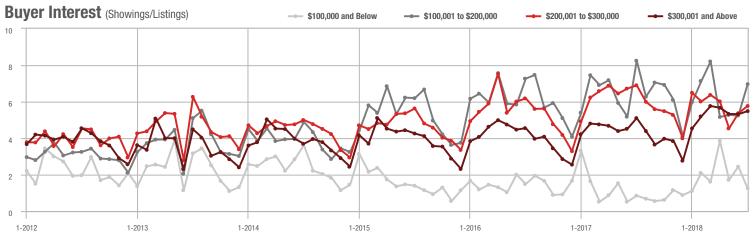

# **Mecklenburg County, NC**

|                        | Total<br>Showings |                          |                            | (            | Buyer Inte<br>Showings/L |                            | Managed<br>Listings |                          |                            |
|------------------------|-------------------|--------------------------|----------------------------|--------------|--------------------------|----------------------------|---------------------|--------------------------|----------------------------|
| Price Range            | July<br>2018      | Year-Over-Year<br>Change | Month-Over-Month<br>Change | July<br>2018 | Year-Over-Year<br>Change | Month-Over-Month<br>Change | July<br>2018        | Year-Over-Year<br>Change | Month-Over-Month<br>Change |
| \$100,000 and Below    | 899               | - 55.6%                  | - 15.3%                    | 8.5          | 0.0%                     | - 6.1%                     | 136                 | - 57.6%                  | - 16.0%                    |
| \$100,001 to \$200,000 | 10,665            | - 26.1%                  | - 4.9%                     | 12.3         | - 5.4%                   | - 1.5%                     | 903                 | - 23.9%                  | - 3.8%                     |
| \$200,001 to \$300,000 | 10,425            | + 0.8%                   | - 10.2%                    | 8.8          | + 3.5%                   | - 8.0%                     | 1,214               | - 5.2%                   | - 3.5%                     |
| \$300,001 and Above    | 15,916            | + 4.0%                   | - 5.7%                     | 6.3          | + 6.8%                   | - 3.1%                     | 2,724               | - 8.0%                   | - 3.8%                     |
| Total                  | 37,905            | - 10.0%                  | - 7.0%                     | 8.1          | - 1.2%                   | - 4.2%                     | 4,977               | - 13.4%                  | - 4.1%                     |

## Buyer Interest (Showings/Listings)

\$300,001 and Above

1-2012 7-2012 1-2013 7-2013 1-2014 7-2014 1-2015 7-2015 1-2016 7-2016 1-2017 7-2017 1-2018 7-2018