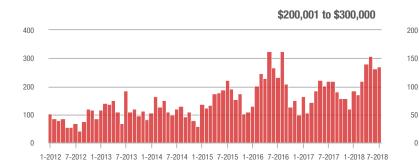

## \$200,001 to \$300,000

1-2012 7-2012 1-2013 7-2013 1-2014 7-2014 1-2015 7-2015 1-2016 7-2016 1-2017 7-2017 1-2018 7-2018

### \$200,001 to \$300,000

### \$200,001 to \$300,000

1-2012 7-2012 1-2013 7-2013 1-2014 7-2014 1-2015 7-2015 1-2016 7-2016 1-2017 7-2017 1-20187-2018

1-2012 7-2012 1-2013 7-2013 1-2014 7-2014 1-2015 7-2015 1-2016 7-2016 1-2017 7-2017 1-2018 7-2018