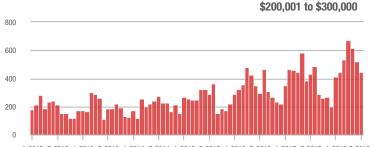

## Showings

1-2012 7-2012 1-2013 7-2013 1-2014 7-2014 1-2015 7-2015 1-2016 7-2016 1-2017 7-2017 1-2018 7-2018

1-2012 7-2012 1-2013 7-2013 1-2014 7-2014 1-2015 7-2015 1-2016 7-2016 1-2017 7-2017 1-2018 7-2018

## \$200,001 to \$300,000

1-2012 7-2012 1-2013 7-2013 1-2014 7-2014 1-2015 7-2015 1-2016 7-2016 1-2017 7-2017 1-2018 7-2018