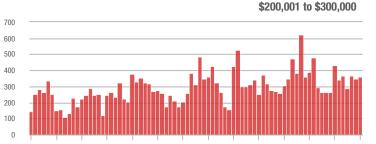

# **Charlotte MSA**

|                        | Total<br>Showings |                          |                            | (            | Buyer Interest<br>(Showings/Listings) |                            |              | Managed<br>Listings      |                            |  |
|------------------------|-------------------|--------------------------|----------------------------|--------------|---------------------------------------|----------------------------|--------------|--------------------------|----------------------------|--|
| Price Range            | July<br>2018      | Year-Over-Year<br>Change | Month-Over-Month<br>Change | July<br>2018 | Year-Over-Year<br>Change              | Month-Over-Month<br>Change | July<br>2018 | Year-Over-Year<br>Change | Month-Over-Month<br>Change |  |
| \$100,000 and Below    | 4,129             | - 28.1%                  | + 0.7%                     | 5.6          | + 1.8%                                | + 4.9%                     | 1,128        | - 37.2%                  | - 8.0%                     |  |
| \$100,001 to \$200,000 | 21,890            | - 16.3%                  | - 1.5%                     | 10.4         | + 1.0%                                | + 0.6%                     | 2,295        | - 20.5%                  | - 2.7%                     |  |
| \$200,001 to \$300,000 | 20,105            | + 6.8%                   | - 6.8%                     | 8.0          | + 6.7%                                | - 6.1%                     | 2,702        | - 4.6%                   | - 2.8%                     |  |
| \$300,001 and Above    | 28,519            | + 6.9%                   | - 5.6%                     | 5.7          | + 5.6%                                | - 2.9%                     | 5,565        | - 7.0%                   | - 4.5%                     |  |
| Total                  | 74,643            | - 3.5%                   | - 4.4%                     | 7.3          | + 4.3%                                | - 2.2%                     | 11,690       | - 13.4%                  | - 4.1%                     |  |