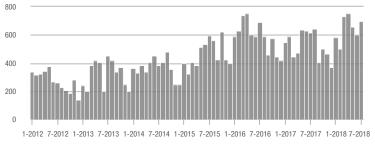

# **Charlotte MSA**

|                        | Total<br>Showings |                          |                            | (            | Buyer Interest<br>(Showings/Listings) |                            |              | Managed<br>Listings      |                            |  |
|------------------------|-------------------|--------------------------|----------------------------|--------------|---------------------------------------|----------------------------|--------------|--------------------------|----------------------------|--|
| Price Range            | July<br>2018      | Year-Over-Year<br>Change | Month-Over-Month<br>Change | July<br>2018 | Year-Over-Year<br>Change              | Month-Over-Month<br>Change | July<br>2018 | Year-Over-Year<br>Change | Month-Over-Month<br>Change |  |
| \$100,000 and Below    | 4,129             | - 28.1%                  | + 0.7%                     | 5.6          | + 1.8%                                | + 4.9%                     | 1,128        | - 37.2%                  | - 8.0%                     |  |
| \$100,001 to \$200,000 | 21,890            | - 16.3%                  | - 1.5%                     | 10.4         | + 1.0%                                | + 0.6%                     | 2,295        | - 20.5%                  | - 2.7%                     |  |
| \$200,001 to \$300,000 | 20,105            | + 6.8%                   | - 6.8%                     | 8.0          | + 6.7%                                | - 6.1%                     | 2,702        | - 4.6%                   | - 2.8%                     |  |
| \$300,001 and Above    | 28,519            | + 6.9%                   | - 5.6%                     | 5.7          | + 5.6%                                | - 2.9%                     | 5,565        | - 7.0%                   | - 4.5%                     |  |
| Total                  | 74,643            | - 3.5%                   | - 4.4%                     | 7.3          | + 4.3%                                | - 2.2%                     | 11,690       | - 13.4%                  | - 4.1%                     |  |