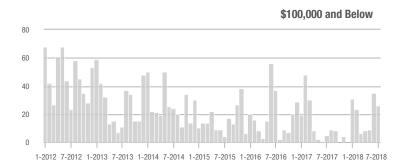

# **Alexander County, NC**

|                        | Total<br>Showings |                          |                            |              | Buyer Interest<br>(Showings/Listings) |                            |              | Managed<br>Listings      |                            |  |
|------------------------|-------------------|--------------------------|----------------------------|--------------|---------------------------------------|----------------------------|--------------|--------------------------|----------------------------|--|
| Price Range            | July<br>2018      | Year-Over-Year<br>Change | Month-Over-Month<br>Change | July<br>2018 | Year-Over-Year<br>Change              | Month-Over-Month<br>Change | July<br>2018 | Year-Over-Year<br>Change | Month-Over-Month<br>Change |  |
| \$100,000 and Below    | 17                | - 10.5%                  | + 70.0%                    | 3.8          | + 216.7%                              | + 87.5%                    | 5            | - 72.2%                  | 0.0%                       |  |
| \$100,001 to \$200,000 | 23                | + 9.5%                   | + 155.6%                   | 2.6          | + 62.5%                               | + 14.3%                    | 13           | - 48.0%                  | + 30.0%                    |  |
| \$200,001 to \$300,000 | 13                | + 18.2%                  | + 333.3%                   | 5.5          | + 323.1%                              | + 83.3%                    | 5            | - 66.7%                  | + 25.0%                    |  |
| \$300,001 and Above    | 8                 | - 11.1%                  | - 52.9%                    | 1.6          | + 220.0%                              | - 62.4%                    | 5            | - 72.2%                  | + 25.0%                    |  |
| Total                  | 61                | + 1.7%                   | + 56.4%                    | 2.9          | + 163.6%                              | - 1.0%                     | 28           | - 63.2%                  | + 21.7%                    |  |