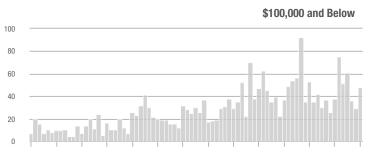

60 50

40

30

20

10 0

## **Showings**

0

1-2012 7-2012 1-2013 7-2013 1-2014 7-2014 1-2015 7-2015 1-2016 7-2016 1-2017 7-2017 1-2018 7-2018

\$100,001 to \$200,000