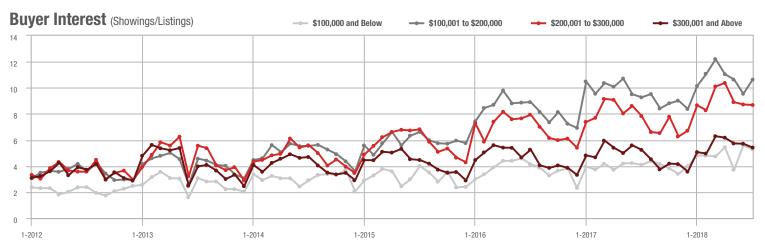

### Buyer Interest (Showings/Listings) ► \$100,001 to \$200,000 - \$300,001 and Above \$100,000 and Below \$200,001 to \$300,000 10 8 6 Λ 0 1-2013 1-2015 1-2016 1-2017 1-2012 1-2014 1-2018

\$300,001 and Above

## Buyer Interest (Showings/Listings) \$100,000 and Below - \$100,001 to \$200,000 \$200,001 to \$300,000 \$300,001 and Above 12 10 8 6 0

1-2015

\$300,001 and Above

1-2018

1-2012 7-2012 1-2013 7-2013 1-2014 7-2014 1-2015 7-2015 1-2016 7-2016 1-2017 7-2017 1-2018 7-2018

## Buyer Interest (Showings/Listings)

\$300,001 and Above

1-2012 7-2012 1-2013 7-2013 1-2014 7-2014 1-2015 7-2015 1-2016 7-2016 1-2017 7-2017 1-2018 7-2018