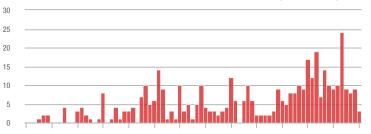

## Showings

1-2012 7-2012 1-2013 7-2013 1-2014 7-2014 1-2015 7-2015 1-2016 7-2016 1-2017 7-2017 1-2018 7-2018

1-2012 7-2012 1-2013 7-2013 1-2014 7-2014 1-2015 7-2015 1-2016 7-2016 1-2017 7-2017 1-2018 7-2018

## \$200,001 to \$300,000

1-2012 7-2012 1-2013 7-2013 1-2014 7-2014 1-2015 7-2015 1-2016 7-2016 1-2017 7-2017 1-2018 7-2018

### \$200,001 to \$300,000