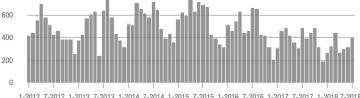

# **Showing Statistics**

| MLS Area               | Total<br>Showings | Buyer Interest<br>(Showings / Listings) | Managed<br>Listings |
|------------------------|-------------------|-----------------------------------------|---------------------|
| Alexander County, NC   | 61                | 2.9                                     | 28                  |
| Anson County, NC       | 97                | 1.9                                     | 80                  |
| Cabarrus County, NC    | 6,286             | 6.9                                     | 1,041               |
| Charlotte MSA          | 74,643            | 7.3                                     | 11,690              |
| City of Charlotte, NC  | 29,944            | 8.5                                     | 3,734               |
| Concord, NC            | 3,518             | 7.0                                     | 561                 |
| Davidson, NC           | 917               | 5.5                                     | 188                 |
| Denver, NC             | 1,140             | 5.0                                     | 293                 |
| Fort Mill, SC          | 3,241             | 8.2                                     | 445                 |
| Gaston County, NC      | 5,272             | 7.2                                     | 885                 |
| Gastonia, NC           | 2,365             | 7.7                                     | 341                 |
| Huntersville, NC       | 3,040             | 6.9                                     | 479                 |
| Iredell County, NC     | 6,292             | 5.3                                     | 1,436               |
| Kannapolis, NC         | 1,405             | 7.9                                     | 209                 |
| Lake Norman            | 6,116             | 5.5                                     | 1,354               |
| Lake Wylie             | 2,678             | 5.8                                     | 609                 |
| Lancaster County, SC   | 2,605             | 5.5                                     | 545                 |
| Lincoln County, NC     | 2,248             | 5.0                                     | 569                 |
| Lincolnton, NC         | 660               | 4.9                                     | 155                 |
| Matthews, NC           | 2,508             | 8.7                                     | 307                 |
| Mecklenburg County, NC | 37,905            | 8.1                                     | 4,977               |
| Monroe, NC             | 1,516             | 5.8                                     | 312                 |
| Montgomery County, NC  | 360               | 3.1                                     | 198                 |
| Mooresville, NC        | 4,281             | 5.5                                     | 906                 |
| Rock Hill, SC          | 3,217             | 7.7                                     | 462                 |
| Salisbury, NC          | 1,481             | 5.3                                     | 336                 |
| Stanly County, NC      | 1,192             | 4.9                                     | 328                 |
| Statesville, NC        | 1,575             | 5.2                                     | 390                 |
| Union County, NC       | 7,940             | 6.5                                     | 1,444               |
| Uptown Charlotte       | 980               | 7.4                                     | 134                 |
| Waxhaw, NC             | 2,968             | 6.9                                     | 535                 |
| York County, SC        | 9,534             | 7.3                                     | 1,529               |

# **Alexander County, NC**

|                        | Total<br>Showings |                          |                            |              | Buyer Interest<br>(Showings/Listings) |                            |              | Managed<br>Listings      |                            |  |
|------------------------|-------------------|--------------------------|----------------------------|--------------|---------------------------------------|----------------------------|--------------|--------------------------|----------------------------|--|
| Price Range            | July<br>2018      | Year-Over-Year<br>Change | Month-Over-Month<br>Change | July<br>2018 | Year-Over-Year<br>Change              | Month-Over-Month<br>Change | July<br>2018 | Year-Over-Year<br>Change | Month-Over-Month<br>Change |  |
| \$100,000 and Below    | 17                | - 10.5%                  | + 70.0%                    | 3.8          | + 216.7%                              | + 87.5%                    | 5            | - 72.2%                  | 0.0%                       |  |
| \$100,001 to \$200,000 | 23                | + 9.5%                   | + 155.6%                   | 2.6          | + 62.5%                               | + 14.3%                    | 13           | - 48.0%                  | + 30.0%                    |  |
| \$200,001 to \$300,000 | 13                | + 18.2%                  | + 333.3%                   | 5.5          | + 323.1%                              | + 83.3%                    | 5            | - 66.7%                  | + 25.0%                    |  |
| \$300,001 and Above    | 8                 | - 11.1%                  | - 52.9%                    | 1.6          | + 220.0%                              | - 62.4%                    | 5            | - 72.2%                  | + 25.0%                    |  |
| Total                  | 61                | + 1.7%                   | + 56.4%                    | 2.9          | + 163.6%                              | - 1.0%                     | 28           | - 63.2%                  | + 21.7%                    |  |