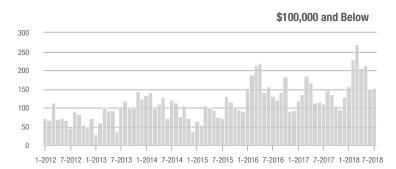

# **Showing Statistics**

| MLS Area               | Total<br>Showings | Buyer Interest<br>(Showings / Listings) | Managed<br>Listings |
|------------------------|-------------------|-----------------------------------------|---------------------|
| Alexander County, NC   | 61                | 2.9                                     | 28                  |
| Anson County, NC       | 97                | 1.9                                     | 80                  |
| Cabarrus County, NC    | 6,286             | 6.9                                     | 1,041               |
| Charlotte MSA          | 74,643            | 7.3                                     | 11,690              |
| City of Charlotte, NC  | 29,944            | 8.5                                     | 3,734               |
| Concord, NC            | 3,518             | 7.0                                     | 561                 |
| Davidson, NC           | 917               | 5.5                                     | 188                 |
| Denver, NC             | 1,140             | 5.0                                     | 293                 |
| Fort Mill, SC          | 3,241             | 8.2                                     | 445                 |
| Gaston County, NC      | 5,272             | 7.2                                     | 885                 |
| Gastonia, NC           | 2,365             | 7.7                                     | 341                 |
| Huntersville, NC       | 3,040             | 6.9                                     | 479                 |
| Iredell County, NC     | 6,292             | 5.3                                     | 1,436               |
| Kannapolis, NC         | 1,405             | 7.9                                     | 209                 |
| Lake Norman            | 6,116             | 5.5                                     | 1,354               |
| Lake Wylie             | 2,678             | 5.8                                     | 609                 |
| Lancaster County, SC   | 2,605             | 5.5                                     | 545                 |
| Lincoln County, NC     | 2,248             | 5.0                                     | 569                 |
| Lincolnton, NC         | 660               | 4.9                                     | 155                 |
| Matthews, NC           | 2,508             | 8.7                                     | 307                 |
| Mecklenburg County, NC | 37,905            | 8.1                                     | 4,977               |
| Monroe, NC             | 1,516             | 5.8                                     | 312                 |
| Montgomery County, NC  | 360               | 3.1                                     | 198                 |
| Mooresville, NC        | 4,281             | 5.5                                     | 906                 |
| Rock Hill, SC          | 3,217             | 7.7                                     | 462                 |
| Salisbury, NC          | 1,481             | 5.3                                     | 336                 |
| Stanly County, NC      | 1,192             | 4.9                                     | 328                 |
| Statesville, NC        | 1,575             | 5.2                                     | 390                 |
| Union County, NC       | 7,940             | 6.5                                     | 1,444               |
| Uptown Charlotte       | 980               | 7.4                                     | 134                 |
| Waxhaw, NC             | 2,968             | 6.9                                     | 535                 |
| York County, SC        | 9,534             | 7.3                                     | 1,529               |

# **Alexander County, NC**

|                        | Total<br>Showings |                          |                            |              | Buyer Interest<br>(Showings/Listings) |                            |              | Managed<br>Listings      |                            |  |
|------------------------|-------------------|--------------------------|----------------------------|--------------|---------------------------------------|----------------------------|--------------|--------------------------|----------------------------|--|
| Price Range            | July<br>2018      | Year-Over-Year<br>Change | Month-Over-Month<br>Change | July<br>2018 | Year-Over-Year<br>Change              | Month-Over-Month<br>Change | July<br>2018 | Year-Over-Year<br>Change | Month-Over-Month<br>Change |  |
| \$100,000 and Below    | 17                | - 10.5%                  | + 70.0%                    | 3.8          | + 216.7%                              | + 87.5%                    | 5            | - 72.2%                  | 0.0%                       |  |
| \$100,001 to \$200,000 | 23                | + 9.5%                   | + 155.6%                   | 2.6          | + 62.5%                               | + 14.3%                    | 13           | - 48.0%                  | + 30.0%                    |  |
| \$200,001 to \$300,000 | 13                | + 18.2%                  | + 333.3%                   | 5.5          | + 323.1%                              | + 83.3%                    | 5            | - 66.7%                  | + 25.0%                    |  |
| \$300,001 and Above    | 8                 | - 11.1%                  | - 52.9%                    | 1.6          | + 220.0%                              | - 62.4%                    | 5            | - 72.2%                  | + 25.0%                    |  |
| Total                  | 61                | + 1.7%                   | + 56.4%                    | 2.9          | + 163.6%                              | - 1.0%                     | 28           | - 63.2%                  | + 21.7%                    |  |