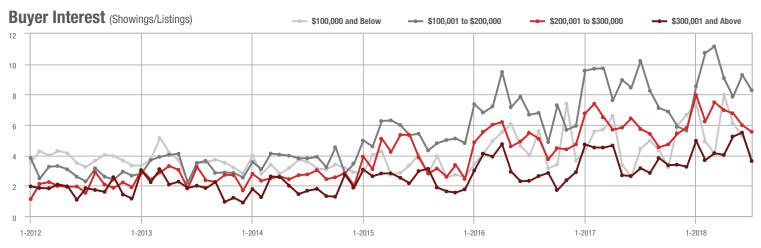

### Buyer Interest (Showings/Listings) ► \$100,001 to \$200,000 - \$300,001 and Above \$100,000 and Below \$200,001 to \$300,000 10 8 6 Λ 0 1-2013 1-2015 1-2016 1-2017 1-2012 1-2014 1-2018

\$300,001 and Above

## Buyer Interest (Showings/Listings) \$100,000 and Below - \$100,001 to \$200,000 \$200,001 to \$300,000 \$300,001 and Above 12 10 8 6 0

1-2015

\$300,001 and Above

1-2018

1-2012 7-2012 1-2013 7-2013 1-2014 7-2014 1-2015 7-2015 1-2016 7-2016 1-2017 7-2017 1-2018 7-2018

## Buyer Interest (Showings/Listings)

\$300,001 and Above

1-2012 7-2012 1-2013 7-2013 1-2014 7-2014 1-2015 7-2015 1-2016 7-2016 1-2017 7-2017 1-2018 7-2018