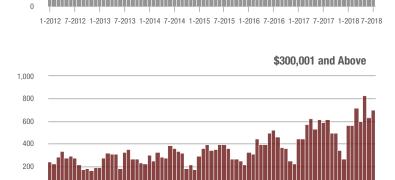

### 1-2012 7-2012 1-2013 7-2013 1-2014 7-2014 1-2015 7-2015 1-2016 7-2016 1-2017 7-2017 1-2018 7-2018

1-2012 7-2012 1-2013 7-2013 1-2014 7-2014 1-2015 7-2015 1-2016 7-2016 1-2017 7-2017 1-2018 7-2018 \$300,001 and Above

\$300,001 and Above