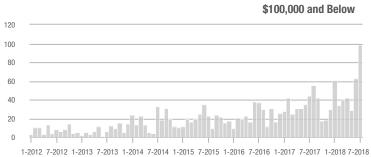

## **Showings**

0

### 1-2012 7-2012 1-2013 7-2013 1-2014 7-2014 1-2015 7-2015 1-2016 7-2016 1-2017 7-2017 1-2018 7-2018

1-2012 7-2012 1-2013 7-2013 1-2014 7-2014 1-2015 7-2015 1-2016 7-2016 1-2017 7-2017 1-2018 7-2018 \$300,001 and Above

1-2012 7-2012 1-2013 7-2013 1-2014 7-2014 1-2015 7-2015 1-2016 7-2016 1-2017 7-2017 1-2018 7-2018

\$100,001 to \$200,000