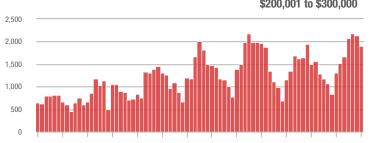

## \$200,001 to \$300,000

1-2012 7-2012 1-2013 7-2013 1-2014 7-2014 1-2015 7-2015 1-2016 7-2016 1-2017 7-2017 1-2018 7-2018

### \$200,001 to \$300,000

### \$200,001 to \$300,000

1-2012 7-2012 1-2013 7-2013 1-2014 7-2014 1-2015 7-2015 1-2016 7-2016 1-2017 7-2017 1-20187-2018

1-2012 7-2012 1-2013 7-2013 1-2014 7-2014 1-2015 7-2015 1-2016 7-2016 1-2017 7-2017 1-2018 7-2018