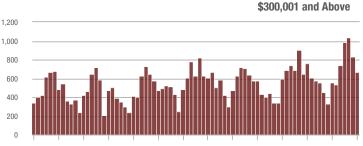

### 1-2012 7-2012 1-2013 7-2013 1-2014 7-2014 1-2015 7-2015 1-2016 7-2016 1-2017 7-2017 1-2018 7-2018

1-2012 7-2012 1-2013 7-2013 1-2014 7-2014 1-2015 7-2015 1-2016 7-2016 1-2017 7-2017 1-2018 7-2018 \$300,001 and Above

\$300,001 and Above

\$300,001 and Above

Charlotte Regional Realtor<sup>®</sup> Association

1-2012 7-2012 1-2013 7-2013 1-2014 7-2014 1-2015 7-2015 1-2016 7-2016 1-2017 7-2017 1-2018 7-2018

1.400 1,200 1,000 800 600 400 200 0