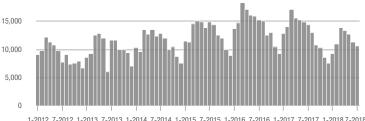

# **Charlotte MSA**

|                        | Total<br>Showings |                          |                            | (            | Buyer Interest<br>(Showings/Listings) |                            |              | Managed<br>Listings      |                            |  |
|------------------------|-------------------|--------------------------|----------------------------|--------------|---------------------------------------|----------------------------|--------------|--------------------------|----------------------------|--|
| Price Range            | July<br>2018      | Year-Over-Year<br>Change | Month-Over-Month<br>Change | July<br>2018 | Year-Over-Year<br>Change              | Month-Over-Month<br>Change | July<br>2018 | Year-Over-Year<br>Change | Month-Over-Month<br>Change |  |
| \$100,000 and Below    | 4,129             | - 28.1%                  | + 0.7%                     | 5.6          | + 1.8%                                | + 4.9%                     | 1,128        | - 37.2%                  | - 8.0%                     |  |
| \$100,001 to \$200,000 | 21,890            | - 16.3%                  | - 1.5%                     | 10.4         | + 1.0%                                | + 0.6%                     | 2,295        | - 20.5%                  | - 2.7%                     |  |
| \$200,001 to \$300,000 | 20,105            | + 6.8%                   | - 6.8%                     | 8.0          | + 6.7%                                | - 6.1%                     | 2,702        | - 4.6%                   | - 2.8%                     |  |
| \$300,001 and Above    | 28,519            | + 6.9%                   | - 5.6%                     | 5.7          | + 5.6%                                | - 2.9%                     | 5,565        | - 7.0%                   | - 4.5%                     |  |
| Total                  | 74,643            | - 3.5%                   | - 4.4%                     | 7.3          | + 4.3%                                | - 2.2%                     | 11,690       | - 13.4%                  | - 4.1%                     |  |