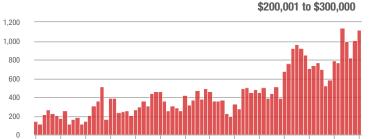

## \$200,001 to \$300,000

1-2012 7-2012 1-2013 7-2013 1-2014 7-2014 1-2015 7-2015 1-2016 7-2016 1-2017 7-2017 1-2018 7-2018

# **Charlotte MSA**

|                        | Total<br>Showings |                          |                            | (            | Buyer Interest<br>(Showings/Listings) |                            |              | Managed<br>Listings      |                            |  |
|------------------------|-------------------|--------------------------|----------------------------|--------------|---------------------------------------|----------------------------|--------------|--------------------------|----------------------------|--|
| Price Range            | July<br>2018      | Year-Over-Year<br>Change | Month-Over-Month<br>Change | July<br>2018 | Year-Over-Year<br>Change              | Month-Over-Month<br>Change | July<br>2018 | Year-Over-Year<br>Change | Month-Over-Month<br>Change |  |
| \$100,000 and Below    | 4,129             | - 28.1%                  | + 0.7%                     | 5.6          | + 1.8%                                | + 4.9%                     | 1,128        | - 37.2%                  | - 8.0%                     |  |
| \$100,001 to \$200,000 | 21,890            | - 16.3%                  | - 1.5%                     | 10.4         | + 1.0%                                | + 0.6%                     | 2,295        | - 20.5%                  | - 2.7%                     |  |
| \$200,001 to \$300,000 | 20,105            | + 6.8%                   | - 6.8%                     | 8.0          | + 6.7%                                | - 6.1%                     | 2,702        | - 4.6%                   | - 2.8%                     |  |
| \$300,001 and Above    | 28,519            | + 6.9%                   | - 5.6%                     | 5.7          | + 5.6%                                | - 2.9%                     | 5,565        | - 7.0%                   | - 4.5%                     |  |
| Total                  | 74,643            | - 3.5%                   | - 4.4%                     | 7.3          | + 4.3%                                | - 2.2%                     | 11,690       | - 13.4%                  | - 4.1%                     |  |