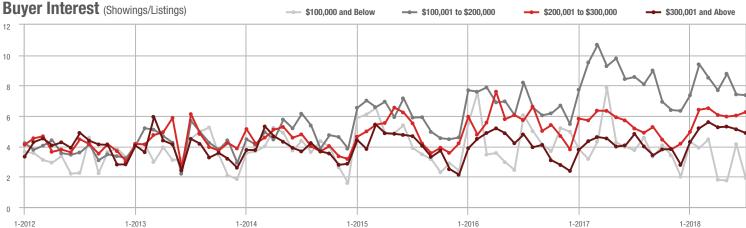

### Buyer Interest (Showings/Listings) ► \$100,001 to \$200,000 - \$300,001 and Above \$100,000 and Below \$200,001 to \$300,000 10 8 6 Λ 0 1-2013 1-2015 1-2016 1-2017 1-2012 1-2014 1-2018

\$300,001 and Above

## Buyer Interest (Showings/Listings) \$100,000 and Below - \$100,001 to \$200,000 \$200,001 to \$300,000 \$300,001 and Above 12 10 8 6 0

1-2015

\$300,001 and Above

1-2018

1-2012 7-2012 1-2013 7-2013 1-2014 7-2014 1-2015 7-2015 1-2016 7-2016 1-2017 7-2017 1-2018 7-2018

## Buyer Interest (Showings/Listings)

\$300,001 and Above

1-2012 7-2012 1-2013 7-2013 1-2014 7-2014 1-2015 7-2015 1-2016 7-2016 1-2017 7-2017 1-2018 7-2018