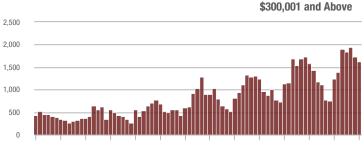

### 1-2012 7-2012 1-2013 7-2013 1-2014 7-2014 1-2015 7-2015 1-2016 7-2016 1-2017 7-2017 1-2018 7-2018

1-2012 7-2012 1-2013 7-2013 1-2014 7-2014 1-2015 7-2015 1-2016 7-2016 1-2017 7-2017 1-2018 7-2018 \$300,001 and Above

\$300,001 and Above

\$300,001 and Above

Charlotte Regional Realtor<sup>®</sup> Association

1-2012 7-2012 1-2013 7-2013 1-2014 7-2014 1-2015 7-2015 1-2016 7-2016 1-2017 7-2017 1-2018 7-2018

1.400 1,200 1,000 800 600 400 200 0