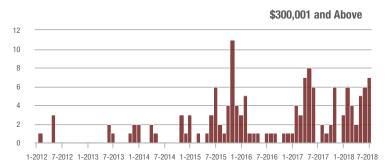

### 1-2012 7-2012 1-2013 7-2013 1-2014 7-2014 1-2015 7-2015 1-2016 7-2016 1-2017 7-2017 1-2018 7-2018

1-2012 7-2012 1-2013 7-2013 1-2014 7-2014 1-2015 7-2015 1-2016 7-2016 1-2017 7-2017 1-2018 7-2018 \$300,001 and Above

## Showings

1-2012 7-2012 1-2013 7-2013 1-2014 7-2014 1-2015 7-2015 1-2016 7-2016 1-2017 7-2017 1-2018 7-2018

1-2012 7-2012 1-2013 7-2013 1-2014 7-2014 1-2015 7-2015 1-2016 7-2016 1-2017 7-2017 1-2018 7-2018

## \$200,001 to \$300,000

1-2012 7-2012 1-2013 7-2013 1-2014 7-2014 1-2015 7-2015 1-2016 7-2016 1-2017 7-2017 1-2018 7-2018