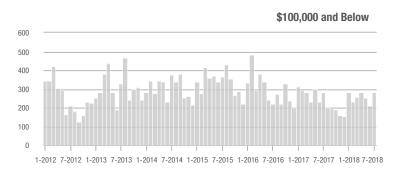

\$200,001 to \$300,000 | 271               | + 24.3%                  | + 2.7%                     | 4.3          | + 43.3%                               | + 9.4%                     | 72           | - 18.2%                  | - 6.5%                     |  |
| \$300,001 and Above    | 143               | - 20.6%                  | + 9.2%                     | 2.1          | - 25.0%                               | - 1.1%                     | 81           | - 5.8%                   | + 3.8%                     |  |
| Total                  | 1,575             | + 15.1%                  | + 11.5%                    | 5.2          | + 20.9%                               | + 8.9%                     | 390          | - 11.6%                  | - 1.0%                     |  |

## **Showings**







Λ

Charlotte Regional Realtor<sup>®</sup> Association 





1-2012 7-2012 1-2013 7-2013 1-2014 7-2014 1-2015 7-2015 1-2016 7-2016 1-2017 7-2017 1-2018 7-2018

\$300,001 and Above

1-2012 7-2012 1-2013 7-2013 1-2014 7-2014 1-2015 7-2015 1-2016 7-2016 1-2017 7-2017 1-2018 7-2018





# **Union County, NC**

|                        | Total<br>Showings |                          |                            |              | Buyer Interest<br>(Showings/Listings) |                            |              | Managed<br>Listings      |                            |  |
|------------------------|-------------------|--------------------------|----------------------------|--------------|---------------------------------------|----------------------------|--------------|-------------------------