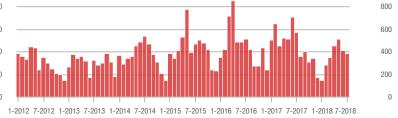

# **Cabarrus County, NC**

|                        | Total<br>Showings |                          |                            | (            | Buyer Interest<br>(Showings/Listings) |                            |              | Managed<br>Listings      |                            |  |
|------------------------|-------------------|--------------------------|----------------------------|--------------|---------------------------------------|----------------------------|--------------|--------------------------|----------------------------|--|
| Price Range            | July<br>2018      | Year-Over-Year<br>Change | Month-Over-Month<br>Change | July<br>2018 | Year-Over-Year<br>Change              | Month-Over-Month<br>Change | July<br>2018 | Year-Over-Year<br>Change | Month-Over-Month<br>Change |  |
| \$100,000 and Below    | 549               | - 28.0%                  | + 14.4%                    | 6.8          | - 4.2%                                | + 20.2%                    | 121          | - 34.9%                  | - 5.5%                     |  |
| \$100,001 to \$200,000 | 2,219             | - 7.3%                   | - 8.8%                     | 10.2         | + 9.7%                                | - 2.4%                     | 233          | - 18.0%                  | - 6.8%                     |  |
| \$200,001 to \$300,000 | 1,894             | + 27.5%                  | - 11.3%                    | 7.3          | + 7.4%                                | - 9.1%                     | 278          | + 13.5%                  | - 6.7%                     |  |
| \$300,001 and Above    | 1,624             | + 3.0%                   | - 5.7%                     | 4.6          | + 7.0%                                | - 5.7%                     | 409          | - 6.8%                   | - 3.5%                     |  |
| Total                  | 6,286             | + 1.1%                   | - 7.2%                     | 6.9          | + 4.5%                                | - 4.4%                     | 1,041        | - 9.8%                   | - 5.4%                     |  |