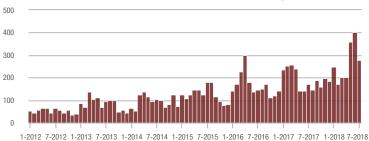

| \$300,001 and Above    | 279               | + 65.1%                  | - 30.8%                    | 3.6          | + 16.1%                  | - 33.9%                    | 88                  | + 25.7%                  | 0.0%                       |  |
| Total                  | 1,516             | - 20.3%                  | - 21.7%                    | 5.8          | - 17.1%                  | - 15.7%                    | 312                 | - 8.5%                   | - 8.2%                     |  |

1,500 1,250

1,000

750

500

250 0

## **Showings**





### \$200,001 to \$300,000



1-2012 7-2012 1-2013 7-2013 1-2014 7-2014 1-2015 7-2015 1-2016 7-2016 1-2017 7-2017 1-2018 7-2018



1-2012 7-2012 1-2013 7-2013 1-2014 7-2014 1-2015 7-2015 1-2016 7-2016 1-2017 7-2017 1-2018 7-2018



### \$300,001 and Above

\$100,001 to \$200,000







\$100,001 to \$200,000

# **Montgomery County, NC**

|                        | Total<br>Showings |                          |                            |              | Buyer Interest<br>(Showings/Listings) |                            |              | Managed<br>Listings      |                            |  |
|------------------------|-------------------|--------------------------|----------------------------|--------------|---------------------------------------|----------------------------|--------------|--------------------------|----------------------------|--|
| Price Range            | July<br>2018      | Year-Over-Year<br>Change | Month-Over-Month<br>Change | July<br>2018 | Year-Over-Year<br>Change              | Month-Over