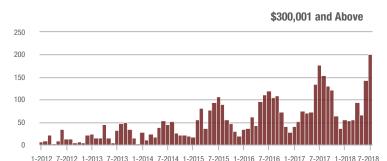

## **Showings**

0

### 1-2012 7-2012 1-2013 7-2013 1-2014 7-2014 1-2015 7-2015 1-2016 7-2016 1-2017 7-2017 1-2018 7-2018

1-2012 7-2012 1-2013 7-2013 1-2014 7-2014 1-2015 7-2015 1-2016 7-2016 1-2017 7-2017 1-2018 7-2018 \$300,001 and Above

\$300,001 and Above