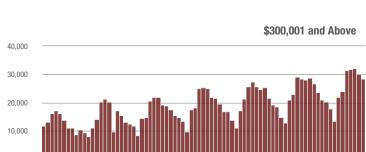

# **Charlotte MSA**

|                        | Total<br>Showings |                          |                            | (            | Buyer Interest<br>(Showings/Listings) |                            |              | Managed<br>Listings      |                            |  |
|------------------------|-------------------|--------------------------|----------------------------|--------------|---------------------------------------|----------------------------|--------------|--------------------------|----------------------------|--|
| Price Range            | July<br>2018      | Year-Over-Year<br>Change | Month-Over-Month<br>Change | July<br>2018 | Year-Over-Year<br>Change              | Month-Over-Month<br>Change | July<br>2018 | Year-Over-Year<br>Change | Month-Over-Month<br>Change |  |
| \$100,000 and Below    | 4,129             | - 28.1%                  | + 0.7%                     | 5.6          | + 1.8%                                | + 4.9%                     | 1,128        | - 37.2%                  | - 8.0%                     |  |
| \$100,001 to \$200,000 | 21,890            | - 16.3%                  | - 1.5%                     | 10.4         | + 1.0%                                | + 0.6%                     | 2,295        | - 20.5%                  | - 2.7%                     |  |
| \$200,001 to \$300,000 | 20,105            | + 6.8%                   | - 6.8%                     | 8.0          | + 6.7%                                | - 6.1%                     | 2,702        | - 4.6%                   | - 2.8%                     |  |
| \$300,001 and Above    | 28,519            | + 6.9%                   | - 5.6%                     | 5.7          | + 5.6%                                | - 2.9%                     | 5,565        | - 7.0%                   | - 4.5%                     |  |
| Total                  | 74,643            | - 3.5%                   | - 4.4%                     | 7.3          | + 4.3%                                | - 2.2%                     | 11,690       | - 13.4%                  | - 4.1%                     |  |