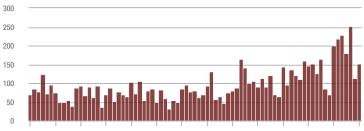

70 60

50

40

30

20

10

0

lin.

## **Showings**

1-2012 7-2012 1-2013 7-2013 1-2014 7-2014 1-2015 7-2015 1-2016 7-2016 1-2017 7-2017 1-2018 7-2018

### \$200,001 to \$300,000

1-2012 7-2012 1-2013 7-2013 1-2014 7-2014 1-2015 7-2015 1-2016 7-2016 1-2017 7-2017 1-2018 7-2018