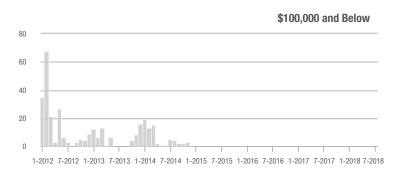

# **Charlotte MSA**

|                        | Total<br>Showings |                          |                            | (            | Buyer Interest<br>(Showings/Listings) |                            |              | Managed<br>Listings      |                            |  |
|------------------------|-------------------|--------------------------|----------------------------|--------------|---------------------------------------|----------------------------|--------------|--------------------------|----------------------------|--|
| Price Range            | July<br>2018      | Year-Over-Year<br>Change | Month-Over-Month<br>Change | July<br>2018 | Year-Over-Year<br>Change              | Month-Over-Month<br>Change | July<br>2018 | Year-Over-Year<br>Change | Month-Over-Month<br>Change |  |
| \$100,000 and Below    | 4,129             | - 28.1%                  | + 0.7%                     | 5.6          | + 1.8%                                | + 4.9%                     | 1,128        | - 37.2%                  | - 8.0%                     |  |
| \$100,001 to \$200,000 | 21,890            | - 16.3%                  | - 1.5%                     | 10.4         | + 1.0%                                | + 0.6%                     | 2,295        | - 20.5%                  | - 2.7%                     |  |
| \$200,001 to \$300,000 | 20,105            | + 6.8%                   | - 6.8%                     | 8.0          | + 6.7%                                | - 6.1%                     | 2,702        | - 4.6%                   | - 2.8%                     |  |
| \$300,001 and Above    | 28,519            | + 6.9%                   | - 5.6%                     | 5.7          | + 5.6%                                | - 2.9%                     | 5,565        | - 7.0%                   | - 4.5%                     |  |
| Total                  | 74,643            | - 3.5%                   | - 4.4%                     | 7.3          | + 4.3%                                | - 2.2%                     | 11,690       | - 13.4%                  | - 4.1%                     |  |