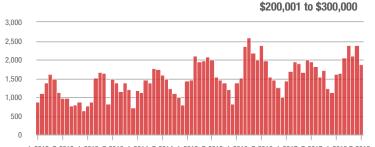

## Showings

1-2012 7-2012 1-2013 7-2013 1-2014 7-2014 1-2015 7-2015 1-2016 7-2016 1-2017 7-2017 1-2018 7-2018

1-2012 7-2012 1-2013 7-2013 1-2014 7-2014 1-2015 7-2015 1-2016 7-2016 1-2017 7-2017 1-2018 7-2018

## \$200,001 to \$300,000

1-2012 7-2012 1-2013 7-2013 1-2014 7-2014 1-2015 7-2015 1-2016 7-2016 1-2017 7-2017 1-2018 7-2018