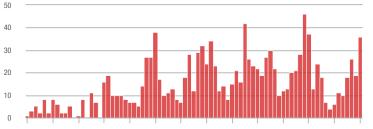

## \$200,001 to \$300,000

1-2012 7-2012 1-2013 7-2013 1-2014 7-2014 1-2015 7-2015 1-2016 7-2016 1-2017 7-2017 1-2018 7-2018

### \$200,001 to \$300,000

### \$200,001 to \$300,000

1-2012 7-2012 1-2013 7-2013 1-2014 7-2014 1-2015 7-2015 1-2016 7-2016 1-2017 7-2017 1-20187-2018

1-2012 7-2012 1-2013 7-2013 1-2014 7-2014 1-2015 7-2015 1-2016 7-2016 1-2017 7-2017 1-2018 7-2018