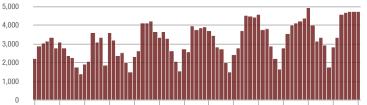

# **Showing Statistics**

| MLS Area               | Total<br>Showings | Buyer Interest<br>(Showings / Listings) | Managed<br>Listings |
|------------------------|-------------------|-----------------------------------------|---------------------|
| Alexander County, NC   | 61                | 2.9                                     | 28                  |
| Anson County, NC       | 97                | 1.9                                     | 80                  |
| Cabarrus County, NC    | 6,286             | 6.9                                     | 1,041               |
| Charlotte MSA          | 74,643            | 7.3                                     | 11,690              |
| City of Charlotte, NC  | 29,944            | 8.5                                     | 3,734               |
| Concord, NC            | 3,518             | 7.0                                     | 561                 |
| Davidson, NC           | 917               | 5.5                                     | 188                 |
| Denver, NC             | 1,140             | 5.0                                     | 293                 |
| Fort Mill, SC          | 3,241             | 8.2                                     | 445                 |
| Gaston County, NC      | 5,272             | 7.2                                     | 885                 |
| Gastonia, NC           | 2,365             | 7.7                                     | 341                 |
| Huntersville, NC       | 3,040             | 6.9                                     | 479                 |
| Iredell County, NC     | 6,292             | 5.3                                     | 1,436               |
| Kannapolis, NC         | 1,405             | 7.9                                     | 209                 |
| Lake Norman            | 6,116             | 5.5                                     | 1,354               |
| Lake Wylie             | 2,678             | 5.8                                     | 609                 |
| Lancaster County, SC   | 2,605             | 5.5                                     | 545                 |
| Lincoln County, NC     | 2,248             | 5.0                                     | 569                 |
| Lincolnton, NC         | 660               | 4.9                                     | 155                 |
| Matthews, NC           | 2,508             | 8.7                                     | 307                 |
| Mecklenburg County, NC | 37,905            | 8.1                                     | 4,977               |
| Monroe, NC             | 1,516             | 5.8                                     | 312                 |
| Montgomery County, NC  | 360               | 3.1                                     | 198                 |
| Mooresville, NC        | 4,281             | 5.5                                     | 906                 |
| Rock Hill, SC          | 3,217             | 7.7                                     | 462                 |
| Salisbury, NC          | 1,481             | 5.3                                     | 336                 |
| Stanly County, NC      | 1,192             | 4.9                                     | 328                 |
| Statesville, NC        | 1,575             | 5.2                                     | 390                 |
| Union County, NC       | 7,940             | 6.5                                     | 1,444               |
| Uptown Charlotte       | 980               | 7.4                                     | 134                 |
| Waxhaw, NC             | 2,968             | 6.9                                     | 535                 |
| York County, SC        | 9,534             | 7.3                                     | 1,529               |

# **Alexander County, NC**

|                        | Total<br>Showings |                          |                            |              | Buyer Interest<br>(Showings/Listings) |                            |              | Managed<br>Listings      |                            |  |
|------------------------|-------------------|--------------------------|----------------------------|--------------|---------------------------------------|----------------------------|--------------|--------------------------|----------------------------|--|
| Price Range            | July<br>2018      | Year-Over-Year<br>Change | Month-Over-Month<br>Change | July<br>2018 | Year-Over-Year<br>Change              | Month-Over-Month<br>Change | July<br>2018 | Year-Over-Year<br>Change | Month-Over-Month<br>Change |  |
| \$100,000 and Below    | 17                | - 10.5%                  | + 70.0%                    | 3.8          | + 216.7%                              | + 87.5%                    | 5            | - 72.2%                  | 0.0%                       |  |
| \$100,001 to \$200,000 | 23                | + 9.5%                   | + 155.6%                   | 2.6          | + 62.5%                               | + 14.3%                    | 13           | - 48.0%                  | + 30.0%                    |  |
| \$200,001 to \$300,000 | 13                | + 18.2%                  | + 333.3%                   | 5.5          | + 323.1%                              | + 83.3%                    | 5            | - 66.7%                  | + 25.0%                    |  |
| \$300,001 and Above    | 8                 | - 11.1%                  | - 52.9%                    | 1.6          | + 220.0%                              | - 62.4%                    | 5            | - 72.2%                  | + 25.0%                    |  |
| Total                  | 61                | + 1.7%                   | + 56.4%                    | 2.9          | + 163.6%                              | - 1.0%                     | 28           | - 63.2%                  | + 21.7%                    |  |