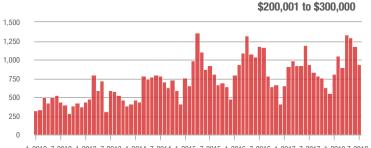

# **Charlotte MSA**

|                        | Total<br>Showings |                          |                            | (            | Buyer Interest<br>(Showings/Listings) |                            |              | Managed<br>Listings      |                            |  |
|------------------------|-------------------|--------------------------|----------------------------|--------------|---------------------------------------|----------------------------|--------------|--------------------------|----------------------------|--|
| Price Range            | July<br>2018      | Year-Over-Year<br>Change | Month-Over-Month<br>Change | July<br>2018 | Year-Over-Year<br>Change              | Month-Over-Month<br>Change | July<br>2018 | Year-Over-Year<br>Change | Month-Over-Month<br>Change |  |
| \$100,000 and Below    | 4,129             | - 28.1%                  | + 0.7%                     | 5.6          | + 1.8%                                | + 4.9%                     | 1,128        | - 37.2%                  | - 8.0%                     |  |
| \$100,001 to \$200,000 | 21,890            | - 16.3%                  | - 1.5%                     | 10.4         | + 1.0%                                | + 0.6%                     | 2,295        | - 20.5%                  | - 2.7%                     |  |
| \$200,001 to \$300,000 | 20,105            | + 6.8%                   | - 6.8%                     | 8.0          | + 6.7%                                | - 6.1%                     | 2,702        | - 4.6%                   | - 2.8%                     |  |
| \$300,001 and Above    | 28,519            | + 6.9%                   | - 5.6%                     | 5.7          | + 5.6%                                | - 2.9%                     | 5,565        | - 7.0%                   | - 4.5%                     |  |
| Total                  | 74,643            | - 3.5%                   | - 4.4%                     | 7.3          | + 4.3%                                | - 2.2%                     | 11,690       | - 13.4%                  | - 4.1%                     |  |