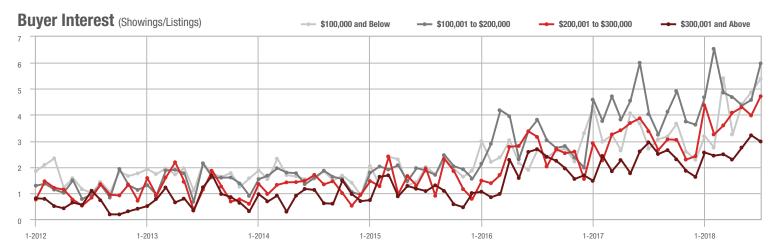

# **Showing Statistics**

| MLS Area               | Total<br>Showings | Buyer Interest<br>(Showings / Listings) | Managed<br>Listings |
|------------------------|-------------------|-----------------------------------------|---------------------|
| Alexander County, NC   | 61                | 2.9                                     | 28                  |
| Anson County, NC       | 97                | 1.9                                     | 80                  |
| Cabarrus County, NC    | 6,286             | 6.9                                     | 1,041               |
| Charlotte MSA          | 74,643            | 7.3                                     | 11,690              |
| City of Charlotte, NC  | 29,944            | 8.5                                     | 3,734               |
| Concord, NC            | 3,518             | 7.0                                     | 561                 |
| Davidson, NC           | 917               | 5.5                                     | 188                 |
| Denver, NC             | 1,140             | 5.0                                     | 293                 |
| Fort Mill, SC          | 3,241             | 8.2                                     | 445                 |
| Gaston County, NC      | 5,272             | 7.2                                     | 885                 |
| Gastonia, NC           | 2,365             | 7.7                                     | 341                 |
| Huntersville, NC       | 3,040             | 6.9                                     | 479                 |
| Iredell County, NC     | 6,292             | 5.3                                     | 1,436               |
| Kannapolis, NC         | 1,405             | 7.9                                     | 209                 |
| Lake Norman            | 6,116             | 5.5                                     | 1,354               |
| Lake Wylie             | 2,678             | 5.8                                     | 609                 |
| Lancaster County, SC   | 2,605             | 5.5                                     | 545                 |
| Lincoln County, NC     | 2,248             | 5.0                                     | 569                 |
| Lincolnton, NC         | 660               | 4.9                                     | 155                 |
| Matthews, NC           | 2,508             | 8.7                                     | 307                 |
| Mecklenburg County, NC | 37,905            | 8.1                                     | 4,977               |
| Monroe, NC             | 1,516             | 5.8                                     | 312                 |
| Montgomery County, NC  | 360               | 3.1                                     | 198                 |
| Mooresville, NC        | 4,281             | 5.5                                     | 906                 |
| Rock Hill, SC          | 3,217             | 7.7                                     | 462                 |
| Salisbury, NC          | 1,481             | 5.3                                     | 336                 |
| Stanly County, NC      | 1,192             | 4.9                                     | 328                 |
| Statesville, NC        | 1,575             | 5.2                                     | 390                 |
| Union County, NC       | 7,940             | 6.5                                     | 1,444               |
| Uptown Charlotte       | 980               | 7.4                                     | 134                 |
| Waxhaw, NC             | 2,968             | 6.9                                     | 535                 |
| York County, SC        | 9,534             | 7.3                                     | 1,529               |

### Buyer Interest (Showings/Listings) ► \$100,001 to \$200,000 - \$300,001 and Above \$100,000 and Below \$200,001 to \$300,000 10 8 6 Λ 0 1-2013 1-2015 1-2016 1-2017 1-2012 1-2014 1-2018

\$300,001 and Above

## Buyer Interest (Showings/Listings) \$100,000 and Below - \$100,001 to \$200,000 \$200,001 to \$300,000 \$300,001 and Above 12 10 8 6 0

1-2015

\$300,001 and Above

1-2018

1-2012 7-2012 1-2013 7-2013 1-2014 7-2014 1-2015 7-2015 1-2016 7-2016 1-2017 7-2017 1-2018 7-2018

## Buyer Interest (Showings/Listings)

\$300,001 and Above

1-2012 7-2012 1-2013 7-2013 1-2014 7-2014 1-2015 7-2015 1-2016 7-2016 1-2017 7-2017 1-2018 7-2018