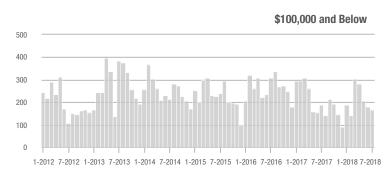

# **Charlotte MSA**

|                        | Total<br>Showings |                          |                            | (            | Buyer Interest<br>(Showings/Listings) |                            |              | Managed<br>Listings      |                            |  |
|------------------------|-------------------|--------------------------|----------------------------|--------------|---------------------------------------|----------------------------|--------------|--------------------------|----------------------------|--|
| Price Range            | July<br>2018      | Year-Over-Year<br>Change | Month-Over-Month<br>Change | July<br>2018 | Year-Over-Year<br>Change              | Month-Over-Month<br>Change | July<br>2018 | Year-Over-Year<br>Change | Month-Over-Month<br>Change |  |
| \$100,000 and Below    | 4,129             | - 28.1%                  | + 0.7%                     | 5.6          | + 1.8%                                | + 4.9%                     | 1,128        | - 37.2%                  | - 8.0%                     |  |
| \$100,001 to \$200,000 | 21,890            | - 16.3%                  | - 1.5%                     | 10.4         | + 1.0%                                | + 0.6%                     | 2,295        | - 20.5%                  | - 2.7%                     |  |
| \$200,001 to \$300,000 | 20,105            | + 6.8%                   | - 6.8%                     | 8.0          | + 6.7%                                | - 6.1%                     | 2,702        | - 4.6%                   | - 2.8%                     |  |
| \$300,001 and Above    | 28,519            | + 6.9%                   | - 5.6%                     | 5.7          | + 5.6%                                | - 2.9%                     | 5,565        | - 7.0%                   | - 4.5%                     |  |
| Total                  | 74,643            | - 3.5%                   | - 4.4%                     | 7.3          | + 4.3%                                | - 2.2%                     | 11,690       | - 13.4%                  | - 4.1%                     |  |

## \$100,001 to \$200,000