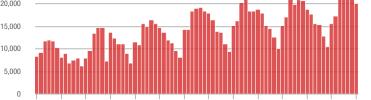

# **Charlotte MSA**

|                        | Total<br>Showings |                          |                            | (            | Buyer Interest<br>(Showings/Listings) |                            |              | Managed<br>Listings      |                            |  |
|------------------------|-------------------|--------------------------|----------------------------|--------------|---------------------------------------|----------------------------|--------------|--------------------------|----------------------------|--|
| Price Range            | July<br>2018      | Year-Over-Year<br>Change | Month-Over-Month<br>Change | July<br>2018 | Year-Over-Year<br>Change              | Month-Over-Month<br>Change | July<br>2018 | Year-Over-Year<br>Change | Month-Over-Month<br>Change |  |
| \$100,000 and Below    | 4,129             | - 28.1%                  | + 0.7%                     | 5.6          | + 1.8%                                | + 4.9%                     | 1,128        | - 37.2%                  | - 8.0%                     |  |
| \$100,001 to \$200,000 | 21,890            | - 16.3%                  | - 1.5%                     | 10.4         | + 1.0%                                | + 0.6%                     | 2,295        | - 20.5%                  | - 2.7%                     |  |
| \$200,001 to \$300,000 | 20,105            | + 6.8%                   | - 6.8%                     | 8.0          | + 6.7%                                | - 6.1%                     | 2,702        | - 4.6%                   | - 2.8%                     |  |
| \$300,001 and Above    | 28,519            | + 6.9%                   | - 5.6%                     | 5.7          | + 5.6%                                | - 2.9%                     | 5,565        | - 7.0%                   | - 4.5%                     |  |
| Total                  | 74,643            | - 3.5%                   | - 4.4%                     | 7.3          | + 4.3%                                | - 2.2%                     | 11,690       | - 13.4%                  | - 4.1%                     |  |

40,000