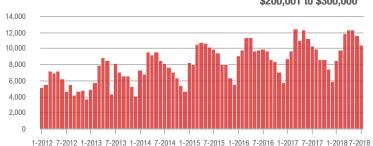

## \$200,001 to \$300,000

1-2012 7-2012 1-2013 7-2013 1-2014 7-2014 1-2015 7-2015 1-2016 7-2016 1-2017 7-2017 1-2018 7-2018

### \$200,001 to \$300,000

### \$200,001 to \$300,000

1-2012 7-2012 1-2013 7-2013 1-2014 7-2014 1-2015 7-2015 1-2016 7-2016 1-2017 7-2017 1-20187-2018

1-2012 7-2012 1-2013 7-2013 1-2014 7-2014 1-2015 7-2015 1-2016 7-2016 1-2017 7-2017 1-2018 7-2018

### \$200,001 to \$300,000

1-2012 7-2012 1-2013 7-2013 1-2014 7-2014 1-2015 7-2015 1-2016 7-2016 1-2017 7-2017 1-2018 7-2018

### \$200,001 to \$300,000

1-2014

### \$200,001 to \$300,000

1-2012 7-2012 1-2013 7-2013 1-2014 7-2014 1-2015 7-2015 1-2016 7-2016 1-2017 7-2017 1-2018 7-2018

\$300,001 and Above

\$100,001 to \$200,000

Current as of August 5, 2018. Report © 2018 ShowingTime. I Information deemed reliable but not guaranteed.

### \$200,001 to \$300,000

1-2012 7-2012 1-2013 7-2013 1-2014 7-2014 1-2015 7-2015 1-2016 7-2016 1-2017 7-2017 1-2018 7-2018

1-2012 7-2012 1-2013 7-2013 1-2014 7-2014 1-2015 7-2015 1-2016 7-2016 1-2017 7-2017 1-2018 7-2018