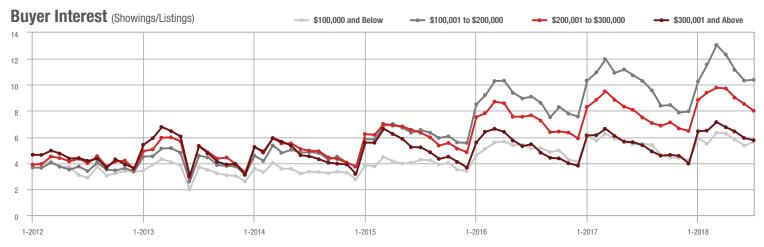

# **Mecklenburg County, NC**

|                        | Total<br>Showings |                          |                            | (            | Buyer Inte<br>Showings/L |                            | Managed<br>Listings |                          |                            |
|------------------------|-------------------|--------------------------|----------------------------|--------------|--------------------------|----------------------------|---------------------|--------------------------|----------------------------|
| Price Range            | July<br>2018      | Year-Over-Year<br>Change | Month-Over-Month<br>Change | July<br>2018 | Year-Over-Year<br>Change | Month-Over-Month<br>Change | July<br>2018        | Year-Over-Year<br>Change | Month-Over-Month<br>Change |
| \$100,000 and Below    | 899               | - 55.6%                  | - 15.3%                    | 8.5          | 0.0%                     | - 6.1%                     | 136                 | - 57.6%                  | - 16.0%                    |
| \$100,001 to \$200,000 | 10,665            | - 26.1%                  | - 4.9%                     | 12.3         | - 5.4%                   | - 1.5%                     | 903                 | - 23.9%                  | - 3.8%                     |
| \$200,001 to \$300,000 | 10,425            | + 0.8%                   | - 10.2%                    | 8.8          | + 3.5%                   | - 8.0%                     | 1,214               | - 5.2%                   | - 3.5%                     |
| \$300,001 and Above    | 15,916            | + 4.0%                   | - 5.7%                     | 6.3          | + 6.8%                   | - 3.1%                     | 2,724               | - 8.0%                   | - 3.8%                     |
| Total                  | 37,905            | - 10.0%                  | - 7.0%                     | 8.1          | - 1.2%                   | - 4.2%                     | 4,977               | - 13.4%                  | - 4.1%                     |

## Buyer Interest (Showings/Listings)

\$300,001 and Above

1-2012 7-2012 1-2013 7-2013 1-2014 7-2014 1-2015 7-2015 1-2016 7-2016 1-2017 7-2017 1-2018 7-2018