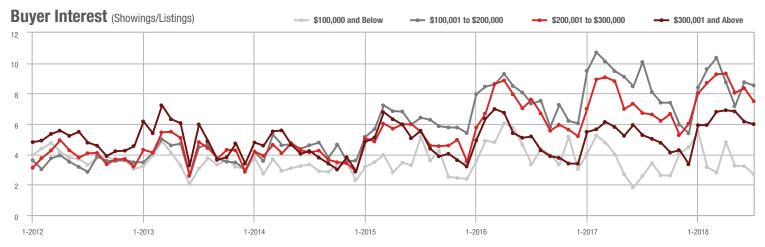

### Buyer Interest (Showings/Listings) ► \$100,001 to \$200,000 - \$300,001 and Above \$100,000 and Below \$200,001 to \$300,000 10 8 6 Λ 0 1-2013 1-2015 1-2016 1-2017 1-2012 1-2014 1-2018

\$300,001 and Above

## Buyer Interest (Showings/Listings) \$100,000 and Below - \$100,001 to \$200,000 \$200,001 to \$300,000 \$300,001 and Above 12 10 8 6 0

1-2015

\$300,001 and Above

1-2018

1-2012 7-2012 1-2013 7-2013 1-2014 7-2014 1-2015 7-2015 1-2016 7-2016 1-2017 7-2017 1-2018 7-2018

## Buyer Interest (Showings/Listings)

\$300,001 and Above

1-2012 7-2012 1-2013 7-2013 1-2014 7-2014 1-2015 7-2015 1-2016 7-2016 1-2017 7-2017 1-2018 7-2018