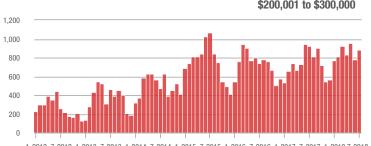

# **Showing Statistics**

| MLS Area               | Total<br>Showings | Buyer Interest<br>(Showings / Listings) | Managed<br>Listings |
|------------------------|-------------------|-----------------------------------------|---------------------|
| Alexander County, NC   | 61                | 2.9                                     | 28                  |
| Anson County, NC       | 97                | 1.9                                     | 80                  |
| Cabarrus County, NC    | 6,286             | 6.9                                     | 1,041               |
| Charlotte MSA          | 74,643            | 7.3                                     | 11,690              |
| City of Charlotte, NC  | 29,944            | 8.5                                     | 3,734               |
| Concord, NC            | 3,518             | 7.0                                     | 561                 |
| Davidson, NC           | 917               | 5.5                                     | 188                 |
| Denver, NC             | 1,140             | 5.0                                     | 293                 |
| Fort Mill, SC          | 3,241             | 8.2                                     | 445                 |
| Gaston County, NC      | 5,272             | 7.2                                     | 885                 |
| Gastonia, NC           | 2,365             | 7.7                                     | 341                 |
| Huntersville, NC       | 3,040             | 6.9                                     | 479                 |
| Iredell County, NC     | 6,292             | 5.3                                     | 1,436               |
| Kannapolis, NC         | 1,405             | 7.9                                     | 209                 |
| Lake Norman            | 6,116             | 5.5                                     | 1,354               |
| Lake Wylie             | 2,678             | 5.8                                     | 609                 |
| Lancaster County, SC   | 2,605             | 5.5                                     | 545                 |
| Lincoln County, NC     | 2,248             | 5.0                                     | 569                 |
| Lincolnton, NC         | 660               | 4.9                                     | 155                 |
| Matthews, NC           | 2,508             | 8.7                                     | 307                 |
| Mecklenburg County, NC | 37,905            | 8.1                                     | 4,977               |
| Monroe, NC             | 1,516             | 5.8                                     | 312                 |
| Montgomery County, NC  | 360               | 3.1                                     | 198                 |
| Mooresville, NC        | 4,281             | 5.5                                     | 906                 |
| Rock Hill, SC          | 3,217             | 7.7                                     | 462                 |
| Salisbury, NC          | 1,481             | 5.3                                     | 336                 |
| Stanly County, NC      | 1,192             | 4.9                                     | 328                 |
| Statesville, NC        | 1,575             | 5.2                                     | 390                 |
| Union County, NC       | 7,940             | 6.5                                     | 1,444               |
| Uptown Charlotte       | 980               | 7.4                                     | 134                 |
| Waxhaw, NC             | 2,968             | 6.9                                     | 535                 |
| York County, SC        | 9,534             | 7.3                                     | 1,529               |

# **Alexander County, NC**

|                        | Total<br>Showings |                          |                            |              | Buyer Interest<br>(Showings/Listings) |                            |              | Managed<br>Listings      |                            |  |
|------------------------|-------------------|--------------------------|----------------------------|--------------|---------------------------------------|----------------------------|--------------|--------------------------|----------------------------|--|
| Price Range            | July<br>2018      | Year-Over-Year<br>Change | Month-Over-Month<br>Change | July<br>2018 | Year-Over-Year<br>Change              | Month-Over-Month<br>Change | July<br>2018 | Year-Over-Year<br>Change | Month-Over-Month<br>Change |  |
| \$100,000 and Below    | 17                | - 10.5%                  | + 70.0%                    | 3.8          | + 216.7%                              | + 87.5%                    | 5            | - 72.2%                  | 0.0%                       |  |
| \$100,001 to \$200,000 | 23                | + 9.5%                   | + 155.6%                   | 2.6          | + 62.5%                               | + 14.3%                    | 13           | - 48.0%                  | + 30.0%                    |  |
| \$200,001 to \$300,000 | 13                | + 18.2%                  | + 333.3%                   | 5.5          | + 323.1%                              | + 83.3%                    | 5            | - 66.7%                  | + 25.0%                    |  |
| \$300,001 and Above    | 8                 | - 11.1%                  | - 52.9%                    | 1.6          | + 220.0%                              | - 62.4%                    | 5            | - 72.2%                  | + 25.0%                    |  |
| Total                  | 61                | + 1.7%                   | + 56.4%                    | 2.9          | + 163.6%                              | - 1.0%                     | 28           | - 63.2%                  | + 21.7%                    |  |