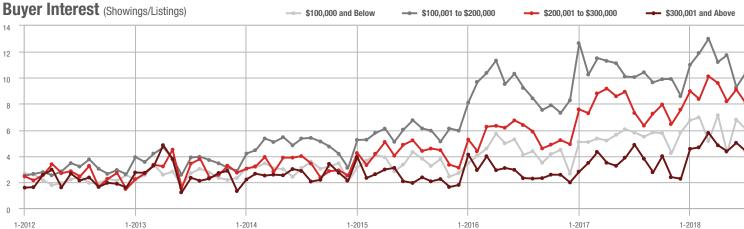

# **Charlotte MSA**

|                        | Total<br>Showings |                          |                            | (            | Buyer Interest<br>(Showings/Listings) |                            |              | Managed<br>Listings      |                            |  |
|------------------------|-------------------|--------------------------|----------------------------|--------------|---------------------------------------|----------------------------|--------------|--------------------------|----------------------------|--|
| Price Range            | July<br>2018      | Year-Over-Year<br>Change | Month-Over-Month<br>Change | July<br>2018 | Year-Over-Year<br>Change              | Month-Over-Month<br>Change | July<br>2018 | Year-Over-Year<br>Change | Month-Over-Month<br>Change |  |
| \$100,000 and Below    | 4,129             | - 28.1%                  | + 0.7%                     | 5.6          | + 1.8%                                | + 4.9%                     | 1,128        | - 37.2%                  | - 8.0%                     |  |
| \$100,001 to \$200,000 | 21,890            | - 16.3%                  | - 1.5%                     | 10.4         | + 1.0%                                | + 0.6%                     | 2,295        | - 20.5%                  | - 2.7%                     |  |
| \$200,001 to \$300,000 | 20,105            | + 6.8%                   | - 6.8%                     | 8.0          | + 6.7%                                | - 6.1%                     | 2,702        | - 4.6%                   | - 2.8%                     |  |
| \$300,001 and Above    | 28,519            | + 6.9%                   | - 5.6%                     | 5.7          | + 5.6%                                | - 2.9%                     | 5,565        | - 7.0%                   | - 4.5%                     |  |
| Total                  | 74,643            | - 3.5%                   | - 4.4%                     | 7.3          | + 4.3%                                | - 2.2%                     | 11,690       | - 13.4%                  | - 4.1%                     |  |