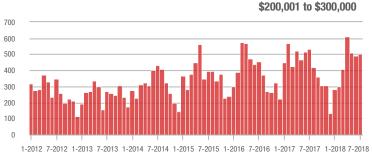

# **Charlotte MSA**

|                        | Total<br>Showings |                          |                            | (            | Buyer Interest<br>(Showings/Listings) |                            |              | Managed<br>Listings      |                            |  |
|------------------------|-------------------|--------------------------|----------------------------|--------------|---------------------------------------|----------------------------|--------------|--------------------------|----------------------------|--|
| Price Range            | July<br>2018      | Year-Over-Year<br>Change | Month-Over-Month<br>Change | July<br>2018 | Year-Over-Year<br>Change              | Month-Over-Month<br>Change | July<br>2018 | Year-Over-Year<br>Change | Month-Over-Month<br>Change |  |
| \$100,000 and Below    | 4,129             | - 28.1%                  | + 0.7%                     | 5.6          | + 1.8%                                | + 4.9%                     | 1,128        | - 37.2%                  | - 8.0%                     |  |
| \$100,001 to \$200,000 | 21,890            | - 16.3%                  | - 1.5%                     | 10.4         | + 1.0%                                | + 0.6%                     | 2,295        | - 20.5%                  | - 2.7%                     |  |
| \$200,001 to \$300,000 | 20,105            | + 6.8%                   | - 6.8%                     | 8.0          | + 6.7%                                | - 6.1%                     | 2,702        | - 4.6%                   | - 2.8%                     |  |
| \$300,001 and Above    | 28,519            | + 6.9%                   | - 5.6%                     | 5.7          | + 5.6%                                | - 2.9%                     | 5,565        | - 7.0%                   | - 4.5%                     |  |
| Total                  | 74,643            | - 3.5%                   | - 4.4%                     | 7.3          | + 4.3%                                | - 2.2%                     | 11,690       | - 13.4%                  | - 4.1%                     |  |

### \$200,001 to \$300,000

1-2012 7-2012 1-2013 7-2013 1-2014 7-2014 1-2015 7-2015 1-2016 7-2016 1-2017 7-2017 1-20187-2018

1-2012 7-2012 1-2013 7-2013 1-2014 7-2014 1-2015 7-2015 1-2016 7-2016 1-2017 7-2017 1-2018 7-2018