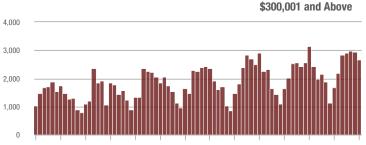

# **Charlotte MSA**

|                        | Total<br>Showings |                          |                            | (            | Buyer Interest<br>(Showings/Listings) |                            |              | Managed<br>Listings      |                            |  |
|------------------------|-------------------|--------------------------|----------------------------|--------------|---------------------------------------|----------------------------|--------------|--------------------------|----------------------------|--|
| Price Range            | July<br>2018      | Year-Over-Year<br>Change | Month-Over-Month<br>Change | July<br>2018 | Year-Over-Year<br>Change              | Month-Over-Month<br>Change | July<br>2018 | Year-Over-Year<br>Change | Month-Over-Month<br>Change |  |
| \$100,000 and Below    | 4,129             | - 28.1%                  | + 0.7%                     | 5.6          | + 1.8%                                | + 4.9%                     | 1,128        | - 37.2%                  | - 8.0%                     |  |
| \$100,001 to \$200,000 | 21,890            | - 16.3%                  | - 1.5%                     | 10.4         | + 1.0%                                | + 0.6%                     | 2,295        | - 20.5%                  | - 2.7%                     |  |
| \$200,001 to \$300,000 | 20,105            | + 6.8%                   | - 6.8%                     | 8.0          | + 6.7%                                | - 6.1%                     | 2,702        | - 4.6%                   | - 2.8%                     |  |
| \$300,001 and Above    | 28,519            | + 6.9%                   | - 5.6%                     | 5.7          | + 5.6%                                | - 2.9%                     | 5,565        | - 7.0%                   | - 4.5%                     |  |
| Total                  | 74,643            | - 3.5%                   | - 4.4%                     | 7.3          | + 4.3%                                | - 2.2%                     | 11,690       | - 13.4%                  | - 4.1%                     |  |

# **City of Charlotte, NC**

|                        | Total<br>Showings |                          |                            |              | Buyer Interest<br>(Showings/Listings) |                            |              | Managed<br>Listings      |                            |  |
|------------------------|-------------------|--------------------------|----------------------------|--------------|---------------------------------------|----------------------------|--------------|--------------------------|----------------------------|--|
| Price Range            | July<br>2018      | Year-Over-Year<br>Change | Month-Over-Month<br>Change | July<br>2018 | Year-Over-Year<br>Change              | Month-Over-Month<br>Change | July<br>2018 | Year-Over-Year<br>Change | Month-Over-Month<br>Change |  |
| \$100,000 and Below    | 836               | - 57.5%                  | - 17.3%                    | 9.1          | + 2.2%                                | - 4.6%                     | 119          | - 58.4%                  | - 16.8%                    |  |
| \$100,001 to \$200,000 | 9,823             | - 24.5%                  | - 2.7%                     | 12.8         | - 3.0%                                | + 0.0%                     | 793          | - 22.9%                  | - 2.9%                     |  |
| \$200,001 to \$300,000 | 8,150             | + 9.5%                   | - 8.5%                     | 8.9          | + 6.0%                                | - 8.4%                     | 940          | + 0.6%                   | - 1.4%                     |  |
| \$300,001 and Above    | 11,135            | + 0.7%                   | - 6.2%                     | 6.4          | + 3.2%                                | - 3.5%                     | 1,882        | - 6.2%                   | - 3.9%                     |  |
| Total                  | 29,944            | - 10.6%                  | - 6.1%                     | 8.5          | - 2.3%                                | - 3.8%                     | 3,734        | - 12.3%                  | - 3.5%                     |  |