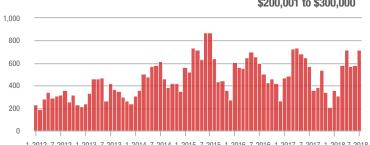

# **Alexander County, NC**

|                        | Total<br>Showings |                          |                            |              | Buyer Interest<br>(Showings/Listings) |                            |              | Managed<br>Listings      |                            |  |
|------------------------|-------------------|--------------------------|----------------------------|--------------|---------------------------------------|----------------------------|--------------|--------------------------|----------------------------|--|
| Price Range            | July<br>2018      | Year-Over-Year<br>Change | Month-Over-Month<br>Change | July<br>2018 | Year-Over-Year<br>Change              | Month-Over-Month<br>Change | July<br>2018 | Year-Over-Year<br>Change | Month-Over-Month<br>Change |  |
| \$100,000 and Below    | 17                | - 10.5%                  | + 70.0%                    | 3.8          | + 216.7%                              | + 87.5%                    | 5            | - 72.2%                  | 0.0%                       |  |
| \$100,001 to \$200,000 | 23                | + 9.5%                   | + 155.6%                   | 2.6          | + 62.5%                               | + 14.3%                    | 13           | - 48.0%                  | + 30.0%                    |  |
| \$200,001 to \$300,000 | 13                | + 18.2%                  | + 333.3%                   | 5.5          | + 323.1%                              | + 83.3%                    | 5            | - 66.7%                  | + 25.0%                    |  |
| \$300,001 and Above    | 8                 | - 11.1%                  | - 52.9%                    | 1.6          | + 220.0%                              | - 62.4%                    | 5            | - 72.2%                  | + 25.0%                    |  |
| Total                  | 61                | + 1.7%                   | + 56.4%                    | 2.9          | + 163.6%                              | - 1.0%                     | 28           | - 63.2%                  | + 21.7%                    |  |