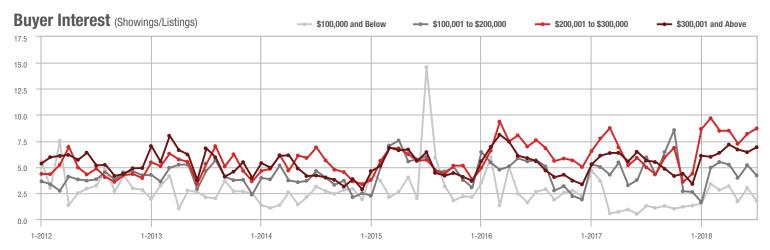

# **Charlotte MSA**

|                        | Total<br>Showings |                          |                            | (            | Buyer Interest<br>(Showings/Listings) |                            |              | Managed<br>Listings      |                            |  |
|------------------------|-------------------|--------------------------|----------------------------|--------------|---------------------------------------|----------------------------|--------------|--------------------------|----------------------------|--|
| Price Range            | July<br>2018      | Year-Over-Year<br>Change | Month-Over-Month<br>Change | July<br>2018 | Year-Over-Year<br>Change              | Month-Over-Month<br>Change | July<br>2018 | Year-Over-Year<br>Change | Month-Over-Month<br>Change |  |
| \$100,000 and Below    | 4,129             | - 28.1%                  | + 0.7%                     | 5.6          | + 1.8%                                | + 4.9%                     | 1,128        | - 37.2%                  | - 8.0%                     |  |
| \$100,001 to \$200,000 | 21,890            | - 16.3%                  | - 1.5%                     | 10.4         | + 1.0%                                | + 0.6%                     | 2,295        | - 20.5%                  | - 2.7%                     |  |
| \$200,001 to \$300,000 | 20,105            | + 6.8%                   | - 6.8%                     | 8.0          | + 6.7%                                | - 6.1%                     | 2,702        | - 4.6%                   | - 2.8%                     |  |
| \$300,001 and Above    | 28,519            | + 6.9%                   | - 5.6%                     | 5.7          | + 5.6%                                | - 2.9%                     | 5,565        | - 7.0%                   | - 4.5%                     |  |
| Total                  | 74,643            | - 3.5%                   | - 4.4%                     | 7.3          | + 4.3%                                | - 2.2%                     | 11,690       | - 13.4%                  | - 4.1%                     |  |