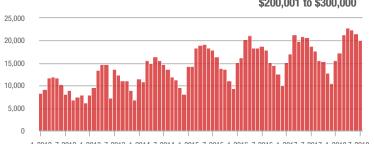

# **Cabarrus County, NC**

|                        | Total<br>Showings |                          |                            | (            | Buyer Interest<br>(Showings/Listings) |                            |              | Managed<br>Listings      |                            |  |
|------------------------|-------------------|--------------------------|----------------------------|--------------|---------------------------------------|----------------------------|--------------|--------------------------|----------------------------|--|
| Price Range            | July<br>2018      | Year-Over-Year<br>Change | Month-Over-Month<br>Change | July<br>2018 | Year-Over-Year<br>Change              | Month-Over-Month<br>Change | July<br>2018 | Year-Over-Year<br>Change | Month-Over-Month<br>Change |  |
| \$100,000 and Below    | 549               | - 28.0%                  | + 14.4%                    | 6.8          | - 4.2%                                | + 20.2%                    | 121          | - 34.9%                  | - 5.5%                     |  |
| \$100,001 to \$200,000 | 2,219             | - 7.3%                   | - 8.8%                     | 10.2         | + 9.7%                                | - 2.4%                     | 233          | - 18.0%                  | - 6.8%                     |  |
| \$200,001 to \$300,000 | 1,894             | + 27.5%                  | - 11.3%                    | 7.3          | + 7.4%                                | - 9.1%                     | 278          | + 13.5%                  | - 6.7%                     |  |
| \$300,001 and Above    | 1,624             | + 3.0%                   | - 5.7%                     | 4.6          | + 7.0%                                | - 5.7%                     | 409          | - 6.8%                   | - 3.5%                     |  |
| Total                  | 6,286             | + 1.1%                   | - 7.2%                     | 6.9          | + 4.5%                                | - 4.4%                     | 1,041        | - 9.8%                   | - 5.4%                     |  |