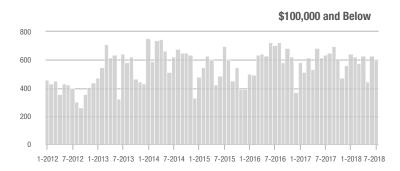

## \$100,001 to \$200,000

### \$100,001 to \$200,000

Current as of August 5, 2018. Report © 2018 ShowingTime. I Information deemed reliable but not guaranteed.

\$100,001 to \$200,000