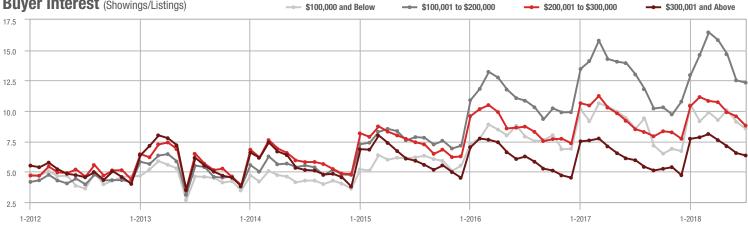

# **Charlotte MSA**

|                        | Total<br>Showings |                          |                            | (            | Buyer Interest<br>(Showings/Listings) |                            |              | Managed<br>Listings      |                            |  |
|------------------------|-------------------|--------------------------|----------------------------|--------------|---------------------------------------|----------------------------|--------------|--------------------------|----------------------------|--|
| Price Range            | July<br>2018      | Year-Over-Year<br>Change | Month-Over-Month<br>Change | July<br>2018 | Year-Over-Year<br>Change              | Month-Over-Month<br>Change | July<br>2018 | Year-Over-Year<br>Change | Month-Over-Month<br>Change |  |
| \$100,000 and Below    | 4,129             | - 28.1%                  | + 0.7%                     | 5.6          | + 1.8%                                | + 4.9%                     | 1,128        | - 37.2%                  | - 8.0%                     |  |
| \$100,001 to \$200,000 | 21,890            | - 16.3%                  | - 1.5%                     | 10.4         | + 1.0%                                | + 0.6%                     | 2,295        | - 20.5%                  | - 2.7%                     |  |
| \$200,001 to \$300,000 | 20,105            | + 6.8%                   | - 6.8%                     | 8.0          | + 6.7%                                | - 6.1%                     | 2,702        | - 4.6%                   | - 2.8%                     |  |
| \$300,001 and Above    | 28,519            | + 6.9%                   | - 5.6%                     | 5.7          | + 5.6%                                | - 2.9%                     | 5,565        | - 7.0%                   | - 4.5%                     |  |
| Total                  | 74,643            | - 3.5%                   | - 4.4%                     | 7.3          | + 4.3%                                | - 2.2%                     | 11,690       | - 13.4%                  | - 4.1%                     |  |