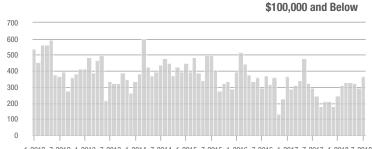

# **Charlotte MSA**

|                        | Total<br>Showings |                          |                            | (            | Buyer Interest<br>(Showings/Listings) |                            |              | Managed<br>Listings      |                            |  |
|------------------------|-------------------|--------------------------|----------------------------|--------------|---------------------------------------|----------------------------|--------------|--------------------------|----------------------------|--|
| Price Range            | July<br>2018      | Year-Over-Year<br>Change | Month-Over-Month<br>Change | July<br>2018 | Year-Over-Year<br>Change              | Month-Over-Month<br>Change | July<br>2018 | Year-Over-Year<br>Change | Month-Over-Month<br>Change |  |
| \$100,000 and Below    | 4,129             | - 28.1%                  | + 0.7%                     | 5.6          | + 1.8%                                | + 4.9%                     | 1,128        | - 37.2%                  | - 8.0%                     |  |
| \$100,001 to \$200,000 | 21,890            | - 16.3%                  | - 1.5%                     | 10.4         | + 1.0%                                | + 0.6%                     | 2,295        | - 20.5%                  | - 2.7%                     |  |
| \$200,001 to \$300,000 | 20,105            | + 6.8%                   | - 6.8%                     | 8.0          | + 6.7%                                | - 6.1%                     | 2,702        | - 4.6%                   | - 2.8%                     |  |
| \$300,001 and Above    | 28,519            | + 6.9%                   | - 5.6%                     | 5.7          | + 5.6%                                | - 2.9%                     | 5,565        | - 7.0%                   | - 4.5%                     |  |
| Total                  | 74,643            | - 3.5%                   | - 4.4%                     | 7.3          | + 4.3%                                | - 2.2%                     | 11,690       | - 13.4%                  | - 4.1%                     |  |