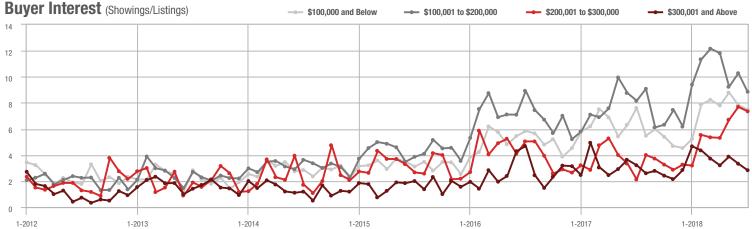

# **Showing Statistics**

| MLS Area               | Total<br>Showings | Buyer Interest<br>(Showings / Listings) | Managed<br>Listings |
|------------------------|-------------------|-----------------------------------------|---------------------|
| Alexander County, NC   | 61                | 2.9                                     | 28                  |
| Anson County, NC       | 97                | 1.9                                     | 80                  |
| Cabarrus County, NC    | 6,286             | 6.9                                     | 1,041               |
| Charlotte MSA          | 74,643            | 7.3                                     | 11,690              |
| City of Charlotte, NC  | 29,944            | 8.5                                     | 3,734               |
| Concord, NC            | 3,518             | 7.0                                     | 561                 |
| Davidson, NC           | 917               | 5.5                                     | 188                 |
| Denver, NC             | 1,140             | 5.0                                     | 293                 |
| Fort Mill, SC          | 3,241             | 8.2                                     | 445                 |
| Gaston County, NC      | 5,272             | 7.2                                     | 885                 |
| Gastonia, NC           | 2,365             | 7.7                                     | 341                 |
| Huntersville, NC       | 3,040             | 6.9                                     | 479                 |
| Iredell County, NC     | 6,292             | 5.3                                     | 1,436               |
| Kannapolis, NC         | 1,405             | 7.9                                     | 209                 |
| Lake Norman            | 6,116             | 5.5                                     | 1,354               |
| Lake Wylie             | 2,678             | 5.8                                     | 609                 |
| Lancaster County, SC   | 2,605             | 5.5                                     | 545                 |
| Lincoln County, NC     | 2,248             | 5.0                                     | 569                 |
| Lincolnton, NC         | 660               | 4.9                                     | 155                 |
| Matthews, NC           | 2,508             | 8.7                                     | 307                 |
| Mecklenburg County, NC | 37,905            | 8.1                                     | 4,977               |
| Monroe, NC             | 1,516             | 5.8                                     | 312                 |
| Montgomery County, NC  | 360               | 3.1                                     | 198                 |
| Mooresville, NC        | 4,281             | 5.5                                     | 906                 |
| Rock Hill, SC          | 3,217             | 7.7                                     | 462                 |
| Salisbury, NC          | 1,481             | 5.3                                     | 336                 |
| Stanly County, NC      | 1,192             | 4.9                                     | 328                 |
| Statesville, NC        | 1,575             | 5.2                                     | 390                 |
| Union County, NC       | 7,940             | 6.5                                     | 1,444               |
| Uptown Charlotte       | 980               | 7.4                                     | 134                 |
| Waxhaw, NC             | 2,968             | 6.9                                     | 535                 |
| York County, SC        | 9,534             | 7.3                                     | 1,529               |

# **Charlotte MSA**

|                        | Total<br>Showings |                          |                            | (            | Buyer Interest<br>(Showings/Listings) |                            |              | Managed<br>Listings      |                            |  |
|------------------------|-------------------|--------------------------|----------------------------|--------------|---------------------------------------|----------------------------|--------------|--------------------------|----------------------------|--|
| Price Range            | July<br>2018      | Year-Over-Year<br>Change | Month-Over-Month<br>Change | July<br>2018 | Year-Over-Year<br>Change              | Month-Over-Month<br>Change | July<br>2018 | Year-Over-Year<br>Change | Month-Over-Month<br>Change |  |
| \$100,000 and Below    | 4,129             | - 28.1%                  | + 0.7%                     | 5.6          | + 1.8%                                | + 4.9%                     | 1,128        | - 37.2%                  | - 8.0%                     |  |
| \$100,001 to \$200,000 | 21,890            | - 16.3%                  | - 1.5%                     | 10.4         | + 1.0%                                | + 0.6%                     | 2,295        | - 20.5%                  | - 2.7%                     |  |
| \$200,001 to \$300,000 | 20,105            | + 6.8%                   | - 6.8%                     | 8.0          | + 6.7%                                | - 6.1%                     | 2,702        | - 4.6%                   | - 2.8%                     |  |
| \$300,001 and Above    | 28,519            | + 6.9%                   | - 5.6%                     | 5.7          | + 5.6%                                | - 2.9%                     | 5,565        | - 7.0%                   | - 4.5%                     |  |
| Total                  | 74,643            | - 3.5%                   | - 4.4%                     | 7.3          | + 4.3%                                | - 2.2%                     | 11,690       | - 13.4%                  | - 4.1%                     |  |