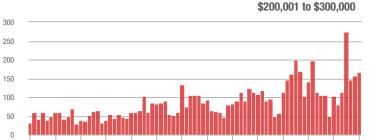

# **Charlotte MSA**

|                        | Total<br>Showings |                          |                            | (            | Buyer Interest<br>(Showings/Listings) |                            |              | Managed<br>Listings      |                            |  |
|------------------------|-------------------|--------------------------|----------------------------|--------------|---------------------------------------|----------------------------|--------------|--------------------------|----------------------------|--|
| Price Range            | July<br>2018      | Year-Over-Year<br>Change | Month-Over-Month<br>Change | July<br>2018 | Year-Over-Year<br>Change              | Month-Over-Month<br>Change | July<br>2018 | Year-Over-Year<br>Change | Month-Over-Month<br>Change |  |
| \$100,000 and Below    | 4,129             | - 28.1%                  | + 0.7%                     | 5.6          | + 1.8%                                | + 4.9%                     | 1,128        | - 37.2%                  | - 8.0%                     |  |
| \$100,001 to \$200,000 | 21,890            | - 16.3%                  | - 1.5%                     | 10.4         | + 1.0%                                | + 0.6%                     | 2,295        | - 20.5%                  | - 2.7%                     |  |
| \$200,001 to \$300,000 | 20,105            | + 6.8%                   | - 6.8%                     | 8.0          | + 6.7%                                | - 6.1%                     | 2,702        | - 4.6%                   | - 2.8%                     |  |
| \$300,001 and Above    | 28,519            | + 6.9%                   | - 5.6%                     | 5.7          | + 5.6%                                | - 2.9%                     | 5,565        | - 7.0%                   | - 4.5%                     |  |
| Total                  | 74,643            | - 3.5%                   | - 4.4%                     | 7.3          | + 4.3%                                | - 2.2%                     | 11,690       | - 13.4%                  | - 4.1%                     |  |