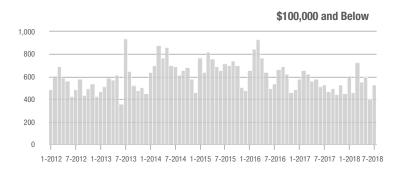

## **Showings**

0

### 1-2012 7-2012 1-2013 7-2013 1-2014 7-2014 1-2015 7-2015 1-2016 7-2016 1-2017 7-2017 1-2018 7-2018

1-2012 7-2012 1-2013 7-2013 1-2014 7-2014 1-2015 7-2015 1-2016 7-2016 1-2017 7-2017 1-2018 7-2018 \$300,001 and Above

1-2012 7-2012 1-2013 7-2013 1-2014 7-2014 1-2015 7-2015 1-2016 7-2016 1-2017 7-2017 1-2018 7-2018

\$100,001 to \$200,000