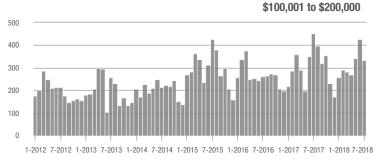

\$100,001 to \$200,000

3,000

2,500

2,000

1,500

1,000

500

0

1,200 1,000

800

600 400

20

0

1,000

800

6.000

1,200

1,000

800

600

400 200

0

2.000

1.500

1,500 1,250

1,000

750

500

250 0

600 500

400

300 200

> 100 0

400

300

200

100

0

600