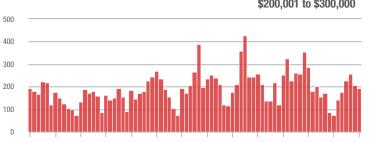

## \$200,001 to \$300,000

1-2012 7-2012 1-2013 7-2013 1-2014 7-2014 1-2015 7-2015 1-2016 7-2016 1-2017 7-2017 1-2018 7-2018

### \$200,001 to \$300,000

### \$200,001 to \$300,000

1-2012 7-2012 1-2013 7-2013 1-2014 7-2014 1-2015 7-2015 1-2016 7-2016 1-2017 7-2017 1-20187-2018

1-2012 7-2012 1-2013 7-2013 1-2014 7-2014 1-2015 7-2015 1-2016 7-2016 1-2017 7-2017 1-2018 7-2018