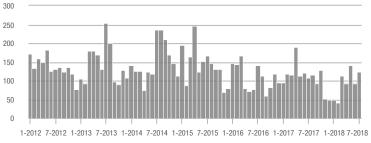

### \$200,001 to \$300,000

1-2012 7-2012 1-2013 7-2013 1-2014 7-2014 1-2015 7-2015 1-2016 7-2016 1-2017 7-2017 1-20187-2018

1-2012 7-2012 1-2013 7-2013 1-2014 7-2014 1-2015 7-2015 1-2016 7-2016 1-2017 7-2017 1-2018 7-2018