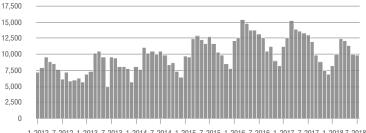

# **Charlotte MSA**

|                        | Total<br>Showings |                          |                            | (            | Buyer Interest<br>(Showings/Listings) |                            |              | Managed<br>Listings      |                            |  |
|------------------------|-------------------|--------------------------|----------------------------|--------------|---------------------------------------|----------------------------|--------------|--------------------------|----------------------------|--|
| Price Range            | July<br>2018      | Year-Over-Year<br>Change | Month-Over-Month<br>Change | July<br>2018 | Year-Over-Year<br>Change              | Month-Over-Month<br>Change | July<br>2018 | Year-Over-Year<br>Change | Month-Over-Month<br>Change |  |
| \$100,000 and Below    | 4,129             | - 28.1%                  | + 0.7%                     | 5.6          | + 1.8%                                | + 4.9%                     | 1,128        | - 37.2%                  | - 8.0%                     |  |
| \$100,001 to \$200,000 | 21,890            | - 16.3%                  | - 1.5%                     | 10.4         | + 1.0%                                | + 0.6%                     | 2,295        | - 20.5%                  | - 2.7%                     |  |
| \$200,001 to \$300,000 | 20,105            | + 6.8%                   | - 6.8%                     | 8.0          | + 6.7%                                | - 6.1%                     | 2,702        | - 4.6%                   | - 2.8%                     |  |
| \$300,001 and Above    | 28,519            | + 6.9%                   | - 5.6%                     | 5.7          | + 5.6%                                | - 2.9%                     | 5,565        | - 7.0%                   | - 4.5%                     |  |
| Total                  | 74,643            | - 3.5%                   | - 4.4%                     | 7.3          | + 4.3%                                | - 2.2%                     | 11,690       | - 13.4%                  | - 4.1%                     |  |