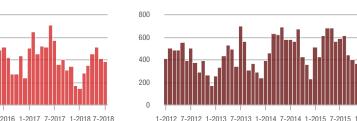

# **Alexander County, NC**

|                        | Total<br>Showings |                          |                            |              | Buyer Interest<br>(Showings/Listings) |                            |              | Managed<br>Listings      |                            |  |
|------------------------|-------------------|--------------------------|----------------------------|--------------|---------------------------------------|----------------------------|--------------|--------------------------|----------------------------|--|
| Price Range            | July<br>2018      | Year-Over-Year<br>Change | Month-Over-Month<br>Change | July<br>2018 | Year-Over-Year<br>Change              | Month-Over-Month<br>Change | July<br>2018 | Year-Over-Year<br>Change | Month-Over-Month<br>Change |  |
| \$100,000 and Below    | 17                | - 10.5%                  | + 70.0%                    | 3.8          | + 216.7%                              | + 87.5%                    | 5            | - 72.2%                  | 0.0%                       |  |
| \$100,001 to \$200,000 | 23                | + 9.5%                   | + 155.6%                   | 2.6          | + 62.5%                               | + 14.3%                    | 13           | - 48.0%                  | + 30.0%                    |  |
| \$200,001 to \$300,000 | 13                | + 18.2%                  | + 333.3%                   | 5.5          | + 323.1%                              | + 83.3%                    | 5            | - 66.7%                  | + 25.0%                    |  |
| \$300,001 and Above    | 8                 | - 11.1%                  | - 52.9%                    | 1.6          | + 220.0%                              | - 62.4%                    | 5            | - 72.2%                  | + 25.0%                    |  |
| Total                  | 61                | + 1.7%                   | + 56.4%                    | 2.9          | + 163.6%                              | - 1.0%                     | 28           | - 63.2%                  | + 21.7%                    |  |

# **Anson County, NC**

|                        | Total<br>Showings |                          |                            |              | Buyer Interest<br>(Showings/Listings) |                            |              | Managed<br>Listings      |                            |  |
|------------------------|-------------------|--------------------------|----------------------------|--------------|---------------------------------------|----------------------------|--------------|--------------------------|----------------------------|--|
| Price Range            | July<br>2018      | Year-Over-Year<br>Change | Month-Over-Month<br>Change | July<br>2018 | Year-Over-Year<br>Change              | Month-Over-Month<br>Change | July<br>2018 | Year-Over-Year<br>Change | Month-Over-Month<br>Change |  |
| \$100,000 and Below    | 48                | - 9.4%                   | + 65.5%                    | 2.3          | + 76.9%                               | + 149.2%                   | 40           | - 33.3%                  | - 16.7%                    |  |
| \$100,001 to \$200,000 | 39                | - 15.2%                  | + 21.9%                    | 2.6          | + 23.8%                               | + 30.0%                    | 25           | - 37.5%                  | 0.0%                       |  |
| \$200,001 to \$300,000 | 3                 | - 82.4%                  | - 66.7%                    | 0.3          | - 90.0%                               | - 85.2%                    | 6            | - 45.5%                  | - 14.3%                    |  |
| \$300,001 and Above    | 7                 | —                        | + 16.7%                    | 0.0          | 0.0%                                  | - 100.0%                   | 9            | + 28.6%                  | - 10.0%                    |  |
| Total                  | 97                | - 16.4%                  | + 27.6%                    | 1.9          | + 11.8%                               | + 37.4%                    | 80           | - 32.2%                  | - 11.1%                    |  |