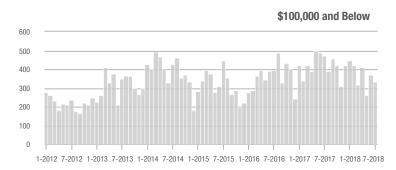

\$100,001 to \$200,000

# **Charlotte MSA**

|                        | Total<br>Showings |                          |                            | (            | Buyer Interest<br>(Showings/Listings) |                            |              | Managed<br>Listings      |                            |  |
|------------------------|-------------------|--------------------------|----------------------------|--------------|---------------------------------------|----------------------------|--------------|--------------------------|----------------------------|--|
| Price Range            | July<br>2018      | Year-Over-Year<br>Change | Month-Over-Month<br>Change | July<br>2018 | Year-Over-Year<br>Change              | Month-Over-Month<br>Change | July<br>2018 | Year-Over-Year<br>Change | Month-Over-Month<br>Change |  |
| \$100,000 and Below    | 4,129             | - 28.1%                  | + 0.7%                     | 5.6          | + 1.8%                                | + 4.9%                     | 1,128        | - 37.2%                  | - 8.0%                     |  |
| \$100,001 to \$200,000 | 21,890            | - 16.3%                  | - 1.5%                     | 10.4         | + 1.0%                                | + 0.6%                     | 2,295        | - 20.5%                  | - 2.7%                     |  |
| \$200,001 to \$300,000 | 20,105            | + 6.8%                   | - 6.8%                     | 8.0          | + 6.7%                                | - 6.1%                     | 2,702        | - 4.6%                   | - 2.8%                     |  |
| \$300,001 and Above    | 28,519            | + 6.9%                   | - 5.6%                     | 5.7          | + 5.6%                                | - 2.9%                     | 5,565        | - 7.0%                   | - 4.5%                     |  |
| Total                  | 74,643            | - 3.5%                   | - 4.4%                     | 7.3          | + 4.3%                                | - 2.2%                     | 11,690       | - 13.4%                  | - 4.1%                     |  |