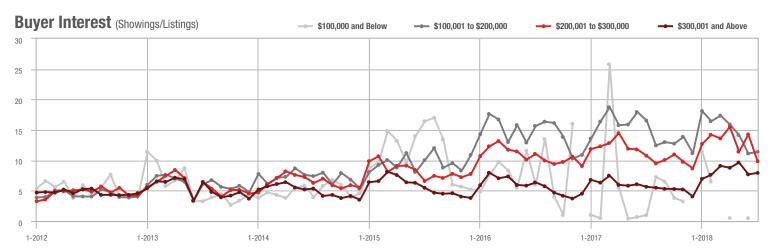

### Buyer Interest (Showings/Listings) ► \$100,001 to \$200,000 - \$300,001 and Above \$100,000 and Below \$200,001 to \$300,000 10 8 6 Λ 0 1-2013 1-2015 1-2016 1-2017 1-2012 1-2014 1-2018

\$300,001 and Above

## Buyer Interest (Showings/Listings) \$100,000 and Below - \$100,001 to \$200,000 \$200,001 to \$300,000 \$300,001 and Above 12 10 8 6 0

1-2015

\$300,001 and Above

1-2018

1-2012 7-2012 1-2013 7-2013 1-2014 7-2014 1-2015 7-2015 1-2016 7-2016 1-2017 7-2017 1-2018 7-2018

## Buyer Interest (Showings/Listings)

\$300,001 and Above

1-2012 7-2012 1-2013 7-2013 1-2014 7-2014 1-2015 7-2015 1-2016 7-2016 1-2017 7-2017 1-2018 7-2018