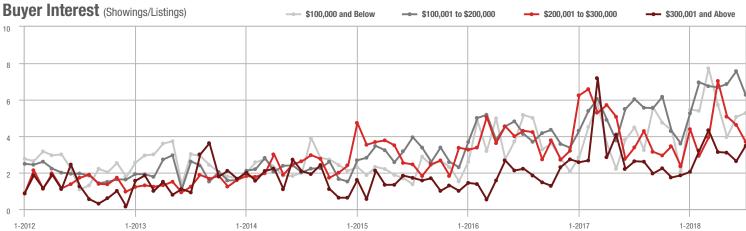

# **Charlotte MSA**

|                        | Total<br>Showings |                          |                            | (            | Buyer Interest<br>(Showings/Listings) |                            |              | Managed<br>Listings      |                            |  |
|------------------------|-------------------|--------------------------|----------------------------|--------------|---------------------------------------|----------------------------|--------------|--------------------------|----------------------------|--|
| Price Range            | July<br>2018      | Year-Over-Year<br>Change | Month-Over-Month<br>Change | July<br>2018 | Year-Over-Year<br>Change              | Month-Over-Month<br>Change | July<br>2018 | Year-Over-Year<br>Change | Month-Over-Month<br>Change |  |
| \$100,000 and Below    | 4,129             | - 28.1%                  | + 0.7%                     | 5.6          | + 1.8%                                | + 4.9%                     | 1,128        | - 37.2%                  | - 8.0%                     |  |
| \$100,001 to \$200,000 | 21,890            | - 16.3%                  | - 1.5%                     | 10.4         | + 1.0%                                | + 0.6%                     | 2,295        | - 20.5%                  | - 2.7%                     |  |
| \$200,001 to \$300,000 | 20,105            | + 6.8%                   | - 6.8%                     | 8.0          | + 6.7%                                | - 6.1%                     | 2,702        | - 4.6%                   | - 2.8%                     |  |
| \$300,001 and Above    | 28,519            | + 6.9%                   | - 5.6%                     | 5.7          | + 5.6%                                | - 2.9%                     | 5,565        | - 7.0%                   | - 4.5%                     |  |
| Total                  | 74,643            | - 3.5%                   | - 4.4%                     | 7.3          | + 4.3%                                | - 2.2%                     | 11,690       | - 13.4%                  | - 4.1%                     |  |