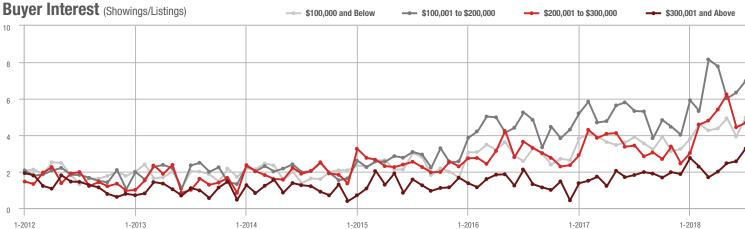

# **Charlotte MSA**

|                        | Total<br>Showings |                          |                            | (            | Buyer Interest<br>(Showings/Listings) |                            |              | Managed<br>Listings      |                            |  |
|------------------------|-------------------|--------------------------|----------------------------|--------------|---------------------------------------|----------------------------|--------------|--------------------------|----------------------------|--|
| Price Range            | July<br>2018      | Year-Over-Year<br>Change | Month-Over-Month<br>Change | July<br>2018 | Year-Over-Year<br>Change              | Month-Over-Month<br>Change | July<br>2018 | Year-Over-Year<br>Change | Month-Over-Month<br>Change |  |
| \$100,000 and Below    | 4,129             | - 28.1%                  | + 0.7%                     | 5.6          | + 1.8%                                | + 4.9%                     | 1,128        | - 37.2%                  | - 8.0%                     |  |
| \$100,001 to \$200,000 | 21,890            | - 16.3%                  | - 1.5%                     | 10.4         | + 1.0%                                | + 0.6%                     | 2,295        | - 20.5%                  | - 2.7%                     |  |
| \$200,001 to \$300,000 | 20,105            | + 6.8%                   | - 6.8%                     | 8.0          | + 6.7%                                | - 6.1%                     | 2,702        | - 4.6%                   | - 2.8%                     |  |
| \$300,001 and Above    | 28,519            | + 6.9%                   | - 5.6%                     | 5.7          | + 5.6%                                | - 2.9%                     | 5,565        | - 7.0%                   | - 4.5%                     |  |
| Total                  | 74,643            | - 3.5%                   | - 4.4%                     | 7.3          | + 4.3%                                | - 2.2%                     | 11,690       | - 13.4%                  | - 4.1%                     |  |

## Buyer Interest (Showings/Listings)

\$300,001 and Above

1-2012 7-2012 1-2013 7-2013 1-2014 7-2014 1-2015 7-2015 1-2016 7-2016 1-2017 7-2017 1-2018 7-2018