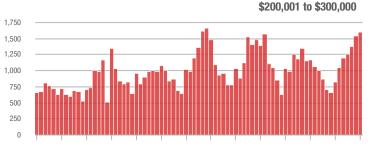

# **Alexander County, NC**

|                        | Total<br>Showings |                          |                            |              | Buyer Interest<br>(Showings/Listings) |                            |              | Managed<br>Listings      |                            |  |
|------------------------|-------------------|--------------------------|----------------------------|--------------|---------------------------------------|----------------------------|--------------|--------------------------|----------------------------|--|
| Price Range            | July<br>2018      | Year-Over-Year<br>Change | Month-Over-Month<br>Change | July<br>2018 | Year-Over-Year<br>Change              | Month-Over-Month<br>Change | July<br>2018 | Year-Over-Year<br>Change | Month-Over-Month<br>Change |  |
| \$100,000 and Below    | 17                | - 10.5%                  | + 70.0%                    | 3.8          | + 216.7%                              | + 87.5%                    | 5            | - 72.2%                  | 0.0%                       |  |
| \$100,001 to \$200,000 | 23                | + 9.5%                   | + 155.6%                   | 2.6          | + 62.5%                               | + 14.3%                    | 13           | - 48.0%                  | + 30.0%                    |  |
| \$200,001 to \$300,000 | 13                | + 18.2%                  | + 333.3%                   | 5.5          | + 323.1%                              | + 83.3%                    | 5            | - 66.7%                  | + 25.0%                    |  |
| \$300,001 and Above    | 8                 | - 11.1%                  | - 52.9%                    | 1.6          | + 220.0%                              | - 62.4%                    | 5            | - 72.2%                  | + 25.0%                    |  |
| Total                  | 61                | + 1.7%                   | + 56.4%                    | 2.9          | + 163.6%                              | - 1.0%                     | 28           | - 63.2%                  | + 21.7%                    |  |

## \$200,001 to \$300,000

1-2012 7-2012 1-2013 7-2013 1-2014 7-2014 1-2015 7-2015 1-2016 7-2016 1-2017 7-2017 1-2018 7-2018