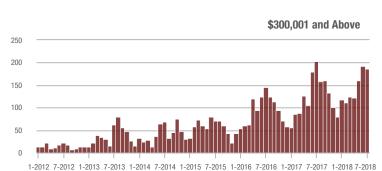

### 1-2012 7-2012 1-2013 7-2013 1-2014 7-2014 1-2015 7-2015 1-2016 7-2016 1-2017 7-2017 1-2018 7-2018

1-2012 7-2012 1-2013 7-2013 1-2014 7-2014 1-2015 7-2015 1-2016 7-2016 1-2017 7-2017 1-2018 7-2018 \$300,001 and Above

\$300,001 and Above