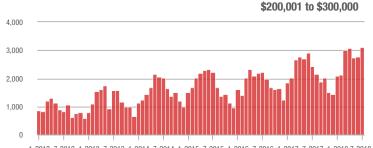

## \$200,001 to \$300,000

1-2012 7-2012 1-2013 7-2013 1-2014 7-2014 1-2015 7-2015 1-2016 7-2016 1-2017 7-2017 1-2018 7-2018

### \$200,001 to \$300,000

### \$200,001 to \$300,000

1-2012 7-2012 1-2013 7-2013 1-2014 7-2014 1-2015 7-2015 1-2016 7-2016 1-2017 7-2017 1-20187-2018

1-2012 7-2012 1-2013 7-2013 1-2014 7-2014 1-2015 7-2015 1-2016 7-2016 1-2017 7-2017 1-2018 7-2018