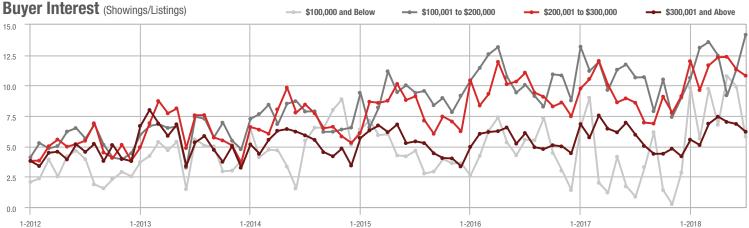

### Buyer Interest (Showings/Listings) ► \$100,001 to \$200,000 - \$300,001 and Above \$100,000 and Below \$200,001 to \$300,000 10 8 6 Λ 0 1-2013 1-2015 1-2016 1-2017 1-2012 1-2014 1-2018

\$300,001 and Above

## Buyer Interest (Showings/Listings) \$100,000 and Below - \$100,001 to \$200,000 \$200,001 to \$300,000 \$300,001 and Above 12 10 8 6 0

1-2015

\$300,001 and Above

1-2018

1-2012 7-2012 1-2013 7-2013 1-2014 7-2014 1-2015 7-2015 1-2016 7-2016 1-2017 7-2017 1-2018 7-2018

## Buyer Interest (Showings/Listings)

\$300,001 and Above

1-2012 7-2012 1-2013 7-2013 1-2014 7-2014 1-2015 7-2015 1-2016 7-2016 1-2017 7-2017 1-2018 7-2018