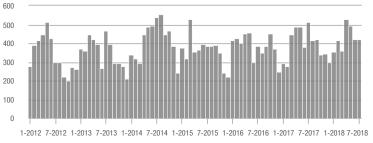

# **Charlotte MSA**

|                        | Total<br>Showings |                          |                            | (            | Buyer Interest<br>(Showings/Listings) |                            |              | Managed<br>Listings      |                            |  |
|------------------------|-------------------|--------------------------|----------------------------|--------------|---------------------------------------|----------------------------|--------------|--------------------------|----------------------------|--|
| Price Range            | July<br>2018      | Year-Over-Year<br>Change | Month-Over-Month<br>Change | July<br>2018 | Year-Over-Year<br>Change              | Month-Over-Month<br>Change | July<br>2018 | Year-Over-Year<br>Change | Month-Over-Month<br>Change |  |
| \$100,000 and Below    | 4,129             | - 28.1%                  | + 0.7%                     | 5.6          | + 1.8%                                | + 4.9%                     | 1,128        | - 37.2%                  | - 8.0%                     |  |
| \$100,001 to \$200,000 | 21,890            | - 16.3%                  | - 1.5%                     | 10.4         | + 1.0%                                | + 0.6%                     | 2,295        | - 20.5%                  | - 2.7%                     |  |
| \$200,001 to \$300,000 | 20,105            | + 6.8%                   | - 6.8%                     | 8.0          | + 6.7%                                | - 6.1%                     | 2,702        | - 4.6%                   | - 2.8%                     |  |
| \$300,001 and Above    | 28,519            | + 6.9%                   | - 5.6%                     | 5.7          | + 5.6%                                | - 2.9%                     | 5,565        | - 7.0%                   | - 4.5%                     |  |
| Total                  | 74,643            | - 3.5%                   | - 4.4%                     | 7.3          | + 4.3%                                | - 2.2%                     | 11,690       | - 13.4%                  | - 4.1%                     |  |

## **Showings**