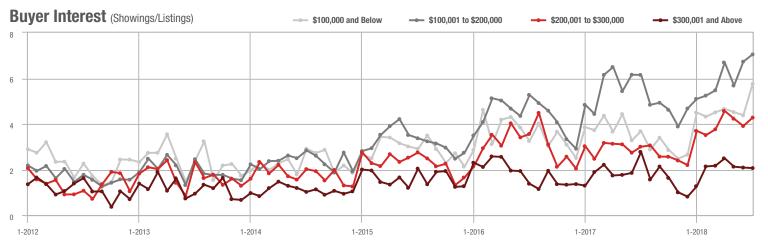

### Buyer Interest (Showings/Listings) ► \$100,001 to \$200,000 - \$300,001 and Above \$100,000 and Below \$200,001 to \$300,000 10 8 6 Λ 0 1-2013 1-2015 1-2016 1-2017 1-2012 1-2014 1-2018

\$300,001 and Above

## Buyer Interest (Showings/Listings) \$100,000 and Below - \$100,001 to \$200,000 \$200,001 to \$300,000 \$300,001 and Above 12 10 8 6 0

1-2015

\$300,001 and Above

1-2018

1-2012 7-2012 1-2013 7-2013 1-2014 7-2014 1-2015 7-2015 1-2016 7-2016 1-2017 7-2017 1-2018 7-2018

## Buyer Interest (Showings/Listings)

\$300,001 and Above

1-2012 7-2012 1-2013 7-2013 1-2014 7-2014 1-2015 7-2015 1-2016 7-2016 1-2017 7-2017 1-2018 7-2018