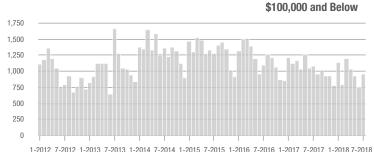

## **Showings**

0

### 1-2012 7-2012 1-2013 7-2013 1-2014 7-2014 1-2015 7-2015 1-2016 7-2016 1-2017 7-2017 1-2018 7-2018

1-2012 7-2012 1-2013 7-2013 1-2014 7-2014 1-2015 7-2015 1-2016 7-2016 1-2017 7-2017 1-2018 7-2018 \$300,001 and Above

1-2012 7-2012 1-2013 7-2013 1-2014 7-2014 1-2015 7-2015 1-2016 7-2016 1-2017 7-2017 1-2018 7-2018

\$100,001 to \$200,000