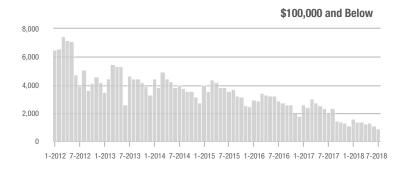

|
| \$200,001 to \$300,000 | 10,425            | + 0.8%                   | - 10.2%                    | 8.8          | + 3.5%                   | - 8.0%                     | 1,214               | - 5.2%                   | - 3.5%                     |
| \$300,001 and Above    | 15,916            | + 4.0%                   | - 5.7%                     | 6.3          | + 6.8%                   | - 3.1%                     | 2,724               | - 8.0%                   | - 3.8%                     |
| Total                  | 37,905            | - 10.0%                  | - 7.0%                     | 8.1          | - 1.2%                   | - 4.2%                     | 4,977               | - 13.4%                  | - 4.1%                     |

20,000

20 000

15.000

## **Showings**





\$200,001 to \$300,000



## Buyer Interest (Showings/Listings)





\$300,001 and Above



1-2012 7-2012 1-2013 7-2013 1-2014 7-2014 1-2015 7-2015 1-2016 7-2016 1-2017 7-2017 1-2018 7-2018



# Monroe, NC

|                        | Total<br>Showings |                          |                            |              | Buyer Inte<br>Showings/L |                            | Managed<br>Listings |                          |                            |  |
|------------------------|-------------------|--------------------------|----------------------------|--------------|--------------------------|----------------------------|---------------------|--------------------------|----------------------------|--|
| Price Range            | July<br>2018      | Year-Over-Year<br>Change | Month