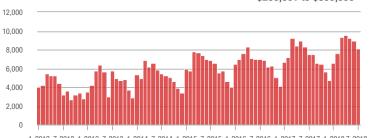

# **Charlotte MSA**

|                        | Total<br>Showings |                          |                            | (            | Buyer Interest<br>(Showings/Listings) |                            |              | Managed<br>Listings      |                            |  |
|------------------------|-------------------|--------------------------|----------------------------|--------------|---------------------------------------|----------------------------|--------------|--------------------------|----------------------------|--|
| Price Range            | July<br>2018      | Year-Over-Year<br>Change | Month-Over-Month<br>Change | July<br>2018 | Year-Over-Year<br>Change              | Month-Over-Month<br>Change | July<br>2018 | Year-Over-Year<br>Change | Month-Over-Month<br>Change |  |
| \$100,000 and Below    | 4,129             | - 28.1%                  | + 0.7%                     | 5.6          | + 1.8%                                | + 4.9%                     | 1,128        | - 37.2%                  | - 8.0%                     |  |
| \$100,001 to \$200,000 | 21,890            | - 16.3%                  | - 1.5%                     | 10.4         | + 1.0%                                | + 0.6%                     | 2,295        | - 20.5%                  | - 2.7%                     |  |
| \$200,001 to \$300,000 | 20,105            | + 6.8%                   | - 6.8%                     | 8.0          | + 6.7%                                | - 6.1%                     | 2,702        | - 4.6%                   | - 2.8%                     |  |
| \$300,001 and Above    | 28,519            | + 6.9%                   | - 5.6%                     | 5.7          | + 5.6%                                | - 2.9%                     | 5,565        | - 7.0%                   | - 4.5%                     |  |
| Total                  | 74,643            | - 3.5%                   | - 4.4%                     | 7.3          | + 4.3%                                | - 2.2%                     | 11,690       | - 13.4%                  | - 4.1%                     |  |

\$100,001 to \$200,000