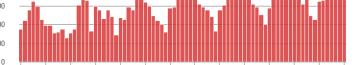

## **Showings**

### 1-2012 7-2012 1-2013 7-2013 1-2014 7-2014 1-2015 7-2015 1-2016 7-2016 1-2017 7-2017 1-2018 7-2018

### 1-2012 7-2012 1-2013 7-2013 1-2014 7-2014 1-2015 7-2015 1-2016 7-2016 1-2017 7-2017 1-2018 7-2018

Current as of August 5, 2018. Report © 2018 ShowingTime. I Information deemed reliable but not guaranteed.