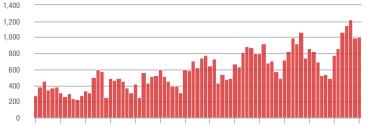

## \$200,001 to \$300,000

1-2012 7-2012 1-2013 7-2013 1-2014 7-2014 1-2015 7-2015 1-2016 7-2016 1-2017 7-2017 1-2018 7-2018

### \$200,001 to \$300,000

### \$200,001 to \$300,000

1-2012 7-2012 1-2013 7-2013 1-2014 7-2014 1-2015 7-2015 1-2016 7-2016 1-2017 7-2017 1-20187-2018

1-2012 7-2012 1-2013 7-2013 1-2014 7-2014 1-2015 7-2015 1-2016 7-2016 1-2017 7-2017 1-2018 7-2018