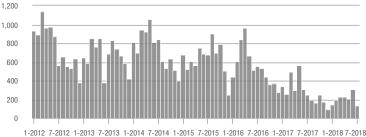

# **Alexander County, NC**

|                        | Total<br>Showings |                          |                            |              | Buyer Interest<br>(Showings/Listings) |                            |              | Managed<br>Listings      |                            |  |
|------------------------|-------------------|--------------------------|----------------------------|--------------|---------------------------------------|----------------------------|--------------|--------------------------|----------------------------|--|
| Price Range            | July<br>2018      | Year-Over-Year<br>Change | Month-Over-Month<br>Change | July<br>2018 | Year-Over-Year<br>Change              | Month-Over-Month<br>Change | July<br>2018 | Year-Over-Year<br>Change | Month-Over-Month<br>Change |  |
| \$100,000 and Below    | 17                | - 10.5%                  | + 70.0%                    | 3.8          | + 216.7%                              | + 87.5%                    | 5            | - 72.2%                  | 0.0%                       |  |
| \$100,001 to \$200,000 | 23                | + 9.5%                   | + 155.6%                   | 2.6          | + 62.5%                               | + 14.3%                    | 13           | - 48.0%                  | + 30.0%                    |  |
| \$200,001 to \$300,000 | 13                | + 18.2%                  | + 333.3%                   | 5.5          | + 323.1%                              | + 83.3%                    | 5            | - 66.7%                  | + 25.0%                    |  |
| \$300,001 and Above    | 8                 | - 11.1%                  | - 52.9%                    | 1.6          | + 220.0%                              | - 62.4%                    | 5            | - 72.2%                  | + 25.0%                    |  |
| Total                  | 61                | + 1.7%                   | + 56.4%                    | 2.9          | + 163.6%                              | - 1.0%                     | 28           | - 63.2%                  | + 21.7%                    |  |

60 50

40

30

20

10 0

## **Showings**

0