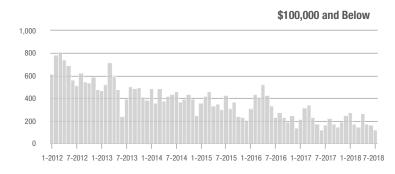

\$100,001 to \$200,000

## **Showings**

0

### 1-2012 7-2012 1-2013 7-2013 1-2014 7-2014 1-2015 7-2015 1-2016 7-2016 1-2017 7-2017 1-2018 7-2018

1-2012 7-2012 1-2013 7-2013 1-2014 7-2014 1-2015 7-2015 1-2016 7-2016 1-2017 7-2017 1-2018 7-2018 \$300,001 and Above

1-2012 7-2012 1-2013 7-2013 1-2014 7-2014 1-2015 7-2015 1-2016 7-2016 1-2017 7-2017 1-2018 7-2018

\$100,001 to \$200,000