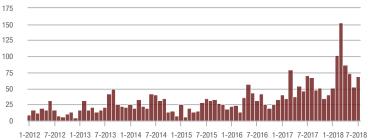

# **Charlotte MSA**

|                        | Total<br>Showings |                          |                            | (            | Buyer Interest<br>(Showings/Listings) |                            |              | Managed<br>Listings      |                            |  |
|------------------------|-------------------|--------------------------|----------------------------|--------------|---------------------------------------|----------------------------|--------------|--------------------------|----------------------------|--|
| Price Range            | July<br>2018      | Year-Over-Year<br>Change | Month-Over-Month<br>Change | July<br>2018 | Year-Over-Year<br>Change              | Month-Over-Month<br>Change | July<br>2018 | Year-Over-Year<br>Change | Month-Over-Month<br>Change |  |
| \$100,000 and Below    | 4,129             | - 28.1%                  | + 0.7%                     | 5.6          | + 1.8%                                | + 4.9%                     | 1,128        | - 37.2%                  | - 8.0%                     |  |
| \$100,001 to \$200,000 | 21,890            | - 16.3%                  | - 1.5%                     | 10.4         | + 1.0%                                | + 0.6%                     | 2,295        | - 20.5%                  | - 2.7%                     |  |
| \$200,001 to \$300,000 | 20,105            | + 6.8%                   | - 6.8%                     | 8.0          | + 6.7%                                | - 6.1%                     | 2,702        | - 4.6%                   | - 2.8%                     |  |
| \$300,001 and Above    | 28,519            | + 6.9%                   | - 5.6%                     | 5.7          | + 5.6%                                | - 2.9%                     | 5,565        | - 7.0%                   | - 4.5%                     |  |
| Total                  | 74,643            | - 3.5%                   | - 4.4%                     | 7.3          | + 4.3%                                | - 2.2%                     | 11,690       | - 13.4%                  | - 4.1%                     |  |