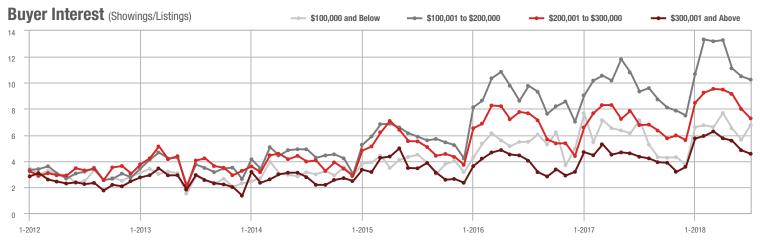

### Buyer Interest (Showings/Listings) ► \$100,001 to \$200,000 - \$300,001 and Above \$100,000 and Below \$200,001 to \$300,000 10 8 6 Λ 0 1-2013 1-2015 1-2016 1-2017 1-2012 1-2014 1-2018

\$300,001 and Above