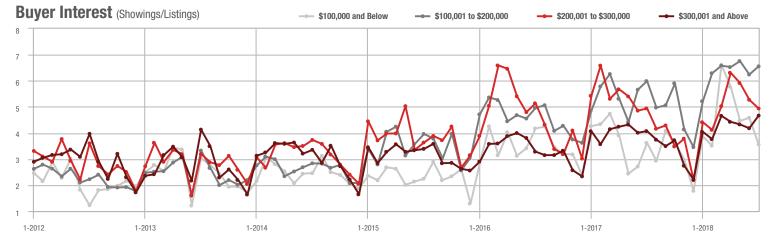

# **Showing Statistics**

| MLS Area               | Total<br>Showings | Buyer Interest<br>(Showings / Listings) | Managed<br>Listings |
|------------------------|-------------------|-----------------------------------------|---------------------|
| Alexander County, NC   | 61                | 2.9                                     | 28                  |
| Anson County, NC       | 97                | 1.9                                     | 80                  |
| Cabarrus County, NC    | 6,286             | 6.9                                     | 1,041               |
| Charlotte MSA          | 74,643            | 7.3                                     | 11,690              |
| City of Charlotte, NC  | 29,944            | 8.5                                     | 3,734               |
| Concord, NC            | 3,518             | 7.0                                     | 561                 |
| Davidson, NC           | 917               | 5.5                                     | 188                 |
| Denver, NC             | 1,140             | 5.0                                     | 293                 |
| Fort Mill, SC          | 3,241             | 8.2                                     | 445                 |
| Gaston County, NC      | 5,272             | 7.2                                     | 885                 |
| Gastonia, NC           | 2,365             | 7.7                                     | 341                 |
| Huntersville, NC       | 3,040             | 6.9                                     | 479                 |
| Iredell County, NC     | 6,292             | 5.3                                     | 1,436               |
| Kannapolis, NC         | 1,405             | 7.9                                     | 209                 |
| Lake Norman            | 6,116             | 5.5                                     | 1,354               |
| Lake Wylie             | 2,678             | 5.8                                     | 609                 |
| Lancaster County, SC   | 2,605             | 5.5                                     | 545                 |
| Lincoln County, NC     | 2,248             | 5.0                                     | 569                 |
| Lincolnton, NC         | 660               | 4.9                                     | 155                 |
| Matthews, NC           | 2,508             | 8.7                                     | 307                 |
| Mecklenburg County, NC | 37,905            | 8.1                                     | 4,977               |
| Monroe, NC             | 1,516             | 5.8                                     | 312                 |
| Montgomery County, NC  | 360               | 3.1                                     | 198                 |
| Mooresville, NC        | 4,281             | 5.5                                     | 906                 |
| Rock Hill, SC          | 3,217             | 7.7                                     | 462                 |
| Salisbury, NC          | 1,481             | 5.3                                     | 336                 |
| Stanly County, NC      | 1,192             | 4.9                                     | 328                 |
| Statesville, NC        | 1,575             | 5.2                                     | 390                 |
| Union County, NC       | 7,940             | 6.5                                     | 1,444               |
| Uptown Charlotte       | 980               | 7.4                                     | 134                 |
| Waxhaw, NC             | 2,968             | 6.9                                     | 535                 |
| York County, SC        | 9,534             | 7.3                                     | 1,529               |

### Buyer Interest (Showings/Listings) ► \$100,001 to \$200,000 - \$300,001 and Above \$100,000 and Below \$200,001 to \$300,000 10 8 6 Λ 0 1-2013 1-2015 1-2016 1-2017 1-2012 1-2014 1-2018

\$300,001 and Above

## Buyer Interest (Showings/Listings) \$100,000 and Below - \$100,001 to \$200,000 \$200,001 to \$300,000 \$300,001 and Above 12 10 8 6 0

1-2015

\$300,001 and Above

1-2018

1-2012 7-2012 1-2013 7-2013 1-2014 7-2014 1-2015 7-2015 1-2016 7-2016 1-2017 7-2017 1-2018 7-2018

## Buyer Interest (Showings/Listings)

\$300,001 and Above

1-2012 7-2012 1-2013 7-2013 1-2014 7-2014 1-2015 7-2015 1-2016 7-2016 1-2017 7-2017 1-2018 7-2018