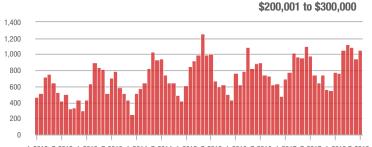

# **Charlotte MSA**

|                        | Total<br>Showings |                          |                            | (            | Buyer Interest<br>(Showings/Listings) |                            |              | Managed<br>Listings      |                            |  |
|------------------------|-------------------|--------------------------|----------------------------|--------------|---------------------------------------|----------------------------|--------------|--------------------------|----------------------------|--|
| Price Range            | July<br>2018      | Year-Over-Year<br>Change | Month-Over-Month<br>Change | July<br>2018 | Year-Over-Year<br>Change              | Month-Over-Month<br>Change | July<br>2018 | Year-Over-Year<br>Change | Month-Over-Month<br>Change |  |
| \$100,000 and Below    | 4,129             | - 28.1%                  | + 0.7%                     | 5.6          | + 1.8%                                | + 4.9%                     | 1,128        | - 37.2%                  | - 8.0%                     |  |
| \$100,001 to \$200,000 | 21,890            | - 16.3%                  | - 1.5%                     | 10.4         | + 1.0%                                | + 0.6%                     | 2,295        | - 20.5%                  | - 2.7%                     |  |
| \$200,001 to \$300,000 | 20,105            | + 6.8%                   | - 6.8%                     | 8.0          | + 6.7%                                | - 6.1%                     | 2,702        | - 4.6%                   | - 2.8%                     |  |
| \$300,001 and Above    | 28,519            | + 6.9%                   | - 5.6%                     | 5.7          | + 5.6%                                | - 2.9%                     | 5,565        | - 7.0%                   | - 4.5%                     |  |
| Total                  | 74,643            | - 3.5%                   | - 4.4%                     | 7.3          | + 4.3%                                | - 2.2%                     | 11,690       | - 13.4%                  | - 4.1%                     |  |

### \$200,001 to \$300,000

1-2012 7-2012 1-2013 7-2013 1-2014 7-2014 1-2015 7-2015 1-2016 7-2016 1-2017 7-2017 1-20187-2018

1-2012 7-2012 1-2013 7-2013 1-2014 7-2014 1-2015 7-2015 1-2016 7-2016 1-2017 7-2017 1-2018 7-2018