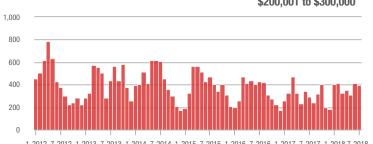

# **Cabarrus County, NC**

|                        | Total<br>Showings |                          |                            | (            | Buyer Interest<br>(Showings/Listings) |                            |              | Managed<br>Listings      |                            |  |
|------------------------|-------------------|--------------------------|----------------------------|--------------|---------------------------------------|----------------------------|--------------|--------------------------|----------------------------|--|
| Price Range            | July<br>2018      | Year-Over-Year<br>Change | Month-Over-Month<br>Change | July<br>2018 | Year-Over-Year<br>Change              | Month-Over-Month<br>Change | July<br>2018 | Year-Over-Year<br>Change | Month-Over-Month<br>Change |  |
| \$100,000 and Below    | 549               | - 28.0%                  | + 14.4%                    | 6.8          | - 4.2%                                | + 20.2%                    | 121          | - 34.9%                  | - 5.5%                     |  |
| \$100,001 to \$200,000 | 2,219             | - 7.3%                   | - 8.8%                     | 10.2         | + 9.7%                                | - 2.4%                     | 233          | - 18.0%                  | - 6.8%                     |  |
| \$200,001 to \$300,000 | 1,894             | + 27.5%                  | - 11.3%                    | 7.3          | + 7.4%                                | - 9.1%                     | 278          | + 13.5%                  | - 6.7%                     |  |
| \$300,001 and Above    | 1,624             | + 3.0%                   | - 5.7%                     | 4.6          | + 7.0%                                | - 5.7%                     | 409          | - 6.8%                   | - 3.5%                     |  |
| Total                  | 6,286             | + 1.1%                   | - 7.2%                     | 6.9          | + 4.5%                                | - 4.4%                     | 1,041        | - 9.8%                   | - 5.4%                     |  |