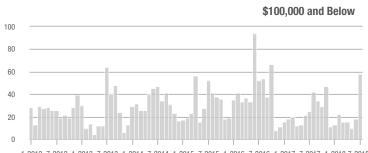

# **Alexander County, NC**

|                        | Total<br>Showings |                          |                            |              | Buyer Interest<br>(Showings/Listings) |                            |              | Managed<br>Listings      |                            |  |
|------------------------|-------------------|--------------------------|----------------------------|--------------|---------------------------------------|----------------------------|--------------|--------------------------|----------------------------|--|
| Price Range            | July<br>2018      | Year-Over-Year<br>Change | Month-Over-Month<br>Change | July<br>2018 | Year-Over-Year<br>Change              | Month-Over-Month<br>Change | July<br>2018 | Year-Over-Year<br>Change | Month-Over-Month<br>Change |  |
| \$100,000 and Below    | 17                | - 10.5%                  | + 70.0%                    | 3.8          | + 216.7%                              | + 87.5%                    | 5            | - 72.2%                  | 0.0%                       |  |
| \$100,001 to \$200,000 | 23                | + 9.5%                   | + 155.6%                   | 2.6          | + 62.5%                               | + 14.3%                    | 13           | - 48.0%                  | + 30.0%                    |  |
| \$200,001 to \$300,000 | 13                | + 18.2%                  | + 333.3%                   | 5.5          | + 323.1%                              | + 83.3%                    | 5            | - 66.7%                  | + 25.0%                    |  |
| \$300,001 and Above    | 8                 | - 11.1%                  | - 52.9%                    | 1.6          | + 220.0%                              | - 62.4%                    | 5            | - 72.2%                  | + 25.0%                    |  |
| Total                  | 61                | + 1.7%                   | + 56.4%                    | 2.9          | + 163.6%                              | - 1.0%                     | 28           | - 63.2%                  | + 21.7%                    |  |