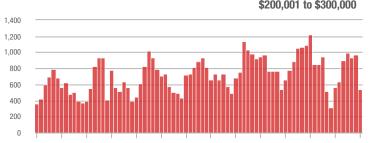

| - 56.0%                  | - 44.1%                    | 9.8          | - 9.3%                   | - 31.0%                    | 58                  | - 49.6%                  | - 19.4%                    |
| \$300,001 and Above    | 1,593             | + 10.7%                  | - 1.5%                     | 7.9          | + 41.1%                  | + 3.2%                     | 213                 | - 24.7%                  | - 3.6%                     |
| Total                  | 2,508             | - 24.0%                  | - 15.3%                    | 8.7          | + 7.4%                   | - 8.4%                     | 307                 | - 31.3%                  | - 7.5%                     |

1,200

1,000

800

600

400 200

0

2.000

1.500

1,000

500

0

## **Showings**





### 1-2012 7-2012 1-2013 7-2013 1-2014 7-2014 1-2015 7-2015 1-2016 7-2016 1-2017 7-2017 1-2018 7-2018



### \$200,001 to \$300,000

1-2012 7-2012 1-2013 7-2013 1-2014 7-2014 1-2015 7-2015 1-2016 7-2016 1-2017 7-2017 1-2018 7-2018

\$300,001 and Above

\$100,001 to \$200,000



Current as of August 5, 2018. Report © 2018 ShowingTime. I Information deemed reliable but not guaranteed.





# **Mecklenburg County, NC**

|                        | Total<br>Showings |                          |                            | (            | Buyer Inte<br>Showings/L |                            | Managed<br>Listings |                          |                            |
|------------------------|-------------------|--------------------------|----------------------------|--------------|--------