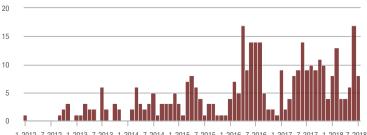

|
| \$300,001 and Above    | 8                 | - 11.1%                  | - 52.9%                    | 1.6          | + 220.0%                              | - 62.4%                    | 5            | - 72.2%                  | + 25.0%                    |  |
| Total                  | 61                | + 1.7%                   | + 56.4%                    | 2.9          | + 163.6%                              | - 1.0%                     | 28           | - 63.2%                  | + 21.7%                    |  |

60 50

40

30

20

10 0

## **Showings**

0





### 1-2012 7-2012 1-2013 7-2013 1-2014 7-2014 1-2015 7-2015 1-2016 7-2016 1-2017 7-2017 1-2018 7-2018



1-2012 7-2012 1-2013 7-2013 1-2014 7-2014 1-2015 7-2015 1-2016 7-2016 1-2017 7-2017 1-2018 7-2018 \$300,001 and Above



1-2012 7-2012 1-2013 7-2013 1-2014 7-2014 1-2015 7-2015 1-2016 7-2016 1-2017 7-2017 1-2018 7-2018





\$100,001 to \$200,000

# **Anson County, NC**

|                        | Total<br>Showings |                          |                            |              | Buyer Interest<br>(Showings/Listings) |                            |              | Managed<br>Listings      |                            |  |
|------------------------|-------------------|--------------------------|----------------------------|--------------|---------------------------------------|----------------------------|--------------|--------------------------|----------------------------|--|
| Price Range            | July<br>2018      | Year-Over-Year<br>Change | Month-Over-Month<br>Change | July<br>2018 | Year-Ov