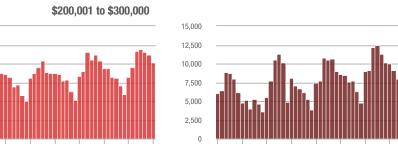

# **Charlotte MSA**

|                        | Total<br>Showings |                          |                            | (            | Buyer Interest<br>(Showings/Listings) |                            |              | Managed<br>Listings      |                            |  |
|------------------------|-------------------|--------------------------|----------------------------|--------------|---------------------------------------|----------------------------|--------------|--------------------------|----------------------------|--|
| Price Range            | July<br>2018      | Year-Over-Year<br>Change | Month-Over-Month<br>Change | July<br>2018 | Year-Over-Year<br>Change              | Month-Over-Month<br>Change | July<br>2018 | Year-Over-Year<br>Change | Month-Over-Month<br>Change |  |
| \$100,000 and Below    | 4,129             | - 28.1%                  | + 0.7%                     | 5.6          | + 1.8%                                | + 4.9%                     | 1,128        | - 37.2%                  | - 8.0%                     |  |
| \$100,001 to \$200,000 | 21,890            | - 16.3%                  | - 1.5%                     | 10.4         | + 1.0%                                | + 0.6%                     | 2,295        | - 20.5%                  | - 2.7%                     |  |
| \$200,001 to \$300,000 | 20,105            | + 6.8%                   | - 6.8%                     | 8.0          | + 6.7%                                | - 6.1%                     | 2,702        | - 4.6%                   | - 2.8%                     |  |
| \$300,001 and Above    | 28,519            | + 6.9%                   | - 5.6%                     | 5.7          | + 5.6%                                | - 2.9%                     | 5,565        | - 7.0%                   | - 4.5%                     |  |
| Total                  | 74,643            | - 3.5%                   | - 4.4%                     | 7.3          | + 4.3%                                | - 2.2%                     | 11,690       | - 13.4%                  | - 4.1%                     |  |

## \$200,001 to \$300,000

1-2012 7-2012 1-2013 7-2013 1-2014 7-2014 1-2015 7-2015 1-2016 7-2016 1-2017 7-2017 1-2018 7-2018