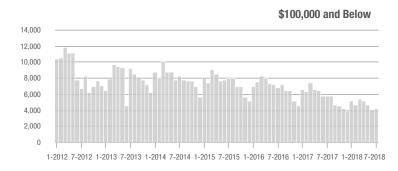

# **Alexander County, NC**

|                        | Total<br>Showings |                          |                            |              | Buyer Interest<br>(Showings/Listings) |                            |              | Managed<br>Listings      |                            |  |
|------------------------|-------------------|--------------------------|----------------------------|--------------|---------------------------------------|----------------------------|--------------|--------------------------|----------------------------|--|
| Price Range            | July<br>2018      | Year-Over-Year<br>Change | Month-Over-Month<br>Change | July<br>2018 | Year-Over-Year<br>Change              | Month-Over-Month<br>Change | July<br>2018 | Year-Over-Year<br>Change | Month-Over-Month<br>Change |  |
| \$100,000 and Below    | 17                | - 10.5%                  | + 70.0%                    | 3.8          | + 216.7%                              | + 87.5%                    | 5            | - 72.2%                  | 0.0%                       |  |
| \$100,001 to \$200,000 | 23                | + 9.5%                   | + 155.6%                   | 2.6          | + 62.5%                               | + 14.3%                    | 13           | - 48.0%                  | + 30.0%                    |  |
| \$200,001 to \$300,000 | 13                | + 18.2%                  | + 333.3%                   | 5.5          | + 323.1%                              | + 83.3%                    | 5            | - 66.7%                  | + 25.0%                    |  |
| \$300,001 and Above    | 8                 | - 11.1%                  | - 52.9%                    | 1.6          | + 220.0%                              | - 62.4%                    | 5            | - 72.2%                  | + 25.0%                    |  |
| Total                  | 61                | + 1.7%                   | + 56.4%                    | 2.9          | + 163.6%                              | - 1.0%                     | 28           | - 63.2%                  | + 21.7%                    |  |