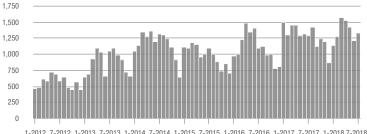

# **Charlotte MSA**

|                        | Total<br>Showings |                          |                            | (            | Buyer Interest<br>(Showings/Listings) |                            |              | Managed<br>Listings      |                            |  |
|------------------------|-------------------|--------------------------|----------------------------|--------------|---------------------------------------|----------------------------|--------------|--------------------------|----------------------------|--|
| Price Range            | July<br>2018      | Year-Over-Year<br>Change | Month-Over-Month<br>Change | July<br>2018 | Year-Over-Year<br>Change              | Month-Over-Month<br>Change | July<br>2018 | Year-Over-Year<br>Change | Month-Over-Month<br>Change |  |
| \$100,000 and Below    | 4,129             | - 28.1%                  | + 0.7%                     | 5.6          | + 1.8%                                | + 4.9%                     | 1,128        | - 37.2%                  | - 8.0%                     |  |
| \$100,001 to \$200,000 | 21,890            | - 16.3%                  | - 1.5%                     | 10.4         | + 1.0%                                | + 0.6%                     | 2,295        | - 20.5%                  | - 2.7%                     |  |
| \$200,001 to \$300,000 | 20,105            | + 6.8%                   | - 6.8%                     | 8.0          | + 6.7%                                | - 6.1%                     | 2,702        | - 4.6%                   | - 2.8%                     |  |
| \$300,001 and Above    | 28,519            | + 6.9%                   | - 5.6%                     | 5.7          | + 5.6%                                | - 2.9%                     | 5,565        | - 7.0%                   | - 4.5%                     |  |
| Total                  | 74,643            | - 3.5%                   | - 4.4%                     | 7.3          | + 4.3%                                | - 2.2%                     | 11,690       | - 13.4%                  | - 4.1%                     |  |