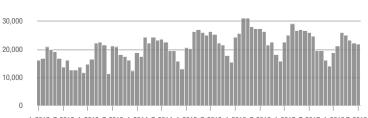

# **Charlotte MSA**

|                        | Total<br>Showings |                          |                            | (            | Buyer Interest<br>(Showings/Listings) |                            |              | Managed<br>Listings      |                            |  |
|------------------------|-------------------|--------------------------|----------------------------|--------------|---------------------------------------|----------------------------|--------------|--------------------------|----------------------------|--|
| Price Range            | July<br>2018      | Year-Over-Year<br>Change | Month-Over-Month<br>Change | July<br>2018 | Year-Over-Year<br>Change              | Month-Over-Month<br>Change | July<br>2018 | Year-Over-Year<br>Change | Month-Over-Month<br>Change |  |
| \$100,000 and Below    | 4,129             | - 28.1%                  | + 0.7%                     | 5.6          | + 1.8%                                | + 4.9%                     | 1,128        | - 37.2%                  | - 8.0%                     |  |
| \$100,001 to \$200,000 | 21,890            | - 16.3%                  | - 1.5%                     | 10.4         | + 1.0%                                | + 0.6%                     | 2,295        | - 20.5%                  | - 2.7%                     |  |
| \$200,001 to \$300,000 | 20,105            | + 6.8%                   | - 6.8%                     | 8.0          | + 6.7%                                | - 6.1%                     | 2,702        | - 4.6%                   | - 2.8%                     |  |
| \$300,001 and Above    | 28,519            | + 6.9%                   | - 5.6%                     | 5.7          | + 5.6%                                | - 2.9%                     | 5,565        | - 7.0%                   | - 4.5%                     |  |
| Total                  | 74,643            | - 3.5%                   | - 4.4%                     | 7.3          | + 4.3%                                | - 2.2%                     | 11,690       | - 13.4%                  | - 4.1%                     |  |

40,000