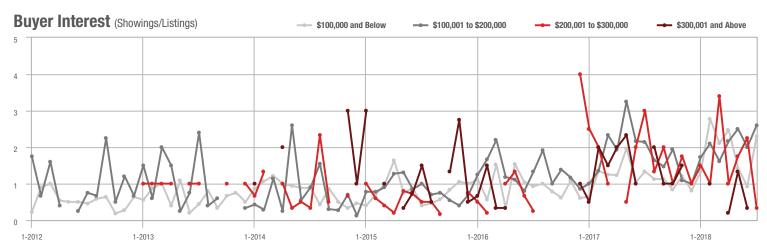

### Buyer Interest (Showings/Listings) ► \$100,001 to \$200,000 - \$300,001 and Above \$100,000 and Below \$200,001 to \$300,000 10 8 6 Λ 0 1-2013 1-2015 1-2016 1-2017 1-2012 1-2014 1-2018

\$300,001 and Above

## Buyer Interest (Showings/Listings) \$100,000 and Below - \$100,001 to \$200,000 \$200,001 to \$300,000 \$300,001 and Above 12 10 8 6 0

1-2015

\$300,001 and Above

1-2018

1-2012 7-2012 1-2013 7-2013 1-2014 7-2014 1-2015 7-2015 1-2016 7-2016 1-2017 7-2017 1-2018 7-2018

## Buyer Interest (Showings/Listings)

\$300,001 and Above

1-2012 7-2012 1-2013 7-2013 1-2014 7-2014 1-2015 7-2015 1-2016 7-2016 1-2017 7-2017 1-2018 7-2018