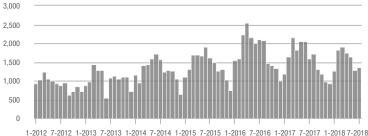

# **Charlotte MSA**

|                        | Total<br>Showings |                          |                            | (            | Buyer Interest<br>(Showings/Listings) |                            |              | Managed<br>Listings      |                            |  |
|------------------------|-------------------|--------------------------|----------------------------|--------------|---------------------------------------|----------------------------|--------------|--------------------------|----------------------------|--|
| Price Range            | July<br>2018      | Year-Over-Year<br>Change | Month-Over-Month<br>Change | July<br>2018 | Year-Over-Year<br>Change              | Month-Over-Month<br>Change | July<br>2018 | Year-Over-Year<br>Change | Month-Over-Month<br>Change |  |
| \$100,000 and Below    | 4,129             | - 28.1%                  | + 0.7%                     | 5.6          | + 1.8%                                | + 4.9%                     | 1,128        | - 37.2%                  | - 8.0%                     |  |
| \$100,001 to \$200,000 | 21,890            | - 16.3%                  | - 1.5%                     | 10.4         | + 1.0%                                | + 0.6%                     | 2,295        | - 20.5%                  | - 2.7%                     |  |
| \$200,001 to \$300,000 | 20,105            | + 6.8%                   | - 6.8%                     | 8.0          | + 6.7%                                | - 6.1%                     | 2,702        | - 4.6%                   | - 2.8%                     |  |
| \$300,001 and Above    | 28,519            | + 6.9%                   | - 5.6%                     | 5.7          | + 5.6%                                | - 2.9%                     | 5,565        | - 7.0%                   | - 4.5%                     |  |
| Total                  | 74,643            | - 3.5%                   | - 4.4%                     | 7.3          | + 4.3%                                | - 2.2%                     | 11,690       | - 13.4%                  | - 4.1%                     |  |

40,000