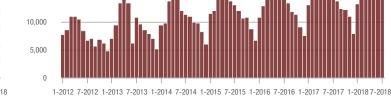

# **Charlotte MSA**

|                        | Total<br>Showings |                          |                            | (            | Buyer Interest<br>(Showings/Listings) |                            |              | Managed<br>Listings      |                            |  |
|------------------------|-------------------|--------------------------|----------------------------|--------------|---------------------------------------|----------------------------|--------------|--------------------------|----------------------------|--|
| Price Range            | July<br>2018      | Year-Over-Year<br>Change | Month-Over-Month<br>Change | July<br>2018 | Year-Over-Year<br>Change              | Month-Over-Month<br>Change | July<br>2018 | Year-Over-Year<br>Change | Month-Over-Month<br>Change |  |
| \$100,000 and Below    | 4,129             | - 28.1%                  | + 0.7%                     | 5.6          | + 1.8%                                | + 4.9%                     | 1,128        | - 37.2%                  | - 8.0%                     |  |
| \$100,001 to \$200,000 | 21,890            | - 16.3%                  | - 1.5%                     | 10.4         | + 1.0%                                | + 0.6%                     | 2,295        | - 20.5%                  | - 2.7%                     |  |
| \$200,001 to \$300,000 | 20,105            | + 6.8%                   | - 6.8%                     | 8.0          | + 6.7%                                | - 6.1%                     | 2,702        | - 4.6%                   | - 2.8%                     |  |
| \$300,001 and Above    | 28,519            | + 6.9%                   | - 5.6%                     | 5.7          | + 5.6%                                | - 2.9%                     | 5,565        | - 7.0%                   | - 4.5%                     |  |
| Total                  | 74,643            | - 3.5%                   | - 4.4%                     | 7.3          | + 4.3%                                | - 2.2%                     | 11,690       | - 13.4%                  | - 4.1%                     |  |