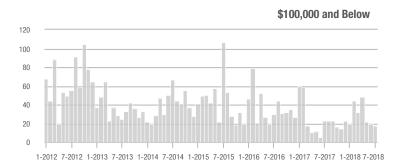

# **Cabarrus County, NC**

|                        | Total<br>Showings |                          |                            | (            | Buyer Interest<br>(Showings/Listings) |                            |              | Managed<br>Listings      |                            |  |
|------------------------|-------------------|--------------------------|----------------------------|--------------|---------------------------------------|----------------------------|--------------|--------------------------|----------------------------|--|
| Price Range            | July<br>2018      | Year-Over-Year<br>Change | Month-Over-Month<br>Change | July<br>2018 | Year-Over-Year<br>Change              | Month-Over-Month<br>Change | July<br>2018 | Year-Over-Year<br>Change | Month-Over-Month<br>Change |  |
| \$100,000 and Below    | 549               | - 28.0%                  | + 14.4%                    | 6.8          | - 4.2%                                | + 20.2%                    | 121          | - 34.9%                  | - 5.5%                     |  |
| \$100,001 to \$200,000 | 2,219             | - 7.3%                   | - 8.8%                     | 10.2         | + 9.7%                                | - 2.4%                     | 233          | - 18.0%                  | - 6.8%                     |  |
| \$200,001 to \$300,000 | 1,894             | + 27.5%                  | - 11.3%                    | 7.3          | + 7.4%                                | - 9.1%                     | 278          | + 13.5%                  | - 6.7%                     |  |
| \$300,001 and Above    | 1,624             | + 3.0%                   | - 5.7%                     | 4.6          | + 7.0%                                | - 5.7%                     | 409          | - 6.8%                   | - 3.5%                     |  |
| Total                  | 6,286             | + 1.1%                   | - 7.2%                     | 6.9          | + 4.5%                                | - 4.4%                     | 1,041        | - 9.8%                   | - 5.4%                     |  |