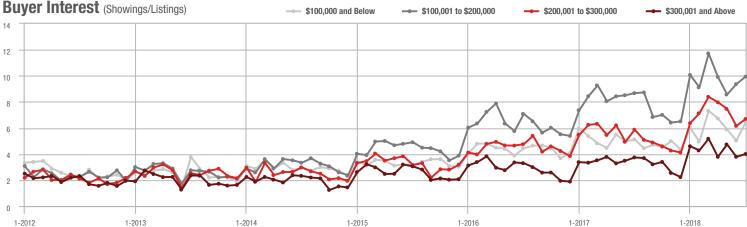

### Buyer Interest (Showings/Listings) ► \$100,001 to \$200,000 - \$300,001 and Above \$100,000 and Below \$200,001 to \$300,000 10 8 6 Λ 0 1-2013 1-2015 1-2016 1-2017 1-2012 1-2014 1-2018

\$300,001 and Above

## Buyer Interest (Showings/Listings) \$100,000 and Below - \$100,001 to \$200,000 \$200,001 to \$300,000 \$300,001 and Above 12 10 8 6 0

1-2015

\$300,001 and Above

1-2018

1-2012 7-2012 1-2013 7-2013 1-2014 7-2014 1-2015 7-2015 1-2016 7-2016 1-2017 7-2017 1-2018 7-2018

## Buyer Interest (Showings/Listings)

\$300,001 and Above

1-2012 7-2012 1-2013 7-2013 1-2014 7-2014 1-2015 7-2015 1-2016 7-2016 1-2017 7-2017 1-2018 7-2018