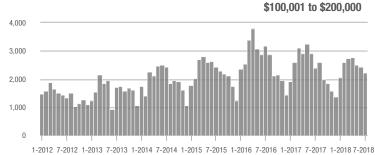

\$100,001 to \$200,000

1-2012 7-2012 1-2013 7-2013 1-2014 7-2014 1-2015 7-2015 1-2016 7-2016 1-2017 7-2017 1-2018 7-2018

\$100,001 to \$200,000

## \$100,001 to \$200,000