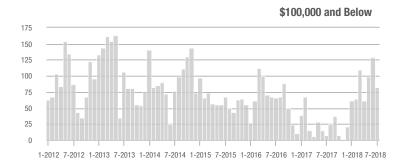

# **Charlotte MSA**

|                        | Total<br>Showings |                          |                            | (            | Buyer Interest<br>(Showings/Listings) |                            |              | Managed<br>Listings      |                            |  |
|------------------------|-------------------|--------------------------|----------------------------|--------------|---------------------------------------|----------------------------|--------------|--------------------------|----------------------------|--|
| Price Range            | July<br>2018      | Year-Over-Year<br>Change | Month-Over-Month<br>Change | July<br>2018 | Year-Over-Year<br>Change              | Month-Over-Month<br>Change | July<br>2018 | Year-Over-Year<br>Change | Month-Over-Month<br>Change |  |
| \$100,000 and Below    | 4,129             | - 28.1%                  | + 0.7%                     | 5.6          | + 1.8%                                | + 4.9%                     | 1,128        | - 37.2%                  | - 8.0%                     |  |
| \$100,001 to \$200,000 | 21,890            | - 16.3%                  | - 1.5%                     | 10.4         | + 1.0%                                | + 0.6%                     | 2,295        | - 20.5%                  | - 2.7%                     |  |
| \$200,001 to \$300,000 | 20,105            | + 6.8%                   | - 6.8%                     | 8.0          | + 6.7%                                | - 6.1%                     | 2,702        | - 4.6%                   | - 2.8%                     |  |
| \$300,001 and Above    | 28,519            | + 6.9%                   | - 5.6%                     | 5.7          | + 5.6%                                | - 2.9%                     | 5,565        | - 7.0%                   | - 4.5%                     |  |
| Total                  | 74,643            | - 3.5%                   | - 4.4%                     | 7.3          | + 4.3%                                | - 2.2%                     | 11,690       | - 13.4%                  | - 4.1%                     |  |

\$100,001 to \$200,000