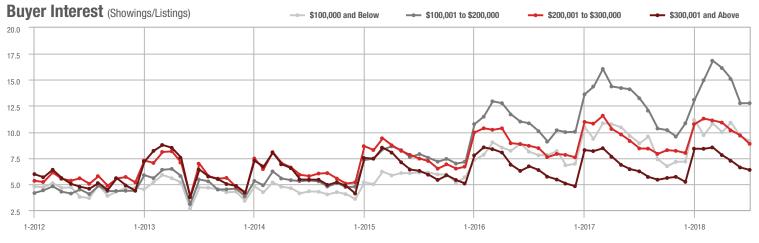

# **Mecklenburg County, NC**

|                        | Total<br>Showings |                          |                            | (            | Buyer Inte<br>Showings/L |                            | Managed<br>Listings |                          |                            |
|------------------------|-------------------|--------------------------|----------------------------|--------------|--------------------------|----------------------------|---------------------|--------------------------|----------------------------|
| Price Range            | July<br>2018      | Year-Over-Year<br>Change | Month-Over-Month<br>Change | July<br>2018 | Year-Over-Year<br>Change | Month-Over-Month<br>Change | July<br>2018        | Year-Over-Year<br>Change | Month-Over-Month<br>Change |
| \$100,000 and Below    | 899               | - 55.6%                  | - 15.3%                    | 8.5          | 0.0%                     | - 6.1%                     | 136                 | - 57.6%                  | - 16.0%                    |
| \$100,001 to \$200,000 | 10,665            | - 26.1%                  | - 4.9%                     | 12.3         | - 5.4%                   | - 1.5%                     | 903                 | - 23.9%                  | - 3.8%                     |
| \$200,001 to \$300,000 | 10,425            | + 0.8%                   | - 10.2%                    | 8.8          | + 3.5%                   | - 8.0%                     | 1,214               | - 5.2%                   | - 3.5%                     |
| \$300,001 and Above    | 15,916            | + 4.0%                   | - 5.7%                     | 6.3          | + 6.8%                   | - 3.1%                     | 2,724               | - 8.0%                   | - 3.8%                     |
| Total                  | 37,905            | - 10.0%                  | - 7.0%                     | 8.1          | - 1.2%                   | - 4.2%                     | 4,977               | - 13.4%                  | - 4.1%                     |

## Buyer Interest (Showings/Listings)

\$300,001 and Above

1-2012 7-2012 1-2013 7-2013 1-2014 7-2014 1-2015 7-2015 1-2016 7-2016 1-2017 7-2017 1-2018 7-2018