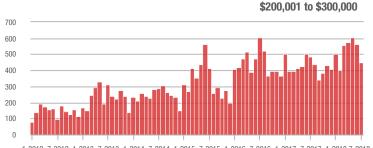

## \$200,001 to \$300,000

1-2012 7-2012 1-2013 7-2013 1-2014 7-2014 1-2015 7-2015 1-2016 7-2016 1-2017 7-2017 1-2018 7-2018

### \$200,001 to \$300,000

### \$200,001 to \$300,000

1-2012 7-2012 1-2013 7-2013 1-2014 7-2014 1-2015 7-2015 1-2016 7-2016 1-2017 7-2017 1-20187-2018

1-2012 7-2012 1-2013 7-2013 1-2014 7-2014 1-2015 7-2015 1-2016 7-2016 1-2017 7-2017 1-2018 7-2018