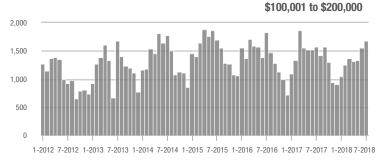

# **Alexander County, NC**

|                        | Total<br>Showings |                          |                            |              | Buyer Interest<br>(Showings/Listings) |                            |              | Managed<br>Listings      |                            |  |
|------------------------|-------------------|--------------------------|----------------------------|--------------|---------------------------------------|----------------------------|--------------|--------------------------|----------------------------|--|
| Price Range            | July<br>2018      | Year-Over-Year<br>Change | Month-Over-Month<br>Change | July<br>2018 | Year-Over-Year<br>Change              | Month-Over-Month<br>Change | July<br>2018 | Year-Over-Year<br>Change | Month-Over-Month<br>Change |  |
| \$100,000 and Below    | 17                | - 10.5%                  | + 70.0%                    | 3.8          | + 216.7%                              | + 87.5%                    | 5            | - 72.2%                  | 0.0%                       |  |
| \$100,001 to \$200,000 | 23                | + 9.5%                   | + 155.6%                   | 2.6          | + 62.5%                               | + 14.3%                    | 13           | - 48.0%                  | + 30.0%                    |  |
| \$200,001 to \$300,000 | 13                | + 18.2%                  | + 333.3%                   | 5.5          | + 323.1%                              | + 83.3%                    | 5            | - 66.7%                  | + 25.0%                    |  |
| \$300,001 and Above    | 8                 | - 11.1%                  | - 52.9%                    | 1.6          | + 220.0%                              | - 62.4%                    | 5            | - 72.2%                  | + 25.0%                    |  |
| Total                  | 61                | + 1.7%                   | + 56.4%                    | 2.9          | + 163.6%                              | - 1.0%                     | 28           | - 63.2%                  | + 21.7%                    |  |

\$100,001 to \$200,000