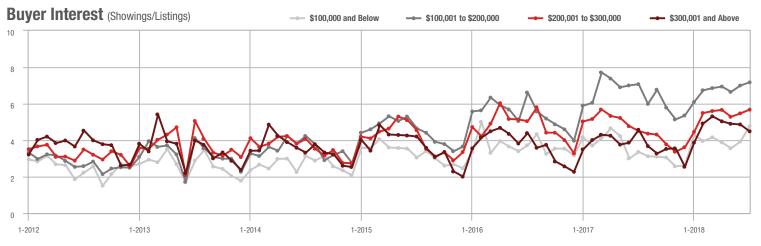

# **Charlotte MSA**

|                        | Total<br>Showings |                          |                            | (            | Buyer Interest<br>(Showings/Listings) |                            |              | Managed<br>Listings      |                            |  |
|------------------------|-------------------|--------------------------|----------------------------|--------------|---------------------------------------|----------------------------|--------------|--------------------------|----------------------------|--|
| Price Range            | July<br>2018      | Year-Over-Year<br>Change | Month-Over-Month<br>Change | July<br>2018 | Year-Over-Year<br>Change              | Month-Over-Month<br>Change | July<br>2018 | Year-Over-Year<br>Change | Month-Over-Month<br>Change |  |
| \$100,000 and Below    | 4,129             | - 28.1%                  | + 0.7%                     | 5.6          | + 1.8%                                | + 4.9%                     | 1,128        | - 37.2%                  | - 8.0%                     |  |
| \$100,001 to \$200,000 | 21,890            | - 16.3%                  | - 1.5%                     | 10.4         | + 1.0%                                | + 0.6%                     | 2,295        | - 20.5%                  | - 2.7%                     |  |
| \$200,001 to \$300,000 | 20,105            | + 6.8%                   | - 6.8%                     | 8.0          | + 6.7%                                | - 6.1%                     | 2,702        | - 4.6%                   | - 2.8%                     |  |
| \$300,001 and Above    | 28,519            | + 6.9%                   | - 5.6%                     | 5.7          | + 5.6%                                | - 2.9%                     | 5,565        | - 7.0%                   | - 4.5%                     |  |
| Total                  | 74,643            | - 3.5%                   | - 4.4%                     | 7.3          | + 4.3%                                | - 2.2%                     | 11,690       | - 13.4%                  | - 4.1%                     |  |

# **City of Charlotte, NC**

|                        | Total<br>Showings |                          |                            |              | Buyer Interest<br>(Showings/Listings) |                            |              | Managed<br>Listings      |                            |  |
|------------------------|-------------------|--------------------------|----------------------------|--------------|---------------------------------------|----------------------------|--------------|--------------------------|----------------------------|--|
| Price Range            | July<br>2018      | Year-Over-Year<br>Change | Month-Over-Month<br>Change | July<br>2018 | Year-Over-Year<br>Change              | Month-Over-Month<br>Change | July<br>2018 | Year-Over-Year<br>Change | Month-Over-Month<br>Change |  |
| \$100,000 and Below    | 836               | - 57.5%                  | - 17.3%                    | 9.1          | + 2.2%                                | - 4.6%                     | 119          | - 58.4%                  | - 16.8%                    |  |
| \$100,001 to \$200,000 | 9,823             | - 24.5%                  | - 2.7%                     | 12.8         | - 3.0%                                | + 0.0%                     | 793          | - 22.9%                  | - 2.9%                     |  |
| \$200,001 to \$300,000 | 8,150             | + 9.5%                   | - 8.5%                     | 8.9          | + 6.0%                                | - 8.4%                     | 940          | + 0.6%                   | - 1.4%                     |  |
| \$300,001 and Above    | 11,135            | + 0.7%                   | - 6.2%                     | 6.4          | + 3.2%                                | - 3.5%                     | 1,882        | - 6.2%                   | - 3.9%                     |  |
| Total                  | 29,944            | - 10.6%                  | - 6.1%                     | 8.5          | - 2.3%                                | - 3.8%                     | 3,734        | - 12.3%                  | - 3.5%                     |  |

# **Mecklenburg County, NC**

|                        | Total<br>Showings |                          |                            | (            | Buyer Inte<br>Showings/L |                            | Managed<br>Listings |                          |                            |
|------------------------|-------------------|--------------------------|----------------------------|--------------|--------------------------|----------------------------|---------------------|--------------------------|----------------------------|
| Price Range            | July<br>2018      | Year-Over-Year<br>Change | Month-Over-Month<br>Change | July<br>2018 | Year-Over-Year<br>Change | Month-Over-Month<br>Change | July<br>2018        | Year-Over-Year<br>Change | Month-Over-Month<br>Change |
| \$100,000 and Below    | 899               | - 55.6%                  | - 15.3%                    | 8.5          | 0.0%                     | - 6.1%                     | 136                 | - 57.6%                  | - 16.0%                    |
| \$100,001 to \$200,000 | 10,665            | - 26.1%                  | - 4.9%                     | 12.3         | - 5.4%                   | - 1.5%                     | 903                 | - 23.9%                  | - 3.8%                     |
| \$200,001 to \$300,000 | 10,425            | + 0.8%                   | - 10.2%                    | 8.8          | + 3.5%                   | - 8.0%                     | 1,214               | - 5.2%                   | - 3.5%                     |
| \$300,001 and Above    | 15,916            | + 4.0%                   | - 5.7%                     | 6.3          | + 6.8%                   | - 3.1%                     | 2,724               | - 8.0%                   | - 3.8%                     |
| Total                  | 37,905            | - 10.0%                  | - 7.0%                     | 8.1          | - 1.2%                   | - 4.2%                     | 4,977               | - 13.4%                  | - 4.1%                     |