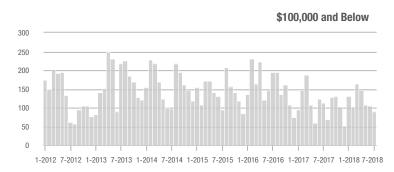

300 250

200

150 100

> 50 0

1,750 1.500

1,250

1,000 750

500

250 0

70 60

50

40

30

20

10

0

lin.