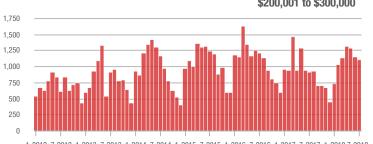

# **Alexander County, NC**

|                        | Total<br>Showings |                          |                            |              | Buyer Interest<br>(Showings/Listings) |                            |              | Managed<br>Listings      |                            |  |
|------------------------|-------------------|--------------------------|----------------------------|--------------|---------------------------------------|----------------------------|--------------|--------------------------|----------------------------|--|
| Price Range            | July<br>2018      | Year-Over-Year<br>Change | Month-Over-Month<br>Change | July<br>2018 | Year-Over-Year<br>Change              | Month-Over-Month<br>Change | July<br>2018 | Year-Over-Year<br>Change | Month-Over-Month<br>Change |  |
| \$100,000 and Below    | 17                | - 10.5%                  | + 70.0%                    | 3.8          | + 216.7%                              | + 87.5%                    | 5            | - 72.2%                  | 0.0%                       |  |
| \$100,001 to \$200,000 | 23                | + 9.5%                   | + 155.6%                   | 2.6          | + 62.5%                               | + 14.3%                    | 13           | - 48.0%                  | + 30.0%                    |  |
| \$200,001 to \$300,000 | 13                | + 18.2%                  | + 333.3%                   | 5.5          | + 323.1%                              | + 83.3%                    | 5            | - 66.7%                  | + 25.0%                    |  |
| \$300,001 and Above    | 8                 | - 11.1%                  | - 52.9%                    | 1.6          | + 220.0%                              | - 62.4%                    | 5            | - 72.2%                  | + 25.0%                    |  |
| Total                  | 61                | + 1.7%                   | + 56.4%                    | 2.9          | + 163.6%                              | - 1.0%                     | 28           | - 63.2%                  | + 21.7%                    |  |