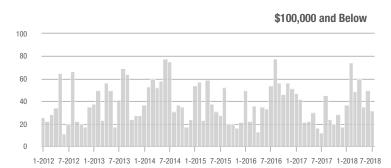

## **Showings**

0

## Showings

1-2012 7-2012 1-2013 7-2013 1-2014 7-2014 1-2015 7-2015 1-2016 7-2016 1-2017 7-2017 1-2018 7-2018

1-2012 7-2012 1-2013 7-2013 1-2014 7-2014 1-2015 7-2015 1-2016 7-2016 1-2017 7-2017 1-2018 7-2018