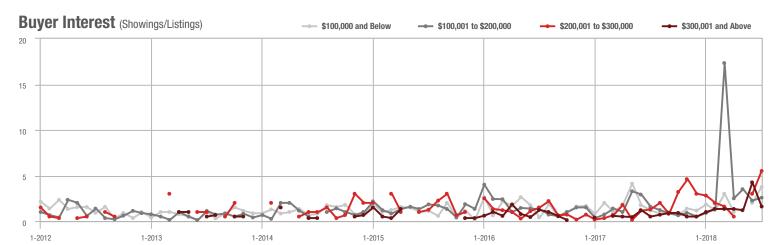

### Buyer Interest (Showings/Listings) ► \$100,001 to \$200,000 - \$300,001 and Above \$100,000 and Below \$200,001 to \$300,000 10 8 6 Λ 0 1-2013 1-2015 1-2016 1-2017 1-2012 1-2014 1-2018

\$300,001 and Above

## Buyer Interest (Showings/Listings) \$100,000 and Below - \$100,001 to \$200,000 \$200,001 to \$300,000 \$300,001 and Above 12 10 8 6 0

1-2015

\$300,001 and Above

1-2018

1-2012 7-2012 1-2013 7-2013 1-2014 7-2014 1-2015 7-2015 1-2016 7-2016 1-2017 7-2017 1-2018 7-2018

## Buyer Interest (Showings/Listings)

\$300,001 and Above

1-2012 7-2012 1-2013 7-2013 1-2014 7-2014 1-2015 7-2015 1-2016 7-2016 1-2017 7-2017 1-2018 7-2018