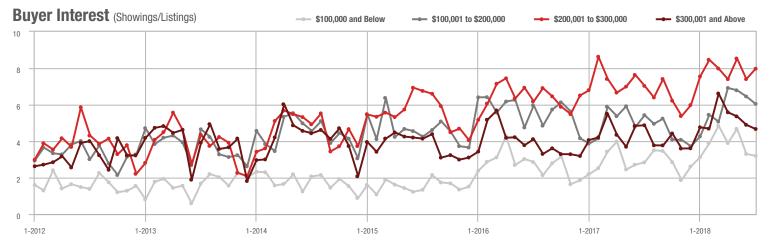

# **Showing Statistics**

| MLS Area               | Total<br>Showings | Buyer Interest<br>(Showings / Listings) | Managed<br>Listings |
|------------------------|-------------------|-----------------------------------------|---------------------|
| Alexander County, NC   | 61                | 2.9                                     | 28                  |
| Anson County, NC       | 97                | 1.9                                     | 80                  |
| Cabarrus County, NC    | 6,286             | 6.9                                     | 1,041               |
| Charlotte MSA          | 74,643            | 7.3                                     | 11,690              |
| City of Charlotte, NC  | 29,944            | 8.5                                     | 3,734               |
| Concord, NC            | 3,518             | 7.0                                     | 561                 |
| Davidson, NC           | 917               | 5.5                                     | 188                 |
| Denver, NC             | 1,140             | 5.0                                     | 293                 |
| Fort Mill, SC          | 3,241             | 8.2                                     | 445                 |
| Gaston County, NC      | 5,272             | 7.2                                     | 885                 |
| Gastonia, NC           | 2,365             | 7.7                                     | 341                 |
| Huntersville, NC       | 3,040             | 6.9                                     | 479                 |
| Iredell County, NC     | 6,292             | 5.3                                     | 1,436               |
| Kannapolis, NC         | 1,405             | 7.9                                     | 209                 |
| Lake Norman            | 6,116             | 5.5                                     | 1,354               |
| Lake Wylie             | 2,678             | 5.8                                     | 609                 |
| Lancaster County, SC   | 2,605             | 5.5                                     | 545                 |
| Lincoln County, NC     | 2,248             | 5.0                                     | 569                 |
| Lincolnton, NC         | 660               | 4.9                                     | 155                 |
| Matthews, NC           | 2,508             | 8.7                                     | 307                 |
| Mecklenburg County, NC | 37,905            | 8.1                                     | 4,977               |
| Monroe, NC             | 1,516             | 5.8                                     | 312                 |
| Montgomery County, NC  | 360               | 3.1                                     | 198                 |
| Mooresville, NC        | 4,281             | 5.5                                     | 906                 |
| Rock Hill, SC          | 3,217             | 7.7                                     | 462                 |
| Salisbury, NC          | 1,481             | 5.3                                     | 336                 |
| Stanly County, NC      | 1,192             | 4.9                                     | 328                 |
| Statesville, NC        | 1,575             | 5.2                                     | 390                 |
| Union County, NC       | 7,940             | 6.5                                     | 1,444               |
| Uptown Charlotte       | 980               | 7.4                                     | 134                 |
| Waxhaw, NC             | 2,968             | 6.9                                     | 535                 |
| York County, SC        | 9,534             | 7.3                                     | 1,529               |

# **Alexander County, NC**

|                        | Total<br>Showings |                          |                            |              | Buyer Interest<br>(Showings/Listings) |                            |              | Managed<br>Listings      |                            |  |
|------------------------|-------------------|--------------------------|----------------------------|--------------|---------------------------------------|----------------------------|--------------|--------------------------|----------------------------|--|
| Price Range            | July<br>2018      | Year-Over-Year<br>Change | Month-Over-Month<br>Change | July<br>2018 | Year-Over-Year<br>Change              | Month-Over-Month<br>Change | July<br>2018 | Year-Over-Year<br>Change | Month-Over-Month<br>Change |  |
| \$100,000 and Below    | 17                | - 10.5%                  | + 70.0%                    | 3.8          | + 216.7%                              | + 87.5%                    | 5            | - 72.2%                  | 0.0%                       |  |
| \$100,001 to \$200,000 | 23                | + 9.5%                   | + 155.6%                   | 2.6          | + 62.5%                               | + 14.3%                    | 13           | - 48.0%                  | + 30.0%                    |  |
| \$200,001 to \$300,000 | 13                | + 18.2%                  | + 333.3%                   | 5.5          | + 323.1%                              | + 83.3%                    | 5            | - 66.7%                  | + 25.0%                    |  |
| \$300,001 and Above    | 8                 | - 11.1%                  | - 52.9%                    | 1.6          | + 220.0%                              | - 62.4%                    | 5            | - 72.2%                  | + 25.0%                    |  |
| Total                  | 61                | + 1.7%                   | + 56.4%                    | 2.9          | + 163.6%                              | - 1.0%                     | 28           | - 63.2%                  | + 21.7%                    |  |