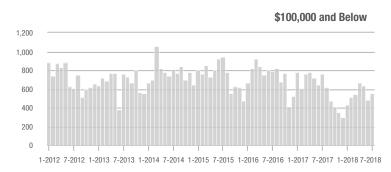

\$100,001 to \$200,000

1-2012 7-2012 1-2013 7-2013 1-2014 7-2014 1-2015 7-2015 1-2016 7-2016 1-2017 7-2017 1-2018 7-2018

\$100,001 to \$200,000

## \$100,001 to \$200,000