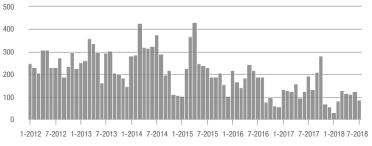

# **Cabarrus County, NC**

|                        | Total<br>Showings |                          |                            | (            | Buyer Interest<br>(Showings/Listings) |                            |              | Managed<br>Listings      |                            |  |
|------------------------|-------------------|--------------------------|----------------------------|--------------|---------------------------------------|----------------------------|--------------|--------------------------|----------------------------|--|
| Price Range            | July<br>2018      | Year-Over-Year<br>Change | Month-Over-Month<br>Change | July<br>2018 | Year-Over-Year<br>Change              | Month-Over-Month<br>Change | July<br>2018 | Year-Over-Year<br>Change | Month-Over-Month<br>Change |  |
| \$100,000 and Below    | 549               | - 28.0%                  | + 14.4%                    | 6.8          | - 4.2%                                | + 20.2%                    | 121          | - 34.9%                  | - 5.5%                     |  |
| \$100,001 to \$200,000 | 2,219             | - 7.3%                   | - 8.8%                     | 10.2         | + 9.7%                                | - 2.4%                     | 233          | - 18.0%                  | - 6.8%                     |  |
| \$200,001 to \$300,000 | 1,894             | + 27.5%                  | - 11.3%                    | 7.3          | + 7.4%                                | - 9.1%                     | 278          | + 13.5%                  | - 6.7%                     |  |
| \$300,001 and Above    | 1,624             | + 3.0%                   | - 5.7%                     | 4.6          | + 7.0%                                | - 5.7%                     | 409          | - 6.8%                   | - 3.5%                     |  |
| Total                  | 6,286             | + 1.1%                   | - 7.2%                     | 6.9          | + 4.5%                                | - 4.4%                     | 1,041        | - 9.8%                   | - 5.4%                     |  |