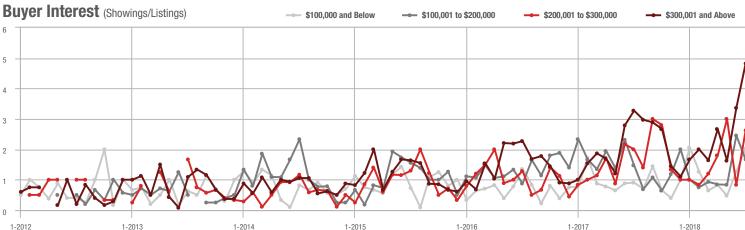

### Buyer Interest (Showings/Listings) ► \$100,001 to \$200,000 - \$300,001 and Above \$100,000 and Below \$200,001 to \$300,000 10 8 6 Λ 0 1-2013 1-2015 1-2016 1-2017 1-2012 1-2014 1-2018

\$300,001 and Above

## Buyer Interest (Showings/Listings) \$100,000 and Below - \$100,001 to \$200,000 \$200,001 to \$300,000 \$300,001 and Above 12 10 8 6 0

1-2015

\$300,001 and Above

1-2018

1-2012 7-2012 1-2013 7-2013 1-2014 7-2014 1-2015 7-2015 1-2016 7-2016 1-2017 7-2017 1-2018 7-2018

## Buyer Interest (Showings/Listings)

\$300,001 and Above

1-2012 7-2012 1-2013 7-2013 1-2014 7-2014 1-2015 7-2015 1-2016 7-2016 1-2017 7-2017 1-2018 7-2018