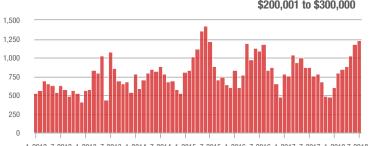

## Showings

1-2012 7-2012 1-2013 7-2013 1-2014 7-2014 1-2015 7-2015 1-2016 7-2016 1-2017 7-2017 1-2018 7-2018

1-2012 7-2012 1-2013 7-2013 1-2014 7-2014 1-2015 7-2015 1-2016 7-2016 1-2017 7-2017 1-2018 7-2018

## \$200,001 to \$300,000

1-2012 7-2012 1-2013 7-2013 1-2014 7-2014 1-2015 7-2015 1-2016 7-2016 1-2017 7-2017 1-2018 7-2018