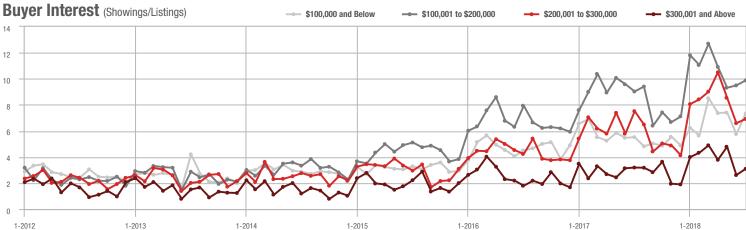

### Buyer Interest (Showings/Listings) ► \$100,001 to \$200,000 - \$300,001 and Above \$100,000 and Below \$200,001 to \$300,000 10 8 6 Λ 0 1-2013 1-2015 1-2016 1-2017 1-2012 1-2014 1-2018

\$300,001 and Above

## Buyer Interest (Showings/Listings) \$100,000 and Below - \$100,001 to \$200,000 \$200,001 to \$300,000 \$300,001 and Above 12 10 8 6 0

1-2015

\$300,001 and Above

1-2018

1-2012 7-2012 1-2013 7-2013 1-2014 7-2014 1-2015 7-2015 1-2016 7-2016 1-2017 7-2017 1-2018 7-2018

## Buyer Interest (Showings/Listings)

\$300,001 and Above

1-2012 7-2012 1-2013 7-2013 1-2014 7-2014 1-2015 7-2015 1-2016 7-2016 1-2017 7-2017 1-2018 7-2018