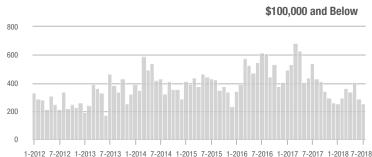

# **Charlotte MSA**

|                        | Total<br>Showings |                          |                            | (            | Buyer Interest<br>(Showings/Listings) |                            |              | Managed<br>Listings      |                            |  |
|------------------------|-------------------|--------------------------|----------------------------|--------------|---------------------------------------|----------------------------|--------------|--------------------------|----------------------------|--|
| Price Range            | July<br>2018      | Year-Over-Year<br>Change | Month-Over-Month<br>Change | July<br>2018 | Year-Over-Year<br>Change              | Month-Over-Month<br>Change | July<br>2018 | Year-Over-Year<br>Change | Month-Over-Month<br>Change |  |
| \$100,000 and Below    | 4,129             | - 28.1%                  | + 0.7%                     | 5.6          | + 1.8%                                | + 4.9%                     | 1,128        | - 37.2%                  | - 8.0%                     |  |
| \$100,001 to \$200,000 | 21,890            | - 16.3%                  | - 1.5%                     | 10.4         | + 1.0%                                | + 0.6%                     | 2,295        | - 20.5%                  | - 2.7%                     |  |
| \$200,001 to \$300,000 | 20,105            | + 6.8%                   | - 6.8%                     | 8.0          | + 6.7%                                | - 6.1%                     | 2,702        | - 4.6%                   | - 2.8%                     |  |
| \$300,001 and Above    | 28,519            | + 6.9%                   | - 5.6%                     | 5.7          | + 5.6%                                | - 2.9%                     | 5,565        | - 7.0%                   | - 4.5%                     |  |
| Total                  | 74,643            | - 3.5%                   | - 4.4%                     | 7.3          | + 4.3%                                | - 2.2%                     | 11,690       | - 13.4%                  | - 4.1%                     |  |

# **City of Charlotte, NC**

|                        | Total<br>Showings |                          |                            |              | Buyer Interest<br>(Showings/Listings) |                            |              | Managed<br>Listings      |                            |  |
|------------------------|-------------------|--------------------------|----------------------------|--------------|---------------------------------------|----------------------------|--------------|--------------------------|----------------------------|--|
| Price Range            | July<br>2018      | Year-Over-Year<br>Change | Month-Over-Month<br>Change | July<br>2018 | Year-Over-Year<br>Change              | Month-Over-Month<br>Change | July<br>2018 | Year-Over-Year<br>Change | Month-Over-Month<br>Change |  |
| \$100,000 and Below    | 836               | - 57.5%                  | - 17.3%                    | 9.1          | + 2.2%                                | - 4.6%                     | 119          | - 58.4%                  | - 16.8%                    |  |
| \$100,001 to \$200,000 | 9,823             | - 24.5%                  | - 2.7%                     | 12.8         | - 3.0%                                | + 0.0%                     | 793          | - 22.9%                  | - 2.9%                     |  |
| \$200,001 to \$300,000 | 8,150             | + 9.5%                   | - 8.5%                     | 8.9          | + 6.0%                                | - 8.4%                     | 940          | + 0.6%                   | - 1.4%                     |  |
| \$300,001 and Above    | 11,135            | + 0.7%                   | - 6.2%                     | 6.4          | + 3.2%                                | - 3.5%                     | 1,882        | - 6.2%                   | - 3.9%                     |  |
| Total                  | 29,944            | - 10.6%                  | - 6.1%                     | 8.5          | - 2.3%                                | - 3.8%                     | 3,734        | - 12.3%                  | - 3.5%                     |  |