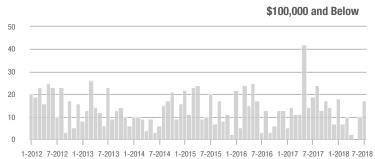

| + 18.2%                  | + 333.3%                   | 5.5          | + 323.1%                              | + 83.3%                    | 5            | - 66.7%                  | + 25.0%                    |  |
| \$300,001 and Above    | 8                 | - 11.1%                  | - 52.9%                    | 1.6          | + 220.0%                              | - 62.4%                    | 5            | - 72.2%                  | + 25.0%                    |  |
| Total                  | 61                | + 1.7%                   | + 56.4%                    | 2.9          | + 163.6%                              | - 1.0%                     | 28           | - 63.2%                  | + 21.7%                    |  |

60 50

40

30

20

10 0

## **Showings**

0





### 1-2012 7-2012 1-2013 7-2013 1-2014 7-2014 1-2015 7-2015 1-2016 7-2016 1-2017 7-2017 1-2018 7-2018



1-2012 7-2012 1-2013 7-2013 1-2014 7-2014 1-2015 7-2015 1-2016 7-2016 1-2017 7-2017 1-2018 7-2018 \$300,001 and Above



1-2012 7-2012 1-2013 7-2013 1-2014 7-2014 1-2015 7-2015 1-2016 7-2016 1-2017 7-2017 1-2018 7-2018





\$100,001 to \$200,000

# **Anson County, NC**

|                        | Total<br>Showings |                          |                            |              | Buyer Interest<br>(Showings/Listings) |                            |              | Managed<br>Listings      |                            |  |
|------------------------|-------------------|--------------------------|----------------------------|--------------|---------------------------------------|-