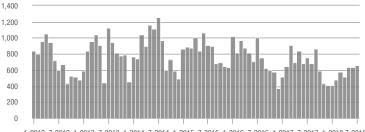

## **Showings**

0

# **Charlotte MSA**

|                        | Total<br>Showings |                          |                            | (            | Buyer Interest<br>(Showings/Listings) |                            |              | Managed<br>Listings      |                            |  |
|------------------------|-------------------|--------------------------|----------------------------|--------------|---------------------------------------|----------------------------|--------------|--------------------------|----------------------------|--|
| Price Range            | July<br>2018      | Year-Over-Year<br>Change | Month-Over-Month<br>Change | July<br>2018 | Year-Over-Year<br>Change              | Month-Over-Month<br>Change | July<br>2018 | Year-Over-Year<br>Change | Month-Over-Month<br>Change |  |
| \$100,000 and Below    | 4,129             | - 28.1%                  | + 0.7%                     | 5.6          | + 1.8%                                | + 4.9%                     | 1,128        | - 37.2%                  | - 8.0%                     |  |
| \$100,001 to \$200,000 | 21,890            | - 16.3%                  | - 1.5%                     | 10.4         | + 1.0%                                | + 0.6%                     | 2,295        | - 20.5%                  | - 2.7%                     |  |
| \$200,001 to \$300,000 | 20,105            | + 6.8%                   | - 6.8%                     | 8.0          | + 6.7%                                | - 6.1%                     | 2,702        | - 4.6%                   | - 2.8%                     |  |
| \$300,001 and Above    | 28,519            | + 6.9%                   | - 5.6%                     | 5.7          | + 5.6%                                | - 2.9%                     | 5,565        | - 7.0%                   | - 4.5%                     |  |
| Total                  | 74,643            | - 3.5%                   | - 4.4%                     | 7.3          | + 4.3%                                | - 2.2%                     | 11,690       | - 13.4%                  | - 4.1%                     |  |