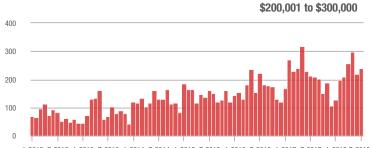

# **Charlotte MSA**

|                        | Total<br>Showings |                          |                            | (            | Buyer Interest<br>(Showings/Listings) |                            |              | Managed<br>Listings      |                            |  |
|------------------------|-------------------|--------------------------|----------------------------|--------------|---------------------------------------|----------------------------|--------------|--------------------------|----------------------------|--|
| Price Range            | July<br>2018      | Year-Over-Year<br>Change | Month-Over-Month<br>Change | July<br>2018 | Year-Over-Year<br>Change              | Month-Over-Month<br>Change | July<br>2018 | Year-Over-Year<br>Change | Month-Over-Month<br>Change |  |
| \$100,000 and Below    | 4,129             | - 28.1%                  | + 0.7%                     | 5.6          | + 1.8%                                | + 4.9%                     | 1,128        | - 37.2%                  | - 8.0%                     |  |
| \$100,001 to \$200,000 | 21,890            | - 16.3%                  | - 1.5%                     | 10.4         | + 1.0%                                | + 0.6%                     | 2,295        | - 20.5%                  | - 2.7%                     |  |
| \$200,001 to \$300,000 | 20,105            | + 6.8%                   | - 6.8%                     | 8.0          | + 6.7%                                | - 6.1%                     | 2,702        | - 4.6%                   | - 2.8%                     |  |
| \$300,001 and Above    | 28,519            | + 6.9%                   | - 5.6%                     | 5.7          | + 5.6%                                | - 2.9%                     | 5,565        | - 7.0%                   | - 4.5%                     |  |
| Total                  | 74,643            | - 3.5%                   | - 4.4%                     | 7.3          | + 4.3%                                | - 2.2%                     | 11,690       | - 13.4%                  | - 4.1%                     |  |

### \$200,001 to \$300,000

1-2012 7-2012 1-2013 7-2013 1-2014 7-2014 1-2015 7-2015 1-2016 7-2016 1-2017 7-2017 1-20187-2018

1-2012 7-2012 1-2013 7-2013 1-2014 7-2014 1-2015 7-2015 1-2016 7-2016 1-2017 7-2017 1-2018 7-2018