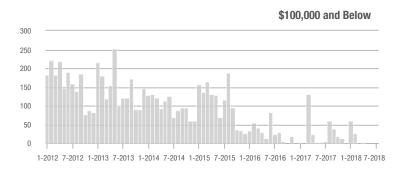

# **Charlotte MSA**

|                        | Total<br>Showings |                          |                            | (            | Buyer Interest<br>(Showings/Listings) |                            |              | Managed<br>Listings      |                            |  |
|------------------------|-------------------|--------------------------|----------------------------|--------------|---------------------------------------|----------------------------|--------------|--------------------------|----------------------------|--|
| Price Range            | July<br>2018      | Year-Over-Year<br>Change | Month-Over-Month<br>Change | July<br>2018 | Year-Over-Year<br>Change              | Month-Over-Month<br>Change | July<br>2018 | Year-Over-Year<br>Change | Month-Over-Month<br>Change |  |
| \$100,000 and Below    | 4,129             | - 28.1%                  | + 0.7%                     | 5.6          | + 1.8%                                | + 4.9%                     | 1,128        | - 37.2%                  | - 8.0%                     |  |
| \$100,001 to \$200,000 | 21,890            | - 16.3%                  | - 1.5%                     | 10.4         | + 1.0%                                | + 0.6%                     | 2,295        | - 20.5%                  | - 2.7%                     |  |
| \$200,001 to \$300,000 | 20,105            | + 6.8%                   | - 6.8%                     | 8.0          | + 6.7%                                | - 6.1%                     | 2,702        | - 4.6%                   | - 2.8%                     |  |
| \$300,001 and Above    | 28,519            | + 6.9%                   | - 5.6%                     | 5.7          | + 5.6%                                | - 2.9%                     | 5,565        | - 7.0%                   | - 4.5%                     |  |
| Total                  | 74,643            | - 3.5%                   | - 4.4%                     | 7.3          | + 4.3%                                | - 2.2%                     | 11,690       | - 13.4%                  | - 4.1%                     |  |