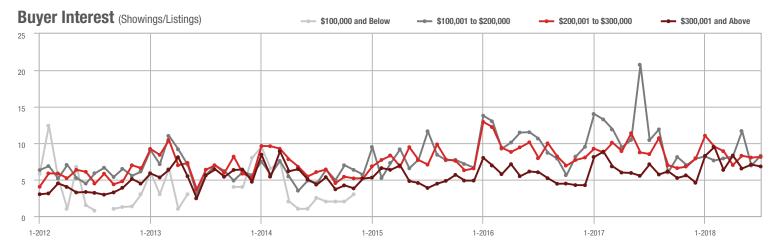

### Buyer Interest (Showings/Listings) ► \$100,001 to \$200,000 - \$300,001 and Above \$100,000 and Below \$200,001 to \$300,000 10 8 6 Λ 0 1-2013 1-2015 1-2016 1-2017 1-2012 1-2014 1-2018

\$300,001 and Above