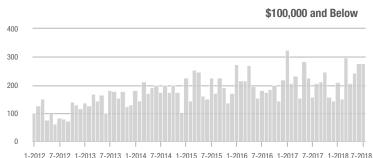

# **Charlotte MSA**

|                        | Total<br>Showings |                          |                            | (            | Buyer Interest<br>(Showings/Listings) |                            |              | Managed<br>Listings      |                            |  |
|------------------------|-------------------|--------------------------|----------------------------|--------------|---------------------------------------|----------------------------|--------------|--------------------------|----------------------------|--|
| Price Range            | July<br>2018      | Year-Over-Year<br>Change | Month-Over-Month<br>Change | July<br>2018 | Year-Over-Year<br>Change              | Month-Over-Month<br>Change | July<br>2018 | Year-Over-Year<br>Change | Month-Over-Month<br>Change |  |
| \$100,000 and Below    | 4,129             | - 28.1%                  | + 0.7%                     | 5.6          | + 1.8%                                | + 4.9%                     | 1,128        | - 37.2%                  | - 8.0%                     |  |
| \$100,001 to \$200,000 | 21,890            | - 16.3%                  | - 1.5%                     | 10.4         | + 1.0%                                | + 0.6%                     | 2,295        | - 20.5%                  | - 2.7%                     |  |
| \$200,001 to \$300,000 | 20,105            | + 6.8%                   | - 6.8%                     | 8.0          | + 6.7%                                | - 6.1%                     | 2,702        | - 4.6%                   | - 2.8%                     |  |
| \$300,001 and Above    | 28,519            | + 6.9%                   | - 5.6%                     | 5.7          | + 5.6%                                | - 2.9%                     | 5,565        | - 7.0%                   | - 4.5%                     |  |
| Total                  | 74,643            | - 3.5%                   | - 4.4%                     | 7.3          | + 4.3%                                | - 2.2%                     | 11,690       | - 13.4%                  | - 4.1%                     |  |