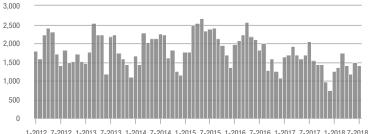

# **Charlotte MSA**

|                        | Total<br>Showings |                          |                            | (            | Buyer Interest<br>(Showings/Listings) |                            |              | Managed<br>Listings      |                            |  |
|------------------------|-------------------|--------------------------|----------------------------|--------------|---------------------------------------|----------------------------|--------------|--------------------------|----------------------------|--|
| Price Range            | July<br>2018      | Year-Over-Year<br>Change | Month-Over-Month<br>Change | July<br>2018 | Year-Over-Year<br>Change              | Month-Over-Month<br>Change | July<br>2018 | Year-Over-Year<br>Change | Month-Over-Month<br>Change |  |
| \$100,000 and Below    | 4,129             | - 28.1%                  | + 0.7%                     | 5.6          | + 1.8%                                | + 4.9%                     | 1,128        | - 37.2%                  | - 8.0%                     |  |
| \$100,001 to \$200,000 | 21,890            | - 16.3%                  | - 1.5%                     | 10.4         | + 1.0%                                | + 0.6%                     | 2,295        | - 20.5%                  | - 2.7%                     |  |
| \$200,001 to \$300,000 | 20,105            | + 6.8%                   | - 6.8%                     | 8.0          | + 6.7%                                | - 6.1%                     | 2,702        | - 4.6%                   | - 2.8%                     |  |
| \$300,001 and Above    | 28,519            | + 6.9%                   | - 5.6%                     | 5.7          | + 5.6%                                | - 2.9%                     | 5,565        | - 7.0%                   | - 4.5%                     |  |
| Total                  | 74,643            | - 3.5%                   | - 4.4%                     | 7.3          | + 4.3%                                | - 2.2%                     | 11,690       | - 13.4%                  | - 4.1%                     |  |