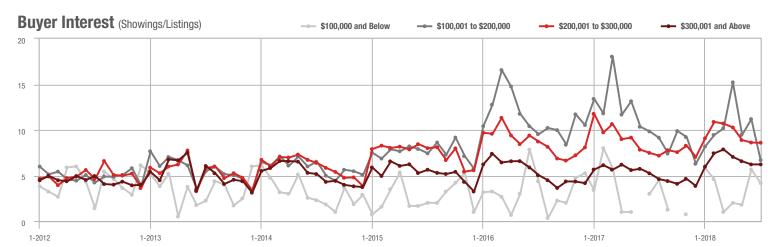

# **Alexander County, NC**

|                        | Total<br>Showings |                          |                            |              | Buyer Interest<br>(Showings/Listings) |                            |              | Managed<br>Listings      |                            |  |
|------------------------|-------------------|--------------------------|----------------------------|--------------|---------------------------------------|----------------------------|--------------|--------------------------|----------------------------|--|
| Price Range            | July<br>2018      | Year-Over-Year<br>Change | Month-Over-Month<br>Change | July<br>2018 | Year-Over-Year<br>Change              | Month-Over-Month<br>Change | July<br>2018 | Year-Over-Year<br>Change | Month-Over-Month<br>Change |  |
| \$100,000 and Below    | 17                | - 10.5%                  | + 70.0%                    | 3.8          | + 216.7%                              | + 87.5%                    | 5            | - 72.2%                  | 0.0%                       |  |
| \$100,001 to \$200,000 | 23                | + 9.5%                   | + 155.6%                   | 2.6          | + 62.5%                               | + 14.3%                    | 13           | - 48.0%                  | + 30.0%                    |  |
| \$200,001 to \$300,000 | 13                | + 18.2%                  | + 333.3%                   | 5.5          | + 323.1%                              | + 83.3%                    | 5            | - 66.7%                  | + 25.0%                    |  |
| \$300,001 and Above    | 8                 | - 11.1%                  | - 52.9%                    | 1.6          | + 220.0%                              | - 62.4%                    | 5            | - 72.2%                  | + 25.0%                    |  |
| Total                  | 61                | + 1.7%                   | + 56.4%                    | 2.9          | + 163.6%                              | - 1.0%                     | 28           | - 63.2%                  | + 21.7%                    |  |