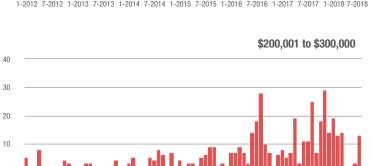

## \$200,001 to \$300,000

1-2012 7-2012 1-2013 7-2013 1-2014 7-2014 1-2015 7-2015 1-2016 7-2016 1-2017 7-2017 1-2018 7-2018