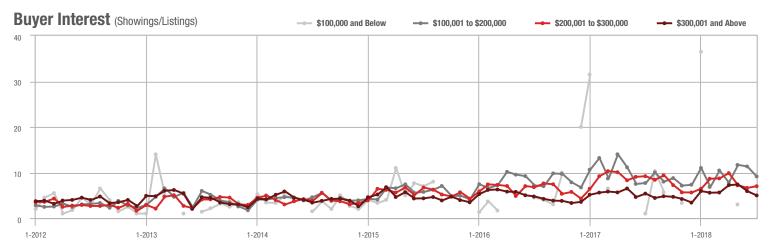

# **Charlotte MSA**

|                        | Total<br>Showings |                          |                            | (            | Buyer Interest<br>(Showings/Listings) |                            |              | Managed<br>Listings      |                            |  |
|------------------------|-------------------|--------------------------|----------------------------|--------------|---------------------------------------|----------------------------|--------------|--------------------------|----------------------------|--|
| Price Range            | July<br>2018      | Year-Over-Year<br>Change | Month-Over-Month<br>Change | July<br>2018 | Year-Over-Year<br>Change              | Month-Over-Month<br>Change | July<br>2018 | Year-Over-Year<br>Change | Month-Over-Month<br>Change |  |
| \$100,000 and Below    | 4,129             | - 28.1%                  | + 0.7%                     | 5.6          | + 1.8%                                | + 4.9%                     | 1,128        | - 37.2%                  | - 8.0%                     |  |
| \$100,001 to \$200,000 | 21,890            | - 16.3%                  | - 1.5%                     | 10.4         | + 1.0%                                | + 0.6%                     | 2,295        | - 20.5%                  | - 2.7%                     |  |
| \$200,001 to \$300,000 | 20,105            | + 6.8%                   | - 6.8%                     | 8.0          | + 6.7%                                | - 6.1%                     | 2,702        | - 4.6%                   | - 2.8%                     |  |
| \$300,001 and Above    | 28,519            | + 6.9%                   | - 5.6%                     | 5.7          | + 5.6%                                | - 2.9%                     | 5,565        | - 7.0%                   | - 4.5%                     |  |
| Total                  | 74,643            | - 3.5%                   | - 4.4%                     | 7.3          | + 4.3%                                | - 2.2%                     | 11,690       | - 13.4%                  | - 4.1%                     |  |

### Buyer Interest (Showings/Listings) ► \$100,001 to \$200,000 - \$300,001 and Above \$100,000 and Below \$200,001 to \$300,000 10 8 6 Λ 0 1-2013 1-2015 1-2016 1-2017 1-2012 1-2014 1-2018

\$300,001 and Above