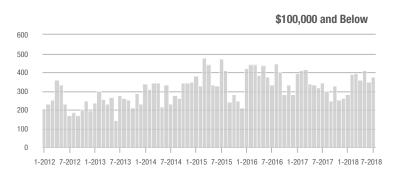

# **Charlotte MSA**

|                        | Total<br>Showings |                          |                            | (            | Buyer Interest<br>(Showings/Listings) |                            |              | Managed<br>Listings      |                            |  |
|------------------------|-------------------|--------------------------|----------------------------|--------------|---------------------------------------|----------------------------|--------------|--------------------------|----------------------------|--|
| Price Range            | July<br>2018      | Year-Over-Year<br>Change | Month-Over-Month<br>Change | July<br>2018 | Year-Over-Year<br>Change              | Month-Over-Month<br>Change | July<br>2018 | Year-Over-Year<br>Change | Month-Over-Month<br>Change |  |
| \$100,000 and Below    | 4,129             | - 28.1%                  | + 0.7%                     | 5.6          | + 1.8%                                | + 4.9%                     | 1,128        | - 37.2%                  | - 8.0%                     |  |
| \$100,001 to \$200,000 | 21,890            | - 16.3%                  | - 1.5%                     | 10.4         | + 1.0%                                | + 0.6%                     | 2,295        | - 20.5%                  | - 2.7%                     |  |
| \$200,001 to \$300,000 | 20,105            | + 6.8%                   | - 6.8%                     | 8.0          | + 6.7%                                | - 6.1%                     | 2,702        | - 4.6%                   | - 2.8%                     |  |
| \$300,001 and Above    | 28,519            | + 6.9%                   | - 5.6%                     | 5.7          | + 5.6%                                | - 2.9%                     | 5,565        | - 7.0%                   | - 4.5%                     |  |
| Total                  | 74,643            | - 3.5%                   | - 4.4%                     | 7.3          | + 4.3%                                | - 2.2%                     | 11,690       | - 13.4%                  | - 4.1%                     |  |