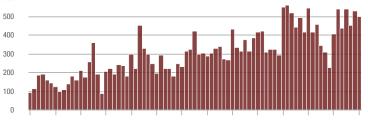

# **Cabarrus County, NC**

|                        | Total<br>Showings |                          |                            | (            | Buyer Interest<br>(Showings/Listings) |                            |              | Managed<br>Listings      |                            |  |
|------------------------|-------------------|--------------------------|----------------------------|--------------|---------------------------------------|----------------------------|--------------|--------------------------|----------------------------|--|
| Price Range            | July<br>2018      | Year-Over-Year<br>Change | Month-Over-Month<br>Change | July<br>2018 | Year-Over-Year<br>Change              | Month-Over-Month<br>Change | July<br>2018 | Year-Over-Year<br>Change | Month-Over-Month<br>Change |  |
| \$100,000 and Below    | 549               | - 28.0%                  | + 14.4%                    | 6.8          | - 4.2%                                | + 20.2%                    | 121          | - 34.9%                  | - 5.5%                     |  |
| \$100,001 to \$200,000 | 2,219             | - 7.3%                   | - 8.8%                     | 10.2         | + 9.7%                                | - 2.4%                     | 233          | - 18.0%                  | - 6.8%                     |  |
| \$200,001 to \$300,000 | 1,894             | + 27.5%                  | - 11.3%                    | 7.3          | + 7.4%                                | - 9.1%                     | 278          | + 13.5%                  | - 6.7%                     |  |
| \$300,001 and Above    | 1,624             | + 3.0%                   | - 5.7%                     | 4.6          | + 7.0%                                | - 5.7%                     | 409          | - 6.8%                   | - 3.5%                     |  |
| Total                  | 6,286             | + 1.1%                   | - 7.2%                     | 6.9          | + 4.5%                                | - 4.4%                     | 1,041        | - 9.8%                   | - 5.4%                     |  |