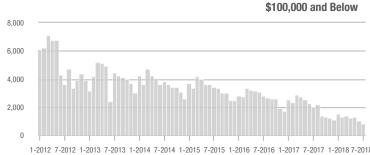

# **Charlotte MSA**

|                        | Total<br>Showings |                          |                            | (            | Buyer Interest<br>(Showings/Listings) |                            |              | Managed<br>Listings      |                            |  |
|------------------------|-------------------|--------------------------|----------------------------|--------------|---------------------------------------|----------------------------|--------------|--------------------------|----------------------------|--|
| Price Range            | July<br>2018      | Year-Over-Year<br>Change | Month-Over-Month<br>Change | July<br>2018 | Year-Over-Year<br>Change              | Month-Over-Month<br>Change | July<br>2018 | Year-Over-Year<br>Change | Month-Over-Month<br>Change |  |
| \$100,000 and Below    | 4,129             | - 28.1%                  | + 0.7%                     | 5.6          | + 1.8%                                | + 4.9%                     | 1,128        | - 37.2%                  | - 8.0%                     |  |
| \$100,001 to \$200,000 | 21,890            | - 16.3%                  | - 1.5%                     | 10.4         | + 1.0%                                | + 0.6%                     | 2,295        | - 20.5%                  | - 2.7%                     |  |
| \$200,001 to \$300,000 | 20,105            | + 6.8%                   | - 6.8%                     | 8.0          | + 6.7%                                | - 6.1%                     | 2,702        | - 4.6%                   | - 2.8%                     |  |
| \$300,001 and Above    | 28,519            | + 6.9%                   | - 5.6%                     | 5.7          | + 5.6%                                | - 2.9%                     | 5,565        | - 7.0%                   | - 4.5%                     |  |
| Total                  | 74,643            | - 3.5%                   | - 4.4%                     | 7.3          | + 4.3%                                | - 2.2%                     | 11,690       | - 13.4%                  | - 4.1%                     |  |

40,000