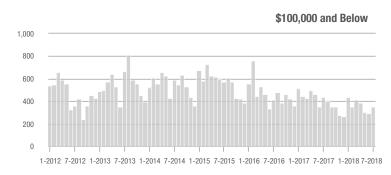

# **Alexander County, NC**

|                        | Total<br>Showings |                          |                            |              | Buyer Interest<br>(Showings/Listings) |                            |              | Managed<br>Listings      |                            |  |
|------------------------|-------------------|--------------------------|----------------------------|--------------|---------------------------------------|----------------------------|--------------|--------------------------|----------------------------|--|
| Price Range            | July<br>2018      | Year-Over-Year<br>Change | Month-Over-Month<br>Change | July<br>2018 | Year-Over-Year<br>Change              | Month-Over-Month<br>Change | July<br>2018 | Year-Over-Year<br>Change | Month-Over-Month<br>Change |  |
| \$100,000 and Below    | 17                | - 10.5%                  | + 70.0%                    | 3.8          | + 216.7%                              | + 87.5%                    | 5            | - 72.2%                  | 0.0%                       |  |
| \$100,001 to \$200,000 | 23                | + 9.5%                   | + 155.6%                   | 2.6          | + 62.5%                               | + 14.3%                    | 13           | - 48.0%                  | + 30.0%                    |  |
| \$200,001 to \$300,000 | 13                | + 18.2%                  | + 333.3%                   | 5.5          | + 323.1%                              | + 83.3%                    | 5            | - 66.7%                  | + 25.0%                    |  |
| \$300,001 and Above    | 8                 | - 11.1%                  | - 52.9%                    | 1.6          | + 220.0%                              | - 62.4%                    | 5            | - 72.2%                  | + 25.0%                    |  |
| Total                  | 61                | + 1.7%                   | + 56.4%                    | 2.9          | + 163.6%                              | - 1.0%                     | 28           | - 63.2%                  | + 21.7%                    |  |

1-2012 7-2012 1-2013 7-2013 1-2014 7-2014 1-2015 7-2015 1-2016 7-2016 1-2017 7-2017 1-2018 7-2018

\$100,001 to \$200,000