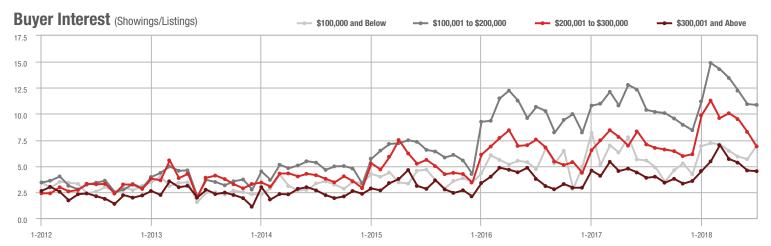

# **Charlotte MSA**

|                        | Total<br>Showings |                          |                            | (            | Buyer Interest<br>(Showings/Listings) |                            |              | Managed<br>Listings      |                            |  |
|------------------------|-------------------|--------------------------|----------------------------|--------------|---------------------------------------|----------------------------|--------------|--------------------------|----------------------------|--|
| Price Range            | July<br>2018      | Year-Over-Year<br>Change | Month-Over-Month<br>Change | July<br>2018 | Year-Over-Year<br>Change              | Month-Over-Month<br>Change | July<br>2018 | Year-Over-Year<br>Change | Month-Over-Month<br>Change |  |
| \$100,000 and Below    | 4,129             | - 28.1%                  | + 0.7%                     | 5.6          | + 1.8%                                | + 4.9%                     | 1,128        | - 37.2%                  | - 8.0%                     |  |
| \$100,001 to \$200,000 | 21,890            | - 16.3%                  | - 1.5%                     | 10.4         | + 1.0%                                | + 0.6%                     | 2,295        | - 20.5%                  | - 2.7%                     |  |
| \$200,001 to \$300,000 | 20,105            | + 6.8%                   | - 6.8%                     | 8.0          | + 6.7%                                | - 6.1%                     | 2,702        | - 4.6%                   | - 2.8%                     |  |
| \$300,001 and Above    | 28,519            | + 6.9%                   | - 5.6%                     | 5.7          | + 5.6%                                | - 2.9%                     | 5,565        | - 7.0%                   | - 4.5%                     |  |
| Total                  | 74,643            | - 3.5%                   | - 4.4%                     | 7.3          | + 4.3%                                | - 2.2%                     | 11,690       | - 13.4%                  | - 4.1%                     |  |