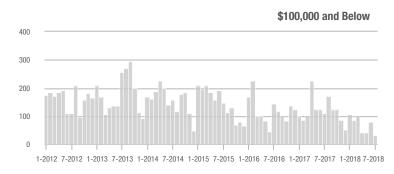

\$100,001 to \$200,000

## **Showings**

0

### 1-2012 7-2012 1-2013 7-2013 1-2014 7-2014 1-2015 7-2015 1-2016 7-2016 1-2017 7-2017 1-2018 7-2018

1-2012 7-2012 1-2013 7-2013 1-2014 7-2014 1-2015 7-2015 1-2016 7-2016 1-2017 7-2017 1-2018 7-2018 \$300,001 and Above

1-2012 7-2012 1-2013 7-2013 1-2014 7-2014 1-2015 7-2015 1-2016 7-2016 1-2017 7-2017 1-2018 7-2018

\$100,001 to \$200,000