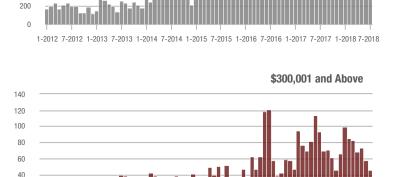

# **Charlotte MSA**

|                        | Total<br>Showings |                          |                            | (            | Buyer Interest<br>(Showings/Listings) |                            |              | Managed<br>Listings      |                            |  |
|------------------------|-------------------|--------------------------|----------------------------|--------------|---------------------------------------|----------------------------|--------------|--------------------------|----------------------------|--|
| Price Range            | July<br>2018      | Year-Over-Year<br>Change | Month-Over-Month<br>Change | July<br>2018 | Year-Over-Year<br>Change              | Month-Over-Month<br>Change | July<br>2018 | Year-Over-Year<br>Change | Month-Over-Month<br>Change |  |
| \$100,000 and Below    | 4,129             | - 28.1%                  | + 0.7%                     | 5.6          | + 1.8%                                | + 4.9%                     | 1,128        | - 37.2%                  | - 8.0%                     |  |
| \$100,001 to \$200,000 | 21,890            | - 16.3%                  | - 1.5%                     | 10.4         | + 1.0%                                | + 0.6%                     | 2,295        | - 20.5%                  | - 2.7%                     |  |
| \$200,001 to \$300,000 | 20,105            | + 6.8%                   | - 6.8%                     | 8.0          | + 6.7%                                | - 6.1%                     | 2,702        | - 4.6%                   | - 2.8%                     |  |
| \$300,001 and Above    | 28,519            | + 6.9%                   | - 5.6%                     | 5.7          | + 5.6%                                | - 2.9%                     | 5,565        | - 7.0%                   | - 4.5%                     |  |
| Total                  | 74,643            | - 3.5%                   | - 4.4%                     | 7.3          | + 4.3%                                | - 2.2%                     | 11,690       | - 13.4%                  | - 4.1%                     |  |

# **City of Charlotte, NC**

|                        | Total<br>Showings |                          |                            |              | Buyer Interest<br>(Showings/Listings) |                            |              | Managed<br>Listings      |                            |  |
|------------------------|-------------------|--------------------------|----------------------------|--------------|---------------------------------------|----------------------------|--------------|--------------------------|----------------------------|--|
| Price Range            | July<br>2018      | Year-Over-Year<br>Change | Month-Over-Month<br>Change | July<br>2018 | Year-Over-Year<br>Change              | Month-Over-Month<br>Change | July<br>2018 | Year-Over-Year<br>Change | Month-Over-Month<br>Change |  |
| \$100,000 and Below    | 836               | - 57.5%                  | - 17.3%                    | 9.1          | + 2.2%                                | - 4.6%                     | 119          | - 58.4%                  | - 16.8%                    |  |
| \$100,001 to \$200,000 | 9,823             | - 24.5%                  | - 2.7%                     | 12.8         | - 3.0%                                | + 0.0%                     | 793          | - 22.9%                  | - 2.9%                     |  |
| \$200,001 to \$300,000 | 8,150             | + 9.5%                   | - 8.5%                     | 8.9          | + 6.0%                                | - 8.4%                     | 940          | + 0.6%                   | - 1.4%                     |  |
| \$300,001 and Above    | 11,135            | + 0.7%                   | - 6.2%                     | 6.4          | + 3.2%                                | - 3.5%                     | 1,882        | - 6.2%                   | - 3.9%                     |  |
| Total                  | 29,944            | - 10.6%                  | - 6.1%                     | 8.5          | - 2.3%                                | - 3.8%                     | 3,734        | - 12.3%                  | - 3.5%                     |  |