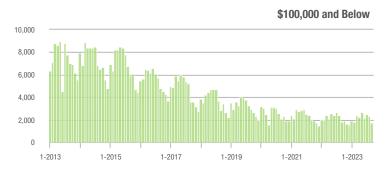

1-2013

1-2014

1-2015

1-2016

1-2017

1-2021

1-2022

1-2020

### **Showings**

1-2013

1-2019

1-2021

1-2022