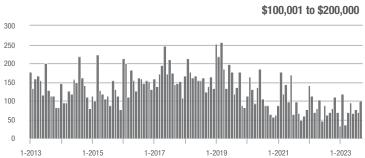

,001 to \$300,000 | 296               | - 10.6%                  | - 15.4%                    | 4.5               | + 15.4%                            | - 1.9%                     | 79                | - 21.8%                  | - 13.2%                    |  |
| \$300,001 and Above    | 1,109             | - 14.2%                  | - 4.1%                     | 5.1               | - 5.6%                             | - 2.3%                     | 233               | - 18.2%                  | - 3.3%                     |  |
| Total                  | 1,736             | - 7.1%                   | - 7.4%                     | 5.0               | + 11.1%                            | + 0.1%                     | 398               | - 23.5%                  | - 10.2%                    |  |















# **Lincoln County, NC**

|                        | Total<br>Showings |                          |                            | (5                | Buyer Interest (Showings/Listings) |                            |                   | Managed<br>Listings      |                            |  |
|------------------------|-------------------|--------------------------|----------------------------|-------------------|------------------------------------|----------------------------|-------------------|--------------------------|----------------------------|--|
| Price Range            | September<br>2023 | Year-Over-Year<br>Change | Month-Over-Month<br>Change | September<br>2023 | Year-Over-Year<br>Change           | Month-Over-Month<br>Change | September<br>2023 | Year-Over-Year<br