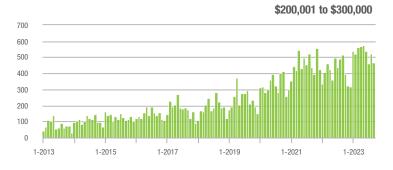

# **Showing Statistics**

| MLS Area                | Total<br>Showings | Buyer Interest<br>(Showings / Listings) | Managed<br>Listings |
|-------------------------|-------------------|-----------------------------------------|---------------------|
| Alexander County, NC    | 316               | 4.3                                     | 99                  |
| Anson County, NC        | 108               | 2.6                                     | 55                  |
| Cabarrus County, NC     | 3,245             | 5.7                                     | 626                 |
| Charlotte MSA           | 36,826            | 5.3                                     | 7,699               |
| Chester County, SC      | 161               | 1.8                                     | 96                  |
| Chesterfield County, SC | 46                | 1.6                                     | 34                  |
| Cleveland County, NC    | 793               | 3.4                                     | 280                 |
| City of Charlotte, NC   | 14,346            | 5.6                                     | 2,745               |
| Concord, NC             | 1,858             | 6.2                                     | 331                 |
| Davidson, NC            | 405               | 4.4                                     | 103                 |
| Denver, NC              | 670               | 4.2                                     | 180                 |
| Fort Mill, SC           | 1,064             | 6.3                                     | 184                 |
| Gaston County, NC       | 3,240             | 4.7                                     | 778                 |
| Gastonia, NC            | 1,438             | 4.6                                     | 340                 |
| Huntersville, NC        | 990               | 5.2                                     | 206                 |
| Iredell County, NC      | 2,978             | 3.9                                     | 893                 |
| Kannapolis, NC          | 1,147             | 6.2                                     | 194                 |
| Lake Norman             | 2,025             | 4.4                                     | 536                 |
| Lake Wylie              | 1,256             | 5.0                                     | 289                 |
| Lancaster County, SC    | 1,736             | 5.0                                     | 398                 |
| Lincoln County, NC      | 1,372             | 4.1                                     | 381                 |
| Lincolnton, NC          | 538               | 4.5                                     | 139                 |
| Matthews, NC            | 1,008             | 6.5                                     | 170                 |
| Mecklenburg County, NC  | 17,289            | 5.5                                     | 3,376               |
| Monroe, NC              | 926               | 4.6                                     | 221                 |
| Montgomery County, NC   | 271               | 2.5                                     | 143                 |
| Mooresville, NC         | 1,836             | 4.4                                     | 478                 |
| Rock Hill, SC           | 1,751             | 6.3                                     | 302                 |
| Salisbury, NC           | 1,140             | 4.7                                     | 286                 |
| Stanly County, NC       | 723               | 3.7                                     | 226                 |
| Statesville, NC         | 893               | 3.5                                     | 324                 |
| Union County, NC        | 3,425             | 5.6                                     | 673                 |
| Uptown Charlotte        | 380               | 4.5                                     | 91                  |
| Waxhaw, NC              | 1,010             | 6.8                                     | 160                 |
| York County, SC         | 4,302             | 5.5                                     | 880                 |