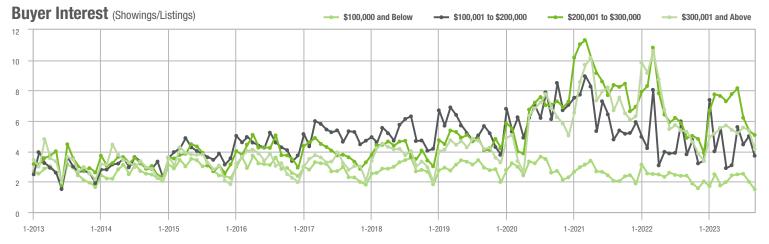

# **Showing Statistics**

| MLS Area                | Total<br>Showings | Buyer Interest<br>(Showings / Listings) | Managed<br>Listings |
|-------------------------|-------------------|-----------------------------------------|---------------------|
| Alexander County, NC    | 316               | 4.3                                     | 99                  |
| Anson County, NC        | 108               | 2.6                                     | 55                  |
| Cabarrus County, NC     | 3,245             | 5.7                                     | 626                 |
| Charlotte MSA           | 36,826            | 5.3                                     | 7,699               |
| Chester County, SC      | 161               | 1.8                                     | 96                  |
| Chesterfield County, SC | 46                | 1.6                                     | 34                  |
| Cleveland County, NC    | 793               | 3.4                                     | 280                 |
| City of Charlotte, NC   | 14,346            | 5.6                                     | 2,745               |
| Concord, NC             | 1,858             | 6.2                                     | 331                 |
| Davidson, NC            | 405               | 4.4                                     | 103                 |
| Denver, NC              | 670               | 4.2                                     | 180                 |
| Fort Mill, SC           | 1,064             | 6.3                                     | 184                 |
| Gaston County, NC       | 3,240             | 4.7                                     | 778                 |
| Gastonia, NC            | 1,438             | 4.6                                     | 340                 |
| Huntersville, NC        | 990               | 5.2                                     | 206                 |
| Iredell County, NC      | 2,978             | 3.9                                     | 893                 |
| Kannapolis, NC          | 1,147             | 6.2                                     | 194                 |
| Lake Norman             | 2,025             | 4.4                                     | 536                 |
| Lake Wylie              | 1,256             | 5.0                                     | 289                 |
| Lancaster County, SC    | 1,736             | 5.0                                     | 398                 |
| Lincoln County, NC      | 1,372             | 4.1                                     | 381                 |
| Lincolnton, NC          | 538               | 4.5                                     | 139                 |
| Matthews, NC            | 1,008             | 6.5                                     | 170                 |
| Mecklenburg County, NC  | 17,289            | 5.5                                     | 3,376               |
| Monroe, NC              | 926               | 4.6                                     | 221                 |
| Montgomery County, NC   | 271               | 2.5                                     | 143                 |
| Mooresville, NC         | 1,836             | 4.4                                     | 478                 |
| Rock Hill, SC           | 1,751             | 6.3                                     | 302                 |
| Salisbury, NC           | 1,140             | 4.7                                     | 286                 |
| Stanly County, NC       | 723               | 3.7                                     | 226                 |
| Statesville, NC         | 893               | 3.5                                     | 324                 |
| Union County, NC        | 3,425             | 5.6                                     | 673                 |
| Uptown Charlotte        | 380               | 4.5                                     | 91                  |
| Waxhaw, NC              | 1,010             | 6.8                                     | 160                 |
| York County, SC         | 4,302             | 5.5                                     | 880                 |