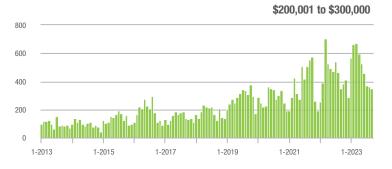

01 to \$300,000 | 350               | + 0.9%                   | - 3.3%                     | 5.2               | + 23.8%                            | + 1.1%                     | 71                | - 25.3%                  | - 9.0%                     |  |
| \$300,001 and Above    | 363               | - 6.9%                   | - 15.0%                    | 2.7               | - 20.6%                            | - 14.8%                    | 159               | + 9.7%                   | - 11.7%                    |  |
| Total                  | 893               | - 20.4%                  | - 15.0%                    | 3.5               | - 7.9%                             | - 12.1%                    | 324               | - 18.8%                  | - 11.0%                    |  |















# **Union County, NC**

|                        | Total<br>Showings |                          |                            | (5                | Buyer Interest (Showings/Listings) |                            |                   | Managed<br>Listings      |                            |  |
|------------------------|-------------------|--------------------------|----------------------------|-------------------|------------------------------------|----------------------------|-------------------|--------------------------|----------------------------|--|
| Price Range            | September<br>2023 | Year-Over-Year<br>Change | Month-Over-Month<br>Change | September<br>2023 | Year-Over-Year<br>Change           | Month-Over-Month<br>Change | September<br>2023 | Year-Over-Year<br>Cha