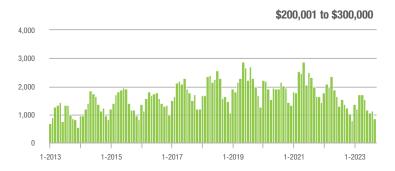

01 to \$300,000 | 838               | - 38.6%                  | - 26.7%                    | 5.8               | - 10.8%                            | - 24.4%                    | 156               | - 31.6%                  | - 7.1%                     |  |
| \$300,001 and Above    | 2,950             | - 0.3%                   | - 9.6%                     | 5.5               | + 10.0%                            | - 10.8%                    | 583               | - 16.8%                  | + 1.2%                     |  |
| Total                  | 4,302             | - 10.5%                  | - 13.1%                    | 5.5               | + 5.8%                             | - 11.3%                    | 880               | - 21.9%                  | - 3.3%                     |  |