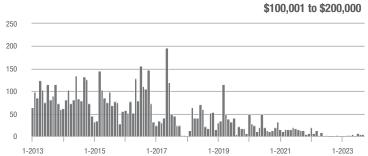

,001 to \$300,000 | 41                | - 56.4%                  | - 62.0%                    | 3.4               | - 46.0%                            | - 65.3%                    | 19                | - 17.4%                  | - 9.5%                     |  |
| \$300,001 and Above    | 1,148             | + 35.2%                  | + 2.3%                     | 5.6               | + 30.2%                            | + 1.2%                     | 217               | - 10.0%                  | 0.0%                       |  |
| Total                  | 1,256             | + 26.7%                  | - 3.8%                     | 5.0               | + 22.0%                            | - 4.5%                     | 289               | - 8.8%                   | - 0.7%                     |  |















### **Lancaster County, SC**

|                        | Total<br>Showings |                          |                            | (5                | Buyer Interest (Showings/Listings) |                            |                   | Managed<br>Listings      |                            |  |
|------------------------|-------------------|--------------------------|----------------------------|-------------------|------------------------------------|----------------------------|-------------------|--------------------------|----------------------------|--|
| Price Range            | September<br>2023 | Year-Over-Year<br>Change | Month-Over-Month<br>Change | September<br>2023 | Year-Over-Year<br>Change           | Month-Over-Month<br>Change | September<br>2023 | Year-Over-Yea