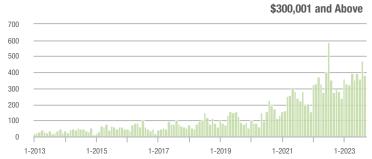

### **Charlotte MSA**

|                        | Total<br>Showings |                          |                            | (5                | Buyer Interest (Showings/Listings) |                            |                   | Managed<br>Listings      |                            |  |
|------------------------|-------------------|--------------------------|----------------------------|-------------------|------------------------------------|----------------------------|-------------------|--------------------------|----------------------------|--|
| Price Range            | September<br>2023 | Year-Over-Year<br>Change | Month-Over-Month<br>Change | September<br>2023 | Year-Over-Year<br>Change           | Month-Over-Month<br>Change | September<br>2023 | Year-Over-Year<br>Change | Month-Over-Month<br>Change |  |
| \$100,000 and Below    | 2,539             | - 16.6%                  | - 25.7%                    | 2.1               | - 12.5%                            | - 18.2%                    | 1,404             | - 16.3%                  | - 12.5%                    |  |
| \$100,001 to \$200,000 | 881               | - 38.5%                  | - 9.8%                     | 6.0               | + 3.4%                             | - 16.9%                    | 181               | - 43.6%                  | + 2.8%                     |  |
| \$200,001 to \$300,000 | 6,830             | - 31.5%                  | - 21.9%                    | 6.5               | - 1.5%                             | - 18.8%                    | 1,144             | - 33.9%                  | - 5.5%                     |  |
| \$300,001 and Above    | 24,497            | - 12.1%                  | - 16.5%                    | 5.7               | + 3.6%                             | - 14.8%                    | 4,637             | - 22.6%                  | - 3.6%                     |  |
| Total                  | 36,826            | - 17.5%                  | - 18.1%                    | 5.3               | 0.0%                               | - 15.1%                    | 7,699             | - 24.4%                  | - 5.7%                     |  |