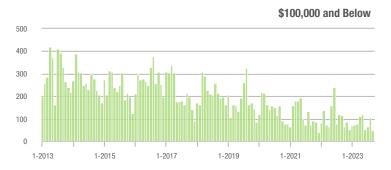

# **Showing Statistics**

| MLS Area                | Total<br>Showings | Buyer Interest<br>(Showings / Listings) | Managed<br>Listings |
|-------------------------|-------------------|-----------------------------------------|---------------------|
| Alexander County, NC    | 316               | 4.3                                     | 99                  |
| Anson County, NC        | 108               | 2.6                                     | 55                  |
| Cabarrus County, NC     | 3,245             | 5.7                                     | 626                 |
| Charlotte MSA           | 36,826            | 5.3                                     | 7,699               |
| Chester County, SC      | 161               | 1.8                                     | 96                  |
| Chesterfield County, SC | 46                | 1.6                                     | 34                  |
| Cleveland County, NC    | 793               | 3.4                                     | 280                 |
| City of Charlotte, NC   | 14,346            | 5.6                                     | 2,745               |
| Concord, NC             | 1,858             | 6.2                                     | 331                 |
| Davidson, NC            | 405               | 4.4                                     | 103                 |
| Denver, NC              | 670               | 4.2                                     | 180                 |
| Fort Mill, SC           | 1,064             | 6.3                                     | 184                 |
| Gaston County, NC       | 3,240             | 4.7                                     | 778                 |
| Gastonia, NC            | 1,438             | 4.6                                     | 340                 |
| Huntersville, NC        | 990               | 5.2                                     | 206                 |
| Iredell County, NC      | 2,978             | 3.9                                     | 893                 |
| Kannapolis, NC          | 1,147             | 6.2                                     | 194                 |
| Lake Norman             | 2,025             | 4.4                                     | 536                 |
| Lake Wylie              | 1,256             | 5.0                                     | 289                 |
| Lancaster County, SC    | 1,736             | 5.0                                     | 398                 |
| Lincoln County, NC      | 1,372             | 4.1                                     | 381                 |
| Lincolnton, NC          | 538               | 4.5                                     | 139                 |
| Matthews, NC            | 1,008             | 6.5                                     | 170                 |
| Mecklenburg County, NC  | 17,289            | 5.5                                     | 3,376               |
| Monroe, NC              | 926               | 4.6                                     | 221                 |
| Montgomery County, NC   | 271               | 2.5                                     | 143                 |
| Mooresville, NC         | 1,836             | 4.4                                     | 478                 |
| Rock Hill, SC           | 1,751             | 6.3                                     | 302                 |
| Salisbury, NC           | 1,140             | 4.7                                     | 286                 |
| Stanly County, NC       | 723               | 3.7                                     | 226                 |
| Statesville, NC         | 893               | 3.5                                     | 324                 |
| Union County, NC        | 3,425             | 5.6                                     | 673                 |
| Uptown Charlotte        | 380               | 4.5                                     | 91                  |
| Waxhaw, NC              | 1,010             | 6.8                                     | 160                 |
| York County, SC         | 4,302             | 5.5                                     | 880                 |