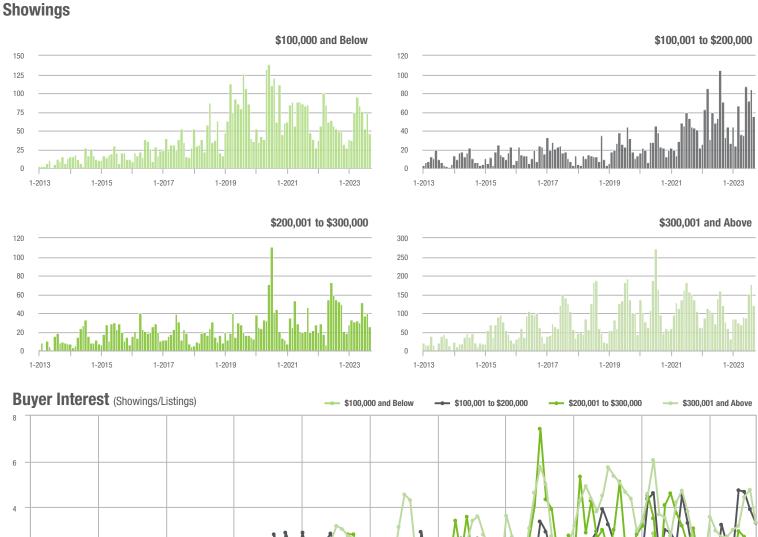

00,001 to \$300,000 | 26                | - 50.0%                  | - 35.0%                    | 1.7               | - 29.2%                            | - 31.0%                    | 15                | - 42.3%                  | 0.0%                       |  |
| \$300,001 and Above    | 120               | - 0.8%                   | - 32.2%                    | 3.3               | - 13.2%                            | - 29.9%                    | 42                | + 2.4%                   | - 8.7%                     |  |
| Total                  | 271               | - 15.0%                  | - 36.5%                    | 2.5               | 0.0%                               | - 27.1%                    | 143               | - 28.9%                  | - 12.3%                    |  |



1-2021





# Mooresville, NC

|                        | Total<br>Showings |                          |                            | (5                | Buyer Interest (Showings/Listings) |                            |                   | Managed<br>Listings      |                            |  |
|------------------------|-------------------|--------------------------|----------------------------|-------------------|------------------------------------|----------------------------|-------------------|--------------------------|----------------------------|--|
| Price Range            | September<br>2023 | Year-Over-Year<br>Change | Month-Over-Month<br>Change | September<br>2023 | Year-Over-Year<br>Change           | Month-Over-Month<br>Change | September<br>2023 | Year-Over-Year<br>Chan