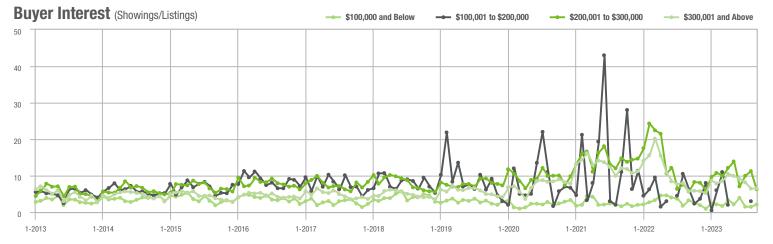

1-2013

1-2014

1-2015

1-2016

1-2017

1-2021

1-2022

1-2020

### **Showings**

1-2013

1-2019

1-2021

1-2022