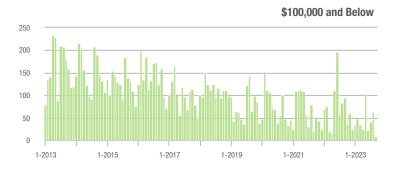

8.3%                     |
| \$200,001 to \$300,000 | 236               | + 69.8%                  | + 6.3%                     | 5.5               | + 44.7%                  | - 16.8%                    | 46                  | + 12.2%                  | + 24.3%                    |
| \$300,001 and Above    | 172               | - 16.1%                  | - 15.7%                    | 3.1               | - 31.1%                  | - 8.1%                     | 60                  | + 15.4%                  | - 7.7%                     |
| Total                  | 538               | + 5.9%                   | - 16.3%                    | 4.5               | + 12.5%                  | - 13.1%                    | 139                 | - 7.3%                   | - 6.1%                     |















### Matthews, NC

|                        | Total<br>Showings |                          |                            | (5                | Buyer Interest (Showings/Listings) |                            |                   | Managed<br>Listings      |                            |  |
|------------------------|-------------------|--------------------------|----------------------------|-------------------|------------------------------------|----------------------------|-------------------|--------------------------|----------------------------|--|
| Price Range            | September<br>2023 | Year-Over-Year<br>Change | Month-Over-Month<br>Change | September<br>2023 | Year-Over-Year<br>Change           | Month-Over-Month<br>Change | September<br>2023 | Year-Over-Year<br>Chang