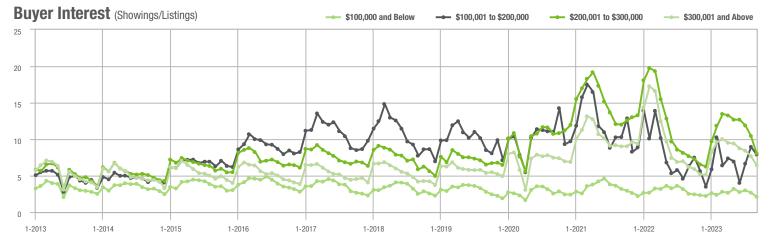

# **Showing Statistics**

| MLS Area                | Total<br>Showings | Buyer Interest<br>(Showings / Listings) | Managed<br>Listings |
|-------------------------|-------------------|-----------------------------------------|---------------------|
| Alexander County, NC    | 316               | 4.3                                     | 99                  |
| Anson County, NC        | 108               | 2.6                                     | 55                  |
| Cabarrus County, NC     | 3,245             | 5.7                                     | 626                 |
| Charlotte MSA           | 36,826            | 5.3                                     | 7,699               |
| Chester County, SC      | 161               | 1.8                                     | 96                  |
| Chesterfield County, SC | 46                | 1.6                                     | 34                  |
| Cleveland County, NC    | 793               | 3.4                                     | 280                 |
| City of Charlotte, NC   | 14,346            | 5.6                                     | 2,745               |
| Concord, NC             | 1,858             | 6.2                                     | 331                 |
| Davidson, NC            | 405               | 4.4                                     | 103                 |
| Denver, NC              | 670               | 4.2                                     | 180                 |
| Fort Mill, SC           | 1,064             | 6.3                                     | 184                 |
| Gaston County, NC       | 3,240             | 4.7                                     | 778                 |
| Gastonia, NC            | 1,438             | 4.6                                     | 340                 |
| Huntersville, NC        | 990               | 5.2                                     | 206                 |
| Iredell County, NC      | 2,978             | 3.9                                     | 893                 |
| Kannapolis, NC          | 1,147             | 6.2                                     | 194                 |
| Lake Norman             | 2,025             | 4.4                                     | 536                 |
| Lake Wylie              | 1,256             | 5.0                                     | 289                 |
| Lancaster County, SC    | 1,736             | 5.0                                     | 398                 |
| Lincoln County, NC      | 1,372             | 4.1                                     | 381                 |
| Lincolnton, NC          | 538               | 4.5                                     | 139                 |
| Matthews, NC            | 1,008             | 6.5                                     | 170                 |
| Mecklenburg County, NC  | 17,289            | 5.5                                     | 3,376               |
| Monroe, NC              | 926               | 4.6                                     | 221                 |
| Montgomery County, NC   | 271               | 2.5                                     | 143                 |
| Mooresville, NC         | 1,836             | 4.4                                     | 478                 |
| Rock Hill, SC           | 1,751             | 6.3                                     | 302                 |
| Salisbury, NC           | 1,140             | 4.7                                     | 286                 |
| Stanly County, NC       | 723               | 3.7                                     | 226                 |
| Statesville, NC         | 893               | 3.5                                     | 324                 |
| Union County, NC        | 3,425             | 5.6                                     | 673                 |
| Uptown Charlotte        | 380               | 4.5                                     | 91                  |
| Waxhaw, NC              | 1,010             | 6.8                                     | 160                 |
| York County, SC         | 4,302             | 5.5                                     | 880                 |