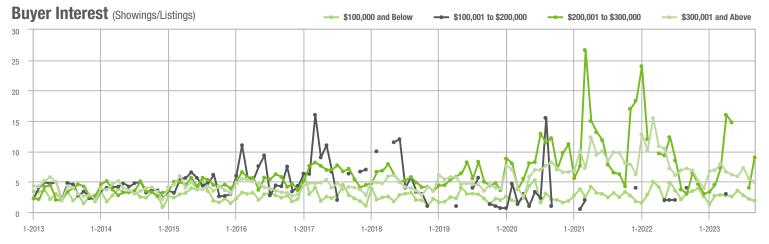

o \$300,000 | 18                | + 200.0%                 | + 350.0%                   | 9.0               | + 200.0%                           | + 125.0%                   | 2                 | - 33.3%                  | + 100.0%                   |  |
| \$300,001 and Above    | 353               | - 31.2%                  | - 10.2%                    | 4.9               | - 31.9%                            | - 11.7%                    | 82                | - 10.9%                  | 0.0%                       |  |
| Total                  | 405               | - 30.5%                  | - 8.6%                     | 4.4               | - 30.2%                            | - 7.7%                     | 103               | - 14.9%                  | - 1.0%                     |  |















### **Denver, NC**

|                        | Total<br>Showings |                          |                            | (5                | Buyer Interest (Showings/Listings) |                            |                   | Managed<br>Listings      |                            |  |
|------------------------|-------------------|--------------------------|----------------------------|-------------------|------------------------------------|----------------------------|-------------------|--------------------------|----------------------------|--|
| Price Range            | September<br>2023 | Year-Over-Year<br>Change | Month-Over-Month<br>Change | September<br>2023 | Year-Over-Year<br>Change           | Month-Over-Month<br>Change | September<br>2023 | Year-Over-Year<br>Change | Mo