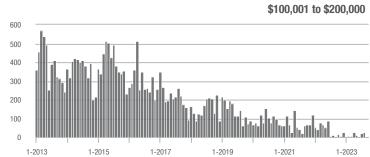

# **Alexander County, NC**

|                        | Total<br>Showings |                          |                            | (5                | Buyer Interest (Showings/Listings) |                            |                   | Managed<br>Listings      |                            |  |
|------------------------|-------------------|--------------------------|----------------------------|-------------------|------------------------------------|----------------------------|-------------------|--------------------------|----------------------------|--|
| Price Range            | September<br>2023 | Year-Over-Year<br>Change | Month-Over-Month<br>Change | September<br>2023 | Year-Over-Year<br>Change           | Month-Over-Month<br>Change | September<br>2023 | Year-Over-Year<br>Change | Month-Over-Month<br>Change |  |
| \$100,000 and Below    | 13                | - 45.8%                  | - 74.0%                    | 0.6               | - 60.0%                            | - 82.0%                    | 25                | - 24.2%                  | - 16.7%                    |  |
| \$100,001 to \$200,000 | 24                | - 4.0%                   | - 59.3%                    | 5.5               | + 31.0%                            | - 5.2%                     | 7                 | + 16.7%                  | - 46.2%                    |  |
| \$200,001 to \$300,000 | 99                | + 28.6%                  | - 3.9%                     | 5.5               | + 31.0%                            | + 2.5%                     | 18                | - 5.3%                   | - 10.0%                    |  |
| \$300,001 and Above    | 121               | - 16.6%                  | - 6.2%                     | 4.0               | + 2.6%                             | - 11.1%                    | 37                | - 17.8%                  | + 2.8%                     |  |
| Total                  | 316               | + 8.6%                   | - 13.4%                    | 4.3               | + 19.4%                            | - 9.6%                     | 99                | - 10.8%                  | - 5.7%                     |  |