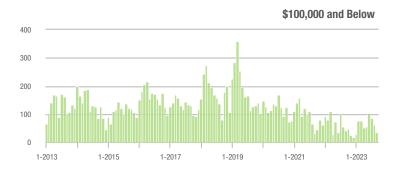

00,001 to \$300,000 | 296               | - 10.6%                  | - 15.4%                    | 4.5               | + 15.4%                            | - 1.9%                     | 79                | - 21.8%                  | - 13.2%                    |  |
| \$300,001 and Above    | 1,109             | - 14.2%                  | - 4.1%                     | 5.1               | - 5.6%                             | - 2.3%                     | 233               | - 18.2%                  | - 3.3%                     |  |
| Total                  | 1,736             | - 7.1%                   | - 7.4%                     | 5.0               | + 11.1%                            | + 0.1%                     | 398               | - 23.5%                  | - 10.2%                    |  |















# **Lincoln County, NC**

|                        | Total<br>Showings |                          |                            | (5                | Buyer Interest (Showings/Listings) |                            |                   | Managed<br>Listings      |                            |  |
|------------------------|-------------------|--------------------------|----------------------------|-------------------|------------------------------------|----------------------------|-------------------|--------------------------|----------------------------|--|
| Price Range            | September<br>2023 | Year-Over-Year<br>Change | Month-Over-Month<br>Change | September<br>2023 | Year-Over-Year<br>Change           | Month-Over-Month<br>Change | September<br>2023 | Year-Over-Year<