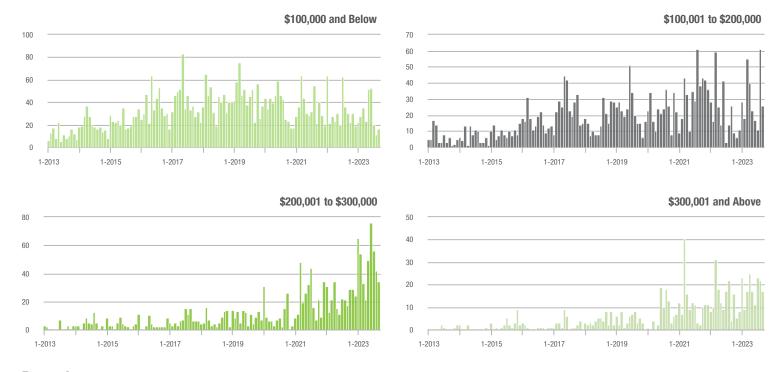

00,001 to \$300,000 | 34                | + 100.0%                 | - 19.0%                    | 3.7               | + 85.0%                            | + 11.1%                    | 11                | - 8.3%                   | - 31.3%                    |  |
| \$300,001 and Above    | 17                | + 325.0%                 | - 22.7%                    | 1.8               | + 125.0%                           | + 2.9%                     | 13                | + 8.3%                   | - 13.3%                    |  |
| Total                  | 108               | - 0.9%                   | - 36.5%                    | 2.6               | 0.0%                               | - 25.8%                    | 55                | - 16.7%                  | - 15.4%                    |  |









# **Cabarrus County, NC**

|                        | Total<br>Showings |                          |                            | (5                | Buyer Interest (Showings/Listings) |                            |                   | Managed<br>Listings      |                            |  |
|------------------------|-------------------|--------------------------|----------------------------|-------------------|------------------------------------|----------------------------|-------------------|--------------------------|----------------------------|--|
| Price Range            | September<br>2023 | Year-Over-Year<br>Change | Month-Over-Month<br>Change | September<br>2023 | Year-Over-Year<br>Change           | Month-Over-Month<br>Change | September<br>2023 | Year-Over-Year<br>Ch