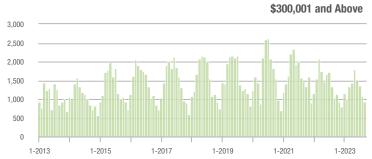

to \$300,000 | 63                | + 16.7%                  | + 215.0%                   | 5.3               | - 23.2%                            | + 83.8%                    | 12                | - 29.4%                  | + 50.0%                    |  |
| \$300,001 and Above    | 914               | - 10.0%                  | - 14.5%                    | 7.5               | + 33.9%                            | - 11.6%                    | 130               | - 36.3%                  | - 4.4%                     |  |
| Total                  | 1,010             | - 10.3%                  | - 11.6%                    | 6.8               | + 33.3%                            | - 6.7%                     | 160               | - 38.5%                  | - 7.5%                     |  |















# **York County, SC**

|                        | Total<br>Showings |                          |                            | (5                | Buyer Interest (Showings/Listings) |                            |                   | Managed<br>Listings      |                            |  |
|------------------------|-------------------|--------------------------|----------------------------|-------------------|------------------------------------|----------------------------|-------------------|--------------------------|----------------------------|--|
| Price Range            | September<br>2023 | Year-Over-Year<br>Change | Month-Over-Month<br>Change | September<br>2023 | Year-Over-Year<br>Change           | Month-Over-Month<br>Change | September<br>2023 | Year-Over-Year<br>Change