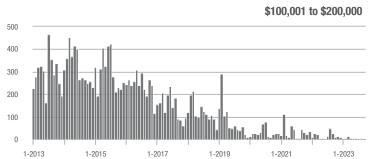

,001 to \$300,000 | 69                | - 42.5%                  | - 49.6%                    | 6.3               | + 10.5%                            | - 44.2%                    | 13                | - 40.9%                  | - 7.1%                     |  |
| \$300,001 and Above    | 930               | - 1.3%                   | + 0.5%                     | 6.5               | + 14.0%                            | + 0.7%                     | 152               | - 19.6%                  | + 2.0%                     |  |
| Total                  | 1,064             | - 6.2%                   | - 4.5%                     | 6.3               | + 10.5%                            | - 1.7%                     | 184               | - 20.3%                  | - 1.1%                     |  |















# **Gaston County, NC**

|                        |                   | Total<br>Showin          |                            | (5                | Buyer Into<br>Showings/L |                            | Managed<br>Listings |                          |                            |
|------------------------|-------------------|--------------------------|----------------------------|-------------------|--------------------------|----------------------------|---------------------|--------------------------|----------------------------|
| Price Range            | September<br>2023 | Year-Over-Year<br>Change | Month-Over-Month<br>Change | September<br>2023 | Year-Over-Year<br>Change | Month-Over-Month<br>Change | September<br>2023   | Year-Over-Year<br>Change | Month-Over-Month<br>C