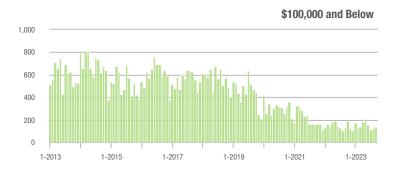

00,001 to \$300,000 | 838               | - 38.6%                  | - 26.7%                    | 5.8               | - 10.8%                            | - 24.4%                    | 156               | - 31.6%                  | - 7.1%                     |  |
| \$300,001 and Above    | 2,950             | - 0.3%                   | - 9.6%                     | 5.5               | + 10.0%                            | - 10.8%                    | 583               | - 16.8%                  | + 1.2%                     |  |
| Total                  | 4,302             | - 10.5%                  | - 13.1%                    | 5.5               | + 5.8%                             | - 11.3%                    | 880               | - 21.9%                  | - 3.3%                     |  |