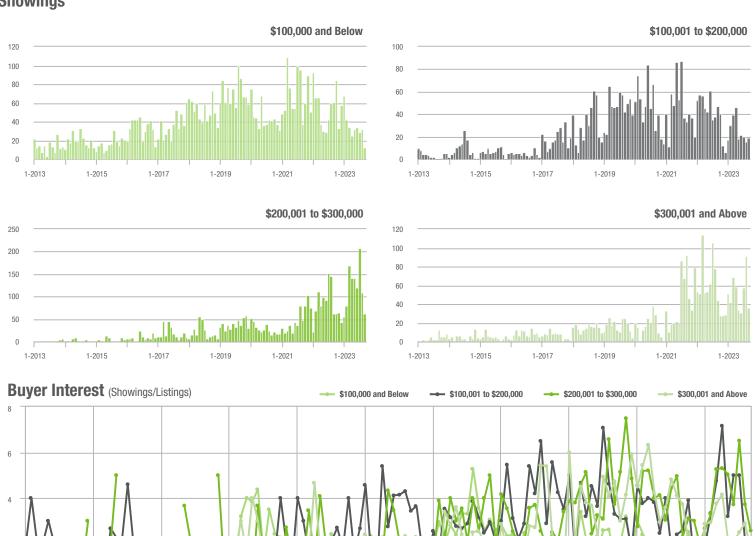

# City of Charlotte, NC

|                        | Total<br>Showings |                          |                            | (5                | Buyer Interest (Showings/Listings) |                            |                   | Managed<br>Listings      |                            |  |
|------------------------|-------------------|--------------------------|----------------------------|-------------------|------------------------------------|----------------------------|-------------------|--------------------------|----------------------------|--|
| Price Range            | September<br>2023 | Year-Over-Year<br>Change | Month-Over-Month<br>Change | September<br>2023 | Year-Over-Year<br>Change           | Month-Over-Month<br>Change | September<br>2023 | Year-Over-Year<br>Change | Month-Over-Month<br>Change |  |
| \$100,000 and Below    | 1,419             | - 6.2%                   | - 25.8%                    | 2.0               | - 16.7%                            | - 21.4%                    | 764               | + 3.7%                   | - 9.3%                     |  |
| \$100,001 to \$200,000 | 159               | - 40.9%                  | + 6.7%                     | 8.8               | + 33.3%                            | - 17.5%                    | 20                | - 56.5%                  | + 25.0%                    |  |
| \$200,001 to \$300,000 | 1,936             | - 43.1%                  | - 25.4%                    | 8.3               | + 7.8%                             | - 22.5%                    | 242               | - 50.5%                  | - 4.0%                     |  |
| \$300,001 and Above    | 10,429            | - 9.8%                   | - 15.4%                    | 6.6               | + 10.0%                            | - 14.4%                    | 1,664             | - 25.7%                  | - 3.1%                     |  |
| Total                  | 14,346            | - 16.1%                  | - 18.1%                    | 5.6               | 0.0%                               | - 15.7%                    | 2,745             | - 23.1%                  | - 4.9%                     |  |