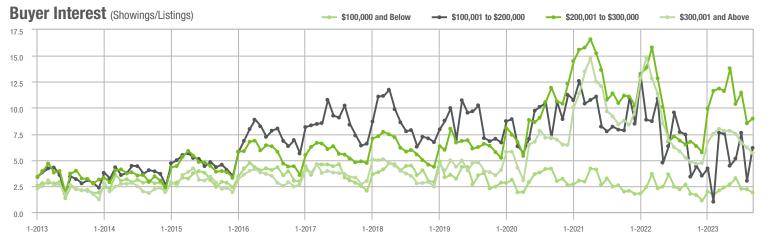

o \$300,000 | 987               | + 8.9%                   | + 1.4%                     | 9.0               | + 38.5%                            | + 5.2%                     | 115               | - 24.8%                  | - 3.4%                     |  |
| \$300,001 and Above    | 1,799             | - 20.6%                  | - 18.2%                    | 5.7               | + 9.6%                             | - 8.8%                     | 355               | - 31.5%                  | - 9.9%                     |  |
| Total                  | 3,245             | - 15.8%                  | - 11.4%                    | 5.7               | + 9.6%                             | - 4.7%                     | 626               | - 28.4%                  | - 7.5%                     |  |















### **Charlotte MSA**

|                        | Total<br>Showings |                          |                            | (5                | Buyer Interest (Showings/Listings) |                            |                   | Managed<br>Listings      |                            |  |
|------------------------|-------------------|--------------------------|----------------------------|-------------------|------------------------------------|----------------------------|-------------------|--------------------------|----------------------------|--|
| Price Range            | September<br>2023 | Year-Over-Year<br>Change | Month-Over-Month<br>Change | September<br>2023 | Year-Over-Year<br>Change           | Month-Over-Month<br>Change | September<br>2023 | Year-Over-Year<br>Change |