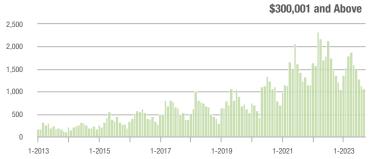

### **Showings**

1-2013

1-2019

1-2021

1-2022

1-2013

1-2014

1-2015

1-2016

1-2017

1-2021

1-2022

1-2020