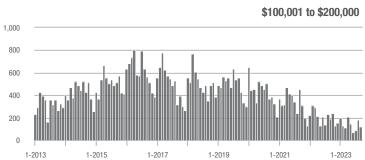

|  |
| \$200,001 to \$300,000 | 639               | - 35.4%                  | - 35.8%                    | 6.0               | - 14.3%                  | - 31.0%                    | 108                 | - 32.1%                  | - 12.9%                    |  |
| \$300,001 and Above    | 434               | - 20.4%                  | - 28.4%                    | 3.3               | - 10.8%                  | - 30.3%                    | 145                 | - 19.4%                  | - 2.0%                     |  |
| Total                  | 1,438             | - 33.6%                  | - 31.0%                    | 4.6               | - 9.8%                   | - 29.2%                    | 340                 | - 33.2%                  | - 8.1%                     |  |















# **Huntersville, NC**

|                        |                   | Total<br>Showin          |                            | (;                | Buyer Interest (Showings/Listings) |                            |                   | Managed<br>Listings      |                            |  |
|------------------------|-------------------|--------------------------|----------------------------|-------------------|------------------------------------|----------------------------|-------------------|--------------------------|----------------------------|--|
| Price Range            | September<br>2023 | Year-Over-Year<br>Change | Month-Over-Month<br>Change | September<br>2023 | Year-Over-Year<br>Change           | Month-Over-Month<br>Change | September<br>2023 | Year-Over-Year<br>C