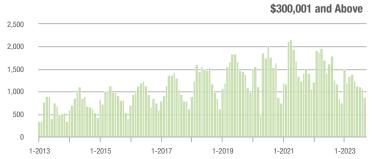

# **Alexander County, NC**

|                        | Total<br>Showings |                          |                            | (5                | Buyer Interest (Showings/Listings) |                            |                   | Managed<br>Listings      |                            |  |
|------------------------|-------------------|--------------------------|----------------------------|-------------------|------------------------------------|----------------------------|-------------------|--------------------------|----------------------------|--|
| Price Range            | September<br>2023 | Year-Over-Year<br>Change | Month-Over-Month<br>Change | September<br>2023 | Year-Over-Year<br>Change           | Month-Over-Month<br>Change | September<br>2023 | Year-Over-Year<br>Change | Month-Over-Month<br>Change |  |
| \$100,000 and Below    | 13                | - 45.8%                  | - 74.0%                    | 0.6               | - 60.0%                            | - 82.0%                    | 25                | - 24.2%                  | - 16.7%                    |  |
| \$100,001 to \$200,000 | 24                | - 4.0%                   | - 59.3%                    | 5.5               | + 31.0%                            | - 5.2%                     | 7                 | + 16.7%                  | - 46.2%                    |  |
| \$200,001 to \$300,000 | 99                | + 28.6%                  | - 3.9%                     | 5.5               | + 31.0%                            | + 2.5%                     | 18                | - 5.3%                   | - 10.0%                    |  |
| \$300,001 and Above    | 121               | - 16.6%                  | - 6.2%                     | 4.0               | + 2.6%                             | - 11.1%                    | 37                | - 17.8%                  | + 2.8%                     |  |
| Total                  | 316               | + 8.6%                   | - 13.4%                    | 4.3               | + 19.4%                            | - 9.6%                     | 99                | - 10.8%                  | - 5.7%                     |  |

# **Anson County, NC**

|                        | Total<br>Showings |                          |                            | (5                | Buyer Interest (Showings/Listings) |                            |                   | Managed<br>Listings      |                            |  |
|------------------------|-------------------|--------------------------|----------------------------|-------------------|------------------------------------|----------------------------|-------------------|--------------------------|----------------------------|--|
| Price Range            | September<br>2023 | Year-Over-Year<br>Change | Month-Over-Month<br>Change | September<br>2023 | Year-Over-Year<br>Change           | Month-Over-Month<br>Change | September<br>2023 | Year-Over-Year<br>Change | Month-Over-Month<br>Change |  |
| \$100,000 and Below    | 16                | - 46.7%                  | + 45.5%                    | 2.4               | - 53.8%                            | + 6.7%                     | 12                | - 20.0%                  | 0.0%                       |  |
| \$100,001 to \$200,000 | 26                | 0.0%                     | - 57.4%                    | 2.9               | + 7.4%                             | - 47.0%                    | 10                | - 9.1%                   | - 16.7%                    |  |
| \$200,001 to \$300,000 | 34                | + 100.0%                 | - 19.0%                    | 3.7               | + 85.0%                            | + 11.1%                    | 11                | - 8.3%                   | - 31.3%                    |  |
| \$300,001 and Above    | 17                | + 325.0%                 | - 22.7%                    | 1.8               | + 125.0%                           | + 2.9%                     | 13                | + 8.3%                   | - 13.3%                    |  |
| Total                  | 108               | - 0.9%                   | - 36.5%                    | 2.6               | 0.0%                               | - 25.8%                    | 55                | - 16.7%                  | - 15.4%                    |  |

# **Cabarrus County, NC**

|                        | Total<br>Showings |                          |                            | (5                | Buyer Interest (Showings/Listings) |                            |                   | Managed<br>Listings      |                            |  |
|------------------------|-------------------|--------------------------|----------------------------|-------------------|------------------------------------|----------------------------|-------------------|--------------------------|----------------------------|--|
| Price Range            | September<br>2023 | Year-Over-Year<br>Change | Month-Over-Month<br>Change | September<br>2023 | Year-Over-Year<br>Change           | Month-Over-Month<br>Change | September<br>2023 | Year-Over-Year<br>Change | Month-Over-Month<br>Change |  |
| \$100,000 and Below    | 210               | - 25.5%                  | - 11.0%                    | 1.9               | - 29.6%                            | - 14.6%                    | 119               | - 13.8%                  | - 4.8%                     |  |
| \$100,001 to \$200,000 | 37                | - 72.6%                  | + 23.3%                    | 6.2               | - 16.2%                            | + 105.6%                   | 7                 | - 68.2%                  | - 36.4%                    |  |
| \$200,001 to \$300,000 | 987               | + 8.9%                   | + 1.4%                     | 9.0               | + 38.5%                            | + 5.2%                     | 115               | - 24.8%                  | - 3.4%                     |  |
| \$300,001 and Above    | 1,799             | - 20.6%                  | - 18.2%                    | 5.7               | + 9.6%                             | - 8.8%                     | 355               | - 31.5%                  | - 9.9%                     |  |
| Total                  | 3,245             | - 15.8%                  | - 11.4%                    | 5.7               | + 9.6%                             | - 4.7%                     | 626               | - 28.4%                  | - 7.5%                     |  |

### **Charlotte MSA**

|                        | Total<br>Showings |                          |                            | (5                | Buyer Interest (Showings/Listings) |                            |                   | Managed<br>Listings      |                            |  |
|------------------------|-------------------|--------------------------|----------------------------|-------------------|------------------------------------|----------------------------|-------------------|--------------------------|----------------------------|--|
| Price Range            | September<br>2023 | Year-Over-Year<br>Change | Month-Over-Month<br>Change | September<br>2023 | Year-Over-Year<br>Change           | Month-Over-Month<br>Change | September<br>2023 | Year-Over-Year<br>Change | Month-Over-Month<br>Change |  |
| \$100,000 and Below    | 2,539             | - 16.6%                  | - 25.7%                    | 2.1               | - 12.5%                            | - 18.2%                    | 1,404             | - 16.3%                  | - 12.5%                    |  |
| \$100,001 to \$200,000 | 881               | - 38.5%                  | - 9.8%                     | 6.0               | + 3.4%                             | - 16.9%                    | 181               | - 43.6%                  | + 2.8%                     |  |
| \$200,001 to \$300,000 | 6,830             | - 31.5%                  | - 21.9%                    | 6.5               | - 1.5%                             | - 18.8%                    | 1,144             | - 33.9%                  | - 5.5%                     |  |
| \$300,001 and Above    | 24,497            | - 12.1%                  | - 16.5%                    | 5.7               | + 3.6%                             | - 14.8%                    | 4,637             | - 22.6%                  | - 3.6%                     |  |
| Total                  | 36,826            | - 17.5%                  | - 18.1%                    | 5.3               | 0.0%                               | - 15.1%                    | 7,699             | - 24.4%                  | - 5.7%                     |  |