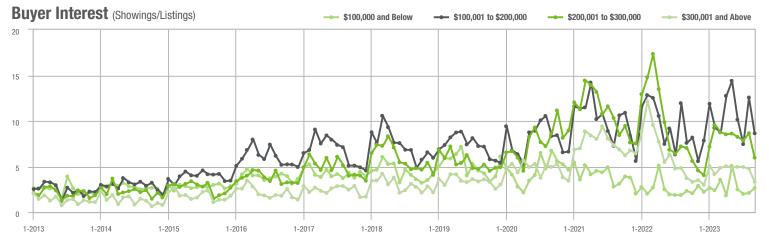

|  |
| \$200,001 to \$300,000 | 639               | - 35.4%                  | - 35.8%                    | 6.0               | - 14.3%                  | - 31.0%                    | 108                 | - 32.1%                  | - 12.9%                    |  |
| \$300,001 and Above    | 434               | - 20.4%                  | - 28.4%                    | 3.3               | - 10.8%                  | - 30.3%                    | 145                 | - 19.4%                  | - 2.0%                     |  |
| Total                  | 1,438             | - 33.6%                  | - 31.0%                    | 4.6               | - 9.8%                   | - 29.2%                    | 340                 | - 33.2%                  | - 8.1%                     |  |















# **Huntersville, NC**

|                        |                   | Total<br>Showin          |                            | (;                | Buyer Interest (Showings/Listings) |                            |                   | Managed<br>Listings      |                            |  |
|------------------------|-------------------|--------------------------|----------------------------|-------------------|------------------------------------|----------------------------|-------------------|--------------------------|----------------------------|--|
| Price Range            | September<br>2023 | Year-Over-Year<br>Change | Month-Over-Month<br>Change | September<br>2023 | Year-Over-Year<br>Change           | Month-Over-Month<br>Change | September<br>2023 | Year-Over-Year<br>Change