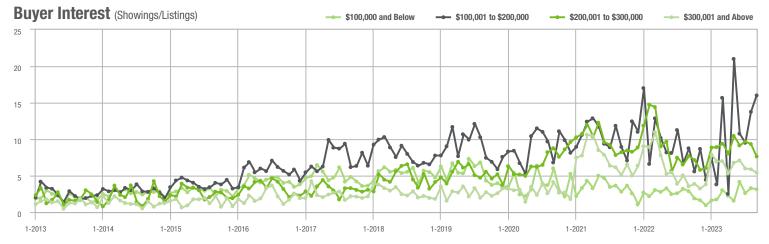

o \$300,000 | 553               | - 6.9%                   | - 15.6%                    | 7.6               | - 1.3%                             | - 18.2%                    | 75                | - 13.8%                  | + 1.4%                     |  |
| \$300,001 and Above    | 385               | + 63.1%                  | - 11.9%                    | 5.4               | + 54.3%                            | - 7.8%                     | 78                | - 10.3%                  | - 3.7%                     |  |
| Total                  | 1,147             | - 6.8%                   | - 18.2%                    | 6.2               | + 1.6%                             | - 13.8%                    | 194               | - 21.1%                  | - 7.2%                     |  |















### **Lake Norman**

|                        | Total<br>Showings |                          |                            | (5                | Buyer Interest (Showings/Listings) |                            |                   | Managed<br>Listings      |                            |  |
|------------------------|-------------------|--------------------------|----------------------------|-------------------|------------------------------------|----------------------------|-------------------|--------------------------|----------------------------|--|
| Price Range            | September<br>2023 | Year-Over-Year<br>Change | Month-Over-Month<br>Change | September<br>2023 | Year-Over-Year<br>Change           | Month-Over-Month<br>Change | September<br>2023 | Year-Over-Year<br>Change | M