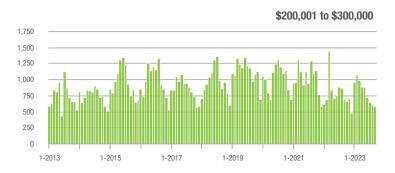

01 to \$300,000 | 585               | - 14.2%                  | - 3.1%                     | 5.1               | + 4.1%                             | - 5.6%                     | 126               | - 25.0%                  | - 0.8%                     |  |
| \$300,001 and Above    | 2,063             | - 21.7%                  | - 21.1%                    | 4.1               | - 22.6%                            | - 22.8%                    | 575               | - 4.6%                   | - 3.0%                     |  |
| Total                  | 2,978             | - 26.0%                  | - 20.0%                    | 3.9               | - 17.0%                            | - 19.7%                    | 893               | - 18.1%                  | - 5.2%                     |  |















# Kannapolis, NC

|                        | Total<br>Showings |                          |                            | (5                | Buyer Interest (Showings/Listings) |                            |                   | Managed<br>Listings      |                            |  |
|------------------------|-------------------|--------------------------|----------------------------|-------------------|------------------------------------|----------------------------|-------------------|--------------------------|----------------------------|--|
| Price Range            | September<br>2023 | Year-Over-Year<br>Change | Month-Over-Month<br>Change | September<br>2023 | Year-Over-Year<br>Change           | Month-Over-Month<br>Change | September<br>2023 | Year-Over-Year<br>Change |