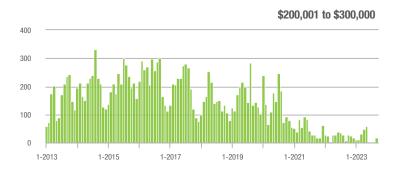

01 to \$300,000 | 18                | + 200.0%                 | + 350.0%                   | 9.0               | + 200.0%                           | + 125.0%                   | 2                 | - 33.3%                  | + 100.0%                   |  |
| \$300,001 and Above    | 353               | - 31.2%                  | - 10.2%                    | 4.9               | - 31.9%                            | - 11.7%                    | 82                | - 10.9%                  | 0.0%                       |  |
| Total                  | 405               | - 30.5%                  | - 8.6%                     | 4.4               | - 30.2%                            | - 7.7%                     | 103               | - 14.9%                  | - 1.0%                     |  |















### **Denver, NC**

|                        | Total<br>Showings |                          |                            | (5                | Buyer Interest (Showings/Listings) |                            |                   | Managed<br>Listings      |                            |  |
|------------------------|-------------------|--------------------------|----------------------------|-------------------|------------------------------------|----------------------------|-------------------|--------------------------|----------------------------|--|
| Price Range            | September<br>2023 | Year-Over-Year<br>Change | Month-Over-Month<br>Change | September<br>2023 | Year-Over-Year<br>Change           | Month-Over-Month<br>Change | September<br>2023 | Year-Over-Year<br>Change