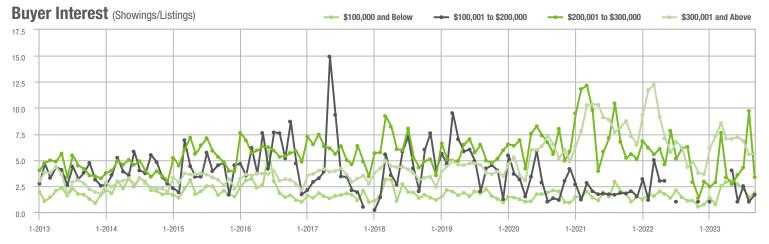

# **Showing Statistics**

| MLS Area                | Total<br>Showings | Buyer Interest<br>(Showings / Listings) | Managed<br>Listings |
|-------------------------|-------------------|-----------------------------------------|---------------------|
| Alexander County, NC    | 316               | 4.3                                     | 99                  |
| Anson County, NC        | 108               | 2.6                                     | 55                  |
| Cabarrus County, NC     | 3,245             | 5.7                                     | 626                 |
| Charlotte MSA           | 36,826            | 5.3                                     | 7,699               |
| Chester County, SC      | 161               | 1.8                                     | 96                  |
| Chesterfield County, SC | 46                | 1.6                                     | 34                  |
| Cleveland County, NC    | 793               | 3.4                                     | 280                 |
| City of Charlotte, NC   | 14,346            | 5.6                                     | 2,745               |
| Concord, NC             | 1,858             | 6.2                                     | 331                 |
| Davidson, NC            | 405               | 4.4                                     | 103                 |
| Denver, NC              | 670               | 4.2                                     | 180                 |
| Fort Mill, SC           | 1,064             | 6.3                                     | 184                 |
| Gaston County, NC       | 3,240             | 4.7                                     | 778                 |
| Gastonia, NC            | 1,438             | 4.6                                     | 340                 |
| Huntersville, NC        | 990               | 5.2                                     | 206                 |
| Iredell County, NC      | 2,978             | 3.9                                     | 893                 |
| Kannapolis, NC          | 1,147             | 6.2                                     | 194                 |
| Lake Norman             | 2,025             | 4.4                                     | 536                 |
| Lake Wylie              | 1,256             | 5.0                                     | 289                 |
| Lancaster County, SC    | 1,736             | 5.0                                     | 398                 |
| Lincoln County, NC      | 1,372             | 4.1                                     | 381                 |
| Lincolnton, NC          | 538               | 4.5                                     | 139                 |
| Matthews, NC            | 1,008             | 6.5                                     | 170                 |
| Mecklenburg County, NC  | 17,289            | 5.5                                     | 3,376               |
| Monroe, NC              | 926               | 4.6                                     | 221                 |
| Montgomery County, NC   | 271               | 2.5                                     | 143                 |
| Mooresville, NC         | 1,836             | 4.4                                     | 478                 |
| Rock Hill, SC           | 1,751             | 6.3                                     | 302                 |
| Salisbury, NC           | 1,140             | 4.7                                     | 286                 |
| Stanly County, NC       | 723               | 3.7                                     | 226                 |
| Statesville, NC         | 893               | 3.5                                     | 324                 |
| Union County, NC        | 3,425             | 5.6                                     | 673                 |
| Uptown Charlotte        | 380               | 4.5                                     | 91                  |
| Waxhaw, NC              | 1,010             | 6.8                                     | 160                 |
| York County, SC         | 4,302             | 5.5                                     | 880                 |