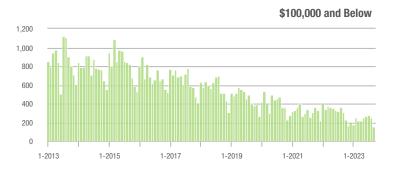

1-2013

1-2014

1-2015

1-2016

1-2017

1-2021

1-2022

1-2020

### **Showings**

1-2013

1-2019

1-2021

1-2022