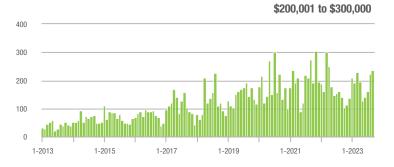

%                     |
| \$200,001 to \$300,000 | 236               | + 69.8%                  | + 6.3%                     | 5.5               | + 44.7%                  | - 16.8%                    | 46                  | + 12.2%                  | + 24.3%                    |
| \$300,001 and Above    | 172               | - 16.1%                  | - 15.7%                    | 3.1               | - 31.1%                  | - 8.1%                     | 60                  | + 15.4%                  | - 7.7%                     |
| Total                  | 538               | + 5.9%                   | - 16.3%                    | 4.5               | + 12.5%                  | - 13.1%                    | 139                 | - 7.3%                   | - 6.1%                     |















### Matthews, NC

|                        | Total<br>Showings |                          |                            | (5                | Buyer Interest (Showings/Listings) |                            |                   | Managed<br>Listings      |                            |  |
|------------------------|-------------------|--------------------------|----------------------------|-------------------|------------------------------------|----------------------------|-------------------|--------------------------|----------------------------|--|
| Price Range            | September<br>2023 | Year-Over-Year<br>Change | Month-Over-Month<br>Change | September<br>2023 | Year-Over-Year<br>Change           | Month-Over-Month<br>Change | September<br>2023 | Year-Over-Year<br>Change |