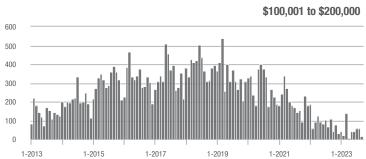

# **Showing Statistics**

| MLS Area                | Total<br>Showings | Buyer Interest<br>(Showings / Listings) | Managed<br>Listings |
|-------------------------|-------------------|-----------------------------------------|---------------------|
| Alexander County, NC    | 316               | 4.3                                     | 99                  |
| Anson County, NC        | 108               | 2.6                                     | 55                  |
| Cabarrus County, NC     | 3,245             | 5.7                                     | 626                 |
| Charlotte MSA           | 36,826            | 5.3                                     | 7,699               |
| Chester County, SC      | 161               | 1.8                                     | 96                  |
| Chesterfield County, SC | 46                | 1.6                                     | 34                  |
| Cleveland County, NC    | 793               | 3.4                                     | 280                 |
| City of Charlotte, NC   | 14,346            | 5.6                                     | 2,745               |
| Concord, NC             | 1,858             | 6.2                                     | 331                 |
| Davidson, NC            | 405               | 4.4                                     | 103                 |
| Denver, NC              | 670               | 4.2                                     | 180                 |
| Fort Mill, SC           | 1,064             | 6.3                                     | 184                 |
| Gaston County, NC       | 3,240             | 4.7                                     | 778                 |
| Gastonia, NC            | 1,438             | 4.6                                     | 340                 |
| Huntersville, NC        | 990               | 5.2                                     | 206                 |
| Iredell County, NC      | 2,978             | 3.9                                     | 893                 |
| Kannapolis, NC          | 1,147             | 6.2                                     | 194                 |
| Lake Norman             | 2,025             | 4.4                                     | 536                 |
| Lake Wylie              | 1,256             | 5.0                                     | 289                 |
| Lancaster County, SC    | 1,736             | 5.0                                     | 398                 |
| Lincoln County, NC      | 1,372             | 4.1                                     | 381                 |
| Lincolnton, NC          | 538               | 4.5                                     | 139                 |
| Matthews, NC            | 1,008             | 6.5                                     | 170                 |
| Mecklenburg County, NC  | 17,289            | 5.5                                     | 3,376               |
| Monroe, NC              | 926               | 4.6                                     | 221                 |
| Montgomery County, NC   | 271               | 2.5                                     | 143                 |
| Mooresville, NC         | 1,836             | 4.4                                     | 478                 |
| Rock Hill, SC           | 1,751             | 6.3                                     | 302                 |
| Salisbury, NC           | 1,140             | 4.7                                     | 286                 |
| Stanly County, NC       | 723               | 3.7                                     | 226                 |
| Statesville, NC         | 893               | 3.5                                     | 324                 |
| Union County, NC        | 3,425             | 5.6                                     | 673                 |
| Uptown Charlotte        | 380               | 4.5                                     | 91                  |
| Waxhaw, NC              | 1,010             | 6.8                                     | 160                 |
| York County, SC         | 4,302             | 5.5                                     | 880                 |