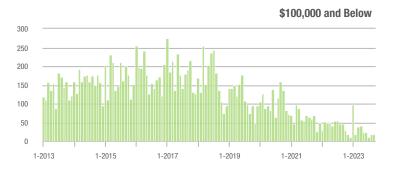

### **Charlotte MSA**

|                        | Total<br>Showings |                          |                            | (5                | Buyer Interest (Showings/Listings) |                            |                   | Managed<br>Listings      |                            |  |
|------------------------|-------------------|--------------------------|----------------------------|-------------------|------------------------------------|----------------------------|-------------------|--------------------------|----------------------------|--|
| Price Range            | September<br>2023 | Year-Over-Year<br>Change | Month-Over-Month<br>Change | September<br>2023 | Year-Over-Year<br>Change           | Month-Over-Month<br>Change | September<br>2023 | Year-Over-Year<br>Change | Month-Over-Month<br>Change |  |
| \$100,000 and Below    | 2,539             | - 16.6%                  | - 25.7%                    | 2.1               | - 12.5%                            | - 18.2%                    | 1,404             | - 16.3%                  | - 12.5%                    |  |
| \$100,001 to \$200,000 | 881               | - 38.5%                  | - 9.8%                     | 6.0               | + 3.4%                             | - 16.9%                    | 181               | - 43.6%                  | + 2.8%                     |  |
| \$200,001 to \$300,000 | 6,830             | - 31.5%                  | - 21.9%                    | 6.5               | - 1.5%                             | - 18.8%                    | 1,144             | - 33.9%                  | - 5.5%                     |  |
| \$300,001 and Above    | 24,497            | - 12.1%                  | - 16.5%                    | 5.7               | + 3.6%                             | - 14.8%                    | 4,637             | - 22.6%                  | - 3.6%                     |  |
| Total                  | 36,826            | - 17.5%                  | - 18.1%                    | 5.3               | 0.0%                               | - 15.1%                    | 7,699             | - 24.4%                  | - 5.7%                     |  |