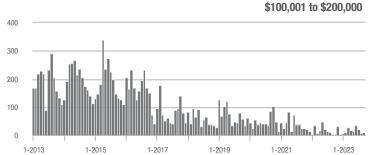

,001 to \$300,000 | 67                | - 52.8%                  | - 23.0%                    | 3.9               | - 13.3%                            | - 17.5%                    | 19                | - 57.8%                  | - 5.0%                     |  |
| \$300,001 and Above    | 1,832             | - 24.6%                  | - 31.3%                    | 5.0               | - 15.3%                            | - 27.4%                    | 419               | - 14.5%                  | - 7.1%                     |  |
| Total                  | 2,025             | - 25.2%                  | - 30.6%                    | 4.4               | - 13.7%                            | - 26.8%                    | 536               | - 20.9%                  | - 6.8%                     |  |















# **Lake Wylie**

|                        | Total<br>Showings |                          |                            | (5                | Buyer Interest (Showings/Listings) |                            |                   | Managed<br>Listings      |                            |  |
|------------------------|-------------------|--------------------------|----------------------------|-------------------|------------------------------------|----------------------------|-------------------|--------------------------|----------------------------|--|
| Price Range            | September<br>2023 | Year-Over-Year<br>Change | Month-Over-Month<br>Change | September<br>2023 | Year-Over-Year<br>Change           | Month-Over-Month<br>Change | September<br>2023 | Year-Over-Year<br>Change