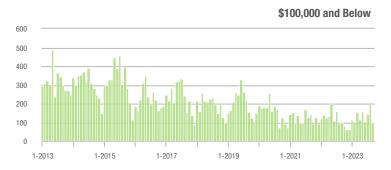

00,001 to \$300,000 | 27                | - 69.7%                  | _                          | 8.7               | + 7.4%                             |                            | 5                 | - 64.3%                  | + 66.7%                    |  |
| \$300,001 and Above    | 867               | - 31.4%                  | - 19.4%                    | 5.9               | - 9.2%                             | - 27.1%                    | 154               | - 30.9%                  | + 9.2%                     |  |
| Total                  | 990               | - 31.8%                  | - 22.2%                    | 5.2               | - 11.9%                            | - 26.2%                    | 206               | - 29.5%                  | + 3.0%                     |  |















### **Iredell County, NC**

|                        | Total<br>Showings |                          |                            | (5                | Buyer Interest (Showings/Listings) |                            |                   | Managed<br>Listings      |                            |  |
|------------------------|-------------------|--------------------------|----------------------------|-------------------|------------------------------------|----------------------------|-------------------|--------------------------|----------------------------|--|
| Price Range            | September<br>2023 | Year-Over-Year<br>Change | Month-Over-Month<br>Change | September<br>2023 | Year-Over-Year<br>Change           | Month-Over-Month<br>Change | September<br>2023 | Year-Over-Yea