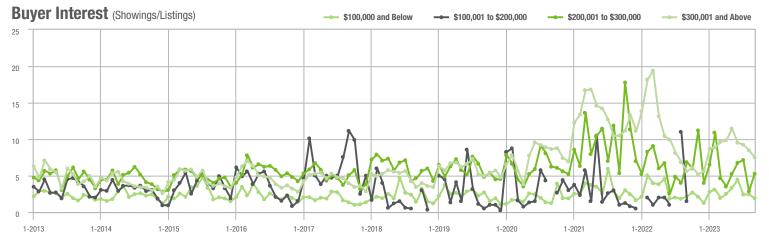

o \$300,000 | 63                | + 16.7%                  | + 215.0%                   | 5.3               | - 23.2%                            | + 83.8%                    | 12                | - 29.4%                  | + 50.0%                    |  |
| \$300,001 and Above    | 914               | - 10.0%                  | - 14.5%                    | 7.5               | + 33.9%                            | - 11.6%                    | 130               | - 36.3%                  | - 4.4%                     |  |
| Total                  | 1,010             | - 10.3%                  | - 11.6%                    | 6.8               | + 33.3%                            | - 6.7%                     | 160               | - 38.5%                  | - 7.5%                     |  |















# **York County, SC**

|                        | Total<br>Showings |                          |                            | (5                | Buyer Interest (Showings/Listings) |                            |                   | Managed<br>Listings      |                            |  |
|------------------------|-------------------|--------------------------|----------------------------|-------------------|------------------------------------|----------------------------|-------------------|--------------------------|----------------------------|--|
| Price Range            | September<br>2023 | Year-Over-Year<br>Change | Month-Over-Month<br>Change | September<br>2023 | Year-Over-Year<br>Change           | Month-Over-Month<br>Change | September<br>2023 | Year-Over-Year<br>Change |