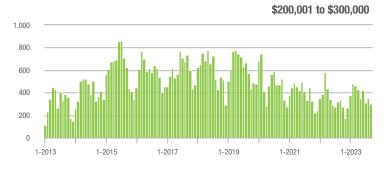

01 to \$300,000 | 296               | - 10.6%                  | - 15.4%                    | 4.5               | + 15.4%                            | - 1.9%                     | 79                | - 21.8%                  | - 13.2%                    |  |
| \$300,001 and Above    | 1,109             | - 14.2%                  | - 4.1%                     | 5.1               | - 5.6%                             | - 2.3%                     | 233               | - 18.2%                  | - 3.3%                     |  |
| Total                  | 1,736             | - 7.1%                   | - 7.4%                     | 5.0               | + 11.1%                            | + 0.1%                     | 398               | - 23.5%                  | - 10.2%                    |  |















# **Lincoln County, NC**

|                        | Total<br>Showings |                          |                            | (5                | Buyer Interest (Showings/Listings) |                            |                   | Managed<br>Listings      |                            |  |
|------------------------|-------------------|--------------------------|----------------------------|-------------------|------------------------------------|----------------------------|-------------------|--------------------------|----------------------------|--|
| Price Range            | September<br>2023 | Year-Over-Year<br>Change | Month-Over-Month<br>Change | September<br>2023 | Year-Over-Year<br>Change           | Month-Over-Month<br>Change | September<br>2023 | Year-Over-Year<br>C