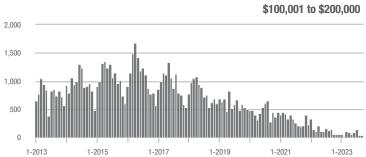

,001 to \$300,000 | 987               | + 8.9%                   | + 1.4%                     | 9.0               | + 38.5%                            | + 5.2%                     | 115               | - 24.8%                  | - 3.4%                     |  |
| \$300,001 and Above    | 1,799             | - 20.6%                  | - 18.2%                    | 5.7               | + 9.6%                             | - 8.8%                     | 355               | - 31.5%                  | - 9.9%                     |  |
| Total                  | 3,245             | - 15.8%                  | - 11.4%                    | 5.7               | + 9.6%                             | - 4.7%                     | 626               | - 28.4%                  | - 7.5%                     |  |















### **Charlotte MSA**

|                        | Total<br>Showings |                          |                            | (5                | Buyer Interest (Showings/Listings) |                            |                   | Managed<br>Listings      |                            |  |
|------------------------|-------------------|--------------------------|----------------------------|-------------------|------------------------------------|----------------------------|-------------------|--------------------------|----------------------------|--|
| Price Range            | September<br>2023 | Year-Over-Year<br>Change | Month-Over-Month<br>Change | September<br>2023 | Year-Over-Year<br>Change           | Month-Over-Month<br>Change | September<br>2023 | Year-Over-Year<br>Ch