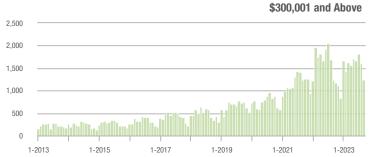

|
| \$200,001 to \$300,000 | 1,094             | - 32.6%                  | - 35.8%                    | 5.7               | - 13.6%                  | - 34.1%                    | 200                 | - 27.5%                  | - 7.0%                     |
| \$300,001 and Above    | 1,243             | + 0.6%                   | - 22.4%                    | 3.9               | 0.0%                     | - 22.3%                    | 361                 | - 7.0%                   | - 1.4%                     |
| Total                  | 3,240             | - 20.2%                  | - 24.9%                    | 4.7               | - 2.1%                   | - 23.7%                    | 778                 | - 22.9%                  | - 4.0%                     |















# Gastonia, NC

|                        |                   | Total<br>Showin          |                            | (5                | Buyer Into<br>Showings/L |                            | Managed<br>Listings |                          |                            |  |
|------------------------|-------------------|--------------------------|----------------------------|-------------------|--------------------------|----------------------------|---------------------|--------------------------|----------------------------|--|
| Price Range            | September<br>2023 | Year-Over-Year<br>Change | Month-Over-Month<br>Change | September<br>2023 | Year-Over-Year<br>Change | Month-Over-Month<br>Change | September<br>2023   | Year-Over-Year<br>Change | Month-Over-Month<br>Change |