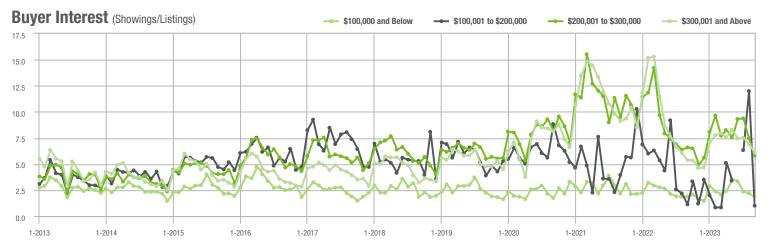

# **Showing Statistics**

| MLS Area                | Total<br>Showings | Buyer Interest<br>(Showings / Listings) | Managed<br>Listings |
|-------------------------|-------------------|-----------------------------------------|---------------------|
| Alexander County, NC    | 316               | 4.3                                     | 99                  |
| Anson County, NC        | 108               | 2.6                                     | 55                  |
| Cabarrus County, NC     | 3,245             | 5.7                                     | 626                 |
| Charlotte MSA           | 36,826            | 5.3                                     | 7,699               |
| Chester County, SC      | 161               | 1.8                                     | 96                  |
| Chesterfield County, SC | 46                | 1.6                                     | 34                  |
| Cleveland County, NC    | 793               | 3.4                                     | 280                 |
| City of Charlotte, NC   | 14,346            | 5.6                                     | 2,745               |
| Concord, NC             | 1,858             | 6.2                                     | 331                 |
| Davidson, NC            | 405               | 4.4                                     | 103                 |
| Denver, NC              | 670               | 4.2                                     | 180                 |
| Fort Mill, SC           | 1,064             | 6.3                                     | 184                 |
| Gaston County, NC       | 3,240             | 4.7                                     | 778                 |
| Gastonia, NC            | 1,438             | 4.6                                     | 340                 |
| Huntersville, NC        | 990               | 5.2                                     | 206                 |
| Iredell County, NC      | 2,978             | 3.9                                     | 893                 |
| Kannapolis, NC          | 1,147             | 6.2                                     | 194                 |
| Lake Norman             | 2,025             | 4.4                                     | 536                 |
| Lake Wylie              | 1,256             | 5.0                                     | 289                 |
| Lancaster County, SC    | 1,736             | 5.0                                     | 398                 |
| Lincoln County, NC      | 1,372             | 4.1                                     | 381                 |
| Lincolnton, NC          | 538               | 4.5                                     | 139                 |
| Matthews, NC            | 1,008             | 6.5                                     | 170                 |
| Mecklenburg County, NC  | 17,289            | 5.5                                     | 3,376               |
| Monroe, NC              | 926               | 4.6                                     | 221                 |
| Montgomery County, NC   | 271               | 2.5                                     | 143                 |
| Mooresville, NC         | 1,836             | 4.4                                     | 478                 |
| Rock Hill, SC           | 1,751             | 6.3                                     | 302                 |
| Salisbury, NC           | 1,140             | 4.7                                     | 286                 |
| Stanly County, NC       | 723               | 3.7                                     | 226                 |
| Statesville, NC         | 893               | 3.5                                     | 324                 |
| Union County, NC        | 3,425             | 5.6                                     | 673                 |
| Uptown Charlotte        | 380               | 4.5                                     | 91                  |
| Waxhaw, NC              | 1,010             | 6.8                                     | 160                 |
| York County, SC         | 4,302             | 5.5                                     | 880                 |