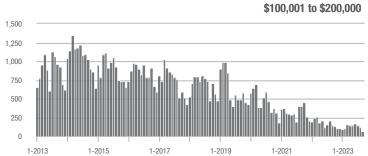

,001 to \$300,000 | 838               | - 38.6%                  | - 26.7%                    | 5.8               | - 10.8%                            | - 24.4%                    | 156               | - 31.6%                  | - 7.1%                     |  |
| \$300,001 and Above    | 2,950             | - 0.3%                   | - 9.6%                     | 5.5               | + 10.0%                            | - 10.8%                    | 583               | - 16.8%                  | + 1.2%                     |  |
| Total                  | 4,302             | - 10.5%                  | - 13.1%                    | 5.5               | + 5.8%                             | - 11.3%                    | 880               | - 21.9%                  | - 3.3%                     |  |