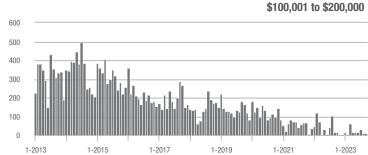

,001 to \$300,000 | 215               | - 28.6%                  | + 31.1%                    | 5.4               | - 11.5%                            | - 6.0%                     | 45                | - 26.2%                  | + 36.4%                    |  |
| \$300,001 and Above    | 1,505             | - 25.2%                  | - 25.7%                    | 4.8               | - 20.0%                            | - 25.5%                    | 358               | - 7.7%                   | - 1.6%                     |  |
| Total                  | 1,836             | - 26.6%                  | - 23.2%                    | 4.4               | - 21.4%                            | - 23.6%                    | 478               | - 12.0%                  | - 0.8%                     |  |















### **Rock Hill, SC**

|                        | Total<br>Showings |                          |                            | (5                | Buyer Interest (Showings/Listings) |                            |                   | Managed<br>Listings      |                            |  |
|------------------------|-------------------|--------------------------|----------------------------|-------------------|------------------------------------|----------------------------|-------------------|--------------------------|----------------------------|--|
| Price Range            | September<br>2023 | Year-Over-Year<br>Change | Month-Over-Month<br>Change | September<br>2023 | Year-Over-Year<br>Change           | Month-Over-Month<br>Change | September<br>2023 | Year-Over-Year<br>Ch