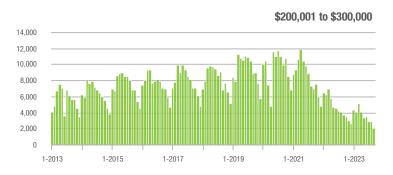

%                     |
| \$200,001 to \$300,000 | 2,094             | - 43.1%                  | - 26.8%                    | 8.0               | + 3.9%                   | - 23.2%                    | 272                 | - 49.2%                  | - 4.9%                     |
| \$300,001 and Above    | 12,895            | - 15.4%                  | - 16.1%                    | 6.4               | + 3.2%                   | - 16.3%                    | 2,132               | - 26.4%                  | - 2.2%                     |
| Total                  | 17,289            | - 19.2%                  | - 18.8%                    | 5.5               | - 3.5%                   | - 16.8%                    | 3,376               | - 23.6%                  | - 4.8%                     |















### Monroe, NC

|                        |                   | Total<br>Showin          | gs                         | (5                | Buyer Interest (Showings/Listings) |                            |                   | Managed<br>Listings      |                            |  |
|------------------------|-------------------|--------------------------|----------------------------|-------------------|------------------------------------|----------------------------|-------------------|--------------------------|----------------------------|--|
| Price Range            | September<br>2023 | Year-Over-Year<br>Change | Month-Over-Month<br>Change | September<br>2023 | Year-Over-Year<br>Change           | Month-Over-Month<br>Change | September<br>2023 | Year-Over-Year<br>Change | Mo