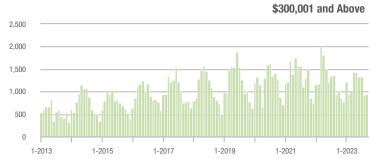

to \$300,000 | 69                | - 42.5%                  | - 49.6%                    | 6.3               | + 10.5%                            | - 44.2%                    | 13                | - 40.9%                  | - 7.1%                     |  |
| \$300,001 and Above    | 930               | - 1.3%                   | + 0.5%                     | 6.5               | + 14.0%                            | + 0.7%                     | 152               | - 19.6%                  | + 2.0%                     |  |
| Total                  | 1,064             | - 6.2%                   | - 4.5%                     | 6.3               | + 10.5%                            | - 1.7%                     | 184               | - 20.3%                  | - 1.1%                     |  |















# **Gaston County, NC**

|                        |                   | Total<br>Showin          |                            | (5                | Buyer Into<br>Showings/L |                            | Managed<br>Listings |                          |                            |
|------------------------|-------------------|--------------------------|----------------------------|-------------------|--------------------------|----------------------------|---------------------|--------------------------|----------------------------|
| Price Range            | September<br>2023 | Year-Over-Year<br>Change | Month-Over-Month<br>Change | September<br>2023 | Year-Over-Year<br>Change | Month-Over-Month<br>Change | September<br>2023   | Year-Over-Year<br>Change | Month-Over-Month<br>Chang