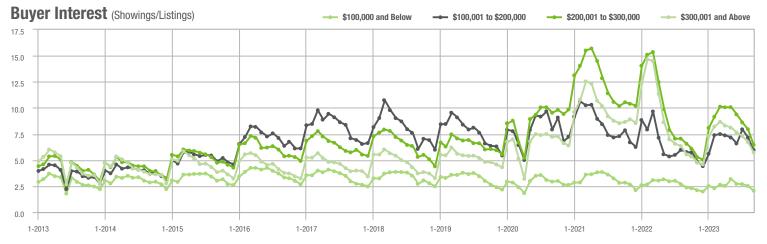

### **Charlotte MSA**

|                        | Total<br>Showings |                          |                            | (5                | Buyer Interest (Showings/Listings) |                            |                   | Managed<br>Listings      |                            |  |
|------------------------|-------------------|--------------------------|----------------------------|-------------------|------------------------------------|----------------------------|-------------------|--------------------------|----------------------------|--|
| Price Range            | September<br>2023 | Year-Over-Year<br>Change | Month-Over-Month<br>Change | September<br>2023 | Year-Over-Year<br>Change           | Month-Over-Month<br>Change | September<br>2023 | Year-Over-Year<br>Change | Month-Over-Month<br>Change |  |
| \$100,000 and Below    | 2,539             | - 16.6%                  | - 25.7%                    | 2.1               | - 12.5%                            | - 18.2%                    | 1,404             | - 16.3%                  | - 12.5%                    |  |
| \$100,001 to \$200,000 | 881               | - 38.5%                  | - 9.8%                     | 6.0               | + 3.4%                             | - 16.9%                    | 181               | - 43.6%                  | + 2.8%                     |  |
| \$200,001 to \$300,000 | 6,830             | - 31.5%                  | - 21.9%                    | 6.5               | - 1.5%                             | - 18.8%                    | 1,144             | - 33.9%                  | - 5.5%                     |  |
| \$300,001 and Above    | 24,497            | - 12.1%                  | - 16.5%                    | 5.7               | + 3.6%                             | - 14.8%                    | 4,637             | - 22.6%                  | - 3.6%                     |  |
| Total                  | 36,826            | - 17.5%                  | - 18.1%                    | 5.3               | 0.0%                               | - 15.1%                    | 7,699             | - 24.4%                  | - 5.7%                     |  |