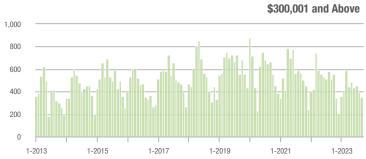

to \$300,000 | 18                | + 200.0%                 | + 350.0%                   | 9.0               | + 200.0%                           | + 125.0%                   | 2                 | - 33.3%                  | + 100.0%                   |  |
| \$300,001 and Above    | 353               | - 31.2%                  | - 10.2%                    | 4.9               | - 31.9%                            | - 11.7%                    | 82                | - 10.9%                  | 0.0%                       |  |
| Total                  | 405               | - 30.5%                  | - 8.6%                     | 4.4               | - 30.2%                            | - 7.7%                     | 103               | - 14.9%                  | - 1.0%                     |  |















### **Denver, NC**

|                        | Total<br>Showings |                          |                            | (5                | Buyer Interest (Showings/Listings) |                            |                   | Managed<br>Listings      |                            |  |
|------------------------|-------------------|--------------------------|----------------------------|-------------------|------------------------------------|----------------------------|-------------------|--------------------------|----------------------------|--|
| Price Range            | September<br>2023 | Year-Over-Year<br>Change | Month-Over-Month<br>Change | September<br>2023 | Year-Over-Year<br>Change           | Month-Over-Month<br>Change | September<br>2023 | Year-Over-Year<br>Change |