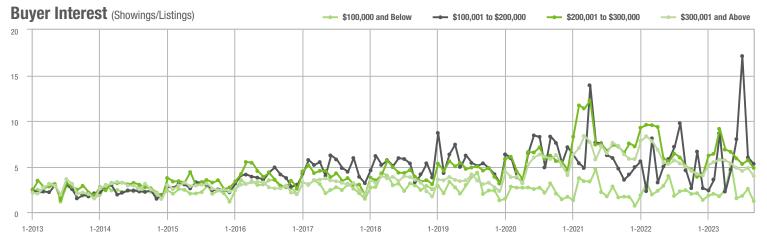

# **Showing Statistics**

| MLS Area                | Total<br>Showings | Buyer Interest<br>(Showings / Listings) | Managed<br>Listings |
|-------------------------|-------------------|-----------------------------------------|---------------------|
| Alexander County, NC    | 316               | 4.3                                     | 99                  |
| Anson County, NC        | 108               | 2.6                                     | 55                  |
| Cabarrus County, NC     | 3,245             | 5.7                                     | 626                 |
| Charlotte MSA           | 36,826            | 5.3                                     | 7,699               |
| Chester County, SC      | 161               | 1.8                                     | 96                  |
| Chesterfield County, SC | 46                | 1.6                                     | 34                  |
| Cleveland County, NC    | 793               | 3.4                                     | 280                 |
| City of Charlotte, NC   | 14,346            | 5.6                                     | 2,745               |
| Concord, NC             | 1,858             | 6.2                                     | 331                 |
| Davidson, NC            | 405               | 4.4                                     | 103                 |
| Denver, NC              | 670               | 4.2                                     | 180                 |
| Fort Mill, SC           | 1,064             | 6.3                                     | 184                 |
| Gaston County, NC       | 3,240             | 4.7                                     | 778                 |
| Gastonia, NC            | 1,438             | 4.6                                     | 340                 |
| Huntersville, NC        | 990               | 5.2                                     | 206                 |
| Iredell County, NC      | 2,978             | 3.9                                     | 893                 |
| Kannapolis, NC          | 1,147             | 6.2                                     | 194                 |
| Lake Norman             | 2,025             | 4.4                                     | 536                 |
| Lake Wylie              | 1,256             | 5.0                                     | 289                 |
| Lancaster County, SC    | 1,736             | 5.0                                     | 398                 |
| Lincoln County, NC      | 1,372             | 4.1                                     | 381                 |
| Lincolnton, NC          | 538               | 4.5                                     | 139                 |
| Matthews, NC            | 1,008             | 6.5                                     | 170                 |
| Mecklenburg County, NC  | 17,289            | 5.5                                     | 3,376               |
| Monroe, NC              | 926               | 4.6                                     | 221                 |
| Montgomery County, NC   | 271               | 2.5                                     | 143                 |
| Mooresville, NC         | 1,836             | 4.4                                     | 478                 |
| Rock Hill, SC           | 1,751             | 6.3                                     | 302                 |
| Salisbury, NC           | 1,140             | 4.7                                     | 286                 |
| Stanly County, NC       | 723               | 3.7                                     | 226                 |
| Statesville, NC         | 893               | 3.5                                     | 324                 |
| Union County, NC        | 3,425             | 5.6                                     | 673                 |
| Uptown Charlotte        | 380               | 4.5                                     | 91                  |
| Waxhaw, NC              | 1,010             | 6.8                                     | 160                 |
| York County, SC         | 4,302             | 5.5                                     | 880                 |