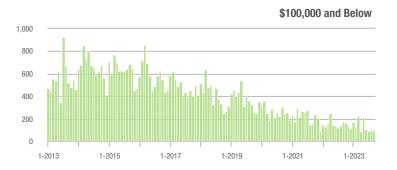

|  |
| \$200,001 to \$300,000 | 639               | - 35.4%                  | - 35.8%                    | 6.0               | - 14.3%                  | - 31.0%                    | 108                 | - 32.1%                  | - 12.9%                    |  |
| \$300,001 and Above    | 434               | - 20.4%                  | - 28.4%                    | 3.3               | - 10.8%                  | - 30.3%                    | 145                 | - 19.4%                  | - 2.0%                     |  |
| Total                  | 1,438             | - 33.6%                  | - 31.0%                    | 4.6               | - 9.8%                   | - 29.2%                    | 340                 | - 33.2%                  | - 8.1%                     |  |















# **Huntersville, NC**

|                        |                   | Total<br>Showin          |                            | (;                | Buyer Interest (Showings/Listings) |                            |                   | Managed<br>Listings      |                            |  |
|------------------------|-------------------|--------------------------|----------------------------|-------------------|------------------------------------|----------------------------|-------------------|--------------------------|----------------------------|--|
| Price Range            | September<br>2023 | Year-Over-Year<br>Change | Month-Over-Month<br>Change | September<br>2023 | Year-Over-Year<br>Change           | Month-Over-Month<br>Change | September<br>2023 | Year-Over-Year<br