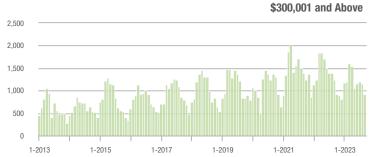

to \$300,000 | 15                | - 93.7%                  | - 78.3%                    | 3.5               | - 72.0%                            | - 69.6%                    | 6                 | - 73.9%                  | - 25.0%                    |  |
| \$300,001 and Above    | 922               | - 25.3%                  | - 19.5%                    | 7.1               | - 14.5%                            | - 16.9%                    | 143               | - 21.4%                  | - 2.7%                     |  |
| Total                  | 1,008             | - 34.3%                  | - 20.8%                    | 6.5               | - 19.8%                            | - 13.2%                    | 170               | - 27.4%                  | - 9.1%                     |  |















# **Mecklenburg County, NC**

|                        |                   | Total<br>Showin          | gs                         | (5                | Buyer Inte<br>Showings/L |                            | Managed<br>Listings |                          |                            |
|------------------------|-------------------|--------------------------|----------------------------|-------------------|--------------------------|----------------------------|---------------------|--------------------------|----------------------------|
| Price Range            | September<br>2023 | Year-Over-Year<br>Change | Month-Over-Month<br>Change | September<br>2023 | Year-Over-Year<br>Change | Month-Over-Month<br>Change | September<br>2023   | Year-Over-Year<br>Change | Month-Over-Month<br>