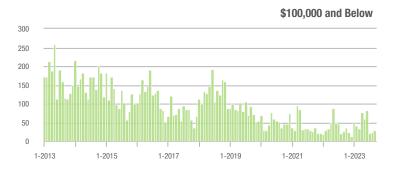

00,001 to \$300,000 | 69                | - 42.5%                  | - 49.6%                    | 6.3               | + 10.5%                            | - 44.2%                    | 13                | - 40.9%                  | - 7.1%                     |  |
| \$300,001 and Above    | 930               | - 1.3%                   | + 0.5%                     | 6.5               | + 14.0%                            | + 0.7%                     | 152               | - 19.6%                  | + 2.0%                     |  |
| Total                  | 1,064             | - 6.2%                   | - 4.5%                     | 6.3               | + 10.5%                            | - 1.7%                     | 184               | - 20.3%                  | - 1.1%                     |  |















# **Gaston County, NC**

|                        |                   | Total<br>Showin          |                            | (5                | Buyer Into<br>Showings/L |                            | Managed<br>Listings |                          |                            |
|------------------------|-------------------|--------------------------|----------------------------|-------------------|--------------------------|----------------------------|---------------------|--------------------------|----------------------------|
| Price Range            | September<br>2023 | Year-Over-Year<br>Change | Month-Over-Month<br>Change | September<br>2023 | Year-Over-Year<br>Change | Month-Over-Month<br>Change | September<br>2023   | Year-Over-Year<br>Change | Month-Over-Month<br