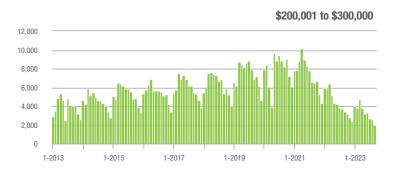

01 to \$300,000 | 1,936             | - 43.1%                  | - 25.4%                    | 8.3               | + 7.8%                             | - 22.5%                    | 242               | - 50.5%                  | - 4.0%                     |  |
| \$300,001 and Above    | 10,429            | - 9.8%                   | - 15.4%                    | 6.6               | + 10.0%                            | - 14.4%                    | 1,664             | - 25.7%                  | - 3.1%                     |  |
| Total                  | 14,346            | - 16.1%                  | - 18.1%                    | 5.6               | 0.0%                               | - 15.7%                    | 2,745             | - 23.1%                  | - 4.9%                     |  |















### Concord, NC

|                        | Total<br>Showings |                          |                            | (5                | Buyer Interest (Showings/Listings) |                            |                   | Managed<br>Listings      |                            |  |
|------------------------|-------------------|--------------------------|----------------------------|-------------------|------------------------------------|----------------------------|-------------------|--------------------------|----------------------------|--|
| Price Range            | September<br>2023 | Year-Over-Year<br>Change | Month-Over-Month<br>Change | September<br>2023 | Year-Over-Year<br>Change           | Month-Over-Month<br>Change | September<br>2023 | Year-Over-Year<br>Change | M