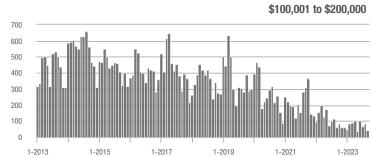

,001 to \$300,000 | 513               | - 40.0%                  | - 21.7%                    | 6.8               | - 8.1%                             | - 17.0%                    | 76                | - 37.2%                  | - 10.6%                    |  |
| \$300,001 and Above    | 930               | - 2.5%                   | - 19.6%                    | 5.9               | + 9.3%                             | - 22.7%                    | 174               | - 18.7%                  | + 3.6%                     |  |
| Total                  | 1,751             | - 14.8%                  | - 18.4%                    | 6.3               | + 5.0%                             | - 14.7%                    | 302               | - 25.8%                  | - 5.9%                     |  |















### Salisbury, NC

|                        | Total<br>Showings |                          |                            | (5                | Buyer Interest (Showings/Listings) |                            |                   | Managed<br>Listings      |                            |  |
|------------------------|-------------------|--------------------------|----------------------------|-------------------|------------------------------------|----------------------------|-------------------|--------------------------|----------------------------|--|
| Price Range            | September<br>2023 | Year-Over-Year<br>Change | Month-Over-Month<br>Change | September<br>2023 | Year-Over-Year<br>Change           | Month-Over-Month<br>Change | September<br>2023 | Year-Over-Year<br>Change