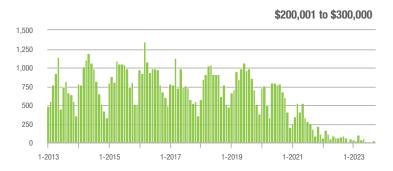

# **Alexander County, NC**

|                        | Total<br>Showings |                          |                            | (5                | Buyer Interest (Showings/Listings) |                            |                   | Managed<br>Listings      |                            |  |
|------------------------|-------------------|--------------------------|----------------------------|-------------------|------------------------------------|----------------------------|-------------------|--------------------------|----------------------------|--|
| Price Range            | September<br>2023 | Year-Over-Year<br>Change | Month-Over-Month<br>Change | September<br>2023 | Year-Over-Year<br>Change           | Month-Over-Month<br>Change | September<br>2023 | Year-Over-Year<br>Change | Month-Over-Month<br>Change |  |
| \$100,000 and Below    | 13                | - 45.8%                  | - 74.0%                    | 0.6               | - 60.0%                            | - 82.0%                    | 25                | - 24.2%                  | - 16.7%                    |  |
| \$100,001 to \$200,000 | 24                | - 4.0%                   | - 59.3%                    | 5.5               | + 31.0%                            | - 5.2%                     | 7                 | + 16.7%                  | - 46.2%                    |  |
| \$200,001 to \$300,000 | 99                | + 28.6%                  | - 3.9%                     | 5.5               | + 31.0%                            | + 2.5%                     | 18                | - 5.3%                   | - 10.0%                    |  |
| \$300,001 and Above    | 121               | - 16.6%                  | - 6.2%                     | 4.0               | + 2.6%                             | - 11.1%                    | 37                | - 17.8%                  | + 2.8%                     |  |
| Total                  | 316               | + 8.6%                   | - 13.4%                    | 4.3               | + 19.4%                            | - 9.6%                     | 99                | - 10.8%                  | - 5.7%                     |  |

# **Anson County, NC**

|                        | Total<br>Showings |                          |                            | (5                | Buyer Interest (Showings/Listings) |                            |                   | Managed<br>Listings      |                            |  |
|------------------------|-------------------|--------------------------|----------------------------|-------------------|------------------------------------|----------------------------|-------------------|--------------------------|----------------------------|--|
| Price Range            | September<br>2023 | Year-Over-Year<br>Change | Month-Over-Month<br>Change | September<br>2023 | Year-Over-Year<br>Change           | Month-Over-Month<br>Change | September<br>2023 | Year-Over-Year<br>Change | Month-Over-Month<br>Change |  |
| \$100,000 and Below    | 16                | - 46.7%                  | + 45.5%                    | 2.4               | - 53.8%                            | + 6.7%                     | 12                | - 20.0%                  | 0.0%                       |  |
| \$100,001 to \$200,000 | 26                | 0.0%                     | - 57.4%                    | 2.9               | + 7.4%                             | - 47.0%                    | 10                | - 9.1%                   | - 16.7%                    |  |
| \$200,001 to \$300,000 | 34                | + 100.0%                 | - 19.0%                    | 3.7               | + 85.0%                            | + 11.1%                    | 11                | - 8.3%                   | - 31.3%                    |  |
| \$300,001 and Above    | 17                | + 325.0%                 | - 22.7%                    | 1.8               | + 125.0%                           | + 2.9%                     | 13                | + 8.3%                   | - 13.3%                    |  |
| Total                  | 108               | - 0.9%                   | - 36.5%                    | 2.6               | 0.0%                               | - 25.8%                    | 55                | - 16.7%                  | - 15.4%                    |  |

# **Cabarrus County, NC**

|                        | Total<br>Showings |                          |                            | (5                | Buyer Interest (Showings/Listings) |                            |                   | Managed<br>Listings      |                            |  |
|------------------------|-------------------|--------------------------|----------------------------|-------------------|------------------------------------|----------------------------|-------------------|--------------------------|----------------------------|--|
| Price Range            | September<br>2023 | Year-Over-Year<br>Change | Month-Over-Month<br>Change | September<br>2023 | Year-Over-Year<br>Change           | Month-Over-Month<br>Change | September<br>2023 | Year-Over-Year<br>Change | Month-Over-Month<br>Change |  |
| \$100,000 and Below    | 210               | - 25.5%                  | - 11.0%                    | 1.9               | - 29.6%                            | - 14.6%                    | 119               | - 13.8%                  | - 4.8%                     |  |
| \$100,001 to \$200,000 | 37                | - 72.6%                  | + 23.3%                    | 6.2               | - 16.2%                            | + 105.6%                   | 7                 | - 68.2%                  | - 36.4%                    |  |
| \$200,001 to \$300,000 | 987               | + 8.9%                   | + 1.4%                     | 9.0               | + 38.5%                            | + 5.2%                     | 115               | - 24.8%                  | - 3.4%                     |  |
| \$300,001 and Above    | 1,799             | - 20.6%                  | - 18.2%                    | 5.7               | + 9.6%                             | - 8.8%                     | 355               | - 31.5%                  | - 9.9%                     |  |
| Total                  | 3,245             | - 15.8%                  | - 11.4%                    | 5.7               | + 9.6%                             | - 4.7%                     | 626               | - 28.4%                  | - 7.5%                     |  |

### **Charlotte MSA**

|                        | Total<br>Showings |                          |                            | (5                | Buyer Interest (Showings/Listings) |                            |                   | Managed<br>Listings      |                            |  |
|------------------------|-------------------|--------------------------|----------------------------|-------------------|------------------------------------|----------------------------|-------------------|--------------------------|----------------------------|--|
| Price Range            | September<br>2023 | Year-Over-Year<br>Change | Month-Over-Month<br>Change | September<br>2023 | Year-Over-Year<br>Change           | Month-Over-Month<br>Change | September<br>2023 | Year-Over-Year<br>Change | Month-Over-Month<br>Change |  |
| \$100,000 and Below    | 2,539             | - 16.6%                  | - 25.7%                    | 2.1               | - 12.5%                            | - 18.2%                    | 1,404             | - 16.3%                  | - 12.5%                    |  |
| \$100,001 to \$200,000 | 881               | - 38.5%                  | - 9.8%                     | 6.0               | + 3.4%                             | - 16.9%                    | 181               | - 43.6%                  | + 2.8%                     |  |
| \$200,001 to \$300,000 | 6,830             | - 31.5%                  | - 21.9%                    | 6.5               | - 1.5%                             | - 18.8%                    | 1,144             | - 33.9%                  | - 5.5%                     |  |
| \$300,001 and Above    | 24,497            | - 12.1%                  | - 16.5%                    | 5.7               | + 3.6%                             | - 14.8%                    | 4,637             | - 22.6%                  | - 3.6%                     |  |
| Total                  | 36,826            | - 17.5%                  | - 18.1%                    | 5.3               | 0.0%                               | - 15.1%                    | 7,699             | - 24.4%                  | - 5.7%                     |  |