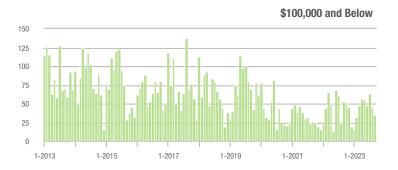

00,001 to \$300,000 | 18                | + 200.0%                 | + 350.0%                   | 9.0               | + 200.0%                           | + 125.0%                   | 2                 | - 33.3%                  | + 100.0%                   |  |
| \$300,001 and Above    | 353               | - 31.2%                  | - 10.2%                    | 4.9               | - 31.9%                            | - 11.7%                    | 82                | - 10.9%                  | 0.0%                       |  |
| Total                  | 405               | - 30.5%                  | - 8.6%                     | 4.4               | - 30.2%                            | - 7.7%                     | 103               | - 14.9%                  | - 1.0%                     |  |















### **Denver, NC**

|                        | Total<br>Showings |                          |                            | (5                | Buyer Interest (Showings/Listings) |                            |                   | Managed<br>Listings      |                            |  |
|------------------------|-------------------|--------------------------|----------------------------|-------------------|------------------------------------|----------------------------|-------------------|--------------------------|----------------------------|--|
| Price Range            | September<br>2023 | Year-Over-Year<br>Change | Month-Over-Month<br>Change | September<br>2023 | Year-Over-Year<br>Change           | Month-Over-Month<br>Change | September<br>2023 | Year-Over-Year<br>Cha