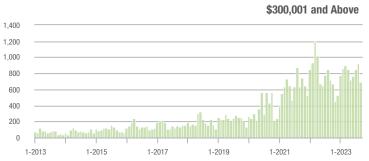

to \$300,000 | 116               | - 60.7%                  | - 33.7%                    | 5.4               | 0.0%                               | - 46.8%                    | 25                | - 56.9%                  | + 13.6%                    |  |
| \$300,001 and Above    | 700               | - 1.7%                   | - 24.2%                    | 4.7               | + 20.5%                            | - 10.6%                    | 159               | - 29.6%                  | - 17.6%                    |  |
| Total                  | 926               | - 20.0%                  | - 22.8%                    | 4.6               | + 15.0%                            | - 13.2%                    | 221               | - 36.7%                  | - 14.3%                    |  |















### **Montgomery County, NC**

1-2015

1-2016

1-2017

1-2018

1-2019

|                        | Total<br>Showings |                          |                            | (5                | Buyer Interest (Showings/Listings) |                            |                   | Managed<br>Listings      |                            |  |
|------------------------|-------------------|--------------------------|----------------------------|-------------------|------------------------------------|----------------------------|-------------------|--------------------------|----------------------------|--|
| Price Range            | September<br>2023 | Year-Over-Year<br>Change | Month-Over-Month<br>Change | September<br>2023 | Year-Over-Year<br>Change           | Month-Over-Month<br>Chang