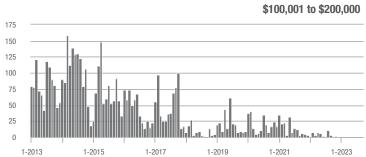

,001 to \$300,000 | 63                | + 16.7%                  | + 215.0%                   | 5.3               | - 23.2%                            | + 83.8%                    | 12                | - 29.4%                  | + 50.0%                    |  |
| \$300,001 and Above    | 914               | - 10.0%                  | - 14.5%                    | 7.5               | + 33.9%                            | - 11.6%                    | 130               | - 36.3%                  | - 4.4%                     |  |
| Total                  | 1,010             | - 10.3%                  | - 11.6%                    | 6.8               | + 33.3%                            | - 6.7%                     | 160               | - 38.5%                  | - 7.5%                     |  |















# **York County, SC**

|                        | Total<br>Showings |                          |                            | (5                | Buyer Interest (Showings/Listings) |                            |                   | Managed<br>Listings      |                            |  |
|------------------------|-------------------|--------------------------|----------------------------|-------------------|------------------------------------|----------------------------|-------------------|--------------------------|----------------------------|--|
| Price Range            | September<br>2023 | Year-Over-Year<br>Change | Month-Over-Month<br>Change | September<br>2023 | Year-Over-Year<br>Change           | Month-Over-Month<br>Change | September<br>2023 | Year-Over-Year<br>Ch