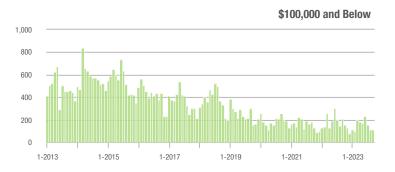

00,001 to \$300,000 | 572               | + 13.5%                  | + 39.5%                    | 11.8              | + 47.5%                            | + 47.2%                    | 50                | - 25.4%                  | - 3.8%                     |  |
| \$300,001 and Above    | 1,060             | - 28.1%                  | - 6.9%                     | 6.2               | + 6.9%                             | - 4.3%                     | 189               | - 37.6%                  | - 3.6%                     |  |
| Total                  | 1,858             | - 23.8%                  | + 2.5%                     | 6.2               | + 5.1%                             | + 2.1%                     | 331               | - 32.2%                  | - 0.3%                     |  |















# Davidson, NC

|                        | Total<br>Showings |                          |                            | (5                | Buyer Interest (Showings/Listings) |                            |                   | Managed<br>Listings      |                            |  |
|------------------------|-------------------|--------------------------|----------------------------|-------------------|------------------------------------|----------------------------|-------------------|--------------------------|----------------------------|--|
| Price Range            | September<br>2023 | Year-Over-Year<br>Change | Month-Over-Month<br>Change | September<br>2023 | Year-Over-Year<br>Change           | Month-Over-Month<br>Change | September<br>2023 | Year-Over-Year<br>Change