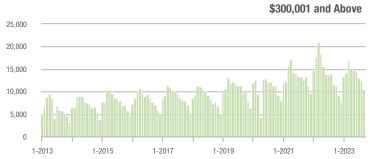

### **Montgomery County, NC**

1-2015

1-2016

1-2017

1-2018

1-2019

|                        | Total<br>Showings |                          |                            | (5                | Buyer Interest (Showings/Listings) |                            |                   | Managed<br>Listings      |                            |  |
|------------------------|-------------------|--------------------------|----------------------------|-------------------|------------------------------------|----------------------------|-------------------|--------------------------|----------------------------|--|
| Price Range            | September<br>2023 | Year-Over-Year<br>Change | Month-Over-Month<br>Change | September<br>2023 | Year-Over-Year<br>Change           | Month-Over-Month<br>Change | September<br>2023 | Year-Over-Year<br>Change | Month-Over-Month<br>Change |  |
| \$100,000 and Below    | 46                | - 6.1%                   | - 37.0%                    | 1.3               | + 30.0%                            | - 39.6%                    | 57                | - 35.2%                  | - 12.3%                    |  |
| \$100,001 to \$200,000 | 55                | - 22.5%                  | - 34.5%                    | 3.3               | 0.0%                               | - 15.1%                    | 20                | - 37.5%                  | - 20.0%                    |  |
| \$200,001 to \$300,000 | 26                | - 50.0%                  | - 35.0%                    | 1.7               | - 29.2%                            | - 31.0%                    | 15                | - 42.3%                  | 0.0%                       |  |
| \$300,001 and Above    | 120               | - 0.8%                   | - 32.2%                    | 3.3               | - 13.2%                            | - 29.9%                    | 42                | + 2.4%                   | - 8.7%                     |  |
| Total                  | 271               | - 15.0%                  | - 36.5%                    | 2.5               | 0.0%                               | - 27.1%                    | 143               | - 28.9%                  | - 12.3%                    |  |

1-2021