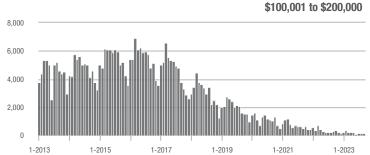

.5%                     |
| \$200,001 to \$300,000 | 2,094             | - 43.1%                  | - 26.8%                    | 8.0               | + 3.9%                   | - 23.2%                    | 272                 | - 49.2%                  | - 4.9%                     |
| \$300,001 and Above    | 12,895            | - 15.4%                  | - 16.1%                    | 6.4               | + 3.2%                   | - 16.3%                    | 2,132               | - 26.4%                  | - 2.2%                     |
| Total                  | 17,289            | - 19.2%                  | - 18.8%                    | 5.5               | - 3.5%                   | - 16.8%                    | 3,376               | - 23.6%                  | - 4.8%                     |















### Monroe, NC

|                        |                   | Total<br>Showin          | gs                         | (5                | Buyer Interest (Showings/Listings) |                            |                   | Managed<br>Listings      |                            |  |
|------------------------|-------------------|--------------------------|----------------------------|-------------------|------------------------------------|----------------------------|-------------------|--------------------------|----------------------------|--|
| Price Range            | September<br>2023 | Year-Over-Year<br>Change | Month-Over-Month<br>Change | September<br>2023 | Year-Over-Year<br>Change           | Month-Over-Month<br>Change | September<br>2023 | Year-Over-Year<br>Change |