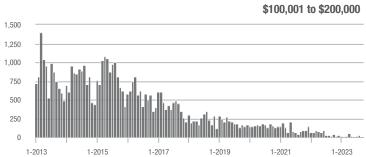

,001 to \$300,000 | 281               | - 54.8%                  | - 6.3%                     | 5.8               | - 12.1%                            | - 22.2%                    | 58                | - 51.3%                  | + 11.5%                    |  |
| \$300,001 and Above    | 2,924             | - 11.4%                  | - 18.6%                    | 6.1               | + 13.0%                            | - 11.9%                    | 517               | - 31.2%                  | - 9.8%                     |  |
| Total                  | 3,425             | - 18.8%                  | - 17.9%                    | 5.6               | + 12.0%                            | - 11.8%                    | 673               | - 35.1%                  | - 9.8%                     |  |















# **Uptown Charlotte**

|                        |                   | Total<br>Showin          |                            | (5                | Buyer Into<br>Showings/L |                            | Managed<br>Listings |                          |                            |
|------------------------|-------------------|--------------------------|----------------------------|-------------------|--------------------------|----------------------------|---------------------|--------------------------|----------------------------|
| Price Range            | September<br>2023 | Year-Over-Year<br>Change | Month-Over-Month<br>Change | September<br>2023 | Year-Over-Year<br>Change | Month-Over-Month<br>Change | September<br>2023   | Year-Over-Year<br>Change | Month-Over-Month<br>Ch