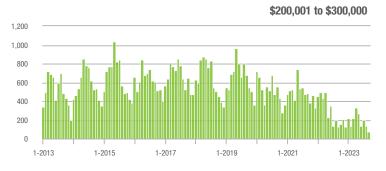

01 to \$300,000 | 69                | - 42.5%                  | - 49.6%                    | 6.3               | + 10.5%                            | - 44.2%                    | 13                | - 40.9%                  | - 7.1%                     |  |
| \$300,001 and Above    | 930               | - 1.3%                   | + 0.5%                     | 6.5               | + 14.0%                            | + 0.7%                     | 152               | - 19.6%                  | + 2.0%                     |  |
| Total                  | 1,064             | - 6.2%                   | - 4.5%                     | 6.3               | + 10.5%                            | - 1.7%                     | 184               | - 20.3%                  | - 1.1%                     |  |















# **Gaston County, NC**

|                        |                   | Total<br>Showin          |                            | (5                | Buyer Into<br>Showings/L |                            | Managed<br>Listings |                          |                            |
|------------------------|-------------------|--------------------------|----------------------------|-------------------|--------------------------|----------------------------|---------------------|--------------------------|----------------------------|
| Price Range            | September<br>2023 | Year-Over-Year<br>Change | Month-Over-Month<br>Change | September<br>2023 | Year-Over-Year<br>Change | Month-Over-Month<br>Change | September<br>2023   | Year-Over-Year<br>Change | Month-Over-Month<br>Cha