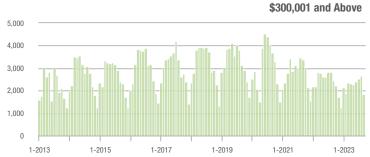

to \$300,000 | 67                | - 52.8%                  | - 23.0%                    | 3.9               | - 13.3%                            | - 17.5%                    | 19                | - 57.8%                  | - 5.0%                     |  |
| \$300,001 and Above    | 1,832             | - 24.6%                  | - 31.3%                    | 5.0               | - 15.3%                            | - 27.4%                    | 419               | - 14.5%                  | - 7.1%                     |  |
| Total                  | 2,025             | - 25.2%                  | - 30.6%                    | 4.4               | - 13.7%                            | - 26.8%                    | 536               | - 20.9%                  | - 6.8%                     |  |















# **Lake Wylie**

|                        | Total<br>Showings |                          |                            | (5                | Buyer Interest (Showings/Listings) |                            |                   | Managed<br>Listings      |                            |  |
|------------------------|-------------------|--------------------------|----------------------------|-------------------|------------------------------------|----------------------------|-------------------|--------------------------|----------------------------|--|
| Price Range            | September<br>2023 | Year-Over-Year<br>Change | Month-Over-Month<br>Change | September<br>2023 | Year-Over-Year<br>Change           | Month-Over-Month<br>Change | September<br>2023 | Year-Over-Year<br>Change | Mo