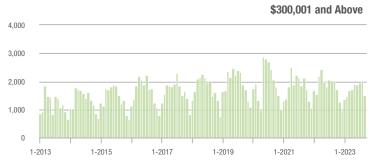

to \$300,000 | 215               | - 28.6%                  | + 31.1%                    | 5.4               | - 11.5%                            | - 6.0%                     | 45                | - 26.2%                  | + 36.4%                    |  |
| \$300,001 and Above    | 1,505             | - 25.2%                  | - 25.7%                    | 4.8               | - 20.0%                            | - 25.5%                    | 358               | - 7.7%                   | - 1.6%                     |  |
| Total                  | 1,836             | - 26.6%                  | - 23.2%                    | 4.4               | - 21.4%                            | - 23.6%                    | 478               | - 12.0%                  | - 0.8%                     |  |















### **Rock Hill, SC**

|                        | Total<br>Showings |                          |                            | (5                | Buyer Interest (Showings/Listings) |                            |                   | Managed<br>Listings      |                            |  |
|------------------------|-------------------|--------------------------|----------------------------|-------------------|------------------------------------|----------------------------|-------------------|--------------------------|----------------------------|--|
| Price Range            | September<br>2023 | Year-Over-Year<br>Change | Month-Over-Month<br>Change | September<br>2023 | Year-Over-Year<br>Change           | Month-Over-Month<br>Change | September<br>2023 | Year-Over-Year<br>Change