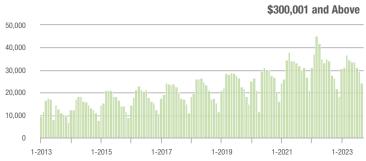

to \$300,000 | 6,830             | - 31.5%                  | - 21.9%                    | 6.5               | - 1.5%                             | - 18.8%                    | 1,144             | - 33.9%                  | - 5.5%                     |  |
| \$300,001 and Above    | 24,497            | - 12.1%                  | - 16.5%                    | 5.7               | + 3.6%                             | - 14.8%                    | 4,637             | - 22.6%                  | - 3.6%                     |  |
| Total                  | 36,826            | - 17.5%                  | - 18.1%                    | 5.3               | 0.0%                               | - 15.1%                    | 7,699             | - 24.4%                  | - 5.7%                     |  |













# **Chester County, SC**

1-2015

1-2016

1-2017

|                        | Total<br>Showings |                          |                            | (5                | Buyer Interest (Showings/Listings) |                            |                   | Managed<br>Listings      |                            |  |
|------------------------|-------------------|--------------------------|----------------------------|-------------------|------------------------------------|----------------------------|-------------------|--------------------------|----------------------------|--|
| Price Range            | September<br>2023 | Year-Over-Year<br>Change | Month-Over-Month<br>Change | September<br>2023 | Year-Over-Year<br>Change           | Month-Over-Month<br>Change | September<br>2023 |