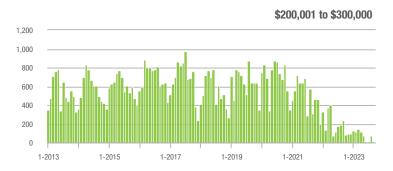

01 to \$300,000 | 15                | - 93.7%                  | - 78.3%                    | 3.5               | - 72.0%                            | - 69.6%                    | 6                 | - 73.9%                  | - 25.0%                    |  |
| \$300,001 and Above    | 922               | - 25.3%                  | - 19.5%                    | 7.1               | - 14.5%                            | - 16.9%                    | 143               | - 21.4%                  | - 2.7%                     |  |
| Total                  | 1,008             | - 34.3%                  | - 20.8%                    | 6.5               | - 19.8%                            | - 13.2%                    | 170               | - 27.4%                  | - 9.1%                     |  |















# **Mecklenburg County, NC**

|                        |                   | Total<br>Showin          | gs                         | (5                | Buyer Inte<br>Showings/L |                            | Managed<br>Listings |                          |                            |
|------------------------|-------------------|--------------------------|----------------------------|-------------------|--------------------------|----------------------------|---------------------|--------------------------|----------------------------|
| Price Range            | September<br>2023 | Year-Over-Year<br>Change | Month-Over-Month<br>Change | September<br>2023 | Year-Over-Year<br>Change | Month-Over-Month<br>Change | September<br>2023   | Year-Over-Year<br>Change | Month-Over-Month<b