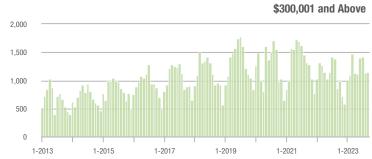

to \$300,000 | 41                | - 56.4%                  | - 62.0%                    | 3.4               | - 46.0%                            | - 65.3%                    | 19                | - 17.4%                  | - 9.5%                     |  |
| \$300,001 and Above    | 1,148             | + 35.2%                  | + 2.3%                     | 5.6               | + 30.2%                            | + 1.2%                     | 217               | - 10.0%                  | 0.0%                       |  |
| Total                  | 1,256             | + 26.7%                  | - 3.8%                     | 5.0               | + 22.0%                            | - 4.5%                     | 289               | - 8.8%                   | - 0.7%                     |  |















### **Lancaster County, SC**

|                        | Total<br>Showings |                          |                            | (5                | Buyer Interest (Showings/Listings) |                            |                   | Managed<br>Listings      |                            |  |
|------------------------|-------------------|--------------------------|----------------------------|-------------------|------------------------------------|----------------------------|-------------------|--------------------------|----------------------------|--|
| Price Range            | September<br>2023 | Year-Over-Year<br>Change | Month-Over-Month<br>Change | September<br>2023 | Year-Over-Year<br>Change           | Month-Over-Month<br>Change | September<br>2023 | Year-Over-Year<br