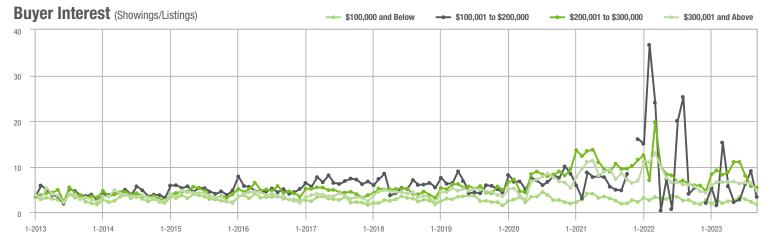

# **Showing Statistics**

| MLS Area                | Total<br>Showings | Buyer Interest<br>(Showings / Listings) | Managed<br>Listings |
|-------------------------|-------------------|-----------------------------------------|---------------------|
| Alexander County, NC    | 316               | 4.3                                     | 99                  |
| Anson County, NC        | 108               | 2.6                                     | 55                  |
| Cabarrus County, NC     | 3,245             | 5.7                                     | 626                 |
| Charlotte MSA           | 36,826            | 5.3                                     | 7,699               |
| Chester County, SC      | 161               | 1.8                                     | 96                  |
| Chesterfield County, SC | 46                | 1.6                                     | 34                  |
| Cleveland County, NC    | 793               | 3.4                                     | 280                 |
| City of Charlotte, NC   | 14,346            | 5.6                                     | 2,745               |
| Concord, NC             | 1,858             | 6.2                                     | 331                 |
| Davidson, NC            | 405               | 4.4                                     | 103                 |
| Denver, NC              | 670               | 4.2                                     | 180                 |
| Fort Mill, SC           | 1,064             | 6.3                                     | 184                 |
| Gaston County, NC       | 3,240             | 4.7                                     | 778                 |
| Gastonia, NC            | 1,438             | 4.6                                     | 340                 |
| Huntersville, NC        | 990               | 5.2                                     | 206                 |
| Iredell County, NC      | 2,978             | 3.9                                     | 893                 |
| Kannapolis, NC          | 1,147             | 6.2                                     | 194                 |
| Lake Norman             | 2,025             | 4.4                                     | 536                 |
| Lake Wylie              | 1,256             | 5.0                                     | 289                 |
| Lancaster County, SC    | 1,736             | 5.0                                     | 398                 |
| Lincoln County, NC      | 1,372             | 4.1                                     | 381                 |
| Lincolnton, NC          | 538               | 4.5                                     | 139                 |
| Matthews, NC            | 1,008             | 6.5                                     | 170                 |
| Mecklenburg County, NC  | 17,289            | 5.5                                     | 3,376               |
| Monroe, NC              | 926               | 4.6                                     | 221                 |
| Montgomery County, NC   | 271               | 2.5                                     | 143                 |
| Mooresville, NC         | 1,836             | 4.4                                     | 478                 |
| Rock Hill, SC           | 1,751             | 6.3                                     | 302                 |
| Salisbury, NC           | 1,140             | 4.7                                     | 286                 |
| Stanly County, NC       | 723               | 3.7                                     | 226                 |
| Statesville, NC         | 893               | 3.5                                     | 324                 |
| Union County, NC        | 3,425             | 5.6                                     | 673                 |
| Uptown Charlotte        | 380               | 4.5                                     | 91                  |
| Waxhaw, NC              | 1,010             | 6.8                                     | 160                 |
| York County, SC         | 4,302             | 5.5                                     | 880                 |