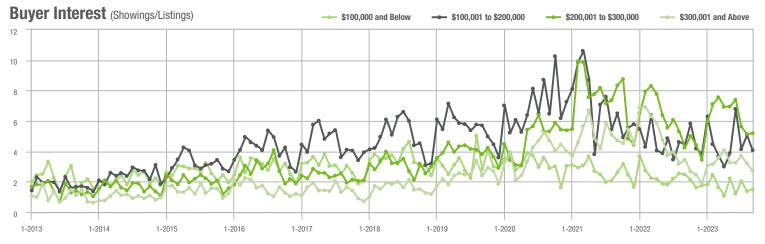

### **Montgomery County, NC**

1-2015

1-2016

1-2017

1-2018

1-2019

|                        | Total<br>Showings |                          |                            | (5                | Buyer Interest (Showings/Listings) |                            |                   | Managed<br>Listings      |                            |  |
|------------------------|-------------------|--------------------------|----------------------------|-------------------|------------------------------------|----------------------------|-------------------|--------------------------|----------------------------|--|
| Price Range            | September<br>2023 | Year-Over-Year<br>Change | Month-Over-Month<br>Change | September<br>2023 | Year-Over-Year<br>Change           | Month-Over-Month<br>Change | September<br>2023 | Year-Over-Year<br>Change | Month-Over-Month<br>Change |  |
| \$100,000 and Below    | 46                | - 6.1%                   | - 37.0%                    | 1.3               | + 30.0%                            | - 39.6%                    | 57                | - 35.2%                  | - 12.3%                    |  |
| \$100,001 to \$200,000 | 55                | - 22.5%                  | - 34.5%                    | 3.3               | 0.0%                               | - 15.1%                    | 20                | - 37.5%                  | - 20.0%                    |  |
| \$200,001 to \$300,000 | 26                | - 50.0%                  | - 35.0%                    | 1.7               | - 29.2%                            | - 31.0%                    | 15                | - 42.3%                  | 0.0%                       |  |
| \$300,001 and Above    | 120               | - 0.8%                   | - 32.2%                    | 3.3               | - 13.2%                            | - 29.9%                    | 42                | + 2.4%                   | - 8.7%                     |  |
| Total                  | 271               | - 15.0%                  | - 36.5%                    | 2.5               | 0.0%                               | - 27.1%                    | 143               | - 28.9%                  | - 12.3%                    |  |

1-2021