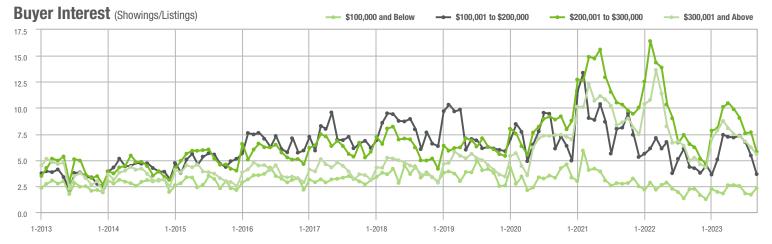

o \$300,000 | 838               | - 38.6%                  | - 26.7%                    | 5.8               | - 10.8%                            | - 24.4%                    | 156               | - 31.6%                  | - 7.1%                     |  |
| \$300,001 and Above    | 2,950             | - 0.3%                   | - 9.6%                     | 5.5               | + 10.0%                            | - 10.8%                    | 583               | - 16.8%                  | + 1.2%                     |  |
| Total                  | 4,302             | - 10.5%                  | - 13.1%                    | 5.5               | + 5.8%                             | - 11.3%                    | 880               | - 21.9%                  | - 3.3%                     |  |