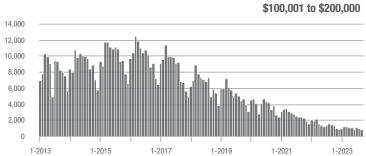

,001 to \$300,000 | 6,830             | - 31.5%                  | - 21.9%                    | 6.5               | - 1.5%                             | - 18.8%                    | 1,144             | - 33.9%                  | - 5.5%                     |  |
| \$300,001 and Above    | 24,497            | - 12.1%                  | - 16.5%                    | 5.7               | + 3.6%                             | - 14.8%                    | 4,637             | - 22.6%                  | - 3.6%                     |  |
| Total                  | 36,826            | - 17.5%                  | - 18.1%                    | 5.3               | 0.0%                               | - 15.1%                    | 7,699             | - 24.4%                  | - 5.7%                     |  |













# **Chester County, SC**

1-2015

1-2016

1-2017

|                        | Total<br>Showings |                          |                            | (5                | Buyer Interest (Showings/Listings) |                            |                   | Managed<br>Listings      |                            |  |
|------------------------|-------------------|--------------------------|----------------------------|-------------------|------------------------------------|----------------------------|-------------------|--------------------------|----------------------------|--|
| Price Range            | September<br>2023 | Year-Over-Year<br>Change | Month-Over-Month<br>Change | September<br>2023 | Year-Over-Year<br>Change           | Month-Over-Month<br>Change | September<br>20