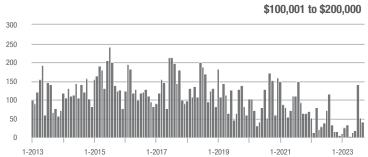

.3%                     |
| \$200,001 to \$300,000 | 236               | + 69.8%                  | + 6.3%                     | 5.5               | + 44.7%                  | - 16.8%                    | 46                  | + 12.2%                  | + 24.3%                    |
| \$300,001 and Above    | 172               | - 16.1%                  | - 15.7%                    | 3.1               | - 31.1%                  | - 8.1%                     | 60                  | + 15.4%                  | - 7.7%                     |
| Total                  | 538               | + 5.9%                   | - 16.3%                    | 4.5               | + 12.5%                  | - 13.1%                    | 139                 | - 7.3%                   | - 6.1%                     |















### Matthews, NC

|                        | Total<br>Showings |                          |                            | (5                | Buyer Interest (Showings/Listings) |                            |                   | Managed<br>Listings      |                            |  |
|------------------------|-------------------|--------------------------|----------------------------|-------------------|------------------------------------|----------------------------|-------------------|--------------------------|----------------------------|--|
| Price Range            | September<br>2023 | Year-Over-Year<br>Change | Month-Over-Month<br>Change | September<br>2023 | Year-Over-Year<br>Change           | Month-Over-Month<br>Change | September<br>2023 | Year-Over-Year<br>Change