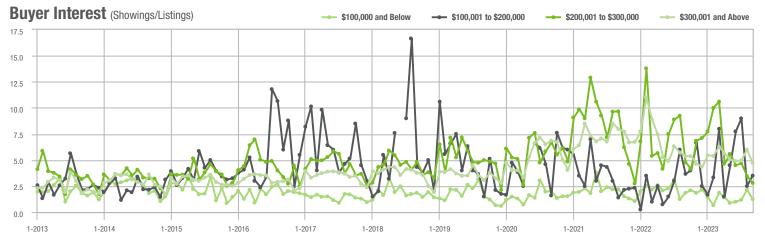

o \$300,000 | 17                | - 64.6%                  | - 64.6%                    | 2.8               | - 41.7%                            | - 19.1%                    | 7                 | - 53.3%                  | - 53.3%                    |  |
| \$300,001 and Above    | 604               | - 0.5%                   | - 21.6%                    | 4.7               | - 13.0%                            | - 21.3%                    | 145               | + 7.4%                   | - 3.3%                     |  |
| Total                  | 670               | - 6.6%                   | - 24.2%                    | 4.2               | - 14.3%                            | - 20.9%                    | 180               | - 3.2%                   | - 5.8%                     |  |















# Fort Mill, SC

|                        | Total<br>Showings |                          |                            | (5                | Buyer Interest (Showings/Listings) |                            |                   | Managed<br>Listings      |                            |  |
|------------------------|-------------------|--------------------------|----------------------------|-------------------|------------------------------------|----------------------------|-------------------|--------------------------|----------------------------|--|
| Price Range            | September<br>2023 | Year-Over-Year<br>Change | Month-Over-Month<br>Change | September<br>2023 | Year-Over-Year<br>Change           | Month-Over-Month<br>Change | September<br>2023 | Year-Over-Year<br>Change | Month