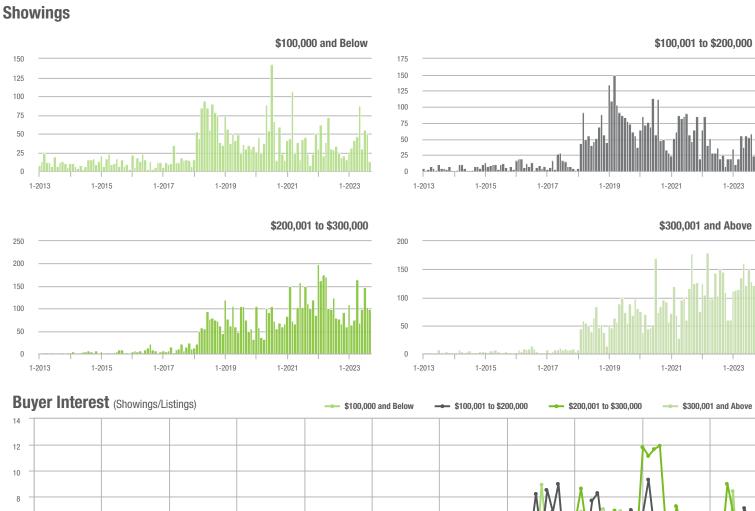

| + 28.6%                  | - 3.9%                     | 5.5               | + 31.0%                            | + 2.5%                     | 18                | - 5.3%                   | - 10.0%                    |  |
| \$300,001 and Above    | 121               | - 16.6%                  | - 6.2%                     | 4.0               | + 2.6%                             | - 11.1%                    | 37                | - 17.8%                  | + 2.8%                     |  |
| Total                  | 316               | + 8.6%                   | - 13.4%                    | 4.3               | + 19.4%                            | - 9.6%                     | 99                | - 10.8%                  | - 5.7%                     |  |

1-2013

1-2014

1-2015



1-2016

1-2017

1-2021

1-2022

1-2020



# **Anson County, NC**

|                        | Total<br>Showings |                          |                            | (5                | Buyer Interest (Showings/Listings) |                            |                   | Managed<br>Listings      |                            |  |
|------------------------|-------------------|--------------------------|----------------------------|-------------------|------------------------------------|----------------------------|-------------------|--------------------------|----------------------------|--|
| Price Range            | September<br>2023 | Year-Over-Year<br>Change | Month-Over-Month<br>Change | September<br>2023 | Year-Over-Year<br>Change           | Month-Over-Month<br>Change | Septemb