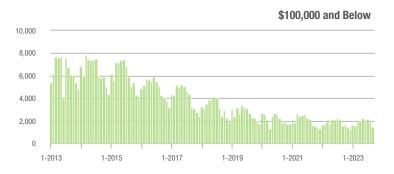

1-2013

1-2014

1-2015

1-2016

1-2017

1-2021

1-2022

1-2020

### **Showings**

1-2013

1-2019

1-2021

1-2022