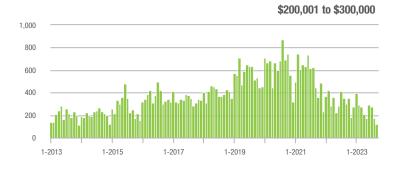

# **Alexander County, NC**

|                        | Total<br>Showings |                          |                            | (5                | Buyer Interest (Showings/Listings) |                            |                   | Managed<br>Listings      |                            |  |
|------------------------|-------------------|--------------------------|----------------------------|-------------------|------------------------------------|----------------------------|-------------------|--------------------------|----------------------------|--|
| Price Range            | September<br>2023 | Year-Over-Year<br>Change | Month-Over-Month<br>Change | September<br>2023 | Year-Over-Year<br>Change           | Month-Over-Month<br>Change | September<br>2023 | Year-Over-Year<br>Change | Month-Over-Month<br>Change |  |
| \$100,000 and Below    | 13                | - 45.8%                  | - 74.0%                    | 0.6               | - 60.0%                            | - 82.0%                    | 25                | - 24.2%                  | - 16.7%                    |  |
| \$100,001 to \$200,000 | 24                | - 4.0%                   | - 59.3%                    | 5.5               | + 31.0%                            | - 5.2%                     | 7                 | + 16.7%                  | - 46.2%                    |  |
| \$200,001 to \$300,000 | 99                | + 28.6%                  | - 3.9%                     | 5.5               | + 31.0%                            | + 2.5%                     | 18                | - 5.3%                   | - 10.0%                    |  |
| \$300,001 and Above    | 121               | - 16.6%                  | - 6.2%                     | 4.0               | + 2.6%                             | - 11.1%                    | 37                | - 17.8%                  | + 2.8%                     |  |
| Total                  | 316               | + 8.6%                   | - 13.4%                    | 4.3               | + 19.4%                            | - 9.6%                     | 99                | - 10.8%                  | - 5.7%                     |  |