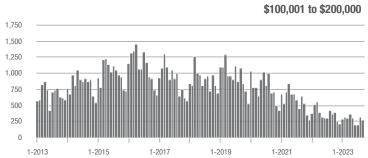

.7%                     |
| \$200,001 to \$300,000 | 1,094             | - 32.6%                  | - 35.8%                    | 5.7               | - 13.6%                  | - 34.1%                    | 200                 | - 27.5%                  | - 7.0%                     |
| \$300,001 and Above    | 1,243             | + 0.6%                   | - 22.4%                    | 3.9               | 0.0%                     | - 22.3%                    | 361                 | - 7.0%                   | - 1.4%                     |
| Total                  | 3,240             | - 20.2%                  | - 24.9%                    | 4.7               | - 2.1%                   | - 23.7%                    | 778                 | - 22.9%                  | - 4.0%                     |















# Gastonia, NC

|                        |                   | Total<br>Showin          |                            | (5                | Buyer Into<br>Showings/L |                            | Managed<br>Listings |                          |                            |  |
|------------------------|-------------------|--------------------------|----------------------------|-------------------|--------------------------|----------------------------|---------------------|--------------------------|----------------------------|--|
| Price Range            | September<br>2023 | Year-Over-Year<br>Change | Month-Over-Month<br>Change | September<br>2023 | Year-Over-Year<br>Change | Month-Over-Month<br>Change | September<br>2023   | Year-Over-Year<br>Change | Month-Over-Month<br>Chan