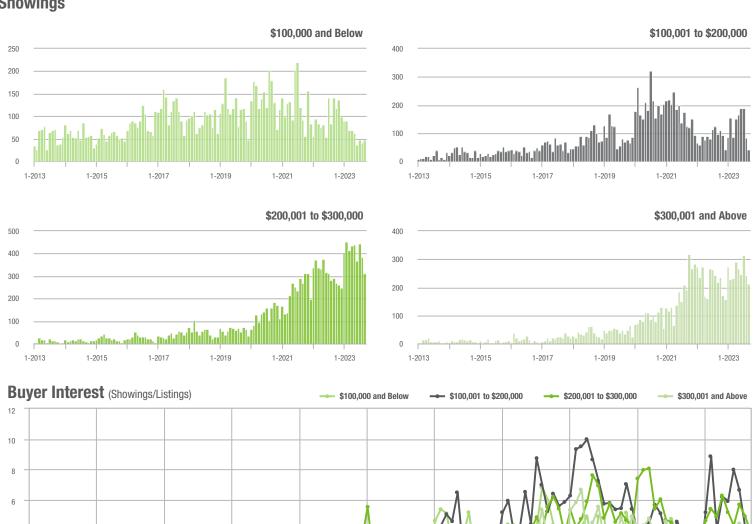

# **Mecklenburg County, NC**

|                        |                   | Total<br>Showin          | gs                         | (5                | Buyer Inte<br>Showings/L |                            | Managed<br>Listings |                          |                            |
|------------------------|-------------------|--------------------------|----------------------------|-------------------|--------------------------|----------------------------|---------------------|--------------------------|----------------------------|
| Price Range            | September<br>2023 | Year-Over-Year<br>Change | Month-Over-Month<br>Change | September<br>2023 | Year-Over-Year<br>Change | Month-Over-Month<br>Change | September<br>2023   | Year-Over-Year<br>Change | Month-Over-Month<br>Change |
| \$100,000 and Below    | 1,706             | - 6.7%                   | - 27.0%                    | 2.1               | - 16.0%                  | - 20.8%                    | 890                 | + 2.4%                   | - 10.5%                    |
| \$100,001 to \$200,000 | 161               | - 40.4%                  | + 5.9%                     | 7.9               | + 25.4%                  | - 11.6%                    | 23                  | - 56.6%                  | + 4.5%                     |
| \$200,001 to \$300,000 | 2,094             | - 43.1%                  | - 26.8%                    | 8.0               | + 3.9%                   | - 23.2%                    | 272                 | - 49.2%                  | - 4.9%                     |
| \$300,001 and Above    | 12,895            | - 15.4%                  | - 16.1%                    | 6.4               | + 3.2%                   | - 16.3%                    | 2,132               | - 26.4%                  | - 2.2%                     |
| Total                  | 17,289            | - 19.2%                  | - 18.8%                    | 5.5               | - 3.5%                   | - 16.8%                    | 3,376               | - 23.6%                  | - 4.8%                     |