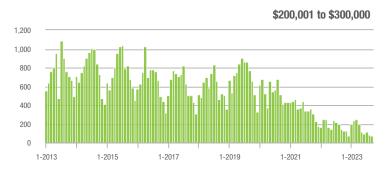

01 to \$300,000 | 67                | - 52.8%                  | - 23.0%                    | 3.9               | - 13.3%                            | - 17.5%                    | 19                | - 57.8%                  | - 5.0%                     |  |
| \$300,001 and Above    | 1,832             | - 24.6%                  | - 31.3%                    | 5.0               | - 15.3%                            | - 27.4%                    | 419               | - 14.5%                  | - 7.1%                     |  |
| Total                  | 2,025             | - 25.2%                  | - 30.6%                    | 4.4               | - 13.7%                            | - 26.8%                    | 536               | - 20.9%                  | - 6.8%                     |  |















# **Lake Wylie**

|                        | Total<br>Showings |                          |                            | (5                | Buyer Interest (Showings/Listings) |                            |                   | Managed<br>Listings      |                            |  |
|------------------------|-------------------|--------------------------|----------------------------|-------------------|------------------------------------|----------------------------|-------------------|--------------------------|----------------------------|--|
| Price Range            | September<br>2023 | Year-Over-Year<br>Change | Month-Over-Month<br>Change | September<br>2023 | Year-Over-Year<br>Change           | Month-Over-Month<br>Change | September<br>2023 | Year-Over-Year<br>Change |