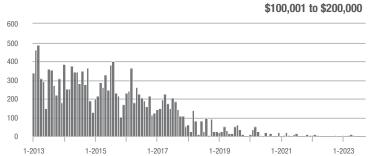

,001 to \$300,000 | 15                | - 93.7%                  | - 78.3%                    | 3.5               | - 72.0%                            | - 69.6%                    | 6                 | - 73.9%                  | - 25.0%                    |  |
| \$300,001 and Above    | 922               | - 25.3%                  | - 19.5%                    | 7.1               | - 14.5%                            | - 16.9%                    | 143               | - 21.4%                  | - 2.7%                     |  |
| Total                  | 1,008             | - 34.3%                  | - 20.8%                    | 6.5               | - 19.8%                            | - 13.2%                    | 170               | - 27.4%                  | - 9.1%                     |  |















# **Mecklenburg County, NC**

|                        |                   | Total<br>Showin          | gs                         | (5                | Buyer Inte<br>Showings/L |                            | Managed<br>Listings |                          |                            |
|------------------------|-------------------|--------------------------|----------------------------|-------------------|--------------------------|----------------------------|---------------------|--------------------------|----------------------------|
| Price Range            | September<br>2023 | Year-Over-Year<br>Change | Month-Over-Month<br>Change | September<br>2023 | Year-Over-Year<br>Change | Month-Over-Month<br>Change | September<br>2023   | Year-Over-Year<br>Change | Month-Over-Month