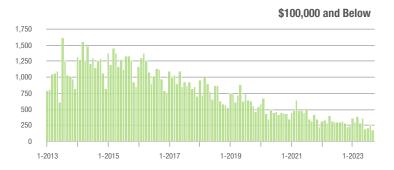

7.7%                     |
| \$200,001 to \$300,000 | 1,094             | - 32.6%                  | - 35.8%                    | 5.7               | - 13.6%                  | - 34.1%                    | 200                 | - 27.5%                  | - 7.0%                     |
| \$300,001 and Above    | 1,243             | + 0.6%                   | - 22.4%                    | 3.9               | 0.0%                     | - 22.3%                    | 361                 | - 7.0%                   | - 1.4%                     |
| Total                  | 3,240             | - 20.2%                  | - 24.9%                    | 4.7               | - 2.1%                   | - 23.7%                    | 778                 | - 22.9%                  | - 4.0%                     |















# Gastonia, NC

|                        |                   | Total<br>Showin          |                            | (5                | Buyer Into<br>Showings/L |                            | Managed<br>Listings |                          |                            |  |
|------------------------|-------------------|--------------------------|----------------------------|-------------------|--------------------------|----------------------------|---------------------|--------------------------|----------------------------|--|
| Price Range            | September<br>2023 | Year-Over-Year<br>Change | Month-Over-Month<br>Change | September<br>2023 | Year-Over-Year<br>Change | Month-Over-Month<br>Change | September<br>2023   | Year-Over-Year<br>Change | Month-Over-Month<br>Ch