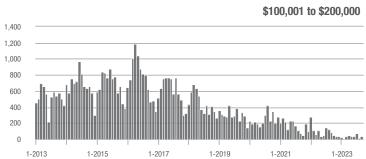

,001 to \$300,000 | 572               | + 13.5%                  | + 39.5%                    | 11.8              | + 47.5%                            | + 47.2%                    | 50                | - 25.4%                  | - 3.8%                     |  |
| \$300,001 and Above    | 1,060             | - 28.1%                  | - 6.9%                     | 6.2               | + 6.9%                             | - 4.3%                     | 189               | - 37.6%                  | - 3.6%                     |  |
| Total                  | 1,858             | - 23.8%                  | + 2.5%                     | 6.2               | + 5.1%                             | + 2.1%                     | 331               | - 32.2%                  | - 0.3%                     |  |















# Davidson, NC

|                        | Total<br>Showings |                          |                            | (5                | Buyer Interest (Showings/Listings) |                            |                   | Managed<br>Listings      |                            |  |
|------------------------|-------------------|--------------------------|----------------------------|-------------------|------------------------------------|----------------------------|-------------------|--------------------------|----------------------------|--|
| Price Range            | September<br>2023 | Year-Over-Year<br>Change | Month-Over-Month<br>Change | September<br>2023 | Year-Over-Year<br>Change           | Month-Over-Month<br>Change | September<br>2023 | Year-Over-Year<br>Change |