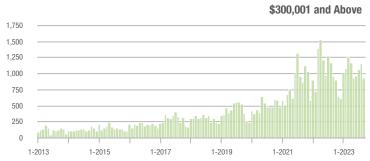

### **Montgomery County, NC**

1-2015

1-2016

1-2017

1-2018

1-2019

|                        | Total<br>Showings |                          |                            | (5                | Buyer Interest (Showings/Listings) |                            |                   | Managed<br>Listings      |                            |  |
|------------------------|-------------------|--------------------------|----------------------------|-------------------|------------------------------------|----------------------------|-------------------|--------------------------|----------------------------|--|
| Price Range            | September<br>2023 | Year-Over-Year<br>Change | Month-Over-Month<br>Change | September<br>2023 | Year-Over-Year<br>Change           | Month-Over-Month<br>Change | September<br>2023 | Year-Over-Year<br>Change | Month-Over-Month<br>Change |  |
| \$100,000 and Below    | 46                | - 6.1%                   | - 37.0%                    | 1.3               | + 30.0%                            | - 39.6%                    | 57                | - 35.2%                  | - 12.3%                    |  |
| \$100,001 to \$200,000 | 55                | - 22.5%                  | - 34.5%                    | 3.3               | 0.0%                               | - 15.1%                    | 20                | - 37.5%                  | - 20.0%                    |  |
| \$200,001 to \$300,000 | 26                | - 50.0%                  | - 35.0%                    | 1.7               | - 29.2%                            | - 31.0%                    | 15                | - 42.3%                  | 0.0%                       |  |
| \$300,001 and Above    | 120               | - 0.8%                   | - 32.2%                    | 3.3               | - 13.2%                            | - 29.9%                    | 42                | + 2.4%                   | - 8.7%                     |  |
| Total                  | 271               | - 15.0%                  | - 36.5%                    | 2.5               | 0.0%                               | - 27.1%                    | 143               | - 28.9%                  | - 12.3%                    |  |

1-2021