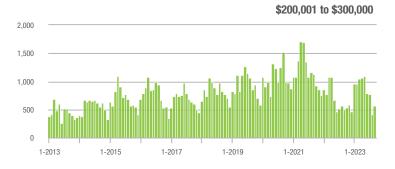

### **Montgomery County, NC**

1-2015

1-2016

1-2017

1-2018

1-2019

|                        | Total<br>Showings |                          |                            | (5                | Buyer Interest (Showings/Listings) |                            |                   | Managed<br>Listings      |                            |  |
|------------------------|-------------------|--------------------------|----------------------------|-------------------|------------------------------------|----------------------------|-------------------|--------------------------|----------------------------|--|
| Price Range            | September<br>2023 | Year-Over-Year<br>Change | Month-Over-Month<br>Change | September<br>2023 | Year-Over-Year<br>Change           | Month-Over-Month<br>Change | September<br>2023 | Year-Over-Year<br>Change | Month-Over-Month<br>Change |  |
| \$100,000 and Below    | 46                | - 6.1%                   | - 37.0%                    | 1.3               | + 30.0%                            | - 39.6%                    | 57                | - 35.2%                  | - 12.3%                    |  |
| \$100,001 to \$200,000 | 55                | - 22.5%                  | - 34.5%                    | 3.3               | 0.0%                               | - 15.1%                    | 20                | - 37.5%                  | - 20.0%                    |  |
| \$200,001 to \$300,000 | 26                | - 50.0%                  | - 35.0%                    | 1.7               | - 29.2%                            | - 31.0%                    | 15                | - 42.3%                  | 0.0%                       |  |
| \$300,001 and Above    | 120               | - 0.8%                   | - 32.2%                    | 3.3               | - 13.2%                            | - 29.9%                    | 42                | + 2.4%                   | - 8.7%                     |  |
| Total                  | 271               | - 15.0%                  | - 36.5%                    | 2.5               | 0.0%                               | - 27.1%                    | 143               | - 28.9%                  | - 12.3%                    |  |