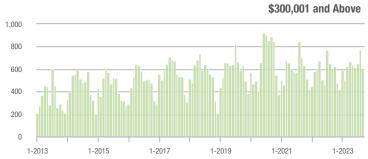

to \$300,000 | 17                | - 64.6%                  | - 64.6%                    | 2.8               | - 41.7%                            | - 19.1%                    | 7                 | - 53.3%                  | - 53.3%                    |  |
| \$300,001 and Above    | 604               | - 0.5%                   | - 21.6%                    | 4.7               | - 13.0%                            | - 21.3%                    | 145               | + 7.4%                   | - 3.3%                     |  |
| Total                  | 670               | - 6.6%                   | - 24.2%                    | 4.2               | - 14.3%                            | - 20.9%                    | 180               | - 3.2%                   | - 5.8%                     |  |















# Fort Mill, SC

|                        | Total<br>Showings |                          |                            | (5                | Buyer Interest (Showings/Listings) |                            |                   | Managed<br>Listings      |                            |  |
|------------------------|-------------------|--------------------------|----------------------------|-------------------|------------------------------------|----------------------------|-------------------|--------------------------|----------------------------|--|
| Price Range            | September<br>2023 | Year-Over-Year<br>Change | Month-Over-Month<br>Change | September<br>2023 | Year-Over-Year<br>Change           | Month-Over-Month<br>Change | September<br>2023 | Year-Over-Year<br>Change | Mon