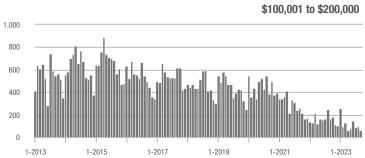

,001 to \$300,000 | 585               | - 14.2%                  | - 3.1%                     | 5.1               | + 4.1%                             | - 5.6%                     | 126               | - 25.0%                  | - 0.8%                     |  |
| \$300,001 and Above    | 2,063             | - 21.7%                  | - 21.1%                    | 4.1               | - 22.6%                            | - 22.8%                    | 575               | - 4.6%                   | - 3.0%                     |  |
| Total                  | 2,978             | - 26.0%                  | - 20.0%                    | 3.9               | - 17.0%                            | - 19.7%                    | 893               | - 18.1%                  | - 5.2%                     |  |















# Kannapolis, NC

|                        | Total<br>Showings |                          |                            | (5                | Buyer Interest (Showings/Listings) |                            |                   | Managed<br>Listings      |                            |  |
|------------------------|-------------------|--------------------------|----------------------------|-------------------|------------------------------------|----------------------------|-------------------|--------------------------|----------------------------|--|
| Price Range            | September<br>2023 | Year-Over-Year<br>Change | Month-Over-Month<br>Change | September<br>2023 | Year-Over-Year<br>Change           | Month-Over-Month<br>Change | September<br>2023 | Year-Over-Year<br>Change