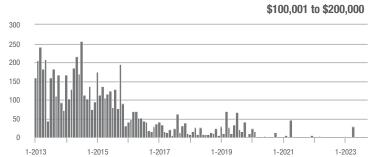

# **Alexander County, NC**

|                        | Total<br>Showings |                          |                            | (5                | Buyer Interest (Showings/Listings) |                            |                   | Managed<br>Listings      |                            |  |
|------------------------|-------------------|--------------------------|----------------------------|-------------------|------------------------------------|----------------------------|-------------------|--------------------------|----------------------------|--|
| Price Range            | September<br>2023 | Year-Over-Year<br>Change | Month-Over-Month<br>Change | September<br>2023 | Year-Over-Year<br>Change           | Month-Over-Month<br>Change | September<br>2023 | Year-Over-Year<br>Change | Month-Over-Month<br>Change |  |
| \$100,000 and Below    | 13                | - 45.8%                  | - 74.0%                    | 0.6               | - 60.0%                            | - 82.0%                    | 25                | - 24.2%                  | - 16.7%                    |  |
| \$100,001 to \$200,000 | 24                | - 4.0%                   | - 59.3%                    | 5.5               | + 31.0%                            | - 5.2%                     | 7                 | + 16.7%                  | - 46.2%                    |  |
| \$200,001 to \$300,000 | 99                | + 28.6%                  | - 3.9%                     | 5.5               | + 31.0%                            | + 2.5%                     | 18                | - 5.3%                   | - 10.0%                    |  |
| \$300,001 and Above    | 121               | - 16.6%                  | - 6.2%                     | 4.0               | + 2.6%                             | - 11.1%                    | 37                | - 17.8%                  | + 2.8%                     |  |
| Total                  | 316               | + 8.6%                   | - 13.4%                    | 4.3               | + 19.4%                            | - 9.6%                     | 99                | - 10.8%                  | - 5.7%                     |  |

# **Anson County, NC**

|                        | Total<br>Showings |                          |                            | (5                | Buyer Interest (Showings/Listings) |                            |                   | Managed<br>Listings      |                            |  |
|------------------------|-------------------|--------------------------|----------------------------|-------------------|------------------------------------|----------------------------|-------------------|--------------------------|----------------------------|--|
| Price Range            | September<br>2023 | Year-Over-Year<br>Change | Month-Over-Month<br>Change | September<br>2023 | Year-Over-Year<br>Change           | Month-Over-Month<br>Change | September<br>2023 | Year-Over-Year<br>Change | Month-Over-Month<br>Change |  |
| \$100,000 and Below    | 16                | - 46.7%                  | + 45.5%                    | 2.4               | - 53.8%                            | + 6.7%                     | 12                | - 20.0%                  | 0.0%                       |  |
| \$100,001 to \$200,000 | 26                | 0.0%                     | - 57.4%                    | 2.9               | + 7.4%                             | - 47.0%                    | 10                | - 9.1%                   | - 16.7%                    |  |
| \$200,001 to \$300,000 | 34                | + 100.0%                 | - 19.0%                    | 3.7               | + 85.0%                            | + 11.1%                    | 11                | - 8.3%                   | - 31.3%                    |  |
| \$300,001 and Above    | 17                | + 325.0%                 | - 22.7%                    | 1.8               | + 125.0%                           | + 2.9%                     | 13                | + 8.3%                   | - 13.3%                    |  |
| Total                  | 108               | - 0.9%                   | - 36.5%                    | 2.6               | 0.0%                               | - 25.8%                    | 55                | - 16.7%                  | - 15.4%                    |  |

# **Cabarrus County, NC**

|                        | Total<br>Showings |                          |                            | (5                | Buyer Interest (Showings/Listings) |                            |                   | Managed<br>Listings      |                            |  |
|------------------------|-------------------|--------------------------|----------------------------|-------------------|------------------------------------|----------------------------|-------------------|--------------------------|----------------------------|--|
| Price Range            | September<br>2023 | Year-Over-Year<br>Change | Month-Over-Month<br>Change | September<br>2023 | Year-Over-Year<br>Change           | Month-Over-Month<br>Change | September<br>2023 | Year-Over-Year<br>Change | Month-Over-Month<br>Change |  |
| \$100,000 and Below    | 210               | - 25.5%                  | - 11.0%                    | 1.9               | - 29.6%                            | - 14.6%                    | 119               | - 13.8%                  | - 4.8%                     |  |
| \$100,001 to \$200,000 | 37                | - 72.6%                  | + 23.3%                    | 6.2               | - 16.2%                            | + 105.6%                   | 7                 | - 68.2%                  | - 36.4%                    |  |
| \$200,001 to \$300,000 | 987               | + 8.9%                   | + 1.4%                     | 9.0               | + 38.5%                            | + 5.2%                     | 115               | - 24.8%                  | - 3.4%                     |  |
| \$300,001 and Above    | 1,799             | - 20.6%                  | - 18.2%                    | 5.7               | + 9.6%                             | - 8.8%                     | 355               | - 31.5%                  | - 9.9%                     |  |
| Total                  | 3,245             | - 15.8%                  | - 11.4%                    | 5.7               | + 9.6%                             | - 4.7%                     | 626               | - 28.4%                  | - 7.5%                     |  |

### **Charlotte MSA**

|                        | Total<br>Showings |                          |                            | (5                | Buyer Interest (Showings/Listings) |                            |                   | Managed<br>Listings      |                            |  |
|------------------------|-------------------|--------------------------|----------------------------|-------------------|------------------------------------|----------------------------|-------------------|--------------------------|----------------------------|--|
| Price Range            | September<br>2023 | Year-Over-Year<br>Change | Month-Over-Month<br>Change | September<br>2023 | Year-Over-Year<br>Change           | Month-Over-Month<br>Change | September<br>2023 | Year-Over-Year<br>Change | Month-Over-Month<br>Change |  |
| \$100,000 and Below    | 2,539             | - 16.6%                  | - 25.7%                    | 2.1               | - 12.5%                            | - 18.2%                    | 1,404             | - 16.3%                  | - 12.5%                    |  |
| \$100,001 to \$200,000 | 881               | - 38.5%                  | - 9.8%                     | 6.0               | + 3.4%                             | - 16.9%                    | 181               | - 43.6%                  | + 2.8%                     |  |
| \$200,001 to \$300,000 | 6,830             | - 31.5%                  | - 21.9%                    | 6.5               | - 1.5%                             | - 18.8%                    | 1,144             | - 33.9%                  | - 5.5%                     |  |
| \$300,001 and Above    | 24,497            | - 12.1%                  | - 16.5%                    | 5.7               | + 3.6%                             | - 14.8%                    | 4,637             | - 22.6%                  | - 3.6%                     |  |
| Total                  | 36,826            | - 17.5%                  | - 18.1%                    | 5.3               | 0.0%                               | - 15.1%                    | 7,699             | - 24.4%                  | - 5.7%                     |  |