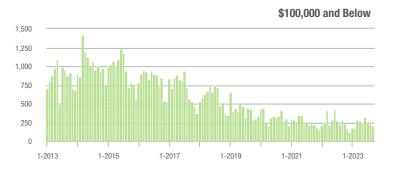

00,001 to \$300,000 | 987               | + 8.9%                   | + 1.4%                     | 9.0               | + 38.5%                            | + 5.2%                     | 115               | - 24.8%                  | - 3.4%                     |  |
| \$300,001 and Above    | 1,799             | - 20.6%                  | - 18.2%                    | 5.7               | + 9.6%                             | - 8.8%                     | 355               | - 31.5%                  | - 9.9%                     |  |
| Total                  | 3,245             | - 15.8%                  | - 11.4%                    | 5.7               | + 9.6%                             | - 4.7%                     | 626               | - 28.4%                  | - 7.5%                     |  |















### **Charlotte MSA**

|                        | Total<br>Showings |                          |                            | (5                | Buyer Interest (Showings/Listings) |                            |                   | Managed<br>Listings      |                            |  |
|------------------------|-------------------|--------------------------|----------------------------|-------------------|------------------------------------|----------------------------|-------------------|--------------------------|----------------------------|--|
| Price Range            | September<br>2023 | Year-Over-Year<br>Change | Month-Over-Month<br>Change | September<br>2023 | Year-Over-Year<br>Change           | Month-Over-Month<br>Change | September<br>2023 | Year-Over-Year<br>