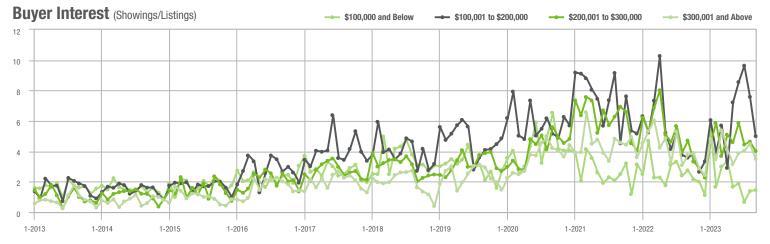

# **Showing Statistics**

| MLS Area                | Total<br>Showings | Buyer Interest<br>(Showings / Listings) | Managed<br>Listings |
|-------------------------|-------------------|-----------------------------------------|---------------------|
| Alexander County, NC    | 316               | 4.3                                     | 99                  |
| Anson County, NC        | 108               | 2.6                                     | 55                  |
| Cabarrus County, NC     | 3,245             | 5.7                                     | 626                 |
| Charlotte MSA           | 36,826            | 5.3                                     | 7,699               |
| Chester County, SC      | 161               | 1.8                                     | 96                  |
| Chesterfield County, SC | 46                | 1.6                                     | 34                  |
| Cleveland County, NC    | 793               | 3.4                                     | 280                 |
| City of Charlotte, NC   | 14,346            | 5.6                                     | 2,745               |
| Concord, NC             | 1,858             | 6.2                                     | 331                 |
| Davidson, NC            | 405               | 4.4                                     | 103                 |
| Denver, NC              | 670               | 4.2                                     | 180                 |
| Fort Mill, SC           | 1,064             | 6.3                                     | 184                 |
| Gaston County, NC       | 3,240             | 4.7                                     | 778                 |
| Gastonia, NC            | 1,438             | 4.6                                     | 340                 |
| Huntersville, NC        | 990               | 5.2                                     | 206                 |
| Iredell County, NC      | 2,978             | 3.9                                     | 893                 |
| Kannapolis, NC          | 1,147             | 6.2                                     | 194                 |
| Lake Norman             | 2,025             | 4.4                                     | 536                 |
| Lake Wylie              | 1,256             | 5.0                                     | 289                 |
| Lancaster County, SC    | 1,736             | 5.0                                     | 398                 |
| Lincoln County, NC      | 1,372             | 4.1                                     | 381                 |
| Lincolnton, NC          | 538               | 4.5                                     | 139                 |
| Matthews, NC            | 1,008             | 6.5                                     | 170                 |
| Mecklenburg County, NC  | 17,289            | 5.5                                     | 3,376               |
| Monroe, NC              | 926               | 4.6                                     | 221                 |
| Montgomery County, NC   | 271               | 2.5                                     | 143                 |
| Mooresville, NC         | 1,836             | 4.4                                     | 478                 |
| Rock Hill, SC           | 1,751             | 6.3                                     | 302                 |
| Salisbury, NC           | 1,140             | 4.7                                     | 286                 |
| Stanly County, NC       | 723               | 3.7                                     | 226                 |
| Statesville, NC         | 893               | 3.5                                     | 324                 |
| Union County, NC        | 3,425             | 5.6                                     | 673                 |
| Uptown Charlotte        | 380               | 4.5                                     | 91                  |
| Waxhaw, NC              | 1,010             | 6.8                                     | 160                 |
| York County, SC         | 4,302             | 5.5                                     | 880                 |