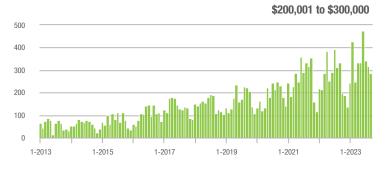

01 to \$300,000 | 285               | - 14.7%                  | - 10.4%                    | 4.0               | - 14.9%                            | - 13.5%                    | 73                | - 22.3%                  | - 5.2%                     |  |
| \$300,001 and Above    | 306               | + 4.8%                   | - 41.9%                    | 3.5               | - 7.9%                             | - 21.7%                    | 100               | - 17.4%                  | - 25.4%                    |  |
| Total                  | 723               | - 17.3%                  | - 30.9%                    | 3.7               | - 9.8%                             | - 18.6%                    | 226               | - 27.1%                  | - 17.8%                    |  |















# Statesville, NC

|                        |                   | Total<br>Showin          |                            | (5                | Buyer Interest (Showings/Listings) |                            |                   | Managed<br>Listings      |                            |  |
|------------------------|-------------------|--------------------------|----------------------------|-------------------|------------------------------------|----------------------------|-------------------|--------------------------|----------------------------|--|
| Price Range            | September<br>2023 | Year-Over-Year<br>Change | Month-Over-Month<br>Change | September<br>2023 | Year-Over-Year<br>Change           | Month-Over-Month<br>Change | September<br>2023 | Year-Over-Year<br>Change |