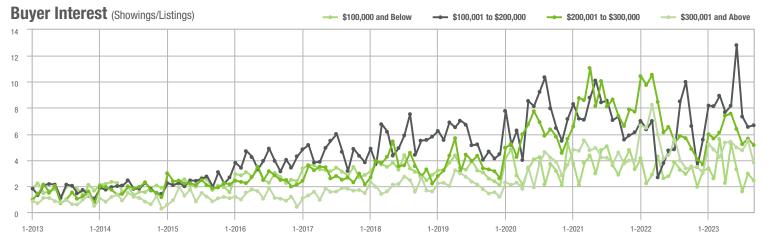

### **Charlotte MSA**

|                        | Total<br>Showings |                          |                            | (5                | Buyer Interest (Showings/Listings) |                            |                   | Managed<br>Listings      |                            |  |
|------------------------|-------------------|--------------------------|----------------------------|-------------------|------------------------------------|----------------------------|-------------------|--------------------------|----------------------------|--|
| Price Range            | September<br>2023 | Year-Over-Year<br>Change | Month-Over-Month<br>Change | September<br>2023 | Year-Over-Year<br>Change           | Month-Over-Month<br>Change | September<br>2023 | Year-Over-Year<br>Change | Month-Over-Month<br>Change |  |
| \$100,000 and Below    | 2,539             | - 16.6%                  | - 25.7%                    | 2.1               | - 12.5%                            | - 18.2%                    | 1,404             | - 16.3%                  | - 12.5%                    |  |
| \$100,001 to \$200,000 | 881               | - 38.5%                  | - 9.8%                     | 6.0               | + 3.4%                             | - 16.9%                    | 181               | - 43.6%                  | + 2.8%                     |  |
| \$200,001 to \$300,000 | 6,830             | - 31.5%                  | - 21.9%                    | 6.5               | - 1.5%                             | - 18.8%                    | 1,144             | - 33.9%                  | - 5.5%                     |  |
| \$300,001 and Above    | 24,497            | - 12.1%                  | - 16.5%                    | 5.7               | + 3.6%                             | - 14.8%                    | 4,637             | - 22.6%                  | - 3.6%                     |  |
| Total                  | 36,826            | - 17.5%                  | - 18.1%                    | 5.3               | 0.0%                               | - 15.1%                    | 7,699             | - 24.4%                  | - 5.7%                     |  |