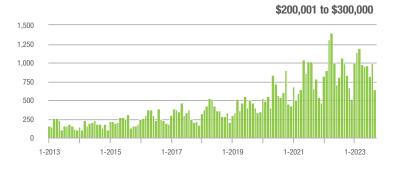

|  |
| \$200,001 to \$300,000 | 639               | - 35.4%                  | - 35.8%                    | 6.0               | - 14.3%                  | - 31.0%                    | 108                 | - 32.1%                  | - 12.9%                    |  |
| \$300,001 and Above    | 434               | - 20.4%                  | - 28.4%                    | 3.3               | - 10.8%                  | - 30.3%                    | 145                 | - 19.4%                  | - 2.0%                     |  |
| Total                  | 1,438             | - 33.6%                  | - 31.0%                    | 4.6               | - 9.8%                   | - 29.2%                    | 340                 | - 33.2%                  | - 8.1%                     |  |















# **Huntersville, NC**

|                        |                   | Total<br>Showin          |                            | (;                | Buyer Interest (Showings/Listings) |                            |                   | Managed<br>Listings      |                            |  |
|------------------------|-------------------|--------------------------|----------------------------|-------------------|------------------------------------|----------------------------|-------------------|--------------------------|----------------------------|--|
| Price Range            | September<br>2023 | Year-Over-Year<br>Change | Month-Over-Month<br>Change | September<br>2023 | Year-Over-Year<br>Change           | Month-Over-Month<br>Change | September<br>2023 | Year-Over-Year<br>Cha