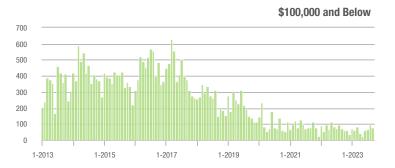

# **Showing Statistics**

| MLS Area                | Total<br>Showings | Buyer Interest<br>(Showings / Listings) | Managed<br>Listings |
|-------------------------|-------------------|-----------------------------------------|---------------------|
| Alexander County, NC    | 316               | 4.3                                     | 99                  |
| Anson County, NC        | 108               | 2.6                                     | 55                  |
| Cabarrus County, NC     | 3,245             | 5.7                                     | 626                 |
| Charlotte MSA           | 36,826            | 5.3                                     | 7,699               |
| Chester County, SC      | 161               | 1.8                                     | 96                  |
| Chesterfield County, SC | 46                | 1.6                                     | 34                  |
| Cleveland County, NC    | 793               | 3.4                                     | 280                 |
| City of Charlotte, NC   | 14,346            | 5.6                                     | 2,745               |
| Concord, NC             | 1,858             | 6.2                                     | 331                 |
| Davidson, NC            | 405               | 4.4                                     | 103                 |
| Denver, NC              | 670               | 4.2                                     | 180                 |
| Fort Mill, SC           | 1,064             | 6.3                                     | 184                 |
| Gaston County, NC       | 3,240             | 4.7                                     | 778                 |
| Gastonia, NC            | 1,438             | 4.6                                     | 340                 |
| Huntersville, NC        | 990               | 5.2                                     | 206                 |
| Iredell County, NC      | 2,978             | 3.9                                     | 893                 |
| Kannapolis, NC          | 1,147             | 6.2                                     | 194                 |
| Lake Norman             | 2,025             | 4.4                                     | 536                 |
| Lake Wylie              | 1,256             | 5.0                                     | 289                 |
| Lancaster County, SC    | 1,736             | 5.0                                     | 398                 |
| Lincoln County, NC      | 1,372             | 4.1                                     | 381                 |
| Lincolnton, NC          | 538               | 4.5                                     | 139                 |
| Matthews, NC            | 1,008             | 6.5                                     | 170                 |
| Mecklenburg County, NC  | 17,289            | 5.5                                     | 3,376               |
| Monroe, NC              | 926               | 4.6                                     | 221                 |
| Montgomery County, NC   | 271               | 2.5                                     | 143                 |
| Mooresville, NC         | 1,836             | 4.4                                     | 478                 |
| Rock Hill, SC           | 1,751             | 6.3                                     | 302                 |
| Salisbury, NC           | 1,140             | 4.7                                     | 286                 |
| Stanly County, NC       | 723               | 3.7                                     | 226                 |
| Statesville, NC         | 893               | 3.5                                     | 324                 |
| Union County, NC        | 3,425             | 5.6                                     | 673                 |
| Uptown Charlotte        | 380               | 4.5                                     | 91                  |
| Waxhaw, NC              | 1,010             | 6.8                                     | 160                 |
| York County, SC         | 4,302             | 5.5                                     | 880                 |