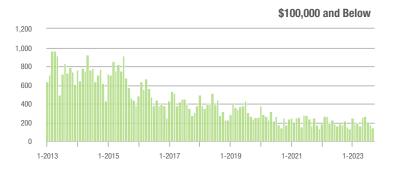

00,001 to \$300,000 | 281               | - 54.8%                  | - 6.3%                     | 5.8               | - 12.1%                            | - 22.2%                    | 58                | - 51.3%                  | + 11.5%                    |  |
| \$300,001 and Above    | 2,924             | - 11.4%                  | - 18.6%                    | 6.1               | + 13.0%                            | - 11.9%                    | 517               | - 31.2%                  | - 9.8%                     |  |
| Total                  | 3,425             | - 18.8%                  | - 17.9%                    | 5.6               | + 12.0%                            | - 11.8%                    | 673               | - 35.1%                  | - 9.8%                     |  |















# **Uptown Charlotte**

|                        |                   | Total<br>Showin          |                            | (5                | Buyer Into<br>Showings/L |                            | Managed<br>Listings |                          |                            |
|------------------------|-------------------|--------------------------|----------------------------|-------------------|--------------------------|----------------------------|---------------------|--------------------------|----------------------------|
| Price Range            | September<br>2023 | Year-Over-Year<br>Change | Month-Over-Month<br>Change | September<br>2023 | Year-Over-Year<br>Change | Month-Over-Month<br>Change | September<br>2023   | Year-Over-Year<br>Change | Month-Over-Month<br>