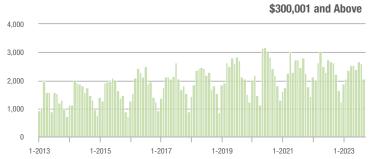

### **Montgomery County, NC**

1-2015

1-2016

1-2017

1-2018

1-2019

|                        | Total<br>Showings |                          |                            | (5                | Buyer Interest (Showings/Listings) |                            |                   | Managed<br>Listings      |                            |  |
|------------------------|-------------------|--------------------------|----------------------------|-------------------|------------------------------------|----------------------------|-------------------|--------------------------|----------------------------|--|
| Price Range            | September<br>2023 | Year-Over-Year<br>Change | Month-Over-Month<br>Change | September<br>2023 | Year-Over-Year<br>Change           | Month-Over-Month<br>Change | September<br>2023 | Year-Over-Year<br>Change | Month-Over-Month<br>Change |  |
| \$100,000 and Below    | 46                | - 6.1%                   | - 37.0%                    | 1.3               | + 30.0%                            | - 39.6%                    | 57                | - 35.2%                  | - 12.3%                    |  |
| \$100,001 to \$200,000 | 55                | - 22.5%                  | - 34.5%                    | 3.3               | 0.0%                               | - 15.1%                    | 20                | - 37.5%                  | - 20.0%                    |  |
| \$200,001 to \$300,000 | 26                | - 50.0%                  | - 35.0%                    | 1.7               | - 29.2%                            | - 31.0%                    | 15                | - 42.3%                  | 0.0%                       |  |
| \$300,001 and Above    | 120               | - 0.8%                   | - 32.2%                    | 3.3               | - 13.2%                            | - 29.9%                    | 42                | + 2.4%                   | - 8.7%                     |  |
| Total                  | 271               | - 15.0%                  | - 36.5%                    | 2.5               | 0.0%                               | - 27.1%                    | 143               | - 28.9%                  | - 12.3%                    |  |

1-2021