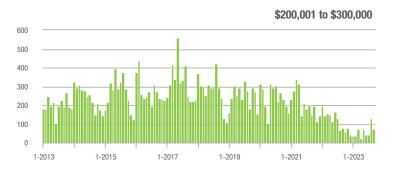

|
| \$200,001 to \$300,000 | 70                | - 11.4%                  | - 45.3%                    | 6.4               | - 35.4%                  | - 35.4%                    | 11                  | + 37.5%                  | - 15.4%                    |
| \$300,001 and Above    | 265               | - 29.5%                  | - 18.7%                    | 5.9               | - 22.4%                  | - 26.2%                    | 45                  | - 10.0%                  | + 4.7%                     |
| Total                  | 380               | - 20.3%                  | - 26.5%                    | 4.5               | - 34.8%                  | - 25.2%                    | 91                  | + 18.2%                  | - 4.2%                     |















# Waxhaw, NC

|                        | Total<br>Showings |                          |                            | (5                | Buyer Interest (Showings/Listings) |                            |                   | Managed<br>Listings      |                            |  |
|------------------------|-------------------|--------------------------|----------------------------|-------------------|------------------------------------|----------------------------|-------------------|--------------------------|----------------------------|--|
| Price Range            | September<br>2023 | Year-Over-Year<br>Change | Month-Over-Month<br>Change | September<br>2023 | Year-Over-Year<br>Change           | Month-Over-Month<br>Change | September<br>2023 | Year-Over-Year<br>Change | Mont