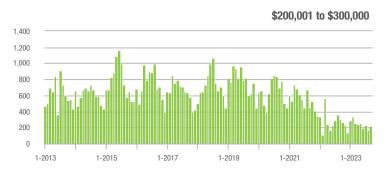

01 to \$300,000 | 215               | - 28.6%                  | + 31.1%                    | 5.4               | - 11.5%                            | - 6.0%                     | 45                | - 26.2%                  | + 36.4%                    |  |
| \$300,001 and Above    | 1,505             | - 25.2%                  | - 25.7%                    | 4.8               | - 20.0%                            | - 25.5%                    | 358               | - 7.7%                   | - 1.6%                     |  |
| Total                  | 1,836             | - 26.6%                  | - 23.2%                    | 4.4               | - 21.4%                            | - 23.6%                    | 478               | - 12.0%                  | - 0.8%                     |  |















### **Rock Hill, SC**

|                        | Total<br>Showings |                          |                            | (5                | Buyer Interest (Showings/Listings) |                            |                   | Managed<br>Listings      |                            |  |
|------------------------|-------------------|--------------------------|----------------------------|-------------------|------------------------------------|----------------------------|-------------------|--------------------------|----------------------------|--|
| Price Range            | September<br>2023 | Year-Over-Year<br>Change | Month-Over-Month<br>Change | September<br>2023 | Year-Over-Year<br>Change           | Month-Over-Month<br>Change | September<br>2023 | Year-Over-Year<br>Chan