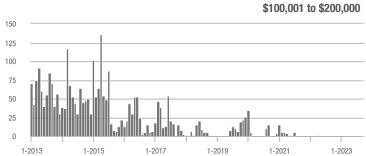

%                       |
| \$200,001 to \$300,000 | 70                | - 11.4%                  | - 45.3%                    | 6.4               | - 35.4%                  | - 35.4%                    | 11                  | + 37.5%                  | - 15.4%                    |
| \$300,001 and Above    | 265               | - 29.5%                  | - 18.7%                    | 5.9               | - 22.4%                  | - 26.2%                    | 45                  | - 10.0%                  | + 4.7%                     |
| Total                  | 380               | - 20.3%                  | - 26.5%                    | 4.5               | - 34.8%                  | - 25.2%                    | 91                  | + 18.2%                  | - 4.2%                     |















# Waxhaw, NC

|                        | Total<br>Showings |                          |                            | (5                | Buyer Interest (Showings/Listings) |                            |                   | Managed<br>Listings      |                            |  |
|------------------------|-------------------|--------------------------|----------------------------|-------------------|------------------------------------|----------------------------|-------------------|--------------------------|----------------------------|--|
| Price Range            | September<br>2023 | Year-Over-Year<br>Change | Month-Over-Month<br>Change | September<br>2023 | Year-Over-Year<br>Change           | Month-Over-Month<br>Change | September<br>2023 | Year-Over-Year<br>Change | Mo