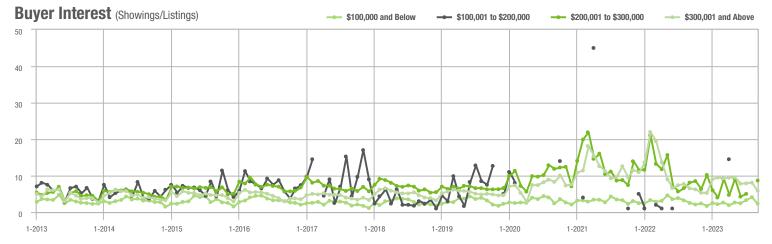

# **Alexander County, NC**

|                        | Total<br>Showings |                          |                            | (5                | Buyer Interest (Showings/Listings) |                            |                   | Managed<br>Listings      |                            |  |
|------------------------|-------------------|--------------------------|----------------------------|-------------------|------------------------------------|----------------------------|-------------------|--------------------------|----------------------------|--|
| Price Range            | September<br>2023 | Year-Over-Year<br>Change | Month-Over-Month<br>Change | September<br>2023 | Year-Over-Year<br>Change           | Month-Over-Month<br>Change | September<br>2023 | Year-Over-Year<br>Change | Month-Over-Month<br>Change |  |
| \$100,000 and Below    | 13                | - 45.8%                  | - 74.0%                    | 0.6               | - 60.0%                            | - 82.0%                    | 25                | - 24.2%                  | - 16.7%                    |  |
| \$100,001 to \$200,000 | 24                | - 4.0%                   | - 59.3%                    | 5.5               | + 31.0%                            | - 5.2%                     | 7                 | + 16.7%                  | - 46.2%                    |  |
| \$200,001 to \$300,000 | 99                | + 28.6%                  | - 3.9%                     | 5.5               | + 31.0%                            | + 2.5%                     | 18                | - 5.3%                   | - 10.0%                    |  |
| \$300,001 and Above    | 121               | - 16.6%                  | - 6.2%                     | 4.0               | + 2.6%                             | - 11.1%                    | 37                | - 17.8%                  | + 2.8%                     |  |
| Total                  | 316               | + 8.6%                   | - 13.4%                    | 4.3               | + 19.4%                            | - 9.6%                     | 99                | - 10.8%                  | - 5.7%                     |  |

# **Anson County, NC**

|                        | Total<br>Showings |                          |                            | (5                | Buyer Interest (Showings/Listings) |                            |                   | Managed<br>Listings      |                            |  |
|------------------------|-------------------|--------------------------|----------------------------|-------------------|------------------------------------|----------------------------|-------------------|--------------------------|----------------------------|--|
| Price Range            | September<br>2023 | Year-Over-Year<br>Change | Month-Over-Month<br>Change | September<br>2023 | Year-Over-Year<br>Change           | Month-Over-Month<br>Change | September<br>2023 | Year-Over-Year<br>Change | Month-Over-Month<br>Change |  |
| \$100,000 and Below    | 16                | - 46.7%                  | + 45.5%                    | 2.4               | - 53.8%                            | + 6.7%                     | 12                | - 20.0%                  | 0.0%                       |  |
| \$100,001 to \$200,000 | 26                | 0.0%                     | - 57.4%                    | 2.9               | + 7.4%                             | - 47.0%                    | 10                | - 9.1%                   | - 16.7%                    |  |
| \$200,001 to \$300,000 | 34                | + 100.0%                 | - 19.0%                    | 3.7               | + 85.0%                            | + 11.1%                    | 11                | - 8.3%                   | - 31.3%                    |  |
| \$300,001 and Above    | 17                | + 325.0%                 | - 22.7%                    | 1.8               | + 125.0%                           | + 2.9%                     | 13                | + 8.3%                   | - 13.3%                    |  |
| Total                  | 108               | - 0.9%                   | - 36.5%                    | 2.6               | 0.0%                               | - 25.8%                    | 55                | - 16.7%                  | - 15.4%                    |  |

# **Cabarrus County, NC**

|                        | Total<br>Showings |                          |                            | (5                | Buyer Interest (Showings/Listings) |                            |                   | Managed<br>Listings      |                            |  |
|------------------------|-------------------|--------------------------|----------------------------|-------------------|------------------------------------|----------------------------|-------------------|--------------------------|----------------------------|--|
| Price Range            | September<br>2023 | Year-Over-Year<br>Change | Month-Over-Month<br>Change | September<br>2023 | Year-Over-Year<br>Change           | Month-Over-Month<br>Change | September<br>2023 | Year-Over-Year<br>Change | Month-Over-Month<br>Change |  |
| \$100,000 and Below    | 210               | - 25.5%                  | - 11.0%                    | 1.9               | - 29.6%                            | - 14.6%                    | 119               | - 13.8%                  | - 4.8%                     |  |
| \$100,001 to \$200,000 | 37                | - 72.6%                  | + 23.3%                    | 6.2               | - 16.2%                            | + 105.6%                   | 7                 | - 68.2%                  | - 36.4%                    |  |
| \$200,001 to \$300,000 | 987               | + 8.9%                   | + 1.4%                     | 9.0               | + 38.5%                            | + 5.2%                     | 115               | - 24.8%                  | - 3.4%                     |  |
| \$300,001 and Above    | 1,799             | - 20.6%                  | - 18.2%                    | 5.7               | + 9.6%                             | - 8.8%                     | 355               | - 31.5%                  | - 9.9%                     |  |
| Total                  | 3,245             | - 15.8%                  | - 11.4%                    | 5.7               | + 9.6%                             | - 4.7%                     | 626               | - 28.4%                  | - 7.5%                     |  |

### **Charlotte MSA**

|                        | Total<br>Showings |                          |                            | (5                | Buyer Interest (Showings/Listings) |                            |                   | Managed<br>Listings      |                            |  |
|------------------------|-------------------|--------------------------|----------------------------|-------------------|------------------------------------|----------------------------|-------------------|--------------------------|----------------------------|--|
| Price Range            | September<br>2023 | Year-Over-Year<br>Change | Month-Over-Month<br>Change | September<br>2023 | Year-Over-Year<br>Change           | Month-Over-Month<br>Change | September<br>2023 | Year-Over-Year<br>Change | Month-Over-Month<br>Change |  |
| \$100,000 and Below    | 2,539             | - 16.6%                  | - 25.7%                    | 2.1               | - 12.5%                            | - 18.2%                    | 1,404             | - 16.3%                  | - 12.5%                    |  |
| \$100,001 to \$200,000 | 881               | - 38.5%                  | - 9.8%                     | 6.0               | + 3.4%                             | - 16.9%                    | 181               | - 43.6%                  | + 2.8%                     |  |
| \$200,001 to \$300,000 | 6,830             | - 31.5%                  | - 21.9%                    | 6.5               | - 1.5%                             | - 18.8%                    | 1,144             | - 33.9%                  | - 5.5%                     |  |
| \$300,001 and Above    | 24,497            | - 12.1%                  | - 16.5%                    | 5.7               | + 3.6%                             | - 14.8%                    | 4,637             | - 22.6%                  | - 3.6%                     |  |
| Total                  | 36,826            | - 17.5%                  | - 18.1%                    | 5.3               | 0.0%                               | - 15.1%                    | 7,699             | - 24.4%                  | - 5.7%                     |  |