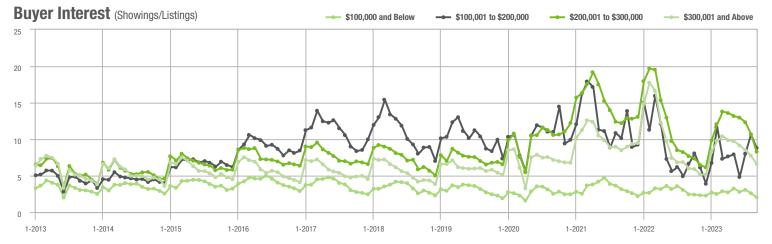

1-2013

1-2014

1-2015

1-2016

1-2017

1-2021

1-2022

1-2020

### **Showings**

1-2013

1-2019

1-2021

1-2022