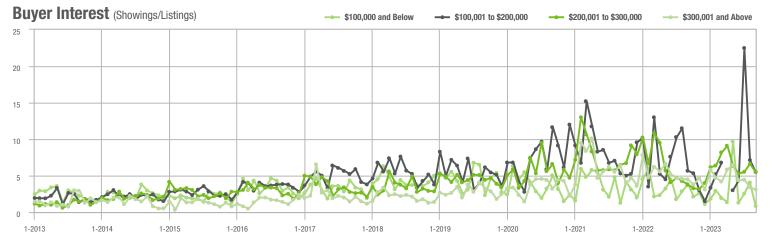

|
| \$200,001 to \$300,000 | 236               | + 69.8%                  | + 6.3%                     | 5.5               | + 44.7%                  | - 16.8%                    | 46                  | + 12.2%                  | + 24.3%                    |
| \$300,001 and Above    | 172               | - 16.1%                  | - 15.7%                    | 3.1               | - 31.1%                  | - 8.1%                     | 60                  | + 15.4%                  | - 7.7%                     |
| Total                  | 538               | + 5.9%                   | - 16.3%                    | 4.5               | + 12.5%                  | - 13.1%                    | 139                 | - 7.3%                   | - 6.1%                     |















### Matthews, NC

|                        | Total<br>Showings |                          |                            | (5                | Buyer Interest (Showings/Listings) |                            |                   | Managed<br>Listings      |                            |  |
|------------------------|-------------------|--------------------------|----------------------------|-------------------|------------------------------------|----------------------------|-------------------|--------------------------|----------------------------|--|
| Price Range            | September<br>2023 | Year-Over-Year<br>Change | Month-Over-Month<br>Change | September<br>2023 | Year-Over-Year<br>Change           | Month-Over-Month<br>Change | September<br>2023 | Year-Over-Year<br>Change | Mont