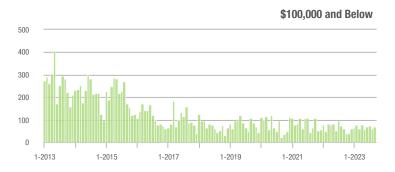

00,001 to \$300,000 | 15                | - 93.7%                  | - 78.3%                    | 3.5               | - 72.0%                            | - 69.6%                    | 6                 | - 73.9%                  | - 25.0%                    |  |
| \$300,001 and Above    | 922               | - 25.3%                  | - 19.5%                    | 7.1               | - 14.5%                            | - 16.9%                    | 143               | - 21.4%                  | - 2.7%                     |  |
| Total                  | 1,008             | - 34.3%                  | - 20.8%                    | 6.5               | - 19.8%                            | - 13.2%                    | 170               | - 27.4%                  | - 9.1%                     |  |















# **Mecklenburg County, NC**

|                        |                   | Total<br>Showin          | gs                         | (5                | Buyer Inte<br>Showings/L |                            | Managed<br>Listings |                          |                            |
|------------------------|-------------------|--------------------------|----------------------------|-------------------|--------------------------|----------------------------|---------------------|--------------------------|----------------------------|
| Price Range            | September<br>2023 | Year-Over-Year<br>Change | Month-Over-Month<br>Change | September<br>2023 | Year-Over-Year<br>Change | Month-Over-Month<br>Change | September<br>2023   | Year-Over-Year<br>Change | Month-Over-Mon