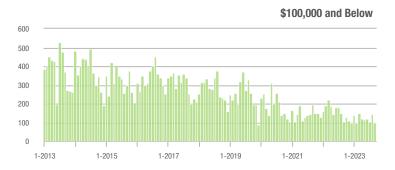

00,001 to \$300,000 | 67                | - 52.8%                  | - 23.0%                    | 3.9               | - 13.3%                            | - 17.5%                    | 19                | - 57.8%                  | - 5.0%                     |  |
| \$300,001 and Above    | 1,832             | - 24.6%                  | - 31.3%                    | 5.0               | - 15.3%                            | - 27.4%                    | 419               | - 14.5%                  | - 7.1%                     |  |
| Total                  | 2,025             | - 25.2%                  | - 30.6%                    | 4.4               | - 13.7%                            | - 26.8%                    | 536               | - 20.9%                  | - 6.8%                     |  |















# **Lake Wylie**

|                        | Total<br>Showings |                          |                            | (5                | Buyer Interest (Showings/Listings) |                            |                   | Managed<br>Listings      |                            |  |
|------------------------|-------------------|--------------------------|----------------------------|-------------------|------------------------------------|----------------------------|-------------------|--------------------------|----------------------------|--|
| Price Range            | September<br>2023 | Year-Over-Year<br>Change | Month-Over-Month<br>Change | September<br>2023 | Year-Over-Year<br>Change           | Month-Over-Month<br>Change | September<br>2023 | Year-Over-Year<br>Chang