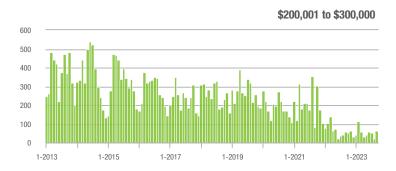

01 to \$300,000 | 63                | + 16.7%                  | + 215.0%                   | 5.3               | - 23.2%                            | + 83.8%                    | 12                | - 29.4%                  | + 50.0%                    |  |
| \$300,001 and Above    | 914               | - 10.0%                  | - 14.5%                    | 7.5               | + 33.9%                            | - 11.6%                    | 130               | - 36.3%                  | - 4.4%                     |  |
| Total                  | 1,010             | - 10.3%                  | - 11.6%                    | 6.8               | + 33.3%                            | - 6.7%                     | 160               | - 38.5%                  | - 7.5%                     |  |















# **York County, SC**

|                        | Total<br>Showings |                          |                            | (5                | Buyer Interest (Showings/Listings) |                            |                   | Managed<br>Listings      |                            |  |
|------------------------|-------------------|--------------------------|----------------------------|-------------------|------------------------------------|----------------------------|-------------------|--------------------------|----------------------------|--|
| Price Range            | September<br>2023 | Year-Over-Year<br>Change | Month-Over-Month<br>Change | September<br>2023 | Year-Over-Year<br>Change           | Month-Over-Month<br>Change | September<br>2023 | Year-Over-Year<br>Chan