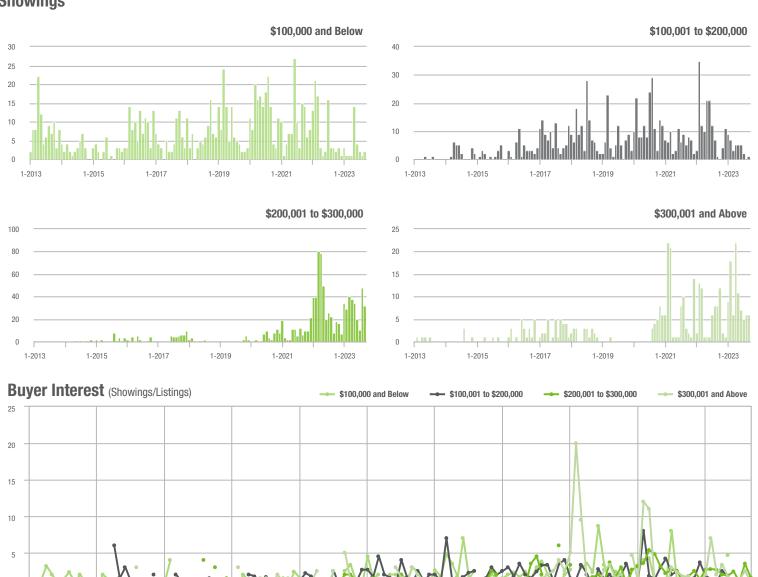

# **Alexander County, NC**

|                        | Total<br>Showings |                          |                            | (5                | Buyer Interest (Showings/Listings) |                            |                   | Managed<br>Listings      |                            |  |
|------------------------|-------------------|--------------------------|----------------------------|-------------------|------------------------------------|----------------------------|-------------------|--------------------------|----------------------------|--|
| Price Range            | September<br>2023 | Year-Over-Year<br>Change | Month-Over-Month<br>Change | September<br>2023 | Year-Over-Year<br>Change           | Month-Over-Month<br>Change | September<br>2023 | Year-Over-Year<br>Change | Month-Over-Month<br>Change |  |
| \$100,000 and Below    | 13                | - 45.8%                  | - 74.0%                    | 0.6               | - 60.0%                            | - 82.0%                    | 25                | - 24.2%                  | - 16.7%                    |  |
| \$100,001 to \$200,000 | 24                | - 4.0%                   | - 59.3%                    | 5.5               | + 31.0%                            | - 5.2%                     | 7                 | + 16.7%                  | - 46.2%                    |  |
| \$200,001 to \$300,000 | 99                | + 28.6%                  | - 3.9%                     | 5.5               | + 31.0%                            | + 2.5%                     | 18                | - 5.3%                   | - 10.0%                    |  |
| \$300,001 and Above    | 121               | - 16.6%                  | - 6.2%                     | 4.0               | + 2.6%                             | - 11.1%                    | 37                | - 17.8%                  | + 2.8%                     |  |
| Total                  | 316               | + 8.6%                   | - 13.4%                    | 4.3               | + 19.4%                            | - 9.6%                     | 99                | - 10.8%                  | - 5.7%                     |  |