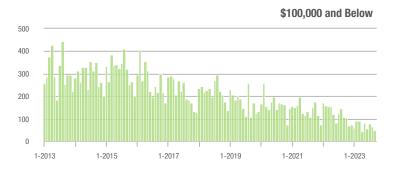

00,001 to \$300,000 | 350               | + 0.9%                   | - 3.3%                     | 5.2               | + 23.8%                            | + 1.1%                     | 71                | - 25.3%                  | - 9.0%                     |  |
| \$300,001 and Above    | 363               | - 6.9%                   | - 15.0%                    | 2.7               | - 20.6%                            | - 14.8%                    | 159               | + 9.7%                   | - 11.7%                    |  |
| Total                  | 893               | - 20.4%                  | - 15.0%                    | 3.5               | - 7.9%                             | - 12.1%                    | 324               | - 18.8%                  | - 11.0%                    |  |















# **Union County, NC**

|                        | Total<br>Showings |                          |                            | (5                | Buyer Interest (Showings/Listings) |                            |                   | Managed<br>Listings      |                            |  |
|------------------------|-------------------|--------------------------|----------------------------|-------------------|------------------------------------|----------------------------|-------------------|--------------------------|----------------------------|--|
| Price Range            | September<br>2023 | Year-Over-Year<br>Change | Month-Over-Month<br>Change | September<br>2023 | Year-Over-Year<br>Change           | Month-Over-Month<br>Change | September<br>2023 | Year-Over-Year<br