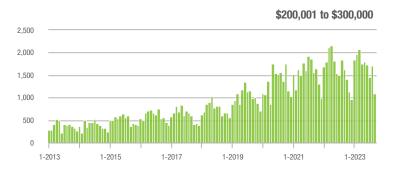

%                     |
| \$200,001 to \$300,000 | 1,094             | - 32.6%                  | - 35.8%                    | 5.7               | - 13.6%                  | - 34.1%                    | 200                 | - 27.5%                  | - 7.0%                     |
| \$300,001 and Above    | 1,243             | + 0.6%                   | - 22.4%                    | 3.9               | 0.0%                     | - 22.3%                    | 361                 | - 7.0%                   | - 1.4%                     |
| Total                  | 3,240             | - 20.2%                  | - 24.9%                    | 4.7               | - 2.1%                   | - 23.7%                    | 778                 | - 22.9%                  | - 4.0%                     |















# Gastonia, NC

|                        |                   | Total<br>Showin          |                            | (5                | Buyer Into<br>Showings/L |                            | Managed<br>Listings |                          |                            |  |
|------------------------|-------------------|--------------------------|----------------------------|-------------------|--------------------------|----------------------------|---------------------|--------------------------|----------------------------|--|
| Price Range            | September<br>2023 | Year-Over-Year<br>Change | Month-Over-Month<br>Change | September<br>2023 | Year-Over-Year<br>Change | Month-Over-Month<br>Change | September<br>2023   | Year-Over-Year<br>Change | Month-Over-Month<br>Change