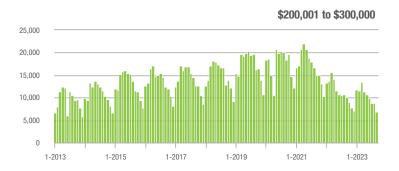

01 to \$300,000 | 6,830             | - 31.5%                  | - 21.9%                    | 6.5               | - 1.5%                             | - 18.8%                    | 1,144             | - 33.9%                  | - 5.5%                     |  |
| \$300,001 and Above    | 24,497            | - 12.1%                  | - 16.5%                    | 5.7               | + 3.6%                             | - 14.8%                    | 4,637             | - 22.6%                  | - 3.6%                     |  |
| Total                  | 36,826            | - 17.5%                  | - 18.1%                    | 5.3               | 0.0%                               | - 15.1%                    | 7,699             | - 24.4%                  | - 5.7%                     |  |













# **Chester County, SC**

1-2015

1-2016

1-2017

|                        | Total<br>Showings |                          |                            | (5                | Buyer Interest (Showings/Listings) |                            |                   | Managed<br>Listings      |                            |  |
|------------------------|-------------------|--------------------------|----------------------------|-------------------|------------------------------------|----------------------------|-------------------|--------------------------|----------------------------|--|
| Price Range            | September<br>2023 | Year-Over-Year<br>Change | Month-Over-Month<br>Change | September<br>2023 | Year-Over-Year<br>Change           | Month-Over-Month<br>Change | September<br>2023