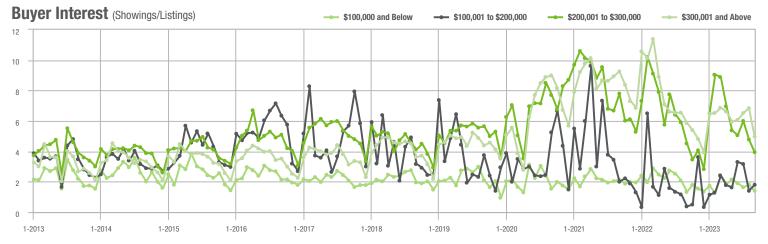

# **Showing Statistics**

| MLS Area                | Total<br>Showings | Buyer Interest<br>(Showings / Listings) | Managed<br>Listings |
|-------------------------|-------------------|-----------------------------------------|---------------------|
| Alexander County, NC    | 316               | 4.3                                     | 99                  |
| Anson County, NC        | 108               | 2.6                                     | 55                  |
| Cabarrus County, NC     | 3,245             | 5.7                                     | 626                 |
| Charlotte MSA           | 36,826            | 5.3                                     | 7,699               |
| Chester County, SC      | 161               | 1.8                                     | 96                  |
| Chesterfield County, SC | 46                | 1.6                                     | 34                  |
| Cleveland County, NC    | 793               | 3.4                                     | 280                 |
| City of Charlotte, NC   | 14,346            | 5.6                                     | 2,745               |
| Concord, NC             | 1,858             | 6.2                                     | 331                 |
| Davidson, NC            | 405               | 4.4                                     | 103                 |
| Denver, NC              | 670               | 4.2                                     | 180                 |
| Fort Mill, SC           | 1,064             | 6.3                                     | 184                 |
| Gaston County, NC       | 3,240             | 4.7                                     | 778                 |
| Gastonia, NC            | 1,438             | 4.6                                     | 340                 |
| Huntersville, NC        | 990               | 5.2                                     | 206                 |
| Iredell County, NC      | 2,978             | 3.9                                     | 893                 |
| Kannapolis, NC          | 1,147             | 6.2                                     | 194                 |
| Lake Norman             | 2,025             | 4.4                                     | 536                 |
| Lake Wylie              | 1,256             | 5.0                                     | 289                 |
| Lancaster County, SC    | 1,736             | 5.0                                     | 398                 |
| Lincoln County, NC      | 1,372             | 4.1                                     | 381                 |
| Lincolnton, NC          | 538               | 4.5                                     | 139                 |
| Matthews, NC            | 1,008             | 6.5                                     | 170                 |
| Mecklenburg County, NC  | 17,289            | 5.5                                     | 3,376               |
| Monroe, NC              | 926               | 4.6                                     | 221                 |
| Montgomery County, NC   | 271               | 2.5                                     | 143                 |
| Mooresville, NC         | 1,836             | 4.4                                     | 478                 |
| Rock Hill, SC           | 1,751             | 6.3                                     | 302                 |
| Salisbury, NC           | 1,140             | 4.7                                     | 286                 |
| Stanly County, NC       | 723               | 3.7                                     | 226                 |
| Statesville, NC         | 893               | 3.5                                     | 324                 |
| Union County, NC        | 3,425             | 5.6                                     | 673                 |
| Uptown Charlotte        | 380               | 4.5                                     | 91                  |
| Waxhaw, NC              | 1,010             | 6.8                                     | 160                 |
| York County, SC         | 4,302             | 5.5                                     | 880                 |