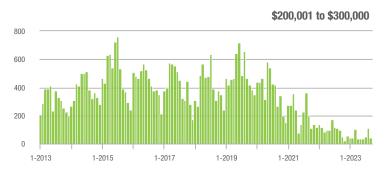

01 to \$300,000 | 41                | - 56.4%                  | - 62.0%                    | 3.4               | - 46.0%                            | - 65.3%                    | 19                | - 17.4%                  | - 9.5%                     |  |
| \$300,001 and Above    | 1,148             | + 35.2%                  | + 2.3%                     | 5.6               | + 30.2%                            | + 1.2%                     | 217               | - 10.0%                  | 0.0%                       |  |
| Total                  | 1,256             | + 26.7%                  | - 3.8%                     | 5.0               | + 22.0%                            | - 4.5%                     | 289               | - 8.8%                   | - 0.7%                     |  |















### **Lancaster County, SC**

|                        | Total<br>Showings |                          |                            | (5                | Buyer Interest (Showings/Listings) |                            |                   | Managed<br>Listings      |                            |  |
|------------------------|-------------------|--------------------------|----------------------------|-------------------|------------------------------------|----------------------------|-------------------|--------------------------|----------------------------|--|
| Price Range            | September<br>2023 | Year-Over-Year<br>Change | Month-Over-Month<br>Change | September<br>2023 | Year-Over-Year<br>Change           | Month-Over-Month<br>Change | September<br>2023 | Year-Over-Year<