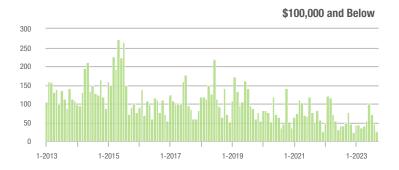

00,001 to \$300,000 | 63                | + 16.7%                  | + 215.0%                   | 5.3               | - 23.2%                            | + 83.8%                    | 12                | - 29.4%                  | + 50.0%                    |  |
| \$300,001 and Above    | 914               | - 10.0%                  | - 14.5%                    | 7.5               | + 33.9%                            | - 11.6%                    | 130               | - 36.3%                  | - 4.4%                     |  |
| Total                  | 1,010             | - 10.3%                  | - 11.6%                    | 6.8               | + 33.3%                            | - 6.7%                     | 160               | - 38.5%                  | - 7.5%                     |  |















# **York County, SC**

|                        | Total<br>Showings |                          |                            | (5                | Buyer Interest (Showings/Listings) |                            |                   | Managed<br>Listings      |                            |  |
|------------------------|-------------------|--------------------------|----------------------------|-------------------|------------------------------------|----------------------------|-------------------|--------------------------|----------------------------|--|
| Price Range            | September<br>2023 | Year-Over-Year<br>Change | Month-Over-Month<br>Change | September<br>2023 | Year-Over-Year<br>Change           | Month-Over-Month<br>Change | September<br>2023 | Year-Over-Year<br>