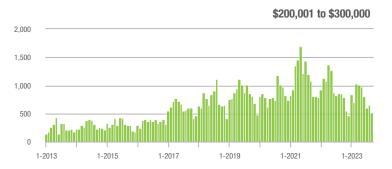

01 to \$300,000 | 513               | - 40.0%                  | - 21.7%                    | 6.8               | - 8.1%                             | - 17.0%                    | 76                | - 37.2%                  | - 10.6%                    |  |
| \$300,001 and Above    | 930               | - 2.5%                   | - 19.6%                    | 5.9               | + 9.3%                             | - 22.7%                    | 174               | - 18.7%                  | + 3.6%                     |  |
| Total                  | 1,751             | - 14.8%                  | - 18.4%                    | 6.3               | + 5.0%                             | - 14.7%                    | 302               | - 25.8%                  | - 5.9%                     |  |















### Salisbury, NC

|                        | Total<br>Showings |                          |                            | (5                | Buyer Interest (Showings/Listings) |                            |                   | Managed<br>Listings      |                            |  |
|------------------------|-------------------|--------------------------|----------------------------|-------------------|------------------------------------|----------------------------|-------------------|--------------------------|----------------------------|--|
| Price Range            | September<br>2023 | Year-Over-Year<br>Change | Month-Over-Month<br>Change | September<br>2023 | Year-Over-Year<br>Change           | Month-Over-Month<br>Change | September<br>2023 | Year-Over-Year<br>Change |