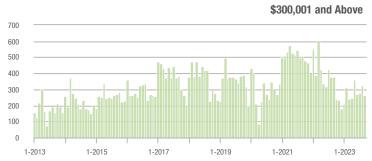

|
| \$200,001 to \$300,000 | 70                | - 11.4%                  | - 45.3%                    | 6.4               | - 35.4%                  | - 35.4%                    | 11                  | + 37.5%                  | - 15.4%                    |
| \$300,001 and Above    | 265               | - 29.5%                  | - 18.7%                    | 5.9               | - 22.4%                  | - 26.2%                    | 45                  | - 10.0%                  | + 4.7%                     |
| Total                  | 380               | - 20.3%                  | - 26.5%                    | 4.5               | - 34.8%                  | - 25.2%                    | 91                  | + 18.2%                  | - 4.2%                     |















# Waxhaw, NC

|                        | Total<br>Showings |                          |                            | (5                | Buyer Interest (Showings/Listings) |                            |                   | Managed<br>Listings      |                            |  |
|------------------------|-------------------|--------------------------|----------------------------|-------------------|------------------------------------|----------------------------|-------------------|--------------------------|----------------------------|--|
| Price Range            | September<br>2023 | Year-Over-Year<br>Change | Month-Over-Month<br>Change | September<br>2023 | Year-Over-Year<br>Change           | Month-Over-Month<br>Change | September<br>2023 | Year-Over-Year<br>Change | Month-