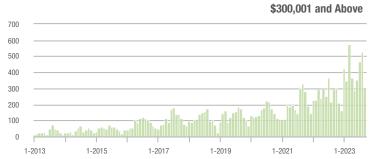

to \$300,000 | 285               | - 14.7%                  | - 10.4%                    | 4.0               | - 14.9%                            | - 13.5%                    | 73                | - 22.3%                  | - 5.2%                     |  |
| \$300,001 and Above    | 306               | + 4.8%                   | - 41.9%                    | 3.5               | - 7.9%                             | - 21.7%                    | 100               | - 17.4%                  | - 25.4%                    |  |
| Total                  | 723               | - 17.3%                  | - 30.9%                    | 3.7               | - 9.8%                             | - 18.6%                    | 226               | - 27.1%                  | - 17.8%                    |  |















# Statesville, NC

|                        |                   | Total<br>Showin          |                            | (5                | Buyer Interest (Showings/Listings) |                            |                   | Managed<br>Listings      |                            |  |
|------------------------|-------------------|--------------------------|----------------------------|-------------------|------------------------------------|----------------------------|-------------------|--------------------------|----------------------------|--|
| Price Range            | September<br>2023 | Year-Over-Year<br>Change | Month-Over-Month<br>Change | September<br>2023 | Year-Over-Year<br>Change           | Month-Over-Month<br>Change | September<br>2023 | Year-Over-Year<br>Change | M