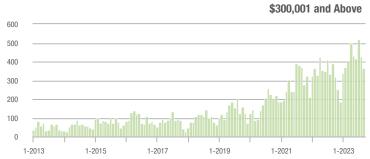

to \$300,000 | 350               | + 0.9%                   | - 3.3%                     | 5.2               | + 23.8%                            | + 1.1%                     | 71                | - 25.3%                  | - 9.0%                     |  |
| \$300,001 and Above    | 363               | - 6.9%                   | - 15.0%                    | 2.7               | - 20.6%                            | - 14.8%                    | 159               | + 9.7%                   | - 11.7%                    |  |
| Total                  | 893               | - 20.4%                  | - 15.0%                    | 3.5               | - 7.9%                             | - 12.1%                    | 324               | - 18.8%                  | - 11.0%                    |  |















# **Union County, NC**

|                        | Total<br>Showings |                          |                            | (5                | Buyer Interest (Showings/Listings) |                            |                   | Managed<br>Listings      |                            |  |
|------------------------|-------------------|--------------------------|----------------------------|-------------------|------------------------------------|----------------------------|-------------------|--------------------------|----------------------------|--|
| Price Range            | September<br>2023 | Year-Over-Year<br>Change | Month-Over-Month<br>Change | September<br>2023 | Year-Over-Year<br>Change           | Month-Over-Month<br>Change | September<br>2023 | Year-Over-Year<br>Chang