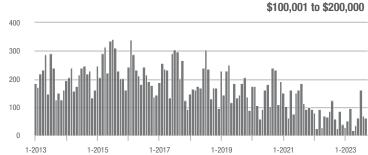

# **Showing Statistics**

| MLS Area                | Total<br>Showings | Buyer Interest<br>(Showings / Listings) | Managed<br>Listings |
|-------------------------|-------------------|-----------------------------------------|---------------------|
| Alexander County, NC    | 316               | 4.3                                     | 99                  |
| Anson County, NC        | 108               | 2.6                                     | 55                  |
| Cabarrus County, NC     | 3,245             | 5.7                                     | 626                 |
| Charlotte MSA           | 36,826            | 5.3                                     | 7,699               |
| Chester County, SC      | 161               | 1.8                                     | 96                  |
| Chesterfield County, SC | 46                | 1.6                                     | 34                  |
| Cleveland County, NC    | 793               | 3.4                                     | 280                 |
| City of Charlotte, NC   | 14,346            | 5.6                                     | 2,745               |
| Concord, NC             | 1,858             | 6.2                                     | 331                 |
| Davidson, NC            | 405               | 4.4                                     | 103                 |
| Denver, NC              | 670               | 4.2                                     | 180                 |
| Fort Mill, SC           | 1,064             | 6.3                                     | 184                 |
| Gaston County, NC       | 3,240             | 4.7                                     | 778                 |
| Gastonia, NC            | 1,438             | 4.6                                     | 340                 |
| Huntersville, NC        | 990               | 5.2                                     | 206                 |
| Iredell County, NC      | 2,978             | 3.9                                     | 893                 |
| Kannapolis, NC          | 1,147             | 6.2                                     | 194                 |
| Lake Norman             | 2,025             | 4.4                                     | 536                 |
| Lake Wylie              | 1,256             | 5.0                                     | 289                 |
| Lancaster County, SC    | 1,736             | 5.0                                     | 398                 |
| Lincoln County, NC      | 1,372             | 4.1                                     | 381                 |
| Lincolnton, NC          | 538               | 4.5                                     | 139                 |
| Matthews, NC            | 1,008             | 6.5                                     | 170                 |
| Mecklenburg County, NC  | 17,289            | 5.5                                     | 3,376               |
| Monroe, NC              | 926               | 4.6                                     | 221                 |
| Montgomery County, NC   | 271               | 2.5                                     | 143                 |
| Mooresville, NC         | 1,836             | 4.4                                     | 478                 |
| Rock Hill, SC           | 1,751             | 6.3                                     | 302                 |
| Salisbury, NC           | 1,140             | 4.7                                     | 286                 |
| Stanly County, NC       | 723               | 3.7                                     | 226                 |
| Statesville, NC         | 893               | 3.5                                     | 324                 |
| Union County, NC        | 3,425             | 5.6                                     | 673                 |
| Uptown Charlotte        | 380               | 4.5                                     | 91                  |
| Waxhaw, NC              | 1,010             | 6.8                                     | 160                 |
| York County, SC         | 4,302             | 5.5                                     | 880                 |