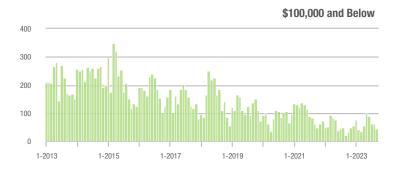

.0%                       |
| \$200,001 to \$300,000 | 70                | - 11.4%                  | - 45.3%                    | 6.4               | - 35.4%                  | - 35.4%                    | 11                  | + 37.5%                  | - 15.4%                    |
| \$300,001 and Above    | 265               | - 29.5%                  | - 18.7%                    | 5.9               | - 22.4%                  | - 26.2%                    | 45                  | - 10.0%                  | + 4.7%                     |
| Total                  | 380               | - 20.3%                  | - 26.5%                    | 4.5               | - 34.8%                  | - 25.2%                    | 91                  | + 18.2%                  | - 4.2%                     |















# Waxhaw, NC

|                        | Total<br>Showings |                          |                            | (5                | Buyer Interest (Showings/Listings) |                            |                   | Managed<br>Listings      |                            |  |
|------------------------|-------------------|--------------------------|----------------------------|-------------------|------------------------------------|----------------------------|-------------------|--------------------------|----------------------------|--|
| Price Range            | September<br>2023 | Year-Over-Year<br>Change | Month-Over-Month<br>Change | September<br>2023 | Year-Over-Year<br>Change           | Month-Over-Month<br>Change | September<br>2023 | Year-Over-Year<br>Change |