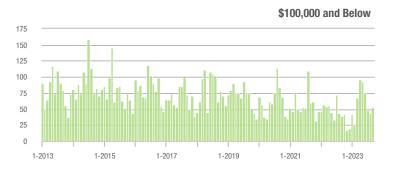

00,001 to \$300,000 | 41                | - 56.4%                  | - 62.0%                    | 3.4               | - 46.0%                            | - 65.3%                    | 19                | - 17.4%                  | - 9.5%                     |  |
| \$300,001 and Above    | 1,148             | + 35.2%                  | + 2.3%                     | 5.6               | + 30.2%                            | + 1.2%                     | 217               | - 10.0%                  | 0.0%                       |  |
| Total                  | 1,256             | + 26.7%                  | - 3.8%                     | 5.0               | + 22.0%                            | - 4.5%                     | 289               | - 8.8%                   | - 0.7%                     |  |















### **Lancaster County, SC**

|                        | Total<br>Showings |                          |                            | (5                | Buyer Interest (Showings/Listings) |                            |                   | Managed<br>Listings      |                            |  |
|------------------------|-------------------|--------------------------|----------------------------|-------------------|------------------------------------|----------------------------|-------------------|--------------------------|----------------------------|--|
| Price Range            | September<br>2023 | Year-Over-Year<br>Change | Month-Over-Month<br>Change | September<br>2023 | Year-Over-Year<br>Change           | Month-Over-Month<br>Change | September<br>2023 | Year-Over-Y