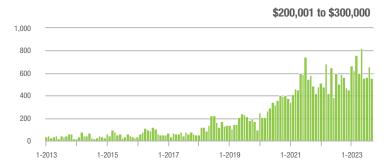

# **Showing Statistics**

| MLS Area                | Total<br>Showings | Buyer Interest<br>(Showings / Listings) | Managed<br>Listings |
|-------------------------|-------------------|-----------------------------------------|---------------------|
| Alexander County, NC    | 316               | 4.3                                     | 99                  |
| Anson County, NC        | 108               | 2.6                                     | 55                  |
| Cabarrus County, NC     | 3,245             | 5.7                                     | 626                 |
| Charlotte MSA           | 36,826            | 5.3                                     | 7,699               |
| Chester County, SC      | 161               | 1.8                                     | 96                  |
| Chesterfield County, SC | 46                | 1.6                                     | 34                  |
| Cleveland County, NC    | 793               | 3.4                                     | 280                 |
| City of Charlotte, NC   | 14,346            | 5.6                                     | 2,745               |
| Concord, NC             | 1,858             | 6.2                                     | 331                 |
| Davidson, NC            | 405               | 4.4                                     | 103                 |
| Denver, NC              | 670               | 4.2                                     | 180                 |
| Fort Mill, SC           | 1,064             | 6.3                                     | 184                 |
| Gaston County, NC       | 3,240             | 4.7                                     | 778                 |
| Gastonia, NC            | 1,438             | 4.6                                     | 340                 |
| Huntersville, NC        | 990               | 5.2                                     | 206                 |
| Iredell County, NC      | 2,978             | 3.9                                     | 893                 |
| Kannapolis, NC          | 1,147             | 6.2                                     | 194                 |
| Lake Norman             | 2,025             | 4.4                                     | 536                 |
| Lake Wylie              | 1,256             | 5.0                                     | 289                 |
| Lancaster County, SC    | 1,736             | 5.0                                     | 398                 |
| Lincoln County, NC      | 1,372             | 4.1                                     | 381                 |
| Lincolnton, NC          | 538               | 4.5                                     | 139                 |
| Matthews, NC            | 1,008             | 6.5                                     | 170                 |
| Mecklenburg County, NC  | 17,289            | 5.5                                     | 3,376               |
| Monroe, NC              | 926               | 4.6                                     | 221                 |
| Montgomery County, NC   | 271               | 2.5                                     | 143                 |
| Mooresville, NC         | 1,836             | 4.4                                     | 478                 |
| Rock Hill, SC           | 1,751             | 6.3                                     | 302                 |
| Salisbury, NC           | 1,140             | 4.7                                     | 286                 |
| Stanly County, NC       | 723               | 3.7                                     | 226                 |
| Statesville, NC         | 893               | 3.5                                     | 324                 |
| Union County, NC        | 3,425             | 5.6                                     | 673                 |
| Uptown Charlotte        | 380               | 4.5                                     | 91                  |
| Waxhaw, NC              | 1,010             | 6.8                                     | 160                 |
| York County, SC         | 4,302             | 5.5                                     | 880                 |