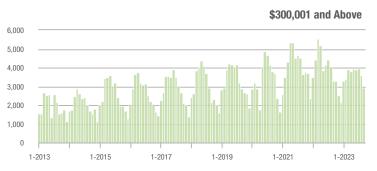

to \$300,000 | 281               | - 54.8%                  | - 6.3%                     | 5.8               | - 12.1%                            | - 22.2%                    | 58                | - 51.3%                  | + 11.5%                    |  |
| \$300,001 and Above    | 2,924             | - 11.4%                  | - 18.6%                    | 6.1               | + 13.0%                            | - 11.9%                    | 517               | - 31.2%                  | - 9.8%                     |  |
| Total                  | 3,425             | - 18.8%                  | - 17.9%                    | 5.6               | + 12.0%                            | - 11.8%                    | 673               | - 35.1%                  | - 9.8%                     |  |















# **Uptown Charlotte**

|                        |                   | Total<br>Showin          |                            | (5                | Buyer Into<br>Showings/L |                            | Managed<br>Listings |                          |                            |
|------------------------|-------------------|--------------------------|----------------------------|-------------------|--------------------------|----------------------------|---------------------|--------------------------|----------------------------|
| Price Range            | September<br>2023 | Year-Over-Year<br>Change | Month-Over-Month<br>Change | September<br>2023 | Year-Over-Year<br>Change | Month-Over-Month<br>Change | September<br>2023   | Year-Over-Year<br>Change | Month-Over-Month<br>Change