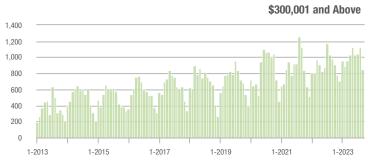

to \$300,000 | 277               | - 14.0%                  | - 20.9%                    | 4.8               | - 4.0%                             | - 14.8%                    | 63                | - 14.9%                  | - 7.4%                     |  |
| \$300,001 and Above    | 851               | - 13.1%                  | - 24.5%                    | 4.0               | - 20.0%                            | - 18.2%                    | 236               | + 1.3%                   | - 8.5%                     |  |
| Total                  | 1,372             | - 12.4%                  | - 24.2%                    | 4.1               | - 8.9%                             | - 17.5%                    | 381               | - 12.4%                  | - 9.5%                     |  |















# **Lincolnton, NC**

|                        |                   | Total<br>Showin          | gs                         | (;                | Buyer Into<br>Showings/L |                            | Managed<br>Listings |                          |                            |
|------------------------|-------------------|--------------------------|----------------------------|-------------------|--------------------------|----------------------------|---------------------|--------------------------|----------------------------|
| Price Range            | September<br>2023 | Year-Over-Year<br>Change | Month-Over-Month<br>Change | September<br>2023 | Year-Over-Year<br>Change | Month-Over-Month<br>Change | September<br>2023   | Year-Over-Year<br>Change | Month-Over-Month<br>Change |