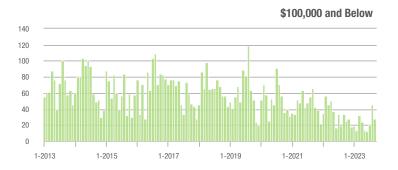

00,001 to \$300,000 | 17                | - 64.6%                  | - 64.6%                    | 2.8               | - 41.7%                            | - 19.1%                    | 7                 | - 53.3%                  | - 53.3%                    |  |
| \$300,001 and Above    | 604               | - 0.5%                   | - 21.6%                    | 4.7               | - 13.0%                            | - 21.3%                    | 145               | + 7.4%                   | - 3.3%                     |  |
| Total                  | 670               | - 6.6%                   | - 24.2%                    | 4.2               | - 14.3%                            | - 20.9%                    | 180               | - 3.2%                   | - 5.8%                     |  |















# Fort Mill, SC

|                        | Total<br>Showings |                          |                            | (5                | Buyer Interest (Showings/Listings) |                            |                   | Managed<br>Listings      |                            |  |
|------------------------|-------------------|--------------------------|----------------------------|-------------------|------------------------------------|----------------------------|-------------------|--------------------------|----------------------------|--|
| Price Range            | September<br>2023 | Year-Over-Year<br>Change | Month-Over-Month<br>Change | September<br>2023 | Year-Over-Year<br>Change           | Month-Over-Month<br>Change | September<br>2023 | Year-Over-Year<br>Change