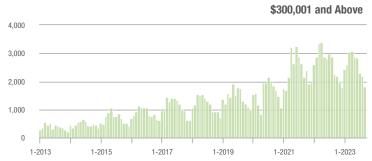

to \$300,000 | 987               | + 8.9%                   | + 1.4%                     | 9.0               | + 38.5%                            | + 5.2%                     | 115               | - 24.8%                  | - 3.4%                     |  |
| \$300,001 and Above    | 1,799             | - 20.6%                  | - 18.2%                    | 5.7               | + 9.6%                             | - 8.8%                     | 355               | - 31.5%                  | - 9.9%                     |  |
| Total                  | 3,245             | - 15.8%                  | - 11.4%                    | 5.7               | + 9.6%                             | - 4.7%                     | 626               | - 28.4%                  | - 7.5%                     |  |















### **Charlotte MSA**

|                        | Total<br>Showings |                          |                            | (5                | Buyer Interest (Showings/Listings) |                            |                   | Managed<br>Listings      |                            |  |
|------------------------|-------------------|--------------------------|----------------------------|-------------------|------------------------------------|----------------------------|-------------------|--------------------------|----------------------------|--|
| Price Range            | September<br>2023 | Year-Over-Year<br>Change | Month-Over-Month<br>Change | September<br>2023 | Year-Over-Year<br>Change           | Month-Over-Month<br>Change | September<br>2023 | Year-Over-Year<br>Change