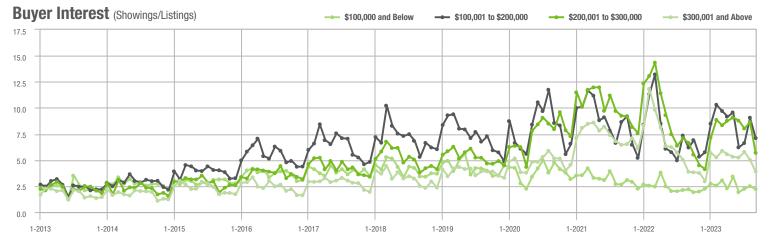

# **Showing Statistics**

| MLS Area                | Total<br>Showings | Buyer Interest<br>(Showings / Listings) | Managed<br>Listings |
|-------------------------|-------------------|-----------------------------------------|---------------------|
| Alexander County, NC    | 316               | 4.3                                     | 99                  |
| Anson County, NC        | 108               | 2.6                                     | 55                  |
| Cabarrus County, NC     | 3,245             | 5.7                                     | 626                 |
| Charlotte MSA           | 36,826            | 5.3                                     | 7,699               |
| Chester County, SC      | 161               | 1.8                                     | 96                  |
| Chesterfield County, SC | 46                | 1.6                                     | 34                  |
| Cleveland County, NC    | 793               | 3.4                                     | 280                 |
| City of Charlotte, NC   | 14,346            | 5.6                                     | 2,745               |
| Concord, NC             | 1,858             | 6.2                                     | 331                 |
| Davidson, NC            | 405               | 4.4                                     | 103                 |
| Denver, NC              | 670               | 4.2                                     | 180                 |
| Fort Mill, SC           | 1,064             | 6.3                                     | 184                 |
| Gaston County, NC       | 3,240             | 4.7                                     | 778                 |
| Gastonia, NC            | 1,438             | 4.6                                     | 340                 |
| Huntersville, NC        | 990               | 5.2                                     | 206                 |
| Iredell County, NC      | 2,978             | 3.9                                     | 893                 |
| Kannapolis, NC          | 1,147             | 6.2                                     | 194                 |
| Lake Norman             | 2,025             | 4.4                                     | 536                 |
| Lake Wylie              | 1,256             | 5.0                                     | 289                 |
| Lancaster County, SC    | 1,736             | 5.0                                     | 398                 |
| Lincoln County, NC      | 1,372             | 4.1                                     | 381                 |
| Lincolnton, NC          | 538               | 4.5                                     | 139                 |
| Matthews, NC            | 1,008             | 6.5                                     | 170                 |
| Mecklenburg County, NC  | 17,289            | 5.5                                     | 3,376               |
| Monroe, NC              | 926               | 4.6                                     | 221                 |
| Montgomery County, NC   | 271               | 2.5                                     | 143                 |
| Mooresville, NC         | 1,836             | 4.4                                     | 478                 |
| Rock Hill, SC           | 1,751             | 6.3                                     | 302                 |
| Salisbury, NC           | 1,140             | 4.7                                     | 286                 |
| Stanly County, NC       | 723               | 3.7                                     | 226                 |
| Statesville, NC         | 893               | 3.5                                     | 324                 |
| Union County, NC        | 3,425             | 5.6                                     | 673                 |
| Uptown Charlotte        | 380               | 4.5                                     | 91                  |
| Waxhaw, NC              | 1,010             | 6.8                                     | 160                 |
| York County, SC         | 4,302             | 5.5                                     | 880                 |