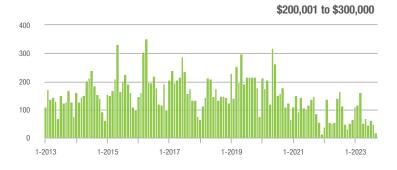

01 to \$300,000 | 17                | - 64.6%                  | - 64.6%                    | 2.8               | - 41.7%                            | - 19.1%                    | 7                 | - 53.3%                  | - 53.3%                    |  |
| \$300,001 and Above    | 604               | - 0.5%                   | - 21.6%                    | 4.7               | - 13.0%                            | - 21.3%                    | 145               | + 7.4%                   | - 3.3%                     |  |
| Total                  | 670               | - 6.6%                   | - 24.2%                    | 4.2               | - 14.3%                            | - 20.9%                    | 180               | - 3.2%                   | - 5.8%                     |  |















# Fort Mill, SC

|                        | Total<br>Showings |                          |                            | (5                | Buyer Interest (Showings/Listings) |                            |                   | Managed<br>Listings      |                            |  |
|------------------------|-------------------|--------------------------|----------------------------|-------------------|------------------------------------|----------------------------|-------------------|--------------------------|----------------------------|--|
| Price Range            | September<br>2023 | Year-Over-Year<br>Change | Month-Over-Month<br>Change | September<br>2023 | Year-Over-Year<br>Change           | Month-Over-Month<br>Change | September<br>2023 | Year-Over-Year<br>Change | M