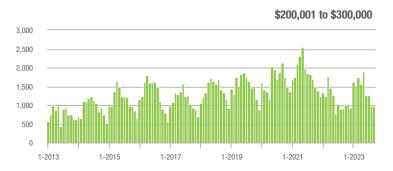

01 to \$300,000 | 987               | + 8.9%                   | + 1.4%                     | 9.0               | + 38.5%                            | + 5.2%                     | 115               | - 24.8%                  | - 3.4%                     |  |
| \$300,001 and Above    | 1,799             | - 20.6%                  | - 18.2%                    | 5.7               | + 9.6%                             | - 8.8%                     | 355               | - 31.5%                  | - 9.9%                     |  |
| Total                  | 3,245             | - 15.8%                  | - 11.4%                    | 5.7               | + 9.6%                             | - 4.7%                     | 626               | - 28.4%                  | - 7.5%                     |  |















### **Charlotte MSA**

|                        | Total<br>Showings |                          |                            | (5                | Buyer Interest (Showings/Listings) |                            |                   | Managed<br>Listings      |                            |  |
|------------------------|-------------------|--------------------------|----------------------------|-------------------|------------------------------------|----------------------------|-------------------|--------------------------|----------------------------|--|
| Price Range            | September<br>2023 | Year-Over-Year<br>Change | Month-Over-Month<br>Change | September<br>2023 | Year-Over-Year<br>Change           | Month-Over-Month<br>Change | September<br>2023 | Year-Over-Year<br>Chan