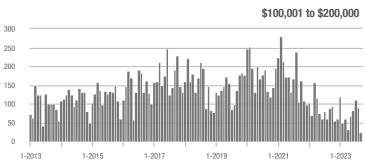

### **Charlotte MSA**

|                        | Total<br>Showings |                          |                            | (5                | Buyer Interest (Showings/Listings) |                            |                   | Managed<br>Listings      |                            |  |
|------------------------|-------------------|--------------------------|----------------------------|-------------------|------------------------------------|----------------------------|-------------------|--------------------------|----------------------------|--|
| Price Range            | September<br>2023 | Year-Over-Year<br>Change | Month-Over-Month<br>Change | September<br>2023 | Year-Over-Year<br>Change           | Month-Over-Month<br>Change | September<br>2023 | Year-Over-Year<br>Change | Month-Over-Month<br>Change |  |
| \$100,000 and Below    | 2,539             | - 16.6%                  | - 25.7%                    | 2.1               | - 12.5%                            | - 18.2%                    | 1,404             | - 16.3%                  | - 12.5%                    |  |
| \$100,001 to \$200,000 | 881               | - 38.5%                  | - 9.8%                     | 6.0               | + 3.4%                             | - 16.9%                    | 181               | - 43.6%                  | + 2.8%                     |  |
| \$200,001 to \$300,000 | 6,830             | - 31.5%                  | - 21.9%                    | 6.5               | - 1.5%                             | - 18.8%                    | 1,144             | - 33.9%                  | - 5.5%                     |  |
| \$300,001 and Above    | 24,497            | - 12.1%                  | - 16.5%                    | 5.7               | + 3.6%                             | - 14.8%                    | 4,637             | - 22.6%                  | - 3.6%                     |  |
| Total                  | 36,826            | - 17.5%                  | - 18.1%                    | 5.3               | 0.0%                               | - 15.1%                    | 7,699             | - 24.4%                  | - 5.7%                     |  |