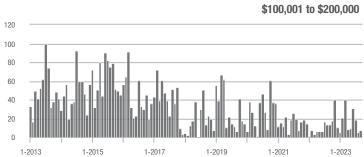

,001 to \$300,000 | 17                | - 64.6%                  | - 64.6%                    | 2.8               | - 41.7%                            | - 19.1%                    | 7                 | - 53.3%                  | - 53.3%                    |  |
| \$300,001 and Above    | 604               | - 0.5%                   | - 21.6%                    | 4.7               | - 13.0%                            | - 21.3%                    | 145               | + 7.4%                   | - 3.3%                     |  |
| Total                  | 670               | - 6.6%                   | - 24.2%                    | 4.2               | - 14.3%                            | - 20.9%                    | 180               | - 3.2%                   | - 5.8%                     |  |















# Fort Mill, SC

|                        | Total<br>Showings |                          |                            | (5                | Buyer Interest (Showings/Listings) |                            |                   | Managed<br>Listings      |                            |  |
|------------------------|-------------------|--------------------------|----------------------------|-------------------|------------------------------------|----------------------------|-------------------|--------------------------|----------------------------|--|
| Price Range            | September<br>2023 | Year-Over-Year<br>Change | Month-Over-Month<br>Change | September<br>2023 | Year-Over-Year<br>Change           | Month-Over-Month<br>Change | September<br>2023 | Year-Over-Year<br>Change |