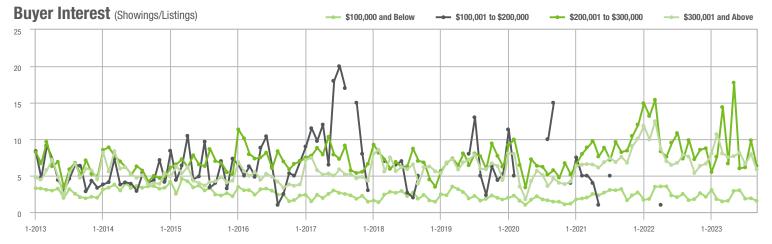

# **Showing Statistics**

| MLS Area                | Total<br>Showings | Buyer Interest<br>(Showings / Listings) | Managed<br>Listings |
|-------------------------|-------------------|-----------------------------------------|---------------------|
| Alexander County, NC    | 316               | 4.3                                     | 99                  |
| Anson County, NC        | 108               | 2.6                                     | 55                  |
| Cabarrus County, NC     | 3,245             | 5.7                                     | 626                 |
| Charlotte MSA           | 36,826            | 5.3                                     | 7,699               |
| Chester County, SC      | 161               | 1.8                                     | 96                  |
| Chesterfield County, SC | 46                | 1.6                                     | 34                  |
| Cleveland County, NC    | 793               | 3.4                                     | 280                 |
| City of Charlotte, NC   | 14,346            | 5.6                                     | 2,745               |
| Concord, NC             | 1,858             | 6.2                                     | 331                 |
| Davidson, NC            | 405               | 4.4                                     | 103                 |
| Denver, NC              | 670               | 4.2                                     | 180                 |
| Fort Mill, SC           | 1,064             | 6.3                                     | 184                 |
| Gaston County, NC       | 3,240             | 4.7                                     | 778                 |
| Gastonia, NC            | 1,438             | 4.6                                     | 340                 |
| Huntersville, NC        | 990               | 5.2                                     | 206                 |
| Iredell County, NC      | 2,978             | 3.9                                     | 893                 |
| Kannapolis, NC          | 1,147             | 6.2                                     | 194                 |
| Lake Norman             | 2,025             | 4.4                                     | 536                 |
| Lake Wylie              | 1,256             | 5.0                                     | 289                 |
| Lancaster County, SC    | 1,736             | 5.0                                     | 398                 |
| Lincoln County, NC      | 1,372             | 4.1                                     | 381                 |
| Lincolnton, NC          | 538               | 4.5                                     | 139                 |
| Matthews, NC            | 1,008             | 6.5                                     | 170                 |
| Mecklenburg County, NC  | 17,289            | 5.5                                     | 3,376               |
| Monroe, NC              | 926               | 4.6                                     | 221                 |
| Montgomery County, NC   | 271               | 2.5                                     | 143                 |
| Mooresville, NC         | 1,836             | 4.4                                     | 478                 |
| Rock Hill, SC           | 1,751             | 6.3                                     | 302                 |
| Salisbury, NC           | 1,140             | 4.7                                     | 286                 |
| Stanly County, NC       | 723               | 3.7                                     | 226                 |
| Statesville, NC         | 893               | 3.5                                     | 324                 |
| Union County, NC        | 3,425             | 5.6                                     | 673                 |
| Uptown Charlotte        | 380               | 4.5                                     | 91                  |
| Waxhaw, NC              | 1,010             | 6.8                                     | 160                 |
| York County, SC         | 4,302             | 5.5                                     | 880                 |