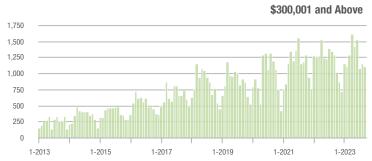

to \$300,000 | 296               | - 10.6%                  | - 15.4%                    | 4.5               | + 15.4%                            | - 1.9%                     | 79                | - 21.8%                  | - 13.2%                    |  |
| \$300,001 and Above    | 1,109             | - 14.2%                  | - 4.1%                     | 5.1               | - 5.6%                             | - 2.3%                     | 233               | - 18.2%                  | - 3.3%                     |  |
| Total                  | 1,736             | - 7.1%                   | - 7.4%                     | 5.0               | + 11.1%                            | + 0.1%                     | 398               | - 23.5%                  | - 10.2%                    |  |















# **Lincoln County, NC**

|                        | Total<br>Showings |                          |                            | (5                | Buyer Interest (Showings/Listings) |                            |                   | Managed<br>Listings      |                            |  |
|------------------------|-------------------|--------------------------|----------------------------|-------------------|------------------------------------|----------------------------|-------------------|--------------------------|----------------------------|--|
| Price Range            | September<br>2023 | Year-Over-Year<br>Change | Month-Over-Month<br>Change | September<br>2023 | Year-Over-Year<br>Change           | Month-Over-Month<br>Change | September<br>2023 | Year-Over-Year<br>Cha