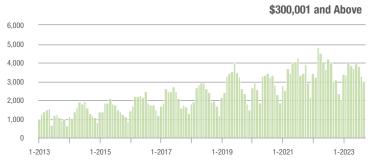

to \$300,000 | 838               | - 38.6%                  | - 26.7%                    | 5.8               | - 10.8%                            | - 24.4%                    | 156               | - 31.6%                  | - 7.1%                     |  |
| \$300,001 and Above    | 2,950             | - 0.3%                   | - 9.6%                     | 5.5               | + 10.0%                            | - 10.8%                    | 583               | - 16.8%                  | + 1.2%                     |  |
| Total                  | 4,302             | - 10.5%                  | - 13.1%                    | 5.5               | + 5.8%                             | - 11.3%                    | 880               | - 21.9%                  | - 3.3%                     |  |