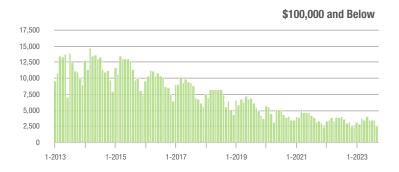

00,001 to \$300,000 | 6,830             | - 31.5%                  | - 21.9%                    | 6.5               | - 1.5%                             | - 18.8%                    | 1,144             | - 33.9%                  | - 5.5%                     |  |
| \$300,001 and Above    | 24,497            | - 12.1%                  | - 16.5%                    | 5.7               | + 3.6%                             | - 14.8%                    | 4,637             | - 22.6%                  | - 3.6%                     |  |
| Total                  | 36,826            | - 17.5%                  | - 18.1%                    | 5.3               | 0.0%                               | - 15.1%                    | 7,699             | - 24.4%                  | - 5.7%                     |  |













# **Chester County, SC**

1-2015

1-2016

1-2017

|                        | Total<br>Showings |                          |                            | (5                | Buyer Interest (Showings/Listings) |                            |                   | Managed<br>Listings      |                            |  |
|------------------------|-------------------|--------------------------|----------------------------|-------------------|------------------------------------|----------------------------|-------------------|--------------------------|----------------------------|--|
| Price Range            | September<br>2023 | Year-Over-Year<br>Change | Month-Over-Month<br>Change | September<br>2023 | Year-Over-Year<br>Change           | Month-Over-Month<br>Change | September<br>