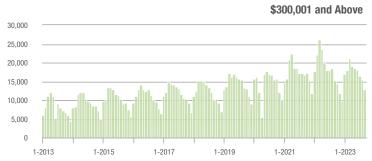

### **Montgomery County, NC**

1-2015

1-2016

1-2017

1-2018

1-2019

|                        | Total<br>Showings |                          |                            | (5                | Buyer Interest (Showings/Listings) |                            |                   | Managed<br>Listings      |                            |  |
|------------------------|-------------------|--------------------------|----------------------------|-------------------|------------------------------------|----------------------------|-------------------|--------------------------|----------------------------|--|
| Price Range            | September<br>2023 | Year-Over-Year<br>Change | Month-Over-Month<br>Change | September<br>2023 | Year-Over-Year<br>Change           | Month-Over-Month<br>Change | September<br>2023 | Year-Over-Year<br>Change | Month-Over-Month<br>Change |  |
| \$100,000 and Below    | 46                | - 6.1%                   | - 37.0%                    | 1.3               | + 30.0%                            | - 39.6%                    | 57                | - 35.2%                  | - 12.3%                    |  |
| \$100,001 to \$200,000 | 55                | - 22.5%                  | - 34.5%                    | 3.3               | 0.0%                               | - 15.1%                    | 20                | - 37.5%                  | - 20.0%                    |  |
| \$200,001 to \$300,000 | 26                | - 50.0%                  | - 35.0%                    | 1.7               | - 29.2%                            | - 31.0%                    | 15                | - 42.3%                  | 0.0%                       |  |
| \$300,001 and Above    | 120               | - 0.8%                   | - 32.2%                    | 3.3               | - 13.2%                            | - 29.9%                    | 42                | + 2.4%                   | - 8.7%                     |  |
| Total                  | 271               | - 15.0%                  | - 36.5%                    | 2.5               | 0.0%                               | - 27.1%                    | 143               | - 28.9%                  | - 12.3%                    |  |

1-2021