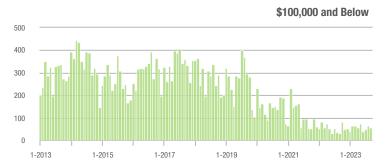

1-2013

1-2014

1-2015

1-2016

1-2017

1-2021

1-2022

1-2020

### **Showings**

1-2013

1-2019

1-2021

1-2022