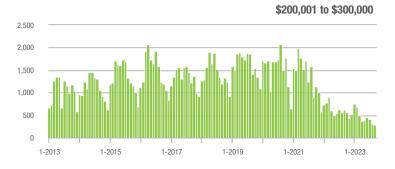

01 to \$300,000 | 281               | - 54.8%                  | - 6.3%                     | 5.8               | - 12.1%                            | - 22.2%                    | 58                | - 51.3%                  | + 11.5%                    |  |
| \$300,001 and Above    | 2,924             | - 11.4%                  | - 18.6%                    | 6.1               | + 13.0%                            | - 11.9%                    | 517               | - 31.2%                  | - 9.8%                     |  |
| Total                  | 3,425             | - 18.8%                  | - 17.9%                    | 5.6               | + 12.0%                            | - 11.8%                    | 673               | - 35.1%                  | - 9.8%                     |  |















# **Uptown Charlotte**

|                        |                   | Total<br>Showin          |                            | (5                | Buyer Into<br>Showings/L |                            | Managed<br>Listings |                          |                            |
|------------------------|-------------------|--------------------------|----------------------------|-------------------|--------------------------|----------------------------|---------------------|--------------------------|----------------------------|
| Price Range            | September<br>2023 | Year-Over-Year<br>Change | Month-Over-Month<br>Change | September<br>2023 | Year-Over-Year<br>Change | Month-Over-Month<br>Change | September<br>2023   | Year-Over-Year<br>Change | Month-Over-Month<br>Chan