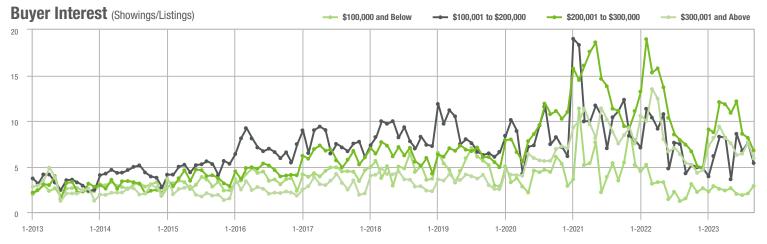

# **Showing Statistics**

| MLS Area                | Total<br>Showings | Buyer Interest<br>(Showings / Listings) | Managed<br>Listings |
|-------------------------|-------------------|-----------------------------------------|---------------------|
| Alexander County, NC    | 316               | 4.3                                     | 99                  |
| Anson County, NC        | 108               | 2.6                                     | 55                  |
| Cabarrus County, NC     | 3,245             | 5.7                                     | 626                 |
| Charlotte MSA           | 36,826            | 5.3                                     | 7,699               |
| Chester County, SC      | 161               | 1.8                                     | 96                  |
| Chesterfield County, SC | 46                | 1.6                                     | 34                  |
| Cleveland County, NC    | 793               | 3.4                                     | 280                 |
| City of Charlotte, NC   | 14,346            | 5.6                                     | 2,745               |
| Concord, NC             | 1,858             | 6.2                                     | 331                 |
| Davidson, NC            | 405               | 4.4                                     | 103                 |
| Denver, NC              | 670               | 4.2                                     | 180                 |
| Fort Mill, SC           | 1,064             | 6.3                                     | 184                 |
| Gaston County, NC       | 3,240             | 4.7                                     | 778                 |
| Gastonia, NC            | 1,438             | 4.6                                     | 340                 |
| Huntersville, NC        | 990               | 5.2                                     | 206                 |
| Iredell County, NC      | 2,978             | 3.9                                     | 893                 |
| Kannapolis, NC          | 1,147             | 6.2                                     | 194                 |
| Lake Norman             | 2,025             | 4.4                                     | 536                 |
| Lake Wylie              | 1,256             | 5.0                                     | 289                 |
| Lancaster County, SC    | 1,736             | 5.0                                     | 398                 |
| Lincoln County, NC      | 1,372             | 4.1                                     | 381                 |
| Lincolnton, NC          | 538               | 4.5                                     | 139                 |
| Matthews, NC            | 1,008             | 6.5                                     | 170                 |
| Mecklenburg County, NC  | 17,289            | 5.5                                     | 3,376               |
| Monroe, NC              | 926               | 4.6                                     | 221                 |
| Montgomery County, NC   | 271               | 2.5                                     | 143                 |
| Mooresville, NC         | 1,836             | 4.4                                     | 478                 |
| Rock Hill, SC           | 1,751             | 6.3                                     | 302                 |
| Salisbury, NC           | 1,140             | 4.7                                     | 286                 |
| Stanly County, NC       | 723               | 3.7                                     | 226                 |
| Statesville, NC         | 893               | 3.5                                     | 324                 |
| Union County, NC        | 3,425             | 5.6                                     | 673                 |
| Uptown Charlotte        | 380               | 4.5                                     | 91                  |
| Waxhaw, NC              | 1,010             | 6.8                                     | 160                 |
| York County, SC         | 4,302             | 5.5                                     | 880                 |