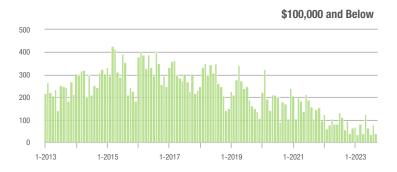

# **Showing Statistics**

| MLS Area                | Total<br>Showings | Buyer Interest<br>(Showings / Listings) | Managed<br>Listings |
|-------------------------|-------------------|-----------------------------------------|---------------------|
| Alexander County, NC    | 316               | 4.3                                     | 99                  |
| Anson County, NC        | 108               | 2.6                                     | 55                  |
| Cabarrus County, NC     | 3,245             | 5.7                                     | 626                 |
| Charlotte MSA           | 36,826            | 5.3                                     | 7,699               |
| Chester County, SC      | 161               | 1.8                                     | 96                  |
| Chesterfield County, SC | 46                | 1.6                                     | 34                  |
| Cleveland County, NC    | 793               | 3.4                                     | 280                 |
| City of Charlotte, NC   | 14,346            | 5.6                                     | 2,745               |
| Concord, NC             | 1,858             | 6.2                                     | 331                 |
| Davidson, NC            | 405               | 4.4                                     | 103                 |
| Denver, NC              | 670               | 4.2                                     | 180                 |
| Fort Mill, SC           | 1,064             | 6.3                                     | 184                 |
| Gaston County, NC       | 3,240             | 4.7                                     | 778                 |
| Gastonia, NC            | 1,438             | 4.6                                     | 340                 |
| Huntersville, NC        | 990               | 5.2                                     | 206                 |
| Iredell County, NC      | 2,978             | 3.9                                     | 893                 |
| Kannapolis, NC          | 1,147             | 6.2                                     | 194                 |
| Lake Norman             | 2,025             | 4.4                                     | 536                 |
| Lake Wylie              | 1,256             | 5.0                                     | 289                 |
| Lancaster County, SC    | 1,736             | 5.0                                     | 398                 |
| Lincoln County, NC      | 1,372             | 4.1                                     | 381                 |
| Lincolnton, NC          | 538               | 4.5                                     | 139                 |
| Matthews, NC            | 1,008             | 6.5                                     | 170                 |
| Mecklenburg County, NC  | 17,289            | 5.5                                     | 3,376               |
| Monroe, NC              | 926               | 4.6                                     | 221                 |
| Montgomery County, NC   | 271               | 2.5                                     | 143                 |
| Mooresville, NC         | 1,836             | 4.4                                     | 478                 |
| Rock Hill, SC           | 1,751             | 6.3                                     | 302                 |
| Salisbury, NC           | 1,140             | 4.7                                     | 286                 |
| Stanly County, NC       | 723               | 3.7                                     | 226                 |
| Statesville, NC         | 893               | 3.5                                     | 324                 |
| Union County, NC        | 3,425             | 5.6                                     | 673                 |
| Uptown Charlotte        | 380               | 4.5                                     | 91                  |
| Waxhaw, NC              | 1,010             | 6.8                                     | 160                 |
| York County, SC         | 4,302             | 5.5                                     | 880                 |