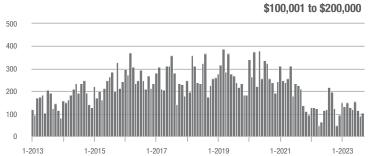

# **Showing Statistics**

| MLS Area                | Total<br>Showings | Buyer Interest<br>(Showings / Listings) | Managed<br>Listings |
|-------------------------|-------------------|-----------------------------------------|---------------------|
| Alexander County, NC    | 316               | 4.3                                     | 99                  |
| Anson County, NC        | 108               | 2.6                                     | 55                  |
| Cabarrus County, NC     | 3,245             | 5.7                                     | 626                 |
| Charlotte MSA           | 36,826            | 5.3                                     | 7,699               |
| Chester County, SC      | 161               | 1.8                                     | 96                  |
| Chesterfield County, SC | 46                | 1.6                                     | 34                  |
| Cleveland County, NC    | 793               | 3.4                                     | 280                 |
| City of Charlotte, NC   | 14,346            | 5.6                                     | 2,745               |
| Concord, NC             | 1,858             | 6.2                                     | 331                 |
| Davidson, NC            | 405               | 4.4                                     | 103                 |
| Denver, NC              | 670               | 4.2                                     | 180                 |
| Fort Mill, SC           | 1,064             | 6.3                                     | 184                 |
| Gaston County, NC       | 3,240             | 4.7                                     | 778                 |
| Gastonia, NC            | 1,438             | 4.6                                     | 340                 |
| Huntersville, NC        | 990               | 5.2                                     | 206                 |
| Iredell County, NC      | 2,978             | 3.9                                     | 893                 |
| Kannapolis, NC          | 1,147             | 6.2                                     | 194                 |
| Lake Norman             | 2,025             | 4.4                                     | 536                 |
| Lake Wylie              | 1,256             | 5.0                                     | 289                 |
| Lancaster County, SC    | 1,736             | 5.0                                     | 398                 |
| Lincoln County, NC      | 1,372             | 4.1                                     | 381                 |
| Lincolnton, NC          | 538               | 4.5                                     | 139                 |
| Matthews, NC            | 1,008             | 6.5                                     | 170                 |
| Mecklenburg County, NC  | 17,289            | 5.5                                     | 3,376               |
| Monroe, NC              | 926               | 4.6                                     | 221                 |
| Montgomery County, NC   | 271               | 2.5                                     | 143                 |
| Mooresville, NC         | 1,836             | 4.4                                     | 478                 |
| Rock Hill, SC           | 1,751             | 6.3                                     | 302                 |
| Salisbury, NC           | 1,140             | 4.7                                     | 286                 |
| Stanly County, NC       | 723               | 3.7                                     | 226                 |
| Statesville, NC         | 893               | 3.5                                     | 324                 |
| Union County, NC        | 3,425             | 5.6                                     | 673                 |
| Uptown Charlotte        | 380               | 4.5                                     | 91                  |
| Waxhaw, NC              | 1,010             | 6.8                                     | 160                 |
| York County, SC         | 4,302             | 5.5                                     | 880                 |