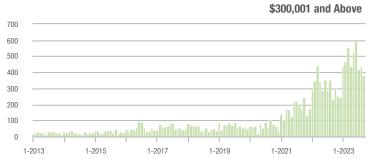

to \$300,000 | 553               | - 6.9%                   | - 15.6%                    | 7.6               | - 1.3%                             | - 18.2%                    | 75                | - 13.8%                  | + 1.4%                     |  |
| \$300,001 and Above    | 385               | + 63.1%                  | - 11.9%                    | 5.4               | + 54.3%                            | - 7.8%                     | 78                | - 10.3%                  | - 3.7%                     |  |
| Total                  | 1,147             | - 6.8%                   | - 18.2%                    | 6.2               | + 1.6%                             | - 13.8%                    | 194               | - 21.1%                  | - 7.2%                     |  |















### **Lake Norman**

|                        | Total<br>Showings |                          |                            | (5                | Buyer Interest (Showings/Listings) |                            |                   | Managed<br>Listings      |                            |  |
|------------------------|-------------------|--------------------------|----------------------------|-------------------|------------------------------------|----------------------------|-------------------|--------------------------|----------------------------|--|
| Price Range            | September<br>2023 | Year-Over-Year<br>Change | Month-Over-Month<br>Change | September<br>2023 | Year-Over-Year<br>Change           | Month-Over-Month<br>Change | September<br>2023 | Year-Over-Year<br>Change |