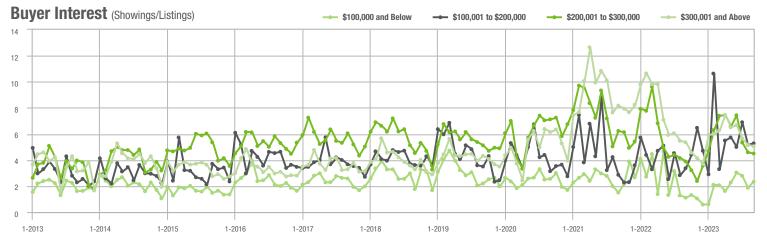

# **Showing Statistics**

| MLS Area                | Total<br>Showings | Buyer Interest<br>(Showings / Listings) | Managed<br>Listings |
|-------------------------|-------------------|-----------------------------------------|---------------------|
| Alexander County, NC    | 316               | 4.3                                     | 99                  |
| Anson County, NC        | 108               | 2.6                                     | 55                  |
| Cabarrus County, NC     | 3,245             | 5.7                                     | 626                 |
| Charlotte MSA           | 36,826            | 5.3                                     | 7,699               |
| Chester County, SC      | 161               | 1.8                                     | 96                  |
| Chesterfield County, SC | 46                | 1.6                                     | 34                  |
| Cleveland County, NC    | 793               | 3.4                                     | 280                 |
| City of Charlotte, NC   | 14,346            | 5.6                                     | 2,745               |
| Concord, NC             | 1,858             | 6.2                                     | 331                 |
| Davidson, NC            | 405               | 4.4                                     | 103                 |
| Denver, NC              | 670               | 4.2                                     | 180                 |
| Fort Mill, SC           | 1,064             | 6.3                                     | 184                 |
| Gaston County, NC       | 3,240             | 4.7                                     | 778                 |
| Gastonia, NC            | 1,438             | 4.6                                     | 340                 |
| Huntersville, NC        | 990               | 5.2                                     | 206                 |
| Iredell County, NC      | 2,978             | 3.9                                     | 893                 |
| Kannapolis, NC          | 1,147             | 6.2                                     | 194                 |
| Lake Norman             | 2,025             | 4.4                                     | 536                 |
| Lake Wylie              | 1,256             | 5.0                                     | 289                 |
| Lancaster County, SC    | 1,736             | 5.0                                     | 398                 |
| Lincoln County, NC      | 1,372             | 4.1                                     | 381                 |
| Lincolnton, NC          | 538               | 4.5                                     | 139                 |
| Matthews, NC            | 1,008             | 6.5                                     | 170                 |
| Mecklenburg County, NC  | 17,289            | 5.5                                     | 3,376               |
| Monroe, NC              | 926               | 4.6                                     | 221                 |
| Montgomery County, NC   | 271               | 2.5                                     | 143                 |
| Mooresville, NC         | 1,836             | 4.4                                     | 478                 |
| Rock Hill, SC           | 1,751             | 6.3                                     | 302                 |
| Salisbury, NC           | 1,140             | 4.7                                     | 286                 |
| Stanly County, NC       | 723               | 3.7                                     | 226                 |
| Statesville, NC         | 893               | 3.5                                     | 324                 |
| Union County, NC        | 3,425             | 5.6                                     | 673                 |
| Uptown Charlotte        | 380               | 4.5                                     | 91                  |
| Waxhaw, NC              | 1,010             | 6.8                                     | 160                 |
| York County, SC         | 4,302             | 5.5                                     | 880                 |