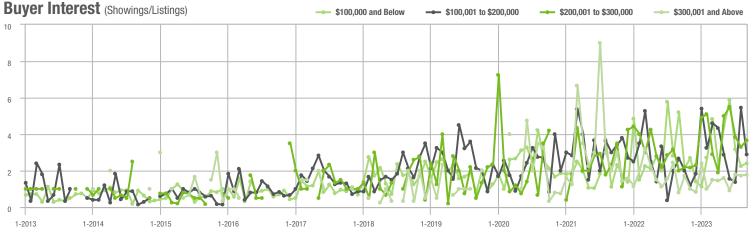

,001 to \$300,000 | 34                | + 100.0%                 | - 19.0%                    | 3.7               | + 85.0%                            | + 11.1%                    | 11                | - 8.3%                   | - 31.3%                    |  |
| \$300,001 and Above    | 17                | + 325.0%                 | - 22.7%                    | 1.8               | + 125.0%                           | + 2.9%                     | 13                | + 8.3%                   | - 13.3%                    |  |
| Total                  | 108               | - 0.9%                   | - 36.5%                    | 2.6               | 0.0%                               | - 25.8%                    | 55                | - 16.7%                  | - 15.4%                    |  |









# **Cabarrus County, NC**

|                        | Total<br>Showings |                          |                            | (5                | Buyer Interest (Showings/Listings) |                            |                   | Managed<br>Listings      |                            |  |
|------------------------|-------------------|--------------------------|----------------------------|-------------------|------------------------------------|----------------------------|-------------------|--------------------------|----------------------------|--|
| Price Range            | September<br>2023 | Year-Over-Year<br>Change | Month-Over-Month<br>Change | September<br>2023 | Year-Over-Year<br>Change           | Month-Over-Month<br>Change | September<br>2023 | Year-Over-Year<br>Chan