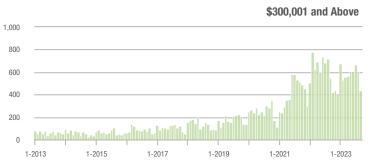

|  |
| \$200,001 to \$300,000 | 639               | - 35.4%                  | - 35.8%                    | 6.0               | - 14.3%                  | - 31.0%                    | 108                 | - 32.1%                  | - 12.9%                    |  |
| \$300,001 and Above    | 434               | - 20.4%                  | - 28.4%                    | 3.3               | - 10.8%                  | - 30.3%                    | 145                 | - 19.4%                  | - 2.0%                     |  |
| Total                  | 1,438             | - 33.6%                  | - 31.0%                    | 4.6               | - 9.8%                   | - 29.2%                    | 340                 | - 33.2%                  | - 8.1%                     |  |















# **Huntersville, NC**

|                        |                   | Total<br>Showin          |                            | (;                | Buyer Interest (Showings/Listings) |                            |                   | Managed<br>Listings      |                            |  |
|------------------------|-------------------|--------------------------|----------------------------|-------------------|------------------------------------|----------------------------|-------------------|--------------------------|----------------------------|--|
| Price Range            | September<br>2023 | Year-Over-Year<br>Change | Month-Over-Month<br>Change | September<br>2023 | Year-Over-Year<br>Change           | Month-Over-Month<br>Change | September<br>2023 | Year-Over-Year<br>Chang