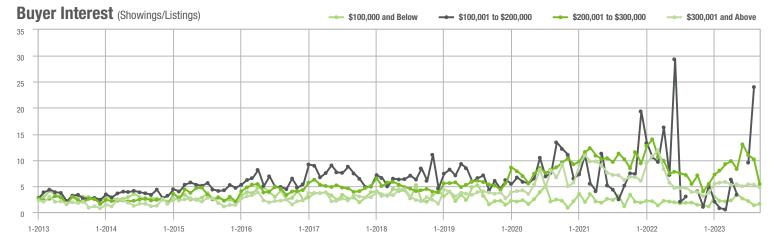

o \$300,000 | 116               | - 60.7%                  | - 33.7%                    | 5.4               | 0.0%                               | - 46.8%                    | 25                | - 56.9%                  | + 13.6%                    |  |
| \$300,001 and Above    | 700               | - 1.7%                   | - 24.2%                    | 4.7               | + 20.5%                            | - 10.6%                    | 159               | - 29.6%                  | - 17.6%                    |  |
| Total                  | 926               | - 20.0%                  | - 22.8%                    | 4.6               | + 15.0%                            | - 13.2%                    | 221               | - 36.7%                  | - 14.3%                    |  |















### **Montgomery County, NC**

1-2015

1-2016

1-2017

1-2018

1-2019

|                        | Total<br>Showings |                          |                            | (5                | Buyer Interest (Showings/Listings) |                            |                   | Managed<br>Listings      |                            |  |
|------------------------|-------------------|--------------------------|----------------------------|-------------------|------------------------------------|----------------------------|-------------------|--------------------------|----------------------------|--|
| Price Range            | September<br>2023 | Year-Over-Year<br>Change | Month-Over-Month<br>Change | September<br>2023 | Year-Over-Year<br>Change           | Month-Over-Month<br>Change