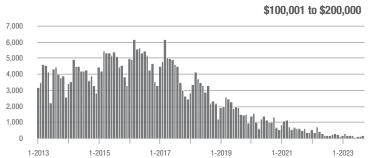

,001 to \$300,000 | 1,936             | - 43.1%                  | - 25.4%                    | 8.3               | + 7.8%                             | - 22.5%                    | 242               | - 50.5%                  | - 4.0%                     |  |
| \$300,001 and Above    | 10,429            | - 9.8%                   | - 15.4%                    | 6.6               | + 10.0%                            | - 14.4%                    | 1,664             | - 25.7%                  | - 3.1%                     |  |
| Total                  | 14,346            | - 16.1%                  | - 18.1%                    | 5.6               | 0.0%                               | - 15.7%                    | 2,745             | - 23.1%                  | - 4.9%                     |  |















### Concord, NC

|                        | Total<br>Showings |                          |                            | (5                | Buyer Interest (Showings/Listings) |                            |                   | Managed<br>Listings      |                            |  |
|------------------------|-------------------|--------------------------|----------------------------|-------------------|------------------------------------|----------------------------|-------------------|--------------------------|----------------------------|--|
| Price Range            | September<br>2023 | Year-Over-Year<br>Change | Month-Over-Month<br>Change | September<br>2023 | Year-Over-Year<br>Change           | Month-Over-Month<br>Change | September<br>2023 | Year-Over-Year<br>Change |