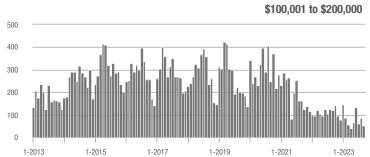

1-2013

1-2014

1-2015

1-2016

1-2017

1-2021

1-2022

1-2020

### **Showings**

1-2013

1-2019

1-2021

1-2022