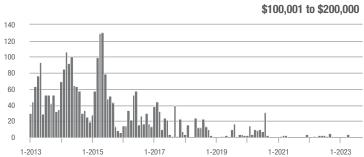

,001 to \$300,000 | 18                | + 200.0%                 | + 350.0%                   | 9.0               | + 200.0%                           | + 125.0%                   | 2                 | - 33.3%                  | + 100.0%                   |  |
| \$300,001 and Above    | 353               | - 31.2%                  | - 10.2%                    | 4.9               | - 31.9%                            | - 11.7%                    | 82                | - 10.9%                  | 0.0%                       |  |
| Total                  | 405               | - 30.5%                  | - 8.6%                     | 4.4               | - 30.2%                            | - 7.7%                     | 103               | - 14.9%                  | - 1.0%                     |  |















### **Denver, NC**

|                        | Total<br>Showings |                          |                            | (5                | Buyer Interest (Showings/Listings) |                            |                   | Managed<br>Listings      |                            |  |
|------------------------|-------------------|--------------------------|----------------------------|-------------------|------------------------------------|----------------------------|-------------------|--------------------------|----------------------------|--|
| Price Range            | September<br>2023 | Year-Over-Year<br>Change | Month-Over-Month<br>Change | September<br>2023 | Year-Over-Year<br>Change           | Month-Over-Month<br>Change | September<br>2023 | Year-Over-Year<br>Chang