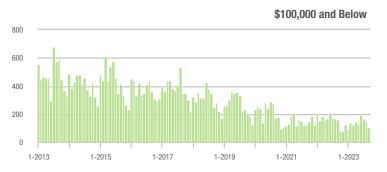

00,001 to \$300,000 | 215               | - 28.6%                  | + 31.1%                    | 5.4               | - 11.5%                            | - 6.0%                     | 45                | - 26.2%                  | + 36.4%                    |  |
| \$300,001 and Above    | 1,505             | - 25.2%                  | - 25.7%                    | 4.8               | - 20.0%                            | - 25.5%                    | 358               | - 7.7%                   | - 1.6%                     |  |
| Total                  | 1,836             | - 26.6%                  | - 23.2%                    | 4.4               | - 21.4%                            | - 23.6%                    | 478               | - 12.0%                  | - 0.8%                     |  |















### **Rock Hill, SC**

|                        | Total<br>Showings |                          |                            | (5                | Buyer Interest (Showings/Listings) |                            |                   | Managed<br>Listings      |                            |  |
|------------------------|-------------------|--------------------------|----------------------------|-------------------|------------------------------------|----------------------------|-------------------|--------------------------|----------------------------|--|
| Price Range            | September<br>2023 | Year-Over-Year<br>Change | Month-Over-Month<br>Change | September<br>2023 | Year-Over-Year<br>Change           | Month-Over-Month<br>Change | September<br>2023 | Year-Over-Year<br>