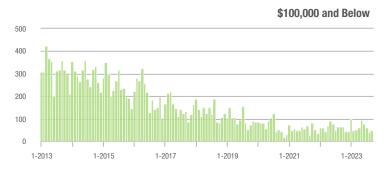

# **Alexander County, NC**

|                        | Total<br>Showings |                          |                            | (5                | Buyer Interest (Showings/Listings) |                            |                   | Managed<br>Listings      |                            |  |
|------------------------|-------------------|--------------------------|----------------------------|-------------------|------------------------------------|----------------------------|-------------------|--------------------------|----------------------------|--|
| Price Range            | September<br>2023 | Year-Over-Year<br>Change | Month-Over-Month<br>Change | September<br>2023 | Year-Over-Year<br>Change           | Month-Over-Month<br>Change | September<br>2023 | Year-Over-Year<br>Change | Month-Over-Month<br>Change |  |
| \$100,000 and Below    | 13                | - 45.8%                  | - 74.0%                    | 0.6               | - 60.0%                            | - 82.0%                    | 25                | - 24.2%                  | - 16.7%                    |  |
| \$100,001 to \$200,000 | 24                | - 4.0%                   | - 59.3%                    | 5.5               | + 31.0%                            | - 5.2%                     | 7                 | + 16.7%                  | - 46.2%                    |  |
| \$200,001 to \$300,000 | 99                | + 28.6%                  | - 3.9%                     | 5.5               | + 31.0%                            | + 2.5%                     | 18                | - 5.3%                   | - 10.0%                    |  |
| \$300,001 and Above    | 121               | - 16.6%                  | - 6.2%                     | 4.0               | + 2.6%                             | - 11.1%                    | 37                | - 17.8%                  | + 2.8%                     |  |
| Total                  | 316               | + 8.6%                   | - 13.4%                    | 4.3               | + 19.4%                            | - 9.6%                     | 99                | - 10.8%                  | - 5.7%                     |  |