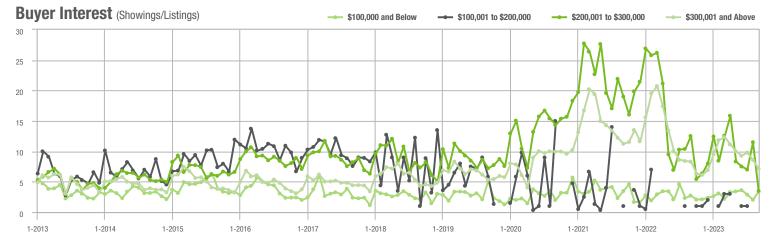

o \$300,000 | 15                | - 93.7%                  | - 78.3%                    | 3.5               | - 72.0%                            | - 69.6%                    | 6                 | - 73.9%                  | - 25.0%                    |  |
| \$300,001 and Above    | 922               | - 25.3%                  | - 19.5%                    | 7.1               | - 14.5%                            | - 16.9%                    | 143               | - 21.4%                  | - 2.7%                     |  |
| Total                  | 1,008             | - 34.3%                  | - 20.8%                    | 6.5               | - 19.8%                            | - 13.2%                    | 170               | - 27.4%                  | - 9.1%                     |  |















# **Mecklenburg County, NC**

|                        |                   | Total<br>Showin          | gs                         | (5                | Buyer Inte<br>Showings/L |                            | Managed<br>Listings |                          |                            |
|------------------------|-------------------|--------------------------|----------------------------|-------------------|--------------------------|----------------------------|---------------------|--------------------------|----------------------------|
| Price Range            | September<br>2023 | Year-Over-Year<br>Change | Month-Over-Month<br>Change | September<br>2023 | Year-Over-Year<br>Change | Month-Over-Month<br>Change | September<br>2023   | Year-Over-Year<br>Change | Month-Over-Month<br>Ch