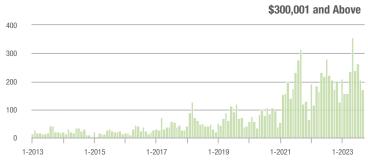

|
| \$200,001 to \$300,000 | 236               | + 69.8%                  | + 6.3%                     | 5.5               | + 44.7%                  | - 16.8%                    | 46                  | + 12.2%                  | + 24.3%                    |
| \$300,001 and Above    | 172               | - 16.1%                  | - 15.7%                    | 3.1               | - 31.1%                  | - 8.1%                     | 60                  | + 15.4%                  | - 7.7%                     |
| Total                  | 538               | + 5.9%                   | - 16.3%                    | 4.5               | + 12.5%                  | - 13.1%                    | 139                 | - 7.3%                   | - 6.1%                     |















### Matthews, NC

|                        | Total<br>Showings |                          |                            | (5                | Buyer Interest (Showings/Listings) |                            |                   | Managed<br>Listings      |                            |  |
|------------------------|-------------------|--------------------------|----------------------------|-------------------|------------------------------------|----------------------------|-------------------|--------------------------|----------------------------|--|
| Price Range            | September<br>2023 | Year-Over-Year<br>Change | Month-Over-Month<br>Change | September<br>2023 | Year-Over-Year<br>Change           | Month-Over-Month<br>Change | September<br>2023 | Year-Over-Year<br>Change | Mo