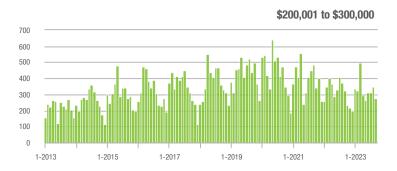

# **Showing Statistics**

| MLS Area                | Total<br>Showings | Buyer Interest<br>(Showings / Listings) | Managed<br>Listings |
|-------------------------|-------------------|-----------------------------------------|---------------------|
| Alexander County, NC    | 316               | 4.3                                     | 99                  |
| Anson County, NC        | 108               | 2.6                                     | 55                  |
| Cabarrus County, NC     | 3,245             | 5.7                                     | 626                 |
| Charlotte MSA           | 36,826            | 5.3                                     | 7,699               |
| Chester County, SC      | 161               | 1.8                                     | 96                  |
| Chesterfield County, SC | 46                | 1.6                                     | 34                  |
| Cleveland County, NC    | 793               | 3.4                                     | 280                 |
| City of Charlotte, NC   | 14,346            | 5.6                                     | 2,745               |
| Concord, NC             | 1,858             | 6.2                                     | 331                 |
| Davidson, NC            | 405               | 4.4                                     | 103                 |
| Denver, NC              | 670               | 4.2                                     | 180                 |
| Fort Mill, SC           | 1,064             | 6.3                                     | 184                 |
| Gaston County, NC       | 3,240             | 4.7                                     | 778                 |
| Gastonia, NC            | 1,438             | 4.6                                     | 340                 |
| Huntersville, NC        | 990               | 5.2                                     | 206                 |
| Iredell County, NC      | 2,978             | 3.9                                     | 893                 |
| Kannapolis, NC          | 1,147             | 6.2                                     | 194                 |
| Lake Norman             | 2,025             | 4.4                                     | 536                 |
| Lake Wylie              | 1,256             | 5.0                                     | 289                 |
| Lancaster County, SC    | 1,736             | 5.0                                     | 398                 |
| Lincoln County, NC      | 1,372             | 4.1                                     | 381                 |
| Lincolnton, NC          | 538               | 4.5                                     | 139                 |
| Matthews, NC            | 1,008             | 6.5                                     | 170                 |
| Mecklenburg County, NC  | 17,289            | 5.5                                     | 3,376               |
| Monroe, NC              | 926               | 4.6                                     | 221                 |
| Montgomery County, NC   | 271               | 2.5                                     | 143                 |
| Mooresville, NC         | 1,836             | 4.4                                     | 478                 |
| Rock Hill, SC           | 1,751             | 6.3                                     | 302                 |
| Salisbury, NC           | 1,140             | 4.7                                     | 286                 |
| Stanly County, NC       | 723               | 3.7                                     | 226                 |
| Statesville, NC         | 893               | 3.5                                     | 324                 |
| Union County, NC        | 3,425             | 5.6                                     | 673                 |
| Uptown Charlotte        | 380               | 4.5                                     | 91                  |
| Waxhaw, NC              | 1,010             | 6.8                                     | 160                 |
| York County, SC         | 4,302             | 5.5                                     | 880                 |