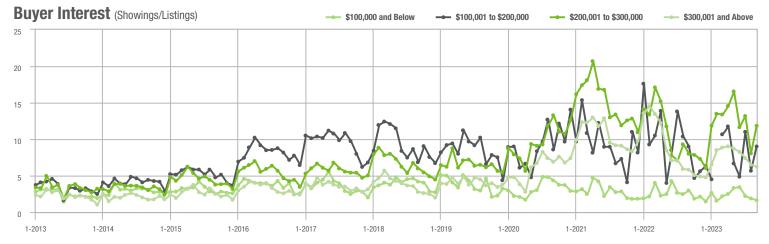

# **Showing Statistics**

| MLS Area                | Total<br>Showings | Buyer Interest<br>(Showings / Listings) | Managed<br>Listings |
|-------------------------|-------------------|-----------------------------------------|---------------------|
| Alexander County, NC    | 316               | 4.3                                     | 99                  |
| Anson County, NC        | 108               | 2.6                                     | 55                  |
| Cabarrus County, NC     | 3,245             | 5.7                                     | 626                 |
| Charlotte MSA           | 36,826            | 5.3                                     | 7,699               |
| Chester County, SC      | 161               | 1.8                                     | 96                  |
| Chesterfield County, SC | 46                | 1.6                                     | 34                  |
| Cleveland County, NC    | 793               | 3.4                                     | 280                 |
| City of Charlotte, NC   | 14,346            | 5.6                                     | 2,745               |
| Concord, NC             | 1,858             | 6.2                                     | 331                 |
| Davidson, NC            | 405               | 4.4                                     | 103                 |
| Denver, NC              | 670               | 4.2                                     | 180                 |
| Fort Mill, SC           | 1,064             | 6.3                                     | 184                 |
| Gaston County, NC       | 3,240             | 4.7                                     | 778                 |
| Gastonia, NC            | 1,438             | 4.6                                     | 340                 |
| Huntersville, NC        | 990               | 5.2                                     | 206                 |
| Iredell County, NC      | 2,978             | 3.9                                     | 893                 |
| Kannapolis, NC          | 1,147             | 6.2                                     | 194                 |
| Lake Norman             | 2,025             | 4.4                                     | 536                 |
| Lake Wylie              | 1,256             | 5.0                                     | 289                 |
| Lancaster County, SC    | 1,736             | 5.0                                     | 398                 |
| Lincoln County, NC      | 1,372             | 4.1                                     | 381                 |
| Lincolnton, NC          | 538               | 4.5                                     | 139                 |
| Matthews, NC            | 1,008             | 6.5                                     | 170                 |
| Mecklenburg County, NC  | 17,289            | 5.5                                     | 3,376               |
| Monroe, NC              | 926               | 4.6                                     | 221                 |
| Montgomery County, NC   | 271               | 2.5                                     | 143                 |
| Mooresville, NC         | 1,836             | 4.4                                     | 478                 |
| Rock Hill, SC           | 1,751             | 6.3                                     | 302                 |
| Salisbury, NC           | 1,140             | 4.7                                     | 286                 |
| Stanly County, NC       | 723               | 3.7                                     | 226                 |
| Statesville, NC         | 893               | 3.5                                     | 324                 |
| Union County, NC        | 3,425             | 5.6                                     | 673                 |
| Uptown Charlotte        | 380               | 4.5                                     | 91                  |
| Waxhaw, NC              | 1,010             | 6.8                                     | 160                 |
| York County, SC         | 4,302             | 5.5                                     | 880                 |