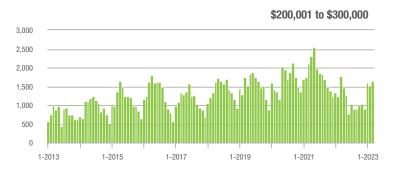

|  |
| \$200,001 to \$300,000 | 1,631             | - 7.6%                   | + 7.0%                     | 12.1          | - 23.4%                            | + 1.9%                     | 145           | + 20.8%                  | + 0.7%                     |  |
| \$300,001 and Above    | 3,112             | - 7.4%                   | + 20.1%                    | 8.2           | - 35.9%                            | + 9.7%                     | 421           | + 36.7%                  | + 4.7%                     |  |
| Total                  | 5,407             | - 14.0%                  | + 18.9%                    | 8.0           | - 32.2%                            | + 7.1%                     | 752           | + 20.5%                  | + 5.8%                     |  |















### **Charlotte MSA**

|                        | Total<br>Showings |                          |                            | (             | Buyer Interest (Showings/Listings) |                            |               | Managed<br>Listings      |                            |  |
|------------------------|-------------------|--------------------------|----------------------------|---------------|------------------------------------|----------------------------|---------------|--------------------------|----------------------------|--|
| Price Range            | March<br>2023     | Year-Over-Year<br>Change | Month-Over-Month<br>Change | March<br>2023 | Year-Over-Year<br>Change           | Month-Over-Month<br>Change | March<br>2023 | Year-Over-Year<br>Change | Month-Over-Month<br