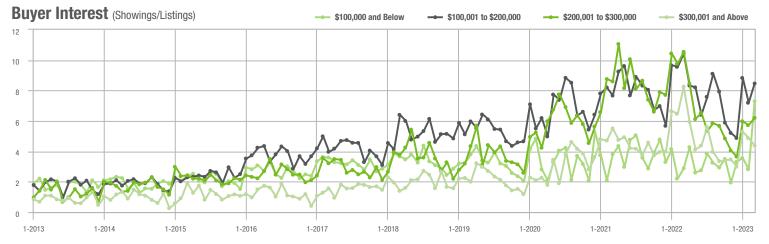

| - 3.8%                     |
| \$200,001 to \$300,000 | 559               | + 21.0%                  | + 7.9%                     | 6.2           | - 41.0%                  | + 8.4%                     | 97                  | + 86.5%                  | 0.0%                       |
| \$300,001 and Above    | 332               | - 10.5%                  | + 0.9%                     | 4.4           | - 47.0%                  | - 10.2%                    | 88                  | + 57.1%                  | + 3.5%                     |
| Total                  | 1,334             | + 1.2%                   | + 11.4%                    | 6.1           | - 29.1%                  | + 9.0%                     | 255                 | + 25.0%                  | - 0.4%                     |















### **Stanly County, NC**

|                        | Total<br>Showings |                          |                            |               | Buyer Inte<br>Showings/L |                            | Managed<br>Listings |                          |                            |
|------------------------|-------------------|--------------------------|----------------------------|---------------|--------------------------|----------------------------|---------------------|--------------------------|----------------------------|
| Price Range            | March<br>2023     | Year-Over-Year<br>Change | Month-Over-Month<br>Change | March<br>2023 | Year-Over-Year<br>Change | Month-Over-Month<br>Change | March<br>2023       | Year-Over-Year<br>Change | Month-Over-Month<br>Change |
| \$100,