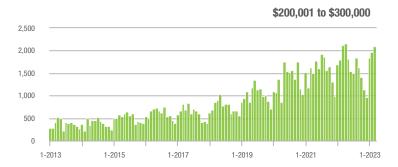

| + 0.8%                     |
| \$200,001 to \$300,000 | 2,089             | - 1.0%                   | + 6.0%                     | 8.5           | - 40.6%                  | - 2.7%                     | 257                 | + 56.7%                  | + 4.5%                     |
| \$300,001 and Above    | 1,661             | - 5.2%                   | + 15.7%                    | 6.2           | - 36.7%                  | + 17.1%                    | 310                 | + 40.9%                  | - 4.0%                     |
| Total                  | 5,348             | - 10.0%                  | + 12.4%                    | 7.2           | - 32.1%                  | + 7.7%                     | 841                 | + 23.0%                  | - 0.7%                     |















## Gastonia, NC

|                        | Total<br>Showings |                          |                            | (             | Buyer Interest (Showings/Listings) |                            |               | Managed<br>Listings      |                            |  |
|------------------------|-------------------|--------------------------|----------------------------|---------------|------------------------------------|----------------------------|---------------|--------------------------|----------------------------|--|
| Price Range            | March<br>2023     | Year-Over-Year<br>Change | Month-Over-Month<br>Change | March<br>2023 | Year-Over-Year<br>Change           | Month-Over-Month<br>Change | March<br>2023 | Year-Over-Year<br>Change | Month-Over-Month<br>Chang