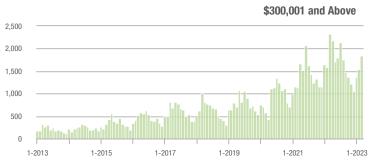

|  |
| \$200,001 to \$300,000 | 1,017             | - 5.2%                   | + 6.9%                     | 13.9          | - 18.7%                            | + 0.3%                     | 76            | + 15.2%                  | + 2.7%                     |  |
| \$300,001 and Above    | 1,834             | - 21.1%                  | + 18.5%                    | 9.0           | - 32.8%                            | + 6.3%                     | 223           | + 10.4%                  | + 6.2%                     |  |
| Total                  | 3,198             | - 22.9%                  | + 18.8%                    | 8.4           | - 33.9%                            | + 0.6%                     | 416           | + 10.1%                  | + 11.8%                    |  |















## Davidson, NC

|                        | Total<br>Showings |                          |                            | (             | Buyer Interest (Showings/Listings) |                            |               | Managed<br>Listings      |                            |  |
|------------------------|-------------------|--------------------------|----------------------------|---------------|------------------------------------|----------------------------|---------------|--------------------------|----------------------------|--|
| Price Range            | March<br>2023     | Year-Over-Year<br>Change | Month-Over-Month<br>Change | March<br>2023 | Year-Over-Year<br>Change           | Month-Over-Month<br>Change | March<br>2023 | Year-Over-Year<br>Change | Month-Over-Month<br>Change