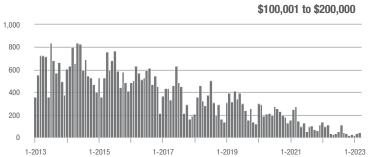

### **Charlotte MSA**

|                        | Total<br>Showings |                          |                            | (             | Buyer Interest (Showings/Listings) |                            |               | Managed<br>Listings      |                            |  |
|------------------------|-------------------|--------------------------|----------------------------|---------------|------------------------------------|----------------------------|---------------|--------------------------|----------------------------|--|
| Price Range            | March<br>2023     | Year-Over-Year<br>Change | Month-Over-Month<br>Change | March<br>2023 | Year-Over-Year<br>Change           | Month-Over-Month<br>Change | March<br>2023 | Year-Over-Year<br>Change | Month-Over-Month<br>Change |  |
| \$100,000 and Below    | 3,711             | - 4.6%                   | + 31.5%                    | 2.8           | - 9.7%                             | + 21.4%                    | 1,510         | - 7.1%                   | + 1.8%                     |  |
| \$100,001 to \$200,000 | 4,710             | - 27.7%                  | + 18.3%                    | 9.8           | - 14.8%                            | + 26.4%                    | 567           | - 18.5%                  | - 7.7%                     |  |
| \$200,001 to \$300,000 | 13,265            | - 14.8%                  | + 15.9%                    | 10.3          | - 32.7%                            | + 11.9%                    | 1,377         | + 20.2%                  | + 1.0%                     |  |
| \$300,001 and Above    | 36,797            | - 18.4%                  | + 17.4%                    | 8.9           | - 38.6%                            | + 7.8%                     | 4,581         | + 27.1%                  | + 4.5%                     |  |
| Total                  | 58,483            | - 17.7%                  | + 17.9%                    | 8.1           | - 33.1%                            | + 10.6%                    | 8,035         | + 13.6%                  | + 2.4%                     |  |