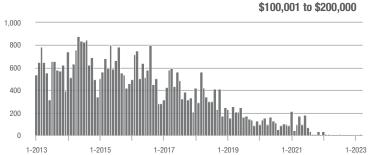

|  |
| \$200,001 to \$300,000 | 139               | - 62.3%                  | + 24.1%                    | 12.5          | - 52.3%                            | + 48.3%                    | 13            | - 18.8%                  | - 13.3%                    |  |
| \$300,001 and Above    | 1,608             | - 12.9%                  | + 31.4%                    | 12.6          | - 39.1%                            | + 5.0%                     | 147           | + 47.0%                  | + 19.5%                    |  |
| Total                  | 1,813             | - 21.3%                  | + 27.9%                    | 11.0          | - 36.8%                            | + 11.4%                    | 191           | + 25.7%                  | + 11.0%                    |  |















### **Mecklenburg County, NC**

|                        | Total<br>Showings |                          |                            | (             | Buyer Inte<br>Showings/L |                            | Managed<br>Listings |                          |                            |
|------------------------|-------------------|--------------------------|----------------------------|---------------|--------------------------|----------------------------|---------------------|--------------------------|----------------------------|
| Price Range            | March<br>2023     | Year-Over-Year<br>Change | Month-Over-Month<br>Change | March<br>2023 | Year-Over-Year<br>Change | Month-Over-Month<br>Change | March<br>2023       | Year-Over-Year<br>Change | Month-Over-Month<br>Change