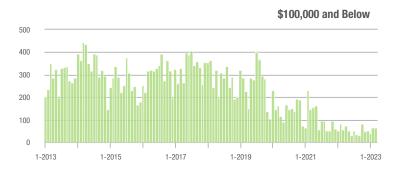

|  |
| \$200,001 to \$300,000 | 982               | - 9.2%                   | + 43.6%                    | 12.2          | - 20.3%                            | + 39.2%                    | 82            | + 13.9%                  | + 2.5%                     |  |
| \$300,001 and Above    | 1,257             | - 9.4%                   | + 16.7%                    | 9.4           | - 30.4%                            | + 16.0%                    | 152           | + 31.0%                  | + 2.0%                     |  |
| Total                  | 2,635             | - 10.1%                  | + 26.0%                    | 9.9           | - 23.3%                            | + 25.0%                    | 299           | + 12.4%                  | + 1.0%                     |  |















### Salisbury, NC

|                        | Total<br>Showings |                          |                            | (             | Buyer Into<br>Showings/L |                            | Managed<br>Listings |                          |                            |
|------------------------|-------------------|--------------------------|----------------------------|---------------|--------------------------|----------------------------|---------------------|--------------------------|----------------------------|
| Price Range            | March<br>2023     | Year-Over-Year<br>Change | Month-Over-Month<br>Change | March<br>2023 | Year-Over-Year<br>Change | Month-Over-Month<br>Change | March<br>2023       | Year-Over-Year<br>Change | Month-Over-Month<br>Change |
| \$100,