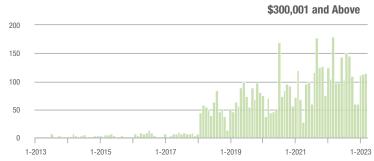

|  |
| \$200,001 to \$300,000 | 74                | - 57.7%                  | + 15.6%                    | 4.4           | - 62.4%                            | - 18.4%                    | 18            | 0.0%                     | + 28.6%                    |  |
| \$300,001 and Above    | 115               | - 35.8%                  | + 1.8%                     | 3.9           | - 41.8%                            | - 14.1%                    | 37            | + 15.6%                  | + 2.8%                     |  |
| Total                  | 299               | - 43.4%                  | + 23.6%                    | 3.7           | - 46.4%                            | + 3.0%                     | 104           | - 8.0%                   | + 9.5%                     |  |















## **Anson County, NC**

|                        | Total<br>Showings |                          |                            | (             | Buyer Interest (Showings/Listings) |                            |               | Managed<br>Listings      |                            |  |
|------------------------|-------------------|--------------------------|----------------------------|---------------|------------------------------------|----------------------------|---------------|--------------------------|----------------------------|--|
| Price Range            | March<br>2023     | Year-Over-Year<br>Change | Month-Over-Month<br>Change | March<br>2023 | Year-Over-Year<br>Change           | Month-Over-Month<br>Change | March<br>2023 | Year-Over-Year<br>Change | Month-Over-Month<br