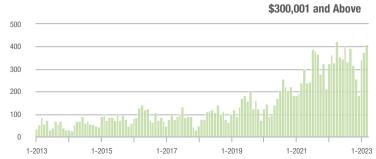

### **Charlotte MSA**

|                        | Total<br>Showings |                          |                            | (             | Buyer Interest (Showings/Listings) |                            |               | Managed<br>Listings      |                            |  |
|------------------------|-------------------|--------------------------|----------------------------|---------------|------------------------------------|----------------------------|---------------|--------------------------|----------------------------|--|
| Price Range            | March<br>2023     | Year-Over-Year<br>Change | Month-Over-Month<br>Change | March<br>2023 | Year-Over-Year<br>Change           | Month-Over-Month<br>Change | March<br>2023 | Year-Over-Year<br>Change | Month-Over-Month<br>Change |  |
| \$100,000 and Below    | 3,711             | - 4.6%                   | + 31.5%                    | 2.8           | - 9.7%                             | + 21.4%                    | 1,510         | - 7.1%                   | + 1.8%                     |  |
| \$100,001 to \$200,000 | 4,710             | - 27.7%                  | + 18.3%                    | 9.8           | - 14.8%                            | + 26.4%                    | 567           | - 18.5%                  | - 7.7%                     |  |
| \$200,001 to \$300,000 | 13,265            | - 14.8%                  | + 15.9%                    | 10.3          | - 32.7%                            | + 11.9%                    | 1,377         | + 20.2%                  | + 1.0%                     |  |
| \$300,001 and Above    | 36,797            | - 18.4%                  | + 17.4%                    | 8.9           | - 38.6%                            | + 7.8%                     | 4,581         | + 27.1%                  | + 4.5%                     |  |
| Total                  | 58,483            | - 17.7%                  | + 17.9%                    | 8.1           | - 33.1%                            | + 10.6%                    | 8,035         | + 13.6%                  | + 2.4%                     |  |