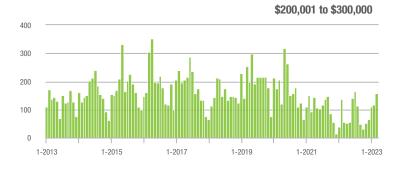

|  |
| \$200,001 to \$300,000 | 158               | + 182.1%                 | + 37.4%                    | 12.2          | + 125.9%                           | + 9.4%                     | 13            | - 13.3%                  | + 30.0%                    |  |
| \$300,001 and Above    | 622               | + 2.6%                   | + 24.2%                    | 6.3           | - 29.2%                            | + 15.4%                    | 113           | + 29.9%                  | + 1.8%                     |  |
| Total                  | 938               | + 32.1%                  | + 39.8%                    | 7.1           | + 1.4%                             | + 32.5%                    | 151           | + 7.1%                   | + 1.3%                     |  |















## Fort Mill, SC

|                        | Total<br>Showings |                          |                            | (             | Buyer Interest (Showings/Listings) |                            |               | Managed<br>Listings      |                            |  |
|------------------------|-------------------|--------------------------|----------------------------|---------------|------------------------------------|----------------------------|---------------|--------------------------|----------------------------|--|
| Price Range            | March<br>2023     | Year-Over-Year<br>Change | Month-Over-Month<br>Change | March<br>2023 | Year-Over-Year<br>Change           | Month-Over-Month<br>Change | March<br>2023 | Year-Over-Year<br>Change | Month-Over-Month<br>Chan