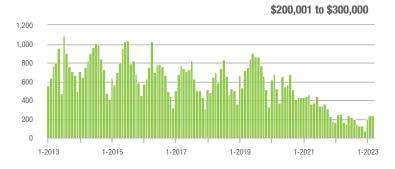

|  |
| \$200,001 to \$300,000 | 232               | - 6.1%                   | - 0.9%                     | 10.4          | + 10.6%                            | + 5.1%                     | 25            | - 30.6%                  | - 7.4%                     |  |
| \$300,001 and Above    | 2,375             | - 15.8%                  | + 25.7%                    | 7.0           | - 38.6%                            | + 6.2%                     | 377           | + 24.4%                  | + 10.9%                    |  |
| Total                  | 2,877             | - 13.0%                  | + 26.0%                    | 6.6           | - 29.8%                            | + 13.2%                    | 507           | + 3.7%                   | + 4.5%                     |  |















# **Lake Wylie**

|                        | Total<br>Showings |                          |                            | (             | Buyer Interest (Showings/Listings) |                            |               | Managed<br>Listings      |                            |  |
|------------------------|-------------------|--------------------------|----------------------------|---------------|------------------------------------|----------------------------|---------------|--------------------------|----------------------------|--|
| Price Range            | March<br>2023     | Year-Over-Year<br>Change | Month-Over-Month<br>Change | March<br>2023 | Year-Over-Year<br>Change           | Month-Over-Month<br>Change | March<br>2023 | Year-Over-Year<br>Change | Month-Over-Month<br>Chan