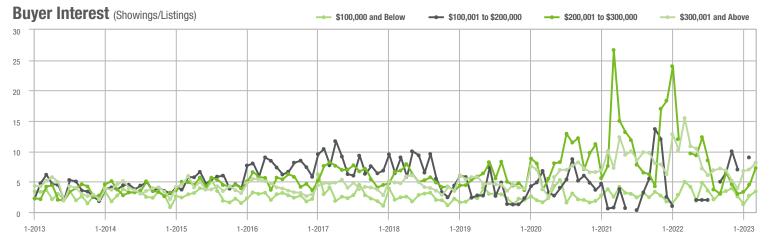

### **Charlotte MSA**

|                        | Total<br>Showings |                          |                            | (             | Buyer Interest (Showings/Listings) |                            |               | Managed<br>Listings      |                            |  |
|------------------------|-------------------|--------------------------|----------------------------|---------------|------------------------------------|----------------------------|---------------|--------------------------|----------------------------|--|
| Price Range            | March<br>2023     | Year-Over-Year<br>Change | Month-Over-Month<br>Change | March<br>2023 | Year-Over-Year<br>Change           | Month-Over-Month<br>Change | March<br>2023 | Year-Over-Year<br>Change | Month-Over-Month<br>Change |  |
| \$100,000 and Below    | 3,711             | - 4.6%                   | + 31.5%                    | 2.8           | - 9.7%                             | + 21.4%                    | 1,510         | - 7.1%                   | + 1.8%                     |  |
| \$100,001 to \$200,000 | 4,710             | - 27.7%                  | + 18.3%                    | 9.8           | - 14.8%                            | + 26.4%                    | 567           | - 18.5%                  | - 7.7%                     |  |
| \$200,001 to \$300,000 | 13,265            | - 14.8%                  | + 15.9%                    | 10.3          | - 32.7%                            | + 11.9%                    | 1,377         | + 20.2%                  | + 1.0%                     |  |
| \$300,001 and Above    | 36,797            | - 18.4%                  | + 17.4%                    | 8.9           | - 38.6%                            | + 7.8%                     | 4,581         | + 27.1%                  | + 4.5%                     |  |
| Total                  | 58,483            | - 17.7%                  | + 17.9%                    | 8.1           | - 33.1%                            | + 10.6%                    | 8,035         | + 13.6%                  | + 2.4%                     |  |