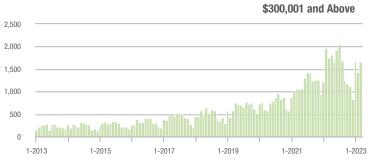

| + 0.8%                     |
| \$200,001 to \$300,000 | 2,089             | - 1.0%                   | + 6.0%                     | 8.5           | - 40.6%                  | - 2.7%                     | 257                 | + 56.7%                  | + 4.5%                     |
| \$300,001 and Above    | 1,661             | - 5.2%                   | + 15.7%                    | 6.2           | - 36.7%                  | + 17.1%                    | 310                 | + 40.9%                  | - 4.0%                     |
| Total                  | 5,348             | - 10.0%                  | + 12.4%                    | 7.2           | - 32.1%                  | + 7.7%                     | 841                 | + 23.0%                  | - 0.7%                     |















## Gastonia, NC

|                        | Total<br>Showings |                          |                            | (             | Buyer Interest (Showings/Listings) |                            |               | Managed<br>Listings      |                            |  |
|------------------------|-------------------|--------------------------|----------------------------|---------------|------------------------------------|----------------------------|---------------|--------------------------|----------------------------|--|
| Price Range            | March<br>2023     | Year-Over-Year<br>Change | Month-Over-Month<br>Change | March<br>2023 | Year-Over-Year<br>Change           | Month-Over-Month<br>Change | March<br>2023 | Year-Over-Year<br>Change | Month-Over-Month<br>Change