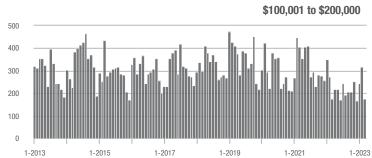

## **Showing Statistics**

| MLS Area                | Total<br>Showings | Buyer Interest<br>(Showings / Listings) | Managed<br>Listings |
|-------------------------|-------------------|-----------------------------------------|---------------------|
| Alexander County, NC    | 299               | 3.7                                     | 104                 |
| Anson County, NC        | 164               | 3.6                                     | 57                  |
| Cabarrus County, NC     | 5,407             | 8.0                                     | 752                 |
| Charlotte MSA           | 58,483            | 8.1                                     | 8,035               |
| Chester County, SC      | 355               | 3.9                                     | 102                 |
| Chesterfield County, SC | 51                | 1.7                                     | 26                  |
| Cleveland County, NC    | 956               | 3.8                                     | 305                 |
| City of Charlotte, NC   | 24,440            | 9.3                                     | 2,858               |
| Concord, NC             | 3,198             | 8.4                                     | 416                 |
| Davidson, NC            | 667               | 7.5                                     | 99                  |
| Denver, NC              | 938               | 7.1                                     | 151                 |
| Fort Mill, SC           | 1,357             | 8.2                                     | 175                 |
| Gaston County, NC       | 5,348             | 7.2                                     | 841                 |
| Gastonia, NC            | 2,684             | 7.4                                     | 408                 |
| Huntersville, NC        | 1,605             | 7.7                                     | 230                 |
| Iredell County, NC      | 3,981             | 5.8                                     | 854                 |
| Kannapolis, NC          | 1,740             | 8.5                                     | 225                 |
| Lake Norman             | 2,877             | 6.6                                     | 507                 |
| Lake Wylie              | 1,649             | 7.8                                     | 260                 |
| Lancaster County, SC    | 2,012             | 6.0                                     | 392                 |
| Lincoln County, NC      | 2,007             | 6.8                                     | 346                 |
| Lincolnton, NC          | 627               | 5.8                                     | 115                 |
| Matthews, NC            | 1,813             | 11.0                                    | 191                 |
| Mecklenburg County, NC  | 29,366            | 9.0                                     | 3,569               |
| Monroe, NC              | 1,332             | 6.3                                     | 242                 |
| Montgomery County, NC   | 280               | 2.5                                     | 154                 |
| Mooresville, NC         | 2,171             | 6.4                                     | 392                 |
| Rock Hill, SC           | 2,635             | 9.9                                     | 299                 |
| Salisbury, NC           | 1,334             | 6.1                                     | 255                 |
| Stanly County, NC       | 1,104             | 5.1                                     | 269                 |
| Statesville, NC         | 1,440             | 5.3                                     | 361                 |
| Union County, NC        | 4,766             | 7.4                                     | 729                 |
| Uptown Charlotte        | 348               | 7.1                                     | 53                  |
| Waxhaw, NC              | 1,437             | 8.6                                     | 181                 |
| York County, SC         | 6,527             | 8.7                                     | 852                 |