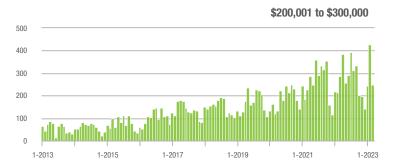

| - 12.0%                    |
| \$200,001 to \$300,000 | 250               | - 12.9%                  | - 41.5%                    | 3.7           | - 46.4%                  | - 34.5%                    | 79                  | + 75.6%                  | - 11.2%                    |
| \$300,001 and Above    | 555               | + 90.1%                  | + 62.8%                    | 5.4           | - 10.0%                  | + 50.9%                    | 129                 | + 81.7%                  | + 2.4%                     |
| Total                  | 1,104             | + 2.6%                   | + 13.2%                    | 5.1           | - 22.7%                  | + 15.9%                    | 269                 | + 25.1%                  | - 5.9%                     |















## Statesville, NC

|                        | Total<br>Showings |                          |                            | (             | Buyer Interest (Showings/Listings) |                            |               | Managed<br>Listings      |                            |  |
|------------------------|-------------------|--------------------------|----------------------------|---------------|------------------------------------|----------------------------|---------------|--------------------------|----------------------------|--|
| Price Range            | March<br>2023     | Year-Over-Year<br>Change | Month-Over-Month<br>Change | March<br>2023 | Year-Over-Year<br>Change           | Month-Over-Month<br>Change | March<br>2023 | Year-Over-Year<br>Change | Month-Over-Month<br>Ch