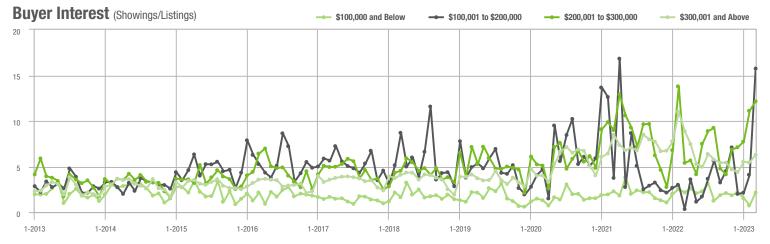

|  |
| \$200,001 to \$300,000 | 158               | + 182.1%                 | + 37.4%                    | 12.2          | + 125.9%                           | + 9.4%                     | 13            | - 13.3%                  | + 30.0%                    |  |
| \$300,001 and Above    | 622               | + 2.6%                   | + 24.2%                    | 6.3           | - 29.2%                            | + 15.4%                    | 113           | + 29.9%                  | + 1.8%                     |  |
| Total                  | 938               | + 32.1%                  | + 39.8%                    | 7.1           | + 1.4%                             | + 32.5%                    | 151           | + 7.1%                   | + 1.3%                     |  |















## Fort Mill, SC

|                        | Total<br>Showings |                          |                            | (             | Buyer Interest (Showings/Listings) |                            |               | Managed<br>Listings      |                            |  |
|------------------------|-------------------|--------------------------|----------------------------|---------------|------------------------------------|----------------------------|---------------|--------------------------|----------------------------|--|
| Price Range            | March<br>2023     | Year-Over-Year<br>Change | Month-Over-Month<br>Change | March<br>2023 | Year-Over-Year<br>Change           | Month-Over-Month<br>Change | March<br>2023 | Year-Over-Year<br>Change | Month-Over-Month<br>Change |