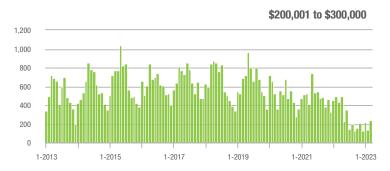

### **Charlotte MSA**

|                        | Total<br>Showings |                          |                            | (             | Buyer Interest (Showings/Listings) |                            |               | Managed<br>Listings      |                            |  |
|------------------------|-------------------|--------------------------|----------------------------|---------------|------------------------------------|----------------------------|---------------|--------------------------|----------------------------|--|
| Price Range            | March<br>2023     | Year-Over-Year<br>Change | Month-Over-Month<br>Change | March<br>2023 | Year-Over-Year<br>Change           | Month-Over-Month<br>Change | March<br>2023 | Year-Over-Year<br>Change | Month-Over-Month<br>Change |  |
| \$100,000 and Below    | 3,711             | - 4.6%                   | + 31.5%                    | 2.8           | - 9.7%                             | + 21.4%                    | 1,510         | - 7.1%                   | + 1.8%                     |  |
| \$100,001 to \$200,000 | 4,710             | - 27.7%                  | + 18.3%                    | 9.8           | - 14.8%                            | + 26.4%                    | 567           | - 18.5%                  | - 7.7%                     |  |
| \$200,001 to \$300,000 | 13,265            | - 14.8%                  | + 15.9%                    | 10.3          | - 32.7%                            | + 11.9%                    | 1,377         | + 20.2%                  | + 1.0%                     |  |
| \$300,001 and Above    | 36,797            | - 18.4%                  | + 17.4%                    | 8.9           | - 38.6%                            | + 7.8%                     | 4,581         | + 27.1%                  | + 4.5%                     |  |
| Total                  | 58,483            | - 17.7%                  | + 17.9%                    | 8.1           | - 33.1%                            | + 10.6%                    | 8,035         | + 13.6%                  | + 2.4%                     |  |