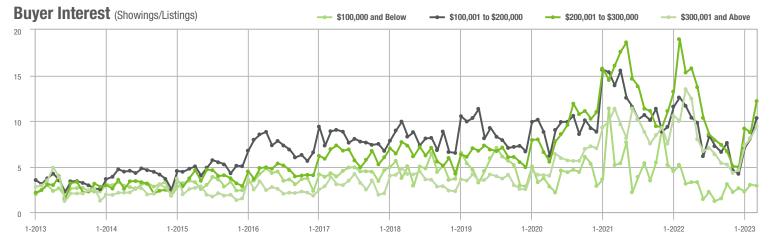

|  |
| \$200,001 to \$300,000 | 982               | - 9.2%                   | + 43.6%                    | 12.2          | - 20.3%                            | + 39.2%                    | 82            | + 13.9%                  | + 2.5%                     |  |
| \$300,001 and Above    | 1,257             | - 9.4%                   | + 16.7%                    | 9.4           | - 30.4%                            | + 16.0%                    | 152           | + 31.0%                  | + 2.0%                     |  |
| Total                  | 2,635             | - 10.1%                  | + 26.0%                    | 9.9           | - 23.3%                            | + 25.0%                    | 299           | + 12.4%                  | + 1.0%                     |  |















### Salisbury, NC

|                        | Total<br>Showings |                          |                            | (             | Buyer Into<br>Showings/L |                            | Managed<br>Listings |                          |                            |
|------------------------|-------------------|--------------------------|----------------------------|---------------|--------------------------|----------------------------|---------------------|--------------------------|----------------------------|
| Price Range            | March<br>2023     | Year-Over-Year<br>Change | Month-Over-Month<br>Change | March<br>2023 | Year-Over-Year<br>Change | Month-Over-Month<br>Change | March<br>2023       | Year-Over-Year<br>Change | Month-Over-Month<br>Change |
| \$100,000 and