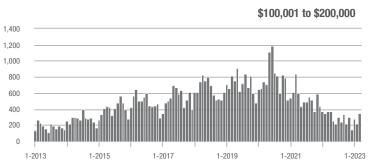

|  |
| \$200,001 to \$300,000 | 709               | + 4.3%                   | + 14.0%                    | 9.6           | - 33.3%                            | + 5.0%                     | 82            | + 51.9%                  | + 6.5%                     |  |
| \$300,001 and Above    | 598               | + 34.4%                  | + 27.2%                    | 7.2           | - 34.5%                            | + 7.2%                     | 89            | + 81.6%                  | + 9.9%                     |  |
| Total                  | 1,740             | + 9.2%                   | + 27.8%                    | 8.5           | - 23.4%                            | + 23.8%                    | 225           | + 30.8%                  | + 1.8%                     |  |















### **Lake Norman**

|                        | Total<br>Showings |                          |                            | (             | Buyer Interest (Showings/Listings) |                            |               | Managed<br>Listings      |                            |  |
|------------------------|-------------------|--------------------------|----------------------------|---------------|------------------------------------|----------------------------|---------------|--------------------------|----------------------------|--|
| Price Range            | March<br>2023     | Year-Over-Year<br>Change | Month-Over-Month<br>Change | March<br>2023 | Year-Over-Year<br>Change           | Month-Over-Month<br>Change | March<br>2023 | Year-Over-Year<br>Change | Month-Over-Month<br