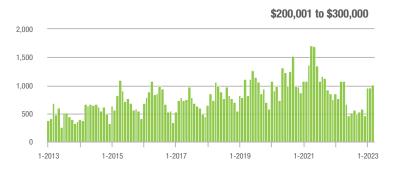

|  |
| \$200,001 to \$300,000 | 1,017             | - 5.2%                   | + 6.9%                     | 13.9          | - 18.7%                            | + 0.3%                     | 76            | + 15.2%                  | + 2.7%                     |  |
| \$300,001 and Above    | 1,834             | - 21.1%                  | + 18.5%                    | 9.0           | - 32.8%                            | + 6.3%                     | 223           | + 10.4%                  | + 6.2%                     |  |
| Total                  | 3,198             | - 22.9%                  | + 18.8%                    | 8.4           | - 33.9%                            | + 0.6%                     | 416           | + 10.1%                  | + 11.8%                    |  |















## Davidson, NC

|                        | Total<br>Showings |                          |                            | (             | Buyer Interest (Showings/Listings) |                            |               | Managed<br>Listings      |                            |  |
|------------------------|-------------------|--------------------------|----------------------------|---------------|------------------------------------|----------------------------|---------------|--------------------------|----------------------------|--|
| Price Range            | March<br>2023     | Year-Over-Year<br>Change | Month-Over-Month<br>Change | March<br>2023 | Year-Over-Year<br>Change           | Month-Over-Month<br>Change | March<br>2023 | Year-Over-Year<br>Change | Month-Over-Month<br>Chang