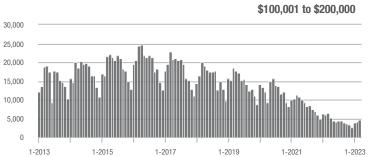

|  |
| \$200,001 to \$300,000 | 13,265            | - 14.8%                  | + 15.9%                    | 10.3          | - 32.7%                            | + 11.9%                    | 1,377         | + 20.2%                  | + 1.0%                     |  |
| \$300,001 and Above    | 36,797            | - 18.4%                  | + 17.4%                    | 8.9           | - 38.6%                            | + 7.8%                     | 4,581         | + 27.1%                  | + 4.5%                     |  |
| Total                  | 58,483            | - 17.7%                  | + 17.9%                    | 8.1           | - 33.1%                            | + 10.6%                    | 8,035         | + 13.6%                  | + 2.4%                     |  |















## **Chester County, SC**

|                        | Total<br>Showings |                          |                            | (             | Buyer Interest (Showings/Listings) |                            |               | Managed<br>Listings      |                            |  |
|------------------------|-------------------|--------------------------|----------------------------|---------------|------------------------------------|----------------------------|---------------|--------------------------|----------------------------|--|
| Price Range            | March<br>2023     | Year-Over-Year<br>Change | Month-Over-Month<br>Change | March<br>2023 | Year-Over-Year<br>Change           | Month-Over-Month<br>Change | March<br>2023 | Year-Over-Year<br>Change | Month-Over-Mo