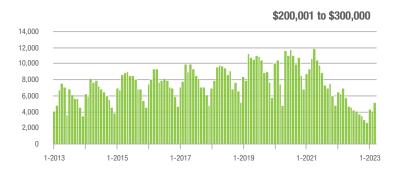

| - 11.7%                    |
| \$200,001 to \$300,000 | 5,105             | - 26.1%                  | + 24.6%                    | 13.8          | - 28.5%                  | + 14.7%                    | 383                 | - 0.5%                   | + 4.9%                     |
| \$300,001 and Above    | 20,984            | - 20.0%                  | + 17.4%                    | 10.2          | - 38.6%                  | + 5.6%                     | 2,217               | + 26.5%                  | + 6.7%                     |
| Total                  | 29,366            | - 21.4%                  | + 19.2%                    | 9.0           | - 33.3%                  | + 9.5%                     | 3,569               | + 12.7%                  | + 4.9%                     |















### Monroe, NC

|                        | Total<br>Showings |                          |                            | (             | Buyer Interest (Showings/Listings) |                            |               | Managed<br>Listings      |                            |  |
|------------------------|-------------------|--------------------------|----------------------------|---------------|------------------------------------|----------------------------|---------------|--------------------------|----------------------------|--|
| Price Range            | March<br>2023     | Year-Over-Year<br>Change | Month-Over-Month<br>Change | March<br>2023 | Year-Over-Year<br>Change           | Month-Over-Month<br>Change | March<br>2023 | Year-Over-Year<br>Change | Month-Over-Month<br>Change