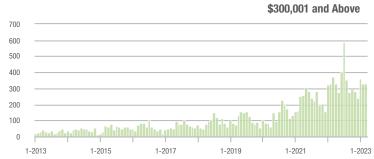

| - 3.8%                     |
| \$200,001 to \$300,000 | 559               | + 21.0%                  | + 7.9%                     | 6.2           | - 41.0%                  | + 8.4%                     | 97                  | + 86.5%                  | 0.0%                       |
| \$300,001 and Above    | 332               | - 10.5%                  | + 0.9%                     | 4.4           | - 47.0%                  | - 10.2%                    | 88                  | + 57.1%                  | + 3.5%                     |
| Total                  | 1,334             | + 1.2%                   | + 11.4%                    | 6.1           | - 29.1%                  | + 9.0%                     | 255                 | + 25.0%                  | - 0.4%                     |















### **Stanly County, NC**

|                        | Total<br>Showings |                          |                            |               | Buyer Inte<br>Showings/L |                            | Managed<br>Listings |                          |                            |
|------------------------|-------------------|--------------------------|----------------------------|---------------|--------------------------|----------------------------|---------------------|--------------------------|----------------------------|
| Price Range            | March<br>2023     | Year-Over-Year<br>Change | Month-Over-Month<br>Change | March<br>2023 | Year-Over-Year<br>Change | Month-Over-Month<br>Change | March<br>2023       | Year-Over-Year<br>Change | Month-Over-Month<br>Change |
| \$10