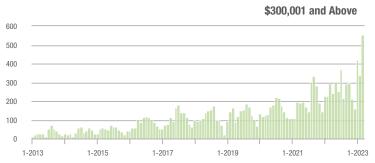

| - 12.0%                    |
| \$200,001 to \$300,000 | 250               | - 12.9%                  | - 41.5%                    | 3.7           | - 46.4%                  | - 34.5%                    | 79                  | + 75.6%                  | - 11.2%                    |
| \$300,001 and Above    | 555               | + 90.1%                  | + 62.8%                    | 5.4           | - 10.0%                  | + 50.9%                    | 129                 | + 81.7%                  | + 2.4%                     |
| Total                  | 1,104             | + 2.6%                   | + 13.2%                    | 5.1           | - 22.7%                  | + 15.9%                    | 269                 | + 25.1%                  | - 5.9%                     |















## Statesville, NC

|                        | Total<br>Showings |                          |                            | (             | Buyer Interest (Showings/Listings) |                            |               | Managed<br>Listings      |                            |  |
|------------------------|-------------------|--------------------------|----------------------------|---------------|------------------------------------|----------------------------|---------------|--------------------------|----------------------------|--|
| Price Range            | March<br>2023     | Year-Over-Year<br>Change | Month-Over-Month<br>Change | March<br>2023 | Year-Over-Year<br>Change           | Month-Over-Month<br>Change | March<br>2023 | Year-Over-Year<br>Change | Month-Over-Month<br>Chan