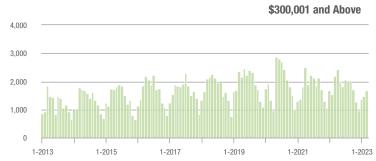

|  |
| \$200,001 to \$300,000 | 249               | - 55.3%                  | - 25.2%                    | 8.6           | - 56.6%                            | - 9.1%                     | 34            | - 8.1%                   | - 15.0%                    |  |
| \$300,001 and Above    | 1,681             | - 23.3%                  | + 15.1%                    | 6.8           | - 47.3%                            | + 3.4%                     | 277           | + 38.5%                  | + 4.9%                     |  |
| Total                  | 2,171             | - 30.1%                  | + 8.8%                     | 6.4           | - 45.8%                            | + 0.6%                     | 392           | + 17.7%                  | + 2.3%                     |  |















### **Rock Hill, SC**

|                        | Total<br>Showings |                          |                            | (             | Buyer Interest (Showings/Listings) |                            |               | Managed<br>Listings      |                            |  |
|------------------------|-------------------|--------------------------|----------------------------|---------------|------------------------------------|----------------------------|---------------|--------------------------|----------------------------|--|
| Price Range            | March<br>2023     | Year-Over-Year<br>Change | Month-Over-Month<br>Change | March<br>2023 | Year-Over-Year<br>Change           | Month-Over-Month<br>Change | March<br>2023 | Year-Over-Year<br>Change | Month-Over-Month<br>C