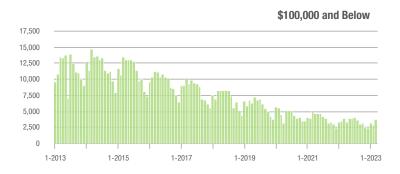

|  |
| \$200,001 to \$300,000 | 13,265            | - 14.8%                  | + 15.9%                    | 10.3          | - 32.7%                            | + 11.9%                    | 1,377         | + 20.2%                  | + 1.0%                     |  |
| \$300,001 and Above    | 36,797            | - 18.4%                  | + 17.4%                    | 8.9           | - 38.6%                            | + 7.8%                     | 4,581         | + 27.1%                  | + 4.5%                     |  |
| Total                  | 58,483            | - 17.7%                  | + 17.9%                    | 8.1           | - 33.1%                            | + 10.6%                    | 8,035         | + 13.6%                  | + 2.4%                     |  |















## **Chester County, SC**

|                        | Total<br>Showings |                          |                            | (             | Buyer Interest (Showings/Listings) |                            |               | Managed<br>Listings      |                            |  |
|------------------------|-------------------|--------------------------|----------------------------|---------------|------------------------------------|----------------------------|---------------|--------------------------|----------------------------|--|
| Price Range            | March<br>2023     | Year-Over-Year<br>Change | Month-Over-Month<br>Change | March<br>2023 | Year-Over-Year<br>Change           | Month-Over-Month<br>Change | March<br>2023 | Year-Over-Year<br>Change | Month-Over-