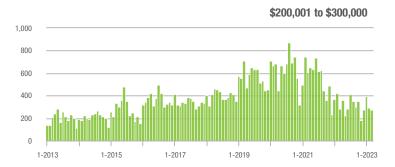

|  |
| \$200,001 to \$300,000 | 272               | - 4.6%                   | - 6.2%                     | 9.6           | - 9.4%                             | + 19.9%                    | 30            | + 3.4%                   | - 25.0%                    |  |
| \$300,001 and Above    | 900               | - 24.9%                  | + 3.9%                     | 6.1           | - 48.7%                            | + 9.3%                     | 168           | + 25.4%                  | - 4.5%                     |  |
| Total                  | 1,332             | - 19.7%                  | + 5.0%                     | 6.3           | - 34.4%                            | + 12.2%                    | 242           | + 8.0%                   | - 7.6%                     |  |















### **Montgomery County, NC**

|                        | Total<br>Showings |                          |                            | (             | Buyer Interest (Showings/Listings) |                            |               | Managed<br>Listings      |                            |  |
|------------------------|-------------------|--------------------------|----------------------------|---------------|------------------------------------|----------------------------|---------------|--------------------------|----------------------------|--|
| Price Range            | March<br>2023     | Year-Over-Year<br>Change | Month-Over-Month<br>Change | March<br>2023 | Year-Over-Year<br>Change           | Month-Over-Month<br>Change | March<br>2023 | Year-Over-Year<br>Change | Month-Over-