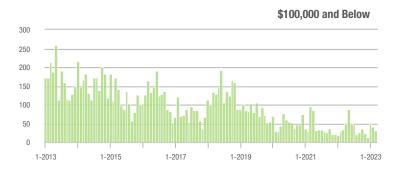

|  |
| \$200,001 to \$300,000 | 235               | - 44.8%                  | + 71.5%                    | 9.4           | - 58.0%                            | + 6.0%                     | 26            | + 18.2%                  | + 52.9%                    |  |
| \$300,001 and Above    | 1,046             | - 48.5%                  | + 10.7%                    | 8.8           | - 56.4%                            | + 12.0%                    | 127           | + 14.4%                  | - 1.6%                     |  |
| Total                  | 1,357             | - 47.8%                  | + 17.2%                    | 8.2           | - 57.1%                            | + 10.8%                    | 175           | + 14.4%                  | + 2.3%                     |  |















## **Gaston County, NC**

|                        | Total<br>Showings |                          |                            | (             | Buyer Into<br>Showings/L |                            | Managed<br>Listings |                          |                            |
|------------------------|-------------------|--------------------------|----------------------------|---------------|--------------------------|----------------------------|---------------------|--------------------------|----------------------------|
| Price Range            | March<br>2023     | Year-Over-Year<br>Change | Month-Over-Month<br>Change | March<br>2023 | Year-Over-Year<br>Change | Month-Over-Month<br>Change | March<br>2023       | Year-Over-Year<br>Change | Month-Over-Month<br>Change |
|