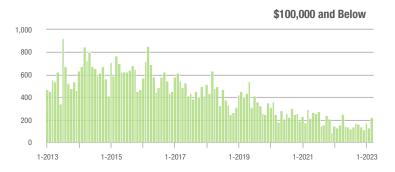

|  |
| \$200,001 to \$300,000 | 1,192             | - 8.9%                   | + 3.8%                     | 8.8           | - 49.4%                            | - 6.5%                     | 144           | + 75.6%                  | + 5.9%                     |  |
| \$300,001 and Above    | 581               | - 6.7%                   | + 9.8%                     | 5.3           | - 44.8%                            | + 25.6%                    | 126           | + 57.5%                  | - 12.5%                    |  |
| Total                  | 2,684             | - 11.0%                  | + 14.3%                    | 7.4           | - 36.8%                            | + 10.4%                    | 408           | + 36.5%                  | - 1.7%                     |  |















## **Huntersville, NC**

|                        | Total<br>Showings |                          |                            |               | Buyer Interest (Showings/Listings) |                            |               | Managed<br>Listings      |                            |  |
|------------------------|-------------------|--------------------------|----------------------------|---------------|------------------------------------|----------------------------|---------------|--------------------------|----------------------------|--|
| Price Range            | March<br>2023     | Year-Over-Year<br>Change | Month-Over-Month<br>Change | March<br>2023 | Year-Over-Year<br>Change           | Month-Over-Month<br>Change | March<br>2023 | Year-Over-Year<br>Change | Month-Over-Mo