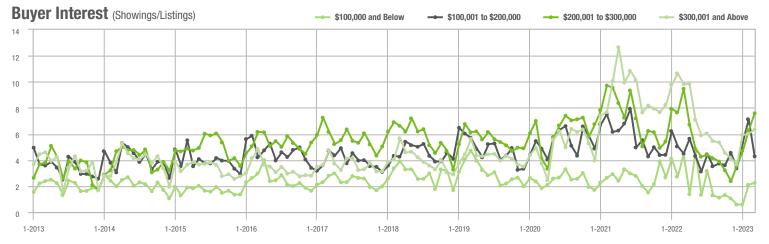

## **Showing Statistics**

| MLS Area                | Total<br>Showings | Buyer Interest<br>(Showings / Listings) | Managed<br>Listings |
|-------------------------|-------------------|-----------------------------------------|---------------------|
| Alexander County, NC    | 299               | 3.7                                     | 104                 |
| Anson County, NC        | 164               | 3.6                                     | 57                  |
| Cabarrus County, NC     | 5,407             | 8.0                                     | 752                 |
| Charlotte MSA           | 58,483            | 8.1                                     | 8,035               |
| Chester County, SC      | 355               | 3.9                                     | 102                 |
| Chesterfield County, SC | 51                | 1.7                                     | 26                  |
| Cleveland County, NC    | 956               | 3.8                                     | 305                 |
| City of Charlotte, NC   | 24,440            | 9.3                                     | 2,858               |
| Concord, NC             | 3,198             | 8.4                                     | 416                 |
| Davidson, NC            | 667               | 7.5                                     | 99                  |
| Denver, NC              | 938               | 7.1                                     | 151                 |
| Fort Mill, SC           | 1,357             | 8.2                                     | 175                 |
| Gaston County, NC       | 5,348             | 7.2                                     | 841                 |
| Gastonia, NC            | 2,684             | 7.4                                     | 408                 |
| Huntersville, NC        | 1,605             | 7.7                                     | 230                 |
| Iredell County, NC      | 3,981             | 5.8                                     | 854                 |
| Kannapolis, NC          | 1,740             | 8.5                                     | 225                 |
| Lake Norman             | 2,877             | 6.6                                     | 507                 |
| Lake Wylie              | 1,649             | 7.8                                     | 260                 |
| Lancaster County, SC    | 2,012             | 6.0                                     | 392                 |
| Lincoln County, NC      | 2,007             | 6.8                                     | 346                 |
| Lincolnton, NC          | 627               | 5.8                                     | 115                 |
| Matthews, NC            | 1,813             | 11.0                                    | 191                 |
| Mecklenburg County, NC  | 29,366            | 9.0                                     | 3,569               |
| Monroe, NC              | 1,332             | 6.3                                     | 242                 |
| Montgomery County, NC   | 280               | 2.5                                     | 154                 |
| Mooresville, NC         | 2,171             | 6.4                                     | 392                 |
| Rock Hill, SC           | 2,635             | 9.9                                     | 299                 |
| Salisbury, NC           | 1,334             | 6.1                                     | 255                 |
| Stanly County, NC       | 1,104             | 5.1                                     | 269                 |
| Statesville, NC         | 1,440             | 5.3                                     | 361                 |
| Union County, NC        | 4,766             | 7.4                                     | 729                 |
| Uptown Charlotte        | 348               | 7.1                                     | 53                  |
| Waxhaw, NC              | 1,437             | 8.6                                     | 181                 |
| York County, SC         | 6,527             | 8.7                                     | 852                 |