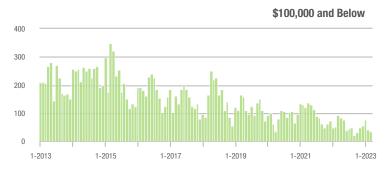

## **Showing Statistics**

| MLS Area                | Total<br>Showings | Buyer Interest<br>(Showings / Listings) | Managed<br>Listings |
|-------------------------|-------------------|-----------------------------------------|---------------------|
| Alexander County, NC    | 299               | 3.7                                     | 104                 |
| Anson County, NC        | 164               | 3.6                                     | 57                  |
| Cabarrus County, NC     | 5,407             | 8.0                                     | 752                 |
| Charlotte MSA           | 58,483            | 8.1                                     | 8,035               |
| Chester County, SC      | 355               | 3.9                                     | 102                 |
| Chesterfield County, SC | 51                | 1.7                                     | 26                  |
| Cleveland County, NC    | 956               | 3.8                                     | 305                 |
| City of Charlotte, NC   | 24,440            | 9.3                                     | 2,858               |
| Concord, NC             | 3,198             | 8.4                                     | 416                 |
| Davidson, NC            | 667               | 7.5                                     | 99                  |
| Denver, NC              | 938               | 7.1                                     | 151                 |
| Fort Mill, SC           | 1,357             | 8.2                                     | 175                 |
| Gaston County, NC       | 5,348             | 7.2                                     | 841                 |
| Gastonia, NC            | 2,684             | 7.4                                     | 408                 |
| Huntersville, NC        | 1,605             | 7.7                                     | 230                 |
| Iredell County, NC      | 3,981             | 5.8                                     | 854                 |
| Kannapolis, NC          | 1,740             | 8.5                                     | 225                 |
| Lake Norman             | 2,877             | 6.6                                     | 507                 |
| Lake Wylie              | 1,649             | 7.8                                     | 260                 |
| Lancaster County, SC    | 2,012             | 6.0                                     | 392                 |
| Lincoln County, NC      | 2,007             | 6.8                                     | 346                 |
| Lincolnton, NC          | 627               | 5.8                                     | 115                 |
| Matthews, NC            | 1,813             | 11.0                                    | 191                 |
| Mecklenburg County, NC  | 29,366            | 9.0                                     | 3,569               |
| Monroe, NC              | 1,332             | 6.3                                     | 242                 |
| Montgomery County, NC   | 280               | 2.5                                     | 154                 |
| Mooresville, NC         | 2,171             | 6.4                                     | 392                 |
| Rock Hill, SC           | 2,635             | 9.9                                     | 299                 |
| Salisbury, NC           | 1,334             | 6.1                                     | 255                 |
| Stanly County, NC       | 1,104             | 5.1                                     | 269                 |
| Statesville, NC         | 1,440             | 5.3                                     | 361                 |
| Union County, NC        | 4,766             | 7.4                                     | 729                 |
| Uptown Charlotte        | 348               | 7.1                                     | 53                  |
| Waxhaw, NC              | 1,437             | 8.6                                     | 181                 |
| York County, SC         | 6,527             | 8.7                                     | 852                 |