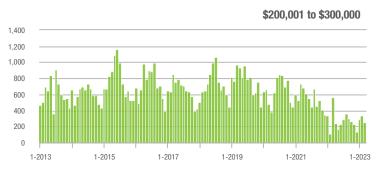

|  |
| \$200,001 to \$300,000 | 249               | - 55.3%                  | - 25.2%                    | 8.6           | - 56.6%                            | - 9.1%                     | 34            | - 8.1%                   | - 15.0%                    |  |
| \$300,001 and Above    | 1,681             | - 23.3%                  | + 15.1%                    | 6.8           | - 47.3%                            | + 3.4%                     | 277           | + 38.5%                  | + 4.9%                     |  |
| Total                  | 2,171             | - 30.1%                  | + 8.8%                     | 6.4           | - 45.8%                            | + 0.6%                     | 392           | + 17.7%                  | + 2.3%                     |  |















### **Rock Hill, SC**

|                        | Total<br>Showings |                          |                            | (             | Buyer Interest (Showings/Listings) |                            |               | Managed<br>Listings      |                            |  |
|------------------------|-------------------|--------------------------|----------------------------|---------------|------------------------------------|----------------------------|---------------|--------------------------|----------------------------|--|
| Price Range            | March<br>2023     | Year-Over-Year<br>Change | Month-Over-Month<br>Change | March<br>2023 | Year-Over-Year<br>Change           | Month-Over-Month<br>Change | March<br>2023 | Year-Over-Year<br>Change | Month-Over-Month<br