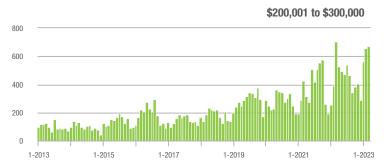

### **Charlotte MSA**

|                        | Total<br>Showings |                          |                            | (             | Buyer Interest (Showings/Listings) |                            |               | Managed<br>Listings      |                            |  |
|------------------------|-------------------|--------------------------|----------------------------|---------------|------------------------------------|----------------------------|---------------|--------------------------|----------------------------|--|
| Price Range            | March<br>2023     | Year-Over-Year<br>Change | Month-Over-Month<br>Change | March<br>2023 | Year-Over-Year<br>Change           | Month-Over-Month<br>Change | March<br>2023 | Year-Over-Year<br>Change | Month-Over-Month<br>Change |  |
| \$100,000 and Below    | 3,711             | - 4.6%                   | + 31.5%                    | 2.8           | - 9.7%                             | + 21.4%                    | 1,510         | - 7.1%                   | + 1.8%                     |  |
| \$100,001 to \$200,000 | 4,710             | - 27.7%                  | + 18.3%                    | 9.8           | - 14.8%                            | + 26.4%                    | 567           | - 18.5%                  | - 7.7%                     |  |
| \$200,001 to \$300,000 | 13,265            | - 14.8%                  | + 15.9%                    | 10.3          | - 32.7%                            | + 11.9%                    | 1,377         | + 20.2%                  | + 1.0%                     |  |
| \$300,001 and Above    | 36,797            | - 18.4%                  | + 17.4%                    | 8.9           | - 38.6%                            | + 7.8%                     | 4,581         | + 27.1%                  | + 4.5%                     |  |
| Total                  | 58,483            | - 17.7%                  | + 17.9%                    | 8.1           | - 33.1%                            | + 10.6%                    | 8,035         | + 13.6%                  | + 2.4%                     |  |