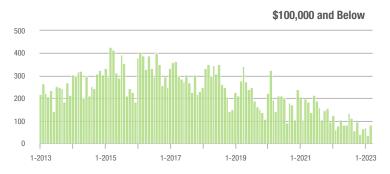

| - 3.8%                     |
| \$200,001 to \$300,000 | 559               | + 21.0%                  | + 7.9%                     | 6.2           | - 41.0%                  | + 8.4%                     | 97                  | + 86.5%                  | 0.0%                       |
| \$300,001 and Above    | 332               | - 10.5%                  | + 0.9%                     | 4.4           | - 47.0%                  | - 10.2%                    | 88                  | + 57.1%                  | + 3.5%                     |
| Total                  | 1,334             | + 1.2%                   | + 11.4%                    | 6.1           | - 29.1%                  | + 9.0%                     | 255                 | + 25.0%                  | - 0.4%                     |















### **Stanly County, NC**

|                        | Total<br>Showings |                          |                            |               | Buyer Inte<br>Showings/L |                            | Managed<br>Listings |                          |                            |
|------------------------|-------------------|--------------------------|----------------------------|---------------|--------------------------|----------------------------|---------------------|--------------------------|----------------------------|
| Price Range            | March<br>2023     | Year-Over-Year<br>Change | Month-Over-Month<br>Change | March<br>2023 | Year-Over-Year<br>Change | Month-Over-Month<br>Change | March<br>2023       | Year-Over-Year<br>Change | Month-Over-Month<br>Change |