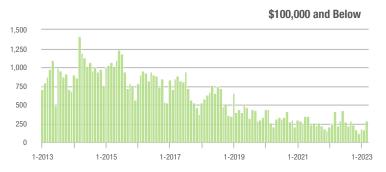

### **Charlotte MSA**

|                        | Total<br>Showings |                          |                            | (             | Buyer Interest (Showings/Listings) |                            |               | Managed<br>Listings      |                            |  |
|------------------------|-------------------|--------------------------|----------------------------|---------------|------------------------------------|----------------------------|---------------|--------------------------|----------------------------|--|
| Price Range            | March<br>2023     | Year-Over-Year<br>Change | Month-Over-Month<br>Change | March<br>2023 | Year-Over-Year<br>Change           | Month-Over-Month<br>Change | March<br>2023 | Year-Over-Year<br>Change | Month-Over-Month<br>Change |  |
| \$100,000 and Below    | 3,711             | - 4.6%                   | + 31.5%                    | 2.8           | - 9.7%                             | + 21.4%                    | 1,510         | - 7.1%                   | + 1.8%                     |  |
| \$100,001 to \$200,000 | 4,710             | - 27.7%                  | + 18.3%                    | 9.8           | - 14.8%                            | + 26.4%                    | 567           | - 18.5%                  | - 7.7%                     |  |
| \$200,001 to \$300,000 | 13,265            | - 14.8%                  | + 15.9%                    | 10.3          | - 32.7%                            | + 11.9%                    | 1,377         | + 20.2%                  | + 1.0%                     |  |
| \$300,001 and Above    | 36,797            | - 18.4%                  | + 17.4%                    | 8.9           | - 38.6%                            | + 7.8%                     | 4,581         | + 27.1%                  | + 4.5%                     |  |
| Total                  | 58,483            | - 17.7%                  | + 17.9%                    | 8.1           | - 33.1%                            | + 10.6%                    | 8,035         | + 13.6%                  | + 2.4%                     |  |