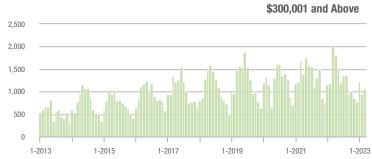

### **Charlotte MSA**

|                        | Total<br>Showings |                          |                            | (             | Buyer Interest (Showings/Listings) |                            |               | Managed<br>Listings      |                            |  |
|------------------------|-------------------|--------------------------|----------------------------|---------------|------------------------------------|----------------------------|---------------|--------------------------|----------------------------|--|
| Price Range            | March<br>2023     | Year-Over-Year<br>Change | Month-Over-Month<br>Change | March<br>2023 | Year-Over-Year<br>Change           | Month-Over-Month<br>Change | March<br>2023 | Year-Over-Year<br>Change | Month-Over-Month<br>Change |  |
| \$100,000 and Below    | 3,711             | - 4.6%                   | + 31.5%                    | 2.8           | - 9.7%                             | + 21.4%                    | 1,510         | - 7.1%                   | + 1.8%                     |  |
| \$100,001 to \$200,000 | 4,710             | - 27.7%                  | + 18.3%                    | 9.8           | - 14.8%                            | + 26.4%                    | 567           | - 18.5%                  | - 7.7%                     |  |
| \$200,001 to \$300,000 | 13,265            | - 14.8%                  | + 15.9%                    | 10.3          | - 32.7%                            | + 11.9%                    | 1,377         | + 20.2%                  | + 1.0%                     |  |
| \$300,001 and Above    | 36,797            | - 18.4%                  | + 17.4%                    | 8.9           | - 38.6%                            | + 7.8%                     | 4,581         | + 27.1%                  | + 4.5%                     |  |
| Total                  | 58,483            | - 17.7%                  | + 17.9%                    | 8.1           | - 33.1%                            | + 10.6%                    | 8,035         | + 13.6%                  | + 2.4%                     |  |