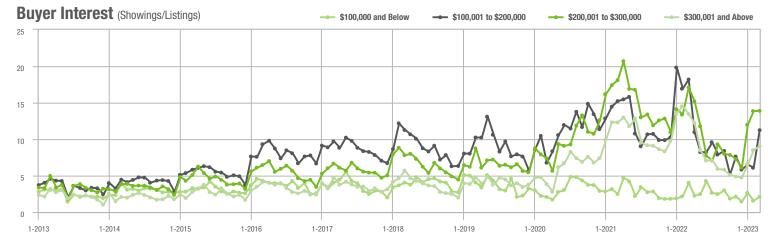

|  |
| \$200,001 to \$300,000 | 1,017             | - 5.2%                   | + 6.9%                     | 13.9          | - 18.7%                            | + 0.3%                     | 76            | + 15.2%                  | + 2.7%                     |  |
| \$300,001 and Above    | 1,834             | - 21.1%                  | + 18.5%                    | 9.0           | - 32.8%                            | + 6.3%                     | 223           | + 10.4%                  | + 6.2%                     |  |
| Total                  | 3,198             | - 22.9%                  | + 18.8%                    | 8.4           | - 33.9%                            | + 0.6%                     | 416           | + 10.1%                  | + 11.8%                    |  |















## Davidson, NC

|                        | Total<br>Showings |                          |                            | (             | Buyer Interest (Showings/Listings) |                            |               | Managed<br>Listings      |                            |  |
|------------------------|-------------------|--------------------------|----------------------------|---------------|------------------------------------|----------------------------|---------------|--------------------------|----------------------------|--|
| Price Range            | March<br>2023     | Year-Over-Year<br>Change | Month-Over-Month<br>Change | March<br>2023 | Year-Over-Year<br>Change           | Month-Over-Month<br>Change | March<br>2023 | Year-Over-Year<br>Change | Month-Over-Month<br>Change |