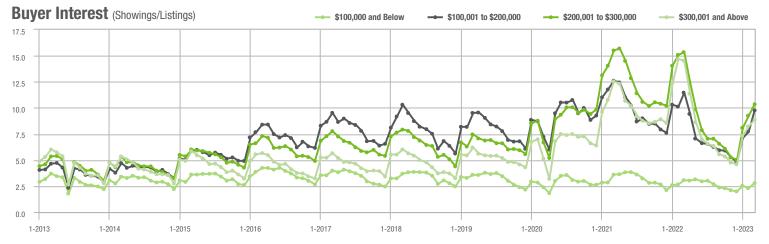

|  |
| \$200,001 to \$300,000 | 13,265            | - 14.8%                  | + 15.9%                    | 10.3          | - 32.7%                            | + 11.9%                    | 1,377         | + 20.2%                  | + 1.0%                     |  |
| \$300,001 and Above    | 36,797            | - 18.4%                  | + 17.4%                    | 8.9           | - 38.6%                            | + 7.8%                     | 4,581         | + 27.1%                  | + 4.5%                     |  |
| Total                  | 58,483            | - 17.7%                  | + 17.9%                    | 8.1           | - 33.1%                            | + 10.6%                    | 8,035         | + 13.6%                  | + 2.4%                     |  |















## **Chester County, SC**

|                        | Total<br>Showings |                          |                            | (             | Buyer Interest (Showings/Listings) |                            |               | Managed<br>Listings      |                            |  |
|------------------------|-------------------|--------------------------|----------------------------|---------------|------------------------------------|----------------------------|---------------|--------------------------|----------------------------|--|
| Price Range            | March<br>2023     | Year-Over-Year<br>Change | Month-Over-Month<br>Change | March<br>2023 | Year-Over-Year<br>Change           | Month-Over-Month<br>Change | March<br>2023 | Year-Over-Year<br>Change | Month-Over-Month<br