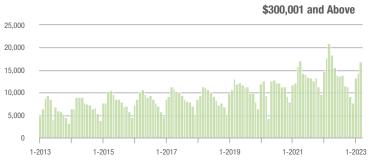

|  |
| \$200,001 to \$300,000 | 4,725             | - 25.2%                  | + 22.9%                    | 14.1          | - 27.7%                            | + 15.7%                    | 345           | + 1.2%                   | + 2.4%                     |  |
| \$300,001 and Above    | 16,825            | - 19.5%                  | + 17.0%                    | 10.6          | - 36.5%                            | + 8.4%                     | 1,702         | + 24.4%                  | + 4.4%                     |  |
| Total                  | 24,440            | - 21.3%                  | + 18.4%                    | 9.3           | - 31.6%                            | + 11.1%                    | 2,858         | + 10.2%                  | + 3.1%                     |  |















### Concord, NC

|                        | Total<br>Showings |                          |                            | (             | Buyer Interest (Showings/Listings) |                            |               | Managed<br>Listings      |                            |  |
|------------------------|-------------------|--------------------------|----------------------------|---------------|------------------------------------|----------------------------|---------------|--------------------------|----------------------------|--|
| Price Range            | March<br>2023     | Year-Over-Year<br>Change | Month-Over-Month<br>Change | March<br>2023 | Year-Over-Year<br>Change           | Month-Over-Month<br>Change | March<br>2023 | Year-Over-Year<br>Change | Month-Over-Month<br>Change