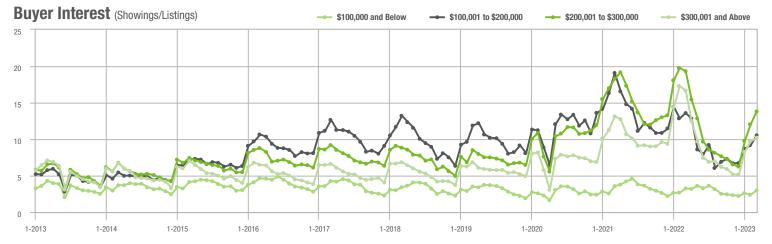

| - 11.7%                    |
| \$200,001 to \$300,000 | 5,105             | - 26.1%                  | + 24.6%                    | 13.8          | - 28.5%                  | + 14.7%                    | 383                 | - 0.5%                   | + 4.9%                     |
| \$300,001 and Above    | 20,984            | - 20.0%                  | + 17.4%                    | 10.2          | - 38.6%                  | + 5.6%                     | 2,217               | + 26.5%                  | + 6.7%                     |
| Total                  | 29,366            | - 21.4%                  | + 19.2%                    | 9.0           | - 33.3%                  | + 9.5%                     | 3,569               | + 12.7%                  | + 4.9%                     |















### Monroe, NC

|                        | Total<br>Showings |                          |                            | (             | Buyer Interest (Showings/Listings) |                            |               | Managed<br>Listings      |                            |  |
|------------------------|-------------------|--------------------------|----------------------------|---------------|------------------------------------|----------------------------|---------------|--------------------------|----------------------------|--|
| Price Range            | March<br>2023     | Year-Over-Year<br>Change | Month-Over-Month<br>Change | March<br>2023 | Year-Over-Year<br>Change           | Month-Over-Month<br>Change | March<br>2023 | Year-Over-Year<br>Change | Month-Over-Month<br>Change |