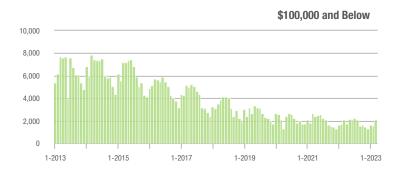

|  |
| \$200,001 to \$300,000 | 4,725             | - 25.2%                  | + 22.9%                    | 14.1          | - 27.7%                            | + 15.7%                    | 345           | + 1.2%                   | + 2.4%                     |  |
| \$300,001 and Above    | 16,825            | - 19.5%                  | + 17.0%                    | 10.6          | - 36.5%                            | + 8.4%                     | 1,702         | + 24.4%                  | + 4.4%                     |  |
| Total                  | 24,440            | - 21.3%                  | + 18.4%                    | 9.3           | - 31.6%                            | + 11.1%                    | 2,858         | + 10.2%                  | + 3.1%                     |  |















### Concord, NC

|                        | Total<br>Showings |                          |                            | (             | Buyer Interest (Showings/Listings) |                            |               | Managed<br>Listings      |                            |  |
|------------------------|-------------------|--------------------------|----------------------------|---------------|------------------------------------|----------------------------|---------------|--------------------------|----------------------------|--|
| Price Range            | March<br>2023     | Year-Over-Year<br>Change | Month-Over-Month<br>Change | March<br>2023 | Year-Over-Year<br>Change           | Month-Over-Month<br>Change | March<br>2023 | Year-Over-Year<br>Change | Month-Over-Month<br>C