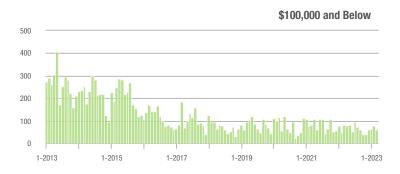

|  |
| \$200,001 to \$300,000 | 139               | - 62.3%                  | + 24.1%                    | 12.5          | - 52.3%                            | + 48.3%                    | 13            | - 18.8%                  | - 13.3%                    |  |
| \$300,001 and Above    | 1,608             | - 12.9%                  | + 31.4%                    | 12.6          | - 39.1%                            | + 5.0%                     | 147           | + 47.0%                  | + 19.5%                    |  |
| Total                  | 1,813             | - 21.3%                  | + 27.9%                    | 11.0          | - 36.8%                            | + 11.4%                    | 191           | + 25.7%                  | + 11.0%                    |  |















### **Mecklenburg County, NC**

|                        | Total<br>Showings |                          |                            | (             | Buyer Inte<br>Showings/L |                            | Managed<br>Listings |                          |                            |
|------------------------|-------------------|--------------------------|----------------------------|---------------|--------------------------|----------------------------|---------------------|--------------------------|----------------------------|
| Price Range            | March<br>2023     | Year-Over-Year<br>Change | Month-Over-Month<br>Change | March<br>2023 | Year-Over-Year<br>Change | Month-Over-Month<br>Change | March<br>2023       | Year-Over-Year<br>Change | Month-Over-Month<br>Chan