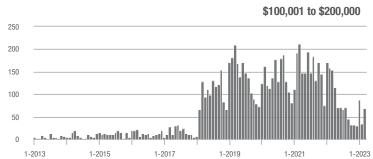

|  |
| \$200,001 to \$300,000 | 74                | - 57.7%                  | + 15.6%                    | 4.4           | - 62.4%                            | - 18.4%                    | 18            | 0.0%                     | + 28.6%                    |  |
| \$300,001 and Above    | 115               | - 35.8%                  | + 1.8%                     | 3.9           | - 41.8%                            | - 14.1%                    | 37            | + 15.6%                  | + 2.8%                     |  |
| Total                  | 299               | - 43.4%                  | + 23.6%                    | 3.7           | - 46.4%                            | + 3.0%                     | 104           | - 8.0%                   | + 9.5%                     |  |















## **Anson County, NC**

|                        | Total<br>Showings |                          |                            | (             | Buyer Interest (Showings/Listings) |                            |               | Managed<br>Listings      |                            |  |
|------------------------|-------------------|--------------------------|----------------------------|---------------|------------------------------------|----------------------------|---------------|--------------------------|----------------------------|--|
| Price Range            | March<br>2023     | Year-Over-Year<br>Change | Month-Over-Month<br>Change | March<br>2023 | Year-Over-Year<br>Change           | Month-Over-Month<br>Change | March<br>2023 | Year-Over-Year<br>Change | Month-Over-Mont