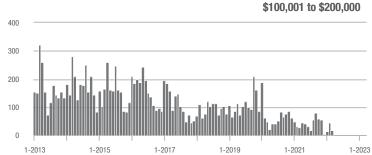

## **Showing Statistics**

| MLS Area                | Total<br>Showings | Buyer Interest<br>(Showings / Listings) | Managed<br>Listings |
|-------------------------|-------------------|-----------------------------------------|---------------------|
| Alexander County, NC    | 299               | 3.7                                     | 104                 |
| Anson County, NC        | 164               | 3.6                                     | 57                  |
| Cabarrus County, NC     | 5,407             | 8.0                                     | 752                 |
| Charlotte MSA           | 58,483            | 8.1                                     | 8,035               |
| Chester County, SC      | 355               | 3.9                                     | 102                 |
| Chesterfield County, SC | 51                | 1.7                                     | 26                  |
| Cleveland County, NC    | 956               | 3.8                                     | 305                 |
| City of Charlotte, NC   | 24,440            | 9.3                                     | 2,858               |
| Concord, NC             | 3,198             | 8.4                                     | 416                 |
| Davidson, NC            | 667               | 7.5                                     | 99                  |
| Denver, NC              | 938               | 7.1                                     | 151                 |
| Fort Mill, SC           | 1,357             | 8.2                                     | 175                 |
| Gaston County, NC       | 5,348             | 7.2                                     | 841                 |
| Gastonia, NC            | 2,684             | 7.4                                     | 408                 |
| Huntersville, NC        | 1,605             | 7.7                                     | 230                 |
| Iredell County, NC      | 3,981             | 5.8                                     | 854                 |
| Kannapolis, NC          | 1,740             | 8.5                                     | 225                 |
| Lake Norman             | 2,877             | 6.6                                     | 507                 |
| Lake Wylie              | 1,649             | 7.8                                     | 260                 |
| Lancaster County, SC    | 2,012             | 6.0                                     | 392                 |
| Lincoln County, NC      | 2,007             | 6.8                                     | 346                 |
| Lincolnton, NC          | 627               | 5.8                                     | 115                 |
| Matthews, NC            | 1,813             | 11.0                                    | 191                 |
| Mecklenburg County, NC  | 29,366            | 9.0                                     | 3,569               |
| Monroe, NC              | 1,332             | 6.3                                     | 242                 |
| Montgomery County, NC   | 280               | 2.5                                     | 154                 |
| Mooresville, NC         | 2,171             | 6.4                                     | 392                 |
| Rock Hill, SC           | 2,635             | 9.9                                     | 299                 |
| Salisbury, NC           | 1,334             | 6.1                                     | 255                 |
| Stanly County, NC       | 1,104             | 5.1                                     | 269                 |
| Statesville, NC         | 1,440             | 5.3                                     | 361                 |
| Union County, NC        | 4,766             | 7.4                                     | 729                 |
| Uptown Charlotte        | 348               | 7.1                                     | 53                  |
| Waxhaw, NC              | 1,437             | 8.6                                     | 181                 |
| York County, SC         | 6,527             | 8.7                                     | 852                 |