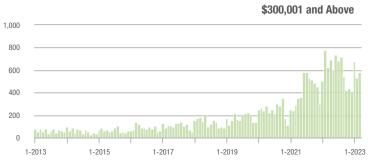

### **Charlotte MSA**

|                        | Total<br>Showings |                          |                            | (             | Buyer Interest (Showings/Listings) |                            |               | Managed<br>Listings      |                            |  |
|------------------------|-------------------|--------------------------|----------------------------|---------------|------------------------------------|----------------------------|---------------|--------------------------|----------------------------|--|
| Price Range            | March<br>2023     | Year-Over-Year<br>Change | Month-Over-Month<br>Change | March<br>2023 | Year-Over-Year<br>Change           | Month-Over-Month<br>Change | March<br>2023 | Year-Over-Year<br>Change | Month-Over-Month<br>Change |  |
| \$100,000 and Below    | 3,711             | - 4.6%                   | + 31.5%                    | 2.8           | - 9.7%                             | + 21.4%                    | 1,510         | - 7.1%                   | + 1.8%                     |  |
| \$100,001 to \$200,000 | 4,710             | - 27.7%                  | + 18.3%                    | 9.8           | - 14.8%                            | + 26.4%                    | 567           | - 18.5%                  | - 7.7%                     |  |
| \$200,001 to \$300,000 | 13,265            | - 14.8%                  | + 15.9%                    | 10.3          | - 32.7%                            | + 11.9%                    | 1,377         | + 20.2%                  | + 1.0%                     |  |
| \$300,001 and Above    | 36,797            | - 18.4%                  | + 17.4%                    | 8.9           | - 38.6%                            | + 7.8%                     | 4,581         | + 27.1%                  | + 4.5%                     |  |
| Total                  | 58,483            | - 17.7%                  | + 17.9%                    | 8.1           | - 33.1%                            | + 10.6%                    | 8,035         | + 13.6%                  | + 2.4%                     |  |