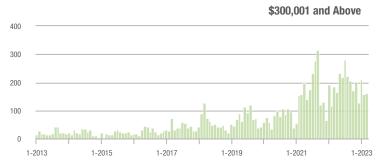

|  |
| \$200,001 to \$300,000 | 228               | - 24.5%                  | + 18.8%                    | 8.5           | - 22.0%                            | + 28.6%                    | 29            | - 12.1%                  | - 9.4%                     |  |
| \$300,001 and Above    | 159               | - 13.6%                  | + 1.3%                     | 4.1           | - 33.9%                            | - 9.8%                     | 42            | 0.0%                     | - 2.3%                     |  |
| Total                  | 627               | - 5.3%                   | - 4.7%                     | 5.8           | - 31.0%                            | - 4.5%                     | 115           | - 0.9%                   | - 8.0%                     |  |















### Matthews, NC

|                        | Total<br>Showings |                          |                            | (             | Buyer Interest (Showings/Listings) |                            |               | Managed<br>Listings      |                            |  |
|------------------------|-------------------|--------------------------|----------------------------|---------------|------------------------------------|----------------------------|---------------|--------------------------|----------------------------|--|
| Price Range            | March<br>2023     | Year-Over-Year<br>Change | Month-Over-Month<br>Change | March<br>2023 | Year-Over-Year<br>Change           | Month-Over-Month<br>Change | March<br>2023 | Year-Over-Year<br>Change | Month-Over-Month<br>Change