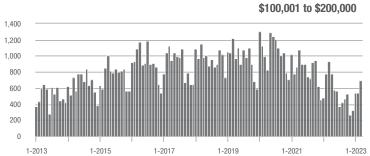

|  |
| \$200,001 to \$300,000 | 1,192             | - 8.9%                   | + 3.8%                     | 8.8           | - 49.4%                            | - 6.5%                     | 144           | + 75.6%                  | + 5.9%                     |  |
| \$300,001 and Above    | 581               | - 6.7%                   | + 9.8%                     | 5.3           | - 44.8%                            | + 25.6%                    | 126           | + 57.5%                  | - 12.5%                    |  |
| Total                  | 2,684             | - 11.0%                  | + 14.3%                    | 7.4           | - 36.8%                            | + 10.4%                    | 408           | + 36.5%                  | - 1.7%                     |  |















## **Huntersville, NC**

|                        | Total<br>Showings |                          |                            |               | Buyer Interest (Showings/Listings) |                            |               | Managed<br>Listings      |                            |  |
|------------------------|-------------------|--------------------------|----------------------------|---------------|------------------------------------|----------------------------|---------------|--------------------------|----------------------------|--|
| Price Range            | March<br>2023     | Year-Over-Year<br>Change | Month-Over-Month<br>Change | March<br>2023 | Year-Over-Year<br>Change           | Month-Over-Month<br>Change | March<br>2023 | Year-Over-Year<br>Change | Month-Over-Mont