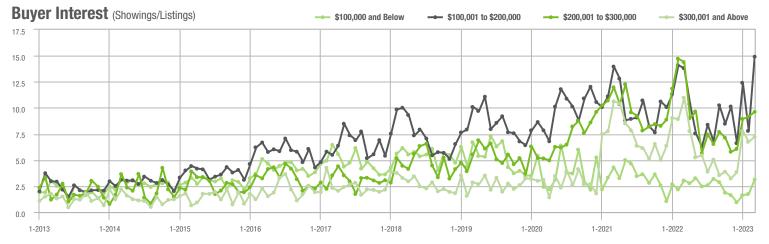

|  |
| \$200,001 to \$300,000 | 709               | + 4.3%                   | + 14.0%                    | 9.6           | - 33.3%                            | + 5.0%                     | 82            | + 51.9%                  | + 6.5%                     |  |
| \$300,001 and Above    | 598               | + 34.4%                  | + 27.2%                    | 7.2           | - 34.5%                            | + 7.2%                     | 89            | + 81.6%                  | + 9.9%                     |  |
| Total                  | 1,740             | + 9.2%                   | + 27.8%                    | 8.5           | - 23.4%                            | + 23.8%                    | 225           | + 30.8%                  | + 1.8%                     |  |















### **Lake Norman**

|                        | Total<br>Showings |                          |                            | (             | Buyer Interest (Showings/Listings) |                            |               | Managed<br>Listings      |                            |  |
|------------------------|-------------------|--------------------------|----------------------------|---------------|------------------------------------|----------------------------|---------------|--------------------------|----------------------------|--|
| Price Range            | March<br>2023     | Year-Over-Year<br>Change | Month-Over-Month<br>Change | March<br>2023 | Year-Over-Year<br>Change           | Month-Over-Month<br>Change | March<br>2023 | Year-Over-Year<br>Change | Month-Over-Month<br>Chang