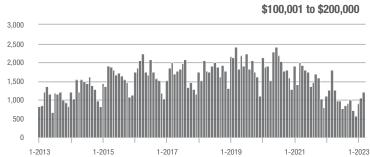

| + 0.8%                     |
| \$200,001 to \$300,000 | 2,089             | - 1.0%                   | + 6.0%                     | 8.5           | - 40.6%                  | - 2.7%                     | 257                 | + 56.7%                  | + 4.5%                     |
| \$300,001 and Above    | 1,661             | - 5.2%                   | + 15.7%                    | 6.2           | - 36.7%                  | + 17.1%                    | 310                 | + 40.9%                  | - 4.0%                     |
| Total                  | 5,348             | - 10.0%                  | + 12.4%                    | 7.2           | - 32.1%                  | + 7.7%                     | 841                 | + 23.0%                  | - 0.7%                     |















## Gastonia, NC

|                        | Total<br>Showings |                          |                            | (             | Buyer Interest (Showings/Listings) |                            |               | Managed<br>Listings      |                            |  |
|------------------------|-------------------|--------------------------|----------------------------|---------------|------------------------------------|----------------------------|---------------|--------------------------|----------------------------|--|
| Price Range            | March<br>2023     | Year-Over-Year<br>Change | Month-Over-Month<br>Change | March<br>2023 | Year-Over-Year<br>Change           | Month-Over-Month<br>Change | March<br>2023 | Year-Over-Year<br>Change | Month-Over-Month<br>Cha