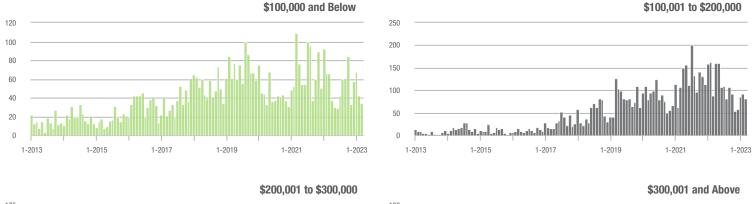

## **Showing Statistics**

| MLS Area                | Total<br>Showings | Buyer Interest<br>(Showings / Listings) | Managed<br>Listings |
|-------------------------|-------------------|-----------------------------------------|---------------------|
| Alexander County, NC    | 299               | 3.7                                     | 104                 |
| Anson County, NC        | 164               | 3.6                                     | 57                  |
| Cabarrus County, NC     | 5,407             | 8.0                                     | 752                 |
| Charlotte MSA           | 58,483            | 8.1                                     | 8,035               |
| Chester County, SC      | 355               | 3.9                                     | 102                 |
| Chesterfield County, SC | 51                | 1.7                                     | 26                  |
| Cleveland County, NC    | 956               | 3.8                                     | 305                 |
| City of Charlotte, NC   | 24,440            | 9.3                                     | 2,858               |
| Concord, NC             | 3,198             | 8.4                                     | 416                 |
| Davidson, NC            | 667               | 7.5                                     | 99                  |
| Denver, NC              | 938               | 7.1                                     | 151                 |
| Fort Mill, SC           | 1,357             | 8.2                                     | 175                 |
| Gaston County, NC       | 5,348             | 7.2                                     | 841                 |
| Gastonia, NC            | 2,684             | 7.4                                     | 408                 |
| Huntersville, NC        | 1,605             | 7.7                                     | 230                 |
| Iredell County, NC      | 3,981             | 5.8                                     | 854                 |
| Kannapolis, NC          | 1,740             | 8.5                                     | 225                 |
| Lake Norman             | 2,877             | 6.6                                     | 507                 |
| Lake Wylie              | 1,649             | 7.8                                     | 260                 |
| Lancaster County, SC    | 2,012             | 6.0                                     | 392                 |
| Lincoln County, NC      | 2,007             | 6.8                                     | 346                 |
| Lincolnton, NC          | 627               | 5.8                                     | 115                 |
| Matthews, NC            | 1,813             | 11.0                                    | 191                 |
| Mecklenburg County, NC  | 29,366            | 9.0                                     | 3,569               |
| Monroe, NC              | 1,332             | 6.3                                     | 242                 |
| Montgomery County, NC   | 280               | 2.5                                     | 154                 |
| Mooresville, NC         | 2,171             | 6.4                                     | 392                 |
| Rock Hill, SC           | 2,635             | 9.9                                     | 299                 |
| Salisbury, NC           | 1,334             | 6.1                                     | 255                 |
| Stanly County, NC       | 1,104             | 5.1                                     | 269                 |
| Statesville, NC         | 1,440             | 5.3                                     | 361                 |
| Union County, NC        | 4,766             | 7.4                                     | 729                 |
| Uptown Charlotte        | 348               | 7.1                                     | 53                  |
| Waxhaw, NC              | 1,437             | 8.6                                     | 181                 |
| York County, SC         | 6,527             | 8.7                                     | 852                 |