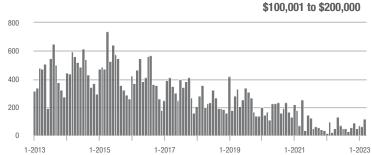

|  |
| \$200,001 to \$300,000 | 232               | - 6.1%                   | - 0.9%                     | 10.4          | + 10.6%                            | + 5.1%                     | 25            | - 30.6%                  | - 7.4%                     |  |
| \$300,001 and Above    | 2,375             | - 15.8%                  | + 25.7%                    | 7.0           | - 38.6%                            | + 6.2%                     | 377           | + 24.4%                  | + 10.9%                    |  |
| Total                  | 2,877             | - 13.0%                  | + 26.0%                    | 6.6           | - 29.8%                            | + 13.2%                    | 507           | + 3.7%                   | + 4.5%                     |  |















# **Lake Wylie**

|                        | Total<br>Showings |                          |                            | (             | Buyer Interest (Showings/Listings) |                            |               | Managed<br>Listings      |                            |  |
|------------------------|-------------------|--------------------------|----------------------------|---------------|------------------------------------|----------------------------|---------------|--------------------------|----------------------------|--|
| Price Range            | March<br>2023     | Year-Over-Year<br>Change | Month-Over-Month<br>Change | March<br>2023 | Year-Over-Year<br>Change           | Month-Over-Month<br>Change | March<br>2023 | Year-Over-Year<br>Change | Month-Over-Month<br>Ch