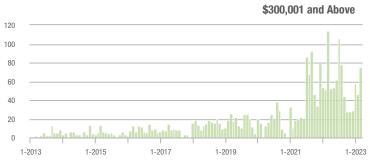

## **Showing Statistics**

| MLS Area                | Total<br>Showings | Buyer Interest<br>(Showings / Listings) | Managed<br>Listings |
|-------------------------|-------------------|-----------------------------------------|---------------------|
| Alexander County, NC    | 299               | 3.7                                     | 104                 |
| Anson County, NC        | 164               | 3.6                                     | 57                  |
| Cabarrus County, NC     | 5,407             | 8.0                                     | 752                 |
| Charlotte MSA           | 58,483            | 8.1                                     | 8,035               |
| Chester County, SC      | 355               | 3.9                                     | 102                 |
| Chesterfield County, SC | 51                | 1.7                                     | 26                  |
| Cleveland County, NC    | 956               | 3.8                                     | 305                 |
| City of Charlotte, NC   | 24,440            | 9.3                                     | 2,858               |
| Concord, NC             | 3,198             | 8.4                                     | 416                 |
| Davidson, NC            | 667               | 7.5                                     | 99                  |
| Denver, NC              | 938               | 7.1                                     | 151                 |
| Fort Mill, SC           | 1,357             | 8.2                                     | 175                 |
| Gaston County, NC       | 5,348             | 7.2                                     | 841                 |
| Gastonia, NC            | 2,684             | 7.4                                     | 408                 |
| Huntersville, NC        | 1,605             | 7.7                                     | 230                 |
| Iredell County, NC      | 3,981             | 5.8                                     | 854                 |
| Kannapolis, NC          | 1,740             | 8.5                                     | 225                 |
| Lake Norman             | 2,877             | 6.6                                     | 507                 |
| Lake Wylie              | 1,649             | 7.8                                     | 260                 |
| Lancaster County, SC    | 2,012             | 6.0                                     | 392                 |
| Lincoln County, NC      | 2,007             | 6.8                                     | 346                 |
| Lincolnton, NC          | 627               | 5.8                                     | 115                 |
| Matthews, NC            | 1,813             | 11.0                                    | 191                 |
| Mecklenburg County, NC  | 29,366            | 9.0                                     | 3,569               |
| Monroe, NC              | 1,332             | 6.3                                     | 242                 |
| Montgomery County, NC   | 280               | 2.5                                     | 154                 |
| Mooresville, NC         | 2,171             | 6.4                                     | 392                 |
| Rock Hill, SC           | 2,635             | 9.9                                     | 299                 |
| Salisbury, NC           | 1,334             | 6.1                                     | 255                 |
| Stanly County, NC       | 1,104             | 5.1                                     | 269                 |
| Statesville, NC         | 1,440             | 5.3                                     | 361                 |
| Union County, NC        | 4,766             | 7.4                                     | 729                 |
| Uptown Charlotte        | 348               | 7.1                                     | 53                  |
| Waxhaw, NC              | 1,437             | 8.6                                     | 181                 |
| York County, SC         | 6,527             | 8.7                                     | 852                 |