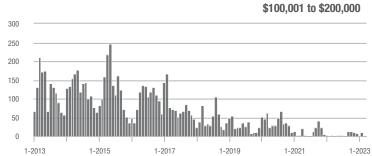

|  |
| \$200,001 to \$300,000 | 30                | + 1,400.0%               | + 200.0%                   | 7.3           | _                                  | + 61.1%                    | 5             | + 400.0%                 | + 66.7%                    |  |
| \$300,001 and Above    | 590               | - 20.7%                  | + 43.9%                    | 8.1           | - 47.7%                            | + 16.1%                    | 80            | + 40.4%                  | + 11.1%                    |  |
| Total                  | 667               | - 18.0%                  | + 44.7%                    | 7.5           | - 43.2%                            | + 19.0%                    | 99            | + 33.8%                  | + 7.6%                     |  |















### **Denver, NC**

|                        | Total<br>Showings |                          |                            |               | Buyer Interest (Showings/Listings) |                            |               | Managed<br>Listings      |                            |  |
|------------------------|-------------------|--------------------------|----------------------------|---------------|------------------------------------|----------------------------|---------------|--------------------------|----------------------------|--|
| Price Range            | March<br>2023     | Year-Over-Year<br>Change | Month-Over-Month<br>Change | March<br>2023 | Year-Over-Year<br>Change           | Month-Over-Month<br>Change | March<br>2023 | Year-Over-Year<br>Change | Month-Over-Month<br>