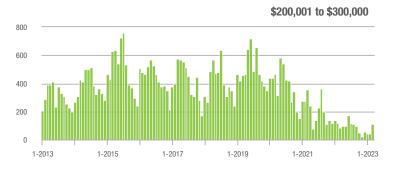

|  |
| \$200,001 to \$300,000 | 106               | + 24.7%                  | + 146.5%                   | 7.4           | + 34.5%                            | + 175.9%                   | 21            | - 12.5%                  | - 4.5%                     |  |
| \$300,001 and Above    | 1,465             | + 16.4%                  | + 32.9%                    | 8.6           | - 29.5%                            | + 18.9%                    | 197           | + 57.6%                  | + 8.8%                     |  |
| Total                  | 1,649             | + 16.5%                  | + 40.1%                    | 7.8           | - 16.1%                            | + 30.0%                    | 260           | + 28.1%                  | + 5.7%                     |  |















### **Lancaster County, SC**

|                        | Total<br>Showings |                          |                            | (             | Buyer Interest (Showings/Listings) |                            |               | Managed<br>Listings      |                            |  |
|------------------------|-------------------|--------------------------|----------------------------|---------------|------------------------------------|----------------------------|---------------|--------------------------|----------------------------|--|
| Price Range            | March<br>2023     | Year-Over-Year<br>Change | Month-Over-Month<br>Change | March<br>2023 | Year-Over-Year<br>Change           | Month-Over-Month<br>Change | March<br>2023 | Year-Over-Year<br>Change | Month-Over-M