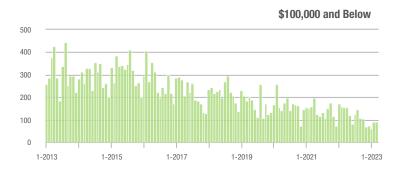

|  |
| \$200,001 to \$300,000 | 673               | - 4.8%                   | + 2.1%                     | 7.9           | - 4.8%                             | + 9.8%                     | 95            | + 5.6%                   | - 8.7%                     |  |
| \$300,001 and Above    | 411               | + 24.9%                  | + 9.9%                     | 3.6           | - 42.9%                            | + 15.2%                    | 147           | + 98.6%                  | - 0.7%                     |  |
| Total                  | 1,440             | - 10.2%                  | + 5.0%                     | 5.3           | - 19.7%                            | + 6.6%                     | 361           | + 1.1%                   | - 3.5%                     |  |















## **Union County, NC**

| Total<br>Showings      |               |                          | (                          | Buyer Into<br>Showings/L |                          | Managed<br>Listings        |               |                          |                            |
|------------------------|---------------|--------------------------|----------------------------|--------------------------|--------------------------|----------------------------|---------------|--------------------------|----------------------------|
| Price Range            | March<br>2023 | Year-Over-Year<br>Change | Month-Over-Month<br>Change | March<br>2023            | Year-Over-Year<br>Change | Month-Over-Month<br>Change | March<br>2023 | Year-Over-Year<br>Change | Month-Over-Month<br>Change |