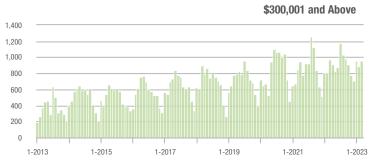

|  |
| \$200,001 to \$300,000 | 500               | + 24.1%                  | + 52.4%                    | 9.7           | + 2.1%                             | + 48.4%                    | 55            | + 1.9%                   | + 1.9%                     |  |
| \$300,001 and Above    | 963               | - 0.2%                   | + 8.4%                     | 5.8           | - 25.6%                            | + 6.6%                     | 189           | + 15.2%                  | - 4.1%                     |  |
| Total                  | 2,007             | + 22.8%                  | + 17.8%                    | 6.8           | - 6.8%                             | + 18.3%                    | 346           | + 5.2%                   | - 4.4%                     |  |















## **Lincolnton, NC**

|                        | Total<br>Showings |                          |                            | (             | Buyer Interest (Showings/Listings) |                            |               | Managed<br>Listings      |                            |  |
|------------------------|-------------------|--------------------------|----------------------------|---------------|------------------------------------|----------------------------|---------------|--------------------------|----------------------------|--|
| Price Range            | March<br>2023     | Year-Over-Year<br>Change | Month-Over-Month<br>Change | March<br>2023 | Year-Over-Year<br>Change           | Month-Over-Month<br>Change | March<br>2023 | Year-Over-Year<br>Change | Month-Over-Month<br>C