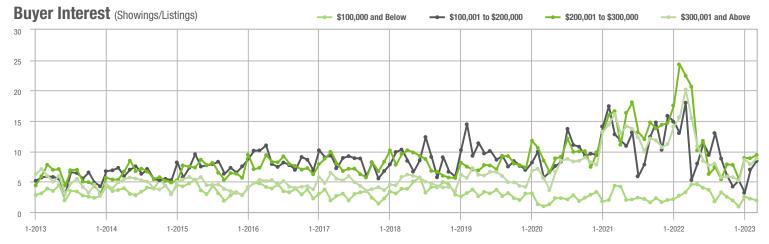

### **Charlotte MSA**

|                        | Total<br>Showings |                          |                            | (             | Buyer Interest (Showings/Listings) |                            |               | Managed<br>Listings      |                            |  |
|------------------------|-------------------|--------------------------|----------------------------|---------------|------------------------------------|----------------------------|---------------|--------------------------|----------------------------|--|
| Price Range            | March<br>2023     | Year-Over-Year<br>Change | Month-Over-Month<br>Change | March<br>2023 | Year-Over-Year<br>Change           | Month-Over-Month<br>Change | March<br>2023 | Year-Over-Year<br>Change | Month-Over-Month<br>Change |  |
| \$100,000 and Below    | 3,711             | - 4.6%                   | + 31.5%                    | 2.8           | - 9.7%                             | + 21.4%                    | 1,510         | - 7.1%                   | + 1.8%                     |  |
| \$100,001 to \$200,000 | 4,710             | - 27.7%                  | + 18.3%                    | 9.8           | - 14.8%                            | + 26.4%                    | 567           | - 18.5%                  | - 7.7%                     |  |
| \$200,001 to \$300,000 | 13,265            | - 14.8%                  | + 15.9%                    | 10.3          | - 32.7%                            | + 11.9%                    | 1,377         | + 20.2%                  | + 1.0%                     |  |
| \$300,001 and Above    | 36,797            | - 18.4%                  | + 17.4%                    | 8.9           | - 38.6%                            | + 7.8%                     | 4,581         | + 27.1%                  | + 4.5%                     |  |
| Total                  | 58,483            | - 17.7%                  | + 17.9%                    | 8.1           | - 33.1%                            | + 10.6%                    | 8,035         | + 13.6%                  | + 2.4%                     |  |