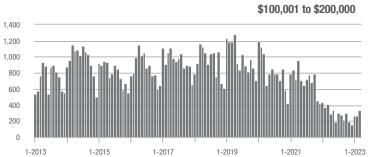

|  |
| \$200,001 to \$300,000 | 982               | - 9.2%                   | + 43.6%                    | 12.2          | - 20.3%                            | + 39.2%                    | 82            | + 13.9%                  | + 2.5%                     |  |
| \$300,001 and Above    | 1,257             | - 9.4%                   | + 16.7%                    | 9.4           | - 30.4%                            | + 16.0%                    | 152           | + 31.0%                  | + 2.0%                     |  |
| Total                  | 2,635             | - 10.1%                  | + 26.0%                    | 9.9           | - 23.3%                            | + 25.0%                    | 299           | + 12.4%                  | + 1.0%                     |  |















### Salisbury, NC

|                        | Total<br>Showings |                          |                            | (             | Buyer Into<br>Showings/L |                            | Managed<br>Listings |                          |                            |
|------------------------|-------------------|--------------------------|----------------------------|---------------|--------------------------|----------------------------|---------------------|--------------------------|----------------------------|
| Price Range            | March<br>2023     | Year-Over-Year<br>Change | Month-Over-Month<br>Change | March<br>2023 | Year-Over-Year<br>Change | Month-Over-Month<br>Change | March<br>2023       | Year-Over-Year<br>Change | Month-Over-Month<br>Change |
| \$100,00