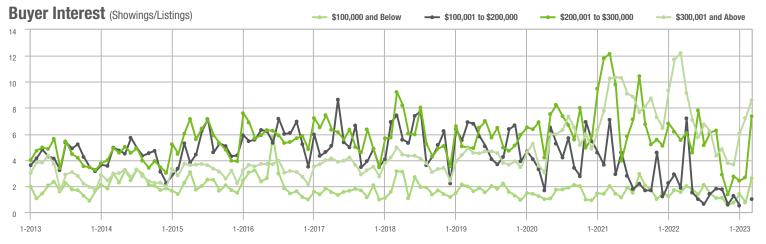

|  |
| \$200,001 to \$300,000 | 106               | + 24.7%                  | + 146.5%                   | 7.4           | + 34.5%                            | + 175.9%                   | 21            | - 12.5%                  | - 4.5%                     |  |
| \$300,001 and Above    | 1,465             | + 16.4%                  | + 32.9%                    | 8.6           | - 29.5%                            | + 18.9%                    | 197           | + 57.6%                  | + 8.8%                     |  |
| Total                  | 1,649             | + 16.5%                  | + 40.1%                    | 7.8           | - 16.1%                            | + 30.0%                    | 260           | + 28.1%                  | + 5.7%                     |  |















### **Lancaster County, SC**

|                        | Total<br>Showings |                          |                            | (             | Buyer Interest (Showings/Listings) |                            |               | Managed<br>Listings      |                            |  |
|------------------------|-------------------|--------------------------|----------------------------|---------------|------------------------------------|----------------------------|---------------|--------------------------|----------------------------|--|
| Price Range            | March<br>2023     | Year-Over-Year<br>Change | Month-Over-Month<br>Change | March<br>2023 | Year-Over-Year<br>Change           | Month-Over-Month<br>Change | March<br>2023 | Year-Over-Year<br>Change | Month-Over-Month