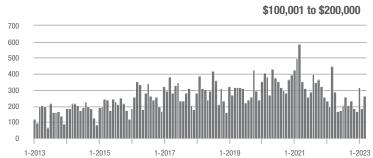

| - 12.0%                    |
| \$200,001 to \$300,000 | 250               | - 12.9%                  | - 41.5%                    | 3.7           | - 46.4%                  | - 34.5%                    | 79                  | + 75.6%                  | - 11.2%                    |
| \$300,001 and Above    | 555               | + 90.1%                  | + 62.8%                    | 5.4           | - 10.0%                  | + 50.9%                    | 129                 | + 81.7%                  | + 2.4%                     |
| Total                  | 1,104             | + 2.6%                   | + 13.2%                    | 5.1           | - 22.7%                  | + 15.9%                    | 269                 | + 25.1%                  | - 5.9%                     |















## Statesville, NC

|                        | Total<br>Showings |                          |                            | (             | Buyer Interest (Showings/Listings) |                            |               | Managed<br>Listings      |                            |  |
|------------------------|-------------------|--------------------------|----------------------------|---------------|------------------------------------|----------------------------|---------------|--------------------------|----------------------------|--|
| Price Range            | March<br>2023     | Year-Over-Year<br>Change | Month-Over-Month<br>Change | March<br>2023 | Year-Over-Year<br>Change           | Month-Over-Month<br>Change | March<br>2023 | Year-Over-Year<br>Change | Month-Over-Month<br>