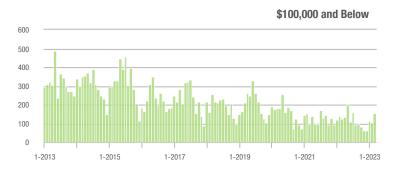

### **Charlotte MSA**

|                        | Total<br>Showings |                          |                            | (             | Buyer Interest (Showings/Listings) |                            |               | Managed<br>Listings      |                            |  |
|------------------------|-------------------|--------------------------|----------------------------|---------------|------------------------------------|----------------------------|---------------|--------------------------|----------------------------|--|
| Price Range            | March<br>2023     | Year-Over-Year<br>Change | Month-Over-Month<br>Change | March<br>2023 | Year-Over-Year<br>Change           | Month-Over-Month<br>Change | March<br>2023 | Year-Over-Year<br>Change | Month-Over-Month<br>Change |  |
| \$100,000 and Below    | 3,711             | - 4.6%                   | + 31.5%                    | 2.8           | - 9.7%                             | + 21.4%                    | 1,510         | - 7.1%                   | + 1.8%                     |  |
| \$100,001 to \$200,000 | 4,710             | - 27.7%                  | + 18.3%                    | 9.8           | - 14.8%                            | + 26.4%                    | 567           | - 18.5%                  | - 7.7%                     |  |
| \$200,001 to \$300,000 | 13,265            | - 14.8%                  | + 15.9%                    | 10.3          | - 32.7%                            | + 11.9%                    | 1,377         | + 20.2%                  | + 1.0%                     |  |
| \$300,001 and Above    | 36,797            | - 18.4%                  | + 17.4%                    | 8.9           | - 38.6%                            | + 7.8%                     | 4,581         | + 27.1%                  | + 4.5%                     |  |
| Total                  | 58,483            | - 17.7%                  | + 17.9%                    | 8.1           | - 33.1%                            | + 10.6%                    | 8,035         | + 13.6%                  | + 2.4%                     |  |