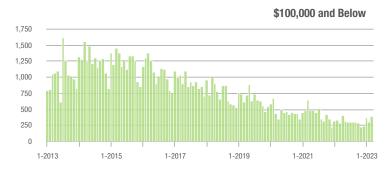

| + 0.8%                     |
| \$200,001 to \$300,000 | 2,089             | - 1.0%                   | + 6.0%                     | 8.5           | - 40.6%                  | - 2.7%                     | 257                 | + 56.7%                  | + 4.5%                     |
| \$300,001 and Above    | 1,661             | - 5.2%                   | + 15.7%                    | 6.2           | - 36.7%                  | + 17.1%                    | 310                 | + 40.9%                  | - 4.0%                     |
| Total                  | 5,348             | - 10.0%                  | + 12.4%                    | 7.2           | - 32.1%                  | + 7.7%                     | 841                 | + 23.0%                  | - 0.7%                     |















## Gastonia, NC

|                        | Total<br>Showings |                          |                            | (             | Buyer Interest (Showings/Listings) |                            |               | Managed<br>Listings      |                            |  |
|------------------------|-------------------|--------------------------|----------------------------|---------------|------------------------------------|----------------------------|---------------|--------------------------|----------------------------|--|
| Price Range            | March<br>2023     | Year-Over-Year<br>Change | Month-Over-Month<br>Change | March<br>2023 | Year-Over-Year<br>Change           | Month-Over-Month<br>Change | March<br>2023 | Year-Over-Year<br>Change | Month-Over-Month<br>C