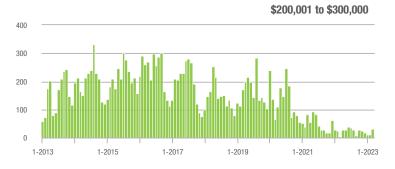

|  |
| \$200,001 to \$300,000 | 30                | + 1,400.0%               | + 200.0%                   | 7.3           | _                                  | + 61.1%                    | 5             | + 400.0%                 | + 66.7%                    |  |
| \$300,001 and Above    | 590               | - 20.7%                  | + 43.9%                    | 8.1           | - 47.7%                            | + 16.1%                    | 80            | + 40.4%                  | + 11.1%                    |  |
| Total                  | 667               | - 18.0%                  | + 44.7%                    | 7.5           | - 43.2%                            | + 19.0%                    | 99            | + 33.8%                  | + 7.6%                     |  |















### **Denver, NC**

|                        | Total<br>Showings |                          |                            |               | Buyer Interest (Showings/Listings) |                            |               | Managed<br>Listings      |                            |  |
|------------------------|-------------------|--------------------------|----------------------------|---------------|------------------------------------|----------------------------|---------------|--------------------------|----------------------------|--|
| Price Range            | March<br>2023     | Year-Over-Year<br>Change | Month-Over-Month<br>Change | March<br>2023 | Year-Over-Year<br>Change           | Month-Over-Month<br>Change | March<br>2023 | Year-Over-Year<br>Change | Month-Over-Month<br>Ch