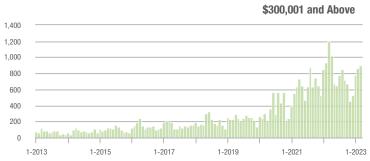

|  |
| \$200,001 to \$300,000 | 272               | - 4.6%                   | - 6.2%                     | 9.6           | - 9.4%                             | + 19.9%                    | 30            | + 3.4%                   | - 25.0%                    |  |
| \$300,001 and Above    | 900               | - 24.9%                  | + 3.9%                     | 6.1           | - 48.7%                            | + 9.3%                     | 168           | + 25.4%                  | - 4.5%                     |  |
| Total                  | 1,332             | - 19.7%                  | + 5.0%                     | 6.3           | - 34.4%                            | + 12.2%                    | 242           | + 8.0%                   | - 7.6%                     |  |















### **Montgomery County, NC**

|                        | Total<br>Showings |                          |                            | (             | Buyer Interest (Showings/Listings) |                            |               | Managed<br>Listings      |                            |  |
|------------------------|-------------------|--------------------------|----------------------------|---------------|------------------------------------|----------------------------|---------------|--------------------------|----------------------------|--|
| Price Range            | March<br>2023     | Year-Over-Year<br>Change | Month-Over-Month<br>Change | March<br>2023 | Year-Over-Year<br>Change           | Month-Over-Month<br>Change | March<br>2023 | Year-Over-Year<br>Change | Month-Over-Mo