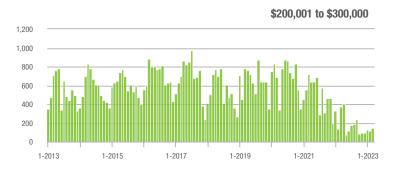

|  |
| \$200,001 to \$300,000 | 139               | - 62.3%                  | + 24.1%                    | 12.5          | - 52.3%                            | + 48.3%                    | 13            | - 18.8%                  | - 13.3%                    |  |
| \$300,001 and Above    | 1,608             | - 12.9%                  | + 31.4%                    | 12.6          | - 39.1%                            | + 5.0%                     | 147           | + 47.0%                  | + 19.5%                    |  |
| Total                  | 1,813             | - 21.3%                  | + 27.9%                    | 11.0          | - 36.8%                            | + 11.4%                    | 191           | + 25.7%                  | + 11.0%                    |  |















### **Mecklenburg County, NC**

|                        | Total<br>Showings |                          |                            | (             | Buyer Inte<br>Showings/L |                            | Managed<br>Listings |                          |                            |
|------------------------|-------------------|--------------------------|----------------------------|---------------|--------------------------|----------------------------|---------------------|--------------------------|----------------------------|
| Price Range            | March<br>2023     | Year-Over-Year<br>Change | Month-Over-Month<br>Change | March<br>2023 | Year-Over-Year<br>Change | Month-Over-Month<br>Change | March<br>2023       | Year-Over-Year<br>Change | Month-Over-Month<br>Change |