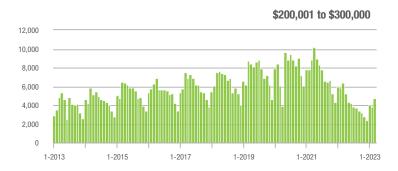

|  |
| \$200,001 to \$300,000 | 4,725             | - 25.2%                  | + 22.9%                    | 14.1          | - 27.7%                            | + 15.7%                    | 345           | + 1.2%                   | + 2.4%                     |  |
| \$300,001 and Above    | 16,825            | - 19.5%                  | + 17.0%                    | 10.6          | - 36.5%                            | + 8.4%                     | 1,702         | + 24.4%                  | + 4.4%                     |  |
| Total                  | 24,440            | - 21.3%                  | + 18.4%                    | 9.3           | - 31.6%                            | + 11.1%                    | 2,858         | + 10.2%                  | + 3.1%                     |  |















### Concord, NC

|                        | Total<br>Showings |                          |                            | (             | Buyer Interest (Showings/Listings) |                            |               | Managed<br>Listings      |                            |  |
|------------------------|-------------------|--------------------------|----------------------------|---------------|------------------------------------|----------------------------|---------------|--------------------------|----------------------------|--|
| Price Range            | March<br>2023     | Year-Over-Year<br>Change | Month-Over-Month<br>Change | March<br>2023 | Year-Over-Year<br>Change           | Month-Over-Month<br>Change | March<br>2023 | Year-Over-Year<br>Change | Month-Over-Month<br>Chang