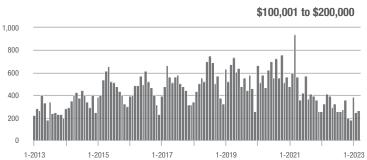

|  |
| \$200,001 to \$300,000 | 673               | - 4.8%                   | + 2.1%                     | 7.9           | - 4.8%                             | + 9.8%                     | 95            | + 5.6%                   | - 8.7%                     |  |
| \$300,001 and Above    | 411               | + 24.9%                  | + 9.9%                     | 3.6           | - 42.9%                            | + 15.2%                    | 147           | + 98.6%                  | - 0.7%                     |  |
| Total                  | 1,440             | - 10.2%                  | + 5.0%                     | 5.3           | - 19.7%                            | + 6.6%                     | 361           | + 1.1%                   | - 3.5%                     |  |















## **Union County, NC**

| Total<br>Showings      |               |                          | (                          | Buyer Into<br>Showings/L |                          | Managed<br>Listings        |               |                          |                            |
|------------------------|---------------|--------------------------|----------------------------|--------------------------|--------------------------|----------------------------|---------------|--------------------------|----------------------------|
| Price Range            | March<br>2023 | Year-Over-Year<br>Change | Month-Over-Month<br>Change | March<br>2023            | Year-Over-Year<br>Change | Month-Over-Month<br>Change | March<br>2023 | Year-Over-Year<br>Change | Month-Over-Month<br>Change |
|