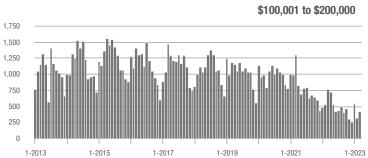

| - 3.8%                     |
| \$200,001 to \$300,000 | 981               | - 31.4%                  | - 8.2%                     | 8.1           | - 25.7%                  | + 1.2%                     | 138                 | - 5.5%                   | - 11.0%                    |
| \$300,001 and Above    | 2,355             | - 10.5%                  | + 15.4%                    | 5.7           | - 46.2%                  | + 9.9%                     | 493                 | + 63.8%                  | + 2.1%                     |
| Total                  | 3,981             | - 23.4%                  | + 8.4%                     | 5.8           | - 34.1%                  | + 5.2%                     | 854                 | + 7.7%                   | - 1.3%                     |















## Kannapolis, NC

|                        | Total<br>Showings |                          |                            | (             | Buyer Interest (Showings/Listings) |                            |               | Managed<br>Listings      |                            |  |
|------------------------|-------------------|--------------------------|----------------------------|---------------|------------------------------------|----------------------------|---------------|--------------------------|----------------------------|--|
| Price Range            | March<br>2023     | Year-Over-Year<br>Change | Month-Over-Month<br>Change | March<br>2023 | Year-Over-Year<br>Change           | Month-Over-Month<br>Change | March<br>2023 | Year-Over-Year<br>Change | Month-Over-Month<br>C