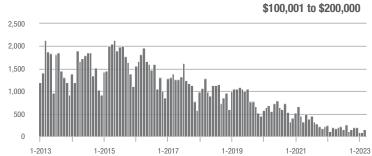

| - 8.8%                     |
| \$200,001 to \$300,000 | 494           | - 44.6%                  | - 28.4%                    | 8.1                      | - 43.0%                  | - 17.0%                    | 70            | - 13.6%                  | - 17.6%                    |
| \$300,001 and Above    | 3,931         | - 29.2%                  | + 14.6%                    | 8.2                      | - 46.8%                  | + 4.7%                     | 540           | + 21.6%                  | + 5.1%                     |
| Total                  | 4,766         | - 31.0%                  | + 8.5%                     | 7.4                      | - 42.2%                  | + 2.4%                     | 729           | + 8.0%                   | + 0.7%                     |















## **Uptown Charlotte**

|                        | Total<br>Showings |                          |                            | (             | Buyer Interest (Showings/Listings) |                            |               | Managed<br>Listings      |                            |  |
|------------------------|-------------------|--------------------------|----------------------------|---------------|------------------------------------|----------------------------|---------------|--------------------------|----------------------------|--|
| Price Range            | March<br>2023     | Year-Over-Year<br>Change | Month-Over-Month<br>Change | March<br>2023 | Year-Over-Year<br>Change           | Month-Over-Month<br>Change | March<br>2023 | Year-Over-Year<br>Change | Month-Over-Mont