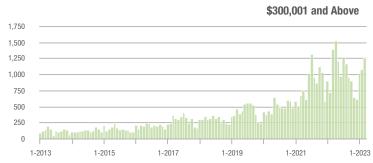

|  |
| \$200,001 to \$300,000 | 982               | - 9.2%                   | + 43.6%                    | 12.2          | - 20.3%                            | + 39.2%                    | 82            | + 13.9%                  | + 2.5%                     |  |
| \$300,001 and Above    | 1,257             | - 9.4%                   | + 16.7%                    | 9.4           | - 30.4%                            | + 16.0%                    | 152           | + 31.0%                  | + 2.0%                     |  |
| Total                  | 2,635             | - 10.1%                  | + 26.0%                    | 9.9           | - 23.3%                            | + 25.0%                    | 299           | + 12.4%                  | + 1.0%                     |  |















### Salisbury, NC

|                        | Total<br>Showings |                          |                            | (             | Buyer Into<br>Showings/L |                            | Managed<br>Listings |                          |                            |
|------------------------|-------------------|--------------------------|----------------------------|---------------|--------------------------|----------------------------|---------------------|--------------------------|----------------------------|
| Price Range            | March<br>2023     | Year-Over-Year<br>Change | Month-Over-Month<br>Change | March<br>2023 | Year-Over-Year<br>Change | Month-Over-Month<br>Change | March<br>2023       | Year-Over-Year<br>Change | Month-Over-Month<br>Change |
| \$100,000 an