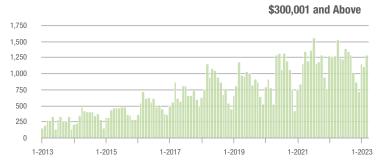

## **Showing Statistics**

| MLS Area                | Total<br>Showings | Buyer Interest<br>(Showings / Listings) | Managed<br>Listings |
|-------------------------|-------------------|-----------------------------------------|---------------------|
| Alexander County, NC    | 299               | 3.7                                     | 104                 |
| Anson County, NC        | 164               | 3.6                                     | 57                  |
| Cabarrus County, NC     | 5,407             | 8.0                                     | 752                 |
| Charlotte MSA           | 58,483            | 8.1                                     | 8,035               |
| Chester County, SC      | 355               | 3.9                                     | 102                 |
| Chesterfield County, SC | 51                | 1.7                                     | 26                  |
| Cleveland County, NC    | 956               | 3.8                                     | 305                 |
| City of Charlotte, NC   | 24,440            | 9.3                                     | 2,858               |
| Concord, NC             | 3,198             | 8.4                                     | 416                 |
| Davidson, NC            | 667               | 7.5                                     | 99                  |
| Denver, NC              | 938               | 7.1                                     | 151                 |
| Fort Mill, SC           | 1,357             | 8.2                                     | 175                 |
| Gaston County, NC       | 5,348             | 7.2                                     | 841                 |
| Gastonia, NC            | 2,684             | 7.4                                     | 408                 |
| Huntersville, NC        | 1,605             | 7.7                                     | 230                 |
| Iredell County, NC      | 3,981             | 5.8                                     | 854                 |
| Kannapolis, NC          | 1,740             | 8.5                                     | 225                 |
| Lake Norman             | 2,877             | 6.6                                     | 507                 |
| Lake Wylie              | 1,649             | 7.8                                     | 260                 |
| Lancaster County, SC    | 2,012             | 6.0                                     | 392                 |
| Lincoln County, NC      | 2,007             | 6.8                                     | 346                 |
| Lincolnton, NC          | 627               | 5.8                                     | 115                 |
| Matthews, NC            | 1,813             | 11.0                                    | 191                 |
| Mecklenburg County, NC  | 29,366            | 9.0                                     | 3,569               |
| Monroe, NC              | 1,332             | 6.3                                     | 242                 |
| Montgomery County, NC   | 280               | 2.5                                     | 154                 |
| Mooresville, NC         | 2,171             | 6.4                                     | 392                 |
| Rock Hill, SC           | 2,635             | 9.9                                     | 299                 |
| Salisbury, NC           | 1,334             | 6.1                                     | 255                 |
| Stanly County, NC       | 1,104             | 5.1                                     | 269                 |
| Statesville, NC         | 1,440             | 5.3                                     | 361                 |
| Union County, NC        | 4,766             | 7.4                                     | 729                 |
| Uptown Charlotte        | 348               | 7.1                                     | 53                  |
| Waxhaw, NC              | 1,437             | 8.6                                     | 181                 |
| York County, SC         | 6,527             | 8.7                                     | 852                 |