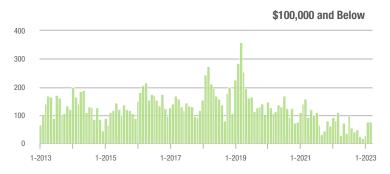

|  |
| \$200,001 to \$300,000 | 475               | - 17.7%                  | - 1.7%                     | 7.6           | - 20.0%                            | + 21.0%                    | 72            | + 9.1%                   | - 15.3%                    |  |
| \$300,001 and Above    | 1,286             | + 1.7%                   | + 16.1%                    | 6.3           | - 35.7%                            | + 5.5%                     | 222           | + 38.8%                  | + 6.2%                     |  |
| Total                  | 2,012             | - 5.5%                   | + 1.6%                     | 6.0           | - 29.4%                            | + 2.9%                     | 392           | + 25.6%                  | - 3.0%                     |  |















## **Lincoln County, NC**

|                        | Total<br>Showings |                          |                            | (             | Buyer Interest (Showings/Listings) |                            |               | Managed<br>Listings      |                            |  |
|------------------------|-------------------|--------------------------|----------------------------|---------------|------------------------------------|----------------------------|---------------|--------------------------|----------------------------|--|
| Price Range            | March<br>2023     | Year-Over-Year<br>Change | Month-Over-Month<br>Change | March<br>2023 | Year-Over-Year<br>Change           | Month-Over-Month<br>Change | March<br>2023 | Year-Over-Year<br>Change | Month-Over-