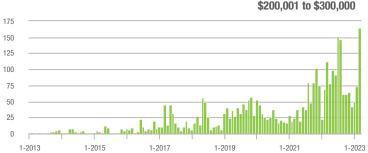

## **Showing Statistics**

| MLS Area                | Total<br>Showings | Buyer Interest<br>(Showings / Listings) | Managed<br>Listings |
|-------------------------|-------------------|-----------------------------------------|---------------------|
| Alexander County, NC    | 299               | 3.7                                     | 104                 |
| Anson County, NC        | 164               | 3.6                                     | 57                  |
| Cabarrus County, NC     | 5,407             | 8.0                                     | 752                 |
| Charlotte MSA           | 58,483            | 8.1                                     | 8,035               |
| Chester County, SC      | 355               | 3.9                                     | 102                 |
| Chesterfield County, SC | 51                | 1.7                                     | 26                  |
| Cleveland County, NC    | 956               | 3.8                                     | 305                 |
| City of Charlotte, NC   | 24,440            | 9.3                                     | 2,858               |
| Concord, NC             | 3,198             | 8.4                                     | 416                 |
| Davidson, NC            | 667               | 7.5                                     | 99                  |
| Denver, NC              | 938               | 7.1                                     | 151                 |
| Fort Mill, SC           | 1,357             | 8.2                                     | 175                 |
| Gaston County, NC       | 5,348             | 7.2                                     | 841                 |
| Gastonia, NC            | 2,684             | 7.4                                     | 408                 |
| Huntersville, NC        | 1,605             | 7.7                                     | 230                 |
| Iredell County, NC      | 3,981             | 5.8                                     | 854                 |
| Kannapolis, NC          | 1,740             | 8.5                                     | 225                 |
| Lake Norman             | 2,877             | 6.6                                     | 507                 |
| Lake Wylie              | 1,649             | 7.8                                     | 260                 |
| Lancaster County, SC    | 2,012             | 6.0                                     | 392                 |
| Lincoln County, NC      | 2,007             | 6.8                                     | 346                 |
| Lincolnton, NC          | 627               | 5.8                                     | 115                 |
| Matthews, NC            | 1,813             | 11.0                                    | 191                 |
| Mecklenburg County, NC  | 29,366            | 9.0                                     | 3,569               |
| Monroe, NC              | 1,332             | 6.3                                     | 242                 |
| Montgomery County, NC   | 280               | 2.5                                     | 154                 |
| Mooresville, NC         | 2,171             | 6.4                                     | 392                 |
| Rock Hill, SC           | 2,635             | 9.9                                     | 299                 |
| Salisbury, NC           | 1,334             | 6.1                                     | 255                 |
| Stanly County, NC       | 1,104             | 5.1                                     | 269                 |
| Statesville, NC         | 1,440             | 5.3                                     | 361                 |
| Union County, NC        | 4,766             | 7.4                                     | 729                 |
| Uptown Charlotte        | 348               | 7.1                                     | 53                  |
| Waxhaw, NC              | 1,437             | 8.6                                     | 181                 |
| York County, SC         | 6,527             | 8.7                                     | 852                 |