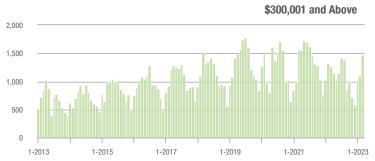

|  |
| \$200,001 to \$300,000 | 106               | + 24.7%                  | + 146.5%                   | 7.4           | + 34.5%                            | + 175.9%                   | 21            | - 12.5%                  | - 4.5%                     |  |
| \$300,001 and Above    | 1,465             | + 16.4%                  | + 32.9%                    | 8.6           | - 29.5%                            | + 18.9%                    | 197           | + 57.6%                  | + 8.8%                     |  |
| Total                  | 1,649             | + 16.5%                  | + 40.1%                    | 7.8           | - 16.1%                            | + 30.0%                    | 260           | + 28.1%                  | + 5.7%                     |  |















### **Lancaster County, SC**

|                        | Total<br>Showings |                          |                            | (             | Buyer Interest (Showings/Listings) |                            |               | Managed<br>Listings      |                            |  |
|------------------------|-------------------|--------------------------|----------------------------|---------------|------------------------------------|----------------------------|---------------|--------------------------|----------------------------|--|
| Price Range            | March<br>2023     | Year-Over-Year<br>Change | Month-Over-Month<br>Change | March<br>2023 | Year-Over-Year<br>Change           | Month-Over-Month<br>Change | March<br>2023 | Year-Over-Year<br>Change | Month-Over-Mon