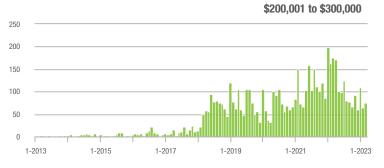

|  |
| \$200,001 to \$300,000 | 74                | - 57.7%                  | + 15.6%                    | 4.4           | - 62.4%                            | - 18.4%                    | 18            | 0.0%                     | + 28.6%                    |  |
| \$300,001 and Above    | 115               | - 35.8%                  | + 1.8%                     | 3.9           | - 41.8%                            | - 14.1%                    | 37            | + 15.6%                  | + 2.8%                     |  |
| Total                  | 299               | - 43.4%                  | + 23.6%                    | 3.7           | - 46.4%                            | + 3.0%                     | 104           | - 8.0%                   | + 9.5%                     |  |















## **Anson County, NC**

|                        | Total<br>Showings |                          |                            | (             | Buyer Interest (Showings/Listings) |                            |               | Managed<br>Listings      |                            |  |
|------------------------|-------------------|--------------------------|----------------------------|---------------|------------------------------------|----------------------------|---------------|--------------------------|----------------------------|--|
| Price Range            | March<br>2023     | Year-Over-Year<br>Change | Month-Over-Month<br>Change | March<br>2023 | Year-Over-Year<br>Change           | Month-Over-Month<br>Change | March<br>2023 | Year-Over-Year<br>Change | Month-Over-Month<