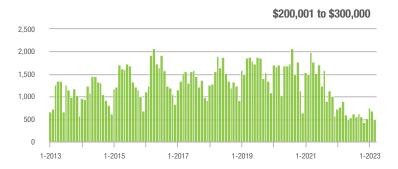

| - 8.8%                     |
| \$200,001 to \$300,000 | 494           | - 44.6%                  | - 28.4%                    | 8.1                      | - 43.0%                  | - 17.0%                    | 70            | - 13.6%                  | - 17.6%                    |
| \$300,001 and Above    | 3,931         | - 29.2%                  | + 14.6%                    | 8.2                      | - 46.8%                  | + 4.7%                     | 540           | + 21.6%                  | + 5.1%                     |
| Total                  | 4,766         | - 31.0%                  | + 8.5%                     | 7.4                      | - 42.2%                  | + 2.4%                     | 729           | + 8.0%                   | + 0.7%                     |















## **Uptown Charlotte**

|                        | Total<br>Showings |                          |                            | (             | Buyer Interest (Showings/Listings) |                            |               | Managed<br>Listings      |                            |  |
|------------------------|-------------------|--------------------------|----------------------------|---------------|------------------------------------|----------------------------|---------------|--------------------------|----------------------------|--|
| Price Range            | March<br>2023     | Year-Over-Year<br>Change | Month-Over-Month<br>Change | March<br>2023 | Year-Over-Year<br>Change           | Month-Over-Month<br>Change | March<br>2023 | Year-Over-Year<br>Change | Month-Over-Month<