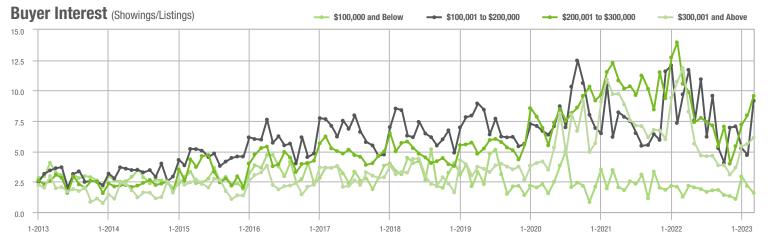

|  |
| \$200,001 to \$300,000 | 272               | - 4.6%                   | - 6.2%                     | 9.6           | - 9.4%                             | + 19.9%                    | 30            | + 3.4%                   | - 25.0%                    |  |
| \$300,001 and Above    | 900               | - 24.9%                  | + 3.9%                     | 6.1           | - 48.7%                            | + 9.3%                     | 168           | + 25.4%                  | - 4.5%                     |  |
| Total                  | 1,332             | - 19.7%                  | + 5.0%                     | 6.3           | - 34.4%                            | + 12.2%                    | 242           | + 8.0%                   | - 7.6%                     |  |















### **Montgomery County, NC**

|                        | Total<br>Showings |                          |                            | (             | Buyer Interest (Showings/Listings) |                            |               | Managed<br>Listings      |                            |  |
|------------------------|-------------------|--------------------------|----------------------------|---------------|------------------------------------|----------------------------|---------------|--------------------------|----------------------------|--|
| Price Range            | March<br>2023     | Year-Over-Year<br>Change | Month-Over-Month<br>Change | March<br>2023 | Year-Over-Year<br>Change           | Month-Over-Month<br>Change | March<br>2023 | Year-Over-Year<br>Change | Month-Over-Mont