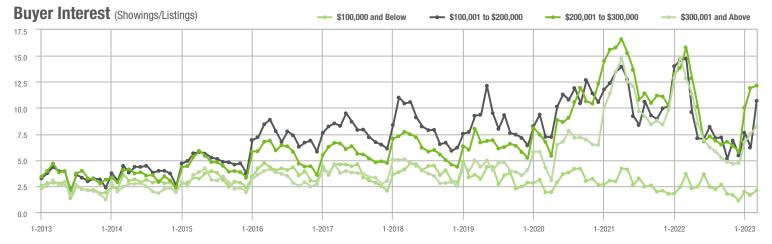

|  |
| \$200,001 to \$300,000 | 1,631             | - 7.6%                   | + 7.0%                     | 12.1          | - 23.4%                            | + 1.9%                     | 145           | + 20.8%                  | + 0.7%                     |  |
| \$300,001 and Above    | 3,112             | - 7.4%                   | + 20.1%                    | 8.2           | - 35.9%                            | + 9.7%                     | 421           | + 36.7%                  | + 4.7%                     |  |
| Total                  | 5,407             | - 14.0%                  | + 18.9%                    | 8.0           | - 32.2%                            | + 7.1%                     | 752           | + 20.5%                  | + 5.8%                     |  |















### **Charlotte MSA**

|                        | Total<br>Showings |                          |                            | (             | Buyer Interest (Showings/Listings) |                            |               | Managed<br>Listings      |                            |  |
|------------------------|-------------------|--------------------------|----------------------------|---------------|------------------------------------|----------------------------|---------------|--------------------------|----------------------------|--|
| Price Range            | March<br>2023     | Year-Over-Year<br>Change | Month-Over-Month<br>Change | March<br>2023 | Year-Over-Year<br>Change           | Month-Over-Month<br>Change | March<br>2023 | Year-Over-Year<br>Change | Month-Over-Month<br>Cha