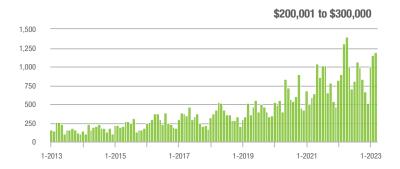

|  |
| \$200,001 to \$300,000 | 1,192             | - 8.9%                   | + 3.8%                     | 8.8           | - 49.4%                            | - 6.5%                     | 144           | + 75.6%                  | + 5.9%                     |  |
| \$300,001 and Above    | 581               | - 6.7%                   | + 9.8%                     | 5.3           | - 44.8%                            | + 25.6%                    | 126           | + 57.5%                  | - 12.5%                    |  |
| Total                  | 2,684             | - 11.0%                  | + 14.3%                    | 7.4           | - 36.8%                            | + 10.4%                    | 408           | + 36.5%                  | - 1.7%                     |  |















## **Huntersville, NC**

|                        | Total<br>Showings |                          |                            |               | Buyer Interest (Showings/Listings) |                            |               | Managed<br>Listings      |                            |  |
|------------------------|-------------------|--------------------------|----------------------------|---------------|------------------------------------|----------------------------|---------------|--------------------------|----------------------------|--|
| Price Range            | March<br>2023     | Year-Over-Year<br>Change | Month-Over-Month<br>Change | March<br>2023 | Year-Over-Year<br>Change           | Month-Over-Month<br>Change | March<br>2023 | Year-Over-Year<br>Change | Month-Over-Month<