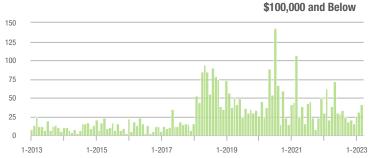

|  |
| \$200,001 to \$300,000 | 74                | - 57.7%                  | + 15.6%                    | 4.4           | - 62.4%                            | - 18.4%                    | 18            | 0.0%                     | + 28.6%                    |  |
| \$300,001 and Above    | 115               | - 35.8%                  | + 1.8%                     | 3.9           | - 41.8%                            | - 14.1%                    | 37            | + 15.6%                  | + 2.8%                     |  |
| Total                  | 299               | - 43.4%                  | + 23.6%                    | 3.7           | - 46.4%                            | + 3.0%                     | 104           | - 8.0%                   | + 9.5%                     |  |















## **Anson County, NC**

|                        | Total<br>Showings |                          |                            | (             | Buyer Interest (Showings/Listings) |                            |               | Managed<br>Listings      |                            |  |
|------------------------|-------------------|--------------------------|----------------------------|---------------|------------------------------------|----------------------------|---------------|--------------------------|----------------------------|--|
| Price Range            | March<br>2023     | Year-Over-Year<br>Change | Month-Over-Month<br>Change | March<br>2023 | Year-Over-Year<br>Change           | Month-Over-Month<br>Change | March<br>2023 | Year-Over-Year<br>Change | Month-Over-Mo