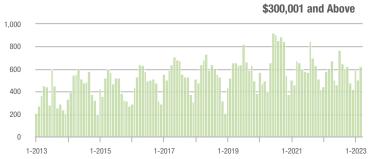

|  |
| \$200,001 to \$300,000 | 158               | + 182.1%                 | + 37.4%                    | 12.2          | + 125.9%                           | + 9.4%                     | 13            | - 13.3%                  | + 30.0%                    |  |
| \$300,001 and Above    | 622               | + 2.6%                   | + 24.2%                    | 6.3           | - 29.2%                            | + 15.4%                    | 113           | + 29.9%                  | + 1.8%                     |  |
| Total                  | 938               | + 32.1%                  | + 39.8%                    | 7.1           | + 1.4%                             | + 32.5%                    | 151           | + 7.1%                   | + 1.3%                     |  |















## Fort Mill, SC

|                        | Total<br>Showings |                          |                            | (             | Buyer Interest (Showings/Listings) |                            |               | Managed<br>Listings      |                            |  |
|------------------------|-------------------|--------------------------|----------------------------|---------------|------------------------------------|----------------------------|---------------|--------------------------|----------------------------|--|
| Price Range            | March<br>2023     | Year-Over-Year<br>Change | Month-Over-Month<br>Change | March<br>2023 | Year-Over-Year<br>Change           | Month-Over-Month<br>Change | March<br>2023 | Year-Over-Year<br>Change | Month-Over-Month<br>Change