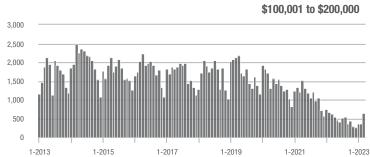

|  |
| \$200,001 to \$300,000 | 1,679             | - 15.2%                  | + 40.7%                    | 10.1          | - 29.9%                               | + 27.1%                    | 178           | + 17.1%                  | + 9.2%                     |  |
| \$300,001 and Above    | 4,064             | - 15.3%                  | + 21.2%                    | 8.9           | - 34.6%                               | + 13.5%                    | 510           | + 25.3%                  | + 4.1%                     |  |
| Total                  | 6,527             | - 13.3%                  | + 29.4%                    | 8.7           | - 28.7%                               | + 20.3%                    | 852           | + 13.0%                  | + 3.9%                     |  |