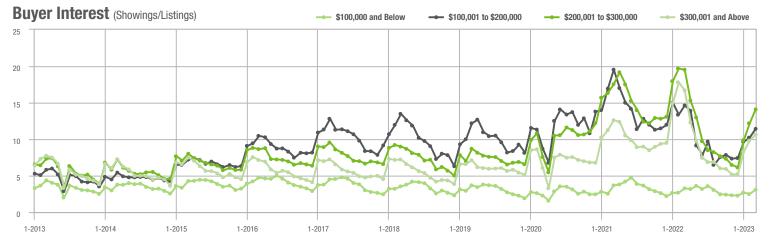

## **Showing Statistics**

| MLS Area                | Total<br>Showings | Buyer Interest<br>(Showings / Listings) | Managed<br>Listings |
|-------------------------|-------------------|-----------------------------------------|---------------------|
| Alexander County, NC    | 299               | 3.7                                     | 104                 |
| Anson County, NC        | 164               | 3.6                                     | 57                  |
| Cabarrus County, NC     | 5,407             | 8.0                                     | 752                 |
| Charlotte MSA           | 58,483            | 8.1                                     | 8,035               |
| Chester County, SC      | 355               | 3.9                                     | 102                 |
| Chesterfield County, SC | 51                | 1.7                                     | 26                  |
| Cleveland County, NC    | 956               | 3.8                                     | 305                 |
| City of Charlotte, NC   | 24,440            | 9.3                                     | 2,858               |
| Concord, NC             | 3,198             | 8.4                                     | 416                 |
| Davidson, NC            | 667               | 7.5                                     | 99                  |
| Denver, NC              | 938               | 7.1                                     | 151                 |
| Fort Mill, SC           | 1,357             | 8.2                                     | 175                 |
| Gaston County, NC       | 5,348             | 7.2                                     | 841                 |
| Gastonia, NC            | 2,684             | 7.4                                     | 408                 |
| Huntersville, NC        | 1,605             | 7.7                                     | 230                 |
| Iredell County, NC      | 3,981             | 5.8                                     | 854                 |
| Kannapolis, NC          | 1,740             | 8.5                                     | 225                 |
| Lake Norman             | 2,877             | 6.6                                     | 507                 |
| Lake Wylie              | 1,649             | 7.8                                     | 260                 |
| Lancaster County, SC    | 2,012             | 6.0                                     | 392                 |
| Lincoln County, NC      | 2,007             | 6.8                                     | 346                 |
| Lincolnton, NC          | 627               | 5.8                                     | 115                 |
| Matthews, NC            | 1,813             | 11.0                                    | 191                 |
| Mecklenburg County, NC  | 29,366            | 9.0                                     | 3,569               |
| Monroe, NC              | 1,332             | 6.3                                     | 242                 |
| Montgomery County, NC   | 280               | 2.5                                     | 154                 |
| Mooresville, NC         | 2,171             | 6.4                                     | 392                 |
| Rock Hill, SC           | 2,635             | 9.9                                     | 299                 |
| Salisbury, NC           | 1,334             | 6.1                                     | 255                 |
| Stanly County, NC       | 1,104             | 5.1                                     | 269                 |
| Statesville, NC         | 1,440             | 5.3                                     | 361                 |
| Union County, NC        | 4,766             | 7.4                                     | 729                 |
| Uptown Charlotte        | 348               | 7.1                                     | 53                  |
| Waxhaw, NC              | 1,437             | 8.6                                     | 181                 |
| York County, SC         | 6,527             | 8.7                                     | 852                 |