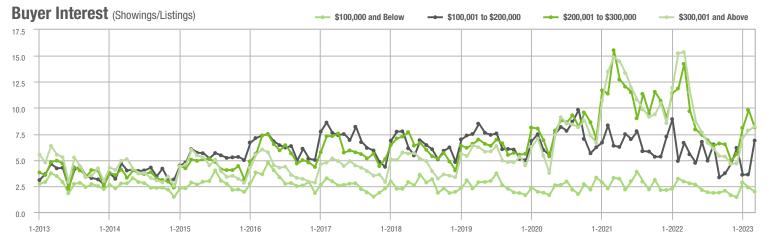

- 8.8%                     |
| \$200,001 to \$300,000 | 494           | - 44.6%                  | - 28.4%                    | 8.1                      | - 43.0%                  | - 17.0%                    | 70            | - 13.6%                  | - 17.6%                    |
| \$300,001 and Above    | 3,931         | - 29.2%                  | + 14.6%                    | 8.2                      | - 46.8%                  | + 4.7%                     | 540           | + 21.6%                  | + 5.1%                     |
| Total                  | 4,766         | - 31.0%                  | + 8.5%                     | 7.4                      | - 42.2%                  | + 2.4%                     | 729           | + 8.0%                   | + 0.7%                     |















## **Uptown Charlotte**

|                        | Total<br>Showings |                          |                            | (             | Buyer Interest (Showings/Listings) |                            |               | Managed<br>Listings      |                            |  |
|------------------------|-------------------|--------------------------|----------------------------|---------------|------------------------------------|----------------------------|---------------|--------------------------|----------------------------|--|
| Price Range            | March<br>2023     | Year-Over-Year<br>Change | Month-Over-Month<br>Change | March<br>2023 | Year-Over-Year<br>Change           | Month-Over-Month<br>Change | March<br>2023 | Year-Over-Year<br>Change | Month-Over-Month<br>C