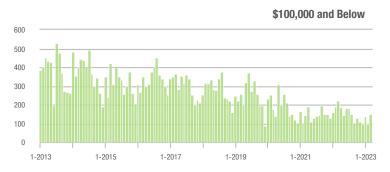

|  |
| \$200,001 to \$300,000 | 232               | - 6.1%                   | - 0.9%                     | 10.4          | + 10.6%                            | + 5.1%                     | 25            | - 30.6%                  | - 7.4%                     |  |
| \$300,001 and Above    | 2,375             | - 15.8%                  | + 25.7%                    | 7.0           | - 38.6%                            | + 6.2%                     | 377           | + 24.4%                  | + 10.9%                    |  |
| Total                  | 2,877             | - 13.0%                  | + 26.0%                    | 6.6           | - 29.8%                            | + 13.2%                    | 507           | + 3.7%                   | + 4.5%                     |  |















# **Lake Wylie**

|                        | Total<br>Showings |                          |                            | (             | Buyer Interest (Showings/Listings) |                            |               | Managed<br>Listings      |                            |  |
|------------------------|-------------------|--------------------------|----------------------------|---------------|------------------------------------|----------------------------|---------------|--------------------------|----------------------------|--|
| Price Range            | March<br>2023     | Year-Over-Year<br>Change | Month-Over-Month<br>Change | March<br>2023 | Year-Over-Year<br>Change           | Month-Over-Month<br>Change | March<br>2023 | Year-Over-Year<br>Change | Month-Over-Month<br>