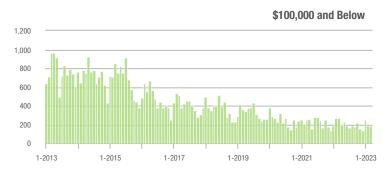

### **Charlotte MSA**

|                        | Total<br>Showings |                          |                            | (             | Buyer Interest (Showings/Listings) |                            |               | Managed<br>Listings      |                            |  |
|------------------------|-------------------|--------------------------|----------------------------|---------------|------------------------------------|----------------------------|---------------|--------------------------|----------------------------|--|
| Price Range            | March<br>2023     | Year-Over-Year<br>Change | Month-Over-Month<br>Change | March<br>2023 | Year-Over-Year<br>Change           | Month-Over-Month<br>Change | March<br>2023 | Year-Over-Year<br>Change | Month-Over-Month<br>Change |  |
| \$100,000 and Below    | 3,711             | - 4.6%                   | + 31.5%                    | 2.8           | - 9.7%                             | + 21.4%                    | 1,510         | - 7.1%                   | + 1.8%                     |  |
| \$100,001 to \$200,000 | 4,710             | - 27.7%                  | + 18.3%                    | 9.8           | - 14.8%                            | + 26.4%                    | 567           | - 18.5%                  | - 7.7%                     |  |
| \$200,001 to \$300,000 | 13,265            | - 14.8%                  | + 15.9%                    | 10.3          | - 32.7%                            | + 11.9%                    | 1,377         | + 20.2%                  | + 1.0%                     |  |
| \$300,001 and Above    | 36,797            | - 18.4%                  | + 17.4%                    | 8.9           | - 38.6%                            | + 7.8%                     | 4,581         | + 27.1%                  | + 4.5%                     |  |
| Total                  | 58,483            | - 17.7%                  | + 17.9%                    | 8.1           | - 33.1%                            | + 10.6%                    | 8,035         | + 13.6%                  | + 2.4%                     |  |