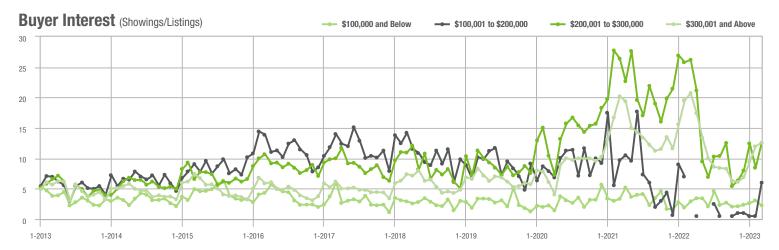

|  |
| \$200,001 to \$300,000 | 139               | - 62.3%                  | + 24.1%                    | 12.5          | - 52.3%                            | + 48.3%                    | 13            | - 18.8%                  | - 13.3%                    |  |
| \$300,001 and Above    | 1,608             | - 12.9%                  | + 31.4%                    | 12.6          | - 39.1%                            | + 5.0%                     | 147           | + 47.0%                  | + 19.5%                    |  |
| Total                  | 1,813             | - 21.3%                  | + 27.9%                    | 11.0          | - 36.8%                            | + 11.4%                    | 191           | + 25.7%                  | + 11.0%                    |  |















### **Mecklenburg County, NC**

|                        | Total<br>Showings |                          |                            | (             | Buyer Inte<br>Showings/L |                            | Managed<br>Listings |                          |                            |
|------------------------|-------------------|--------------------------|----------------------------|---------------|--------------------------|----------------------------|---------------------|--------------------------|----------------------------|
| Price Range            | March<br>2023     | Year-Over-Year<br>Change | Month-Over-Month<br>Change | March<br>2023 | Year-Over-Year<br>Change | Month-Over-Month<br>Change | March<br>2023       | Year-Over-Year<br>Change | Month-Over-Month<br>Change |
| \