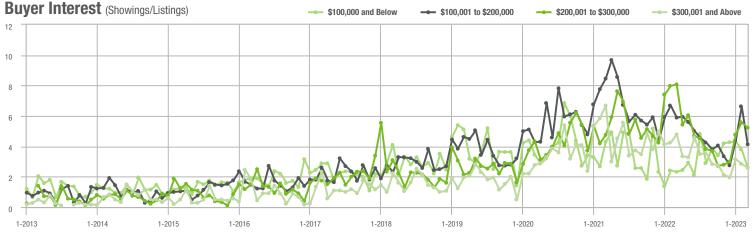

|  |
| \$200,001 to \$300,000 | 431               | + 27.5%                  | - 4.9%                     | 5.2           | - 35.8%                            | - 6.4%                     | 89            | + 81.6%                  | - 2.2%                     |  |
| \$300,001 and Above    | 234               | - 14.9%                  | + 1.3%                     | 2.6           | - 45.8%                            | - 9.5%                     | 103           | + 41.1%                  | + 9.6%                     |  |
| Total                  | 956               | - 12.3%                  | - 19.0%                    | 3.8           | - 30.9%                            | - 20.9%                    | 305           | + 13.0%                  | - 2.2%                     |  |









## City of Charlotte, NC

|                        | Total<br>Showings |                          |                            | (             | Buyer Interest (Showings/Listings) |                            |               | Managed<br>Listings      |                            |  |
|------------------------|-------------------|--------------------------|----------------------------|---------------|------------------------------------|----------------------------|---------------|--------------------------|----------------------------|--|
| Price Range            | March<br>2023     | Year-Over-Year<br>Change | Month-Over-Month<br>Change | March<br>2023 | Year-Over-Year<br>Change           | Month-Over-Month<br>Change | March<br>2023 | Year-Over-Year<br>Change | Month-Over-Month<br>