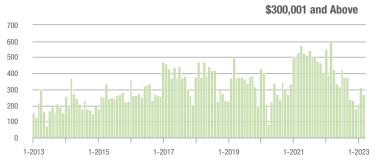

## **Showing Statistics**

| MLS Area                | Total<br>Showings | Buyer Interest<br>(Showings / Listings) | Managed<br>Listings |
|-------------------------|-------------------|-----------------------------------------|---------------------|
| Alexander County, NC    | 299               | 3.7                                     | 104                 |
| Anson County, NC        | 164               | 3.6                                     | 57                  |
| Cabarrus County, NC     | 5,407             | 8.0                                     | 752                 |
| Charlotte MSA           | 58,483            | 8.1                                     | 8,035               |
| Chester County, SC      | 355               | 3.9                                     | 102                 |
| Chesterfield County, SC | 51                | 1.7                                     | 26                  |
| Cleveland County, NC    | 956               | 3.8                                     | 305                 |
| City of Charlotte, NC   | 24,440            | 9.3                                     | 2,858               |
| Concord, NC             | 3,198             | 8.4                                     | 416                 |
| Davidson, NC            | 667               | 7.5                                     | 99                  |
| Denver, NC              | 938               | 7.1                                     | 151                 |
| Fort Mill, SC           | 1,357             | 8.2                                     | 175                 |
| Gaston County, NC       | 5,348             | 7.2                                     | 841                 |
| Gastonia, NC            | 2,684             | 7.4                                     | 408                 |
| Huntersville, NC        | 1,605             | 7.7                                     | 230                 |
| Iredell County, NC      | 3,981             | 5.8                                     | 854                 |
| Kannapolis, NC          | 1,740             | 8.5                                     | 225                 |
| Lake Norman             | 2,877             | 6.6                                     | 507                 |
| Lake Wylie              | 1,649             | 7.8                                     | 260                 |
| Lancaster County, SC    | 2,012             | 6.0                                     | 392                 |
| Lincoln County, NC      | 2,007             | 6.8                                     | 346                 |
| Lincolnton, NC          | 627               | 5.8                                     | 115                 |
| Matthews, NC            | 1,813             | 11.0                                    | 191                 |
| Mecklenburg County, NC  | 29,366            | 9.0                                     | 3,569               |
| Monroe, NC              | 1,332             | 6.3                                     | 242                 |
| Montgomery County, NC   | 280               | 2.5                                     | 154                 |
| Mooresville, NC         | 2,171             | 6.4                                     | 392                 |
| Rock Hill, SC           | 2,635             | 9.9                                     | 299                 |
| Salisbury, NC           | 1,334             | 6.1                                     | 255                 |
| Stanly County, NC       | 1,104             | 5.1                                     | 269                 |
| Statesville, NC         | 1,440             | 5.3                                     | 361                 |
| Union County, NC        | 4,766             | 7.4                                     | 729                 |
| Uptown Charlotte        | 348               | 7.1                                     | 53                  |
| Waxhaw, NC              | 1,437             | 8.6                                     | 181                 |
| York County, SC         | 6,527             | 8.7                                     | 852                 |