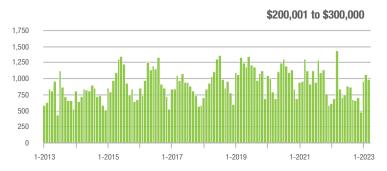

| - 3.8%                     |
| \$200,001 to \$300,000 | 981               | - 31.4%                  | - 8.2%                     | 8.1           | - 25.7%                  | + 1.2%                     | 138                 | - 5.5%                   | - 11.0%                    |
| \$300,001 and Above    | 2,355             | - 10.5%                  | + 15.4%                    | 5.7           | - 46.2%                  | + 9.9%                     | 493                 | + 63.8%                  | + 2.1%                     |
| Total                  | 3,981             | - 23.4%                  | + 8.4%                     | 5.8           | - 34.1%                  | + 5.2%                     | 854                 | + 7.7%                   | - 1.3%                     |















## Kannapolis, NC

|                        | Total<br>Showings |                          |                            | (             | Buyer Interest (Showings/Listings) |                            |               | Managed<br>Listings      |                            |  |
|------------------------|-------------------|--------------------------|----------------------------|---------------|------------------------------------|----------------------------|---------------|--------------------------|----------------------------|--|
| Price Range            | March<br>2023     | Year-Over-Year<br>Change | Month-Over-Month<br>Change | March<br>2023 | Year-Over-Year<br>Change           | Month-Over-Month<br>Change | March<br>2023 | Year-Over-Year<br>Change | Month-Over-Month<br>Cha