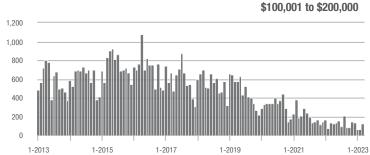

|  |
| \$200,001 to \$300,000 | 272               | - 4.6%                   | - 6.2%                     | 9.6           | - 9.4%                             | + 19.9%                    | 30            | + 3.4%                   | - 25.0%                    |  |
| \$300,001 and Above    | 900               | - 24.9%                  | + 3.9%                     | 6.1           | - 48.7%                            | + 9.3%                     | 168           | + 25.4%                  | - 4.5%                     |  |
| Total                  | 1,332             | - 19.7%                  | + 5.0%                     | 6.3           | - 34.4%                            | + 12.2%                    | 242           | + 8.0%                   | - 7.6%                     |  |















### **Montgomery County, NC**

|                        | Total<br>Showings |                          |                            | (             | Buyer Interest (Showings/Listings) |                            |               | Managed<br>Listings      |                            |  |
|------------------------|-------------------|--------------------------|----------------------------|---------------|------------------------------------|----------------------------|---------------|--------------------------|----------------------------|--|
| Price Range            | March<br>2023     | Year-Over-Year<br>Change | Month-Over-Month<br>Change | March<br>2023 | Year-Over-Year<br>Change           | Month-Over-Month<br>Change | March<br>2023 | Year-Over-Year<br>Change | Month-Ove