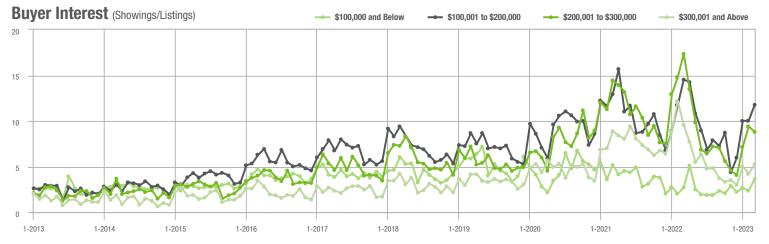

### **Charlotte MSA**

|                        | Total<br>Showings |                          |                            | (             | Buyer Interest (Showings/Listings) |                            |               | Managed<br>Listings      |                            |  |
|------------------------|-------------------|--------------------------|----------------------------|---------------|------------------------------------|----------------------------|---------------|--------------------------|----------------------------|--|
| Price Range            | March<br>2023     | Year-Over-Year<br>Change | Month-Over-Month<br>Change | March<br>2023 | Year-Over-Year<br>Change           | Month-Over-Month<br>Change | March<br>2023 | Year-Over-Year<br>Change | Month-Over-Month<br>Change |  |
| \$100,000 and Below    | 3,711             | - 4.6%                   | + 31.5%                    | 2.8           | - 9.7%                             | + 21.4%                    | 1,510         | - 7.1%                   | + 1.8%                     |  |
| \$100,001 to \$200,000 | 4,710             | - 27.7%                  | + 18.3%                    | 9.8           | - 14.8%                            | + 26.4%                    | 567           | - 18.5%                  | - 7.7%                     |  |
| \$200,001 to \$300,000 | 13,265            | - 14.8%                  | + 15.9%                    | 10.3          | - 32.7%                            | + 11.9%                    | 1,377         | + 20.2%                  | + 1.0%                     |  |
| \$300,001 and Above    | 36,797            | - 18.4%                  | + 17.4%                    | 8.9           | - 38.6%                            | + 7.8%                     | 4,581         | + 27.1%                  | + 4.5%                     |  |
| Total                  | 58,483            | - 17.7%                  | + 17.9%                    | 8.1           | - 33.1%                            | + 10.6%                    | 8,035         | + 13.6%                  | + 2.4%                     |  |