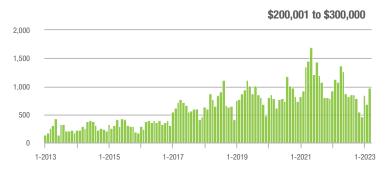

|  |
| \$200,001 to \$300,000 | 982               | - 9.2%                   | + 43.6%                    | 12.2          | - 20.3%                            | + 39.2%                    | 82            | + 13.9%                  | + 2.5%                     |  |
| \$300,001 and Above    | 1,257             | - 9.4%                   | + 16.7%                    | 9.4           | - 30.4%                            | + 16.0%                    | 152           | + 31.0%                  | + 2.0%                     |  |
| Total                  | 2,635             | - 10.1%                  | + 26.0%                    | 9.9           | - 23.3%                            | + 25.0%                    | 299           | + 12.4%                  | + 1.0%                     |  |















### Salisbury, NC

|                        | Total<br>Showings |                          |                            | (             | Buyer Into<br>Showings/L |                            | Managed<br>Listings |                          |                            |
|------------------------|-------------------|--------------------------|----------------------------|---------------|--------------------------|----------------------------|---------------------|--------------------------|----------------------------|
| Price Range            | March<br>2023     | Year-Over-Year<br>Change | Month-Over-Month<br>Change | March<br>2023 | Year-Over-Year<br>Change | Month-Over-Month<br>Change | March<br>2023       | Year-Over-Year<br>Change | Month-Over-Month<br>Change |
| \$100,000