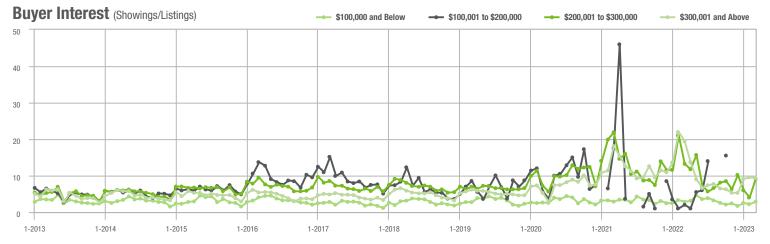

|  |
| \$200,001 to \$300,000 | 101               | - 15.1%                  | + 359.1%                   | 9.1           | - 31.1%                            | + 127.3%                   | 13            | + 18.2%                  | + 85.7%                    |  |
| \$300,001 and Above    | 1,351             | - 28.5%                  | + 12.7%                    | 9.3           | - 52.1%                            | - 2.6%                     | 157           | + 30.8%                  | + 11.3%                    |  |
| Total                  | 1,605             | - 24.7%                  | + 21.0%                    | 7.7           | - 46.2%                            | + 0.9%                     | 230           | + 23.7%                  | + 15.6%                    |  |















## **Iredell County, NC**

|                        | Total<br>Showings |                          |                            | (             | Buyer Into<br>Showings/L |                            | Managed<br>Listings |                          |                            |
|------------------------|-------------------|--------------------------|----------------------------|---------------|--------------------------|----------------------------|---------------------|--------------------------|----------------------------|
| Price Range            | March<br>2023     | Year-Over-Year<br>Change | Month-Over-Month<br>Change | March<br>2023 | Year-Over-Year<br>Change | Month-Over-Month<br>Change | March<br>2023       | Year-Over-Year<br>Change | Month-Over-Month<br>Change |
| \$100,