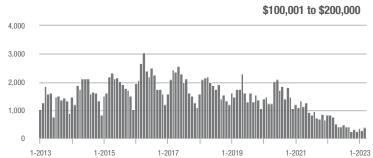

### **Charlotte MSA**

|                        | Total<br>Showings |                          |                            | (             | Buyer Interest (Showings/Listings) |                            |               | Managed<br>Listings      |                            |  |
|------------------------|-------------------|--------------------------|----------------------------|---------------|------------------------------------|----------------------------|---------------|--------------------------|----------------------------|--|
| Price Range            | March<br>2023     | Year-Over-Year<br>Change | Month-Over-Month<br>Change | March<br>2023 | Year-Over-Year<br>Change           | Month-Over-Month<br>Change | March<br>2023 | Year-Over-Year<br>Change | Month-Over-Month<br>Change |  |
| \$100,000 and Below    | 3,711             | - 4.6%                   | + 31.5%                    | 2.8           | - 9.7%                             | + 21.4%                    | 1,510         | - 7.1%                   | + 1.8%                     |  |
| \$100,001 to \$200,000 | 4,710             | - 27.7%                  | + 18.3%                    | 9.8           | - 14.8%                            | + 26.4%                    | 567           | - 18.5%                  | - 7.7%                     |  |
| \$200,001 to \$300,000 | 13,265            | - 14.8%                  | + 15.9%                    | 10.3          | - 32.7%                            | + 11.9%                    | 1,377         | + 20.2%                  | + 1.0%                     |  |
| \$300,001 and Above    | 36,797            | - 18.4%                  | + 17.4%                    | 8.9           | - 38.6%                            | + 7.8%                     | 4,581         | + 27.1%                  | + 4.5%                     |  |
| Total                  | 58,483            | - 17.7%                  | + 17.9%                    | 8.1           | - 33.1%                            | + 10.6%                    | 8,035         | + 13.6%                  | + 2.4%                     |  |