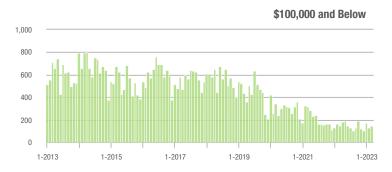

|  |
| \$200,001 to \$300,000 | 1,679             | - 15.2%                  | + 40.7%                    | 10.1          | - 29.9%                               | + 27.1%                    | 178           | + 17.1%                  | + 9.2%                     |  |
| \$300,001 and Above    | 4,064             | - 15.3%                  | + 21.2%                    | 8.9           | - 34.6%                               | + 13.5%                    | 510           | + 25.3%                  | + 4.1%                     |  |
| Total                  | 6,527             | - 13.3%                  | + 29.4%                    | 8.7           | - 28.7%                               | + 20.3%                    | 852           | + 13.0%                  | + 3.9%                     |  |