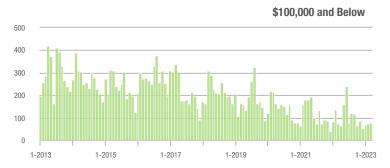

|  |
| \$200,001 to \$300,000 | 500               | + 24.1%                  | + 52.4%                    | 9.7           | + 2.1%                             | + 48.4%                    | 55            | + 1.9%                   | + 1.9%                     |  |
| \$300,001 and Above    | 963               | - 0.2%                   | + 8.4%                     | 5.8           | - 25.6%                            | + 6.6%                     | 189           | + 15.2%                  | - 4.1%                     |  |
| Total                  | 2,007             | + 22.8%                  | + 17.8%                    | 6.8           | - 6.8%                             | + 18.3%                    | 346           | + 5.2%                   | - 4.4%                     |  |















## **Lincolnton, NC**

|                        | Total<br>Showings |                          |                            | (             | Buyer Interest (Showings/Listings) |                            |               | Managed<br>Listings      |                            |  |
|------------------------|-------------------|--------------------------|----------------------------|---------------|------------------------------------|----------------------------|---------------|--------------------------|----------------------------|--|
| Price Range            | March<br>2023     | Year-Over-Year<br>Change | Month-Over-Month<br>Change | March<br>2023 | Year-Over-Year<br>Change           | Month-Over-Month<br>Change | March<br>2023 | Year-Over-Year<br>Change | Month-Over-Mont