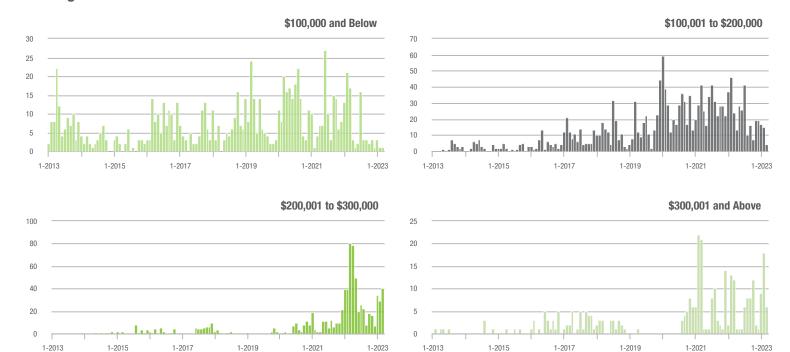

|  |
| \$200,001 to \$300,000 | 40                | - 50.0%                  | + 37.9%                    | 2.7           | - 50.0%                            | - 3.0%                     | 16            | - 30.4%                  | - 15.8%                    |  |
| \$300,001 and Above    | 6                 | - 50.0%                  | - 66.7%                    | 2.0           | - 81.8%                            | - 71.4%                    | 3             | + 50.0%                  | 0.0%                       |  |
| Total                  | 51                | - 61.7%                  | - 19.0%                    | 1.7           | - 62.2%                            | - 37.8%                    | 26            | - 38.1%                  | - 25.7%                    |  |









# **Cleveland County, NC**

|                        | Total<br>Showings |                          |                            | (             | Buyer Interest (Showings/Listings) |                            |               | Managed<br>Listings      |                            |  |
|------------------------|-------------------|--------------------------|----------------------------|---------------|------------------------------------|----------------------------|---------------|--------------------------|----------------------------|--|
| Price Range            | March<br>2023     | Year-Over-Year<br>Change | Month-Over-Month<br>Change | March<br>2023 | Year-Over-Year<br>Change           | Month-Over-Month<br>Change | March<br>2023 | Year-Over-Year<br>Change | Month-Over-Month