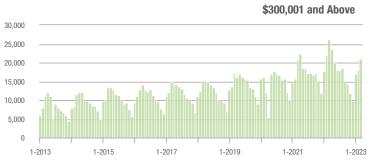

| - 11.7%                    |
| \$200,001 to \$300,000 | 5,105             | - 26.1%                  | + 24.6%                    | 13.8          | - 28.5%                  | + 14.7%                    | 383                 | - 0.5%                   | + 4.9%                     |
| \$300,001 and Above    | 20,984            | - 20.0%                  | + 17.4%                    | 10.2          | - 38.6%                  | + 5.6%                     | 2,217               | + 26.5%                  | + 6.7%                     |
| Total                  | 29,366            | - 21.4%                  | + 19.2%                    | 9.0           | - 33.3%                  | + 9.5%                     | 3,569               | + 12.7%                  | + 4.9%                     |















### Monroe, NC

|                        | Total<br>Showings |                          |                            | (             | Buyer Interest (Showings/Listings) |                            |               | Managed<br>Listings      |                            |  |
|------------------------|-------------------|--------------------------|----------------------------|---------------|------------------------------------|----------------------------|---------------|--------------------------|----------------------------|--|
| Price Range            | March<br>2023     | Year-Over-Year<br>Change | Month-Over-Month<br>Change | March<br>2023 | Year-Over-Year<br>Change           | Month-Over-Month<br>Change | March<br>2023 | Year-Over-Year<br>Change | Month-Over-Month<br>Change |