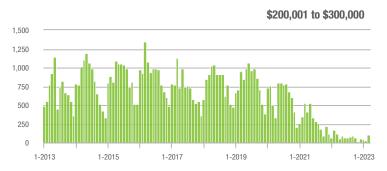

|  |
| \$200,001 to \$300,000 | 101               | - 15.1%                  | + 359.1%                   | 9.1           | - 31.1%                            | + 127.3%                   | 13            | + 18.2%                  | + 85.7%                    |  |
| \$300,001 and Above    | 1,351             | - 28.5%                  | + 12.7%                    | 9.3           | - 52.1%                            | - 2.6%                     | 157           | + 30.8%                  | + 11.3%                    |  |
| Total                  | 1,605             | - 24.7%                  | + 21.0%                    | 7.7           | - 46.2%                            | + 0.9%                     | 230           | + 23.7%                  | + 15.6%                    |  |















## **Iredell County, NC**

|                        | Total<br>Showings |                          |                            | (             | Buyer Into<br>Showings/L |                            | Managed<br>Listings |                          |                            |
|------------------------|-------------------|--------------------------|----------------------------|---------------|--------------------------|----------------------------|---------------------|--------------------------|----------------------------|
| Price Range            | March<br>2023     | Year-Over-Year<br>Change | Month-Over-Month<br>Change | March<br>2023 | Year-Over-Year<br>Change | Month-Over-Month<br>Change | March<br>2023       | Year-Over-Year<br>Change | Month-Over-Month<br>Change |
| \$