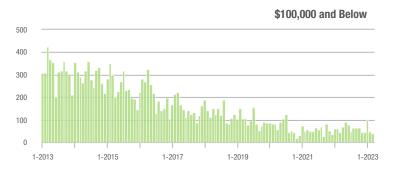

|  |
| \$200,001 to \$300,000 | 272               | - 4.6%                   | - 6.2%                     | 9.6           | - 9.4%                             | + 19.9%                    | 30            | + 3.4%                   | - 25.0%                    |  |
| \$300,001 and Above    | 900               | - 24.9%                  | + 3.9%                     | 6.1           | - 48.7%                            | + 9.3%                     | 168           | + 25.4%                  | - 4.5%                     |  |
| Total                  | 1,332             | - 19.7%                  | + 5.0%                     | 6.3           | - 34.4%                            | + 12.2%                    | 242           | + 8.0%                   | - 7.6%                     |  |















### **Montgomery County, NC**

|                        | Total<br>Showings |                          |                            | (             | Buyer Interest (Showings/Listings) |                            |               | Managed<br>Listings      |                            |  |
|------------------------|-------------------|--------------------------|----------------------------|---------------|------------------------------------|----------------------------|---------------|--------------------------|----------------------------|--|
| Price Range            | March<br>2023     | Year-Over-Year<br>Change | Month-Over-Month<br>Change | March<br>2023 | Year-Over-Year<br>Change           | Month-Over-Month<br>Change | March<br>2023 | Year-Over-Year<br>Change | Month-O