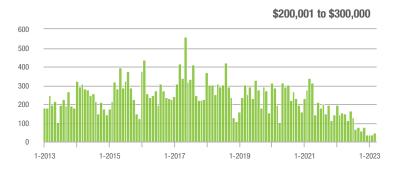

## **Showing Statistics**

| MLS Area                | Total<br>Showings | Buyer Interest<br>(Showings / Listings) | Managed<br>Listings |
|-------------------------|-------------------|-----------------------------------------|---------------------|
| Alexander County, NC    | 299               | 3.7                                     | 104                 |
| Anson County, NC        | 164               | 3.6                                     | 57                  |
| Cabarrus County, NC     | 5,407             | 8.0                                     | 752                 |
| Charlotte MSA           | 58,483            | 8.1                                     | 8,035               |
| Chester County, SC      | 355               | 3.9                                     | 102                 |
| Chesterfield County, SC | 51                | 1.7                                     | 26                  |
| Cleveland County, NC    | 956               | 3.8                                     | 305                 |
| City of Charlotte, NC   | 24,440            | 9.3                                     | 2,858               |
| Concord, NC             | 3,198             | 8.4                                     | 416                 |
| Davidson, NC            | 667               | 7.5                                     | 99                  |
| Denver, NC              | 938               | 7.1                                     | 151                 |
| Fort Mill, SC           | 1,357             | 8.2                                     | 175                 |
| Gaston County, NC       | 5,348             | 7.2                                     | 841                 |
| Gastonia, NC            | 2,684             | 7.4                                     | 408                 |
| Huntersville, NC        | 1,605             | 7.7                                     | 230                 |
| Iredell County, NC      | 3,981             | 5.8                                     | 854                 |
| Kannapolis, NC          | 1,740             | 8.5                                     | 225                 |
| Lake Norman             | 2,877             | 6.6                                     | 507                 |
| Lake Wylie              | 1,649             | 7.8                                     | 260                 |
| Lancaster County, SC    | 2,012             | 6.0                                     | 392                 |
| Lincoln County, NC      | 2,007             | 6.8                                     | 346                 |
| Lincolnton, NC          | 627               | 5.8                                     | 115                 |
| Matthews, NC            | 1,813             | 11.0                                    | 191                 |
| Mecklenburg County, NC  | 29,366            | 9.0                                     | 3,569               |
| Monroe, NC              | 1,332             | 6.3                                     | 242                 |
| Montgomery County, NC   | 280               | 2.5                                     | 154                 |
| Mooresville, NC         | 2,171             | 6.4                                     | 392                 |
| Rock Hill, SC           | 2,635             | 9.9                                     | 299                 |
| Salisbury, NC           | 1,334             | 6.1                                     | 255                 |
| Stanly County, NC       | 1,104             | 5.1                                     | 269                 |
| Statesville, NC         | 1,440             | 5.3                                     | 361                 |
| Union County, NC        | 4,766             | 7.4                                     | 729                 |
| Uptown Charlotte        | 348               | 7.1                                     | 53                  |
| Waxhaw, NC              | 1,437             | 8.6                                     | 181                 |
| York County, SC         | 6,527             | 8.7                                     | 852                 |