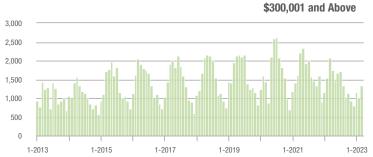

|  |
| \$200,001 to \$300,000 | 59                | - 57.6%                  | - 47.8%                    | 5.2           | - 42.9%                            | - 57.1%                    | 14            | - 36.4%                  | 0.0%                       |  |
| \$300,001 and Above    | 1,342             | - 35.6%                  | + 35.0%                    | 9.7           | - 50.0%                            | + 8.1%                     | 145           | + 18.9%                  | + 18.9%                    |  |
| Total                  | 1,437             | - 38.9%                  | + 23.7%                    | 8.6           | - 42.7%                            | + 0.5%                     | 181           | - 1.1%                   | + 13.8%                    |  |















## **York County, SC**

|                        | Total<br>Showings |                          |                            | (             | Buyer Interest<br>(Showings/Listings) |                            |               | Managed<br>Listings      |                            |  |
|------------------------|-------------------|--------------------------|----------------------------|---------------|---------------------------------------|----------------------------|---------------|--------------------------|----------------------------|--|
| Price Range            | March<br>2023     | Year-Over-Year<br>Change | Month-Over-Month<br>Change | March<br>2023 | Year-Over-Year<br>Change              | Month-Over-Month<br>Change | March<br>2023 | Year-Over-Year<br>Change | Month-Over-