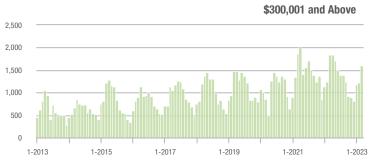

|  |
| \$200,001 to \$300,000 | 139               | - 62.3%                  | + 24.1%                    | 12.5          | - 52.3%                            | + 48.3%                    | 13            | - 18.8%                  | - 13.3%                    |  |
| \$300,001 and Above    | 1,608             | - 12.9%                  | + 31.4%                    | 12.6          | - 39.1%                            | + 5.0%                     | 147           | + 47.0%                  | + 19.5%                    |  |
| Total                  | 1,813             | - 21.3%                  | + 27.9%                    | 11.0          | - 36.8%                            | + 11.4%                    | 191           | + 25.7%                  | + 11.0%                    |  |















### **Mecklenburg County, NC**

|                        | Total<br>Showings |                          |                            | (             | Buyer Inte<br>Showings/L |                            | Managed<br>Listings |                          |                            |
|------------------------|-------------------|--------------------------|----------------------------|---------------|--------------------------|----------------------------|---------------------|--------------------------|----------------------------|
| Price Range            | March<br>2023     | Year-Over-Year<br>Change | Month-Over-Month<br>Change | March<br>2023 | Year-Over-Year<br>Change | Month-Over-Month<br>Change | March<br>2023       | Year-Over-Year<br>Change | Month-Over-Month<br>Change |
|