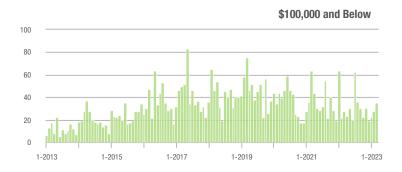

|  |
| \$200,001 to \$300,000 | 33                | + 57.1%                  | - 38.9%                    | 3.6           | + 20.0%                            | - 36.0%                    | 12            | + 20.0%                  | - 14.3%                    |  |
| \$300,001 and Above    | 17                | - 45.2%                  | + 88.9%                    | 1.3           | - 59.4%                            | + 60.7%                    | 13            | 0.0%                     | + 8.3%                     |  |
| Total                  | 164               | - 12.8%                  | + 13.9%                    | 3.6           | - 7.7%                             | - 8.8%                     | 57            | - 10.9%                  | + 5.6%                     |  |















## **Cabarrus County, NC**

|                        | Total<br>Showings |                          |                            | (             | Buyer Interest (Showings/Listings) |                            |               | Managed<br>Listings      |                            |  |
|------------------------|-------------------|--------------------------|----------------------------|---------------|------------------------------------|----------------------------|---------------|--------------------------|----------------------------|--|
| Price Range            | March<br>2023     | Year-Over-Year<br>Change | Month-Over-Month<br>Change | March<br>2023 | Year-Over-Year<br>Change           | Month-Over-Month<br>Change | March<br>2023 | Year-Over-Year<br>Change | Month-Over