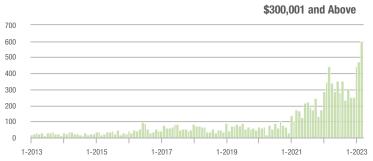

|  |
| \$200,001 to \$300,000 | 709               | + 4.3%                   | + 14.0%                    | 9.6           | - 33.3%                            | + 5.0%                     | 82            | + 51.9%                  | + 6.5%                     |  |
| \$300,001 and Above    | 598               | + 34.4%                  | + 27.2%                    | 7.2           | - 34.5%                            | + 7.2%                     | 89            | + 81.6%                  | + 9.9%                     |  |
| Total                  | 1,740             | + 9.2%                   | + 27.8%                    | 8.5           | - 23.4%                            | + 23.8%                    | 225           | + 30.8%                  | + 1.8%                     |  |















### **Lake Norman**

|                        | Total<br>Showings |                          |                            | (             | Buyer Interest (Showings/Listings) |                            |               | Managed<br>Listings      |                            |  |
|------------------------|-------------------|--------------------------|----------------------------|---------------|------------------------------------|----------------------------|---------------|--------------------------|----------------------------|--|
| Price Range            | March<br>2023     | Year-Over-Year<br>Change | Month-Over-Month<br>Change | March<br>2023 | Year-Over-Year<br>Change           | Month-Over-Month<br>Change | March<br>2023 | Year-Over-Year<br>Change | Month-Over-Month<br>Cha