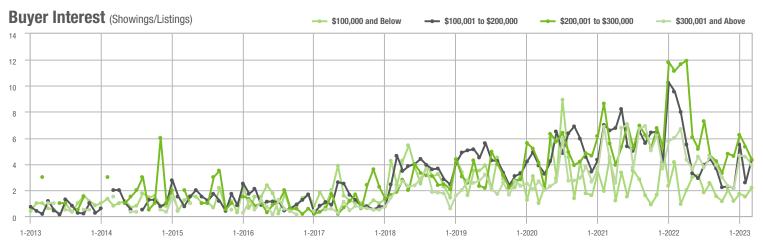

|  |
| \$200,001 to \$300,000 | 74                | - 57.7%                  | + 15.6%                    | 4.4           | - 62.4%                            | - 18.4%                    | 18            | 0.0%                     | + 28.6%                    |  |
| \$300,001 and Above    | 115               | - 35.8%                  | + 1.8%                     | 3.9           | - 41.8%                            | - 14.1%                    | 37            | + 15.6%                  | + 2.8%                     |  |
| Total                  | 299               | - 43.4%                  | + 23.6%                    | 3.7           | - 46.4%                            | + 3.0%                     | 104           | - 8.0%                   | + 9.5%                     |  |















## **Anson County, NC**

|                        | Total<br>Showings |                          |                            | (             | Buyer Interest (Showings/Listings) |                            |               | Managed<br>Listings      |                            |  |
|------------------------|-------------------|--------------------------|----------------------------|---------------|------------------------------------|----------------------------|---------------|--------------------------|----------------------------|--|
| Price Range            | March<br>2023     | Year-Over-Year<br>Change | Month-Over-Month<br>Change | March<br>2023 | Year-Over-Year<br>Change           | Month-Over-Month<br>Change | March<br>2023 | Year-Over-Year<br>Change | Month-Over-Month<br>C