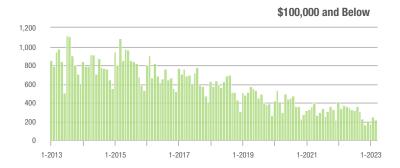

| - 3.8%                     |
| \$200,001 to \$300,000 | 981               | - 31.4%                  | - 8.2%                     | 8.1           | - 25.7%                  | + 1.2%                     | 138                 | - 5.5%                   | - 11.0%                    |
| \$300,001 and Above    | 2,355             | - 10.5%                  | + 15.4%                    | 5.7           | - 46.2%                  | + 9.9%                     | 493                 | + 63.8%                  | + 2.1%                     |
| Total                  | 3,981             | - 23.4%                  | + 8.4%                     | 5.8           | - 34.1%                  | + 5.2%                     | 854                 | + 7.7%                   | - 1.3%                     |















## Kannapolis, NC

|                        | Total<br>Showings |                          |                            | (             | Buyer Interest (Showings/Listings) |                            |               | Managed<br>Listings      |                            |  |
|------------------------|-------------------|--------------------------|----------------------------|---------------|------------------------------------|----------------------------|---------------|--------------------------|----------------------------|--|
| Price Range            | March<br>2023     | Year-Over-Year<br>Change | Month-Over-Month<br>Change | March<br>2023 | Year-Over-Year<br>Change           | Month-Over-Month<br>Change | March<br>2023 | Year-Over-Year<br>Change | Month-Over-Month<br