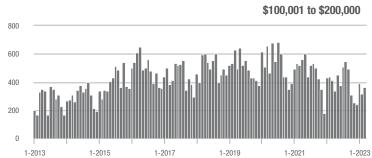

| - 3.8%                     |
| \$200,001 to \$300,000 | 559               | + 21.0%                  | + 7.9%                     | 6.2           | - 41.0%                  | + 8.4%                     | 97                  | + 86.5%                  | 0.0%                       |
| \$300,001 and Above    | 332               | - 10.5%                  | + 0.9%                     | 4.4           | - 47.0%                  | - 10.2%                    | 88                  | + 57.1%                  | + 3.5%                     |
| Total                  | 1,334             | + 1.2%                   | + 11.4%                    | 6.1           | - 29.1%                  | + 9.0%                     | 255                 | + 25.0%                  | - 0.4%                     |















### **Stanly County, NC**

|                        | Total<br>Showings |                          |                            |               | Buyer Inte<br>Showings/L |                            | Managed<br>Listings |                          |                            |
|------------------------|-------------------|--------------------------|----------------------------|---------------|--------------------------|----------------------------|---------------------|--------------------------|----------------------------|
| Price Range            | March<br>2023     | Year-Over-Year<br>Change | Month-Over-Month<br>Change | March<br>2023 | Year-Over-Year<br>Change | Month-Over-Month<br>Change | March<br>2023       | Year-Over-Year<br>Change | Month-Over-Month<br>Change |
|