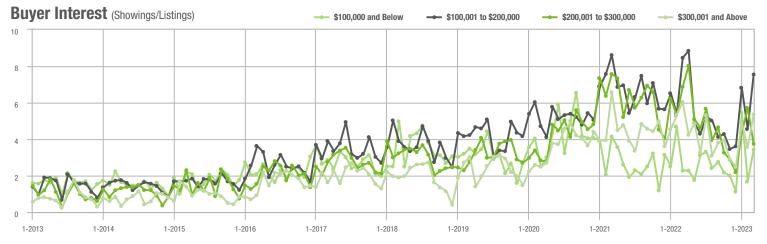

| - 12.0%                    |
| \$200,001 to \$300,000 | 250               | - 12.9%                  | - 41.5%                    | 3.7           | - 46.4%                  | - 34.5%                    | 79                  | + 75.6%                  | - 11.2%                    |
| \$300,001 and Above    | 555               | + 90.1%                  | + 62.8%                    | 5.4           | - 10.0%                  | + 50.9%                    | 129                 | + 81.7%                  | + 2.4%                     |
| Total                  | 1,104             | + 2.6%                   | + 13.2%                    | 5.1           | - 22.7%                  | + 15.9%                    | 269                 | + 25.1%                  | - 5.9%                     |















## Statesville, NC

|                        | Total<br>Showings |                          |                            | (             | Buyer Interest (Showings/Listings) |                            |               | Managed<br>Listings      |                            |  |
|------------------------|-------------------|--------------------------|----------------------------|---------------|------------------------------------|----------------------------|---------------|--------------------------|----------------------------|--|
| Price Range            | March<br>2023     | Year-Over-Year<br>Change | Month-Over-Month<br>Change | March<br>2023 | Year-Over-Year<br>Change           | Month-Over-Month<br>Change | March<br>2023 | Year-Over-Year<br>Change | Month-Over-Month<br>Change