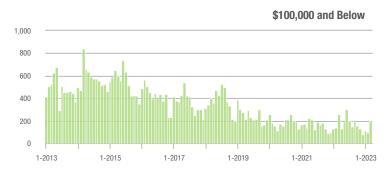

|  |
| \$200,001 to \$300,000 | 1,017             | - 5.2%                   | + 6.9%                     | 13.9          | - 18.7%                            | + 0.3%                     | 76            | + 15.2%                  | + 2.7%                     |  |
| \$300,001 and Above    | 1,834             | - 21.1%                  | + 18.5%                    | 9.0           | - 32.8%                            | + 6.3%                     | 223           | + 10.4%                  | + 6.2%                     |  |
| Total                  | 3,198             | - 22.9%                  | + 18.8%                    | 8.4           | - 33.9%                            | + 0.6%                     | 416           | + 10.1%                  | + 11.8%                    |  |















## Davidson, NC

|                        | Total<br>Showings |                          |                            | (             | Buyer Interest (Showings/Listings) |                            |               | Managed<br>Listings      |                            |  |
|------------------------|-------------------|--------------------------|----------------------------|---------------|------------------------------------|----------------------------|---------------|--------------------------|----------------------------|--|
| Price Range            | March<br>2023     | Year-Over-Year<br>Change | Month-Over-Month<br>Change | March<br>2023 | Year-Over-Year<br>Change           | Month-Over-Month<br>Change | March<br>2023 | Year-Over-Year<br>Change | Month-Over-Month<br>C