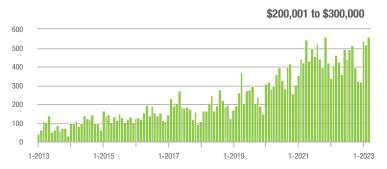

| - 3.8%                     |
| \$200,001 to \$300,000 | 559               | + 21.0%                  | + 7.9%                     | 6.2           | - 41.0%                  | + 8.4%                     | 97                  | + 86.5%                  | 0.0%                       |
| \$300,001 and Above    | 332               | - 10.5%                  | + 0.9%                     | 4.4           | - 47.0%                  | - 10.2%                    | 88                  | + 57.1%                  | + 3.5%                     |
| Total                  | 1,334             | + 1.2%                   | + 11.4%                    | 6.1           | - 29.1%                  | + 9.0%                     | 255                 | + 25.0%                  | - 0.4%                     |















### **Stanly County, NC**

|                        | Total<br>Showings |                          |                            |               | Buyer Inte<br>Showings/L |                            | Managed<br>Listings |                          |                            |
|------------------------|-------------------|--------------------------|----------------------------|---------------|--------------------------|----------------------------|---------------------|--------------------------|----------------------------|
| Price Range            | March<br>2023     | Year-Over-Year<br>Change | Month-Over-Month<br>Change | March<br>2023 | Year-Over-Year<br>Change | Month-Over-Month<br>Change | March<br>2023       | Year-Over-Year<br>Change | Month-Over-Month<br>Change |
| \$