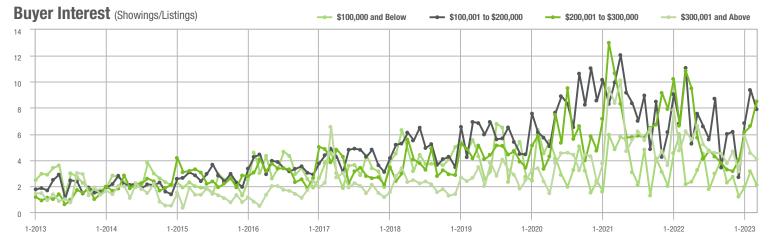

|  |
| \$200,001 to \$300,000 | 228               | - 24.5%                  | + 18.8%                    | 8.5           | - 22.0%                            | + 28.6%                    | 29            | - 12.1%                  | - 9.4%                     |  |
| \$300,001 and Above    | 159               | - 13.6%                  | + 1.3%                     | 4.1           | - 33.9%                            | - 9.8%                     | 42            | 0.0%                     | - 2.3%                     |  |
| Total                  | 627               | - 5.3%                   | - 4.7%                     | 5.8           | - 31.0%                            | - 4.5%                     | 115           | - 0.9%                   | - 8.0%                     |  |















### Matthews, NC

|                        | Total<br>Showings |                          |                            | (             | Buyer Interest (Showings/Listings) |                            |               | Managed<br>Listings      |                            |  |
|------------------------|-------------------|--------------------------|----------------------------|---------------|------------------------------------|----------------------------|---------------|--------------------------|----------------------------|--|
| Price Range            | March<br>2023     | Year-Over-Year<br>Change | Month-Over-Month<br>Change | March<br>2023 | Year-Over-Year<br>Change           | Month-Over-Month<br>Change | March<br>2023 | Year-Over-Year<br>Change | Month-Over-Month<br>Change |