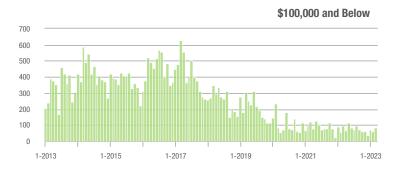

|  |
| \$200,001 to \$300,000 | 709               | + 4.3%                   | + 14.0%                    | 9.6           | - 33.3%                            | + 5.0%                     | 82            | + 51.9%                  | + 6.5%                     |  |
| \$300,001 and Above    | 598               | + 34.4%                  | + 27.2%                    | 7.2           | - 34.5%                            | + 7.2%                     | 89            | + 81.6%                  | + 9.9%                     |  |
| Total                  | 1,740             | + 9.2%                   | + 27.8%                    | 8.5           | - 23.4%                            | + 23.8%                    | 225           | + 30.8%                  | + 1.8%                     |  |















### **Lake Norman**

|                        | Total<br>Showings |                          |                            | (             | Buyer Interest (Showings/Listings) |                            |               | Managed<br>Listings      |                            |  |
|------------------------|-------------------|--------------------------|----------------------------|---------------|------------------------------------|----------------------------|---------------|--------------------------|----------------------------|--|
| Price Range            | March<br>2023     | Year-Over-Year<br>Change | Month-Over-Month<br>Change | March<br>2023 | Year-Over-Year<br>Change           | Month-Over-Month<br>Change | March<br>2023 | Year-Over-Year<br>Change | Month-Over-Month<