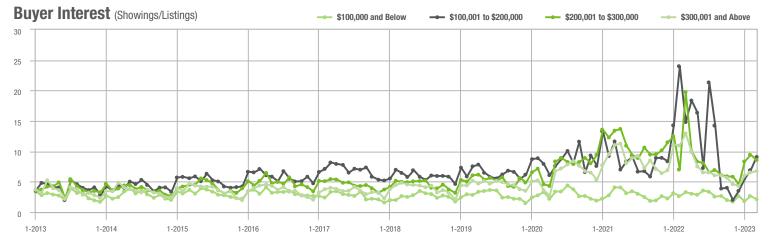

|  |
| \$200,001 to \$300,000 | 249               | - 55.3%                  | - 25.2%                    | 8.6           | - 56.6%                            | - 9.1%                     | 34            | - 8.1%                   | - 15.0%                    |  |
| \$300,001 and Above    | 1,681             | - 23.3%                  | + 15.1%                    | 6.8           | - 47.3%                            | + 3.4%                     | 277           | + 38.5%                  | + 4.9%                     |  |
| Total                  | 2,171             | - 30.1%                  | + 8.8%                     | 6.4           | - 45.8%                            | + 0.6%                     | 392           | + 17.7%                  | + 2.3%                     |  |















### **Rock Hill, SC**

|                        | Total<br>Showings |                          |                            | (             | Buyer Interest (Showings/Listings) |                            |               | Managed<br>Listings      |                            |  |
|------------------------|-------------------|--------------------------|----------------------------|---------------|------------------------------------|----------------------------|---------------|--------------------------|----------------------------|--|
| Price Range            | March<br>2023     | Year-Over-Year<br>Change | Month-Over-Month<br>Change | March<br>2023 | Year-Over-Year<br>Change           | Month-Over-Month<br>Change | March<br>2023 | Year-Over-Year<br>Change | Month-Over-Month<br>Cha