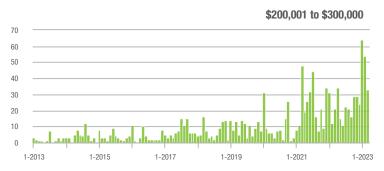

|  |
| \$200,001 to \$300,000 | 33                | + 57.1%                  | - 38.9%                    | 3.6           | + 20.0%                            | - 36.0%                    | 12            | + 20.0%                  | - 14.3%                    |  |
| \$300,001 and Above    | 17                | - 45.2%                  | + 88.9%                    | 1.3           | - 59.4%                            | + 60.7%                    | 13            | 0.0%                     | + 8.3%                     |  |
| Total                  | 164               | - 12.8%                  | + 13.9%                    | 3.6           | - 7.7%                             | - 8.8%                     | 57            | - 10.9%                  | + 5.6%                     |  |















## **Cabarrus County, NC**

|                        | Total<br>Showings |                          |                            | (             | Buyer Interest (Showings/Listings) |                            |               | Managed<br>Listings      |                            |  |
|------------------------|-------------------|--------------------------|----------------------------|---------------|------------------------------------|----------------------------|---------------|--------------------------|----------------------------|--|
| Price Range            | March<br>2023     | Year-Over-Year<br>Change | Month-Over-Month<br>Change | March<br>2023 | Year-Over-Year<br>Change           | Month-Over-Month<br>Change | March<br>2023 | Year-Over-Year<br>Change | Month-Over-Mon