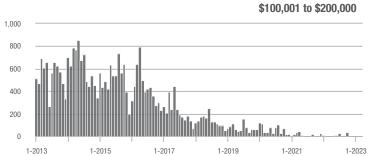

### **Charlotte MSA**

|                        | Total<br>Showings |                          |                            | (             | Buyer Interest (Showings/Listings) |                            |               | Managed<br>Listings      |                            |  |
|------------------------|-------------------|--------------------------|----------------------------|---------------|------------------------------------|----------------------------|---------------|--------------------------|----------------------------|--|
| Price Range            | March<br>2023     | Year-Over-Year<br>Change | Month-Over-Month<br>Change | March<br>2023 | Year-Over-Year<br>Change           | Month-Over-Month<br>Change | March<br>2023 | Year-Over-Year<br>Change | Month-Over-Month<br>Change |  |
| \$100,000 and Below    | 3,711             | - 4.6%                   | + 31.5%                    | 2.8           | - 9.7%                             | + 21.4%                    | 1,510         | - 7.1%                   | + 1.8%                     |  |
| \$100,001 to \$200,000 | 4,710             | - 27.7%                  | + 18.3%                    | 9.8           | - 14.8%                            | + 26.4%                    | 567           | - 18.5%                  | - 7.7%                     |  |
| \$200,001 to \$300,000 | 13,265            | - 14.8%                  | + 15.9%                    | 10.3          | - 32.7%                            | + 11.9%                    | 1,377         | + 20.2%                  | + 1.0%                     |  |
| \$300,001 and Above    | 36,797            | - 18.4%                  | + 17.4%                    | 8.9           | - 38.6%                            | + 7.8%                     | 4,581         | + 27.1%                  | + 4.5%                     |  |
| Total                  | 58,483            | - 17.7%                  | + 17.9%                    | 8.1           | - 33.1%                            | + 10.6%                    | 8,035         | + 13.6%                  | + 2.4%                     |  |