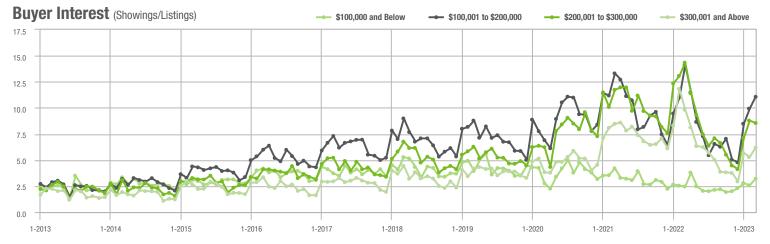

| + 0.8%                     |
| \$200,001 to \$300,000 | 2,089             | - 1.0%                   | + 6.0%                     | 8.5           | - 40.6%                  | - 2.7%                     | 257                 | + 56.7%                  | + 4.5%                     |
| \$300,001 and Above    | 1,661             | - 5.2%                   | + 15.7%                    | 6.2           | - 36.7%                  | + 17.1%                    | 310                 | + 40.9%                  | - 4.0%                     |
| Total                  | 5,348             | - 10.0%                  | + 12.4%                    | 7.2           | - 32.1%                  | + 7.7%                     | 841                 | + 23.0%                  | - 0.7%                     |















## Gastonia, NC

|                        | Total<br>Showings |                          |                            | (             | Buyer Interest (Showings/Listings) |                            |               | Managed<br>Listings      |                            |  |
|------------------------|-------------------|--------------------------|----------------------------|---------------|------------------------------------|----------------------------|---------------|--------------------------|----------------------------|--|
| Price Range            | March<br>2023     | Year-Over-Year<br>Change | Month-Over-Month<br>Change | March<br>2023 | Year-Over-Year<br>Change           | Month-Over-Month<br>Change | March<br>2023 | Year-Over-Year<br>Change | Month-Over-Month<br>Change |