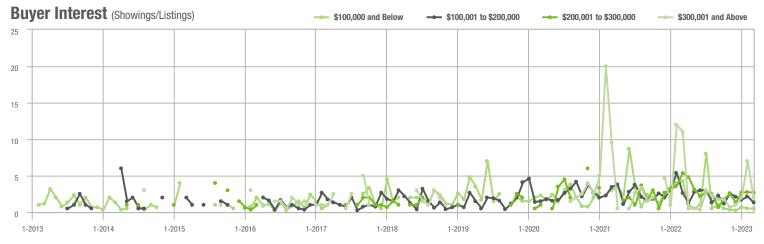

|  |
| \$200,001 to \$300,000 | 40                | - 50.0%                  | + 37.9%                    | 2.7           | - 50.0%                            | - 3.0%                     | 16            | - 30.4%                  | - 15.8%                    |  |
| \$300,001 and Above    | 6                 | - 50.0%                  | - 66.7%                    | 2.0           | - 81.8%                            | - 71.4%                    | 3             | + 50.0%                  | 0.0%                       |  |
| Total                  | 51                | - 61.7%                  | - 19.0%                    | 1.7           | - 62.2%                            | - 37.8%                    | 26            | - 38.1%                  | - 25.7%                    |  |









# **Cleveland County, NC**

|                        | Total<br>Showings |                          |                            | (             | Buyer Interest (Showings/Listings) |                            |               | Managed<br>Listings      |                            |  |
|------------------------|-------------------|--------------------------|----------------------------|---------------|------------------------------------|----------------------------|---------------|--------------------------|----------------------------|--|
| Price Range            | March<br>2023     | Year-Over-Year<br>Change | Month-Over-Month<br>Change | March<br>2023 | Year-Over-Year<br>Change           | Month-Over-Month<br>Change | March<br>2023 | Year-Over-Year<br>Change | Month-Over-Month<b