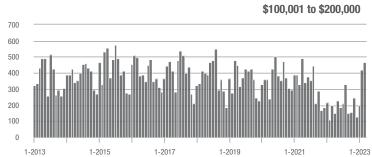

|  |
| \$200,001 to \$300,000 | 500               | + 24.1%                  | + 52.4%                    | 9.7           | + 2.1%                             | + 48.4%                    | 55            | + 1.9%                   | + 1.9%                     |  |
| \$300,001 and Above    | 963               | - 0.2%                   | + 8.4%                     | 5.8           | - 25.6%                            | + 6.6%                     | 189           | + 15.2%                  | - 4.1%                     |  |
| Total                  | 2,007             | + 22.8%                  | + 17.8%                    | 6.8           | - 6.8%                             | + 18.3%                    | 346           | + 5.2%                   | - 4.4%                     |  |















## **Lincolnton, NC**

|                        | Total<br>Showings |                          |                            | (             | Buyer Interest (Showings/Listings) |                            |               | Managed<br>Listings      |                            |  |
|------------------------|-------------------|--------------------------|----------------------------|---------------|------------------------------------|----------------------------|---------------|--------------------------|----------------------------|--|
| Price Range            | March<br>2023     | Year-Over-Year<br>Change | Month-Over-Month<br>Change | March<br>2023 | Year-Over-Year<br>Change           | Month-Over-Month<br>Change | March<br>2023 | Year-Over-Year<br>Change | Month-Over-Month<