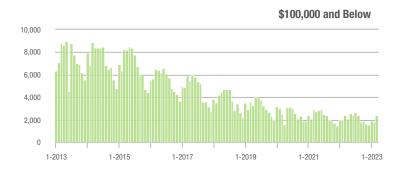

| - 11.7%                    |
| \$200,001 to \$300,000 | 5,105             | - 26.1%                  | + 24.6%                    | 13.8          | - 28.5%                  | + 14.7%                    | 383                 | - 0.5%                   | + 4.9%                     |
| \$300,001 and Above    | 20,984            | - 20.0%                  | + 17.4%                    | 10.2          | - 38.6%                  | + 5.6%                     | 2,217               | + 26.5%                  | + 6.7%                     |
| Total                  | 29,366            | - 21.4%                  | + 19.2%                    | 9.0           | - 33.3%                  | + 9.5%                     | 3,569               | + 12.7%                  | + 4.9%                     |















### Monroe, NC

|                        | Total<br>Showings |                          |                            | (             | Buyer Interest (Showings/Listings) |                            |               | Managed<br>Listings      |                            |  |
|------------------------|-------------------|--------------------------|----------------------------|---------------|------------------------------------|----------------------------|---------------|--------------------------|----------------------------|--|
| Price Range            | March<br>2023     | Year-Over-Year<br>Change | Month-Over-Month<br>Change | March<br>2023 | Year-Over-Year<br>Change           | Month-Over-Month<br>Change | March<br>2023 | Year-Over-Year<br>Change | Month-Over-Month<br>Ch