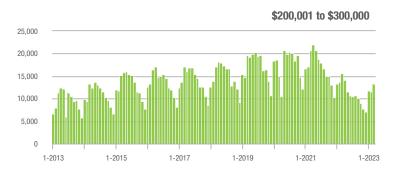

|  |
| \$200,001 to \$300,000 | 13,265            | - 14.8%                  | + 15.9%                    | 10.3          | - 32.7%                            | + 11.9%                    | 1,377         | + 20.2%                  | + 1.0%                     |  |
| \$300,001 and Above    | 36,797            | - 18.4%                  | + 17.4%                    | 8.9           | - 38.6%                            | + 7.8%                     | 4,581         | + 27.1%                  | + 4.5%                     |  |
| Total                  | 58,483            | - 17.7%                  | + 17.9%                    | 8.1           | - 33.1%                            | + 10.6%                    | 8,035         | + 13.6%                  | + 2.4%                     |  |















## **Chester County, SC**

|                        | Total<br>Showings |                          |                            | (             | Buyer Interest (Showings/Listings) |                            |               | Managed<br>Listings      |                            |  |
|------------------------|-------------------|--------------------------|----------------------------|---------------|------------------------------------|----------------------------|---------------|--------------------------|----------------------------|--|
| Price Range            | March<br>2023     | Year-Over-Year<br>Change | Month-Over-Month<br>Change | March<br>2023 | Year-Over-Year<br>Change           | Month-Over-Month<br>Change | March<br>2023 | Year-Over-Year<br>Change | Month-Over-Mont