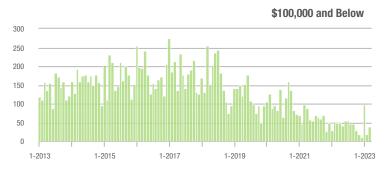

| - 12.0%                    |
| \$200,001 to \$300,000 | 250               | - 12.9%                  | - 41.5%                    | 3.7           | - 46.4%                  | - 34.5%                    | 79                  | + 75.6%                  | - 11.2%                    |
| \$300,001 and Above    | 555               | + 90.1%                  | + 62.8%                    | 5.4           | - 10.0%                  | + 50.9%                    | 129                 | + 81.7%                  | + 2.4%                     |
| Total                  | 1,104             | + 2.6%                   | + 13.2%                    | 5.1           | - 22.7%                  | + 15.9%                    | 269                 | + 25.1%                  | - 5.9%                     |















## Statesville, NC

|                        | Total<br>Showings |                          |                            | (             | Buyer Interest (Showings/Listings) |                            |               | Managed<br>Listings      |                            |  |
|------------------------|-------------------|--------------------------|----------------------------|---------------|------------------------------------|----------------------------|---------------|--------------------------|----------------------------|--|
| Price Range            | March<br>2023     | Year-Over-Year<br>Change | Month-Over-Month<br>Change | March<br>2023 | Year-Over-Year<br>Change           | Month-Over-Month<br>Change | March<br>2023 | Year-Over-Year<br>Change | Month-Over-Month<b