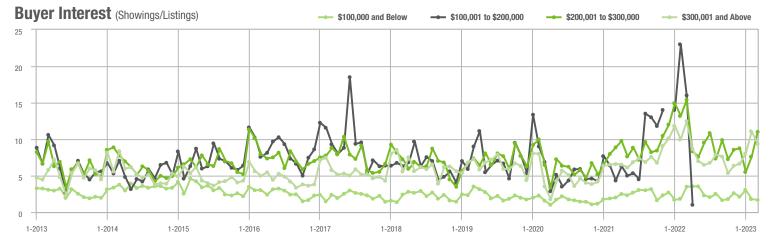

## **Showing Statistics**

| MLS Area                | Total<br>Showings | Buyer Interest<br>(Showings / Listings) | Managed<br>Listings |
|-------------------------|-------------------|-----------------------------------------|---------------------|
| Alexander County, NC    | 299               | 3.7                                     | 104                 |
| Anson County, NC        | 164               | 3.6                                     | 57                  |
| Cabarrus County, NC     | 5,407             | 8.0                                     | 752                 |
| Charlotte MSA           | 58,483            | 8.1                                     | 8,035               |
| Chester County, SC      | 355               | 3.9                                     | 102                 |
| Chesterfield County, SC | 51                | 1.7                                     | 26                  |
| Cleveland County, NC    | 956               | 3.8                                     | 305                 |
| City of Charlotte, NC   | 24,440            | 9.3                                     | 2,858               |
| Concord, NC             | 3,198             | 8.4                                     | 416                 |
| Davidson, NC            | 667               | 7.5                                     | 99                  |
| Denver, NC              | 938               | 7.1                                     | 151                 |
| Fort Mill, SC           | 1,357             | 8.2                                     | 175                 |
| Gaston County, NC       | 5,348             | 7.2                                     | 841                 |
| Gastonia, NC            | 2,684             | 7.4                                     | 408                 |
| Huntersville, NC        | 1,605             | 7.7                                     | 230                 |
| Iredell County, NC      | 3,981             | 5.8                                     | 854                 |
| Kannapolis, NC          | 1,740             | 8.5                                     | 225                 |
| Lake Norman             | 2,877             | 6.6                                     | 507                 |
| Lake Wylie              | 1,649             | 7.8                                     | 260                 |
| Lancaster County, SC    | 2,012             | 6.0                                     | 392                 |
| Lincoln County, NC      | 2,007             | 6.8                                     | 346                 |
| Lincolnton, NC          | 627               | 5.8                                     | 115                 |
| Matthews, NC            | 1,813             | 11.0                                    | 191                 |
| Mecklenburg County, NC  | 29,366            | 9.0                                     | 3,569               |
| Monroe, NC              | 1,332             | 6.3                                     | 242                 |
| Montgomery County, NC   | 280               | 2.5                                     | 154                 |
| Mooresville, NC         | 2,171             | 6.4                                     | 392                 |
| Rock Hill, SC           | 2,635             | 9.9                                     | 299                 |
| Salisbury, NC           | 1,334             | 6.1                                     | 255                 |
| Stanly County, NC       | 1,104             | 5.1                                     | 269                 |
| Statesville, NC         | 1,440             | 5.3                                     | 361                 |
| Union County, NC        | 4,766             | 7.4                                     | 729                 |
| Uptown Charlotte        | 348               | 7.1                                     | 53                  |
| Waxhaw, NC              | 1,437             | 8.6                                     | 181                 |
| York County, SC         | 6,527             | 8.7                                     | 852                 |