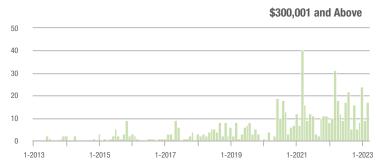

### **Charlotte MSA**

|                        | Total<br>Showings |                          |                            | (             | Buyer Interest (Showings/Listings) |                            |               | Managed<br>Listings      |                            |  |
|------------------------|-------------------|--------------------------|----------------------------|---------------|------------------------------------|----------------------------|---------------|--------------------------|----------------------------|--|
| Price Range            | March<br>2023     | Year-Over-Year<br>Change | Month-Over-Month<br>Change | March<br>2023 | Year-Over-Year<br>Change           | Month-Over-Month<br>Change | March<br>2023 | Year-Over-Year<br>Change | Month-Over-Month<br>Change |  |
| \$100,000 and Below    | 3,711             | - 4.6%                   | + 31.5%                    | 2.8           | - 9.7%                             | + 21.4%                    | 1,510         | - 7.1%                   | + 1.8%                     |  |
| \$100,001 to \$200,000 | 4,710             | - 27.7%                  | + 18.3%                    | 9.8           | - 14.8%                            | + 26.4%                    | 567           | - 18.5%                  | - 7.7%                     |  |
| \$200,001 to \$300,000 | 13,265            | - 14.8%                  | + 15.9%                    | 10.3          | - 32.7%                            | + 11.9%                    | 1,377         | + 20.2%                  | + 1.0%                     |  |
| \$300,001 and Above    | 36,797            | - 18.4%                  | + 17.4%                    | 8.9           | - 38.6%                            | + 7.8%                     | 4,581         | + 27.1%                  | + 4.5%                     |  |
| Total                  | 58,483            | - 17.7%                  | + 17.9%                    | 8.1           | - 33.1%                            | + 10.6%                    | 8,035         | + 13.6%                  | + 2.4%                     |  |