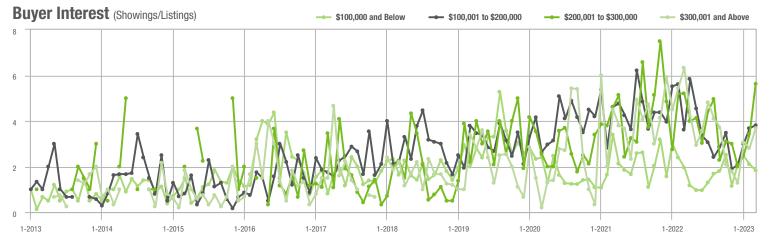

## **Showing Statistics**

| MLS Area                | Total<br>Showings | Buyer Interest<br>(Showings / Listings) | Managed<br>Listings |
|-------------------------|-------------------|-----------------------------------------|---------------------|
| Alexander County, NC    | 299               | 3.7                                     | 104                 |
| Anson County, NC        | 164               | 3.6                                     | 57                  |
| Cabarrus County, NC     | 5,407             | 8.0                                     | 752                 |
| Charlotte MSA           | 58,483            | 8.1                                     | 8,035               |
| Chester County, SC      | 355               | 3.9                                     | 102                 |
| Chesterfield County, SC | 51                | 1.7                                     | 26                  |
| Cleveland County, NC    | 956               | 3.8                                     | 305                 |
| City of Charlotte, NC   | 24,440            | 9.3                                     | 2,858               |
| Concord, NC             | 3,198             | 8.4                                     | 416                 |
| Davidson, NC            | 667               | 7.5                                     | 99                  |
| Denver, NC              | 938               | 7.1                                     | 151                 |
| Fort Mill, SC           | 1,357             | 8.2                                     | 175                 |
| Gaston County, NC       | 5,348             | 7.2                                     | 841                 |
| Gastonia, NC            | 2,684             | 7.4                                     | 408                 |
| Huntersville, NC        | 1,605             | 7.7                                     | 230                 |
| Iredell County, NC      | 3,981             | 5.8                                     | 854                 |
| Kannapolis, NC          | 1,740             | 8.5                                     | 225                 |
| Lake Norman             | 2,877             | 6.6                                     | 507                 |
| Lake Wylie              | 1,649             | 7.8                                     | 260                 |
| Lancaster County, SC    | 2,012             | 6.0                                     | 392                 |
| Lincoln County, NC      | 2,007             | 6.8                                     | 346                 |
| Lincolnton, NC          | 627               | 5.8                                     | 115                 |
| Matthews, NC            | 1,813             | 11.0                                    | 191                 |
| Mecklenburg County, NC  | 29,366            | 9.0                                     | 3,569               |
| Monroe, NC              | 1,332             | 6.3                                     | 242                 |
| Montgomery County, NC   | 280               | 2.5                                     | 154                 |
| Mooresville, NC         | 2,171             | 6.4                                     | 392                 |
| Rock Hill, SC           | 2,635             | 9.9                                     | 299                 |
| Salisbury, NC           | 1,334             | 6.1                                     | 255                 |
| Stanly County, NC       | 1,104             | 5.1                                     | 269                 |
| Statesville, NC         | 1,440             | 5.3                                     | 361                 |
| Union County, NC        | 4,766             | 7.4                                     | 729                 |
| Uptown Charlotte        | 348               | 7.1                                     | 53                  |
| Waxhaw, NC              | 1,437             | 8.6                                     | 181                 |
| York County, SC         | 6,527             | 8.7                                     | 852                 |