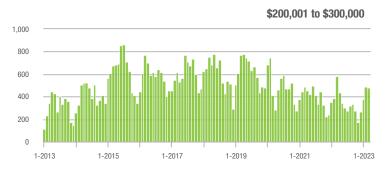

## **Showing Statistics**

| MLS Area                | Total<br>Showings | Buyer Interest<br>(Showings / Listings) | Managed<br>Listings |
|-------------------------|-------------------|-----------------------------------------|---------------------|
| Alexander County, NC    | 299               | 3.7                                     | 104                 |
| Anson County, NC        | 164               | 3.6                                     | 57                  |
| Cabarrus County, NC     | 5,407             | 8.0                                     | 752                 |
| Charlotte MSA           | 58,483            | 8.1                                     | 8,035               |
| Chester County, SC      | 355               | 3.9                                     | 102                 |
| Chesterfield County, SC | 51                | 1.7                                     | 26                  |
| Cleveland County, NC    | 956               | 3.8                                     | 305                 |
| City of Charlotte, NC   | 24,440            | 9.3                                     | 2,858               |
| Concord, NC             | 3,198             | 8.4                                     | 416                 |
| Davidson, NC            | 667               | 7.5                                     | 99                  |
| Denver, NC              | 938               | 7.1                                     | 151                 |
| Fort Mill, SC           | 1,357             | 8.2                                     | 175                 |
| Gaston County, NC       | 5,348             | 7.2                                     | 841                 |
| Gastonia, NC            | 2,684             | 7.4                                     | 408                 |
| Huntersville, NC        | 1,605             | 7.7                                     | 230                 |
| Iredell County, NC      | 3,981             | 5.8                                     | 854                 |
| Kannapolis, NC          | 1,740             | 8.5                                     | 225                 |
| Lake Norman             | 2,877             | 6.6                                     | 507                 |
| Lake Wylie              | 1,649             | 7.8                                     | 260                 |
| Lancaster County, SC    | 2,012             | 6.0                                     | 392                 |
| Lincoln County, NC      | 2,007             | 6.8                                     | 346                 |
| Lincolnton, NC          | 627               | 5.8                                     | 115                 |
| Matthews, NC            | 1,813             | 11.0                                    | 191                 |
| Mecklenburg County, NC  | 29,366            | 9.0                                     | 3,569               |
| Monroe, NC              | 1,332             | 6.3                                     | 242                 |
| Montgomery County, NC   | 280               | 2.5                                     | 154                 |
| Mooresville, NC         | 2,171             | 6.4                                     | 392                 |
| Rock Hill, SC           | 2,635             | 9.9                                     | 299                 |
| Salisbury, NC           | 1,334             | 6.1                                     | 255                 |
| Stanly County, NC       | 1,104             | 5.1                                     | 269                 |
| Statesville, NC         | 1,440             | 5.3                                     | 361                 |
| Union County, NC        | 4,766             | 7.4                                     | 729                 |
| Uptown Charlotte        | 348               | 7.1                                     | 53                  |
| Waxhaw, NC              | 1,437             | 8.6                                     | 181                 |
| York County, SC         | 6,527             | 8.7                                     | 852                 |