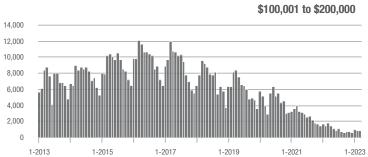

|  |
| \$200,001 to \$300,000 | 4,725             | - 25.2%                  | + 22.9%                    | 14.1          | - 27.7%                            | + 15.7%                    | 345           | + 1.2%                   | + 2.4%                     |  |
| \$300,001 and Above    | 16,825            | - 19.5%                  | + 17.0%                    | 10.6          | - 36.5%                            | + 8.4%                     | 1,702         | + 24.4%                  | + 4.4%                     |  |
| Total                  | 24,440            | - 21.3%                  | + 18.4%                    | 9.3           | - 31.6%                            | + 11.1%                    | 2,858         | + 10.2%                  | + 3.1%                     |  |















### Concord, NC

|                        | Total<br>Showings |                          |                            | (             | Buyer Interest (Showings/Listings) |                            |               | Managed<br>Listings      |                            |  |
|------------------------|-------------------|--------------------------|----------------------------|---------------|------------------------------------|----------------------------|---------------|--------------------------|----------------------------|--|
| Price Range            | March<br>2023     | Year-Over-Year<br>Change | Month-Over-Month<br>Change | March<br>2023 | Year-Over-Year<br>Change           | Month-Over-Month<br>Change | March<br>2023 | Year-Over-Year<br>Change | Month-Over-Month<br>Cha