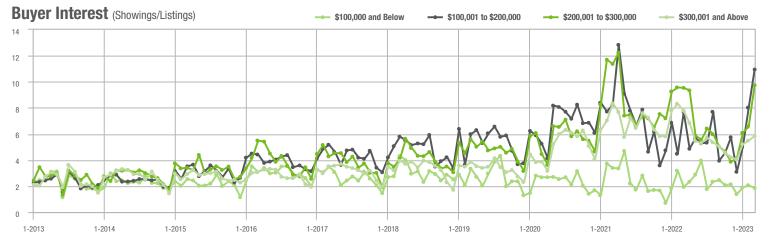

|  |
| \$200,001 to \$300,000 | 500               | + 24.1%                  | + 52.4%                    | 9.7           | + 2.1%                             | + 48.4%                    | 55            | + 1.9%                   | + 1.9%                     |  |
| \$300,001 and Above    | 963               | - 0.2%                   | + 8.4%                     | 5.8           | - 25.6%                            | + 6.6%                     | 189           | + 15.2%                  | - 4.1%                     |  |
| Total                  | 2,007             | + 22.8%                  | + 17.8%                    | 6.8           | - 6.8%                             | + 18.3%                    | 346           | + 5.2%                   | - 4.4%                     |  |















## **Lincolnton, NC**

|                        | Total<br>Showings |                          |                            | (             | Buyer Interest (Showings/Listings) |                            |               | Managed<br>Listings      |                            |  |
|------------------------|-------------------|--------------------------|----------------------------|---------------|------------------------------------|----------------------------|---------------|--------------------------|----------------------------|--|
| Price Range            | March<br>2023     | Year-Over-Year<br>Change | Month-Over-Month<br>Change | March<br>2023 | Year-Over-Year<br>Change           | Month-Over-Month<br>Change | March<br>2023 | Year-Over-Year<br>Change | Month-Over-Month<br>Cha