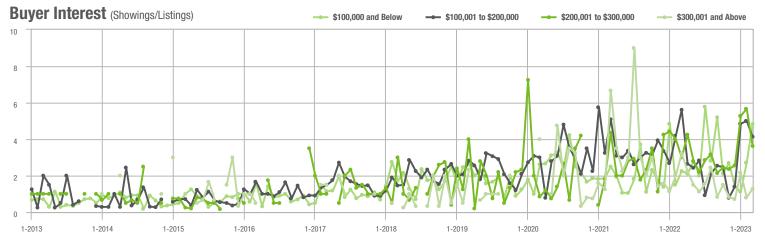

### **Charlotte MSA**

|                        | Total<br>Showings |                          |                            | (             | Buyer Interest (Showings/Listings) |                            |               | Managed<br>Listings      |                            |  |
|------------------------|-------------------|--------------------------|----------------------------|---------------|------------------------------------|----------------------------|---------------|--------------------------|----------------------------|--|
| Price Range            | March<br>2023     | Year-Over-Year<br>Change | Month-Over-Month<br>Change | March<br>2023 | Year-Over-Year<br>Change           | Month-Over-Month<br>Change | March<br>2023 | Year-Over-Year<br>Change | Month-Over-Month<br>Change |  |
| \$100,000 and Below    | 3,711             | - 4.6%                   | + 31.5%                    | 2.8           | - 9.7%                             | + 21.4%                    | 1,510         | - 7.1%                   | + 1.8%                     |  |
| \$100,001 to \$200,000 | 4,710             | - 27.7%                  | + 18.3%                    | 9.8           | - 14.8%                            | + 26.4%                    | 567           | - 18.5%                  | - 7.7%                     |  |
| \$200,001 to \$300,000 | 13,265            | - 14.8%                  | + 15.9%                    | 10.3          | - 32.7%                            | + 11.9%                    | 1,377         | + 20.2%                  | + 1.0%                     |  |
| \$300,001 and Above    | 36,797            | - 18.4%                  | + 17.4%                    | 8.9           | - 38.6%                            | + 7.8%                     | 4,581         | + 27.1%                  | + 4.5%                     |  |
| Total                  | 58,483            | - 17.7%                  | + 17.9%                    | 8.1           | - 33.1%                            | + 10.6%                    | 8,035         | + 13.6%                  | + 2.4%                     |  |