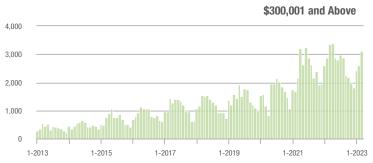

|  |
| \$200,001 to \$300,000 | 1,631             | - 7.6%                   | + 7.0%                     | 12.1          | - 23.4%                            | + 1.9%                     | 145           | + 20.8%                  | + 0.7%                     |  |
| \$300,001 and Above    | 3,112             | - 7.4%                   | + 20.1%                    | 8.2           | - 35.9%                            | + 9.7%                     | 421           | + 36.7%                  | + 4.7%                     |  |
| Total                  | 5,407             | - 14.0%                  | + 18.9%                    | 8.0           | - 32.2%                            | + 7.1%                     | 752           | + 20.5%                  | + 5.8%                     |  |















### **Charlotte MSA**

|                        | Total<br>Showings |                          |                            | (             | Buyer Interest (Showings/Listings) |                            |               | Managed<br>Listings      |                            |  |
|------------------------|-------------------|--------------------------|----------------------------|---------------|------------------------------------|----------------------------|---------------|--------------------------|----------------------------|--|
| Price Range            | March<br>2023     | Year-Over-Year<br>Change | Month-Over-Month<br>Change | March<br>2023 | Year-Over-Year<br>Change           | Month-Over-Month<br>Change | March<br>2023 | Year-Over-Year<br>Change | Month-Over-Month<br>C