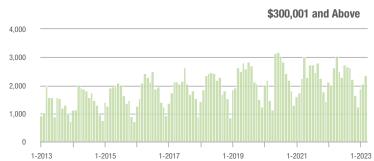

| - 3.8%                     |
| \$200,001 to \$300,000 | 981               | - 31.4%                  | - 8.2%                     | 8.1           | - 25.7%                  | + 1.2%                     | 138                 | - 5.5%                   | - 11.0%                    |
| \$300,001 and Above    | 2,355             | - 10.5%                  | + 15.4%                    | 5.7           | - 46.2%                  | + 9.9%                     | 493                 | + 63.8%                  | + 2.1%                     |
| Total                  | 3,981             | - 23.4%                  | + 8.4%                     | 5.8           | - 34.1%                  | + 5.2%                     | 854                 | + 7.7%                   | - 1.3%                     |















## Kannapolis, NC

|                        | Total<br>Showings |                          |                            | (             | Buyer Interest (Showings/Listings) |                            |               | Managed<br>Listings      |                            |  |
|------------------------|-------------------|--------------------------|----------------------------|---------------|------------------------------------|----------------------------|---------------|--------------------------|----------------------------|--|
| Price Range            | March<br>2023     | Year-Over-Year<br>Change | Month-Over-Month<br>Change | March<br>2023 | Year-Over-Year<br>Change           | Month-Over-Month<br>Change | March<br>2023 | Year-Over-Year<br>Change | Month-Over-Month<br>Chang