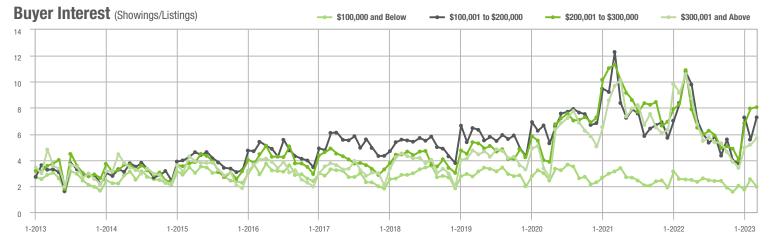

| - 3.8%                     |
| \$200,001 to \$300,000 | 981               | - 31.4%                  | - 8.2%                     | 8.1           | - 25.7%                  | + 1.2%                     | 138                 | - 5.5%                   | - 11.0%                    |
| \$300,001 and Above    | 2,355             | - 10.5%                  | + 15.4%                    | 5.7           | - 46.2%                  | + 9.9%                     | 493                 | + 63.8%                  | + 2.1%                     |
| Total                  | 3,981             | - 23.4%                  | + 8.4%                     | 5.8           | - 34.1%                  | + 5.2%                     | 854                 | + 7.7%                   | - 1.3%                     |















## Kannapolis, NC

|                        | Total<br>Showings |                          |                            | (             | Buyer Interest (Showings/Listings) |                            |               | Managed<br>Listings      |                            |  |
|------------------------|-------------------|--------------------------|----------------------------|---------------|------------------------------------|----------------------------|---------------|--------------------------|----------------------------|--|
| Price Range            | March<br>2023     | Year-Over-Year<br>Change | Month-Over-Month<br>Change | March<br>2023 | Year-Over-Year<br>Change           | Month-Over-Month<br>Change | March<br>2023 | Year-Over-Year<br>Change | Month-Over-Month<br>Change