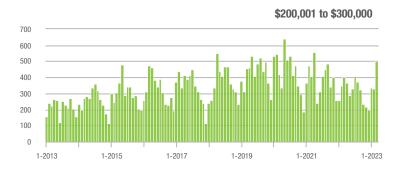

|  |
| \$200,001 to \$300,000 | 500               | + 24.1%                  | + 52.4%                    | 9.7           | + 2.1%                             | + 48.4%                    | 55            | + 1.9%                   | + 1.9%                     |  |
| \$300,001 and Above    | 963               | - 0.2%                   | + 8.4%                     | 5.8           | - 25.6%                            | + 6.6%                     | 189           | + 15.2%                  | - 4.1%                     |  |
| Total                  | 2,007             | + 22.8%                  | + 17.8%                    | 6.8           | - 6.8%                             | + 18.3%                    | 346           | + 5.2%                   | - 4.4%                     |  |















## **Lincolnton, NC**

|                        | Total<br>Showings |                          |                            | (             | Buyer Interest (Showings/Listings) |                            |               | Managed<br>Listings      |                            |  |
|------------------------|-------------------|--------------------------|----------------------------|---------------|------------------------------------|----------------------------|---------------|--------------------------|----------------------------|--|
| Price Range            | March<br>2023     | Year-Over-Year<br>Change | Month-Over-Month<br>Change | March<br>2023 | Year-Over-Year<br>Change           | Month-Over-Month<br>Change | March<br>2023 | Year-Over-Year<br>Change | Month-Over-Month<br