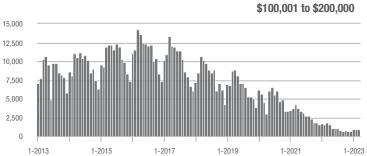

| - 11.7%                    |
| \$200,001 to \$300,000 | 5,105             | - 26.1%                  | + 24.6%                    | 13.8          | - 28.5%                  | + 14.7%                    | 383                 | - 0.5%                   | + 4.9%                     |
| \$300,001 and Above    | 20,984            | - 20.0%                  | + 17.4%                    | 10.2          | - 38.6%                  | + 5.6%                     | 2,217               | + 26.5%                  | + 6.7%                     |
| Total                  | 29,366            | - 21.4%                  | + 19.2%                    | 9.0           | - 33.3%                  | + 9.5%                     | 3,569               | + 12.7%                  | + 4.9%                     |















### Monroe, NC

|                        | Total<br>Showings |                          |                            | (             | Buyer Interest (Showings/Listings) |                            |               | Managed<br>Listings      |                            |  |
|------------------------|-------------------|--------------------------|----------------------------|---------------|------------------------------------|----------------------------|---------------|--------------------------|----------------------------|--|
| Price Range            | March<br>2023     | Year-Over-Year<br>Change | Month-Over-Month<br>Change | March<br>2023 | Year-Over-Year<br>Change           | Month-Over-Month<br>Change | March<br>2023 | Year-Over-Year<br>Change | Month-Over-Month<br>Chan