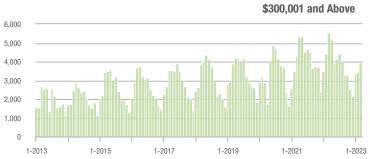

| - 8.8%                     |
| \$200,001 to \$300,000 | 494           | - 44.6%                  | - 28.4%                    | 8.1                      | - 43.0%                  | - 17.0%                    | 70            | - 13.6%                  | - 17.6%                    |
| \$300,001 and Above    | 3,931         | - 29.2%                  | + 14.6%                    | 8.2                      | - 46.8%                  | + 4.7%                     | 540           | + 21.6%                  | + 5.1%                     |
| Total                  | 4,766         | - 31.0%                  | + 8.5%                     | 7.4                      | - 42.2%                  | + 2.4%                     | 729           | + 8.0%                   | + 0.7%                     |















## **Uptown Charlotte**

|                        | Total<br>Showings |                          |                            | (             | Buyer Interest (Showings/Listings) |                            |               | Managed<br>Listings      |                            |  |
|------------------------|-------------------|--------------------------|----------------------------|---------------|------------------------------------|----------------------------|---------------|--------------------------|----------------------------|--|
| Price Range            | March<br>2023     | Year-Over-Year<br>Change | Month-Over-Month<br>Change | March<br>2023 | Year-Over-Year<br>Change           | Month-Over-Month<br>Change | March<br>2023 | Year-Over-Year<br>Change | Month-Over-Month<br