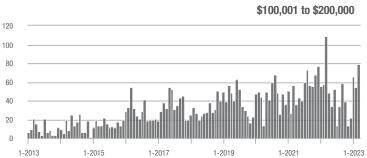

|  |
| \$200,001 to \$300,000 | 33                | + 57.1%                  | - 38.9%                    | 3.6           | + 20.0%                            | - 36.0%                    | 12            | + 20.0%                  | - 14.3%                    |  |
| \$300,001 and Above    | 17                | - 45.2%                  | + 88.9%                    | 1.3           | - 59.4%                            | + 60.7%                    | 13            | 0.0%                     | + 8.3%                     |  |
| Total                  | 164               | - 12.8%                  | + 13.9%                    | 3.6           | - 7.7%                             | - 8.8%                     | 57            | - 10.9%                  | + 5.6%                     |  |















## **Cabarrus County, NC**

|                        | Total<br>Showings |                          |                            | (             | Buyer Interest (Showings/Listings) |                            |               | Managed<br>Listings      |                            |  |
|------------------------|-------------------|--------------------------|----------------------------|---------------|------------------------------------|----------------------------|---------------|--------------------------|----------------------------|--|
| Price Range            | March<br>2023     | Year-Over-Year<br>Change | Month-Over-Month<br>Change | March<br>2023 | Year-Over-Year<br>Change           | Month-Over-Month<br>Change | March<br>2023 | Year-Over-Year<br>Change | Month-Over-M