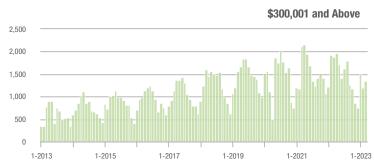

|  |
| \$200,001 to \$300,000 | 101               | - 15.1%                  | + 359.1%                   | 9.1           | - 31.1%                            | + 127.3%                   | 13            | + 18.2%                  | + 85.7%                    |  |
| \$300,001 and Above    | 1,351             | - 28.5%                  | + 12.7%                    | 9.3           | - 52.1%                            | - 2.6%                     | 157           | + 30.8%                  | + 11.3%                    |  |
| Total                  | 1,605             | - 24.7%                  | + 21.0%                    | 7.7           | - 46.2%                            | + 0.9%                     | 230           | + 23.7%                  | + 15.6%                    |  |















## **Iredell County, NC**

|                        | Total<br>Showings |                          |                            | (             | Buyer Into<br>Showings/L |                            | Managed<br>Listings |                          |                            |
|------------------------|-------------------|--------------------------|----------------------------|---------------|--------------------------|----------------------------|---------------------|--------------------------|----------------------------|
| Price Range            | March<br>2023     | Year-Over-Year<br>Change | Month-Over-Month<br>Change | March<br>2023 | Year-Over-Year<br>Change | Month-Over-Month<br>Change | March<br>2023       | Year-Over-Year<br>Change | Month-Over-Month<br>Change |
| \$10