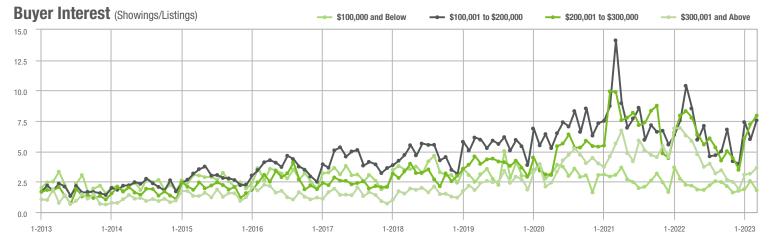

### **Charlotte MSA**

|                        | Total<br>Showings |                          |                            | (             | Buyer Interest (Showings/Listings) |                            |               | Managed<br>Listings      |                            |  |
|------------------------|-------------------|--------------------------|----------------------------|---------------|------------------------------------|----------------------------|---------------|--------------------------|----------------------------|--|
| Price Range            | March<br>2023     | Year-Over-Year<br>Change | Month-Over-Month<br>Change | March<br>2023 | Year-Over-Year<br>Change           | Month-Over-Month<br>Change | March<br>2023 | Year-Over-Year<br>Change | Month-Over-Month<br>Change |  |
| \$100,000 and Below    | 3,711             | - 4.6%                   | + 31.5%                    | 2.8           | - 9.7%                             | + 21.4%                    | 1,510         | - 7.1%                   | + 1.8%                     |  |
| \$100,001 to \$200,000 | 4,710             | - 27.7%                  | + 18.3%                    | 9.8           | - 14.8%                            | + 26.4%                    | 567           | - 18.5%                  | - 7.7%                     |  |
| \$200,001 to \$300,000 | 13,265            | - 14.8%                  | + 15.9%                    | 10.3          | - 32.7%                            | + 11.9%                    | 1,377         | + 20.2%                  | + 1.0%                     |  |
| \$300,001 and Above    | 36,797            | - 18.4%                  | + 17.4%                    | 8.9           | - 38.6%                            | + 7.8%                     | 4,581         | + 27.1%                  | + 4.5%                     |  |
| Total                  | 58,483            | - 17.7%                  | + 17.9%                    | 8.1           | - 33.1%                            | + 10.6%                    | 8,035         | + 13.6%                  | + 2.4%                     |  |