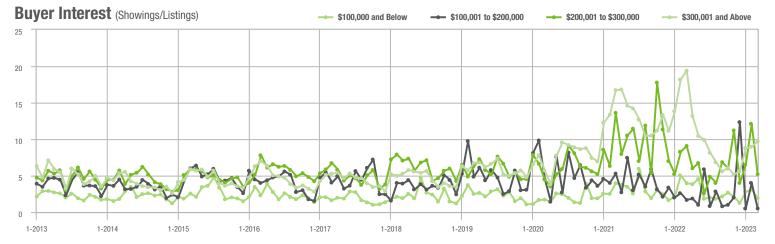

|  |
| \$200,001 to \$300,000 | 59                | - 57.6%                  | - 47.8%                    | 5.2           | - 42.9%                            | - 57.1%                    | 14            | - 36.4%                  | 0.0%                       |  |
| \$300,001 and Above    | 1,342             | - 35.6%                  | + 35.0%                    | 9.7           | - 50.0%                            | + 8.1%                     | 145           | + 18.9%                  | + 18.9%                    |  |
| Total                  | 1,437             | - 38.9%                  | + 23.7%                    | 8.6           | - 42.7%                            | + 0.5%                     | 181           | - 1.1%                   | + 13.8%                    |  |















## **York County, SC**

|                        | Total<br>Showings |                          |                            | (             | Buyer Interest<br>(Showings/Listings) |                            |               | Managed<br>Listings      |                            |  |
|------------------------|-------------------|--------------------------|----------------------------|---------------|---------------------------------------|----------------------------|---------------|--------------------------|----------------------------|--|
| Price Range            | March<br>2023     | Year-Over-Year<br>Change | Month-Over-Month<br>Change | March<br>2023 | Year-Over-Year<br>Change              | Month-Over-Month<br>Change | March<br>2023 | Year-Over-Year<br>Change | Month-Over-Mo