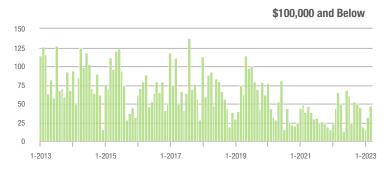

|  |
| \$200,001 to \$300,000 | 30                | + 1,400.0%               | + 200.0%                   | 7.3           | _                                  | + 61.1%                    | 5             | + 400.0%                 | + 66.7%                    |  |
| \$300,001 and Above    | 590               | - 20.7%                  | + 43.9%                    | 8.1           | - 47.7%                            | + 16.1%                    | 80            | + 40.4%                  | + 11.1%                    |  |
| Total                  | 667               | - 18.0%                  | + 44.7%                    | 7.5           | - 43.2%                            | + 19.0%                    | 99            | + 33.8%                  | + 7.6%                     |  |















### **Denver, NC**

|                        | Total<br>Showings |                          |                            |               | Buyer Interest (Showings/Listings) |                            |               | Managed<br>Listings      |                            |  |
|------------------------|-------------------|--------------------------|----------------------------|---------------|------------------------------------|----------------------------|---------------|--------------------------|----------------------------|--|
| Price Range            | March<br>2023     | Year-Over-Year<br>Change | Month-Over-Month<br>Change | March<br>2023 | Year-Over-Year<br>Change           | Month-Over-Month<br>Change | March<br>2023 | Year-Over-Year<br>Change | Month-Over-Month<b