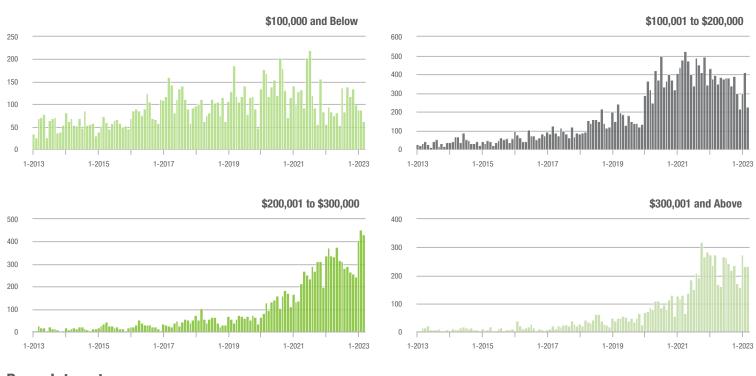

|  |
| \$200,001 to \$300,000 | 431               | + 27.5%                  | - 4.9%                     | 5.2           | - 35.8%                            | - 6.4%                     | 89            | + 81.6%                  | - 2.2%                     |  |
| \$300,001 and Above    | 234               | - 14.9%                  | + 1.3%                     | 2.6           | - 45.8%                            | - 9.5%                     | 103           | + 41.1%                  | + 9.6%                     |  |
| Total                  | 956               | - 12.3%                  | - 19.0%                    | 3.8           | - 30.9%                            | - 20.9%                    | 305           | + 13.0%                  | - 2.2%                     |  |









## City of Charlotte, NC

|                        | Total<br>Showings |                          |                            | (             | Buyer Interest (Showings/Listings) |                            |               | Managed<br>Listings      |                            |  |
|------------------------|-------------------|--------------------------|----------------------------|---------------|------------------------------------|----------------------------|---------------|--------------------------|----------------------------|--|
| Price Range            | March<br>2023     | Year-Over-Year<br>Change | Month-Over-Month<br>Change | March<br>2023 | Year-Over-Year<br>Change           | Month-Over-Month<br>Change | March<br>2023 | Year-Over-Year<br>Change | Month-Over-Month<b