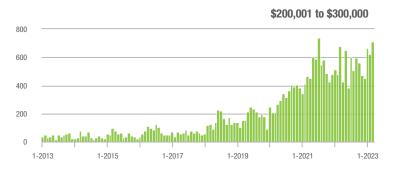

|  |
| \$200,001 to \$300,000 | 709               | + 4.3%                   | + 14.0%                    | 9.6           | - 33.3%                            | + 5.0%                     | 82            | + 51.9%                  | + 6.5%                     |  |
| \$300,001 and Above    | 598               | + 34.4%                  | + 27.2%                    | 7.2           | - 34.5%                            | + 7.2%                     | 89            | + 81.6%                  | + 9.9%                     |  |
| Total                  | 1,740             | + 9.2%                   | + 27.8%                    | 8.5           | - 23.4%                            | + 23.8%                    | 225           | + 30.8%                  | + 1.8%                     |  |















### **Lake Norman**

|                        | Total<br>Showings |                          |                            | (             | Buyer Interest (Showings/Listings) |                            |               | Managed<br>Listings      |                            |  |
|------------------------|-------------------|--------------------------|----------------------------|---------------|------------------------------------|----------------------------|---------------|--------------------------|----------------------------|--|
| Price Range            | March<br>2023     | Year-Over-Year<br>Change | Month-Over-Month<br>Change | March<br>2023 | Year-Over-Year<br>Change           | Month-Over-Month<br>Change | March<br>2023 | Year-Over-Year<br>Change | Month-Over-Month<br>C