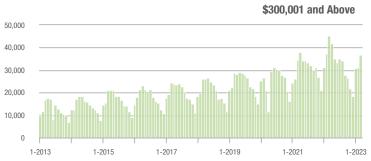

|  |
| \$200,001 to \$300,000 | 13,265            | - 14.8%                  | + 15.9%                    | 10.3          | - 32.7%                            | + 11.9%                    | 1,377         | + 20.2%                  | + 1.0%                     |  |
| \$300,001 and Above    | 36,797            | - 18.4%                  | + 17.4%                    | 8.9           | - 38.6%                            | + 7.8%                     | 4,581         | + 27.1%                  | + 4.5%                     |  |
| Total                  | 58,483            | - 17.7%                  | + 17.9%                    | 8.1           | - 33.1%                            | + 10.6%                    | 8,035         | + 13.6%                  | + 2.4%                     |  |















## **Chester County, SC**

|                        | Total<br>Showings |                          |                            | (             | Buyer Interest (Showings/Listings) |                            |               | Managed<br>Listings      |                            |  |
|------------------------|-------------------|--------------------------|----------------------------|---------------|------------------------------------|----------------------------|---------------|--------------------------|----------------------------|--|
| Price Range            | March<br>2023     | Year-Over-Year<br>Change | Month-Over-Month<br>Change | March<br>2023 | Year-Over-Year<br>Change           | Month-Over-Month<br>Change | March<br>2023 | Year-Over-Year<br>Change | Month-Over-Month<