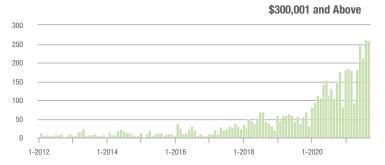

| + 55.5%                  | - 12.6%                    | 6.0               | - 22.1%                               | - 18.2%                    | 63                | + 65.8%                  | + 5.0%                     |  |
| \$300,001 and Above    | 258               | + 145.7%                 | - 1.1%                     | 4.7               | + 20.5%                               | + 6.2%                     | 63                | + 75.0%                  | - 7.4%                     |  |
| Total                  | 1,305             | + 24.2%                  | - 10.7%                    | 5.8               | - 14.7%                               | - 2.5%                     | 273               | + 10.5%                  | - 9.0%                     |  |

#### Showings









#### \$200,001 to \$300,000









# **City of Charlotte, NC**

|                        | Total<br>Showings |                          |                            | (0                | Buyer Interest<br>(Showings/Listings) |                            |                   | Managed<br>Listings      |                            |  |
|------------------------|-------------------|--------------------------|----------------------------|-------------------|---------------------------------------|----------------------------|-------------------|--------------------------|----------------------------|--|
| Price Range            | September<br>2021 | Year-Over-Year<br>Change | Month-Over-Month<br>Change | September<br>2021 | Year-Over-Year<br>Change              | Month-Over-Month<br>Change