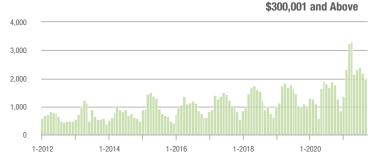

|
| \$200,001 to \$300,000 | 403               | - 58.3%                  | - 51.1%                    | 22.4              | + 13.7%                  | - 13.1%                    | 18                  | - 64.7%                  | - 43.8%                    |
| \$300,001 and Above    | 1,973             | + 5.4%                   | - 10.0%                    | 15.2              | + 13.4%                  | - 10.5%                    | 145                 | - 13.2%                  | - 2.7%                     |
| Total                  | 2,393             | - 19.2%                  | - 21.7%                    | 15.5              | + 3.3%                   | - 13.7%                    | 170                 | - 25.8%                  | - 11.0%                    |

### Showings



















### **Mecklenburg County, NC**

|                        | Total<br>Showings |                          |                            | (5                | Buyer Interest<br>(Showings/Listings) |                            |                   | Managed<br>Listings      |                            |  |
|------------------------|-------------------|--------------------------|----------------------------|-------------------|---------------------------------------|----------------------------|-------------------|--------------------------|----------------------------|--|
| Price Range            | September<br>2021 | Year-Over-Year<br>Change | Month-Over-Month<br>Change | September<br>2021 | Year-Over-Year<br>Change              | Month-Over-Month<br>Change | September<br>2021 | Year-Ove