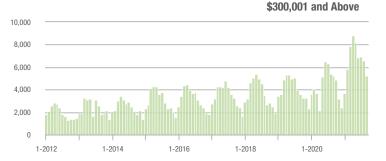

### Showings

\$300,001 and Above

#### يه ساير م

\$300,001 and Above

\$100,001 to \$200,000

1-2020

### Showings

1-2018

1-2016

1-2020

\$300,001 and Above

1-2020