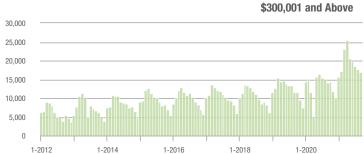

| + 1.1%                     | 16.0              | + 20.3%                               | + 3.0%                     | 598               | - 33.1%                  | - 3.1%                     |  |
| \$300,001 and Above    | 16,918            | + 20.4%                  | - 4.2%                     | 11.1              | + 32.1%                               | - 2.3%                     | 1,621             | - 16.2%                  | - 3.4%                     |  |
| Total                  | 29,209            | - 6.6%                   | - 3.8%                     | 12.5              | + 17.9%                               | - 0.9%                     | 2,475             | - 25.5%                  | - 4.2%                     |  |

17,500

### Showings





#### \$200,001 to \$300,000





Current as of October 5, 2021. All data from Canopy MLS, Inc. Report provided by the Canopy Realtor® Association. Report © 2021 ShowingTime.

12,500 10,000 7,500 5,000









### **Concord**, NC

|                        | Total<br>Showings |                          |                            | (6                | Buyer Interest<br>(Showings/Listings) |                            |                   | Managed<br>Listings      |                            |  |
|------------------------|-------------------|--------------------------|----------------------------|-------------------|---------------------------------------|----------------------------|-------------------|--------------------------|----------------------------|--|
| Price Range            | September<br>2021 | Year-Over