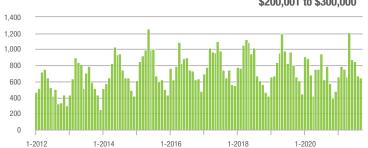

# **Alexander County, NC**

|                        | Total<br>Showings |                          |                            | (5                | Buyer Interest<br>(Showings/Listings) |                            |                   | Managed<br>Listings      |                            |  |
|------------------------|-------------------|--------------------------|----------------------------|-------------------|---------------------------------------|----------------------------|-------------------|--------------------------|----------------------------|--|
| Price Range            | September<br>2021 | Year-Over-Year<br>Change | Month-Over-Month<br>Change | September<br>2021 | Year-Over-Year<br>Change              | Month-Over-Month<br>Change | September<br>2021 | Year-Over-Year<br>Change | Month-Over-Month<br>Change |  |
| \$100,000 and Below    | 27                | + 22.7%                  | - 51.8%                    | 1.8               | + 12.5%                               | - 38.5%                    | 27                | - 43.8%                  | - 18.2%                    |  |
| \$100,001 to \$200,000 | 188               | - 38.6%                  | - 20.3%                    | 8.2               | - 14.6%                               | - 3.0%                     | 23                | - 45.2%                  | - 17.9%                    |  |
| \$200,001 to \$300,000 | 140               | + 84.2%                  | - 35.8%                    | 9.1               | + 85.7%                               | - 6.8%                     | 20                | - 9.1%                   | - 28.6%                    |  |
| \$300,001 and Above    | 240               | + 114.3%                 | + 64.4%                    | 9.1               | + 160.0%                              | + 6.9%                     | 29                | - 17.1%                  | + 38.1%                    |  |
| Total                  | 595               | + 15.3%                  | - 9.3%                     | 7.6               | + 28.8%                               | - 1.8%                     | 99                | - 32.7%                  | - 10.0%                    |  |