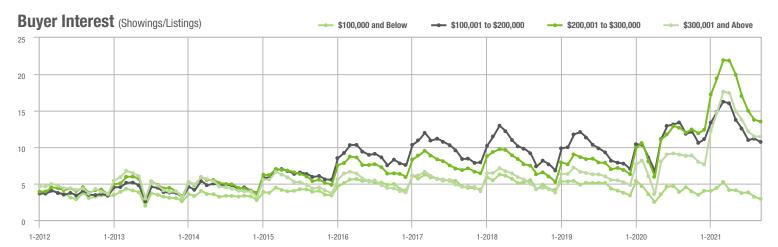

### **Showing Statistics**

| MLS Area                | Total<br>Showings | Buyer Interest<br>(Showings / Listings) | Managed<br>Listings |
|-------------------------|-------------------|-----------------------------------------|---------------------|
| Alexander County, NC    | 595               | 7.6                                     | 99                  |
| Anson County, NC        | 97                | 2.6                                     | 54                  |
| Cabarrus County, NC     | 6,457             | 12.3                                    | 566                 |
| Charlotte MSA           | 73,117            | 11.4                                    | 7,094               |
| Chester County, SC      | 393               | 4.5                                     | 114                 |
| Chesterfield County, SC | 62                | 2.4                                     | 30                  |
| Cleveland County, NC    | 1,305             | 5.8                                     | 273                 |
| City of Charlotte, NC   | 29,209            | 12.5                                    | 2,475               |
| Concord, NC             | 3,928             | 13.7                                    | 306                 |
| Davidson, NC            | 778               | 11.5                                    | 81                  |
| Denver, NC              | 1,230             | 9.5                                     | 162                 |
| Fort Mill, SC           | 2,770             | 16.6                                    | 181                 |
| Gaston County, NC       | 6,244             | 10.3                                    | 676                 |
| Gastonia, NC            | 2,934             | 10.8                                    | 289                 |
| Huntersville, NC        | 2,210             | 14.4                                    | 178                 |
| Iredell County, NC      | 6,444             | 9.2                                     | 868                 |
| Kannapolis, NC          | 1,728             | 10.3                                    | 176                 |
| Lake Norman             | 5,139             | 10.8                                    | 614                 |
| Lake Wylie              | 2,275             | 10.0                                    | 290                 |
| Lancaster County, SC    | 2,672             | 9.0                                     | 353                 |
| Lincoln County, NC      | 2,514             | 8.5                                     | 373                 |
| Lincolnton, NC          | 1,054             | 8.0                                     | 157                 |
| Matthews, NC            | 2,393             | 15.5                                    | 170                 |
| Mecklenburg County, NC  | 35,791            | 12.7                                    | 3,023               |
| Monroe, NC              | 1,666             | 9.1                                     | 208                 |
| Montgomery County, NC   | 498               | 4.0                                     | 185                 |
| Mooresville, NC         | 3,869             | 10.8                                    | 422                 |
| Rock Hill, SC           | 3,645             | 12.0                                    | 334                 |
| Salisbury, NC           | 1,718             | 7.9                                     | 241                 |
| Stanly County, NC       | 1,372             | 7.0                                     | 226                 |
| Statesville, NC         | 1,896             | 7.9                                     | 322                 |
| Union County, NC        | 6,792             | 11.6                                    | 652                 |
| Uptown Charlotte        | 935               | 10.6                                    | 91                  |
| Waxhaw, NC              | 2,262             | 12.7                                    | 194                 |
| York County, SC         | 9,195             | 11.9                                    | 873                 |