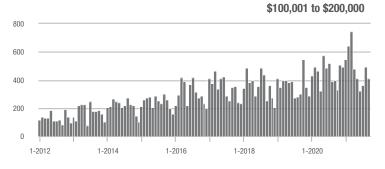

# **Alexander County, NC**

|                        | Total<br>Showings |                          |                            | (5                | Buyer Interest<br>(Showings/Listings) |                            |                   | Managed<br>Listings      |                            |  |
|------------------------|-------------------|--------------------------|----------------------------|-------------------|---------------------------------------|----------------------------|-------------------|--------------------------|----------------------------|--|
| Price Range            | September<br>2021 | Year-Over-Year<br>Change | Month-Over-Month<br>Change | September<br>2021 | Year-Over-Year<br>Change              | Month-Over-Month<br>Change | September<br>2021 | Year-Over-Year<br>Change | Month-Over-Month<br>Change |  |
| \$100,000 and Below    | 27                | + 22.7%                  | - 51.8%                    | 1.8               | + 12.5%                               | - 38.5%                    | 27                | - 43.8%                  | - 18.2%                    |  |
| \$100,001 to \$200,000 | 188               | - 38.6%                  | - 20.3%                    | 8.2               | - 14.6%                               | - 3.0%                     | 23                | - 45.2%                  | - 17.9%                    |  |
| \$200,001 to \$300,000 | 140               | + 84.2%                  | - 35.8%                    | 9.1               | + 85.7%                               | - 6.8%                     | 20                | - 9.1%                   | - 28.6%                    |  |
| \$300,001 and Above    | 240               | + 114.3%                 | + 64.4%                    | 9.1               | + 160.0%                              | + 6.9%                     | 29                | - 17.1%                  | + 38.1%                    |  |
| Total                  | 595               | + 15.3%                  | - 9.3%                     | 7.6               | + 28.8%                               | - 1.8%                     | 99                | - 32.7%                  | - 10.0%                    |  |