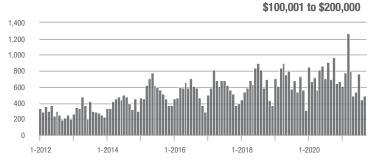

### **Showing Statistics**

| MLS Area                | Total<br>Showings | Buyer Interest<br>(Showings / Listings) | Managed<br>Listings |
|-------------------------|-------------------|-----------------------------------------|---------------------|
| Alexander County, NC    | 595               | 7.6                                     | 99                  |
| Anson County, NC        | 97                | 2.6                                     | 54                  |
| Cabarrus County, NC     | 6,457             | 12.3                                    | 566                 |
| Charlotte MSA           | 73,117            | 11.4                                    | 7,094               |
| Chester County, SC      | 393               | 4.5                                     | 114                 |
| Chesterfield County, SC | 62                | 2.4                                     | 30                  |
| Cleveland County, NC    | 1,305             | 5.8                                     | 273                 |
| City of Charlotte, NC   | 29,209            | 12.5                                    | 2,475               |
| Concord, NC             | 3,928             | 13.7                                    | 306                 |
| Davidson, NC            | 778               | 11.5                                    | 81                  |
| Denver, NC              | 1,230             | 9.5                                     | 162                 |
| Fort Mill, SC           | 2,770             | 16.6                                    | 181                 |
| Gaston County, NC       | 6,244             | 10.3                                    | 676                 |
| Gastonia, NC            | 2,934             | 10.8                                    | 289                 |
| Huntersville, NC        | 2,210             | 14.4                                    | 178                 |
| Iredell County, NC      | 6,444             | 9.2                                     | 868                 |
| Kannapolis, NC          | 1,728             | 10.3                                    | 176                 |
| Lake Norman             | 5,139             | 10.8                                    | 614                 |
| Lake Wylie              | 2,275             | 10.0                                    | 290                 |
| Lancaster County, SC    | 2,672             | 9.0                                     | 353                 |
| Lincoln County, NC      | 2,514             | 8.5                                     | 373                 |
| Lincolnton, NC          | 1,054             | 8.0                                     | 157                 |
| Matthews, NC            | 2,393             | 15.5                                    | 170                 |
| Mecklenburg County, NC  | 35,791            | 12.7                                    | 3,023               |
| Monroe, NC              | 1,666             | 9.1                                     | 208                 |
| Montgomery County, NC   | 498               | 4.0                                     | 185                 |
| Mooresville, NC         | 3,869             | 10.8                                    | 422                 |
| Rock Hill, SC           | 3,645             | 12.0                                    | 334                 |
| Salisbury, NC           | 1,718             | 7.9                                     | 241                 |
| Stanly County, NC       | 1,372             | 7.0                                     | 226                 |
| Statesville, NC         | 1,896             | 7.9                                     | 322                 |
| Union County, NC        | 6,792             | 11.6                                    | 652                 |
| Uptown Charlotte        | 935               | 10.6                                    | 91                  |
| Waxhaw, NC              | 2,262             | 12.7                                    | 194                 |
| York County, SC         | 9,195             | 11.9                                    | 873                 |

# **Alexander County, NC**

|                        | Total<br>Showings |                          |                            | (5                | Buyer Interest<br>(Showings/Listings) |                            |                   | Managed<br>Listings      |                            |  |
|------------------------|-------------------|--------------------------|----------------------------|-------------------|---------------------------------------|----------------------------|-------------------|--------------------------|----------------------------|--|
| Price Range            | September<br>2021 | Year-Over-Year<br>Change | Month-Over-Month<br>Change | September<br>2021 | Year-Over-Year<br>Change              | Month-Over-Month<br>Change | September<br>2021 | Year-Over-Year<br>Change | Month-Over-Month<br>Change |  |
| \$100,000 and Below    | 27                | + 22.7%                  | - 51.8%                    | 1.8               | + 12.5%                               | - 38.5%                    | 27                | - 43.8%                  | - 18.2%                    |  |
| \$100,001 to \$200,000 | 188               | - 38.6%                  | - 20.3%                    | 8.2               | - 14.6%                               | - 3.0%                     | 23                | - 45.2%                  | - 17.9%                    |  |
| \$200,001 to \$300,000 | 140               | + 84.2%                  | - 35.8%                    | 9.1               | + 85.7%                               | - 6.8%                     | 20                | - 9.1%                   | - 28.6%                    |  |
| \$300,001 and Above    | 240               | + 114.3%                 | + 64.4%                    | 9.1               | + 160.0%                              | + 6.9%                     | 29                | - 17.1%                  | + 38.1%                    |  |
| Total                  | 595               | + 15.3%                  | - 9.3%                     | 7.6               | + 28.8%                               | - 1.8%                     | 99                | - 32.7%                  | - 10.0%                    |  |