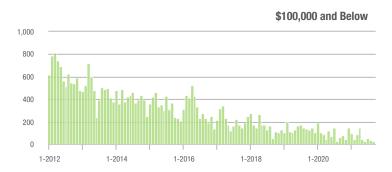

# **Alexander County, NC**

|                        | Total<br>Showings |                          |                            | (5                | Buyer Interest<br>(Showings/Listings) |                            |                   | Managed<br>Listings      |                            |  |
|------------------------|-------------------|--------------------------|----------------------------|-------------------|---------------------------------------|----------------------------|-------------------|--------------------------|----------------------------|--|
| Price Range            | September<br>2021 | Year-Over-Year<br>Change | Month-Over-Month<br>Change | September<br>2021 | Year-Over-Year<br>Change              | Month-Over-Month<br>Change | September<br>2021 | Year-Over-Year<br>Change | Month-Over-Month<br>Change |  |
| \$100,000 and Below    | 27                | + 22.7%                  | - 51.8%                    | 1.8               | + 12.5%                               | - 38.5%                    | 27                | - 43.8%                  | - 18.2%                    |  |
| \$100,001 to \$200,000 | 188               | - 38.6%                  | - 20.3%                    | 8.2               | - 14.6%                               | - 3.0%                     | 23                | - 45.2%                  | - 17.9%                    |  |
| \$200,001 to \$300,000 | 140               | + 84.2%                  | - 35.8%                    | 9.1               | + 85.7%                               | - 6.8%                     | 20                | - 9.1%                   | - 28.6%                    |  |
| \$300,001 and Above    | 240               | + 114.3%                 | + 64.4%                    | 9.1               | + 160.0%                              | + 6.9%                     | 29                | - 17.1%                  | + 38.1%                    |  |
| Total                  | 595               | + 15.3%                  | - 9.3%                     | 7.6               | + 28.8%                               | - 1.8%                     | 99                | - 32.7%                  | - 10.0%                    |  |

### **Anson County, NC**

|                        | Total<br>Showings |                          |                            | (                 | Buyer Interest<br>(Showings/Listings) |                            |                   | Managed<br>Listings      |                            |  |
|------------------------|-------------------|--------------------------|----------------------------|-------------------|---------------------------------------|----------------------------|-------------------|--------------------------|----------------------------|--|
| Price Range            | September<br>2021 | Year-Over-Year<br>Change | Month-Over-Month<br>Change | September<br>2021 | Year-Over-Year<br>Change              | Month-Over-Month<br>Change | September<br>2021 | Year-Over-Year<br>Change | Month-Over-Month<br>Change |  |
| \$100,000 and Below    | 22                | - 33.3%                  | - 63.9%                    | 1.3               | - 35.0%                               | - 61.9%                    | 27                | - 35.7%                  | - 10.0%                    |  |
| \$100,001 to \$200,000 | 64                | + 8.5%                   | - 34.0%                    | 3.6               | + 12.5%                               | - 8.8%                     | 20                | - 13.0%                  | - 25.9%                    |  |
| \$200,001 to \$300,000 | 4                 | - 77.8%                  | - 77.8%                    | 4.0               | - 24.5%                               | + 64.7%                    | 2                 | - 71.4%                  | - 75.0%                    |  |
| \$300,001 and Above    | 7                 | - 61.1%                  | + 40.0%                    | 2.0               | - 55.6%                               | - 50.0%                    | 5                 | - 54.5%                  | + 66.7%                    |  |
| Total                  | 97                | - 24.2%                  | - 46.4%                    | 2.6               | - 18.8%                               | - 28.9%                    | 54                | - 34.9%                  | - 20.6%                    |  |

### **Cabarrus County, NC**

|                        | Total<br>Showings |                          |                            | (6                | Buyer Interest<br>(Showings/Listings) |                            |                   | Managed<br>Listings      |                            |  |
|------------------------|-------------------|--------------------------|----------------------------|-------------------|---------------------------------------|----------------------------|-------------------|--------------------------|----------------------------|--|
| Price Range            | September<br>2021 | Year-Over-Year<br>Change | Month-Over-Month<br>Change | September<br>2021 | Year-Over-Year<br>Change              | Month-Over-Month<br>Change | September<br>2021 | Year-Over-Year<br>Change | Month-Over-Month<br>Change |  |
| \$100,000 and Below    | 144               | - 54.4%                  | + 41.2%                    | 4.8               | - 32.4%                               | + 54.9%                    | 36                | - 55.0%                  | - 10.0%                    |  |
| \$100,001 to \$200,000 | 916               | - 50.9%                  | - 26.2%                    | 12.0              | - 10.4%                               | - 11.2%                    | 81                | - 49.7%                  | - 20.6%                    |  |
| \$200,001 to \$300,000 | 2,340             | - 18.9%                  | - 9.7%                     | 14.2              | - 5.3%                                | - 4.7%                     | 171               | - 19.0%                  | - 5.5%                     |  |
| \$300,001 and Above    | 3,057             | + 29.9%                  | - 16.7%                    | 11.9              | + 38.4%                               | - 1.6%                     | 278               | - 18.5%                  | - 15.8%                    |  |
| Total                  | 6,457             | - 13.0%                  | - 15.1%                    | 12.3              | + 7.9%                                | - 3.2%                     | 566               | - 28.6%                  | - 13.3%                    |  |

### **Charlotte MSA**

|                        | Total<br>Showings |                          |                            | (6                | Buyer Interest<br>(Showings/Listings) |                            |                   | Managed<br>Listings      |                            |  |
|------------------------|-------------------|--------------------------|----------------------------|-------------------|---------------------------------------|----------------------------|-------------------|--------------------------|----------------------------|--|
| Price Range            | September<br>2021 | Year-Over-Year<br>Change | Month-Over-Month<br>Change | September<br>2021 | Year-Over-Year<br>Change              | Month-Over-Month<br>Change | September<br>2021 | Year-Over-Year<br>Change | Month-Over-Month<br>Change |  |
| \$100,000 and Below    | 993               | - 52.9%                  | - 21.9%                    | 2.9               | - 35.6%                               | - 8.8%                     | 500               | - 48.1%                  | - 15.0%                    |  |
| \$100,001 to \$200,000 | 9,659             | - 37.3%                  | - 14.7%                    | 10.7              | - 9.3%                                | - 4.0%                     | 990               | - 36.5%                  | - 12.0%                    |  |
| \$200,001 to \$300,000 | 20,934            | - 16.8%                  | - 11.1%                    | 13.5              | + 12.5%                               | - 1.7%                     | 1,642             | - 29.5%                  | - 10.3%                    |  |
| \$300,001 and Above    | 41,531            | + 16.0%                  | - 5.7%                     | 11.5              | + 30.7%                               | - 0.1%                     | 3,962             | - 19.0%                  | - 7.1%                     |  |
| Total                  | 73,117            | - 6.9%                   | - 8.8%                     | 11.4              | + 15.2%                               | - 1.0%                     | 7,094             | - 27.2%                  | - 9.1%                     |  |