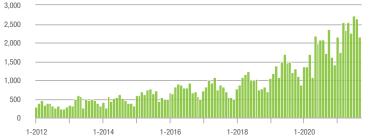

|
| \$200,001 to \$300,000 | 2,162             | + 26.7%                  | - 18.5%                    | 12.3              | + 29.5%                  | - 10.9%                    | 187                 | - 9.7%                   | - 9.2%                     |
| \$300,001 and Above    | 1,677             | + 59.9%                  | - 14.7%                    | 8.7               | + 35.9%                  | - 6.9%                     | 215                 | + 5.9%                   | - 8.1%                     |
| Total                  | 6,244             | + 10.2%                  | - 9.1%                     | 10.3              | + 10.8%                  | - 0.8%                     | 676                 | - 15.8%                  | - 9.4%                     |

### Showings

















### Gastonia, NC

|                        | Total<br>Showings |                          |                            | (6                | Buyer Inte<br>Showings/L |                            | Managed<br>Listings |                          |                            |  |
|------------------------|-------------------|--------------------------|----------------------------|-------------------|--------------------------|----------------------------|---------------------|--------------------------|----------------------------|--|
| Price Range            | September<br>2021 | Year-Over-Year<br>Change | Month-Over-Month<br>Change | September<br>2021 | Year-Over-Year<br>Change | Month-Over-Month<br>Change | September<br>2021   | Year-Over-Year<br>Change | Month-Over-Month<br>Change