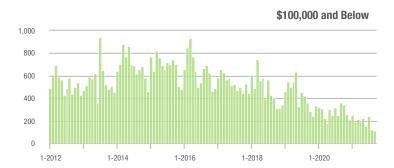

# **Alexander County, NC**

|                        | Total<br>Showings |                          |                            | (5                | Buyer Interest<br>(Showings/Listings) |                            |                   | Managed<br>Listings      |                            |  |
|------------------------|-------------------|--------------------------|----------------------------|-------------------|---------------------------------------|----------------------------|-------------------|--------------------------|----------------------------|--|
| Price Range            | September<br>2021 | Year-Over-Year<br>Change | Month-Over-Month<br>Change | September<br>2021 | Year-Over-Year<br>Change              | Month-Over-Month<br>Change | September<br>2021 | Year-Over-Year<br>Change | Month-Over-Month<br>Change |  |
| \$100,000 and Below    | 27                | + 22.7%                  | - 51.8%                    | 1.8               | + 12.5%                               | - 38.5%                    | 27                | - 43.8%                  | - 18.2%                    |  |
| \$100,001 to \$200,000 | 188               | - 38.6%                  | - 20.3%                    | 8.2               | - 14.6%                               | - 3.0%                     | 23                | - 45.2%                  | - 17.9%                    |  |
| \$200,001 to \$300,000 | 140               | + 84.2%                  | - 35.8%                    | 9.1               | + 85.7%                               | - 6.8%                     | 20                | - 9.1%                   | - 28.6%                    |  |
| \$300,001 and Above    | 240               | + 114.3%                 | + 64.4%                    | 9.1               | + 160.0%                              | + 6.9%                     | 29                | - 17.1%                  | + 38.1%                    |  |
| Total                  | 595               | + 15.3%                  | - 9.3%                     | 7.6               | + 28.8%                               | - 1.8%                     | 99                | - 32.7%                  | - 10.0%                    |  |