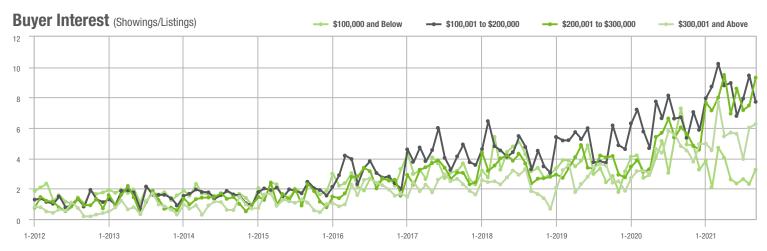

### **Showing Statistics**

| MLS Area                | Total<br>Showings | Buyer Interest<br>(Showings / Listings) | Managed<br>Listings |
|-------------------------|-------------------|-----------------------------------------|---------------------|
| Alexander County, NC    | 595               | 7.6                                     | 99                  |
| Anson County, NC        | 97                | 2.6                                     | 54                  |
| Cabarrus County, NC     | 6,457             | 12.3                                    | 566                 |
| Charlotte MSA           | 73,117            | 11.4                                    | 7,094               |
| Chester County, SC      | 393               | 4.5                                     | 114                 |
| Chesterfield County, SC | 62                | 2.4                                     | 30                  |
| Cleveland County, NC    | 1,305             | 5.8                                     | 273                 |
| City of Charlotte, NC   | 29,209            | 12.5                                    | 2,475               |
| Concord, NC             | 3,928             | 13.7                                    | 306                 |
| Davidson, NC            | 778               | 11.5                                    | 81                  |
| Denver, NC              | 1,230             | 9.5                                     | 162                 |
| Fort Mill, SC           | 2,770             | 16.6                                    | 181                 |
| Gaston County, NC       | 6,244             | 10.3                                    | 676                 |
| Gastonia, NC            | 2,934             | 10.8                                    | 289                 |
| Huntersville, NC        | 2,210             | 14.4                                    | 178                 |
| Iredell County, NC      | 6,444             | 9.2                                     | 868                 |
| Kannapolis, NC          | 1,728             | 10.3                                    | 176                 |
| Lake Norman             | 5,139             | 10.8                                    | 614                 |
| Lake Wylie              | 2,275             | 10.0                                    | 290                 |
| Lancaster County, SC    | 2,672             | 9.0                                     | 353                 |
| Lincoln County, NC      | 2,514             | 8.5                                     | 373                 |
| Lincolnton, NC          | 1,054             | 8.0                                     | 157                 |
| Matthews, NC            | 2,393             | 15.5                                    | 170                 |
| Mecklenburg County, NC  | 35,791            | 12.7                                    | 3,023               |
| Monroe, NC              | 1,666             | 9.1                                     | 208                 |
| Montgomery County, NC   | 498               | 4.0                                     | 185                 |
| Mooresville, NC         | 3,869             | 10.8                                    | 422                 |
| Rock Hill, SC           | 3,645             | 12.0                                    | 334                 |
| Salisbury, NC           | 1,718             | 7.9                                     | 241                 |
| Stanly County, NC       | 1,372             | 7.0                                     | 226                 |
| Statesville, NC         | 1,896             | 7.9                                     | 322                 |
| Union County, NC        | 6,792             | 11.6                                    | 652                 |
| Uptown Charlotte        | 935               | 10.6                                    | 91                  |
| Waxhaw, NC              | 2,262             | 12.7                                    | 194                 |
| York County, SC         | 9,195             | 11.9                                    | 873                 |