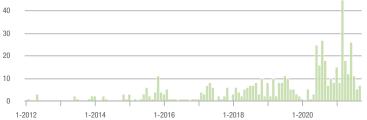

# **Alexander County, NC**

|                        | Total<br>Showings |                          |                            | (5                | Buyer Interest<br>(Showings/Listings) |                            |                   | Managed<br>Listings      |                            |  |
|------------------------|-------------------|--------------------------|----------------------------|-------------------|---------------------------------------|----------------------------|-------------------|--------------------------|----------------------------|--|
| Price Range            | September<br>2021 | Year-Over-Year<br>Change | Month-Over-Month<br>Change | September<br>2021 | Year-Over-Year<br>Change              | Month-Over-Month<br>Change | September<br>2021 | Year-Over-Year<br>Change | Month-Over-Month<br>Change |  |
| \$100,000 and Below    | 27                | + 22.7%                  | - 51.8%                    | 1.8               | + 12.5%                               | - 38.5%                    | 27                | - 43.8%                  | - 18.2%                    |  |
| \$100,001 to \$200,000 | 188               | - 38.6%                  | - 20.3%                    | 8.2               | - 14.6%                               | - 3.0%                     | 23                | - 45.2%                  | - 17.9%                    |  |
| \$200,001 to \$300,000 | 140               | + 84.2%                  | - 35.8%                    | 9.1               | + 85.7%                               | - 6.8%                     | 20                | - 9.1%                   | - 28.6%                    |  |
| \$300,001 and Above    | 240               | + 114.3%                 | + 64.4%                    | 9.1               | + 160.0%                              | + 6.9%                     | 29                | - 17.1%                  | + 38.1%                    |  |
| Total                  | 595               | + 15.3%                  | - 9.3%                     | 7.6               | + 28.8%                               | - 1.8%                     | 99                | - 32.7%                  | - 10.0%                    |  |