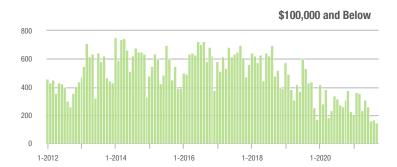

# **Alexander County, NC**

|                        | Total<br>Showings |                          |                            | (5                | Buyer Interest<br>(Showings/Listings) |                            |                   | Managed<br>Listings      |                            |  |
|------------------------|-------------------|--------------------------|----------------------------|-------------------|---------------------------------------|----------------------------|-------------------|--------------------------|----------------------------|--|
| Price Range            | September<br>2021 | Year-Over-Year<br>Change | Month-Over-Month<br>Change | September<br>2021 | Year-Over-Year<br>Change              | Month-Over-Month<br>Change | September<br>2021 | Year-Over-Year<br>Change | Month-Over-Month<br>Change |  |
| \$100,000 and Below    | 27                | + 22.7%                  | - 51.8%                    | 1.8               | + 12.5%                               | - 38.5%                    | 27                | - 43.8%                  | - 18.2%                    |  |
| \$100,001 to \$200,000 | 188               | - 38.6%                  | - 20.3%                    | 8.2               | - 14.6%                               | - 3.0%                     | 23                | - 45.2%                  | - 17.9%                    |  |
| \$200,001 to \$300,000 | 140               | + 84.2%                  | - 35.8%                    | 9.1               | + 85.7%                               | - 6.8%                     | 20                | - 9.1%                   | - 28.6%                    |  |
| \$300,001 and Above    | 240               | + 114.3%                 | + 64.4%                    | 9.1               | + 160.0%                              | + 6.9%                     | 29                | - 17.1%                  | + 38.1%                    |  |
| Total                  | 595               | + 15.3%                  | - 9.3%                     | 7.6               | + 28.8%                               | - 1.8%                     | 99                | - 32.7%                  | - 10.0%                    |  |