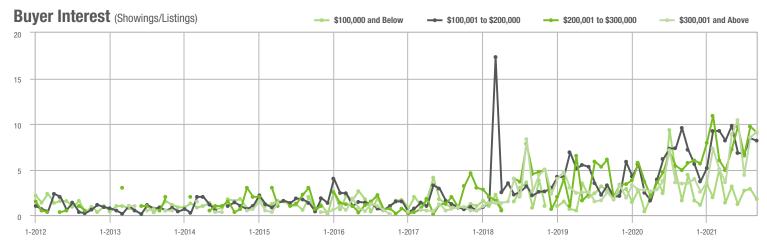

# **Alexander County, NC**

|                        | Total<br>Showings |                          |                            | (5                | Buyer Interest<br>(Showings/Listings) |                            |                   | Managed<br>Listings      |                            |  |
|------------------------|-------------------|--------------------------|----------------------------|-------------------|---------------------------------------|----------------------------|-------------------|--------------------------|----------------------------|--|
| Price Range            | September<br>2021 | Year-Over-Year<br>Change | Month-Over-Month<br>Change | September<br>2021 | Year-Over-Year<br>Change              | Month-Over-Month<br>Change | September<br>2021 | Year-Over-Year<br>Change | Month-Over-Month<br>Change |  |
| \$100,000 and Below    | 27                | + 22.7%                  | - 51.8%                    | 1.8               | + 12.5%                               | - 38.5%                    | 27                | - 43.8%                  | - 18.2%                    |  |
| \$100,001 to \$200,000 | 188               | - 38.6%                  | - 20.3%                    | 8.2               | - 14.6%                               | - 3.0%                     | 23                | - 45.2%                  | - 17.9%                    |  |
| \$200,001 to \$300,000 | 140               | + 84.2%                  | - 35.8%                    | 9.1               | + 85.7%                               | - 6.8%                     | 20                | - 9.1%                   | - 28.6%                    |  |
| \$300,001 and Above    | 240               | + 114.3%                 | + 64.4%                    | 9.1               | + 160.0%                              | + 6.9%                     | 29                | - 17.1%                  | + 38.1%                    |  |
| Total                  | 595               | + 15.3%                  | - 9.3%                     | 7.6               | + 28.8%                               | - 1.8%                     | 99                | - 32.7%                  | - 10.0%                    |  |