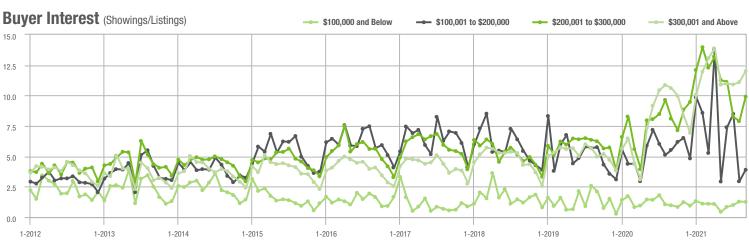

# **Alexander County, NC**

|                        | Total<br>Showings |                          |                            | (5                | Buyer Interest<br>(Showings/Listings) |                            |                   | Managed<br>Listings      |                            |  |
|------------------------|-------------------|--------------------------|----------------------------|-------------------|---------------------------------------|----------------------------|-------------------|--------------------------|----------------------------|--|
| Price Range            | September<br>2021 | Year-Over-Year<br>Change | Month-Over-Month<br>Change | September<br>2021 | Year-Over-Year<br>Change              | Month-Over-Month<br>Change | September<br>2021 | Year-Over-Year<br>Change | Month-Over-Month<br>Change |  |
| \$100,000 and Below    | 27                | + 22.7%                  | - 51.8%                    | 1.8               | + 12.5%                               | - 38.5%                    | 27                | - 43.8%                  | - 18.2%                    |  |
| \$100,001 to \$200,000 | 188               | - 38.6%                  | - 20.3%                    | 8.2               | - 14.6%                               | - 3.0%                     | 23                | - 45.2%                  | - 17.9%                    |  |
| \$200,001 to \$300,000 | 140               | + 84.2%                  | - 35.8%                    | 9.1               | + 85.7%                               | - 6.8%                     | 20                | - 9.1%                   | - 28.6%                    |  |
| \$300,001 and Above    | 240               | + 114.3%                 | + 64.4%                    | 9.1               | + 160.0%                              | + 6.9%                     | 29                | - 17.1%                  | + 38.1%                    |  |
| Total                  | 595               | + 15.3%                  | - 9.3%                     | 7.6               | + 28.8%                               | - 1.8%                     | 99                | - 32.7%                  | - 10.0%                    |  |

### **Anson County, NC**

|                        | Total<br>Showings |                          |                            | (                 | Buyer Interest<br>(Showings/Listings) |                            |                   | Managed<br>Listings      |                            |  |
|------------------------|-------------------|--------------------------|----------------------------|-------------------|---------------------------------------|----------------------------|-------------------|--------------------------|----------------------------|--|
| Price Range            | September<br>2021 | Year-Over-Year<br>Change | Month-Over-Month<br>Change | September<br>2021 | Year-Over-Year<br>Change              | Month-Over-Month<br>Change | September<br>2021 | Year-Over-Year<br>Change | Month-Over-Month<br>Change |  |
| \$100,000 and Below    | 22                | - 33.3%                  | - 63.9%                    | 1.3               | - 35.0%                               | - 61.9%                    | 27                | - 35.7%                  | - 10.0%                    |  |
| \$100,001 to \$200,000 | 64                | + 8.5%                   | - 34.0%                    | 3.6               | + 12.5%                               | - 8.8%                     | 20                | - 13.0%                  | - 25.9%                    |  |
| \$200,001 to \$300,000 | 4                 | - 77.8%                  | - 77.8%                    | 4.0               | - 24.5%                               | + 64.7%                    | 2                 | - 71.4%                  | - 75.0%                    |  |
| \$300,001 and Above    | 7                 | - 61.1%                  | + 40.0%                    | 2.0               | - 55.6%                               | - 50.0%                    | 5                 | - 54.5%                  | + 66.7%                    |  |
| Total                  | 97                | - 24.2%                  | - 46.4%                    | 2.6               | - 18.8%                               | - 28.9%                    | 54                | - 34.9%                  | - 20.6%                    |  |

### **Cabarrus County, NC**

|                        | Total<br>Showings |                          |                            | (6                | Buyer Interest<br>(Showings/Listings) |                            |                   | Managed<br>Listings      |                            |  |
|------------------------|-------------------|--------------------------|----------------------------|-------------------|---------------------------------------|----------------------------|-------------------|--------------------------|----------------------------|--|
| Price Range            | September<br>2021 | Year-Over-Year<br>Change | Month-Over-Month<br>Change | September<br>2021 | Year-Over-Year<br>Change              | Month-Over-Month<br>Change | September<br>2021 | Year-Over-Year<br>Change | Month-Over-Month<br>Change |  |
| \$100,000 and Below    | 144               | - 54.4%                  | + 41.2%                    | 4.8               | - 32.4%                               | + 54.9%                    | 36                | - 55.0%                  | - 10.0%                    |  |
| \$100,001 to \$200,000 | 916               | - 50.9%                  | - 26.2%                    | 12.0              | - 10.4%                               | - 11.2%                    | 81                | - 49.7%                  | - 20.6%                    |  |
| \$200,001 to \$300,000 | 2,340             | - 18.9%                  | - 9.7%                     | 14.2              | - 5.3%                                | - 4.7%                     | 171               | - 19.0%                  | - 5.5%                     |  |
| \$300,001 and Above    | 3,057             | + 29.9%                  | - 16.7%                    | 11.9              | + 38.4%                               | - 1.6%                     | 278               | - 18.5%                  | - 15.8%                    |  |
| Total                  | 6,457             | - 13.0%                  | - 15.1%                    | 12.3              | + 7.9%                                | - 3.2%                     | 566               | - 28.6%                  | - 13.3%                    |  |

### **Charlotte MSA**

|                        | Total<br>Showings |                          |                            | (6                | Buyer Interest<br>(Showings/Listings) |                            |                   | Managed<br>Listings      |                            |  |
|------------------------|-------------------|--------------------------|----------------------------|-------------------|---------------------------------------|----------------------------|-------------------|--------------------------|----------------------------|--|
| Price Range            | September<br>2021 | Year-Over-Year<br>Change | Month-Over-Month<br>Change | September<br>2021 | Year-Over-Year<br>Change              | Month-Over-Month<br>Change | September<br>2021 | Year-Over-Year<br>Change | Month-Over-Month<br>Change |  |
| \$100,000 and Below    | 993               | - 52.9%                  | - 21.9%                    | 2.9               | - 35.6%                               | - 8.8%                     | 500               | - 48.1%                  | - 15.0%                    |  |
| \$100,001 to \$200,000 | 9,659             | - 37.3%                  | - 14.7%                    | 10.7              | - 9.3%                                | - 4.0%                     | 990               | - 36.5%                  | - 12.0%                    |  |
| \$200,001 to \$300,000 | 20,934            | - 16.8%                  | - 11.1%                    | 13.5              | + 12.5%                               | - 1.7%                     | 1,642             | - 29.5%                  | - 10.3%                    |  |
| \$300,001 and Above    | 41,531            | + 16.0%                  | - 5.7%                     | 11.5              | + 30.7%                               | - 0.1%                     | 3,962             | - 19.0%                  | - 7.1%                     |  |
| Total                  | 73,117            | - 6.9%                   | - 8.8%                     | 11.4              | + 15.2%                               | - 1.0%                     | 7,094             | - 27.2%                  | - 9.1%                     |  |

### **Chester County, SC**

| Total<br>Showings      |                   |                          | (0                         | Buyer Inte<br>Showings/L |                          | Managed<br>Listings        |                   |                          |                            |
|------------------------|-------------------|--------------------------|----------------------------|--------------------------|--------------------------|----------------------------|-------------------|--------------------------|----------------------------|
| Price Range            | September<br>2021 | Year-Over-Year<br>Change | Month-Over-Month<br>Change | September<br>2021        | Year-Over-Year<br>Change | Month-Over-Month<br>Change | September<br>2021 | Year-Over-Year<br>Change | Month-Over-Month<br>Change |
| \$100,000 and Below    | 53                | + 8.2%                   | - 56.9%                    | 1.7                      | + 30.8%                  | - 47.0%                    | 48                | - 25.0%                  | - 15.8%                    |
| \$100,001 to \$200,000 | 117               | + 33.0%                  | - 35.4%                    | 4.9                      | + 16.7%                  | - 29.3%                    | 28                | - 3.4%                   | - 9.7%                     |
| \$200,001 to \$300,000 | 74                | + 184.6%                 | - 29.5%                    | 5.2                      | + 100.0%                 | - 30.5%                    | 15                | + 25.0%                  | 0.0%                       |
| \$300,001 and Above    | 149               | + 282.1%                 | + 65.6%                    | 7.0                      | + 45.8%                  | + 44.8%                    | 23                | + 155.6%                 | + 9.5%                     |
| Total                  | 393               | + 94.6%                  | - 21.2%                    | 4.5                      | + 60.7%                  | - 14.7%                    | 114               | 0.0%                     | - 8.1%                     |

# **Chesterfield County, SC**

|                        | Total<br>Showings |                          |                            | (6                | Buyer Interest<br>(Showings/Listings) |                            |                   | Managed<br>Listings      |                            |  |
|------------------------|-------------------|--------------------------|----------------------------|-------------------|---------------------------------------|----------------------------|-------------------|--------------------------|----------------------------|--|
| Price Range            | September<br>2021 | Year-Over-Year<br>Change | Month-Over-Month<br>Change | September<br>2021 | Year-Over-Year<br>Change              | Month-Over-Month<br>Change | September<br>2021 | Year-Over-Year<br>Change | Month-Over-Month<br>Change |  |
| \$100,000 and Below    | 17                | + 6.3%                   | + 325.0%                   | 2.2               | - 4.3%                                | + 170.8%                   | 9                 | - 43.8%                  | + 12.5%                    |  |
| \$100,001 to \$200,000 | 27                | - 25.0%                  | - 28.9%                    | 2.2               | - 46.3%                               | - 18.5%                    | 14                | + 7.7%                   | - 12.5%                    |  |
| \$200,001 to \$300,000 | 13                | + 550.0%                 | - 23.5%                    | 3.3               |                                       | - 39.1%                    | 4                 | + 33.3%                  | + 33.3%                    |  |
| \$300,001 and Above    | 5                 | - 28.6%                  | - 61.5%                    | 2.0               | - 13.0%                               | - 53.8%                    | 3                 | 0.0%                     | - 25.0%                    |  |
| Total                  | 62                | + 1.6%                   | - 13.9%                    | 2.4               | - 22.6%                               | - 17.3%                    | 30                | - 14.3%                  | - 3.2%                     |  |

# **Cleveland County, NC**

|                        | Total<br>Showings |                          |                            | (6                | Buyer Interest<br>(Showings/Listings) |                            |                   | Managed<br>Listings      |                            |  |
|------------------------|-------------------|--------------------------|----------------------------|-------------------|---------------------------------------|----------------------------|-------------------|--------------------------|----------------------------|--|
| Price Range            | September<br>2021 | Year-Over-Year<br>Change | Month-Over-Month<br>Change | September<br>2021 | Year-Over-Year<br>Change              | Month-Over-Month<br>Change | September<br>2021 | Year-Over-Year<br>Change | Month-Over-Month<br>Change |  |
| \$100,000 and Below    | 119               | - 45.4%                  | - 30.0%                    | 3.3               | - 47.6%                               | - 14.1%                    | 64                | - 30.4%                  | - 16.9%                    |  |
| \$100,001 to \$200,000 | 575               | + 14.8%                  | - 8.3%                     | 7.4               | - 1.3%                                | + 5.1%                     | 83                | + 2.5%                   | - 12.6%                    |  |
| \$200,001 to \$300,000 | 353               | + 55.5%                  | - 12.6%                    | 6.0               | - 22.1%                               | - 18.2%                    | 63                | + 65.8%                  | + 5.0%                     |  |
| \$300,001 and Above    | 258               | + 145.7%                 | - 1.1%                     | 4.7               | + 20.5%                               | + 6.2%                     | 63                | + 75.0%                  | - 7.4%                     |  |
| Total                  | 1,305             | + 24.2%                  | - 10.7%                    | 5.8               | - 14.7%                               | - 2.5%                     | 273               | + 10.5%                  | - 9.0%                     |  |

# **City of Charlotte, NC**

|                        | Total<br>Showings |                          |                            | (0                | Buyer Interest<br>(Showings/Listings) |                            |                   | Managed<br>Listings      |                            |  |
|------------------------|-------------------|--------------------------|----------------------------|-------------------|---------------------------------------|----------------------------|-------------------|--------------------------|----------------------------|--|
| Price Range            | September<br>2021 | Year-Over-Year<br>Change | Month-Over-Month<br>Change | September<br>2021 | Year-Over-Year<br>Change              | Month-Over-Month<br>Change | September<br>2021 | Year-Over-Year<br>Change | Month-Over-Month<br>Change |  |
| \$100,000 and Below    | 101               | - 48.7%                  | + 8.6%                     | 2.7               | - 22.9%                               | - 9.6%                     | 46                | - 39.5%                  | + 15.0%                    |  |
| \$100,001 to \$200,000 | 2,959             | - 49.8%                  | - 14.8%                    | 15.0              | + 2.0%                                | - 0.3%                     | 210               | - 50.0%                  | - 15.7%                    |  |
| \$200,001 to \$300,000 | 9,231             | - 17.1%                  | + 1.1%                     | 16.0              | + 20.3%                               | + 3.0%                     | 598               | - 33.1%                  | - 3.1%                     |  |
| \$300,001 and Above    | 16,918            | + 20.4%                  | - 4.2%                     | 11.1              | + 32.1%                               | - 2.3%                     | 1,621             | - 16.2%                  | - 3.4%                     |  |
| Total                  | 29,209            | - 6.6%                   | - 3.8%                     | 12.5              | + 17.9%                               | - 0.9%                     | 2,475             | - 25.5%                  | - 4.2%                     |  |

### **Concord**, NC

|                        | Total<br>Showings |                          |                            | (6                | Buyer Interest<br>(Showings/Listings) |                            |                   | Managed<br>Listings      |                            |  |
|------------------------|-------------------|--------------------------|----------------------------|-------------------|---------------------------------------|----------------------------|-------------------|--------------------------|----------------------------|--|
| Price Range            | September<br>2021 | Year-Over-Year<br>Change | Month-Over-Month<br>Change | September<br>2021 | Year-Over-Year<br>Change              | Month-Over-Month<br>Change | September<br>2021 | Year-Over-Year<br>Change | Month-Over-Month<br>Change |  |
| \$100,000 and Below    | 107               | - 46.0%                  | + 17.6%                    | 5.3               | - 29.3%                               | + 37.2%                    | 24                | - 44.2%                  | - 14.3%                    |  |
| \$100,001 to \$200,000 | 453               | - 61.4%                  | - 35.7%                    | 12.9              | - 14.6%                               | - 1.1%                     | 37                | - 58.4%                  | - 36.2%                    |  |
| \$200,001 to \$300,000 | 1,590             | - 23.6%                  | - 7.1%                     | 16.4              | - 0.6%                                | - 8.6%                     | 99                | - 25.6%                  | + 2.1%                     |  |
| \$300,001 and Above    | 1,778             | + 33.4%                  | - 8.7%                     | 13.2              | + 59.0%                               | + 7.5%                     | 146               | - 23.6%                  | - 16.1%                    |  |
| Total                  | 3,928             | - 17.9%                  | - 11.8%                    | 13.7              | + 12.3%                               | + 1.8%                     | 306               | - 32.9%                  | - 14.3%                    |  |

### **Davidson, NC**

|                        | Total<br>Showings |                          |                            | (6                | Buyer Interest<br>(Showings/Listings) |                            |                   | Managed<br>Listings      |                            |  |
|------------------------|-------------------|--------------------------|----------------------------|-------------------|---------------------------------------|----------------------------|-------------------|--------------------------|----------------------------|--|
| Price Range            | September<br>2021 | Year-Over-Year<br>Change | Month-Over-Month<br>Change | September<br>2021 | Year-Over-Year<br>Change              | Month-Over-Month<br>Change | September<br>2021 | Year-Over-Year<br>Change | Month-Over-Month<br>Change |  |
| \$100,000 and Below    | 1                 | 0.0%                     |                            | 0.0               | 0.0%                                  | 0.0%                       | 1                 | - 50.0%                  | 0.0%                       |  |
| \$100,001 to \$200,000 | 28                | - 26.3%                  | + 55.6%                    | 9.3               | + 86.0%                               | + 55.6%                    | 3                 | - 62.5%                  | 0.0%                       |  |
| \$200,001 to \$300,000 | 38                | - 67.2%                  | + 11.8%                    | 9.3               | - 44.0%                               | + 8.8%                     | 6                 | - 40.0%                  | - 14.3%                    |  |
| \$300,001 and Above    | 711               | - 17.2%                  | - 10.1%                    | 11.8              | + 14.6%                               | - 2.5%                     | 71                | - 34.3%                  | - 7.8%                     |  |
| Total                  | 778               | - 23.3%                  | - 7.7%                     | 11.5              | + 10.6%                               | - 0.8%                     | 81                | - 36.7%                  | - 8.0%                     |  |

### **Denver, NC**

|                        | Total<br>Showings |                          |                            | (6                | Buyer Interest<br>(Showings/Listings) |                            |                   | Managed<br>Listings      |                            |  |
|------------------------|-------------------|--------------------------|----------------------------|-------------------|---------------------------------------|----------------------------|-------------------|--------------------------|----------------------------|--|
| Price Range            | September<br>2021 | Year-Over-Year<br>Change | Month-Over-Month<br>Change | September<br>2021 | Year-Over-Year<br>Change              | Month-Over-Month<br>Change | September<br>2021 | Year-Over-Year<br>Change | Month-Over-Month<br>Change |  |
| \$100,000 and Below    | 39                | - 15.2%                  | - 2.5%                     | 2.5               | + 38.9%                               | + 19.6%                    | 27                | - 28.9%                  | - 3.6%                     |  |
| \$100,001 to \$200,000 | 45                | - 41.6%                  | + 66.7%                    | 4.1               | - 25.5%                               | + 41.6%                    | 13                | - 18.8%                  | + 18.2%                    |  |
| \$200,001 to \$300,000 | 187               | - 24.9%                  | + 8.1%                     | 13.1              | + 45.6%                               | - 1.2%                     | 17                | - 45.2%                  | + 6.3%                     |  |
| \$300,001 and Above    | 959               | - 16.6%                  | - 15.2%                    | 10.8              | + 27.1%                               | + 4.2%                     | 105               | - 39.3%                  | - 16.7%                    |  |
| Total                  | 1,230             | - 19.2%                  | - 10.3%                    | 9.5               | + 25.0%                               | + 2.7%                     | 162               | - 37.2%                  | - 10.5%                    |  |

### Fort Mill, SC

|                        | Total<br>Showings |                          |                            | (6                | Buyer Inte<br>Showings/L |                            | Managed<br>Listings |                          |                            |
|------------------------|-------------------|--------------------------|----------------------------|-------------------|--------------------------|----------------------------|---------------------|--------------------------|----------------------------|
| Price Range            | September<br>2021 | Year-Over-Year<br>Change | Month-Over-Month<br>Change | September<br>2021 | Year-Over-Year<br>Change | Month-Over-Month<br>Change | September<br>2021   | Year-Over-Year<br>Change | Month-Over-Month<br>Change |
| \$100,000 and Below    | 4                 | - 42.9%                  | - 33.3%                    | 0.8               | + 14.3%                  | 0.0%                       | 6                   | + 20.0%                  | 0.0%                       |
| \$100,001 to \$200,000 | 126               | - 57.1%                  | - 6.0%                     | 10.5              | - 17.3%                  | + 20.2%                    | 15                  | - 50.0%                  | - 16.7%                    |
| \$200,001 to \$300,000 | 649               | - 17.3%                  | - 3.0%                     | 18.0              | + 44.0%                  | + 18.7%                    | 37                  | - 43.9%                  | - 17.8%                    |
| \$300,001 and Above    | 1,991             | + 3.4%                   | + 23.6%                    | 17.5              | + 57.7%                  | + 27.4%                    | 123                 | - 36.9%                  | - 3.9%                     |
| Total                  | 2,770             | - 8.0%                   | + 14.5%                    | 16.6              | + 45.6%                  | + 24.7%                    | 181                 | - 38.9%                  | - 8.1%                     |

# **Gaston County, NC**

|                        | Total<br>Showings |                          |                            | (0                | Buyer Inte<br>Showings/L |                            | Managed<br>Listings |                          |                            |
|------------------------|-------------------|--------------------------|----------------------------|-------------------|--------------------------|----------------------------|---------------------|--------------------------|----------------------------|
| Price Range            | September<br>2021 | Year-Over-Year<br>Change | Month-Over-Month<br>Change | September<br>2021 | Year-Over-Year<br>Change | Month-Over-Month<br>Change | September<br>2021   | Year-Over-Year<br>Change | Month-Over-Month<br>Change |
| \$100,000 and Below    | 234               | - 54.3%                  | - 18.2%                    | 3.3               | - 52.9%                  | - 2.6%                     | 94                  | - 44.0%                  | - 21.0%                    |
| \$100,001 to \$200,000 | 2,171             | - 9.5%                   | + 10.6%                    | 12.4              | 0.0%                     | + 14.0%                    | 180                 | - 20.0%                  | - 3.7%                     |
| \$200,001 to \$300,000 | 2,162             | + 26.7%                  | - 18.5%                    | 12.3              | + 29.5%                  | - 10.9%                    | 187                 | - 9.7%                   | - 9.2%                     |
| \$300,001 and Above    | 1,677             | + 59.9%                  | - 14.7%                    | 8.7               | + 35.9%                  | - 6.9%                     | 215                 | + 5.9%                   | - 8.1%                     |
| Total                  | 6,244             | + 10.2%                  | - 9.1%                     | 10.3              | + 10.8%                  | - 0.8%                     | 676                 | - 15.8%                  | - 9.4%                     |

### Gastonia, NC

|                        | Total<br>Showings |                          |                            | (6                | Buyer Inte<br>Showings/L |                            | Managed<br>Listings |                          |                            |  |
|------------------------|-------------------|--------------------------|----------------------------|-------------------|--------------------------|----------------------------|---------------------|--------------------------|----------------------------|--|
| Price Range            | September<br>2021 | Year-Over-Year<br>Change | Month-Over-Month<br>Change | September<br>2021 | Year-Over-Year<br>Change | Month-Over-Month<br>Change | September<br>2021   | Year-Over-Year<br>Change | Month-Over-Month<br>Change |  |
| \$100,000 and Below    | 112               | - 69.0%                  | - 4.3%                     | 4.8               | - 58.3%                  | + 23.1%                    | 28                  | - 47.2%                  | - 30.0%                    |  |
| \$100,001 to \$200,000 | 1,198             | - 9.9%                   | + 25.4%                    | 13.2              | + 4.8%                   | + 9.3%                     | 92                  | - 22.7%                  | + 12.2%                    |  |
| \$200,001 to \$300,000 | 931               | + 22.8%                  | - 33.5%                    | 11.4              | + 9.6%                   | - 22.4%                    | 84                  | + 10.5%                  | - 14.3%                    |  |
| \$300,001 and Above    | 693               | + 93.6%                  | - 4.0%                     | 9.0               | + 40.6%                  | - 5.2%                     | 85                  | + 21.4%                  | - 1.2%                     |  |
| Total                  | 2,934             | + 4.6%                   | - 8.1%                     | 10.8              | + 1.9%                   | - 5.1%                     | 289                 | - 9.1%                   | - 5.6%                     |  |

### Huntersville, NC

|                        | Total<br>Showings |                          |                            | (6                | Buyer Inte<br>Showings/L |                            | Managed<br>Listings |                          |                            |
|------------------------|-------------------|--------------------------|----------------------------|-------------------|--------------------------|----------------------------|---------------------|--------------------------|----------------------------|
| Price Range            | September<br>2021 | Year-Over-Year<br>Change | Month-Over-Month<br>Change | September<br>2021 | Year-Over-Year<br>Change | Month-Over-Month<br>Change | September<br>2021   | Year-Over-Year<br>Change | Month-Over-Month<br>Change |
| \$100,000 and Below    | 7                 | - 36.4%                  | + 133.3%                   | 1.3               | + 8.3%                   | + 77.8%                    | 5                   | - 50.0%                  | - 16.7%                    |
| \$100,001 to \$200,000 | 18                | - 40.0%                  | + 80.0%                    | 3.6               | - 52.0%                  | + 44.0%                    | 6                   | - 25.0%                  | + 20.0%                    |
| \$200,001 to \$300,000 | 243               | - 74.5%                  | - 35.7%                    | 10.9              | - 24.8%                  | - 5.2%                     | 26                  | - 66.2%                  | - 29.7%                    |
| \$300,001 and Above    | 1,942             | - 5.9%                   | + 5.5%                     | 15.8              | + 51.9%                  | + 24.2%                    | 141                 | - 40.8%                  | - 13.5%                    |
| Total                  | 2,210             | - 27.8%                  | - 1.0%                     | 14.4              | + 29.7%                  | + 19.8%                    | 178                 | - 46.5%                  | - 15.6%                    |

# **Iredell County, NC**

|                        | Total<br>Showings |                          |                            | (6                | Buyer Inte<br>Showings/L |                            | Managed<br>Listings |                          |                            |
|------------------------|-------------------|--------------------------|----------------------------|-------------------|--------------------------|----------------------------|---------------------|--------------------------|----------------------------|
| Price Range            | September<br>2021 | Year-Over-Year<br>Change | Month-Over-Month<br>Change | September<br>2021 | Year-Over-Year<br>Change | Month-Over-Month<br>Change | September<br>2021   | Year-Over-Year<br>Change | Month-Over-Month<br>Change |
| \$100,000 and Below    | 189               | - 0.5%                   | + 39.0%                    | 2.3               | 0.0%                     | + 52.4%                    | 145                 | - 32.9%                  | - 14.2%                    |
| \$100,001 to \$200,000 | 810               | - 38.8%                  | + 3.3%                     | 8.0               | - 12.1%                  | + 12.4%                    | 121                 | - 33.1%                  | - 11.0%                    |
| \$200,001 to \$300,000 | 1,554             | + 8.7%                   | - 11.1%                    | 10.6              | + 29.3%                  | + 5.5%                     | 162                 | - 22.5%                  | - 16.1%                    |
| \$300,001 and Above    | 3,891             | + 22.8%                  | + 11.9%                    | 10.2              | + 25.9%                  | + 18.2%                    | 440                 | - 15.4%                  | - 5.4%                     |
| Total                  | 6,444             | + 5.4%                   | + 4.8%                     | 9.2               | + 17.9%                  | + 14.6%                    | 868                 | - 22.9%                  | - 9.9%                     |

### Kannapolis, NC

|                        | Total<br>Showings |                          |                            | (6                | Buyer Interest<br>(Showings/Listings) |                            |                   | Managed<br>Listings      |                            |  |
|------------------------|-------------------|--------------------------|----------------------------|-------------------|---------------------------------------|----------------------------|-------------------|--------------------------|----------------------------|--|
| Price Range            | September<br>2021 | Year-Over-Year<br>Change | Month-Over-Month<br>Change | September<br>2021 | Year-Over-Year<br>Change              | Month-Over-Month<br>Change | September<br>2021 | Year-Over-Year<br>Change | Month-Over-Month<br>Change |  |
| \$100,000 and Below    | 54                | - 55.4%                  | + 5.9%                     | 7.4               | - 16.9%                               | + 21.3%                    | 9                 | - 62.5%                  | - 25.0%                    |  |
| \$100,001 to \$200,000 | 653               | - 14.1%                  | - 9.3%                     | 10.7              | - 3.6%                                | - 23.2%                    | 63                | - 11.3%                  | + 10.5%                    |  |
| \$200,001 to \$300,000 | 741               | + 40.3%                  | + 3.5%                     | 10.8              | - 1.8%                                | + 15.2%                    | 71                | + 24.6%                  | - 10.1%                    |  |
| \$300,001 and Above    | 280               | + 129.5%                 | - 2.4%                     | 8.7               | + 61.1%                               | + 2.0%                     | 33                | + 13.8%                  | - 8.3%                     |  |
| Total                  | 1,728             | + 12.9%                  | - 2.6%                     | 10.3              | + 2.0%                                | - 2.1%                     | 176               | - 2.8%                   | - 4.3%                     |  |

### Lake Norman

|                        | Total<br>Showings |                          |                            | (6                | Buyer Inte<br>Showings/L |                            | Managed<br>Listings |                          |                            |
|------------------------|-------------------|--------------------------|----------------------------|-------------------|--------------------------|----------------------------|---------------------|--------------------------|----------------------------|
| Price Range            | September<br>2021 | Year-Over-Year<br>Change | Month-Over-Month<br>Change | September<br>2021 | Year-Over-Year<br>Change | Month-Over-Month<br>Change | September<br>2021   | Year-Over-Year<br>Change | Month-Over-Month<br>Change |
| \$100,000 and Below    | 58                | - 27.5%                  | - 3.3%                     | 1.3               | + 30.0%                  | - 1.4%                     | 78                  | - 44.7%                  | - 8.2%                     |
| \$100,001 to \$200,000 | 92                | - 63.3%                  | + 37.3%                    | 3.9               | - 29.1%                  | + 32.1%                    | 38                  | - 47.9%                  | - 7.3%                     |
| \$200,001 to \$300,000 | 473               | - 27.7%                  | + 9.2%                     | 9.9               | + 22.2%                  | + 25.7%                    | 61                  | - 39.0%                  | - 9.0%                     |
| \$300,001 and Above    | 4,516             | - 4.7%                   | - 2.4%                     | 12.0              | + 13.2%                  | + 8.3%                     | 437                 | - 25.0%                  | - 9.7%                     |
| Total                  | 5,139             | - 10.3%                  | - 0.9%                     | 10.8              | + 16.1%                  | + 8.7%                     | 614                 | - 31.5%                  | - 9.3%                     |

# Lake Wylie

|                        | Total<br>Showings |                          |                            | (0                | Buyer Inte<br>Showings/L |                            | Managed<br>Listings |                          |                            |
|------------------------|-------------------|--------------------------|----------------------------|-------------------|--------------------------|----------------------------|---------------------|--------------------------|----------------------------|
| Price Range            | September<br>2021 | Year-Over-Year<br>Change | Month-Over-Month<br>Change | September<br>2021 | Year-Over-Year<br>Change | Month-Over-Month<br>Change | September<br>2021   | Year-Over-Year<br>Change | Month-Over-Month<br>Change |
| \$100,000 and Below    | 35                | + 9.4%                   | - 23.9%                    | 1.3               | + 18.2%                  | 0.0%                       | 39                  | - 45.1%                  | - 11.4%                    |
| \$100,001 to \$200,000 | 35                | - 47.8%                  | - 32.7%                    | 2.5               | - 21.9%                  | + 1.8%                     | 24                  | - 41.5%                  | - 20.0%                    |
| \$200,001 to \$300,000 | 266               | - 19.4%                  | - 48.4%                    | 9.1               | + 40.0%                  | - 35.0%                    | 37                  | - 62.2%                  | - 17.8%                    |
| \$300,001 and Above    | 1,939             | - 2.2%                   | - 1.9%                     | 11.5              | + 49.4%                  | + 17.4%                    | 190                 | - 36.7%                  | - 16.7%                    |
| Total                  | 2,275             | - 5.6%                   | - 12.2%                    | 10.0              | + 44.9%                  | + 5.7%                     | 290                 | - 43.1%                  | - 16.4%                    |

# Lancaster County, SC

|                        | Total<br>Showings |                          |                            | (6                | Buyer Inte<br>Showings/L |                            | Managed<br>Listings |                          |                            |
|------------------------|-------------------|--------------------------|----------------------------|-------------------|--------------------------|----------------------------|---------------------|--------------------------|----------------------------|
| Price Range            | September<br>2021 | Year-Over-Year<br>Change | Month-Over-Month<br>Change | September<br>2021 | Year-Over-Year<br>Change | Month-Over-Month<br>Change | September<br>2021   | Year-Over-Year<br>Change | Month-Over-Month<br>Change |
| \$100,000 and Below    | 40                | - 73.0%                  | - 34.4%                    | 2.4               | - 33.3%                  | - 21.9%                    | 35                  | - 55.7%                  | - 16.7%                    |
| \$100,001 to \$200,000 | 328               | - 6.6%                   | - 19.2%                    | 5.8               | + 1.8%                   | - 16.2%                    | 63                  | - 20.3%                  | - 3.1%                     |
| \$200,001 to \$300,000 | 625               | - 1.9%                   | + 31.3%                    | 8.2               | - 6.8%                   | + 30.7%                    | 79                  | - 1.3%                   | - 2.5%                     |
| \$300,001 and Above    | 1,679             | + 11.9%                  | - 0.4%                     | 11.3              | + 54.8%                  | + 8.6%                     | 176                 | - 34.6%                  | - 8.8%                     |
| Total                  | 2,672             | + 1.4%                   | + 1.7%                     | 9.0               | + 28.6%                  | + 8.3%                     | 353                 | - 30.4%                  | - 7.3%                     |

# **Lincoln County, NC**

|                        | Total<br>Showings |                          |                            | (6                | Buyer Inte<br>Showings/L |                            | Managed<br>Listings |                          |                            |
|------------------------|-------------------|--------------------------|----------------------------|-------------------|--------------------------|----------------------------|---------------------|--------------------------|----------------------------|
| Price Range            | September<br>2021 | Year-Over-Year<br>Change | Month-Over-Month<br>Change | September<br>2021 | Year-Over-Year<br>Change | Month-Over-Month<br>Change | September<br>2021   | Year-Over-Year<br>Change | Month-Over-Month<br>Change |
| \$100,000 and Below    | 53                | - 69.0%                  | - 57.3%                    | 1.6               | - 60.0%                  | - 51.3%                    | 64                  | - 40.7%                  | - 9.9%                     |
| \$100,001 to \$200,000 | 297               | - 56.4%                  | - 49.7%                    | 6.3               | - 44.2%                  | - 35.0%                    | 55                  | - 19.1%                  | - 22.5%                    |
| \$200,001 to \$300,000 | 666               | + 8.1%                   | + 15.0%                    | 11.0              | + 41.0%                  | + 8.0%                     | 68                  | - 22.7%                  | + 4.6%                     |
| \$300,001 and Above    | 1,498             | + 15.6%                  | - 8.0%                     | 9.5               | + 31.9%                  | + 2.8%                     | 186                 | - 21.5%                  | - 12.3%                    |
| Total                  | 2,514             | - 9.0%                   | - 14.0%                    | 8.5               | + 10.4%                  | - 4.2%                     | 373                 | - 25.5%                  | - 11.0%                    |

### Lincolnton, NC

|                        | Total<br>Showings |                          |                            | (6                | Buyer Inte<br>Showings/L |                            | Managed<br>Listings |                          |                            |  |
|------------------------|-------------------|--------------------------|----------------------------|-------------------|--------------------------|----------------------------|---------------------|--------------------------|----------------------------|--|
| Price Range            | September<br>2021 | Year-Over-Year<br>Change | Month-Over-Month<br>Change | September<br>2021 | Year-Over-Year<br>Change | Month-Over-Month<br>Change | September<br>2021   | Year-Over-Year<br>Change | Month-Over-Month<br>Change |  |
| \$100,000 and Below    | 24                | - 80.5%                  | - 73.9%                    | 1.6               | - 79.7%                  | - 71.7%                    | 26                  | - 42.2%                  | - 13.3%                    |  |
| \$100,001 to \$200,000 | 221               | - 46.0%                  | - 56.2%                    | 7.1               | - 53.0%                  | - 36.3%                    | 34                  | + 9.7%                   | - 32.0%                    |  |
| \$200,001 to \$300,000 | 400               | + 46.5%                  | + 46.0%                    | 10.4              | + 33.3%                  | + 25.5%                    | 42                  | + 2.4%                   | + 13.5%                    |  |
| \$300,001 and Above    | 409               | + 282.2%                 | + 16.9%                    | 8.3               | + 107.5%                 | + 18.1%                    | 55                  | + 44.7%                  | - 8.3%                     |  |
| Total                  | 1,054             | + 15.6%                  | - 13.7%                    | 8.0               | - 9.1%                   | - 5.4%                     | 157                 | + 1.3%                   | - 11.3%                    |  |

### **Matthews**, NC

|                        | Total<br>Showings |                          |                            | (0                | Buyer Inte<br>Showings/L |                            | Managed<br>Listings |                          |                            |
|------------------------|-------------------|--------------------------|----------------------------|-------------------|--------------------------|----------------------------|---------------------|--------------------------|----------------------------|
| Price Range            | September<br>2021 | Year-Over-Year<br>Change | Month-Over-Month<br>Change | September<br>2021 | Year-Over-Year<br>Change | Month-Over-Month<br>Change | September<br>2021   | Year-Over-Year<br>Change | Month-Over-Month<br>Change |
| \$100,000 and Below    | 9                 | _                        | + 50.0%                    | 4.5               |                          | + 200.0%                   | 2                   | + 100.0%                 | - 33.3%                    |
| \$100,001 to \$200,000 | 8                 | - 93.5%                  | - 75.0%                    | 2.0               | - 85.1%                  | - 62.5%                    | 5                   | - 50.0%                  | - 28.6%                    |
| \$200,001 to \$300,000 | 403               | - 58.3%                  | - 51.1%                    | 22.4              | + 13.7%                  | - 13.1%                    | 18                  | - 64.7%                  | - 43.8%                    |
| \$300,001 and Above    | 1,973             | + 5.4%                   | - 10.0%                    | 15.2              | + 13.4%                  | - 10.5%                    | 145                 | - 13.2%                  | - 2.7%                     |
| Total                  | 2,393             | - 19.2%                  | - 21.7%                    | 15.5              | + 3.3%                   | - 13.7%                    | 170                 | - 25.8%                  | - 11.0%                    |

### **Mecklenburg County, NC**

|                        | Total<br>Showings |                          |                            | (5                | Buyer Interest<br>(Showings/Listings) |                            |                   | Managed<br>Listings      |                            |  |
|------------------------|-------------------|--------------------------|----------------------------|-------------------|---------------------------------------|----------------------------|-------------------|--------------------------|----------------------------|--|
| Price Range            | September<br>2021 | Year-Over-Year<br>Change | Month-Over-Month<br>Change | September<br>2021 | Year-Over-Year<br>Change              | Month-Over-Month<br>Change | September<br>2021 | Year-Over-Year<br>Change | Month-Over-Month<br>Change |  |
| \$100,000 and Below    | 117               | - 43.8%                  | + 13.6%                    | 2.7               | - 12.9%                               | + 10.6%                    | 54                | - 40.0%                  | 0.0%                       |  |
| \$100,001 to \$200,000 | 3,110             | - 50.2%                  | - 14.0%                    | 14.3              | - 0.7%                                | - 0.7%                     | 233               | - 49.2%                  | - 14.7%                    |  |
| \$200,001 to \$300,000 | 9,981             | - 26.7%                  | - 3.1%                     | 15.6              | + 15.6%                               | + 3.5%                     | 674               | - 37.9%                  | - 7.2%                     |  |
| \$300,001 and Above    | 22,583            | + 15.7%                  | - 2.2%                     | 11.8              | + 32.6%                               | + 0.8%                     | 2,062             | - 19.5%                  | - 4.4%                     |  |
| Total                  | 35,791            | - 9.6%                   | - 3.5%                     | 12.7              | + 17.6%                               | + 1.1%                     | 3,023             | - 28.0%                  | - 5.9%                     |  |

### Monroe, NC

|                        | Total<br>Showings |                          |                            | (8                | Buyer Inte<br>Showings/L |                            | Managed<br>Listings |                          |                            |
|------------------------|-------------------|--------------------------|----------------------------|-------------------|--------------------------|----------------------------|---------------------|--------------------------|----------------------------|
| Price Range            | September<br>2021 | Year-Over-Year<br>Change | Month-Over-Month<br>Change | September<br>2021 | Year-Over-Year<br>Change | Month-Over-Month<br>Change | September<br>2021   | Year-Over-Year<br>Change | Month-Over-Month<br>Change |
| \$100,000 and Below    | 9                 | - 75.7%                  | 0.0%                       | 1.1               | - 65.6%                  | + 1.6%                     | 9                   | - 59.1%                  | - 10.0%                    |
| \$100,001 to \$200,000 | 177               | - 68.8%                  | + 6.0%                     | 7.0               | - 47.0%                  | + 11.4%                    | 28                  | - 47.2%                  | - 9.7%                     |
| \$200,001 to \$300,000 | 601               | - 36.7%                  | - 31.3%                    | 13.3              | + 26.7%                  | - 6.9%                     | 50                  | - 49.5%                  | - 26.5%                    |
| \$300,001 and Above    | 879               | + 47.5%                  | - 30.8%                    | 8.3               | - 1.2%                   | - 12.4%                    | 121                 | + 31.5%                  | - 18.8%                    |
| Total                  | 1,666             | - 22.5%                  | - 28.3%                    | 9.1               | - 9.0%                   | - 10.0%                    | 208                 | - 21.8%                  | - 19.4%                    |

### **Montgomery County, NC**

|                        | Total<br>Showings |                          |                            | (6                | Buyer Interest<br>(Showings/Listings) |                            |                   | Managed<br>Listings      |                            |  |
|------------------------|-------------------|--------------------------|----------------------------|-------------------|---------------------------------------|----------------------------|-------------------|--------------------------|----------------------------|--|
| Price Range            | September<br>2021 | Year-Over-Year<br>Change | Month-Over-Month<br>Change | September<br>2021 | Year-Over-Year<br>Change              | Month-Over-Month<br>Change | September<br>2021 | Year-Over-Year<br>Change | Month-Over-Month<br>Change |  |
| \$100,000 and Below    | 112               | + 57.7%                  | + 13.1%                    | 2.3               | + 109.1%                              | + 12.2%                    | 90                | - 30.8%                  | + 1.1%                     |  |
| \$100,001 to \$200,000 | 145               | + 123.1%                 | - 15.2%                    | 3.7               | + 15.6%                               | - 7.8%                     | 47                | + 6.8%                   | - 9.6%                     |  |
| \$200,001 to \$300,000 | 51                | + 4.1%                   | + 104.0%                   | 5.6               | + 27.3%                               | + 44.9%                    | 10                | - 37.5%                  | + 25.0%                    |  |
| \$300,001 and Above    | 190               | + 61.0%                  | + 1.1%                     | 6.3               | + 85.3%                               | + 1.7%                     | 38                | - 25.5%                  | 0.0%                       |  |
| Total                  | 498               | + 64.4%                  | + 3.1%                     | 4.0               | + 66.7%                               | + 1.8%                     | 185               | - 23.2%                  | - 1.1%                     |  |

### **Mooresville, NC**

|                        |                   | Total<br>Showings        |                            |                   | Buyer Inte<br>Showings/L |                            | Managed<br>Listings |                          |                            |
|------------------------|-------------------|--------------------------|----------------------------|-------------------|--------------------------|----------------------------|---------------------|--------------------------|----------------------------|
| Price Range            | September<br>2021 | Year-Over-Year<br>Change | Month-Over-Month<br>Change | September<br>2021 | Year-Over-Year<br>Change | Month-Over-Month<br>Change | September<br>2021   | Year-Over-Year<br>Change | Month-Over-Month<br>Change |
| \$100,000 and Below    | 9                 | - 57.1%                  | + 12.5%                    | 0.4               | - 66.7%                  | - 39.6%                    | 27                  | - 32.5%                  | + 8.0%                     |
| \$100,001 to \$200,000 | 205               | - 64.3%                  | - 13.5%                    | 6.5               | - 50.0%                  | - 17.3%                    | 40                  | - 33.3%                  | 0.0%                       |
| \$200,001 to \$300,000 | 661               | - 27.8%                  | - 28.5%                    | 12.2              | + 31.2%                  | - 0.8%                     | 58                  | - 48.2%                  | - 29.3%                    |
| \$300,001 and Above    | 2,994             | + 12.3%                  | + 12.7%                    | 11.6              | + 28.9%                  | + 22.4%                    | 297                 | - 22.5%                  | - 6.3%                     |
| Total                  | 3,869             | - 7.3%                   | + 1.1%                     | 10.8              | + 17.4%                  | + 12.3%                    | 422                 | - 29.1%                  | - 9.1%                     |

### **Rock Hill, SC**

|                        | Total<br>Showings |                          |                            | (6                | Buyer Inte<br>Showings/L |                            | Managed<br>Listings |                          |                            |
|------------------------|-------------------|--------------------------|----------------------------|-------------------|--------------------------|----------------------------|---------------------|--------------------------|----------------------------|
| Price Range            | September<br>2021 | Year-Over-Year<br>Change | Month-Over-Month<br>Change | September<br>2021 | Year-Over-Year<br>Change | Month-Over-Month<br>Change | September<br>2021   | Year-Over-Year<br>Change | Month-Over-Month<br>Change |
| \$100,000 and Below    | 51                | - 71.2%                  | - 56.0%                    | 3.9               | - 29.1%                  | - 36.5%                    | 27                  | - 56.5%                  | - 27.0%                    |
| \$100,001 to \$200,000 | 898               | - 4.6%                   | - 17.6%                    | 11.8              | + 13.5%                  | - 11.5%                    | 83                  | - 16.2%                  | - 6.7%                     |
| \$200,001 to \$300,000 | 1,433             | - 1.6%                   | - 12.8%                    | 15.1              | + 2.7%                   | - 1.5%                     | 96                  | - 12.7%                  | - 12.7%                    |
| \$300,001 and Above    | 1,263             | + 106.0%                 | - 5.3%                     | 10.6              | + 49.3%                  | - 11.5%                    | 128                 | + 24.3%                  | + 0.8%                     |
| Total                  | 3,645             | + 14.3%                  | - 12.9%                    | 12.0              | + 16.5%                  | - 8.7%                     | 334                 | - 10.7%                  | - 8.0%                     |

### Salisbury, NC

|                        | Total<br>Showings |                          |                            | (8                | Buyer Inte<br>Showings/L |                            | Managed<br>Listings |                          |                            |
|------------------------|-------------------|--------------------------|----------------------------|-------------------|--------------------------|----------------------------|---------------------|--------------------------|----------------------------|
| Price Range            | September<br>2021 | Year-Over-Year<br>Change | Month-Over-Month<br>Change | September<br>2021 | Year-Over-Year<br>Change | Month-Over-Month<br>Change | September<br>2021   | Year-Over-Year<br>Change | Month-Over-Month<br>Change |
| \$100,000 and Below    | 127               | - 38.6%                  | - 37.7%                    | 3.8               | - 7.3%                   | - 24.4%                    | 41                  | - 57.3%                  | - 19.6%                    |
| \$100,001 to \$200,000 | 613               | + 14.2%                  | - 11.9%                    | 9.1               | + 18.2%                  | - 8.8%                     | 73                  | - 16.1%                  | - 3.9%                     |
| \$200,001 to \$300,000 | 594               | + 8.8%                   | - 12.6%                    | 9.8               | + 15.3%                  | - 4.9%                     | 65                  | - 11.0%                  | - 9.7%                     |
| \$300,001 and Above    | 384               | + 46.0%                  | + 24.3%                    | 6.6               | + 15.8%                  | + 23.8%                    | 62                  | + 6.9%                   | - 7.5%                     |
| Total                  | 1,718             | + 10.6%                  | - 9.1%                     | 7.9               | + 16.2%                  | - 2.6%                     | 241                 | - 23.2%                  | - 9.4%                     |

# **Stanly County, NC**

|                        | Total<br>Showings |                          |                            | (0                | Buyer Interest<br>(Showings/Listings) |                            |                   | Managed<br>Listings      |                            |  |
|------------------------|-------------------|--------------------------|----------------------------|-------------------|---------------------------------------|----------------------------|-------------------|--------------------------|----------------------------|--|
| Price Range            | September<br>2021 | Year-Over-Year<br>Change | Month-Over-Month<br>Change | September<br>2021 | Year-Over-Year<br>Change              | Month-Over-Month<br>Change | September<br>2021 | Year-Over-Year<br>Change | Month-Over-Month<br>Change |  |
| \$100,000 and Below    | 83                | - 60.1%                  | + 7.8%                     | 3.3               | - 54.8%                               | + 41.1%                    | 37                | - 46.4%                  | - 17.8%                    |  |
| \$100,001 to \$200,000 | 412               | + 4.3%                   | - 15.7%                    | 7.7               | + 14.9%                               | - 18.3%                    | 57                | - 29.6%                  | + 1.8%                     |  |
| \$200,001 to \$300,000 | 438               | + 38.6%                  | + 3.1%                     | 9.3               | + 55.0%                               | + 24.4%                    | 53                | - 24.3%                  | - 20.9%                    |  |
| \$300,001 and Above    | 439               | + 106.1%                 | + 17.4%                    | 6.3               | + 31.3%                               | + 3.9%                     | 79                | + 21.5%                  | + 3.9%                     |  |
| Total                  | 1,372             | + 21.2%                  | + 0.5%                     | 7.0               | + 12.9%                               | + 4.0%                     | 226               | - 20.7%                  | - 7.4%                     |  |

### Statesville, NC

|                        | Total<br>Showings |                          |                            | (6                | Buyer Inte<br>Showings/L |                            | Managed<br>Listings |                          |                            |
|------------------------|-------------------|--------------------------|----------------------------|-------------------|--------------------------|----------------------------|---------------------|--------------------------|----------------------------|
| Price Range            | September<br>2021 | Year-Over-Year<br>Change | Month-Over-Month<br>Change | September<br>2021 | Year-Over-Year<br>Change | Month-Over-Month<br>Change | September<br>2021   | Year-Over-Year<br>Change | Month-Over-Month<br>Change |
| \$100,000 and Below    | 153               | + 2.0%                   | + 51.5%                    | 3.6               | + 9.1%                   | + 76.3%                    | 90                  | - 29.1%                  | - 11.8%                    |
| \$100,001 to \$200,000 | 487               | - 29.9%                  | + 10.2%                    | 9.5               | + 20.3%                  | + 27.7%                    | 62                  | - 39.2%                  | - 17.3%                    |
| \$200,001 to \$300,000 | 749               | + 98.7%                  | + 9.5%                     | 10.4              | + 65.1%                  | + 14.9%                    | 78                  | + 4.0%                   | - 6.0%                     |
| \$300,001 and Above    | 507               | + 85.7%                  | + 2.2%                     | 6.7               | + 26.4%                  | + 5.0%                     | 92                  | + 13.6%                  | - 4.2%                     |
| Total                  | 1,896             | + 26.8%                  | + 10.0%                    | 7.9               | + 25.4%                  | + 18.9%                    | 322                 | - 16.4%                  | - 9.6%                     |

# **Union County, NC**

|                        | Total<br>Showings |                          |                            | (6                | Buyer Inte<br>Showings/L |                            | Managed<br>Listings |                          |                            |
|------------------------|-------------------|--------------------------|----------------------------|-------------------|--------------------------|----------------------------|---------------------|--------------------------|----------------------------|
| Price Range            | September<br>2021 | Year-Over-Year<br>Change | Month-Over-Month<br>Change | September<br>2021 | Year-Over-Year<br>Change | Month-Over-Month<br>Change | September<br>2021   | Year-Over-Year<br>Change | Month-Over-Month<br>Change |
| \$100,000 and Below    | 22                | - 61.4%                  | - 31.3%                    | 1.2               | - 25.0%                  | - 11.1%                    | 22                  | - 69.4%                  | - 26.7%                    |
| \$100,001 to \$200,000 | 360               | - 61.5%                  | - 7.5%                     | 7.0               | - 38.1%                  | + 3.7%                     | 58                  | - 54.7%                  | - 13.4%                    |
| \$200,001 to \$300,000 | 1,237             | - 41.5%                  | - 47.2%                    | 12.2              | + 18.4%                  | - 20.4%                    | 112                 | - 50.7%                  | - 33.3%                    |
| \$300,001 and Above    | 5,173             | - 1.3%                   | - 21.5%                    | 12.3              | + 17.1%                  | - 9.3%                     | 460                 | - 24.5%                  | - 13.2%                    |
| Total                  | 6,792             | - 18.6%                  | - 27.4%                    | 11.6              | + 13.7%                  | - 11.5%                    | 652                 | - 37.1%                  | - 18.0%                    |

### **Uptown Charlotte**

| Total<br>Showings      |                   |                          | (0                         | Buyer Inte<br>Showings/L |                          | Managed<br>Listings        |                   |                          |                            |
|------------------------|-------------------|--------------------------|----------------------------|--------------------------|--------------------------|----------------------------|-------------------|--------------------------|----------------------------|
| Price Range            | September<br>2021 | Year-Over-Year<br>Change | Month-Over-Month<br>Change | September<br>2021        | Year-Over-Year<br>Change | Month-Over-Month<br>Change | September<br>2021 | Year-Over-Year<br>Change | Month-Over-Month<br>Change |
| \$100,000 and Below    | 0                 | 0.0%                     | 0.0%                       | 0.0                      | 0.0%                     | 0.0%                       | 0                 | 0.0%                     | 0.0%                       |
| \$100,001 to \$200,000 | 111               | + 50.0%                  | + 76.2%                    | 18.5                     | + 184.6%                 | + 17.5%                    | 6                 | - 50.0%                  | + 50.0%                    |
| \$200,001 to \$300,000 | 176               | - 45.0%                  | - 29.0%                    | 9.8                      | + 48.5%                  | - 13.3%                    | 18                | - 63.3%                  | - 18.2%                    |
| \$300,001 and Above    | 648               | + 55.8%                  | + 12.7%                    | 10.1                     | + 98.0%                  | + 27.9%                    | 67                | - 22.1%                  | - 13.0%                    |
| Total                  | 935               | + 15.4%                  | + 5.5%                     | 10.6                     | + 82.8%                  | + 18.3%                    | 91                | - 38.1%                  | - 11.7%                    |