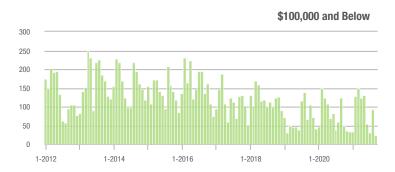

|  |
| \$200,001 to \$300,000 | 400               | + 46.5%                  | + 46.0%                    | 10.4              | + 33.3%                  | + 25.5%                    | 42                  | + 2.4%                   | + 13.5%                    |  |
| \$300,001 and Above    | 409               | + 282.2%                 | + 16.9%                    | 8.3               | + 107.5%                 | + 18.1%                    | 55                  | + 44.7%                  | - 8.3%                     |  |
| Total                  | 1,054             | + 15.6%                  | - 13.7%                    | 8.0               | - 9.1%                   | - 5.4%                     | 157                 | + 1.3%                   | - 11.3%                    |  |

### Showings

















### **Matthews**, NC

|                        | Total<br>Showings |                          |                            | (0                | Buyer Inte<br>Showings/L |                            | Managed<br>Listings |                          |                            |
|------------------------|-------------------|--------------------------|----------------------------|-------------------|--------------------------|----------------------------|---------------------|--------------------------|----------------------------|
| Price Range            | September<br>2021 | Year-Over-Year<br>Change | Month-Over-Month<br>Change | September<br>2021 | Year-Over-Year<br>Change | Month-Over-Month<br>Change | September<br>2021   | Year-Over-Year<br>Change | Month-Over-Month<br>