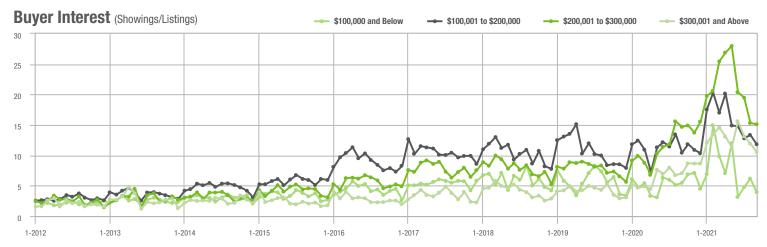

### **Showing Statistics**

| MLS Area                | Total<br>Showings | Buyer Interest<br>(Showings / Listings) | Managed<br>Listings |
|-------------------------|-------------------|-----------------------------------------|---------------------|
| Alexander County, NC    | 595               | 7.6                                     | 99                  |
| Anson County, NC        | 97                | 2.6                                     | 54                  |
| Cabarrus County, NC     | 6,457             | 12.3                                    | 566                 |
| Charlotte MSA           | 73,117            | 11.4                                    | 7,094               |
| Chester County, SC      | 393               | 4.5                                     | 114                 |
| Chesterfield County, SC | 62                | 2.4                                     | 30                  |
| Cleveland County, NC    | 1,305             | 5.8                                     | 273                 |
| City of Charlotte, NC   | 29,209            | 12.5                                    | 2,475               |
| Concord, NC             | 3,928             | 13.7                                    | 306                 |
| Davidson, NC            | 778               | 11.5                                    | 81                  |
| Denver, NC              | 1,230             | 9.5                                     | 162                 |
| Fort Mill, SC           | 2,770             | 16.6                                    | 181                 |
| Gaston County, NC       | 6,244             | 10.3                                    | 676                 |
| Gastonia, NC            | 2,934             | 10.8                                    | 289                 |
| Huntersville, NC        | 2,210             | 14.4                                    | 178                 |
| Iredell County, NC      | 6,444             | 9.2                                     | 868                 |
| Kannapolis, NC          | 1,728             | 10.3                                    | 176                 |
| Lake Norman             | 5,139             | 10.8                                    | 614                 |
| Lake Wylie              | 2,275             | 10.0                                    | 290                 |
| Lancaster County, SC    | 2,672             | 9.0                                     | 353                 |
| Lincoln County, NC      | 2,514             | 8.5                                     | 373                 |
| Lincolnton, NC          | 1,054             | 8.0                                     | 157                 |
| Matthews, NC            | 2,393             | 15.5                                    | 170                 |
| Mecklenburg County, NC  | 35,791            | 12.7                                    | 3,023               |
| Monroe, NC              | 1,666             | 9.1                                     | 208                 |
| Montgomery County, NC   | 498               | 4.0                                     | 185                 |
| Mooresville, NC         | 3,869             | 10.8                                    | 422                 |
| Rock Hill, SC           | 3,645             | 12.0                                    | 334                 |
| Salisbury, NC           | 1,718             | 7.9                                     | 241                 |
| Stanly County, NC       | 1,372             | 7.0                                     | 226                 |
| Statesville, NC         | 1,896             | 7.9                                     | 322                 |
| Union County, NC        | 6,792             | 11.6                                    | 652                 |
| Uptown Charlotte        | 935               | 10.6                                    | 91                  |
| Waxhaw, NC              | 2,262             | 12.7                                    | 194                 |
| York County, SC         | 9,195             | 11.9                                    | 873                 |