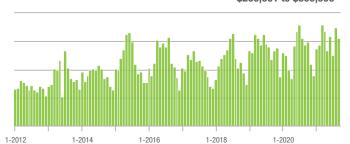

|
| \$200,001 to \$300,000 | 1,554             | + 8.7%                   | - 11.1%                    | 10.6              | + 29.3%                  | + 5.5%                     | 162                 | - 22.5%                  | - 16.1%                    |
| \$300,001 and Above    | 3,891             | + 22.8%                  | + 11.9%                    | 10.2              | + 25.9%                  | + 18.2%                    | 440                 | - 15.4%                  | - 5.4%                     |
| Total                  | 6,444             | + 5.4%                   | + 4.8%                     | 9.2               | + 17.9%                  | + 14.6%                    | 868                 | - 22.9%                  | - 9.9%                     |

### Showings





















### Kannapolis, NC

|                        | Total<br>Showings |                          |                            | (6                | Buyer Interest<br>(Showings/Listings) |                            |                   | Managed<br>Listings      |                            |  |
|------------------------|-------------------|--------------------------|----------------------------|-------------------|---------------------------------------|----------------------------|-------------------|--------------------------|----------------------------|--|
| Price Range            | September<br>2021 | Year-Over-Year<br>Change | Month-Over-Month<br>Change | September<br>2021 | Year-Over-Year<br>Change              | Month-Over-Month<br>Change | September<br>2021 | Year-Over-