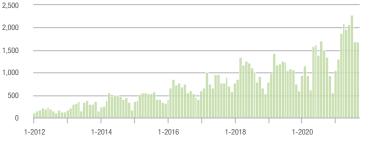

00,000 | 625               | - 1.9%                   | + 31.3%                    | 8.2               | - 6.8%                   | + 30.7%                    | 79                  | - 1.3%                   | - 2.5%                     |
| \$300,001 and Above    | 1,679             | + 11.9%                  | - 0.4%                     | 11.3              | + 54.8%                  | + 8.6%                     | 176                 | - 34.6%                  | - 8.8%                     |
| Total                  | 2,672             | + 1.4%                   | + 1.7%                     | 9.0               | + 28.6%                  | + 8.3%                     | 353                 | - 30.4%                  | - 7.3%                     |

#### Showings











\$300,001 and Above







1-2020

\$300,001 and Above

1-2020

# **Lincoln County, NC**

|                        | Total<br>Showings |                          |                            | (6                | Buyer Inte<br>Showings/L |                            | Managed<br>Listings |                          |                            |
|------------------------|-------------------|--------------------------|----------------------------|-------------------|--------------------------|----------------------------|---------------------|--------------------------|----------------------------|
| Price Range            | September<br>2021 | Year-Over-Year<br>Change | Month-Over-Month<br>Change | September<br>2021 | Year-Over-Year<br>Change | Month-Over-Month<br>Change | September<br>2021   | Year-Over-Year<b