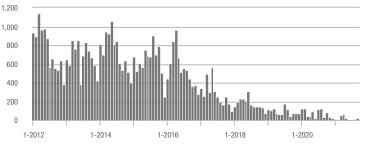

# **Alexander County, NC**

|                        | Total<br>Showings |                          |                            | (5                | Buyer Interest<br>(Showings/Listings) |                            |                   | Managed<br>Listings      |                            |  |
|------------------------|-------------------|--------------------------|----------------------------|-------------------|---------------------------------------|----------------------------|-------------------|--------------------------|----------------------------|--|
| Price Range            | September<br>2021 | Year-Over-Year<br>Change | Month-Over-Month<br>Change | September<br>2021 | Year-Over-Year<br>Change              | Month-Over-Month<br>Change | September<br>2021 | Year-Over-Year<br>Change | Month-Over-Month<br>Change |  |
| \$100,000 and Below    | 27                | + 22.7%                  | - 51.8%                    | 1.8               | + 12.5%                               | - 38.5%                    | 27                | - 43.8%                  | - 18.2%                    |  |
| \$100,001 to \$200,000 | 188               | - 38.6%                  | - 20.3%                    | 8.2               | - 14.6%                               | - 3.0%                     | 23                | - 45.2%                  | - 17.9%                    |  |
| \$200,001 to \$300,000 | 140               | + 84.2%                  | - 35.8%                    | 9.1               | + 85.7%                               | - 6.8%                     | 20                | - 9.1%                   | - 28.6%                    |  |
| \$300,001 and Above    | 240               | + 114.3%                 | + 64.4%                    | 9.1               | + 160.0%                              | + 6.9%                     | 29                | - 17.1%                  | + 38.1%                    |  |
| Total                  | 595               | + 15.3%                  | - 9.3%                     | 7.6               | + 28.8%                               | - 1.8%                     | 99                | - 32.7%                  | - 10.0%                    |  |

400

300

200

100

#### **Showings**

250