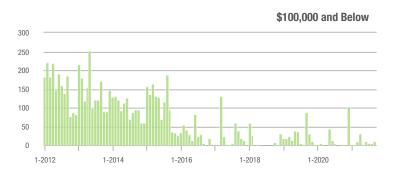

|
| \$200,001 to \$300,000 | 403               | - 58.3%                  | - 51.1%                    | 22.4              | + 13.7%                  | - 13.1%                    | 18                  | - 64.7%                  | - 43.8%                    |
| \$300,001 and Above    | 1,973             | + 5.4%                   | - 10.0%                    | 15.2              | + 13.4%                  | - 10.5%                    | 145                 | - 13.2%                  | - 2.7%                     |
| Total                  | 2,393             | - 19.2%                  | - 21.7%                    | 15.5              | + 3.3%                   | - 13.7%                    | 170                 | - 25.8%                  | - 11.0%                    |

### Showings



















### **Mecklenburg County, NC**

|                        | Total<br>Showings |                          |                            | (5                | Buyer Interest<br>(Showings/Listings) |                            |                   | Managed<br>Listings      |                            |  |
|------------------------|-------------------|--------------------------|----------------------------|-------------------|---------------------------------------|----------------------------|-------------------|--------------------------|----------------------------|--|
| Price Range            | September<br>2021 | Year-Over-Year<br>Change | Month-Over-Month<br>Change | September<br>2021 | Year-Over-Year<br>Change              | Month-Over-Month<br>Change | September<br>202