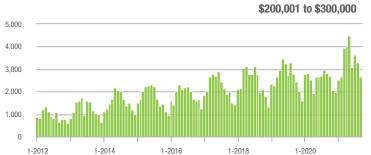

### **Anson County, NC**

|                        | Total<br>Showings |                          |                            | (                 | Buyer Interest<br>(Showings/Listings) |                            |                   | Managed<br>Listings      |                            |  |
|------------------------|-------------------|--------------------------|----------------------------|-------------------|---------------------------------------|----------------------------|-------------------|--------------------------|----------------------------|--|
| Price Range            | September<br>2021 | Year-Over-Year<br>Change | Month-Over-Month<br>Change | September<br>2021 | Year-Over-Year<br>Change              | Month-Over-Month<br>Change | September<br>2021 | Year-Over-Year<br>Change | Month-Over-Month<br>Change |  |
| \$100,000 and Below    | 22                | - 33.3%                  | - 63.9%                    | 1.3               | - 35.0%                               | - 61.9%                    | 27                | - 35.7%                  | - 10.0%                    |  |
| \$100,001 to \$200,000 | 64                | + 8.5%                   | - 34.0%                    | 3.6               | + 12.5%                               | - 8.8%                     | 20                | - 13.0%                  | - 25.9%                    |  |
| \$200,001 to \$300,000 | 4                 | - 77.8%                  | - 77.8%                    | 4.0               | - 24.5%                               | + 64.7%                    | 2                 | - 71.4%                  | - 75.0%                    |  |
| \$300,001 and Above    | 7                 | - 61.1%                  | + 40.0%                    | 2.0               | - 55.6%                               | - 50.0%                    | 5                 | - 54.5%                  | + 66.7%                    |  |
| Total                  | 97                | - 24.2%                  | - 46.4%                    | 2.6               | - 18.8%                               | - 28.9%                    | 54                | - 34.9%                  | - 20.6%                    |  |