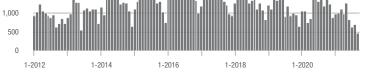

# **Alexander County, NC**

|                        | Total<br>Showings |                          |                            | (5                | Buyer Interest<br>(Showings/Listings) |                            |                   | Managed<br>Listings      |                            |  |
|------------------------|-------------------|--------------------------|----------------------------|-------------------|---------------------------------------|----------------------------|-------------------|--------------------------|----------------------------|--|
| Price Range            | September<br>2021 | Year-Over-Year<br>Change | Month-Over-Month<br>Change | September<br>2021 | Year-Over-Year<br>Change              | Month-Over-Month<br>Change | September<br>2021 | Year-Over-Year<br>Change | Month-Over-Month<br>Change |  |
| \$100,000 and Below    | 27                | + 22.7%                  | - 51.8%                    | 1.8               | + 12.5%                               | - 38.5%                    | 27                | - 43.8%                  | - 18.2%                    |  |
| \$100,001 to \$200,000 | 188               | - 38.6%                  | - 20.3%                    | 8.2               | - 14.6%                               | - 3.0%                     | 23                | - 45.2%                  | - 17.9%                    |  |
| \$200,001 to \$300,000 | 140               | + 84.2%                  | - 35.8%                    | 9.1               | + 85.7%                               | - 6.8%                     | 20                | - 9.1%                   | - 28.6%                    |  |
| \$300,001 and Above    | 240               | + 114.3%                 | + 64.4%                    | 9.1               | + 160.0%                              | + 6.9%                     | 29                | - 17.1%                  | + 38.1%                    |  |
| Total                  | 595               | + 15.3%                  | - 9.3%                     | 7.6               | + 28.8%                               | - 1.8%                     | 99                | - 32.7%                  | - 10.0%                    |  |

400

300

200

100

#### **Showings**

250