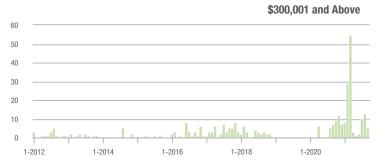

| + 550.0%                 | - 23.5%                    | 3.3               |                                       | - 39.1%                    | 4                 | + 33.3%                  | + 33.3%                    |  |
| \$300,001 and Above    | 5                 | - 28.6%                  | - 61.5%                    | 2.0               | - 13.0%                               | - 53.8%                    | 3                 | 0.0%                     | - 25.0%                    |  |
| Total                  | 62                | + 1.6%                   | - 13.9%                    | 2.4               | - 22.6%                               | - 17.3%                    | 30                | - 14.3%                  | - 3.2%                     |  |

#### **Showings**















# **Cleveland County, NC**

|                        | Total<br>Showings |                          |                            | (6                | Buyer Interest<br>(Showings/Listings) |                            |                   | Managed<br>Listings      |                            |  |
|------------------------|-------------------|--------------------------|----------------------------|-------------------|---------------------------------------|----------------------------|-------------------|--------------------------|----------------------------|--|
| Price Range            | September<br>2021 | Year-Over-Year<br>Change | Month-Over-Month<br>Change | September<br>2021 | Year-Over-Year<br>Change              | Month-Over-Month<br>Change | September<br>2021 | Year-Ove