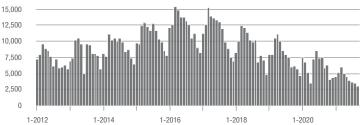

### **Showing Statistics**

| MLS Area                | Total<br>Showings | Buyer Interest<br>(Showings / Listings) | Managed<br>Listings |
|-------------------------|-------------------|-----------------------------------------|---------------------|
| Alexander County, NC    | 595               | 7.6                                     | 99                  |
| Anson County, NC        | 97                | 2.6                                     | 54                  |
| Cabarrus County, NC     | 6,457             | 12.3                                    | 566                 |
| Charlotte MSA           | 73,117            | 11.4                                    | 7,094               |
| Chester County, SC      | 393               | 4.5                                     | 114                 |
| Chesterfield County, SC | 62                | 2.4                                     | 30                  |
| Cleveland County, NC    | 1,305             | 5.8                                     | 273                 |
| City of Charlotte, NC   | 29,209            | 12.5                                    | 2,475               |
| Concord, NC             | 3,928             | 13.7                                    | 306                 |
| Davidson, NC            | 778               | 11.5                                    | 81                  |
| Denver, NC              | 1,230             | 9.5                                     | 162                 |
| Fort Mill, SC           | 2,770             | 16.6                                    | 181                 |
| Gaston County, NC       | 6,244             | 10.3                                    | 676                 |
| Gastonia, NC            | 2,934             | 10.8                                    | 289                 |
| Huntersville, NC        | 2,210             | 14.4                                    | 178                 |
| Iredell County, NC      | 6,444             | 9.2                                     | 868                 |
| Kannapolis, NC          | 1,728             | 10.3                                    | 176                 |
| Lake Norman             | 5,139             | 10.8                                    | 614                 |
| Lake Wylie              | 2,275             | 10.0                                    | 290                 |
| Lancaster County, SC    | 2,672             | 9.0                                     | 353                 |
| Lincoln County, NC      | 2,514             | 8.5                                     | 373                 |
| Lincolnton, NC          | 1,054             | 8.0                                     | 157                 |
| Matthews, NC            | 2,393             | 15.5                                    | 170                 |
| Mecklenburg County, NC  | 35,791            | 12.7                                    | 3,023               |
| Monroe, NC              | 1,666             | 9.1                                     | 208                 |
| Montgomery County, NC   | 498               | 4.0                                     | 185                 |
| Mooresville, NC         | 3,869             | 10.8                                    | 422                 |
| Rock Hill, SC           | 3,645             | 12.0                                    | 334                 |
| Salisbury, NC           | 1,718             | 7.9                                     | 241                 |
| Stanly County, NC       | 1,372             | 7.0                                     | 226                 |
| Statesville, NC         | 1,896             | 7.9                                     | 322                 |
| Union County, NC        | 6,792             | 11.6                                    | 652                 |
| Uptown Charlotte        | 935               | 10.6                                    | 91                  |
| Waxhaw, NC              | 2,262             | 12.7                                    | 194                 |
| York County, SC         | 9,195             | 11.9                                    | 873                 |

### **Charlotte MSA**

|                        | Total<br>Showings |                          |                            | (6                | Buyer Interest<br>(Showings/Listings) |                            |                   | Managed<br>Listings      |                            |  |
|------------------------|-------------------|--------------------------|----------------------------|-------------------|---------------------------------------|----------------------------|-------------------|--------------------------|----------------------------|--|
| Price Range            | September<br>2021 | Year-Over-Year<br>Change | Month-Over-Month<br>Change | September<br>2021 | Year-Over-Year<br>Change              | Month-Over-Month<br>Change | September<br>2021 | Year-Over-Year<br>Change | Month-Over-Month<br>Change |  |
| \$100,000 and Below    | 993               | - 52.9%                  | - 21.9%                    | 2.9               | - 35.6%                               | - 8.8%                     | 500               | - 48.1%                  | - 15.0%                    |  |
| \$100,001 to \$200,000 | 9,659             | - 37.3%                  | - 14.7%                    | 10.7              | - 9.3%                                | - 4.0%                     | 990               | - 36.5%                  | - 12.0%                    |  |
| \$200,001 to \$300,000 | 20,934            | - 16.8%                  | - 11.1%                    | 13.5              | + 12.5%                               | - 1.7%                     | 1,642             | - 29.5%                  | - 10.3%                    |  |
| \$300,001 and Above    | 41,531            | + 16.0%                  | - 5.7%                     | 11.5              | + 30.7%                               | - 0.1%                     | 3,962             | - 19.0%                  | - 7.1%                     |  |
| Total                  | 73,117            | - 6.9%                   | - 8.8%                     | 11.4              | + 15.2%                               | - 1.0%                     | 7,094             | - 27.2%                  | - 9.1%                     |  |

# **City of Charlotte, NC**

|                        | Total<br>Showings |                          |                            | (0                | Buyer Interest<br>(Showings/Listings) |                            |                   | Managed<br>Listings      |                            |  |
|------------------------|-------------------|--------------------------|----------------------------|-------------------|---------------------------------------|----------------------------|-------------------|--------------------------|----------------------------|--|
| Price Range            | September<br>2021 | Year-Over-Year<br>Change | Month-Over-Month<br>Change | September<br>2021 | Year-Over-Year<br>Change              | Month-Over-Month<br>Change | September<br>2021 | Year-Over-Year<br>Change | Month-Over-Month<br>Change |  |
| \$100,000 and Below    | 101               | - 48.7%                  | + 8.6%                     | 2.7               | - 22.9%                               | - 9.6%                     | 46                | - 39.5%                  | + 15.0%                    |  |
| \$100,001 to \$200,000 | 2,959             | - 49.8%                  | - 14.8%                    | 15.0              | + 2.0%                                | - 0.3%                     | 210               | - 50.0%                  | - 15.7%                    |  |
| \$200,001 to \$300,000 | 9,231             | - 17.1%                  | + 1.1%                     | 16.0              | + 20.3%                               | + 3.0%                     | 598               | - 33.1%                  | - 3.1%                     |  |
| \$300,001 and Above    | 16,918            | + 20.4%                  | - 4.2%                     | 11.1              | + 32.1%                               | - 2.3%                     | 1,621             | - 16.2%                  | - 3.4%                     |  |
| Total                  | 29,209            | - 6.6%                   | - 3.8%                     | 12.5              | + 17.9%                               | - 0.9%                     | 2,475             | - 25.5%                  | - 4.2%                     |  |

### **Mecklenburg County, NC**

|                        | Total<br>Showings |                          |                            | (5                | Buyer Interest<br>(Showings/Listings) |                            |                   | Managed<br>Listings      |                            |  |
|------------------------|-------------------|--------------------------|----------------------------|-------------------|---------------------------------------|----------------------------|-------------------|--------------------------|----------------------------|--|
| Price Range            | September<br>2021 | Year-Over-Year<br>Change | Month-Over-Month<br>Change | September<br>2021 | Year-Over-Year<br>Change              | Month-Over-Month<br>Change | September<br>2021 | Year-Over-Year<br>Change | Month-Over-Month<br>Change |  |
| \$100,000 and Below    | 117               | - 43.8%                  | + 13.6%                    | 2.7               | - 12.9%                               | + 10.6%                    | 54                | - 40.0%                  | 0.0%                       |  |
| \$100,001 to \$200,000 | 3,110             | - 50.2%                  | - 14.0%                    | 14.3              | - 0.7%                                | - 0.7%                     | 233               | - 49.2%                  | - 14.7%                    |  |
| \$200,001 to \$300,000 | 9,981             | - 26.7%                  | - 3.1%                     | 15.6              | + 15.6%                               | + 3.5%                     | 674               | - 37.9%                  | - 7.2%                     |  |
| \$300,001 and Above    | 22,583            | + 15.7%                  | - 2.2%                     | 11.8              | + 32.6%                               | + 0.8%                     | 2,062             | - 19.5%                  | - 4.4%                     |  |
| Total                  | 35,791            | - 9.6%                   | - 3.5%                     | 12.7              | + 17.6%                               | + 1.1%                     | 3,023             | - 28.0%                  | - 5.9%                     |  |