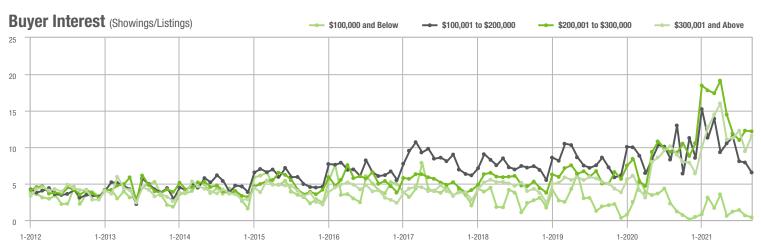

# **Alexander County, NC**

|                        | Total<br>Showings |                          |                            | (5                | Buyer Interest<br>(Showings/Listings) |                            |                   | Managed<br>Listings      |                            |  |
|------------------------|-------------------|--------------------------|----------------------------|-------------------|---------------------------------------|----------------------------|-------------------|--------------------------|----------------------------|--|
| Price Range            | September<br>2021 | Year-Over-Year<br>Change | Month-Over-Month<br>Change | September<br>2021 | Year-Over-Year<br>Change              | Month-Over-Month<br>Change | September<br>2021 | Year-Over-Year<br>Change | Month-Over-Month<br>Change |  |
| \$100,000 and Below    | 27                | + 22.7%                  | - 51.8%                    | 1.8               | + 12.5%                               | - 38.5%                    | 27                | - 43.8%                  | - 18.2%                    |  |
| \$100,001 to \$200,000 | 188               | - 38.6%                  | - 20.3%                    | 8.2               | - 14.6%                               | - 3.0%                     | 23                | - 45.2%                  | - 17.9%                    |  |
| \$200,001 to \$300,000 | 140               | + 84.2%                  | - 35.8%                    | 9.1               | + 85.7%                               | - 6.8%                     | 20                | - 9.1%                   | - 28.6%                    |  |
| \$300,001 and Above    | 240               | + 114.3%                 | + 64.4%                    | 9.1               | + 160.0%                              | + 6.9%                     | 29                | - 17.1%                  | + 38.1%                    |  |
| Total                  | 595               | + 15.3%                  | - 9.3%                     | 7.6               | + 28.8%                               | - 1.8%                     | 99                | - 32.7%                  | - 10.0%                    |  |