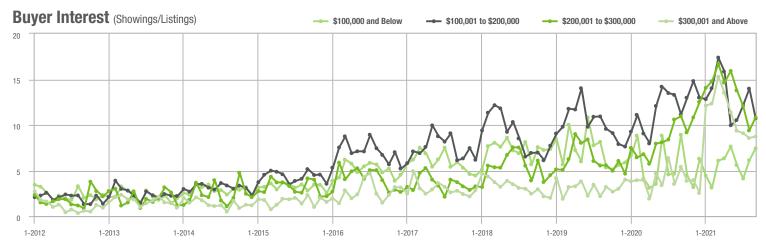

### **Showing Statistics**

| MLS Area                | Total<br>Showings | Buyer Interest<br>(Showings / Listings) | Managed<br>Listings |
|-------------------------|-------------------|-----------------------------------------|---------------------|
| Alexander County, NC    | 595               | 7.6                                     | 99                  |
| Anson County, NC        | 97                | 2.6                                     | 54                  |
| Cabarrus County, NC     | 6,457             | 12.3                                    | 566                 |
| Charlotte MSA           | 73,117            | 11.4                                    | 7,094               |
| Chester County, SC      | 393               | 4.5                                     | 114                 |
| Chesterfield County, SC | 62                | 2.4                                     | 30                  |
| Cleveland County, NC    | 1,305             | 5.8                                     | 273                 |
| City of Charlotte, NC   | 29,209            | 12.5                                    | 2,475               |
| Concord, NC             | 3,928             | 13.7                                    | 306                 |
| Davidson, NC            | 778               | 11.5                                    | 81                  |
| Denver, NC              | 1,230             | 9.5                                     | 162                 |
| Fort Mill, SC           | 2,770             | 16.6                                    | 181                 |
| Gaston County, NC       | 6,244             | 10.3                                    | 676                 |
| Gastonia, NC            | 2,934             | 10.8                                    | 289                 |
| Huntersville, NC        | 2,210             | 14.4                                    | 178                 |
| Iredell County, NC      | 6,444             | 9.2                                     | 868                 |
| Kannapolis, NC          | 1,728             | 10.3                                    | 176                 |
| Lake Norman             | 5,139             | 10.8                                    | 614                 |
| Lake Wylie              | 2,275             | 10.0                                    | 290                 |
| Lancaster County, SC    | 2,672             | 9.0                                     | 353                 |
| Lincoln County, NC      | 2,514             | 8.5                                     | 373                 |
| Lincolnton, NC          | 1,054             | 8.0                                     | 157                 |
| Matthews, NC            | 2,393             | 15.5                                    | 170                 |
| Mecklenburg County, NC  | 35,791            | 12.7                                    | 3,023               |
| Monroe, NC              | 1,666             | 9.1                                     | 208                 |
| Montgomery County, NC   | 498               | 4.0                                     | 185                 |
| Mooresville, NC         | 3,869             | 10.8                                    | 422                 |
| Rock Hill, SC           | 3,645             | 12.0                                    | 334                 |
| Salisbury, NC           | 1,718             | 7.9                                     | 241                 |
| Stanly County, NC       | 1,372             | 7.0                                     | 226                 |
| Statesville, NC         | 1,896             | 7.9                                     | 322                 |
| Union County, NC        | 6,792             | 11.6                                    | 652                 |
| Uptown Charlotte        | 935               | 10.6                                    | 91                  |
| Waxhaw, NC              | 2,262             | 12.7                                    | 194                 |
| York County, SC         | 9,195             | 11.9                                    | 873                 |