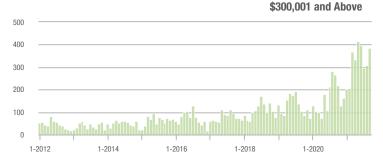

# **Alexander County, NC**

|                        | Total<br>Showings |                          |                            | (5                | Buyer Interest<br>(Showings/Listings) |                            |                   | Managed<br>Listings      |                            |  |
|------------------------|-------------------|--------------------------|----------------------------|-------------------|---------------------------------------|----------------------------|-------------------|--------------------------|----------------------------|--|
| Price Range            | September<br>2021 | Year-Over-Year<br>Change | Month-Over-Month<br>Change | September<br>2021 | Year-Over-Year<br>Change              | Month-Over-Month<br>Change | September<br>2021 | Year-Over-Year<br>Change | Month-Over-Month<br>Change |  |
| \$100,000 and Below    | 27                | + 22.7%                  | - 51.8%                    | 1.8               | + 12.5%                               | - 38.5%                    | 27                | - 43.8%                  | - 18.2%                    |  |
| \$100,001 to \$200,000 | 188               | - 38.6%                  | - 20.3%                    | 8.2               | - 14.6%                               | - 3.0%                     | 23                | - 45.2%                  | - 17.9%                    |  |
| \$200,001 to \$300,000 | 140               | + 84.2%                  | - 35.8%                    | 9.1               | + 85.7%                               | - 6.8%                     | 20                | - 9.1%                   | - 28.6%                    |  |
| \$300,001 and Above    | 240               | + 114.3%                 | + 64.4%                    | 9.1               | + 160.0%                              | + 6.9%                     | 29                | - 17.1%                  | + 38.1%                    |  |
| Total                  | 595               | + 15.3%                  | - 9.3%                     | 7.6               | + 28.8%                               | - 1.8%                     | 99                | - 32.7%                  | - 10.0%                    |  |

### Showings

\$300,001 and Above