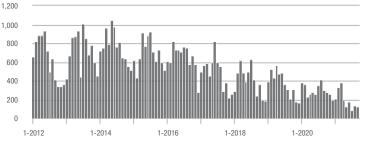

| - 43.9%                  | - 17.8%                    |
| \$300,001 and Above    | 1,991             | + 3.4%                   | + 23.6%                    | 17.5              | + 57.7%                  | + 27.4%                    | 123                 | - 36.9%                  | - 3.9%                     |
| Total                  | 2,770             | - 8.0%                   | + 14.5%                    | 16.6              | + 45.6%                  | + 24.7%                    | 181                 | - 38.9%                  | - 8.1%                     |

#### Showings







3.000

\$200,001 to \$300,000

Current as of October 5, 2021. All data from Canopy MLS, Inc. Report provided by the Canopy Realtor® Association. Report © 2021 ShowingTime.

\$100,001 to \$200,000











# **Gaston County, NC**

|                        | Total<br>Showings |                          |                            | (0                | Buyer Inte<br>Showings/L |                            | Managed<br>Listings |                          |                            |
|------------------------|-------------------|--------------------------|----------------------------|-------------------|--------------------------|----------------------------|---------------------|--------------------------|----------------------------|
| Price Range            | September<br>2021 | Year-Over-Year<br>Change | Month-Over-Month<br>Change | September<br>2021 | Year-Over-Year<br>Change | Month-Over-Month<br>Change | September<br>2021   | Year-Over-Year<br>Change | Month-Over-Month<br>Cha