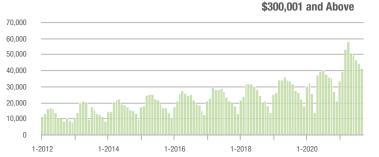

# **Alexander County, NC**

|                        | Total<br>Showings |                          |                            | (5                | Buyer Interest<br>(Showings/Listings) |                            |                   | Managed<br>Listings      |                            |  |
|------------------------|-------------------|--------------------------|----------------------------|-------------------|---------------------------------------|----------------------------|-------------------|--------------------------|----------------------------|--|
| Price Range            | September<br>2021 | Year-Over-Year<br>Change | Month-Over-Month<br>Change | September<br>2021 | Year-Over-Year<br>Change              | Month-Over-Month<br>Change | September<br>2021 | Year-Over-Year<br>Change | Month-Over-Month<br>Change |  |
| \$100,000 and Below    | 27                | + 22.7%                  | - 51.8%                    | 1.8               | + 12.5%                               | - 38.5%                    | 27                | - 43.8%                  | - 18.2%                    |  |
| \$100,001 to \$200,000 | 188               | - 38.6%                  | - 20.3%                    | 8.2               | - 14.6%                               | - 3.0%                     | 23                | - 45.2%                  | - 17.9%                    |  |
| \$200,001 to \$300,000 | 140               | + 84.2%                  | - 35.8%                    | 9.1               | + 85.7%                               | - 6.8%                     | 20                | - 9.1%                   | - 28.6%                    |  |
| \$300,001 and Above    | 240               | + 114.3%                 | + 64.4%                    | 9.1               | + 160.0%                              | + 6.9%                     | 29                | - 17.1%                  | + 38.1%                    |  |
| Total                  | 595               | + 15.3%                  | - 9.3%                     | 7.6               | + 28.8%                               | - 1.8%                     | 99                | - 32.7%                  | - 10.0%                    |  |

### \$200,001 to \$300,000