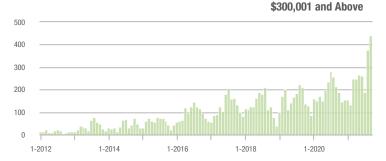

| + 38.6%                  | + 3.1%                     | 9.3               | + 55.0%                               | + 24.4%                    | 53                | - 24.3%                  | - 20.9%                    |  |
| \$300,001 and Above    | 439               | + 106.1%                 | + 17.4%                    | 6.3               | + 31.3%                               | + 3.9%                     | 79                | + 21.5%                  | + 3.9%                     |  |
| Total                  | 1,372             | + 21.2%                  | + 0.5%                     | 7.0               | + 12.9%                               | + 4.0%                     | 226               | - 20.7%                  | - 7.4%                     |  |

### Showings









1-2018

1-2020

1-2016

1-2014

1-2012







### Statesville, NC

|                        | Total<br>Showings |                          |                            | (6                | Buyer Inte<br>Showings/L |                            | Managed<br>Listings |                          |                            |
|------------------------|-------------------|--------------------------|----------------------------|-------------------|--------------------------|----------------------------|---------------------|--------------------------|----------------------------|
| Price Range            | September<br>2021 | Year-Over-Year<br>Change | Month-Over-Month<br>Change | September<br>2021 | Year-Over-Year<br>Change | Month-Over-Month<br>Change | September<br>2021   | Year-Over-Year