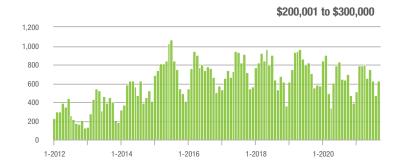

|
| \$200,001 to \$300,000 | 625               | - 1.9%                   | + 31.3%                    | 8.2               | - 6.8%                   | + 30.7%                    | 79                  | - 1.3%                   | - 2.5%                     |
| \$300,001 and Above    | 1,679             | + 11.9%                  | - 0.4%                     | 11.3              | + 54.8%                  | + 8.6%                     | 176                 | - 34.6%                  | - 8.8%                     |
| Total                  | 2,672             | + 1.4%                   | + 1.7%                     | 9.0               | + 28.6%                  | + 8.3%                     | 353                 | - 30.4%                  | - 7.3%                     |

#### Showings











\$300,001 and Above







1-2020

\$300,001 and Above

1-2020

# **Lincoln County, NC**

|                        | Total<br>Showings |                          |                            | (6                | Buyer Inte<br>Showings/L |                            | Managed<br>Listings |                          |                            |
|------------------------|-------------------|--------------------------|----------------------------|-------------------|--------------------------|----------------------------|---------------------|--------------------------|----------------------------|
| Price Range            | September<br>2021 | Year-Over-Year<br>Change | Month-Over-Month<br>Change | September<br>2021 | Year-Over-Year<br>Change | Month-Over-Month<br>Change | September