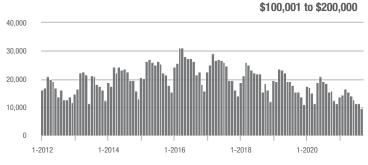

# **Alexander County, NC**

|                        | Total<br>Showings |                          |                            | (5                | Buyer Interest<br>(Showings/Listings) |                            |                   | Managed<br>Listings      |                            |  |
|------------------------|-------------------|--------------------------|----------------------------|-------------------|---------------------------------------|----------------------------|-------------------|--------------------------|----------------------------|--|
| Price Range            | September<br>2021 | Year-Over-Year<br>Change | Month-Over-Month<br>Change | September<br>2021 | Year-Over-Year<br>Change              | Month-Over-Month<br>Change | September<br>2021 | Year-Over-Year<br>Change | Month-Over-Month<br>Change |  |
| \$100,000 and Below    | 27                | + 22.7%                  | - 51.8%                    | 1.8               | + 12.5%                               | - 38.5%                    | 27                | - 43.8%                  | - 18.2%                    |  |
| \$100,001 to \$200,000 | 188               | - 38.6%                  | - 20.3%                    | 8.2               | - 14.6%                               | - 3.0%                     | 23                | - 45.2%                  | - 17.9%                    |  |
| \$200,001 to \$300,000 | 140               | + 84.2%                  | - 35.8%                    | 9.1               | + 85.7%                               | - 6.8%                     | 20                | - 9.1%                   | - 28.6%                    |  |
| \$300,001 and Above    | 240               | + 114.3%                 | + 64.4%                    | 9.1               | + 160.0%                              | + 6.9%                     | 29                | - 17.1%                  | + 38.1%                    |  |
| Total                  | 595               | + 15.3%                  | - 9.3%                     | 7.6               | + 28.8%                               | - 1.8%                     | 99                | - 32.7%                  | - 10.0%                    |  |