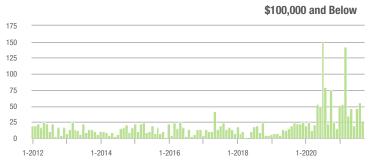

# **Alexander County, NC**

|                        | Total<br>Showings |                          |                            | (5                | Buyer Interest<br>(Showings/Listings) |                            |                   | Managed<br>Listings      |                            |  |
|------------------------|-------------------|--------------------------|----------------------------|-------------------|---------------------------------------|----------------------------|-------------------|--------------------------|----------------------------|--|
| Price Range            | September<br>2021 | Year-Over-Year<br>Change | Month-Over-Month<br>Change | September<br>2021 | Year-Over-Year<br>Change              | Month-Over-Month<br>Change | September<br>2021 | Year-Over-Year<br>Change | Month-Over-Month<br>Change |  |
| \$100,000 and Below    | 27                | + 22.7%                  | - 51.8%                    | 1.8               | + 12.5%                               | - 38.5%                    | 27                | - 43.8%                  | - 18.2%                    |  |
| \$100,001 to \$200,000 | 188               | - 38.6%                  | - 20.3%                    | 8.2               | - 14.6%                               | - 3.0%                     | 23                | - 45.2%                  | - 17.9%                    |  |
| \$200,001 to \$300,000 | 140               | + 84.2%                  | - 35.8%                    | 9.1               | + 85.7%                               | - 6.8%                     | 20                | - 9.1%                   | - 28.6%                    |  |
| \$300,001 and Above    | 240               | + 114.3%                 | + 64.4%                    | 9.1               | + 160.0%                              | + 6.9%                     | 29                | - 17.1%                  | + 38.1%                    |  |
| Total                  | 595               | + 15.3%                  | - 9.3%                     | 7.6               | + 28.8%                               | - 1.8%                     | 99                | - 32.7%                  | - 10.0%                    |  |

400

300

200

100

#### **Showings**

250

#### 