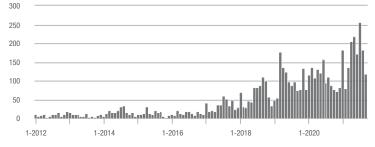

# **Alexander County, NC**

|                        | Total<br>Showings |                          |                            | (5                | Buyer Interest<br>(Showings/Listings) |                            |                   | Managed<br>Listings      |                            |  |
|------------------------|-------------------|--------------------------|----------------------------|-------------------|---------------------------------------|----------------------------|-------------------|--------------------------|----------------------------|--|
| Price Range            | September<br>2021 | Year-Over-Year<br>Change | Month-Over-Month<br>Change | September<br>2021 | Year-Over-Year<br>Change              | Month-Over-Month<br>Change | September<br>2021 | Year-Over-Year<br>Change | Month-Over-Month<br>Change |  |
| \$100,000 and Below    | 27                | + 22.7%                  | - 51.8%                    | 1.8               | + 12.5%                               | - 38.5%                    | 27                | - 43.8%                  | - 18.2%                    |  |
| \$100,001 to \$200,000 | 188               | - 38.6%                  | - 20.3%                    | 8.2               | - 14.6%                               | - 3.0%                     | 23                | - 45.2%                  | - 17.9%                    |  |
| \$200,001 to \$300,000 | 140               | + 84.2%                  | - 35.8%                    | 9.1               | + 85.7%                               | - 6.8%                     | 20                | - 9.1%                   | - 28.6%                    |  |
| \$300,001 and Above    | 240               | + 114.3%                 | + 64.4%                    | 9.1               | + 160.0%                              | + 6.9%                     | 29                | - 17.1%                  | + 38.1%                    |  |
| Total                  | 595               | + 15.3%                  | - 9.3%                     | 7.6               | + 28.8%                               | - 1.8%                     | 99                | - 32.7%                  | - 10.0%                    |  |

400

300

200

100

#### **Showings**

250