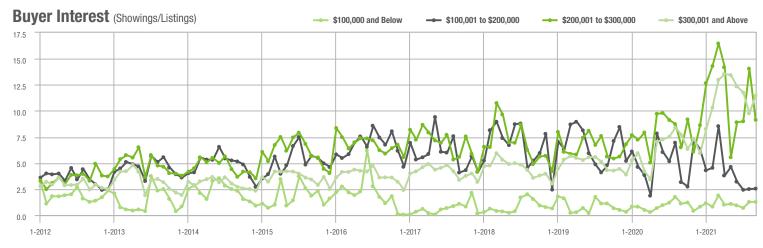

### **Showing Statistics**

| MLS Area                | Total<br>Showings | Buyer Interest<br>(Showings / Listings) | Managed<br>Listings |
|-------------------------|-------------------|-----------------------------------------|---------------------|
| Alexander County, NC    | 595               | 7.6                                     | 99                  |
| Anson County, NC        | 97                | 2.6                                     | 54                  |
| Cabarrus County, NC     | 6,457             | 12.3                                    | 566                 |
| Charlotte MSA           | 73,117            | 11.4                                    | 7,094               |
| Chester County, SC      | 393               | 4.5                                     | 114                 |
| Chesterfield County, SC | 62                | 2.4                                     | 30                  |
| Cleveland County, NC    | 1,305             | 5.8                                     | 273                 |
| City of Charlotte, NC   | 29,209            | 12.5                                    | 2,475               |
| Concord, NC             | 3,928             | 13.7                                    | 306                 |
| Davidson, NC            | 778               | 11.5                                    | 81                  |
| Denver, NC              | 1,230             | 9.5                                     | 162                 |
| Fort Mill, SC           | 2,770             | 16.6                                    | 181                 |
| Gaston County, NC       | 6,244             | 10.3                                    | 676                 |
| Gastonia, NC            | 2,934             | 10.8                                    | 289                 |
| Huntersville, NC        | 2,210             | 14.4                                    | 178                 |
| Iredell County, NC      | 6,444             | 9.2                                     | 868                 |
| Kannapolis, NC          | 1,728             | 10.3                                    | 176                 |
| Lake Norman             | 5,139             | 10.8                                    | 614                 |
| Lake Wylie              | 2,275             | 10.0                                    | 290                 |
| Lancaster County, SC    | 2,672             | 9.0                                     | 353                 |
| Lincoln County, NC      | 2,514             | 8.5                                     | 373                 |
| Lincolnton, NC          | 1,054             | 8.0                                     | 157                 |
| Matthews, NC            | 2,393             | 15.5                                    | 170                 |
| Mecklenburg County, NC  | 35,791            | 12.7                                    | 3,023               |
| Monroe, NC              | 1,666             | 9.1                                     | 208                 |
| Montgomery County, NC   | 498               | 4.0                                     | 185                 |
| Mooresville, NC         | 3,869             | 10.8                                    | 422                 |
| Rock Hill, SC           | 3,645             | 12.0                                    | 334                 |
| Salisbury, NC           | 1,718             | 7.9                                     | 241                 |
| Stanly County, NC       | 1,372             | 7.0                                     | 226                 |
| Statesville, NC         | 1,896             | 7.9                                     | 322                 |
| Union County, NC        | 6,792             | 11.6                                    | 652                 |
| Uptown Charlotte        | 935               | 10.6                                    | 91                  |
| Waxhaw, NC              | 2,262             | 12.7                                    | 194                 |
| York County, SC         | 9,195             | 11.9                                    | 873                 |