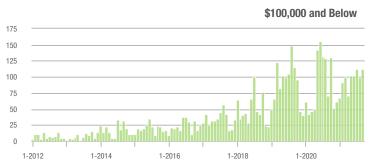

| + 104.0%                   | 5.6               | + 27.3%                               | + 44.9%                    | 10                | - 37.5%                  | + 25.0%                    |  |
| \$300,001 and Above    | 190               | + 61.0%                  | + 1.1%                     | 6.3               | + 85.3%                               | + 1.7%                     | 38                | - 25.5%                  | 0.0%                       |  |
| Total                  | 498               | + 64.4%                  | + 3.1%                     | 4.0               | + 66.7%                               | + 1.8%                     | 185               | - 23.2%                  | - 1.1%                     |  |

200

150

100

50

0

1-2012

1-2014

#### **Showings**









Current as of October 5, 2021. All data from Canopy MLS, Inc. Report provided by the Canopy Realtor® Association. Report © 2021 ShowingTime.

1-2016





### **Mooresville, NC**

|                        |                   | Total<br>Showings        |                            |                   | Buyer Inte<br>Showings/L |                            | Managed<br>Listings |                          |                            |
|------------------------|-------------------|--------------------------|----------------------------|-------------------|--------------------------|----------------------------|---------------------|--------------------------|----------------------------|
| Price Range            | September<br>2021 | Year-Over-Year<br>Change | Month-Over-Month<br>Chang