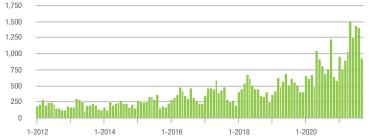

### **Showing Statistics**

| MLS Area                | Total<br>Showings | Buyer Interest<br>(Showings / Listings) | Managed<br>Listings |
|-------------------------|-------------------|-----------------------------------------|---------------------|
| Alexander County, NC    | 595               | 7.6                                     | 99                  |
| Anson County, NC        | 97                | 2.6                                     | 54                  |
| Cabarrus County, NC     | 6,457             | 12.3                                    | 566                 |
| Charlotte MSA           | 73,117            | 11.4                                    | 7,094               |
| Chester County, SC      | 393               | 4.5                                     | 114                 |
| Chesterfield County, SC | 62                | 2.4                                     | 30                  |
| Cleveland County, NC    | 1,305             | 5.8                                     | 273                 |
| City of Charlotte, NC   | 29,209            | 12.5                                    | 2,475               |
| Concord, NC             | 3,928             | 13.7                                    | 306                 |
| Davidson, NC            | 778               | 11.5                                    | 81                  |
| Denver, NC              | 1,230             | 9.5                                     | 162                 |
| Fort Mill, SC           | 2,770             | 16.6                                    | 181                 |
| Gaston County, NC       | 6,244             | 10.3                                    | 676                 |
| Gastonia, NC            | 2,934             | 10.8                                    | 289                 |
| Huntersville, NC        | 2,210             | 14.4                                    | 178                 |
| Iredell County, NC      | 6,444             | 9.2                                     | 868                 |
| Kannapolis, NC          | 1,728             | 10.3                                    | 176                 |
| Lake Norman             | 5,139             | 10.8                                    | 614                 |
| Lake Wylie              | 2,275             | 10.0                                    | 290                 |
| Lancaster County, SC    | 2,672             | 9.0                                     | 353                 |
| Lincoln County, NC      | 2,514             | 8.5                                     | 373                 |
| Lincolnton, NC          | 1,054             | 8.0                                     | 157                 |
| Matthews, NC            | 2,393             | 15.5                                    | 170                 |
| Mecklenburg County, NC  | 35,791            | 12.7                                    | 3,023               |
| Monroe, NC              | 1,666             | 9.1                                     | 208                 |
| Montgomery County, NC   | 498               | 4.0                                     | 185                 |
| Mooresville, NC         | 3,869             | 10.8                                    | 422                 |
| Rock Hill, SC           | 3,645             | 12.0                                    | 334                 |
| Salisbury, NC           | 1,718             | 7.9                                     | 241                 |
| Stanly County, NC       | 1,372             | 7.0                                     | 226                 |
| Statesville, NC         | 1,896             | 7.9                                     | 322                 |
| Union County, NC        | 6,792             | 11.6                                    | 652                 |
| Uptown Charlotte        | 935               | 10.6                                    | 91                  |
| Waxhaw, NC              | 2,262             | 12.7                                    | 194                 |
| York County, SC         | 9,195             | 11.9                                    | 873                 |