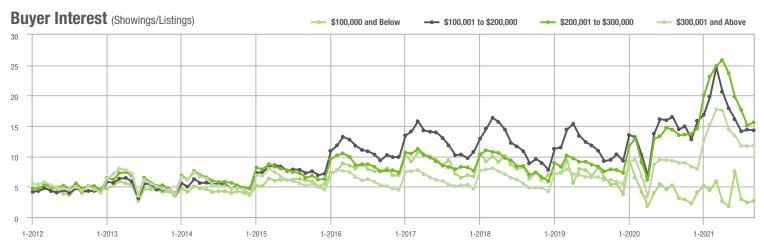

### **Showing Statistics**

| MLS Area                | Total<br>Showings | Buyer Interest<br>(Showings / Listings) | Managed<br>Listings |
|-------------------------|-------------------|-----------------------------------------|---------------------|
| Alexander County, NC    | 595               | 7.6                                     | 99                  |
| Anson County, NC        | 97                | 2.6                                     | 54                  |
| Cabarrus County, NC     | 6,457             | 12.3                                    | 566                 |
| Charlotte MSA           | 73,117            | 11.4                                    | 7,094               |
| Chester County, SC      | 393               | 4.5                                     | 114                 |
| Chesterfield County, SC | 62                | 2.4                                     | 30                  |
| Cleveland County, NC    | 1,305             | 5.8                                     | 273                 |
| City of Charlotte, NC   | 29,209            | 12.5                                    | 2,475               |
| Concord, NC             | 3,928             | 13.7                                    | 306                 |
| Davidson, NC            | 778               | 11.5                                    | 81                  |
| Denver, NC              | 1,230             | 9.5                                     | 162                 |
| Fort Mill, SC           | 2,770             | 16.6                                    | 181                 |
| Gaston County, NC       | 6,244             | 10.3                                    | 676                 |
| Gastonia, NC            | 2,934             | 10.8                                    | 289                 |
| Huntersville, NC        | 2,210             | 14.4                                    | 178                 |
| Iredell County, NC      | 6,444             | 9.2                                     | 868                 |
| Kannapolis, NC          | 1,728             | 10.3                                    | 176                 |
| Lake Norman             | 5,139             | 10.8                                    | 614                 |
| Lake Wylie              | 2,275             | 10.0                                    | 290                 |
| Lancaster County, SC    | 2,672             | 9.0                                     | 353                 |
| Lincoln County, NC      | 2,514             | 8.5                                     | 373                 |
| Lincolnton, NC          | 1,054             | 8.0                                     | 157                 |
| Matthews, NC            | 2,393             | 15.5                                    | 170                 |
| Mecklenburg County, NC  | 35,791            | 12.7                                    | 3,023               |
| Monroe, NC              | 1,666             | 9.1                                     | 208                 |
| Montgomery County, NC   | 498               | 4.0                                     | 185                 |
| Mooresville, NC         | 3,869             | 10.8                                    | 422                 |
| Rock Hill, SC           | 3,645             | 12.0                                    | 334                 |
| Salisbury, NC           | 1,718             | 7.9                                     | 241                 |
| Stanly County, NC       | 1,372             | 7.0                                     | 226                 |
| Statesville, NC         | 1,896             | 7.9                                     | 322                 |
| Union County, NC        | 6,792             | 11.6                                    | 652                 |
| Uptown Charlotte        | 935               | 10.6                                    | 91                  |
| Waxhaw, NC              | 2,262             | 12.7                                    | 194                 |
| York County, SC         | 9,195             | 11.9                                    | 873                 |