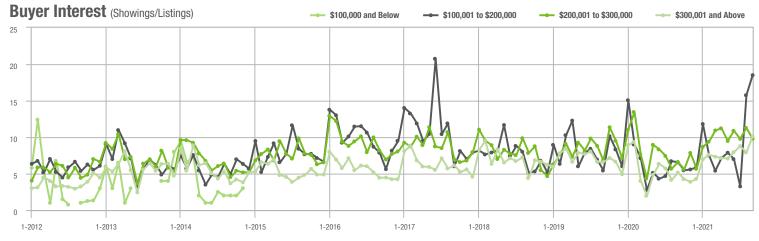

# **Alexander County, NC**

|                        | Total<br>Showings |                          |                            | (5                | Buyer Interest<br>(Showings/Listings) |                            |                   | Managed<br>Listings      |                            |  |
|------------------------|-------------------|--------------------------|----------------------------|-------------------|---------------------------------------|----------------------------|-------------------|--------------------------|----------------------------|--|
| Price Range            | September<br>2021 | Year-Over-Year<br>Change | Month-Over-Month<br>Change | September<br>2021 | Year-Over-Year<br>Change              | Month-Over-Month<br>Change | September<br>2021 | Year-Over-Year<br>Change | Month-Over-Month<br>Change |  |
| \$100,000 and Below    | 27                | + 22.7%                  | - 51.8%                    | 1.8               | + 12.5%                               | - 38.5%                    | 27                | - 43.8%                  | - 18.2%                    |  |
| \$100,001 to \$200,000 | 188               | - 38.6%                  | - 20.3%                    | 8.2               | - 14.6%                               | - 3.0%                     | 23                | - 45.2%                  | - 17.9%                    |  |
| \$200,001 to \$300,000 | 140               | + 84.2%                  | - 35.8%                    | 9.1               | + 85.7%                               | - 6.8%                     | 20                | - 9.1%                   | - 28.6%                    |  |
| \$300,001 and Above    | 240               | + 114.3%                 | + 64.4%                    | 9.1               | + 160.0%                              | + 6.9%                     | 29                | - 17.1%                  | + 38.1%                    |  |
| Total                  | 595               | + 15.3%                  | - 9.3%                     | 7.6               | + 28.8%                               | - 1.8%                     | 99                | - 32.7%                  | - 10.0%                    |  |

### **Anson County, NC**

|                        | Total<br>Showings |                          |                            | (                 | Buyer Interest<br>(Showings/Listings) |                            |                   | Managed<br>Listings      |                            |  |
|------------------------|-------------------|--------------------------|----------------------------|-------------------|---------------------------------------|----------------------------|-------------------|--------------------------|----------------------------|--|
| Price Range            | September<br>2021 | Year-Over-Year<br>Change | Month-Over-Month<br>Change | September<br>2021 | Year-Over-Year<br>Change              | Month-Over-Month<br>Change | September<br>2021 | Year-Over-Year<br>Change | Month-Over-Month<br>Change |  |
| \$100,000 and Below    | 22                | - 33.3%                  | - 63.9%                    | 1.3               | - 35.0%                               | - 61.9%                    | 27                | - 35.7%                  | - 10.0%                    |  |
| \$100,001 to \$200,000 | 64                | + 8.5%                   | - 34.0%                    | 3.6               | + 12.5%                               | - 8.8%                     | 20                | - 13.0%                  | - 25.9%                    |  |
| \$200,001 to \$300,000 | 4                 | - 77.8%                  | - 77.8%                    | 4.0               | - 24.5%                               | + 64.7%                    | 2                 | - 71.4%                  | - 75.0%                    |  |
| \$300,001 and Above    | 7                 | - 61.1%                  | + 40.0%                    | 2.0               | - 55.6%                               | - 50.0%                    | 5                 | - 54.5%                  | + 66.7%                    |  |
| Total                  | 97                | - 24.2%                  | - 46.4%                    | 2.6               | - 18.8%                               | - 28.9%                    | 54                | - 34.9%                  | - 20.6%                    |  |

### **Cabarrus County, NC**

|                        | Total<br>Showings |                          |                            | (6                | Buyer Interest<br>(Showings/Listings) |                            |                   | Managed<br>Listings      |                            |  |
|------------------------|-------------------|--------------------------|----------------------------|-------------------|---------------------------------------|----------------------------|-------------------|--------------------------|----------------------------|--|
| Price Range            | September<br>2021 | Year-Over-Year<br>Change | Month-Over-Month<br>Change | September<br>2021 | Year-Over-Year<br>Change              | Month-Over-Month<br>Change | September<br>2021 | Year-Over-Year<br>Change | Month-Over-Month<br>Change |  |
| \$100,000 and Below    | 144               | - 54.4%                  | + 41.2%                    | 4.8               | - 32.4%                               | + 54.9%                    | 36                | - 55.0%                  | - 10.0%                    |  |
| \$100,001 to \$200,000 | 916               | - 50.9%                  | - 26.2%                    | 12.0              | - 10.4%                               | - 11.2%                    | 81                | - 49.7%                  | - 20.6%                    |  |
| \$200,001 to \$300,000 | 2,340             | - 18.9%                  | - 9.7%                     | 14.2              | - 5.3%                                | - 4.7%                     | 171               | - 19.0%                  | - 5.5%                     |  |
| \$300,001 and Above    | 3,057             | + 29.9%                  | - 16.7%                    | 11.9              | + 38.4%                               | - 1.6%                     | 278               | - 18.5%                  | - 15.8%                    |  |
| Total                  | 6,457             | - 13.0%                  | - 15.1%                    | 12.3              | + 7.9%                                | - 3.2%                     | 566               | - 28.6%                  | - 13.3%                    |  |

### **Charlotte MSA**

|                        | Total<br>Showings |                          |                            | (6                | Buyer Interest<br>(Showings/Listings) |                            |                   | Managed<br>Listings      |                            |  |
|------------------------|-------------------|--------------------------|----------------------------|-------------------|---------------------------------------|----------------------------|-------------------|--------------------------|----------------------------|--|
| Price Range            | September<br>2021 | Year-Over-Year<br>Change | Month-Over-Month<br>Change | September<br>2021 | Year-Over-Year<br>Change              | Month-Over-Month<br>Change | September<br>2021 | Year-Over-Year<br>Change | Month-Over-Month<br>Change |  |
| \$100,000 and Below    | 993               | - 52.9%                  | - 21.9%                    | 2.9               | - 35.6%                               | - 8.8%                     | 500               | - 48.1%                  | - 15.0%                    |  |
| \$100,001 to \$200,000 | 9,659             | - 37.3%                  | - 14.7%                    | 10.7              | - 9.3%                                | - 4.0%                     | 990               | - 36.5%                  | - 12.0%                    |  |
| \$200,001 to \$300,000 | 20,934            | - 16.8%                  | - 11.1%                    | 13.5              | + 12.5%                               | - 1.7%                     | 1,642             | - 29.5%                  | - 10.3%                    |  |
| \$300,001 and Above    | 41,531            | + 16.0%                  | - 5.7%                     | 11.5              | + 30.7%                               | - 0.1%                     | 3,962             | - 19.0%                  | - 7.1%                     |  |
| Total                  | 73,117            | - 6.9%                   | - 8.8%                     | 11.4              | + 15.2%                               | - 1.0%                     | 7,094             | - 27.2%                  | - 9.1%                     |  |

### **Chester County, SC**

| Total<br>Showings      |                   |                          | (0                         | Buyer Inte<br>Showings/L |                          | Managed<br>Listings        |                   |                          |                            |
|------------------------|-------------------|--------------------------|----------------------------|--------------------------|--------------------------|----------------------------|-------------------|--------------------------|----------------------------|
| Price Range            | September<br>2021 | Year-Over-Year<br>Change | Month-Over-Month<br>Change | September<br>2021        | Year-Over-Year<br>Change | Month-Over-Month<br>Change | September<br>2021 | Year-Over-Year<br>Change | Month-Over-Month<br>Change |
| \$100,000 and Below    | 53                | + 8.2%                   | - 56.9%                    | 1.7                      | + 30.8%                  | - 47.0%                    | 48                | - 25.0%                  | - 15.8%                    |
| \$100,001 to \$200,000 | 117               | + 33.0%                  | - 35.4%                    | 4.9                      | + 16.7%                  | - 29.3%                    | 28                | - 3.4%                   | - 9.7%                     |
| \$200,001 to \$300,000 | 74                | + 184.6%                 | - 29.5%                    | 5.2                      | + 100.0%                 | - 30.5%                    | 15                | + 25.0%                  | 0.0%                       |
| \$300,001 and Above    | 149               | + 282.1%                 | + 65.6%                    | 7.0                      | + 45.8%                  | + 44.8%                    | 23                | + 155.6%                 | + 9.5%                     |
| Total                  | 393               | + 94.6%                  | - 21.2%                    | 4.5                      | + 60.7%                  | - 14.7%                    | 114               | 0.0%                     | - 8.1%                     |

# **Chesterfield County, SC**

|                        | Total<br>Showings |                          |                            | (6                | Buyer Interest<br>(Showings/Listings) |                            |                   | Managed<br>Listings      |                            |  |
|------------------------|-------------------|--------------------------|----------------------------|-------------------|---------------------------------------|----------------------------|-------------------|--------------------------|----------------------------|--|
| Price Range            | September<br>2021 | Year-Over-Year<br>Change | Month-Over-Month<br>Change | September<br>2021 | Year-Over-Year<br>Change              | Month-Over-Month<br>Change | September<br>2021 | Year-Over-Year<br>Change | Month-Over-Month<br>Change |  |
| \$100,000 and Below    | 17                | + 6.3%                   | + 325.0%                   | 2.2               | - 4.3%                                | + 170.8%                   | 9                 | - 43.8%                  | + 12.5%                    |  |
| \$100,001 to \$200,000 | 27                | - 25.0%                  | - 28.9%                    | 2.2               | - 46.3%                               | - 18.5%                    | 14                | + 7.7%                   | - 12.5%                    |  |
| \$200,001 to \$300,000 | 13                | + 550.0%                 | - 23.5%                    | 3.3               |                                       | - 39.1%                    | 4                 | + 33.3%                  | + 33.3%                    |  |
| \$300,001 and Above    | 5                 | - 28.6%                  | - 61.5%                    | 2.0               | - 13.0%                               | - 53.8%                    | 3                 | 0.0%                     | - 25.0%                    |  |
| Total                  | 62                | + 1.6%                   | - 13.9%                    | 2.4               | - 22.6%                               | - 17.3%                    | 30                | - 14.3%                  | - 3.2%                     |  |

# **Cleveland County, NC**

|                        | Total<br>Showings |                          |                            | (6                | Buyer Interest<br>(Showings/Listings) |                            |                   | Managed<br>Listings      |                            |  |
|------------------------|-------------------|--------------------------|----------------------------|-------------------|---------------------------------------|----------------------------|-------------------|--------------------------|----------------------------|--|
| Price Range            | September<br>2021 | Year-Over-Year<br>Change | Month-Over-Month<br>Change | September<br>2021 | Year-Over-Year<br>Change              | Month-Over-Month<br>Change | September<br>2021 | Year-Over-Year<br>Change | Month-Over-Month<br>Change |  |
| \$100,000 and Below    | 119               | - 45.4%                  | - 30.0%                    | 3.3               | - 47.6%                               | - 14.1%                    | 64                | - 30.4%                  | - 16.9%                    |  |
| \$100,001 to \$200,000 | 575               | + 14.8%                  | - 8.3%                     | 7.4               | - 1.3%                                | + 5.1%                     | 83                | + 2.5%                   | - 12.6%                    |  |
| \$200,001 to \$300,000 | 353               | + 55.5%                  | - 12.6%                    | 6.0               | - 22.1%                               | - 18.2%                    | 63                | + 65.8%                  | + 5.0%                     |  |
| \$300,001 and Above    | 258               | + 145.7%                 | - 1.1%                     | 4.7               | + 20.5%                               | + 6.2%                     | 63                | + 75.0%                  | - 7.4%                     |  |
| Total                  | 1,305             | + 24.2%                  | - 10.7%                    | 5.8               | - 14.7%                               | - 2.5%                     | 273               | + 10.5%                  | - 9.0%                     |  |

# **City of Charlotte, NC**

|                        | Total<br>Showings |                          |                            | (0                | Buyer Interest<br>(Showings/Listings) |                            |                   | Managed<br>Listings      |                            |  |
|------------------------|-------------------|--------------------------|----------------------------|-------------------|---------------------------------------|----------------------------|-------------------|--------------------------|----------------------------|--|
| Price Range            | September<br>2021 | Year-Over-Year<br>Change | Month-Over-Month<br>Change | September<br>2021 | Year-Over-Year<br>Change              | Month-Over-Month<br>Change | September<br>2021 | Year-Over-Year<br>Change | Month-Over-Month<br>Change |  |
| \$100,000 and Below    | 101               | - 48.7%                  | + 8.6%                     | 2.7               | - 22.9%                               | - 9.6%                     | 46                | - 39.5%                  | + 15.0%                    |  |
| \$100,001 to \$200,000 | 2,959             | - 49.8%                  | - 14.8%                    | 15.0              | + 2.0%                                | - 0.3%                     | 210               | - 50.0%                  | - 15.7%                    |  |
| \$200,001 to \$300,000 | 9,231             | - 17.1%                  | + 1.1%                     | 16.0              | + 20.3%                               | + 3.0%                     | 598               | - 33.1%                  | - 3.1%                     |  |
| \$300,001 and Above    | 16,918            | + 20.4%                  | - 4.2%                     | 11.1              | + 32.1%                               | - 2.3%                     | 1,621             | - 16.2%                  | - 3.4%                     |  |
| Total                  | 29,209            | - 6.6%                   | - 3.8%                     | 12.5              | + 17.9%                               | - 0.9%                     | 2,475             | - 25.5%                  | - 4.2%                     |  |

### **Concord**, NC

|                        | Total<br>Showings |                          |                            | (6                | Buyer Interest<br>(Showings/Listings) |                            |                   | Managed<br>Listings      |                            |  |
|------------------------|-------------------|--------------------------|----------------------------|-------------------|---------------------------------------|----------------------------|-------------------|--------------------------|----------------------------|--|
| Price Range            | September<br>2021 | Year-Over-Year<br>Change | Month-Over-Month<br>Change | September<br>2021 | Year-Over-Year<br>Change              | Month-Over-Month<br>Change | September<br>2021 | Year-Over-Year<br>Change | Month-Over-Month<br>Change |  |
| \$100,000 and Below    | 107               | - 46.0%                  | + 17.6%                    | 5.3               | - 29.3%                               | + 37.2%                    | 24                | - 44.2%                  | - 14.3%                    |  |
| \$100,001 to \$200,000 | 453               | - 61.4%                  | - 35.7%                    | 12.9              | - 14.6%                               | - 1.1%                     | 37                | - 58.4%                  | - 36.2%                    |  |
| \$200,001 to \$300,000 | 1,590             | - 23.6%                  | - 7.1%                     | 16.4              | - 0.6%                                | - 8.6%                     | 99                | - 25.6%                  | + 2.1%                     |  |
| \$300,001 and Above    | 1,778             | + 33.4%                  | - 8.7%                     | 13.2              | + 59.0%                               | + 7.5%                     | 146               | - 23.6%                  | - 16.1%                    |  |
| Total                  | 3,928             | - 17.9%                  | - 11.8%                    | 13.7              | + 12.3%                               | + 1.8%                     | 306               | - 32.9%                  | - 14.3%                    |  |

### **Davidson, NC**

|                        | Total<br>Showings |                          |                            | (6                | Buyer Interest<br>(Showings/Listings) |                            |                   | Managed<br>Listings      |                            |  |
|------------------------|-------------------|--------------------------|----------------------------|-------------------|---------------------------------------|----------------------------|-------------------|--------------------------|----------------------------|--|
| Price Range            | September<br>2021 | Year-Over-Year<br>Change | Month-Over-Month<br>Change | September<br>2021 | Year-Over-Year<br>Change              | Month-Over-Month<br>Change | September<br>2021 | Year-Over-Year<br>Change | Month-Over-Month<br>Change |  |
| \$100,000 and Below    | 1                 | 0.0%                     |                            | 0.0               | 0.0%                                  | 0.0%                       | 1                 | - 50.0%                  | 0.0%                       |  |
| \$100,001 to \$200,000 | 28                | - 26.3%                  | + 55.6%                    | 9.3               | + 86.0%                               | + 55.6%                    | 3                 | - 62.5%                  | 0.0%                       |  |
| \$200,001 to \$300,000 | 38                | - 67.2%                  | + 11.8%                    | 9.3               | - 44.0%                               | + 8.8%                     | 6                 | - 40.0%                  | - 14.3%                    |  |
| \$300,001 and Above    | 711               | - 17.2%                  | - 10.1%                    | 11.8              | + 14.6%                               | - 2.5%                     | 71                | - 34.3%                  | - 7.8%                     |  |
| Total                  | 778               | - 23.3%                  | - 7.7%                     | 11.5              | + 10.6%                               | - 0.8%                     | 81                | - 36.7%                  | - 8.0%                     |  |

### **Denver, NC**

|                        | Total<br>Showings |                          |                            | (6                | Buyer Interest<br>(Showings/Listings) |                            |                   | Managed<br>Listings      |                            |  |
|------------------------|-------------------|--------------------------|----------------------------|-------------------|---------------------------------------|----------------------------|-------------------|--------------------------|----------------------------|--|
| Price Range            | September<br>2021 | Year-Over-Year<br>Change | Month-Over-Month<br>Change | September<br>2021 | Year-Over-Year<br>Change              | Month-Over-Month<br>Change | September<br>2021 | Year-Over-Year<br>Change | Month-Over-Month<br>Change |  |
| \$100,000 and Below    | 39                | - 15.2%                  | - 2.5%                     | 2.5               | + 38.9%                               | + 19.6%                    | 27                | - 28.9%                  | - 3.6%                     |  |
| \$100,001 to \$200,000 | 45                | - 41.6%                  | + 66.7%                    | 4.1               | - 25.5%                               | + 41.6%                    | 13                | - 18.8%                  | + 18.2%                    |  |
| \$200,001 to \$300,000 | 187               | - 24.9%                  | + 8.1%                     | 13.1              | + 45.6%                               | - 1.2%                     | 17                | - 45.2%                  | + 6.3%                     |  |
| \$300,001 and Above    | 959               | - 16.6%                  | - 15.2%                    | 10.8              | + 27.1%                               | + 4.2%                     | 105               | - 39.3%                  | - 16.7%                    |  |
| Total                  | 1,230             | - 19.2%                  | - 10.3%                    | 9.5               | + 25.0%                               | + 2.7%                     | 162               | - 37.2%                  | - 10.5%                    |  |

### Fort Mill, SC

|                        | Total<br>Showings |                          |                            | (6                | Buyer Inte<br>Showings/L |                            | Managed<br>Listings |                          |                            |
|------------------------|-------------------|--------------------------|----------------------------|-------------------|--------------------------|----------------------------|---------------------|--------------------------|----------------------------|
| Price Range            | September<br>2021 | Year-Over-Year<br>Change | Month-Over-Month<br>Change | September<br>2021 | Year-Over-Year<br>Change | Month-Over-Month<br>Change | September<br>2021   | Year-Over-Year<br>Change | Month-Over-Month<br>Change |
| \$100,000 and Below    | 4                 | - 42.9%                  | - 33.3%                    | 0.8               | + 14.3%                  | 0.0%                       | 6                   | + 20.0%                  | 0.0%                       |
| \$100,001 to \$200,000 | 126               | - 57.1%                  | - 6.0%                     | 10.5              | - 17.3%                  | + 20.2%                    | 15                  | - 50.0%                  | - 16.7%                    |
| \$200,001 to \$300,000 | 649               | - 17.3%                  | - 3.0%                     | 18.0              | + 44.0%                  | + 18.7%                    | 37                  | - 43.9%                  | - 17.8%                    |
| \$300,001 and Above    | 1,991             | + 3.4%                   | + 23.6%                    | 17.5              | + 57.7%                  | + 27.4%                    | 123                 | - 36.9%                  | - 3.9%                     |
| Total                  | 2,770             | - 8.0%                   | + 14.5%                    | 16.6              | + 45.6%                  | + 24.7%                    | 181                 | - 38.9%                  | - 8.1%                     |

# **Gaston County, NC**

|                        | Total<br>Showings |                          |                            | (0                | Buyer Inte<br>Showings/L |                            | Managed<br>Listings |                          |                            |
|------------------------|-------------------|--------------------------|----------------------------|-------------------|--------------------------|----------------------------|---------------------|--------------------------|----------------------------|
| Price Range            | September<br>2021 | Year-Over-Year<br>Change | Month-Over-Month<br>Change | September<br>2021 | Year-Over-Year<br>Change | Month-Over-Month<br>Change | September<br>2021   | Year-Over-Year<br>Change | Month-Over-Month<br>Change |
| \$100,000 and Below    | 234               | - 54.3%                  | - 18.2%                    | 3.3               | - 52.9%                  | - 2.6%                     | 94                  | - 44.0%                  | - 21.0%                    |
| \$100,001 to \$200,000 | 2,171             | - 9.5%                   | + 10.6%                    | 12.4              | 0.0%                     | + 14.0%                    | 180                 | - 20.0%                  | - 3.7%                     |
| \$200,001 to \$300,000 | 2,162             | + 26.7%                  | - 18.5%                    | 12.3              | + 29.5%                  | - 10.9%                    | 187                 | - 9.7%                   | - 9.2%                     |
| \$300,001 and Above    | 1,677             | + 59.9%                  | - 14.7%                    | 8.7               | + 35.9%                  | - 6.9%                     | 215                 | + 5.9%                   | - 8.1%                     |
| Total                  | 6,244             | + 10.2%                  | - 9.1%                     | 10.3              | + 10.8%                  | - 0.8%                     | 676                 | - 15.8%                  | - 9.4%                     |

### Gastonia, NC

|                        | Total<br>Showings |                          |                            | (6                | Buyer Inte<br>Showings/L |                            | Managed<br>Listings |                          |                            |  |
|------------------------|-------------------|--------------------------|----------------------------|-------------------|--------------------------|----------------------------|---------------------|--------------------------|----------------------------|--|
| Price Range            | September<br>2021 | Year-Over-Year<br>Change | Month-Over-Month<br>Change | September<br>2021 | Year-Over-Year<br>Change | Month-Over-Month<br>Change | September<br>2021   | Year-Over-Year<br>Change | Month-Over-Month<br>Change |  |
| \$100,000 and Below    | 112               | - 69.0%                  | - 4.3%                     | 4.8               | - 58.3%                  | + 23.1%                    | 28                  | - 47.2%                  | - 30.0%                    |  |
| \$100,001 to \$200,000 | 1,198             | - 9.9%                   | + 25.4%                    | 13.2              | + 4.8%                   | + 9.3%                     | 92                  | - 22.7%                  | + 12.2%                    |  |
| \$200,001 to \$300,000 | 931               | + 22.8%                  | - 33.5%                    | 11.4              | + 9.6%                   | - 22.4%                    | 84                  | + 10.5%                  | - 14.3%                    |  |
| \$300,001 and Above    | 693               | + 93.6%                  | - 4.0%                     | 9.0               | + 40.6%                  | - 5.2%                     | 85                  | + 21.4%                  | - 1.2%                     |  |
| Total                  | 2,934             | + 4.6%                   | - 8.1%                     | 10.8              | + 1.9%                   | - 5.1%                     | 289                 | - 9.1%                   | - 5.6%                     |  |

### Huntersville, NC

|                        | Total<br>Showings |                          |                            | (6                | Buyer Inte<br>Showings/L |                            | Managed<br>Listings |                          |                            |
|------------------------|-------------------|--------------------------|----------------------------|-------------------|--------------------------|----------------------------|---------------------|--------------------------|----------------------------|
| Price Range            | September<br>2021 | Year-Over-Year<br>Change | Month-Over-Month<br>Change | September<br>2021 | Year-Over-Year<br>Change | Month-Over-Month<br>Change | September<br>2021   | Year-Over-Year<br>Change | Month-Over-Month<br>Change |
| \$100,000 and Below    | 7                 | - 36.4%                  | + 133.3%                   | 1.3               | + 8.3%                   | + 77.8%                    | 5                   | - 50.0%                  | - 16.7%                    |
| \$100,001 to \$200,000 | 18                | - 40.0%                  | + 80.0%                    | 3.6               | - 52.0%                  | + 44.0%                    | 6                   | - 25.0%                  | + 20.0%                    |
| \$200,001 to \$300,000 | 243               | - 74.5%                  | - 35.7%                    | 10.9              | - 24.8%                  | - 5.2%                     | 26                  | - 66.2%                  | - 29.7%                    |
| \$300,001 and Above    | 1,942             | - 5.9%                   | + 5.5%                     | 15.8              | + 51.9%                  | + 24.2%                    | 141                 | - 40.8%                  | - 13.5%                    |
| Total                  | 2,210             | - 27.8%                  | - 1.0%                     | 14.4              | + 29.7%                  | + 19.8%                    | 178                 | - 46.5%                  | - 15.6%                    |

# **Iredell County, NC**

|                        | Total<br>Showings |                          |                            | (6                | Buyer Inte<br>Showings/L |                            | Managed<br>Listings |                          |                            |
|------------------------|-------------------|--------------------------|----------------------------|-------------------|--------------------------|----------------------------|---------------------|--------------------------|----------------------------|
| Price Range            | September<br>2021 | Year-Over-Year<br>Change | Month-Over-Month<br>Change | September<br>2021 | Year-Over-Year<br>Change | Month-Over-Month<br>Change | September<br>2021   | Year-Over-Year<br>Change | Month-Over-Month<br>Change |
| \$100,000 and Below    | 189               | - 0.5%                   | + 39.0%                    | 2.3               | 0.0%                     | + 52.4%                    | 145                 | - 32.9%                  | - 14.2%                    |
| \$100,001 to \$200,000 | 810               | - 38.8%                  | + 3.3%                     | 8.0               | - 12.1%                  | + 12.4%                    | 121                 | - 33.1%                  | - 11.0%                    |
| \$200,001 to \$300,000 | 1,554             | + 8.7%                   | - 11.1%                    | 10.6              | + 29.3%                  | + 5.5%                     | 162                 | - 22.5%                  | - 16.1%                    |
| \$300,001 and Above    | 3,891             | + 22.8%                  | + 11.9%                    | 10.2              | + 25.9%                  | + 18.2%                    | 440                 | - 15.4%                  | - 5.4%                     |
| Total                  | 6,444             | + 5.4%                   | + 4.8%                     | 9.2               | + 17.9%                  | + 14.6%                    | 868                 | - 22.9%                  | - 9.9%                     |

### Kannapolis, NC

|                        | Total<br>Showings |                          |                            | (6                | Buyer Interest<br>(Showings/Listings) |                            |                   | Managed<br>Listings      |                            |  |
|------------------------|-------------------|--------------------------|----------------------------|-------------------|---------------------------------------|----------------------------|-------------------|--------------------------|----------------------------|--|
| Price Range            | September<br>2021 | Year-Over-Year<br>Change | Month-Over-Month<br>Change | September<br>2021 | Year-Over-Year<br>Change              | Month-Over-Month<br>Change | September<br>2021 | Year-Over-Year<br>Change | Month-Over-Month<br>Change |  |
| \$100,000 and Below    | 54                | - 55.4%                  | + 5.9%                     | 7.4               | - 16.9%                               | + 21.3%                    | 9                 | - 62.5%                  | - 25.0%                    |  |
| \$100,001 to \$200,000 | 653               | - 14.1%                  | - 9.3%                     | 10.7              | - 3.6%                                | - 23.2%                    | 63                | - 11.3%                  | + 10.5%                    |  |
| \$200,001 to \$300,000 | 741               | + 40.3%                  | + 3.5%                     | 10.8              | - 1.8%                                | + 15.2%                    | 71                | + 24.6%                  | - 10.1%                    |  |
| \$300,001 and Above    | 280               | + 129.5%                 | - 2.4%                     | 8.7               | + 61.1%                               | + 2.0%                     | 33                | + 13.8%                  | - 8.3%                     |  |
| Total                  | 1,728             | + 12.9%                  | - 2.6%                     | 10.3              | + 2.0%                                | - 2.1%                     | 176               | - 2.8%                   | - 4.3%                     |  |

### Lake Norman

|                        | Total<br>Showings |                          |                            | (6                | Buyer Inte<br>Showings/L |                            | Managed<br>Listings |                          |                            |
|------------------------|-------------------|--------------------------|----------------------------|-------------------|--------------------------|----------------------------|---------------------|--------------------------|----------------------------|
| Price Range            | September<br>2021 | Year-Over-Year<br>Change | Month-Over-Month<br>Change | September<br>2021 | Year-Over-Year<br>Change | Month-Over-Month<br>Change | September<br>2021   | Year-Over-Year<br>Change | Month-Over-Month<br>Change |
| \$100,000 and Below    | 58                | - 27.5%                  | - 3.3%                     | 1.3               | + 30.0%                  | - 1.4%                     | 78                  | - 44.7%                  | - 8.2%                     |
| \$100,001 to \$200,000 | 92                | - 63.3%                  | + 37.3%                    | 3.9               | - 29.1%                  | + 32.1%                    | 38                  | - 47.9%                  | - 7.3%                     |
| \$200,001 to \$300,000 | 473               | - 27.7%                  | + 9.2%                     | 9.9               | + 22.2%                  | + 25.7%                    | 61                  | - 39.0%                  | - 9.0%                     |
| \$300,001 and Above    | 4,516             | - 4.7%                   | - 2.4%                     | 12.0              | + 13.2%                  | + 8.3%                     | 437                 | - 25.0%                  | - 9.7%                     |
| Total                  | 5,139             | - 10.3%                  | - 0.9%                     | 10.8              | + 16.1%                  | + 8.7%                     | 614                 | - 31.5%                  | - 9.3%                     |

# Lake Wylie

|                        | Total<br>Showings |                          |                            | (0                | Buyer Inte<br>Showings/L |                            | Managed<br>Listings |                          |                            |
|------------------------|-------------------|--------------------------|----------------------------|-------------------|--------------------------|----------------------------|---------------------|--------------------------|----------------------------|
| Price Range            | September<br>2021 | Year-Over-Year<br>Change | Month-Over-Month<br>Change | September<br>2021 | Year-Over-Year<br>Change | Month-Over-Month<br>Change | September<br>2021   | Year-Over-Year<br>Change | Month-Over-Month<br>Change |
| \$100,000 and Below    | 35                | + 9.4%                   | - 23.9%                    | 1.3               | + 18.2%                  | 0.0%                       | 39                  | - 45.1%                  | - 11.4%                    |
| \$100,001 to \$200,000 | 35                | - 47.8%                  | - 32.7%                    | 2.5               | - 21.9%                  | + 1.8%                     | 24                  | - 41.5%                  | - 20.0%                    |
| \$200,001 to \$300,000 | 266               | - 19.4%                  | - 48.4%                    | 9.1               | + 40.0%                  | - 35.0%                    | 37                  | - 62.2%                  | - 17.8%                    |
| \$300,001 and Above    | 1,939             | - 2.2%                   | - 1.9%                     | 11.5              | + 49.4%                  | + 17.4%                    | 190                 | - 36.7%                  | - 16.7%                    |
| Total                  | 2,275             | - 5.6%                   | - 12.2%                    | 10.0              | + 44.9%                  | + 5.7%                     | 290                 | - 43.1%                  | - 16.4%                    |

# Lancaster County, SC

|                        | Total<br>Showings |                          |                            | (6                | Buyer Inte<br>Showings/L |                            | Managed<br>Listings |                          |                            |
|------------------------|-------------------|--------------------------|----------------------------|-------------------|--------------------------|----------------------------|---------------------|--------------------------|----------------------------|
| Price Range            | September<br>2021 | Year-Over-Year<br>Change | Month-Over-Month<br>Change | September<br>2021 | Year-Over-Year<br>Change | Month-Over-Month<br>Change | September<br>2021   | Year-Over-Year<br>Change | Month-Over-Month<br>Change |
| \$100,000 and Below    | 40                | - 73.0%                  | - 34.4%                    | 2.4               | - 33.3%                  | - 21.9%                    | 35                  | - 55.7%                  | - 16.7%                    |
| \$100,001 to \$200,000 | 328               | - 6.6%                   | - 19.2%                    | 5.8               | + 1.8%                   | - 16.2%                    | 63                  | - 20.3%                  | - 3.1%                     |
| \$200,001 to \$300,000 | 625               | - 1.9%                   | + 31.3%                    | 8.2               | - 6.8%                   | + 30.7%                    | 79                  | - 1.3%                   | - 2.5%                     |
| \$300,001 and Above    | 1,679             | + 11.9%                  | - 0.4%                     | 11.3              | + 54.8%                  | + 8.6%                     | 176                 | - 34.6%                  | - 8.8%                     |
| Total                  | 2,672             | + 1.4%                   | + 1.7%                     | 9.0               | + 28.6%                  | + 8.3%                     | 353                 | - 30.4%                  | - 7.3%                     |

# **Lincoln County, NC**

|                        | Total<br>Showings |                          |                            | (6                | Buyer Inte<br>Showings/L |                            | Managed<br>Listings |                          |                            |
|------------------------|-------------------|--------------------------|----------------------------|-------------------|--------------------------|----------------------------|---------------------|--------------------------|----------------------------|
| Price Range            | September<br>2021 | Year-Over-Year<br>Change | Month-Over-Month<br>Change | September<br>2021 | Year-Over-Year<br>Change | Month-Over-Month<br>Change | September<br>2021   | Year-Over-Year<br>Change | Month-Over-Month<br>Change |
| \$100,000 and Below    | 53                | - 69.0%                  | - 57.3%                    | 1.6               | - 60.0%                  | - 51.3%                    | 64                  | - 40.7%                  | - 9.9%                     |
| \$100,001 to \$200,000 | 297               | - 56.4%                  | - 49.7%                    | 6.3               | - 44.2%                  | - 35.0%                    | 55                  | - 19.1%                  | - 22.5%                    |
| \$200,001 to \$300,000 | 666               | + 8.1%                   | + 15.0%                    | 11.0              | + 41.0%                  | + 8.0%                     | 68                  | - 22.7%                  | + 4.6%                     |
| \$300,001 and Above    | 1,498             | + 15.6%                  | - 8.0%                     | 9.5               | + 31.9%                  | + 2.8%                     | 186                 | - 21.5%                  | - 12.3%                    |
| Total                  | 2,514             | - 9.0%                   | - 14.0%                    | 8.5               | + 10.4%                  | - 4.2%                     | 373                 | - 25.5%                  | - 11.0%                    |

### Lincolnton, NC

|                        | Total<br>Showings |                          |                            | (6                | Buyer Inte<br>Showings/L |                            | Managed<br>Listings |                          |                            |  |
|------------------------|-------------------|--------------------------|----------------------------|-------------------|--------------------------|----------------------------|---------------------|--------------------------|----------------------------|--|
| Price Range            | September<br>2021 | Year-Over-Year<br>Change | Month-Over-Month<br>Change | September<br>2021 | Year-Over-Year<br>Change | Month-Over-Month<br>Change | September<br>2021   | Year-Over-Year<br>Change | Month-Over-Month<br>Change |  |
| \$100,000 and Below    | 24                | - 80.5%                  | - 73.9%                    | 1.6               | - 79.7%                  | - 71.7%                    | 26                  | - 42.2%                  | - 13.3%                    |  |
| \$100,001 to \$200,000 | 221               | - 46.0%                  | - 56.2%                    | 7.1               | - 53.0%                  | - 36.3%                    | 34                  | + 9.7%                   | - 32.0%                    |  |
| \$200,001 to \$300,000 | 400               | + 46.5%                  | + 46.0%                    | 10.4              | + 33.3%                  | + 25.5%                    | 42                  | + 2.4%                   | + 13.5%                    |  |
| \$300,001 and Above    | 409               | + 282.2%                 | + 16.9%                    | 8.3               | + 107.5%                 | + 18.1%                    | 55                  | + 44.7%                  | - 8.3%                     |  |
| Total                  | 1,054             | + 15.6%                  | - 13.7%                    | 8.0               | - 9.1%                   | - 5.4%                     | 157                 | + 1.3%                   | - 11.3%                    |  |

### **Matthews**, NC

|                        | Total<br>Showings |                          |                            | (0                | Buyer Inte<br>Showings/L |                            | Managed<br>Listings |                          |                            |
|------------------------|-------------------|--------------------------|----------------------------|-------------------|--------------------------|----------------------------|---------------------|--------------------------|----------------------------|
| Price Range            | September<br>2021 | Year-Over-Year<br>Change | Month-Over-Month<br>Change | September<br>2021 | Year-Over-Year<br>Change | Month-Over-Month<br>Change | September<br>2021   | Year-Over-Year<br>Change | Month-Over-Month<br>Change |
| \$100,000 and Below    | 9                 | _                        | + 50.0%                    | 4.5               |                          | + 200.0%                   | 2                   | + 100.0%                 | - 33.3%                    |
| \$100,001 to \$200,000 | 8                 | - 93.5%                  | - 75.0%                    | 2.0               | - 85.1%                  | - 62.5%                    | 5                   | - 50.0%                  | - 28.6%                    |
| \$200,001 to \$300,000 | 403               | - 58.3%                  | - 51.1%                    | 22.4              | + 13.7%                  | - 13.1%                    | 18                  | - 64.7%                  | - 43.8%                    |
| \$300,001 and Above    | 1,973             | + 5.4%                   | - 10.0%                    | 15.2              | + 13.4%                  | - 10.5%                    | 145                 | - 13.2%                  | - 2.7%                     |
| Total                  | 2,393             | - 19.2%                  | - 21.7%                    | 15.5              | + 3.3%                   | - 13.7%                    | 170                 | - 25.8%                  | - 11.0%                    |

### **Mecklenburg County, NC**

|                        | Total<br>Showings |                          |                            | (5                | Buyer Interest<br>(Showings/Listings) |                            |                   | Managed<br>Listings      |                            |  |
|------------------------|-------------------|--------------------------|----------------------------|-------------------|---------------------------------------|----------------------------|-------------------|--------------------------|----------------------------|--|
| Price Range            | September<br>2021 | Year-Over-Year<br>Change | Month-Over-Month<br>Change | September<br>2021 | Year-Over-Year<br>Change              | Month-Over-Month<br>Change | September<br>2021 | Year-Over-Year<br>Change | Month-Over-Month<br>Change |  |
| \$100,000 and Below    | 117               | - 43.8%                  | + 13.6%                    | 2.7               | - 12.9%                               | + 10.6%                    | 54                | - 40.0%                  | 0.0%                       |  |
| \$100,001 to \$200,000 | 3,110             | - 50.2%                  | - 14.0%                    | 14.3              | - 0.7%                                | - 0.7%                     | 233               | - 49.2%                  | - 14.7%                    |  |
| \$200,001 to \$300,000 | 9,981             | - 26.7%                  | - 3.1%                     | 15.6              | + 15.6%                               | + 3.5%                     | 674               | - 37.9%                  | - 7.2%                     |  |
| \$300,001 and Above    | 22,583            | + 15.7%                  | - 2.2%                     | 11.8              | + 32.6%                               | + 0.8%                     | 2,062             | - 19.5%                  | - 4.4%                     |  |
| Total                  | 35,791            | - 9.6%                   | - 3.5%                     | 12.7              | + 17.6%                               | + 1.1%                     | 3,023             | - 28.0%                  | - 5.9%                     |  |

### Monroe, NC

|                        | Total<br>Showings |                          |                            | (8                | Buyer Inte<br>Showings/L |                            | Managed<br>Listings |                          |                            |
|------------------------|-------------------|--------------------------|----------------------------|-------------------|--------------------------|----------------------------|---------------------|--------------------------|----------------------------|
| Price Range            | September<br>2021 | Year-Over-Year<br>Change | Month-Over-Month<br>Change | September<br>2021 | Year-Over-Year<br>Change | Month-Over-Month<br>Change | September<br>2021   | Year-Over-Year<br>Change | Month-Over-Month<br>Change |
| \$100,000 and Below    | 9                 | - 75.7%                  | 0.0%                       | 1.1               | - 65.6%                  | + 1.6%                     | 9                   | - 59.1%                  | - 10.0%                    |
| \$100,001 to \$200,000 | 177               | - 68.8%                  | + 6.0%                     | 7.0               | - 47.0%                  | + 11.4%                    | 28                  | - 47.2%                  | - 9.7%                     |
| \$200,001 to \$300,000 | 601               | - 36.7%                  | - 31.3%                    | 13.3              | + 26.7%                  | - 6.9%                     | 50                  | - 49.5%                  | - 26.5%                    |
| \$300,001 and Above    | 879               | + 47.5%                  | - 30.8%                    | 8.3               | - 1.2%                   | - 12.4%                    | 121                 | + 31.5%                  | - 18.8%                    |
| Total                  | 1,666             | - 22.5%                  | - 28.3%                    | 9.1               | - 9.0%                   | - 10.0%                    | 208                 | - 21.8%                  | - 19.4%                    |

### **Montgomery County, NC**

|                        | Total<br>Showings |                          |                            | (6                | Buyer Interest<br>(Showings/Listings) |                            |                   | Managed<br>Listings      |                            |  |
|------------------------|-------------------|--------------------------|----------------------------|-------------------|---------------------------------------|----------------------------|-------------------|--------------------------|----------------------------|--|
| Price Range            | September<br>2021 | Year-Over-Year<br>Change | Month-Over-Month<br>Change | September<br>2021 | Year-Over-Year<br>Change              | Month-Over-Month<br>Change | September<br>2021 | Year-Over-Year<br>Change | Month-Over-Month<br>Change |  |
| \$100,000 and Below    | 112               | + 57.7%                  | + 13.1%                    | 2.3               | + 109.1%                              | + 12.2%                    | 90                | - 30.8%                  | + 1.1%                     |  |
| \$100,001 to \$200,000 | 145               | + 123.1%                 | - 15.2%                    | 3.7               | + 15.6%                               | - 7.8%                     | 47                | + 6.8%                   | - 9.6%                     |  |
| \$200,001 to \$300,000 | 51                | + 4.1%                   | + 104.0%                   | 5.6               | + 27.3%                               | + 44.9%                    | 10                | - 37.5%                  | + 25.0%                    |  |
| \$300,001 and Above    | 190               | + 61.0%                  | + 1.1%                     | 6.3               | + 85.3%                               | + 1.7%                     | 38                | - 25.5%                  | 0.0%                       |  |
| Total                  | 498               | + 64.4%                  | + 3.1%                     | 4.0               | + 66.7%                               | + 1.8%                     | 185               | - 23.2%                  | - 1.1%                     |  |

### **Mooresville, NC**

|                        |                   | Total<br>Showings        |                            |                   | Buyer Inte<br>Showings/L |                            | Managed<br>Listings |                          |                            |
|------------------------|-------------------|--------------------------|----------------------------|-------------------|--------------------------|----------------------------|---------------------|--------------------------|----------------------------|
| Price Range            | September<br>2021 | Year-Over-Year<br>Change | Month-Over-Month<br>Change | September<br>2021 | Year-Over-Year<br>Change | Month-Over-Month<br>Change | September<br>2021   | Year-Over-Year<br>Change | Month-Over-Month<br>Change |
| \$100,000 and Below    | 9                 | - 57.1%                  | + 12.5%                    | 0.4               | - 66.7%                  | - 39.6%                    | 27                  | - 32.5%                  | + 8.0%                     |
| \$100,001 to \$200,000 | 205               | - 64.3%                  | - 13.5%                    | 6.5               | - 50.0%                  | - 17.3%                    | 40                  | - 33.3%                  | 0.0%                       |
| \$200,001 to \$300,000 | 661               | - 27.8%                  | - 28.5%                    | 12.2              | + 31.2%                  | - 0.8%                     | 58                  | - 48.2%                  | - 29.3%                    |
| \$300,001 and Above    | 2,994             | + 12.3%                  | + 12.7%                    | 11.6              | + 28.9%                  | + 22.4%                    | 297                 | - 22.5%                  | - 6.3%                     |
| Total                  | 3,869             | - 7.3%                   | + 1.1%                     | 10.8              | + 17.4%                  | + 12.3%                    | 422                 | - 29.1%                  | - 9.1%                     |

### **Rock Hill, SC**

|                        | Total<br>Showings |                          |                            | (6                | Buyer Inte<br>Showings/L |                            | Managed<br>Listings |                          |                            |
|------------------------|-------------------|--------------------------|----------------------------|-------------------|--------------------------|----------------------------|---------------------|--------------------------|----------------------------|
| Price Range            | September<br>2021 | Year-Over-Year<br>Change | Month-Over-Month<br>Change | September<br>2021 | Year-Over-Year<br>Change | Month-Over-Month<br>Change | September<br>2021   | Year-Over-Year<br>Change | Month-Over-Month<br>Change |
| \$100,000 and Below    | 51                | - 71.2%                  | - 56.0%                    | 3.9               | - 29.1%                  | - 36.5%                    | 27                  | - 56.5%                  | - 27.0%                    |
| \$100,001 to \$200,000 | 898               | - 4.6%                   | - 17.6%                    | 11.8              | + 13.5%                  | - 11.5%                    | 83                  | - 16.2%                  | - 6.7%                     |
| \$200,001 to \$300,000 | 1,433             | - 1.6%                   | - 12.8%                    | 15.1              | + 2.7%                   | - 1.5%                     | 96                  | - 12.7%                  | - 12.7%                    |
| \$300,001 and Above    | 1,263             | + 106.0%                 | - 5.3%                     | 10.6              | + 49.3%                  | - 11.5%                    | 128                 | + 24.3%                  | + 0.8%                     |
| Total                  | 3,645             | + 14.3%                  | - 12.9%                    | 12.0              | + 16.5%                  | - 8.7%                     | 334                 | - 10.7%                  | - 8.0%                     |

### Salisbury, NC

|                        | Total<br>Showings |                          |                            | (8                | Buyer Inte<br>Showings/L |                            | Managed<br>Listings |                          |                            |
|------------------------|-------------------|--------------------------|----------------------------|-------------------|--------------------------|----------------------------|---------------------|--------------------------|----------------------------|
| Price Range            | September<br>2021 | Year-Over-Year<br>Change | Month-Over-Month<br>Change | September<br>2021 | Year-Over-Year<br>Change | Month-Over-Month<br>Change | September<br>2021   | Year-Over-Year<br>Change | Month-Over-Month<br>Change |
| \$100,000 and Below    | 127               | - 38.6%                  | - 37.7%                    | 3.8               | - 7.3%                   | - 24.4%                    | 41                  | - 57.3%                  | - 19.6%                    |
| \$100,001 to \$200,000 | 613               | + 14.2%                  | - 11.9%                    | 9.1               | + 18.2%                  | - 8.8%                     | 73                  | - 16.1%                  | - 3.9%                     |
| \$200,001 to \$300,000 | 594               | + 8.8%                   | - 12.6%                    | 9.8               | + 15.3%                  | - 4.9%                     | 65                  | - 11.0%                  | - 9.7%                     |
| \$300,001 and Above    | 384               | + 46.0%                  | + 24.3%                    | 6.6               | + 15.8%                  | + 23.8%                    | 62                  | + 6.9%                   | - 7.5%                     |
| Total                  | 1,718             | + 10.6%                  | - 9.1%                     | 7.9               | + 16.2%                  | - 2.6%                     | 241                 | - 23.2%                  | - 9.4%                     |

# **Stanly County, NC**

|                        | Total<br>Showings |                          |                            | (0                | Buyer Interest<br>(Showings/Listings) |                            |                   | Managed<br>Listings      |                            |  |
|------------------------|-------------------|--------------------------|----------------------------|-------------------|---------------------------------------|----------------------------|-------------------|--------------------------|----------------------------|--|
| Price Range            | September<br>2021 | Year-Over-Year<br>Change | Month-Over-Month<br>Change | September<br>2021 | Year-Over-Year<br>Change              | Month-Over-Month<br>Change | September<br>2021 | Year-Over-Year<br>Change | Month-Over-Month<br>Change |  |
| \$100,000 and Below    | 83                | - 60.1%                  | + 7.8%                     | 3.3               | - 54.8%                               | + 41.1%                    | 37                | - 46.4%                  | - 17.8%                    |  |
| \$100,001 to \$200,000 | 412               | + 4.3%                   | - 15.7%                    | 7.7               | + 14.9%                               | - 18.3%                    | 57                | - 29.6%                  | + 1.8%                     |  |
| \$200,001 to \$300,000 | 438               | + 38.6%                  | + 3.1%                     | 9.3               | + 55.0%                               | + 24.4%                    | 53                | - 24.3%                  | - 20.9%                    |  |
| \$300,001 and Above    | 439               | + 106.1%                 | + 17.4%                    | 6.3               | + 31.3%                               | + 3.9%                     | 79                | + 21.5%                  | + 3.9%                     |  |
| Total                  | 1,372             | + 21.2%                  | + 0.5%                     | 7.0               | + 12.9%                               | + 4.0%                     | 226               | - 20.7%                  | - 7.4%                     |  |

### Statesville, NC

|                        | Total<br>Showings |                          |                            | (6                | Buyer Inte<br>Showings/L |                            | Managed<br>Listings |                          |                            |
|------------------------|-------------------|--------------------------|----------------------------|-------------------|--------------------------|----------------------------|---------------------|--------------------------|----------------------------|
| Price Range            | September<br>2021 | Year-Over-Year<br>Change | Month-Over-Month<br>Change | September<br>2021 | Year-Over-Year<br>Change | Month-Over-Month<br>Change | September<br>2021   | Year-Over-Year<br>Change | Month-Over-Month<br>Change |
| \$100,000 and Below    | 153               | + 2.0%                   | + 51.5%                    | 3.6               | + 9.1%                   | + 76.3%                    | 90                  | - 29.1%                  | - 11.8%                    |
| \$100,001 to \$200,000 | 487               | - 29.9%                  | + 10.2%                    | 9.5               | + 20.3%                  | + 27.7%                    | 62                  | - 39.2%                  | - 17.3%                    |
| \$200,001 to \$300,000 | 749               | + 98.7%                  | + 9.5%                     | 10.4              | + 65.1%                  | + 14.9%                    | 78                  | + 4.0%                   | - 6.0%                     |
| \$300,001 and Above    | 507               | + 85.7%                  | + 2.2%                     | 6.7               | + 26.4%                  | + 5.0%                     | 92                  | + 13.6%                  | - 4.2%                     |
| Total                  | 1,896             | + 26.8%                  | + 10.0%                    | 7.9               | + 25.4%                  | + 18.9%                    | 322                 | - 16.4%                  | - 9.6%                     |

# **Union County, NC**

|                        | Total<br>Showings |                          |                            | (6                | Buyer Inte<br>Showings/L |                            | Managed<br>Listings |                          |                            |
|------------------------|-------------------|--------------------------|----------------------------|-------------------|--------------------------|----------------------------|---------------------|--------------------------|----------------------------|
| Price Range            | September<br>2021 | Year-Over-Year<br>Change | Month-Over-Month<br>Change | September<br>2021 | Year-Over-Year<br>Change | Month-Over-Month<br>Change | September<br>2021   | Year-Over-Year<br>Change | Month-Over-Month<br>Change |
| \$100,000 and Below    | 22                | - 61.4%                  | - 31.3%                    | 1.2               | - 25.0%                  | - 11.1%                    | 22                  | - 69.4%                  | - 26.7%                    |
| \$100,001 to \$200,000 | 360               | - 61.5%                  | - 7.5%                     | 7.0               | - 38.1%                  | + 3.7%                     | 58                  | - 54.7%                  | - 13.4%                    |
| \$200,001 to \$300,000 | 1,237             | - 41.5%                  | - 47.2%                    | 12.2              | + 18.4%                  | - 20.4%                    | 112                 | - 50.7%                  | - 33.3%                    |
| \$300,001 and Above    | 5,173             | - 1.3%                   | - 21.5%                    | 12.3              | + 17.1%                  | - 9.3%                     | 460                 | - 24.5%                  | - 13.2%                    |
| Total                  | 6,792             | - 18.6%                  | - 27.4%                    | 11.6              | + 13.7%                  | - 11.5%                    | 652                 | - 37.1%                  | - 18.0%                    |

### **Uptown Charlotte**

| Total<br>Showings      |                   |                          | (0                         | Buyer Inte<br>Showings/L |                          | Managed<br>Listings        |                   |                          |                            |
|------------------------|-------------------|--------------------------|----------------------------|--------------------------|--------------------------|----------------------------|-------------------|--------------------------|----------------------------|
| Price Range            | September<br>2021 | Year-Over-Year<br>Change | Month-Over-Month<br>Change | September<br>2021        | Year-Over-Year<br>Change | Month-Over-Month<br>Change | September<br>2021 | Year-Over-Year<br>Change | Month-Over-Month<br>Change |
| \$100,000 and Below    | 0                 | 0.0%                     | 0.0%                       | 0.0                      | 0.0%                     | 0.0%                       | 0                 | 0.0%                     | 0.0%                       |
| \$100,001 to \$200,000 | 111               | + 50.0%                  | + 76.2%                    | 18.5                     | + 184.6%                 | + 17.5%                    | 6                 | - 50.0%                  | + 50.0%                    |
| \$200,001 to \$300,000 | 176               | - 45.0%                  | - 29.0%                    | 9.8                      | + 48.5%                  | - 13.3%                    | 18                | - 63.3%                  | - 18.2%                    |
| \$300,001 and Above    | 648               | + 55.8%                  | + 12.7%                    | 10.1                     | + 98.0%                  | + 27.9%                    | 67                | - 22.1%                  | - 13.0%                    |
| Total                  | 935               | + 15.4%                  | + 5.5%                     | 10.6                     | + 82.8%                  | + 18.3%                    | 91                | - 38.1%                  | - 11.7%                    |