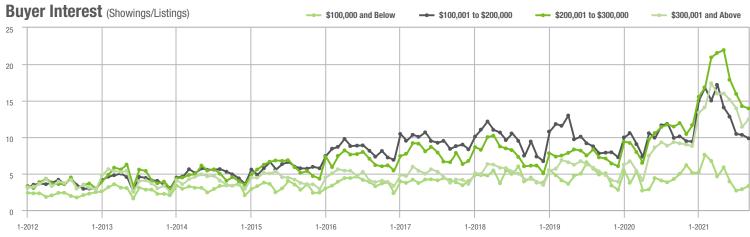

### **Anson County, NC**

|                        | Total<br>Showings |                          |                            | (                 | Buyer Interest<br>(Showings/Listings) |                            |                   | Managed<br>Listings      |                            |  |
|------------------------|-------------------|--------------------------|----------------------------|-------------------|---------------------------------------|----------------------------|-------------------|--------------------------|----------------------------|--|
| Price Range            | September<br>2021 | Year-Over-Year<br>Change | Month-Over-Month<br>Change | September<br>2021 | Year-Over-Year<br>Change              | Month-Over-Month<br>Change | September<br>2021 | Year-Over-Year<br>Change | Month-Over-Month<br>Change |  |
| \$100,000 and Below    | 22                | - 33.3%                  | - 63.9%                    | 1.3               | - 35.0%                               | - 61.9%                    | 27                | - 35.7%                  | - 10.0%                    |  |
| \$100,001 to \$200,000 | 64                | + 8.5%                   | - 34.0%                    | 3.6               | + 12.5%                               | - 8.8%                     | 20                | - 13.0%                  | - 25.9%                    |  |
| \$200,001 to \$300,000 | 4                 | - 77.8%                  | - 77.8%                    | 4.0               | - 24.5%                               | + 64.7%                    | 2                 | - 71.4%                  | - 75.0%                    |  |
| \$300,001 and Above    | 7                 | - 61.1%                  | + 40.0%                    | 2.0               | - 55.6%                               | - 50.0%                    | 5                 | - 54.5%                  | + 66.7%                    |  |
| Total                  | 97                | - 24.2%                  | - 46.4%                    | 2.6               | - 18.8%                               | - 28.9%                    | 54                | - 34.9%                  | - 20.6%                    |  |