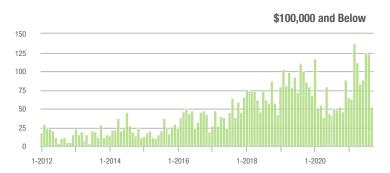

# **Alexander County, NC**

|                        | Total<br>Showings |                          |                            | (5                | Buyer Interest<br>(Showings/Listings) |                            |                   | Managed<br>Listings      |                            |  |
|------------------------|-------------------|--------------------------|----------------------------|-------------------|---------------------------------------|----------------------------|-------------------|--------------------------|----------------------------|--|
| Price Range            | September<br>2021 | Year-Over-Year<br>Change | Month-Over-Month<br>Change | September<br>2021 | Year-Over-Year<br>Change              | Month-Over-Month<br>Change | September<br>2021 | Year-Over-Year<br>Change | Month-Over-Month<br>Change |  |
| \$100,000 and Below    | 27                | + 22.7%                  | - 51.8%                    | 1.8               | + 12.5%                               | - 38.5%                    | 27                | - 43.8%                  | - 18.2%                    |  |
| \$100,001 to \$200,000 | 188               | - 38.6%                  | - 20.3%                    | 8.2               | - 14.6%                               | - 3.0%                     | 23                | - 45.2%                  | - 17.9%                    |  |
| \$200,001 to \$300,000 | 140               | + 84.2%                  | - 35.8%                    | 9.1               | + 85.7%                               | - 6.8%                     | 20                | - 9.1%                   | - 28.6%                    |  |
| \$300,001 and Above    | 240               | + 114.3%                 | + 64.4%                    | 9.1               | + 160.0%                              | + 6.9%                     | 29                | - 17.1%                  | + 38.1%                    |  |
| Total                  | 595               | + 15.3%                  | - 9.3%                     | 7.6               | + 28.8%                               | - 1.8%                     | 99                | - 32.7%                  | - 10.0%                    |  |