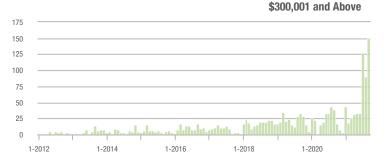

# **Alexander County, NC**

|                        | Total<br>Showings |                          |                            | (5                | Buyer Interest<br>(Showings/Listings) |                            |                   | Managed<br>Listings      |                            |  |
|------------------------|-------------------|--------------------------|----------------------------|-------------------|---------------------------------------|----------------------------|-------------------|--------------------------|----------------------------|--|
| Price Range            | September<br>2021 | Year-Over-Year<br>Change | Month-Over-Month<br>Change | September<br>2021 | Year-Over-Year<br>Change              | Month-Over-Month<br>Change | September<br>2021 | Year-Over-Year<br>Change | Month-Over-Month<br>Change |  |
| \$100,000 and Below    | 27                | + 22.7%                  | - 51.8%                    | 1.8               | + 12.5%                               | - 38.5%                    | 27                | - 43.8%                  | - 18.2%                    |  |
| \$100,001 to \$200,000 | 188               | - 38.6%                  | - 20.3%                    | 8.2               | - 14.6%                               | - 3.0%                     | 23                | - 45.2%                  | - 17.9%                    |  |
| \$200,001 to \$300,000 | 140               | + 84.2%                  | - 35.8%                    | 9.1               | + 85.7%                               | - 6.8%                     | 20                | - 9.1%                   | - 28.6%                    |  |
| \$300,001 and Above    | 240               | + 114.3%                 | + 64.4%                    | 9.1               | + 160.0%                              | + 6.9%                     | 29                | - 17.1%                  | + 38.1%                    |  |
| Total                  | 595               | + 15.3%                  | - 9.3%                     | 7.6               | + 28.8%                               | - 1.8%                     | 99                | - 32.7%                  | - 10.0%                    |  |

### \$200,001 to \$300,000

### Showings

\$300,001 and Above