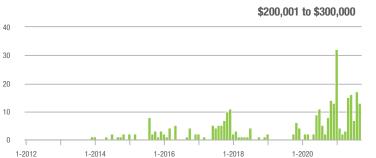

| + 550.0%                 | - 23.5%                    | 3.3               |                                       | - 39.1%                    | 4                 | + 33.3%                  | + 33.3%                    |  |
| \$300,001 and Above    | 5                 | - 28.6%                  | - 61.5%                    | 2.0               | - 13.0%                               | - 53.8%                    | 3                 | 0.0%                     | - 25.0%                    |  |
| Total                  | 62                | + 1.6%                   | - 13.9%                    | 2.4               | - 22.6%                               | - 17.3%                    | 30                | - 14.3%                  | - 3.2%                     |  |

#### **Showings**















# **Cleveland County, NC**

|                        | Total<br>Showings |                          |                            | (6                | Buyer Interest<br>(Showings/Listings) |                            |                   | Managed<br>Listings      |                            |  |
|------------------------|-------------------|--------------------------|----------------------------|-------------------|---------------------------------------|----------------------------|-------------------|--------------------------|----------------------------|--|
| Price Range            | September<br>2021 | Year-Over-Year<br>Change | Month-Over-Month<br>Change | September<br>2021 | Year-Over-Year<br>Change              | Month-Over-Month<br>Change | September<br>2021 | Year-Over-