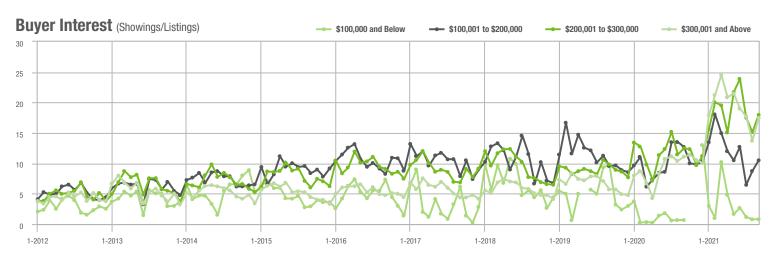

# **Alexander County, NC**

|                        | Total<br>Showings |                          |                            | (5                | Buyer Interest<br>(Showings/Listings) |                            |                   | Managed<br>Listings      |                            |  |
|------------------------|-------------------|--------------------------|----------------------------|-------------------|---------------------------------------|----------------------------|-------------------|--------------------------|----------------------------|--|
| Price Range            | September<br>2021 | Year-Over-Year<br>Change | Month-Over-Month<br>Change | September<br>2021 | Year-Over-Year<br>Change              | Month-Over-Month<br>Change | September<br>2021 | Year-Over-Year<br>Change | Month-Over-Month<br>Change |  |
| \$100,000 and Below    | 27                | + 22.7%                  | - 51.8%                    | 1.8               | + 12.5%                               | - 38.5%                    | 27                | - 43.8%                  | - 18.2%                    |  |
| \$100,001 to \$200,000 | 188               | - 38.6%                  | - 20.3%                    | 8.2               | - 14.6%                               | - 3.0%                     | 23                | - 45.2%                  | - 17.9%                    |  |
| \$200,001 to \$300,000 | 140               | + 84.2%                  | - 35.8%                    | 9.1               | + 85.7%                               | - 6.8%                     | 20                | - 9.1%                   | - 28.6%                    |  |
| \$300,001 and Above    | 240               | + 114.3%                 | + 64.4%                    | 9.1               | + 160.0%                              | + 6.9%                     | 29                | - 17.1%                  | + 38.1%                    |  |
| Total                  | 595               | + 15.3%                  | - 9.3%                     | 7.6               | + 28.8%                               | - 1.8%                     | 99                | - 32.7%                  | - 10.0%                    |  |