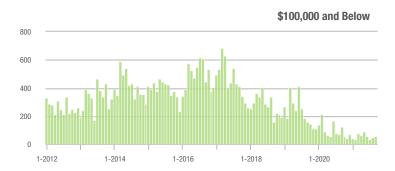

### **Charlotte MSA**

|                        | Total<br>Showings |                          |                            | (6                | Buyer Interest<br>(Showings/Listings) |                            |                   | Managed<br>Listings      |                            |  |
|------------------------|-------------------|--------------------------|----------------------------|-------------------|---------------------------------------|----------------------------|-------------------|--------------------------|----------------------------|--|
| Price Range            | September<br>2021 | Year-Over-Year<br>Change | Month-Over-Month<br>Change | September<br>2021 | Year-Over-Year<br>Change              | Month-Over-Month<br>Change | September<br>2021 | Year-Over-Year<br>Change | Month-Over-Month<br>Change |  |
| \$100,000 and Below    | 993               | - 52.9%                  | - 21.9%                    | 2.9               | - 35.6%                               | - 8.8%                     | 500               | - 48.1%                  | - 15.0%                    |  |
| \$100,001 to \$200,000 | 9,659             | - 37.3%                  | - 14.7%                    | 10.7              | - 9.3%                                | - 4.0%                     | 990               | - 36.5%                  | - 12.0%                    |  |
| \$200,001 to \$300,000 | 20,934            | - 16.8%                  | - 11.1%                    | 13.5              | + 12.5%                               | - 1.7%                     | 1,642             | - 29.5%                  | - 10.3%                    |  |
| \$300,001 and Above    | 41,531            | + 16.0%                  | - 5.7%                     | 11.5              | + 30.7%                               | - 0.1%                     | 3,962             | - 19.0%                  | - 7.1%                     |  |
| Total                  | 73,117            | - 6.9%                   | - 8.8%                     | 11.4              | + 15.2%                               | - 1.0%                     | 7,094             | - 27.2%                  | - 9.1%                     |  |

# **City of Charlotte, NC**

|                        | Total<br>Showings |                          |                            | (0                | Buyer Interest<br>(Showings/Listings) |                            |                   | Managed<br>Listings      |                            |  |
|------------------------|-------------------|--------------------------|----------------------------|-------------------|---------------------------------------|----------------------------|-------------------|--------------------------|----------------------------|--|
| Price Range            | September<br>2021 | Year-Over-Year<br>Change | Month-Over-Month<br>Change | September<br>2021 | Year-Over-Year<br>Change              | Month-Over-Month<br>Change | September<br>2021 | Year-Over-Year<br>Change | Month-Over-Month<br>Change |  |
| \$100,000 and Below    | 101               | - 48.7%                  | + 8.6%                     | 2.7               | - 22.9%                               | - 9.6%                     | 46                | - 39.5%                  | + 15.0%                    |  |
| \$100,001 to \$200,000 | 2,959             | - 49.8%                  | - 14.8%                    | 15.0              | + 2.0%                                | - 0.3%                     | 210               | - 50.0%                  | - 15.7%                    |  |
| \$200,001 to \$300,000 | 9,231             | - 17.1%                  | + 1.1%                     | 16.0              | + 20.3%                               | + 3.0%                     | 598               | - 33.1%                  | - 3.1%                     |  |
| \$300,001 and Above    | 16,918            | + 20.4%                  | - 4.2%                     | 11.1              | + 32.1%                               | - 2.3%                     | 1,621             | - 16.2%                  | - 3.4%                     |  |
| Total                  | 29,209            | - 6.6%                   | - 3.8%                     | 12.5              | + 17.9%                               | - 0.9%                     | 2,475             | - 25.5%                  | - 4.2%                     |  |

### **Mecklenburg County, NC**

|                        | Total<br>Showings |                          |                            | (5                | Buyer Interest<br>(Showings/Listings) |                            |                   | Managed<br>Listings      |                            |  |
|------------------------|-------------------|--------------------------|----------------------------|-------------------|---------------------------------------|----------------------------|-------------------|--------------------------|----------------------------|--|
| Price Range            | September<br>2021 | Year-Over-Year<br>Change | Month-Over-Month<br>Change | September<br>2021 | Year-Over-Year<br>Change              | Month-Over-Month<br>Change | September<br>2021 | Year-Over-Year<br>Change | Month-Over-Month<br>Change |  |
| \$100,000 and Below    | 117               | - 43.8%                  | + 13.6%                    | 2.7               | - 12.9%                               | + 10.6%                    | 54                | - 40.0%                  | 0.0%                       |  |
| \$100,001 to \$200,000 | 3,110             | - 50.2%                  | - 14.0%                    | 14.3              | - 0.7%                                | - 0.7%                     | 233               | - 49.2%                  | - 14.7%                    |  |
| \$200,001 to \$300,000 | 9,981             | - 26.7%                  | - 3.1%                     | 15.6              | + 15.6%                               | + 3.5%                     | 674               | - 37.9%                  | - 7.2%                     |  |
| \$300,001 and Above    | 22,583            | + 15.7%                  | - 2.2%                     | 11.8              | + 32.6%                               | + 0.8%                     | 2,062             | - 19.5%                  | - 4.4%                     |  |
| Total                  | 35,791            | - 9.6%                   | - 3.5%                     | 12.7              | + 17.6%                               | + 1.1%                     | 3,023             | - 28.0%                  | - 5.9%                     |  |