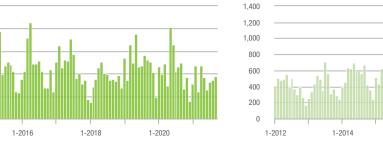

| 17                | - 45.2%                  | + 6.3%                     |  |
| \$300,001 and Above    | 959               | - 16.6%                  | - 15.2%                    | 10.8              | + 27.1%                               | + 4.2%                     | 105               | - 39.3%                  | - 16.7%                    |  |
| Total                  | 1,230             | - 19.2%                  | - 10.3%                    | 9.5               | + 25.0%                               | + 2.7%                     | 162               | - 37.2%                  | - 10.5%                    |  |

300 250

200

150

100

50

0

1-2012

1-2014

1-2016

1-2016

1-2018

1-2018

#### **Showings**

20

15

10

5

0

1-2012

1-2013





1-2014

1-2015

1-2016







1-2017

1-2018 1-2019 1-2020 1-2021





### Fort Mill, SC

|                        | Total<br>Showings |                          |                            | (6                | Buyer Inte<br>Showings/L |                            | Managed<br>Listings |                          |                            |
|------------------------|-------------------|--------------------------|----------------------------|-------------------|--------------------------|----------------------------|---------------------|--------------------------|----------------------------|
| Price Range            | September<br>2021 | Year-Over-Year<br>Change | Month-Over-Month<br>Change | September<br>2021 | Year-Over-Year<br>Change | Month-Over-Month<br>Change | September<br>2021   | Year-Over-Year<br>Cha