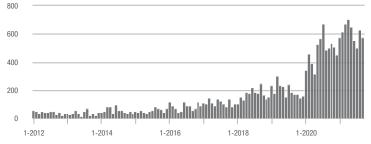

### **Anson County, NC**

|                        | Total<br>Showings |                          |                            | (                 | Buyer Interest<br>(Showings/Listings) |                            |                   | Managed<br>Listings      |                            |  |
|------------------------|-------------------|--------------------------|----------------------------|-------------------|---------------------------------------|----------------------------|-------------------|--------------------------|----------------------------|--|
| Price Range            | September<br>2021 | Year-Over-Year<br>Change | Month-Over-Month<br>Change | September<br>2021 | Year-Over-Year<br>Change              | Month-Over-Month<br>Change | September<br>2021 | Year-Over-Year<br>Change | Month-Over-Month<br>Change |  |
| \$100,000 and Below    | 22                | - 33.3%                  | - 63.9%                    | 1.3               | - 35.0%                               | - 61.9%                    | 27                | - 35.7%                  | - 10.0%                    |  |
| \$100,001 to \$200,000 | 64                | + 8.5%                   | - 34.0%                    | 3.6               | + 12.5%                               | - 8.8%                     | 20                | - 13.0%                  | - 25.9%                    |  |
| \$200,001 to \$300,000 | 4                 | - 77.8%                  | - 77.8%                    | 4.0               | - 24.5%                               | + 64.7%                    | 2                 | - 71.4%                  | - 75.0%                    |  |
| \$300,001 and Above    | 7                 | - 61.1%                  | + 40.0%                    | 2.0               | - 55.6%                               | - 50.0%                    | 5                 | - 54.5%                  | + 66.7%                    |  |
| Total                  | 97                | - 24.2%                  | - 46.4%                    | 2.6               | - 18.8%                               | - 28.9%                    | 54                | - 34.9%                  | - 20.6%                    |  |

120 100

80

#### **Showings**