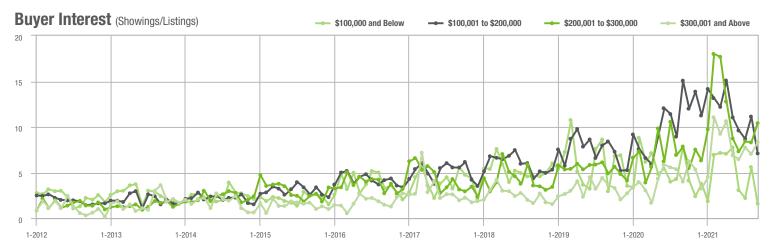

### **Showing Statistics**

| MLS Area                | Total<br>Showings | Buyer Interest<br>(Showings / Listings) | Managed<br>Listings |
|-------------------------|-------------------|-----------------------------------------|---------------------|
| Alexander County, NC    | 595               | 7.6                                     | 99                  |
| Anson County, NC        | 97                | 2.6                                     | 54                  |
| Cabarrus County, NC     | 6,457             | 12.3                                    | 566                 |
| Charlotte MSA           | 73,117            | 11.4                                    | 7,094               |
| Chester County, SC      | 393               | 4.5                                     | 114                 |
| Chesterfield County, SC | 62                | 2.4                                     | 30                  |
| Cleveland County, NC    | 1,305             | 5.8                                     | 273                 |
| City of Charlotte, NC   | 29,209            | 12.5                                    | 2,475               |
| Concord, NC             | 3,928             | 13.7                                    | 306                 |
| Davidson, NC            | 778               | 11.5                                    | 81                  |
| Denver, NC              | 1,230             | 9.5                                     | 162                 |
| Fort Mill, SC           | 2,770             | 16.6                                    | 181                 |
| Gaston County, NC       | 6,244             | 10.3                                    | 676                 |
| Gastonia, NC            | 2,934             | 10.8                                    | 289                 |
| Huntersville, NC        | 2,210             | 14.4                                    | 178                 |
| Iredell County, NC      | 6,444             | 9.2                                     | 868                 |
| Kannapolis, NC          | 1,728             | 10.3                                    | 176                 |
| Lake Norman             | 5,139             | 10.8                                    | 614                 |
| Lake Wylie              | 2,275             | 10.0                                    | 290                 |
| Lancaster County, SC    | 2,672             | 9.0                                     | 353                 |
| Lincoln County, NC      | 2,514             | 8.5                                     | 373                 |
| Lincolnton, NC          | 1,054             | 8.0                                     | 157                 |
| Matthews, NC            | 2,393             | 15.5                                    | 170                 |
| Mecklenburg County, NC  | 35,791            | 12.7                                    | 3,023               |
| Monroe, NC              | 1,666             | 9.1                                     | 208                 |
| Montgomery County, NC   | 498               | 4.0                                     | 185                 |
| Mooresville, NC         | 3,869             | 10.8                                    | 422                 |
| Rock Hill, SC           | 3,645             | 12.0                                    | 334                 |
| Salisbury, NC           | 1,718             | 7.9                                     | 241                 |
| Stanly County, NC       | 1,372             | 7.0                                     | 226                 |
| Statesville, NC         | 1,896             | 7.9                                     | 322                 |
| Union County, NC        | 6,792             | 11.6                                    | 652                 |
| Uptown Charlotte        | 935               | 10.6                                    | 91                  |
| Waxhaw, NC              | 2,262             | 12.7                                    | 194                 |
| York County, SC         | 9,195             | 11.9                                    | 873                 |