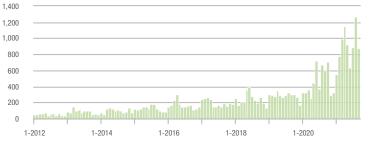

| 13.3              | + 26.7%                  | - 6.9%                     | 50                  | - 49.5%                  | - 26.5%                    |
| \$300,001 and Above    | 879               | + 47.5%                  | - 30.8%                    | 8.3               | - 1.2%                   | - 12.4%                    | 121                 | + 31.5%                  | - 18.8%                    |
| Total                  | 1,666             | - 22.5%                  | - 28.3%                    | 9.1               | - 9.0%                   | - 10.0%                    | 208                 | - 21.8%                  | - 19.4%                    |

### Showings







1,500 1,250 1,000 750 500 250 0 1-2012 1-2014 1-2016 1-2018 1-2020



\$100,001 to \$200,000







1-2020

\$300,001 and Above

1-2020

1-2018

1-2018

### **Montgomery County, NC**

|                        | Total<br>Showings |                          |                            | (6                | Buyer Interest<br>(Showings/Listings) |                            |                   | Managed<br>Listings      |                            |  |
|------------------------|-------------------|--------------------------|----------------------------|-------------------|---------------------------------------|----------------------------|-------------------|--------------------------|----------------------------|--|
| Price Range            | September<br>2021 | Year-Over-Year<br>Change | Month-Over-Month<br>Change | September<br>2021 | Year-Over-Year<br>Change              | Month