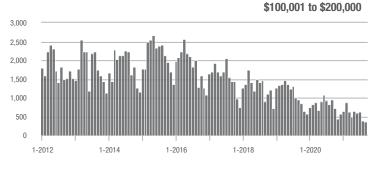

# **Alexander County, NC**

|                        | Total<br>Showings |                          |                            | (5                | Buyer Interest<br>(Showings/Listings) |                            |                   | Managed<br>Listings      |                            |  |
|------------------------|-------------------|--------------------------|----------------------------|-------------------|---------------------------------------|----------------------------|-------------------|--------------------------|----------------------------|--|
| Price Range            | September<br>2021 | Year-Over-Year<br>Change | Month-Over-Month<br>Change | September<br>2021 | Year-Over-Year<br>Change              | Month-Over-Month<br>Change | September<br>2021 | Year-Over-Year<br>Change | Month-Over-Month<br>Change |  |
| \$100,000 and Below    | 27                | + 22.7%                  | - 51.8%                    | 1.8               | + 12.5%                               | - 38.5%                    | 27                | - 43.8%                  | - 18.2%                    |  |
| \$100,001 to \$200,000 | 188               | - 38.6%                  | - 20.3%                    | 8.2               | - 14.6%                               | - 3.0%                     | 23                | - 45.2%                  | - 17.9%                    |  |
| \$200,001 to \$300,000 | 140               | + 84.2%                  | - 35.8%                    | 9.1               | + 85.7%                               | - 6.8%                     | 20                | - 9.1%                   | - 28.6%                    |  |
| \$300,001 and Above    | 240               | + 114.3%                 | + 64.4%                    | 9.1               | + 160.0%                              | + 6.9%                     | 29                | - 17.1%                  | + 38.1%                    |  |
| Total                  | 595               | + 15.3%                  | - 9.3%                     | 7.6               | + 28.8%                               | - 1.8%                     | 99                | - 32.7%                  | - 10.0%                    |  |

### **Anson County, NC**

|                        | Total<br>Showings |                          |                            | (                 | Buyer Interest<br>(Showings/Listings) |                            |                   | Managed<br>Listings      |                            |  |
|------------------------|-------------------|--------------------------|----------------------------|-------------------|---------------------------------------|----------------------------|-------------------|--------------------------|----------------------------|--|
| Price Range            | September<br>2021 | Year-Over-Year<br>Change | Month-Over-Month<br>Change | September<br>2021 | Year-Over-Year<br>Change              | Month-Over-Month<br>Change | September<br>2021 | Year-Over-Year<br>Change | Month-Over-Month<br>Change |  |
| \$100,000 and Below    | 22                | - 33.3%                  | - 63.9%                    | 1.3               | - 35.0%                               | - 61.9%                    | 27                | - 35.7%                  | - 10.0%                    |  |
| \$100,001 to \$200,000 | 64                | + 8.5%                   | - 34.0%                    | 3.6               | + 12.5%                               | - 8.8%                     | 20                | - 13.0%                  | - 25.9%                    |  |
| \$200,001 to \$300,000 | 4                 | - 77.8%                  | - 77.8%                    | 4.0               | - 24.5%                               | + 64.7%                    | 2                 | - 71.4%                  | - 75.0%                    |  |
| \$300,001 and Above    | 7                 | - 61.1%                  | + 40.0%                    | 2.0               | - 55.6%                               | - 50.0%                    | 5                 | - 54.5%                  | + 66.7%                    |  |
| Total                  | 97                | - 24.2%                  | - 46.4%                    | 2.6               | - 18.8%                               | - 28.9%                    | 54                | - 34.9%                  | - 20.6%                    |  |

### **Cabarrus County, NC**

|                        | Total<br>Showings |                          |                            | (6                | Buyer Interest<br>(Showings/Listings) |                            |                   | Managed<br>Listings      |                            |  |
|------------------------|-------------------|--------------------------|----------------------------|-------------------|---------------------------------------|----------------------------|-------------------|--------------------------|----------------------------|--|
| Price Range            | September<br>2021 | Year-Over-Year<br>Change | Month-Over-Month<br>Change | September<br>2021 | Year-Over-Year<br>Change              | Month-Over-Month<br>Change | September<br>2021 | Year-Over-Year<br>Change | Month-Over-Month<br>Change |  |
| \$100,000 and Below    | 144               | - 54.4%                  | + 41.2%                    | 4.8               | - 32.4%                               | + 54.9%                    | 36                | - 55.0%                  | - 10.0%                    |  |
| \$100,001 to \$200,000 | 916               | - 50.9%                  | - 26.2%                    | 12.0              | - 10.4%                               | - 11.2%                    | 81                | - 49.7%                  | - 20.6%                    |  |
| \$200,001 to \$300,000 | 2,340             | - 18.9%                  | - 9.7%                     | 14.2              | - 5.3%                                | - 4.7%                     | 171               | - 19.0%                  | - 5.5%                     |  |
| \$300,001 and Above    | 3,057             | + 29.9%                  | - 16.7%                    | 11.9              | + 38.4%                               | - 1.6%                     | 278               | - 18.5%                  | - 15.8%                    |  |
| Total                  | 6,457             | - 13.0%                  | - 15.1%                    | 12.3              | + 7.9%                                | - 3.2%                     | 566               | - 28.6%                  | - 13.3%                    |  |

### **Charlotte MSA**

|                        | Total<br>Showings |                          |                            | (6                | Buyer Interest<br>(Showings/Listings) |                            |                   | Managed<br>Listings      |                            |  |
|------------------------|-------------------|--------------------------|----------------------------|-------------------|---------------------------------------|----------------------------|-------------------|--------------------------|----------------------------|--|
| Price Range            | September<br>2021 | Year-Over-Year<br>Change | Month-Over-Month<br>Change | September<br>2021 | Year-Over-Year<br>Change              | Month-Over-Month<br>Change | September<br>2021 | Year-Over-Year<br>Change | Month-Over-Month<br>Change |  |
| \$100,000 and Below    | 993               | - 52.9%                  | - 21.9%                    | 2.9               | - 35.6%                               | - 8.8%                     | 500               | - 48.1%                  | - 15.0%                    |  |
| \$100,001 to \$200,000 | 9,659             | - 37.3%                  | - 14.7%                    | 10.7              | - 9.3%                                | - 4.0%                     | 990               | - 36.5%                  | - 12.0%                    |  |
| \$200,001 to \$300,000 | 20,934            | - 16.8%                  | - 11.1%                    | 13.5              | + 12.5%                               | - 1.7%                     | 1,642             | - 29.5%                  | - 10.3%                    |  |
| \$300,001 and Above    | 41,531            | + 16.0%                  | - 5.7%                     | 11.5              | + 30.7%                               | - 0.1%                     | 3,962             | - 19.0%                  | - 7.1%                     |  |
| Total                  | 73,117            | - 6.9%                   | - 8.8%                     | 11.4              | + 15.2%                               | - 1.0%                     | 7,094             | - 27.2%                  | - 9.1%                     |  |