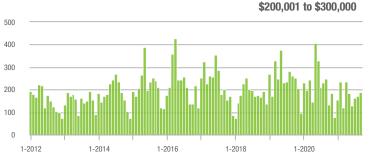

| - 1.2%                     | 17                | - 45.2%                  | + 6.3%                     |  |
| \$300,001 and Above    | 959               | - 16.6%                  | - 15.2%                    | 10.8              | + 27.1%                               | + 4.2%                     | 105               | - 39.3%                  | - 16.7%                    |  |
| Total                  | 1,230             | - 19.2%                  | - 10.3%                    | 9.5               | + 25.0%                               | + 2.7%                     | 162               | - 37.2%                  | - 10.5%                    |  |

300 250

200

150

100

50

0

1-2012

1-2014

1-2016

1-2016

1-2018

1-2018

#### **Showings**

20

15

10

5

0

1-2012

1-2013





1-2014

1-2015

1-2016







1-2017

1-2018 1-2019 1-2020 1-2021





### Fort Mill, SC

|                        | Total<br>Showings |                          |                            | (6                | Buyer Inte<br>Showings/L |                            | Managed<br>Listings |                          |                            |
|------------------------|-------------------|--------------------------|----------------------------|-------------------|--------------------------|----------------------------|---------------------|--------------------------|----------------------------|
| Price Range            | September<br>2021 | Year-Over-Year<br>Change | Month-Over-Month<br>Change | September<br>2021 | Year-Over-Year<br>Change | Month-Over-Month<br>Change | September<br>20