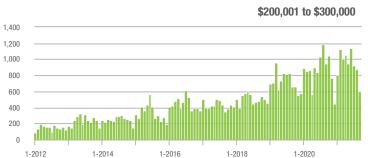

# **Alexander County, NC**

|                        | Total<br>Showings |                          |                            | (5                | Buyer Interest<br>(Showings/Listings) |                            |                   | Managed<br>Listings      |                            |  |
|------------------------|-------------------|--------------------------|----------------------------|-------------------|---------------------------------------|----------------------------|-------------------|--------------------------|----------------------------|--|
| Price Range            | September<br>2021 | Year-Over-Year<br>Change | Month-Over-Month<br>Change | September<br>2021 | Year-Over-Year<br>Change              | Month-Over-Month<br>Change | September<br>2021 | Year-Over-Year<br>Change | Month-Over-Month<br>Change |  |
| \$100,000 and Below    | 27                | + 22.7%                  | - 51.8%                    | 1.8               | + 12.5%                               | - 38.5%                    | 27                | - 43.8%                  | - 18.2%                    |  |
| \$100,001 to \$200,000 | 188               | - 38.6%                  | - 20.3%                    | 8.2               | - 14.6%                               | - 3.0%                     | 23                | - 45.2%                  | - 17.9%                    |  |
| \$200,001 to \$300,000 | 140               | + 84.2%                  | - 35.8%                    | 9.1               | + 85.7%                               | - 6.8%                     | 20                | - 9.1%                   | - 28.6%                    |  |
| \$300,001 and Above    | 240               | + 114.3%                 | + 64.4%                    | 9.1               | + 160.0%                              | + 6.9%                     | 29                | - 17.1%                  | + 38.1%                    |  |
| Total                  | 595               | + 15.3%                  | - 9.3%                     | 7.6               | + 28.8%                               | - 1.8%                     | 99                | - 32.7%                  | - 10.0%                    |  |

### \$200,001 to \$300,000