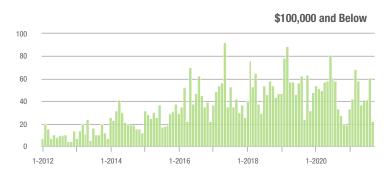

# **Alexander County, NC**

|                        | Total<br>Showings |                          |                            | (5                | Buyer Interest<br>(Showings/Listings) |                            |                   | Managed<br>Listings      |                            |  |
|------------------------|-------------------|--------------------------|----------------------------|-------------------|---------------------------------------|----------------------------|-------------------|--------------------------|----------------------------|--|
| Price Range            | September<br>2021 | Year-Over-Year<br>Change | Month-Over-Month<br>Change | September<br>2021 | Year-Over-Year<br>Change              | Month-Over-Month<br>Change | September<br>2021 | Year-Over-Year<br>Change | Month-Over-Month<br>Change |  |
| \$100,000 and Below    | 27                | + 22.7%                  | - 51.8%                    | 1.8               | + 12.5%                               | - 38.5%                    | 27                | - 43.8%                  | - 18.2%                    |  |
| \$100,001 to \$200,000 | 188               | - 38.6%                  | - 20.3%                    | 8.2               | - 14.6%                               | - 3.0%                     | 23                | - 45.2%                  | - 17.9%                    |  |
| \$200,001 to \$300,000 | 140               | + 84.2%                  | - 35.8%                    | 9.1               | + 85.7%                               | - 6.8%                     | 20                | - 9.1%                   | - 28.6%                    |  |
| \$300,001 and Above    | 240               | + 114.3%                 | + 64.4%                    | 9.1               | + 160.0%                              | + 6.9%                     | 29                | - 17.1%                  | + 38.1%                    |  |
| Total                  | 595               | + 15.3%                  | - 9.3%                     | 7.6               | + 28.8%                               | - 1.8%                     | 99                | - 32.7%                  | - 10.0%                    |  |