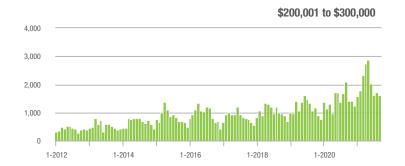

### **Showing Statistics**

| MLS Area                | Total<br>Showings | Buyer Interest<br>(Showings / Listings) | Managed<br>Listings |
|-------------------------|-------------------|-----------------------------------------|---------------------|
| Alexander County, NC    | 595               | 7.6                                     | 99                  |
| Anson County, NC        | 97                | 2.6                                     | 54                  |
| Cabarrus County, NC     | 6,457             | 12.3                                    | 566                 |
| Charlotte MSA           | 73,117            | 11.4                                    | 7,094               |
| Chester County, SC      | 393               | 4.5                                     | 114                 |
| Chesterfield County, SC | 62                | 2.4                                     | 30                  |
| Cleveland County, NC    | 1,305             | 5.8                                     | 273                 |
| City of Charlotte, NC   | 29,209            | 12.5                                    | 2,475               |
| Concord, NC             | 3,928             | 13.7                                    | 306                 |
| Davidson, NC            | 778               | 11.5                                    | 81                  |
| Denver, NC              | 1,230             | 9.5                                     | 162                 |
| Fort Mill, SC           | 2,770             | 16.6                                    | 181                 |
| Gaston County, NC       | 6,244             | 10.3                                    | 676                 |
| Gastonia, NC            | 2,934             | 10.8                                    | 289                 |
| Huntersville, NC        | 2,210             | 14.4                                    | 178                 |
| Iredell County, NC      | 6,444             | 9.2                                     | 868                 |
| Kannapolis, NC          | 1,728             | 10.3                                    | 176                 |
| Lake Norman             | 5,139             | 10.8                                    | 614                 |
| Lake Wylie              | 2,275             | 10.0                                    | 290                 |
| Lancaster County, SC    | 2,672             | 9.0                                     | 353                 |
| Lincoln County, NC      | 2,514             | 8.5                                     | 373                 |
| Lincolnton, NC          | 1,054             | 8.0                                     | 157                 |
| Matthews, NC            | 2,393             | 15.5                                    | 170                 |
| Mecklenburg County, NC  | 35,791            | 12.7                                    | 3,023               |
| Monroe, NC              | 1,666             | 9.1                                     | 208                 |
| Montgomery County, NC   | 498               | 4.0                                     | 185                 |
| Mooresville, NC         | 3,869             | 10.8                                    | 422                 |
| Rock Hill, SC           | 3,645             | 12.0                                    | 334                 |
| Salisbury, NC           | 1,718             | 7.9                                     | 241                 |
| Stanly County, NC       | 1,372             | 7.0                                     | 226                 |
| Statesville, NC         | 1,896             | 7.9                                     | 322                 |
| Union County, NC        | 6,792             | 11.6                                    | 652                 |
| Uptown Charlotte        | 935               | 10.6                                    | 91                  |
| Waxhaw, NC              | 2,262             | 12.7                                    | 194                 |
| York County, SC         | 9,195             | 11.9                                    | 873                 |

### **Charlotte MSA**

|                        | Total<br>Showings |                          |                            | (6                | Buyer Interest<br>(Showings/Listings) |                            |                   | Managed<br>Listings      |                            |  |
|------------------------|-------------------|--------------------------|----------------------------|-------------------|---------------------------------------|----------------------------|-------------------|--------------------------|----------------------------|--|
| Price Range            | September<br>2021 | Year-Over-Year<br>Change | Month-Over-Month<br>Change | September<br>2021 | Year-Over-Year<br>Change              | Month-Over-Month<br>Change | September<br>2021 | Year-Over-Year<br>Change | Month-Over-Month<br>Change |  |
| \$100,000 and Below    | 993               | - 52.9%                  | - 21.9%                    | 2.9               | - 35.6%                               | - 8.8%                     | 500               | - 48.1%                  | - 15.0%                    |  |
| \$100,001 to \$200,000 | 9,659             | - 37.3%                  | - 14.7%                    | 10.7              | - 9.3%                                | - 4.0%                     | 990               | - 36.5%                  | - 12.0%                    |  |
| \$200,001 to \$300,000 | 20,934            | - 16.8%                  | - 11.1%                    | 13.5              | + 12.5%                               | - 1.7%                     | 1,642             | - 29.5%                  | - 10.3%                    |  |
| \$300,001 and Above    | 41,531            | + 16.0%                  | - 5.7%                     | 11.5              | + 30.7%                               | - 0.1%                     | 3,962             | - 19.0%                  | - 7.1%                     |  |
| Total                  | 73,117            | - 6.9%                   | - 8.8%                     | 11.4              | + 15.2%                               | - 1.0%                     | 7,094             | - 27.2%                  | - 9.1%                     |  |

# **City of Charlotte, NC**

|                        | Total<br>Showings |                          |                            | (0                | Buyer Interest<br>(Showings/Listings) |                            |                   | Managed<br>Listings      |                            |  |
|------------------------|-------------------|--------------------------|----------------------------|-------------------|---------------------------------------|----------------------------|-------------------|--------------------------|----------------------------|--|
| Price Range            | September<br>2021 | Year-Over-Year<br>Change | Month-Over-Month<br>Change | September<br>2021 | Year-Over-Year<br>Change              | Month-Over-Month<br>Change | September<br>2021 | Year-Over-Year<br>Change | Month-Over-Month<br>Change |  |
| \$100,000 and Below    | 101               | - 48.7%                  | + 8.6%                     | 2.7               | - 22.9%                               | - 9.6%                     | 46                | - 39.5%                  | + 15.0%                    |  |
| \$100,001 to \$200,000 | 2,959             | - 49.8%                  | - 14.8%                    | 15.0              | + 2.0%                                | - 0.3%                     | 210               | - 50.0%                  | - 15.7%                    |  |
| \$200,001 to \$300,000 | 9,231             | - 17.1%                  | + 1.1%                     | 16.0              | + 20.3%                               | + 3.0%                     | 598               | - 33.1%                  | - 3.1%                     |  |
| \$300,001 and Above    | 16,918            | + 20.4%                  | - 4.2%                     | 11.1              | + 32.1%                               | - 2.3%                     | 1,621             | - 16.2%                  | - 3.4%                     |  |
| Total                  | 29,209            | - 6.6%                   | - 3.8%                     | 12.5              | + 17.9%                               | - 0.9%                     | 2,475             | - 25.5%                  | - 4.2%                     |  |

### **Mecklenburg County, NC**

|                        | Total<br>Showings |                          |                            | (5                | Buyer Interest<br>(Showings/Listings) |                            |                   | Managed<br>Listings      |                            |  |
|------------------------|-------------------|--------------------------|----------------------------|-------------------|---------------------------------------|----------------------------|-------------------|--------------------------|----------------------------|--|
| Price Range            | September<br>2021 | Year-Over-Year<br>Change | Month-Over-Month<br>Change | September<br>2021 | Year-Over-Year<br>Change              | Month-Over-Month<br>Change | September<br>2021 | Year-Over-Year<br>Change | Month-Over-Month<br>Change |  |
| \$100,000 and Below    | 117               | - 43.8%                  | + 13.6%                    | 2.7               | - 12.9%                               | + 10.6%                    | 54                | - 40.0%                  | 0.0%                       |  |
| \$100,001 to \$200,000 | 3,110             | - 50.2%                  | - 14.0%                    | 14.3              | - 0.7%                                | - 0.7%                     | 233               | - 49.2%                  | - 14.7%                    |  |
| \$200,001 to \$300,000 | 9,981             | - 26.7%                  | - 3.1%                     | 15.6              | + 15.6%                               | + 3.5%                     | 674               | - 37.9%                  | - 7.2%                     |  |
| \$300,001 and Above    | 22,583            | + 15.7%                  | - 2.2%                     | 11.8              | + 32.6%                               | + 0.8%                     | 2,062             | - 19.5%                  | - 4.4%                     |  |
| Total                  | 35,791            | - 9.6%                   | - 3.5%                     | 12.7              | + 17.6%                               | + 1.1%                     | 3,023             | - 28.0%                  | - 5.9%                     |  |