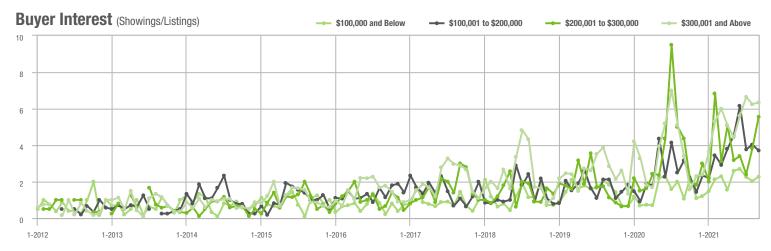

### **Showing Statistics**

| MLS Area                | Total<br>Showings | Buyer Interest<br>(Showings / Listings) | Managed<br>Listings |
|-------------------------|-------------------|-----------------------------------------|---------------------|
| Alexander County, NC    | 595               | 7.6                                     | 99                  |
| Anson County, NC        | 97                | 2.6                                     | 54                  |
| Cabarrus County, NC     | 6,457             | 12.3                                    | 566                 |
| Charlotte MSA           | 73,117            | 11.4                                    | 7,094               |
| Chester County, SC      | 393               | 4.5                                     | 114                 |
| Chesterfield County, SC | 62                | 2.4                                     | 30                  |
| Cleveland County, NC    | 1,305             | 5.8                                     | 273                 |
| City of Charlotte, NC   | 29,209            | 12.5                                    | 2,475               |
| Concord, NC             | 3,928             | 13.7                                    | 306                 |
| Davidson, NC            | 778               | 11.5                                    | 81                  |
| Denver, NC              | 1,230             | 9.5                                     | 162                 |
| Fort Mill, SC           | 2,770             | 16.6                                    | 181                 |
| Gaston County, NC       | 6,244             | 10.3                                    | 676                 |
| Gastonia, NC            | 2,934             | 10.8                                    | 289                 |
| Huntersville, NC        | 2,210             | 14.4                                    | 178                 |
| Iredell County, NC      | 6,444             | 9.2                                     | 868                 |
| Kannapolis, NC          | 1,728             | 10.3                                    | 176                 |
| Lake Norman             | 5,139             | 10.8                                    | 614                 |
| Lake Wylie              | 2,275             | 10.0                                    | 290                 |
| Lancaster County, SC    | 2,672             | 9.0                                     | 353                 |
| Lincoln County, NC      | 2,514             | 8.5                                     | 373                 |
| Lincolnton, NC          | 1,054             | 8.0                                     | 157                 |
| Matthews, NC            | 2,393             | 15.5                                    | 170                 |
| Mecklenburg County, NC  | 35,791            | 12.7                                    | 3,023               |
| Monroe, NC              | 1,666             | 9.1                                     | 208                 |
| Montgomery County, NC   | 498               | 4.0                                     | 185                 |
| Mooresville, NC         | 3,869             | 10.8                                    | 422                 |
| Rock Hill, SC           | 3,645             | 12.0                                    | 334                 |
| Salisbury, NC           | 1,718             | 7.9                                     | 241                 |
| Stanly County, NC       | 1,372             | 7.0                                     | 226                 |
| Statesville, NC         | 1,896             | 7.9                                     | 322                 |
| Union County, NC        | 6,792             | 11.6                                    | 652                 |
| Uptown Charlotte        | 935               | 10.6                                    | 91                  |
| Waxhaw, NC              | 2,262             | 12.7                                    | 194                 |
| York County, SC         | 9,195             | 11.9                                    | 873                 |

# **Alexander County, NC**

|                        | Total<br>Showings |                          |                            | (5                | Buyer Interest<br>(Showings/Listings) |                            |                   | Managed<br>Listings      |                            |  |
|------------------------|-------------------|--------------------------|----------------------------|-------------------|---------------------------------------|----------------------------|-------------------|--------------------------|----------------------------|--|
| Price Range            | September<br>2021 | Year-Over-Year<br>Change | Month-Over-Month<br>Change | September<br>2021 | Year-Over-Year<br>Change              | Month-Over-Month<br>Change | September<br>2021 | Year-Over-Year<br>Change | Month-Over-Month<br>Change |  |
| \$100,000 and Below    | 27                | + 22.7%                  | - 51.8%                    | 1.8               | + 12.5%                               | - 38.5%                    | 27                | - 43.8%                  | - 18.2%                    |  |
| \$100,001 to \$200,000 | 188               | - 38.6%                  | - 20.3%                    | 8.2               | - 14.6%                               | - 3.0%                     | 23                | - 45.2%                  | - 17.9%                    |  |
| \$200,001 to \$300,000 | 140               | + 84.2%                  | - 35.8%                    | 9.1               | + 85.7%                               | - 6.8%                     | 20                | - 9.1%                   | - 28.6%                    |  |
| \$300,001 and Above    | 240               | + 114.3%                 | + 64.4%                    | 9.1               | + 160.0%                              | + 6.9%                     | 29                | - 17.1%                  | + 38.1%                    |  |
| Total                  | 595               | + 15.3%                  | - 9.3%                     | 7.6               | + 28.8%                               | - 1.8%                     | 99                | - 32.7%                  | - 10.0%                    |  |

### **Anson County, NC**

|                        | Total<br>Showings |                          |                            | (                 | Buyer Interest<br>(Showings/Listings) |                            |                   | Managed<br>Listings      |                            |  |
|------------------------|-------------------|--------------------------|----------------------------|-------------------|---------------------------------------|----------------------------|-------------------|--------------------------|----------------------------|--|
| Price Range            | September<br>2021 | Year-Over-Year<br>Change | Month-Over-Month<br>Change | September<br>2021 | Year-Over-Year<br>Change              | Month-Over-Month<br>Change | September<br>2021 | Year-Over-Year<br>Change | Month-Over-Month<br>Change |  |
| \$100,000 and Below    | 22                | - 33.3%                  | - 63.9%                    | 1.3               | - 35.0%                               | - 61.9%                    | 27                | - 35.7%                  | - 10.0%                    |  |
| \$100,001 to \$200,000 | 64                | + 8.5%                   | - 34.0%                    | 3.6               | + 12.5%                               | - 8.8%                     | 20                | - 13.0%                  | - 25.9%                    |  |
| \$200,001 to \$300,000 | 4                 | - 77.8%                  | - 77.8%                    | 4.0               | - 24.5%                               | + 64.7%                    | 2                 | - 71.4%                  | - 75.0%                    |  |
| \$300,001 and Above    | 7                 | - 61.1%                  | + 40.0%                    | 2.0               | - 55.6%                               | - 50.0%                    | 5                 | - 54.5%                  | + 66.7%                    |  |
| Total                  | 97                | - 24.2%                  | - 46.4%                    | 2.6               | - 18.8%                               | - 28.9%                    | 54                | - 34.9%                  | - 20.6%                    |  |

### **Cabarrus County, NC**

|                        | Total<br>Showings |                          |                            | (6                | Buyer Interest<br>(Showings/Listings) |                            |                   | Managed<br>Listings      |                            |  |
|------------------------|-------------------|--------------------------|----------------------------|-------------------|---------------------------------------|----------------------------|-------------------|--------------------------|----------------------------|--|
| Price Range            | September<br>2021 | Year-Over-Year<br>Change | Month-Over-Month<br>Change | September<br>2021 | Year-Over-Year<br>Change              | Month-Over-Month<br>Change | September<br>2021 | Year-Over-Year<br>Change | Month-Over-Month<br>Change |  |
| \$100,000 and Below    | 144               | - 54.4%                  | + 41.2%                    | 4.8               | - 32.4%                               | + 54.9%                    | 36                | - 55.0%                  | - 10.0%                    |  |
| \$100,001 to \$200,000 | 916               | - 50.9%                  | - 26.2%                    | 12.0              | - 10.4%                               | - 11.2%                    | 81                | - 49.7%                  | - 20.6%                    |  |
| \$200,001 to \$300,000 | 2,340             | - 18.9%                  | - 9.7%                     | 14.2              | - 5.3%                                | - 4.7%                     | 171               | - 19.0%                  | - 5.5%                     |  |
| \$300,001 and Above    | 3,057             | + 29.9%                  | - 16.7%                    | 11.9              | + 38.4%                               | - 1.6%                     | 278               | - 18.5%                  | - 15.8%                    |  |
| Total                  | 6,457             | - 13.0%                  | - 15.1%                    | 12.3              | + 7.9%                                | - 3.2%                     | 566               | - 28.6%                  | - 13.3%                    |  |

### **Charlotte MSA**

|                        | Total<br>Showings |                          |                            | (6                | Buyer Interest<br>(Showings/Listings) |                            |                   | Managed<br>Listings      |                            |  |
|------------------------|-------------------|--------------------------|----------------------------|-------------------|---------------------------------------|----------------------------|-------------------|--------------------------|----------------------------|--|
| Price Range            | September<br>2021 | Year-Over-Year<br>Change | Month-Over-Month<br>Change | September<br>2021 | Year-Over-Year<br>Change              | Month-Over-Month<br>Change | September<br>2021 | Year-Over-Year<br>Change | Month-Over-Month<br>Change |  |
| \$100,000 and Below    | 993               | - 52.9%                  | - 21.9%                    | 2.9               | - 35.6%                               | - 8.8%                     | 500               | - 48.1%                  | - 15.0%                    |  |
| \$100,001 to \$200,000 | 9,659             | - 37.3%                  | - 14.7%                    | 10.7              | - 9.3%                                | - 4.0%                     | 990               | - 36.5%                  | - 12.0%                    |  |
| \$200,001 to \$300,000 | 20,934            | - 16.8%                  | - 11.1%                    | 13.5              | + 12.5%                               | - 1.7%                     | 1,642             | - 29.5%                  | - 10.3%                    |  |
| \$300,001 and Above    | 41,531            | + 16.0%                  | - 5.7%                     | 11.5              | + 30.7%                               | - 0.1%                     | 3,962             | - 19.0%                  | - 7.1%                     |  |
| Total                  | 73,117            | - 6.9%                   | - 8.8%                     | 11.4              | + 15.2%                               | - 1.0%                     | 7,094             | - 27.2%                  | - 9.1%                     |  |