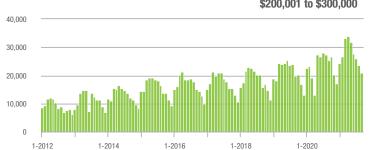

934            | - 16.8%                  | - 11.1%                    | 13.5              | + 12.5%                               | - 1.7%                     | 1,642             | - 29.5%                  | - 10.3%                    |  |
| \$300,001 and Above    | 41,531            | + 16.0%                  | - 5.7%                     | 11.5              | + 30.7%                               | - 0.1%                     | 3,962             | - 19.0%                  | - 7.1%                     |  |
| Total                  | 73,117            | - 6.9%                   | - 8.8%                     | 11.4              | + 15.2%                               | - 1.0%                     | 7,094             | - 27.2%                  | - 9.1%                     |  |

### Showings

















### **Chester County, SC**

| Total<br>Showings      |                   |                          | (0                         | Buyer Inte<br>Showings/L |                          | Managed<br>Listings        |                   |                          |                            |
|------------------------|-------------------|--------------------------|----------------------------|--------------------------|--------------------------|----------------------------|-------------------|--------------------------|----------------------------|
| Price Range            | September<br>2021 | Year-Over-Year<br>Change | Month-Over-Month<br>Change | September<br>2021        | Year-Over-Year<br>Change | Month-Over-Month<br>Change | September<br>2021 | Year-Over-Year<br>Change | M