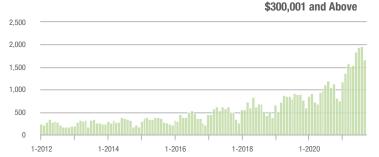

|
| \$200,001 to \$300,000 | 2,162             | + 26.7%                  | - 18.5%                    | 12.3              | + 29.5%                  | - 10.9%                    | 187                 | - 9.7%                   | - 9.2%                     |
| \$300,001 and Above    | 1,677             | + 59.9%                  | - 14.7%                    | 8.7               | + 35.9%                  | - 6.9%                     | 215                 | + 5.9%                   | - 8.1%                     |
| Total                  | 6,244             | + 10.2%                  | - 9.1%                     | 10.3              | + 10.8%                  | - 0.8%                     | 676                 | - 15.8%                  | - 9.4%                     |

### Showings

















### Gastonia, NC

|                        | Total<br>Showings |                          |                            | (6                | Buyer Inte<br>Showings/L |                            | Managed<br>Listings |                          |                            |  |
|------------------------|-------------------|--------------------------|----------------------------|-------------------|--------------------------|----------------------------|---------------------|--------------------------|----------------------------|--|
| Price Range            | September<br>2021 | Year-Over-Year<br>Change | Month-Over-Month<br>Change | September<br>2021 | Year-Over-Year<br>Change | Month-Over-Month<br>Change | September<br>2021   | Year-Over-Year<br>Change | Month-Over-Month<br>Ch