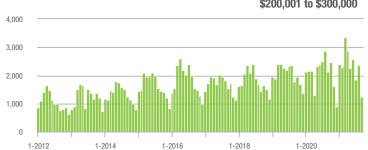

### \$200,001 to \$300,000

#### \$200,001 to \$300,000

#### \$200,001 to \$300,000

Current as of October 5, 2021. All data from Canopy MLS, Inc. Report provided by the Canopy Realtor® Association. Report © 2021 ShowingTime.

12,500 10,000 7,500 5,000