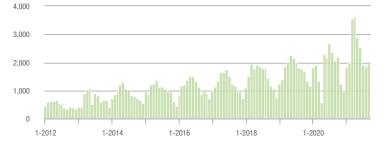

### Showings

\$300,001 and Above

### **Cabarrus County, NC**

|                        | Total<br>Showings |                          |                            | (6                | Buyer Interest<br>(Showings/Listings) |                            |                   | Managed<br>Listings      |                            |  |
|------------------------|-------------------|--------------------------|----------------------------|-------------------|---------------------------------------|----------------------------|-------------------|--------------------------|----------------------------|--|
| Price Range            | September<br>2021 | Year-Over-Year<br>Change | Month-Over-Month<br>Change | September<br>2021 | Year-Over-Year<br>Change              | Month-Over-Month<br>Change | September<br>2021 | Year-Over-Year<br>Change | Month-Over-Month<br>Change |  |
| \$100,000 and Below    | 144               | - 54.4%                  | + 41.2%                    | 4.8               | - 32.4%                               | + 54.9%                    | 36                | - 55.0%                  | - 10.0%                    |  |
| \$100,001 to \$200,000 | 916               | - 50.9%                  | - 26.2%                    | 12.0              | - 10.4%                               | - 11.2%                    | 81                | - 49.7%                  | - 20.6%                    |  |
| \$200,001 to \$300,000 | 2,340             | - 18.9%                  | - 9.7%                     | 14.2              | - 5.3%                                | - 4.7%                     | 171               | - 19.0%                  | - 5.5%                     |  |
| \$300,001 and Above    | 3,057             | + 29.9%                  | - 16.7%                    | 11.9              | + 38.4%                               | - 1.6%                     | 278               | - 18.5%                  | - 15.8%                    |  |
| Total                  | 6,457             | - 13.0%                  | - 15.1%                    | 12.3              | + 7.9%                                | - 3.2%                     | 566               | - 28.6%                  | - 13.3%                    |  |