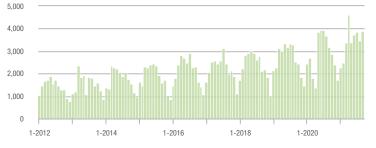

### **Charlotte MSA**

|                        | Total<br>Showings |                          |                            | (6                | Buyer Interest<br>(Showings/Listings) |                            |                   | Managed<br>Listings      |                            |  |
|------------------------|-------------------|--------------------------|----------------------------|-------------------|---------------------------------------|----------------------------|-------------------|--------------------------|----------------------------|--|
| Price Range            | September<br>2021 | Year-Over-Year<br>Change | Month-Over-Month<br>Change | September<br>2021 | Year-Over-Year<br>Change              | Month-Over-Month<br>Change | September<br>2021 | Year-Over-Year<br>Change | Month-Over-Month<br>Change |  |
| \$100,000 and Below    | 993               | - 52.9%                  | - 21.9%                    | 2.9               | - 35.6%                               | - 8.8%                     | 500               | - 48.1%                  | - 15.0%                    |  |
| \$100,001 to \$200,000 | 9,659             | - 37.3%                  | - 14.7%                    | 10.7              | - 9.3%                                | - 4.0%                     | 990               | - 36.5%                  | - 12.0%                    |  |
| \$200,001 to \$300,000 | 20,934            | - 16.8%                  | - 11.1%                    | 13.5              | + 12.5%                               | - 1.7%                     | 1,642             | - 29.5%                  | - 10.3%                    |  |
| \$300,001 and Above    | 41,531            | + 16.0%                  | - 5.7%                     | 11.5              | + 30.7%                               | - 0.1%                     | 3,962             | - 19.0%                  | - 7.1%                     |  |
| Total                  | 73,117            | - 6.9%                   | - 8.8%                     | 11.4              | + 15.2%                               | - 1.0%                     | 7,094             | - 27.2%                  | - 9.1%                     |  |

# **City of Charlotte, NC**

|                        | Total<br>Showings |                          |                            | (0                | Buyer Interest<br>(Showings/Listings) |                            |                   | Managed<br>Listings      |                            |  |
|------------------------|-------------------|--------------------------|----------------------------|-------------------|---------------------------------------|----------------------------|-------------------|--------------------------|----------------------------|--|
| Price Range            | September<br>2021 | Year-Over-Year<br>Change | Month-Over-Month<br>Change | September<br>2021 | Year-Over-Year<br>Change              | Month-Over-Month<br>Change | September<br>2021 | Year-Over-Year<br>Change | Month-Over-Month<br>Change |  |
| \$100,000 and Below    | 101               | - 48.7%                  | + 8.6%                     | 2.7               | - 22.9%                               | - 9.6%                     | 46                | - 39.5%                  | + 15.0%                    |  |
| \$100,001 to \$200,000 | 2,959             | - 49.8%                  | - 14.8%                    | 15.0              | + 2.0%                                | - 0.3%                     | 210               | - 50.0%                  | - 15.7%                    |  |
| \$200,001 to \$300,000 | 9,231             | - 17.1%                  | + 1.1%                     | 16.0              | + 20.3%                               | + 3.0%                     | 598               | - 33.1%                  | - 3.1%                     |  |
| \$300,001 and Above    | 16,918            | + 20.4%                  | - 4.2%                     | 11.1              | + 32.1%                               | - 2.3%                     | 1,621             | - 16.2%                  | - 3.4%                     |  |
| Total                  | 29,209            | - 6.6%                   | - 3.8%                     | 12.5              | + 17.9%                               | - 0.9%                     | 2,475             | - 25.5%                  | - 4.2%                     |  |

### **Mecklenburg County, NC**

|                        | Total<br>Showings |                          |                            | (5                | Buyer Interest<br>(Showings/Listings) |                            |                   | Managed<br>Listings      |                            |  |
|------------------------|-------------------|--------------------------|----------------------------|-------------------|---------------------------------------|----------------------------|-------------------|--------------------------|----------------------------|--|
| Price Range            | September<br>2021 | Year-Over-Year<br>Change | Month-Over-Month<br>Change | September<br>2021 | Year-Over-Year<br>Change              | Month-Over-Month<br>Change | September<br>2021 | Year-Over-Year<br>Change | Month-Over-Month<br>Change |  |
| \$100,000 and Below    | 117               | - 43.8%                  | + 13.6%                    | 2.7               | - 12.9%                               | + 10.6%                    | 54                | - 40.0%                  | 0.0%                       |  |
| \$100,001 to \$200,000 | 3,110             | - 50.2%                  | - 14.0%                    | 14.3              | - 0.7%                                | - 0.7%                     | 233               | - 49.2%                  | - 14.7%                    |  |
| \$200,001 to \$300,000 | 9,981             | - 26.7%                  | - 3.1%                     | 15.6              | + 15.6%                               | + 3.5%                     | 674               | - 37.9%                  | - 7.2%                     |  |
| \$300,001 and Above    | 22,583            | + 15.7%                  | - 2.2%                     | 11.8              | + 32.6%                               | + 0.8%                     | 2,062             | - 19.5%                  | - 4.4%                     |  |
| Total                  | 35,791            | - 9.6%                   | - 3.5%                     | 12.7              | + 17.6%                               | + 1.1%                     | 3,023             | - 28.0%                  | - 5.9%                     |  |