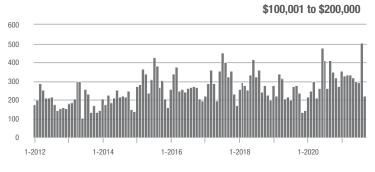

|
| \$200,001 to \$300,000 | 400               | + 46.5%                  | + 46.0%                    | 10.4              | + 33.3%                  | + 25.5%                    | 42                  | + 2.4%                   | + 13.5%                    |  |
| \$300,001 and Above    | 409               | + 282.2%                 | + 16.9%                    | 8.3               | + 107.5%                 | + 18.1%                    | 55                  | + 44.7%                  | - 8.3%                     |  |
| Total                  | 1,054             | + 15.6%                  | - 13.7%                    | 8.0               | - 9.1%                   | - 5.4%                     | 157                 | + 1.3%                   | - 11.3%                    |  |

### Showings

















### **Matthews**, NC

|                        | Total<br>Showings |                          |                            | (0                | Buyer Inte<br>Showings/L |                            | Managed<br>Listings |                          |                            |
|------------------------|-------------------|--------------------------|----------------------------|-------------------|--------------------------|----------------------------|---------------------|--------------------------|----------------------------|
| Price Range            | September<br>2021 | Year-Over-Year<br>Change | Month-Over-Month<br>Change | September<br>2021 | Year-Over-Year<br>Change | Month-Over-Month<br>Change | September<br>2021   | Year-Over-Year<br>Change | Month-Over-Month<br>Ch