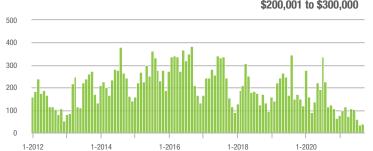

11.8%                    | 9.3               | - 44.0%                               | + 8.8%                     | 6                 | - 40.0%                  | - 14.3%                    |  |
| \$300,001 and Above    | 711               | - 17.2%                  | - 10.1%                    | 11.8              | + 14.6%                               | - 2.5%                     | 71                | - 34.3%                  | - 7.8%                     |  |
| Total                  | 778               | - 23.3%                  | - 7.7%                     | 11.5              | + 10.6%                               | - 0.8%                     | 81                | - 36.7%                  | - 8.0%                     |  |

300 250

200

150 100

50

0

1-2012

1-2014

### Showings









1-2018

1-2016







1-2020

\$300,001 and Above

1-2020

### **Denver, NC**

|                        | Total<br>Showings |                          |                            | (6                | Buyer Interest<br>(Showings/Listings) |                            |                   | Managed<br>Listings      |                            |  |
|------------------------|-------------------|--------------------------|----------------------------|-------------------|---------------------------------------|----------------------------|-------------------|--------------------------|----------------------------|--|
| Price Range            | September<br>2021 | Year-Over-Year<br>Change | Month-Over-Month<br>Change | September<br>2021 | Year-Over-Year<br>Change              | Month-Over