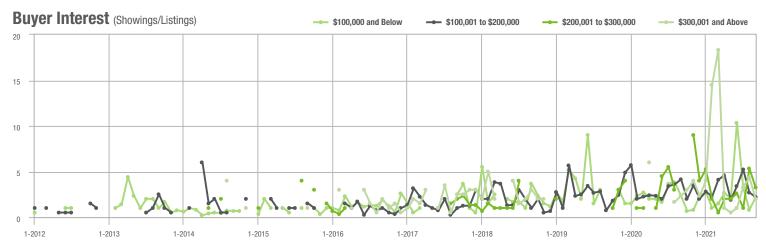

# **Alexander County, NC**

|                        | Total<br>Showings |                          |                            | (5                | Buyer Interest<br>(Showings/Listings) |                            |                   | Managed<br>Listings      |                            |  |
|------------------------|-------------------|--------------------------|----------------------------|-------------------|---------------------------------------|----------------------------|-------------------|--------------------------|----------------------------|--|
| Price Range            | September<br>2021 | Year-Over-Year<br>Change | Month-Over-Month<br>Change | September<br>2021 | Year-Over-Year<br>Change              | Month-Over-Month<br>Change | September<br>2021 | Year-Over-Year<br>Change | Month-Over-Month<br>Change |  |
| \$100,000 and Below    | 27                | + 22.7%                  | - 51.8%                    | 1.8               | + 12.5%                               | - 38.5%                    | 27                | - 43.8%                  | - 18.2%                    |  |
| \$100,001 to \$200,000 | 188               | - 38.6%                  | - 20.3%                    | 8.2               | - 14.6%                               | - 3.0%                     | 23                | - 45.2%                  | - 17.9%                    |  |
| \$200,001 to \$300,000 | 140               | + 84.2%                  | - 35.8%                    | 9.1               | + 85.7%                               | - 6.8%                     | 20                | - 9.1%                   | - 28.6%                    |  |
| \$300,001 and Above    | 240               | + 114.3%                 | + 64.4%                    | 9.1               | + 160.0%                              | + 6.9%                     | 29                | - 17.1%                  | + 38.1%                    |  |
| Total                  | 595               | + 15.3%                  | - 9.3%                     | 7.6               | + 28.8%                               | - 1.8%                     | 99                | - 32.7%                  | - 10.0%                    |  |