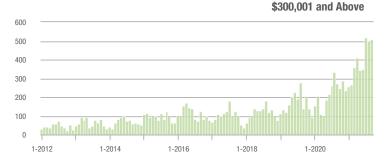

### **Showing Statistics**

| MLS Area                | Total<br>Showings | Buyer Interest<br>(Showings / Listings) | Managed<br>Listings |
|-------------------------|-------------------|-----------------------------------------|---------------------|
| Alexander County, NC    | 595               | 7.6                                     | 99                  |
| Anson County, NC        | 97                | 2.6                                     | 54                  |
| Cabarrus County, NC     | 6,457             | 12.3                                    | 566                 |
| Charlotte MSA           | 73,117            | 11.4                                    | 7,094               |
| Chester County, SC      | 393               | 4.5                                     | 114                 |
| Chesterfield County, SC | 62                | 2.4                                     | 30                  |
| Cleveland County, NC    | 1,305             | 5.8                                     | 273                 |
| City of Charlotte, NC   | 29,209            | 12.5                                    | 2,475               |
| Concord, NC             | 3,928             | 13.7                                    | 306                 |
| Davidson, NC            | 778               | 11.5                                    | 81                  |
| Denver, NC              | 1,230             | 9.5                                     | 162                 |
| Fort Mill, SC           | 2,770             | 16.6                                    | 181                 |
| Gaston County, NC       | 6,244             | 10.3                                    | 676                 |
| Gastonia, NC            | 2,934             | 10.8                                    | 289                 |
| Huntersville, NC        | 2,210             | 14.4                                    | 178                 |
| Iredell County, NC      | 6,444             | 9.2                                     | 868                 |
| Kannapolis, NC          | 1,728             | 10.3                                    | 176                 |
| Lake Norman             | 5,139             | 10.8                                    | 614                 |
| Lake Wylie              | 2,275             | 10.0                                    | 290                 |
| Lancaster County, SC    | 2,672             | 9.0                                     | 353                 |
| Lincoln County, NC      | 2,514             | 8.5                                     | 373                 |
| Lincolnton, NC          | 1,054             | 8.0                                     | 157                 |
| Matthews, NC            | 2,393             | 15.5                                    | 170                 |
| Mecklenburg County, NC  | 35,791            | 12.7                                    | 3,023               |
| Monroe, NC              | 1,666             | 9.1                                     | 208                 |
| Montgomery County, NC   | 498               | 4.0                                     | 185                 |
| Mooresville, NC         | 3,869             | 10.8                                    | 422                 |
| Rock Hill, SC           | 3,645             | 12.0                                    | 334                 |
| Salisbury, NC           | 1,718             | 7.9                                     | 241                 |
| Stanly County, NC       | 1,372             | 7.0                                     | 226                 |
| Statesville, NC         | 1,896             | 7.9                                     | 322                 |
| Union County, NC        | 6,792             | 11.6                                    | 652                 |
| Uptown Charlotte        | 935               | 10.6                                    | 91                  |
| Waxhaw, NC              | 2,262             | 12.7                                    | 194                 |
| York County, SC         | 9,195             | 11.9                                    | 873                 |

# **Alexander County, NC**

|                        | Total<br>Showings |                          |                            | (5                | Buyer Interest<br>(Showings/Listings) |                            |                   | Managed<br>Listings      |                            |  |
|------------------------|-------------------|--------------------------|----------------------------|-------------------|---------------------------------------|----------------------------|-------------------|--------------------------|----------------------------|--|
| Price Range            | September<br>2021 | Year-Over-Year<br>Change | Month-Over-Month<br>Change | September<br>2021 | Year-Over-Year<br>Change              | Month-Over-Month<br>Change | September<br>2021 | Year-Over-Year<br>Change | Month-Over-Month<br>Change |  |
| \$100,000 and Below    | 27                | + 22.7%                  | - 51.8%                    | 1.8               | + 12.5%                               | - 38.5%                    | 27                | - 43.8%                  | - 18.2%                    |  |
| \$100,001 to \$200,000 | 188               | - 38.6%                  | - 20.3%                    | 8.2               | - 14.6%                               | - 3.0%                     | 23                | - 45.2%                  | - 17.9%                    |  |
| \$200,001 to \$300,000 | 140               | + 84.2%                  | - 35.8%                    | 9.1               | + 85.7%                               | - 6.8%                     | 20                | - 9.1%                   | - 28.6%                    |  |
| \$300,001 and Above    | 240               | + 114.3%                 | + 64.4%                    | 9.1               | + 160.0%                              | + 6.9%                     | 29                | - 17.1%                  | + 38.1%                    |  |
| Total                  | 595               | + 15.3%                  | - 9.3%                     | 7.6               | + 28.8%                               | - 1.8%                     | 99                | - 32.7%                  | - 10.0%                    |  |