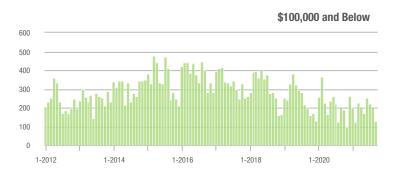

# **Alexander County, NC**

|                        | Total<br>Showings |                          |                            | (5                | Buyer Interest<br>(Showings/Listings) |                            |                   | Managed<br>Listings      |                            |  |
|------------------------|-------------------|--------------------------|----------------------------|-------------------|---------------------------------------|----------------------------|-------------------|--------------------------|----------------------------|--|
| Price Range            | September<br>2021 | Year-Over-Year<br>Change | Month-Over-Month<br>Change | September<br>2021 | Year-Over-Year<br>Change              | Month-Over-Month<br>Change | September<br>2021 | Year-Over-Year<br>Change | Month-Over-Month<br>Change |  |
| \$100,000 and Below    | 27                | + 22.7%                  | - 51.8%                    | 1.8               | + 12.5%                               | - 38.5%                    | 27                | - 43.8%                  | - 18.2%                    |  |
| \$100,001 to \$200,000 | 188               | - 38.6%                  | - 20.3%                    | 8.2               | - 14.6%                               | - 3.0%                     | 23                | - 45.2%                  | - 17.9%                    |  |
| \$200,001 to \$300,000 | 140               | + 84.2%                  | - 35.8%                    | 9.1               | + 85.7%                               | - 6.8%                     | 20                | - 9.1%                   | - 28.6%                    |  |
| \$300,001 and Above    | 240               | + 114.3%                 | + 64.4%                    | 9.1               | + 160.0%                              | + 6.9%                     | 29                | - 17.1%                  | + 38.1%                    |  |
| Total                  | 595               | + 15.3%                  | - 9.3%                     | 7.6               | + 28.8%                               | - 1.8%                     | 99                | - 32.7%                  | - 10.0%                    |  |

### \$200,001 to \$300,000