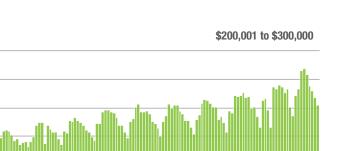

4            | - 16.8%                  | - 11.1%                    | 13.5              | + 12.5%                               | - 1.7%                     | 1,642             | - 29.5%                  | - 10.3%                    |  |
| \$300,001 and Above    | 41,531            | + 16.0%                  | - 5.7%                     | 11.5              | + 30.7%                               | - 0.1%                     | 3,962             | - 19.0%                  | - 7.1%                     |  |
| Total                  | 73,117            | - 6.9%                   | - 8.8%                     | 11.4              | + 15.2%                               | - 1.0%                     | 7,094             | - 27.2%                  | - 9.1%                     |  |

### Showings

















### **Chester County, SC**

| Total<br>Showings      |                   |                          | (0                         | Buyer Inte<br>Showings/L |                          | Managed<br>Listings        |                   |                          |                            |
|------------------------|-------------------|--------------------------|----------------------------|--------------------------|--------------------------|----------------------------|-------------------|--------------------------|----------------------------|
| Price Range            | September<br>2021 | Year-Over-Year<br>Change | Month-Over-Month<br>Change | September<br>2021        | Year-Over-Year<br>Change | Month-Over-Month<br>Change | September<br>2021 | Year-Over-Year<br>Change | Mon