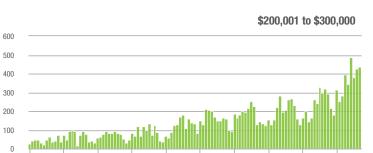

| + 38.6%                  | + 3.1%                     | 9.3               | + 55.0%                               | + 24.4%                    | 53                | - 24.3%                  | - 20.9%                    |  |
| \$300,001 and Above    | 439               | + 106.1%                 | + 17.4%                    | 6.3               | + 31.3%                               | + 3.9%                     | 79                | + 21.5%                  | + 3.9%                     |  |
| Total                  | 1,372             | + 21.2%                  | + 0.5%                     | 7.0               | + 12.9%                               | + 4.0%                     | 226               | - 20.7%                  | - 7.4%                     |  |

### Showings









1-2018

1-2020

1-2016

1-2014

1-2012







### Statesville, NC

|                        | Total<br>Showings |                          |                            | (6                | Buyer Inte<br>Showings/L |                            | Managed<br>Listings |                          |                            |
|------------------------|-------------------|--------------------------|----------------------------|-------------------|--------------------------|----------------------------|---------------------|--------------------------|----------------------------|
| Price Range            | September<br>2021 | Year-Over-Year<br>Change | Month-Over-Month<br>Change | September<br>2021 | Year-Over-Year<br>Change | Month-Over-Month<br>Change | September<br>2021   | Year-Over-Year<b