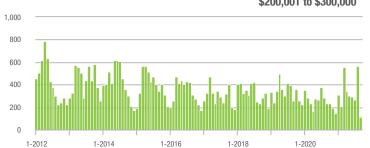

# **Alexander County, NC**

|                        | Total<br>Showings |                          |                            | (5                | Buyer Interest<br>(Showings/Listings) |                            |                   | Managed<br>Listings      |                            |  |
|------------------------|-------------------|--------------------------|----------------------------|-------------------|---------------------------------------|----------------------------|-------------------|--------------------------|----------------------------|--|
| Price Range            | September<br>2021 | Year-Over-Year<br>Change | Month-Over-Month<br>Change | September<br>2021 | Year-Over-Year<br>Change              | Month-Over-Month<br>Change | September<br>2021 | Year-Over-Year<br>Change | Month-Over-Month<br>Change |  |
| \$100,000 and Below    | 27                | + 22.7%                  | - 51.8%                    | 1.8               | + 12.5%                               | - 38.5%                    | 27                | - 43.8%                  | - 18.2%                    |  |
| \$100,001 to \$200,000 | 188               | - 38.6%                  | - 20.3%                    | 8.2               | - 14.6%                               | - 3.0%                     | 23                | - 45.2%                  | - 17.9%                    |  |
| \$200,001 to \$300,000 | 140               | + 84.2%                  | - 35.8%                    | 9.1               | + 85.7%                               | - 6.8%                     | 20                | - 9.1%                   | - 28.6%                    |  |
| \$300,001 and Above    | 240               | + 114.3%                 | + 64.4%                    | 9.1               | + 160.0%                              | + 6.9%                     | 29                | - 17.1%                  | + 38.1%                    |  |
| Total                  | 595               | + 15.3%                  | - 9.3%                     | 7.6               | + 28.8%                               | - 1.8%                     | 99                | - 32.7%                  | - 10.0%                    |  |

### **Anson County, NC**

|                        | Total<br>Showings |                          |                            | (                 | Buyer Interest<br>(Showings/Listings) |                            |                   | Managed<br>Listings      |                            |  |
|------------------------|-------------------|--------------------------|----------------------------|-------------------|---------------------------------------|----------------------------|-------------------|--------------------------|----------------------------|--|
| Price Range            | September<br>2021 | Year-Over-Year<br>Change | Month-Over-Month<br>Change | September<br>2021 | Year-Over-Year<br>Change              | Month-Over-Month<br>Change | September<br>2021 | Year-Over-Year<br>Change | Month-Over-Month<br>Change |  |
| \$100,000 and Below    | 22                | - 33.3%                  | - 63.9%                    | 1.3               | - 35.0%                               | - 61.9%                    | 27                | - 35.7%                  | - 10.0%                    |  |
| \$100,001 to \$200,000 | 64                | + 8.5%                   | - 34.0%                    | 3.6               | + 12.5%                               | - 8.8%                     | 20                | - 13.0%                  | - 25.9%                    |  |
| \$200,001 to \$300,000 | 4                 | - 77.8%                  | - 77.8%                    | 4.0               | - 24.5%                               | + 64.7%                    | 2                 | - 71.4%                  | - 75.0%                    |  |
| \$300,001 and Above    | 7                 | - 61.1%                  | + 40.0%                    | 2.0               | - 55.6%                               | - 50.0%                    | 5                 | - 54.5%                  | + 66.7%                    |  |
| Total                  | 97                | - 24.2%                  | - 46.4%                    | 2.6               | - 18.8%                               | - 28.9%                    | 54                | - 34.9%                  | - 20.6%                    |  |

### **Cabarrus County, NC**

|                        | Total<br>Showings |                          |                            | (6                | Buyer Interest<br>(Showings/Listings) |                            |                   | Managed<br>Listings      |                            |  |
|------------------------|-------------------|--------------------------|----------------------------|-------------------|---------------------------------------|----------------------------|-------------------|--------------------------|----------------------------|--|
| Price Range            | September<br>2021 | Year-Over-Year<br>Change | Month-Over-Month<br>Change | September<br>2021 | Year-Over-Year<br>Change              | Month-Over-Month<br>Change | September<br>2021 | Year-Over-Year<br>Change | Month-Over-Month<br>Change |  |
| \$100,000 and Below    | 144               | - 54.4%                  | + 41.2%                    | 4.8               | - 32.4%                               | + 54.9%                    | 36                | - 55.0%                  | - 10.0%                    |  |
| \$100,001 to \$200,000 | 916               | - 50.9%                  | - 26.2%                    | 12.0              | - 10.4%                               | - 11.2%                    | 81                | - 49.7%                  | - 20.6%                    |  |
| \$200,001 to \$300,000 | 2,340             | - 18.9%                  | - 9.7%                     | 14.2              | - 5.3%                                | - 4.7%                     | 171               | - 19.0%                  | - 5.5%                     |  |
| \$300,001 and Above    | 3,057             | + 29.9%                  | - 16.7%                    | 11.9              | + 38.4%                               | - 1.6%                     | 278               | - 18.5%                  | - 15.8%                    |  |
| Total                  | 6,457             | - 13.0%                  | - 15.1%                    | 12.3              | + 7.9%                                | - 3.2%                     | 566               | - 28.6%                  | - 13.3%                    |  |

### **Charlotte MSA**

|                        | Total<br>Showings |                          |                            | (6                | Buyer Interest<br>(Showings/Listings) |                            |                   | Managed<br>Listings      |                            |  |
|------------------------|-------------------|--------------------------|----------------------------|-------------------|---------------------------------------|----------------------------|-------------------|--------------------------|----------------------------|--|
| Price Range            | September<br>2021 | Year-Over-Year<br>Change | Month-Over-Month<br>Change | September<br>2021 | Year-Over-Year<br>Change              | Month-Over-Month<br>Change | September<br>2021 | Year-Over-Year<br>Change | Month-Over-Month<br>Change |  |
| \$100,000 and Below    | 993               | - 52.9%                  | - 21.9%                    | 2.9               | - 35.6%                               | - 8.8%                     | 500               | - 48.1%                  | - 15.0%                    |  |
| \$100,001 to \$200,000 | 9,659             | - 37.3%                  | - 14.7%                    | 10.7              | - 9.3%                                | - 4.0%                     | 990               | - 36.5%                  | - 12.0%                    |  |
| \$200,001 to \$300,000 | 20,934            | - 16.8%                  | - 11.1%                    | 13.5              | + 12.5%                               | - 1.7%                     | 1,642             | - 29.5%                  | - 10.3%                    |  |
| \$300,001 and Above    | 41,531            | + 16.0%                  | - 5.7%                     | 11.5              | + 30.7%                               | - 0.1%                     | 3,962             | - 19.0%                  | - 7.1%                     |  |
| Total                  | 73,117            | - 6.9%                   | - 8.8%                     | 11.4              | + 15.2%                               | - 1.0%                     | 7,094             | - 27.2%                  | - 9.1%                     |  |

### **Chester County, SC**

| Total<br>Showings      |                   |                          | (0                         | Buyer Inte<br>Showings/L |                          | Managed<br>Listings        |                   |                          |                            |
|------------------------|-------------------|--------------------------|----------------------------|--------------------------|--------------------------|----------------------------|-------------------|--------------------------|----------------------------|
| Price Range            | September<br>2021 | Year-Over-Year<br>Change | Month-Over-Month<br>Change | September<br>2021        | Year-Over-Year<br>Change | Month-Over-Month<br>Change | September<br>2021 | Year-Over-Year<br>Change | Month-Over-Month<br>Change |
| \$100,000 and Below    | 53                | + 8.2%                   | - 56.9%                    | 1.7                      | + 30.8%                  | - 47.0%                    | 48                | - 25.0%                  | - 15.8%                    |
| \$100,001 to \$200,000 | 117               | + 33.0%                  | - 35.4%                    | 4.9                      | + 16.7%                  | - 29.3%                    | 28                | - 3.4%                   | - 9.7%                     |
| \$200,001 to \$300,000 | 74                | + 184.6%                 | - 29.5%                    | 5.2                      | + 100.0%                 | - 30.5%                    | 15                | + 25.0%                  | 0.0%                       |
| \$300,001 and Above    | 149               | + 282.1%                 | + 65.6%                    | 7.0                      | + 45.8%                  | + 44.8%                    | 23                | + 155.6%                 | + 9.5%                     |
| Total                  | 393               | + 94.6%                  | - 21.2%                    | 4.5                      | + 60.7%                  | - 14.7%                    | 114               | 0.0%                     | - 8.1%                     |

# **Chesterfield County, SC**

|                        | Total<br>Showings |                          |                            | (6                | Buyer Interest<br>(Showings/Listings) |                            |                   | Managed<br>Listings      |                            |  |
|------------------------|-------------------|--------------------------|----------------------------|-------------------|---------------------------------------|----------------------------|-------------------|--------------------------|----------------------------|--|
| Price Range            | September<br>2021 | Year-Over-Year<br>Change | Month-Over-Month<br>Change | September<br>2021 | Year-Over-Year<br>Change              | Month-Over-Month<br>Change | September<br>2021 | Year-Over-Year<br>Change | Month-Over-Month<br>Change |  |
| \$100,000 and Below    | 17                | + 6.3%                   | + 325.0%                   | 2.2               | - 4.3%                                | + 170.8%                   | 9                 | - 43.8%                  | + 12.5%                    |  |
| \$100,001 to \$200,000 | 27                | - 25.0%                  | - 28.9%                    | 2.2               | - 46.3%                               | - 18.5%                    | 14                | + 7.7%                   | - 12.5%                    |  |
| \$200,001 to \$300,000 | 13                | + 550.0%                 | - 23.5%                    | 3.3               |                                       | - 39.1%                    | 4                 | + 33.3%                  | + 33.3%                    |  |
| \$300,001 and Above    | 5                 | - 28.6%                  | - 61.5%                    | 2.0               | - 13.0%                               | - 53.8%                    | 3                 | 0.0%                     | - 25.0%                    |  |
| Total                  | 62                | + 1.6%                   | - 13.9%                    | 2.4               | - 22.6%                               | - 17.3%                    | 30                | - 14.3%                  | - 3.2%                     |  |

# **Cleveland County, NC**

|                        | Total<br>Showings |                          |                            | (6                | Buyer Interest<br>(Showings/Listings) |                            |                   | Managed<br>Listings      |                            |  |
|------------------------|-------------------|--------------------------|----------------------------|-------------------|---------------------------------------|----------------------------|-------------------|--------------------------|----------------------------|--|
| Price Range            | September<br>2021 | Year-Over-Year<br>Change | Month-Over-Month<br>Change | September<br>2021 | Year-Over-Year<br>Change              | Month-Over-Month<br>Change | September<br>2021 | Year-Over-Year<br>Change | Month-Over-Month<br>Change |  |
| \$100,000 and Below    | 119               | - 45.4%                  | - 30.0%                    | 3.3               | - 47.6%                               | - 14.1%                    | 64                | - 30.4%                  | - 16.9%                    |  |
| \$100,001 to \$200,000 | 575               | + 14.8%                  | - 8.3%                     | 7.4               | - 1.3%                                | + 5.1%                     | 83                | + 2.5%                   | - 12.6%                    |  |
| \$200,001 to \$300,000 | 353               | + 55.5%                  | - 12.6%                    | 6.0               | - 22.1%                               | - 18.2%                    | 63                | + 65.8%                  | + 5.0%                     |  |
| \$300,001 and Above    | 258               | + 145.7%                 | - 1.1%                     | 4.7               | + 20.5%                               | + 6.2%                     | 63                | + 75.0%                  | - 7.4%                     |  |
| Total                  | 1,305             | + 24.2%                  | - 10.7%                    | 5.8               | - 14.7%                               | - 2.5%                     | 273               | + 10.5%                  | - 9.0%                     |  |

# **City of Charlotte, NC**

|                        | Total<br>Showings |                          |                            | (0                | Buyer Interest<br>(Showings/Listings) |                            |                   | Managed<br>Listings      |                            |  |
|------------------------|-------------------|--------------------------|----------------------------|-------------------|---------------------------------------|----------------------------|-------------------|--------------------------|----------------------------|--|
| Price Range            | September<br>2021 | Year-Over-Year<br>Change | Month-Over-Month<br>Change | September<br>2021 | Year-Over-Year<br>Change              | Month-Over-Month<br>Change | September<br>2021 | Year-Over-Year<br>Change | Month-Over-Month<br>Change |  |
| \$100,000 and Below    | 101               | - 48.7%                  | + 8.6%                     | 2.7               | - 22.9%                               | - 9.6%                     | 46                | - 39.5%                  | + 15.0%                    |  |
| \$100,001 to \$200,000 | 2,959             | - 49.8%                  | - 14.8%                    | 15.0              | + 2.0%                                | - 0.3%                     | 210               | - 50.0%                  | - 15.7%                    |  |
| \$200,001 to \$300,000 | 9,231             | - 17.1%                  | + 1.1%                     | 16.0              | + 20.3%                               | + 3.0%                     | 598               | - 33.1%                  | - 3.1%                     |  |
| \$300,001 and Above    | 16,918            | + 20.4%                  | - 4.2%                     | 11.1              | + 32.1%                               | - 2.3%                     | 1,621             | - 16.2%                  | - 3.4%                     |  |
| Total                  | 29,209            | - 6.6%                   | - 3.8%                     | 12.5              | + 17.9%                               | - 0.9%                     | 2,475             | - 25.5%                  | - 4.2%                     |  |

### **Concord**, NC

|                        | Total<br>Showings |                          |                            | (6                | Buyer Interest<br>(Showings/Listings) |                            |                   | Managed<br>Listings      |                            |  |
|------------------------|-------------------|--------------------------|----------------------------|-------------------|---------------------------------------|----------------------------|-------------------|--------------------------|----------------------------|--|
| Price Range            | September<br>2021 | Year-Over-Year<br>Change | Month-Over-Month<br>Change | September<br>2021 | Year-Over-Year<br>Change              | Month-Over-Month<br>Change | September<br>2021 | Year-Over-Year<br>Change | Month-Over-Month<br>Change |  |
| \$100,000 and Below    | 107               | - 46.0%                  | + 17.6%                    | 5.3               | - 29.3%                               | + 37.2%                    | 24                | - 44.2%                  | - 14.3%                    |  |
| \$100,001 to \$200,000 | 453               | - 61.4%                  | - 35.7%                    | 12.9              | - 14.6%                               | - 1.1%                     | 37                | - 58.4%                  | - 36.2%                    |  |
| \$200,001 to \$300,000 | 1,590             | - 23.6%                  | - 7.1%                     | 16.4              | - 0.6%                                | - 8.6%                     | 99                | - 25.6%                  | + 2.1%                     |  |
| \$300,001 and Above    | 1,778             | + 33.4%                  | - 8.7%                     | 13.2              | + 59.0%                               | + 7.5%                     | 146               | - 23.6%                  | - 16.1%                    |  |
| Total                  | 3,928             | - 17.9%                  | - 11.8%                    | 13.7              | + 12.3%                               | + 1.8%                     | 306               | - 32.9%                  | - 14.3%                    |  |

### **Davidson, NC**

|                        | Total<br>Showings |                          |                            | (6                | Buyer Interest<br>(Showings/Listings) |                            |                   | Managed<br>Listings      |                            |  |
|------------------------|-------------------|--------------------------|----------------------------|-------------------|---------------------------------------|----------------------------|-------------------|--------------------------|----------------------------|--|
| Price Range            | September<br>2021 | Year-Over-Year<br>Change | Month-Over-Month<br>Change | September<br>2021 | Year-Over-Year<br>Change              | Month-Over-Month<br>Change | September<br>2021 | Year-Over-Year<br>Change | Month-Over-Month<br>Change |  |
| \$100,000 and Below    | 1                 | 0.0%                     |                            | 0.0               | 0.0%                                  | 0.0%                       | 1                 | - 50.0%                  | 0.0%                       |  |
| \$100,001 to \$200,000 | 28                | - 26.3%                  | + 55.6%                    | 9.3               | + 86.0%                               | + 55.6%                    | 3                 | - 62.5%                  | 0.0%                       |  |
| \$200,001 to \$300,000 | 38                | - 67.2%                  | + 11.8%                    | 9.3               | - 44.0%                               | + 8.8%                     | 6                 | - 40.0%                  | - 14.3%                    |  |
| \$300,001 and Above    | 711               | - 17.2%                  | - 10.1%                    | 11.8              | + 14.6%                               | - 2.5%                     | 71                | - 34.3%                  | - 7.8%                     |  |
| Total                  | 778               | - 23.3%                  | - 7.7%                     | 11.5              | + 10.6%                               | - 0.8%                     | 81                | - 36.7%                  | - 8.0%                     |  |

### **Denver, NC**

|                        | Total<br>Showings |                          |                            | (6                | Buyer Interest<br>(Showings/Listings) |                            |                   | Managed<br>Listings      |                            |  |
|------------------------|-------------------|--------------------------|----------------------------|-------------------|---------------------------------------|----------------------------|-------------------|--------------------------|----------------------------|--|
| Price Range            | September<br>2021 | Year-Over-Year<br>Change | Month-Over-Month<br>Change | September<br>2021 | Year-Over-Year<br>Change              | Month-Over-Month<br>Change | September<br>2021 | Year-Over-Year<br>Change | Month-Over-Month<br>Change |  |
| \$100,000 and Below    | 39                | - 15.2%                  | - 2.5%                     | 2.5               | + 38.9%                               | + 19.6%                    | 27                | - 28.9%                  | - 3.6%                     |  |
| \$100,001 to \$200,000 | 45                | - 41.6%                  | + 66.7%                    | 4.1               | - 25.5%                               | + 41.6%                    | 13                | - 18.8%                  | + 18.2%                    |  |
| \$200,001 to \$300,000 | 187               | - 24.9%                  | + 8.1%                     | 13.1              | + 45.6%                               | - 1.2%                     | 17                | - 45.2%                  | + 6.3%                     |  |
| \$300,001 and Above    | 959               | - 16.6%                  | - 15.2%                    | 10.8              | + 27.1%                               | + 4.2%                     | 105               | - 39.3%                  | - 16.7%                    |  |
| Total                  | 1,230             | - 19.2%                  | - 10.3%                    | 9.5               | + 25.0%                               | + 2.7%                     | 162               | - 37.2%                  | - 10.5%                    |  |

### Fort Mill, SC

|                        | Total<br>Showings |                          |                            | (6                | Buyer Inte<br>Showings/L |                            | Managed<br>Listings |                          |                            |
|------------------------|-------------------|--------------------------|----------------------------|-------------------|--------------------------|----------------------------|---------------------|--------------------------|----------------------------|
| Price Range            | September<br>2021 | Year-Over-Year<br>Change | Month-Over-Month<br>Change | September<br>2021 | Year-Over-Year<br>Change | Month-Over-Month<br>Change | September<br>2021   | Year-Over-Year<br>Change | Month-Over-Month<br>Change |
| \$100,000 and Below    | 4                 | - 42.9%                  | - 33.3%                    | 0.8               | + 14.3%                  | 0.0%                       | 6                   | + 20.0%                  | 0.0%                       |
| \$100,001 to \$200,000 | 126               | - 57.1%                  | - 6.0%                     | 10.5              | - 17.3%                  | + 20.2%                    | 15                  | - 50.0%                  | - 16.7%                    |
| \$200,001 to \$300,000 | 649               | - 17.3%                  | - 3.0%                     | 18.0              | + 44.0%                  | + 18.7%                    | 37                  | - 43.9%                  | - 17.8%                    |
| \$300,001 and Above    | 1,991             | + 3.4%                   | + 23.6%                    | 17.5              | + 57.7%                  | + 27.4%                    | 123                 | - 36.9%                  | - 3.9%                     |
| Total                  | 2,770             | - 8.0%                   | + 14.5%                    | 16.6              | + 45.6%                  | + 24.7%                    | 181                 | - 38.9%                  | - 8.1%                     |

# **Gaston County, NC**

|                        | Total<br>Showings |                          |                            | (0                | Buyer Inte<br>Showings/L |                            | Managed<br>Listings |                          |                            |
|------------------------|-------------------|--------------------------|----------------------------|-------------------|--------------------------|----------------------------|---------------------|--------------------------|----------------------------|
| Price Range            | September<br>2021 | Year-Over-Year<br>Change | Month-Over-Month<br>Change | September<br>2021 | Year-Over-Year<br>Change | Month-Over-Month<br>Change | September<br>2021   | Year-Over-Year<br>Change | Month-Over-Month<br>Change |
| \$100,000 and Below    | 234               | - 54.3%                  | - 18.2%                    | 3.3               | - 52.9%                  | - 2.6%                     | 94                  | - 44.0%                  | - 21.0%                    |
| \$100,001 to \$200,000 | 2,171             | - 9.5%                   | + 10.6%                    | 12.4              | 0.0%                     | + 14.0%                    | 180                 | - 20.0%                  | - 3.7%                     |
| \$200,001 to \$300,000 | 2,162             | + 26.7%                  | - 18.5%                    | 12.3              | + 29.5%                  | - 10.9%                    | 187                 | - 9.7%                   | - 9.2%                     |
| \$300,001 and Above    | 1,677             | + 59.9%                  | - 14.7%                    | 8.7               | + 35.9%                  | - 6.9%                     | 215                 | + 5.9%                   | - 8.1%                     |
| Total                  | 6,244             | + 10.2%                  | - 9.1%                     | 10.3              | + 10.8%                  | - 0.8%                     | 676                 | - 15.8%                  | - 9.4%                     |

### Gastonia, NC

|                        | Total<br>Showings |                          |                            | (6                | Buyer Inte<br>Showings/L |                            | Managed<br>Listings |                          |                            |  |
|------------------------|-------------------|--------------------------|----------------------------|-------------------|--------------------------|----------------------------|---------------------|--------------------------|----------------------------|--|
| Price Range            | September<br>2021 | Year-Over-Year<br>Change | Month-Over-Month<br>Change | September<br>2021 | Year-Over-Year<br>Change | Month-Over-Month<br>Change | September<br>2021   | Year-Over-Year<br>Change | Month-Over-Month<br>Change |  |
| \$100,000 and Below    | 112               | - 69.0%                  | - 4.3%                     | 4.8               | - 58.3%                  | + 23.1%                    | 28                  | - 47.2%                  | - 30.0%                    |  |
| \$100,001 to \$200,000 | 1,198             | - 9.9%                   | + 25.4%                    | 13.2              | + 4.8%                   | + 9.3%                     | 92                  | - 22.7%                  | + 12.2%                    |  |
| \$200,001 to \$300,000 | 931               | + 22.8%                  | - 33.5%                    | 11.4              | + 9.6%                   | - 22.4%                    | 84                  | + 10.5%                  | - 14.3%                    |  |
| \$300,001 and Above    | 693               | + 93.6%                  | - 4.0%                     | 9.0               | + 40.6%                  | - 5.2%                     | 85                  | + 21.4%                  | - 1.2%                     |  |
| Total                  | 2,934             | + 4.6%                   | - 8.1%                     | 10.8              | + 1.9%                   | - 5.1%                     | 289                 | - 9.1%                   | - 5.6%                     |  |

### Huntersville, NC

|                        | Total<br>Showings |                          |                            | (6                | Buyer Inte<br>Showings/L |                            | Managed<br>Listings |                          |                            |
|------------------------|-------------------|--------------------------|----------------------------|-------------------|--------------------------|----------------------------|---------------------|--------------------------|----------------------------|
| Price Range            | September<br>2021 | Year-Over-Year<br>Change | Month-Over-Month<br>Change | September<br>2021 | Year-Over-Year<br>Change | Month-Over-Month<br>Change | September<br>2021   | Year-Over-Year<br>Change | Month-Over-Month<br>Change |
| \$100,000 and Below    | 7                 | - 36.4%                  | + 133.3%                   | 1.3               | + 8.3%                   | + 77.8%                    | 5                   | - 50.0%                  | - 16.7%                    |
| \$100,001 to \$200,000 | 18                | - 40.0%                  | + 80.0%                    | 3.6               | - 52.0%                  | + 44.0%                    | 6                   | - 25.0%                  | + 20.0%                    |
| \$200,001 to \$300,000 | 243               | - 74.5%                  | - 35.7%                    | 10.9              | - 24.8%                  | - 5.2%                     | 26                  | - 66.2%                  | - 29.7%                    |
| \$300,001 and Above    | 1,942             | - 5.9%                   | + 5.5%                     | 15.8              | + 51.9%                  | + 24.2%                    | 141                 | - 40.8%                  | - 13.5%                    |
| Total                  | 2,210             | - 27.8%                  | - 1.0%                     | 14.4              | + 29.7%                  | + 19.8%                    | 178                 | - 46.5%                  | - 15.6%                    |

# **Iredell County, NC**

|                        | Total<br>Showings |                          |                            | (6                | Buyer Inte<br>Showings/L |                            | Managed<br>Listings |                          |                            |
|------------------------|-------------------|--------------------------|----------------------------|-------------------|--------------------------|----------------------------|---------------------|--------------------------|----------------------------|
| Price Range            | September<br>2021 | Year-Over-Year<br>Change | Month-Over-Month<br>Change | September<br>2021 | Year-Over-Year<br>Change | Month-Over-Month<br>Change | September<br>2021   | Year-Over-Year<br>Change | Month-Over-Month<br>Change |
| \$100,000 and Below    | 189               | - 0.5%                   | + 39.0%                    | 2.3               | 0.0%                     | + 52.4%                    | 145                 | - 32.9%                  | - 14.2%                    |
| \$100,001 to \$200,000 | 810               | - 38.8%                  | + 3.3%                     | 8.0               | - 12.1%                  | + 12.4%                    | 121                 | - 33.1%                  | - 11.0%                    |
| \$200,001 to \$300,000 | 1,554             | + 8.7%                   | - 11.1%                    | 10.6              | + 29.3%                  | + 5.5%                     | 162                 | - 22.5%                  | - 16.1%                    |
| \$300,001 and Above    | 3,891             | + 22.8%                  | + 11.9%                    | 10.2              | + 25.9%                  | + 18.2%                    | 440                 | - 15.4%                  | - 5.4%                     |
| Total                  | 6,444             | + 5.4%                   | + 4.8%                     | 9.2               | + 17.9%                  | + 14.6%                    | 868                 | - 22.9%                  | - 9.9%                     |

### Kannapolis, NC

|                        | Total<br>Showings |                          |                            | (6                | Buyer Interest<br>(Showings/Listings) |                            |                   | Managed<br>Listings      |                            |  |
|------------------------|-------------------|--------------------------|----------------------------|-------------------|---------------------------------------|----------------------------|-------------------|--------------------------|----------------------------|--|
| Price Range            | September<br>2021 | Year-Over-Year<br>Change | Month-Over-Month<br>Change | September<br>2021 | Year-Over-Year<br>Change              | Month-Over-Month<br>Change | September<br>2021 | Year-Over-Year<br>Change | Month-Over-Month<br>Change |  |
| \$100,000 and Below    | 54                | - 55.4%                  | + 5.9%                     | 7.4               | - 16.9%                               | + 21.3%                    | 9                 | - 62.5%                  | - 25.0%                    |  |
| \$100,001 to \$200,000 | 653               | - 14.1%                  | - 9.3%                     | 10.7              | - 3.6%                                | - 23.2%                    | 63                | - 11.3%                  | + 10.5%                    |  |
| \$200,001 to \$300,000 | 741               | + 40.3%                  | + 3.5%                     | 10.8              | - 1.8%                                | + 15.2%                    | 71                | + 24.6%                  | - 10.1%                    |  |
| \$300,001 and Above    | 280               | + 129.5%                 | - 2.4%                     | 8.7               | + 61.1%                               | + 2.0%                     | 33                | + 13.8%                  | - 8.3%                     |  |
| Total                  | 1,728             | + 12.9%                  | - 2.6%                     | 10.3              | + 2.0%                                | - 2.1%                     | 176               | - 2.8%                   | - 4.3%                     |  |

### Lake Norman

|                        | Total<br>Showings |                          |                            | (6                | Buyer Inte<br>Showings/L |                            | Managed<br>Listings |                          |                            |
|------------------------|-------------------|--------------------------|----------------------------|-------------------|--------------------------|----------------------------|---------------------|--------------------------|----------------------------|
| Price Range            | September<br>2021 | Year-Over-Year<br>Change | Month-Over-Month<br>Change | September<br>2021 | Year-Over-Year<br>Change | Month-Over-Month<br>Change | September<br>2021   | Year-Over-Year<br>Change | Month-Over-Month<br>Change |
| \$100,000 and Below    | 58                | - 27.5%                  | - 3.3%                     | 1.3               | + 30.0%                  | - 1.4%                     | 78                  | - 44.7%                  | - 8.2%                     |
| \$100,001 to \$200,000 | 92                | - 63.3%                  | + 37.3%                    | 3.9               | - 29.1%                  | + 32.1%                    | 38                  | - 47.9%                  | - 7.3%                     |
| \$200,001 to \$300,000 | 473               | - 27.7%                  | + 9.2%                     | 9.9               | + 22.2%                  | + 25.7%                    | 61                  | - 39.0%                  | - 9.0%                     |
| \$300,001 and Above    | 4,516             | - 4.7%                   | - 2.4%                     | 12.0              | + 13.2%                  | + 8.3%                     | 437                 | - 25.0%                  | - 9.7%                     |
| Total                  | 5,139             | - 10.3%                  | - 0.9%                     | 10.8              | + 16.1%                  | + 8.7%                     | 614                 | - 31.5%                  | - 9.3%                     |

# Lake Wylie

|                        | Total<br>Showings |                          |                            | (0                | Buyer Inte<br>Showings/L |                            | Managed<br>Listings |                          |                            |
|------------------------|-------------------|--------------------------|----------------------------|-------------------|--------------------------|----------------------------|---------------------|--------------------------|----------------------------|
| Price Range            | September<br>2021 | Year-Over-Year<br>Change | Month-Over-Month<br>Change | September<br>2021 | Year-Over-Year<br>Change | Month-Over-Month<br>Change | September<br>2021   | Year-Over-Year<br>Change | Month-Over-Month<br>Change |
| \$100,000 and Below    | 35                | + 9.4%                   | - 23.9%                    | 1.3               | + 18.2%                  | 0.0%                       | 39                  | - 45.1%                  | - 11.4%                    |
| \$100,001 to \$200,000 | 35                | - 47.8%                  | - 32.7%                    | 2.5               | - 21.9%                  | + 1.8%                     | 24                  | - 41.5%                  | - 20.0%                    |
| \$200,001 to \$300,000 | 266               | - 19.4%                  | - 48.4%                    | 9.1               | + 40.0%                  | - 35.0%                    | 37                  | - 62.2%                  | - 17.8%                    |
| \$300,001 and Above    | 1,939             | - 2.2%                   | - 1.9%                     | 11.5              | + 49.4%                  | + 17.4%                    | 190                 | - 36.7%                  | - 16.7%                    |
| Total                  | 2,275             | - 5.6%                   | - 12.2%                    | 10.0              | + 44.9%                  | + 5.7%                     | 290                 | - 43.1%                  | - 16.4%                    |

# Lancaster County, SC

|                        | Total<br>Showings |                          |                            | (6                | Buyer Inte<br>Showings/L |                            | Managed<br>Listings |                          |                            |
|------------------------|-------------------|--------------------------|----------------------------|-------------------|--------------------------|----------------------------|---------------------|--------------------------|----------------------------|
| Price Range            | September<br>2021 | Year-Over-Year<br>Change | Month-Over-Month<br>Change | September<br>2021 | Year-Over-Year<br>Change | Month-Over-Month<br>Change | September<br>2021   | Year-Over-Year<br>Change | Month-Over-Month<br>Change |
| \$100,000 and Below    | 40                | - 73.0%                  | - 34.4%                    | 2.4               | - 33.3%                  | - 21.9%                    | 35                  | - 55.7%                  | - 16.7%                    |
| \$100,001 to \$200,000 | 328               | - 6.6%                   | - 19.2%                    | 5.8               | + 1.8%                   | - 16.2%                    | 63                  | - 20.3%                  | - 3.1%                     |
| \$200,001 to \$300,000 | 625               | - 1.9%                   | + 31.3%                    | 8.2               | - 6.8%                   | + 30.7%                    | 79                  | - 1.3%                   | - 2.5%                     |
| \$300,001 and Above    | 1,679             | + 11.9%                  | - 0.4%                     | 11.3              | + 54.8%                  | + 8.6%                     | 176                 | - 34.6%                  | - 8.8%                     |
| Total                  | 2,672             | + 1.4%                   | + 1.7%                     | 9.0               | + 28.6%                  | + 8.3%                     | 353                 | - 30.4%                  | - 7.3%                     |

# **Lincoln County, NC**

|                        | Total<br>Showings |                          |                            | (6                | Buyer Inte<br>Showings/L |                            | Managed<br>Listings |                          |                            |
|------------------------|-------------------|--------------------------|----------------------------|-------------------|--------------------------|----------------------------|---------------------|--------------------------|----------------------------|
| Price Range            | September<br>2021 | Year-Over-Year<br>Change | Month-Over-Month<br>Change | September<br>2021 | Year-Over-Year<br>Change | Month-Over-Month<br>Change | September<br>2021   | Year-Over-Year<br>Change | Month-Over-Month<br>Change |
| \$100,000 and Below    | 53                | - 69.0%                  | - 57.3%                    | 1.6               | - 60.0%                  | - 51.3%                    | 64                  | - 40.7%                  | - 9.9%                     |
| \$100,001 to \$200,000 | 297               | - 56.4%                  | - 49.7%                    | 6.3               | - 44.2%                  | - 35.0%                    | 55                  | - 19.1%                  | - 22.5%                    |
| \$200,001 to \$300,000 | 666               | + 8.1%                   | + 15.0%                    | 11.0              | + 41.0%                  | + 8.0%                     | 68                  | - 22.7%                  | + 4.6%                     |
| \$300,001 and Above    | 1,498             | + 15.6%                  | - 8.0%                     | 9.5               | + 31.9%                  | + 2.8%                     | 186                 | - 21.5%                  | - 12.3%                    |
| Total                  | 2,514             | - 9.0%                   | - 14.0%                    | 8.5               | + 10.4%                  | - 4.2%                     | 373                 | - 25.5%                  | - 11.0%                    |

### Lincolnton, NC

|                        | Total<br>Showings |                          |                            | (6                | Buyer Inte<br>Showings/L |                            | Managed<br>Listings |                          |                            |  |
|------------------------|-------------------|--------------------------|----------------------------|-------------------|--------------------------|----------------------------|---------------------|--------------------------|----------------------------|--|
| Price Range            | September<br>2021 | Year-Over-Year<br>Change | Month-Over-Month<br>Change | September<br>2021 | Year-Over-Year<br>Change | Month-Over-Month<br>Change | September<br>2021   | Year-Over-Year<br>Change | Month-Over-Month<br>Change |  |
| \$100,000 and Below    | 24                | - 80.5%                  | - 73.9%                    | 1.6               | - 79.7%                  | - 71.7%                    | 26                  | - 42.2%                  | - 13.3%                    |  |
| \$100,001 to \$200,000 | 221               | - 46.0%                  | - 56.2%                    | 7.1               | - 53.0%                  | - 36.3%                    | 34                  | + 9.7%                   | - 32.0%                    |  |
| \$200,001 to \$300,000 | 400               | + 46.5%                  | + 46.0%                    | 10.4              | + 33.3%                  | + 25.5%                    | 42                  | + 2.4%                   | + 13.5%                    |  |
| \$300,001 and Above    | 409               | + 282.2%                 | + 16.9%                    | 8.3               | + 107.5%                 | + 18.1%                    | 55                  | + 44.7%                  | - 8.3%                     |  |
| Total                  | 1,054             | + 15.6%                  | - 13.7%                    | 8.0               | - 9.1%                   | - 5.4%                     | 157                 | + 1.3%                   | - 11.3%                    |  |

### **Matthews**, NC

|                        | Total<br>Showings |                          |                            | (0                | Buyer Inte<br>Showings/L |                            | Managed<br>Listings |                          |                            |
|------------------------|-------------------|--------------------------|----------------------------|-------------------|--------------------------|----------------------------|---------------------|--------------------------|----------------------------|
| Price Range            | September<br>2021 | Year-Over-Year<br>Change | Month-Over-Month<br>Change | September<br>2021 | Year-Over-Year<br>Change | Month-Over-Month<br>Change | September<br>2021   | Year-Over-Year<br>Change | Month-Over-Month<br>Change |
| \$100,000 and Below    | 9                 | _                        | + 50.0%                    | 4.5               |                          | + 200.0%                   | 2                   | + 100.0%                 | - 33.3%                    |
| \$100,001 to \$200,000 | 8                 | - 93.5%                  | - 75.0%                    | 2.0               | - 85.1%                  | - 62.5%                    | 5                   | - 50.0%                  | - 28.6%                    |
| \$200,001 to \$300,000 | 403               | - 58.3%                  | - 51.1%                    | 22.4              | + 13.7%                  | - 13.1%                    | 18                  | - 64.7%                  | - 43.8%                    |
| \$300,001 and Above    | 1,973             | + 5.4%                   | - 10.0%                    | 15.2              | + 13.4%                  | - 10.5%                    | 145                 | - 13.2%                  | - 2.7%                     |
| Total                  | 2,393             | - 19.2%                  | - 21.7%                    | 15.5              | + 3.3%                   | - 13.7%                    | 170                 | - 25.8%                  | - 11.0%                    |

### **Mecklenburg County, NC**

|                        | Total<br>Showings |                          |                            | (5                | Buyer Interest<br>(Showings/Listings) |                            |                   | Managed<br>Listings      |                            |  |
|------------------------|-------------------|--------------------------|----------------------------|-------------------|---------------------------------------|----------------------------|-------------------|--------------------------|----------------------------|--|
| Price Range            | September<br>2021 | Year-Over-Year<br>Change | Month-Over-Month<br>Change | September<br>2021 | Year-Over-Year<br>Change              | Month-Over-Month<br>Change | September<br>2021 | Year-Over-Year<br>Change | Month-Over-Month<br>Change |  |
| \$100,000 and Below    | 117               | - 43.8%                  | + 13.6%                    | 2.7               | - 12.9%                               | + 10.6%                    | 54                | - 40.0%                  | 0.0%                       |  |
| \$100,001 to \$200,000 | 3,110             | - 50.2%                  | - 14.0%                    | 14.3              | - 0.7%                                | - 0.7%                     | 233               | - 49.2%                  | - 14.7%                    |  |
| \$200,001 to \$300,000 | 9,981             | - 26.7%                  | - 3.1%                     | 15.6              | + 15.6%                               | + 3.5%                     | 674               | - 37.9%                  | - 7.2%                     |  |
| \$300,001 and Above    | 22,583            | + 15.7%                  | - 2.2%                     | 11.8              | + 32.6%                               | + 0.8%                     | 2,062             | - 19.5%                  | - 4.4%                     |  |
| Total                  | 35,791            | - 9.6%                   | - 3.5%                     | 12.7              | + 17.6%                               | + 1.1%                     | 3,023             | - 28.0%                  | - 5.9%                     |  |

### Monroe, NC

|                        | Total<br>Showings |                          |                            | (8                | Buyer Inte<br>Showings/L |                            | Managed<br>Listings |                          |                            |
|------------------------|-------------------|--------------------------|----------------------------|-------------------|--------------------------|----------------------------|---------------------|--------------------------|----------------------------|
| Price Range            | September<br>2021 | Year-Over-Year<br>Change | Month-Over-Month<br>Change | September<br>2021 | Year-Over-Year<br>Change | Month-Over-Month<br>Change | September<br>2021   | Year-Over-Year<br>Change | Month-Over-Month<br>Change |
| \$100,000 and Below    | 9                 | - 75.7%                  | 0.0%                       | 1.1               | - 65.6%                  | + 1.6%                     | 9                   | - 59.1%                  | - 10.0%                    |
| \$100,001 to \$200,000 | 177               | - 68.8%                  | + 6.0%                     | 7.0               | - 47.0%                  | + 11.4%                    | 28                  | - 47.2%                  | - 9.7%                     |
| \$200,001 to \$300,000 | 601               | - 36.7%                  | - 31.3%                    | 13.3              | + 26.7%                  | - 6.9%                     | 50                  | - 49.5%                  | - 26.5%                    |
| \$300,001 and Above    | 879               | + 47.5%                  | - 30.8%                    | 8.3               | - 1.2%                   | - 12.4%                    | 121                 | + 31.5%                  | - 18.8%                    |
| Total                  | 1,666             | - 22.5%                  | - 28.3%                    | 9.1               | - 9.0%                   | - 10.0%                    | 208                 | - 21.8%                  | - 19.4%                    |

### **Montgomery County, NC**

|                        | Total<br>Showings |                          |                            | (6                | Buyer Interest<br>(Showings/Listings) |                            |                   | Managed<br>Listings      |                            |  |
|------------------------|-------------------|--------------------------|----------------------------|-------------------|---------------------------------------|----------------------------|-------------------|--------------------------|----------------------------|--|
| Price Range            | September<br>2021 | Year-Over-Year<br>Change | Month-Over-Month<br>Change | September<br>2021 | Year-Over-Year<br>Change              | Month-Over-Month<br>Change | September<br>2021 | Year-Over-Year<br>Change | Month-Over-Month<br>Change |  |
| \$100,000 and Below    | 112               | + 57.7%                  | + 13.1%                    | 2.3               | + 109.1%                              | + 12.2%                    | 90                | - 30.8%                  | + 1.1%                     |  |
| \$100,001 to \$200,000 | 145               | + 123.1%                 | - 15.2%                    | 3.7               | + 15.6%                               | - 7.8%                     | 47                | + 6.8%                   | - 9.6%                     |  |
| \$200,001 to \$300,000 | 51                | + 4.1%                   | + 104.0%                   | 5.6               | + 27.3%                               | + 44.9%                    | 10                | - 37.5%                  | + 25.0%                    |  |
| \$300,001 and Above    | 190               | + 61.0%                  | + 1.1%                     | 6.3               | + 85.3%                               | + 1.7%                     | 38                | - 25.5%                  | 0.0%                       |  |
| Total                  | 498               | + 64.4%                  | + 3.1%                     | 4.0               | + 66.7%                               | + 1.8%                     | 185               | - 23.2%                  | - 1.1%                     |  |

### **Mooresville, NC**

|                        |                   | Total<br>Showings        |                            |                   | Buyer Inte<br>Showings/L |                            | Managed<br>Listings |                          |                            |
|------------------------|-------------------|--------------------------|----------------------------|-------------------|--------------------------|----------------------------|---------------------|--------------------------|----------------------------|
| Price Range            | September<br>2021 | Year-Over-Year<br>Change | Month-Over-Month<br>Change | September<br>2021 | Year-Over-Year<br>Change | Month-Over-Month<br>Change | September<br>2021   | Year-Over-Year<br>Change | Month-Over-Month<br>Change |
| \$100,000 and Below    | 9                 | - 57.1%                  | + 12.5%                    | 0.4               | - 66.7%                  | - 39.6%                    | 27                  | - 32.5%                  | + 8.0%                     |
| \$100,001 to \$200,000 | 205               | - 64.3%                  | - 13.5%                    | 6.5               | - 50.0%                  | - 17.3%                    | 40                  | - 33.3%                  | 0.0%                       |
| \$200,001 to \$300,000 | 661               | - 27.8%                  | - 28.5%                    | 12.2              | + 31.2%                  | - 0.8%                     | 58                  | - 48.2%                  | - 29.3%                    |
| \$300,001 and Above    | 2,994             | + 12.3%                  | + 12.7%                    | 11.6              | + 28.9%                  | + 22.4%                    | 297                 | - 22.5%                  | - 6.3%                     |
| Total                  | 3,869             | - 7.3%                   | + 1.1%                     | 10.8              | + 17.4%                  | + 12.3%                    | 422                 | - 29.1%                  | - 9.1%                     |

### **Rock Hill, SC**

|                        | Total<br>Showings |                          |                            | (6                | Buyer Inte<br>Showings/L |                            | Managed<br>Listings |                          |                            |
|------------------------|-------------------|--------------------------|----------------------------|-------------------|--------------------------|----------------------------|---------------------|--------------------------|----------------------------|
| Price Range            | September<br>2021 | Year-Over-Year<br>Change | Month-Over-Month<br>Change | September<br>2021 | Year-Over-Year<br>Change | Month-Over-Month<br>Change | September<br>2021   | Year-Over-Year<br>Change | Month-Over-Month<br>Change |
| \$100,000 and Below    | 51                | - 71.2%                  | - 56.0%                    | 3.9               | - 29.1%                  | - 36.5%                    | 27                  | - 56.5%                  | - 27.0%                    |
| \$100,001 to \$200,000 | 898               | - 4.6%                   | - 17.6%                    | 11.8              | + 13.5%                  | - 11.5%                    | 83                  | - 16.2%                  | - 6.7%                     |
| \$200,001 to \$300,000 | 1,433             | - 1.6%                   | - 12.8%                    | 15.1              | + 2.7%                   | - 1.5%                     | 96                  | - 12.7%                  | - 12.7%                    |
| \$300,001 and Above    | 1,263             | + 106.0%                 | - 5.3%                     | 10.6              | + 49.3%                  | - 11.5%                    | 128                 | + 24.3%                  | + 0.8%                     |
| Total                  | 3,645             | + 14.3%                  | - 12.9%                    | 12.0              | + 16.5%                  | - 8.7%                     | 334                 | - 10.7%                  | - 8.0%                     |

### Salisbury, NC

|                        | Total<br>Showings |                          |                            | (8                | Buyer Inte<br>Showings/L |                            | Managed<br>Listings |                          |                            |
|------------------------|-------------------|--------------------------|----------------------------|-------------------|--------------------------|----------------------------|---------------------|--------------------------|----------------------------|
| Price Range            | September<br>2021 | Year-Over-Year<br>Change | Month-Over-Month<br>Change | September<br>2021 | Year-Over-Year<br>Change | Month-Over-Month<br>Change | September<br>2021   | Year-Over-Year<br>Change | Month-Over-Month<br>Change |
| \$100,000 and Below    | 127               | - 38.6%                  | - 37.7%                    | 3.8               | - 7.3%                   | - 24.4%                    | 41                  | - 57.3%                  | - 19.6%                    |
| \$100,001 to \$200,000 | 613               | + 14.2%                  | - 11.9%                    | 9.1               | + 18.2%                  | - 8.8%                     | 73                  | - 16.1%                  | - 3.9%                     |
| \$200,001 to \$300,000 | 594               | + 8.8%                   | - 12.6%                    | 9.8               | + 15.3%                  | - 4.9%                     | 65                  | - 11.0%                  | - 9.7%                     |
| \$300,001 and Above    | 384               | + 46.0%                  | + 24.3%                    | 6.6               | + 15.8%                  | + 23.8%                    | 62                  | + 6.9%                   | - 7.5%                     |
| Total                  | 1,718             | + 10.6%                  | - 9.1%                     | 7.9               | + 16.2%                  | - 2.6%                     | 241                 | - 23.2%                  | - 9.4%                     |

# **Stanly County, NC**

|                        | Total<br>Showings |                          |                            | (0                | Buyer Interest<br>(Showings/Listings) |                            |                   | Managed<br>Listings      |                            |  |
|------------------------|-------------------|--------------------------|----------------------------|-------------------|---------------------------------------|----------------------------|-------------------|--------------------------|----------------------------|--|
| Price Range            | September<br>2021 | Year-Over-Year<br>Change | Month-Over-Month<br>Change | September<br>2021 | Year-Over-Year<br>Change              | Month-Over-Month<br>Change | September<br>2021 | Year-Over-Year<br>Change | Month-Over-Month<br>Change |  |
| \$100,000 and Below    | 83                | - 60.1%                  | + 7.8%                     | 3.3               | - 54.8%                               | + 41.1%                    | 37                | - 46.4%                  | - 17.8%                    |  |
| \$100,001 to \$200,000 | 412               | + 4.3%                   | - 15.7%                    | 7.7               | + 14.9%                               | - 18.3%                    | 57                | - 29.6%                  | + 1.8%                     |  |
| \$200,001 to \$300,000 | 438               | + 38.6%                  | + 3.1%                     | 9.3               | + 55.0%                               | + 24.4%                    | 53                | - 24.3%                  | - 20.9%                    |  |
| \$300,001 and Above    | 439               | + 106.1%                 | + 17.4%                    | 6.3               | + 31.3%                               | + 3.9%                     | 79                | + 21.5%                  | + 3.9%                     |  |
| Total                  | 1,372             | + 21.2%                  | + 0.5%                     | 7.0               | + 12.9%                               | + 4.0%                     | 226               | - 20.7%                  | - 7.4%                     |  |

### Statesville, NC

|                        | Total<br>Showings |                          |                            | (6                | Buyer Inte<br>Showings/L |                            | Managed<br>Listings |                          |                            |
|------------------------|-------------------|--------------------------|----------------------------|-------------------|--------------------------|----------------------------|---------------------|--------------------------|----------------------------|
| Price Range            | September<br>2021 | Year-Over-Year<br>Change | Month-Over-Month<br>Change | September<br>2021 | Year-Over-Year<br>Change | Month-Over-Month<br>Change | September<br>2021   | Year-Over-Year<br>Change | Month-Over-Month<br>Change |
| \$100,000 and Below    | 153               | + 2.0%                   | + 51.5%                    | 3.6               | + 9.1%                   | + 76.3%                    | 90                  | - 29.1%                  | - 11.8%                    |
| \$100,001 to \$200,000 | 487               | - 29.9%                  | + 10.2%                    | 9.5               | + 20.3%                  | + 27.7%                    | 62                  | - 39.2%                  | - 17.3%                    |
| \$200,001 to \$300,000 | 749               | + 98.7%                  | + 9.5%                     | 10.4              | + 65.1%                  | + 14.9%                    | 78                  | + 4.0%                   | - 6.0%                     |
| \$300,001 and Above    | 507               | + 85.7%                  | + 2.2%                     | 6.7               | + 26.4%                  | + 5.0%                     | 92                  | + 13.6%                  | - 4.2%                     |
| Total                  | 1,896             | + 26.8%                  | + 10.0%                    | 7.9               | + 25.4%                  | + 18.9%                    | 322                 | - 16.4%                  | - 9.6%                     |

# **Union County, NC**

|                        | Total<br>Showings |                          |                            | (6                | Buyer Inte<br>Showings/L |                            | Managed<br>Listings |                          |                            |
|------------------------|-------------------|--------------------------|----------------------------|-------------------|--------------------------|----------------------------|---------------------|--------------------------|----------------------------|
| Price Range            | September<br>2021 | Year-Over-Year<br>Change | Month-Over-Month<br>Change | September<br>2021 | Year-Over-Year<br>Change | Month-Over-Month<br>Change | September<br>2021   | Year-Over-Year<br>Change | Month-Over-Month<br>Change |
| \$100,000 and Below    | 22                | - 61.4%                  | - 31.3%                    | 1.2               | - 25.0%                  | - 11.1%                    | 22                  | - 69.4%                  | - 26.7%                    |
| \$100,001 to \$200,000 | 360               | - 61.5%                  | - 7.5%                     | 7.0               | - 38.1%                  | + 3.7%                     | 58                  | - 54.7%                  | - 13.4%                    |
| \$200,001 to \$300,000 | 1,237             | - 41.5%                  | - 47.2%                    | 12.2              | + 18.4%                  | - 20.4%                    | 112                 | - 50.7%                  | - 33.3%                    |
| \$300,001 and Above    | 5,173             | - 1.3%                   | - 21.5%                    | 12.3              | + 17.1%                  | - 9.3%                     | 460                 | - 24.5%                  | - 13.2%                    |
| Total                  | 6,792             | - 18.6%                  | - 27.4%                    | 11.6              | + 13.7%                  | - 11.5%                    | 652                 | - 37.1%                  | - 18.0%                    |

### **Uptown Charlotte**

| Total<br>Showings      |                   |                          | (0                         | Buyer Inte<br>Showings/L |                          | Managed<br>Listings        |                   |                          |                            |
|------------------------|-------------------|--------------------------|----------------------------|--------------------------|--------------------------|----------------------------|-------------------|--------------------------|----------------------------|
| Price Range            | September<br>2021 | Year-Over-Year<br>Change | Month-Over-Month<br>Change | September<br>2021        | Year-Over-Year<br>Change | Month-Over-Month<br>Change | September<br>2021 | Year-Over-Year<br>Change | Month-Over-Month<br>Change |
| \$100,000 and Below    | 0                 | 0.0%                     | 0.0%                       | 0.0                      | 0.0%                     | 0.0%                       | 0                 | 0.0%                     | 0.0%                       |
| \$100,001 to \$200,000 | 111               | + 50.0%                  | + 76.2%                    | 18.5                     | + 184.6%                 | + 17.5%                    | 6                 | - 50.0%                  | + 50.0%                    |
| \$200,001 to \$300,000 | 176               | - 45.0%                  | - 29.0%                    | 9.8                      | + 48.5%                  | - 13.3%                    | 18                | - 63.3%                  | - 18.2%                    |
| \$300,001 and Above    | 648               | + 55.8%                  | + 12.7%                    | 10.1                     | + 98.0%                  | + 27.9%                    | 67                | - 22.1%                  | - 13.0%                    |
| Total                  | 935               | + 15.4%                  | + 5.5%                     | 10.6                     | + 82.8%                  | + 18.3%                    | 91                | - 38.1%                  | - 11.7%                    |