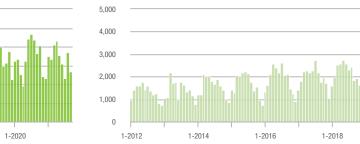

### **Charlotte MSA**

|                        | Total<br>Showings |                          |                            | (6                | Buyer Interest<br>(Showings/Listings) |                            |                   | Managed<br>Listings      |                            |  |
|------------------------|-------------------|--------------------------|----------------------------|-------------------|---------------------------------------|----------------------------|-------------------|--------------------------|----------------------------|--|
| Price Range            | September<br>2021 | Year-Over-Year<br>Change | Month-Over-Month<br>Change | September<br>2021 | Year-Over-Year<br>Change              | Month-Over-Month<br>Change | September<br>2021 | Year-Over-Year<br>Change | Month-Over-Month<br>Change |  |
| \$100,000 and Below    | 993               | - 52.9%                  | - 21.9%                    | 2.9               | - 35.6%                               | - 8.8%                     | 500               | - 48.1%                  | - 15.0%                    |  |
| \$100,001 to \$200,000 | 9,659             | - 37.3%                  | - 14.7%                    | 10.7              | - 9.3%                                | - 4.0%                     | 990               | - 36.5%                  | - 12.0%                    |  |
| \$200,001 to \$300,000 | 20,934            | - 16.8%                  | - 11.1%                    | 13.5              | + 12.5%                               | - 1.7%                     | 1,642             | - 29.5%                  | - 10.3%                    |  |
| \$300,001 and Above    | 41,531            | + 16.0%                  | - 5.7%                     | 11.5              | + 30.7%                               | - 0.1%                     | 3,962             | - 19.0%                  | - 7.1%                     |  |
| Total                  | 73,117            | - 6.9%                   | - 8.8%                     | 11.4              | + 15.2%                               | - 1.0%                     | 7,094             | - 27.2%                  | - 9.1%                     |  |

17,500