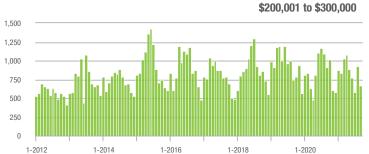

### \$200,001 to \$300,000

### **Anson County, NC**

|                        | Total<br>Showings |                          |                            | (                 | Buyer Interest<br>(Showings/Listings) |                            |                   | Managed<br>Listings      |                            |  |
|------------------------|-------------------|--------------------------|----------------------------|-------------------|---------------------------------------|----------------------------|-------------------|--------------------------|----------------------------|--|
| Price Range            | September<br>2021 | Year-Over-Year<br>Change | Month-Over-Month<br>Change | September<br>2021 | Year-Over-Year<br>Change              | Month-Over-Month<br>Change | September<br>2021 | Year-Over-Year<br>Change | Month-Over-Month<br>Change |  |
| \$100,000 and Below    | 22                | - 33.3%                  | - 63.9%                    | 1.3               | - 35.0%                               | - 61.9%                    | 27                | - 35.7%                  | - 10.0%                    |  |
| \$100,001 to \$200,000 | 64                | + 8.5%                   | - 34.0%                    | 3.6               | + 12.5%                               | - 8.8%                     | 20                | - 13.0%                  | - 25.9%                    |  |
| \$200,001 to \$300,000 | 4                 | - 77.8%                  | - 77.8%                    | 4.0               | - 24.5%                               | + 64.7%                    | 2                 | - 71.4%                  | - 75.0%                    |  |
| \$300,001 and Above    | 7                 | - 61.1%                  | + 40.0%                    | 2.0               | - 55.6%                               | - 50.0%                    | 5                 | - 54.5%                  | + 66.7%                    |  |
| Total                  | 97                | - 24.2%                  | - 46.4%                    | 2.6               | - 18.8%                               | - 28.9%                    | 54                | - 34.9%                  | - 20.6%                    |  |