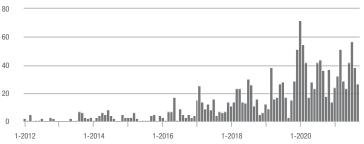

# **Alexander County, NC**

|                        | Total<br>Showings |                          |                            | (5                | Buyer Interest<br>(Showings/Listings) |                            |                   | Managed<br>Listings      |                            |  |
|------------------------|-------------------|--------------------------|----------------------------|-------------------|---------------------------------------|----------------------------|-------------------|--------------------------|----------------------------|--|
| Price Range            | September<br>2021 | Year-Over-Year<br>Change | Month-Over-Month<br>Change | September<br>2021 | Year-Over-Year<br>Change              | Month-Over-Month<br>Change | September<br>2021 | Year-Over-Year<br>Change | Month-Over-Month<br>Change |  |
| \$100,000 and Below    | 27                | + 22.7%                  | - 51.8%                    | 1.8               | + 12.5%                               | - 38.5%                    | 27                | - 43.8%                  | - 18.2%                    |  |
| \$100,001 to \$200,000 | 188               | - 38.6%                  | - 20.3%                    | 8.2               | - 14.6%                               | - 3.0%                     | 23                | - 45.2%                  | - 17.9%                    |  |
| \$200,001 to \$300,000 | 140               | + 84.2%                  | - 35.8%                    | 9.1               | + 85.7%                               | - 6.8%                     | 20                | - 9.1%                   | - 28.6%                    |  |
| \$300,001 and Above    | 240               | + 114.3%                 | + 64.4%                    | 9.1               | + 160.0%                              | + 6.9%                     | 29                | - 17.1%                  | + 38.1%                    |  |
| Total                  | 595               | + 15.3%                  | - 9.3%                     | 7.6               | + 28.8%                               | - 1.8%                     | 99                | - 32.7%                  | - 10.0%                    |  |