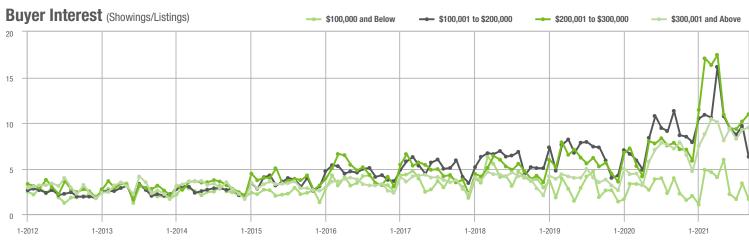

### **Showing Statistics**

| MLS Area                | Total<br>Showings | Buyer Interest<br>(Showings / Listings) | Managed<br>Listings |
|-------------------------|-------------------|-----------------------------------------|---------------------|
| Alexander County, NC    | 595               | 7.6                                     | 99                  |
| Anson County, NC        | 97                | 2.6                                     | 54                  |
| Cabarrus County, NC     | 6,457             | 12.3                                    | 566                 |
| Charlotte MSA           | 73,117            | 11.4                                    | 7,094               |
| Chester County, SC      | 393               | 4.5                                     | 114                 |
| Chesterfield County, SC | 62                | 2.4                                     | 30                  |
| Cleveland County, NC    | 1,305             | 5.8                                     | 273                 |
| City of Charlotte, NC   | 29,209            | 12.5                                    | 2,475               |
| Concord, NC             | 3,928             | 13.7                                    | 306                 |
| Davidson, NC            | 778               | 11.5                                    | 81                  |
| Denver, NC              | 1,230             | 9.5                                     | 162                 |
| Fort Mill, SC           | 2,770             | 16.6                                    | 181                 |
| Gaston County, NC       | 6,244             | 10.3                                    | 676                 |
| Gastonia, NC            | 2,934             | 10.8                                    | 289                 |
| Huntersville, NC        | 2,210             | 14.4                                    | 178                 |
| Iredell County, NC      | 6,444             | 9.2                                     | 868                 |
| Kannapolis, NC          | 1,728             | 10.3                                    | 176                 |
| Lake Norman             | 5,139             | 10.8                                    | 614                 |
| Lake Wylie              | 2,275             | 10.0                                    | 290                 |
| Lancaster County, SC    | 2,672             | 9.0                                     | 353                 |
| Lincoln County, NC      | 2,514             | 8.5                                     | 373                 |
| Lincolnton, NC          | 1,054             | 8.0                                     | 157                 |
| Matthews, NC            | 2,393             | 15.5                                    | 170                 |
| Mecklenburg County, NC  | 35,791            | 12.7                                    | 3,023               |
| Monroe, NC              | 1,666             | 9.1                                     | 208                 |
| Montgomery County, NC   | 498               | 4.0                                     | 185                 |
| Mooresville, NC         | 3,869             | 10.8                                    | 422                 |
| Rock Hill, SC           | 3,645             | 12.0                                    | 334                 |
| Salisbury, NC           | 1,718             | 7.9                                     | 241                 |
| Stanly County, NC       | 1,372             | 7.0                                     | 226                 |
| Statesville, NC         | 1,896             | 7.9                                     | 322                 |
| Union County, NC        | 6,792             | 11.6                                    | 652                 |
| Uptown Charlotte        | 935               | 10.6                                    | 91                  |
| Waxhaw, NC              | 2,262             | 12.7                                    | 194                 |
| York County, SC         | 9,195             | 11.9                                    | 873                 |