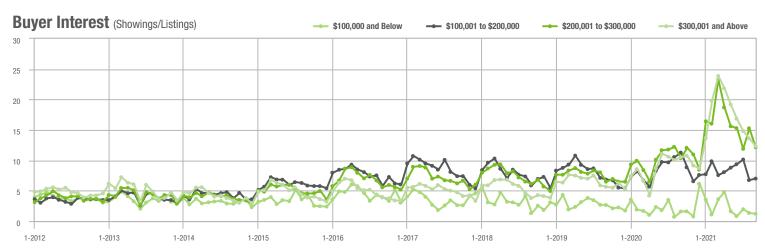

### **Showing Statistics**

| MLS Area                | Total<br>Showings | Buyer Interest<br>(Showings / Listings) | Managed<br>Listings |
|-------------------------|-------------------|-----------------------------------------|---------------------|
| Alexander County, NC    | 595               | 7.6                                     | 99                  |
| Anson County, NC        | 97                | 2.6                                     | 54                  |
| Cabarrus County, NC     | 6,457             | 12.3                                    | 566                 |
| Charlotte MSA           | 73,117            | 11.4                                    | 7,094               |
| Chester County, SC      | 393               | 4.5                                     | 114                 |
| Chesterfield County, SC | 62                | 2.4                                     | 30                  |
| Cleveland County, NC    | 1,305             | 5.8                                     | 273                 |
| City of Charlotte, NC   | 29,209            | 12.5                                    | 2,475               |
| Concord, NC             | 3,928             | 13.7                                    | 306                 |
| Davidson, NC            | 778               | 11.5                                    | 81                  |
| Denver, NC              | 1,230             | 9.5                                     | 162                 |
| Fort Mill, SC           | 2,770             | 16.6                                    | 181                 |
| Gaston County, NC       | 6,244             | 10.3                                    | 676                 |
| Gastonia, NC            | 2,934             | 10.8                                    | 289                 |
| Huntersville, NC        | 2,210             | 14.4                                    | 178                 |
| Iredell County, NC      | 6,444             | 9.2                                     | 868                 |
| Kannapolis, NC          | 1,728             | 10.3                                    | 176                 |
| Lake Norman             | 5,139             | 10.8                                    | 614                 |
| Lake Wylie              | 2,275             | 10.0                                    | 290                 |
| Lancaster County, SC    | 2,672             | 9.0                                     | 353                 |
| Lincoln County, NC      | 2,514             | 8.5                                     | 373                 |
| Lincolnton, NC          | 1,054             | 8.0                                     | 157                 |
| Matthews, NC            | 2,393             | 15.5                                    | 170                 |
| Mecklenburg County, NC  | 35,791            | 12.7                                    | 3,023               |
| Monroe, NC              | 1,666             | 9.1                                     | 208                 |
| Montgomery County, NC   | 498               | 4.0                                     | 185                 |
| Mooresville, NC         | 3,869             | 10.8                                    | 422                 |
| Rock Hill, SC           | 3,645             | 12.0                                    | 334                 |
| Salisbury, NC           | 1,718             | 7.9                                     | 241                 |
| Stanly County, NC       | 1,372             | 7.0                                     | 226                 |
| Statesville, NC         | 1,896             | 7.9                                     | 322                 |
| Union County, NC        | 6,792             | 11.6                                    | 652                 |
| Uptown Charlotte        | 935               | 10.6                                    | 91                  |
| Waxhaw, NC              | 2,262             | 12.7                                    | 194                 |
| York County, SC         | 9,195             | 11.9                                    | 873                 |

# **Alexander County, NC**

|                        | Total<br>Showings |                          |                            | (5                | Buyer Interest<br>(Showings/Listings) |                            |                   | Managed<br>Listings      |                            |  |
|------------------------|-------------------|--------------------------|----------------------------|-------------------|---------------------------------------|----------------------------|-------------------|--------------------------|----------------------------|--|
| Price Range            | September<br>2021 | Year-Over-Year<br>Change | Month-Over-Month<br>Change | September<br>2021 | Year-Over-Year<br>Change              | Month-Over-Month<br>Change | September<br>2021 | Year-Over-Year<br>Change | Month-Over-Month<br>Change |  |
| \$100,000 and Below    | 27                | + 22.7%                  | - 51.8%                    | 1.8               | + 12.5%                               | - 38.5%                    | 27                | - 43.8%                  | - 18.2%                    |  |
| \$100,001 to \$200,000 | 188               | - 38.6%                  | - 20.3%                    | 8.2               | - 14.6%                               | - 3.0%                     | 23                | - 45.2%                  | - 17.9%                    |  |
| \$200,001 to \$300,000 | 140               | + 84.2%                  | - 35.8%                    | 9.1               | + 85.7%                               | - 6.8%                     | 20                | - 9.1%                   | - 28.6%                    |  |
| \$300,001 and Above    | 240               | + 114.3%                 | + 64.4%                    | 9.1               | + 160.0%                              | + 6.9%                     | 29                | - 17.1%                  | + 38.1%                    |  |
| Total                  | 595               | + 15.3%                  | - 9.3%                     | 7.6               | + 28.8%                               | - 1.8%                     | 99                | - 32.7%                  | - 10.0%                    |  |

### **Anson County, NC**

|                        | Total<br>Showings |                          |                            | (                 | Buyer Interest<br>(Showings/Listings) |                            |                   | Managed<br>Listings      |                            |  |
|------------------------|-------------------|--------------------------|----------------------------|-------------------|---------------------------------------|----------------------------|-------------------|--------------------------|----------------------------|--|
| Price Range            | September<br>2021 | Year-Over-Year<br>Change | Month-Over-Month<br>Change | September<br>2021 | Year-Over-Year<br>Change              | Month-Over-Month<br>Change | September<br>2021 | Year-Over-Year<br>Change | Month-Over-Month<br>Change |  |
| \$100,000 and Below    | 22                | - 33.3%                  | - 63.9%                    | 1.3               | - 35.0%                               | - 61.9%                    | 27                | - 35.7%                  | - 10.0%                    |  |
| \$100,001 to \$200,000 | 64                | + 8.5%                   | - 34.0%                    | 3.6               | + 12.5%                               | - 8.8%                     | 20                | - 13.0%                  | - 25.9%                    |  |
| \$200,001 to \$300,000 | 4                 | - 77.8%                  | - 77.8%                    | 4.0               | - 24.5%                               | + 64.7%                    | 2                 | - 71.4%                  | - 75.0%                    |  |
| \$300,001 and Above    | 7                 | - 61.1%                  | + 40.0%                    | 2.0               | - 55.6%                               | - 50.0%                    | 5                 | - 54.5%                  | + 66.7%                    |  |
| Total                  | 97                | - 24.2%                  | - 46.4%                    | 2.6               | - 18.8%                               | - 28.9%                    | 54                | - 34.9%                  | - 20.6%                    |  |

### **Cabarrus County, NC**

|                        | Total<br>Showings |                          |                            | (6                | Buyer Interest<br>(Showings/Listings) |                            |                   | Managed<br>Listings      |                            |  |
|------------------------|-------------------|--------------------------|----------------------------|-------------------|---------------------------------------|----------------------------|-------------------|--------------------------|----------------------------|--|
| Price Range            | September<br>2021 | Year-Over-Year<br>Change | Month-Over-Month<br>Change | September<br>2021 | Year-Over-Year<br>Change              | Month-Over-Month<br>Change | September<br>2021 | Year-Over-Year<br>Change | Month-Over-Month<br>Change |  |
| \$100,000 and Below    | 144               | - 54.4%                  | + 41.2%                    | 4.8               | - 32.4%                               | + 54.9%                    | 36                | - 55.0%                  | - 10.0%                    |  |
| \$100,001 to \$200,000 | 916               | - 50.9%                  | - 26.2%                    | 12.0              | - 10.4%                               | - 11.2%                    | 81                | - 49.7%                  | - 20.6%                    |  |
| \$200,001 to \$300,000 | 2,340             | - 18.9%                  | - 9.7%                     | 14.2              | - 5.3%                                | - 4.7%                     | 171               | - 19.0%                  | - 5.5%                     |  |
| \$300,001 and Above    | 3,057             | + 29.9%                  | - 16.7%                    | 11.9              | + 38.4%                               | - 1.6%                     | 278               | - 18.5%                  | - 15.8%                    |  |
| Total                  | 6,457             | - 13.0%                  | - 15.1%                    | 12.3              | + 7.9%                                | - 3.2%                     | 566               | - 28.6%                  | - 13.3%                    |  |

### **Charlotte MSA**

|                        | Total<br>Showings |                          |                            | (6                | Buyer Interest<br>(Showings/Listings) |                            |                   | Managed<br>Listings      |                            |  |
|------------------------|-------------------|--------------------------|----------------------------|-------------------|---------------------------------------|----------------------------|-------------------|--------------------------|----------------------------|--|
| Price Range            | September<br>2021 | Year-Over-Year<br>Change | Month-Over-Month<br>Change | September<br>2021 | Year-Over-Year<br>Change              | Month-Over-Month<br>Change | September<br>2021 | Year-Over-Year<br>Change | Month-Over-Month<br>Change |  |
| \$100,000 and Below    | 993               | - 52.9%                  | - 21.9%                    | 2.9               | - 35.6%                               | - 8.8%                     | 500               | - 48.1%                  | - 15.0%                    |  |
| \$100,001 to \$200,000 | 9,659             | - 37.3%                  | - 14.7%                    | 10.7              | - 9.3%                                | - 4.0%                     | 990               | - 36.5%                  | - 12.0%                    |  |
| \$200,001 to \$300,000 | 20,934            | - 16.8%                  | - 11.1%                    | 13.5              | + 12.5%                               | - 1.7%                     | 1,642             | - 29.5%                  | - 10.3%                    |  |
| \$300,001 and Above    | 41,531            | + 16.0%                  | - 5.7%                     | 11.5              | + 30.7%                               | - 0.1%                     | 3,962             | - 19.0%                  | - 7.1%                     |  |
| Total                  | 73,117            | - 6.9%                   | - 8.8%                     | 11.4              | + 15.2%                               | - 1.0%                     | 7,094             | - 27.2%                  | - 9.1%                     |  |