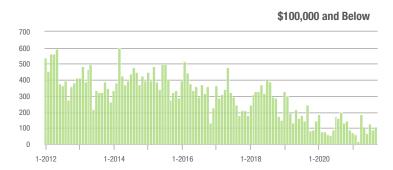

### **Showing Statistics**

| MLS Area                | Total<br>Showings | Buyer Interest<br>(Showings / Listings) | Managed<br>Listings |
|-------------------------|-------------------|-----------------------------------------|---------------------|
| Alexander County, NC    | 595               | 7.6                                     | 99                  |
| Anson County, NC        | 97                | 2.6                                     | 54                  |
| Cabarrus County, NC     | 6,457             | 12.3                                    | 566                 |
| Charlotte MSA           | 73,117            | 11.4                                    | 7,094               |
| Chester County, SC      | 393               | 4.5                                     | 114                 |
| Chesterfield County, SC | 62                | 2.4                                     | 30                  |
| Cleveland County, NC    | 1,305             | 5.8                                     | 273                 |
| City of Charlotte, NC   | 29,209            | 12.5                                    | 2,475               |
| Concord, NC             | 3,928             | 13.7                                    | 306                 |
| Davidson, NC            | 778               | 11.5                                    | 81                  |
| Denver, NC              | 1,230             | 9.5                                     | 162                 |
| Fort Mill, SC           | 2,770             | 16.6                                    | 181                 |
| Gaston County, NC       | 6,244             | 10.3                                    | 676                 |
| Gastonia, NC            | 2,934             | 10.8                                    | 289                 |
| Huntersville, NC        | 2,210             | 14.4                                    | 178                 |
| Iredell County, NC      | 6,444             | 9.2                                     | 868                 |
| Kannapolis, NC          | 1,728             | 10.3                                    | 176                 |
| Lake Norman             | 5,139             | 10.8                                    | 614                 |
| Lake Wylie              | 2,275             | 10.0                                    | 290                 |
| Lancaster County, SC    | 2,672             | 9.0                                     | 353                 |
| Lincoln County, NC      | 2,514             | 8.5                                     | 373                 |
| Lincolnton, NC          | 1,054             | 8.0                                     | 157                 |
| Matthews, NC            | 2,393             | 15.5                                    | 170                 |
| Mecklenburg County, NC  | 35,791            | 12.7                                    | 3,023               |
| Monroe, NC              | 1,666             | 9.1                                     | 208                 |
| Montgomery County, NC   | 498               | 4.0                                     | 185                 |
| Mooresville, NC         | 3,869             | 10.8                                    | 422                 |
| Rock Hill, SC           | 3,645             | 12.0                                    | 334                 |
| Salisbury, NC           | 1,718             | 7.9                                     | 241                 |
| Stanly County, NC       | 1,372             | 7.0                                     | 226                 |
| Statesville, NC         | 1,896             | 7.9                                     | 322                 |
| Union County, NC        | 6,792             | 11.6                                    | 652                 |
| Uptown Charlotte        | 935               | 10.6                                    | 91                  |
| Waxhaw, NC              | 2,262             | 12.7                                    | 194                 |
| York County, SC         | 9,195             | 11.9                                    | 873                 |

### **Charlotte MSA**

|                        | Total<br>Showings |                          |                            | (6                | Buyer Interest<br>(Showings/Listings) |                            |                   | Managed<br>Listings      |                            |  |
|------------------------|-------------------|--------------------------|----------------------------|-------------------|---------------------------------------|----------------------------|-------------------|--------------------------|----------------------------|--|
| Price Range            | September<br>2021 | Year-Over-Year<br>Change | Month-Over-Month<br>Change | September<br>2021 | Year-Over-Year<br>Change              | Month-Over-Month<br>Change | September<br>2021 | Year-Over-Year<br>Change | Month-Over-Month<br>Change |  |
| \$100,000 and Below    | 993               | - 52.9%                  | - 21.9%                    | 2.9               | - 35.6%                               | - 8.8%                     | 500               | - 48.1%                  | - 15.0%                    |  |
| \$100,001 to \$200,000 | 9,659             | - 37.3%                  | - 14.7%                    | 10.7              | - 9.3%                                | - 4.0%                     | 990               | - 36.5%                  | - 12.0%                    |  |
| \$200,001 to \$300,000 | 20,934            | - 16.8%                  | - 11.1%                    | 13.5              | + 12.5%                               | - 1.7%                     | 1,642             | - 29.5%                  | - 10.3%                    |  |
| \$300,001 and Above    | 41,531            | + 16.0%                  | - 5.7%                     | 11.5              | + 30.7%                               | - 0.1%                     | 3,962             | - 19.0%                  | - 7.1%                     |  |
| Total                  | 73,117            | - 6.9%                   | - 8.8%                     | 11.4              | + 15.2%                               | - 1.0%                     | 7,094             | - 27.2%                  | - 9.1%                     |  |

# **City of Charlotte, NC**

|                        | Total<br>Showings |                          |                            | (0                | Buyer Interest<br>(Showings/Listings) |                            |                   | Managed<br>Listings      |                            |  |
|------------------------|-------------------|--------------------------|----------------------------|-------------------|---------------------------------------|----------------------------|-------------------|--------------------------|----------------------------|--|
| Price Range            | September<br>2021 | Year-Over-Year<br>Change | Month-Over-Month<br>Change | September<br>2021 | Year-Over-Year<br>Change              | Month-Over-Month<br>Change | September<br>2021 | Year-Over-Year<br>Change | Month-Over-Month<br>Change |  |
| \$100,000 and Below    | 101               | - 48.7%                  | + 8.6%                     | 2.7               | - 22.9%                               | - 9.6%                     | 46                | - 39.5%                  | + 15.0%                    |  |
| \$100,001 to \$200,000 | 2,959             | - 49.8%                  | - 14.8%                    | 15.0              | + 2.0%                                | - 0.3%                     | 210               | - 50.0%                  | - 15.7%                    |  |
| \$200,001 to \$300,000 | 9,231             | - 17.1%                  | + 1.1%                     | 16.0              | + 20.3%                               | + 3.0%                     | 598               | - 33.1%                  | - 3.1%                     |  |
| \$300,001 and Above    | 16,918            | + 20.4%                  | - 4.2%                     | 11.1              | + 32.1%                               | - 2.3%                     | 1,621             | - 16.2%                  | - 3.4%                     |  |
| Total                  | 29,209            | - 6.6%                   | - 3.8%                     | 12.5              | + 17.9%                               | - 0.9%                     | 2,475             | - 25.5%                  | - 4.2%                     |  |

### **Mecklenburg County, NC**

|                        | Total<br>Showings |                          |                            | (5                | Buyer Interest<br>(Showings/Listings) |                            |                   | Managed<br>Listings      |                            |  |
|------------------------|-------------------|--------------------------|----------------------------|-------------------|---------------------------------------|----------------------------|-------------------|--------------------------|----------------------------|--|
| Price Range            | September<br>2021 | Year-Over-Year<br>Change | Month-Over-Month<br>Change | September<br>2021 | Year-Over-Year<br>Change              | Month-Over-Month<br>Change | September<br>2021 | Year-Over-Year<br>Change | Month-Over-Month<br>Change |  |
| \$100,000 and Below    | 117               | - 43.8%                  | + 13.6%                    | 2.7               | - 12.9%                               | + 10.6%                    | 54                | - 40.0%                  | 0.0%                       |  |
| \$100,001 to \$200,000 | 3,110             | - 50.2%                  | - 14.0%                    | 14.3              | - 0.7%                                | - 0.7%                     | 233               | - 49.2%                  | - 14.7%                    |  |
| \$200,001 to \$300,000 | 9,981             | - 26.7%                  | - 3.1%                     | 15.6              | + 15.6%                               | + 3.5%                     | 674               | - 37.9%                  | - 7.2%                     |  |
| \$300,001 and Above    | 22,583            | + 15.7%                  | - 2.2%                     | 11.8              | + 32.6%                               | + 0.8%                     | 2,062             | - 19.5%                  | - 4.4%                     |  |
| Total                  | 35,791            | - 9.6%                   | - 3.5%                     | 12.7              | + 17.6%                               | + 1.1%                     | 3,023             | - 28.0%                  | - 5.9%                     |  |