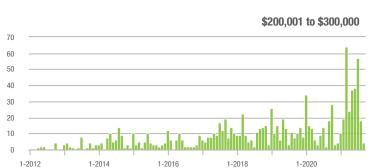

8%                  | - 77.8%                    | 4.0               | - 24.5%                               | + 64.7%                    | 2                 | - 71.4%                  | - 75.0%                    |  |
| \$300,001 and Above    | 7                 | - 61.1%                  | + 40.0%                    | 2.0               | - 55.6%                               | - 50.0%                    | 5                 | - 54.5%                  | + 66.7%                    |  |
| Total                  | 97                | - 24.2%                  | - 46.4%                    | 2.6               | - 18.8%                               | - 28.9%                    | 54                | - 34.9%                  | - 20.6%                    |  |

120 100

80

#### **Showings**















### **Cabarrus County, NC**

|                        | Total<br>Showings |                          |                            | (6                | Buyer Interest<br>(Showings/Listings) |                            |                   | Managed<br>Listings      |                            |  |
|------------------------|-------------------|--------------------------|----------------------------|-------------------|---------------------------------------|----------------------------|-------------------|--------------------------|----------------------------|--|
| Price Range            | September<br>2021 | Year-Over-Year<br>Change | Month-Over-Month<br>Change | September<br>2021 | Year-Over-Year<br>Change              | Month-Over-Month<br>Change | September<br>2021 | Year-Over