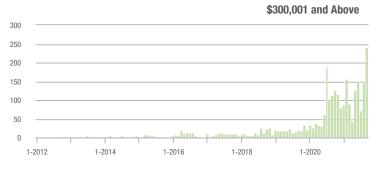

### **Cabarrus County, NC**

|                        | Total<br>Showings |                          |                            | (6                | Buyer Interest<br>(Showings/Listings) |                            |                   | Managed<br>Listings      |                            |  |
|------------------------|-------------------|--------------------------|----------------------------|-------------------|---------------------------------------|----------------------------|-------------------|--------------------------|----------------------------|--|
| Price Range            | September<br>2021 | Year-Over-Year<br>Change | Month-Over-Month<br>Change | September<br>2021 | Year-Over-Year<br>Change              | Month-Over-Month<br>Change | September<br>2021 | Year-Over-Year<br>Change | Month-Over-Month<br>Change |  |
| \$100,000 and Below    | 144               | - 54.4%                  | + 41.2%                    | 4.8               | - 32.4%                               | + 54.9%                    | 36                | - 55.0%                  | - 10.0%                    |  |
| \$100,001 to \$200,000 | 916               | - 50.9%                  | - 26.2%                    | 12.0              | - 10.4%                               | - 11.2%                    | 81                | - 49.7%                  | - 20.6%                    |  |
| \$200,001 to \$300,000 | 2,340             | - 18.9%                  | - 9.7%                     | 14.2              | - 5.3%                                | - 4.7%                     | 171               | - 19.0%                  | - 5.5%                     |  |
| \$300,001 and Above    | 3,057             | + 29.9%                  | - 16.7%                    | 11.9              | + 38.4%                               | - 1.6%                     | 278               | - 18.5%                  | - 15.8%                    |  |
| Total                  | 6,457             | - 13.0%                  | - 15.1%                    | 12.3              | + 7.9%                                | - 3.2%                     | 566               | - 28.6%                  | - 13.3%                    |  |

### Showings

\$300,001 and Above