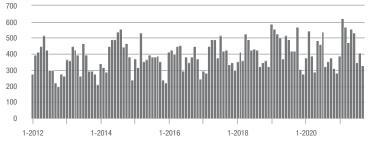

|
| \$200,001 to \$300,000 | 625               | - 1.9%                   | + 31.3%                    | 8.2               | - 6.8%                   | + 30.7%                    | 79                  | - 1.3%                   | - 2.5%                     |
| \$300,001 and Above    | 1,679             | + 11.9%                  | - 0.4%                     | 11.3              | + 54.8%                  | + 8.6%                     | 176                 | - 34.6%                  | - 8.8%                     |
| Total                  | 2,672             | + 1.4%                   | + 1.7%                     | 9.0               | + 28.6%                  | + 8.3%                     | 353                 | - 30.4%                  | - 7.3%                     |

#### Showings











\$300,001 and Above







1-2020

\$300,001 and Above

1-2020

# **Lincoln County, NC**

|                        | Total<br>Showings |                          |                            | (6                | Buyer Inte<br>Showings/L |                            | Managed<br>Listings |                          |                            |
|------------------------|-------------------|--------------------------|----------------------------|-------------------|--------------------------|----------------------------|---------------------|--------------------------|----------------------------|
| Price Range            | September<br>2021 | Year-Over-Year<br>Change | Month-Over-Month<br>Change | September<br>2021 | Year-Over-Year<br>Change | Month-Over-Month<br>Change | September<br>20