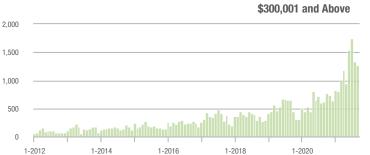

|
| \$200,001 to \$300,000 | 1,433             | - 1.6%                   | - 12.8%                    | 15.1              | + 2.7%                   | - 1.5%                     | 96                  | - 12.7%                  | - 12.7%                    |
| \$300,001 and Above    | 1,263             | + 106.0%                 | - 5.3%                     | 10.6              | + 49.3%                  | - 11.5%                    | 128                 | + 24.3%                  | + 0.8%                     |
| Total                  | 3,645             | + 14.3%                  | - 12.9%                    | 12.0              | + 16.5%                  | - 8.7%                     | 334                 | - 10.7%                  | - 8.0%                     |

### Showings

3 000









\$200,001 to \$300,000









### Salisbury, NC

|                        | Total<br>Showings |                          |                            | (8                | Buyer Inte<br>Showings/L |                            | Managed<br>Listings |                          |                            |
|------------------------|-------------------|--------------------------|----------------------------|-------------------|--------------------------|----------------------------|---------------------|--------------------------|----------------------------|
| Price Range            | September<br>2021 | Year-Over-Year<br>Change | Month-Over-Month<br>Change | September<br>2021 | Year-Over-Year<br>Change | Month-Over-Month<br>Change | September<br>2021   | Year-Over-Year<br>Change | Mon