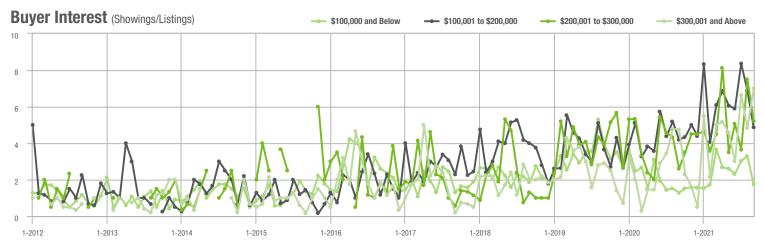

# **Alexander County, NC**

|                        | Total<br>Showings |                          |                            | (5                | Buyer Interest<br>(Showings/Listings) |                            |                   | Managed<br>Listings      |                            |  |
|------------------------|-------------------|--------------------------|----------------------------|-------------------|---------------------------------------|----------------------------|-------------------|--------------------------|----------------------------|--|
| Price Range            | September<br>2021 | Year-Over-Year<br>Change | Month-Over-Month<br>Change | September<br>2021 | Year-Over-Year<br>Change              | Month-Over-Month<br>Change | September<br>2021 | Year-Over-Year<br>Change | Month-Over-Month<br>Change |  |
| \$100,000 and Below    | 27                | + 22.7%                  | - 51.8%                    | 1.8               | + 12.5%                               | - 38.5%                    | 27                | - 43.8%                  | - 18.2%                    |  |
| \$100,001 to \$200,000 | 188               | - 38.6%                  | - 20.3%                    | 8.2               | - 14.6%                               | - 3.0%                     | 23                | - 45.2%                  | - 17.9%                    |  |
| \$200,001 to \$300,000 | 140               | + 84.2%                  | - 35.8%                    | 9.1               | + 85.7%                               | - 6.8%                     | 20                | - 9.1%                   | - 28.6%                    |  |
| \$300,001 and Above    | 240               | + 114.3%                 | + 64.4%                    | 9.1               | + 160.0%                              | + 6.9%                     | 29                | - 17.1%                  | + 38.1%                    |  |
| Total                  | 595               | + 15.3%                  | - 9.3%                     | 7.6               | + 28.8%                               | - 1.8%                     | 99                | - 32.7%                  | - 10.0%                    |  |

### **Anson County, NC**

|                        | Total<br>Showings |                          |                            | (                 | Buyer Interest<br>(Showings/Listings) |                            |                   | Managed<br>Listings      |                            |  |
|------------------------|-------------------|--------------------------|----------------------------|-------------------|---------------------------------------|----------------------------|-------------------|--------------------------|----------------------------|--|
| Price Range            | September<br>2021 | Year-Over-Year<br>Change | Month-Over-Month<br>Change | September<br>2021 | Year-Over-Year<br>Change              | Month-Over-Month<br>Change | September<br>2021 | Year-Over-Year<br>Change | Month-Over-Month<br>Change |  |
| \$100,000 and Below    | 22                | - 33.3%                  | - 63.9%                    | 1.3               | - 35.0%                               | - 61.9%                    | 27                | - 35.7%                  | - 10.0%                    |  |
| \$100,001 to \$200,000 | 64                | + 8.5%                   | - 34.0%                    | 3.6               | + 12.5%                               | - 8.8%                     | 20                | - 13.0%                  | - 25.9%                    |  |
| \$200,001 to \$300,000 | 4                 | - 77.8%                  | - 77.8%                    | 4.0               | - 24.5%                               | + 64.7%                    | 2                 | - 71.4%                  | - 75.0%                    |  |
| \$300,001 and Above    | 7                 | - 61.1%                  | + 40.0%                    | 2.0               | - 55.6%                               | - 50.0%                    | 5                 | - 54.5%                  | + 66.7%                    |  |
| Total                  | 97                | - 24.2%                  | - 46.4%                    | 2.6               | - 18.8%                               | - 28.9%                    | 54                | - 34.9%                  | - 20.6%                    |  |

### **Cabarrus County, NC**

|                        | Total<br>Showings |                          |                            | (6                | Buyer Interest<br>(Showings/Listings) |                            |                   | Managed<br>Listings      |                            |  |
|------------------------|-------------------|--------------------------|----------------------------|-------------------|---------------------------------------|----------------------------|-------------------|--------------------------|----------------------------|--|
| Price Range            | September<br>2021 | Year-Over-Year<br>Change | Month-Over-Month<br>Change | September<br>2021 | Year-Over-Year<br>Change              | Month-Over-Month<br>Change | September<br>2021 | Year-Over-Year<br>Change | Month-Over-Month<br>Change |  |
| \$100,000 and Below    | 144               | - 54.4%                  | + 41.2%                    | 4.8               | - 32.4%                               | + 54.9%                    | 36                | - 55.0%                  | - 10.0%                    |  |
| \$100,001 to \$200,000 | 916               | - 50.9%                  | - 26.2%                    | 12.0              | - 10.4%                               | - 11.2%                    | 81                | - 49.7%                  | - 20.6%                    |  |
| \$200,001 to \$300,000 | 2,340             | - 18.9%                  | - 9.7%                     | 14.2              | - 5.3%                                | - 4.7%                     | 171               | - 19.0%                  | - 5.5%                     |  |
| \$300,001 and Above    | 3,057             | + 29.9%                  | - 16.7%                    | 11.9              | + 38.4%                               | - 1.6%                     | 278               | - 18.5%                  | - 15.8%                    |  |
| Total                  | 6,457             | - 13.0%                  | - 15.1%                    | 12.3              | + 7.9%                                | - 3.2%                     | 566               | - 28.6%                  | - 13.3%                    |  |