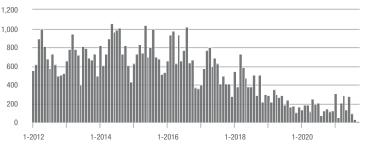

|
| \$200,001 to \$300,000 | 403               | - 58.3%                  | - 51.1%                    | 22.4              | + 13.7%                  | - 13.1%                    | 18                  | - 64.7%                  | - 43.8%                    |
| \$300,001 and Above    | 1,973             | + 5.4%                   | - 10.0%                    | 15.2              | + 13.4%                  | - 10.5%                    | 145                 | - 13.2%                  | - 2.7%                     |
| Total                  | 2,393             | - 19.2%                  | - 21.7%                    | 15.5              | + 3.3%                   | - 13.7%                    | 170                 | - 25.8%                  | - 11.0%                    |

### Showings



















### **Mecklenburg County, NC**

|                        | Total<br>Showings |                          |                            | (5                | Buyer Interest<br>(Showings/Listings) |                            |                   | Managed<br>Listings      |                            |  |
|------------------------|-------------------|--------------------------|----------------------------|-------------------|---------------------------------------|----------------------------|-------------------|--------------------------|----------------------------|--|
| Price Range            | September<br>2021 | Year-Over-Year<br>Change | Month-Over-Month<br>Change | September<br>2021 | Year-Over-Year<br>Change              | Month-Over-Month<br>Change | September<br>2021 | Year-O