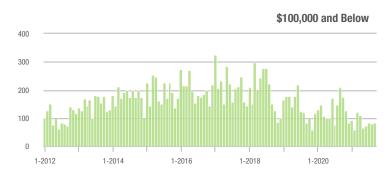

# **Alexander County, NC**

|                        | Total<br>Showings |                          |                            | (5                | Buyer Interest<br>(Showings/Listings) |                            |                   | Managed<br>Listings      |                            |  |
|------------------------|-------------------|--------------------------|----------------------------|-------------------|---------------------------------------|----------------------------|-------------------|--------------------------|----------------------------|--|
| Price Range            | September<br>2021 | Year-Over-Year<br>Change | Month-Over-Month<br>Change | September<br>2021 | Year-Over-Year<br>Change              | Month-Over-Month<br>Change | September<br>2021 | Year-Over-Year<br>Change | Month-Over-Month<br>Change |  |
| \$100,000 and Below    | 27                | + 22.7%                  | - 51.8%                    | 1.8               | + 12.5%                               | - 38.5%                    | 27                | - 43.8%                  | - 18.2%                    |  |
| \$100,001 to \$200,000 | 188               | - 38.6%                  | - 20.3%                    | 8.2               | - 14.6%                               | - 3.0%                     | 23                | - 45.2%                  | - 17.9%                    |  |
| \$200,001 to \$300,000 | 140               | + 84.2%                  | - 35.8%                    | 9.1               | + 85.7%                               | - 6.8%                     | 20                | - 9.1%                   | - 28.6%                    |  |
| \$300,001 and Above    | 240               | + 114.3%                 | + 64.4%                    | 9.1               | + 160.0%                              | + 6.9%                     | 29                | - 17.1%                  | + 38.1%                    |  |
| Total                  | 595               | + 15.3%                  | - 9.3%                     | 7.6               | + 28.8%                               | - 1.8%                     | 99                | - 32.7%                  | - 10.0%                    |  |

400

300

200

100

#### **Showings**

250