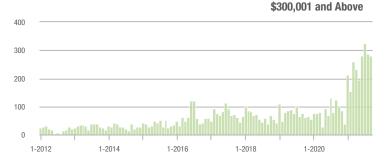

### **Charlotte MSA**

|                        | Total<br>Showings |                          |                            | (6                | Buyer Interest<br>(Showings/Listings) |                            |                   | Managed<br>Listings      |                            |  |
|------------------------|-------------------|--------------------------|----------------------------|-------------------|---------------------------------------|----------------------------|-------------------|--------------------------|----------------------------|--|
| Price Range            | September<br>2021 | Year-Over-Year<br>Change | Month-Over-Month<br>Change | September<br>2021 | Year-Over-Year<br>Change              | Month-Over-Month<br>Change | September<br>2021 | Year-Over-Year<br>Change | Month-Over-Month<br>Change |  |
| \$100,000 and Below    | 993               | - 52.9%                  | - 21.9%                    | 2.9               | - 35.6%                               | - 8.8%                     | 500               | - 48.1%                  | - 15.0%                    |  |
| \$100,001 to \$200,000 | 9,659             | - 37.3%                  | - 14.7%                    | 10.7              | - 9.3%                                | - 4.0%                     | 990               | - 36.5%                  | - 12.0%                    |  |
| \$200,001 to \$300,000 | 20,934            | - 16.8%                  | - 11.1%                    | 13.5              | + 12.5%                               | - 1.7%                     | 1,642             | - 29.5%                  | - 10.3%                    |  |
| \$300,001 and Above    | 41,531            | + 16.0%                  | - 5.7%                     | 11.5              | + 30.7%                               | - 0.1%                     | 3,962             | - 19.0%                  | - 7.1%                     |  |
| Total                  | 73,117            | - 6.9%                   | - 8.8%                     | 11.4              | + 15.2%                               | - 1.0%                     | 7,094             | - 27.2%                  | - 9.1%                     |  |

# **City of Charlotte, NC**

|                        | Total<br>Showings |                          |                            | (0                | Buyer Interest<br>(Showings/Listings) |                            |                   | Managed<br>Listings      |                            |  |
|------------------------|-------------------|--------------------------|----------------------------|-------------------|---------------------------------------|----------------------------|-------------------|--------------------------|----------------------------|--|
| Price Range            | September<br>2021 | Year-Over-Year<br>Change | Month-Over-Month<br>Change | September<br>2021 | Year-Over-Year<br>Change              | Month-Over-Month<br>Change | September<br>2021 | Year-Over-Year<br>Change | Month-Over-Month<br>Change |  |
| \$100,000 and Below    | 101               | - 48.7%                  | + 8.6%                     | 2.7               | - 22.9%                               | - 9.6%                     | 46                | - 39.5%                  | + 15.0%                    |  |
| \$100,001 to \$200,000 | 2,959             | - 49.8%                  | - 14.8%                    | 15.0              | + 2.0%                                | - 0.3%                     | 210               | - 50.0%                  | - 15.7%                    |  |
| \$200,001 to \$300,000 | 9,231             | - 17.1%                  | + 1.1%                     | 16.0              | + 20.3%                               | + 3.0%                     | 598               | - 33.1%                  | - 3.1%                     |  |
| \$300,001 and Above    | 16,918            | + 20.4%                  | - 4.2%                     | 11.1              | + 32.1%                               | - 2.3%                     | 1,621             | - 16.2%                  | - 3.4%                     |  |
| Total                  | 29,209            | - 6.6%                   | - 3.8%                     | 12.5              | + 17.9%                               | - 0.9%                     | 2,475             | - 25.5%                  | - 4.2%                     |  |

### **Mecklenburg County, NC**

|                        | Total<br>Showings |                          |                            | (5                | Buyer Interest<br>(Showings/Listings) |                            |                   | Managed<br>Listings      |                            |  |
|------------------------|-------------------|--------------------------|----------------------------|-------------------|---------------------------------------|----------------------------|-------------------|--------------------------|----------------------------|--|
| Price Range            | September<br>2021 | Year-Over-Year<br>Change | Month-Over-Month<br>Change | September<br>2021 | Year-Over-Year<br>Change              | Month-Over-Month<br>Change | September<br>2021 | Year-Over-Year<br>Change | Month-Over-Month<br>Change |  |
| \$100,000 and Below    | 117               | - 43.8%                  | + 13.6%                    | 2.7               | - 12.9%                               | + 10.6%                    | 54                | - 40.0%                  | 0.0%                       |  |
| \$100,001 to \$200,000 | 3,110             | - 50.2%                  | - 14.0%                    | 14.3              | - 0.7%                                | - 0.7%                     | 233               | - 49.2%                  | - 14.7%                    |  |
| \$200,001 to \$300,000 | 9,981             | - 26.7%                  | - 3.1%                     | 15.6              | + 15.6%                               | + 3.5%                     | 674               | - 37.9%                  | - 7.2%                     |  |
| \$300,001 and Above    | 22,583            | + 15.7%                  | - 2.2%                     | 11.8              | + 32.6%                               | + 0.8%                     | 2,062             | - 19.5%                  | - 4.4%                     |  |
| Total                  | 35,791            | - 9.6%                   | - 3.5%                     | 12.7              | + 17.6%                               | + 1.1%                     | 3,023             | - 28.0%                  | - 5.9%                     |  |