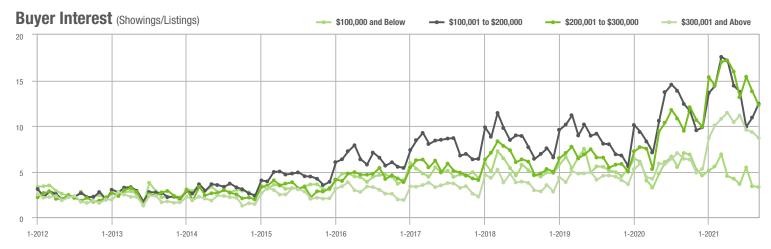

# **Alexander County, NC**

|                        | Total<br>Showings |                          |                            | (5                | Buyer Interest<br>(Showings/Listings) |                            |                   | Managed<br>Listings      |                            |  |
|------------------------|-------------------|--------------------------|----------------------------|-------------------|---------------------------------------|----------------------------|-------------------|--------------------------|----------------------------|--|
| Price Range            | September<br>2021 | Year-Over-Year<br>Change | Month-Over-Month<br>Change | September<br>2021 | Year-Over-Year<br>Change              | Month-Over-Month<br>Change | September<br>2021 | Year-Over-Year<br>Change | Month-Over-Month<br>Change |  |
| \$100,000 and Below    | 27                | + 22.7%                  | - 51.8%                    | 1.8               | + 12.5%                               | - 38.5%                    | 27                | - 43.8%                  | - 18.2%                    |  |
| \$100,001 to \$200,000 | 188               | - 38.6%                  | - 20.3%                    | 8.2               | - 14.6%                               | - 3.0%                     | 23                | - 45.2%                  | - 17.9%                    |  |
| \$200,001 to \$300,000 | 140               | + 84.2%                  | - 35.8%                    | 9.1               | + 85.7%                               | - 6.8%                     | 20                | - 9.1%                   | - 28.6%                    |  |
| \$300,001 and Above    | 240               | + 114.3%                 | + 64.4%                    | 9.1               | + 160.0%                              | + 6.9%                     | 29                | - 17.1%                  | + 38.1%                    |  |
| Total                  | 595               | + 15.3%                  | - 9.3%                     | 7.6               | + 28.8%                               | - 1.8%                     | 99                | - 32.7%                  | - 10.0%                    |  |

### **Anson County, NC**

|                        | Total<br>Showings |                          |                            | (                 | Buyer Interest<br>(Showings/Listings) |                            |                   | Managed<br>Listings      |                            |  |
|------------------------|-------------------|--------------------------|----------------------------|-------------------|---------------------------------------|----------------------------|-------------------|--------------------------|----------------------------|--|
| Price Range            | September<br>2021 | Year-Over-Year<br>Change | Month-Over-Month<br>Change | September<br>2021 | Year-Over-Year<br>Change              | Month-Over-Month<br>Change | September<br>2021 | Year-Over-Year<br>Change | Month-Over-Month<br>Change |  |
| \$100,000 and Below    | 22                | - 33.3%                  | - 63.9%                    | 1.3               | - 35.0%                               | - 61.9%                    | 27                | - 35.7%                  | - 10.0%                    |  |
| \$100,001 to \$200,000 | 64                | + 8.5%                   | - 34.0%                    | 3.6               | + 12.5%                               | - 8.8%                     | 20                | - 13.0%                  | - 25.9%                    |  |
| \$200,001 to \$300,000 | 4                 | - 77.8%                  | - 77.8%                    | 4.0               | - 24.5%                               | + 64.7%                    | 2                 | - 71.4%                  | - 75.0%                    |  |
| \$300,001 and Above    | 7                 | - 61.1%                  | + 40.0%                    | 2.0               | - 55.6%                               | - 50.0%                    | 5                 | - 54.5%                  | + 66.7%                    |  |
| Total                  | 97                | - 24.2%                  | - 46.4%                    | 2.6               | - 18.8%                               | - 28.9%                    | 54                | - 34.9%                  | - 20.6%                    |  |

### **Cabarrus County, NC**

|                        | Total<br>Showings |                          |                            | (6                | Buyer Interest<br>(Showings/Listings) |                            |                   | Managed<br>Listings      |                            |  |
|------------------------|-------------------|--------------------------|----------------------------|-------------------|---------------------------------------|----------------------------|-------------------|--------------------------|----------------------------|--|
| Price Range            | September<br>2021 | Year-Over-Year<br>Change | Month-Over-Month<br>Change | September<br>2021 | Year-Over-Year<br>Change              | Month-Over-Month<br>Change | September<br>2021 | Year-Over-Year<br>Change | Month-Over-Month<br>Change |  |
| \$100,000 and Below    | 144               | - 54.4%                  | + 41.2%                    | 4.8               | - 32.4%                               | + 54.9%                    | 36                | - 55.0%                  | - 10.0%                    |  |
| \$100,001 to \$200,000 | 916               | - 50.9%                  | - 26.2%                    | 12.0              | - 10.4%                               | - 11.2%                    | 81                | - 49.7%                  | - 20.6%                    |  |
| \$200,001 to \$300,000 | 2,340             | - 18.9%                  | - 9.7%                     | 14.2              | - 5.3%                                | - 4.7%                     | 171               | - 19.0%                  | - 5.5%                     |  |
| \$300,001 and Above    | 3,057             | + 29.9%                  | - 16.7%                    | 11.9              | + 38.4%                               | - 1.6%                     | 278               | - 18.5%                  | - 15.8%                    |  |
| Total                  | 6,457             | - 13.0%                  | - 15.1%                    | 12.3              | + 7.9%                                | - 3.2%                     | 566               | - 28.6%                  | - 13.3%                    |  |

### **Charlotte MSA**

|                        | Total<br>Showings |                          |                            | (6                | Buyer Interest<br>(Showings/Listings) |                            |                   | Managed<br>Listings      |                            |  |
|------------------------|-------------------|--------------------------|----------------------------|-------------------|---------------------------------------|----------------------------|-------------------|--------------------------|----------------------------|--|
| Price Range            | September<br>2021 | Year-Over-Year<br>Change | Month-Over-Month<br>Change | September<br>2021 | Year-Over-Year<br>Change              | Month-Over-Month<br>Change | September<br>2021 | Year-Over-Year<br>Change | Month-Over-Month<br>Change |  |
| \$100,000 and Below    | 993               | - 52.9%                  | - 21.9%                    | 2.9               | - 35.6%                               | - 8.8%                     | 500               | - 48.1%                  | - 15.0%                    |  |
| \$100,001 to \$200,000 | 9,659             | - 37.3%                  | - 14.7%                    | 10.7              | - 9.3%                                | - 4.0%                     | 990               | - 36.5%                  | - 12.0%                    |  |
| \$200,001 to \$300,000 | 20,934            | - 16.8%                  | - 11.1%                    | 13.5              | + 12.5%                               | - 1.7%                     | 1,642             | - 29.5%                  | - 10.3%                    |  |
| \$300,001 and Above    | 41,531            | + 16.0%                  | - 5.7%                     | 11.5              | + 30.7%                               | - 0.1%                     | 3,962             | - 19.0%                  | - 7.1%                     |  |
| Total                  | 73,117            | - 6.9%                   | - 8.8%                     | 11.4              | + 15.2%                               | - 1.0%                     | 7,094             | - 27.2%                  | - 9.1%                     |  |