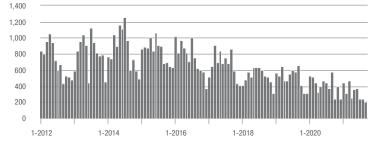

# **Alexander County, NC**

|                        | Total<br>Showings |                          |                            | (5                | Buyer Interest<br>(Showings/Listings) |                            |                   | Managed<br>Listings      |                            |  |
|------------------------|-------------------|--------------------------|----------------------------|-------------------|---------------------------------------|----------------------------|-------------------|--------------------------|----------------------------|--|
| Price Range            | September<br>2021 | Year-Over-Year<br>Change | Month-Over-Month<br>Change | September<br>2021 | Year-Over-Year<br>Change              | Month-Over-Month<br>Change | September<br>2021 | Year-Over-Year<br>Change | Month-Over-Month<br>Change |  |
| \$100,000 and Below    | 27                | + 22.7%                  | - 51.8%                    | 1.8               | + 12.5%                               | - 38.5%                    | 27                | - 43.8%                  | - 18.2%                    |  |
| \$100,001 to \$200,000 | 188               | - 38.6%                  | - 20.3%                    | 8.2               | - 14.6%                               | - 3.0%                     | 23                | - 45.2%                  | - 17.9%                    |  |
| \$200,001 to \$300,000 | 140               | + 84.2%                  | - 35.8%                    | 9.1               | + 85.7%                               | - 6.8%                     | 20                | - 9.1%                   | - 28.6%                    |  |
| \$300,001 and Above    | 240               | + 114.3%                 | + 64.4%                    | 9.1               | + 160.0%                              | + 6.9%                     | 29                | - 17.1%                  | + 38.1%                    |  |
| Total                  | 595               | + 15.3%                  | - 9.3%                     | 7.6               | + 28.8%                               | - 1.8%                     | 99                | - 32.7%                  | - 10.0%                    |  |