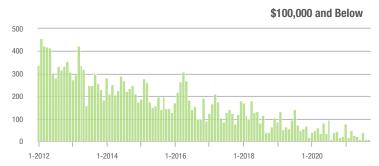

# **Alexander County, NC**

|                        | Total<br>Showings |                          |                            | (5                | Buyer Interest<br>(Showings/Listings) |                            |                   | Managed<br>Listings      |                            |  |
|------------------------|-------------------|--------------------------|----------------------------|-------------------|---------------------------------------|----------------------------|-------------------|--------------------------|----------------------------|--|
| Price Range            | September<br>2021 | Year-Over-Year<br>Change | Month-Over-Month<br>Change | September<br>2021 | Year-Over-Year<br>Change              | Month-Over-Month<br>Change | September<br>2021 | Year-Over-Year<br>Change | Month-Over-Month<br>Change |  |
| \$100,000 and Below    | 27                | + 22.7%                  | - 51.8%                    | 1.8               | + 12.5%                               | - 38.5%                    | 27                | - 43.8%                  | - 18.2%                    |  |
| \$100,001 to \$200,000 | 188               | - 38.6%                  | - 20.3%                    | 8.2               | - 14.6%                               | - 3.0%                     | 23                | - 45.2%                  | - 17.9%                    |  |
| \$200,001 to \$300,000 | 140               | + 84.2%                  | - 35.8%                    | 9.1               | + 85.7%                               | - 6.8%                     | 20                | - 9.1%                   | - 28.6%                    |  |
| \$300,001 and Above    | 240               | + 114.3%                 | + 64.4%                    | 9.1               | + 160.0%                              | + 6.9%                     | 29                | - 17.1%                  | + 38.1%                    |  |
| Total                  | 595               | + 15.3%                  | - 9.3%                     | 7.6               | + 28.8%                               | - 1.8%                     | 99                | - 32.7%                  | - 10.0%                    |  |

400

300

200

100

#### **Showings**

250