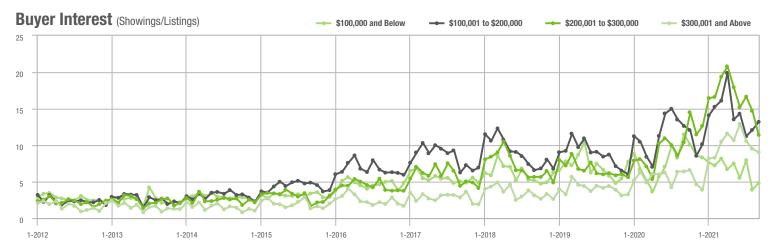

0,001 to \$300,000 | 931               | + 22.8%                  | - 33.5%                    | 11.4              | + 9.6%                   | - 22.4%                    | 84                  | + 10.5%                  | - 14.3%                    |  |
| \$300,001 and Above    | 693               | + 93.6%                  | - 4.0%                     | 9.0               | + 40.6%                  | - 5.2%                     | 85                  | + 21.4%                  | - 1.2%                     |  |
| Total                  | 2,934             | + 4.6%                   | - 8.1%                     | 10.8              | + 1.9%                   | - 5.1%                     | 289                 | - 9.1%                   | - 5.6%                     |  |

#### Showings

















### Huntersville, NC

|                        | Total<br>Showings |                          |                            | (6                | Buyer Inte<br>Showings/L |                            | Managed<br>Listings |                          |                            |
|------------------------|-------------------|--------------------------|----------------------------|-------------------|--------------------------|----------------------------|---------------------|--------------------------|----------------------------|
| Price Range            | September<br>2021 | Year-Over-Year<br>Change | Month-Over-Month<br>Change | September<br>2021 | Year-Over-Year<br>Change | Month-Over-Month<br>Change | September<br>2021   | Year-Over-Year<br>Change | Month-Over-Month<br>Change |
|