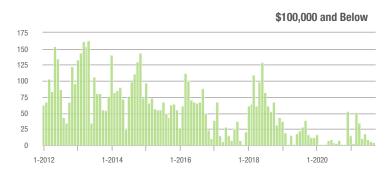

# **Alexander County, NC**

|                        | Total<br>Showings |                          |                            | (5                | Buyer Interest<br>(Showings/Listings) |                            |                   | Managed<br>Listings      |                            |  |
|------------------------|-------------------|--------------------------|----------------------------|-------------------|---------------------------------------|----------------------------|-------------------|--------------------------|----------------------------|--|
| Price Range            | September<br>2021 | Year-Over-Year<br>Change | Month-Over-Month<br>Change | September<br>2021 | Year-Over-Year<br>Change              | Month-Over-Month<br>Change | September<br>2021 | Year-Over-Year<br>Change | Month-Over-Month<br>Change |  |
| \$100,000 and Below    | 27                | + 22.7%                  | - 51.8%                    | 1.8               | + 12.5%                               | - 38.5%                    | 27                | - 43.8%                  | - 18.2%                    |  |
| \$100,001 to \$200,000 | 188               | - 38.6%                  | - 20.3%                    | 8.2               | - 14.6%                               | - 3.0%                     | 23                | - 45.2%                  | - 17.9%                    |  |
| \$200,001 to \$300,000 | 140               | + 84.2%                  | - 35.8%                    | 9.1               | + 85.7%                               | - 6.8%                     | 20                | - 9.1%                   | - 28.6%                    |  |
| \$300,001 and Above    | 240               | + 114.3%                 | + 64.4%                    | 9.1               | + 160.0%                              | + 6.9%                     | 29                | - 17.1%                  | + 38.1%                    |  |
| Total                  | 595               | + 15.3%                  | - 9.3%                     | 7.6               | + 28.8%                               | - 1.8%                     | 99                | - 32.7%                  | - 10.0%                    |  |