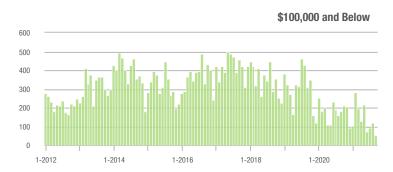

# **Alexander County, NC**

|                        | Total<br>Showings |                          |                            | (5                | Buyer Interest<br>(Showings/Listings) |                            |                   | Managed<br>Listings      |                            |  |
|------------------------|-------------------|--------------------------|----------------------------|-------------------|---------------------------------------|----------------------------|-------------------|--------------------------|----------------------------|--|
| Price Range            | September<br>2021 | Year-Over-Year<br>Change | Month-Over-Month<br>Change | September<br>2021 | Year-Over-Year<br>Change              | Month-Over-Month<br>Change | September<br>2021 | Year-Over-Year<br>Change | Month-Over-Month<br>Change |  |
| \$100,000 and Below    | 27                | + 22.7%                  | - 51.8%                    | 1.8               | + 12.5%                               | - 38.5%                    | 27                | - 43.8%                  | - 18.2%                    |  |
| \$100,001 to \$200,000 | 188               | - 38.6%                  | - 20.3%                    | 8.2               | - 14.6%                               | - 3.0%                     | 23                | - 45.2%                  | - 17.9%                    |  |
| \$200,001 to \$300,000 | 140               | + 84.2%                  | - 35.8%                    | 9.1               | + 85.7%                               | - 6.8%                     | 20                | - 9.1%                   | - 28.6%                    |  |
| \$300,001 and Above    | 240               | + 114.3%                 | + 64.4%                    | 9.1               | + 160.0%                              | + 6.9%                     | 29                | - 17.1%                  | + 38.1%                    |  |
| Total                  | 595               | + 15.3%                  | - 9.3%                     | 7.6               | + 28.8%                               | - 1.8%                     | 99                | - 32.7%                  | - 10.0%                    |  |