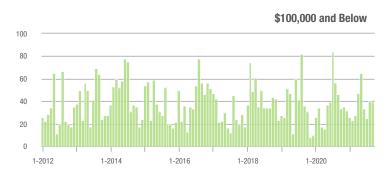

# **Alexander County, NC**

|                        | Total<br>Showings |                          |                            | (5                | Buyer Interest<br>(Showings/Listings) |                            |                   | Managed<br>Listings      |                            |  |
|------------------------|-------------------|--------------------------|----------------------------|-------------------|---------------------------------------|----------------------------|-------------------|--------------------------|----------------------------|--|
| Price Range            | September<br>2021 | Year-Over-Year<br>Change | Month-Over-Month<br>Change | September<br>2021 | Year-Over-Year<br>Change              | Month-Over-Month<br>Change | September<br>2021 | Year-Over-Year<br>Change | Month-Over-Month<br>Change |  |
| \$100,000 and Below    | 27                | + 22.7%                  | - 51.8%                    | 1.8               | + 12.5%                               | - 38.5%                    | 27                | - 43.8%                  | - 18.2%                    |  |
| \$100,001 to \$200,000 | 188               | - 38.6%                  | - 20.3%                    | 8.2               | - 14.6%                               | - 3.0%                     | 23                | - 45.2%                  | - 17.9%                    |  |
| \$200,001 to \$300,000 | 140               | + 84.2%                  | - 35.8%                    | 9.1               | + 85.7%                               | - 6.8%                     | 20                | - 9.1%                   | - 28.6%                    |  |
| \$300,001 and Above    | 240               | + 114.3%                 | + 64.4%                    | 9.1               | + 160.0%                              | + 6.9%                     | 29                | - 17.1%                  | + 38.1%                    |  |
| Total                  | 595               | + 15.3%                  | - 9.3%                     | 7.6               | + 28.8%                               | - 1.8%                     | 99                | - 32.7%                  | - 10.0%                    |  |

#### **Showings**

250