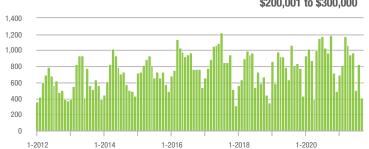

|
| \$200,001 to \$300,000 | 403               | - 58.3%                  | - 51.1%                    | 22.4              | + 13.7%                  | - 13.1%                    | 18                  | - 64.7%                  | - 43.8%                    |
| \$300,001 and Above    | 1,973             | + 5.4%                   | - 10.0%                    | 15.2              | + 13.4%                  | - 10.5%                    | 145                 | - 13.2%                  | - 2.7%                     |
| Total                  | 2,393             | - 19.2%                  | - 21.7%                    | 15.5              | + 3.3%                   | - 13.7%                    | 170                 | - 25.8%                  | - 11.0%                    |

### Showings



















### **Mecklenburg County, NC**

|                        | Total<br>Showings |                          |                            | (5                | Buyer Interest<br>(Showings/Listings) |                            |                   | Managed<br>Listings      |                            |  |
|------------------------|-------------------|--------------------------|----------------------------|-------------------|---------------------------------------|----------------------------|-------------------|--------------------------|----------------------------|--|
| Price Range            | September<br>2021 | Year-Over-Year<br>Change | Month-Over-Month<br>Change | September<br>2021 | Year-Over-Year<br>Change              | Month-Over-Month<br>Change | September<br>2021