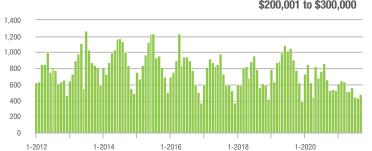

| + 25.7%                    | 61                  | - 39.0%                  | - 9.0%                     |
| \$300,001 and Above    | 4,516             | - 4.7%                   | - 2.4%                     | 12.0              | + 13.2%                  | + 8.3%                     | 437                 | - 25.0%                  | - 9.7%                     |
| Total                  | 5,139             | - 10.3%                  | - 0.9%                     | 10.8              | + 16.1%                  | + 8.7%                     | 614                 | - 31.5%                  | - 9.3%                     |

1,000

800

600

400

200

0

7.000

6,000 5,000

4,000

3,000

2,000 1,000

0

1-2012

1-2012

1-2014

1-2014

1-2016

1-2016

1-2018

1-2018

#### **Showings**













# Lake Wylie

|                        | Total<br>Showings |                          |                            | (0                | Buyer Inte<br>Showings/L |                            | Managed<br>Listings |                          |                            |
|------------------------|-------------------|--------------------------|----------------------------|-------------------|--------------------------|----------------------------|---------------------|--------------------------|----------------------------|
| Price Range            | September<br>2021 | Year-Over-Year<br>Change | Month-Over-Month<br>Change | September<br>2021 | Year-Over-Year<br>Change | Month-Over-Month<br>Change | September<br>2021   | Year-Over-Year<br>Change | Month-Over-Month<br>Change |
| \$1