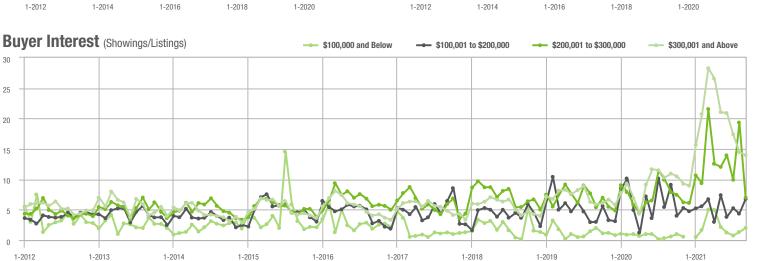

# **Alexander County, NC**

|                        | Total<br>Showings |                          |                            | (5                | Buyer Interest<br>(Showings/Listings) |                            |                   | Managed<br>Listings      |                            |  |
|------------------------|-------------------|--------------------------|----------------------------|-------------------|---------------------------------------|----------------------------|-------------------|--------------------------|----------------------------|--|
| Price Range            | September<br>2021 | Year-Over-Year<br>Change | Month-Over-Month<br>Change | September<br>2021 | Year-Over-Year<br>Change              | Month-Over-Month<br>Change | September<br>2021 | Year-Over-Year<br>Change | Month-Over-Month<br>Change |  |
| \$100,000 and Below    | 27                | + 22.7%                  | - 51.8%                    | 1.8               | + 12.5%                               | - 38.5%                    | 27                | - 43.8%                  | - 18.2%                    |  |
| \$100,001 to \$200,000 | 188               | - 38.6%                  | - 20.3%                    | 8.2               | - 14.6%                               | - 3.0%                     | 23                | - 45.2%                  | - 17.9%                    |  |
| \$200,001 to \$300,000 | 140               | + 84.2%                  | - 35.8%                    | 9.1               | + 85.7%                               | - 6.8%                     | 20                | - 9.1%                   | - 28.6%                    |  |
| \$300,001 and Above    | 240               | + 114.3%                 | + 64.4%                    | 9.1               | + 160.0%                              | + 6.9%                     | 29                | - 17.1%                  | + 38.1%                    |  |
| Total                  | 595               | + 15.3%                  | - 9.3%                     | 7.6               | + 28.8%                               | - 1.8%                     | 99                | - 32.7%                  | - 10.0%                    |  |