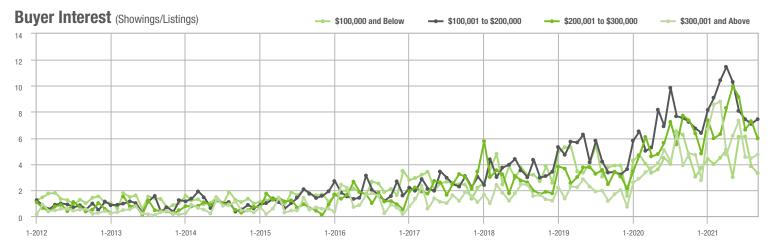

### **Showing Statistics**

| MLS Area                | Total<br>Showings | Buyer Interest<br>(Showings / Listings) | Managed<br>Listings |
|-------------------------|-------------------|-----------------------------------------|---------------------|
| Alexander County, NC    | 595               | 7.6                                     | 99                  |
| Anson County, NC        | 97                | 2.6                                     | 54                  |
| Cabarrus County, NC     | 6,457             | 12.3                                    | 566                 |
| Charlotte MSA           | 73,117            | 11.4                                    | 7,094               |
| Chester County, SC      | 393               | 4.5                                     | 114                 |
| Chesterfield County, SC | 62                | 2.4                                     | 30                  |
| Cleveland County, NC    | 1,305             | 5.8                                     | 273                 |
| City of Charlotte, NC   | 29,209            | 12.5                                    | 2,475               |
| Concord, NC             | 3,928             | 13.7                                    | 306                 |
| Davidson, NC            | 778               | 11.5                                    | 81                  |
| Denver, NC              | 1,230             | 9.5                                     | 162                 |
| Fort Mill, SC           | 2,770             | 16.6                                    | 181                 |
| Gaston County, NC       | 6,244             | 10.3                                    | 676                 |
| Gastonia, NC            | 2,934             | 10.8                                    | 289                 |
| Huntersville, NC        | 2,210             | 14.4                                    | 178                 |
| Iredell County, NC      | 6,444             | 9.2                                     | 868                 |
| Kannapolis, NC          | 1,728             | 10.3                                    | 176                 |
| Lake Norman             | 5,139             | 10.8                                    | 614                 |
| Lake Wylie              | 2,275             | 10.0                                    | 290                 |
| Lancaster County, SC    | 2,672             | 9.0                                     | 353                 |
| Lincoln County, NC      | 2,514             | 8.5                                     | 373                 |
| Lincolnton, NC          | 1,054             | 8.0                                     | 157                 |
| Matthews, NC            | 2,393             | 15.5                                    | 170                 |
| Mecklenburg County, NC  | 35,791            | 12.7                                    | 3,023               |
| Monroe, NC              | 1,666             | 9.1                                     | 208                 |
| Montgomery County, NC   | 498               | 4.0                                     | 185                 |
| Mooresville, NC         | 3,869             | 10.8                                    | 422                 |
| Rock Hill, SC           | 3,645             | 12.0                                    | 334                 |
| Salisbury, NC           | 1,718             | 7.9                                     | 241                 |
| Stanly County, NC       | 1,372             | 7.0                                     | 226                 |
| Statesville, NC         | 1,896             | 7.9                                     | 322                 |
| Union County, NC        | 6,792             | 11.6                                    | 652                 |
| Uptown Charlotte        | 935               | 10.6                                    | 91                  |
| Waxhaw, NC              | 2,262             | 12.7                                    | 194                 |
| York County, SC         | 9,195             | 11.9                                    | 873                 |