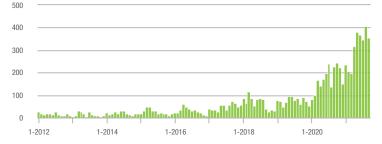

| - 12.6%                    | 6.0               | - 22.1%                               | - 18.2%                    | 63                | + 65.8%                  | + 5.0%                     |  |
| \$300,001 and Above    | 258               | + 145.7%                 | - 1.1%                     | 4.7               | + 20.5%                               | + 6.2%                     | 63                | + 75.0%                  | - 7.4%                     |  |
| Total                  | 1,305             | + 24.2%                  | - 10.7%                    | 5.8               | - 14.7%                               | - 2.5%                     | 273               | + 10.5%                  | - 9.0%                     |  |

#### Showings









#### \$200,001 to \$300,000









# **City of Charlotte, NC**

|                        | Total<br>Showings |                          |                            | (0                | Buyer Interest<br>(Showings/Listings) |                            |                   | Managed<br>Listings      |                            |  |
|------------------------|-------------------|--------------------------|----------------------------|-------------------|---------------------------------------|----------------------------|-------------------|--------------------------|----------------------------|--|
| Price Range            | September<br>2021 | Year-Over-Year<br>Change | Month-Over-Month<br>Change | September<br>2021 | Year-Over-Year<br>Change              | Month-Over-Month<br>Change | September<br>2021 | Year-Over