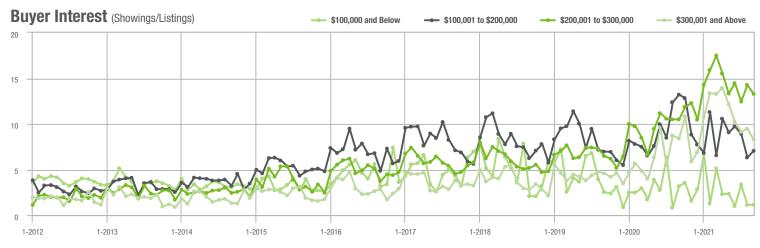

### **Showing Statistics**

| MLS Area                | Total<br>Showings | Buyer Interest<br>(Showings / Listings) | Managed<br>Listings |
|-------------------------|-------------------|-----------------------------------------|---------------------|
| Alexander County, NC    | 595               | 7.6                                     | 99                  |
| Anson County, NC        | 97                | 2.6                                     | 54                  |
| Cabarrus County, NC     | 6,457             | 12.3                                    | 566                 |
| Charlotte MSA           | 73,117            | 11.4                                    | 7,094               |
| Chester County, SC      | 393               | 4.5                                     | 114                 |
| Chesterfield County, SC | 62                | 2.4                                     | 30                  |
| Cleveland County, NC    | 1,305             | 5.8                                     | 273                 |
| City of Charlotte, NC   | 29,209            | 12.5                                    | 2,475               |
| Concord, NC             | 3,928             | 13.7                                    | 306                 |
| Davidson, NC            | 778               | 11.5                                    | 81                  |
| Denver, NC              | 1,230             | 9.5                                     | 162                 |
| Fort Mill, SC           | 2,770             | 16.6                                    | 181                 |
| Gaston County, NC       | 6,244             | 10.3                                    | 676                 |
| Gastonia, NC            | 2,934             | 10.8                                    | 289                 |
| Huntersville, NC        | 2,210             | 14.4                                    | 178                 |
| Iredell County, NC      | 6,444             | 9.2                                     | 868                 |
| Kannapolis, NC          | 1,728             | 10.3                                    | 176                 |
| Lake Norman             | 5,139             | 10.8                                    | 614                 |
| Lake Wylie              | 2,275             | 10.0                                    | 290                 |
| Lancaster County, SC    | 2,672             | 9.0                                     | 353                 |
| Lincoln County, NC      | 2,514             | 8.5                                     | 373                 |
| Lincolnton, NC          | 1,054             | 8.0                                     | 157                 |
| Matthews, NC            | 2,393             | 15.5                                    | 170                 |
| Mecklenburg County, NC  | 35,791            | 12.7                                    | 3,023               |
| Monroe, NC              | 1,666             | 9.1                                     | 208                 |
| Montgomery County, NC   | 498               | 4.0                                     | 185                 |
| Mooresville, NC         | 3,869             | 10.8                                    | 422                 |
| Rock Hill, SC           | 3,645             | 12.0                                    | 334                 |
| Salisbury, NC           | 1,718             | 7.9                                     | 241                 |
| Stanly County, NC       | 1,372             | 7.0                                     | 226                 |
| Statesville, NC         | 1,896             | 7.9                                     | 322                 |
| Union County, NC        | 6,792             | 11.6                                    | 652                 |
| Uptown Charlotte        | 935               | 10.6                                    | 91                  |
| Waxhaw, NC              | 2,262             | 12.7                                    | 194                 |
| York County, SC         | 9,195             | 11.9                                    | 873                 |