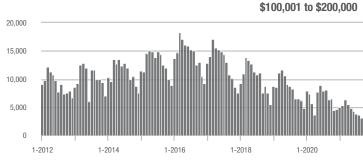

#### Showings

3.000

\$200,001 to \$300,000

Current as of October 5, 2021. All data from Canopy MLS, Inc. Report provided by the Canopy Realtor® Association. Report © 2021 ShowingTime.

\$100,001 to \$200,000