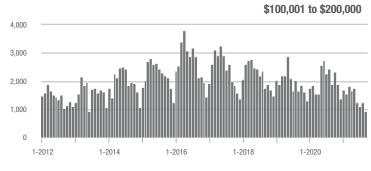

40             | - 18.9%                  | - 9.7%                     | 14.2              | - 5.3%                                | - 4.7%                     | 171               | - 19.0%                  | - 5.5%                     |  |
| \$300,001 and Above    | 3,057             | + 29.9%                  | - 16.7%                    | 11.9              | + 38.4%                               | - 1.6%                     | 278               | - 18.5%                  | - 15.8%                    |  |
| Total                  | 6,457             | - 13.0%                  | - 15.1%                    | 12.3              | + 7.9%                                | - 3.2%                     | 566               | - 28.6%                  | - 13.3%                    |  |

### Showings







\$300,001 and Above











### **Charlotte MSA**

|                        | Total<br>Showings |                          |                            | (6                | Buyer Interest<br>(Showings/Listings) |                            |                   | Managed<br>Listings      |                            |  |
|------------------------|-------------------|--------------------------|----------------------------|-------------------|---------------------------------------|----------------------------|-------------------|--------------------------|----------------------------|--|
| Price Range            | September<br>2021 | Year-Over-Year<br>Change | Month-Over-Month<br>Change | September<br>2021 | Year-Over-Year<br>Change              | Month-Over-Month<br>Change | Septembe