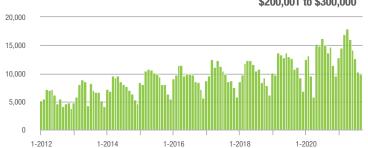

### \$200,001 to \$300,000

#### \$200,001 to \$300,000

Current as of October 5, 2021. All data from Canopy MLS, Inc. Report provided by the Canopy Realtor® Association. Report © 2021 ShowingTime.

12,500 10,000 7,500 5,000