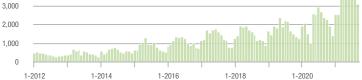

# **Alexander County, NC**

|                        | Total<br>Showings |                          |                            | (5                | Buyer Interest<br>(Showings/Listings) |                            |                   | Managed<br>Listings      |                            |  |
|------------------------|-------------------|--------------------------|----------------------------|-------------------|---------------------------------------|----------------------------|-------------------|--------------------------|----------------------------|--|
| Price Range            | September<br>2021 | Year-Over-Year<br>Change | Month-Over-Month<br>Change | September<br>2021 | Year-Over-Year<br>Change              | Month-Over-Month<br>Change | September<br>2021 | Year-Over-Year<br>Change | Month-Over-Month<br>Change |  |
| \$100,000 and Below    | 27                | + 22.7%                  | - 51.8%                    | 1.8               | + 12.5%                               | - 38.5%                    | 27                | - 43.8%                  | - 18.2%                    |  |
| \$100,001 to \$200,000 | 188               | - 38.6%                  | - 20.3%                    | 8.2               | - 14.6%                               | - 3.0%                     | 23                | - 45.2%                  | - 17.9%                    |  |
| \$200,001 to \$300,000 | 140               | + 84.2%                  | - 35.8%                    | 9.1               | + 85.7%                               | - 6.8%                     | 20                | - 9.1%                   | - 28.6%                    |  |
| \$300,001 and Above    | 240               | + 114.3%                 | + 64.4%                    | 9.1               | + 160.0%                              | + 6.9%                     | 29                | - 17.1%                  | + 38.1%                    |  |
| Total                  | 595               | + 15.3%                  | - 9.3%                     | 7.6               | + 28.8%                               | - 1.8%                     | 99                | - 32.7%                  | - 10.0%                    |  |