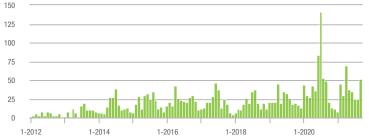

104.0%                   | 5.6               | + 27.3%                               | + 44.9%                    | 10                | - 37.5%                  | + 25.0%                    |  |
| \$300,001 and Above    | 190               | + 61.0%                  | + 1.1%                     | 6.3               | + 85.3%                               | + 1.7%                     | 38                | - 25.5%                  | 0.0%                       |  |
| Total                  | 498               | + 64.4%                  | + 3.1%                     | 4.0               | + 66.7%                               | + 1.8%                     | 185               | - 23.2%                  | - 1.1%                     |  |

200

150

100

50

0

1-2012

1-2014

#### **Showings**









Current as of October 5, 2021. All data from Canopy MLS, Inc. Report provided by the Canopy Realtor® Association. Report © 2021 ShowingTime.

1-2016





### **Mooresville, NC**

|                        |                   | Total<br>Showings        |                            |                   | Buyer Inte<br>Showings/L |                            | Managed<br>Listings |                          |                            |
|------------------------|-------------------|--------------------------|----------------------------|-------------------|--------------------------|----------------------------|---------------------|--------------------------|----------------------------|
| Price Range            | September<br>2021 | Year-Over-Year<br>Change | Month-Over-Month<br>Change |