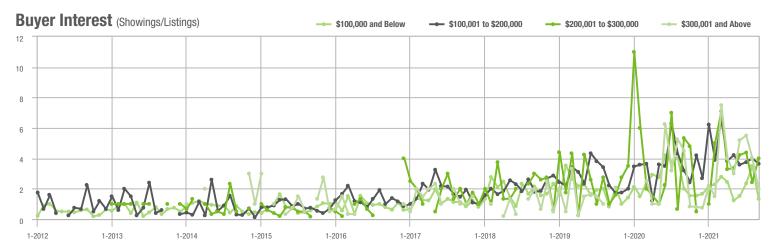

### **Showing Statistics**

| MLS Area                | Total<br>Showings | Buyer Interest<br>(Showings / Listings) | Managed<br>Listings |
|-------------------------|-------------------|-----------------------------------------|---------------------|
| Alexander County, NC    | 595               | 7.6                                     | 99                  |
| Anson County, NC        | 97                | 2.6                                     | 54                  |
| Cabarrus County, NC     | 6,457             | 12.3                                    | 566                 |
| Charlotte MSA           | 73,117            | 11.4                                    | 7,094               |
| Chester County, SC      | 393               | 4.5                                     | 114                 |
| Chesterfield County, SC | 62                | 2.4                                     | 30                  |
| Cleveland County, NC    | 1,305             | 5.8                                     | 273                 |
| City of Charlotte, NC   | 29,209            | 12.5                                    | 2,475               |
| Concord, NC             | 3,928             | 13.7                                    | 306                 |
| Davidson, NC            | 778               | 11.5                                    | 81                  |
| Denver, NC              | 1,230             | 9.5                                     | 162                 |
| Fort Mill, SC           | 2,770             | 16.6                                    | 181                 |
| Gaston County, NC       | 6,244             | 10.3                                    | 676                 |
| Gastonia, NC            | 2,934             | 10.8                                    | 289                 |
| Huntersville, NC        | 2,210             | 14.4                                    | 178                 |
| Iredell County, NC      | 6,444             | 9.2                                     | 868                 |
| Kannapolis, NC          | 1,728             | 10.3                                    | 176                 |
| Lake Norman             | 5,139             | 10.8                                    | 614                 |
| Lake Wylie              | 2,275             | 10.0                                    | 290                 |
| Lancaster County, SC    | 2,672             | 9.0                                     | 353                 |
| Lincoln County, NC      | 2,514             | 8.5                                     | 373                 |
| Lincolnton, NC          | 1,054             | 8.0                                     | 157                 |
| Matthews, NC            | 2,393             | 15.5                                    | 170                 |
| Mecklenburg County, NC  | 35,791            | 12.7                                    | 3,023               |
| Monroe, NC              | 1,666             | 9.1                                     | 208                 |
| Montgomery County, NC   | 498               | 4.0                                     | 185                 |
| Mooresville, NC         | 3,869             | 10.8                                    | 422                 |
| Rock Hill, SC           | 3,645             | 12.0                                    | 334                 |
| Salisbury, NC           | 1,718             | 7.9                                     | 241                 |
| Stanly County, NC       | 1,372             | 7.0                                     | 226                 |
| Statesville, NC         | 1,896             | 7.9                                     | 322                 |
| Union County, NC        | 6,792             | 11.6                                    | 652                 |
| Uptown Charlotte        | 935               | 10.6                                    | 91                  |
| Waxhaw, NC              | 2,262             | 12.7                                    | 194                 |
| York County, SC         | 9,195             | 11.9                                    | 873                 |