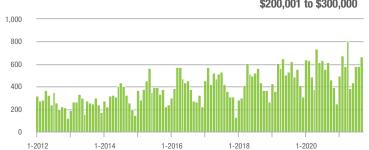

| + 41.0%                  | + 8.0%                     | 68                  | - 22.7%                  | + 4.6%                     |
| \$300,001 and Above    | 1,498             | + 15.6%                  | - 8.0%                     | 9.5               | + 31.9%                  | + 2.8%                     | 186                 | - 21.5%                  | - 12.3%                    |
| Total                  | 2,514             | - 9.0%                   | - 14.0%                    | 8.5               | + 10.4%                  | - 4.2%                     | 373                 | - 25.5%                  | - 11.0%                    |

800

600

400

200

0

1.750

1,500

1,250

1,000 750

500

250

0

1-2012

1-2012

1-2014

1-2014

1-2016

1-2016

1-2018

1-2018

### Showings







#### \$200,001 to \$300,000





### Lincolnton, NC

|                        | Total<br>Showings |                          |                            | (6                | Buyer Inte<br>Showings/L |                            | Managed<br>Listings |                          |                            |  |
|------------------------|-------------------|--------------------------|----------------------------|-------------------|--------------------------|----------------------------|---------------------|--------------------------|----------------------------|--|
| Price Range            | September<br>2021 | Year-Over-Year<br>Change | Month-Over-Month<br>Change | September<br>2021 | Year-Over-Year<br>Change | Month-Over-Month<br>Change | September<br>2021   | Year-Over-Year<br>Chan