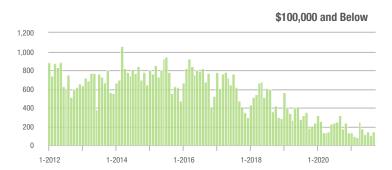

,340             | - 18.9%                  | - 9.7%                     | 14.2              | - 5.3%                                | - 4.7%                     | 171               | - 19.0%                  | - 5.5%                     |  |
| \$300,001 and Above    | 3,057             | + 29.9%                  | - 16.7%                    | 11.9              | + 38.4%                               | - 1.6%                     | 278               | - 18.5%                  | - 15.8%                    |  |
| Total                  | 6,457             | - 13.0%                  | - 15.1%                    | 12.3              | + 7.9%                                | - 3.2%                     | 566               | - 28.6%                  | - 13.3%                    |  |

### Showings







\$300,001 and Above











### **Charlotte MSA**

|                        | Total<br>Showings |                          |                            | (6                | Buyer Interest<br>(Showings/Listings) |                            |                   | Managed<br>Listings      |                            |  |
|------------------------|-------------------|--------------------------|----------------------------|-------------------|---------------------------------------|----------------------------|-------------------|--------------------------|----------------------------|--|
| Price Range            | September<br>2021 | Year-Over-Year<br>Change | Month-Over-Month<br>Change | September<br>2021 | Year-Over-Year<br>Change              | Month-Over-Month<br>Change | Septem