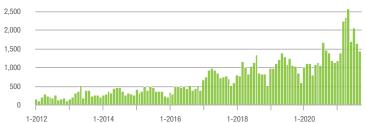

| 1,433             | - 1.6%                   | - 12.8%                    | 15.1              | + 2.7%                   | - 1.5%                     | 96                  | - 12.7%                  | - 12.7%                    |
| \$300,001 and Above    | 1,263             | + 106.0%                 | - 5.3%                     | 10.6              | + 49.3%                  | - 11.5%                    | 128                 | + 24.3%                  | + 0.8%                     |
| Total                  | 3,645             | + 14.3%                  | - 12.9%                    | 12.0              | + 16.5%                  | - 8.7%                     | 334                 | - 10.7%                  | - 8.0%                     |

### Showings

3 000









\$200,001 to \$300,000









### Salisbury, NC

|                        | Total<br>Showings |                          |                            | (8                | Buyer Inte<br>Showings/L |                            | Managed<br>Listings |                          |                            |
|------------------------|-------------------|--------------------------|----------------------------|-------------------|--------------------------|----------------------------|---------------------|--------------------------|----------------------------|
| Price Range            | September<br>2021 | Year-Over-Year<br>Change | Month-Over-Month<br>Change | September<br>2021 | Year-Over-Year<br>Change | Month-Over-Month<br>Change | September<br>2021   | Year-Over-Year<br>Change | Month-Over-Month<br>Change |
|