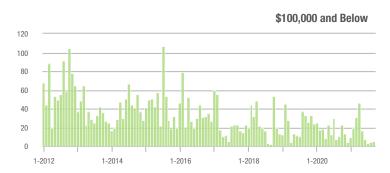

# **Alexander County, NC**

|                        | Total<br>Showings |                          |                            | (5                | Buyer Interest<br>(Showings/Listings) |                            |                   | Managed<br>Listings      |                            |  |
|------------------------|-------------------|--------------------------|----------------------------|-------------------|---------------------------------------|----------------------------|-------------------|--------------------------|----------------------------|--|
| Price Range            | September<br>2021 | Year-Over-Year<br>Change | Month-Over-Month<br>Change | September<br>2021 | Year-Over-Year<br>Change              | Month-Over-Month<br>Change | September<br>2021 | Year-Over-Year<br>Change | Month-Over-Month<br>Change |  |
| \$100,000 and Below    | 27                | + 22.7%                  | - 51.8%                    | 1.8               | + 12.5%                               | - 38.5%                    | 27                | - 43.8%                  | - 18.2%                    |  |
| \$100,001 to \$200,000 | 188               | - 38.6%                  | - 20.3%                    | 8.2               | - 14.6%                               | - 3.0%                     | 23                | - 45.2%                  | - 17.9%                    |  |
| \$200,001 to \$300,000 | 140               | + 84.2%                  | - 35.8%                    | 9.1               | + 85.7%                               | - 6.8%                     | 20                | - 9.1%                   | - 28.6%                    |  |
| \$300,001 and Above    | 240               | + 114.3%                 | + 64.4%                    | 9.1               | + 160.0%                              | + 6.9%                     | 29                | - 17.1%                  | + 38.1%                    |  |
| Total                  | 595               | + 15.3%                  | - 9.3%                     | 7.6               | + 28.8%                               | - 1.8%                     | 99                | - 32.7%                  | - 10.0%                    |  |

### **Anson County, NC**

|                        | Total<br>Showings |                          |                            | (                 | Buyer Interest<br>(Showings/Listings) |                            |                   | Managed<br>Listings      |                            |  |
|------------------------|-------------------|--------------------------|----------------------------|-------------------|---------------------------------------|----------------------------|-------------------|--------------------------|----------------------------|--|
| Price Range            | September<br>2021 | Year-Over-Year<br>Change | Month-Over-Month<br>Change | September<br>2021 | Year-Over-Year<br>Change              | Month-Over-Month<br>Change | September<br>2021 | Year-Over-Year<br>Change | Month-Over-Month<br>Change |  |
| \$100,000 and Below    | 22                | - 33.3%                  | - 63.9%                    | 1.3               | - 35.0%                               | - 61.9%                    | 27                | - 35.7%                  | - 10.0%                    |  |
| \$100,001 to \$200,000 | 64                | + 8.5%                   | - 34.0%                    | 3.6               | + 12.5%                               | - 8.8%                     | 20                | - 13.0%                  | - 25.9%                    |  |
| \$200,001 to \$300,000 | 4                 | - 77.8%                  | - 77.8%                    | 4.0               | - 24.5%                               | + 64.7%                    | 2                 | - 71.4%                  | - 75.0%                    |  |
| \$300,001 and Above    | 7                 | - 61.1%                  | + 40.0%                    | 2.0               | - 55.6%                               | - 50.0%                    | 5                 | - 54.5%                  | + 66.7%                    |  |
| Total                  | 97                | - 24.2%                  | - 46.4%                    | 2.6               | - 18.8%                               | - 28.9%                    | 54                | - 34.9%                  | - 20.6%                    |  |

### **Cabarrus County, NC**

|                        | Total<br>Showings |                          |                            | (6                | Buyer Interest<br>(Showings/Listings) |                            |                   | Managed<br>Listings      |                            |  |
|------------------------|-------------------|--------------------------|----------------------------|-------------------|---------------------------------------|----------------------------|-------------------|--------------------------|----------------------------|--|
| Price Range            | September<br>2021 | Year-Over-Year<br>Change | Month-Over-Month<br>Change | September<br>2021 | Year-Over-Year<br>Change              | Month-Over-Month<br>Change | September<br>2021 | Year-Over-Year<br>Change | Month-Over-Month<br>Change |  |
| \$100,000 and Below    | 144               | - 54.4%                  | + 41.2%                    | 4.8               | - 32.4%                               | + 54.9%                    | 36                | - 55.0%                  | - 10.0%                    |  |
| \$100,001 to \$200,000 | 916               | - 50.9%                  | - 26.2%                    | 12.0              | - 10.4%                               | - 11.2%                    | 81                | - 49.7%                  | - 20.6%                    |  |
| \$200,001 to \$300,000 | 2,340             | - 18.9%                  | - 9.7%                     | 14.2              | - 5.3%                                | - 4.7%                     | 171               | - 19.0%                  | - 5.5%                     |  |
| \$300,001 and Above    | 3,057             | + 29.9%                  | - 16.7%                    | 11.9              | + 38.4%                               | - 1.6%                     | 278               | - 18.5%                  | - 15.8%                    |  |
| Total                  | 6,457             | - 13.0%                  | - 15.1%                    | 12.3              | + 7.9%                                | - 3.2%                     | 566               | - 28.6%                  | - 13.3%                    |  |

### **Charlotte MSA**

|                        | Total<br>Showings |                          |                            | (6                | Buyer Interest<br>(Showings/Listings) |                            |                   | Managed<br>Listings      |                            |  |
|------------------------|-------------------|--------------------------|----------------------------|-------------------|---------------------------------------|----------------------------|-------------------|--------------------------|----------------------------|--|
| Price Range            | September<br>2021 | Year-Over-Year<br>Change | Month-Over-Month<br>Change | September<br>2021 | Year-Over-Year<br>Change              | Month-Over-Month<br>Change | September<br>2021 | Year-Over-Year<br>Change | Month-Over-Month<br>Change |  |
| \$100,000 and Below    | 993               | - 52.9%                  | - 21.9%                    | 2.9               | - 35.6%                               | - 8.8%                     | 500               | - 48.1%                  | - 15.0%                    |  |
| \$100,001 to \$200,000 | 9,659             | - 37.3%                  | - 14.7%                    | 10.7              | - 9.3%                                | - 4.0%                     | 990               | - 36.5%                  | - 12.0%                    |  |
| \$200,001 to \$300,000 | 20,934            | - 16.8%                  | - 11.1%                    | 13.5              | + 12.5%                               | - 1.7%                     | 1,642             | - 29.5%                  | - 10.3%                    |  |
| \$300,001 and Above    | 41,531            | + 16.0%                  | - 5.7%                     | 11.5              | + 30.7%                               | - 0.1%                     | 3,962             | - 19.0%                  | - 7.1%                     |  |
| Total                  | 73,117            | - 6.9%                   | - 8.8%                     | 11.4              | + 15.2%                               | - 1.0%                     | 7,094             | - 27.2%                  | - 9.1%                     |  |

### **Chester County, SC**

| Total<br>Showings      |                   |                          | (0                         | Buyer Inte<br>Showings/L |                          | Managed<br>Listings        |                   |                          |                            |
|------------------------|-------------------|--------------------------|----------------------------|--------------------------|--------------------------|----------------------------|-------------------|--------------------------|----------------------------|
| Price Range            | September<br>2021 | Year-Over-Year<br>Change | Month-Over-Month<br>Change | September<br>2021        | Year-Over-Year<br>Change | Month-Over-Month<br>Change | September<br>2021 | Year-Over-Year<br>Change | Month-Over-Month<br>Change |
| \$100,000 and Below    | 53                | + 8.2%                   | - 56.9%                    | 1.7                      | + 30.8%                  | - 47.0%                    | 48                | - 25.0%                  | - 15.8%                    |
| \$100,001 to \$200,000 | 117               | + 33.0%                  | - 35.4%                    | 4.9                      | + 16.7%                  | - 29.3%                    | 28                | - 3.4%                   | - 9.7%                     |
| \$200,001 to \$300,000 | 74                | + 184.6%                 | - 29.5%                    | 5.2                      | + 100.0%                 | - 30.5%                    | 15                | + 25.0%                  | 0.0%                       |
| \$300,001 and Above    | 149               | + 282.1%                 | + 65.6%                    | 7.0                      | + 45.8%                  | + 44.8%                    | 23                | + 155.6%                 | + 9.5%                     |
| Total                  | 393               | + 94.6%                  | - 21.2%                    | 4.5                      | + 60.7%                  | - 14.7%                    | 114               | 0.0%                     | - 8.1%                     |

# **Chesterfield County, SC**

|                        | Total<br>Showings |                          |                            | (6                | Buyer Interest<br>(Showings/Listings) |                            |                   | Managed<br>Listings      |                            |  |
|------------------------|-------------------|--------------------------|----------------------------|-------------------|---------------------------------------|----------------------------|-------------------|--------------------------|----------------------------|--|
| Price Range            | September<br>2021 | Year-Over-Year<br>Change | Month-Over-Month<br>Change | September<br>2021 | Year-Over-Year<br>Change              | Month-Over-Month<br>Change | September<br>2021 | Year-Over-Year<br>Change | Month-Over-Month<br>Change |  |
| \$100,000 and Below    | 17                | + 6.3%                   | + 325.0%                   | 2.2               | - 4.3%                                | + 170.8%                   | 9                 | - 43.8%                  | + 12.5%                    |  |
| \$100,001 to \$200,000 | 27                | - 25.0%                  | - 28.9%                    | 2.2               | - 46.3%                               | - 18.5%                    | 14                | + 7.7%                   | - 12.5%                    |  |
| \$200,001 to \$300,000 | 13                | + 550.0%                 | - 23.5%                    | 3.3               |                                       | - 39.1%                    | 4                 | + 33.3%                  | + 33.3%                    |  |
| \$300,001 and Above    | 5                 | - 28.6%                  | - 61.5%                    | 2.0               | - 13.0%                               | - 53.8%                    | 3                 | 0.0%                     | - 25.0%                    |  |
| Total                  | 62                | + 1.6%                   | - 13.9%                    | 2.4               | - 22.6%                               | - 17.3%                    | 30                | - 14.3%                  | - 3.2%                     |  |

# **Cleveland County, NC**

|                        | Total<br>Showings |                          |                            | (6                | Buyer Interest<br>(Showings/Listings) |                            |                   | Managed<br>Listings      |                            |  |
|------------------------|-------------------|--------------------------|----------------------------|-------------------|---------------------------------------|----------------------------|-------------------|--------------------------|----------------------------|--|
| Price Range            | September<br>2021 | Year-Over-Year<br>Change | Month-Over-Month<br>Change | September<br>2021 | Year-Over-Year<br>Change              | Month-Over-Month<br>Change | September<br>2021 | Year-Over-Year<br>Change | Month-Over-Month<br>Change |  |
| \$100,000 and Below    | 119               | - 45.4%                  | - 30.0%                    | 3.3               | - 47.6%                               | - 14.1%                    | 64                | - 30.4%                  | - 16.9%                    |  |
| \$100,001 to \$200,000 | 575               | + 14.8%                  | - 8.3%                     | 7.4               | - 1.3%                                | + 5.1%                     | 83                | + 2.5%                   | - 12.6%                    |  |
| \$200,001 to \$300,000 | 353               | + 55.5%                  | - 12.6%                    | 6.0               | - 22.1%                               | - 18.2%                    | 63                | + 65.8%                  | + 5.0%                     |  |
| \$300,001 and Above    | 258               | + 145.7%                 | - 1.1%                     | 4.7               | + 20.5%                               | + 6.2%                     | 63                | + 75.0%                  | - 7.4%                     |  |
| Total                  | 1,305             | + 24.2%                  | - 10.7%                    | 5.8               | - 14.7%                               | - 2.5%                     | 273               | + 10.5%                  | - 9.0%                     |  |

# **City of Charlotte, NC**

|                        | Total<br>Showings |                          |                            | (0                | Buyer Interest<br>(Showings/Listings) |                            |                   | Managed<br>Listings      |                            |  |
|------------------------|-------------------|--------------------------|----------------------------|-------------------|---------------------------------------|----------------------------|-------------------|--------------------------|----------------------------|--|
| Price Range            | September<br>2021 | Year-Over-Year<br>Change | Month-Over-Month<br>Change | September<br>2021 | Year-Over-Year<br>Change              | Month-Over-Month<br>Change | September<br>2021 | Year-Over-Year<br>Change | Month-Over-Month<br>Change |  |
| \$100,000 and Below    | 101               | - 48.7%                  | + 8.6%                     | 2.7               | - 22.9%                               | - 9.6%                     | 46                | - 39.5%                  | + 15.0%                    |  |
| \$100,001 to \$200,000 | 2,959             | - 49.8%                  | - 14.8%                    | 15.0              | + 2.0%                                | - 0.3%                     | 210               | - 50.0%                  | - 15.7%                    |  |
| \$200,001 to \$300,000 | 9,231             | - 17.1%                  | + 1.1%                     | 16.0              | + 20.3%                               | + 3.0%                     | 598               | - 33.1%                  | - 3.1%                     |  |
| \$300,001 and Above    | 16,918            | + 20.4%                  | - 4.2%                     | 11.1              | + 32.1%                               | - 2.3%                     | 1,621             | - 16.2%                  | - 3.4%                     |  |
| Total                  | 29,209            | - 6.6%                   | - 3.8%                     | 12.5              | + 17.9%                               | - 0.9%                     | 2,475             | - 25.5%                  | - 4.2%                     |  |

### **Concord**, NC

|                        | Total<br>Showings |                          |                            | (6                | Buyer Interest<br>(Showings/Listings) |                            |                   | Managed<br>Listings      |                            |  |
|------------------------|-------------------|--------------------------|----------------------------|-------------------|---------------------------------------|----------------------------|-------------------|--------------------------|----------------------------|--|
| Price Range            | September<br>2021 | Year-Over-Year<br>Change | Month-Over-Month<br>Change | September<br>2021 | Year-Over-Year<br>Change              | Month-Over-Month<br>Change | September<br>2021 | Year-Over-Year<br>Change | Month-Over-Month<br>Change |  |
| \$100,000 and Below    | 107               | - 46.0%                  | + 17.6%                    | 5.3               | - 29.3%                               | + 37.2%                    | 24                | - 44.2%                  | - 14.3%                    |  |
| \$100,001 to \$200,000 | 453               | - 61.4%                  | - 35.7%                    | 12.9              | - 14.6%                               | - 1.1%                     | 37                | - 58.4%                  | - 36.2%                    |  |
| \$200,001 to \$300,000 | 1,590             | - 23.6%                  | - 7.1%                     | 16.4              | - 0.6%                                | - 8.6%                     | 99                | - 25.6%                  | + 2.1%                     |  |
| \$300,001 and Above    | 1,778             | + 33.4%                  | - 8.7%                     | 13.2              | + 59.0%                               | + 7.5%                     | 146               | - 23.6%                  | - 16.1%                    |  |
| Total                  | 3,928             | - 17.9%                  | - 11.8%                    | 13.7              | + 12.3%                               | + 1.8%                     | 306               | - 32.9%                  | - 14.3%                    |  |

### **Davidson, NC**

|                        | Total<br>Showings |                          |                            | (6                | Buyer Interest<br>(Showings/Listings) |                            |                   | Managed<br>Listings      |                            |  |
|------------------------|-------------------|--------------------------|----------------------------|-------------------|---------------------------------------|----------------------------|-------------------|--------------------------|----------------------------|--|
| Price Range            | September<br>2021 | Year-Over-Year<br>Change | Month-Over-Month<br>Change | September<br>2021 | Year-Over-Year<br>Change              | Month-Over-Month<br>Change | September<br>2021 | Year-Over-Year<br>Change | Month-Over-Month<br>Change |  |
| \$100,000 and Below    | 1                 | 0.0%                     |                            | 0.0               | 0.0%                                  | 0.0%                       | 1                 | - 50.0%                  | 0.0%                       |  |
| \$100,001 to \$200,000 | 28                | - 26.3%                  | + 55.6%                    | 9.3               | + 86.0%                               | + 55.6%                    | 3                 | - 62.5%                  | 0.0%                       |  |
| \$200,001 to \$300,000 | 38                | - 67.2%                  | + 11.8%                    | 9.3               | - 44.0%                               | + 8.8%                     | 6                 | - 40.0%                  | - 14.3%                    |  |
| \$300,001 and Above    | 711               | - 17.2%                  | - 10.1%                    | 11.8              | + 14.6%                               | - 2.5%                     | 71                | - 34.3%                  | - 7.8%                     |  |
| Total                  | 778               | - 23.3%                  | - 7.7%                     | 11.5              | + 10.6%                               | - 0.8%                     | 81                | - 36.7%                  | - 8.0%                     |  |

### **Denver, NC**

|                        | Total<br>Showings |                          |                            | (6                | Buyer Interest<br>(Showings/Listings) |                            |                   | Managed<br>Listings      |                            |  |
|------------------------|-------------------|--------------------------|----------------------------|-------------------|---------------------------------------|----------------------------|-------------------|--------------------------|----------------------------|--|
| Price Range            | September<br>2021 | Year-Over-Year<br>Change | Month-Over-Month<br>Change | September<br>2021 | Year-Over-Year<br>Change              | Month-Over-Month<br>Change | September<br>2021 | Year-Over-Year<br>Change | Month-Over-Month<br>Change |  |
| \$100,000 and Below    | 39                | - 15.2%                  | - 2.5%                     | 2.5               | + 38.9%                               | + 19.6%                    | 27                | - 28.9%                  | - 3.6%                     |  |
| \$100,001 to \$200,000 | 45                | - 41.6%                  | + 66.7%                    | 4.1               | - 25.5%                               | + 41.6%                    | 13                | - 18.8%                  | + 18.2%                    |  |
| \$200,001 to \$300,000 | 187               | - 24.9%                  | + 8.1%                     | 13.1              | + 45.6%                               | - 1.2%                     | 17                | - 45.2%                  | + 6.3%                     |  |
| \$300,001 and Above    | 959               | - 16.6%                  | - 15.2%                    | 10.8              | + 27.1%                               | + 4.2%                     | 105               | - 39.3%                  | - 16.7%                    |  |
| Total                  | 1,230             | - 19.2%                  | - 10.3%                    | 9.5               | + 25.0%                               | + 2.7%                     | 162               | - 37.2%                  | - 10.5%                    |  |

### Fort Mill, SC

|                        | Total<br>Showings |                          |                            | (6                | Buyer Inte<br>Showings/L |                            | Managed<br>Listings |                          |                            |
|------------------------|-------------------|--------------------------|----------------------------|-------------------|--------------------------|----------------------------|---------------------|--------------------------|----------------------------|
| Price Range            | September<br>2021 | Year-Over-Year<br>Change | Month-Over-Month<br>Change | September<br>2021 | Year-Over-Year<br>Change | Month-Over-Month<br>Change | September<br>2021   | Year-Over-Year<br>Change | Month-Over-Month<br>Change |
| \$100,000 and Below    | 4                 | - 42.9%                  | - 33.3%                    | 0.8               | + 14.3%                  | 0.0%                       | 6                   | + 20.0%                  | 0.0%                       |
| \$100,001 to \$200,000 | 126               | - 57.1%                  | - 6.0%                     | 10.5              | - 17.3%                  | + 20.2%                    | 15                  | - 50.0%                  | - 16.7%                    |
| \$200,001 to \$300,000 | 649               | - 17.3%                  | - 3.0%                     | 18.0              | + 44.0%                  | + 18.7%                    | 37                  | - 43.9%                  | - 17.8%                    |
| \$300,001 and Above    | 1,991             | + 3.4%                   | + 23.6%                    | 17.5              | + 57.7%                  | + 27.4%                    | 123                 | - 36.9%                  | - 3.9%                     |
| Total                  | 2,770             | - 8.0%                   | + 14.5%                    | 16.6              | + 45.6%                  | + 24.7%                    | 181                 | - 38.9%                  | - 8.1%                     |

# **Gaston County, NC**

|                        | Total<br>Showings |                          |                            | (0                | Buyer Inte<br>Showings/L |                            | Managed<br>Listings |                          |                            |
|------------------------|-------------------|--------------------------|----------------------------|-------------------|--------------------------|----------------------------|---------------------|--------------------------|----------------------------|
| Price Range            | September<br>2021 | Year-Over-Year<br>Change | Month-Over-Month<br>Change | September<br>2021 | Year-Over-Year<br>Change | Month-Over-Month<br>Change | September<br>2021   | Year-Over-Year<br>Change | Month-Over-Month<br>Change |
| \$100,000 and Below    | 234               | - 54.3%                  | - 18.2%                    | 3.3               | - 52.9%                  | - 2.6%                     | 94                  | - 44.0%                  | - 21.0%                    |
| \$100,001 to \$200,000 | 2,171             | - 9.5%                   | + 10.6%                    | 12.4              | 0.0%                     | + 14.0%                    | 180                 | - 20.0%                  | - 3.7%                     |
| \$200,001 to \$300,000 | 2,162             | + 26.7%                  | - 18.5%                    | 12.3              | + 29.5%                  | - 10.9%                    | 187                 | - 9.7%                   | - 9.2%                     |
| \$300,001 and Above    | 1,677             | + 59.9%                  | - 14.7%                    | 8.7               | + 35.9%                  | - 6.9%                     | 215                 | + 5.9%                   | - 8.1%                     |
| Total                  | 6,244             | + 10.2%                  | - 9.1%                     | 10.3              | + 10.8%                  | - 0.8%                     | 676                 | - 15.8%                  | - 9.4%                     |

### Gastonia, NC

|                        | Total<br>Showings |                          |                            | (6                | Buyer Inte<br>Showings/L |                            | Managed<br>Listings |                          |                            |  |
|------------------------|-------------------|--------------------------|----------------------------|-------------------|--------------------------|----------------------------|---------------------|--------------------------|----------------------------|--|
| Price Range            | September<br>2021 | Year-Over-Year<br>Change | Month-Over-Month<br>Change | September<br>2021 | Year-Over-Year<br>Change | Month-Over-Month<br>Change | September<br>2021   | Year-Over-Year<br>Change | Month-Over-Month<br>Change |  |
| \$100,000 and Below    | 112               | - 69.0%                  | - 4.3%                     | 4.8               | - 58.3%                  | + 23.1%                    | 28                  | - 47.2%                  | - 30.0%                    |  |
| \$100,001 to \$200,000 | 1,198             | - 9.9%                   | + 25.4%                    | 13.2              | + 4.8%                   | + 9.3%                     | 92                  | - 22.7%                  | + 12.2%                    |  |
| \$200,001 to \$300,000 | 931               | + 22.8%                  | - 33.5%                    | 11.4              | + 9.6%                   | - 22.4%                    | 84                  | + 10.5%                  | - 14.3%                    |  |
| \$300,001 and Above    | 693               | + 93.6%                  | - 4.0%                     | 9.0               | + 40.6%                  | - 5.2%                     | 85                  | + 21.4%                  | - 1.2%                     |  |
| Total                  | 2,934             | + 4.6%                   | - 8.1%                     | 10.8              | + 1.9%                   | - 5.1%                     | 289                 | - 9.1%                   | - 5.6%                     |  |

### Huntersville, NC

|                        | Total<br>Showings |                          |                            | (6                | Buyer Inte<br>Showings/L |                            | Managed<br>Listings |                          |                            |
|------------------------|-------------------|--------------------------|----------------------------|-------------------|--------------------------|----------------------------|---------------------|--------------------------|----------------------------|
| Price Range            | September<br>2021 | Year-Over-Year<br>Change | Month-Over-Month<br>Change | September<br>2021 | Year-Over-Year<br>Change | Month-Over-Month<br>Change | September<br>2021   | Year-Over-Year<br>Change | Month-Over-Month<br>Change |
| \$100,000 and Below    | 7                 | - 36.4%                  | + 133.3%                   | 1.3               | + 8.3%                   | + 77.8%                    | 5                   | - 50.0%                  | - 16.7%                    |
| \$100,001 to \$200,000 | 18                | - 40.0%                  | + 80.0%                    | 3.6               | - 52.0%                  | + 44.0%                    | 6                   | - 25.0%                  | + 20.0%                    |
| \$200,001 to \$300,000 | 243               | - 74.5%                  | - 35.7%                    | 10.9              | - 24.8%                  | - 5.2%                     | 26                  | - 66.2%                  | - 29.7%                    |
| \$300,001 and Above    | 1,942             | - 5.9%                   | + 5.5%                     | 15.8              | + 51.9%                  | + 24.2%                    | 141                 | - 40.8%                  | - 13.5%                    |
| Total                  | 2,210             | - 27.8%                  | - 1.0%                     | 14.4              | + 29.7%                  | + 19.8%                    | 178                 | - 46.5%                  | - 15.6%                    |

# **Iredell County, NC**

|                        | Total<br>Showings |                          |                            | (6                | Buyer Inte<br>Showings/L |                            | Managed<br>Listings |                          |                            |
|------------------------|-------------------|--------------------------|----------------------------|-------------------|--------------------------|----------------------------|---------------------|--------------------------|----------------------------|
| Price Range            | September<br>2021 | Year-Over-Year<br>Change | Month-Over-Month<br>Change | September<br>2021 | Year-Over-Year<br>Change | Month-Over-Month<br>Change | September<br>2021   | Year-Over-Year<br>Change | Month-Over-Month<br>Change |
| \$100,000 and Below    | 189               | - 0.5%                   | + 39.0%                    | 2.3               | 0.0%                     | + 52.4%                    | 145                 | - 32.9%                  | - 14.2%                    |
| \$100,001 to \$200,000 | 810               | - 38.8%                  | + 3.3%                     | 8.0               | - 12.1%                  | + 12.4%                    | 121                 | - 33.1%                  | - 11.0%                    |
| \$200,001 to \$300,000 | 1,554             | + 8.7%                   | - 11.1%                    | 10.6              | + 29.3%                  | + 5.5%                     | 162                 | - 22.5%                  | - 16.1%                    |
| \$300,001 and Above    | 3,891             | + 22.8%                  | + 11.9%                    | 10.2              | + 25.9%                  | + 18.2%                    | 440                 | - 15.4%                  | - 5.4%                     |
| Total                  | 6,444             | + 5.4%                   | + 4.8%                     | 9.2               | + 17.9%                  | + 14.6%                    | 868                 | - 22.9%                  | - 9.9%                     |

### Kannapolis, NC

|                        | Total<br>Showings |                          |                            | (6                | Buyer Interest<br>(Showings/Listings) |                            |                   | Managed<br>Listings      |                            |  |
|------------------------|-------------------|--------------------------|----------------------------|-------------------|---------------------------------------|----------------------------|-------------------|--------------------------|----------------------------|--|
| Price Range            | September<br>2021 | Year-Over-Year<br>Change | Month-Over-Month<br>Change | September<br>2021 | Year-Over-Year<br>Change              | Month-Over-Month<br>Change | September<br>2021 | Year-Over-Year<br>Change | Month-Over-Month<br>Change |  |
| \$100,000 and Below    | 54                | - 55.4%                  | + 5.9%                     | 7.4               | - 16.9%                               | + 21.3%                    | 9                 | - 62.5%                  | - 25.0%                    |  |
| \$100,001 to \$200,000 | 653               | - 14.1%                  | - 9.3%                     | 10.7              | - 3.6%                                | - 23.2%                    | 63                | - 11.3%                  | + 10.5%                    |  |
| \$200,001 to \$300,000 | 741               | + 40.3%                  | + 3.5%                     | 10.8              | - 1.8%                                | + 15.2%                    | 71                | + 24.6%                  | - 10.1%                    |  |
| \$300,001 and Above    | 280               | + 129.5%                 | - 2.4%                     | 8.7               | + 61.1%                               | + 2.0%                     | 33                | + 13.8%                  | - 8.3%                     |  |
| Total                  | 1,728             | + 12.9%                  | - 2.6%                     | 10.3              | + 2.0%                                | - 2.1%                     | 176               | - 2.8%                   | - 4.3%                     |  |

### Lake Norman

|                        | Total<br>Showings |                          |                            | (6                | Buyer Inte<br>Showings/L |                            | Managed<br>Listings |                          |                            |
|------------------------|-------------------|--------------------------|----------------------------|-------------------|--------------------------|----------------------------|---------------------|--------------------------|----------------------------|
| Price Range            | September<br>2021 | Year-Over-Year<br>Change | Month-Over-Month<br>Change | September<br>2021 | Year-Over-Year<br>Change | Month-Over-Month<br>Change | September<br>2021   | Year-Over-Year<br>Change | Month-Over-Month<br>Change |
| \$100,000 and Below    | 58                | - 27.5%                  | - 3.3%                     | 1.3               | + 30.0%                  | - 1.4%                     | 78                  | - 44.7%                  | - 8.2%                     |
| \$100,001 to \$200,000 | 92                | - 63.3%                  | + 37.3%                    | 3.9               | - 29.1%                  | + 32.1%                    | 38                  | - 47.9%                  | - 7.3%                     |
| \$200,001 to \$300,000 | 473               | - 27.7%                  | + 9.2%                     | 9.9               | + 22.2%                  | + 25.7%                    | 61                  | - 39.0%                  | - 9.0%                     |
| \$300,001 and Above    | 4,516             | - 4.7%                   | - 2.4%                     | 12.0              | + 13.2%                  | + 8.3%                     | 437                 | - 25.0%                  | - 9.7%                     |
| Total                  | 5,139             | - 10.3%                  | - 0.9%                     | 10.8              | + 16.1%                  | + 8.7%                     | 614                 | - 31.5%                  | - 9.3%                     |

# Lake Wylie

|                        | Total<br>Showings |                          |                            | (0                | Buyer Inte<br>Showings/L |                            | Managed<br>Listings |                          |                            |
|------------------------|-------------------|--------------------------|----------------------------|-------------------|--------------------------|----------------------------|---------------------|--------------------------|----------------------------|
| Price Range            | September<br>2021 | Year-Over-Year<br>Change | Month-Over-Month<br>Change | September<br>2021 | Year-Over-Year<br>Change | Month-Over-Month<br>Change | September<br>2021   | Year-Over-Year<br>Change | Month-Over-Month<br>Change |
| \$100,000 and Below    | 35                | + 9.4%                   | - 23.9%                    | 1.3               | + 18.2%                  | 0.0%                       | 39                  | - 45.1%                  | - 11.4%                    |
| \$100,001 to \$200,000 | 35                | - 47.8%                  | - 32.7%                    | 2.5               | - 21.9%                  | + 1.8%                     | 24                  | - 41.5%                  | - 20.0%                    |
| \$200,001 to \$300,000 | 266               | - 19.4%                  | - 48.4%                    | 9.1               | + 40.0%                  | - 35.0%                    | 37                  | - 62.2%                  | - 17.8%                    |
| \$300,001 and Above    | 1,939             | - 2.2%                   | - 1.9%                     | 11.5              | + 49.4%                  | + 17.4%                    | 190                 | - 36.7%                  | - 16.7%                    |
| Total                  | 2,275             | - 5.6%                   | - 12.2%                    | 10.0              | + 44.9%                  | + 5.7%                     | 290                 | - 43.1%                  | - 16.4%                    |

# Lancaster County, SC

|                        | Total<br>Showings |                          |                            | (6                | Buyer Inte<br>Showings/L |                            | Managed<br>Listings |                          |                            |
|------------------------|-------------------|--------------------------|----------------------------|-------------------|--------------------------|----------------------------|---------------------|--------------------------|----------------------------|
| Price Range            | September<br>2021 | Year-Over-Year<br>Change | Month-Over-Month<br>Change | September<br>2021 | Year-Over-Year<br>Change | Month-Over-Month<br>Change | September<br>2021   | Year-Over-Year<br>Change | Month-Over-Month<br>Change |
| \$100,000 and Below    | 40                | - 73.0%                  | - 34.4%                    | 2.4               | - 33.3%                  | - 21.9%                    | 35                  | - 55.7%                  | - 16.7%                    |
| \$100,001 to \$200,000 | 328               | - 6.6%                   | - 19.2%                    | 5.8               | + 1.8%                   | - 16.2%                    | 63                  | - 20.3%                  | - 3.1%                     |
| \$200,001 to \$300,000 | 625               | - 1.9%                   | + 31.3%                    | 8.2               | - 6.8%                   | + 30.7%                    | 79                  | - 1.3%                   | - 2.5%                     |
| \$300,001 and Above    | 1,679             | + 11.9%                  | - 0.4%                     | 11.3              | + 54.8%                  | + 8.6%                     | 176                 | - 34.6%                  | - 8.8%                     |
| Total                  | 2,672             | + 1.4%                   | + 1.7%                     | 9.0               | + 28.6%                  | + 8.3%                     | 353                 | - 30.4%                  | - 7.3%                     |

# **Lincoln County, NC**

|                        | Total<br>Showings |                          |                            | (6                | Buyer Inte<br>Showings/L |                            | Managed<br>Listings |                          |                            |
|------------------------|-------------------|--------------------------|----------------------------|-------------------|--------------------------|----------------------------|---------------------|--------------------------|----------------------------|
| Price Range            | September<br>2021 | Year-Over-Year<br>Change | Month-Over-Month<br>Change | September<br>2021 | Year-Over-Year<br>Change | Month-Over-Month<br>Change | September<br>2021   | Year-Over-Year<br>Change | Month-Over-Month<br>Change |
| \$100,000 and Below    | 53                | - 69.0%                  | - 57.3%                    | 1.6               | - 60.0%                  | - 51.3%                    | 64                  | - 40.7%                  | - 9.9%                     |
| \$100,001 to \$200,000 | 297               | - 56.4%                  | - 49.7%                    | 6.3               | - 44.2%                  | - 35.0%                    | 55                  | - 19.1%                  | - 22.5%                    |
| \$200,001 to \$300,000 | 666               | + 8.1%                   | + 15.0%                    | 11.0              | + 41.0%                  | + 8.0%                     | 68                  | - 22.7%                  | + 4.6%                     |
| \$300,001 and Above    | 1,498             | + 15.6%                  | - 8.0%                     | 9.5               | + 31.9%                  | + 2.8%                     | 186                 | - 21.5%                  | - 12.3%                    |
| Total                  | 2,514             | - 9.0%                   | - 14.0%                    | 8.5               | + 10.4%                  | - 4.2%                     | 373                 | - 25.5%                  | - 11.0%                    |

### Lincolnton, NC

|                        | Total<br>Showings |                          |                            | (6                | Buyer Inte<br>Showings/L |                            | Managed<br>Listings |                          |                            |  |
|------------------------|-------------------|--------------------------|----------------------------|-------------------|--------------------------|----------------------------|---------------------|--------------------------|----------------------------|--|
| Price Range            | September<br>2021 | Year-Over-Year<br>Change | Month-Over-Month<br>Change | September<br>2021 | Year-Over-Year<br>Change | Month-Over-Month<br>Change | September<br>2021   | Year-Over-Year<br>Change | Month-Over-Month<br>Change |  |
| \$100,000 and Below    | 24                | - 80.5%                  | - 73.9%                    | 1.6               | - 79.7%                  | - 71.7%                    | 26                  | - 42.2%                  | - 13.3%                    |  |
| \$100,001 to \$200,000 | 221               | - 46.0%                  | - 56.2%                    | 7.1               | - 53.0%                  | - 36.3%                    | 34                  | + 9.7%                   | - 32.0%                    |  |
| \$200,001 to \$300,000 | 400               | + 46.5%                  | + 46.0%                    | 10.4              | + 33.3%                  | + 25.5%                    | 42                  | + 2.4%                   | + 13.5%                    |  |
| \$300,001 and Above    | 409               | + 282.2%                 | + 16.9%                    | 8.3               | + 107.5%                 | + 18.1%                    | 55                  | + 44.7%                  | - 8.3%                     |  |
| Total                  | 1,054             | + 15.6%                  | - 13.7%                    | 8.0               | - 9.1%                   | - 5.4%                     | 157                 | + 1.3%                   | - 11.3%                    |  |

### **Matthews**, NC

|                        | Total<br>Showings |                          |                            | (0                | Buyer Inte<br>Showings/L |                            | Managed<br>Listings |                          |                            |
|------------------------|-------------------|--------------------------|----------------------------|-------------------|--------------------------|----------------------------|---------------------|--------------------------|----------------------------|
| Price Range            | September<br>2021 | Year-Over-Year<br>Change | Month-Over-Month<br>Change | September<br>2021 | Year-Over-Year<br>Change | Month-Over-Month<br>Change | September<br>2021   | Year-Over-Year<br>Change | Month-Over-Month<br>Change |
| \$100,000 and Below    | 9                 | _                        | + 50.0%                    | 4.5               |                          | + 200.0%                   | 2                   | + 100.0%                 | - 33.3%                    |
| \$100,001 to \$200,000 | 8                 | - 93.5%                  | - 75.0%                    | 2.0               | - 85.1%                  | - 62.5%                    | 5                   | - 50.0%                  | - 28.6%                    |
| \$200,001 to \$300,000 | 403               | - 58.3%                  | - 51.1%                    | 22.4              | + 13.7%                  | - 13.1%                    | 18                  | - 64.7%                  | - 43.8%                    |
| \$300,001 and Above    | 1,973             | + 5.4%                   | - 10.0%                    | 15.2              | + 13.4%                  | - 10.5%                    | 145                 | - 13.2%                  | - 2.7%                     |
| Total                  | 2,393             | - 19.2%                  | - 21.7%                    | 15.5              | + 3.3%                   | - 13.7%                    | 170                 | - 25.8%                  | - 11.0%                    |

### **Mecklenburg County, NC**

|                        | Total<br>Showings |                          |                            | (5                | Buyer Interest<br>(Showings/Listings) |                            |                   | Managed<br>Listings      |                            |  |
|------------------------|-------------------|--------------------------|----------------------------|-------------------|---------------------------------------|----------------------------|-------------------|--------------------------|----------------------------|--|
| Price Range            | September<br>2021 | Year-Over-Year<br>Change | Month-Over-Month<br>Change | September<br>2021 | Year-Over-Year<br>Change              | Month-Over-Month<br>Change | September<br>2021 | Year-Over-Year<br>Change | Month-Over-Month<br>Change |  |
| \$100,000 and Below    | 117               | - 43.8%                  | + 13.6%                    | 2.7               | - 12.9%                               | + 10.6%                    | 54                | - 40.0%                  | 0.0%                       |  |
| \$100,001 to \$200,000 | 3,110             | - 50.2%                  | - 14.0%                    | 14.3              | - 0.7%                                | - 0.7%                     | 233               | - 49.2%                  | - 14.7%                    |  |
| \$200,001 to \$300,000 | 9,981             | - 26.7%                  | - 3.1%                     | 15.6              | + 15.6%                               | + 3.5%                     | 674               | - 37.9%                  | - 7.2%                     |  |
| \$300,001 and Above    | 22,583            | + 15.7%                  | - 2.2%                     | 11.8              | + 32.6%                               | + 0.8%                     | 2,062             | - 19.5%                  | - 4.4%                     |  |
| Total                  | 35,791            | - 9.6%                   | - 3.5%                     | 12.7              | + 17.6%                               | + 1.1%                     | 3,023             | - 28.0%                  | - 5.9%                     |  |

### Monroe, NC

|                        | Total<br>Showings |                          |                            | (8                | Buyer Inte<br>Showings/L |                            | Managed<br>Listings |                          |                            |
|------------------------|-------------------|--------------------------|----------------------------|-------------------|--------------------------|----------------------------|---------------------|--------------------------|----------------------------|
| Price Range            | September<br>2021 | Year-Over-Year<br>Change | Month-Over-Month<br>Change | September<br>2021 | Year-Over-Year<br>Change | Month-Over-Month<br>Change | September<br>2021   | Year-Over-Year<br>Change | Month-Over-Month<br>Change |
| \$100,000 and Below    | 9                 | - 75.7%                  | 0.0%                       | 1.1               | - 65.6%                  | + 1.6%                     | 9                   | - 59.1%                  | - 10.0%                    |
| \$100,001 to \$200,000 | 177               | - 68.8%                  | + 6.0%                     | 7.0               | - 47.0%                  | + 11.4%                    | 28                  | - 47.2%                  | - 9.7%                     |
| \$200,001 to \$300,000 | 601               | - 36.7%                  | - 31.3%                    | 13.3              | + 26.7%                  | - 6.9%                     | 50                  | - 49.5%                  | - 26.5%                    |
| \$300,001 and Above    | 879               | + 47.5%                  | - 30.8%                    | 8.3               | - 1.2%                   | - 12.4%                    | 121                 | + 31.5%                  | - 18.8%                    |
| Total                  | 1,666             | - 22.5%                  | - 28.3%                    | 9.1               | - 9.0%                   | - 10.0%                    | 208                 | - 21.8%                  | - 19.4%                    |

### **Montgomery County, NC**

|                        | Total<br>Showings |                          |                            | (6                | Buyer Interest<br>(Showings/Listings) |                            |                   | Managed<br>Listings      |                            |  |
|------------------------|-------------------|--------------------------|----------------------------|-------------------|---------------------------------------|----------------------------|-------------------|--------------------------|----------------------------|--|
| Price Range            | September<br>2021 | Year-Over-Year<br>Change | Month-Over-Month<br>Change | September<br>2021 | Year-Over-Year<br>Change              | Month-Over-Month<br>Change | September<br>2021 | Year-Over-Year<br>Change | Month-Over-Month<br>Change |  |
| \$100,000 and Below    | 112               | + 57.7%                  | + 13.1%                    | 2.3               | + 109.1%                              | + 12.2%                    | 90                | - 30.8%                  | + 1.1%                     |  |
| \$100,001 to \$200,000 | 145               | + 123.1%                 | - 15.2%                    | 3.7               | + 15.6%                               | - 7.8%                     | 47                | + 6.8%                   | - 9.6%                     |  |
| \$200,001 to \$300,000 | 51                | + 4.1%                   | + 104.0%                   | 5.6               | + 27.3%                               | + 44.9%                    | 10                | - 37.5%                  | + 25.0%                    |  |
| \$300,001 and Above    | 190               | + 61.0%                  | + 1.1%                     | 6.3               | + 85.3%                               | + 1.7%                     | 38                | - 25.5%                  | 0.0%                       |  |
| Total                  | 498               | + 64.4%                  | + 3.1%                     | 4.0               | + 66.7%                               | + 1.8%                     | 185               | - 23.2%                  | - 1.1%                     |  |

### **Mooresville, NC**

|                        |                   | Total<br>Showings        |                            |                   | Buyer Inte<br>Showings/L |                            | Managed<br>Listings |                          |                            |
|------------------------|-------------------|--------------------------|----------------------------|-------------------|--------------------------|----------------------------|---------------------|--------------------------|----------------------------|
| Price Range            | September<br>2021 | Year-Over-Year<br>Change | Month-Over-Month<br>Change | September<br>2021 | Year-Over-Year<br>Change | Month-Over-Month<br>Change | September<br>2021   | Year-Over-Year<br>Change | Month-Over-Month<br>Change |
| \$100,000 and Below    | 9                 | - 57.1%                  | + 12.5%                    | 0.4               | - 66.7%                  | - 39.6%                    | 27                  | - 32.5%                  | + 8.0%                     |
| \$100,001 to \$200,000 | 205               | - 64.3%                  | - 13.5%                    | 6.5               | - 50.0%                  | - 17.3%                    | 40                  | - 33.3%                  | 0.0%                       |
| \$200,001 to \$300,000 | 661               | - 27.8%                  | - 28.5%                    | 12.2              | + 31.2%                  | - 0.8%                     | 58                  | - 48.2%                  | - 29.3%                    |
| \$300,001 and Above    | 2,994             | + 12.3%                  | + 12.7%                    | 11.6              | + 28.9%                  | + 22.4%                    | 297                 | - 22.5%                  | - 6.3%                     |
| Total                  | 3,869             | - 7.3%                   | + 1.1%                     | 10.8              | + 17.4%                  | + 12.3%                    | 422                 | - 29.1%                  | - 9.1%                     |

### **Rock Hill, SC**

|                        | Total<br>Showings |                          |                            | (6                | Buyer Inte<br>Showings/L |                            | Managed<br>Listings |                          |                            |
|------------------------|-------------------|--------------------------|----------------------------|-------------------|--------------------------|----------------------------|---------------------|--------------------------|----------------------------|
| Price Range            | September<br>2021 | Year-Over-Year<br>Change | Month-Over-Month<br>Change | September<br>2021 | Year-Over-Year<br>Change | Month-Over-Month<br>Change | September<br>2021   | Year-Over-Year<br>Change | Month-Over-Month<br>Change |
| \$100,000 and Below    | 51                | - 71.2%                  | - 56.0%                    | 3.9               | - 29.1%                  | - 36.5%                    | 27                  | - 56.5%                  | - 27.0%                    |
| \$100,001 to \$200,000 | 898               | - 4.6%                   | - 17.6%                    | 11.8              | + 13.5%                  | - 11.5%                    | 83                  | - 16.2%                  | - 6.7%                     |
| \$200,001 to \$300,000 | 1,433             | - 1.6%                   | - 12.8%                    | 15.1              | + 2.7%                   | - 1.5%                     | 96                  | - 12.7%                  | - 12.7%                    |
| \$300,001 and Above    | 1,263             | + 106.0%                 | - 5.3%                     | 10.6              | + 49.3%                  | - 11.5%                    | 128                 | + 24.3%                  | + 0.8%                     |
| Total                  | 3,645             | + 14.3%                  | - 12.9%                    | 12.0              | + 16.5%                  | - 8.7%                     | 334                 | - 10.7%                  | - 8.0%                     |

### Salisbury, NC

|                        | Total<br>Showings |                          |                            | (8                | Buyer Inte<br>Showings/L |                            | Managed<br>Listings |                          |                            |
|------------------------|-------------------|--------------------------|----------------------------|-------------------|--------------------------|----------------------------|---------------------|--------------------------|----------------------------|
| Price Range            | September<br>2021 | Year-Over-Year<br>Change | Month-Over-Month<br>Change | September<br>2021 | Year-Over-Year<br>Change | Month-Over-Month<br>Change | September<br>2021   | Year-Over-Year<br>Change | Month-Over-Month<br>Change |
| \$100,000 and Below    | 127               | - 38.6%                  | - 37.7%                    | 3.8               | - 7.3%                   | - 24.4%                    | 41                  | - 57.3%                  | - 19.6%                    |
| \$100,001 to \$200,000 | 613               | + 14.2%                  | - 11.9%                    | 9.1               | + 18.2%                  | - 8.8%                     | 73                  | - 16.1%                  | - 3.9%                     |
| \$200,001 to \$300,000 | 594               | + 8.8%                   | - 12.6%                    | 9.8               | + 15.3%                  | - 4.9%                     | 65                  | - 11.0%                  | - 9.7%                     |
| \$300,001 and Above    | 384               | + 46.0%                  | + 24.3%                    | 6.6               | + 15.8%                  | + 23.8%                    | 62                  | + 6.9%                   | - 7.5%                     |
| Total                  | 1,718             | + 10.6%                  | - 9.1%                     | 7.9               | + 16.2%                  | - 2.6%                     | 241                 | - 23.2%                  | - 9.4%                     |

# **Stanly County, NC**

|                        | Total<br>Showings |                          |                            | (0                | Buyer Interest<br>(Showings/Listings) |                            |                   | Managed<br>Listings      |                            |  |
|------------------------|-------------------|--------------------------|----------------------------|-------------------|---------------------------------------|----------------------------|-------------------|--------------------------|----------------------------|--|
| Price Range            | September<br>2021 | Year-Over-Year<br>Change | Month-Over-Month<br>Change | September<br>2021 | Year-Over-Year<br>Change              | Month-Over-Month<br>Change | September<br>2021 | Year-Over-Year<br>Change | Month-Over-Month<br>Change |  |
| \$100,000 and Below    | 83                | - 60.1%                  | + 7.8%                     | 3.3               | - 54.8%                               | + 41.1%                    | 37                | - 46.4%                  | - 17.8%                    |  |
| \$100,001 to \$200,000 | 412               | + 4.3%                   | - 15.7%                    | 7.7               | + 14.9%                               | - 18.3%                    | 57                | - 29.6%                  | + 1.8%                     |  |
| \$200,001 to \$300,000 | 438               | + 38.6%                  | + 3.1%                     | 9.3               | + 55.0%                               | + 24.4%                    | 53                | - 24.3%                  | - 20.9%                    |  |
| \$300,001 and Above    | 439               | + 106.1%                 | + 17.4%                    | 6.3               | + 31.3%                               | + 3.9%                     | 79                | + 21.5%                  | + 3.9%                     |  |
| Total                  | 1,372             | + 21.2%                  | + 0.5%                     | 7.0               | + 12.9%                               | + 4.0%                     | 226               | - 20.7%                  | - 7.4%                     |  |

### Statesville, NC

|                        | Total<br>Showings |                          |                            | (6                | Buyer Inte<br>Showings/L |                            | Managed<br>Listings |                          |                            |
|------------------------|-------------------|--------------------------|----------------------------|-------------------|--------------------------|----------------------------|---------------------|--------------------------|----------------------------|
| Price Range            | September<br>2021 | Year-Over-Year<br>Change | Month-Over-Month<br>Change | September<br>2021 | Year-Over-Year<br>Change | Month-Over-Month<br>Change | September<br>2021   | Year-Over-Year<br>Change | Month-Over-Month<br>Change |
| \$100,000 and Below    | 153               | + 2.0%                   | + 51.5%                    | 3.6               | + 9.1%                   | + 76.3%                    | 90                  | - 29.1%                  | - 11.8%                    |
| \$100,001 to \$200,000 | 487               | - 29.9%                  | + 10.2%                    | 9.5               | + 20.3%                  | + 27.7%                    | 62                  | - 39.2%                  | - 17.3%                    |
| \$200,001 to \$300,000 | 749               | + 98.7%                  | + 9.5%                     | 10.4              | + 65.1%                  | + 14.9%                    | 78                  | + 4.0%                   | - 6.0%                     |
| \$300,001 and Above    | 507               | + 85.7%                  | + 2.2%                     | 6.7               | + 26.4%                  | + 5.0%                     | 92                  | + 13.6%                  | - 4.2%                     |
| Total                  | 1,896             | + 26.8%                  | + 10.0%                    | 7.9               | + 25.4%                  | + 18.9%                    | 322                 | - 16.4%                  | - 9.6%                     |

# **Union County, NC**

|                        | Total<br>Showings |                          |                            | (6                | Buyer Inte<br>Showings/L |                            | Managed<br>Listings |                          |                            |
|------------------------|-------------------|--------------------------|----------------------------|-------------------|--------------------------|----------------------------|---------------------|--------------------------|----------------------------|
| Price Range            | September<br>2021 | Year-Over-Year<br>Change | Month-Over-Month<br>Change | September<br>2021 | Year-Over-Year<br>Change | Month-Over-Month<br>Change | September<br>2021   | Year-Over-Year<br>Change | Month-Over-Month<br>Change |
| \$100,000 and Below    | 22                | - 61.4%                  | - 31.3%                    | 1.2               | - 25.0%                  | - 11.1%                    | 22                  | - 69.4%                  | - 26.7%                    |
| \$100,001 to \$200,000 | 360               | - 61.5%                  | - 7.5%                     | 7.0               | - 38.1%                  | + 3.7%                     | 58                  | - 54.7%                  | - 13.4%                    |
| \$200,001 to \$300,000 | 1,237             | - 41.5%                  | - 47.2%                    | 12.2              | + 18.4%                  | - 20.4%                    | 112                 | - 50.7%                  | - 33.3%                    |
| \$300,001 and Above    | 5,173             | - 1.3%                   | - 21.5%                    | 12.3              | + 17.1%                  | - 9.3%                     | 460                 | - 24.5%                  | - 13.2%                    |
| Total                  | 6,792             | - 18.6%                  | - 27.4%                    | 11.6              | + 13.7%                  | - 11.5%                    | 652                 | - 37.1%                  | - 18.0%                    |

### **Uptown Charlotte**

| Total<br>Showings      |                   |                          | (0                         | Buyer Inte<br>Showings/L |                          | Managed<br>Listings        |                   |                          |                            |
|------------------------|-------------------|--------------------------|----------------------------|--------------------------|--------------------------|----------------------------|-------------------|--------------------------|----------------------------|
| Price Range            | September<br>2021 | Year-Over-Year<br>Change | Month-Over-Month<br>Change | September<br>2021        | Year-Over-Year<br>Change | Month-Over-Month<br>Change | September<br>2021 | Year-Over-Year<br>Change | Month-Over-Month<br>Change |
| \$100,000 and Below    | 0                 | 0.0%                     | 0.0%                       | 0.0                      | 0.0%                     | 0.0%                       | 0                 | 0.0%                     | 0.0%                       |
| \$100,001 to \$200,000 | 111               | + 50.0%                  | + 76.2%                    | 18.5                     | + 184.6%                 | + 17.5%                    | 6                 | - 50.0%                  | + 50.0%                    |
| \$200,001 to \$300,000 | 176               | - 45.0%                  | - 29.0%                    | 9.8                      | + 48.5%                  | - 13.3%                    | 18                | - 63.3%                  | - 18.2%                    |
| \$300,001 and Above    | 648               | + 55.8%                  | + 12.7%                    | 10.1                     | + 98.0%                  | + 27.9%                    | 67                | - 22.1%                  | - 13.0%                    |
| Total                  | 935               | + 15.4%                  | + 5.5%                     | 10.6                     | + 82.8%                  | + 18.3%                    | 91                | - 38.1%                  | - 11.7%                    |