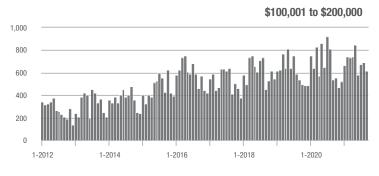

# **Alexander County, NC**

|                        | Total<br>Showings |                          |                            | (5                | Buyer Interest<br>(Showings/Listings) |                            |                   | Managed<br>Listings      |                            |  |
|------------------------|-------------------|--------------------------|----------------------------|-------------------|---------------------------------------|----------------------------|-------------------|--------------------------|----------------------------|--|
| Price Range            | September<br>2021 | Year-Over-Year<br>Change | Month-Over-Month<br>Change | September<br>2021 | Year-Over-Year<br>Change              | Month-Over-Month<br>Change | September<br>2021 | Year-Over-Year<br>Change | Month-Over-Month<br>Change |  |
| \$100,000 and Below    | 27                | + 22.7%                  | - 51.8%                    | 1.8               | + 12.5%                               | - 38.5%                    | 27                | - 43.8%                  | - 18.2%                    |  |
| \$100,001 to \$200,000 | 188               | - 38.6%                  | - 20.3%                    | 8.2               | - 14.6%                               | - 3.0%                     | 23                | - 45.2%                  | - 17.9%                    |  |
| \$200,001 to \$300,000 | 140               | + 84.2%                  | - 35.8%                    | 9.1               | + 85.7%                               | - 6.8%                     | 20                | - 9.1%                   | - 28.6%                    |  |
| \$300,001 and Above    | 240               | + 114.3%                 | + 64.4%                    | 9.1               | + 160.0%                              | + 6.9%                     | 29                | - 17.1%                  | + 38.1%                    |  |
| Total                  | 595               | + 15.3%                  | - 9.3%                     | 7.6               | + 28.8%                               | - 1.8%                     | 99                | - 32.7%                  | - 10.0%                    |  |