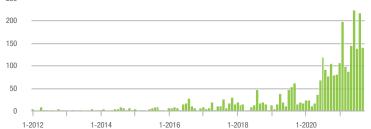

### **Charlotte MSA**

|                        | Total<br>Showings |                          |                            | (6                | Buyer Interest<br>(Showings/Listings) |                            |                   | Managed<br>Listings      |                            |  |
|------------------------|-------------------|--------------------------|----------------------------|-------------------|---------------------------------------|----------------------------|-------------------|--------------------------|----------------------------|--|
| Price Range            | September<br>2021 | Year-Over-Year<br>Change | Month-Over-Month<br>Change | September<br>2021 | Year-Over-Year<br>Change              | Month-Over-Month<br>Change | September<br>2021 | Year-Over-Year<br>Change | Month-Over-Month<br>Change |  |
| \$100,000 and Below    | 993               | - 52.9%                  | - 21.9%                    | 2.9               | - 35.6%                               | - 8.8%                     | 500               | - 48.1%                  | - 15.0%                    |  |
| \$100,001 to \$200,000 | 9,659             | - 37.3%                  | - 14.7%                    | 10.7              | - 9.3%                                | - 4.0%                     | 990               | - 36.5%                  | - 12.0%                    |  |
| \$200,001 to \$300,000 | 20,934            | - 16.8%                  | - 11.1%                    | 13.5              | + 12.5%                               | - 1.7%                     | 1,642             | - 29.5%                  | - 10.3%                    |  |
| \$300,001 and Above    | 41,531            | + 16.0%                  | - 5.7%                     | 11.5              | + 30.7%                               | - 0.1%                     | 3,962             | - 19.0%                  | - 7.1%                     |  |
| Total                  | 73,117            | - 6.9%                   | - 8.8%                     | 11.4              | + 15.2%                               | - 1.0%                     | 7,094             | - 27.2%                  | - 9.1%                     |  |

### Showings