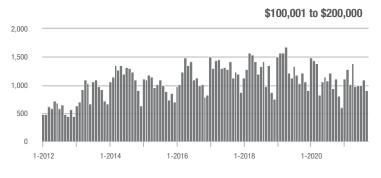

# **Alexander County, NC**

|                        | Total<br>Showings |                          |                            | (5                | Buyer Interest<br>(Showings/Listings) |                            |                   | Managed<br>Listings      |                            |  |
|------------------------|-------------------|--------------------------|----------------------------|-------------------|---------------------------------------|----------------------------|-------------------|--------------------------|----------------------------|--|
| Price Range            | September<br>2021 | Year-Over-Year<br>Change | Month-Over-Month<br>Change | September<br>2021 | Year-Over-Year<br>Change              | Month-Over-Month<br>Change | September<br>2021 | Year-Over-Year<br>Change | Month-Over-Month<br>Change |  |
| \$100,000 and Below    | 27                | + 22.7%                  | - 51.8%                    | 1.8               | + 12.5%                               | - 38.5%                    | 27                | - 43.8%                  | - 18.2%                    |  |
| \$100,001 to \$200,000 | 188               | - 38.6%                  | - 20.3%                    | 8.2               | - 14.6%                               | - 3.0%                     | 23                | - 45.2%                  | - 17.9%                    |  |
| \$200,001 to \$300,000 | 140               | + 84.2%                  | - 35.8%                    | 9.1               | + 85.7%                               | - 6.8%                     | 20                | - 9.1%                   | - 28.6%                    |  |
| \$300,001 and Above    | 240               | + 114.3%                 | + 64.4%                    | 9.1               | + 160.0%                              | + 6.9%                     | 29                | - 17.1%                  | + 38.1%                    |  |
| Total                  | 595               | + 15.3%                  | - 9.3%                     | 7.6               | + 28.8%                               | - 1.8%                     | 99                | - 32.7%                  | - 10.0%                    |  |

### \$200,001 to \$300,000