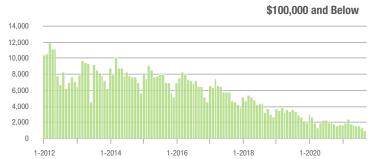

# **Alexander County, NC**

|                        | Total<br>Showings |                          |                            | (5                | Buyer Interest<br>(Showings/Listings) |                            |                   | Managed<br>Listings      |                            |  |
|------------------------|-------------------|--------------------------|----------------------------|-------------------|---------------------------------------|----------------------------|-------------------|--------------------------|----------------------------|--|
| Price Range            | September<br>2021 | Year-Over-Year<br>Change | Month-Over-Month<br>Change | September<br>2021 | Year-Over-Year<br>Change              | Month-Over-Month<br>Change | September<br>2021 | Year-Over-Year<br>Change | Month-Over-Month<br>Change |  |
| \$100,000 and Below    | 27                | + 22.7%                  | - 51.8%                    | 1.8               | + 12.5%                               | - 38.5%                    | 27                | - 43.8%                  | - 18.2%                    |  |
| \$100,001 to \$200,000 | 188               | - 38.6%                  | - 20.3%                    | 8.2               | - 14.6%                               | - 3.0%                     | 23                | - 45.2%                  | - 17.9%                    |  |
| \$200,001 to \$300,000 | 140               | + 84.2%                  | - 35.8%                    | 9.1               | + 85.7%                               | - 6.8%                     | 20                | - 9.1%                   | - 28.6%                    |  |
| \$300,001 and Above    | 240               | + 114.3%                 | + 64.4%                    | 9.1               | + 160.0%                              | + 6.9%                     | 29                | - 17.1%                  | + 38.1%                    |  |
| Total                  | 595               | + 15.3%                  | - 9.3%                     | 7.6               | + 28.8%                               | - 1.8%                     | 99                | - 32.7%                  | - 10.0%                    |  |

### \$200,001 to \$300,000