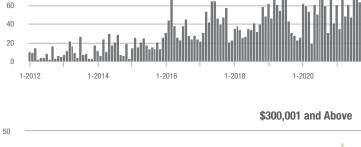

# **Alexander County, NC**

|                        | Total<br>Showings |                          |                            | (5                | Buyer Interest<br>(Showings/Listings) |                            |                   | Managed<br>Listings      |                            |  |
|------------------------|-------------------|--------------------------|----------------------------|-------------------|---------------------------------------|----------------------------|-------------------|--------------------------|----------------------------|--|
| Price Range            | September<br>2021 | Year-Over-Year<br>Change | Month-Over-Month<br>Change | September<br>2021 | Year-Over-Year<br>Change              | Month-Over-Month<br>Change | September<br>2021 | Year-Over-Year<br>Change | Month-Over-Month<br>Change |  |
| \$100,000 and Below    | 27                | + 22.7%                  | - 51.8%                    | 1.8               | + 12.5%                               | - 38.5%                    | 27                | - 43.8%                  | - 18.2%                    |  |
| \$100,001 to \$200,000 | 188               | - 38.6%                  | - 20.3%                    | 8.2               | - 14.6%                               | - 3.0%                     | 23                | - 45.2%                  | - 17.9%                    |  |
| \$200,001 to \$300,000 | 140               | + 84.2%                  | - 35.8%                    | 9.1               | + 85.7%                               | - 6.8%                     | 20                | - 9.1%                   | - 28.6%                    |  |
| \$300,001 and Above    | 240               | + 114.3%                 | + 64.4%                    | 9.1               | + 160.0%                              | + 6.9%                     | 29                | - 17.1%                  | + 38.1%                    |  |
| Total                  | 595               | + 15.3%                  | - 9.3%                     | 7.6               | + 28.8%                               | - 1.8%                     | 99                | - 32.7%                  | - 10.0%                    |  |