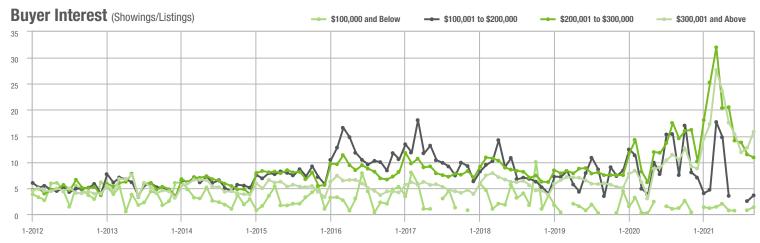

### **Showing Statistics**

| MLS Area                | Total<br>Showings | Buyer Interest<br>(Showings / Listings) | Managed<br>Listings |
|-------------------------|-------------------|-----------------------------------------|---------------------|
| Alexander County, NC    | 595               | 7.6                                     | 99                  |
| Anson County, NC        | 97                | 2.6                                     | 54                  |
| Cabarrus County, NC     | 6,457             | 12.3                                    | 566                 |
| Charlotte MSA           | 73,117            | 11.4                                    | 7,094               |
| Chester County, SC      | 393               | 4.5                                     | 114                 |
| Chesterfield County, SC | 62                | 2.4                                     | 30                  |
| Cleveland County, NC    | 1,305             | 5.8                                     | 273                 |
| City of Charlotte, NC   | 29,209            | 12.5                                    | 2,475               |
| Concord, NC             | 3,928             | 13.7                                    | 306                 |
| Davidson, NC            | 778               | 11.5                                    | 81                  |
| Denver, NC              | 1,230             | 9.5                                     | 162                 |
| Fort Mill, SC           | 2,770             | 16.6                                    | 181                 |
| Gaston County, NC       | 6,244             | 10.3                                    | 676                 |
| Gastonia, NC            | 2,934             | 10.8                                    | 289                 |
| Huntersville, NC        | 2,210             | 14.4                                    | 178                 |
| Iredell County, NC      | 6,444             | 9.2                                     | 868                 |
| Kannapolis, NC          | 1,728             | 10.3                                    | 176                 |
| Lake Norman             | 5,139             | 10.8                                    | 614                 |
| Lake Wylie              | 2,275             | 10.0                                    | 290                 |
| Lancaster County, SC    | 2,672             | 9.0                                     | 353                 |
| Lincoln County, NC      | 2,514             | 8.5                                     | 373                 |
| Lincolnton, NC          | 1,054             | 8.0                                     | 157                 |
| Matthews, NC            | 2,393             | 15.5                                    | 170                 |
| Mecklenburg County, NC  | 35,791            | 12.7                                    | 3,023               |
| Monroe, NC              | 1,666             | 9.1                                     | 208                 |
| Montgomery County, NC   | 498               | 4.0                                     | 185                 |
| Mooresville, NC         | 3,869             | 10.8                                    | 422                 |
| Rock Hill, SC           | 3,645             | 12.0                                    | 334                 |
| Salisbury, NC           | 1,718             | 7.9                                     | 241                 |
| Stanly County, NC       | 1,372             | 7.0                                     | 226                 |
| Statesville, NC         | 1,896             | 7.9                                     | 322                 |
| Union County, NC        | 6,792             | 11.6                                    | 652                 |
| Uptown Charlotte        | 935               | 10.6                                    | 91                  |
| Waxhaw, NC              | 2,262             | 12.7                                    | 194                 |
| York County, SC         | 9,195             | 11.9                                    | 873                 |