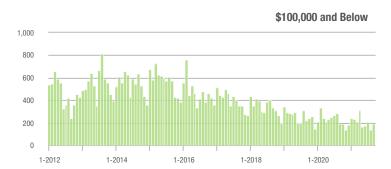

# **Alexander County, NC**

|                        | Total<br>Showings |                          |                            | (5                | Buyer Interest<br>(Showings/Listings) |                            |                   | Managed<br>Listings      |                            |  |
|------------------------|-------------------|--------------------------|----------------------------|-------------------|---------------------------------------|----------------------------|-------------------|--------------------------|----------------------------|--|
| Price Range            | September<br>2021 | Year-Over-Year<br>Change | Month-Over-Month<br>Change | September<br>2021 | Year-Over-Year<br>Change              | Month-Over-Month<br>Change | September<br>2021 | Year-Over-Year<br>Change | Month-Over-Month<br>Change |  |
| \$100,000 and Below    | 27                | + 22.7%                  | - 51.8%                    | 1.8               | + 12.5%                               | - 38.5%                    | 27                | - 43.8%                  | - 18.2%                    |  |
| \$100,001 to \$200,000 | 188               | - 38.6%                  | - 20.3%                    | 8.2               | - 14.6%                               | - 3.0%                     | 23                | - 45.2%                  | - 17.9%                    |  |
| \$200,001 to \$300,000 | 140               | + 84.2%                  | - 35.8%                    | 9.1               | + 85.7%                               | - 6.8%                     | 20                | - 9.1%                   | - 28.6%                    |  |
| \$300,001 and Above    | 240               | + 114.3%                 | + 64.4%                    | 9.1               | + 160.0%                              | + 6.9%                     | 29                | - 17.1%                  | + 38.1%                    |  |
| Total                  | 595               | + 15.3%                  | - 9.3%                     | 7.6               | + 28.8%                               | - 1.8%                     | 99                | - 32.7%                  | - 10.0%                    |  |

#### **Showings**

250