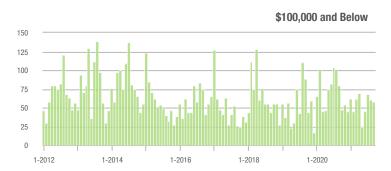

| + 25.7%                    | 61                  | - 39.0%                  | - 9.0%                     |
| \$300,001 and Above    | 4,516             | - 4.7%                   | - 2.4%                     | 12.0              | + 13.2%                  | + 8.3%                     | 437                 | - 25.0%                  | - 9.7%                     |
| Total                  | 5,139             | - 10.3%                  | - 0.9%                     | 10.8              | + 16.1%                  | + 8.7%                     | 614                 | - 31.5%                  | - 9.3%                     |

1,000

800

600

400

200

0

7.000

6,000 5,000

4,000

3,000

2,000 1,000

0

1-2012

1-2012

1-2014

1-2014

1-2016

1-2016

1-2018

1-2018

#### **Showings**













# Lake Wylie

|                        | Total<br>Showings |                          |                            | (0                | Buyer Inte<br>Showings/L |                            | Managed<br>Listings |                          |                            |
|------------------------|-------------------|--------------------------|----------------------------|-------------------|--------------------------|----------------------------|---------------------|--------------------------|----------------------------|
| Price Range            | September<br>2021 | Year-Over-Year<br>Change | Month-Over-Month<br>Change | September<br>2021 | Year-Over-Year<br>Change | Month-Over-Month<br>Change | September<br>2021   | Year-Over-Year<br>Change | Month-Over-Month<br>Change |
| \