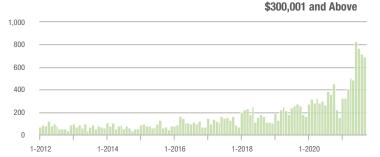

### **Charlotte MSA**

|                        | Total<br>Showings |                          |                            | (6                | Buyer Interest<br>(Showings/Listings) |                            |                   | Managed<br>Listings      |                            |  |
|------------------------|-------------------|--------------------------|----------------------------|-------------------|---------------------------------------|----------------------------|-------------------|--------------------------|----------------------------|--|
| Price Range            | September<br>2021 | Year-Over-Year<br>Change | Month-Over-Month<br>Change | September<br>2021 | Year-Over-Year<br>Change              | Month-Over-Month<br>Change | September<br>2021 | Year-Over-Year<br>Change | Month-Over-Month<br>Change |  |
| \$100,000 and Below    | 993               | - 52.9%                  | - 21.9%                    | 2.9               | - 35.6%                               | - 8.8%                     | 500               | - 48.1%                  | - 15.0%                    |  |
| \$100,001 to \$200,000 | 9,659             | - 37.3%                  | - 14.7%                    | 10.7              | - 9.3%                                | - 4.0%                     | 990               | - 36.5%                  | - 12.0%                    |  |
| \$200,001 to \$300,000 | 20,934            | - 16.8%                  | - 11.1%                    | 13.5              | + 12.5%                               | - 1.7%                     | 1,642             | - 29.5%                  | - 10.3%                    |  |
| \$300,001 and Above    | 41,531            | + 16.0%                  | - 5.7%                     | 11.5              | + 30.7%                               | - 0.1%                     | 3,962             | - 19.0%                  | - 7.1%                     |  |
| Total                  | 73,117            | - 6.9%                   | - 8.8%                     | 11.4              | + 15.2%                               | - 1.0%                     | 7,094             | - 27.2%                  | - 9.1%                     |  |