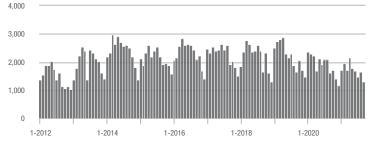

### **Cabarrus County, NC**

|                        | Total<br>Showings |                          |                            | (6                | Buyer Interest<br>(Showings/Listings) |                            |                   | Managed<br>Listings      |                            |  |
|------------------------|-------------------|--------------------------|----------------------------|-------------------|---------------------------------------|----------------------------|-------------------|--------------------------|----------------------------|--|
| Price Range            | September<br>2021 | Year-Over-Year<br>Change | Month-Over-Month<br>Change | September<br>2021 | Year-Over-Year<br>Change              | Month-Over-Month<br>Change | September<br>2021 | Year-Over-Year<br>Change | Month-Over-Month<br>Change |  |
| \$100,000 and Below    | 144               | - 54.4%                  | + 41.2%                    | 4.8               | - 32.4%                               | + 54.9%                    | 36                | - 55.0%                  | - 10.0%                    |  |
| \$100,001 to \$200,000 | 916               | - 50.9%                  | - 26.2%                    | 12.0              | - 10.4%                               | - 11.2%                    | 81                | - 49.7%                  | - 20.6%                    |  |
| \$200,001 to \$300,000 | 2,340             | - 18.9%                  | - 9.7%                     | 14.2              | - 5.3%                                | - 4.7%                     | 171               | - 19.0%                  | - 5.5%                     |  |
| \$300,001 and Above    | 3,057             | + 29.9%                  | - 16.7%                    | 11.9              | + 38.4%                               | - 1.6%                     | 278               | - 18.5%                  | - 15.8%                    |  |
| Total                  | 6,457             | - 13.0%                  | - 15.1%                    | 12.3              | + 7.9%                                | - 3.2%                     | 566               | - 28.6%                  | - 13.3%                    |  |

### Showings

\$300,001 and Above