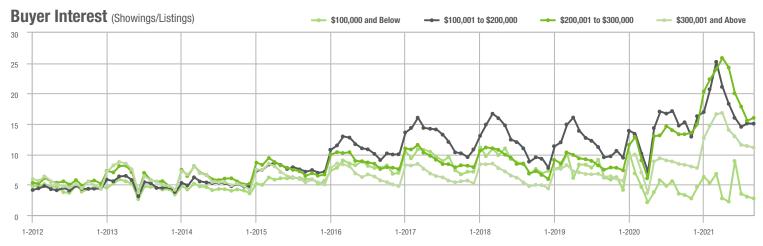

### **Showing Statistics**

| MLS Area                | Total<br>Showings | Buyer Interest<br>(Showings / Listings) | Managed<br>Listings |
|-------------------------|-------------------|-----------------------------------------|---------------------|
| Alexander County, NC    | 595               | 7.6                                     | 99                  |
| Anson County, NC        | 97                | 2.6                                     | 54                  |
| Cabarrus County, NC     | 6,457             | 12.3                                    | 566                 |
| Charlotte MSA           | 73,117            | 11.4                                    | 7,094               |
| Chester County, SC      | 393               | 4.5                                     | 114                 |
| Chesterfield County, SC | 62                | 2.4                                     | 30                  |
| Cleveland County, NC    | 1,305             | 5.8                                     | 273                 |
| City of Charlotte, NC   | 29,209            | 12.5                                    | 2,475               |
| Concord, NC             | 3,928             | 13.7                                    | 306                 |
| Davidson, NC            | 778               | 11.5                                    | 81                  |
| Denver, NC              | 1,230             | 9.5                                     | 162                 |
| Fort Mill, SC           | 2,770             | 16.6                                    | 181                 |
| Gaston County, NC       | 6,244             | 10.3                                    | 676                 |
| Gastonia, NC            | 2,934             | 10.8                                    | 289                 |
| Huntersville, NC        | 2,210             | 14.4                                    | 178                 |
| Iredell County, NC      | 6,444             | 9.2                                     | 868                 |
| Kannapolis, NC          | 1,728             | 10.3                                    | 176                 |
| Lake Norman             | 5,139             | 10.8                                    | 614                 |
| Lake Wylie              | 2,275             | 10.0                                    | 290                 |
| Lancaster County, SC    | 2,672             | 9.0                                     | 353                 |
| Lincoln County, NC      | 2,514             | 8.5                                     | 373                 |
| Lincolnton, NC          | 1,054             | 8.0                                     | 157                 |
| Matthews, NC            | 2,393             | 15.5                                    | 170                 |
| Mecklenburg County, NC  | 35,791            | 12.7                                    | 3,023               |
| Monroe, NC              | 1,666             | 9.1                                     | 208                 |
| Montgomery County, NC   | 498               | 4.0                                     | 185                 |
| Mooresville, NC         | 3,869             | 10.8                                    | 422                 |
| Rock Hill, SC           | 3,645             | 12.0                                    | 334                 |
| Salisbury, NC           | 1,718             | 7.9                                     | 241                 |
| Stanly County, NC       | 1,372             | 7.0                                     | 226                 |
| Statesville, NC         | 1,896             | 7.9                                     | 322                 |
| Union County, NC        | 6,792             | 11.6                                    | 652                 |
| Uptown Charlotte        | 935               | 10.6                                    | 91                  |
| Waxhaw, NC              | 2,262             | 12.7                                    | 194                 |
| York County, SC         | 9,195             | 11.9                                    | 873                 |