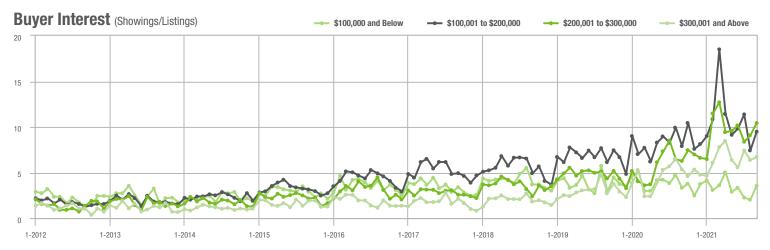

### **Showing Statistics**

| MLS Area                | Total<br>Showings | Buyer Interest<br>(Showings / Listings) | Managed<br>Listings |
|-------------------------|-------------------|-----------------------------------------|---------------------|
| Alexander County, NC    | 595               | 7.6                                     | 99                  |
| Anson County, NC        | 97                | 2.6                                     | 54                  |
| Cabarrus County, NC     | 6,457             | 12.3                                    | 566                 |
| Charlotte MSA           | 73,117            | 11.4                                    | 7,094               |
| Chester County, SC      | 393               | 4.5                                     | 114                 |
| Chesterfield County, SC | 62                | 2.4                                     | 30                  |
| Cleveland County, NC    | 1,305             | 5.8                                     | 273                 |
| City of Charlotte, NC   | 29,209            | 12.5                                    | 2,475               |
| Concord, NC             | 3,928             | 13.7                                    | 306                 |
| Davidson, NC            | 778               | 11.5                                    | 81                  |
| Denver, NC              | 1,230             | 9.5                                     | 162                 |
| Fort Mill, SC           | 2,770             | 16.6                                    | 181                 |
| Gaston County, NC       | 6,244             | 10.3                                    | 676                 |
| Gastonia, NC            | 2,934             | 10.8                                    | 289                 |
| Huntersville, NC        | 2,210             | 14.4                                    | 178                 |
| Iredell County, NC      | 6,444             | 9.2                                     | 868                 |
| Kannapolis, NC          | 1,728             | 10.3                                    | 176                 |
| Lake Norman             | 5,139             | 10.8                                    | 614                 |
| Lake Wylie              | 2,275             | 10.0                                    | 290                 |
| Lancaster County, SC    | 2,672             | 9.0                                     | 353                 |
| Lincoln County, NC      | 2,514             | 8.5                                     | 373                 |
| Lincolnton, NC          | 1,054             | 8.0                                     | 157                 |
| Matthews, NC            | 2,393             | 15.5                                    | 170                 |
| Mecklenburg County, NC  | 35,791            | 12.7                                    | 3,023               |
| Monroe, NC              | 1,666             | 9.1                                     | 208                 |
| Montgomery County, NC   | 498               | 4.0                                     | 185                 |
| Mooresville, NC         | 3,869             | 10.8                                    | 422                 |
| Rock Hill, SC           | 3,645             | 12.0                                    | 334                 |
| Salisbury, NC           | 1,718             | 7.9                                     | 241                 |
| Stanly County, NC       | 1,372             | 7.0                                     | 226                 |
| Statesville, NC         | 1,896             | 7.9                                     | 322                 |
| Union County, NC        | 6,792             | 11.6                                    | 652                 |
| Uptown Charlotte        | 935               | 10.6                                    | 91                  |
| Waxhaw, NC              | 2,262             | 12.7                                    | 194                 |
| York County, SC         | 9,195             | 11.9                                    | 873                 |

# **Alexander County, NC**

|                        | Total<br>Showings |                          |                            | (5                | Buyer Interest<br>(Showings/Listings) |                            |                   | Managed<br>Listings      |                            |  |
|------------------------|-------------------|--------------------------|----------------------------|-------------------|---------------------------------------|----------------------------|-------------------|--------------------------|----------------------------|--|
| Price Range            | September<br>2021 | Year-Over-Year<br>Change | Month-Over-Month<br>Change | September<br>2021 | Year-Over-Year<br>Change              | Month-Over-Month<br>Change | September<br>2021 | Year-Over-Year<br>Change | Month-Over-Month<br>Change |  |
| \$100,000 and Below    | 27                | + 22.7%                  | - 51.8%                    | 1.8               | + 12.5%                               | - 38.5%                    | 27                | - 43.8%                  | - 18.2%                    |  |
| \$100,001 to \$200,000 | 188               | - 38.6%                  | - 20.3%                    | 8.2               | - 14.6%                               | - 3.0%                     | 23                | - 45.2%                  | - 17.9%                    |  |
| \$200,001 to \$300,000 | 140               | + 84.2%                  | - 35.8%                    | 9.1               | + 85.7%                               | - 6.8%                     | 20                | - 9.1%                   | - 28.6%                    |  |
| \$300,001 and Above    | 240               | + 114.3%                 | + 64.4%                    | 9.1               | + 160.0%                              | + 6.9%                     | 29                | - 17.1%                  | + 38.1%                    |  |
| Total                  | 595               | + 15.3%                  | - 9.3%                     | 7.6               | + 28.8%                               | - 1.8%                     | 99                | - 32.7%                  | - 10.0%                    |  |