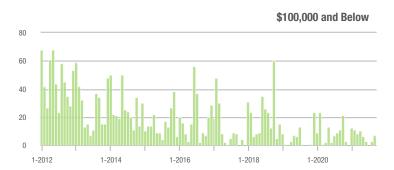

|
| \$200,001 to \$300,000 | 243               | - 74.5%                  | - 35.7%                    | 10.9              | - 24.8%                  | - 5.2%                     | 26                  | - 66.2%                  | - 29.7%                    |
| \$300,001 and Above    | 1,942             | - 5.9%                   | + 5.5%                     | 15.8              | + 51.9%                  | + 24.2%                    | 141                 | - 40.8%                  | - 13.5%                    |
| Total                  | 2,210             | - 27.8%                  | - 1.0%                     | 14.4              | + 29.7%                  | + 19.8%                    | 178                 | - 46.5%                  | - 15.6%                    |

### Showings













\$300,001 and Above







# **Iredell County, NC**

|                        | Total<br>Showings |                          |                            | (6                | Buyer Inte<br>Showings/L |                            | Managed<br>Listings |                          |                            |
|------------------------|-------------------|--------------------------|----------------------------|-------------------|--------------------------|----------------------------|---------------------|--------------------------|----------------------------|
| Price Range            | September<br>2021 | Year-Over-Year<br>Change | Month-Over-Month<br>Change | September<br>2021 | Year-Over-Year<br>Change | Month-Over-Month<br>Change | September<br>2021   | Year-Over-Year<br>Ch