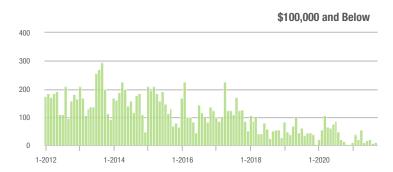

# **Alexander County, NC**

|                        | Total<br>Showings |                          |                            | (5                | Buyer Interest<br>(Showings/Listings) |                            |                   | Managed<br>Listings      |                            |  |
|------------------------|-------------------|--------------------------|----------------------------|-------------------|---------------------------------------|----------------------------|-------------------|--------------------------|----------------------------|--|
| Price Range            | September<br>2021 | Year-Over-Year<br>Change | Month-Over-Month<br>Change | September<br>2021 | Year-Over-Year<br>Change              | Month-Over-Month<br>Change | September<br>2021 | Year-Over-Year<br>Change | Month-Over-Month<br>Change |  |
| \$100,000 and Below    | 27                | + 22.7%                  | - 51.8%                    | 1.8               | + 12.5%                               | - 38.5%                    | 27                | - 43.8%                  | - 18.2%                    |  |
| \$100,001 to \$200,000 | 188               | - 38.6%                  | - 20.3%                    | 8.2               | - 14.6%                               | - 3.0%                     | 23                | - 45.2%                  | - 17.9%                    |  |
| \$200,001 to \$300,000 | 140               | + 84.2%                  | - 35.8%                    | 9.1               | + 85.7%                               | - 6.8%                     | 20                | - 9.1%                   | - 28.6%                    |  |
| \$300,001 and Above    | 240               | + 114.3%                 | + 64.4%                    | 9.1               | + 160.0%                              | + 6.9%                     | 29                | - 17.1%                  | + 38.1%                    |  |
| Total                  | 595               | + 15.3%                  | - 9.3%                     | 7.6               | + 28.8%                               | - 1.8%                     | 99                | - 32.7%                  | - 10.0%                    |  |

400

300

200

100

#### **Showings**

250