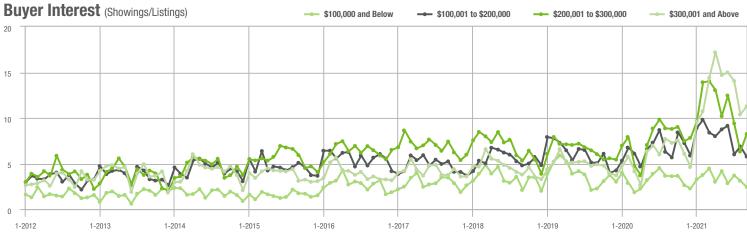

### **Showing Statistics**

| MLS Area                | Total<br>Showings | Buyer Interest<br>(Showings / Listings) | Managed<br>Listings |
|-------------------------|-------------------|-----------------------------------------|---------------------|
| Alexander County, NC    | 595               | 7.6                                     | 99                  |
| Anson County, NC        | 97                | 2.6                                     | 54                  |
| Cabarrus County, NC     | 6,457             | 12.3                                    | 566                 |
| Charlotte MSA           | 73,117            | 11.4                                    | 7,094               |
| Chester County, SC      | 393               | 4.5                                     | 114                 |
| Chesterfield County, SC | 62                | 2.4                                     | 30                  |
| Cleveland County, NC    | 1,305             | 5.8                                     | 273                 |
| City of Charlotte, NC   | 29,209            | 12.5                                    | 2,475               |
| Concord, NC             | 3,928             | 13.7                                    | 306                 |
| Davidson, NC            | 778               | 11.5                                    | 81                  |
| Denver, NC              | 1,230             | 9.5                                     | 162                 |
| Fort Mill, SC           | 2,770             | 16.6                                    | 181                 |
| Gaston County, NC       | 6,244             | 10.3                                    | 676                 |
| Gastonia, NC            | 2,934             | 10.8                                    | 289                 |
| Huntersville, NC        | 2,210             | 14.4                                    | 178                 |
| Iredell County, NC      | 6,444             | 9.2                                     | 868                 |
| Kannapolis, NC          | 1,728             | 10.3                                    | 176                 |
| Lake Norman             | 5,139             | 10.8                                    | 614                 |
| Lake Wylie              | 2,275             | 10.0                                    | 290                 |
| Lancaster County, SC    | 2,672             | 9.0                                     | 353                 |
| Lincoln County, NC      | 2,514             | 8.5                                     | 373                 |
| Lincolnton, NC          | 1,054             | 8.0                                     | 157                 |
| Matthews, NC            | 2,393             | 15.5                                    | 170                 |
| Mecklenburg County, NC  | 35,791            | 12.7                                    | 3,023               |
| Monroe, NC              | 1,666             | 9.1                                     | 208                 |
| Montgomery County, NC   | 498               | 4.0                                     | 185                 |
| Mooresville, NC         | 3,869             | 10.8                                    | 422                 |
| Rock Hill, SC           | 3,645             | 12.0                                    | 334                 |
| Salisbury, NC           | 1,718             | 7.9                                     | 241                 |
| Stanly County, NC       | 1,372             | 7.0                                     | 226                 |
| Statesville, NC         | 1,896             | 7.9                                     | 322                 |
| Union County, NC        | 6,792             | 11.6                                    | 652                 |
| Uptown Charlotte        | 935               | 10.6                                    | 91                  |
| Waxhaw, NC              | 2,262             | 12.7                                    | 194                 |
| York County, SC         | 9,195             | 11.9                                    | 873                 |