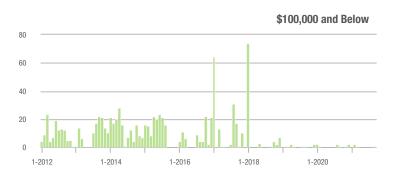

# **Alexander County, NC**

|                        | Total<br>Showings |                          |                            | (5                | Buyer Interest<br>(Showings/Listings) |                            |                   | Managed<br>Listings      |                            |  |
|------------------------|-------------------|--------------------------|----------------------------|-------------------|---------------------------------------|----------------------------|-------------------|--------------------------|----------------------------|--|
| Price Range            | September<br>2021 | Year-Over-Year<br>Change | Month-Over-Month<br>Change | September<br>2021 | Year-Over-Year<br>Change              | Month-Over-Month<br>Change | September<br>2021 | Year-Over-Year<br>Change | Month-Over-Month<br>Change |  |
| \$100,000 and Below    | 27                | + 22.7%                  | - 51.8%                    | 1.8               | + 12.5%                               | - 38.5%                    | 27                | - 43.8%                  | - 18.2%                    |  |
| \$100,001 to \$200,000 | 188               | - 38.6%                  | - 20.3%                    | 8.2               | - 14.6%                               | - 3.0%                     | 23                | - 45.2%                  | - 17.9%                    |  |
| \$200,001 to \$300,000 | 140               | + 84.2%                  | - 35.8%                    | 9.1               | + 85.7%                               | - 6.8%                     | 20                | - 9.1%                   | - 28.6%                    |  |
| \$300,001 and Above    | 240               | + 114.3%                 | + 64.4%                    | 9.1               | + 160.0%                              | + 6.9%                     | 29                | - 17.1%                  | + 38.1%                    |  |
| Total                  | 595               | + 15.3%                  | - 9.3%                     | 7.6               | + 28.8%                               | - 1.8%                     | 99                | - 32.7%                  | - 10.0%                    |  |

### \$200,001 to \$300,000