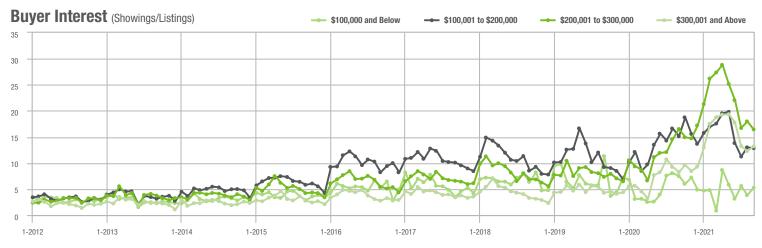

### **Showing Statistics**

| MLS Area                | Total<br>Showings | Buyer Interest<br>(Showings / Listings) | Managed<br>Listings |
|-------------------------|-------------------|-----------------------------------------|---------------------|
| Alexander County, NC    | 595               | 7.6                                     | 99                  |
| Anson County, NC        | 97                | 2.6                                     | 54                  |
| Cabarrus County, NC     | 6,457             | 12.3                                    | 566                 |
| Charlotte MSA           | 73,117            | 11.4                                    | 7,094               |
| Chester County, SC      | 393               | 4.5                                     | 114                 |
| Chesterfield County, SC | 62                | 2.4                                     | 30                  |
| Cleveland County, NC    | 1,305             | 5.8                                     | 273                 |
| City of Charlotte, NC   | 29,209            | 12.5                                    | 2,475               |
| Concord, NC             | 3,928             | 13.7                                    | 306                 |
| Davidson, NC            | 778               | 11.5                                    | 81                  |
| Denver, NC              | 1,230             | 9.5                                     | 162                 |
| Fort Mill, SC           | 2,770             | 16.6                                    | 181                 |
| Gaston County, NC       | 6,244             | 10.3                                    | 676                 |
| Gastonia, NC            | 2,934             | 10.8                                    | 289                 |
| Huntersville, NC        | 2,210             | 14.4                                    | 178                 |
| Iredell County, NC      | 6,444             | 9.2                                     | 868                 |
| Kannapolis, NC          | 1,728             | 10.3                                    | 176                 |
| Lake Norman             | 5,139             | 10.8                                    | 614                 |
| Lake Wylie              | 2,275             | 10.0                                    | 290                 |
| Lancaster County, SC    | 2,672             | 9.0                                     | 353                 |
| Lincoln County, NC      | 2,514             | 8.5                                     | 373                 |
| Lincolnton, NC          | 1,054             | 8.0                                     | 157                 |
| Matthews, NC            | 2,393             | 15.5                                    | 170                 |
| Mecklenburg County, NC  | 35,791            | 12.7                                    | 3,023               |
| Monroe, NC              | 1,666             | 9.1                                     | 208                 |
| Montgomery County, NC   | 498               | 4.0                                     | 185                 |
| Mooresville, NC         | 3,869             | 10.8                                    | 422                 |
| Rock Hill, SC           | 3,645             | 12.0                                    | 334                 |
| Salisbury, NC           | 1,718             | 7.9                                     | 241                 |
| Stanly County, NC       | 1,372             | 7.0                                     | 226                 |
| Statesville, NC         | 1,896             | 7.9                                     | 322                 |
| Union County, NC        | 6,792             | 11.6                                    | 652                 |
| Uptown Charlotte        | 935               | 10.6                                    | 91                  |
| Waxhaw, NC              | 2,262             | 12.7                                    | 194                 |
| York County, SC         | 9,195             | 11.9                                    | 873                 |

### **Charlotte MSA**

|                        | Total<br>Showings |                          |                            | (6                | Buyer Interest<br>(Showings/Listings) |                            |                   | Managed<br>Listings      |                            |  |
|------------------------|-------------------|--------------------------|----------------------------|-------------------|---------------------------------------|----------------------------|-------------------|--------------------------|----------------------------|--|
| Price Range            | September<br>2021 | Year-Over-Year<br>Change | Month-Over-Month<br>Change | September<br>2021 | Year-Over-Year<br>Change              | Month-Over-Month<br>Change | September<br>2021 | Year-Over-Year<br>Change | Month-Over-Month<br>Change |  |
| \$100,000 and Below    | 993               | - 52.9%                  | - 21.9%                    | 2.9               | - 35.6%                               | - 8.8%                     | 500               | - 48.1%                  | - 15.0%                    |  |
| \$100,001 to \$200,000 | 9,659             | - 37.3%                  | - 14.7%                    | 10.7              | - 9.3%                                | - 4.0%                     | 990               | - 36.5%                  | - 12.0%                    |  |
| \$200,001 to \$300,000 | 20,934            | - 16.8%                  | - 11.1%                    | 13.5              | + 12.5%                               | - 1.7%                     | 1,642             | - 29.5%                  | - 10.3%                    |  |
| \$300,001 and Above    | 41,531            | + 16.0%                  | - 5.7%                     | 11.5              | + 30.7%                               | - 0.1%                     | 3,962             | - 19.0%                  | - 7.1%                     |  |
| Total                  | 73,117            | - 6.9%                   | - 8.8%                     | 11.4              | + 15.2%                               | - 1.0%                     | 7,094             | - 27.2%                  | - 9.1%                     |  |

# **City of Charlotte, NC**

|                        | Total<br>Showings |                          |                            | (0                | Buyer Interest<br>(Showings/Listings) |                            |                   | Managed<br>Listings      |                            |  |
|------------------------|-------------------|--------------------------|----------------------------|-------------------|---------------------------------------|----------------------------|-------------------|--------------------------|----------------------------|--|
| Price Range            | September<br>2021 | Year-Over-Year<br>Change | Month-Over-Month<br>Change | September<br>2021 | Year-Over-Year<br>Change              | Month-Over-Month<br>Change | September<br>2021 | Year-Over-Year<br>Change | Month-Over-Month<br>Change |  |
| \$100,000 and Below    | 101               | - 48.7%                  | + 8.6%                     | 2.7               | - 22.9%                               | - 9.6%                     | 46                | - 39.5%                  | + 15.0%                    |  |
| \$100,001 to \$200,000 | 2,959             | - 49.8%                  | - 14.8%                    | 15.0              | + 2.0%                                | - 0.3%                     | 210               | - 50.0%                  | - 15.7%                    |  |
| \$200,001 to \$300,000 | 9,231             | - 17.1%                  | + 1.1%                     | 16.0              | + 20.3%                               | + 3.0%                     | 598               | - 33.1%                  | - 3.1%                     |  |
| \$300,001 and Above    | 16,918            | + 20.4%                  | - 4.2%                     | 11.1              | + 32.1%                               | - 2.3%                     | 1,621             | - 16.2%                  | - 3.4%                     |  |
| Total                  | 29,209            | - 6.6%                   | - 3.8%                     | 12.5              | + 17.9%                               | - 0.9%                     | 2,475             | - 25.5%                  | - 4.2%                     |  |

### **Mecklenburg County, NC**

|                        | Total<br>Showings |                          |                            | (5                | Buyer Interest<br>(Showings/Listings) |                            |                   | Managed<br>Listings      |                            |  |
|------------------------|-------------------|--------------------------|----------------------------|-------------------|---------------------------------------|----------------------------|-------------------|--------------------------|----------------------------|--|
| Price Range            | September<br>2021 | Year-Over-Year<br>Change | Month-Over-Month<br>Change | September<br>2021 | Year-Over-Year<br>Change              | Month-Over-Month<br>Change | September<br>2021 | Year-Over-Year<br>Change | Month-Over-Month<br>Change |  |
| \$100,000 and Below    | 117               | - 43.8%                  | + 13.6%                    | 2.7               | - 12.9%                               | + 10.6%                    | 54                | - 40.0%                  | 0.0%                       |  |
| \$100,001 to \$200,000 | 3,110             | - 50.2%                  | - 14.0%                    | 14.3              | - 0.7%                                | - 0.7%                     | 233               | - 49.2%                  | - 14.7%                    |  |
| \$200,001 to \$300,000 | 9,981             | - 26.7%                  | - 3.1%                     | 15.6              | + 15.6%                               | + 3.5%                     | 674               | - 37.9%                  | - 7.2%                     |  |
| \$300,001 and Above    | 22,583            | + 15.7%                  | - 2.2%                     | 11.8              | + 32.6%                               | + 0.8%                     | 2,062             | - 19.5%                  | - 4.4%                     |  |
| Total                  | 35,791            | - 9.6%                   | - 3.5%                     | 12.7              | + 17.6%                               | + 1.1%                     | 3,023             | - 28.0%                  | - 5.9%                     |  |