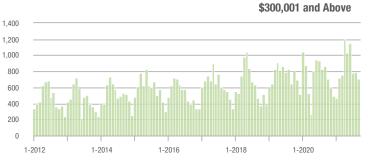

### **Showing Statistics**

| MLS Area                | Total<br>Showings | Buyer Interest<br>(Showings / Listings) | Managed<br>Listings |
|-------------------------|-------------------|-----------------------------------------|---------------------|
| Alexander County, NC    | 595               | 7.6                                     | 99                  |
| Anson County, NC        | 97                | 2.6                                     | 54                  |
| Cabarrus County, NC     | 6,457             | 12.3                                    | 566                 |
| Charlotte MSA           | 73,117            | 11.4                                    | 7,094               |
| Chester County, SC      | 393               | 4.5                                     | 114                 |
| Chesterfield County, SC | 62                | 2.4                                     | 30                  |
| Cleveland County, NC    | 1,305             | 5.8                                     | 273                 |
| City of Charlotte, NC   | 29,209            | 12.5                                    | 2,475               |
| Concord, NC             | 3,928             | 13.7                                    | 306                 |
| Davidson, NC            | 778               | 11.5                                    | 81                  |
| Denver, NC              | 1,230             | 9.5                                     | 162                 |
| Fort Mill, SC           | 2,770             | 16.6                                    | 181                 |
| Gaston County, NC       | 6,244             | 10.3                                    | 676                 |
| Gastonia, NC            | 2,934             | 10.8                                    | 289                 |
| Huntersville, NC        | 2,210             | 14.4                                    | 178                 |
| Iredell County, NC      | 6,444             | 9.2                                     | 868                 |
| Kannapolis, NC          | 1,728             | 10.3                                    | 176                 |
| Lake Norman             | 5,139             | 10.8                                    | 614                 |
| Lake Wylie              | 2,275             | 10.0                                    | 290                 |
| Lancaster County, SC    | 2,672             | 9.0                                     | 353                 |
| Lincoln County, NC      | 2,514             | 8.5                                     | 373                 |
| Lincolnton, NC          | 1,054             | 8.0                                     | 157                 |
| Matthews, NC            | 2,393             | 15.5                                    | 170                 |
| Mecklenburg County, NC  | 35,791            | 12.7                                    | 3,023               |
| Monroe, NC              | 1,666             | 9.1                                     | 208                 |
| Montgomery County, NC   | 498               | 4.0                                     | 185                 |
| Mooresville, NC         | 3,869             | 10.8                                    | 422                 |
| Rock Hill, SC           | 3,645             | 12.0                                    | 334                 |
| Salisbury, NC           | 1,718             | 7.9                                     | 241                 |
| Stanly County, NC       | 1,372             | 7.0                                     | 226                 |
| Statesville, NC         | 1,896             | 7.9                                     | 322                 |
| Union County, NC        | 6,792             | 11.6                                    | 652                 |
| Uptown Charlotte        | 935               | 10.6                                    | 91                  |
| Waxhaw, NC              | 2,262             | 12.7                                    | 194                 |
| York County, SC         | 9,195             | 11.9                                    | 873                 |