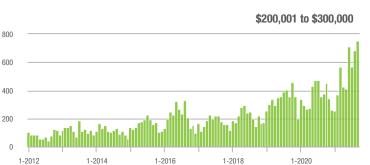

### **Showing Statistics**

| MLS Area                | Total<br>Showings | Buyer Interest<br>(Showings / Listings) | Managed<br>Listings |
|-------------------------|-------------------|-----------------------------------------|---------------------|
| Alexander County, NC    | 595               | 7.6                                     | 99                  |
| Anson County, NC        | 97                | 2.6                                     | 54                  |
| Cabarrus County, NC     | 6,457             | 12.3                                    | 566                 |
| Charlotte MSA           | 73,117            | 11.4                                    | 7,094               |
| Chester County, SC      | 393               | 4.5                                     | 114                 |
| Chesterfield County, SC | 62                | 2.4                                     | 30                  |
| Cleveland County, NC    | 1,305             | 5.8                                     | 273                 |
| City of Charlotte, NC   | 29,209            | 12.5                                    | 2,475               |
| Concord, NC             | 3,928             | 13.7                                    | 306                 |
| Davidson, NC            | 778               | 11.5                                    | 81                  |
| Denver, NC              | 1,230             | 9.5                                     | 162                 |
| Fort Mill, SC           | 2,770             | 16.6                                    | 181                 |
| Gaston County, NC       | 6,244             | 10.3                                    | 676                 |
| Gastonia, NC            | 2,934             | 10.8                                    | 289                 |
| Huntersville, NC        | 2,210             | 14.4                                    | 178                 |
| Iredell County, NC      | 6,444             | 9.2                                     | 868                 |
| Kannapolis, NC          | 1,728             | 10.3                                    | 176                 |
| Lake Norman             | 5,139             | 10.8                                    | 614                 |
| Lake Wylie              | 2,275             | 10.0                                    | 290                 |
| Lancaster County, SC    | 2,672             | 9.0                                     | 353                 |
| Lincoln County, NC      | 2,514             | 8.5                                     | 373                 |
| Lincolnton, NC          | 1,054             | 8.0                                     | 157                 |
| Matthews, NC            | 2,393             | 15.5                                    | 170                 |
| Mecklenburg County, NC  | 35,791            | 12.7                                    | 3,023               |
| Monroe, NC              | 1,666             | 9.1                                     | 208                 |
| Montgomery County, NC   | 498               | 4.0                                     | 185                 |
| Mooresville, NC         | 3,869             | 10.8                                    | 422                 |
| Rock Hill, SC           | 3,645             | 12.0                                    | 334                 |
| Salisbury, NC           | 1,718             | 7.9                                     | 241                 |
| Stanly County, NC       | 1,372             | 7.0                                     | 226                 |
| Statesville, NC         | 1,896             | 7.9                                     | 322                 |
| Union County, NC        | 6,792             | 11.6                                    | 652                 |
| Uptown Charlotte        | 935               | 10.6                                    | 91                  |
| Waxhaw, NC              | 2,262             | 12.7                                    | 194                 |
| York County, SC         | 9,195             | 11.9                                    | 873                 |

# **Alexander County, NC**

|                        | Total<br>Showings |                          |                            | (5                | Buyer Interest<br>(Showings/Listings) |                            |                   | Managed<br>Listings      |                            |  |
|------------------------|-------------------|--------------------------|----------------------------|-------------------|---------------------------------------|----------------------------|-------------------|--------------------------|----------------------------|--|
| Price Range            | September<br>2021 | Year-Over-Year<br>Change | Month-Over-Month<br>Change | September<br>2021 | Year-Over-Year<br>Change              | Month-Over-Month<br>Change | September<br>2021 | Year-Over-Year<br>Change | Month-Over-Month<br>Change |  |
| \$100,000 and Below    | 27                | + 22.7%                  | - 51.8%                    | 1.8               | + 12.5%                               | - 38.5%                    | 27                | - 43.8%                  | - 18.2%                    |  |
| \$100,001 to \$200,000 | 188               | - 38.6%                  | - 20.3%                    | 8.2               | - 14.6%                               | - 3.0%                     | 23                | - 45.2%                  | - 17.9%                    |  |
| \$200,001 to \$300,000 | 140               | + 84.2%                  | - 35.8%                    | 9.1               | + 85.7%                               | - 6.8%                     | 20                | - 9.1%                   | - 28.6%                    |  |
| \$300,001 and Above    | 240               | + 114.3%                 | + 64.4%                    | 9.1               | + 160.0%                              | + 6.9%                     | 29                | - 17.1%                  | + 38.1%                    |  |
| Total                  | 595               | + 15.3%                  | - 9.3%                     | 7.6               | + 28.8%                               | - 1.8%                     | 99                | - 32.7%                  | - 10.0%                    |  |