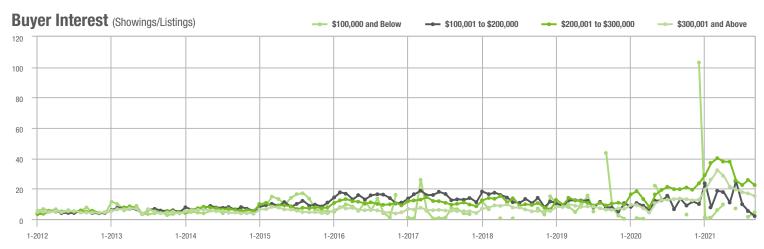

### **Showing Statistics**

| MLS Area                | Total<br>Showings | Buyer Interest<br>(Showings / Listings) | Managed<br>Listings |
|-------------------------|-------------------|-----------------------------------------|---------------------|
| Alexander County, NC    | 595               | 7.6                                     | 99                  |
| Anson County, NC        | 97                | 2.6                                     | 54                  |
| Cabarrus County, NC     | 6,457             | 12.3                                    | 566                 |
| Charlotte MSA           | 73,117            | 11.4                                    | 7,094               |
| Chester County, SC      | 393               | 4.5                                     | 114                 |
| Chesterfield County, SC | 62                | 2.4                                     | 30                  |
| Cleveland County, NC    | 1,305             | 5.8                                     | 273                 |
| City of Charlotte, NC   | 29,209            | 12.5                                    | 2,475               |
| Concord, NC             | 3,928             | 13.7                                    | 306                 |
| Davidson, NC            | 778               | 11.5                                    | 81                  |
| Denver, NC              | 1,230             | 9.5                                     | 162                 |
| Fort Mill, SC           | 2,770             | 16.6                                    | 181                 |
| Gaston County, NC       | 6,244             | 10.3                                    | 676                 |
| Gastonia, NC            | 2,934             | 10.8                                    | 289                 |
| Huntersville, NC        | 2,210             | 14.4                                    | 178                 |
| Iredell County, NC      | 6,444             | 9.2                                     | 868                 |
| Kannapolis, NC          | 1,728             | 10.3                                    | 176                 |
| Lake Norman             | 5,139             | 10.8                                    | 614                 |
| Lake Wylie              | 2,275             | 10.0                                    | 290                 |
| Lancaster County, SC    | 2,672             | 9.0                                     | 353                 |
| Lincoln County, NC      | 2,514             | 8.5                                     | 373                 |
| Lincolnton, NC          | 1,054             | 8.0                                     | 157                 |
| Matthews, NC            | 2,393             | 15.5                                    | 170                 |
| Mecklenburg County, NC  | 35,791            | 12.7                                    | 3,023               |
| Monroe, NC              | 1,666             | 9.1                                     | 208                 |
| Montgomery County, NC   | 498               | 4.0                                     | 185                 |
| Mooresville, NC         | 3,869             | 10.8                                    | 422                 |
| Rock Hill, SC           | 3,645             | 12.0                                    | 334                 |
| Salisbury, NC           | 1,718             | 7.9                                     | 241                 |
| Stanly County, NC       | 1,372             | 7.0                                     | 226                 |
| Statesville, NC         | 1,896             | 7.9                                     | 322                 |
| Union County, NC        | 6,792             | 11.6                                    | 652                 |
| Uptown Charlotte        | 935               | 10.6                                    | 91                  |
| Waxhaw, NC              | 2,262             | 12.7                                    | 194                 |
| York County, SC         | 9,195             | 11.9                                    | 873                 |