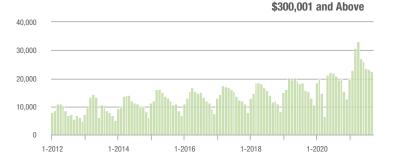

| - 26.7%                  | - 3.1%                     | 15.6              | + 15.6%                               | + 3.5%                     | 674               | - 37.9%                  | - 7.2%                     |  |
| \$300,001 and Above    | 22,583            | + 15.7%                  | - 2.2%                     | 11.8              | + 32.6%                               | + 0.8%                     | 2,062             | - 19.5%                  | - 4.4%                     |  |
| Total                  | 35,791            | - 9.6%                   | - 3.5%                     | 12.7              | + 17.6%                               | + 1.1%                     | 3,023             | - 28.0%                  | - 5.9%                     |  |

### Showings











Current as of October 5, 2021. All data from Canopy MLS, Inc. Report provided by the Canopy Realtor® Association. Report © 2021 ShowingTime.

\$200,001 to \$300,000





### Monroe, NC

|                        | Total<br>Showings |                          |                            | (8                | Buyer Inte<br>Showings/L |                            | Managed<br>Listings |                          |                            |
|------------------------|-------------------|--------------------------|----------------------------|-------------------|--------------------------|----------------------------|---------------------|--------------------------|----------------------------|
| Price Range            | September<br>2021 | Year-Over-Year<br>Change | Month-Over-Month<br>Ch