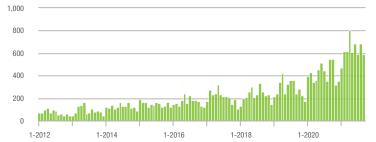

# **Alexander County, NC**

|                        | Total<br>Showings |                          |                            | (5                | Buyer Interest<br>(Showings/Listings) |                            |                   | Managed<br>Listings      |                            |  |
|------------------------|-------------------|--------------------------|----------------------------|-------------------|---------------------------------------|----------------------------|-------------------|--------------------------|----------------------------|--|
| Price Range            | September<br>2021 | Year-Over-Year<br>Change | Month-Over-Month<br>Change | September<br>2021 | Year-Over-Year<br>Change              | Month-Over-Month<br>Change | September<br>2021 | Year-Over-Year<br>Change | Month-Over-Month<br>Change |  |
| \$100,000 and Below    | 27                | + 22.7%                  | - 51.8%                    | 1.8               | + 12.5%                               | - 38.5%                    | 27                | - 43.8%                  | - 18.2%                    |  |
| \$100,001 to \$200,000 | 188               | - 38.6%                  | - 20.3%                    | 8.2               | - 14.6%                               | - 3.0%                     | 23                | - 45.2%                  | - 17.9%                    |  |
| \$200,001 to \$300,000 | 140               | + 84.2%                  | - 35.8%                    | 9.1               | + 85.7%                               | - 6.8%                     | 20                | - 9.1%                   | - 28.6%                    |  |
| \$300,001 and Above    | 240               | + 114.3%                 | + 64.4%                    | 9.1               | + 160.0%                              | + 6.9%                     | 29                | - 17.1%                  | + 38.1%                    |  |
| Total                  | 595               | + 15.3%                  | - 9.3%                     | 7.6               | + 28.8%                               | - 1.8%                     | 99                | - 32.7%                  | - 10.0%                    |  |

400

300

200

100

#### **Showings**

250