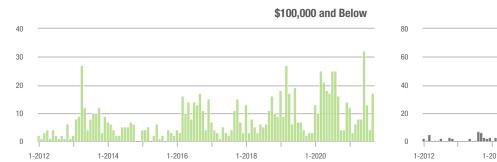

# **Alexander County, NC**

|                        | Total<br>Showings |                          |                            | (5                | Buyer Interest<br>(Showings/Listings) |                            |                   | Managed<br>Listings      |                            |  |
|------------------------|-------------------|--------------------------|----------------------------|-------------------|---------------------------------------|----------------------------|-------------------|--------------------------|----------------------------|--|
| Price Range            | September<br>2021 | Year-Over-Year<br>Change | Month-Over-Month<br>Change | September<br>2021 | Year-Over-Year<br>Change              | Month-Over-Month<br>Change | September<br>2021 | Year-Over-Year<br>Change | Month-Over-Month<br>Change |  |
| \$100,000 and Below    | 27                | + 22.7%                  | - 51.8%                    | 1.8               | + 12.5%                               | - 38.5%                    | 27                | - 43.8%                  | - 18.2%                    |  |
| \$100,001 to \$200,000 | 188               | - 38.6%                  | - 20.3%                    | 8.2               | - 14.6%                               | - 3.0%                     | 23                | - 45.2%                  | - 17.9%                    |  |
| \$200,001 to \$300,000 | 140               | + 84.2%                  | - 35.8%                    | 9.1               | + 85.7%                               | - 6.8%                     | 20                | - 9.1%                   | - 28.6%                    |  |
| \$300,001 and Above    | 240               | + 114.3%                 | + 64.4%                    | 9.1               | + 160.0%                              | + 6.9%                     | 29                | - 17.1%                  | + 38.1%                    |  |
| Total                  | 595               | + 15.3%                  | - 9.3%                     | 7.6               | + 28.8%                               | - 1.8%                     | 99                | - 32.7%                  | - 10.0%                    |  |

### \$200,001 to \$300,000