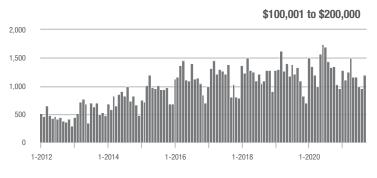

### **Anson County, NC**

|                        | Total<br>Showings |                          |                            | (                 | Buyer Interest<br>(Showings/Listings) |                            |                   | Managed<br>Listings      |                            |  |
|------------------------|-------------------|--------------------------|----------------------------|-------------------|---------------------------------------|----------------------------|-------------------|--------------------------|----------------------------|--|
| Price Range            | September<br>2021 | Year-Over-Year<br>Change | Month-Over-Month<br>Change | September<br>2021 | Year-Over-Year<br>Change              | Month-Over-Month<br>Change | September<br>2021 | Year-Over-Year<br>Change | Month-Over-Month<br>Change |  |
| \$100,000 and Below    | 22                | - 33.3%                  | - 63.9%                    | 1.3               | - 35.0%                               | - 61.9%                    | 27                | - 35.7%                  | - 10.0%                    |  |
| \$100,001 to \$200,000 | 64                | + 8.5%                   | - 34.0%                    | 3.6               | + 12.5%                               | - 8.8%                     | 20                | - 13.0%                  | - 25.9%                    |  |
| \$200,001 to \$300,000 | 4                 | - 77.8%                  | - 77.8%                    | 4.0               | - 24.5%                               | + 64.7%                    | 2                 | - 71.4%                  | - 75.0%                    |  |
| \$300,001 and Above    | 7                 | - 61.1%                  | + 40.0%                    | 2.0               | - 55.6%                               | - 50.0%                    | 5                 | - 54.5%                  | + 66.7%                    |  |
| Total                  | 97                | - 24.2%                  | - 46.4%                    | 2.6               | - 18.8%                               | - 28.9%                    | 54                | - 34.9%                  | - 20.6%                    |  |