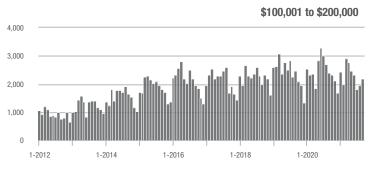

# **Alexander County, NC**

|                        | Total<br>Showings |                          |                            | (5                | Buyer Interest<br>(Showings/Listings) |                            |                   | Managed<br>Listings      |                            |  |
|------------------------|-------------------|--------------------------|----------------------------|-------------------|---------------------------------------|----------------------------|-------------------|--------------------------|----------------------------|--|
| Price Range            | September<br>2021 | Year-Over-Year<br>Change | Month-Over-Month<br>Change | September<br>2021 | Year-Over-Year<br>Change              | Month-Over-Month<br>Change | September<br>2021 | Year-Over-Year<br>Change | Month-Over-Month<br>Change |  |
| \$100,000 and Below    | 27                | + 22.7%                  | - 51.8%                    | 1.8               | + 12.5%                               | - 38.5%                    | 27                | - 43.8%                  | - 18.2%                    |  |
| \$100,001 to \$200,000 | 188               | - 38.6%                  | - 20.3%                    | 8.2               | - 14.6%                               | - 3.0%                     | 23                | - 45.2%                  | - 17.9%                    |  |
| \$200,001 to \$300,000 | 140               | + 84.2%                  | - 35.8%                    | 9.1               | + 85.7%                               | - 6.8%                     | 20                | - 9.1%                   | - 28.6%                    |  |
| \$300,001 and Above    | 240               | + 114.3%                 | + 64.4%                    | 9.1               | + 160.0%                              | + 6.9%                     | 29                | - 17.1%                  | + 38.1%                    |  |
| Total                  | 595               | + 15.3%                  | - 9.3%                     | 7.6               | + 28.8%                               | - 1.8%                     | 99                | - 32.7%                  | - 10.0%                    |  |

### \$200,001 to \$300,000