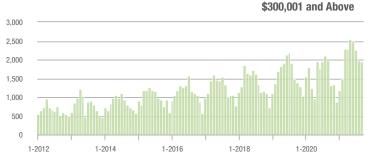

$200,001 to \$300,000 | 266               | - 19.4%                  | - 48.4%                    | 9.1               | + 40.0%                  | - 35.0%                    | 37                  | - 62.2%                  | - 17.8%                    |
| \$300,001 and Above    | 1,939             | - 2.2%                   | - 1.9%                     | 11.5              | + 49.4%                  | + 17.4%                    | 190                 | - 36.7%                  | - 16.7%                    |
| Total                  | 2,275             | - 5.6%                   | - 12.2%                    | 10.0              | + 44.9%                  | + 5.7%                     | 290                 | - 43.1%                  | - 16.4%                    |

#### **Showings**



















# Lancaster County, SC

|                        | Total<br>Showings |                          |                            | (6                | Buyer Inte<br>Showings/L |                            | Managed<br>Listings |                          |                            |
|------------------------|-------------------|--------------------------|----------------------------|-------------------|--------------------------|----------------------------|---------------------|--------------------------|----------------------------|
| Price Range            | September<br>2021 | Year-Over-Year<br>Change | Month-Over-Month<br>Change | September<br>2021 | Year-Over-Year<br>Change | Month-Over-Month<br>Change | September<br>2021   | Year-Over-Year<br>Change | Month-Over-Month<br>Change |