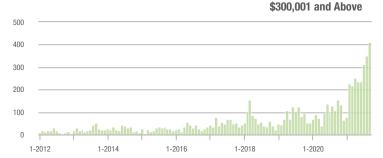

| \$200,001 to \$300,000 | 400               | + 46.5%                  | + 46.0%                    | 10.4              | + 33.3%                  | + 25.5%                    | 42                  | + 2.4%                   | + 13.5%                    |  |
| \$300,001 and Above    | 409               | + 282.2%                 | + 16.9%                    | 8.3               | + 107.5%                 | + 18.1%                    | 55                  | + 44.7%                  | - 8.3%                     |  |
| Total                  | 1,054             | + 15.6%                  | - 13.7%                    | 8.0               | - 9.1%                   | - 5.4%                     | 157                 | + 1.3%                   | - 11.3%                    |  |

### Showings

















### **Matthews**, NC

|                        | Total<br>Showings |                          |                            | (0                | Buyer Inte<br>Showings/L |                            | Managed<br>Listings |                          |                            |
|------------------------|-------------------|--------------------------|----------------------------|-------------------|--------------------------|----------------------------|---------------------|--------------------------|----------------------------|
| Price Range            | September<br>2021 | Year-Over-Year<br>Change | Month-Over-Month<br>Change | September<br>2021 | Year-Over-Year<br>Change | Month-Over-Month<br>Change | September<br>2021   | Year-Over-Year<br>Change | Month-Over-Month<br>Chan