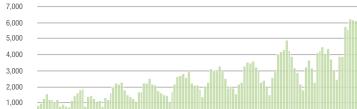

### **Charlotte MSA**

|                        | Total<br>Showings |                          |                            | (6                | Buyer Interest<br>(Showings/Listings) |                            |                   | Managed<br>Listings      |                            |  |
|------------------------|-------------------|--------------------------|----------------------------|-------------------|---------------------------------------|----------------------------|-------------------|--------------------------|----------------------------|--|
| Price Range            | September<br>2021 | Year-Over-Year<br>Change | Month-Over-Month<br>Change | September<br>2021 | Year-Over-Year<br>Change              | Month-Over-Month<br>Change | September<br>2021 | Year-Over-Year<br>Change | Month-Over-Month<br>Change |  |
| \$100,000 and Below    | 993               | - 52.9%                  | - 21.9%                    | 2.9               | - 35.6%                               | - 8.8%                     | 500               | - 48.1%                  | - 15.0%                    |  |
| \$100,001 to \$200,000 | 9,659             | - 37.3%                  | - 14.7%                    | 10.7              | - 9.3%                                | - 4.0%                     | 990               | - 36.5%                  | - 12.0%                    |  |
| \$200,001 to \$300,000 | 20,934            | - 16.8%                  | - 11.1%                    | 13.5              | + 12.5%                               | - 1.7%                     | 1,642             | - 29.5%                  | - 10.3%                    |  |
| \$300,001 and Above    | 41,531            | + 16.0%                  | - 5.7%                     | 11.5              | + 30.7%                               | - 0.1%                     | 3,962             | - 19.0%                  | - 7.1%                     |  |
| Total                  | 73,117            | - 6.9%                   | - 8.8%                     | 11.4              | + 15.2%                               | - 1.0%                     | 7,094             | - 27.2%                  | - 9.1%                     |  |

### Showings