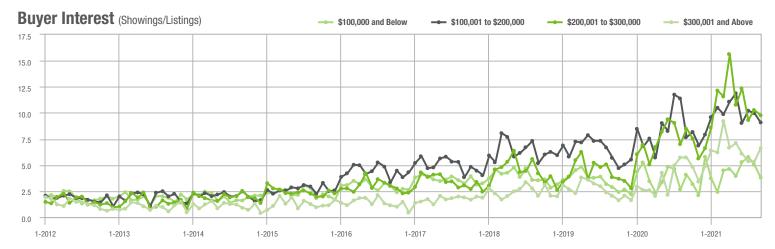

# **Alexander County, NC**

|                        | Total<br>Showings |                          |                            | (5                | Buyer Interest<br>(Showings/Listings) |                            |                   | Managed<br>Listings      |                            |  |
|------------------------|-------------------|--------------------------|----------------------------|-------------------|---------------------------------------|----------------------------|-------------------|--------------------------|----------------------------|--|
| Price Range            | September<br>2021 | Year-Over-Year<br>Change | Month-Over-Month<br>Change | September<br>2021 | Year-Over-Year<br>Change              | Month-Over-Month<br>Change | September<br>2021 | Year-Over-Year<br>Change | Month-Over-Month<br>Change |  |
| \$100,000 and Below    | 27                | + 22.7%                  | - 51.8%                    | 1.8               | + 12.5%                               | - 38.5%                    | 27                | - 43.8%                  | - 18.2%                    |  |
| \$100,001 to \$200,000 | 188               | - 38.6%                  | - 20.3%                    | 8.2               | - 14.6%                               | - 3.0%                     | 23                | - 45.2%                  | - 17.9%                    |  |
| \$200,001 to \$300,000 | 140               | + 84.2%                  | - 35.8%                    | 9.1               | + 85.7%                               | - 6.8%                     | 20                | - 9.1%                   | - 28.6%                    |  |
| \$300,001 and Above    | 240               | + 114.3%                 | + 64.4%                    | 9.1               | + 160.0%                              | + 6.9%                     | 29                | - 17.1%                  | + 38.1%                    |  |
| Total                  | 595               | + 15.3%                  | - 9.3%                     | 7.6               | + 28.8%                               | - 1.8%                     | 99                | - 32.7%                  | - 10.0%                    |  |