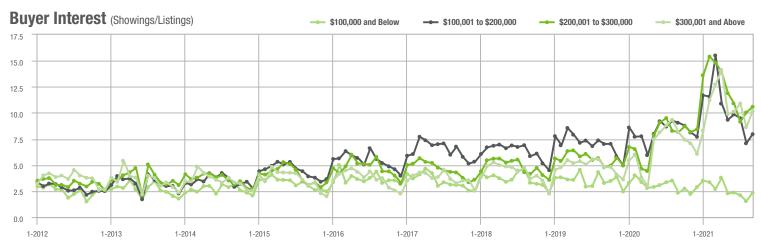

### **Showing Statistics**

| MLS Area                | Total<br>Showings | Buyer Interest<br>(Showings / Listings) | Managed<br>Listings |
|-------------------------|-------------------|-----------------------------------------|---------------------|
| Alexander County, NC    | 595               | 7.6                                     | 99                  |
| Anson County, NC        | 97                | 2.6                                     | 54                  |
| Cabarrus County, NC     | 6,457             | 12.3                                    | 566                 |
| Charlotte MSA           | 73,117            | 11.4                                    | 7,094               |
| Chester County, SC      | 393               | 4.5                                     | 114                 |
| Chesterfield County, SC | 62                | 2.4                                     | 30                  |
| Cleveland County, NC    | 1,305             | 5.8                                     | 273                 |
| City of Charlotte, NC   | 29,209            | 12.5                                    | 2,475               |
| Concord, NC             | 3,928             | 13.7                                    | 306                 |
| Davidson, NC            | 778               | 11.5                                    | 81                  |
| Denver, NC              | 1,230             | 9.5                                     | 162                 |
| Fort Mill, SC           | 2,770             | 16.6                                    | 181                 |
| Gaston County, NC       | 6,244             | 10.3                                    | 676                 |
| Gastonia, NC            | 2,934             | 10.8                                    | 289                 |
| Huntersville, NC        | 2,210             | 14.4                                    | 178                 |
| Iredell County, NC      | 6,444             | 9.2                                     | 868                 |
| Kannapolis, NC          | 1,728             | 10.3                                    | 176                 |
| Lake Norman             | 5,139             | 10.8                                    | 614                 |
| Lake Wylie              | 2,275             | 10.0                                    | 290                 |
| Lancaster County, SC    | 2,672             | 9.0                                     | 353                 |
| Lincoln County, NC      | 2,514             | 8.5                                     | 373                 |
| Lincolnton, NC          | 1,054             | 8.0                                     | 157                 |
| Matthews, NC            | 2,393             | 15.5                                    | 170                 |
| Mecklenburg County, NC  | 35,791            | 12.7                                    | 3,023               |
| Monroe, NC              | 1,666             | 9.1                                     | 208                 |
| Montgomery County, NC   | 498               | 4.0                                     | 185                 |
| Mooresville, NC         | 3,869             | 10.8                                    | 422                 |
| Rock Hill, SC           | 3,645             | 12.0                                    | 334                 |
| Salisbury, NC           | 1,718             | 7.9                                     | 241                 |
| Stanly County, NC       | 1,372             | 7.0                                     | 226                 |
| Statesville, NC         | 1,896             | 7.9                                     | 322                 |
| Union County, NC        | 6,792             | 11.6                                    | 652                 |
| Uptown Charlotte        | 935               | 10.6                                    | 91                  |
| Waxhaw, NC              | 2,262             | 12.7                                    | 194                 |
| York County, SC         | 9,195             | 11.9                                    | 873                 |