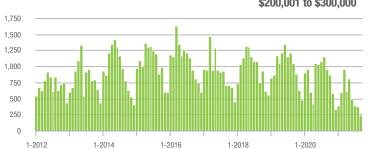

|
| \$200,001 to \$300,000 | 243               | - 74.5%                  | - 35.7%                    | 10.9              | - 24.8%                  | - 5.2%                     | 26                  | - 66.2%                  | - 29.7%                    |
| \$300,001 and Above    | 1,942             | - 5.9%                   | + 5.5%                     | 15.8              | + 51.9%                  | + 24.2%                    | 141                 | - 40.8%                  | - 13.5%                    |
| Total                  | 2,210             | - 27.8%                  | - 1.0%                     | 14.4              | + 29.7%                  | + 19.8%                    | 178                 | - 46.5%                  | - 15.6%                    |

### Showings













\$300,001 and Above







# **Iredell County, NC**

|                        | Total<br>Showings |                          |                            | (6                | Buyer Inte<br>Showings/L |                            | Managed<br>Listings |                          |                            |
|------------------------|-------------------|--------------------------|----------------------------|-------------------|--------------------------|----------------------------|---------------------|--------------------------|----------------------------|
| Price Range            | September<br>2021 | Year-Over-Year<br>Change | Month-Over-Month<br>Change | September<br>2021 | Year-Over-Year<br>Change | Month-Over-Month<br>Change | September<br>2021   | Year-Over-Year<br>Chan