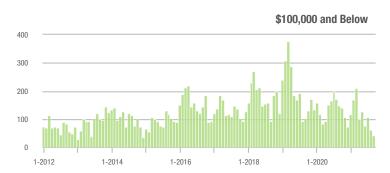

|
| \$200,001 to \$300,000 | 625               | - 1.9%                   | + 31.3%                    | 8.2               | - 6.8%                   | + 30.7%                    | 79                  | - 1.3%                   | - 2.5%                     |
| \$300,001 and Above    | 1,679             | + 11.9%                  | - 0.4%                     | 11.3              | + 54.8%                  | + 8.6%                     | 176                 | - 34.6%                  | - 8.8%                     |
| Total                  | 2,672             | + 1.4%                   | + 1.7%                     | 9.0               | + 28.6%                  | + 8.3%                     | 353                 | - 30.4%                  | - 7.3%                     |

#### Showings











\$300,001 and Above







1-2020

\$300,001 and Above

1-2020

# **Lincoln County, NC**

|                        | Total<br>Showings |                          |                            | (6                | Buyer Inte<br>Showings/L |                            | Managed<br>Listings |                          |                            |
|------------------------|-------------------|--------------------------|----------------------------|-------------------|--------------------------|----------------------------|---------------------|--------------------------|----------------------------|
| Price Range            | September<br>2021 | Year-Over-Year<br>Change | Month-Over-Month<br>Change | September<br>2021 | Year-Over-Year<br>Change | Month-Over-Month<br>Change | Septemb