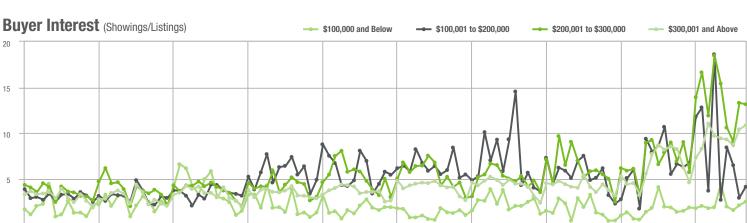

# **Alexander County, NC**

|                        | Total<br>Showings |                          |                            | (5                | Buyer Interest<br>(Showings/Listings) |                            |                   | Managed<br>Listings      |                            |  |
|------------------------|-------------------|--------------------------|----------------------------|-------------------|---------------------------------------|----------------------------|-------------------|--------------------------|----------------------------|--|
| Price Range            | September<br>2021 | Year-Over-Year<br>Change | Month-Over-Month<br>Change | September<br>2021 | Year-Over-Year<br>Change              | Month-Over-Month<br>Change | September<br>2021 | Year-Over-Year<br>Change | Month-Over-Month<br>Change |  |
| \$100,000 and Below    | 27                | + 22.7%                  | - 51.8%                    | 1.8               | + 12.5%                               | - 38.5%                    | 27                | - 43.8%                  | - 18.2%                    |  |
| \$100,001 to \$200,000 | 188               | - 38.6%                  | - 20.3%                    | 8.2               | - 14.6%                               | - 3.0%                     | 23                | - 45.2%                  | - 17.9%                    |  |
| \$200,001 to \$300,000 | 140               | + 84.2%                  | - 35.8%                    | 9.1               | + 85.7%                               | - 6.8%                     | 20                | - 9.1%                   | - 28.6%                    |  |
| \$300,001 and Above    | 240               | + 114.3%                 | + 64.4%                    | 9.1               | + 160.0%                              | + 6.9%                     | 29                | - 17.1%                  | + 38.1%                    |  |
| Total                  | 595               | + 15.3%                  | - 9.3%                     | 7.6               | + 28.8%                               | - 1.8%                     | 99                | - 32.7%                  | - 10.0%                    |  |