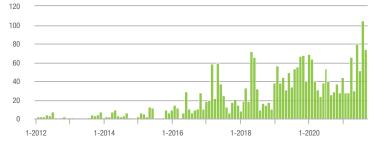

| + 184.6%                 | - 29.5%                    | 5.2                      | + 100.0%                 | - 30.5%                    | 15                | + 25.0%                  | 0.0%                       |
| \$300,001 and Above    | 149               | + 282.1%                 | + 65.6%                    | 7.0                      | + 45.8%                  | + 44.8%                    | 23                | + 155.6%                 | + 9.5%                     |
| Total                  | 393               | + 94.6%                  | - 21.2%                    | 4.5                      | + 60.7%                  | - 14.7%                    | 114               | 0.0%                     | - 8.1%                     |

#### **Showings**









#### \$200,001 to \$300,000









# **Chesterfield County, SC**

|                        | Total<br>Showings |                          |                            | (6                | Buyer Interest<br>(Showings/Listings) |                            |                   | Managed<br>Listings      |                            |  |
|------------------------|-------------------|--------------------------|----------------------------|-------------------|---------------------------------------|----------------------------|-------------------|--------------------------|----------------------------|--|
| Price Range            | September<br>2021 | Year-Over-Year<br>Change | Month-Over-Month<br>Change | September<br>2021 | Year-Over-Year<br>Change              | Month-Over-Month<br>Change | September<br>2021 | Year-Ov