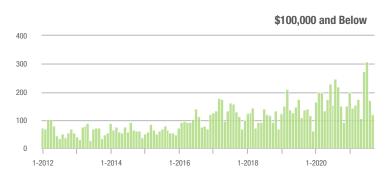

# **Alexander County, NC**

|                        | Total<br>Showings |                          |                            | (5                | Buyer Interest<br>(Showings/Listings) |                            |                   | Managed<br>Listings      |                            |  |
|------------------------|-------------------|--------------------------|----------------------------|-------------------|---------------------------------------|----------------------------|-------------------|--------------------------|----------------------------|--|
| Price Range            | September<br>2021 | Year-Over-Year<br>Change | Month-Over-Month<br>Change | September<br>2021 | Year-Over-Year<br>Change              | Month-Over-Month<br>Change | September<br>2021 | Year-Over-Year<br>Change | Month-Over-Month<br>Change |  |
| \$100,000 and Below    | 27                | + 22.7%                  | - 51.8%                    | 1.8               | + 12.5%                               | - 38.5%                    | 27                | - 43.8%                  | - 18.2%                    |  |
| \$100,001 to \$200,000 | 188               | - 38.6%                  | - 20.3%                    | 8.2               | - 14.6%                               | - 3.0%                     | 23                | - 45.2%                  | - 17.9%                    |  |
| \$200,001 to \$300,000 | 140               | + 84.2%                  | - 35.8%                    | 9.1               | + 85.7%                               | - 6.8%                     | 20                | - 9.1%                   | - 28.6%                    |  |
| \$300,001 and Above    | 240               | + 114.3%                 | + 64.4%                    | 9.1               | + 160.0%                              | + 6.9%                     | 29                | - 17.1%                  | + 38.1%                    |  |
| Total                  | 595               | + 15.3%                  | - 9.3%                     | 7.6               | + 28.8%                               | - 1.8%                     | 99                | - 32.7%                  | - 10.0%                    |  |

400

300

200

100

#### **Showings**

250