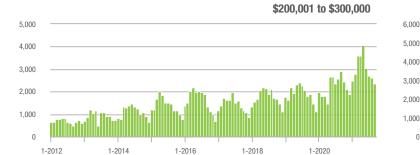

| - 9.7%                     | 14.2              | - 5.3%                                | - 4.7%                     | 171               | - 19.0%                  | - 5.5%                     |  |
| \$300,001 and Above    | 3,057             | + 29.9%                  | - 16.7%                    | 11.9              | + 38.4%                               | - 1.6%                     | 278               | - 18.5%                  | - 15.8%                    |  |
| Total                  | 6,457             | - 13.0%                  | - 15.1%                    | 12.3              | + 7.9%                                | - 3.2%                     | 566               | - 28.6%                  | - 13.3%                    |  |

### Showings







\$300,001 and Above











### **Charlotte MSA**

|                        | Total<br>Showings |                          |                            | (6                | Buyer Interest<br>(Showings/Listings) |                            |                   | Managed<br>Listings      |                            |  |
|------------------------|-------------------|--------------------------|----------------------------|-------------------|---------------------------------------|----------------------------|-------------------|--------------------------|----------------------------|--|
| Price Range            | September<br>2021 | Year-Over-Year<br>Change | Month-Over-Month<br>Change | September<br>2021 | Year-Over-Year<br>Change              | Month-Over-Month<br>Change | September<br>2021 | Year-Over-Year<