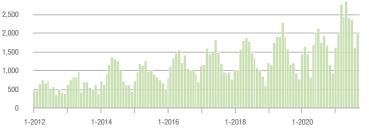

| - 43.9%                  | - 17.8%                    |
| \$300,001 and Above    | 1,991             | + 3.4%                   | + 23.6%                    | 17.5              | + 57.7%                  | + 27.4%                    | 123                 | - 36.9%                  | - 3.9%                     |
| Total                  | 2,770             | - 8.0%                   | + 14.5%                    | 16.6              | + 45.6%                  | + 24.7%                    | 181                 | - 38.9%                  | - 8.1%                     |

#### Showings







3.000

\$200,001 to \$300,000

Current as of October 5, 2021. All data from Canopy MLS, Inc. Report provided by the Canopy Realtor® Association. Report © 2021 ShowingTime.

\$100,001 to \$200,000











# **Gaston County, NC**

|                        | Total<br>Showings |                          |                            | (0                | Buyer Inte<br>Showings/L |                            | Managed<br>Listings |                          |                            |
|------------------------|-------------------|--------------------------|----------------------------|-------------------|--------------------------|----------------------------|---------------------|--------------------------|----------------------------|
| Price Range            | September<br>2021 | Year-Over-Year<br>Change | Month-Over-Month<br>Change | September<br>2021 | Year-Over-Year<br>Change | Month-Over-Month<br>Change | September<br>2021   | Year-Over-Year<br>Change | Month-Over-Month<br>Change