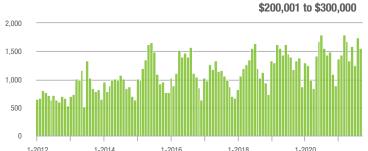

### \$200,001 to \$300,000

# **Alexander County, NC**

|                        | Total<br>Showings |                          |                            | (5                | Buyer Interest<br>(Showings/Listings) |                            |                   | Managed<br>Listings      |                            |  |
|------------------------|-------------------|--------------------------|----------------------------|-------------------|---------------------------------------|----------------------------|-------------------|--------------------------|----------------------------|--|
| Price Range            | September<br>2021 | Year-Over-Year<br>Change | Month-Over-Month<br>Change | September<br>2021 | Year-Over-Year<br>Change              | Month-Over-Month<br>Change | September<br>2021 | Year-Over-Year<br>Change | Month-Over-Month<br>Change |  |
| \$100,000 and Below    | 27                | + 22.7%                  | - 51.8%                    | 1.8               | + 12.5%                               | - 38.5%                    | 27                | - 43.8%                  | - 18.2%                    |  |
| \$100,001 to \$200,000 | 188               | - 38.6%                  | - 20.3%                    | 8.2               | - 14.6%                               | - 3.0%                     | 23                | - 45.2%                  | - 17.9%                    |  |
| \$200,001 to \$300,000 | 140               | + 84.2%                  | - 35.8%                    | 9.1               | + 85.7%                               | - 6.8%                     | 20                | - 9.1%                   | - 28.6%                    |  |
| \$300,001 and Above    | 240               | + 114.3%                 | + 64.4%                    | 9.1               | + 160.0%                              | + 6.9%                     | 29                | - 17.1%                  | + 38.1%                    |  |
| Total                  | 595               | + 15.3%                  | - 9.3%                     | 7.6               | + 28.8%                               | - 1.8%                     | 99                | - 32.7%                  | - 10.0%                    |  |