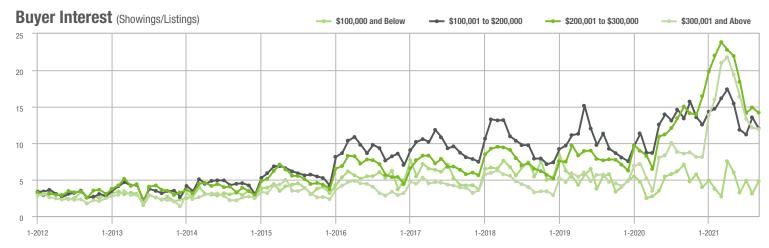

### **Showing Statistics**

| MLS Area                | Total<br>Showings | Buyer Interest<br>(Showings / Listings) | Managed<br>Listings |
|-------------------------|-------------------|-----------------------------------------|---------------------|
| Alexander County, NC    | 595               | 7.6                                     | 99                  |
| Anson County, NC        | 97                | 2.6                                     | 54                  |
| Cabarrus County, NC     | 6,457             | 12.3                                    | 566                 |
| Charlotte MSA           | 73,117            | 11.4                                    | 7,094               |
| Chester County, SC      | 393               | 4.5                                     | 114                 |
| Chesterfield County, SC | 62                | 2.4                                     | 30                  |
| Cleveland County, NC    | 1,305             | 5.8                                     | 273                 |
| City of Charlotte, NC   | 29,209            | 12.5                                    | 2,475               |
| Concord, NC             | 3,928             | 13.7                                    | 306                 |
| Davidson, NC            | 778               | 11.5                                    | 81                  |
| Denver, NC              | 1,230             | 9.5                                     | 162                 |
| Fort Mill, SC           | 2,770             | 16.6                                    | 181                 |
| Gaston County, NC       | 6,244             | 10.3                                    | 676                 |
| Gastonia, NC            | 2,934             | 10.8                                    | 289                 |
| Huntersville, NC        | 2,210             | 14.4                                    | 178                 |
| Iredell County, NC      | 6,444             | 9.2                                     | 868                 |
| Kannapolis, NC          | 1,728             | 10.3                                    | 176                 |
| Lake Norman             | 5,139             | 10.8                                    | 614                 |
| Lake Wylie              | 2,275             | 10.0                                    | 290                 |
| Lancaster County, SC    | 2,672             | 9.0                                     | 353                 |
| Lincoln County, NC      | 2,514             | 8.5                                     | 373                 |
| Lincolnton, NC          | 1,054             | 8.0                                     | 157                 |
| Matthews, NC            | 2,393             | 15.5                                    | 170                 |
| Mecklenburg County, NC  | 35,791            | 12.7                                    | 3,023               |
| Monroe, NC              | 1,666             | 9.1                                     | 208                 |
| Montgomery County, NC   | 498               | 4.0                                     | 185                 |
| Mooresville, NC         | 3,869             | 10.8                                    | 422                 |
| Rock Hill, SC           | 3,645             | 12.0                                    | 334                 |
| Salisbury, NC           | 1,718             | 7.9                                     | 241                 |
| Stanly County, NC       | 1,372             | 7.0                                     | 226                 |
| Statesville, NC         | 1,896             | 7.9                                     | 322                 |
| Union County, NC        | 6,792             | 11.6                                    | 652                 |
| Uptown Charlotte        | 935               | 10.6                                    | 91                  |
| Waxhaw, NC              | 2,262             | 12.7                                    | 194                 |
| York County, SC         | 9,195             | 11.9                                    | 873                 |