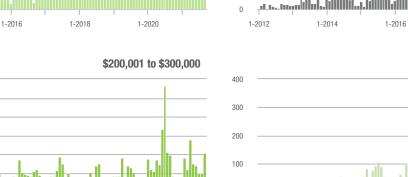

+ 104.0%                   | 5.6               | + 27.3%                               | + 44.9%                    | 10                | - 37.5%                  | + 25.0%                    |  |
| \$300,001 and Above    | 190               | + 61.0%                  | + 1.1%                     | 6.3               | + 85.3%                               | + 1.7%                     | 38                | - 25.5%                  | 0.0%                       |  |
| Total                  | 498               | + 64.4%                  | + 3.1%                     | 4.0               | + 66.7%                               | + 1.8%                     | 185               | - 23.2%                  | - 1.1%                     |  |

200

150

100

50

0

1-2012

1-2014

#### **Showings**









Current as of October 5, 2021. All data from Canopy MLS, Inc. Report provided by the Canopy Realtor® Association. Report © 2021 ShowingTime.

1-2016





### **Mooresville, NC**

|                        |                   | Total<br>Showings        |                            |                   | Buyer Inte<br>Showings/L |                            | Managed<br>Listings |                          |                            |
|------------------------|-------------------|--------------------------|----------------------------|-------------------|--------------------------|----------------------------|---------------------|--------------------------|----------------------------|
| Price Range            | September<br>2021 | Year-Over-Year<br>Change | Month-Over-Month<br>Change