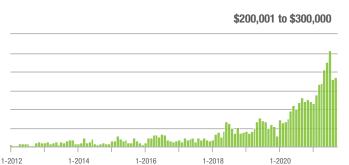

| + 3.5%                     | 10.8              | - 1.8%                                | + 15.2%                    | 71                | + 24.6%                  | - 10.1%                    |  |
| \$300,001 and Above    | 280               | + 129.5%                 | - 2.4%                     | 8.7               | + 61.1%                               | + 2.0%                     | 33                | + 13.8%                  | - 8.3%                     |  |
| Total                  | 1,728             | + 12.9%                  | - 2.6%                     | 10.3              | + 2.0%                                | - 2.1%                     | 176               | - 2.8%                   | - 4.3%                     |  |

#### Showings

1,200 1,000

> 800 600

400

200

0















1-2020

\$300,001 and Above

1-2020

### Lake Norman

|                        | Total<br>Showings |                          |                            | (6                | Buyer Inte<br>Showings/L |                            | Managed<br>Listings |                          |                            |
|------------------------|-------------------|--------------------------|----------------------------|-------------------|--------------------------|----------------------------|---------------------|--------------------------|----------------------------|
| Price Range            | September<br>2021 | Year-Over-Year<br>Change | Month-Over-Month<br>Change | September<br>2021 | Year-Over-Year<br>Change | Month-Over-Month<br>Change | September<br>2021   | Year-Over-Year<br>Chang