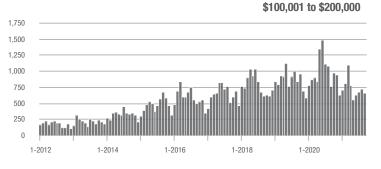

### **Charlotte MSA**

|                        | Total<br>Showings |                          |                            | (6                | Buyer Interest<br>(Showings/Listings) |                            |                   | Managed<br>Listings      |                            |  |
|------------------------|-------------------|--------------------------|----------------------------|-------------------|---------------------------------------|----------------------------|-------------------|--------------------------|----------------------------|--|
| Price Range            | September<br>2021 | Year-Over-Year<br>Change | Month-Over-Month<br>Change | September<br>2021 | Year-Over-Year<br>Change              | Month-Over-Month<br>Change | September<br>2021 | Year-Over-Year<br>Change | Month-Over-Month<br>Change |  |
| \$100,000 and Below    | 993               | - 52.9%                  | - 21.9%                    | 2.9               | - 35.6%                               | - 8.8%                     | 500               | - 48.1%                  | - 15.0%                    |  |
| \$100,001 to \$200,000 | 9,659             | - 37.3%                  | - 14.7%                    | 10.7              | - 9.3%                                | - 4.0%                     | 990               | - 36.5%                  | - 12.0%                    |  |
| \$200,001 to \$300,000 | 20,934            | - 16.8%                  | - 11.1%                    | 13.5              | + 12.5%                               | - 1.7%                     | 1,642             | - 29.5%                  | - 10.3%                    |  |
| \$300,001 and Above    | 41,531            | + 16.0%                  | - 5.7%                     | 11.5              | + 30.7%                               | - 0.1%                     | 3,962             | - 19.0%                  | - 7.1%                     |  |
| Total                  | 73,117            | - 6.9%                   | - 8.8%                     | 11.4              | + 15.2%                               | - 1.0%                     | 7,094             | - 27.2%                  | - 9.1%                     |  |

# **City of Charlotte, NC**

|                        | Total<br>Showings |                          |                            | (0                | Buyer Interest<br>(Showings/Listings) |                            |                   | Managed<br>Listings      |                            |  |
|------------------------|-------------------|--------------------------|----------------------------|-------------------|---------------------------------------|----------------------------|-------------------|--------------------------|----------------------------|--|
| Price Range            | September<br>2021 | Year-Over-Year<br>Change | Month-Over-Month<br>Change | September<br>2021 | Year-Over-Year<br>Change              | Month-Over-Month<br>Change | September<br>2021 | Year-Over-Year<br>Change | Month-Over-Month<br>Change |  |
| \$100,000 and Below    | 101               | - 48.7%                  | + 8.6%                     | 2.7               | - 22.9%                               | - 9.6%                     | 46                | - 39.5%                  | + 15.0%                    |  |
| \$100,001 to \$200,000 | 2,959             | - 49.8%                  | - 14.8%                    | 15.0              | + 2.0%                                | - 0.3%                     | 210               | - 50.0%                  | - 15.7%                    |  |
| \$200,001 to \$300,000 | 9,231             | - 17.1%                  | + 1.1%                     | 16.0              | + 20.3%                               | + 3.0%                     | 598               | - 33.1%                  | - 3.1%                     |  |
| \$300,001 and Above    | 16,918            | + 20.4%                  | - 4.2%                     | 11.1              | + 32.1%                               | - 2.3%                     | 1,621             | - 16.2%                  | - 3.4%                     |  |
| Total                  | 29,209            | - 6.6%                   | - 3.8%                     | 12.5              | + 17.9%                               | - 0.9%                     | 2,475             | - 25.5%                  | - 4.2%                     |  |

### **Mecklenburg County, NC**

|                        | Total<br>Showings |                          |                            | (5                | Buyer Interest<br>(Showings/Listings) |                            |                   | Managed<br>Listings      |                            |  |
|------------------------|-------------------|--------------------------|----------------------------|-------------------|---------------------------------------|----------------------------|-------------------|--------------------------|----------------------------|--|
| Price Range            | September<br>2021 | Year-Over-Year<br>Change | Month-Over-Month<br>Change | September<br>2021 | Year-Over-Year<br>Change              | Month-Over-Month<br>Change | September<br>2021 | Year-Over-Year<br>Change | Month-Over-Month<br>Change |  |
| \$100,000 and Below    | 117               | - 43.8%                  | + 13.6%                    | 2.7               | - 12.9%                               | + 10.6%                    | 54                | - 40.0%                  | 0.0%                       |  |
| \$100,001 to \$200,000 | 3,110             | - 50.2%                  | - 14.0%                    | 14.3              | - 0.7%                                | - 0.7%                     | 233               | - 49.2%                  | - 14.7%                    |  |
| \$200,001 to \$300,000 | 9,981             | - 26.7%                  | - 3.1%                     | 15.6              | + 15.6%                               | + 3.5%                     | 674               | - 37.9%                  | - 7.2%                     |  |
| \$300,001 and Above    | 22,583            | + 15.7%                  | - 2.2%                     | 11.8              | + 32.6%                               | + 0.8%                     | 2,062             | - 19.5%                  | - 4.4%                     |  |
| Total                  | 35,791            | - 9.6%                   | - 3.5%                     | 12.7              | + 17.6%                               | + 1.1%                     | 3,023             | - 28.0%                  | - 5.9%                     |  |