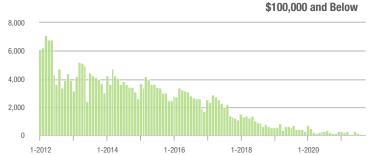

| - 17.1%                  | + 1.1%                     | 16.0              | + 20.3%                               | + 3.0%                     | 598               | - 33.1%                  | - 3.1%                     |  |
| \$300,001 and Above    | 16,918            | + 20.4%                  | - 4.2%                     | 11.1              | + 32.1%                               | - 2.3%                     | 1,621             | - 16.2%                  | - 3.4%                     |  |
| Total                  | 29,209            | - 6.6%                   | - 3.8%                     | 12.5              | + 17.9%                               | - 0.9%                     | 2,475             | - 25.5%                  | - 4.2%                     |  |

17,500

### Showings





#### \$200,001 to \$300,000





Current as of October 5, 2021. All data from Canopy MLS, Inc. Report provided by the Canopy Realtor® Association. Report © 2021 ShowingTime.

12,500 10,000 7,500 5,000









### **Concord**, NC

|                        | Total<br>Showings |                          |                            | (6                | Buyer Interest<br>(Showings/Listings) |                            |                   | Managed<br>Listings      |                            |  |
|------------------------|-------------------|--------------------------|----------------------------|-------------------|---------------------------------------|----------------------------|-------------------|--------------------------|----------------------------|--|
| Price Range