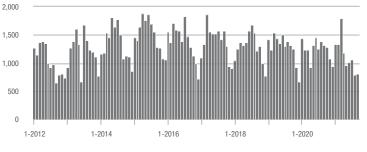

|
| \$200,001 to \$300,000 | 1,554             | + 8.7%                   | - 11.1%                    | 10.6              | + 29.3%                  | + 5.5%                     | 162                 | - 22.5%                  | - 16.1%                    |
| \$300,001 and Above    | 3,891             | + 22.8%                  | + 11.9%                    | 10.2              | + 25.9%                  | + 18.2%                    | 440                 | - 15.4%                  | - 5.4%                     |
| Total                  | 6,444             | + 5.4%                   | + 4.8%                     | 9.2               | + 17.9%                  | + 14.6%                    | 868                 | - 22.9%                  | - 9.9%                     |

### Showings





















### Kannapolis, NC

|                        | Total<br>Showings |                          |                            | (6                | Buyer Interest<br>(Showings/Listings) |                            |                   | Managed<br>Listings      |                            |  |
|------------------------|-------------------|--------------------------|----------------------------|-------------------|---------------------------------------|----------------------------|-------------------|--------------------------|----------------------------|--|
| Price Range            | September<br>2021 | Year-Over-Year<br>Change | Month-Over-Month<br>Change | September<br>2021 | Year-Over-Year<br>Change              | Month-Over-Month<br>Change | September<br>2021 | Year-Over-Year<b