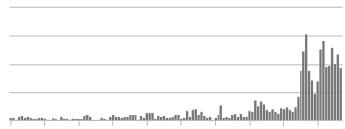

### **Anson County, NC**

|                        | Total<br>Showings |                          |                            | (                 | Buyer Interest<br>(Showings/Listings) |                            |                   | Managed<br>Listings      |                            |  |
|------------------------|-------------------|--------------------------|----------------------------|-------------------|---------------------------------------|----------------------------|-------------------|--------------------------|----------------------------|--|
| Price Range            | September<br>2021 | Year-Over-Year<br>Change | Month-Over-Month<br>Change | September<br>2021 | Year-Over-Year<br>Change              | Month-Over-Month<br>Change | September<br>2021 | Year-Over-Year<br>Change | Month-Over-Month<br>Change |  |
| \$100,000 and Below    | 22                | - 33.3%                  | - 63.9%                    | 1.3               | - 35.0%                               | - 61.9%                    | 27                | - 35.7%                  | - 10.0%                    |  |
| \$100,001 to \$200,000 | 64                | + 8.5%                   | - 34.0%                    | 3.6               | + 12.5%                               | - 8.8%                     | 20                | - 13.0%                  | - 25.9%                    |  |
| \$200,001 to \$300,000 | 4                 | - 77.8%                  | - 77.8%                    | 4.0               | - 24.5%                               | + 64.7%                    | 2                 | - 71.4%                  | - 75.0%                    |  |
| \$300,001 and Above    | 7                 | - 61.1%                  | + 40.0%                    | 2.0               | - 55.6%                               | - 50.0%                    | 5                 | - 54.5%                  | + 66.7%                    |  |
| Total                  | 97                | - 24.2%                  | - 46.4%                    | 2.6               | - 18.8%                               | - 28.9%                    | 54                | - 34.9%                  | - 20.6%                    |  |

120 100

80

#### **Showings**