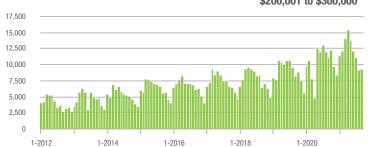

### \$200,001 to \$300,000

#### \$200,001 to \$300,000

Current as of October 5, 2021. All data from Canopy MLS, Inc. Report provided by the Canopy Realtor® Association. Report © 2021 ShowingTime.

12,500 10,000 7,500 5,000