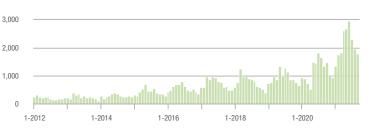

# **City of Charlotte, NC**

|                        | Total<br>Showings |                          |                            | (0                | Buyer Interest<br>(Showings/Listings) |                            |                   | Managed<br>Listings      |                            |  |
|------------------------|-------------------|--------------------------|----------------------------|-------------------|---------------------------------------|----------------------------|-------------------|--------------------------|----------------------------|--|
| Price Range            | September<br>2021 | Year-Over-Year<br>Change | Month-Over-Month<br>Change | September<br>2021 | Year-Over-Year<br>Change              | Month-Over-Month<br>Change | September<br>2021 | Year-Over-Year<br>Change | Month-Over-Month<br>Change |  |
| \$100,000 and Below    | 101               | - 48.7%                  | + 8.6%                     | 2.7               | - 22.9%                               | - 9.6%                     | 46                | - 39.5%                  | + 15.0%                    |  |
| \$100,001 to \$200,000 | 2,959             | - 49.8%                  | - 14.8%                    | 15.0              | + 2.0%                                | - 0.3%                     | 210               | - 50.0%                  | - 15.7%                    |  |
| \$200,001 to \$300,000 | 9,231             | - 17.1%                  | + 1.1%                     | 16.0              | + 20.3%                               | + 3.0%                     | 598               | - 33.1%                  | - 3.1%                     |  |
| \$300,001 and Above    | 16,918            | + 20.4%                  | - 4.2%                     | 11.1              | + 32.1%                               | - 2.3%                     | 1,621             | - 16.2%                  | - 3.4%                     |  |
| Total                  | 29,209            | - 6.6%                   | - 3.8%                     | 12.5              | + 17.9%                               | - 0.9%                     | 2,475             | - 25.5%                  | - 4.2%                     |  |

17,500

### Showings

#### \$200,001 to \$300,000

Current as of October 5, 2021. All data from Canopy MLS, Inc. Report provided by the Canopy Realtor® Association. Report © 2021 ShowingTime.

12,500 10,000 7,500 5,000