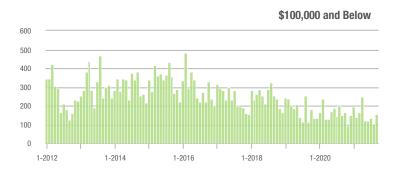

|
| \$200,001 to \$300,000 | 749               | + 98.7%                  | + 9.5%                     | 10.4              | + 65.1%                  | + 14.9%                    | 78                  | + 4.0%                   | - 6.0%                     |
| \$300,001 and Above    | 507               | + 85.7%                  | + 2.2%                     | 6.7               | + 26.4%                  | + 5.0%                     | 92                  | + 13.6%                  | - 4.2%                     |
| Total                  | 1,896             | + 26.8%                  | + 10.0%                    | 7.9               | + 25.4%                  | + 18.9%                    | 322                 | - 16.4%                  | - 9.6%                     |

### Showings















# **Union County, NC**

|                        | Total<br>Showings |                          |                            | (6                | Buyer Inte<br>Showings/L |                            | Managed<br>Listings |                          |                            |
|------------------------|-------------------|--------------------------|----------------------------|-------------------|--------------------------|----------------------------|---------------------|--------------------------|----------------------------|
| Price Range            | September<br>2021 | Year-Over-Year<br>Change | Month-Over-Month<br>Change | September<br>2021 | Year-Over-Year<br>Change | Month-Over-Month<br>Change | September<br>2021   | Year-Over-Year<br>Change | Month-Over-Month<br>