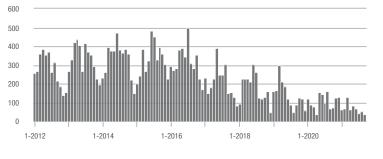

\$200,001 to \$300,000 | 266               | - 19.4%                  | - 48.4%                    | 9.1               | + 40.0%                  | - 35.0%                    | 37                  | - 62.2%                  | - 17.8%                    |
| \$300,001 and Above    | 1,939             | - 2.2%                   | - 1.9%                     | 11.5              | + 49.4%                  | + 17.4%                    | 190                 | - 36.7%                  | - 16.7%                    |
| Total                  | 2,275             | - 5.6%                   | - 12.2%                    | 10.0              | + 44.9%                  | + 5.7%                     | 290                 | - 43.1%                  | - 16.4%                    |

#### **Showings**



















# Lancaster County, SC

|                        | Total<br>Showings |                          |                            | (6                | Buyer Inte<br>Showings/L |                            | Managed<br>Listings |                          |                            |
|------------------------|-------------------|--------------------------|----------------------------|-------------------|--------------------------|----------------------------|---------------------|--------------------------|----------------------------|
| Price Range            | September<br>2021 | Year-Over-Year<br>Change | Month-Over-Month<br>Change | September<br>2021 | Year-Over-Year<br>Change | Month-Over-Month<br>Change | September<br>2021   | Year-Over-Year<br>Change | Month-Over-Month<br>Change