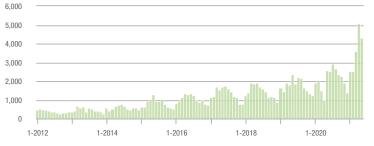

## **City of Charlotte, NC**

|                        | Total<br>Showings |                          |                            | (           | Buyer Interest<br>(Showings/Listings) |                            |             | Managed<br>Listings      |                            |  |
|------------------------|-------------------|--------------------------|----------------------------|-------------|---------------------------------------|----------------------------|-------------|--------------------------|----------------------------|--|
| Price Range            | May<br>2021       | Year-Over-Year<br>Change | Month-Over-Month<br>Change | May<br>2021 | Year-Over-Year<br>Change              | Month-Over-Month<br>Change | May<br>2021 | Year-Over-Year<br>Change | Month-Over-Month<br>Change |  |
| \$100,000 and Below    | 75                | - 65.9%                  | - 21.9%                    | 2.5         | - 34.2%                               | - 15.4%                    | 38          | - 60.8%                  | - 11.6%                    |  |
| \$100,001 to \$200,000 | 4,444             | - 37.9%                  | - 9.3%                     | 20.6        | + 44.1%                               | - 10.6%                    | 227         | - 57.9%                  | 0.0%                       |  |
| \$200,001 to \$300,000 | 13,783            | + 9.5%                   | - 10.4%                    | 25.1        | + 93.1%                               | - 4.9%                     | 572         | - 45.5%                  | - 6.4%                     |  |
| \$300,001 and Above    | 20,573            | + 31.0%                  | - 18.6%                    | 14.5        | + 64.8%                               | - 15.4%                    | 1,515       | - 27.2%                  | - 4.9%                     |  |
| Total                  | 38,875            | + 9.0%                   | - 14.8%                    | 17.6        | + 61.5%                               | - 11.4%                    | 2,352       | - 37.6%                  | - 4.9%                     |  |