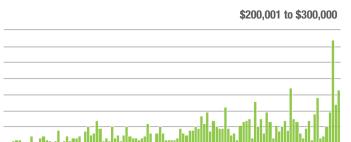

| + 1,000.0%               | + 37.5%                    | 3.3         | + 230.0%                              | + 0.4%                     | 10          | + 42.9%                  | + 42.9%                    |  |
| \$300,001 and Above    | 16                | + 433.3%                 | - 11.1%                    | 4.0         | + 300.0%                              | - 25.0%                    | 5           | - 44.4%                  | + 25.0%                    |  |
| Total                  | 147               | + 17.6%                  | - 0.7%                     | 3.1         | + 6.9%                                | - 3.7%                     | 57          | - 36.0%                  | - 9.5%                     |  |

### **Showings**

70

60

50

40 30

20

10

0

1-2012









1-2018

1-2020

1-2016

1-2014







## **Cabarrus County, NC**

|                        | Total<br>Showings |                          |                            | (           | Buyer Interest<br>(Showings/Listings) |                            |             | Managed<br>Listings      |                            |  |
|------------------------|-------------------|--------------------------|----------------------------|-------------|---------------------------------------|----------------------------|-------------|--------------------------|----------------------------|--|
| Price Range            | May<br>2021       | Year-Over-Year<br>Change | Month-Over-Month<br>Change | May<br>2021 | Year-Over-Year<br>Change              | Month-Over-Month<br>Change | May<br>2021 | Year-Over-Year