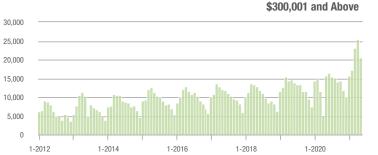

| - 10.4%                    | 25.1        | + 93.1%                               | - 4.9%                     | 572         | - 45.5%                  | - 6.4%                     |  |
| \$300,001 and Above    | 20,573            | + 31.0%                  | - 18.6%                    | 14.5        | + 64.8%                               | - 15.4%                    | 1,515       | - 27.2%                  | - 4.9%                     |  |
| Total                  | 38,875            | + 9.0%                   | - 14.8%                    | 17.6        | + 61.5%                               | - 11.4%                    | 2,352       | - 37.6%                  | - 4.9%                     |  |

17,500 15,000

12,500

### Showings









li li .

\$100,001 to \$200,000









## **Concord**, NC

|                        | Total<br>Showings |                          |                            | (           | Buyer Interest<br>(Showings/Listings) |                            |             | Managed<br>Listings      |                            |  |
|------------------------|-------------------|--------------------------|----------------------------|-------------|---------------------------------------|----------------------------|-------------|--------------------------|----------------------------|--|
| Price Range            | May<br>2021       | Year-Over-Year<br>Change | Month-Over-Month<br>Change | May<br>2021 | Year-Over-Year<br>Change              | Month-Over-Month<br>Change | May<br>2021 | Year-Over-Year<br>Change | Month-Over-Month<br>Change |