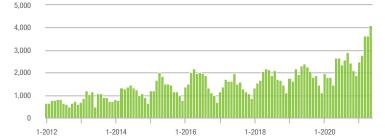

## **Charlotte MSA**

|                        | Total<br>Showings |                          |                            | (           | Buyer Interest<br>(Showings/Listings) |                            |             | Managed<br>Listings      |                            |  |
|------------------------|-------------------|--------------------------|----------------------------|-------------|---------------------------------------|----------------------------|-------------|--------------------------|----------------------------|--|
| Price Range            | May<br>2021       | Year-Over-Year<br>Change | Month-Over-Month<br>Change | May<br>2021 | Year-Over-Year<br>Change              | Month-Over-Month<br>Change | May<br>2021 | Year-Over-Year<br>Change | Month-Over-Month<br>Change |  |
| \$100,000 and Below    | 1,726             | - 12.4%                  | - 3.8%                     | 4.7         | + 30.6%                               | + 8.1%                     | 554         | - 51.2%                  | - 14.2%                    |  |
| \$100,001 to \$200,000 | 13,955            | - 25.9%                  | - 9.0%                     | 14.7        | + 32.4%                               | - 11.5%                    | 1,044       | - 47.9%                  | + 0.1%                     |  |
| \$200,001 to \$300,000 | 31,665            | + 16.3%                  | - 6.8%                     | 20.9        | + 88.3%                               | - 7.1%                     | 1,627       | - 41.2%                  | - 1.0%                     |  |
| \$300,001 and Above    | 51,146            | + 38.8%                  | - 12.2%                    | 15.3        | + 88.9%                               | - 13.5%                    | 3,657       | - 34.5%                  | - 0.5%                     |  |
| Total                  | 98,492            | + 16.0%                  | - 9.9%                     | 16.0        | + 73.9%                               | - 10.4%                    | 6,882       | - 40.1%                  | - 1.8%                     |  |

40,000

30,000

70,000 60,000

50,000 40,000

30,000 20,000

10,000

0

1-2012

1-2014

### Showings

Current as of June 5, 2021. All data from Canopy MLS, Inc. Report provided by the Canopy Realtor® Association. Report © 2021 ShowingTime.

. hu. .

\$100,001 to \$200,000

\$300,001 and Above

1-2020