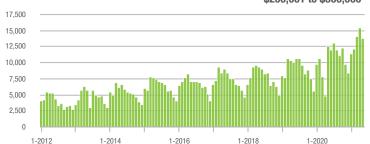

300,000 | 13,783            | + 9.5%                   | - 10.4%                    | 25.1        | + 93.1%                               | - 4.9%                     | 572         | - 45.5%                  | - 6.4%                     |  |
| \$300,001 and Above    | 20,573            | + 31.0%                  | - 18.6%                    | 14.5        | + 64.8%                               | - 15.4%                    | 1,515       | - 27.2%                  | - 4.9%                     |  |
| Total                  | 38,875            | + 9.0%                   | - 14.8%                    | 17.6        | + 61.5%                               | - 11.4%                    | 2,352       | - 37.6%                  | - 4.9%                     |  |

17,500 15,000

12,500

### Showings









li li .

\$100,001 to \$200,000









## **Concord**, NC

|                        | Total<br>Showings |                          |                            | (           | Buyer Interest<br>(Showings/Listings) |                            |             | Managed<br>Listings      |                            |  |
|------------------------|-------------------|--------------------------|----------------------------|-------------|---------------------------------------|----------------------------|-------------|--------------------------|----------------------------|--|
| Price Range            | May<br>2021       | Year-Over-Year<br>Change | Month-Over-Month<br>Change | May<br>2021 | Year-Over-Year<br>Change              | Month-Over-Month<br>Change | May<br>2021 | Year-Over-Year<