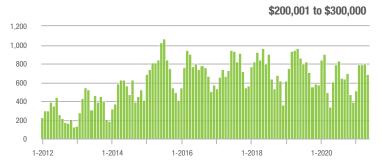

|  |
| \$200,001 to \$300,000 | 689               | + 13.3%                  | - 14.2%                    | 11.1        | + 58.6%                  | - 16.2%                    | 67                  | - 35.6%                  | 0.0%                       |  |
| \$300,001 and Above    | 1,966             | + 24.1%                  | - 5.9%                     | 15.7        | + 145.3%                 | - 12.7%                    | 151                 | - 51.0%                  | + 4.1%                     |  |
| Total                  | 3,293             | + 16.5%                  | - 4.9%                     | 12.1        | + 95.2%                  | - 7.3%                     | 329                 | - 44.5%                  | - 0.6%                     |  |

### **Showings**







2 500

Current as of June 5, 2021. All data from Canopy MLS, Inc. Report provided by the Canopy Realtor® Association. Report © 2021 ShowingTime.

### \$300,001 and Above



\$100,001 to \$200,000







## **Lincoln County, NC**

|                        | Total<br>Showings |                          |                            |             | Buyer Inte<br>Showings/L |                            | Managed<br>Listings |                          |                            |
|------------------------|-------------------|--------------------------|----------------------------|-------------|--------------------------|----------------------------|---------------------|--------------------------|----------------------------|
| Price Range            | May<br>2021       | Year-Over-Year<br