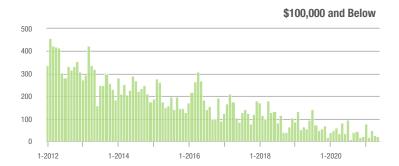

|  |
| \$200,001 to \$300,000 | 924               | + 3.2%                   | - 12.4%                    | 14.2        | + 49.5%                               | - 9.8%                     | 75          | - 29.9%                  | - 2.6%                     |  |
| \$300,001 and Above    | 946               | + 111.2%                 | - 18.0%                    | 12.4        | + 96.8%                               | - 13.3%                    | 85          | - 9.6%                   | - 7.6%                     |  |
| Total                  | 2,272             | + 22.3%                  | - 10.4%                    | 12.1        | + 57.1%                               | - 11.9%                    | 211         | - 31.5%                  | 0.0%                       |  |

### Showings





### \$300,001 and Above



### \$200,001 to \$300,000









\$100,001 to \$200,000

## **Montgomery County, NC**

|                        | Total<br>Showings |                          |                            |             | Buyer Interest<br>(Showings/Listings) |                            |             | Managed<br>Listings      |                            |  |
|------------------------|-------------------|--------------------------|----------------------------|-------------|---------------------------------------|----------------------------|-------------|--------------------------|----------------------------|--|
| Price Range            | May<br>2021       | Year-Over-Year<br>Change | Month-Over-Month<br>Change | May<br>2021 | Year-Over-Year<br>Change              | Mont