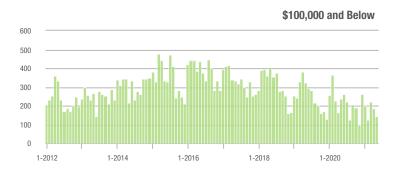

| - 3.8%                     |
| \$200,001 to \$300,000 | 596               | + 31.3%                  | - 25.1%                    | 11.1        | + 35.4%                  | - 28.8%                    | 57                  | - 14.9%                  | + 1.8%                     |
| \$300,001 and Above    | 408               | + 127.9%                 | + 22.9%                    | 7.3         | + 69.8%                  | + 9.0%                     | 65                  | + 10.2%                  | + 10.2%                    |
| Total                  | 2,019             | + 16.5%                  | - 3.0%                     | 9.5         | + 39.7%                  | - 7.2%                     | 252                 | - 28.0%                  | + 0.4%                     |

### Showings







### \$200,001 to \$300,000









## **Stanly County, NC**

|                        | Total<br>Showings |                          |                            |             | Buyer Interest<br>(Showings/Listings) |                            |             | Managed<br>Listings      |                            |  |
|------------------------|-------------------|--------------------------|----------------------------|-------------|---------------------------------------|----------------------------|-------------|--------------------------|----------------------------|--|
| Price Range            | May<br>2021       | Year-Over-Year<br>Change | Month-Over-Month<br>Change | May<br>2021 | Year-Over-Year<br>Change              | Month-Over-Month<br>Change | May<br>2021 | Year-Over-Year