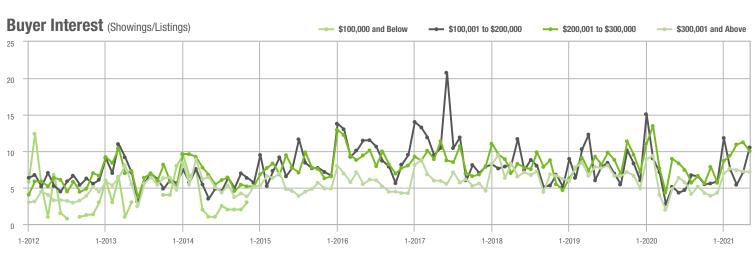

## **Showing Statistics**

| MLS Area                | Total<br>Showings | Buyer Interest<br>(Showings / Listings) | Managed<br>Listings |
|-------------------------|-------------------|-----------------------------------------|---------------------|
| Alexander County, NC    | 514               | 7.7                                     | 90                  |
| Anson County, NC        | 147               | 3.1                                     | 57                  |
| Cabarrus County, NC     | 10,298            | 19.3                                    | 578                 |
| Charlotte MSA           | 98,492            | 16.0                                    | 6,882               |
| Chester County, SC      | 364               | 4.5                                     | 97                  |
| Chesterfield County, SC | 47                | 1.9                                     | 25                  |
| Cleveland County, NC    | 1,321             | 8.4                                     | 202                 |
| City of Charlotte, NC   | 38,875            | 17.6                                    | 2,352               |
| Concord, NC             | 6,887             | 21.5                                    | 342                 |
| Davidson, NC            | 1,135             | 13.4                                    | 94                  |
| Denver, NC              | 1,144             | 10.0                                    | 138                 |
| Fort Mill, SC           | 4,177             | 20.6                                    | 217                 |
| Gaston County, NC       | 6,930             | 13.2                                    | 598                 |
| Gastonia, NC            | 3,380             | 14.7                                    | 251                 |
| Huntersville, NC        | 3,676             | 17.2                                    | 234                 |
| Iredell County, NC      | 5,851             | 9.8                                     | 758                 |
| Kannapolis, NC          | 1,654             | 13.6                                    | 134                 |
| Lake Norman             | 4,692             | 10.5                                    | 562                 |
| Lake Wylie              | 2,788             | 11.8                                    | 308                 |
| Lancaster County, SC    | 3,293             | 12.1                                    | 329                 |
| Lincoln County, NC      | 2,243             | 9.4                                     | 315                 |
| Lincolnton, NC          | 818               | 9.6                                     | 119                 |
| Matthews, NC            | 3,249             | 24.9                                    | 144                 |
| Mecklenburg County, NC  | 47,880            | 17.4                                    | 2,939               |
| Monroe, NC              | 2,272             | 12.1                                    | 211                 |
| Montgomery County, NC   | 430               | 3.9                                     | 169                 |
| Mooresville, NC         | 4,054             | 11.5                                    | 408                 |
| Rock Hill, SC           | 4,694             | 19.0                                    | 279                 |
| Salisbury, NC           | 2,019             | 9.5                                     | 252                 |
| Stanly County, NC       | 1,075             | 7.0                                     | 197                 |
| Statesville, NC         | 1,360             | 7.8                                     | 257                 |
| Union County, NC        | 11,151            | 17.5                                    | 723                 |
| Uptown Charlotte        | 879               | 7.8                                     | 115                 |
| Waxhaw, NC              | 4,082             | 19.8                                    | 231                 |
| York County, SC         | 12,736            | 17.2                                    | 851                 |