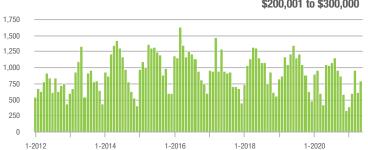

## **Cabarrus County, NC**

|                        | Total<br>Showings |                          |                            | (           | Buyer Interest<br>(Showings/Listings) |                            |             | Managed<br>Listings      |                            |  |
|------------------------|-------------------|--------------------------|----------------------------|-------------|---------------------------------------|----------------------------|-------------|--------------------------|----------------------------|--|
| Price Range            | May<br>2021       | Year-Over-Year<br>Change | Month-Over-Month<br>Change | May<br>2021 | Year-Over-Year<br>Change              | Month-Over-Month<br>Change | May<br>2021 | Year-Over-Year<br>Change | Month-Over-Month<br>Change |  |
| \$100,000 and Below    | 229               | + 59.0%                  | - 6.1%                     | 8.3         | + 124.3%                              | + 3.7%                     | 35          | - 50.0%                  | - 16.7%                    |  |
| \$100,001 to \$200,000 | 1,658             | - 35.5%                  | + 5.3%                     | 15.4        | + 22.2%                               | - 8.7%                     | 114         | - 51.1%                  | + 10.7%                    |  |
| \$200,001 to \$300,000 | 4,103             | + 54.1%                  | + 12.8%                    | 23.1        | + 111.9%                              | - 4.5%                     | 185         | - 31.2%                  | + 17.1%                    |  |
| \$300,001 and Above    | 4,308             | + 69.2%                  | - 15.2%                    | 19.6        | + 142.0%                              | - 9.9%                     | 244         | - 37.9%                  | - 7.2%                     |  |
| Total                  | 10,298            | + 30.0%                  | - 2.3%                     | 19.3        | + 94.9%                               | - 6.6%                     | 578         | - 40.1%                  | + 2.1%                     |  |

### \$200,001 to \$300,000