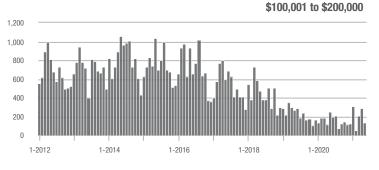

## **Alexander County, NC**

|                        | Total<br>Showings |                          |                            |             | Buyer Interest<br>(Showings/Listings) |                            |             | Managed<br>Listings      |                            |  |
|------------------------|-------------------|--------------------------|----------------------------|-------------|---------------------------------------|----------------------------|-------------|--------------------------|----------------------------|--|
| Price Range            | May<br>2021       | Year-Over-Year<br>Change | Month-Over-Month<br>Change | May<br>2021 | Year-Over-Year<br>Change              | Month-Over-Month<br>Change | May<br>2021 | Year-Over-Year<br>Change | Month-Over-Month<br>Change |  |
| \$100,000 and Below    | 46                | - 13.2%                  | + 39.4%                    | 3.4         | - 10.5%                               | + 134.3%                   | 24          | - 44.2%                  | - 25.0%                    |  |
| \$100,001 to \$200,000 | 196               | + 300.0%                 | + 2.1%                     | 10.3        | + 164.1%                              | + 20.7%                    | 23          | 0.0%                     | - 17.9%                    |  |
| \$200,001 to \$300,000 | 142               | + 283.8%                 | + 63.2%                    | 7.4         | + 105.6%                              | + 50.2%                    | 22          | + 57.1%                  | + 10.0%                    |  |
| \$300,001 and Above    | 130               | + 319.4%                 | + 195.5%                   | 8.5         | + 203.6%                              | + 135.2%                   | 21          | + 16.7%                  | + 31.3%                    |  |
| Total                  | 514               | + 202.4%                 | + 44.4%                    | 7.7         | + 120.0%                              | + 54.4%                    | 90          | - 8.2%                   | - 6.3%                     |  |

## **Cabarrus County, NC**

|                        | Total<br>Showings |                          |                            | (           | Buyer Interest<br>(Showings/Listings) |                            |             | Managed<br>Listings      |                            |  |
|------------------------|-------------------|--------------------------|----------------------------|-------------|---------------------------------------|----------------------------|-------------|--------------------------|----------------------------|--|
| Price Range            | May<br>2021       | Year-Over-Year<br>Change | Month-Over-Month<br>Change | May<br>2021 | Year-Over-Year<br>Change              | Month-Over-Month<br>Change | May<br>2021 | Year-Over-Year<br>Change | Month-Over-Month<br>Change |  |
| \$100,000 and Below    | 229               | + 59.0%                  | - 6.1%                     | 8.3         | + 124.3%                              | + 3.7%                     | 35          | - 50.0%                  | - 16.7%                    |  |
| \$100,001 to \$200,000 | 1,658             | - 35.5%                  | + 5.3%                     | 15.4        | + 22.2%                               | - 8.7%                     | 114         | - 51.1%                  | + 10.7%                    |  |
| \$200,001 to \$300,000 | 4,103             | + 54.1%                  | + 12.8%                    | 23.1        | + 111.9%                              | - 4.5%                     | 185         | - 31.2%                  | + 17.1%                    |  |
| \$300,001 and Above    | 4,308             | + 69.2%                  | - 15.2%                    | 19.6        | + 142.0%                              | - 9.9%                     | 244         | - 37.9%                  | - 7.2%                     |  |
| Total                  | 10,298            | + 30.0%                  | - 2.3%                     | 19.3        | + 94.9%                               | - 6.6%                     | 578         | - 40.1%                  | + 2.1%                     |  |

## **Charlotte MSA**

|                        | Total<br>Showings |                          |                            | (           | Buyer Interest<br>(Showings/Listings) |                            |             | Managed<br>Listings      |                            |  |
|------------------------|-------------------|--------------------------|----------------------------|-------------|---------------------------------------|----------------------------|-------------|--------------------------|----------------------------|--|
| Price Range            | May<br>2021       | Year-Over-Year<br>Change | Month-Over-Month<br>Change | May<br>2021 | Year-Over-Year<br>Change              | Month-Over-Month<br>Change | May<br>2021 | Year-Over-Year<br>Change | Month-Over-Month<br>Change |  |
| \$100,000 and Below    | 1,726             | - 12.4%                  | - 3.8%                     | 4.7         | + 30.6%                               | + 8.1%                     | 554         | - 51.2%                  | - 14.2%                    |  |
| \$100,001 to \$200,000 | 13,955            | - 25.9%                  | - 9.0%                     | 14.7        | + 32.4%                               | - 11.5%                    | 1,044       | - 47.9%                  | + 0.1%                     |  |
| \$200,001 to \$300,000 | 31,665            | + 16.3%                  | - 6.8%                     | 20.9        | + 88.3%                               | - 7.1%                     | 1,627       | - 41.2%                  | - 1.0%                     |  |
| \$300,001 and Above    | 51,146            | + 38.8%                  | - 12.2%                    | 15.3        | + 88.9%                               | - 13.5%                    | 3,657       | - 34.5%                  | - 0.5%                     |  |
| Total                  | 98,492            | + 16.0%                  | - 9.9%                     | 16.0        | + 73.9%                               | - 10.4%                    | 6,882       | - 40.1%                  | - 1.8%                     |  |

## **City of Charlotte, NC**

|                        | Total<br>Showings |                          |                            | (           | Buyer Interest<br>(Showings/Listings) |                            |             | Managed<br>Listings      |                            |  |
|------------------------|-------------------|--------------------------|----------------------------|-------------|---------------------------------------|----------------------------|-------------|--------------------------|----------------------------|--|
| Price Range            | May<br>2021       | Year-Over-Year<br>Change | Month-Over-Month<br>Change | May<br>2021 | Year-Over-Year<br>Change              | Month-Over-Month<br>Change | May<br>2021 | Year-Over-Year<br>Change | Month-Over-Month<br>Change |  |
| \$100,000 and Below    | 75                | - 65.9%                  | - 21.9%                    | 2.5         | - 34.2%                               | - 15.4%                    | 38          | - 60.8%                  | - 11.6%                    |  |
| \$100,001 to \$200,000 | 4,444             | - 37.9%                  | - 9.3%                     | 20.6        | + 44.1%                               | - 10.6%                    | 227         | - 57.9%                  | 0.0%                       |  |
| \$200,001 to \$300,000 | 13,783            | + 9.5%                   | - 10.4%                    | 25.1        | + 93.1%                               | - 4.9%                     | 572         | - 45.5%                  | - 6.4%                     |  |
| \$300,001 and Above    | 20,573            | + 31.0%                  | - 18.6%                    | 14.5        | + 64.8%                               | - 15.4%                    | 1,515       | - 27.2%                  | - 4.9%                     |  |
| Total                  | 38,875            | + 9.0%                   | - 14.8%                    | 17.6        | + 61.5%                               | - 11.4%                    | 2,352       | - 37.6%                  | - 4.9%                     |  |