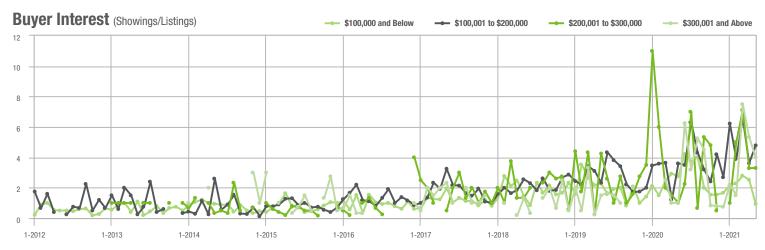

## **Showing Statistics**

| MLS Area                | Total<br>Showings | Buyer Interest<br>(Showings / Listings) | Managed<br>Listings |
|-------------------------|-------------------|-----------------------------------------|---------------------|
| Alexander County, NC    | 514               | 7.7                                     | 90                  |
| Anson County, NC        | 147               | 3.1                                     | 57                  |
| Cabarrus County, NC     | 10,298            | 19.3                                    | 578                 |
| Charlotte MSA           | 98,492            | 16.0                                    | 6,882               |
| Chester County, SC      | 364               | 4.5                                     | 97                  |
| Chesterfield County, SC | 47                | 1.9                                     | 25                  |
| Cleveland County, NC    | 1,321             | 8.4                                     | 202                 |
| City of Charlotte, NC   | 38,875            | 17.6                                    | 2,352               |
| Concord, NC             | 6,887             | 21.5                                    | 342                 |
| Davidson, NC            | 1,135             | 13.4                                    | 94                  |
| Denver, NC              | 1,144             | 10.0                                    | 138                 |
| Fort Mill, SC           | 4,177             | 20.6                                    | 217                 |
| Gaston County, NC       | 6,930             | 13.2                                    | 598                 |
| Gastonia, NC            | 3,380             | 14.7                                    | 251                 |
| Huntersville, NC        | 3,676             | 17.2                                    | 234                 |
| Iredell County, NC      | 5,851             | 9.8                                     | 758                 |
| Kannapolis, NC          | 1,654             | 13.6                                    | 134                 |
| Lake Norman             | 4,692             | 10.5                                    | 562                 |
| Lake Wylie              | 2,788             | 11.8                                    | 308                 |
| Lancaster County, SC    | 3,293             | 12.1                                    | 329                 |
| Lincoln County, NC      | 2,243             | 9.4                                     | 315                 |
| Lincolnton, NC          | 818               | 9.6                                     | 119                 |
| Matthews, NC            | 3,249             | 24.9                                    | 144                 |
| Mecklenburg County, NC  | 47,880            | 17.4                                    | 2,939               |
| Monroe, NC              | 2,272             | 12.1                                    | 211                 |
| Montgomery County, NC   | 430               | 3.9                                     | 169                 |
| Mooresville, NC         | 4,054             | 11.5                                    | 408                 |
| Rock Hill, SC           | 4,694             | 19.0                                    | 279                 |
| Salisbury, NC           | 2,019             | 9.5                                     | 252                 |
| Stanly County, NC       | 1,075             | 7.0                                     | 197                 |
| Statesville, NC         | 1,360             | 7.8                                     | 257                 |
| Union County, NC        | 11,151            | 17.5                                    | 723                 |
| Uptown Charlotte        | 879               | 7.8                                     | 115                 |
| Waxhaw, NC              | 4,082             | 19.8                                    | 231                 |
| York County, SC         | 12,736            | 17.2                                    | 851                 |