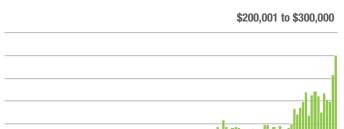

| + 133.1%                 | + 26.5%                    | 10.5        | + 118.8%                              | + 26.9%                    | 43          | - 4.4%                   | - 2.3%                     |  |
| \$300,001 and Above    | 183               | + 27.1%                  | + 96.8%                    | 6.3         | + 53.7%                               | + 33.9%                    | 34          | - 32.0%                  | + 41.7%                    |  |
| Total                  | 1,321             | + 30.0%                  | + 2.5%                     | 8.4         | + 50.0%                               | - 2.2%                     | 202         | - 27.1%                  | 0.0%                       |  |

### **Showings**

500

400

300

200







\$300,001 and Above













## **City of Charlotte, NC**

|                        | Total<br>Showings |                          |                            | (           | Buyer Interest<br>(Showings/Listings) |                            |             | Managed<br>Listings      |                            |  |
|------------------------|-------------------|--------------------------|----------------------------|-------------|---------------------------------------|----------------------------|-------------|--------------------------|----------------------------|--|
| Price Range            | May<br>2021       | Year-Over-Year<br>Change | Month-Over-Month<br>Change | May<br>2021 | Year-Over-Year<br>Change              | Month-Over-Month<br>Change | May<br>2021 | Year-Over-Year<br>Change | Month-Over-Mont