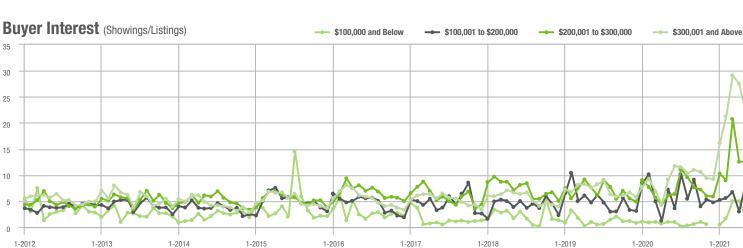

## **Showing Statistics**

| MLS Area                | Total<br>Showings | Buyer Interest<br>(Showings / Listings) | Managed<br>Listings |
|-------------------------|-------------------|-----------------------------------------|---------------------|
| Alexander County, NC    | 514               | 7.7                                     | 90                  |
| Anson County, NC        | 147               | 3.1                                     | 57                  |
| Cabarrus County, NC     | 10,298            | 19.3                                    | 578                 |
| Charlotte MSA           | 98,492            | 16.0                                    | 6,882               |
| Chester County, SC      | 364               | 4.5                                     | 97                  |
| Chesterfield County, SC | 47                | 1.9                                     | 25                  |
| Cleveland County, NC    | 1,321             | 8.4                                     | 202                 |
| City of Charlotte, NC   | 38,875            | 17.6                                    | 2,352               |
| Concord, NC             | 6,887             | 21.5                                    | 342                 |
| Davidson, NC            | 1,135             | 13.4                                    | 94                  |
| Denver, NC              | 1,144             | 10.0                                    | 138                 |
| Fort Mill, SC           | 4,177             | 20.6                                    | 217                 |
| Gaston County, NC       | 6,930             | 13.2                                    | 598                 |
| Gastonia, NC            | 3,380             | 14.7                                    | 251                 |
| Huntersville, NC        | 3,676             | 17.2                                    | 234                 |
| Iredell County, NC      | 5,851             | 9.8                                     | 758                 |
| Kannapolis, NC          | 1,654             | 13.6                                    | 134                 |
| Lake Norman             | 4,692             | 10.5                                    | 562                 |
| Lake Wylie              | 2,788             | 11.8                                    | 308                 |
| Lancaster County, SC    | 3,293             | 12.1                                    | 329                 |
| Lincoln County, NC      | 2,243             | 9.4                                     | 315                 |
| Lincolnton, NC          | 818               | 9.6                                     | 119                 |
| Matthews, NC            | 3,249             | 24.9                                    | 144                 |
| Mecklenburg County, NC  | 47,880            | 17.4                                    | 2,939               |
| Monroe, NC              | 2,272             | 12.1                                    | 211                 |
| Montgomery County, NC   | 430               | 3.9                                     | 169                 |
| Mooresville, NC         | 4,054             | 11.5                                    | 408                 |
| Rock Hill, SC           | 4,694             | 19.0                                    | 279                 |
| Salisbury, NC           | 2,019             | 9.5                                     | 252                 |
| Stanly County, NC       | 1,075             | 7.0                                     | 197                 |
| Statesville, NC         | 1,360             | 7.8                                     | 257                 |
| Union County, NC        | 11,151            | 17.5                                    | 723                 |
| Uptown Charlotte        | 879               | 7.8                                     | 115                 |
| Waxhaw, NC              | 4,082             | 19.8                                    | 231                 |
| York County, SC         | 12,736            | 17.2                                    | 851                 |