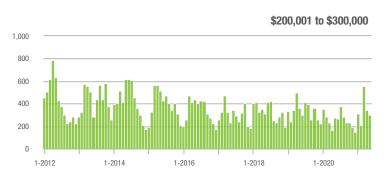

+ 106.6%                              | + 0.1%                     | 34          | - 44.3%                  | - 8.1%                     |  |
| \$300,001 and Above    | 3,694             | + 38.6%                  | - 4.3%                     | 22.0        | + 141.8%                              | - 20.0%                    | 176         | - 49.1%                  | + 13.5%                    |  |
| Total                  | 4,082             | + 32.8%                  | - 4.8%                     | 19.8        | + 135.7%                              | - 14.0%                    | 231         | - 52.1%                  | + 5.0%                     |  |

500

400

300

200

100

0

5.000

4,000

2.000

1,000

0

1-2012

1-2012

1-2014

1-2014

1-2016

1-2016

1-2018

1-2018

### Showings











## **York County, SC**

|                        | Total<br>Showings |                          |                            | (           | Buyer Interest<br>(Showings/Listings) |                            |             | Managed<br>Listings      |                            |  |
|------------------------|-------------------|--------------------------|----------------------------|-------------|---------------------------------------|----------------------------|-------------|--------------------------|----------------------------|--|
| Price Range            | May<br>2021       | Year-Over-Year<br>Change | Month-Over-Month<br>Change | May<br>2021 | Year-Over-Year<br>Change              | Month-Over-Month<br>Change | May<br>2021 | Year-Over-Year<br>Change | Month-Over-Month<br>Cha