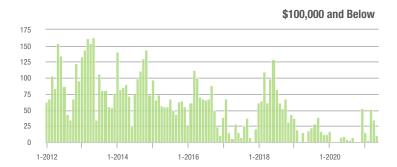

00 | 1,198             | + 57.8%                  | + 81.2%                    | 21.9        | + 93.8%                               | + 42.2%                    | 53          | - 23.2%                  | + 23.3%                    |  |
| \$300,001 and Above    | 2,843             | + 67.8%                  | + 16.3%                    | 21.5        | + 159.0%                              | + 2.3%                     | 146         | - 39.7%                  | + 13.2%                    |  |
| Total                  | 4,177             | + 52.5%                  | + 25.3%                    | 20.6        | + 131.5%                              | + 12.1%                    | 217         | - 39.9%                  | + 10.7%                    |  |

### **Showings**

30

25

20

15

10

5

0





### \$200,001 to \$300,000



3,000





\$300,001 and Above







## **Gaston County, NC**

|                        | Total<br>Showings |                          |                            | (           | Buyer Interest<br>(Showings/Listings) |                            |             | Managed<br>Listings      |                            |  |
|------------------------|-------------------|--------------------------|----------------------------|-------------|---------------------------------------|----------------------------|-------------|--------------------------|----------------------------|--|
| Price Range            | May<br>2021       | Year-Over-Year<br>Change | Month-Over-Month<br>Change | May<br>2021 | Year-Over-Year<br>Change              | Month-Over-Month<br>Change