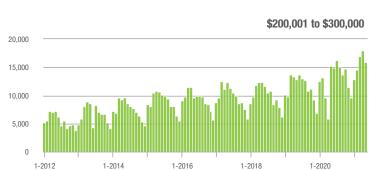

## **Alexander County, NC**

|                        | Total<br>Showings |                          |                            |             | Buyer Interest<br>(Showings/Listings) |                            |             | Managed<br>Listings      |                            |  |
|------------------------|-------------------|--------------------------|----------------------------|-------------|---------------------------------------|----------------------------|-------------|--------------------------|----------------------------|--|
| Price Range            | May<br>2021       | Year-Over-Year<br>Change | Month-Over-Month<br>Change | May<br>2021 | Year-Over-Year<br>Change              | Month-Over-Month<br>Change | May<br>2021 | Year-Over-Year<br>Change | Month-Over-Month<br>Change |  |
| \$100,000 and Below    | 46                | - 13.2%                  | + 39.4%                    | 3.4         | - 10.5%                               | + 134.3%                   | 24          | - 44.2%                  | - 25.0%                    |  |
| \$100,001 to \$200,000 | 196               | + 300.0%                 | + 2.1%                     | 10.3        | + 164.1%                              | + 20.7%                    | 23          | 0.0%                     | - 17.9%                    |  |
| \$200,001 to \$300,000 | 142               | + 283.8%                 | + 63.2%                    | 7.4         | + 105.6%                              | + 50.2%                    | 22          | + 57.1%                  | + 10.0%                    |  |
| \$300,001 and Above    | 130               | + 319.4%                 | + 195.5%                   | 8.5         | + 203.6%                              | + 135.2%                   | 21          | + 16.7%                  | + 31.3%                    |  |
| Total                  | 514               | + 202.4%                 | + 44.4%                    | 7.7         | + 120.0%                              | + 54.4%                    | 90          | - 8.2%                   | - 6.3%                     |  |