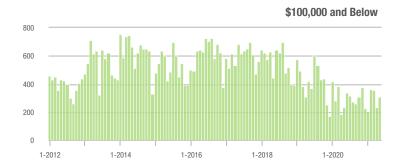

|  |
| \$200,001 to \$300,000 | 4,480             | + 70.0%                  | + 11.6%                    | 22.7        | + 134.0%                              | + 3.5%                     | 210         | - 32.5%                  | + 2.9%                     |  |
| \$300,001 and Above    | 6,188             | + 50.4%                  | + 11.1%                    | 16.3        | + 117.3%                              | + 0.4%                     | 427         | - 36.5%                  | + 8.4%                     |  |
| Total                  | 12,736            | + 39.9%                  | + 6.4%                     | 17.2        | + 107.2%                              | - 0.6%                     | 851         | - 39.8%                  | + 3.8%                     |  |

### Showings