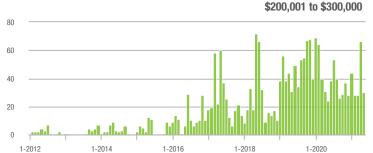

## **Cabarrus County, NC**

|                        | Total<br>Showings |                          |                            | (           | Buyer Interest<br>(Showings/Listings) |                            |             | Managed<br>Listings      |                            |  |
|------------------------|-------------------|--------------------------|----------------------------|-------------|---------------------------------------|----------------------------|-------------|--------------------------|----------------------------|--|
| Price Range            | May<br>2021       | Year-Over-Year<br>Change | Month-Over-Month<br>Change | May<br>2021 | Year-Over-Year<br>Change              | Month-Over-Month<br>Change | May<br>2021 | Year-Over-Year<br>Change | Month-Over-Month<br>Change |  |
| \$100,000 and Below    | 229               | + 59.0%                  | - 6.1%                     | 8.3         | + 124.3%                              | + 3.7%                     | 35          | - 50.0%                  | - 16.7%                    |  |
| \$100,001 to \$200,000 | 1,658             | - 35.5%                  | + 5.3%                     | 15.4        | + 22.2%                               | - 8.7%                     | 114         | - 51.1%                  | + 10.7%                    |  |
| \$200,001 to \$300,000 | 4,103             | + 54.1%                  | + 12.8%                    | 23.1        | + 111.9%                              | - 4.5%                     | 185         | - 31.2%                  | + 17.1%                    |  |
| \$300,001 and Above    | 4,308             | + 69.2%                  | - 15.2%                    | 19.6        | + 142.0%                              | - 9.9%                     | 244         | - 37.9%                  | - 7.2%                     |  |
| Total                  | 10,298            | + 30.0%                  | - 2.3%                     | 19.3        | + 94.9%                               | - 6.6%                     | 578         | - 40.1%                  | + 2.1%                     |  |

### Showings

### \$200,001 to \$300,000