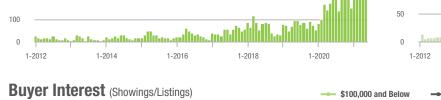

### Showings

Current as of June 5, 2021. All data from Canopy MLS, Inc. Report provided by the Canopy Realtor® Association. Report © 2021 ShowingTime.

. hu. .

\$100,001 to \$200,000

\$300,001 and Above

1-2020