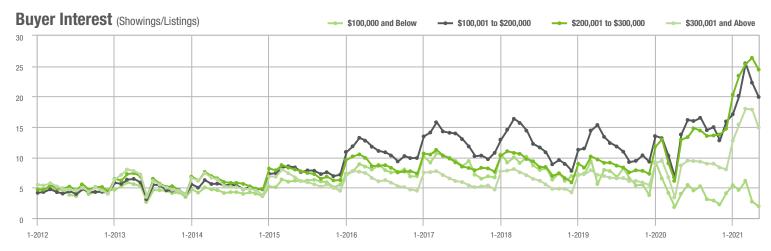

## **Alexander County, NC**

|                        | Total<br>Showings |                          |                            |             | Buyer Interest<br>(Showings/Listings) |                            |             | Managed<br>Listings      |                            |  |
|------------------------|-------------------|--------------------------|----------------------------|-------------|---------------------------------------|----------------------------|-------------|--------------------------|----------------------------|--|
| Price Range            | May<br>2021       | Year-Over-Year<br>Change | Month-Over-Month<br>Change | May<br>2021 | Year-Over-Year<br>Change              | Month-Over-Month<br>Change | May<br>2021 | Year-Over-Year<br>Change | Month-Over-Month<br>Change |  |
| \$100,000 and Below    | 46                | - 13.2%                  | + 39.4%                    | 3.4         | - 10.5%                               | + 134.3%                   | 24          | - 44.2%                  | - 25.0%                    |  |
| \$100,001 to \$200,000 | 196               | + 300.0%                 | + 2.1%                     | 10.3        | + 164.1%                              | + 20.7%                    | 23          | 0.0%                     | - 17.9%                    |  |
| \$200,001 to \$300,000 | 142               | + 283.8%                 | + 63.2%                    | 7.4         | + 105.6%                              | + 50.2%                    | 22          | + 57.1%                  | + 10.0%                    |  |
| \$300,001 and Above    | 130               | + 319.4%                 | + 195.5%                   | 8.5         | + 203.6%                              | + 135.2%                   | 21          | + 16.7%                  | + 31.3%                    |  |
| Total                  | 514               | + 202.4%                 | + 44.4%                    | 7.7         | + 120.0%                              | + 54.4%                    | 90          | - 8.2%                   | - 6.3%                     |  |