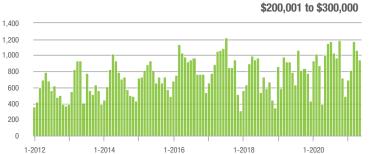

## **Alexander County, NC**

|                        | Total<br>Showings |                          |                            |             | Buyer Interest<br>(Showings/Listings) |                            |             | Managed<br>Listings      |                            |  |
|------------------------|-------------------|--------------------------|----------------------------|-------------|---------------------------------------|----------------------------|-------------|--------------------------|----------------------------|--|
| Price Range            | May<br>2021       | Year-Over-Year<br>Change | Month-Over-Month<br>Change | May<br>2021 | Year-Over-Year<br>Change              | Month-Over-Month<br>Change | May<br>2021 | Year-Over-Year<br>Change | Month-Over-Month<br>Change |  |
| \$100,000 and Below    | 46                | - 13.2%                  | + 39.4%                    | 3.4         | - 10.5%                               | + 134.3%                   | 24          | - 44.2%                  | - 25.0%                    |  |
| \$100,001 to \$200,000 | 196               | + 300.0%                 | + 2.1%                     | 10.3        | + 164.1%                              | + 20.7%                    | 23          | 0.0%                     | - 17.9%                    |  |
| \$200,001 to \$300,000 | 142               | + 283.8%                 | + 63.2%                    | 7.4         | + 105.6%                              | + 50.2%                    | 22          | + 57.1%                  | + 10.0%                    |  |
| \$300,001 and Above    | 130               | + 319.4%                 | + 195.5%                   | 8.5         | + 203.6%                              | + 135.2%                   | 21          | + 16.7%                  | + 31.3%                    |  |
| Total                  | 514               | + 202.4%                 | + 44.4%                    | 7.7         | + 120.0%                              | + 54.4%                    | 90          | - 8.2%                   | - 6.3%                     |  |

## **Cabarrus County, NC**

|                        | Total<br>Showings |                          |                            | (           | Buyer Interest<br>(Showings/Listings) |                            |             | Managed<br>Listings      |                            |  |
|------------------------|-------------------|--------------------------|----------------------------|-------------|---------------------------------------|----------------------------|-------------|--------------------------|----------------------------|--|
| Price Range            | May<br>2021       | Year-Over-Year<br>Change | Month-Over-Month<br>Change | May<br>2021 | Year-Over-Year<br>Change              | Month-Over-Month<br>Change | May<br>2021 | Year-Over-Year<br>Change | Month-Over-Month<br>Change |  |
| \$100,000 and Below    | 229               | + 59.0%                  | - 6.1%                     | 8.3         | + 124.3%                              | + 3.7%                     | 35          | - 50.0%                  | - 16.7%                    |  |
| \$100,001 to \$200,000 | 1,658             | - 35.5%                  | + 5.3%                     | 15.4        | + 22.2%                               | - 8.7%                     | 114         | - 51.1%                  | + 10.7%                    |  |
| \$200,001 to \$300,000 | 4,103             | + 54.1%                  | + 12.8%                    | 23.1        | + 111.9%                              | - 4.5%                     | 185         | - 31.2%                  | + 17.1%                    |  |
| \$300,001 and Above    | 4,308             | + 69.2%                  | - 15.2%                    | 19.6        | + 142.0%                              | - 9.9%                     | 244         | - 37.9%                  | - 7.2%                     |  |
| Total                  | 10,298            | + 30.0%                  | - 2.3%                     | 19.3        | + 94.9%                               | - 6.6%                     | 578         | - 40.1%                  | + 2.1%                     |  |

## **Charlotte MSA**

|                        | Total<br>Showings |                          |                            | (           | Buyer Interest<br>(Showings/Listings) |                            |             | Managed<br>Listings      |                            |  |
|------------------------|-------------------|--------------------------|----------------------------|-------------|---------------------------------------|----------------------------|-------------|--------------------------|----------------------------|--|
| Price Range            | May<br>2021       | Year-Over-Year<br>Change | Month-Over-Month<br>Change | May<br>2021 | Year-Over-Year<br>Change              | Month-Over-Month<br>Change | May<br>2021 | Year-Over-Year<br>Change | Month-Over-Month<br>Change |  |
| \$100,000 and Below    | 1,726             | - 12.4%                  | - 3.8%                     | 4.7         | + 30.6%                               | + 8.1%                     | 554         | - 51.2%                  | - 14.2%                    |  |
| \$100,001 to \$200,000 | 13,955            | - 25.9%                  | - 9.0%                     | 14.7        | + 32.4%                               | - 11.5%                    | 1,044       | - 47.9%                  | + 0.1%                     |  |
| \$200,001 to \$300,000 | 31,665            | + 16.3%                  | - 6.8%                     | 20.9        | + 88.3%                               | - 7.1%                     | 1,627       | - 41.2%                  | - 1.0%                     |  |
| \$300,001 and Above    | 51,146            | + 38.8%                  | - 12.2%                    | 15.3        | + 88.9%                               | - 13.5%                    | 3,657       | - 34.5%                  | - 0.5%                     |  |
| Total                  | 98,492            | + 16.0%                  | - 9.9%                     | 16.0        | + 73.9%                               | - 10.4%                    | 6,882       | - 40.1%                  | - 1.8%                     |  |

## **City of Charlotte, NC**

|                        | Total<br>Showings |                          |                            | (           | Buyer Interest<br>(Showings/Listings) |                            |             | Managed<br>Listings      |                            |  |
|------------------------|-------------------|--------------------------|----------------------------|-------------|---------------------------------------|----------------------------|-------------|--------------------------|----------------------------|--|
| Price Range            | May<br>2021       | Year-Over-Year<br>Change | Month-Over-Month<br>Change | May<br>2021 | Year-Over-Year<br>Change              | Month-Over-Month<br>Change | May<br>2021 | Year-Over-Year<br>Change | Month-Over-Month<br>Change |  |
| \$100,000 and Below    | 75                | - 65.9%                  | - 21.9%                    | 2.5         | - 34.2%                               | - 15.4%                    | 38          | - 60.8%                  | - 11.6%                    |  |
| \$100,001 to \$200,000 | 4,444             | - 37.9%                  | - 9.3%                     | 20.6        | + 44.1%                               | - 10.6%                    | 227         | - 57.9%                  | 0.0%                       |  |
| \$200,001 to \$300,000 | 13,783            | + 9.5%                   | - 10.4%                    | 25.1        | + 93.1%                               | - 4.9%                     | 572         | - 45.5%                  | - 6.4%                     |  |
| \$300,001 and Above    | 20,573            | + 31.0%                  | - 18.6%                    | 14.5        | + 64.8%                               | - 15.4%                    | 1,515       | - 27.2%                  | - 4.9%                     |  |
| Total                  | 38,875            | + 9.0%                   | - 14.8%                    | 17.6        | + 61.5%                               | - 11.4%                    | 2,352       | - 37.6%                  | - 4.9%                     |  |