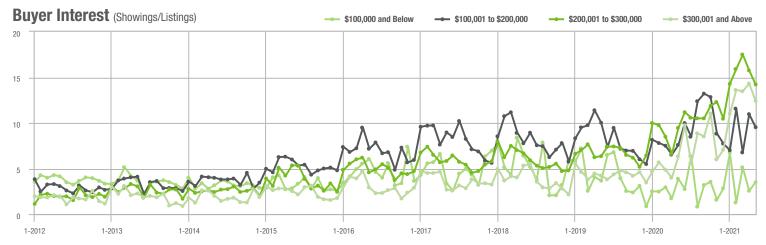

## **Showing Statistics**

| MLS Area                | Total<br>Showings | Buyer Interest<br>(Showings / Listings) | Managed<br>Listings |
|-------------------------|-------------------|-----------------------------------------|---------------------|
| Alexander County, NC    | 514               | 7.7                                     | 90                  |
| Anson County, NC        | 147               | 3.1                                     | 57                  |
| Cabarrus County, NC     | 10,298            | 19.3                                    | 578                 |
| Charlotte MSA           | 98,492            | 16.0                                    | 6,882               |
| Chester County, SC      | 364               | 4.5                                     | 97                  |
| Chesterfield County, SC | 47                | 1.9                                     | 25                  |
| Cleveland County, NC    | 1,321             | 8.4                                     | 202                 |
| City of Charlotte, NC   | 38,875            | 17.6                                    | 2,352               |
| Concord, NC             | 6,887             | 21.5                                    | 342                 |
| Davidson, NC            | 1,135             | 13.4                                    | 94                  |
| Denver, NC              | 1,144             | 10.0                                    | 138                 |
| Fort Mill, SC           | 4,177             | 20.6                                    | 217                 |
| Gaston County, NC       | 6,930             | 13.2                                    | 598                 |
| Gastonia, NC            | 3,380             | 14.7                                    | 251                 |
| Huntersville, NC        | 3,676             | 17.2                                    | 234                 |
| Iredell County, NC      | 5,851             | 9.8                                     | 758                 |
| Kannapolis, NC          | 1,654             | 13.6                                    | 134                 |
| Lake Norman             | 4,692             | 10.5                                    | 562                 |
| Lake Wylie              | 2,788             | 11.8                                    | 308                 |
| Lancaster County, SC    | 3,293             | 12.1                                    | 329                 |
| Lincoln County, NC      | 2,243             | 9.4                                     | 315                 |
| Lincolnton, NC          | 818               | 9.6                                     | 119                 |
| Matthews, NC            | 3,249             | 24.9                                    | 144                 |
| Mecklenburg County, NC  | 47,880            | 17.4                                    | 2,939               |
| Monroe, NC              | 2,272             | 12.1                                    | 211                 |
| Montgomery County, NC   | 430               | 3.9                                     | 169                 |
| Mooresville, NC         | 4,054             | 11.5                                    | 408                 |
| Rock Hill, SC           | 4,694             | 19.0                                    | 279                 |
| Salisbury, NC           | 2,019             | 9.5                                     | 252                 |
| Stanly County, NC       | 1,075             | 7.0                                     | 197                 |
| Statesville, NC         | 1,360             | 7.8                                     | 257                 |
| Union County, NC        | 11,151            | 17.5                                    | 723                 |
| Uptown Charlotte        | 879               | 7.8                                     | 115                 |
| Waxhaw, NC              | 4,082             | 19.8                                    | 231                 |
| York County, SC         | 12,736            | 17.2                                    | 851                 |