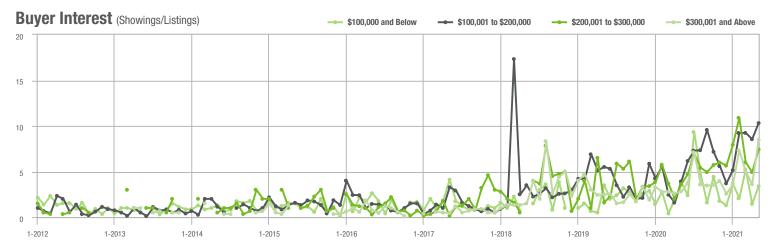

## **Showing Statistics**

| MLS Area                | Total<br>Showings | Buyer Interest<br>(Showings / Listings) | Managed<br>Listings |
|-------------------------|-------------------|-----------------------------------------|---------------------|
| Alexander County, NC    | 514               | 7.7                                     | 90                  |
| Anson County, NC        | 147               | 3.1                                     | 57                  |
| Cabarrus County, NC     | 10,298            | 19.3                                    | 578                 |
| Charlotte MSA           | 98,492            | 16.0                                    | 6,882               |
| Chester County, SC      | 364               | 4.5                                     | 97                  |
| Chesterfield County, SC | 47                | 1.9                                     | 25                  |
| Cleveland County, NC    | 1,321             | 8.4                                     | 202                 |
| City of Charlotte, NC   | 38,875            | 17.6                                    | 2,352               |
| Concord, NC             | 6,887             | 21.5                                    | 342                 |
| Davidson, NC            | 1,135             | 13.4                                    | 94                  |
| Denver, NC              | 1,144             | 10.0                                    | 138                 |
| Fort Mill, SC           | 4,177             | 20.6                                    | 217                 |
| Gaston County, NC       | 6,930             | 13.2                                    | 598                 |
| Gastonia, NC            | 3,380             | 14.7                                    | 251                 |
| Huntersville, NC        | 3,676             | 17.2                                    | 234                 |
| Iredell County, NC      | 5,851             | 9.8                                     | 758                 |
| Kannapolis, NC          | 1,654             | 13.6                                    | 134                 |
| Lake Norman             | 4,692             | 10.5                                    | 562                 |
| Lake Wylie              | 2,788             | 11.8                                    | 308                 |
| Lancaster County, SC    | 3,293             | 12.1                                    | 329                 |
| Lincoln County, NC      | 2,243             | 9.4                                     | 315                 |
| Lincolnton, NC          | 818               | 9.6                                     | 119                 |
| Matthews, NC            | 3,249             | 24.9                                    | 144                 |
| Mecklenburg County, NC  | 47,880            | 17.4                                    | 2,939               |
| Monroe, NC              | 2,272             | 12.1                                    | 211                 |
| Montgomery County, NC   | 430               | 3.9                                     | 169                 |
| Mooresville, NC         | 4,054             | 11.5                                    | 408                 |
| Rock Hill, SC           | 4,694             | 19.0                                    | 279                 |
| Salisbury, NC           | 2,019             | 9.5                                     | 252                 |
| Stanly County, NC       | 1,075             | 7.0                                     | 197                 |
| Statesville, NC         | 1,360             | 7.8                                     | 257                 |
| Union County, NC        | 11,151            | 17.5                                    | 723                 |
| Uptown Charlotte        | 879               | 7.8                                     | 115                 |
| Waxhaw, NC              | 4,082             | 19.8                                    | 231                 |
| York County, SC         | 12,736            | 17.2                                    | 851                 |