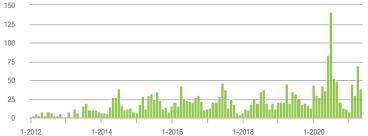

| + 8.3%                   | - 43.5%                    | 3.1         | + 29.2%                               | - 33.9%                    | 14          | - 39.1%                  | 0.0%                       |  |
| \$300,001 and Above    | 171               | + 21.3%                  | + 27.6%                    | 4.8         | + 23.1%                               | - 5.5%                     | 48          | - 14.3%                  | + 17.1%                    |  |
| Total                  | 430               | - 4.9%                   | + 19.8%                    | 3.9         | + 25.8%                               | + 13.4%                    | 169         | - 36.5%                  | + 2.4%                     |  |

### **Showings**







### \$200,001 to \$300,000









## **Mooresville, NC**

|                        | Total<br>Showings |                          |                            | (           | Buyer Interest<br>(Showings/Listings) |                            |             | Managed<br>Listings      |                            |  |
|------------------------|-------------------|--------------------------|----------------------------|-------------|---------------------------------------|----------------------------|-------------|--------------------------|----------------------------|--|
| Price Range            | May<br>2021       | Year-Over-Year<br>Change | Month-Over-Month<br>Change | May<br>2021 | Year-Over-Year<br>Change              | Month-Over-Month<br>Change | May<br>2021 | Year-Over-Year<br>Change | Month-Over-Month<br>Cha