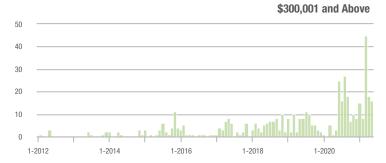

| + 1,000.0%               | + 37.5%                    | 3.3         | + 230.0%                              | + 0.4%                     | 10          | + 42.9%                  | + 42.9%                    |  |
| \$300,001 and Above    | 16                | + 433.3%                 | - 11.1%                    | 4.0         | + 300.0%                              | - 25.0%                    | 5           | - 44.4%                  | + 25.0%                    |  |
| Total                  | 147               | + 17.6%                  | - 0.7%                     | 3.1         | + 6.9%                                | - 3.7%                     | 57          | - 36.0%                  | - 9.5%                     |  |

### **Showings**

70

60

50

40 30

20

10

0

1-2012









1-2018

1-2020

1-2016

1-2014







## **Cabarrus County, NC**

|                        | Total<br>Showings |                          |                            | (           | Buyer Interest<br>(Showings/Listings) |                            |             | Managed<br>Listings      |                            |  |
|------------------------|-------------------|--------------------------|----------------------------|-------------|---------------------------------------|----------------------------|-------------|--------------------------|----------------------------|--|
| Price Range            | May<br>2021       | Year-Over-Year<br>Change | Month-Over-Month<br>Change | May<br>2021 | Year-Over-Year<br>Change              | Month-Over-Month<br>Change | May<br>2021 | Year-Over-Ye