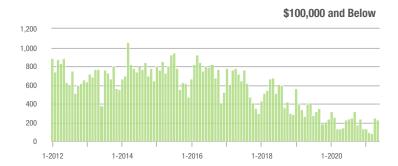

## **City of Charlotte, NC**

|                        | Total<br>Showings |                          |                            | (           | Buyer Interest<br>(Showings/Listings) |                            |             | Managed<br>Listings      |                            |  |
|------------------------|-------------------|--------------------------|----------------------------|-------------|---------------------------------------|----------------------------|-------------|--------------------------|----------------------------|--|
| Price Range            | May<br>2021       | Year-Over-Year<br>Change | Month-Over-Month<br>Change | May<br>2021 | Year-Over-Year<br>Change              | Month-Over-Month<br>Change | May<br>2021 | Year-Over-Year<br>Change | Month-Over-Month<br>Change |  |
| \$100,000 and Below    | 75                | - 65.9%                  | - 21.9%                    | 2.5         | - 34.2%                               | - 15.4%                    | 38          | - 60.8%                  | - 11.6%                    |  |
| \$100,001 to \$200,000 | 4,444             | - 37.9%                  | - 9.3%                     | 20.6        | + 44.1%                               | - 10.6%                    | 227         | - 57.9%                  | 0.0%                       |  |
| \$200,001 to \$300,000 | 13,783            | + 9.5%                   | - 10.4%                    | 25.1        | + 93.1%                               | - 4.9%                     | 572         | - 45.5%                  | - 6.4%                     |  |
| \$300,001 and Above    | 20,573            | + 31.0%                  | - 18.6%                    | 14.5        | + 64.8%                               | - 15.4%                    | 1,515       | - 27.2%                  | - 4.9%                     |  |
| Total                  | 38,875            | + 9.0%                   | - 14.8%                    | 17.6        | + 61.5%                               | - 11.4%                    | 2,352       | - 37.6%                  | - 4.9%                     |  |