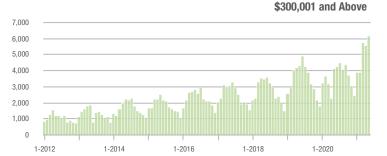

### Showings

\$300,001 and Above

\$200,001 to \$300,000

\$100,001 to \$200,000

1-2020

\$300,001 and Above