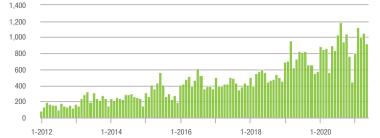

### Showings

40,000

30,000

70,000 60,000

50,000 40,000

30,000 20,000

10,000

0

1-2012

1-2014