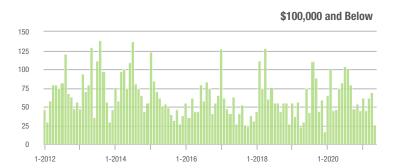

## **Alexander County, NC**

|                        | Total<br>Showings |                          |                            |             | Buyer Interest<br>(Showings/Listings) |                            |             | Managed<br>Listings      |                            |  |
|------------------------|-------------------|--------------------------|----------------------------|-------------|---------------------------------------|----------------------------|-------------|--------------------------|----------------------------|--|
| Price Range            | May<br>2021       | Year-Over-Year<br>Change | Month-Over-Month<br>Change | May<br>2021 | Year-Over-Year<br>Change              | Month-Over-Month<br>Change | May<br>2021 | Year-Over-Year<br>Change | Month-Over-Month<br>Change |  |
| \$100,000 and Below    | 46                | - 13.2%                  | + 39.4%                    | 3.4         | - 10.5%                               | + 134.3%                   | 24          | - 44.2%                  | - 25.0%                    |  |
| \$100,001 to \$200,000 | 196               | + 300.0%                 | + 2.1%                     | 10.3        | + 164.1%                              | + 20.7%                    | 23          | 0.0%                     | - 17.9%                    |  |
| \$200,001 to \$300,000 | 142               | + 283.8%                 | + 63.2%                    | 7.4         | + 105.6%                              | + 50.2%                    | 22          | + 57.1%                  | + 10.0%                    |  |
| \$300,001 and Above    | 130               | + 319.4%                 | + 195.5%                   | 8.5         | + 203.6%                              | + 135.2%                   | 21          | + 16.7%                  | + 31.3%                    |  |
| Total                  | 514               | + 202.4%                 | + 44.4%                    | 7.7         | + 120.0%                              | + 54.4%                    | 90          | - 8.2%                   | - 6.3%                     |  |

### **Showings**