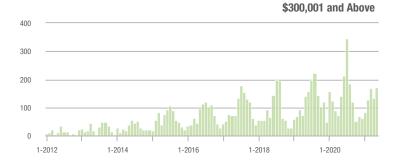

| \$200,001 to \$300,000 | 39                | + 8.3%                   | - 43.5%                    | 3.1         | + 29.2%                               | - 33.9%                    | 14          | - 39.1%                  | 0.0%                       |  |
| \$300,001 and Above    | 171               | + 21.3%                  | + 27.6%                    | 4.8         | + 23.1%                               | - 5.5%                     | 48          | - 14.3%                  | + 17.1%                    |  |
| Total                  | 430               | - 4.9%                   | + 19.8%                    | 3.9         | + 25.8%                               | + 13.4%                    | 169         | - 36.5%                  | + 2.4%                     |  |

### **Showings**







### \$200,001 to \$300,000









## **Mooresville, NC**

|                        | Total<br>Showings |                          |                            | (           | Buyer Interest<br>(Showings/Listings) |                            |             | Managed<br>Listings      |                            |  |
|------------------------|-------------------|--------------------------|----------------------------|-------------|---------------------------------------|----------------------------|-------------|--------------------------|----------------------------|--|
| Price Range            | May<br>2021       | Year-Over-Year<br>Change | Month-Over-Month<br>Change | May<br>2021 | Year-Over-Year<br>Change              | Month-Over-Month<br>Change | May<br>2021 | Year-Over-Year<br>Ch