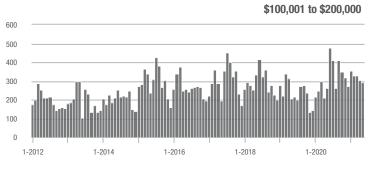

## **Alexander County, NC**

|                        | Total<br>Showings |                          |                            |             | Buyer Interest<br>(Showings/Listings) |                            |             | Managed<br>Listings      |                            |  |
|------------------------|-------------------|--------------------------|----------------------------|-------------|---------------------------------------|----------------------------|-------------|--------------------------|----------------------------|--|
| Price Range            | May<br>2021       | Year-Over-Year<br>Change | Month-Over-Month<br>Change | May<br>2021 | Year-Over-Year<br>Change              | Month-Over-Month<br>Change | May<br>2021 | Year-Over-Year<br>Change | Month-Over-Month<br>Change |  |
| \$100,000 and Below    | 46                | - 13.2%                  | + 39.4%                    | 3.4         | - 10.5%                               | + 134.3%                   | 24          | - 44.2%                  | - 25.0%                    |  |
| \$100,001 to \$200,000 | 196               | + 300.0%                 | + 2.1%                     | 10.3        | + 164.1%                              | + 20.7%                    | 23          | 0.0%                     | - 17.9%                    |  |
| \$200,001 to \$300,000 | 142               | + 283.8%                 | + 63.2%                    | 7.4         | + 105.6%                              | + 50.2%                    | 22          | + 57.1%                  | + 10.0%                    |  |
| \$300,001 and Above    | 130               | + 319.4%                 | + 195.5%                   | 8.5         | + 203.6%                              | + 135.2%                   | 21          | + 16.7%                  | + 31.3%                    |  |
| Total                  | 514               | + 202.4%                 | + 44.4%                    | 7.7         | + 120.0%                              | + 54.4%                    | 90          | - 8.2%                   | - 6.3%                     |  |