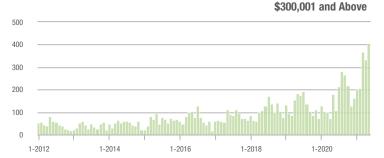

3.8%                     |
| \$200,001 to \$300,000 | 596               | + 31.3%                  | - 25.1%                    | 11.1        | + 35.4%                  | - 28.8%                    | 57                  | - 14.9%                  | + 1.8%                     |
| \$300,001 and Above    | 408               | + 127.9%                 | + 22.9%                    | 7.3         | + 69.8%                  | + 9.0%                     | 65                  | + 10.2%                  | + 10.2%                    |
| Total                  | 2,019             | + 16.5%                  | - 3.0%                     | 9.5         | + 39.7%                  | - 7.2%                     | 252                 | - 28.0%                  | + 0.4%                     |

### Showings







### \$200,001 to \$300,000









## **Stanly County, NC**

|                        | Total<br>Showings |                          |                            |             | Buyer Interest<br>(Showings/Listings) |                            |             | Managed<br>Listings      |                            |  |
|------------------------|-------------------|--------------------------|----------------------------|-------------|---------------------------------------|----------------------------|-------------|--------------------------|----------------------------|--|
| Price Range            | May<br>2021       | Year-Over-Year<br>Change | Month-Over-Month<br>Change | May<br>2021 | Year-Over-Year<br>Change              | Month-Over-Month<br>Change | May<br>2021 | Year-Over-Year<br>