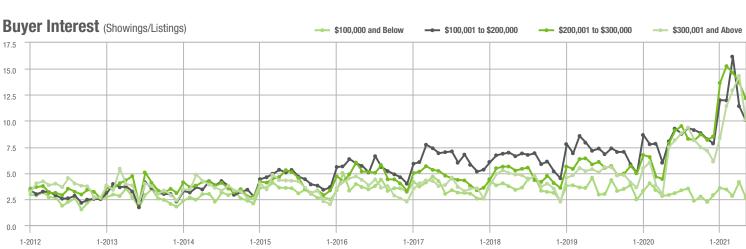

## **Showing Statistics**

| MLS Area                | Total<br>Showings | Buyer Interest<br>(Showings / Listings) | Managed<br>Listings |
|-------------------------|-------------------|-----------------------------------------|---------------------|
| Alexander County, NC    | 514               | 7.7                                     | 90                  |
| Anson County, NC        | 147               | 3.1                                     | 57                  |
| Cabarrus County, NC     | 10,298            | 19.3                                    | 578                 |
| Charlotte MSA           | 98,492            | 16.0                                    | 6,882               |
| Chester County, SC      | 364               | 4.5                                     | 97                  |
| Chesterfield County, SC | 47                | 1.9                                     | 25                  |
| Cleveland County, NC    | 1,321             | 8.4                                     | 202                 |
| City of Charlotte, NC   | 38,875            | 17.6                                    | 2,352               |
| Concord, NC             | 6,887             | 21.5                                    | 342                 |
| Davidson, NC            | 1,135             | 13.4                                    | 94                  |
| Denver, NC              | 1,144             | 10.0                                    | 138                 |
| Fort Mill, SC           | 4,177             | 20.6                                    | 217                 |
| Gaston County, NC       | 6,930             | 13.2                                    | 598                 |
| Gastonia, NC            | 3,380             | 14.7                                    | 251                 |
| Huntersville, NC        | 3,676             | 17.2                                    | 234                 |
| Iredell County, NC      | 5,851             | 9.8                                     | 758                 |
| Kannapolis, NC          | 1,654             | 13.6                                    | 134                 |
| Lake Norman             | 4,692             | 10.5                                    | 562                 |
| Lake Wylie              | 2,788             | 11.8                                    | 308                 |
| Lancaster County, SC    | 3,293             | 12.1                                    | 329                 |
| Lincoln County, NC      | 2,243             | 9.4                                     | 315                 |
| Lincolnton, NC          | 818               | 9.6                                     | 119                 |
| Matthews, NC            | 3,249             | 24.9                                    | 144                 |
| Mecklenburg County, NC  | 47,880            | 17.4                                    | 2,939               |
| Monroe, NC              | 2,272             | 12.1                                    | 211                 |
| Montgomery County, NC   | 430               | 3.9                                     | 169                 |
| Mooresville, NC         | 4,054             | 11.5                                    | 408                 |
| Rock Hill, SC           | 4,694             | 19.0                                    | 279                 |
| Salisbury, NC           | 2,019             | 9.5                                     | 252                 |
| Stanly County, NC       | 1,075             | 7.0                                     | 197                 |
| Statesville, NC         | 1,360             | 7.8                                     | 257                 |
| Union County, NC        | 11,151            | 17.5                                    | 723                 |
| Uptown Charlotte        | 879               | 7.8                                     | 115                 |
| Waxhaw, NC              | 4,082             | 19.8                                    | 231                 |
| York County, SC         | 12,736            | 17.2                                    | 851                 |