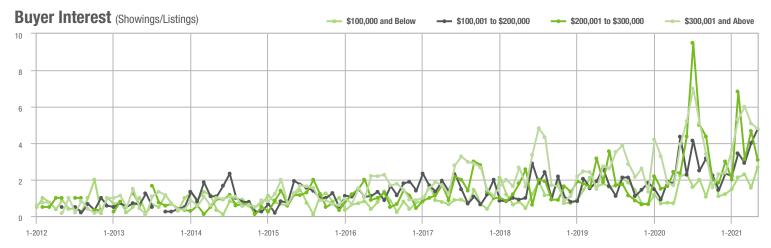

## **Showing Statistics**

| MLS Area                | Total<br>Showings | Buyer Interest<br>(Showings / Listings) | Managed<br>Listings |
|-------------------------|-------------------|-----------------------------------------|---------------------|
| Alexander County, NC    | 514               | 7.7                                     | 90                  |
| Anson County, NC        | 147               | 3.1                                     | 57                  |
| Cabarrus County, NC     | 10,298            | 19.3                                    | 578                 |
| Charlotte MSA           | 98,492            | 16.0                                    | 6,882               |
| Chester County, SC      | 364               | 4.5                                     | 97                  |
| Chesterfield County, SC | 47                | 1.9                                     | 25                  |
| Cleveland County, NC    | 1,321             | 8.4                                     | 202                 |
| City of Charlotte, NC   | 38,875            | 17.6                                    | 2,352               |
| Concord, NC             | 6,887             | 21.5                                    | 342                 |
| Davidson, NC            | 1,135             | 13.4                                    | 94                  |
| Denver, NC              | 1,144             | 10.0                                    | 138                 |
| Fort Mill, SC           | 4,177             | 20.6                                    | 217                 |
| Gaston County, NC       | 6,930             | 13.2                                    | 598                 |
| Gastonia, NC            | 3,380             | 14.7                                    | 251                 |
| Huntersville, NC        | 3,676             | 17.2                                    | 234                 |
| Iredell County, NC      | 5,851             | 9.8                                     | 758                 |
| Kannapolis, NC          | 1,654             | 13.6                                    | 134                 |
| Lake Norman             | 4,692             | 10.5                                    | 562                 |
| Lake Wylie              | 2,788             | 11.8                                    | 308                 |
| Lancaster County, SC    | 3,293             | 12.1                                    | 329                 |
| Lincoln County, NC      | 2,243             | 9.4                                     | 315                 |
| Lincolnton, NC          | 818               | 9.6                                     | 119                 |
| Matthews, NC            | 3,249             | 24.9                                    | 144                 |
| Mecklenburg County, NC  | 47,880            | 17.4                                    | 2,939               |
| Monroe, NC              | 2,272             | 12.1                                    | 211                 |
| Montgomery County, NC   | 430               | 3.9                                     | 169                 |
| Mooresville, NC         | 4,054             | 11.5                                    | 408                 |
| Rock Hill, SC           | 4,694             | 19.0                                    | 279                 |
| Salisbury, NC           | 2,019             | 9.5                                     | 252                 |
| Stanly County, NC       | 1,075             | 7.0                                     | 197                 |
| Statesville, NC         | 1,360             | 7.8                                     | 257                 |
| Union County, NC        | 11,151            | 17.5                                    | 723                 |
| Uptown Charlotte        | 879               | 7.8                                     | 115                 |
| Waxhaw, NC              | 4,082             | 19.8                                    | 231                 |
| York County, SC         | 12,736            | 17.2                                    | 851                 |