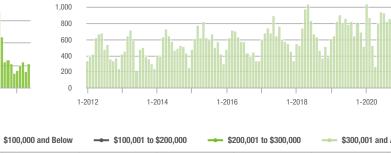

### Showings

Current as of June 5, 2021. All data from Canopy MLS, Inc. Report provided by the Canopy Realtor® Association. Report © 2021 ShowingTime.

. hu. .

\$100,001 to \$200,000

\$300,001 and Above

1-2020

1-2018

1-2016

¢200.001 to ¢200.000

\$100,001 to \$200,000