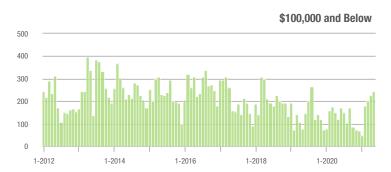

| - 4.7%                     |
| \$200,001 to \$300,000 | 391               | - 47.2%                  | - 51.3%                    | 11.7        | + 46.3%                  | - 33.5%                    | 42                  | - 63.2%                  | - 25.0%                    |
| \$300,001 and Above    | 1,166             | + 5.4%                   | - 14.1%                    | 8.7         | + 50.0%                  | - 17.2%                    | 159                 | - 38.8%                  | + 1.9%                     |
| Total                  | 2,243             | - 6.6%                   | - 26.2%                    | 9.4         | + 46.9%                  | - 19.7%                    | 315                 | - 45.0%                  | - 9.0%                     |

### Showings









### \$200,001 to \$300,000









## Lincolnton, NC

|                        | Total<br>Showings |                          |                            |             | Buyer Inte<br>Showings/L |                            | Managed<br>Listings |                          |                            |
|------------------------|-------------------|--------------------------|----------------------------|-------------|--------------------------|----------------------------|---------------------|--------------------------|----------------------------|
| Price Range            | May<br>2021       | Year-Over-Year<br>Change | Month-Over-Month<br>Change | May<br>2021 | Year-Over-Year<br>Change | Month-Over-Month<br>Change | May<br>2021         | Year-Over-Year<br>Change | Month-Over-Mo