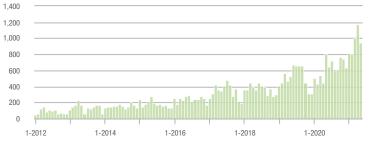

| + 137.7%                 | + 10.9%                    | 28.5        | + 176.7%                              | + 7.0%                     | 95          | - 18.1%                  | + 1.1%                     |  |
| \$300,001 and Above    | 947               | + 18.5%                  | - 19.5%                    | 11.9        | + 56.6%                               | - 12.2%                    | 94          | - 23.6%                  | - 8.7%                     |  |
| Total                  | 4,694             | + 54.0%                  | - 6.4%                     | 19.0        | + 108.8%                              | - 2.8%                     | 279         | - 33.1%                  | - 5.1%                     |  |

### Showings

3.000

2,500

2,000





### \$300,001 and Above



# \$200,001 to \$300,000









## Salisbury, NC

|                        | Total<br>Showings |                          |                            | (           | Buyer Inte<br>Showings/L |                            | Managed<br>Listings |                          |                            |
|------------------------|-------------------|--------------------------|----------------------------|-------------|--------------------------|----------------------------|---------------------|--------------------------|----------------------------|
| Price Range            | May<br>2021       | Year-Over-Year<br>Change | Month-Over-Month<br>Change | May<br>2021 | Year-Over-Year<br>Change | Month-Over-Month<br>Change | May<br>2021         | Year-Over-Year<br>Change | Month-Over-Month<br>Ch