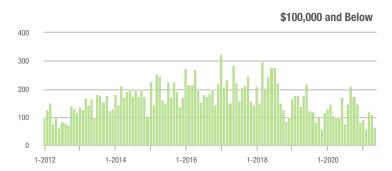

## **Alexander County, NC**

|                        | Total<br>Showings |                          |                            |             | Buyer Interest<br>(Showings/Listings) |                            |             | Managed<br>Listings      |                            |  |
|------------------------|-------------------|--------------------------|----------------------------|-------------|---------------------------------------|----------------------------|-------------|--------------------------|----------------------------|--|
| Price Range            | May<br>2021       | Year-Over-Year<br>Change | Month-Over-Month<br>Change | May<br>2021 | Year-Over-Year<br>Change              | Month-Over-Month<br>Change | May<br>2021 | Year-Over-Year<br>Change | Month-Over-Month<br>Change |  |
| \$100,000 and Below    | 46                | - 13.2%                  | + 39.4%                    | 3.4         | - 10.5%                               | + 134.3%                   | 24          | - 44.2%                  | - 25.0%                    |  |
| \$100,001 to \$200,000 | 196               | + 300.0%                 | + 2.1%                     | 10.3        | + 164.1%                              | + 20.7%                    | 23          | 0.0%                     | - 17.9%                    |  |
| \$200,001 to \$300,000 | 142               | + 283.8%                 | + 63.2%                    | 7.4         | + 105.6%                              | + 50.2%                    | 22          | + 57.1%                  | + 10.0%                    |  |
| \$300,001 and Above    | 130               | + 319.4%                 | + 195.5%                   | 8.5         | + 203.6%                              | + 135.2%                   | 21          | + 16.7%                  | + 31.3%                    |  |
| Total                  | 514               | + 202.4%                 | + 44.4%                    | 7.7         | + 120.0%                              | + 54.4%                    | 90          | - 8.2%                   | - 6.3%                     |  |