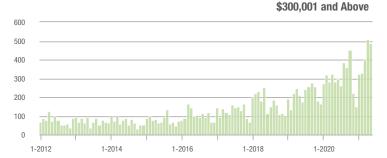

01 to \$300,000 | 1,474             | + 39.8%                  | + 42.8%                    | 18.2        | + 76.7%                               | - 17.4%                    | 83          | - 23.9%                  | + 66.0%                    |  |
| \$300,001 and Above    | 489               | + 74.6%                  | - 3.6%                     | 10.9        | + 81.7%                               | - 6.1%                     | 50          | - 16.7%                  | + 2.0%                     |  |
| Total                  | 3,380             | + 5.3%                   | + 4.7%                     | 14.7        | + 54.7%                               | - 13.4%                    | 251         | - 38.2%                  | + 16.7%                    |  |

### Showings

1,750 1,500







## \$200,001 to \$300,000









## Huntersville, NC

|                        | Total<br>Showings |                          |                            | (           | Buyer Interest<br>(Showings/Listings) |                            |             | Managed<br>Listings      |                            |  |
|------------------------|-------------------|--------------------------|----------------------------|-------------|---------------------------------------|----------------------------|-------------|--------------------------|----------------------------|--|
| Price Range            | May<br>2021       | Year-Over-Year<br>Change | Month-Over-Month<br>Change | May<br>2021 | Year-Over-Year<br>Change              | Month-Over-Month<br>Change | May<br>2021 | Year-Over-Year<br>Change