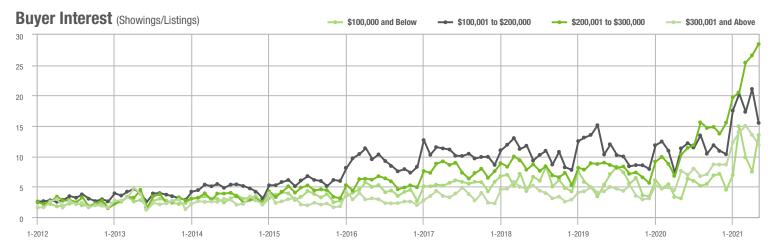

## **Showing Statistics**

| MLS Area                | Total<br>Showings | Buyer Interest<br>(Showings / Listings) | Managed<br>Listings |
|-------------------------|-------------------|-----------------------------------------|---------------------|
| Alexander County, NC    | 514               | 7.7                                     | 90                  |
| Anson County, NC        | 147               | 3.1                                     | 57                  |
| Cabarrus County, NC     | 10,298            | 19.3                                    | 578                 |
| Charlotte MSA           | 98,492            | 16.0                                    | 6,882               |
| Chester County, SC      | 364               | 4.5                                     | 97                  |
| Chesterfield County, SC | 47                | 1.9                                     | 25                  |
| Cleveland County, NC    | 1,321             | 8.4                                     | 202                 |
| City of Charlotte, NC   | 38,875            | 17.6                                    | 2,352               |
| Concord, NC             | 6,887             | 21.5                                    | 342                 |
| Davidson, NC            | 1,135             | 13.4                                    | 94                  |
| Denver, NC              | 1,144             | 10.0                                    | 138                 |
| Fort Mill, SC           | 4,177             | 20.6                                    | 217                 |
| Gaston County, NC       | 6,930             | 13.2                                    | 598                 |
| Gastonia, NC            | 3,380             | 14.7                                    | 251                 |
| Huntersville, NC        | 3,676             | 17.2                                    | 234                 |
| Iredell County, NC      | 5,851             | 9.8                                     | 758                 |
| Kannapolis, NC          | 1,654             | 13.6                                    | 134                 |
| Lake Norman             | 4,692             | 10.5                                    | 562                 |
| Lake Wylie              | 2,788             | 11.8                                    | 308                 |
| Lancaster County, SC    | 3,293             | 12.1                                    | 329                 |
| Lincoln County, NC      | 2,243             | 9.4                                     | 315                 |
| Lincolnton, NC          | 818               | 9.6                                     | 119                 |
| Matthews, NC            | 3,249             | 24.9                                    | 144                 |
| Mecklenburg County, NC  | 47,880            | 17.4                                    | 2,939               |
| Monroe, NC              | 2,272             | 12.1                                    | 211                 |
| Montgomery County, NC   | 430               | 3.9                                     | 169                 |
| Mooresville, NC         | 4,054             | 11.5                                    | 408                 |
| Rock Hill, SC           | 4,694             | 19.0                                    | 279                 |
| Salisbury, NC           | 2,019             | 9.5                                     | 252                 |
| Stanly County, NC       | 1,075             | 7.0                                     | 197                 |
| Statesville, NC         | 1,360             | 7.8                                     | 257                 |
| Union County, NC        | 11,151            | 17.5                                    | 723                 |
| Uptown Charlotte        | 879               | 7.8                                     | 115                 |
| Waxhaw, NC              | 4,082             | 19.8                                    | 231                 |
| York County, SC         | 12,736            | 17.2                                    | 851                 |