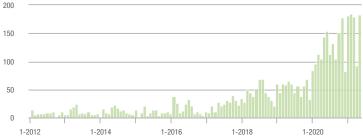

| + 133.1%                 | + 26.5%                    | 10.5        | + 118.8%                              | + 26.9%                    | 43          | - 4.4%                   | - 2.3%                     |  |
| \$300,001 and Above    | 183               | + 27.1%                  | + 96.8%                    | 6.3         | + 53.7%                               | + 33.9%                    | 34          | - 32.0%                  | + 41.7%                    |  |
| Total                  | 1,321             | + 30.0%                  | + 2.5%                     | 8.4         | + 50.0%                               | - 2.2%                     | 202         | - 27.1%                  | 0.0%                       |  |

### **Showings**

500

400

300

200







\$300,001 and Above













## **City of Charlotte, NC**

|                        | Total<br>Showings |                          |                            | (           | Buyer Interest<br>(Showings/Listings) |                            |             | Managed<br>Listings      |                            |  |
|------------------------|-------------------|--------------------------|----------------------------|-------------|---------------------------------------|----------------------------|-------------|--------------------------|----------------------------|--|
| Price Range            | May<br>2021       | Year-Over-Year<br>Change | Month-Over-Month<br>Change | May<br>2021 | Year-Over-Year<br>Change              | Month-Over-Month<br>Change | May<br>2021 | Year-Over-Year<br>Change | Month-Over-Mo