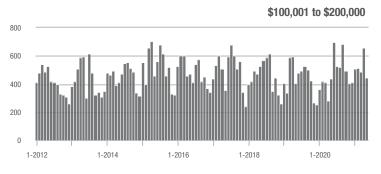

### Showings

Current as of June 5, 2021. All data from Canopy MLS, Inc. Report provided by the Canopy Realtor® Association. Report © 2021 ShowingTime.

. hu. .

\$100,001 to \$200,000

\$300,001 and Above

1-2020

1-2018

1-2016

¢200.001 to ¢200.000

\$100,001 to \$200,000