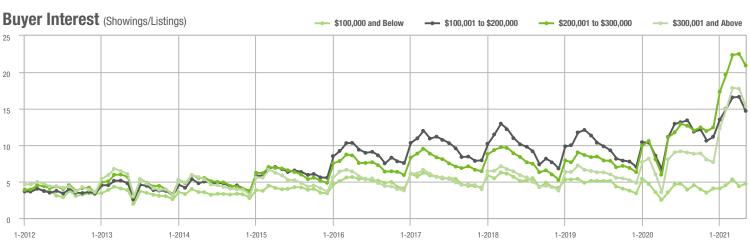

## **Showing Statistics**

| MLS Area                | Total<br>Showings | Buyer Interest<br>(Showings / Listings) | Managed<br>Listings |
|-------------------------|-------------------|-----------------------------------------|---------------------|
| Alexander County, NC    | 514               | 7.7                                     | 90                  |
| Anson County, NC        | 147               | 3.1                                     | 57                  |
| Cabarrus County, NC     | 10,298            | 19.3                                    | 578                 |
| Charlotte MSA           | 98,492            | 16.0                                    | 6,882               |
| Chester County, SC      | 364               | 4.5                                     | 97                  |
| Chesterfield County, SC | 47                | 1.9                                     | 25                  |
| Cleveland County, NC    | 1,321             | 8.4                                     | 202                 |
| City of Charlotte, NC   | 38,875            | 17.6                                    | 2,352               |
| Concord, NC             | 6,887             | 21.5                                    | 342                 |
| Davidson, NC            | 1,135             | 13.4                                    | 94                  |
| Denver, NC              | 1,144             | 10.0                                    | 138                 |
| Fort Mill, SC           | 4,177             | 20.6                                    | 217                 |
| Gaston County, NC       | 6,930             | 13.2                                    | 598                 |
| Gastonia, NC            | 3,380             | 14.7                                    | 251                 |
| Huntersville, NC        | 3,676             | 17.2                                    | 234                 |
| Iredell County, NC      | 5,851             | 9.8                                     | 758                 |
| Kannapolis, NC          | 1,654             | 13.6                                    | 134                 |
| Lake Norman             | 4,692             | 10.5                                    | 562                 |
| Lake Wylie              | 2,788             | 11.8                                    | 308                 |
| Lancaster County, SC    | 3,293             | 12.1                                    | 329                 |
| Lincoln County, NC      | 2,243             | 9.4                                     | 315                 |
| Lincolnton, NC          | 818               | 9.6                                     | 119                 |
| Matthews, NC            | 3,249             | 24.9                                    | 144                 |
| Mecklenburg County, NC  | 47,880            | 17.4                                    | 2,939               |
| Monroe, NC              | 2,272             | 12.1                                    | 211                 |
| Montgomery County, NC   | 430               | 3.9                                     | 169                 |
| Mooresville, NC         | 4,054             | 11.5                                    | 408                 |
| Rock Hill, SC           | 4,694             | 19.0                                    | 279                 |
| Salisbury, NC           | 2,019             | 9.5                                     | 252                 |
| Stanly County, NC       | 1,075             | 7.0                                     | 197                 |
| Statesville, NC         | 1,360             | 7.8                                     | 257                 |
| Union County, NC        | 11,151            | 17.5                                    | 723                 |
| Uptown Charlotte        | 879               | 7.8                                     | 115                 |
| Waxhaw, NC              | 4,082             | 19.8                                    | 231                 |
| York County, SC         | 12,736            | 17.2                                    | 851                 |