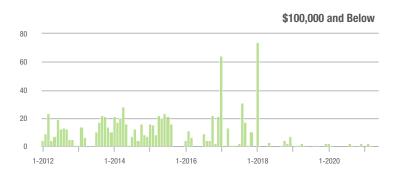

## **Alexander County, NC**

|                        | Total<br>Showings |                          |                            |             | Buyer Interest<br>(Showings/Listings) |                            |             | Managed<br>Listings      |                            |  |
|------------------------|-------------------|--------------------------|----------------------------|-------------|---------------------------------------|----------------------------|-------------|--------------------------|----------------------------|--|
| Price Range            | May<br>2021       | Year-Over-Year<br>Change | Month-Over-Month<br>Change | May<br>2021 | Year-Over-Year<br>Change              | Month-Over-Month<br>Change | May<br>2021 | Year-Over-Year<br>Change | Month-Over-Month<br>Change |  |
| \$100,000 and Below    | 46                | - 13.2%                  | + 39.4%                    | 3.4         | - 10.5%                               | + 134.3%                   | 24          | - 44.2%                  | - 25.0%                    |  |
| \$100,001 to \$200,000 | 196               | + 300.0%                 | + 2.1%                     | 10.3        | + 164.1%                              | + 20.7%                    | 23          | 0.0%                     | - 17.9%                    |  |
| \$200,001 to \$300,000 | 142               | + 283.8%                 | + 63.2%                    | 7.4         | + 105.6%                              | + 50.2%                    | 22          | + 57.1%                  | + 10.0%                    |  |
| \$300,001 and Above    | 130               | + 319.4%                 | + 195.5%                   | 8.5         | + 203.6%                              | + 135.2%                   | 21          | + 16.7%                  | + 31.3%                    |  |
| Total                  | 514               | + 202.4%                 | + 44.4%                    | 7.7         | + 120.0%                              | + 54.4%                    | 90          | - 8.2%                   | - 6.3%                     |  |