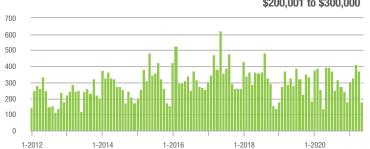

- 14.3%                    |
| \$200,001 to \$300,000 | 180               | - 54.4%                  | - 51.7%                    | 10.0        | + 11.1%                  | - 10.8%                    | 18                  | - 59.1%                  | - 47.1%                    |
| \$300,001 and Above    | 636               | + 139.1%                 | - 5.9%                     | 7.1         | + 47.9%                  | - 1.1%                     | 91                  | + 51.7%                  | - 4.2%                     |
| Total                  | 879               | + 24.3%                  | - 20.0%                    | 7.8         | + 18.2%                  | - 5.3%                     | 115                 | + 1.8%                   | - 15.4%                    |

### Showings





### \$200,001 to \$300,000



Current as of June 5, 2021. All data from Canopy MLS, Inc. Report provided by the Canopy Realtor® Association. Report © 2021 ShowingTime.

\$100,001 to \$200,000









\$100,001 to \$200,000

1-2020

\$300,001 and Above

1-2020

## Waxhaw, NC

|                        | Total<br>Showings |                          |                            | (           | Buyer Interest<br>(Showings/Listings) |                            |             | Managed<br>Listings      |                            |  |
|------------------------|-------------------|--------------------------|----------------------------|-------------|---------------------------------------|----------------------------|-------------|--------------------------|----------------------------|--|
| P