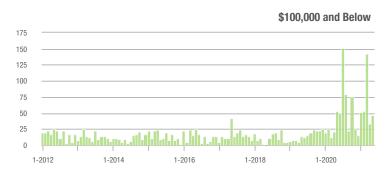

## **Alexander County, NC**

|                        | Total<br>Showings |                          |                            |             | Buyer Interest<br>(Showings/Listings) |                            |             | Managed<br>Listings      |                            |  |
|------------------------|-------------------|--------------------------|----------------------------|-------------|---------------------------------------|----------------------------|-------------|--------------------------|----------------------------|--|
| Price Range            | May<br>2021       | Year-Over-Year<br>Change | Month-Over-Month<br>Change | May<br>2021 | Year-Over-Year<br>Change              | Month-Over-Month<br>Change | May<br>2021 | Year-Over-Year<br>Change | Month-Over-Month<br>Change |  |
| \$100,000 and Below    | 46                | - 13.2%                  | + 39.4%                    | 3.4         | - 10.5%                               | + 134.3%                   | 24          | - 44.2%                  | - 25.0%                    |  |
| \$100,001 to \$200,000 | 196               | + 300.0%                 | + 2.1%                     | 10.3        | + 164.1%                              | + 20.7%                    | 23          | 0.0%                     | - 17.9%                    |  |
| \$200,001 to \$300,000 | 142               | + 283.8%                 | + 63.2%                    | 7.4         | + 105.6%                              | + 50.2%                    | 22          | + 57.1%                  | + 10.0%                    |  |
| \$300,001 and Above    | 130               | + 319.4%                 | + 195.5%                   | 8.5         | + 203.6%                              | + 135.2%                   | 21          | + 16.7%                  | + 31.3%                    |  |
| Total                  | 514               | + 202.4%                 | + 44.4%                    | 7.7         | + 120.0%                              | + 54.4%                    | 90          | - 8.2%                   | - 6.3%                     |  |

### **Showings**