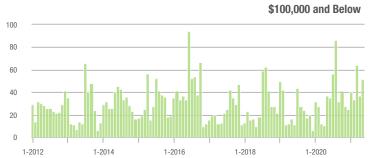

### **Showings**

## **Alexander County, NC**

|                        | Total<br>Showings |                          |                            |             | Buyer Interest<br>(Showings/Listings) |                            |             | Managed<br>Listings      |                            |  |
|------------------------|-------------------|--------------------------|----------------------------|-------------|---------------------------------------|----------------------------|-------------|--------------------------|----------------------------|--|
| Price Range            | May<br>2021       | Year-Over-Year<br>Change | Month-Over-Month<br>Change | May<br>2021 | Year-Over-Year<br>Change              | Month-Over-Month<br>Change | May<br>2021 | Year-Over-Year<br>Change | Month-Over-Month<br>Change |  |
| \$100,000 and Below    | 46                | - 13.2%                  | + 39.4%                    | 3.4         | - 10.5%                               | + 134.3%                   | 24          | - 44.2%                  | - 25.0%                    |  |
| \$100,001 to \$200,000 | 196               | + 300.0%                 | + 2.1%                     | 10.3        | + 164.1%                              | + 20.7%                    | 23          | 0.0%                     | - 17.9%                    |  |
| \$200,001 to \$300,000 | 142               | + 283.8%                 | + 63.2%                    | 7.4         | + 105.6%                              | + 50.2%                    | 22          | + 57.1%                  | + 10.0%                    |  |
| \$300,001 and Above    | 130               | + 319.4%                 | + 195.5%                   | 8.5         | + 203.6%                              | + 135.2%                   | 21          | + 16.7%                  | + 31.3%                    |  |
| Total                  | 514               | + 202.4%                 | + 44.4%                    | 7.7         | + 120.0%                              | + 54.4%                    | 90          | - 8.2%                   | - 6.3%                     |  |