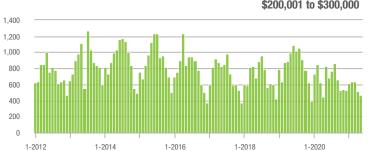

## **Alexander County, NC**

|                        | Total<br>Showings |                          |                            |             | Buyer Interest<br>(Showings/Listings) |                            |             | Managed<br>Listings      |                            |  |
|------------------------|-------------------|--------------------------|----------------------------|-------------|---------------------------------------|----------------------------|-------------|--------------------------|----------------------------|--|
| Price Range            | May<br>2021       | Year-Over-Year<br>Change | Month-Over-Month<br>Change | May<br>2021 | Year-Over-Year<br>Change              | Month-Over-Month<br>Change | May<br>2021 | Year-Over-Year<br>Change | Month-Over-Month<br>Change |  |
| \$100,000 and Below    | 46                | - 13.2%                  | + 39.4%                    | 3.4         | - 10.5%                               | + 134.3%                   | 24          | - 44.2%                  | - 25.0%                    |  |
| \$100,001 to \$200,000 | 196               | + 300.0%                 | + 2.1%                     | 10.3        | + 164.1%                              | + 20.7%                    | 23          | 0.0%                     | - 17.9%                    |  |
| \$200,001 to \$300,000 | 142               | + 283.8%                 | + 63.2%                    | 7.4         | + 105.6%                              | + 50.2%                    | 22          | + 57.1%                  | + 10.0%                    |  |
| \$300,001 and Above    | 130               | + 319.4%                 | + 195.5%                   | 8.5         | + 203.6%                              | + 135.2%                   | 21          | + 16.7%                  | + 31.3%                    |  |
| Total                  | 514               | + 202.4%                 | + 44.4%                    | 7.7         | + 120.0%                              | + 54.4%                    | 90          | - 8.2%                   | - 6.3%                     |  |

### \$200,001 to \$300,000