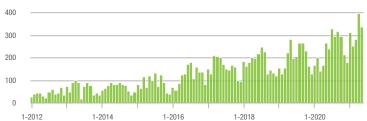

| + 28.4%                  | - 14.6%                    | 6.9         | + 27.8%                               | - 26.9%                    | 57          | - 23.0%                  | + 9.6%                     |  |
| \$300,001 and Above    | 262               | + 32.3%                  | + 5.2%                     | 5.9         | + 28.3%                               | + 6.5%                     | 54          | - 15.6%                  | - 3.6%                     |  |
| Total                  | 1,075             | - 5.5%                   | - 13.0%                    | 7.0         | + 16.7%                               | - 7.8%                     | 197         | - 37.1%                  | - 6.6%                     |  |

### Showings

500







### \$200,001 to \$300,000









## Statesville, NC

|                        | Total<br>Showings |                          |                            |             | Buyer Inte<br>Showings/L |                            | Managed<br>Listings |                          |                            |
|------------------------|-------------------|--------------------------|----------------------------|-------------|--------------------------|----------------------------|---------------------|--------------------------|----------------------------|
| Price Range            | May<br>2021       | Year-Over-Year<br>Change | Month-Over-Month<br>Change | May<br>2021 | Year-Over-Year<br>Change | Month-Over-Month<br>Change | May<br>2021         | Year-Over-Year<br>Change | Month-Over-Month<br>Change |
| \$100,000 and Bel