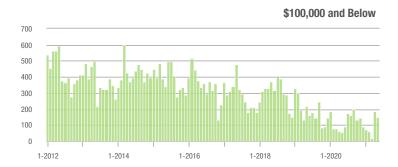

|  |
| \$200,001 to \$300,000 | 2,895             | + 67.8%                  | + 3.6%                     | 26.6        | + 139.6%                              | - 14.5%                    | 112         | - 32.1%                  | + 21.7%                    |  |
| \$300,001 and Above    | 2,664             | + 83.2%                  | + 2.3%                     | 19.7        | + 155.8%                              | + 2.3%                     | 145         | - 35.8%                  | - 4.6%                     |  |
| Total                  | 6,887             | + 49.1%                  | + 5.9%                     | 21.5        | + 117.2%                              | - 2.6%                     | 342         | - 37.2%                  | + 5.2%                     |  |

### Showings





\$300,001 and Above



\$200,001 to \$300,000









\$100,001 to \$200,000

1-2020

\$300,001 and Above

## **Davidson, NC**

|                        | Total<br>Showings |                          |                            | (           | Buyer Interest<br>(Showings/Listings) |                            |             | Managed<br>Listings      |                            |  |
|------------------------|-------------------|--------------------------|----------------------------|-------------|---------------------------------------|----------------------------|-------------|--------------------------|----------------------------|--|
| Price Range            | May<br>2021       | Year-Over-Year<br>Change | Month-Over-Month<br>Change | May<br>2021 | Year-Over-Year<br>Change