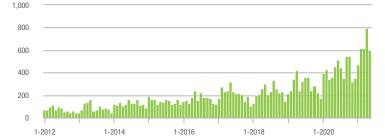

\$200,001 to \$300,000 | 596               | + 31.3%                  | - 25.1%                    | 11.1        | + 35.4%                  | - 28.8%                    | 57                  | - 14.9%                  | + 1.8%                     |
| \$300,001 and Above    | 408               | + 127.9%                 | + 22.9%                    | 7.3         | + 69.8%                  | + 9.0%                     | 65                  | + 10.2%                  | + 10.2%                    |
| Total                  | 2,019             | + 16.5%                  | - 3.0%                     | 9.5         | + 39.7%                  | - 7.2%                     | 252                 | - 28.0%                  | + 0.4%                     |

### Showings







### \$200,001 to \$300,000









## **Stanly County, NC**

|                        | Total<br>Showings |                          |                            |             | Buyer Interest<br>(Showings/Listings) |                            |             | Managed<br>Listings      |                            |  |
|------------------------|-------------------|--------------------------|----------------------------|-------------|---------------------------------------|----------------------------|-------------|--------------------------|----------------------------|--|
| Price Range            | May<br>2021       | Year-Over-Year<br>Change | Month-Over-Month<br>Change | May<br>2021 | Year-Over-Year<br>Change              | Month-Over-Month<br>Change | May<br>2021 | Year-Over-Year<br>Change | Month-Over-Month<br>C