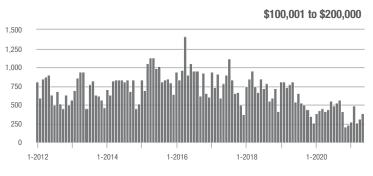

|  |
| \$200,001 to \$300,000 | 924               | + 3.2%                   | - 12.4%                    | 14.2        | + 49.5%                               | - 9.8%                     | 75          | - 29.9%                  | - 2.6%                     |  |
| \$300,001 and Above    | 946               | + 111.2%                 | - 18.0%                    | 12.4        | + 96.8%                               | - 13.3%                    | 85          | - 9.6%                   | - 7.6%                     |  |
| Total                  | 2,272             | + 22.3%                  | - 10.4%                    | 12.1        | + 57.1%                               | - 11.9%                    | 211         | - 31.5%                  | 0.0%                       |  |

### Showings





### \$300,001 and Above



### \$200,001 to \$300,000









\$100,001 to \$200,000

## **Montgomery County, NC**

|                        | Total<br>Showings |                          |                            |             | Buyer Interest<br>(Showings/Listings) |                            |             | Managed<br>Listings      |                            |  |
|------------------------|-------------------|--------------------------|----------------------------|-------------|---------------------------------------|----------------------------|-------------|--------------------------|----------------------------|--|
| Price Range            | May<br>2021       | Year-Over-Year<br>Change | Month-Over-Month<br>Change | May<br>2021 | Year-Over-Year<br>Change              | Month-