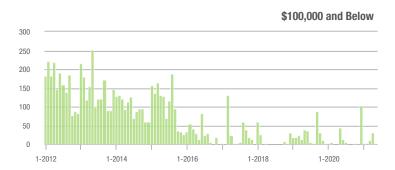

## **Alexander County, NC**

|                        | Total<br>Showings |                          |                            |             | Buyer Interest<br>(Showings/Listings) |                            |             | Managed<br>Listings      |                            |  |
|------------------------|-------------------|--------------------------|----------------------------|-------------|---------------------------------------|----------------------------|-------------|--------------------------|----------------------------|--|
| Price Range            | May<br>2021       | Year-Over-Year<br>Change | Month-Over-Month<br>Change | May<br>2021 | Year-Over-Year<br>Change              | Month-Over-Month<br>Change | May<br>2021 | Year-Over-Year<br>Change | Month-Over-Month<br>Change |  |
| \$100,000 and Below    | 46                | - 13.2%                  | + 39.4%                    | 3.4         | - 10.5%                               | + 134.3%                   | 24          | - 44.2%                  | - 25.0%                    |  |
| \$100,001 to \$200,000 | 196               | + 300.0%                 | + 2.1%                     | 10.3        | + 164.1%                              | + 20.7%                    | 23          | 0.0%                     | - 17.9%                    |  |
| \$200,001 to \$300,000 | 142               | + 283.8%                 | + 63.2%                    | 7.4         | + 105.6%                              | + 50.2%                    | 22          | + 57.1%                  | + 10.0%                    |  |
| \$300,001 and Above    | 130               | + 319.4%                 | + 195.5%                   | 8.5         | + 203.6%                              | + 135.2%                   | 21          | + 16.7%                  | + 31.3%                    |  |
| Total                  | 514               | + 202.4%                 | + 44.4%                    | 7.7         | + 120.0%                              | + 54.4%                    | 90          | - 8.2%                   | - 6.3%                     |  |

## **Cabarrus County, NC**

|                        | Total<br>Showings |                          |                            | (           | Buyer Interest<br>(Showings/Listings) |                            |             | Managed<br>Listings      |                            |  |
|------------------------|-------------------|--------------------------|----------------------------|-------------|---------------------------------------|----------------------------|-------------|--------------------------|----------------------------|--|
| Price Range            | May<br>2021       | Year-Over-Year<br>Change | Month-Over-Month<br>Change | May<br>2021 | Year-Over-Year<br>Change              | Month-Over-Month<br>Change | May<br>2021 | Year-Over-Year<br>Change | Month-Over-Month<br>Change |  |
| \$100,000 and Below    | 229               | + 59.0%                  | - 6.1%                     | 8.3         | + 124.3%                              | + 3.7%                     | 35          | - 50.0%                  | - 16.7%                    |  |
| \$100,001 to \$200,000 | 1,658             | - 35.5%                  | + 5.3%                     | 15.4        | + 22.2%                               | - 8.7%                     | 114         | - 51.1%                  | + 10.7%                    |  |
| \$200,001 to \$300,000 | 4,103             | + 54.1%                  | + 12.8%                    | 23.1        | + 111.9%                              | - 4.5%                     | 185         | - 31.2%                  | + 17.1%                    |  |
| \$300,001 and Above    | 4,308             | + 69.2%                  | - 15.2%                    | 19.6        | + 142.0%                              | - 9.9%                     | 244         | - 37.9%                  | - 7.2%                     |  |
| Total                  | 10,298            | + 30.0%                  | - 2.3%                     | 19.3        | + 94.9%                               | - 6.6%                     | 578         | - 40.1%                  | + 2.1%                     |  |

## **Charlotte MSA**

|                        | Total<br>Showings |                          |                            | (           | Buyer Interest<br>(Showings/Listings) |                            |             | Managed<br>Listings      |                            |  |
|------------------------|-------------------|--------------------------|----------------------------|-------------|---------------------------------------|----------------------------|-------------|--------------------------|----------------------------|--|
| Price Range            | May<br>2021       | Year-Over-Year<br>Change | Month-Over-Month<br>Change | May<br>2021 | Year-Over-Year<br>Change              | Month-Over-Month<br>Change | May<br>2021 | Year-Over-Year<br>Change | Month-Over-Month<br>Change |  |
| \$100,000 and Below    | 1,726             | - 12.4%                  | - 3.8%                     | 4.7         | + 30.6%                               | + 8.1%                     | 554         | - 51.2%                  | - 14.2%                    |  |
| \$100,001 to \$200,000 | 13,955            | - 25.9%                  | - 9.0%                     | 14.7        | + 32.4%                               | - 11.5%                    | 1,044       | - 47.9%                  | + 0.1%                     |  |
| \$200,001 to \$300,000 | 31,665            | + 16.3%                  | - 6.8%                     | 20.9        | + 88.3%                               | - 7.1%                     | 1,627       | - 41.2%                  | - 1.0%                     |  |
| \$300,001 and Above    | 51,146            | + 38.8%                  | - 12.2%                    | 15.3        | + 88.9%                               | - 13.5%                    | 3,657       | - 34.5%                  | - 0.5%                     |  |
| Total                  | 98,492            | + 16.0%                  | - 9.9%                     | 16.0        | + 73.9%                               | - 10.4%                    | 6,882       | - 40.1%                  | - 1.8%                     |  |

## **City of Charlotte, NC**

|                        | Total<br>Showings |                          |                            | (           | Buyer Interest<br>(Showings/Listings) |                            |             | Managed<br>Listings      |                            |  |
|------------------------|-------------------|--------------------------|----------------------------|-------------|---------------------------------------|----------------------------|-------------|--------------------------|----------------------------|--|
| Price Range            | May<br>2021       | Year-Over-Year<br>Change | Month-Over-Month<br>Change | May<br>2021 | Year-Over-Year<br>Change              | Month-Over-Month<br>Change | May<br>2021 | Year-Over-Year<br>Change | Month-Over-Month<br>Change |  |
| \$100,000 and Below    | 75                | - 65.9%                  | - 21.9%                    | 2.5         | - 34.2%                               | - 15.4%                    | 38          | - 60.8%                  | - 11.6%                    |  |
| \$100,001 to \$200,000 | 4,444             | - 37.9%                  | - 9.3%                     | 20.6        | + 44.1%                               | - 10.6%                    | 227         | - 57.9%                  | 0.0%                       |  |
| \$200,001 to \$300,000 | 13,783            | + 9.5%                   | - 10.4%                    | 25.1        | + 93.1%                               | - 4.9%                     | 572         | - 45.5%                  | - 6.4%                     |  |
| \$300,001 and Above    | 20,573            | + 31.0%                  | - 18.6%                    | 14.5        | + 64.8%                               | - 15.4%                    | 1,515       | - 27.2%                  | - 4.9%                     |  |
| Total                  | 38,875            | + 9.0%                   | - 14.8%                    | 17.6        | + 61.5%                               | - 11.4%                    | 2,352       | - 37.6%                  | - 4.9%                     |  |