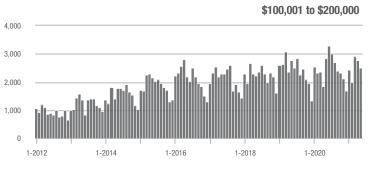

### Showings

Current as of June 5, 2021. All data from Canopy MLS, Inc. Report provided by the Canopy Realtor® Association. Report © 2021 ShowingTime.

. hu. .

\$100,001 to \$200,000

\$300,001 and Above

1-2020

1-2018

1-2016

¢200.001 to ¢200.000

\$100,001 to \$200,000