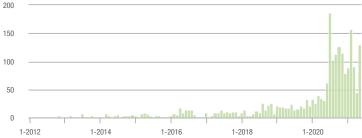

## **Alexander County, NC**

|                        | Total<br>Showings |                          |                            |             | Buyer Interest<br>(Showings/Listings) |                            |             | Managed<br>Listings      |                            |  |
|------------------------|-------------------|--------------------------|----------------------------|-------------|---------------------------------------|----------------------------|-------------|--------------------------|----------------------------|--|
| Price Range            | May<br>2021       | Year-Over-Year<br>Change | Month-Over-Month<br>Change | May<br>2021 | Year-Over-Year<br>Change              | Month-Over-Month<br>Change | May<br>2021 | Year-Over-Year<br>Change | Month-Over-Month<br>Change |  |
| \$100,000 and Below    | 46                | - 13.2%                  | + 39.4%                    | 3.4         | - 10.5%                               | + 134.3%                   | 24          | - 44.2%                  | - 25.0%                    |  |
| \$100,001 to \$200,000 | 196               | + 300.0%                 | + 2.1%                     | 10.3        | + 164.1%                              | + 20.7%                    | 23          | 0.0%                     | - 17.9%                    |  |
| \$200,001 to \$300,000 | 142               | + 283.8%                 | + 63.2%                    | 7.4         | + 105.6%                              | + 50.2%                    | 22          | + 57.1%                  | + 10.0%                    |  |
| \$300,001 and Above    | 130               | + 319.4%                 | + 195.5%                   | 8.5         | + 203.6%                              | + 135.2%                   | 21          | + 16.7%                  | + 31.3%                    |  |
| Total                  | 514               | + 202.4%                 | + 44.4%                    | 7.7         | + 120.0%                              | + 54.4%                    | 90          | - 8.2%                   | - 6.3%                     |  |

### **Showings**