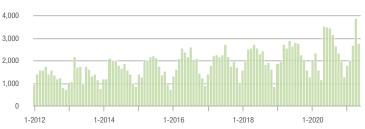

6               | + 7.9%                   | - 18.3%                    | 14.5        | + 54.3%                               | - 22.9%                    | 65          | - 47.6%                  | + 4.8%                     |  |
| \$300,001 and Above    | 2,792             | - 20.9%                  | - 28.2%                    | 11.1        | + 38.8%                               | - 31.0%                    | 284         | - 49.2%                  | - 1.0%                     |  |
| Total                  | 4,054             | - 15.5%                  | - 23.0%                    | 11.5        | + 42.0%                               | - 27.1%                    | 408         | - 48.6%                  | 0.0%                       |  |

### Showings

20

15

10

5

0







5.000













## **Rock Hill, SC**

|                        | Total<br>Showings |                          |                            | (           | Buyer Interest<br>(Showings/Listings) |                            |             | Managed<br>Listings      |                            |  |
|------------------------|-------------------|--------------------------|----------------------------|-------------|---------------------------------------|----------------------------|-------------|--------------------------|----------------------------|--|
| Price Range            | May<br>2021       | Year-Over-Year<br>Change | Month-Over-Month<br>Change | May<br>2021 | Year-Over-Year<br>Change              | Month-Over-Month<br>Change | May<br>2021 | Year-Over-Year<br>Change | Month-Over-Month<br>Change