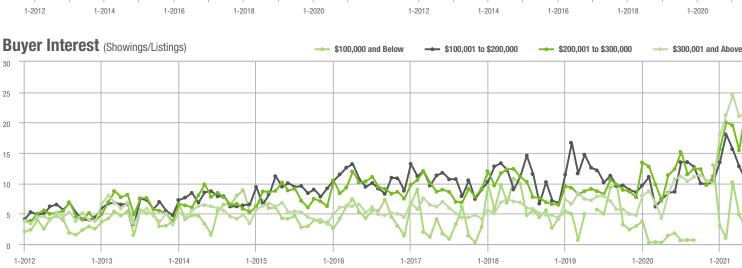

## **Showing Statistics**

| MLS Area                | Total<br>Showings | Buyer Interest<br>(Showings / Listings) | Managed<br>Listings |
|-------------------------|-------------------|-----------------------------------------|---------------------|
| Alexander County, NC    | 514               | 7.7                                     | 90                  |
| Anson County, NC        | 147               | 3.1                                     | 57                  |
| Cabarrus County, NC     | 10,298            | 19.3                                    | 578                 |
| Charlotte MSA           | 98,492            | 16.0                                    | 6,882               |
| Chester County, SC      | 364               | 4.5                                     | 97                  |
| Chesterfield County, SC | 47                | 1.9                                     | 25                  |
| Cleveland County, NC    | 1,321             | 8.4                                     | 202                 |
| City of Charlotte, NC   | 38,875            | 17.6                                    | 2,352               |
| Concord, NC             | 6,887             | 21.5                                    | 342                 |
| Davidson, NC            | 1,135             | 13.4                                    | 94                  |
| Denver, NC              | 1,144             | 10.0                                    | 138                 |
| Fort Mill, SC           | 4,177             | 20.6                                    | 217                 |
| Gaston County, NC       | 6,930             | 13.2                                    | 598                 |
| Gastonia, NC            | 3,380             | 14.7                                    | 251                 |
| Huntersville, NC        | 3,676             | 17.2                                    | 234                 |
| Iredell County, NC      | 5,851             | 9.8                                     | 758                 |
| Kannapolis, NC          | 1,654             | 13.6                                    | 134                 |
| Lake Norman             | 4,692             | 10.5                                    | 562                 |
| Lake Wylie              | 2,788             | 11.8                                    | 308                 |
| Lancaster County, SC    | 3,293             | 12.1                                    | 329                 |
| Lincoln County, NC      | 2,243             | 9.4                                     | 315                 |
| Lincolnton, NC          | 818               | 9.6                                     | 119                 |
| Matthews, NC            | 3,249             | 24.9                                    | 144                 |
| Mecklenburg County, NC  | 47,880            | 17.4                                    | 2,939               |
| Monroe, NC              | 2,272             | 12.1                                    | 211                 |
| Montgomery County, NC   | 430               | 3.9                                     | 169                 |
| Mooresville, NC         | 4,054             | 11.5                                    | 408                 |
| Rock Hill, SC           | 4,694             | 19.0                                    | 279                 |
| Salisbury, NC           | 2,019             | 9.5                                     | 252                 |
| Stanly County, NC       | 1,075             | 7.0                                     | 197                 |
| Statesville, NC         | 1,360             | 7.8                                     | 257                 |
| Union County, NC        | 11,151            | 17.5                                    | 723                 |
| Uptown Charlotte        | 879               | 7.8                                     | 115                 |
| Waxhaw, NC              | 4,082             | 19.8                                    | 231                 |
| York County, SC         | 12,736            | 17.2                                    | 851                 |