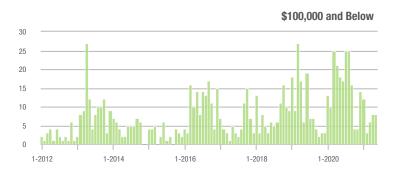

\$300,000 | 17                | + 750.0%                 | + 325.0%                   | 1.7         | + 70.0%                               | + 11.1%                    | 8           | + 60.0%                  | + 100.0%                   |  |
| \$300,001 and Above    | 0                 | 0.0%                     | - 100.0%                   | 0.0         | 0.0%                                  | - 100.0%                   | 0           | 0.0%                     | - 100.0%                   |  |
| Total                  | 47                | - 2.1%                   | + 9.3%                     | 1.9         | - 9.5%                                | - 37.0%                    | 25          | - 44.4%                  | + 19.0%                    |  |

### **Showings**

40

30

20

10

0















## **Cleveland County, NC**

|                        | Total<br>Showings |                          |                            | (           | Buyer Interest<br>(Showings/Listings) |                            |             | Managed<br>Listings      |                            |  |
|------------------------|-------------------|--------------------------|----------------------------|-------------|---------------------------------------|----------------------------|-------------|--------------------------|----------------------------|--|
| Price Range            | May<br>2021       | Year-Over-Year<br>Change | Month-Over-Month<br>Change | May<br>2021 | Year-Over-Year<br>Change              | Month-Over-Month<br>Change | May<br>2021 | Year-Over-Year<br>Change | Month-Over-M