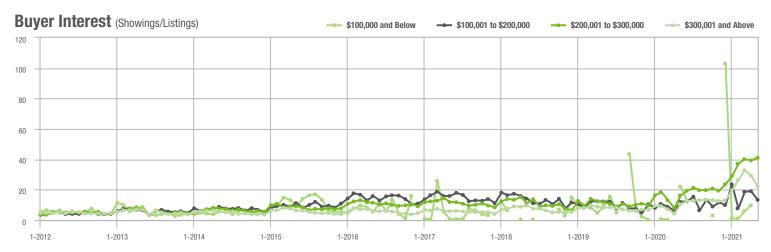

## **Alexander County, NC**

|                        | Total<br>Showings |                          |                            |             | Buyer Interest<br>(Showings/Listings) |                            |             | Managed<br>Listings      |                            |  |
|------------------------|-------------------|--------------------------|----------------------------|-------------|---------------------------------------|----------------------------|-------------|--------------------------|----------------------------|--|
| Price Range            | May<br>2021       | Year-Over-Year<br>Change | Month-Over-Month<br>Change | May<br>2021 | Year-Over-Year<br>Change              | Month-Over-Month<br>Change | May<br>2021 | Year-Over-Year<br>Change | Month-Over-Month<br>Change |  |
| \$100,000 and Below    | 46                | - 13.2%                  | + 39.4%                    | 3.4         | - 10.5%                               | + 134.3%                   | 24          | - 44.2%                  | - 25.0%                    |  |
| \$100,001 to \$200,000 | 196               | + 300.0%                 | + 2.1%                     | 10.3        | + 164.1%                              | + 20.7%                    | 23          | 0.0%                     | - 17.9%                    |  |
| \$200,001 to \$300,000 | 142               | + 283.8%                 | + 63.2%                    | 7.4         | + 105.6%                              | + 50.2%                    | 22          | + 57.1%                  | + 10.0%                    |  |
| \$300,001 and Above    | 130               | + 319.4%                 | + 195.5%                   | 8.5         | + 203.6%                              | + 135.2%                   | 21          | + 16.7%                  | + 31.3%                    |  |
| Total                  | 514               | + 202.4%                 | + 44.4%                    | 7.7         | + 120.0%                              | + 54.4%                    | 90          | - 8.2%                   | - 6.3%                     |  |