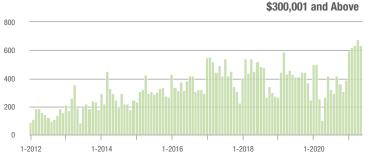

| 18                  | - 59.1%                  | - 47.1%                    |
| \$300,001 and Above    | 636               | + 139.1%                 | - 5.9%                     | 7.1         | + 47.9%                  | - 1.1%                     | 91                  | + 51.7%                  | - 4.2%                     |
| Total                  | 879               | + 24.3%                  | - 20.0%                    | 7.8         | + 18.2%                  | - 5.3%                     | 115                 | + 1.8%                   | - 15.4%                    |

### Showings





### \$200,001 to \$300,000



Current as of June 5, 2021. All data from Canopy MLS, Inc. Report provided by the Canopy Realtor® Association. Report © 2021 ShowingTime.

\$100,001 to \$200,000









\$100,001 to \$200,000

1-2020

\$300,001 and Above

1-2020

## Waxhaw, NC

|                        | Total<br>Showings |                          |                            | (           | Buyer Interest<br>(Showings/Listings) |                            |             | Managed<br>Listings      |                            |  |
|------------------------|-------------------|--------------------------|----------------------------|-------------|---------------------------------------|----------------------------|-------------|--------------------------|----------------------------|--|
| Price Range            | May<br>2021       | Year-Over-Year<br>Change | Month-Over-Month<br>Change | May<br>2021 | Year-Over-Year<br>Change              | Month-Over-Month<br>Change | May<br>2021 |