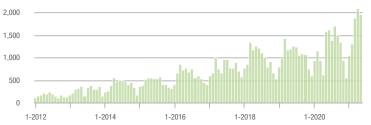

| 67                  | - 35.6%                  | 0.0%                       |  |
| \$300,001 and Above    | 1,966             | + 24.1%                  | - 5.9%                     | 15.7        | + 145.3%                 | - 12.7%                    | 151                 | - 51.0%                  | + 4.1%                     |  |
| Total                  | 3,293             | + 16.5%                  | - 4.9%                     | 12.1        | + 95.2%                  | - 7.3%                     | 329                 | - 44.5%                  | - 0.6%                     |  |

### **Showings**







2 500

Current as of June 5, 2021. All data from Canopy MLS, Inc. Report provided by the Canopy Realtor® Association. Report © 2021 ShowingTime.

### \$300,001 and Above



\$100,001 to \$200,000







## **Lincoln County, NC**

|                        | Total<br>Showings |                          |                            |             | Buyer Inte<br>Showings/L |                            | Managed<br>Listings |                          |                            |
|------------------------|-------------------|--------------------------|----------------------------|-------------|--------------------------|----------------------------|---------------------|--------------------------|----------------------------|
| Price Range            | May<br>2021       | Year-Over-Year<br>Change | Month-Over-Month<br>Change | May<br>2021 | Year-Over-Year<br>Change | Month-Over-Month<br>Change | May<br>2021         | Year-Over-Year<br>Change | Month-Over-Month<