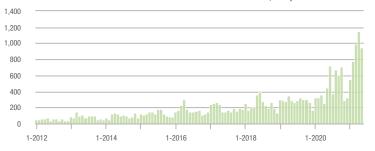

### **Showings**

### **Showings**

70

60

50

40 30

20

10

0

1-2012

1-2018

1-2020

1-2016

1-2014