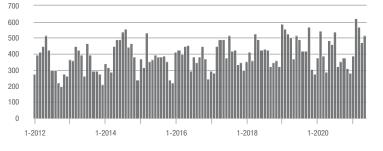

| - 35.6%                  | 0.0%                       |  |
| \$300,001 and Above    | 1,966             | + 24.1%                  | - 5.9%                     | 15.7        | + 145.3%                 | - 12.7%                    | 151                 | - 51.0%                  | + 4.1%                     |  |
| Total                  | 3,293             | + 16.5%                  | - 4.9%                     | 12.1        | + 95.2%                  | - 7.3%                     | 329                 | - 44.5%                  | - 0.6%                     |  |

### **Showings**







2 500

Current as of June 5, 2021. All data from Canopy MLS, Inc. Report provided by the Canopy Realtor® Association. Report © 2021 ShowingTime.

### \$300,001 and Above



\$100,001 to \$200,000







## **Lincoln County, NC**

|                        | Total<br>Showings |                          |                            |             | Buyer Inte<br>Showings/L |                            | Managed<br>Listings |                          |                            |
|------------------------|-------------------|--------------------------|----------------------------|-------------|--------------------------|----------------------------|---------------------|--------------------------|----------------------------|
| Price Range            | May<br>2021       | Year-Over-Year<br>Change | Month-Over-Month<br>Change | May<br>2021 | Year-Over-Year<br>Change | Month-Over-Month<br>Change | May<br>2021         | Year-Over-Year<br>Change | Month-Over-Month<br>Change |
| \$100,000 an