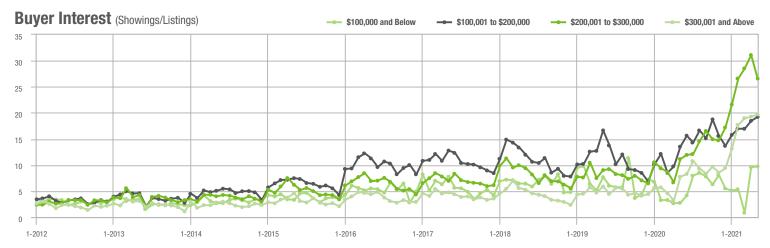

## **Showing Statistics**

| MLS Area                | Total<br>Showings | Buyer Interest<br>(Showings / Listings) | Managed<br>Listings |
|-------------------------|-------------------|-----------------------------------------|---------------------|
| Alexander County, NC    | 514               | 7.7                                     | 90                  |
| Anson County, NC        | 147               | 3.1                                     | 57                  |
| Cabarrus County, NC     | 10,298            | 19.3                                    | 578                 |
| Charlotte MSA           | 98,492            | 16.0                                    | 6,882               |
| Chester County, SC      | 364               | 4.5                                     | 97                  |
| Chesterfield County, SC | 47                | 1.9                                     | 25                  |
| Cleveland County, NC    | 1,321             | 8.4                                     | 202                 |
| City of Charlotte, NC   | 38,875            | 17.6                                    | 2,352               |
| Concord, NC             | 6,887             | 21.5                                    | 342                 |
| Davidson, NC            | 1,135             | 13.4                                    | 94                  |
| Denver, NC              | 1,144             | 10.0                                    | 138                 |
| Fort Mill, SC           | 4,177             | 20.6                                    | 217                 |
| Gaston County, NC       | 6,930             | 13.2                                    | 598                 |
| Gastonia, NC            | 3,380             | 14.7                                    | 251                 |
| Huntersville, NC        | 3,676             | 17.2                                    | 234                 |
| Iredell County, NC      | 5,851             | 9.8                                     | 758                 |
| Kannapolis, NC          | 1,654             | 13.6                                    | 134                 |
| Lake Norman             | 4,692             | 10.5                                    | 562                 |
| Lake Wylie              | 2,788             | 11.8                                    | 308                 |
| Lancaster County, SC    | 3,293             | 12.1                                    | 329                 |
| Lincoln County, NC      | 2,243             | 9.4                                     | 315                 |
| Lincolnton, NC          | 818               | 9.6                                     | 119                 |
| Matthews, NC            | 3,249             | 24.9                                    | 144                 |
| Mecklenburg County, NC  | 47,880            | 17.4                                    | 2,939               |
| Monroe, NC              | 2,272             | 12.1                                    | 211                 |
| Montgomery County, NC   | 430               | 3.9                                     | 169                 |
| Mooresville, NC         | 4,054             | 11.5                                    | 408                 |
| Rock Hill, SC           | 4,694             | 19.0                                    | 279                 |
| Salisbury, NC           | 2,019             | 9.5                                     | 252                 |
| Stanly County, NC       | 1,075             | 7.0                                     | 197                 |
| Statesville, NC         | 1,360             | 7.8                                     | 257                 |
| Union County, NC        | 11,151            | 17.5                                    | 723                 |
| Uptown Charlotte        | 879               | 7.8                                     | 115                 |
| Waxhaw, NC              | 4,082             | 19.8                                    | 231                 |
| York County, SC         | 12,736            | 17.2                                    | 851                 |