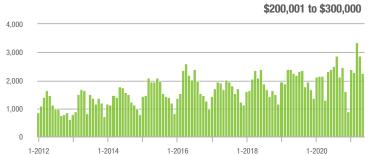

|  |
| \$200,001 to \$300,000 | 2,250       | - 2.9%                   | - 22.1%                    | 17.2        | + 70.3%                               | - 11.0%                    | 156         | - 41.6%                  | - 8.8%                     |  |
| \$300,001 and Above    | 8,211       | + 60.2%                  | - 7.5%                     | 19.6        | + 125.3%                              | - 12.6%                    | 458         | - 37.2%                  | + 2.7%                     |  |
| Total                  | 11,151      | + 31.8%                  | - 10.0%                    | 17.5        | + 101.1%                              | - 11.5%                    | 723         | - 42.6%                  | - 0.6%                     |  |

### Showings





















## **Uptown Charlotte**

|                        | Total<br>Showings |                          |                            | (           | Buyer Inte<br>Showings/L |                            | Managed<br>Listings |                          |                            |
|------------------------|-------------------|--------------------------|----------------------------|-------------|--------------------------|----------------------------|---------------------|--------------------------|----------------------------|
| Price Range            | May<br>2021       | Year-Over-Year<br>Change | Month-Over-Month<br>Change | May<br>2021 | Year-Over-Year<br>Change | Month-Over-Month<br>Change | May<br>2021         | Year-Over-Year<br>Change | Month-Over-Month<br>Change |
| \$