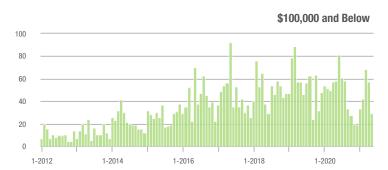

## **Alexander County, NC**

|                        | Total<br>Showings |                          |                            |             | Buyer Interest<br>(Showings/Listings) |                            |             | Managed<br>Listings      |                            |  |
|------------------------|-------------------|--------------------------|----------------------------|-------------|---------------------------------------|----------------------------|-------------|--------------------------|----------------------------|--|
| Price Range            | May<br>2021       | Year-Over-Year<br>Change | Month-Over-Month<br>Change | May<br>2021 | Year-Over-Year<br>Change              | Month-Over-Month<br>Change | May<br>2021 | Year-Over-Year<br>Change | Month-Over-Month<br>Change |  |
| \$100,000 and Below    | 46                | - 13.2%                  | + 39.4%                    | 3.4         | - 10.5%                               | + 134.3%                   | 24          | - 44.2%                  | - 25.0%                    |  |
| \$100,001 to \$200,000 | 196               | + 300.0%                 | + 2.1%                     | 10.3        | + 164.1%                              | + 20.7%                    | 23          | 0.0%                     | - 17.9%                    |  |
| \$200,001 to \$300,000 | 142               | + 283.8%                 | + 63.2%                    | 7.4         | + 105.6%                              | + 50.2%                    | 22          | + 57.1%                  | + 10.0%                    |  |
| \$300,001 and Above    | 130               | + 319.4%                 | + 195.5%                   | 8.5         | + 203.6%                              | + 135.2%                   | 21          | + 16.7%                  | + 31.3%                    |  |
| Total                  | 514               | + 202.4%                 | + 44.4%                    | 7.7         | + 120.0%                              | + 54.4%                    | 90          | - 8.2%                   | - 6.3%                     |  |