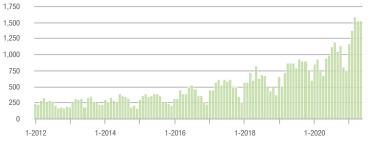

|
| \$200,001 to \$300,000 | 2,499             | + 14.2%                  | + 7.7%                     | 17.2        | + 83.0%                               | - 7.3%                     | 154         | - 42.8%                  | + 14.1%                    |  |
| \$300,001 and Above    | 1,529             | + 62.5%                  | + 0.4%                     | 10.6        | + 79.7%                               | - 9.2%                     | 157         | - 24.5%                  | + 4.0%                     |  |
| Total                  | 6,930             | + 7.5%                   | - 0.8%                     | 13.2        | + 55.3%                               | - 8.0%                     | 598         | - 39.9%                  | + 2.2%                     |  |

### Showings









### \$200,001 to \$300,000









## Gastonia, NC

|                        | Total<br>Showings |                          |                            | (           | Buyer Interest<br>(Showings/Listings) |                            |             | Managed<br>Listings      |                            |  |
|------------------------|-------------------|--------------------------|----------------------------|-------------|---------------------------------------|----------------------------|-------------|--------------------------|----------------------------|--|
| Price Range            | May<br>2021       | Year-Over-Year<br>Change | Month-Over-Month<br>Change | May<br>2021 | Year-Over-Year<br>Change              | Month-Over-Month<br>Change | May<br>2021 | Year-Over-Year<br>Change |