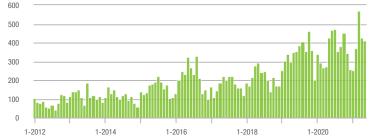

\$200,001 to \$300,000 | 408               | - 4.7%                   | - 4.2%                     | 10.2        | + 67.2%                  | + 11.0%                    | 47                  | - 48.9%                  | - 13.0%                    |
| \$300,001 and Above    | 344               | + 87.0%                  | - 15.9%                    | 6.9         | + 76.9%                  | - 23.8%                    | 63                  | - 12.5%                  | + 5.0%                     |
| Total                  | 1,360             | - 14.6%                  | - 27.6%                    | 7.8         | + 21.9%                  | - 15.3%                    | 257                 | - 35.1%                  | - 13.2%                    |

### Showings







### \$200,001 to \$300,000









## **Union County, NC**

| Total<br>Showings      |             |                          | gs                         | (           | Buyer Interest<br>(Showings/Listings) |                            |             | Managed<br>Listings      |                            |  |
|------------------------|-------------|--------------------------|----------------------------|-------------|---------------------------------------|----------------------------|-------------|--------------------------|----------------------------|--|
| Price Range            | May<br>2021 | Year-Over-Year<br>Change | Month-Over-Month<br>Change | May<br>2021 | Year-Over-Year<br>Change              | Month-Over-Month<br>Change | May<br>2021 | Year-Over-Year<br>Change | Month-Over-Month<br>Change |  |
| \$100,