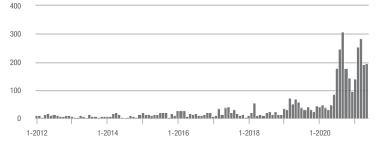

## **Alexander County, NC**

|                        | Total<br>Showings |                          |                            |             | Buyer Interest<br>(Showings/Listings) |                            |             | Managed<br>Listings      |                            |  |
|------------------------|-------------------|--------------------------|----------------------------|-------------|---------------------------------------|----------------------------|-------------|--------------------------|----------------------------|--|
| Price Range            | May<br>2021       | Year-Over-Year<br>Change | Month-Over-Month<br>Change | May<br>2021 | Year-Over-Year<br>Change              | Month-Over-Month<br>Change | May<br>2021 | Year-Over-Year<br>Change | Month-Over-Month<br>Change |  |
| \$100,000 and Below    | 46                | - 13.2%                  | + 39.4%                    | 3.4         | - 10.5%                               | + 134.3%                   | 24          | - 44.2%                  | - 25.0%                    |  |
| \$100,001 to \$200,000 | 196               | + 300.0%                 | + 2.1%                     | 10.3        | + 164.1%                              | + 20.7%                    | 23          | 0.0%                     | - 17.9%                    |  |
| \$200,001 to \$300,000 | 142               | + 283.8%                 | + 63.2%                    | 7.4         | + 105.6%                              | + 50.2%                    | 22          | + 57.1%                  | + 10.0%                    |  |
| \$300,001 and Above    | 130               | + 319.4%                 | + 195.5%                   | 8.5         | + 203.6%                              | + 135.2%                   | 21          | + 16.7%                  | + 31.3%                    |  |
| Total                  | 514               | + 202.4%                 | + 44.4%                    | 7.7         | + 120.0%                              | + 54.4%                    | 90          | - 8.2%                   | - 6.3%                     |  |

### \$200,001 to \$300,000