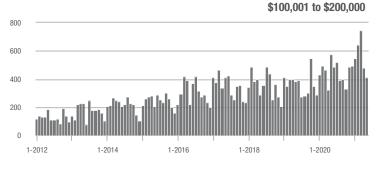

## **Alexander County, NC**

|                        | Total<br>Showings |                          |                            |             | Buyer Interest<br>(Showings/Listings) |                            |             | Managed<br>Listings      |                            |  |
|------------------------|-------------------|--------------------------|----------------------------|-------------|---------------------------------------|----------------------------|-------------|--------------------------|----------------------------|--|
| Price Range            | May<br>2021       | Year-Over-Year<br>Change | Month-Over-Month<br>Change | May<br>2021 | Year-Over-Year<br>Change              | Month-Over-Month<br>Change | May<br>2021 | Year-Over-Year<br>Change | Month-Over-Month<br>Change |  |
| \$100,000 and Below    | 46                | - 13.2%                  | + 39.4%                    | 3.4         | - 10.5%                               | + 134.3%                   | 24          | - 44.2%                  | - 25.0%                    |  |
| \$100,001 to \$200,000 | 196               | + 300.0%                 | + 2.1%                     | 10.3        | + 164.1%                              | + 20.7%                    | 23          | 0.0%                     | - 17.9%                    |  |
| \$200,001 to \$300,000 | 142               | + 283.8%                 | + 63.2%                    | 7.4         | + 105.6%                              | + 50.2%                    | 22          | + 57.1%                  | + 10.0%                    |  |
| \$300,001 and Above    | 130               | + 319.4%                 | + 195.5%                   | 8.5         | + 203.6%                              | + 135.2%                   | 21          | + 16.7%                  | + 31.3%                    |  |
| Total                  | 514               | + 202.4%                 | + 44.4%                    | 7.7         | + 120.0%                              | + 54.4%                    | 90          | - 8.2%                   | - 6.3%                     |  |