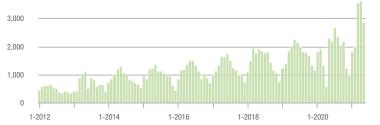

| 790               | - 24.7%                  | + 28.2%                    | 20.8        | + 74.8%                               | - 1.5%                     | 43          | - 57.8%                  | + 22.9%                    |  |
| \$300,001 and Above    | 2,859             | + 24.5%                  | - 21.0%                    | 17.5        | + 101.1%                              | - 26.2%                    | 176         | - 43.0%                  | + 3.5%                     |  |
| Total                  | 3,676             | + 6.6%                   | - 14.6%                    | 17.2        | + 83.0%                               | - 24.3%                    | 234         | - 46.3%                  | + 8.3%                     |  |

1,200

4.000

### **Showings**





















## **Iredell County, NC**

| Total<br>Showings      |             |                          | (                          | Buyer Inte<br>Showings/L |                          | Managed<br>Listings        |             |                          |                            |
|------------------------|-------------|--------------------------|----------------------------|--------------------------|--------------------------|----------------------------|-------------|--------------------------|----------------------------|
| Price Range            | May<br>2021 | Year-Over-Year<br>Change | Month-Over-Month<br>Change | May<br>2021              | Year-Over-Year<br>Change | Month-Over-Month<br>Change | May<br>2021 | Year-Over-Year<br>Change | Month-Over-Month<br>Change |
| \$100,000 and B