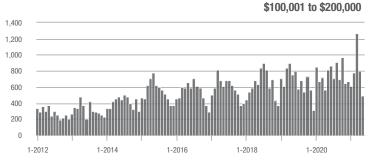

- 20.5%                    |
| \$200,001 to \$300,000 | 408               | - 4.7%                   | - 4.2%                     | 10.2        | + 67.2%                  | + 11.0%                    | 47                  | - 48.9%                  | - 13.0%                    |
| \$300,001 and Above    | 344               | + 87.0%                  | - 15.9%                    | 6.9         | + 76.9%                  | - 23.8%                    | 63                  | - 12.5%                  | + 5.0%                     |
| Total                  | 1,360             | - 14.6%                  | - 27.6%                    | 7.8         | + 21.9%                  | - 15.3%                    | 257                 | - 35.1%                  | - 13.2%                    |

### Showings







### \$200,001 to \$300,000









## **Union County, NC**

| Total<br>Showings      |             |                          | gs                         | (           | Buyer Interest<br>(Showings/Listings) |                            |             | Managed<br>Listings      |                            |  |
|------------------------|-------------|--------------------------|----------------------------|-------------|---------------------------------------|----------------------------|-------------|--------------------------|----------------------------|--|
| Price Range            | May<br>2021 | Year-Over-Year<br>Change | Month-Over-Month<br>Change | May<br>2021 | Year-Over-Year<br>Change              | Month-Over-Month<br>Change | May<br>2021 | Year-Over-Year<br>Change | Month-Ov