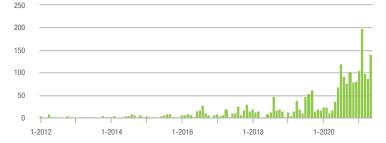

## **Anson County, NC**

|                        | Total<br>Showings |                          |                            |             | Buyer Interest<br>(Showings/Listings) |                            |             | Managed<br>Listings      |                            |  |
|------------------------|-------------------|--------------------------|----------------------------|-------------|---------------------------------------|----------------------------|-------------|--------------------------|----------------------------|--|
| Price Range            | May<br>2021       | Year-Over-Year<br>Change | Month-Over-Month<br>Change | May<br>2021 | Year-Over-Year<br>Change              | Month-Over-Month<br>Change | May<br>2021 | Year-Over-Year<br>Change | Month-Over-Month<br>Change |  |
| \$100,000 and Below    | 29                | - 50.0%                  | - 49.1%                    | 0.9         | - 67.9%                               | - 63.2%                    | 27          | - 43.8%                  | - 27.0%                    |  |
| \$100,001 to \$200,000 | 69                | + 13.1%                  | + 40.8%                    | 4.8         | + 33.3%                               | + 32.4%                    | 15          | - 40.0%                  | 0.0%                       |  |
| \$200,001 to \$300,000 | 33                | + 1,000.0%               | + 37.5%                    | 3.3         | + 230.0%                              | + 0.4%                     | 10          | + 42.9%                  | + 42.9%                    |  |
| \$300,001 and Above    | 16                | + 433.3%                 | - 11.1%                    | 4.0         | + 300.0%                              | - 25.0%                    | 5           | - 44.4%                  | + 25.0%                    |  |
| Total                  | 147               | + 17.6%                  | - 0.7%                     | 3.1         | + 6.9%                                | - 3.7%                     | 57          | - 36.0%                  | - 9.5%                     |  |