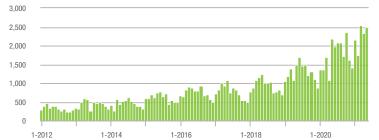

## **Showing Statistics**

| MLS Area                | Total<br>Showings | Buyer Interest<br>(Showings / Listings) | Managed<br>Listings |
|-------------------------|-------------------|-----------------------------------------|---------------------|
| Alexander County, NC    | 514               | 7.7                                     | 90                  |
| Anson County, NC        | 147               | 3.1                                     | 57                  |
| Cabarrus County, NC     | 10,298            | 19.3                                    | 578                 |
| Charlotte MSA           | 98,492            | 16.0                                    | 6,882               |
| Chester County, SC      | 364               | 4.5                                     | 97                  |
| Chesterfield County, SC | 47                | 1.9                                     | 25                  |
| Cleveland County, NC    | 1,321             | 8.4                                     | 202                 |
| City of Charlotte, NC   | 38,875            | 17.6                                    | 2,352               |
| Concord, NC             | 6,887             | 21.5                                    | 342                 |
| Davidson, NC            | 1,135             | 13.4                                    | 94                  |
| Denver, NC              | 1,144             | 10.0                                    | 138                 |
| Fort Mill, SC           | 4,177             | 20.6                                    | 217                 |
| Gaston County, NC       | 6,930             | 13.2                                    | 598                 |
| Gastonia, NC            | 3,380             | 14.7                                    | 251                 |
| Huntersville, NC        | 3,676             | 17.2                                    | 234                 |
| Iredell County, NC      | 5,851             | 9.8                                     | 758                 |
| Kannapolis, NC          | 1,654             | 13.6                                    | 134                 |
| Lake Norman             | 4,692             | 10.5                                    | 562                 |
| Lake Wylie              | 2,788             | 11.8                                    | 308                 |
| Lancaster County, SC    | 3,293             | 12.1                                    | 329                 |
| Lincoln County, NC      | 2,243             | 9.4                                     | 315                 |
| Lincolnton, NC          | 818               | 9.6                                     | 119                 |
| Matthews, NC            | 3,249             | 24.9                                    | 144                 |
| Mecklenburg County, NC  | 47,880            | 17.4                                    | 2,939               |
| Monroe, NC              | 2,272             | 12.1                                    | 211                 |
| Montgomery County, NC   | 430               | 3.9                                     | 169                 |
| Mooresville, NC         | 4,054             | 11.5                                    | 408                 |
| Rock Hill, SC           | 4,694             | 19.0                                    | 279                 |
| Salisbury, NC           | 2,019             | 9.5                                     | 252                 |
| Stanly County, NC       | 1,075             | 7.0                                     | 197                 |
| Statesville, NC         | 1,360             | 7.8                                     | 257                 |
| Union County, NC        | 11,151            | 17.5                                    | 723                 |
| Uptown Charlotte        | 879               | 7.8                                     | 115                 |
| Waxhaw, NC              | 4,082             | 19.8                                    | 231                 |
| York County, SC         | 12,736            | 17.2                                    | 851                 |