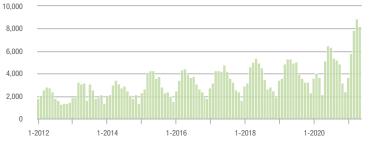

### **Showings**

70

60

50

40 30

20

10

0

1-2012

1-2018

1-2020

1-2016

1-2014