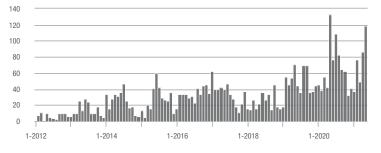

|
| \$200,001 to \$300,000 | 39                | + 8.3%                   | - 43.5%                    | 3.1         | + 29.2%                               | - 33.9%                    | 14          | - 39.1%                  | 0.0%                       |  |
| \$300,001 and Above    | 171               | + 21.3%                  | + 27.6%                    | 4.8         | + 23.1%                               | - 5.5%                     | 48          | - 14.3%                  | + 17.1%                    |  |
| Total                  | 430               | - 4.9%                   | + 19.8%                    | 3.9         | + 25.8%                               | + 13.4%                    | 169         | - 36.5%                  | + 2.4%                     |  |

### **Showings**







### \$200,001 to \$300,000









## **Mooresville, NC**

|                        | Total<br>Showings |                          |                            | (           | Buyer Interest<br>(Showings/Listings) |                            |             | Managed<br>Listings      |                            |  |
|------------------------|-------------------|--------------------------|----------------------------|-------------|---------------------------------------|----------------------------|-------------|--------------------------|----------------------------|--|
| Price Range            | May<br>2021       | Year-Over-Year<br>Change | Month-Over-Month<br>Change | May<br>2021 | Year-Over-Year<br>Change              | Month-Over-Month<br>Change | May<br>2021 | Year-Over-Year<br>