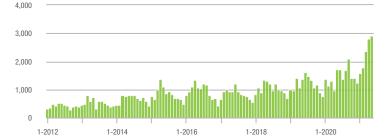

| + 67.8%                  | + 3.6%                     | 26.6        | + 139.6%                              | - 14.5%                    | 112         | - 32.1%                  | + 21.7%                    |  |
| \$300,001 and Above    | 2,664             | + 83.2%                  | + 2.3%                     | 19.7        | + 155.8%                              | + 2.3%                     | 145         | - 35.8%                  | - 4.6%                     |  |
| Total                  | 6,887             | + 49.1%                  | + 5.9%                     | 21.5        | + 117.2%                              | - 2.6%                     | 342         | - 37.2%                  | + 5.2%                     |  |

### Showings





\$300,001 and Above



\$200,001 to \$300,000









\$100,001 to \$200,000

1-2020

\$300,001 and Above

## **Davidson, NC**

|                        | Total<br>Showings |                          |                            | (           | Buyer Interest<br>(Showings/Listings) |                            |             | Managed<br>Listings      |                            |  |
|------------------------|-------------------|--------------------------|----------------------------|-------------|---------------------------------------|----------------------------|-------------|--------------------------|----------------------------|--|
| Price Range            | May<br>2021       | Year-Over-Year<br>Change | Month-Over-Month<br>Change | May<br>2021 | Year-Over-Year<br>Change              | Month-Over-Month<br>Change | May<br>2021 |