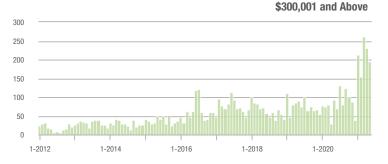

|
| \$200,001 to \$300,000 | 825               | + 115.4%                 | + 22.6%                    | 16.9        | + 111.3%                              | + 15.5%                    | 53          | - 10.2%                  | + 6.0%                     |  |
| \$300,001 and Above    | 195               | + 112.0%                 | - 15.9%                    | 13.0        | + 176.6%                              | - 9.6%                     | 18          | - 33.3%                  | - 5.3%                     |  |
| Total                  | 1,654             | - 12.2%                  | - 5.4%                     | 13.6        | + 38.8%                               | - 6.4%                     | 134         | - 41.0%                  | + 1.5%                     |  |

### Showings







\$200,001 to \$300,000









## Lake Norman

|                        | Total<br>Showings |                          |                            | (           | Buyer Interest<br>(Showings/Listings) |                            |             | Managed<br>Listings      |                            |  |
|------------------------|-------------------|--------------------------|----------------------------|-------------|---------------------------------------|----------------------------|-------------|--------------------------|----------------------------|--|
| Price Range            | May<br>2021       | Year-Over-Year<br>Change | Month-Over-Month<br>Change | May<br>2021 | Year-Over-Year<br>Change              | Month-Over-Month<br>Change | May<br>2021 | Year-Over-Year<br>Change | Month