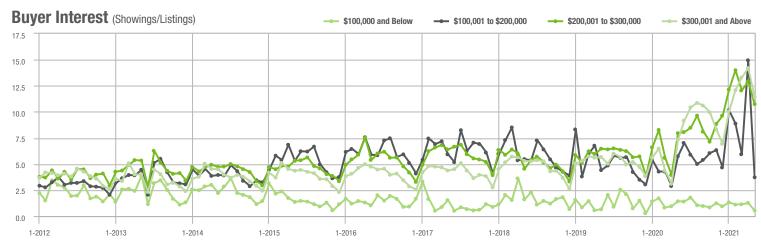

## **Showing Statistics**

| MLS Area                | Total<br>Showings | Buyer Interest<br>(Showings / Listings) | Managed<br>Listings |
|-------------------------|-------------------|-----------------------------------------|---------------------|
| Alexander County, NC    | 514               | 7.7                                     | 90                  |
| Anson County, NC        | 147               | 3.1                                     | 57                  |
| Cabarrus County, NC     | 10,298            | 19.3                                    | 578                 |
| Charlotte MSA           | 98,492            | 16.0                                    | 6,882               |
| Chester County, SC      | 364               | 4.5                                     | 97                  |
| Chesterfield County, SC | 47                | 1.9                                     | 25                  |
| Cleveland County, NC    | 1,321             | 8.4                                     | 202                 |
| City of Charlotte, NC   | 38,875            | 17.6                                    | 2,352               |
| Concord, NC             | 6,887             | 21.5                                    | 342                 |
| Davidson, NC            | 1,135             | 13.4                                    | 94                  |
| Denver, NC              | 1,144             | 10.0                                    | 138                 |
| Fort Mill, SC           | 4,177             | 20.6                                    | 217                 |
| Gaston County, NC       | 6,930             | 13.2                                    | 598                 |
| Gastonia, NC            | 3,380             | 14.7                                    | 251                 |
| Huntersville, NC        | 3,676             | 17.2                                    | 234                 |
| Iredell County, NC      | 5,851             | 9.8                                     | 758                 |
| Kannapolis, NC          | 1,654             | 13.6                                    | 134                 |
| Lake Norman             | 4,692             | 10.5                                    | 562                 |
| Lake Wylie              | 2,788             | 11.8                                    | 308                 |
| Lancaster County, SC    | 3,293             | 12.1                                    | 329                 |
| Lincoln County, NC      | 2,243             | 9.4                                     | 315                 |
| Lincolnton, NC          | 818               | 9.6                                     | 119                 |
| Matthews, NC            | 3,249             | 24.9                                    | 144                 |
| Mecklenburg County, NC  | 47,880            | 17.4                                    | 2,939               |
| Monroe, NC              | 2,272             | 12.1                                    | 211                 |
| Montgomery County, NC   | 430               | 3.9                                     | 169                 |
| Mooresville, NC         | 4,054             | 11.5                                    | 408                 |
| Rock Hill, SC           | 4,694             | 19.0                                    | 279                 |
| Salisbury, NC           | 2,019             | 9.5                                     | 252                 |
| Stanly County, NC       | 1,075             | 7.0                                     | 197                 |
| Statesville, NC         | 1,360             | 7.8                                     | 257                 |
| Union County, NC        | 11,151            | 17.5                                    | 723                 |
| Uptown Charlotte        | 879               | 7.8                                     | 115                 |
| Waxhaw, NC              | 4,082             | 19.8                                    | 231                 |
| York County, SC         | 12,736            | 17.2                                    | 851                 |