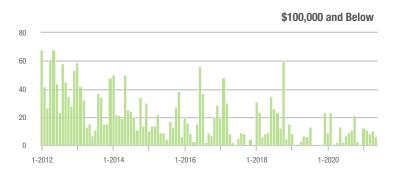

## **Alexander County, NC**

|                        | Total<br>Showings |                          |                            |             | Buyer Interest<br>(Showings/Listings) |                            |             | Managed<br>Listings      |                            |  |
|------------------------|-------------------|--------------------------|----------------------------|-------------|---------------------------------------|----------------------------|-------------|--------------------------|----------------------------|--|
| Price Range            | May<br>2021       | Year-Over-Year<br>Change | Month-Over-Month<br>Change | May<br>2021 | Year-Over-Year<br>Change              | Month-Over-Month<br>Change | May<br>2021 | Year-Over-Year<br>Change | Month-Over-Month<br>Change |  |
| \$100,000 and Below    | 46                | - 13.2%                  | + 39.4%                    | 3.4         | - 10.5%                               | + 134.3%                   | 24          | - 44.2%                  | - 25.0%                    |  |
| \$100,001 to \$200,000 | 196               | + 300.0%                 | + 2.1%                     | 10.3        | + 164.1%                              | + 20.7%                    | 23          | 0.0%                     | - 17.9%                    |  |
| \$200,001 to \$300,000 | 142               | + 283.8%                 | + 63.2%                    | 7.4         | + 105.6%                              | + 50.2%                    | 22          | + 57.1%                  | + 10.0%                    |  |
| \$300,001 and Above    | 130               | + 319.4%                 | + 195.5%                   | 8.5         | + 203.6%                              | + 135.2%                   | 21          | + 16.7%                  | + 31.3%                    |  |
| Total                  | 514               | + 202.4%                 | + 44.4%                    | 7.7         | + 120.0%                              | + 54.4%                    | 90          | - 8.2%                   | - 6.3%                     |  |

### **Showings**

70

60

50

40 30

20

10

0

1-2012

1-2018

1-2020

1-2016

1-2014