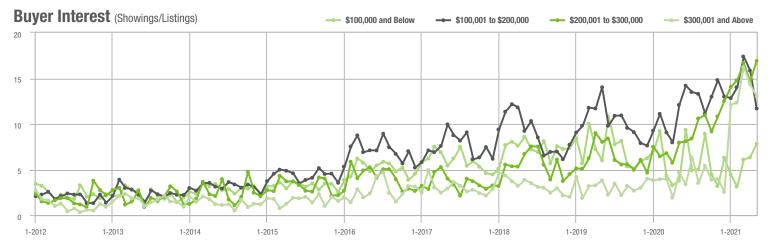

## **Showing Statistics**

| MLS Area                | Total<br>Showings | Buyer Interest<br>(Showings / Listings) | Managed<br>Listings |
|-------------------------|-------------------|-----------------------------------------|---------------------|
| Alexander County, NC    | 514               | 7.7                                     | 90                  |
| Anson County, NC        | 147               | 3.1                                     | 57                  |
| Cabarrus County, NC     | 10,298            | 19.3                                    | 578                 |
| Charlotte MSA           | 98,492            | 16.0                                    | 6,882               |
| Chester County, SC      | 364               | 4.5                                     | 97                  |
| Chesterfield County, SC | 47                | 1.9                                     | 25                  |
| Cleveland County, NC    | 1,321             | 8.4                                     | 202                 |
| City of Charlotte, NC   | 38,875            | 17.6                                    | 2,352               |
| Concord, NC             | 6,887             | 21.5                                    | 342                 |
| Davidson, NC            | 1,135             | 13.4                                    | 94                  |
| Denver, NC              | 1,144             | 10.0                                    | 138                 |
| Fort Mill, SC           | 4,177             | 20.6                                    | 217                 |
| Gaston County, NC       | 6,930             | 13.2                                    | 598                 |
| Gastonia, NC            | 3,380             | 14.7                                    | 251                 |
| Huntersville, NC        | 3,676             | 17.2                                    | 234                 |
| Iredell County, NC      | 5,851             | 9.8                                     | 758                 |
| Kannapolis, NC          | 1,654             | 13.6                                    | 134                 |
| Lake Norman             | 4,692             | 10.5                                    | 562                 |
| Lake Wylie              | 2,788             | 11.8                                    | 308                 |
| Lancaster County, SC    | 3,293             | 12.1                                    | 329                 |
| Lincoln County, NC      | 2,243             | 9.4                                     | 315                 |
| Lincolnton, NC          | 818               | 9.6                                     | 119                 |
| Matthews, NC            | 3,249             | 24.9                                    | 144                 |
| Mecklenburg County, NC  | 47,880            | 17.4                                    | 2,939               |
| Monroe, NC              | 2,272             | 12.1                                    | 211                 |
| Montgomery County, NC   | 430               | 3.9                                     | 169                 |
| Mooresville, NC         | 4,054             | 11.5                                    | 408                 |
| Rock Hill, SC           | 4,694             | 19.0                                    | 279                 |
| Salisbury, NC           | 2,019             | 9.5                                     | 252                 |
| Stanly County, NC       | 1,075             | 7.0                                     | 197                 |
| Statesville, NC         | 1,360             | 7.8                                     | 257                 |
| Union County, NC        | 11,151            | 17.5                                    | 723                 |
| Uptown Charlotte        | 879               | 7.8                                     | 115                 |
| Waxhaw, NC              | 4,082             | 19.8                                    | 231                 |
| York County, SC         | 12,736            | 17.2                                    | 851                 |