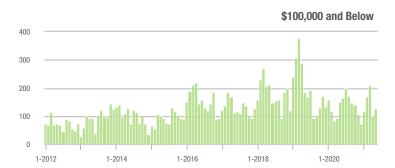

|  |
| \$200,001 to \$300,000 | 689               | + 13.3%                  | - 14.2%                    | 11.1        | + 58.6%                  | - 16.2%                    | 67                  | - 35.6%                  | 0.0%                       |  |
| \$300,001 and Above    | 1,966             | + 24.1%                  | - 5.9%                     | 15.7        | + 145.3%                 | - 12.7%                    | 151                 | - 51.0%                  | + 4.1%                     |  |
| Total                  | 3,293             | + 16.5%                  | - 4.9%                     | 12.1        | + 95.2%                  | - 7.3%                     | 329                 | - 44.5%                  | - 0.6%                     |  |

### **Showings**







2 500

Current as of June 5, 2021. All data from Canopy MLS, Inc. Report provided by the Canopy Realtor® Association. Report © 2021 ShowingTime.

### \$300,001 and Above



\$100,001 to \$200,000







## **Lincoln County, NC**

|                        | Total<br>Showings |                          |                            |             | Buyer Inte<br>Showings/L |                            | Managed<br>Listings |                          |                            |
|------------------------|-------------------|--------------------------|----------------------------|-------------|--------------------------|----------------------------|---------------------|--------------------------|----------------------------|
| Price Range            | May<br>2021       | Year-Over-Year<