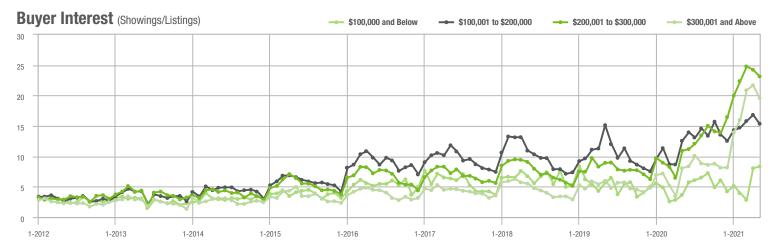

## **Showing Statistics**

| MLS Area                | Total<br>Showings | Buyer Interest<br>(Showings / Listings) | Managed<br>Listings |
|-------------------------|-------------------|-----------------------------------------|---------------------|
| Alexander County, NC    | 514               | 7.7                                     | 90                  |
| Anson County, NC        | 147               | 3.1                                     | 57                  |
| Cabarrus County, NC     | 10,298            | 19.3                                    | 578                 |
| Charlotte MSA           | 98,492            | 16.0                                    | 6,882               |
| Chester County, SC      | 364               | 4.5                                     | 97                  |
| Chesterfield County, SC | 47                | 1.9                                     | 25                  |
| Cleveland County, NC    | 1,321             | 8.4                                     | 202                 |
| City of Charlotte, NC   | 38,875            | 17.6                                    | 2,352               |
| Concord, NC             | 6,887             | 21.5                                    | 342                 |
| Davidson, NC            | 1,135             | 13.4                                    | 94                  |
| Denver, NC              | 1,144             | 10.0                                    | 138                 |
| Fort Mill, SC           | 4,177             | 20.6                                    | 217                 |
| Gaston County, NC       | 6,930             | 13.2                                    | 598                 |
| Gastonia, NC            | 3,380             | 14.7                                    | 251                 |
| Huntersville, NC        | 3,676             | 17.2                                    | 234                 |
| Iredell County, NC      | 5,851             | 9.8                                     | 758                 |
| Kannapolis, NC          | 1,654             | 13.6                                    | 134                 |
| Lake Norman             | 4,692             | 10.5                                    | 562                 |
| Lake Wylie              | 2,788             | 11.8                                    | 308                 |
| Lancaster County, SC    | 3,293             | 12.1                                    | 329                 |
| Lincoln County, NC      | 2,243             | 9.4                                     | 315                 |
| Lincolnton, NC          | 818               | 9.6                                     | 119                 |
| Matthews, NC            | 3,249             | 24.9                                    | 144                 |
| Mecklenburg County, NC  | 47,880            | 17.4                                    | 2,939               |
| Monroe, NC              | 2,272             | 12.1                                    | 211                 |
| Montgomery County, NC   | 430               | 3.9                                     | 169                 |
| Mooresville, NC         | 4,054             | 11.5                                    | 408                 |
| Rock Hill, SC           | 4,694             | 19.0                                    | 279                 |
| Salisbury, NC           | 2,019             | 9.5                                     | 252                 |
| Stanly County, NC       | 1,075             | 7.0                                     | 197                 |
| Statesville, NC         | 1,360             | 7.8                                     | 257                 |
| Union County, NC        | 11,151            | 17.5                                    | 723                 |
| Uptown Charlotte        | 879               | 7.8                                     | 115                 |
| Waxhaw, NC              | 4,082             | 19.8                                    | 231                 |
| York County, SC         | 12,736            | 17.2                                    | 851                 |