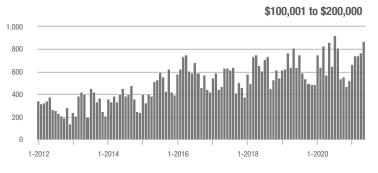

### Showings

Current as of June 5, 2021. All data from Canopy MLS, Inc. Report provided by the Canopy Realtor® Association. Report © 2021 ShowingTime.

. hu. .

\$100,001 to \$200,000

\$300,001 and Above

1-2020

1-2018

1-2016

¢200.001 to ¢200.000

\$100,001 to \$200,000