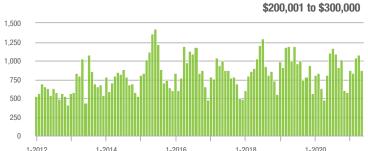

to \$300,000 | 876               | + 7.9%                   | - 18.3%                    | 14.5        | + 54.3%                               | - 22.9%                    | 65          | - 47.6%                  | + 4.8%                     |  |
| \$300,001 and Above    | 2,792             | - 20.9%                  | - 28.2%                    | 11.1        | + 38.8%                               | - 31.0%                    | 284         | - 49.2%                  | - 1.0%                     |  |
| Total                  | 4,054             | - 15.5%                  | - 23.0%                    | 11.5        | + 42.0%                               | - 27.1%                    | 408         | - 48.6%                  | 0.0%                       |  |

### Showings

20

15

10

5

0







5.000













## **Rock Hill, SC**

|                        | Total<br>Showings |                          |                            | (           | Buyer Interest<br>(Showings/Listings) |                            |             | Managed<br>Listings      |                            |  |
|------------------------|-------------------|--------------------------|----------------------------|-------------|---------------------------------------|----------------------------|-------------|--------------------------|----------------------------|--|
| Price Range            | May<br>2021       | Year-Over-Year<br>Change | Month-Over-Month<br>Change | May<br>2021 | Year-Over-Year<br>Change              | Month-Over-Month<br>Change | May<br>2021 | Year-Over-Year<br>Change | Month-Over