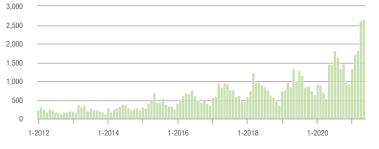

300,000 | 2,895             | + 67.8%                  | + 3.6%                     | 26.6        | + 139.6%                              | - 14.5%                    | 112         | - 32.1%                  | + 21.7%                    |  |
| \$300,001 and Above    | 2,664             | + 83.2%                  | + 2.3%                     | 19.7        | + 155.8%                              | + 2.3%                     | 145         | - 35.8%                  | - 4.6%                     |  |
| Total                  | 6,887             | + 49.1%                  | + 5.9%                     | 21.5        | + 117.2%                              | - 2.6%                     | 342         | - 37.2%                  | + 5.2%                     |  |

### Showings





\$300,001 and Above



\$200,001 to \$300,000









\$100,001 to \$200,000

1-2020

\$300,001 and Above

## **Davidson, NC**

|                        | Total<br>Showings |                          |                            | (           | Buyer Interest<br>(Showings/Listings) |                            |             | Managed<br>Listings      |                            |  |
|------------------------|-------------------|--------------------------|----------------------------|-------------|---------------------------------------|----------------------------|-------------|--------------------------|----------------------------|--|
| Price Range            | May<br>2021       | Year-Over-Year<br>Change | Month-Over-Month<br>Change | May<br>2021 | Year-Over-Year<br>Change              | Month-Over-Month<