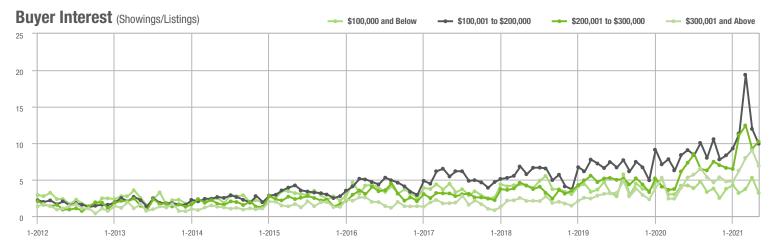

## **Showing Statistics**

| MLS Area                | Total<br>Showings | Buyer Interest<br>(Showings / Listings) | Managed<br>Listings |
|-------------------------|-------------------|-----------------------------------------|---------------------|
| Alexander County, NC    | 514               | 7.7                                     | 90                  |
| Anson County, NC        | 147               | 3.1                                     | 57                  |
| Cabarrus County, NC     | 10,298            | 19.3                                    | 578                 |
| Charlotte MSA           | 98,492            | 16.0                                    | 6,882               |
| Chester County, SC      | 364               | 4.5                                     | 97                  |
| Chesterfield County, SC | 47                | 1.9                                     | 25                  |
| Cleveland County, NC    | 1,321             | 8.4                                     | 202                 |
| City of Charlotte, NC   | 38,875            | 17.6                                    | 2,352               |
| Concord, NC             | 6,887             | 21.5                                    | 342                 |
| Davidson, NC            | 1,135             | 13.4                                    | 94                  |
| Denver, NC              | 1,144             | 10.0                                    | 138                 |
| Fort Mill, SC           | 4,177             | 20.6                                    | 217                 |
| Gaston County, NC       | 6,930             | 13.2                                    | 598                 |
| Gastonia, NC            | 3,380             | 14.7                                    | 251                 |
| Huntersville, NC        | 3,676             | 17.2                                    | 234                 |
| Iredell County, NC      | 5,851             | 9.8                                     | 758                 |
| Kannapolis, NC          | 1,654             | 13.6                                    | 134                 |
| Lake Norman             | 4,692             | 10.5                                    | 562                 |
| Lake Wylie              | 2,788             | 11.8                                    | 308                 |
| Lancaster County, SC    | 3,293             | 12.1                                    | 329                 |
| Lincoln County, NC      | 2,243             | 9.4                                     | 315                 |
| Lincolnton, NC          | 818               | 9.6                                     | 119                 |
| Matthews, NC            | 3,249             | 24.9                                    | 144                 |
| Mecklenburg County, NC  | 47,880            | 17.4                                    | 2,939               |
| Monroe, NC              | 2,272             | 12.1                                    | 211                 |
| Montgomery County, NC   | 430               | 3.9                                     | 169                 |
| Mooresville, NC         | 4,054             | 11.5                                    | 408                 |
| Rock Hill, SC           | 4,694             | 19.0                                    | 279                 |
| Salisbury, NC           | 2,019             | 9.5                                     | 252                 |
| Stanly County, NC       | 1,075             | 7.0                                     | 197                 |
| Statesville, NC         | 1,360             | 7.8                                     | 257                 |
| Union County, NC        | 11,151            | 17.5                                    | 723                 |
| Uptown Charlotte        | 879               | 7.8                                     | 115                 |
| Waxhaw, NC              | 4,082             | 19.8                                    | 231                 |
| York County, SC         | 12,736            | 17.2                                    | 851                 |