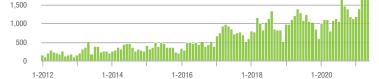

| + 10.9%                    | 28.5        | + 176.7%                              | + 7.0%                     | 95          | - 18.1%                  | + 1.1%                     |  |
| \$300,001 and Above    | 947               | + 18.5%                  | - 19.5%                    | 11.9        | + 56.6%                               | - 12.2%                    | 94          | - 23.6%                  | - 8.7%                     |  |
| Total                  | 4,694             | + 54.0%                  | - 6.4%                     | 19.0        | + 108.8%                              | - 2.8%                     | 279         | - 33.1%                  | - 5.1%                     |  |

### Showings

3.000

2,500

2,000





### \$300,001 and Above



# \$200,001 to \$300,000









## Salisbury, NC

|                        | Total<br>Showings |                          |                            | (           | Buyer Inte<br>Showings/L |                            | Managed<br>Listings |                          |                            |
|------------------------|-------------------|--------------------------|----------------------------|-------------|--------------------------|----------------------------|---------------------|--------------------------|----------------------------|
| Price Range            | May<br>2021       | Year-Over-Year<br>Change | Month-Over-Month<br>Change | May<br>2021 | Year-Over-Year<br>Change | Month-Over-Month<br>Change | May<br>2021         | Year-Over-Year<br>Change | Month-Over-Month<br>Change |
| \$100,000 and Below