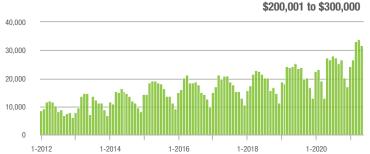

## **Charlotte MSA**

|                        | Total<br>Showings |                          |                            | (           | Buyer Interest<br>(Showings/Listings) |                            |             | Managed<br>Listings      |                            |  |
|------------------------|-------------------|--------------------------|----------------------------|-------------|---------------------------------------|----------------------------|-------------|--------------------------|----------------------------|--|
| Price Range            | May<br>2021       | Year-Over-Year<br>Change | Month-Over-Month<br>Change | May<br>2021 | Year-Over-Year<br>Change              | Month-Over-Month<br>Change | May<br>2021 | Year-Over-Year<br>Change | Month-Over-Month<br>Change |  |
| \$100,000 and Below    | 1,726             | - 12.4%                  | - 3.8%                     | 4.7         | + 30.6%                               | + 8.1%                     | 554         | - 51.2%                  | - 14.2%                    |  |
| \$100,001 to \$200,000 | 13,955            | - 25.9%                  | - 9.0%                     | 14.7        | + 32.4%                               | - 11.5%                    | 1,044       | - 47.9%                  | + 0.1%                     |  |
| \$200,001 to \$300,000 | 31,665            | + 16.3%                  | - 6.8%                     | 20.9        | + 88.3%                               | - 7.1%                     | 1,627       | - 41.2%                  | - 1.0%                     |  |
| \$300,001 and Above    | 51,146            | + 38.8%                  | - 12.2%                    | 15.3        | + 88.9%                               | - 13.5%                    | 3,657       | - 34.5%                  | - 0.5%                     |  |
| Total                  | 98,492            | + 16.0%                  | - 9.9%                     | 16.0        | + 73.9%                               | - 10.4%                    | 6,882       | - 40.1%                  | - 1.8%                     |  |