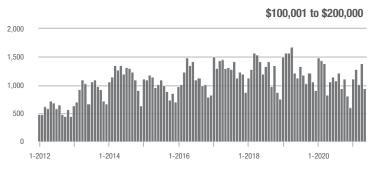

\$300,000 | 2,584             | + 137.7%                 | + 10.9%                    | 28.5        | + 176.7%                              | + 7.0%                     | 95          | - 18.1%                  | + 1.1%                     |  |
| \$300,001 and Above    | 947               | + 18.5%                  | - 19.5%                    | 11.9        | + 56.6%                               | - 12.2%                    | 94          | - 23.6%                  | - 8.7%                     |  |
| Total                  | 4,694             | + 54.0%                  | - 6.4%                     | 19.0        | + 108.8%                              | - 2.8%                     | 279         | - 33.1%                  | - 5.1%                     |  |

### Showings

3.000

2,500

2,000





### \$300,001 and Above



# \$200,001 to \$300,000









## Salisbury, NC

|                        | Total<br>Showings |                          |                            | (           | Buyer Inte<br>Showings/L |                            | Managed<br>Listings |                          |                            |
|------------------------|-------------------|--------------------------|----------------------------|-------------|--------------------------|----------------------------|---------------------|--------------------------|----------------------------|
| Price Range            | May<br>2021       | Year-Over-Year<br>Change | Month-Over-Month<br>Change | May<br>2021 | Year-Over-Year<br>Change | Month-Over-Month<br>Change | May<br>2021         | Year-Over-Year<br>Chan