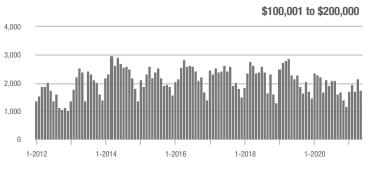

|  |
| \$200,001 to \$300,000 | 4,480             | + 70.0%                  | + 11.6%                    | 22.7        | + 134.0%                              | + 3.5%                     | 210         | - 32.5%                  | + 2.9%                     |  |
| \$300,001 and Above    | 6,188             | + 50.4%                  | + 11.1%                    | 16.3        | + 117.3%                              | + 0.4%                     | 427         | - 36.5%                  | + 8.4%                     |  |
| Total                  | 12,736            | + 39.9%                  | + 6.4%                     | 17.2        | + 107.2%                              | - 0.6%                     | 851         | - 39.8%                  | + 3.8%                     |  |

### Showings