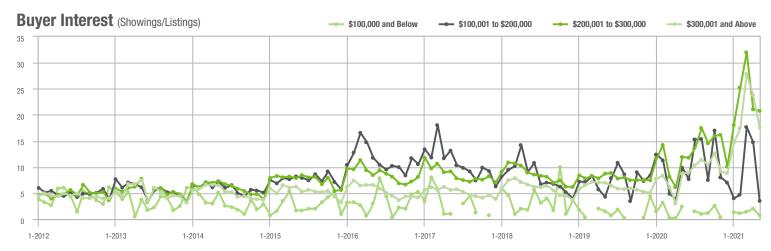

$300,000 | 790               | - 24.7%                  | + 28.2%                    | 20.8        | + 74.8%                               | - 1.5%                     | 43          | - 57.8%                  | + 22.9%                    |  |
| \$300,001 and Above    | 2,859             | + 24.5%                  | - 21.0%                    | 17.5        | + 101.1%                              | - 26.2%                    | 176         | - 43.0%                  | + 3.5%                     |  |
| Total                  | 3,676             | + 6.6%                   | - 14.6%                    | 17.2        | + 83.0%                               | - 24.3%                    | 234         | - 46.3%                  | + 8.3%                     |  |

1,200

4.000

### **Showings**





















## **Iredell County, NC**

| Total<br>Showings      |             |                          | (                          | Buyer Inte<br>Showings/L |                          | Managed<br>Listings        |             |                          |                            |
|------------------------|-------------|--------------------------|----------------------------|--------------------------|--------------------------|----------------------------|-------------|--------------------------|----------------------------|
| Price Range            | May<br>2021 | Year-Over-Year<br>Change | Month-Over-Month<br>Change | May<br>2021              | Year-Over-Year<br>Change | Month-Over-Month<br>Change | May<br>2021 | Year-Over-Year<br>Change | Month-Over-Month<br>Change |
| \$100,0