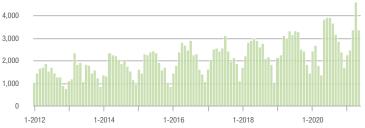

## **Charlotte MSA**

|                        | Total<br>Showings |                          |                            | (           | Buyer Interest<br>(Showings/Listings) |                            |             | Managed<br>Listings      |                            |  |
|------------------------|-------------------|--------------------------|----------------------------|-------------|---------------------------------------|----------------------------|-------------|--------------------------|----------------------------|--|
| Price Range            | May<br>2021       | Year-Over-Year<br>Change | Month-Over-Month<br>Change | May<br>2021 | Year-Over-Year<br>Change              | Month-Over-Month<br>Change | May<br>2021 | Year-Over-Year<br>Change | Month-Over-Month<br>Change |  |
| \$100,000 and Below    | 1,726             | - 12.4%                  | - 3.8%                     | 4.7         | + 30.6%                               | + 8.1%                     | 554         | - 51.2%                  | - 14.2%                    |  |
| \$100,001 to \$200,000 | 13,955            | - 25.9%                  | - 9.0%                     | 14.7        | + 32.4%                               | - 11.5%                    | 1,044       | - 47.9%                  | + 0.1%                     |  |
| \$200,001 to \$300,000 | 31,665            | + 16.3%                  | - 6.8%                     | 20.9        | + 88.3%                               | - 7.1%                     | 1,627       | - 41.2%                  | - 1.0%                     |  |
| \$300,001 and Above    | 51,146            | + 38.8%                  | - 12.2%                    | 15.3        | + 88.9%                               | - 13.5%                    | 3,657       | - 34.5%                  | - 0.5%                     |  |
| Total                  | 98,492            | + 16.0%                  | - 9.9%                     | 16.0        | + 73.9%                               | - 10.4%                    | 6,882       | - 40.1%                  | - 1.8%                     |  |