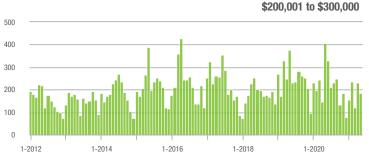

$300,000 | 185               | - 54.4%                  | - 19.6%                    | 15.4        | + 73.0%                               | - 16.7%                    | 12          | - 77.4%                  | - 7.7%                     |  |
| \$300,001 and Above    | 878               | + 14.5%                  | - 9.8%                     | 10.3        | + 83.9%                               | + 0.8%                     | 97          | - 48.4%                  | - 11.8%                    |  |
| Total                  | 1,144             | - 13.0%                  | - 18.3%                    | 10.0        | + 63.9%                               | - 2.6%                     | 138         | - 54.9%                  | - 16.4%                    |  |

### **Showings**

20

15

10

5

0





### \$200,001 to \$300,000



1.400



\$300,001 and Above







## Fort Mill, SC

|                        | Total<br>Showings |                          |                            | (           | Buyer Interest<br>(Showings/Listings) |                            |             | Managed<br>Listings      |                            |  |
|------------------------|-------------------|--------------------------|----------------------------|-------------|---------------------------------------|----------------------------|-------------|--------------------------|----------------------------|--|
| Price Range            | May<br>2021       | Year-Over-Year<br>Change | Month-Over-Month<br>Change | May<br>2021 | Year-Over-Year<br>Change              | Month-Over-Month<br>Change | May<br>202