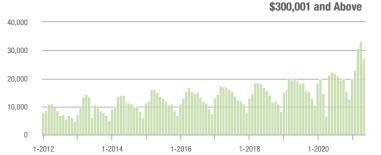

$300,000 | 15,975            | + 4.6%                   | - 11.0%                    | 24.4        | + 89.1%                  | - 7.3%                     | 691                 | - 46.4%                  | - 5.1%                     |
| \$300,001 and Above    | 27,028            | + 28.3%                  | - 18.5%                    | 14.9        | + 71.3%                  | - 16.6%                    | 1,943               | - 32.6%                  | - 3.6%                     |
| Total                  | 47,880            | + 7.9%                   | - 15.6%                    | 17.4        | + 65.7%                  | - 13.2%                    | 2,939               | - 40.1%                  | - 4.0%                     |

20,000

### Showings







**.** 

\$100,001 to \$200,000









## Monroe, NC

|                        | Total<br>Showings |                          |                            | (           | Buyer Interest<br>(Showings/Listings) |                            |             | Managed<br>Listings      |                            |  |
|------------------------|-------------------|--------------------------|----------------------------|-------------|---------------------------------------|----------------------------|-------------|--------------------------|----------------------------|--|
| Price Range            | May<br>2021       | Year-Over-Year<br>Change | Month-Over-Month<br>Change | May<br>2021 | Year-Over-Year<br>Change              | Month-Over-Month<br>Change | May<br>2021 | Year-Over-Year<br>Change | Month-Over-Month<br>Change |  |
|