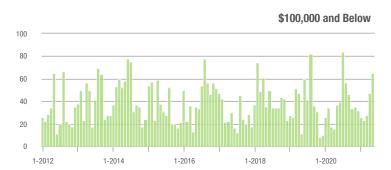

### **Showings**

70

60

50

40 30

20

10

0

1-2012

1-2018

1-2020

1-2016

1-2014