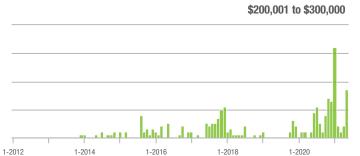

000 | 17                | + 750.0%                 | + 325.0%                   | 1.7         | + 70.0%                               | + 11.1%                    | 8           | + 60.0%                  | + 100.0%                   |  |
| \$300,001 and Above    | 0                 | 0.0%                     | - 100.0%                   | 0.0         | 0.0%                                  | - 100.0%                   | 0           | 0.0%                     | - 100.0%                   |  |
| Total                  | 47                | - 2.1%                   | + 9.3%                     | 1.9         | - 9.5%                                | - 37.0%                    | 25          | - 44.4%                  | + 19.0%                    |  |

### **Showings**

40

30

20

10

0















## **Cleveland County, NC**

|                        | Total<br>Showings |                          |                            | (           | Buyer Interest<br>(Showings/Listings) |                            |             | Managed<br>Listings      |                            |  |
|------------------------|-------------------|--------------------------|----------------------------|-------------|---------------------------------------|----------------------------|-------------|--------------------------|----------------------------|--|
| Price Range            | May<br>2021       | Year-Over-Year<br>Change | Month-Over-Month<br>Change | May<br>2021 | Year-Over-Year<br>Change              | Month-Over-Month<br>Change | May<br>2021 | Year-Over-Year<br>Change | Month-Over-Month<b