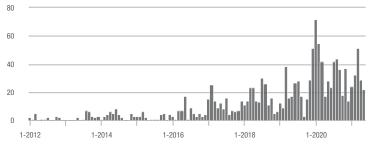

### **Showings**

70

60

50

40 30

20

10

0

1-2012

1-2018

1-2020

1-2016

1-2014