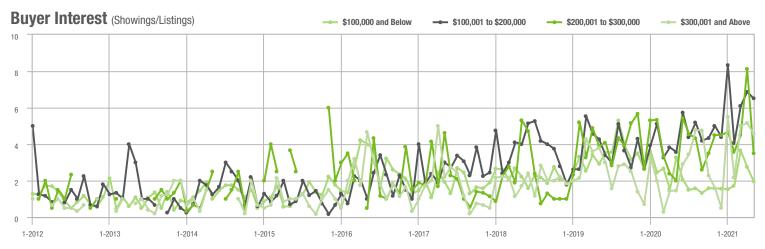

## **Cabarrus County, NC**

|                        | Total<br>Showings |                          |                            | (           | Buyer Interest<br>(Showings/Listings) |                            |             | Managed<br>Listings      |                            |  |
|------------------------|-------------------|--------------------------|----------------------------|-------------|---------------------------------------|----------------------------|-------------|--------------------------|----------------------------|--|
| Price Range            | May<br>2021       | Year-Over-Year<br>Change | Month-Over-Month<br>Change | May<br>2021 | Year-Over-Year<br>Change              | Month-Over-Month<br>Change | May<br>2021 | Year-Over-Year<br>Change | Month-Over-Month<br>Change |  |
| \$100,000 and Below    | 229               | + 59.0%                  | - 6.1%                     | 8.3         | + 124.3%                              | + 3.7%                     | 35          | - 50.0%                  | - 16.7%                    |  |
| \$100,001 to \$200,000 | 1,658             | - 35.5%                  | + 5.3%                     | 15.4        | + 22.2%                               | - 8.7%                     | 114         | - 51.1%                  | + 10.7%                    |  |
| \$200,001 to \$300,000 | 4,103             | + 54.1%                  | + 12.8%                    | 23.1        | + 111.9%                              | - 4.5%                     | 185         | - 31.2%                  | + 17.1%                    |  |
| \$300,001 and Above    | 4,308             | + 69.2%                  | - 15.2%                    | 19.6        | + 142.0%                              | - 9.9%                     | 244         | - 37.9%                  | - 7.2%                     |  |
| Total                  | 10,298            | + 30.0%                  | - 2.3%                     | 19.3        | + 94.9%                               | - 6.6%                     | 578         | - 40.1%                  | + 2.1%                     |  |