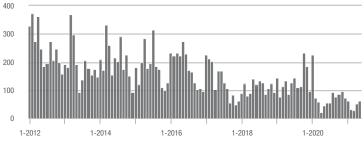

| 18                  | - 59.1%                  | - 47.1%                    |
| \$300,001 and Above    | 636               | + 139.1%                 | - 5.9%                     | 7.1         | + 47.9%                  | - 1.1%                     | 91                  | + 51.7%                  | - 4.2%                     |
| Total                  | 879               | + 24.3%                  | - 20.0%                    | 7.8         | + 18.2%                  | - 5.3%                     | 115                 | + 1.8%                   | - 15.4%                    |

### Showings





### \$200,001 to \$300,000



Current as of June 5, 2021. All data from Canopy MLS, Inc. Report provided by the Canopy Realtor® Association. Report © 2021 ShowingTime.

\$100,001 to \$200,000









\$100,001 to \$200,000

1-2020

\$300,001 and Above

1-2020

## Waxhaw, NC

|                        | Total<br>Showings |                          |                            | (           | Buyer Interest<br>(Showings/Listings) |                            |             | Managed<br>Listings      |                            |  |
|------------------------|-------------------|--------------------------|----------------------------|-------------|---------------------------------------|----------------------------|-------------|--------------------------|----------------------------|--|
| Price Range            | May<br>2021       | Year-Over-Year<br>Change | Month-Over-Month<br>Change | May<br>2021 | Year-Over-Year<br>Change              | Month-Over-Month<br>Change | May<br>2021