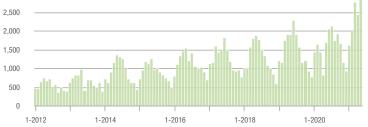

| 21.9        | + 93.8%                               | + 42.2%                    | 53          | - 23.2%                  | + 23.3%                    |  |
| \$300,001 and Above    | 2,843             | + 67.8%                  | + 16.3%                    | 21.5        | + 159.0%                              | + 2.3%                     | 146         | - 39.7%                  | + 13.2%                    |  |
| Total                  | 4,177             | + 52.5%                  | + 25.3%                    | 20.6        | + 131.5%                              | + 12.1%                    | 217         | - 39.9%                  | + 10.7%                    |  |

### **Showings**

30

25

20

15

10

5

0





### \$200,001 to \$300,000



3,000





\$300,001 and Above







## **Gaston County, NC**

|                        | Total<br>Showings |                          |                            | (           | Buyer Interest<br>(Showings/Listings) |                            |             | Managed<br>Listings      |                            |  |
|------------------------|-------------------|--------------------------|----------------------------|-------------|---------------------------------------|----------------------------|-------------|--------------------------|----------------------------|--|
| Price Range            | May<br>2021       | Year-Over-Year<br>Change | Month-Over-Month<br>Change | May<br>2021 | Year-Over-Year<br>Change              | Month-Over-Month<br>Change | May<br>2021 | Year-Over-Year<br>Change | Month-Over-Month<br>Cha