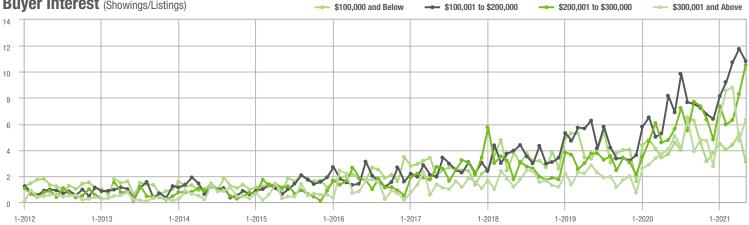

## **Showing Statistics**

| MLS Area                | Total<br>Showings | Buyer Interest<br>(Showings / Listings) | Managed<br>Listings |
|-------------------------|-------------------|-----------------------------------------|---------------------|
| Alexander County, NC    | 514               | 7.7                                     | 90                  |
| Anson County, NC        | 147               | 3.1                                     | 57                  |
| Cabarrus County, NC     | 10,298            | 19.3                                    | 578                 |
| Charlotte MSA           | 98,492            | 16.0                                    | 6,882               |
| Chester County, SC      | 364               | 4.5                                     | 97                  |
| Chesterfield County, SC | 47                | 1.9                                     | 25                  |
| Cleveland County, NC    | 1,321             | 8.4                                     | 202                 |
| City of Charlotte, NC   | 38,875            | 17.6                                    | 2,352               |
| Concord, NC             | 6,887             | 21.5                                    | 342                 |
| Davidson, NC            | 1,135             | 13.4                                    | 94                  |
| Denver, NC              | 1,144             | 10.0                                    | 138                 |
| Fort Mill, SC           | 4,177             | 20.6                                    | 217                 |
| Gaston County, NC       | 6,930             | 13.2                                    | 598                 |
| Gastonia, NC            | 3,380             | 14.7                                    | 251                 |
| Huntersville, NC        | 3,676             | 17.2                                    | 234                 |
| Iredell County, NC      | 5,851             | 9.8                                     | 758                 |
| Kannapolis, NC          | 1,654             | 13.6                                    | 134                 |
| Lake Norman             | 4,692             | 10.5                                    | 562                 |
| Lake Wylie              | 2,788             | 11.8                                    | 308                 |
| Lancaster County, SC    | 3,293             | 12.1                                    | 329                 |
| Lincoln County, NC      | 2,243             | 9.4                                     | 315                 |
| Lincolnton, NC          | 818               | 9.6                                     | 119                 |
| Matthews, NC            | 3,249             | 24.9                                    | 144                 |
| Mecklenburg County, NC  | 47,880            | 17.4                                    | 2,939               |
| Monroe, NC              | 2,272             | 12.1                                    | 211                 |
| Montgomery County, NC   | 430               | 3.9                                     | 169                 |
| Mooresville, NC         | 4,054             | 11.5                                    | 408                 |
| Rock Hill, SC           | 4,694             | 19.0                                    | 279                 |
| Salisbury, NC           | 2,019             | 9.5                                     | 252                 |
| Stanly County, NC       | 1,075             | 7.0                                     | 197                 |
| Statesville, NC         | 1,360             | 7.8                                     | 257                 |
| Union County, NC        | 11,151            | 17.5                                    | 723                 |
| Uptown Charlotte        | 879               | 7.8                                     | 115                 |
| Waxhaw, NC              | 4,082             | 19.8                                    | 231                 |
| York County, SC         | 12,736            | 17.2                                    | 851                 |