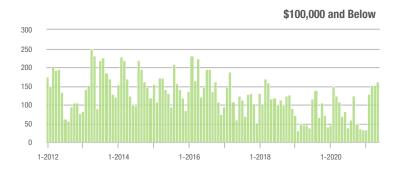

## **Alexander County, NC**

|                        | Total<br>Showings |                          |                            |             | Buyer Interest<br>(Showings/Listings) |                            |             | Managed<br>Listings      |                            |  |
|------------------------|-------------------|--------------------------|----------------------------|-------------|---------------------------------------|----------------------------|-------------|--------------------------|----------------------------|--|
| Price Range            | May<br>2021       | Year-Over-Year<br>Change | Month-Over-Month<br>Change | May<br>2021 | Year-Over-Year<br>Change              | Month-Over-Month<br>Change | May<br>2021 | Year-Over-Year<br>Change | Month-Over-Month<br>Change |  |
| \$100,000 and Below    | 46                | - 13.2%                  | + 39.4%                    | 3.4         | - 10.5%                               | + 134.3%                   | 24          | - 44.2%                  | - 25.0%                    |  |
| \$100,001 to \$200,000 | 196               | + 300.0%                 | + 2.1%                     | 10.3        | + 164.1%                              | + 20.7%                    | 23          | 0.0%                     | - 17.9%                    |  |
| \$200,001 to \$300,000 | 142               | + 283.8%                 | + 63.2%                    | 7.4         | + 105.6%                              | + 50.2%                    | 22          | + 57.1%                  | + 10.0%                    |  |
| \$300,001 and Above    | 130               | + 319.4%                 | + 195.5%                   | 8.5         | + 203.6%                              | + 135.2%                   | 21          | + 16.7%                  | + 31.3%                    |  |
| Total                  | 514               | + 202.4%                 | + 44.4%                    | 7.7         | + 120.0%                              | + 54.4%                    | 90          | - 8.2%                   | - 6.3%                     |  |