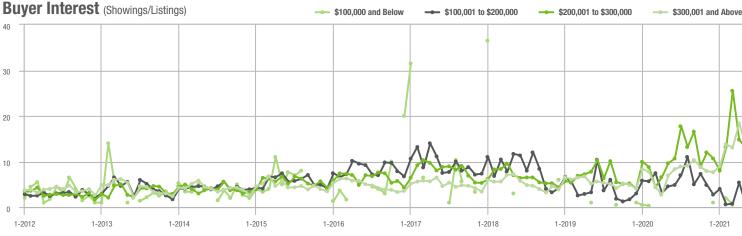

## **Showing Statistics**

| MLS Area                | Total<br>Showings | Buyer Interest<br>(Showings / Listings) | Managed<br>Listings |
|-------------------------|-------------------|-----------------------------------------|---------------------|
| Alexander County, NC    | 514               | 7.7                                     | 90                  |
| Anson County, NC        | 147               | 3.1                                     | 57                  |
| Cabarrus County, NC     | 10,298            | 19.3                                    | 578                 |
| Charlotte MSA           | 98,492            | 16.0                                    | 6,882               |
| Chester County, SC      | 364               | 4.5                                     | 97                  |
| Chesterfield County, SC | 47                | 1.9                                     | 25                  |
| Cleveland County, NC    | 1,321             | 8.4                                     | 202                 |
| City of Charlotte, NC   | 38,875            | 17.6                                    | 2,352               |
| Concord, NC             | 6,887             | 21.5                                    | 342                 |
| Davidson, NC            | 1,135             | 13.4                                    | 94                  |
| Denver, NC              | 1,144             | 10.0                                    | 138                 |
| Fort Mill, SC           | 4,177             | 20.6                                    | 217                 |
| Gaston County, NC       | 6,930             | 13.2                                    | 598                 |
| Gastonia, NC            | 3,380             | 14.7                                    | 251                 |
| Huntersville, NC        | 3,676             | 17.2                                    | 234                 |
| Iredell County, NC      | 5,851             | 9.8                                     | 758                 |
| Kannapolis, NC          | 1,654             | 13.6                                    | 134                 |
| Lake Norman             | 4,692             | 10.5                                    | 562                 |
| Lake Wylie              | 2,788             | 11.8                                    | 308                 |
| Lancaster County, SC    | 3,293             | 12.1                                    | 329                 |
| Lincoln County, NC      | 2,243             | 9.4                                     | 315                 |
| Lincolnton, NC          | 818               | 9.6                                     | 119                 |
| Matthews, NC            | 3,249             | 24.9                                    | 144                 |
| Mecklenburg County, NC  | 47,880            | 17.4                                    | 2,939               |
| Monroe, NC              | 2,272             | 12.1                                    | 211                 |
| Montgomery County, NC   | 430               | 3.9                                     | 169                 |
| Mooresville, NC         | 4,054             | 11.5                                    | 408                 |
| Rock Hill, SC           | 4,694             | 19.0                                    | 279                 |
| Salisbury, NC           | 2,019             | 9.5                                     | 252                 |
| Stanly County, NC       | 1,075             | 7.0                                     | 197                 |
| Statesville, NC         | 1,360             | 7.8                                     | 257                 |
| Union County, NC        | 11,151            | 17.5                                    | 723                 |
| Uptown Charlotte        | 879               | 7.8                                     | 115                 |
| Waxhaw, NC              | 4,082             | 19.8                                    | 231                 |
| York County, SC         | 12,736            | 17.2                                    | 851                 |

### **Showings**