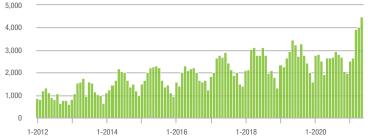

| \$200,001 to \$300,000 | 4,480             | + 70.0%                  | + 11.6%                    | 22.7        | + 134.0%                              | + 3.5%                     | 210         | - 32.5%                  | + 2.9%                     |  |
| \$300,001 and Above    | 6,188             | + 50.4%                  | + 11.1%                    | 16.3        | + 117.3%                              | + 0.4%                     | 427         | - 36.5%                  | + 8.4%                     |  |
| Total                  | 12,736            | + 39.9%                  | + 6.4%                     | 17.2        | + 107.2%                              | - 0.6%                     | 851         | - 39.8%                  | + 3.8%                     |  |

### Showings