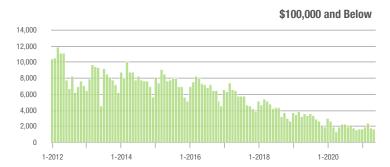

## **Charlotte MSA**

|                        | Total<br>Showings |                          |                            | (           | Buyer Interest<br>(Showings/Listings) |                            |             | Managed<br>Listings      |                            |  |
|------------------------|-------------------|--------------------------|----------------------------|-------------|---------------------------------------|----------------------------|-------------|--------------------------|----------------------------|--|
| Price Range            | May<br>2021       | Year-Over-Year<br>Change | Month-Over-Month<br>Change | May<br>2021 | Year-Over-Year<br>Change              | Month-Over-Month<br>Change | May<br>2021 | Year-Over-Year<br>Change | Month-Over-Month<br>Change |  |
| \$100,000 and Below    | 1,726             | - 12.4%                  | - 3.8%                     | 4.7         | + 30.6%                               | + 8.1%                     | 554         | - 51.2%                  | - 14.2%                    |  |
| \$100,001 to \$200,000 | 13,955            | - 25.9%                  | - 9.0%                     | 14.7        | + 32.4%                               | - 11.5%                    | 1,044       | - 47.9%                  | + 0.1%                     |  |
| \$200,001 to \$300,000 | 31,665            | + 16.3%                  | - 6.8%                     | 20.9        | + 88.3%                               | - 7.1%                     | 1,627       | - 41.2%                  | - 1.0%                     |  |
| \$300,001 and Above    | 51,146            | + 38.8%                  | - 12.2%                    | 15.3        | + 88.9%                               | - 13.5%                    | 3,657       | - 34.5%                  | - 0.5%                     |  |
| Total                  | 98,492            | + 16.0%                  | - 9.9%                     | 16.0        | + 73.9%                               | - 10.4%                    | 6,882       | - 40.1%                  | - 1.8%                     |  |