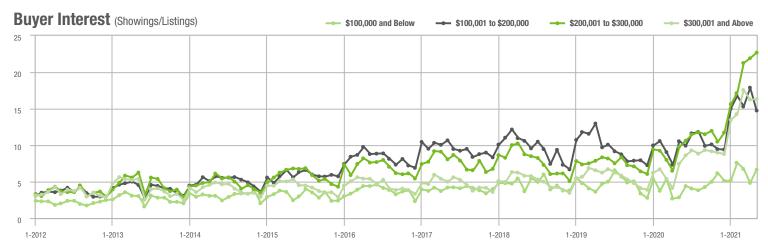

### **Showings**

70

60

50

40 30

20

10

0

1-2012

1-2018

1-2020

1-2016

1-2014