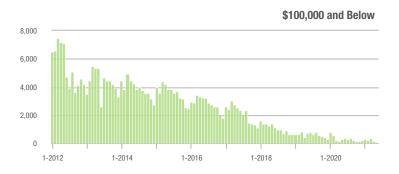

## **Alexander County, NC**

|                        | Total<br>Showings |                          |                            |             | Buyer Interest<br>(Showings/Listings) |                            |             | Managed<br>Listings      |                            |  |
|------------------------|-------------------|--------------------------|----------------------------|-------------|---------------------------------------|----------------------------|-------------|--------------------------|----------------------------|--|
| Price Range            | May<br>2021       | Year-Over-Year<br>Change | Month-Over-Month<br>Change | May<br>2021 | Year-Over-Year<br>Change              | Month-Over-Month<br>Change | May<br>2021 | Year-Over-Year<br>Change | Month-Over-Month<br>Change |  |
| \$100,000 and Below    | 46                | - 13.2%                  | + 39.4%                    | 3.4         | - 10.5%                               | + 134.3%                   | 24          | - 44.2%                  | - 25.0%                    |  |
| \$100,001 to \$200,000 | 196               | + 300.0%                 | + 2.1%                     | 10.3        | + 164.1%                              | + 20.7%                    | 23          | 0.0%                     | - 17.9%                    |  |
| \$200,001 to \$300,000 | 142               | + 283.8%                 | + 63.2%                    | 7.4         | + 105.6%                              | + 50.2%                    | 22          | + 57.1%                  | + 10.0%                    |  |
| \$300,001 and Above    | 130               | + 319.4%                 | + 195.5%                   | 8.5         | + 203.6%                              | + 135.2%                   | 21          | + 16.7%                  | + 31.3%                    |  |
| Total                  | 514               | + 202.4%                 | + 44.4%                    | 7.7         | + 120.0%                              | + 54.4%                    | 90          | - 8.2%                   | - 6.3%                     |  |