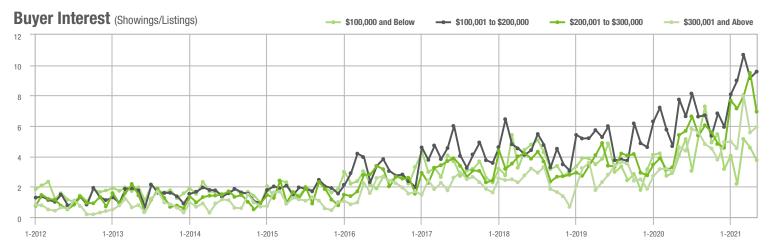

## **Showing Statistics**

| MLS Area                | Total<br>Showings | Buyer Interest<br>(Showings / Listings) | Managed<br>Listings |
|-------------------------|-------------------|-----------------------------------------|---------------------|
| Alexander County, NC    | 514               | 7.7                                     | 90                  |
| Anson County, NC        | 147               | 3.1                                     | 57                  |
| Cabarrus County, NC     | 10,298            | 19.3                                    | 578                 |
| Charlotte MSA           | 98,492            | 16.0                                    | 6,882               |
| Chester County, SC      | 364               | 4.5                                     | 97                  |
| Chesterfield County, SC | 47                | 1.9                                     | 25                  |
| Cleveland County, NC    | 1,321             | 8.4                                     | 202                 |
| City of Charlotte, NC   | 38,875            | 17.6                                    | 2,352               |
| Concord, NC             | 6,887             | 21.5                                    | 342                 |
| Davidson, NC            | 1,135             | 13.4                                    | 94                  |
| Denver, NC              | 1,144             | 10.0                                    | 138                 |
| Fort Mill, SC           | 4,177             | 20.6                                    | 217                 |
| Gaston County, NC       | 6,930             | 13.2                                    | 598                 |
| Gastonia, NC            | 3,380             | 14.7                                    | 251                 |
| Huntersville, NC        | 3,676             | 17.2                                    | 234                 |
| Iredell County, NC      | 5,851             | 9.8                                     | 758                 |
| Kannapolis, NC          | 1,654             | 13.6                                    | 134                 |
| Lake Norman             | 4,692             | 10.5                                    | 562                 |
| Lake Wylie              | 2,788             | 11.8                                    | 308                 |
| Lancaster County, SC    | 3,293             | 12.1                                    | 329                 |
| Lincoln County, NC      | 2,243             | 9.4                                     | 315                 |
| Lincolnton, NC          | 818               | 9.6                                     | 119                 |
| Matthews, NC            | 3,249             | 24.9                                    | 144                 |
| Mecklenburg County, NC  | 47,880            | 17.4                                    | 2,939               |
| Monroe, NC              | 2,272             | 12.1                                    | 211                 |
| Montgomery County, NC   | 430               | 3.9                                     | 169                 |
| Mooresville, NC         | 4,054             | 11.5                                    | 408                 |
| Rock Hill, SC           | 4,694             | 19.0                                    | 279                 |
| Salisbury, NC           | 2,019             | 9.5                                     | 252                 |
| Stanly County, NC       | 1,075             | 7.0                                     | 197                 |
| Statesville, NC         | 1,360             | 7.8                                     | 257                 |
| Union County, NC        | 11,151            | 17.5                                    | 723                 |
| Uptown Charlotte        | 879               | 7.8                                     | 115                 |
| Waxhaw, NC              | 4,082             | 19.8                                    | 231                 |
| York County, SC         | 12,736            | 17.2                                    | 851                 |