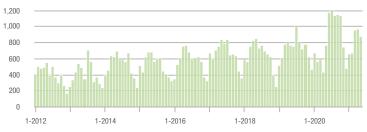

.6%                    | 15.4        | + 73.0%                               | - 16.7%                    | 12          | - 77.4%                  | - 7.7%                     |  |
| \$300,001 and Above    | 878               | + 14.5%                  | - 9.8%                     | 10.3        | + 83.9%                               | + 0.8%                     | 97          | - 48.4%                  | - 11.8%                    |  |
| Total                  | 1,144             | - 13.0%                  | - 18.3%                    | 10.0        | + 63.9%                               | - 2.6%                     | 138         | - 54.9%                  | - 16.4%                    |  |

### **Showings**

20

15

10

5

0





### \$200,001 to \$300,000



1.400



\$300,001 and Above







## Fort Mill, SC

|                        | Total<br>Showings |                          |                            | (           | Buyer Interest<br>(Showings/Listings) |                            |             | Managed<br>Listings      |                            |  |
|------------------------|-------------------|--------------------------|----------------------------|-------------|---------------------------------------|----------------------------|-------------|--------------------------|----------------------------|--|
| Price Range            | May<br>2021       | Year-Over-Year<br>Change | Month-Over-Month<br>Change | May<br>2021 | Year-Over-Year<br>Change              | Month-Over-Month<br>Change | May<br>2021 | Year-Over-Year<br>Change | Month-Over-Month<br>Change |  |