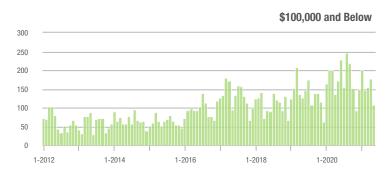

## **Alexander County, NC**

|                        | Total<br>Showings |                          |                            |             | Buyer Interest<br>(Showings/Listings) |                            |             | Managed<br>Listings      |                            |  |
|------------------------|-------------------|--------------------------|----------------------------|-------------|---------------------------------------|----------------------------|-------------|--------------------------|----------------------------|--|
| Price Range            | May<br>2021       | Year-Over-Year<br>Change | Month-Over-Month<br>Change | May<br>2021 | Year-Over-Year<br>Change              | Month-Over-Month<br>Change | May<br>2021 | Year-Over-Year<br>Change | Month-Over-Month<br>Change |  |
| \$100,000 and Below    | 46                | - 13.2%                  | + 39.4%                    | 3.4         | - 10.5%                               | + 134.3%                   | 24          | - 44.2%                  | - 25.0%                    |  |
| \$100,001 to \$200,000 | 196               | + 300.0%                 | + 2.1%                     | 10.3        | + 164.1%                              | + 20.7%                    | 23          | 0.0%                     | - 17.9%                    |  |
| \$200,001 to \$300,000 | 142               | + 283.8%                 | + 63.2%                    | 7.4         | + 105.6%                              | + 50.2%                    | 22          | + 57.1%                  | + 10.0%                    |  |
| \$300,001 and Above    | 130               | + 319.4%                 | + 195.5%                   | 8.5         | + 203.6%                              | + 135.2%                   | 21          | + 16.7%                  | + 31.3%                    |  |
| Total                  | 514               | + 202.4%                 | + 44.4%                    | 7.7         | + 120.0%                              | + 54.4%                    | 90          | - 8.2%                   | - 6.3%                     |  |