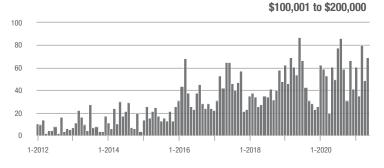

| + 1,000.0%               | + 37.5%                    | 3.3         | + 230.0%                              | + 0.4%                     | 10          | + 42.9%                  | + 42.9%                    |  |
| \$300,001 and Above    | 16                | + 433.3%                 | - 11.1%                    | 4.0         | + 300.0%                              | - 25.0%                    | 5           | - 44.4%                  | + 25.0%                    |  |
| Total                  | 147               | + 17.6%                  | - 0.7%                     | 3.1         | + 6.9%                                | - 3.7%                     | 57          | - 36.0%                  | - 9.5%                     |  |

### **Showings**

70

60

50

40 30

20

10

0

1-2012









1-2018

1-2020

1-2016

1-2014







## **Cabarrus County, NC**

|                        | Total<br>Showings |                          |                            | (           | Buyer Interest<br>(Showings/Listings) |                            |             | Managed<br>Listings      |                            |  |
|------------------------|-------------------|--------------------------|----------------------------|-------------|---------------------------------------|----------------------------|-------------|--------------------------|----------------------------|--|
| Price Range            | May<br>2021       | Year-Over-Year<br>Change | Month-Over-Month<br>Change | May<br>2021 | Year-Over-Year<br>Change              | Month-Over-Month<br>Change | May<br>2021 | Year-Over-