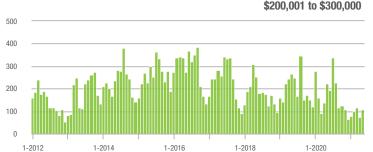

2.5%                  | + 41.9%                    | 13.1        | + 36.5%                               | - 11.3%                    | 11          | - 56.0%                  | + 37.5%                    |  |
| \$300,001 and Above    | 1,028             | + 29.0%                  | - 14.1%                    | 13.9        | + 101.4%                              | - 24.4%                    | 80          | - 46.3%                  | + 6.7%                     |  |
| Total                  | 1,135             | + 6.7%                   | - 12.6%                    | 13.4        | + 86.1%                               | - 22.6%                    | 94          | - 49.5%                  | + 6.8%                     |  |

300 250

200

150 100

> 50 0

1.400 1,200

1-2012

### **Showings**





### \$200,001 to \$300,000



1-2016

1-2018

1-2014







## **Denver, NC**

|                        | Total<br>Showings |                          |                            |             | Buyer Interest<br>(Showings/Listings) |                            |             | Managed<br>Listings      |                            |  |
|------------------------|-------------------|--------------------------|----------------------------|-------------|---------------------------------------|----------------------------|-------------|--------------------------|----------------------------|--|
| Price Range            | May<br>2021       | Year-Over-Year<br>Change | Month-Over-Month<br>Change | May<br>2021 | Year-Over-Year<br>Change              | Month-Over-Month<br>Change | May<br>2021 | Y