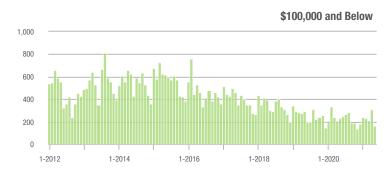

300,000 | 1,325       | - 6.3%                   | - 20.7%                    | 12.2                     | + 54.4%                  | - 10.9%                    | 124         | - 50.0%                  | - 10.1%                    |
| \$300,001 and Above    | 3,396       | - 12.2%                  | - 26.4%                    | 10.1                     | + 34.7%                  | - 29.4%                    | 387         | - 43.4%                  | - 0.5%                     |
| Total                  | 5,851       | - 14.3%                  | - 24.7%                    | 9.8                      | + 34.2%                  | - 22.1%                    | 758         | - 44.6%                  | - 6.8%                     |

2,000

1,500

1,000

500

0

5.000

1-2012

1-2014

### Showings











1-2018



1-2020

\$100,001 to \$200,000



1-2016





## Kannapolis, NC

|                        | Total<br>Showings |                          |                            | (           | Buyer Interest<br>(Showings/Listings) |                            |             | Managed<br>Listings      |                            |  |
|------------------------|-------------------|--------------------------|----------------------------|-------------|---------------------------------------|----------------------------|-------------|--------------------------|----------------------------|--|
| Price Range            | May<br>2021       | Year-Over-Year<br>Change | Month-Over-Month<br>Change | May<br>2021 | Year-Over-Year<br>Change              | Month-Over-Month<br>Change | May<br>2021