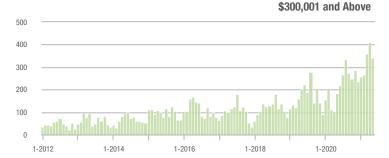

### **Showings**

500

400

300

200

\$300,001 and Above

### \$200,001 to \$300,000