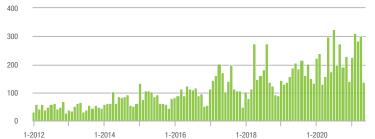

## **Showing Statistics**

| MLS Area                | Total<br>Showings | Buyer Interest<br>(Showings / Listings) | Managed<br>Listings |
|-------------------------|-------------------|-----------------------------------------|---------------------|
| Alexander County, NC    | 514               | 7.7                                     | 90                  |
| Anson County, NC        | 147               | 3.1                                     | 57                  |
| Cabarrus County, NC     | 10,298            | 19.3                                    | 578                 |
| Charlotte MSA           | 98,492            | 16.0                                    | 6,882               |
| Chester County, SC      | 364               | 4.5                                     | 97                  |
| Chesterfield County, SC | 47                | 1.9                                     | 25                  |
| Cleveland County, NC    | 1,321             | 8.4                                     | 202                 |
| City of Charlotte, NC   | 38,875            | 17.6                                    | 2,352               |
| Concord, NC             | 6,887             | 21.5                                    | 342                 |
| Davidson, NC            | 1,135             | 13.4                                    | 94                  |
| Denver, NC              | 1,144             | 10.0                                    | 138                 |
| Fort Mill, SC           | 4,177             | 20.6                                    | 217                 |
| Gaston County, NC       | 6,930             | 13.2                                    | 598                 |
| Gastonia, NC            | 3,380             | 14.7                                    | 251                 |
| Huntersville, NC        | 3,676             | 17.2                                    | 234                 |
| Iredell County, NC      | 5,851             | 9.8                                     | 758                 |
| Kannapolis, NC          | 1,654             | 13.6                                    | 134                 |
| Lake Norman             | 4,692             | 10.5                                    | 562                 |
| Lake Wylie              | 2,788             | 11.8                                    | 308                 |
| Lancaster County, SC    | 3,293             | 12.1                                    | 329                 |
| Lincoln County, NC      | 2,243             | 9.4                                     | 315                 |
| Lincolnton, NC          | 818               | 9.6                                     | 119                 |
| Matthews, NC            | 3,249             | 24.9                                    | 144                 |
| Mecklenburg County, NC  | 47,880            | 17.4                                    | 2,939               |
| Monroe, NC              | 2,272             | 12.1                                    | 211                 |
| Montgomery County, NC   | 430               | 3.9                                     | 169                 |
| Mooresville, NC         | 4,054             | 11.5                                    | 408                 |
| Rock Hill, SC           | 4,694             | 19.0                                    | 279                 |
| Salisbury, NC           | 2,019             | 9.5                                     | 252                 |
| Stanly County, NC       | 1,075             | 7.0                                     | 197                 |
| Statesville, NC         | 1,360             | 7.8                                     | 257                 |
| Union County, NC        | 11,151            | 17.5                                    | 723                 |
| Uptown Charlotte        | 879               | 7.8                                     | 115                 |
| Waxhaw, NC              | 4,082             | 19.8                                    | 231                 |
| York County, SC         | 12,736            | 17.2                                    | 851                 |