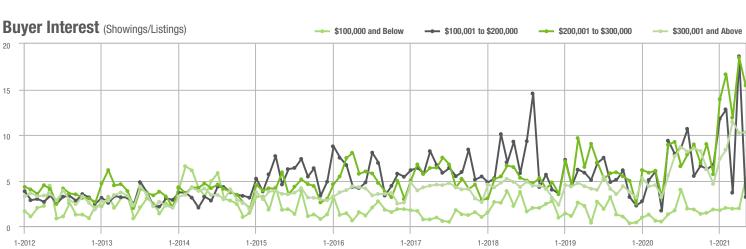

- 54.4%                  | - 19.6%                    | 15.4        | + 73.0%                               | - 16.7%                    | 12          | - 77.4%                  | - 7.7%                     |  |
| \$300,001 and Above    | 878               | + 14.5%                  | - 9.8%                     | 10.3        | + 83.9%                               | + 0.8%                     | 97          | - 48.4%                  | - 11.8%                    |  |
| Total                  | 1,144             | - 13.0%                  | - 18.3%                    | 10.0        | + 63.9%                               | - 2.6%                     | 138         | - 54.9%                  | - 16.4%                    |  |

### **Showings**

20

15

10

5

0





### \$200,001 to \$300,000



1.400



\$300,001 and Above







## Fort Mill, SC

|                        | Total<br>Showings |                          |                            | (           | Buyer Interest<br>(Showings/Listings) |                            |             | Managed<br>Listings      |                            |  |
|------------------------|-------------------|--------------------------|----------------------------|-------------|---------------------------------------|----------------------------|-------------|--------------------------|----------------------------|--|
| Price Range            | May<br>2021       | Year-Over-Year<br>Change | Month-Over-Month<br>Change | May<br>2021 | Year-Over-Year<br>Change              | Month-Over-Month<br>Change | May<br>2021 | Year-Over-Year<br>Change |