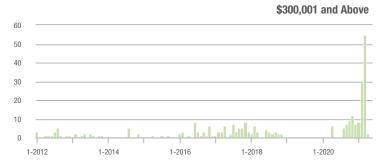

0,000 | 17                | + 750.0%                 | + 325.0%                   | 1.7         | + 70.0%                               | + 11.1%                    | 8           | + 60.0%                  | + 100.0%                   |  |
| \$300,001 and Above    | 0                 | 0.0%                     | - 100.0%                   | 0.0         | 0.0%                                  | - 100.0%                   | 0           | 0.0%                     | - 100.0%                   |  |
| Total                  | 47                | - 2.1%                   | + 9.3%                     | 1.9         | - 9.5%                                | - 37.0%                    | 25          | - 44.4%                  | + 19.0%                    |  |

### **Showings**

40

30

20

10

0















## **Cleveland County, NC**

|                        | Total<br>Showings |                          |                            | (           | Buyer Interest<br>(Showings/Listings) |                            |             | Managed<br>Listings      |                            |  |
|------------------------|-------------------|--------------------------|----------------------------|-------------|---------------------------------------|----------------------------|-------------|--------------------------|----------------------------|--|
| Price Range            | May<br>2021       | Year-Over-Year<br>Change | Month-Over-Month<br>Change | May<br>2021 | Year-Over-Year<br>Change              | Month-Over-Month<br>Change | May<br>2021 | Year-Over-Year<br>Change | Month-Over-Month