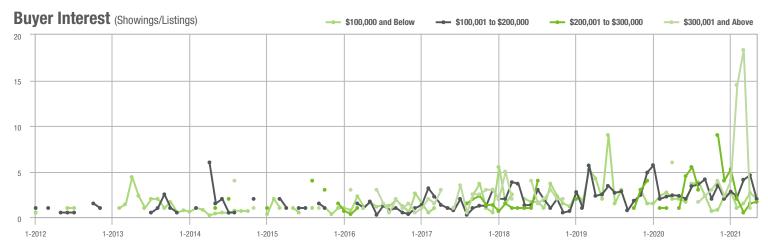

## **Alexander County, NC**

|                        | Total<br>Showings |                          |                            |             | Buyer Interest<br>(Showings/Listings) |                            |             | Managed<br>Listings      |                            |  |
|------------------------|-------------------|--------------------------|----------------------------|-------------|---------------------------------------|----------------------------|-------------|--------------------------|----------------------------|--|
| Price Range            | May<br>2021       | Year-Over-Year<br>Change | Month-Over-Month<br>Change | May<br>2021 | Year-Over-Year<br>Change              | Month-Over-Month<br>Change | May<br>2021 | Year-Over-Year<br>Change | Month-Over-Month<br>Change |  |
| \$100,000 and Below    | 46                | - 13.2%                  | + 39.4%                    | 3.4         | - 10.5%                               | + 134.3%                   | 24          | - 44.2%                  | - 25.0%                    |  |
| \$100,001 to \$200,000 | 196               | + 300.0%                 | + 2.1%                     | 10.3        | + 164.1%                              | + 20.7%                    | 23          | 0.0%                     | - 17.9%                    |  |
| \$200,001 to \$300,000 | 142               | + 283.8%                 | + 63.2%                    | 7.4         | + 105.6%                              | + 50.2%                    | 22          | + 57.1%                  | + 10.0%                    |  |
| \$300,001 and Above    | 130               | + 319.4%                 | + 195.5%                   | 8.5         | + 203.6%                              | + 135.2%                   | 21          | + 16.7%                  | + 31.3%                    |  |
| Total                  | 514               | + 202.4%                 | + 44.4%                    | 7.7         | + 120.0%                              | + 54.4%                    | 90          | - 8.2%                   | - 6.3%                     |  |