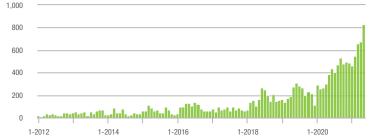

### \$200,001 to \$300,000

1.400

\$300,001 and Above

## Fort Mill, SC

|                        | Total<br>Showings |                          |                            | (           | Buyer Interest<br>(Showings/Listings) |                            |             | Managed<br>Listings      |                            |  |
|------------------------|-------------------|--------------------------|----------------------------|-------------|---------------------------------------|----------------------------|-------------|--------------------------|----------------------------|--|
| Price Range            | May<br>2021       | Year-Over-Year<br>Change | Month-Over-Month<br>Change | May<br>2021 | Year-Over-Year<br>Change              | Month-Over-Month<br>Change | May<br>2021 | Year-Over-Year<br>Change | Month-Over-Month<br>Change |  |
| \$100,000 and Below    | 10                | + 25.0%                  | - 70.6%                    | 2.5         | + 78.6%                               | - 48.5%                    | 4           | - 42.9%                  | - 42.9%                    |  |
| \$100,001 to \$200,000 | 126               | - 54.7%                  | - 35.1%                    | 10.5        | + 25.0%                               | - 18.0%                    | 14          | - 67.4%                  | - 17.6%                    |  |
| \$200,001 to \$300,000 | 1,198             | + 57.8%                  | + 81.2%                    | 21.9        | + 93.8%                               | + 42.2%                    | 53          | - 23.2%                  | + 23.3%                    |  |
| \$300,001 and Above    | 2,843             | + 67.8%                  | + 16.3%                    | 21.5        | + 159.0%                              | + 2.3%                     | 146         | - 39.7%                  | + 13.2%                    |  |
| Total                  | 4,177             | + 52.5%                  | + 25.3%                    | 20.6        | + 131.5%                              | + 12.1%                    | 217         | - 39.9%                  | + 10.7%                    |  |