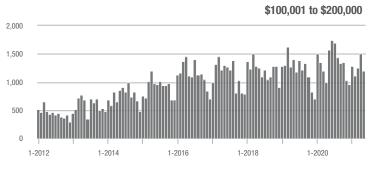

,001 to \$300,000 | 1,474             | + 39.8%                  | + 42.8%                    | 18.2        | + 76.7%                               | - 17.4%                    | 83          | - 23.9%                  | + 66.0%                    |  |
| \$300,001 and Above    | 489               | + 74.6%                  | - 3.6%                     | 10.9        | + 81.7%                               | - 6.1%                     | 50          | - 16.7%                  | + 2.0%                     |  |
| Total                  | 3,380             | + 5.3%                   | + 4.7%                     | 14.7        | + 54.7%                               | - 13.4%                    | 251         | - 38.2%                  | + 16.7%                    |  |

### Showings

1,750 1,500







## \$200,001 to \$300,000









## Huntersville, NC

|                        | Total<br>Showings |                          |                            | (           | Buyer Interest<br>(Showings/Listings) |                            |             | Managed<br>Listings      |                            |  |
|------------------------|-------------------|--------------------------|----------------------------|-------------|---------------------------------------|----------------------------|-------------|--------------------------|----------------------------|--|
| Price Range            | May<br>2021       | Year-Over-Year<br>Change | Month-Over-Month<br>Change | May<br>2021 | Year-Over-Year<br>Change              | Month-Over-Month<br>Change | May<br>2021 | Year-Over-Year<br>Chan