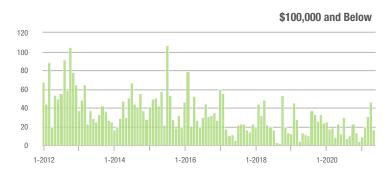

| + 106.6%                              | + 0.1%                     | 34          | - 44.3%                  | - 8.1%                     |  |
| \$300,001 and Above    | 3,694             | + 38.6%                  | - 4.3%                     | 22.0        | + 141.8%                              | - 20.0%                    | 176         | - 49.1%                  | + 13.5%                    |  |
| Total                  | 4,082             | + 32.8%                  | - 4.8%                     | 19.8        | + 135.7%                              | - 14.0%                    | 231         | - 52.1%                  | + 5.0%                     |  |

500

400

300

200

100

0

5.000

4,000

2.000

1,000

0

1-2012

1-2012

1-2014

1-2014

1-2016

1-2016

1-2018

1-2018

### Showings











## **York County, SC**

|                        | Total<br>Showings |                          |                            | (           | Buyer Interest<br>(Showings/Listings) |                            |             | Managed<br>Listings      |                            |  |
|------------------------|-------------------|--------------------------|----------------------------|-------------|---------------------------------------|----------------------------|-------------|--------------------------|----------------------------|--|
| Price Range            | May<br>2021       | Year-Over-Year<br>Change | Month-Over-Month<br>Change | May<br>2021 | Year-Over-Year<br>Change              | Month-Over-Month<br>Change | May<br>2021 | Year-Over-Year<br>Change | Month-Over-Month<br>C