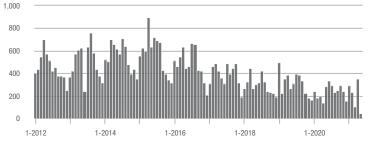

## **Alexander County, NC**

|                        | Total<br>Showings |                          |                            |             | Buyer Interest<br>(Showings/Listings) |                            |             | Managed<br>Listings      |                            |  |
|------------------------|-------------------|--------------------------|----------------------------|-------------|---------------------------------------|----------------------------|-------------|--------------------------|----------------------------|--|
| Price Range            | May<br>2021       | Year-Over-Year<br>Change | Month-Over-Month<br>Change | May<br>2021 | Year-Over-Year<br>Change              | Month-Over-Month<br>Change | May<br>2021 | Year-Over-Year<br>Change | Month-Over-Month<br>Change |  |
| \$100,000 and Below    | 46                | - 13.2%                  | + 39.4%                    | 3.4         | - 10.5%                               | + 134.3%                   | 24          | - 44.2%                  | - 25.0%                    |  |
| \$100,001 to \$200,000 | 196               | + 300.0%                 | + 2.1%                     | 10.3        | + 164.1%                              | + 20.7%                    | 23          | 0.0%                     | - 17.9%                    |  |
| \$200,001 to \$300,000 | 142               | + 283.8%                 | + 63.2%                    | 7.4         | + 105.6%                              | + 50.2%                    | 22          | + 57.1%                  | + 10.0%                    |  |
| \$300,001 and Above    | 130               | + 319.4%                 | + 195.5%                   | 8.5         | + 203.6%                              | + 135.2%                   | 21          | + 16.7%                  | + 31.3%                    |  |
| Total                  | 514               | + 202.4%                 | + 44.4%                    | 7.7         | + 120.0%                              | + 54.4%                    | 90          | - 8.2%                   | - 6.3%                     |  |