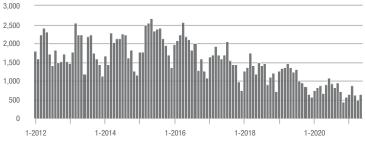

|  |
| \$200,001 to \$300,000 | 2,250       | - 2.9%                   | - 22.1%                    | 17.2        | + 70.3%                               | - 11.0%                    | 156         | - 41.6%                  | - 8.8%                     |  |
| \$300,001 and Above    | 8,211       | + 60.2%                  | - 7.5%                     | 19.6        | + 125.3%                              | - 12.6%                    | 458         | - 37.2%                  | + 2.7%                     |  |
| Total                  | 11,151      | + 31.8%                  | - 10.0%                    | 17.5        | + 101.1%                              | - 11.5%                    | 723         | - 42.6%                  | - 0.6%                     |  |

### Showings





















## **Uptown Charlotte**

|                        | Total<br>Showings |                          |                            | (           | Buyer Inte<br>Showings/L |                            | Managed<br>Listings |                          |                            |
|------------------------|-------------------|--------------------------|----------------------------|-------------|--------------------------|----------------------------|---------------------|--------------------------|----------------------------|
| Price Range            | May<br>2021       | Year-Over-Year<br>Change | Month-Over-Month<br>Change | May<br>2021 | Year-Over-Year<br>Change | Month-Over-Month<br>Change | May<br>2021         | Year-Over-Year<br>Change | Month-Over-Month<br>Change |
| \$100,000