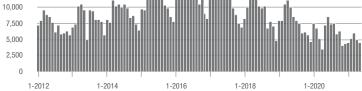

| - 10.4%                    | 25.1        | + 93.1%                               | - 4.9%                     | 572         | - 45.5%                  | - 6.4%                     |  |
| \$300,001 and Above    | 20,573            | + 31.0%                  | - 18.6%                    | 14.5        | + 64.8%                               | - 15.4%                    | 1,515       | - 27.2%                  | - 4.9%                     |  |
| Total                  | 38,875            | + 9.0%                   | - 14.8%                    | 17.6        | + 61.5%                               | - 11.4%                    | 2,352       | - 37.6%                  | - 4.9%                     |  |

17,500 15,000

12,500

### Showings









li li .

\$100,001 to \$200,000









## **Concord**, NC

|                        | Total<br>Showings |                          |                            | (           | Buyer Interest<br>(Showings/Listings) |                            |             | Managed<br>Listings      |                            |  |
|------------------------|-------------------|--------------------------|----------------------------|-------------|---------------------------------------|----------------------------|-------------|--------------------------|----------------------------|--|
| Price Range            | May<br>2021       | Year-Over-Year<br>Change | Month-Over-Month<br>Change | May<br>2021 | Year-Over-Year<br>Change              | Month-Over-Month<br>Change | May<br>2021 | Year-Over-Year<br>Change | Month-Over-Month<br>Change