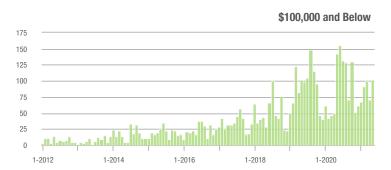

|
| \$200,001 to \$300,000 | 39                | + 8.3%                   | - 43.5%                    | 3.1         | + 29.2%                               | - 33.9%                    | 14          | - 39.1%                  | 0.0%                       |  |
| \$300,001 and Above    | 171               | + 21.3%                  | + 27.6%                    | 4.8         | + 23.1%                               | - 5.5%                     | 48          | - 14.3%                  | + 17.1%                    |  |
| Total                  | 430               | - 4.9%                   | + 19.8%                    | 3.9         | + 25.8%                               | + 13.4%                    | 169         | - 36.5%                  | + 2.4%                     |  |

### **Showings**







### \$200,001 to \$300,000









## **Mooresville, NC**

|                        | Total<br>Showings |                          |                            | (           | Buyer Interest<br>(Showings/Listings) |                            |             | Managed<br>Listings      |                            |  |
|------------------------|-------------------|--------------------------|----------------------------|-------------|---------------------------------------|----------------------------|-------------|--------------------------|----------------------------|--|
| Price Range            | May<br>2021       | Year-Over-Year<br>Change | Month-Over-Month<br>Change | May<br>2021 | Year-Over-Year<br>Change              | Month-Over-Month<br>Change | May<br>2021 | Year-Over-Year<b