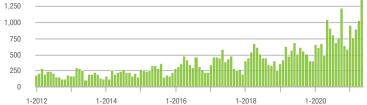

| + 39.8%                  | + 42.8%                    | 18.2        | + 76.7%                               | - 17.4%                    | 83          | - 23.9%                  | + 66.0%                    |  |
| \$300,001 and Above    | 489               | + 74.6%                  | - 3.6%                     | 10.9        | + 81.7%                               | - 6.1%                     | 50          | - 16.7%                  | + 2.0%                     |  |
| Total                  | 3,380             | + 5.3%                   | + 4.7%                     | 14.7        | + 54.7%                               | - 13.4%                    | 251         | - 38.2%                  | + 16.7%                    |  |

### Showings

1,750 1,500







## \$200,001 to \$300,000









## Huntersville, NC

|                        | Total<br>Showings |                          |                            | (           | Buyer Interest<br>(Showings/Listings) |                            |             | Managed<br>Listings      |                            |  |
|------------------------|-------------------|--------------------------|----------------------------|-------------|---------------------------------------|----------------------------|-------------|--------------------------|----------------------------|--|
| Price Range            | May<br>2021       | Year-Over-Year<br>Change | Month-Over-Month<br>Change | May<br>2021 | Year-Over-Year<br>Change              | Month-Over-Month<br>Change | May<br>2021 | Year-Over-Year<br>Change | Month-Over-Month<br>Change