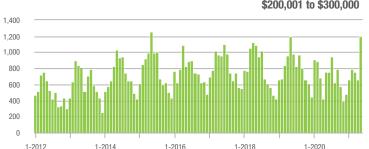

| 1,198             | + 57.8%                  | + 81.2%                    | 21.9        | + 93.8%                               | + 42.2%                    | 53          | - 23.2%                  | + 23.3%                    |  |
| \$300,001 and Above    | 2,843             | + 67.8%                  | + 16.3%                    | 21.5        | + 159.0%                              | + 2.3%                     | 146         | - 39.7%                  | + 13.2%                    |  |
| Total                  | 4,177             | + 52.5%                  | + 25.3%                    | 20.6        | + 131.5%                              | + 12.1%                    | 217         | - 39.9%                  | + 10.7%                    |  |

### **Showings**

30

25

20

15

10

5

0





### \$200,001 to \$300,000



3,000





\$300,001 and Above







## **Gaston County, NC**

|                        | Total<br>Showings |                          |                            | (           | Buyer Interest<br>(Showings/Listings) |                            |             | Managed<br>Listings      |                            |  |
|------------------------|-------------------|--------------------------|----------------------------|-------------|---------------------------------------|----------------------------|-------------|--------------------------|----------------------------|--|
| Price Range            | May<br>2021       | Year-Over-Year<br>Change | Month-Over-Month<br>Change | May<br>2021 | Year-Over-Year<br>Change              | Month-Over-Month<br>Change |