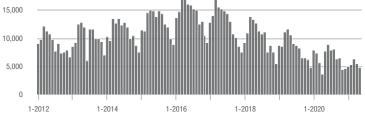

\$300,000 | 15,975            | + 4.6%                   | - 11.0%                    | 24.4        | + 89.1%                  | - 7.3%                     | 691                 | - 46.4%                  | - 5.1%                     |
| \$300,001 and Above    | 27,028            | + 28.3%                  | - 18.5%                    | 14.9        | + 71.3%                  | - 16.6%                    | 1,943               | - 32.6%                  | - 3.6%                     |
| Total                  | 47,880            | + 7.9%                   | - 15.6%                    | 17.4        | + 65.7%                  | - 13.2%                    | 2,939               | - 40.1%                  | - 4.0%                     |

20,000

### Showings







**.** 

\$100,001 to \$200,000









## Monroe, NC

|                        | Total<br>Showings |                          |                            | (           | Buyer Interest<br>(Showings/Listings) |                            |             | Managed<br>Listings      |                            |  |
|------------------------|-------------------|--------------------------|----------------------------|-------------|---------------------------------------|----------------------------|-------------|--------------------------|----------------------------|--|
| Price Range            | May<br>2021       | Year-Over-Year<br>Change | Month-Over-Month<br>Change | May<br>2021 | Year-Over-Year<br>Change              | Month-Over-Month<br>Change | May<br>2021 | Year-Over-Year<br>Change | Month-Over-Month<br>Change |  |