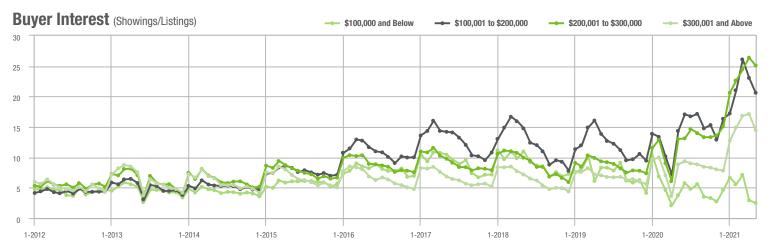

## **Showing Statistics**

| MLS Area                | Total<br>Showings | Buyer Interest<br>(Showings / Listings) | Managed<br>Listings |
|-------------------------|-------------------|-----------------------------------------|---------------------|
| Alexander County, NC    | 514               | 7.7                                     | 90                  |
| Anson County, NC        | 147               | 3.1                                     | 57                  |
| Cabarrus County, NC     | 10,298            | 19.3                                    | 578                 |
| Charlotte MSA           | 98,492            | 16.0                                    | 6,882               |
| Chester County, SC      | 364               | 4.5                                     | 97                  |
| Chesterfield County, SC | 47                | 1.9                                     | 25                  |
| Cleveland County, NC    | 1,321             | 8.4                                     | 202                 |
| City of Charlotte, NC   | 38,875            | 17.6                                    | 2,352               |
| Concord, NC             | 6,887             | 21.5                                    | 342                 |
| Davidson, NC            | 1,135             | 13.4                                    | 94                  |
| Denver, NC              | 1,144             | 10.0                                    | 138                 |
| Fort Mill, SC           | 4,177             | 20.6                                    | 217                 |
| Gaston County, NC       | 6,930             | 13.2                                    | 598                 |
| Gastonia, NC            | 3,380             | 14.7                                    | 251                 |
| Huntersville, NC        | 3,676             | 17.2                                    | 234                 |
| Iredell County, NC      | 5,851             | 9.8                                     | 758                 |
| Kannapolis, NC          | 1,654             | 13.6                                    | 134                 |
| Lake Norman             | 4,692             | 10.5                                    | 562                 |
| Lake Wylie              | 2,788             | 11.8                                    | 308                 |
| Lancaster County, SC    | 3,293             | 12.1                                    | 329                 |
| Lincoln County, NC      | 2,243             | 9.4                                     | 315                 |
| Lincolnton, NC          | 818               | 9.6                                     | 119                 |
| Matthews, NC            | 3,249             | 24.9                                    | 144                 |
| Mecklenburg County, NC  | 47,880            | 17.4                                    | 2,939               |
| Monroe, NC              | 2,272             | 12.1                                    | 211                 |
| Montgomery County, NC   | 430               | 3.9                                     | 169                 |
| Mooresville, NC         | 4,054             | 11.5                                    | 408                 |
| Rock Hill, SC           | 4,694             | 19.0                                    | 279                 |
| Salisbury, NC           | 2,019             | 9.5                                     | 252                 |
| Stanly County, NC       | 1,075             | 7.0                                     | 197                 |
| Statesville, NC         | 1,360             | 7.8                                     | 257                 |
| Union County, NC        | 11,151            | 17.5                                    | 723                 |
| Uptown Charlotte        | 879               | 7.8                                     | 115                 |
| Waxhaw, NC              | 4,082             | 19.8                                    | 231                 |
| York County, SC         | 12,736            | 17.2                                    | 851                 |