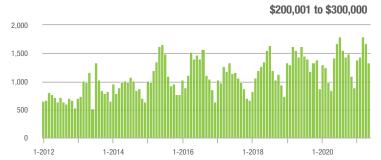

0,000 | 1,325       | - 6.3%                   | - 20.7%                    | 12.2                     | + 54.4%                  | - 10.9%                    | 124         | - 50.0%                  | - 10.1%                    |
| \$300,001 and Above    | 3,396       | - 12.2%                  | - 26.4%                    | 10.1                     | + 34.7%                  | - 29.4%                    | 387         | - 43.4%                  | - 0.5%                     |
| Total                  | 5,851       | - 14.3%                  | - 24.7%                    | 9.8                      | + 34.2%                  | - 22.1%                    | 758         | - 44.6%                  | - 6.8%                     |

2,000

1,500

1,000

500

0

5.000

1-2012

1-2014

### Showings











1-2018



1-2020

\$100,001 to \$200,000



1-2016





## Kannapolis, NC

|                        | Total<br>Showings |                          |                            | (           | Buyer Interest<br>(Showings/Listings) |                            |             | Managed<br>Listings      |                            |  |
|------------------------|-------------------|--------------------------|----------------------------|-------------|---------------------------------------|----------------------------|-------------|--------------------------|----------------------------|--|
| Price Range            | May<br>2021       | Year-Over-Year<br>Change | Month-Over-Month<br>Change | May<br>2021 | Year-Over-Year<br>Change              | Month-Over-Month<br>Change | May<br>2021 |