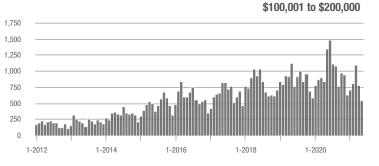

|  |
| \$200,001 to \$300,000 | 825               | + 115.4%                 | + 22.6%                    | 16.9        | + 111.3%                              | + 15.5%                    | 53          | - 10.2%                  | + 6.0%                     |  |
| \$300,001 and Above    | 195               | + 112.0%                 | - 15.9%                    | 13.0        | + 176.6%                              | - 9.6%                     | 18          | - 33.3%                  | - 5.3%                     |  |
| Total                  | 1,654             | - 12.2%                  | - 5.4%                     | 13.6        | + 38.8%                               | - 6.4%                     | 134         | - 41.0%                  | + 1.5%                     |  |

### Showings







\$200,001 to \$300,000









## Lake Norman

|                        | Total<br>Showings |                          |                            | (           | Buyer Interest<br>(Showings/Listings) |                            |             | Managed<br>Listings      |                            |  |
|------------------------|-------------------|--------------------------|----------------------------|-------------|---------------------------------------|----------------------------|-------------|--------------------------|----------------------------|--|
| Price Range            | May<br>2021       | Year-Over-Year<br>Change | Month-Over-Month<br>Change | May<br>2021 | Year-Over-Year<br>Change              | Month-Over-Month<br>Change | May<br>2021 | Year-Over-Year<br>Change | Mon