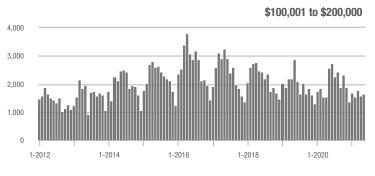

## **City of Charlotte, NC**

|                        | Total<br>Showings |                          |                            | (           | Buyer Interest<br>(Showings/Listings) |                            |             | Managed<br>Listings      |                            |  |
|------------------------|-------------------|--------------------------|----------------------------|-------------|---------------------------------------|----------------------------|-------------|--------------------------|----------------------------|--|
| Price Range            | May<br>2021       | Year-Over-Year<br>Change | Month-Over-Month<br>Change | May<br>2021 | Year-Over-Year<br>Change              | Month-Over-Month<br>Change | May<br>2021 | Year-Over-Year<br>Change | Month-Over-Month<br>Change |  |
| \$100,000 and Below    | 75                | - 65.9%                  | - 21.9%                    | 2.5         | - 34.2%                               | - 15.4%                    | 38          | - 60.8%                  | - 11.6%                    |  |
| \$100,001 to \$200,000 | 4,444             | - 37.9%                  | - 9.3%                     | 20.6        | + 44.1%                               | - 10.6%                    | 227         | - 57.9%                  | 0.0%                       |  |
| \$200,001 to \$300,000 | 13,783            | + 9.5%                   | - 10.4%                    | 25.1        | + 93.1%                               | - 4.9%                     | 572         | - 45.5%                  | - 6.4%                     |  |
| \$300,001 and Above    | 20,573            | + 31.0%                  | - 18.6%                    | 14.5        | + 64.8%                               | - 15.4%                    | 1,515       | - 27.2%                  | - 4.9%                     |  |
| Total                  | 38,875            | + 9.0%                   | - 14.8%                    | 17.6        | + 61.5%                               | - 11.4%                    | 2,352       | - 37.6%                  | - 4.9%                     |  |