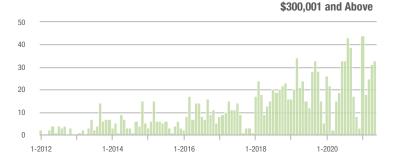

## **Cabarrus County, NC**

|                        | Total<br>Showings |                          |                            | (           | Buyer Interest<br>(Showings/Listings) |                            |             | Managed<br>Listings      |                            |  |
|------------------------|-------------------|--------------------------|----------------------------|-------------|---------------------------------------|----------------------------|-------------|--------------------------|----------------------------|--|
| Price Range            | May<br>2021       | Year-Over-Year<br>Change | Month-Over-Month<br>Change | May<br>2021 | Year-Over-Year<br>Change              | Month-Over-Month<br>Change | May<br>2021 | Year-Over-Year<br>Change | Month-Over-Month<br>Change |  |
| \$100,000 and Below    | 229               | + 59.0%                  | - 6.1%                     | 8.3         | + 124.3%                              | + 3.7%                     | 35          | - 50.0%                  | - 16.7%                    |  |
| \$100,001 to \$200,000 | 1,658             | - 35.5%                  | + 5.3%                     | 15.4        | + 22.2%                               | - 8.7%                     | 114         | - 51.1%                  | + 10.7%                    |  |
| \$200,001 to \$300,000 | 4,103             | + 54.1%                  | + 12.8%                    | 23.1        | + 111.9%                              | - 4.5%                     | 185         | - 31.2%                  | + 17.1%                    |  |
| \$300,001 and Above    | 4,308             | + 69.2%                  | - 15.2%                    | 19.6        | + 142.0%                              | - 9.9%                     | 244         | - 37.9%                  | - 7.2%                     |  |
| Total                  | 10,298            | + 30.0%                  | - 2.3%                     | 19.3        | + 94.9%                               | - 6.6%                     | 578         | - 40.1%                  | + 2.1%                     |  |

### Showings

### \$200,001 to \$300,000