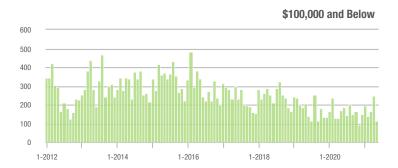

### **Showings**

70

60

50

40 30

20

10

0

1-2012

1-2018

1-2020

1-2016

1-2014