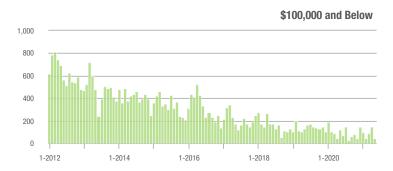

|  |
| \$200,001 to \$300,000 | 2,250       | - 2.9%                   | - 22.1%                    | 17.2        | + 70.3%                               | - 11.0%                    | 156         | - 41.6%                  | - 8.8%                     |  |
| \$300,001 and Above    | 8,211       | + 60.2%                  | - 7.5%                     | 19.6        | + 125.3%                              | - 12.6%                    | 458         | - 37.2%                  | + 2.7%                     |  |
| Total                  | 11,151      | + 31.8%                  | - 10.0%                    | 17.5        | + 101.1%                              | - 11.5%                    | 723         | - 42.6%                  | - 0.6%                     |  |

### Showings





















## **Uptown Charlotte**

|                        | Total<br>Showings |                          |                            | (           | Buyer Inte<br>Showings/L |                            | Managed<br>Listings |                          |                            |
|------------------------|-------------------|--------------------------|----------------------------|-------------|--------------------------|----------------------------|---------------------|--------------------------|----------------------------|
| Price Range            | May<br>2021       | Year-Over-Year<br>Change | Month-Over-Month<br>Change | May<br>2021 | Year-Over-Year<br>Change | Month-Over-Month<br>Change | May<br>2021         | Year-Over-Year<br>Change | Month-Over-Month<br>Change |
|