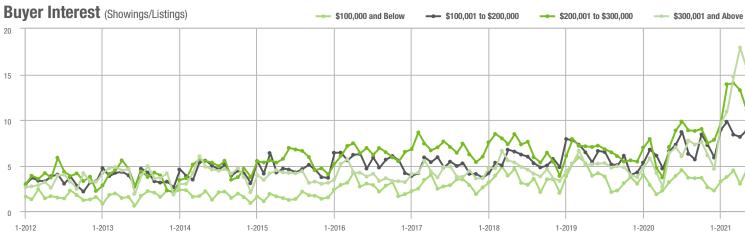

|  |
| \$200,001 to \$300,000 | 689               | + 13.3%                  | - 14.2%                    | 11.1        | + 58.6%                  | - 16.2%                    | 67                  | - 35.6%                  | 0.0%                       |  |
| \$300,001 and Above    | 1,966             | + 24.1%                  | - 5.9%                     | 15.7        | + 145.3%                 | - 12.7%                    | 151                 | - 51.0%                  | + 4.1%                     |  |
| Total                  | 3,293             | + 16.5%                  | - 4.9%                     | 12.1        | + 95.2%                  | - 7.3%                     | 329                 | - 44.5%                  | - 0.6%                     |  |

### **Showings**







2 500

Current as of June 5, 2021. All data from Canopy MLS, Inc. Report provided by the Canopy Realtor® Association. Report © 2021 ShowingTime.

### \$300,001 and Above



\$100,001 to \$200,000







## **Lincoln County, NC**

|                        | Total<br>Showings |                          |                            |             | Buyer Inte<br>Showings/L |                            | Managed<br>Listings |                          |                            |
|------------------------|-------------------|--------------------------|----------------------------|-------------|--------------------------|----------------------------|---------------------|--------------------------|----------------------------|
| Price Range            | May<br>2021       | Year-Over-Year<br>C