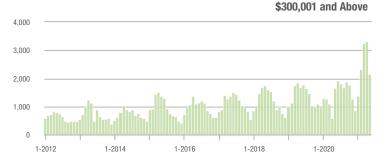

## **Alexander County, NC**

|                        | Total<br>Showings |                          |                            |             | Buyer Interest<br>(Showings/Listings) |                            |             | Managed<br>Listings      |                            |  |
|------------------------|-------------------|--------------------------|----------------------------|-------------|---------------------------------------|----------------------------|-------------|--------------------------|----------------------------|--|
| Price Range            | May<br>2021       | Year-Over-Year<br>Change | Month-Over-Month<br>Change | May<br>2021 | Year-Over-Year<br>Change              | Month-Over-Month<br>Change | May<br>2021 | Year-Over-Year<br>Change | Month-Over-Month<br>Change |  |
| \$100,000 and Below    | 46                | - 13.2%                  | + 39.4%                    | 3.4         | - 10.5%                               | + 134.3%                   | 24          | - 44.2%                  | - 25.0%                    |  |
| \$100,001 to \$200,000 | 196               | + 300.0%                 | + 2.1%                     | 10.3        | + 164.1%                              | + 20.7%                    | 23          | 0.0%                     | - 17.9%                    |  |
| \$200,001 to \$300,000 | 142               | + 283.8%                 | + 63.2%                    | 7.4         | + 105.6%                              | + 50.2%                    | 22          | + 57.1%                  | + 10.0%                    |  |
| \$300,001 and Above    | 130               | + 319.4%                 | + 195.5%                   | 8.5         | + 203.6%                              | + 135.2%                   | 21          | + 16.7%                  | + 31.3%                    |  |
| Total                  | 514               | + 202.4%                 | + 44.4%                    | 7.7         | + 120.0%                              | + 54.4%                    | 90          | - 8.2%                   | - 6.3%                     |  |

## **Cabarrus County, NC**

|                        | Total<br>Showings |                          |                            | (           | Buyer Interest<br>(Showings/Listings) |                            |             | Managed<br>Listings      |                            |  |
|------------------------|-------------------|--------------------------|----------------------------|-------------|---------------------------------------|----------------------------|-------------|--------------------------|----------------------------|--|
| Price Range            | May<br>2021       | Year-Over-Year<br>Change | Month-Over-Month<br>Change | May<br>2021 | Year-Over-Year<br>Change              | Month-Over-Month<br>Change | May<br>2021 | Year-Over-Year<br>Change | Month-Over-Month<br>Change |  |
| \$100,000 and Below    | 229               | + 59.0%                  | - 6.1%                     | 8.3         | + 124.3%                              | + 3.7%                     | 35          | - 50.0%                  | - 16.7%                    |  |
| \$100,001 to \$200,000 | 1,658             | - 35.5%                  | + 5.3%                     | 15.4        | + 22.2%                               | - 8.7%                     | 114         | - 51.1%                  | + 10.7%                    |  |
| \$200,001 to \$300,000 | 4,103             | + 54.1%                  | + 12.8%                    | 23.1        | + 111.9%                              | - 4.5%                     | 185         | - 31.2%                  | + 17.1%                    |  |
| \$300,001 and Above    | 4,308             | + 69.2%                  | - 15.2%                    | 19.6        | + 142.0%                              | - 9.9%                     | 244         | - 37.9%                  | - 7.2%                     |  |
| Total                  | 10,298            | + 30.0%                  | - 2.3%                     | 19.3        | + 94.9%                               | - 6.6%                     | 578         | - 40.1%                  | + 2.1%                     |  |

## **Charlotte MSA**

|                        | Total<br>Showings |                          |                            | (           | Buyer Interest<br>(Showings/Listings) |                            |             | Managed<br>Listings      |                            |  |
|------------------------|-------------------|--------------------------|----------------------------|-------------|---------------------------------------|----------------------------|-------------|--------------------------|----------------------------|--|
| Price Range            | May<br>2021       | Year-Over-Year<br>Change | Month-Over-Month<br>Change | May<br>2021 | Year-Over-Year<br>Change              | Month-Over-Month<br>Change | May<br>2021 | Year-Over-Year<br>Change | Month-Over-Month<br>Change |  |
| \$100,000 and Below    | 1,726             | - 12.4%                  | - 3.8%                     | 4.7         | + 30.6%                               | + 8.1%                     | 554         | - 51.2%                  | - 14.2%                    |  |
| \$100,001 to \$200,000 | 13,955            | - 25.9%                  | - 9.0%                     | 14.7        | + 32.4%                               | - 11.5%                    | 1,044       | - 47.9%                  | + 0.1%                     |  |
| \$200,001 to \$300,000 | 31,665            | + 16.3%                  | - 6.8%                     | 20.9        | + 88.3%                               | - 7.1%                     | 1,627       | - 41.2%                  | - 1.0%                     |  |
| \$300,001 and Above    | 51,146            | + 38.8%                  | - 12.2%                    | 15.3        | + 88.9%                               | - 13.5%                    | 3,657       | - 34.5%                  | - 0.5%                     |  |
| Total                  | 98,492            | + 16.0%                  | - 9.9%                     | 16.0        | + 73.9%                               | - 10.4%                    | 6,882       | - 40.1%                  | - 1.8%                     |  |

## **City of Charlotte, NC**

|                        | Total<br>Showings |                          |                            | (           | Buyer Interest<br>(Showings/Listings) |                            |             | Managed<br>Listings      |                            |  |
|------------------------|-------------------|--------------------------|----------------------------|-------------|---------------------------------------|----------------------------|-------------|--------------------------|----------------------------|--|
| Price Range            | May<br>2021       | Year-Over-Year<br>Change | Month-Over-Month<br>Change | May<br>2021 | Year-Over-Year<br>Change              | Month-Over-Month<br>Change | May<br>2021 | Year-Over-Year<br>Change | Month-Over-Month<br>Change |  |
| \$100,000 and Below    | 75                | - 65.9%                  | - 21.9%                    | 2.5         | - 34.2%                               | - 15.4%                    | 38          | - 60.8%                  | - 11.6%                    |  |
| \$100,001 to \$200,000 | 4,444             | - 37.9%                  | - 9.3%                     | 20.6        | + 44.1%                               | - 10.6%                    | 227         | - 57.9%                  | 0.0%                       |  |
| \$200,001 to \$300,000 | 13,783            | + 9.5%                   | - 10.4%                    | 25.1        | + 93.1%                               | - 4.9%                     | 572         | - 45.5%                  | - 6.4%                     |  |
| \$300,001 and Above    | 20,573            | + 31.0%                  | - 18.6%                    | 14.5        | + 64.8%                               | - 15.4%                    | 1,515       | - 27.2%                  | - 4.9%                     |  |
| Total                  | 38,875            | + 9.0%                   | - 14.8%                    | 17.6        | + 61.5%                               | - 11.4%                    | 2,352       | - 37.6%                  | - 4.9%                     |  |