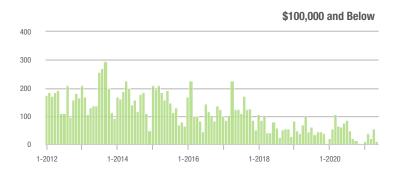

1 to \$300,000 | 876               | + 7.9%                   | - 18.3%                    | 14.5        | + 54.3%                               | - 22.9%                    | 65          | - 47.6%                  | + 4.8%                     |  |
| \$300,001 and Above    | 2,792             | - 20.9%                  | - 28.2%                    | 11.1        | + 38.8%                               | - 31.0%                    | 284         | - 49.2%                  | - 1.0%                     |  |
| Total                  | 4,054             | - 15.5%                  | - 23.0%                    | 11.5        | + 42.0%                               | - 27.1%                    | 408         | - 48.6%                  | 0.0%                       |  |

### Showings

20

15

10

5

0







5.000













## **Rock Hill, SC**

|                        | Total<br>Showings |                          |                            | (           | Buyer Interest<br>(Showings/Listings) |                            |             | Managed<br>Listings      |                            |  |
|------------------------|-------------------|--------------------------|----------------------------|-------------|---------------------------------------|----------------------------|-------------|--------------------------|----------------------------|--|
| Price Range            | May<br>2021       | Year-Over-Year<br>Change | Month-Over-Month<br>Change | May<br>2021 | Year-Over-Year<br>Change              | Month-Over-Month<br>Change | May<br>2021 | Year-Over-Year<br>Change | Month-Ov