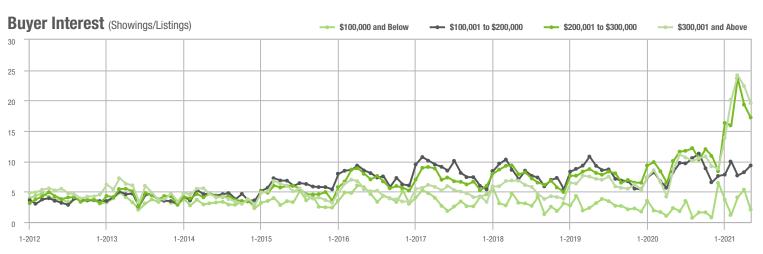

## **Showing Statistics**

| MLS Area                | Total<br>Showings | Buyer Interest<br>(Showings / Listings) | Managed<br>Listings |
|-------------------------|-------------------|-----------------------------------------|---------------------|
| Alexander County, NC    | 514               | 7.7                                     | 90                  |
| Anson County, NC        | 147               | 3.1                                     | 57                  |
| Cabarrus County, NC     | 10,298            | 19.3                                    | 578                 |
| Charlotte MSA           | 98,492            | 16.0                                    | 6,882               |
| Chester County, SC      | 364               | 4.5                                     | 97                  |
| Chesterfield County, SC | 47                | 1.9                                     | 25                  |
| Cleveland County, NC    | 1,321             | 8.4                                     | 202                 |
| City of Charlotte, NC   | 38,875            | 17.6                                    | 2,352               |
| Concord, NC             | 6,887             | 21.5                                    | 342                 |
| Davidson, NC            | 1,135             | 13.4                                    | 94                  |
| Denver, NC              | 1,144             | 10.0                                    | 138                 |
| Fort Mill, SC           | 4,177             | 20.6                                    | 217                 |
| Gaston County, NC       | 6,930             | 13.2                                    | 598                 |
| Gastonia, NC            | 3,380             | 14.7                                    | 251                 |
| Huntersville, NC        | 3,676             | 17.2                                    | 234                 |
| Iredell County, NC      | 5,851             | 9.8                                     | 758                 |
| Kannapolis, NC          | 1,654             | 13.6                                    | 134                 |
| Lake Norman             | 4,692             | 10.5                                    | 562                 |
| Lake Wylie              | 2,788             | 11.8                                    | 308                 |
| Lancaster County, SC    | 3,293             | 12.1                                    | 329                 |
| Lincoln County, NC      | 2,243             | 9.4                                     | 315                 |
| Lincolnton, NC          | 818               | 9.6                                     | 119                 |
| Matthews, NC            | 3,249             | 24.9                                    | 144                 |
| Mecklenburg County, NC  | 47,880            | 17.4                                    | 2,939               |
| Monroe, NC              | 2,272             | 12.1                                    | 211                 |
| Montgomery County, NC   | 430               | 3.9                                     | 169                 |
| Mooresville, NC         | 4,054             | 11.5                                    | 408                 |
| Rock Hill, SC           | 4,694             | 19.0                                    | 279                 |
| Salisbury, NC           | 2,019             | 9.5                                     | 252                 |
| Stanly County, NC       | 1,075             | 7.0                                     | 197                 |
| Statesville, NC         | 1,360             | 7.8                                     | 257                 |
| Union County, NC        | 11,151            | 17.5                                    | 723                 |
| Uptown Charlotte        | 879               | 7.8                                     | 115                 |
| Waxhaw, NC              | 4,082             | 19.8                                    | 231                 |
| York County, SC         | 12,736            | 17.2                                    | 851                 |