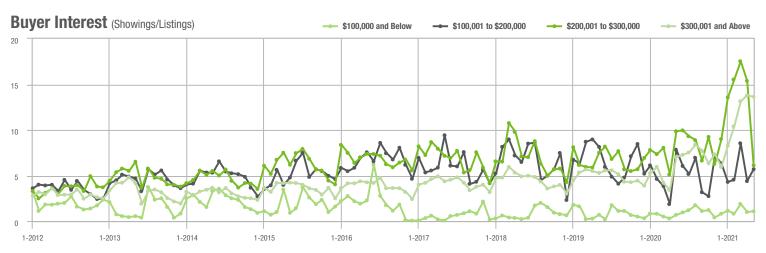

## **Showing Statistics**

| MLS Area                | Total<br>Showings | Buyer Interest<br>(Showings / Listings) | Managed<br>Listings |
|-------------------------|-------------------|-----------------------------------------|---------------------|
| Alexander County, NC    | 514               | 7.7                                     | 90                  |
| Anson County, NC        | 147               | 3.1                                     | 57                  |
| Cabarrus County, NC     | 10,298            | 19.3                                    | 578                 |
| Charlotte MSA           | 98,492            | 16.0                                    | 6,882               |
| Chester County, SC      | 364               | 4.5                                     | 97                  |
| Chesterfield County, SC | 47                | 1.9                                     | 25                  |
| Cleveland County, NC    | 1,321             | 8.4                                     | 202                 |
| City of Charlotte, NC   | 38,875            | 17.6                                    | 2,352               |
| Concord, NC             | 6,887             | 21.5                                    | 342                 |
| Davidson, NC            | 1,135             | 13.4                                    | 94                  |
| Denver, NC              | 1,144             | 10.0                                    | 138                 |
| Fort Mill, SC           | 4,177             | 20.6                                    | 217                 |
| Gaston County, NC       | 6,930             | 13.2                                    | 598                 |
| Gastonia, NC            | 3,380             | 14.7                                    | 251                 |
| Huntersville, NC        | 3,676             | 17.2                                    | 234                 |
| Iredell County, NC      | 5,851             | 9.8                                     | 758                 |
| Kannapolis, NC          | 1,654             | 13.6                                    | 134                 |
| Lake Norman             | 4,692             | 10.5                                    | 562                 |
| Lake Wylie              | 2,788             | 11.8                                    | 308                 |
| Lancaster County, SC    | 3,293             | 12.1                                    | 329                 |
| Lincoln County, NC      | 2,243             | 9.4                                     | 315                 |
| Lincolnton, NC          | 818               | 9.6                                     | 119                 |
| Matthews, NC            | 3,249             | 24.9                                    | 144                 |
| Mecklenburg County, NC  | 47,880            | 17.4                                    | 2,939               |
| Monroe, NC              | 2,272             | 12.1                                    | 211                 |
| Montgomery County, NC   | 430               | 3.9                                     | 169                 |
| Mooresville, NC         | 4,054             | 11.5                                    | 408                 |
| Rock Hill, SC           | 4,694             | 19.0                                    | 279                 |
| Salisbury, NC           | 2,019             | 9.5                                     | 252                 |
| Stanly County, NC       | 1,075             | 7.0                                     | 197                 |
| Statesville, NC         | 1,360             | 7.8                                     | 257                 |
| Union County, NC        | 11,151            | 17.5                                    | 723                 |
| Uptown Charlotte        | 879               | 7.8                                     | 115                 |
| Waxhaw, NC              | 4,082             | 19.8                                    | 231                 |
| York County, SC         | 12,736            | 17.2                                    | 851                 |