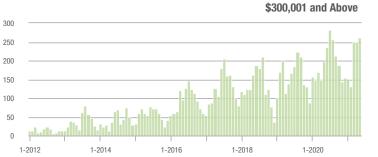

## **Alexander County, NC**

|                        | Total<br>Showings |                          |                            |             | Buyer Interest<br>(Showings/Listings) |                            |             | Managed<br>Listings      |                            |  |
|------------------------|-------------------|--------------------------|----------------------------|-------------|---------------------------------------|----------------------------|-------------|--------------------------|----------------------------|--|
| Price Range            | May<br>2021       | Year-Over-Year<br>Change | Month-Over-Month<br>Change | May<br>2021 | Year-Over-Year<br>Change              | Month-Over-Month<br>Change | May<br>2021 | Year-Over-Year<br>Change | Month-Over-Month<br>Change |  |
| \$100,000 and Below    | 46                | - 13.2%                  | + 39.4%                    | 3.4         | - 10.5%                               | + 134.3%                   | 24          | - 44.2%                  | - 25.0%                    |  |
| \$100,001 to \$200,000 | 196               | + 300.0%                 | + 2.1%                     | 10.3        | + 164.1%                              | + 20.7%                    | 23          | 0.0%                     | - 17.9%                    |  |
| \$200,001 to \$300,000 | 142               | + 283.8%                 | + 63.2%                    | 7.4         | + 105.6%                              | + 50.2%                    | 22          | + 57.1%                  | + 10.0%                    |  |
| \$300,001 and Above    | 130               | + 319.4%                 | + 195.5%                   | 8.5         | + 203.6%                              | + 135.2%                   | 21          | + 16.7%                  | + 31.3%                    |  |
| Total                  | 514               | + 202.4%                 | + 44.4%                    | 7.7         | + 120.0%                              | + 54.4%                    | 90          | - 8.2%                   | - 6.3%                     |  |