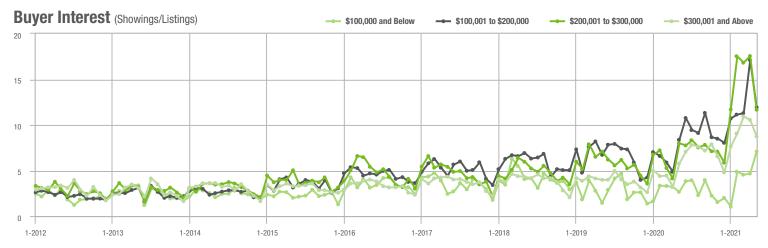

## **Showing Statistics**

| MLS Area                | Total<br>Showings | Buyer Interest<br>(Showings / Listings) | Managed<br>Listings |
|-------------------------|-------------------|-----------------------------------------|---------------------|
| Alexander County, NC    | 514               | 7.7                                     | 90                  |
| Anson County, NC        | 147               | 3.1                                     | 57                  |
| Cabarrus County, NC     | 10,298            | 19.3                                    | 578                 |
| Charlotte MSA           | 98,492            | 16.0                                    | 6,882               |
| Chester County, SC      | 364               | 4.5                                     | 97                  |
| Chesterfield County, SC | 47                | 1.9                                     | 25                  |
| Cleveland County, NC    | 1,321             | 8.4                                     | 202                 |
| City of Charlotte, NC   | 38,875            | 17.6                                    | 2,352               |
| Concord, NC             | 6,887             | 21.5                                    | 342                 |
| Davidson, NC            | 1,135             | 13.4                                    | 94                  |
| Denver, NC              | 1,144             | 10.0                                    | 138                 |
| Fort Mill, SC           | 4,177             | 20.6                                    | 217                 |
| Gaston County, NC       | 6,930             | 13.2                                    | 598                 |
| Gastonia, NC            | 3,380             | 14.7                                    | 251                 |
| Huntersville, NC        | 3,676             | 17.2                                    | 234                 |
| Iredell County, NC      | 5,851             | 9.8                                     | 758                 |
| Kannapolis, NC          | 1,654             | 13.6                                    | 134                 |
| Lake Norman             | 4,692             | 10.5                                    | 562                 |
| Lake Wylie              | 2,788             | 11.8                                    | 308                 |
| Lancaster County, SC    | 3,293             | 12.1                                    | 329                 |
| Lincoln County, NC      | 2,243             | 9.4                                     | 315                 |
| Lincolnton, NC          | 818               | 9.6                                     | 119                 |
| Matthews, NC            | 3,249             | 24.9                                    | 144                 |
| Mecklenburg County, NC  | 47,880            | 17.4                                    | 2,939               |
| Monroe, NC              | 2,272             | 12.1                                    | 211                 |
| Montgomery County, NC   | 430               | 3.9                                     | 169                 |
| Mooresville, NC         | 4,054             | 11.5                                    | 408                 |
| Rock Hill, SC           | 4,694             | 19.0                                    | 279                 |
| Salisbury, NC           | 2,019             | 9.5                                     | 252                 |
| Stanly County, NC       | 1,075             | 7.0                                     | 197                 |
| Statesville, NC         | 1,360             | 7.8                                     | 257                 |
| Union County, NC        | 11,151            | 17.5                                    | 723                 |
| Uptown Charlotte        | 879               | 7.8                                     | 115                 |
| Waxhaw, NC              | 4,082             | 19.8                                    | 231                 |
| York County, SC         | 12,736            | 17.2                                    | 851                 |