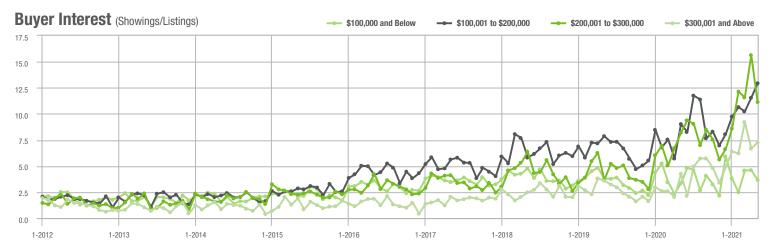

## **Alexander County, NC**

|                        | Total<br>Showings |                          |                            |             | Buyer Interest<br>(Showings/Listings) |                            |             | Managed<br>Listings      |                            |  |
|------------------------|-------------------|--------------------------|----------------------------|-------------|---------------------------------------|----------------------------|-------------|--------------------------|----------------------------|--|
| Price Range            | May<br>2021       | Year-Over-Year<br>Change | Month-Over-Month<br>Change | May<br>2021 | Year-Over-Year<br>Change              | Month-Over-Month<br>Change | May<br>2021 | Year-Over-Year<br>Change | Month-Over-Month<br>Change |  |
| \$100,000 and Below    | 46                | - 13.2%                  | + 39.4%                    | 3.4         | - 10.5%                               | + 134.3%                   | 24          | - 44.2%                  | - 25.0%                    |  |
| \$100,001 to \$200,000 | 196               | + 300.0%                 | + 2.1%                     | 10.3        | + 164.1%                              | + 20.7%                    | 23          | 0.0%                     | - 17.9%                    |  |
| \$200,001 to \$300,000 | 142               | + 283.8%                 | + 63.2%                    | 7.4         | + 105.6%                              | + 50.2%                    | 22          | + 57.1%                  | + 10.0%                    |  |
| \$300,001 and Above    | 130               | + 319.4%                 | + 195.5%                   | 8.5         | + 203.6%                              | + 135.2%                   | 21          | + 16.7%                  | + 31.3%                    |  |
| Total                  | 514               | + 202.4%                 | + 44.4%                    | 7.7         | + 120.0%                              | + 54.4%                    | 90          | - 8.2%                   | - 6.3%                     |  |