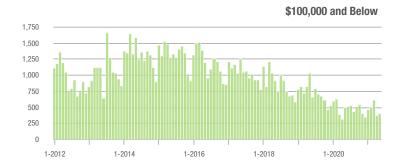

### Showings

Current as of June 5, 2021. All data from Canopy MLS, Inc. Report provided by the Canopy Realtor® Association. Report © 2021 ShowingTime.

. hu. .

\$100,001 to \$200,000

\$300,001 and Above

1-2020

1-2018

1-2016

¢200.001 to ¢200.000

\$100,001 to \$200,000