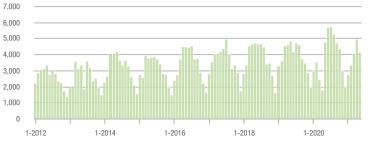

## **Alexander County, NC**

|                        | Total<br>Showings |                          |                            |             | Buyer Interest<br>(Showings/Listings) |                            |             | Managed<br>Listings      |                            |  |
|------------------------|-------------------|--------------------------|----------------------------|-------------|---------------------------------------|----------------------------|-------------|--------------------------|----------------------------|--|
| Price Range            | May<br>2021       | Year-Over-Year<br>Change | Month-Over-Month<br>Change | May<br>2021 | Year-Over-Year<br>Change              | Month-Over-Month<br>Change | May<br>2021 | Year-Over-Year<br>Change | Month-Over-Month<br>Change |  |
| \$100,000 and Below    | 46                | - 13.2%                  | + 39.4%                    | 3.4         | - 10.5%                               | + 134.3%                   | 24          | - 44.2%                  | - 25.0%                    |  |
| \$100,001 to \$200,000 | 196               | + 300.0%                 | + 2.1%                     | 10.3        | + 164.1%                              | + 20.7%                    | 23          | 0.0%                     | - 17.9%                    |  |
| \$200,001 to \$300,000 | 142               | + 283.8%                 | + 63.2%                    | 7.4         | + 105.6%                              | + 50.2%                    | 22          | + 57.1%                  | + 10.0%                    |  |
| \$300,001 and Above    | 130               | + 319.4%                 | + 195.5%                   | 8.5         | + 203.6%                              | + 135.2%                   | 21          | + 16.7%                  | + 31.3%                    |  |
| Total                  | 514               | + 202.4%                 | + 44.4%                    | 7.7         | + 120.0%                              | + 54.4%                    | 90          | - 8.2%                   | - 6.3%                     |  |