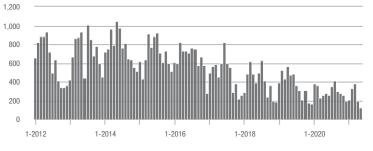

| + 81.2%                    | 21.9        | + 93.8%                               | + 42.2%                    | 53          | - 23.2%                  | + 23.3%                    |  |
| \$300,001 and Above    | 2,843             | + 67.8%                  | + 16.3%                    | 21.5        | + 159.0%                              | + 2.3%                     | 146         | - 39.7%                  | + 13.2%                    |  |
| Total                  | 4,177             | + 52.5%                  | + 25.3%                    | 20.6        | + 131.5%                              | + 12.1%                    | 217         | - 39.9%                  | + 10.7%                    |  |

### **Showings**

30

25

20

15

10

5

0





### \$200,001 to \$300,000



3,000





\$300,001 and Above







## **Gaston County, NC**

|                        | Total<br>Showings |                          |                            | (           | Buyer Interest<br>(Showings/Listings) |                            |             | Managed<br>Listings      |                            |  |
|------------------------|-------------------|--------------------------|----------------------------|-------------|---------------------------------------|----------------------------|-------------|--------------------------|----------------------------|--|
| Price Range            | May<br>2021       | Year-Over-Year<br>Change | Month-Over-Month<br>Change | May<br>2021 | Year-Over-Year<br>Change              | Month-Over-Month<br>Change | May<br>2021 | Year-Over-Year<br>Change |