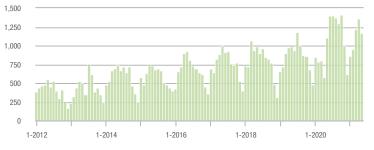

### Showings

Current as of June 5, 2021. All data from Canopy MLS, Inc. Report provided by the Canopy Realtor® Association. Report © 2021 ShowingTime.

. hu. .

\$100,001 to \$200,000

\$300,001 and Above

1-2020