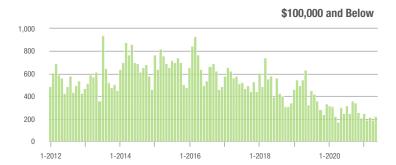

00,001 to \$300,000 | 1,474             | + 39.8%                  | + 42.8%                    | 18.2        | + 76.7%                               | - 17.4%                    | 83          | - 23.9%                  | + 66.0%                    |  |
| \$300,001 and Above    | 489               | + 74.6%                  | - 3.6%                     | 10.9        | + 81.7%                               | - 6.1%                     | 50          | - 16.7%                  | + 2.0%                     |  |
| Total                  | 3,380             | + 5.3%                   | + 4.7%                     | 14.7        | + 54.7%                               | - 13.4%                    | 251         | - 38.2%                  | + 16.7%                    |  |

### Showings

1,750 1,500







## \$200,001 to \$300,000









## Huntersville, NC

|                        | Total<br>Showings |                          |                            | (           | Buyer Interest<br>(Showings/Listings) |                            |             | Managed<br>Listings      |                            |  |
|------------------------|-------------------|--------------------------|----------------------------|-------------|---------------------------------------|----------------------------|-------------|--------------------------|----------------------------|--|
| Price Range            | May<br>2021       | Year-Over-Year<br>Change | Month-Over-Month<br>Change | May<br>2021 | Year-Over-Year<br>Change              | Month-Over-Month<br>Change | May<br>2021 | Year-Over-Year<br>Ch