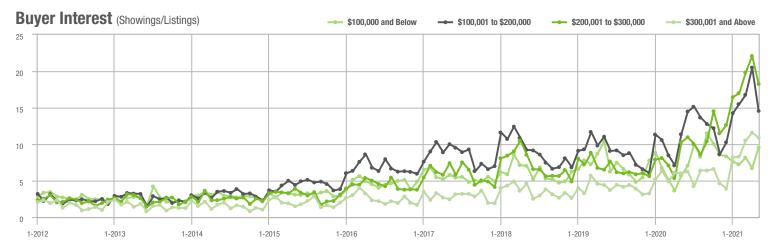

## **Showing Statistics**

| MLS Area                | Total<br>Showings | Buyer Interest<br>(Showings / Listings) | Managed<br>Listings |
|-------------------------|-------------------|-----------------------------------------|---------------------|
| Alexander County, NC    | 514               | 7.7                                     | 90                  |
| Anson County, NC        | 147               | 3.1                                     | 57                  |
| Cabarrus County, NC     | 10,298            | 19.3                                    | 578                 |
| Charlotte MSA           | 98,492            | 16.0                                    | 6,882               |
| Chester County, SC      | 364               | 4.5                                     | 97                  |
| Chesterfield County, SC | 47                | 1.9                                     | 25                  |
| Cleveland County, NC    | 1,321             | 8.4                                     | 202                 |
| City of Charlotte, NC   | 38,875            | 17.6                                    | 2,352               |
| Concord, NC             | 6,887             | 21.5                                    | 342                 |
| Davidson, NC            | 1,135             | 13.4                                    | 94                  |
| Denver, NC              | 1,144             | 10.0                                    | 138                 |
| Fort Mill, SC           | 4,177             | 20.6                                    | 217                 |
| Gaston County, NC       | 6,930             | 13.2                                    | 598                 |
| Gastonia, NC            | 3,380             | 14.7                                    | 251                 |
| Huntersville, NC        | 3,676             | 17.2                                    | 234                 |
| Iredell County, NC      | 5,851             | 9.8                                     | 758                 |
| Kannapolis, NC          | 1,654             | 13.6                                    | 134                 |
| Lake Norman             | 4,692             | 10.5                                    | 562                 |
| Lake Wylie              | 2,788             | 11.8                                    | 308                 |
| Lancaster County, SC    | 3,293             | 12.1                                    | 329                 |
| Lincoln County, NC      | 2,243             | 9.4                                     | 315                 |
| Lincolnton, NC          | 818               | 9.6                                     | 119                 |
| Matthews, NC            | 3,249             | 24.9                                    | 144                 |
| Mecklenburg County, NC  | 47,880            | 17.4                                    | 2,939               |
| Monroe, NC              | 2,272             | 12.1                                    | 211                 |
| Montgomery County, NC   | 430               | 3.9                                     | 169                 |
| Mooresville, NC         | 4,054             | 11.5                                    | 408                 |
| Rock Hill, SC           | 4,694             | 19.0                                    | 279                 |
| Salisbury, NC           | 2,019             | 9.5                                     | 252                 |
| Stanly County, NC       | 1,075             | 7.0                                     | 197                 |
| Statesville, NC         | 1,360             | 7.8                                     | 257                 |
| Union County, NC        | 11,151            | 17.5                                    | 723                 |
| Uptown Charlotte        | 879               | 7.8                                     | 115                 |
| Waxhaw, NC              | 4,082             | 19.8                                    | 231                 |
| York County, SC         | 12,736            | 17.2                                    | 851                 |

### **Showings**