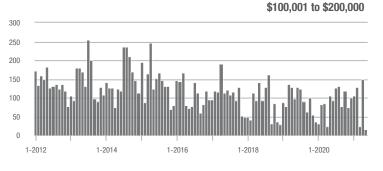

| - 19.6%                    | 15.4        | + 73.0%                               | - 16.7%                    | 12          | - 77.4%                  | - 7.7%                     |  |
| \$300,001 and Above    | 878               | + 14.5%                  | - 9.8%                     | 10.3        | + 83.9%                               | + 0.8%                     | 97          | - 48.4%                  | - 11.8%                    |  |
| Total                  | 1,144             | - 13.0%                  | - 18.3%                    | 10.0        | + 63.9%                               | - 2.6%                     | 138         | - 54.9%                  | - 16.4%                    |  |

### **Showings**

20

15

10

5

0





### \$200,001 to \$300,000



1.400



\$300,001 and Above







## Fort Mill, SC

|                        | Total<br>Showings |                          |                            | (           | Buyer Interest<br>(Showings/Listings) |                            |             | Managed<br>Listings      |                            |  |
|------------------------|-------------------|--------------------------|----------------------------|-------------|---------------------------------------|----------------------------|-------------|--------------------------|----------------------------|--|
| Price Range            | May<br>2021       | Year-Over-Year<br>Change | Month-Over-Month<br>Change | May<br>2021 | Year-Over-Year<br>Change              | Month-Over-Month<br>Change | May<br>2021 | Year-Over-Year<br>Change | Month-Ov