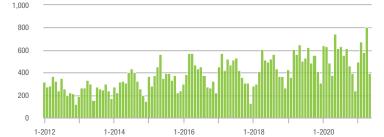

200,001 to \$300,000 | 391               | - 47.2%                  | - 51.3%                    | 11.7        | + 46.3%                  | - 33.5%                    | 42                  | - 63.2%                  | - 25.0%                    |
| \$300,001 and Above    | 1,166             | + 5.4%                   | - 14.1%                    | 8.7         | + 50.0%                  | - 17.2%                    | 159                 | - 38.8%                  | + 1.9%                     |
| Total                  | 2,243             | - 6.6%                   | - 26.2%                    | 9.4         | + 46.9%                  | - 19.7%                    | 315                 | - 45.0%                  | - 9.0%                     |

### Showings









### \$200,001 to \$300,000









## Lincolnton, NC

|                        | Total<br>Showings |                          |                            |             | Buyer Inte<br>Showings/L |                            | Managed<br>Listings |                          |                            |
|------------------------|-------------------|--------------------------|----------------------------|-------------|--------------------------|----------------------------|---------------------|--------------------------|----------------------------|
| Price Range            | May<br>2021       | Year-Over-Year<br>Change | Month-Over-Month<br>Change | May<br>2021 | Year-Over-Year<br>Change | Month-Over-Month<br>Change | May<br>2021         | Year-Over-Year<br>Change | Month-Over-Month<br>Change |
| \$100,000 and Belo