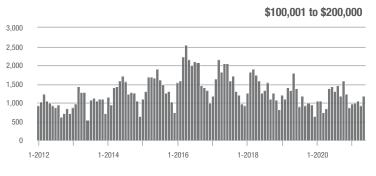

|  |
| \$200,001 to \$300,000 | 2,895             | + 67.8%                  | + 3.6%                     | 26.6        | + 139.6%                              | - 14.5%                    | 112         | - 32.1%                  | + 21.7%                    |  |
| \$300,001 and Above    | 2,664             | + 83.2%                  | + 2.3%                     | 19.7        | + 155.8%                              | + 2.3%                     | 145         | - 35.8%                  | - 4.6%                     |  |
| Total                  | 6,887             | + 49.1%                  | + 5.9%                     | 21.5        | + 117.2%                              | - 2.6%                     | 342         | - 37.2%                  | + 5.2%                     |  |

### Showings





\$300,001 and Above



\$200,001 to \$300,000









\$100,001 to \$200,000

1-2020

\$300,001 and Above

## **Davidson, NC**

|                        | Total<br>Showings |                          |                            | (           | Buyer Interest<br>(Showings/Listings) |                            |             | Managed<br>Listings      |                            |  |
|------------------------|-------------------|--------------------------|----------------------------|-------------|---------------------------------------|----------------------------|-------------|--------------------------|----------------------------|--|
| Price Range            | May<br>2021       | Year-Over-Year<br>Change | Month-Over-Month<br>Change | May<br>2021 | Year-Over-Year<br>Change