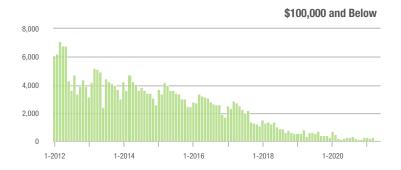

\$300,000 | 13,783            | + 9.5%                   | - 10.4%                    | 25.1        | + 93.1%                               | - 4.9%                     | 572         | - 45.5%                  | - 6.4%                     |  |
| \$300,001 and Above    | 20,573            | + 31.0%                  | - 18.6%                    | 14.5        | + 64.8%                               | - 15.4%                    | 1,515       | - 27.2%                  | - 4.9%                     |  |
| Total                  | 38,875            | + 9.0%                   | - 14.8%                    | 17.6        | + 61.5%                               | - 11.4%                    | 2,352       | - 37.6%                  | - 4.9%                     |  |

17,500 15,000

12,500

### Showings









li li .

\$100,001 to \$200,000









## **Concord**, NC

|                        | Total<br>Showings |                          |                            | (           | Buyer Interest<br>(Showings/Listings) |                            |             | Managed<br>Listings      |                            |  |
|------------------------|-------------------|--------------------------|----------------------------|-------------|---------------------------------------|----------------------------|-------------|--------------------------|----------------------------|--|
| Price Range            | May<br>2021       | Year-Over-Year<br>Change | Month-Over-Month<br>Change | May<br>2021 | Year-Over-Year<br>Change              | Month-Over-Month<br>Change | May<br>2021 | Year-Over-Yea