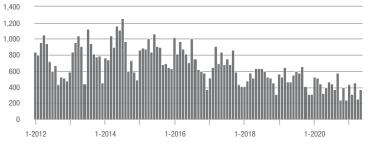

| 876               | + 7.9%                   | - 18.3%                    | 14.5        | + 54.3%                               | - 22.9%                    | 65          | - 47.6%                  | + 4.8%                     |  |
| \$300,001 and Above    | 2,792             | - 20.9%                  | - 28.2%                    | 11.1        | + 38.8%                               | - 31.0%                    | 284         | - 49.2%                  | - 1.0%                     |  |
| Total                  | 4,054             | - 15.5%                  | - 23.0%                    | 11.5        | + 42.0%                               | - 27.1%                    | 408         | - 48.6%                  | 0.0%                       |  |

### Showings

20

15

10

5

0







5.000













## **Rock Hill, SC**

|                        | Total<br>Showings |                          |                            | (           | Buyer Interest<br>(Showings/Listings) |                            |             | Managed<br>Listings      |                            |  |
|------------------------|-------------------|--------------------------|----------------------------|-------------|---------------------------------------|----------------------------|-------------|--------------------------|----------------------------|--|
| Price Range            | May<br>2021       | Year-Over-Year<br>Change | Month-Over-Month<br>Change | May<br>2021 | Year-Over-Year<br>Change              | Month-Over-Month<br>Change | May<br>2021 | Year-Over-Year<br>Change | Month-Over-Month<br>Cha