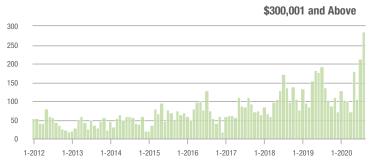

|  |
| \$200,001 to \$300,000 | 347               | - 3.3%                   | - 22.0%                    | 7.6            | + 49.0%                            | - 23.0%                    | 53             | - 39.1%                  | - 1.9%                     |  |
| \$300,001 and Above    | 284               | + 107.3%                 | + 34.0%                    | 5.8            | + 141.7%                           | + 18.1%                    | 56             | - 20.0%                  | + 3.7%                     |  |
| Total                  | 1,571             | + 20.7%                  | - 12.9%                    | 7.8            | + 66.0%                            | - 9.2%                     | 252            | - 31.9%                  | - 9.7%                     |  |















# **Stanly County, NC**

|                        | Total<br>Showings |                          |                            | (              | Buyer Interest (Showings/Listings) |                            |                | Managed<br>Listings      |                            |  |
|------------------------|-------------------|--------------------------|----------------------------|----------------|------------------------------------|----------------------------|----------------|--------------------------|----------------------------|--|
| Price Range            | August<br>2020    | Year-Over-Year<br>Change | Month-Over-Month<br>Change | August<br>2020 | Year-Over-Year<br>Change           | Month-Over-Month<br>Change | August<br>2020 | Year-Over-Year<br>Change | Month-Over-Mo