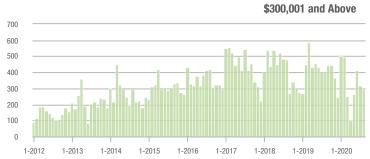

|  |
| \$200,001 to \$300,000 | 261               | - 19.7%                  | - 30.6%                    | 6.2            | - 29.5%                            | - 16.3%                    | 43             | + 16.2%                  | - 17.3%                    |  |
| \$300,001 and Above    | 291               | - 28.7%                  | - 9.1%                     | 4.5            | - 31.8%                            | - 23.2%                    | 66             | + 4.8%                   | + 11.9%                    |  |
| Total                  | 636               | - 24.6%                  | - 14.7%                    | 5.4            | - 27.0%                            | - 16.2%                    | 121            | + 4.3%                   | - 0.8%                     |  |















### Waxhaw, NC

|                        | Total<br>Showings |                          |                            | (              | Buyer Interest (Showings/Listings) |                            |                | Managed<br>Listings      |                            |  |
|------------------------|-------------------|--------------------------|----------------------------|----------------|------------------------------------|----------------------------|----------------|--------------------------|----------------------------|--|
| Price Range            | August<br>2020    | Year-Over-Year<br>Change | Month-Over-Month<br>Change | August<br>2020 | Year-Over-Year<br>Change           | Month-Over-Month<br>Change | August<br>2020 | Year-Over-Year<br>Change | Month-Over-Month<br>Ch