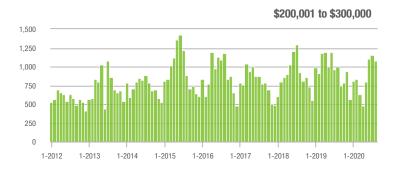

# **Alexander County, NC**

|                        | Total<br>Showings |                          |                            | (              | Buyer Interest (Showings/Listings) |                            |                | Managed<br>Listings      |                            |  |
|------------------------|-------------------|--------------------------|----------------------------|----------------|------------------------------------|----------------------------|----------------|--------------------------|----------------------------|--|
| Price Range            | August<br>2020    | Year-Over-Year<br>Change | Month-Over-Month<br>Change | August<br>2020 | Year-Over-Year<br>Change           | Month-Over-Month<br>Change | August<br>2020 | Year-Over-Year<br>Change | Month-Over-Month<br>Change |  |
| \$100,000 and Below    | 59                | + 210.5%                 | - 53.2%                    | 6.1            | + 60.5%                            | - 56.0%                    | 15             | - 21.1%                  | - 11.8%                    |  |
| \$100,001 to \$200,000 | 117               | + 290.0%                 | - 0.8%                     | 6.4            | + 156.0%                           | - 32.7%                    | 23             | + 43.8%                  | + 35.3%                    |  |
| \$200,001 to \$300,000 | 51                | - 5.6%                   | - 30.1%                    | 4.6            | - 13.2%                            | - 42.8%                    | 12             | - 14.3%                  | + 20.0%                    |  |
| \$300,001 and Above    | 54                | + 260.0%                 | - 60.0%                    | 3.8            | + 100.0%                           | - 64.8%                    | 16             | + 33.3%                  | + 6.7%                     |  |
| Total                  | 281               | + 138.1%                 | - 37.8%                    | 5.3            | + 51.4%                            | - 49.8%                    | 66             | + 8.2%                   | + 11.9%                    |  |