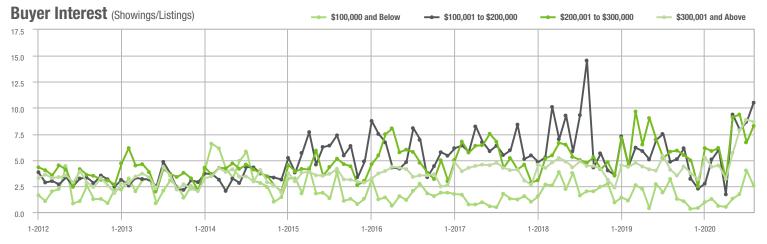

|  |
| \$200,001 to \$300,000 | 226               | - 19.3%                  | + 7.6%                     | 8.3            | + 43.1%                            | + 23.6%                    | 34             | - 42.4%                  | - 15.0%                    |  |
| \$300,001 and Above    | 1,120             | + 37.6%                  | - 5.4%                     | 8.7            | + 112.2%                           | - 2.3%                     | 154            | - 36.1%                  | - 7.8%                     |  |
| Total                  | 1,534             | + 21.3%                  | - 4.2%                     | 8.1            | + 88.4%                            | + 0.1%                     | 238            | - 36.7%                  | - 8.5%                     |  |















### Fort Mill, SC

|                        | Total<br>Showings |                          |                            | (              | Buyer Interest (Showings/Listings) |                            |                | Managed<br>Listings      |                            |  |
|------------------------|-------------------|--------------------------|----------------------------|----------------|------------------------------------|----------------------------|----------------|--------------------------|----------------------------|--|
| Price Range            | August<br>2020    | Year-Over-Year<br>Change | Month-Over-Month<br>Change | August<br>2020 | Year-Over-Year<br>Change           | Month-Over-Month<br>Change | August<br>2020 | Year-Over-Year<br>Change | Month-Over-Month<br>C