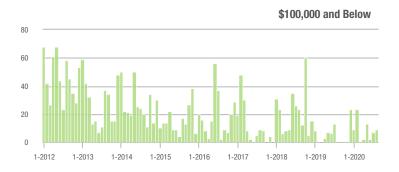

| 0.0%                       |
| \$200,001 to \$300,000 | 1,153             | - 4.9%                   | + 6.8%                     | 18.7           | + 133.8%                 | + 31.7%                    | 67                  | - 57.3%                  | - 17.3%                    |
| \$300,001 and Above    | 2,355             | + 31.1%                  | - 11.6%                    | 11.9           | + 105.2%                 | + 13.9%                    | 230                 | - 35.4%                  | - 20.4%                    |
| Total                  | 3,634             | + 16.5%                  | - 5.8%                     | 13.5           | + 107.7%                 | + 19.0%                    | 313                 | - 42.4%                  | - 18.9%                    |















# **Iredell County, NC**

|                        | Total<br>Showings |                          |                            | (              | Buyer Into<br>Showings/L |                            | Managed<br>Listings |                          |                            |
|------------------------|-------------------|--------------------------|----------------------------|----------------|--------------------------|----------------------------|---------------------|--------------------------|----------------------------|
| Price Range            | August<br>2020    | Year-Over-Year<br>Change | Month-Over-Month<br>Change | August<br>2020 | Year-Over-Year<br>Change | Month-Over-Month<br>Change | August<br>2020      | Year-Over-Year<br>Change | Month-Over-Month<br>Change