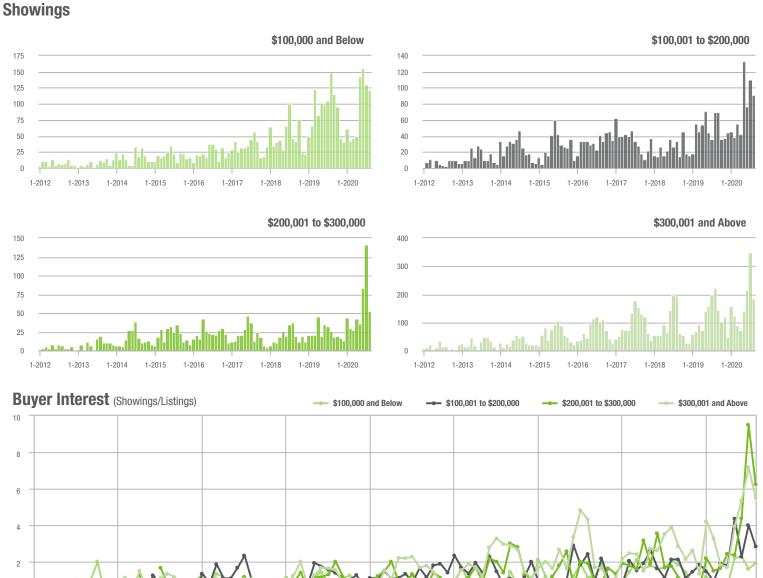

to \$300,000 | 52                | + 100.0%                 | - 63.1%                    | 6.3            | + 250.0%                           | - 34.2%                    | 13             | - 53.6%                  | - 38.1%                    |  |
| \$300,001 and Above    | 186               | - 15.8%                  | - 46.7%                    | 5.5            | + 41.0%                            | - 23.4%                    | 43             | - 46.3%                  | - 24.6%                    |  |
| Total                  | 450               | - 3.0%                   | - 38.4%                    | 3.3            | + 22.2%                            | - 23.7%                    | 198            | - 34.2%                  | - 18.9%                    |  |

1-2012

1-2014

1-2015



1-2019

1-2018





### Mooresville, NC

|                        | Total<br>Showings |                          |                            | (              | Buyer Interest (Showings/Listings) |                            |                | Managed<br>Listings      |                            |  |
|------------------------|-------------------|--------------------------|----------------------------|----------------|------------------------------------|----------------------------|----------------|--------------------------|----------------------------|--|
| Price Range            | August<br>2020    | Year-Over-Year<br>Change | Month-Over-Month<br>Change | August<br>2020 | Year-Over-Year<br>Change           | Month-Over-Month<br>Change | August<br>2020 | Year-Over-Year<br>Change | Mon