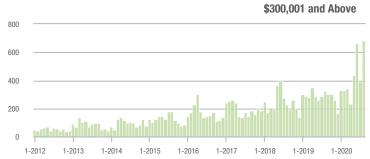

|  |
| \$200,001 to \$300,000 | 1,170             | + 42.3%                  | + 15.7%                    | 11.1           | + 52.1%                            | + 2.2%                     | 113            | - 13.7%                  | + 9.7%                     |  |
| \$300,001 and Above    | 682               | + 110.5%                 | + 76.2%                    | 9.9            | + 106.3%                           | + 57.9%                    | 82             | - 7.9%                   | + 9.3%                     |  |
| Total                  | 2,394             | + 37.6%                  | + 20.6%                    | 10.6           | + 65.6%                            | + 20.3%                    | 266            | - 22.2%                  | - 0.7%                     |  |















### **Montgomery County, NC**

|                        | Total<br>Showings |                          |                            | (              | Buyer Interest (Showings/Listings) |                            |                | Managed<br>Listings      |                            |  |
|------------------------|-------------------|--------------------------|----------------------------|----------------|------------------------------------|----------------------------|----------------|--------------------------|----------------------------|--|
| Price Range            | August<br>2020    | Year-Over-Year<br>Change | Month-Over-Month<br>Change | August<br>2020 | Year-Over-Year<br>Change           | Month-Over-Month<br>Change | August<br>2020 | Year-Over-Year<br>Change | Month-O