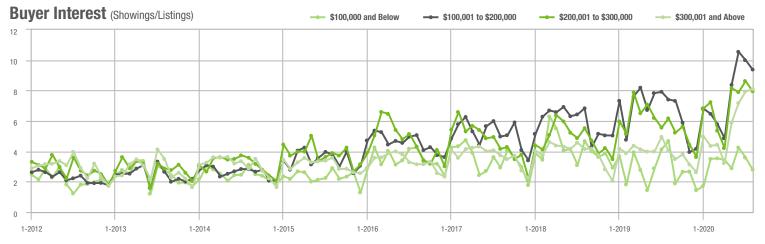

- 9.2%                     |
| \$200,001 to \$300,000 | 539               | - 14.2%                  | - 14.2%                    | 8.0            | + 29.0%                  | - 7.8%                     | 84                  | - 34.4%                  | - 10.6%                    |
| \$300,001 and Above    | 1,372             | + 36.1%                  | - 0.3%                     | 8.1            | + 102.5%                 | + 2.0%                     | 202                 | - 33.3%                  | - 6.9%                     |
| Total                  | 2,481             | + 2.3%                   | - 6.8%                     | 7.8            | + 52.9%                  | - 3.7%                     | 416                 | - 39.0%                  | - 8.0%                     |















# Lincolnton, NC

|                        | Total<br>Showings |                          |                            | (              | Buyer Interest (Showings/Listings) |                            |                | Managed<br>Listings      |                            |  |
|------------------------|-------------------|--------------------------|----------------------------|----------------|------------------------------------|----------------------------|----------------|--------------------------|----------------------------|--|
| Price Range            | August<br>2020    | Year-Over-Year<br>Change | Month-Over-Month<br>Change | August<br>2020 | Year-Over-Year<br>Change           | Month-Over-Month<br>Change | August<br>2020 | Year-Over-Year<br>Change | Month-Over-Month<br>Ch