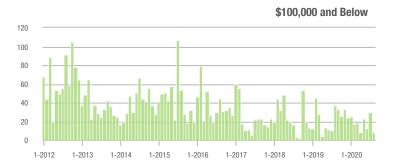

|  |
| \$200,001 to \$300,000 | 301               | - 23.0%                  | - 20.6%                    | 11.2           | + 41.8%                            | - 1.8%                     | 35             | - 52.1%                  | - 22.2%                    |  |
| \$300,001 and Above    | 2,630             | + 52.4%                  | - 25.0%                    | 11.0           | + 74.6%                            | - 7.0%                     | 262            | - 19.1%                  | - 20.1%                    |  |
| Total                  | 2,982             | + 32.6%                  | - 25.5%                    | 10.6           | + 76.7%                            | - 8.3%                     | 342            | - 30.2%                  | - 19.1%                    |  |















# **York County, SC**

|                        | Total<br>Showings |                          |                            | (              | Buyer Interest (Showings/Listings) |                            |                | Managed<br>Listings      |                            |  |
|------------------------|-------------------|--------------------------|----------------------------|----------------|------------------------------------|----------------------------|----------------|--------------------------|----------------------------|--|
| Price Range            | August<br>2020    | Year-Over-Year<br>Change | Month-Over-Month<br>Change | August<br>2020 | Year-Over-Year<br>Change           | Month-Over-Month<br>Change | August<br>2020 | Year-Over-Year<br>Change | Month-Ove