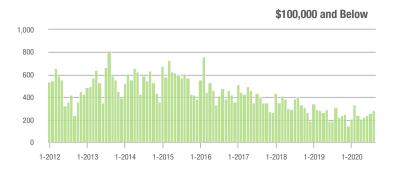

| - 3.7%                     |
| \$200,001 to \$300,000 | 1,535             | + 8.9%                   | - 14.2%                    | 8.7            | + 52.6%                  | - 12.6%                    | 207                 | - 38.2%                  | - 8.4%                     |
| \$300,001 and Above    | 3,686             | + 12.1%                  | - 6.0%                     | 9.9            | + 76.8%                  | + 9.9%                     | 450                 | - 39.4%                  | - 17.1%                    |
| Total                  | 6,872             | + 7.6%                   | - 4.6%                     | 9.1            | + 56.9%                  | + 4.0%                     | 968                 | - 37.5%                  | - 12.5%                    |















# Kannapolis, NC

|                        | Total<br>Showings |                          |                            | (              | Buyer Into<br>Showings/L |                            | Managed<br>Listings |                          |                            |
|------------------------|-------------------|--------------------------|----------------------------|----------------|--------------------------|----------------------------|---------------------|--------------------------|----------------------------|
| Price Range            | August<br>2020    | Year-Over-Year<br>Change | Month-Over-Month<br>Change | August<br>2020 | Year-Over-Year<br>Change | Month-Over-Month<br>Change | August<br>2020      | Year-Over-Year<br>Change | Month-Over-Month<br>Change |
| \$10