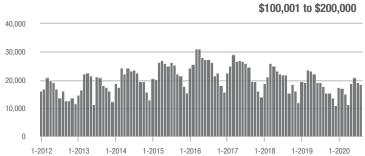

|  |
| \$200,001 to \$300,000 | 27,208            | + 13.3%                  | - 2.3%                     | 13.4           | + 69.6%                            | + 1.0%                     | 2,189          | - 36.6%                  | - 5.8%                     |  |
| \$300,001 and Above    | 38,128            | + 21.0%                  | - 4.5%                     | 9.4            | + 56.7%                            | + 1.2%                     | 4,555          | - 27.3%                  | - 8.0%                     |  |
| Total                  | 85,713            | + 12.0%                  | - 3.8%                     | 11.1           | + 56.3%                            | + 1.9%                     | 8,931          | - 32.3%                  | - 8.2%                     |  |















# City of Charlotte, NC

|                        | Total<br>Showings |                          |                            | (              | Buyer Interest (Showings/Listings) |                            |                | Managed<br>Listings      |                            |  |
|------------------------|-------------------|--------------------------|----------------------------|----------------|------------------------------------|----------------------------|----------------|--------------------------|----------------------------|--|
| Price Range            | August<br>2020    | Year-Over-Year<br>Change | Month-Over-Month<br>Change | August<br>2020 | Year-Over-Year<br>Change           | Month-Over-Month<br>Change | August<br>2020 | Year-Over-Year<br>Change | Month-Ove