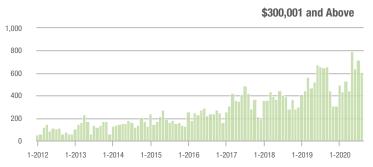

|  |
| \$200,001 to \$300,000 | 1,665             | + 34.8%                  | + 59.2%                    | 16.3           | + 96.4%                            | + 32.8%                    | 110            | - 32.9%                  | + 17.0%                    |  |
| \$300,001 and Above    | 604               | - 7.5%                   | - 16.2%                    | 7.1            | + 65.1%                            | - 11.4%                    | 93             | - 47.5%                  | - 8.8%                     |  |
| Total                  | 3,634             | + 4.0%                   | + 19.7%                    | 12.6           | + 70.3%                            | + 21.0%                    | 316            | - 43.1%                  | - 4.2%                     |  |















# Salisbury, NC

|                        | Total<br>Showings |                          |                            | (              | Buyer Interest (Showings/Listings) |                            |                | Managed<br>Listings      |                            |  |
|------------------------|-------------------|--------------------------|----------------------------|----------------|------------------------------------|----------------------------|----------------|--------------------------|----------------------------|--|
| Price Range            | August<br>2020    | Year-Over-Year<br>Change | Month-Over-Month<br>Change | August<br>2020 | Year-Over-Year<br>Change           | Month-Over-Month<br>Change | August<br>2020 | Year-Over-Year<br>Change | Month-Over-Month<br>C