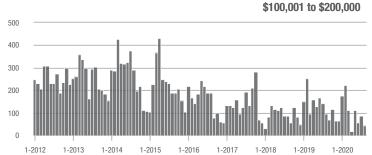

|  |
| \$200,001 to \$300,000 | 301               | - 23.0%                  | - 20.6%                    | 11.2           | + 41.8%                            | - 1.8%                     | 35             | - 52.1%                  | - 22.2%                    |  |
| \$300,001 and Above    | 2,630             | + 52.4%                  | - 25.0%                    | 11.0           | + 74.6%                            | - 7.0%                     | 262            | - 19.1%                  | - 20.1%                    |  |
| Total                  | 2,982             | + 32.6%                  | - 25.5%                    | 10.6           | + 76.7%                            | - 8.3%                     | 342            | - 30.2%                  | - 19.1%                    |  |















# **York County, SC**

|                        | Total<br>Showings |                          |                            | (              | Buyer Interest (Showings/Listings) |                            |                | Managed<br>Listings      |                            |  |
|------------------------|-------------------|--------------------------|----------------------------|----------------|------------------------------------|----------------------------|----------------|--------------------------|----------------------------|--|
| Price Range            | August<br>2020    | Year-Over-Year<br>Change | Month-Over-Month<br>Change | August<br>2020 | Year-Over-Year<br>Change           | Month-Over-Month<br>Change | August<br>2020 | Year-Over-Year<br>Change | Month-Over-