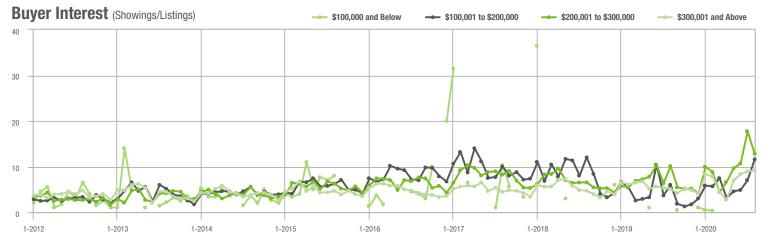

|  |
| \$200,001 to \$300,000 | 232               | - 32.8%                  | - 31.2%                    | 12.8           | + 26.7%                            | - 27.6%                    | 20             | - 48.7%                  | - 4.8%                     |  |
| \$300,001 and Above    | 830               | + 1.1%                   | - 10.6%                    | 9.2            | + 80.4%                            | + 3.0%                     | 108            | - 44.3%                  | - 16.3%                    |  |
| Total                  | 1 151             | - 5.3%                   | - 13 7%                    | 9.9            | + 65.0%                            | - 1 4%                     | 138            | - 43 7%                  | - 14 8%                    |  |















### **Denver, NC**

|                        | Total<br>Showings |                          |                            | (              | Buyer Interest (Showings/Listings) |                            |                | Managed<br>Listings      |                            |  |
|------------------------|-------------------|--------------------------|----------------------------|----------------|------------------------------------|----------------------------|----------------|--------------------------|----------------------------|--|
| Price Range            | August<br>2020    | Year-Over-Year<br>Change | Month-Over-Month<br>Change | August<br>2020 | Year-Over-Year<br>Change           | Month-Over-Month<br>Change | August<br>2020 | Year-Over-Year<br>Change | Month-Over-Month<br>