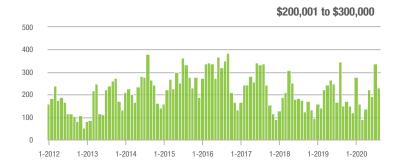

|  |
| \$200,001 to \$300,000 | 232               | - 32.8%                  | - 31.2%                    | 12.8           | + 26.7%                            | - 27.6%                    | 20             | - 48.7%                  | - 4.8%                     |  |
| \$300,001 and Above    | 830               | + 1.1%                   | - 10.6%                    | 9.2            | + 80.4%                            | + 3.0%                     | 108            | - 44.3%                  | - 16.3%                    |  |
| Total                  | 1 151             | - 5.3%                   | - 13 7%                    | 9.9            | + 65.0%                            | - 1 4%                     | 138            | - 43 7%                  | - 14 8%                    |  |















### **Denver, NC**

|                        | Total<br>Showings |                          |                            | (              | Buyer Interest (Showings/Listings) |                            |                | Managed<br>Listings      |                            |  |
|------------------------|-------------------|--------------------------|----------------------------|----------------|------------------------------------|----------------------------|----------------|--------------------------|----------------------------|--|
| Price Range            | August<br>2020    | Year-Over-Year<br>Change | Month-Over-Month<br>Change | August<br>2020 | Year-Over-Year<br>Change           | Month-Over-Month<br>Change | August<br>2020 | Year-Over-Year<br>Change | Month-Over-Month