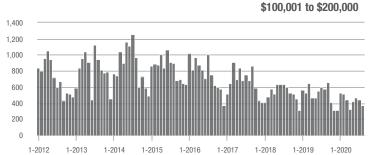

# **Alexander County, NC**

|                        | Total<br>Showings |                          |                            | (              | Buyer Interest (Showings/Listings) |                            |                | Managed<br>Listings      |                            |  |
|------------------------|-------------------|--------------------------|----------------------------|----------------|------------------------------------|----------------------------|----------------|--------------------------|----------------------------|--|
| Price Range            | August<br>2020    | Year-Over-Year<br>Change | Month-Over-Month<br>Change | August<br>2020 | Year-Over-Year<br>Change           | Month-Over-Month<br>Change | August<br>2020 | Year-Over-Year<br>Change | Month-Over-Month<br>Change |  |
| \$100,000 and Below    | 59                | + 210.5%                 | - 53.2%                    | 6.1            | + 60.5%                            | - 56.0%                    | 15             | - 21.1%                  | - 11.8%                    |  |
| \$100,001 to \$200,000 | 117               | + 290.0%                 | - 0.8%                     | 6.4            | + 156.0%                           | - 32.7%                    | 23             | + 43.8%                  | + 35.3%                    |  |
| \$200,001 to \$300,000 | 51                | - 5.6%                   | - 30.1%                    | 4.6            | - 13.2%                            | - 42.8%                    | 12             | - 14.3%                  | + 20.0%                    |  |
| \$300,001 and Above    | 54                | + 260.0%                 | - 60.0%                    | 3.8            | + 100.0%                           | - 64.8%                    | 16             | + 33.3%                  | + 6.7%                     |  |
| Total                  | 281               | + 138.1%                 | - 37.8%                    | 5.3            | + 51.4%                            | - 49.8%                    | 66             | + 8.2%                   | + 11.9%                    |  |