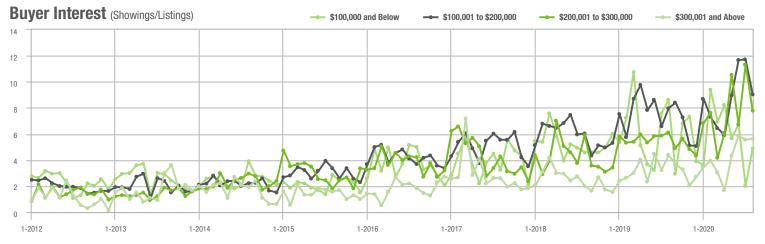

|  |
| \$200,001 to \$300,000 | 200               | - 7.0%                   | - 38.7%                    | 7.8            | + 27.9%                            | - 31.2%                    | 34             | - 24.4%                  | - 10.5%                    |  |
| \$300,001 and Above    | 128               | + 4.1%                   | + 34.7%                    | 5.6            | + 27.3%                            | + 1.0%                     | 25             | - 13.8%                  | + 19.0%                    |  |
| Total                  | 620               | - 16.9%                  | - 27.6%                    | 7.3            | + 10.6%                            | - 25.7%                    | 110            | - 33.3%                  | - 7.6%                     |  |















# Matthews, NC

|                        | Total<br>Showings |                          |                            | (              | Buyer Interest (Showings/Listings) |                            |                | Managed<br>Listings      |                            |  |
|------------------------|-------------------|--------------------------|----------------------------|----------------|------------------------------------|----------------------------|----------------|--------------------------|----------------------------|--|
| Price Range            | August<br>2020    | Year-Over-Year<br>Change | Month-Over-Month<br>Change | August<br>2020 | Year-Over-Year<br>Change           | Month-Over-Month<br>Change | August<br>2020 | Year-Over-Year<br>Change | Month-Over-Month<br>Chan