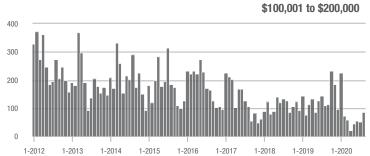

# **Showing Statistics**

| MLS Area               | Total<br>Showings | Buyer Interest<br>(Showings / Listings) | Managed<br>Listings |
|------------------------|-------------------|-----------------------------------------|---------------------|
| Alexander County, NC   | 281               | 5.3                                     | 66                  |
| Anson County, NC       | 173               | 4.2                                     | 63                  |
| Cabarrus County, NC    | 7,855             | 11.8                                    | 750                 |
| Charlotte MSA          | 85,713            | 11.1                                    | 8,931               |
| City of Charlotte, NC  | 35,043            | 12.1                                    | 3,135               |
| Concord, NC            | 4,926             | 13.1                                    | 415                 |
| Davidson, NC           | 1,151             | 9.9                                     | 138                 |
| Denver, NC             | 1,534             | 8.1                                     | 238                 |
| Fort Mill, SC          | 2,775             | 11.5                                    | 267                 |
| Gaston County, NC      | 6,416             | 10.9                                    | 731                 |
| Gastonia, NC           | 2,747             | 10.8                                    | 287                 |
| Huntersville, NC       | 3,634             | 13.5                                    | 313                 |
| Iredell County, NC     | 6,872             | 9.1                                     | 968                 |
| Kannapolis, NC         | 1,695             | 11.2                                    | 169                 |
| Lake Norman            | 6,437             | 10.3                                    | 846                 |
| Lake Wylie             | 2,903             | 8.3                                     | 456                 |
| Lancaster County, SC   | 2,851             | 7.6                                     | 452                 |
| Lincoln County, NC     | 2,481             | 7.8                                     | 416                 |
| Lincolnton, NC         | 620               | 7.3                                     | 110                 |
| Matthews, NC           | 2,769             | 15.3                                    | 196                 |
| Mecklenburg County, NC | 44,424            | 12.2                                    | 3,988               |
| Monroe, NC             | 2,394             | 10.6                                    | 266                 |
| Montgomery County, NC  | 450               | 3.3                                     | 198                 |
| Mooresville, NC        | 4,676             | 10.1                                    | 555                 |
| Rock Hill, SC          | 3,634             | 12.6                                    | 316                 |
| Salisbury, NC          | 1,571             | 7.8                                     | 252                 |
| Stanly County, NC      | 1,088             | 6.3                                     | 237                 |
| Statesville, NC        | 1,787             | 8.0                                     | 298                 |
| Union County, NC       | 9,120             | 11.1                                    | 978                 |
| Uptown Charlotte       | 636               | 5.4                                     | 121                 |
| Waxhaw, NC             | 2,982             | 10.6                                    | 342                 |
| York County, SC        | 9,399             | 10.6                                    | 1,047               |