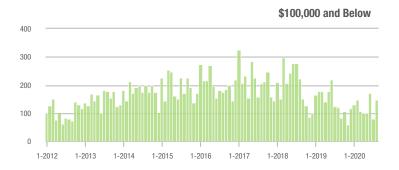

|  |
| \$200,001 to \$300,000 | 305               | + 14.7%                  | - 10.6%                    | 5.7            | + 35.7%                            | - 14.3%                    | 65             | - 28.6%                  | - 1.5%                     |  |
| \$300,001 and Above    | 257               | + 15.8%                  | - 9.2%                     | 6.1            | + 69.4%                            | + 3.0%                     | 53             | - 31.2%                  | - 8.6%                     |  |
| Total                  | 1,088             | + 23.1%                  | - 9.8%                     | 6.3            | + 65.8%                            | - 5.9%                     | 237            | - 29.9%                  | - 5.6%                     |  |















# Statesville, NC

|                        | Total<br>Showings |                          |                            | (              | Buyer Interest (Showings/Listings) |                            |                | Managed<br>Listings      |                            |  |
|------------------------|-------------------|--------------------------|----------------------------|----------------|------------------------------------|----------------------------|----------------|--------------------------|----------------------------|--|
| Price Range            | August<br>2020    | Year-Over-Year<br>Change | Month-Over-Month<br>Change | August<br>2020 | Year-Over-Year<br>Change           | Month-Over-Month<br>Change | August<br>2020 | Year-Over-Year<br>Change | Month-Over-Mo