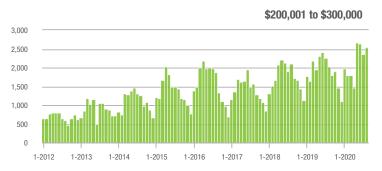

|  |
| \$200,001 to \$300,000 | 2,534             | + 24.7%                  | + 6.9%                     | 13.9           | + 82.9%                            | + 13.0%                    | 188            | - 41.3%                  | - 9.2%                     |  |
| \$300,001 and Above    | 2,659             | + 24.3%                  | - 7.7%                     | 9.1            | + 59.6%                            | - 10.1%                    | 334            | - 28.6%                  | - 1.2%                     |  |
| Total                  | 7,855             | + 20.5%                  | + 1.7%                     | 11.8           | + 57.3%                            | + 3.6%                     | 750            | - 31.2%                  | - 4.6%                     |  |















### **Charlotte MSA**

|                        | Total<br>Showings |                          |                            | (              | Buyer Interest (Showings/Listings) |                            |                | Managed<br>Listings      |                            |  |
|------------------------|-------------------|--------------------------|----------------------------|----------------|------------------------------------|----------------------------|----------------|--------------------------|----------------------------|--|
| Price Range            | August<br>2020    | Year-Over-Year<br>Change | Month-Over-Month<br>Change | August<br>2020 | Year-Over-Year<br>Change           | Month-Over-Month<br>Change | August<br>2020 | Year-Over-Year<br>Change | Month-Over-Mo