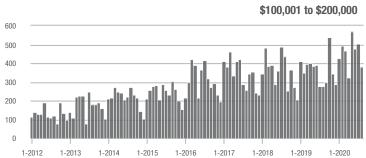

|  |
| \$200,001 to \$300,000 | 305               | + 14.7%                  | - 10.6%                    | 5.7            | + 35.7%                            | - 14.3%                    | 65             | - 28.6%                  | - 1.5%                     |  |
| \$300,001 and Above    | 257               | + 15.8%                  | - 9.2%                     | 6.1            | + 69.4%                            | + 3.0%                     | 53             | - 31.2%                  | - 8.6%                     |  |
| Total                  | 1,088             | + 23.1%                  | - 9.8%                     | 6.3            | + 65.8%                            | - 5.9%                     | 237            | - 29.9%                  | - 5.6%                     |  |















# Statesville, NC

|                        | Total<br>Showings |                          |                            | (              | Buyer Interest (Showings/Listings) |                            |                | Managed<br>Listings      |                            |  |
|------------------------|-------------------|--------------------------|----------------------------|----------------|------------------------------------|----------------------------|----------------|--------------------------|----------------------------|--|
| Price Range            | August<br>2020    | Year-Over-Year<br>Change | Month-Over-Month<br>Change | August<br>2020 | Year-Over-Year<br>Change           | Month-Over-Month<br>Change | August<br>2020 | Year-Over-Year<br>Change | Month-Over-Mont