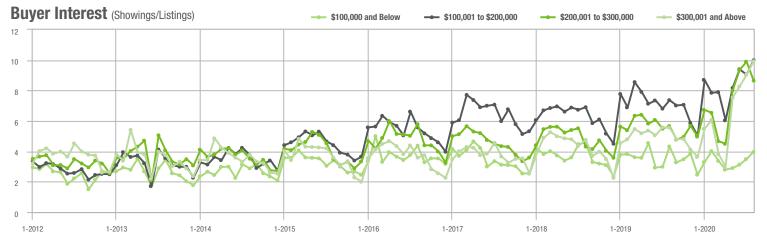

- 3.7%                     |
| \$200,001 to \$300,000 | 1,535             | + 8.9%                   | - 14.2%                    | 8.7            | + 52.6%                  | - 12.6%                    | 207                 | - 38.2%                  | - 8.4%                     |
| \$300,001 and Above    | 3,686             | + 12.1%                  | - 6.0%                     | 9.9            | + 76.8%                  | + 9.9%                     | 450                 | - 39.4%                  | - 17.1%                    |
| Total                  | 6,872             | + 7.6%                   | - 4.6%                     | 9.1            | + 56.9%                  | + 4.0%                     | 968                 | - 37.5%                  | - 12.5%                    |















# Kannapolis, NC

|                        | Total<br>Showings |                          |                            | (              | Buyer Into<br>Showings/L |                            | Managed<br>Listings |                          |                            |
|------------------------|-------------------|--------------------------|----------------------------|----------------|--------------------------|----------------------------|---------------------|--------------------------|----------------------------|
| Price Range            | August<br>2020    | Year-Over-Year<br>Change | Month-Over-Month<br>Change | August<br>2020 | Year-Over-Year<br>Change | Month-Over-Month<br>Change | August<br>2020      | Year-Over-Year<br>Change | Month-Over-Month<br>Change |
| \$100,000 an