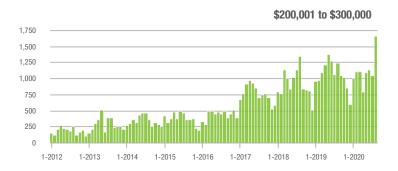

|  |
| \$200,001 to \$300,000 | 1,665             | + 34.8%                  | + 59.2%                    | 16.3           | + 96.4%                            | + 32.8%                    | 110            | - 32.9%                  | + 17.0%                    |  |
| \$300,001 and Above    | 604               | - 7.5%                   | - 16.2%                    | 7.1            | + 65.1%                            | - 11.4%                    | 93             | - 47.5%                  | - 8.8%                     |  |
| Total                  | 3,634             | + 4.0%                   | + 19.7%                    | 12.6           | + 70.3%                            | + 21.0%                    | 316            | - 43.1%                  | - 4.2%                     |  |















# Salisbury, NC

|                        | Total<br>Showings |                          |                            | (              | Buyer Interest (Showings/Listings) |                            |                | Managed<br>Listings      |                            |  |
|------------------------|-------------------|--------------------------|----------------------------|----------------|------------------------------------|----------------------------|----------------|--------------------------|----------------------------|--|
| Price Range            | August<br>2020    | Year-Over-Year<br>Change | Month-Over-Month<br>Change | August<br>2020 | Year-Over-Year<br>Change           | Month-Over-Month<br>Change | August<br>2020 | Year-Over-Year<br>Change | Month-Over-Month<br