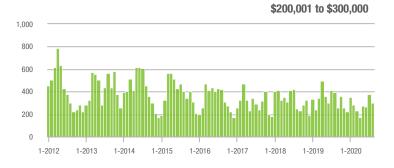

|  |
| \$200,001 to \$300,000 | 301               | - 23.0%                  | - 20.6%                    | 11.2           | + 41.8%                            | - 1.8%                     | 35             | - 52.1%                  | - 22.2%                    |  |
| \$300,001 and Above    | 2,630             | + 52.4%                  | - 25.0%                    | 11.0           | + 74.6%                            | - 7.0%                     | 262            | - 19.1%                  | - 20.1%                    |  |
| Total                  | 2,982             | + 32.6%                  | - 25.5%                    | 10.6           | + 76.7%                            | - 8.3%                     | 342            | - 30.2%                  | - 19.1%                    |  |















# **York County, SC**

|                        | Total<br>Showings |                          |                            | (              | Buyer Interest (Showings/Listings) |                            |                | Managed<br>Listings      |                            |  |
|------------------------|-------------------|--------------------------|----------------------------|----------------|------------------------------------|----------------------------|----------------|--------------------------|----------------------------|--|
| Price Range            | August<br>2020    | Year-Over-Year<br>Change | Month-Over-Month<br>Change | August<br>2020 | Year-Over-Year<br>Change           | Month-Over-Month<br>Change | August<br>2020 | Year-Over-Year<br>Change | Month-Over-Mo