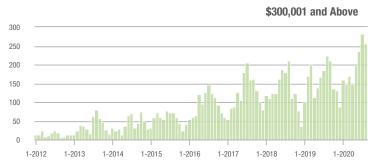

|  |
| \$200,001 to \$300,000 | 305               | + 14.7%                  | - 10.6%                    | 5.7            | + 35.7%                            | - 14.3%                    | 65             | - 28.6%                  | - 1.5%                     |  |
| \$300,001 and Above    | 257               | + 15.8%                  | - 9.2%                     | 6.1            | + 69.4%                            | + 3.0%                     | 53             | - 31.2%                  | - 8.6%                     |  |
| Total                  | 1,088             | + 23.1%                  | - 9.8%                     | 6.3            | + 65.8%                            | - 5.9%                     | 237            | - 29.9%                  | - 5.6%                     |  |















# Statesville, NC

|                        | Total<br>Showings |                          |                            | (              | Buyer Interest (Showings/Listings) |                            |                | Managed<br>Listings      |                            |  |
|------------------------|-------------------|--------------------------|----------------------------|----------------|------------------------------------|----------------------------|----------------|--------------------------|----------------------------|--|
| Price Range            | August<br>2020    | Year-Over-Year<br>Change | Month-Over-Month<br>Change | August<br>2020 | Year-Over-Year<br>Change           | Month-Over-Month<br>Change | August<br>2020 | Year-Over-Year<br>Change | Month-Over-Month<br