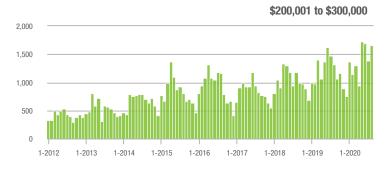

|  |
| \$200,001 to \$300,000 | 1,651             | + 24.7%                  | + 19.2%                    | 15.5           | + 93.8%                            | + 23.1%                    | 110            | - 45.0%                  | - 5.2%                     |  |
| \$300,001 and Above    | 1,654             | + 44.7%                  | - 8.3%                     | 9.7            | + 76.4%                            | - 9.5%                     | 187            | - 29.7%                  | - 3.1%                     |  |
| Total                  | 4,926             | + 30.4%                  | + 5.8%                     | 13.1           | + 70.1%                            | + 8.1%                     | 415            | - 32.8%                  | - 5.5%                     |  |















# Davidson, NC

| Price Range            | Total<br>Showings |                          |                            | (              | Buyer Interest (Showings/Listings) |                            |                | Managed<br>Listings      |                            |  |
|------------------------|-------------------|--------------------------|----------------------------|----------------|------------------------------------|----------------------------|----------------|--------------------------|----------------------------|--|
|                        | August<br>2020    | Year-Over-Year<br>Change | Month-Over-Month<br>Change | August<br>2020 | Year-Over-Year<br>Change           | Month-Over-Month<br>Change | August<br>2020 | Year-Over-Year<br>Change | Month-Over-Month<br>