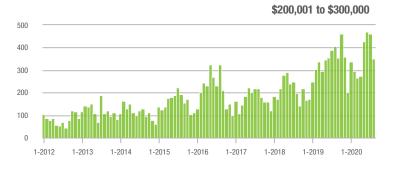

|  |
| \$200,001 to \$300,000 | 352               | - 12.9%                  | - 24.0%                    | 6.9            | + 35.3%                            | - 20.3%                    | 61             | - 37.8%                  | - 10.3%                    |  |
| \$300,001 and Above    | 332               | + 19.4%                  | + 27.7%                    | 6.6            | + 37.5%                            | + 15.0%                    | 59             | - 29.8%                  | - 1.7%                     |  |
| Total                  | 1,787             | + 10.6%                  | + 14.6%                    | 8.0            | + 33.3%                            | + 9.6%                     | 298            | - 26.2%                  | - 3.2%                     |  |















# **Union County, NC**

|                        | Total<br>Showings |                          |                            | (              | Buyer Interest (Showings/Listings) |                            |                | Managed<br>Listings      |                            |  |
|------------------------|-------------------|--------------------------|----------------------------|----------------|------------------------------------|----------------------------|----------------|--------------------------|----------------------------|--|
| Price Range            | August<br>2020    | Year-Over-Year<br>Change | Month-Over-Month<br>Change | August<br>2020 | Year-Over-Year<br>Change           | Month-Over-Month<br>Change | August<br>2020 | Year-Over-Year<br>Change | Month-Over-M