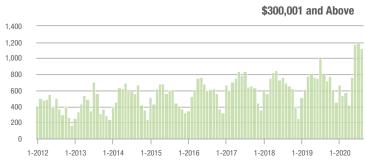

|  |
| \$200,001 to \$300,000 | 226               | - 19.3%                  | + 7.6%                     | 8.3            | + 43.1%                            | + 23.6%                    | 34             | - 42.4%                  | - 15.0%                    |  |
| \$300,001 and Above    | 1,120             | + 37.6%                  | - 5.4%                     | 8.7            | + 112.2%                           | - 2.3%                     | 154            | - 36.1%                  | - 7.8%                     |  |
| Total                  | 1,534             | + 21.3%                  | - 4.2%                     | 8.1            | + 88.4%                            | + 0.1%                     | 238            | - 36.7%                  | - 8.5%                     |  |















### Fort Mill, SC

|                        | Total<br>Showings |                          |                            | (              | Buyer Interest (Showings/Listings) |                            |                | Managed<br>Listings      |                            |  |
|------------------------|-------------------|--------------------------|----------------------------|----------------|------------------------------------|----------------------------|----------------|--------------------------|----------------------------|--|
| Price Range            | August<br>2020    | Year-Over-Year<br>Change | Month-Over-Month<br>Change | August<br>2020 | Year-Over-Year<br>Change           | Month-Over-Month<br>Change | August<br>2020 | Year-Over-Year<br>Change | Month-Over-Month<br