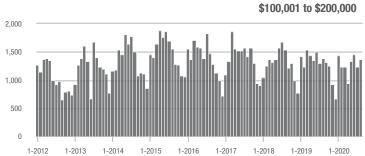

| - 3.7%                     |
| \$200,001 to \$300,000 | 1,535             | + 8.9%                   | - 14.2%                    | 8.7            | + 52.6%                  | - 12.6%                    | 207                 | - 38.2%                  | - 8.4%                     |
| \$300,001 and Above    | 3,686             | + 12.1%                  | - 6.0%                     | 9.9            | + 76.8%                  | + 9.9%                     | 450                 | - 39.4%                  | - 17.1%                    |
| Total                  | 6,872             | + 7.6%                   | - 4.6%                     | 9.1            | + 56.9%                  | + 4.0%                     | 968                 | - 37.5%                  | - 12.5%                    |















# Kannapolis, NC

|                        | Total<br>Showings |                          |                            | (              | Buyer Into<br>Showings/L |                            | Managed<br>Listings |                          |                            |
|------------------------|-------------------|--------------------------|----------------------------|----------------|--------------------------|----------------------------|---------------------|--------------------------|----------------------------|
| Price Range            | August<br>2020    | Year-Over-Year<br>Change | Month-Over-Month<br>Change | August<br>2020 | Year-Over-Year<br>Change | Month-Over-Month<br>Change | August<br>2020      | Year-Over-Year<br>Change | Month-Over-Month<br>Change |
| \$100,