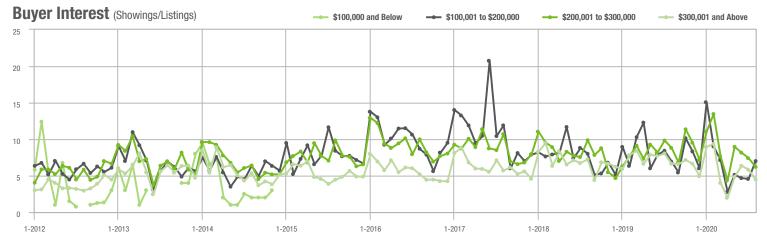

|  |
| \$200,001 to \$300,000 | 261               | - 19.7%                  | - 30.6%                    | 6.2            | - 29.5%                            | - 16.3%                    | 43             | + 16.2%                  | - 17.3%                    |  |
| \$300,001 and Above    | 291               | - 28.7%                  | - 9.1%                     | 4.5            | - 31.8%                            | - 23.2%                    | 66             | + 4.8%                   | + 11.9%                    |  |
| Total                  | 636               | - 24.6%                  | - 14.7%                    | 5.4            | - 27.0%                            | - 16.2%                    | 121            | + 4.3%                   | - 0.8%                     |  |















### Waxhaw, NC

|                        | Total<br>Showings |                          |                            | (              | Buyer Interest (Showings/Listings) |                            |                | Managed<br>Listings      |                            |  |
|------------------------|-------------------|--------------------------|----------------------------|----------------|------------------------------------|----------------------------|----------------|--------------------------|----------------------------|--|
| Price Range            | August<br>2020    | Year-Over-Year<br>Change | Month-Over-Month<br>Change | August<br>2020 | Year-Over-Year<br>Change           | Month-Over-Month<br>Change | August<br>2020 | Year-Over-Year<br>Change | Month-Over-Month<br>Chan