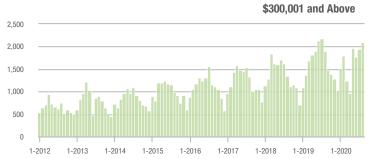

|  |
| \$200,001 to \$300,000 | 559               | - 29.9%                  | + 1.5%                     | 9.5            | + 23.4%                            | + 0.2%                     | 91             | - 40.9%                  | - 4.2%                     |  |
| \$300,001 and Above    | 2,100             | + 10.9%                  | + 8.5%                     | 8.7            | + 70.6%                            | + 13.8%                    | 272            | - 39.6%                  | - 5.6%                     |  |
| Total                  | 2,903             | + 5.0%                   | + 9.7%                     | 8.3            | + 50.9%                            | + 13.8%                    | 456            | - 34.7%                  | - 5.8%                     |  |















### **Lancaster County, SC**

|                        | Total<br>Showings |                          |                            | (              | Buyer Interest (Showings/Listings) |                            |                | Managed<br>Listings      |                            |  |
|------------------------|-------------------|--------------------------|----------------------------|----------------|------------------------------------|----------------------------|----------------|--------------------------|----------------------------|--|
| Price Range            | August<br>2020    | Year-Over-Year<br>Change | Month-Over-Month<br>Change | August<br>2020 | Year-Over-Year<br>Change           | Month-Over-Month<br>Change | August<br>2020 | Year-Over-Year<br>Change | Month-Ov