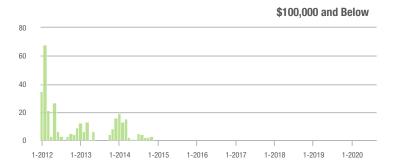

# **Showing Statistics**

| MLS Area               | Total<br>Showings | Buyer Interest<br>(Showings / Listings) | Managed<br>Listings |
|------------------------|-------------------|-----------------------------------------|---------------------|
| Alexander County, NC   | 281               | 5.3                                     | 66                  |
| Anson County, NC       | 173               | 4.2                                     | 63                  |
| Cabarrus County, NC    | 7,855             | 11.8                                    | 750                 |
| Charlotte MSA          | 85,713            | 11.1                                    | 8,931               |
| City of Charlotte, NC  | 35,043            | 12.1                                    | 3,135               |
| Concord, NC            | 4,926             | 13.1                                    | 415                 |
| Davidson, NC           | 1,151             | 9.9                                     | 138                 |
| Denver, NC             | 1,534             | 8.1                                     | 238                 |
| Fort Mill, SC          | 2,775             | 11.5                                    | 267                 |
| Gaston County, NC      | 6,416             | 10.9                                    | 731                 |
| Gastonia, NC           | 2,747             | 10.8                                    | 287                 |
| Huntersville, NC       | 3,634             | 13.5                                    | 313                 |
| Iredell County, NC     | 6,872             | 9.1                                     | 968                 |
| Kannapolis, NC         | 1,695             | 11.2                                    | 169                 |
| Lake Norman            | 6,437             | 10.3                                    | 846                 |
| Lake Wylie             | 2,903             | 8.3                                     | 456                 |
| Lancaster County, SC   | 2,851             | 7.6                                     | 452                 |
| Lincoln County, NC     | 2,481             | 7.8                                     | 416                 |
| Lincolnton, NC         | 620               | 7.3                                     | 110                 |
| Matthews, NC           | 2,769             | 15.3                                    | 196                 |
| Mecklenburg County, NC | 44,424            | 12.2                                    | 3,988               |
| Monroe, NC             | 2,394             | 10.6                                    | 266                 |
| Montgomery County, NC  | 450               | 3.3                                     | 198                 |
| Mooresville, NC        | 4,676             | 10.1                                    | 555                 |
| Rock Hill, SC          | 3,634             | 12.6                                    | 316                 |
| Salisbury, NC          | 1,571             | 7.8                                     | 252                 |
| Stanly County, NC      | 1,088             | 6.3                                     | 237                 |
| Statesville, NC        | 1,787             | 8.0                                     | 298                 |
| Union County, NC       | 9,120             | 11.1                                    | 978                 |
| Uptown Charlotte       | 636               | 5.4                                     | 121                 |
| Waxhaw, NC             | 2,982             | 10.6                                    | 342                 |
| York County, SC        | 9,399             | 10.6                                    | 1,047               |