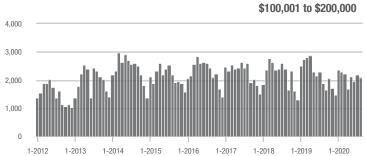

|  |
| \$200,001 to \$300,000 | 2,952             | - 10.7%                  | + 9.2%                     | 12.5           | + 50.6%                            | + 5.2%                     | 264            | - 41.7%                  | + 1.1%                     |  |
| \$300,001 and Above    | 4,088             | + 4.6%                   | - 9.2%                     | 9.2            | + 58.6%                            | - 1.7%                     | 494            | - 37.8%                  | - 10.3%                    |  |
| Total                  | 9,399             | - 2.3%                   | - 2.3%                     | 10.6           | + 51.4%                            | + 4.0%                     | 1,047          | - 37.5%                  | - 8.6%                     |  |