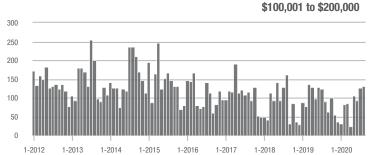

|  |
| \$200,001 to \$300,000 | 226               | - 19.3%                  | + 7.6%                     | 8.3            | + 43.1%                            | + 23.6%                    | 34             | - 42.4%                  | - 15.0%                    |  |
| \$300,001 and Above    | 1,120             | + 37.6%                  | - 5.4%                     | 8.7            | + 112.2%                           | - 2.3%                     | 154            | - 36.1%                  | - 7.8%                     |  |
| Total                  | 1,534             | + 21.3%                  | - 4.2%                     | 8.1            | + 88.4%                            | + 0.1%                     | 238            | - 36.7%                  | - 8.5%                     |  |















### Fort Mill, SC

|                        | Total<br>Showings |                          |                            | (              | Buyer Interest (Showings/Listings) |                            |                | Managed<br>Listings      |                            |  |
|------------------------|-------------------|--------------------------|----------------------------|----------------|------------------------------------|----------------------------|----------------|--------------------------|----------------------------|--|
| Price Range            | August<br>2020    | Year-Over-Year<br>Change | Month-Over-Month<br>Change | August<br>2020 | Year-Over-Year<br>Change           | Month-Over-Month<br>Change | August<br>2020 | Year-Over-Year<br>Change | Month-Over-Mont