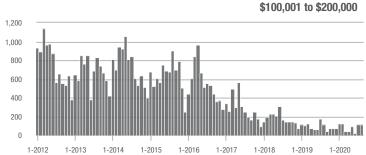

| 0.0%                       |
| \$200,001 to \$300,000 | 1,153             | - 4.9%                   | + 6.8%                     | 18.7           | + 133.8%                 | + 31.7%                    | 67                  | - 57.3%                  | - 17.3%                    |
| \$300,001 and Above    | 2,355             | + 31.1%                  | - 11.6%                    | 11.9           | + 105.2%                 | + 13.9%                    | 230                 | - 35.4%                  | - 20.4%                    |
| Total                  | 3,634             | + 16.5%                  | - 5.8%                     | 13.5           | + 107.7%                 | + 19.0%                    | 313                 | - 42.4%                  | - 18.9%                    |















# **Iredell County, NC**

|                        | Total<br>Showings |                          |                            | (              | Buyer Into<br>Showings/L |                            | Managed<br>Listings |                          |                            |
|------------------------|-------------------|--------------------------|----------------------------|----------------|--------------------------|----------------------------|---------------------|--------------------------|----------------------------|
| Price Range            | August<br>2020    | Year-Over-Year<br>Change | Month-Over-Month<br>Change | August<br>2020 | Year-Over-Year<br>Change | Month-Over-Month<br>Change | August<br>2020      | Year-Over-Year<br>Change | Month-Over-Month<br>Change |