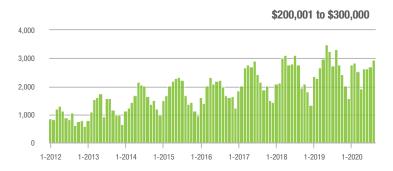

|  |
| \$200,001 to \$300,000 | 2,952             | - 10.7%                  | + 9.2%                     | 12.5           | + 50.6%                            | + 5.2%                     | 264            | - 41.7%                  | + 1.1%                     |  |
| \$300,001 and Above    | 4,088             | + 4.6%                   | - 9.2%                     | 9.2            | + 58.6%                            | - 1.7%                     | 494            | - 37.8%                  | - 10.3%                    |  |
| Total                  | 9,399             | - 2.3%                   | - 2.3%                     | 10.6           | + 51.4%                            | + 4.0%                     | 1,047          | - 37.5%                  | - 8.6%                     |  |