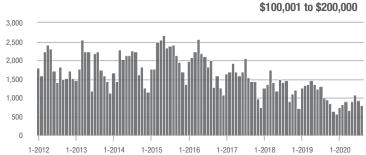

|  |
| \$200,001 to \$300,000 | 2,855             | + 20.9%                  | + 15.0%                    | 13.1           | + 63.8%                            | + 7.7%                     | 237            | - 31.7%                  | + 2.6%                     |  |
| \$300,001 and Above    | 5,446             | + 39.3%                  | - 13.9%                    | 10.8           | + 83.1%                            | - 1.5%                     | 577            | - 28.3%                  | - 14.4%                    |  |
| Total                  | 9,120             | + 22.8%                  | - 7.7%                     | 11.1           | + 73.4%                            | + 2.3%                     | 978            | - 33.4%                  | - 11.8%                    |  |















# **Uptown Charlotte**

|                        | Total<br>Showings |                          |                            | (              | Buyer Interest (Showings/Listings) |                            |                | Managed<br>Listings      |                            |  |
|------------------------|-------------------|--------------------------|----------------------------|----------------|------------------------------------|----------------------------|----------------|--------------------------|----------------------------|--|
| Price Range            | August<br>2020    | Year-Over-Year<br>Change | Month-Over-Month<br>Change | August<br>2020 | Year-Over-Year<br>Change           | Month-Over-Month<br>Change | August<br>2020 | Year-Over-Year<br>Change | Month-Over