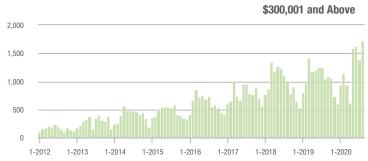

|  |
| \$200,001 to \$300,000 | 637               | - 22.1%                  | - 23.6%                    | 9.5            | + 48.4%                            | - 5.2%                     | 74             | - 47.9%                  | - 23.7%                    |  |
| \$300,001 and Above    | 1,718             | + 64.9%                  | + 24.0%                    | 8.0            | + 66.7%                            | + 32.0%                    | 247            | - 18.5%                  | - 9.2%                     |  |
| Total                  | 2,851             | + 20.0%                  | - 3.6%                     | 7.6            | + 49.0%                            | + 6.3%                     | 452            | - 28.7%                  | - 12.9%                    |  |















# **Lincoln County, NC**

|                        | Total<br>Showings |                          |                            | (              | Buyer Inte<br>Showings/L |                            | Managed<br>Listings |                          |                            |
|------------------------|-------------------|--------------------------|----------------------------|----------------|--------------------------|----------------------------|---------------------|--------------------------|----------------------------|
| Price Range            | August<br>2020    | Year-Over-Year<br>Change | Month-Over-Month<br>Change | August<br>2020 | Year-Over-Year<br>Change | Month-Over-Month<br>Change | August<br>2020      | Year-Over-Year<br>Change | Month-Over-Month<br>Change |
| \$