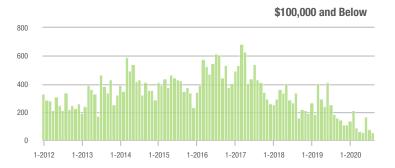

| + 1.3%                     |
| \$200,001 to \$300,000 | 473               | + 80.5%                  | + 17.1%                    | 11.5           | + 105.4%                 | + 32.9%                    | 46                  | - 13.2%                  | - 13.2%                    |
| \$300,001 and Above    | 77                | + 20.3%                  | - 39.4%                    | 3.6            | + 63.6%                  | - 44.6%                    | 25                  | - 32.4%                  | + 4.2%                     |
| Total                  | 1,695             | + 11.9%                  | - 0.6%                     | 11.2           | + 40.0%                  | + 4.0%                     | 169                 | - 24.6%                  | - 5.1%                     |















### **Lake Norman**

|                        | Total<br>Showings |                          |                            | (              | Buyer Interest (Showings/Listings) |                            |                | Managed<br>Listings      |                            |  |
|------------------------|-------------------|--------------------------|----------------------------|----------------|------------------------------------|----------------------------|----------------|--------------------------|----------------------------|--|
| Price Range            | August<br>2020    | Year-Over-Year<br>Change | Month-Over-Month<br>Change | August<br>2020 | Year-Over-Year<br>Change           | Month-Over-Month<br>Change | August<br>2020 | Year-Over-Year<br>Change | Month-Over-