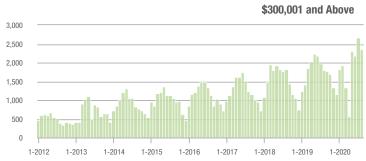

| 0.0%                       |
| \$200,001 to \$300,000 | 1,153             | - 4.9%                   | + 6.8%                     | 18.7           | + 133.8%                 | + 31.7%                    | 67                  | - 57.3%                  | - 17.3%                    |
| \$300,001 and Above    | 2,355             | + 31.1%                  | - 11.6%                    | 11.9           | + 105.2%                 | + 13.9%                    | 230                 | - 35.4%                  | - 20.4%                    |
| Total                  | 3,634             | + 16.5%                  | - 5.8%                     | 13.5           | + 107.7%                 | + 19.0%                    | 313                 | - 42.4%                  | - 18.9%                    |















# **Iredell County, NC**

|                        | Total<br>Showings |                          |                            | (              | Buyer Into<br>Showings/L |                            | Managed<br>Listings |                          |                            |
|------------------------|-------------------|--------------------------|----------------------------|----------------|--------------------------|----------------------------|---------------------|--------------------------|----------------------------|
| Price Range            | August<br>2020    | Year-Over-Year<br>Change | Month-Over-Month<br>Change | August<br>2020 | Year-Over-Year<br>Change | Month-Over-Month<br>Change | August<br>2020      | Year-Over-Year<br>Change | Month-Over-Month<br>Change |
| \$