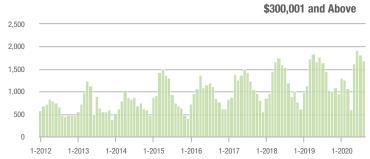

|  |
| \$200,001 to \$300,000 | 1,020             | - 4.5%                   | - 13.0%                    | 20.8           | + 94.4%                            | - 7.2%                     | 50             | - 51.5%                  | - 5.7%                     |  |
| \$300,001 and Above    | 1,679             | + 15.3%                  | - 8.0%                     | 13.6           | + 91.5%                            | + 5.3%                     | 136            | - 40.9%                  | - 12.3%                    |  |
| Total                  | 2,769             | + 0.0%                   | - 13.6%                    | 15.3           | + 80.0%                            | - 2.1%                     | 196            | - 45.7%                  | - 12.9%                    |  |















### **Mecklenburg County, NC**

|                        | Total<br>Showings |                          |                            | (              | Buyer Into<br>Showings/L |                            | Managed<br>Listings |                          |                            |
|------------------------|-------------------|--------------------------|----------------------------|----------------|--------------------------|----------------------------|---------------------|--------------------------|----------------------------|
| Price Range            | August<br>2020    | Year-Over-Year<br>Change | Month-Over-Month<br>Change | August<br>2020 | Year-Over-Year<br>Change | Month-Over-Month<br>Change | August<br>2020      | Year-Over-Year<br>Change | Month-Over-Month<br>Change