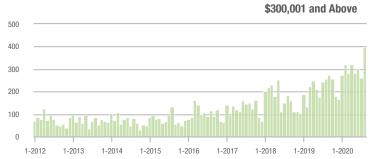

|  |
| \$200,001 to \$300,000 | 665               | + 8.3%                   | - 16.8%                    | 9.5            | + 58.3%                            | - 11.2%                    | 73             | - 32.4%                  | - 6.4%                     |  |
| \$300,001 and Above    | 399               | + 56.5%                  | + 52.3%                    | 6.9            | + 68.3%                            | + 63.0%                    | 61             | - 17.6%                  | - 12.9%                    |  |
| Total                  | 2,747             | + 9.7%                   | - 10.3%                    | 10.8           | + 58.8%                            | - 3.5%                     | 287            | - 35.2%                  | - 10.3%                    |  |















# **Huntersville, NC**

|                        | Total<br>Showings |                          |                            | (              | Buyer Into<br>Showings/L |                            | Managed<br>Listings |                          |                            |
|------------------------|-------------------|--------------------------|----------------------------|----------------|--------------------------|----------------------------|---------------------|--------------------------|----------------------------|
| Price Range            | August<br>2020    | Year-Over-Year<br>Change | Month-Over-Month<br>Change | August<br>2020 | Year-Over-Year<br>Change | Month-Over-Month<br>Change | August<br>2020      | Year-Over-Year<br>Change | Month-Over-Month<br>Change |
| \$10