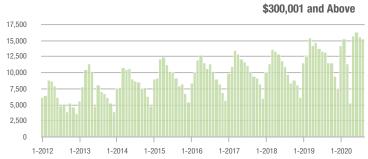

|  |
| \$200,001 to \$300,000 | 11,875            | + 23.1%                  | - 7.5%                     | 14.7           | + 79.3%                            | - 1.3%                     | 837            | - 34.5%                  | - 8.0%                     |  |
| \$300,001 and Above    | 15,288            | + 15.7%                  | - 1.5%                     | 9.3            | + 36.8%                            | + 0.7%                     | 1,801          | - 19.1%                  | - 4.2%                     |  |
| Total                  | 35,043            | + 13.2%                  | - 2.5%                     | 12.1           | + 51.3%                            | + 0.8%                     | 3,135          | - 27.5%                  | - 5.3%                     |  |















# Concord, NC

|                        | Total<br>Showings |                          |                            | (              | Buyer Interest (Showings/Listings) |                            |                | Managed<br>Listings      |                            |  |
|------------------------|-------------------|--------------------------|----------------------------|----------------|------------------------------------|----------------------------|----------------|--------------------------|----------------------------|--|
| Price Range            | August<br>2020    | Year-Over-Year<br>Change | Month-Over-Month<br>Change | August<br>2020 | Year-Over-Year<br>Change           | Month-Over-Month<br>Change | August<br>2020 | Year-Over-Year<br>Change | Month-Over-Month<br>Cha