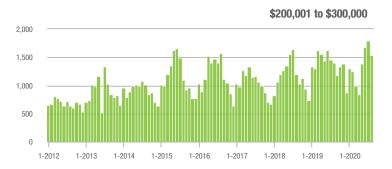

| - 3.7%                     |
| \$200,001 to \$300,000 | 1,535             | + 8.9%                   | - 14.2%                    | 8.7            | + 52.6%                  | - 12.6%                    | 207                 | - 38.2%                  | - 8.4%                     |
| \$300,001 and Above    | 3,686             | + 12.1%                  | - 6.0%                     | 9.9            | + 76.8%                  | + 9.9%                     | 450                 | - 39.4%                  | - 17.1%                    |
| Total                  | 6,872             | + 7.6%                   | - 4.6%                     | 9.1            | + 56.9%                  | + 4.0%                     | 968                 | - 37.5%                  | - 12.5%                    |















# Kannapolis, NC

|                        | Total<br>Showings |                          |                            | (              | Buyer Into<br>Showings/L |                            | Managed<br>Listings |                          |                            |
|------------------------|-------------------|--------------------------|----------------------------|----------------|--------------------------|----------------------------|---------------------|--------------------------|----------------------------|
| Price Range            | August<br>2020    | Year-Over-Year<br>Change | Month-Over-Month<br>Change | August<br>2020 | Year-Over-Year<br>Change | Month-Over-Month<br>Change | August<br>2020      | Year-Over-Year<br>Change | Month-Over-Month<br>Change |
| \$100,00