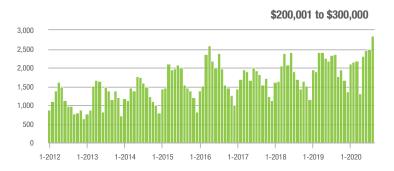

|  |
| \$200,001 to \$300,000 | 2,855             | + 20.9%                  | + 15.0%                    | 13.1           | + 63.8%                            | + 7.7%                     | 237            | - 31.7%                  | + 2.6%                     |  |
| \$300,001 and Above    | 5,446             | + 39.3%                  | - 13.9%                    | 10.8           | + 83.1%                            | - 1.5%                     | 577            | - 28.3%                  | - 14.4%                    |  |
| Total                  | 9,120             | + 22.8%                  | - 7.7%                     | 11.1           | + 73.4%                            | + 2.3%                     | 978            | - 33.4%                  | - 11.8%                    |  |















# **Uptown Charlotte**

|                        | Total<br>Showings |                          |                            | (              | Buyer Interest (Showings/Listings) |                            |                | Managed<br>Listings      |                            |  |
|------------------------|-------------------|--------------------------|----------------------------|----------------|------------------------------------|----------------------------|----------------|--------------------------|----------------------------|--|
| Price Range            | August<br>2020    | Year-Over-Year<br>Change | Month-Over-Month<br>Change | August<br>2020 | Year-Over-Year<br>Change           | Month-Over-Month<br>Change | August<br>2020 | Year-Over-Year<br>Change | Month-Over-M