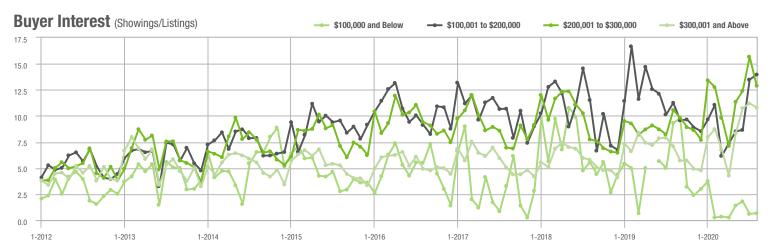

# **Showing Statistics**

| MLS Area               | Total<br>Showings | Buyer Interest<br>(Showings / Listings) | Managed<br>Listings |
|------------------------|-------------------|-----------------------------------------|---------------------|
| Alexander County, NC   | 281               | 5.3                                     | 66                  |
| Anson County, NC       | 173               | 4.2                                     | 63                  |
| Cabarrus County, NC    | 7,855             | 11.8                                    | 750                 |
| Charlotte MSA          | 85,713            | 11.1                                    | 8,931               |
| City of Charlotte, NC  | 35,043            | 12.1                                    | 3,135               |
| Concord, NC            | 4,926             | 13.1                                    | 415                 |
| Davidson, NC           | 1,151             | 9.9                                     | 138                 |
| Denver, NC             | 1,534             | 8.1                                     | 238                 |
| Fort Mill, SC          | 2,775             | 11.5                                    | 267                 |
| Gaston County, NC      | 6,416             | 10.9                                    | 731                 |
| Gastonia, NC           | 2,747             | 10.8                                    | 287                 |
| Huntersville, NC       | 3,634             | 13.5                                    | 313                 |
| Iredell County, NC     | 6,872             | 9.1                                     | 968                 |
| Kannapolis, NC         | 1,695             | 11.2                                    | 169                 |
| Lake Norman            | 6,437             | 10.3                                    | 846                 |
| Lake Wylie             | 2,903             | 8.3                                     | 456                 |
| Lancaster County, SC   | 2,851             | 7.6                                     | 452                 |
| Lincoln County, NC     | 2,481             | 7.8                                     | 416                 |
| Lincolnton, NC         | 620               | 7.3                                     | 110                 |
| Matthews, NC           | 2,769             | 15.3                                    | 196                 |
| Mecklenburg County, NC | 44,424            | 12.2                                    | 3,988               |
| Monroe, NC             | 2,394             | 10.6                                    | 266                 |
| Montgomery County, NC  | 450               | 3.3                                     | 198                 |
| Mooresville, NC        | 4,676             | 10.1                                    | 555                 |
| Rock Hill, SC          | 3,634             | 12.6                                    | 316                 |
| Salisbury, NC          | 1,571             | 7.8                                     | 252                 |
| Stanly County, NC      | 1,088             | 6.3                                     | 237                 |
| Statesville, NC        | 1,787             | 8.0                                     | 298                 |
| Union County, NC       | 9,120             | 11.1                                    | 978                 |
| Uptown Charlotte       | 636               | 5.4                                     | 121                 |
| Waxhaw, NC             | 2,982             | 10.6                                    | 342                 |
| York County, SC        | 9,399             | 10.6                                    | 1,047               |