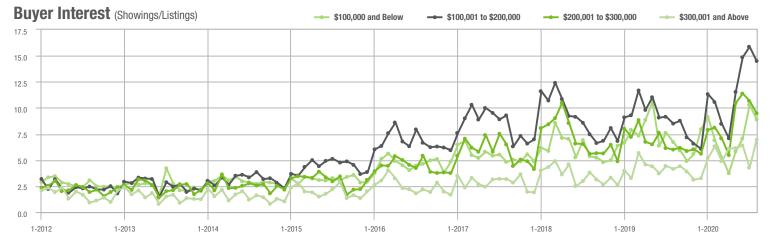

|  |
| \$200,001 to \$300,000 | 665               | + 8.3%                   | - 16.8%                    | 9.5            | + 58.3%                            | - 11.2%                    | 73             | - 32.4%                  | - 6.4%                     |  |
| \$300,001 and Above    | 399               | + 56.5%                  | + 52.3%                    | 6.9            | + 68.3%                            | + 63.0%                    | 61             | - 17.6%                  | - 12.9%                    |  |
| Total                  | 2,747             | + 9.7%                   | - 10.3%                    | 10.8           | + 58.8%                            | - 3.5%                     | 287            | - 35.2%                  | - 10.3%                    |  |















# **Huntersville, NC**

|                        | Total<br>Showings |                          |                            | (              | Buyer Into<br>Showings/L |                            | Managed<br>Listings |                          |                            |
|------------------------|-------------------|--------------------------|----------------------------|----------------|--------------------------|----------------------------|---------------------|--------------------------|----------------------------|
| Price Range            | August<br>2020    | Year-Over-Year<br>Change | Month-Over-Month<br>Change | August<br>2020 | Year-Over-Year<br>Change | Month-Over-Month<br>Change | August<br>2020      | Year-Over-Year<br>Change | Month-Over-Month<br>Change |
| \$100,