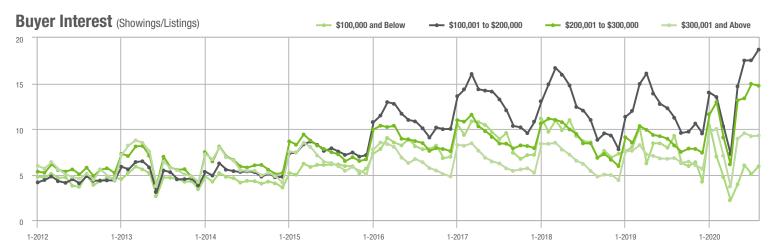

|  |
| \$200,001 to \$300,000 | 11,875            | + 23.1%                  | - 7.5%                     | 14.7           | + 79.3%                            | - 1.3%                     | 837            | - 34.5%                  | - 8.0%                     |  |
| \$300,001 and Above    | 15,288            | + 15.7%                  | - 1.5%                     | 9.3            | + 36.8%                            | + 0.7%                     | 1,801          | - 19.1%                  | - 4.2%                     |  |
| Total                  | 35,043            | + 13.2%                  | - 2.5%                     | 12.1           | + 51.3%                            | + 0.8%                     | 3,135          | - 27.5%                  | - 5.3%                     |  |















# Concord, NC

|                        | Total<br>Showings |                          |                            | (              | Buyer Interest (Showings/Listings) |                            |                | Managed<br>Listings      |                            |  |
|------------------------|-------------------|--------------------------|----------------------------|----------------|------------------------------------|----------------------------|----------------|--------------------------|----------------------------|--|
| Price Range            | August<br>2020    | Year-Over-Year<br>Change | Month-Over-Month<br>Change | August<br>2020 | Year-Over-Year<br>Change           | Month-Over-Month<br>Change | August<br>2020 | Year-Over-Year<br>Change | Month-Over-Month<br>Chang