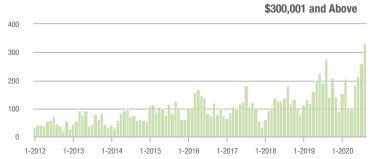

|  |
| \$200,001 to \$300,000 | 352               | - 12.9%                  | - 24.0%                    | 6.9            | + 35.3%                            | - 20.3%                    | 61             | - 37.8%                  | - 10.3%                    |  |
| \$300,001 and Above    | 332               | + 19.4%                  | + 27.7%                    | 6.6            | + 37.5%                            | + 15.0%                    | 59             | - 29.8%                  | - 1.7%                     |  |
| Total                  | 1,787             | + 10.6%                  | + 14.6%                    | 8.0            | + 33.3%                            | + 9.6%                     | 298            | - 26.2%                  | - 3.2%                     |  |















# **Union County, NC**

|                        | Total<br>Showings |                          |                            | (              | Buyer Interest (Showings/Listings) |                            |                | Managed<br>Listings      |                            |  |
|------------------------|-------------------|--------------------------|----------------------------|----------------|------------------------------------|----------------------------|----------------|--------------------------|----------------------------|--|
| Price Range            | August<br>2020    | Year-Over-Year<br>Change | Month-Over-Month<br>Change | August<br>2020 | Year-Over-Year<br>Change           | Month-Over-Month<br>Change | August<br>2020 | Year-Over-Year<br>Change | Month-Over-Mon