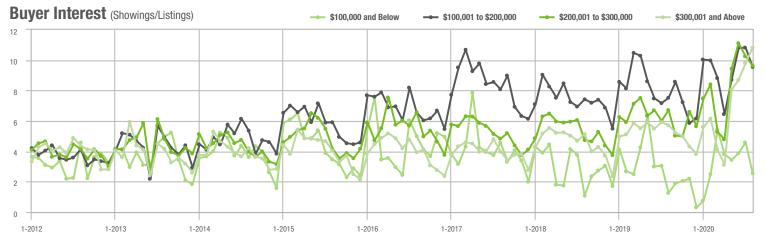

# **Alexander County, NC**

|                        | Total<br>Showings |                          |                            | (              | Buyer Interest (Showings/Listings) |                            |                | Managed<br>Listings      |                            |  |
|------------------------|-------------------|--------------------------|----------------------------|----------------|------------------------------------|----------------------------|----------------|--------------------------|----------------------------|--|
| Price Range            | August<br>2020    | Year-Over-Year<br>Change | Month-Over-Month<br>Change | August<br>2020 | Year-Over-Year<br>Change           | Month-Over-Month<br>Change | August<br>2020 | Year-Over-Year<br>Change | Month-Over-Month<br>Change |  |
| \$100,000 and Below    | 59                | + 210.5%                 | - 53.2%                    | 6.1            | + 60.5%                            | - 56.0%                    | 15             | - 21.1%                  | - 11.8%                    |  |
| \$100,001 to \$200,000 | 117               | + 290.0%                 | - 0.8%                     | 6.4            | + 156.0%                           | - 32.7%                    | 23             | + 43.8%                  | + 35.3%                    |  |
| \$200,001 to \$300,000 | 51                | - 5.6%                   | - 30.1%                    | 4.6            | - 13.2%                            | - 42.8%                    | 12             | - 14.3%                  | + 20.0%                    |  |
| \$300,001 and Above    | 54                | + 260.0%                 | - 60.0%                    | 3.8            | + 100.0%                           | - 64.8%                    | 16             | + 33.3%                  | + 6.7%                     |  |
| Total                  | 281               | + 138.1%                 | - 37.8%                    | 5.3            | + 51.4%                            | - 49.8%                    | 66             | + 8.2%                   | + 11.9%                    |  |