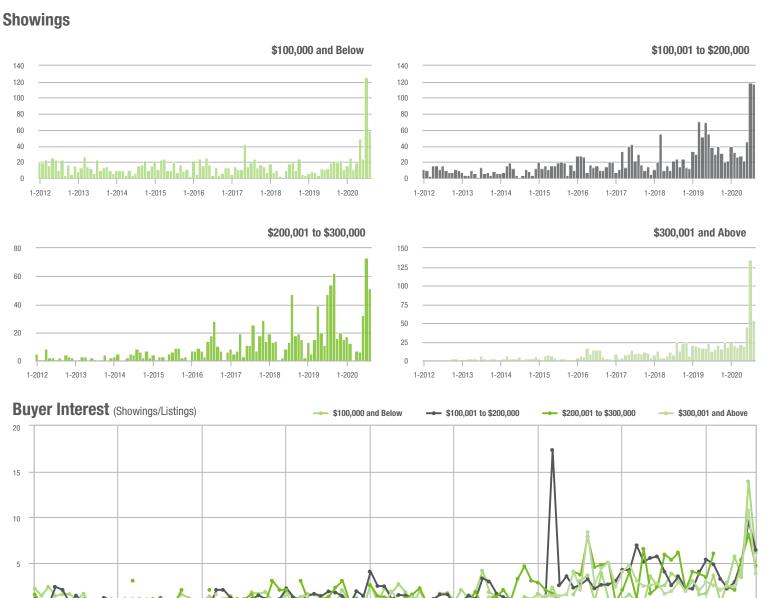

# **Showing Statistics**

| MLS Area               | Total<br>Showings | Buyer Interest<br>(Showings / Listings) | Managed<br>Listings |
|------------------------|-------------------|-----------------------------------------|---------------------|
| Alexander County, NC   | 281               | 5.3                                     | 66                  |
| Anson County, NC       | 173               | 4.2                                     | 63                  |
| Cabarrus County, NC    | 7,855             | 11.8                                    | 750                 |
| Charlotte MSA          | 85,713            | 11.1                                    | 8,931               |
| City of Charlotte, NC  | 35,043            | 12.1                                    | 3,135               |
| Concord, NC            | 4,926             | 13.1                                    | 415                 |
| Davidson, NC           | 1,151             | 9.9                                     | 138                 |
| Denver, NC             | 1,534             | 8.1                                     | 238                 |
| Fort Mill, SC          | 2,775             | 11.5                                    | 267                 |
| Gaston County, NC      | 6,416             | 10.9                                    | 731                 |
| Gastonia, NC           | 2,747             | 10.8                                    | 287                 |
| Huntersville, NC       | 3,634             | 13.5                                    | 313                 |
| Iredell County, NC     | 6,872             | 9.1                                     | 968                 |
| Kannapolis, NC         | 1,695             | 11.2                                    | 169                 |
| Lake Norman            | 6,437             | 10.3                                    | 846                 |
| Lake Wylie             | 2,903             | 8.3                                     | 456                 |
| Lancaster County, SC   | 2,851             | 7.6                                     | 452                 |
| Lincoln County, NC     | 2,481             | 7.8                                     | 416                 |
| Lincolnton, NC         | 620               | 7.3                                     | 110                 |
| Matthews, NC           | 2,769             | 15.3                                    | 196                 |
| Mecklenburg County, NC | 44,424            | 12.2                                    | 3,988               |
| Monroe, NC             | 2,394             | 10.6                                    | 266                 |
| Montgomery County, NC  | 450               | 3.3                                     | 198                 |
| Mooresville, NC        | 4,676             | 10.1                                    | 555                 |
| Rock Hill, SC          | 3,634             | 12.6                                    | 316                 |
| Salisbury, NC          | 1,571             | 7.8                                     | 252                 |
| Stanly County, NC      | 1,088             | 6.3                                     | 237                 |
| Statesville, NC        | 1,787             | 8.0                                     | 298                 |
| Union County, NC       | 9,120             | 11.1                                    | 978                 |
| Uptown Charlotte       | 636               | 5.4                                     | 121                 |
| Waxhaw, NC             | 2,982             | 10.6                                    | 342                 |
| York County, SC        | 9,399             | 10.6                                    | 1,047               |