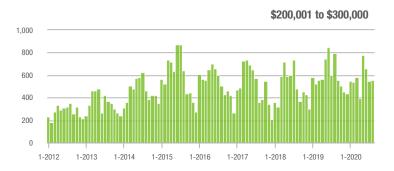

|  |
| \$200,001 to \$300,000 | 559               | - 29.9%                  | + 1.5%                     | 9.5            | + 23.4%                            | + 0.2%                     | 91             | - 40.9%                  | - 4.2%                     |  |
| \$300,001 and Above    | 2,100             | + 10.9%                  | + 8.5%                     | 8.7            | + 70.6%                            | + 13.8%                    | 272            | - 39.6%                  | - 5.6%                     |  |
| Total                  | 2,903             | + 5.0%                   | + 9.7%                     | 8.3            | + 50.9%                            | + 13.8%                    | 456            | - 34.7%                  | - 5.8%                     |  |















### **Lancaster County, SC**

|                        | Total<br>Showings |                          |                            | (              | Buyer Interest (Showings/Listings) |                            |                | Managed<br>Listings      |                            |  |
|------------------------|-------------------|--------------------------|----------------------------|----------------|------------------------------------|----------------------------|----------------|--------------------------|----------------------------|--|
| Price Range            | August<br>2020    | Year-Over-Year<br>Change | Month-Over-Month<br>Change | August<br>2020 | Year-Over-Year<br>Change           | Month-Over-Month<br>Change | August<br>2020 | Year-Over-Year<br>Change | Month-