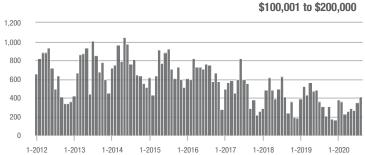

|  |
| \$200,001 to \$300,000 | 622               | - 36.1%                  | - 34.0%                    | 12.9           | + 21.7%                            | - 17.8%                    | 49             | - 50.0%                  | - 19.7%                    |  |
| \$300,001 and Above    | 1,742             | + 11.3%                  | - 18.2%                    | 10.8           | + 52.1%                            | - 3.5%                     | 178            | - 34.8%                  | - 15.6%                    |  |
| Total                  | 2,775             | - 3.5%                   | - 19.0%                    | 11.5           | + 36.9%                            | - 5.9%                     | 267            | - 35.4%                  | - 15.5%                    |  |















# **Gaston County, NC**

|                        | Total<br>Showings |                          |                            | (              | Buyer Interest (Showings/Listings) |                            |                | Managed<br>Listings      |                            |  |
|------------------------|-------------------|--------------------------|----------------------------|----------------|------------------------------------|----------------------------|----------------|--------------------------|----------------------------|--|
| Price Range            | August<br>2020    | Year-Over-Year<br>Change | Month-Over-Month<br>Change | August<br>2020 | Year-Over-Year<br>Change           | Month-Over-Month<br>Change | August<br>2020 | Year-Over-Year<br>Change | Month-Ove