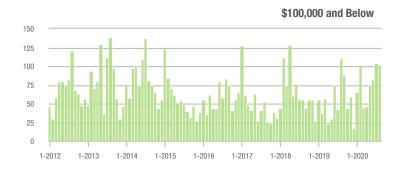

|  |
| \$200,001 to \$300,000 | 878               | - 16.6%                  | + 11.7%                    | 9.9            | + 54.7%                            | + 14.4%                    | 107            | - 51.8%                  | - 9.3%                     |  |
| \$300,001 and Above    | 5,253             | + 14.7%                  | - 8.4%                     | 11.5           | + 101.8%                           | + 7.9%                     | 563            | - 41.4%                  | - 16.7%                    |  |
| Total                  | 6,437             | + 5.1%                   | - 6.7%                     | 10.3           | + 80.7%                            | + 6.8%                     | 846            | - 41.4%                  | - 14.9%                    |  |















# **Lake Wylie**

|                        | Total<br>Showings |                          |                            | (              | Buyer Interest (Showings/Listings) |                            |                | Managed<br>Listings      |                            |  |
|------------------------|-------------------|--------------------------|----------------------------|----------------|------------------------------------|----------------------------|----------------|--------------------------|----------------------------|--|
| Price Range            | August<br>2020    | Year-Over-Year<br>Change | Month-Over-Month<br>Change | August<br>2020 | Year-Over-Year<br>Change           | Month-Over-Month<br>Change | August<br>2020 | Year-Over-Year<br>Change | Month-Over-Mon