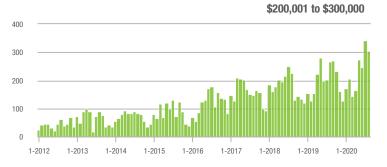

|  |
| \$200,001 to \$300,000 | 305               | + 14.7%                  | - 10.6%                    | 5.7            | + 35.7%                            | - 14.3%                    | 65             | - 28.6%                  | - 1.5%                     |  |
| \$300,001 and Above    | 257               | + 15.8%                  | - 9.2%                     | 6.1            | + 69.4%                            | + 3.0%                     | 53             | - 31.2%                  | - 8.6%                     |  |
| Total                  | 1,088             | + 23.1%                  | - 9.8%                     | 6.3            | + 65.8%                            | - 5.9%                     | 237            | - 29.9%                  | - 5.6%                     |  |















# Statesville, NC

|                        | Total<br>Showings |                          |                            | (              | Buyer Interest (Showings/Listings) |                            |                | Managed<br>Listings      |                            |  |
|------------------------|-------------------|--------------------------|----------------------------|----------------|------------------------------------|----------------------------|----------------|--------------------------|----------------------------|--|
| Price Range            | August<br>2020    | Year-Over-Year<br>Change | Month-Over-Month<br>Change | August<br>2020 | Year-Over-Year<br>Change           | Month-Over-Month<br>Change | August<br>2020 | Year-Over-Year<br>Change | Month-Over-Month<