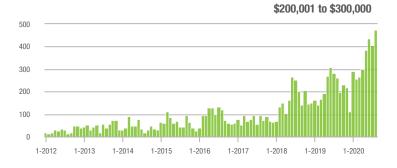

| + 1.3%                     |
| \$200,001 to \$300,000 | 473               | + 80.5%                  | + 17.1%                    | 11.5           | + 105.4%                 | + 32.9%                    | 46                  | - 13.2%                  | - 13.2%                    |
| \$300,001 and Above    | 77                | + 20.3%                  | - 39.4%                    | 3.6            | + 63.6%                  | - 44.6%                    | 25                  | - 32.4%                  | + 4.2%                     |
| Total                  | 1,695             | + 11.9%                  | - 0.6%                     | 11.2           | + 40.0%                  | + 4.0%                     | 169                 | - 24.6%                  | - 5.1%                     |















### **Lake Norman**

|                        | Total<br>Showings |                          |                            | (              | Buyer Interest (Showings/Listings) |                            |                | Managed<br>Listings      |                            |  |
|------------------------|-------------------|--------------------------|----------------------------|----------------|------------------------------------|----------------------------|----------------|--------------------------|----------------------------|--|
| Price Range            | August<br>2020    | Year-Over-Year<br>Change | Month-Over-Month<br>Change | August<br>2020 | Year-Over-Year<br>Change           | Month-Over-Month<br>Change | August<br>2020 | Year-Over-Year<br>Change | Month-Over-Mont