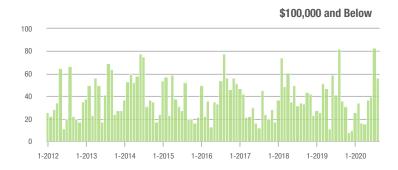

|  |
| \$200,001 to \$300,000 | 226               | - 19.3%                  | + 7.6%                     | 8.3            | + 43.1%                            | + 23.6%                    | 34             | - 42.4%                  | - 15.0%                    |  |
| \$300,001 and Above    | 1,120             | + 37.6%                  | - 5.4%                     | 8.7            | + 112.2%                           | - 2.3%                     | 154            | - 36.1%                  | - 7.8%                     |  |
| Total                  | 1,534             | + 21.3%                  | - 4.2%                     | 8.1            | + 88.4%                            | + 0.1%                     | 238            | - 36.7%                  | - 8.5%                     |  |















### Fort Mill, SC

|                        | Total<br>Showings |                          |                            | (              | Buyer Interest (Showings/Listings) |                            |                | Managed<br>Listings      |                            |  |
|------------------------|-------------------|--------------------------|----------------------------|----------------|------------------------------------|----------------------------|----------------|--------------------------|----------------------------|--|
| Price Range            | August<br>2020    | Year-Over-Year<br>Change | Month-Over-Month<br>Change | August<br>2020 | Year-Over-Year<br>Change           | Month-Over-Month<br>Change | August<br>2020 | Year-Over-Year<br>Change | Month-Over-Mo