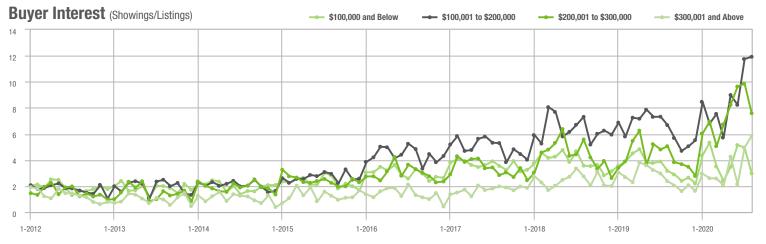

|  |
| \$200,001 to \$300,000 | 347               | - 3.3%                   | - 22.0%                    | 7.6            | + 49.0%                            | - 23.0%                    | 53             | - 39.1%                  | - 1.9%                     |  |
| \$300,001 and Above    | 284               | + 107.3%                 | + 34.0%                    | 5.8            | + 141.7%                           | + 18.1%                    | 56             | - 20.0%                  | + 3.7%                     |  |
| Total                  | 1,571             | + 20.7%                  | - 12.9%                    | 7.8            | + 66.0%                            | - 9.2%                     | 252            | - 31.9%                  | - 9.7%                     |  |















# **Stanly County, NC**

|                        | Total<br>Showings |                          |                            | (              | Buyer Interest (Showings/Listings) |                            |                | Managed<br>Listings      |                            |  |
|------------------------|-------------------|--------------------------|----------------------------|----------------|------------------------------------|----------------------------|----------------|--------------------------|----------------------------|--|
| Price Range            | August<br>2020    | Year-Over-Year<br>Change | Month-Over-Month<br>Change | August<br>2020 | Year-Over-Year<br>Change           | Month-Over-Month<br>Change | August<br>2020 | Year-Over-Year<br>Change | Month-Over-Mont