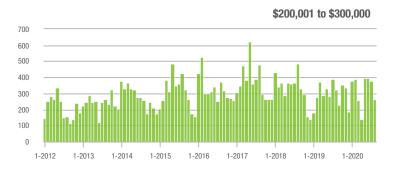

# **Showing Statistics**

| MLS Area               | Total<br>Showings | Buyer Interest<br>(Showings / Listings) | Managed<br>Listings |
|------------------------|-------------------|-----------------------------------------|---------------------|
| Alexander County, NC   | 281               | 5.3                                     | 66                  |
| Anson County, NC       | 173               | 4.2                                     | 63                  |
| Cabarrus County, NC    | 7,855             | 11.8                                    | 750                 |
| Charlotte MSA          | 85,713            | 11.1                                    | 8,931               |
| City of Charlotte, NC  | 35,043            | 12.1                                    | 3,135               |
| Concord, NC            | 4,926             | 13.1                                    | 415                 |
| Davidson, NC           | 1,151             | 9.9                                     | 138                 |
| Denver, NC             | 1,534             | 8.1                                     | 238                 |
| Fort Mill, SC          | 2,775             | 11.5                                    | 267                 |
| Gaston County, NC      | 6,416             | 10.9                                    | 731                 |
| Gastonia, NC           | 2,747             | 10.8                                    | 287                 |
| Huntersville, NC       | 3,634             | 13.5                                    | 313                 |
| Iredell County, NC     | 6,872             | 9.1                                     | 968                 |
| Kannapolis, NC         | 1,695             | 11.2                                    | 169                 |
| Lake Norman            | 6,437             | 10.3                                    | 846                 |
| Lake Wylie             | 2,903             | 8.3                                     | 456                 |
| Lancaster County, SC   | 2,851             | 7.6                                     | 452                 |
| Lincoln County, NC     | 2,481             | 7.8                                     | 416                 |
| Lincolnton, NC         | 620               | 7.3                                     | 110                 |
| Matthews, NC           | 2,769             | 15.3                                    | 196                 |
| Mecklenburg County, NC | 44,424            | 12.2                                    | 3,988               |
| Monroe, NC             | 2,394             | 10.6                                    | 266                 |
| Montgomery County, NC  | 450               | 3.3                                     | 198                 |
| Mooresville, NC        | 4,676             | 10.1                                    | 555                 |
| Rock Hill, SC          | 3,634             | 12.6                                    | 316                 |
| Salisbury, NC          | 1,571             | 7.8                                     | 252                 |
| Stanly County, NC      | 1,088             | 6.3                                     | 237                 |
| Statesville, NC        | 1,787             | 8.0                                     | 298                 |
| Union County, NC       | 9,120             | 11.1                                    | 978                 |
| Uptown Charlotte       | 636               | 5.4                                     | 121                 |
| Waxhaw, NC             | 2,982             | 10.6                                    | 342                 |
| York County, SC        | 9,399             | 10.6                                    | 1,047               |