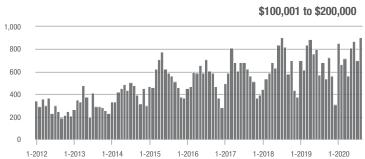

|  |
| \$200,001 to \$300,000 | 352               | - 12.9%                  | - 24.0%                    | 6.9            | + 35.3%                            | - 20.3%                    | 61             | - 37.8%                  | - 10.3%                    |  |
| \$300,001 and Above    | 332               | + 19.4%                  | + 27.7%                    | 6.6            | + 37.5%                            | + 15.0%                    | 59             | - 29.8%                  | - 1.7%                     |  |
| Total                  | 1,787             | + 10.6%                  | + 14.6%                    | 8.0            | + 33.3%                            | + 9.6%                     | 298            | - 26.2%                  | - 3.2%                     |  |















# **Union County, NC**

|                        | Total<br>Showings |                          |                            | (              | Buyer Interest (Showings/Listings) |                            |                | Managed<br>Listings      |                            |  |
|------------------------|-------------------|--------------------------|----------------------------|----------------|------------------------------------|----------------------------|----------------|--------------------------|----------------------------|--|
| Price Range            | August<br>2020    | Year-Over-Year<br>Change | Month-Over-Month<br>Change | August<br>2020 | Year-Over-Year<br>Change           | Month-Over-Month<br>Change | August<br>2020 | Year-Over-Year<br>Change | Month-Over