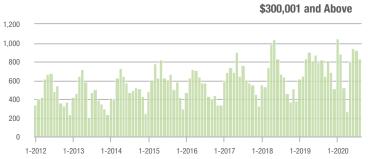

|  |
| \$200,001 to \$300,000 | 232               | - 32.8%                  | - 31.2%                    | 12.8           | + 26.7%                            | - 27.6%                    | 20             | - 48.7%                  | - 4.8%                     |  |
| \$300,001 and Above    | 830               | + 1.1%                   | - 10.6%                    | 9.2            | + 80.4%                            | + 3.0%                     | 108            | - 44.3%                  | - 16.3%                    |  |
| Total                  | 1 151             | - 5.3%                   | - 13 7%                    | 9.9            | + 65.0%                            | - 1 4%                     | 138            | - 43 7%                  | - 14 8%                    |  |















### **Denver, NC**

|                        | Total<br>Showings |                          |                            | (              | Buyer Interest (Showings/Listings) |                            |                | Managed<br>Listings      |                            |  |
|------------------------|-------------------|--------------------------|----------------------------|----------------|------------------------------------|----------------------------|----------------|--------------------------|----------------------------|--|
| Price Range            | August<br>2020    | Year-Over-Year<br>Change | Month-Over-Month<br>Change | August<br>2020 | Year-Over-Year<br>Change           | Month-Over-Month<br>Change | August<br>2020 | Year-Over-Year<br>Change | Month-Over-Month<b