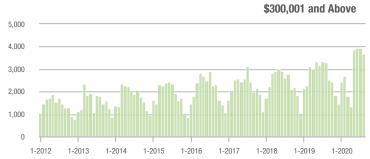

| - 3.7%                     |
| \$200,001 to \$300,000 | 1,535             | + 8.9%                   | - 14.2%                    | 8.7            | + 52.6%                  | - 12.6%                    | 207                 | - 38.2%                  | - 8.4%                     |
| \$300,001 and Above    | 3,686             | + 12.1%                  | - 6.0%                     | 9.9            | + 76.8%                  | + 9.9%                     | 450                 | - 39.4%                  | - 17.1%                    |
| Total                  | 6,872             | + 7.6%                   | - 4.6%                     | 9.1            | + 56.9%                  | + 4.0%                     | 968                 | - 37.5%                  | - 12.5%                    |















# Kannapolis, NC

|                        | Total<br>Showings |                          |                            | (              | Buyer Into<br>Showings/L |                            | Managed<br>Listings |                          |                            |
|------------------------|-------------------|--------------------------|----------------------------|----------------|--------------------------|----------------------------|---------------------|--------------------------|----------------------------|
| Price Range            | August<br>2020    | Year-Over-Year<br>Change | Month-Over-Month<br>Change | August<br>2020 | Year-Over-Year<br>Change | Month-Over-Month<br>Change | August<br>2020      | Year-Over-Year<br>Change | Month-Over-Month<br>Change |
| \$100,000