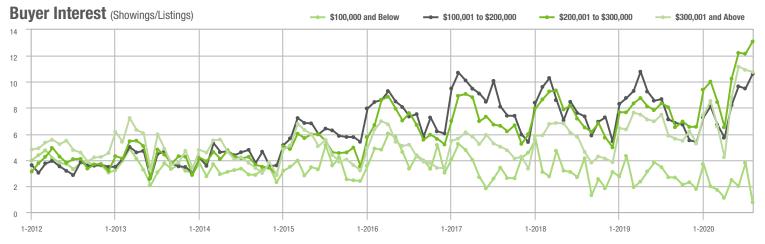

# **Showing Statistics**

| MLS Area               | Total<br>Showings | Buyer Interest<br>(Showings / Listings) | Managed<br>Listings |
|------------------------|-------------------|-----------------------------------------|---------------------|
| Alexander County, NC   | 281               | 5.3                                     | 66                  |
| Anson County, NC       | 173               | 4.2                                     | 63                  |
| Cabarrus County, NC    | 7,855             | 11.8                                    | 750                 |
| Charlotte MSA          | 85,713            | 11.1                                    | 8,931               |
| City of Charlotte, NC  | 35,043            | 12.1                                    | 3,135               |
| Concord, NC            | 4,926             | 13.1                                    | 415                 |
| Davidson, NC           | 1,151             | 9.9                                     | 138                 |
| Denver, NC             | 1,534             | 8.1                                     | 238                 |
| Fort Mill, SC          | 2,775             | 11.5                                    | 267                 |
| Gaston County, NC      | 6,416             | 10.9                                    | 731                 |
| Gastonia, NC           | 2,747             | 10.8                                    | 287                 |
| Huntersville, NC       | 3,634             | 13.5                                    | 313                 |
| Iredell County, NC     | 6,872             | 9.1                                     | 968                 |
| Kannapolis, NC         | 1,695             | 11.2                                    | 169                 |
| Lake Norman            | 6,437             | 10.3                                    | 846                 |
| Lake Wylie             | 2,903             | 8.3                                     | 456                 |
| Lancaster County, SC   | 2,851             | 7.6                                     | 452                 |
| Lincoln County, NC     | 2,481             | 7.8                                     | 416                 |
| Lincolnton, NC         | 620               | 7.3                                     | 110                 |
| Matthews, NC           | 2,769             | 15.3                                    | 196                 |
| Mecklenburg County, NC | 44,424            | 12.2                                    | 3,988               |
| Monroe, NC             | 2,394             | 10.6                                    | 266                 |
| Montgomery County, NC  | 450               | 3.3                                     | 198                 |
| Mooresville, NC        | 4,676             | 10.1                                    | 555                 |
| Rock Hill, SC          | 3,634             | 12.6                                    | 316                 |
| Salisbury, NC          | 1,571             | 7.8                                     | 252                 |
| Stanly County, NC      | 1,088             | 6.3                                     | 237                 |
| Statesville, NC        | 1,787             | 8.0                                     | 298                 |
| Union County, NC       | 9,120             | 11.1                                    | 978                 |
| Uptown Charlotte       | 636               | 5.4                                     | 121                 |
| Waxhaw, NC             | 2,982             | 10.6                                    | 342                 |
| York County, SC        | 9,399             | 10.6                                    | 1,047               |