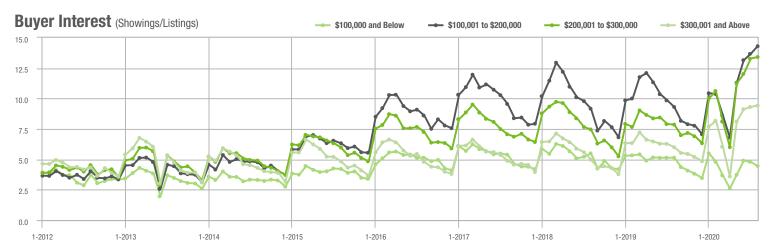

|  |
| \$200,001 to \$300,000 | 27,208            | + 13.3%                  | - 2.3%                     | 13.4           | + 69.6%                            | + 1.0%                     | 2,189          | - 36.6%                  | - 5.8%                     |  |
| \$300,001 and Above    | 38,128            | + 21.0%                  | - 4.5%                     | 9.4            | + 56.7%                            | + 1.2%                     | 4,555          | - 27.3%                  | - 8.0%                     |  |
| Total                  | 85,713            | + 12.0%                  | - 3.8%                     | 11.1           | + 56.3%                            | + 1.9%                     | 8,931          | - 32.3%                  | - 8.2%                     |  |















# City of Charlotte, NC

|                        | Total<br>Showings |                          |                            | (              | Buyer Interest (Showings/Listings) |                            |                | Managed<br>Listings      |                            |  |
|------------------------|-------------------|--------------------------|----------------------------|----------------|------------------------------------|----------------------------|----------------|--------------------------|----------------------------|--|
| Price Range            | August<br>2020    | Year-Over-Year<br>Change | Month-Over-Month<br>Change | August<br>2020 | Year-Over-Year<br>Change           | Month-Over-Month<br>Change | August<br>2020 | Year-Over-Year<br>Change | Month-Over-Mont