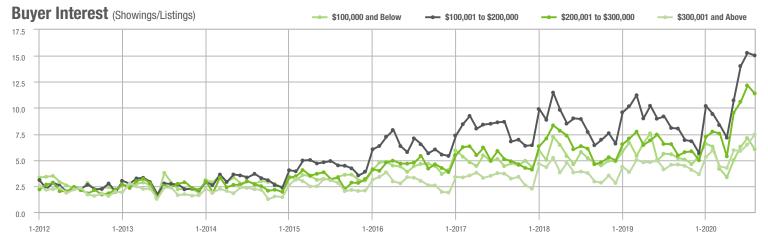

|  |
| \$200,001 to \$300,000 | 2,070             | + 38.5%                  | - 0.3%                     | 11.4           | + 75.4%                            | - 6.3%                     | 204            | - 23.9%                  | + 2.5%                     |  |
| \$300,001 and Above    | 1,215             | + 31.6%                  | + 8.5%                     | 7.5            | + 66.7%                            | + 15.2%                    | 187            | - 27.8%                  | - 9.7%                     |  |
| Total                  | 6,416             | + 19.6%                  | - 4.7%                     | 10.9           | + 70.3%                            | - 1.3%                     | 731            | - 33.1%                  | - 7.2%                     |  |















# Gastonia, NC

|                        | Total<br>Showings |                          |                            | (              | Buyer Interest (Showings/Listings) |                            |                | Managed<br>Listings      |                            |  |
|------------------------|-------------------|--------------------------|----------------------------|----------------|------------------------------------|----------------------------|----------------|--------------------------|----------------------------|--|
| Price Range            | August<br>2020    | Year-Over-Year<br>Change | Month-Over-Month<br>Change | August<br>2020 | Year-Over-Year<br>Change           | Month-Over-Month<br>Change | August<br>2020 | Year-Over-Year<br>Change | Month-Over-Month<br>Chan