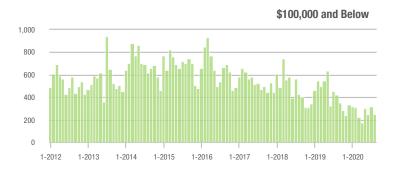

|  |
| \$200,001 to \$300,000 | 665               | + 8.3%                   | - 16.8%                    | 9.5            | + 58.3%                            | - 11.2%                    | 73             | - 32.4%                  | - 6.4%                     |  |
| \$300,001 and Above    | 399               | + 56.5%                  | + 52.3%                    | 6.9            | + 68.3%                            | + 63.0%                    | 61             | - 17.6%                  | - 12.9%                    |  |
| Total                  | 2,747             | + 9.7%                   | - 10.3%                    | 10.8           | + 58.8%                            | - 3.5%                     | 287            | - 35.2%                  | - 10.3%                    |  |















# **Huntersville, NC**

|                        | Total<br>Showings |                          |                            | (              | Buyer Into<br>Showings/L |                            | Managed<br>Listings |                          |                            |
|------------------------|-------------------|--------------------------|----------------------------|----------------|--------------------------|----------------------------|---------------------|--------------------------|----------------------------|
| Price Range            | August<br>2020    | Year-Over-Year<br>Change | Month-Over-Month<br>Change | August<br>2020 | Year-Over-Year<br>Change | Month-Over-Month<br>Change | August<br>2020      | Year-Over-Year<br>Change | Month-Over-Month<br>Change |