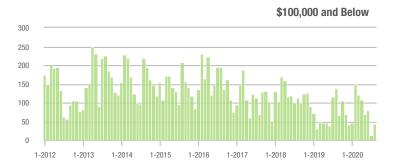

|  |
| \$200,001 to \$300,000 | 200               | - 7.0%                   | - 38.7%                    | 7.8            | + 27.9%                            | - 31.2%                    | 34             | - 24.4%                  | - 10.5%                    |  |
| \$300,001 and Above    | 128               | + 4.1%                   | + 34.7%                    | 5.6            | + 27.3%                            | + 1.0%                     | 25             | - 13.8%                  | + 19.0%                    |  |
| Total                  | 620               | - 16.9%                  | - 27.6%                    | 7.3            | + 10.6%                            | - 25.7%                    | 110            | - 33.3%                  | - 7.6%                     |  |















# Matthews, NC

|                        | Total<br>Showings |                          |                            | (              | Buyer Interest (Showings/Listings) |                            |                | Managed<br>Listings      |                            |  |
|------------------------|-------------------|--------------------------|----------------------------|----------------|------------------------------------|----------------------------|----------------|--------------------------|----------------------------|--|
| Price Range            | August<br>2020    | Year-Over-Year<br>Change | Month-Over-Month<br>Change | August<br>2020 | Year-Over-Year<br>Change           | Month-Over-Month<br>Change | August<br>2020 | Year-Over-Year<br>Change | Month-Over-Month