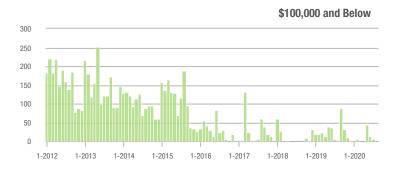

|  |
| \$200,001 to \$300,000 | 1,020             | - 4.5%                   | - 13.0%                    | 20.8           | + 94.4%                            | - 7.2%                     | 50             | - 51.5%                  | - 5.7%                     |  |
| \$300,001 and Above    | 1,679             | + 15.3%                  | - 8.0%                     | 13.6           | + 91.5%                            | + 5.3%                     | 136            | - 40.9%                  | - 12.3%                    |  |
| Total                  | 2,769             | + 0.0%                   | - 13.6%                    | 15.3           | + 80.0%                            | - 2.1%                     | 196            | - 45.7%                  | - 12.9%                    |  |















### **Mecklenburg County, NC**

|                        | Total<br>Showings |                          |                            | (              | Buyer Into<br>Showings/L |                            | Managed<br>Listings |                          |                            |
|------------------------|-------------------|--------------------------|----------------------------|----------------|--------------------------|----------------------------|---------------------|--------------------------|----------------------------|
| Price Range            | August<br>2020    | Year-Over-Year<br>Change | Month-Over-Month<br>Change | August<br>2020 | Year-Over-Year<br>Change | Month-Over-Month<br>Change | August<br>2020      | Year-Over-Year<br>Change | Month-Over-Month<br>C