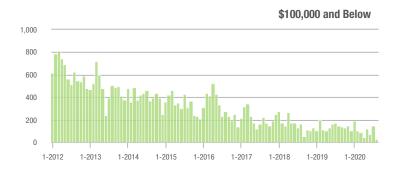

|  |
| \$200,001 to \$300,000 | 2,855             | + 20.9%                  | + 15.0%                    | 13.1           | + 63.8%                            | + 7.7%                     | 237            | - 31.7%                  | + 2.6%                     |  |
| \$300,001 and Above    | 5,446             | + 39.3%                  | - 13.9%                    | 10.8           | + 83.1%                            | - 1.5%                     | 577            | - 28.3%                  | - 14.4%                    |  |
| Total                  | 9,120             | + 22.8%                  | - 7.7%                     | 11.1           | + 73.4%                            | + 2.3%                     | 978            | - 33.4%                  | - 11.8%                    |  |















# **Uptown Charlotte**

|                        | Total<br>Showings |                          |                            | (              | Buyer Interest (Showings/Listings) |                            |                | Managed<br>Listings      |                            |  |
|------------------------|-------------------|--------------------------|----------------------------|----------------|------------------------------------|----------------------------|----------------|--------------------------|----------------------------|--|
| Price Range            | August<br>2020    | Year-Over-Year<br>Change | Month-Over-Month<br>Change | August<br>2020 | Year-Over-Year<br>Change           | Month-Over-Month<br>Change | August<br>2020 | Year-Over-Year<br>Change | Month-Ov