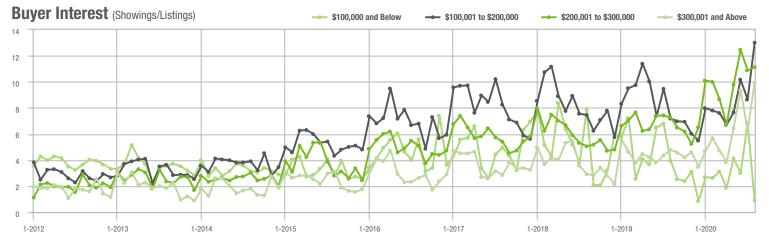

|  |
| \$200,001 to \$300,000 | 1,170             | + 42.3%                  | + 15.7%                    | 11.1           | + 52.1%                            | + 2.2%                     | 113            | - 13.7%                  | + 9.7%                     |  |
| \$300,001 and Above    | 682               | + 110.5%                 | + 76.2%                    | 9.9            | + 106.3%                           | + 57.9%                    | 82             | - 7.9%                   | + 9.3%                     |  |
| Total                  | 2,394             | + 37.6%                  | + 20.6%                    | 10.6           | + 65.6%                            | + 20.3%                    | 266            | - 22.2%                  | - 0.7%                     |  |















### **Montgomery County, NC**

|                        | Total<br>Showings |                          |                            | (              | Buyer Interest (Showings/Listings) |                            |                | Managed<br>Listings      |                            |  |
|------------------------|-------------------|--------------------------|----------------------------|----------------|------------------------------------|----------------------------|----------------|--------------------------|----------------------------|--|
| Price Range            | August<br>2020    | Year-Over-Year<br>Change | Month-Over-Month<br>Change | August<br>2020 | Year-Over-Year<br>Change           | Month-Over-Month<br>Change | August<br>2020 | Year-Over-Year<br>Change | Month-Ove