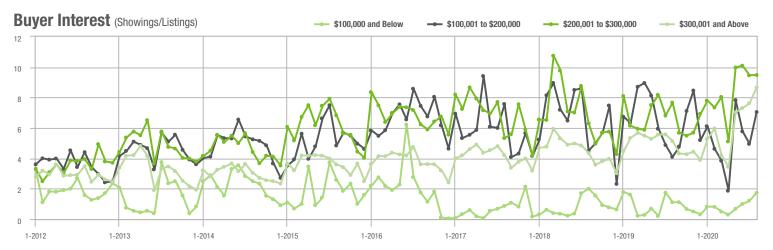

|  |
| \$200,001 to \$300,000 | 559               | - 29.9%                  | + 1.5%                     | 9.5            | + 23.4%                            | + 0.2%                     | 91             | - 40.9%                  | - 4.2%                     |  |
| \$300,001 and Above    | 2,100             | + 10.9%                  | + 8.5%                     | 8.7            | + 70.6%                            | + 13.8%                    | 272            | - 39.6%                  | - 5.6%                     |  |
| Total                  | 2,903             | + 5.0%                   | + 9.7%                     | 8.3            | + 50.9%                            | + 13.8%                    | 456            | - 34.7%                  | - 5.8%                     |  |















### **Lancaster County, SC**

|                        | Total<br>Showings |                          |                            | (              | Buyer Interest (Showings/Listings) |                            |                | Managed<br>Listings      |                            |  |
|------------------------|-------------------|--------------------------|----------------------------|----------------|------------------------------------|----------------------------|----------------|--------------------------|----------------------------|--|
| Price Range            | August<br>2020    | Year-Over-Year<br>Change | Month-Over-Month<br>Change | August<br>2020 | Year-Over-Year<br>Change           | Month-Over-Month<br>Change | August<br>2020 | Year-Over-Year<br>Change | Month-Over