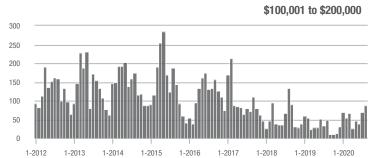

|  |
| \$200,001 to \$300,000 | 232               | - 32.8%                  | - 31.2%                    | 12.8           | + 26.7%                            | - 27.6%                    | 20             | - 48.7%                  | - 4.8%                     |  |
| \$300,001 and Above    | 830               | + 1.1%                   | - 10.6%                    | 9.2            | + 80.4%                            | + 3.0%                     | 108            | - 44.3%                  | - 16.3%                    |  |
| Total                  | 1 151             | - 5.3%                   | - 13 7%                    | 9.9            | + 65.0%                            | - 1 4%                     | 138            | - 43 7%                  | - 14 8%                    |  |















### **Denver, NC**

|                        | Total<br>Showings |                          |                            | (              | Buyer Interest (Showings/Listings) |                            |                | Managed<br>Listings      |                            |  |
|------------------------|-------------------|--------------------------|----------------------------|----------------|------------------------------------|----------------------------|----------------|--------------------------|----------------------------|--|
| Price Range            | August<br>2020    | Year-Over-Year<br>Change | Month-Over-Month<br>Change | August<br>2020 | Year-Over-Year<br>Change           | Month-Over-Month<br>Change | August<br>2020 | Year-Over-Year<br>Change | Month-Over-Mon