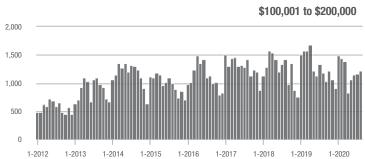

|  |
| \$200,001 to \$300,000 | 1,665             | + 34.8%                  | + 59.2%                    | 16.3           | + 96.4%                            | + 32.8%                    | 110            | - 32.9%                  | + 17.0%                    |  |
| \$300,001 and Above    | 604               | - 7.5%                   | - 16.2%                    | 7.1            | + 65.1%                            | - 11.4%                    | 93             | - 47.5%                  | - 8.8%                     |  |
| Total                  | 3,634             | + 4.0%                   | + 19.7%                    | 12.6           | + 70.3%                            | + 21.0%                    | 316            | - 43.1%                  | - 4.2%                     |  |















# Salisbury, NC

|                        | Total<br>Showings |                          |                            | (              | Buyer Interest (Showings/Listings) |                            |                | Managed<br>Listings      |                            |  |
|------------------------|-------------------|--------------------------|----------------------------|----------------|------------------------------------|----------------------------|----------------|--------------------------|----------------------------|--|
| Price Range            | August<br>2020    | Year-Over-Year<br>Change | Month-Over-Month<br>Change | August<br>2020 | Year-Over-Year<br>Change           | Month-Over-Month<br>Change | August<br>2020 | Year-Over-Year<br>Change | Month-Over-Month<