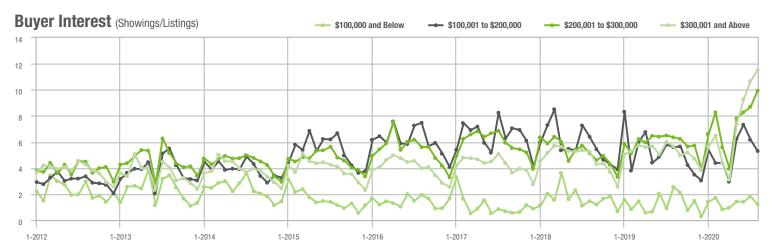

### **Charlotte MSA**

|                        | Total<br>Showings |                          |                            | (              | Buyer Interest (Showings/Listings) |                            |                | Managed<br>Listings      |                            |  |
|------------------------|-------------------|--------------------------|----------------------------|----------------|------------------------------------|----------------------------|----------------|--------------------------|----------------------------|--|
| Price Range            | August<br>2020    | Year-Over-Year<br>Change | Month-Over-Month<br>Change | August<br>2020 | Year-Over-Year<br>Change           | Month-Over-Month<br>Change | August<br>2020 | Year-Over-Year<br>Change | Month-Over-Month<br>Change |  |
| \$100,000 and Below    | 1,836             | - 44.9%                  | - 14.4%                    | 4.5            | - 11.8%                            | - 7.1%                     | 714            | - 44.4%                  | - 13.5%                    |  |
| \$100,001 to \$200,000 | 18,541            | + 5.0%                   | - 3.4%                     | 14.3           | + 53.8%                            | + 4.6%                     | 1,473          | - 32.9%                  | - 9.3%                     |  |
| \$200,001 to \$300,000 | 27,208            | + 13.3%                  | - 2.3%                     | 13.4           | + 69.6%                            | + 1.0%                     | 2,189          | - 36.6%                  | - 5.8%                     |  |
| \$300,001 and Above    | 38,128            | + 21.0%                  | - 4.5%                     | 9.4            | + 56.7%                            | + 1.2%                     | 4,555          | - 27.3%                  | - 8.0%                     |  |
| Total                  | 85,713            | + 12.0%                  | - 3.8%                     | 11.1           | + 56.3%                            | + 1.9%                     | 8,931          | - 32.3%                  | - 8.2%                     |  |