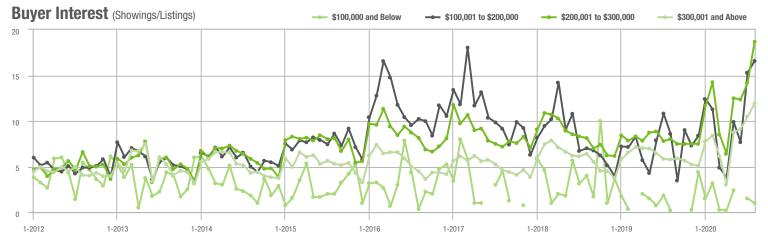

0.0%                       |
| \$200,001 to \$300,000 | 1,153             | - 4.9%                   | + 6.8%                     | 18.7           | + 133.8%                 | + 31.7%                    | 67                  | - 57.3%                  | - 17.3%                    |
| \$300,001 and Above    | 2,355             | + 31.1%                  | - 11.6%                    | 11.9           | + 105.2%                 | + 13.9%                    | 230                 | - 35.4%                  | - 20.4%                    |
| Total                  | 3,634             | + 16.5%                  | - 5.8%                     | 13.5           | + 107.7%                 | + 19.0%                    | 313                 | - 42.4%                  | - 18.9%                    |















# **Iredell County, NC**

|                        | Total<br>Showings |                          |                            | (              | Buyer Into<br>Showings/L |                            | Managed<br>Listings |                          |                            |
|------------------------|-------------------|--------------------------|----------------------------|----------------|--------------------------|----------------------------|---------------------|--------------------------|----------------------------|
| Price Range            | August<br>2020    | Year-Over-Year<br>Change | Month-Over-Month<br>Change | August<br>2020 | Year-Over-Year<br>Change | Month-Over-Month<br>Change | August<br>2020      | Year-Over-Year<br>Change | Month-Over-Month<br>Change |
| \$10