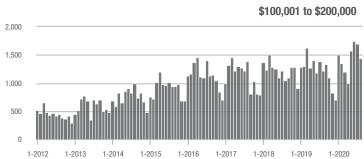

|  |
| \$200,001 to \$300,000 | 665               | + 8.3%                   | - 16.8%                    | 9.5            | + 58.3%                            | - 11.2%                    | 73             | - 32.4%                  | - 6.4%                     |  |
| \$300,001 and Above    | 399               | + 56.5%                  | + 52.3%                    | 6.9            | + 68.3%                            | + 63.0%                    | 61             | - 17.6%                  | - 12.9%                    |  |
| Total                  | 2,747             | + 9.7%                   | - 10.3%                    | 10.8           | + 58.8%                            | - 3.5%                     | 287            | - 35.2%                  | - 10.3%                    |  |















# **Huntersville, NC**

|                        | Total<br>Showings |                          |                            | (              | Buyer Into<br>Showings/L |                            | Managed<br>Listings |                          |                            |
|------------------------|-------------------|--------------------------|----------------------------|----------------|--------------------------|----------------------------|---------------------|--------------------------|----------------------------|
| Price Range            | August<br>2020    | Year-Over-Year<br>Change | Month-Over-Month<br>Change | August<br>2020 | Year-Over-Year<br>Change | Month-Over-Month<br>Change | August<br>2020      | Year-Over-Year<br>Change | Month-Over-Month<br>Change |
|