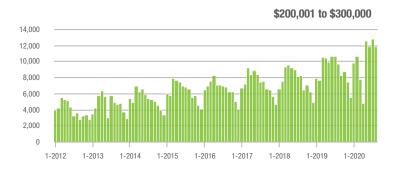

|  |
| \$200,001 to \$300,000 | 11,875            | + 23.1%                  | - 7.5%                     | 14.7           | + 79.3%                            | - 1.3%                     | 837            | - 34.5%                  | - 8.0%                     |  |
| \$300,001 and Above    | 15,288            | + 15.7%                  | - 1.5%                     | 9.3            | + 36.8%                            | + 0.7%                     | 1,801          | - 19.1%                  | - 4.2%                     |  |
| Total                  | 35,043            | + 13.2%                  | - 2.5%                     | 12.1           | + 51.3%                            | + 0.8%                     | 3,135          | - 27.5%                  | - 5.3%                     |  |















# Concord, NC

|                        | Total<br>Showings |                          |                            | (              | Buyer Interest (Showings/Listings) |                            |                | Managed<br>Listings      |                            |  |
|------------------------|-------------------|--------------------------|----------------------------|----------------|------------------------------------|----------------------------|----------------|--------------------------|----------------------------|--|
| Price Range            | August<br>2020    | Year-Over-Year<br>Change | Month-Over-Month<br>Change | August<br>2020 | Year-Over-Year<br>Change           | Month-Over-Month<br>Change | August<br>2020 | Year-Over-Year<br>Change | Month-Over-Month<br>C