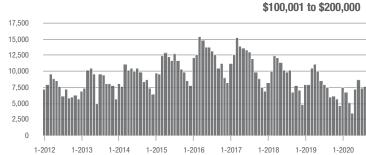

|  |
| \$200,001 to \$300,000 | 11,875            | + 23.1%                  | - 7.5%                     | 14.7           | + 79.3%                            | - 1.3%                     | 837            | - 34.5%                  | - 8.0%                     |  |
| \$300,001 and Above    | 15,288            | + 15.7%                  | - 1.5%                     | 9.3            | + 36.8%                            | + 0.7%                     | 1,801          | - 19.1%                  | - 4.2%                     |  |
| Total                  | 35,043            | + 13.2%                  | - 2.5%                     | 12.1           | + 51.3%                            | + 0.8%                     | 3,135          | - 27.5%                  | - 5.3%                     |  |















# Concord, NC

|                        | Total<br>Showings |                          |                            | (              | Buyer Interest (Showings/Listings) |                            |                | Managed<br>Listings      |                            |  |
|------------------------|-------------------|--------------------------|----------------------------|----------------|------------------------------------|----------------------------|----------------|--------------------------|----------------------------|--|
| Price Range            | August<br>2020    | Year-Over-Year<br>Change | Month-Over-Month<br>Change | August<br>2020 | Year-Over-Year<br>Change           | Month-Over-Month<br>Change | August<br>2020 | Year-Over-Year<br>Change | Month-Over-Month<br