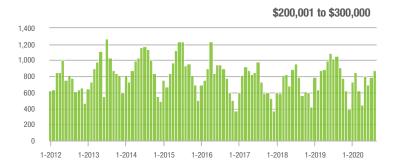

### **Charlotte MSA**

|                        | Total<br>Showings |                          |                            | (              | Buyer Interest (Showings/Listings) |                            |                | Managed<br>Listings      |                            |  |
|------------------------|-------------------|--------------------------|----------------------------|----------------|------------------------------------|----------------------------|----------------|--------------------------|----------------------------|--|
| Price Range            | August<br>2020    | Year-Over-Year<br>Change | Month-Over-Month<br>Change | August<br>2020 | Year-Over-Year<br>Change           | Month-Over-Month<br>Change | August<br>2020 | Year-Over-Year<br>Change | Month-Over-Month<br>Change |  |
| \$100,000 and Below    | 1,836             | - 44.9%                  | - 14.4%                    | 4.5            | - 11.8%                            | - 7.1%                     | 714            | - 44.4%                  | - 13.5%                    |  |
| \$100,001 to \$200,000 | 18,541            | + 5.0%                   | - 3.4%                     | 14.3           | + 53.8%                            | + 4.6%                     | 1,473          | - 32.9%                  | - 9.3%                     |  |
| \$200,001 to \$300,000 | 27,208            | + 13.3%                  | - 2.3%                     | 13.4           | + 69.6%                            | + 1.0%                     | 2,189          | - 36.6%                  | - 5.8%                     |  |
| \$300,001 and Above    | 38,128            | + 21.0%                  | - 4.5%                     | 9.4            | + 56.7%                            | + 1.2%                     | 4,555          | - 27.3%                  | - 8.0%                     |  |
| Total                  | 85,713            | + 12.0%                  | - 3.8%                     | 11.1           | + 56.3%                            | + 1.9%                     | 8,931          | - 32.3%                  | - 8.2%                     |  |