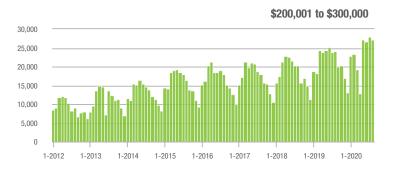

|  |
| \$200,001 to \$300,000 | 27,208            | + 13.3%                  | - 2.3%                     | 13.4           | + 69.6%                            | + 1.0%                     | 2,189          | - 36.6%                  | - 5.8%                     |  |
| \$300,001 and Above    | 38,128            | + 21.0%                  | - 4.5%                     | 9.4            | + 56.7%                            | + 1.2%                     | 4,555          | - 27.3%                  | - 8.0%                     |  |
| Total                  | 85,713            | + 12.0%                  | - 3.8%                     | 11.1           | + 56.3%                            | + 1.9%                     | 8,931          | - 32.3%                  | - 8.2%                     |  |















# City of Charlotte, NC

|                        | Total<br>Showings |                          |                            | (              | Buyer Interest (Showings/Listings) |                            |                | Managed<br>Listings      |                            |  |
|------------------------|-------------------|--------------------------|----------------------------|----------------|------------------------------------|----------------------------|----------------|--------------------------|----------------------------|--|
| Price Range            | August<br>2020    | Year-Over-Year<br>Change | Month-Over-Month<br>Change | August<br>2020 | Year-Over-Year<br>Change           | Month-Over-Month<br>Change | August<br>2020 | Year-Over-Year<br>Change | Month-Over-