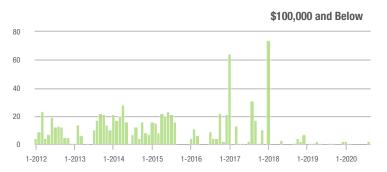

|  |
| \$200,001 to \$300,000 | 232               | - 32.8%                  | - 31.2%                    | 12.8           | + 26.7%                            | - 27.6%                    | 20             | - 48.7%                  | - 4.8%                     |  |
| \$300,001 and Above    | 830               | + 1.1%                   | - 10.6%                    | 9.2            | + 80.4%                            | + 3.0%                     | 108            | - 44.3%                  | - 16.3%                    |  |
| Total                  | 1 151             | - 5.3%                   | - 13 7%                    | 9.9            | + 65.0%                            | - 1 4%                     | 138            | - 43 7%                  | - 14 8%                    |  |















### **Denver, NC**

|                        | Total<br>Showings |                          |                            | (              | Buyer Interest (Showings/Listings) |                            |                | Managed<br>Listings      |                            |  |
|------------------------|-------------------|--------------------------|----------------------------|----------------|------------------------------------|----------------------------|----------------|--------------------------|----------------------------|--|
| Price Range            | August<br>2020    | Year-Over-Year<br>Change | Month-Over-Month<br>Change | August<br>2020 | Year-Over-Year<br>Change           | Month-Over-Month<br>Change | August<br>2020 | Year-Over-Year<br>Change | Month-Over-M