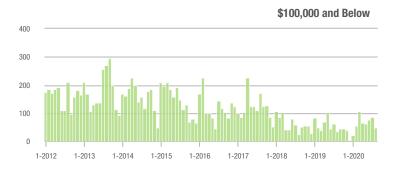

|  |
| \$200,001 to \$300,000 | 1,075             | + 7.5%                   | - 7.3%                     | 9.6            | + 43.3%                            | - 6.1%                     | 127            | - 38.0%                  | - 7.3%                     |  |
| \$300,001 and Above    | 3,183             | + 15.0%                  | - 8.3%                     | 10.8           | + 89.5%                            | + 10.5%                    | 350            | - 39.9%                  | - 18.8%                    |  |
| Total                  | 4,676             | + 6.7%                   | - 9.3%                     | 10.1           | + 68.3%                            | + 3.3%                     | 555            | - 41.6%                  | - 15.3%                    |  |















### **Rock Hill, SC**

|                        | Total<br>Showings |                          |                            | (              | Buyer Interest (Showings/Listings) |                            |                | Managed<br>Listings      |                            |  |
|------------------------|-------------------|--------------------------|----------------------------|----------------|------------------------------------|----------------------------|----------------|--------------------------|----------------------------|--|
| Price Range            | August<br>2020    | Year-Over-Year<br>Change | Month-Over-Month<br>Change | August<br>2020 | Year-Over-Year<br>Change           | Month-Over-Month<br>Change | August<br>2020 | Year-Over-Year<br>Change | Month-Ove