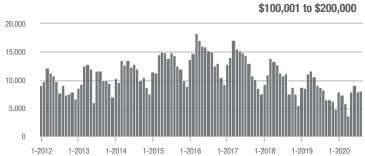

| - 6.9%                     |
| \$200,001 to \$300,000 | 14,922            | + 17.3%                  | - 6.8%                     | 15.2           | + 83.1%                  | + 0.4%                     | 1,025               | - 37.8%                  | - 8.7%                     |
| \$300,001 and Above    | 21,093            | + 15.3%                  | - 3.8%                     | 9.7            | + 47.0%                  | + 1.7%                     | 2,404               | - 24.6%                  | - 7.1%                     |
| Total                  | 44,424            | + 11.3%                  | - 3.7%                     | 12.2           | + 56.4%                  | + 2.1%                     | 3,988               | - 31.1%                  | - 7.4%                     |















### Monroe, NC

|                        | Total<br>Showings |                          |                            | (              | Buyer Interest (Showings/Listings) |                            |                | Managed<br>Listings      |                            |  |
|------------------------|-------------------|--------------------------|----------------------------|----------------|------------------------------------|----------------------------|----------------|--------------------------|----------------------------|--|
| Price Range            | August<br>2020    | Year-Over-Year<br>Change | Month-Over-Month<br>Change | August<br>2020 | Year-Over-Year<br>Change           | Month-Over-Month<br>Change | August<br>2020 | Year-Over-Year<br>Change | Month-Over-Month<b