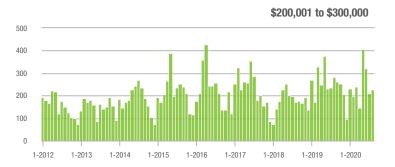

|  |
| \$200,001 to \$300,000 | 226               | - 19.3%                  | + 7.6%                     | 8.3            | + 43.1%                            | + 23.6%                    | 34             | - 42.4%                  | - 15.0%                    |  |
| \$300,001 and Above    | 1,120             | + 37.6%                  | - 5.4%                     | 8.7            | + 112.2%                           | - 2.3%                     | 154            | - 36.1%                  | - 7.8%                     |  |
| Total                  | 1,534             | + 21.3%                  | - 4.2%                     | 8.1            | + 88.4%                            | + 0.1%                     | 238            | - 36.7%                  | - 8.5%                     |  |















### Fort Mill, SC

|                        | Total<br>Showings |                          |                            | (              | Buyer Interest (Showings/Listings) |                            |                | Managed<br>Listings      |                            |  |
|------------------------|-------------------|--------------------------|----------------------------|----------------|------------------------------------|----------------------------|----------------|--------------------------|----------------------------|--|
| Price Range            | August<br>2020    | Year-Over-Year<br>Change | Month-Over-Month<br>Change | August<br>2020 | Year-Over-Year<br>Change           | Month-Over-Month<br>Change | August<br>2020 | Year-Over-Year<br>Change | Month-Over-Month<