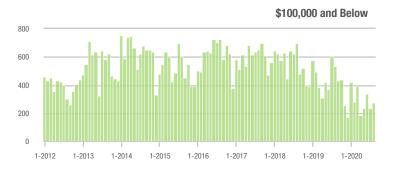

|  |
| \$200,001 to \$300,000 | 2,952             | - 10.7%                  | + 9.2%                     | 12.5           | + 50.6%                            | + 5.2%                     | 264            | - 41.7%                  | + 1.1%                     |  |
| \$300,001 and Above    | 4,088             | + 4.6%                   | - 9.2%                     | 9.2            | + 58.6%                            | - 1.7%                     | 494            | - 37.8%                  | - 10.3%                    |  |
| Total                  | 9,399             | - 2.3%                   | - 2.3%                     | 10.6           | + 51.4%                            | + 4.0%                     | 1,047          | - 37.5%                  | - 8.6%                     |  |