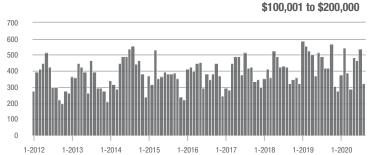

|  |
| \$200,001 to \$300,000 | 637               | - 22.1%                  | - 23.6%                    | 9.5            | + 48.4%                            | - 5.2%                     | 74             | - 47.9%                  | - 23.7%                    |  |
| \$300,001 and Above    | 1,718             | + 64.9%                  | + 24.0%                    | 8.0            | + 66.7%                            | + 32.0%                    | 247            | - 18.5%                  | - 9.2%                     |  |
| Total                  | 2,851             | + 20.0%                  | - 3.6%                     | 7.6            | + 49.0%                            | + 6.3%                     | 452            | - 28.7%                  | - 12.9%                    |  |















# **Lincoln County, NC**

|                        | Total<br>Showings |                          |                            | (              | Buyer Inte<br>Showings/L |                            | Managed<br>Listings |                          |                            |
|------------------------|-------------------|--------------------------|----------------------------|----------------|--------------------------|----------------------------|---------------------|--------------------------|----------------------------|
| Price Range            | August<br>2020    | Year-Over-Year<br>Change | Month-Over-Month<br>Change | August<br>2020 | Year-Over-Year<br>Change | Month-Over-Month<br>Change | August<br>2020      | Year-Over-Year<br>Change | Month-Over-Month<br>Change |