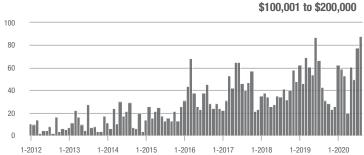

# **Showing Statistics**

| MLS Area               | Total<br>Showings | Buyer Interest<br>(Showings / Listings) | Managed<br>Listings |
|------------------------|-------------------|-----------------------------------------|---------------------|
| Alexander County, NC   | 281               | 5.3                                     | 66                  |
| Anson County, NC       | 173               | 4.2                                     | 63                  |
| Cabarrus County, NC    | 7,855             | 11.8                                    | 750                 |
| Charlotte MSA          | 85,713            | 11.1                                    | 8,931               |
| City of Charlotte, NC  | 35,043            | 12.1                                    | 3,135               |
| Concord, NC            | 4,926             | 13.1                                    | 415                 |
| Davidson, NC           | 1,151             | 9.9                                     | 138                 |
| Denver, NC             | 1,534             | 8.1                                     | 238                 |
| Fort Mill, SC          | 2,775             | 11.5                                    | 267                 |
| Gaston County, NC      | 6,416             | 10.9                                    | 731                 |
| Gastonia, NC           | 2,747             | 10.8                                    | 287                 |
| Huntersville, NC       | 3,634             | 13.5                                    | 313                 |
| Iredell County, NC     | 6,872             | 9.1                                     | 968                 |
| Kannapolis, NC         | 1,695             | 11.2                                    | 169                 |
| Lake Norman            | 6,437             | 10.3                                    | 846                 |
| Lake Wylie             | 2,903             | 8.3                                     | 456                 |
| Lancaster County, SC   | 2,851             | 7.6                                     | 452                 |
| Lincoln County, NC     | 2,481             | 7.8                                     | 416                 |
| Lincolnton, NC         | 620               | 7.3                                     | 110                 |
| Matthews, NC           | 2,769             | 15.3                                    | 196                 |
| Mecklenburg County, NC | 44,424            | 12.2                                    | 3,988               |
| Monroe, NC             | 2,394             | 10.6                                    | 266                 |
| Montgomery County, NC  | 450               | 3.3                                     | 198                 |
| Mooresville, NC        | 4,676             | 10.1                                    | 555                 |
| Rock Hill, SC          | 3,634             | 12.6                                    | 316                 |
| Salisbury, NC          | 1,571             | 7.8                                     | 252                 |
| Stanly County, NC      | 1,088             | 6.3                                     | 237                 |
| Statesville, NC        | 1,787             | 8.0                                     | 298                 |
| Union County, NC       | 9,120             | 11.1                                    | 978                 |
| Uptown Charlotte       | 636               | 5.4                                     | 121                 |
| Waxhaw, NC             | 2,982             | 10.6                                    | 342                 |
| York County, SC        | 9,399             | 10.6                                    | 1,047               |