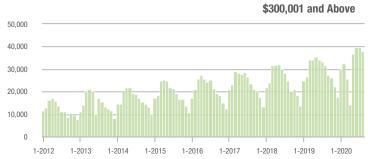

|  |
| \$200,001 to \$300,000 | 27,208            | + 13.3%                  | - 2.3%                     | 13.4           | + 69.6%                            | + 1.0%                     | 2,189          | - 36.6%                  | - 5.8%                     |  |
| \$300,001 and Above    | 38,128            | + 21.0%                  | - 4.5%                     | 9.4            | + 56.7%                            | + 1.2%                     | 4,555          | - 27.3%                  | - 8.0%                     |  |
| Total                  | 85,713            | + 12.0%                  | - 3.8%                     | 11.1           | + 56.3%                            | + 1.9%                     | 8,931          | - 32.3%                  | - 8.2%                     |  |















# City of Charlotte, NC

|                        | Total<br>Showings |                          |                            | (              | Buyer Interest (Showings/Listings) |                            |                | Managed<br>Listings      |                            |  |
|------------------------|-------------------|--------------------------|----------------------------|----------------|------------------------------------|----------------------------|----------------|--------------------------|----------------------------|--|
| Price Range            | August<br>2020    | Year-Over-Year<br>Change | Month-Over-Month<br>Change | August<br>2020 | Year-Over-Year<br>Change           | Month-Over-Month<br>Change | August<br>2020 | Year-Over-Year<br>Change | Month-Over-Mo