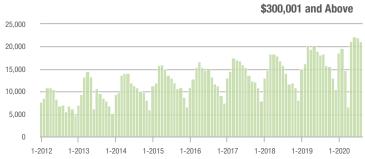

| - 6.9%                     |
| \$200,001 to \$300,000 | 14,922            | + 17.3%                  | - 6.8%                     | 15.2           | + 83.1%                  | + 0.4%                     | 1,025               | - 37.8%                  | - 8.7%                     |
| \$300,001 and Above    | 21,093            | + 15.3%                  | - 3.8%                     | 9.7            | + 47.0%                  | + 1.7%                     | 2,404               | - 24.6%                  | - 7.1%                     |
| Total                  | 44,424            | + 11.3%                  | - 3.7%                     | 12.2           | + 56.4%                  | + 2.1%                     | 3,988               | - 31.1%                  | - 7.4%                     |















### Monroe, NC

|                        | Total<br>Showings |                          |                            | (              | Buyer Interest (Showings/Listings) |                            |                | Managed<br>Listings      |                            |  |
|------------------------|-------------------|--------------------------|----------------------------|----------------|------------------------------------|----------------------------|----------------|--------------------------|----------------------------|--|
| Price Range            | August<br>2020    | Year-Over-Year<br>Change | Month-Over-Month<br>Change | August<br>2020 | Year-Over-Year<br>Change           | Month-Over-Month<br>Change | August<br>2020 | Year-Over-Year<br>Change | Month-Over-Month<br>Ch