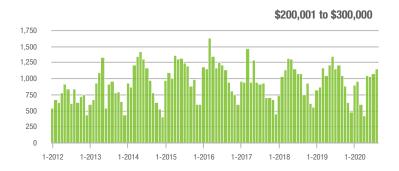

| 0.0%                       |
| \$200,001 to \$300,000 | 1,153             | - 4.9%                   | + 6.8%                     | 18.7           | + 133.8%                 | + 31.7%                    | 67                  | - 57.3%                  | - 17.3%                    |
| \$300,001 and Above    | 2,355             | + 31.1%                  | - 11.6%                    | 11.9           | + 105.2%                 | + 13.9%                    | 230                 | - 35.4%                  | - 20.4%                    |
| Total                  | 3,634             | + 16.5%                  | - 5.8%                     | 13.5           | + 107.7%                 | + 19.0%                    | 313                 | - 42.4%                  | - 18.9%                    |















# **Iredell County, NC**

|                        | Total<br>Showings |                          |                            | (              | Buyer Into<br>Showings/L |                            | Managed<br>Listings |                          |                            |
|------------------------|-------------------|--------------------------|----------------------------|----------------|--------------------------|----------------------------|---------------------|--------------------------|----------------------------|
| Price Range            | August<br>2020    | Year-Over-Year<br>Change | Month-Over-Month<br>Change | August<br>2020 | Year-Over-Year<br>Change | Month-Over-Month<br>Change | August<br>2020      | Year-Over-Year<br>Change | Month-Over-Month<br>Change |
|