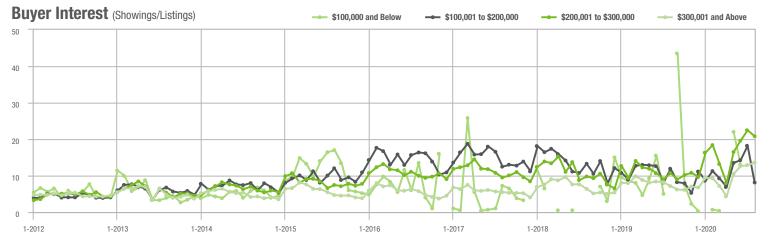

|  |
| \$200,001 to \$300,000 | 1,020             | - 4.5%                   | - 13.0%                    | 20.8           | + 94.4%                            | - 7.2%                     | 50             | - 51.5%                  | - 5.7%                     |  |
| \$300,001 and Above    | 1,679             | + 15.3%                  | - 8.0%                     | 13.6           | + 91.5%                            | + 5.3%                     | 136            | - 40.9%                  | - 12.3%                    |  |
| Total                  | 2,769             | + 0.0%                   | - 13.6%                    | 15.3           | + 80.0%                            | - 2.1%                     | 196            | - 45.7%                  | - 12.9%                    |  |















### **Mecklenburg County, NC**

|                        | Total<br>Showings |                          |                            | (              | Buyer Into<br>Showings/L |                            | Managed<br>Listings |                          |                            |
|------------------------|-------------------|--------------------------|----------------------------|----------------|--------------------------|----------------------------|---------------------|--------------------------|----------------------------|
| Price Range            | August<br>2020    | Year-Over-Year<br>Change | Month-Over-Month<br>Change | August<br>2020 | Year-Over-Year<br>Change | Month-Over-Month<br>Change | August<br>2020      | Year-Over-Year<br>Change | Month-Over-Month<br>Change |