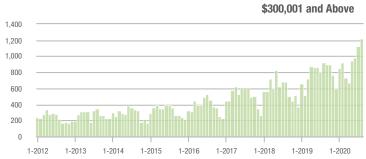

|  |
| \$200,001 to \$300,000 | 2,070             | + 38.5%                  | - 0.3%                     | 11.4           | + 75.4%                            | - 6.3%                     | 204            | - 23.9%                  | + 2.5%                     |  |
| \$300,001 and Above    | 1,215             | + 31.6%                  | + 8.5%                     | 7.5            | + 66.7%                            | + 15.2%                    | 187            | - 27.8%                  | - 9.7%                     |  |
| Total                  | 6,416             | + 19.6%                  | - 4.7%                     | 10.9           | + 70.3%                            | - 1.3%                     | 731            | - 33.1%                  | - 7.2%                     |  |















# Gastonia, NC

|                        | Total<br>Showings |                          |                            | (              | Buyer Interest (Showings/Listings) |                            |                | Managed<br>Listings      |                            |  |
|------------------------|-------------------|--------------------------|----------------------------|----------------|------------------------------------|----------------------------|----------------|--------------------------|----------------------------|--|
| Price Range            | August<br>2020    | Year-Over-Year<br>Change | Month-Over-Month<br>Change | August<br>2020 | Year-Over-Year<br>Change           | Month-Over-Month<br>Change | August<br>2020 | Year-Over-Year<br>Change | Month-Over-Month<br>Ch