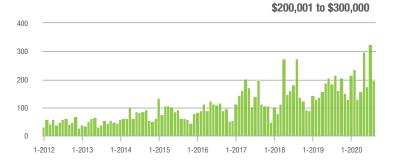

|  |
| \$200,001 to \$300,000 | 200               | - 7.0%                   | - 38.7%                    | 7.8            | + 27.9%                            | - 31.2%                    | 34             | - 24.4%                  | - 10.5%                    |  |
| \$300,001 and Above    | 128               | + 4.1%                   | + 34.7%                    | 5.6            | + 27.3%                            | + 1.0%                     | 25             | - 13.8%                  | + 19.0%                    |  |
| Total                  | 620               | - 16.9%                  | - 27.6%                    | 7.3            | + 10.6%                            | - 25.7%                    | 110            | - 33.3%                  | - 7.6%                     |  |















# Matthews, NC

|                        | Total<br>Showings |                          |                            | (              | Buyer Interest (Showings/Listings) |                            |                | Managed<br>Listings      |                            |  |
|------------------------|-------------------|--------------------------|----------------------------|----------------|------------------------------------|----------------------------|----------------|--------------------------|----------------------------|--|
| Price Range            | August<br>2020    | Year-Over-Year<br>Change | Month-Over-Month<br>Change | August<br>2020 | Year-Over-Year<br>Change           | Month-Over-Month<br>Change | August<br>2020 | Year-Over-Year<br>Change | Month-Over-Month<br>