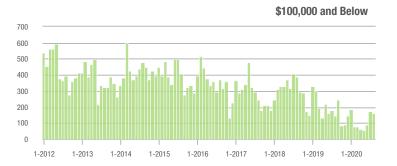

|  |
| \$200,001 to \$300,000 | 1,651             | + 24.7%                  | + 19.2%                    | 15.5           | + 93.8%                            | + 23.1%                    | 110            | - 45.0%                  | - 5.2%                     |  |
| \$300,001 and Above    | 1,654             | + 44.7%                  | - 8.3%                     | 9.7            | + 76.4%                            | - 9.5%                     | 187            | - 29.7%                  | - 3.1%                     |  |
| Total                  | 4,926             | + 30.4%                  | + 5.8%                     | 13.1           | + 70.1%                            | + 8.1%                     | 415            | - 32.8%                  | - 5.5%                     |  |















# Davidson, NC

| Price Range            | Total<br>Showings |                          |                            | (              | Buyer Interest (Showings/Listings) |                            |                | Managed<br>Listings      |                            |  |
|------------------------|-------------------|--------------------------|----------------------------|----------------|------------------------------------|----------------------------|----------------|--------------------------|----------------------------|--|
|                        | August<br>2020    | Year-Over-Year<br>Change | Month-Over-Month<br>Change | August<br>2020 | Year-Over-Year<br>Change           | Month-Over-Month<br>Change | August<br>2020 | Year-Over-Year<br>Change | Month-Over-Month