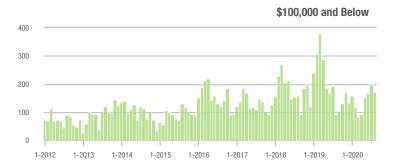

|  |
| \$200,001 to \$300,000 | 637               | - 22.1%                  | - 23.6%                    | 9.5            | + 48.4%                            | - 5.2%                     | 74             | - 47.9%                  | - 23.7%                    |  |
| \$300,001 and Above    | 1,718             | + 64.9%                  | + 24.0%                    | 8.0            | + 66.7%                            | + 32.0%                    | 247            | - 18.5%                  | - 9.2%                     |  |
| Total                  | 2,851             | + 20.0%                  | - 3.6%                     | 7.6            | + 49.0%                            | + 6.3%                     | 452            | - 28.7%                  | - 12.9%                    |  |















# **Lincoln County, NC**

|                        | Total<br>Showings |                          |                            | (              | Buyer Inte<br>Showings/L |                            | Managed<br>Listings |                          |                            |
|------------------------|-------------------|--------------------------|----------------------------|----------------|--------------------------|----------------------------|---------------------|--------------------------|----------------------------|
| Price Range            | August<br>2020    | Year-Over-Year<br>Change | Month-Over-Month<br>Change | August<br>2020 | Year-Over-Year<br>Change | Month-Over-Month<br>Change | August<br>2020      | Year-Over-Year<br>Change | Month-Over-Month<br>Change