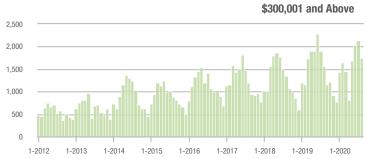

|  |
| \$200,001 to \$300,000 | 622               | - 36.1%                  | - 34.0%                    | 12.9           | + 21.7%                            | - 17.8%                    | 49             | - 50.0%                  | - 19.7%                    |  |
| \$300,001 and Above    | 1,742             | + 11.3%                  | - 18.2%                    | 10.8           | + 52.1%                            | - 3.5%                     | 178            | - 34.8%                  | - 15.6%                    |  |
| Total                  | 2,775             | - 3.5%                   | - 19.0%                    | 11.5           | + 36.9%                            | - 5.9%                     | 267            | - 35.4%                  | - 15.5%                    |  |















# **Gaston County, NC**

|                        | Total<br>Showings |                          |                            | (              | Buyer Interest (Showings/Listings) |                            |                | Managed<br>Listings      |                            |  |
|------------------------|-------------------|--------------------------|----------------------------|----------------|------------------------------------|----------------------------|----------------|--------------------------|----------------------------|--|
| Price Range            | August<br>2020    | Year-Over-Year<br>Change | Month-Over-Month<br>Change | August<br>2020 | Year-Over-Year<br>Change           | Month-Over-Month<br>Change | August<br>2020 | Year-Over-Year<br>Change | Month-Over-Mo