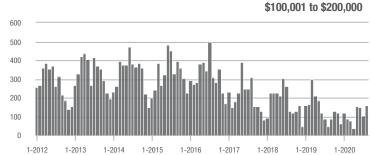

|  |
| \$200,001 to \$300,000 | 559               | - 29.9%                  | + 1.5%                     | 9.5            | + 23.4%                            | + 0.2%                     | 91             | - 40.9%                  | - 4.2%                     |  |
| \$300,001 and Above    | 2,100             | + 10.9%                  | + 8.5%                     | 8.7            | + 70.6%                            | + 13.8%                    | 272            | - 39.6%                  | - 5.6%                     |  |
| Total                  | 2,903             | + 5.0%                   | + 9.7%                     | 8.3            | + 50.9%                            | + 13.8%                    | 456            | - 34.7%                  | - 5.8%                     |  |















### **Lancaster County, SC**

|                        | Total<br>Showings |                          |                            | (              | Buyer Interest (Showings/Listings) |                            |                | Managed<br>Listings      |                            |  |
|------------------------|-------------------|--------------------------|----------------------------|----------------|------------------------------------|----------------------------|----------------|--------------------------|----------------------------|--|
| Price Range            | August<br>2020    | Year-Over-Year<br>Change | Month-Over-Month<br>Change | August<br>2020 | Year-Over-Year<br>Change           | Month-Over-Month<br>Change | August<br>2020 | Year-Over-Year<br>Change | Mont