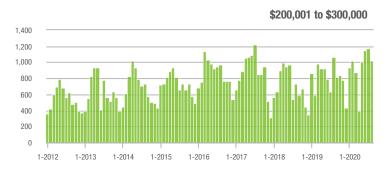

|  |
| \$200,001 to \$300,000 | 1,020             | - 4.5%                   | - 13.0%                    | 20.8           | + 94.4%                            | - 7.2%                     | 50             | - 51.5%                  | - 5.7%                     |  |
| \$300,001 and Above    | 1,679             | + 15.3%                  | - 8.0%                     | 13.6           | + 91.5%                            | + 5.3%                     | 136            | - 40.9%                  | - 12.3%                    |  |
| Total                  | 2,769             | + 0.0%                   | - 13.6%                    | 15.3           | + 80.0%                            | - 2.1%                     | 196            | - 45.7%                  | - 12.9%                    |  |















### **Mecklenburg County, NC**

|                        | Total<br>Showings |                          |                            | (              | Buyer Into<br>Showings/L |                            | Managed<br>Listings |                          |                            |
|------------------------|-------------------|--------------------------|----------------------------|----------------|--------------------------|----------------------------|---------------------|--------------------------|----------------------------|
| Price Range            | August<br>2020    | Year-Over-Year<br>Change | Month-Over-Month<br>Change | August<br>2020 | Year-Over-Year<br>Change | Month-Over-Month<br>Change | August<br>2020      | Year-Over-Year<br>Change | Month-Over-Month<br>Chang