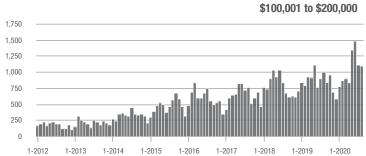

| + 1.3%                     |
| \$200,001 to \$300,000 | 473               | + 80.5%                  | + 17.1%                    | 11.5           | + 105.4%                 | + 32.9%                    | 46                  | - 13.2%                  | - 13.2%                    |
| \$300,001 and Above    | 77                | + 20.3%                  | - 39.4%                    | 3.6            | + 63.6%                  | - 44.6%                    | 25                  | - 32.4%                  | + 4.2%                     |
| Total                  | 1,695             | + 11.9%                  | - 0.6%                     | 11.2           | + 40.0%                  | + 4.0%                     | 169                 | - 24.6%                  | - 5.1%                     |















### **Lake Norman**

|                        | Total<br>Showings |                          |                            | (              | Buyer Interest (Showings/Listings) |                            |                | Managed<br>Listings      |                            |  |
|------------------------|-------------------|--------------------------|----------------------------|----------------|------------------------------------|----------------------------|----------------|--------------------------|----------------------------|--|
| Price Range            | August<br>2020    | Year-Over-Year<br>Change | Month-Over-Month<br>Change | August<br>2020 | Year-Over-Year<br>Change           | Month-Over-Month<br>Change | August<br>2020 | Year-Over-Year<br>Change | Month-Over-Mo