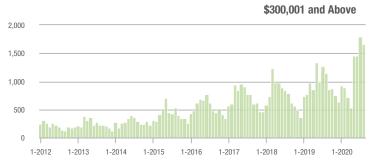

|  |
| \$200,001 to \$300,000 | 1,651             | + 24.7%                  | + 19.2%                    | 15.5           | + 93.8%                            | + 23.1%                    | 110            | - 45.0%                  | - 5.2%                     |  |
| \$300,001 and Above    | 1,654             | + 44.7%                  | - 8.3%                     | 9.7            | + 76.4%                            | - 9.5%                     | 187            | - 29.7%                  | - 3.1%                     |  |
| Total                  | 4,926             | + 30.4%                  | + 5.8%                     | 13.1           | + 70.1%                            | + 8.1%                     | 415            | - 32.8%                  | - 5.5%                     |  |















# Davidson, NC

| Price Range            | Total<br>Showings |                          |                            | (              | Buyer Interest (Showings/Listings) |                            |                | Managed<br>Listings      |                            |  |
|------------------------|-------------------|--------------------------|----------------------------|----------------|------------------------------------|----------------------------|----------------|--------------------------|----------------------------|--|
|                        | August<br>2020    | Year-Over-Year<br>Change | Month-Over-Month<br>Change | August<br>2020 | Year-Over-Year<br>Change           | Month-Over-Month<br>Change | August<br>2020 | Year-Over-Year<br>Change | Month-Over-Month<br>Ch