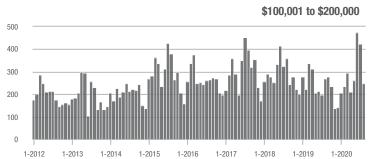

|  |
| \$200,001 to \$300,000 | 200               | - 7.0%                   | - 38.7%                    | 7.8            | + 27.9%                            | - 31.2%                    | 34             | - 24.4%                  | - 10.5%                    |  |
| \$300,001 and Above    | 128               | + 4.1%                   | + 34.7%                    | 5.6            | + 27.3%                            | + 1.0%                     | 25             | - 13.8%                  | + 19.0%                    |  |
| Total                  | 620               | - 16.9%                  | - 27.6%                    | 7.3            | + 10.6%                            | - 25.7%                    | 110            | - 33.3%                  | - 7.6%                     |  |















# Matthews, NC

|                        | Total<br>Showings |                          |                            | (              | Buyer Interest (Showings/Listings) |                            |                | Managed<br>Listings      |                            |  |
|------------------------|-------------------|--------------------------|----------------------------|----------------|------------------------------------|----------------------------|----------------|--------------------------|----------------------------|--|
| Price Range            | August<br>2020    | Year-Over-Year<br>Change | Month-Over-Month<br>Change | August<br>2020 | Year-Over-Year<br>Change           | Month-Over-Month<br>Change | August<br>2020 | Year-Over-Year<br>Change | Month-Over-Month<b