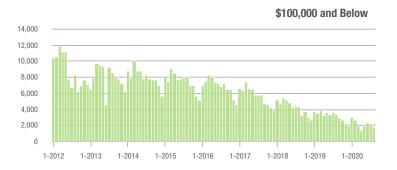

|  |
| \$200,001 to \$300,000 | 27,208            | + 13.3%                  | - 2.3%                     | 13.4           | + 69.6%                            | + 1.0%                     | 2,189          | - 36.6%                  | - 5.8%                     |  |
| \$300,001 and Above    | 38,128            | + 21.0%                  | - 4.5%                     | 9.4            | + 56.7%                            | + 1.2%                     | 4,555          | - 27.3%                  | - 8.0%                     |  |
| Total                  | 85,713            | + 12.0%                  | - 3.8%                     | 11.1           | + 56.3%                            | + 1.9%                     | 8,931          | - 32.3%                  | - 8.2%                     |  |















# City of Charlotte, NC

|                        | Total<br>Showings |                          |                            | (              | Buyer Interest (Showings/Listings) |                            |                | Managed<br>Listings      |                            |  |
|------------------------|-------------------|--------------------------|----------------------------|----------------|------------------------------------|----------------------------|----------------|--------------------------|----------------------------|--|
| Price Range            | August<br>2020    | Year-Over-Year<br>Change | Month-Over-Month<br>Change | August<br>2020 | Year-Over-Year<br>Change           | Month-Over-Month<br>Change | August<br>2020 | Year-Over-Year<br>Change | Month-O