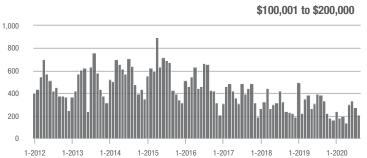

|  |
| \$200,001 to \$300,000 | 878               | - 16.6%                  | + 11.7%                    | 9.9            | + 54.7%                            | + 14.4%                    | 107            | - 51.8%                  | - 9.3%                     |  |
| \$300,001 and Above    | 5,253             | + 14.7%                  | - 8.4%                     | 11.5           | + 101.8%                           | + 7.9%                     | 563            | - 41.4%                  | - 16.7%                    |  |
| Total                  | 6,437             | + 5.1%                   | - 6.7%                     | 10.3           | + 80.7%                            | + 6.8%                     | 846            | - 41.4%                  | - 14.9%                    |  |















# **Lake Wylie**

|                        | Total<br>Showings |                          |                            | (              | Buyer Interest (Showings/Listings) |                            |                | Managed<br>Listings      |                            |  |
|------------------------|-------------------|--------------------------|----------------------------|----------------|------------------------------------|----------------------------|----------------|--------------------------|----------------------------|--|
| Price Range            | August<br>2020    | Year-Over-Year<br>Change | Month-Over-Month<br>Change | August<br>2020 | Year-Over-Year<br>Change           | Month-Over-Month<br>Change | August<br>2020 | Year-Over-Year<br>Change | Month-Over-Month