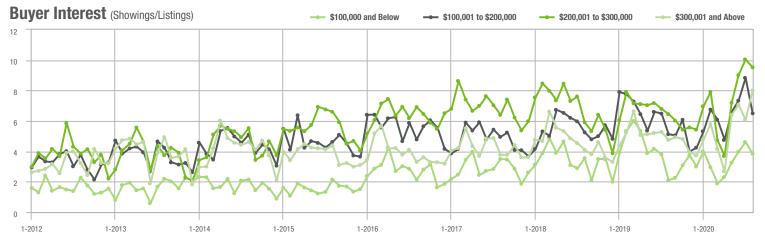

|  |
| \$200,001 to \$300,000 | 637               | - 22.1%                  | - 23.6%                    | 9.5            | + 48.4%                            | - 5.2%                     | 74             | - 47.9%                  | - 23.7%                    |  |
| \$300,001 and Above    | 1,718             | + 64.9%                  | + 24.0%                    | 8.0            | + 66.7%                            | + 32.0%                    | 247            | - 18.5%                  | - 9.2%                     |  |
| Total                  | 2,851             | + 20.0%                  | - 3.6%                     | 7.6            | + 49.0%                            | + 6.3%                     | 452            | - 28.7%                  | - 12.9%                    |  |















# **Lincoln County, NC**

|                        | Total<br>Showings |                          |                            | (              | Buyer Inte<br>Showings/L |                            | Managed<br>Listings |                          |                            |
|------------------------|-------------------|--------------------------|----------------------------|----------------|--------------------------|----------------------------|---------------------|--------------------------|----------------------------|
| Price Range            | August<br>2020    | Year-Over-Year<br>Change | Month-Over-Month<br>Change | August<br>2020 | Year-Over-Year<br>Change | Month-Over-Month<br>Change | August<br>2020      | Year-Over-Year<br>Change | Month-Over-Month<br>Change |
| \$10