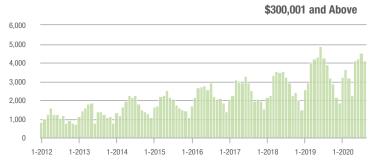

|  |
| \$200,001 to \$300,000 | 2,952             | - 10.7%                  | + 9.2%                     | 12.5           | + 50.6%                            | + 5.2%                     | 264            | - 41.7%                  | + 1.1%                     |  |
| \$300,001 and Above    | 4,088             | + 4.6%                   | - 9.2%                     | 9.2            | + 58.6%                            | - 1.7%                     | 494            | - 37.8%                  | - 10.3%                    |  |
| Total                  | 9,399             | - 2.3%                   | - 2.3%                     | 10.6           | + 51.4%                            | + 4.0%                     | 1,047          | - 37.5%                  | - 8.6%                     |  |