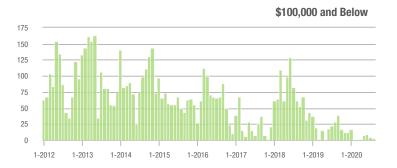

|  |
| \$200,001 to \$300,000 | 622               | - 36.1%                  | - 34.0%                    | 12.9           | + 21.7%                            | - 17.8%                    | 49             | - 50.0%                  | - 19.7%                    |  |
| \$300,001 and Above    | 1,742             | + 11.3%                  | - 18.2%                    | 10.8           | + 52.1%                            | - 3.5%                     | 178            | - 34.8%                  | - 15.6%                    |  |
| Total                  | 2,775             | - 3.5%                   | - 19.0%                    | 11.5           | + 36.9%                            | - 5.9%                     | 267            | - 35.4%                  | - 15.5%                    |  |















# **Gaston County, NC**

|                        | Total<br>Showings |                          |                            | (              | Buyer Interest (Showings/Listings) |                            |                | Managed<br>Listings      |                            |  |
|------------------------|-------------------|--------------------------|----------------------------|----------------|------------------------------------|----------------------------|----------------|--------------------------|----------------------------|--|
| Price Range            | August<br>2020    | Year-Over-Year<br>Change | Month-Over-Month<br>Change | August<br>2020 | Year-Over-Year<br>Change           | Month-Over-Month<br>Change | August<br>2020 | Year-Over-Year<br>Change | Month-O