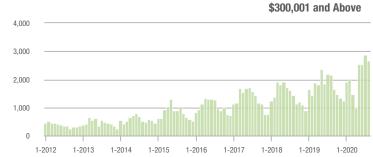

|  |
| \$200,001 to \$300,000 | 2,534             | + 24.7%                  | + 6.9%                     | 13.9           | + 82.9%                            | + 13.0%                    | 188            | - 41.3%                  | - 9.2%                     |  |
| \$300,001 and Above    | 2,659             | + 24.3%                  | - 7.7%                     | 9.1            | + 59.6%                            | - 10.1%                    | 334            | - 28.6%                  | - 1.2%                     |  |
| Total                  | 7,855             | + 20.5%                  | + 1.7%                     | 11.8           | + 57.3%                            | + 3.6%                     | 750            | - 31.2%                  | - 4.6%                     |  |















### **Charlotte MSA**

|                        | Total<br>Showings |                          |                            | (              | Buyer Interest (Showings/Listings) |                            |                | Managed<br>Listings      |                            |  |
|------------------------|-------------------|--------------------------|----------------------------|----------------|------------------------------------|----------------------------|----------------|--------------------------|----------------------------|--|
| Price Range            | August<br>2020    | Year-Over-Year<br>Change | Month-Over-Month<br>Change | August<br>2020 | Year-Over-Year<br>Change           | Month-Over-Month<br>Change | August<br>2020 | Year-Over-Year<br>Change | Month-Over-Mont