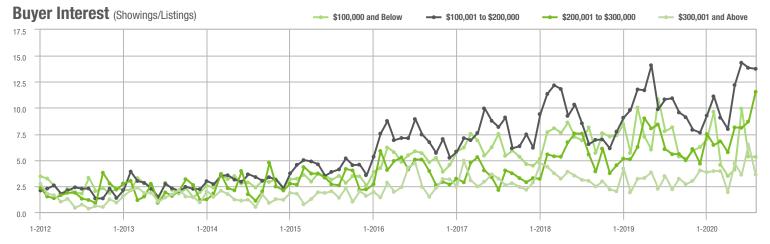

+ 1.3%                     |
| \$200,001 to \$300,000 | 473               | + 80.5%                  | + 17.1%                    | 11.5           | + 105.4%                 | + 32.9%                    | 46                  | - 13.2%                  | - 13.2%                    |
| \$300,001 and Above    | 77                | + 20.3%                  | - 39.4%                    | 3.6            | + 63.6%                  | - 44.6%                    | 25                  | - 32.4%                  | + 4.2%                     |
| Total                  | 1,695             | + 11.9%                  | - 0.6%                     | 11.2           | + 40.0%                  | + 4.0%                     | 169                 | - 24.6%                  | - 5.1%                     |















### **Lake Norman**

|                        | Total<br>Showings |                          |                            | (              | Buyer Interest (Showings/Listings) |                            |                | Managed<br>Listings      |                            |  |
|------------------------|-------------------|--------------------------|----------------------------|----------------|------------------------------------|----------------------------|----------------|--------------------------|----------------------------|--|
| Price Range            | August<br>2020    | Year-Over-Year<br>Change | Month-Over-Month<br>Change | August<br>2020 | Year-Over-Year<br>Change           | Month-Over-Month<br>Change | August<br>2020 | Year-Over-Year<br>Change | Month-Over-Month<br