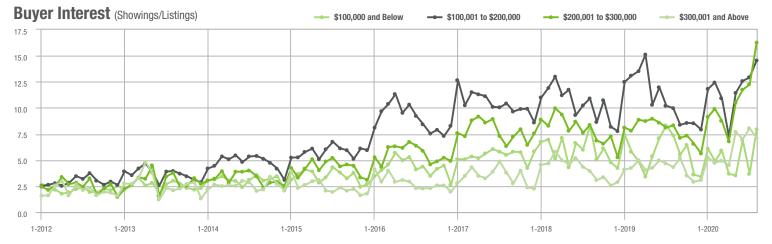

|  |
| \$200,001 to \$300,000 | 1,665             | + 34.8%                  | + 59.2%                    | 16.3           | + 96.4%                            | + 32.8%                    | 110            | - 32.9%                  | + 17.0%                    |  |
| \$300,001 and Above    | 604               | - 7.5%                   | - 16.2%                    | 7.1            | + 65.1%                            | - 11.4%                    | 93             | - 47.5%                  | - 8.8%                     |  |
| Total                  | 3,634             | + 4.0%                   | + 19.7%                    | 12.6           | + 70.3%                            | + 21.0%                    | 316            | - 43.1%                  | - 4.2%                     |  |















# Salisbury, NC

|                        | Total<br>Showings |                          |                            | (              | Buyer Interest (Showings/Listings) |                            |                | Managed<br>Listings      |                            |  |
|------------------------|-------------------|--------------------------|----------------------------|----------------|------------------------------------|----------------------------|----------------|--------------------------|----------------------------|--|
| Price Range            | August<br>2020    | Year-Over-Year<br>Change | Month-Over-Month<br>Change | August<br>2020 | Year-Over-Year<br>Change           | Month-Over-Month<br>Change | August<br>2020 | Year-Over-Year<br>Change | Month-Over-Month<br>Cha