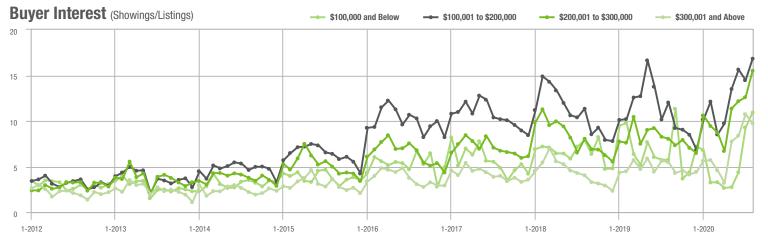

|  |
| \$200,001 to \$300,000 | 1,651             | + 24.7%                  | + 19.2%                    | 15.5           | + 93.8%                            | + 23.1%                    | 110            | - 45.0%                  | - 5.2%                     |  |
| \$300,001 and Above    | 1,654             | + 44.7%                  | - 8.3%                     | 9.7            | + 76.4%                            | - 9.5%                     | 187            | - 29.7%                  | - 3.1%                     |  |
| Total                  | 4,926             | + 30.4%                  | + 5.8%                     | 13.1           | + 70.1%                            | + 8.1%                     | 415            | - 32.8%                  | - 5.5%                     |  |















# Davidson, NC

| Price Range            | Total<br>Showings |                          |                            | (              | Buyer Interest (Showings/Listings) |                            |                | Managed<br>Listings      |                            |  |
|------------------------|-------------------|--------------------------|----------------------------|----------------|------------------------------------|----------------------------|----------------|--------------------------|----------------------------|--|
|                        | August<br>2020    | Year-Over-Year<br>Change | Month-Over-Month<br>Change | August<br>2020 | Year-Over-Year<br>Change           | Month-Over-Month<br>Change | August<br>2020 | Year-Over-Year<br>Change | Month-Over-Month<br>Chan