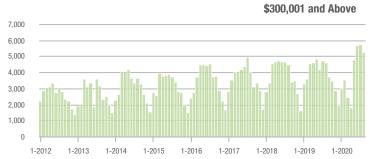

### **Charlotte MSA**

|                        | Total<br>Showings |                          |                            | (              | Buyer Interest (Showings/Listings) |                            |                | Managed<br>Listings      |                            |  |
|------------------------|-------------------|--------------------------|----------------------------|----------------|------------------------------------|----------------------------|----------------|--------------------------|----------------------------|--|
| Price Range            | August<br>2020    | Year-Over-Year<br>Change | Month-Over-Month<br>Change | August<br>2020 | Year-Over-Year<br>Change           | Month-Over-Month<br>Change | August<br>2020 | Year-Over-Year<br>Change | Month-Over-Month<br>Change |  |
| \$100,000 and Below    | 1,836             | - 44.9%                  | - 14.4%                    | 4.5            | - 11.8%                            | - 7.1%                     | 714            | - 44.4%                  | - 13.5%                    |  |
| \$100,001 to \$200,000 | 18,541            | + 5.0%                   | - 3.4%                     | 14.3           | + 53.8%                            | + 4.6%                     | 1,473          | - 32.9%                  | - 9.3%                     |  |
| \$200,001 to \$300,000 | 27,208            | + 13.3%                  | - 2.3%                     | 13.4           | + 69.6%                            | + 1.0%                     | 2,189          | - 36.6%                  | - 5.8%                     |  |
| \$300,001 and Above    | 38,128            | + 21.0%                  | - 4.5%                     | 9.4            | + 56.7%                            | + 1.2%                     | 4,555          | - 27.3%                  | - 8.0%                     |  |
| Total                  | 85,713            | + 12.0%                  | - 3.8%                     | 11.1           | + 56.3%                            | + 1.9%                     | 8,931          | - 32.3%                  | - 8.2%                     |  |