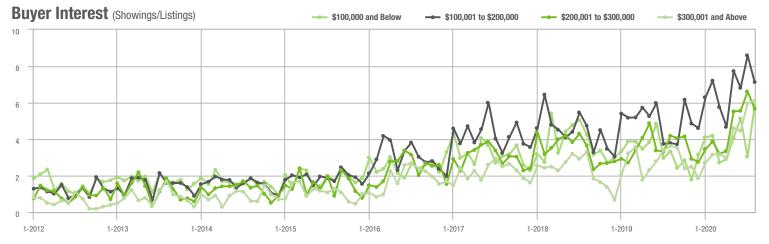

# **Showing Statistics**

| MLS Area               | Total<br>Showings | Buyer Interest<br>(Showings / Listings) | Managed<br>Listings |
|------------------------|-------------------|-----------------------------------------|---------------------|
| Alexander County, NC   | 281               | 5.3                                     | 66                  |
| Anson County, NC       | 173               | 4.2                                     | 63                  |
| Cabarrus County, NC    | 7,855             | 11.8                                    | 750                 |
| Charlotte MSA          | 85,713            | 11.1                                    | 8,931               |
| City of Charlotte, NC  | 35,043            | 12.1                                    | 3,135               |
| Concord, NC            | 4,926             | 13.1                                    | 415                 |
| Davidson, NC           | 1,151             | 9.9                                     | 138                 |
| Denver, NC             | 1,534             | 8.1                                     | 238                 |
| Fort Mill, SC          | 2,775             | 11.5                                    | 267                 |
| Gaston County, NC      | 6,416             | 10.9                                    | 731                 |
| Gastonia, NC           | 2,747             | 10.8                                    | 287                 |
| Huntersville, NC       | 3,634             | 13.5                                    | 313                 |
| Iredell County, NC     | 6,872             | 9.1                                     | 968                 |
| Kannapolis, NC         | 1,695             | 11.2                                    | 169                 |
| Lake Norman            | 6,437             | 10.3                                    | 846                 |
| Lake Wylie             | 2,903             | 8.3                                     | 456                 |
| Lancaster County, SC   | 2,851             | 7.6                                     | 452                 |
| Lincoln County, NC     | 2,481             | 7.8                                     | 416                 |
| Lincolnton, NC         | 620               | 7.3                                     | 110                 |
| Matthews, NC           | 2,769             | 15.3                                    | 196                 |
| Mecklenburg County, NC | 44,424            | 12.2                                    | 3,988               |
| Monroe, NC             | 2,394             | 10.6                                    | 266                 |
| Montgomery County, NC  | 450               | 3.3                                     | 198                 |
| Mooresville, NC        | 4,676             | 10.1                                    | 555                 |
| Rock Hill, SC          | 3,634             | 12.6                                    | 316                 |
| Salisbury, NC          | 1,571             | 7.8                                     | 252                 |
| Stanly County, NC      | 1,088             | 6.3                                     | 237                 |
| Statesville, NC        | 1,787             | 8.0                                     | 298                 |
| Union County, NC       | 9,120             | 11.1                                    | 978                 |
| Uptown Charlotte       | 636               | 5.4                                     | 121                 |
| Waxhaw, NC             | 2,982             | 10.6                                    | 342                 |
| York County, SC        | 9,399             | 10.6                                    | 1,047               |