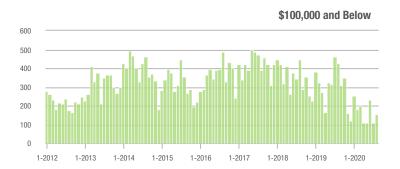

|  |
| \$200,001 to \$300,000 | 1,665             | + 34.8%                  | + 59.2%                    | 16.3           | + 96.4%                            | + 32.8%                    | 110            | - 32.9%                  | + 17.0%                    |  |
| \$300,001 and Above    | 604               | - 7.5%                   | - 16.2%                    | 7.1            | + 65.1%                            | - 11.4%                    | 93             | - 47.5%                  | - 8.8%                     |  |
| Total                  | 3,634             | + 4.0%                   | + 19.7%                    | 12.6           | + 70.3%                            | + 21.0%                    | 316            | - 43.1%                  | - 4.2%                     |  |















# Salisbury, NC

|                        | Total<br>Showings |                          |                            | (              | Buyer Interest (Showings/Listings) |                            |                | Managed<br>Listings      |                            |  |
|------------------------|-------------------|--------------------------|----------------------------|----------------|------------------------------------|----------------------------|----------------|--------------------------|----------------------------|--|
| Price Range            | August<br>2020    | Year-Over-Year<br>Change | Month-Over-Month<br>Change | August<br>2020 | Year-Over-Year<br>Change           | Month-Over-Month<br>Change | August<br>2020 | Year-Over-Year<br>Change | Month-Over-Mont