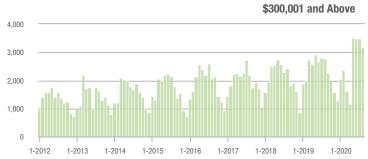

# **Alexander County, NC**

|                        | Total<br>Showings |                          |                            | (              | Buyer Interest (Showings/Listings) |                            |                | Managed<br>Listings      |                            |  |
|------------------------|-------------------|--------------------------|----------------------------|----------------|------------------------------------|----------------------------|----------------|--------------------------|----------------------------|--|
| Price Range            | August<br>2020    | Year-Over-Year<br>Change | Month-Over-Month<br>Change | August<br>2020 | Year-Over-Year<br>Change           | Month-Over-Month<br>Change | August<br>2020 | Year-Over-Year<br>Change | Month-Over-Month<br>Change |  |
| \$100,000 and Below    | 59                | + 210.5%                 | - 53.2%                    | 6.1            | + 60.5%                            | - 56.0%                    | 15             | - 21.1%                  | - 11.8%                    |  |
| \$100,001 to \$200,000 | 117               | + 290.0%                 | - 0.8%                     | 6.4            | + 156.0%                           | - 32.7%                    | 23             | + 43.8%                  | + 35.3%                    |  |
| \$200,001 to \$300,000 | 51                | - 5.6%                   | - 30.1%                    | 4.6            | - 13.2%                            | - 42.8%                    | 12             | - 14.3%                  | + 20.0%                    |  |
| \$300,001 and Above    | 54                | + 260.0%                 | - 60.0%                    | 3.8            | + 100.0%                           | - 64.8%                    | 16             | + 33.3%                  | + 6.7%                     |  |
| Total                  | 281               | + 138.1%                 | - 37.8%                    | 5.3            | + 51.4%                            | - 49.8%                    | 66             | + 8.2%                   | + 11.9%                    |  |