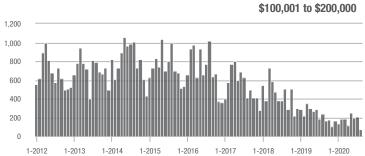

|  |
| \$200,001 to \$300,000 | 1,020             | - 4.5%                   | - 13.0%                    | 20.8           | + 94.4%                            | - 7.2%                     | 50             | - 51.5%                  | - 5.7%                     |  |
| \$300,001 and Above    | 1,679             | + 15.3%                  | - 8.0%                     | 13.6           | + 91.5%                            | + 5.3%                     | 136            | - 40.9%                  | - 12.3%                    |  |
| Total                  | 2,769             | + 0.0%                   | - 13.6%                    | 15.3           | + 80.0%                            | - 2.1%                     | 196            | - 45.7%                  | - 12.9%                    |  |















### **Mecklenburg County, NC**

|                        | Total<br>Showings |                          |                            | (              | Buyer Into<br>Showings/L |                            | Managed<br>Listings |                          |                            |
|------------------------|-------------------|--------------------------|----------------------------|----------------|--------------------------|----------------------------|---------------------|--------------------------|----------------------------|
| Price Range            | August<br>2020    | Year-Over-Year<br>Change | Month-Over-Month<br>Change | August<br>2020 | Year-Over-Year<br>Change | Month-Over-Month<br>Change | August<br>2020      | Year-Over-Year<br>Change | Month-Over-Month<br>Cha