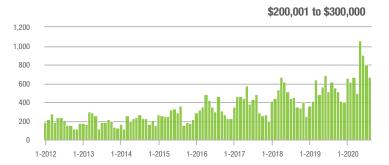

|  |
| \$200,001 to \$300,000 | 665               | + 8.3%                   | - 16.8%                    | 9.5            | + 58.3%                            | - 11.2%                    | 73             | - 32.4%                  | - 6.4%                     |  |
| \$300,001 and Above    | 399               | + 56.5%                  | + 52.3%                    | 6.9            | + 68.3%                            | + 63.0%                    | 61             | - 17.6%                  | - 12.9%                    |  |
| Total                  | 2,747             | + 9.7%                   | - 10.3%                    | 10.8           | + 58.8%                            | - 3.5%                     | 287            | - 35.2%                  | - 10.3%                    |  |















# **Huntersville, NC**

|                        | Total<br>Showings |                          |                            | (              | Buyer Into<br>Showings/L |                            | Managed<br>Listings |                          |                            |
|------------------------|-------------------|--------------------------|----------------------------|----------------|--------------------------|----------------------------|---------------------|--------------------------|----------------------------|
| Price Range            | August<br>2020    | Year-Over-Year<br>Change | Month-Over-Month<br>Change | August<br>2020 | Year-Over-Year<br>Change | Month-Over-Month<br>Change | August<br>2020      | Year-Over-Year<br>Change | Month-Over-Month<br>Change |
| \$