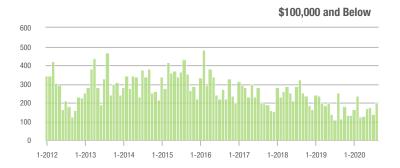

|  |
| \$200,001 to \$300,000 | 352               | - 12.9%                  | - 24.0%                    | 6.9            | + 35.3%                            | - 20.3%                    | 61             | - 37.8%                  | - 10.3%                    |  |
| \$300,001 and Above    | 332               | + 19.4%                  | + 27.7%                    | 6.6            | + 37.5%                            | + 15.0%                    | 59             | - 29.8%                  | - 1.7%                     |  |
| Total                  | 1,787             | + 10.6%                  | + 14.6%                    | 8.0            | + 33.3%                            | + 9.6%                     | 298            | - 26.2%                  | - 3.2%                     |  |















# **Union County, NC**

|                        | Total<br>Showings |                          |                            | (              | Buyer Interest (Showings/Listings) |                            |                | Managed<br>Listings      |                            |  |
|------------------------|-------------------|--------------------------|----------------------------|----------------|------------------------------------|----------------------------|----------------|--------------------------|----------------------------|--|
| Price Range            | August<br>2020    | Year-Over-Year<br>Change | Month-Over-Month<br>Change | August<br>2020 | Year-Over-Year<br>Change           | Month-Over-Month<br>Change | August<br>2020 | Year-Over-Year<br>Change | Month-Ov