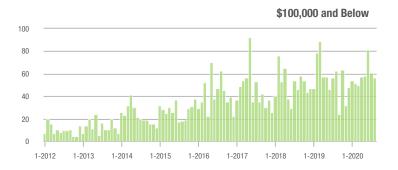

# **Showing Statistics**

| MLS Area               | Total<br>Showings | Buyer Interest<br>(Showings / Listings) | Managed<br>Listings |
|------------------------|-------------------|-----------------------------------------|---------------------|
| Alexander County, NC   | 281               | 5.3                                     | 66                  |
| Anson County, NC       | 173               | 4.2                                     | 63                  |
| Cabarrus County, NC    | 7,855             | 11.8                                    | 750                 |
| Charlotte MSA          | 85,713            | 11.1                                    | 8,931               |
| City of Charlotte, NC  | 35,043            | 12.1                                    | 3,135               |
| Concord, NC            | 4,926             | 13.1                                    | 415                 |
| Davidson, NC           | 1,151             | 9.9                                     | 138                 |
| Denver, NC             | 1,534             | 8.1                                     | 238                 |
| Fort Mill, SC          | 2,775             | 11.5                                    | 267                 |
| Gaston County, NC      | 6,416             | 10.9                                    | 731                 |
| Gastonia, NC           | 2,747             | 10.8                                    | 287                 |
| Huntersville, NC       | 3,634             | 13.5                                    | 313                 |
| Iredell County, NC     | 6,872             | 9.1                                     | 968                 |
| Kannapolis, NC         | 1,695             | 11.2                                    | 169                 |
| Lake Norman            | 6,437             | 10.3                                    | 846                 |
| Lake Wylie             | 2,903             | 8.3                                     | 456                 |
| Lancaster County, SC   | 2,851             | 7.6                                     | 452                 |
| Lincoln County, NC     | 2,481             | 7.8                                     | 416                 |
| Lincolnton, NC         | 620               | 7.3                                     | 110                 |
| Matthews, NC           | 2,769             | 15.3                                    | 196                 |
| Mecklenburg County, NC | 44,424            | 12.2                                    | 3,988               |
| Monroe, NC             | 2,394             | 10.6                                    | 266                 |
| Montgomery County, NC  | 450               | 3.3                                     | 198                 |
| Mooresville, NC        | 4,676             | 10.1                                    | 555                 |
| Rock Hill, SC          | 3,634             | 12.6                                    | 316                 |
| Salisbury, NC          | 1,571             | 7.8                                     | 252                 |
| Stanly County, NC      | 1,088             | 6.3                                     | 237                 |
| Statesville, NC        | 1,787             | 8.0                                     | 298                 |
| Union County, NC       | 9,120             | 11.1                                    | 978                 |
| Uptown Charlotte       | 636               | 5.4                                     | 121                 |
| Waxhaw, NC             | 2,982             | 10.6                                    | 342                 |
| York County, SC        | 9,399             | 10.6                                    | 1,047               |