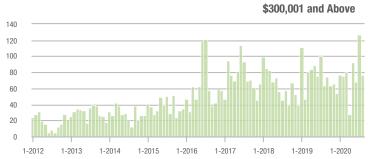

| + 1.3%                     |
| \$200,001 to \$300,000 | 473               | + 80.5%                  | + 17.1%                    | 11.5           | + 105.4%                 | + 32.9%                    | 46                  | - 13.2%                  | - 13.2%                    |
| \$300,001 and Above    | 77                | + 20.3%                  | - 39.4%                    | 3.6            | + 63.6%                  | - 44.6%                    | 25                  | - 32.4%                  | + 4.2%                     |
| Total                  | 1,695             | + 11.9%                  | - 0.6%                     | 11.2           | + 40.0%                  | + 4.0%                     | 169                 | - 24.6%                  | - 5.1%                     |















### **Lake Norman**

|                        | Total<br>Showings |                          |                            | (              | Buyer Interest (Showings/Listings) |                            |                | Managed<br>Listings      |                            |  |
|------------------------|-------------------|--------------------------|----------------------------|----------------|------------------------------------|----------------------------|----------------|--------------------------|----------------------------|--|
| Price Range            | August<br>2020    | Year-Over-Year<br>Change | Month-Over-Month<br>Change | August<br>2020 | Year-Over-Year<br>Change           | Month-Over-Month<br>Change | August<br>2020 | Year-Over-Year<br>Change | Month-Over-Month<