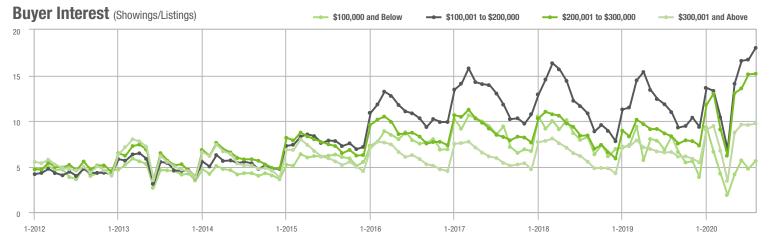

1-2012

1-2013

1-2014

1-2015

1-2018

1-2017

1-2012

1-2014

1-2015

1-2019

1-2018