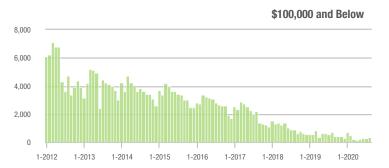

|  |
| \$200,001 to \$300,000 | 11,875            | + 23.1%                  | - 7.5%                     | 14.7           | + 79.3%                            | - 1.3%                     | 837            | - 34.5%                  | - 8.0%                     |  |
| \$300,001 and Above    | 15,288            | + 15.7%                  | - 1.5%                     | 9.3            | + 36.8%                            | + 0.7%                     | 1,801          | - 19.1%                  | - 4.2%                     |  |
| Total                  | 35,043            | + 13.2%                  | - 2.5%                     | 12.1           | + 51.3%                            | + 0.8%                     | 3,135          | - 27.5%                  | - 5.3%                     |  |















# Concord, NC

|                        | Total<br>Showings |                          |                            | (              | Buyer Interest (Showings/Listings) |                            |                | Managed<br>Listings      |                            |  |
|------------------------|-------------------|--------------------------|----------------------------|----------------|------------------------------------|----------------------------|----------------|--------------------------|----------------------------|--|
| Price Range            | August<br>2020    | Year-Over-Year<br>Change | Month-Over-Month<br>Change | August<br>2020 | Year-Over-Year<br>Change           | Month-Over-Month<br>Change | August<br>2020 | Year-Over-Year<br>Change | Month-Over-Month<