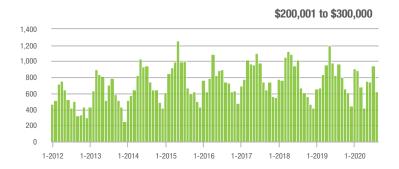

|  |
| \$200,001 to \$300,000 | 622               | - 36.1%                  | - 34.0%                    | 12.9           | + 21.7%                            | - 17.8%                    | 49             | - 50.0%                  | - 19.7%                    |  |
| \$300,001 and Above    | 1,742             | + 11.3%                  | - 18.2%                    | 10.8           | + 52.1%                            | - 3.5%                     | 178            | - 34.8%                  | - 15.6%                    |  |
| Total                  | 2,775             | - 3.5%                   | - 19.0%                    | 11.5           | + 36.9%                            | - 5.9%                     | 267            | - 35.4%                  | - 15.5%                    |  |















# **Gaston County, NC**

|                        | Total<br>Showings |                          |                            | (              | Buyer Interest (Showings/Listings) |                            |                | Managed<br>Listings      |                            |  |
|------------------------|-------------------|--------------------------|----------------------------|----------------|------------------------------------|----------------------------|----------------|--------------------------|----------------------------|--|
| Price Range            | August<br>2020    | Year-Over-Year<br>Change | Month-Over-Month<br>Change | August<br>2020 | Year-Over-Year<br>Change           | Month-Over-Month<br>Change | August<br>2020 | Year-Over-Year<br>Change | Month-Over-