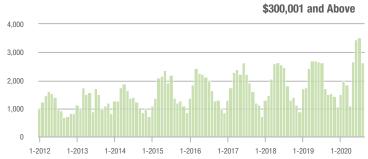

|  |
| \$200,001 to \$300,000 | 301               | - 23.0%                  | - 20.6%                    | 11.2           | + 41.8%                            | - 1.8%                     | 35             | - 52.1%                  | - 22.2%                    |  |
| \$300,001 and Above    | 2,630             | + 52.4%                  | - 25.0%                    | 11.0           | + 74.6%                            | - 7.0%                     | 262            | - 19.1%                  | - 20.1%                    |  |
| Total                  | 2,982             | + 32.6%                  | - 25.5%                    | 10.6           | + 76.7%                            | - 8.3%                     | 342            | - 30.2%                  | - 19.1%                    |  |















# **York County, SC**

|                        | Total<br>Showings |                          |                            | (              | Buyer Interest (Showings/Listings) |                            |                | Managed<br>Listings      |                            |  |
|------------------------|-------------------|--------------------------|----------------------------|----------------|------------------------------------|----------------------------|----------------|--------------------------|----------------------------|--|
| Price Range            | August<br>2020    | Year-Over-Year<br>Change | Month-Over-Month<br>Change | August<br>2020 | Year-Over-Year<br>Change           | Month-Over-Month<br>Change | August<br>2020 | Year-Over-Year<br>Change | Month-Over-Mont