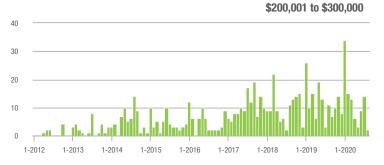

# **Showing Statistics**

| MLS Area               | Total<br>Showings | Buyer Interest<br>(Showings / Listings) | Managed<br>Listings |
|------------------------|-------------------|-----------------------------------------|---------------------|
| Alexander County, NC   | 281               | 5.3                                     | 66                  |
| Anson County, NC       | 173               | 4.2                                     | 63                  |
| Cabarrus County, NC    | 7,855             | 11.8                                    | 750                 |
| Charlotte MSA          | 85,713            | 11.1                                    | 8,931               |
| City of Charlotte, NC  | 35,043            | 12.1                                    | 3,135               |
| Concord, NC            | 4,926             | 13.1                                    | 415                 |
| Davidson, NC           | 1,151             | 9.9                                     | 138                 |
| Denver, NC             | 1,534             | 8.1                                     | 238                 |
| Fort Mill, SC          | 2,775             | 11.5                                    | 267                 |
| Gaston County, NC      | 6,416             | 10.9                                    | 731                 |
| Gastonia, NC           | 2,747             | 10.8                                    | 287                 |
| Huntersville, NC       | 3,634             | 13.5                                    | 313                 |
| Iredell County, NC     | 6,872             | 9.1                                     | 968                 |
| Kannapolis, NC         | 1,695             | 11.2                                    | 169                 |
| Lake Norman            | 6,437             | 10.3                                    | 846                 |
| Lake Wylie             | 2,903             | 8.3                                     | 456                 |
| Lancaster County, SC   | 2,851             | 7.6                                     | 452                 |
| Lincoln County, NC     | 2,481             | 7.8                                     | 416                 |
| Lincolnton, NC         | 620               | 7.3                                     | 110                 |
| Matthews, NC           | 2,769             | 15.3                                    | 196                 |
| Mecklenburg County, NC | 44,424            | 12.2                                    | 3,988               |
| Monroe, NC             | 2,394             | 10.6                                    | 266                 |
| Montgomery County, NC  | 450               | 3.3                                     | 198                 |
| Mooresville, NC        | 4,676             | 10.1                                    | 555                 |
| Rock Hill, SC          | 3,634             | 12.6                                    | 316                 |
| Salisbury, NC          | 1,571             | 7.8                                     | 252                 |
| Stanly County, NC      | 1,088             | 6.3                                     | 237                 |
| Statesville, NC        | 1,787             | 8.0                                     | 298                 |
| Union County, NC       | 9,120             | 11.1                                    | 978                 |
| Uptown Charlotte       | 636               | 5.4                                     | 121                 |
| Waxhaw, NC             | 2,982             | 10.6                                    | 342                 |
| York County, SC        | 9,399             | 10.6                                    | 1,047               |