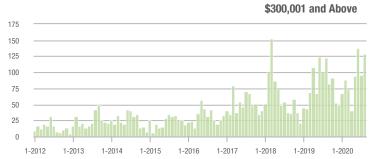

|  |
| \$200,001 to \$300,000 | 200               | - 7.0%                   | - 38.7%                    | 7.8            | + 27.9%                            | - 31.2%                    | 34             | - 24.4%                  | - 10.5%                    |  |
| \$300,001 and Above    | 128               | + 4.1%                   | + 34.7%                    | 5.6            | + 27.3%                            | + 1.0%                     | 25             | - 13.8%                  | + 19.0%                    |  |
| Total                  | 620               | - 16.9%                  | - 27.6%                    | 7.3            | + 10.6%                            | - 25.7%                    | 110            | - 33.3%                  | - 7.6%                     |  |















# Matthews, NC

|                        | Total<br>Showings |                          |                            | (              | Buyer Interest (Showings/Listings) |                            |                | Managed<br>Listings      |                            |  |
|------------------------|-------------------|--------------------------|----------------------------|----------------|------------------------------------|----------------------------|----------------|--------------------------|----------------------------|--|
| Price Range            | August<br>2020    | Year-Over-Year<br>Change | Month-Over-Month<br>Change | August<br>2020 | Year-Over-Year<br>Change           | Month-Over-Month<br>Change | August<br>2020 | Year-Over-Year<br>Change | Month-Over-Month<br>Ch