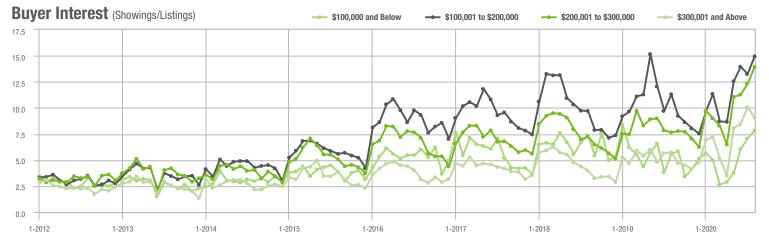

|  |
| \$200,001 to \$300,000 | 2,534             | + 24.7%                  | + 6.9%                     | 13.9           | + 82.9%                            | + 13.0%                    | 188            | - 41.3%                  | - 9.2%                     |  |
| \$300,001 and Above    | 2,659             | + 24.3%                  | - 7.7%                     | 9.1            | + 59.6%                            | - 10.1%                    | 334            | - 28.6%                  | - 1.2%                     |  |
| Total                  | 7,855             | + 20.5%                  | + 1.7%                     | 11.8           | + 57.3%                            | + 3.6%                     | 750            | - 31.2%                  | - 4.6%                     |  |















### **Charlotte MSA**

|                        | Total<br>Showings |                          |                            | (              | Buyer Interest (Showings/Listings) |                            |                | Managed<br>Listings      |                            |  |
|------------------------|-------------------|--------------------------|----------------------------|----------------|------------------------------------|----------------------------|----------------|--------------------------|----------------------------|--|
| Price Range            | August<br>2020    | Year-Over-Year<br>Change | Month-Over-Month<br>Change | August<br>2020 | Year-Over-Year<br>Change           | Month-Over-Month<br>Change | August<br>2020 | Year-Over-Year<br>Change | Month-Over-Month<