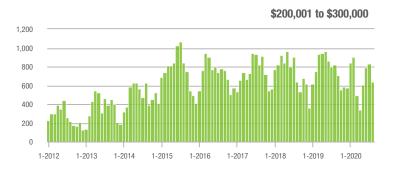

|  |
| \$200,001 to \$300,000 | 637               | - 22.1%                  | - 23.6%                    | 9.5            | + 48.4%                            | - 5.2%                     | 74             | - 47.9%                  | - 23.7%                    |  |
| \$300,001 and Above    | 1,718             | + 64.9%                  | + 24.0%                    | 8.0            | + 66.7%                            | + 32.0%                    | 247            | - 18.5%                  | - 9.2%                     |  |
| Total                  | 2,851             | + 20.0%                  | - 3.6%                     | 7.6            | + 49.0%                            | + 6.3%                     | 452            | - 28.7%                  | - 12.9%                    |  |















# **Lincoln County, NC**

|                        | Total<br>Showings |                          |                            | (              | Buyer Inte<br>Showings/L |                            | Managed<br>Listings |                          |                            |
|------------------------|-------------------|--------------------------|----------------------------|----------------|--------------------------|----------------------------|---------------------|--------------------------|----------------------------|
| Price Range            | August<br>2020    | Year-Over-Year<br>Change | Month-Over-Month<br>Change | August<br>2020 | Year-Over-Year<br>Change | Month-Over-Month<br>Change | August<br>2020      | Year-Over-Year<br>Change | Month-Over-Month<br>Change |
|