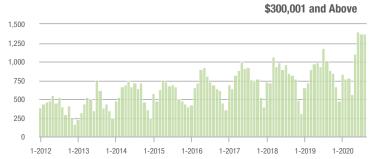

| - 9.2%                     |
| \$200,001 to \$300,000 | 539               | - 14.2%                  | - 14.2%                    | 8.0            | + 29.0%                  | - 7.8%                     | 84                  | - 34.4%                  | - 10.6%                    |
| \$300,001 and Above    | 1,372             | + 36.1%                  | - 0.3%                     | 8.1            | + 102.5%                 | + 2.0%                     | 202                 | - 33.3%                  | - 6.9%                     |
| Total                  | 2,481             | + 2.3%                   | - 6.8%                     | 7.8            | + 52.9%                  | - 3.7%                     | 416                 | - 39.0%                  | - 8.0%                     |















# Lincolnton, NC

|                        | Total<br>Showings |                          |                            | (              | Buyer Interest (Showings/Listings) |                            |                | Managed<br>Listings      |                            |  |
|------------------------|-------------------|--------------------------|----------------------------|----------------|------------------------------------|----------------------------|----------------|--------------------------|----------------------------|--|
| Price Range            | August<br>2020    | Year-Over-Year<br>Change | Month-Over-Month<br>Change | August<br>2020 | Year-Over-Year<br>Change           | Month-Over-Month<br>Change | August<br>2020 | Year-Over-Year<br>Change | Month-Over-Month<br>