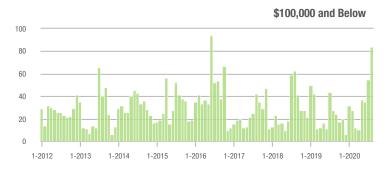

### **Charlotte MSA**

|                        | Total<br>Showings |                          |                            | (              | Buyer Interest (Showings/Listings) |                            |                | Managed<br>Listings      |                            |  |
|------------------------|-------------------|--------------------------|----------------------------|----------------|------------------------------------|----------------------------|----------------|--------------------------|----------------------------|--|
| Price Range            | August<br>2020    | Year-Over-Year<br>Change | Month-Over-Month<br>Change | August<br>2020 | Year-Over-Year<br>Change           | Month-Over-Month<br>Change | August<br>2020 | Year-Over-Year<br>Change | Month-Over-Month<br>Change |  |
| \$100,000 and Below    | 1,836             | - 44.9%                  | - 14.4%                    | 4.5            | - 11.8%                            | - 7.1%                     | 714            | - 44.4%                  | - 13.5%                    |  |
| \$100,001 to \$200,000 | 18,541            | + 5.0%                   | - 3.4%                     | 14.3           | + 53.8%                            | + 4.6%                     | 1,473          | - 32.9%                  | - 9.3%                     |  |
| \$200,001 to \$300,000 | 27,208            | + 13.3%                  | - 2.3%                     | 13.4           | + 69.6%                            | + 1.0%                     | 2,189          | - 36.6%                  | - 5.8%                     |  |
| \$300,001 and Above    | 38,128            | + 21.0%                  | - 4.5%                     | 9.4            | + 56.7%                            | + 1.2%                     | 4,555          | - 27.3%                  | - 8.0%                     |  |
| Total                  | 85,713            | + 12.0%                  | - 3.8%                     | 11.1           | + 56.3%                            | + 1.9%                     | 8,931          | - 32.3%                  | - 8.2%                     |  |