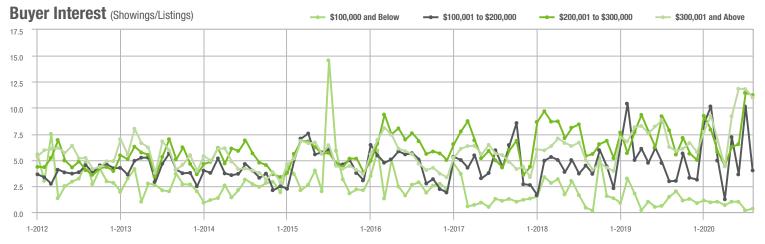

|  |
| \$200,001 to \$300,000 | 301               | - 23.0%                  | - 20.6%                    | 11.2           | + 41.8%                            | - 1.8%                     | 35             | - 52.1%                  | - 22.2%                    |  |
| \$300,001 and Above    | 2,630             | + 52.4%                  | - 25.0%                    | 11.0           | + 74.6%                            | - 7.0%                     | 262            | - 19.1%                  | - 20.1%                    |  |
| Total                  | 2,982             | + 32.6%                  | - 25.5%                    | 10.6           | + 76.7%                            | - 8.3%                     | 342            | - 30.2%                  | - 19.1%                    |  |















# **York County, SC**

|                        | Total<br>Showings |                          |                            | (              | Buyer Interest (Showings/Listings) |                            |                | Managed<br>Listings      |                            |  |
|------------------------|-------------------|--------------------------|----------------------------|----------------|------------------------------------|----------------------------|----------------|--------------------------|----------------------------|--|
| Price Range            | August<br>2020    | Year-Over-Year<br>Change | Month-Over-Month<br>Change | August<br>2020 | Year-Over-Year<br>Change           | Month-Over-Month<br>Change | August<br>2020 | Year-Over-Year<br>Change | Month-Over-Month<