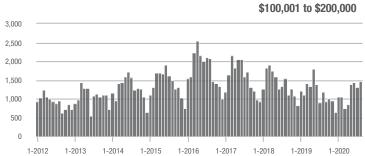

|  |
| \$200,001 to \$300,000 | 1,651             | + 24.7%                  | + 19.2%                    | 15.5           | + 93.8%                            | + 23.1%                    | 110            | - 45.0%                  | - 5.2%                     |  |
| \$300,001 and Above    | 1,654             | + 44.7%                  | - 8.3%                     | 9.7            | + 76.4%                            | - 9.5%                     | 187            | - 29.7%                  | - 3.1%                     |  |
| Total                  | 4,926             | + 30.4%                  | + 5.8%                     | 13.1           | + 70.1%                            | + 8.1%                     | 415            | - 32.8%                  | - 5.5%                     |  |















# Davidson, NC

| Price Range            | Total<br>Showings |                          |                            | (              | Buyer Interest (Showings/Listings) |                            |                | Managed<br>Listings      |                            |  |
|------------------------|-------------------|--------------------------|----------------------------|----------------|------------------------------------|----------------------------|----------------|--------------------------|----------------------------|--|
|                        | August<br>2020    | Year-Over-Year<br>Change | Month-Over-Month<br>Change | August<br>2020 | Year-Over-Year<br>Change           | Month-Over-Month<br>Change | August<br>2020 | Year-Over-Year<br>Change | Month-Over-Month<b