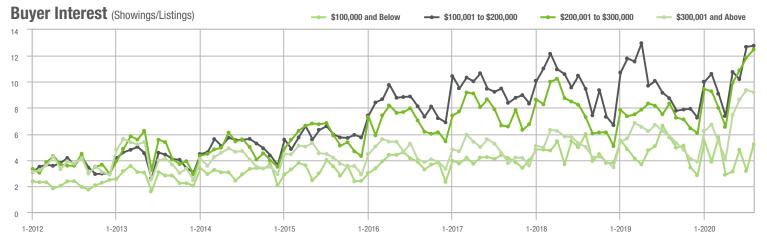

|  |
| \$200,001 to \$300,000 | 2,952             | - 10.7%                  | + 9.2%                     | 12.5           | + 50.6%                            | + 5.2%                     | 264            | - 41.7%                  | + 1.1%                     |  |
| \$300,001 and Above    | 4,088             | + 4.6%                   | - 9.2%                     | 9.2            | + 58.6%                            | - 1.7%                     | 494            | - 37.8%                  | - 10.3%                    |  |
| Total                  | 9,399             | - 2.3%                   | - 2.3%                     | 10.6           | + 51.4%                            | + 4.0%                     | 1,047          | - 37.5%                  | - 8.6%                     |  |