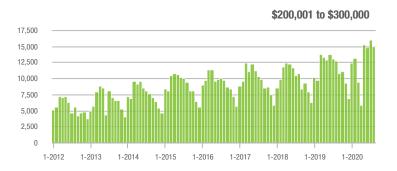

| - 6.9%                     |
| \$200,001 to \$300,000 | 14,922            | + 17.3%                  | - 6.8%                     | 15.2           | + 83.1%                  | + 0.4%                     | 1,025               | - 37.8%                  | - 8.7%                     |
| \$300,001 and Above    | 21,093            | + 15.3%                  | - 3.8%                     | 9.7            | + 47.0%                  | + 1.7%                     | 2,404               | - 24.6%                  | - 7.1%                     |
| Total                  | 44,424            | + 11.3%                  | - 3.7%                     | 12.2           | + 56.4%                  | + 2.1%                     | 3,988               | - 31.1%                  | - 7.4%                     |















### Monroe, NC

|                        | Total<br>Showings |                          |                            | (              | Buyer Interest (Showings/Listings) |                            |                | Managed<br>Listings      |                            |  |
|------------------------|-------------------|--------------------------|----------------------------|----------------|------------------------------------|----------------------------|----------------|--------------------------|----------------------------|--|
| Price Range            | August<br>2020    | Year-Over-Year<br>Change | Month-Over-Month<br>Change | August<br>2020 | Year-Over-Year<br>Change           | Month-Over-Month<br>Change | August<br>2020 | Year-Over-Year<br>Change | Month-Over-Month<br>