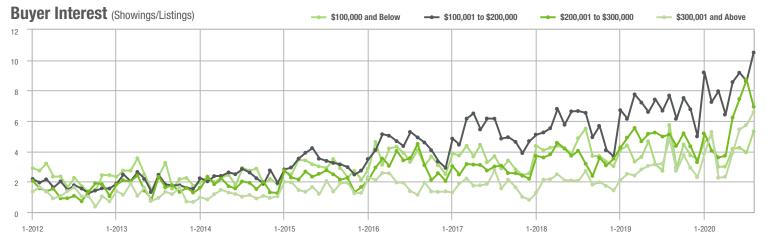

|  |
| \$200,001 to \$300,000 | 352               | - 12.9%                  | - 24.0%                    | 6.9            | + 35.3%                            | - 20.3%                    | 61             | - 37.8%                  | - 10.3%                    |  |
| \$300,001 and Above    | 332               | + 19.4%                  | + 27.7%                    | 6.6            | + 37.5%                            | + 15.0%                    | 59             | - 29.8%                  | - 1.7%                     |  |
| Total                  | 1,787             | + 10.6%                  | + 14.6%                    | 8.0            | + 33.3%                            | + 9.6%                     | 298            | - 26.2%                  | - 3.2%                     |  |















# **Union County, NC**

|                        | Total<br>Showings |                          |                            | (              | Buyer Interest (Showings/Listings) |                            |                | Managed<br>Listings      |                            |  |
|------------------------|-------------------|--------------------------|----------------------------|----------------|------------------------------------|----------------------------|----------------|--------------------------|----------------------------|--|
| Price Range            | August<br>2020    | Year-Over-Year<br>Change | Month-Over-Month<br>Change | August<br>2020 | Year-Over-Year<br>Change           | Month-Over-Month<br>Change | August<br>2020 | Year-Over-Year<br>Change | Month-Over-Month