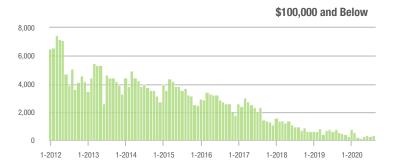

| - 6.9%                     |
| \$200,001 to \$300,000 | 14,922            | + 17.3%                  | - 6.8%                     | 15.2           | + 83.1%                  | + 0.4%                     | 1,025               | - 37.8%                  | - 8.7%                     |
| \$300,001 and Above    | 21,093            | + 15.3%                  | - 3.8%                     | 9.7            | + 47.0%                  | + 1.7%                     | 2,404               | - 24.6%                  | - 7.1%                     |
| Total                  | 44,424            | + 11.3%                  | - 3.7%                     | 12.2           | + 56.4%                  | + 2.1%                     | 3,988               | - 31.1%                  | - 7.4%                     |















### Monroe, NC

|                        | Total<br>Showings |                          |                            | (              | Buyer Interest (Showings/Listings) |                            |                | Managed<br>Listings      |                            |  |
|------------------------|-------------------|--------------------------|----------------------------|----------------|------------------------------------|----------------------------|----------------|--------------------------|----------------------------|--|
| Price Range            | August<br>2020    | Year-Over-Year<br>Change | Month-Over-Month<br>Change | August<br>2020 | Year-Over-Year<br>Change           | Month-Over-Month<br>Change | August<br>2020 | Year-Over-Year<br>Change | Month-Over-Month