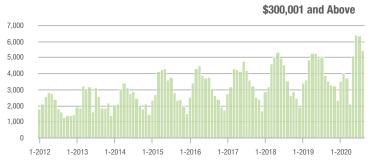

|  |
| \$200,001 to \$300,000 | 2,855             | + 20.9%                  | + 15.0%                    | 13.1           | + 63.8%                            | + 7.7%                     | 237            | - 31.7%                  | + 2.6%                     |  |
| \$300,001 and Above    | 5,446             | + 39.3%                  | - 13.9%                    | 10.8           | + 83.1%                            | - 1.5%                     | 577            | - 28.3%                  | - 14.4%                    |  |
| Total                  | 9,120             | + 22.8%                  | - 7.7%                     | 11.1           | + 73.4%                            | + 2.3%                     | 978            | - 33.4%                  | - 11.8%                    |  |















# **Uptown Charlotte**

|                        | Total<br>Showings |                          |                            | (              | Buyer Interest (Showings/Listings) |                            |                | Managed<br>Listings      |                            |  |
|------------------------|-------------------|--------------------------|----------------------------|----------------|------------------------------------|----------------------------|----------------|--------------------------|----------------------------|--|
| Price Range            | August<br>2020    | Year-Over-Year<br>Change | Month-Over-Month<br>Change | August<br>2020 | Year-Over-Year<br>Change           | Month-Over-Month<br>Change | August<br>2020 | Year-Over-Year<br>Change | Month-Over-Mon