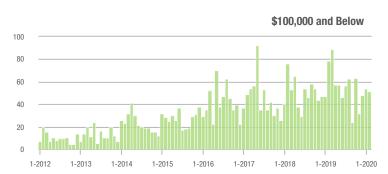

80

#### Showings

70

60

50

40

30

20 10

0

1-2012

1-2014

1-2013

1-2015

1-2016

1-2017

1-2018

1-2019

1-2020