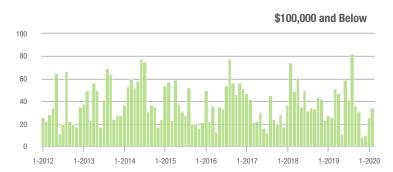

### **Alexander County, NC**

|                        | Total<br>Showings |                          |                            | (                | Buyer Interest<br>(Showings/Listings) |                            |                  | Managed<br>Listings      |                            |  |
|------------------------|-------------------|--------------------------|----------------------------|------------------|---------------------------------------|----------------------------|------------------|--------------------------|----------------------------|--|
| Price Range            | February<br>2020  | Year-Over-Year<br>Change | Month-Over-Month<br>Change | February<br>2020 | Year-Over-Year<br>Change              | Month-Over-Month<br>Change | February<br>2020 | Year-Over-Year<br>Change | Month-Over-Month<br>Change |  |
| \$100,000 and Below    | 25                | + 212.5%                 | + 78.6%                    | 4.2              | + 180.0%                              | + 160.4%                   | 13               | - 18.8%                  | 0.0%                       |  |
| \$100,001 to \$200,000 | 22                | - 26.7%                  | - 29.0%                    | 3.5              | - 16.7%                               | - 27.1%                    | 10               | - 16.7%                  | - 9.1%                     |  |
| \$200,001 to \$300,000 | 10                | + 100.0%                 | + 11.1%                    | 10.0             | + 150.0%                              | + 344.4%                   | 2                | - 71.4%                  | - 66.7%                    |  |
| \$300,001 and Above    | 6                 | - 68.4%                  | - 71.4%                    | 2.0              | - 58.3%                               | - 61.9%                    | 4                | - 33.3%                  | - 33.3%                    |  |
| Total                  | 63                | + 1.6%                   | - 16.0%                    | 3.9              | + 8.3%                                | + 14.1%                    | 29               | - 29.3%                  | - 19.4%                    |  |