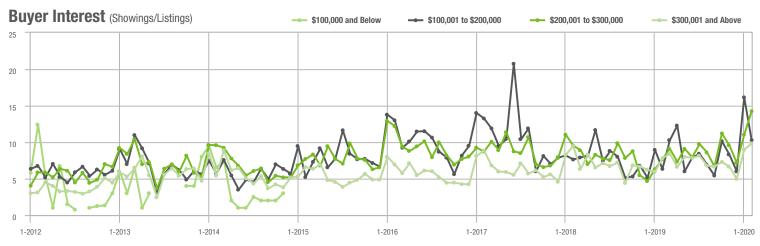

### **Charlotte MSA**

|                        | Total<br>Showings |                          |                            | (                | Buyer Interest<br>(Showings/Listings) |                            |                  | Managed<br>Listings      |                            |  |
|------------------------|-------------------|--------------------------|----------------------------|------------------|---------------------------------------|----------------------------|------------------|--------------------------|----------------------------|--|
| Price Range            | February<br>2020  | Year-Over-Year<br>Change | Month-Over-Month<br>Change | February<br>2020 | Year-Over-Year<br>Change              | Month-Over-Month<br>Change | February<br>2020 | Year-Over-Year<br>Change | Month-Over-Month<br>Change |  |
| \$100,000 and Below    | 2,527             | - 28.4%                  | - 14.8%                    | 5.2              | - 1.9%                                | - 7.9%                     | 812              | - 36.5%                  | - 12.1%                    |  |
| \$100,001 to \$200,000 | 16,929            | - 11.9%                  | - 4.1%                     | 11.0             | + 10.0%                               | + 2.8%                     | 1,717            | - 22.7%                  | - 7.9%                     |  |
| \$200,001 to \$300,000 | 23,300            | + 27.7%                  | + 3.1%                     | 11.2             | + 45.5%                               | + 9.9%                     | 2,276            | - 17.8%                  | - 7.9%                     |  |
| \$300,001 and Above    | 32,807            | + 23.7%                  | + 8.5%                     | 8.6              | + 36.5%                               | + 10.4%                    | 4,349            | - 16.2%                  | - 4.5%                     |  |
| Total                  | 75,563            | + 11.9%                  | + 2.9%                     | 9.6              | + 29.7%                               | + 7.5%                     | 9,154            | - 20.1%                  | - 6.7%                     |  |