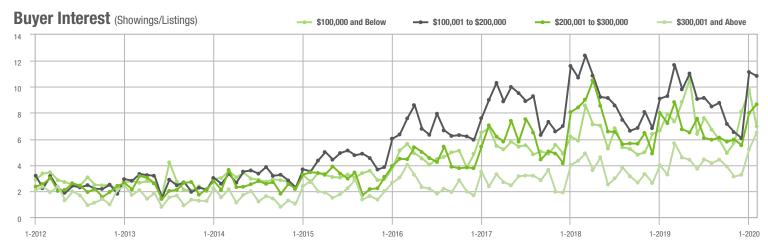

#### Buyer Interest (Showings/Listings) \$100,000 and Below - \$100,001 to \$200,000 \$200,001 to \$300,000 \$300,001 and Above 17.5 15.0 12.5 10.0 7.5 5.0 2.5

1-2016

1-2017

\$200,001 to \$300,000

charlotte