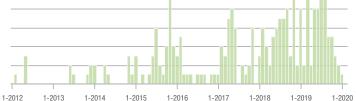

### **Cabarrus County, NC**

|                        | Total<br>Showings |                          |                            | (                | Buyer Interest<br>(Showings/Listings) |                            |                  | Managed<br>Listings      |                            |  |
|------------------------|-------------------|--------------------------|----------------------------|------------------|---------------------------------------|----------------------------|------------------|--------------------------|----------------------------|--|
| Price Range            | February<br>2020  | Year-Over-Year<br>Change | Month-Over-Month<br>Change | February<br>2020 | Year-Over-Year<br>Change              | Month-Over-Month<br>Change | February<br>2020 | Year-Over-Year<br>Change | Month-Over-Month<br>Change |  |
| \$100,000 and Below    | 240               | - 40.4%                  | - 18.6%                    | 5.5              | - 11.3%                               | - 1.0%                     | 68               | - 35.8%                  | - 16.0%                    |  |
| \$100,001 to \$200,000 | 1,840             | - 1.3%                   | + 5.0%                     | 11.6             | + 19.6%                               | + 18.1%                    | 173              | - 23.5%                  | - 13.1%                    |  |
| \$200,001 to \$300,000 | 1,797             | + 9.8%                   | - 8.5%                     | 9.7              | + 29.3%                               | - 4.2%                     | 201              | - 19.9%                  | - 11.5%                    |  |
| \$300,001 and Above    | 2,036             | + 42.7%                  | + 5.9%                     | 7.6              | + 61.7%                               | + 9.2%                     | 313              | - 24.2%                  | - 6.3%                     |  |
| Total                  | 5,913             | + 10.9%                  | - 0.4%                     | 9.1              | + 31.9%                               | + 6.7%                     | 755              | - 24.2%                  | - 10.2%                    |  |