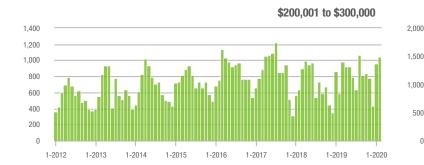

### **Cabarrus County, NC**

|                        | Total<br>Showings |                          |                            | (                | Buyer Interest<br>(Showings/Listings) |                            |                  | Managed<br>Listings      |                            |  |
|------------------------|-------------------|--------------------------|----------------------------|------------------|---------------------------------------|----------------------------|------------------|--------------------------|----------------------------|--|
| Price Range            | February<br>2020  | Year-Over-Year<br>Change | Month-Over-Month<br>Change | February<br>2020 | Year-Over-Year<br>Change              | Month-Over-Month<br>Change | February<br>2020 | Year-Over-Year<br>Change | Month-Over-Month<br>Change |  |
| \$100,000 and Below    | 240               | - 40.4%                  | - 18.6%                    | 5.5              | - 11.3%                               | - 1.0%                     | 68               | - 35.8%                  | - 16.0%                    |  |
| \$100,001 to \$200,000 | 1,840             | - 1.3%                   | + 5.0%                     | 11.6             | + 19.6%                               | + 18.1%                    | 173              | - 23.5%                  | - 13.1%                    |  |
| \$200,001 to \$300,000 | 1,797             | + 9.8%                   | - 8.5%                     | 9.7              | + 29.3%                               | - 4.2%                     | 201              | - 19.9%                  | - 11.5%                    |  |
| \$300,001 and Above    | 2,036             | + 42.7%                  | + 5.9%                     | 7.6              | + 61.7%                               | + 9.2%                     | 313              | - 24.2%                  | - 6.3%                     |  |
| Total                  | 5,913             | + 10.9%                  | - 0.4%                     | 9.1              | + 31.9%                               | + 6.7%                     | 755              | - 24.2%                  | - 10.2%                    |  |

### Showings

\$300,001 and Above