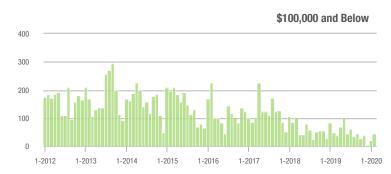

| - 43.6%                  | - 17.4%                    |
| \$300,001 and Above    | 2,384             | + 20.6%                  | + 15.2%                    | 6.5                                   | + 27.5%                  | + 14.4%                    | 426                 | - 13.1%                  | - 2.3%                     |
| Total                  | 3,747             | + 8.4%                   | + 9.9%                     | 7.1                                   | + 26.8%                  | + 11.6%                    | 646                 | - 22.5%                  | - 5.3%                     |

1,400 1.200

1,000 800

> 600 400

> 200 0

> > 0

1-2012

1-2012

1-2013

1-2013

1-2014

1-2014

1-2015

1-2015

1-2016

1-2016

1-2017

1-2017

1-2018

1-2018

### **Showings**







# **Rock Hill, SC**

|                        | Total<br>Showings |                          |                            | (                | Buyer Interest<br>(Showings/Listings) |                            |                  | Managed<br>Listings      |                            |  |
|------------------------|-------------------|--------------------------|----------------------------|------------------|---------------------------------------|----------------------------|------------------|--------------------------|----------------------------|--|
| Price Range            | February<br>2020  | Year-Over-Year<br>Change | Month-Over-Month<br>Change | February<br>2020 | Year-Over-Year<br>Change              | Month-Over-Month<br>Change | February<br>2020 | Year-Over-Year<br>Change