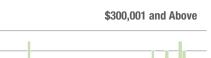

### **Cabarrus County, NC**

|                        | Total<br>Showings |                          |                            | (                | Buyer Interest<br>(Showings/Listings) |                            |                  | Managed<br>Listings      |                            |  |
|------------------------|-------------------|--------------------------|----------------------------|------------------|---------------------------------------|----------------------------|------------------|--------------------------|----------------------------|--|
| Price Range            | February<br>2020  | Year-Over-Year<br>Change | Month-Over-Month<br>Change | February<br>2020 | Year-Over-Year<br>Change              | Month-Over-Month<br>Change | February<br>2020 | Year-Over-Year<br>Change | Month-Over-Month<br>Change |  |
| \$100,000 and Below    | 240               | - 40.4%                  | - 18.6%                    | 5.5              | - 11.3%                               | - 1.0%                     | 68               | - 35.8%                  | - 16.0%                    |  |
| \$100,001 to \$200,000 | 1,840             | - 1.3%                   | + 5.0%                     | 11.6             | + 19.6%                               | + 18.1%                    | 173              | - 23.5%                  | - 13.1%                    |  |
| \$200,001 to \$300,000 | 1,797             | + 9.8%                   | - 8.5%                     | 9.7              | + 29.3%                               | - 4.2%                     | 201              | - 19.9%                  | - 11.5%                    |  |
| \$300,001 and Above    | 2,036             | + 42.7%                  | + 5.9%                     | 7.6              | + 61.7%                               | + 9.2%                     | 313              | - 24.2%                  | - 6.3%                     |  |
| Total                  | 5,913             | + 10.9%                  | - 0.4%                     | 9.1              | + 31.9%                               | + 6.7%                     | 755              | - 24.2%                  | - 10.2%                    |  |

### Showings

\$300,001 and Above