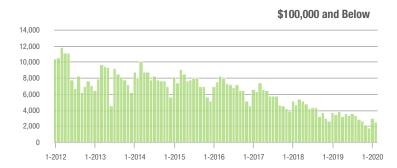

### **Charlotte MSA**

|                        | Total<br>Showings |                          |                            | (                | Buyer Interest<br>(Showings/Listings) |                            |                  | Managed<br>Listings      |                            |  |
|------------------------|-------------------|--------------------------|----------------------------|------------------|---------------------------------------|----------------------------|------------------|--------------------------|----------------------------|--|
| Price Range            | February<br>2020  | Year-Over-Year<br>Change | Month-Over-Month<br>Change | February<br>2020 | Year-Over-Year<br>Change              | Month-Over-Month<br>Change | February<br>2020 | Year-Over-Year<br>Change | Month-Over-Month<br>Change |  |
| \$100,000 and Below    | 2,527             | - 28.4%                  | - 14.8%                    | 5.2              | - 1.9%                                | - 7.9%                     | 812              | - 36.5%                  | - 12.1%                    |  |
| \$100,001 to \$200,000 | 16,929            | - 11.9%                  | - 4.1%                     | 11.0             | + 10.0%                               | + 2.8%                     | 1,717            | - 22.7%                  | - 7.9%                     |  |
| \$200,001 to \$300,000 | 23,300            | + 27.7%                  | + 3.1%                     | 11.2             | + 45.5%                               | + 9.9%                     | 2,276            | - 17.8%                  | - 7.9%                     |  |
| \$300,001 and Above    | 32,807            | + 23.7%                  | + 8.5%                     | 8.6              | + 36.5%                               | + 10.4%                    | 4,349            | - 16.2%                  | - 4.5%                     |  |
| Total                  | 75,563            | + 11.9%                  | + 2.9%                     | 9.6              | + 29.7%                               | + 7.5%                     | 9,154            | - 20.1%                  | - 6.7%                     |  |