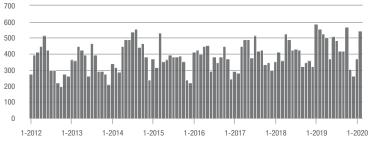

### **Charlotte MSA**

|                        | Total<br>Showings |                          |                            | (                | Buyer Interest<br>(Showings/Listings) |                            |                  | Managed<br>Listings      |                            |  |
|------------------------|-------------------|--------------------------|----------------------------|------------------|---------------------------------------|----------------------------|------------------|--------------------------|----------------------------|--|
| Price Range            | February<br>2020  | Year-Over-Year<br>Change | Month-Over-Month<br>Change | February<br>2020 | Year-Over-Year<br>Change              | Month-Over-Month<br>Change | February<br>2020 | Year-Over-Year<br>Change | Month-Over-Month<br>Change |  |
| \$100,000 and Below    | 2,527             | - 28.4%                  | - 14.8%                    | 5.2              | - 1.9%                                | - 7.9%                     | 812              | - 36.5%                  | - 12.1%                    |  |
| \$100,001 to \$200,000 | 16,929            | - 11.9%                  | - 4.1%                     | 11.0             | + 10.0%                               | + 2.8%                     | 1,717            | - 22.7%                  | - 7.9%                     |  |
| \$200,001 to \$300,000 | 23,300            | + 27.7%                  | + 3.1%                     | 11.2             | + 45.5%                               | + 9.9%                     | 2,276            | - 17.8%                  | - 7.9%                     |  |
| \$300,001 and Above    | 32,807            | + 23.7%                  | + 8.5%                     | 8.6              | + 36.5%                               | + 10.4%                    | 4,349            | - 16.2%                  | - 4.5%                     |  |
| Total                  | 75,563            | + 11.9%                  | + 2.9%                     | 9.6              | + 29.7%                               | + 7.5%                     | 9,154            | - 20.1%                  | - 6.7%                     |  |