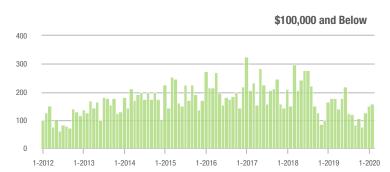

### **Charlotte MSA**

|                        | Total<br>Showings |                          |                            | (                | Buyer Interest<br>(Showings/Listings) |                            |                  | Managed<br>Listings      |                            |  |
|------------------------|-------------------|--------------------------|----------------------------|------------------|---------------------------------------|----------------------------|------------------|--------------------------|----------------------------|--|
| Price Range            | February<br>2020  | Year-Over-Year<br>Change | Month-Over-Month<br>Change | February<br>2020 | Year-Over-Year<br>Change              | Month-Over-Month<br>Change | February<br>2020 | Year-Over-Year<br>Change | Month-Over-Month<br>Change |  |
| \$100,000 and Below    | 2,527             | - 28.4%                  | - 14.8%                    | 5.2              | - 1.9%                                | - 7.9%                     | 812              | - 36.5%                  | - 12.1%                    |  |
| \$100,001 to \$200,000 | 16,929            | - 11.9%                  | - 4.1%                     | 11.0             | + 10.0%                               | + 2.8%                     | 1,717            | - 22.7%                  | - 7.9%                     |  |
| \$200,001 to \$300,000 | 23,300            | + 27.7%                  | + 3.1%                     | 11.2             | + 45.5%                               | + 9.9%                     | 2,276            | - 17.8%                  | - 7.9%                     |  |
| \$300,001 and Above    | 32,807            | + 23.7%                  | + 8.5%                     | 8.6              | + 36.5%                               | + 10.4%                    | 4,349            | - 16.2%                  | - 4.5%                     |  |
| Total                  | 75,563            | + 11.9%                  | + 2.9%                     | 9.6              | + 29.7%                               | + 7.5%                     | 9,154            | - 20.1%                  | - 6.7%                     |  |

40,000

30,000

20,000

### Showings