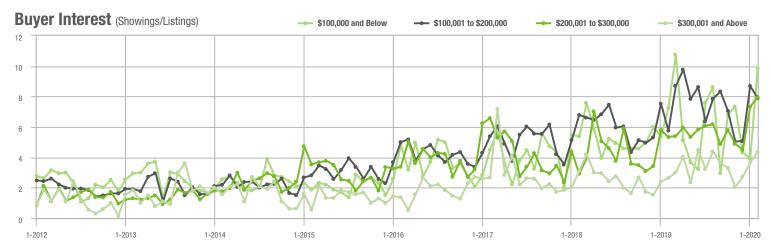

### **Cabarrus County, NC**

|                        | Total<br>Showings |                          |                            | (                | Buyer Interest<br>(Showings/Listings) |                            |                  | Managed<br>Listings      |                            |  |
|------------------------|-------------------|--------------------------|----------------------------|------------------|---------------------------------------|----------------------------|------------------|--------------------------|----------------------------|--|
| Price Range            | February<br>2020  | Year-Over-Year<br>Change | Month-Over-Month<br>Change | February<br>2020 | Year-Over-Year<br>Change              | Month-Over-Month<br>Change | February<br>2020 | Year-Over-Year<br>Change | Month-Over-Month<br>Change |  |
| \$100,000 and Below    | 240               | - 40.4%                  | - 18.6%                    | 5.5              | - 11.3%                               | - 1.0%                     | 68               | - 35.8%                  | - 16.0%                    |  |
| \$100,001 to \$200,000 | 1,840             | - 1.3%                   | + 5.0%                     | 11.6             | + 19.6%                               | + 18.1%                    | 173              | - 23.5%                  | - 13.1%                    |  |
| \$200,001 to \$300,000 | 1,797             | + 9.8%                   | - 8.5%                     | 9.7              | + 29.3%                               | - 4.2%                     | 201              | - 19.9%                  | - 11.5%                    |  |
| \$300,001 and Above    | 2,036             | + 42.7%                  | + 5.9%                     | 7.6              | + 61.7%                               | + 9.2%                     | 313              | - 24.2%                  | - 6.3%                     |  |
| Total                  | 5,913             | + 10.9%                  | - 0.4%                     | 9.1              | + 31.9%                               | + 6.7%                     | 755              | - 24.2%                  | - 10.2%                    |  |

#### Buyer Interest (Showings/Listings) \$100,000 and Below - \$100,001 to \$200,000 \$200,001 to \$300,000 \$300,001 and Above 17.5 15.0 12.5 10.0 7.5 5.0 2.5

1-2016

1-2017

\$200,001 to \$300,000

charlotte