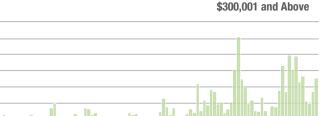

### **Cabarrus County, NC**

|                        | Total<br>Showings |                          |                            | (                | Buyer Interest<br>(Showings/Listings) |                            |                  | Managed<br>Listings      |                            |  |
|------------------------|-------------------|--------------------------|----------------------------|------------------|---------------------------------------|----------------------------|------------------|--------------------------|----------------------------|--|
| Price Range            | February<br>2020  | Year-Over-Year<br>Change | Month-Over-Month<br>Change | February<br>2020 | Year-Over-Year<br>Change              | Month-Over-Month<br>Change | February<br>2020 | Year-Over-Year<br>Change | Month-Over-Month<br>Change |  |
| \$100,000 and Below    | 240               | - 40.4%                  | - 18.6%                    | 5.5              | - 11.3%                               | - 1.0%                     | 68               | - 35.8%                  | - 16.0%                    |  |
| \$100,001 to \$200,000 | 1,840             | - 1.3%                   | + 5.0%                     | 11.6             | + 19.6%                               | + 18.1%                    | 173              | - 23.5%                  | - 13.1%                    |  |
| \$200,001 to \$300,000 | 1,797             | + 9.8%                   | - 8.5%                     | 9.7              | + 29.3%                               | - 4.2%                     | 201              | - 19.9%                  | - 11.5%                    |  |
| \$300,001 and Above    | 2,036             | + 42.7%                  | + 5.9%                     | 7.6              | + 61.7%                               | + 9.2%                     | 313              | - 24.2%                  | - 6.3%                     |  |
| Total                  | 5,913             | + 10.9%                  | - 0.4%                     | 9.1              | + 31.9%                               | + 6.7%                     | 755              | - 24.2%                  | - 10.2%                    |  |

### Showings

\$300,001 and Above