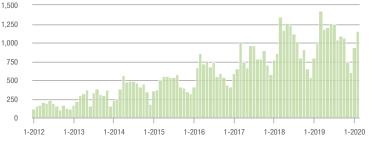

\$100,001 to \$200,000

### **Charlotte MSA**

|                        | Total<br>Showings |                          |                            | (                | Buyer Interest<br>(Showings/Listings) |                            |                  | Managed<br>Listings      |                            |  |
|------------------------|-------------------|--------------------------|----------------------------|------------------|---------------------------------------|----------------------------|------------------|--------------------------|----------------------------|--|
| Price Range            | February<br>2020  | Year-Over-Year<br>Change | Month-Over-Month<br>Change | February<br>2020 | Year-Over-Year<br>Change              | Month-Over-Month<br>Change | February<br>2020 | Year-Over-Year<br>Change | Month-Over-Month<br>Change |  |
| \$100,000 and Below    | 2,527             | - 28.4%                  | - 14.8%                    | 5.2              | - 1.9%                                | - 7.9%                     | 812              | - 36.5%                  | - 12.1%                    |  |
| \$100,001 to \$200,000 | 16,929            | - 11.9%                  | - 4.1%                     | 11.0             | + 10.0%                               | + 2.8%                     | 1,717            | - 22.7%                  | - 7.9%                     |  |
| \$200,001 to \$300,000 | 23,300            | + 27.7%                  | + 3.1%                     | 11.2             | + 45.5%                               | + 9.9%                     | 2,276            | - 17.8%                  | - 7.9%                     |  |
| \$300,001 and Above    | 32,807            | + 23.7%                  | + 8.5%                     | 8.6              | + 36.5%                               | + 10.4%                    | 4,349            | - 16.2%                  | - 4.5%                     |  |
| Total                  | 75,563            | + 11.9%                  | + 2.9%                     | 9.6              | + 29.7%                               | + 7.5%                     | 9,154            | - 20.1%                  | - 6.7%                     |  |