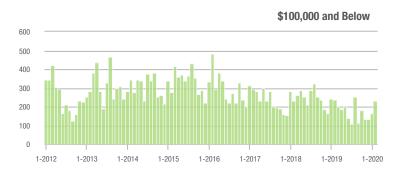

300 250

200

150 100

> 50 0

#### **Showings**

#### 

-2020 1-2012 1-2013 1-2014 1-2015

1-2016

1-2017 1-2018 1-2019 1-2020

\$100,001 to \$200,000