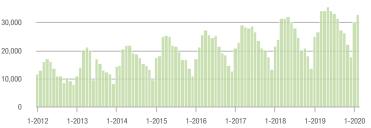

\$100,001 to \$200,000

### **Charlotte MSA**

|                        | Total<br>Showings |                          |                            | (                | Buyer Interest<br>(Showings/Listings) |                            |                  | Managed<br>Listings      |                            |  |
|------------------------|-------------------|--------------------------|----------------------------|------------------|---------------------------------------|----------------------------|------------------|--------------------------|----------------------------|--|
| Price Range            | February<br>2020  | Year-Over-Year<br>Change | Month-Over-Month<br>Change | February<br>2020 | Year-Over-Year<br>Change              | Month-Over-Month<br>Change | February<br>2020 | Year-Over-Year<br>Change | Month-Over-Month<br>Change |  |
| \$100,000 and Below    | 2,527             | - 28.4%                  | - 14.8%                    | 5.2              | - 1.9%                                | - 7.9%                     | 812              | - 36.5%                  | - 12.1%                    |  |
| \$100,001 to \$200,000 | 16,929            | - 11.9%                  | - 4.1%                     | 11.0             | + 10.0%                               | + 2.8%                     | 1,717            | - 22.7%                  | - 7.9%                     |  |
| \$200,001 to \$300,000 | 23,300            | + 27.7%                  | + 3.1%                     | 11.2             | + 45.5%                               | + 9.9%                     | 2,276            | - 17.8%                  | - 7.9%                     |  |
| \$300,001 and Above    | 32,807            | + 23.7%                  | + 8.5%                     | 8.6              | + 36.5%                               | + 10.4%                    | 4,349            | - 16.2%                  | - 4.5%                     |  |
| Total                  | 75,563            | + 11.9%                  | + 2.9%                     | 9.6              | + 29.7%                               | + 7.5%                     | 9,154            | - 20.1%                  | - 6.7%                     |  |