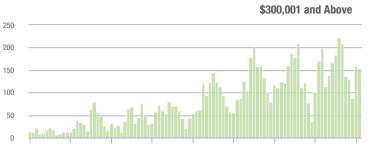

### Showings

\$300,001 and Above

### **Charlotte MSA**

|                        | Total<br>Showings |                          |                            | (                | Buyer Interest<br>(Showings/Listings) |                            |                  | Managed<br>Listings      |                            |  |
|------------------------|-------------------|--------------------------|----------------------------|------------------|---------------------------------------|----------------------------|------------------|--------------------------|----------------------------|--|
| Price Range            | February<br>2020  | Year-Over-Year<br>Change | Month-Over-Month<br>Change | February<br>2020 | Year-Over-Year<br>Change              | Month-Over-Month<br>Change | February<br>2020 | Year-Over-Year<br>Change | Month-Over-Month<br>Change |  |
| \$100,000 and Below    | 2,527             | - 28.4%                  | - 14.8%                    | 5.2              | - 1.9%                                | - 7.9%                     | 812              | - 36.5%                  | - 12.1%                    |  |
| \$100,001 to \$200,000 | 16,929            | - 11.9%                  | - 4.1%                     | 11.0             | + 10.0%                               | + 2.8%                     | 1,717            | - 22.7%                  | - 7.9%                     |  |
| \$200,001 to \$300,000 | 23,300            | + 27.7%                  | + 3.1%                     | 11.2             | + 45.5%                               | + 9.9%                     | 2,276            | - 17.8%                  | - 7.9%                     |  |
| \$300,001 and Above    | 32,807            | + 23.7%                  | + 8.5%                     | 8.6              | + 36.5%                               | + 10.4%                    | 4,349            | - 16.2%                  | - 4.5%                     |  |
| Total                  | 75,563            | + 11.9%                  | + 2.9%                     | 9.6              | + 29.7%                               | + 7.5%                     | 9,154            | - 20.1%                  | - 6.7%                     |  |

40,000

30,000

20,000