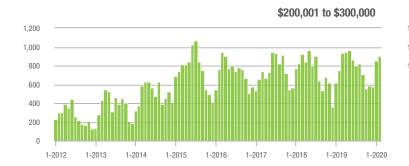

### **Charlotte MSA**

|                        | Total<br>Showings |                          |                            | (                | Buyer Interest<br>(Showings/Listings) |                            |                  | Managed<br>Listings      |                            |  |
|------------------------|-------------------|--------------------------|----------------------------|------------------|---------------------------------------|----------------------------|------------------|--------------------------|----------------------------|--|
| Price Range            | February<br>2020  | Year-Over-Year<br>Change | Month-Over-Month<br>Change | February<br>2020 | Year-Over-Year<br>Change              | Month-Over-Month<br>Change | February<br>2020 | Year-Over-Year<br>Change | Month-Over-Month<br>Change |  |
| \$100,000 and Below    | 2,527             | - 28.4%                  | - 14.8%                    | 5.2              | - 1.9%                                | - 7.9%                     | 812              | - 36.5%                  | - 12.1%                    |  |
| \$100,001 to \$200,000 | 16,929            | - 11.9%                  | - 4.1%                     | 11.0             | + 10.0%                               | + 2.8%                     | 1,717            | - 22.7%                  | - 7.9%                     |  |
| \$200,001 to \$300,000 | 23,300            | + 27.7%                  | + 3.1%                     | 11.2             | + 45.5%                               | + 9.9%                     | 2,276            | - 17.8%                  | - 7.9%                     |  |
| \$300,001 and Above    | 32,807            | + 23.7%                  | + 8.5%                     | 8.6              | + 36.5%                               | + 10.4%                    | 4,349            | - 16.2%                  | - 4.5%                     |  |
| Total                  | 75,563            | + 11.9%                  | + 2.9%                     | 9.6              | + 29.7%                               | + 7.5%                     | 9,154            | - 20.1%                  | - 6.7%                     |  |

#### \$200,001 to \$300,000

\$100,001 to \$200,000

charlotte