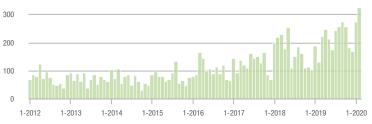

### **Charlotte MSA**

|                        | Total<br>Showings |                          |                            | (                | Buyer Interest<br>(Showings/Listings) |                            |                  | Managed<br>Listings      |                            |  |
|------------------------|-------------------|--------------------------|----------------------------|------------------|---------------------------------------|----------------------------|------------------|--------------------------|----------------------------|--|
| Price Range            | February<br>2020  | Year-Over-Year<br>Change | Month-Over-Month<br>Change | February<br>2020 | Year-Over-Year<br>Change              | Month-Over-Month<br>Change | February<br>2020 | Year-Over-Year<br>Change | Month-Over-Month<br>Change |  |
| \$100,000 and Below    | 2,527             | - 28.4%                  | - 14.8%                    | 5.2              | - 1.9%                                | - 7.9%                     | 812              | - 36.5%                  | - 12.1%                    |  |
| \$100,001 to \$200,000 | 16,929            | - 11.9%                  | - 4.1%                     | 11.0             | + 10.0%                               | + 2.8%                     | 1,717            | - 22.7%                  | - 7.9%                     |  |
| \$200,001 to \$300,000 | 23,300            | + 27.7%                  | + 3.1%                     | 11.2             | + 45.5%                               | + 9.9%                     | 2,276            | - 17.8%                  | - 7.9%                     |  |
| \$300,001 and Above    | 32,807            | + 23.7%                  | + 8.5%                     | 8.6              | + 36.5%                               | + 10.4%                    | 4,349            | - 16.2%                  | - 4.5%                     |  |
| Total                  | 75,563            | + 11.9%                  | + 2.9%                     | 9.6              | + 29.7%                               | + 7.5%                     | 9,154            | - 20.1%                  | - 6.7%                     |  |

40,000

30,000

20,000

### Showings

#### Current as of March 5, 2020. Report © 2020 ShowingTime. | Information deemed reliable but not guaranteed.

\$100,001 to \$200,000