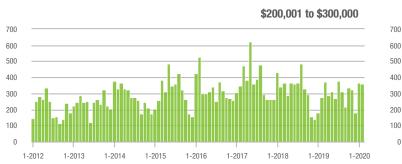

6               | + 29.0%                  | - 2.2%                     | 14.2             | + 84.4%                               | + 29.1%                    | 25               | - 30.6%                  | - 24.2%                    |  |
| \$300,001 and Above    | 531               | + 18.8%                  | + 3.9%                     | 9.8              | + 25.6%                               | + 9.5%                     | 57               | - 6.6%                   | - 5.0%                     |  |
| Total                  | 959               | + 20.0%                  | - 12.9%                    | 11.1             | + 46.1%                               | + 5.2%                     | 89               | - 18.3%                  | - 16.8%                    |  |

#### Showings















### Waxhaw, NC

|                        | Total<br>Showings |                          |                            | (                | Buyer Interest<br>(Showings/Listings) |                            |                  | Managed<br>Listings      |                            |  |
|------------------------|-------------------|--------------------------|----------------------------|------------------|---------------------------------------|----------------------------|------------------|--------------------------|----------------------------|--|
| Price Range            | February<br>2020  | Year-Over-Year<br>Change | Month-Over-Month<br>Change | February<br>2020 | Year-Over-Year<br>Change              | Month-Over-Month<br>Change | February<br>2020 | Year-Over-Year<br>Change | M