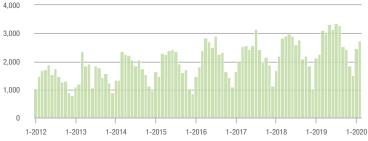

### **Charlotte MSA**

|                        | Total<br>Showings |                          |                            | (                | Buyer Interest<br>(Showings/Listings) |                            |                  | Managed<br>Listings      |                            |  |
|------------------------|-------------------|--------------------------|----------------------------|------------------|---------------------------------------|----------------------------|------------------|--------------------------|----------------------------|--|
| Price Range            | February<br>2020  | Year-Over-Year<br>Change | Month-Over-Month<br>Change | February<br>2020 | Year-Over-Year<br>Change              | Month-Over-Month<br>Change | February<br>2020 | Year-Over-Year<br>Change | Month-Over-Month<br>Change |  |
| \$100,000 and Below    | 2,527             | - 28.4%                  | - 14.8%                    | 5.2              | - 1.9%                                | - 7.9%                     | 812              | - 36.5%                  | - 12.1%                    |  |
| \$100,001 to \$200,000 | 16,929            | - 11.9%                  | - 4.1%                     | 11.0             | + 10.0%                               | + 2.8%                     | 1,717            | - 22.7%                  | - 7.9%                     |  |
| \$200,001 to \$300,000 | 23,300            | + 27.7%                  | + 3.1%                     | 11.2             | + 45.5%                               | + 9.9%                     | 2,276            | - 17.8%                  | - 7.9%                     |  |
| \$300,001 and Above    | 32,807            | + 23.7%                  | + 8.5%                     | 8.6              | + 36.5%                               | + 10.4%                    | 4,349            | - 16.2%                  | - 4.5%                     |  |
| Total                  | 75,563            | + 11.9%                  | + 2.9%                     | 9.6              | + 29.7%                               | + 7.5%                     | 9,154            | - 20.1%                  | - 6.7%                     |  |

40,000

30,000

20,000

### Showings

#### Current as of March 5, 2020. Report © 2020 ShowingTime. | Information deemed reliable but not guaranteed.

\$100,001 to \$200,000