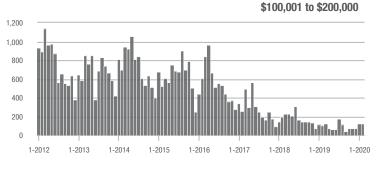

\$100,001 to \$200,000

### **Charlotte MSA**

|                        | Total<br>Showings |                          |                            | (                | Buyer Interest<br>(Showings/Listings) |                            |                  | Managed<br>Listings      |                            |  |
|------------------------|-------------------|--------------------------|----------------------------|------------------|---------------------------------------|----------------------------|------------------|--------------------------|----------------------------|--|
| Price Range            | February<br>2020  | Year-Over-Year<br>Change | Month-Over-Month<br>Change | February<br>2020 | Year-Over-Year<br>Change              | Month-Over-Month<br>Change | February<br>2020 | Year-Over-Year<br>Change | Month-Over-Month<br>Change |  |
| \$100,000 and Below    | 2,527             | - 28.4%                  | - 14.8%                    | 5.2              | - 1.9%                                | - 7.9%                     | 812              | - 36.5%                  | - 12.1%                    |  |
| \$100,001 to \$200,000 | 16,929            | - 11.9%                  | - 4.1%                     | 11.0             | + 10.0%                               | + 2.8%                     | 1,717            | - 22.7%                  | - 7.9%                     |  |
| \$200,001 to \$300,000 | 23,300            | + 27.7%                  | + 3.1%                     | 11.2             | + 45.5%                               | + 9.9%                     | 2,276            | - 17.8%                  | - 7.9%                     |  |
| \$300,001 and Above    | 32,807            | + 23.7%                  | + 8.5%                     | 8.6              | + 36.5%                               | + 10.4%                    | 4,349            | - 16.2%                  | - 4.5%                     |  |
| Total                  | 75,563            | + 11.9%                  | + 2.9%                     | 9.6              | + 29.7%                               | + 7.5%                     | 9,154            | - 20.1%                  | - 6.7%                     |  |