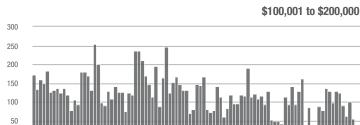

\$100,001 to \$200,000

### **Charlotte MSA**

|                        | Total<br>Showings |                          |                            | (                | Buyer Interest<br>(Showings/Listings) |                            |                  | Managed<br>Listings      |                            |  |
|------------------------|-------------------|--------------------------|----------------------------|------------------|---------------------------------------|----------------------------|------------------|--------------------------|----------------------------|--|
| Price Range            | February<br>2020  | Year-Over-Year<br>Change | Month-Over-Month<br>Change | February<br>2020 | Year-Over-Year<br>Change              | Month-Over-Month<br>Change | February<br>2020 | Year-Over-Year<br>Change | Month-Over-Month<br>Change |  |
| \$100,000 and Below    | 2,527             | - 28.4%                  | - 14.8%                    | 5.2              | - 1.9%                                | - 7.9%                     | 812              | - 36.5%                  | - 12.1%                    |  |
| \$100,001 to \$200,000 | 16,929            | - 11.9%                  | - 4.1%                     | 11.0             | + 10.0%                               | + 2.8%                     | 1,717            | - 22.7%                  | - 7.9%                     |  |
| \$200,001 to \$300,000 | 23,300            | + 27.7%                  | + 3.1%                     | 11.2             | + 45.5%                               | + 9.9%                     | 2,276            | - 17.8%                  | - 7.9%                     |  |
| \$300,001 and Above    | 32,807            | + 23.7%                  | + 8.5%                     | 8.6              | + 36.5%                               | + 10.4%                    | 4,349            | - 16.2%                  | - 4.5%                     |  |
| Total                  | 75,563            | + 11.9%                  | + 2.9%                     | 9.6              | + 29.7%                               | + 7.5%                     | 9,154            | - 20.1%                  | - 6.7%                     |  |

40,000

30,000

20,000

### Showings

#### Current as of March 5, 2020. Report © 2020 ShowingTime. | Information deemed reliable but not guaranteed.

\$100,001 to \$200,000