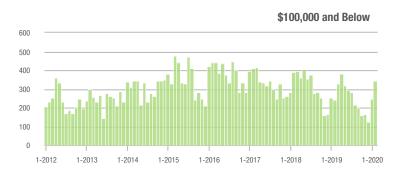

### **Charlotte MSA**

|                        | Total<br>Showings |                          |                            | (                | Buyer Interest<br>(Showings/Listings) |                            |                  | Managed<br>Listings      |                            |  |
|------------------------|-------------------|--------------------------|----------------------------|------------------|---------------------------------------|----------------------------|------------------|--------------------------|----------------------------|--|
| Price Range            | February<br>2020  | Year-Over-Year<br>Change | Month-Over-Month<br>Change | February<br>2020 | Year-Over-Year<br>Change              | Month-Over-Month<br>Change | February<br>2020 | Year-Over-Year<br>Change | Month-Over-Month<br>Change |  |
| \$100,000 and Below    | 2,527             | - 28.4%                  | - 14.8%                    | 5.2              | - 1.9%                                | - 7.9%                     | 812              | - 36.5%                  | - 12.1%                    |  |
| \$100,001 to \$200,000 | 16,929            | - 11.9%                  | - 4.1%                     | 11.0             | + 10.0%                               | + 2.8%                     | 1,717            | - 22.7%                  | - 7.9%                     |  |
| \$200,001 to \$300,000 | 23,300            | + 27.7%                  | + 3.1%                     | 11.2             | + 45.5%                               | + 9.9%                     | 2,276            | - 17.8%                  | - 7.9%                     |  |
| \$300,001 and Above    | 32,807            | + 23.7%                  | + 8.5%                     | 8.6              | + 36.5%                               | + 10.4%                    | 4,349            | - 16.2%                  | - 4.5%                     |  |
| Total                  | 75,563            | + 11.9%                  | + 2.9%                     | 9.6              | + 29.7%                               | + 7.5%                     | 9,154            | - 20.1%                  | - 6.7%                     |  |