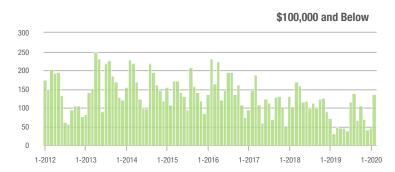

00 | 245               | + 89.9%                  | + 14.0%                    | 8.0              | + 50.9%                               | + 8.8%                     | 37               | + 37.0%                  | + 2.8%                     |  |
| \$300,001 and Above    | 88                | + 100.0%                 | + 31.3%                    | 4.4              | + 69.2%                               | + 19.3%                    | 21               | - 19.2%                  | + 5.0%                     |  |
| Total                  | 710               | + 67.1%                  | + 33.5%                    | 7.4              | + 42.3%                               | + 15.6%                    | 118              | - 9.9%                   | + 8.3%                     |  |

### Showings







1-2016

1-2017

1-2018

1-2019

1-2020

1-2015

\$200,001 to \$300,000





175 150

125

100

75

50

25

0

1-2012

1-2013

1-2014



### Matthews, NC

|                        | Total<br>Showings |                          | (                          | Buyer Interest<br>(Showings/Listings) |                          |                            | Managed<br>Listings |                          |                            |
|------------------------|-------------------|--------------------------|----------------------------|---------------------------------------|--------------------------|----------------------------|---------------------|--------------------------|----------------------------|
| Price Range            | February<br>2020  | Year-Over-Year<br>Change | Month-Over-M