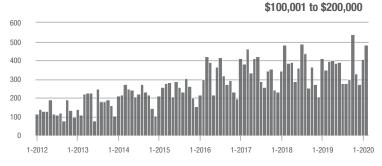

### **Charlotte MSA**

|                        | Total<br>Showings |                          |                            | (                | Buyer Interest<br>(Showings/Listings) |                            |                  | Managed<br>Listings      |                            |  |
|------------------------|-------------------|--------------------------|----------------------------|------------------|---------------------------------------|----------------------------|------------------|--------------------------|----------------------------|--|
| Price Range            | February<br>2020  | Year-Over-Year<br>Change | Month-Over-Month<br>Change | February<br>2020 | Year-Over-Year<br>Change              | Month-Over-Month<br>Change | February<br>2020 | Year-Over-Year<br>Change | Month-Over-Month<br>Change |  |
| \$100,000 and Below    | 2,527             | - 28.4%                  | - 14.8%                    | 5.2              | - 1.9%                                | - 7.9%                     | 812              | - 36.5%                  | - 12.1%                    |  |
| \$100,001 to \$200,000 | 16,929            | - 11.9%                  | - 4.1%                     | 11.0             | + 10.0%                               | + 2.8%                     | 1,717            | - 22.7%                  | - 7.9%                     |  |
| \$200,001 to \$300,000 | 23,300            | + 27.7%                  | + 3.1%                     | 11.2             | + 45.5%                               | + 9.9%                     | 2,276            | - 17.8%                  | - 7.9%                     |  |
| \$300,001 and Above    | 32,807            | + 23.7%                  | + 8.5%                     | 8.6              | + 36.5%                               | + 10.4%                    | 4,349            | - 16.2%                  | - 4.5%                     |  |
| Total                  | 75,563            | + 11.9%                  | + 2.9%                     | 9.6              | + 29.7%                               | + 7.5%                     | 9,154            | - 20.1%                  | - 6.7%                     |  |

40,000

30,000

20,000

### Showings

#### Current as of March 5, 2020. Report © 2020 ShowingTime. | Information deemed reliable but not guaranteed.

\$100,001 to \$200,000