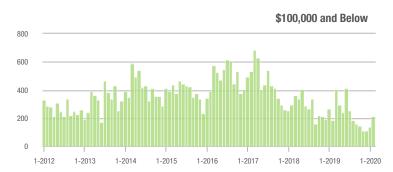

### **Charlotte MSA**

|                        | Total<br>Showings |                          |                            | (                | Buyer Interest<br>(Showings/Listings) |                            |                  | Managed<br>Listings      |                            |  |
|------------------------|-------------------|--------------------------|----------------------------|------------------|---------------------------------------|----------------------------|------------------|--------------------------|----------------------------|--|
| Price Range            | February<br>2020  | Year-Over-Year<br>Change | Month-Over-Month<br>Change | February<br>2020 | Year-Over-Year<br>Change              | Month-Over-Month<br>Change | February<br>2020 | Year-Over-Year<br>Change | Month-Over-Month<br>Change |  |
| \$100,000 and Below    | 2,527             | - 28.4%                  | - 14.8%                    | 5.2              | - 1.9%                                | - 7.9%                     | 812              | - 36.5%                  | - 12.1%                    |  |
| \$100,001 to \$200,000 | 16,929            | - 11.9%                  | - 4.1%                     | 11.0             | + 10.0%                               | + 2.8%                     | 1,717            | - 22.7%                  | - 7.9%                     |  |
| \$200,001 to \$300,000 | 23,300            | + 27.7%                  | + 3.1%                     | 11.2             | + 45.5%                               | + 9.9%                     | 2,276            | - 17.8%                  | - 7.9%                     |  |
| \$300,001 and Above    | 32,807            | + 23.7%                  | + 8.5%                     | 8.6              | + 36.5%                               | + 10.4%                    | 4,349            | - 16.2%                  | - 4.5%                     |  |
| Total                  | 75,563            | + 11.9%                  | + 2.9%                     | 9.6              | + 29.7%                               | + 7.5%                     | 9,154            | - 20.1%                  | - 6.7%                     |  |

40,000

30,000

20,000

### Showings

#### Current as of March 5, 2020. Report © 2020 ShowingTime. | Information deemed reliable but not guaranteed.

\$100,001 to \$200,000