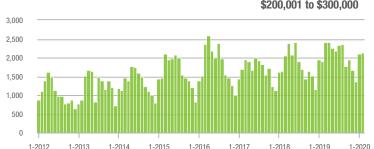

### **Showings**

\$100,001 to \$200,000

# **City of Charlotte, NC**

|                        | Total<br>Showings |                          |                            | (                | Buyer Interest<br>(Showings/Listings) |                            |                  | Managed<br>Listings      |                            |  |
|------------------------|-------------------|--------------------------|----------------------------|------------------|---------------------------------------|----------------------------|------------------|--------------------------|----------------------------|--|
| Price Range            | February<br>2020  | Year-Over-Year<br>Change | Month-Over-Month<br>Change | February<br>2020 | Year-Over-Year<br>Change              | Month-Over-Month<br>Change | February<br>2020 | Year-Over-Year<br>Change | Month-Over-Month<br>Change |  |
| \$100,000 and Below    | 449               | - 21.5%                  | - 36.0%                    | 7.8              | - 2.5%                                | - 28.6%                    | 83               | - 30.8%                  | - 15.3%                    |  |
| \$100,001 to \$200,000 | 6,684             | - 15.6%                  | - 10.1%                    | 14.5             | + 20.8%                               | + 1.1%                     | 477              | - 31.5%                  | - 11.7%                    |  |
| \$200,001 to \$300,000 | 10,522            | + 37.3%                  | + 8.0%                     | 13.9             | + 63.5%                               | + 15.7%                    | 804              | - 19.8%                  | - 7.7%                     |  |
| \$300,001 and Above    | 15,360            | + 21.8%                  | + 7.4%                     | 10.5             | + 38.2%                               | + 6.7%                     | 1,600            | - 16.1%                  | - 2.1%                     |  |
| Total                  | 33,015            | + 14.8%                  | + 2.6%                     | 12.1             | + 37.5%                               | + 6.7%                     | 2,964            | - 20.4%                  | - 5.7%                     |  |