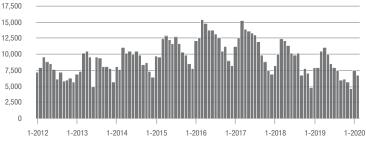

### **Cabarrus County, NC**

|                        | Total<br>Showings |                          |                            | (                | Buyer Interest<br>(Showings/Listings) |                            |                  | Managed<br>Listings      |                            |  |
|------------------------|-------------------|--------------------------|----------------------------|------------------|---------------------------------------|----------------------------|------------------|--------------------------|----------------------------|--|
| Price Range            | February<br>2020  | Year-Over-Year<br>Change | Month-Over-Month<br>Change | February<br>2020 | Year-Over-Year<br>Change              | Month-Over-Month<br>Change | February<br>2020 | Year-Over-Year<br>Change | Month-Over-Month<br>Change |  |
| \$100,000 and Below    | 240               | - 40.4%                  | - 18.6%                    | 5.5              | - 11.3%                               | - 1.0%                     | 68               | - 35.8%                  | - 16.0%                    |  |
| \$100,001 to \$200,000 | 1,840             | - 1.3%                   | + 5.0%                     | 11.6             | + 19.6%                               | + 18.1%                    | 173              | - 23.5%                  | - 13.1%                    |  |
| \$200,001 to \$300,000 | 1,797             | + 9.8%                   | - 8.5%                     | 9.7              | + 29.3%                               | - 4.2%                     | 201              | - 19.9%                  | - 11.5%                    |  |
| \$300,001 and Above    | 2,036             | + 42.7%                  | + 5.9%                     | 7.6              | + 61.7%                               | + 9.2%                     | 313              | - 24.2%                  | - 6.3%                     |  |
| Total                  | 5,913             | + 10.9%                  | - 0.4%                     | 9.1              | + 31.9%                               | + 6.7%                     | 755              | - 24.2%                  | - 10.2%                    |  |

### Showings

\$300,001 and Above