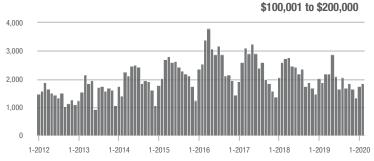

### **Charlotte MSA**

|                        | Total<br>Showings |                          |                            | (                | Buyer Interest<br>(Showings/Listings) |                            |                  | Managed<br>Listings      |                            |  |
|------------------------|-------------------|--------------------------|----------------------------|------------------|---------------------------------------|----------------------------|------------------|--------------------------|----------------------------|--|
| Price Range            | February<br>2020  | Year-Over-Year<br>Change | Month-Over-Month<br>Change | February<br>2020 | Year-Over-Year<br>Change              | Month-Over-Month<br>Change | February<br>2020 | Year-Over-Year<br>Change | Month-Over-Month<br>Change |  |
| \$100,000 and Below    | 2,527             | - 28.4%                  | - 14.8%                    | 5.2              | - 1.9%                                | - 7.9%                     | 812              | - 36.5%                  | - 12.1%                    |  |
| \$100,001 to \$200,000 | 16,929            | - 11.9%                  | - 4.1%                     | 11.0             | + 10.0%                               | + 2.8%                     | 1,717            | - 22.7%                  | - 7.9%                     |  |
| \$200,001 to \$300,000 | 23,300            | + 27.7%                  | + 3.1%                     | 11.2             | + 45.5%                               | + 9.9%                     | 2,276            | - 17.8%                  | - 7.9%                     |  |
| \$300,001 and Above    | 32,807            | + 23.7%                  | + 8.5%                     | 8.6              | + 36.5%                               | + 10.4%                    | 4,349            | - 16.2%                  | - 4.5%                     |  |
| Total                  | 75,563            | + 11.9%                  | + 2.9%                     | 9.6              | + 29.7%                               | + 7.5%                     | 9,154            | - 20.1%                  | - 6.7%                     |  |