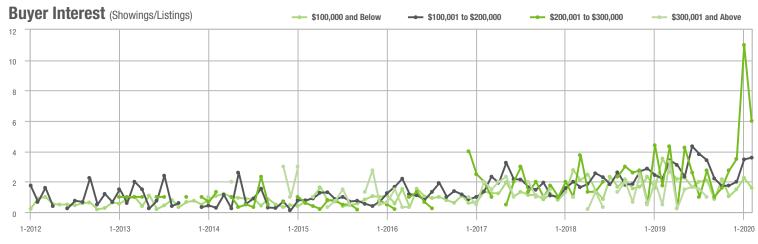

#### Buyer Interest (Showings/Listings) \$100,000 and Below - \$100,001 to \$200,000 \$200,001 to \$300,000 \$300,001 and Above -----17.5 15.0 12.5 10.0 7.5 5.0 2.5 0.0 1-2014 1-2016 1-2012 1-2013 1-2015 1-2017 1-2018 1-2019 1-2020

1-2015

charlot

te

1-2016

1-2017

1-2018

1-2019

1-2020