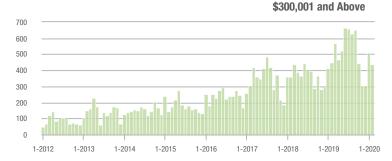

### **Cabarrus County, NC**

|                        | Total<br>Showings |                          |                            | (                | Buyer Interest<br>(Showings/Listings) |                            |                  | Managed<br>Listings      |                            |  |
|------------------------|-------------------|--------------------------|----------------------------|------------------|---------------------------------------|----------------------------|------------------|--------------------------|----------------------------|--|
| Price Range            | February<br>2020  | Year-Over-Year<br>Change | Month-Over-Month<br>Change | February<br>2020 | Year-Over-Year<br>Change              | Month-Over-Month<br>Change | February<br>2020 | Year-Over-Year<br>Change | Month-Over-Month<br>Change |  |
| \$100,000 and Below    | 240               | - 40.4%                  | - 18.6%                    | 5.5              | - 11.3%                               | - 1.0%                     | 68               | - 35.8%                  | - 16.0%                    |  |
| \$100,001 to \$200,000 | 1,840             | - 1.3%                   | + 5.0%                     | 11.6             | + 19.6%                               | + 18.1%                    | 173              | - 23.5%                  | - 13.1%                    |  |
| \$200,001 to \$300,000 | 1,797             | + 9.8%                   | - 8.5%                     | 9.7              | + 29.3%                               | - 4.2%                     | 201              | - 19.9%                  | - 11.5%                    |  |
| \$300,001 and Above    | 2,036             | + 42.7%                  | + 5.9%                     | 7.6              | + 61.7%                               | + 9.2%                     | 313              | - 24.2%                  | - 6.3%                     |  |
| Total                  | 5,913             | + 10.9%                  | - 0.4%                     | 9.1              | + 31.9%                               | + 6.7%                     | 755              | - 24.2%                  | - 10.2%                    |  |

### Showings

\$300,001 and Above