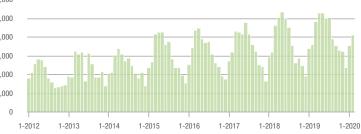

### **Alexander County, NC**

|                        | Total<br>Showings |                          |                            | (                | Buyer Interest<br>(Showings/Listings) |                            |                  | Managed<br>Listings      |                            |  |
|------------------------|-------------------|--------------------------|----------------------------|------------------|---------------------------------------|----------------------------|------------------|--------------------------|----------------------------|--|
| Price Range            | February<br>2020  | Year-Over-Year<br>Change | Month-Over-Month<br>Change | February<br>2020 | Year-Over-Year<br>Change              | Month-Over-Month<br>Change | February<br>2020 | Year-Over-Year<br>Change | Month-Over-Month<br>Change |  |
| \$100,000 and Below    | 25                | + 212.5%                 | + 78.6%                    | 4.2              | + 180.0%                              | + 160.4%                   | 13               | - 18.8%                  | 0.0%                       |  |
| \$100,001 to \$200,000 | 22                | - 26.7%                  | - 29.0%                    | 3.5              | - 16.7%                               | - 27.1%                    | 10               | - 16.7%                  | - 9.1%                     |  |
| \$200,001 to \$300,000 | 10                | + 100.0%                 | + 11.1%                    | 10.0             | + 150.0%                              | + 344.4%                   | 2                | - 71.4%                  | - 66.7%                    |  |
| \$300,001 and Above    | 6                 | - 68.4%                  | - 71.4%                    | 2.0              | - 58.3%                               | - 61.9%                    | 4                | - 33.3%                  | - 33.3%                    |  |
| Total                  | 63                | + 1.6%                   | - 16.0%                    | 3.9              | + 8.3%                                | + 14.1%                    | 29               | - 29.3%                  | - 19.4%                    |  |

80

#### Showings

70

60

50

40

30

20 10

0

1-2012

1-2014

1-2013

1-2015

1-2016

1-2017

1-2018

1-2019

1-2020