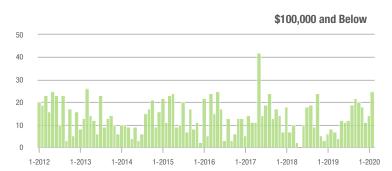

| 10.0             | + 150.0%                              | + 344.4%                   | 2                | - 71.4%                  | - 66.7%                    |  |
| \$300,001 and Above    | 6                 | - 68.4%                  | - 71.4%                    | 2.0              | - 58.3%                               | - 61.9%                    | 4                | - 33.3%                  | - 33.3%                    |  |
| Total                  | 63                | + 1.6%                   | - 16.0%                    | 3.9              | + 8.3%                                | + 14.1%                    | 29               | - 29.3%                  | - 19.4%                    |  |

80

#### Showings

70

60

50

40

30

20 10

0

1-2012

1-2014

1-2013

1-2015









1-2016

1-2017

1-2018

1-2019

1-2020





### **Anson County, NC**

|                        | Total<br>Showings |                          |                            | (                | Buyer Interest<br>(Showings/Listings) |                            |                  | Managed<br>Listings      |                            |  |
|------------------------|-------------------|--------------------------|----------------------------|------------------|---------------------------------------|----------------------------|------------------|--------------------------|----------------------------|--|
| Price Range            | February<br>2020  | Year-Over-Year<br>Change | Month-Over-Month<br>Change | February<br>2020 | Year-Over-Year<br>Change              | Month-Over-Month<br>Ch