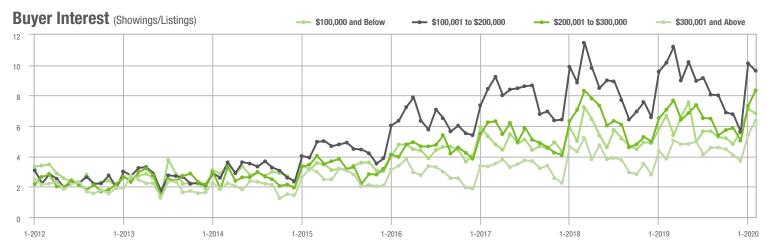

### **Charlotte MSA**

|                        | Total<br>Showings |                          |                            | (                | Buyer Interest<br>(Showings/Listings) |                            |                  | Managed<br>Listings      |                            |  |
|------------------------|-------------------|--------------------------|----------------------------|------------------|---------------------------------------|----------------------------|------------------|--------------------------|----------------------------|--|
| Price Range            | February<br>2020  | Year-Over-Year<br>Change | Month-Over-Month<br>Change | February<br>2020 | Year-Over-Year<br>Change              | Month-Over-Month<br>Change | February<br>2020 | Year-Over-Year<br>Change | Month-Over-Month<br>Change |  |
| \$100,000 and Below    | 2,527             | - 28.4%                  | - 14.8%                    | 5.2              | - 1.9%                                | - 7.9%                     | 812              | - 36.5%                  | - 12.1%                    |  |
| \$100,001 to \$200,000 | 16,929            | - 11.9%                  | - 4.1%                     | 11.0             | + 10.0%                               | + 2.8%                     | 1,717            | - 22.7%                  | - 7.9%                     |  |
| \$200,001 to \$300,000 | 23,300            | + 27.7%                  | + 3.1%                     | 11.2             | + 45.5%                               | + 9.9%                     | 2,276            | - 17.8%                  | - 7.9%                     |  |
| \$300,001 and Above    | 32,807            | + 23.7%                  | + 8.5%                     | 8.6              | + 36.5%                               | + 10.4%                    | 4,349            | - 16.2%                  | - 4.5%                     |  |
| Total                  | 75,563            | + 11.9%                  | + 2.9%                     | 9.6              | + 29.7%                               | + 7.5%                     | 9,154            | - 20.1%                  | - 6.7%                     |  |

#### Buyer Interest (Showings/Listings) \$100,000 and Below - \$100,001 to \$200,000 \$200,001 to \$300,000 \$300,001 and Above 17.5 15.0 12.5 10.0 7.5 5.0 2.5

1-2016

1-2017

\$200,001 to \$300,000

charlotte