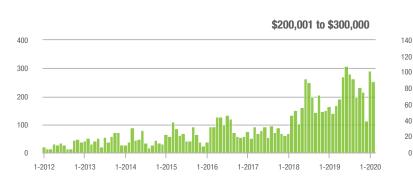

### **Charlotte MSA**

|                        | Total<br>Showings |                          |                            | (                | Buyer Interest<br>(Showings/Listings) |                            |                  | Managed<br>Listings      |                            |  |
|------------------------|-------------------|--------------------------|----------------------------|------------------|---------------------------------------|----------------------------|------------------|--------------------------|----------------------------|--|
| Price Range            | February<br>2020  | Year-Over-Year<br>Change | Month-Over-Month<br>Change | February<br>2020 | Year-Over-Year<br>Change              | Month-Over-Month<br>Change | February<br>2020 | Year-Over-Year<br>Change | Month-Over-Month<br>Change |  |
| \$100,000 and Below    | 2,527             | - 28.4%                  | - 14.8%                    | 5.2              | - 1.9%                                | - 7.9%                     | 812              | - 36.5%                  | - 12.1%                    |  |
| \$100,001 to \$200,000 | 16,929            | - 11.9%                  | - 4.1%                     | 11.0             | + 10.0%                               | + 2.8%                     | 1,717            | - 22.7%                  | - 7.9%                     |  |
| \$200,001 to \$300,000 | 23,300            | + 27.7%                  | + 3.1%                     | 11.2             | + 45.5%                               | + 9.9%                     | 2,276            | - 17.8%                  | - 7.9%                     |  |
| \$300,001 and Above    | 32,807            | + 23.7%                  | + 8.5%                     | 8.6              | + 36.5%                               | + 10.4%                    | 4,349            | - 16.2%                  | - 4.5%                     |  |
| Total                  | 75,563            | + 11.9%                  | + 2.9%                     | 9.6              | + 29.7%                               | + 7.5%                     | 9,154            | - 20.1%                  | - 6.7%                     |  |

40,000

30,000

20,000

### Showings

#### Current as of March 5, 2020. Report © 2020 ShowingTime. | Information deemed reliable but not guaranteed.

\$100,001 to \$200,000