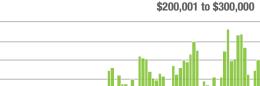

### **Charlotte MSA**

|                        | Total<br>Showings |                          |                            | (                | Buyer Interest<br>(Showings/Listings) |                            |                  | Managed<br>Listings      |                            |  |
|------------------------|-------------------|--------------------------|----------------------------|------------------|---------------------------------------|----------------------------|------------------|--------------------------|----------------------------|--|
| Price Range            | February<br>2020  | Year-Over-Year<br>Change | Month-Over-Month<br>Change | February<br>2020 | Year-Over-Year<br>Change              | Month-Over-Month<br>Change | February<br>2020 | Year-Over-Year<br>Change | Month-Over-Month<br>Change |  |
| \$100,000 and Below    | 2,527             | - 28.4%                  | - 14.8%                    | 5.2              | - 1.9%                                | - 7.9%                     | 812              | - 36.5%                  | - 12.1%                    |  |
| \$100,001 to \$200,000 | 16,929            | - 11.9%                  | - 4.1%                     | 11.0             | + 10.0%                               | + 2.8%                     | 1,717            | - 22.7%                  | - 7.9%                     |  |
| \$200,001 to \$300,000 | 23,300            | + 27.7%                  | + 3.1%                     | 11.2             | + 45.5%                               | + 9.9%                     | 2,276            | - 17.8%                  | - 7.9%                     |  |
| \$300,001 and Above    | 32,807            | + 23.7%                  | + 8.5%                     | 8.6              | + 36.5%                               | + 10.4%                    | 4,349            | - 16.2%                  | - 4.5%                     |  |
| Total                  | 75,563            | + 11.9%                  | + 2.9%                     | 9.6              | + 29.7%                               | + 7.5%                     | 9,154            | - 20.1%                  | - 6.7%                     |  |

### **Showings**

\$100,001 to \$200,000