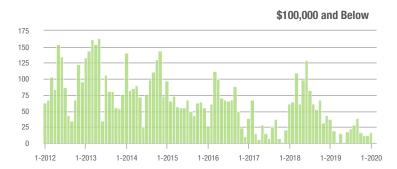

### **Charlotte MSA**

|                        | Total<br>Showings |                          |                            | (                | Buyer Interest<br>(Showings/Listings) |                            |                  | Managed<br>Listings      |                            |  |
|------------------------|-------------------|--------------------------|----------------------------|------------------|---------------------------------------|----------------------------|------------------|--------------------------|----------------------------|--|
| Price Range            | February<br>2020  | Year-Over-Year<br>Change | Month-Over-Month<br>Change | February<br>2020 | Year-Over-Year<br>Change              | Month-Over-Month<br>Change | February<br>2020 | Year-Over-Year<br>Change | Month-Over-Month<br>Change |  |
| \$100,000 and Below    | 2,527             | - 28.4%                  | - 14.8%                    | 5.2              | - 1.9%                                | - 7.9%                     | 812              | - 36.5%                  | - 12.1%                    |  |
| \$100,001 to \$200,000 | 16,929            | - 11.9%                  | - 4.1%                     | 11.0             | + 10.0%                               | + 2.8%                     | 1,717            | - 22.7%                  | - 7.9%                     |  |
| \$200,001 to \$300,000 | 23,300            | + 27.7%                  | + 3.1%                     | 11.2             | + 45.5%                               | + 9.9%                     | 2,276            | - 17.8%                  | - 7.9%                     |  |
| \$300,001 and Above    | 32,807            | + 23.7%                  | + 8.5%                     | 8.6              | + 36.5%                               | + 10.4%                    | 4,349            | - 16.2%                  | - 4.5%                     |  |
| Total                  | 75,563            | + 11.9%                  | + 2.9%                     | 9.6              | + 29.7%                               | + 7.5%                     | 9,154            | - 20.1%                  | - 6.7%                     |  |

40,000

30,000

20,000

### Showings