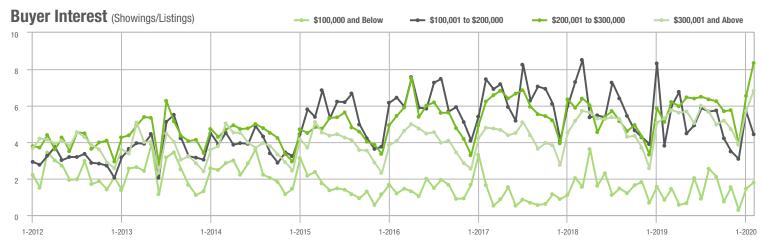

#### Buyer Interest (Showings/Listings) \$100,000 and Below - \$100,001 to \$200,000 \$200,001 to \$300,000 \$300,001 and Above 17.5 15.0 12.5 10.0 7.5 5.0 2.5

1-2016

1-2017

\$200,001 to \$300,000

charlotte