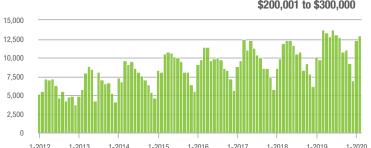

### **Charlotte MSA**

|                        | Total<br>Showings |                          |                            | (                | Buyer Interest<br>(Showings/Listings) |                            |                  | Managed<br>Listings      |                            |  |
|------------------------|-------------------|--------------------------|----------------------------|------------------|---------------------------------------|----------------------------|------------------|--------------------------|----------------------------|--|
| Price Range            | February<br>2020  | Year-Over-Year<br>Change | Month-Over-Month<br>Change | February<br>2020 | Year-Over-Year<br>Change              | Month-Over-Month<br>Change | February<br>2020 | Year-Over-Year<br>Change | Month-Over-Month<br>Change |  |
| \$100,000 and Below    | 2,527             | - 28.4%                  | - 14.8%                    | 5.2              | - 1.9%                                | - 7.9%                     | 812              | - 36.5%                  | - 12.1%                    |  |
| \$100,001 to \$200,000 | 16,929            | - 11.9%                  | - 4.1%                     | 11.0             | + 10.0%                               | + 2.8%                     | 1,717            | - 22.7%                  | - 7.9%                     |  |
| \$200,001 to \$300,000 | 23,300            | + 27.7%                  | + 3.1%                     | 11.2             | + 45.5%                               | + 9.9%                     | 2,276            | - 17.8%                  | - 7.9%                     |  |
| \$300,001 and Above    | 32,807            | + 23.7%                  | + 8.5%                     | 8.6              | + 36.5%                               | + 10.4%                    | 4,349            | - 16.2%                  | - 4.5%                     |  |
| Total                  | 75,563            | + 11.9%                  | + 2.9%                     | 9.6              | + 29.7%                               | + 7.5%                     | 9,154            | - 20.1%                  | - 6.7%                     |  |