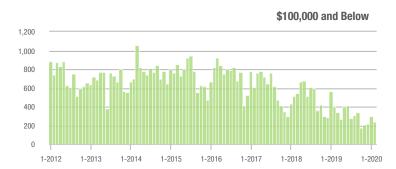

### **Cabarrus County, NC**

|                        | Total<br>Showings |                          |                            | (                | Buyer Interest<br>(Showings/Listings) |                            |                  | Managed<br>Listings      |                            |  |
|------------------------|-------------------|--------------------------|----------------------------|------------------|---------------------------------------|----------------------------|------------------|--------------------------|----------------------------|--|
| Price Range            | February<br>2020  | Year-Over-Year<br>Change | Month-Over-Month<br>Change | February<br>2020 | Year-Over-Year<br>Change              | Month-Over-Month<br>Change | February<br>2020 | Year-Over-Year<br>Change | Month-Over-Month<br>Change |  |
| \$100,000 and Below    | 240               | - 40.4%                  | - 18.6%                    | 5.5              | - 11.3%                               | - 1.0%                     | 68               | - 35.8%                  | - 16.0%                    |  |
| \$100,001 to \$200,000 | 1,840             | - 1.3%                   | + 5.0%                     | 11.6             | + 19.6%                               | + 18.1%                    | 173              | - 23.5%                  | - 13.1%                    |  |
| \$200,001 to \$300,000 | 1,797             | + 9.8%                   | - 8.5%                     | 9.7              | + 29.3%                               | - 4.2%                     | 201              | - 19.9%                  | - 11.5%                    |  |
| \$300,001 and Above    | 2,036             | + 42.7%                  | + 5.9%                     | 7.6              | + 61.7%                               | + 9.2%                     | 313              | - 24.2%                  | - 6.3%                     |  |
| Total                  | 5,913             | + 10.9%                  | - 0.4%                     | 9.1              | + 31.9%                               | + 6.7%                     | 755              | - 24.2%                  | - 10.2%                    |  |