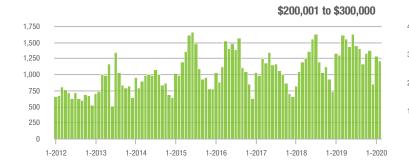

.1%                   | - 5.0%                     | 7.0              | + 29.6%                  | + 0.5%                     | 216                 | - 35.9%                  | - 11.5%                    |
| \$300,001 and Above    | 2,743             | + 20.7%                  | + 11.9%                    | 6.3              | + 31.3%                  | + 14.7%                    | 521                 | - 16.1%                  | - 4.6%                     |
| Total                  | 5,508             | + 8.1%                   | + 2.7%                     | 6.6              | + 24.5%                  | + 3.9%                     | 1,090               | - 22.6%                  | - 5.1%                     |

2,000

1,500

1,000

500

0

1-2012

1-2013

1-2014

1-2015

### **Showings**











1-2018

\$100,001 to \$200,000



1-2019

1-2020



1-2016



### Kannapolis, NC

| Total<br>Showings      |                  |                          | gs                         | (                | Buyer Inte<br>Showings/L |                            | Managed<br>Listings |                          |                            |
|------------------------|------------------|--------------------------|----------------------------|------------------|--------------------------|----------------------------|---------------------|--------------------------|----------------------------|
| Price Range            | February<br>2020 | Year-Over-Year<br>Change | Month-Over-Month<br>Change | February<br>2020 | Year-Over-Year<br>Change | Month-Over-Month<br>Change | February<br>2020    | Y