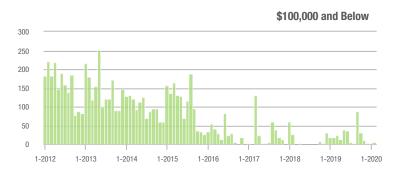

### **Cabarrus County, NC**

|                        | Total<br>Showings |                          |                            | (                | Buyer Interest<br>(Showings/Listings) |                            |                  | Managed<br>Listings      |                            |  |
|------------------------|-------------------|--------------------------|----------------------------|------------------|---------------------------------------|----------------------------|------------------|--------------------------|----------------------------|--|
| Price Range            | February<br>2020  | Year-Over-Year<br>Change | Month-Over-Month<br>Change | February<br>2020 | Year-Over-Year<br>Change              | Month-Over-Month<br>Change | February<br>2020 | Year-Over-Year<br>Change | Month-Over-Month<br>Change |  |
| \$100,000 and Below    | 240               | - 40.4%                  | - 18.6%                    | 5.5              | - 11.3%                               | - 1.0%                     | 68               | - 35.8%                  | - 16.0%                    |  |
| \$100,001 to \$200,000 | 1,840             | - 1.3%                   | + 5.0%                     | 11.6             | + 19.6%                               | + 18.1%                    | 173              | - 23.5%                  | - 13.1%                    |  |
| \$200,001 to \$300,000 | 1,797             | + 9.8%                   | - 8.5%                     | 9.7              | + 29.3%                               | - 4.2%                     | 201              | - 19.9%                  | - 11.5%                    |  |
| \$300,001 and Above    | 2,036             | + 42.7%                  | + 5.9%                     | 7.6              | + 61.7%                               | + 9.2%                     | 313              | - 24.2%                  | - 6.3%                     |  |
| Total                  | 5,913             | + 10.9%                  | - 0.4%                     | 9.1              | + 31.9%                               | + 6.7%                     | 755              | - 24.2%                  | - 10.2%                    |  |