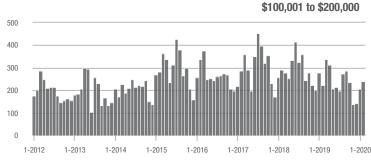

| 245               | + 89.9%                  | + 14.0%                    | 8.0              | + 50.9%                               | + 8.8%                     | 37               | + 37.0%                  | + 2.8%                     |  |
| \$300,001 and Above    | 88                | + 100.0%                 | + 31.3%                    | 4.4              | + 69.2%                               | + 19.3%                    | 21               | - 19.2%                  | + 5.0%                     |  |
| Total                  | 710               | + 67.1%                  | + 33.5%                    | 7.4              | + 42.3%                               | + 15.6%                    | 118              | - 9.9%                   | + 8.3%                     |  |

### Showings







1-2016

1-2017

1-2018

1-2019

1-2020

1-2015

\$200,001 to \$300,000





175 150

125

100

75

50

25

0

1-2012

1-2013

1-2014



### Matthews, NC

|                        | Total<br>Showings |                          | (                          | Buyer Interest<br>(Showings/Listings) |                          |                            | Managed<br>Listings |                          |                            |
|------------------------|-------------------|--------------------------|----------------------------|---------------------------------------|--------------------------|----------------------------|---------------------|--------------------------|----------------------------|
| Price Range            | February<br>2020  | Year-Over-Year<br>Change | Month-Over-Mon