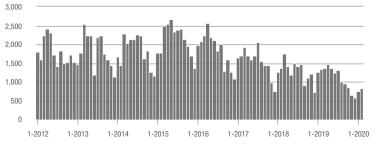

#### Showings

\$100,001 to \$200,000

### **Anson County, NC**

|                        | Total<br>Showings |                          |                            | (                | Buyer Interest<br>(Showings/Listings) |                            |                  | Managed<br>Listings      |                            |  |
|------------------------|-------------------|--------------------------|----------------------------|------------------|---------------------------------------|----------------------------|------------------|--------------------------|----------------------------|--|
| Price Range            | February<br>2020  | Year-Over-Year<br>Change | Month-Over-Month<br>Change | February<br>2020 | Year-Over-Year<br>Change              | Month-Over-Month<br>Change | February<br>2020 | Year-Over-Year<br>Change | Month-Over-Month<br>Change |  |
| \$100,000 and Below    | 51                | - 35.4%                  | - 5.6%                     | 1.6              | - 54.3%                               | - 28.9%                    | 37               | - 33.9%                  | - 7.5%                     |  |
| \$100,001 to \$200,000 | 59                | + 28.3%                  | - 4.8%                     | 3.6              | + 63.6%                               | + 3.4%                     | 19               | - 36.7%                  | - 20.8%                    |  |
| \$200,001 to \$300,000 | 15                | + 50.0%                  | - 55.9%                    | 6.0              | + 233.3%                              | - 45.5%                    | 6                | - 50.0%                  | - 14.3%                    |  |
| \$300,001 and Above    | 0                 | - 100.0%                 | - 100.0%                   | 0.0              | - 100.0%                              | 0.0%                       | 3                | - 66.7%                  | - 25.0%                    |  |
| Total                  | 125               | - 8.8%                   | - 17.2%                    | 2.7              | 0.0%                                  | - 23.5%                    | 65               | - 39.3%                  | - 13.3%                    |  |