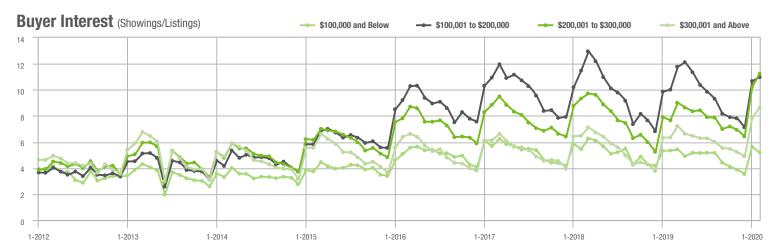

### **Charlotte MSA**

|                        | Total<br>Showings |                          |                            | (                | Buyer Interest<br>(Showings/Listings) |                            |                  | Managed<br>Listings      |                            |  |
|------------------------|-------------------|--------------------------|----------------------------|------------------|---------------------------------------|----------------------------|------------------|--------------------------|----------------------------|--|
| Price Range            | February<br>2020  | Year-Over-Year<br>Change | Month-Over-Month<br>Change | February<br>2020 | Year-Over-Year<br>Change              | Month-Over-Month<br>Change | February<br>2020 | Year-Over-Year<br>Change | Month-Over-Month<br>Change |  |
| \$100,000 and Below    | 2,527             | - 28.4%                  | - 14.8%                    | 5.2              | - 1.9%                                | - 7.9%                     | 812              | - 36.5%                  | - 12.1%                    |  |
| \$100,001 to \$200,000 | 16,929            | - 11.9%                  | - 4.1%                     | 11.0             | + 10.0%                               | + 2.8%                     | 1,717            | - 22.7%                  | - 7.9%                     |  |
| \$200,001 to \$300,000 | 23,300            | + 27.7%                  | + 3.1%                     | 11.2             | + 45.5%                               | + 9.9%                     | 2,276            | - 17.8%                  | - 7.9%                     |  |
| \$300,001 and Above    | 32,807            | + 23.7%                  | + 8.5%                     | 8.6              | + 36.5%                               | + 10.4%                    | 4,349            | - 16.2%                  | - 4.5%                     |  |
| Total                  | 75,563            | + 11.9%                  | + 2.9%                     | 9.6              | + 29.7%                               | + 7.5%                     | 9,154            | - 20.1%                  | - 6.7%                     |  |

#### Buyer Interest (Showings/Listings) \$100,000 and Below - \$100,001 to \$200,000 \$200,001 to \$300,000 \$300,001 and Above 17.5 15.0 12.5 10.0 7.5 5.0 2.5

1-2016

1-2017

\$200,001 to \$300,000

charlotte