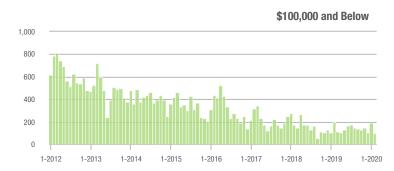

### **Charlotte MSA**

|                        | Total<br>Showings |                          |                            | (                | Buyer Interest<br>(Showings/Listings) |                            |                  | Managed<br>Listings      |                            |  |
|------------------------|-------------------|--------------------------|----------------------------|------------------|---------------------------------------|----------------------------|------------------|--------------------------|----------------------------|--|
| Price Range            | February<br>2020  | Year-Over-Year<br>Change | Month-Over-Month<br>Change | February<br>2020 | Year-Over-Year<br>Change              | Month-Over-Month<br>Change | February<br>2020 | Year-Over-Year<br>Change | Month-Over-Month<br>Change |  |
| \$100,000 and Below    | 2,527             | - 28.4%                  | - 14.8%                    | 5.2              | - 1.9%                                | - 7.9%                     | 812              | - 36.5%                  | - 12.1%                    |  |
| \$100,001 to \$200,000 | 16,929            | - 11.9%                  | - 4.1%                     | 11.0             | + 10.0%                               | + 2.8%                     | 1,717            | - 22.7%                  | - 7.9%                     |  |
| \$200,001 to \$300,000 | 23,300            | + 27.7%                  | + 3.1%                     | 11.2             | + 45.5%                               | + 9.9%                     | 2,276            | - 17.8%                  | - 7.9%                     |  |
| \$300,001 and Above    | 32,807            | + 23.7%                  | + 8.5%                     | 8.6              | + 36.5%                               | + 10.4%                    | 4,349            | - 16.2%                  | - 4.5%                     |  |
| Total                  | 75,563            | + 11.9%                  | + 2.9%                     | 9.6              | + 29.7%                               | + 7.5%                     | 9,154            | - 20.1%                  | - 6.7%                     |  |

40,000

30,000

20,000

### Showings

#### Current as of March 5, 2020. Report © 2020 ShowingTime. | Information deemed reliable but not guaranteed.

\$100,001 to \$200,000