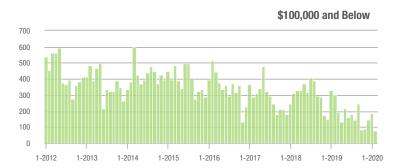

\$100,001 to \$200,000

80

#### Showings

70

60

50

40

30

20 10

0

1-2012

1-2014

1-2013

1-2015

1-2016

1-2017

1-2018

1-2019

1-2020