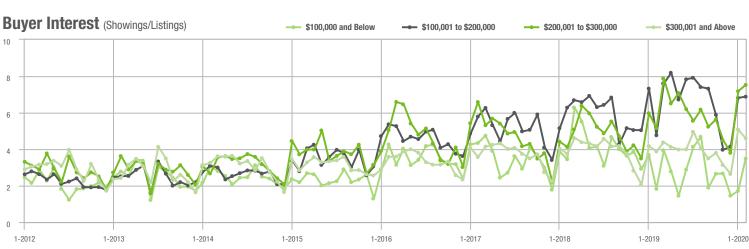

#### Buyer Interest (Showings/Listings) \$100,000 and Below - \$100,001 to \$200,000 \$200,001 to \$300,000 \$300,001 and Above 17.5 15.0 12.5 10.0 7.5 5.0 2.5

1-2016

1-2017

\$200,001 to \$300,000

charlotte