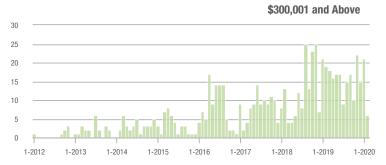

| 10.0             | + 150.0%                              | + 344.4%                   | 2                | - 71.4%                  | - 66.7%                    |  |
| \$300,001 and Above    | 6                 | - 68.4%                  | - 71.4%                    | 2.0              | - 58.3%                               | - 61.9%                    | 4                | - 33.3%                  | - 33.3%                    |  |
| Total                  | 63                | + 1.6%                   | - 16.0%                    | 3.9              | + 8.3%                                | + 14.1%                    | 29               | - 29.3%                  | - 19.4%                    |  |

80

#### Showings

70

60

50

40

30

20 10

0

1-2012

1-2014

1-2013

1-2015









1-2016

1-2017

1-2018

1-2019

1-2020





### **Anson County, NC**

|                        | Total<br>Showings |                          |                            | (                | Buyer Interest<br>(Showings/Listings) |                            |                  | Managed<br>Listings      |                            |  |
|------------------------|-------------------|--------------------------|----------------------------|------------------|---------------------------------------|----------------------------|------------------|--------------------------|----------------------------|--|
| Price Range            | February<br>2020  | Year-Over-Year<br>Change | Month-Over-Month<br>Change | February<br>2020 | Year-Over-Year<br>Change              | Month-Over-Month<br>Change