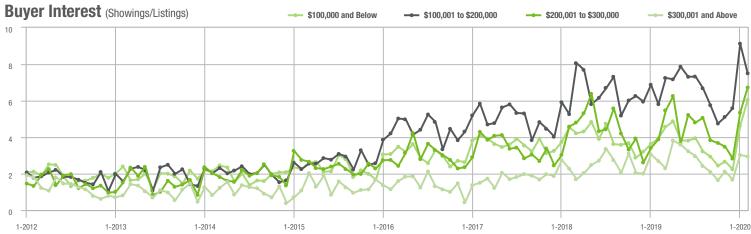

### **Charlotte MSA**

|                        | Total<br>Showings |                          |                            | (                | Buyer Interest<br>(Showings/Listings) |                            |                  | Managed<br>Listings      |                            |  |
|------------------------|-------------------|--------------------------|----------------------------|------------------|---------------------------------------|----------------------------|------------------|--------------------------|----------------------------|--|
| Price Range            | February<br>2020  | Year-Over-Year<br>Change | Month-Over-Month<br>Change | February<br>2020 | Year-Over-Year<br>Change              | Month-Over-Month<br>Change | February<br>2020 | Year-Over-Year<br>Change | Month-Over-Month<br>Change |  |
| \$100,000 and Below    | 2,527             | - 28.4%                  | - 14.8%                    | 5.2              | - 1.9%                                | - 7.9%                     | 812              | - 36.5%                  | - 12.1%                    |  |
| \$100,001 to \$200,000 | 16,929            | - 11.9%                  | - 4.1%                     | 11.0             | + 10.0%                               | + 2.8%                     | 1,717            | - 22.7%                  | - 7.9%                     |  |
| \$200,001 to \$300,000 | 23,300            | + 27.7%                  | + 3.1%                     | 11.2             | + 45.5%                               | + 9.9%                     | 2,276            | - 17.8%                  | - 7.9%                     |  |
| \$300,001 and Above    | 32,807            | + 23.7%                  | + 8.5%                     | 8.6              | + 36.5%                               | + 10.4%                    | 4,349            | - 16.2%                  | - 4.5%                     |  |
| Total                  | 75,563            | + 11.9%                  | + 2.9%                     | 9.6              | + 29.7%                               | + 7.5%                     | 9,154            | - 20.1%                  | - 6.7%                     |  |