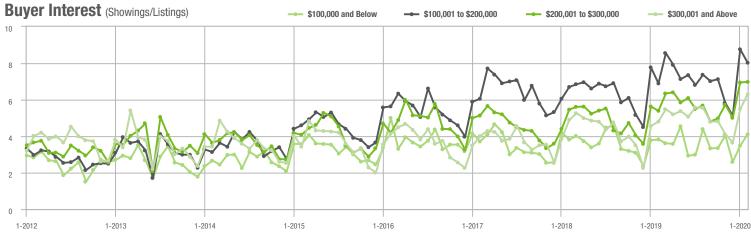

#### Buyer Interest (Showings/Listings) \$100,000 and Below - \$100,001 to \$200,000 \$200,001 to \$300,000 \$300,001 and Above 17.5 15.0 12.5 10.0 7.5 5.0 2.5

1-2016

1-2017

\$200,001 to \$300,000

charlotte