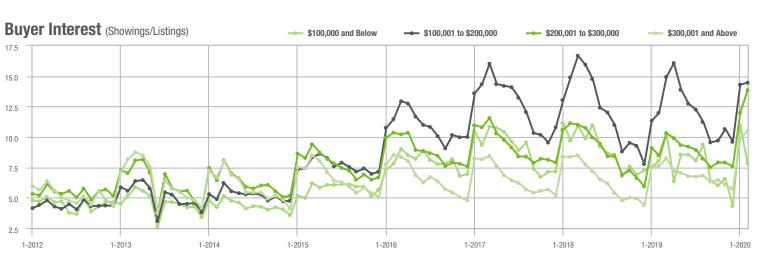

### **Charlotte MSA**

|                        | Total<br>Showings |                          |                            | (                | Buyer Interest<br>(Showings/Listings) |                            |                  | Managed<br>Listings      |                            |  |
|------------------------|-------------------|--------------------------|----------------------------|------------------|---------------------------------------|----------------------------|------------------|--------------------------|----------------------------|--|
| Price Range            | February<br>2020  | Year-Over-Year<br>Change | Month-Over-Month<br>Change | February<br>2020 | Year-Over-Year<br>Change              | Month-Over-Month<br>Change | February<br>2020 | Year-Over-Year<br>Change | Month-Over-Month<br>Change |  |
| \$100,000 and Below    | 2,527             | - 28.4%                  | - 14.8%                    | 5.2              | - 1.9%                                | - 7.9%                     | 812              | - 36.5%                  | - 12.1%                    |  |
| \$100,001 to \$200,000 | 16,929            | - 11.9%                  | - 4.1%                     | 11.0             | + 10.0%                               | + 2.8%                     | 1,717            | - 22.7%                  | - 7.9%                     |  |
| \$200,001 to \$300,000 | 23,300            | + 27.7%                  | + 3.1%                     | 11.2             | + 45.5%                               | + 9.9%                     | 2,276            | - 17.8%                  | - 7.9%                     |  |
| \$300,001 and Above    | 32,807            | + 23.7%                  | + 8.5%                     | 8.6              | + 36.5%                               | + 10.4%                    | 4,349            | - 16.2%                  | - 4.5%                     |  |
| Total                  | 75,563            | + 11.9%                  | + 2.9%                     | 9.6              | + 29.7%                               | + 7.5%                     | 9,154            | - 20.1%                  | - 6.7%                     |  |

40,000

30,000

20,000

### Showings