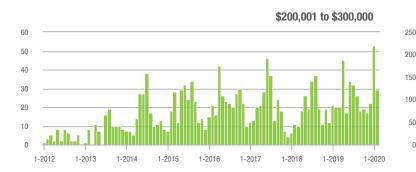

| 29                | + 45.0%                  | - 45.3%                    | 1.6              | - 20.0%                               | - 43.1%                    | 22               | 0.0%                     | - 8.3%                     |  |
| \$300,001 and Above    | 124               | + 85.1%                  | - 23.0%                    | 3.5              | + 40.0%                               | - 19.9%                    | 52               | - 8.8%                   | + 2.0%                     |  |
| Total                  | 233               | + 12.0%                  | - 24.8%                    | 1.8              | - 5.3%                                | - 23.6%                    | 206              | - 10.0%                  | - 5.9%                     |  |

#### Showings















\$100,001 to \$200,000

1-2019

1-2019

\$300,001 and Above

1-2020

1-2020

### **Mooresville, NC**

|                        | Total<br>Showings |                          |                            | Buyer Interest<br>(Showings/Listings) |                          |                            | Managed<br>Listings |                          |                            |
|------------------------|-------------------|--------------------------|----------------------------|---------------------------------------|--------------------------|----------------------------|---------------------|--------------------------|----------------------------|
| Price Range            | February<br>2020  | Year-Over-Year<br>Change | Month-Over-Month<br>Change | February<br>2020