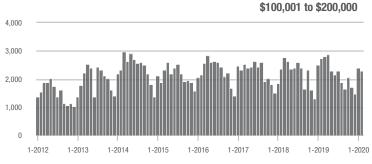

### **Charlotte MSA**

|                        | Total<br>Showings |                          |                            | (                | Buyer Interest<br>(Showings/Listings) |                            |                  | Managed<br>Listings      |                            |  |
|------------------------|-------------------|--------------------------|----------------------------|------------------|---------------------------------------|----------------------------|------------------|--------------------------|----------------------------|--|
| Price Range            | February<br>2020  | Year-Over-Year<br>Change | Month-Over-Month<br>Change | February<br>2020 | Year-Over-Year<br>Change              | Month-Over-Month<br>Change | February<br>2020 | Year-Over-Year<br>Change | Month-Over-Month<br>Change |  |
| \$100,000 and Below    | 2,527             | - 28.4%                  | - 14.8%                    | 5.2              | - 1.9%                                | - 7.9%                     | 812              | - 36.5%                  | - 12.1%                    |  |
| \$100,001 to \$200,000 | 16,929            | - 11.9%                  | - 4.1%                     | 11.0             | + 10.0%                               | + 2.8%                     | 1,717            | - 22.7%                  | - 7.9%                     |  |
| \$200,001 to \$300,000 | 23,300            | + 27.7%                  | + 3.1%                     | 11.2             | + 45.5%                               | + 9.9%                     | 2,276            | - 17.8%                  | - 7.9%                     |  |
| \$300,001 and Above    | 32,807            | + 23.7%                  | + 8.5%                     | 8.6              | + 36.5%                               | + 10.4%                    | 4,349            | - 16.2%                  | - 4.5%                     |  |
| Total                  | 75,563            | + 11.9%                  | + 2.9%                     | 9.6              | + 29.7%                               | + 7.5%                     | 9,154            | - 20.1%                  | - 6.7%                     |  |

40,000

30,000

20,000

### Showings

#### Current as of March 5, 2020. Report © 2020 ShowingTime. | Information deemed reliable but not guaranteed.

\$100,001 to \$200,000