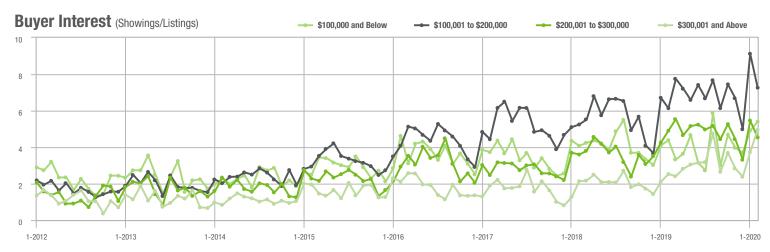

### **Charlotte MSA**

|                        | Total<br>Showings |                          |                            | (                | Buyer Interest<br>(Showings/Listings) |                            |                  | Managed<br>Listings      |                            |  |
|------------------------|-------------------|--------------------------|----------------------------|------------------|---------------------------------------|----------------------------|------------------|--------------------------|----------------------------|--|
| Price Range            | February<br>2020  | Year-Over-Year<br>Change | Month-Over-Month<br>Change | February<br>2020 | Year-Over-Year<br>Change              | Month-Over-Month<br>Change | February<br>2020 | Year-Over-Year<br>Change | Month-Over-Month<br>Change |  |
| \$100,000 and Below    | 2,527             | - 28.4%                  | - 14.8%                    | 5.2              | - 1.9%                                | - 7.9%                     | 812              | - 36.5%                  | - 12.1%                    |  |
| \$100,001 to \$200,000 | 16,929            | - 11.9%                  | - 4.1%                     | 11.0             | + 10.0%                               | + 2.8%                     | 1,717            | - 22.7%                  | - 7.9%                     |  |
| \$200,001 to \$300,000 | 23,300            | + 27.7%                  | + 3.1%                     | 11.2             | + 45.5%                               | + 9.9%                     | 2,276            | - 17.8%                  | - 7.9%                     |  |
| \$300,001 and Above    | 32,807            | + 23.7%                  | + 8.5%                     | 8.6              | + 36.5%                               | + 10.4%                    | 4,349            | - 16.2%                  | - 4.5%                     |  |
| Total                  | 75,563            | + 11.9%                  | + 2.9%                     | 9.6              | + 29.7%                               | + 7.5%                     | 9,154            | - 20.1%                  | - 6.7%                     |  |

#### Buyer Interest (Showings/Listings) \$100,000 and Below - \$100,001 to \$200,000 \$200,001 to \$300,000 \$300,001 and Above 17.5 15.0 12.5 10.0 7.5 5.0 2.5

1-2016

1-2017

\$200,001 to \$300,000

charlotte