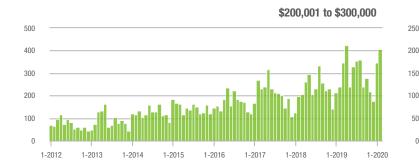

### **Charlotte MSA**

|                        | Total<br>Showings |                          |                            | (                | Buyer Interest<br>(Showings/Listings) |                            |                  | Managed<br>Listings      |                            |  |
|------------------------|-------------------|--------------------------|----------------------------|------------------|---------------------------------------|----------------------------|------------------|--------------------------|----------------------------|--|
| Price Range            | February<br>2020  | Year-Over-Year<br>Change | Month-Over-Month<br>Change | February<br>2020 | Year-Over-Year<br>Change              | Month-Over-Month<br>Change | February<br>2020 | Year-Over-Year<br>Change | Month-Over-Month<br>Change |  |
| \$100,000 and Below    | 2,527             | - 28.4%                  | - 14.8%                    | 5.2              | - 1.9%                                | - 7.9%                     | 812              | - 36.5%                  | - 12.1%                    |  |
| \$100,001 to \$200,000 | 16,929            | - 11.9%                  | - 4.1%                     | 11.0             | + 10.0%                               | + 2.8%                     | 1,717            | - 22.7%                  | - 7.9%                     |  |
| \$200,001 to \$300,000 | 23,300            | + 27.7%                  | + 3.1%                     | 11.2             | + 45.5%                               | + 9.9%                     | 2,276            | - 17.8%                  | - 7.9%                     |  |
| \$300,001 and Above    | 32,807            | + 23.7%                  | + 8.5%                     | 8.6              | + 36.5%                               | + 10.4%                    | 4,349            | - 16.2%                  | - 4.5%                     |  |
| Total                  | 75,563            | + 11.9%                  | + 2.9%                     | 9.6              | + 29.7%                               | + 7.5%                     | 9,154            | - 20.1%                  | - 6.7%                     |  |