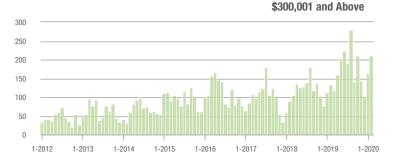

### **Charlotte MSA**

|                        | Total<br>Showings |                          |                            | (                | Buyer Interest<br>(Showings/Listings) |                            |                  | Managed<br>Listings      |                            |  |
|------------------------|-------------------|--------------------------|----------------------------|------------------|---------------------------------------|----------------------------|------------------|--------------------------|----------------------------|--|
| Price Range            | February<br>2020  | Year-Over-Year<br>Change | Month-Over-Month<br>Change | February<br>2020 | Year-Over-Year<br>Change              | Month-Over-Month<br>Change | February<br>2020 | Year-Over-Year<br>Change | Month-Over-Month<br>Change |  |
| \$100,000 and Below    | 2,527             | - 28.4%                  | - 14.8%                    | 5.2              | - 1.9%                                | - 7.9%                     | 812              | - 36.5%                  | - 12.1%                    |  |
| \$100,001 to \$200,000 | 16,929            | - 11.9%                  | - 4.1%                     | 11.0             | + 10.0%                               | + 2.8%                     | 1,717            | - 22.7%                  | - 7.9%                     |  |
| \$200,001 to \$300,000 | 23,300            | + 27.7%                  | + 3.1%                     | 11.2             | + 45.5%                               | + 9.9%                     | 2,276            | - 17.8%                  | - 7.9%                     |  |
| \$300,001 and Above    | 32,807            | + 23.7%                  | + 8.5%                     | 8.6              | + 36.5%                               | + 10.4%                    | 4,349            | - 16.2%                  | - 4.5%                     |  |
| Total                  | 75,563            | + 11.9%                  | + 2.9%                     | 9.6              | + 29.7%                               | + 7.5%                     | 9,154            | - 20.1%                  | - 6.7%                     |  |

40,000

30,000

20,000

### Showings

#### Current as of March 5, 2020. Report © 2020 ShowingTime. | Information deemed reliable but not guaranteed.

\$100,001 to \$200,000