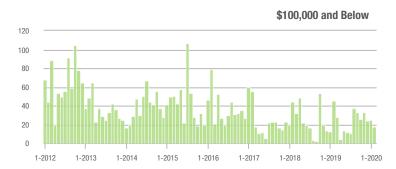

### **Charlotte MSA**

|                        | Total<br>Showings |                          |                            | (                | Buyer Interest<br>(Showings/Listings) |                            |                  | Managed<br>Listings      |                            |  |
|------------------------|-------------------|--------------------------|----------------------------|------------------|---------------------------------------|----------------------------|------------------|--------------------------|----------------------------|--|
| Price Range            | February<br>2020  | Year-Over-Year<br>Change | Month-Over-Month<br>Change | February<br>2020 | Year-Over-Year<br>Change              | Month-Over-Month<br>Change | February<br>2020 | Year-Over-Year<br>Change | Month-Over-Month<br>Change |  |
| \$100,000 and Below    | 2,527             | - 28.4%                  | - 14.8%                    | 5.2              | - 1.9%                                | - 7.9%                     | 812              | - 36.5%                  | - 12.1%                    |  |
| \$100,001 to \$200,000 | 16,929            | - 11.9%                  | - 4.1%                     | 11.0             | + 10.0%                               | + 2.8%                     | 1,717            | - 22.7%                  | - 7.9%                     |  |
| \$200,001 to \$300,000 | 23,300            | + 27.7%                  | + 3.1%                     | 11.2             | + 45.5%                               | + 9.9%                     | 2,276            | - 17.8%                  | - 7.9%                     |  |
| \$300,001 and Above    | 32,807            | + 23.7%                  | + 8.5%                     | 8.6              | + 36.5%                               | + 10.4%                    | 4,349            | - 16.2%                  | - 4.5%                     |  |
| Total                  | 75,563            | + 11.9%                  | + 2.9%                     | 9.6              | + 29.7%                               | + 7.5%                     | 9,154            | - 20.1%                  | - 6.7%                     |  |