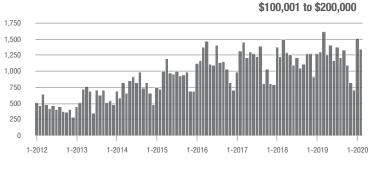

| + 53.2%                  | - 5.0%                     | 8.7              | + 20.8%                               | + 8.2%                     | 74               | + 19.4%                  | - 14.0%                    |  |
| \$300,001 and Above    | 326               | + 148.9%                 | + 18.5%                    | 6.5              | + 97.0%                               | + 24.6%                    | 55               | + 7.8%                   | - 1.8%                     |  |
| Total                  | 2,589             | + 8.1%                   | - 5.9%                     | 9.0              | + 13.9%                               | - 1.5%                     | 323              | - 13.4%                  | - 7.4%                     |  |

#### **Showings**







charlotte









### Huntersville, NC

|                        | Total<br>Showings |                          |                            | (1               | Buyer Interest<br>(Showings/Listings) |                            |                  | Managed<br>Listings      |                            |  |
|------------------------|-------------------|--------------------------|----------------------------|------------------|---------------------------------------|----------------------------|------------------|--------------------------|----------------------------|--|
| Price Range            | February<br>2020  | Year-Over-Year<br>Change | Month-Over-Month<br>Change | February<br>2020 | Year-Over-Year<br>Change              | Month-Over-Month<br>Change | February<br>2020 | Year-Over-Year<br>Chan