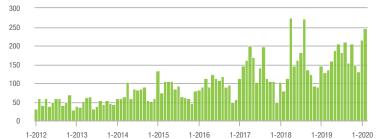

### **Cabarrus County, NC**

|                        | Total<br>Showings |                          |                            | (                | Buyer Interest<br>(Showings/Listings) |                            |                  | Managed<br>Listings      |                            |  |
|------------------------|-------------------|--------------------------|----------------------------|------------------|---------------------------------------|----------------------------|------------------|--------------------------|----------------------------|--|
| Price Range            | February<br>2020  | Year-Over-Year<br>Change | Month-Over-Month<br>Change | February<br>2020 | Year-Over-Year<br>Change              | Month-Over-Month<br>Change | February<br>2020 | Year-Over-Year<br>Change | Month-Over-Month<br>Change |  |
| \$100,000 and Below    | 240               | - 40.4%                  | - 18.6%                    | 5.5              | - 11.3%                               | - 1.0%                     | 68               | - 35.8%                  | - 16.0%                    |  |
| \$100,001 to \$200,000 | 1,840             | - 1.3%                   | + 5.0%                     | 11.6             | + 19.6%                               | + 18.1%                    | 173              | - 23.5%                  | - 13.1%                    |  |
| \$200,001 to \$300,000 | 1,797             | + 9.8%                   | - 8.5%                     | 9.7              | + 29.3%                               | - 4.2%                     | 201              | - 19.9%                  | - 11.5%                    |  |
| \$300,001 and Above    | 2,036             | + 42.7%                  | + 5.9%                     | 7.6              | + 61.7%                               | + 9.2%                     | 313              | - 24.2%                  | - 6.3%                     |  |
| Total                  | 5,913             | + 10.9%                  | - 0.4%                     | 9.1              | + 31.9%                               | + 6.7%                     | 755              | - 24.2%                  | - 10.2%                    |  |

### Showings

\$300,001 and Above