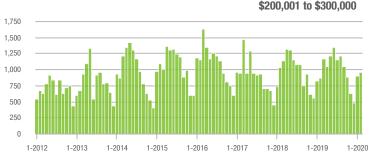

### **Charlotte MSA**

|                        | Total<br>Showings |                          |                            | (                | Buyer Interest<br>(Showings/Listings) |                            |                  | Managed<br>Listings      |                            |  |
|------------------------|-------------------|--------------------------|----------------------------|------------------|---------------------------------------|----------------------------|------------------|--------------------------|----------------------------|--|
| Price Range            | February<br>2020  | Year-Over-Year<br>Change | Month-Over-Month<br>Change | February<br>2020 | Year-Over-Year<br>Change              | Month-Over-Month<br>Change | February<br>2020 | Year-Over-Year<br>Change | Month-Over-Month<br>Change |  |
| \$100,000 and Below    | 2,527             | - 28.4%                  | - 14.8%                    | 5.2              | - 1.9%                                | - 7.9%                     | 812              | - 36.5%                  | - 12.1%                    |  |
| \$100,001 to \$200,000 | 16,929            | - 11.9%                  | - 4.1%                     | 11.0             | + 10.0%                               | + 2.8%                     | 1,717            | - 22.7%                  | - 7.9%                     |  |
| \$200,001 to \$300,000 | 23,300            | + 27.7%                  | + 3.1%                     | 11.2             | + 45.5%                               | + 9.9%                     | 2,276            | - 17.8%                  | - 7.9%                     |  |
| \$300,001 and Above    | 32,807            | + 23.7%                  | + 8.5%                     | 8.6              | + 36.5%                               | + 10.4%                    | 4,349            | - 16.2%                  | - 4.5%                     |  |
| Total                  | 75,563            | + 11.9%                  | + 2.9%                     | 9.6              | + 29.7%                               | + 7.5%                     | 9,154            | - 20.1%                  | - 6.7%                     |  |

### Showings

#### Current as of March 5, 2020. Report © 2020 ShowingTime. | Information deemed reliable but not guaranteed.

\$100,001 to \$200,000