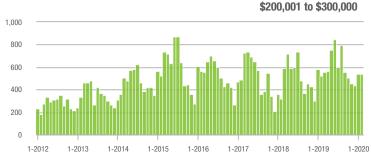

### **Charlotte MSA**

|                        | Total<br>Showings |                          |                            | (                | Buyer Interest<br>(Showings/Listings) |                            |                  | Managed<br>Listings      |                            |  |
|------------------------|-------------------|--------------------------|----------------------------|------------------|---------------------------------------|----------------------------|------------------|--------------------------|----------------------------|--|
| Price Range            | February<br>2020  | Year-Over-Year<br>Change | Month-Over-Month<br>Change | February<br>2020 | Year-Over-Year<br>Change              | Month-Over-Month<br>Change | February<br>2020 | Year-Over-Year<br>Change | Month-Over-Month<br>Change |  |
| \$100,000 and Below    | 2,527             | - 28.4%                  | - 14.8%                    | 5.2              | - 1.9%                                | - 7.9%                     | 812              | - 36.5%                  | - 12.1%                    |  |
| \$100,001 to \$200,000 | 16,929            | - 11.9%                  | - 4.1%                     | 11.0             | + 10.0%                               | + 2.8%                     | 1,717            | - 22.7%                  | - 7.9%                     |  |
| \$200,001 to \$300,000 | 23,300            | + 27.7%                  | + 3.1%                     | 11.2             | + 45.5%                               | + 9.9%                     | 2,276            | - 17.8%                  | - 7.9%                     |  |
| \$300,001 and Above    | 32,807            | + 23.7%                  | + 8.5%                     | 8.6              | + 36.5%                               | + 10.4%                    | 4,349            | - 16.2%                  | - 4.5%                     |  |
| Total                  | 75,563            | + 11.9%                  | + 2.9%                     | 9.6              | + 29.7%                               | + 7.5%                     | 9,154            | - 20.1%                  | - 6.7%                     |  |

### Showings

#### Current as of March 5, 2020. Report © 2020 ShowingTime. | Information deemed reliable but not guaranteed.

\$100,001 to \$200,000