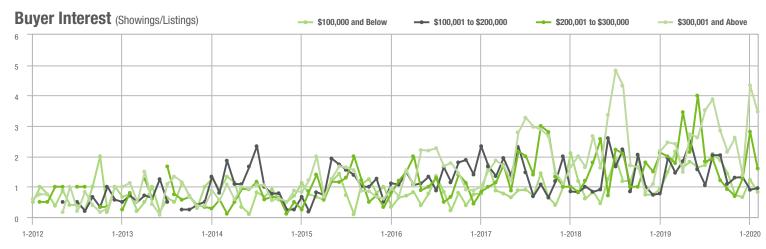

#### Buyer Interest (Showings/Listings) \$100,000 and Below - \$100,001 to \$200,000 \$200,001 to \$300,000 \$300,001 and Above 17.5 15.0 12.5 10.0 7.5 5.0 2.5

1-2016

1-2017

\$200,001 to \$300,000

charlotte