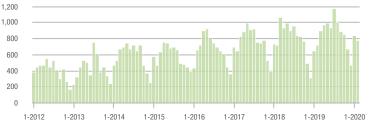

| + 47.1%                  | + 4.8%                     | 97                  | + 21.3%                  | - 5.8%                     |
| \$300,001 and Above    | 776               | + 7.8%                   | - 7.9%                     | 4.6              | + 17.9%                  | - 9.5%                     | 200                 | - 19.7%                  | - 1.5%                     |
| Total                  | 1,957             | + 31.4%                  | + 2.7%                     | 5.6              | + 36.6%                  | + 2.7%                     | 448                 | - 19.1%                  | - 3.9%                     |

800

600

400

200

0

1 400

1-2012

1-2013

1-2014

1-2015

### Showings







1-2019

\$300,001 and Above

1-2020

1-2018

\$100,001 to \$200,000



1-2016

1-2017



### Lincolnton, NC

|                        | Total<br>Showings |                          |                            | (                | Buyer Interest<br>(Showings/Listings) |                            |                  | Managed<br>Listings      |                            |  |
|------------------------|-------------------|--------------------------|----------------------------|------------------|---------------------------------------|----------------------------|------------------|--------------------------|----------------------------|--|
| Price Range            | February<br>2020  | Year-Over-Year<br>Change | Month-Over-Month<br>Change | February<br>2020 | Year-Over-Year<br>Change              | Month-Over-Month<br>Change | February<br>2020 | Year-Over-Ye