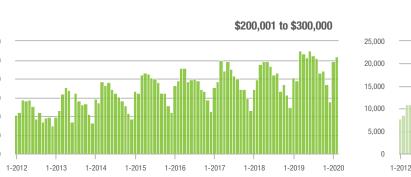

### **Charlotte MSA**

|                        | Total<br>Showings |                          |                            | (                | Buyer Interest<br>(Showings/Listings) |                            |                  | Managed<br>Listings      |                            |  |
|------------------------|-------------------|--------------------------|----------------------------|------------------|---------------------------------------|----------------------------|------------------|--------------------------|----------------------------|--|
| Price Range            | February<br>2020  | Year-Over-Year<br>Change | Month-Over-Month<br>Change | February<br>2020 | Year-Over-Year<br>Change              | Month-Over-Month<br>Change | February<br>2020 | Year-Over-Year<br>Change | Month-Over-Month<br>Change |  |
| \$100,000 and Below    | 2,527             | - 28.4%                  | - 14.8%                    | 5.2              | - 1.9%                                | - 7.9%                     | 812              | - 36.5%                  | - 12.1%                    |  |
| \$100,001 to \$200,000 | 16,929            | - 11.9%                  | - 4.1%                     | 11.0             | + 10.0%                               | + 2.8%                     | 1,717            | - 22.7%                  | - 7.9%                     |  |
| \$200,001 to \$300,000 | 23,300            | + 27.7%                  | + 3.1%                     | 11.2             | + 45.5%                               | + 9.9%                     | 2,276            | - 17.8%                  | - 7.9%                     |  |
| \$300,001 and Above    | 32,807            | + 23.7%                  | + 8.5%                     | 8.6              | + 36.5%                               | + 10.4%                    | 4,349            | - 16.2%                  | - 4.5%                     |  |
| Total                  | 75,563            | + 11.9%                  | + 2.9%                     | 9.6              | + 29.7%                               | + 7.5%                     | 9,154            | - 20.1%                  | - 6.7%                     |  |