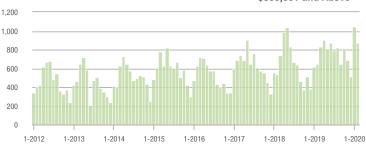

| + 69.1%                               | - 9.7%                     | 19               | - 36.7%                  | - 36.7%                    |  |
| \$300,001 and Above    | 876               | + 34.8%                  | - 16.1%                    | 8.2              | + 34.4%                               | - 2.2%                     | 126              | - 7.4%                   | - 14.3%                    |  |
| Total                  | 1,089             | + 28.7%                  | - 21.8%                    | 8.0              | + 35.6%                               | - 5.4%                     | 159              | - 13.1%                  | - 17.6%                    |  |

300 250

200

150 100

> 50 0

#### **Showings**





#### 



-2020 1-2012 1-2013 1-2014 1-2015



1-2016

1-2017 1-2018 1-2019 1-2020

\$100,001 to \$200,000







### **Denver, NC**

|                        | Total<br>Showings |                          |                            | (1               | Buyer Interest<br>(Showings/Listings) |                            |                  | Managed<br>Listings      |                            |  |
|------------------------|-------------------|--------------------------|----------------------------|------------------|---------------------------------------|----------------------------|------------------|--------------------------|----------------------------|--|
| Price Range            | February<br>2020  | Year-Over-Year<br>Change | Month-Over-Month<br>Change | February<br>2020 | Year-Over-Year<br>Change              | Month-Over-