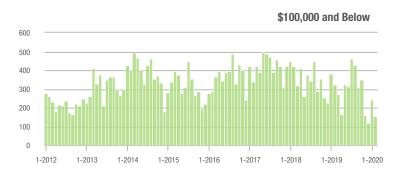

### **Cabarrus County, NC**

|                        | Total<br>Showings |                          |                            | (                | Buyer Interest<br>(Showings/Listings) |                            |                  | Managed<br>Listings      |                            |  |
|------------------------|-------------------|--------------------------|----------------------------|------------------|---------------------------------------|----------------------------|------------------|--------------------------|----------------------------|--|
| Price Range            | February<br>2020  | Year-Over-Year<br>Change | Month-Over-Month<br>Change | February<br>2020 | Year-Over-Year<br>Change              | Month-Over-Month<br>Change | February<br>2020 | Year-Over-Year<br>Change | Month-Over-Month<br>Change |  |
| \$100,000 and Below    | 240               | - 40.4%                  | - 18.6%                    | 5.5              | - 11.3%                               | - 1.0%                     | 68               | - 35.8%                  | - 16.0%                    |  |
| \$100,001 to \$200,000 | 1,840             | - 1.3%                   | + 5.0%                     | 11.6             | + 19.6%                               | + 18.1%                    | 173              | - 23.5%                  | - 13.1%                    |  |
| \$200,001 to \$300,000 | 1,797             | + 9.8%                   | - 8.5%                     | 9.7              | + 29.3%                               | - 4.2%                     | 201              | - 19.9%                  | - 11.5%                    |  |
| \$300,001 and Above    | 2,036             | + 42.7%                  | + 5.9%                     | 7.6              | + 61.7%                               | + 9.2%                     | 313              | - 24.2%                  | - 6.3%                     |  |
| Total                  | 5,913             | + 10.9%                  | - 0.4%                     | 9.1              | + 31.9%                               | + 6.7%                     | 755              | - 24.2%                  | - 10.2%                    |  |