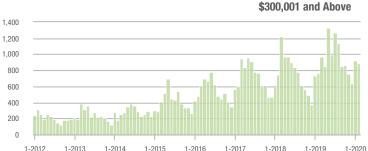

\$300,001 and Above    | 889               | + 15.9%                  | - 4.0%                     | 6.2              | + 37.8%                               | + 10.5%                    | 166              | - 29.4%                  | - 13.1%                    |  |
| Total                  | 3,131             | - 0.5%                   | - 11.1%                    | 8.9              | + 21.9%                               | + 3.9%                     | 402              | - 26.4%                  | - 16.9%                    |  |

#### **Showings**

0.0

1-2012

1-2013





1-2014

1-2015

#### Buyer Interest (Showings/Listings) \$100,000 and Below - \$100,001 to \$200,000 \$200,001 to \$300,000 \$300,001 and Above 17.5 15.0 12.5 10.0 7.5 5.0 2.5

1-2016

1-2017

\$200,001 to \$300,000





charlotte

Current as of March 5, 2020. Report © 2020 ShowingTime. | Information deemed reliable but not guaranteed.

1-2019

1-2020

### **ShowingTime** Charlotte Region Showings Report for February 2020

ANALYTIC AND TREND DATA FOR THE CHARLOTTE REGIONAL REALTOR® ASSOCIATION

### **Davidson, NC**

|                        | Total<br>Showings |                          |                            | (                | Buyer Interest<br>(Showings/Listings) |                            |                  | Managed<br>Listings      |                            |  |
|------------------------|-------------------|--------------------------|----------------------------|------------------|---------------------------------------|----------------------------|------------------|-------------------