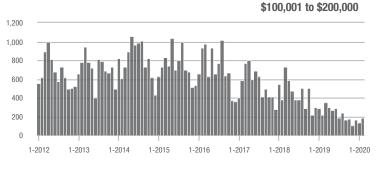

### **Cabarrus County, NC**

|                        | Total<br>Showings |                          |                            | (                | Buyer Interest<br>(Showings/Listings) |                            |                  | Managed<br>Listings      |                            |  |
|------------------------|-------------------|--------------------------|----------------------------|------------------|---------------------------------------|----------------------------|------------------|--------------------------|----------------------------|--|
| Price Range            | February<br>2020  | Year-Over-Year<br>Change | Month-Over-Month<br>Change | February<br>2020 | Year-Over-Year<br>Change              | Month-Over-Month<br>Change | February<br>2020 | Year-Over-Year<br>Change | Month-Over-Month<br>Change |  |
| \$100,000 and Below    | 240               | - 40.4%                  | - 18.6%                    | 5.5              | - 11.3%                               | - 1.0%                     | 68               | - 35.8%                  | - 16.0%                    |  |
| \$100,001 to \$200,000 | 1,840             | - 1.3%                   | + 5.0%                     | 11.6             | + 19.6%                               | + 18.1%                    | 173              | - 23.5%                  | - 13.1%                    |  |
| \$200,001 to \$300,000 | 1,797             | + 9.8%                   | - 8.5%                     | 9.7              | + 29.3%                               | - 4.2%                     | 201              | - 19.9%                  | - 11.5%                    |  |
| \$300,001 and Above    | 2,036             | + 42.7%                  | + 5.9%                     | 7.6              | + 61.7%                               | + 9.2%                     | 313              | - 24.2%                  | - 6.3%                     |  |
| Total                  | 5,913             | + 10.9%                  | - 0.4%                     | 9.1              | + 31.9%                               | + 6.7%                     | 755              | - 24.2%                  | - 10.2%                    |  |

\$100,001 to \$200,000