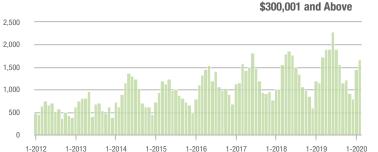

| 1,661             | + 43.6%                  | + 14.5%                    | 8.9              | + 34.8%                               | + 10.6%                    | 208              | - 7.1%                   | + 0.5%                     |  |
| Total                  | 2,896             | + 22.2%                  | + 5.2%                     | 10.1             | + 18.8%                               | + 6.0%                     | 315              | - 12.7%                  | - 3.7%                     |  |

#### **Showings**





#### Buyer Interest (Showings/Listings) \$100,000 and Below = \$100,001 to \$200,000 \$200,001 to \$300,000 \$300,001 and Above 17.5 15.0 12.5 10.0 7.5 5.0 2.5 0.0 1-2014 1-2016 1-2012 1-2013 1-2015 1-2017 1-2018 1-2019 1-2020

#### \$200,001 to \$300,000





\$100,001 to \$200,000

charlotte



### **Gaston County, NC**

|                        | Total<br>Showings |                          |                            | (                | Buyer Interest<br>(Showings/Listings) |                            |                  | Managed<br>Listings      |                            |  |
|------------------------|-------------------|--------------------------|----------------------------|------------------|---------------------------------------|----------------------------|------------------|--------------------------|----------------------------|--|
| Price Range            | February<br>2020  | Year-Over-Year<br>Change | Month-Over-Month<br>Change | February<br>2020 | Year-Over-Year<br>Change              | Month-Over-Month<br>Change | Febru