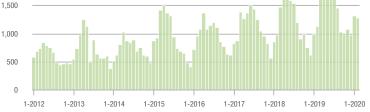

### **Charlotte MSA**

|                        | Total<br>Showings |                          |                            | (                | Buyer Interest<br>(Showings/Listings) |                            |                  | Managed<br>Listings      |                            |  |
|------------------------|-------------------|--------------------------|----------------------------|------------------|---------------------------------------|----------------------------|------------------|--------------------------|----------------------------|--|
| Price Range            | February<br>2020  | Year-Over-Year<br>Change | Month-Over-Month<br>Change | February<br>2020 | Year-Over-Year<br>Change              | Month-Over-Month<br>Change | February<br>2020 | Year-Over-Year<br>Change | Month-Over-Month<br>Change |  |
| \$100,000 and Below    | 2,527             | - 28.4%                  | - 14.8%                    | 5.2              | - 1.9%                                | - 7.9%                     | 812              | - 36.5%                  | - 12.1%                    |  |
| \$100,001 to \$200,000 | 16,929            | - 11.9%                  | - 4.1%                     | 11.0             | + 10.0%                               | + 2.8%                     | 1,717            | - 22.7%                  | - 7.9%                     |  |
| \$200,001 to \$300,000 | 23,300            | + 27.7%                  | + 3.1%                     | 11.2             | + 45.5%                               | + 9.9%                     | 2,276            | - 17.8%                  | - 7.9%                     |  |
| \$300,001 and Above    | 32,807            | + 23.7%                  | + 8.5%                     | 8.6              | + 36.5%                               | + 10.4%                    | 4,349            | - 16.2%                  | - 4.5%                     |  |
| Total                  | 75,563            | + 11.9%                  | + 2.9%                     | 9.6              | + 29.7%                               | + 7.5%                     | 9,154            | - 20.1%                  | - 6.7%                     |  |