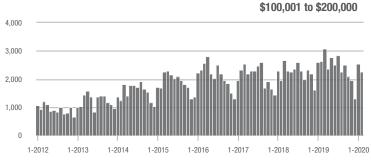

1             | + 19.5%                  | + 4.0%                     | 8.3              | + 16.9%                               | + 14.0%                    | 197              | - 3.4%                   | - 9.6%                     |  |
| \$300,001 and Above    | 941               | + 84.1%                  | + 11.1%                    | 6.4              | + 68.4%                               | + 17.8%                    | 179              | - 1.6%                   | - 8.7%                     |  |
| Total                  | 5,221             | + 1.3%                   | - 1.9%                     | 8.2              | + 7.9%                                | + 3.1%                     | 797              | - 14.8%                  | - 7.1%                     |  |

### Showings

2 000





\$300,001 and Above



\$200,001 to \$300,000





### Gastonia, NC

|                        | Total<br>Showings |                          |                            | (                | Buyer Interest<br>(Showings/Listings) |                            |                  | Managed<br>Listings      |                            |  |
|------------------------|-------------------|--------------------------|----------------------------|------------------|---------------------------------------|----------------------------|------------------|--------------------------|----------------------------|--|
| Price Range            | February<br>2020  | Year-Over-Year<br>Change | Month-Over-Month<br>Change | February<br>2020 | Year-Over-Year<br>Change              | Month-Over-Month<br>Change |