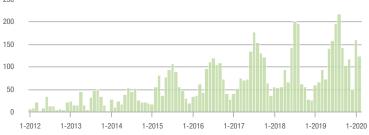

| + 45.0%                  | - 45.3%                    | 1.6              | - 20.0%                               | - 43.1%                    | 22               | 0.0%                     | - 8.3%                     |  |
| \$300,001 and Above    | 124               | + 85.1%                  | - 23.0%                    | 3.5              | + 40.0%                               | - 19.9%                    | 52               | - 8.8%                   | + 2.0%                     |  |
| Total                  | 233               | + 12.0%                  | - 24.8%                    | 1.8              | - 5.3%                                | - 23.6%                    | 206              | - 10.0%                  | - 5.9%                     |  |

#### Showings















\$100,001 to \$200,000

1-2019

1-2019

\$300,001 and Above

1-2020

1-2020

### **Mooresville, NC**

|                        | Total<br>Showings |                          |                            | Buyer Interest<br>(Showings/Listings) |                          |                            | Managed<br>Listings |                          |                            |
|------------------------|-------------------|--------------------------|----------------------------|---------------------------------------|--------------------------|----------------------------|---------------------|--------------------------|----------------------------|
| Price Range            | February<br>2020  | Year-Over-Year<br>Change | Month-Over-Month<br>Change | February<br>2020