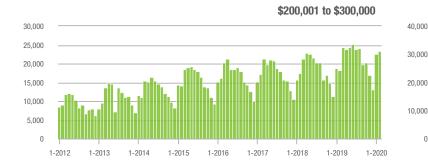

### **Charlotte MSA**

|                        | Total<br>Showings |                          |                            | (                | Buyer Interest<br>(Showings/Listings) |                            |                  | Managed<br>Listings      |                            |  |
|------------------------|-------------------|--------------------------|----------------------------|------------------|---------------------------------------|----------------------------|------------------|--------------------------|----------------------------|--|
| Price Range            | February<br>2020  | Year-Over-Year<br>Change | Month-Over-Month<br>Change | February<br>2020 | Year-Over-Year<br>Change              | Month-Over-Month<br>Change | February<br>2020 | Year-Over-Year<br>Change | Month-Over-Month<br>Change |  |
| \$100,000 and Below    | 2,527             | - 28.4%                  | - 14.8%                    | 5.2              | - 1.9%                                | - 7.9%                     | 812              | - 36.5%                  | - 12.1%                    |  |
| \$100,001 to \$200,000 | 16,929            | - 11.9%                  | - 4.1%                     | 11.0             | + 10.0%                               | + 2.8%                     | 1,717            | - 22.7%                  | - 7.9%                     |  |
| \$200,001 to \$300,000 | 23,300            | + 27.7%                  | + 3.1%                     | 11.2             | + 45.5%                               | + 9.9%                     | 2,276            | - 17.8%                  | - 7.9%                     |  |
| \$300,001 and Above    | 32,807            | + 23.7%                  | + 8.5%                     | 8.6              | + 36.5%                               | + 10.4%                    | 4,349            | - 16.2%                  | - 4.5%                     |  |
| Total                  | 75,563            | + 11.9%                  | + 2.9%                     | 9.6              | + 29.7%                               | + 7.5%                     | 9,154            | - 20.1%                  | - 6.7%                     |  |