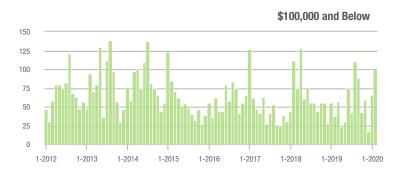

| 8.3              | + 62.7%                               | + 27.6%                    | 132              | - 15.4%                  | - 12.0%                    |  |
| \$300,001 and Above    | 3,524             | - 1.5%                   | + 17.6%                    | 6.8              | + 28.3%                               | + 19.3%                    | 611              | - 25.7%                  | - 3.2%                     |  |
| Total                  | 4,641             | + 4.1%                   | + 15.3%                    | 6.6              | + 32.0%                               | + 17.7%                    | 911              | - 24.3%                  | - 5.0%                     |  |

1,000

800

600

400

200

0

6.000

1-2012

1-2013

1-2014

#### **Showings**







\$200,001 to \$300,000

Current as of March 5, 2020. Report © 2020 ShowingTime. | Information deemed reliable but not guaranteed.

\$300,001 and Above

1-2018

\$100,001 to \$200,000

1-2019

1-2020



1-2016

1-2017





### Lake Wylie

|                        | Total<br>Showings |                          |                            | (                | Buyer Interest<br>(Showings/Listings) |                            |                  | Managed<br>Listings      |                            |  |
|------------------------|-------------------|--------------------------|----------------------------|------------------|---------------------------------------|----------------------------|------------------|--------------------------|----------------------------|--|
| Price Range