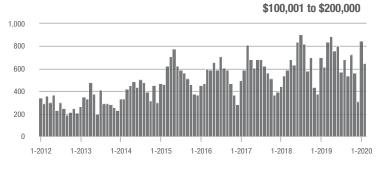

| 303               | 0.0%                     | - 8.7%                     | 4.5              | - 8.2%                                | - 17.0%                    | 77               | - 10.5%                  | + 1.3%                     |  |
| \$300,001 and Above    | 209               | + 56.0%                  | + 27.4%                    | 4.9              | + 96.0%                               | + 32.9%                    | 53               | - 28.4%                  | - 1.9%                     |  |
| Total                  | 1,398             | + 8.6%                   | - 7.1%                     | 5.8              | + 18.4%                               | - 11.6%                    | 311              | - 22.4%                  | - 0.6%                     |  |

### Showings







\$200,001 to \$300,000







### **Union County, NC**

|                        | Total<br>Showings |                          |                            | (                | Buyer Interest<br>(Showings/Listings) |                            |                  | Managed<br>Listings      |                            |  |
|------------------------|-------------------|--------------------------|----------------------------|------------------|---------------------------------------|----------------------------|------------------|--------------------------|----------------------------|--|
| Price Range            | February<br>2020  | Year-Over-Year<br>Change | Month-Over-Month<br>Change | February<br>2020 | Year-Over-Year<br>Change              | Month-Over-Month<br>Change | February<br