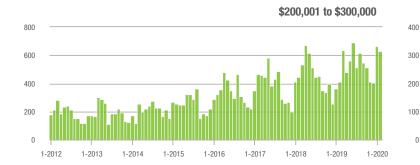

### **Cabarrus County, NC**

|                        | Total<br>Showings |                          |                            | (                | Buyer Interest<br>(Showings/Listings) |                            |                  | Managed<br>Listings      |                            |  |
|------------------------|-------------------|--------------------------|----------------------------|------------------|---------------------------------------|----------------------------|------------------|--------------------------|----------------------------|--|
| Price Range            | February<br>2020  | Year-Over-Year<br>Change | Month-Over-Month<br>Change | February<br>2020 | Year-Over-Year<br>Change              | Month-Over-Month<br>Change | February<br>2020 | Year-Over-Year<br>Change | Month-Over-Month<br>Change |  |
| \$100,000 and Below    | 240               | - 40.4%                  | - 18.6%                    | 5.5              | - 11.3%                               | - 1.0%                     | 68               | - 35.8%                  | - 16.0%                    |  |
| \$100,001 to \$200,000 | 1,840             | - 1.3%                   | + 5.0%                     | 11.6             | + 19.6%                               | + 18.1%                    | 173              | - 23.5%                  | - 13.1%                    |  |
| \$200,001 to \$300,000 | 1,797             | + 9.8%                   | - 8.5%                     | 9.7              | + 29.3%                               | - 4.2%                     | 201              | - 19.9%                  | - 11.5%                    |  |
| \$300,001 and Above    | 2,036             | + 42.7%                  | + 5.9%                     | 7.6              | + 61.7%                               | + 9.2%                     | 313              | - 24.2%                  | - 6.3%                     |  |
| Total                  | 5,913             | + 10.9%                  | - 0.4%                     | 9.1              | + 31.9%                               | + 6.7%                     | 755              | - 24.2%                  | - 10.2%                    |  |

### Showings

\$300,001 and Above