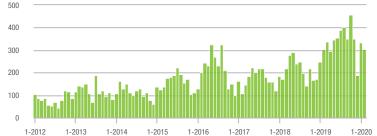

### **Charlotte MSA**

|                        | Total<br>Showings |                          |                            | (                | Buyer Interest<br>(Showings/Listings) |                            |                  | Managed<br>Listings      |                            |  |
|------------------------|-------------------|--------------------------|----------------------------|------------------|---------------------------------------|----------------------------|------------------|--------------------------|----------------------------|--|
| Price Range            | February<br>2020  | Year-Over-Year<br>Change | Month-Over-Month<br>Change | February<br>2020 | Year-Over-Year<br>Change              | Month-Over-Month<br>Change | February<br>2020 | Year-Over-Year<br>Change | Month-Over-Month<br>Change |  |
| \$100,000 and Below    | 2,527             | - 28.4%                  | - 14.8%                    | 5.2              | - 1.9%                                | - 7.9%                     | 812              | - 36.5%                  | - 12.1%                    |  |
| \$100,001 to \$200,000 | 16,929            | - 11.9%                  | - 4.1%                     | 11.0             | + 10.0%                               | + 2.8%                     | 1,717            | - 22.7%                  | - 7.9%                     |  |
| \$200,001 to \$300,000 | 23,300            | + 27.7%                  | + 3.1%                     | 11.2             | + 45.5%                               | + 9.9%                     | 2,276            | - 17.8%                  | - 7.9%                     |  |
| \$300,001 and Above    | 32,807            | + 23.7%                  | + 8.5%                     | 8.6              | + 36.5%                               | + 10.4%                    | 4,349            | - 16.2%                  | - 4.5%                     |  |
| Total                  | 75,563            | + 11.9%                  | + 2.9%                     | 9.6              | + 29.7%                               | + 7.5%                     | 9,154            | - 20.1%                  | - 6.7%                     |  |

40,000

30,000

20,000

### Showings

#### Current as of March 5, 2020. Report © 2020 ShowingTime. | Information deemed reliable but not guaranteed.

\$100,001 to \$200,000