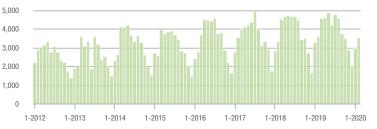

### **Charlotte MSA**

|                        | Total<br>Showings |                          |                            | (                | Buyer Interest<br>(Showings/Listings) |                            |                  | Managed<br>Listings      |                            |  |
|------------------------|-------------------|--------------------------|----------------------------|------------------|---------------------------------------|----------------------------|------------------|--------------------------|----------------------------|--|
| Price Range            | February<br>2020  | Year-Over-Year<br>Change | Month-Over-Month<br>Change | February<br>2020 | Year-Over-Year<br>Change              | Month-Over-Month<br>Change | February<br>2020 | Year-Over-Year<br>Change | Month-Over-Month<br>Change |  |
| \$100,000 and Below    | 2,527             | - 28.4%                  | - 14.8%                    | 5.2              | - 1.9%                                | - 7.9%                     | 812              | - 36.5%                  | - 12.1%                    |  |
| \$100,001 to \$200,000 | 16,929            | - 11.9%                  | - 4.1%                     | 11.0             | + 10.0%                               | + 2.8%                     | 1,717            | - 22.7%                  | - 7.9%                     |  |
| \$200,001 to \$300,000 | 23,300            | + 27.7%                  | + 3.1%                     | 11.2             | + 45.5%                               | + 9.9%                     | 2,276            | - 17.8%                  | - 7.9%                     |  |
| \$300,001 and Above    | 32,807            | + 23.7%                  | + 8.5%                     | 8.6              | + 36.5%                               | + 10.4%                    | 4,349            | - 16.2%                  | - 4.5%                     |  |
| Total                  | 75,563            | + 11.9%                  | + 2.9%                     | 9.6              | + 29.7%                               | + 7.5%                     | 9,154            | - 20.1%                  | - 6.7%                     |  |

40,000

30,000

20,000

### Showings

#### Current as of March 5, 2020. Report © 2020 ShowingTime. | Information deemed reliable but not guaranteed.

\$100,001 to \$200,000