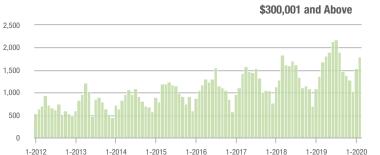

### Showings

\$300,001 and Above

### **Charlotte MSA**

|                        | Total<br>Showings |                          |                            | (                | Buyer Interest<br>(Showings/Listings) |                            |                  | Managed<br>Listings      |                            |  |
|------------------------|-------------------|--------------------------|----------------------------|------------------|---------------------------------------|----------------------------|------------------|--------------------------|----------------------------|--|
| Price Range            | February<br>2020  | Year-Over-Year<br>Change | Month-Over-Month<br>Change | February<br>2020 | Year-Over-Year<br>Change              | Month-Over-Month<br>Change | February<br>2020 | Year-Over-Year<br>Change | Month-Over-Month<br>Change |  |
| \$100,000 and Below    | 2,527             | - 28.4%                  | - 14.8%                    | 5.2              | - 1.9%                                | - 7.9%                     | 812              | - 36.5%                  | - 12.1%                    |  |
| \$100,001 to \$200,000 | 16,929            | - 11.9%                  | - 4.1%                     | 11.0             | + 10.0%                               | + 2.8%                     | 1,717            | - 22.7%                  | - 7.9%                     |  |
| \$200,001 to \$300,000 | 23,300            | + 27.7%                  | + 3.1%                     | 11.2             | + 45.5%                               | + 9.9%                     | 2,276            | - 17.8%                  | - 7.9%                     |  |
| \$300,001 and Above    | 32,807            | + 23.7%                  | + 8.5%                     | 8.6              | + 36.5%                               | + 10.4%                    | 4,349            | - 16.2%                  | - 4.5%                     |  |
| Total                  | 75,563            | + 11.9%                  | + 2.9%                     | 9.6              | + 29.7%                               | + 7.5%                     | 9,154            | - 20.1%                  | - 6.7%                     |  |