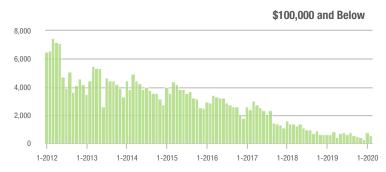

### **Charlotte MSA**

|                        | Total<br>Showings |                          |                            | (                | Buyer Interest<br>(Showings/Listings) |                            |                  | Managed<br>Listings      |                            |  |
|------------------------|-------------------|--------------------------|----------------------------|------------------|---------------------------------------|----------------------------|------------------|--------------------------|----------------------------|--|
| Price Range            | February<br>2020  | Year-Over-Year<br>Change | Month-Over-Month<br>Change | February<br>2020 | Year-Over-Year<br>Change              | Month-Over-Month<br>Change | February<br>2020 | Year-Over-Year<br>Change | Month-Over-Month<br>Change |  |
| \$100,000 and Below    | 2,527             | - 28.4%                  | - 14.8%                    | 5.2              | - 1.9%                                | - 7.9%                     | 812              | - 36.5%                  | - 12.1%                    |  |
| \$100,001 to \$200,000 | 16,929            | - 11.9%                  | - 4.1%                     | 11.0             | + 10.0%                               | + 2.8%                     | 1,717            | - 22.7%                  | - 7.9%                     |  |
| \$200,001 to \$300,000 | 23,300            | + 27.7%                  | + 3.1%                     | 11.2             | + 45.5%                               | + 9.9%                     | 2,276            | - 17.8%                  | - 7.9%                     |  |
| \$300,001 and Above    | 32,807            | + 23.7%                  | + 8.5%                     | 8.6              | + 36.5%                               | + 10.4%                    | 4,349            | - 16.2%                  | - 4.5%                     |  |
| Total                  | 75,563            | + 11.9%                  | + 2.9%                     | 9.6              | + 29.7%                               | + 7.5%                     | 9,154            | - 20.1%                  | - 6.7%                     |  |