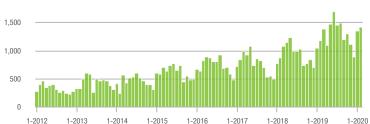

# **Mecklenburg County, NC**

|                        | Total<br>Showings |                          |                            | (                | Buyer Interest<br>(Showings/Listings) |                            |                  | Managed<br>Listings      |                            |  |
|------------------------|-------------------|--------------------------|----------------------------|------------------|---------------------------------------|----------------------------|------------------|--------------------------|----------------------------|--|
| Price Range            | February<br>2020  | Year-Over-Year<br>Change | Month-Over-Month<br>Change | February<br>2020 | Year-Over-Year<br>Change              | Month-Over-Month<br>Change | February<br>2020 | Year-Over-Year<br>Change | Month-Over-Month<br>Change |  |
| \$100,000 and Below    | 523               | - 13.1%                  | - 28.9%                    | 7.6              | + 2.7%                                | - 22.8%                    | 103              | - 25.9%                  | - 14.2%                    |  |
| \$100,001 to \$200,000 | 7,289             | - 14.3%                  | - 8.1%                     | 14.2             | + 23.5%                               | + 1.8%                     | 532              | - 32.7%                  | - 10.3%                    |  |
| \$200,001 to \$300,000 | 12,985            | + 33.3%                  | + 5.3%                     | 13.8             | + 66.3%                               | + 14.0%                    | 998              | - 22.9%                  | - 8.4%                     |  |
| \$300,001 and Above    | 19,859            | + 22.5%                  | + 6.7%                     | 10.0             | + 38.9%                               | + 7.8%                     | 2,216            | - 15.5%                  | - 3.4%                     |  |
| Total                  | 40,656            | + 15.9%                  | + 2.6%                     | 11.6             | + 39.8%                               | + 7.3%                     | 3,849            | - 20.6%                  | - 6.0%                     |  |

20,000

15,000

10,000

5,000

0

1-2012

1-2013

1-2013

1-2014

1-2014

1-2015

1-2015

1-2016

1-2016

1-2017

1-2017

1-2018

1-2018

#### **Showings**