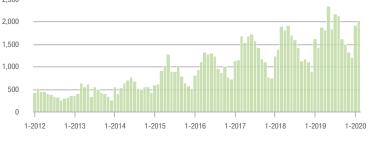

### **Charlotte MSA**

|                        | Total<br>Showings |                          |                            | (                | Buyer Interest<br>(Showings/Listings) |                            |                  | Managed<br>Listings      |                            |  |
|------------------------|-------------------|--------------------------|----------------------------|------------------|---------------------------------------|----------------------------|------------------|--------------------------|----------------------------|--|
| Price Range            | February<br>2020  | Year-Over-Year<br>Change | Month-Over-Month<br>Change | February<br>2020 | Year-Over-Year<br>Change              | Month-Over-Month<br>Change | February<br>2020 | Year-Over-Year<br>Change | Month-Over-Month<br>Change |  |
| \$100,000 and Below    | 2,527             | - 28.4%                  | - 14.8%                    | 5.2              | - 1.9%                                | - 7.9%                     | 812              | - 36.5%                  | - 12.1%                    |  |
| \$100,001 to \$200,000 | 16,929            | - 11.9%                  | - 4.1%                     | 11.0             | + 10.0%                               | + 2.8%                     | 1,717            | - 22.7%                  | - 7.9%                     |  |
| \$200,001 to \$300,000 | 23,300            | + 27.7%                  | + 3.1%                     | 11.2             | + 45.5%                               | + 9.9%                     | 2,276            | - 17.8%                  | - 7.9%                     |  |
| \$300,001 and Above    | 32,807            | + 23.7%                  | + 8.5%                     | 8.6              | + 36.5%                               | + 10.4%                    | 4,349            | - 16.2%                  | - 4.5%                     |  |
| Total                  | 75,563            | + 11.9%                  | + 2.9%                     | 9.6              | + 29.7%                               | + 7.5%                     | 9,154            | - 20.1%                  | - 6.7%                     |  |