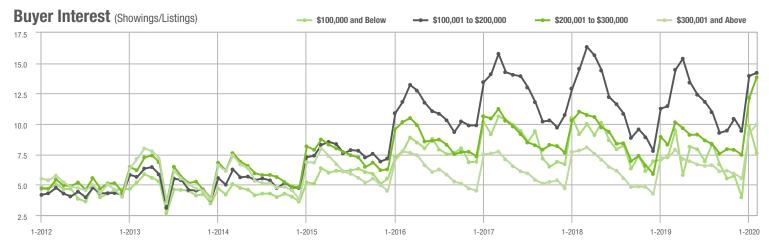

#### Buyer Interest (Showings/Listings) \$100,000 and Below - \$100,001 to \$200,000 \$200,001 to \$300,000 \$300,001 and Above 17.5 15.0 12.5 10.0 7.5 5.0 2.5

1-2016

1-2017

\$200,001 to \$300,000

charlotte