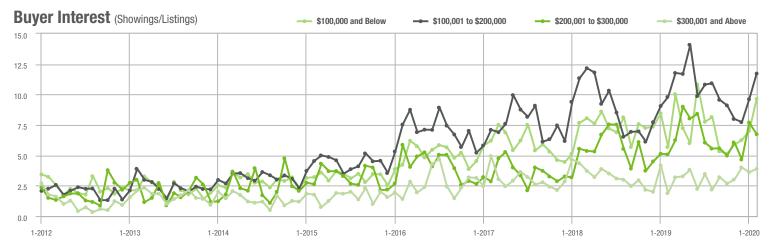

#### Buyer Interest (Showings/Listings) \$100,000 and Below - \$100,001 to \$200,000 \$200,001 to \$300,000 \$300,001 and Above 17.5 15.0 12.5 10.0 7.5 5.0 2.5

1-2016

1-2017

\$200,001 to \$300,000

charlotte