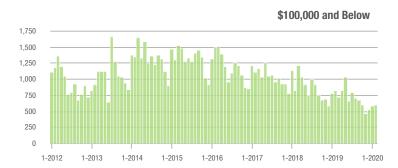

411             | + 19.5%                  | + 4.0%                     | 8.3              | + 16.9%                               | + 14.0%                    | 197              | - 3.4%                   | - 9.6%                     |  |
| \$300,001 and Above    | 941               | + 84.1%                  | + 11.1%                    | 6.4              | + 68.4%                               | + 17.8%                    | 179              | - 1.6%                   | - 8.7%                     |  |
| Total                  | 5,221             | + 1.3%                   | - 1.9%                     | 8.2              | + 7.9%                                | + 3.1%                     | 797              | - 14.8%                  | - 7.1%                     |  |

### Showings

2 000





\$300,001 and Above



\$200,001 to \$300,000





### Gastonia, NC

|                        | Total<br>Showings |                          |                            | (                | Buyer Interest<br>(Showings/Listings) |                            |                  | Managed<br>Listings      |                            |  |
|------------------------|-------------------|--------------------------|----------------------------|------------------|---------------------------------------|----------------------------|------------------|--------------------------|----------------------------|--|
| Price Range            | February<br>2020  | Year-Over-Year<br>Change | Month-Over-Month<br>Change | February<br>2020 | Year-Over-Year<br>Change              | Month-Over-Month<br>Change