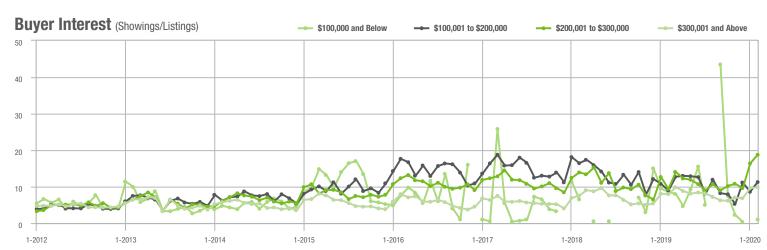

### **Charlotte MSA**

|                        | Total<br>Showings |                          |                            | (                | Buyer Interest<br>(Showings/Listings) |                            |                  | Managed<br>Listings      |                            |  |
|------------------------|-------------------|--------------------------|----------------------------|------------------|---------------------------------------|----------------------------|------------------|--------------------------|----------------------------|--|
| Price Range            | February<br>2020  | Year-Over-Year<br>Change | Month-Over-Month<br>Change | February<br>2020 | Year-Over-Year<br>Change              | Month-Over-Month<br>Change | February<br>2020 | Year-Over-Year<br>Change | Month-Over-Month<br>Change |  |
| \$100,000 and Below    | 2,527             | - 28.4%                  | - 14.8%                    | 5.2              | - 1.9%                                | - 7.9%                     | 812              | - 36.5%                  | - 12.1%                    |  |
| \$100,001 to \$200,000 | 16,929            | - 11.9%                  | - 4.1%                     | 11.0             | + 10.0%                               | + 2.8%                     | 1,717            | - 22.7%                  | - 7.9%                     |  |
| \$200,001 to \$300,000 | 23,300            | + 27.7%                  | + 3.1%                     | 11.2             | + 45.5%                               | + 9.9%                     | 2,276            | - 17.8%                  | - 7.9%                     |  |
| \$300,001 and Above    | 32,807            | + 23.7%                  | + 8.5%                     | 8.6              | + 36.5%                               | + 10.4%                    | 4,349            | - 16.2%                  | - 4.5%                     |  |
| Total                  | 75,563            | + 11.9%                  | + 2.9%                     | 9.6              | + 29.7%                               | + 7.5%                     | 9,154            | - 20.1%                  | - 6.7%                     |  |

#### Buyer Interest (Showings/Listings) \$100,000 and Below - \$100,001 to \$200,000 \$200,001 to \$300,000 \$300,001 and Above 17.5 15.0 12.5 10.0 7.5 5.0 2.5

1-2016

1-2017

\$200,001 to \$300,000

charlotte