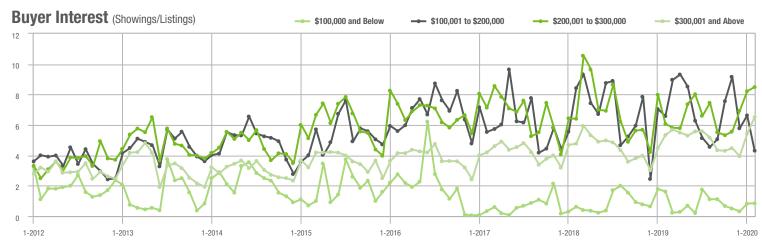

### **Charlotte MSA**

|                        | Total<br>Showings |                          |                            | (                | Buyer Interest<br>(Showings/Listings) |                            |                  | Managed<br>Listings      |                            |  |
|------------------------|-------------------|--------------------------|----------------------------|------------------|---------------------------------------|----------------------------|------------------|--------------------------|----------------------------|--|
| Price Range            | February<br>2020  | Year-Over-Year<br>Change | Month-Over-Month<br>Change | February<br>2020 | Year-Over-Year<br>Change              | Month-Over-Month<br>Change | February<br>2020 | Year-Over-Year<br>Change | Month-Over-Month<br>Change |  |
| \$100,000 and Below    | 2,527             | - 28.4%                  | - 14.8%                    | 5.2              | - 1.9%                                | - 7.9%                     | 812              | - 36.5%                  | - 12.1%                    |  |
| \$100,001 to \$200,000 | 16,929            | - 11.9%                  | - 4.1%                     | 11.0             | + 10.0%                               | + 2.8%                     | 1,717            | - 22.7%                  | - 7.9%                     |  |
| \$200,001 to \$300,000 | 23,300            | + 27.7%                  | + 3.1%                     | 11.2             | + 45.5%                               | + 9.9%                     | 2,276            | - 17.8%                  | - 7.9%                     |  |
| \$300,001 and Above    | 32,807            | + 23.7%                  | + 8.5%                     | 8.6              | + 36.5%                               | + 10.4%                    | 4,349            | - 16.2%                  | - 4.5%                     |  |
| Total                  | 75,563            | + 11.9%                  | + 2.9%                     | 9.6              | + 29.7%                               | + 7.5%                     | 9,154            | - 20.1%                  | - 6.7%                     |  |

#### Buyer Interest (Showings/Listings) \$100,000 and Below - \$100,001 to \$200,000 \$200,001 to \$300,000 \$300,001 and Above 17.5 15.0 12.5 10.0 7.5 5.0 2.5

1-2016

1-2017

\$200,001 to \$300,000

charlotte