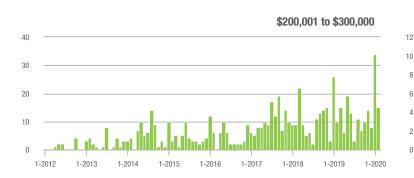

| 15                | + 50.0%                  | - 55.9%                    | 6.0              | + 233.3%                              | - 45.5%                    | 6                | - 50.0%                  | - 14.3%                    |  |
| \$300,001 and Above    | 0                 | - 100.0%                 | - 100.0%                   | 0.0              | - 100.0%                              | 0.0%                       | 3                | - 66.7%                  | - 25.0%                    |  |
| Total                  | 125               | - 8.8%                   | - 17.2%                    | 2.7              | 0.0%                                  | - 23.5%                    | 65               | - 39.3%                  | - 13.3%                    |  |

#### Showings









\$100,001 to \$200,000









### **Cabarrus County, NC**

|                        | Total<br>Showings |                          |                            | (                | Buyer Interest<br>(Showings/Listings) |                            |                  | Managed<br>Listings      |                            |  |
|------------------------|-------------------|--------------------------|----------------------------|------------------|---------------------------------------|----------------------------|------------------|--------------------------|----------------------------|--|
| Price Range            | February<br>2020  | Year-Over-Year<br>Change | Month-Over-Month<br>Change | February<br>2020 | Year-Over-Year<br>Change              | Month-Over-Month<br>Change | Febr