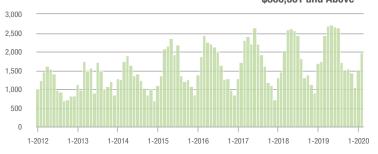

### **Charlotte MSA**

|                        | Total<br>Showings |                          |                            | (                | Buyer Interest<br>(Showings/Listings) |                            |                  | Managed<br>Listings      |                            |  |
|------------------------|-------------------|--------------------------|----------------------------|------------------|---------------------------------------|----------------------------|------------------|--------------------------|----------------------------|--|
| Price Range            | February<br>2020  | Year-Over-Year<br>Change | Month-Over-Month<br>Change | February<br>2020 | Year-Over-Year<br>Change              | Month-Over-Month<br>Change | February<br>2020 | Year-Over-Year<br>Change | Month-Over-Month<br>Change |  |
| \$100,000 and Below    | 2,527             | - 28.4%                  | - 14.8%                    | 5.2              | - 1.9%                                | - 7.9%                     | 812              | - 36.5%                  | - 12.1%                    |  |
| \$100,001 to \$200,000 | 16,929            | - 11.9%                  | - 4.1%                     | 11.0             | + 10.0%                               | + 2.8%                     | 1,717            | - 22.7%                  | - 7.9%                     |  |
| \$200,001 to \$300,000 | 23,300            | + 27.7%                  | + 3.1%                     | 11.2             | + 45.5%                               | + 9.9%                     | 2,276            | - 17.8%                  | - 7.9%                     |  |
| \$300,001 and Above    | 32,807            | + 23.7%                  | + 8.5%                     | 8.6              | + 36.5%                               | + 10.4%                    | 4,349            | - 16.2%                  | - 4.5%                     |  |
| Total                  | 75,563            | + 11.9%                  | + 2.9%                     | 9.6              | + 29.7%                               | + 7.5%                     | 9,154            | - 20.1%                  | - 6.7%                     |  |

40,000

30,000

20,000

### Showings

#### Current as of March 5, 2020. Report © 2020 ShowingTime. | Information deemed reliable but not guaranteed.

\$100,001 to \$200,000