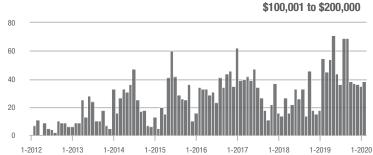

| + 45.0%                  | - 45.3%                    | 1.6              | - 20.0%                               | - 43.1%                    | 22               | 0.0%                     | - 8.3%                     |  |
| \$300,001 and Above    | 124               | + 85.1%                  | - 23.0%                    | 3.5              | + 40.0%                               | - 19.9%                    | 52               | - 8.8%                   | + 2.0%                     |  |
| Total                  | 233               | + 12.0%                  | - 24.8%                    | 1.8              | - 5.3%                                | - 23.6%                    | 206              | - 10.0%                  | - 5.9%                     |  |

#### Showings















\$100,001 to \$200,000

1-2019

1-2019

\$300,001 and Above

1-2020

1-2020

### **Mooresville, NC**

|                        | Total<br>Showings |                          |                            | Buyer Interest<br>(Showings/Listings) |                          |                            | Managed<br>Listings |                          |                            |
|------------------------|-------------------|--------------------------|----------------------------|---------------------------------------|--------------------------|----------------------------|---------------------|--------------------------|----------------------------|
| Price Range            | February<br>2020  | Year-Over-Year<br>Change | Month-Over-Month<br>Change | February<br>2020