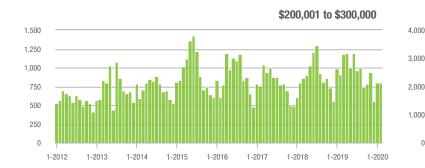

### **Cabarrus County, NC**

|                        | Total<br>Showings |                          |                            | (                | Buyer Interest<br>(Showings/Listings) |                            |                  | Managed<br>Listings      |                            |  |
|------------------------|-------------------|--------------------------|----------------------------|------------------|---------------------------------------|----------------------------|------------------|--------------------------|----------------------------|--|
| Price Range            | February<br>2020  | Year-Over-Year<br>Change | Month-Over-Month<br>Change | February<br>2020 | Year-Over-Year<br>Change              | Month-Over-Month<br>Change | February<br>2020 | Year-Over-Year<br>Change | Month-Over-Month<br>Change |  |
| \$100,000 and Below    | 240               | - 40.4%                  | - 18.6%                    | 5.5              | - 11.3%                               | - 1.0%                     | 68               | - 35.8%                  | - 16.0%                    |  |
| \$100,001 to \$200,000 | 1,840             | - 1.3%                   | + 5.0%                     | 11.6             | + 19.6%                               | + 18.1%                    | 173              | - 23.5%                  | - 13.1%                    |  |
| \$200,001 to \$300,000 | 1,797             | + 9.8%                   | - 8.5%                     | 9.7              | + 29.3%                               | - 4.2%                     | 201              | - 19.9%                  | - 11.5%                    |  |
| \$300,001 and Above    | 2,036             | + 42.7%                  | + 5.9%                     | 7.6              | + 61.7%                               | + 9.2%                     | 313              | - 24.2%                  | - 6.3%                     |  |
| Total                  | 5,913             | + 10.9%                  | - 0.4%                     | 9.1              | + 31.9%                               | + 6.7%                     | 755              | - 24.2%                  | - 10.2%                    |  |

### Showings

\$300,001 and Above