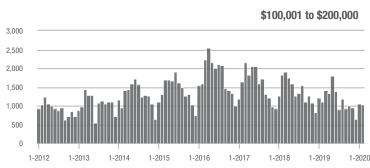

| \$300,001 and Above    | 889               | + 15.9%                  | - 4.0%                     | 6.2              | + 37.8%                               | + 10.5%                    | 166              | - 29.4%                  | - 13.1%                    |  |
| Total                  | 3,131             | - 0.5%                   | - 11.1%                    | 8.9              | + 21.9%                               | + 3.9%                     | 402              | - 26.4%                  | - 16.9%                    |  |

#### **Showings**

0.0

1-2012

1-2013





1-2014

1-2015

#### Buyer Interest (Showings/Listings) \$100,000 and Below - \$100,001 to \$200,000 \$200,001 to \$300,000 \$300,001 and Above 17.5 15.0 12.5 10.0 7.5 5.0 2.5

1-2016

1-2017

\$200,001 to \$300,000





charlotte

Current as of March 5, 2020. Report © 2020 ShowingTime. | Information deemed reliable but not guaranteed.

1-2019

1-2020

### **ShowingTime** Charlotte Region Showings Report for February 2020

ANALYTIC AND TREND DATA FOR THE CHARLOTTE REGIONAL REALTOR® ASSOCIATION

### **Davidson, NC**

|                        | Total<br>Showings |                          |                            | (                | Buyer Interest<br>(Showings/Listings) |                            |                  | Managed<br>Listings      |                            |  |
|------------------------|-------------------|--------------------------|----------------------------|------------------|---------------------------------------|----------------------------|------------------|-----------------