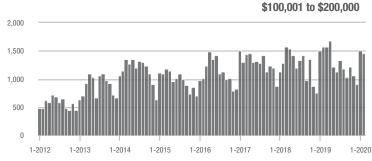

103             | + 12.9%                  | + 11.5%                    | 10.3             | + 32.1%                               | + 10.3%                    | 115              | - 19.0%                  | - 0.9%                     |  |
| \$300,001 and Above    | 438               | - 2.2%                   | - 13.6%                    | 4.9              | + 16.7%                               | - 8.2%                     | 102              | - 23.9%                  | - 6.4%                     |  |
| Total                  | 3,148             | - 5.0%                   | - 2.7%                     | 9.4              | + 13.3%                               | + 4.0%                     | 382              | - 21.2%                  | - 7.3%                     |  |

#### **Showings**















### ShowingTime **Charlotte Region Showings Report for February 2020**

ANALYTIC AND TREND DATA FOR THE CHARLOTTE REGIONAL REALTOR® ASSOCIATION

### Salisbury, NC

|                        | Total<br>Showings |                          |                            | (                | Buyer Interest<br>(Showings/Listings) |                            |                  | Managed<br>Listings      |                            |  |
|------------------------|-------------------|--------------------------|----------------------------|------------------|---------------------------------------|----------------------------|------------------|--------------------------|----------------------------|--|
| Price Range            | February<br>2020  | Year-Over-Year<br>Change | Month-Over-M