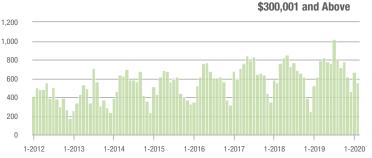

### Showings

\$300,001 and Above

### **Charlotte MSA**

|                        | Total<br>Showings |                          |                            | (                | Buyer Interest<br>(Showings/Listings) |                            |                  | Managed<br>Listings      |                            |  |
|------------------------|-------------------|--------------------------|----------------------------|------------------|---------------------------------------|----------------------------|------------------|--------------------------|----------------------------|--|
| Price Range            | February<br>2020  | Year-Over-Year<br>Change | Month-Over-Month<br>Change | February<br>2020 | Year-Over-Year<br>Change              | Month-Over-Month<br>Change | February<br>2020 | Year-Over-Year<br>Change | Month-Over-Month<br>Change |  |
| \$100,000 and Below    | 2,527             | - 28.4%                  | - 14.8%                    | 5.2              | - 1.9%                                | - 7.9%                     | 812              | - 36.5%                  | - 12.1%                    |  |
| \$100,001 to \$200,000 | 16,929            | - 11.9%                  | - 4.1%                     | 11.0             | + 10.0%                               | + 2.8%                     | 1,717            | - 22.7%                  | - 7.9%                     |  |
| \$200,001 to \$300,000 | 23,300            | + 27.7%                  | + 3.1%                     | 11.2             | + 45.5%                               | + 9.9%                     | 2,276            | - 17.8%                  | - 7.9%                     |  |
| \$300,001 and Above    | 32,807            | + 23.7%                  | + 8.5%                     | 8.6              | + 36.5%                               | + 10.4%                    | 4,349            | - 16.2%                  | - 4.5%                     |  |
| Total                  | 75,563            | + 11.9%                  | + 2.9%                     | 9.6              | + 29.7%                               | + 7.5%                     | 9,154            | - 20.1%                  | - 6.7%                     |  |

40,000

30,000

20,000

### Showings