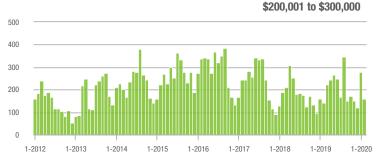

| - 43.4%                    | 9.3              | + 69.1%                               | - 9.7%                     | 19               | - 36.7%                  | - 36.7%                    |  |
| \$300,001 and Above    | 876               | + 34.8%                  | - 16.1%                    | 8.2              | + 34.4%                               | - 2.2%                     | 126              | - 7.4%                   | - 14.3%                    |  |
| Total                  | 1,089             | + 28.7%                  | - 21.8%                    | 8.0              | + 35.6%                               | - 5.4%                     | 159              | - 13.1%                  | - 17.6%                    |  |

300 250

200

150 100

> 50 0

#### **Showings**





#### 



-2020 1-2012 1-2013 1-2014 1-2015



1-2016

1-2017 1-2018 1-2019 1-2020

\$100,001 to \$200,000







### **Denver, NC**

|                        | Total<br>Showings |                          |                            | (1               | Buyer Interest<br>(Showings/Listings) |                            |                  | Managed<br>Listings      |                            |  |
|------------------------|-------------------|--------------------------|----------------------------|------------------|---------------------------------------|----------------------------|------------------|--------------------------|----------------------------|--|
| Price Range            | February<br>2020  | Year-Over-Year<br>Change | Month-Over-Month<br>Change | February<br>2020 | Year-