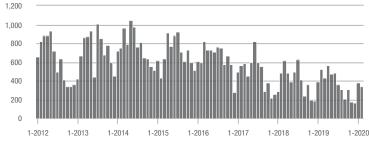

### **Charlotte MSA**

|                        | Total<br>Showings |                          |                            | (                | Buyer Interest<br>(Showings/Listings) |                            |                  | Managed<br>Listings      |                            |  |
|------------------------|-------------------|--------------------------|----------------------------|------------------|---------------------------------------|----------------------------|------------------|--------------------------|----------------------------|--|
| Price Range            | February<br>2020  | Year-Over-Year<br>Change | Month-Over-Month<br>Change | February<br>2020 | Year-Over-Year<br>Change              | Month-Over-Month<br>Change | February<br>2020 | Year-Over-Year<br>Change | Month-Over-Month<br>Change |  |
| \$100,000 and Below    | 2,527             | - 28.4%                  | - 14.8%                    | 5.2              | - 1.9%                                | - 7.9%                     | 812              | - 36.5%                  | - 12.1%                    |  |
| \$100,001 to \$200,000 | 16,929            | - 11.9%                  | - 4.1%                     | 11.0             | + 10.0%                               | + 2.8%                     | 1,717            | - 22.7%                  | - 7.9%                     |  |
| \$200,001 to \$300,000 | 23,300            | + 27.7%                  | + 3.1%                     | 11.2             | + 45.5%                               | + 9.9%                     | 2,276            | - 17.8%                  | - 7.9%                     |  |
| \$300,001 and Above    | 32,807            | + 23.7%                  | + 8.5%                     | 8.6              | + 36.5%                               | + 10.4%                    | 4,349            | - 16.2%                  | - 4.5%                     |  |
| Total                  | 75,563            | + 11.9%                  | + 2.9%                     | 9.6              | + 29.7%                               | + 7.5%                     | 9,154            | - 20.1%                  | - 6.7%                     |  |

40,000

30,000

20,000

### Showings

#### Current as of March 5, 2020. Report © 2020 ShowingTime. | Information deemed reliable but not guaranteed.

\$100,001 to \$200,000