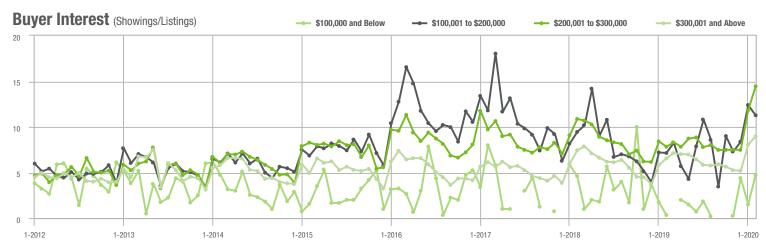

#### Buyer Interest (Showings/Listings) \$100,000 and Below - \$100,001 to \$200,000 \$200,001 to \$300,000 \$300,001 and Above 17.5 15.0 12.5 10.0 7.5 5.0 2.5

1-2016

1-2017

\$200,001 to \$300,000

charlotte