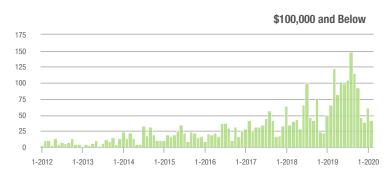

0 | 29                | + 45.0%                  | - 45.3%                    | 1.6              | - 20.0%                               | - 43.1%                    | 22               | 0.0%                     | - 8.3%                     |  |
| \$300,001 and Above    | 124               | + 85.1%                  | - 23.0%                    | 3.5              | + 40.0%                               | - 19.9%                    | 52               | - 8.8%                   | + 2.0%                     |  |
| Total                  | 233               | + 12.0%                  | - 24.8%                    | 1.8              | - 5.3%                                | - 23.6%                    | 206              | - 10.0%                  | - 5.9%                     |  |

#### Showings















\$100,001 to \$200,000

1-2019

1-2019

\$300,001 and Above

1-2020

1-2020

### **Mooresville, NC**

|                        | Total<br>Showings |                          |                            | Buyer Interest<br>(Showings/Listings) |                          |                            | Managed<br>Listings |                          |                            |
|------------------------|-------------------|--------------------------|----------------------------|---------------------------------------|--------------------------|----------------------------|---------------------|--------------------------|----------------------------|
| Price Range            | February<br>2020  | Year-Over-Year<br>Change | Month-Over-Month<br>Change | February<br>2020