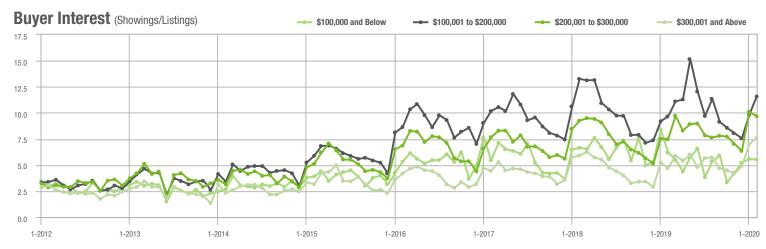

### **Charlotte MSA**

|                        | Total<br>Showings |                          |                            | (                | Buyer Interest<br>(Showings/Listings) |                            |                  | Managed<br>Listings      |                            |  |
|------------------------|-------------------|--------------------------|----------------------------|------------------|---------------------------------------|----------------------------|------------------|--------------------------|----------------------------|--|
| Price Range            | February<br>2020  | Year-Over-Year<br>Change | Month-Over-Month<br>Change | February<br>2020 | Year-Over-Year<br>Change              | Month-Over-Month<br>Change | February<br>2020 | Year-Over-Year<br>Change | Month-Over-Month<br>Change |  |
| \$100,000 and Below    | 2,527             | - 28.4%                  | - 14.8%                    | 5.2              | - 1.9%                                | - 7.9%                     | 812              | - 36.5%                  | - 12.1%                    |  |
| \$100,001 to \$200,000 | 16,929            | - 11.9%                  | - 4.1%                     | 11.0             | + 10.0%                               | + 2.8%                     | 1,717            | - 22.7%                  | - 7.9%                     |  |
| \$200,001 to \$300,000 | 23,300            | + 27.7%                  | + 3.1%                     | 11.2             | + 45.5%                               | + 9.9%                     | 2,276            | - 17.8%                  | - 7.9%                     |  |
| \$300,001 and Above    | 32,807            | + 23.7%                  | + 8.5%                     | 8.6              | + 36.5%                               | + 10.4%                    | 4,349            | - 16.2%                  | - 4.5%                     |  |
| Total                  | 75,563            | + 11.9%                  | + 2.9%                     | 9.6              | + 29.7%                               | + 7.5%                     | 9,154            | - 20.1%                  | - 6.7%                     |  |

#### Buyer Interest (Showings/Listings) \$100,000 and Below - \$100,001 to \$200,000 \$200,001 to \$300,000 \$300,001 and Above 17.5 15.0 12.5 10.0 7.5 5.0 2.5

1-2016

1-2017

\$200,001 to \$300,000

charlotte