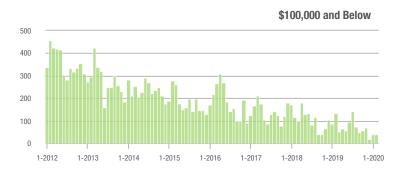

20.3%                  | - 3.2%                     | 10.3                                  | + 47.1%                  | + 1.9%                     | 92                  | - 18.6%                  | - 9.8%                     |
| \$300,001 and Above    | 329              | + 15.0%                  | + 0.9%                     | 6.4                                   | + 39.1%                  | + 35.8%                    | 66                  | - 20.5%                  | - 21.4%                    |
| Total                  | 1,645            | - 15.2%                  | + 1.3%                     | 8.2                                   | + 10.8%                  | + 7.2%                     | 242                 | - 26.4%                  | - 8.7%                     |

#### **Showings**







\$300,001 and Above



\$100,001 to \$200,000







### **Montgomery County, NC**

|                        | Total<br>Showings |                          |                            | (                | Buyer Interest<br>(Showings/Listings) |                            |                  | Managed<br>Listings      |                            |  |
|------------------------|-------------------|--------------------------|----------------------------|------------------|---------------------------------------|----------------------------|------------------|--------------------------|----------------------------|--|
| Price Range            | February<br>2020  | Year-Over-Year<br>Change | Month-Over-Month<br>Change | February<br>2020 | Year-Over-Year<br>Change              | Month-Over