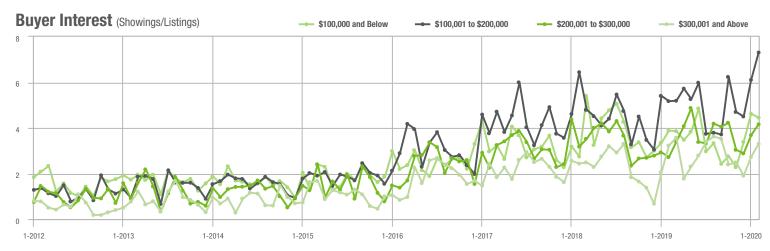

#### Buyer Interest (Showings/Listings) \$100,000 and Below - \$100,001 to \$200,000 \$200,001 to \$300,000 \$300,001 and Above 17.5 15.0 12.5 10.0 7.5 5.0 2.5

1-2016

1-2017

\$200,001 to \$300,000

charlotte