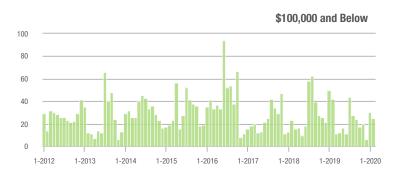

### **Charlotte MSA**

|                        | Total<br>Showings |                          |                            | (                | Buyer Interest<br>(Showings/Listings) |                            |                  | Managed<br>Listings      |                            |  |
|------------------------|-------------------|--------------------------|----------------------------|------------------|---------------------------------------|----------------------------|------------------|--------------------------|----------------------------|--|
| Price Range            | February<br>2020  | Year-Over-Year<br>Change | Month-Over-Month<br>Change | February<br>2020 | Year-Over-Year<br>Change              | Month-Over-Month<br>Change | February<br>2020 | Year-Over-Year<br>Change | Month-Over-Month<br>Change |  |
| \$100,000 and Below    | 2,527             | - 28.4%                  | - 14.8%                    | 5.2              | - 1.9%                                | - 7.9%                     | 812              | - 36.5%                  | - 12.1%                    |  |
| \$100,001 to \$200,000 | 16,929            | - 11.9%                  | - 4.1%                     | 11.0             | + 10.0%                               | + 2.8%                     | 1,717            | - 22.7%                  | - 7.9%                     |  |
| \$200,001 to \$300,000 | 23,300            | + 27.7%                  | + 3.1%                     | 11.2             | + 45.5%                               | + 9.9%                     | 2,276            | - 17.8%                  | - 7.9%                     |  |
| \$300,001 and Above    | 32,807            | + 23.7%                  | + 8.5%                     | 8.6              | + 36.5%                               | + 10.4%                    | 4,349            | - 16.2%                  | - 4.5%                     |  |
| Total                  | 75,563            | + 11.9%                  | + 2.9%                     | 9.6              | + 29.7%                               | + 7.5%                     | 9,154            | - 20.1%                  | - 6.7%                     |  |

### Showings

#### Current as of March 5, 2020. Report © 2020 ShowingTime. | Information deemed reliable but not guaranteed.

\$100,001 to \$200,000