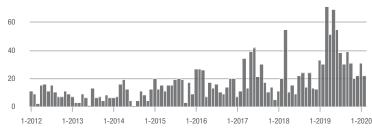

| 10.0             | + 150.0%                              | + 344.4%                   | 2                | - 71.4%                  | - 66.7%                    |  |
| \$300,001 and Above    | 6                 | - 68.4%                  | - 71.4%                    | 2.0              | - 58.3%                               | - 61.9%                    | 4                | - 33.3%                  | - 33.3%                    |  |
| Total                  | 63                | + 1.6%                   | - 16.0%                    | 3.9              | + 8.3%                                | + 14.1%                    | 29               | - 29.3%                  | - 19.4%                    |  |

80

#### Showings

70

60

50

40

30

20 10

0

1-2012

1-2014

1-2013

1-2015









1-2016

1-2017

1-2018

1-2019

1-2020





### **Anson County, NC**

|                        | Total<br>Showings |                          |                            | (                | Buyer Interest<br>(Showings/Listings) |                            |                  | Managed<br>Listings      |                            |  |
|------------------------|-------------------|--------------------------|----------------------------|------------------|---------------------------------------|----------------------------|------------------|--------------------------|----------------------------|--|
| Price Range            | February<br>2020  | Year-Over-Year<br>Change | Month-Over-Month<br>Change | February<br>2020 | Year-Over-Year<br>Change              | Month-Over-Month<br>Chan