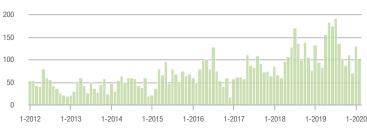

### **Charlotte MSA**

|                        | Total<br>Showings |                          |                            | (                | Buyer Interest<br>(Showings/Listings) |                            |                  | Managed<br>Listings      |                            |  |
|------------------------|-------------------|--------------------------|----------------------------|------------------|---------------------------------------|----------------------------|------------------|--------------------------|----------------------------|--|
| Price Range            | February<br>2020  | Year-Over-Year<br>Change | Month-Over-Month<br>Change | February<br>2020 | Year-Over-Year<br>Change              | Month-Over-Month<br>Change | February<br>2020 | Year-Over-Year<br>Change | Month-Over-Month<br>Change |  |
| \$100,000 and Below    | 2,527             | - 28.4%                  | - 14.8%                    | 5.2              | - 1.9%                                | - 7.9%                     | 812              | - 36.5%                  | - 12.1%                    |  |
| \$100,001 to \$200,000 | 16,929            | - 11.9%                  | - 4.1%                     | 11.0             | + 10.0%                               | + 2.8%                     | 1,717            | - 22.7%                  | - 7.9%                     |  |
| \$200,001 to \$300,000 | 23,300            | + 27.7%                  | + 3.1%                     | 11.2             | + 45.5%                               | + 9.9%                     | 2,276            | - 17.8%                  | - 7.9%                     |  |
| \$300,001 and Above    | 32,807            | + 23.7%                  | + 8.5%                     | 8.6              | + 36.5%                               | + 10.4%                    | 4,349            | - 16.2%                  | - 4.5%                     |  |
| Total                  | 75,563            | + 11.9%                  | + 2.9%                     | 9.6              | + 29.7%                               | + 7.5%                     | 9,154            | - 20.1%                  | - 6.7%                     |  |