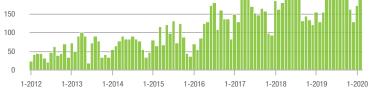

80

#### Showings

70

60

50

40

30

20 10

0

1-2012

1-2014

1-2013

1-2015

1-2016

1-2017

1-2018

1-2019

1-2020