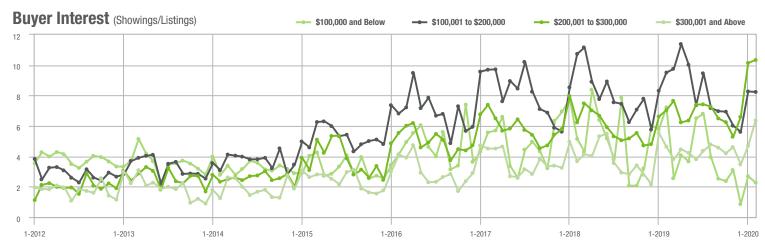

#### Buyer Interest (Showings/Listings) \$100,000 and Below - \$100,001 to \$200,000 \$200,001 to \$300,000 \$300,001 and Above -----17.5 15.0 12.5 10.0 7.5 5.0 2.5 0.0 1-2014 1-2016 1-2012 1-2013 1-2015 1-2017 1-2018 1-2019 1-2020