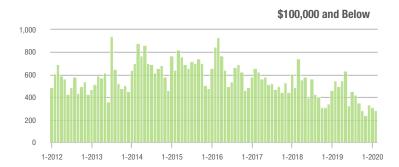

### **Charlotte MSA**

|                        | Total<br>Showings |                          |                            | (                | Buyer Interest<br>(Showings/Listings) |                            |                  | Managed<br>Listings      |                            |  |
|------------------------|-------------------|--------------------------|----------------------------|------------------|---------------------------------------|----------------------------|------------------|--------------------------|----------------------------|--|
| Price Range            | February<br>2020  | Year-Over-Year<br>Change | Month-Over-Month<br>Change | February<br>2020 | Year-Over-Year<br>Change              | Month-Over-Month<br>Change | February<br>2020 | Year-Over-Year<br>Change | Month-Over-Month<br>Change |  |
| \$100,000 and Below    | 2,527             | - 28.4%                  | - 14.8%                    | 5.2              | - 1.9%                                | - 7.9%                     | 812              | - 36.5%                  | - 12.1%                    |  |
| \$100,001 to \$200,000 | 16,929            | - 11.9%                  | - 4.1%                     | 11.0             | + 10.0%                               | + 2.8%                     | 1,717            | - 22.7%                  | - 7.9%                     |  |
| \$200,001 to \$300,000 | 23,300            | + 27.7%                  | + 3.1%                     | 11.2             | + 45.5%                               | + 9.9%                     | 2,276            | - 17.8%                  | - 7.9%                     |  |
| \$300,001 and Above    | 32,807            | + 23.7%                  | + 8.5%                     | 8.6              | + 36.5%                               | + 10.4%                    | 4,349            | - 16.2%                  | - 4.5%                     |  |
| Total                  | 75,563            | + 11.9%                  | + 2.9%                     | 9.6              | + 29.7%                               | + 7.5%                     | 9,154            | - 20.1%                  | - 6.7%                     |  |

40,000

30,000

20,000

### Showings

#### Current as of March 5, 2020. Report © 2020 ShowingTime. | Information deemed reliable but not guaranteed.

\$100,001 to \$200,000