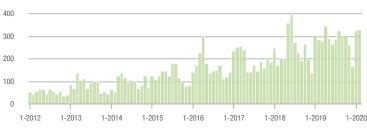

80

#### Showings

70

60

50

40

30

20 10

0

1-2012

1-2014

1-2013

1-2015

1-2016

1-2017

1-2018

1-2019

1-2020