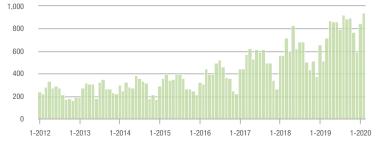

### **Charlotte MSA**

|                        | Total<br>Showings |                          |                            | (                | Buyer Interest<br>(Showings/Listings) |                            |                  | Managed<br>Listings      |                            |  |
|------------------------|-------------------|--------------------------|----------------------------|------------------|---------------------------------------|----------------------------|------------------|--------------------------|----------------------------|--|
| Price Range            | February<br>2020  | Year-Over-Year<br>Change | Month-Over-Month<br>Change | February<br>2020 | Year-Over-Year<br>Change              | Month-Over-Month<br>Change | February<br>2020 | Year-Over-Year<br>Change | Month-Over-Month<br>Change |  |
| \$100,000 and Below    | 2,527             | - 28.4%                  | - 14.8%                    | 5.2              | - 1.9%                                | - 7.9%                     | 812              | - 36.5%                  | - 12.1%                    |  |
| \$100,001 to \$200,000 | 16,929            | - 11.9%                  | - 4.1%                     | 11.0             | + 10.0%                               | + 2.8%                     | 1,717            | - 22.7%                  | - 7.9%                     |  |
| \$200,001 to \$300,000 | 23,300            | + 27.7%                  | + 3.1%                     | 11.2             | + 45.5%                               | + 9.9%                     | 2,276            | - 17.8%                  | - 7.9%                     |  |
| \$300,001 and Above    | 32,807            | + 23.7%                  | + 8.5%                     | 8.6              | + 36.5%                               | + 10.4%                    | 4,349            | - 16.2%                  | - 4.5%                     |  |
| Total                  | 75,563            | + 11.9%                  | + 2.9%                     | 9.6              | + 29.7%                               | + 7.5%                     | 9,154            | - 20.1%                  | - 6.7%                     |  |

40,000

30,000

20,000

### Showings

#### Current as of March 5, 2020. Report © 2020 ShowingTime. | Information deemed reliable but not guaranteed.

\$100,001 to \$200,000