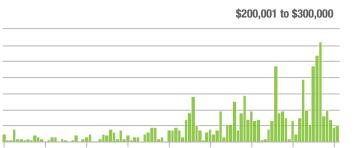

| 10.0             | + 150.0%                              | + 344.4%                   | 2                | - 71.4%                  | - 66.7%                    |  |
| \$300,001 and Above    | 6                 | - 68.4%                  | - 71.4%                    | 2.0              | - 58.3%                               | - 61.9%                    | 4                | - 33.3%                  | - 33.3%                    |  |
| Total                  | 63                | + 1.6%                   | - 16.0%                    | 3.9              | + 8.3%                                | + 14.1%                    | 29               | - 29.3%                  | - 19.4%                    |  |

80

#### Showings

70

60

50

40

30

20 10

0

1-2012

1-2014

1-2013

1-2015









1-2016

1-2017

1-2018

1-2019

1-2020





### **Anson County, NC**

|                        | Total<br>Showings |                          |                            | (                | Buyer Interest<br>(Showings/Listings) |                            |                  | Managed<br>Listings      |                            |  |
|------------------------|-------------------|--------------------------|----------------------------|------------------|---------------------------------------|----------------------------|------------------|--------------------------|----------------------------|--|
| Price Range            | February<br>2020  | Year-Over-Year<br>Change | Month-Over-Month<br>Change | February<br>2020 | Year-Over-Year<br>Change              | Month-Over-Month<br>Change |