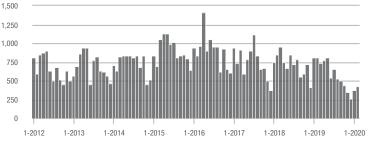

10.3                                  | + 47.1%                  | + 1.9%                     | 92                  | - 18.6%                  | - 9.8%                     |
| \$300,001 and Above    | 329              | + 15.0%                  | + 0.9%                     | 6.4                                   | + 39.1%                  | + 35.8%                    | 66                  | - 20.5%                  | - 21.4%                    |
| Total                  | 1,645            | - 15.2%                  | + 1.3%                     | 8.2                                   | + 10.8%                  | + 7.2%                     | 242                 | - 26.4%                  | - 8.7%                     |

#### **Showings**







\$300,001 and Above



\$100,001 to \$200,000







### **Montgomery County, NC**

|                        | Total<br>Showings |                          |                            | (                | Buyer Interest<br>(Showings/Listings) |                            |                  | Managed<br>Listings      |                            |  |
|------------------------|-------------------|--------------------------|----------------------------|------------------|---------------------------------------|----------------------------|------------------|--------------------------|----------------------------|--|
| Price Range            | February<br>2020  | Year-Over-Year<br>Change | Month-Over-Month<br>Change | February<br>2020 | Year-Over-Year<br>Change              | Month-Over-Month<br>Change | February<br>2020 | Year-Over-Year<