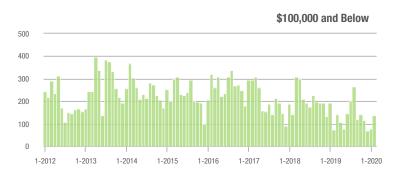

#### \$200,001 to \$300,000

\$100,001 to \$200,000

charlotte

### **Charlotte MSA**

|                        | Total<br>Showings |                          |                            | (                | Buyer Interest<br>(Showings/Listings) |                            |                  | Managed<br>Listings      |                            |  |
|------------------------|-------------------|--------------------------|----------------------------|------------------|---------------------------------------|----------------------------|------------------|--------------------------|----------------------------|--|
| Price Range            | February<br>2020  | Year-Over-Year<br>Change | Month-Over-Month<br>Change | February<br>2020 | Year-Over-Year<br>Change              | Month-Over-Month<br>Change | February<br>2020 | Year-Over-Year<br>Change | Month-Over-Month<br>Change |  |
| \$100,000 and Below    | 2,527             | - 28.4%                  | - 14.8%                    | 5.2              | - 1.9%                                | - 7.9%                     | 812              | - 36.5%                  | - 12.1%                    |  |
| \$100,001 to \$200,000 | 16,929            | - 11.9%                  | - 4.1%                     | 11.0             | + 10.0%                               | + 2.8%                     | 1,717            | - 22.7%                  | - 7.9%                     |  |
| \$200,001 to \$300,000 | 23,300            | + 27.7%                  | + 3.1%                     | 11.2             | + 45.5%                               | + 9.9%                     | 2,276            | - 17.8%                  | - 7.9%                     |  |
| \$300,001 and Above    | 32,807            | + 23.7%                  | + 8.5%                     | 8.6              | + 36.5%                               | + 10.4%                    | 4,349            | - 16.2%                  | - 4.5%                     |  |
| Total                  | 75,563            | + 11.9%                  | + 2.9%                     | 9.6              | + 29.7%                               | + 7.5%                     | 9,154            | - 20.1%                  | - 6.7%                     |  |