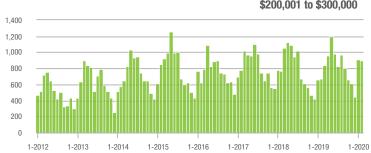

### **Charlotte MSA**

|                        | Total<br>Showings |                          |                            | (                | Buyer Interest<br>(Showings/Listings) |                            |                  | Managed<br>Listings      |                            |  |
|------------------------|-------------------|--------------------------|----------------------------|------------------|---------------------------------------|----------------------------|------------------|--------------------------|----------------------------|--|
| Price Range            | February<br>2020  | Year-Over-Year<br>Change | Month-Over-Month<br>Change | February<br>2020 | Year-Over-Year<br>Change              | Month-Over-Month<br>Change | February<br>2020 | Year-Over-Year<br>Change | Month-Over-Month<br>Change |  |
| \$100,000 and Below    | 2,527             | - 28.4%                  | - 14.8%                    | 5.2              | - 1.9%                                | - 7.9%                     | 812              | - 36.5%                  | - 12.1%                    |  |
| \$100,001 to \$200,000 | 16,929            | - 11.9%                  | - 4.1%                     | 11.0             | + 10.0%                               | + 2.8%                     | 1,717            | - 22.7%                  | - 7.9%                     |  |
| \$200,001 to \$300,000 | 23,300            | + 27.7%                  | + 3.1%                     | 11.2             | + 45.5%                               | + 9.9%                     | 2,276            | - 17.8%                  | - 7.9%                     |  |
| \$300,001 and Above    | 32,807            | + 23.7%                  | + 8.5%                     | 8.6              | + 36.5%                               | + 10.4%                    | 4,349            | - 16.2%                  | - 4.5%                     |  |
| Total                  | 75,563            | + 11.9%                  | + 2.9%                     | 9.6              | + 29.7%                               | + 7.5%                     | 9,154            | - 20.1%                  | - 6.7%                     |  |

40,000

30,000

20,000

### Showings

#### \$200,001 to \$300,000

\$100,001 to \$200,000

charlotte