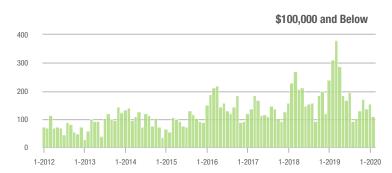

\$100,001 to \$200,000

### **Charlotte MSA**

|                        | Total<br>Showings |                          |                            | (                | Buyer Interest<br>(Showings/Listings) |                            |                  | Managed<br>Listings      |                            |  |
|------------------------|-------------------|--------------------------|----------------------------|------------------|---------------------------------------|----------------------------|------------------|--------------------------|----------------------------|--|
| Price Range            | February<br>2020  | Year-Over-Year<br>Change | Month-Over-Month<br>Change | February<br>2020 | Year-Over-Year<br>Change              | Month-Over-Month<br>Change | February<br>2020 | Year-Over-Year<br>Change | Month-Over-Month<br>Change |  |
| \$100,000 and Below    | 2,527             | - 28.4%                  | - 14.8%                    | 5.2              | - 1.9%                                | - 7.9%                     | 812              | - 36.5%                  | - 12.1%                    |  |
| \$100,001 to \$200,000 | 16,929            | - 11.9%                  | - 4.1%                     | 11.0             | + 10.0%                               | + 2.8%                     | 1,717            | - 22.7%                  | - 7.9%                     |  |
| \$200,001 to \$300,000 | 23,300            | + 27.7%                  | + 3.1%                     | 11.2             | + 45.5%                               | + 9.9%                     | 2,276            | - 17.8%                  | - 7.9%                     |  |
| \$300,001 and Above    | 32,807            | + 23.7%                  | + 8.5%                     | 8.6              | + 36.5%                               | + 10.4%                    | 4,349            | - 16.2%                  | - 4.5%                     |  |
| Total                  | 75,563            | + 11.9%                  | + 2.9%                     | 9.6              | + 29.7%                               | + 7.5%                     | 9,154            | - 20.1%                  | - 6.7%                     |  |