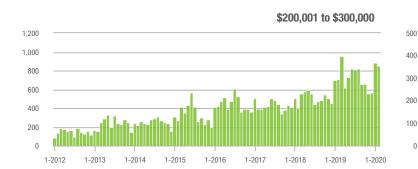

.3%                  | - 3.2%                     | 10.3                                  | + 47.1%                  | + 1.9%                     | 92                  | - 18.6%                  | - 9.8%                     |
| \$300,001 and Above    | 329              | + 15.0%                  | + 0.9%                     | 6.4                                   | + 39.1%                  | + 35.8%                    | 66                  | - 20.5%                  | - 21.4%                    |
| Total                  | 1,645            | - 15.2%                  | + 1.3%                     | 8.2                                   | + 10.8%                  | + 7.2%                     | 242                 | - 26.4%                  | - 8.7%                     |

#### **Showings**







\$300,001 and Above



\$100,001 to \$200,000







### **Montgomery County, NC**

|                        | Total<br>Showings |                          |                            | (                | Buyer Interest<br>(Showings/Listings) |                            |                  | Managed<br>Listings      |                            |  |
|------------------------|-------------------|--------------------------|----------------------------|------------------|---------------------------------------|----------------------------|------------------|--------------------------|----------------------------|--|
| Price Range            | February<br>2020  | Year-Over-Year<br>Change | Month-Over-Month<br>Change | February<br>2020 | Year-Over-Year<br>Change              | Month-Over-M