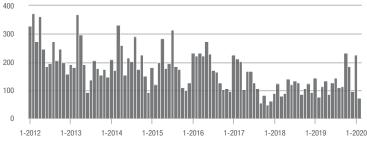

356               | + 29.0%                  | - 2.2%                     | 14.2             | + 84.4%                               | + 29.1%                    | 25               | - 30.6%                  | - 24.2%                    |  |
| \$300,001 and Above    | 531               | + 18.8%                  | + 3.9%                     | 9.8              | + 25.6%                               | + 9.5%                     | 57               | - 6.6%                   | - 5.0%                     |  |
| Total                  | 959               | + 20.0%                  | - 12.9%                    | 11.1             | + 46.1%                               | + 5.2%                     | 89               | - 18.3%                  | - 16.8%                    |  |

#### Showings















### Waxhaw, NC

|                        | Total<br>Showings |                          |                            | (                | Buyer Interest<br>(Showings/Listings) |                            |                  | Managed<br>Listings      |                            |  |
|------------------------|-------------------|--------------------------|----------------------------|------------------|---------------------------------------|----------------------------|------------------|--------------------------|----------------------------|--|
| Price Range            | February<br>2020  | Year-Over-Year<br>Change | Month-Over-Month<br>Change | February<br>2020 | Year-Over-Year<br>Change              | Month-Over-Month<br>Change | February<br>2020 | Year-Over-Year<br>Change |