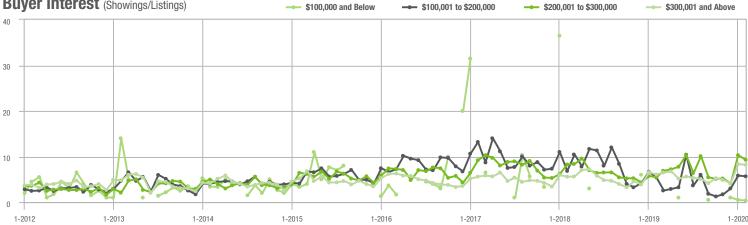

#### Buyer Interest (Showings/Listings) \$100,000 and Below - \$100,001 to \$200,000 \$200,001 to \$300,000 \$300,001 and Above 17.5 15.0 12.5 10.0 7.5 5.0 2.5

1-2016

1-2017

\$200,001 to \$300,000

charlotte