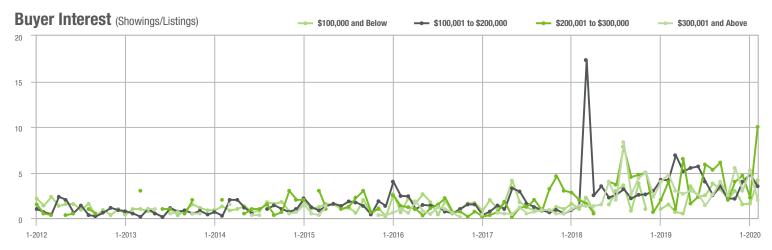

#### Buyer Interest (Showings/Listings) \$100,000 and Below - \$100,001 to \$200,000 \$200,001 to \$300,000 \$300,001 and Above 17.5 15.0 12.5 10.0 7.5 5.0 2.5

1-2016

1-2017

\$200,001 to \$300,000

charlotte