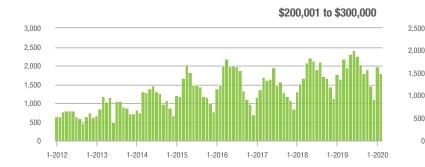

### **Charlotte MSA**

|                        | Total<br>Showings |                          |                            | (                | Buyer Interest<br>(Showings/Listings) |                            |                  | Managed<br>Listings      |                            |  |
|------------------------|-------------------|--------------------------|----------------------------|------------------|---------------------------------------|----------------------------|------------------|--------------------------|----------------------------|--|
| Price Range            | February<br>2020  | Year-Over-Year<br>Change | Month-Over-Month<br>Change | February<br>2020 | Year-Over-Year<br>Change              | Month-Over-Month<br>Change | February<br>2020 | Year-Over-Year<br>Change | Month-Over-Month<br>Change |  |
| \$100,000 and Below    | 2,527             | - 28.4%                  | - 14.8%                    | 5.2              | - 1.9%                                | - 7.9%                     | 812              | - 36.5%                  | - 12.1%                    |  |
| \$100,001 to \$200,000 | 16,929            | - 11.9%                  | - 4.1%                     | 11.0             | + 10.0%                               | + 2.8%                     | 1,717            | - 22.7%                  | - 7.9%                     |  |
| \$200,001 to \$300,000 | 23,300            | + 27.7%                  | + 3.1%                     | 11.2             | + 45.5%                               | + 9.9%                     | 2,276            | - 17.8%                  | - 7.9%                     |  |
| \$300,001 and Above    | 32,807            | + 23.7%                  | + 8.5%                     | 8.6              | + 36.5%                               | + 10.4%                    | 4,349            | - 16.2%                  | - 4.5%                     |  |
| Total                  | 75,563            | + 11.9%                  | + 2.9%                     | 9.6              | + 29.7%                               | + 7.5%                     | 9,154            | - 20.1%                  | - 6.7%                     |  |