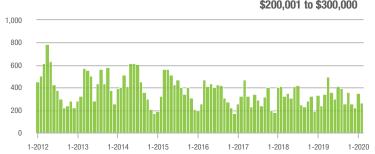

### **Charlotte MSA**

|                        | Total<br>Showings |                          |                            | (                | Buyer Interest<br>(Showings/Listings) |                            |                  | Managed<br>Listings      |                            |  |
|------------------------|-------------------|--------------------------|----------------------------|------------------|---------------------------------------|----------------------------|------------------|--------------------------|----------------------------|--|
| Price Range            | February<br>2020  | Year-Over-Year<br>Change | Month-Over-Month<br>Change | February<br>2020 | Year-Over-Year<br>Change              | Month-Over-Month<br>Change | February<br>2020 | Year-Over-Year<br>Change | Month-Over-Month<br>Change |  |
| \$100,000 and Below    | 2,527             | - 28.4%                  | - 14.8%                    | 5.2              | - 1.9%                                | - 7.9%                     | 812              | - 36.5%                  | - 12.1%                    |  |
| \$100,001 to \$200,000 | 16,929            | - 11.9%                  | - 4.1%                     | 11.0             | + 10.0%                               | + 2.8%                     | 1,717            | - 22.7%                  | - 7.9%                     |  |
| \$200,001 to \$300,000 | 23,300            | + 27.7%                  | + 3.1%                     | 11.2             | + 45.5%                               | + 9.9%                     | 2,276            | - 17.8%                  | - 7.9%                     |  |
| \$300,001 and Above    | 32,807            | + 23.7%                  | + 8.5%                     | 8.6              | + 36.5%                               | + 10.4%                    | 4,349            | - 16.2%                  | - 4.5%                     |  |
| Total                  | 75,563            | + 11.9%                  | + 2.9%                     | 9.6              | + 29.7%                               | + 7.5%                     | 9,154            | - 20.1%                  | - 6.7%                     |  |