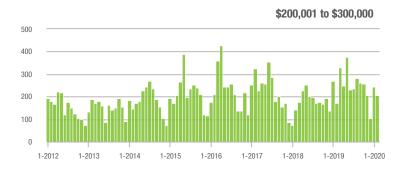

### **Alexander County, NC**

|                        | Total<br>Showings |                          |                            | (                | Buyer Interest<br>(Showings/Listings) |                            |                  | Managed<br>Listings      |                            |  |
|------------------------|-------------------|--------------------------|----------------------------|------------------|---------------------------------------|----------------------------|------------------|--------------------------|----------------------------|--|
| Price Range            | February<br>2020  | Year-Over-Year<br>Change | Month-Over-Month<br>Change | February<br>2020 | Year-Over-Year<br>Change              | Month-Over-Month<br>Change | February<br>2020 | Year-Over-Year<br>Change | Month-Over-Month<br>Change |  |
| \$100,000 and Below    | 25                | + 212.5%                 | + 78.6%                    | 4.2              | + 180.0%                              | + 160.4%                   | 13               | - 18.8%                  | 0.0%                       |  |
| \$100,001 to \$200,000 | 22                | - 26.7%                  | - 29.0%                    | 3.5              | - 16.7%                               | - 27.1%                    | 10               | - 16.7%                  | - 9.1%                     |  |
| \$200,001 to \$300,000 | 10                | + 100.0%                 | + 11.1%                    | 10.0             | + 150.0%                              | + 344.4%                   | 2                | - 71.4%                  | - 66.7%                    |  |
| \$300,001 and Above    | 6                 | - 68.4%                  | - 71.4%                    | 2.0              | - 58.3%                               | - 61.9%                    | 4                | - 33.3%                  | - 33.3%                    |  |
| Total                  | 63                | + 1.6%                   | - 16.0%                    | 3.9              | + 8.3%                                | + 14.1%                    | 29               | - 29.3%                  | - 19.4%                    |  |