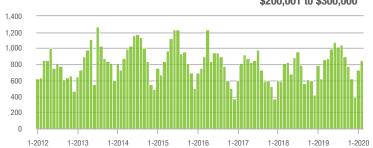

| 8.3              | + 62.7%                               | + 27.6%                    | 132              | - 15.4%                  | - 12.0%                    |  |
| \$300,001 and Above    | 3,524             | - 1.5%                   | + 17.6%                    | 6.8              | + 28.3%                               | + 19.3%                    | 611              | - 25.7%                  | - 3.2%                     |  |
| Total                  | 4,641             | + 4.1%                   | + 15.3%                    | 6.6              | + 32.0%                               | + 17.7%                    | 911              | - 24.3%                  | - 5.0%                     |  |

1,000

800

600

400

200

0

6.000

1-2012

1-2013

1-2014

#### **Showings**







\$200,001 to \$300,000

Current as of March 5, 2020. Report © 2020 ShowingTime. | Information deemed reliable but not guaranteed.

\$300,001 and Above

1-2018

\$100,001 to \$200,000

1-2019

1-2020



1-2016

1-2017





### Lake Wylie

|                        | Total<br>Showings |                          |                            | (                | Buyer Interest<br>(Showings/Listings) |                            |                  | Managed<br>Listings      |                            |  |
|------------------------|-------------------|--------------------------|----------------------------|------------------|---------------------------------------|----------------------------|------------------|--------------------------|----------------------------|--|
| Price Range