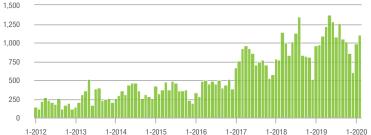

### **Charlotte MSA**

|                        | Total<br>Showings |                          |                            | (                | Buyer Interest<br>(Showings/Listings) |                            |                  | Managed<br>Listings      |                            |  |
|------------------------|-------------------|--------------------------|----------------------------|------------------|---------------------------------------|----------------------------|------------------|--------------------------|----------------------------|--|
| Price Range            | February<br>2020  | Year-Over-Year<br>Change | Month-Over-Month<br>Change | February<br>2020 | Year-Over-Year<br>Change              | Month-Over-Month<br>Change | February<br>2020 | Year-Over-Year<br>Change | Month-Over-Month<br>Change |  |
| \$100,000 and Below    | 2,527             | - 28.4%                  | - 14.8%                    | 5.2              | - 1.9%                                | - 7.9%                     | 812              | - 36.5%                  | - 12.1%                    |  |
| \$100,001 to \$200,000 | 16,929            | - 11.9%                  | - 4.1%                     | 11.0             | + 10.0%                               | + 2.8%                     | 1,717            | - 22.7%                  | - 7.9%                     |  |
| \$200,001 to \$300,000 | 23,300            | + 27.7%                  | + 3.1%                     | 11.2             | + 45.5%                               | + 9.9%                     | 2,276            | - 17.8%                  | - 7.9%                     |  |
| \$300,001 and Above    | 32,807            | + 23.7%                  | + 8.5%                     | 8.6              | + 36.5%                               | + 10.4%                    | 4,349            | - 16.2%                  | - 4.5%                     |  |
| Total                  | 75,563            | + 11.9%                  | + 2.9%                     | 9.6              | + 29.7%                               | + 7.5%                     | 9,154            | - 20.1%                  | - 6.7%                     |  |

#### Buyer Interest (Showings/Listings) \$100,000 and Below - \$100,001 to \$200,000 \$200,001 to \$300,000 \$300,001 and Above 17.5 15.0 12.5 10.0 7.5 5.0 2.5

1-2016

1-2017

\$200,001 to \$300,000

charlotte