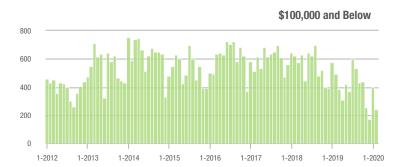

### **Charlotte MSA**

|                        | Total<br>Showings |                          |                            | (                | Buyer Interest<br>(Showings/Listings) |                            |                  | Managed<br>Listings      |                            |  |
|------------------------|-------------------|--------------------------|----------------------------|------------------|---------------------------------------|----------------------------|------------------|--------------------------|----------------------------|--|
| Price Range            | February<br>2020  | Year-Over-Year<br>Change | Month-Over-Month<br>Change | February<br>2020 | Year-Over-Year<br>Change              | Month-Over-Month<br>Change | February<br>2020 | Year-Over-Year<br>Change | Month-Over-Month<br>Change |  |
| \$100,000 and Below    | 2,527             | - 28.4%                  | - 14.8%                    | 5.2              | - 1.9%                                | - 7.9%                     | 812              | - 36.5%                  | - 12.1%                    |  |
| \$100,001 to \$200,000 | 16,929            | - 11.9%                  | - 4.1%                     | 11.0             | + 10.0%                               | + 2.8%                     | 1,717            | - 22.7%                  | - 7.9%                     |  |
| \$200,001 to \$300,000 | 23,300            | + 27.7%                  | + 3.1%                     | 11.2             | + 45.5%                               | + 9.9%                     | 2,276            | - 17.8%                  | - 7.9%                     |  |
| \$300,001 and Above    | 32,807            | + 23.7%                  | + 8.5%                     | 8.6              | + 36.5%                               | + 10.4%                    | 4,349            | - 16.2%                  | - 4.5%                     |  |
| Total                  | 75,563            | + 11.9%                  | + 2.9%                     | 9.6              | + 29.7%                               | + 7.5%                     | 9,154            | - 20.1%                  | - 6.7%                     |  |

40,000

30,000

20,000

### Showings

#### Current as of March 5, 2020. Report © 2020 ShowingTime. | Information deemed reliable but not guaranteed.

\$100,001 to \$200,000