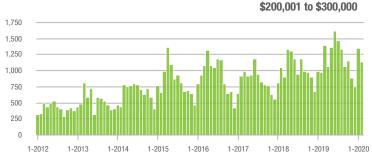

7.8%                  | - 15.5%                    | 10.2             | + 34.2%                               | - 7.7%                     | 120              | - 15.5%                  | - 16.1%                    |  |
| \$300,001 and Above    | 889               | + 15.9%                  | - 4.0%                     | 6.2              | + 37.8%                               | + 10.5%                    | 166              | - 29.4%                  | - 13.1%                    |  |
| Total                  | 3,131             | - 0.5%                   | - 11.1%                    | 8.9              | + 21.9%                               | + 3.9%                     | 402              | - 26.4%                  | - 16.9%                    |  |

#### **Showings**

0.0

1-2012

1-2013





1-2014

1-2015

#### Buyer Interest (Showings/Listings) \$100,000 and Below - \$100,001 to \$200,000 \$200,001 to \$300,000 \$300,001 and Above 17.5 15.0 12.5 10.0 7.5 5.0 2.5

1-2016

1-2017

\$200,001 to \$300,000





charlotte

Current as of March 5, 2020. Report © 2020 ShowingTime. | Information deemed reliable but not guaranteed.

1-2019

1-2020

### **ShowingTime** Charlotte Region Showings Report for February 2020

ANALYTIC AND TREND DATA FOR THE CHARLOTTE REGIONAL REALTOR® ASSOCIATION

### **Davidson, NC**

|                        | Total<br>Showings |                          |                            | (                | Buyer Interest<br>(Showings/Listings) |                            |                  | Managed<br>Listings      |                            |  |
|------