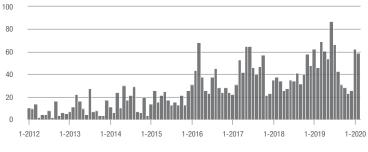

### **Cabarrus County, NC**

|                        | Total<br>Showings |                          |                            | (                | Buyer Interest<br>(Showings/Listings) |                            |                  | Managed<br>Listings      |                            |  |
|------------------------|-------------------|--------------------------|----------------------------|------------------|---------------------------------------|----------------------------|------------------|--------------------------|----------------------------|--|
| Price Range            | February<br>2020  | Year-Over-Year<br>Change | Month-Over-Month<br>Change | February<br>2020 | Year-Over-Year<br>Change              | Month-Over-Month<br>Change | February<br>2020 | Year-Over-Year<br>Change | Month-Over-Month<br>Change |  |
| \$100,000 and Below    | 240               | - 40.4%                  | - 18.6%                    | 5.5              | - 11.3%                               | - 1.0%                     | 68               | - 35.8%                  | - 16.0%                    |  |
| \$100,001 to \$200,000 | 1,840             | - 1.3%                   | + 5.0%                     | 11.6             | + 19.6%                               | + 18.1%                    | 173              | - 23.5%                  | - 13.1%                    |  |
| \$200,001 to \$300,000 | 1,797             | + 9.8%                   | - 8.5%                     | 9.7              | + 29.3%                               | - 4.2%                     | 201              | - 19.9%                  | - 11.5%                    |  |
| \$300,001 and Above    | 2,036             | + 42.7%                  | + 5.9%                     | 7.6              | + 61.7%                               | + 9.2%                     | 313              | - 24.2%                  | - 6.3%                     |  |
| Total                  | 5,913             | + 10.9%                  | - 0.4%                     | 9.1              | + 31.9%                               | + 6.7%                     | 755              | - 24.2%                  | - 10.2%                    |  |