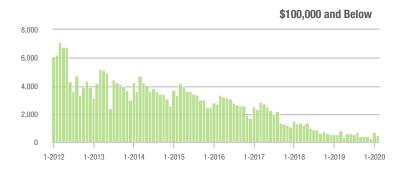

### **Charlotte MSA**

|                        | Total<br>Showings |                          |                            | (                | Buyer Interest<br>(Showings/Listings) |                            |                  | Managed<br>Listings      |                            |  |
|------------------------|-------------------|--------------------------|----------------------------|------------------|---------------------------------------|----------------------------|------------------|--------------------------|----------------------------|--|
| Price Range            | February<br>2020  | Year-Over-Year<br>Change | Month-Over-Month<br>Change | February<br>2020 | Year-Over-Year<br>Change              | Month-Over-Month<br>Change | February<br>2020 | Year-Over-Year<br>Change | Month-Over-Month<br>Change |  |
| \$100,000 and Below    | 2,527             | - 28.4%                  | - 14.8%                    | 5.2              | - 1.9%                                | - 7.9%                     | 812              | - 36.5%                  | - 12.1%                    |  |
| \$100,001 to \$200,000 | 16,929            | - 11.9%                  | - 4.1%                     | 11.0             | + 10.0%                               | + 2.8%                     | 1,717            | - 22.7%                  | - 7.9%                     |  |
| \$200,001 to \$300,000 | 23,300            | + 27.7%                  | + 3.1%                     | 11.2             | + 45.5%                               | + 9.9%                     | 2,276            | - 17.8%                  | - 7.9%                     |  |
| \$300,001 and Above    | 32,807            | + 23.7%                  | + 8.5%                     | 8.6              | + 36.5%                               | + 10.4%                    | 4,349            | - 16.2%                  | - 4.5%                     |  |
| Total                  | 75,563            | + 11.9%                  | + 2.9%                     | 9.6              | + 29.7%                               | + 7.5%                     | 9,154            | - 20.1%                  | - 6.7%                     |  |

#### \$200,001 to \$300,000

\$100,001 to \$200,000

charlotte