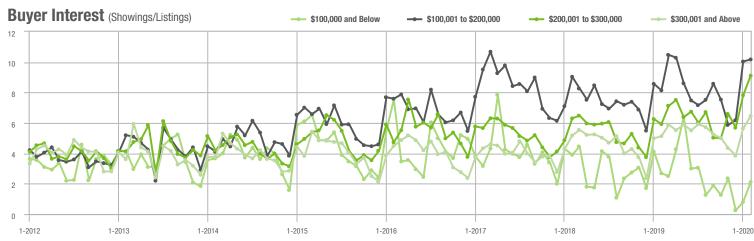

#### Buyer Interest (Showings/Listings) \$100,000 and Below - \$100,001 to \$200,000 \$200,001 to \$300,000 \$300,001 and Above 17.5 15.0 12.5 10.0 7.5 5.0 2.5

1-2016

1-2017

\$200,001 to \$300,000

charlotte