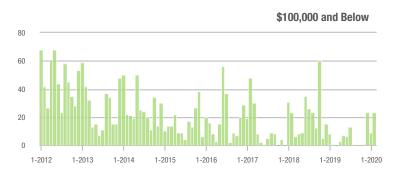

### **Charlotte MSA**

|                        | Total<br>Showings |                          |                            | (                | Buyer Interest<br>(Showings/Listings) |                            |                  | Managed<br>Listings      |                            |  |
|------------------------|-------------------|--------------------------|----------------------------|------------------|---------------------------------------|----------------------------|------------------|--------------------------|----------------------------|--|
| Price Range            | February<br>2020  | Year-Over-Year<br>Change | Month-Over-Month<br>Change | February<br>2020 | Year-Over-Year<br>Change              | Month-Over-Month<br>Change | February<br>2020 | Year-Over-Year<br>Change | Month-Over-Month<br>Change |  |
| \$100,000 and Below    | 2,527             | - 28.4%                  | - 14.8%                    | 5.2              | - 1.9%                                | - 7.9%                     | 812              | - 36.5%                  | - 12.1%                    |  |
| \$100,001 to \$200,000 | 16,929            | - 11.9%                  | - 4.1%                     | 11.0             | + 10.0%                               | + 2.8%                     | 1,717            | - 22.7%                  | - 7.9%                     |  |
| \$200,001 to \$300,000 | 23,300            | + 27.7%                  | + 3.1%                     | 11.2             | + 45.5%                               | + 9.9%                     | 2,276            | - 17.8%                  | - 7.9%                     |  |
| \$300,001 and Above    | 32,807            | + 23.7%                  | + 8.5%                     | 8.6              | + 36.5%                               | + 10.4%                    | 4,349            | - 16.2%                  | - 4.5%                     |  |
| Total                  | 75,563            | + 11.9%                  | + 2.9%                     | 9.6              | + 29.7%                               | + 7.5%                     | 9,154            | - 20.1%                  | - 6.7%                     |  |

### Showings

#### Current as of March 5, 2020. Report © 2020 ShowingTime. | Information deemed reliable but not guaranteed.

\$100,001 to \$200,000