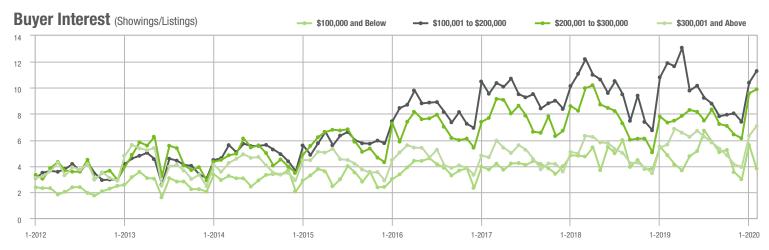

### **Charlotte MSA**

|                        | Total<br>Showings |                          |                            | (                | Buyer Interest<br>(Showings/Listings) |                            |                  | Managed<br>Listings      |                            |  |
|------------------------|-------------------|--------------------------|----------------------------|------------------|---------------------------------------|----------------------------|------------------|--------------------------|----------------------------|--|
| Price Range            | February<br>2020  | Year-Over-Year<br>Change | Month-Over-Month<br>Change | February<br>2020 | Year-Over-Year<br>Change              | Month-Over-Month<br>Change | February<br>2020 | Year-Over-Year<br>Change | Month-Over-Month<br>Change |  |
| \$100,000 and Below    | 2,527             | - 28.4%                  | - 14.8%                    | 5.2              | - 1.9%                                | - 7.9%                     | 812              | - 36.5%                  | - 12.1%                    |  |
| \$100,001 to \$200,000 | 16,929            | - 11.9%                  | - 4.1%                     | 11.0             | + 10.0%                               | + 2.8%                     | 1,717            | - 22.7%                  | - 7.9%                     |  |
| \$200,001 to \$300,000 | 23,300            | + 27.7%                  | + 3.1%                     | 11.2             | + 45.5%                               | + 9.9%                     | 2,276            | - 17.8%                  | - 7.9%                     |  |
| \$300,001 and Above    | 32,807            | + 23.7%                  | + 8.5%                     | 8.6              | + 36.5%                               | + 10.4%                    | 4,349            | - 16.2%                  | - 4.5%                     |  |
| Total                  | 75,563            | + 11.9%                  | + 2.9%                     | 9.6              | + 29.7%                               | + 7.5%                     | 9,154            | - 20.1%                  | - 6.7%                     |  |