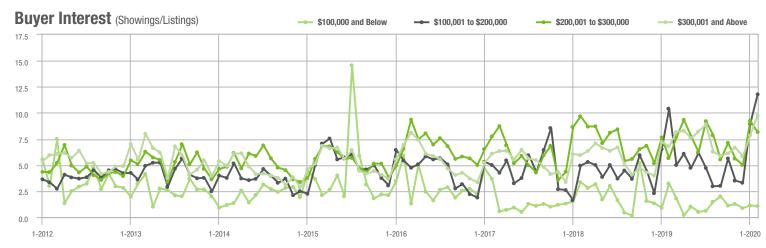

### **Denver, NC**

|                        | Total<br>Showings |                          |                            | (1               | Buyer Interest<br>(Showings/Listings) |                            |                  | Managed<br>Listings      |                            |  |
|------------------------|-------------------|--------------------------|----------------------------|------------------|---------------------------------------|----------------------------|------------------|--------------------------|----------------------------|--|
| Price Range            | February<br>2020  | Year-Over-Year<br>Change | Month-Over-Month<br>Change | February<br>2020 | Year-Over-Year<br>Change              | Month-Over-Month<br>Change | February<br>2020 | Year-Over-Year<br>Change | Month-Over-Month<br>Change |  |
| \$100,000 and Below    | 34                | + 30.8%                  | + 30.8%                    | 1.3              | + 18.2%                               | + 37.5%                    | 40               | - 21.6%                  | - 11.1%                    |  |
| \$100,001 to \$200,000 | 83                | + 6.4%                   | + 159.4%                   | 5.4              | + 22.7%                               | + 98.0%                    | 19               | - 24.0%                  | + 18.8%                    |  |
| \$200,001 to \$300,000 | 207               | + 21.1%                  | - 14.8%                    | 6.2              | + 40.9%                               | - 4.4%                     | 39               | - 11.4%                  | - 15.2%                    |  |
| \$300,001 and Above    | 558               | - 9.6%                   | - 16.7%                    | 4.6              | + 4.5%                                | - 14.0%                    | 146              | - 23.2%                  | - 6.4%                     |  |
| Total                  | 882               | - 1.1%                   | - 9.2%                     | 4.5              | + 9.8%                                | - 6.4%                     | 244              | - 21.3%                  | - 7.2%                     |  |

#### Buyer Interest (Showings/Listings) \$100,000 and Below - \$100,001 to \$200,000 \$200,001 to \$300,000 \$300,001 and Above -----17.5 15.0 12.5 10.0 7.5 5.0 2.5 0.0 1-2014 1-2016 1-2012 1-2013 1-2015 1-2017 1-2018 1-2019 1-2020