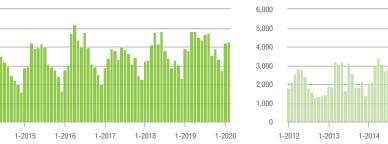

20,000

15,000

10,000

5,000

0

1-2012

1-2013

1-2013

1-2014

1-2014

1-2015

1-2015

1-2016

1-2016

1-2017

1-2017

1-2018

1-2018

# **Mecklenburg County, NC**

|                        | Total<br>Showings |                          |                            | (                | Buyer Interest<br>(Showings/Listings) |                            |                  | Managed<br>Listings      |                            |  |
|------------------------|-------------------|--------------------------|----------------------------|------------------|---------------------------------------|----------------------------|------------------|--------------------------|----------------------------|--|
| Price Range            | February<br>2020  | Year-Over-Year<br>Change | Month-Over-Month<br>Change | February<br>2020 | Year-Over-Year<br>Change              | Month-Over-Month<br>Change | February<br>2020 | Year-Over-Year<br>Change | Month-Over-Month<br>Change |  |
| \$100,000 and Below    | 523               | - 13.1%                  | - 28.9%                    | 7.6              | + 2.7%                                | - 22.8%                    | 103              | - 25.9%                  | - 14.2%                    |  |
| \$100,001 to \$200,000 | 7,289             | - 14.3%                  | - 8.1%                     | 14.2             | + 23.5%                               | + 1.8%                     | 532              | - 32.7%                  | - 10.3%                    |  |
| \$200,001 to \$300,000 | 12,985            | + 33.3%                  | + 5.3%                     | 13.8             | + 66.3%                               | + 14.0%                    | 998              | - 22.9%                  | - 8.4%                     |  |
| \$300,001 and Above    | 19,859            | + 22.5%                  | + 6.7%                     | 10.0             | + 38.9%                               | + 7.8%                     | 2,216            | - 15.5%                  | - 3.4%                     |  |
| Total                  | 40,656            | + 15.9%                  | + 2.6%                     | 11.6             | + 39.8%                               | + 7.3%                     | 3,849            | - 20.6%                  | - 6.0%                     |  |