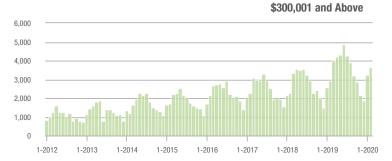

### **Charlotte MSA**

|                        | Total<br>Showings |                          |                            | (                | Buyer Interest<br>(Showings/Listings) |                            |                  | Managed<br>Listings      |                            |  |
|------------------------|-------------------|--------------------------|----------------------------|------------------|---------------------------------------|----------------------------|------------------|--------------------------|----------------------------|--|
| Price Range            | February<br>2020  | Year-Over-Year<br>Change | Month-Over-Month<br>Change | February<br>2020 | Year-Over-Year<br>Change              | Month-Over-Month<br>Change | February<br>2020 | Year-Over-Year<br>Change | Month-Over-Month<br>Change |  |
| \$100,000 and Below    | 2,527             | - 28.4%                  | - 14.8%                    | 5.2              | - 1.9%                                | - 7.9%                     | 812              | - 36.5%                  | - 12.1%                    |  |
| \$100,001 to \$200,000 | 16,929            | - 11.9%                  | - 4.1%                     | 11.0             | + 10.0%                               | + 2.8%                     | 1,717            | - 22.7%                  | - 7.9%                     |  |
| \$200,001 to \$300,000 | 23,300            | + 27.7%                  | + 3.1%                     | 11.2             | + 45.5%                               | + 9.9%                     | 2,276            | - 17.8%                  | - 7.9%                     |  |
| \$300,001 and Above    | 32,807            | + 23.7%                  | + 8.5%                     | 8.6              | + 36.5%                               | + 10.4%                    | 4,349            | - 16.2%                  | - 4.5%                     |  |
| Total                  | 75,563            | + 11.9%                  | + 2.9%                     | 9.6              | + 29.7%                               | + 7.5%                     | 9,154            | - 20.1%                  | - 6.7%                     |  |

40,000

30,000

20,000

### Showings

#### Current as of March 5, 2020. Report © 2020 ShowingTime. | Information deemed reliable but not guaranteed.

\$100,001 to \$200,000