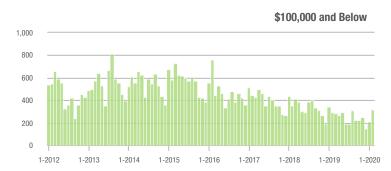

6.1%                   | - 5.0%                     | 7.0              | + 29.6%                  | + 0.5%                     | 216                 | - 35.9%                  | - 11.5%                    |
| \$300,001 and Above    | 2,743             | + 20.7%                  | + 11.9%                    | 6.3              | + 31.3%                  | + 14.7%                    | 521                 | - 16.1%                  | - 4.6%                     |
| Total                  | 5,508             | + 8.1%                   | + 2.7%                     | 6.6              | + 24.5%                  | + 3.9%                     | 1,090               | - 22.6%                  | - 5.1%                     |

2,000

1,500

1,000

500

0

1-2012

1-2013

1-2014

1-2015

### **Showings**











1-2018

\$100,001 to \$200,000



1-2019

1-2020



1-2016



### Kannapolis, NC

| Total<br>Showings      |                  |                          | gs                         | (                | Buyer Inte<br>Showings/L |                            | Managed<br>Listings |                          |                            |
|------------------------|------------------|--------------------------|----------------------------|------------------|--------------------------|----------------------------|---------------------|--------------------------|----------------------------|
| Price Range            | February<br>2020 | Year-Over-Year<br>Change | Month-Over-Month<br>Change | February<br>2020 | Year-Over-Year<br>Change | Month-Over-Month<br>Change | February<br>2020    |