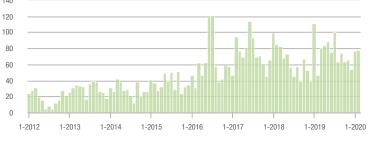

80

#### Showings

70

60

50

40

30

20 10

0

1-2012

1-2014

1-2013

1-2015

1-2016

1-2017

1-2018

1-2019

1-2020