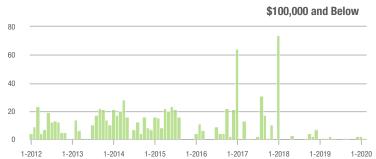

80

#### Showings

70

60

50

40

30

20 10

0

1-2012

1-2014

1-2013

1-2015

1-2016

1-2017

1-2018

1-2019

1-2020