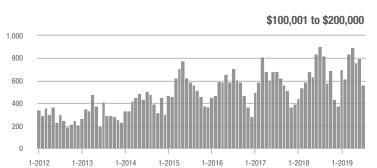

### **Charlotte MSA**

|                        | Total<br>Showings |                          |                            |              | Buyer Interest (Showings/Listings) |                            |              | Managed<br>Listings      |                            |  |
|------------------------|-------------------|--------------------------|----------------------------|--------------|------------------------------------|----------------------------|--------------|--------------------------|----------------------------|--|
| Price Range            | July<br>2019      | Year-Over-Year<br>Change | Month-Over-Month<br>Change | July<br>2019 | Year-Over-Year<br>Change           | Month-Over-Month<br>Change | July<br>2019 | Year-Over-Year<br>Change | Month-Over-Month<br>Change |  |
| \$100,000 and Below    | 3,460             | - 20.3%                  | + 4.3%                     | 5.6          | + 7.7%                             | + 4.6%                     | 981          | - 32.3%                  | - 7.4%                     |  |
| \$100,001 to \$200,000 | 18,980            | - 13.7%                  | - 1.1%                     | 10.4         | + 6.1%                             | - 2.4%                     | 1,999        | - 21.2%                  | - 0.1%                     |  |
| \$200,001 to \$300,000 | 23,581            | + 16.6%                  | - 6.3%                     | 8.2          | + 6.5%                             | - 4.4%                     | 3,076        | + 3.7%                   | - 3.6%                     |  |
| \$300,001 and Above    | 33,849            | + 20.5%                  | - 1.7%                     | 6.5          | + 16.1%                            | + 2.4%                     | 5,759        | - 4.9%                   | - 6.4%                     |  |
| Total                  | 79,870            | + 7.0%                   | - 2.7%                     | 7.6          | + 8.6%                             | - 0.3%                     | 11,815       | - 9.2%                   | - 4.8%                     |  |