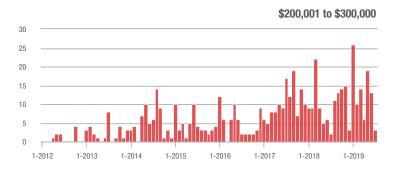

|  |
| \$200,001 to \$300,000 | 3                 | + 50.0%                  | - 76.9%                    | 1.0          | _                                  | - 61.5%                    | 5            | - 28.6%                  | - 37.5%                    |  |
| \$300,001 and Above    | 11                | + 57.1%                  | + 37.5%                    | 1.5          |                                    | - 10.0%                    | 8            | - 20.0%                  | - 20.0%                    |  |
| Total                  | 137               | + 41.2%                  | - 11.0%                    | 2.6          | + 52.9%                            | - 4.4%                     | 74           | - 26.7%                  | - 9.8%                     |  |













# **Cabarrus County, NC**

|                        | Total<br>Showings |                          |                            |              | Buyer Interest (Showings/Listings) |                            |              | Managed<br>Listings      |                            |  |
|------------------------|-------------------|--------------------------|----------------------------|--------------|------------------------------------|----------------------------|--------------|--------------------------|----------------------------|--|
| Price Range            | July<br>2019      | Year-Over-Year<br>Change | Month-Over-Month<br>Change | July<br>2019 | Year-Over-Year<br>Change           | Month-Over-Month<br>Change | July<br>2019 | Year-Over-Year<br>Change | Month-Over-Month<br>Cha