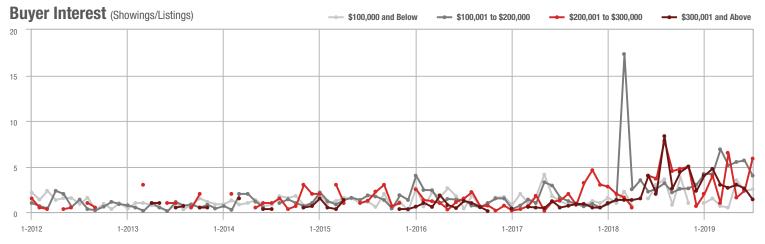

|  |
| \$200,001 to \$300,000 | 47                | + 261.5%                 | + 327.3%                   | 5.9          | + 59.5%                            | + 151.8%                   | 11           | + 83.3%                  | + 57.1%                    |  |
| \$300,001 and Above    | 9                 | + 12.5%                  | - 47.1%                    | 1.4          | - 30.0%                            | - 46.2%                    | 8            | + 60.0%                  | 0.0%                       |  |
| Total                  | 106               | + 73.8%                  | + 12.8%                    | 3.8          | + 40.7%                            | - 1.7%                     | 45           | + 12.5%                  | + 7.1%                     |  |













### **Anson County, NC**

|                        | Total<br>Showings |                          |                            |              | Buyer Interest (Showings/Listings) |                            |              | Managed<br>Listings      |                            |  |
|------------------------|-------------------|--------------------------|----------------------------|--------------|------------------------------------|----------------------------|--------------|--------------------------|----------------------------|--|
| Price Range            | July<br>2019      | Year-Over-Year<br>Change | Month-Over-Month<br>Change | July<br>2019 | Year-Over-Year<br>Change           | Month-Over-Month<br>Change | July<br>2019 | Year-Over-Year<br>Change | Month-Over-Month<br>Change |