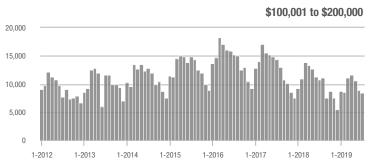

| - 5.6%                     |  |
| \$200,001 to \$300,000 | 13,063       | + 24.8%                  | - 4.7%                     | 8.9          | + 6.0%                   | - 3.8%                     | 1,529               | + 15.5%                  | - 2.0%                     |  |
| \$300,001 and Above    | 18,472       | + 17.5%                  | - 3.8%                     | 6.8          | + 11.5%                  | + 1.1%                     | 2,929               | - 0.1%                   | - 6.7%                     |  |
| Total                  | 40.630       | + 7.2%                   | - 4.7%                     | 8.2          | + 5.1%                   | - 0.8%                     | 5.268               | - 2.8%                   | - 5.5%                     |  |











### Monroe, NC

|                        |              | Total<br>Showin          |                            |              | Buyer Into<br>Showings/L |                            | Managed<br>Listings |                          |                            |  |
|------------------------|--------------|--------------------------|----------------------------|--------------|--------------------------|----------------------------|---------------------|--------------------------|----------------------------|--|
| Price Range            | July<br>2019 | Year-Over-Year<br>Change | Month-Over-Month<br>Change | July<br>2019 | Year-Over-Year<br>Change | Month-Over-Month<br>Change | July<br>2019        | Year-Over-Year<br>Change | Month-Over-Month<br>Change |  |
| \$100,000 and Below    |