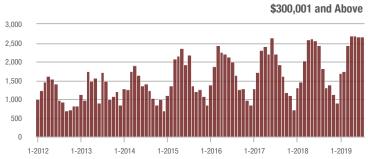

|  |
| \$200,001 to \$300,000 | 360               | - 14.1%                  | + 23.7%                    | 10.2         | + 21.4%                            | + 54.0%                    | 52           | - 32.5%                  | - 18.8%                    |  |
| \$300,001 and Above    | 2,656             | + 8.6%                   | - 0.2%                     | 9.0          | + 34.3%                            | + 9.6%                     | 320          | - 29.4%                  | - 12.3%                    |  |
| Total                  | 3.165             | + 6.6%                   | + 1.1%                     | 8.5          | + 28.8%                            | + 10.5%                    | 435          | - 27.0%                  | - 11.6%                    |  |













# **York County, SC**

|                        | Total<br>Showings |                          |                            |              | Buyer Interest (Showings/Listings) |                            |              | Managed<br>Listings      |                            |  |
|------------------------|-------------------|--------------------------|----------------------------|--------------|------------------------------------|----------------------------|--------------|--------------------------|----------------------------|--|
| Price Range            | July<br>2019      | Year-Over-Year<br>Change | Month-Over-Month<br>Change | July<br>2019 | Year-Over-Year<br>Change           | Month-Over-Month<br>Change | July<br>2019 | Year-Over-Year<br>Change | Month-Over-Month<br>Change |