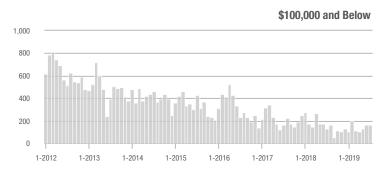

|  |
| \$200,001 to \$300,000 | 2,224             | + 17.7%                  | + 4.0%                     | 8.8          | + 22.2%                            | + 9.5%                     | 289          | - 11.1%                  | - 7.7%                     |  |
| \$300,001 and Above    | 5,150             | + 13.9%                  | + 2.4%                     | 7.7          | + 32.8%                            | + 10.7%                    | 738          | - 24.2%                  | - 10.8%                    |  |
| Total                  | 8,845             | + 11.3%                  | + 3.4%                     | 8.0          | + 27.0%                            | + 9.6%                     | 1,274        | - 22.4%                  | - 8.3%                     |  |













## **Uptown Charlotte**

|                        | Total<br>Showings |                          |                            |              | Buyer Interest (Showings/Listings) |                            |              | Managed<br>Listings      |                            |  |
|------------------------|-------------------|--------------------------|----------------------------|--------------|------------------------------------|----------------------------|--------------|--------------------------|----------------------------|--|
| Price Range            | July<br>2019      | Year-Over-Year<br>Change | Month-Over-Month<br>Change | July<br>2019 | Year-Over-Year<br>Change           | Month-Over-Month<br>Change | July<br>2019 | Year-Over-Year<br>Change | Month-Over-Month<br>C