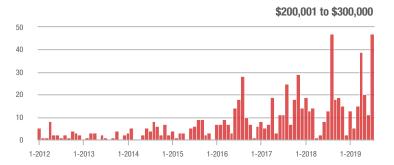

|  |
| \$200,001 to \$300,000 | 47                | + 261.5%                 | + 327.3%                   | 5.9          | + 59.5%                            | + 151.8%                   | 11           | + 83.3%                  | + 57.1%                    |  |
| \$300,001 and Above    | 9                 | + 12.5%                  | - 47.1%                    | 1.4          | - 30.0%                            | - 46.2%                    | 8            | + 60.0%                  | 0.0%                       |  |
| Total                  | 106               | + 73.8%                  | + 12.8%                    | 3.8          | + 40.7%                            | - 1.7%                     | 45           | + 12.5%                  | + 7.1%                     |  |













### **Anson County, NC**

|                        | Total<br>Showings |                          |                            |              | Buyer Interest (Showings/Listings) |                            |              | Managed<br>Listings      |                            |  |
|------------------------|-------------------|--------------------------|----------------------------|--------------|------------------------------------|----------------------------|--------------|--------------------------|----------------------------|--|
| Price Range            | July<br>2019      | Year-Over-Year<br>Change | Month-Over-Month<br>Change | July<br>2019 | Year-Over-Year<br>Change           | Month-Over-Month<br>Change | July<br>2019 | Year-Over-Year<br>Change | Month-Over-Month<br>Chan