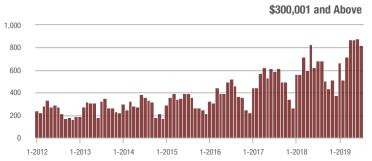

### **Charlotte MSA**

|                        | Total<br>Showings |                          |                            |              | Buyer Interest (Showings/Listings) |                            |              | Managed<br>Listings      |                            |  |
|------------------------|-------------------|--------------------------|----------------------------|--------------|------------------------------------|----------------------------|--------------|--------------------------|----------------------------|--|
| Price Range            | July<br>2019      | Year-Over-Year<br>Change | Month-Over-Month<br>Change | July<br>2019 | Year-Over-Year<br>Change           | Month-Over-Month<br>Change | July<br>2019 | Year-Over-Year<br>Change | Month-Over-Month<br>Change |  |
| \$100,000 and Below    | 3,460             | - 20.3%                  | + 4.3%                     | 5.6          | + 7.7%                             | + 4.6%                     | 981          | - 32.3%                  | - 7.4%                     |  |
| \$100,001 to \$200,000 | 18,980            | - 13.7%                  | - 1.1%                     | 10.4         | + 6.1%                             | - 2.4%                     | 1,999        | - 21.2%                  | - 0.1%                     |  |
| \$200,001 to \$300,000 | 23,581            | + 16.6%                  | - 6.3%                     | 8.2          | + 6.5%                             | - 4.4%                     | 3,076        | + 3.7%                   | - 3.6%                     |  |
| \$300,001 and Above    | 33,849            | + 20.5%                  | - 1.7%                     | 6.5          | + 16.1%                            | + 2.4%                     | 5,759        | - 4.9%                   | - 6.4%                     |  |
| Total                  | 79,870            | + 7.0%                   | - 2.7%                     | 7.6          | + 8.6%                             | - 0.3%                     | 11,815       | - 9.2%                   | - 4.8%                     |  |