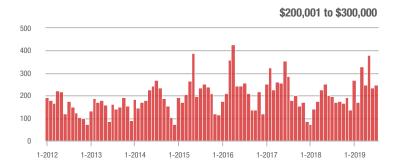

### **Charlotte MSA**

|                        | Total<br>Showings |                          |                            |              | Buyer Interest (Showings/Listings) |                            |              | Managed<br>Listings      |                            |  |
|------------------------|-------------------|--------------------------|----------------------------|--------------|------------------------------------|----------------------------|--------------|--------------------------|----------------------------|--|
| Price Range            | July<br>2019      | Year-Over-Year<br>Change | Month-Over-Month<br>Change | July<br>2019 | Year-Over-Year<br>Change           | Month-Over-Month<br>Change | July<br>2019 | Year-Over-Year<br>Change | Month-Over-Month<br>Change |  |
| \$100,000 and Below    | 3,460             | - 20.3%                  | + 4.3%                     | 5.6          | + 7.7%                             | + 4.6%                     | 981          | - 32.3%                  | - 7.4%                     |  |
| \$100,001 to \$200,000 | 18,980            | - 13.7%                  | - 1.1%                     | 10.4         | + 6.1%                             | - 2.4%                     | 1,999        | - 21.2%                  | - 0.1%                     |  |
| \$200,001 to \$300,000 | 23,581            | + 16.6%                  | - 6.3%                     | 8.2          | + 6.5%                             | - 4.4%                     | 3,076        | + 3.7%                   | - 3.6%                     |  |
| \$300,001 and Above    | 33,849            | + 20.5%                  | - 1.7%                     | 6.5          | + 16.1%                            | + 2.4%                     | 5,759        | - 4.9%                   | - 6.4%                     |  |
| Total                  | 79,870            | + 7.0%                   | - 2.7%                     | 7.6          | + 8.6%                             | - 0.3%                     | 11,815       | - 9.2%                   | - 4.8%                     |  |