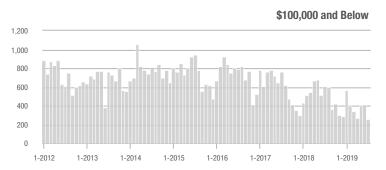

|  |
| \$200,001 to \$300,000 | 2,195             | + 15.5%                  | - 8.2%                     | 8.2          | + 17.1%                            | - 10.1%                    | 283          | - 8.4%                   | 0.0%                       |  |
| \$300,001 and Above    | 2,252             | + 41.4%                  | + 21.3%                    | 5.9          | + 34.1%                            | + 20.3%                    | 438          | - 5.6%                   | - 3.5%                     |  |
| Total                  | 6.341             | + 0.9%                   | - 5.8%                     | 7.3          | + 9.0%                             | - 5.8%                     | 981          | - 16.4%                  | - 3.9%                     |  |













### **Charlotte MSA**

|                        | Total<br>Showings |                          |                            |              | Buyer Interest (Showings/Listings) |                            |              | Managed<br>Listings      |                            |  |
|------------------------|-------------------|--------------------------|----------------------------|--------------|------------------------------------|----------------------------|--------------|--------------------------|----------------------------|--|
| Price Range            | July<br>2019      | Year-Over-Year<br>Change | Month-Over-Month<br>Change | July<br>2019 | Year-Over-Year<br>Change           | Month-Over-Month<br>Change | July<br>2019 | Year-Over-Year<br>Change | Month-Over-Month<br>Cha