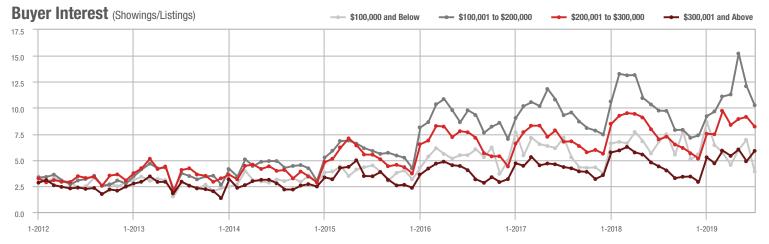

**Showing Statistics** 

| MLS Area               | Total<br>Showings | Buyer Interest<br>(Showings / Listings) | Managed<br>Listings |
|------------------------|-------------------|-----------------------------------------|---------------------|
| Alexander County, NC   | 106               | 3.8                                     | 45                  |
| Anson County, NC       | 137               | 2.6                                     | 74                  |
| Cabarrus County, NC    | 6,341             | 7.3                                     | 981                 |
| Charlotte MSA          | 79,870            | 7.6                                     | 11,815              |
| City of Charlotte, NC  | 32,519            | 8.7                                     | 3,984               |
| Concord, NC            | 3,800             | 7.5                                     | 563                 |
| Davidson, NC           | 988               | 5.6                                     | 195                 |
| Denver, NC             | 1,417             | 5.4                                     | 315                 |
| Fort Mill, SC          | 3,092             | 8.4                                     | 410                 |
| Gaston County, NC      | 5,862             | 7.2                                     | 977                 |
| Gastonia, NC           | 2,592             | 7.8                                     | 373                 |
| Huntersville, NC       | 3,314             | 6.9                                     | 521                 |
| Iredell County, NC     | 6,280             | 5.9                                     | 1,322               |
| Kannapolis, NC         | 1,528             | 8.7                                     | 197                 |
| Lake Norman            | 6,196             | 6.1                                     | 1,218               |
| Lake Wylie             | 2,905             | 5.8                                     | 617                 |
| Lancaster County, SC   | 2,729             | 6.0                                     | 531                 |
| Lincoln County, NC     | 2,396             | 5.6                                     | 541                 |
| Lincolnton, NC         | 597               | 5.7                                     | 126                 |
| Matthews, NC           | 2,483             | 8.4                                     | 319                 |
| Mecklenburg County, NC | 40,630            | 8.2                                     | 5,268               |
| Monroe, NC             | 1,895             | 7.7                                     | 281                 |
| Montgomery County, NC  | 369               | 2.6                                     | 222                 |
| Mooresville, NC        | 4,443             | 6.2                                     | 821                 |
| Rock Hill, SC          | 3,530             | 8.0                                     | 500                 |
| Salisbury, NC          | 1,588             | 5.4                                     | 350                 |
| Stanly County, NC      | 785               | 3.6                                     | 281                 |
| Statesville, NC        | 1,237             | 5.1                                     | 329                 |
| Union County, NC       | 8,845             | 8.0                                     | 1,274               |
| Uptown Charlotte       | 941               | 9.1                                     | 105                 |
| Waxhaw, NC             | 3,165             | 8.5                                     | 435                 |
| York County, SC        | 9,921             | 7.3                                     | 1,539               |