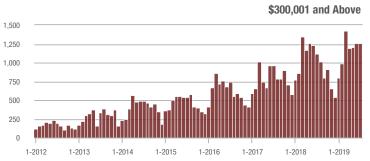

| - 9.9%                     |  |
| \$200,001 to \$300,000 | 815          | - 9.5%                   | - 6.2%                     | 7.4          | - 3.9%                    | + 1.0%                     | 120                 | - 4.8%                   | - 7.7%                     |  |
| \$300,001 and Above    | 1,256        | + 12.2%                  | - 0.2%                     | 5.4          | + 20.0%                   | + 2.7%                     | 264                 | - 8.7%                   | - 5.0%                     |  |
| Total                  | 2.729        | + 4.8%                   | - 2.4%                     | 6.0          | + 11.1%                   | + 0.8%                     | 531                 | - 10.8%                  | - 6.0%                     |  |













# **Lincoln County, NC**

|                        |              | Total<br>Showin          |                            |              | Buyer Into<br>(Showings/L |                            | Managed<br>Listings |                          |                            |  |
|------------------------|--------------|--------------------------|----------------------------|--------------|---------------------------|----------------------------|---------------------|--------------------------|----------------------------|--|
| Price Range            | July<br>2019 | Year-Over-Year<br>Change | Month-Over-Month<br>Change | July<br>2019 | Year-Over-Year<br>Change  | Month-Over-Month<br>Change | July<br>2019        | Year-Over-Year<br>Change | Month-Over-Month<br>Change |  |
| \$100,000 and