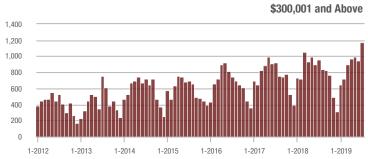

| - 1.4%                     |  |
| \$200,001 to \$300,000 | 554          | + 5.7%                   | + 6.5%                     | 5.9          | + 22.9%                   | - 5.0%                     | 105                 | - 13.2%                  | + 10.5%                    |  |
| \$300,001 and Above    | 1,178        | + 23.0%                  | + 25.2%                    | 5.1          | + 10.9%                   | + 25.6%                    | 264                 | - 5.0%                   | - 1.9%                     |  |
| Total                  | 2.396        | + 6.6%                   | + 15.9%                    | 5.6          | + 14.3%                   | + 12.5%                    | 541                 | - 16.9%                  | - 0.6%                     |  |











### Lincolnton, NC

|                        | Total<br>Showings |                          |                            |              | Buyer Interest (Showings/Listings) |                            |              | Managed<br>Listings      |                            |  |
|------------------------|-------------------|--------------------------|----------------------------|--------------|------------------------------------|----------------------------|--------------|--------------------------|----------------------------|--|
| Price Range            | July<br>2019      | Year-Over-Year<br>Change | Month-Over-Month<br>Change | July<br>2019 | Year-Over-Year<br>Change           | Month-Over-Month<br>Change | July<br>2019 | Year-Over-Year<br>Change | Month-Over-Month<br>Change |  |
|