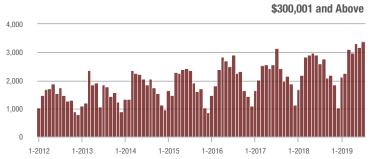

| - 12.0%                    |
| \$200,001 to \$300,000 | 1,452             | - 11.1%                  | - 9.6%                     | 5.8          | + 5.5%                   | - 5.7%                     | 300                 | - 17.1%                  | - 7.4%                     |
| \$300,001 and Above    | 3,385             | + 30.4%                  | + 6.4%                     | 5.8          | + 31.8%                  | + 12.8%                    | 672                 | - 8.3%                   | - 6.0%                     |
| Total                  | 6.280             | - 0.2%                   | - 3.0%                     | 5.9          | + 15.7%                  | + 3.8%                     | 1.322               | - 18.4%                  | - 7.5%                     |













### Kannapolis, NC

|                        | Total<br>Showings |                          |                            |              | Buyer Interest (Showings/Listings) |                            |              | Managed<br>Listings      |                            |  |
|------------------------|-------------------|--------------------------|----------------------------|--------------|------------------------------------|----------------------------|--------------|--------------------------|----------------------------|--|
| Price Range            | July<br>2019      | Year-Over-Year<br>Change | Month-Over-Month<br>Change | July<br>2019 | Year-Over-Year<br>Change           | Month-Over-Month<br>Change | July<br>2019 | Year-Over-Year<br>Change | Month-Over-Month<br>Change |  |