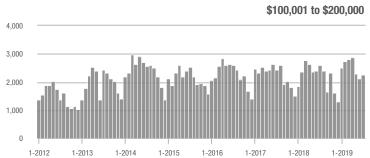

### **Charlotte MSA**

|                        | Total<br>Showings |                          |                            |              | Buyer Interest (Showings/Listings) |                            |              | Managed<br>Listings      |                            |  |
|------------------------|-------------------|--------------------------|----------------------------|--------------|------------------------------------|----------------------------|--------------|--------------------------|----------------------------|--|
| Price Range            | July<br>2019      | Year-Over-Year<br>Change | Month-Over-Month<br>Change | July<br>2019 | Year-Over-Year<br>Change           | Month-Over-Month<br>Change | July<br>2019 | Year-Over-Year<br>Change | Month-Over-Month<br>Change |  |
| \$100,000 and Below    | 3,460             | - 20.3%                  | + 4.3%                     | 5.6          | + 7.7%                             | + 4.6%                     | 981          | - 32.3%                  | - 7.4%                     |  |
| \$100,001 to \$200,000 | 18,980            | - 13.7%                  | - 1.1%                     | 10.4         | + 6.1%                             | - 2.4%                     | 1,999        | - 21.2%                  | - 0.1%                     |  |
| \$200,001 to \$300,000 | 23,581            | + 16.6%                  | - 6.3%                     | 8.2          | + 6.5%                             | - 4.4%                     | 3,076        | + 3.7%                   | - 3.6%                     |  |
| \$300,001 and Above    | 33,849            | + 20.5%                  | - 1.7%                     | 6.5          | + 16.1%                            | + 2.4%                     | 5,759        | - 4.9%                   | - 6.4%                     |  |
| Total                  | 79,870            | + 7.0%                   | - 2.7%                     | 7.6          | + 8.6%                             | - 0.3%                     | 11,815       | - 9.2%                   | - 4.8%                     |  |