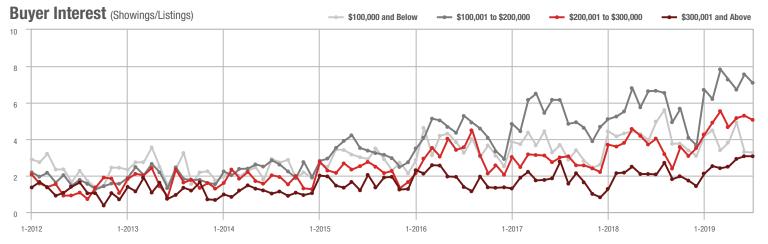

### **Charlotte MSA**

|                        | Total<br>Showings |                          |                            |              | Buyer Interest (Showings/Listings) |                            |              | Managed<br>Listings      |                            |  |
|------------------------|-------------------|--------------------------|----------------------------|--------------|------------------------------------|----------------------------|--------------|--------------------------|----------------------------|--|
| Price Range            | July<br>2019      | Year-Over-Year<br>Change | Month-Over-Month<br>Change | July<br>2019 | Year-Over-Year<br>Change           | Month-Over-Month<br>Change | July<br>2019 | Year-Over-Year<br>Change | Month-Over-Month<br>Change |  |
| \$100,000 and Below    | 3,460             | - 20.3%                  | + 4.3%                     | 5.6          | + 7.7%                             | + 4.6%                     | 981          | - 32.3%                  | - 7.4%                     |  |
| \$100,001 to \$200,000 | 18,980            | - 13.7%                  | - 1.1%                     | 10.4         | + 6.1%                             | - 2.4%                     | 1,999        | - 21.2%                  | - 0.1%                     |  |
| \$200,001 to \$300,000 | 23,581            | + 16.6%                  | - 6.3%                     | 8.2          | + 6.5%                             | - 4.4%                     | 3,076        | + 3.7%                   | - 3.6%                     |  |
| \$300,001 and Above    | 33,849            | + 20.5%                  | - 1.7%                     | 6.5          | + 16.1%                            | + 2.4%                     | 5,759        | - 4.9%                   | - 6.4%                     |  |
| Total                  | 79,870            | + 7.0%                   | - 2.7%                     | 7.6          | + 8.6%                             | - 0.3%                     | 11,815       | - 9.2%                   | - 4.8%                     |  |