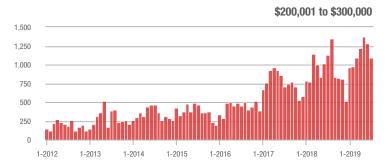

|  |
| \$200,001 to \$300,000 | 1,088             | - 4.0%                   | - 15.4%                    | 8.5          | + 11.8%                            | - 3.0%                     | 137          | - 14.9%                  | - 13.3%                    |  |
| \$300,001 and Above    | 671               | + 65.7%                  | + 1.5%                     | 4.8          | + 11.6%                            | - 3.6%                     | 164          | + 37.8%                  | + 3.8%                     |  |
| Total                  | 3,530             | + 9.7%                   | + 4.3%                     | 8.0          | + 6.7%                             | - 3.7%                     | 500          | - 2.7%                   | + 5.5%                     |  |













Caliabum, NC

# Salisbury, NC

|                        | Total<br>Showings |                          |                            |              | Buyer Interest (Showings/Listings) |                            |              | Managed<br>Listings      |                            |  |
|------------------------|-------------------|--------------------------|----------------------------|--------------|------------------------------------|----------------------------|--------------|--------------------------|----------------------------|--|
| Price Range            | July<br>2019      | Year-Over-Year<br>Change | Month-Over-Month<br>Change | July<br>2019 | Year-Over-Year<br>Change           | Month-Over-Month<br>Change | July<br>2019 | Year-Over-Year<br>Change | Month-Over-Month<br