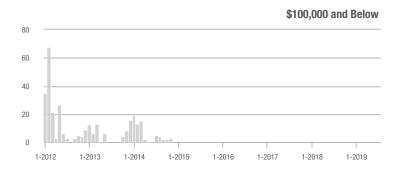

|  |
| \$200,001 to \$300,000 | 366               | + 1.1%                   | + 34.6%                    | 9.4          | + 25.3%                            | + 17.2%                    | 39           | - 18.8%                  | + 11.4%                    |  |
| \$300,001 and Above    | 444               | - 8.6%                   | - 1.1%                     | 8.6          | + 28.4%                            | + 9.0%                     | 52           | - 31.6%                  | - 14.8%                    |  |
| Total                  | 941               | - 4.0%                   | + 12.3%                    | 9.1          | + 26.4%                            | + 12.7%                    | 105          | - 24.5%                  | - 4.5%                     |  |











# Waxhaw, NC

|                        | Total<br>Showings |                          |                            |              | Buyer Interest (Showings/Listings) |                            |              | Managed<br>Listings      |                            |  |
|------------------------|-------------------|--------------------------|----------------------------|--------------|------------------------------------|----------------------------|--------------|--------------------------|----------------------------|--|
| Price Range            | July<br>2019      | Year-Over-Year<br>Change | Month-Over-Month<br>Change | July<br>2019 | Year-Over-Year<br>Change           | Month-Over-Month<br>Change | July<br>2019 | Year-Over-Year<br>Change | Month-Over-Month<br>Change |  |
|