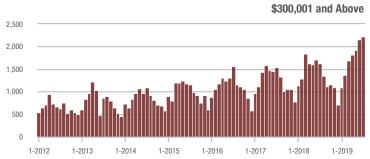

### **Charlotte MSA**

|                        | Total<br>Showings |                          |                            |              | Buyer Interest (Showings/Listings) |                            |              | Managed<br>Listings      |                            |  |
|------------------------|-------------------|--------------------------|----------------------------|--------------|------------------------------------|----------------------------|--------------|--------------------------|----------------------------|--|
| Price Range            | July<br>2019      | Year-Over-Year<br>Change | Month-Over-Month<br>Change | July<br>2019 | Year-Over-Year<br>Change           | Month-Over-Month<br>Change | July<br>2019 | Year-Over-Year<br>Change | Month-Over-Month<br>Change |  |
| \$100,000 and Below    | 3,460             | - 20.3%                  | + 4.3%                     | 5.6          | + 7.7%                             | + 4.6%                     | 981          | - 32.3%                  | - 7.4%                     |  |
| \$100,001 to \$200,000 | 18,980            | - 13.7%                  | - 1.1%                     | 10.4         | + 6.1%                             | - 2.4%                     | 1,999        | - 21.2%                  | - 0.1%                     |  |
| \$200,001 to \$300,000 | 23,581            | + 16.6%                  | - 6.3%                     | 8.2          | + 6.5%                             | - 4.4%                     | 3,076        | + 3.7%                   | - 3.6%                     |  |
| \$300,001 and Above    | 33,849            | + 20.5%                  | - 1.7%                     | 6.5          | + 16.1%                            | + 2.4%                     | 5,759        | - 4.9%                   | - 6.4%                     |  |
| Total                  | 79,870            | + 7.0%                   | - 2.7%                     | 7.6          | + 8.6%                             | - 0.3%                     | 11,815       | - 9.2%                   | - 4.8%                     |  |