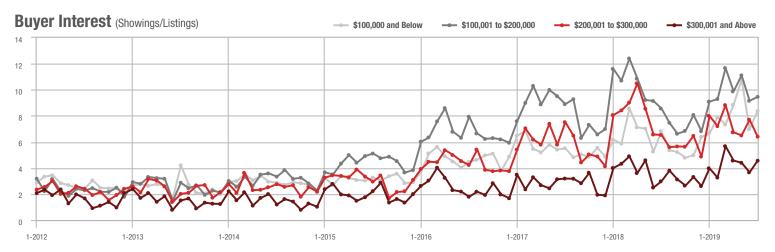

### **Charlotte MSA**

|                        | Total<br>Showings |                          |                            |              | Buyer Interest (Showings/Listings) |                            |              | Managed<br>Listings      |                            |  |
|------------------------|-------------------|--------------------------|----------------------------|--------------|------------------------------------|----------------------------|--------------|--------------------------|----------------------------|--|
| Price Range            | July<br>2019      | Year-Over-Year<br>Change | Month-Over-Month<br>Change | July<br>2019 | Year-Over-Year<br>Change           | Month-Over-Month<br>Change | July<br>2019 | Year-Over-Year<br>Change | Month-Over-Month<br>Change |  |
| \$100,000 and Below    | 3,460             | - 20.3%                  | + 4.3%                     | 5.6          | + 7.7%                             | + 4.6%                     | 981          | - 32.3%                  | - 7.4%                     |  |
| \$100,001 to \$200,000 | 18,980            | - 13.7%                  | - 1.1%                     | 10.4         | + 6.1%                             | - 2.4%                     | 1,999        | - 21.2%                  | - 0.1%                     |  |
| \$200,001 to \$300,000 | 23,581            | + 16.6%                  | - 6.3%                     | 8.2          | + 6.5%                             | - 4.4%                     | 3,076        | + 3.7%                   | - 3.6%                     |  |
| \$300,001 and Above    | 33,849            | + 20.5%                  | - 1.7%                     | 6.5          | + 16.1%                            | + 2.4%                     | 5,759        | - 4.9%                   | - 6.4%                     |  |
| Total                  | 79,870            | + 7.0%                   | - 2.7%                     | 7.6          | + 8.6%                             | - 0.3%                     | 11,815       | - 9.2%                   | - 4.8%                     |  |