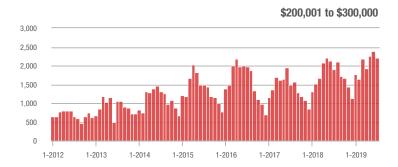

**Showing Statistics** 

| MLS Area               | Total<br>Showings | Buyer Interest<br>(Showings / Listings) | Managed<br>Listings |
|------------------------|-------------------|-----------------------------------------|---------------------|
| Alexander County, NC   | 106               | 3.8                                     | 45                  |
| Anson County, NC       | 137               | 2.6                                     | 74                  |
| Cabarrus County, NC    | 6,341             | 7.3                                     | 981                 |
| Charlotte MSA          | 79,870            | 7.6                                     | 11,815              |
| City of Charlotte, NC  | 32,519            | 8.7                                     | 3,984               |
| Concord, NC            | 3,800             | 7.5                                     | 563                 |
| Davidson, NC           | 988               | 5.6                                     | 195                 |
| Denver, NC             | 1,417             | 5.4                                     | 315                 |
| Fort Mill, SC          | 3,092             | 8.4                                     | 410                 |
| Gaston County, NC      | 5,862             | 7.2                                     | 977                 |
| Gastonia, NC           | 2,592             | 7.8                                     | 373                 |
| Huntersville, NC       | 3,314             | 6.9                                     | 521                 |
| Iredell County, NC     | 6,280             | 5.9                                     | 1,322               |
| Kannapolis, NC         | 1,528             | 8.7                                     | 197                 |
| Lake Norman            | 6,196             | 6.1                                     | 1,218               |
| Lake Wylie             | 2,905             | 5.8                                     | 617                 |
| Lancaster County, SC   | 2,729             | 6.0                                     | 531                 |
| Lincoln County, NC     | 2,396             | 5.6                                     | 541                 |
| Lincolnton, NC         | 597               | 5.7                                     | 126                 |
| Matthews, NC           | 2,483             | 8.4                                     | 319                 |
| Mecklenburg County, NC | 40,630            | 8.2                                     | 5,268               |
| Monroe, NC             | 1,895             | 7.7                                     | 281                 |
| Montgomery County, NC  | 369               | 2.6                                     | 222                 |
| Mooresville, NC        | 4,443             | 6.2                                     | 821                 |
| Rock Hill, SC          | 3,530             | 8.0                                     | 500                 |
| Salisbury, NC          | 1,588             | 5.4                                     | 350                 |
| Stanly County, NC      | 785               | 3.6                                     | 281                 |
| Statesville, NC        | 1,237             | 5.1                                     | 329                 |
| Union County, NC       | 8,845             | 8.0                                     | 1,274               |
| Uptown Charlotte       | 941               | 9.1                                     | 105                 |
| Waxhaw, NC             | 3,165             | 8.5                                     | 435                 |
| York County, SC        | 9,921             | 7.3                                     | 1,539               |