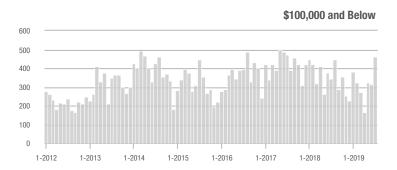

|  |
| \$200,001 to \$300,000 | 1,088             | - 4.0%                   | - 15.4%                    | 8.5          | + 11.8%                            | - 3.0%                     | 137          | - 14.9%                  | - 13.3%                    |  |
| \$300,001 and Above    | 671               | + 65.7%                  | + 1.5%                     | 4.8          | + 11.6%                            | - 3.6%                     | 164          | + 37.8%                  | + 3.8%                     |  |
| Total                  | 3,530             | + 9.7%                   | + 4.3%                     | 8.0          | + 6.7%                             | - 3.7%                     | 500          | - 2.7%                   | + 5.5%                     |  |













Caliabum, NC

# Salisbury, NC

|                        | Total<br>Showings |                          |                            |              | Buyer Interest (Showings/Listings) |                            |              | Managed<br>Listings      |                            |  |
|------------------------|-------------------|--------------------------|----------------------------|--------------|------------------------------------|----------------------------|--------------|--------------------------|----------------------------|--|
| Price Range            | July<br>2019      | Year-Over-Year<br>Change | Month-Over-Month<br>Change | July<br>2019 | Year-Over-Year<br>Change           | Month-Over-Month<br>Change | July<br>2019 | Year-Over-Year<br>Change | Month-Over-Mont