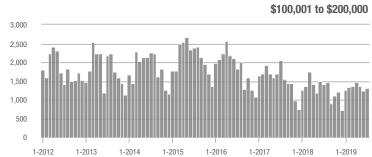

|  |
| \$200,001 to \$300,000 | 2,224             | + 17.7%                  | + 4.0%                     | 8.8          | + 22.2%                            | + 9.5%                     | 289          | - 11.1%                  | - 7.7%                     |  |
| \$300,001 and Above    | 5,150             | + 13.9%                  | + 2.4%                     | 7.7          | + 32.8%                            | + 10.7%                    | 738          | - 24.2%                  | - 10.8%                    |  |
| Total                  | 8,845             | + 11.3%                  | + 3.4%                     | 8.0          | + 27.0%                            | + 9.6%                     | 1,274        | - 22.4%                  | - 8.3%                     |  |













## **Uptown Charlotte**

|                        | Total<br>Showings |                          |                            |              | Buyer Interest (Showings/Listings) |                            |              | Managed<br>Listings      |                            |  |
|------------------------|-------------------|--------------------------|----------------------------|--------------|------------------------------------|----------------------------|--------------|--------------------------|----------------------------|--|
| Price Range            | July<br>2019      | Year-Over-Year<br>Change | Month-Over-Month<br>Change | July<br>2019 | Year-Over-Year<br>Change           | Month-Over-Month<br>Change | July<br>2019 | Year-Over-Year<br>Change | Month-Over-Month<br>Cha