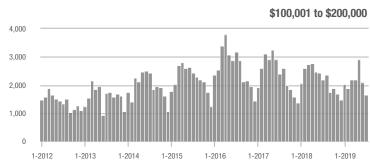

|  |
| \$200,001 to \$300,000 | 2,195             | + 15.5%                  | - 8.2%                     | 8.2          | + 17.1%                            | - 10.1%                    | 283          | - 8.4%                   | 0.0%                       |  |
| \$300,001 and Above    | 2,252             | + 41.4%                  | + 21.3%                    | 5.9          | + 34.1%                            | + 20.3%                    | 438          | - 5.6%                   | - 3.5%                     |  |
| Total                  | 6.341             | + 0.9%                   | - 5.8%                     | 7.3          | + 9.0%                             | - 5.8%                     | 981          | - 16.4%                  | - 3.9%                     |  |













### **Charlotte MSA**

|                        | Total<br>Showings |                          |                            |              | Buyer Interest (Showings/Listings) |                            |              | Managed<br>Listings      |                            |  |
|------------------------|-------------------|--------------------------|----------------------------|--------------|------------------------------------|----------------------------|--------------|--------------------------|----------------------------|--|
| Price Range            | July<br>2019      | Year-Over-Year<br>Change | Month-Over-Month<br>Change | July<br>2019 | Year-Over-Year<br>Change           | Month-Over-Month<br>Change | July<br>2019 | Year-Over-Year<br>Change | Month-Over-Month<br>Chang