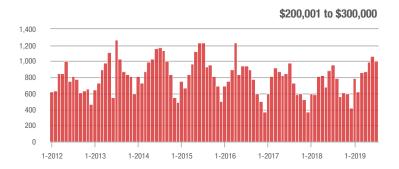

### **Charlotte MSA**

|                        | Total<br>Showings |                          |                            |              | Buyer Interest (Showings/Listings) |                            |              | Managed<br>Listings      |                            |  |
|------------------------|-------------------|--------------------------|----------------------------|--------------|------------------------------------|----------------------------|--------------|--------------------------|----------------------------|--|
| Price Range            | July<br>2019      | Year-Over-Year<br>Change | Month-Over-Month<br>Change | July<br>2019 | Year-Over-Year<br>Change           | Month-Over-Month<br>Change | July<br>2019 | Year-Over-Year<br>Change | Month-Over-Month<br>Change |  |
| \$100,000 and Below    | 3,460             | - 20.3%                  | + 4.3%                     | 5.6          | + 7.7%                             | + 4.6%                     | 981          | - 32.3%                  | - 7.4%                     |  |
| \$100,001 to \$200,000 | 18,980            | - 13.7%                  | - 1.1%                     | 10.4         | + 6.1%                             | - 2.4%                     | 1,999        | - 21.2%                  | - 0.1%                     |  |
| \$200,001 to \$300,000 | 23,581            | + 16.6%                  | - 6.3%                     | 8.2          | + 6.5%                             | - 4.4%                     | 3,076        | + 3.7%                   | - 3.6%                     |  |
| \$300,001 and Above    | 33,849            | + 20.5%                  | - 1.7%                     | 6.5          | + 16.1%                            | + 2.4%                     | 5,759        | - 4.9%                   | - 6.4%                     |  |
| Total                  | 79,870            | + 7.0%                   | - 2.7%                     | 7.6          | + 8.6%                             | - 0.3%                     | 11,815       | - 9.2%                   | - 4.8%                     |  |