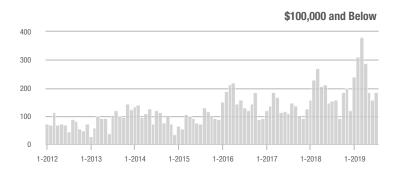

| - 9.9%                     |  |
| \$200,001 to \$300,000 | 815          | - 9.5%                   | - 6.2%                     | 7.4          | - 3.9%                    | + 1.0%                     | 120                 | - 4.8%                   | - 7.7%                     |  |
| \$300,001 and Above    | 1,256        | + 12.2%                  | - 0.2%                     | 5.4          | + 20.0%                   | + 2.7%                     | 264                 | - 8.7%                   | - 5.0%                     |  |
| Total                  | 2.729        | + 4.8%                   | - 2.4%                     | 6.0          | + 11.1%                   | + 0.8%                     | 531                 | - 10.8%                  | - 6.0%                     |  |













# **Lincoln County, NC**

|                        |              | Total<br>Showin          |                            |              | Buyer Into<br>(Showings/L |                            | Managed<br>Listings |                          |                            |  |
|------------------------|--------------|--------------------------|----------------------------|--------------|---------------------------|----------------------------|---------------------|--------------------------|----------------------------|--|
| Price Range            | July<br>2019 | Year-Over-Year<br>Change | Month-Over-Month<br>Change | July<br>2019 | Year-Over-Year<br>Change  | Month-Over-Month<br>Change | July<br>2019        | Year-Over-Year<br>Change | Month-Over-Month<br>Change |  |
| \$100,0