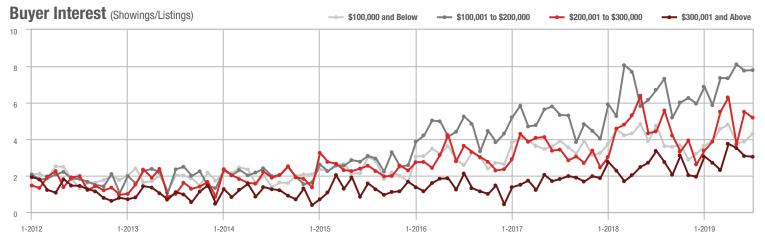

### **Charlotte MSA**

|                        | Total<br>Showings |                          |                            |              | Buyer Interest (Showings/Listings) |                            |              | Managed<br>Listings      |                            |  |
|------------------------|-------------------|--------------------------|----------------------------|--------------|------------------------------------|----------------------------|--------------|--------------------------|----------------------------|--|
| Price Range            | July<br>2019      | Year-Over-Year<br>Change | Month-Over-Month<br>Change | July<br>2019 | Year-Over-Year<br>Change           | Month-Over-Month<br>Change | July<br>2019 | Year-Over-Year<br>Change | Month-Over-Month<br>Change |  |
| \$100,000 and Below    | 3,460             | - 20.3%                  | + 4.3%                     | 5.6          | + 7.7%                             | + 4.6%                     | 981          | - 32.3%                  | - 7.4%                     |  |
| \$100,001 to \$200,000 | 18,980            | - 13.7%                  | - 1.1%                     | 10.4         | + 6.1%                             | - 2.4%                     | 1,999        | - 21.2%                  | - 0.1%                     |  |
| \$200,001 to \$300,000 | 23,581            | + 16.6%                  | - 6.3%                     | 8.2          | + 6.5%                             | - 4.4%                     | 3,076        | + 3.7%                   | - 3.6%                     |  |
| \$300,001 and Above    | 33,849            | + 20.5%                  | - 1.7%                     | 6.5          | + 16.1%                            | + 2.4%                     | 5,759        | - 4.9%                   | - 6.4%                     |  |
| Total                  | 79,870            | + 7.0%                   | - 2.7%                     | 7.6          | + 8.6%                             | - 0.3%                     | 11,815       | - 9.2%                   | - 4.8%                     |  |