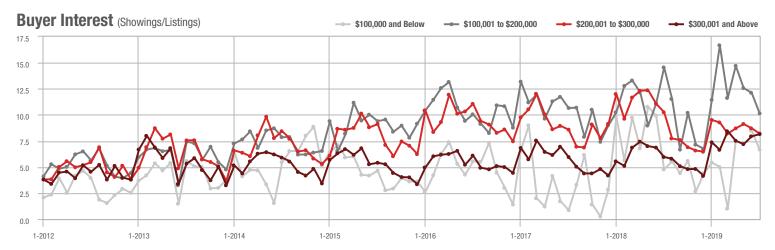

**Showing Statistics** 

| MLS Area               | Total<br>Showings | Buyer Interest<br>(Showings / Listings) | Managed<br>Listings |
|------------------------|-------------------|-----------------------------------------|---------------------|
| Alexander County, NC   | 106               | 3.8                                     | 45                  |
| Anson County, NC       | 137               | 2.6                                     | 74                  |
| Cabarrus County, NC    | 6,341             | 7.3                                     | 981                 |
| Charlotte MSA          | 79,870            | 7.6                                     | 11,815              |
| City of Charlotte, NC  | 32,519            | 8.7                                     | 3,984               |
| Concord, NC            | 3,800             | 7.5                                     | 563                 |
| Davidson, NC           | 988               | 5.6                                     | 195                 |
| Denver, NC             | 1,417             | 5.4                                     | 315                 |
| Fort Mill, SC          | 3,092             | 8.4                                     | 410                 |
| Gaston County, NC      | 5,862             | 7.2                                     | 977                 |
| Gastonia, NC           | 2,592             | 7.8                                     | 373                 |
| Huntersville, NC       | 3,314             | 6.9                                     | 521                 |
| Iredell County, NC     | 6,280             | 5.9                                     | 1,322               |
| Kannapolis, NC         | 1,528             | 8.7                                     | 197                 |
| Lake Norman            | 6,196             | 6.1                                     | 1,218               |
| Lake Wylie             | 2,905             | 5.8                                     | 617                 |
| Lancaster County, SC   | 2,729             | 6.0                                     | 531                 |
| Lincoln County, NC     | 2,396             | 5.6                                     | 541                 |
| Lincolnton, NC         | 597               | 5.7                                     | 126                 |
| Matthews, NC           | 2,483             | 8.4                                     | 319                 |
| Mecklenburg County, NC | 40,630            | 8.2                                     | 5,268               |
| Monroe, NC             | 1,895             | 7.7                                     | 281                 |
| Montgomery County, NC  | 369               | 2.6                                     | 222                 |
| Mooresville, NC        | 4,443             | 6.2                                     | 821                 |
| Rock Hill, SC          | 3,530             | 8.0                                     | 500                 |
| Salisbury, NC          | 1,588             | 5.4                                     | 350                 |
| Stanly County, NC      | 785               | 3.6                                     | 281                 |
| Statesville, NC        | 1,237             | 5.1                                     | 329                 |
| Union County, NC       | 8,845             | 8.0                                     | 1,274               |
| Uptown Charlotte       | 941               | 9.1                                     | 105                 |
| Waxhaw, NC             | 3,165             | 8.5                                     | 435                 |
| York County, SC        | 9,921             | 7.3                                     | 1,539               |