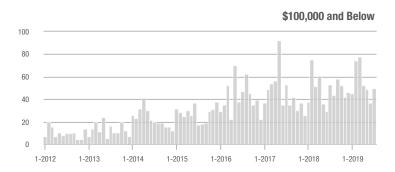

|  |
| \$200,001 to \$300,000 | 3                 | + 50.0%                  | - 76.9%                    | 1.0          | _                                  | - 61.5%                    | 5            | - 28.6%                  | - 37.5%                    |  |
| \$300,001 and Above    | 11                | + 57.1%                  | + 37.5%                    | 1.5          |                                    | - 10.0%                    | 8            | - 20.0%                  | - 20.0%                    |  |
| Total                  | 137               | + 41.2%                  | - 11.0%                    | 2.6          | + 52.9%                            | - 4.4%                     | 74           | - 26.7%                  | - 9.8%                     |  |













# **Cabarrus County, NC**

|                        | Total<br>Showings |                          |                            |              | Buyer Interest (Showings/Listings) |                            |              | Managed<br>Listings      |                            |  |
|------------------------|-------------------|--------------------------|----------------------------|--------------|------------------------------------|----------------------------|--------------|--------------------------|----------------------------|--|
| Price Range            | July<br>2019      | Year-Over-Year<br>Change | Month-Over-Month<br>Change | July<br>2019 | Year-Over-Year<br>Change           | Month-Over-Month<br>Change | July<br>2019 | Year-Over-Year<br>Change | Month-Over-Month<br