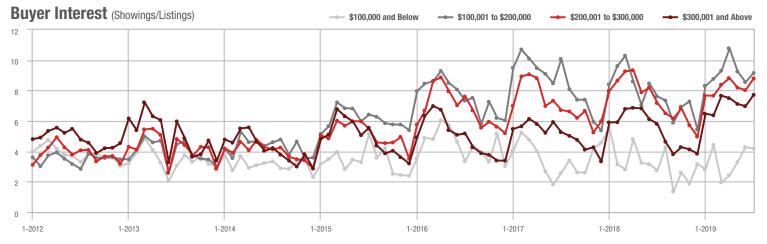

|  |
| \$200,001 to \$300,000 | 2,224             | + 17.7%                  | + 4.0%                     | 8.8          | + 22.2%                            | + 9.5%                     | 289          | - 11.1%                  | - 7.7%                     |  |
| \$300,001 and Above    | 5,150             | + 13.9%                  | + 2.4%                     | 7.7          | + 32.8%                            | + 10.7%                    | 738          | - 24.2%                  | - 10.8%                    |  |
| Total                  | 8,845             | + 11.3%                  | + 3.4%                     | 8.0          | + 27.0%                            | + 9.6%                     | 1,274        | - 22.4%                  | - 8.3%                     |  |













## **Uptown Charlotte**

|                        | Total<br>Showings |                          |                            |              | Buyer Interest (Showings/Listings) |                            |              | Managed<br>Listings      |                            |  |
|------------------------|-------------------|--------------------------|----------------------------|--------------|------------------------------------|----------------------------|--------------|--------------------------|----------------------------|--|
| Price Range            | July<br>2019      | Year-Over-Year<br>Change | Month-Over-Month<br>Change | July<br>2019 | Year-Over-Year<br>Change           | Month-Over-Month<br>Change | July<br>2019 | Year-Over-Year<br>Change | Month-Over-Month<br>Change |