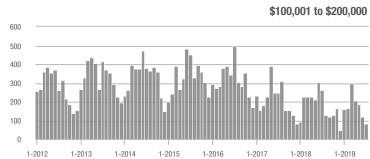

### **Charlotte MSA**

|                        | Total<br>Showings |                          |                            |              | Buyer Interest (Showings/Listings) |                            |              | Managed<br>Listings      |                            |  |
|------------------------|-------------------|--------------------------|----------------------------|--------------|------------------------------------|----------------------------|--------------|--------------------------|----------------------------|--|
| Price Range            | July<br>2019      | Year-Over-Year<br>Change | Month-Over-Month<br>Change | July<br>2019 | Year-Over-Year<br>Change           | Month-Over-Month<br>Change | July<br>2019 | Year-Over-Year<br>Change | Month-Over-Month<br>Change |  |
| \$100,000 and Below    | 3,460             | - 20.3%                  | + 4.3%                     | 5.6          | + 7.7%                             | + 4.6%                     | 981          | - 32.3%                  | - 7.4%                     |  |
| \$100,001 to \$200,000 | 18,980            | - 13.7%                  | - 1.1%                     | 10.4         | + 6.1%                             | - 2.4%                     | 1,999        | - 21.2%                  | - 0.1%                     |  |
| \$200,001 to \$300,000 | 23,581            | + 16.6%                  | - 6.3%                     | 8.2          | + 6.5%                             | - 4.4%                     | 3,076        | + 3.7%                   | - 3.6%                     |  |
| \$300,001 and Above    | 33,849            | + 20.5%                  | - 1.7%                     | 6.5          | + 16.1%                            | + 2.4%                     | 5,759        | - 4.9%                   | - 6.4%                     |  |
| Total                  | 79,870            | + 7.0%                   | - 2.7%                     | 7.6          | + 8.6%                             | - 0.3%                     | 11,815       | - 9.2%                   | - 4.8%                     |  |