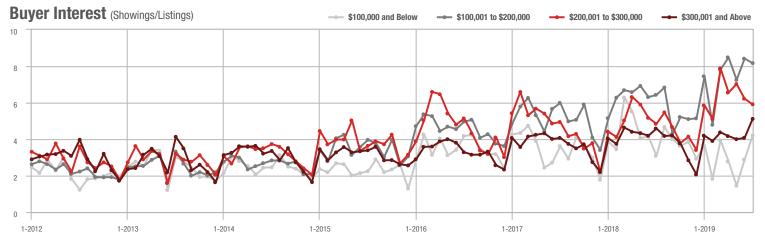

| - 1.4%                     |  |
| \$200,001 to \$300,000 | 554          | + 5.7%                   | + 6.5%                     | 5.9          | + 22.9%                   | - 5.0%                     | 105                 | - 13.2%                  | + 10.5%                    |  |
| \$300,001 and Above    | 1,178        | + 23.0%                  | + 25.2%                    | 5.1          | + 10.9%                   | + 25.6%                    | 264                 | - 5.0%                   | - 1.9%                     |  |
| Total                  | 2.396        | + 6.6%                   | + 15.9%                    | 5.6          | + 14.3%                   | + 12.5%                    | 541                 | - 16.9%                  | - 0.6%                     |  |











### Lincolnton, NC

|                        | Total<br>Showings |                          |                            |              | Buyer Interest (Showings/Listings) |                            |              | Managed<br>Listings      |                            |  |
|------------------------|-------------------|--------------------------|----------------------------|--------------|------------------------------------|----------------------------|--------------|--------------------------|----------------------------|--|
| Price Range            | July<br>2019      | Year-Over-Year<br>Change | Month-Over-Month<br>Change | July<br>2019 | Year-Over-Year<br>Change           | Month-Over-Month<br>Change | July<br>2019 | Year-Over-Year<br>Change | Month-Over-Month<br>Change |  |
| \$