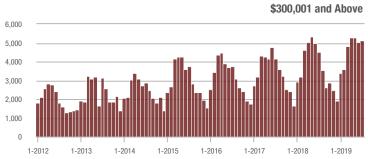

|  |
| \$200,001 to \$300,000 | 2,224             | + 17.7%                  | + 4.0%                     | 8.8          | + 22.2%                            | + 9.5%                     | 289          | - 11.1%                  | - 7.7%                     |  |
| \$300,001 and Above    | 5,150             | + 13.9%                  | + 2.4%                     | 7.7          | + 32.8%                            | + 10.7%                    | 738          | - 24.2%                  | - 10.8%                    |  |
| Total                  | 8,845             | + 11.3%                  | + 3.4%                     | 8.0          | + 27.0%                            | + 9.6%                     | 1,274        | - 22.4%                  | - 8.3%                     |  |













## **Uptown Charlotte**

|                        | Total<br>Showings |                          |                            |              | Buyer Interest (Showings/Listings) |                            |              | Managed<br>Listings      |                            |  |
|------------------------|-------------------|--------------------------|----------------------------|--------------|------------------------------------|----------------------------|--------------|--------------------------|----------------------------|--|
| Price Range            | July<br>2019      | Year-Over-Year<br>Change | Month-Over-Month<br>Change | July<br>2019 | Year-Over-Year<br>Change           | Month-Over-Month<br>Change | July<br>2019 | Year-Over-Year<br>Change | Month-Over-Month<br>Change