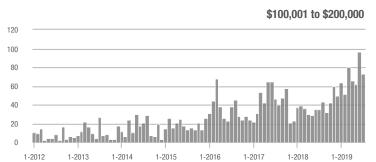

|  |
| \$200,001 to \$300,000 | 3                 | + 50.0%                  | - 76.9%                    | 1.0          | _                                  | - 61.5%                    | 5            | - 28.6%                  | - 37.5%                    |  |
| \$300,001 and Above    | 11                | + 57.1%                  | + 37.5%                    | 1.5          |                                    | - 10.0%                    | 8            | - 20.0%                  | - 20.0%                    |  |
| Total                  | 137               | + 41.2%                  | - 11.0%                    | 2.6          | + 52.9%                            | - 4.4%                     | 74           | - 26.7%                  | - 9.8%                     |  |













# **Cabarrus County, NC**

|                        | Total<br>Showings |                          |                            |              | Buyer Interest (Showings/Listings) |                            |              | Managed<br>Listings      |                            |  |
|------------------------|-------------------|--------------------------|----------------------------|--------------|------------------------------------|----------------------------|--------------|--------------------------|----------------------------|--|
| Price Range            | July<br>2019      | Year-Over-Year<br>Change | Month-Over-Month<br>Change | July<br>2019 | Year-Over-Year<br>Change           | Month-Over-Month<br>Change | July<br>2019 | Year-Over-Year<br>Change | Month-Over-Month<br>C