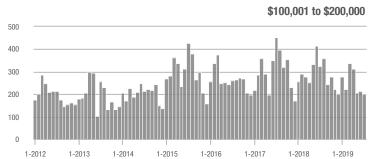

|  |
| \$200,001 to \$300,000 | 183               | + 1.1%                   | - 10.7%                    | 6.1          | + 60.5%                            | + 4.1%                     | 33           | - 32.7%                  | - 13.2%                    |  |
| \$300,001 and Above    | 101               | + 87.0%                  | - 18.5%                    | 3.3          | + 17.9%                            | - 25.6%                    | 32           | + 18.5%                  | + 3.2%                     |  |
| Total                  | 597               | - 9.5%                   | + 2.4%                     | 5.7          | + 21.3%                            | - 4.8%                     | 126          | - 31.1%                  | + 0.8%                     |  |











Charlotte Regional Realtor Association

# **Matthews, NC**

|                        | Total<br>Showings |                          |                            |              | Buyer Into<br>(Showings/L |                            | Managed<br>Listings |                          |                            |  |
|------------------------|-------------------|--------------------------|----------------------------|--------------|---------------------------|----------------------------|---------------------|--------------------------|----------------------------|--|
| Price Range            | July<br>2019      | Year-Over-Year<br>Change | Month-Over-Month<br>Change | July<br>2019 | Year-Over-Year<br>Change  | Month-Over-Month<br>Change | July<br>2019        | Year-Over-Year<br>Chang