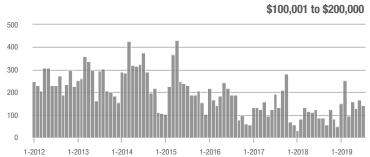

|  |
| \$200,001 to \$300,000 | 360               | - 14.1%                  | + 23.7%                    | 10.2         | + 21.4%                            | + 54.0%                    | 52           | - 32.5%                  | - 18.8%                    |  |
| \$300,001 and Above    | 2,656             | + 8.6%                   | - 0.2%                     | 9.0          | + 34.3%                            | + 9.6%                     | 320          | - 29.4%                  | - 12.3%                    |  |
| Total                  | 3.165             | + 6.6%                   | + 1.1%                     | 8.5          | + 28.8%                            | + 10.5%                    | 435          | - 27.0%                  | - 11.6%                    |  |













# **York County, SC**

|                        | Total<br>Showings |                          |                            |              | Buyer Interest (Showings/Listings) |                            |              | Managed<br>Listings      |                            |  |
|------------------------|-------------------|--------------------------|----------------------------|--------------|------------------------------------|----------------------------|--------------|--------------------------|----------------------------|--|
| Price Range            | July<br>2019      | Year-Over-Year<br>Change | Month-Over-Month<br>Change | July<br>2019 | Year-Over-Year<br>Change           | Month-Over-Month<br>Change | July<br>2019 | Year-Over-Year<br>Change | Month-Over-Month<br>Chang