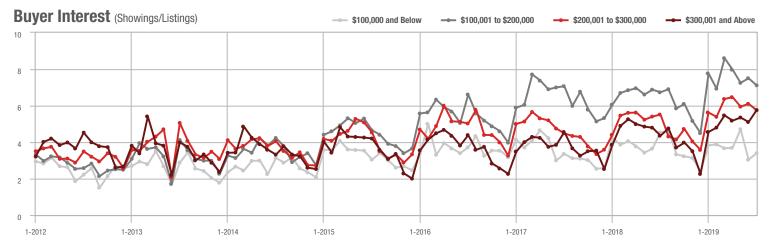

| - 12.0%                    |
| \$200,001 to \$300,000 | 1,452             | - 11.1%                  | - 9.6%                     | 5.8          | + 5.5%                   | - 5.7%                     | 300                 | - 17.1%                  | - 7.4%                     |
| \$300,001 and Above    | 3,385             | + 30.4%                  | + 6.4%                     | 5.8          | + 31.8%                  | + 12.8%                    | 672                 | - 8.3%                   | - 6.0%                     |
| Total                  | 6.280             | - 0.2%                   | - 3.0%                     | 5.9          | + 15.7%                  | + 3.8%                     | 1.322               | - 18.4%                  | - 7.5%                     |













### Kannapolis, NC

|                        | Total<br>Showings |                          |                            |              | Buyer Interest (Showings/Listings) |                            |              | Managed<br>Listings      |                            |  |
|------------------------|-------------------|--------------------------|----------------------------|--------------|------------------------------------|----------------------------|--------------|--------------------------|----------------------------|--|
| Price Range            | July<br>2019      | Year-Over-Year<br>Change | Month-Over-Month<br>Change | July<br>2019 | Year-Over-Year<br>Change           | Month-Over-Month<br>Change | July<br>2019 | Year-Over-Year<br>Change | Month-Over-Month<br>Change |  |
|