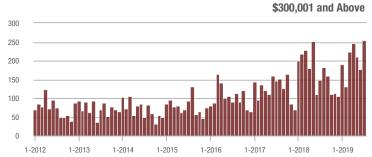

### **Charlotte MSA**

|                        | Total<br>Showings |                          |                            |              | Buyer Interest (Showings/Listings) |                            |              | Managed<br>Listings      |                            |  |
|------------------------|-------------------|--------------------------|----------------------------|--------------|------------------------------------|----------------------------|--------------|--------------------------|----------------------------|--|
| Price Range            | July<br>2019      | Year-Over-Year<br>Change | Month-Over-Month<br>Change | July<br>2019 | Year-Over-Year<br>Change           | Month-Over-Month<br>Change | July<br>2019 | Year-Over-Year<br>Change | Month-Over-Month<br>Change |  |
| \$100,000 and Below    | 3,460             | - 20.3%                  | + 4.3%                     | 5.6          | + 7.7%                             | + 4.6%                     | 981          | - 32.3%                  | - 7.4%                     |  |
| \$100,001 to \$200,000 | 18,980            | - 13.7%                  | - 1.1%                     | 10.4         | + 6.1%                             | - 2.4%                     | 1,999        | - 21.2%                  | - 0.1%                     |  |
| \$200,001 to \$300,000 | 23,581            | + 16.6%                  | - 6.3%                     | 8.2          | + 6.5%                             | - 4.4%                     | 3,076        | + 3.7%                   | - 3.6%                     |  |
| \$300,001 and Above    | 33,849            | + 20.5%                  | - 1.7%                     | 6.5          | + 16.1%                            | + 2.4%                     | 5,759        | - 4.9%                   | - 6.4%                     |  |
| Total                  | 79,870            | + 7.0%                   | - 2.7%                     | 7.6          | + 8.6%                             | - 0.3%                     | 11,815       | - 9.2%                   | - 4.8%                     |  |