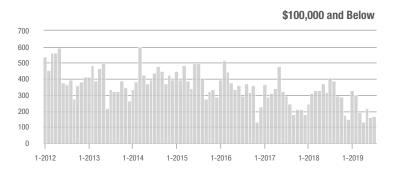

|  |
| \$200,001 to \$300,000 | 1,412             | + 49.4%                  | - 11.3%                    | 8.6          | + 32.3%                            | - 8.2%                     | 173          | + 8.1%                   | - 4.4%                     |  |
| \$300,001 and Above    | 1,317             | + 56.8%                  | + 30.8%                    | 5.8          | + 34.9%                            | + 29.0%                    | 262          | + 6.9%                   | - 3.0%                     |  |
| Total                  | 3,800             | + 7.8%                   | - 8.6%                     | 7.5          | + 11.9%                            | - 6.2%                     | 563          | - 10.8%                  | - 6.0%                     |  |











Charlotte Regional Realtor Association

# **Davidson, NC**

|                        | Total<br>Showings |                          |                            |              | Buyer Interest (Showings/Listings) |                            |              | Managed<br>Listings      |                            |  |
|------------------------|-------------------|--------------------------|----------------------------|--------------|------------------------------------|----------------------------|--------------|--------------------------|----------------------------|--|
| Price Range            | July<br>2019      | Year-Over-Year<br>Change | Month-Over-Month<br>Change | July<br>2019 | Year-Over-Year<br>Change           | Month-Over-Month<br>Change | July<br>2019 | Year-Over-Year<