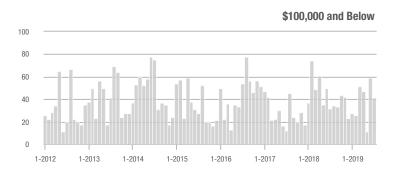

|  |
| \$200,001 to \$300,000 | 246               | + 24.9%                  | + 3.8%                     | 5.7          | + 16.3%                            | - 20.5%                    | 48           | 0.0%                     | + 26.3%                    |  |
| \$300,001 and Above    | 1,019             | + 32.7%                  | + 34.1%                    | 5.5          | + 12.2%                            | + 35.0%                    | 214          | + 2.4%                   | - 0.5%                     |  |
| Total                  | 1,417             | + 25.8%                  | + 20.6%                    | 5.4          | + 10.2%                            | + 19.0%                    | 315          | - 2.2%                   | 0.0%                       |  |













# Fort Mill, SC

|                        | Total<br>Showings |                          |                            |              | Buyer Interest (Showings/Listings) |                            |              | Managed<br>Listings      |                            |  |
|------------------------|-------------------|--------------------------|----------------------------|--------------|------------------------------------|----------------------------|--------------|--------------------------|----------------------------|--|
| Price Range            | July<br>2019      | Year-Over-Year<br>Change | Month-Over-Month<br>Change | July<br>2019 | Year-Over-Year<br>Change           | Month-Over-Month<br>Change | July<br>2019 | Year-Over-Year<br>Change | Month-Over-Month<br>Change |