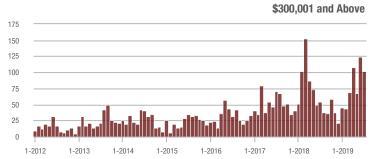

|  |
| \$200,001 to \$300,000 | 183               | + 1.1%                   | - 10.7%                    | 6.1          | + 60.5%                            | + 4.1%                     | 33           | - 32.7%                  | - 13.2%                    |  |
| \$300,001 and Above    | 101               | + 87.0%                  | - 18.5%                    | 3.3          | + 17.9%                            | - 25.6%                    | 32           | + 18.5%                  | + 3.2%                     |  |
| Total                  | 597               | - 9.5%                   | + 2.4%                     | 5.7          | + 21.3%                            | - 4.8%                     | 126          | - 31.1%                  | + 0.8%                     |  |











Charlotte Regional Realtor Association

# **Matthews, NC**

|                        | Total<br>Showings |                          |                            |              | Buyer Into<br>(Showings/L |                            | Managed<br>Listings |                          |                            |  |
|------------------------|-------------------|--------------------------|----------------------------|--------------|---------------------------|----------------------------|---------------------|--------------------------|----------------------------|--|
| Price Range            | July<br>2019      | Year-Over-Year<br>Change | Month-Over-Month<br>Change | July<br>2019 | Year-Over-Year<br>Change  | Month-Over-Month<br>Change | July<br>2019        | Year-Over-Year<br>Change |