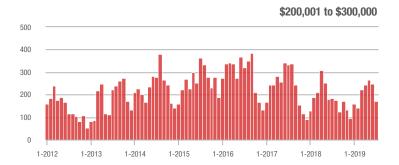

|  |
| \$200,001 to \$300,000 | 169               | - 7.1%                   | - 31.3%                    | 6.5          | 0.0%                               | - 39.2%                    | 28           | - 12.5%                  | + 12.0%                    |  |
| \$300,001 and Above    | 791               | + 18.2%                  | - 8.9%                     | 5.6          | + 16.7%                            | - 0.8%                     | 156          | - 3.7%                   | - 11.9%                    |  |
| Total                  | 988               | + 7.7%                   | - 15.3%                    | 5.6          | + 7.7%                             | - 12.1%                    | 195          | - 7.6%                   | - 8.0%                     |  |













# **Denver, NC**

|                        | Total<br>Showings |                          |                            |              | Buyer Interest (Showings/Listings) |                            |              | Managed<br>Listings      |                            |  |
|------------------------|-------------------|--------------------------|----------------------------|--------------|------------------------------------|----------------------------|--------------|--------------------------|----------------------------|--|
| Price Range            | July<br>2019      | Year-Over-Year<br>Change | Month-Over-Month<br>Change | July<br>2019 | Year-Over-Year<br>Change           | Month-Over-Month<br>Change | July<br>2019 | Year-Over-Year<br>Change | Month-Over-Month<br>Change |  |