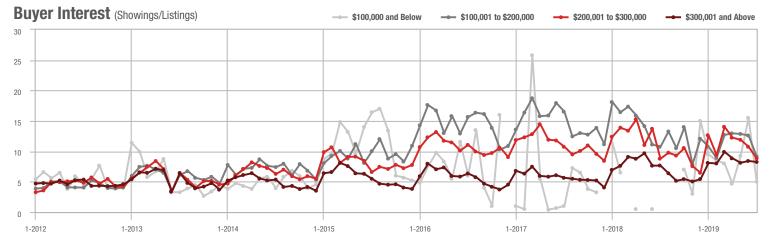

### **Charlotte MSA**

|                        | Total<br>Showings |                          |                            |              | Buyer Interest (Showings/Listings) |                            |              | Managed<br>Listings      |                            |  |
|------------------------|-------------------|--------------------------|----------------------------|--------------|------------------------------------|----------------------------|--------------|--------------------------|----------------------------|--|
| Price Range            | July<br>2019      | Year-Over-Year<br>Change | Month-Over-Month<br>Change | July<br>2019 | Year-Over-Year<br>Change           | Month-Over-Month<br>Change | July<br>2019 | Year-Over-Year<br>Change | Month-Over-Month<br>Change |  |
| \$100,000 and Below    | 3,460             | - 20.3%                  | + 4.3%                     | 5.6          | + 7.7%                             | + 4.6%                     | 981          | - 32.3%                  | - 7.4%                     |  |
| \$100,001 to \$200,000 | 18,980            | - 13.7%                  | - 1.1%                     | 10.4         | + 6.1%                             | - 2.4%                     | 1,999        | - 21.2%                  | - 0.1%                     |  |
| \$200,001 to \$300,000 | 23,581            | + 16.6%                  | - 6.3%                     | 8.2          | + 6.5%                             | - 4.4%                     | 3,076        | + 3.7%                   | - 3.6%                     |  |
| \$300,001 and Above    | 33,849            | + 20.5%                  | - 1.7%                     | 6.5          | + 16.1%                            | + 2.4%                     | 5,759        | - 4.9%                   | - 6.4%                     |  |
| Total                  | 79,870            | + 7.0%                   | - 2.7%                     | 7.6          | + 8.6%                             | - 0.3%                     | 11,815       | - 9.2%                   | - 4.8%                     |  |