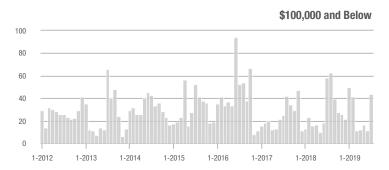

### **Charlotte MSA**

|                        | Total<br>Showings |                          |                            |              | Buyer Interest (Showings/Listings) |                            |              | Managed<br>Listings      |                            |  |
|------------------------|-------------------|--------------------------|----------------------------|--------------|------------------------------------|----------------------------|--------------|--------------------------|----------------------------|--|
| Price Range            | July<br>2019      | Year-Over-Year<br>Change | Month-Over-Month<br>Change | July<br>2019 | Year-Over-Year<br>Change           | Month-Over-Month<br>Change | July<br>2019 | Year-Over-Year<br>Change | Month-Over-Month<br>Change |  |
| \$100,000 and Below    | 3,460             | - 20.3%                  | + 4.3%                     | 5.6          | + 7.7%                             | + 4.6%                     | 981          | - 32.3%                  | - 7.4%                     |  |
| \$100,001 to \$200,000 | 18,980            | - 13.7%                  | - 1.1%                     | 10.4         | + 6.1%                             | - 2.4%                     | 1,999        | - 21.2%                  | - 0.1%                     |  |
| \$200,001 to \$300,000 | 23,581            | + 16.6%                  | - 6.3%                     | 8.2          | + 6.5%                             | - 4.4%                     | 3,076        | + 3.7%                   | - 3.6%                     |  |
| \$300,001 and Above    | 33,849            | + 20.5%                  | - 1.7%                     | 6.5          | + 16.1%                            | + 2.4%                     | 5,759        | - 4.9%                   | - 6.4%                     |  |
| Total                  | 79,870            | + 7.0%                   | - 2.7%                     | 7.6          | + 8.6%                             | - 0.3%                     | 11,815       | - 9.2%                   | - 4.8%                     |  |