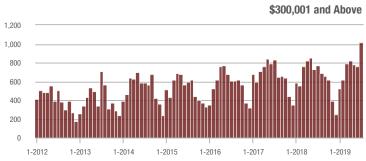

### **Charlotte MSA**

|                        | Total<br>Showings |                          |                            |              | Buyer Interest (Showings/Listings) |                            |              | Managed<br>Listings      |                            |  |
|------------------------|-------------------|--------------------------|----------------------------|--------------|------------------------------------|----------------------------|--------------|--------------------------|----------------------------|--|
| Price Range            | July<br>2019      | Year-Over-Year<br>Change | Month-Over-Month<br>Change | July<br>2019 | Year-Over-Year<br>Change           | Month-Over-Month<br>Change | July<br>2019 | Year-Over-Year<br>Change | Month-Over-Month<br>Change |  |
| \$100,000 and Below    | 3,460             | - 20.3%                  | + 4.3%                     | 5.6          | + 7.7%                             | + 4.6%                     | 981          | - 32.3%                  | - 7.4%                     |  |
| \$100,001 to \$200,000 | 18,980            | - 13.7%                  | - 1.1%                     | 10.4         | + 6.1%                             | - 2.4%                     | 1,999        | - 21.2%                  | - 0.1%                     |  |
| \$200,001 to \$300,000 | 23,581            | + 16.6%                  | - 6.3%                     | 8.2          | + 6.5%                             | - 4.4%                     | 3,076        | + 3.7%                   | - 3.6%                     |  |
| \$300,001 and Above    | 33,849            | + 20.5%                  | - 1.7%                     | 6.5          | + 16.1%                            | + 2.4%                     | 5,759        | - 4.9%                   | - 6.4%                     |  |
| Total                  | 79,870            | + 7.0%                   | - 2.7%                     | 7.6          | + 8.6%                             | - 0.3%                     | 11,815       | - 9.2%                   | - 4.8%                     |  |