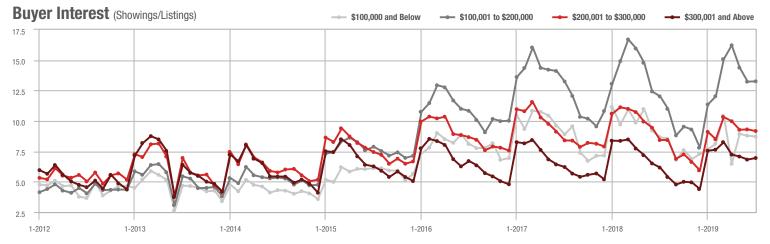

|  |
| \$200,001 to \$300,000 | 10,711            | + 30.7%                  | + 0.3%                     | 9.2          | + 9.5%                             | - 1.4%                     | 1,224        | + 19.6%                  | + 0.1%                     |  |
| \$300,001 and Above    | 13,436            | + 22.3%                  | - 2.8%                     | 6.9          | + 11.3%                            | + 1.9%                     | 2,057        | + 1.6%                   | - 6.3%                     |  |
| Total                  | 32,519            | + 8.6%                   | - 3.0%                     | 8.7          | + 6.1%                             | + 0.3%                     | 3,984        | - 1.9%                   | - 5.0%                     |  |













### **Concord, NC**

|                        | Total<br>Showings |                          |                            |              | Buyer Interest (Showings/Listings) |                            |              | Managed<br>Listings      |                            |  |
|------------------------|-------------------|--------------------------|----------------------------|--------------|------------------------------------|----------------------------|--------------|--------------------------|----------------------------|--|
| Price Range            | July<br>2019      | Year-Over-Year<br>Change | Month-Over-Month<br>Change | July<br>2019 | Year-Over-Year<br>Change           | Month-Over-Month<br>Change | July<br>2019 | Year-Over-Year<br>Change | Month-Over-Month<br>Change |  |
|