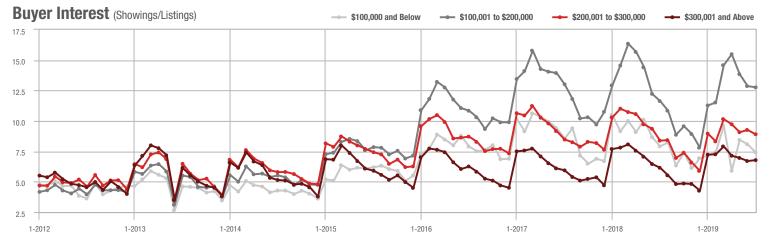

| - 5.6%                     |  |
| \$200,001 to \$300,000 | 13,063       | + 24.8%                  | - 4.7%                     | 8.9          | + 6.0%                   | - 3.8%                     | 1,529               | + 15.5%                  | - 2.0%                     |  |
| \$300,001 and Above    | 18,472       | + 17.5%                  | - 3.8%                     | 6.8          | + 11.5%                  | + 1.1%                     | 2,929               | - 0.1%                   | - 6.7%                     |  |
| Total                  | 40.630       | + 7.2%                   | - 4.7%                     | 8.2          | + 5.1%                   | - 0.8%                     | 5.268               | - 2.8%                   | - 5.5%                     |  |











### Monroe, NC

|                        |              | Total<br>Showin          |                            |              | Buyer Into<br>Showings/L |                            | Managed<br>Listings |                          |                            |  |
|------------------------|--------------|--------------------------|----------------------------|--------------|--------------------------|----------------------------|---------------------|--------------------------|----------------------------|--|
| Price Range            | July<br>2019 | Year-Over-Year<br>Change | Month-Over-Month<br>Change | July<br>2019 | Year-Over-Year<br>Change | Month-Over-Month<br>Change | July<br>2019        | Year-Over-Year<br>Change | Month-Over-Month<br>Change |  |
| \$100,000 and Below    | 140