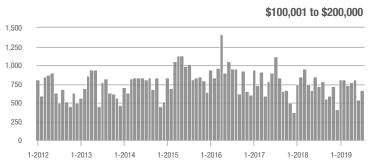

| - 9.0%                     |  |
| \$200,001 to \$300,000 | 788          | + 76.7%                  | - 3.0%                     | 7.9          | + 49.1%                  | + 7.1%                     | 109                 | + 17.2%                  | - 12.1%                    |  |
| \$300,001 and Above    | 304          | + 10.9%                  | + 11.4%                    | 4.9          | + 36.1%                  | + 24.5%                    | 72                  | - 28.0%                  | - 14.3%                    |  |
| Total                  | 1.895        | + 25.0%                  | + 10.5%                    | 7.7          | + 40.0%                  | + 19.0%                    | 281                 | - 20.6%                  | - 9.9%                     |  |













### **Montgomery County, NC**

|                        |              | Total<br>Showin          |                            |              | Buyer Into<br>(Showings/L |                            | Managed<br>Listings |                          |                            |
|------------------------|--------------|--------------------------|----------------------------|--------------|---------------------------|----------------------------|---------------------|--------------------------|----------------------------|
| Price Range            | July<br>2019 | Year-Over-Year<br>Change | Month-Over-Month<br>Change | July<br>2019 | Year-Over-Year<br>Change  | Month-Over-Month<br>Change | July<br>2019        | Year-Over-Year<br>Change | Month-Over-Month<br>Change |
| \$100,000 and