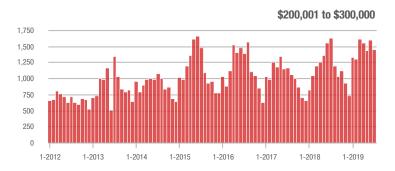

| - 12.0%                    |
| \$200,001 to \$300,000 | 1,452             | - 11.1%                  | - 9.6%                     | 5.8          | + 5.5%                   | - 5.7%                     | 300                 | - 17.1%                  | - 7.4%                     |
| \$300,001 and Above    | 3,385             | + 30.4%                  | + 6.4%                     | 5.8          | + 31.8%                  | + 12.8%                    | 672                 | - 8.3%                   | - 6.0%                     |
| Total                  | 6.280             | - 0.2%                   | - 3.0%                     | 5.9          | + 15.7%                  | + 3.8%                     | 1.322               | - 18.4%                  | - 7.5%                     |













### Kannapolis, NC

|                        | Total<br>Showings |                          |                            |              | Buyer Interest (Showings/Listings) |                            |              | Managed<br>Listings      |                            |  |
|------------------------|-------------------|--------------------------|----------------------------|--------------|------------------------------------|----------------------------|--------------|--------------------------|----------------------------|--|
| Price Range            | July<br>2019      | Year-Over-Year<br>Change | Month-Over-Month<br>Change | July<br>2019 | Year-Over-Year<br>Change           | Month-Over-Month<br>Change | July<br>2019 | Year-Over-Year<br>Change | Month-Over-Month<br>Change |