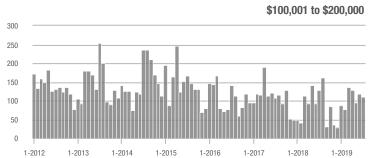

### **Charlotte MSA**

|                        | Total<br>Showings |                          |                            |              | Buyer Interest (Showings/Listings) |                            |              | Managed<br>Listings      |                            |  |
|------------------------|-------------------|--------------------------|----------------------------|--------------|------------------------------------|----------------------------|--------------|--------------------------|----------------------------|--|
| Price Range            | July<br>2019      | Year-Over-Year<br>Change | Month-Over-Month<br>Change | July<br>2019 | Year-Over-Year<br>Change           | Month-Over-Month<br>Change | July<br>2019 | Year-Over-Year<br>Change | Month-Over-Month<br>Change |  |
| \$100,000 and Below    | 3,460             | - 20.3%                  | + 4.3%                     | 5.6          | + 7.7%                             | + 4.6%                     | 981          | - 32.3%                  | - 7.4%                     |  |
| \$100,001 to \$200,000 | 18,980            | - 13.7%                  | - 1.1%                     | 10.4         | + 6.1%                             | - 2.4%                     | 1,999        | - 21.2%                  | - 0.1%                     |  |
| \$200,001 to \$300,000 | 23,581            | + 16.6%                  | - 6.3%                     | 8.2          | + 6.5%                             | - 4.4%                     | 3,076        | + 3.7%                   | - 3.6%                     |  |
| \$300,001 and Above    | 33,849            | + 20.5%                  | - 1.7%                     | 6.5          | + 16.1%                            | + 2.4%                     | 5,759        | - 4.9%                   | - 6.4%                     |  |
| Total                  | 79,870            | + 7.0%                   | - 2.7%                     | 7.6          | + 8.6%                             | - 0.3%                     | 11,815       | - 9.2%                   | - 4.8%                     |  |