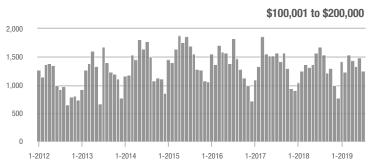

| - 12.0%                    |
| \$200,001 to \$300,000 | 1,452             | - 11.1%                  | - 9.6%                     | 5.8          | + 5.5%                   | - 5.7%                     | 300                 | - 17.1%                  | - 7.4%                     |
| \$300,001 and Above    | 3,385             | + 30.4%                  | + 6.4%                     | 5.8          | + 31.8%                  | + 12.8%                    | 672                 | - 8.3%                   | - 6.0%                     |
| Total                  | 6.280             | - 0.2%                   | - 3.0%                     | 5.9          | + 15.7%                  | + 3.8%                     | 1.322               | - 18.4%                  | - 7.5%                     |













### Kannapolis, NC

|                        | Total<br>Showings |                          |                            |              | Buyer Interest (Showings/Listings) |                            |              | Managed<br>Listings      |                            |  |
|------------------------|-------------------|--------------------------|----------------------------|--------------|------------------------------------|----------------------------|--------------|--------------------------|----------------------------|--|
| Price Range            | July<br>2019      | Year-Over-Year<br>Change | Month-Over-Month<br>Change | July<br>2019 | Year-Over-Year<br>Change           | Month-Over-Month<br>Change | July<br>2019 | Year-Over-Year<br>Change | Month-Over-Month<br>Change |