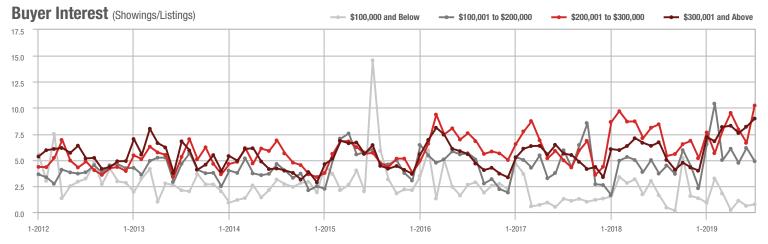

|  |
| \$200,001 to \$300,000 | 360               | - 14.1%                  | + 23.7%                    | 10.2         | + 21.4%                            | + 54.0%                    | 52           | - 32.5%                  | - 18.8%                    |  |
| \$300,001 and Above    | 2,656             | + 8.6%                   | - 0.2%                     | 9.0          | + 34.3%                            | + 9.6%                     | 320          | - 29.4%                  | - 12.3%                    |  |
| Total                  | 3.165             | + 6.6%                   | + 1.1%                     | 8.5          | + 28.8%                            | + 10.5%                    | 435          | - 27.0%                  | - 11.6%                    |  |













# **York County, SC**

|                        | Total<br>Showings |                          |                            |              | Buyer Interest (Showings/Listings) |                            |              | Managed<br>Listings      |                            |  |
|------------------------|-------------------|--------------------------|----------------------------|--------------|------------------------------------|----------------------------|--------------|--------------------------|----------------------------|--|
| Price Range            | July<br>2019      | Year-Over-Year<br>Change | Month-Over-Month<br>Change | July<br>2019 | Year-Over-Year<br>Change           | Month-Over-Month<br>Change | July<br>2019 | Year-Over-Year<br>Change | Month-Over-Month<br>Change |  |