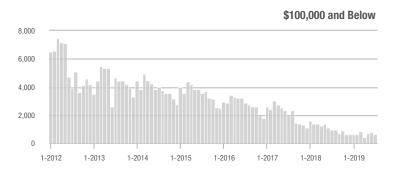

| - 5.6%                     |  |
| \$200,001 to \$300,000 | 13,063       | + 24.8%                  | - 4.7%                     | 8.9          | + 6.0%                   | - 3.8%                     | 1,529               | + 15.5%                  | - 2.0%                     |  |
| \$300,001 and Above    | 18,472       | + 17.5%                  | - 3.8%                     | 6.8          | + 11.5%                  | + 1.1%                     | 2,929               | - 0.1%                   | - 6.7%                     |  |
| Total                  | 40.630       | + 7.2%                   | - 4.7%                     | 8.2          | + 5.1%                   | - 0.8%                     | 5.268               | - 2.8%                   | - 5.5%                     |  |











### Monroe, NC

|                        |              | Total<br>Showin          |                            |              | Buyer Into<br>Showings/L |                            | Managed<br>Listings |                          |                            |  |
|------------------------|--------------|--------------------------|----------------------------|--------------|--------------------------|----------------------------|---------------------|--------------------------|----------------------------|--|
| Price Range            | July<br>2019 | Year-Over-Year<br>Change | Month-Over-Month<br>Change | July<br>2019 | Year-Over-Year<br>Change | Month-Over-Month<br>Change | July<br>2019        | Year-Over-Year<br>Change | Month-Over-Month<br>Change |  |
| \$100,000 and Below