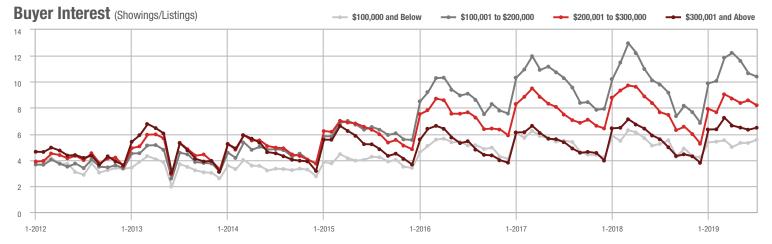

### **Charlotte MSA**

|                        | Total<br>Showings |                          |                            |              | Buyer Interest (Showings/Listings) |                            |              | Managed<br>Listings      |                            |  |
|------------------------|-------------------|--------------------------|----------------------------|--------------|------------------------------------|----------------------------|--------------|--------------------------|----------------------------|--|
| Price Range            | July<br>2019      | Year-Over-Year<br>Change | Month-Over-Month<br>Change | July<br>2019 | Year-Over-Year<br>Change           | Month-Over-Month<br>Change | July<br>2019 | Year-Over-Year<br>Change | Month-Over-Month<br>Change |  |
| \$100,000 and Below    | 3,460             | - 20.3%                  | + 4.3%                     | 5.6          | + 7.7%                             | + 4.6%                     | 981          | - 32.3%                  | - 7.4%                     |  |
| \$100,001 to \$200,000 | 18,980            | - 13.7%                  | - 1.1%                     | 10.4         | + 6.1%                             | - 2.4%                     | 1,999        | - 21.2%                  | - 0.1%                     |  |
| \$200,001 to \$300,000 | 23,581            | + 16.6%                  | - 6.3%                     | 8.2          | + 6.5%                             | - 4.4%                     | 3,076        | + 3.7%                   | - 3.6%                     |  |
| \$300,001 and Above    | 33,849            | + 20.5%                  | - 1.7%                     | 6.5          | + 16.1%                            | + 2.4%                     | 5,759        | - 4.9%                   | - 6.4%                     |  |
| Total                  | 79,870            | + 7.0%                   | - 2.7%                     | 7.6          | + 8.6%                             | - 0.3%                     | 11,815       | - 9.2%                   | - 4.8%                     |  |