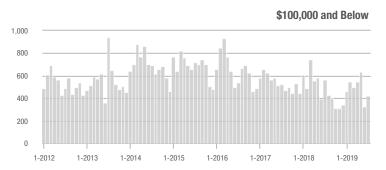

### **Charlotte MSA**

|                        | Total<br>Showings |                          |                            |              | Buyer Interest (Showings/Listings) |                            |              | Managed<br>Listings      |                            |  |
|------------------------|-------------------|--------------------------|----------------------------|--------------|------------------------------------|----------------------------|--------------|--------------------------|----------------------------|--|
| Price Range            | July<br>2019      | Year-Over-Year<br>Change | Month-Over-Month<br>Change | July<br>2019 | Year-Over-Year<br>Change           | Month-Over-Month<br>Change | July<br>2019 | Year-Over-Year<br>Change | Month-Over-Month<br>Change |  |
| \$100,000 and Below    | 3,460             | - 20.3%                  | + 4.3%                     | 5.6          | + 7.7%                             | + 4.6%                     | 981          | - 32.3%                  | - 7.4%                     |  |
| \$100,001 to \$200,000 | 18,980            | - 13.7%                  | - 1.1%                     | 10.4         | + 6.1%                             | - 2.4%                     | 1,999        | - 21.2%                  | - 0.1%                     |  |
| \$200,001 to \$300,000 | 23,581            | + 16.6%                  | - 6.3%                     | 8.2          | + 6.5%                             | - 4.4%                     | 3,076        | + 3.7%                   | - 3.6%                     |  |
| \$300,001 and Above    | 33,849            | + 20.5%                  | - 1.7%                     | 6.5          | + 16.1%                            | + 2.4%                     | 5,759        | - 4.9%                   | - 6.4%                     |  |
| Total                  | 79,870            | + 7.0%                   | - 2.7%                     | 7.6          | + 8.6%                             | - 0.3%                     | 11,815       | - 9.2%                   | - 4.8%                     |  |