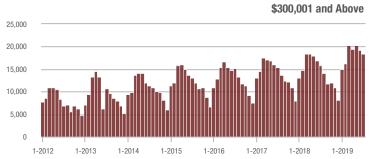

| - 5.6%                     |  |
| \$200,001 to \$300,000 | 13,063       | + 24.8%                  | - 4.7%                     | 8.9          | + 6.0%                   | - 3.8%                     | 1,529               | + 15.5%                  | - 2.0%                     |  |
| \$300,001 and Above    | 18,472       | + 17.5%                  | - 3.8%                     | 6.8          | + 11.5%                  | + 1.1%                     | 2,929               | - 0.1%                   | - 6.7%                     |  |
| Total                  | 40.630       | + 7.2%                   | - 4.7%                     | 8.2          | + 5.1%                   | - 0.8%                     | 5.268               | - 2.8%                   | - 5.5%                     |  |











### Monroe, NC

|                        |              | Total<br>Showin          |                            |              | Buyer Into<br>Showings/L |                            | Managed<br>Listings |                          |                            |  |
|------------------------|--------------|--------------------------|----------------------------|--------------|--------------------------|----------------------------|---------------------|--------------------------|----------------------------|--|
| Price Range            | July<br>2019 | Year-Over-Year<br>Change | Month-Over-Month<br>Change | July<br>2019 | Year-Over-Year<br>Change | Month-Over-Month<br>Change | July<br>2019        | Year-Over-Year<br>Change | Month-Over-Month<br>Change |  |
| \$100,000 and Below    | 140