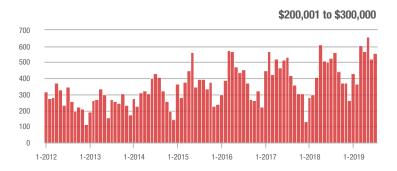

### **Charlotte MSA**

|                        | Total<br>Showings |                          |                            |              | Buyer Interest (Showings/Listings) |                            |              | Managed<br>Listings      |                            |  |
|------------------------|-------------------|--------------------------|----------------------------|--------------|------------------------------------|----------------------------|--------------|--------------------------|----------------------------|--|
| Price Range            | July<br>2019      | Year-Over-Year<br>Change | Month-Over-Month<br>Change | July<br>2019 | Year-Over-Year<br>Change           | Month-Over-Month<br>Change | July<br>2019 | Year-Over-Year<br>Change | Month-Over-Month<br>Change |  |
| \$100,000 and Below    | 3,460             | - 20.3%                  | + 4.3%                     | 5.6          | + 7.7%                             | + 4.6%                     | 981          | - 32.3%                  | - 7.4%                     |  |
| \$100,001 to \$200,000 | 18,980            | - 13.7%                  | - 1.1%                     | 10.4         | + 6.1%                             | - 2.4%                     | 1,999        | - 21.2%                  | - 0.1%                     |  |
| \$200,001 to \$300,000 | 23,581            | + 16.6%                  | - 6.3%                     | 8.2          | + 6.5%                             | - 4.4%                     | 3,076        | + 3.7%                   | - 3.6%                     |  |
| \$300,001 and Above    | 33,849            | + 20.5%                  | - 1.7%                     | 6.5          | + 16.1%                            | + 2.4%                     | 5,759        | - 4.9%                   | - 6.4%                     |  |
| Total                  | 79,870            | + 7.0%                   | - 2.7%                     | 7.6          | + 8.6%                             | - 0.3%                     | 11,815       | - 9.2%                   | - 4.8%                     |  |