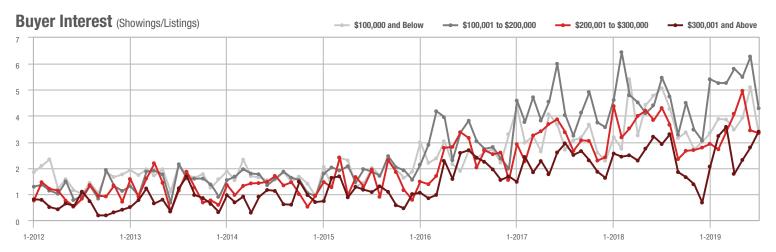

|  |
| \$200,001 to \$300,000 | 205               | - 18.0%                  | + 4.1%                     | 3.3          | - 23.3%                               | - 3.1%                     | 78           | 0.0%                     | 0.0%                       |  |
| \$300,001 and Above    | 184               | + 2.8%                   | + 10.2%                    | 3.4          | + 17.2%                               | + 21.8%                    | 63           | - 21.3%                  | - 11.3%                    |  |
| Total                  | 785               | - 34.1%                  | - 19.5%                    | 3.6          | - 21.7%                               | - 17.4%                    | 281          | - 24.9%                  | - 6.6%                     |  |











Charlotte Regional Realtor Association

# Statesville, NC

|                        | Total<br>Showings |                          |                            |              | Buyer Interest (Showings/Listings) |                            |              | Managed<br>Listings      |                            |  |
|------------------------|-------------------|--------------------------|----------------------------|--------------|------------------------------------|----------------------------|--------------|--------------------------|----------------------------|--|
| Price Range            | July<br>2019      | Year-Over-Year<br>Change | Month-Over-Month<br>Change | July<br>2019 | Year-Over-Year<br>Change           | Month-Over-Month<br>Change | July<br>2019 | Year-Over-Year<br>Change