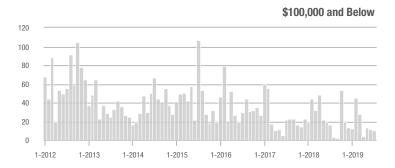

|  |
| \$200,001 to \$300,000 | 360               | - 14.1%                  | + 23.7%                    | 10.2         | + 21.4%                            | + 54.0%                    | 52           | - 32.5%                  | - 18.8%                    |  |
| \$300,001 and Above    | 2,656             | + 8.6%                   | - 0.2%                     | 9.0          | + 34.3%                            | + 9.6%                     | 320          | - 29.4%                  | - 12.3%                    |  |
| Total                  | 3.165             | + 6.6%                   | + 1.1%                     | 8.5          | + 28.8%                            | + 10.5%                    | 435          | - 27.0%                  | - 11.6%                    |  |













# **York County, SC**

|                        | Total<br>Showings |                          |                            |              | Buyer Interest (Showings/Listings) |                            |              | Managed<br>Listings      |                            |  |
|------------------------|-------------------|--------------------------|----------------------------|--------------|------------------------------------|----------------------------|--------------|--------------------------|----------------------------|--|
| Price Range            | July<br>2019      | Year-Over-Year<br>Change | Month-Over-Month<br>Change | July<br>2019 | Year-Over-Year<br>Change           | Month-Over-Month<br>Change | July<br>2019 | Year-Over-Year<br>Change | Month-Over-Month<br>Cha