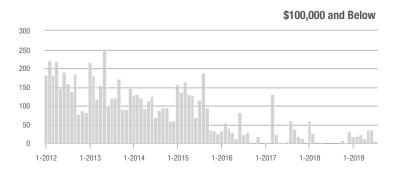

13.8%                    |  |
| \$200,001 to \$300,000 | 619               | + 13.8%                  | - 20.6%                    | 8.8          | 0.0%                      | - 17.8%                    | 71                  | + 6.0%                   | 0.0%                       |  |
| \$300,001 and Above    | 1,675             | + 8.8%                   | - 6.2%                     | 8.3          | + 7.8%                    | - 1.9%                     | 219                 | - 3.1%                   | - 5.2%                     |  |
| Total                  | 2 /83             | ± 0 0%                   | - 1/1 1%                   | 8.1          | ± 2 /1%                   | - 0 3%                     | 310                 | - 1 8%                   | - 5 3%                     |  |













## **Mecklenburg County, NC**

|                        |              | Total<br>Showin          |                            |              | Buyer Into               |                            | Managed<br>Listings |                          |                            |  |
|------------------------|--------------|--------------------------|----------------------------|--------------|--------------------------|----------------------------|---------------------|--------------------------|----------------------------|--|
| Price Range            | July<br>2019 | Year-Over-Year<br>Change | Month-Over-Month<br>Change | July<br>2019 | Year-Over-Year<br>Change | Month-Over-Month<br>Change | July<br>2019        | Year-Over-Year<br>Change | Month-Over-Month<br>Change |  |
| \$100