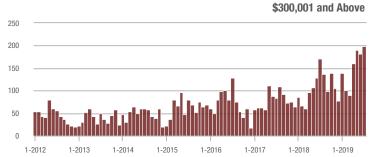

### **Charlotte MSA**

|                        | Total<br>Showings |                          |                            |              | Buyer Interest (Showings/Listings) |                            |              | Managed<br>Listings      |                            |  |
|------------------------|-------------------|--------------------------|----------------------------|--------------|------------------------------------|----------------------------|--------------|--------------------------|----------------------------|--|
| Price Range            | July<br>2019      | Year-Over-Year<br>Change | Month-Over-Month<br>Change | July<br>2019 | Year-Over-Year<br>Change           | Month-Over-Month<br>Change | July<br>2019 | Year-Over-Year<br>Change | Month-Over-Month<br>Change |  |
| \$100,000 and Below    | 3,460             | - 20.3%                  | + 4.3%                     | 5.6          | + 7.7%                             | + 4.6%                     | 981          | - 32.3%                  | - 7.4%                     |  |
| \$100,001 to \$200,000 | 18,980            | - 13.7%                  | - 1.1%                     | 10.4         | + 6.1%                             | - 2.4%                     | 1,999        | - 21.2%                  | - 0.1%                     |  |
| \$200,001 to \$300,000 | 23,581            | + 16.6%                  | - 6.3%                     | 8.2          | + 6.5%                             | - 4.4%                     | 3,076        | + 3.7%                   | - 3.6%                     |  |
| \$300,001 and Above    | 33,849            | + 20.5%                  | - 1.7%                     | 6.5          | + 16.1%                            | + 2.4%                     | 5,759        | - 4.9%                   | - 6.4%                     |  |
| Total                  | 79,870            | + 7.0%                   | - 2.7%                     | 7.6          | + 8.6%                             | - 0.3%                     | 11,815       | - 9.2%                   | - 4.8%                     |  |