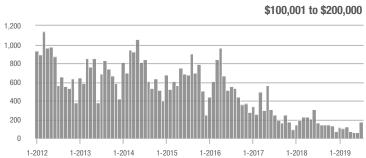

| + 61.5%                    |  |
| \$200,001 to \$300,000 | 1,107        | + 2.2%                   | - 16.4%                    | 8.1          | - 2.4%                   | - 10.2%                    | 138                 | - 0.7%                   | - 7.4%                     |  |
| \$300,001 and Above    | 2,019        | + 14.5%                  | - 8.0%                     | 6.2          | + 1.6%                   | - 5.8%                     | 352                 | + 6.3%                   | - 5.9%                     |  |
| Total                  | 3.314        | + 9.2%                   | - 7.7%                     | 6.9          | + 3.0%                   | - 5.3%                     | 521                 | + 1.0%                   | - 4.9%                     |  |













### **Iredell County, NC**

|                        | Total<br>Showings |                          |                            |              | Buyer Into               |                            | Managed<br>Listings |                          |                            |
|------------------------|-------------------|--------------------------|----------------------------|--------------|--------------------------|----------------------------|---------------------|--------------------------|----------------------------|
| Price Range            | July<br>2019      | Year-Over-Year<br>Change | Month-Over-Month<br>Change | July<br>2019 | Year-Over-Year<br>Change | Month-Over-Month<br>Change | July<br>2019        | Year-Over-Year<br>Change | Month-Over-Month<br>Change |
| \$10