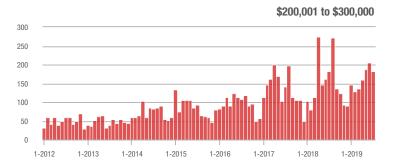

|  |
| \$200,001 to \$300,000 | 183               | + 1.1%                   | - 10.7%                    | 6.1          | + 60.5%                            | + 4.1%                     | 33           | - 32.7%                  | - 13.2%                    |  |
| \$300,001 and Above    | 101               | + 87.0%                  | - 18.5%                    | 3.3          | + 17.9%                            | - 25.6%                    | 32           | + 18.5%                  | + 3.2%                     |  |
| Total                  | 597               | - 9.5%                   | + 2.4%                     | 5.7          | + 21.3%                            | - 4.8%                     | 126          | - 31.1%                  | + 0.8%                     |  |











Charlotte Regional Realtor Association

# **Matthews, NC**

|                        | Total<br>Showings |                          |                            |              | Buyer Into<br>(Showings/L |                            | Managed<br>Listings |                          |                            |  |
|------------------------|-------------------|--------------------------|----------------------------|--------------|---------------------------|----------------------------|---------------------|--------------------------|----------------------------|--|
| Price Range            | July<br>2019      | Year-Over-Year<br>Change | Month-Over-Month<br>Change | July<br>2019 | Year-Over-Year<br>Change  | Month-Over-Month<br>Change | July<br>2019        | Year-Over-Year<br>Change