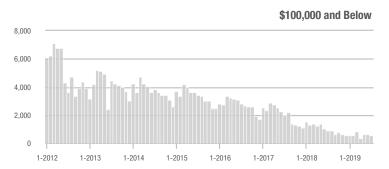

|  |
| \$200,001 to \$300,000 | 10,711            | + 30.7%                  | + 0.3%                     | 9.2          | + 9.5%                             | - 1.4%                     | 1,224        | + 19.6%                  | + 0.1%                     |  |
| \$300,001 and Above    | 13,436            | + 22.3%                  | - 2.8%                     | 6.9          | + 11.3%                            | + 1.9%                     | 2,057        | + 1.6%                   | - 6.3%                     |  |
| Total                  | 32,519            | + 8.6%                   | - 3.0%                     | 8.7          | + 6.1%                             | + 0.3%                     | 3,984        | - 1.9%                   | - 5.0%                     |  |













### **Concord, NC**

|                        | Total<br>Showings |                          |                            |              | Buyer Interest (Showings/Listings) |                            |              | Managed<br>Listings      |                            |  |
|------------------------|-------------------|--------------------------|----------------------------|--------------|------------------------------------|----------------------------|--------------|--------------------------|----------------------------|--|
| Price Range            | July<br>2019      | Year-Over-Year<br>Change | Month-Over-Month<br>Change | July<br>2019 | Year-Over-Year<br>Change           | Month-Over-Month<br>Change | July<br>2019 | Year-Over-Year<br>Change | Month-Over-Month<br>Chang