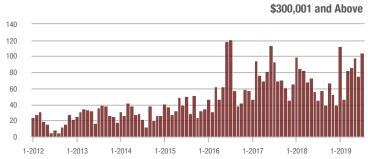

|  |
| \$200,001 to \$300,000 | 291               | + 15.9%                  | - 6.1%                     | 6.6          | - 12.0%                            | - 22.7%                    | 45           | + 9.8%                   | + 21.6%                    |  |
| \$300,001 and Above    | 104               | + 126.1%                 | + 38.7%                    | 3.5          | + 12.9%                            | + 56.2%                    | 35           | + 29.6%                  | - 10.3%                    |  |
| Total                  | 1,528             | + 8.8%                   | - 1.8%                     | 8.7          | + 13.0%                            | - 0.2%                     | 197          | - 13.6%                  | - 3.9%                     |  |













### **Lake Norman**

|                        | Total<br>Showings |                          |                            |              | Buyer Interest<br>(Showings/Listings) |                            |              | Managed<br>Listings      |                            |  |
|------------------------|-------------------|--------------------------|----------------------------|--------------|---------------------------------------|----------------------------|--------------|--------------------------|----------------------------|--|
| Price Range            | July<br>2019      | Year-Over-Year<br>Change | Month-Over-Month<br>Change | July<br>2019 | Year-Over-Year<br>Change              | Month-Over-Month<br>Change | July<br>2019 | Year-Over-Year<br>Change | Month-Over-Month<br>Ch