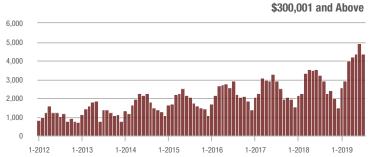

### **Charlotte MSA**

|                        | Total<br>Showings |                          |                            |              | Buyer Interest (Showings/Listings) |                            |              | Managed<br>Listings      |                            |  |
|------------------------|-------------------|--------------------------|----------------------------|--------------|------------------------------------|----------------------------|--------------|--------------------------|----------------------------|--|
| Price Range            | July<br>2019      | Year-Over-Year<br>Change | Month-Over-Month<br>Change | July<br>2019 | Year-Over-Year<br>Change           | Month-Over-Month<br>Change | July<br>2019 | Year-Over-Year<br>Change | Month-Over-Month<br>Change |  |
| \$100,000 and Below    | 3,460             | - 20.3%                  | + 4.3%                     | 5.6          | + 7.7%                             | + 4.6%                     | 981          | - 32.3%                  | - 7.4%                     |  |
| \$100,001 to \$200,000 | 18,980            | - 13.7%                  | - 1.1%                     | 10.4         | + 6.1%                             | - 2.4%                     | 1,999        | - 21.2%                  | - 0.1%                     |  |
| \$200,001 to \$300,000 | 23,581            | + 16.6%                  | - 6.3%                     | 8.2          | + 6.5%                             | - 4.4%                     | 3,076        | + 3.7%                   | - 3.6%                     |  |
| \$300,001 and Above    | 33,849            | + 20.5%                  | - 1.7%                     | 6.5          | + 16.1%                            | + 2.4%                     | 5,759        | - 4.9%                   | - 6.4%                     |  |
| Total                  | 79,870            | + 7.0%                   | - 2.7%                     | 7.6          | + 8.6%                             | - 0.3%                     | 11,815       | - 9.2%                   | - 4.8%                     |  |