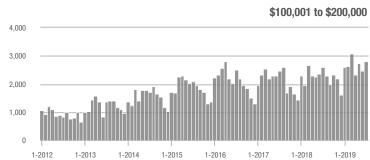

**Showing Statistics** 

| MLS Area               | Total<br>Showings | Buyer Interest<br>(Showings / Listings) | Managed<br>Listings |
|------------------------|-------------------|-----------------------------------------|---------------------|
| Alexander County, NC   | 106               | 3.8                                     | 45                  |
| Anson County, NC       | 137               | 2.6                                     | 74                  |
| Cabarrus County, NC    | 6,341             | 7.3                                     | 981                 |
| Charlotte MSA          | 79,870            | 7.6                                     | 11,815              |
| City of Charlotte, NC  | 32,519            | 8.7                                     | 3,984               |
| Concord, NC            | 3,800             | 7.5                                     | 563                 |
| Davidson, NC           | 988               | 5.6                                     | 195                 |
| Denver, NC             | 1,417             | 5.4                                     | 315                 |
| Fort Mill, SC          | 3,092             | 8.4                                     | 410                 |
| Gaston County, NC      | 5,862             | 7.2                                     | 977                 |
| Gastonia, NC           | 2,592             | 7.8                                     | 373                 |
| Huntersville, NC       | 3,314             | 6.9                                     | 521                 |
| Iredell County, NC     | 6,280             | 5.9                                     | 1,322               |
| Kannapolis, NC         | 1,528             | 8.7                                     | 197                 |
| Lake Norman            | 6,196             | 6.1                                     | 1,218               |
| Lake Wylie             | 2,905             | 5.8                                     | 617                 |
| Lancaster County, SC   | 2,729             | 6.0                                     | 531                 |
| Lincoln County, NC     | 2,396             | 5.6                                     | 541                 |
| Lincolnton, NC         | 597               | 5.7                                     | 126                 |
| Matthews, NC           | 2,483             | 8.4                                     | 319                 |
| Mecklenburg County, NC | 40,630            | 8.2                                     | 5,268               |
| Monroe, NC             | 1,895             | 7.7                                     | 281                 |
| Montgomery County, NC  | 369               | 2.6                                     | 222                 |
| Mooresville, NC        | 4,443             | 6.2                                     | 821                 |
| Rock Hill, SC          | 3,530             | 8.0                                     | 500                 |
| Salisbury, NC          | 1,588             | 5.4                                     | 350                 |
| Stanly County, NC      | 785               | 3.6                                     | 281                 |
| Statesville, NC        | 1,237             | 5.1                                     | 329                 |
| Union County, NC       | 8,845             | 8.0                                     | 1,274               |
| Uptown Charlotte       | 941               | 9.1                                     | 105                 |
| Waxhaw, NC             | 3,165             | 8.5                                     | 435                 |
| York County, SC        | 9,921             | 7.3                                     | 1,539               |