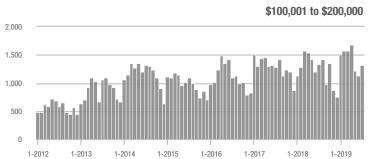

|  |
| \$200,001 to \$300,000 | 1,088             | - 4.0%                   | - 15.4%                    | 8.5          | + 11.8%                            | - 3.0%                     | 137          | - 14.9%                  | - 13.3%                    |  |
| \$300,001 and Above    | 671               | + 65.7%                  | + 1.5%                     | 4.8          | + 11.6%                            | - 3.6%                     | 164          | + 37.8%                  | + 3.8%                     |  |
| Total                  | 3,530             | + 9.7%                   | + 4.3%                     | 8.0          | + 6.7%                             | - 3.7%                     | 500          | - 2.7%                   | + 5.5%                     |  |













Caliabum, NC

# Salisbury, NC

|                        | Total<br>Showings |                          |                            |              | Buyer Interest (Showings/Listings) |                            |              | Managed<br>Listings      |                            |  |
|------------------------|-------------------|--------------------------|----------------------------|--------------|------------------------------------|----------------------------|--------------|--------------------------|----------------------------|--|
| Price Range            | July<br>2019      | Year-Over-Year<br>Change | Month-Over-Month<br>Change | July<br>2019 | Year-Over-Year<br>Change           | Month-Over-Month<br>Change | July<br>2019 | Year-Over-Year<br>Change | Month-Over-Month<