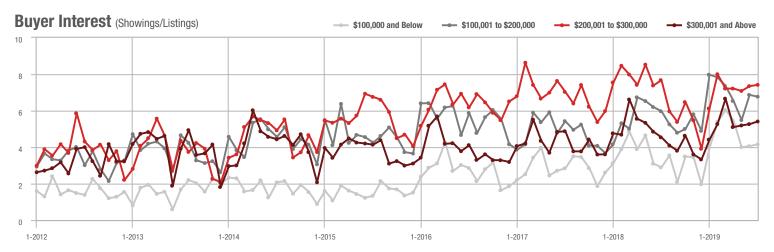

### **Charlotte MSA**

|                        | Total<br>Showings |                          |                            |              | Buyer Interest (Showings/Listings) |                            |              | Managed<br>Listings      |                            |  |
|------------------------|-------------------|--------------------------|----------------------------|--------------|------------------------------------|----------------------------|--------------|--------------------------|----------------------------|--|
| Price Range            | July<br>2019      | Year-Over-Year<br>Change | Month-Over-Month<br>Change | July<br>2019 | Year-Over-Year<br>Change           | Month-Over-Month<br>Change | July<br>2019 | Year-Over-Year<br>Change | Month-Over-Month<br>Change |  |
| \$100,000 and Below    | 3,460             | - 20.3%                  | + 4.3%                     | 5.6          | + 7.7%                             | + 4.6%                     | 981          | - 32.3%                  | - 7.4%                     |  |
| \$100,001 to \$200,000 | 18,980            | - 13.7%                  | - 1.1%                     | 10.4         | + 6.1%                             | - 2.4%                     | 1,999        | - 21.2%                  | - 0.1%                     |  |
| \$200,001 to \$300,000 | 23,581            | + 16.6%                  | - 6.3%                     | 8.2          | + 6.5%                             | - 4.4%                     | 3,076        | + 3.7%                   | - 3.6%                     |  |
| \$300,001 and Above    | 33,849            | + 20.5%                  | - 1.7%                     | 6.5          | + 16.1%                            | + 2.4%                     | 5,759        | - 4.9%                   | - 6.4%                     |  |
| Total                  | 79,870            | + 7.0%                   | - 2.7%                     | 7.6          | + 8.6%                             | - 0.3%                     | 11,815       | - 9.2%                   | - 4.8%                     |  |