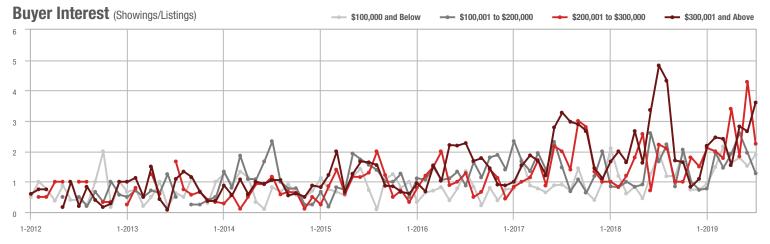

| - 8.3%                     |
| \$200,001 to \$300,000 | 24           | - 29.4%                  | - 22.6%                    | 2.3          | + 4.5%                    | - 47.5%                    | 19                  | - 40.6%                  | 0.0%                       |
| \$300,001 and Above    | 205          | + 2.5%                   | + 27.3%                    | 3.6          | - 25.0%                   | + 35.5%                    | 74                  | + 17.5%                  | - 9.8%                     |
| Total                  | 369          | + 2.5%                   | + 10.5%                    | 2.6          | - 13.3%                   | + 15.5%                    | 222                 | - 7.9%                   | - 9.0%                     |













### Mooresville, NC

|                        | Total<br>Showings |                          |                            |              | Buyer Interest (Showings/Listings) |                            |              | Managed<br>Listings      |                            |  |
|------------------------|-------------------|--------------------------|----------------------------|--------------|------------------------------------|----------------------------|--------------|--------------------------|----------------------------|--|
| Price Range            | July<br>2019      | Year-Over-Year<br>Change | Month-Over-Month<br>Change | July<br>2019 | Year-Over-Year<br>Change           | Month-Over-Month<br>Change | July<br>2019 | Year-Over-Year<br>Change | Month-Over-Month<br>Change |  |
|