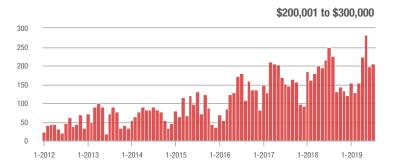

|  |
| \$200,001 to \$300,000 | 205               | - 18.0%                  | + 4.1%                     | 3.3          | - 23.3%                               | - 3.1%                     | 78           | 0.0%                     | 0.0%                       |  |
| \$300,001 and Above    | 184               | + 2.8%                   | + 10.2%                    | 3.4          | + 17.2%                               | + 21.8%                    | 63           | - 21.3%                  | - 11.3%                    |  |
| Total                  | 785               | - 34.1%                  | - 19.5%                    | 3.6          | - 21.7%                               | - 17.4%                    | 281          | - 24.9%                  | - 6.6%                     |  |











Charlotte Regional Realtor Association

# Statesville, NC

|                        | Total<br>Showings |                          |                            |              | Buyer Interest (Showings/Listings) |                            |              | Managed<br>Listings      |                            |  |
|------------------------|-------------------|--------------------------|----------------------------|--------------|------------------------------------|----------------------------|--------------|--------------------------|----------------------------|--|
| Price Range            | July<br>2019      | Year-Over-Year<br>Change | Month-Over-Month<br>Change | July<br>2019 | Year-Over-Year<br>Change           | Month-Over-Month<br>Change | July<br>2019 | Year-Over-Year<br>Ch