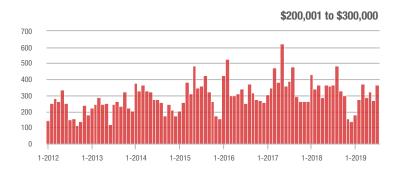

|  |
| \$200,001 to \$300,000 | 366               | + 1.1%                   | + 34.6%                    | 9.4          | + 25.3%                            | + 17.2%                    | 39           | - 18.8%                  | + 11.4%                    |  |
| \$300,001 and Above    | 444               | - 8.6%                   | - 1.1%                     | 8.6          | + 28.4%                            | + 9.0%                     | 52           | - 31.6%                  | - 14.8%                    |  |
| Total                  | 941               | - 4.0%                   | + 12.3%                    | 9.1          | + 26.4%                            | + 12.7%                    | 105          | - 24.5%                  | - 4.5%                     |  |











# Waxhaw, NC

|                        | Total<br>Showings |                          |                            |              | Buyer Interest (Showings/Listings) |                            |              | Managed<br>Listings      |                            |  |
|------------------------|-------------------|--------------------------|----------------------------|--------------|------------------------------------|----------------------------|--------------|--------------------------|----------------------------|--|
| Price Range            | July<br>2019      | Year-Over-Year<br>Change | Month-Over-Month<br>Change | July<br>2019 | Year-Over-Year<br>Change           | Month-Over-Month<br>Change | July<br>2019 | Year-Over-Year<br>Change | Month-Over-Month<br>Change |  |
| \$10