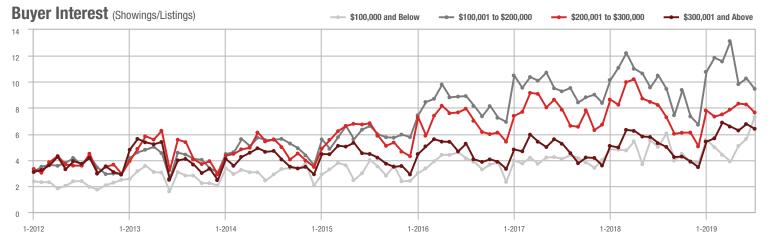

### **Charlotte MSA**

|                        | Total<br>Showings |                          |                            |              | Buyer Interest (Showings/Listings) |                            |              | Managed<br>Listings      |                            |  |
|------------------------|-------------------|--------------------------|----------------------------|--------------|------------------------------------|----------------------------|--------------|--------------------------|----------------------------|--|
| Price Range            | July<br>2019      | Year-Over-Year<br>Change | Month-Over-Month<br>Change | July<br>2019 | Year-Over-Year<br>Change           | Month-Over-Month<br>Change | July<br>2019 | Year-Over-Year<br>Change | Month-Over-Month<br>Change |  |
| \$100,000 and Below    | 3,460             | - 20.3%                  | + 4.3%                     | 5.6          | + 7.7%                             | + 4.6%                     | 981          | - 32.3%                  | - 7.4%                     |  |
| \$100,001 to \$200,000 | 18,980            | - 13.7%                  | - 1.1%                     | 10.4         | + 6.1%                             | - 2.4%                     | 1,999        | - 21.2%                  | - 0.1%                     |  |
| \$200,001 to \$300,000 | 23,581            | + 16.6%                  | - 6.3%                     | 8.2          | + 6.5%                             | - 4.4%                     | 3,076        | + 3.7%                   | - 3.6%                     |  |
| \$300,001 and Above    | 33,849            | + 20.5%                  | - 1.7%                     | 6.5          | + 16.1%                            | + 2.4%                     | 5,759        | - 4.9%                   | - 6.4%                     |  |
| Total                  | 79,870            | + 7.0%                   | - 2.7%                     | 7.6          | + 8.6%                             | - 0.3%                     | 11,815       | - 9.2%                   | - 4.8%                     |  |