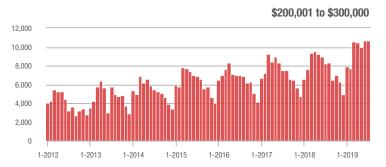

|  |
| \$200,001 to \$300,000 | 10,711            | + 30.7%                  | + 0.3%                     | 9.2          | + 9.5%                             | - 1.4%                     | 1,224        | + 19.6%                  | + 0.1%                     |  |
| \$300,001 and Above    | 13,436            | + 22.3%                  | - 2.8%                     | 6.9          | + 11.3%                            | + 1.9%                     | 2,057        | + 1.6%                   | - 6.3%                     |  |
| Total                  | 32,519            | + 8.6%                   | - 3.0%                     | 8.7          | + 6.1%                             | + 0.3%                     | 3,984        | - 1.9%                   | - 5.0%                     |  |













### **Concord, NC**

|                        | Total<br>Showings |                          |                            |              | Buyer Interest (Showings/Listings) |                            |              | Managed<br>Listings      |                            |  |
|------------------------|-------------------|--------------------------|----------------------------|--------------|------------------------------------|----------------------------|--------------|--------------------------|----------------------------|--|
| Price Range            | July<br>2019      | Year-Over-Year<br>Change | Month-Over-Month<br>Change | July<br>2019 | Year-Over-Year<br>Change           | Month-Over-Month<br>Change | July<br>2019 | Year-Over-Year<br>Change | Month-Over-Month<br>Change |