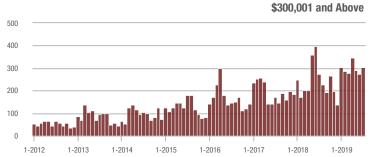

| - 9.0%                     |  |
| \$200,001 to \$300,000 | 788          | + 76.7%                  | - 3.0%                     | 7.9          | + 49.1%                  | + 7.1%                     | 109                 | + 17.2%                  | - 12.1%                    |  |
| \$300,001 and Above    | 304          | + 10.9%                  | + 11.4%                    | 4.9          | + 36.1%                  | + 24.5%                    | 72                  | - 28.0%                  | - 14.3%                    |  |
| Total                  | 1.895        | + 25.0%                  | + 10.5%                    | 7.7          | + 40.0%                  | + 19.0%                    | 281                 | - 20.6%                  | - 9.9%                     |  |













### **Montgomery County, NC**

|                        |              | Total<br>Showin          |                            |              | Buyer Into<br>(Showings/L |                            | Managed<br>Listings |                          |                            |
|------------------------|--------------|--------------------------|----------------------------|--------------|---------------------------|----------------------------|---------------------|--------------------------|----------------------------|
| Price Range            | July<br>2019 | Year-Over-Year<br>Change | Month-Over-Month<br>Change | July<br>2019 | Year-Over-Year<br>Change  | Month-Over-Month<br>Change | July<br>2019        | Year-Over-Year<br>Change | Month-Over-Month<br>Change |
| \$100,000 and Bel