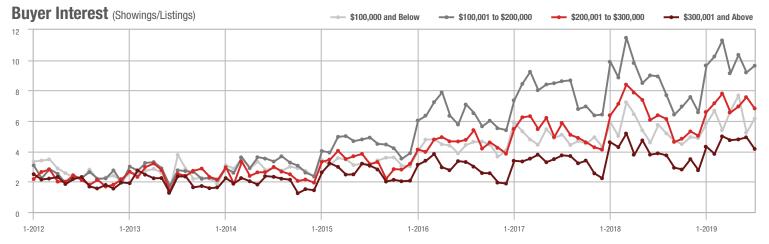

### **Charlotte MSA**

|                        | Total<br>Showings |                          |                            |              | Buyer Interest (Showings/Listings) |                            |              | Managed<br>Listings      |                            |  |
|------------------------|-------------------|--------------------------|----------------------------|--------------|------------------------------------|----------------------------|--------------|--------------------------|----------------------------|--|
| Price Range            | July<br>2019      | Year-Over-Year<br>Change | Month-Over-Month<br>Change | July<br>2019 | Year-Over-Year<br>Change           | Month-Over-Month<br>Change | July<br>2019 | Year-Over-Year<br>Change | Month-Over-Month<br>Change |  |
| \$100,000 and Below    | 3,460             | - 20.3%                  | + 4.3%                     | 5.6          | + 7.7%                             | + 4.6%                     | 981          | - 32.3%                  | - 7.4%                     |  |
| \$100,001 to \$200,000 | 18,980            | - 13.7%                  | - 1.1%                     | 10.4         | + 6.1%                             | - 2.4%                     | 1,999        | - 21.2%                  | - 0.1%                     |  |
| \$200,001 to \$300,000 | 23,581            | + 16.6%                  | - 6.3%                     | 8.2          | + 6.5%                             | - 4.4%                     | 3,076        | + 3.7%                   | - 3.6%                     |  |
| \$300,001 and Above    | 33,849            | + 20.5%                  | - 1.7%                     | 6.5          | + 16.1%                            | + 2.4%                     | 5,759        | - 4.9%                   | - 6.4%                     |  |
| Total                  | 79,870            | + 7.0%                   | - 2.7%                     | 7.6          | + 8.6%                             | - 0.3%                     | 11,815       | - 9.2%                   | - 4.8%                     |  |