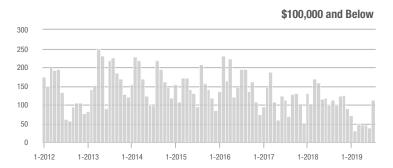

|  |
| \$200,001 to \$300,000 | 183               | + 1.1%                   | - 10.7%                    | 6.1          | + 60.5%                            | + 4.1%                     | 33           | - 32.7%                  | - 13.2%                    |  |
| \$300,001 and Above    | 101               | + 87.0%                  | - 18.5%                    | 3.3          | + 17.9%                            | - 25.6%                    | 32           | + 18.5%                  | + 3.2%                     |  |
| Total                  | 597               | - 9.5%                   | + 2.4%                     | 5.7          | + 21.3%                            | - 4.8%                     | 126          | - 31.1%                  | + 0.8%                     |  |











Charlotte Regional Realtor Association

# **Matthews, NC**

|                        | Total<br>Showings |                          |                            |              | Buyer Into<br>(Showings/L |                            | Managed<br>Listings |                          |                            |  |
|------------------------|-------------------|--------------------------|----------------------------|--------------|---------------------------|----------------------------|---------------------|--------------------------|----------------------------|--|
| Price Range            | July<br>2019      | Year-Over-Year<br>Change | Month-Over-Month<br>Change | July<br>2019 | Year-Over-Year<br>Change  | Month-Over-Month<br>Change | July<br>2019        | Year-Over-Year<br>Cha