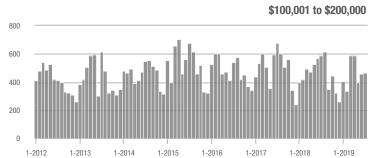

### **Charlotte MSA**

|                        | Total<br>Showings |                          |                            |              | Buyer Interest (Showings/Listings) |                            |              | Managed<br>Listings      |                            |  |
|------------------------|-------------------|--------------------------|----------------------------|--------------|------------------------------------|----------------------------|--------------|--------------------------|----------------------------|--|
| Price Range            | July<br>2019      | Year-Over-Year<br>Change | Month-Over-Month<br>Change | July<br>2019 | Year-Over-Year<br>Change           | Month-Over-Month<br>Change | July<br>2019 | Year-Over-Year<br>Change | Month-Over-Month<br>Change |  |
| \$100,000 and Below    | 3,460             | - 20.3%                  | + 4.3%                     | 5.6          | + 7.7%                             | + 4.6%                     | 981          | - 32.3%                  | - 7.4%                     |  |
| \$100,001 to \$200,000 | 18,980            | - 13.7%                  | - 1.1%                     | 10.4         | + 6.1%                             | - 2.4%                     | 1,999        | - 21.2%                  | - 0.1%                     |  |
| \$200,001 to \$300,000 | 23,581            | + 16.6%                  | - 6.3%                     | 8.2          | + 6.5%                             | - 4.4%                     | 3,076        | + 3.7%                   | - 3.6%                     |  |
| \$300,001 and Above    | 33,849            | + 20.5%                  | - 1.7%                     | 6.5          | + 16.1%                            | + 2.4%                     | 5,759        | - 4.9%                   | - 6.4%                     |  |
| Total                  | 79,870            | + 7.0%                   | - 2.7%                     | 7.6          | + 8.6%                             | - 0.3%                     | 11,815       | - 9.2%                   | - 4.8%                     |  |