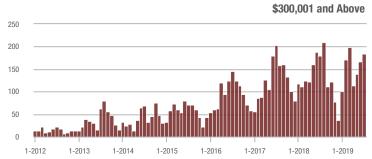

|  |
| \$200,001 to \$300,000 | 205               | - 18.0%                  | + 4.1%                     | 3.3          | - 23.3%                               | - 3.1%                     | 78           | 0.0%                     | 0.0%                       |  |
| \$300,001 and Above    | 184               | + 2.8%                   | + 10.2%                    | 3.4          | + 17.2%                               | + 21.8%                    | 63           | - 21.3%                  | - 11.3%                    |  |
| Total                  | 785               | - 34.1%                  | - 19.5%                    | 3.6          | - 21.7%                               | - 17.4%                    | 281          | - 24.9%                  | - 6.6%                     |  |











Charlotte Regional Realtor Association

# Statesville, NC

|                        | Total<br>Showings |                          |                            |              | Buyer Interest (Showings/Listings) |                            |              | Managed<br>Listings      |                            |  |
|------------------------|-------------------|--------------------------|----------------------------|--------------|------------------------------------|----------------------------|--------------|--------------------------|----------------------------|--|
| Price Range            | July<br>2019      | Year-Over-Year<br>Change | Month-Over-Month<br>Change | July<br>2019 | Year-Over-Year<br>Change           | Month-Over-Month<br>Change | July<br>2019 | Year-Over-Year<br>Chan