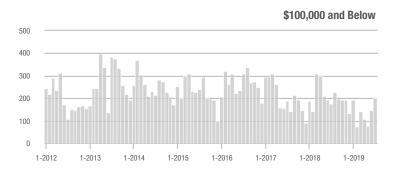

### **Charlotte MSA**

|                        | Total<br>Showings |                          |                            |              | Buyer Interest (Showings/Listings) |                            |              | Managed<br>Listings      |                            |  |
|------------------------|-------------------|--------------------------|----------------------------|--------------|------------------------------------|----------------------------|--------------|--------------------------|----------------------------|--|
| Price Range            | July<br>2019      | Year-Over-Year<br>Change | Month-Over-Month<br>Change | July<br>2019 | Year-Over-Year<br>Change           | Month-Over-Month<br>Change | July<br>2019 | Year-Over-Year<br>Change | Month-Over-Month<br>Change |  |
| \$100,000 and Below    | 3,460             | - 20.3%                  | + 4.3%                     | 5.6          | + 7.7%                             | + 4.6%                     | 981          | - 32.3%                  | - 7.4%                     |  |
| \$100,001 to \$200,000 | 18,980            | - 13.7%                  | - 1.1%                     | 10.4         | + 6.1%                             | - 2.4%                     | 1,999        | - 21.2%                  | - 0.1%                     |  |
| \$200,001 to \$300,000 | 23,581            | + 16.6%                  | - 6.3%                     | 8.2          | + 6.5%                             | - 4.4%                     | 3,076        | + 3.7%                   | - 3.6%                     |  |
| \$300,001 and Above    | 33,849            | + 20.5%                  | - 1.7%                     | 6.5          | + 16.1%                            | + 2.4%                     | 5,759        | - 4.9%                   | - 6.4%                     |  |
| Total                  | 79,870            | + 7.0%                   | - 2.7%                     | 7.6          | + 8.6%                             | - 0.3%                     | 11,815       | - 9.2%                   | - 4.8%                     |  |