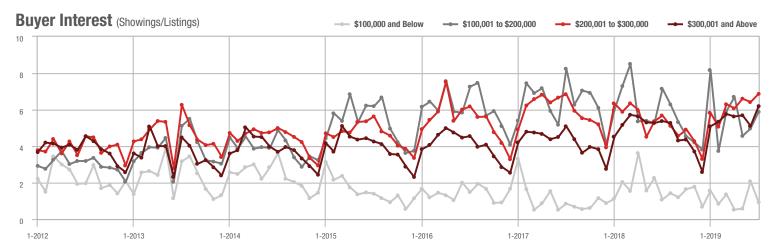

### **Charlotte MSA**

|                        | Total<br>Showings |                          |                            |              | Buyer Interest (Showings/Listings) |                            |              | Managed<br>Listings      |                            |  |
|------------------------|-------------------|--------------------------|----------------------------|--------------|------------------------------------|----------------------------|--------------|--------------------------|----------------------------|--|
| Price Range            | July<br>2019      | Year-Over-Year<br>Change | Month-Over-Month<br>Change | July<br>2019 | Year-Over-Year<br>Change           | Month-Over-Month<br>Change | July<br>2019 | Year-Over-Year<br>Change | Month-Over-Month<br>Change |  |
| \$100,000 and Below    | 3,460             | - 20.3%                  | + 4.3%                     | 5.6          | + 7.7%                             | + 4.6%                     | 981          | - 32.3%                  | - 7.4%                     |  |
| \$100,001 to \$200,000 | 18,980            | - 13.7%                  | - 1.1%                     | 10.4         | + 6.1%                             | - 2.4%                     | 1,999        | - 21.2%                  | - 0.1%                     |  |
| \$200,001 to \$300,000 | 23,581            | + 16.6%                  | - 6.3%                     | 8.2          | + 6.5%                             | - 4.4%                     | 3,076        | + 3.7%                   | - 3.6%                     |  |
| \$300,001 and Above    | 33,849            | + 20.5%                  | - 1.7%                     | 6.5          | + 16.1%                            | + 2.4%                     | 5,759        | - 4.9%                   | - 6.4%                     |  |
| Total                  | 79,870            | + 7.0%                   | - 2.7%                     | 7.6          | + 8.6%                             | - 0.3%                     | 11,815       | - 9.2%                   | - 4.8%                     |  |