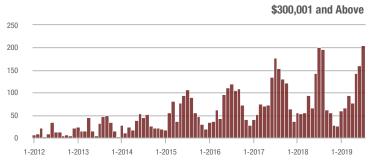

| - 8.3%                     |
| \$200,001 to \$300,000 | 24           | - 29.4%                  | - 22.6%                    | 2.3          | + 4.5%                    | - 47.5%                    | 19                  | - 40.6%                  | 0.0%                       |
| \$300,001 and Above    | 205          | + 2.5%                   | + 27.3%                    | 3.6          | - 25.0%                   | + 35.5%                    | 74                  | + 17.5%                  | - 9.8%                     |
| Total                  | 369          | + 2.5%                   | + 10.5%                    | 2.6          | - 13.3%                   | + 15.5%                    | 222                 | - 7.9%                   | - 9.0%                     |













### Mooresville, NC

|                        | Total<br>Showings |                          |                            |              | Buyer Interest (Showings/Listings) |                            |              | Managed<br>Listings      |                            |  |
|------------------------|-------------------|--------------------------|----------------------------|--------------|------------------------------------|----------------------------|--------------|--------------------------|----------------------------|--|
| Price Range            | July<br>2019      | Year-Over-Year<br>Change | Month-Over-Month<br>Change | July<br>2019 | Year-Over-Year<br>Change           | Month-Over-Month<br>Change | July<br>2019 | Year-Over-Year<br>Change | Month-Over-Month<br>Change |  |