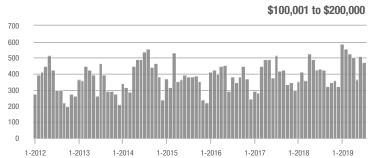

| - 9.9%                     |  |
| \$200,001 to \$300,000 | 815          | - 9.5%                   | - 6.2%                     | 7.4          | - 3.9%                    | + 1.0%                     | 120                 | - 4.8%                   | - 7.7%                     |  |
| \$300,001 and Above    | 1,256        | + 12.2%                  | - 0.2%                     | 5.4          | + 20.0%                   | + 2.7%                     | 264                 | - 8.7%                   | - 5.0%                     |  |
| Total                  | 2.729        | + 4.8%                   | - 2.4%                     | 6.0          | + 11.1%                   | + 0.8%                     | 531                 | - 10.8%                  | - 6.0%                     |  |













# **Lincoln County, NC**

|                        |              | Total<br>Showin          |                            |              | Buyer Into<br>(Showings/L |                            | Managed<br>Listings |                          |                            |  |
|------------------------|--------------|--------------------------|----------------------------|--------------|---------------------------|----------------------------|---------------------|--------------------------|----------------------------|--|
| Price Range            | July<br>2019 | Year-Over-Year<br>Change | Month-Over-Month<br>Change | July<br>2019 | Year-Over-Year<br>Change  | Month-Over-Month<br>Change | July<br>2019        | Year-Over-Year<br>Change | Month-Over-Month<br>Change |  |
| \$100,000