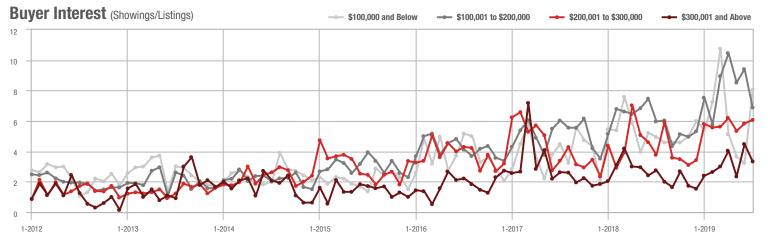

|  |
| \$200,001 to \$300,000 | 183               | + 1.1%                   | - 10.7%                    | 6.1          | + 60.5%                            | + 4.1%                     | 33           | - 32.7%                  | - 13.2%                    |  |
| \$300,001 and Above    | 101               | + 87.0%                  | - 18.5%                    | 3.3          | + 17.9%                            | - 25.6%                    | 32           | + 18.5%                  | + 3.2%                     |  |
| Total                  | 597               | - 9.5%                   | + 2.4%                     | 5.7          | + 21.3%                            | - 4.8%                     | 126          | - 31.1%                  | + 0.8%                     |  |











Charlotte Regional Realtor Association

# **Matthews, NC**

|                        | Total<br>Showings |                          |                            |              | Buyer Into<br>(Showings/L |                            | Managed<br>Listings |                          |                            |  |
|------------------------|-------------------|--------------------------|----------------------------|--------------|---------------------------|----------------------------|---------------------|--------------------------|----------------------------|--|
| Price Range            | July<br>2019      | Year-Over-Year<br>Change | Month-Over-Month<br>Change | July<br>2019 | Year-Over-Year<br>Change  | Month-Over-Month<br>Change | July<br>2019        | Year-Over-Year<br>Change | Mo