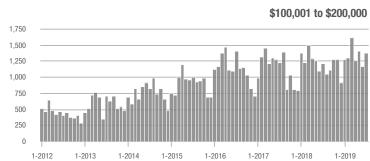

### **Charlotte MSA**

|                        | Total<br>Showings |                          |                            |              | Buyer Interest (Showings/Listings) |                            |              | Managed<br>Listings      |                            |  |
|------------------------|-------------------|--------------------------|----------------------------|--------------|------------------------------------|----------------------------|--------------|--------------------------|----------------------------|--|
| Price Range            | July<br>2019      | Year-Over-Year<br>Change | Month-Over-Month<br>Change | July<br>2019 | Year-Over-Year<br>Change           | Month-Over-Month<br>Change | July<br>2019 | Year-Over-Year<br>Change | Month-Over-Month<br>Change |  |
| \$100,000 and Below    | 3,460             | - 20.3%                  | + 4.3%                     | 5.6          | + 7.7%                             | + 4.6%                     | 981          | - 32.3%                  | - 7.4%                     |  |
| \$100,001 to \$200,000 | 18,980            | - 13.7%                  | - 1.1%                     | 10.4         | + 6.1%                             | - 2.4%                     | 1,999        | - 21.2%                  | - 0.1%                     |  |
| \$200,001 to \$300,000 | 23,581            | + 16.6%                  | - 6.3%                     | 8.2          | + 6.5%                             | - 4.4%                     | 3,076        | + 3.7%                   | - 3.6%                     |  |
| \$300,001 and Above    | 33,849            | + 20.5%                  | - 1.7%                     | 6.5          | + 16.1%                            | + 2.4%                     | 5,759        | - 4.9%                   | - 6.4%                     |  |
| Total                  | 79,870            | + 7.0%                   | - 2.7%                     | 7.6          | + 8.6%                             | - 0.3%                     | 11,815       | - 9.2%                   | - 4.8%                     |  |