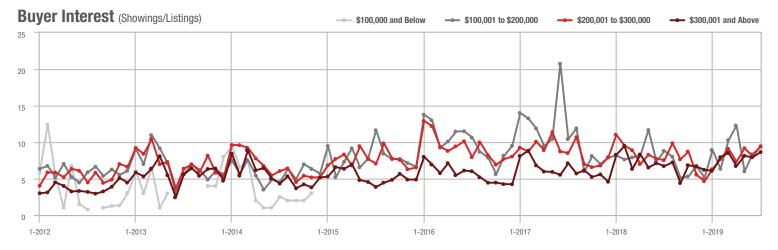

|  |
| \$200,001 to \$300,000 | 366               | + 1.1%                   | + 34.6%                    | 9.4          | + 25.3%                            | + 17.2%                    | 39           | - 18.8%                  | + 11.4%                    |  |
| \$300,001 and Above    | 444               | - 8.6%                   | - 1.1%                     | 8.6          | + 28.4%                            | + 9.0%                     | 52           | - 31.6%                  | - 14.8%                    |  |
| Total                  | 941               | - 4.0%                   | + 12.3%                    | 9.1          | + 26.4%                            | + 12.7%                    | 105          | - 24.5%                  | - 4.5%                     |  |











# Waxhaw, NC

|                        | Total<br>Showings |                          |                            |              | Buyer Interest (Showings/Listings) |                            |              | Managed<br>Listings      |                            |  |
|------------------------|-------------------|--------------------------|----------------------------|--------------|------------------------------------|----------------------------|--------------|--------------------------|----------------------------|--|
| Price Range            | July<br>2019      | Year-Over-Year<br>Change | Month-Over-Month<br>Change | July<br>2019 | Year-Over-Year<br>Change           | Month-Over-Month<br>Change | July<br>2019 | Year-Over-Year<br>Change | Month-Over-Month<br>Change |  |
| \$100,00