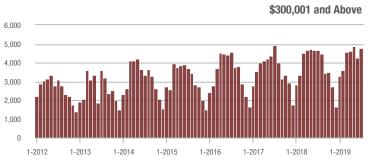

### **Charlotte MSA**

|                        | Total<br>Showings |                          |                            |              | Buyer Interest (Showings/Listings) |                            |              | Managed<br>Listings      |                            |  |
|------------------------|-------------------|--------------------------|----------------------------|--------------|------------------------------------|----------------------------|--------------|--------------------------|----------------------------|--|
| Price Range            | July<br>2019      | Year-Over-Year<br>Change | Month-Over-Month<br>Change | July<br>2019 | Year-Over-Year<br>Change           | Month-Over-Month<br>Change | July<br>2019 | Year-Over-Year<br>Change | Month-Over-Month<br>Change |  |
| \$100,000 and Below    | 3,460             | - 20.3%                  | + 4.3%                     | 5.6          | + 7.7%                             | + 4.6%                     | 981          | - 32.3%                  | - 7.4%                     |  |
| \$100,001 to \$200,000 | 18,980            | - 13.7%                  | - 1.1%                     | 10.4         | + 6.1%                             | - 2.4%                     | 1,999        | - 21.2%                  | - 0.1%                     |  |
| \$200,001 to \$300,000 | 23,581            | + 16.6%                  | - 6.3%                     | 8.2          | + 6.5%                             | - 4.4%                     | 3,076        | + 3.7%                   | - 3.6%                     |  |
| \$300,001 and Above    | 33,849            | + 20.5%                  | - 1.7%                     | 6.5          | + 16.1%                            | + 2.4%                     | 5,759        | - 4.9%                   | - 6.4%                     |  |
| Total                  | 79,870            | + 7.0%                   | - 2.7%                     | 7.6          | + 8.6%                             | - 0.3%                     | 11,815       | - 9.2%                   | - 4.8%                     |  |