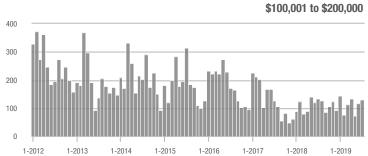

|  |
| \$200,001 to \$300,000 | 366               | + 1.1%                   | + 34.6%                    | 9.4          | + 25.3%                            | + 17.2%                    | 39           | - 18.8%                  | + 11.4%                    |  |
| \$300,001 and Above    | 444               | - 8.6%                   | - 1.1%                     | 8.6          | + 28.4%                            | + 9.0%                     | 52           | - 31.6%                  | - 14.8%                    |  |
| Total                  | 941               | - 4.0%                   | + 12.3%                    | 9.1          | + 26.4%                            | + 12.7%                    | 105          | - 24.5%                  | - 4.5%                     |  |











# Waxhaw, NC

|                        | Total<br>Showings |                          |                            |              | Buyer Interest (Showings/Listings) |                            |              | Managed<br>Listings      |                            |  |
|------------------------|-------------------|--------------------------|----------------------------|--------------|------------------------------------|----------------------------|--------------|--------------------------|----------------------------|--|
| Price Range            | July<br>2019      | Year-Over-Year<br>Change | Month-Over-Month<br>Change | July<br>2019 | Year-Over-Year<br>Change           | Month-Over-Month<br>Change | July<br>2019 | Year-Over-Year<br>Change | Month-Over-Month<br>Change |  |
| \$