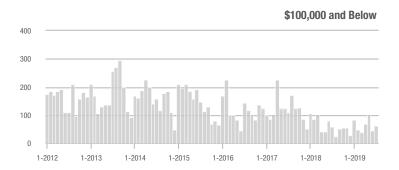

|  |
| \$200,001 to \$300,000 | 969               | - 25.0%                  | - 16.8%                    | 6.3          | + 3.3%                             | - 6.3%                     | 172          | - 29.8%                  | - 12.2%                    |  |
| \$300,001 and Above    | 2,854             | + 24.4%                  | + 5.9%                     | 6.1          | + 29.8%                            | + 10.4%                    | 516          | - 11.3%                  | - 5.0%                     |  |
| Total                  | 4,443             | + 3.8%                   | - 0.1%                     | 6.2          | + 17.0%                            | + 3.9%                     | 821          | - 17.9%                  | - 5.1%                     |  |











### **Rock Hill, SC**

|                        | Total<br>Showings |                          |                            |              | Buyer Interest (Showings/Listings) |                            |              | Managed<br>Listings      |                            |  |
|------------------------|-------------------|--------------------------|----------------------------|--------------|------------------------------------|----------------------------|--------------|--------------------------|----------------------------|--|
| Price Range            | July<br>2019      | Year-Over-Year<br>Change | Month-Over-Month<br>Change | July<br>2019 | Year-Over-Year<br>Change           | Month-Over-Month<br>Change | July<br>2019 | Year-Over-Year<br>Change | Month-Over-Month<br>Chang