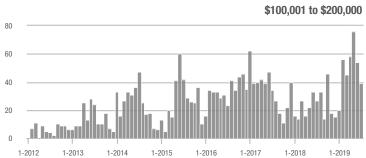

.3%                   | - 8.3%                     |
| \$200,001 to \$300,000 | 24           | - 29.4%                  | - 22.6%                    | 2.3          | + 4.5%                    | - 47.5%                    | 19                  | - 40.6%                  | 0.0%                       |
| \$300,001 and Above    | 205          | + 2.5%                   | + 27.3%                    | 3.6          | - 25.0%                   | + 35.5%                    | 74                  | + 17.5%                  | - 9.8%                     |
| Total                  | 369          | + 2.5%                   | + 10.5%                    | 2.6          | - 13.3%                   | + 15.5%                    | 222                 | - 7.9%                   | - 9.0%                     |













### Mooresville, NC

|                        | Total<br>Showings |                          |                            |              | Buyer Interest (Showings/Listings) |                            |              | Managed<br>Listings      |                            |  |
|------------------------|-------------------|--------------------------|----------------------------|--------------|------------------------------------|----------------------------|--------------|--------------------------|----------------------------|--|
| Price Range            | July<br>2019      | Year-Over-Year<br>Change | Month-Over-Month<br>Change | July<br>2019 | Year-Over-Year<br>Change           | Month-Over-Month<br>Change | July<br>2019 | Year-Over-Year<br>Change | Month-Over-Month<br>Change