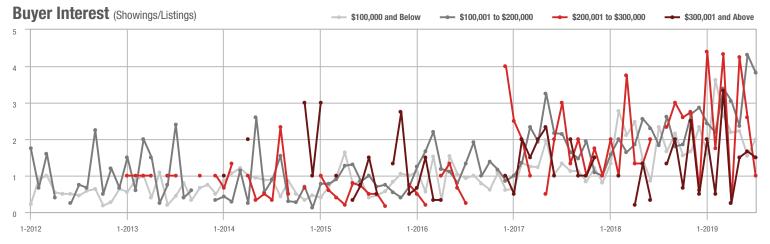

|  |
| \$200,001 to \$300,000 | 3                 | + 50.0%                  | - 76.9%                    | 1.0          | _                                  | - 61.5%                    | 5            | - 28.6%                  | - 37.5%                    |  |
| \$300,001 and Above    | 11                | + 57.1%                  | + 37.5%                    | 1.5          |                                    | - 10.0%                    | 8            | - 20.0%                  | - 20.0%                    |  |
| Total                  | 137               | + 41.2%                  | - 11.0%                    | 2.6          | + 52.9%                            | - 4.4%                     | 74           | - 26.7%                  | - 9.8%                     |  |













# **Cabarrus County, NC**

|                        | Total<br>Showings |                          |                            |              | Buyer Interest (Showings/Listings) |                            |              | Managed<br>Listings      |                            |  |
|------------------------|-------------------|--------------------------|----------------------------|--------------|------------------------------------|----------------------------|--------------|--------------------------|----------------------------|--|
| Price Range            | July<br>2019      | Year-Over-Year<br>Change | Month-Over-Month<br>Change | July<br>2019 | Year-Over-Year<br>Change           | Month-Over-Month<br>Change | July<br>2019 | Year-Over-Year<br>Change | Month-Over-Month<br>Change