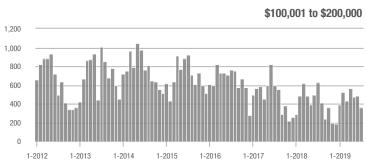

|  |
| \$200,001 to \$300,000 | 794               | - 21.8%                  | - 18.6%                    | 8.2          | - 20.4%                            | - 5.8%                     | 100          | - 9.1%                   | - 15.3%                    |  |
| \$300,001 and Above    | 1,918             | + 28.0%                  | - 15.5%                    | 8.2          | + 36.7%                            | + 2.7%                     | 264          | - 12.6%                  | - 17.8%                    |  |
| Total                  | 3,092             | - 4.0%                   | - 17.6%                    | 8.4          | + 6.3%                             | - 2.1%                     | 410          | - 14.8%                  | - 16.5%                    |  |













**Gaston County, NC** 

| Price Range            | Total<br>Showings |                          |                            |              | Buyer Interest (Showings/Listings) |                            |              | Managed<br>Listings      |                            |  |
|------------------------|-------------------|--------------------------|----------------------------|--------------|------------------------------------|----------------------------|--------------|--------------------------|----------------------------|--|
|                        | July<br>2019      | Year-Over-Year<br>Change | Month-Over-Month<br>Change | July<br>2019 | Year-Over-Year<br>Change           | Month-Over-Month<br>Change | July<br>2019 | Year-Over-Year<br>Change | Month-Over-Month<br>Chan