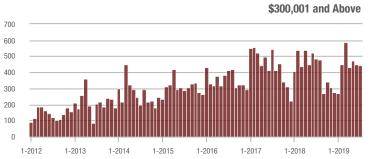

|  |
| \$200,001 to \$300,000 | 366               | + 1.1%                   | + 34.6%                    | 9.4          | + 25.3%                            | + 17.2%                    | 39           | - 18.8%                  | + 11.4%                    |  |
| \$300,001 and Above    | 444               | - 8.6%                   | - 1.1%                     | 8.6          | + 28.4%                            | + 9.0%                     | 52           | - 31.6%                  | - 14.8%                    |  |
| Total                  | 941               | - 4.0%                   | + 12.3%                    | 9.1          | + 26.4%                            | + 12.7%                    | 105          | - 24.5%                  | - 4.5%                     |  |











# Waxhaw, NC

|                        | Total<br>Showings |                          |                            |              | Buyer Interest (Showings/Listings) |                            |              | Managed<br>Listings      |                            |  |
|------------------------|-------------------|--------------------------|----------------------------|--------------|------------------------------------|----------------------------|--------------|--------------------------|----------------------------|--|
| Price Range            | July<br>2019      | Year-Over-Year<br>Change | Month-Over-Month<br>Change | July<br>2019 | Year-Over-Year<br>Change           | Month-Over-Month<br>Change | July<br>2019 | Year-Over-Year<br>Change | Month-Over-Month<br>Change |  |
| \$100,