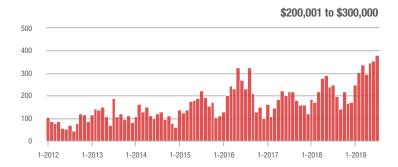

### **Charlotte MSA**

|                        | Total<br>Showings |                          |                            |              | Buyer Interest (Showings/Listings) |                            |              | Managed<br>Listings      |                            |  |
|------------------------|-------------------|--------------------------|----------------------------|--------------|------------------------------------|----------------------------|--------------|--------------------------|----------------------------|--|
| Price Range            | July<br>2019      | Year-Over-Year<br>Change | Month-Over-Month<br>Change | July<br>2019 | Year-Over-Year<br>Change           | Month-Over-Month<br>Change | July<br>2019 | Year-Over-Year<br>Change | Month-Over-Month<br>Change |  |
| \$100,000 and Below    | 3,460             | - 20.3%                  | + 4.3%                     | 5.6          | + 7.7%                             | + 4.6%                     | 981          | - 32.3%                  | - 7.4%                     |  |
| \$100,001 to \$200,000 | 18,980            | - 13.7%                  | - 1.1%                     | 10.4         | + 6.1%                             | - 2.4%                     | 1,999        | - 21.2%                  | - 0.1%                     |  |
| \$200,001 to \$300,000 | 23,581            | + 16.6%                  | - 6.3%                     | 8.2          | + 6.5%                             | - 4.4%                     | 3,076        | + 3.7%                   | - 3.6%                     |  |
| \$300,001 and Above    | 33,849            | + 20.5%                  | - 1.7%                     | 6.5          | + 16.1%                            | + 2.4%                     | 5,759        | - 4.9%                   | - 6.4%                     |  |
| Total                  | 79,870            | + 7.0%                   | - 2.7%                     | 7.6          | + 8.6%                             | - 0.3%                     | 11,815       | - 9.2%                   | - 4.8%                     |  |