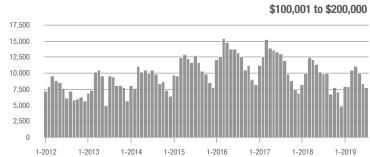

|  |
| \$200,001 to \$300,000 | 10,711            | + 30.7%                  | + 0.3%                     | 9.2          | + 9.5%                             | - 1.4%                     | 1,224        | + 19.6%                  | + 0.1%                     |  |
| \$300,001 and Above    | 13,436            | + 22.3%                  | - 2.8%                     | 6.9          | + 11.3%                            | + 1.9%                     | 2,057        | + 1.6%                   | - 6.3%                     |  |
| Total                  | 32,519            | + 8.6%                   | - 3.0%                     | 8.7          | + 6.1%                             | + 0.3%                     | 3,984        | - 1.9%                   | - 5.0%                     |  |













### **Concord, NC**

|                        | Total<br>Showings |                          |                            |              | Buyer Interest (Showings/Listings) |                            |              | Managed<br>Listings      |                            |  |
|------------------------|-------------------|--------------------------|----------------------------|--------------|------------------------------------|----------------------------|--------------|--------------------------|----------------------------|--|
| Price Range            | July<br>2019      | Year-Over-Year<br>Change | Month-Over-Month<br>Change | July<br>2019 | Year-Over-Year<br>Change           | Month-Over-Month<br>Change | July<br>2019 | Year-Over-Year<br>Change | Month-Over-Month<br>Change