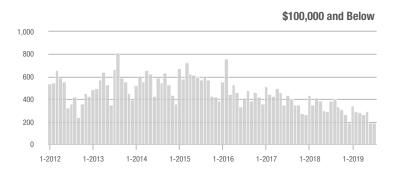

| - 12.0%                    |
| \$200,001 to \$300,000 | 1,452             | - 11.1%                  | - 9.6%                     | 5.8          | + 5.5%                   | - 5.7%                     | 300                 | - 17.1%                  | - 7.4%                     |
| \$300,001 and Above    | 3,385             | + 30.4%                  | + 6.4%                     | 5.8          | + 31.8%                  | + 12.8%                    | 672                 | - 8.3%                   | - 6.0%                     |
| Total                  | 6.280             | - 0.2%                   | - 3.0%                     | 5.9          | + 15.7%                  | + 3.8%                     | 1.322               | - 18.4%                  | - 7.5%                     |













### Kannapolis, NC

|                        | Total<br>Showings |                          |                            |              | Buyer Interest (Showings/Listings) |                            |              | Managed<br>Listings      |                            |  |
|------------------------|-------------------|--------------------------|----------------------------|--------------|------------------------------------|----------------------------|--------------|--------------------------|----------------------------|--|
| Price Range            | July<br>2019      | Year-Over-Year<br>Change | Month-Over-Month<br>Change | July<br>2019 | Year-Over-Year<br>Change           | Month-Over-Month<br>Change | July<br>2019 | Year-Over-Year<br>Change | Month-Over-Month<br>Change