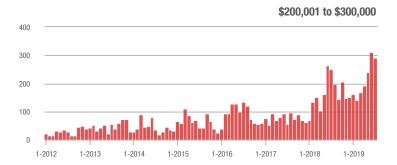

|  |
| \$200,001 to \$300,000 | 291               | + 15.9%                  | - 6.1%                     | 6.6          | - 12.0%                            | - 22.7%                    | 45           | + 9.8%                   | + 21.6%                    |  |
| \$300,001 and Above    | 104               | + 126.1%                 | + 38.7%                    | 3.5          | + 12.9%                            | + 56.2%                    | 35           | + 29.6%                  | - 10.3%                    |  |
| Total                  | 1,528             | + 8.8%                   | - 1.8%                     | 8.7          | + 13.0%                            | - 0.2%                     | 197          | - 13.6%                  | - 3.9%                     |  |













### **Lake Norman**

|                        | Total<br>Showings |                          |                            |              | Buyer Interest<br>(Showings/Listings) |                            |              | Managed<br>Listings      |                            |  |
|------------------------|-------------------|--------------------------|----------------------------|--------------|---------------------------------------|----------------------------|--------------|--------------------------|----------------------------|--|
| Price Range            | July<br>2019      | Year-Over-Year<br>Change | Month-Over-Month<br>Change | July<br>2019 | Year-Over-Year<br>Change              | Month-Over-Month<br>Change | July<br>2019 | Year-Over-Year<br>Change | Month-Over-Month<br>