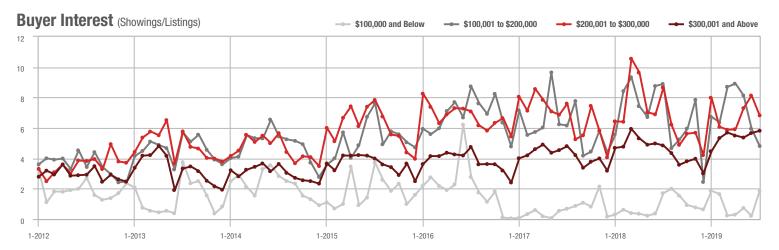

### **Charlotte MSA**

|                        | Total<br>Showings |                          |                            |              | Buyer Interest (Showings/Listings) |                            |              | Managed<br>Listings      |                            |  |
|------------------------|-------------------|--------------------------|----------------------------|--------------|------------------------------------|----------------------------|--------------|--------------------------|----------------------------|--|
| Price Range            | July<br>2019      | Year-Over-Year<br>Change | Month-Over-Month<br>Change | July<br>2019 | Year-Over-Year<br>Change           | Month-Over-Month<br>Change | July<br>2019 | Year-Over-Year<br>Change | Month-Over-Month<br>Change |  |
| \$100,000 and Below    | 3,460             | - 20.3%                  | + 4.3%                     | 5.6          | + 7.7%                             | + 4.6%                     | 981          | - 32.3%                  | - 7.4%                     |  |
| \$100,001 to \$200,000 | 18,980            | - 13.7%                  | - 1.1%                     | 10.4         | + 6.1%                             | - 2.4%                     | 1,999        | - 21.2%                  | - 0.1%                     |  |
| \$200,001 to \$300,000 | 23,581            | + 16.6%                  | - 6.3%                     | 8.2          | + 6.5%                             | - 4.4%                     | 3,076        | + 3.7%                   | - 3.6%                     |  |
| \$300,001 and Above    | 33,849            | + 20.5%                  | - 1.7%                     | 6.5          | + 16.1%                            | + 2.4%                     | 5,759        | - 4.9%                   | - 6.4%                     |  |
| Total                  | 79,870            | + 7.0%                   | - 2.7%                     | 7.6          | + 8.6%                             | - 0.3%                     | 11,815       | - 9.2%                   | - 4.8%                     |  |