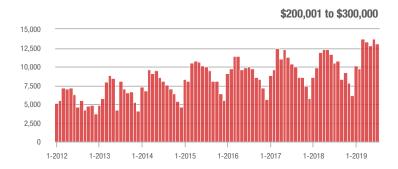

| - 5.6%                     |  |
| \$200,001 to \$300,000 | 13,063       | + 24.8%                  | - 4.7%                     | 8.9          | + 6.0%                   | - 3.8%                     | 1,529               | + 15.5%                  | - 2.0%                     |  |
| \$300,001 and Above    | 18,472       | + 17.5%                  | - 3.8%                     | 6.8          | + 11.5%                  | + 1.1%                     | 2,929               | - 0.1%                   | - 6.7%                     |  |
| Total                  | 40.630       | + 7.2%                   | - 4.7%                     | 8.2          | + 5.1%                   | - 0.8%                     | 5.268               | - 2.8%                   | - 5.5%                     |  |











### Monroe, NC

|                        |              | Total<br>Showin          |                            |              | Buyer Into<br>Showings/L |                            | Managed<br>Listings |                          |                            |  |
|------------------------|--------------|--------------------------|----------------------------|--------------|--------------------------|----------------------------|---------------------|--------------------------|----------------------------|--|
| Price Range            | July<br>2019 | Year-Over-Year<br>Change | Month-Over-Month<br>Change | July<br>2019 | Year-Over-Year<br>Change | Month-Over-Month<br>Change | July<br>2019        | Year-Over-Year<br>Change | Month-Over-Month<br>Change |  |
| \$100,000 and Below    | 1