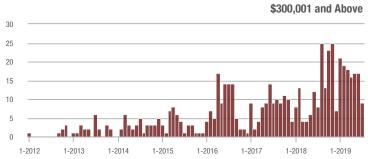

|  |
| \$200,001 to \$300,000 | 47                | + 261.5%                 | + 327.3%                   | 5.9          | + 59.5%                            | + 151.8%                   | 11           | + 83.3%                  | + 57.1%                    |  |
| \$300,001 and Above    | 9                 | + 12.5%                  | - 47.1%                    | 1.4          | - 30.0%                            | - 46.2%                    | 8            | + 60.0%                  | 0.0%                       |  |
| Total                  | 106               | + 73.8%                  | + 12.8%                    | 3.8          | + 40.7%                            | - 1.7%                     | 45           | + 12.5%                  | + 7.1%                     |  |













### **Anson County, NC**

|                        | Total<br>Showings |                          |                            |              | Buyer Interest (Showings/Listings) |                            |              | Managed<br>Listings      |                            |  |
|------------------------|-------------------|--------------------------|----------------------------|--------------|------------------------------------|----------------------------|--------------|--------------------------|----------------------------|--|
| Price Range            | July<br>2019      | Year-Over-Year<br>Change | Month-Over-Month<br>Change | July<br>2019 | Year-Over-Year<br>Change           | Month-Over-Month<br>Change | July<br>2019 | Year-Over-Year<br>Change | Month-Over-Month<br>Change