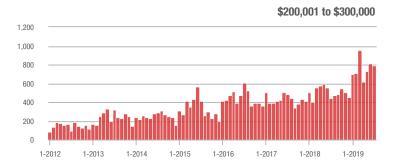

| - 9.0%                     |  |
| \$200,001 to \$300,000 | 788          | + 76.7%                  | - 3.0%                     | 7.9          | + 49.1%                  | + 7.1%                     | 109                 | + 17.2%                  | - 12.1%                    |  |
| \$300,001 and Above    | 304          | + 10.9%                  | + 11.4%                    | 4.9          | + 36.1%                  | + 24.5%                    | 72                  | - 28.0%                  | - 14.3%                    |  |
| Total                  | 1.895        | + 25.0%                  | + 10.5%                    | 7.7          | + 40.0%                  | + 19.0%                    | 281                 | - 20.6%                  | - 9.9%                     |  |













### **Montgomery County, NC**

|                        |              | Total<br>Showin          |                            |              | Buyer Into<br>(Showings/L |                            | Managed<br>Listings |                          |                            |
|------------------------|--------------|--------------------------|----------------------------|--------------|---------------------------|----------------------------|---------------------|--------------------------|----------------------------|
| Price Range            | July<br>2019 | Year-Over-Year<br>Change | Month-Over-Month<br>Change | July<br>2019 | Year-Over-Year<br>Change  | Month-Over-Month<br>Change | July<br>2019        | Year-Over-Year<br>Change | Month-Over-Month<br>Change |
| \$100,000 and B