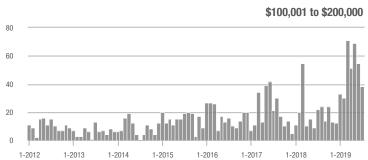

|  |
| \$200,001 to \$300,000 | 47                | + 261.5%                 | + 327.3%                   | 5.9          | + 59.5%                            | + 151.8%                   | 11           | + 83.3%                  | + 57.1%                    |  |
| \$300,001 and Above    | 9                 | + 12.5%                  | - 47.1%                    | 1.4          | - 30.0%                            | - 46.2%                    | 8            | + 60.0%                  | 0.0%                       |  |
| Total                  | 106               | + 73.8%                  | + 12.8%                    | 3.8          | + 40.7%                            | - 1.7%                     | 45           | + 12.5%                  | + 7.1%                     |  |













### **Anson County, NC**

|                        | Total<br>Showings |                          |                            |              | Buyer Interest (Showings/Listings) |                            |              | Managed<br>Listings      |                            |  |
|------------------------|-------------------|--------------------------|----------------------------|--------------|------------------------------------|----------------------------|--------------|--------------------------|----------------------------|--|
| Price Range            | July<br>2019      | Year-Over-Year<br>Change | Month-Over-Month<br>Change | July<br>2019 | Year-Over-Year<br>Change           | Month-Over-Month<br>Change | July<br>2019 | Year-Over-Year<br>Change | Month-Over-Month<br>Ch