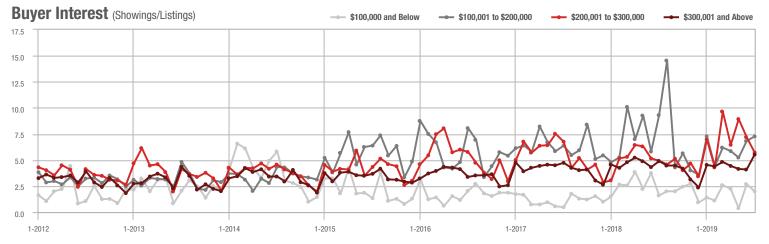

### **Charlotte MSA**

|                        | Total<br>Showings |                          |                            |              | Buyer Interest (Showings/Listings) |                            |              | Managed<br>Listings      |                            |  |
|------------------------|-------------------|--------------------------|----------------------------|--------------|------------------------------------|----------------------------|--------------|--------------------------|----------------------------|--|
| Price Range            | July<br>2019      | Year-Over-Year<br>Change | Month-Over-Month<br>Change | July<br>2019 | Year-Over-Year<br>Change           | Month-Over-Month<br>Change | July<br>2019 | Year-Over-Year<br>Change | Month-Over-Month<br>Change |  |
| \$100,000 and Below    | 3,460             | - 20.3%                  | + 4.3%                     | 5.6          | + 7.7%                             | + 4.6%                     | 981          | - 32.3%                  | - 7.4%                     |  |
| \$100,001 to \$200,000 | 18,980            | - 13.7%                  | - 1.1%                     | 10.4         | + 6.1%                             | - 2.4%                     | 1,999        | - 21.2%                  | - 0.1%                     |  |
| \$200,001 to \$300,000 | 23,581            | + 16.6%                  | - 6.3%                     | 8.2          | + 6.5%                             | - 4.4%                     | 3,076        | + 3.7%                   | - 3.6%                     |  |
| \$300,001 and Above    | 33,849            | + 20.5%                  | - 1.7%                     | 6.5          | + 16.1%                            | + 2.4%                     | 5,759        | - 4.9%                   | - 6.4%                     |  |
| Total                  | 79,870            | + 7.0%                   | - 2.7%                     | 7.6          | + 8.6%                             | - 0.3%                     | 11,815       | - 9.2%                   | - 4.8%                     |  |