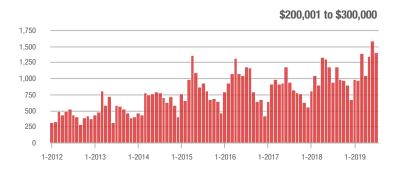

|  |
| \$200,001 to \$300,000 | 1,412             | + 49.4%                  | - 11.3%                    | 8.6          | + 32.3%                            | - 8.2%                     | 173          | + 8.1%                   | - 4.4%                     |  |
| \$300,001 and Above    | 1,317             | + 56.8%                  | + 30.8%                    | 5.8          | + 34.9%                            | + 29.0%                    | 262          | + 6.9%                   | - 3.0%                     |  |
| Total                  | 3,800             | + 7.8%                   | - 8.6%                     | 7.5          | + 11.9%                            | - 6.2%                     | 563          | - 10.8%                  | - 6.0%                     |  |











Charlotte Regional Realtor Association

# **Davidson, NC**

|                        | Total<br>Showings |                          |                            |              | Buyer Interest (Showings/Listings) |                            |              | Managed<br>Listings      |                            |  |
|------------------------|-------------------|--------------------------|----------------------------|--------------|------------------------------------|----------------------------|--------------|--------------------------|----------------------------|--|
| Price Range            | July<br>2019      | Year-Over-Year<br>Change | Month-Over-Month<br>Change | July<br>2019 | Year-Over-Year<br>Change           | Month-Over-Month<br>Change | July<br>2019 | Year-Over-Year<br>C