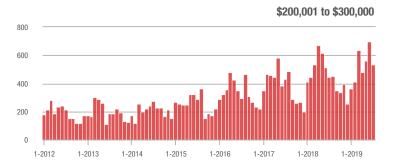

### **Charlotte MSA**

|                        | Total<br>Showings |                          |                            |              | Buyer Interest (Showings/Listings) |                            |              | Managed<br>Listings      |                            |  |
|------------------------|-------------------|--------------------------|----------------------------|--------------|------------------------------------|----------------------------|--------------|--------------------------|----------------------------|--|
| Price Range            | July<br>2019      | Year-Over-Year<br>Change | Month-Over-Month<br>Change | July<br>2019 | Year-Over-Year<br>Change           | Month-Over-Month<br>Change | July<br>2019 | Year-Over-Year<br>Change | Month-Over-Month<br>Change |  |
| \$100,000 and Below    | 3,460             | - 20.3%                  | + 4.3%                     | 5.6          | + 7.7%                             | + 4.6%                     | 981          | - 32.3%                  | - 7.4%                     |  |
| \$100,001 to \$200,000 | 18,980            | - 13.7%                  | - 1.1%                     | 10.4         | + 6.1%                             | - 2.4%                     | 1,999        | - 21.2%                  | - 0.1%                     |  |
| \$200,001 to \$300,000 | 23,581            | + 16.6%                  | - 6.3%                     | 8.2          | + 6.5%                             | - 4.4%                     | 3,076        | + 3.7%                   | - 3.6%                     |  |
| \$300,001 and Above    | 33,849            | + 20.5%                  | - 1.7%                     | 6.5          | + 16.1%                            | + 2.4%                     | 5,759        | - 4.9%                   | - 6.4%                     |  |
| Total                  | 79,870            | + 7.0%                   | - 2.7%                     | 7.6          | + 8.6%                             | - 0.3%                     | 11,815       | - 9.2%                   | - 4.8%                     |  |