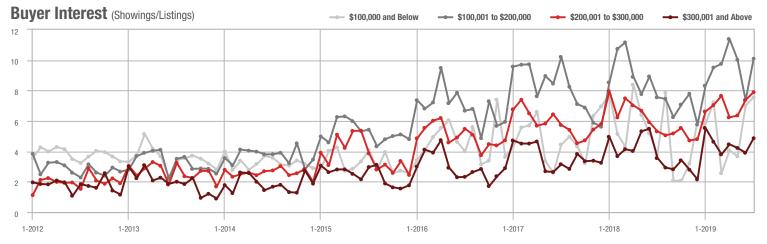

| - 9.0%                     |  |
| \$200,001 to \$300,000 | 788          | + 76.7%                  | - 3.0%                     | 7.9          | + 49.1%                  | + 7.1%                     | 109                 | + 17.2%                  | - 12.1%                    |  |
| \$300,001 and Above    | 304          | + 10.9%                  | + 11.4%                    | 4.9          | + 36.1%                  | + 24.5%                    | 72                  | - 28.0%                  | - 14.3%                    |  |
| Total                  | 1.895        | + 25.0%                  | + 10.5%                    | 7.7          | + 40.0%                  | + 19.0%                    | 281                 | - 20.6%                  | - 9.9%                     |  |













### **Montgomery County, NC**

|                        |              | Total<br>Showin          |                            |              | Buyer Into<br>(Showings/L |                            | Managed<br>Listings |                          |                            |
|------------------------|--------------|--------------------------|----------------------------|--------------|---------------------------|----------------------------|---------------------|--------------------------|----------------------------|
| Price Range            | July<br>2019 | Year-Over-Year<br>Change | Month-Over-Month<br>Change | July<br>2019 | Year-Over-Year<br>Change  | Month-Over-Month<br>Change | July<br>2019        | Year-Over-Year<br>Change | Month-Over-Month<br>Change |
| \$100,000 and Below