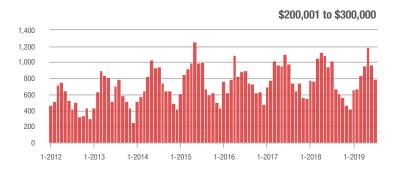

|  |
| \$200,001 to \$300,000 | 794               | - 21.8%                  | - 18.6%                    | 8.2          | - 20.4%                            | - 5.8%                     | 100          | - 9.1%                   | - 15.3%                    |  |
| \$300,001 and Above    | 1,918             | + 28.0%                  | - 15.5%                    | 8.2          | + 36.7%                            | + 2.7%                     | 264          | - 12.6%                  | - 17.8%                    |  |
| Total                  | 3,092             | - 4.0%                   | - 17.6%                    | 8.4          | + 6.3%                             | - 2.1%                     | 410          | - 14.8%                  | - 16.5%                    |  |













**Gaston County, NC** 

| Price Range            | Total<br>Showings |                          |                            |              | Buyer Interest (Showings/Listings) |                            |              | Managed<br>Listings      |                            |  |
|------------------------|-------------------|--------------------------|----------------------------|--------------|------------------------------------|----------------------------|--------------|--------------------------|----------------------------|--|
|                        | July<br>2019      | Year-Over-Year<br>Change | Month-Over-Month<br>Change | July<br>2019 | Year-Over-Year<br>Change           | Month-Over-Month<br>Change | July<br>2019 | Year-Over-Year<br>Change | Month-Over-Month<br>Change