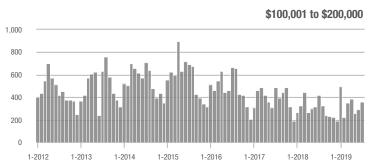

|  |
| \$200,001 to \$300,000 | 1,008             | + 4.9%                   | - 4.9%                     | 6.9          | + 21.1%                               | + 7.1%                     | 170          | - 18.3%                  | - 10.5%                    |  |
| \$300,001 and Above    | 4,785             | + 2.1%                   | + 12.8%                    | 6.2          | + 14.8%                               | + 21.2%                    | 870          | - 16.3%                  | - 6.9%                     |  |
| Total                  | 6,196             | + 1.3%                   | + 9.4%                     | 6.1          | + 13.0%                               | + 17.5%                    | 1,218        | - 17.6%                  | - 7.1%                     |  |













# **Lake Wylie**

|                        | Total<br>Showings |                          |                            |              | Buyer Interest (Showings/Listings) |                            |              | Managed<br>Listings      |                            |  |
|------------------------|-------------------|--------------------------|----------------------------|--------------|------------------------------------|----------------------------|--------------|--------------------------|----------------------------|--|
| Price Range            | July<br>2019      | Year-Over-Year<br>Change | Month-Over-Month<br>Change | July<br>2019 | Year-Over-Year<br>Change           | Month-Over-Month<br>Change | July<br>2019 | Year-Over-Year<br>Change | Month-Over-Month<br>Change |