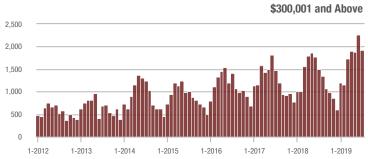

|  |
| \$200,001 to \$300,000 | 794               | - 21.8%                  | - 18.6%                    | 8.2          | - 20.4%                            | - 5.8%                     | 100          | - 9.1%                   | - 15.3%                    |  |
| \$300,001 and Above    | 1,918             | + 28.0%                  | - 15.5%                    | 8.2          | + 36.7%                            | + 2.7%                     | 264          | - 12.6%                  | - 17.8%                    |  |
| Total                  | 3,092             | - 4.0%                   | - 17.6%                    | 8.4          | + 6.3%                             | - 2.1%                     | 410          | - 14.8%                  | - 16.5%                    |  |













**Gaston County, NC** 

| Price Range            | Total<br>Showings |                          |                            |              | Buyer Interest (Showings/Listings) |                            |              | Managed<br>Listings      |                            |  |
|------------------------|-------------------|--------------------------|----------------------------|--------------|------------------------------------|----------------------------|--------------|--------------------------|----------------------------|--|
|                        | July<br>2019      | Year-Over-Year<br>Change | Month-Over-Month<br>Change | July<br>2019 | Year-Over-Year<br>Change           | Month-Over-Month<br>Change | July<br>2019 | Year-Over-Year<br>Change | Month-Over-Month<br>Change |