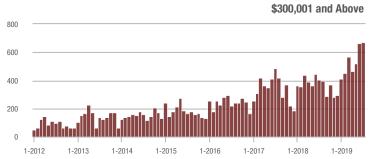

|  |
| \$200,001 to \$300,000 | 1,088             | - 4.0%                   | - 15.4%                    | 8.5          | + 11.8%                            | - 3.0%                     | 137          | - 14.9%                  | - 13.3%                    |  |
| \$300,001 and Above    | 671               | + 65.7%                  | + 1.5%                     | 4.8          | + 11.6%                            | - 3.6%                     | 164          | + 37.8%                  | + 3.8%                     |  |
| Total                  | 3,530             | + 9.7%                   | + 4.3%                     | 8.0          | + 6.7%                             | - 3.7%                     | 500          | - 2.7%                   | + 5.5%                     |  |













Caliabum, NC

# Salisbury, NC

|                        | Total<br>Showings |                          |                            |              | Buyer Interest (Showings/Listings) |                            |              | Managed<br>Listings      |                            |  |
|------------------------|-------------------|--------------------------|----------------------------|--------------|------------------------------------|----------------------------|--------------|--------------------------|----------------------------|--|
| Price Range            | July<br>2019      | Year-Over-Year<br>Change | Month-Over-Month<br>Change | July<br>2019 | Year-Over-Year<br>Change           | Month-Over-Month<br>Change | July<br>2019 | Year-Over-Year<br>Change | Month-Over-Month<br>C