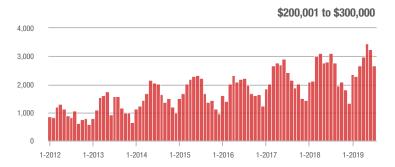

### **Charlotte MSA**

|                        | Total<br>Showings |                          |                            |              | Buyer Interest (Showings/Listings) |                            |              | Managed<br>Listings      |                            |  |
|------------------------|-------------------|--------------------------|----------------------------|--------------|------------------------------------|----------------------------|--------------|--------------------------|----------------------------|--|
| Price Range            | July<br>2019      | Year-Over-Year<br>Change | Month-Over-Month<br>Change | July<br>2019 | Year-Over-Year<br>Change           | Month-Over-Month<br>Change | July<br>2019 | Year-Over-Year<br>Change | Month-Over-Month<br>Change |  |
| \$100,000 and Below    | 3,460             | - 20.3%                  | + 4.3%                     | 5.6          | + 7.7%                             | + 4.6%                     | 981          | - 32.3%                  | - 7.4%                     |  |
| \$100,001 to \$200,000 | 18,980            | - 13.7%                  | - 1.1%                     | 10.4         | + 6.1%                             | - 2.4%                     | 1,999        | - 21.2%                  | - 0.1%                     |  |
| \$200,001 to \$300,000 | 23,581            | + 16.6%                  | - 6.3%                     | 8.2          | + 6.5%                             | - 4.4%                     | 3,076        | + 3.7%                   | - 3.6%                     |  |
| \$300,001 and Above    | 33,849            | + 20.5%                  | - 1.7%                     | 6.5          | + 16.1%                            | + 2.4%                     | 5,759        | - 4.9%                   | - 6.4%                     |  |
| Total                  | 79,870            | + 7.0%                   | - 2.7%                     | 7.6          | + 8.6%                             | - 0.3%                     | 11,815       | - 9.2%                   | - 4.8%                     |  |