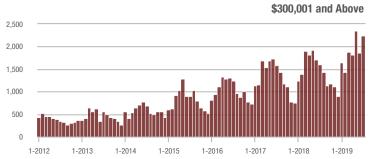

**Showing Statistics** 

| MLS Area               | Total<br>Showings | Buyer Interest<br>(Showings / Listings) | Managed<br>Listings |
|------------------------|-------------------|-----------------------------------------|---------------------|
| Alexander County, NC   | 106               | 3.8                                     | 45                  |
| Anson County, NC       | 137               | 2.6                                     | 74                  |
| Cabarrus County, NC    | 6,341             | 7.3                                     | 981                 |
| Charlotte MSA          | 79,870            | 7.6                                     | 11,815              |
| City of Charlotte, NC  | 32,519            | 8.7                                     | 3,984               |
| Concord, NC            | 3,800             | 7.5                                     | 563                 |
| Davidson, NC           | 988               | 5.6                                     | 195                 |
| Denver, NC             | 1,417             | 5.4                                     | 315                 |
| Fort Mill, SC          | 3,092             | 8.4                                     | 410                 |
| Gaston County, NC      | 5,862             | 7.2                                     | 977                 |
| Gastonia, NC           | 2,592             | 7.8                                     | 373                 |
| Huntersville, NC       | 3,314             | 6.9                                     | 521                 |
| Iredell County, NC     | 6,280             | 5.9                                     | 1,322               |
| Kannapolis, NC         | 1,528             | 8.7                                     | 197                 |
| Lake Norman            | 6,196             | 6.1                                     | 1,218               |
| Lake Wylie             | 2,905             | 5.8                                     | 617                 |
| Lancaster County, SC   | 2,729             | 6.0                                     | 531                 |
| Lincoln County, NC     | 2,396             | 5.6                                     | 541                 |
| Lincolnton, NC         | 597               | 5.7                                     | 126                 |
| Matthews, NC           | 2,483             | 8.4                                     | 319                 |
| Mecklenburg County, NC | 40,630            | 8.2                                     | 5,268               |
| Monroe, NC             | 1,895             | 7.7                                     | 281                 |
| Montgomery County, NC  | 369               | 2.6                                     | 222                 |
| Mooresville, NC        | 4,443             | 6.2                                     | 821                 |
| Rock Hill, SC          | 3,530             | 8.0                                     | 500                 |
| Salisbury, NC          | 1,588             | 5.4                                     | 350                 |
| Stanly County, NC      | 785               | 3.6                                     | 281                 |
| Statesville, NC        | 1,237             | 5.1                                     | 329                 |
| Union County, NC       | 8,845             | 8.0                                     | 1,274               |
| Uptown Charlotte       | 941               | 9.1                                     | 105                 |
| Waxhaw, NC             | 3,165             | 8.5                                     | 435                 |
| York County, SC        | 9,921             | 7.3                                     | 1,539               |