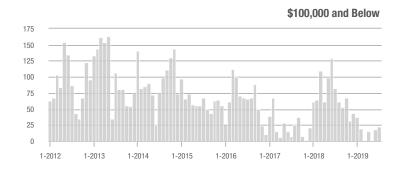

|  |
| \$200,001 to \$300,000 | 794               | - 21.8%                  | - 18.6%                    | 8.2          | - 20.4%                            | - 5.8%                     | 100          | - 9.1%                   | - 15.3%                    |  |
| \$300,001 and Above    | 1,918             | + 28.0%                  | - 15.5%                    | 8.2          | + 36.7%                            | + 2.7%                     | 264          | - 12.6%                  | - 17.8%                    |  |
| Total                  | 3,092             | - 4.0%                   | - 17.6%                    | 8.4          | + 6.3%                             | - 2.1%                     | 410          | - 14.8%                  | - 16.5%                    |  |













**Gaston County, NC** 

| Price Range            | Total<br>Showings |                          |                            |              | Buyer Interest (Showings/Listings) |                            |              | Managed<br>Listings      |                            |  |
|------------------------|-------------------|--------------------------|----------------------------|--------------|------------------------------------|----------------------------|--------------|--------------------------|----------------------------|--|
|                        | July<br>2019      | Year-Over-Year<br>Change | Month-Over-Month<br>Change | July<br>2019 | Year-Over-Year<br>Change           | Month-Over-Month<br>Change | July<br>2019 | Year-Over-Year<br>Change | Month-Over-Month<br>Ch