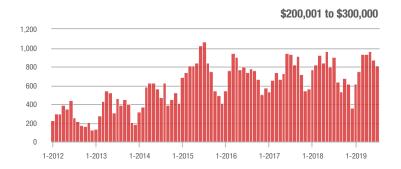

| - 9.9%                     |  |
| \$200,001 to \$300,000 | 815          | - 9.5%                   | - 6.2%                     | 7.4          | - 3.9%                    | + 1.0%                     | 120                 | - 4.8%                   | - 7.7%                     |  |
| \$300,001 and Above    | 1,256        | + 12.2%                  | - 0.2%                     | 5.4          | + 20.0%                   | + 2.7%                     | 264                 | - 8.7%                   | - 5.0%                     |  |
| Total                  | 2.729        | + 4.8%                   | - 2.4%                     | 6.0          | + 11.1%                   | + 0.8%                     | 531                 | - 10.8%                  | - 6.0%                     |  |













# **Lincoln County, NC**

|                        |              | Total<br>Showin          |                            |              | Buyer Into<br>(Showings/L |                            | Managed<br>Listings |                          |                            |  |
|------------------------|--------------|--------------------------|----------------------------|--------------|---------------------------|----------------------------|---------------------|--------------------------|----------------------------|--|
| Price Range            | July<br>2019 | Year-Over-Year<br>Change | Month-Over-Month<br>Change | July<br>2019 | Year-Over-Year<br>Change  | Month-Over-Month<br>Change | July<br>2019        | Year-Over-Year<br>Change | Month-Over-Month<br>Change |  |
| \$100,000 a