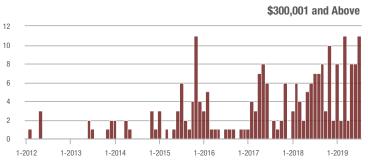

|  |
| \$200,001 to \$300,000 | 3                 | + 50.0%                  | - 76.9%                    | 1.0          | _                                  | - 61.5%                    | 5            | - 28.6%                  | - 37.5%                    |  |
| \$300,001 and Above    | 11                | + 57.1%                  | + 37.5%                    | 1.5          |                                    | - 10.0%                    | 8            | - 20.0%                  | - 20.0%                    |  |
| Total                  | 137               | + 41.2%                  | - 11.0%                    | 2.6          | + 52.9%                            | - 4.4%                     | 74           | - 26.7%                  | - 9.8%                     |  |













# **Cabarrus County, NC**

|                        | Total<br>Showings |                          |                            |              | Buyer Interest (Showings/Listings) |                            |              | Managed<br>Listings      |                            |  |
|------------------------|-------------------|--------------------------|----------------------------|--------------|------------------------------------|----------------------------|--------------|--------------------------|----------------------------|--|
| Price Range            | July<br>2019      | Year-Over-Year<br>Change | Month-Over-Month<br>Change | July<br>2019 | Year-Over-Year<br>Change           | Month-Over-Month<br>Change | July<br>2019 | Year-Over-Year<br>Change | Month-Over-Month<br>Chang