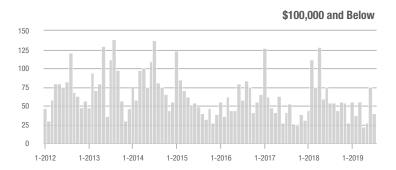

|  |
| \$200,001 to \$300,000 | 1,008             | + 4.9%                   | - 4.9%                     | 6.9          | + 21.1%                               | + 7.1%                     | 170          | - 18.3%                  | - 10.5%                    |  |
| \$300,001 and Above    | 4,785             | + 2.1%                   | + 12.8%                    | 6.2          | + 14.8%                               | + 21.2%                    | 870          | - 16.3%                  | - 6.9%                     |  |
| Total                  | 6,196             | + 1.3%                   | + 9.4%                     | 6.1          | + 13.0%                               | + 17.5%                    | 1,218        | - 17.6%                  | - 7.1%                     |  |













# **Lake Wylie**

|                        | Total<br>Showings |                          |                            |              | Buyer Interest (Showings/Listings) |                            |              | Managed<br>Listings      |                            |  |
|------------------------|-------------------|--------------------------|----------------------------|--------------|------------------------------------|----------------------------|--------------|--------------------------|----------------------------|--|
| Price Range            | July<br>2019      | Year-Over-Year<br>Change | Month-Over-Month<br>Change | July<br>2019 | Year-Over-Year<br>Change           | Month-Over-Month<br>Change | July<br>2019 | Year-Over-Year<br>Change | Month-Over-Month<br>Change |