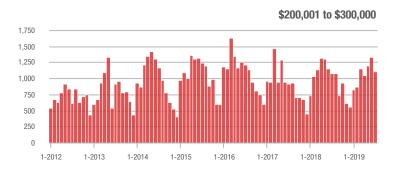

| + 61.5%                    |  |
| \$200,001 to \$300,000 | 1,107        | + 2.2%                   | - 16.4%                    | 8.1          | - 2.4%                   | - 10.2%                    | 138                 | - 0.7%                   | - 7.4%                     |  |
| \$300,001 and Above    | 2,019        | + 14.5%                  | - 8.0%                     | 6.2          | + 1.6%                   | - 5.8%                     | 352                 | + 6.3%                   | - 5.9%                     |  |
| Total                  | 3.314        | + 9.2%                   | - 7.7%                     | 6.9          | + 3.0%                   | - 5.3%                     | 521                 | + 1.0%                   | - 4.9%                     |  |













### **Iredell County, NC**

|                        | Total<br>Showings |                          |                            |              | Buyer Into               |                            | Managed<br>Listings |                          |                            |
|------------------------|-------------------|--------------------------|----------------------------|--------------|--------------------------|----------------------------|---------------------|--------------------------|----------------------------|
| Price Range            | July<br>2019      | Year-Over-Year<br>Change | Month-Over-Month<br>Change | July<br>2019 | Year-Over-Year<br>Change | Month-Over-Month<br>Change | July<br>2019        | Year-Over-Year<br>Change | Month-Over-Month<br>Change |
| \$100,