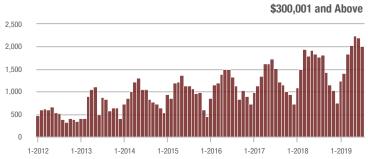

| + 61.5%                    |  |
| \$200,001 to \$300,000 | 1,107        | + 2.2%                   | - 16.4%                    | 8.1          | - 2.4%                   | - 10.2%                    | 138                 | - 0.7%                   | - 7.4%                     |  |
| \$300,001 and Above    | 2,019        | + 14.5%                  | - 8.0%                     | 6.2          | + 1.6%                   | - 5.8%                     | 352                 | + 6.3%                   | - 5.9%                     |  |
| Total                  | 3.314        | + 9.2%                   | - 7.7%                     | 6.9          | + 3.0%                   | - 5.3%                     | 521                 | + 1.0%                   | - 4.9%                     |  |













### **Iredell County, NC**

|                        | Total<br>Showings |                          |                            |              | Buyer Into               |                            | Managed<br>Listings |                          |                            |
|------------------------|-------------------|--------------------------|----------------------------|--------------|--------------------------|----------------------------|---------------------|--------------------------|----------------------------|
| Price Range            | July<br>2019      | Year-Over-Year<br>Change | Month-Over-Month<br>Change | July<br>2019 | Year-Over-Year<br>Change | Month-Over-Month<br>Change | July<br>2019        | Year-Over-Year<br>Change | Month-Over-Month<br>Change |
| \$100,00