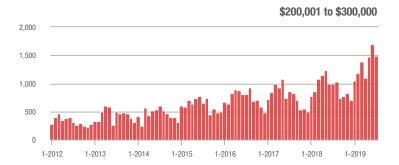

**Showing Statistics** 

| MLS Area               | Total<br>Showings | Buyer Interest<br>(Showings / Listings) | Managed<br>Listings |
|------------------------|-------------------|-----------------------------------------|---------------------|
| Alexander County, NC   | 106               | 3.8                                     | 45                  |
| Anson County, NC       | 137               | 2.6                                     | 74                  |
| Cabarrus County, NC    | 6,341             | 7.3                                     | 981                 |
| Charlotte MSA          | 79,870            | 7.6                                     | 11,815              |
| City of Charlotte, NC  | 32,519            | 8.7                                     | 3,984               |
| Concord, NC            | 3,800             | 7.5                                     | 563                 |
| Davidson, NC           | 988               | 5.6                                     | 195                 |
| Denver, NC             | 1,417             | 5.4                                     | 315                 |
| Fort Mill, SC          | 3,092             | 8.4                                     | 410                 |
| Gaston County, NC      | 5,862             | 7.2                                     | 977                 |
| Gastonia, NC           | 2,592             | 7.8                                     | 373                 |
| Huntersville, NC       | 3,314             | 6.9                                     | 521                 |
| Iredell County, NC     | 6,280             | 5.9                                     | 1,322               |
| Kannapolis, NC         | 1,528             | 8.7                                     | 197                 |
| Lake Norman            | 6,196             | 6.1                                     | 1,218               |
| Lake Wylie             | 2,905             | 5.8                                     | 617                 |
| Lancaster County, SC   | 2,729             | 6.0                                     | 531                 |
| Lincoln County, NC     | 2,396             | 5.6                                     | 541                 |
| Lincolnton, NC         | 597               | 5.7                                     | 126                 |
| Matthews, NC           | 2,483             | 8.4                                     | 319                 |
| Mecklenburg County, NC | 40,630            | 8.2                                     | 5,268               |
| Monroe, NC             | 1,895             | 7.7                                     | 281                 |
| Montgomery County, NC  | 369               | 2.6                                     | 222                 |
| Mooresville, NC        | 4,443             | 6.2                                     | 821                 |
| Rock Hill, SC          | 3,530             | 8.0                                     | 500                 |
| Salisbury, NC          | 1,588             | 5.4                                     | 350                 |
| Stanly County, NC      | 785               | 3.6                                     | 281                 |
| Statesville, NC        | 1,237             | 5.1                                     | 329                 |
| Union County, NC       | 8,845             | 8.0                                     | 1,274               |
| Uptown Charlotte       | 941               | 9.1                                     | 105                 |
| Waxhaw, NC             | 3,165             | 8.5                                     | 435                 |
| York County, SC        | 9,921             | 7.3                                     | 1,539               |