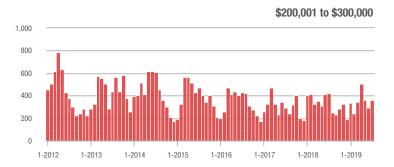

|  |
| \$200,001 to \$300,000 | 360               | - 14.1%                  | + 23.7%                    | 10.2         | + 21.4%                            | + 54.0%                    | 52           | - 32.5%                  | - 18.8%                    |  |
| \$300,001 and Above    | 2,656             | + 8.6%                   | - 0.2%                     | 9.0          | + 34.3%                            | + 9.6%                     | 320          | - 29.4%                  | - 12.3%                    |  |
| Total                  | 3.165             | + 6.6%                   | + 1.1%                     | 8.5          | + 28.8%                            | + 10.5%                    | 435          | - 27.0%                  | - 11.6%                    |  |













# **York County, SC**

|                        | Total<br>Showings |                          |                            |              | Buyer Interest (Showings/Listings) |                            |              | Managed<br>Listings      |                            |  |
|------------------------|-------------------|--------------------------|----------------------------|--------------|------------------------------------|----------------------------|--------------|--------------------------|----------------------------|--|
| Price Range            | July<br>2019      | Year-Over-Year<br>Change | Month-Over-Month<br>Change | July<br>2019 | Year-Over-Year<br>Change           | Month-Over-Month<br>Change | July<br>2019 | Year-Over-Year<br>Change | Month-Over-Month<br>Change