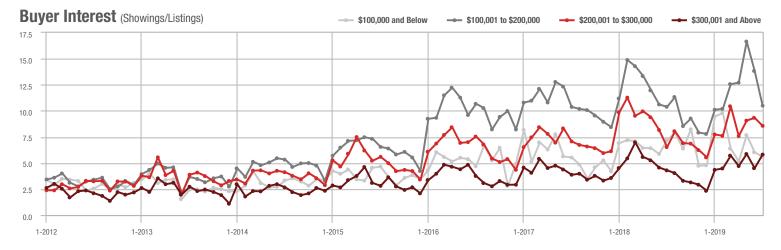

|  |
| \$200,001 to \$300,000 | 1,412             | + 49.4%                  | - 11.3%                    | 8.6          | + 32.3%                            | - 8.2%                     | 173          | + 8.1%                   | - 4.4%                     |  |
| \$300,001 and Above    | 1,317             | + 56.8%                  | + 30.8%                    | 5.8          | + 34.9%                            | + 29.0%                    | 262          | + 6.9%                   | - 3.0%                     |  |
| Total                  | 3,800             | + 7.8%                   | - 8.6%                     | 7.5          | + 11.9%                            | - 6.2%                     | 563          | - 10.8%                  | - 6.0%                     |  |











Charlotte Regional Realtor Association

# **Davidson, NC**

|                        | Total<br>Showings |                          |                            |              | Buyer Interest (Showings/Listings) |                            |              | Managed<br>Listings      |                            |  |
|------------------------|-------------------|--------------------------|----------------------------|--------------|------------------------------------|----------------------------|--------------|--------------------------|----------------------------|--|
| Price Range            | July<br>2019      | Year-Over-Year<br>Change | Month-Over-Month<br>Change | July<br>2019 | Year-Over-Year<br>Change           | Month-Over-Month<br>Change | July<br>2019 | Year-Over-Year<br>Chang