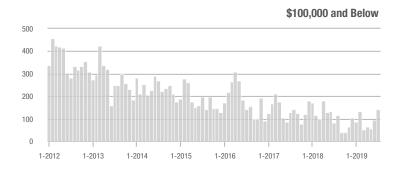

| - 9.0%                     |  |
| \$200,001 to \$300,000 | 788          | + 76.7%                  | - 3.0%                     | 7.9          | + 49.1%                  | + 7.1%                     | 109                 | + 17.2%                  | - 12.1%                    |  |
| \$300,001 and Above    | 304          | + 10.9%                  | + 11.4%                    | 4.9          | + 36.1%                  | + 24.5%                    | 72                  | - 28.0%                  | - 14.3%                    |  |
| Total                  | 1.895        | + 25.0%                  | + 10.5%                    | 7.7          | + 40.0%                  | + 19.0%                    | 281                 | - 20.6%                  | - 9.9%                     |  |













### **Montgomery County, NC**

|                        |              | Total<br>Showin          |                            |              | Buyer Into<br>(Showings/L |                            | Managed<br>Listings |                          |                            |
|------------------------|--------------|--------------------------|----------------------------|--------------|---------------------------|----------------------------|---------------------|--------------------------|----------------------------|
| Price Range            | July<br>2019 | Year-Over-Year<br>Change | Month-Over-Month<br>Change | July<br>2019 | Year-Over-Year<br>Change  | Month-Over-Month<br>Change | July<br>2019        | Year-Over-Year<br>Change | Month-Over-Month<br>Change |
| \$100,000 a