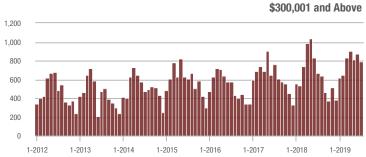

|  |
| \$200,001 to \$300,000 | 169               | - 7.1%                   | - 31.3%                    | 6.5          | 0.0%                               | - 39.2%                    | 28           | - 12.5%                  | + 12.0%                    |  |
| \$300,001 and Above    | 791               | + 18.2%                  | - 8.9%                     | 5.6          | + 16.7%                            | - 0.8%                     | 156          | - 3.7%                   | - 11.9%                    |  |
| Total                  | 988               | + 7.7%                   | - 15.3%                    | 5.6          | + 7.7%                             | - 12.1%                    | 195          | - 7.6%                   | - 8.0%                     |  |













# **Denver, NC**

|                        | Total<br>Showings |                          |                            |              | Buyer Interest (Showings/Listings) |                            |              | Managed<br>Listings      |                            |  |
|------------------------|-------------------|--------------------------|----------------------------|--------------|------------------------------------|----------------------------|--------------|--------------------------|----------------------------|--|
| Price Range            | July<br>2019      | Year-Over-Year<br>Change | Month-Over-Month<br>Change | July<br>2019 | Year-Over-Year<br>Change           | Month-Over-Month<br>Change | July<br>2019 | Year-Over-Year<br>Change | Month-Over-Month<br>Change |  |
|