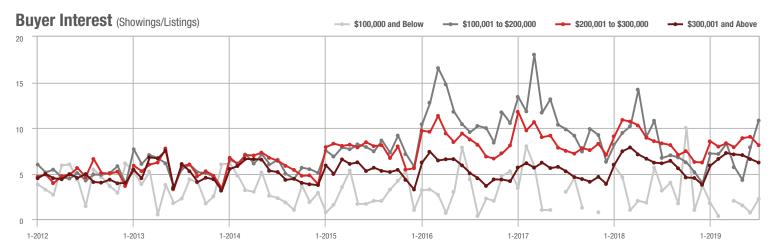

| + 61.5%                    |  |
| \$200,001 to \$300,000 | 1,107        | + 2.2%                   | - 16.4%                    | 8.1          | - 2.4%                   | - 10.2%                    | 138                 | - 0.7%                   | - 7.4%                     |  |
| \$300,001 and Above    | 2,019        | + 14.5%                  | - 8.0%                     | 6.2          | + 1.6%                   | - 5.8%                     | 352                 | + 6.3%                   | - 5.9%                     |  |
| Total                  | 3.314        | + 9.2%                   | - 7.7%                     | 6.9          | + 3.0%                   | - 5.3%                     | 521                 | + 1.0%                   | - 4.9%                     |  |













### **Iredell County, NC**

|                        | Total<br>Showings |                          |                            |              | Buyer Into               |                            | Managed<br>Listings |                          |                            |
|------------------------|-------------------|--------------------------|----------------------------|--------------|--------------------------|----------------------------|---------------------|--------------------------|----------------------------|
| Price Range            | July<br>2019      | Year-Over-Year<br>Change | Month-Over-Month<br>Change | July<br>2019 | Year-Over-Year<br>Change | Month-Over-Month<br>Change | July<br>2019        | Year-Over-Year<br>Change | Month-Over-Month<br>Change |
| \$100,000