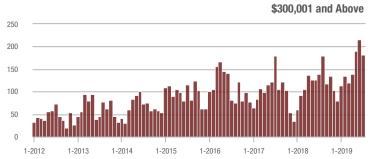

### **Charlotte MSA**

|                        | Total<br>Showings |                          |                            |              | Buyer Interest (Showings/Listings) |                            |              | Managed<br>Listings      |                            |  |
|------------------------|-------------------|--------------------------|----------------------------|--------------|------------------------------------|----------------------------|--------------|--------------------------|----------------------------|--|
| Price Range            | July<br>2019      | Year-Over-Year<br>Change | Month-Over-Month<br>Change | July<br>2019 | Year-Over-Year<br>Change           | Month-Over-Month<br>Change | July<br>2019 | Year-Over-Year<br>Change | Month-Over-Month<br>Change |  |
| \$100,000 and Below    | 3,460             | - 20.3%                  | + 4.3%                     | 5.6          | + 7.7%                             | + 4.6%                     | 981          | - 32.3%                  | - 7.4%                     |  |
| \$100,001 to \$200,000 | 18,980            | - 13.7%                  | - 1.1%                     | 10.4         | + 6.1%                             | - 2.4%                     | 1,999        | - 21.2%                  | - 0.1%                     |  |
| \$200,001 to \$300,000 | 23,581            | + 16.6%                  | - 6.3%                     | 8.2          | + 6.5%                             | - 4.4%                     | 3,076        | + 3.7%                   | - 3.6%                     |  |
| \$300,001 and Above    | 33,849            | + 20.5%                  | - 1.7%                     | 6.5          | + 16.1%                            | + 2.4%                     | 5,759        | - 4.9%                   | - 6.4%                     |  |
| Total                  | 79,870            | + 7.0%                   | - 2.7%                     | 7.6          | + 8.6%                             | - 0.3%                     | 11,815       | - 9.2%                   | - 4.8%                     |  |