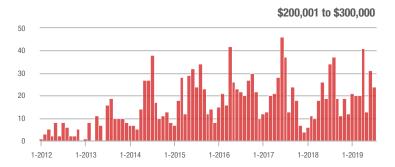

%                   | - 8.3%                     |
| \$200,001 to \$300,000 | 24           | - 29.4%                  | - 22.6%                    | 2.3          | + 4.5%                    | - 47.5%                    | 19                  | - 40.6%                  | 0.0%                       |
| \$300,001 and Above    | 205          | + 2.5%                   | + 27.3%                    | 3.6          | - 25.0%                   | + 35.5%                    | 74                  | + 17.5%                  | - 9.8%                     |
| Total                  | 369          | + 2.5%                   | + 10.5%                    | 2.6          | - 13.3%                   | + 15.5%                    | 222                 | - 7.9%                   | - 9.0%                     |













### Mooresville, NC

|                        | Total<br>Showings |                          |                            |              | Buyer Interest (Showings/Listings) |                            |              | Managed<br>Listings      |                            |  |
|------------------------|-------------------|--------------------------|----------------------------|--------------|------------------------------------|----------------------------|--------------|--------------------------|----------------------------|--|
| Price Range            | July<br>2019      | Year-Over-Year<br>Change | Month-Over-Month<br>Change | July<br>2019 | Year-Over-Year<br>Change           | Month-Over-Month<br>Change | July<br>2019 | Year-Over-Year<br>Change | Month-Over-Month<br>Change |