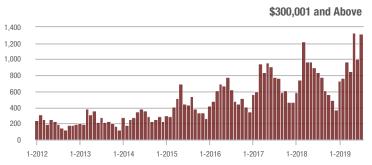

|  |
| \$200,001 to \$300,000 | 1,412             | + 49.4%                  | - 11.3%                    | 8.6          | + 32.3%                            | - 8.2%                     | 173          | + 8.1%                   | - 4.4%                     |  |
| \$300,001 and Above    | 1,317             | + 56.8%                  | + 30.8%                    | 5.8          | + 34.9%                            | + 29.0%                    | 262          | + 6.9%                   | - 3.0%                     |  |
| Total                  | 3,800             | + 7.8%                   | - 8.6%                     | 7.5          | + 11.9%                            | - 6.2%                     | 563          | - 10.8%                  | - 6.0%                     |  |











Charlotte Regional Realtor Association

# **Davidson, NC**

|                        | Total<br>Showings |                          |                            |              | Buyer Interest (Showings/Listings) |                            |              | Managed<br>Listings      |                            |  |
|------------------------|-------------------|--------------------------|----------------------------|--------------|------------------------------------|----------------------------|--------------|--------------------------|----------------------------|--|
| Price Range            | July<br>2019      | Year-Over-Year<br>Change | Month-Over-Month<br>Change | July<br>2019 | Year-Over-Year<br>Change           | Month-Over-Month<br>Change | July<br>2019 | Year-Over-Year<br>Cha