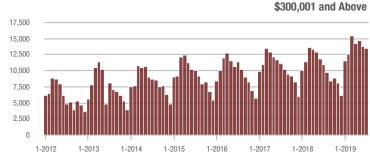

|  |
| \$200,001 to \$300,000 | 10,711            | + 30.7%                  | + 0.3%                     | 9.2          | + 9.5%                             | - 1.4%                     | 1,224        | + 19.6%                  | + 0.1%                     |  |
| \$300,001 and Above    | 13,436            | + 22.3%                  | - 2.8%                     | 6.9          | + 11.3%                            | + 1.9%                     | 2,057        | + 1.6%                   | - 6.3%                     |  |
| Total                  | 32,519            | + 8.6%                   | - 3.0%                     | 8.7          | + 6.1%                             | + 0.3%                     | 3,984        | - 1.9%                   | - 5.0%                     |  |













### **Concord, NC**

|                        | Total<br>Showings |                          |                            |              | Buyer Interest (Showings/Listings) |                            |              | Managed<br>Listings      |                            |  |
|------------------------|-------------------|--------------------------|----------------------------|--------------|------------------------------------|----------------------------|--------------|--------------------------|----------------------------|--|
| Price Range            | July<br>2019      | Year-Over-Year<br>Change | Month-Over-Month<br>Change | July<br>2019 | Year-Over-Year<br>Change           | Month-Over-Month<br>Change | July<br>2019 | Year-Over-Year<br>Change | Month-Over-Month<br>Change |  |