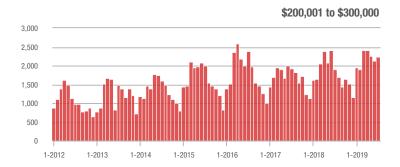

|  |
| \$200,001 to \$300,000 | 2,224             | + 17.7%                  | + 4.0%                     | 8.8          | + 22.2%                            | + 9.5%                     | 289          | - 11.1%                  | - 7.7%                     |  |
| \$300,001 and Above    | 5,150             | + 13.9%                  | + 2.4%                     | 7.7          | + 32.8%                            | + 10.7%                    | 738          | - 24.2%                  | - 10.8%                    |  |
| Total                  | 8,845             | + 11.3%                  | + 3.4%                     | 8.0          | + 27.0%                            | + 9.6%                     | 1,274        | - 22.4%                  | - 8.3%                     |  |













## **Uptown Charlotte**

|                        | Total<br>Showings |                          |                            |              | Buyer Interest (Showings/Listings) |                            |              | Managed<br>Listings      |                            |  |
|------------------------|-------------------|--------------------------|----------------------------|--------------|------------------------------------|----------------------------|--------------|--------------------------|----------------------------|--|
| Price Range            | July<br>2019      | Year-Over-Year<br>Change | Month-Over-Month<br>Change | July<br>2019 | Year-Over-Year<br>Change           | Month-Over-Month<br>Change | July<br>2019 | Year-Over-Year<br>Change | Month-Over-Month<br>Chang