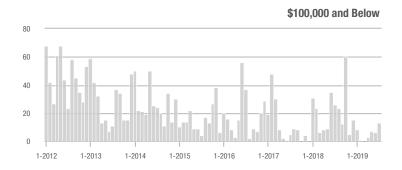

### **Charlotte MSA**

|                        | Total<br>Showings |                          |                            |              | Buyer Interest (Showings/Listings) |                            |              | Managed<br>Listings      |                            |  |
|------------------------|-------------------|--------------------------|----------------------------|--------------|------------------------------------|----------------------------|--------------|--------------------------|----------------------------|--|
| Price Range            | July<br>2019      | Year-Over-Year<br>Change | Month-Over-Month<br>Change | July<br>2019 | Year-Over-Year<br>Change           | Month-Over-Month<br>Change | July<br>2019 | Year-Over-Year<br>Change | Month-Over-Month<br>Change |  |
| \$100,000 and Below    | 3,460             | - 20.3%                  | + 4.3%                     | 5.6          | + 7.7%                             | + 4.6%                     | 981          | - 32.3%                  | - 7.4%                     |  |
| \$100,001 to \$200,000 | 18,980            | - 13.7%                  | - 1.1%                     | 10.4         | + 6.1%                             | - 2.4%                     | 1,999        | - 21.2%                  | - 0.1%                     |  |
| \$200,001 to \$300,000 | 23,581            | + 16.6%                  | - 6.3%                     | 8.2          | + 6.5%                             | - 4.4%                     | 3,076        | + 3.7%                   | - 3.6%                     |  |
| \$300,001 and Above    | 33,849            | + 20.5%                  | - 1.7%                     | 6.5          | + 16.1%                            | + 2.4%                     | 5,759        | - 4.9%                   | - 6.4%                     |  |
| Total                  | 79,870            | + 7.0%                   | - 2.7%                     | 7.6          | + 8.6%                             | - 0.3%                     | 11,815       | - 9.2%                   | - 4.8%                     |  |