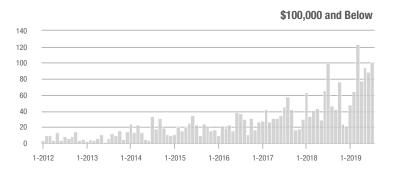

2.3%                   | - 8.3%                     |
| \$200,001 to \$300,000 | 24           | - 29.4%                  | - 22.6%                    | 2.3          | + 4.5%                    | - 47.5%                    | 19                  | - 40.6%                  | 0.0%                       |
| \$300,001 and Above    | 205          | + 2.5%                   | + 27.3%                    | 3.6          | - 25.0%                   | + 35.5%                    | 74                  | + 17.5%                  | - 9.8%                     |
| Total                  | 369          | + 2.5%                   | + 10.5%                    | 2.6          | - 13.3%                   | + 15.5%                    | 222                 | - 7.9%                   | - 9.0%                     |













### Mooresville, NC

|                        | Total<br>Showings |                          |                            |              | Buyer Interest (Showings/Listings) |                            |              | Managed<br>Listings      |                            |  |
|------------------------|-------------------|--------------------------|----------------------------|--------------|------------------------------------|----------------------------|--------------|--------------------------|----------------------------|--|
| Price Range            | July<br>2019      | Year-Over-Year<br>Change | Month-Over-Month<br>Change | July<br>2019 | Year-Over-Year<br>Change           | Month-Over-Month<br>Change | July<br>2019 | Year-Over-Year<br>Change | Month-Over-Month<br>Chang