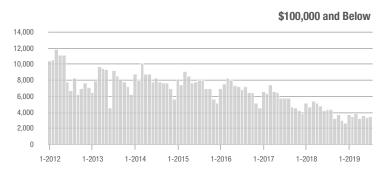

**Showing Statistics** 

| MLS Area               | Total<br>Showings | Buyer Interest<br>(Showings / Listings) | Managed<br>Listings |
|------------------------|-------------------|-----------------------------------------|---------------------|
| Alexander County, NC   | 106               | 3.8                                     | 45                  |
| Anson County, NC       | 137               | 2.6                                     | 74                  |
| Cabarrus County, NC    | 6,341             | 7.3                                     | 981                 |
| Charlotte MSA          | 79,870            | 7.6                                     | 11,815              |
| City of Charlotte, NC  | 32,519            | 8.7                                     | 3,984               |
| Concord, NC            | 3,800             | 7.5                                     | 563                 |
| Davidson, NC           | 988               | 5.6                                     | 195                 |
| Denver, NC             | 1,417             | 5.4                                     | 315                 |
| Fort Mill, SC          | 3,092             | 8.4                                     | 410                 |
| Gaston County, NC      | 5,862             | 7.2                                     | 977                 |
| Gastonia, NC           | 2,592             | 7.8                                     | 373                 |
| Huntersville, NC       | 3,314             | 6.9                                     | 521                 |
| Iredell County, NC     | 6,280             | 5.9                                     | 1,322               |
| Kannapolis, NC         | 1,528             | 8.7                                     | 197                 |
| Lake Norman            | 6,196             | 6.1                                     | 1,218               |
| Lake Wylie             | 2,905             | 5.8                                     | 617                 |
| Lancaster County, SC   | 2,729             | 6.0                                     | 531                 |
| Lincoln County, NC     | 2,396             | 5.6                                     | 541                 |
| Lincolnton, NC         | 597               | 5.7                                     | 126                 |
| Matthews, NC           | 2,483             | 8.4                                     | 319                 |
| Mecklenburg County, NC | 40,630            | 8.2                                     | 5,268               |
| Monroe, NC             | 1,895             | 7.7                                     | 281                 |
| Montgomery County, NC  | 369               | 2.6                                     | 222                 |
| Mooresville, NC        | 4,443             | 6.2                                     | 821                 |
| Rock Hill, SC          | 3,530             | 8.0                                     | 500                 |
| Salisbury, NC          | 1,588             | 5.4                                     | 350                 |
| Stanly County, NC      | 785               | 3.6                                     | 281                 |
| Statesville, NC        | 1,237             | 5.1                                     | 329                 |
| Union County, NC       | 8,845             | 8.0                                     | 1,274               |
| Uptown Charlotte       | 941               | 9.1                                     | 105                 |
| Waxhaw, NC             | 3,165             | 8.5                                     | 435                 |
| York County, SC        | 9,921             | 7.3                                     | 1,539               |