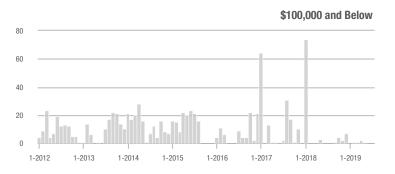

|  |
| \$200,001 to \$300,000 | 169               | - 7.1%                   | - 31.3%                    | 6.5          | 0.0%                               | - 39.2%                    | 28           | - 12.5%                  | + 12.0%                    |  |
| \$300,001 and Above    | 791               | + 18.2%                  | - 8.9%                     | 5.6          | + 16.7%                            | - 0.8%                     | 156          | - 3.7%                   | - 11.9%                    |  |
| Total                  | 988               | + 7.7%                   | - 15.3%                    | 5.6          | + 7.7%                             | - 12.1%                    | 195          | - 7.6%                   | - 8.0%                     |  |













# **Denver, NC**

|                        | Total<br>Showings |                          |                            |              | Buyer Interest (Showings/Listings) |                            |              | Managed<br>Listings      |                            |  |
|------------------------|-------------------|--------------------------|----------------------------|--------------|------------------------------------|----------------------------|--------------|--------------------------|----------------------------|--|
| Price Range            | July<br>2019      | Year-Over-Year<br>Change | Month-Over-Month<br>Change | July<br>2019 | Year-Over-Year<br>Change           | Month-Over-Month<br>Change | July<br>2019 | Year-Over-Year<br>Change | Month-Over-Month<br>Change |