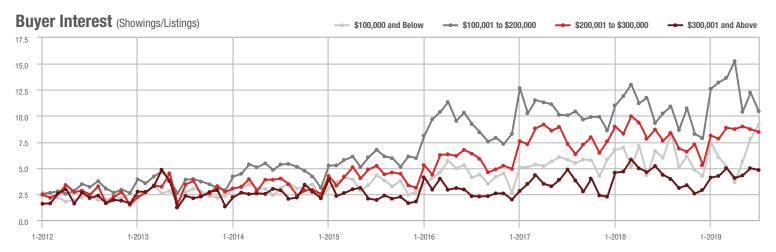

**Showing Statistics** 

| MLS Area               | Total<br>Showings | Buyer Interest<br>(Showings / Listings) | Managed<br>Listings |
|------------------------|-------------------|-----------------------------------------|---------------------|
| Alexander County, NC   | 106               | 3.8                                     | 45                  |
| Anson County, NC       | 137               | 2.6                                     | 74                  |
| Cabarrus County, NC    | 6,341             | 7.3                                     | 981                 |
| Charlotte MSA          | 79,870            | 7.6                                     | 11,815              |
| City of Charlotte, NC  | 32,519            | 8.7                                     | 3,984               |
| Concord, NC            | 3,800             | 7.5                                     | 563                 |
| Davidson, NC           | 988               | 5.6                                     | 195                 |
| Denver, NC             | 1,417             | 5.4                                     | 315                 |
| Fort Mill, SC          | 3,092             | 8.4                                     | 410                 |
| Gaston County, NC      | 5,862             | 7.2                                     | 977                 |
| Gastonia, NC           | 2,592             | 7.8                                     | 373                 |
| Huntersville, NC       | 3,314             | 6.9                                     | 521                 |
| Iredell County, NC     | 6,280             | 5.9                                     | 1,322               |
| Kannapolis, NC         | 1,528             | 8.7                                     | 197                 |
| Lake Norman            | 6,196             | 6.1                                     | 1,218               |
| Lake Wylie             | 2,905             | 5.8                                     | 617                 |
| Lancaster County, SC   | 2,729             | 6.0                                     | 531                 |
| Lincoln County, NC     | 2,396             | 5.6                                     | 541                 |
| Lincolnton, NC         | 597               | 5.7                                     | 126                 |
| Matthews, NC           | 2,483             | 8.4                                     | 319                 |
| Mecklenburg County, NC | 40,630            | 8.2                                     | 5,268               |
| Monroe, NC             | 1,895             | 7.7                                     | 281                 |
| Montgomery County, NC  | 369               | 2.6                                     | 222                 |
| Mooresville, NC        | 4,443             | 6.2                                     | 821                 |
| Rock Hill, SC          | 3,530             | 8.0                                     | 500                 |
| Salisbury, NC          | 1,588             | 5.4                                     | 350                 |
| Stanly County, NC      | 785               | 3.6                                     | 281                 |
| Statesville, NC        | 1,237             | 5.1                                     | 329                 |
| Union County, NC       | 8,845             | 8.0                                     | 1,274               |
| Uptown Charlotte       | 941               | 9.1                                     | 105                 |
| Waxhaw, NC             | 3,165             | 8.5                                     | 435                 |
| York County, SC        | 9,921             | 7.3                                     | 1,539               |