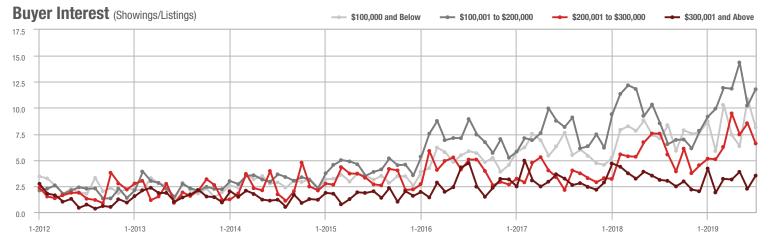

|  |
| \$200,001 to \$300,000 | 291               | + 15.9%                  | - 6.1%                     | 6.6          | - 12.0%                            | - 22.7%                    | 45           | + 9.8%                   | + 21.6%                    |  |
| \$300,001 and Above    | 104               | + 126.1%                 | + 38.7%                    | 3.5          | + 12.9%                            | + 56.2%                    | 35           | + 29.6%                  | - 10.3%                    |  |
| Total                  | 1,528             | + 8.8%                   | - 1.8%                     | 8.7          | + 13.0%                            | - 0.2%                     | 197          | - 13.6%                  | - 3.9%                     |  |













### **Lake Norman**

|                        | Total<br>Showings |                          |                            |              | Buyer Interest<br>(Showings/Listings) |                            |              | Managed<br>Listings      |                            |  |
|------------------------|-------------------|--------------------------|----------------------------|--------------|---------------------------------------|----------------------------|--------------|--------------------------|----------------------------|--|
| Price Range            | July<br>2019      | Year-Over-Year<br>Change | Month-Over-Month<br>Change | July<br>2019 | Year-Over-Year<br>Change              | Month-Over-Month<br>Change | July<br>2019 | Year-Over-Year<br>Change | Month-Over-Month<br>Chan