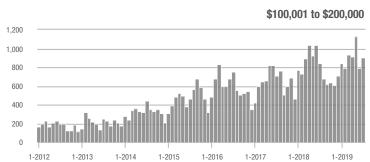

|  |
| \$200,001 to \$300,000 | 291               | + 15.9%                  | - 6.1%                     | 6.6          | - 12.0%                            | - 22.7%                    | 45           | + 9.8%                   | + 21.6%                    |  |
| \$300,001 and Above    | 104               | + 126.1%                 | + 38.7%                    | 3.5          | + 12.9%                            | + 56.2%                    | 35           | + 29.6%                  | - 10.3%                    |  |
| Total                  | 1,528             | + 8.8%                   | - 1.8%                     | 8.7          | + 13.0%                            | - 0.2%                     | 197          | - 13.6%                  | - 3.9%                     |  |













### **Lake Norman**

|                        | Total<br>Showings |                          |                            |              | Buyer Interest<br>(Showings/Listings) |                            |              | Managed<br>Listings      |                            |  |
|------------------------|-------------------|--------------------------|----------------------------|--------------|---------------------------------------|----------------------------|--------------|--------------------------|----------------------------|--|
| Price Range            | July<br>2019      | Year-Over-Year<br>Change | Month-Over-Month<br>Change | July<br>2019 | Year-Over-Year<br>Change              | Month-Over-Month<br>Change | July<br>2019 | Year-Over-Year<br>Change | Month-Over-Month<b