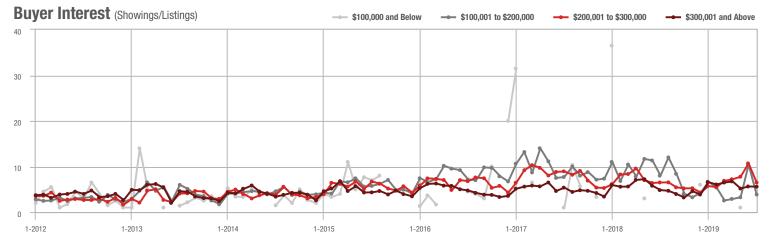

|  |
| \$200,001 to \$300,000 | 169               | - 7.1%                   | - 31.3%                    | 6.5          | 0.0%                               | - 39.2%                    | 28           | - 12.5%                  | + 12.0%                    |  |
| \$300,001 and Above    | 791               | + 18.2%                  | - 8.9%                     | 5.6          | + 16.7%                            | - 0.8%                     | 156          | - 3.7%                   | - 11.9%                    |  |
| Total                  | 988               | + 7.7%                   | - 15.3%                    | 5.6          | + 7.7%                             | - 12.1%                    | 195          | - 7.6%                   | - 8.0%                     |  |













# **Denver, NC**

|                        | Total<br>Showings |                          |                            |              | Buyer Interest (Showings/Listings) |                            |              | Managed<br>Listings      |                            |  |
|------------------------|-------------------|--------------------------|----------------------------|--------------|------------------------------------|----------------------------|--------------|--------------------------|----------------------------|--|
| Price Range            | July<br>2019      | Year-Over-Year<br>Change | Month-Over-Month<br>Change | July<br>2019 | Year-Over-Year<br>Change           | Month-Over-Month<br>Change | July<br>2019 | Year-Over-Year<br>Change | Month-Over-Month<br>Change |  |
| \$