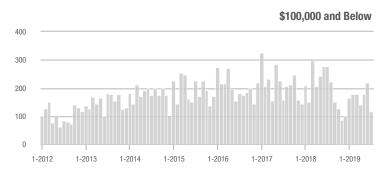

### **Charlotte MSA**

|                        | Total<br>Showings |                          |                            |              | Buyer Interest (Showings/Listings) |                            |              | Managed<br>Listings      |                            |  |
|------------------------|-------------------|--------------------------|----------------------------|--------------|------------------------------------|----------------------------|--------------|--------------------------|----------------------------|--|
| Price Range            | July<br>2019      | Year-Over-Year<br>Change | Month-Over-Month<br>Change | July<br>2019 | Year-Over-Year<br>Change           | Month-Over-Month<br>Change | July<br>2019 | Year-Over-Year<br>Change | Month-Over-Month<br>Change |  |
| \$100,000 and Below    | 3,460             | - 20.3%                  | + 4.3%                     | 5.6          | + 7.7%                             | + 4.6%                     | 981          | - 32.3%                  | - 7.4%                     |  |
| \$100,001 to \$200,000 | 18,980            | - 13.7%                  | - 1.1%                     | 10.4         | + 6.1%                             | - 2.4%                     | 1,999        | - 21.2%                  | - 0.1%                     |  |
| \$200,001 to \$300,000 | 23,581            | + 16.6%                  | - 6.3%                     | 8.2          | + 6.5%                             | - 4.4%                     | 3,076        | + 3.7%                   | - 3.6%                     |  |
| \$300,001 and Above    | 33,849            | + 20.5%                  | - 1.7%                     | 6.5          | + 16.1%                            | + 2.4%                     | 5,759        | - 4.9%                   | - 6.4%                     |  |
| Total                  | 79,870            | + 7.0%                   | - 2.7%                     | 7.6          | + 8.6%                             | - 0.3%                     | 11,815       | - 9.2%                   | - 4.8%                     |  |