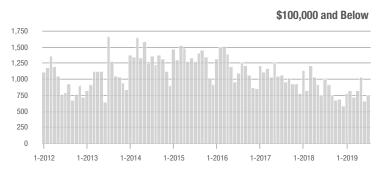

**Showing Statistics** 

| MLS Area               | Total<br>Showings | Buyer Interest<br>(Showings / Listings) | Managed<br>Listings |
|------------------------|-------------------|-----------------------------------------|---------------------|
| Alexander County, NC   | 106               | 3.8                                     | 45                  |
| Anson County, NC       | 137               | 2.6                                     | 74                  |
| Cabarrus County, NC    | 6,341             | 7.3                                     | 981                 |
| Charlotte MSA          | 79,870            | 7.6                                     | 11,815              |
| City of Charlotte, NC  | 32,519            | 8.7                                     | 3,984               |
| Concord, NC            | 3,800             | 7.5                                     | 563                 |
| Davidson, NC           | 988               | 5.6                                     | 195                 |
| Denver, NC             | 1,417             | 5.4                                     | 315                 |
| Fort Mill, SC          | 3,092             | 8.4                                     | 410                 |
| Gaston County, NC      | 5,862             | 7.2                                     | 977                 |
| Gastonia, NC           | 2,592             | 7.8                                     | 373                 |
| Huntersville, NC       | 3,314             | 6.9                                     | 521                 |
| Iredell County, NC     | 6,280             | 5.9                                     | 1,322               |
| Kannapolis, NC         | 1,528             | 8.7                                     | 197                 |
| Lake Norman            | 6,196             | 6.1                                     | 1,218               |
| Lake Wylie             | 2,905             | 5.8                                     | 617                 |
| Lancaster County, SC   | 2,729             | 6.0                                     | 531                 |
| Lincoln County, NC     | 2,396             | 5.6                                     | 541                 |
| Lincolnton, NC         | 597               | 5.7                                     | 126                 |
| Matthews, NC           | 2,483             | 8.4                                     | 319                 |
| Mecklenburg County, NC | 40,630            | 8.2                                     | 5,268               |
| Monroe, NC             | 1,895             | 7.7                                     | 281                 |
| Montgomery County, NC  | 369               | 2.6                                     | 222                 |
| Mooresville, NC        | 4,443             | 6.2                                     | 821                 |
| Rock Hill, SC          | 3,530             | 8.0                                     | 500                 |
| Salisbury, NC          | 1,588             | 5.4                                     | 350                 |
| Stanly County, NC      | 785               | 3.6                                     | 281                 |
| Statesville, NC        | 1,237             | 5.1                                     | 329                 |
| Union County, NC       | 8,845             | 8.0                                     | 1,274               |
| Uptown Charlotte       | 941               | 9.1                                     | 105                 |
| Waxhaw, NC             | 3,165             | 8.5                                     | 435                 |
| York County, SC        | 9,921             | 7.3                                     | 1,539               |