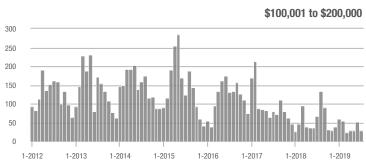

|  |
| \$200,001 to \$300,000 | 169               | - 7.1%                   | - 31.3%                    | 6.5          | 0.0%                               | - 39.2%                    | 28           | - 12.5%                  | + 12.0%                    |  |
| \$300,001 and Above    | 791               | + 18.2%                  | - 8.9%                     | 5.6          | + 16.7%                            | - 0.8%                     | 156          | - 3.7%                   | - 11.9%                    |  |
| Total                  | 988               | + 7.7%                   | - 15.3%                    | 5.6          | + 7.7%                             | - 12.1%                    | 195          | - 7.6%                   | - 8.0%                     |  |













# **Denver, NC**

|                        | Total<br>Showings |                          |                            |              | Buyer Interest (Showings/Listings) |                            |              | Managed<br>Listings      |                            |  |
|------------------------|-------------------|--------------------------|----------------------------|--------------|------------------------------------|----------------------------|--------------|--------------------------|----------------------------|--|
| Price Range            | July<br>2019      | Year-Over-Year<br>Change | Month-Over-Month<br>Change | July<br>2019 | Year-Over-Year<br>Change           | Month-Over-Month<br>Change | July<br>2019 | Year-Over-Year<br>Change | Month-Over-Month<br>Change |