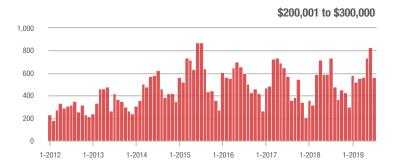

### **Charlotte MSA**

|                        | Total<br>Showings |                          |                            |              | Buyer Interest (Showings/Listings) |                            |              | Managed<br>Listings      |                            |  |
|------------------------|-------------------|--------------------------|----------------------------|--------------|------------------------------------|----------------------------|--------------|--------------------------|----------------------------|--|
| Price Range            | July<br>2019      | Year-Over-Year<br>Change | Month-Over-Month<br>Change | July<br>2019 | Year-Over-Year<br>Change           | Month-Over-Month<br>Change | July<br>2019 | Year-Over-Year<br>Change | Month-Over-Month<br>Change |  |
| \$100,000 and Below    | 3,460             | - 20.3%                  | + 4.3%                     | 5.6          | + 7.7%                             | + 4.6%                     | 981          | - 32.3%                  | - 7.4%                     |  |
| \$100,001 to \$200,000 | 18,980            | - 13.7%                  | - 1.1%                     | 10.4         | + 6.1%                             | - 2.4%                     | 1,999        | - 21.2%                  | - 0.1%                     |  |
| \$200,001 to \$300,000 | 23,581            | + 16.6%                  | - 6.3%                     | 8.2          | + 6.5%                             | - 4.4%                     | 3,076        | + 3.7%                   | - 3.6%                     |  |
| \$300,001 and Above    | 33,849            | + 20.5%                  | - 1.7%                     | 6.5          | + 16.1%                            | + 2.4%                     | 5,759        | - 4.9%                   | - 6.4%                     |  |
| Total                  | 79,870            | + 7.0%                   | - 2.7%                     | 7.6          | + 8.6%                             | - 0.3%                     | 11,815       | - 9.2%                   | - 4.8%                     |  |