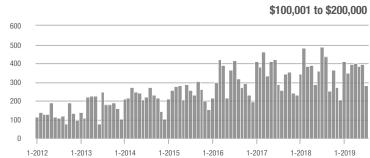

### **Charlotte MSA**

|                        | Total<br>Showings |                          |                            |              | Buyer Interest (Showings/Listings) |                            |              | Managed<br>Listings      |                            |  |
|------------------------|-------------------|--------------------------|----------------------------|--------------|------------------------------------|----------------------------|--------------|--------------------------|----------------------------|--|
| Price Range            | July<br>2019      | Year-Over-Year<br>Change | Month-Over-Month<br>Change | July<br>2019 | Year-Over-Year<br>Change           | Month-Over-Month<br>Change | July<br>2019 | Year-Over-Year<br>Change | Month-Over-Month<br>Change |  |
| \$100,000 and Below    | 3,460             | - 20.3%                  | + 4.3%                     | 5.6          | + 7.7%                             | + 4.6%                     | 981          | - 32.3%                  | - 7.4%                     |  |
| \$100,001 to \$200,000 | 18,980            | - 13.7%                  | - 1.1%                     | 10.4         | + 6.1%                             | - 2.4%                     | 1,999        | - 21.2%                  | - 0.1%                     |  |
| \$200,001 to \$300,000 | 23,581            | + 16.6%                  | - 6.3%                     | 8.2          | + 6.5%                             | - 4.4%                     | 3,076        | + 3.7%                   | - 3.6%                     |  |
| \$300,001 and Above    | 33,849            | + 20.5%                  | - 1.7%                     | 6.5          | + 16.1%                            | + 2.4%                     | 5,759        | - 4.9%                   | - 6.4%                     |  |
| Total                  | 79,870            | + 7.0%                   | - 2.7%                     | 7.6          | + 8.6%                             | - 0.3%                     | 11,815       | - 9.2%                   | - 4.8%                     |  |