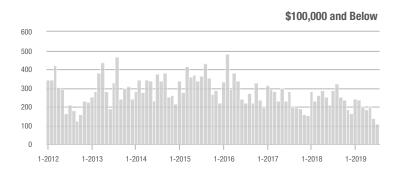

|  |
| \$200,001 to \$300,000 | 381               | + 54.3%                  | + 7.9%                     | 5.1          | + 27.5%                            | - 4.3%                     | 91           | + 16.7%                  | + 3.4%                     |  |
| \$300,001 and Above    | 181               | + 31.2%                  | - 16.2%                    | 3.1          | + 47.6%                            | - 0.2%                     | 72           | - 20.9%                  | - 15.3%                    |  |
| Total                  | 1,237             | - 21.5%                  | - 18.3%                    | 5.1          | + 4.1%                             | - 5.1%                     | 329          | - 27.4%                  | - 13.6%                    |  |













# **Union County, NC**

|                        | Total<br>Showings |                          |                            |              | Buyer Interest (Showings/Listings) |                            |              | Managed<br>Listings      |                            |  |
|------------------------|-------------------|--------------------------|----------------------------|--------------|------------------------------------|----------------------------|--------------|--------------------------|----------------------------|--|
| Price Range            | July<br>2019      | Year-Over-Year<br>Change | Month-Over-Month<br>Change | July<br>2019 | Year-Over-Year<br>Change           | Month-Over-Month<br>Change | July<br>2019 | Year-Over-Year<br>Change | Month-Over-Month<br>Ch