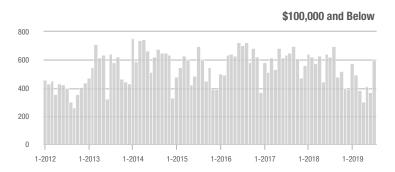

|  |
| \$200,001 to \$300,000 | 2,676             | - 14.0%                  | - 17.6%                    | 7.6          | - 7.3%                             | - 7.5%                     | 381          | - 13.8%                  | - 12.8%                    |  |
| \$300,001 and Above    | 4,372             | + 36.3%                  | - 10.9%                    | 6.4          | + 20.8%                            | - 5.4%                     | 759          | + 1.5%                   | - 8.0%                     |  |
| Total                  | 9,921             | + 4.1%                   | - 6.8%                     | 7.3          | + 2.8%                             | - 4.4%                     | 1,539        | - 9.2%                   | - 5.2%                     |  |