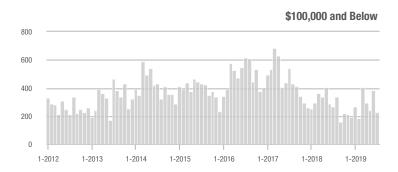

|  |
| \$200,001 to \$300,000 | 291               | + 15.9%                  | - 6.1%                     | 6.6          | - 12.0%                            | - 22.7%                    | 45           | + 9.8%                   | + 21.6%                    |  |
| \$300,001 and Above    | 104               | + 126.1%                 | + 38.7%                    | 3.5          | + 12.9%                            | + 56.2%                    | 35           | + 29.6%                  | - 10.3%                    |  |
| Total                  | 1,528             | + 8.8%                   | - 1.8%                     | 8.7          | + 13.0%                            | - 0.2%                     | 197          | - 13.6%                  | - 3.9%                     |  |













### **Lake Norman**

|                        | Total<br>Showings |                          |                            |              | Buyer Interest<br>(Showings/Listings) |                            |              | Managed<br>Listings      |                            |  |
|------------------------|-------------------|--------------------------|----------------------------|--------------|---------------------------------------|----------------------------|--------------|--------------------------|----------------------------|--|
| Price Range            | July<br>2019      | Year-Over-Year<br>Change | Month-Over-Month<br>Change | July<br>2019 | Year-Over-Year<br>Change              | Month-Over-Month<br>Change | July<br>2019 | Year-Over-Year<br>Change | Month-Over-Month