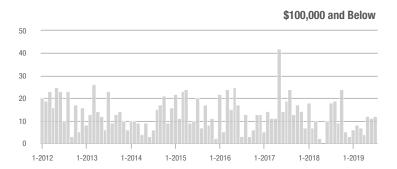

|  |
| \$200,001 to \$300,000 | 47                | + 261.5%                 | + 327.3%                   | 5.9          | + 59.5%                            | + 151.8%                   | 11           | + 83.3%                  | + 57.1%                    |  |
| \$300,001 and Above    | 9                 | + 12.5%                  | - 47.1%                    | 1.4          | - 30.0%                            | - 46.2%                    | 8            | + 60.0%                  | 0.0%                       |  |
| Total                  | 106               | + 73.8%                  | + 12.8%                    | 3.8          | + 40.7%                            | - 1.7%                     | 45           | + 12.5%                  | + 7.1%                     |  |













### **Anson County, NC**

|                        | Total<br>Showings |                          |                            |              | Buyer Interest (Showings/Listings) |                            |              | Managed<br>Listings      |                            |  |
|------------------------|-------------------|--------------------------|----------------------------|--------------|------------------------------------|----------------------------|--------------|--------------------------|----------------------------|--|
| Price Range            | July<br>2019      | Year-Over-Year<br>Change | Month-Over-Month<br>Change | July<br>2019 | Year-Over-Year<br>Change           | Month-Over-Month<br>Change | July<br>2019 | Year-Over-Year<br>Change | Month-Over-Month<br>