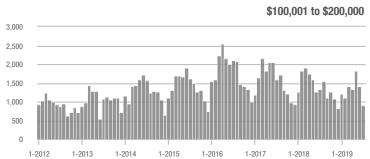

|  |
| \$200,001 to \$300,000 | 1,412             | + 49.4%                  | - 11.3%                    | 8.6          | + 32.3%                            | - 8.2%                     | 173          | + 8.1%                   | - 4.4%                     |  |
| \$300,001 and Above    | 1,317             | + 56.8%                  | + 30.8%                    | 5.8          | + 34.9%                            | + 29.0%                    | 262          | + 6.9%                   | - 3.0%                     |  |
| Total                  | 3,800             | + 7.8%                   | - 8.6%                     | 7.5          | + 11.9%                            | - 6.2%                     | 563          | - 10.8%                  | - 6.0%                     |  |











Charlotte Regional Realtor Association

# **Davidson, NC**

|                        | Total<br>Showings |                          |                            |              | Buyer Interest (Showings/Listings) |                            |              | Managed<br>Listings      |                            |  |
|------------------------|-------------------|--------------------------|----------------------------|--------------|------------------------------------|----------------------------|--------------|--------------------------|----------------------------|--|
| Price Range            | July<br>2019      | Year-Over-Year<br>Change | Month-Over-Month<br>Change | July<br>2019 | Year-Over-Year<br>Change           | Month-Over-Month<br>Change | July<br>2019 | Year-Over-Year<br