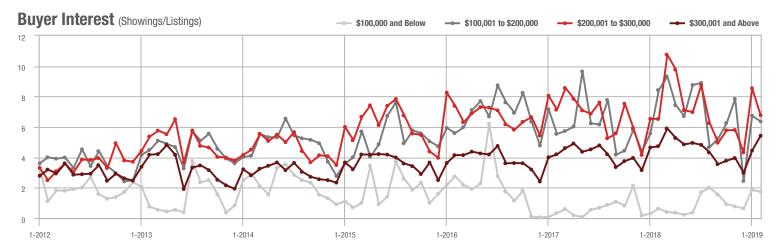

### **Charlotte MSA**

|                        | Total<br>Showings |                          |                            | (                | Buyer Interest (Showings/Listings) |                            |                  | Managed<br>Listings      |                            |  |
|------------------------|-------------------|--------------------------|----------------------------|------------------|------------------------------------|----------------------------|------------------|--------------------------|----------------------------|--|
| Price Range            | February<br>2019  | Year-Over-Year<br>Change | Month-Over-Month<br>Change | February<br>2019 | Year-Over-Year<br>Change           | Month-Over-Month<br>Change | February<br>2019 | Year-Over-Year<br>Change | Month-Over-Month<br>Change |  |
| \$100,000 and Below    | 3,495             | - 24.8%                  | - 4.4%                     | 5.9              | + 7.3%                             | + 7.1%                     | 931              | - 38.3%                  | - 11.5%                    |  |
| \$100,001 to \$200,000 | 19,048            | - 9.5%                   | - 1.3%                     | 10.6             | - 7.8%                             | + 5.2%                     | 1,977            | - 7.8%                   | - 6.9%                     |  |
| \$200,001 to \$300,000 | 18,060            | + 3.8%                   | - 2.4%                     | 8.1              | - 12.9%                            | + 0.4%                     | 2,450            | + 10.8%                  | - 4.2%                     |  |
| \$300,001 and Above    | 26,921            | + 13.1%                  | + 6.9%                     | 6.6              | + 1.5%                             | + 3.2%                     | 4,720            | + 1.5%                   | + 0.3%                     |  |
| Total                  | 67,524            | + 0.9%                   | + 1.3%                     | 7.8              | - 4.9%                             | + 2.5%                     | 10,078           | - 4.2%                   | - 3.5%                     |  |