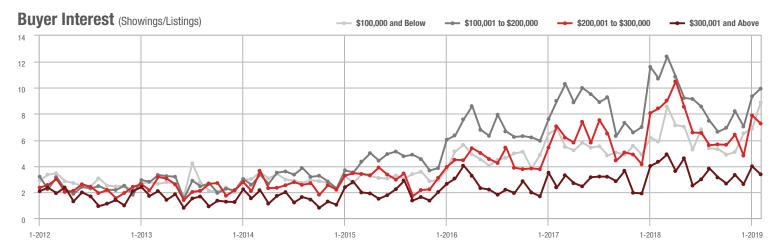

### **Charlotte MSA**

|                        | Total<br>Showings |                          |                            | (                | Buyer Interest (Showings/Listings) |                            |                  | Managed<br>Listings      |                            |  |
|------------------------|-------------------|--------------------------|----------------------------|------------------|------------------------------------|----------------------------|------------------|--------------------------|----------------------------|--|
| Price Range            | February<br>2019  | Year-Over-Year<br>Change | Month-Over-Month<br>Change | February<br>2019 | Year-Over-Year<br>Change           | Month-Over-Month<br>Change | February<br>2019 | Year-Over-Year<br>Change | Month-Over-Month<br>Change |  |
| \$100,000 and Below    | 3,495             | - 24.8%                  | - 4.4%                     | 5.9              | + 7.3%                             | + 7.1%                     | 931              | - 38.3%                  | - 11.5%                    |  |
| \$100,001 to \$200,000 | 19,048            | - 9.5%                   | - 1.3%                     | 10.6             | - 7.8%                             | + 5.2%                     | 1,977            | - 7.8%                   | - 6.9%                     |  |
| \$200,001 to \$300,000 | 18,060            | + 3.8%                   | - 2.4%                     | 8.1              | - 12.9%                            | + 0.4%                     | 2,450            | + 10.8%                  | - 4.2%                     |  |
| \$300,001 and Above    | 26,921            | + 13.1%                  | + 6.9%                     | 6.6              | + 1.5%                             | + 3.2%                     | 4,720            | + 1.5%                   | + 0.3%                     |  |
| Total                  | 67,524            | + 0.9%                   | + 1.3%                     | 7.8              | - 4.9%                             | + 2.5%                     | 10,078           | - 4.2%                   | - 3.5%                     |  |