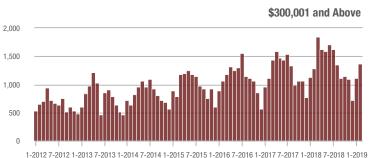

### **Charlotte MSA**

|                        | Total<br>Showings |                          |                            | (                | Buyer Interest (Showings/Listings) |                            |                  | Managed<br>Listings      |                            |  |
|------------------------|-------------------|--------------------------|----------------------------|------------------|------------------------------------|----------------------------|------------------|--------------------------|----------------------------|--|
| Price Range            | February<br>2019  | Year-Over-Year<br>Change | Month-Over-Month<br>Change | February<br>2019 | Year-Over-Year<br>Change           | Month-Over-Month<br>Change | February<br>2019 | Year-Over-Year<br>Change | Month-Over-Month<br>Change |  |
| \$100,000 and Below    | 3,495             | - 24.8%                  | - 4.4%                     | 5.9              | + 7.3%                             | + 7.1%                     | 931              | - 38.3%                  | - 11.5%                    |  |
| \$100,001 to \$200,000 | 19,048            | - 9.5%                   | - 1.3%                     | 10.6             | - 7.8%                             | + 5.2%                     | 1,977            | - 7.8%                   | - 6.9%                     |  |
| \$200,001 to \$300,000 | 18,060            | + 3.8%                   | - 2.4%                     | 8.1              | - 12.9%                            | + 0.4%                     | 2,450            | + 10.8%                  | - 4.2%                     |  |
| \$300,001 and Above    | 26,921            | + 13.1%                  | + 6.9%                     | 6.6              | + 1.5%                             | + 3.2%                     | 4,720            | + 1.5%                   | + 0.3%                     |  |
| Total                  | 67,524            | + 0.9%                   | + 1.3%                     | 7.8              | - 4.9%                             | + 2.5%                     | 10,078           | - 4.2%                   | - 3.5%                     |  |