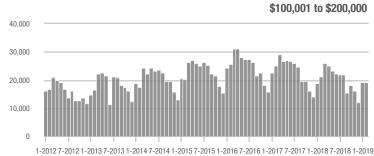

\$200,001 to \$300,000 | 18,060            | + 3.8%                   | - 2.4%                     | 8.1              | - 12.9%                            | + 0.4%                     | 2,450            | + 10.8%                  | - 4.2%                     |  |
| \$300,001 and Above    | 26,921            | + 13.1%                  | + 6.9%                     | 6.6              | + 1.5%                             | + 3.2%                     | 4,720            | + 1.5%                   | + 0.3%                     |  |
| Total                  | 67,524            | + 0.9%                   | + 1.3%                     | 7.8              | - 4.9%                             | + 2.5%                     | 10,078           | - 4.2%                   | - 3.5%                     |  |













# City of Charlotte, NC

|                        | Total<br>Showings |                          |                            | (:               | Buyer Interest (Showings/Listings) |                            |                  | Managed<br>Listings      |                            |  |
|------------------------|-------------------|--------------------------|----------------------------|------------------|------------------------------------|----------------------------|------------------|--------------------------|----------------------------|--|
| Price Range            | February<br>2019  | Year-Over-Year<br>Change | Month-Over-Month<br>Change | February<br>2019 | Year-Over-Year<br>Change           | Month-Over-Month<br>Change | February<br>2019 | Year-Over-Year<br>Change |