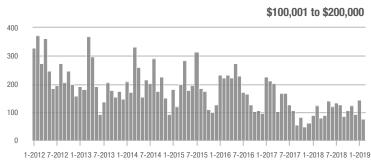

# **Showing Statistics**

| MLS Area               | Total<br>Showings | Buyer Interest<br>(Showings / Listings) | Managed<br>Listings |
|------------------------|-------------------|-----------------------------------------|---------------------|
| Alexander County, NC   | 62                | 4.5                                     | 31                  |
| Anson County, NC       | 137               | 2.8                                     | 79                  |
| Cabarrus County, NC    | 5,332             | 7.3                                     | 869                 |
| Charlotte MSA          | 67,524            | 7.8                                     | 10,078              |
| City of Charlotte, NC  | 28,752            | 9.2                                     | 3,386               |
| Concord, NC            | 3,146             | 7.7                                     | 486                 |
| Davidson, NC           | 846               | 6.2                                     | 163                 |
| Denver, NC             | 892               | 4.5                                     | 257                 |
| Fort Mill, SC          | 2,383             | 8.9                                     | 315                 |
| Gaston County, NC      | 5,156             | 8.1                                     | 778                 |
| Gastonia, NC           | 2,394             | 8.4                                     | 312                 |
| Huntersville, NC       | 2,391             | 7.2                                     | 376                 |
| Iredell County, NC     | 5,094             | 5.5                                     | 1,161               |
| Kannapolis, NC         | 1,163             | 7.9                                     | 171                 |
| Lake Norman            | 4,459             | 5.3                                     | 1,023               |
| Lake Wylie             | 2,082             | 5.6                                     | 504                 |
| Lancaster County, SC   | 2,595             | 6.6                                     | 459                 |
| Lincoln County, NC     | 1,489             | 4.5                                     | 449                 |
| Lincolnton, NC         | 425               | 5.6                                     | 99                  |
| Matthews, NC           | 1,955             | 8.7                                     | 246                 |
| Mecklenburg County, NC | 35,072            | 8.7                                     | 4,395               |
| Monroe, NC             | 1,941             | 7.7                                     | 291                 |
| Montgomery County, NC  | 208               | 2.0                                     | 160                 |
| Mooresville, NC        | 3,458             | 5.8                                     | 725                 |
| Rock Hill, SC          | 3,314             | 8.5                                     | 448                 |
| Salisbury, NC          | 1,202             | 4.8                                     | 295                 |
| Stanly County, NC      | 822               | 4.1                                     | 278                 |
| Statesville, NC        | 1,287             | 5.3                                     | 309                 |
| Union County, NC       | 6,982             | 7.3                                     | 1,191               |
| Uptown Charlotte       | 799               | 8.0                                     | 102                 |
| Waxhaw, NC             | 2,279             | 7.0                                     | 428                 |
| York County, SC        | 8,448             | 7.7                                     | 1,328               |