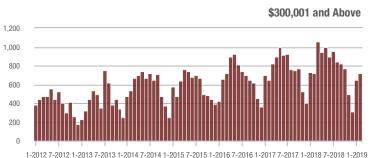

00,001 to \$300,000 | 370               | + 22.9%                  | - 14.4%                    | 5.3              | + 29.3%                            | - 9.7%                     | 77               | - 17.2%                  | - 6.1%                     |  |
| \$300,001 and Above    | 720               | + 0.4%                   | + 10.9%                    | 4.2              | + 10.5%                            | - 2.6%                     | 213              | - 16.8%                  | + 4.9%                     |  |
| Total                  | 1,489             | - 5.8%                   | - 11.1%                    | 4.5              | + 4.7%                             | - 13.1%                    | 449              | - 20.7%                  | - 2.4%                     |  |













# Lincolnton, NC

|                        | Total<br>Showings |                          |                            | (1               | Buyer Interest (Showings/Listings) |                            |                  | Managed<br>Listings      |                            |  |
|------------------------|-------------------|--------------------------|----------------------------|------------------|------------------------------------|----------------------------|------------------|--------------------------|----------------------------|--|
| Price Range            | February<br>2019  | Year-Over-Year<br>Change | Month-Over-Month<br>Change | February<br>2019 | Year-Over-Year<br>Change           | Month-Over-Month<br>Change | February<br>2019 | Year-Over-Year<br>Change | Month-Over