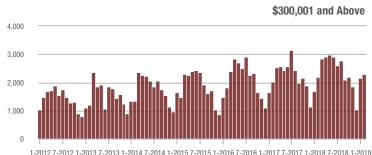

### **Charlotte MSA**

|                        | Total<br>Showings |                          |                            | (                | Buyer Interest (Showings/Listings) |                            |                  | Managed<br>Listings      |                            |  |
|------------------------|-------------------|--------------------------|----------------------------|------------------|------------------------------------|----------------------------|------------------|--------------------------|----------------------------|--|
| Price Range            | February<br>2019  | Year-Over-Year<br>Change | Month-Over-Month<br>Change | February<br>2019 | Year-Over-Year<br>Change           | Month-Over-Month<br>Change | February<br>2019 | Year-Over-Year<br>Change | Month-Over-Month<br>Change |  |
| \$100,000 and Below    | 3,495             | - 24.8%                  | - 4.4%                     | 5.9              | + 7.3%                             | + 7.1%                     | 931              | - 38.3%                  | - 11.5%                    |  |
| \$100,001 to \$200,000 | 19,048            | - 9.5%                   | - 1.3%                     | 10.6             | - 7.8%                             | + 5.2%                     | 1,977            | - 7.8%                   | - 6.9%                     |  |
| \$200,001 to \$300,000 | 18,060            | + 3.8%                   | - 2.4%                     | 8.1              | - 12.9%                            | + 0.4%                     | 2,450            | + 10.8%                  | - 4.2%                     |  |
| \$300,001 and Above    | 26,921            | + 13.1%                  | + 6.9%                     | 6.6              | + 1.5%                             | + 3.2%                     | 4,720            | + 1.5%                   | + 0.3%                     |  |
| Total                  | 67,524            | + 0.9%                   | + 1.3%                     | 7.8              | - 4.9%                             | + 2.5%                     | 10,078           | - 4.2%                   | - 3.5%                     |  |