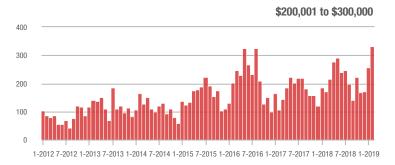

### **Charlotte MSA**

|                        | Total<br>Showings |                          |                            | (                | Buyer Interest (Showings/Listings) |                            |                  | Managed<br>Listings      |                            |  |
|------------------------|-------------------|--------------------------|----------------------------|------------------|------------------------------------|----------------------------|------------------|--------------------------|----------------------------|--|
| Price Range            | February<br>2019  | Year-Over-Year<br>Change | Month-Over-Month<br>Change | February<br>2019 | Year-Over-Year<br>Change           | Month-Over-Month<br>Change | February<br>2019 | Year-Over-Year<br>Change | Month-Over-Month<br>Change |  |
| \$100,000 and Below    | 3,495             | - 24.8%                  | - 4.4%                     | 5.9              | + 7.3%                             | + 7.1%                     | 931              | - 38.3%                  | - 11.5%                    |  |
| \$100,001 to \$200,000 | 19,048            | - 9.5%                   | - 1.3%                     | 10.6             | - 7.8%                             | + 5.2%                     | 1,977            | - 7.8%                   | - 6.9%                     |  |
| \$200,001 to \$300,000 | 18,060            | + 3.8%                   | - 2.4%                     | 8.1              | - 12.9%                            | + 0.4%                     | 2,450            | + 10.8%                  | - 4.2%                     |  |
| \$300,001 and Above    | 26,921            | + 13.1%                  | + 6.9%                     | 6.6              | + 1.5%                             | + 3.2%                     | 4,720            | + 1.5%                   | + 0.3%                     |  |
| Total                  | 67,524            | + 0.9%                   | + 1.3%                     | 7.8              | - 4.9%                             | + 2.5%                     | 10,078           | - 4.2%                   | - 3.5%                     |  |