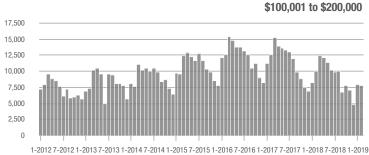

\$200,001 to \$300,000 | 7,618             | + 0.3%                   | - 3.1%                     | 9.1              | - 18.0%                            | - 2.1%                     | 892              | + 19.9%                  | - 2.5%                     |  |
| \$300,001 and Above    | 12,752            | + 12.8%                  | + 9.9%                     | 7.9              | - 6.0%                             | + 3.7%                     | 1,771            | + 13.4%                  | + 2.6%                     |  |
| Total                  | 28,752            | - 4.7%                   | + 2.7%                     | 9.2              | - 14.0%                            | + 2.4%                     | 3,386            | + 5.8%                   | - 1.9%                     |  |













# Concord, NC

|                        | Total<br>Showings |                          |                            | (                | Buyer Interest (Showings/Listings) |                            |                  | Managed<br>Listings      |                            |  |
|------------------------|-------------------|--------------------------|----------------------------|------------------|------------------------------------|----------------------------|------------------|--------------------------|----------------------------|--|
| Price Range            | February<br>2019  | Year-Over-Year<br>Change | Month-Over-Month<br>Change | February<br>2019 | Year-Over-Year<br>Change           | Month-Over-Month<br>Change | February<br>2019 | Year-Over-Year<br>Change | Month-Ove