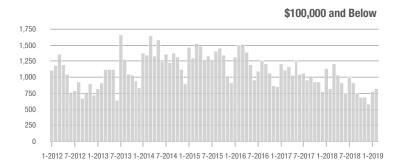

### **Charlotte MSA**

|                        | Total<br>Showings |                          |                            | (                | Buyer Interest (Showings/Listings) |                            |                  | Managed<br>Listings      |                            |  |
|------------------------|-------------------|--------------------------|----------------------------|------------------|------------------------------------|----------------------------|------------------|--------------------------|----------------------------|--|
| Price Range            | February<br>2019  | Year-Over-Year<br>Change | Month-Over-Month<br>Change | February<br>2019 | Year-Over-Year<br>Change           | Month-Over-Month<br>Change | February<br>2019 | Year-Over-Year<br>Change | Month-Over-Month<br>Change |  |
| \$100,000 and Below    | 3,495             | - 24.8%                  | - 4.4%                     | 5.9              | + 7.3%                             | + 7.1%                     | 931              | - 38.3%                  | - 11.5%                    |  |
| \$100,001 to \$200,000 | 19,048            | - 9.5%                   | - 1.3%                     | 10.6             | - 7.8%                             | + 5.2%                     | 1,977            | - 7.8%                   | - 6.9%                     |  |
| \$200,001 to \$300,000 | 18,060            | + 3.8%                   | - 2.4%                     | 8.1              | - 12.9%                            | + 0.4%                     | 2,450            | + 10.8%                  | - 4.2%                     |  |
| \$300,001 and Above    | 26,921            | + 13.1%                  | + 6.9%                     | 6.6              | + 1.5%                             | + 3.2%                     | 4,720            | + 1.5%                   | + 0.3%                     |  |
| Total                  | 67,524            | + 0.9%                   | + 1.3%                     | 7.8              | - 4.9%                             | + 2.5%                     | 10,078           | - 4.2%                   | - 3.5%                     |  |