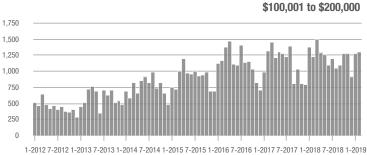

### **Charlotte MSA**

|                        | Total<br>Showings |                          |                            | (                | Buyer Interest (Showings/Listings) |                            |                  | Managed<br>Listings      |                            |  |
|------------------------|-------------------|--------------------------|----------------------------|------------------|------------------------------------|----------------------------|------------------|--------------------------|----------------------------|--|
| Price Range            | February<br>2019  | Year-Over-Year<br>Change | Month-Over-Month<br>Change | February<br>2019 | Year-Over-Year<br>Change           | Month-Over-Month<br>Change | February<br>2019 | Year-Over-Year<br>Change | Month-Over-Month<br>Change |  |
| \$100,000 and Below    | 3,495             | - 24.8%                  | - 4.4%                     | 5.9              | + 7.3%                             | + 7.1%                     | 931              | - 38.3%                  | - 11.5%                    |  |
| \$100,001 to \$200,000 | 19,048            | - 9.5%                   | - 1.3%                     | 10.6             | - 7.8%                             | + 5.2%                     | 1,977            | - 7.8%                   | - 6.9%                     |  |
| \$200,001 to \$300,000 | 18,060            | + 3.8%                   | - 2.4%                     | 8.1              | - 12.9%                            | + 0.4%                     | 2,450            | + 10.8%                  | - 4.2%                     |  |
| \$300,001 and Above    | 26,921            | + 13.1%                  | + 6.9%                     | 6.6              | + 1.5%                             | + 3.2%                     | 4,720            | + 1.5%                   | + 0.3%                     |  |
| Total                  | 67,524            | + 0.9%                   | + 1.3%                     | 7.8              | - 4.9%                             | + 2.5%                     | 10,078           | - 4.2%                   | - 3.5%                     |  |