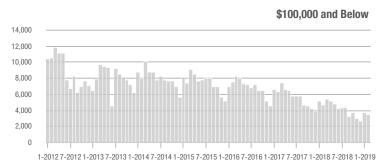

| \$200,001 to \$300,000 | 18,060            | + 3.8%                   | - 2.4%                     | 8.1              | - 12.9%                            | + 0.4%                     | 2,450            | + 10.8%                  | - 4.2%                     |  |
| \$300,001 and Above    | 26,921            | + 13.1%                  | + 6.9%                     | 6.6              | + 1.5%                             | + 3.2%                     | 4,720            | + 1.5%                   | + 0.3%                     |  |
| Total                  | 67,524            | + 0.9%                   | + 1.3%                     | 7.8              | - 4.9%                             | + 2.5%                     | 10,078           | - 4.2%                   | - 3.5%                     |  |













# City of Charlotte, NC

|                        | Total<br>Showings |                          |                            | (:               | Buyer Interest (Showings/Listings) |                            |                  | Managed<br>Listings      |                            |  |
|------------------------|-------------------|--------------------------|----------------------------|------------------|------------------------------------|----------------------------|------------------|--------------------------|----------------------------|--|
| Price Range            | February<br>2019  | Year-Over-Year<br>Change | Month-Over-Month<br>Change | February<br>2019 | Year-Over-Year<br>Change           | Month-Over-Month<br>Change | February<br>2019 | Year-Over-Year<br>Change