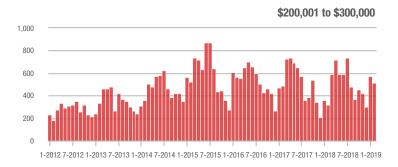

### **Charlotte MSA**

|                        | Total<br>Showings |                          |                            | (                | Buyer Interest (Showings/Listings) |                            |                  | Managed<br>Listings      |                            |  |
|------------------------|-------------------|--------------------------|----------------------------|------------------|------------------------------------|----------------------------|------------------|--------------------------|----------------------------|--|
| Price Range            | February<br>2019  | Year-Over-Year<br>Change | Month-Over-Month<br>Change | February<br>2019 | Year-Over-Year<br>Change           | Month-Over-Month<br>Change | February<br>2019 | Year-Over-Year<br>Change | Month-Over-Month<br>Change |  |
| \$100,000 and Below    | 3,495             | - 24.8%                  | - 4.4%                     | 5.9              | + 7.3%                             | + 7.1%                     | 931              | - 38.3%                  | - 11.5%                    |  |
| \$100,001 to \$200,000 | 19,048            | - 9.5%                   | - 1.3%                     | 10.6             | - 7.8%                             | + 5.2%                     | 1,977            | - 7.8%                   | - 6.9%                     |  |
| \$200,001 to \$300,000 | 18,060            | + 3.8%                   | - 2.4%                     | 8.1              | - 12.9%                            | + 0.4%                     | 2,450            | + 10.8%                  | - 4.2%                     |  |
| \$300,001 and Above    | 26,921            | + 13.1%                  | + 6.9%                     | 6.6              | + 1.5%                             | + 3.2%                     | 4,720            | + 1.5%                   | + 0.3%                     |  |
| Total                  | 67,524            | + 0.9%                   | + 1.3%                     | 7.8              | - 4.9%                             | + 2.5%                     | 10,078           | - 4.2%                   | - 3.5%                     |  |