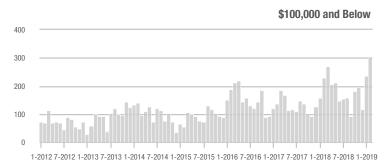

| \$200,001 to \$300,000 | 736               | - 9.8%                   | + 22.3%                    | 8.2              | - 3.5%                             | + 32.1%                    | 99               | - 12.4%                  | - 6.6%                     |  |
| \$300,001 and Above    | 996               | + 15.1%                  | + 23.6%                    | 5.5              | + 17.0%                            | + 23.1%                    | 201              | - 14.1%                  | - 1.0%                     |  |
| Total                  | 2,595             | + 11.6%                  | + 16.3%                    | 6.6              | + 17.9%                            | + 20.2%                    | 459              | - 15.6%                  | - 4.2%                     |  |













# **Lincoln County, NC**

|                        | Total<br>Showings |                          |                            | (:               | Buyer Interest (Showings/Listings) |                            |                  | Managed<br>Listings      |                            |  |
|------------------------|-------------------|--------------------------|----------------------------|------------------|------------------------------------|----------------------------|------------------|--------------------------|----------------------------|--|
| Price Range            | February<br>2019  | Year-Over-Year<br>Change | Month-Over-Month<br>Change | February<br>2019 | Year-Over-Year<br>Change           | Month-Over-Month<br>Change | February<br>2019 | Year-Over-Year<br>Chang