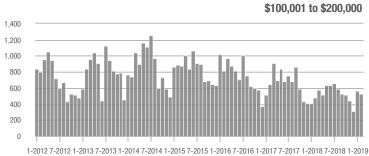

\$200,001 to \$300,000 | 890               | + 11.3%                  | - 8.2%                     | 6.1              | - 4.7%                             | - 4.4%                     | 176              | + 13.5%                  | - 7.4%                     |  |
| \$300,001 and Above    | 1,996             | + 1.8%                   | + 5.3%                     | 5.3              | + 1.9%                             | + 5.8%                     | 440              | - 10.8%                  | - 3.1%                     |  |
| Total                  | 3,458             | + 3.9%                   | - 1.5%                     | 5.8              | + 1.8%                             | + 0.5%                     | 725              | - 7.2%                   | - 4.9%                     |  |













# **Rock Hill, SC**

|                        | Total<br>Showings |                          |                            | (:               | Buyer Interest (Showings/Listings) |                            |                  | Managed<br>Listings      |                            |  |
|------------------------|-------------------|--------------------------|----------------------------|------------------|------------------------------------|----------------------------|------------------|--------------------------|----------------------------|--|
| Price Range            | February<br>2019  | Year-Over-Year<br>Change | Month-Over-Month<br>Change | February<br>2019 | Year-Over-Year<br>Change           | Month-Over-Month<br>Change | February<br>2019 | Year-Over-Year<br>Change | Mon