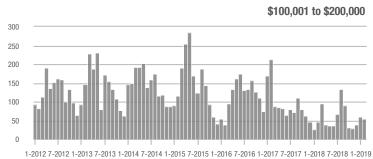

### **Charlotte MSA**

|                        | Total<br>Showings |                          |                            | (                | Buyer Interest (Showings/Listings) |                            |                  | Managed<br>Listings      |                            |  |
|------------------------|-------------------|--------------------------|----------------------------|------------------|------------------------------------|----------------------------|------------------|--------------------------|----------------------------|--|
| Price Range            | February<br>2019  | Year-Over-Year<br>Change | Month-Over-Month<br>Change | February<br>2019 | Year-Over-Year<br>Change           | Month-Over-Month<br>Change | February<br>2019 | Year-Over-Year<br>Change | Month-Over-Month<br>Change |  |
| \$100,000 and Below    | 3,495             | - 24.8%                  | - 4.4%                     | 5.9              | + 7.3%                             | + 7.1%                     | 931              | - 38.3%                  | - 11.5%                    |  |
| \$100,001 to \$200,000 | 19,048            | - 9.5%                   | - 1.3%                     | 10.6             | - 7.8%                             | + 5.2%                     | 1,977            | - 7.8%                   | - 6.9%                     |  |
| \$200,001 to \$300,000 | 18,060            | + 3.8%                   | - 2.4%                     | 8.1              | - 12.9%                            | + 0.4%                     | 2,450            | + 10.8%                  | - 4.2%                     |  |
| \$300,001 and Above    | 26,921            | + 13.1%                  | + 6.9%                     | 6.6              | + 1.5%                             | + 3.2%                     | 4,720            | + 1.5%                   | + 0.3%                     |  |
| Total                  | 67,524            | + 0.9%                   | + 1.3%                     | 7.8              | - 4.9%                             | + 2.5%                     | 10,078           | - 4.2%                   | - 3.5%                     |  |