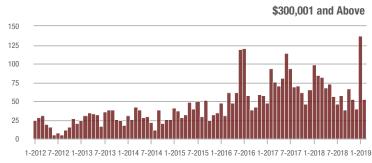

### **Charlotte MSA**

|                        | Total<br>Showings |                          |                            | (                | Buyer Interest (Showings/Listings) |                            |                  | Managed<br>Listings      |                            |  |
|------------------------|-------------------|--------------------------|----------------------------|------------------|------------------------------------|----------------------------|------------------|--------------------------|----------------------------|--|
| Price Range            | February<br>2019  | Year-Over-Year<br>Change | Month-Over-Month<br>Change | February<br>2019 | Year-Over-Year<br>Change           | Month-Over-Month<br>Change | February<br>2019 | Year-Over-Year<br>Change | Month-Over-Month<br>Change |  |
| \$100,000 and Below    | 3,495             | - 24.8%                  | - 4.4%                     | 5.9              | + 7.3%                             | + 7.1%                     | 931              | - 38.3%                  | - 11.5%                    |  |
| \$100,001 to \$200,000 | 19,048            | - 9.5%                   | - 1.3%                     | 10.6             | - 7.8%                             | + 5.2%                     | 1,977            | - 7.8%                   | - 6.9%                     |  |
| \$200,001 to \$300,000 | 18,060            | + 3.8%                   | - 2.4%                     | 8.1              | - 12.9%                            | + 0.4%                     | 2,450            | + 10.8%                  | - 4.2%                     |  |
| \$300,001 and Above    | 26,921            | + 13.1%                  | + 6.9%                     | 6.6              | + 1.5%                             | + 3.2%                     | 4,720            | + 1.5%                   | + 0.3%                     |  |
| Total                  | 67,524            | + 0.9%                   | + 1.3%                     | 7.8              | - 4.9%                             | + 2.5%                     | 10,078           | - 4.2%                   | - 3.5%                     |  |