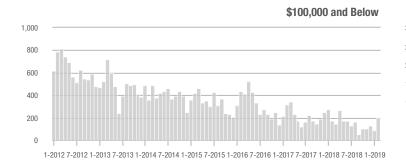

| \$200,001 to \$300,000 | 1,856             | + 12.6%                  | - 4.7%                     | 8.0              | - 8.0%                             | + 2.3%                     | 263              | + 6.5%                   | - 9.3%                     |  |
| \$300,001 and Above    | 3,635             | + 14.2%                  | + 5.9%                     | 6.6              | + 11.9%                            | + 1.5%                     | 686              | - 6.7%                   | + 1.3%                     |  |
| Total                  | 6,982             | + 9.8%                   | + 3.8%                     | 7.3              | + 5.8%                             | + 2.7%                     | 1,191            | - 7.6%                   | - 2.4%                     |  |













# **Uptown Charlotte**

|                        | Total<br>Showings |                          |                            | (:               | Buyer Interest (Showings/Listings) |                            |                  | Managed<br>Listings      |                            |  |
|------------------------|-------------------|--------------------------|----------------------------|------------------|------------------------------------|----------------------------|------------------|--------------------------|----------------------------|--|
| Price Range            | February<br>2019  | Year-Over-Year<br>Change | Month-Over-Month<br>Change | February<br>2019 | Year-Over-Year<br>Change           | Month-Over-Month<br>Change | February<br>2019 | Year-Over-Year<br>Change