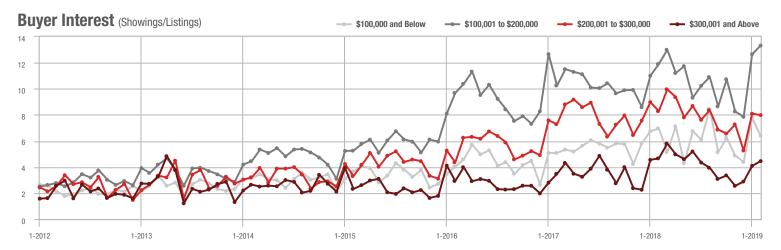

### **Charlotte MSA**

|                        | Total<br>Showings |                          |                            | (                | Buyer Interest (Showings/Listings) |                            |                  | Managed<br>Listings      |                            |  |
|------------------------|-------------------|--------------------------|----------------------------|------------------|------------------------------------|----------------------------|------------------|--------------------------|----------------------------|--|
| Price Range            | February<br>2019  | Year-Over-Year<br>Change | Month-Over-Month<br>Change | February<br>2019 | Year-Over-Year<br>Change           | Month-Over-Month<br>Change | February<br>2019 | Year-Over-Year<br>Change | Month-Over-Month<br>Change |  |
| \$100,000 and Below    | 3,495             | - 24.8%                  | - 4.4%                     | 5.9              | + 7.3%                             | + 7.1%                     | 931              | - 38.3%                  | - 11.5%                    |  |
| \$100,001 to \$200,000 | 19,048            | - 9.5%                   | - 1.3%                     | 10.6             | - 7.8%                             | + 5.2%                     | 1,977            | - 7.8%                   | - 6.9%                     |  |
| \$200,001 to \$300,000 | 18,060            | + 3.8%                   | - 2.4%                     | 8.1              | - 12.9%                            | + 0.4%                     | 2,450            | + 10.8%                  | - 4.2%                     |  |
| \$300,001 and Above    | 26,921            | + 13.1%                  | + 6.9%                     | 6.6              | + 1.5%                             | + 3.2%                     | 4,720            | + 1.5%                   | + 0.3%                     |  |
| Total                  | 67,524            | + 0.9%                   | + 1.3%                     | 7.8              | - 4.9%                             | + 2.5%                     | 10,078           | - 4.2%                   | - 3.5%                     |  |