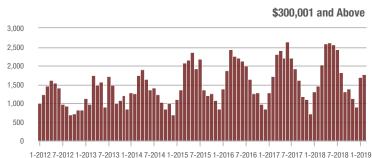

### **Charlotte MSA**

|                        | Total<br>Showings |                          |                            | (                | Buyer Interest (Showings/Listings) |                            |                  | Managed<br>Listings      |                            |  |
|------------------------|-------------------|--------------------------|----------------------------|------------------|------------------------------------|----------------------------|------------------|--------------------------|----------------------------|--|
| Price Range            | February<br>2019  | Year-Over-Year<br>Change | Month-Over-Month<br>Change | February<br>2019 | Year-Over-Year<br>Change           | Month-Over-Month<br>Change | February<br>2019 | Year-Over-Year<br>Change | Month-Over-Month<br>Change |  |
| \$100,000 and Below    | 3,495             | - 24.8%                  | - 4.4%                     | 5.9              | + 7.3%                             | + 7.1%                     | 931              | - 38.3%                  | - 11.5%                    |  |
| \$100,001 to \$200,000 | 19,048            | - 9.5%                   | - 1.3%                     | 10.6             | - 7.8%                             | + 5.2%                     | 1,977            | - 7.8%                   | - 6.9%                     |  |
| \$200,001 to \$300,000 | 18,060            | + 3.8%                   | - 2.4%                     | 8.1              | - 12.9%                            | + 0.4%                     | 2,450            | + 10.8%                  | - 4.2%                     |  |
| \$300,001 and Above    | 26,921            | + 13.1%                  | + 6.9%                     | 6.6              | + 1.5%                             | + 3.2%                     | 4,720            | + 1.5%                   | + 0.3%                     |  |
| Total                  | 67,524            | + 0.9%                   | + 1.3%                     | 7.8              | - 4.9%                             | + 2.5%                     | 10,078           | - 4.2%                   | - 3.5%                     |  |