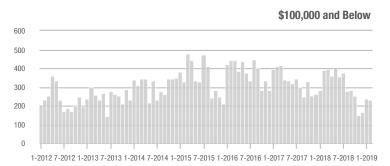

### **Charlotte MSA**

|                        | Total<br>Showings |                          |                            | (                | Buyer Interest (Showings/Listings) |                            |                  | Managed<br>Listings      |                            |  |
|------------------------|-------------------|--------------------------|----------------------------|------------------|------------------------------------|----------------------------|------------------|--------------------------|----------------------------|--|
| Price Range            | February<br>2019  | Year-Over-Year<br>Change | Month-Over-Month<br>Change | February<br>2019 | Year-Over-Year<br>Change           | Month-Over-Month<br>Change | February<br>2019 | Year-Over-Year<br>Change | Month-Over-Month<br>Change |  |
| \$100,000 and Below    | 3,495             | - 24.8%                  | - 4.4%                     | 5.9              | + 7.3%                             | + 7.1%                     | 931              | - 38.3%                  | - 11.5%                    |  |
| \$100,001 to \$200,000 | 19,048            | - 9.5%                   | - 1.3%                     | 10.6             | - 7.8%                             | + 5.2%                     | 1,977            | - 7.8%                   | - 6.9%                     |  |
| \$200,001 to \$300,000 | 18,060            | + 3.8%                   | - 2.4%                     | 8.1              | - 12.9%                            | + 0.4%                     | 2,450            | + 10.8%                  | - 4.2%                     |  |
| \$300,001 and Above    | 26,921            | + 13.1%                  | + 6.9%                     | 6.6              | + 1.5%                             | + 3.2%                     | 4,720            | + 1.5%                   | + 0.3%                     |  |
| Total                  | 67,524            | + 0.9%                   | + 1.3%                     | 7.8              | - 4.9%                             | + 2.5%                     | 10,078           | - 4.2%                   | - 3.5%                     |  |