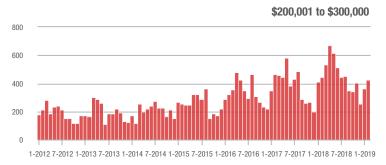

### **Charlotte MSA**

|                        | Total<br>Showings |                          |                            | (                | Buyer Interest (Showings/Listings) |                            |                  | Managed<br>Listings      |                            |  |
|------------------------|-------------------|--------------------------|----------------------------|------------------|------------------------------------|----------------------------|------------------|--------------------------|----------------------------|--|
| Price Range            | February<br>2019  | Year-Over-Year<br>Change | Month-Over-Month<br>Change | February<br>2019 | Year-Over-Year<br>Change           | Month-Over-Month<br>Change | February<br>2019 | Year-Over-Year<br>Change | Month-Over-Month<br>Change |  |
| \$100,000 and Below    | 3,495             | - 24.8%                  | - 4.4%                     | 5.9              | + 7.3%                             | + 7.1%                     | 931              | - 38.3%                  | - 11.5%                    |  |
| \$100,001 to \$200,000 | 19,048            | - 9.5%                   | - 1.3%                     | 10.6             | - 7.8%                             | + 5.2%                     | 1,977            | - 7.8%                   | - 6.9%                     |  |
| \$200,001 to \$300,000 | 18,060            | + 3.8%                   | - 2.4%                     | 8.1              | - 12.9%                            | + 0.4%                     | 2,450            | + 10.8%                  | - 4.2%                     |  |
| \$300,001 and Above    | 26,921            | + 13.1%                  | + 6.9%                     | 6.6              | + 1.5%                             | + 3.2%                     | 4,720            | + 1.5%                   | + 0.3%                     |  |
| Total                  | 67,524            | + 0.9%                   | + 1.3%                     | 7.8              | - 4.9%                             | + 2.5%                     | 10,078           | - 4.2%                   | - 3.5%                     |  |