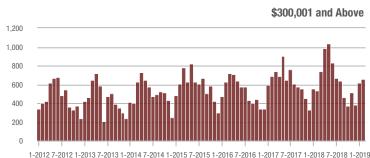

### **Charlotte MSA**

|                        | Total<br>Showings |                          |                            | (                | Buyer Interest (Showings/Listings) |                            |                  | Managed<br>Listings      |                            |  |
|------------------------|-------------------|--------------------------|----------------------------|------------------|------------------------------------|----------------------------|------------------|--------------------------|----------------------------|--|
| Price Range            | February<br>2019  | Year-Over-Year<br>Change | Month-Over-Month<br>Change | February<br>2019 | Year-Over-Year<br>Change           | Month-Over-Month<br>Change | February<br>2019 | Year-Over-Year<br>Change | Month-Over-Month<br>Change |  |
| \$100,000 and Below    | 3,495             | - 24.8%                  | - 4.4%                     | 5.9              | + 7.3%                             | + 7.1%                     | 931              | - 38.3%                  | - 11.5%                    |  |
| \$100,001 to \$200,000 | 19,048            | - 9.5%                   | - 1.3%                     | 10.6             | - 7.8%                             | + 5.2%                     | 1,977            | - 7.8%                   | - 6.9%                     |  |
| \$200,001 to \$300,000 | 18,060            | + 3.8%                   | - 2.4%                     | 8.1              | - 12.9%                            | + 0.4%                     | 2,450            | + 10.8%                  | - 4.2%                     |  |
| \$300,001 and Above    | 26,921            | + 13.1%                  | + 6.9%                     | 6.6              | + 1.5%                             | + 3.2%                     | 4,720            | + 1.5%                   | + 0.3%                     |  |
| Total                  | 67,524            | + 0.9%                   | + 1.3%                     | 7.8              | - 4.9%                             | + 2.5%                     | 10,078           | - 4.2%                   | - 3.5%                     |  |