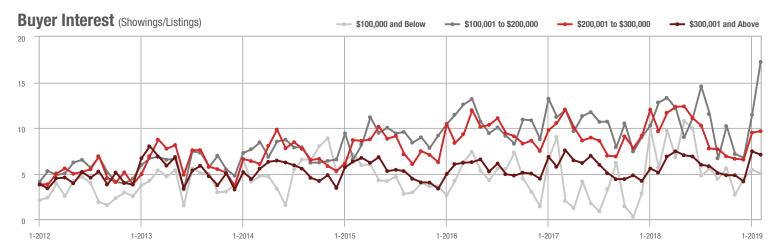

### **Charlotte MSA**

|                        | Total<br>Showings |                          |                            | (                | Buyer Interest (Showings/Listings) |                            |                  | Managed<br>Listings      |                            |  |
|------------------------|-------------------|--------------------------|----------------------------|------------------|------------------------------------|----------------------------|------------------|--------------------------|----------------------------|--|
| Price Range            | February<br>2019  | Year-Over-Year<br>Change | Month-Over-Month<br>Change | February<br>2019 | Year-Over-Year<br>Change           | Month-Over-Month<br>Change | February<br>2019 | Year-Over-Year<br>Change | Month-Over-Month<br>Change |  |
| \$100,000 and Below    | 3,495             | - 24.8%                  | - 4.4%                     | 5.9              | + 7.3%                             | + 7.1%                     | 931              | - 38.3%                  | - 11.5%                    |  |
| \$100,001 to \$200,000 | 19,048            | - 9.5%                   | - 1.3%                     | 10.6             | - 7.8%                             | + 5.2%                     | 1,977            | - 7.8%                   | - 6.9%                     |  |
| \$200,001 to \$300,000 | 18,060            | + 3.8%                   | - 2.4%                     | 8.1              | - 12.9%                            | + 0.4%                     | 2,450            | + 10.8%                  | - 4.2%                     |  |
| \$300,001 and Above    | 26,921            | + 13.1%                  | + 6.9%                     | 6.6              | + 1.5%                             | + 3.2%                     | 4,720            | + 1.5%                   | + 0.3%                     |  |
| Total                  | 67,524            | + 0.9%                   | + 1.3%                     | 7.8              | - 4.9%                             | + 2.5%                     | 10,078           | - 4.2%                   | - 3.5%                     |  |