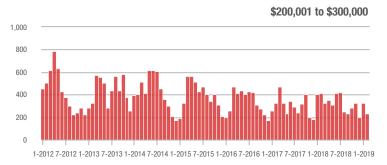

### **Charlotte MSA**

|                        | Total<br>Showings |                          |                            | (                | Buyer Interest (Showings/Listings) |                            |                  | Managed<br>Listings      |                            |  |
|------------------------|-------------------|--------------------------|----------------------------|------------------|------------------------------------|----------------------------|------------------|--------------------------|----------------------------|--|
| Price Range            | February<br>2019  | Year-Over-Year<br>Change | Month-Over-Month<br>Change | February<br>2019 | Year-Over-Year<br>Change           | Month-Over-Month<br>Change | February<br>2019 | Year-Over-Year<br>Change | Month-Over-Month<br>Change |  |
| \$100,000 and Below    | 3,495             | - 24.8%                  | - 4.4%                     | 5.9              | + 7.3%                             | + 7.1%                     | 931              | - 38.3%                  | - 11.5%                    |  |
| \$100,001 to \$200,000 | 19,048            | - 9.5%                   | - 1.3%                     | 10.6             | - 7.8%                             | + 5.2%                     | 1,977            | - 7.8%                   | - 6.9%                     |  |
| \$200,001 to \$300,000 | 18,060            | + 3.8%                   | - 2.4%                     | 8.1              | - 12.9%                            | + 0.4%                     | 2,450            | + 10.8%                  | - 4.2%                     |  |
| \$300,001 and Above    | 26,921            | + 13.1%                  | + 6.9%                     | 6.6              | + 1.5%                             | + 3.2%                     | 4,720            | + 1.5%                   | + 0.3%                     |  |
| Total                  | 67,524            | + 0.9%                   | + 1.3%                     | 7.8              | - 4.9%                             | + 2.5%                     | 10,078           | - 4.2%                   | - 3.5%                     |  |