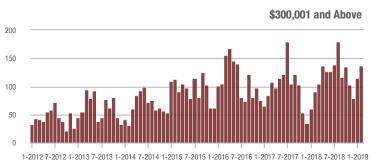

### **Charlotte MSA**

|                        | Total<br>Showings |                          |                            | (                | Buyer Interest (Showings/Listings) |                            |                  | Managed<br>Listings      |                            |  |
|------------------------|-------------------|--------------------------|----------------------------|------------------|------------------------------------|----------------------------|------------------|--------------------------|----------------------------|--|
| Price Range            | February<br>2019  | Year-Over-Year<br>Change | Month-Over-Month<br>Change | February<br>2019 | Year-Over-Year<br>Change           | Month-Over-Month<br>Change | February<br>2019 | Year-Over-Year<br>Change | Month-Over-Month<br>Change |  |
| \$100,000 and Below    | 3,495             | - 24.8%                  | - 4.4%                     | 5.9              | + 7.3%                             | + 7.1%                     | 931              | - 38.3%                  | - 11.5%                    |  |
| \$100,001 to \$200,000 | 19,048            | - 9.5%                   | - 1.3%                     | 10.6             | - 7.8%                             | + 5.2%                     | 1,977            | - 7.8%                   | - 6.9%                     |  |
| \$200,001 to \$300,000 | 18,060            | + 3.8%                   | - 2.4%                     | 8.1              | - 12.9%                            | + 0.4%                     | 2,450            | + 10.8%                  | - 4.2%                     |  |
| \$300,001 and Above    | 26,921            | + 13.1%                  | + 6.9%                     | 6.6              | + 1.5%                             | + 3.2%                     | 4,720            | + 1.5%                   | + 0.3%                     |  |
| Total                  | 67,524            | + 0.9%                   | + 1.3%                     | 7.8              | - 4.9%                             | + 2.5%                     | 10,078           | - 4.2%                   | - 3.5%                     |  |