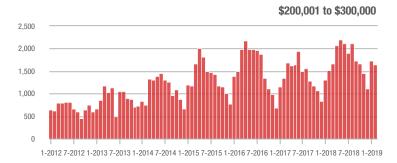

$200,001 to \$300,000 | 1,640             | + 7.8%                   | - 5.5%                     | 8.0              | - 13.0%                            | + 5.4%                     | 224              | + 12.0%                  | - 11.5%                    |  |
| \$300,001 and Above    | 1,454             | + 5.2%                   | - 13.3%                    | 4.9              | - 16.9%                            | - 9.8%                     | 370              | + 14.2%                  | - 8.0%                     |  |
| Total                  | 5.332             | - 11.5%                  | - 10.8%                    | 7.3              | - 19.8%                            | - 1.1%                     | 869              | - 2.0%                   | - 11.4%                    |  |













### **Charlotte MSA**

|                        | Total<br>Showings |                          |                            | (                | Buyer Interest (Showings/Listings) |                            |                  | Managed<br>Listings      |                            |  |
|------------------------|-------------------|--------------------------|----------------------------|------------------|------------------------------------|----------------------------|------------------|--------------------------|----------------------------|--|
| Price Range            | February<br>2019  | Year-Over-Year<br>Change | Month-Over-Month<br>Change | February<br>2019 | Year-Over-Year<br>Change           | Month-Over-Month<br>Change | February<br>2019 | Year-Over-Year<br>Change | Mon