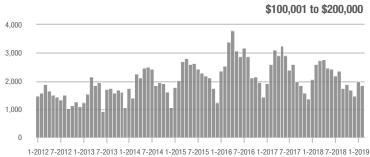

\$200,001 to \$300,000 | 1,640             | + 7.8%                   | - 5.5%                     | 8.0              | - 13.0%                            | + 5.4%                     | 224              | + 12.0%                  | - 11.5%                    |  |
| \$300,001 and Above    | 1,454             | + 5.2%                   | - 13.3%                    | 4.9              | - 16.9%                            | - 9.8%                     | 370              | + 14.2%                  | - 8.0%                     |  |
| Total                  | 5.332             | - 11.5%                  | - 10.8%                    | 7.3              | - 19.8%                            | - 1.1%                     | 869              | - 2.0%                   | - 11.4%                    |  |













### **Charlotte MSA**

|                        | Total<br>Showings |                          |                            | (                | Buyer Interest (Showings/Listings) |                            |                  | Managed<br>Listings      |                            |  |
|------------------------|-------------------|--------------------------|----------------------------|------------------|------------------------------------|----------------------------|------------------|--------------------------|----------------------------|--|
| Price Range            | February<br>2019  | Year-Over-Year<br>Change | Month-Over-Month<br>Change | February<br>2019 | Year-Over-Year<br>Change           | Month-Over-Month<br>Change | February<br>2019 | Year-Over-Year<br>Change | M