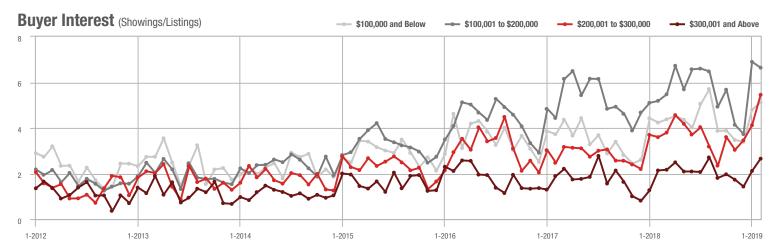

### **Charlotte MSA**

|                        | Total<br>Showings |                          |                            | (                | Buyer Interest (Showings/Listings) |                            |                  | Managed<br>Listings      |                            |  |
|------------------------|-------------------|--------------------------|----------------------------|------------------|------------------------------------|----------------------------|------------------|--------------------------|----------------------------|--|
| Price Range            | February<br>2019  | Year-Over-Year<br>Change | Month-Over-Month<br>Change | February<br>2019 | Year-Over-Year<br>Change           | Month-Over-Month<br>Change | February<br>2019 | Year-Over-Year<br>Change | Month-Over-Month<br>Change |  |
| \$100,000 and Below    | 3,495             | - 24.8%                  | - 4.4%                     | 5.9              | + 7.3%                             | + 7.1%                     | 931              | - 38.3%                  | - 11.5%                    |  |
| \$100,001 to \$200,000 | 19,048            | - 9.5%                   | - 1.3%                     | 10.6             | - 7.8%                             | + 5.2%                     | 1,977            | - 7.8%                   | - 6.9%                     |  |
| \$200,001 to \$300,000 | 18,060            | + 3.8%                   | - 2.4%                     | 8.1              | - 12.9%                            | + 0.4%                     | 2,450            | + 10.8%                  | - 4.2%                     |  |
| \$300,001 and Above    | 26,921            | + 13.1%                  | + 6.9%                     | 6.6              | + 1.5%                             | + 3.2%                     | 4,720            | + 1.5%                   | + 0.3%                     |  |
| Total                  | 67,524            | + 0.9%                   | + 1.3%                     | 7.8              | - 4.9%                             | + 2.5%                     | 10,078           | - 4.2%                   | - 3.5%                     |  |