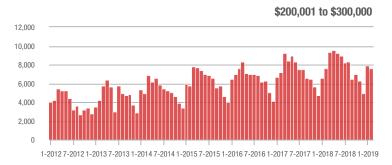

$200,001 to \$300,000 | 7,618             | + 0.3%                   | - 3.1%                     | 9.1              | - 18.0%                            | - 2.1%                     | 892              | + 19.9%                  | - 2.5%                     |  |
| \$300,001 and Above    | 12,752            | + 12.8%                  | + 9.9%                     | 7.9              | - 6.0%                             | + 3.7%                     | 1,771            | + 13.4%                  | + 2.6%                     |  |
| Total                  | 28,752            | - 4.7%                   | + 2.7%                     | 9.2              | - 14.0%                            | + 2.4%                     | 3,386            | + 5.8%                   | - 1.9%                     |  |













# Concord, NC

|                        | Total<br>Showings |                          |                            | (                | Buyer Interest (Showings/Listings) |                            |                  | Managed<br>Listings      |                            |  |
|------------------------|-------------------|--------------------------|----------------------------|------------------|------------------------------------|----------------------------|------------------|--------------------------|----------------------------|--|
| Price Range            | February<br>2019  | Year-Over-Year<br>Change | Month-Over-Month<br>Change | February<br>2019 | Year-Over-Year<br>Change           | Month-Over-Month<br>Change | February<br>2019 | Year-Over-Year<br>Change | Month-Over-