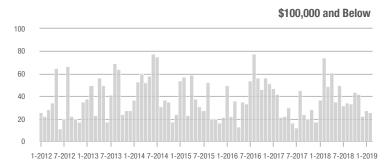

### **Charlotte MSA**

|                        | Total<br>Showings |                          |                            | (                | Buyer Interest (Showings/Listings) |                            |                  | Managed<br>Listings      |                            |  |
|------------------------|-------------------|--------------------------|----------------------------|------------------|------------------------------------|----------------------------|------------------|--------------------------|----------------------------|--|
| Price Range            | February<br>2019  | Year-Over-Year<br>Change | Month-Over-Month<br>Change | February<br>2019 | Year-Over-Year<br>Change           | Month-Over-Month<br>Change | February<br>2019 | Year-Over-Year<br>Change | Month-Over-Month<br>Change |  |
| \$100,000 and Below    | 3,495             | - 24.8%                  | - 4.4%                     | 5.9              | + 7.3%                             | + 7.1%                     | 931              | - 38.3%                  | - 11.5%                    |  |
| \$100,001 to \$200,000 | 19,048            | - 9.5%                   | - 1.3%                     | 10.6             | - 7.8%                             | + 5.2%                     | 1,977            | - 7.8%                   | - 6.9%                     |  |
| \$200,001 to \$300,000 | 18,060            | + 3.8%                   | - 2.4%                     | 8.1              | - 12.9%                            | + 0.4%                     | 2,450            | + 10.8%                  | - 4.2%                     |  |
| \$300,001 and Above    | 26,921            | + 13.1%                  | + 6.9%                     | 6.6              | + 1.5%                             | + 3.2%                     | 4,720            | + 1.5%                   | + 0.3%                     |  |
| Total                  | 67,524            | + 0.9%                   | + 1.3%                     | 7.8              | - 4.9%                             | + 2.5%                     | 10,078           | - 4.2%                   | - 3.5%                     |  |