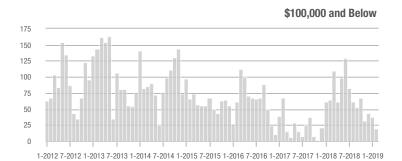

| \$200,001 to \$300,000 | 663               | - 12.9%                  | + 4.6%                     | 9.6              | 0.0%                               | + 1.7%                     | 77               | - 17.2%                  | 0.0%                       |  |
| \$300,001 and Above    | 1,182             | + 17.4%                  | - 3.7%                     | 7.1              | + 39.2%                            | - 5.0%                     | 199              | - 21.7%                  | - 2.0%                     |  |
| Total                  | 2,383             | + 3.1%                   | + 4.0%                     | 8.9              | + 23.6%                            | + 5.5%                     | 315              | - 23.5%                  | - 3.4%                     |  |











# **Gaston County, NC**

|                        | Total<br>Showings |                          |                            | (:               | Buyer Interest (Showings/Listings) |                            |                  | Managed<br>Listings      |                            |  |
|------------------------|-------------------|--------------------------|----------------------------|------------------|------------------------------------|----------------------------|------------------|--------------------------|----------------------------|--|
| Price Range            | February<br>2019  | Year-Over-Year<br>Change | Month-Over-Month<br>Change | February<br>2019 | Year-Over-Year<br>Change           | Month-Over-Month<br>Change | February<br>2019 | Year-Over-Year<br>Change |