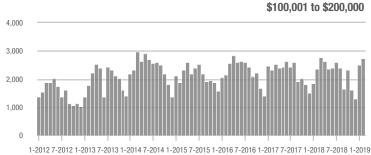

### **Charlotte MSA**

|                        | Total<br>Showings |                          |                            | (                | Buyer Interest (Showings/Listings) |                            |                  | Managed<br>Listings      |                            |  |
|------------------------|-------------------|--------------------------|----------------------------|------------------|------------------------------------|----------------------------|------------------|--------------------------|----------------------------|--|
| Price Range            | February<br>2019  | Year-Over-Year<br>Change | Month-Over-Month<br>Change | February<br>2019 | Year-Over-Year<br>Change           | Month-Over-Month<br>Change | February<br>2019 | Year-Over-Year<br>Change | Month-Over-Month<br>Change |  |
| \$100,000 and Below    | 3,495             | - 24.8%                  | - 4.4%                     | 5.9              | + 7.3%                             | + 7.1%                     | 931              | - 38.3%                  | - 11.5%                    |  |
| \$100,001 to \$200,000 | 19,048            | - 9.5%                   | - 1.3%                     | 10.6             | - 7.8%                             | + 5.2%                     | 1,977            | - 7.8%                   | - 6.9%                     |  |
| \$200,001 to \$300,000 | 18,060            | + 3.8%                   | - 2.4%                     | 8.1              | - 12.9%                            | + 0.4%                     | 2,450            | + 10.8%                  | - 4.2%                     |  |
| \$300,001 and Above    | 26,921            | + 13.1%                  | + 6.9%                     | 6.6              | + 1.5%                             | + 3.2%                     | 4,720            | + 1.5%                   | + 0.3%                     |  |
| Total                  | 67,524            | + 0.9%                   | + 1.3%                     | 7.8              | - 4.9%                             | + 2.5%                     | 10,078           | - 4.2%                   | - 3.5%                     |  |