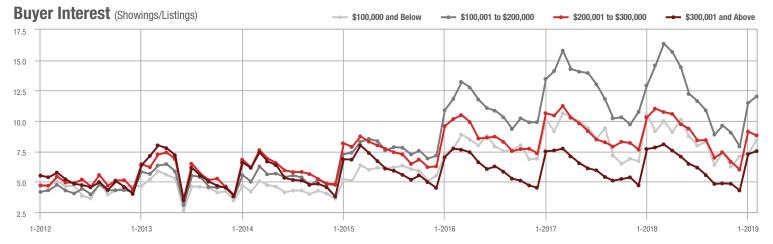

### **Charlotte MSA**

|                        | Total<br>Showings |                          |                            | (                | Buyer Interest (Showings/Listings) |                            |                  | Managed<br>Listings      |                            |  |
|------------------------|-------------------|--------------------------|----------------------------|------------------|------------------------------------|----------------------------|------------------|--------------------------|----------------------------|--|
| Price Range            | February<br>2019  | Year-Over-Year<br>Change | Month-Over-Month<br>Change | February<br>2019 | Year-Over-Year<br>Change           | Month-Over-Month<br>Change | February<br>2019 | Year-Over-Year<br>Change | Month-Over-Month<br>Change |  |
| \$100,000 and Below    | 3,495             | - 24.8%                  | - 4.4%                     | 5.9              | + 7.3%                             | + 7.1%                     | 931              | - 38.3%                  | - 11.5%                    |  |
| \$100,001 to \$200,000 | 19,048            | - 9.5%                   | - 1.3%                     | 10.6             | - 7.8%                             | + 5.2%                     | 1,977            | - 7.8%                   | - 6.9%                     |  |
| \$200,001 to \$300,000 | 18,060            | + 3.8%                   | - 2.4%                     | 8.1              | - 12.9%                            | + 0.4%                     | 2,450            | + 10.8%                  | - 4.2%                     |  |
| \$300,001 and Above    | 26,921            | + 13.1%                  | + 6.9%                     | 6.6              | + 1.5%                             | + 3.2%                     | 4,720            | + 1.5%                   | + 0.3%                     |  |
| Total                  | 67,524            | + 0.9%                   | + 1.3%                     | 7.8              | - 4.9%                             | + 2.5%                     | 10,078           | - 4.2%                   | - 3.5%                     |  |

# City of Charlotte, NC

|                        | Total<br>Showings |                          |                            | (:               | Buyer Interest (Showings/Listings) |                            |                  | Managed<br>Listings      |                            |  |
|------------------------|-------------------|--------------------------|----------------------------|------------------|------------------------------------|----------------------------|------------------|--------------------------|----------------------------|--|
| Price Range            | February<br>2019  | Year-Over-Year<br>Change | Month-Over-Month<br>Change | February<br>2019 | Year-Over-Year<br>Change           | Month-Over-Month<br>Change | February<br>2019 | Year-Over-Year<br>Change | Month-Over-Month<br>Change |  |
| \$100,000 and Below    | 571               | - 55.4%                  | - 1.0%                     | 9.2              | - 5.2%                             | + 17.0%                    | 85               | - 54.5%                  | - 15.8%                    |  |
| \$100,001 to \$200,000 | 7,811             | - 21.8%                  | - 1.7%                     | 12.6             | - 15.4%                            | + 8.7%                     | 638              | - 9.8%                   | - 9.9%                     |  |
| \$200,001 to \$300,000 | 7,618             | + 0.3%                   | - 3.1%                     | 9.1              | - 18.0%                            | - 2.1%                     | 892              | + 19.9%                  | - 2.5%                     |  |
| \$300,001 and Above    | 12,752            | + 12.8%                  | + 9.9%                     | 7.9              | - 6.0%                             | + 3.7%                     | 1,771            | + 13.4%                  | + 2.6%                     |  |
| Total                  | 28,752            | - 4.7%                   | + 2.7%                     | 9.2              | - 14.0%                            | + 2.4%                     | 3,386            | + 5.8%                   | - 1.9%                     |  |

# **Mecklenburg County, NC**

|                        |                  | Total<br>Showin          |                            | (:               | Buyer Into<br>Showings/L |                            | Managed<br>Listings |                          |                            |
|------------------------|------------------|--------------------------|----------------------------|------------------|--------------------------|----------------------------|---------------------|--------------------------|----------------------------|
| Price Range            | February<br>2019 | Year-Over-Year<br>Change | Month-Over-Month<br>Change | February<br>2019 | Year-Over-Year<br>Change | Month-Over-Month<br>Change | February<br>2019    | Year-Over-Year<br>Change | Month-Over-Month<br>Change |
| \$100,000 and Below    | 601              | - 55.4%                  | - 2.6%                     | 8.4              | - 8.7%                   | + 15.4%                    | 99                  | - 54.6%                  | - 16.1%                    |
| \$100,001 to \$200,000 | 8,387            | - 23.0%                  | - 4.0%                     | 12.0             | - 17.8%                  | + 4.6%                     | 725                 | - 10.5%                  | - 8.6%                     |
| \$200,001 to \$300,000 | 9,616            | - 2.0%                   | - 4.3%                     | 8.8              | - 20.0%                  | - 3.4%                     | 1,156               | + 19.8%                  | - 2.2%                     |
| \$300,001 and Above    | 16,468           | + 12.4%                  | + 9.3%                     | 7.5              | - 3.8%                   | + 3.4%                     | 2,415               | + 9.0%                   | + 2.5%                     |
| Total                  | 35.072           | - 4.4%                   | + 1.7%                     | 8.7              | - 13.9%                  | + 0.8%                     | 4.395               | + 4.4%                   | - 1.2%                     |