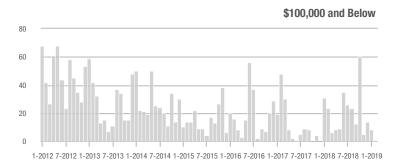

### **Charlotte MSA**

|                        | Total<br>Showings |                          |                            | (                | Buyer Interest (Showings/Listings) |                            |                  | Managed<br>Listings      |                            |  |
|------------------------|-------------------|--------------------------|----------------------------|------------------|------------------------------------|----------------------------|------------------|--------------------------|----------------------------|--|
| Price Range            | February<br>2019  | Year-Over-Year<br>Change | Month-Over-Month<br>Change | February<br>2019 | Year-Over-Year<br>Change           | Month-Over-Month<br>Change | February<br>2019 | Year-Over-Year<br>Change | Month-Over-Month<br>Change |  |
| \$100,000 and Below    | 3,495             | - 24.8%                  | - 4.4%                     | 5.9              | + 7.3%                             | + 7.1%                     | 931              | - 38.3%                  | - 11.5%                    |  |
| \$100,001 to \$200,000 | 19,048            | - 9.5%                   | - 1.3%                     | 10.6             | - 7.8%                             | + 5.2%                     | 1,977            | - 7.8%                   | - 6.9%                     |  |
| \$200,001 to \$300,000 | 18,060            | + 3.8%                   | - 2.4%                     | 8.1              | - 12.9%                            | + 0.4%                     | 2,450            | + 10.8%                  | - 4.2%                     |  |
| \$300,001 and Above    | 26,921            | + 13.1%                  | + 6.9%                     | 6.6              | + 1.5%                             | + 3.2%                     | 4,720            | + 1.5%                   | + 0.3%                     |  |
| Total                  | 67,524            | + 0.9%                   | + 1.3%                     | 7.8              | - 4.9%                             | + 2.5%                     | 10,078           | - 4.2%                   | - 3.5%                     |  |