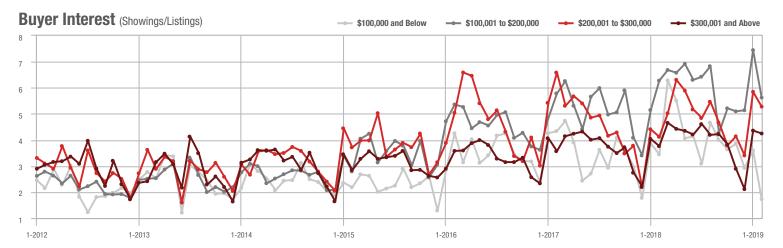

,001 to \$300,000 | 370               | + 22.9%                  | - 14.4%                    | 5.3              | + 29.3%                            | - 9.7%                     | 77               | - 17.2%                  | - 6.1%                     |  |
| \$300,001 and Above    | 720               | + 0.4%                   | + 10.9%                    | 4.2              | + 10.5%                            | - 2.6%                     | 213              | - 16.8%                  | + 4.9%                     |  |
| Total                  | 1,489             | - 5.8%                   | - 11.1%                    | 4.5              | + 4.7%                             | - 13.1%                    | 449              | - 20.7%                  | - 2.4%                     |  |













# Lincolnton, NC

|                        | Total<br>Showings |                          |                            | (1               | Buyer Interest (Showings/Listings) |                            |                  | Managed<br>Listings      |                            |  |
|------------------------|-------------------|--------------------------|----------------------------|------------------|------------------------------------|----------------------------|------------------|--------------------------|----------------------------|--|
| Price Range            | February<br>2019  | Year-Over-Year<br>Change | Month-Over-Month<br>Change | February<br>2019 | Year-Over-Year<br>Change           | Month-Over-Month<br>Change | February<br>2019 | Year-Over-Year<br>Change | Month-Over-M