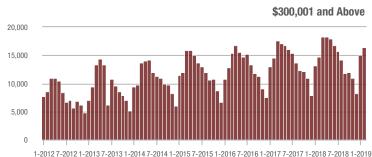

8.6%                     |
| \$200,001 to \$300,000 | 9,616            | - 2.0%                   | - 4.3%                     | 8.8              | - 20.0%                  | - 3.4%                     | 1,156               | + 19.8%                  | - 2.2%                     |
| \$300,001 and Above    | 16,468           | + 12.4%                  | + 9.3%                     | 7.5              | - 3.8%                   | + 3.4%                     | 2,415               | + 9.0%                   | + 2.5%                     |
| Total                  | 35.072           | - 4.4%                   | + 1.7%                     | 8.7              | - 13.9%                  | + 0.8%                     | 4.395               | + 4.4%                   | - 1.2%                     |













### Monroe, NC

|                        | Total<br>Showings |                          |                            | (                | Buyer Interest (Showings/Listings) |                            |                  | Managed<br>Listings      |                            |  |
|------------------------|-------------------|--------------------------|----------------------------|------------------|------------------------------------|----------------------------|------------------|--------------------------|----------------------------|--|
| Price Range            | February<br>2019  | Year-Over-Year<br>Change | Month-Over-Month<br>Change | February<br>2019 | Year-Over-Year<br>Change           | Month-Over-Month<br>Change | February<br>2019 | Year-Over-Year<br>Change | Month-Over-M