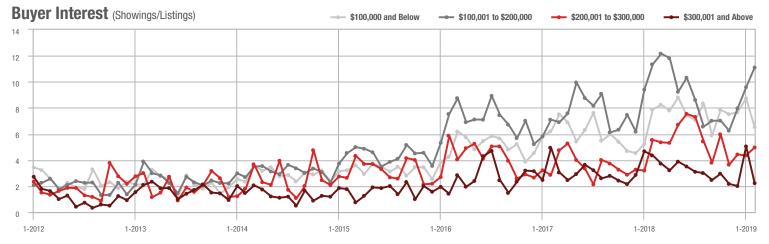

### **Charlotte MSA**

|                        | Total<br>Showings |                          |                            | (                | Buyer Interest (Showings/Listings) |                            |                  | Managed<br>Listings      |                            |  |
|------------------------|-------------------|--------------------------|----------------------------|------------------|------------------------------------|----------------------------|------------------|--------------------------|----------------------------|--|
| Price Range            | February<br>2019  | Year-Over-Year<br>Change | Month-Over-Month<br>Change | February<br>2019 | Year-Over-Year<br>Change           | Month-Over-Month<br>Change | February<br>2019 | Year-Over-Year<br>Change | Month-Over-Month<br>Change |  |
| \$100,000 and Below    | 3,495             | - 24.8%                  | - 4.4%                     | 5.9              | + 7.3%                             | + 7.1%                     | 931              | - 38.3%                  | - 11.5%                    |  |
| \$100,001 to \$200,000 | 19,048            | - 9.5%                   | - 1.3%                     | 10.6             | - 7.8%                             | + 5.2%                     | 1,977            | - 7.8%                   | - 6.9%                     |  |
| \$200,001 to \$300,000 | 18,060            | + 3.8%                   | - 2.4%                     | 8.1              | - 12.9%                            | + 0.4%                     | 2,450            | + 10.8%                  | - 4.2%                     |  |
| \$300,001 and Above    | 26,921            | + 13.1%                  | + 6.9%                     | 6.6              | + 1.5%                             | + 3.2%                     | 4,720            | + 1.5%                   | + 0.3%                     |  |
| Total                  | 67,524            | + 0.9%                   | + 1.3%                     | 7.8              | - 4.9%                             | + 2.5%                     | 10,078           | - 4.2%                   | - 3.5%                     |  |