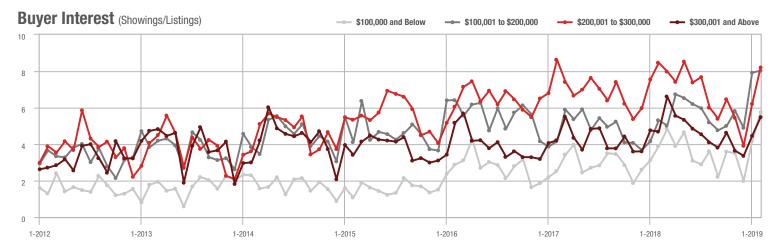

,001 to \$300,000 | 736               | - 9.8%                   | + 22.3%                    | 8.2              | - 3.5%                             | + 32.1%                    | 99               | - 12.4%                  | - 6.6%                     |  |
| \$300,001 and Above    | 996               | + 15.1%                  | + 23.6%                    | 5.5              | + 17.0%                            | + 23.1%                    | 201              | - 14.1%                  | - 1.0%                     |  |
| Total                  | 2,595             | + 11.6%                  | + 16.3%                    | 6.6              | + 17.9%                            | + 20.2%                    | 459              | - 15.6%                  | - 4.2%                     |  |













# **Lincoln County, NC**

|                        | Total<br>Showings |                          |                            | (:               | Buyer Interest (Showings/Listings) |                            |                  | Managed<br>Listings      |                            |  |
|------------------------|-------------------|--------------------------|----------------------------|------------------|------------------------------------|----------------------------|------------------|--------------------------|----------------------------|--|
| Price Range            | February<br>2019  | Year-Over-Year<br>Change | Month-Over-Month<br>Change | February<br>2019 | Year-Over-Year<br>Change           | Month-Over-Month<br>Change | February<br>2019 | Year-Over-Year<br>Change | Mont