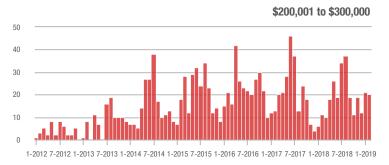

$200,001 to \$300,000 | 20                | + 81.8%                  | - 4.8%                     | 2.0              | + 150.0%                           | - 5.3%                     | 14               | - 44.0%                  | - 12.5%                    |  |
| \$300,001 and Above    | 67                | + 26.4%                  | + 13.6%                    | 2.7              | + 35.0%                            | + 22.9%                    | 31               | - 35.4%                  | - 6.1%                     |  |
| Total                  | 208               | + 85.7%                  | + 40.5%                    | 2.0              | + 42.9%                            | + 45.8%                    | 160              | - 20.4%                  | - 2.4%                     |  |













# Mooresville, NC

|                        | Total<br>Showings |                          |                            | (                | Buyer Interest (Showings/Listings) |                            |                  | Managed<br>Listings      |                            |  |
|------------------------|-------------------|--------------------------|----------------------------|------------------|------------------------------------|----------------------------|------------------|--------------------------|----------------------------|--|
| Price Range            | February<br>2019  | Year-Over-Year<br>Change | Month-Over-Month<br>Change | February<br>2019 | Year-Over-Year<br>Change           | Month-Over-Month<br>Change | February<br>2019 | Year-Over-Year<br>Change | Month-O