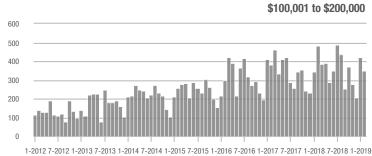

# **Showing Statistics**

| MLS Area               | Total<br>Showings | Buyer Interest<br>(Showings / Listings) | Managed<br>Listings |
|------------------------|-------------------|-----------------------------------------|---------------------|
| Alexander County, NC   | 62                | 4.5                                     | 31                  |
| Anson County, NC       | 137               | 2.8                                     | 79                  |
| Cabarrus County, NC    | 5,332             | 7.3                                     | 869                 |
| Charlotte MSA          | 67,524            | 7.8                                     | 10,078              |
| City of Charlotte, NC  | 28,752            | 9.2                                     | 3,386               |
| Concord, NC            | 3,146             | 7.7                                     | 486                 |
| Davidson, NC           | 846               | 6.2                                     | 163                 |
| Denver, NC             | 892               | 4.5                                     | 257                 |
| Fort Mill, SC          | 2,383             | 8.9                                     | 315                 |
| Gaston County, NC      | 5,156             | 8.1                                     | 778                 |
| Gastonia, NC           | 2,394             | 8.4                                     | 312                 |
| Huntersville, NC       | 2,391             | 7.2                                     | 376                 |
| Iredell County, NC     | 5,094             | 5.5                                     | 1,161               |
| Kannapolis, NC         | 1,163             | 7.9                                     | 171                 |
| Lake Norman            | 4,459             | 5.3                                     | 1,023               |
| Lake Wylie             | 2,082             | 5.6                                     | 504                 |
| Lancaster County, SC   | 2,595             | 6.6                                     | 459                 |
| Lincoln County, NC     | 1,489             | 4.5                                     | 449                 |
| Lincolnton, NC         | 425               | 5.6                                     | 99                  |
| Matthews, NC           | 1,955             | 8.7                                     | 246                 |
| Mecklenburg County, NC | 35,072            | 8.7                                     | 4,395               |
| Monroe, NC             | 1,941             | 7.7                                     | 291                 |
| Montgomery County, NC  | 208               | 2.0                                     | 160                 |
| Mooresville, NC        | 3,458             | 5.8                                     | 725                 |
| Rock Hill, SC          | 3,314             | 8.5                                     | 448                 |
| Salisbury, NC          | 1,202             | 4.8                                     | 295                 |
| Stanly County, NC      | 822               | 4.1                                     | 278                 |
| Statesville, NC        | 1,287             | 5.3                                     | 309                 |
| Union County, NC       | 6,982             | 7.3                                     | 1,191               |
| Uptown Charlotte       | 799               | 8.0                                     | 102                 |
| Waxhaw, NC             | 2,279             | 7.0                                     | 428                 |
| York County, SC        | 8,448             | 7.7                                     | 1,328               |