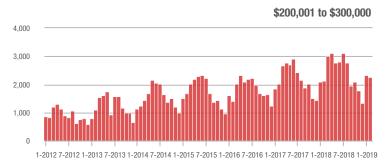

### **Charlotte MSA**

|                        | Total<br>Showings |                          |                            | (                | Buyer Interest (Showings/Listings) |                            |                  | Managed<br>Listings      |                            |  |
|------------------------|-------------------|--------------------------|----------------------------|------------------|------------------------------------|----------------------------|------------------|--------------------------|----------------------------|--|
| Price Range            | February<br>2019  | Year-Over-Year<br>Change | Month-Over-Month<br>Change | February<br>2019 | Year-Over-Year<br>Change           | Month-Over-Month<br>Change | February<br>2019 | Year-Over-Year<br>Change | Month-Over-Month<br>Change |  |
| \$100,000 and Below    | 3,495             | - 24.8%                  | - 4.4%                     | 5.9              | + 7.3%                             | + 7.1%                     | 931              | - 38.3%                  | - 11.5%                    |  |
| \$100,001 to \$200,000 | 19,048            | - 9.5%                   | - 1.3%                     | 10.6             | - 7.8%                             | + 5.2%                     | 1,977            | - 7.8%                   | - 6.9%                     |  |
| \$200,001 to \$300,000 | 18,060            | + 3.8%                   | - 2.4%                     | 8.1              | - 12.9%                            | + 0.4%                     | 2,450            | + 10.8%                  | - 4.2%                     |  |
| \$300,001 and Above    | 26,921            | + 13.1%                  | + 6.9%                     | 6.6              | + 1.5%                             | + 3.2%                     | 4,720            | + 1.5%                   | + 0.3%                     |  |
| Total                  | 67,524            | + 0.9%                   | + 1.3%                     | 7.8              | - 4.9%                             | + 2.5%                     | 10,078           | - 4.2%                   | - 3.5%                     |  |