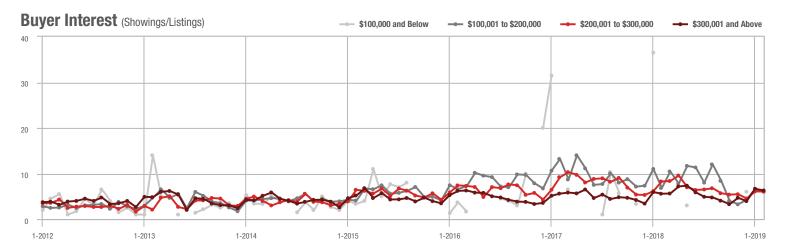

### **Charlotte MSA**

|                        | Total<br>Showings |                          |                            | (                | Buyer Interest (Showings/Listings) |                            |                  | Managed<br>Listings      |                            |  |
|------------------------|-------------------|--------------------------|----------------------------|------------------|------------------------------------|----------------------------|------------------|--------------------------|----------------------------|--|
| Price Range            | February<br>2019  | Year-Over-Year<br>Change | Month-Over-Month<br>Change | February<br>2019 | Year-Over-Year<br>Change           | Month-Over-Month<br>Change | February<br>2019 | Year-Over-Year<br>Change | Month-Over-Month<br>Change |  |
| \$100,000 and Below    | 3,495             | - 24.8%                  | - 4.4%                     | 5.9              | + 7.3%                             | + 7.1%                     | 931              | - 38.3%                  | - 11.5%                    |  |
| \$100,001 to \$200,000 | 19,048            | - 9.5%                   | - 1.3%                     | 10.6             | - 7.8%                             | + 5.2%                     | 1,977            | - 7.8%                   | - 6.9%                     |  |
| \$200,001 to \$300,000 | 18,060            | + 3.8%                   | - 2.4%                     | 8.1              | - 12.9%                            | + 0.4%                     | 2,450            | + 10.8%                  | - 4.2%                     |  |
| \$300,001 and Above    | 26,921            | + 13.1%                  | + 6.9%                     | 6.6              | + 1.5%                             | + 3.2%                     | 4,720            | + 1.5%                   | + 0.3%                     |  |
| Total                  | 67,524            | + 0.9%                   | + 1.3%                     | 7.8              | - 4.9%                             | + 2.5%                     | 10,078           | - 4.2%                   | - 3.5%                     |  |