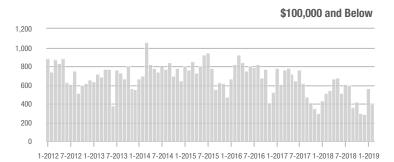

| \$200,001 to \$300,000 | 1,640             | + 7.8%                   | - 5.5%                     | 8.0              | - 13.0%                            | + 5.4%                     | 224              | + 12.0%                  | - 11.5%                    |  |
| \$300,001 and Above    | 1,454             | + 5.2%                   | - 13.3%                    | 4.9              | - 16.9%                            | - 9.8%                     | 370              | + 14.2%                  | - 8.0%                     |  |
| Total                  | 5.332             | - 11.5%                  | - 10.8%                    | 7.3              | - 19.8%                            | - 1.1%                     | 869              | - 2.0%                   | - 11.4%                    |  |













### **Charlotte MSA**

|                        | Total<br>Showings |                          |                            | (                | Buyer Interest (Showings/Listings) |                            |                  | Managed<br>Listings      |                            |  |
|------------------------|-------------------|--------------------------|----------------------------|------------------|------------------------------------|----------------------------|------------------|--------------------------|----------------------------|--|
| Price Range            | February<br>2019  | Year-Over-Year<br>Change | Month-Over-Month<br>Change | February<br>2019 | Year-Over-Year<br>Change           | Month-Over-Month<br>Change | February<br>2019 | Year-Over-Year<br>Change |