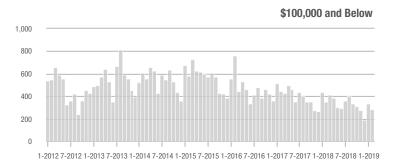

### **Charlotte MSA**

|                        | Total<br>Showings |                          |                            | (                | Buyer Interest (Showings/Listings) |                            |                  | Managed<br>Listings      |                            |  |
|------------------------|-------------------|--------------------------|----------------------------|------------------|------------------------------------|----------------------------|------------------|--------------------------|----------------------------|--|
| Price Range            | February<br>2019  | Year-Over-Year<br>Change | Month-Over-Month<br>Change | February<br>2019 | Year-Over-Year<br>Change           | Month-Over-Month<br>Change | February<br>2019 | Year-Over-Year<br>Change | Month-Over-Month<br>Change |  |
| \$100,000 and Below    | 3,495             | - 24.8%                  | - 4.4%                     | 5.9              | + 7.3%                             | + 7.1%                     | 931              | - 38.3%                  | - 11.5%                    |  |
| \$100,001 to \$200,000 | 19,048            | - 9.5%                   | - 1.3%                     | 10.6             | - 7.8%                             | + 5.2%                     | 1,977            | - 7.8%                   | - 6.9%                     |  |
| \$200,001 to \$300,000 | 18,060            | + 3.8%                   | - 2.4%                     | 8.1              | - 12.9%                            | + 0.4%                     | 2,450            | + 10.8%                  | - 4.2%                     |  |
| \$300,001 and Above    | 26,921            | + 13.1%                  | + 6.9%                     | 6.6              | + 1.5%                             | + 3.2%                     | 4,720            | + 1.5%                   | + 0.3%                     |  |
| Total                  | 67,524            | + 0.9%                   | + 1.3%                     | 7.8              | - 4.9%                             | + 2.5%                     | 10,078           | - 4.2%                   | - 3.5%                     |  |