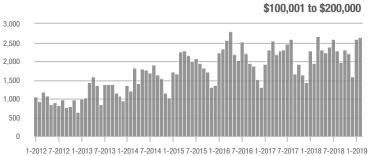

### **Charlotte MSA**

|                        | Total<br>Showings |                          |                            | (                | Buyer Interest (Showings/Listings) |                            |                  | Managed<br>Listings      |                            |  |
|------------------------|-------------------|--------------------------|----------------------------|------------------|------------------------------------|----------------------------|------------------|--------------------------|----------------------------|--|
| Price Range            | February<br>2019  | Year-Over-Year<br>Change | Month-Over-Month<br>Change | February<br>2019 | Year-Over-Year<br>Change           | Month-Over-Month<br>Change | February<br>2019 | Year-Over-Year<br>Change | Month-Over-Month<br>Change |  |
| \$100,000 and Below    | 3,495             | - 24.8%                  | - 4.4%                     | 5.9              | + 7.3%                             | + 7.1%                     | 931              | - 38.3%                  | - 11.5%                    |  |
| \$100,001 to \$200,000 | 19,048            | - 9.5%                   | - 1.3%                     | 10.6             | - 7.8%                             | + 5.2%                     | 1,977            | - 7.8%                   | - 6.9%                     |  |
| \$200,001 to \$300,000 | 18,060            | + 3.8%                   | - 2.4%                     | 8.1              | - 12.9%                            | + 0.4%                     | 2,450            | + 10.8%                  | - 4.2%                     |  |
| \$300,001 and Above    | 26,921            | + 13.1%                  | + 6.9%                     | 6.6              | + 1.5%                             | + 3.2%                     | 4,720            | + 1.5%                   | + 0.3%                     |  |
| Total                  | 67,524            | + 0.9%                   | + 1.3%                     | 7.8              | - 4.9%                             | + 2.5%                     | 10,078           | - 4.2%                   | - 3.5%                     |  |