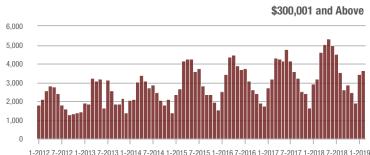

00,001 to \$300,000 | 1,856             | + 12.6%                  | - 4.7%                     | 8.0              | - 8.0%                             | + 2.3%                     | 263              | + 6.5%                   | - 9.3%                     |  |
| \$300,001 and Above    | 3,635             | + 14.2%                  | + 5.9%                     | 6.6              | + 11.9%                            | + 1.5%                     | 686              | - 6.7%                   | + 1.3%                     |  |
| Total                  | 6,982             | + 9.8%                   | + 3.8%                     | 7.3              | + 5.8%                             | + 2.7%                     | 1,191            | - 7.6%                   | - 2.4%                     |  |













# **Uptown Charlotte**

|                        | Total<br>Showings |                          |                            | (:               | Buyer Interest (Showings/Listings) |                            |                  | Managed<br>Listings      |                            |  |
|------------------------|-------------------|--------------------------|----------------------------|------------------|------------------------------------|----------------------------|------------------|--------------------------|----------------------------|--|
| Price Range            | February<br>2019  | Year-Over-Year<br>Change | Month-Over-Month<br>Change | February<br>2019 | Year-Over-Year<br>Change           | Month-Over-Month<br>Change | February<br>2019 | Year-Over-Year<br>Change | Mont