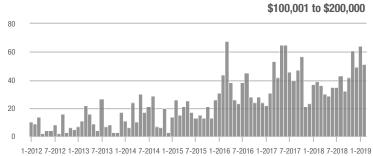

\$200,001 to \$300,000 | 10                | + 11.1%                  | - 61.5%                    | 1.8              | + 80.0%                            | - 60.2%                    | 9                | - 10.0%                  | - 10.0%                    |  |
| \$300,001 and Above    | 2                 | - 66.7%                  | - 75.0%                    | 1.0              | 0.0%                               | - 50.0%                    | 3                | - 66.7%                  | - 50.0%                    |  |
| Total                  | 137               | + 6.2%                   | - 4.2%                     | 2.8              | + 21.7%                            | + 22.0%                    | 79               | - 30.7%                  | - 14.1%                    |  |











# **Cabarrus County, NC**

|                        | Total<br>Showings |                          |                            | (:               | Buyer Interest (Showings/Listings) |                            |                  | Managed<br>Listings      |                            |  |
|------------------------|-------------------|--------------------------|----------------------------|------------------|------------------------------------|----------------------------|------------------|--------------------------|----------------------------|--|
| Price Range            | February<br>2019  | Year-Over-Year<br>Change | Month-Over-Month<br>Change | February<br>2019 | Year-Over-Year<br>Change           | Month-Over-Month<br>Change | February<br>2019 | Year-Over-Year<br>Change |