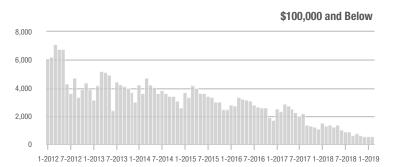

| \$200,001 to \$300,000 | 7,618             | + 0.3%                   | - 3.1%                     | 9.1              | - 18.0%                            | - 2.1%                     | 892              | + 19.9%                  | - 2.5%                     |  |
| \$300,001 and Above    | 12,752            | + 12.8%                  | + 9.9%                     | 7.9              | - 6.0%                             | + 3.7%                     | 1,771            | + 13.4%                  | + 2.6%                     |  |
| Total                  | 28,752            | - 4.7%                   | + 2.7%                     | 9.2              | - 14.0%                            | + 2.4%                     | 3,386            | + 5.8%                   | - 1.9%                     |  |













# Concord, NC

|                        | Total<br>Showings |                          |                            | (                | Buyer Interest (Showings/Listings) |                            |                  | Managed<br>Listings      |                            |  |
|------------------------|-------------------|--------------------------|----------------------------|------------------|------------------------------------|----------------------------|------------------|--------------------------|----------------------------|--|
| Price Range            | February<br>2019  | Year-Over-Year<br>Change | Month-Over-Month<br>Change | February<br>2019 | Year-Over-Year<br>Change           | Month-Over-Month<br>Change | February<br>2019 | Year-Over-Year<br>Change | Month-O