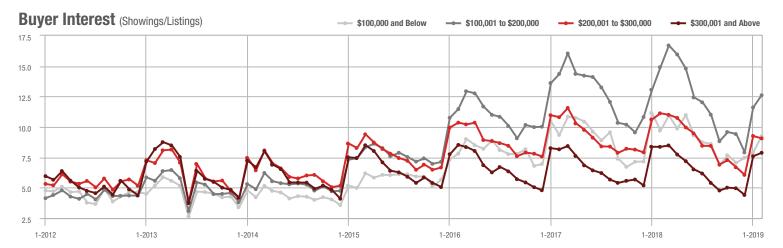

### **Charlotte MSA**

|                        | Total<br>Showings |                          |                            | (                | Buyer Interest (Showings/Listings) |                            |                  | Managed<br>Listings      |                            |  |
|------------------------|-------------------|--------------------------|----------------------------|------------------|------------------------------------|----------------------------|------------------|--------------------------|----------------------------|--|
| Price Range            | February<br>2019  | Year-Over-Year<br>Change | Month-Over-Month<br>Change | February<br>2019 | Year-Over-Year<br>Change           | Month-Over-Month<br>Change | February<br>2019 | Year-Over-Year<br>Change | Month-Over-Month<br>Change |  |
| \$100,000 and Below    | 3,495             | - 24.8%                  | - 4.4%                     | 5.9              | + 7.3%                             | + 7.1%                     | 931              | - 38.3%                  | - 11.5%                    |  |
| \$100,001 to \$200,000 | 19,048            | - 9.5%                   | - 1.3%                     | 10.6             | - 7.8%                             | + 5.2%                     | 1,977            | - 7.8%                   | - 6.9%                     |  |
| \$200,001 to \$300,000 | 18,060            | + 3.8%                   | - 2.4%                     | 8.1              | - 12.9%                            | + 0.4%                     | 2,450            | + 10.8%                  | - 4.2%                     |  |
| \$300,001 and Above    | 26,921            | + 13.1%                  | + 6.9%                     | 6.6              | + 1.5%                             | + 3.2%                     | 4,720            | + 1.5%                   | + 0.3%                     |  |
| Total                  | 67,524            | + 0.9%                   | + 1.3%                     | 7.8              | - 4.9%                             | + 2.5%                     | 10,078           | - 4.2%                   | - 3.5%                     |  |