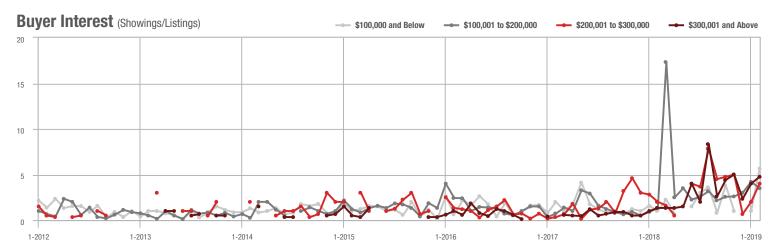

,001 to \$300,000 | 4                 | - 69.2%                  | 0.0%                       | 4.0              | + 100.0%                           | + 100.0%                   | 6                | - 50.0%                  | 0.0%                       |  |
| \$300,001 and Above    | 20                | + 53.8%                  | - 33.3%                    | 4.8              | + 269.2%                           | + 18.8%                    | 6                | - 57.1%                  | - 14.3%                    |  |
| Total                  | 62                | + 17.0%                  | - 15.1%                    | 4.5              | + 221.4%                           | + 37.0%                    | 31               | - 46.6%                  | - 13.9%                    |  |













# **Anson County, NC**

|                        | Total<br>Showings |                          |                            | (                | Buyer Interest (Showings/Listings) |                            |                  | Managed<br>Listings      |                            |  |
|------------------------|-------------------|--------------------------|----------------------------|------------------|------------------------------------|----------------------------|------------------|--------------------------|----------------------------|--|
| Price Range            | February<br>2019  | Year-Over-Year<br>Change | Month-Over-Month<br>Change | February<br>2019 | Year-Over-Year<br>Change           | Month-Over-Month<br>Change | February<br>2019 | Year-Over-Year<br>Change | Month-