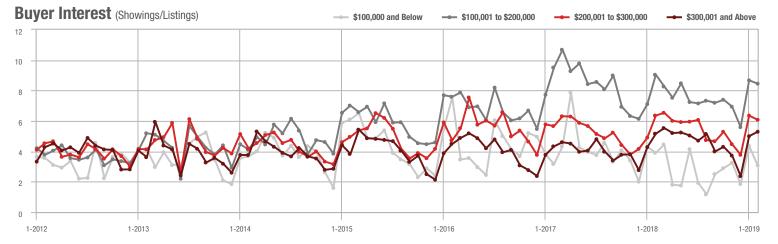

,001 to \$300,000 | 890               | + 11.3%                  | - 8.2%                     | 6.1              | - 4.7%                             | - 4.4%                     | 176              | + 13.5%                  | - 7.4%                     |  |
| \$300,001 and Above    | 1,996             | + 1.8%                   | + 5.3%                     | 5.3              | + 1.9%                             | + 5.8%                     | 440              | - 10.8%                  | - 3.1%                     |  |
| Total                  | 3,458             | + 3.9%                   | - 1.5%                     | 5.8              | + 1.8%                             | + 0.5%                     | 725              | - 7.2%                   | - 4.9%                     |  |













# **Rock Hill, SC**

|                        | Total<br>Showings |                          |                            | (:               | Buyer Interest (Showings/Listings) |                            |                  | Managed<br>Listings      |                            |  |
|------------------------|-------------------|--------------------------|----------------------------|------------------|------------------------------------|----------------------------|------------------|--------------------------|----------------------------|--|
| Price Range            | February<br>2019  | Year-Over-Year<br>Change | Month-Over-Month<br>Change | February<br>2019 | Year-Over-Year<br>Change           | Month-Over-Month<br>Change | February<br>2019 | Year-Over-Year<br>Change | Month-Ove