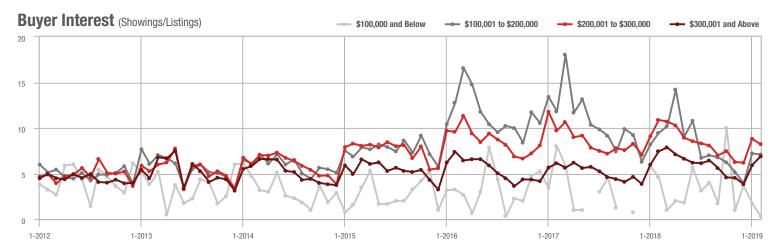

### **Charlotte MSA**

|                        | Total<br>Showings |                          |                            | (                | Buyer Interest (Showings/Listings) |                            |                  | Managed<br>Listings      |                            |  |
|------------------------|-------------------|--------------------------|----------------------------|------------------|------------------------------------|----------------------------|------------------|--------------------------|----------------------------|--|
| Price Range            | February<br>2019  | Year-Over-Year<br>Change | Month-Over-Month<br>Change | February<br>2019 | Year-Over-Year<br>Change           | Month-Over-Month<br>Change | February<br>2019 | Year-Over-Year<br>Change | Month-Over-Month<br>Change |  |
| \$100,000 and Below    | 3,495             | - 24.8%                  | - 4.4%                     | 5.9              | + 7.3%                             | + 7.1%                     | 931              | - 38.3%                  | - 11.5%                    |  |
| \$100,001 to \$200,000 | 19,048            | - 9.5%                   | - 1.3%                     | 10.6             | - 7.8%                             | + 5.2%                     | 1,977            | - 7.8%                   | - 6.9%                     |  |
| \$200,001 to \$300,000 | 18,060            | + 3.8%                   | - 2.4%                     | 8.1              | - 12.9%                            | + 0.4%                     | 2,450            | + 10.8%                  | - 4.2%                     |  |
| \$300,001 and Above    | 26,921            | + 13.1%                  | + 6.9%                     | 6.6              | + 1.5%                             | + 3.2%                     | 4,720            | + 1.5%                   | + 0.3%                     |  |
| Total                  | 67,524            | + 0.9%                   | + 1.3%                     | 7.8              | - 4.9%                             | + 2.5%                     | 10,078           | - 4.2%                   | - 3.5%                     |  |