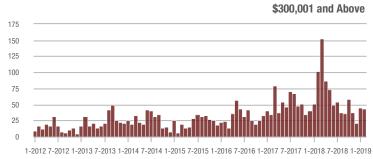

# **Showing Statistics**

| MLS Area               | Total<br>Showings | Buyer Interest<br>(Showings / Listings) | Managed<br>Listings |
|------------------------|-------------------|-----------------------------------------|---------------------|
| Alexander County, NC   | 62                | 4.5                                     | 31                  |
| Anson County, NC       | 137               | 2.8                                     | 79                  |
| Cabarrus County, NC    | 5,332             | 7.3                                     | 869                 |
| Charlotte MSA          | 67,524            | 7.8                                     | 10,078              |
| City of Charlotte, NC  | 28,752            | 9.2                                     | 3,386               |
| Concord, NC            | 3,146             | 7.7                                     | 486                 |
| Davidson, NC           | 846               | 6.2                                     | 163                 |
| Denver, NC             | 892               | 4.5                                     | 257                 |
| Fort Mill, SC          | 2,383             | 8.9                                     | 315                 |
| Gaston County, NC      | 5,156             | 8.1                                     | 778                 |
| Gastonia, NC           | 2,394             | 8.4                                     | 312                 |
| Huntersville, NC       | 2,391             | 7.2                                     | 376                 |
| Iredell County, NC     | 5,094             | 5.5                                     | 1,161               |
| Kannapolis, NC         | 1,163             | 7.9                                     | 171                 |
| Lake Norman            | 4,459             | 5.3                                     | 1,023               |
| Lake Wylie             | 2,082             | 5.6                                     | 504                 |
| Lancaster County, SC   | 2,595             | 6.6                                     | 459                 |
| Lincoln County, NC     | 1,489             | 4.5                                     | 449                 |
| Lincolnton, NC         | 425               | 5.6                                     | 99                  |
| Matthews, NC           | 1,955             | 8.7                                     | 246                 |
| Mecklenburg County, NC | 35,072            | 8.7                                     | 4,395               |
| Monroe, NC             | 1,941             | 7.7                                     | 291                 |
| Montgomery County, NC  | 208               | 2.0                                     | 160                 |
| Mooresville, NC        | 3,458             | 5.8                                     | 725                 |
| Rock Hill, SC          | 3,314             | 8.5                                     | 448                 |
| Salisbury, NC          | 1,202             | 4.8                                     | 295                 |
| Stanly County, NC      | 822               | 4.1                                     | 278                 |
| Statesville, NC        | 1,287             | 5.3                                     | 309                 |
| Union County, NC       | 6,982             | 7.3                                     | 1,191               |
| Uptown Charlotte       | 799               | 8.0                                     | 102                 |
| Waxhaw, NC             | 2,279             | 7.0                                     | 428                 |
| York County, SC        | 8,448             | 7.7                                     | 1,328               |