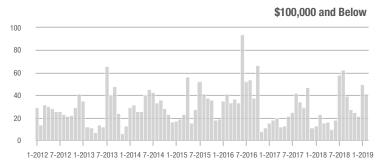

### **Charlotte MSA**

|                        | Total<br>Showings |                          |                            | (                | Buyer Interest (Showings/Listings) |                            |                  | Managed<br>Listings      |                            |  |
|------------------------|-------------------|--------------------------|----------------------------|------------------|------------------------------------|----------------------------|------------------|--------------------------|----------------------------|--|
| Price Range            | February<br>2019  | Year-Over-Year<br>Change | Month-Over-Month<br>Change | February<br>2019 | Year-Over-Year<br>Change           | Month-Over-Month<br>Change | February<br>2019 | Year-Over-Year<br>Change | Month-Over-Month<br>Change |  |
| \$100,000 and Below    | 3,495             | - 24.8%                  | - 4.4%                     | 5.9              | + 7.3%                             | + 7.1%                     | 931              | - 38.3%                  | - 11.5%                    |  |
| \$100,001 to \$200,000 | 19,048            | - 9.5%                   | - 1.3%                     | 10.6             | - 7.8%                             | + 5.2%                     | 1,977            | - 7.8%                   | - 6.9%                     |  |
| \$200,001 to \$300,000 | 18,060            | + 3.8%                   | - 2.4%                     | 8.1              | - 12.9%                            | + 0.4%                     | 2,450            | + 10.8%                  | - 4.2%                     |  |
| \$300,001 and Above    | 26,921            | + 13.1%                  | + 6.9%                     | 6.6              | + 1.5%                             | + 3.2%                     | 4,720            | + 1.5%                   | + 0.3%                     |  |
| Total                  | 67,524            | + 0.9%                   | + 1.3%                     | 7.8              | - 4.9%                             | + 2.5%                     | 10,078           | - 4.2%                   | - 3.5%                     |  |