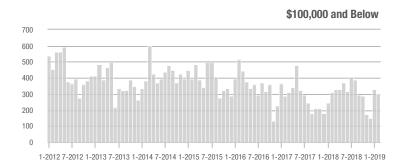

### **Charlotte MSA**

|                        | Total<br>Showings |                          |                            | (                | Buyer Interest (Showings/Listings) |                            |                  | Managed<br>Listings      |                            |  |
|------------------------|-------------------|--------------------------|----------------------------|------------------|------------------------------------|----------------------------|------------------|--------------------------|----------------------------|--|
| Price Range            | February<br>2019  | Year-Over-Year<br>Change | Month-Over-Month<br>Change | February<br>2019 | Year-Over-Year<br>Change           | Month-Over-Month<br>Change | February<br>2019 | Year-Over-Year<br>Change | Month-Over-Month<br>Change |  |
| \$100,000 and Below    | 3,495             | - 24.8%                  | - 4.4%                     | 5.9              | + 7.3%                             | + 7.1%                     | 931              | - 38.3%                  | - 11.5%                    |  |
| \$100,001 to \$200,000 | 19,048            | - 9.5%                   | - 1.3%                     | 10.6             | - 7.8%                             | + 5.2%                     | 1,977            | - 7.8%                   | - 6.9%                     |  |
| \$200,001 to \$300,000 | 18,060            | + 3.8%                   | - 2.4%                     | 8.1              | - 12.9%                            | + 0.4%                     | 2,450            | + 10.8%                  | - 4.2%                     |  |
| \$300,001 and Above    | 26,921            | + 13.1%                  | + 6.9%                     | 6.6              | + 1.5%                             | + 3.2%                     | 4,720            | + 1.5%                   | + 0.3%                     |  |
| Total                  | 67,524            | + 0.9%                   | + 1.3%                     | 7.8              | - 4.9%                             | + 2.5%                     | 10,078           | - 4.2%                   | - 3.5%                     |  |