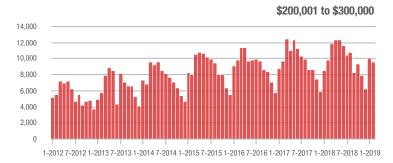

- 8.6%                     |
| \$200,001 to \$300,000 | 9,616            | - 2.0%                   | - 4.3%                     | 8.8              | - 20.0%                  | - 3.4%                     | 1,156               | + 19.8%                  | - 2.2%                     |
| \$300,001 and Above    | 16,468           | + 12.4%                  | + 9.3%                     | 7.5              | - 3.8%                   | + 3.4%                     | 2,415               | + 9.0%                   | + 2.5%                     |
| Total                  | 35.072           | - 4.4%                   | + 1.7%                     | 8.7              | - 13.9%                  | + 0.8%                     | 4.395               | + 4.4%                   | - 1.2%                     |













### Monroe, NC

|                        | Total<br>Showings |                          |                            | (                | Buyer Interest (Showings/Listings) |                            |                  | Managed<br>Listings      |                            |  |
|------------------------|-------------------|--------------------------|----------------------------|------------------|------------------------------------|----------------------------|------------------|--------------------------|----------------------------|--|
| Price Range            | February<br>2019  | Year-Over-Year<br>Change | Month-Over-Month<br>Change | February<br>2019 | Year-Over-Year<br>Change           | Month-Over-Month<br>Change | February<br>2019 | Year-Over-Year<br>Change | Month-Over