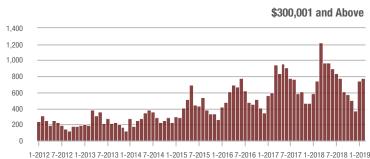

### **Charlotte MSA**

|                        | Total<br>Showings |                          |                            | (                | Buyer Interest (Showings/Listings) |                            |                  | Managed<br>Listings      |                            |  |
|------------------------|-------------------|--------------------------|----------------------------|------------------|------------------------------------|----------------------------|------------------|--------------------------|----------------------------|--|
| Price Range            | February<br>2019  | Year-Over-Year<br>Change | Month-Over-Month<br>Change | February<br>2019 | Year-Over-Year<br>Change           | Month-Over-Month<br>Change | February<br>2019 | Year-Over-Year<br>Change | Month-Over-Month<br>Change |  |
| \$100,000 and Below    | 3,495             | - 24.8%                  | - 4.4%                     | 5.9              | + 7.3%                             | + 7.1%                     | 931              | - 38.3%                  | - 11.5%                    |  |
| \$100,001 to \$200,000 | 19,048            | - 9.5%                   | - 1.3%                     | 10.6             | - 7.8%                             | + 5.2%                     | 1,977            | - 7.8%                   | - 6.9%                     |  |
| \$200,001 to \$300,000 | 18,060            | + 3.8%                   | - 2.4%                     | 8.1              | - 12.9%                            | + 0.4%                     | 2,450            | + 10.8%                  | - 4.2%                     |  |
| \$300,001 and Above    | 26,921            | + 13.1%                  | + 6.9%                     | 6.6              | + 1.5%                             | + 3.2%                     | 4,720            | + 1.5%                   | + 0.3%                     |  |
| Total                  | 67,524            | + 0.9%                   | + 1.3%                     | 7.8              | - 4.9%                             | + 2.5%                     | 10,078           | - 4.2%                   | - 3.5%                     |  |