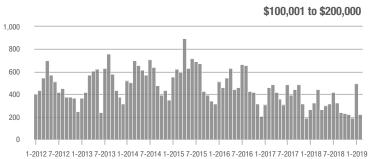

### **Charlotte MSA**

|                        | Total<br>Showings |                          |                            | (                | Buyer Interest (Showings/Listings) |                            |                  | Managed<br>Listings      |                            |  |
|------------------------|-------------------|--------------------------|----------------------------|------------------|------------------------------------|----------------------------|------------------|--------------------------|----------------------------|--|
| Price Range            | February<br>2019  | Year-Over-Year<br>Change | Month-Over-Month<br>Change | February<br>2019 | Year-Over-Year<br>Change           | Month-Over-Month<br>Change | February<br>2019 | Year-Over-Year<br>Change | Month-Over-Month<br>Change |  |
| \$100,000 and Below    | 3,495             | - 24.8%                  | - 4.4%                     | 5.9              | + 7.3%                             | + 7.1%                     | 931              | - 38.3%                  | - 11.5%                    |  |
| \$100,001 to \$200,000 | 19,048            | - 9.5%                   | - 1.3%                     | 10.6             | - 7.8%                             | + 5.2%                     | 1,977            | - 7.8%                   | - 6.9%                     |  |
| \$200,001 to \$300,000 | 18,060            | + 3.8%                   | - 2.4%                     | 8.1              | - 12.9%                            | + 0.4%                     | 2,450            | + 10.8%                  | - 4.2%                     |  |
| \$300,001 and Above    | 26,921            | + 13.1%                  | + 6.9%                     | 6.6              | + 1.5%                             | + 3.2%                     | 4,720            | + 1.5%                   | + 0.3%                     |  |
| Total                  | 67,524            | + 0.9%                   | + 1.3%                     | 7.8              | - 4.9%                             | + 2.5%                     | 10,078           | - 4.2%                   | - 3.5%                     |  |