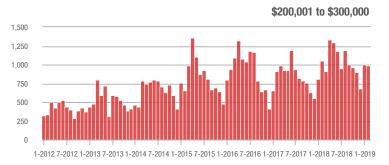

### **Charlotte MSA**

|                        | Total<br>Showings |                          |                            | (                | Buyer Interest (Showings/Listings) |                            |                  | Managed<br>Listings      |                            |  |
|------------------------|-------------------|--------------------------|----------------------------|------------------|------------------------------------|----------------------------|------------------|--------------------------|----------------------------|--|
| Price Range            | February<br>2019  | Year-Over-Year<br>Change | Month-Over-Month<br>Change | February<br>2019 | Year-Over-Year<br>Change           | Month-Over-Month<br>Change | February<br>2019 | Year-Over-Year<br>Change | Month-Over-Month<br>Change |  |
| \$100,000 and Below    | 3,495             | - 24.8%                  | - 4.4%                     | 5.9              | + 7.3%                             | + 7.1%                     | 931              | - 38.3%                  | - 11.5%                    |  |
| \$100,001 to \$200,000 | 19,048            | - 9.5%                   | - 1.3%                     | 10.6             | - 7.8%                             | + 5.2%                     | 1,977            | - 7.8%                   | - 6.9%                     |  |
| \$200,001 to \$300,000 | 18,060            | + 3.8%                   | - 2.4%                     | 8.1              | - 12.9%                            | + 0.4%                     | 2,450            | + 10.8%                  | - 4.2%                     |  |
| \$300,001 and Above    | 26,921            | + 13.1%                  | + 6.9%                     | 6.6              | + 1.5%                             | + 3.2%                     | 4,720            | + 1.5%                   | + 0.3%                     |  |
| Total                  | 67,524            | + 0.9%                   | + 1.3%                     | 7.8              | - 4.9%                             | + 2.5%                     | 10,078           | - 4.2%                   | - 3.5%                     |  |