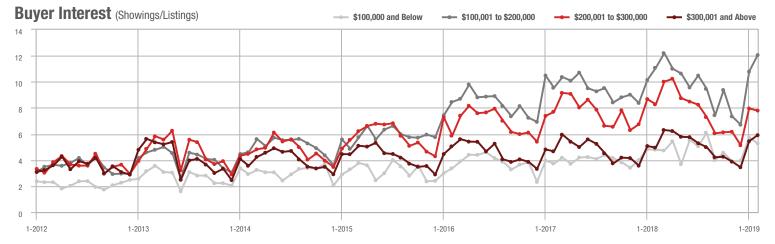

### **Charlotte MSA**

|                        | Total<br>Showings |                          |                            | (                | Buyer Interest (Showings/Listings) |                            |                  | Managed<br>Listings      |                            |  |
|------------------------|-------------------|--------------------------|----------------------------|------------------|------------------------------------|----------------------------|------------------|--------------------------|----------------------------|--|
| Price Range            | February<br>2019  | Year-Over-Year<br>Change | Month-Over-Month<br>Change | February<br>2019 | Year-Over-Year<br>Change           | Month-Over-Month<br>Change | February<br>2019 | Year-Over-Year<br>Change | Month-Over-Month<br>Change |  |
| \$100,000 and Below    | 3,495             | - 24.8%                  | - 4.4%                     | 5.9              | + 7.3%                             | + 7.1%                     | 931              | - 38.3%                  | - 11.5%                    |  |
| \$100,001 to \$200,000 | 19,048            | - 9.5%                   | - 1.3%                     | 10.6             | - 7.8%                             | + 5.2%                     | 1,977            | - 7.8%                   | - 6.9%                     |  |
| \$200,001 to \$300,000 | 18,060            | + 3.8%                   | - 2.4%                     | 8.1              | - 12.9%                            | + 0.4%                     | 2,450            | + 10.8%                  | - 4.2%                     |  |
| \$300,001 and Above    | 26,921            | + 13.1%                  | + 6.9%                     | 6.6              | + 1.5%                             | + 3.2%                     | 4,720            | + 1.5%                   | + 0.3%                     |  |
| Total                  | 67,524            | + 0.9%                   | + 1.3%                     | 7.8              | - 4.9%                             | + 2.5%                     | 10,078           | - 4.2%                   | - 3.5%                     |  |