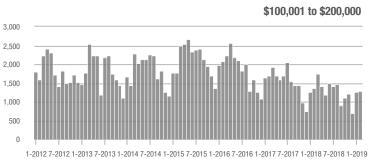

\$200,001 to \$300,000 | 1,856             | + 12.6%                  | - 4.7%                     | 8.0              | - 8.0%                             | + 2.3%                     | 263              | + 6.5%                   | - 9.3%                     |  |
| \$300,001 and Above    | 3,635             | + 14.2%                  | + 5.9%                     | 6.6              | + 11.9%                            | + 1.5%                     | 686              | - 6.7%                   | + 1.3%                     |  |
| Total                  | 6,982             | + 9.8%                   | + 3.8%                     | 7.3              | + 5.8%                             | + 2.7%                     | 1,191            | - 7.6%                   | - 2.4%                     |  |













# **Uptown Charlotte**

|                        | Total<br>Showings |                          |                            | (:               | Buyer Interest (Showings/Listings) |                            |                  | Managed<br>Listings      |                            |  |
|------------------------|-------------------|--------------------------|----------------------------|------------------|------------------------------------|----------------------------|------------------|--------------------------|----------------------------|--|
| Price Range            | February<br>2019  | Year-Over-Year<br>Change | Month-Over-Month<br>Change | February<br>2019 | Year-Over-Year<br>Change           | Month-Over-Month<br>Change | February<br>2019 | Year-Over-Year<br>Change |