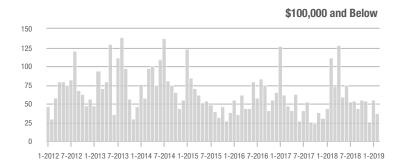

### **Charlotte MSA**

|                        | Total<br>Showings |                          |                            | (                | Buyer Interest (Showings/Listings) |                            |                  | Managed<br>Listings      |                            |  |
|------------------------|-------------------|--------------------------|----------------------------|------------------|------------------------------------|----------------------------|------------------|--------------------------|----------------------------|--|
| Price Range            | February<br>2019  | Year-Over-Year<br>Change | Month-Over-Month<br>Change | February<br>2019 | Year-Over-Year<br>Change           | Month-Over-Month<br>Change | February<br>2019 | Year-Over-Year<br>Change | Month-Over-Month<br>Change |  |
| \$100,000 and Below    | 3,495             | - 24.8%                  | - 4.4%                     | 5.9              | + 7.3%                             | + 7.1%                     | 931              | - 38.3%                  | - 11.5%                    |  |
| \$100,001 to \$200,000 | 19,048            | - 9.5%                   | - 1.3%                     | 10.6             | - 7.8%                             | + 5.2%                     | 1,977            | - 7.8%                   | - 6.9%                     |  |
| \$200,001 to \$300,000 | 18,060            | + 3.8%                   | - 2.4%                     | 8.1              | - 12.9%                            | + 0.4%                     | 2,450            | + 10.8%                  | - 4.2%                     |  |
| \$300,001 and Above    | 26,921            | + 13.1%                  | + 6.9%                     | 6.6              | + 1.5%                             | + 3.2%                     | 4,720            | + 1.5%                   | + 0.3%                     |  |
| Total                  | 67,524            | + 0.9%                   | + 1.3%                     | 7.8              | - 4.9%                             | + 2.5%                     | 10,078           | - 4.2%                   | - 3.5%                     |  |