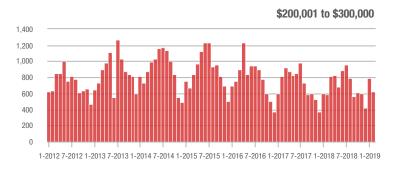

### **Charlotte MSA**

|                        | Total<br>Showings |                          |                            | (                | Buyer Interest (Showings/Listings) |                            |                  | Managed<br>Listings      |                            |  |
|------------------------|-------------------|--------------------------|----------------------------|------------------|------------------------------------|----------------------------|------------------|--------------------------|----------------------------|--|
| Price Range            | February<br>2019  | Year-Over-Year<br>Change | Month-Over-Month<br>Change | February<br>2019 | Year-Over-Year<br>Change           | Month-Over-Month<br>Change | February<br>2019 | Year-Over-Year<br>Change | Month-Over-Month<br>Change |  |
| \$100,000 and Below    | 3,495             | - 24.8%                  | - 4.4%                     | 5.9              | + 7.3%                             | + 7.1%                     | 931              | - 38.3%                  | - 11.5%                    |  |
| \$100,001 to \$200,000 | 19,048            | - 9.5%                   | - 1.3%                     | 10.6             | - 7.8%                             | + 5.2%                     | 1,977            | - 7.8%                   | - 6.9%                     |  |
| \$200,001 to \$300,000 | 18,060            | + 3.8%                   | - 2.4%                     | 8.1              | - 12.9%                            | + 0.4%                     | 2,450            | + 10.8%                  | - 4.2%                     |  |
| \$300,001 and Above    | 26,921            | + 13.1%                  | + 6.9%                     | 6.6              | + 1.5%                             | + 3.2%                     | 4,720            | + 1.5%                   | + 0.3%                     |  |
| Total                  | 67,524            | + 0.9%                   | + 1.3%                     | 7.8              | - 4.9%                             | + 2.5%                     | 10,078           | - 4.2%                   | - 3.5%                     |  |