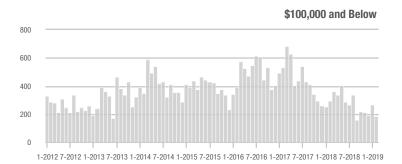

| \$200,001 to \$300,000 | 143               | + 7.5%                   | + 3.6%                     | 5.0              | - 9.1%                             | + 14.0%                    | 30               | - 3.2%                   | - 9.1%                     |  |
| \$300,001 and Above    | 53                | - 37.6%                  | - 61.3%                    | 2.2              | - 50.0%                            | - 55.9%                    | 29               | - 6.5%                   | - 14.7%                    |  |
| Total                  | 1.163             | - 6.2%                   | - 16.0%                    | 7.9              | - 8.1%                             | + 0.4%                     | 171              | - 10.9%                  | - 14.9%                    |  |













### **Lake Norman**

|                        | Total<br>Showings |                          |                            | (:               | Buyer Interest (Showings/Listings) |                            |                  | Managed<br>Listings      |                            |  |
|------------------------|-------------------|--------------------------|----------------------------|------------------|------------------------------------|----------------------------|------------------|--------------------------|----------------------------|--|
| Price Range            | February<br>2019  | Year-Over-Year<br>Change | Month-Over-Month<br>Change | February<br>2019 | Year-Over-Year<br>Change           | Month-Over-Month<br>Change | February<br>2019 | Year-Over-Year<br>Change | M