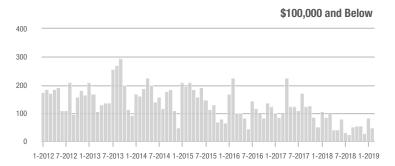

| \$200,001 to \$300,000 | 890               | + 11.3%                  | - 8.2%                     | 6.1              | - 4.7%                             | - 4.4%                     | 176              | + 13.5%                  | - 7.4%                     |  |
| \$300,001 and Above    | 1,996             | + 1.8%                   | + 5.3%                     | 5.3              | + 1.9%                             | + 5.8%                     | 440              | - 10.8%                  | - 3.1%                     |  |
| Total                  | 3,458             | + 3.9%                   | - 1.5%                     | 5.8              | + 1.8%                             | + 0.5%                     | 725              | - 7.2%                   | - 4.9%                     |  |













# **Rock Hill, SC**

|                        | Total<br>Showings |                          |                            | (:               | Buyer Interest (Showings/Listings) |                            |                  | Managed<br>Listings      |                            |  |
|------------------------|-------------------|--------------------------|----------------------------|------------------|------------------------------------|----------------------------|------------------|--------------------------|----------------------------|--|
| Price Range            | February<br>2019  | Year-Over-Year<br>Change | Month-Over-Month<br>Change | February<br>2019 | Year-Over-Year<br>Change           | Month-Over-Month<br>Change | February<br>2019 | Year-Over-Year<br>Change | M