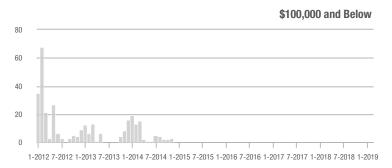

# **Showing Statistics**

| MLS Area               | Total<br>Showings | Buyer Interest<br>(Showings / Listings) | Managed<br>Listings |
|------------------------|-------------------|-----------------------------------------|---------------------|
| Alexander County, NC   | 62                | 4.5                                     | 31                  |
| Anson County, NC       | 137               | 2.8                                     | 79                  |
| Cabarrus County, NC    | 5,332             | 7.3                                     | 869                 |
| Charlotte MSA          | 67,524            | 7.8                                     | 10,078              |
| City of Charlotte, NC  | 28,752            | 9.2                                     | 3,386               |
| Concord, NC            | 3,146             | 7.7                                     | 486                 |
| Davidson, NC           | 846               | 6.2                                     | 163                 |
| Denver, NC             | 892               | 4.5                                     | 257                 |
| Fort Mill, SC          | 2,383             | 8.9                                     | 315                 |
| Gaston County, NC      | 5,156             | 8.1                                     | 778                 |
| Gastonia, NC           | 2,394             | 8.4                                     | 312                 |
| Huntersville, NC       | 2,391             | 7.2                                     | 376                 |
| Iredell County, NC     | 5,094             | 5.5                                     | 1,161               |
| Kannapolis, NC         | 1,163             | 7.9                                     | 171                 |
| Lake Norman            | 4,459             | 5.3                                     | 1,023               |
| Lake Wylie             | 2,082             | 5.6                                     | 504                 |
| Lancaster County, SC   | 2,595             | 6.6                                     | 459                 |
| Lincoln County, NC     | 1,489             | 4.5                                     | 449                 |
| Lincolnton, NC         | 425               | 5.6                                     | 99                  |
| Matthews, NC           | 1,955             | 8.7                                     | 246                 |
| Mecklenburg County, NC | 35,072            | 8.7                                     | 4,395               |
| Monroe, NC             | 1,941             | 7.7                                     | 291                 |
| Montgomery County, NC  | 208               | 2.0                                     | 160                 |
| Mooresville, NC        | 3,458             | 5.8                                     | 725                 |
| Rock Hill, SC          | 3,314             | 8.5                                     | 448                 |
| Salisbury, NC          | 1,202             | 4.8                                     | 295                 |
| Stanly County, NC      | 822               | 4.1                                     | 278                 |
| Statesville, NC        | 1,287             | 5.3                                     | 309                 |
| Union County, NC       | 6,982             | 7.3                                     | 1,191               |
| Uptown Charlotte       | 799               | 8.0                                     | 102                 |
| Waxhaw, NC             | 2,279             | 7.0                                     | 428                 |
| York County, SC        | 8,448             | 7.7                                     | 1,328               |