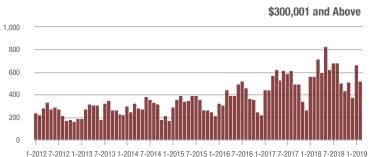

### **Charlotte MSA**

|                        | Total<br>Showings |                          |                            | (                | Buyer Interest (Showings/Listings) |                            |                  | Managed<br>Listings      |                            |  |
|------------------------|-------------------|--------------------------|----------------------------|------------------|------------------------------------|----------------------------|------------------|--------------------------|----------------------------|--|
| Price Range            | February<br>2019  | Year-Over-Year<br>Change | Month-Over-Month<br>Change | February<br>2019 | Year-Over-Year<br>Change           | Month-Over-Month<br>Change | February<br>2019 | Year-Over-Year<br>Change | Month-Over-Month<br>Change |  |
| \$100,000 and Below    | 3,495             | - 24.8%                  | - 4.4%                     | 5.9              | + 7.3%                             | + 7.1%                     | 931              | - 38.3%                  | - 11.5%                    |  |
| \$100,001 to \$200,000 | 19,048            | - 9.5%                   | - 1.3%                     | 10.6             | - 7.8%                             | + 5.2%                     | 1,977            | - 7.8%                   | - 6.9%                     |  |
| \$200,001 to \$300,000 | 18,060            | + 3.8%                   | - 2.4%                     | 8.1              | - 12.9%                            | + 0.4%                     | 2,450            | + 10.8%                  | - 4.2%                     |  |
| \$300,001 and Above    | 26,921            | + 13.1%                  | + 6.9%                     | 6.6              | + 1.5%                             | + 3.2%                     | 4,720            | + 1.5%                   | + 0.3%                     |  |
| Total                  | 67,524            | + 0.9%                   | + 1.3%                     | 7.8              | - 4.9%                             | + 2.5%                     | 10,078           | - 4.2%                   | - 3.5%                     |  |