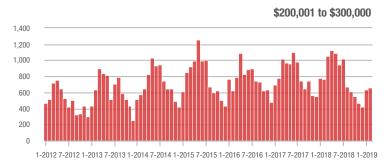

$200,001 to \$300,000 | 663               | - 12.9%                  | + 4.6%                     | 9.6              | 0.0%                               | + 1.7%                     | 77               | - 17.2%                  | 0.0%                       |  |
| \$300,001 and Above    | 1,182             | + 17.4%                  | - 3.7%                     | 7.1              | + 39.2%                            | - 5.0%                     | 199              | - 21.7%                  | - 2.0%                     |  |
| Total                  | 2,383             | + 3.1%                   | + 4.0%                     | 8.9              | + 23.6%                            | + 5.5%                     | 315              | - 23.5%                  | - 3.4%                     |  |











# **Gaston County, NC**

|                        | Total<br>Showings |                          |                            | (:               | Buyer Interest (Showings/Listings) |                            |                  | Managed<br>Listings      |                            |  |
|------------------------|-------------------|--------------------------|----------------------------|------------------|------------------------------------|----------------------------|------------------|--------------------------|----------------------------|--|
| Price Range            | February<br>2019  | Year-Over-Year<br>Change | Month-Over-Month<br>Change | February<br>2019 | Year-Over-Year<br>Change           | Month-Over-Month<br>Change | February<br>2019 | Year-Over-Year<br>Change | Mon