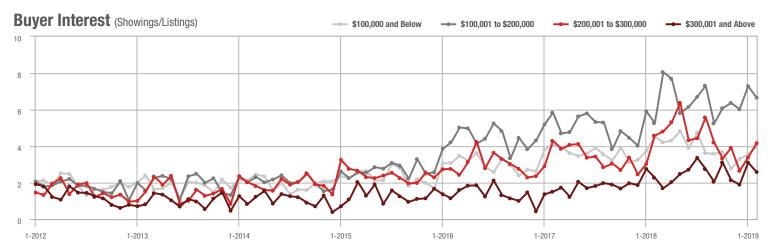

# **Showing Statistics**

| MLS Area               | Total<br>Showings | Buyer Interest<br>(Showings / Listings) | Managed<br>Listings |
|------------------------|-------------------|-----------------------------------------|---------------------|
| Alexander County, NC   | 62                | 4.5                                     | 31                  |
| Anson County, NC       | 137               | 2.8                                     | 79                  |
| Cabarrus County, NC    | 5,332             | 7.3                                     | 869                 |
| Charlotte MSA          | 67,524            | 7.8                                     | 10,078              |
| City of Charlotte, NC  | 28,752            | 9.2                                     | 3,386               |
| Concord, NC            | 3,146             | 7.7                                     | 486                 |
| Davidson, NC           | 846               | 6.2                                     | 163                 |
| Denver, NC             | 892               | 4.5                                     | 257                 |
| Fort Mill, SC          | 2,383             | 8.9                                     | 315                 |
| Gaston County, NC      | 5,156             | 8.1                                     | 778                 |
| Gastonia, NC           | 2,394             | 8.4                                     | 312                 |
| Huntersville, NC       | 2,391             | 7.2                                     | 376                 |
| Iredell County, NC     | 5,094             | 5.5                                     | 1,161               |
| Kannapolis, NC         | 1,163             | 7.9                                     | 171                 |
| Lake Norman            | 4,459             | 5.3                                     | 1,023               |
| Lake Wylie             | 2,082             | 5.6                                     | 504                 |
| Lancaster County, SC   | 2,595             | 6.6                                     | 459                 |
| Lincoln County, NC     | 1,489             | 4.5                                     | 449                 |
| Lincolnton, NC         | 425               | 5.6                                     | 99                  |
| Matthews, NC           | 1,955             | 8.7                                     | 246                 |
| Mecklenburg County, NC | 35,072            | 8.7                                     | 4,395               |
| Monroe, NC             | 1,941             | 7.7                                     | 291                 |
| Montgomery County, NC  | 208               | 2.0                                     | 160                 |
| Mooresville, NC        | 3,458             | 5.8                                     | 725                 |
| Rock Hill, SC          | 3,314             | 8.5                                     | 448                 |
| Salisbury, NC          | 1,202             | 4.8                                     | 295                 |
| Stanly County, NC      | 822               | 4.1                                     | 278                 |
| Statesville, NC        | 1,287             | 5.3                                     | 309                 |
| Union County, NC       | 6,982             | 7.3                                     | 1,191               |
| Uptown Charlotte       | 799               | 8.0                                     | 102                 |
| Waxhaw, NC             | 2,279             | 7.0                                     | 428                 |
| York County, SC        | 8,448             | 7.7                                     | 1,328               |