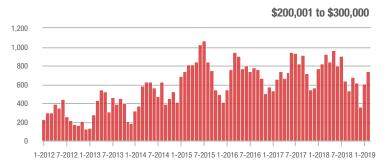

$200,001 to \$300,000 | 736               | - 9.8%                   | + 22.3%                    | 8.2              | - 3.5%                             | + 32.1%                    | 99               | - 12.4%                  | - 6.6%                     |  |
| \$300,001 and Above    | 996               | + 15.1%                  | + 23.6%                    | 5.5              | + 17.0%                            | + 23.1%                    | 201              | - 14.1%                  | - 1.0%                     |  |
| Total                  | 2,595             | + 11.6%                  | + 16.3%                    | 6.6              | + 17.9%                            | + 20.2%                    | 459              | - 15.6%                  | - 4.2%                     |  |













# **Lincoln County, NC**

|                        | Total<br>Showings |                          |                            | (:               | Buyer Interest (Showings/Listings) |                            |                  | Managed<br>Listings      |                            |  |
|------------------------|-------------------|--------------------------|----------------------------|------------------|------------------------------------|----------------------------|------------------|--------------------------|----------------------------|--|
| Price Range            | February<br>2019  | Year-Over-Year<br>Change | Month-Over-Month<br>Change | February<br>2019 | Year-Over-Year<br>Change           | Month-Over-Month<br>Change | February<br>2019 | Year-Over-Year<br>Change |