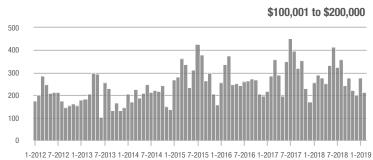

\$200,001 to \$300,000 | 135               | + 70.9%                  | - 6.9%                     | 5.8              | + 100.0%                           | + 0.4%                     | 25               | - 3.8%                   | - 7.4%                     |  |
| \$300,001 and Above    | 44                | - 56.4%                  | - 2.2%                     | 2.8              | - 12.5%                            | + 6.7%                     | 21               | - 46.2%                  | + 10.5%                    |  |
| Total                  | 425               | - 26.0%                  | - 21.4%                    | 5.6              | + 16.7%                            | - 9.0%                     | 99               | - 38.1%                  | - 9.2%                     |  |











# Matthews, NC

|                        |                  | Total<br>Showin          |                            | (1               | Buyer Interest (Showings/Listings) |                            |                  | Managed<br>Listings      |                            |  |
|------------------------|------------------|--------------------------|----------------------------|------------------|------------------------------------|----------------------------|------------------|--------------------------|----------------------------|--|
| Price Range            | February<br>2019 | Year-Over-Year<br>Change | Month-Over-Month<br>Change | February<br>2019 | Year-Over-Year<br>Change           | Month-Over-Month<br>Change | February<br>2019 | Year-Over-Year<br>Change | Month-Over-Mo