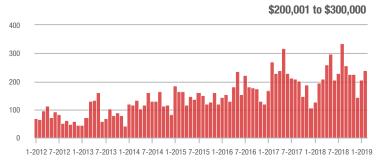

### **Charlotte MSA**

|                        | Total<br>Showings |                          |                            | (                | Buyer Interest (Showings/Listings) |                            |                  | Managed<br>Listings      |                            |  |
|------------------------|-------------------|--------------------------|----------------------------|------------------|------------------------------------|----------------------------|------------------|--------------------------|----------------------------|--|
| Price Range            | February<br>2019  | Year-Over-Year<br>Change | Month-Over-Month<br>Change | February<br>2019 | Year-Over-Year<br>Change           | Month-Over-Month<br>Change | February<br>2019 | Year-Over-Year<br>Change | Month-Over-Month<br>Change |  |
| \$100,000 and Below    | 3,495             | - 24.8%                  | - 4.4%                     | 5.9              | + 7.3%                             | + 7.1%                     | 931              | - 38.3%                  | - 11.5%                    |  |
| \$100,001 to \$200,000 | 19,048            | - 9.5%                   | - 1.3%                     | 10.6             | - 7.8%                             | + 5.2%                     | 1,977            | - 7.8%                   | - 6.9%                     |  |
| \$200,001 to \$300,000 | 18,060            | + 3.8%                   | - 2.4%                     | 8.1              | - 12.9%                            | + 0.4%                     | 2,450            | + 10.8%                  | - 4.2%                     |  |
| \$300,001 and Above    | 26,921            | + 13.1%                  | + 6.9%                     | 6.6              | + 1.5%                             | + 3.2%                     | 4,720            | + 1.5%                   | + 0.3%                     |  |
| Total                  | 67,524            | + 0.9%                   | + 1.3%                     | 7.8              | - 4.9%                             | + 2.5%                     | 10,078           | - 4.2%                   | - 3.5%                     |  |