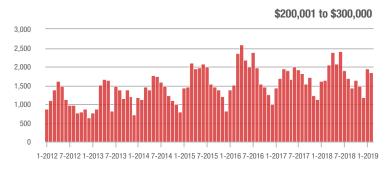

$200,001 to \$300,000 | 1,856             | + 12.6%                  | - 4.7%                     | 8.0              | - 8.0%                             | + 2.3%                     | 263              | + 6.5%                   | - 9.3%                     |  |
| \$300,001 and Above    | 3,635             | + 14.2%                  | + 5.9%                     | 6.6              | + 11.9%                            | + 1.5%                     | 686              | - 6.7%                   | + 1.3%                     |  |
| Total                  | 6,982             | + 9.8%                   | + 3.8%                     | 7.3              | + 5.8%                             | + 2.7%                     | 1,191            | - 7.6%                   | - 2.4%                     |  |













# **Uptown Charlotte**

|                        | Total<br>Showings |                          |                            | (:               | Buyer Interest (Showings/Listings) |                            |                  | Managed<br>Listings      |                            |  |
|------------------------|-------------------|--------------------------|----------------------------|------------------|------------------------------------|----------------------------|------------------|--------------------------|----------------------------|--|
| Price Range            | February<br>2019  | Year-Over-Year<br>Change | Month-Over-Month<br>Change | February<br>2019 | Year-Over-Year<br>Change           | Month-Over-Month<br>Change | February<br>2019 | Year-Over-Year<br>Change | Mo