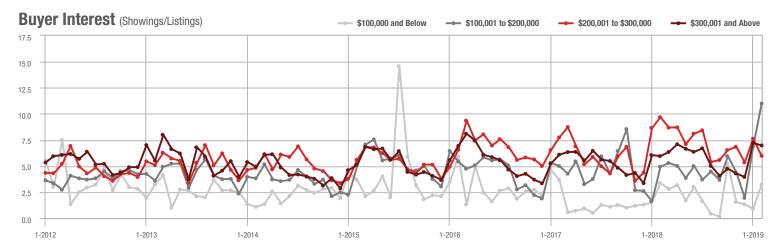

### **Charlotte MSA**

|                        | Total<br>Showings |                          |                            | (                | Buyer Interest (Showings/Listings) |                            |                  | Managed<br>Listings      |                            |  |
|------------------------|-------------------|--------------------------|----------------------------|------------------|------------------------------------|----------------------------|------------------|--------------------------|----------------------------|--|
| Price Range            | February<br>2019  | Year-Over-Year<br>Change | Month-Over-Month<br>Change | February<br>2019 | Year-Over-Year<br>Change           | Month-Over-Month<br>Change | February<br>2019 | Year-Over-Year<br>Change | Month-Over-Month<br>Change |  |
| \$100,000 and Below    | 3,495             | - 24.8%                  | - 4.4%                     | 5.9              | + 7.3%                             | + 7.1%                     | 931              | - 38.3%                  | - 11.5%                    |  |
| \$100,001 to \$200,000 | 19,048            | - 9.5%                   | - 1.3%                     | 10.6             | - 7.8%                             | + 5.2%                     | 1,977            | - 7.8%                   | - 6.9%                     |  |
| \$200,001 to \$300,000 | 18,060            | + 3.8%                   | - 2.4%                     | 8.1              | - 12.9%                            | + 0.4%                     | 2,450            | + 10.8%                  | - 4.2%                     |  |
| \$300,001 and Above    | 26,921            | + 13.1%                  | + 6.9%                     | 6.6              | + 1.5%                             | + 3.2%                     | 4,720            | + 1.5%                   | + 0.3%                     |  |
| Total                  | 67,524            | + 0.9%                   | + 1.3%                     | 7.8              | - 4.9%                             | + 2.5%                     | 10,078           | - 4.2%                   | - 3.5%                     |  |