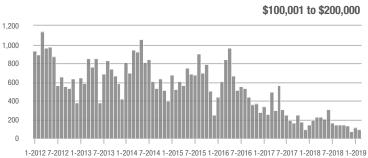

### **Charlotte MSA**

|                        | Total<br>Showings |                          |                            | (                | Buyer Interest (Showings/Listings) |                            |                  | Managed<br>Listings      |                            |  |
|------------------------|-------------------|--------------------------|----------------------------|------------------|------------------------------------|----------------------------|------------------|--------------------------|----------------------------|--|
| Price Range            | February<br>2019  | Year-Over-Year<br>Change | Month-Over-Month<br>Change | February<br>2019 | Year-Over-Year<br>Change           | Month-Over-Month<br>Change | February<br>2019 | Year-Over-Year<br>Change | Month-Over-Month<br>Change |  |
| \$100,000 and Below    | 3,495             | - 24.8%                  | - 4.4%                     | 5.9              | + 7.3%                             | + 7.1%                     | 931              | - 38.3%                  | - 11.5%                    |  |
| \$100,001 to \$200,000 | 19,048            | - 9.5%                   | - 1.3%                     | 10.6             | - 7.8%                             | + 5.2%                     | 1,977            | - 7.8%                   | - 6.9%                     |  |
| \$200,001 to \$300,000 | 18,060            | + 3.8%                   | - 2.4%                     | 8.1              | - 12.9%                            | + 0.4%                     | 2,450            | + 10.8%                  | - 4.2%                     |  |
| \$300,001 and Above    | 26,921            | + 13.1%                  | + 6.9%                     | 6.6              | + 1.5%                             | + 3.2%                     | 4,720            | + 1.5%                   | + 0.3%                     |  |
| Total                  | 67,524            | + 0.9%                   | + 1.3%                     | 7.8              | - 4.9%                             | + 2.5%                     | 10,078           | - 4.2%                   | - 3.5%                     |  |