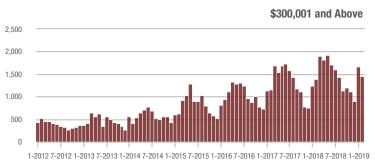

00,001 to \$300,000 | 1,640             | + 7.8%                   | - 5.5%                     | 8.0              | - 13.0%                            | + 5.4%                     | 224              | + 12.0%                  | - 11.5%                    |  |
| \$300,001 and Above    | 1,454             | + 5.2%                   | - 13.3%                    | 4.9              | - 16.9%                            | - 9.8%                     | 370              | + 14.2%                  | - 8.0%                     |  |
| Total                  | 5.332             | - 11.5%                  | - 10.8%                    | 7.3              | - 19.8%                            | - 1.1%                     | 869              | - 2.0%                   | - 11.4%                    |  |













### **Charlotte MSA**

|                        | Total<br>Showings |                          |                            | (                | Buyer Interest (Showings/Listings) |                            |                  | Managed<br>Listings      |                            |  |
|------------------------|-------------------|--------------------------|----------------------------|------------------|------------------------------------|----------------------------|------------------|--------------------------|----------------------------|--|
| Price Range            | February<br>2019  | Year-Over-Year<br>Change | Month-Over-Month<br>Change | February<br>2019 | Year-Over-Year<br>Change           | Month-Over-Month<br>Change | February<br>2019 | Year-Over-Year<br>Change | Month