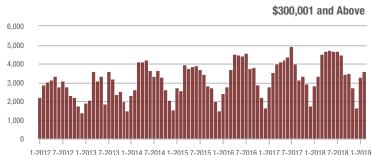

### **Charlotte MSA**

|                        | Total<br>Showings |                          |                            | (                | Buyer Interest (Showings/Listings) |                            |                  | Managed<br>Listings      |                            |  |
|------------------------|-------------------|--------------------------|----------------------------|------------------|------------------------------------|----------------------------|------------------|--------------------------|----------------------------|--|
| Price Range            | February<br>2019  | Year-Over-Year<br>Change | Month-Over-Month<br>Change | February<br>2019 | Year-Over-Year<br>Change           | Month-Over-Month<br>Change | February<br>2019 | Year-Over-Year<br>Change | Month-Over-Month<br>Change |  |
| \$100,000 and Below    | 3,495             | - 24.8%                  | - 4.4%                     | 5.9              | + 7.3%                             | + 7.1%                     | 931              | - 38.3%                  | - 11.5%                    |  |
| \$100,001 to \$200,000 | 19,048            | - 9.5%                   | - 1.3%                     | 10.6             | - 7.8%                             | + 5.2%                     | 1,977            | - 7.8%                   | - 6.9%                     |  |
| \$200,001 to \$300,000 | 18,060            | + 3.8%                   | - 2.4%                     | 8.1              | - 12.9%                            | + 0.4%                     | 2,450            | + 10.8%                  | - 4.2%                     |  |
| \$300,001 and Above    | 26,921            | + 13.1%                  | + 6.9%                     | 6.6              | + 1.5%                             | + 3.2%                     | 4,720            | + 1.5%                   | + 0.3%                     |  |
| Total                  | 67,524            | + 0.9%                   | + 1.3%                     | 7.8              | - 4.9%                             | + 2.5%                     | 10,078           | - 4.2%                   | - 3.5%                     |  |