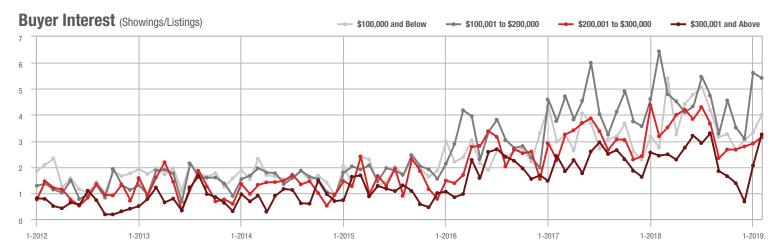

,001 to \$300,000 | 131               | - 19.1%                  | - 15.5%                    | 3.1              | - 3.1%                             | + 8.1%                     | 58               | - 10.8%                  | - 14.7%                    |  |
| \$300,001 and Above    | 174               | + 56.8%                  | + 72.3%                    | 3.3              | + 37.5%                            | + 58.1%                    | 69               | - 4.2%                   | + 11.3%                    |  |
| Total                  | 822               | - 9.5%                   | - 0.7%                     | 4.1              | 0.0%                               | + 8.0%                     | 278              | - 19.2%                  | - 7.3%                     |  |













# Statesville, NC

|                        | Total<br>Showings |                          |                            | (1               | Buyer Interest (Showings/Listings) |                            |                  | Managed<br>Listings      |                            |  |
|------------------------|-------------------|--------------------------|----------------------------|------------------|------------------------------------|----------------------------|------------------|--------------------------|----------------------------|--|
| Price Range            | February<br>2019  | Year-Over-Year<br>Change | Month-Over-Month<br>Change | February<br>2019 | Year-Over-Year<br>Change           | Month-Over-Month<br>Change | February<br>2019 | Year-Over-Year<br>Change | Month-Over-