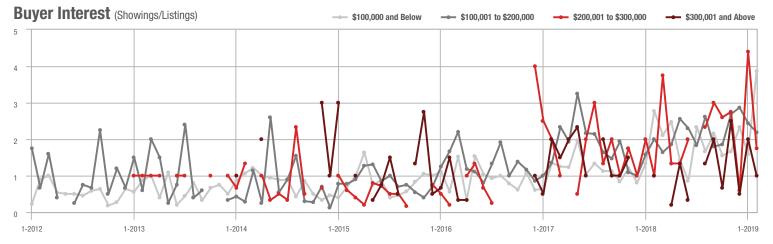

,001 to \$300,000 | 10                | + 11.1%                  | - 61.5%                    | 1.8              | + 80.0%                            | - 60.2%                    | 9                | - 10.0%                  | - 10.0%                    |  |
| \$300,001 and Above    | 2                 | - 66.7%                  | - 75.0%                    | 1.0              | 0.0%                               | - 50.0%                    | 3                | - 66.7%                  | - 50.0%                    |  |
| Total                  | 137               | + 6.2%                   | - 4.2%                     | 2.8              | + 21.7%                            | + 22.0%                    | 79               | - 30.7%                  | - 14.1%                    |  |











# **Cabarrus County, NC**

|                        | Total<br>Showings |                          |                            | (:               | Buyer Interest (Showings/Listings) |                            |                  | Managed<br>Listings      |                            |  |
|------------------------|-------------------|--------------------------|----------------------------|------------------|------------------------------------|----------------------------|------------------|--------------------------|----------------------------|--|
| Price Range            | February<br>2019  | Year-Over-Year<br>Change | Month-Over-Month<br>Change | February<br>2019 | Year-Over-Year<br>Change           | Month-Over-Month<br>Change | February<br>2019 | Year-Over-Year<br>Change | Month