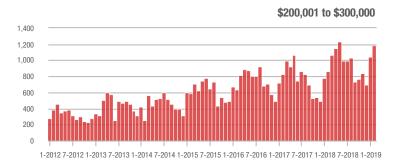

### **Charlotte MSA**

|                        | Total<br>Showings |                          |                            | (                | Buyer Interest (Showings/Listings) |                            |                  | Managed<br>Listings      |                            |  |
|------------------------|-------------------|--------------------------|----------------------------|------------------|------------------------------------|----------------------------|------------------|--------------------------|----------------------------|--|
| Price Range            | February<br>2019  | Year-Over-Year<br>Change | Month-Over-Month<br>Change | February<br>2019 | Year-Over-Year<br>Change           | Month-Over-Month<br>Change | February<br>2019 | Year-Over-Year<br>Change | Month-Over-Month<br>Change |  |
| \$100,000 and Below    | 3,495             | - 24.8%                  | - 4.4%                     | 5.9              | + 7.3%                             | + 7.1%                     | 931              | - 38.3%                  | - 11.5%                    |  |
| \$100,001 to \$200,000 | 19,048            | - 9.5%                   | - 1.3%                     | 10.6             | - 7.8%                             | + 5.2%                     | 1,977            | - 7.8%                   | - 6.9%                     |  |
| \$200,001 to \$300,000 | 18,060            | + 3.8%                   | - 2.4%                     | 8.1              | - 12.9%                            | + 0.4%                     | 2,450            | + 10.8%                  | - 4.2%                     |  |
| \$300,001 and Above    | 26,921            | + 13.1%                  | + 6.9%                     | 6.6              | + 1.5%                             | + 3.2%                     | 4,720            | + 1.5%                   | + 0.3%                     |  |
| Total                  | 67,524            | + 0.9%                   | + 1.3%                     | 7.8              | - 4.9%                             | + 2.5%                     | 10,078           | - 4.2%                   | - 3.5%                     |  |