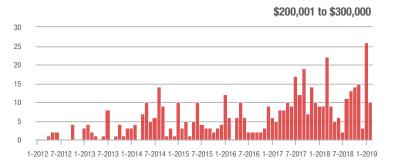

$200,001 to \$300,000 | 10                | + 11.1%                  | - 61.5%                    | 1.8              | + 80.0%                            | - 60.2%                    | 9                | - 10.0%                  | - 10.0%                    |  |
| \$300,001 and Above    | 2                 | - 66.7%                  | - 75.0%                    | 1.0              | 0.0%                               | - 50.0%                    | 3                | - 66.7%                  | - 50.0%                    |  |
| Total                  | 137               | + 6.2%                   | - 4.2%                     | 2.8              | + 21.7%                            | + 22.0%                    | 79               | - 30.7%                  | - 14.1%                    |  |











# **Cabarrus County, NC**

|                        | Total<br>Showings |                          |                            | (:               | Buyer Interest (Showings/Listings) |                            |                  | Managed<br>Listings      |                            |  |
|------------------------|-------------------|--------------------------|----------------------------|------------------|------------------------------------|----------------------------|------------------|--------------------------|----------------------------|--|
| Price Range            | February<br>2019  | Year-Over-Year<br>Change | Month-Over-Month<br>Change | February<br>2019 | Year-Over-Year<br>Change           | Month-Over-Month<br>Change | February<br>2019 | Year-Over-Year<br>Change | M