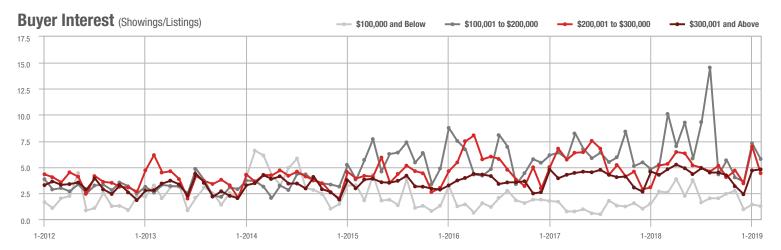

,001 to \$300,000 | 172               | + 21.1%                  | - 37.0%                    | 4.4              | - 15.4%                            | - 36.8%                    | 43               | 0.0%                     | - 4.4%                     |  |
| \$300,001 and Above    | 617               | + 10.6%                  | + 19.1%                    | 4.8              | + 11.6%                            | + 2.3%                     | 163              | - 8.9%                   | + 6.5%                     |  |
| Total                  | 892               | + 9.3%                   | - 1.2%                     | 4.5              | + 4.7%                             | - 12.2%                    | 257              | - 10.5%                  | + 3.6%                     |  |













# Fort Mill, SC

|                        | Total<br>Showings |                          |                            | (1               | Buyer Interest (Showings/Listings) |                            |                  | Managed<br>Listings      |                            |  |
|------------------------|-------------------|--------------------------|----------------------------|------------------|------------------------------------|----------------------------|------------------|--------------------------|----------------------------|--|
| Price Range            | February<br>2019  | Year-Over-Year<br>Change | Month-Over-Month<br>Change | February<br>2019 | Year-Over-Year<br>Change           | Month-Over-Month<br>Change | February<br>2019 | Year-Over-Year<br>Change | Month-Over-Mo