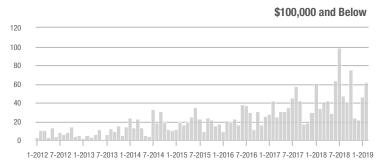

### **Charlotte MSA**

|                        | Total<br>Showings |                          |                            | (                | Buyer Interest (Showings/Listings) |                            |                  | Managed<br>Listings      |                            |  |
|------------------------|-------------------|--------------------------|----------------------------|------------------|------------------------------------|----------------------------|------------------|--------------------------|----------------------------|--|
| Price Range            | February<br>2019  | Year-Over-Year<br>Change | Month-Over-Month<br>Change | February<br>2019 | Year-Over-Year<br>Change           | Month-Over-Month<br>Change | February<br>2019 | Year-Over-Year<br>Change | Month-Over-Month<br>Change |  |
| \$100,000 and Below    | 3,495             | - 24.8%                  | - 4.4%                     | 5.9              | + 7.3%                             | + 7.1%                     | 931              | - 38.3%                  | - 11.5%                    |  |
| \$100,001 to \$200,000 | 19,048            | - 9.5%                   | - 1.3%                     | 10.6             | - 7.8%                             | + 5.2%                     | 1,977            | - 7.8%                   | - 6.9%                     |  |
| \$200,001 to \$300,000 | 18,060            | + 3.8%                   | - 2.4%                     | 8.1              | - 12.9%                            | + 0.4%                     | 2,450            | + 10.8%                  | - 4.2%                     |  |
| \$300,001 and Above    | 26,921            | + 13.1%                  | + 6.9%                     | 6.6              | + 1.5%                             | + 3.2%                     | 4,720            | + 1.5%                   | + 0.3%                     |  |
| Total                  | 67,524            | + 0.9%                   | + 1.3%                     | 7.8              | - 4.9%                             | + 2.5%                     | 10,078           | - 4.2%                   | - 3.5%                     |  |