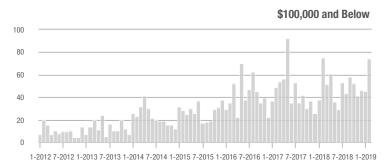

| \$200,001 to \$300,000 | 10                | + 11.1%                  | - 61.5%                    | 1.8              | + 80.0%                            | - 60.2%                    | 9                | - 10.0%                  | - 10.0%                    |  |
| \$300,001 and Above    | 2                 | - 66.7%                  | - 75.0%                    | 1.0              | 0.0%                               | - 50.0%                    | 3                | - 66.7%                  | - 50.0%                    |  |
| Total                  | 137               | + 6.2%                   | - 4.2%                     | 2.8              | + 21.7%                            | + 22.0%                    | 79               | - 30.7%                  | - 14.1%                    |  |











# **Cabarrus County, NC**

|                        | Total<br>Showings |                          |                            | (:               | Buyer Interest (Showings/Listings) |                            |                  | Managed<br>Listings      |                            |  |
|------------------------|-------------------|--------------------------|----------------------------|------------------|------------------------------------|----------------------------|------------------|--------------------------|----------------------------|--|
| Price Range            | February<br>2019  | Year-Over-Year<br>Change | Month-Over-Month<br>Change | February<br>2019 | Year-Over-Year<br>Change           | Month-Over-Month<br>Change | February<br>2019 | Year-Over-Year<br>Change