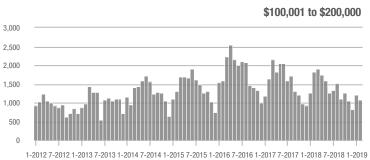

### **Charlotte MSA**

|                        | Total<br>Showings |                          |                            | (                | Buyer Interest (Showings/Listings) |                            |                  | Managed<br>Listings      |                            |  |
|------------------------|-------------------|--------------------------|----------------------------|------------------|------------------------------------|----------------------------|------------------|--------------------------|----------------------------|--|
| Price Range            | February<br>2019  | Year-Over-Year<br>Change | Month-Over-Month<br>Change | February<br>2019 | Year-Over-Year<br>Change           | Month-Over-Month<br>Change | February<br>2019 | Year-Over-Year<br>Change | Month-Over-Month<br>Change |  |
| \$100,000 and Below    | 3,495             | - 24.8%                  | - 4.4%                     | 5.9              | + 7.3%                             | + 7.1%                     | 931              | - 38.3%                  | - 11.5%                    |  |
| \$100,001 to \$200,000 | 19,048            | - 9.5%                   | - 1.3%                     | 10.6             | - 7.8%                             | + 5.2%                     | 1,977            | - 7.8%                   | - 6.9%                     |  |
| \$200,001 to \$300,000 | 18,060            | + 3.8%                   | - 2.4%                     | 8.1              | - 12.9%                            | + 0.4%                     | 2,450            | + 10.8%                  | - 4.2%                     |  |
| \$300,001 and Above    | 26,921            | + 13.1%                  | + 6.9%                     | 6.6              | + 1.5%                             | + 3.2%                     | 4,720            | + 1.5%                   | + 0.3%                     |  |
| Total                  | 67,524            | + 0.9%                   | + 1.3%                     | 7.8              | - 4.9%                             | + 2.5%                     | 10,078           | - 4.2%                   | - 3.5%                     |  |