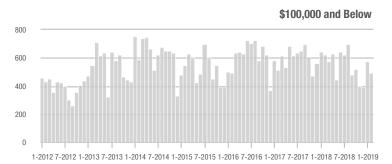

### **Charlotte MSA**

|                        | Total<br>Showings |                          |                            | (                | Buyer Interest (Showings/Listings) |                            |                  | Managed<br>Listings      |                            |  |
|------------------------|-------------------|--------------------------|----------------------------|------------------|------------------------------------|----------------------------|------------------|--------------------------|----------------------------|--|
| Price Range            | February<br>2019  | Year-Over-Year<br>Change | Month-Over-Month<br>Change | February<br>2019 | Year-Over-Year<br>Change           | Month-Over-Month<br>Change | February<br>2019 | Year-Over-Year<br>Change | Month-Over-Month<br>Change |  |
| \$100,000 and Below    | 3,495             | - 24.8%                  | - 4.4%                     | 5.9              | + 7.3%                             | + 7.1%                     | 931              | - 38.3%                  | - 11.5%                    |  |
| \$100,001 to \$200,000 | 19,048            | - 9.5%                   | - 1.3%                     | 10.6             | - 7.8%                             | + 5.2%                     | 1,977            | - 7.8%                   | - 6.9%                     |  |
| \$200,001 to \$300,000 | 18,060            | + 3.8%                   | - 2.4%                     | 8.1              | - 12.9%                            | + 0.4%                     | 2,450            | + 10.8%                  | - 4.2%                     |  |
| \$300,001 and Above    | 26,921            | + 13.1%                  | + 6.9%                     | 6.6              | + 1.5%                             | + 3.2%                     | 4,720            | + 1.5%                   | + 0.3%                     |  |
| Total                  | 67,524            | + 0.9%                   | + 1.3%                     | 7.8              | - 4.9%                             | + 2.5%                     | 10,078           | - 4.2%                   | - 3.5%                     |  |