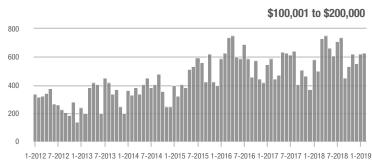

### **Charlotte MSA**

|                        | Total<br>Showings |                          |                            | (                | Buyer Interest (Showings/Listings) |                            |                  | Managed<br>Listings      |                            |  |
|------------------------|-------------------|--------------------------|----------------------------|------------------|------------------------------------|----------------------------|------------------|--------------------------|----------------------------|--|
| Price Range            | February<br>2019  | Year-Over-Year<br>Change | Month-Over-Month<br>Change | February<br>2019 | Year-Over-Year<br>Change           | Month-Over-Month<br>Change | February<br>2019 | Year-Over-Year<br>Change | Month-Over-Month<br>Change |  |
| \$100,000 and Below    | 3,495             | - 24.8%                  | - 4.4%                     | 5.9              | + 7.3%                             | + 7.1%                     | 931              | - 38.3%                  | - 11.5%                    |  |
| \$100,001 to \$200,000 | 19,048            | - 9.5%                   | - 1.3%                     | 10.6             | - 7.8%                             | + 5.2%                     | 1,977            | - 7.8%                   | - 6.9%                     |  |
| \$200,001 to \$300,000 | 18,060            | + 3.8%                   | - 2.4%                     | 8.1              | - 12.9%                            | + 0.4%                     | 2,450            | + 10.8%                  | - 4.2%                     |  |
| \$300,001 and Above    | 26,921            | + 13.1%                  | + 6.9%                     | 6.6              | + 1.5%                             | + 3.2%                     | 4,720            | + 1.5%                   | + 0.3%                     |  |
| Total                  | 67,524            | + 0.9%                   | + 1.3%                     | 7.8              | - 4.9%                             | + 2.5%                     | 10,078           | - 4.2%                   | - 3.5%                     |  |