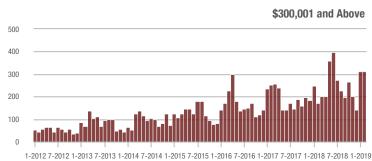

### **Charlotte MSA**

|                        | Total<br>Showings |                          |                            | (                | Buyer Interest (Showings/Listings) |                            |                  | Managed<br>Listings      |                            |  |
|------------------------|-------------------|--------------------------|----------------------------|------------------|------------------------------------|----------------------------|------------------|--------------------------|----------------------------|--|
| Price Range            | February<br>2019  | Year-Over-Year<br>Change | Month-Over-Month<br>Change | February<br>2019 | Year-Over-Year<br>Change           | Month-Over-Month<br>Change | February<br>2019 | Year-Over-Year<br>Change | Month-Over-Month<br>Change |  |
| \$100,000 and Below    | 3,495             | - 24.8%                  | - 4.4%                     | 5.9              | + 7.3%                             | + 7.1%                     | 931              | - 38.3%                  | - 11.5%                    |  |
| \$100,001 to \$200,000 | 19,048            | - 9.5%                   | - 1.3%                     | 10.6             | - 7.8%                             | + 5.2%                     | 1,977            | - 7.8%                   | - 6.9%                     |  |
| \$200,001 to \$300,000 | 18,060            | + 3.8%                   | - 2.4%                     | 8.1              | - 12.9%                            | + 0.4%                     | 2,450            | + 10.8%                  | - 4.2%                     |  |
| \$300,001 and Above    | 26,921            | + 13.1%                  | + 6.9%                     | 6.6              | + 1.5%                             | + 3.2%                     | 4,720            | + 1.5%                   | + 0.3%                     |  |
| Total                  | 67,524            | + 0.9%                   | + 1.3%                     | 7.8              | - 4.9%                             | + 2.5%                     | 10,078           | - 4.2%                   | - 3.5%                     |  |