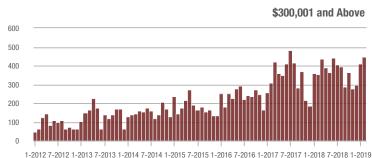

00,001 to \$300,000 | 990               | + 28.6%                  | + 2.2%                     | 8.0              | - 3.6%                             | - 1.4%                     | 137              | + 35.6%                  | + 3.8%                     |  |
| \$300,001 and Above    | 448               | + 25.8%                  | + 9.0%                     | 4.5              | - 4.3%                             | + 9.0%                     | 118              | + 24.2%                  | - 3.3%                     |  |
| Total                  | 3.314             | + 17.4%                  | + 1.8%                     | 8.5              | + 1.2%                             | + 0.8%                     | 448              | + 9.3%                   | - 1.5%                     |  |













# Salisbury, NC

|                        | Total<br>Showings |                          |                            | (1               | Buyer Interest (Showings/Listings) |                            |                  | Managed<br>Listings      |                            |  |
|------------------------|-------------------|--------------------------|----------------------------|------------------|------------------------------------|----------------------------|------------------|--------------------------|----------------------------|--|
| Price Range            | February<br>2019  | Year-Over-Year<br>Change | Month-Over-Month<br>Change | February<br>2019 | Year-Over-Year<br>Change           | Month-Over-Month<br>Change | February<br>2019 | Year-Over-Year<br>Change | Month-Over-