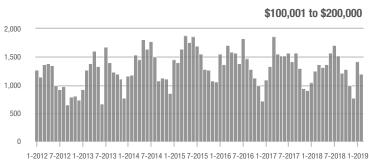

### **Charlotte MSA**

|                        | Total<br>Showings |                          |                            | (                | Buyer Interest (Showings/Listings) |                            |                  | Managed<br>Listings      |                            |  |
|------------------------|-------------------|--------------------------|----------------------------|------------------|------------------------------------|----------------------------|------------------|--------------------------|----------------------------|--|
| Price Range            | February<br>2019  | Year-Over-Year<br>Change | Month-Over-Month<br>Change | February<br>2019 | Year-Over-Year<br>Change           | Month-Over-Month<br>Change | February<br>2019 | Year-Over-Year<br>Change | Month-Over-Month<br>Change |  |
| \$100,000 and Below    | 3,495             | - 24.8%                  | - 4.4%                     | 5.9              | + 7.3%                             | + 7.1%                     | 931              | - 38.3%                  | - 11.5%                    |  |
| \$100,001 to \$200,000 | 19,048            | - 9.5%                   | - 1.3%                     | 10.6             | - 7.8%                             | + 5.2%                     | 1,977            | - 7.8%                   | - 6.9%                     |  |
| \$200,001 to \$300,000 | 18,060            | + 3.8%                   | - 2.4%                     | 8.1              | - 12.9%                            | + 0.4%                     | 2,450            | + 10.8%                  | - 4.2%                     |  |
| \$300,001 and Above    | 26,921            | + 13.1%                  | + 6.9%                     | 6.6              | + 1.5%                             | + 3.2%                     | 4,720            | + 1.5%                   | + 0.3%                     |  |
| Total                  | 67,524            | + 0.9%                   | + 1.3%                     | 7.8              | - 4.9%                             | + 2.5%                     | 10,078           | - 4.2%                   | - 3.5%                     |  |