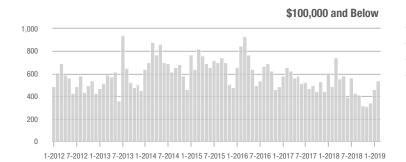

### **Charlotte MSA**

|                        | Total<br>Showings |                          |                            | (                | Buyer Interest (Showings/Listings) |                            |                  | Managed<br>Listings      |                            |  |
|------------------------|-------------------|--------------------------|----------------------------|------------------|------------------------------------|----------------------------|------------------|--------------------------|----------------------------|--|
| Price Range            | February<br>2019  | Year-Over-Year<br>Change | Month-Over-Month<br>Change | February<br>2019 | Year-Over-Year<br>Change           | Month-Over-Month<br>Change | February<br>2019 | Year-Over-Year<br>Change | Month-Over-Month<br>Change |  |
| \$100,000 and Below    | 3,495             | - 24.8%                  | - 4.4%                     | 5.9              | + 7.3%                             | + 7.1%                     | 931              | - 38.3%                  | - 11.5%                    |  |
| \$100,001 to \$200,000 | 19,048            | - 9.5%                   | - 1.3%                     | 10.6             | - 7.8%                             | + 5.2%                     | 1,977            | - 7.8%                   | - 6.9%                     |  |
| \$200,001 to \$300,000 | 18,060            | + 3.8%                   | - 2.4%                     | 8.1              | - 12.9%                            | + 0.4%                     | 2,450            | + 10.8%                  | - 4.2%                     |  |
| \$300,001 and Above    | 26,921            | + 13.1%                  | + 6.9%                     | 6.6              | + 1.5%                             | + 3.2%                     | 4,720            | + 1.5%                   | + 0.3%                     |  |
| Total                  | 67,524            | + 0.9%                   | + 1.3%                     | 7.8              | - 4.9%                             | + 2.5%                     | 10,078           | - 4.2%                   | - 3.5%                     |  |