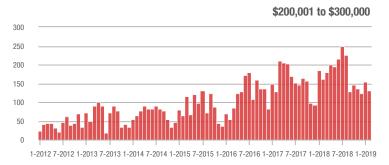

$200,001 to \$300,000 | 131               | - 19.1%                  | - 15.5%                    | 3.1              | - 3.1%                             | + 8.1%                     | 58               | - 10.8%                  | - 14.7%                    |  |
| \$300,001 and Above    | 174               | + 56.8%                  | + 72.3%                    | 3.3              | + 37.5%                            | + 58.1%                    | 69               | - 4.2%                   | + 11.3%                    |  |
| Total                  | 822               | - 9.5%                   | - 0.7%                     | 4.1              | 0.0%                               | + 8.0%                     | 278              | - 19.2%                  | - 7.3%                     |  |













# Statesville, NC

|                        | Total<br>Showings |                          |                            | (1               | Buyer Interest (Showings/Listings) |                            |                  | Managed<br>Listings      |                            |  |
|------------------------|-------------------|--------------------------|----------------------------|------------------|------------------------------------|----------------------------|------------------|--------------------------|----------------------------|--|
| Price Range            | February<br>2019  | Year-Over-Year<br>Change | Month-Over-Month<br>Change | February<br>2019 | Year-Over-Year<br>Change           | Month-Over-Month<br>Change | February<br>2019 | Year-Over-Year<br>Change | Month-O