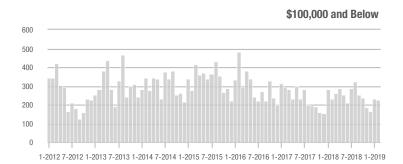

| \$200,001 to \$300,000 | 333               | + 94.7%                  | + 30.6%                    | 5.5              | + 52.8%                            | + 32.3%                    | 71               | + 6.0%                   | - 11.3%                    |  |
| \$300,001 and Above    | 137               | + 50.5%                  | + 20.2%                    | 2.7              | + 28.6%                            | + 25.4%                    | 60               | + 1.7%                   | - 9.1%                     |  |
| Total                  | 1,287             | + 25.0%                  | - 1.8%                     | 5.3              | + 26.2%                            | + 6.1%                     | 309              | - 18.7%                  | - 13.2%                    |  |













# **Union County, NC**

|                        | Total<br>Showings |                          |                            | (:               | Buyer Interest (Showings/Listings) |                            |                  | Managed<br>Listings      |                            |  |
|------------------------|-------------------|--------------------------|----------------------------|------------------|------------------------------------|----------------------------|------------------|--------------------------|----------------------------|--|
| Price Range            | February<br>2019  | Year-Over-Year<br>Change | Month-Over-Month<br>Change | February<br>2019 | Year-Over-Year<br>Change           | Month-Over-Month<br>Change | February<br>2019 | Year-Over-Year<br>Change