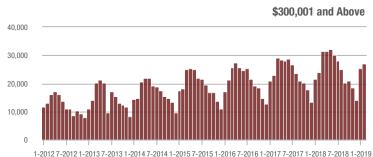

00,001 to \$300,000 | 18,060            | + 3.8%                   | - 2.4%                     | 8.1              | - 12.9%                            | + 0.4%                     | 2,450            | + 10.8%                  | - 4.2%                     |  |
| \$300,001 and Above    | 26,921            | + 13.1%                  | + 6.9%                     | 6.6              | + 1.5%                             | + 3.2%                     | 4,720            | + 1.5%                   | + 0.3%                     |  |
| Total                  | 67,524            | + 0.9%                   | + 1.3%                     | 7.8              | - 4.9%                             | + 2.5%                     | 10,078           | - 4.2%                   | - 3.5%                     |  |













# City of Charlotte, NC

|                        | Total<br>Showings |                          |                            | (:               | Buyer Interest (Showings/Listings) |                            |                  | Managed<br>Listings      |                            |  |
|------------------------|-------------------|--------------------------|----------------------------|------------------|------------------------------------|----------------------------|------------------|--------------------------|----------------------------|--|
| Price Range            | February<br>2019  | Year-Over-Year<br>Change | Month-Over-Month<br>Change | February<br>2019 | Year-Over-Year<br>Change           | Month-Over-Month<br>Change | February<br>2019 | Year-Over-Year<br>Change | Mon