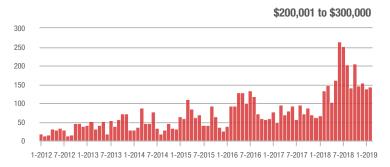

$200,001 to \$300,000 | 143               | + 7.5%                   | + 3.6%                     | 5.0              | - 9.1%                             | + 14.0%                    | 30               | - 3.2%                   | - 9.1%                     |  |
| \$300,001 and Above    | 53                | - 37.6%                  | - 61.3%                    | 2.2              | - 50.0%                            | - 55.9%                    | 29               | - 6.5%                   | - 14.7%                    |  |
| Total                  | 1.163             | - 6.2%                   | - 16.0%                    | 7.9              | - 8.1%                             | + 0.4%                     | 171              | - 10.9%                  | - 14.9%                    |  |













### **Lake Norman**

|                        | Total<br>Showings |                          |                            | (:               | Buyer Interest (Showings/Listings) |                            |                  | Managed<br>Listings      |                            |  |
|------------------------|-------------------|--------------------------|----------------------------|------------------|------------------------------------|----------------------------|------------------|--------------------------|----------------------------|--|
| Price Range            | February<br>2019  | Year-Over-Year<br>Change | Month-Over-Month<br>Change | February<br>2019 | Year-Over-Year<br>Change           | Month-Over-Month<br>Change | February<br>2019 | Year-Over-Year<br>Change | Month