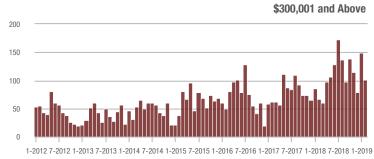

# **Showing Statistics**

| MLS Area               | Total<br>Showings | Buyer Interest<br>(Showings / Listings) | Managed<br>Listings |
|------------------------|-------------------|-----------------------------------------|---------------------|
| Alexander County, NC   | 62                | 4.5                                     | 31                  |
| Anson County, NC       | 137               | 2.8                                     | 79                  |
| Cabarrus County, NC    | 5,332             | 7.3                                     | 869                 |
| Charlotte MSA          | 67,524            | 7.8                                     | 10,078              |
| City of Charlotte, NC  | 28,752            | 9.2                                     | 3,386               |
| Concord, NC            | 3,146             | 7.7                                     | 486                 |
| Davidson, NC           | 846               | 6.2                                     | 163                 |
| Denver, NC             | 892               | 4.5                                     | 257                 |
| Fort Mill, SC          | 2,383             | 8.9                                     | 315                 |
| Gaston County, NC      | 5,156             | 8.1                                     | 778                 |
| Gastonia, NC           | 2,394             | 8.4                                     | 312                 |
| Huntersville, NC       | 2,391             | 7.2                                     | 376                 |
| Iredell County, NC     | 5,094             | 5.5                                     | 1,161               |
| Kannapolis, NC         | 1,163             | 7.9                                     | 171                 |
| Lake Norman            | 4,459             | 5.3                                     | 1,023               |
| Lake Wylie             | 2,082             | 5.6                                     | 504                 |
| Lancaster County, SC   | 2,595             | 6.6                                     | 459                 |
| Lincoln County, NC     | 1,489             | 4.5                                     | 449                 |
| Lincolnton, NC         | 425               | 5.6                                     | 99                  |
| Matthews, NC           | 1,955             | 8.7                                     | 246                 |
| Mecklenburg County, NC | 35,072            | 8.7                                     | 4,395               |
| Monroe, NC             | 1,941             | 7.7                                     | 291                 |
| Montgomery County, NC  | 208               | 2.0                                     | 160                 |
| Mooresville, NC        | 3,458             | 5.8                                     | 725                 |
| Rock Hill, SC          | 3,314             | 8.5                                     | 448                 |
| Salisbury, NC          | 1,202             | 4.8                                     | 295                 |
| Stanly County, NC      | 822               | 4.1                                     | 278                 |
| Statesville, NC        | 1,287             | 5.3                                     | 309                 |
| Union County, NC       | 6,982             | 7.3                                     | 1,191               |
| Uptown Charlotte       | 799               | 8.0                                     | 102                 |
| Waxhaw, NC             | 2,279             | 7.0                                     | 428                 |
| York County, SC        | 8,448             | 7.7                                     | 1,328               |