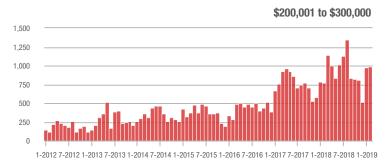

$200,001 to \$300,000 | 990               | + 28.6%                  | + 2.2%                     | 8.0              | - 3.6%                             | - 1.4%                     | 137              | + 35.6%                  | + 3.8%                     |  |
| \$300,001 and Above    | 448               | + 25.8%                  | + 9.0%                     | 4.5              | - 4.3%                             | + 9.0%                     | 118              | + 24.2%                  | - 3.3%                     |  |
| Total                  | 3.314             | + 17.4%                  | + 1.8%                     | 8.5              | + 1.2%                             | + 0.8%                     | 448              | + 9.3%                   | - 1.5%                     |  |













# Salisbury, NC

|                        | Total<br>Showings |                          |                            | (1               | Buyer Interest (Showings/Listings) |                            |                  | Managed<br>Listings      |                            |  |
|------------------------|-------------------|--------------------------|----------------------------|------------------|------------------------------------|----------------------------|------------------|--------------------------|----------------------------|--|
| Price Range            | February<br>2019  | Year-Over-Year<br>Change | Month-Over-Month<br>Change | February<br>2019 | Year-Over-Year<br>Change           | Month-Over-Month<br>Change | February<br>2019 | Year-Over-Year<br>Change | Month-Ove