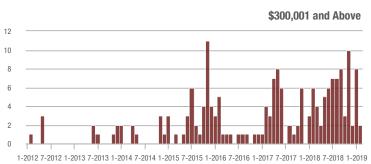

00,001 to \$300,000 | 10                | + 11.1%                  | - 61.5%                    | 1.8              | + 80.0%                            | - 60.2%                    | 9                | - 10.0%                  | - 10.0%                    |  |
| \$300,001 and Above    | 2                 | - 66.7%                  | - 75.0%                    | 1.0              | 0.0%                               | - 50.0%                    | 3                | - 66.7%                  | - 50.0%                    |  |
| Total                  | 137               | + 6.2%                   | - 4.2%                     | 2.8              | + 21.7%                            | + 22.0%                    | 79               | - 30.7%                  | - 14.1%                    |  |











# **Cabarrus County, NC**

|                        | Total<br>Showings |                          |                            | (:               | Buyer Interest (Showings/Listings) |                            |                  | Managed<br>Listings      |                            |  |
|------------------------|-------------------|--------------------------|----------------------------|------------------|------------------------------------|----------------------------|------------------|--------------------------|----------------------------|--|
| Price Range            | February<br>2019  | Year-Over-Year<br>Change | Month-Over-Month<br>Change | February<br>2019 | Year-Over-Year<br>Change           | Month-Over-Month<br>Change | February<br>2019 | Year-Over-Year<br>Change | Mon