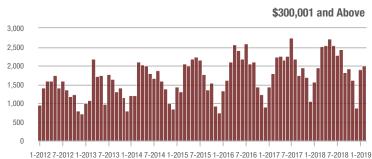

00,001 to \$300,000 | 890               | + 11.3%                  | - 8.2%                     | 6.1              | - 4.7%                             | - 4.4%                     | 176              | + 13.5%                  | - 7.4%                     |  |
| \$300,001 and Above    | 1,996             | + 1.8%                   | + 5.3%                     | 5.3              | + 1.9%                             | + 5.8%                     | 440              | - 10.8%                  | - 3.1%                     |  |
| Total                  | 3,458             | + 3.9%                   | - 1.5%                     | 5.8              | + 1.8%                             | + 0.5%                     | 725              | - 7.2%                   | - 4.9%                     |  |













# **Rock Hill, SC**

|                        | Total<br>Showings |                          |                            | (:               | Buyer Interest (Showings/Listings) |                            |                  | Managed<br>Listings      |                            |  |
|------------------------|-------------------|--------------------------|----------------------------|------------------|------------------------------------|----------------------------|------------------|--------------------------|----------------------------|--|
| Price Range            | February<br>2019  | Year-Over-Year<br>Change | Month-Over-Month<br>Change | February<br>2019 | Year-Over-Year<br>Change           | Month-Over-Month<br>Change | February<br>2019 | Year-Over-Year<br>Change | Month-O