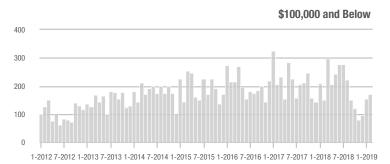

# **Showing Statistics**

| MLS Area               | Total<br>Showings | Buyer Interest<br>(Showings / Listings) | Managed<br>Listings |
|------------------------|-------------------|-----------------------------------------|---------------------|
| Alexander County, NC   | 62                | 4.5                                     | 31                  |
| Anson County, NC       | 137               | 2.8                                     | 79                  |
| Cabarrus County, NC    | 5,332             | 7.3                                     | 869                 |
| Charlotte MSA          | 67,524            | 7.8                                     | 10,078              |
| City of Charlotte, NC  | 28,752            | 9.2                                     | 3,386               |
| Concord, NC            | 3,146             | 7.7                                     | 486                 |
| Davidson, NC           | 846               | 6.2                                     | 163                 |
| Denver, NC             | 892               | 4.5                                     | 257                 |
| Fort Mill, SC          | 2,383             | 8.9                                     | 315                 |
| Gaston County, NC      | 5,156             | 8.1                                     | 778                 |
| Gastonia, NC           | 2,394             | 8.4                                     | 312                 |
| Huntersville, NC       | 2,391             | 7.2                                     | 376                 |
| Iredell County, NC     | 5,094             | 5.5                                     | 1,161               |
| Kannapolis, NC         | 1,163             | 7.9                                     | 171                 |
| Lake Norman            | 4,459             | 5.3                                     | 1,023               |
| Lake Wylie             | 2,082             | 5.6                                     | 504                 |
| Lancaster County, SC   | 2,595             | 6.6                                     | 459                 |
| Lincoln County, NC     | 1,489             | 4.5                                     | 449                 |
| Lincolnton, NC         | 425               | 5.6                                     | 99                  |
| Matthews, NC           | 1,955             | 8.7                                     | 246                 |
| Mecklenburg County, NC | 35,072            | 8.7                                     | 4,395               |
| Monroe, NC             | 1,941             | 7.7                                     | 291                 |
| Montgomery County, NC  | 208               | 2.0                                     | 160                 |
| Mooresville, NC        | 3,458             | 5.8                                     | 725                 |
| Rock Hill, SC          | 3,314             | 8.5                                     | 448                 |
| Salisbury, NC          | 1,202             | 4.8                                     | 295                 |
| Stanly County, NC      | 822               | 4.1                                     | 278                 |
| Statesville, NC        | 1,287             | 5.3                                     | 309                 |
| Union County, NC       | 6,982             | 7.3                                     | 1,191               |
| Uptown Charlotte       | 799               | 8.0                                     | 102                 |
| Waxhaw, NC             | 2,279             | 7.0                                     | 428                 |
| York County, SC        | 8,448             | 7.7                                     | 1,328               |