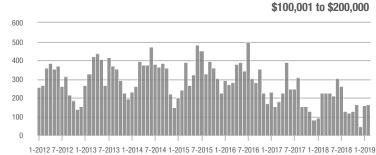

### **Charlotte MSA**

|                        | Total<br>Showings |                          |                            | (                | Buyer Interest (Showings/Listings) |                            |                  | Managed<br>Listings      |                            |  |
|------------------------|-------------------|--------------------------|----------------------------|------------------|------------------------------------|----------------------------|------------------|--------------------------|----------------------------|--|
| Price Range            | February<br>2019  | Year-Over-Year<br>Change | Month-Over-Month<br>Change | February<br>2019 | Year-Over-Year<br>Change           | Month-Over-Month<br>Change | February<br>2019 | Year-Over-Year<br>Change | Month-Over-Month<br>Change |  |
| \$100,000 and Below    | 3,495             | - 24.8%                  | - 4.4%                     | 5.9              | + 7.3%                             | + 7.1%                     | 931              | - 38.3%                  | - 11.5%                    |  |
| \$100,001 to \$200,000 | 19,048            | - 9.5%                   | - 1.3%                     | 10.6             | - 7.8%                             | + 5.2%                     | 1,977            | - 7.8%                   | - 6.9%                     |  |
| \$200,001 to \$300,000 | 18,060            | + 3.8%                   | - 2.4%                     | 8.1              | - 12.9%                            | + 0.4%                     | 2,450            | + 10.8%                  | - 4.2%                     |  |
| \$300,001 and Above    | 26,921            | + 13.1%                  | + 6.9%                     | 6.6              | + 1.5%                             | + 3.2%                     | 4,720            | + 1.5%                   | + 0.3%                     |  |
| Total                  | 67,524            | + 0.9%                   | + 1.3%                     | 7.8              | - 4.9%                             | + 2.5%                     | 10,078           | - 4.2%                   | - 3.5%                     |  |