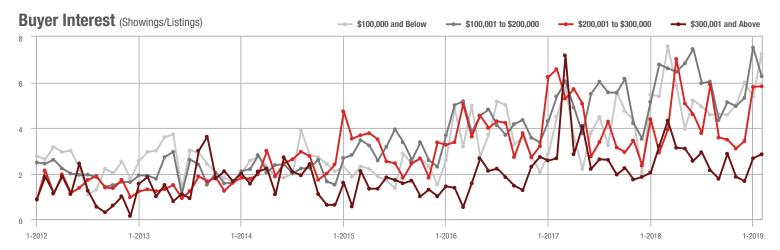

# **Showing Statistics**

| MLS Area               | Total<br>Showings | Buyer Interest<br>(Showings / Listings) | Managed<br>Listings |
|------------------------|-------------------|-----------------------------------------|---------------------|
| Alexander County, NC   | 62                | 4.5                                     | 31                  |
| Anson County, NC       | 137               | 2.8                                     | 79                  |
| Cabarrus County, NC    | 5,332             | 7.3                                     | 869                 |
| Charlotte MSA          | 67,524            | 7.8                                     | 10,078              |
| City of Charlotte, NC  | 28,752            | 9.2                                     | 3,386               |
| Concord, NC            | 3,146             | 7.7                                     | 486                 |
| Davidson, NC           | 846               | 6.2                                     | 163                 |
| Denver, NC             | 892               | 4.5                                     | 257                 |
| Fort Mill, SC          | 2,383             | 8.9                                     | 315                 |
| Gaston County, NC      | 5,156             | 8.1                                     | 778                 |
| Gastonia, NC           | 2,394             | 8.4                                     | 312                 |
| Huntersville, NC       | 2,391             | 7.2                                     | 376                 |
| Iredell County, NC     | 5,094             | 5.5                                     | 1,161               |
| Kannapolis, NC         | 1,163             | 7.9                                     | 171                 |
| Lake Norman            | 4,459             | 5.3                                     | 1,023               |
| Lake Wylie             | 2,082             | 5.6                                     | 504                 |
| Lancaster County, SC   | 2,595             | 6.6                                     | 459                 |
| Lincoln County, NC     | 1,489             | 4.5                                     | 449                 |
| Lincolnton, NC         | 425               | 5.6                                     | 99                  |
| Matthews, NC           | 1,955             | 8.7                                     | 246                 |
| Mecklenburg County, NC | 35,072            | 8.7                                     | 4,395               |
| Monroe, NC             | 1,941             | 7.7                                     | 291                 |
| Montgomery County, NC  | 208               | 2.0                                     | 160                 |
| Mooresville, NC        | 3,458             | 5.8                                     | 725                 |
| Rock Hill, SC          | 3,314             | 8.5                                     | 448                 |
| Salisbury, NC          | 1,202             | 4.8                                     | 295                 |
| Stanly County, NC      | 822               | 4.1                                     | 278                 |
| Statesville, NC        | 1,287             | 5.3                                     | 309                 |
| Union County, NC       | 6,982             | 7.3                                     | 1,191               |
| Uptown Charlotte       | 799               | 8.0                                     | 102                 |
| Waxhaw, NC             | 2,279             | 7.0                                     | 428                 |
| York County, SC        | 8,448             | 7.7                                     | 1,328               |