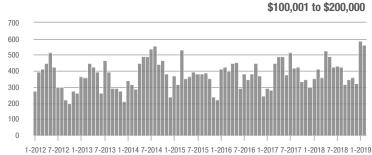

\$200,001 to \$300,000 | 736               | - 9.8%                   | + 22.3%                    | 8.2              | - 3.5%                             | + 32.1%                    | 99               | - 12.4%                  | - 6.6%                     |  |
| \$300,001 and Above    | 996               | + 15.1%                  | + 23.6%                    | 5.5              | + 17.0%                            | + 23.1%                    | 201              | - 14.1%                  | - 1.0%                     |  |
| Total                  | 2,595             | + 11.6%                  | + 16.3%                    | 6.6              | + 17.9%                            | + 20.2%                    | 459              | - 15.6%                  | - 4.2%                     |  |













# **Lincoln County, NC**

|                        | Total<br>Showings |                          |                            | (:               | Buyer Interest (Showings/Listings) |                            |                  | Managed<br>Listings      |                            |  |
|------------------------|-------------------|--------------------------|----------------------------|------------------|------------------------------------|----------------------------|------------------|--------------------------|----------------------------|--|
| Price Range            | February<br>2019  | Year-Over-Year<br>Change | Month-Over-Month<br>Change | February<br>2019 | Year-Over-Year<br>Change           | Month-Over-Month<br>Change | February<br>2019 | Year-Over-Year<br>Change