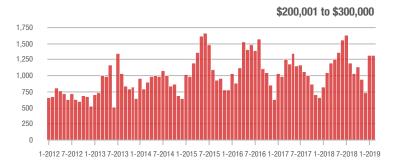

### **Charlotte MSA**

|                        | Total<br>Showings |                          |                            | (                | Buyer Interest (Showings/Listings) |                            |                  | Managed<br>Listings      |                            |  |
|------------------------|-------------------|--------------------------|----------------------------|------------------|------------------------------------|----------------------------|------------------|--------------------------|----------------------------|--|
| Price Range            | February<br>2019  | Year-Over-Year<br>Change | Month-Over-Month<br>Change | February<br>2019 | Year-Over-Year<br>Change           | Month-Over-Month<br>Change | February<br>2019 | Year-Over-Year<br>Change | Month-Over-Month<br>Change |  |
| \$100,000 and Below    | 3,495             | - 24.8%                  | - 4.4%                     | 5.9              | + 7.3%                             | + 7.1%                     | 931              | - 38.3%                  | - 11.5%                    |  |
| \$100,001 to \$200,000 | 19,048            | - 9.5%                   | - 1.3%                     | 10.6             | - 7.8%                             | + 5.2%                     | 1,977            | - 7.8%                   | - 6.9%                     |  |
| \$200,001 to \$300,000 | 18,060            | + 3.8%                   | - 2.4%                     | 8.1              | - 12.9%                            | + 0.4%                     | 2,450            | + 10.8%                  | - 4.2%                     |  |
| \$300,001 and Above    | 26,921            | + 13.1%                  | + 6.9%                     | 6.6              | + 1.5%                             | + 3.2%                     | 4,720            | + 1.5%                   | + 0.3%                     |  |
| Total                  | 67,524            | + 0.9%                   | + 1.3%                     | 7.8              | - 4.9%                             | + 2.5%                     | 10,078           | - 4.2%                   | - 3.5%                     |  |