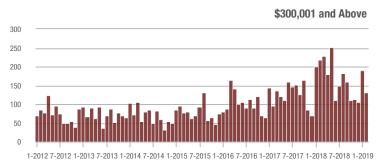

### **Charlotte MSA**

|                        | Total<br>Showings |                          |                            | (                | Buyer Interest (Showings/Listings) |                            |                  | Managed<br>Listings      |                            |  |
|------------------------|-------------------|--------------------------|----------------------------|------------------|------------------------------------|----------------------------|------------------|--------------------------|----------------------------|--|
| Price Range            | February<br>2019  | Year-Over-Year<br>Change | Month-Over-Month<br>Change | February<br>2019 | Year-Over-Year<br>Change           | Month-Over-Month<br>Change | February<br>2019 | Year-Over-Year<br>Change | Month-Over-Month<br>Change |  |
| \$100,000 and Below    | 3,495             | - 24.8%                  | - 4.4%                     | 5.9              | + 7.3%                             | + 7.1%                     | 931              | - 38.3%                  | - 11.5%                    |  |
| \$100,001 to \$200,000 | 19,048            | - 9.5%                   | - 1.3%                     | 10.6             | - 7.8%                             | + 5.2%                     | 1,977            | - 7.8%                   | - 6.9%                     |  |
| \$200,001 to \$300,000 | 18,060            | + 3.8%                   | - 2.4%                     | 8.1              | - 12.9%                            | + 0.4%                     | 2,450            | + 10.8%                  | - 4.2%                     |  |
| \$300,001 and Above    | 26,921            | + 13.1%                  | + 6.9%                     | 6.6              | + 1.5%                             | + 3.2%                     | 4,720            | + 1.5%                   | + 0.3%                     |  |
| Total                  | 67,524            | + 0.9%                   | + 1.3%                     | 7.8              | - 4.9%                             | + 2.5%                     | 10,078           | - 4.2%                   | - 3.5%                     |  |