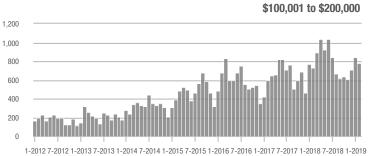

\$200,001 to \$300,000 | 143               | + 7.5%                   | + 3.6%                     | 5.0              | - 9.1%                             | + 14.0%                    | 30               | - 3.2%                   | - 9.1%                     |  |
| \$300,001 and Above    | 53                | - 37.6%                  | - 61.3%                    | 2.2              | - 50.0%                            | - 55.9%                    | 29               | - 6.5%                   | - 14.7%                    |  |
| Total                  | 1.163             | - 6.2%                   | - 16.0%                    | 7.9              | - 8.1%                             | + 0.4%                     | 171              | - 10.9%                  | - 14.9%                    |  |













### **Lake Norman**

|                        | Total<br>Showings |                          |                            | (:               | Buyer Interest (Showings/Listings) |                            |                  | Managed<br>Listings      |                            |  |
|------------------------|-------------------|--------------------------|----------------------------|------------------|------------------------------------|----------------------------|------------------|--------------------------|----------------------------|--|
| Price Range            | February<br>2019  | Year-Over-Year<br>Change | Month-Over-Month<br>Change | February<br>2019 | Year-Over-Year<br>Change           | Month-Over-Month<br>Change | February<br>2019 | Year-Over-Year<br>Change | Mon