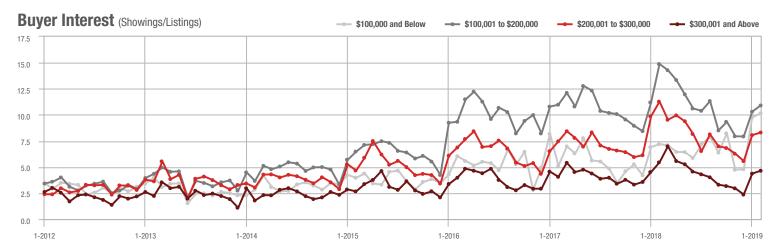

### **Charlotte MSA**

|                        | Total<br>Showings |                          |                            | (                | Buyer Interest (Showings/Listings) |                            |                  | Managed<br>Listings      |                            |  |
|------------------------|-------------------|--------------------------|----------------------------|------------------|------------------------------------|----------------------------|------------------|--------------------------|----------------------------|--|
| Price Range            | February<br>2019  | Year-Over-Year<br>Change | Month-Over-Month<br>Change | February<br>2019 | Year-Over-Year<br>Change           | Month-Over-Month<br>Change | February<br>2019 | Year-Over-Year<br>Change | Month-Over-Month<br>Change |  |
| \$100,000 and Below    | 3,495             | - 24.8%                  | - 4.4%                     | 5.9              | + 7.3%                             | + 7.1%                     | 931              | - 38.3%                  | - 11.5%                    |  |
| \$100,001 to \$200,000 | 19,048            | - 9.5%                   | - 1.3%                     | 10.6             | - 7.8%                             | + 5.2%                     | 1,977            | - 7.8%                   | - 6.9%                     |  |
| \$200,001 to \$300,000 | 18,060            | + 3.8%                   | - 2.4%                     | 8.1              | - 12.9%                            | + 0.4%                     | 2,450            | + 10.8%                  | - 4.2%                     |  |
| \$300,001 and Above    | 26,921            | + 13.1%                  | + 6.9%                     | 6.6              | + 1.5%                             | + 3.2%                     | 4,720            | + 1.5%                   | + 0.3%                     |  |
| Total                  | 67,524            | + 0.9%                   | + 1.3%                     | 7.8              | - 4.9%                             | + 2.5%                     | 10,078           | - 4.2%                   | - 3.5%                     |  |