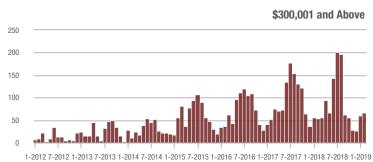

00,001 to \$300,000 | 20                | + 81.8%                  | - 4.8%                     | 2.0              | + 150.0%                           | - 5.3%                     | 14               | - 44.0%                  | - 12.5%                    |  |
| \$300,001 and Above    | 67                | + 26.4%                  | + 13.6%                    | 2.7              | + 35.0%                            | + 22.9%                    | 31               | - 35.4%                  | - 6.1%                     |  |
| Total                  | 208               | + 85.7%                  | + 40.5%                    | 2.0              | + 42.9%                            | + 45.8%                    | 160              | - 20.4%                  | - 2.4%                     |  |













# Mooresville, NC

|                        | Total<br>Showings |                          |                            | (                | Buyer Interest (Showings/Listings) |                            |                  | Managed<br>Listings      |                            |  |
|------------------------|-------------------|--------------------------|----------------------------|------------------|------------------------------------|----------------------------|------------------|--------------------------|----------------------------|--|
| Price Range            | February<br>2019  | Year-Over-Year<br>Change | Month-Over-Month<br>Change | February<br>2019 | Year-Over-Year<br>Change           | Month-Over-Month<br>Change | February<br>2019 | Year-Over-Year<br>Change | Month-Ove