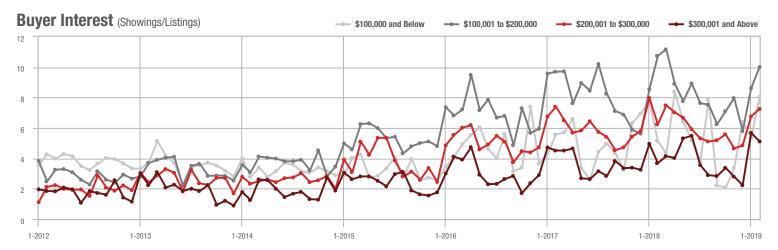

### **Charlotte MSA**

|                        | Total<br>Showings |                          |                            | (                | Buyer Interest (Showings/Listings) |                            |                  | Managed<br>Listings      |                            |  |
|------------------------|-------------------|--------------------------|----------------------------|------------------|------------------------------------|----------------------------|------------------|--------------------------|----------------------------|--|
| Price Range            | February<br>2019  | Year-Over-Year<br>Change | Month-Over-Month<br>Change | February<br>2019 | Year-Over-Year<br>Change           | Month-Over-Month<br>Change | February<br>2019 | Year-Over-Year<br>Change | Month-Over-Month<br>Change |  |
| \$100,000 and Below    | 3,495             | - 24.8%                  | - 4.4%                     | 5.9              | + 7.3%                             | + 7.1%                     | 931              | - 38.3%                  | - 11.5%                    |  |
| \$100,001 to \$200,000 | 19,048            | - 9.5%                   | - 1.3%                     | 10.6             | - 7.8%                             | + 5.2%                     | 1,977            | - 7.8%                   | - 6.9%                     |  |
| \$200,001 to \$300,000 | 18,060            | + 3.8%                   | - 2.4%                     | 8.1              | - 12.9%                            | + 0.4%                     | 2,450            | + 10.8%                  | - 4.2%                     |  |
| \$300,001 and Above    | 26,921            | + 13.1%                  | + 6.9%                     | 6.6              | + 1.5%                             | + 3.2%                     | 4,720            | + 1.5%                   | + 0.3%                     |  |
| Total                  | 67,524            | + 0.9%                   | + 1.3%                     | 7.8              | - 4.9%                             | + 2.5%                     | 10,078           | - 4.2%                   | - 3.5%                     |  |