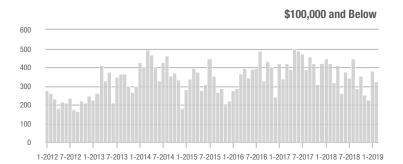

| \$200,001 to \$300,000 | 990               | + 28.6%                  | + 2.2%                     | 8.0              | - 3.6%                             | - 1.4%                     | 137              | + 35.6%                  | + 3.8%                     |  |
| \$300,001 and Above    | 448               | + 25.8%                  | + 9.0%                     | 4.5              | - 4.3%                             | + 9.0%                     | 118              | + 24.2%                  | - 3.3%                     |  |
| Total                  | 3.314             | + 17.4%                  | + 1.8%                     | 8.5              | + 1.2%                             | + 0.8%                     | 448              | + 9.3%                   | - 1.5%                     |  |













# Salisbury, NC

|                        | Total<br>Showings |                          |                            | (1               | Buyer Interest (Showings/Listings) |                            |                  | Managed<br>Listings      |                            |  |
|------------------------|-------------------|--------------------------|----------------------------|------------------|------------------------------------|----------------------------|------------------|--------------------------|----------------------------|--|
| Price Range            | February<br>2019  | Year-Over-Year<br>Change | Month-Over-Month<br>Change | February<br>2019 | Year-Over-Year<br>Change           | Month-Over-Month<br>Change | February<br>2019 | Year-Over-Year<br>Change | Month