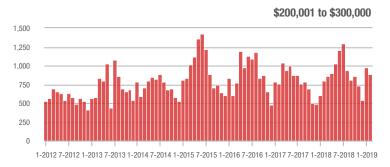

$200,001 to \$300,000 | 890               | + 11.3%                  | - 8.2%                     | 6.1              | - 4.7%                             | - 4.4%                     | 176              | + 13.5%                  | - 7.4%                     |  |
| \$300,001 and Above    | 1,996             | + 1.8%                   | + 5.3%                     | 5.3              | + 1.9%                             | + 5.8%                     | 440              | - 10.8%                  | - 3.1%                     |  |
| Total                  | 3,458             | + 3.9%                   | - 1.5%                     | 5.8              | + 1.8%                             | + 0.5%                     | 725              | - 7.2%                   | - 4.9%                     |  |













# **Rock Hill, SC**

|                        | Total<br>Showings |                          |                            | (:               | Buyer Interest (Showings/Listings) |                            |                  | Managed<br>Listings      |                            |  |
|------------------------|-------------------|--------------------------|----------------------------|------------------|------------------------------------|----------------------------|------------------|--------------------------|----------------------------|--|
| Price Range            | February<br>2019  | Year-Over-Year<br>Change | Month-Over-Month<br>Change | February<br>2019 | Year-Over-Year<br>Change           | Month-Over-Month<br>Change | February<br>2019 | Year-Over-Year<br>Change | Month