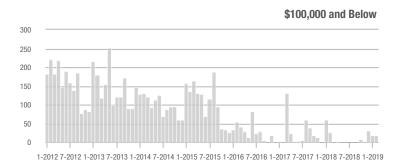

# **Showing Statistics**

| MLS Area               | Total<br>Showings | Buyer Interest<br>(Showings / Listings) | Managed<br>Listings |
|------------------------|-------------------|-----------------------------------------|---------------------|
| Alexander County, NC   | 62                | 4.5                                     | 31                  |
| Anson County, NC       | 137               | 2.8                                     | 79                  |
| Cabarrus County, NC    | 5,332             | 7.3                                     | 869                 |
| Charlotte MSA          | 67,524            | 7.8                                     | 10,078              |
| City of Charlotte, NC  | 28,752            | 9.2                                     | 3,386               |
| Concord, NC            | 3,146             | 7.7                                     | 486                 |
| Davidson, NC           | 846               | 6.2                                     | 163                 |
| Denver, NC             | 892               | 4.5                                     | 257                 |
| Fort Mill, SC          | 2,383             | 8.9                                     | 315                 |
| Gaston County, NC      | 5,156             | 8.1                                     | 778                 |
| Gastonia, NC           | 2,394             | 8.4                                     | 312                 |
| Huntersville, NC       | 2,391             | 7.2                                     | 376                 |
| Iredell County, NC     | 5,094             | 5.5                                     | 1,161               |
| Kannapolis, NC         | 1,163             | 7.9                                     | 171                 |
| Lake Norman            | 4,459             | 5.3                                     | 1,023               |
| Lake Wylie             | 2,082             | 5.6                                     | 504                 |
| Lancaster County, SC   | 2,595             | 6.6                                     | 459                 |
| Lincoln County, NC     | 1,489             | 4.5                                     | 449                 |
| Lincolnton, NC         | 425               | 5.6                                     | 99                  |
| Matthews, NC           | 1,955             | 8.7                                     | 246                 |
| Mecklenburg County, NC | 35,072            | 8.7                                     | 4,395               |
| Monroe, NC             | 1,941             | 7.7                                     | 291                 |
| Montgomery County, NC  | 208               | 2.0                                     | 160                 |
| Mooresville, NC        | 3,458             | 5.8                                     | 725                 |
| Rock Hill, SC          | 3,314             | 8.5                                     | 448                 |
| Salisbury, NC          | 1,202             | 4.8                                     | 295                 |
| Stanly County, NC      | 822               | 4.1                                     | 278                 |
| Statesville, NC        | 1,287             | 5.3                                     | 309                 |
| Union County, NC       | 6,982             | 7.3                                     | 1,191               |
| Uptown Charlotte       | 799               | 8.0                                     | 102                 |
| Waxhaw, NC             | 2,279             | 7.0                                     | 428                 |
| York County, SC        | 8,448             | 7.7                                     | 1,328               |