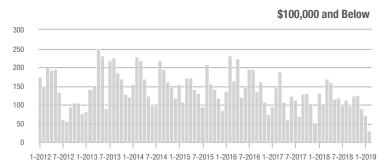

| \$200,001 to \$300,000 | 135               | + 70.9%                  | - 6.9%                     | 5.8              | + 100.0%                           | + 0.4%                     | 25               | - 3.8%                   | - 7.4%                     |  |
| \$300,001 and Above    | 44                | - 56.4%                  | - 2.2%                     | 2.8              | - 12.5%                            | + 6.7%                     | 21               | - 46.2%                  | + 10.5%                    |  |
| Total                  | 425               | - 26.0%                  | - 21.4%                    | 5.6              | + 16.7%                            | - 9.0%                     | 99               | - 38.1%                  | - 9.2%                     |  |











# Matthews, NC

|                        |                  | Total<br>Showin          |                            | (1               | Buyer Interest (Showings/Listings) |                            |                  | Managed<br>Listings      |                            |  |
|------------------------|------------------|--------------------------|----------------------------|------------------|------------------------------------|----------------------------|------------------|--------------------------|----------------------------|--|
| Price Range            | February<br>2019 | Year-Over-Year<br>Change | Month-Over-Month<br>Change | February<br>2019 | Year-Over-Year<br>Change           | Month-Over-Month<br>Change | February<br>2019 | Year-Over-Year<br>Change | Month-Over-