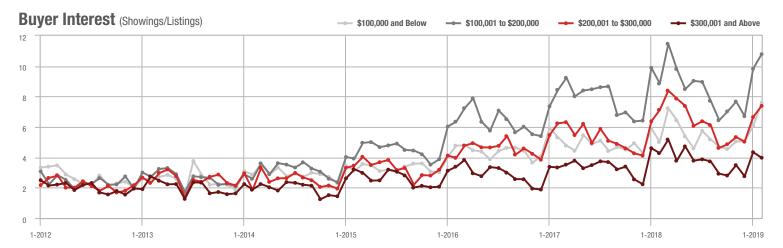

### **Charlotte MSA**

|                        | Total<br>Showings |                          |                            | (                | Buyer Interest (Showings/Listings) |                            |                  | Managed<br>Listings      |                            |  |
|------------------------|-------------------|--------------------------|----------------------------|------------------|------------------------------------|----------------------------|------------------|--------------------------|----------------------------|--|
| Price Range            | February<br>2019  | Year-Over-Year<br>Change | Month-Over-Month<br>Change | February<br>2019 | Year-Over-Year<br>Change           | Month-Over-Month<br>Change | February<br>2019 | Year-Over-Year<br>Change | Month-Over-Month<br>Change |  |
| \$100,000 and Below    | 3,495             | - 24.8%                  | - 4.4%                     | 5.9              | + 7.3%                             | + 7.1%                     | 931              | - 38.3%                  | - 11.5%                    |  |
| \$100,001 to \$200,000 | 19,048            | - 9.5%                   | - 1.3%                     | 10.6             | - 7.8%                             | + 5.2%                     | 1,977            | - 7.8%                   | - 6.9%                     |  |
| \$200,001 to \$300,000 | 18,060            | + 3.8%                   | - 2.4%                     | 8.1              | - 12.9%                            | + 0.4%                     | 2,450            | + 10.8%                  | - 4.2%                     |  |
| \$300,001 and Above    | 26,921            | + 13.1%                  | + 6.9%                     | 6.6              | + 1.5%                             | + 3.2%                     | 4,720            | + 1.5%                   | + 0.3%                     |  |
| Total                  | 67,524            | + 0.9%                   | + 1.3%                     | 7.8              | - 4.9%                             | + 2.5%                     | 10,078           | - 4.2%                   | - 3.5%                     |  |