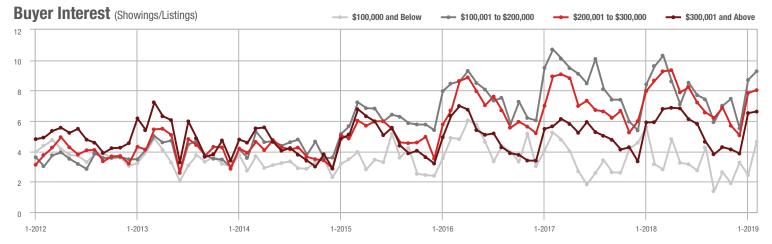

# **Showing Statistics**

| MLS Area               | Total<br>Showings | Buyer Interest<br>(Showings / Listings) | Managed<br>Listings |
|------------------------|-------------------|-----------------------------------------|---------------------|
| Alexander County, NC   | 62                | 4.5                                     | 31                  |
| Anson County, NC       | 137               | 2.8                                     | 79                  |
| Cabarrus County, NC    | 5,332             | 7.3                                     | 869                 |
| Charlotte MSA          | 67,524            | 7.8                                     | 10,078              |
| City of Charlotte, NC  | 28,752            | 9.2                                     | 3,386               |
| Concord, NC            | 3,146             | 7.7                                     | 486                 |
| Davidson, NC           | 846               | 6.2                                     | 163                 |
| Denver, NC             | 892               | 4.5                                     | 257                 |
| Fort Mill, SC          | 2,383             | 8.9                                     | 315                 |
| Gaston County, NC      | 5,156             | 8.1                                     | 778                 |
| Gastonia, NC           | 2,394             | 8.4                                     | 312                 |
| Huntersville, NC       | 2,391             | 7.2                                     | 376                 |
| Iredell County, NC     | 5,094             | 5.5                                     | 1,161               |
| Kannapolis, NC         | 1,163             | 7.9                                     | 171                 |
| Lake Norman            | 4,459             | 5.3                                     | 1,023               |
| Lake Wylie             | 2,082             | 5.6                                     | 504                 |
| Lancaster County, SC   | 2,595             | 6.6                                     | 459                 |
| Lincoln County, NC     | 1,489             | 4.5                                     | 449                 |
| Lincolnton, NC         | 425               | 5.6                                     | 99                  |
| Matthews, NC           | 1,955             | 8.7                                     | 246                 |
| Mecklenburg County, NC | 35,072            | 8.7                                     | 4,395               |
| Monroe, NC             | 1,941             | 7.7                                     | 291                 |
| Montgomery County, NC  | 208               | 2.0                                     | 160                 |
| Mooresville, NC        | 3,458             | 5.8                                     | 725                 |
| Rock Hill, SC          | 3,314             | 8.5                                     | 448                 |
| Salisbury, NC          | 1,202             | 4.8                                     | 295                 |
| Stanly County, NC      | 822               | 4.1                                     | 278                 |
| Statesville, NC        | 1,287             | 5.3                                     | 309                 |
| Union County, NC       | 6,982             | 7.3                                     | 1,191               |
| Uptown Charlotte       | 799               | 8.0                                     | 102                 |
| Waxhaw, NC             | 2,279             | 7.0                                     | 428                 |
| York County, SC        | 8,448             | 7.7                                     | 1,328               |