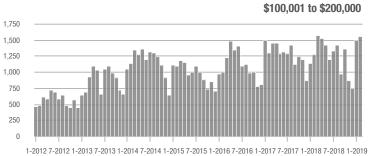

\$200,001 to \$300,000 | 990               | + 28.6%                  | + 2.2%                     | 8.0              | - 3.6%                             | - 1.4%                     | 137              | + 35.6%                  | + 3.8%                     |  |
| \$300,001 and Above    | 448               | + 25.8%                  | + 9.0%                     | 4.5              | - 4.3%                             | + 9.0%                     | 118              | + 24.2%                  | - 3.3%                     |  |
| Total                  | 3.314             | + 17.4%                  | + 1.8%                     | 8.5              | + 1.2%                             | + 0.8%                     | 448              | + 9.3%                   | - 1.5%                     |  |













# Salisbury, NC

|                        | Total<br>Showings |                          |                            | (1               | Buyer Interest (Showings/Listings) |                            |                  | Managed<br>Listings      |                            |  |
|------------------------|-------------------|--------------------------|----------------------------|------------------|------------------------------------|----------------------------|------------------|--------------------------|----------------------------|--|
| Price Range            | February<br>2019  | Year-Over-Year<br>Change | Month-Over-Month<br>Change | February<br>2019 | Year-Over-Year<br>Change           | Month-Over-Month<br>Change | February<br>2019 | Year-Over-Year<br>Change | Month-O