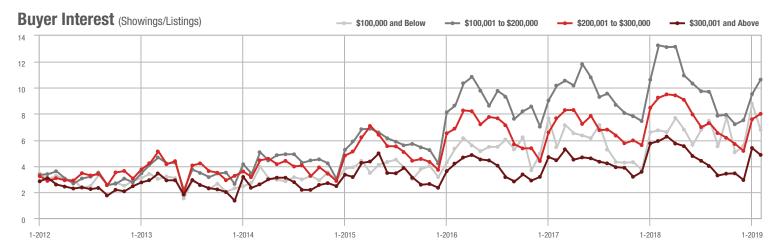

,001 to \$300,000 | 1,640             | + 7.8%                   | - 5.5%                     | 8.0              | - 13.0%                            | + 5.4%                     | 224              | + 12.0%                  | - 11.5%                    |  |
| \$300,001 and Above    | 1,454             | + 5.2%                   | - 13.3%                    | 4.9              | - 16.9%                            | - 9.8%                     | 370              | + 14.2%                  | - 8.0%                     |  |
| Total                  | 5.332             | - 11.5%                  | - 10.8%                    | 7.3              | - 19.8%                            | - 1.1%                     | 869              | - 2.0%                   | - 11.4%                    |  |













### **Charlotte MSA**

|                        | Total<br>Showings |                          |                            | (                | Buyer Interest (Showings/Listings) |                            |                  | Managed<br>Listings      |                            |  |
|------------------------|-------------------|--------------------------|----------------------------|------------------|------------------------------------|----------------------------|------------------|--------------------------|----------------------------|--|
| Price Range            | February<br>2019  | Year-Over-Year<br>Change | Month-Over-Month<br>Change | February<br>2019 | Year-Over-Year<br>Change           | Month-Over-Month<br>Change | February<br>2019 | Year-Over-Year<br>Change | Month-O