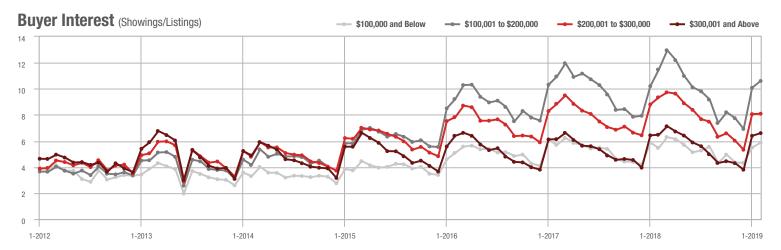

,001 to \$300,000 | 18,060            | + 3.8%                   | - 2.4%                     | 8.1              | - 12.9%                            | + 0.4%                     | 2,450            | + 10.8%                  | - 4.2%                     |  |
| \$300,001 and Above    | 26,921            | + 13.1%                  | + 6.9%                     | 6.6              | + 1.5%                             | + 3.2%                     | 4,720            | + 1.5%                   | + 0.3%                     |  |
| Total                  | 67,524            | + 0.9%                   | + 1.3%                     | 7.8              | - 4.9%                             | + 2.5%                     | 10,078           | - 4.2%                   | - 3.5%                     |  |













# City of Charlotte, NC

|                        | Total<br>Showings |                          |                            | (:               | Buyer Interest (Showings/Listings) |                            |                  | Managed<br>Listings      |                            |  |
|------------------------|-------------------|--------------------------|----------------------------|------------------|------------------------------------|----------------------------|------------------|--------------------------|----------------------------|--|
| Price Range            | February<br>2019  | Year-Over-Year<br>Change | Month-Over-Month<br>Change | February<br>2019 | Year-Over-Year<br>Change           | Month-Over-Month<br>Change | February<br>2019 | Year-Over-Year<br>Change | Month