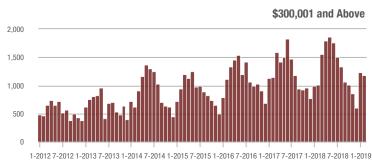

00,001 to \$300,000 | 663               | - 12.9%                  | + 4.6%                     | 9.6              | 0.0%                               | + 1.7%                     | 77               | - 17.2%                  | 0.0%                       |  |
| \$300,001 and Above    | 1,182             | + 17.4%                  | - 3.7%                     | 7.1              | + 39.2%                            | - 5.0%                     | 199              | - 21.7%                  | - 2.0%                     |  |
| Total                  | 2,383             | + 3.1%                   | + 4.0%                     | 8.9              | + 23.6%                            | + 5.5%                     | 315              | - 23.5%                  | - 3.4%                     |  |











# **Gaston County, NC**

|                        | Total<br>Showings |                          |                            | (:               | Buyer Interest (Showings/Listings) |                            |                  | Managed<br>Listings      |                            |  |
|------------------------|-------------------|--------------------------|----------------------------|------------------|------------------------------------|----------------------------|------------------|--------------------------|----------------------------|--|
| Price Range            | February<br>2019  | Year-Over-Year<br>Change | Month-Over-Month<br>Change | February<br>2019 | Year-Over-Year<br>Change           | Month-Over-Month<br>Change | February<br>2019 | Year-Over-Year<br>Change | Month