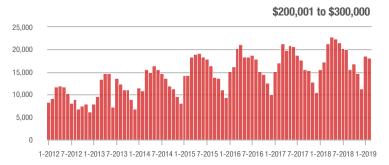

$200,001 to \$300,000 | 18,060            | + 3.8%                   | - 2.4%                     | 8.1              | - 12.9%                            | + 0.4%                     | 2,450            | + 10.8%                  | - 4.2%                     |  |
| \$300,001 and Above    | 26,921            | + 13.1%                  | + 6.9%                     | 6.6              | + 1.5%                             | + 3.2%                     | 4,720            | + 1.5%                   | + 0.3%                     |  |
| Total                  | 67,524            | + 0.9%                   | + 1.3%                     | 7.8              | - 4.9%                             | + 2.5%                     | 10,078           | - 4.2%                   | - 3.5%                     |  |













# City of Charlotte, NC

|                        | Total<br>Showings |                          |                            | (:               | Buyer Interest (Showings/Listings) |                            |                  | Managed<br>Listings      |                            |  |
|------------------------|-------------------|--------------------------|----------------------------|------------------|------------------------------------|----------------------------|------------------|--------------------------|----------------------------|--|
| Price Range            | February<br>2019  | Year-Over-Year<br>Change | Month-Over-Month<br>Change | February<br>2019 | Year-Over-Year<br>Change           | Month-Over-Month<br>Change | February<br>2019 | Year-Over-Year<br>Change | M