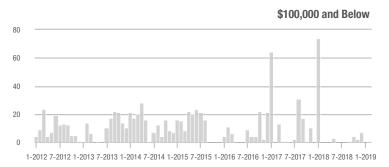

### **Charlotte MSA**

|                        | Total<br>Showings |                          |                            | (                | Buyer Interest (Showings/Listings) |                            |                  | Managed<br>Listings      |                            |  |
|------------------------|-------------------|--------------------------|----------------------------|------------------|------------------------------------|----------------------------|------------------|--------------------------|----------------------------|--|
| Price Range            | February<br>2019  | Year-Over-Year<br>Change | Month-Over-Month<br>Change | February<br>2019 | Year-Over-Year<br>Change           | Month-Over-Month<br>Change | February<br>2019 | Year-Over-Year<br>Change | Month-Over-Month<br>Change |  |
| \$100,000 and Below    | 3,495             | - 24.8%                  | - 4.4%                     | 5.9              | + 7.3%                             | + 7.1%                     | 931              | - 38.3%                  | - 11.5%                    |  |
| \$100,001 to \$200,000 | 19,048            | - 9.5%                   | - 1.3%                     | 10.6             | - 7.8%                             | + 5.2%                     | 1,977            | - 7.8%                   | - 6.9%                     |  |
| \$200,001 to \$300,000 | 18,060            | + 3.8%                   | - 2.4%                     | 8.1              | - 12.9%                            | + 0.4%                     | 2,450            | + 10.8%                  | - 4.2%                     |  |
| \$300,001 and Above    | 26,921            | + 13.1%                  | + 6.9%                     | 6.6              | + 1.5%                             | + 3.2%                     | 4,720            | + 1.5%                   | + 0.3%                     |  |
| Total                  | 67,524            | + 0.9%                   | + 1.3%                     | 7.8              | - 4.9%                             | + 2.5%                     | 10,078           | - 4.2%                   | - 3.5%                     |  |