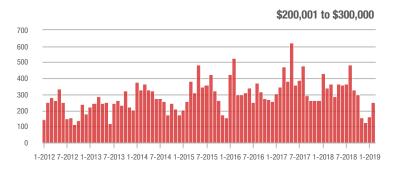

# **Showing Statistics**

| MLS Area               | Total<br>Showings | Buyer Interest<br>(Showings / Listings) | Managed<br>Listings |
|------------------------|-------------------|-----------------------------------------|---------------------|
| Alexander County, NC   | 62                | 4.5                                     | 31                  |
| Anson County, NC       | 137               | 2.8                                     | 79                  |
| Cabarrus County, NC    | 5,332             | 7.3                                     | 869                 |
| Charlotte MSA          | 67,524            | 7.8                                     | 10,078              |
| City of Charlotte, NC  | 28,752            | 9.2                                     | 3,386               |
| Concord, NC            | 3,146             | 7.7                                     | 486                 |
| Davidson, NC           | 846               | 6.2                                     | 163                 |
| Denver, NC             | 892               | 4.5                                     | 257                 |
| Fort Mill, SC          | 2,383             | 8.9                                     | 315                 |
| Gaston County, NC      | 5,156             | 8.1                                     | 778                 |
| Gastonia, NC           | 2,394             | 8.4                                     | 312                 |
| Huntersville, NC       | 2,391             | 7.2                                     | 376                 |
| Iredell County, NC     | 5,094             | 5.5                                     | 1,161               |
| Kannapolis, NC         | 1,163             | 7.9                                     | 171                 |
| Lake Norman            | 4,459             | 5.3                                     | 1,023               |
| Lake Wylie             | 2,082             | 5.6                                     | 504                 |
| Lancaster County, SC   | 2,595             | 6.6                                     | 459                 |
| Lincoln County, NC     | 1,489             | 4.5                                     | 449                 |
| Lincolnton, NC         | 425               | 5.6                                     | 99                  |
| Matthews, NC           | 1,955             | 8.7                                     | 246                 |
| Mecklenburg County, NC | 35,072            | 8.7                                     | 4,395               |
| Monroe, NC             | 1,941             | 7.7                                     | 291                 |
| Montgomery County, NC  | 208               | 2.0                                     | 160                 |
| Mooresville, NC        | 3,458             | 5.8                                     | 725                 |
| Rock Hill, SC          | 3,314             | 8.5                                     | 448                 |
| Salisbury, NC          | 1,202             | 4.8                                     | 295                 |
| Stanly County, NC      | 822               | 4.1                                     | 278                 |
| Statesville, NC        | 1,287             | 5.3                                     | 309                 |
| Union County, NC       | 6,982             | 7.3                                     | 1,191               |
| Uptown Charlotte       | 799               | 8.0                                     | 102                 |
| Waxhaw, NC             | 2,279             | 7.0                                     | 428                 |
| York County, SC        | 8,448             | 7.7                                     | 1,328               |