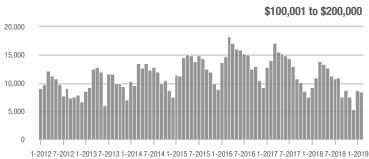

| - 8.6%                     |
| \$200,001 to \$300,000 | 9,616            | - 2.0%                   | - 4.3%                     | 8.8              | - 20.0%                  | - 3.4%                     | 1,156               | + 19.8%                  | - 2.2%                     |
| \$300,001 and Above    | 16,468           | + 12.4%                  | + 9.3%                     | 7.5              | - 3.8%                   | + 3.4%                     | 2,415               | + 9.0%                   | + 2.5%                     |
| Total                  | 35.072           | - 4.4%                   | + 1.7%                     | 8.7              | - 13.9%                  | + 0.8%                     | 4.395               | + 4.4%                   | - 1.2%                     |













### Monroe, NC

|                        | Total<br>Showings |                          |                            | (                | Buyer Interest (Showings/Listings) |                            |                  | Managed<br>Listings      |                            |  |
|------------------------|-------------------|--------------------------|----------------------------|------------------|------------------------------------|----------------------------|------------------|--------------------------|----------------------------|--|
| Price Range            | February<br>2019  | Year-Over-Year<br>Change | Month-Over-Month<br>Change | February<br>2019 | Year-Over-Year<br>Change           | Month-Over-Month<br>Change | February<br>2019 | Year-Over-Year<br>Change | Month-Ov