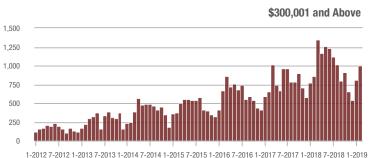

00,001 to \$300,000 | 736               | - 9.8%                   | + 22.3%                    | 8.2              | - 3.5%                             | + 32.1%                    | 99               | - 12.4%                  | - 6.6%                     |  |
| \$300,001 and Above    | 996               | + 15.1%                  | + 23.6%                    | 5.5              | + 17.0%                            | + 23.1%                    | 201              | - 14.1%                  | - 1.0%                     |  |
| Total                  | 2,595             | + 11.6%                  | + 16.3%                    | 6.6              | + 17.9%                            | + 20.2%                    | 459              | - 15.6%                  | - 4.2%                     |  |













# **Lincoln County, NC**

|                        | Total<br>Showings |                          |                            | (:               | Buyer Interest (Showings/Listings) |                            |                  | Managed<br>Listings      |                            |  |
|------------------------|-------------------|--------------------------|----------------------------|------------------|------------------------------------|----------------------------|------------------|--------------------------|----------------------------|--|
| Price Range            | February<br>2019  | Year-Over-Year<br>Change | Month-Over-Month<br>Change | February<br>2019 | Year-Over-Year<br>Change           | Month-Over-Month<br>Change | February<br>2019 | Year-Over-Year<br>Change | Mo