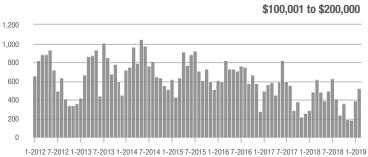

\$200,001 to \$300,000 | 663               | - 12.9%                  | + 4.6%                     | 9.6              | 0.0%                               | + 1.7%                     | 77               | - 17.2%                  | 0.0%                       |  |
| \$300,001 and Above    | 1,182             | + 17.4%                  | - 3.7%                     | 7.1              | + 39.2%                            | - 5.0%                     | 199              | - 21.7%                  | - 2.0%                     |  |
| Total                  | 2,383             | + 3.1%                   | + 4.0%                     | 8.9              | + 23.6%                            | + 5.5%                     | 315              | - 23.5%                  | - 3.4%                     |  |











# **Gaston County, NC**

|                        | Total<br>Showings |                          |                            | (:               | Buyer Interest (Showings/Listings) |                            |                  | Managed<br>Listings      |                            |  |
|------------------------|-------------------|--------------------------|----------------------------|------------------|------------------------------------|----------------------------|------------------|--------------------------|----------------------------|--|
| Price Range            | February<br>2019  | Year-Over-Year<br>Change | Month-Over-Month<br>Change | February<br>2019 | Year-Over-Year<br>Change           | Month-Over-Month<br>Change | February<br>2019 | Year-Over-Year<br>Change | M