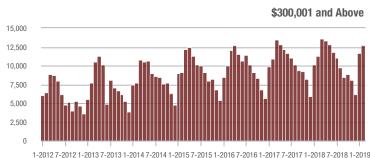

00,001 to \$300,000 | 7,618             | + 0.3%                   | - 3.1%                     | 9.1              | - 18.0%                            | - 2.1%                     | 892              | + 19.9%                  | - 2.5%                     |  |
| \$300,001 and Above    | 12,752            | + 12.8%                  | + 9.9%                     | 7.9              | - 6.0%                             | + 3.7%                     | 1,771            | + 13.4%                  | + 2.6%                     |  |
| Total                  | 28,752            | - 4.7%                   | + 2.7%                     | 9.2              | - 14.0%                            | + 2.4%                     | 3,386            | + 5.8%                   | - 1.9%                     |  |













# Concord, NC

|                        | Total<br>Showings |                          |                            | (                | Buyer Interest (Showings/Listings) |                            |                  | Managed<br>Listings      |                            |  |
|------------------------|-------------------|--------------------------|----------------------------|------------------|------------------------------------|----------------------------|------------------|--------------------------|----------------------------|--|
| Price Range            | February<br>2019  | Year-Over-Year<br>Change | Month-Over-Month<br>Change | February<br>2019 | Year-Over-Year<br>Change           | Month-Over-Month<br>Change | February<br>2019 | Year-Over-Year<br>Change | Month-Over-Mo