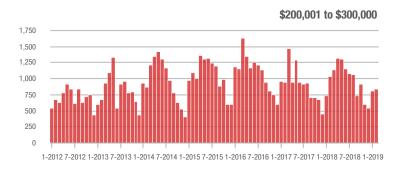

### **Charlotte MSA**

|                        | Total<br>Showings |                          |                            | (                | Buyer Interest (Showings/Listings) |                            |                  | Managed<br>Listings      |                            |  |
|------------------------|-------------------|--------------------------|----------------------------|------------------|------------------------------------|----------------------------|------------------|--------------------------|----------------------------|--|
| Price Range            | February<br>2019  | Year-Over-Year<br>Change | Month-Over-Month<br>Change | February<br>2019 | Year-Over-Year<br>Change           | Month-Over-Month<br>Change | February<br>2019 | Year-Over-Year<br>Change | Month-Over-Month<br>Change |  |
| \$100,000 and Below    | 3,495             | - 24.8%                  | - 4.4%                     | 5.9              | + 7.3%                             | + 7.1%                     | 931              | - 38.3%                  | - 11.5%                    |  |
| \$100,001 to \$200,000 | 19,048            | - 9.5%                   | - 1.3%                     | 10.6             | - 7.8%                             | + 5.2%                     | 1,977            | - 7.8%                   | - 6.9%                     |  |
| \$200,001 to \$300,000 | 18,060            | + 3.8%                   | - 2.4%                     | 8.1              | - 12.9%                            | + 0.4%                     | 2,450            | + 10.8%                  | - 4.2%                     |  |
| \$300,001 and Above    | 26,921            | + 13.1%                  | + 6.9%                     | 6.6              | + 1.5%                             | + 3.2%                     | 4,720            | + 1.5%                   | + 0.3%                     |  |
| Total                  | 67,524            | + 0.9%                   | + 1.3%                     | 7.8              | - 4.9%                             | + 2.5%                     | 10,078           | - 4.2%                   | - 3.5%                     |  |