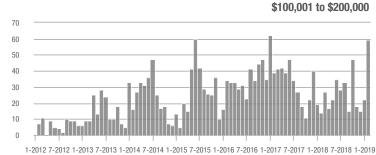

### **Charlotte MSA**

|                        | Total<br>Showings |                          |                            | (                | Buyer Interest (Showings/Listings) |                            |                  | Managed<br>Listings      |                            |  |
|------------------------|-------------------|--------------------------|----------------------------|------------------|------------------------------------|----------------------------|------------------|--------------------------|----------------------------|--|
| Price Range            | February<br>2019  | Year-Over-Year<br>Change | Month-Over-Month<br>Change | February<br>2019 | Year-Over-Year<br>Change           | Month-Over-Month<br>Change | February<br>2019 | Year-Over-Year<br>Change | Month-Over-Month<br>Change |  |
| \$100,000 and Below    | 3,495             | - 24.8%                  | - 4.4%                     | 5.9              | + 7.3%                             | + 7.1%                     | 931              | - 38.3%                  | - 11.5%                    |  |
| \$100,001 to \$200,000 | 19,048            | - 9.5%                   | - 1.3%                     | 10.6             | - 7.8%                             | + 5.2%                     | 1,977            | - 7.8%                   | - 6.9%                     |  |
| \$200,001 to \$300,000 | 18,060            | + 3.8%                   | - 2.4%                     | 8.1              | - 12.9%                            | + 0.4%                     | 2,450            | + 10.8%                  | - 4.2%                     |  |
| \$300,001 and Above    | 26,921            | + 13.1%                  | + 6.9%                     | 6.6              | + 1.5%                             | + 3.2%                     | 4,720            | + 1.5%                   | + 0.3%                     |  |
| Total                  | 67,524            | + 0.9%                   | + 1.3%                     | 7.8              | - 4.9%                             | + 2.5%                     | 10,078           | - 4.2%                   | - 3.5%                     |  |