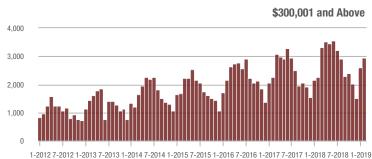

### **Charlotte MSA**

|                        | Total<br>Showings |                          |                            | (                | Buyer Interest (Showings/Listings) |                            |                  | Managed<br>Listings      |                            |  |
|------------------------|-------------------|--------------------------|----------------------------|------------------|------------------------------------|----------------------------|------------------|--------------------------|----------------------------|--|
| Price Range            | February<br>2019  | Year-Over-Year<br>Change | Month-Over-Month<br>Change | February<br>2019 | Year-Over-Year<br>Change           | Month-Over-Month<br>Change | February<br>2019 | Year-Over-Year<br>Change | Month-Over-Month<br>Change |  |
| \$100,000 and Below    | 3,495             | - 24.8%                  | - 4.4%                     | 5.9              | + 7.3%                             | + 7.1%                     | 931              | - 38.3%                  | - 11.5%                    |  |
| \$100,001 to \$200,000 | 19,048            | - 9.5%                   | - 1.3%                     | 10.6             | - 7.8%                             | + 5.2%                     | 1,977            | - 7.8%                   | - 6.9%                     |  |
| \$200,001 to \$300,000 | 18,060            | + 3.8%                   | - 2.4%                     | 8.1              | - 12.9%                            | + 0.4%                     | 2,450            | + 10.8%                  | - 4.2%                     |  |
| \$300,001 and Above    | 26,921            | + 13.1%                  | + 6.9%                     | 6.6              | + 1.5%                             | + 3.2%                     | 4,720            | + 1.5%                   | + 0.3%                     |  |
| Total                  | 67,524            | + 0.9%                   | + 1.3%                     | 7.8              | - 4.9%                             | + 2.5%                     | 10,078           | - 4.2%                   | - 3.5%                     |  |