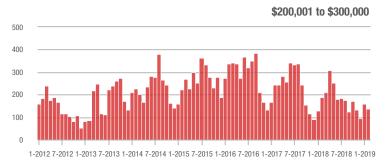

### **Charlotte MSA**

|                        | Total<br>Showings |                          |                            | (                | Buyer Interest (Showings/Listings) |                            |                  | Managed<br>Listings      |                            |  |
|------------------------|-------------------|--------------------------|----------------------------|------------------|------------------------------------|----------------------------|------------------|--------------------------|----------------------------|--|
| Price Range            | February<br>2019  | Year-Over-Year<br>Change | Month-Over-Month<br>Change | February<br>2019 | Year-Over-Year<br>Change           | Month-Over-Month<br>Change | February<br>2019 | Year-Over-Year<br>Change | Month-Over-Month<br>Change |  |
| \$100,000 and Below    | 3,495             | - 24.8%                  | - 4.4%                     | 5.9              | + 7.3%                             | + 7.1%                     | 931              | - 38.3%                  | - 11.5%                    |  |
| \$100,001 to \$200,000 | 19,048            | - 9.5%                   | - 1.3%                     | 10.6             | - 7.8%                             | + 5.2%                     | 1,977            | - 7.8%                   | - 6.9%                     |  |
| \$200,001 to \$300,000 | 18,060            | + 3.8%                   | - 2.4%                     | 8.1              | - 12.9%                            | + 0.4%                     | 2,450            | + 10.8%                  | - 4.2%                     |  |
| \$300,001 and Above    | 26,921            | + 13.1%                  | + 6.9%                     | 6.6              | + 1.5%                             | + 3.2%                     | 4,720            | + 1.5%                   | + 0.3%                     |  |
| Total                  | 67,524            | + 0.9%                   | + 1.3%                     | 7.8              | - 4.9%                             | + 2.5%                     | 10,078           | - 4.2%                   | - 3.5%                     |  |