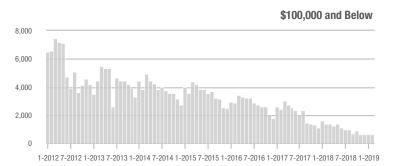

| - 8.6%                     |
| \$200,001 to \$300,000 | 9,616            | - 2.0%                   | - 4.3%                     | 8.8              | - 20.0%                  | - 3.4%                     | 1,156               | + 19.8%                  | - 2.2%                     |
| \$300,001 and Above    | 16,468           | + 12.4%                  | + 9.3%                     | 7.5              | - 3.8%                   | + 3.4%                     | 2,415               | + 9.0%                   | + 2.5%                     |
| Total                  | 35.072           | - 4.4%                   | + 1.7%                     | 8.7              | - 13.9%                  | + 0.8%                     | 4.395               | + 4.4%                   | - 1.2%                     |













### Monroe, NC

|                        | Total<br>Showings |                          |                            | (                | Buyer Interest (Showings/Listings) |                            |                  | Managed<br>Listings      |                            |  |
|------------------------|-------------------|--------------------------|----------------------------|------------------|------------------------------------|----------------------------|------------------|--------------------------|----------------------------|--|
| Price Range            | February<br>2019  | Year-Over-Year<br>Change | Month-Over-Month<br>Change | February<br>2019 | Year-Over-Year<br>Change           | Month-Over-Month<br>Change | February<br>2019 | Year-Over-Year<br>Change | Month-