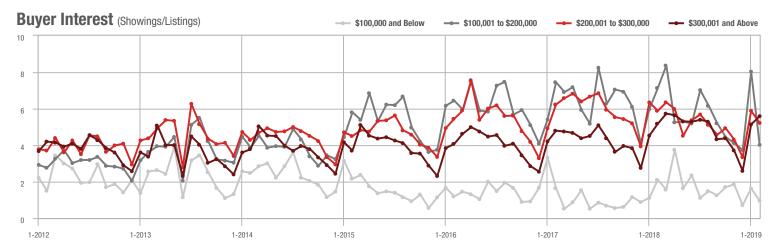

### **Charlotte MSA**

|                        | Total<br>Showings |                          |                            | (                | Buyer Interest (Showings/Listings) |                            |                  | Managed<br>Listings      |                            |  |
|------------------------|-------------------|--------------------------|----------------------------|------------------|------------------------------------|----------------------------|------------------|--------------------------|----------------------------|--|
| Price Range            | February<br>2019  | Year-Over-Year<br>Change | Month-Over-Month<br>Change | February<br>2019 | Year-Over-Year<br>Change           | Month-Over-Month<br>Change | February<br>2019 | Year-Over-Year<br>Change | Month-Over-Month<br>Change |  |
| \$100,000 and Below    | 3,495             | - 24.8%                  | - 4.4%                     | 5.9              | + 7.3%                             | + 7.1%                     | 931              | - 38.3%                  | - 11.5%                    |  |
| \$100,001 to \$200,000 | 19,048            | - 9.5%                   | - 1.3%                     | 10.6             | - 7.8%                             | + 5.2%                     | 1,977            | - 7.8%                   | - 6.9%                     |  |
| \$200,001 to \$300,000 | 18,060            | + 3.8%                   | - 2.4%                     | 8.1              | - 12.9%                            | + 0.4%                     | 2,450            | + 10.8%                  | - 4.2%                     |  |
| \$300,001 and Above    | 26,921            | + 13.1%                  | + 6.9%                     | 6.6              | + 1.5%                             | + 3.2%                     | 4,720            | + 1.5%                   | + 0.3%                     |  |
| Total                  | 67,524            | + 0.9%                   | + 1.3%                     | 7.8              | - 4.9%                             | + 2.5%                     | 10,078           | - 4.2%                   | - 3.5%                     |  |