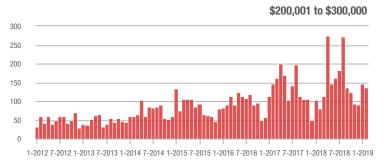

# **Showing Statistics**

| MLS Area               | Total<br>Showings | Buyer Interest<br>(Showings / Listings) | Managed<br>Listings |
|------------------------|-------------------|-----------------------------------------|---------------------|
| Alexander County, NC   | 62                | 4.5                                     | 31                  |
| Anson County, NC       | 137               | 2.8                                     | 79                  |
| Cabarrus County, NC    | 5,332             | 7.3                                     | 869                 |
| Charlotte MSA          | 67,524            | 7.8                                     | 10,078              |
| City of Charlotte, NC  | 28,752            | 9.2                                     | 3,386               |
| Concord, NC            | 3,146             | 7.7                                     | 486                 |
| Davidson, NC           | 846               | 6.2                                     | 163                 |
| Denver, NC             | 892               | 4.5                                     | 257                 |
| Fort Mill, SC          | 2,383             | 8.9                                     | 315                 |
| Gaston County, NC      | 5,156             | 8.1                                     | 778                 |
| Gastonia, NC           | 2,394             | 8.4                                     | 312                 |
| Huntersville, NC       | 2,391             | 7.2                                     | 376                 |
| Iredell County, NC     | 5,094             | 5.5                                     | 1,161               |
| Kannapolis, NC         | 1,163             | 7.9                                     | 171                 |
| Lake Norman            | 4,459             | 5.3                                     | 1,023               |
| Lake Wylie             | 2,082             | 5.6                                     | 504                 |
| Lancaster County, SC   | 2,595             | 6.6                                     | 459                 |
| Lincoln County, NC     | 1,489             | 4.5                                     | 449                 |
| Lincolnton, NC         | 425               | 5.6                                     | 99                  |
| Matthews, NC           | 1,955             | 8.7                                     | 246                 |
| Mecklenburg County, NC | 35,072            | 8.7                                     | 4,395               |
| Monroe, NC             | 1,941             | 7.7                                     | 291                 |
| Montgomery County, NC  | 208               | 2.0                                     | 160                 |
| Mooresville, NC        | 3,458             | 5.8                                     | 725                 |
| Rock Hill, SC          | 3,314             | 8.5                                     | 448                 |
| Salisbury, NC          | 1,202             | 4.8                                     | 295                 |
| Stanly County, NC      | 822               | 4.1                                     | 278                 |
| Statesville, NC        | 1,287             | 5.3                                     | 309                 |
| Union County, NC       | 6,982             | 7.3                                     | 1,191               |
| Uptown Charlotte       | 799               | 8.0                                     | 102                 |
| Waxhaw, NC             | 2,279             | 7.0                                     | 428                 |
| York County, SC        | 8,448             | 7.7                                     | 1,328               |