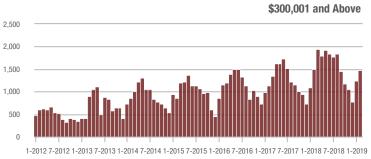

### **Charlotte MSA**

|                        | Total<br>Showings |                          |                            | (                | Buyer Interest (Showings/Listings) |                            |                  | Managed<br>Listings      |                            |  |
|------------------------|-------------------|--------------------------|----------------------------|------------------|------------------------------------|----------------------------|------------------|--------------------------|----------------------------|--|
| Price Range            | February<br>2019  | Year-Over-Year<br>Change | Month-Over-Month<br>Change | February<br>2019 | Year-Over-Year<br>Change           | Month-Over-Month<br>Change | February<br>2019 | Year-Over-Year<br>Change | Month-Over-Month<br>Change |  |
| \$100,000 and Below    | 3,495             | - 24.8%                  | - 4.4%                     | 5.9              | + 7.3%                             | + 7.1%                     | 931              | - 38.3%                  | - 11.5%                    |  |
| \$100,001 to \$200,000 | 19,048            | - 9.5%                   | - 1.3%                     | 10.6             | - 7.8%                             | + 5.2%                     | 1,977            | - 7.8%                   | - 6.9%                     |  |
| \$200,001 to \$300,000 | 18,060            | + 3.8%                   | - 2.4%                     | 8.1              | - 12.9%                            | + 0.4%                     | 2,450            | + 10.8%                  | - 4.2%                     |  |
| \$300,001 and Above    | 26,921            | + 13.1%                  | + 6.9%                     | 6.6              | + 1.5%                             | + 3.2%                     | 4,720            | + 1.5%                   | + 0.3%                     |  |
| Total                  | 67,524            | + 0.9%                   | + 1.3%                     | 7.8              | - 4.9%                             | + 2.5%                     | 10,078           | - 4.2%                   | - 3.5%                     |  |