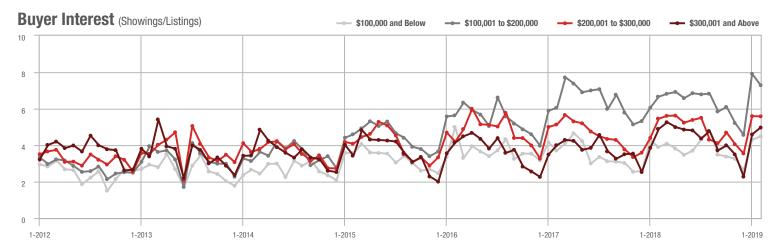

,001 to \$300,000 | 1,311             | + 24.4%                  | - 0.7%                     | 5.6              | + 1.8%                             | - 0.2%                     | 281              | + 9.8%                   | - 7.9%                     |  |
| \$300,001 and Above    | 2,298             | + 4.2%                   | + 7.3%                     | 5.0              | + 2.0%                             | + 8.2%                     | 552              | - 8.3%                   | - 3.7%                     |  |
| Total                  | 5,094             | + 4.9%                   | - 2.3%                     | 5.5              | + 3.8%                             | + 1.0%                     | 1,161            | - 12.2%                  | - 7.3%                     |  |













# Kannapolis, NC

|                        | Total<br>Showings |                          |                            | (                | Buyer Interest (Showings/Listings) |                            |                  | Managed<br>Listings      |                            |  |
|------------------------|-------------------|--------------------------|----------------------------|------------------|------------------------------------|----------------------------|------------------|--------------------------|----------------------------|--|
| Price Range            | February<br>2019  | Year-Over-Year<br>Change | Month-Over-Month<br>Change | February<br>2019 | Year-Over-Year<br>Change           | Month-Over-Month<br>Change | February<br>2019 | Year-Over-Year<br>Change | Month-Over-M