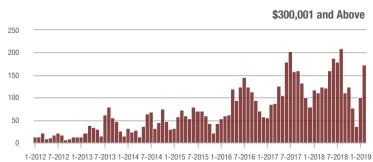

00,001 to \$300,000 | 131               | - 19.1%                  | - 15.5%                    | 3.1              | - 3.1%                             | + 8.1%                     | 58               | - 10.8%                  | - 14.7%                    |  |
| \$300,001 and Above    | 174               | + 56.8%                  | + 72.3%                    | 3.3              | + 37.5%                            | + 58.1%                    | 69               | - 4.2%                   | + 11.3%                    |  |
| Total                  | 822               | - 9.5%                   | - 0.7%                     | 4.1              | 0.0%                               | + 8.0%                     | 278              | - 19.2%                  | - 7.3%                     |  |













# Statesville, NC

|                        | Total<br>Showings |                          |                            | (1               | Buyer Interest (Showings/Listings) |                            |                  | Managed<br>Listings      |                            |  |
|------------------------|-------------------|--------------------------|----------------------------|------------------|------------------------------------|----------------------------|------------------|--------------------------|----------------------------|--|
| Price Range            | February<br>2019  | Year-Over-Year<br>Change | Month-Over-Month<br>Change | February<br>2019 | Year-Over-Year<br>Change           | Month-Over-Month<br>Change | February<br>2019 | Year-Over-Year<br>Change | Month-Ove