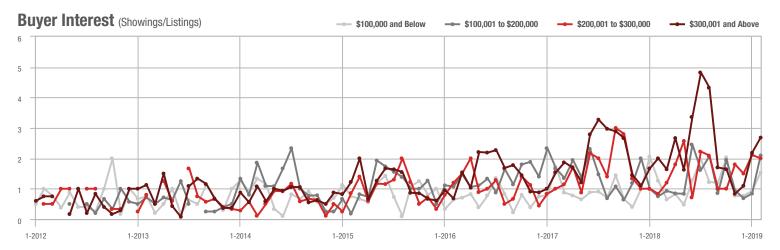

,001 to \$300,000 | 20                | + 81.8%                  | - 4.8%                     | 2.0              | + 150.0%                           | - 5.3%                     | 14               | - 44.0%                  | - 12.5%                    |  |
| \$300,001 and Above    | 67                | + 26.4%                  | + 13.6%                    | 2.7              | + 35.0%                            | + 22.9%                    | 31               | - 35.4%                  | - 6.1%                     |  |
| Total                  | 208               | + 85.7%                  | + 40.5%                    | 2.0              | + 42.9%                            | + 45.8%                    | 160              | - 20.4%                  | - 2.4%                     |  |













# Mooresville, NC

|                        | Total<br>Showings |                          |                            | (                | Buyer Interest (Showings/Listings) |                            |                  | Managed<br>Listings      |                            |  |
|------------------------|-------------------|--------------------------|----------------------------|------------------|------------------------------------|----------------------------|------------------|--------------------------|----------------------------|--|
| Price Range            | February<br>2019  | Year-Over-Year<br>Change | Month-Over-Month<br>Change | February<br>2019 | Year-Over-Year<br>Change           | Month-Over-Month<br>Change | February<br>2019 | Year-Over-Year<br>Change | Month-Over-