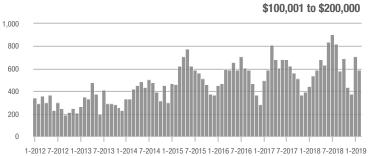

### **Charlotte MSA**

|                        | Total<br>Showings |                          |                            | (                | Buyer Interest (Showings/Listings) |                            |                  | Managed<br>Listings      |                            |  |
|------------------------|-------------------|--------------------------|----------------------------|------------------|------------------------------------|----------------------------|------------------|--------------------------|----------------------------|--|
| Price Range            | February<br>2019  | Year-Over-Year<br>Change | Month-Over-Month<br>Change | February<br>2019 | Year-Over-Year<br>Change           | Month-Over-Month<br>Change | February<br>2019 | Year-Over-Year<br>Change | Month-Over-Month<br>Change |  |
| \$100,000 and Below    | 3,495             | - 24.8%                  | - 4.4%                     | 5.9              | + 7.3%                             | + 7.1%                     | 931              | - 38.3%                  | - 11.5%                    |  |
| \$100,001 to \$200,000 | 19,048            | - 9.5%                   | - 1.3%                     | 10.6             | - 7.8%                             | + 5.2%                     | 1,977            | - 7.8%                   | - 6.9%                     |  |
| \$200,001 to \$300,000 | 18,060            | + 3.8%                   | - 2.4%                     | 8.1              | - 12.9%                            | + 0.4%                     | 2,450            | + 10.8%                  | - 4.2%                     |  |
| \$300,001 and Above    | 26,921            | + 13.1%                  | + 6.9%                     | 6.6              | + 1.5%                             | + 3.2%                     | 4,720            | + 1.5%                   | + 0.3%                     |  |
| Total                  | 67,524            | + 0.9%                   | + 1.3%                     | 7.8              | - 4.9%                             | + 2.5%                     | 10,078           | - 4.2%                   | - 3.5%                     |  |