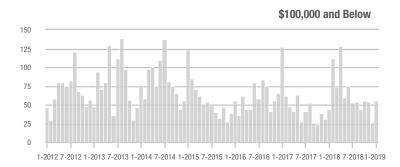

,000 | 784               | + 31.5%                  | + 85.8%                    | 6.1             | - 4.7%                                | + 77.2%                    | 145             | - 2.0%                   | + 1.4%                     |  |
| \$300,001 and Above    | 3,297             | + 17.6%                  | + 103.1%                   | 5.3             | + 17.8%                               | + 103.6%                   | 723             | - 8.7%                   | - 4.0%                     |  |
| Total                  | 4,629             | + 24.9%                  | + 104.8%                   | 5.5             | + 17.0%                               | + 102.1%                   | 1,029           | - 11.6%                  | - 2.9%                     |  |

### **Showings**





### \$200,001 to \$300,000

1-2012 7-2012 1-2013 7-2013 1-2014 7-2014 1-2015 7-2015 1-2016 7-2016 1-2017 7-2017 1-2018 7-20181-2019



6.000

5,000

4,000

3,000

2,000

1,000

0

Current as of February 5, 2019. Report © 2018 ShowingTime. I Information deemed reliable but not guaranteed.

\$100,001 to \$200,000

\$300,001 and Above



1-2012 7-2012 1-2013 7-2013 1-2014 7-2014 1-2015 7-2015 1-2016 7-2016 1-2017 7-2017 1-2018 7-20181-2019



# Charlotte Regional Realtor<sup>®</sup> Association

\$100,001 to \$200,000

# Lake Wylie

|                        | Total<br>Showings |                          |                            | (               | Buyer Interest<br>(Showings/Listings) |                            |                 | Managed<br>Listings      |