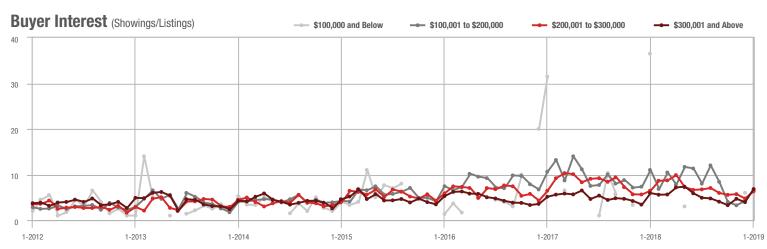

## **Showings**

Current as of February 5, 2019. Report © 2018 ShowingTime. I Information deemed reliable but not guaranteed.

Buyer Interest (Showings/Listings)

12

10

8

6

0