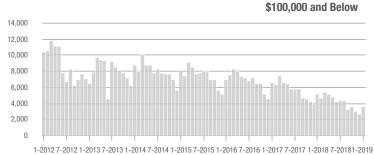

### **Showings**

#### 1-2012 7-2012 1-2013 7-2013 1-2014 7-2014 1-2015 7-2015 1-2016 7-2016 1-2017 7-2017 1-2018 7-20181-2019