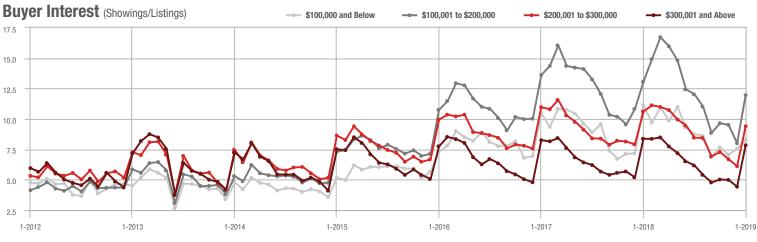

# **Showing Statistics**

| MLS Area               | Total<br>Showings | Buyer Interest<br>(Showings / Listings) | Managed<br>Listings |
|------------------------|-------------------|-----------------------------------------|---------------------|
| Alexander County, NC   | 73                | 3.3                                     | 35                  |
| Anson County, NC       | 143               | 2.6                                     | 83                  |
| Cabarrus County, NC    | 5,978             | 7.6                                     | 926                 |
| Charlotte MSA          | 66,646            | 7.8                                     | 9,907               |
| City of Charlotte, NC  | 27,989            | 9.2                                     | 3,301               |
| Concord, NC            | 3,267             | 7.7                                     | 494                 |
| Davidson, NC           | 834               | 6.7                                     | 157                 |
| Denver, NC             | 903               | 5.2                                     | 234                 |
| Fort Mill, SC          | 2,300             | 8.7                                     | 310                 |
| Gaston County, NC      | 5,081             | 7.5                                     | 819                 |
| Gastonia, NC           | 2,287             | 8.0                                     | 311                 |
| Huntersville, NC       | 2,167             | 7.1                                     | 347                 |
| Iredell County, NC     | 5,215             | 5.7                                     | 1,170               |
| Kannapolis, NC         | 1,385             | 8.1                                     | 197                 |
| Lake Norman            | 4,629             | 5.5                                     | 1,029               |
| Lake Wylie             | 1,887             | 5.5                                     | 467                 |
| Lancaster County, SC   | 2,232             | 5.7                                     | 455                 |
| Lincoln County, NC     | 1,674             | 5.3                                     | 434                 |
| Lincolnton, NC         | 541               | 6.3                                     | 104                 |
| Matthews, NC           | 2,182             | 10.0                                    | 241                 |
| Mecklenburg County, NC | 34,474            | 8.8                                     | 4,253               |
| Monroe, NC             | 1,891             | 7.4                                     | 297                 |
| Montgomery County, NC  | 148               | 1.5                                     | 148                 |
| Mooresville, NC        | 3,511             | 5.9                                     | 720                 |
| Rock Hill, SC          | 3,253             | 8.6                                     | 436                 |
| Salisbury, NC          | 1,212             | 4.9                                     | 296                 |
| Stanly County, NC      | 828               | 3.9                                     | 290                 |
| Statesville, NC        | 1,311             | 5.2                                     | 330                 |
| Union County, NC       | 6,720             | 7.3                                     | 1,144               |
| Uptown Charlotte       | 591               | 7.1                                     | 86                  |
| Waxhaw, NC             | 2,188             | 7.3                                     | 403                 |
| York County, SC        | 8,010             | 7.5                                     | 1,274               |