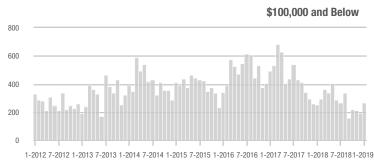

### **Showings**

#### 1-2012 7-2012 1-2013 7-2013 1-2014 7-2014 1-2015 7-2015 1-2016 7-2016 1-2017 7-2017 1-2018 7-20181-2019