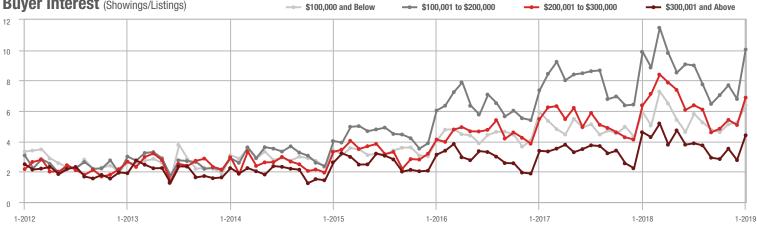

### **Showings**

#### 1-2012 7-2012 1-2013 7-2013 1-2014 7-2014 1-2015 7-2015 1-2016 7-2016 1-2017 7-2017 1-2018 7-20181-2019

### \$200,001 to \$300,000