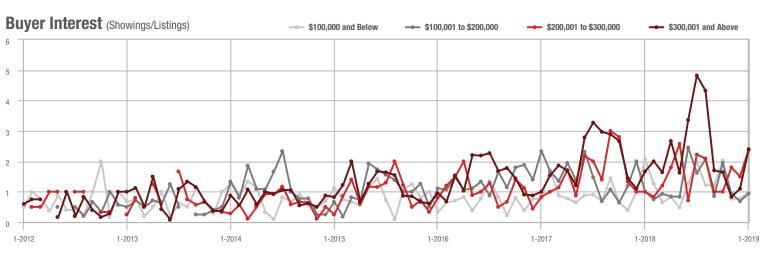

# **Showing Statistics**

| MLS Area               | Total<br>Showings | Buyer Interest<br>(Showings / Listings) | Managed<br>Listings |
|------------------------|-------------------|-----------------------------------------|---------------------|
| Alexander County, NC   | 73                | 3.3                                     | 35                  |
| Anson County, NC       | 143               | 2.6                                     | 83                  |
| Cabarrus County, NC    | 5,978             | 7.6                                     | 926                 |
| Charlotte MSA          | 66,646            | 7.8                                     | 9,907               |
| City of Charlotte, NC  | 27,989            | 9.2                                     | 3,301               |
| Concord, NC            | 3,267             | 7.7                                     | 494                 |
| Davidson, NC           | 834               | 6.7                                     | 157                 |
| Denver, NC             | 903               | 5.2                                     | 234                 |
| Fort Mill, SC          | 2,300             | 8.7                                     | 310                 |
| Gaston County, NC      | 5,081             | 7.5                                     | 819                 |
| Gastonia, NC           | 2,287             | 8.0                                     | 311                 |
| Huntersville, NC       | 2,167             | 7.1                                     | 347                 |
| Iredell County, NC     | 5,215             | 5.7                                     | 1,170               |
| Kannapolis, NC         | 1,385             | 8.1                                     | 197                 |
| Lake Norman            | 4,629             | 5.5                                     | 1,029               |
| Lake Wylie             | 1,887             | 5.5                                     | 467                 |
| Lancaster County, SC   | 2,232             | 5.7                                     | 455                 |
| Lincoln County, NC     | 1,674             | 5.3                                     | 434                 |
| Lincolnton, NC         | 541               | 6.3                                     | 104                 |
| Matthews, NC           | 2,182             | 10.0                                    | 241                 |
| Mecklenburg County, NC | 34,474            | 8.8                                     | 4,253               |
| Monroe, NC             | 1,891             | 7.4                                     | 297                 |
| Montgomery County, NC  | 148               | 1.5                                     | 148                 |
| Mooresville, NC        | 3,511             | 5.9                                     | 720                 |
| Rock Hill, SC          | 3,253             | 8.6                                     | 436                 |
| Salisbury, NC          | 1,212             | 4.9                                     | 296                 |
| Stanly County, NC      | 828               | 3.9                                     | 290                 |
| Statesville, NC        | 1,311             | 5.2                                     | 330                 |
| Union County, NC       | 6,720             | 7.3                                     | 1,144               |
| Uptown Charlotte       | 591               | 7.1                                     | 86                  |
| Waxhaw, NC             | 2,188             | 7.3                                     | 403                 |
| York County, SC        | 8,010             | 7.5                                     | 1,274               |