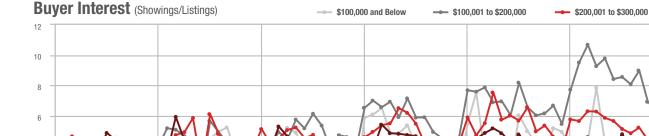

## **Showings**

Current as of February 5, 2019. Report © 2018 ShowingTime. I Information deemed reliable but not guaranteed.

Buyer Interest (Showings/Listings)

12

10

8

6

0

Buyer Interest (Showings/Listings) 12