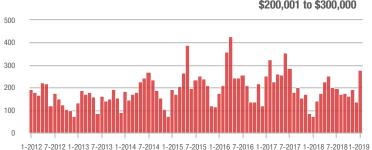

.1%                 | + 102.9%                   | 7.2             | + 132.3%                              | + 101.2%                   | 42              | + 16.7%                  | - 2.3%                     |  |
| \$300,001 and Above    | 519               | - 11.9%                  | + 106.8%                   | 4.7             | + 2.2%                                | + 99.3%                    | 145             | - 18.5%                  | - 4.6%                     |  |
| Total                  | 903               | + 20.7%                  | + 106.2%                   | 5.2             | + 26.8%                               | + 104.3%                   | 234             | - 18.5%                  | - 4.1%                     |  |

300 250

200

150

100

50 0

### **Showings**





### \$200,001 to \$300,000



1-2012 7-2012 1-2013 7-2013 1-2014 7-2014 1-2015 7-2015 1-2016 7-2016 1-2017 7-2017 1-2018 7-20181-2019





Charlotte Regional Realtor<sup>®</sup> Association 

\$100,001 to \$200,000





# Fort Mill, SC

|                        | Total<br>Showings |                          |                            | (               | Buyer Interest<br>(Showings/Listings) |                            |                 | Managed<br>Listings      |                            |  |
|------------------------|-------------------|--------------------------|----------------------------|-----------------|---------------------------------------|----------------------------|-----------------|--------------------------|----------------------------|--|
| Price Range            |