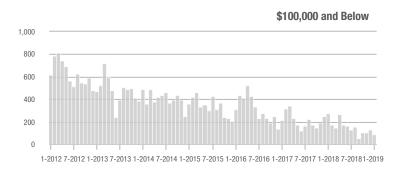

| + 64.0%                    | 8.1             | + 1.3%                                | + 57.4%                    | 271             | + 5.4%                   | - 1.5%                     |  |
| \$300,001 and Above    | 3,471             | + 19.7%                  | + 82.1%                    | 6.7             | + 13.6%                               | + 73.3%                    | 640             | - 7.6%                   | + 0.3%                     |  |
| Total                  | 6,720             | + 11.2%                  | + 72.5%                    | 7.3             | + 7.4%                                | + 64.6%                    | 1,144           | - 9.6%                   | - 1.0%                     |  |

3,000 2,500

2,000

1,500

1,000

500 0

### **Showings**





### \$200,001 to \$300,000



# \$300,001 and Above

\$100,001 to \$200,000



1-2012 7-2012 1-2013 7-2013 1-2014 7-2014 1-2015 7-2015 1-2016 7-2016 1-2017 7-2017 1-2018 7-20181-2019

1-2012 7-2012 1-2013 7-2013 1-2014 7-2014 1-2015 7-2015 1-2016 7-2016 1-2017 7-2017 1-2018 7-20181-2019

Buyer Interest (Showings/Listings) 12







# **Uptown Charlotte**

|                        | Total<br>Showings |                          |                            | (               | Buyer Interest<br>(Showings/Listings) |                            |                 | Managed<br>Listings      |                            |  |
|------------------------|-------------------|--------------------------|----------------------------|-----------------|---------------------------------------|-----------