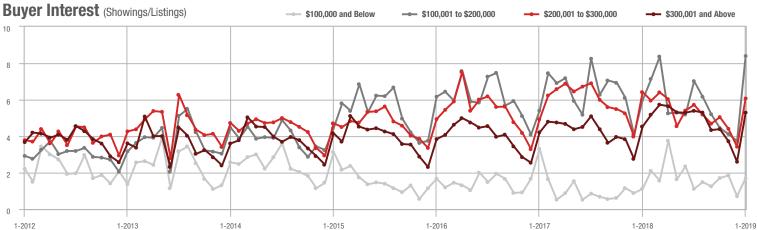

## **Showings**

Current as of February 5, 2019. Report © 2018 ShowingTime. I Information deemed reliable but not guaranteed.

Buyer Interest (Showings/Listings)

12

10

8

6

0

Buyer Interest (Showings/Listings) 12