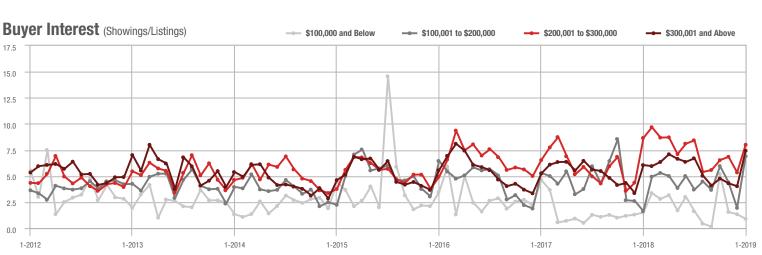

## **Showings**

Current as of February 5, 2019. Report © 2018 ShowingTime. I Information deemed reliable but not guaranteed.

Buyer Interest (Showings/Listings)

12

10

8

6

0

Buyer Interest (Showings/Listings) 12