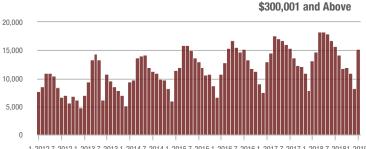

# \$300,001 and Above

\$100,001 to \$200,000

1-2012 7-2012 1-2013 7-2013 1-2014 7-2014 1-2015 7-2015 1-2016 7-2016 1-2017 7-2017 1-2018 7-20181-2019

1-2012 7-2012 1-2013 7-2013 1-2014 7-2014 1-2015 7-2015 1-2016 7-2016 1-2017 7-2017 1-2018 7-20181-2019