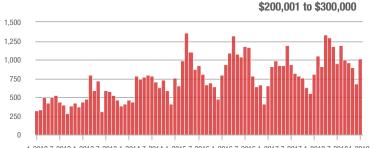

### \$200,001 to \$300,000

### \$200,001 to \$300,000

1-2012 7-2012 1-2013 7-2013 1-2014 7-2014 1-2015 7-2015 1-2016 7-2016 1-2017 7-2017 1-2018 7-20181-2019