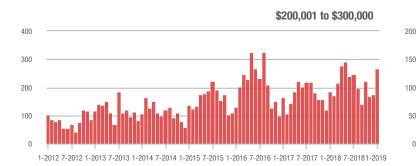

.8%                  | + 52.3%                    | 4.4             | + 18.9%                               | + 29.0%                    | 71              | - 4.1%                   | + 12.7%                    |  |
| \$300,001 and Above    | 114               | + 90.0%                  | + 46.2%                    | 2.3             | + 76.9%                               | + 55.0%                    | 62              | + 5.1%                   | - 8.8%                     |  |
| Total                  | 1,311             | + 35.3%                  | + 66.4%                    | 5.2             | + 30.0%                               | + 62.1%                    | 330             | - 13.4%                  | - 2.9%                     |  |

1,000

800

600

400

200

0

## **Showings**







1-2012 7-2012 1-2013 7-2013 1-2014 7-2014 1-2015 7-2015 1-2016 7-2016 1-2017 7-2017 1-2018 7-20181-2019

\$100,001 to \$200,000







# **Union County, NC**

|                        | Total<br>Showings |                          |                            | (               | Buyer Interest<br>(Showings/Listings) |                            |                 | Managed<br>Listings      |                            |  |
|------------------------|-------------------|--------------------------|----------------------------|-----------------|---------------------------------------|----------------------------|-----------------|--------------------------|----------------------------|--|
| Price Range            | January<br>2019   | Year-Over-Year<br>Change | Month-Over-Month<br>Change |