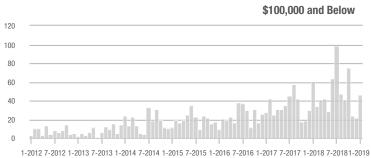

o \$300,000 | 21                | + 250.0%                 | + 75.0%                    | 2.4             | + 140.0%                 | + 58.3%                    | 14                  | - 36.4%                  | - 26.3%                    |
| \$300,001 and Above    | 59                | + 7.3%                   | + 126.9%                   | 2.4             | + 41.2%                  | + 119.1%                   | 31                  | - 36.7%                  | - 6.1%                     |
| Total                  | 148               | + 5.0%                   | + 97.3%                    | 1.5             | - 6.3%                   | + 65.2%                    | 148                 | - 23.7%                  | - 7.5%                     |

70

250

200 150

100 50

Λ

### **Showings**







### \$200,001 to \$300,000



Current as of February 5, 2019. Report © 2018 ShowingTime. I Information deemed reliable but not guaranteed.

1-2012 7-2012 1-2013 7-2013 1-2014 7-2014 1-2015 7-2015 1-2016 7-2016 1-2017 7-2017 1-2018 7-20181-2019





# **Mooresville, NC**

|                        | Total<br>Showings |                          |                            | (               | Buyer Interest<br>(Showings/Listings) |                            |                 | Managed<br>Listings      |                            |  |
|------------------------|-------------------|--------------------------|----------------------------|-----------------|---------------------------------------|----------------------------|-----------------|--------------------------|---------------------