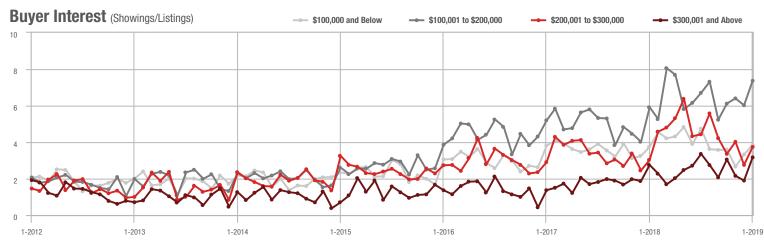

Buyer Interest (Showings/Listings) 12

## **Showings**

Current as of February 5, 2019. Report © 2018 ShowingTime. I Information deemed reliable but not guaranteed.

Buyer Interest (Showings/Listings)

12

10

8

6

0