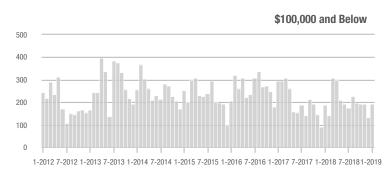

\$100,001 to \$200,000

\$300,001 and Above

\$100,001 to \$200,000

# \$100,001 to \$200,000

1-2012 7-2012 1-2013 7-2013 1-2014 7-2014 1-2015 7-2015 1-2016 7-2016 1-2017 7-2017 1-2018 7-20181-2019

#### \$100,001 to \$200,000

\$300,001 and Above

\$300,001 and Above