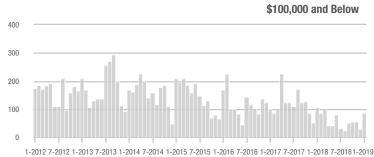

| + 58.7%                  | + 78.0%                    | 6.7             | + 36.7%                               | + 75.4%                    | 168             | + 7.7%                   | 0.0%                       |  |
| \$300,001 and Above    | 1,896             | + 20.8%                  | + 118.7%                   | 5.1             | + 18.6%                               | + 115.1%                   | 435             | - 9.0%                   | - 3.1%                     |  |
| Total                  | 3,511             | + 30.3%                  | + 100.5%                   | 5.9             | + 25.5%                               | + 92.9%                    | 720             | - 7.1%                   | - 1.1%                     |  |

### **Showings**

2

0

1-2012

1-2013





### \$200,001 to \$300,000



1-2015

1-2016





\$300,001 and Above

1-2019



1-2012 7-2012 1-2013 7-2013 1-2014 7-2014 1-2015 7-2015 1-2016 7-2016 1-2017 7-2017 1-2018 7-20181-2019



1-2012 7-2012 1-2013 7-2013 1-2014 7-2014 1-2015 7-2015 1-2016 7-2016 1-2017 7-2017 1-2018 7-20181-2019



1-2014



1-2018

1-2017



# **Rock Hill, SC**

|                        | Total<br>Showings |                          |                            | (1              | Buyer Interest<br>(Showings/Listings) |                            |                 | Managed<br>Listings      |                            |  |
|------------------------|-------------------|--------------------------|----------------------------|-----------------|---------------------------------------|-------------------------