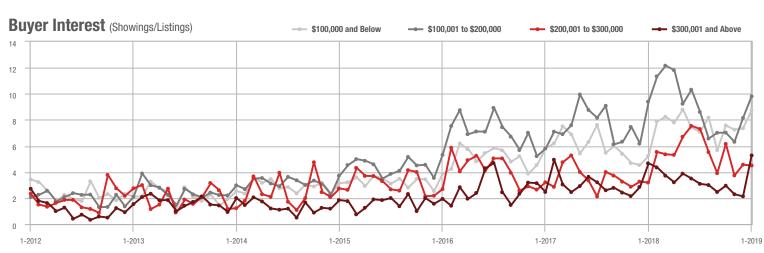

## **Showings**

Current as of February 5, 2019. Report © 2018 ShowingTime. I Information deemed reliable but not guaranteed.

Buyer Interest (Showings/Listings)

12

10

8

6

0

Buyer Interest (Showings/Listings) 12