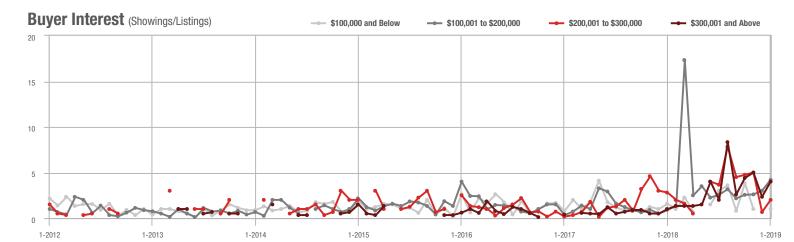

### **Showings**

#### 1-2012 7-2012 1-2013 7-2013 1-2014 7-2014 1-2015 7-2015 1-2016 7-2016 1-2017 7-2017 1-2018 7-20181-2019

### \$200,001 to \$300,000