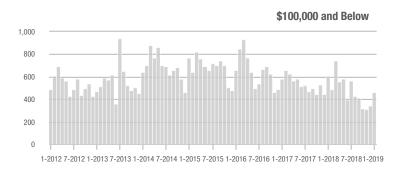

80

## **Showings**

30

25

20

15

10 5 0

1-2012 7-2012 1-2013 7-2013 1-2014 7-2014 1-2015 7-2015 1-2016 7-2016 1-2017 7-2017 1-2018 7-20181-2019

1-2012 7-2012 1-2013 7-2013 1-2014 7-2014 1-2015 7-2015 1-2016 7-2016 1-2017 7-2017 1-2018 7-20181-2019

### \$200,001 to \$300,000