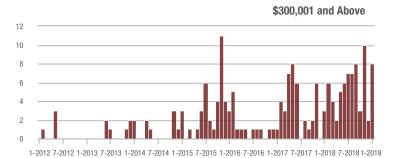

# 2,000 1,000

0 1-2012 7-2012 1-2013 7-2013 1-2014 7-2014 1-2015 7-2015 1-2016 7-2016 1-2017 7-2017 1-2018 7-20181-2019

\$300,001 and Above 2 500 2,000 1.500 1,000 500 0