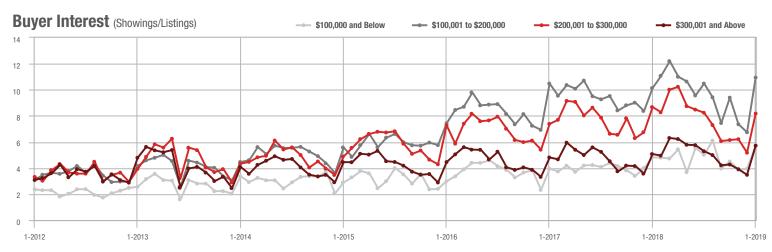

# **Showing Statistics**

| MLS Area               | Total<br>Showings | Buyer Interest<br>(Showings / Listings) | Managed<br>Listings |
|------------------------|-------------------|-----------------------------------------|---------------------|
| Alexander County, NC   | 73                | 3.3                                     | 35                  |
| Anson County, NC       | 143               | 2.6                                     | 83                  |
| Cabarrus County, NC    | 5,978             | 7.6                                     | 926                 |
| Charlotte MSA          | 66,646            | 7.8                                     | 9,907               |
| City of Charlotte, NC  | 27,989            | 9.2                                     | 3,301               |
| Concord, NC            | 3,267             | 7.7                                     | 494                 |
| Davidson, NC           | 834               | 6.7                                     | 157                 |
| Denver, NC             | 903               | 5.2                                     | 234                 |
| Fort Mill, SC          | 2,300             | 8.7                                     | 310                 |
| Gaston County, NC      | 5,081             | 7.5                                     | 819                 |
| Gastonia, NC           | 2,287             | 8.0                                     | 311                 |
| Huntersville, NC       | 2,167             | 7.1                                     | 347                 |
| Iredell County, NC     | 5,215             | 5.7                                     | 1,170               |
| Kannapolis, NC         | 1,385             | 8.1                                     | 197                 |
| Lake Norman            | 4,629             | 5.5                                     | 1,029               |
| Lake Wylie             | 1,887             | 5.5                                     | 467                 |
| Lancaster County, SC   | 2,232             | 5.7                                     | 455                 |
| Lincoln County, NC     | 1,674             | 5.3                                     | 434                 |
| Lincolnton, NC         | 541               | 6.3                                     | 104                 |
| Matthews, NC           | 2,182             | 10.0                                    | 241                 |
| Mecklenburg County, NC | 34,474            | 8.8                                     | 4,253               |
| Monroe, NC             | 1,891             | 7.4                                     | 297                 |
| Montgomery County, NC  | 148               | 1.5                                     | 148                 |
| Mooresville, NC        | 3,511             | 5.9                                     | 720                 |
| Rock Hill, SC          | 3,253             | 8.6                                     | 436                 |
| Salisbury, NC          | 1,212             | 4.9                                     | 296                 |
| Stanly County, NC      | 828               | 3.9                                     | 290                 |
| Statesville, NC        | 1,311             | 5.2                                     | 330                 |
| Union County, NC       | 6,720             | 7.3                                     | 1,144               |
| Uptown Charlotte       | 591               | 7.1                                     | 86                  |
| Waxhaw, NC             | 2,188             | 7.3                                     | 403                 |
| York County, SC        | 8,010             | 7.5                                     | 1,274               |