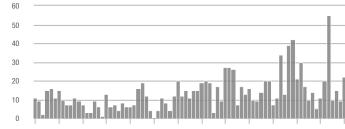

00 | 4                 | - 78.9%                  | + 100.0%                   | 2.0             | - 28.6%                               | + 200.0%                   | 6               | - 50.0%                  | - 25.0%                    |  |
| \$300,001 and Above    | 30                | + 275.0%                 | + 328.6%                   | 4.0             | + 300.0%                              | + 71.4%                    | 7               | - 53.3%                  | + 40.0%                    |  |
| Total                  | 73                | + 30.4%                  | + 204.2%                   | 3.3             | + 135.7%                              | + 103.4%                   | 35              | - 43.5%                  | 0.0%                       |  |

### **Showings**





#### 1-2012 7-2012 1-2013 7-2013 1-2014 7-2014 1-2015 7-2015 1-2016 7-2016 1-2017 7-2017 1-2018 7-20181-2019



### \$200,001 to \$300,000









# **Anson County, NC**

|                        | Total<br>Showings |                          |                            | (               | Buyer Interest<br>(Showings/Listings) |                            |                 | Managed<br>Listings      |                            |  |
|------------------------|-------------------|--------------------------|----------------------------|-----------------|---------------------------------------|----------------------------|-----------------|--------------------------|----------------------------|--|
| Price Range            | January<br>2019   | Year-Over-Year<br>Change | Month-Over-Month<b