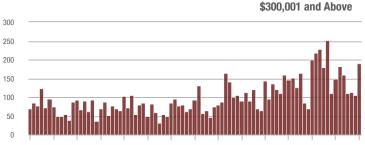

70.1%                    | 48              | - 15.8%                  | - 14.3%                    |  |
| \$300,001 and Above    | 189               | - 5.5%                   | + 81.7%                    | 4.0             | 0.0%                                  | + 52.0%                    | 54              | - 15.6%                  | + 3.8%                     |  |
| Total                  | 2,287             | - 11.7%                  | + 42.0%                    | 8.0             | - 2.4%                                | + 35.4%                    | 311             | - 17.9%                  | - 0.6%                     |  |

# **Showings**





#### 1-2012 7-2012 1-2013 7-2013 1-2014 7-2014 1-2015 7-2015 1-2016 7-2016 1-2017 7-2017 1-2018 7-20181-2019



# \$100,001 to \$200,000





1-2012 7-2012 1-2013 7-2013 1-2014 7-2014 1-2015 7-2015 1-2016 7-2016 1-2017 7-2017 1-2018 7-20181-2019





# Huntersville, NC

|                        | Total<br>Showings |                          |                            | (               | Buyer Interest<br>(Showings/Listings) |                            |                 | Managed<br>Listings      |                            |  |
|------------------------|-------------------|--------------------------|----------------------------|-----------------|---------------------------------------|----------------------------|-----------------|--------------------------|----------------------------|--|
| Price Range            | January<br>2019   | Year-Over-Year<br>Change | Month-Over-Month<br>Change | January<br>2019 | Year-Over-Year