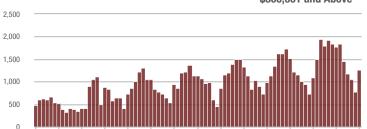

# \$300,001 and Above

\$100,001 to \$200,000

1-2012 7-2012 1-2013 7-2013 1-2014 7-2014 1-2015 7-2015 1-2016 7-2016 1-2017 7-2017 1-2018 7-20181-2019

1-2012 7-2012 1-2013 7-2013 1-2014 7-2014 1-2015 7-2015 1-2016 7-2016 1-2017 7-2017 1-2018 7-20181-2019