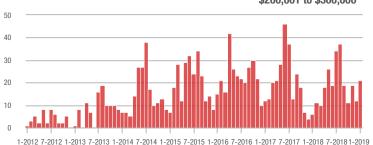

300,000 | 21                | + 250.0%                 | + 75.0%                    | 2.4             | + 140.0%                 | + 58.3%                    | 14                  | - 36.4%                  | - 26.3%                    |
| \$300,001 and Above    | 59                | + 7.3%                   | + 126.9%                   | 2.4             | + 41.2%                  | + 119.1%                   | 31                  | - 36.7%                  | - 6.1%                     |
| Total                  | 148               | + 5.0%                   | + 97.3%                    | 1.5             | - 6.3%                   | + 65.2%                    | 148                 | - 23.7%                  | - 7.5%                     |

70

250

200 150

100 50

Λ

### **Showings**







### \$200,001 to \$300,000



Current as of February 5, 2019. Report © 2018 ShowingTime. I Information deemed reliable but not guaranteed.

1-2012 7-2012 1-2013 7-2013 1-2014 7-2014 1-2015 7-2015 1-2016 7-2016 1-2017 7-2017 1-2018 7-20181-2019





# **Mooresville, NC**

|                        | Total<br>Showings |                          |                            | (               | Buyer Interest<br>(Showings/Listings) |                            |                 | Managed<br>Listings      |                            |  |
|------------------------|-------------------|--------------------------|----------------------------|-----------------|---------------------------------------|----------------------------|-----------------|--------------------------|-------------------------