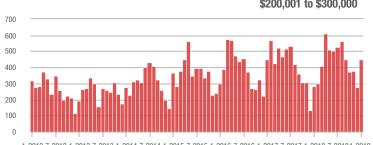

### \$200,001 to \$300,000

### \$200,001 to \$300,000

1-2012 7-2012 1-2013 7-2013 1-2014 7-2014 1-2015 7-2015 1-2016 7-2016 1-2017 7-2017 1-2018 7-20181-2019