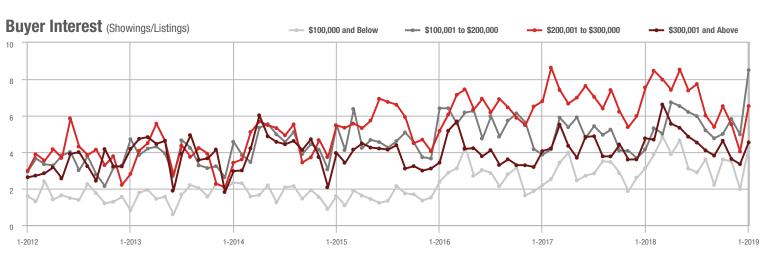

## **Showings**

Current as of February 5, 2019. Report © 2018 ShowingTime. I Information deemed reliable but not guaranteed.

Buyer Interest (Showings/Listings)

12

10

8

6

0

Buyer Interest (Showings/Listings) 12