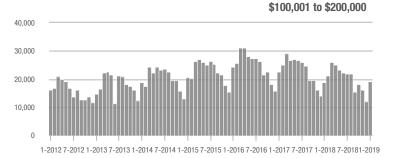

\$100,001 to \$200,000

\$300,001 and Above

\$100,001 to \$200,000

# \$100,001 to \$200,000

1-2012 7-2012 1-2013 7-2013 1-2014 7-2014 1-2015 7-2015 1-2016 7-2016 1-2017 7-2017 1-2018 7-20181-2019

#### \$100,001 to \$200,000

\$300,001 and Above

\$300,001 and Above