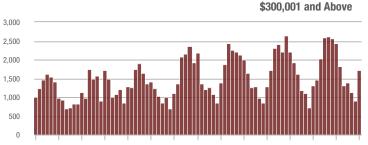

# 2,000 1,000

0 1-2012 7-2012 1-2013 7-2013 1-2014 7-2014 1-2015 7-2015 1-2016 7-2016 1-2017 7-2017 1-2018 7-20181-2019

\$300,001 and Above 2 500 2,000 1.500 1,000 500 0