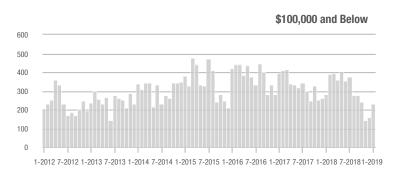

# **Showings**

1-2012 7-2012 1-2013 7-2013 1-2014 7-2014 1-2015 7-2015 1-2016 7-2016 1-2017 7-2017 1-2018 7-20181-2019

\$100,001 to \$200,000

\$300,001 and Above