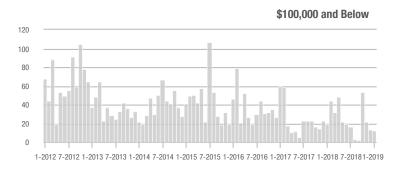

6.7%                    | 8.0                                   | - 8.0%                   | + 49.7%                    | 54                  | - 30.8%                  | - 1.8%                     |
| \$300,001 and Above    | 1,707             | + 31.5%                  | + 88.4%                    | 7.4                                   | + 23.3%                  | + 84.6%                    | 296                 | - 3.3%                   | - 1.0%                     |
| Total                  | 2,188             | + 25.2%                  | + 89.9%                    | 7.3                                   | + 21.7%                  | + 82.5%                    | 403                 | - 10.2%                  | - 0.5%                     |

500

400

300

200

100

0

## **Showings**





#### \$200,001 to \$300,000





\$100,001 to \$200,000









# **York County, SC**

|                        | Total<br>Showings |                          |                            | (               | Buyer Interest<br>(Showings/Listings) |                            |                 | Managed<br>Listings      |                            |  |
|------------------------|-------------------|--------------------------|----------------------------|-----------------|---------------------------------------|----------------------------|-----------------|--------------------------|----------------------------|--|
| Price Range            | January<br>2019   | Year-Over-Year<br>Change | Month-Over-Month<br>Change | January<br>2019 | Year-Over-Year<br>Change              | Month-Over-Mo