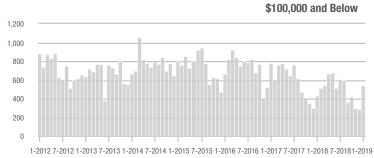

## Showings

0

Current as of February 5, 2019. Report © 2018 ShowingTime. I Information deemed reliable but not guaranteed.

\$100,001 to \$200,000

1-2012 7-2012 1-2013 7-2013 1-2014 7-2014 1-2015 7-2015 1-2016 7-2016 1-2017 7-2017 1-2018 7-20181-2019