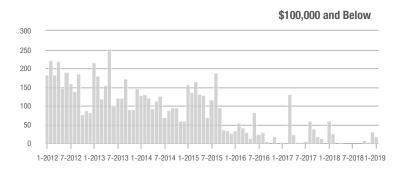

# 2,000 1,000

0 1-2012 7-2012 1-2013 7-2013 1-2014 7-2014 1-2015 7-2015 1-2016 7-2016 1-2017 7-2017 1-2018 7-20181-2019

\$300,001 and Above 2 500 2,000 1.500 1,000 500 0