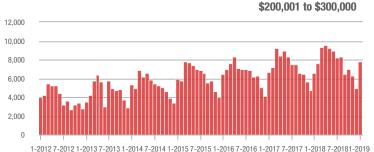

### \$200,001 to \$300,000

### \$200,001 to \$300,000

1-2012 7-2012 1-2013 7-2013 1-2014 7-2014 1-2015 7-2015 1-2016 7-2016 1-2017 7-2017 1-2018 7-20181-2019