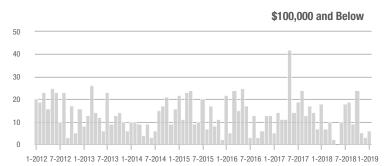

### **Showings**

#### 1-2012 7-2012 1-2013 7-2013 1-2014 7-2014 1-2015 7-2015 1-2016 7-2016 1-2017 7-2017 1-2018 7-20181-2019