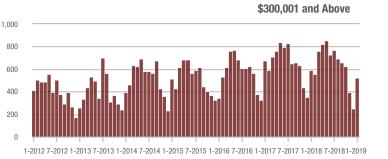

# 2,000 1,000

0 1-2012 7-2012 1-2013 7-2013 1-2014 7-2014 1-2015 7-2015 1-2016 7-2016 1-2017 7-2017 1-2018 7-20181-2019

\$300,001 and Above 2 500 2,000 1.500 1,000 500 0