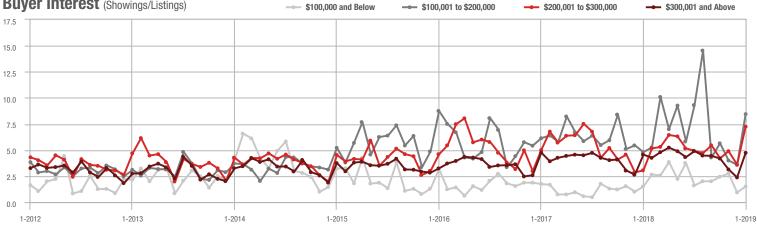

### **Showings**

#### 1-2012 7-2012 1-2013 7-2013 1-2014 7-2014 1-2015 7-2015 1-2016 7-2016 1-2017 7-2017 1-2018 7-20181-2019

### \$200,001 to \$300,000