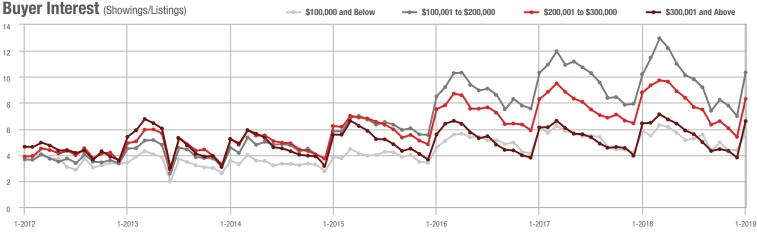

## **Showings**

Current as of February 5, 2019. Report © 2018 ShowingTime. I Information deemed reliable but not guaranteed.

Buyer Interest (Showings/Listings)

12

10

8

6

0

Buyer Interest (Showings/Listings) 12