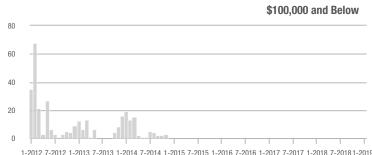

### **Showings**

#### 1-2012 7-2012 1-2013 7-2013 1-2014 7-2014 1-2015 7-2015 1-2016 7-2016 1-2017 7-2017 1-2018 7-20181-2019

80