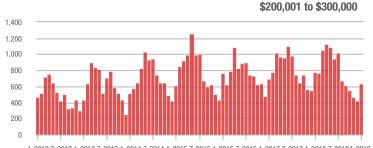

4,000

3,000

# 2,000 1,000

0 1-2012 7-2012 1-2013 7-2013 1-2014 7-2014 1-2015 7-2015 1-2016 7-2016 1-2017 7-2017 1-2018 7-20181-2019

\$300,001 and Above 2 500 2,000 1.500 1,000 500 0