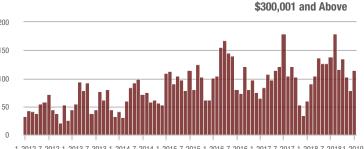

# \$300,001 and Above

\$100,001 to \$200,000

1-2012 7-2012 1-2013 7-2013 1-2014 7-2014 1-2015 7-2015 1-2016 7-2016 1-2017 7-2017 1-2018 7-20181-2019

1-2012 7-2012 1-2013 7-2013 1-2014 7-2014 1-2015 7-2015 1-2016 7-2016 1-2017 7-2017 1-2018 7-20181-2019