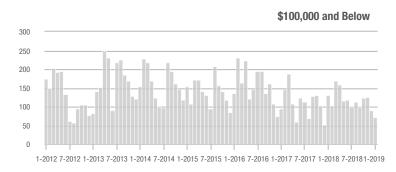

# **Alexander County, NC**

|                        | Total<br>Showings |                          |                            | (               | Buyer Interest<br>(Showings/Listings) |                            |                 | Managed<br>Listings      |                            |  |
|------------------------|-------------------|--------------------------|----------------------------|-----------------|---------------------------------------|----------------------------|-----------------|--------------------------|----------------------------|--|
| Price Range            | January<br>2019   | Year-Over-Year<br>Change | Month-Over-Month<br>Change | January<br>2019 | Year-Over-Year<br>Change              | Month-Over-Month<br>Change | January<br>2019 | Year-Over-Year<br>Change | Month-Over-Month<br>Change |  |
| \$100,000 and Below    | 6                 | - 66.7%                  | + 100.0%                   | 1.0             | - 37.5%                               |                            | 11              | - 45.0%                  | - 8.3%                     |  |
| \$100,001 to \$200,000 | 33                | + 200.0%                 | + 175.0%                   | 4.2             | + 366.7%                              | + 40.0%                    | 11              | - 26.7%                  | + 10.0%                    |  |
| \$200,001 to \$300,000 | 4                 | - 78.9%                  | + 100.0%                   | 2.0             | - 28.6%                               | + 200.0%                   | 6               | - 50.0%                  | - 25.0%                    |  |
| \$300,001 and Above    | 30                | + 275.0%                 | + 328.6%                   | 4.0             | + 300.0%                              | + 71.4%                    | 7               | - 53.3%                  | + 40.0%                    |  |
| Total                  | 73                | + 30.4%                  | + 204.2%                   | 3.3             | + 135.7%                              | + 103.4%                   | 35              | - 43.5%                  | 0.0%                       |  |