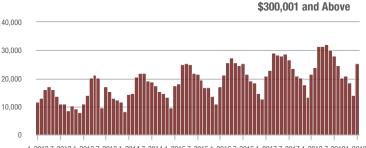

### \$200,001 to \$300,000

### \$200,001 to \$300,000

1-2012 7-2012 1-2013 7-2013 1-2014 7-2014 1-2015 7-2015 1-2016 7-2016 1-2017 7-2017 1-2018 7-20181-2019