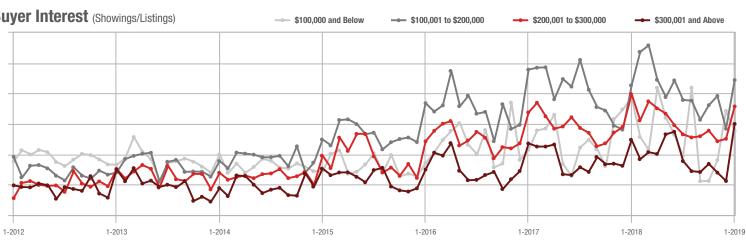

# **Mecklenburg County, NC**

|                        | Total<br>Showings |                          |                            | (               | Buyer Inte<br>Showings/L |                            | Managed<br>Listings |                          |                            |
|------------------------|-------------------|--------------------------|----------------------------|-----------------|--------------------------|----------------------------|---------------------|--------------------------|----------------------------|
| Price Range            | January<br>2019   | Year-Over-Year<br>Change | Month-Over-Month<br>Change | January<br>2019 | Year-Over-Year<br>Change | Month-Over-Month<br>Change | January<br>2019     | Year-Over-Year<br>Change | Month-Over-Month<br>Change |
| \$100,000 and Below    | 617               | - 60.9%                  | + 3.9%                     | 7.6             | - 27.6%                  | + 5.8%                     | 104                 | - 53.2%                  | - 10.3%                    |
| \$100,001 to \$200,000 | 8,649             | - 6.5%                   | + 61.5%                    | 11.8            | - 8.5%                   | + 47.8%                    | 756                 | - 1.8%                   | + 7.5%                     |
| \$200,001 to \$300,000 | 9,985             | + 17.1%                  | + 60.9%                    | 9.3             | - 9.7%                   | + 54.2%                    | 1,130               | + 25.3%                  | + 2.1%                     |
| \$300,001 and Above    | 15,223            | + 15.9%                  | + 84.8%                    | 7.5             | - 2.6%                   | + 74.7%                    | 2,263               | + 9.3%                   | + 2.9%                     |
| Total                  | 34,474            | + 6.1%                   | + 69.1%                    | 8.8             | - 8.3%                   | + 59.4%                    | 4,253               | + 7.3%                   | + 3.1%                     |