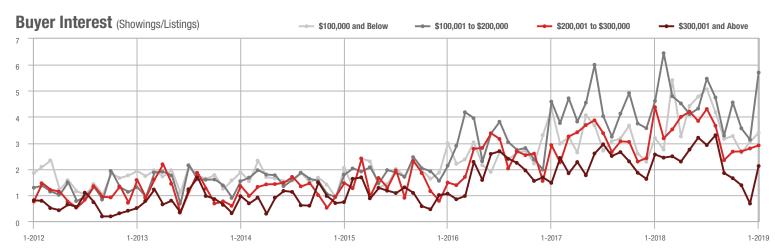

# **Showing Statistics**

| MLS Area               | Total<br>Showings | Buyer Interest<br>(Showings / Listings) | Managed<br>Listings |
|------------------------|-------------------|-----------------------------------------|---------------------|
| Alexander County, NC   | 73                | 3.3                                     | 35                  |
| Anson County, NC       | 143               | 2.6                                     | 83                  |
| Cabarrus County, NC    | 5,978             | 7.6                                     | 926                 |
| Charlotte MSA          | 66,646            | 7.8                                     | 9,907               |
| City of Charlotte, NC  | 27,989            | 9.2                                     | 3,301               |
| Concord, NC            | 3,267             | 7.7                                     | 494                 |
| Davidson, NC           | 834               | 6.7                                     | 157                 |
| Denver, NC             | 903               | 5.2                                     | 234                 |
| Fort Mill, SC          | 2,300             | 8.7                                     | 310                 |
| Gaston County, NC      | 5,081             | 7.5                                     | 819                 |
| Gastonia, NC           | 2,287             | 8.0                                     | 311                 |
| Huntersville, NC       | 2,167             | 7.1                                     | 347                 |
| Iredell County, NC     | 5,215             | 5.7                                     | 1,170               |
| Kannapolis, NC         | 1,385             | 8.1                                     | 197                 |
| Lake Norman            | 4,629             | 5.5                                     | 1,029               |
| Lake Wylie             | 1,887             | 5.5                                     | 467                 |
| Lancaster County, SC   | 2,232             | 5.7                                     | 455                 |
| Lincoln County, NC     | 1,674             | 5.3                                     | 434                 |
| Lincolnton, NC         | 541               | 6.3                                     | 104                 |
| Matthews, NC           | 2,182             | 10.0                                    | 241                 |
| Mecklenburg County, NC | 34,474            | 8.8                                     | 4,253               |
| Monroe, NC             | 1,891             | 7.4                                     | 297                 |
| Montgomery County, NC  | 148               | 1.5                                     | 148                 |
| Mooresville, NC        | 3,511             | 5.9                                     | 720                 |
| Rock Hill, SC          | 3,253             | 8.6                                     | 436                 |
| Salisbury, NC          | 1,212             | 4.9                                     | 296                 |
| Stanly County, NC      | 828               | 3.9                                     | 290                 |
| Statesville, NC        | 1,311             | 5.2                                     | 330                 |
| Union County, NC       | 6,720             | 7.3                                     | 1,144               |
| Uptown Charlotte       | 591               | 7.1                                     | 86                  |
| Waxhaw, NC             | 2,188             | 7.3                                     | 403                 |
| York County, SC        | 8,010             | 7.5                                     | 1,274               |