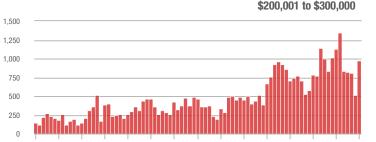

### \$200,001 to \$300,000

### \$200,001 to \$300,000

1-2012 7-2012 1-2013 7-2013 1-2014 7-2014 1-2015 7-2015 1-2016 7-2016 1-2017 7-2017 1-2018 7-20181-2019