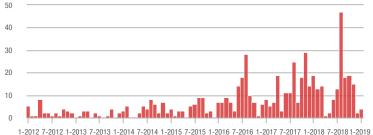

# \$300,001 and Above

\$100,001 to \$200,000

1-2012 7-2012 1-2013 7-2013 1-2014 7-2014 1-2015 7-2015 1-2016 7-2016 1-2017 7-2017 1-2018 7-20181-2019

1-2012 7-2012 1-2013 7-2013 1-2014 7-2014 1-2015 7-2015 1-2016 7-2016 1-2017 7-2017 1-2018 7-20181-2019