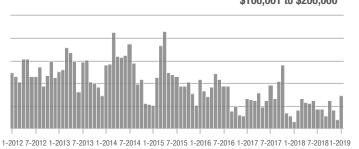

# \$100,001 to \$200,000

1-2012 7-2012 1-2013 7-2013 1-2014 7-2014 1-2015 7-2015 1-2016 7-2016 1-2017 7-2017 1-2018 7-20181-2019