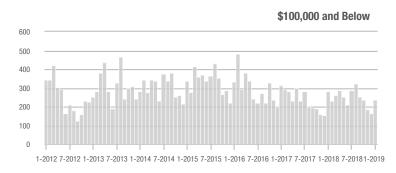

## Showings

0

Current as of February 5, 2019. Report © 2018 ShowingTime. I Information deemed reliable but not guaranteed.

\$100,001 to \$200,000

1-2012 7-2012 1-2013 7-2013 1-2014 7-2014 1-2015 7-2015 1-2016 7-2016 1-2017 7-2017 1-2018 7-20181-2019