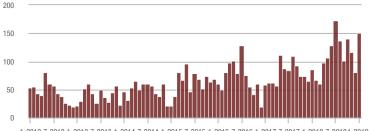

64.3%                  | + 44.8%                    | 3.7             | + 23.3%                               | + 35.6%                    | 63              | + 21.2%                  | + 6.8%                     |  |
| \$300,001 and Above    | 151               | + 77.6%                  | + 88.8%                    | 3.2             | + 14.3%                               | + 67.1%                    | 49              | 0.0%                     | - 5.8%                     |  |
| Total                  | 1,212             | + 12.6%                  | + 29.8%                    | 4.9             | + 11.4%                               | + 21.5%                    | 296             | - 17.3%                  | - 1.3%                     |  |

800

600

400

200

# **Showings**















Current as of February 5, 2019. Report © 2018 ShowingTime. I Information deemed reliable but not guaranteed.





# **Stanly County, NC**

|                        | Total<br>Showings |                          |                            | (               | Buyer Interest<br>(Showings/Listings) |                            |                 | Managed<br>Listings      |                            |  |
|------------------------|-------------------|--------------------------|----------------------------|-----------------|---------------------------------------|----------------------------|-----------------|--------------------------|----------------------------|--|
| Price Range            | January<br>2019   | Year-Over-Year<br>Change | Month-Over-Month<br>Change | January<br>2019 | Ye