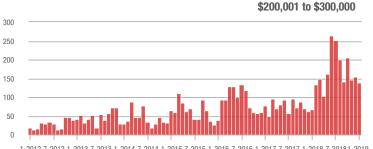

|
| \$200,001 to \$300,000 | 138               | + 106.0%                 | - 9.8%                     | 4.5             | + 40.6%                  | - 1.4%                     | 32                  | + 39.1%                  | - 13.5%                    |
| \$300,001 and Above    | 137               | + 38.4%                  | + 242.5%                   | 5.3             | + 12.8%                  | + 147.2%                   | 33                  | + 10.0%                  | + 22.2%                    |
| Total                  | 1,385             | + 16.4%                  | + 27.1%                    | 8.1             | + 17.4%                  | + 19.7%                    | 197                 | - 7.9%                   | + 1.5%                     |

# **Showings**







1-2012 7-2012 1-2013 7-2013 1-2014 7-2014 1-2015 7-2015 1-2016 7-2016 1-2017 7-2017 1-2018 7-20181-2019



150

125

100

٥

### \$100,001 to \$200,000



1-2012 7-2012 1-2013 7-2013 1-2014 7-2014 1-2015 7-2015 1-2016 7-2016 1-2017 7-2017 1-2018 7-20181-2019

\$300,001 and Above



1-2012 7-2012 1-2013 7-2013 1-2014 7-2014 1-2015 7-2015 1-2016 7-2016 1-2017 7-2017 1-2018 7-20181-2019





# Lake Norman

|                        | Total<br>Showings |                          |                            | (               | Buyer Interest<br>(Showings/Listings) |                            |                 | Managed<br>Listings      |                            |  |
|------------------------|-------------------|--------------------------|----------------------------|-----------------|----