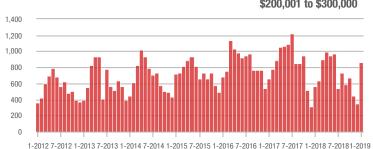

4,000

3,000

## **Showings**

### \$200,001 to \$300,000

1-2012 7-2012 1-2013 7-2013 1-2014 7-2014 1-2015 7-2015 1-2016 7-2016 1-2017 7-2017 1-2018 7-20181-2019