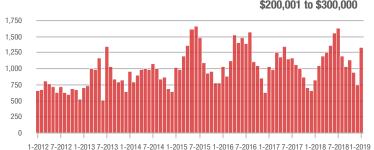

000 | 1,326             | + 60.3%                  | + 78.9%                    | 5.9             | + 34.1%                  | + 64.6%                    | 271                 | + 4.6%                   | + 4.2%                     |
| \$300,001 and Above    | 2,143             | + 26.9%                  | + 109.1%                   | 4.8             | + 23.1%                  | + 108.1%                   | 546                 | - 5.7%                   | - 3.4%                     |
| Total                  | 5,215             | + 30.9%                  | + 91.9%                    | 5.7             | + 29.5%                  | + 85.0%                    | 1,170               | - 10.2%                  | - 1.4%                     |

2,000

1,500

1,000

500

0

4.000

## **Showings**





#### \$200,001 to \$300,000



1-2012 7-2012 1-2013 7-2013 1-2014 7-2014 1-2015 7-2015 1-2016 7-2016 1-2017 7-2017 1-2018 7-20181-2019









# Kannapolis, NC

|                        | Total<br>Showings |                          |                            | (               | Buyer Inte<br>Showings/L |                            | Managed<br>Listings |                          |                            |
|------------------------|-------------------|--------------------------|----------------------------|-----------------|--------------------------|----------------------------|---------------------|--------------------------|----------------------------|
| Price Range            | January<br>2019   | Year-Over-Year<br>Change | Month-Over-Month<br>Change | January<br>2019 | Year-