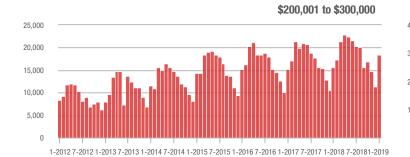

### \$200,001 to \$300,000

### \$200,001 to \$300,000

1-2012 7-2012 1-2013 7-2013 1-2014 7-2014 1-2015 7-2015 1-2016 7-2016 1-2017 7-2017 1-2018 7-20181-2019