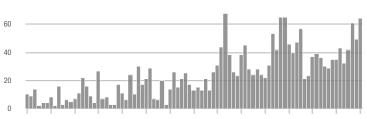

4,000

3,000

## **Showings**

### \$200,001 to \$300,000

1-2012 7-2012 1-2013 7-2013 1-2014 7-2014 1-2015 7-2015 1-2016 7-2016 1-2017 7-2017 1-2018 7-20181-2019