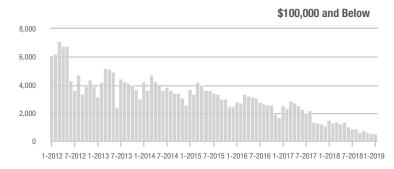

### **Showings**

## **Showings**

30

25

20

15

10 5 0

1-2012 7-2012 1-2013 7-2013 1-2014 7-2014 1-2015 7-2015 1-2016 7-2016 1-2017 7-2017 1-2018 7-20181-2019

1-2012 7-2012 1-2013 7-2013 1-2014 7-2014 1-2015 7-2015 1-2016 7-2016 1-2017 7-2017 1-2018 7-20181-2019

## **Showings**