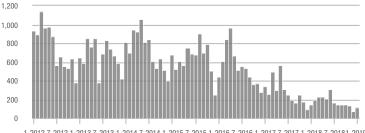

| + 61.7%                    | 229             | - 3.8%                   | - 1.3%                     |  |
| Total                  | 2,167             | + 9.3%                   | + 57.6%                    | 7.1             | + 1.4%                                | + 56.8%                    | 347             | - 4.4%                   | - 2.0%                     |  |

### **Showings**





#### 1-2012 7-2012 1-2013 7-2013 1-2014 7-2014 1-2015 7-2015 1-2016 7-2016 1-2017 7-2017 1-2018 7-20181-2019



### \$200,001 to \$300,000

Current as of February 5, 2019. Report © 2018 ShowingTime. I Information deemed reliable but not guaranteed.



1-2012 7-2012 1-2013 7-2013 1-2014 7-2014 1-2015 7-2015 1-2016 7-2016 1-2017 7-2017 1-2018 7-20181-2019

#### \$100,001 to \$200,000



\$300,001 and Above





\$300,001 and Above

# **Iredell County, NC**

|                        | Total<br>Showings |                          |                            | (               | Buyer Inte<br>Showings/L |                            | Managed<br>Listings |                          |                            |
|------------------------|-------------------|--------------------------|----------------------------|-----------------|--------------------------|----------------------------|---------------------|--------------------------|----------------------------|
| Price Range            | January<br>2019   | Year-Over-Year<br>Change | Month-Over-Month<br>Change | January<br>2019 | Year-Over-Year<br>Change | Month-Over-Month<br>Change | January<br>2019     | Year-Over-Year<br