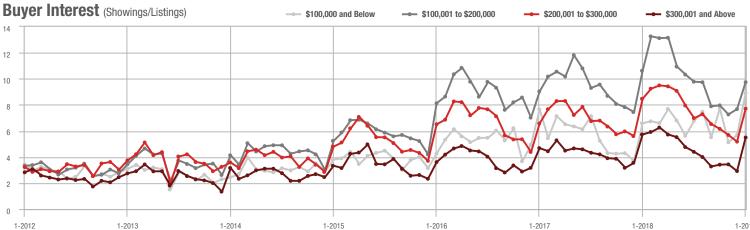

## **Showings**

Current as of February 5, 2019. Report © 2018 ShowingTime. I Information deemed reliable but not guaranteed.

Buyer Interest (Showings/Listings)

12

10

8

6

0

Buyer Interest (Showings/Listings) 12