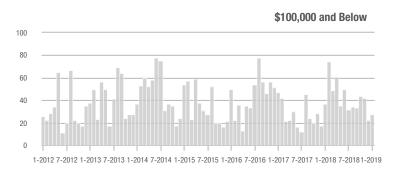

### **Showings**

#### 1-2012 7-2012 1-2013 7-2013 1-2014 7-2014 1-2015 7-2015 1-2016 7-2016 1-2017 7-2017 1-2018 7-20181-2019

80