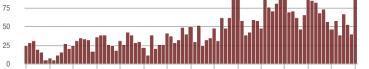

d Above    | 137               | + 38.4%                  | + 242.5%                   | 5.3             | + 12.8%                  | + 147.2%                   | 33                  | + 10.0%                  | + 22.2%                    |
| Total                  | 1,385             | + 16.4%                  | + 27.1%                    | 8.1             | + 17.4%                  | + 19.7%                    | 197                 | - 7.9%                   | + 1.5%                     |

# **Showings**







1-2012 7-2012 1-2013 7-2013 1-2014 7-2014 1-2015 7-2015 1-2016 7-2016 1-2017 7-2017 1-2018 7-20181-2019



150

125

100

٥

### \$100,001 to \$200,000



1-2012 7-2012 1-2013 7-2013 1-2014 7-2014 1-2015 7-2015 1-2016 7-2016 1-2017 7-2017 1-2018 7-20181-2019

\$300,001 and Above



1-2012 7-2012 1-2013 7-2013 1-2014 7-2014 1-2015 7-2015 1-2016 7-2016 1-2017 7-2017 1-2018 7-20181-2019





# Lake Norman

|                        | Total<br>Showings |                          |                            | (               | Buyer Interest<br>(Showings/Listings) |                            |                 | Managed<br>Listings      |                            |  |
|------------------------|-------------------|--------------------------|----------------------------|-----------------|---------------------------------------|----------------------------|-----------------|--------------------------|----------------------------|--|
| Price Range            | January<br>2019   | Year-Over-Year<br>Change | Month-Over-Month<br>Change | January<br>2019 | Year-Over-Year<br>C