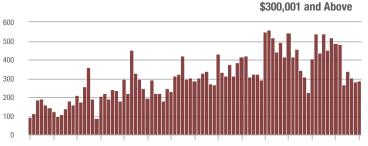

| \$300,001 and Above    | 289               | - 28.6%                  | + 2.1%                     | 6.5             | - 21.7%                               | + 4.6%                     | 46              | - 9.8%                   | - 2.1%                     |  |
| Total                  | 591               | - 36.1%                  | + 17.5%                    | 7.1             | - 23.7%                               | + 26.0%                    | 86              | - 14.9%                  | - 6.5%                     |  |

### **Showings**



1-2012 7-2012 1-2013 7-2013 1-2014 7-2014 1-2015 7-2015 1-2016 7-2016 1-2017 7-2017 1-2018 7-20181-2019



#### \$200,001 to \$300,000





1-2012 7-2012 1-2013 7-2013 1-2014 7-2014 1-2015 7-2015 1-2016 7-2016 1-2017 7-2017 1-2018 7-20181-2019



1-2012 7-2012 1-2013 7-2013 1-2014 7-2014 1-2015 7-2015 1-2016 7-2016 1-2017 7-2017 1-2018 7-20181-2019



Current as of February 5, 2019. Report © 2018 ShowingTime. I Information deemed reliable but not guaranteed.

1-2019



# Waxhaw, NC

|                        | Total<br>Showings |                          |                            | Buyer Interest<br>(Showings/Listings) |                          |                            | Managed<br>Listings |                          |                            |
|------------------------|-------------------|--------------------------|----------------------------|---------------------------------------|--------------------------|----------------------------|---------------------|--------------------------|----------------------------|
| P