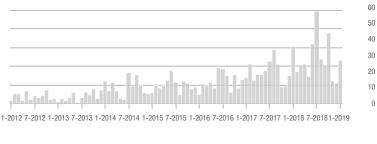

Buyer Interest (Showings/Listings) 12

## **Showings**

Current as of February 5, 2019. Report © 2018 ShowingTime. I Information deemed reliable but not guaranteed.

Buyer Interest (Showings/Listings)

12

10

8

6

0