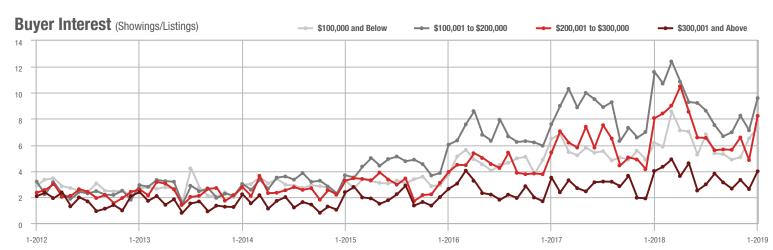

## **Showings**

Current as of February 5, 2019. Report © 2018 ShowingTime. I Information deemed reliable but not guaranteed.

Buyer Interest (Showings/Listings)

12

10

8

6

0

\$100,001 to \$200,000

\$300,001 and Above