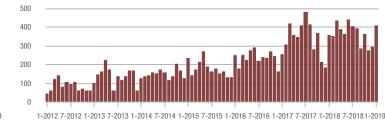

80

## **Showings**

30

25

20

15

10 5 0

1-2012 7-2012 1-2013 7-2013 1-2014 7-2014 1-2015 7-2015 1-2016 7-2016 1-2017 7-2017 1-2018 7-20181-2019

1-2012 7-2012 1-2013 7-2013 1-2014 7-2014 1-2015 7-2015 1-2016 7-2016 1-2017 7-2017 1-2018 7-20181-2019

### \$200,001 to \$300,000