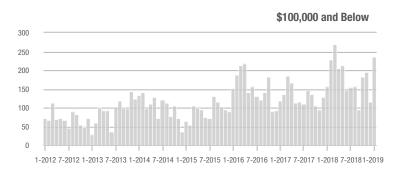

| + 68.0%                    | 6.5             | - 13.3%                               | + 61.8%                    | 97              | - 19.2%                  | + 4.3%                     |  |
| \$300,001 and Above    | 815               | + 5.4%                   | + 49.5%                    | 4.5             | - 6.3%                                | + 35.6%                    | 197             | - 8.4%                   | + 4.2%                     |  |
| Total                  | 2,232             | + 8.7%                   | + 67.2%                    | 5.7             | + 9.6%                                | + 58.4%                    | 455             | - 15.6%                  | + 0.9%                     |  |

700 600

500

400

300

200

100 0

### **Showings**





### \$200,001 to \$300,000



\$300,001 and Above

1-2012 7-2012 1-2013 7-2013 1-2014 7-2014 1-2015 7-2015 1-2016 7-2016 1-2017 7-2017 1-2018 7-20181-2019



\$100,001 to \$200,000





# **Lincoln County, NC**

|                        | Total<br>Showings |                          |                            | (               | Buyer Inte<br>Showings/L |                            | Managed<br>Listings |                          |                            |
|------------------------|-------------------|--------------------------|----------------------------|-----------------|--------------------------|----------------------------|---------------------|--------------------------|----------------------------|
| Price Range            | January<br>2019   | Year-Over-Year<br>Change |