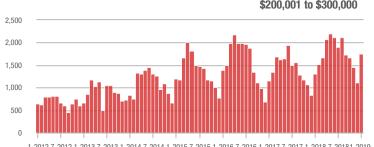

| + 33.6%                  | + 56.3%                    | 7.7             | - 9.4%                                | + 48.9%                    | 244             | + 34.1%                  | + 1.7%                     |  |
| \$300,001 and Above    | 1,679             | + 35.5%                  | + 88.0%                    | 5.5             | - 3.5%                                | + 88.2%                    | 371             | + 18.5%                  | - 3.4%                     |  |
| Total                  | 5,978             | + 19.1%                  | + 58.7%                    | 7.6             | - 5.0%                                | + 50.1%                    | 926             | + 8.2%                   | + 0.8%                     |  |

4,000

3,000

## **Showings**





### \$200,001 to \$300,000



1-2012 7-2012 1-2013 7-2013 1-2014 7-2014 1-2015 7-2015 1-2016 7-2016 1-2017 7-2017 1-2018 7-20181-2019



#### 1-2019

Current as of February 5, 2019. Report © 2018 ShowingTime. I Information deemed reliable but not guaranteed.

# 2,000 1,000

0 1-2012 7-2012 1-2013 7-2013 1-2014 7-2014 1-2015 7-2015 1-2016 7-2016 1-2017 7-2017 1-2018 7-20181-2019

\$300,001 and Above 2 500 2,000 1.500 1,000 500 0





# **Charlotte MSA**

|                        | Total<br>Showings |                          |                            | (               | Buyer Interest<br>(Showings/Listings) |                            |                 | Managed<br>Listings      |                            |  |
|------------------------|-------------------|--------------------------|