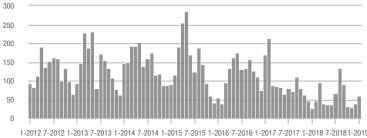

,001 and Above    | 616               | + 12.0%                  | + 61.3%                    | 6.8             | + 15.3%                               | + 72.7%                    | 112             | - 3.4%                   | - 5.1%                     |  |
| Total                  | 834               | + 7.1%                   | + 59.5%                    | 6.7             | 0.0%                                  | + 62.8%                    | 157             | + 2.6%                   | - 2.5%                     |  |

### **Showings**



1-2012 7-2012 1-2013 7-2013 1-2014 7-2014 1-2015 7-2015 1-2016 7-2016 1-2017 7-2017 1-2018 7-20181-2019



#### \$200,001 to \$300,000





Current as of February 5, 2019. Report © 2018 ShowingTime. I Information deemed reliable but not guaranteed.





1-2012 7-2012 1-2013 7-2013 1-2014 7-2014 1-2015 7-2015 1-2016 7-2016 1-2017 7-2017 1-2018 7-20181-2019

\$300,001 and Above 1.200 1,000 800 600 400 200 0



# **Denver, NC**

|                        | Total<br>Showings |                          |                            | (               | Buyer Interest<br>(Showings/Listings) |                            |                 | Managed<br>Listings      |                            |  |
|------------------------|-------------------|--------------------------|----------------------------|-----------------|---------------------------------------|----------------------------|-----------------|--------------------------|----------------------------|--|
| Price Range            | January<br>2019   | Year-Over-Year<br>Change | Month-Over-Mon