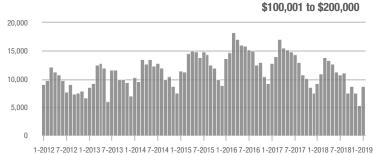

# \$100,001 to \$200,000

1-2012 7-2012 1-2013 7-2013 1-2014 7-2014 1-2015 7-2015 1-2016 7-2016 1-2017 7-2017 1-2018 7-20181-2019