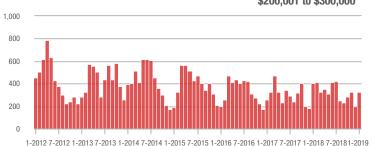

7%                    | 8.0                                   | - 8.0%                   | + 49.7%                    | 54                  | - 30.8%                  | - 1.8%                     |
| \$300,001 and Above    | 1,707             | + 31.5%                  | + 88.4%                    | 7.4                                   | + 23.3%                  | + 84.6%                    | 296                 | - 3.3%                   | - 1.0%                     |
| Total                  | 2,188             | + 25.2%                  | + 89.9%                    | 7.3                                   | + 21.7%                  | + 82.5%                    | 403                 | - 10.2%                  | - 0.5%                     |

500

400

300

200

100

0

## **Showings**





#### \$200,001 to \$300,000





\$100,001 to \$200,000









# **York County, SC**

|                        | Total<br>Showings |                          |                            | (               | Buyer Interest<br>(Showings/Listings) |                            |                 | Managed<br>Listings      |                            |  |
|------------------------|-------------------|--------------------------|----------------------------|-----------------|---------------------------------------|----------------------------|-----------------|--------------------------|----------------------------|--|
| Price Range            | January<br>2019   | Year-Over-Year<br>Change | Month-Over-Month<br>Change | January<br>2019 | Year-Over-Year<br>Change              | Month-Over-Mont