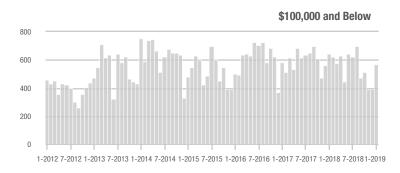

2,316             | + 11.6%                  | + 75.9%                    | 8.2             | - 5.7%                                | + 58.0%                    | 327             | + 10.8%                  | + 4.5%                     |  |
| \$300,001 and Above    | 2,622             | + 22.1%                  | + 73.5%                    | 5.7             | + 11.8%                               | + 64.4%                    | 541             | 0.0%                     | + 1.5%                     |  |
| Total                  | 8,010             | + 19.2%                  | + 77.6%                    | 7.5             | + 8.7%                                | + 62.6%                    | 1,274           | - 0.8%                   | + 3.2%                     |  |

4,000

### **Showings**







\$100,001 to \$200,000



1-2012 7-2012 1-2013 7-2013 1-2014 7-2014 1-2015 7-2015 1-2016 7-2016 1-2017 7-2017 1-2018 7-20181-2019

\$300,001 and Above 4.000 3.000 2,000 1,000 0

1-2012 7-2012 1-2013 7-2013 1-2014 7-2014 1-2015 7-2015 1-2016 7-2016 1-2017 7-2017 1-2018 7-20181-2019