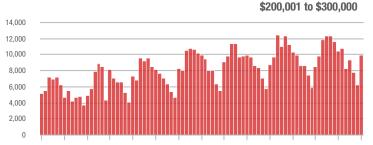

### \$200,001 to \$300,000

#### 1-2012 7-2012 1-2013 7-2013 1-2014 7-2014 1-2015 7-2015 1-2016 7-2016 1-2017 7-2017 1-2018 7-20181-2019