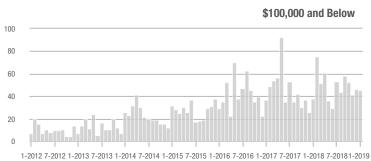

80

## **Showings**

30

25

20

15

10 5 0

1-2012 7-2012 1-2013 7-2013 1-2014 7-2014 1-2015 7-2015 1-2016 7-2016 1-2017 7-2017 1-2018 7-20181-2019

1-2012 7-2012 1-2013 7-2013 1-2014 7-2014 1-2015 7-2015 1-2016 7-2016 1-2017 7-2017 1-2018 7-20181-2019

### \$200,001 to \$300,000