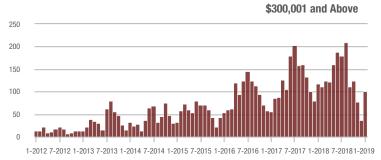

### \$200,001 to \$300,000

80

## **Showings**

30

25

20

15

10 5 0

1-2012 7-2012 1-2013 7-2013 1-2014 7-2014 1-2015 7-2015 1-2016 7-2016 1-2017 7-2017 1-2018 7-20181-2019

1-2012 7-2012 1-2013 7-2013 1-2014 7-2014 1-2015 7-2015 1-2016 7-2016 1-2017 7-2017 1-2018 7-20181-2019