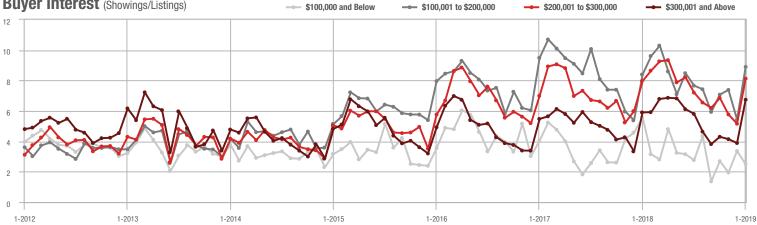

## **Showings**

Current as of February 5, 2019. Report © 2018 ShowingTime. I Information deemed reliable but not guaranteed.

Buyer Interest (Showings/Listings)

12

10

8

6

0

\$100,001 to \$200,000

\$300,001 and Above

Buyer Interest (Showings/Listings) 12