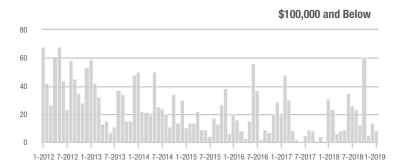

,000 | 796               | + 9.5%                   | + 49.1%                    | 9.3             | + 2.2%                                | + 51.0%                    | 91              | + 5.8%                   | - 1.1%                     |  |
| \$300,001 and Above    | 1,253             | + 15.5%                  | + 65.1%                    | 6.2             | + 3.3%                                | + 61.7%                    | 229             | - 3.8%                   | - 1.3%                     |  |
| Total                  | 2,167             | + 9.3%                   | + 57.6%                    | 7.1             | + 1.4%                                | + 56.8%                    | 347             | - 4.4%                   | - 2.0%                     |  |

### **Showings**





#### 1-2012 7-2012 1-2013 7-2013 1-2014 7-2014 1-2015 7-2015 1-2016 7-2016 1-2017 7-2017 1-2018 7-20181-2019



### \$200,001 to \$300,000

Current as of February 5, 2019. Report © 2018 ShowingTime. I Information deemed reliable but not guaranteed.



1-2012 7-2012 1-2013 7-2013 1-2014 7-2014 1-2015 7-2015 1-2016 7-2016 1-2017 7-2017 1-2018 7-20181-2019

#### \$100,001 to \$200,000



\$300,001 and Above





\$300,001 and Above

# **Iredell County, NC**

|                        | Total<br>Showings |                          |                            | (               | Buyer Inte<br>Showings/L |                            | Managed<br>Listings |                          |                            |
|------------------------|-------------------|--------------------------|--------