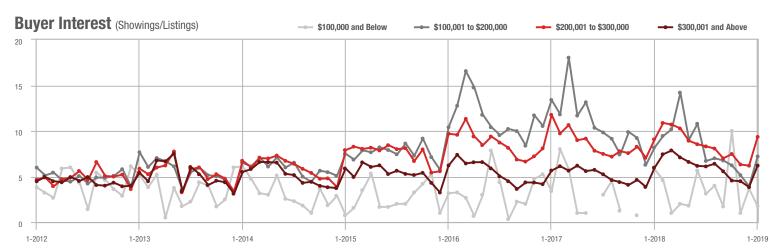

## **Showings**

Current as of February 5, 2019. Report © 2018 ShowingTime. I Information deemed reliable but not guaranteed.

Buyer Interest (Showings/Listings)

12

10

8

6

0

Buyer Interest (Showings/Listings) 12