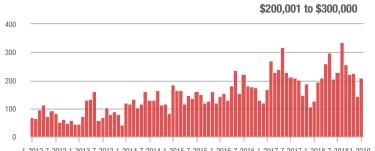

### \$200,001 to \$300,000

#### 1-2012 7-2012 1-2013 7-2013 1-2014 7-2014 1-2015 7-2015 1-2016 7-2016 1-2017 7-2017 1-2018 7-20181-2019