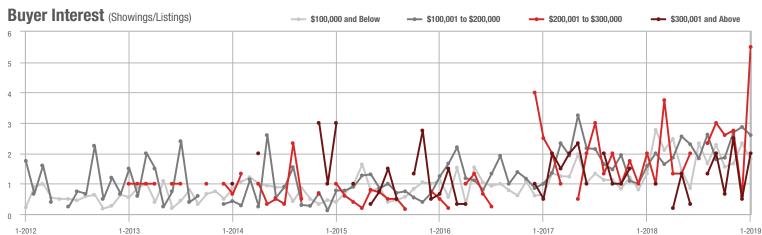

## **Showings**

Current as of February 5, 2019. Report © 2018 ShowingTime. I Information deemed reliable but not guaranteed.

Buyer Interest (Showings/Listings)

12

10

8

6

0

Buyer Interest (Showings/Listings) 12