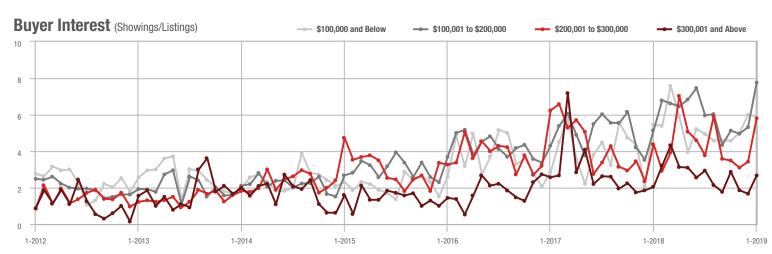

# **Showing Statistics**

| MLS Area               | Total<br>Showings | Buyer Interest<br>(Showings / Listings) | Managed<br>Listings |
|------------------------|-------------------|-----------------------------------------|---------------------|
| Alexander County, NC   | 73                | 3.3                                     | 35                  |
| Anson County, NC       | 143               | 2.6                                     | 83                  |
| Cabarrus County, NC    | 5,978             | 7.6                                     | 926                 |
| Charlotte MSA          | 66,646            | 7.8                                     | 9,907               |
| City of Charlotte, NC  | 27,989            | 9.2                                     | 3,301               |
| Concord, NC            | 3,267             | 7.7                                     | 494                 |
| Davidson, NC           | 834               | 6.7                                     | 157                 |
| Denver, NC             | 903               | 5.2                                     | 234                 |
| Fort Mill, SC          | 2,300             | 8.7                                     | 310                 |
| Gaston County, NC      | 5,081             | 7.5                                     | 819                 |
| Gastonia, NC           | 2,287             | 8.0                                     | 311                 |
| Huntersville, NC       | 2,167             | 7.1                                     | 347                 |
| Iredell County, NC     | 5,215             | 5.7                                     | 1,170               |
| Kannapolis, NC         | 1,385             | 8.1                                     | 197                 |
| Lake Norman            | 4,629             | 5.5                                     | 1,029               |
| Lake Wylie             | 1,887             | 5.5                                     | 467                 |
| Lancaster County, SC   | 2,232             | 5.7                                     | 455                 |
| Lincoln County, NC     | 1,674             | 5.3                                     | 434                 |
| Lincolnton, NC         | 541               | 6.3                                     | 104                 |
| Matthews, NC           | 2,182             | 10.0                                    | 241                 |
| Mecklenburg County, NC | 34,474            | 8.8                                     | 4,253               |
| Monroe, NC             | 1,891             | 7.4                                     | 297                 |
| Montgomery County, NC  | 148               | 1.5                                     | 148                 |
| Mooresville, NC        | 3,511             | 5.9                                     | 720                 |
| Rock Hill, SC          | 3,253             | 8.6                                     | 436                 |
| Salisbury, NC          | 1,212             | 4.9                                     | 296                 |
| Stanly County, NC      | 828               | 3.9                                     | 290                 |
| Statesville, NC        | 1,311             | 5.2                                     | 330                 |
| Union County, NC       | 6,720             | 7.3                                     | 1,144               |
| Uptown Charlotte       | 591               | 7.1                                     | 86                  |
| Waxhaw, NC             | 2,188             | 7.3                                     | 403                 |
| York County, SC        | 8,010             | 7.5                                     | 1,274               |

### **Showings**

#### 1-2012 7-2012 1-2013 7-2013 1-2014 7-2014 1-2015 7-2015 1-2016 7-2016 1-2017 7-2017 1-2018 7-20181-2019