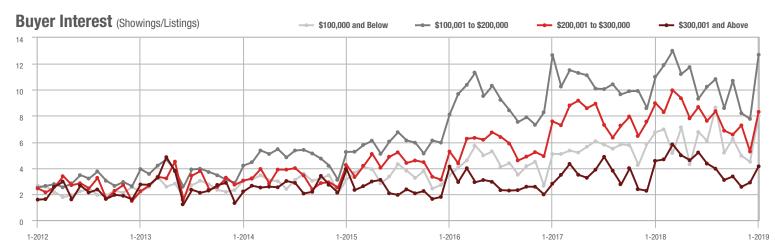

### **Showings**

#### 1-2012 7-2012 1-2013 7-2013 1-2014 7-2014 1-2015 7-2015 1-2016 7-2016 1-2017 7-2017 1-2018 7-20181-2019

### \$200,001 to \$300,000