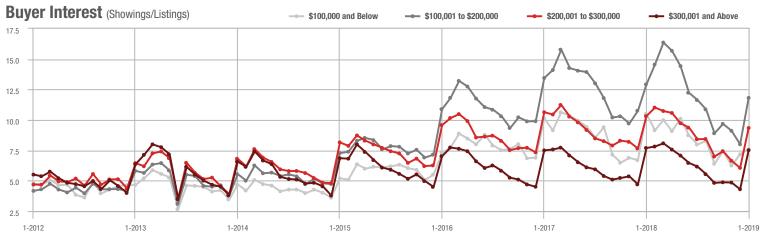

# **Charlotte MSA**

|                        | Total<br>Showings |                          |                            | (               | Buyer Interest<br>(Showings/Listings) |                            |                 | Managed<br>Listings      |                            |  |
|------------------------|-------------------|--------------------------|----------------------------|-----------------|---------------------------------------|----------------------------|-----------------|--------------------------|----------------------------|--|
| Price Range            | January<br>2019   | Year-Over-Year<br>Change | Month-Over-Month<br>Change | January<br>2019 | Year-Over-Year<br>Change              | Month-Over-Month<br>Change | January<br>2019 | Year-Over-Year<br>Change | Month-Over-Month<br>Change |  |
| \$100,000 and Below    | 3,619             | - 29.6%                  | + 40.1%                    | 5.7             | - 3.4%                                | + 30.9%                    | 972             | - 37.7%                  | - 3.7%                     |  |
| \$100,001 to \$200,000 | 19,174            | + 2.9%                   | + 60.7%                    | 10.3            | + 1.0%                                | + 47.8%                    | 2,027           | - 5.4%                   | + 4.8%                     |  |
| \$200,001 to \$300,000 | 18,429            | + 18.4%                  | + 62.3%                    | 8.3             | - 5.7%                                | + 54.1%                    | 2,422           | + 15.1%                  | + 1.9%                     |  |
| \$300,001 and Above    | 25,424            | + 17.1%                  | + 82.7%                    | 6.6             | + 3.1%                                | + 73.3%                    | 4,486           | + 2.3%                   | + 1.2%                     |  |
| Total                  | 66,646            | + 9.2%                   | + 67.5%                    | 7.8             | 0.0%                                  | + 57.5%                    | 9,907           | - 2.8%                   | + 1.6%                     |  |