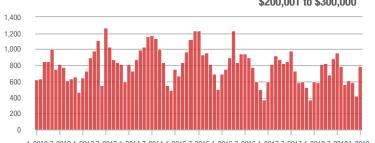

00 | 784               | + 31.5%                  | + 85.8%                    | 6.1             | - 4.7%                                | + 77.2%                    | 145             | - 2.0%                   | + 1.4%                     |  |
| \$300,001 and Above    | 3,297             | + 17.6%                  | + 103.1%                   | 5.3             | + 17.8%                               | + 103.6%                   | 723             | - 8.7%                   | - 4.0%                     |  |
| Total                  | 4,629             | + 24.9%                  | + 104.8%                   | 5.5             | + 17.0%                               | + 102.1%                   | 1,029           | - 11.6%                  | - 2.9%                     |  |

### **Showings**





### \$200,001 to \$300,000

1-2012 7-2012 1-2013 7-2013 1-2014 7-2014 1-2015 7-2015 1-2016 7-2016 1-2017 7-2017 1-2018 7-20181-2019



6.000

5,000

4,000

3,000

2,000

1,000

0

Current as of February 5, 2019. Report © 2018 ShowingTime. I Information deemed reliable but not guaranteed.

\$100,001 to \$200,000

\$300,001 and Above



1-2012 7-2012 1-2013 7-2013 1-2014 7-2014 1-2015 7-2015 1-2016 7-2016 1-2017 7-2017 1-2018 7-20181-2019



# Charlotte Regional Realtor<sup>®</sup> Association

\$100,001 to \$200,000

# Lake Wylie

|                        | Total<br>Showings |                          |                            | (               | Buyer Interest<br>(Showings/Listings) |                            |                 | Managed<br>Listings      |