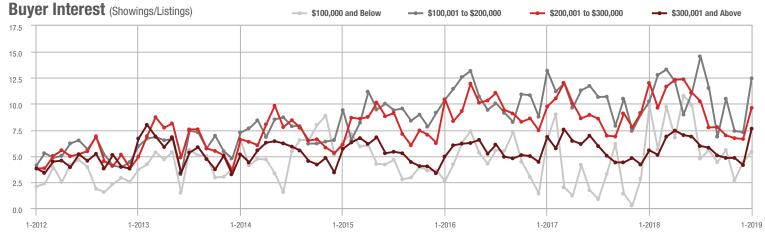

# **Mecklenburg County, NC**

|                        | Total<br>Showings |                          |                            | (               | Buyer Inte<br>Showings/L |                            | Managed<br>Listings |                          |                            |
|------------------------|-------------------|--------------------------|----------------------------|-----------------|--------------------------|----------------------------|---------------------|--------------------------|----------------------------|
| Price Range            | January<br>2019   | Year-Over-Year<br>Change | Month-Over-Month<br>Change | January<br>2019 | Year-Over-Year<br>Change | Month-Over-Month<br>Change | January<br>2019     | Year-Over-Year<br>Change | Month-Over-Month<br>Change |
| \$100,000 and Below    | 617               | - 60.9%                  | + 3.9%                     | 7.6             | - 27.6%                  | + 5.8%                     | 104                 | - 53.2%                  | - 10.3%                    |
| \$100,001 to \$200,000 | 8,649             | - 6.5%                   | + 61.5%                    | 11.8            | - 8.5%                   | + 47.8%                    | 756                 | - 1.8%                   | + 7.5%                     |
| \$200,001 to \$300,000 | 9,985             | + 17.1%                  | + 60.9%                    | 9.3             | - 9.7%                   | + 54.2%                    | 1,130               | + 25.3%                  | + 2.1%                     |
| \$300,001 and Above    | 15,223            | + 15.9%                  | + 84.8%                    | 7.5             | - 2.6%                   | + 74.7%                    | 2,263               | + 9.3%                   | + 2.9%                     |
| Total                  | 34,474            | + 6.1%                   | + 69.1%                    | 8.8             | - 8.3%                   | + 59.4%                    | 4,253               | + 7.3%                   | + 3.1%                     |

## **Showings**

Current as of February 5, 2019. Report © 2018 ShowingTime. I Information deemed reliable but not guaranteed.

Buyer Interest (Showings/Listings)

12

10

8

6

0

\$100,001 to \$200,000

\$300,001 and Above