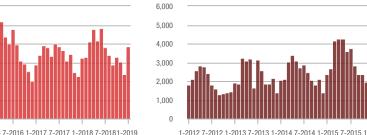

### **Showings**

### \$200,001 to \$300,000

1-2012 7-2012 1-2013 7-2013 1-2014 7-2014 1-2015 7-2015 1-2016 7-2016 1-2017 7-2017 1-2018 7-20181-2019

6.000

5,000

4,000

3,000

2,000

1,000

0

Current as of February 5, 2019. Report © 2018 ShowingTime. I Information deemed reliable but not guaranteed.

\$100,001 to \$200,000

\$300,001 and Above

1-2012 7-2012 1-2013 7-2013 1-2014 7-2014 1-2015 7-2015 1-2016 7-2016 1-2017 7-2017 1-2018 7-20181-2019