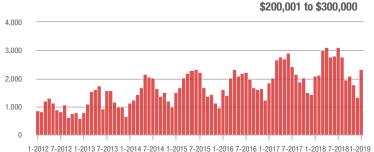

### **Showings**

#### 1-2012 7-2012 1-2013 7-2013 1-2014 7-2014 1-2015 7-2015 1-2016 7-2016 1-2017 7-2017 1-2018 7-20181-2019

### \$200,001 to \$300,000