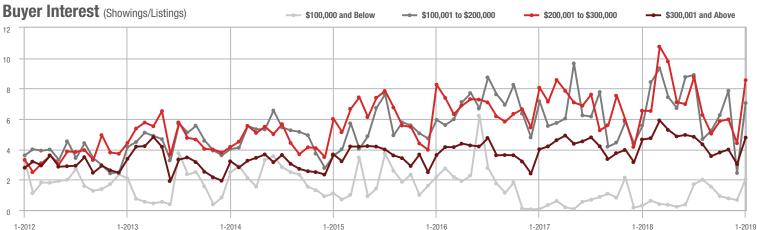

## **Showings**

Current as of February 5, 2019. Report © 2018 ShowingTime. I Information deemed reliable but not guaranteed.

Buyer Interest (Showings/Listings)

12

10

8

6

0

Buyer Interest (Showings/Listings) 12