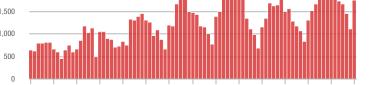

| + 56.3%                    | 7.7             | - 9.4%                                | + 48.9%                    | 244             | + 34.1%                  | + 1.7%                     |  |
| \$300,001 and Above    | 1,679             | + 35.5%                  | + 88.0%                    | 5.5             | - 3.5%                                | + 88.2%                    | 371             | + 18.5%                  | - 3.4%                     |  |
| Total                  | 5,978             | + 19.1%                  | + 58.7%                    | 7.6             | - 5.0%                                | + 50.1%                    | 926             | + 8.2%                   | + 0.8%                     |  |

4,000

3,000

## **Showings**





### \$200,001 to \$300,000



1-2012 7-2012 1-2013 7-2013 1-2014 7-2014 1-2015 7-2015 1-2016 7-2016 1-2017 7-2017 1-2018 7-20181-2019



#### 1-2019

Current as of February 5, 2019. Report © 2018 ShowingTime. I Information deemed reliable but not guaranteed.

# 2,000 1,000

0 1-2012 7-2012 1-2013 7-2013 1-2014 7-2014 1-2015 7-2015 1-2016 7-2016 1-2017 7-2017 1-2018 7-20181-2019

\$300,001 and Above 2 500 2,000 1.500 1,000 500 0





# **Charlotte MSA**

|                        | Total<br>Showings |                          |                            | (               | Buyer Interest<br>(Showings/Listings) |                            |                 | Managed<br>Listings      |                            |  |
|------------------------|-------------------|--------------------------|----------------------------|-