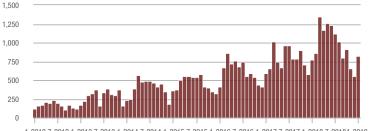

### **Showings**

#### 1-2012 7-2012 1-2013 7-2013 1-2014 7-2014 1-2015 7-2015 1-2016 7-2016 1-2017 7-2017 1-2018 7-20181-2019