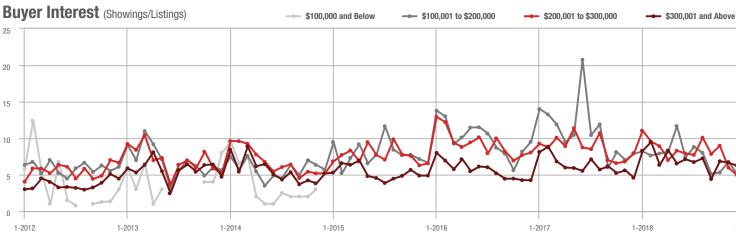

| - 21.7%                               | + 4.6%                     | 46              | - 9.8%                   | - 2.1%                     |  |
| Total                  | 591               | - 36.1%                  | + 17.5%                    | 7.1             | - 23.7%                               | + 26.0%                    | 86              | - 14.9%                  | - 6.5%                     |  |

### **Showings**



1-2012 7-2012 1-2013 7-2013 1-2014 7-2014 1-2015 7-2015 1-2016 7-2016 1-2017 7-2017 1-2018 7-20181-2019



#### \$200,001 to \$300,000





1-2012 7-2012 1-2013 7-2013 1-2014 7-2014 1-2015 7-2015 1-2016 7-2016 1-2017 7-2017 1-2018 7-20181-2019



1-2012 7-2012 1-2013 7-2013 1-2014 7-2014 1-2015 7-2015 1-2016 7-2016 1-2017 7-2017 1-2018 7-20181-2019



Current as of February 5, 2019. Report © 2018 ShowingTime. I Information deemed reliable but not guaranteed.

1-2019



# Waxhaw, NC

|                        | Total<br>Showings |                          |                            | Buyer Interest<br>(Showings/Listings) |                          |                            | Managed<br>Listings |                          |                            |
|------------------------|-------------------|--------------------------|----------------------------|---------------------------------------|--------------------------|----------------------------|---------------------|--------------------------|----------------------------|
| Price Range            | January<br>2019   | Year-Over-Year<br>Change | Month-Over-Month<br>Change | January