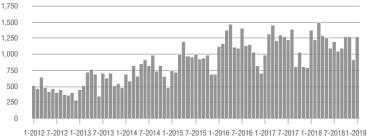

### **Showings**

#### 1-2012 7-2012 1-2013 7-2013 1-2014 7-2014 1-2015 7-2015 1-2016 7-2016 1-2017 7-2017 1-2018 7-20181-2019