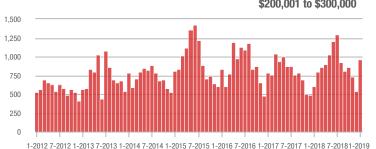

| + 58.7%                  | + 78.0%                    | 6.7             | + 36.7%                               | + 75.4%                    | 168             | + 7.7%                   | 0.0%                       |  |
| \$300,001 and Above    | 1,896             | + 20.8%                  | + 118.7%                   | 5.1             | + 18.6%                               | + 115.1%                   | 435             | - 9.0%                   | - 3.1%                     |  |
| Total                  | 3,511             | + 30.3%                  | + 100.5%                   | 5.9             | + 25.5%                               | + 92.9%                    | 720             | - 7.1%                   | - 1.1%                     |  |

### **Showings**

2

0

1-2012

1-2013





### \$200,001 to \$300,000



1-2015

1-2016





\$300,001 and Above

1-2019



1-2012 7-2012 1-2013 7-2013 1-2014 7-2014 1-2015 7-2015 1-2016 7-2016 1-2017 7-2017 1-2018 7-20181-2019



1-2012 7-2012 1-2013 7-2013 1-2014 7-2014 1-2015 7-2015 1-2016 7-2016 1-2017 7-2017 1-2018 7-20181-2019



1-2014



1-2018

1-2017



# **Rock Hill, SC**

|                        | Total<br>Showings |                          |                            | (1              | Buyer Interest<br>(Showings/Listings) |                            |                 | Managed<br>Listings      |                            |  |
|------------------------|-------------------|--------------------------|----------------------------|-----------------|---------------------------------------|---------------------------