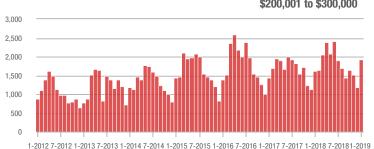

### **Showings**

#### 1-2012 7-2012 1-2013 7-2013 1-2014 7-2014 1-2015 7-2015 1-2016 7-2016 1-2017 7-2017 1-2018 7-20181-2019

### \$200,001 to \$300,000