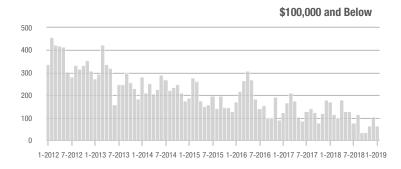

# **Charlotte MSA**

|                        | Total<br>Showings |                          |                            | (               | Buyer Interest<br>(Showings/Listings) |                            |                 | Managed<br>Listings      |                            |  |
|------------------------|-------------------|--------------------------|----------------------------|-----------------|---------------------------------------|----------------------------|-----------------|--------------------------|----------------------------|--|
| Price Range            | January<br>2019   | Year-Over-Year<br>Change | Month-Over-Month<br>Change | January<br>2019 | Year-Over-Year<br>Change              | Month-Over-Month<br>Change | January<br>2019 | Year-Over-Year<br>Change | Month-Over-Month<br>Change |  |
| \$100,000 and Below    | 3,619             | - 29.6%                  | + 40.1%                    | 5.7             | - 3.4%                                | + 30.9%                    | 972             | - 37.7%                  | - 3.7%                     |  |
| \$100,001 to \$200,000 | 19,174            | + 2.9%                   | + 60.7%                    | 10.3            | + 1.0%                                | + 47.8%                    | 2,027           | - 5.4%                   | + 4.8%                     |  |
| \$200,001 to \$300,000 | 18,429            | + 18.4%                  | + 62.3%                    | 8.3             | - 5.7%                                | + 54.1%                    | 2,422           | + 15.1%                  | + 1.9%                     |  |
| \$300,001 and Above    | 25,424            | + 17.1%                  | + 82.7%                    | 6.6             | + 3.1%                                | + 73.3%                    | 4,486           | + 2.3%                   | + 1.2%                     |  |
| Total                  | 66,646            | + 9.2%                   | + 67.5%                    | 7.8             | 0.0%                                  | + 57.5%                    | 9,907           | - 2.8%                   | + 1.6%                     |  |