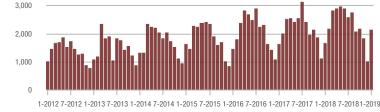

3%                  | + 78.9%                    | 5.9             | + 34.1%                  | + 64.6%                    | 271                 | + 4.6%                   | + 4.2%                     |
| \$300,001 and Above    | 2,143             | + 26.9%                  | + 109.1%                   | 4.8             | + 23.1%                  | + 108.1%                   | 546                 | - 5.7%                   | - 3.4%                     |
| Total                  | 5,215             | + 30.9%                  | + 91.9%                    | 5.7             | + 29.5%                  | + 85.0%                    | 1,170               | - 10.2%                  | - 1.4%                     |

2,000

1,500

1,000

500

0

4.000

## **Showings**





#### \$200,001 to \$300,000



1-2012 7-2012 1-2013 7-2013 1-2014 7-2014 1-2015 7-2015 1-2016 7-2016 1-2017 7-2017 1-2018 7-20181-2019









# Kannapolis, NC

|                        | Total<br>Showings |                          |                            | (               | Buyer Inte<br>Showings/L |                            | Managed<br>Listings |                          |                            |
|------------------------|-------------------|--------------------------|----------------------------|-----------------|--------------------------|----------------------------|---------------------|--------------------------|----------------------------|
| Price Range            | January<br>2019   | Year-Over-Year<br>Change | Month-Over-Month<br>Change | January<br>2019 | Year-Over-Year<br>Change | Month-Ove