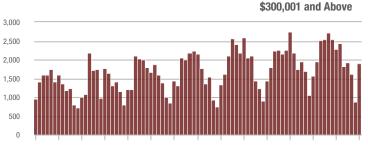

### \$200,001 to \$300,000

### \$200,001 to \$300,000

1-2012 7-2012 1-2013 7-2013 1-2014 7-2014 1-2015 7-2015 1-2016 7-2016 1-2017 7-2017 1-2018 7-20181-2019