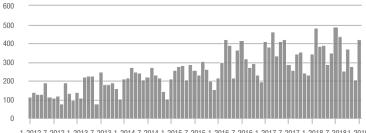

| 154               | - 16.8%                  | + 23.2%                    | 2.9             | - 34.1%                               | + 4.1%                     | 68              | + 13.3%                  | 0.0%                       |  |
| \$300,001 and Above    | 101               | - 13.7%                  | + 173.0%                   | 2.1             | - 19.2%                               | + 213.2%                   | 59              | - 11.9%                  | - 11.9%                    |  |
| Total                  | 828               | - 3.2%                   | + 79.2%                    | 3.9             | + 2.6%                                | + 57.3%                    | 290             | - 14.5%                  | + 1.0%                     |  |

### **Showings**







1-2012 7-2012 1-2013 7-2013 1-2014 7-2014 1-2015 7-2015 1-2016 7-2016 1-2017 7-2017 1-2018 7-20181-2019



### \$200,001 to \$300,000



1-2012 7-2012 1-2013 7-2013 1-2014 7-2014 1-2015 7-2015 1-2016 7-2016 1-2017 7-2017 1-2018 7-20181-2019







# **Statesville, NC**

|                        | Total<br>Showings |                          |                            | (1              | Buyer Interest<br>(Showings/Listings) |                            |                 | Managed<br>Listings      |                            |  |
|------------------------|-------------------|--------------------------|----------------------------|-----------------|---------------------------------------|----------------------------|-----------------|--------------------------|--------------------------