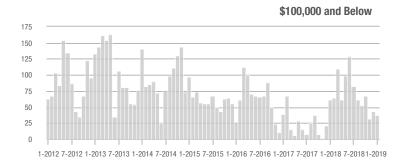

,000 | 633               | - 19.0%                  | + 51.1%                    | 9.6             | - 20.0%                               | + 45.0%                    | 73              | - 5.2%                   | - 7.6%                     |  |
| \$300,001 and Above    | 1,241             | + 24.5%                  | + 108.2%                   | 7.6             | + 38.2%                               | + 84.5%                    | 195             | - 15.2%                  | + 7.7%                     |  |
| Total                  | 2,300             | + 8.1%                   | + 85.3%                    | 8.7             | + 13.0%                               | + 67.3%                    | 310             | - 13.2%                  | + 3.0%                     |  |

### **Showings**











### Charlotte Regional Realtor\* Association

Current as of February 5, 2019. Report © 2018 ShowingTime. I Information deemed reliable but not guaranteed.





1-2012 7-2012 1-2013 7-2013 1-2014 7-2014 1-2015 7-2015 1-2016 7-2016 1-2017 7-2017 1-2018 7-20181-2019

\$300,001 and Above 2.000 1,500 1,000 500 0





# **Gaston County, NC**

|                        | Total<br>Showings |                          |                            | (               | Buyer Interest<br>(Showings/Listings) |                            |                 | Managed<br>Listings      |                            |  |
|------------------------|-------------------|--------------------------|----------------------------|-----------------|---------------------------------------|------------------------