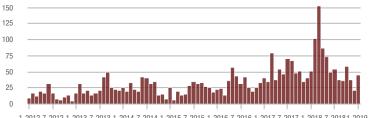

80

## **Showings**

30

25

20

15

10 5 0

1-2012 7-2012 1-2013 7-2013 1-2014 7-2014 1-2015 7-2015 1-2016 7-2016 1-2017 7-2017 1-2018 7-20181-2019

1-2012 7-2012 1-2013 7-2013 1-2014 7-2014 1-2015 7-2015 1-2016 7-2016 1-2017 7-2017 1-2018 7-20181-2019