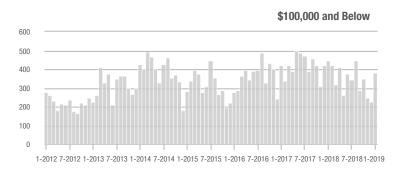

### **Showings**

#### 1-2012 7-2012 1-2013 7-2013 1-2014 7-2014 1-2015 7-2015 1-2016 7-2016 1-2017 7-2017 1-2018 7-20181-2019