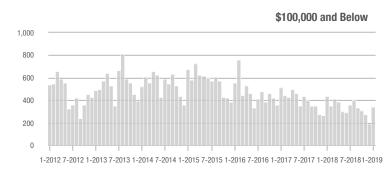

# \$100,001 to \$200,000

1-2012 7-2012 1-2013 7-2013 1-2014 7-2014 1-2015 7-2015 1-2016 7-2016 1-2017 7-2017 1-2018 7-20181-2019