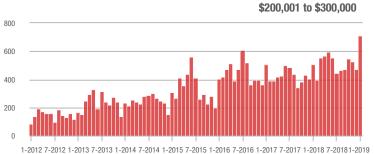

# **Charlotte MSA**

|                        | Total<br>Showings |                          |                            | (               | Buyer Interest<br>(Showings/Listings) |                            |                 | Managed<br>Listings      |                            |  |
|------------------------|-------------------|--------------------------|----------------------------|-----------------|---------------------------------------|----------------------------|-----------------|--------------------------|----------------------------|--|
| Price Range            | January<br>2019   | Year-Over-Year<br>Change | Month-Over-Month<br>Change | January<br>2019 | Year-Over-Year<br>Change              | Month-Over-Month<br>Change | January<br>2019 | Year-Over-Year<br>Change | Month-Over-Month<br>Change |  |
| \$100,000 and Below    | 3,619             | - 29.6%                  | + 40.1%                    | 5.7             | - 3.4%                                | + 30.9%                    | 972             | - 37.7%                  | - 3.7%                     |  |
| \$100,001 to \$200,000 | 19,174            | + 2.9%                   | + 60.7%                    | 10.3            | + 1.0%                                | + 47.8%                    | 2,027           | - 5.4%                   | + 4.8%                     |  |
| \$200,001 to \$300,000 | 18,429            | + 18.4%                  | + 62.3%                    | 8.3             | - 5.7%                                | + 54.1%                    | 2,422           | + 15.1%                  | + 1.9%                     |  |
| \$300,001 and Above    | 25,424            | + 17.1%                  | + 82.7%                    | 6.6             | + 3.1%                                | + 73.3%                    | 4,486           | + 2.3%                   | + 1.2%                     |  |
| Total                  | 66,646            | + 9.2%                   | + 67.5%                    | 7.8             | 0.0%                                  | + 57.5%                    | 9,907           | - 2.8%                   | + 1.6%                     |  |