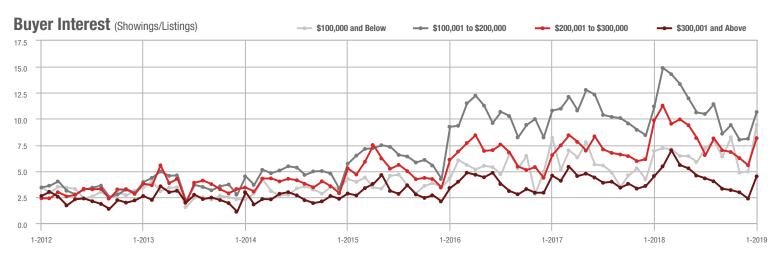

6.8%                    | 134             | + 32.7%                  | - 0.7%                     |  |
| \$300,001 and Above    | 738               | + 25.9%                  | + 100.0%                   | 4.5             | 0.0%                                  | + 90.6%                    | 197             | + 11.3%                  | - 0.5%                     |  |
| Total                  | 3,267             | + 13.0%                  | + 62.3%                    | 7.7             | - 4.9%                                | + 51.5%                    | 494             | + 4.4%                   | + 1.6%                     |  |

2,500

2,000

1,500

1,000

500

0

## **Showings**





1-2012 7-2012 1-2013 7-2013 1-2014 7-2014 1-2015 7-2015 1-2016 7-2016 1-2017 7-2017 1-2018 7-20181-2019



### \$200,001 to \$300,000

1-2012 7-2012 1-2013 7-2013 1-2014 7-2014 1-2015 7-2015 1-2016 7-2016 1-2017 7-2017 1-2018 7-20181-2019

\$300,001 and Above 1.400 1,200 1,000 800 600 400 200 0

1-2012 7-2012 1-2013 7-2013 1-2014 7-2014 1-2015 7-2015 1-2016 7-2016 1-2017 7-2017 1-2018 7-20181-2019

\$100,001 to \$200,000







# **Davidson, NC**

|                        | Total<br>Showings |                          |                            | (               | Buyer Interest<br>(Showings/Listings) |                            |                 | Managed<br>Listings      |                            |  |
|------------------------|-------------------|--------------------------|----------------------------|-----------------|---------------------------------------|--------------------------