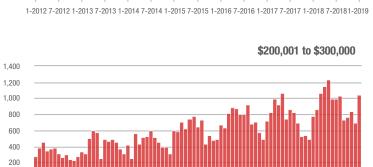

| + 50.1%                    | 6.9             | + 7.8%                                | + 35.4%                    | 171             | - 1.2%                   | + 4.9%                     |  |
| \$300,001 and Above    | 672               | + 18.5%                  | + 77.8%                    | 4.4             | - 4.3%                                | + 59.0%                    | 184             | + 1.1%                   | + 1.7%                     |  |
| Total                  | 5,081             | + 6.7%                   | + 56.2%                    | 7.5             | + 4.2%                                | + 41.8%                    | 819             | - 10.8%                  | + 3.0%                     |  |

3,000

2,500

2,000

1,500

1,000

500

0

## Showings

0











Current as of February 5, 2019. Report © 2018 ShowingTime. I Information deemed reliable but not guaranteed.

\$100,001 to \$200,000

1-2012 7-2012 1-2013 7-2013 1-2014 7-2014 1-2015 7-2015 1-2016 7-2016 1-2017 7-2017 1-2018 7-20181-2019





# Gastonia, NC

|                        | Total<br>Showings |                          |                            | (               | Buyer Interest<br>(Showings/Listings) |                            |                 | Managed<br>Listings      |                            |  |
|------------------------|-------------------|--------------------------|----------------------------|-----------------|---------------------------------------|----------------------------|-----------------|--------------------------|----------------------------|--|