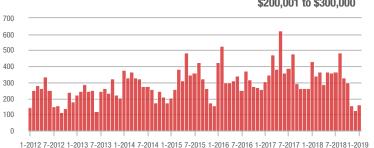

%                               | + 32.9%                    | 25              | - 35.9%                  | - 7.4%                     |  |
| \$300,001 and Above    | 289               | - 28.6%                  | + 2.1%                     | 6.5             | - 21.7%                               | + 4.6%                     | 46              | - 9.8%                   | - 2.1%                     |  |
| Total                  | 591               | - 36.1%                  | + 17.5%                    | 7.1             | - 23.7%                               | + 26.0%                    | 86              | - 14.9%                  | - 6.5%                     |  |

### **Showings**



1-2012 7-2012 1-2013 7-2013 1-2014 7-2014 1-2015 7-2015 1-2016 7-2016 1-2017 7-2017 1-2018 7-20181-2019



#### \$200,001 to \$300,000





1-2012 7-2012 1-2013 7-2013 1-2014 7-2014 1-2015 7-2015 1-2016 7-2016 1-2017 7-2017 1-2018 7-20181-2019



1-2012 7-2012 1-2013 7-2013 1-2014 7-2014 1-2015 7-2015 1-2016 7-2016 1-2017 7-2017 1-2018 7-20181-2019



Current as of February 5, 2019. Report © 2018 ShowingTime. I Information deemed reliable but not guaranteed.

1-2019



# Waxhaw, NC

|                        | Total<br>Showings |                          |                            | Buyer Interest<br>(Showings/Listings) |                          |                            | Managed<br>Listings |                          |                            |
|------------------------|-------------------|--------------------------|----------------------------|--------------------------------------