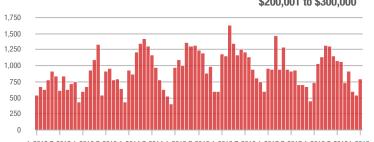

00 | 796               | + 9.5%                   | + 49.1%                    | 9.3             | + 2.2%                                | + 51.0%                    | 91              | + 5.8%                   | - 1.1%                     |  |
| \$300,001 and Above    | 1,253             | + 15.5%                  | + 65.1%                    | 6.2             | + 3.3%                                | + 61.7%                    | 229             | - 3.8%                   | - 1.3%                     |  |
| Total                  | 2,167             | + 9.3%                   | + 57.6%                    | 7.1             | + 1.4%                                | + 56.8%                    | 347             | - 4.4%                   | - 2.0%                     |  |

### **Showings**





#### 1-2012 7-2012 1-2013 7-2013 1-2014 7-2014 1-2015 7-2015 1-2016 7-2016 1-2017 7-2017 1-2018 7-20181-2019



### \$200,001 to \$300,000

Current as of February 5, 2019. Report © 2018 ShowingTime. I Information deemed reliable but not guaranteed.



1-2012 7-2012 1-2013 7-2013 1-2014 7-2014 1-2015 7-2015 1-2016 7-2016 1-2017 7-2017 1-2018 7-20181-2019

#### \$100,001 to \$200,000



\$300,001 and Above





\$300,001 and Above

# **Iredell County, NC**

|                        | Total<br>Showings |                          |                            | (               | Buyer Inte<br>Showings/L |                            | Managed<br>Listings |                          |                            |
|------------------------|-------------------|--------------------------|----------