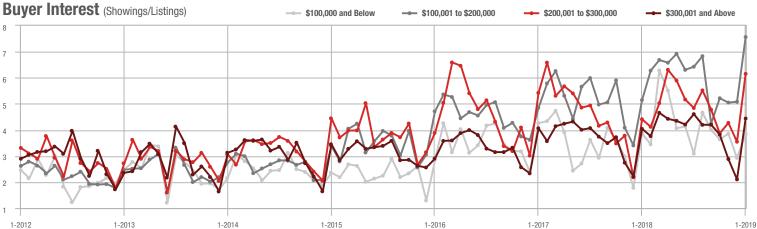

## **Showings**

Current as of February 5, 2019. Report © 2018 ShowingTime. I Information deemed reliable but not guaranteed.

Buyer Interest (Showings/Listings)

12

10

8

6

0

Buyer Interest (Showings/Listings) 12