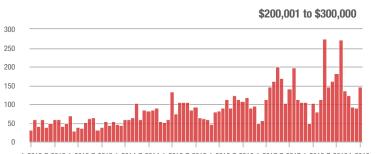

40.8%                  | + 61.1%                    | 5.8             | + 31.8%                               | + 69.4%                    | 26              | + 8.3%                   | - 7.1%                     |  |
| \$300,001 and Above    | 45                | - 11.8%                  | + 114.3%                   | 2.7             | + 35.0%                               | + 60.0%                    | 19              | - 44.1%                  | - 17.4%                    |  |
| Total                  | 541               | - 0.2%                   | + 33.9%                    | 6.3             | + 43.2%                               | + 43.2%                    | 104             | - 36.2%                  | - 15.4%                    |  |

500

400

300

200

100

0

175

# Showings





#### 1-2012 7-2012 1-2013 7-2013 1-2014 7-2014 1-2015 7-2015 1-2016 7-2016 1-2017 7-2017 1-2018 7-20181-2019



1-2012 7-2012 1-2013 7-2013 1-2014 7-2014 1-2015 7-2015 1-2016 7-2016 1-2017 7-2017 1-2018 7-20181-2019

\$300,001 and Above

\$100,001 to \$200,000



1-2012 7-2012 1-2013 7-2013 1-2014 7-2014 1-2015 7-2015 1-2016 7-2016 1-2017 7-2017 1-2018 7-20181-2019





# Matthews, NC

|                        | Total<br>Showings |                          |                            | (               | Buyer Interest<br>(Showings/Listings) |                            |                 | Managed<br>Listings      |                            |  |
|------------------------|-------------------|--------------------------|----------------------------|-----------------|----------------------