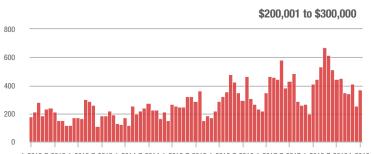

4,000

3,000

## **Showings**

### \$200,001 to \$300,000

1-2012 7-2012 1-2013 7-2013 1-2014 7-2014 1-2015 7-2015 1-2016 7-2016 1-2017 7-2017 1-2018 7-20181-2019