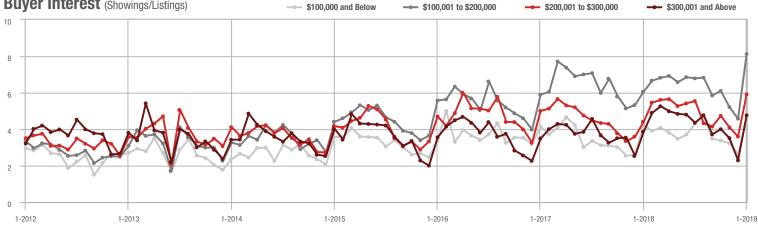

| 271                 | + 4.6%                   | + 4.2%                     |
| \$300,001 and Above    | 2,143             | + 26.9%                  | + 109.1%                   | 4.8             | + 23.1%                  | + 108.1%                   | 546                 | - 5.7%                   | - 3.4%                     |
| Total                  | 5,215             | + 30.9%                  | + 91.9%                    | 5.7             | + 29.5%                  | + 85.0%                    | 1,170               | - 10.2%                  | - 1.4%                     |

2,000

1,500

1,000

500

0

4.000

## **Showings**





#### \$200,001 to \$300,000



1-2012 7-2012 1-2013 7-2013 1-2014 7-2014 1-2015 7-2015 1-2016 7-2016 1-2017 7-2017 1-2018 7-20181-2019









# Kannapolis, NC

|                        | Total<br>Showings |                          |                            | (               | Buyer Inte<br>Showings/L |                            | Managed<br>Listings |                          |                            |
|------------------------|-------------------|--------------------------|----------------------------|-----------------|--------------------------|----------------------------|---------------------|--------------------------|----------------------------|
| Price Range            | January<br>2019   | Year-Over-Year<br>Change | Month-Over-Month<br>Change | January<br>2019 | Year-Over-Year<br>Change | Month-Over-Month<br>Change | January<br>2019     | Year-Over-Year<br>Change | Month-Over-Month<br>Change |
| \$100,000