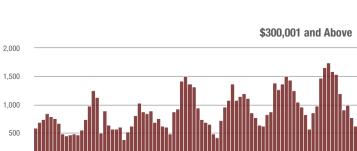

### \$200,001 to \$300,000

### \$200,001 to \$300,000

1-2012 7-2012 1-2013 7-2013 1-2014 7-2014 1-2015 7-2015 1-2016 7-2016 1-2017 7-2017 1-2018 7-20181-2019