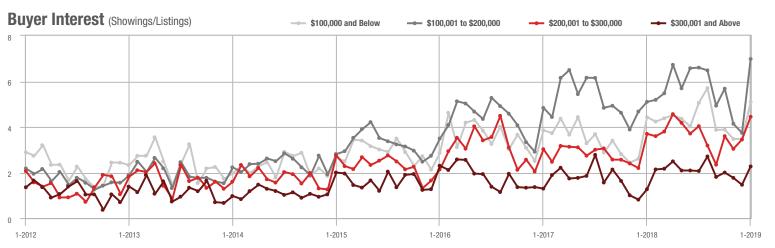

%                  | + 52.3%                    | 4.4             | + 18.9%                               | + 29.0%                    | 71              | - 4.1%                   | + 12.7%                    |  |
| \$300,001 and Above    | 114               | + 90.0%                  | + 46.2%                    | 2.3             | + 76.9%                               | + 55.0%                    | 62              | + 5.1%                   | - 8.8%                     |  |
| Total                  | 1,311             | + 35.3%                  | + 66.4%                    | 5.2             | + 30.0%                               | + 62.1%                    | 330             | - 13.4%                  | - 2.9%                     |  |

1,000

800

600

400

200

0

## **Showings**







1-2012 7-2012 1-2013 7-2013 1-2014 7-2014 1-2015 7-2015 1-2016 7-2016 1-2017 7-2017 1-2018 7-20181-2019

\$100,001 to \$200,000







# **Union County, NC**

|                        | Total<br>Showings |                          |                            | (               | Buyer Interest<br>(Showings/Listings) |                            |                 | Managed<br>Listings      |                            |  |
|------------------------|-------------------|--------------------------|----------------------------|-----------------|---------------------------------------|----------------------------|-----------------|--------------------------|----------------------------|--|
| Price Range            | January<br>2019   | Year-Over-Year<br>Change | Month-Over-Month<br>Change | Ja