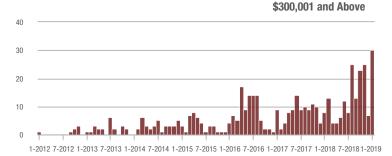

| + 200.0%                   | 6               | - 50.0%                  | - 25.0%                    |  |
| \$300,001 and Above    | 30                | + 275.0%                 | + 328.6%                   | 4.0             | + 300.0%                              | + 71.4%                    | 7               | - 53.3%                  | + 40.0%                    |  |
| Total                  | 73                | + 30.4%                  | + 204.2%                   | 3.3             | + 135.7%                              | + 103.4%                   | 35              | - 43.5%                  | 0.0%                       |  |

### **Showings**





#### 1-2012 7-2012 1-2013 7-2013 1-2014 7-2014 1-2015 7-2015 1-2016 7-2016 1-2017 7-2017 1-2018 7-20181-2019



### \$200,001 to \$300,000









# **Anson County, NC**

|                        | Total<br>Showings |                          |                            | (               | Buyer Interest<br>(Showings/Listings) |                            |                 | Managed<br>Listings      |                            |  |
|------------------------|-------------------|--------------------------|----------------------------|-----------------|---------------------------------------|----------------------------|-----------------|--------------------------|----------------------------|--|
| Price Range            | January<br>2019   | Year-Over-Year<br>Change | Month-Over-Month<br>Change | January<br>2019 | Year-Over-Year<br>Change              | Month-Over-Month<br>Change | January<br>201