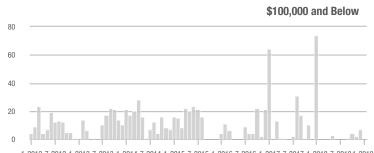

,000 | 158               | + 22.5%                  | + 64.6%                    | 6.3             | - 3.1%                                | + 33.1%                    | 29              | + 20.8%                  | + 16.0%                    |  |
| \$300,001 and Above    | 616               | + 12.0%                  | + 61.3%                    | 6.8             | + 15.3%                               | + 72.7%                    | 112             | - 3.4%                   | - 5.1%                     |  |
| Total                  | 834               | + 7.1%                   | + 59.5%                    | 6.7             | 0.0%                                  | + 62.8%                    | 157             | + 2.6%                   | - 2.5%                     |  |

### **Showings**



1-2012 7-2012 1-2013 7-2013 1-2014 7-2014 1-2015 7-2015 1-2016 7-2016 1-2017 7-2017 1-2018 7-20181-2019



#### \$200,001 to \$300,000





Current as of February 5, 2019. Report © 2018 ShowingTime. I Information deemed reliable but not guaranteed.





1-2012 7-2012 1-2013 7-2013 1-2014 7-2014 1-2015 7-2015 1-2016 7-2016 1-2017 7-2017 1-2018 7-20181-2019

\$300,001 and Above 1.200 1,000 800 600 400 200 0



# **Denver, NC**

|                        | Total<br>Showings |                          |                            | (               | Buyer Interest<br>(Showings/Listings) |                            |                 | Managed<br>Listings      |                            |  |
|------------------------|-------------------|--------------------------|----------------------------