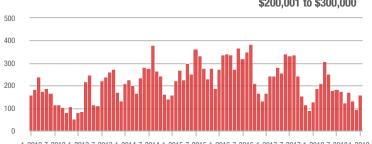

### \$200,001 to \$300,000

### \$200,001 to \$300,000

1-2012 7-2012 1-2013 7-2013 1-2014 7-2014 1-2015 7-2015 1-2016 7-2016 1-2017 7-2017 1-2018 7-20181-2019