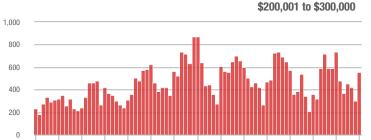

### \$200,001 to \$300,000

### \$200,001 to \$300,000

1-2012 7-2012 1-2013 7-2013 1-2014 7-2014 1-2015 7-2015 1-2016 7-2016 1-2017 7-2017 1-2018 7-20181-2019

### \$200,001 to \$300,000

1-2012 7-2012 1-2013 7-2013 1-2014 7-2014 1-2015 7-2015 1-2016 7-2016 1-2017 7-2017 1-2018 7-20181-2019

\$300,001 and Above 1.400 1,200 1,000 800 600 400 200 0

1-2012 7-2012 1-2013 7-2013 1-2014 7-2014 1-2015 7-2015 1-2016 7-2016 1-2017 7-2017 1-2018 7-20181-2019

#### \$200,001 to \$300,000

Current as of February 5, 2019. Report © 2018 ShowingTime. I Information deemed reliable but not guaranteed.

1-2012 7-2012 1-2013 7-2013 1-2014 7-2014 1-2015 7-2015 1-2016 7-2016 1-2017 7-2017 1-2018 7-20181-2019

### \$200,001 to \$300,000

1-2012 7-2012 1-2013 7-2013 1-2014 7-2014 1-2015 7-2015 1-2016 7-2016 1-2017 7-2017 1-2018 7-20181-2019

Charlotte Regional Realtor<sup>®</sup> Association 

\$100,001 to \$200,000

### \$200,001 to \$300,000

Current as of February 5, 2019. Report © 2018 ShowingTime. I Information deemed reliable but not guaranteed.

1-2012 7-2012 1-2013 7-2013 1-2014 7-2014 1-2015 7-2015 1-2016 7-2016 1-2017 7-2017 1-2018 7-20181-2019

#### \$200,001 to \$300,000

1-2012 7-2012 1-2013 7-2013 1-2014 7-2014 1-2015 7-2015 1-2016 7-2016 1-2017 7-2017 1-2018 7-20181-2019

### \$200,001 to \$300,000

1-2012 7-2012 1-2013 7-2013 1-2014 7-2014 1-2015 7-2015 1-2016 7-2016 1-2017 7-2017 1-2018 7-20181-2019

6.000

5,000

4,000

3,000

2,000

1,000

### \$200,001 to \$300,000

\$300,001 and Above

1-2012 7-2012 1-2013 7-2013 1-2014 7-2014 1-2015 7-2015 1-2016 7-2016 1-2017 7-2017 1-2018 7-20181-2019

\$100,001 to \$200,000

### \$200,001 to \$300,000

1-2012 7-2012 1-2013 7-2013 1-2014 7-2014 1-2015 7-2015 1-2016 7-2016 1-2017 7-2017 1-2018 7-20181-2019

\$100,001 to \$200,000

1-2012 7-2012 1-2013 7-2013 1-2014 7-2014 1-2015 7-2015 1-2016 7-2016 1-2017 7-2017 1-2018 7-20181-2019

### \$200,001 to \$300,000

1-2012 7-2012 1-2013 7-2013 1-2014 7-2014 1-2015 7-2015 1-2016 7-2016 1-2017 7-2017 1-2018 7-20181-2019

1-2012 7-2012 1-2013 7-2013 1-2014 7-2014 1-2015 7-2015 1-2016 7-2016 1-2017 7-2017 1-2018 7-20181-2019

### \$200,001 to \$300,000

1-2015

1-2016

\$300,001 and Above

1-2019

1-2012 7-2012 1-2013 7-2013 1-2014 7-2014 1-2015 7-2015 1-2016 7-2016 1-2017 7-2017 1-2018 7-20181-2019

1-2012 7-2012 1-2013 7-2013 1-2014 7-2014 1-2015 7-2015 1-2016 7-2016 1-2017 7-2017 1-2018 7-20181-2019

#### \$200,001 to \$300,000

1-2012 7-2012 1-2013 7-2013 1-2014 7-2014 1-2015 7-2015 1-2016 7-2016 1-2017 7-2017 1-2018 7-20181-2019

1-2012 7-2012 1-2013 7-2013 1-2014 7-2014 1-2015 7-2015 1-2016 7-2016 1-2017 7-2017 1-2018 7-20181-2019