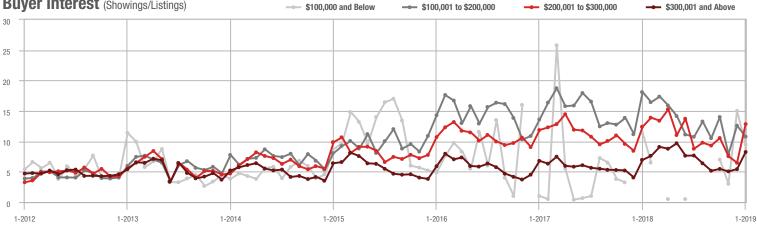

### **Showings**

#### 1-2012 7-2012 1-2013 7-2013 1-2014 7-2014 1-2015 7-2015 1-2016 7-2016 1-2017 7-2017 1-2018 7-20181-2019