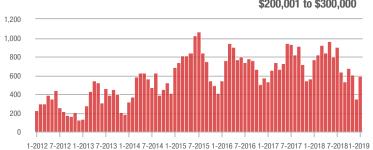

# 2,000 1,000

0 1-2012 7-2012 1-2013 7-2013 1-2014 7-2014 1-2015 7-2015 1-2016 7-2016 1-2017 7-2017 1-2018 7-20181-2019

\$300,001 and Above 2 500 2,000 1.500 1,000 500 0