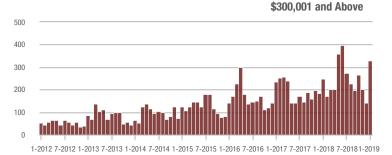

### \$200,001 to \$300,000

### \$200,001 to \$300,000

1-2012 7-2012 1-2013 7-2013 1-2014 7-2014 1-2015 7-2015 1-2016 7-2016 1-2017 7-2017 1-2018 7-20181-2019