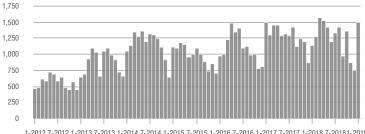

4,000

3,000

## **Showings**

### \$200,001 to \$300,000

1-2012 7-2012 1-2013 7-2013 1-2014 7-2014 1-2015 7-2015 1-2016 7-2016 1-2017 7-2017 1-2018 7-20181-2019

# 2,000 1,000

0 1-2012 7-2012 1-2013 7-2013 1-2014 7-2014 1-2015 7-2015 1-2016 7-2016 1-2017 7-2017 1-2018 7-20181-2019

\$300,001 and Above 2 500 2,000 1.500 1,000 500 0