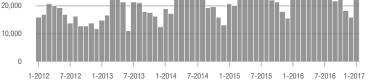

## **Charlotte MSA**

|                        | Total<br>Showings |                          |                            | (               | Buyer Interest<br>(Showings/Listings) |                            |                 | Managed<br>Listings      |                            |  |
|------------------------|-------------------|--------------------------|----------------------------|-----------------|---------------------------------------|----------------------------|-----------------|--------------------------|----------------------------|--|
| Price Range            | January<br>2017   | Year-Over-Year<br>Change | Month-Over-Month<br>Change | January<br>2017 | Year-Over-Year<br>Change              | Month-Over-Month<br>Change | January<br>2017 | Year-Over-Year<br>Change | Month-Over-Month<br>Change |  |
| \$100,000 and Below    | 6,408             | - 6.7%                   | + 42.2%                    | 4.7             | + 57.8%                               | + 59.2%                    | 1,374           | - 40.9%                  | - 10.7%                    |  |
| \$100,001 to \$200,000 | 22,332            | - 6.9%                   | + 43.4%                    | 9.7             | + 36.8%                               | + 46.2%                    | 2,298           | - 31.9%                  | - 1.9%                     |  |
| \$200,001 to \$300,000 | 14,821            | - 1.5%                   | + 51.0%                    | 7.5             | + 22.1%                               | + 49.8%                    | 1,969           | - 19.3%                  | + 0.8%                     |  |
| \$300,001 and Above    | 20,907            | + 23.2%                  | + 68.4%                    | 5.3             | + 24.8%                               | + 72.7%                    | 3,953           | - 1.3%                   | - 2.5%                     |  |
| Total                  | 64,468            | + 2.5%                   | + 52.4%                    | 6.7             | + 29.8%                               | + 57.0%                    | 9,594           | - 21.0%                  | - 3.0%                     |  |