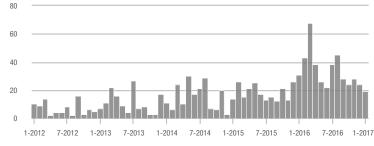

| 1.3             | + 50.0%                               | 0.0%                       | 7               | - 50.0%                  | 0.0%                       |  |
| \$300,001 and Above    | 1                 | - 66.7%                  | 0.0%                       | 0.5             | + 16.7%                               | 0.0%                       | 2               | - 71.4%                  | 0.0%                       |  |
| Total                  | 63                | - 16.0%                  | + 12.5%                    | 0.6             | + 23.0%                               | + 18.2%                    | 99              | - 31.7%                  | - 4.8%                     |  |

### **Showings**

16

14

12

10 8

6

4

2

1-2012

7-2012

1-2013

7-2013

1-2014







# \$200,001 to \$300,000

7-2014

1-2015

7-2015

1-2016

7-2016

1-2017







## **Cabarrus County, NC**

|                        | Total<br>Showings |                          |                            | (               | Buyer Interest<br>(Showings/Listings) |                            |                 | Managed<br>Listings      |                            |  |
|------------------------|-------------------|--------------------------|----------------------------|-----------------|---------------------------------------|----------------------------|-----------------|--------------------------|----------------------------|--|
| Price Range            | January<br>2017   | Year-Over-Year<br>Change | Month-Over-Month<br>Change | January<br>2017 | Year-Over-Year<br>Change