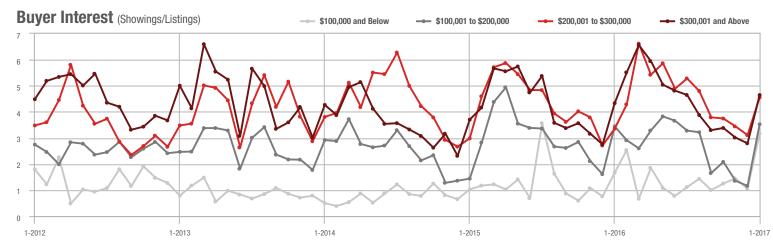

## **Charlotte MSA**

|                        | Total<br>Showings |                          |                            | (               | Buyer Interest<br>(Showings/Listings) |                            |                 | Managed<br>Listings      |                            |  |
|------------------------|-------------------|--------------------------|----------------------------|-----------------|---------------------------------------|----------------------------|-----------------|--------------------------|----------------------------|--|
| Price Range            | January<br>2017   | Year-Over-Year<br>Change | Month-Over-Month<br>Change | January<br>2017 | Year-Over-Year<br>Change              | Month-Over-Month<br>Change | January<br>2017 | Year-Over-Year<br>Change | Month-Over-Month<br>Change |  |
| \$100,000 and Below    | 6,408             | - 6.7%                   | + 42.2%                    | 4.7             | + 57.8%                               | + 59.2%                    | 1,374           | - 40.9%                  | - 10.7%                    |  |
| \$100,001 to \$200,000 | 22,332            | - 6.9%                   | + 43.4%                    | 9.7             | + 36.8%                               | + 46.2%                    | 2,298           | - 31.9%                  | - 1.9%                     |  |
| \$200,001 to \$300,000 | 14,821            | - 1.5%                   | + 51.0%                    | 7.5             | + 22.1%                               | + 49.8%                    | 1,969           | - 19.3%                  | + 0.8%                     |  |
| \$300,001 and Above    | 20,907            | + 23.2%                  | + 68.4%                    | 5.3             | + 24.8%                               | + 72.7%                    | 3,953           | - 1.3%                   | - 2.5%                     |  |
| Total                  | 64,468            | + 2.5%                   | + 52.4%                    | 6.7             | + 29.8%                               | + 57.0%                    | 9,594           | - 21.0%                  | - 3.0%                     |  |