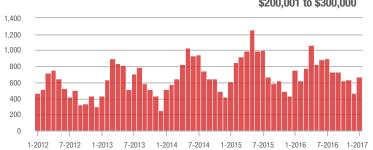

## **Showing Statistics**

| MLS Area               | Total<br>Showings | Buyer Interest<br>(Showings / Listings) | Managed<br>Listings |
|------------------------|-------------------|-----------------------------------------|---------------------|
| Alexander County, NC   | 29                | 0.6                                     | 51                  |
| Anson County, NC       | 63                | 0.6                                     | 99                  |
| Cabarrus County, NC    | 4,953             | 6.0                                     | 821                 |
| Charlotte MSA          | 64,468            | 6.7                                     | 9,594               |
| City of Charlotte, NC  | 30,301            | 10.1                                    | 2,999               |
| Concord, NC            | 2,759             | 6.6                                     | 417                 |
| Davidson, NC           | 979               | 5.8                                     | 169                 |
| Denver, NC             | 1,063             | 3.7                                     | 285                 |
| Fort Mill, SC          | 2,325             | 6.9                                     | 339                 |
| Gaston County, NC      | 4,288             | 4.9                                     | 869                 |
| Gastonia, NC           | 2,042             | 5.7                                     | 356                 |
| Huntersville, NC       | 2,302             | 6.8                                     | 338                 |
| Iredell County, NC     | 4,251             | 3.6                                     | 1,181               |
| Kannapolis, NC         | 1,026             | 4.9                                     | 208                 |
| Lake Norman            | 3,818             | 3.6                                     | 1,072               |
| Lake Wylie             | 1,616             | 3.3                                     | 491                 |
| Lancaster County, SC   | 1,505             | 3.8                                     | 397                 |
| Lincoln County, NC     | 1,872             | 3.7                                     | 506                 |
| Lincolnton, NC         | 469               | 3.5                                     | 133                 |
| Matthews, NC           | 1,883             | 7.9                                     | 238                 |
| Mecklenburg County, NC | 37,076            | 9.3                                     | 3,986               |
| Monroe, NC             | 1,790             | 5.9                                     | 305                 |
| Montgomery County, NC  | 138               | 0.9                                     | 162                 |
| Mooresville, NC        | 2,813             | 4.0                                     | 700                 |
| Rock Hill, SC          | 2,581             | 6.7                                     | 388                 |
| Salisbury, NC          | 1,163             | 3.3                                     | 348                 |
| Stanly County, NC      | 936               | 3.0                                     | 310                 |
| Statesville, NC        | 1,037             | 3.1                                     | 331                 |
| Union County, NC       | 6,023             | 5.3                                     | 1,127               |
| Uptown Charlotte       | 1,077             | 9.4                                     | 114                 |
| Waxhaw, NC             | 1,733             | 4.5                                     | 389                 |
| York County, SC        | 6,570             | 5.4                                     | 1,214               |

## **Alexander County, NC**

|                        | Total<br>Showings |                          |                            | (               | Buyer Interest<br>(Showings/Listings) |                            |                 | Managed<br>Listings      |                            |  |
|------------------------|-------------------|--------------------------|----------------------------|-----------------|---------------------------------------|----------------------------|-----------------|--------------------------|----------------------------|--|
| Price Range            | January<br>2017   | Year-Over-Year<br>Change | Month-Over-Month<br>Change | January<br>2017 | Year-Over-Year<br>Change              | Month-Over-Month<br>Change | January<br>2017 | Year-Over-Year<br>Change | Month-Over-Month<br>Change |  |
| \$100,000 and Below    | 5                 | - 77.3%                  | - 61.5%                    | 0.6             | - 54.5%                               | - 53.0%                    | 9               | - 50.0%                  | - 18.2%                    |  |
| \$100,001 to \$200,000 | 7                 | - 74.1%                  | - 65.0%                    | 0.5             | - 70.6%                               | - 58.0%                    | 15              | - 11.8%                  | - 16.7%                    |  |
| \$200,001 to \$300,000 | 8                 | + 14.3%                  | + 33.3%                    | 0.7             | - 14.3%                               | + 44.4%                    | 12              | + 33.3%                  | - 7.7%                     |  |
| \$300,001 and Above    | 9                 | + 125.0%                 | + 800.0%                   | 0.6             | + 125.0%                              | + 800.0%                   | 15              | 0.0%                     | 0.0%                       |  |
| Total                  | 29                | - 51.7%                  | - 27.5%                    | 0.6             | - 44.1%                               | - 19.0%                    | 51              | - 13.6%                  | - 10.5%                    |  |