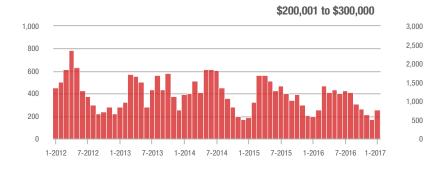

### \$200,001 to \$300,000

1-2014

1-2015

1-2013

7-2012

7-2013

7-2014

1-2015