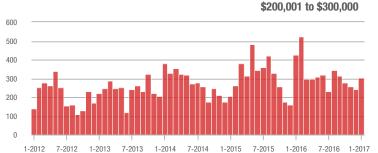

| 10.4            | - 19.6%                               | + 34.1%                    | 29              | - 12.1%                  | - 6.5%                     |  |
| \$300,001 and Above    | 552               | + 28.1%                  | + 87.1%                    | 8.0             | + 18.8%                               | + 98.0%                    | 69              | + 7.8%                   | - 5.5%                     |  |
| Total                  | 1,077             | - 1.3%                   | + 71.0%                    | 9.4             | - 1.3%                                | + 71.0%                    | 114             | 0.0%                     | 0.0%                       |  |

400

300

200

100

0

600

500

400

300

200 100

0

1-2012

1-2012

7-2012

### **Showings**







\$300,001 and Above

\$100,001 to \$200,000

7-2013 1-2014 7-2014 1-2013 1-2015 7-2015 1-2016 7-2016 1-2017

7-2016 1-2017 7-2012 1-2013 7-2013 1-2014 7-2014 1-2015 7-2015 1-2016





## Waxhaw, NC

|                        | Total<br>Showings |                          |                            | (               | Buyer Interest<br>(Showings/Listings) |                            |                 | Managed<br>Listings      |                            |  |
|------------------------|-------------------|--------------------------|----------------------------|-----------------|---------------------------------------|----------------------------|-----------------|--------------------------|----------------------------|--|
| Price Range            | January<br>2017   | Year-Over-Year<b