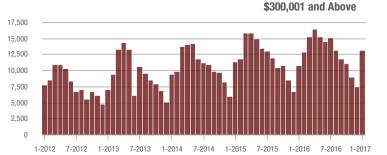

## **Charlotte MSA**

|                        | Total<br>Showings |                          |                            | (               | Buyer Interest<br>(Showings/Listings) |                            |                 | Managed<br>Listings      |                            |  |
|------------------------|-------------------|--------------------------|----------------------------|-----------------|---------------------------------------|----------------------------|-----------------|--------------------------|----------------------------|--|
| Price Range            | January<br>2017   | Year-Over-Year<br>Change | Month-Over-Month<br>Change | January<br>2017 | Year-Over-Year<br>Change              | Month-Over-Month<br>Change | January<br>2017 | Year-Over-Year<br>Change | Month-Over-Month<br>Change |  |
| \$100,000 and Below    | 6,408             | - 6.7%                   | + 42.2%                    | 4.7             | + 57.8%                               | + 59.2%                    | 1,374           | - 40.9%                  | - 10.7%                    |  |
| \$100,001 to \$200,000 | 22,332            | - 6.9%                   | + 43.4%                    | 9.7             | + 36.8%                               | + 46.2%                    | 2,298           | - 31.9%                  | - 1.9%                     |  |
| \$200,001 to \$300,000 | 14,821            | - 1.5%                   | + 51.0%                    | 7.5             | + 22.1%                               | + 49.8%                    | 1,969           | - 19.3%                  | + 0.8%                     |  |
| \$300,001 and Above    | 20,907            | + 23.2%                  | + 68.4%                    | 5.3             | + 24.8%                               | + 72.7%                    | 3,953           | - 1.3%                   | - 2.5%                     |  |
| Total                  | 64,468            | + 2.5%                   | + 52.4%                    | 6.7             | + 29.8%                               | + 57.0%                    | 9,594           | - 21.0%                  | - 3.0%                     |  |

40,000

30,000

30 000

25,000

20,000

15,000

10,000

5,000

0

1-2012

7-2012

1-2013

7-2013

1-2014

## **Showings**

\$100,001 to \$200,000

7-2014

1-2015

7-2015

1-2016

7-2016

1-2017