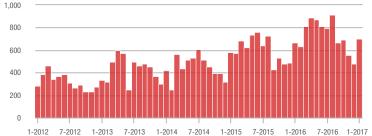

7-2015

1-2014

\$300,001 and Above

1-2016

7-2016 1-2017

1-2017

1-2014

- \$300,001 and Above

1-2017