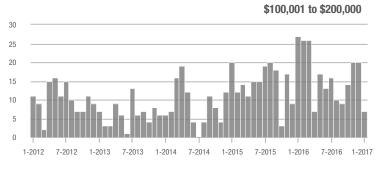

## **Alexander County, NC**

|                        | Total<br>Showings |                          |                            | (               | Buyer Interest<br>(Showings/Listings) |                            |                 | Managed<br>Listings      |                            |  |
|------------------------|-------------------|--------------------------|----------------------------|-----------------|---------------------------------------|----------------------------|-----------------|--------------------------|----------------------------|--|
| Price Range            | January<br>2017   | Year-Over-Year<br>Change | Month-Over-Month<br>Change | January<br>2017 | Year-Over-Year<br>Change              | Month-Over-Month<br>Change | January<br>2017 | Year-Over-Year<br>Change | Month-Over-Month<br>Change |  |
| \$100,000 and Below    | 5                 | - 77.3%                  | - 61.5%                    | 0.6             | - 54.5%                               | - 53.0%                    | 9               | - 50.0%                  | - 18.2%                    |  |
| \$100,001 to \$200,000 | 7                 | - 74.1%                  | - 65.0%                    | 0.5             | - 70.6%                               | - 58.0%                    | 15              | - 11.8%                  | - 16.7%                    |  |
| \$200,001 to \$300,000 | 8                 | + 14.3%                  | + 33.3%                    | 0.7             | - 14.3%                               | + 44.4%                    | 12              | + 33.3%                  | - 7.7%                     |  |
| \$300,001 and Above    | 9                 | + 125.0%                 | + 800.0%                   | 0.6             | + 125.0%                              | + 800.0%                   | 15              | 0.0%                     | 0.0%                       |  |
| Total                  | 29                | - 51.7%                  | - 27.5%                    | 0.6             | - 44.1%                               | - 19.0%                    | 51              | - 13.6%                  | - 10.5%                    |  |

## **Showings**

\$100,001 to \$200,000

7-2014

1-2015

7-2015

1-2016

7-2016

1-2017