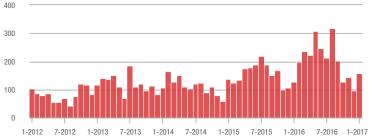

### **Showings**

### **Showings**

16

14

12

10 8

6

4

2

1-2012

7-2012

1-2013

7-2013

1-2014

# \$200,001 to \$300,000

7-2014

1-2015

7-2015

1-2016

7-2016

1-2017