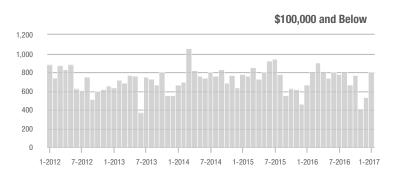

4,000

3,000

2.000

1,000

0

1-2012

## **Showings**

12

10

8

6

Δ

0

1-2012

1-2013