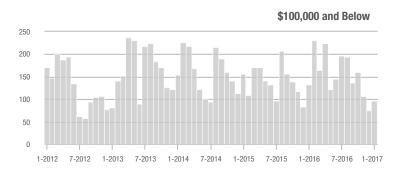

## **Charlotte MSA**

|                        | Total<br>Showings |                          |                            | (               | Buyer Interest<br>(Showings/Listings) |                            |                 | Managed<br>Listings      |                            |  |
|------------------------|-------------------|--------------------------|----------------------------|-----------------|---------------------------------------|----------------------------|-----------------|--------------------------|----------------------------|--|
| Price Range            | January<br>2017   | Year-Over-Year<br>Change | Month-Over-Month<br>Change | January<br>2017 | Year-Over-Year<br>Change              | Month-Over-Month<br>Change | January<br>2017 | Year-Over-Year<br>Change | Month-Over-Month<br>Change |  |
| \$100,000 and Below    | 6,408             | - 6.7%                   | + 42.2%                    | 4.7             | + 57.8%                               | + 59.2%                    | 1,374           | - 40.9%                  | - 10.7%                    |  |
| \$100,001 to \$200,000 | 22,332            | - 6.9%                   | + 43.4%                    | 9.7             | + 36.8%                               | + 46.2%                    | 2,298           | - 31.9%                  | - 1.9%                     |  |
| \$200,001 to \$300,000 | 14,821            | - 1.5%                   | + 51.0%                    | 7.5             | + 22.1%                               | + 49.8%                    | 1,969           | - 19.3%                  | + 0.8%                     |  |
| \$300,001 and Above    | 20,907            | + 23.2%                  | + 68.4%                    | 5.3             | + 24.8%                               | + 72.7%                    | 3,953           | - 1.3%                   | - 2.5%                     |  |
| Total                  | 64,468            | + 2.5%                   | + 52.4%                    | 6.7             | + 29.8%                               | + 57.0%                    | 9,594           | - 21.0%                  | - 3.0%                     |  |