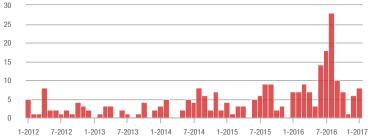

# \$200,001 to \$300,000

7-2014

1-2015

7-2015

1-2016

7-2016

1-2017

### \$200,001 to \$300,000

1-2014

1-2015

1-2013

7-2012

7-2013

7-2014

1-2015