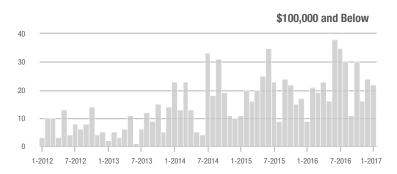

## **Charlotte MSA**

|                        | Total<br>Showings |                          |                            | (               | Buyer Interest<br>(Showings/Listings) |                            |                 | Managed<br>Listings      |                            |  |
|------------------------|-------------------|--------------------------|----------------------------|-----------------|---------------------------------------|----------------------------|-----------------|--------------------------|----------------------------|--|
| Price Range            | January<br>2017   | Year-Over-Year<br>Change | Month-Over-Month<br>Change | January<br>2017 | Year-Over-Year<br>Change              | Month-Over-Month<br>Change | January<br>2017 | Year-Over-Year<br>Change | Month-Over-Month<br>Change |  |
| \$100,000 and Below    | 6,408             | - 6.7%                   | + 42.2%                    | 4.7             | + 57.8%                               | + 59.2%                    | 1,374           | - 40.9%                  | - 10.7%                    |  |
| \$100,001 to \$200,000 | 22,332            | - 6.9%                   | + 43.4%                    | 9.7             | + 36.8%                               | + 46.2%                    | 2,298           | - 31.9%                  | - 1.9%                     |  |
| \$200,001 to \$300,000 | 14,821            | - 1.5%                   | + 51.0%                    | 7.5             | + 22.1%                               | + 49.8%                    | 1,969           | - 19.3%                  | + 0.8%                     |  |
| \$300,001 and Above    | 20,907            | + 23.2%                  | + 68.4%                    | 5.3             | + 24.8%                               | + 72.7%                    | 3,953           | - 1.3%                   | - 2.5%                     |  |
| Total                  | 64,468            | + 2.5%                   | + 52.4%                    | 6.7             | + 29.8%                               | + 57.0%                    | 9,594           | - 21.0%                  | - 3.0%                     |  |