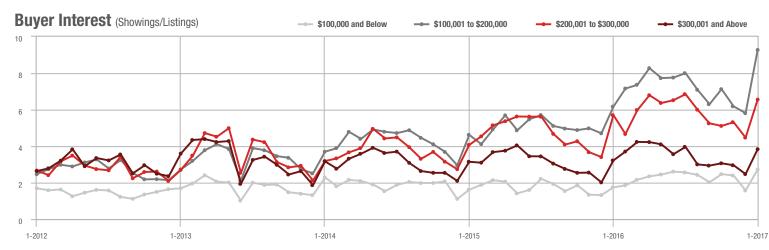

## **Mecklenburg County, NC**

|                        | Total<br>Showings |                          |                            | (               | Buyer Interest<br>(Showings/Listings) |                            |                 | Managed<br>Listings      |                            |  |
|------------------------|-------------------|--------------------------|----------------------------|-----------------|---------------------------------------|----------------------------|-----------------|--------------------------|----------------------------|--|
| Price Range            | January<br>2017   | Year-Over-Year<br>Change | Month-Over-Month<br>Change | January<br>2017 | Year-Over-Year<br>Change              | Month-Over-Month<br>Change | January<br>2017 | Year-Over-Year<br>Change | Month-Over-Month<br>Change |  |
| \$100,000 and Below    | 2,516             | - 14.4%                  | + 41.6%                    | 9.0             | + 62.7%                               | + 54.7%                    | 281             | - 47.4%                  | - 8.5%                     |  |
| \$100,001 to \$200,000 | 12,825            | - 6.1%                   | + 39.6%                    | 13.6            | + 36.1%                               | + 43.6%                    | 944             | - 31.0%                  | - 2.8%                     |  |
| \$200,001 to \$300,000 | 8,607             | - 4.2%                   | + 53.6%                    | 10.2            | + 21.8%                               | + 54.1%                    | 841             | - 21.3%                  | - 0.4%                     |  |
| \$300,001 and Above    | 13,128            | + 22.2%                  | + 74.8%                    | 6.8             | + 20.5%                               | + 77.0%                    | 1,920           | + 1.4%                   | - 1.2%                     |  |
| Total                  | 37,076            | + 2.1%                   | + 54.0%                    | 9.3             | + 24.6%                               | + 57.1%                    | 3,986           | - 18.1%                  | - 2.0%                     |  |