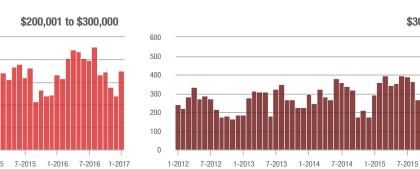

# \$200,001 to \$300,000

7-2014

1-2015

7-2015

1-2016

7-2016

1-2017

### \$200,001 to \$300,000

1-2014

1-2015

1-2013

7-2012

7-2013

7-2014

1-2015