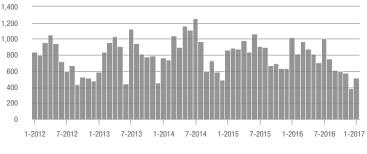

## **Showings**

\$100,001 to \$200,000

7-2014

1-2015

7-2015

1-2016

7-2016

1-2017