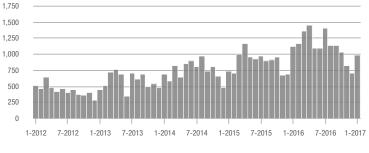

## **Charlotte MSA**

|                        | Total<br>Showings |                          |                            | (               | Buyer Interest<br>(Showings/Listings) |                            |                 | Managed<br>Listings      |                            |  |
|------------------------|-------------------|--------------------------|----------------------------|-----------------|---------------------------------------|----------------------------|-----------------|--------------------------|----------------------------|--|
| Price Range            | January<br>2017   | Year-Over-Year<br>Change | Month-Over-Month<br>Change | January<br>2017 | Year-Over-Year<br>Change              | Month-Over-Month<br>Change | January<br>2017 | Year-Over-Year<br>Change | Month-Over-Month<br>Change |  |
| \$100,000 and Below    | 6,408             | - 6.7%                   | + 42.2%                    | 4.7             | + 57.8%                               | + 59.2%                    | 1,374           | - 40.9%                  | - 10.7%                    |  |
| \$100,001 to \$200,000 | 22,332            | - 6.9%                   | + 43.4%                    | 9.7             | + 36.8%                               | + 46.2%                    | 2,298           | - 31.9%                  | - 1.9%                     |  |
| \$200,001 to \$300,000 | 14,821            | - 1.5%                   | + 51.0%                    | 7.5             | + 22.1%                               | + 49.8%                    | 1,969           | - 19.3%                  | + 0.8%                     |  |
| \$300,001 and Above    | 20,907            | + 23.2%                  | + 68.4%                    | 5.3             | + 24.8%                               | + 72.7%                    | 3,953           | - 1.3%                   | - 2.5%                     |  |
| Total                  | 64,468            | + 2.5%                   | + 52.4%                    | 6.7             | + 29.8%                               | + 57.0%                    | 9,594           | - 21.0%                  | - 3.0%                     |  |

40,000

30,000

30 000

25,000

20,000

15,000

10,000

5,000

0

1-2012

7-2012

1-2013

7-2013

1-2014

## **Showings**