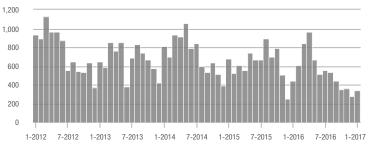

## **Cabarrus County, NC**

|                        | Total<br>Showings |                          |                            | (               | Buyer Interest<br>(Showings/Listings) |                            |                 | Managed<br>Listings      |                            |  |
|------------------------|-------------------|--------------------------|----------------------------|-----------------|---------------------------------------|----------------------------|-----------------|--------------------------|----------------------------|--|
| Price Range            | January<br>2017   | Year-Over-Year<br>Change | Month-Over-Month<br>Change | January<br>2017 | Year-Over-Year<br>Change              | Month-Over-Month<br>Change | January<br>2017 | Year-Over-Year<br>Change | Month-Over-Month<br>Change |  |
| \$100,000 and Below    | 801               | + 19.7%                  | + 50.0%                    | 5.6             | + 115.2%                              | + 69.9%                    | 143             | - 44.4%                  | - 11.7%                    |  |
| \$100,001 to \$200,000 | 1,874             | - 20.2%                  | + 30.9%                    | 8.6             | + 19.9%                               | + 42.2%                    | 219             | - 33.4%                  | - 8.0%                     |  |
| \$200,001 to \$300,000 | 1,141             | - 17.7%                  | + 69.0%                    | 6.3             | + 12.9%                               | + 64.3%                    | 180             | - 27.1%                  | + 2.9%                     |  |
| \$300,001 and Above    | 1,137             | + 44.5%                  | + 57.5%                    | 4.1             | + 49.1%                               | + 63.1%                    | 279             | - 3.1%                   | - 3.5%                     |  |
| Total                  | 4,953             | - 4.6%                   | + 47.3%                    | 6.0             | + 30.3%                               | + 55.0%                    | 821             | - 26.8%                  | - 5.0%                     |  |

4,000

3,000

2.000

1,000

0

1-2012