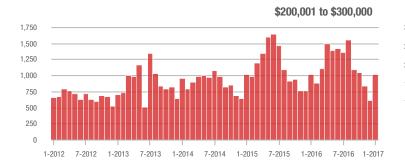

## **Charlotte MSA**

|                        | Total<br>Showings |                          |                            | (               | Buyer Interest<br>(Showings/Listings) |                            |                 | Managed<br>Listings      |                            |  |
|------------------------|-------------------|--------------------------|----------------------------|-----------------|---------------------------------------|----------------------------|-----------------|--------------------------|----------------------------|--|
| Price Range            | January<br>2017   | Year-Over-Year<br>Change | Month-Over-Month<br>Change | January<br>2017 | Year-Over-Year<br>Change              | Month-Over-Month<br>Change | January<br>2017 | Year-Over-Year<br>Change | Month-Over-Month<br>Change |  |
| \$100,000 and Below    | 6,408             | - 6.7%                   | + 42.2%                    | 4.7             | + 57.8%                               | + 59.2%                    | 1,374           | - 40.9%                  | - 10.7%                    |  |
| \$100,001 to \$200,000 | 22,332            | - 6.9%                   | + 43.4%                    | 9.7             | + 36.8%                               | + 46.2%                    | 2,298           | - 31.9%                  | - 1.9%                     |  |
| \$200,001 to \$300,000 | 14,821            | - 1.5%                   | + 51.0%                    | 7.5             | + 22.1%                               | + 49.8%                    | 1,969           | - 19.3%                  | + 0.8%                     |  |
| \$300,001 and Above    | 20,907            | + 23.2%                  | + 68.4%                    | 5.3             | + 24.8%                               | + 72.7%                    | 3,953           | - 1.3%                   | - 2.5%                     |  |
| Total                  | 64,468            | + 2.5%                   | + 52.4%                    | 6.7             | + 29.8%                               | + 57.0%                    | 9,594           | - 21.0%                  | - 3.0%                     |  |