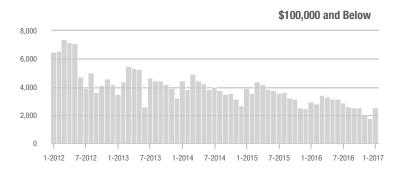

### **Showings**

16

14

12

10 8

6

4

2

1-2012

7-2012

1-2013

7-2013

1-2014

# \$200,001 to \$300,000

7-2014

1-2015

7-2015

1-2016

7-2016

1-2017