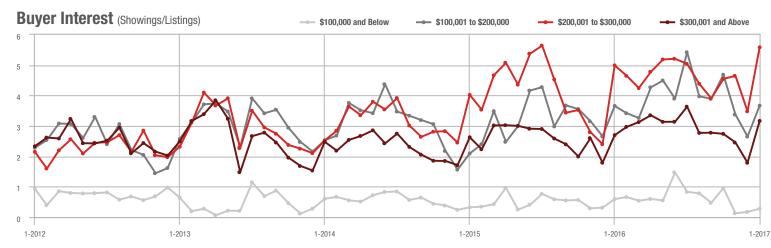

### Buyer Interest (Showings/Listings) ----- \$100,000 and Below ---- \$100,001 to \$200,000 \$200,001 to \$300,000 \$300,001 and Above 12 10 8 6 4 0 1-2014 1-2015 1-2012 1-2013 1-2016 1-2017

\$100,001 to \$200,000

### Buyer Interest (Showings/Listings) ----- \$100,000 and Below ---- \$100,001 to \$200,000 \$200,001 to \$300,000 \$300,001 and Above 14 12 10 8 6 0 1-2013 1-2014 1-2015 1-2012 1-2016 1-2017

1-2013

7-2012