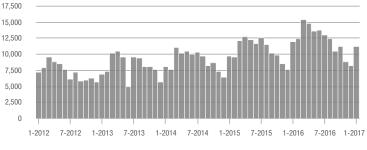

### **Showings**

### **Showings**

16

14

12

10 8

6

4

2

1-2012

7-2012

1-2013

7-2013

1-2014

# \$200,001 to \$300,000

7-2014

1-2015

7-2015

1-2016

7-2016

1-2017