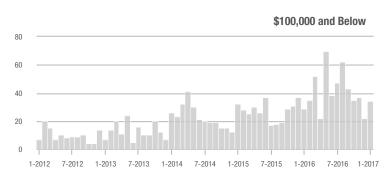

## **Showings**

\$100,001 to \$200,000

7-2014

1-2015

7-2015

1-2016

7-2016

1-2017