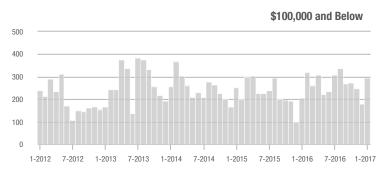

## **Showing Statistics**

| MLS Area               | Total<br>Showings | Buyer Interest<br>(Showings / Listings) | Managed<br>Listings |
|------------------------|-------------------|-----------------------------------------|---------------------|
| Alexander County, NC   | 29                | 0.6                                     | 51                  |
| Anson County, NC       | 63                | 0.6                                     | 99                  |
| Cabarrus County, NC    | 4,953             | 6.0                                     | 821                 |
| Charlotte MSA          | 64,468            | 6.7                                     | 9,594               |
| City of Charlotte, NC  | 30,301            | 10.1                                    | 2,999               |
| Concord, NC            | 2,759             | 6.6                                     | 417                 |
| Davidson, NC           | 979               | 5.8                                     | 169                 |
| Denver, NC             | 1,063             | 3.7                                     | 285                 |
| Fort Mill, SC          | 2,325             | 6.9                                     | 339                 |
| Gaston County, NC      | 4,288             | 4.9                                     | 869                 |
| Gastonia, NC           | 2,042             | 5.7                                     | 356                 |
| Huntersville, NC       | 2,302             | 6.8                                     | 338                 |
| Iredell County, NC     | 4,251             | 3.6                                     | 1,181               |
| Kannapolis, NC         | 1,026             | 4.9                                     | 208                 |
| Lake Norman            | 3,818             | 3.6                                     | 1,072               |
| Lake Wylie             | 1,616             | 3.3                                     | 491                 |
| Lancaster County, SC   | 1,505             | 3.8                                     | 397                 |
| Lincoln County, NC     | 1,872             | 3.7                                     | 506                 |
| Lincolnton, NC         | 469               | 3.5                                     | 133                 |
| Matthews, NC           | 1,883             | 7.9                                     | 238                 |
| Mecklenburg County, NC | 37,076            | 9.3                                     | 3,986               |
| Monroe, NC             | 1,790             | 5.9                                     | 305                 |
| Montgomery County, NC  | 138               | 0.9                                     | 162                 |
| Mooresville, NC        | 2,813             | 4.0                                     | 700                 |
| Rock Hill, SC          | 2,581             | 6.7                                     | 388                 |
| Salisbury, NC          | 1,163             | 3.3                                     | 348                 |
| Stanly County, NC      | 936               | 3.0                                     | 310                 |
| Statesville, NC        | 1,037             | 3.1                                     | 331                 |
| Union County, NC       | 6,023             | 5.3                                     | 1,127               |
| Uptown Charlotte       | 1,077             | 9.4                                     | 114                 |
| Waxhaw, NC             | 1,733             | 4.5                                     | 389                 |
| York County, SC        | 6,570             | 5.4                                     | 1,214               |