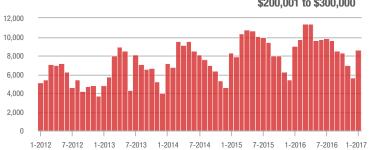

07             | - 4.2%                   | + 53.6%                    | 10.2            | + 21.8%                               | + 54.1%                    | 841             | - 21.3%                  | - 0.4%                     |  |
| \$300,001 and Above    | 13,128            | + 22.2%                  | + 74.8%                    | 6.8             | + 20.5%                               | + 77.0%                    | 1,920           | + 1.4%                   | - 1.2%                     |  |
| Total                  | 37,076            | + 2.1%                   | + 54.0%                    | 9.3             | + 24.6%                               | + 57.1%                    | 3,986           | - 18.1%                  | - 2.0%                     |  |

20,000

### **Showings**



















## Monroe, NC

|                        | Total<br>Showings |                          |                            | (               | Buyer Interest<br>(Showings/Listings) |                            |                 | Managed<br>Listings      |                            |  |
|------------------------|-------------------|--------------------------|----------------------------|-----------------|---------------------------------------|----------------------------|-----------------|--------------------------|----------------------------|--|
| Price Range            | January<br>2017   | Year-Over-Year<br>Change | Month-Over-Month<br>Change | January<br>2017 | Year-Over-Year<br>Change              | Month-Over-Month<br>Change | January<br>2017 | Year-Over-Year<br>Change |