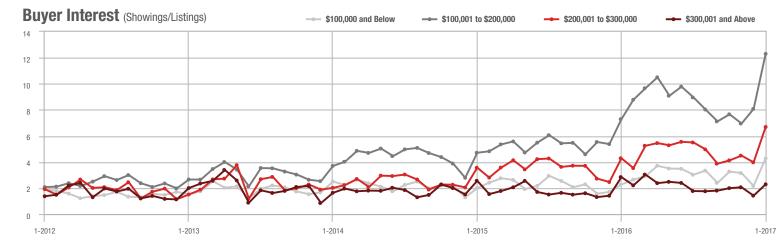

## **Charlotte MSA**

|                        | Total<br>Showings |                          |                            | (               | Buyer Interest<br>(Showings/Listings) |                            |                 | Managed<br>Listings      |                            |  |
|------------------------|-------------------|--------------------------|----------------------------|-----------------|---------------------------------------|----------------------------|-----------------|--------------------------|----------------------------|--|
| Price Range            | January<br>2017   | Year-Over-Year<br>Change | Month-Over-Month<br>Change | January<br>2017 | Year-Over-Year<br>Change              | Month-Over-Month<br>Change | January<br>2017 | Year-Over-Year<br>Change | Month-Over-Month<br>Change |  |
| \$100,000 and Below    | 6,408             | - 6.7%                   | + 42.2%                    | 4.7             | + 57.8%                               | + 59.2%                    | 1,374           | - 40.9%                  | - 10.7%                    |  |
| \$100,001 to \$200,000 | 22,332            | - 6.9%                   | + 43.4%                    | 9.7             | + 36.8%                               | + 46.2%                    | 2,298           | - 31.9%                  | - 1.9%                     |  |
| \$200,001 to \$300,000 | 14,821            | - 1.5%                   | + 51.0%                    | 7.5             | + 22.1%                               | + 49.8%                    | 1,969           | - 19.3%                  | + 0.8%                     |  |
| \$300,001 and Above    | 20,907            | + 23.2%                  | + 68.4%                    | 5.3             | + 24.8%                               | + 72.7%                    | 3,953           | - 1.3%                   | - 2.5%                     |  |
| Total                  | 64,468            | + 2.5%                   | + 52.4%                    | 6.7             | + 29.8%                               | + 57.0%                    | 9,594           | - 21.0%                  | - 3.0%                     |  |