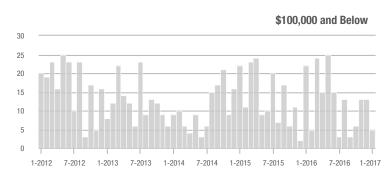

## **Alexander County, NC**

|                        | Total<br>Showings |                          |                            | (               | Buyer Interest<br>(Showings/Listings) |                            |                 | Managed<br>Listings      |                            |  |
|------------------------|-------------------|--------------------------|----------------------------|-----------------|---------------------------------------|----------------------------|-----------------|--------------------------|----------------------------|--|
| Price Range            | January<br>2017   | Year-Over-Year<br>Change | Month-Over-Month<br>Change | January<br>2017 | Year-Over-Year<br>Change              | Month-Over-Month<br>Change | January<br>2017 | Year-Over-Year<br>Change | Month-Over-Month<br>Change |  |
| \$100,000 and Below    | 5                 | - 77.3%                  | - 61.5%                    | 0.6             | - 54.5%                               | - 53.0%                    | 9               | - 50.0%                  | - 18.2%                    |  |
| \$100,001 to \$200,000 | 7                 | - 74.1%                  | - 65.0%                    | 0.5             | - 70.6%                               | - 58.0%                    | 15              | - 11.8%                  | - 16.7%                    |  |
| \$200,001 to \$300,000 | 8                 | + 14.3%                  | + 33.3%                    | 0.7             | - 14.3%                               | + 44.4%                    | 12              | + 33.3%                  | - 7.7%                     |  |
| \$300,001 and Above    | 9                 | + 125.0%                 | + 800.0%                   | 0.6             | + 125.0%                              | + 800.0%                   | 15              | 0.0%                     | 0.0%                       |  |
| Total                  | 29                | - 51.7%                  | - 27.5%                    | 0.6             | - 44.1%                               | - 19.0%                    | 51              | - 13.6%                  | - 10.5%                    |  |

### **Showings**