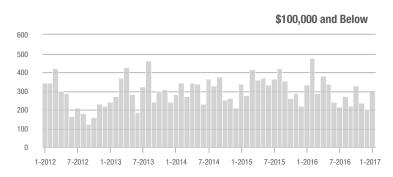

\$300,000 | 156               | + 21.9%                  | + 62.5%                    | 2.6             | + 69.4%                               | + 76.3%                    | 59              | - 28.0%                  | - 7.8%                     |  |
| \$300,001 and Above    | 71                | - 29.7%                  | - 9.0%                     | 1.1             | - 16.1%                               | - 1.6%                     | 62              | - 16.2%                  | - 7.5%                     |  |
| Total                  | 1,037             | + 3.1%                   | + 58.3%                    | 3.1             | + 41.4%                               | + 64.1%                    | 331             | - 27.1%                  | - 3.5%                     |  |

## Showings

















1-2016

7-2015

7-2016 1-2017

1-2017

## **Union County, NC**

|                        | Total<br>Showings |                          |                            | (               | Buyer Interest<br>(Showings/Listings) |                            |                 | Managed<br>Listings      |                            |  |
|------------------------|-------------------|--------------------------|----------------------------|-----------------|---------------------------------------|----------------------------|-----------------|--------------------------|----------------------------|--|
| Price Range            | January<br>2017   | Year-Over-Year<br>Change | Month-Over-Month<br>Change | January<br>2017 | Year-Over-Year<br>Change              | Month-Over-Month<br>Chang