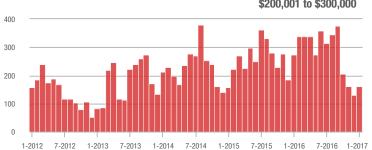

## **Charlotte MSA**

|                        | Total<br>Showings |                          |                            | (               | Buyer Interest<br>(Showings/Listings) |                            |                 | Managed<br>Listings      |                            |  |
|------------------------|-------------------|--------------------------|----------------------------|-----------------|---------------------------------------|----------------------------|-----------------|--------------------------|----------------------------|--|
| Price Range            | January<br>2017   | Year-Over-Year<br>Change | Month-Over-Month<br>Change | January<br>2017 | Year-Over-Year<br>Change              | Month-Over-Month<br>Change | January<br>2017 | Year-Over-Year<br>Change | Month-Over-Month<br>Change |  |
| \$100,000 and Below    | 6,408             | - 6.7%                   | + 42.2%                    | 4.7             | + 57.8%                               | + 59.2%                    | 1,374           | - 40.9%                  | - 10.7%                    |  |
| \$100,001 to \$200,000 | 22,332            | - 6.9%                   | + 43.4%                    | 9.7             | + 36.8%                               | + 46.2%                    | 2,298           | - 31.9%                  | - 1.9%                     |  |
| \$200,001 to \$300,000 | 14,821            | - 1.5%                   | + 51.0%                    | 7.5             | + 22.1%                               | + 49.8%                    | 1,969           | - 19.3%                  | + 0.8%                     |  |
| \$300,001 and Above    | 20,907            | + 23.2%                  | + 68.4%                    | 5.3             | + 24.8%                               | + 72.7%                    | 3,953           | - 1.3%                   | - 2.5%                     |  |
| Total                  | 64,468            | + 2.5%                   | + 52.4%                    | 6.7             | + 29.8%                               | + 57.0%                    | 9,594           | - 21.0%                  | - 3.0%                     |  |

40,000

30,000

30 000

25,000

20,000

15,000

10,000

5,000

0

1-2012

7-2012

1-2013

7-2013

1-2014

## **Showings**

\$100,001 to \$200,000

7-2014

1-2015

7-2015

1-2016

7-2016

1-2017