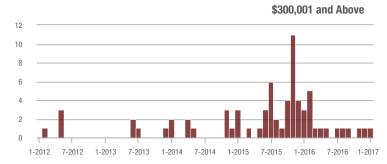

### **Showings**

16

14

12

10 8

6

4

2

1-2012

7-2012

1-2013

7-2013

1-2014

# \$200,001 to \$300,000

7-2014

1-2015

7-2015

1-2016

7-2016

1-2017