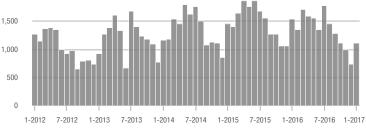

## **Charlotte MSA**

|                        | Total<br>Showings |                          |                            | (               | Buyer Interest<br>(Showings/Listings) |                            |                 | Managed<br>Listings      |                            |  |
|------------------------|-------------------|--------------------------|----------------------------|-----------------|---------------------------------------|----------------------------|-----------------|--------------------------|----------------------------|--|
| Price Range            | January<br>2017   | Year-Over-Year<br>Change | Month-Over-Month<br>Change | January<br>2017 | Year-Over-Year<br>Change              | Month-Over-Month<br>Change | January<br>2017 | Year-Over-Year<br>Change | Month-Over-Month<br>Change |  |
| \$100,000 and Below    | 6,408             | - 6.7%                   | + 42.2%                    | 4.7             | + 57.8%                               | + 59.2%                    | 1,374           | - 40.9%                  | - 10.7%                    |  |
| \$100,001 to \$200,000 | 22,332            | - 6.9%                   | + 43.4%                    | 9.7             | + 36.8%                               | + 46.2%                    | 2,298           | - 31.9%                  | - 1.9%                     |  |
| \$200,001 to \$300,000 | 14,821            | - 1.5%                   | + 51.0%                    | 7.5             | + 22.1%                               | + 49.8%                    | 1,969           | - 19.3%                  | + 0.8%                     |  |
| \$300,001 and Above    | 20,907            | + 23.2%                  | + 68.4%                    | 5.3             | + 24.8%                               | + 72.7%                    | 3,953           | - 1.3%                   | - 2.5%                     |  |
| Total                  | 64,468            | + 2.5%                   | + 52.4%                    | 6.7             | + 29.8%                               | + 57.0%                    | 9,594           | - 21.0%                  | - 3.0%                     |  |

40,000

30,000

30 000

25,000

20,000

15,000

10,000

5,000

0

1-2012

7-2012

1-2013

7-2013

1-2014

## **Showings**

\$100,001 to \$200,000

7-2014

1-2015

7-2015

1-2016

7-2016

1-2017