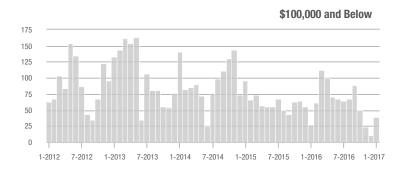

## **Showing Statistics**

| MLS Area               | Total<br>Showings | Buyer Interest<br>(Showings / Listings) | Managed<br>Listings |
|------------------------|-------------------|-----------------------------------------|---------------------|
| Alexander County, NC   | 29                | 0.6                                     | 51                  |
| Anson County, NC       | 63                | 0.6                                     | 99                  |
| Cabarrus County, NC    | 4,953             | 6.0                                     | 821                 |
| Charlotte MSA          | 64,468            | 6.7                                     | 9,594               |
| City of Charlotte, NC  | 30,301            | 10.1                                    | 2,999               |
| Concord, NC            | 2,759             | 6.6                                     | 417                 |
| Davidson, NC           | 979               | 5.8                                     | 169                 |
| Denver, NC             | 1,063             | 3.7                                     | 285                 |
| Fort Mill, SC          | 2,325             | 6.9                                     | 339                 |
| Gaston County, NC      | 4,288             | 4.9                                     | 869                 |
| Gastonia, NC           | 2,042             | 5.7                                     | 356                 |
| Huntersville, NC       | 2,302             | 6.8                                     | 338                 |
| Iredell County, NC     | 4,251             | 3.6                                     | 1,181               |
| Kannapolis, NC         | 1,026             | 4.9                                     | 208                 |
| Lake Norman            | 3,818             | 3.6                                     | 1,072               |
| Lake Wylie             | 1,616             | 3.3                                     | 491                 |
| Lancaster County, SC   | 1,505             | 3.8                                     | 397                 |
| Lincoln County, NC     | 1,872             | 3.7                                     | 506                 |
| Lincolnton, NC         | 469               | 3.5                                     | 133                 |
| Matthews, NC           | 1,883             | 7.9                                     | 238                 |
| Mecklenburg County, NC | 37,076            | 9.3                                     | 3,986               |
| Monroe, NC             | 1,790             | 5.9                                     | 305                 |
| Montgomery County, NC  | 138               | 0.9                                     | 162                 |
| Mooresville, NC        | 2,813             | 4.0                                     | 700                 |
| Rock Hill, SC          | 2,581             | 6.7                                     | 388                 |
| Salisbury, NC          | 1,163             | 3.3                                     | 348                 |
| Stanly County, NC      | 936               | 3.0                                     | 310                 |
| Statesville, NC        | 1,037             | 3.1                                     | 331                 |
| Union County, NC       | 6,023             | 5.3                                     | 1,127               |
| Uptown Charlotte       | 1,077             | 9.4                                     | 114                 |
| Waxhaw, NC             | 1,733             | 4.5                                     | 389                 |
| York County, SC        | 6,570             | 5.4                                     | 1,214               |

## **Alexander County, NC**

|                        | Total<br>Showings |                          |                            | (               | Buyer Interest<br>(Showings/Listings) |                            |                 | Managed<br>Listings      |                            |  |
|------------------------|-------------------|--------------------------|----------------------------|-----------------|---------------------------------------|----------------------------|-----------------|--------------------------|----------------------------|--|
| Price Range            | January<br>2017   | Year-Over-Year<br>Change | Month-Over-Month<br>Change | January<br>2017 | Year-Over-Year<br>Change              | Month-Over-Month<br>Change | January<br>2017 | Year-Over-Year<br>Change | Month-Over-Month<br>Change |  |
| \$100,000 and Below    | 5                 | - 77.3%                  | - 61.5%                    | 0.6             | - 54.5%                               | - 53.0%                    | 9               | - 50.0%                  | - 18.2%                    |  |
| \$100,001 to \$200,000 | 7                 | - 74.1%                  | - 65.0%                    | 0.5             | - 70.6%                               | - 58.0%                    | 15              | - 11.8%                  | - 16.7%                    |  |
| \$200,001 to \$300,000 | 8                 | + 14.3%                  | + 33.3%                    | 0.7             | - 14.3%                               | + 44.4%                    | 12              | + 33.3%                  | - 7.7%                     |  |
| \$300,001 and Above    | 9                 | + 125.0%                 | + 800.0%                   | 0.6             | + 125.0%                              | + 800.0%                   | 15              | 0.0%                     | 0.0%                       |  |
| Total                  | 29                | - 51.7%                  | - 27.5%                    | 0.6             | - 44.1%                               | - 19.0%                    | 51              | - 13.6%                  | - 10.5%                    |  |