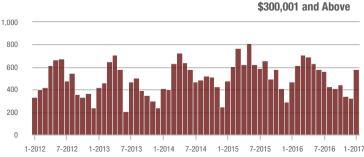

## **Charlotte MSA**

|                        | Total<br>Showings |                          |                            | (               | Buyer Interest<br>(Showings/Listings) |                            |                 | Managed<br>Listings      |                            |  |
|------------------------|-------------------|--------------------------|----------------------------|-----------------|---------------------------------------|----------------------------|-----------------|--------------------------|----------------------------|--|
| Price Range            | January<br>2017   | Year-Over-Year<br>Change | Month-Over-Month<br>Change | January<br>2017 | Year-Over-Year<br>Change              | Month-Over-Month<br>Change | January<br>2017 | Year-Over-Year<br>Change | Month-Over-Month<br>Change |  |
| \$100,000 and Below    | 6,408             | - 6.7%                   | + 42.2%                    | 4.7             | + 57.8%                               | + 59.2%                    | 1,374           | - 40.9%                  | - 10.7%                    |  |
| \$100,001 to \$200,000 | 22,332            | - 6.9%                   | + 43.4%                    | 9.7             | + 36.8%                               | + 46.2%                    | 2,298           | - 31.9%                  | - 1.9%                     |  |
| \$200,001 to \$300,000 | 14,821            | - 1.5%                   | + 51.0%                    | 7.5             | + 22.1%                               | + 49.8%                    | 1,969           | - 19.3%                  | + 0.8%                     |  |
| \$300,001 and Above    | 20,907            | + 23.2%                  | + 68.4%                    | 5.3             | + 24.8%                               | + 72.7%                    | 3,953           | - 1.3%                   | - 2.5%                     |  |
| Total                  | 64,468            | + 2.5%                   | + 52.4%                    | 6.7             | + 29.8%                               | + 57.0%                    | 9,594           | - 21.0%                  | - 3.0%                     |  |

40,000

30,000

30 000

25,000

20,000

15,000

10,000

5,000

0

1-2012

7-2012

1-2013

7-2013

1-2014

## **Showings**

\$100,001 to \$200,000

7-2014

1-2015

7-2015

1-2016

7-2016

1-2017