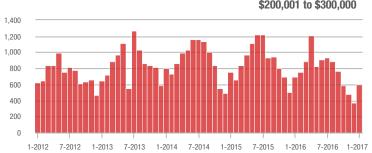

# \$200,001 to \$300,000

7-2014

1-2015

7-2015

1-2016

7-2016

1-2017

## **Cabarrus County, NC**

|                        | Total<br>Showings |                          |                            | (               | Buyer Interest<br>(Showings/Listings) |                            |                 | Managed<br>Listings      |                            |  |
|------------------------|-------------------|--------------------------|----------------------------|-----------------|---------------------------------------|----------------------------|-----------------|--------------------------|----------------------------|--|
| Price Range            | January<br>2017   | Year-Over-Year<br>Change | Month-Over-Month<br>Change | January<br>2017 | Year-Over-Year<br>Change              | Month-Over-Month<br>Change | January<br>2017 | Year-Over-Year<br>Change | Month-Over-Month<br>Change |  |
| \$100,000 and Below    | 801               | + 19.7%                  | + 50.0%                    | 5.6             | + 115.2%                              | + 69.9%                    | 143             | - 44.4%                  | - 11.7%                    |  |
| \$100,001 to \$200,000 | 1,874             | - 20.2%                  | + 30.9%                    | 8.6             | + 19.9%                               | + 42.2%                    | 219             | - 33.4%                  | - 8.0%                     |  |
| \$200,001 to \$300,000 | 1,141             | - 17.7%                  | + 69.0%                    | 6.3             | + 12.9%                               | + 64.3%                    | 180             | - 27.1%                  | + 2.9%                     |  |
| \$300,001 and Above    | 1,137             | + 44.5%                  | + 57.5%                    | 4.1             | + 49.1%                               | + 63.1%                    | 279             | - 3.1%                   | - 3.5%                     |  |
| Total                  | 4,953             | - 4.6%                   | + 47.3%                    | 6.0             | + 30.3%                               | + 55.0%                    | 821             | - 26.8%                  | - 5.0%                     |  |

4,000

3,000

2.000

1,000

0

1-2012