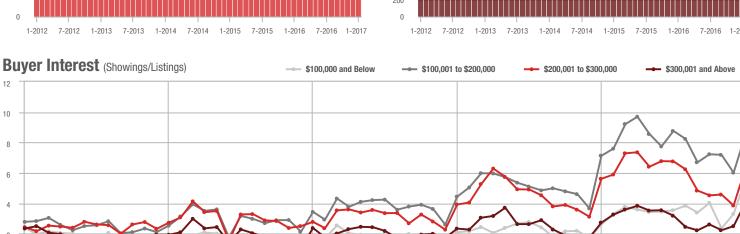

## **Charlotte MSA**

|                        | Total<br>Showings |                          |                            | (               | Buyer Interest<br>(Showings/Listings) |                            |                 | Managed<br>Listings      |                            |  |
|------------------------|-------------------|--------------------------|----------------------------|-----------------|---------------------------------------|----------------------------|-----------------|--------------------------|----------------------------|--|
| Price Range            | January<br>2017   | Year-Over-Year<br>Change | Month-Over-Month<br>Change | January<br>2017 | Year-Over-Year<br>Change              | Month-Over-Month<br>Change | January<br>2017 | Year-Over-Year<br>Change | Month-Over-Month<br>Change |  |
| \$100,000 and Below    | 6,408             | - 6.7%                   | + 42.2%                    | 4.7             | + 57.8%                               | + 59.2%                    | 1,374           | - 40.9%                  | - 10.7%                    |  |
| \$100,001 to \$200,000 | 22,332            | - 6.9%                   | + 43.4%                    | 9.7             | + 36.8%                               | + 46.2%                    | 2,298           | - 31.9%                  | - 1.9%                     |  |
| \$200,001 to \$300,000 | 14,821            | - 1.5%                   | + 51.0%                    | 7.5             | + 22.1%                               | + 49.8%                    | 1,969           | - 19.3%                  | + 0.8%                     |  |
| \$300,001 and Above    | 20,907            | + 23.2%                  | + 68.4%                    | 5.3             | + 24.8%                               | + 72.7%                    | 3,953           | - 1.3%                   | - 2.5%                     |  |
| Total                  | 64,468            | + 2.5%                   | + 52.4%                    | 6.7             | + 29.8%                               | + 57.0%                    | 9,594           | - 21.0%                  | - 3.0%                     |  |

## **Showings**

\$100,001 to \$200,000

7-2014

1-2015

7-2015

1-2016

7-2016

1-2017