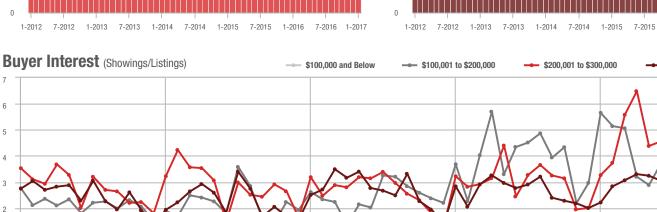

### Buyer Interest (Showings/Listings) ----- \$100,000 and Below ---- \$100,001 to \$200,000 \$200,001 to \$300,000 \$300,001 and Above 12 10 8 6 4 0 1-2014 1-2015 1-2012 1-2013 1-2016 1-2017

\$100,001 to \$200,000