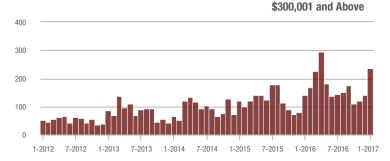

0,000 | 508               | + 27.6%                  | + 38.8%                    | 5.8             | + 39.2%                               | + 49.8%                    | 88              | - 8.3%                   | - 7.4%                     |  |
| \$300,001 and Above    | 237               | + 68.1%                  | + 69.3%                    | 3.6             | + 83.6%                               | + 71.9%                    | 65              | - 8.5%                   | - 1.5%                     |  |
| Total                  | 1,790             | + 12.0%                  | + 50.9%                    | 5.9             | + 41.4%                               | + 57.4%                    | 305             | - 20.8%                  | - 4.1%                     |  |

## Showings

















## **Montgomery County, NC**

|                        | Total<br>Showings |                          |                            | (               | Buyer Interest<br>(Showings/Listings) |                            |                 | Managed<br>Listings      |                            |  |
|------------------------|-------------------|--------------------------|----------------------------|-----------------|---------------------------------------|----------------------------|-----------------|--------------------------|----------------------------|--|
| Price Range            | January<br>2017   | Year-Over-Year<br>Change | Month-Over-Month<br>Change | January<br>2017 | Year-Over-Year<br>Change              | Month-Over-Month<br>Change | January<br>2017 | Year-Over-Year<b