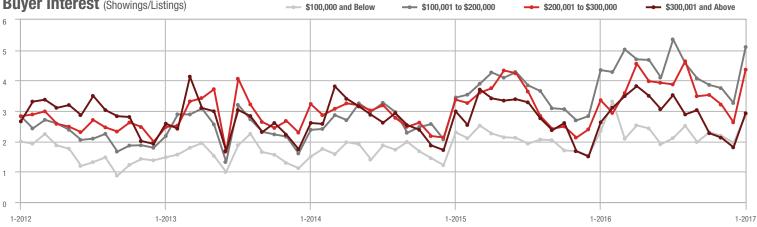

## **Charlotte MSA**

|                        | Total<br>Showings |                          |                            | (               | Buyer Interest<br>(Showings/Listings) |                            |                 | Managed<br>Listings      |                            |  |
|------------------------|-------------------|--------------------------|----------------------------|-----------------|---------------------------------------|----------------------------|-----------------|--------------------------|----------------------------|--|
| Price Range            | January<br>2017   | Year-Over-Year<br>Change | Month-Over-Month<br>Change | January<br>2017 | Year-Over-Year<br>Change              | Month-Over-Month<br>Change | January<br>2017 | Year-Over-Year<br>Change | Month-Over-Month<br>Change |  |
| \$100,000 and Below    | 6,408             | - 6.7%                   | + 42.2%                    | 4.7             | + 57.8%                               | + 59.2%                    | 1,374           | - 40.9%                  | - 10.7%                    |  |
| \$100,001 to \$200,000 | 22,332            | - 6.9%                   | + 43.4%                    | 9.7             | + 36.8%                               | + 46.2%                    | 2,298           | - 31.9%                  | - 1.9%                     |  |
| \$200,001 to \$300,000 | 14,821            | - 1.5%                   | + 51.0%                    | 7.5             | + 22.1%                               | + 49.8%                    | 1,969           | - 19.3%                  | + 0.8%                     |  |
| \$300,001 and Above    | 20,907            | + 23.2%                  | + 68.4%                    | 5.3             | + 24.8%                               | + 72.7%                    | 3,953           | - 1.3%                   | - 2.5%                     |  |
| Total                  | 64,468            | + 2.5%                   | + 52.4%                    | 6.7             | + 29.8%                               | + 57.0%                    | 9,594           | - 21.0%                  | - 3.0%                     |  |