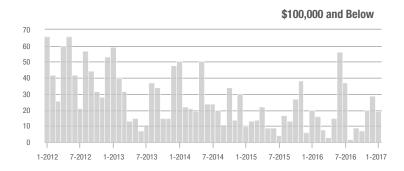

## **Charlotte MSA**

|                        | Total<br>Showings |                          |                            | (               | Buyer Interest<br>(Showings/Listings) |                            |                 | Managed<br>Listings      |                            |  |
|------------------------|-------------------|--------------------------|----------------------------|-----------------|---------------------------------------|----------------------------|-----------------|--------------------------|----------------------------|--|
| Price Range            | January<br>2017   | Year-Over-Year<br>Change | Month-Over-Month<br>Change | January<br>2017 | Year-Over-Year<br>Change              | Month-Over-Month<br>Change | January<br>2017 | Year-Over-Year<br>Change | Month-Over-Month<br>Change |  |
| \$100,000 and Below    | 6,408             | - 6.7%                   | + 42.2%                    | 4.7             | + 57.8%                               | + 59.2%                    | 1,374           | - 40.9%                  | - 10.7%                    |  |
| \$100,001 to \$200,000 | 22,332            | - 6.9%                   | + 43.4%                    | 9.7             | + 36.8%                               | + 46.2%                    | 2,298           | - 31.9%                  | - 1.9%                     |  |
| \$200,001 to \$300,000 | 14,821            | - 1.5%                   | + 51.0%                    | 7.5             | + 22.1%                               | + 49.8%                    | 1,969           | - 19.3%                  | + 0.8%                     |  |
| \$300,001 and Above    | 20,907            | + 23.2%                  | + 68.4%                    | 5.3             | + 24.8%                               | + 72.7%                    | 3,953           | - 1.3%                   | - 2.5%                     |  |
| Total                  | 64,468            | + 2.5%                   | + 52.4%                    | 6.7             | + 29.8%                               | + 57.0%                    | 9,594           | - 21.0%                  | - 3.0%                     |  |

40,000

30,000

30 000

25,000

20,000

15,000

10,000

5,000

0

1-2012

7-2012

1-2013

7-2013

1-2014