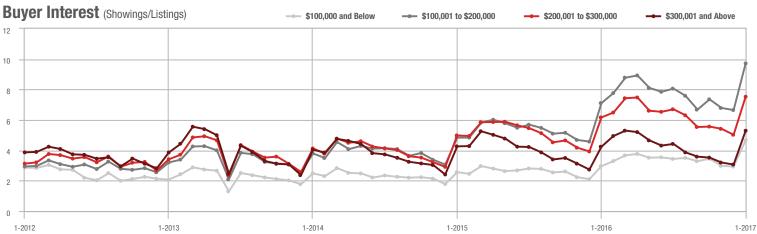

## **Charlotte MSA**

|                        | Total<br>Showings |                          |                            | (               | Buyer Interest<br>(Showings/Listings) |                            |                 | Managed<br>Listings      |                            |  |
|------------------------|-------------------|--------------------------|----------------------------|-----------------|---------------------------------------|----------------------------|-----------------|--------------------------|----------------------------|--|
| Price Range            | January<br>2017   | Year-Over-Year<br>Change | Month-Over-Month<br>Change | January<br>2017 | Year-Over-Year<br>Change              | Month-Over-Month<br>Change | January<br>2017 | Year-Over-Year<br>Change | Month-Over-Month<br>Change |  |
| \$100,000 and Below    | 6,408             | - 6.7%                   | + 42.2%                    | 4.7             | + 57.8%                               | + 59.2%                    | 1,374           | - 40.9%                  | - 10.7%                    |  |
| \$100,001 to \$200,000 | 22,332            | - 6.9%                   | + 43.4%                    | 9.7             | + 36.8%                               | + 46.2%                    | 2,298           | - 31.9%                  | - 1.9%                     |  |
| \$200,001 to \$300,000 | 14,821            | - 1.5%                   | + 51.0%                    | 7.5             | + 22.1%                               | + 49.8%                    | 1,969           | - 19.3%                  | + 0.8%                     |  |
| \$300,001 and Above    | 20,907            | + 23.2%                  | + 68.4%                    | 5.3             | + 24.8%                               | + 72.7%                    | 3,953           | - 1.3%                   | - 2.5%                     |  |
| Total                  | 64,468            | + 2.5%                   | + 52.4%                    | 6.7             | + 29.8%                               | + 57.0%                    | 9,594           | - 21.0%                  | - 3.0%                     |  |

40,000

30,000

30 000

25,000

20,000

15,000

10,000

5,000

0

1-2012

7-2012

1-2013

7-2013

1-2014