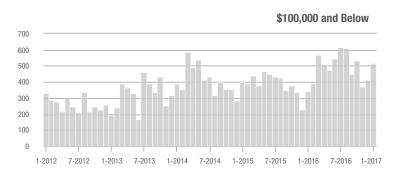

## **Charlotte MSA**

|                        | Total<br>Showings |                          |                            | (               | Buyer Interest<br>(Showings/Listings) |                            |                 | Managed<br>Listings      |                            |  |
|------------------------|-------------------|--------------------------|----------------------------|-----------------|---------------------------------------|----------------------------|-----------------|--------------------------|----------------------------|--|
| Price Range            | January<br>2017   | Year-Over-Year<br>Change | Month-Over-Month<br>Change | January<br>2017 | Year-Over-Year<br>Change              | Month-Over-Month<br>Change | January<br>2017 | Year-Over-Year<br>Change | Month-Over-Month<br>Change |  |
| \$100,000 and Below    | 6,408             | - 6.7%                   | + 42.2%                    | 4.7             | + 57.8%                               | + 59.2%                    | 1,374           | - 40.9%                  | - 10.7%                    |  |
| \$100,001 to \$200,000 | 22,332            | - 6.9%                   | + 43.4%                    | 9.7             | + 36.8%                               | + 46.2%                    | 2,298           | - 31.9%                  | - 1.9%                     |  |
| \$200,001 to \$300,000 | 14,821            | - 1.5%                   | + 51.0%                    | 7.5             | + 22.1%                               | + 49.8%                    | 1,969           | - 19.3%                  | + 0.8%                     |  |
| \$300,001 and Above    | 20,907            | + 23.2%                  | + 68.4%                    | 5.3             | + 24.8%                               | + 72.7%                    | 3,953           | - 1.3%                   | - 2.5%                     |  |
| Total                  | 64,468            | + 2.5%                   | + 52.4%                    | 6.7             | + 29.8%                               | + 57.0%                    | 9,594           | - 21.0%                  | - 3.0%                     |  |

## **Showings**

\$100,001 to \$200,000

7-2014

1-2015

7-2015

1-2016

7-2016

1-2017