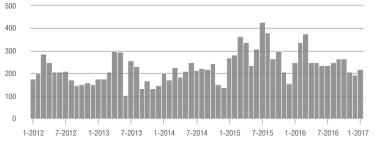

## **Charlotte MSA**

|                        | Total<br>Showings |                          |                            | (               | Buyer Interest<br>(Showings/Listings) |                            |                 | Managed<br>Listings      |                            |  |
|------------------------|-------------------|--------------------------|----------------------------|-----------------|---------------------------------------|----------------------------|-----------------|--------------------------|----------------------------|--|
| Price Range            | January<br>2017   | Year-Over-Year<br>Change | Month-Over-Month<br>Change | January<br>2017 | Year-Over-Year<br>Change              | Month-Over-Month<br>Change | January<br>2017 | Year-Over-Year<br>Change | Month-Over-Month<br>Change |  |
| \$100,000 and Below    | 6,408             | - 6.7%                   | + 42.2%                    | 4.7             | + 57.8%                               | + 59.2%                    | 1,374           | - 40.9%                  | - 10.7%                    |  |
| \$100,001 to \$200,000 | 22,332            | - 6.9%                   | + 43.4%                    | 9.7             | + 36.8%                               | + 46.2%                    | 2,298           | - 31.9%                  | - 1.9%                     |  |
| \$200,001 to \$300,000 | 14,821            | - 1.5%                   | + 51.0%                    | 7.5             | + 22.1%                               | + 49.8%                    | 1,969           | - 19.3%                  | + 0.8%                     |  |
| \$300,001 and Above    | 20,907            | + 23.2%                  | + 68.4%                    | 5.3             | + 24.8%                               | + 72.7%                    | 3,953           | - 1.3%                   | - 2.5%                     |  |
| Total                  | 64,468            | + 2.5%                   | + 52.4%                    | 6.7             | + 29.8%                               | + 57.0%                    | 9,594           | - 21.0%                  | - 3.0%                     |  |