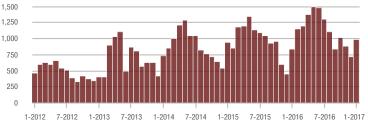

## **Cabarrus County, NC**

|                        | Total<br>Showings |                          |                            | (               | Buyer Interest<br>(Showings/Listings) |                            |                 | Managed<br>Listings      |                            |  |
|------------------------|-------------------|--------------------------|----------------------------|-----------------|---------------------------------------|----------------------------|-----------------|--------------------------|----------------------------|--|
| Price Range            | January<br>2017   | Year-Over-Year<br>Change | Month-Over-Month<br>Change | January<br>2017 | Year-Over-Year<br>Change              | Month-Over-Month<br>Change | January<br>2017 | Year-Over-Year<br>Change | Month-Over-Month<br>Change |  |
| \$100,000 and Below    | 801               | + 19.7%                  | + 50.0%                    | 5.6             | + 115.2%                              | + 69.9%                    | 143             | - 44.4%                  | - 11.7%                    |  |
| \$100,001 to \$200,000 | 1,874             | - 20.2%                  | + 30.9%                    | 8.6             | + 19.9%                               | + 42.2%                    | 219             | - 33.4%                  | - 8.0%                     |  |
| \$200,001 to \$300,000 | 1,141             | - 17.7%                  | + 69.0%                    | 6.3             | + 12.9%                               | + 64.3%                    | 180             | - 27.1%                  | + 2.9%                     |  |
| \$300,001 and Above    | 1,137             | + 44.5%                  | + 57.5%                    | 4.1             | + 49.1%                               | + 63.1%                    | 279             | - 3.1%                   | - 3.5%                     |  |
| Total                  | 4,953             | - 4.6%                   | + 47.3%                    | 6.0             | + 30.3%                               | + 55.0%                    | 821             | - 26.8%                  | - 5.0%                     |  |

4,000

3,000

2.000

1,000

0

1-2012