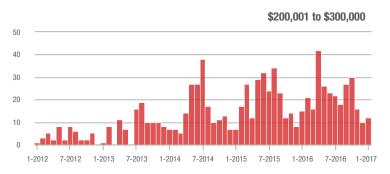

## **Charlotte MSA**

|                        | Total<br>Showings |                          |                            | (               | Buyer Interest<br>(Showings/Listings) |                            |                 | Managed<br>Listings      |                            |  |
|------------------------|-------------------|--------------------------|----------------------------|-----------------|---------------------------------------|----------------------------|-----------------|--------------------------|----------------------------|--|
| Price Range            | January<br>2017   | Year-Over-Year<br>Change | Month-Over-Month<br>Change | January<br>2017 | Year-Over-Year<br>Change              | Month-Over-Month<br>Change | January<br>2017 | Year-Over-Year<br>Change | Month-Over-Month<br>Change |  |
| \$100,000 and Below    | 6,408             | - 6.7%                   | + 42.2%                    | 4.7             | + 57.8%                               | + 59.2%                    | 1,374           | - 40.9%                  | - 10.7%                    |  |
| \$100,001 to \$200,000 | 22,332            | - 6.9%                   | + 43.4%                    | 9.7             | + 36.8%                               | + 46.2%                    | 2,298           | - 31.9%                  | - 1.9%                     |  |
| \$200,001 to \$300,000 | 14,821            | - 1.5%                   | + 51.0%                    | 7.5             | + 22.1%                               | + 49.8%                    | 1,969           | - 19.3%                  | + 0.8%                     |  |
| \$300,001 and Above    | 20,907            | + 23.2%                  | + 68.4%                    | 5.3             | + 24.8%                               | + 72.7%                    | 3,953           | - 1.3%                   | - 2.5%                     |  |
| Total                  | 64,468            | + 2.5%                   | + 52.4%                    | 6.7             | + 29.8%                               | + 57.0%                    | 9,594           | - 21.0%                  | - 3.0%                     |  |