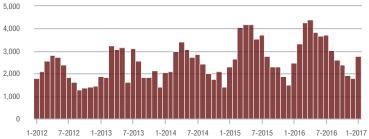

## **Charlotte MSA**

|                        | Total<br>Showings |                          |                            | (               | Buyer Interest<br>(Showings/Listings) |                            |                 | Managed<br>Listings      |                            |  |
|------------------------|-------------------|--------------------------|----------------------------|-----------------|---------------------------------------|----------------------------|-----------------|--------------------------|----------------------------|--|
| Price Range            | January<br>2017   | Year-Over-Year<br>Change | Month-Over-Month<br>Change | January<br>2017 | Year-Over-Year<br>Change              | Month-Over-Month<br>Change | January<br>2017 | Year-Over-Year<br>Change | Month-Over-Month<br>Change |  |
| \$100,000 and Below    | 6,408             | - 6.7%                   | + 42.2%                    | 4.7             | + 57.8%                               | + 59.2%                    | 1,374           | - 40.9%                  | - 10.7%                    |  |
| \$100,001 to \$200,000 | 22,332            | - 6.9%                   | + 43.4%                    | 9.7             | + 36.8%                               | + 46.2%                    | 2,298           | - 31.9%                  | - 1.9%                     |  |
| \$200,001 to \$300,000 | 14,821            | - 1.5%                   | + 51.0%                    | 7.5             | + 22.1%                               | + 49.8%                    | 1,969           | - 19.3%                  | + 0.8%                     |  |
| \$300,001 and Above    | 20,907            | + 23.2%                  | + 68.4%                    | 5.3             | + 24.8%                               | + 72.7%                    | 3,953           | - 1.3%                   | - 2.5%                     |  |
| Total                  | 64,468            | + 2.5%                   | + 52.4%                    | 6.7             | + 29.8%                               | + 57.0%                    | 9,594           | - 21.0%                  | - 3.0%                     |  |