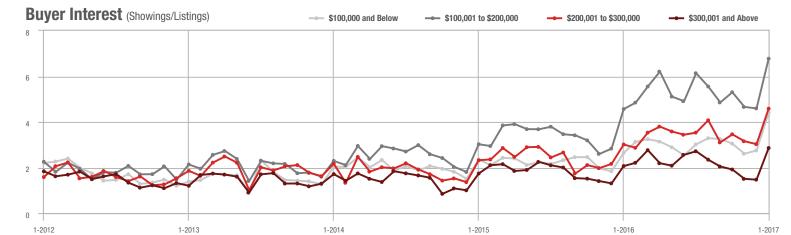

### Buyer Interest (Showings/Listings) ----- \$100,000 and Below ---- \$100,001 to \$200,000 \$200,001 to \$300,000 \$300,001 and Above 12 10 8 6 4 0 1-2014 1-2015 1-2012 1-2013 1-2016 1-2017

\$100,001 to \$200,000

### Buyer Interest (Showings/Listings) ----- \$100,000 and Below ---- \$100,001 to \$200,000 \$200,001 to \$300,000 \$300,001 and Above 14 12 10 8 6 0 1-2013 1-2014 1-2015 1-2012 1-2016 1-2017

1-2013

7-2012

## Buyer Interest (Showings/Listings)