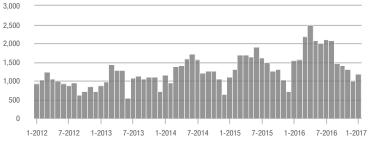

## **Showing Statistics**

| MLS Area               | Total<br>Showings | Buyer Interest<br>(Showings / Listings) | Managed<br>Listings |
|------------------------|-------------------|-----------------------------------------|---------------------|
| Alexander County, NC   | 29                | 0.6                                     | 51                  |
| Anson County, NC       | 63                | 0.6                                     | 99                  |
| Cabarrus County, NC    | 4,953             | 6.0                                     | 821                 |
| Charlotte MSA          | 64,468            | 6.7                                     | 9,594               |
| City of Charlotte, NC  | 30,301            | 10.1                                    | 2,999               |
| Concord, NC            | 2,759             | 6.6                                     | 417                 |
| Davidson, NC           | 979               | 5.8                                     | 169                 |
| Denver, NC             | 1,063             | 3.7                                     | 285                 |
| Fort Mill, SC          | 2,325             | 6.9                                     | 339                 |
| Gaston County, NC      | 4,288             | 4.9                                     | 869                 |
| Gastonia, NC           | 2,042             | 5.7                                     | 356                 |
| Huntersville, NC       | 2,302             | 6.8                                     | 338                 |
| Iredell County, NC     | 4,251             | 3.6                                     | 1,181               |
| Kannapolis, NC         | 1,026             | 4.9                                     | 208                 |
| Lake Norman            | 3,818             | 3.6                                     | 1,072               |
| Lake Wylie             | 1,616             | 3.3                                     | 491                 |
| Lancaster County, SC   | 1,505             | 3.8                                     | 397                 |
| Lincoln County, NC     | 1,872             | 3.7                                     | 506                 |
| Lincolnton, NC         | 469               | 3.5                                     | 133                 |
| Matthews, NC           | 1,883             | 7.9                                     | 238                 |
| Mecklenburg County, NC | 37,076            | 9.3                                     | 3,986               |
| Monroe, NC             | 1,790             | 5.9                                     | 305                 |
| Montgomery County, NC  | 138               | 0.9                                     | 162                 |
| Mooresville, NC        | 2,813             | 4.0                                     | 700                 |
| Rock Hill, SC          | 2,581             | 6.7                                     | 388                 |
| Salisbury, NC          | 1,163             | 3.3                                     | 348                 |
| Stanly County, NC      | 936               | 3.0                                     | 310                 |
| Statesville, NC        | 1,037             | 3.1                                     | 331                 |
| Union County, NC       | 6,023             | 5.3                                     | 1,127               |
| Uptown Charlotte       | 1,077             | 9.4                                     | 114                 |
| Waxhaw, NC             | 1,733             | 4.5                                     | 389                 |
| York County, SC        | 6,570             | 5.4                                     | 1,214               |

## **Charlotte MSA**

|                        | Total<br>Showings |                          |                            | (               | Buyer Interest<br>(Showings/Listings) |                            |                 | Managed<br>Listings      |                            |  |
|------------------------|-------------------|--------------------------|----------------------------|-----------------|---------------------------------------|----------------------------|-----------------|--------------------------|----------------------------|--|
| Price Range            | January<br>2017   | Year-Over-Year<br>Change | Month-Over-Month<br>Change | January<br>2017 | Year-Over-Year<br>Change              | Month-Over-Month<br>Change | January<br>2017 | Year-Over-Year<br>Change | Month-Over-Month<br>Change |  |
| \$100,000 and Below    | 6,408             | - 6.7%                   | + 42.2%                    | 4.7             | + 57.8%                               | + 59.2%                    | 1,374           | - 40.9%                  | - 10.7%                    |  |
| \$100,001 to \$200,000 | 22,332            | - 6.9%                   | + 43.4%                    | 9.7             | + 36.8%                               | + 46.2%                    | 2,298           | - 31.9%                  | - 1.9%                     |  |
| \$200,001 to \$300,000 | 14,821            | - 1.5%                   | + 51.0%                    | 7.5             | + 22.1%                               | + 49.8%                    | 1,969           | - 19.3%                  | + 0.8%                     |  |
| \$300,001 and Above    | 20,907            | + 23.2%                  | + 68.4%                    | 5.3             | + 24.8%                               | + 72.7%                    | 3,953           | - 1.3%                   | - 2.5%                     |  |
| Total                  | 64,468            | + 2.5%                   | + 52.4%                    | 6.7             | + 29.8%                               | + 57.0%                    | 9,594           | - 21.0%                  | - 3.0%                     |  |

40,000

30,000

30 000

25,000

20,000

15,000

10,000

5,000

0

1-2012

7-2012

1-2013

7-2013

1-2014

## **Showings**

\$100,001 to \$200,000

7-2014

1-2015

7-2015

1-2016

7-2016

1-2017