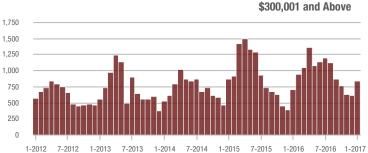

7-2015

1-2014

\$300,001 and Above

1-2016

7-2016 1-2017

1-2017

1-2014

- \$300,001 and Above

1-2017

7-2016

1-2017

\$300,001 and Above

1-2014