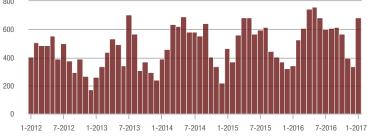

## **Cabarrus County, NC**

|                        | Total<br>Showings |                          |                            | (               | Buyer Interest<br>(Showings/Listings) |                            |                 | Managed<br>Listings      |                            |  |
|------------------------|-------------------|--------------------------|----------------------------|-----------------|---------------------------------------|----------------------------|-----------------|--------------------------|----------------------------|--|
| Price Range            | January<br>2017   | Year-Over-Year<br>Change | Month-Over-Month<br>Change | January<br>2017 | Year-Over-Year<br>Change              | Month-Over-Month<br>Change | January<br>2017 | Year-Over-Year<br>Change | Month-Over-Month<br>Change |  |
| \$100,000 and Below    | 801               | + 19.7%                  | + 50.0%                    | 5.6             | + 115.2%                              | + 69.9%                    | 143             | - 44.4%                  | - 11.7%                    |  |
| \$100,001 to \$200,000 | 1,874             | - 20.2%                  | + 30.9%                    | 8.6             | + 19.9%                               | + 42.2%                    | 219             | - 33.4%                  | - 8.0%                     |  |
| \$200,001 to \$300,000 | 1,141             | - 17.7%                  | + 69.0%                    | 6.3             | + 12.9%                               | + 64.3%                    | 180             | - 27.1%                  | + 2.9%                     |  |
| \$300,001 and Above    | 1,137             | + 44.5%                  | + 57.5%                    | 4.1             | + 49.1%                               | + 63.1%                    | 279             | - 3.1%                   | - 3.5%                     |  |
| Total                  | 4,953             | - 4.6%                   | + 47.3%                    | 6.0             | + 30.3%                               | + 55.0%                    | 821             | - 26.8%                  | - 5.0%                     |  |

4,000

3,000

2.000

1,000

0

1-2012