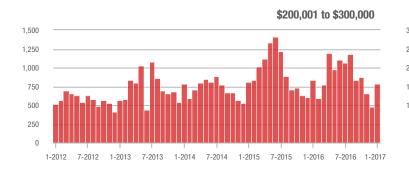

000 | 777               | - 6.3%                   | + 65.3%                    | 5.4             | + 20.2%                               | + 63.0%                    | 145             | - 22.0%                  | + 1.4%                     |  |
| \$300,001 and Above    | 1,428             | + 7.2%                   | + 58.8%                    | 3.3             | + 8.7%                                | + 67.7%                    | 431             | - 1.4%                   | - 5.3%                     |  |
| Total                  | 2,813             | - 15.9%                  | + 51.0%                    | 4.0             | + 1.8%                                | + 58.1%                    | 700             | - 17.4%                  | - 4.5%                     |  |

## **Showings**







\$100,001 to \$200,000









## **Rock Hill, SC**

|                        | Total<br>Showings |                          |                            | (               | Buyer Interest<br>(Showings/Listings) |                            |                 | Managed<br>Listings      |                            |  |
|------------------------|-------------------|--------------------------|----------------------------|-----------------|---------------------------------------|----------------------------|-----------------|--------------------------|----------------------------|--|
| Price Range            | January<br>2017   | Year-Over-Year<br>Change | Month-Over-Month<br>Change | January<br>2017 | Year-Over-Year<br>Change              | Month-Over-Month<br>Change | January<br>2017 |