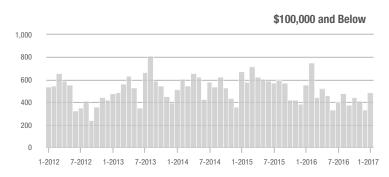

## **Charlotte MSA**

|                        | Total<br>Showings |                          |                            | (               | Buyer Interest<br>(Showings/Listings) |                            |                 | Managed<br>Listings      |                            |  |
|------------------------|-------------------|--------------------------|----------------------------|-----------------|---------------------------------------|----------------------------|-----------------|--------------------------|----------------------------|--|
| Price Range            | January<br>2017   | Year-Over-Year<br>Change | Month-Over-Month<br>Change | January<br>2017 | Year-Over-Year<br>Change              | Month-Over-Month<br>Change | January<br>2017 | Year-Over-Year<br>Change | Month-Over-Month<br>Change |  |
| \$100,000 and Below    | 6,408             | - 6.7%                   | + 42.2%                    | 4.7             | + 57.8%                               | + 59.2%                    | 1,374           | - 40.9%                  | - 10.7%                    |  |
| \$100,001 to \$200,000 | 22,332            | - 6.9%                   | + 43.4%                    | 9.7             | + 36.8%                               | + 46.2%                    | 2,298           | - 31.9%                  | - 1.9%                     |  |
| \$200,001 to \$300,000 | 14,821            | - 1.5%                   | + 51.0%                    | 7.5             | + 22.1%                               | + 49.8%                    | 1,969           | - 19.3%                  | + 0.8%                     |  |
| \$300,001 and Above    | 20,907            | + 23.2%                  | + 68.4%                    | 5.3             | + 24.8%                               | + 72.7%                    | 3,953           | - 1.3%                   | - 2.5%                     |  |
| Total                  | 64,468            | + 2.5%                   | + 52.4%                    | 6.7             | + 29.8%                               | + 57.0%                    | 9,594           | - 21.0%                  | - 3.0%                     |  |