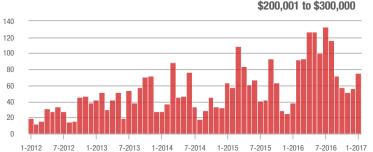

# \$200,001 to \$300,000

7-2014

1-2015

7-2015

1-2016

7-2016

1-2017

## **Charlotte MSA**

|                        | Total<br>Showings |                          |                            | (               | Buyer Interest<br>(Showings/Listings) |                            |                 | Managed<br>Listings      |                            |  |
|------------------------|-------------------|--------------------------|----------------------------|-----------------|---------------------------------------|----------------------------|-----------------|--------------------------|----------------------------|--|
| Price Range            | January<br>2017   | Year-Over-Year<br>Change | Month-Over-Month<br>Change | January<br>2017 | Year-Over-Year<br>Change              | Month-Over-Month<br>Change | January<br>2017 | Year-Over-Year<br>Change | Month-Over-Month<br>Change |  |
| \$100,000 and Below    | 6,408             | - 6.7%                   | + 42.2%                    | 4.7             | + 57.8%                               | + 59.2%                    | 1,374           | - 40.9%                  | - 10.7%                    |  |
| \$100,001 to \$200,000 | 22,332            | - 6.9%                   | + 43.4%                    | 9.7             | + 36.8%                               | + 46.2%                    | 2,298           | - 31.9%                  | - 1.9%                     |  |
| \$200,001 to \$300,000 | 14,821            | - 1.5%                   | + 51.0%                    | 7.5             | + 22.1%                               | + 49.8%                    | 1,969           | - 19.3%                  | + 0.8%                     |  |
| \$300,001 and Above    | 20,907            | + 23.2%                  | + 68.4%                    | 5.3             | + 24.8%                               | + 72.7%                    | 3,953           | - 1.3%                   | - 2.5%                     |  |
| Total                  | 64,468            | + 2.5%                   | + 52.4%                    | 6.7             | + 29.8%                               | + 57.0%                    | 9,594           | - 21.0%                  | - 3.0%                     |  |