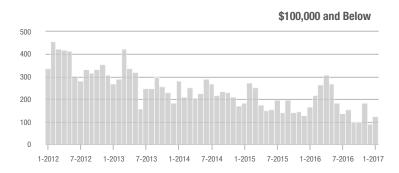

## **Charlotte MSA**

|                        | Total<br>Showings |                          |                            | (               | Buyer Interest<br>(Showings/Listings) |                            |                 | Managed<br>Listings      |                            |  |
|------------------------|-------------------|--------------------------|----------------------------|-----------------|---------------------------------------|----------------------------|-----------------|--------------------------|----------------------------|--|
| Price Range            | January<br>2017   | Year-Over-Year<br>Change | Month-Over-Month<br>Change | January<br>2017 | Year-Over-Year<br>Change              | Month-Over-Month<br>Change | January<br>2017 | Year-Over-Year<br>Change | Month-Over-Month<br>Change |  |
| \$100,000 and Below    | 6,408             | - 6.7%                   | + 42.2%                    | 4.7             | + 57.8%                               | + 59.2%                    | 1,374           | - 40.9%                  | - 10.7%                    |  |
| \$100,001 to \$200,000 | 22,332            | - 6.9%                   | + 43.4%                    | 9.7             | + 36.8%                               | + 46.2%                    | 2,298           | - 31.9%                  | - 1.9%                     |  |
| \$200,001 to \$300,000 | 14,821            | - 1.5%                   | + 51.0%                    | 7.5             | + 22.1%                               | + 49.8%                    | 1,969           | - 19.3%                  | + 0.8%                     |  |
| \$300,001 and Above    | 20,907            | + 23.2%                  | + 68.4%                    | 5.3             | + 24.8%                               | + 72.7%                    | 3,953           | - 1.3%                   | - 2.5%                     |  |
| Total                  | 64,468            | + 2.5%                   | + 52.4%                    | 6.7             | + 29.8%                               | + 57.0%                    | 9,594           | - 21.0%                  | - 3.0%                     |  |

40,000

30,000

30 000

25,000

20,000

15,000

10,000

5,000

0

1-2012

7-2012

1-2013

7-2013

1-2014

## **Showings**

\$100,001 to \$200,000

7-2014

1-2015

7-2015

1-2016

7-2016

1-2017