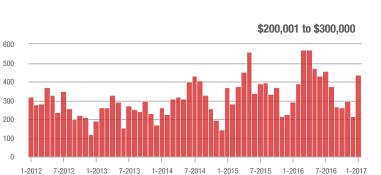

## **Showing Statistics**

| MLS Area               | Total<br>Showings | Buyer Interest<br>(Showings / Listings) | Managed<br>Listings |
|------------------------|-------------------|-----------------------------------------|---------------------|
| Alexander County, NC   | 29                | 0.6                                     | 51                  |
| Anson County, NC       | 63                | 0.6                                     | 99                  |
| Cabarrus County, NC    | 4,953             | 6.0                                     | 821                 |
| Charlotte MSA          | 64,468            | 6.7                                     | 9,594               |
| City of Charlotte, NC  | 30,301            | 10.1                                    | 2,999               |
| Concord, NC            | 2,759             | 6.6                                     | 417                 |
| Davidson, NC           | 979               | 5.8                                     | 169                 |
| Denver, NC             | 1,063             | 3.7                                     | 285                 |
| Fort Mill, SC          | 2,325             | 6.9                                     | 339                 |
| Gaston County, NC      | 4,288             | 4.9                                     | 869                 |
| Gastonia, NC           | 2,042             | 5.7                                     | 356                 |
| Huntersville, NC       | 2,302             | 6.8                                     | 338                 |
| Iredell County, NC     | 4,251             | 3.6                                     | 1,181               |
| Kannapolis, NC         | 1,026             | 4.9                                     | 208                 |
| Lake Norman            | 3,818             | 3.6                                     | 1,072               |
| Lake Wylie             | 1,616             | 3.3                                     | 491                 |
| Lancaster County, SC   | 1,505             | 3.8                                     | 397                 |
| Lincoln County, NC     | 1,872             | 3.7                                     | 506                 |
| Lincolnton, NC         | 469               | 3.5                                     | 133                 |
| Matthews, NC           | 1,883             | 7.9                                     | 238                 |
| Mecklenburg County, NC | 37,076            | 9.3                                     | 3,986               |
| Monroe, NC             | 1,790             | 5.9                                     | 305                 |
| Montgomery County, NC  | 138               | 0.9                                     | 162                 |
| Mooresville, NC        | 2,813             | 4.0                                     | 700                 |
| Rock Hill, SC          | 2,581             | 6.7                                     | 388                 |
| Salisbury, NC          | 1,163             | 3.3                                     | 348                 |
| Stanly County, NC      | 936               | 3.0                                     | 310                 |
| Statesville, NC        | 1,037             | 3.1                                     | 331                 |
| Union County, NC       | 6,023             | 5.3                                     | 1,127               |
| Uptown Charlotte       | 1,077             | 9.4                                     | 114                 |
| Waxhaw, NC             | 1,733             | 4.5                                     | 389                 |
| York County, SC        | 6,570             | 5.4                                     | 1,214               |