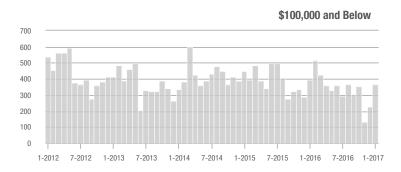

## **Alexander County, NC**

|                        | Total<br>Showings |                          |                            | (               | Buyer Interest<br>(Showings/Listings) |                            |                 | Managed<br>Listings      |                            |  |
|------------------------|-------------------|--------------------------|----------------------------|-----------------|---------------------------------------|----------------------------|-----------------|--------------------------|----------------------------|--|
| Price Range            | January<br>2017   | Year-Over-Year<br>Change | Month-Over-Month<br>Change | January<br>2017 | Year-Over-Year<br>Change              | Month-Over-Month<br>Change | January<br>2017 | Year-Over-Year<br>Change | Month-Over-Month<br>Change |  |
| \$100,000 and Below    | 5                 | - 77.3%                  | - 61.5%                    | 0.6             | - 54.5%                               | - 53.0%                    | 9               | - 50.0%                  | - 18.2%                    |  |
| \$100,001 to \$200,000 | 7                 | - 74.1%                  | - 65.0%                    | 0.5             | - 70.6%                               | - 58.0%                    | 15              | - 11.8%                  | - 16.7%                    |  |
| \$200,001 to \$300,000 | 8                 | + 14.3%                  | + 33.3%                    | 0.7             | - 14.3%                               | + 44.4%                    | 12              | + 33.3%                  | - 7.7%                     |  |
| \$300,001 and Above    | 9                 | + 125.0%                 | + 800.0%                   | 0.6             | + 125.0%                              | + 800.0%                   | 15              | 0.0%                     | 0.0%                       |  |
| Total                  | 29                | - 51.7%                  | - 27.5%                    | 0.6             | - 44.1%                               | - 19.0%                    | 51              | - 13.6%                  | - 10.5%                    |  |