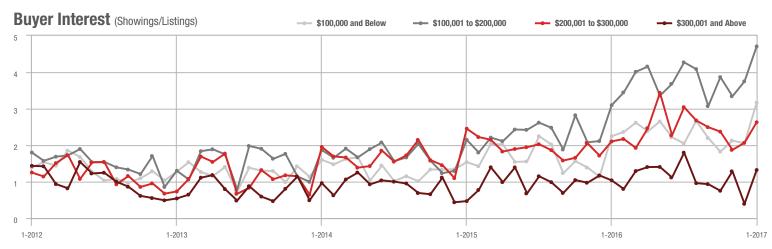

## **Charlotte MSA**

|                        | Total<br>Showings |                          |                            | (               | Buyer Interest<br>(Showings/Listings) |                            |                 | Managed<br>Listings      |                            |  |
|------------------------|-------------------|--------------------------|----------------------------|-----------------|---------------------------------------|----------------------------|-----------------|--------------------------|----------------------------|--|
| Price Range            | January<br>2017   | Year-Over-Year<br>Change | Month-Over-Month<br>Change | January<br>2017 | Year-Over-Year<br>Change              | Month-Over-Month<br>Change | January<br>2017 | Year-Over-Year<br>Change | Month-Over-Month<br>Change |  |
| \$100,000 and Below    | 6,408             | - 6.7%                   | + 42.2%                    | 4.7             | + 57.8%                               | + 59.2%                    | 1,374           | - 40.9%                  | - 10.7%                    |  |
| \$100,001 to \$200,000 | 22,332            | - 6.9%                   | + 43.4%                    | 9.7             | + 36.8%                               | + 46.2%                    | 2,298           | - 31.9%                  | - 1.9%                     |  |
| \$200,001 to \$300,000 | 14,821            | - 1.5%                   | + 51.0%                    | 7.5             | + 22.1%                               | + 49.8%                    | 1,969           | - 19.3%                  | + 0.8%                     |  |
| \$300,001 and Above    | 20,907            | + 23.2%                  | + 68.4%                    | 5.3             | + 24.8%                               | + 72.7%                    | 3,953           | - 1.3%                   | - 2.5%                     |  |
| Total                  | 64,468            | + 2.5%                   | + 52.4%                    | 6.7             | + 29.8%                               | + 57.0%                    | 9,594           | - 21.0%                  | - 3.0%                     |  |