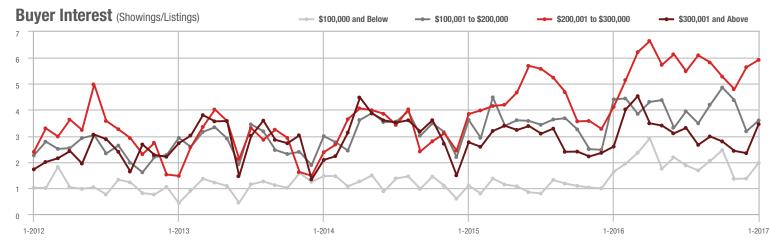

## **Showing Statistics**

| MLS Area               | Total<br>Showings | Buyer Interest<br>(Showings / Listings) | Managed<br>Listings |
|------------------------|-------------------|-----------------------------------------|---------------------|
| Alexander County, NC   | 29                | 0.6                                     | 51                  |
| Anson County, NC       | 63                | 0.6                                     | 99                  |
| Cabarrus County, NC    | 4,953             | 6.0                                     | 821                 |
| Charlotte MSA          | 64,468            | 6.7                                     | 9,594               |
| City of Charlotte, NC  | 30,301            | 10.1                                    | 2,999               |
| Concord, NC            | 2,759             | 6.6                                     | 417                 |
| Davidson, NC           | 979               | 5.8                                     | 169                 |
| Denver, NC             | 1,063             | 3.7                                     | 285                 |
| Fort Mill, SC          | 2,325             | 6.9                                     | 339                 |
| Gaston County, NC      | 4,288             | 4.9                                     | 869                 |
| Gastonia, NC           | 2,042             | 5.7                                     | 356                 |
| Huntersville, NC       | 2,302             | 6.8                                     | 338                 |
| Iredell County, NC     | 4,251             | 3.6                                     | 1,181               |
| Kannapolis, NC         | 1,026             | 4.9                                     | 208                 |
| Lake Norman            | 3,818             | 3.6                                     | 1,072               |
| Lake Wylie             | 1,616             | 3.3                                     | 491                 |
| Lancaster County, SC   | 1,505             | 3.8                                     | 397                 |
| Lincoln County, NC     | 1,872             | 3.7                                     | 506                 |
| Lincolnton, NC         | 469               | 3.5                                     | 133                 |
| Matthews, NC           | 1,883             | 7.9                                     | 238                 |
| Mecklenburg County, NC | 37,076            | 9.3                                     | 3,986               |
| Monroe, NC             | 1,790             | 5.9                                     | 305                 |
| Montgomery County, NC  | 138               | 0.9                                     | 162                 |
| Mooresville, NC        | 2,813             | 4.0                                     | 700                 |
| Rock Hill, SC          | 2,581             | 6.7                                     | 388                 |
| Salisbury, NC          | 1,163             | 3.3                                     | 348                 |
| Stanly County, NC      | 936               | 3.0                                     | 310                 |
| Statesville, NC        | 1,037             | 3.1                                     | 331                 |
| Union County, NC       | 6,023             | 5.3                                     | 1,127               |
| Uptown Charlotte       | 1,077             | 9.4                                     | 114                 |
| Waxhaw, NC             | 1,733             | 4.5                                     | 389                 |
| York County, SC        | 6,570             | 5.4                                     | 1,214               |