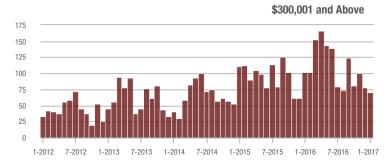

0,000 | 156               | + 21.9%                  | + 62.5%                    | 2.6             | + 69.4%                               | + 76.3%                    | 59              | - 28.0%                  | - 7.8%                     |  |
| \$300,001 and Above    | 71                | - 29.7%                  | - 9.0%                     | 1.1             | - 16.1%                               | - 1.6%                     | 62              | - 16.2%                  | - 7.5%                     |  |
| Total                  | 1,037             | + 3.1%                   | + 58.3%                    | 3.1             | + 41.4%                               | + 64.1%                    | 331             | - 27.1%                  | - 3.5%                     |  |

## Showings

















1-2016

7-2015

7-2016 1-2017

1-2017

## **Union County, NC**

|                        | Total<br>Showings |                          |                            | (               | Buyer Interest<br>(Showings/Listings) |                            |                 | Managed<br>Listings      |                            |  |
|------------------------|-------------------|--------------------------|----------------------------|-----------------|---------------------------------------|----------------------------|-----------------|--------------------------|----------------------------|--|
| Price Range            | January<br>2017   | Year-Over-Year<br>Change | Month-Over-Month<br>Change | January<br>2017 | Year-Over-Year<br>Change              | Month-Over-Month<br>Change |