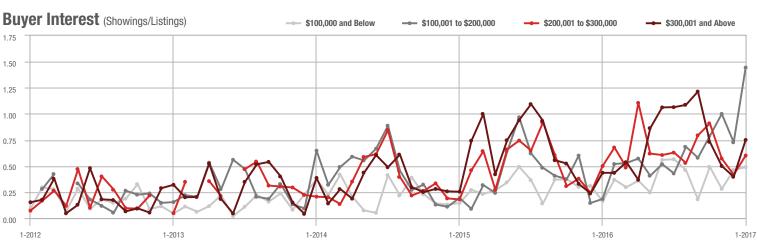

## **City of Charlotte, NC**

|                        | Total<br>Showings |                          |                            | (               | Buyer Interest<br>(Showings/Listings) |                            |                 | Managed<br>Listings      |                            |  |
|------------------------|-------------------|--------------------------|----------------------------|-----------------|---------------------------------------|----------------------------|-----------------|--------------------------|----------------------------|--|
| Price Range            | January<br>2017   | Year-Over-Year<br>Change | Month-Over-Month<br>Change | January<br>2017 | Year-Over-Year<br>Change              | Month-Over-Month<br>Change | January<br>2017 | Year-Over-Year<br>Change | Month-Over-Month<br>Change |  |
| \$100,000 and Below    | 2,479             | - 10.7%                  | + 44.6%                    | 9.6             | + 67.5%                               | + 55.8%                    | 259             | - 46.7%                  | - 7.2%                     |  |
| \$100,001 to \$200,000 | 11,283            | - 6.2%                   | + 38.4%                    | 13.9            | + 40.0%                               | + 43.8%                    | 814             | - 33.0%                  | - 3.8%                     |  |
| \$200,001 to \$300,000 | 6,463             | + 0.1%                   | + 60.5%                    | 10.7            | + 25.7%                               | + 55.9%                    | 604             | - 20.3%                  | + 2.9%                     |  |
| \$300,001 and Above    | 10,076            | + 20.1%                  | + 80.1%                    | 7.6             | + 21.2%                               | + 82.4%                    | 1,322           | - 1.0%                   | - 1.3%                     |  |
| Total                  | 30,301            | + 2.2%                   | + 55.5%                    | 10.1            | + 29.3%                               | + 58.2%                    | 2,999           | - 21.0%                  | - 1.7%                     |  |