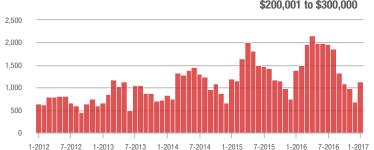

### \$200,001 to \$300,000

1-2014

1-2015

1-2013

7-2012

7-2013

7-2014

1-2015

7-2015

1-2014

\$300,001 and Above

1-2016

7-2016 1-2017

1-2017