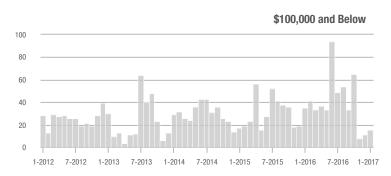

## **Mecklenburg County, NC**

|                        | Total<br>Showings |                          |                            | (               | Buyer Interest<br>(Showings/Listings) |                            |                 | Managed<br>Listings      |                            |  |
|------------------------|-------------------|--------------------------|----------------------------|-----------------|---------------------------------------|----------------------------|-----------------|--------------------------|----------------------------|--|
| Price Range            | January<br>2017   | Year-Over-Year<br>Change | Month-Over-Month<br>Change | January<br>2017 | Year-Over-Year<br>Change              | Month-Over-Month<br>Change | January<br>2017 | Year-Over-Year<br>Change | Month-Over-Month<br>Change |  |
| \$100,000 and Below    | 2,516             | - 14.4%                  | + 41.6%                    | 9.0             | + 62.7%                               | + 54.7%                    | 281             | - 47.4%                  | - 8.5%                     |  |
| \$100,001 to \$200,000 | 12,825            | - 6.1%                   | + 39.6%                    | 13.6            | + 36.1%                               | + 43.6%                    | 944             | - 31.0%                  | - 2.8%                     |  |
| \$200,001 to \$300,000 | 8,607             | - 4.2%                   | + 53.6%                    | 10.2            | + 21.8%                               | + 54.1%                    | 841             | - 21.3%                  | - 0.4%                     |  |
| \$300,001 and Above    | 13,128            | + 22.2%                  | + 74.8%                    | 6.8             | + 20.5%                               | + 77.0%                    | 1,920           | + 1.4%                   | - 1.2%                     |  |
| Total                  | 37,076            | + 2.1%                   | + 54.0%                    | 9.3             | + 24.6%                               | + 57.1%                    | 3,986           | - 18.1%                  | - 2.0%                     |  |

20,000

### **Showings**