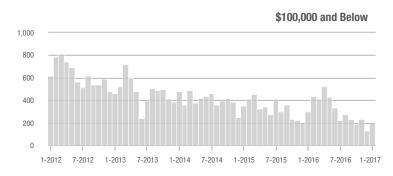

| 5.8             | + 25.0%                               | + 45.0%                    | 242             | - 17.7%                  | - 1.2%                     |  |
| \$300,001 and Above    | 2,769             | + 11.8%                  | + 55.6%                    | 4.6             | + 23.3%                               | + 69.4%                    | 602             | - 9.3%                   | - 8.1%                     |  |
| Total                  | 6,023             | - 0.7%                   | + 52.6%                    | 5.3             | + 25.8%                               | + 63.2%                    | 1,127           | - 21.1%                  | - 6.5%                     |  |

3,000 2,500

2,000

1,500

1,000

500 0

1-2012

7-2012

1-2013

## **Showings**







Current as of February 6, 2017. Report © 2017 ShowingTime. I Information deemed reliable but not guaranteed.





7-2013 1-2014 7-2014 1-2015





## **Uptown Charlotte**

|                        | Total<br>Showings |                          |                            | (               | Buyer Interest<br>(Showings/Listings) |                            |                 | Managed<br>Listings      |                            |  |
|------------------------|-------------------|--------------------------|----------------------------|-----------------|---------------------------------------|----------------------------|-----------------|--------------------------|----------------------------|--|
| Price Range            | January<br>2017   | Year-Over-Year<br>Change | Month-Over-Mon