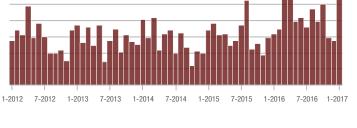

## **Charlotte MSA**

|                        | Total<br>Showings |                          |                            | (               | Buyer Interest<br>(Showings/Listings) |                            |                 | Managed<br>Listings      |                            |  |
|------------------------|-------------------|--------------------------|----------------------------|-----------------|---------------------------------------|----------------------------|-----------------|--------------------------|----------------------------|--|
| Price Range            | January<br>2017   | Year-Over-Year<br>Change | Month-Over-Month<br>Change | January<br>2017 | Year-Over-Year<br>Change              | Month-Over-Month<br>Change | January<br>2017 | Year-Over-Year<br>Change | Month-Over-Month<br>Change |  |
| \$100,000 and Below    | 6,408             | - 6.7%                   | + 42.2%                    | 4.7             | + 57.8%                               | + 59.2%                    | 1,374           | - 40.9%                  | - 10.7%                    |  |
| \$100,001 to \$200,000 | 22,332            | - 6.9%                   | + 43.4%                    | 9.7             | + 36.8%                               | + 46.2%                    | 2,298           | - 31.9%                  | - 1.9%                     |  |
| \$200,001 to \$300,000 | 14,821            | - 1.5%                   | + 51.0%                    | 7.5             | + 22.1%                               | + 49.8%                    | 1,969           | - 19.3%                  | + 0.8%                     |  |
| \$300,001 and Above    | 20,907            | + 23.2%                  | + 68.4%                    | 5.3             | + 24.8%                               | + 72.7%                    | 3,953           | - 1.3%                   | - 2.5%                     |  |
| Total                  | 64,468            | + 2.5%                   | + 52.4%                    | 6.7             | + 29.8%                               | + 57.0%                    | 9,594           | - 21.0%                  | - 3.0%                     |  |

40,000

30,000

30 000

25,000

20,000

15,000

10,000

5,000

0

1-2012

7-2012

1-2013

7-2013

1-2014