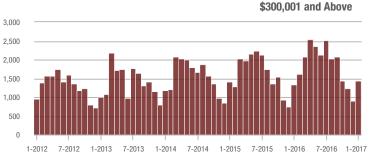

3%                   | + 65.3%                    | 5.4             | + 20.2%                               | + 63.0%                    | 145             | - 22.0%                  | + 1.4%                     |  |
| \$300,001 and Above    | 1,428             | + 7.2%                   | + 58.8%                    | 3.3             | + 8.7%                                | + 67.7%                    | 431             | - 1.4%                   | - 5.3%                     |  |
| Total                  | 2,813             | - 15.9%                  | + 51.0%                    | 4.0             | + 1.8%                                | + 58.1%                    | 700             | - 17.4%                  | - 4.5%                     |  |

## **Showings**







\$100,001 to \$200,000









## **Rock Hill, SC**

|                        | Total<br>Showings |                          |                            | (               | Buyer Interest<br>(Showings/Listings) |                            |                 | Managed<br>Listings      |                            |  |
|------------------------|-------------------|--------------------------|----------------------------|-----------------|---------------------------------------|----------------------------|-----------------|--------------------------|----------------------------|--|
| Price Range            | January<br>2017   | Year-Over-Year<br>Change | Month-Over-Month<br>Change | January<br>2017 | Year-Over-Year<br>Change              | Month-Over-Month<br>Change | January<br>2017 | Year-Over-Year<br>Change | Mon