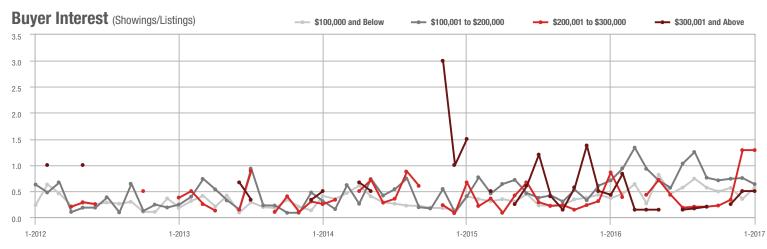

### Buyer Interest (Showings/Listings) ----- \$100,000 and Below ---- \$100,001 to \$200,000 \$200,001 to \$300,000 \$300,001 and Above 12 10 8 6 4 0 1-2014 1-2015 1-2012 1-2013 1-2016 1-2017

\$100,001 to \$200,000