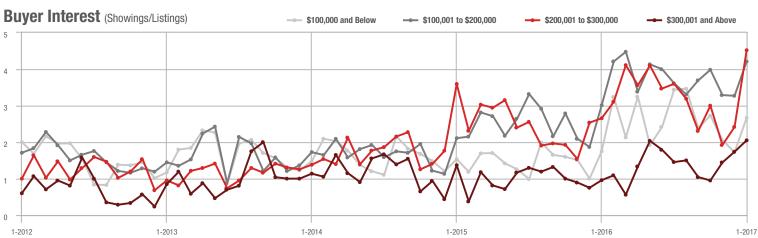

## **Charlotte MSA**

|                        | Total<br>Showings |                          |                            | (               | Buyer Interest<br>(Showings/Listings) |                            |                 | Managed<br>Listings      |                            |  |
|------------------------|-------------------|--------------------------|----------------------------|-----------------|---------------------------------------|----------------------------|-----------------|--------------------------|----------------------------|--|
| Price Range            | January<br>2017   | Year-Over-Year<br>Change | Month-Over-Month<br>Change | January<br>2017 | Year-Over-Year<br>Change              | Month-Over-Month<br>Change | January<br>2017 | Year-Over-Year<br>Change | Month-Over-Month<br>Change |  |
| \$100,000 and Below    | 6,408             | - 6.7%                   | + 42.2%                    | 4.7             | + 57.8%                               | + 59.2%                    | 1,374           | - 40.9%                  | - 10.7%                    |  |
| \$100,001 to \$200,000 | 22,332            | - 6.9%                   | + 43.4%                    | 9.7             | + 36.8%                               | + 46.2%                    | 2,298           | - 31.9%                  | - 1.9%                     |  |
| \$200,001 to \$300,000 | 14,821            | - 1.5%                   | + 51.0%                    | 7.5             | + 22.1%                               | + 49.8%                    | 1,969           | - 19.3%                  | + 0.8%                     |  |
| \$300,001 and Above    | 20,907            | + 23.2%                  | + 68.4%                    | 5.3             | + 24.8%                               | + 72.7%                    | 3,953           | - 1.3%                   | - 2.5%                     |  |
| Total                  | 64,468            | + 2.5%                   | + 52.4%                    | 6.7             | + 29.8%                               | + 57.0%                    | 9,594           | - 21.0%                  | - 3.0%                     |  |