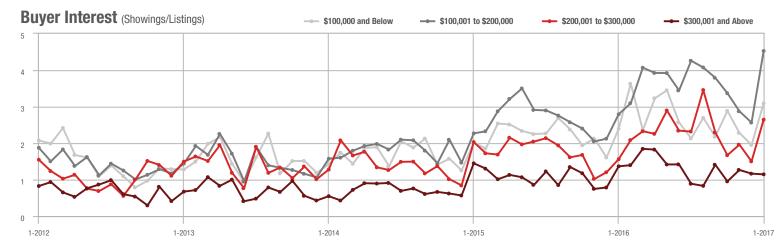

### Buyer Interest (Showings/Listings) ----- \$100,000 and Below ---- \$100,001 to \$200,000 \$200,001 to \$300,000 \$300,001 and Above 12 10 8 6 4 0 1-2014 1-2015 1-2012 1-2013 1-2016 1-2017

\$100,001 to \$200,000

## Buyer Interest (Showings/Listings)