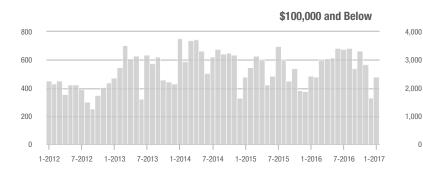

## **Charlotte MSA**

|                        | Total<br>Showings |                          |                            | (               | Buyer Interest<br>(Showings/Listings) |                            |                 | Managed<br>Listings      |                            |  |
|------------------------|-------------------|--------------------------|----------------------------|-----------------|---------------------------------------|----------------------------|-----------------|--------------------------|----------------------------|--|
| Price Range            | January<br>2017   | Year-Over-Year<br>Change | Month-Over-Month<br>Change | January<br>2017 | Year-Over-Year<br>Change              | Month-Over-Month<br>Change | January<br>2017 | Year-Over-Year<br>Change | Month-Over-Month<br>Change |  |
| \$100,000 and Below    | 6,408             | - 6.7%                   | + 42.2%                    | 4.7             | + 57.8%                               | + 59.2%                    | 1,374           | - 40.9%                  | - 10.7%                    |  |
| \$100,001 to \$200,000 | 22,332            | - 6.9%                   | + 43.4%                    | 9.7             | + 36.8%                               | + 46.2%                    | 2,298           | - 31.9%                  | - 1.9%                     |  |
| \$200,001 to \$300,000 | 14,821            | - 1.5%                   | + 51.0%                    | 7.5             | + 22.1%                               | + 49.8%                    | 1,969           | - 19.3%                  | + 0.8%                     |  |
| \$300,001 and Above    | 20,907            | + 23.2%                  | + 68.4%                    | 5.3             | + 24.8%                               | + 72.7%                    | 3,953           | - 1.3%                   | - 2.5%                     |  |
| Total                  | 64,468            | + 2.5%                   | + 52.4%                    | 6.7             | + 29.8%                               | + 57.0%                    | 9,594           | - 21.0%                  | - 3.0%                     |  |