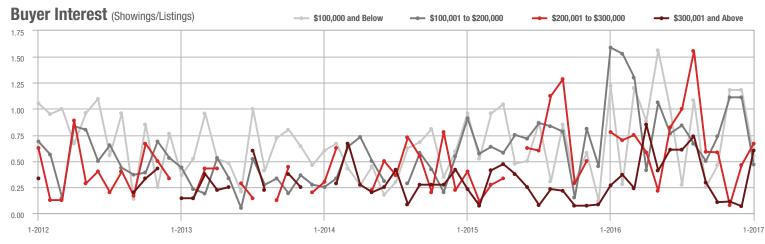

### Buyer Interest (Showings/Listings) ----- \$100,000 and Below ---- \$100,001 to \$200,000 \$200,001 to \$300,000 \$300,001 and Above 12 10 8 6 4 0 1-2014 1-2015 1-2012 1-2013 1-2016 1-2017

\$100,001 to \$200,000

### Buyer Interest (Showings/Listings) ----- \$100,000 and Below ---- \$100,001 to \$200,000 \$200,001 to \$300,000 \$300,001 and Above 14 12 10 8 6 0 1-2013 1-2014 1-2015 1-2012 1-2016 1-2017

1-2013

7-2012