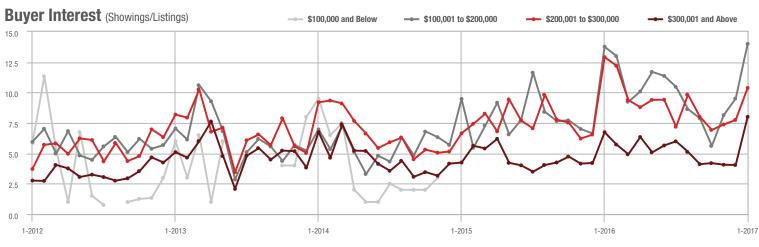

### Buyer Interest (Showings/Listings) ----- \$100,000 and Below ---- \$100,001 to \$200,000 \$200,001 to \$300,000 \$300,001 and Above 12 10 8 6 4 0 1-2014 1-2015 1-2012 1-2013 1-2016 1-2017

\$100,001 to \$200,000