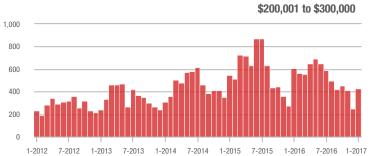

| - 36.4%                  | + 8.5%                     |
| \$300,001 and Above    | 940               | + 6.9%                   | + 71.2%                    | 3.2             | + 17.4%                  | + 77.0%                    | 297                 | - 8.9%                   | - 3.3%                     |
| Total                  | 1,616             | - 10.6%                  | + 65.9%                    | 3.3             | + 6.6%                   | + 70.6%                    | 491                 | - 16.1%                  | - 2.8%                     |

600 500

400

300

200

100 0

1.750

1,500

1,250

1,000 750

500

250 0

1-2012

7-2012

1-2012

7-2012

7-2013

7-2013

1-2013

1-2013

1-2014

7-2014

7-2014

1-2015

7-2015

1-2014

1-2015

### **Showings**







Current as of February 6, 2017. Report © 2017 ShowingTime. I Information deemed reliable but not guaranteed.





## Lancaster County, SC

|                        | Total<br>Showings |                          |                            | (               | Buyer Interest<br>(Showings/Listings) |                            |                 | Managed<br>Listings      |                            |  |
|------------------------|-------------------|--------------------------|----------------------------|-----------------|---------------------------------------|----------------------------|-----------------|--------------------------|----------------------------|--|
| Price Range            | January<br>2017   | Year-Over-Year<br>Change | Month-Over-Month<br>Change | January<br>2017 | Ye