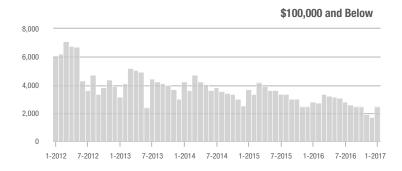

### **Showings**

### **Showings**

16

14

12

10 8

6

4

2

1-2012

7-2012

1-2013

7-2013

1-2014