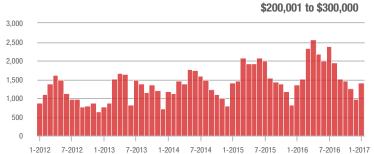

### \$200,001 to \$300,000

1-2014

1-2015

1-2013

7-2012

7-2013

7-2014

1-2015

7-2015

1-2014

\$300,001 and Above

1-2016

7-2016 1-2017

1-2017