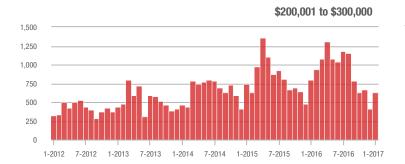

# \$200,001 to \$300,000

7-2014

1-2015

7-2015

1-2016

7-2016

1-2017

### \$200,001 to \$300,000

1-2014

1-2015

1-2013

7-2012

7-2013

7-2014

1-2015