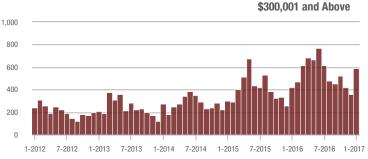

## **Charlotte MSA**

|                        | Total<br>Showings |                          |                            | (               | Buyer Interest<br>(Showings/Listings) |                            |                 | Managed<br>Listings      |                            |  |
|------------------------|-------------------|--------------------------|----------------------------|-----------------|---------------------------------------|----------------------------|-----------------|--------------------------|----------------------------|--|
| Price Range            | January<br>2017   | Year-Over-Year<br>Change | Month-Over-Month<br>Change | January<br>2017 | Year-Over-Year<br>Change              | Month-Over-Month<br>Change | January<br>2017 | Year-Over-Year<br>Change | Month-Over-Month<br>Change |  |
| \$100,000 and Below    | 6,408             | - 6.7%                   | + 42.2%                    | 4.7             | + 57.8%                               | + 59.2%                    | 1,374           | - 40.9%                  | - 10.7%                    |  |
| \$100,001 to \$200,000 | 22,332            | - 6.9%                   | + 43.4%                    | 9.7             | + 36.8%                               | + 46.2%                    | 2,298           | - 31.9%                  | - 1.9%                     |  |
| \$200,001 to \$300,000 | 14,821            | - 1.5%                   | + 51.0%                    | 7.5             | + 22.1%                               | + 49.8%                    | 1,969           | - 19.3%                  | + 0.8%                     |  |
| \$300,001 and Above    | 20,907            | + 23.2%                  | + 68.4%                    | 5.3             | + 24.8%                               | + 72.7%                    | 3,953           | - 1.3%                   | - 2.5%                     |  |
| Total                  | 64,468            | + 2.5%                   | + 52.4%                    | 6.7             | + 29.8%                               | + 57.0%                    | 9,594           | - 21.0%                  | - 3.0%                     |  |

40,000

30,000

30 000

25,000

20,000

15,000

10,000

5,000

0

1-2012

7-2012

1-2013

7-2013

1-2014

## **Showings**

\$100,001 to \$200,000

7-2014

1-2015

7-2015

1-2016

7-2016

1-2017