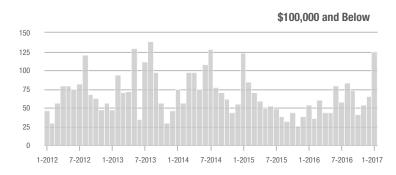

## **Charlotte MSA**

|                        | Total<br>Showings |                          |                            | (               | Buyer Interest<br>(Showings/Listings) |                            |                 | Managed<br>Listings      |                            |  |
|------------------------|-------------------|--------------------------|----------------------------|-----------------|---------------------------------------|----------------------------|-----------------|--------------------------|----------------------------|--|
| Price Range            | January<br>2017   | Year-Over-Year<br>Change | Month-Over-Month<br>Change | January<br>2017 | Year-Over-Year<br>Change              | Month-Over-Month<br>Change | January<br>2017 | Year-Over-Year<br>Change | Month-Over-Month<br>Change |  |
| \$100,000 and Below    | 6,408             | - 6.7%                   | + 42.2%                    | 4.7             | + 57.8%                               | + 59.2%                    | 1,374           | - 40.9%                  | - 10.7%                    |  |
| \$100,001 to \$200,000 | 22,332            | - 6.9%                   | + 43.4%                    | 9.7             | + 36.8%                               | + 46.2%                    | 2,298           | - 31.9%                  | - 1.9%                     |  |
| \$200,001 to \$300,000 | 14,821            | - 1.5%                   | + 51.0%                    | 7.5             | + 22.1%                               | + 49.8%                    | 1,969           | - 19.3%                  | + 0.8%                     |  |
| \$300,001 and Above    | 20,907            | + 23.2%                  | + 68.4%                    | 5.3             | + 24.8%                               | + 72.7%                    | 3,953           | - 1.3%                   | - 2.5%                     |  |
| Total                  | 64,468            | + 2.5%                   | + 52.4%                    | 6.7             | + 29.8%                               | + 57.0%                    | 9,594           | - 21.0%                  | - 3.0%                     |  |

40,000

30,000

30 000

25,000

20,000

15,000

10,000

5,000

0

1-2012

7-2012

1-2013

7-2013

1-2014

## **Showings**

\$100,001 to \$200,000

7-2014

1-2015

7-2015

1-2016

7-2016

1-2017