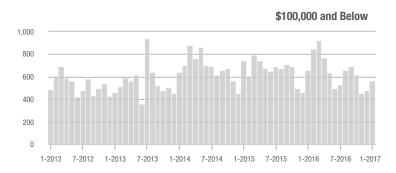

## **Charlotte MSA**

|                        | Total<br>Showings |                          |                            | (               | Buyer Interest<br>(Showings/Listings) |                            |                 | Managed<br>Listings      |                            |  |
|------------------------|-------------------|--------------------------|----------------------------|-----------------|---------------------------------------|----------------------------|-----------------|--------------------------|----------------------------|--|
| Price Range            | January<br>2017   | Year-Over-Year<br>Change | Month-Over-Month<br>Change | January<br>2017 | Year-Over-Year<br>Change              | Month-Over-Month<br>Change | January<br>2017 | Year-Over-Year<br>Change | Month-Over-Month<br>Change |  |
| \$100,000 and Below    | 6,408             | - 6.7%                   | + 42.2%                    | 4.7             | + 57.8%                               | + 59.2%                    | 1,374           | - 40.9%                  | - 10.7%                    |  |
| \$100,001 to \$200,000 | 22,332            | - 6.9%                   | + 43.4%                    | 9.7             | + 36.8%                               | + 46.2%                    | 2,298           | - 31.9%                  | - 1.9%                     |  |
| \$200,001 to \$300,000 | 14,821            | - 1.5%                   | + 51.0%                    | 7.5             | + 22.1%                               | + 49.8%                    | 1,969           | - 19.3%                  | + 0.8%                     |  |
| \$300,001 and Above    | 20,907            | + 23.2%                  | + 68.4%                    | 5.3             | + 24.8%                               | + 72.7%                    | 3,953           | - 1.3%                   | - 2.5%                     |  |
| Total                  | 64,468            | + 2.5%                   | + 52.4%                    | 6.7             | + 29.8%                               | + 57.0%                    | 9,594           | - 21.0%                  | - 3.0%                     |  |

40,000

30,000

30 000

25,000

20,000

15,000

10,000

5,000

0

1-2012

7-2012

1-2013

7-2013

1-2014

## **Showings**

\$100,001 to \$200,000

7-2014

1-2015

7-2015

1-2016

7-2016

1-2017