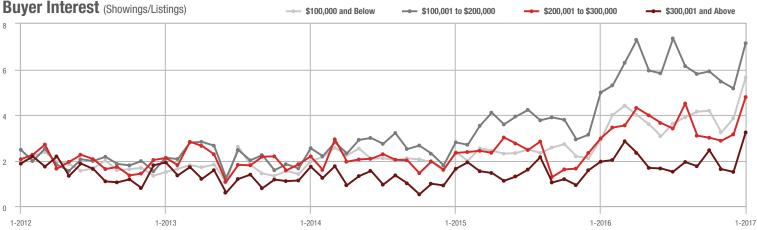

## **Charlotte MSA**

|                        | Total<br>Showings |                          |                            | (               | Buyer Interest<br>(Showings/Listings) |                            |                 | Managed<br>Listings      |                            |  |
|------------------------|-------------------|--------------------------|----------------------------|-----------------|---------------------------------------|----------------------------|-----------------|--------------------------|----------------------------|--|
| Price Range            | January<br>2017   | Year-Over-Year<br>Change | Month-Over-Month<br>Change | January<br>2017 | Year-Over-Year<br>Change              | Month-Over-Month<br>Change | January<br>2017 | Year-Over-Year<br>Change | Month-Over-Month<br>Change |  |
| \$100,000 and Below    | 6,408             | - 6.7%                   | + 42.2%                    | 4.7             | + 57.8%                               | + 59.2%                    | 1,374           | - 40.9%                  | - 10.7%                    |  |
| \$100,001 to \$200,000 | 22,332            | - 6.9%                   | + 43.4%                    | 9.7             | + 36.8%                               | + 46.2%                    | 2,298           | - 31.9%                  | - 1.9%                     |  |
| \$200,001 to \$300,000 | 14,821            | - 1.5%                   | + 51.0%                    | 7.5             | + 22.1%                               | + 49.8%                    | 1,969           | - 19.3%                  | + 0.8%                     |  |
| \$300,001 and Above    | 20,907            | + 23.2%                  | + 68.4%                    | 5.3             | + 24.8%                               | + 72.7%                    | 3,953           | - 1.3%                   | - 2.5%                     |  |
| Total                  | 64,468            | + 2.5%                   | + 52.4%                    | 6.7             | + 29.8%                               | + 57.0%                    | 9,594           | - 21.0%                  | - 3.0%                     |  |

### Buyer Interest (Showings/Listings) ----- \$100,000 and Below ---- \$100,001 to \$200,000 \$200,001 to \$300,000 \$300,001 and Above 12 10 8 6 4 0 1-2014 1-2015 1-2012 1-2013 1-2016 1-2017

\$100,001 to \$200,000