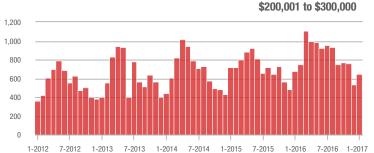

# \$200,001 to \$300,000

7-2014

1-2015

7-2015

1-2016

7-2016

1-2017

### \$200,001 to \$300,000

1-2014

1-2015

1-2013

7-2012

7-2013

7-2014

1-2015

### \$200,001 to \$300,000

1.750

\$100,001 to \$200,000