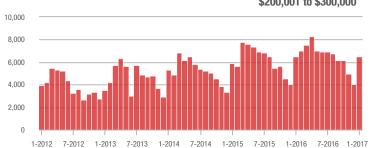

# \$200,001 to \$300,000

7-2014

1-2015

7-2015

1-2016

7-2016

1-2017

## **Showings**

12

10

8

6

Δ

0

1-2012

1-2013

### \$200,001 to \$300,000

1-2014

1-2015

1-2013

7-2012

7-2013

7-2014

1-2015

7-2015

1-2014

\$300,001 and Above

1-2016

7-2016 1-2017

1-2017