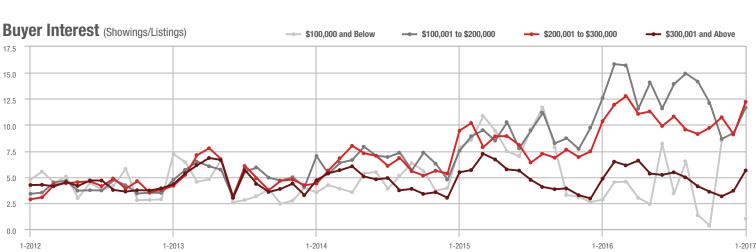

### Buyer Interest (Showings/Listings) ----- \$100,000 and Below ---- \$100,001 to \$200,000 \$200,001 to \$300,000 \$300,001 and Above 12 10 8 6 4 0 1-2014 1-2015 1-2012 1-2013 1-2016 1-2017

\$100,001 to \$200,000

### Buyer Interest (Showings/Listings) ----- \$100,000 and Below ---- \$100,001 to \$200,000 \$200,001 to \$300,000 \$300,001 and Above 14 12 10 8 6 0 1-2013 1-2014 1-2015 1-2012 1-2016 1-2017

1-2013

7-2012

## Buyer Interest (Showings/Listings)