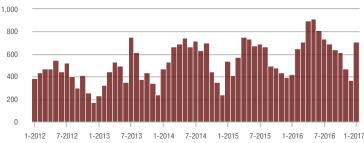

## **Charlotte MSA**

|                        | Total<br>Showings |                          |                            | (               | Buyer Interest<br>(Showings/Listings) |                            |                 | Managed<br>Listings      |                            |  |
|------------------------|-------------------|--------------------------|----------------------------|-----------------|---------------------------------------|----------------------------|-----------------|--------------------------|----------------------------|--|
| Price Range            | January<br>2017   | Year-Over-Year<br>Change | Month-Over-Month<br>Change | January<br>2017 | Year-Over-Year<br>Change              | Month-Over-Month<br>Change | January<br>2017 | Year-Over-Year<br>Change | Month-Over-Month<br>Change |  |
| \$100,000 and Below    | 6,408             | - 6.7%                   | + 42.2%                    | 4.7             | + 57.8%                               | + 59.2%                    | 1,374           | - 40.9%                  | - 10.7%                    |  |
| \$100,001 to \$200,000 | 22,332            | - 6.9%                   | + 43.4%                    | 9.7             | + 36.8%                               | + 46.2%                    | 2,298           | - 31.9%                  | - 1.9%                     |  |
| \$200,001 to \$300,000 | 14,821            | - 1.5%                   | + 51.0%                    | 7.5             | + 22.1%                               | + 49.8%                    | 1,969           | - 19.3%                  | + 0.8%                     |  |
| \$300,001 and Above    | 20,907            | + 23.2%                  | + 68.4%                    | 5.3             | + 24.8%                               | + 72.7%                    | 3,953           | - 1.3%                   | - 2.5%                     |  |
| Total                  | 64,468            | + 2.5%                   | + 52.4%                    | 6.7             | + 29.8%                               | + 57.0%                    | 9,594           | - 21.0%                  | - 3.0%                     |  |