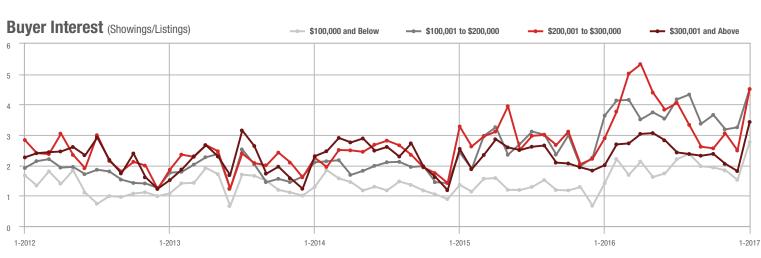

## **Showing Statistics**

| MLS Area               | Total<br>Showings | Buyer Interest<br>(Showings / Listings) | Managed<br>Listings |
|------------------------|-------------------|-----------------------------------------|---------------------|
| Alexander County, NC   | 29                | 0.6                                     | 51                  |
| Anson County, NC       | 63                | 0.6                                     | 99                  |
| Cabarrus County, NC    | 4,953             | 6.0                                     | 821                 |
| Charlotte MSA          | 64,468            | 6.7                                     | 9,594               |
| City of Charlotte, NC  | 30,301            | 10.1                                    | 2,999               |
| Concord, NC            | 2,759             | 6.6                                     | 417                 |
| Davidson, NC           | 979               | 5.8                                     | 169                 |
| Denver, NC             | 1,063             | 3.7                                     | 285                 |
| Fort Mill, SC          | 2,325             | 6.9                                     | 339                 |
| Gaston County, NC      | 4,288             | 4.9                                     | 869                 |
| Gastonia, NC           | 2,042             | 5.7                                     | 356                 |
| Huntersville, NC       | 2,302             | 6.8                                     | 338                 |
| Iredell County, NC     | 4,251             | 3.6                                     | 1,181               |
| Kannapolis, NC         | 1,026             | 4.9                                     | 208                 |
| Lake Norman            | 3,818             | 3.6                                     | 1,072               |
| Lake Wylie             | 1,616             | 3.3                                     | 491                 |
| Lancaster County, SC   | 1,505             | 3.8                                     | 397                 |
| Lincoln County, NC     | 1,872             | 3.7                                     | 506                 |
| Lincolnton, NC         | 469               | 3.5                                     | 133                 |
| Matthews, NC           | 1,883             | 7.9                                     | 238                 |
| Mecklenburg County, NC | 37,076            | 9.3                                     | 3,986               |
| Monroe, NC             | 1,790             | 5.9                                     | 305                 |
| Montgomery County, NC  | 138               | 0.9                                     | 162                 |
| Mooresville, NC        | 2,813             | 4.0                                     | 700                 |
| Rock Hill, SC          | 2,581             | 6.7                                     | 388                 |
| Salisbury, NC          | 1,163             | 3.3                                     | 348                 |
| Stanly County, NC      | 936               | 3.0                                     | 310                 |
| Statesville, NC        | 1,037             | 3.1                                     | 331                 |
| Union County, NC       | 6,023             | 5.3                                     | 1,127               |
| Uptown Charlotte       | 1,077             | 9.4                                     | 114                 |
| Waxhaw, NC             | 1,733             | 4.5                                     | 389                 |
| York County, SC        | 6,570             | 5.4                                     | 1,214               |