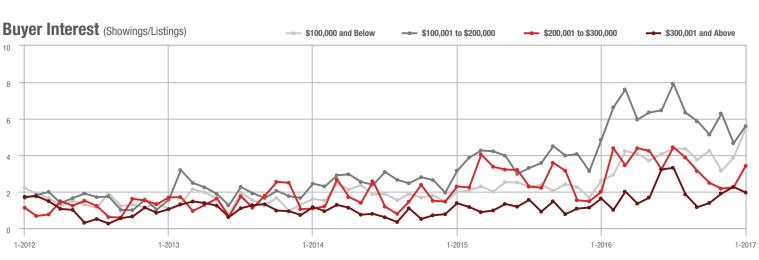

### Buyer Interest (Showings/Listings) ----- \$100,000 and Below ---- \$100,001 to \$200,000 \$200,001 to \$300,000 \$300,001 and Above 12 10 8 6 4 0 1-2014 1-2015 1-2012 1-2013 1-2016 1-2017

\$100,001 to \$200,000

### Buyer Interest (Showings/Listings) ----- \$100,000 and Below ---- \$100,001 to \$200,000 \$200,001 to \$300,000 \$300,001 and Above 14 12 10 8 6 0 1-2013 1-2014 1-2015 1-2012 1-2016 1-2017

1-2013

7-2012