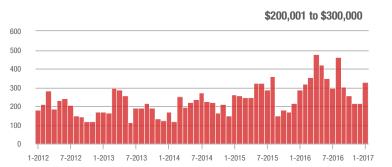

## **Charlotte MSA**

|                        | Total<br>Showings |                          |                            | (               | Buyer Interest<br>(Showings/Listings) |                            |                 | Managed<br>Listings      |                            |  |
|------------------------|-------------------|--------------------------|----------------------------|-----------------|---------------------------------------|----------------------------|-----------------|--------------------------|----------------------------|--|
| Price Range            | January<br>2017   | Year-Over-Year<br>Change | Month-Over-Month<br>Change | January<br>2017 | Year-Over-Year<br>Change              | Month-Over-Month<br>Change | January<br>2017 | Year-Over-Year<br>Change | Month-Over-Month<br>Change |  |
| \$100,000 and Below    | 6,408             | - 6.7%                   | + 42.2%                    | 4.7             | + 57.8%                               | + 59.2%                    | 1,374           | - 40.9%                  | - 10.7%                    |  |
| \$100,001 to \$200,000 | 22,332            | - 6.9%                   | + 43.4%                    | 9.7             | + 36.8%                               | + 46.2%                    | 2,298           | - 31.9%                  | - 1.9%                     |  |
| \$200,001 to \$300,000 | 14,821            | - 1.5%                   | + 51.0%                    | 7.5             | + 22.1%                               | + 49.8%                    | 1,969           | - 19.3%                  | + 0.8%                     |  |
| \$300,001 and Above    | 20,907            | + 23.2%                  | + 68.4%                    | 5.3             | + 24.8%                               | + 72.7%                    | 3,953           | - 1.3%                   | - 2.5%                     |  |
| Total                  | 64,468            | + 2.5%                   | + 52.4%                    | 6.7             | + 29.8%                               | + 57.0%                    | 9,594           | - 21.0%                  | - 3.0%                     |  |

40,000

30,000

30 000

25,000

20,000

15,000

10,000

5,000

0

1-2012

7-2012

1-2013

7-2013

1-2014

# \$200,001 to \$300,000

7-2014

1-2015

7-2015

1-2016

7-2016

1-2017