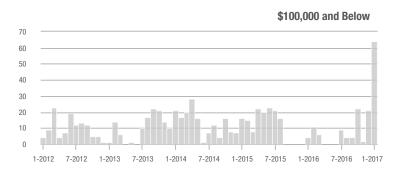

## **Charlotte MSA**

|                        | Total<br>Showings |                          |                            | (               | Buyer Interest<br>(Showings/Listings) |                            |                 | Managed<br>Listings      |                            |  |
|------------------------|-------------------|--------------------------|----------------------------|-----------------|---------------------------------------|----------------------------|-----------------|--------------------------|----------------------------|--|
| Price Range            | January<br>2017   | Year-Over-Year<br>Change | Month-Over-Month<br>Change | January<br>2017 | Year-Over-Year<br>Change              | Month-Over-Month<br>Change | January<br>2017 | Year-Over-Year<br>Change | Month-Over-Month<br>Change |  |
| \$100,000 and Below    | 6,408             | - 6.7%                   | + 42.2%                    | 4.7             | + 57.8%                               | + 59.2%                    | 1,374           | - 40.9%                  | - 10.7%                    |  |
| \$100,001 to \$200,000 | 22,332            | - 6.9%                   | + 43.4%                    | 9.7             | + 36.8%                               | + 46.2%                    | 2,298           | - 31.9%                  | - 1.9%                     |  |
| \$200,001 to \$300,000 | 14,821            | - 1.5%                   | + 51.0%                    | 7.5             | + 22.1%                               | + 49.8%                    | 1,969           | - 19.3%                  | + 0.8%                     |  |
| \$300,001 and Above    | 20,907            | + 23.2%                  | + 68.4%                    | 5.3             | + 24.8%                               | + 72.7%                    | 3,953           | - 1.3%                   | - 2.5%                     |  |
| Total                  | 64,468            | + 2.5%                   | + 52.4%                    | 6.7             | + 29.8%                               | + 57.0%                    | 9,594           | - 21.0%                  | - 3.0%                     |  |

40,000

30,000

30 000

25,000

20,000

15,000

10,000

5,000

0

1-2012

7-2012

1-2013

7-2013

1-2014

## **Showings**

\$100,001 to \$200,000

7-2014

1-2015

7-2015

1-2016

7-2016

1-2017