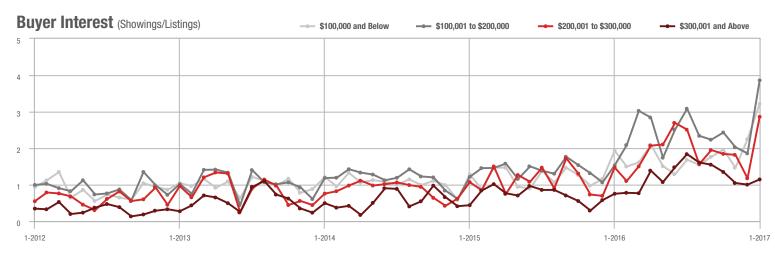

## **Mecklenburg County, NC**

|                        | Total<br>Showings |                          |                            | (               | Buyer Interest<br>(Showings/Listings) |                            |                 | Managed<br>Listings      |                            |  |
|------------------------|-------------------|--------------------------|----------------------------|-----------------|---------------------------------------|----------------------------|-----------------|--------------------------|----------------------------|--|
| Price Range            | January<br>2017   | Year-Over-Year<br>Change | Month-Over-Month<br>Change | January<br>2017 | Year-Over-Year<br>Change              | Month-Over-Month<br>Change | January<br>2017 | Year-Over-Year<br>Change | Month-Over-Month<br>Change |  |
| \$100,000 and Below    | 2,516             | - 14.4%                  | + 41.6%                    | 9.0             | + 62.7%                               | + 54.7%                    | 281             | - 47.4%                  | - 8.5%                     |  |
| \$100,001 to \$200,000 | 12,825            | - 6.1%                   | + 39.6%                    | 13.6            | + 36.1%                               | + 43.6%                    | 944             | - 31.0%                  | - 2.8%                     |  |
| \$200,001 to \$300,000 | 8,607             | - 4.2%                   | + 53.6%                    | 10.2            | + 21.8%                               | + 54.1%                    | 841             | - 21.3%                  | - 0.4%                     |  |
| \$300,001 and Above    | 13,128            | + 22.2%                  | + 74.8%                    | 6.8             | + 20.5%                               | + 77.0%                    | 1,920           | + 1.4%                   | - 1.2%                     |  |
| Total                  | 37,076            | + 2.1%                   | + 54.0%                    | 9.3             | + 24.6%                               | + 57.1%                    | 3,986           | - 18.1%                  | - 2.0%                     |  |