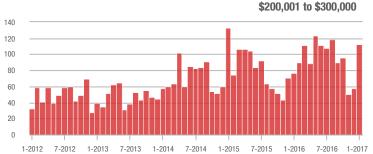

## **Charlotte MSA**

|                        | Total<br>Showings |                          |                            | (               | Buyer Interest<br>(Showings/Listings) |                            |                 | Managed<br>Listings      |                            |  |
|------------------------|-------------------|--------------------------|----------------------------|-----------------|---------------------------------------|----------------------------|-----------------|--------------------------|----------------------------|--|
| Price Range            | January<br>2017   | Year-Over-Year<br>Change | Month-Over-Month<br>Change | January<br>2017 | Year-Over-Year<br>Change              | Month-Over-Month<br>Change | January<br>2017 | Year-Over-Year<br>Change | Month-Over-Month<br>Change |  |
| \$100,000 and Below    | 6,408             | - 6.7%                   | + 42.2%                    | 4.7             | + 57.8%                               | + 59.2%                    | 1,374           | - 40.9%                  | - 10.7%                    |  |
| \$100,001 to \$200,000 | 22,332            | - 6.9%                   | + 43.4%                    | 9.7             | + 36.8%                               | + 46.2%                    | 2,298           | - 31.9%                  | - 1.9%                     |  |
| \$200,001 to \$300,000 | 14,821            | - 1.5%                   | + 51.0%                    | 7.5             | + 22.1%                               | + 49.8%                    | 1,969           | - 19.3%                  | + 0.8%                     |  |
| \$300,001 and Above    | 20,907            | + 23.2%                  | + 68.4%                    | 5.3             | + 24.8%                               | + 72.7%                    | 3,953           | - 1.3%                   | - 2.5%                     |  |
| Total                  | 64,468            | + 2.5%                   | + 52.4%                    | 6.7             | + 29.8%                               | + 57.0%                    | 9,594           | - 21.0%                  | - 3.0%                     |  |