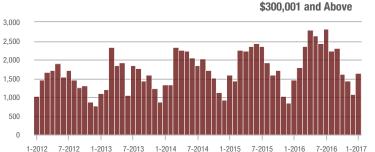

## **Charlotte MSA**

|                        | Total<br>Showings |                          |                            | (               | Buyer Interest<br>(Showings/Listings) |                            |                 | Managed<br>Listings      |                            |  |
|------------------------|-------------------|--------------------------|----------------------------|-----------------|---------------------------------------|----------------------------|-----------------|--------------------------|----------------------------|--|
| Price Range            | January<br>2017   | Year-Over-Year<br>Change | Month-Over-Month<br>Change | January<br>2017 | Year-Over-Year<br>Change              | Month-Over-Month<br>Change | January<br>2017 | Year-Over-Year<br>Change | Month-Over-Month<br>Change |  |
| \$100,000 and Below    | 6,408             | - 6.7%                   | + 42.2%                    | 4.7             | + 57.8%                               | + 59.2%                    | 1,374           | - 40.9%                  | - 10.7%                    |  |
| \$100,001 to \$200,000 | 22,332            | - 6.9%                   | + 43.4%                    | 9.7             | + 36.8%                               | + 46.2%                    | 2,298           | - 31.9%                  | - 1.9%                     |  |
| \$200,001 to \$300,000 | 14,821            | - 1.5%                   | + 51.0%                    | 7.5             | + 22.1%                               | + 49.8%                    | 1,969           | - 19.3%                  | + 0.8%                     |  |
| \$300,001 and Above    | 20,907            | + 23.2%                  | + 68.4%                    | 5.3             | + 24.8%                               | + 72.7%                    | 3,953           | - 1.3%                   | - 2.5%                     |  |
| Total                  | 64,468            | + 2.5%                   | + 52.4%                    | 6.7             | + 29.8%                               | + 57.0%                    | 9,594           | - 21.0%                  | - 3.0%                     |  |

40,000

30,000

30 000

25,000

20,000

15,000

10,000

5,000

0

1-2012

7-2012

1-2013

7-2013

1-2014