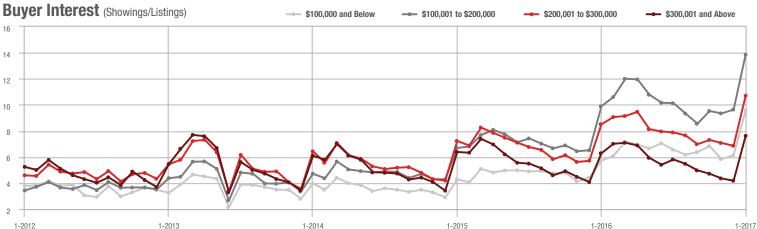

## **Showing Statistics**

| MLS Area               | Total<br>Showings | Buyer Interest<br>(Showings / Listings) | Managed<br>Listings |
|------------------------|-------------------|-----------------------------------------|---------------------|
| Alexander County, NC   | 29                | 0.6                                     | 51                  |
| Anson County, NC       | 63                | 0.6                                     | 99                  |
| Cabarrus County, NC    | 4,953             | 6.0                                     | 821                 |
| Charlotte MSA          | 64,468            | 6.7                                     | 9,594               |
| City of Charlotte, NC  | 30,301            | 10.1                                    | 2,999               |
| Concord, NC            | 2,759             | 6.6                                     | 417                 |
| Davidson, NC           | 979               | 5.8                                     | 169                 |
| Denver, NC             | 1,063             | 3.7                                     | 285                 |
| Fort Mill, SC          | 2,325             | 6.9                                     | 339                 |
| Gaston County, NC      | 4,288             | 4.9                                     | 869                 |
| Gastonia, NC           | 2,042             | 5.7                                     | 356                 |
| Huntersville, NC       | 2,302             | 6.8                                     | 338                 |
| Iredell County, NC     | 4,251             | 3.6                                     | 1,181               |
| Kannapolis, NC         | 1,026             | 4.9                                     | 208                 |
| Lake Norman            | 3,818             | 3.6                                     | 1,072               |
| Lake Wylie             | 1,616             | 3.3                                     | 491                 |
| Lancaster County, SC   | 1,505             | 3.8                                     | 397                 |
| Lincoln County, NC     | 1,872             | 3.7                                     | 506                 |
| Lincolnton, NC         | 469               | 3.5                                     | 133                 |
| Matthews, NC           | 1,883             | 7.9                                     | 238                 |
| Mecklenburg County, NC | 37,076            | 9.3                                     | 3,986               |
| Monroe, NC             | 1,790             | 5.9                                     | 305                 |
| Montgomery County, NC  | 138               | 0.9                                     | 162                 |
| Mooresville, NC        | 2,813             | 4.0                                     | 700                 |
| Rock Hill, SC          | 2,581             | 6.7                                     | 388                 |
| Salisbury, NC          | 1,163             | 3.3                                     | 348                 |
| Stanly County, NC      | 936               | 3.0                                     | 310                 |
| Statesville, NC        | 1,037             | 3.1                                     | 331                 |
| Union County, NC       | 6,023             | 5.3                                     | 1,127               |
| Uptown Charlotte       | 1,077             | 9.4                                     | 114                 |
| Waxhaw, NC             | 1,733             | 4.5                                     | 389                 |
| York County, SC        | 6,570             | 5.4                                     | 1,214               |

### Buyer Interest (Showings/Listings) ----- \$100,000 and Below ---- \$100,001 to \$200,000 \$200,001 to \$300,000 \$300,001 and Above 12 10 8 6 4 0 1-2014 1-2015 1-2012 1-2013 1-2016 1-2017

\$100,001 to \$200,000

### Buyer Interest (Showings/Listings) ----- \$100,000 and Below ---- \$100,001 to \$200,000 \$200,001 to \$300,000 \$300,001 and Above 14 12 10 8 6 0 1-2013 1-2014 1-2015 1-2012 1-2016 1-2017

1-2013

7-2012