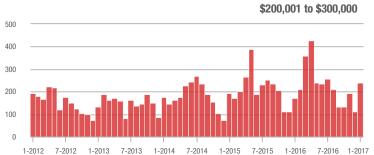

## **Charlotte MSA**

|                        | Total<br>Showings |                          |                            | (               | Buyer Interest<br>(Showings/Listings) |                            |                 | Managed<br>Listings      |                            |  |
|------------------------|-------------------|--------------------------|----------------------------|-----------------|---------------------------------------|----------------------------|-----------------|--------------------------|----------------------------|--|
| Price Range            | January<br>2017   | Year-Over-Year<br>Change | Month-Over-Month<br>Change | January<br>2017 | Year-Over-Year<br>Change              | Month-Over-Month<br>Change | January<br>2017 | Year-Over-Year<br>Change | Month-Over-Month<br>Change |  |
| \$100,000 and Below    | 6,408             | - 6.7%                   | + 42.2%                    | 4.7             | + 57.8%                               | + 59.2%                    | 1,374           | - 40.9%                  | - 10.7%                    |  |
| \$100,001 to \$200,000 | 22,332            | - 6.9%                   | + 43.4%                    | 9.7             | + 36.8%                               | + 46.2%                    | 2,298           | - 31.9%                  | - 1.9%                     |  |
| \$200,001 to \$300,000 | 14,821            | - 1.5%                   | + 51.0%                    | 7.5             | + 22.1%                               | + 49.8%                    | 1,969           | - 19.3%                  | + 0.8%                     |  |
| \$300,001 and Above    | 20,907            | + 23.2%                  | + 68.4%                    | 5.3             | + 24.8%                               | + 72.7%                    | 3,953           | - 1.3%                   | - 2.5%                     |  |
| Total                  | 64,468            | + 2.5%                   | + 52.4%                    | 6.7             | + 29.8%                               | + 57.0%                    | 9,594           | - 21.0%                  | - 3.0%                     |  |

40,000

30,000

30 000

25,000

20,000

15,000

10,000

5,000

0

1-2012

7-2012

1-2013

7-2013

1-2014

## **Showings**

\$100,001 to \$200,000

7-2014

1-2015

7-2015

1-2016

7-2016

1-2017