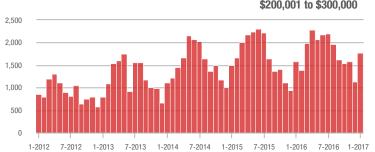

## **Charlotte MSA**

|                        | Total<br>Showings |                          |                            | (               | Buyer Interest<br>(Showings/Listings) |                            |                 | Managed<br>Listings      |                            |  |
|------------------------|-------------------|--------------------------|----------------------------|-----------------|---------------------------------------|----------------------------|-----------------|--------------------------|----------------------------|--|
| Price Range            | January<br>2017   | Year-Over-Year<br>Change | Month-Over-Month<br>Change | January<br>2017 | Year-Over-Year<br>Change              | Month-Over-Month<br>Change | January<br>2017 | Year-Over-Year<br>Change | Month-Over-Month<br>Change |  |
| \$100,000 and Below    | 6,408             | - 6.7%                   | + 42.2%                    | 4.7             | + 57.8%                               | + 59.2%                    | 1,374           | - 40.9%                  | - 10.7%                    |  |
| \$100,001 to \$200,000 | 22,332            | - 6.9%                   | + 43.4%                    | 9.7             | + 36.8%                               | + 46.2%                    | 2,298           | - 31.9%                  | - 1.9%                     |  |
| \$200,001 to \$300,000 | 14,821            | - 1.5%                   | + 51.0%                    | 7.5             | + 22.1%                               | + 49.8%                    | 1,969           | - 19.3%                  | + 0.8%                     |  |
| \$300,001 and Above    | 20,907            | + 23.2%                  | + 68.4%                    | 5.3             | + 24.8%                               | + 72.7%                    | 3,953           | - 1.3%                   | - 2.5%                     |  |
| Total                  | 64,468            | + 2.5%                   | + 52.4%                    | 6.7             | + 29.8%                               | + 57.0%                    | 9,594           | - 21.0%                  | - 3.0%                     |  |