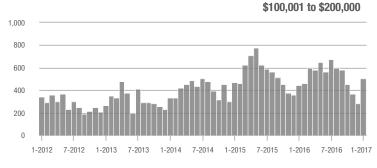

## **Showings**

\$100,001 to \$200,000

7-2014

1-2015

7-2015

1-2016

7-2016

1-2017