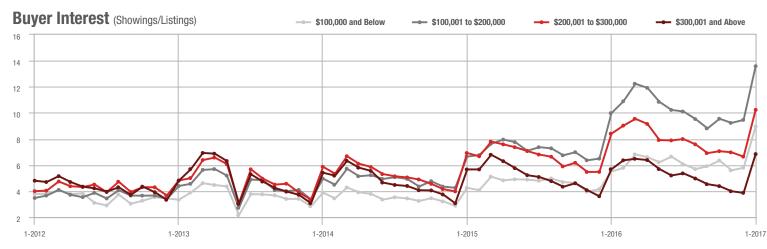

### Buyer Interest (Showings/Listings) ----- \$100,000 and Below ---- \$100,001 to \$200,000 \$200,001 to \$300,000 \$300,001 and Above 12 10 8 6 4 0 1-2014 1-2015 1-2012 1-2013 1-2016 1-2017

\$100,001 to \$200,000