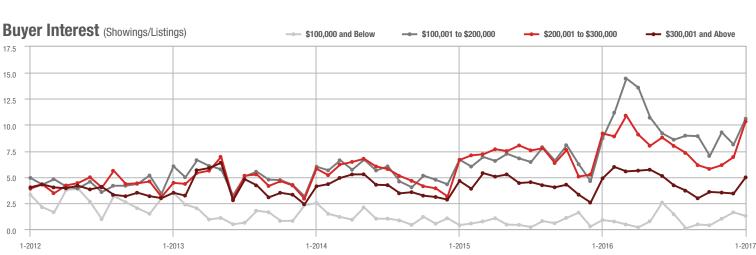

## **Charlotte MSA**

|                        | Total<br>Showings |                          |                            | (               | Buyer Interest<br>(Showings/Listings) |                            |                 | Managed<br>Listings      |                            |  |
|------------------------|-------------------|--------------------------|----------------------------|-----------------|---------------------------------------|----------------------------|-----------------|--------------------------|----------------------------|--|
| Price Range            | January<br>2017   | Year-Over-Year<br>Change | Month-Over-Month<br>Change | January<br>2017 | Year-Over-Year<br>Change              | Month-Over-Month<br>Change | January<br>2017 | Year-Over-Year<br>Change | Month-Over-Month<br>Change |  |
| \$100,000 and Below    | 6,408             | - 6.7%                   | + 42.2%                    | 4.7             | + 57.8%                               | + 59.2%                    | 1,374           | - 40.9%                  | - 10.7%                    |  |
| \$100,001 to \$200,000 | 22,332            | - 6.9%                   | + 43.4%                    | 9.7             | + 36.8%                               | + 46.2%                    | 2,298           | - 31.9%                  | - 1.9%                     |  |
| \$200,001 to \$300,000 | 14,821            | - 1.5%                   | + 51.0%                    | 7.5             | + 22.1%                               | + 49.8%                    | 1,969           | - 19.3%                  | + 0.8%                     |  |
| \$300,001 and Above    | 20,907            | + 23.2%                  | + 68.4%                    | 5.3             | + 24.8%                               | + 72.7%                    | 3,953           | - 1.3%                   | - 2.5%                     |  |
| Total                  | 64,468            | + 2.5%                   | + 52.4%                    | 6.7             | + 29.8%                               | + 57.0%                    | 9,594           | - 21.0%                  | - 3.0%                     |  |

40,000

30,000

30 000

25,000

20,000

15,000

10,000

5,000

0

1-2012

7-2012

1-2013

7-2013

1-2014

## **Showings**

\$100,001 to \$200,000

7-2014

1-2015

7-2015

1-2016

7-2016

1-2017