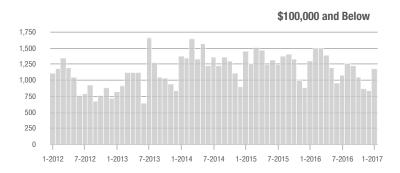

## **Charlotte MSA**

|                        | Total<br>Showings |                          |                            | (               | Buyer Interest<br>(Showings/Listings) |                            |                 | Managed<br>Listings      |                            |  |
|------------------------|-------------------|--------------------------|----------------------------|-----------------|---------------------------------------|----------------------------|-----------------|--------------------------|----------------------------|--|
| Price Range            | January<br>2017   | Year-Over-Year<br>Change | Month-Over-Month<br>Change | January<br>2017 | Year-Over-Year<br>Change              | Month-Over-Month<br>Change | January<br>2017 | Year-Over-Year<br>Change | Month-Over-Month<br>Change |  |
| \$100,000 and Below    | 6,408             | - 6.7%                   | + 42.2%                    | 4.7             | + 57.8%                               | + 59.2%                    | 1,374           | - 40.9%                  | - 10.7%                    |  |
| \$100,001 to \$200,000 | 22,332            | - 6.9%                   | + 43.4%                    | 9.7             | + 36.8%                               | + 46.2%                    | 2,298           | - 31.9%                  | - 1.9%                     |  |
| \$200,001 to \$300,000 | 14,821            | - 1.5%                   | + 51.0%                    | 7.5             | + 22.1%                               | + 49.8%                    | 1,969           | - 19.3%                  | + 0.8%                     |  |
| \$300,001 and Above    | 20,907            | + 23.2%                  | + 68.4%                    | 5.3             | + 24.8%                               | + 72.7%                    | 3,953           | - 1.3%                   | - 2.5%                     |  |
| Total                  | 64,468            | + 2.5%                   | + 52.4%                    | 6.7             | + 29.8%                               | + 57.0%                    | 9,594           | - 21.0%                  | - 3.0%                     |  |

40,000

30,000

30 000

25,000

20,000

15,000

10,000

5,000

0

1-2012

7-2012

1-2013

7-2013

1-2014

## **Showings**

\$100,001 to \$200,000

7-2014

1-2015

7-2015

1-2016

7-2016

1-2017