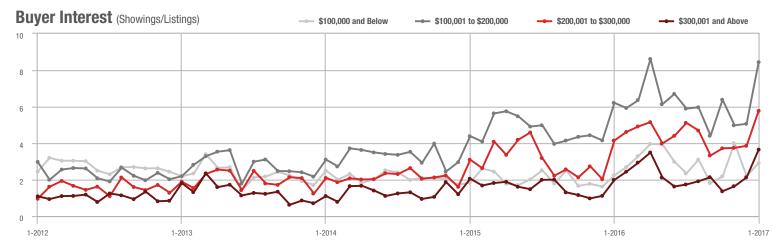

## **Charlotte MSA**

|                        | Total<br>Showings |                          |                            | (               | Buyer Interest<br>(Showings/Listings) |                            |                 | Managed<br>Listings      |                            |  |
|------------------------|-------------------|--------------------------|----------------------------|-----------------|---------------------------------------|----------------------------|-----------------|--------------------------|----------------------------|--|
| Price Range            | January<br>2017   | Year-Over-Year<br>Change | Month-Over-Month<br>Change | January<br>2017 | Year-Over-Year<br>Change              | Month-Over-Month<br>Change | January<br>2017 | Year-Over-Year<br>Change | Month-Over-Month<br>Change |  |
| \$100,000 and Below    | 6,408             | - 6.7%                   | + 42.2%                    | 4.7             | + 57.8%                               | + 59.2%                    | 1,374           | - 40.9%                  | - 10.7%                    |  |
| \$100,001 to \$200,000 | 22,332            | - 6.9%                   | + 43.4%                    | 9.7             | + 36.8%                               | + 46.2%                    | 2,298           | - 31.9%                  | - 1.9%                     |  |
| \$200,001 to \$300,000 | 14,821            | - 1.5%                   | + 51.0%                    | 7.5             | + 22.1%                               | + 49.8%                    | 1,969           | - 19.3%                  | + 0.8%                     |  |
| \$300,001 and Above    | 20,907            | + 23.2%                  | + 68.4%                    | 5.3             | + 24.8%                               | + 72.7%                    | 3,953           | - 1.3%                   | - 2.5%                     |  |
| Total                  | 64,468            | + 2.5%                   | + 52.4%                    | 6.7             | + 29.8%                               | + 57.0%                    | 9,594           | - 21.0%                  | - 3.0%                     |  |