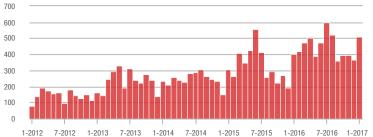

### \$200,001 to \$300,000

1-2014

1-2015

1-2013

7-2012

7-2013

7-2014

1-2015