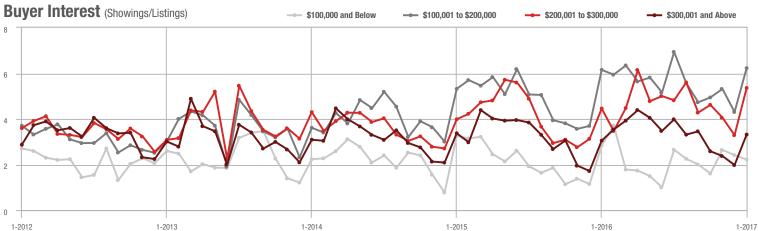

### Buyer Interest (Showings/Listings) ----- \$100,000 and Below ---- \$100,001 to \$200,000 \$200,001 to \$300,000 \$300,001 and Above 12 10 8 6 4 0 1-2014 1-2015 1-2012 1-2013 1-2016 1-2017

\$100,001 to \$200,000