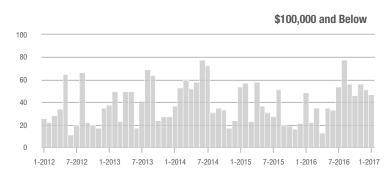

## **Charlotte MSA**

|                        | Total<br>Showings |                          |                            | (               | Buyer Interest<br>(Showings/Listings) |                            |                 | Managed<br>Listings      |                            |  |
|------------------------|-------------------|--------------------------|----------------------------|-----------------|---------------------------------------|----------------------------|-----------------|--------------------------|----------------------------|--|
| Price Range            | January<br>2017   | Year-Over-Year<br>Change | Month-Over-Month<br>Change | January<br>2017 | Year-Over-Year<br>Change              | Month-Over-Month<br>Change | January<br>2017 | Year-Over-Year<br>Change | Month-Over-Month<br>Change |  |
| \$100,000 and Below    | 6,408             | - 6.7%                   | + 42.2%                    | 4.7             | + 57.8%                               | + 59.2%                    | 1,374           | - 40.9%                  | - 10.7%                    |  |
| \$100,001 to \$200,000 | 22,332            | - 6.9%                   | + 43.4%                    | 9.7             | + 36.8%                               | + 46.2%                    | 2,298           | - 31.9%                  | - 1.9%                     |  |
| \$200,001 to \$300,000 | 14,821            | - 1.5%                   | + 51.0%                    | 7.5             | + 22.1%                               | + 49.8%                    | 1,969           | - 19.3%                  | + 0.8%                     |  |
| \$300,001 and Above    | 20,907            | + 23.2%                  | + 68.4%                    | 5.3             | + 24.8%                               | + 72.7%                    | 3,953           | - 1.3%                   | - 2.5%                     |  |
| Total                  | 64,468            | + 2.5%                   | + 52.4%                    | 6.7             | + 29.8%                               | + 57.0%                    | 9,594           | - 21.0%                  | - 3.0%                     |  |

40,000

30,000

30 000

25,000

20,000

15,000

10,000

5,000

0

1-2012

7-2012

1-2013

7-2013

1-2014

## **Showings**

\$100,001 to \$200,000

7-2014

1-2015

7-2015

1-2016

7-2016

1-2017