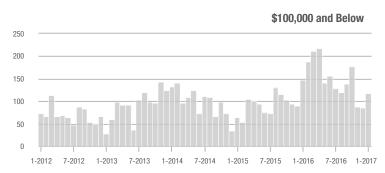

1 and Above    | 594               | + 47.8%                  | + 51.1%                    | 3.5             | + 33.2%                               | + 47.6%                    | 172             | + 11.0%                  | + 2.4%                     |  |
| Total                  | 1,505             | + 0.1%                   | + 19.9%                    | 3.8             | + 18.8%                               | + 20.8%                    | 397             | - 15.7%                  | - 0.7%                     |  |

600 500

400

300

200

100 0

1.000

800

600

400

200

0

1-2012

1-2012

7-2012

7-2012

7-2013

7-2013

1-2014

7-2014

1-2015

7-2015

1-2016

7-2016

1-2017

1-2013

1-2013

1-2014

7-2014

1-2015

7-2015

1-2016

\$300,001 and Above

7-2016 1-2017

### **Showings**











## **Lincoln County, NC**

|                        | Total<br>Showings |                          |                            | (1              | Buyer Inte<br>Showings/L |                            | Managed<br>Listings |                          |                            |
|------------------------|-------------------|--------------------------|----------------------------|-----------------|--------------------------|----------------------------|---------------------|--------------------------|----------------------------|
| Price Range            | January<br>2017   | Year-Over-Year<br>Change | Month-Over-Month<br>Change | January<br>2017 | Year-Over-Year<br>Change | Month-Over-Month<br>Change | January<br>2017     | Year-Over-Year<br>Change | Month-Over-Month<br>Change