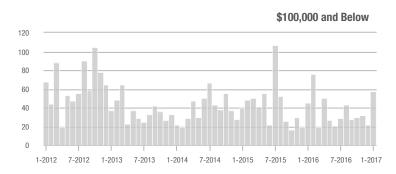

|  |
| \$300,001 and Above    | 1,287             | - 5.4%                   | + 50.5%                    | 4.6             | + 7.2%                                | + 66.3%                    | 277             | - 11.8%                  | - 9.5%                     |  |
| Total                  | 1,733             | - 4.8%                   | + 57.7%                    | 4.5             | + 13.3%                               | + 72.7%                    | 389             | - 16.0%                  | - 8.7%                     |  |

500

400

300

200

100

0

0

1-2012

7-2012

1-2012

7-2012

7-2013

7-2013

1-2013

1-2013

1-2014

7-2014

7-2014

1-2014

1-2015

7-2015

1-2016

7-2016

1-2017

1-2015

7-2015

1-2016

\$300,001 and Above

7-2016

1-2017

### **Showings**











## **York County, SC**

|                        | Total<br>Showings |                          |                            | (               | Buyer Interest<br>(Showings/Listings) |                            |                 | Managed<br>Listings      |                            |  |
|------------------------|-------------------|--------------------------|----------------------------|-----------------|---------------------------------------|----------------------------|-----------------|--------------------------|----------------------------|--|
| Price Range            | January<br>2017   | Year-Over-Year<br>Change | Month-Over-Month<br>Change | January<br>2017 | Year-Over-Year<br>Change              | Month-Over-Month<br>Change | January<br>2017 | Year-Over-Year<br>Change