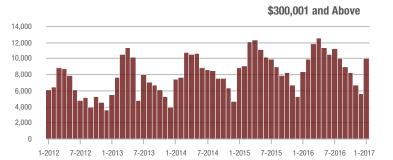

# \$200,001 to \$300,000

7-2014

1-2015

7-2015

1-2016

7-2016

1-2017

7-2015

1-2014

\$300,001 and Above

1-2016

7-2016 1-2017

1-2017