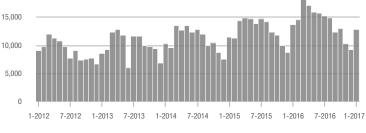

## **Charlotte MSA**

|                        | Total<br>Showings |                          |                            | (               | Buyer Interest<br>(Showings/Listings) |                            |                 | Managed<br>Listings      |                            |  |
|------------------------|-------------------|--------------------------|----------------------------|-----------------|---------------------------------------|----------------------------|-----------------|--------------------------|----------------------------|--|
| Price Range            | January<br>2017   | Year-Over-Year<br>Change | Month-Over-Month<br>Change | January<br>2017 | Year-Over-Year<br>Change              | Month-Over-Month<br>Change | January<br>2017 | Year-Over-Year<br>Change | Month-Over-Month<br>Change |  |
| \$100,000 and Below    | 6,408             | - 6.7%                   | + 42.2%                    | 4.7             | + 57.8%                               | + 59.2%                    | 1,374           | - 40.9%                  | - 10.7%                    |  |
| \$100,001 to \$200,000 | 22,332            | - 6.9%                   | + 43.4%                    | 9.7             | + 36.8%                               | + 46.2%                    | 2,298           | - 31.9%                  | - 1.9%                     |  |
| \$200,001 to \$300,000 | 14,821            | - 1.5%                   | + 51.0%                    | 7.5             | + 22.1%                               | + 49.8%                    | 1,969           | - 19.3%                  | + 0.8%                     |  |
| \$300,001 and Above    | 20,907            | + 23.2%                  | + 68.4%                    | 5.3             | + 24.8%                               | + 72.7%                    | 3,953           | - 1.3%                   | - 2.5%                     |  |
| Total                  | 64,468            | + 2.5%                   | + 52.4%                    | 6.7             | + 29.8%                               | + 57.0%                    | 9,594           | - 21.0%                  | - 3.0%                     |  |

40,000

30,000

30 000

25,000

20,000

15,000

10,000

5,000

0

1-2012

7-2012

1-2013

7-2013

1-2014

## **Showings**

\$100,001 to \$200,000

7-2014

1-2015

7-2015

1-2016

7-2016

1-2017