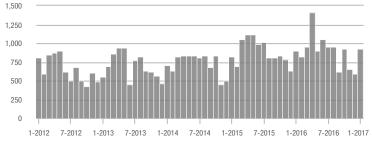

## **Showing Statistics**

| MLS Area               | Total<br>Showings | Buyer Interest<br>(Showings / Listings) | Managed<br>Listings |
|------------------------|-------------------|-----------------------------------------|---------------------|
| Alexander County, NC   | 29                | 0.6                                     | 51                  |
| Anson County, NC       | 63                | 0.6                                     | 99                  |
| Cabarrus County, NC    | 4,953             | 6.0                                     | 821                 |
| Charlotte MSA          | 64,468            | 6.7                                     | 9,594               |
| City of Charlotte, NC  | 30,301            | 10.1                                    | 2,999               |
| Concord, NC            | 2,759             | 6.6                                     | 417                 |
| Davidson, NC           | 979               | 5.8                                     | 169                 |
| Denver, NC             | 1,063             | 3.7                                     | 285                 |
| Fort Mill, SC          | 2,325             | 6.9                                     | 339                 |
| Gaston County, NC      | 4,288             | 4.9                                     | 869                 |
| Gastonia, NC           | 2,042             | 5.7                                     | 356                 |
| Huntersville, NC       | 2,302             | 6.8                                     | 338                 |
| Iredell County, NC     | 4,251             | 3.6                                     | 1,181               |
| Kannapolis, NC         | 1,026             | 4.9                                     | 208                 |
| Lake Norman            | 3,818             | 3.6                                     | 1,072               |
| Lake Wylie             | 1,616             | 3.3                                     | 491                 |
| Lancaster County, SC   | 1,505             | 3.8                                     | 397                 |
| Lincoln County, NC     | 1,872             | 3.7                                     | 506                 |
| Lincolnton, NC         | 469               | 3.5                                     | 133                 |
| Matthews, NC           | 1,883             | 7.9                                     | 238                 |
| Mecklenburg County, NC | 37,076            | 9.3                                     | 3,986               |
| Monroe, NC             | 1,790             | 5.9                                     | 305                 |
| Montgomery County, NC  | 138               | 0.9                                     | 162                 |
| Mooresville, NC        | 2,813             | 4.0                                     | 700                 |
| Rock Hill, SC          | 2,581             | 6.7                                     | 388                 |
| Salisbury, NC          | 1,163             | 3.3                                     | 348                 |
| Stanly County, NC      | 936               | 3.0                                     | 310                 |
| Statesville, NC        | 1,037             | 3.1                                     | 331                 |
| Union County, NC       | 6,023             | 5.3                                     | 1,127               |
| Uptown Charlotte       | 1,077             | 9.4                                     | 114                 |
| Waxhaw, NC             | 1,733             | 4.5                                     | 389                 |
| York County, SC        | 6,570             | 5.4                                     | 1,214               |

### **Showings**