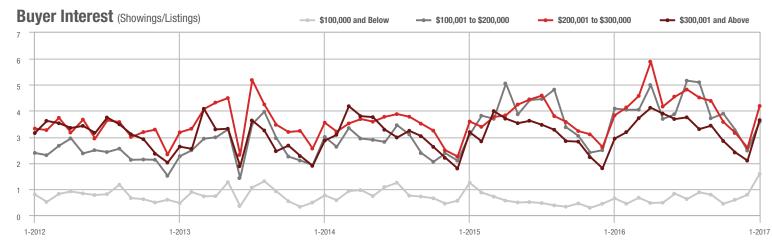

## **Showing Statistics**

| MLS Area               | Total<br>Showings | Buyer Interest<br>(Showings / Listings) | Managed<br>Listings |
|------------------------|-------------------|-----------------------------------------|---------------------|
| Alexander County, NC   | 29                | 0.6                                     | 51                  |
| Anson County, NC       | 63                | 0.6                                     | 99                  |
| Cabarrus County, NC    | 4,953             | 6.0                                     | 821                 |
| Charlotte MSA          | 64,468            | 6.7                                     | 9,594               |
| City of Charlotte, NC  | 30,301            | 10.1                                    | 2,999               |
| Concord, NC            | 2,759             | 6.6                                     | 417                 |
| Davidson, NC           | 979               | 5.8                                     | 169                 |
| Denver, NC             | 1,063             | 3.7                                     | 285                 |
| Fort Mill, SC          | 2,325             | 6.9                                     | 339                 |
| Gaston County, NC      | 4,288             | 4.9                                     | 869                 |
| Gastonia, NC           | 2,042             | 5.7                                     | 356                 |
| Huntersville, NC       | 2,302             | 6.8                                     | 338                 |
| Iredell County, NC     | 4,251             | 3.6                                     | 1,181               |
| Kannapolis, NC         | 1,026             | 4.9                                     | 208                 |
| Lake Norman            | 3,818             | 3.6                                     | 1,072               |
| Lake Wylie             | 1,616             | 3.3                                     | 491                 |
| Lancaster County, SC   | 1,505             | 3.8                                     | 397                 |
| Lincoln County, NC     | 1,872             | 3.7                                     | 506                 |
| Lincolnton, NC         | 469               | 3.5                                     | 133                 |
| Matthews, NC           | 1,883             | 7.9                                     | 238                 |
| Mecklenburg County, NC | 37,076            | 9.3                                     | 3,986               |
| Monroe, NC             | 1,790             | 5.9                                     | 305                 |
| Montgomery County, NC  | 138               | 0.9                                     | 162                 |
| Mooresville, NC        | 2,813             | 4.0                                     | 700                 |
| Rock Hill, SC          | 2,581             | 6.7                                     | 388                 |
| Salisbury, NC          | 1,163             | 3.3                                     | 348                 |
| Stanly County, NC      | 936               | 3.0                                     | 310                 |
| Statesville, NC        | 1,037             | 3.1                                     | 331                 |
| Union County, NC       | 6,023             | 5.3                                     | 1,127               |
| Uptown Charlotte       | 1,077             | 9.4                                     | 114                 |
| Waxhaw, NC             | 1,733             | 4.5                                     | 389                 |
| York County, SC        | 6,570             | 5.4                                     | 1,214               |

### Buyer Interest (Showings/Listings) ----- \$100,000 and Below ---- \$100,001 to \$200,000 \$200,001 to \$300,000 \$300,001 and Above 12 10 8 6 4 0 1-2014 1-2015 1-2012 1-2013 1-2016 1-2017

\$100,001 to \$200,000