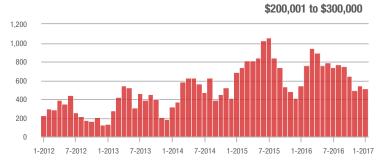

### \$200,001 to \$300,000

1-2014

1-2015

1-2013

7-2012

7-2013

7-2014

1-2015

### \$200,001 to \$300,000

1.750

\$100,001 to \$200,000