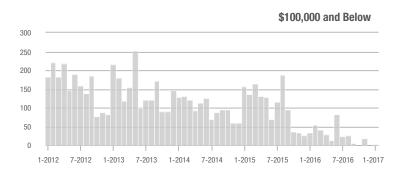

### **Showings**

### **Showings**

16

14

12

10 8

6

4

2

1-2012

7-2012

1-2013

7-2013

1-2014

# \$200,001 to \$300,000

7-2014

1-2015

7-2015

1-2016

7-2016

1-2017