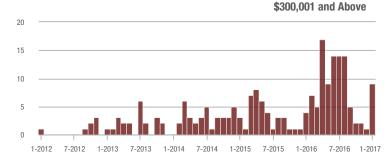

## **Alexander County, NC**

|                        | Total<br>Showings |                          |                            | (               | Buyer Interest<br>(Showings/Listings) |                            |                 | Managed<br>Listings      |                            |  |
|------------------------|-------------------|--------------------------|----------------------------|-----------------|---------------------------------------|----------------------------|-----------------|--------------------------|----------------------------|--|
| Price Range            | January<br>2017   | Year-Over-Year<br>Change | Month-Over-Month<br>Change | January<br>2017 | Year-Over-Year<br>Change              | Month-Over-Month<br>Change | January<br>2017 | Year-Over-Year<br>Change | Month-Over-Month<br>Change |  |
| \$100,000 and Below    | 5                 | - 77.3%                  | - 61.5%                    | 0.6             | - 54.5%                               | - 53.0%                    | 9               | - 50.0%                  | - 18.2%                    |  |
| \$100,001 to \$200,000 | 7                 | - 74.1%                  | - 65.0%                    | 0.5             | - 70.6%                               | - 58.0%                    | 15              | - 11.8%                  | - 16.7%                    |  |
| \$200,001 to \$300,000 | 8                 | + 14.3%                  | + 33.3%                    | 0.7             | - 14.3%                               | + 44.4%                    | 12              | + 33.3%                  | - 7.7%                     |  |
| \$300,001 and Above    | 9                 | + 125.0%                 | + 800.0%                   | 0.6             | + 125.0%                              | + 800.0%                   | 15              | 0.0%                     | 0.0%                       |  |
| Total                  | 29                | - 51.7%                  | - 27.5%                    | 0.6             | - 44.1%                               | - 19.0%                    | 51              | - 13.6%                  | - 10.5%                    |  |

1-2014

- \$300,001 and Above

1-2017