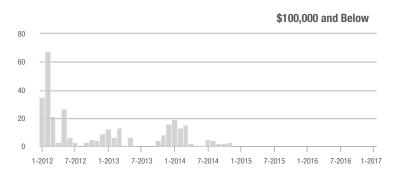

## **Charlotte MSA**

|                        | Total<br>Showings |                          |                            | (               | Buyer Interest<br>(Showings/Listings) |                            |                 | Managed<br>Listings      |                            |  |
|------------------------|-------------------|--------------------------|----------------------------|-----------------|---------------------------------------|----------------------------|-----------------|--------------------------|----------------------------|--|
| Price Range            | January<br>2017   | Year-Over-Year<br>Change | Month-Over-Month<br>Change | January<br>2017 | Year-Over-Year<br>Change              | Month-Over-Month<br>Change | January<br>2017 | Year-Over-Year<br>Change | Month-Over-Month<br>Change |  |
| \$100,000 and Below    | 6,408             | - 6.7%                   | + 42.2%                    | 4.7             | + 57.8%                               | + 59.2%                    | 1,374           | - 40.9%                  | - 10.7%                    |  |
| \$100,001 to \$200,000 | 22,332            | - 6.9%                   | + 43.4%                    | 9.7             | + 36.8%                               | + 46.2%                    | 2,298           | - 31.9%                  | - 1.9%                     |  |
| \$200,001 to \$300,000 | 14,821            | - 1.5%                   | + 51.0%                    | 7.5             | + 22.1%                               | + 49.8%                    | 1,969           | - 19.3%                  | + 0.8%                     |  |
| \$300,001 and Above    | 20,907            | + 23.2%                  | + 68.4%                    | 5.3             | + 24.8%                               | + 72.7%                    | 3,953           | - 1.3%                   | - 2.5%                     |  |
| Total                  | 64,468            | + 2.5%                   | + 52.4%                    | 6.7             | + 29.8%                               | + 57.0%                    | 9,594           | - 21.0%                  | - 3.0%                     |  |