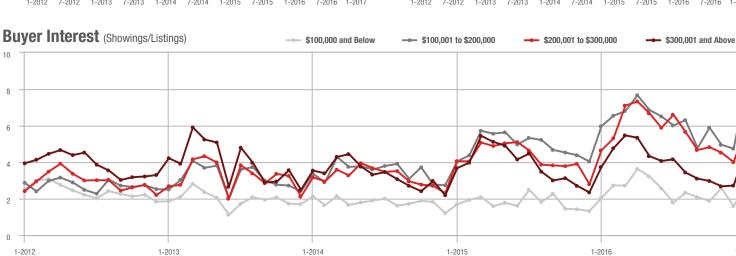

## **Charlotte MSA**

|                        | Total<br>Showings |                          |                            | (               | Buyer Interest<br>(Showings/Listings) |                            |                 | Managed<br>Listings      |                            |  |
|------------------------|-------------------|--------------------------|----------------------------|-----------------|---------------------------------------|----------------------------|-----------------|--------------------------|----------------------------|--|
| Price Range            | January<br>2017   | Year-Over-Year<br>Change | Month-Over-Month<br>Change | January<br>2017 | Year-Over-Year<br>Change              | Month-Over-Month<br>Change | January<br>2017 | Year-Over-Year<br>Change | Month-Over-Month<br>Change |  |
| \$100,000 and Below    | 6,408             | - 6.7%                   | + 42.2%                    | 4.7             | + 57.8%                               | + 59.2%                    | 1,374           | - 40.9%                  | - 10.7%                    |  |
| \$100,001 to \$200,000 | 22,332            | - 6.9%                   | + 43.4%                    | 9.7             | + 36.8%                               | + 46.2%                    | 2,298           | - 31.9%                  | - 1.9%                     |  |
| \$200,001 to \$300,000 | 14,821            | - 1.5%                   | + 51.0%                    | 7.5             | + 22.1%                               | + 49.8%                    | 1,969           | - 19.3%                  | + 0.8%                     |  |
| \$300,001 and Above    | 20,907            | + 23.2%                  | + 68.4%                    | 5.3             | + 24.8%                               | + 72.7%                    | 3,953           | - 1.3%                   | - 2.5%                     |  |
| Total                  | 64,468            | + 2.5%                   | + 52.4%                    | 6.7             | + 29.8%                               | + 57.0%                    | 9,594           | - 21.0%                  | - 3.0%                     |  |