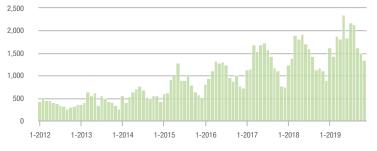

# **Charlotte MSA**

|                        | Total<br>Showings |                          |                            | (                | Buyer Interest<br>(Showings/Listings) |                            |                  | Managed<br>Listings      |                            |  |
|------------------------|-------------------|--------------------------|----------------------------|------------------|---------------------------------------|----------------------------|------------------|--------------------------|----------------------------|--|
| Price Range            | November<br>2019  | Year-Over-Year<br>Change | Month-Over-Month<br>Change | November<br>2019 | Year-Over-Year<br>Change              | Month-Over-Month<br>Change | November<br>2019 | Year-Over-Year<br>Change | Month-Over-Month<br>Change |  |
| \$100,000 and Below    | 1,992             | - 32.9%                  | - 19.4%                    | 4.0              | - 7.0%                                | - 2.7%                     | 847              | - 35.5%                  | - 16.1%                    |  |
| \$100,001 to \$200,000 | 13,527            | - 15.4%                  | - 13.4%                    | 8.3              | + 7.8%                                | + 2.6%                     | 1,804            | - 25.1%                  | - 15.6%                    |  |
| \$200,001 to \$300,000 | 16,811            | + 13.7%                  | - 16.5%                    | 7.2              | + 20.0%                               | - 0.9%                     | 2,530            | - 11.9%                  | - 16.2%                    |  |
| \$300,001 and Above    | 22,454            | + 23.1%                  | - 14.7%                    | 5.4              | + 25.6%                               | - 1.8%                     | 4,676            | - 12.3%                  | - 14.0%                    |  |
| Total                  | 54,784            | + 5.4%                   | - 15.1%                    | 6.4              | + 16.4%                               | - 0.6%                     | 9,857            | - 17.3%                  | - 15.1%                    |  |

40,000

30,000

20.000

10,000

0

1-2012

1-2013

## **Showings**