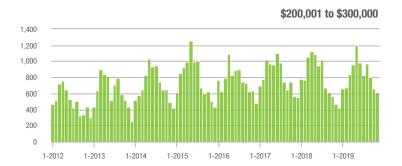

# **Charlotte MSA**

|                        | Total<br>Showings |                          |                            | (                | Buyer Interest<br>(Showings/Listings) |                            |                  | Managed<br>Listings      |                            |  |
|------------------------|-------------------|--------------------------|----------------------------|------------------|---------------------------------------|----------------------------|------------------|--------------------------|----------------------------|--|
| Price Range            | November<br>2019  | Year-Over-Year<br>Change | Month-Over-Month<br>Change | November<br>2019 | Year-Over-Year<br>Change              | Month-Over-Month<br>Change | November<br>2019 | Year-Over-Year<br>Change | Month-Over-Month<br>Change |  |
| \$100,000 and Below    | 1,992             | - 32.9%                  | - 19.4%                    | 4.0              | - 7.0%                                | - 2.7%                     | 847              | - 35.5%                  | - 16.1%                    |  |
| \$100,001 to \$200,000 | 13,527            | - 15.4%                  | - 13.4%                    | 8.3              | + 7.8%                                | + 2.6%                     | 1,804            | - 25.1%                  | - 15.6%                    |  |
| \$200,001 to \$300,000 | 16,811            | + 13.7%                  | - 16.5%                    | 7.2              | + 20.0%                               | - 0.9%                     | 2,530            | - 11.9%                  | - 16.2%                    |  |
| \$300,001 and Above    | 22,454            | + 23.1%                  | - 14.7%                    | 5.4              | + 25.6%                               | - 1.8%                     | 4,676            | - 12.3%                  | - 14.0%                    |  |
| Total                  | 54,784            | + 5.4%                   | - 15.1%                    | 6.4              | + 16.4%                               | - 0.6%                     | 9,857            | - 17.3%                  | - 15.1%                    |  |