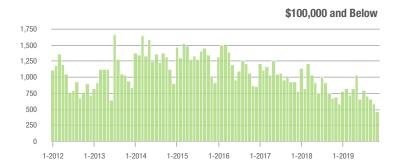

| + 33.5%                  | - 14.7%                    | 6.2              | + 17.0%                               | + 6.0%                     | 204              | + 4.6%                   | - 19.4%                    |  |
| \$300,001 and Above    | 788               | + 53.9%                  | - 12.8%                    | 4.3              | + 22.9%                               | - 4.8%                     | 216              | + 10.2%                  | - 12.9%                    |  |
| Total                  | 4,278             | + 1.3%                   | - 12.6%                    | 6.0              | + 3.4%                                | + 0.8%                     | 887              | - 8.7%                   | - 13.7%                    |  |

## Showings

2 000

1.500





### \$300,001 and Above



\$200,001 to \$300,000





Gastonia, NC

|                        | Total<br>Showings |                          |                            | (                | Buyer Interest<br>(Showings/Listings) |                            |                  | Managed<br>Listings      |                            |  |
|------------------------|-------------------|--------------------------|----------------------------|------------------|---------------------------------------|----------------------------|------------------|--------------------------|----------------------------|--|
| Price Range            | November<br>2019  | Year-Over-Year<br>Change | Month-Over-Month<br>Change | November<br>2019 | Year-Over-Year<br>Change              | Month-Over-Month<br>Change