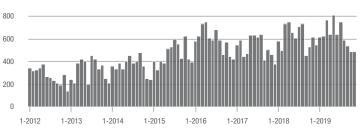

# **Charlotte MSA**

|                        | Total<br>Showings |                          |                            | (                | Buyer Interest<br>(Showings/Listings) |                            |                  | Managed<br>Listings      |                            |  |
|------------------------|-------------------|--------------------------|----------------------------|------------------|---------------------------------------|----------------------------|------------------|--------------------------|----------------------------|--|
| Price Range            | November<br>2019  | Year-Over-Year<br>Change | Month-Over-Month<br>Change | November<br>2019 | Year-Over-Year<br>Change              | Month-Over-Month<br>Change | November<br>2019 | Year-Over-Year<br>Change | Month-Over-Month<br>Change |  |
| \$100,000 and Below    | 1,992             | - 32.9%                  | - 19.4%                    | 4.0              | - 7.0%                                | - 2.7%                     | 847              | - 35.5%                  | - 16.1%                    |  |
| \$100,001 to \$200,000 | 13,527            | - 15.4%                  | - 13.4%                    | 8.3              | + 7.8%                                | + 2.6%                     | 1,804            | - 25.1%                  | - 15.6%                    |  |
| \$200,001 to \$300,000 | 16,811            | + 13.7%                  | - 16.5%                    | 7.2              | + 20.0%                               | - 0.9%                     | 2,530            | - 11.9%                  | - 16.2%                    |  |
| \$300,001 and Above    | 22,454            | + 23.1%                  | - 14.7%                    | 5.4              | + 25.6%                               | - 1.8%                     | 4,676            | - 12.3%                  | - 14.0%                    |  |
| Total                  | 54,784            | + 5.4%                   | - 15.1%                    | 6.4              | + 16.4%                               | - 0.6%                     | 9,857            | - 17.3%                  | - 15.1%                    |  |