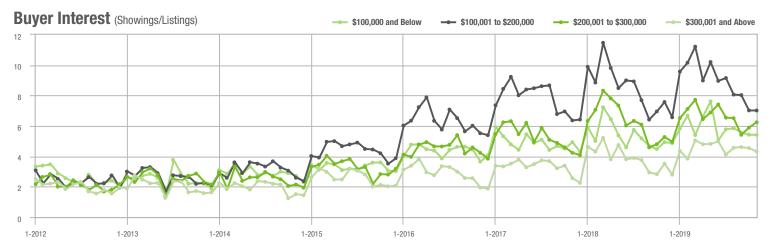

#### Buyer Interest (Showings/Listings) \$100,000 and Below \$100,001 to \$200,000 \$200,001 to \$300,000 \$300,001 and Above 17.5 15.0 12.5 10.0 7.5 5.0 2.5 1-2014 1-2016 1-2012 1-2013 1-2015 1-2017 1-2018 1-2019