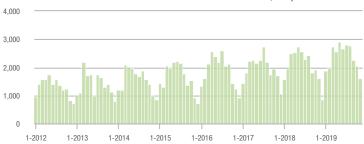

## Showings

3 000

2,500

2,000

40,000

30,000

20.000

10,000

0

1-2012

1-2013