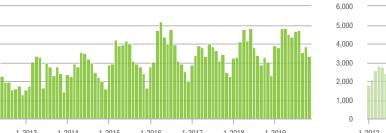

| - 13.2%                    | 6.9              | + 21.1%                               | - 2.3%                     | 263              | - 18.8%                  | - 12.3%                    |  |
| \$300,001 and Above    | 3,244             | + 32.2%                  | - 1.3%                     | 6.5              | + 58.5%                               | + 16.3%                    | 591              | - 24.7%                  | - 15.5%                    |  |
| Total                  | 5,684             | + 8.0%                   | - 8.0%                     | 6.3              | + 28.6%                               | + 6.1%                     | 1,089            | - 24.2%                  | - 14.3%                    |  |

### **Showings**





### \$200,001 to \$300,000















\$100,001 to \$200,000

## **Uptown Charlotte**

|                        | Total<br>Showings |                          |                            | Buyer Interest<br>(Showings/Listings) |                          |                            | Managed<br>Listings |                          |                            |
|------------------------|-------------------|--------------------------|----------------------------|---------------------------------------|--------------------------|----------------------------|---------------------|--------------------------|----------------------------|
| Price Range            | November<br>2019  | Year-Over-Year<br>Change | Month-Over-Month<br>Change | November<br>2019                      | Year-Over-Year<br>Change | Month-Over-Mo