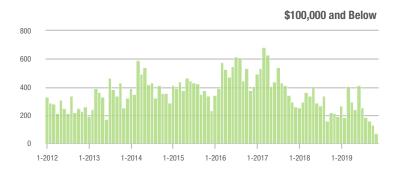

\$200,001 to \$300,000 | 219               | + 50.0%                  | - 5.2%                     | 6.5              | + 75.7%                  | + 28.3%                    | 36                  | - 21.7%                  | - 26.5%                    |  |
| \$300,001 and Above    | 68                | 68 + 28.3% + 6.3%        |                            | 2.8              | + 27.3%                  | + 13.3%                    | 30                  | - 21.1%                  | - 9.1%                     |  |
| Total                  | 1,085             | + 6.6%                   | - 22.3%                    | 6.9              | + 27.8%                  | - 0.9%                     | 177                 | - 23.7%                  | - 21.0%                    |  |

1,200

## **Showings**







0

1-2012

1-2013

1-2014



1-2016

1-2017

1-2015

1-2019

1-2018



## \$100,001 to \$200,000



## Lake Norman

| Total<br>Showings      |                  |                          | gs                         | (                | Buyer Inte<br>Showings/L |                            | Managed<br>Listings |                          |                            |
|------------------------|------------------|--------------------------|----------------------------|------------------|--------------------------|----------------------------|---------------------|--------------------------|----------------------------|
| Price Range            | November<br>2019 | Year-Over-Year<br>Change | Month-Over-Month<br>Change | November<br>2019 | Year-Over-Year<br>Change | Month-Over-Month<br>