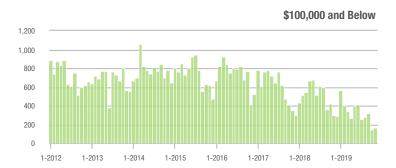

| - 0.6%                   | - 23.7%                    | 7.4              | + 32.1%                               | - 5.5%                     | 227              | - 22.8%                  | - 19.2%                    |  |
| \$300,001 and Above    | 1,350             | + 21.8%                  | - 9.6%                     | 4.3              | + 26.5%                               | - 5.3%                     | 363              | - 18.2%                  | - 8.8%                     |  |
| Total                  | 4,615             | + 1.7%                   | - 14.6%                    | 6.2              | + 19.2%                               | - 4.8%                     | 875              | - 21.5%                  | - 11.5%                    |  |

## Showings

3 000

2,500

2,000





### \$300,001 and Above



# ի իր եներին

\$200,001 to \$300,000





# **Charlotte MSA**

|                        | Total<br>Showings |                          |                            | (                | Buyer Interest<br>(Showings/Listings) |                            |                  | Managed<br>Listings      |                            |  |
|------------------------|-------------------|--------------------------|----------------------------|------------------|---------------------------------------|----------------------------|------------------|--------------------------|----------------------------|--|
| Price Range            | November<br>2019  | Year-Over-Year<br>Change | Month-Over-Month<br>Change | November<br>2019 | Year-Over-Year<br>Change              | Month