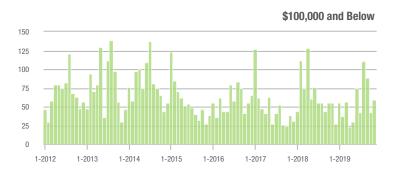

# **Charlotte MSA**

|                        | Total<br>Showings |                          |                            | (                | Buyer Interest<br>(Showings/Listings) |                            |                  | Managed<br>Listings      |                            |  |
|------------------------|-------------------|--------------------------|----------------------------|------------------|---------------------------------------|----------------------------|------------------|--------------------------|----------------------------|--|
| Price Range            | November<br>2019  | Year-Over-Year<br>Change | Month-Over-Month<br>Change | November<br>2019 | Year-Over-Year<br>Change              | Month-Over-Month<br>Change | November<br>2019 | Year-Over-Year<br>Change | Month-Over-Month<br>Change |  |
| \$100,000 and Below    | 1,992             | - 32.9%                  | - 19.4%                    | 4.0              | - 7.0%                                | - 2.7%                     | 847              | - 35.5%                  | - 16.1%                    |  |
| \$100,001 to \$200,000 | 13,527            | - 15.4%                  | - 13.4%                    | 8.3              | + 7.8%                                | + 2.6%                     | 1,804            | - 25.1%                  | - 15.6%                    |  |
| \$200,001 to \$300,000 | 16,811            | + 13.7%                  | - 16.5%                    | 7.2              | + 20.0%                               | - 0.9%                     | 2,530            | - 11.9%                  | - 16.2%                    |  |
| \$300,001 and Above    | 22,454            | + 23.1%                  | - 14.7%                    | 5.4              | + 25.6%                               | - 1.8%                     | 4,676            | - 12.3%                  | - 14.0%                    |  |
| Total                  | 54,784            | + 5.4%                   | - 15.1%                    | 6.4              | + 16.4%                               | - 0.6%                     | 9,857            | - 17.3%                  | - 15.1%                    |  |

#### Buyer Interest (Showings/Listings) \$100,000 and Below \$100,001 to \$200,000 \$200,001 to \$300,000 \$300,001 and Above 17.5 15.0 12.5 10.0 7.5 5.0 2.5 1-2014 1-2016 1-2012 1-2013 1-2015 1-2017 1-2018 1-2019