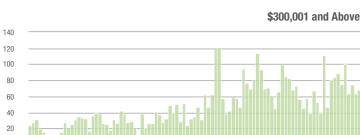

| + 50.0%                  | - 5.2%                     | 6.5              | + 75.7%                  | + 28.3%                    | 36                  | - 21.7%                  | - 26.5%                    |  |
| \$300,001 and Above    | 68                | 68 + 28.3% + 6.3%        |                            | 2.8              | + 27.3%                  | + 13.3%                    | 30                  | - 21.1%                  | - 9.1%                     |  |
| Total                  | 1,085             | + 6.6%                   | - 22.3%                    | 6.9              | + 27.8%                  | - 0.9%                     | 177                 | - 23.7%                  | - 21.0%                    |  |

1,200

## **Showings**







0

1-2012

1-2013

1-2014



1-2016

1-2017

1-2015

1-2019

1-2018



## \$100,001 to \$200,000



## Lake Norman

| Total<br>Showings      |                  |                          | gs                         | (                | Buyer Inte<br>Showings/L |                            | Managed<br>Listings |                          |                            |
|------------------------|------------------|--------------------------|----------------------------|------------------|--------------------------|----------------------------|---------------------|--------------------------|----------------------------|
| Price Range            | November<br>2019 | Year-Over-Year<br>Change | Month-Over-Month<br>Change | November<br>2019 | Year-Over-Year<br>Change | Month-Over-Month<br>Change | November<br>2019    | Ye