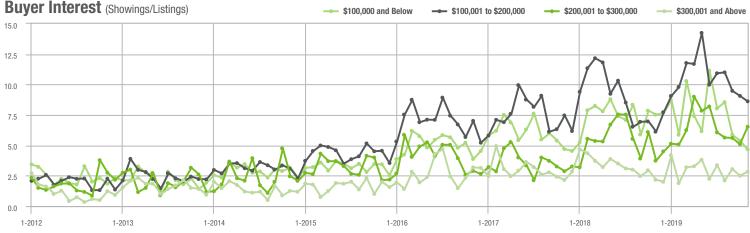

#### Buyer Interest (Showings/Listings) \$100,000 and Below \$100,001 to \$200,000 \$200,001 to \$300,000 \$300,001 and Above 17.5 15.0 12.5 10.0 7.5 5.0 2.5 1-2014 1-2016 1-2012 1-2013 1-2015 1-2017 1-2018 1-2019