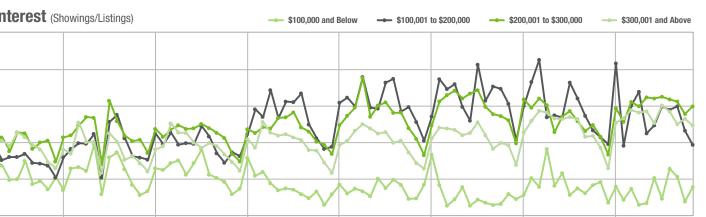

# **Charlotte MSA**

|                        | Total<br>Showings |                          |                            | (                | Buyer Interest<br>(Showings/Listings) |                            |                  | Managed<br>Listings      |                            |  |
|------------------------|-------------------|--------------------------|----------------------------|------------------|---------------------------------------|----------------------------|------------------|--------------------------|----------------------------|--|
| Price Range            | November<br>2019  | Year-Over-Year<br>Change | Month-Over-Month<br>Change | November<br>2019 | Year-Over-Year<br>Change              | Month-Over-Month<br>Change | November<br>2019 | Year-Over-Year<br>Change | Month-Over-Month<br>Change |  |
| \$100,000 and Below    | 1,992             | - 32.9%                  | - 19.4%                    | 4.0              | - 7.0%                                | - 2.7%                     | 847              | - 35.5%                  | - 16.1%                    |  |
| \$100,001 to \$200,000 | 13,527            | - 15.4%                  | - 13.4%                    | 8.3              | + 7.8%                                | + 2.6%                     | 1,804            | - 25.1%                  | - 15.6%                    |  |
| \$200,001 to \$300,000 | 16,811            | + 13.7%                  | - 16.5%                    | 7.2              | + 20.0%                               | - 0.9%                     | 2,530            | - 11.9%                  | - 16.2%                    |  |
| \$300,001 and Above    | 22,454            | + 23.1%                  | - 14.7%                    | 5.4              | + 25.6%                               | - 1.8%                     | 4,676            | - 12.3%                  | - 14.0%                    |  |
| Total                  | 54,784            | + 5.4%                   | - 15.1%                    | 6.4              | + 16.4%                               | - 0.6%                     | 9,857            | - 17.3%                  | - 15.1%                    |  |

#### Buyer Interest (Showings/Listings) \$100,000 and Below \$100,001 to \$200,000 \$200,001 to \$300,000 \$300,001 and Above 17.5 15.0 12.5 10.0 7.5 5.0 2.5 1-2014 1-2016 1-2012 1-2013 1-2015 1-2017 1-2018 1-2019