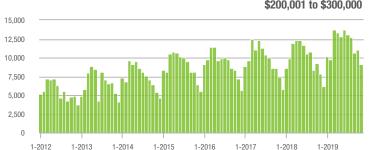

### \$200,001 to \$300,000

0 1-2012 1-2013 1-2014 1-2015 1-2016 1-2017

1-2014

1-2015

1-2016

1-2017

1-2018

1-2019

### \$200,001 to \$300,000