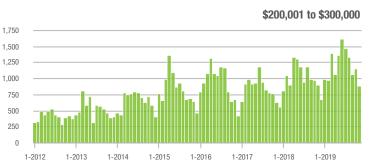

# **Charlotte MSA**

|                        | Total<br>Showings |                          |                            | (                | Buyer Interest<br>(Showings/Listings) |                            |                  | Managed<br>Listings      |                            |  |
|------------------------|-------------------|--------------------------|----------------------------|------------------|---------------------------------------|----------------------------|------------------|--------------------------|----------------------------|--|
| Price Range            | November<br>2019  | Year-Over-Year<br>Change | Month-Over-Month<br>Change | November<br>2019 | Year-Over-Year<br>Change              | Month-Over-Month<br>Change | November<br>2019 | Year-Over-Year<br>Change | Month-Over-Month<br>Change |  |
| \$100,000 and Below    | 1,992             | - 32.9%                  | - 19.4%                    | 4.0              | - 7.0%                                | - 2.7%                     | 847              | - 35.5%                  | - 16.1%                    |  |
| \$100,001 to \$200,000 | 13,527            | - 15.4%                  | - 13.4%                    | 8.3              | + 7.8%                                | + 2.6%                     | 1,804            | - 25.1%                  | - 15.6%                    |  |
| \$200,001 to \$300,000 | 16,811            | + 13.7%                  | - 16.5%                    | 7.2              | + 20.0%                               | - 0.9%                     | 2,530            | - 11.9%                  | - 16.2%                    |  |
| \$300,001 and Above    | 22,454            | + 23.1%                  | - 14.7%                    | 5.4              | + 25.6%                               | - 1.8%                     | 4,676            | - 12.3%                  | - 14.0%                    |  |
| Total                  | 54,784            | + 5.4%                   | - 15.1%                    | 6.4              | + 16.4%                               | - 0.6%                     | 9,857            | - 17.3%                  | - 15.1%                    |  |