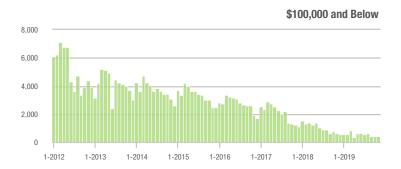

| 7,290             | + 16.1%                  | - 16.4%                    | 8.1              | + 22.7%                               | + 1.4%                     | 937              | - 11.4%                  | - 18.1%                    |  |
| \$300,001 and Above    | 9,594             | + 18.2%                  | - 16.8%                    | 6.3              | + 28.6%                               | - 3.5%                     | 1,665            | - 13.6%                  | - 14.3%                    |  |
| Total                  | 23,041            | + 4.7%                   | - 13.7%                    | 7.7              | + 20.3%                               | + 2.1%                     | 3,202            | - 18.2%                  | - 15.8%                    |  |

## **Showings**





### \$200,001 to \$300,000



#### Buyer Interest (Showings/Listings) \$100,000 and Below \$100,001 to \$200,000 \$200,001 to \$300,000 \$300,001 and Above 17.5 15.0 12.5 10.0 7.5 5.0 2.5 1-2014 1-2016 1-2012 1-2013 1-2015 1-2017 1-2018 1-2019



\$300,001 and Above

1-2019



## **Concord**, NC

|                        | Total<br>Showings |                          |                            | (                | Buyer Interest<br>(Showings/Listings) |                            |                  | Managed<br>Listings      |                            |  |
|------------------------|-------------------|--------------------------|----------------------------|------------------|---------------------------------------|----------------------------|------------------|--------------------