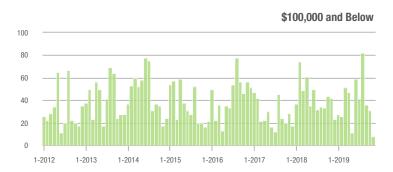

# **Charlotte MSA**

|                        | Total<br>Showings |                          |                            | (                | Buyer Interest<br>(Showings/Listings) |                            |                  | Managed<br>Listings      |                            |  |
|------------------------|-------------------|--------------------------|----------------------------|------------------|---------------------------------------|----------------------------|------------------|--------------------------|----------------------------|--|
| Price Range            | November<br>2019  | Year-Over-Year<br>Change | Month-Over-Month<br>Change | November<br>2019 | Year-Over-Year<br>Change              | Month-Over-Month<br>Change | November<br>2019 | Year-Over-Year<br>Change | Month-Over-Month<br>Change |  |
| \$100,000 and Below    | 1,992             | - 32.9%                  | - 19.4%                    | 4.0              | - 7.0%                                | - 2.7%                     | 847              | - 35.5%                  | - 16.1%                    |  |
| \$100,001 to \$200,000 | 13,527            | - 15.4%                  | - 13.4%                    | 8.3              | + 7.8%                                | + 2.6%                     | 1,804            | - 25.1%                  | - 15.6%                    |  |
| \$200,001 to \$300,000 | 16,811            | + 13.7%                  | - 16.5%                    | 7.2              | + 20.0%                               | - 0.9%                     | 2,530            | - 11.9%                  | - 16.2%                    |  |
| \$300,001 and Above    | 22,454            | + 23.1%                  | - 14.7%                    | 5.4              | + 25.6%                               | - 1.8%                     | 4,676            | - 12.3%                  | - 14.0%                    |  |
| Total                  | 54,784            | + 5.4%                   | - 15.1%                    | 6.4              | + 16.4%                               | - 0.6%                     | 9,857            | - 17.3%                  | - 15.1%                    |  |