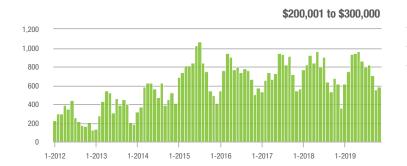

# **Alexander County, NC**

|                        | Total<br>Showings |                          |                            | (                | Buyer Interest<br>(Showings/Listings) |                            |                  | Managed<br>Listings      |                            |  |
|------------------------|-------------------|--------------------------|----------------------------|------------------|---------------------------------------|----------------------------|------------------|--------------------------|----------------------------|--|
| Price Range            | November<br>2019  | Year-Over-Year<br>Change | Month-Over-Month<br>Change | November<br>2019 | Year-Over-Year<br>Change              | Month-Over-Month<br>Change | November<br>2019 | Year-Over-Year<br>Change | Month-Over-Month<br>Change |  |
| \$100,000 and Below    | 18                | + 260.0%                 | - 10.0%                    | 3.6              | + 260.0%                              | + 70.5%                    | 14               | - 30.0%                  | - 22.2%                    |  |
| \$100,001 to \$200,000 | 20                | + 53.8%                  | - 35.5%                    | 2.1              | - 19.2%                               | - 1.3%                     | 14               | + 27.3%                  | - 30.0%                    |  |
| \$200,001 to \$300,000 | 20                | + 33.3%                  | + 25.0%                    | 5.0              | 0.0%                                  | + 150.0%                   | 6                | - 33.3%                  | - 40.0%                    |  |
| \$300,001 and Above    | 22                | - 12.0%                  | + 120.0%                   | 5.5              | + 10.0%                               | + 120.0%                   | 5                | - 16.7%                  | 0.0%                       |  |
| Total                  | 80                | + 37.9%                  | + 3.9%                     | 3.7              | + 8.8%                                | + 70.8%                    | 39               | - 15.2%                  | - 26.4%                    |  |