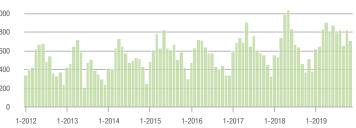

### **Showings**

70

60

50

# **Charlotte MSA**

|                        | Total<br>Showings |                          |                            | (                | Buyer Interest<br>(Showings/Listings) |                            |                  | Managed<br>Listings      |                            |  |
|------------------------|-------------------|--------------------------|----------------------------|------------------|---------------------------------------|----------------------------|------------------|--------------------------|----------------------------|--|
| Price Range            | November<br>2019  | Year-Over-Year<br>Change | Month-Over-Month<br>Change | November<br>2019 | Year-Over-Year<br>Change              | Month-Over-Month<br>Change | November<br>2019 | Year-Over-Year<br>Change | Month-Over-Month<br>Change |  |
| \$100,000 and Below    | 1,992             | - 32.9%                  | - 19.4%                    | 4.0              | - 7.0%                                | - 2.7%                     | 847              | - 35.5%                  | - 16.1%                    |  |
| \$100,001 to \$200,000 | 13,527            | - 15.4%                  | - 13.4%                    | 8.3              | + 7.8%                                | + 2.6%                     | 1,804            | - 25.1%                  | - 15.6%                    |  |
| \$200,001 to \$300,000 | 16,811            | + 13.7%                  | - 16.5%                    | 7.2              | + 20.0%                               | - 0.9%                     | 2,530            | - 11.9%                  | - 16.2%                    |  |
| \$300,001 and Above    | 22,454            | + 23.1%                  | - 14.7%                    | 5.4              | + 25.6%                               | - 1.8%                     | 4,676            | - 12.3%                  | - 14.0%                    |  |
| Total                  | 54,784            | + 5.4%                   | - 15.1%                    | 6.4              | + 16.4%                               | - 0.6%                     | 9,857            | - 17.3%                  | - 15.1%                    |  |