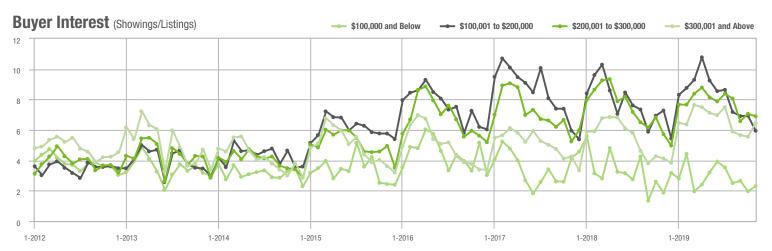

#### Buyer Interest (Showings/Listings) \$100,000 and Below \$100,001 to \$200,000 \$200,001 to \$300,000 \$300,001 and Above 17.5 15.0 12.5 10.0 7.5 5.0 2.5 1-2014 1-2016 1-2012 1-2013 1-2015 1-2017 1-2018 1-2019