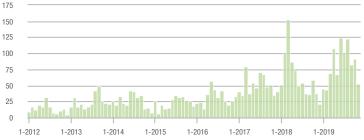

| - 27.0%                    | 5.1                      | + 64.5%                  | - 15.1%                    | 31               | - 6.1%                   | - 16.2%                    |
| \$300,001 and Above    | 52               | + 40.5%                  | - 42.9%                    | 2.0                      | + 17.6%                  | - 38.1%                    | 27               | 0.0%                     | - 3.6%                     |
| Total                  | 408              | - 15.0%                  | - 35.7%                    | 4.5                      | + 9.8%                   | - 21.9%                    | 113              | - 33.1%                  | - 18.1%                    |

500

## **Showings**







\$100,001 to \$200,000



### \$300,001 and Above





**REGIONAL REALTOR® ASSOCIATION** 

te

charlo

Matthews, NC

|                        | Total<br>Showings |                          |                            | (                | Buyer Inte<br>Showings/L |                            | Managed<br>Listings |                          |                            |
|------------------------|-------------------|--------------------------|----------------------------|------------------|--------------------------|----------------------------|---------------------|--------------------------|----------------------------|
| Price Range            | November<br>2019  | Year-Over-Year<br>Change | Month-Over-Month<br>Change | November<br>2019 | Year-Over-Year<br>Change | Month-Over-Month<br>Change | November<br>2019    | Year-Over-Year<br>Chan