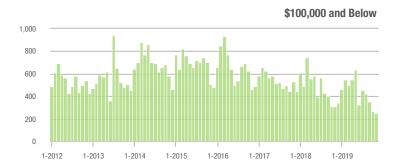

# **City of Charlotte, NC**

|                        | Total<br>Showings |                          |                            | (                | Buyer Interest<br>(Showings/Listings) |                            |                  | Managed<br>Listings      |                            |  |
|------------------------|-------------------|--------------------------|----------------------------|------------------|---------------------------------------|----------------------------|------------------|--------------------------|----------------------------|--|
| Price Range            | November<br>2019  | Year-Over-Year<br>Change | Month-Over-Month<br>Change | November<br>2019 | Year-Over-Year<br>Change              | Month-Over-Month<br>Change | November<br>2019 | Year-Over-Year<br>Change | Month-Over-Month<br>Change |  |
| \$100,000 and Below    | 398               | - 32.9%                  | + 0.5%                     | 7.1              | + 2.9%                                | + 20.0%                    | 81               | - 39.1%                  | - 15.6%                    |  |
| \$100,001 to \$200,000 | 5,759             | - 17.8%                  | - 5.1%                     | 11.4             | + 22.6%                               | + 13.6%                    | 519              | - 34.7%                  | - 16.6%                    |  |
| \$200,001 to \$300,000 | 7,290             | + 16.1%                  | - 16.4%                    | 8.1              | + 22.7%                               | + 1.4%                     | 937              | - 11.4%                  | - 18.1%                    |  |
| \$300,001 and Above    | 9,594             | + 18.2%                  | - 16.8%                    | 6.3              | + 28.6%                               | - 3.5%                     | 1,665            | - 13.6%                  | - 14.3%                    |  |
| Total                  | 23,041            | + 4.7%                   | - 13.7%                    | 7.7              | + 20.3%                               | + 2.1%                     | 3,202            | - 18.2%                  | - 15.8%                    |  |