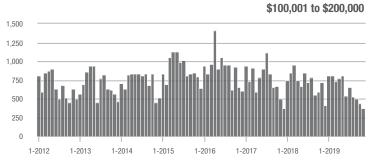

# **City of Charlotte, NC**

|                        | Total<br>Showings |                          |                            | (                | Buyer Interest<br>(Showings/Listings) |                            |                  | Managed<br>Listings      |                            |  |
|------------------------|-------------------|--------------------------|----------------------------|------------------|---------------------------------------|----------------------------|------------------|--------------------------|----------------------------|--|
| Price Range            | November<br>2019  | Year-Over-Year<br>Change | Month-Over-Month<br>Change | November<br>2019 | Year-Over-Year<br>Change              | Month-Over-Month<br>Change | November<br>2019 | Year-Over-Year<br>Change | Month-Over-Month<br>Change |  |
| \$100,000 and Below    | 398               | - 32.9%                  | + 0.5%                     | 7.1              | + 2.9%                                | + 20.0%                    | 81               | - 39.1%                  | - 15.6%                    |  |
| \$100,001 to \$200,000 | 5,759             | - 17.8%                  | - 5.1%                     | 11.4             | + 22.6%                               | + 13.6%                    | 519              | - 34.7%                  | - 16.6%                    |  |
| \$200,001 to \$300,000 | 7,290             | + 16.1%                  | - 16.4%                    | 8.1              | + 22.7%                               | + 1.4%                     | 937              | - 11.4%                  | - 18.1%                    |  |
| \$300,001 and Above    | 9,594             | + 18.2%                  | - 16.8%                    | 6.3              | + 28.6%                               | - 3.5%                     | 1,665            | - 13.6%                  | - 14.3%                    |  |
| Total                  | 23,041            | + 4.7%                   | - 13.7%                    | 7.7              | + 20.3%                               | + 2.1%                     | 3,202            | - 18.2%                  | - 15.8%                    |  |

## **Showings**