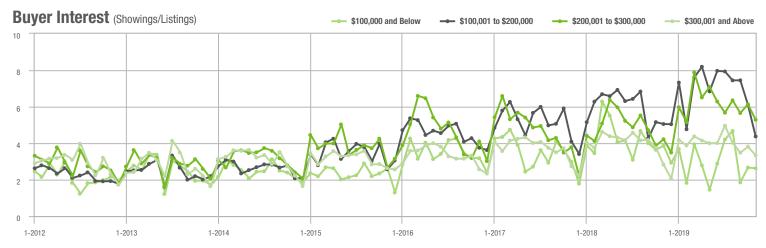

|
| \$200,001 to \$300,000 | 438              | + 19.0%                  | - 24.4%                    | 5.3              | + 26.2%                  | - 13.9%                    | 92                  | - 8.0%                   | - 15.6%                    |
| \$300,001 and Above    | 686              | + 40.0%                  | - 20.1%                    | 3.3              | + 17.9%                  | - 12.4%                    | 235                 | - 7.1%                   | - 12.6%                    |
| Total                  | 1,495            | + 9.0%                   | - 25.2%                    | 3.9              | + 5.4%                   | - 15.3%                    | 493                 | - 16.0%                  | - 14.1%                    |

### Showings













# Lincolnton, NC

| Total<br>Showings      |                  |                          | (                          | Buyer Inte<br>Showings/L |                          | Managed<br>Listings        |                  |                          |                            |
|------------------------|------------------|--------------------------|----------------------------|--------------------------|--------------------------|----------------------------|------------------|--------------------------|----------------------------|
| Price Range            | November<br>2019 | Year-Over-Year<br>Change | Month-Over-Month<br>Change | November<br>2019         | Year-Over-Year<br>Change | Month-Over-Month<br>Change | November<br>2019 | Year-Over-Year<br>Change | Month-Over-Month<br>Change |