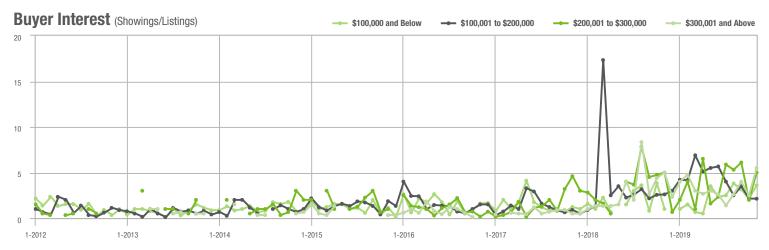

# **Alexander County, NC**

|                        | Total<br>Showings |                          |                            | (                | Buyer Interest<br>(Showings/Listings) |                            |                  | Managed<br>Listings      |                            |  |
|------------------------|-------------------|--------------------------|----------------------------|------------------|---------------------------------------|----------------------------|------------------|--------------------------|----------------------------|--|
| Price Range            | November<br>2019  | Year-Over-Year<br>Change | Month-Over-Month<br>Change | November<br>2019 | Year-Over-Year<br>Change              | Month-Over-Month<br>Change | November<br>2019 | Year-Over-Year<br>Change | Month-Over-Month<br>Change |  |
| \$100,000 and Below    | 18                | + 260.0%                 | - 10.0%                    | 3.6              | + 260.0%                              | + 70.5%                    | 14               | - 30.0%                  | - 22.2%                    |  |
| \$100,001 to \$200,000 | 20                | + 53.8%                  | - 35.5%                    | 2.1              | - 19.2%                               | - 1.3%                     | 14               | + 27.3%                  | - 30.0%                    |  |
| \$200,001 to \$300,000 | 20                | + 33.3%                  | + 25.0%                    | 5.0              | 0.0%                                  | + 150.0%                   | 6                | - 33.3%                  | - 40.0%                    |  |
| \$300,001 and Above    | 22                | - 12.0%                  | + 120.0%                   | 5.5              | + 10.0%                               | + 120.0%                   | 5                | - 16.7%                  | 0.0%                       |  |
| Total                  | 80                | + 37.9%                  | + 3.9%                     | 3.7              | + 8.8%                                | + 70.8%                    | 39               | - 15.2%                  | - 26.4%                    |  |