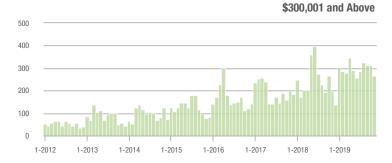

### \$300,001 and Above

# **Charlotte MSA**

|                        | Total<br>Showings |                          |                            | (                | Buyer Interest<br>(Showings/Listings) |                            |                  | Managed<br>Listings      |                            |  |
|------------------------|-------------------|--------------------------|----------------------------|------------------|---------------------------------------|----------------------------|------------------|--------------------------|----------------------------|--|
| Price Range            | November<br>2019  | Year-Over-Year<br>Change | Month-Over-Month<br>Change | November<br>2019 | Year-Over-Year<br>Change              | Month-Over-Month<br>Change | November<br>2019 | Year-Over-Year<br>Change | Month-Over-Month<br>Change |  |
| \$100,000 and Below    | 1,992             | - 32.9%                  | - 19.4%                    | 4.0              | - 7.0%                                | - 2.7%                     | 847              | - 35.5%                  | - 16.1%                    |  |
| \$100,001 to \$200,000 | 13,527            | - 15.4%                  | - 13.4%                    | 8.3              | + 7.8%                                | + 2.6%                     | 1,804            | - 25.1%                  | - 15.6%                    |  |
| \$200,001 to \$300,000 | 16,811            | + 13.7%                  | - 16.5%                    | 7.2              | + 20.0%                               | - 0.9%                     | 2,530            | - 11.9%                  | - 16.2%                    |  |
| \$300,001 and Above    | 22,454            | + 23.1%                  | - 14.7%                    | 5.4              | + 25.6%                               | - 1.8%                     | 4,676            | - 12.3%                  | - 14.0%                    |  |
| Total                  | 54,784            | + 5.4%                   | - 15.1%                    | 6.4              | + 16.4%                               | - 0.6%                     | 9,857            | - 17.3%                  | - 15.1%                    |  |