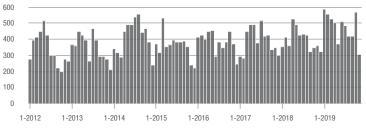

# **Alexander County, NC**

|                        | Total<br>Showings |                          |                            | (                | Buyer Interest<br>(Showings/Listings) |                            |                  | Managed<br>Listings      |                            |  |
|------------------------|-------------------|--------------------------|----------------------------|------------------|---------------------------------------|----------------------------|------------------|--------------------------|----------------------------|--|
| Price Range            | November<br>2019  | Year-Over-Year<br>Change | Month-Over-Month<br>Change | November<br>2019 | Year-Over-Year<br>Change              | Month-Over-Month<br>Change | November<br>2019 | Year-Over-Year<br>Change | Month-Over-Month<br>Change |  |
| \$100,000 and Below    | 18                | + 260.0%                 | - 10.0%                    | 3.6              | + 260.0%                              | + 70.5%                    | 14               | - 30.0%                  | - 22.2%                    |  |
| \$100,001 to \$200,000 | 20                | + 53.8%                  | - 35.5%                    | 2.1              | - 19.2%                               | - 1.3%                     | 14               | + 27.3%                  | - 30.0%                    |  |
| \$200,001 to \$300,000 | 20                | + 33.3%                  | + 25.0%                    | 5.0              | 0.0%                                  | + 150.0%                   | 6                | - 33.3%                  | - 40.0%                    |  |
| \$300,001 and Above    | 22                | - 12.0%                  | + 120.0%                   | 5.5              | + 10.0%                               | + 120.0%                   | 5                | - 16.7%                  | 0.0%                       |  |
| Total                  | 80                | + 37.9%                  | + 3.9%                     | 3.7              | + 8.8%                                | + 70.8%                    | 39               | - 15.2%                  | - 26.4%                    |  |