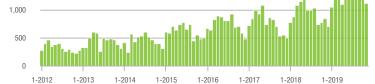

# **Mecklenburg County, NC**

|                        | Total<br>Showings |                          |                            | (                | Buyer Inte<br>Showings/L |                            | Managed<br>Listings |                          |                            |
|------------------------|-------------------|--------------------------|----------------------------|------------------|--------------------------|----------------------------|---------------------|--------------------------|----------------------------|
| Price Range            | November<br>2019  | Year-Over-Year<br>Change | Month-Over-Month<br>Change | November<br>2019 | Year-Over-Year<br>Change | Month-Over-Month<br>Change | November<br>2019    | Year-Over-Year<br>Change | Month-Over-Month<br>Change |
| \$100,000 and Below    | 412               | - 34.2%                  | - 4.4%                     | 6.2              | + 1.6%                   | + 12.8%                    | 100                 | - 37.5%                  | - 13.8%                    |
| \$100,001 to \$200,000 | 6,076             | - 19.6%                  | - 6.8%                     | 11.2             | + 25.8%                  | + 14.1%                    | 560                 | - 38.1%                  | - 18.4%                    |
| \$200,001 to \$300,000 | 9,097             | + 15.5%                  | - 17.2%                    | 8.1              | + 22.7%                  | + 1.2%                     | 1,169               | - 12.2%                  | - 18.6%                    |
| \$300,001 and Above    | 13,253            | + 22.3%                  | - 15.1%                    | 6.1              | + 27.1%                  | - 1.6%                     | 2,375               | - 11.1%                  | - 14.4%                    |
| Total                  | 28,838            | + 7.2%                   | - 14.0%                    | 7.4              | + 21.3%                  | + 2.0%                     | 4,204               | - 17.0%                  | - 16.1%                    |