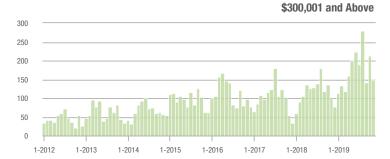

# **Charlotte MSA**

|                        | Total<br>Showings |                          |                            | (                | Buyer Interest<br>(Showings/Listings) |                            |                  | Managed<br>Listings      |                            |  |
|------------------------|-------------------|--------------------------|----------------------------|------------------|---------------------------------------|----------------------------|------------------|--------------------------|----------------------------|--|
| Price Range            | November<br>2019  | Year-Over-Year<br>Change | Month-Over-Month<br>Change | November<br>2019 | Year-Over-Year<br>Change              | Month-Over-Month<br>Change | November<br>2019 | Year-Over-Year<br>Change | Month-Over-Month<br>Change |  |
| \$100,000 and Below    | 1,992             | - 32.9%                  | - 19.4%                    | 4.0              | - 7.0%                                | - 2.7%                     | 847              | - 35.5%                  | - 16.1%                    |  |
| \$100,001 to \$200,000 | 13,527            | - 15.4%                  | - 13.4%                    | 8.3              | + 7.8%                                | + 2.6%                     | 1,804            | - 25.1%                  | - 15.6%                    |  |
| \$200,001 to \$300,000 | 16,811            | + 13.7%                  | - 16.5%                    | 7.2              | + 20.0%                               | - 0.9%                     | 2,530            | - 11.9%                  | - 16.2%                    |  |
| \$300,001 and Above    | 22,454            | + 23.1%                  | - 14.7%                    | 5.4              | + 25.6%                               | - 1.8%                     | 4,676            | - 12.3%                  | - 14.0%                    |  |
| Total                  | 54,784            | + 5.4%                   | - 15.1%                    | 6.4              | + 16.4%                               | - 0.6%                     | 9,857            | - 17.3%                  | - 15.1%                    |  |

\$300,001 and Above

1-2019

#### \$300,001 and Above 1.400 1,200 1,000 800 600 400 200 0 1-2019 1-2012 1-2013 1-2014 1-2015 1-2016 1-2017 1-2018

Current as of December 5, 2019. Report © 2019 ShowingTime. | Information deemed reliable but not guaranteed.