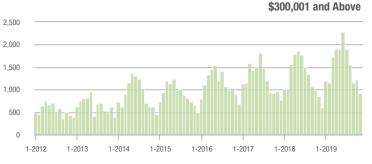

#### \$300,001 and Above 1.400 1,200 1,000 800 600 400 200 0 1-2019 1-2012 1-2013 1-2014 1-2015 1-2016 1-2017 1-2018

Current as of December 5, 2019. Report © 2019 ShowingTime. | Information deemed reliable but not guaranteed.