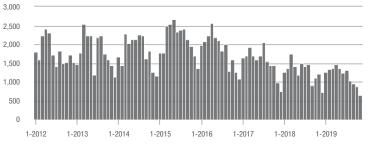

| - 13.2%                    | 6.9              | + 21.1%                               | - 2.3%                     | 263              | - 18.8%                  | - 12.3%                    |  |
| \$300,001 and Above    | 3,244             | + 32.2%                  | - 1.3%                     | 6.5              | + 58.5%                               | + 16.3%                    | 591              | - 24.7%                  | - 15.5%                    |  |
| Total                  | 5,684             | + 8.0%                   | - 8.0%                     | 6.3              | + 28.6%                               | + 6.1%                     | 1,089            | - 24.2%                  | - 14.3%                    |  |

### **Showings**





### \$200,001 to \$300,000















\$100,001 to \$200,000

## **Uptown Charlotte**

|                        | Total<br>Showings |                          |                            | Buyer Interest<br>(Showings/Listings) |                          |                            | Managed<br>Listings |                          |                            |
|------------------------|-------------------|--------------------------|----------------------------|---------------------------------------|--------------------------|----------------------------|---------------------|--------------------------|----------------------------|
| Price Range            | November<br>2019  | Year-Over-Year<br>Change | Month-Over-Month<br>Change | November<br>2019                      | Year-Over-Year<br>Change | Month-Over-Month<br