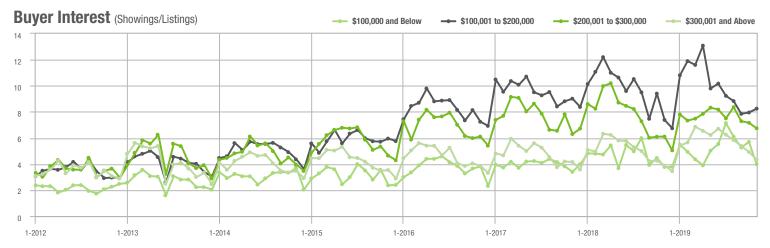

#### Buyer Interest (Showings/Listings) \$100,000 and Below \$100,001 to \$200,000 \$200,001 to \$300,000 \$300,001 and Above 17.5 15.0 12.5 10.0 7.5 5.0 2.5 1-2014 1-2016 1-2012 1-2013 1-2015 1-2017 1-2018 1-2019

# **Charlotte MSA**

|                        | Total<br>Showings |                          |                            | (                | Buyer Interest<br>(Showings/Listings) |                            |                  | Managed<br>Listings      |                            |  |
|------------------------|-------------------|--------------------------|----------------------------|------------------|---------------------------------------|----------------------------|------------------|--------------------------|----------------------------|--|
| Price Range            | November<br>2019  | Year-Over-Year<br>Change | Month-Over-Month<br>Change | November<br>2019 | Year-Over-Year<br>Change              | Month-Over-Month<br>Change | November<br>2019 | Year-Over-Year<br>Change | Month-Over-Month<br>Change |  |
| \$100,000 and Below    | 1,992             | - 32.9%                  | - 19.4%                    | 4.0              | - 7.0%                                | - 2.7%                     | 847              | - 35.5%                  | - 16.1%                    |  |
| \$100,001 to \$200,000 | 13,527            | - 15.4%                  | - 13.4%                    | 8.3              | + 7.8%                                | + 2.6%                     | 1,804            | - 25.1%                  | - 15.6%                    |  |
| \$200,001 to \$300,000 | 16,811            | + 13.7%                  | - 16.5%                    | 7.2              | + 20.0%                               | - 0.9%                     | 2,530            | - 11.9%                  | - 16.2%                    |  |
| \$300,001 and Above    | 22,454            | + 23.1%                  | - 14.7%                    | 5.4              | + 25.6%                               | - 1.8%                     | 4,676            | - 12.3%                  | - 14.0%                    |  |
| Total                  | 54,784            | + 5.4%                   | - 15.1%                    | 6.4              | + 16.4%                               | - 0.6%                     | 9,857            | - 17.3%                  | - 15.1%                    |  |