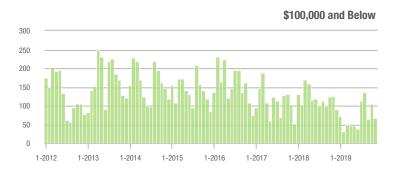

$200,001 to \$300,000 | 149              | + 60.2%                  | - 27.0%                    | 5.1                      | + 64.5%                  | - 15.1%                    | 31               | - 6.1%                   | - 16.2%                    |
| \$300,001 and Above    | 52               | + 40.5%                  | - 42.9%                    | 2.0                      | + 17.6%                  | - 38.1%                    | 27               | 0.0%                     | - 3.6%                     |
| Total                  | 408              | - 15.0%                  | - 35.7%                    | 4.5                      | + 9.8%                   | - 21.9%                    | 113              | - 33.1%                  | - 18.1%                    |

500

## **Showings**







\$100,001 to \$200,000



### \$300,001 and Above





**REGIONAL REALTOR® ASSOCIATION** 

te

charlo

Matthews, NC

|                        | Total<br>Showings |                          |                            | (                | Buyer Inte<br>Showings/L |                            | Managed<br>Listings |                          |                            |
|------------------------|-------------------|--------------------------|----------------------------|------------------|--------------------------|----------------------------|---------------------|--------------------------|----------------------------|
| Price Range            | November<br>2019  | Year-Over-Year<br>Change | Month-Over-Month<br>Change | November<br>2019 | Year-Over-Year<br>Change | Month-Over-Month