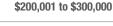

# **Charlotte MSA**

|                        | Total<br>Showings |                          |                            | (                | Buyer Interest<br>(Showings/Listings) |                            |                  | Managed<br>Listings      |                            |  |
|------------------------|-------------------|--------------------------|----------------------------|------------------|---------------------------------------|----------------------------|------------------|--------------------------|----------------------------|--|
| Price Range            | November<br>2019  | Year-Over-Year<br>Change | Month-Over-Month<br>Change | November<br>2019 | Year-Over-Year<br>Change              | Month-Over-Month<br>Change | November<br>2019 | Year-Over-Year<br>Change | Month-Over-Month<br>Change |  |
| \$100,000 and Below    | 1,992             | - 32.9%                  | - 19.4%                    | 4.0              | - 7.0%                                | - 2.7%                     | 847              | - 35.5%                  | - 16.1%                    |  |
| \$100,001 to \$200,000 | 13,527            | - 15.4%                  | - 13.4%                    | 8.3              | + 7.8%                                | + 2.6%                     | 1,804            | - 25.1%                  | - 15.6%                    |  |
| \$200,001 to \$300,000 | 16,811            | + 13.7%                  | - 16.5%                    | 7.2              | + 20.0%                               | - 0.9%                     | 2,530            | - 11.9%                  | - 16.2%                    |  |
| \$300,001 and Above    | 22,454            | + 23.1%                  | - 14.7%                    | 5.4              | + 25.6%                               | - 1.8%                     | 4,676            | - 12.3%                  | - 14.0%                    |  |
| Total                  | 54,784            | + 5.4%                   | - 15.1%                    | 6.4              | + 16.4%                               | - 0.6%                     | 9,857            | - 17.3%                  | - 15.1%                    |  |