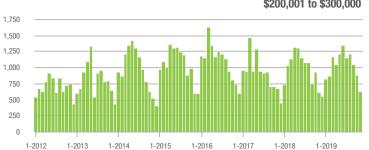

## \$200,001 to \$300,000 12 10 8 6

0

1-2012

1-2013

Current as of December 5, 2019. Report © 2019 ShowingTime. | Information deemed reliable but not guaranteed.

1-2017

1-2018

# **Charlotte MSA**

|                        | Total<br>Showings |                          |                            | (                | Buyer Interest<br>(Showings/Listings) |                            |                  | Managed<br>Listings      |                            |  |
|------------------------|-------------------|--------------------------|----------------------------|------------------|---------------------------------------|----------------------------|------------------|--------------------------|----------------------------|--|
| Price Range            | November<br>2019  | Year-Over-Year<br>Change | Month-Over-Month<br>Change | November<br>2019 | Year-Over-Year<br>Change              | Month-Over-Month<br>Change | November<br>2019 | Year-Over-Year<br>Change | Month-Over-Month<br>Change |  |
| \$100,000 and Below    | 1,992             | - 32.9%                  | - 19.4%                    | 4.0              | - 7.0%                                | - 2.7%                     | 847              | - 35.5%                  | - 16.1%                    |  |
| \$100,001 to \$200,000 | 13,527            | - 15.4%                  | - 13.4%                    | 8.3              | + 7.8%                                | + 2.6%                     | 1,804            | - 25.1%                  | - 15.6%                    |  |
| \$200,001 to \$300,000 | 16,811            | + 13.7%                  | - 16.5%                    | 7.2              | + 20.0%                               | - 0.9%                     | 2,530            | - 11.9%                  | - 16.2%                    |  |
| \$300,001 and Above    | 22,454            | + 23.1%                  | - 14.7%                    | 5.4              | + 25.6%                               | - 1.8%                     | 4,676            | - 12.3%                  | - 14.0%                    |  |
| Total                  | 54,784            | + 5.4%                   | - 15.1%                    | 6.4              | + 16.4%                               | - 0.6%                     | 9,857            | - 17.3%                  | - 15.1%                    |  |

# **City of Charlotte, NC**

|                        | Total<br>Showings |                          |                            | (                | Buyer Interest<br>(Showings/Listings) |                            |                  | Managed<br>Listings      |                            |  |
|------------------------|-------------------|--------------------------|----------------------------|------------------|---------------------------------------|----------------------------|------------------|--------------------------|----------------------------|--|
| Price Range            | November<br>2019  | Year-Over-Year<br>Change | Month-Over-Month<br>Change | November<br>2019 | Year-Over-Year<br>Change              | Month-Over-Month<br>Change | November<br>2019 | Year-Over-Year<br>Change | Month-Over-Month<br>Change |  |
| \$100,000 and Below    | 398               | - 32.9%                  | + 0.5%                     | 7.1              | + 2.9%                                | + 20.0%                    | 81               | - 39.1%                  | - 15.6%                    |  |
| \$100,001 to \$200,000 | 5,759             | - 17.8%                  | - 5.1%                     | 11.4             | + 22.6%                               | + 13.6%                    | 519              | - 34.7%                  | - 16.6%                    |  |
| \$200,001 to \$300,000 | 7,290             | + 16.1%                  | - 16.4%                    | 8.1              | + 22.7%                               | + 1.4%                     | 937              | - 11.4%                  | - 18.1%                    |  |
| \$300,001 and Above    | 9,594             | + 18.2%                  | - 16.8%                    | 6.3              | + 28.6%                               | - 3.5%                     | 1,665            | - 13.6%                  | - 14.3%                    |  |
| Total                  | 23,041            | + 4.7%                   | - 13.7%                    | 7.7              | + 20.3%                               | + 2.1%                     | 3,202            | - 18.2%                  | - 15.8%                    |  |