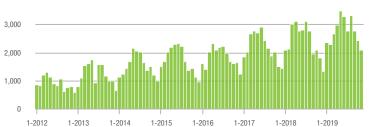

## Showings

3 000

2,500

2,000

# **Charlotte MSA**

|                        | Total<br>Showings |                          |                            | (                | Buyer Interest<br>(Showings/Listings) |                            |                  | Managed<br>Listings      |                            |  |
|------------------------|-------------------|--------------------------|----------------------------|------------------|---------------------------------------|----------------------------|------------------|--------------------------|----------------------------|--|
| Price Range            | November<br>2019  | Year-Over-Year<br>Change | Month-Over-Month<br>Change | November<br>2019 | Year-Over-Year<br>Change              | Month-Over-Month<br>Change | November<br>2019 | Year-Over-Year<br>Change | Month-Over-Month<br>Change |  |
| \$100,000 and Below    | 1,992             | - 32.9%                  | - 19.4%                    | 4.0              | - 7.0%                                | - 2.7%                     | 847              | - 35.5%                  | - 16.1%                    |  |
| \$100,001 to \$200,000 | 13,527            | - 15.4%                  | - 13.4%                    | 8.3              | + 7.8%                                | + 2.6%                     | 1,804            | - 25.1%                  | - 15.6%                    |  |
| \$200,001 to \$300,000 | 16,811            | + 13.7%                  | - 16.5%                    | 7.2              | + 20.0%                               | - 0.9%                     | 2,530            | - 11.9%                  | - 16.2%                    |  |
| \$300,001 and Above    | 22,454            | + 23.1%                  | - 14.7%                    | 5.4              | + 25.6%                               | - 1.8%                     | 4,676            | - 12.3%                  | - 14.0%                    |  |
| Total                  | 54,784            | + 5.4%                   | - 15.1%                    | 6.4              | + 16.4%                               | - 0.6%                     | 9,857            | - 17.3%                  | - 15.1%                    |  |