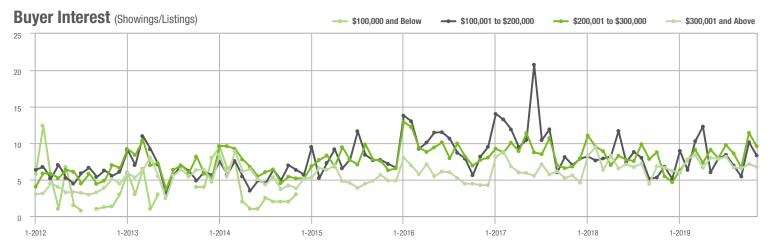

#### Buyer Interest (Showings/Listings) \$100,000 and Below \$100,001 to \$200,000 \$200,001 to \$300,000 \$300,001 and Above 17.5 15.0 12.5 10.0 7.5 5.0 2.5 1-2014 1-2016 1-2012 1-2013 1-2015 1-2017 1-2018 1-2019