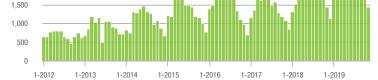

# **Mecklenburg County, NC**

|                        | Total<br>Showings |                          |                            | (                | Buyer Inte<br>Showings/L |                            | Managed<br>Listings |                          |                            |
|------------------------|-------------------|--------------------------|----------------------------|------------------|--------------------------|----------------------------|---------------------|--------------------------|----------------------------|
| Price Range            | November<br>2019  | Year-Over-Year<br>Change | Month-Over-Month<br>Change | November<br>2019 | Year-Over-Year<br>Change | Month-Over-Month<br>Change | November<br>2019    | Year-Over-Year<br>Change | Month-Over-Month<br>Change |
| \$100,000 and Below    | 412               | - 34.2%                  | - 4.4%                     | 6.2              | + 1.6%                   | + 12.8%                    | 100                 | - 37.5%                  | - 13.8%                    |
| \$100,001 to \$200,000 | 6,076             | - 19.6%                  | - 6.8%                     | 11.2             | + 25.8%                  | + 14.1%                    | 560                 | - 38.1%                  | - 18.4%                    |
| \$200,001 to \$300,000 | 9,097             | + 15.5%                  | - 17.2%                    | 8.1              | + 22.7%                  | + 1.2%                     | 1,169               | - 12.2%                  | - 18.6%                    |
| \$300,001 and Above    | 13,253            | + 22.3%                  | - 15.1%                    | 6.1              | + 27.1%                  | - 1.6%                     | 2,375               | - 11.1%                  | - 14.4%                    |
| Total                  | 28,838            | + 7.2%                   | - 14.0%                    | 7.4              | + 21.3%                  | + 2.0%                     | 4,204               | - 17.0%                  | - 16.1%                    |

## **Showings**

20,000

15,000

10.000

5.000

0

1-2012

1-2013

1-2014