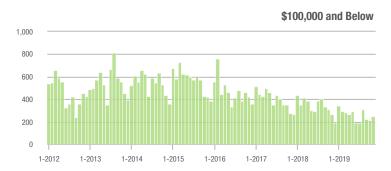

### \$200,001 to \$300,000

0 1-2012 1-2013 1-2014 1-2015 1-2016 1-2017

1-2014

1-2015

1-2016

1-2017

1-2018

1-2019