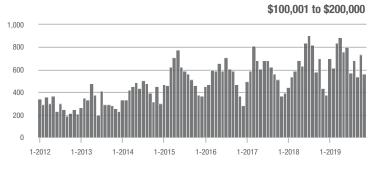

# **Charlotte MSA**

|                        | Total<br>Showings |                          |                            | (                | Buyer Interest<br>(Showings/Listings) |                            |                  | Managed<br>Listings      |                            |  |
|------------------------|-------------------|--------------------------|----------------------------|------------------|---------------------------------------|----------------------------|------------------|--------------------------|----------------------------|--|
| Price Range            | November<br>2019  | Year-Over-Year<br>Change | Month-Over-Month<br>Change | November<br>2019 | Year-Over-Year<br>Change              | Month-Over-Month<br>Change | November<br>2019 | Year-Over-Year<br>Change | Month-Over-Month<br>Change |  |
| \$100,000 and Below    | 1,992             | - 32.9%                  | - 19.4%                    | 4.0              | - 7.0%                                | - 2.7%                     | 847              | - 35.5%                  | - 16.1%                    |  |
| \$100,001 to \$200,000 | 13,527            | - 15.4%                  | - 13.4%                    | 8.3              | + 7.8%                                | + 2.6%                     | 1,804            | - 25.1%                  | - 15.6%                    |  |
| \$200,001 to \$300,000 | 16,811            | + 13.7%                  | - 16.5%                    | 7.2              | + 20.0%                               | - 0.9%                     | 2,530            | - 11.9%                  | - 16.2%                    |  |
| \$300,001 and Above    | 22,454            | + 23.1%                  | - 14.7%                    | 5.4              | + 25.6%                               | - 1.8%                     | 4,676            | - 12.3%                  | - 14.0%                    |  |
| Total                  | 54,784            | + 5.4%                   | - 15.1%                    | 6.4              | + 16.4%                               | - 0.6%                     | 9,857            | - 17.3%                  | - 15.1%                    |  |

40,000

30,000

20.000

10,000

0

1-2012

1-2013

\$100,001 to \$200,000

charlotte

REGIONAL REALTOR® ASSOCIATION