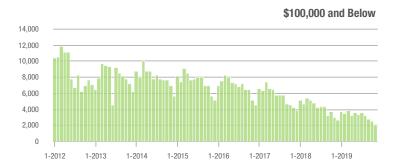

# **Charlotte MSA**

|                        | Total<br>Showings |                          |                            | (                | Buyer Interest<br>(Showings/Listings) |                            |                  | Managed<br>Listings      |                            |  |
|------------------------|-------------------|--------------------------|----------------------------|------------------|---------------------------------------|----------------------------|------------------|--------------------------|----------------------------|--|
| Price Range            | November<br>2019  | Year-Over-Year<br>Change | Month-Over-Month<br>Change | November<br>2019 | Year-Over-Year<br>Change              | Month-Over-Month<br>Change | November<br>2019 | Year-Over-Year<br>Change | Month-Over-Month<br>Change |  |
| \$100,000 and Below    | 1,992             | - 32.9%                  | - 19.4%                    | 4.0              | - 7.0%                                | - 2.7%                     | 847              | - 35.5%                  | - 16.1%                    |  |
| \$100,001 to \$200,000 | 13,527            | - 15.4%                  | - 13.4%                    | 8.3              | + 7.8%                                | + 2.6%                     | 1,804            | - 25.1%                  | - 15.6%                    |  |
| \$200,001 to \$300,000 | 16,811            | + 13.7%                  | - 16.5%                    | 7.2              | + 20.0%                               | - 0.9%                     | 2,530            | - 11.9%                  | - 16.2%                    |  |
| \$300,001 and Above    | 22,454            | + 23.1%                  | - 14.7%                    | 5.4              | + 25.6%                               | - 1.8%                     | 4,676            | - 12.3%                  | - 14.0%                    |  |
| Total                  | 54,784            | + 5.4%                   | - 15.1%                    | 6.4              | + 16.4%                               | - 0.6%                     | 9,857            | - 17.3%                  | - 15.1%                    |  |

40,000

30,000

20.000

10,000

0

1-2012

1-2013