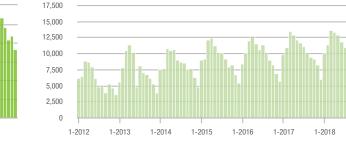

| - 16.4%                    | 8.1              | + 22.7%                               | + 1.4%                     | 937              | - 11.4%                  | - 18.1%                    |  |
| \$300,001 and Above    | 9,594             | + 18.2%                  | - 16.8%                    | 6.3              | + 28.6%                               | - 3.5%                     | 1,665            | - 13.6%                  | - 14.3%                    |  |
| Total                  | 23,041            | + 4.7%                   | - 13.7%                    | 7.7              | + 20.3%                               | + 2.1%                     | 3,202            | - 18.2%                  | - 15.8%                    |  |

## **Showings**





### \$200,001 to \$300,000



#### Buyer Interest (Showings/Listings) \$100,000 and Below \$100,001 to \$200,000 \$200,001 to \$300,000 \$300,001 and Above 17.5 15.0 12.5 10.0 7.5 5.0 2.5 1-2014 1-2016 1-2012 1-2013 1-2015 1-2017 1-2018 1-2019



\$300,001 and Above

1-2019



## **Concord**, NC

|                        | Total<br>Showings |                          |                            | (                | Buyer Interest<br>(Showings/Listings) |                            |                  | Managed<br>Listings      |                            |  |
|------------------------|-------------------|--------------------------|----------------------------|------------------|---------------------------------------|----------------------------|------------------|--------------------------|-------------------------