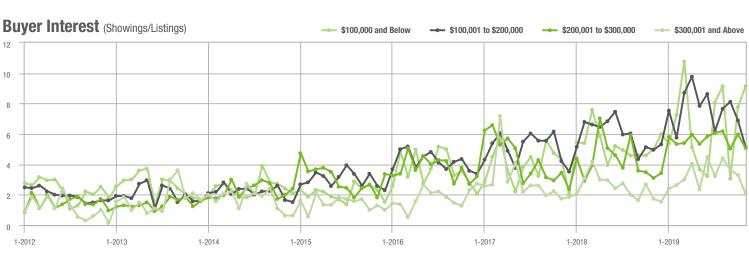

#### Buyer Interest (Showings/Listings) \$100,000 and Below \$100,001 to \$200,000 \$200,001 to \$300,000 \$300,001 and Above 17.5 15.0 12.5 10.0 7.5 5.0 2.5 1-2014 1-2016 1-2012 1-2013 1-2015 1-2017 1-2018 1-2019