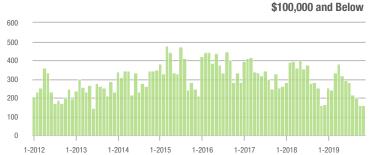

# **Charlotte MSA**

|                        | Total<br>Showings |                          |                            | (                | Buyer Interest<br>(Showings/Listings) |                            |                  | Managed<br>Listings      |                            |  |
|------------------------|-------------------|--------------------------|----------------------------|------------------|---------------------------------------|----------------------------|------------------|--------------------------|----------------------------|--|
| Price Range            | November<br>2019  | Year-Over-Year<br>Change | Month-Over-Month<br>Change | November<br>2019 | Year-Over-Year<br>Change              | Month-Over-Month<br>Change | November<br>2019 | Year-Over-Year<br>Change | Month-Over-Month<br>Change |  |
| \$100,000 and Below    | 1,992             | - 32.9%                  | - 19.4%                    | 4.0              | - 7.0%                                | - 2.7%                     | 847              | - 35.5%                  | - 16.1%                    |  |
| \$100,001 to \$200,000 | 13,527            | - 15.4%                  | - 13.4%                    | 8.3              | + 7.8%                                | + 2.6%                     | 1,804            | - 25.1%                  | - 15.6%                    |  |
| \$200,001 to \$300,000 | 16,811            | + 13.7%                  | - 16.5%                    | 7.2              | + 20.0%                               | - 0.9%                     | 2,530            | - 11.9%                  | - 16.2%                    |  |
| \$300,001 and Above    | 22,454            | + 23.1%                  | - 14.7%                    | 5.4              | + 25.6%                               | - 1.8%                     | 4,676            | - 12.3%                  | - 14.0%                    |  |
| Total                  | 54,784            | + 5.4%                   | - 15.1%                    | 6.4              | + 16.4%                               | - 0.6%                     | 9,857            | - 17.3%                  | - 15.1%                    |  |