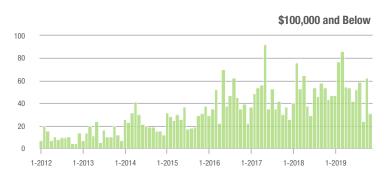

# **Alexander County, NC**

|                        | Total<br>Showings |                          |                            | (                | Buyer Interest<br>(Showings/Listings) |                            |                  | Managed<br>Listings      |                            |  |
|------------------------|-------------------|--------------------------|----------------------------|------------------|---------------------------------------|----------------------------|------------------|--------------------------|----------------------------|--|
| Price Range            | November<br>2019  | Year-Over-Year<br>Change | Month-Over-Month<br>Change | November<br>2019 | Year-Over-Year<br>Change              | Month-Over-Month<br>Change | November<br>2019 | Year-Over-Year<br>Change | Month-Over-Month<br>Change |  |
| \$100,000 and Below    | 18                | + 260.0%                 | - 10.0%                    | 3.6              | + 260.0%                              | + 70.5%                    | 14               | - 30.0%                  | - 22.2%                    |  |
| \$100,001 to \$200,000 | 20                | + 53.8%                  | - 35.5%                    | 2.1              | - 19.2%                               | - 1.3%                     | 14               | + 27.3%                  | - 30.0%                    |  |
| \$200,001 to \$300,000 | 20                | + 33.3%                  | + 25.0%                    | 5.0              | 0.0%                                  | + 150.0%                   | 6                | - 33.3%                  | - 40.0%                    |  |
| \$300,001 and Above    | 22                | - 12.0%                  | + 120.0%                   | 5.5              | + 10.0%                               | + 120.0%                   | 5                | - 16.7%                  | 0.0%                       |  |
| Total                  | 80                | + 37.9%                  | + 3.9%                     | 3.7              | + 8.8%                                | + 70.8%                    | 39               | - 15.2%                  | - 26.4%                    |  |