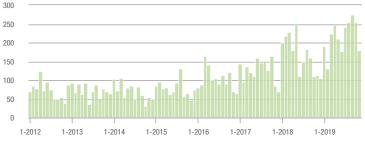

# **Charlotte MSA**

|                        | Total<br>Showings |                          |                            | (                | Buyer Interest<br>(Showings/Listings) |                            |                  | Managed<br>Listings      |                            |  |
|------------------------|-------------------|--------------------------|----------------------------|------------------|---------------------------------------|----------------------------|------------------|--------------------------|----------------------------|--|
| Price Range            | November<br>2019  | Year-Over-Year<br>Change | Month-Over-Month<br>Change | November<br>2019 | Year-Over-Year<br>Change              | Month-Over-Month<br>Change | November<br>2019 | Year-Over-Year<br>Change | Month-Over-Month<br>Change |  |
| \$100,000 and Below    | 1,992             | - 32.9%                  | - 19.4%                    | 4.0              | - 7.0%                                | - 2.7%                     | 847              | - 35.5%                  | - 16.1%                    |  |
| \$100,001 to \$200,000 | 13,527            | - 15.4%                  | - 13.4%                    | 8.3              | + 7.8%                                | + 2.6%                     | 1,804            | - 25.1%                  | - 15.6%                    |  |
| \$200,001 to \$300,000 | 16,811            | + 13.7%                  | - 16.5%                    | 7.2              | + 20.0%                               | - 0.9%                     | 2,530            | - 11.9%                  | - 16.2%                    |  |
| \$300,001 and Above    | 22,454            | + 23.1%                  | - 14.7%                    | 5.4              | + 25.6%                               | - 1.8%                     | 4,676            | - 12.3%                  | - 14.0%                    |  |
| Total                  | 54,784            | + 5.4%                   | - 15.1%                    | 6.4              | + 16.4%                               | - 0.6%                     | 9,857            | - 17.3%                  | - 15.1%                    |  |