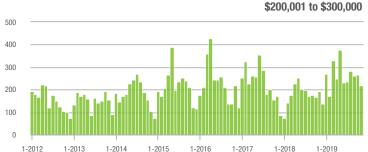

# **Charlotte MSA**

|                        | Total<br>Showings |                          |                            | (                | Buyer Interest<br>(Showings/Listings) |                            |                  | Managed<br>Listings      |                            |  |
|------------------------|-------------------|--------------------------|----------------------------|------------------|---------------------------------------|----------------------------|------------------|--------------------------|----------------------------|--|
| Price Range            | November<br>2019  | Year-Over-Year<br>Change | Month-Over-Month<br>Change | November<br>2019 | Year-Over-Year<br>Change              | Month-Over-Month<br>Change | November<br>2019 | Year-Over-Year<br>Change | Month-Over-Month<br>Change |  |
| \$100,000 and Below    | 1,992             | - 32.9%                  | - 19.4%                    | 4.0              | - 7.0%                                | - 2.7%                     | 847              | - 35.5%                  | - 16.1%                    |  |
| \$100,001 to \$200,000 | 13,527            | - 15.4%                  | - 13.4%                    | 8.3              | + 7.8%                                | + 2.6%                     | 1,804            | - 25.1%                  | - 15.6%                    |  |
| \$200,001 to \$300,000 | 16,811            | + 13.7%                  | - 16.5%                    | 7.2              | + 20.0%                               | - 0.9%                     | 2,530            | - 11.9%                  | - 16.2%                    |  |
| \$300,001 and Above    | 22,454            | + 23.1%                  | - 14.7%                    | 5.4              | + 25.6%                               | - 1.8%                     | 4,676            | - 12.3%                  | - 14.0%                    |  |
| Total                  | 54,784            | + 5.4%                   | - 15.1%                    | 6.4              | + 16.4%                               | - 0.6%                     | 9,857            | - 17.3%                  | - 15.1%                    |  |

### \$200,001 to \$300,000

0 1-2012 1-2013 1-2014 1-2015 1-2016 1-2017

1-2014

1-2015

1-2016

1-2017

1-2018

1-2019