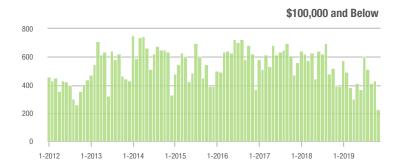

# **Charlotte MSA**

|                        | Total<br>Showings |                          |                            | (                | Buyer Interest<br>(Showings/Listings) |                            |                  | Managed<br>Listings      |                            |  |
|------------------------|-------------------|--------------------------|----------------------------|------------------|---------------------------------------|----------------------------|------------------|--------------------------|----------------------------|--|
| Price Range            | November<br>2019  | Year-Over-Year<br>Change | Month-Over-Month<br>Change | November<br>2019 | Year-Over-Year<br>Change              | Month-Over-Month<br>Change | November<br>2019 | Year-Over-Year<br>Change | Month-Over-Month<br>Change |  |
| \$100,000 and Below    | 1,992             | - 32.9%                  | - 19.4%                    | 4.0              | - 7.0%                                | - 2.7%                     | 847              | - 35.5%                  | - 16.1%                    |  |
| \$100,001 to \$200,000 | 13,527            | - 15.4%                  | - 13.4%                    | 8.3              | + 7.8%                                | + 2.6%                     | 1,804            | - 25.1%                  | - 15.6%                    |  |
| \$200,001 to \$300,000 | 16,811            | + 13.7%                  | - 16.5%                    | 7.2              | + 20.0%                               | - 0.9%                     | 2,530            | - 11.9%                  | - 16.2%                    |  |
| \$300,001 and Above    | 22,454            | + 23.1%                  | - 14.7%                    | 5.4              | + 25.6%                               | - 1.8%                     | 4,676            | - 12.3%                  | - 14.0%                    |  |
| Total                  | 54,784            | + 5.4%                   | - 15.1%                    | 6.4              | + 16.4%                               | - 0.6%                     | 9,857            | - 17.3%                  | - 15.1%                    |  |