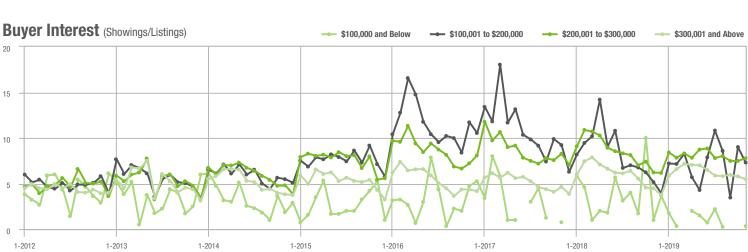

#### Buyer Interest (Showings/Listings) \$100,000 and Below \$100,001 to \$200,000 \$200,001 to \$300,000 \$300,001 and Above 17.5 15.0 12.5 10.0 7.5 5.0 2.5 1-2014 1-2016 1-2012 1-2013 1-2015 1-2017 1-2018 1-2019

# **Charlotte MSA**

|                        | Total<br>Showings |                          |                            | (                | Buyer Interest<br>(Showings/Listings) |                            |                  | Managed<br>Listings      |                            |  |
|------------------------|-------------------|--------------------------|----------------------------|------------------|---------------------------------------|----------------------------|------------------|--------------------------|----------------------------|--|
| Price Range            | November<br>2019  | Year-Over-Year<br>Change | Month-Over-Month<br>Change | November<br>2019 | Year-Over-Year<br>Change              | Month-Over-Month<br>Change | November<br>2019 | Year-Over-Year<br>Change | Month-Over-Month<br>Change |  |
| \$100,000 and Below    | 1,992             | - 32.9%                  | - 19.4%                    | 4.0              | - 7.0%                                | - 2.7%                     | 847              | - 35.5%                  | - 16.1%                    |  |
| \$100,001 to \$200,000 | 13,527            | - 15.4%                  | - 13.4%                    | 8.3              | + 7.8%                                | + 2.6%                     | 1,804            | - 25.1%                  | - 15.6%                    |  |
| \$200,001 to \$300,000 | 16,811            | + 13.7%                  | - 16.5%                    | 7.2              | + 20.0%                               | - 0.9%                     | 2,530            | - 11.9%                  | - 16.2%                    |  |
| \$300,001 and Above    | 22,454            | + 23.1%                  | - 14.7%                    | 5.4              | + 25.6%                               | - 1.8%                     | 4,676            | - 12.3%                  | - 14.0%                    |  |
| Total                  | 54,784            | + 5.4%                   | - 15.1%                    | 6.4              | + 16.4%                               | - 0.6%                     | 9,857            | - 17.3%                  | - 15.1%                    |  |

# **City of Charlotte, NC**

|                        | Total<br>Showings |                          |                            | (                | Buyer Interest<br>(Showings/Listings) |                            |                  | Managed<br>Listings      |                            |  |
|------------------------|-------------------|--------------------------|----------------------------|------------------|---------------------------------------|----------------------------|------------------|--------------------------|----------------------------|--|
| Price Range            | November<br>2019  | Year-Over-Year<br>Change | Month-Over-Month<br>Change | November<br>2019 | Year-Over-Year<br>Change              | Month-Over-Month<br>Change | November<br>2019 | Year-Over-Year<br>Change | Month-Over-Month<br>Change |  |
| \$100,000 and Below    | 398               | - 32.9%                  | + 0.5%                     | 7.1              | + 2.9%                                | + 20.0%                    | 81               | - 39.1%                  | - 15.6%                    |  |
| \$100,001 to \$200,000 | 5,759             | - 17.8%                  | - 5.1%                     | 11.4             | + 22.6%                               | + 13.6%                    | 519              | - 34.7%                  | - 16.6%                    |  |
| \$200,001 to \$300,000 | 7,290             | + 16.1%                  | - 16.4%                    | 8.1              | + 22.7%                               | + 1.4%                     | 937              | - 11.4%                  | - 18.1%                    |  |
| \$300,001 and Above    | 9,594             | + 18.2%                  | - 16.8%                    | 6.3              | + 28.6%                               | - 3.5%                     | 1,665            | - 13.6%                  | - 14.3%                    |  |
| Total                  | 23,041            | + 4.7%                   | - 13.7%                    | 7.7              | + 20.3%                               | + 2.1%                     | 3,202            | - 18.2%                  | - 15.8%                    |  |