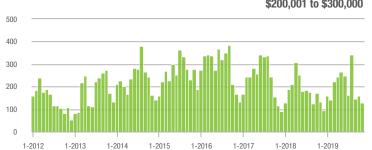

## \$200,001 to \$300,000 12 10 8 6

0

1-2012

1-2013

Current as of December 5, 2019. Report © 2019 ShowingTime. | Information deemed reliable but not guaranteed.

1-2017

1-2018