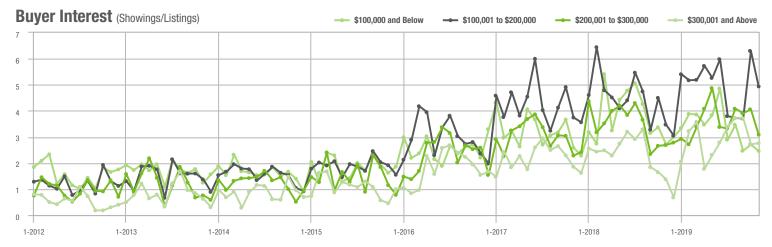

#### Buyer Interest (Showings/Listings) \$100,000 and Below \$100,001 to \$200,000 \$200,001 to \$300,000 \$300,001 and Above 17.5 15.0 12.5 10.0 7.5 5.0 2.5 1-2014 1-2016 1-2012 1-2013 1-2015 1-2017 1-2018 1-2019

## Buyer Interest (Showings/Listings) \$100,000 and Below = \$100,001 to \$200,000 \$200,001 to \$300,000 10 8 6

1-2015

1-2016

1-2017

6 000

5,000

\$100,001 to \$200,000

\$300,001 and Above

#### Buyer Interest (Showings/Listings) \$100,000 and Below = \$100,001 to \$200,000 \$200,001 to \$300,000 \$300,001 and Above 12 10 8 6 0 1-2013 1-2016 1-2017 1-2018 1-2012 1-2014 1-2015 1-2019

#### Buyer Interest (Showings/Listings) \$100,000 and Below = \$100,001 to \$200,000 \$200,001 to \$300,000 \$300,001 and Above 10 8 6 0 1-2016 1-2012 1-2013 1-2014 1-2015 1-2017 1-2018 1-2019

\$100,001 to \$200,000

#### Buyer Interest (Showings/Listings) \$100,000 and Below \$100,001 to \$200,000 \$200,001 to \$300,000 \$300,001 and Above 17.5 15.0 12.5 10.0 7.5 5.0 2.5 1-2016 1-2012 1-2013 1-2014 1-2015 1-2017 1-2018 1-2019

#### Buyer Interest (Showings/Listings) \$100,000 and Below - \$100,001 to \$200,000 \$200,001 to \$300,000 \$300,001 and Above 10 8 6 Л 0 1-2012 1-2013 1-2014 1-2015 1-2016 1-2017 1-2018 1-2019