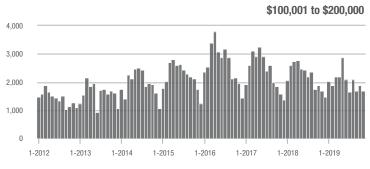

| - 0.6%                   | - 23.7%                    | 7.4              | + 32.1%                               | - 5.5%                     | 227              | - 22.8%                  | - 19.2%                    |  |
| \$300,001 and Above    | 1,350             | + 21.8%                  | - 9.6%                     | 4.3              | + 26.5%                               | - 5.3%                     | 363              | - 18.2%                  | - 8.8%                     |  |
| Total                  | 4,615             | + 1.7%                   | - 14.6%                    | 6.2              | + 19.2%                               | - 4.8%                     | 875              | - 21.5%                  | - 11.5%                    |  |

## Showings

3 000

2,500

2,000





### \$300,001 and Above



# ի իր եներին

\$200,001 to \$300,000





# **Charlotte MSA**

|                        | Total<br>Showings |                          |                            | (                | Buyer Interest<br>(Showings/Listings) |                            |                  | Managed<br>Listings      |                            |  |
|------------------------|-------------------|--------------------------|----------------------------|------------------|---------------------------------------|----------------------------|------------------|--------------------------|----------------------------|--|
| Price Range            | November<br>2019  | Year-Over-Year<br>Change | Month-Over-Month<br>Change | November<br>2019 | Year-Over-Year<br>Change              | Month-O