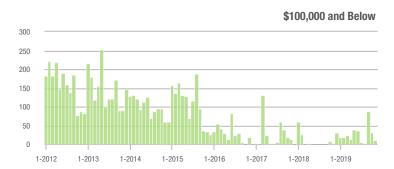

| - 6.7%                     | 11.1             | + 46.1%                  | + 8.9%                     | 71                  | + 18.3%                  | - 14.5%                    |
| \$300,001 and Above    | 1,079             | + 42.0%                  | + 7.5%                     | 7.3              | + 46.0%                  | + 18.8%                    | 158                 | - 10.7%                  | - 10.7%                    |
| Total                  | 1,969             | + 39.2%                  | - 3.9%                     | 8.2              | + 36.7%                  | + 8.5%                     | 256                 | - 5.9%                   | - 12.0%                    |

1,200

1,000

800

600

400

200 0

1-2012

1-2013

1-2014

1-2015

### **Showings**







Current as of December 5, 2019. Report © 2019 ShowingTime. | Information deemed reliable but not guaranteed.

1-2019 1-2018



1-2016

1-2017







\$100,001 to \$200,000

# **Mecklenburg County, NC**

|                        | Total<br>Showings |                          |                            | (                | Buyer Inte<br>Showings/L |                            | Managed<br>Listings |                          |                            |
|------------------------|-------------------|--------------------------|----------------------------|------------------|--------------------------|----------------------------|---------------------|--------------------------|----------------------------|
| Price Range            | November<br>2019  | Year-Over-Year<br>Change | Month