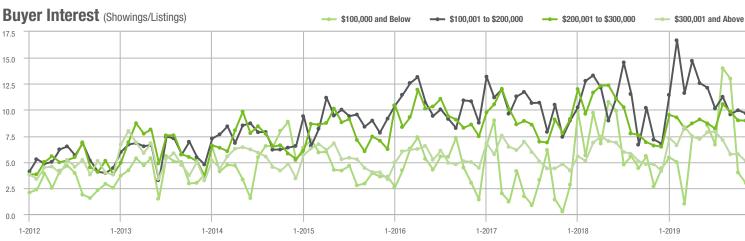

#### Buyer Interest (Showings/Listings) \$100,000 and Below \$100,001 to \$200,000 \$200,001 to \$300,000 \$300,001 and Above 17.5 15.0 12.5 10.0 7.5 5.0 2.5 1-2014 1-2016 1-2012 1-2013 1-2015 1-2017 1-2018 1-2019

#### Buyer Interest (Showings/Listings) \$100,000 and Below \$100,001 to \$200,000 \$200,001 to \$300,000 \$300,001 and Above 17.5 15.0 12.5 10.0 7.5 5.0 2.5 1-2016 1-2012 1-2013 1-2014 1-2015 1-2017 1-2018 1-2019

## Buyer Interest (Showings/Listings) \$100,000 and Below = \$100,001 to \$200,000 \$200,001 to \$300,000 10 8 6

1-2015

1-2016

1-2017

6 000

5,000

\$100,001 to \$200,000

\$300,001 and Above

#### Buyer Interest (Showings/Listings) \$100,000 and Below = \$100,001 to \$200,000 \$200,001 to \$300,000 \$300,001 and Above 12 10 8 6 0 1-2013 1-2016 1-2017 1-2018 1-2012 1-2014 1-2015 1-2019

#### Buyer Interest (Showings/Listings) \$100,000 and Below = \$100,001 to \$200,000 \$200,001 to \$300,000 \$300,001 and Above 10 8 6 0 1-2016 1-2012 1-2013 1-2014 1-2015 1-2017 1-2018 1-2019

\$100,001 to \$200,000

#### Buyer Interest (Showings/Listings) \$100,000 and Below - \$100,001 to \$200,000 \$200,001 to \$300,000 \$300,001 and Above 10 8 6 Л 0 1-2012 1-2013 1-2014 1-2015 1-2016 1-2017 1-2018 1-2019