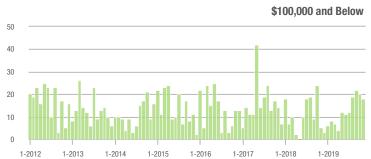

# **Alexander County, NC**

|                        | Total<br>Showings |                          |                            | (                | Buyer Interest<br>(Showings/Listings) |                            |                  | Managed<br>Listings      |                            |  |
|------------------------|-------------------|--------------------------|----------------------------|------------------|---------------------------------------|----------------------------|------------------|--------------------------|----------------------------|--|
| Price Range            | November<br>2019  | Year-Over-Year<br>Change | Month-Over-Month<br>Change | November<br>2019 | Year-Over-Year<br>Change              | Month-Over-Month<br>Change | November<br>2019 | Year-Over-Year<br>Change | Month-Over-Month<br>Change |  |
| \$100,000 and Below    | 18                | + 260.0%                 | - 10.0%                    | 3.6              | + 260.0%                              | + 70.5%                    | 14               | - 30.0%                  | - 22.2%                    |  |
| \$100,001 to \$200,000 | 20                | + 53.8%                  | - 35.5%                    | 2.1              | - 19.2%                               | - 1.3%                     | 14               | + 27.3%                  | - 30.0%                    |  |
| \$200,001 to \$300,000 | 20                | + 33.3%                  | + 25.0%                    | 5.0              | 0.0%                                  | + 150.0%                   | 6                | - 33.3%                  | - 40.0%                    |  |
| \$300,001 and Above    | 22                | - 12.0%                  | + 120.0%                   | 5.5              | + 10.0%                               | + 120.0%                   | 5                | - 16.7%                  | 0.0%                       |  |
| Total                  | 80                | + 37.9%                  | + 3.9%                     | 3.7              | + 8.8%                                | + 70.8%                    | 39               | - 15.2%                  | - 26.4%                    |  |