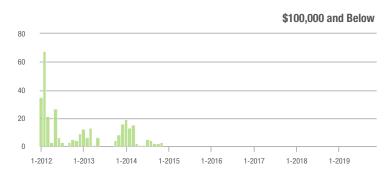

## \$200,001 to \$300,000 12 10 8 6

0

1-2012

1-2013

Current as of December 5, 2019. Report © 2019 ShowingTime. | Information deemed reliable but not guaranteed.

1-2017

1-2018