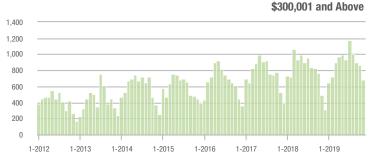

# **Charlotte MSA**

|                        | Total<br>Showings |                          |                            | (                | Buyer Interest<br>(Showings/Listings) |                            |                  | Managed<br>Listings      |                            |  |
|------------------------|-------------------|--------------------------|----------------------------|------------------|---------------------------------------|----------------------------|------------------|--------------------------|----------------------------|--|
| Price Range            | November<br>2019  | Year-Over-Year<br>Change | Month-Over-Month<br>Change | November<br>2019 | Year-Over-Year<br>Change              | Month-Over-Month<br>Change | November<br>2019 | Year-Over-Year<br>Change | Month-Over-Month<br>Change |  |
| \$100,000 and Below    | 1,992             | - 32.9%                  | - 19.4%                    | 4.0              | - 7.0%                                | - 2.7%                     | 847              | - 35.5%                  | - 16.1%                    |  |
| \$100,001 to \$200,000 | 13,527            | - 15.4%                  | - 13.4%                    | 8.3              | + 7.8%                                | + 2.6%                     | 1,804            | - 25.1%                  | - 15.6%                    |  |
| \$200,001 to \$300,000 | 16,811            | + 13.7%                  | - 16.5%                    | 7.2              | + 20.0%                               | - 0.9%                     | 2,530            | - 11.9%                  | - 16.2%                    |  |
| \$300,001 and Above    | 22,454            | + 23.1%                  | - 14.7%                    | 5.4              | + 25.6%                               | - 1.8%                     | 4,676            | - 12.3%                  | - 14.0%                    |  |
| Total                  | 54,784            | + 5.4%                   | - 15.1%                    | 6.4              | + 16.4%                               | - 0.6%                     | 9,857            | - 17.3%                  | - 15.1%                    |  |

### \$300,001 and Above

\$300,001 and Above

1-2019