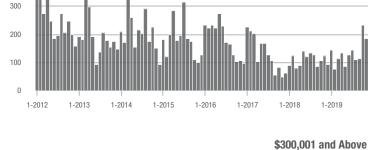

| 9.6                                   | + 74.5%                  | - 15.9%                    | 32                  | + 10.3%                  | + 10.3%                    |
| \$300,001 and Above    | 392               | + 29.4%                  | - 15.5%                    | 6.7                                   | + 1.5%                   | - 5.6%                     | 59                  | + 20.4%                  | - 10.6%                    |
| Total                  | 882               | + 52.6%                  | - 14.2%                    | 7.9                                   | + 25.4%                  | - 10.6%                    | 113                 | + 17.7%                  | - 4.2%                     |

400

### **Showings**





### \$200,001 to \$300,000







## Waxhaw, NC

|                        | Total<br>Showings |                          |                            | (                | Buyer Interest<br>(Showings/Listings) |                            |                  | Managed<br>Listings      |                            |  |
|------------------------|-------------------|--------------------------|----------------------------|------------------|---------------------------------------|----------------------------|------------------|--------------------------|----------------------------|--|
| Price Range            | November<br>2019  | Year-Over-Year<br>Change | Month-Over-Month<br>Change | November<br>2019 | Year-Over-Year<br>Change              | Month-Over-Month<br>Change | November<br>2019 | Year-Over-Year<br>Change | Mont