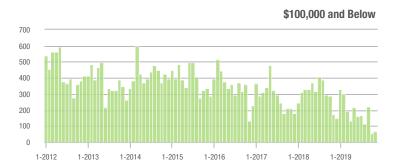

# **Charlotte MSA**

|                        | Total<br>Showings |                          |                            | (                | Buyer Interest<br>(Showings/Listings) |                            |                  | Managed<br>Listings      |                            |  |
|------------------------|-------------------|--------------------------|----------------------------|------------------|---------------------------------------|----------------------------|------------------|--------------------------|----------------------------|--|
| Price Range            | November<br>2019  | Year-Over-Year<br>Change | Month-Over-Month<br>Change | November<br>2019 | Year-Over-Year<br>Change              | Month-Over-Month<br>Change | November<br>2019 | Year-Over-Year<br>Change | Month-Over-Month<br>Change |  |
| \$100,000 and Below    | 1,992             | - 32.9%                  | - 19.4%                    | 4.0              | - 7.0%                                | - 2.7%                     | 847              | - 35.5%                  | - 16.1%                    |  |
| \$100,001 to \$200,000 | 13,527            | - 15.4%                  | - 13.4%                    | 8.3              | + 7.8%                                | + 2.6%                     | 1,804            | - 25.1%                  | - 15.6%                    |  |
| \$200,001 to \$300,000 | 16,811            | + 13.7%                  | - 16.5%                    | 7.2              | + 20.0%                               | - 0.9%                     | 2,530            | - 11.9%                  | - 16.2%                    |  |
| \$300,001 and Above    | 22,454            | + 23.1%                  | - 14.7%                    | 5.4              | + 25.6%                               | - 1.8%                     | 4,676            | - 12.3%                  | - 14.0%                    |  |
| Total                  | 54,784            | + 5.4%                   | - 15.1%                    | 6.4              | + 16.4%                               | - 0.6%                     | 9,857            | - 17.3%                  | - 15.1%                    |  |