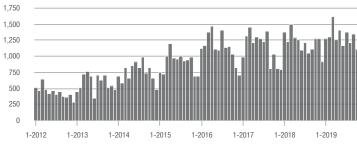

# **Charlotte MSA**

|                        | Total<br>Showings |                          |                            | (                | Buyer Interest<br>(Showings/Listings) |                            |                  | Managed<br>Listings      |                            |  |
|------------------------|-------------------|--------------------------|----------------------------|------------------|---------------------------------------|----------------------------|------------------|--------------------------|----------------------------|--|
| Price Range            | November<br>2019  | Year-Over-Year<br>Change | Month-Over-Month<br>Change | November<br>2019 | Year-Over-Year<br>Change              | Month-Over-Month<br>Change | November<br>2019 | Year-Over-Year<br>Change | Month-Over-Month<br>Change |  |
| \$100,000 and Below    | 1,992             | - 32.9%                  | - 19.4%                    | 4.0              | - 7.0%                                | - 2.7%                     | 847              | - 35.5%                  | - 16.1%                    |  |
| \$100,001 to \$200,000 | 13,527            | - 15.4%                  | - 13.4%                    | 8.3              | + 7.8%                                | + 2.6%                     | 1,804            | - 25.1%                  | - 15.6%                    |  |
| \$200,001 to \$300,000 | 16,811            | + 13.7%                  | - 16.5%                    | 7.2              | + 20.0%                               | - 0.9%                     | 2,530            | - 11.9%                  | - 16.2%                    |  |
| \$300,001 and Above    | 22,454            | + 23.1%                  | - 14.7%                    | 5.4              | + 25.6%                               | - 1.8%                     | 4,676            | - 12.3%                  | - 14.0%                    |  |
| Total                  | 54,784            | + 5.4%                   | - 15.1%                    | 6.4              | + 16.4%                               | - 0.6%                     | 9,857            | - 17.3%                  | - 15.1%                    |  |

40,000

30,000

20.000

10,000

0

1-2012

1-2013