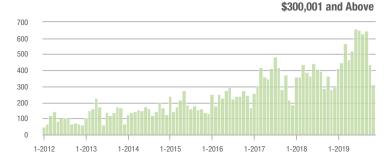

#### \$300,001 and Above 1.400 1,200 1,000 800 600 400 200 0 1-2019 1-2012 1-2013 1-2014 1-2015 1-2016 1-2017 1-2018

Current as of December 5, 2019. Report © 2019 ShowingTime. | Information deemed reliable but not guaranteed.