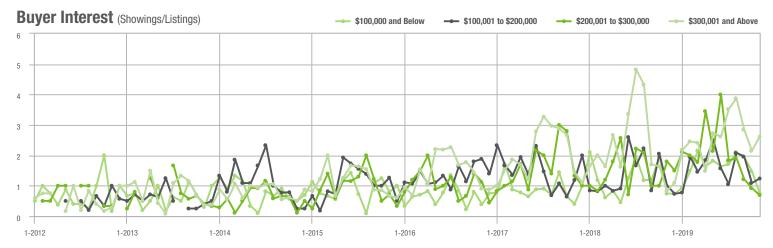

#### Buyer Interest (Showings/Listings) \$100,000 and Below \$100,001 to \$200,000 \$200,001 to \$300,000 \$300,001 and Above 17.5 15.0 12.5 10.0 7.5 5.0 2.5 1-2014 1-2016 1-2012 1-2013 1-2015 1-2017 1-2018 1-2019