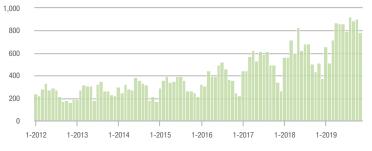

# **Charlotte MSA**

|                        | Total<br>Showings |                          |                            | (                | Buyer Interest<br>(Showings/Listings) |                            |                  | Managed<br>Listings      |                            |  |
|------------------------|-------------------|--------------------------|----------------------------|------------------|---------------------------------------|----------------------------|------------------|--------------------------|----------------------------|--|
| Price Range            | November<br>2019  | Year-Over-Year<br>Change | Month-Over-Month<br>Change | November<br>2019 | Year-Over-Year<br>Change              | Month-Over-Month<br>Change | November<br>2019 | Year-Over-Year<br>Change | Month-Over-Month<br>Change |  |
| \$100,000 and Below    | 1,992             | - 32.9%                  | - 19.4%                    | 4.0              | - 7.0%                                | - 2.7%                     | 847              | - 35.5%                  | - 16.1%                    |  |
| \$100,001 to \$200,000 | 13,527            | - 15.4%                  | - 13.4%                    | 8.3              | + 7.8%                                | + 2.6%                     | 1,804            | - 25.1%                  | - 15.6%                    |  |
| \$200,001 to \$300,000 | 16,811            | + 13.7%                  | - 16.5%                    | 7.2              | + 20.0%                               | - 0.9%                     | 2,530            | - 11.9%                  | - 16.2%                    |  |
| \$300,001 and Above    | 22,454            | + 23.1%                  | - 14.7%                    | 5.4              | + 25.6%                               | - 1.8%                     | 4,676            | - 12.3%                  | - 14.0%                    |  |
| Total                  | 54,784            | + 5.4%                   | - 15.1%                    | 6.4              | + 16.4%                               | - 0.6%                     | 9,857            | - 17.3%                  | - 15.1%                    |  |