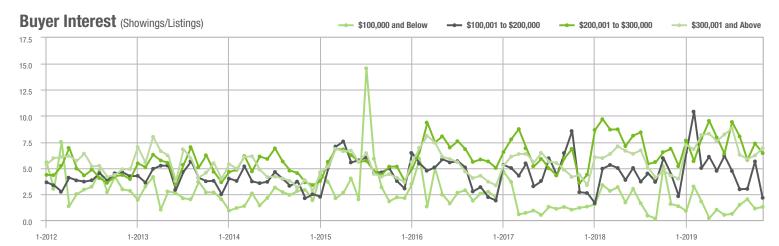

#### Buyer Interest (Showings/Listings) \$100,000 and Below \$100,001 to \$200,000 \$200,001 to \$300,000 \$300,001 and Above 17.5 15.0 12.5 10.0 7.5 5.0 2.5 1-2014 1-2016 1-2012 1-2013 1-2015 1-2017 1-2018 1-2019

#### Buyer Interest (Showings/Listings) \$100,000 and Below \$100,001 to \$200,000 \$200,001 to \$300,000 \$300,001 and Above 17.5 15.0 12.5 10.0 7.5 5.0 2.5 1-2016 1-2012 1-2013 1-2014 1-2015 1-2017 1-2018 1-2019