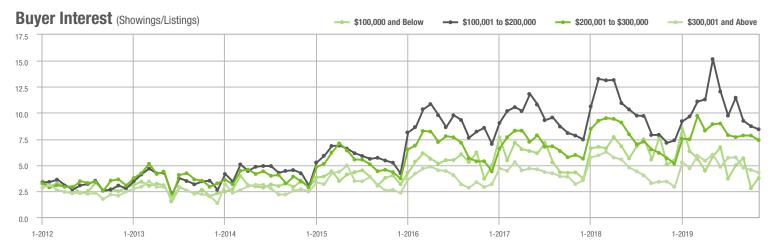

#### Buyer Interest (Showings/Listings) \$100,000 and Below \$100,001 to \$200,000 \$200,001 to \$300,000 \$300,001 and Above 17.5 15.0 12.5 10.0 7.5 5.0 2.5 1-2014 1-2016 1-2012 1-2013 1-2015 1-2017 1-2018 1-2019