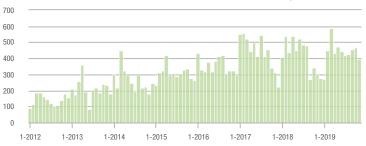

| 9.6                                   | + 74.5%                  | - 15.9%                    | 32                  | + 10.3%                  | + 10.3%                    |
| \$300,001 and Above    | 392               | + 29.4%                  | - 15.5%                    | 6.7                                   | + 1.5%                   | - 5.6%                     | 59                  | + 20.4%                  | - 10.6%                    |
| Total                  | 882               | + 52.6%                  | - 14.2%                    | 7.9                                   | + 25.4%                  | - 10.6%                    | 113                 | + 17.7%                  | - 4.2%                     |

400

### **Showings**





### \$200,001 to \$300,000







## Waxhaw, NC

|                        | Total<br>Showings |                          |                            | (                | Buyer Interest<br>(Showings/Listings) |                            |                  | Managed<br>Listings      |                            |  |
|------------------------|-------------------|--------------------------|----------------------------|------------------|---------------------------------------|----------------------------|------------------|--------------------------|----------------------------|--|
| Price Range            | November<br>2019  | Year-Over-Year<br>Change | Month-Over-Month<br>Change | November<br>2019 | Year-Over-Year<br>Change              | Month-Over-Month<br>Change | November<br>2019 | Year-Over-Year<br>Change | Month-