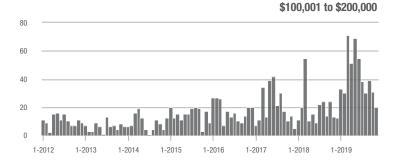

# **Alexander County, NC**

|                        | Total<br>Showings |                          |                            | (                | Buyer Interest<br>(Showings/Listings) |                            |                  | Managed<br>Listings      |                            |  |
|------------------------|-------------------|--------------------------|----------------------------|------------------|---------------------------------------|----------------------------|------------------|--------------------------|----------------------------|--|
| Price Range            | November<br>2019  | Year-Over-Year<br>Change | Month-Over-Month<br>Change | November<br>2019 | Year-Over-Year<br>Change              | Month-Over-Month<br>Change | November<br>2019 | Year-Over-Year<br>Change | Month-Over-Month<br>Change |  |
| \$100,000 and Below    | 18                | + 260.0%                 | - 10.0%                    | 3.6              | + 260.0%                              | + 70.5%                    | 14               | - 30.0%                  | - 22.2%                    |  |
| \$100,001 to \$200,000 | 20                | + 53.8%                  | - 35.5%                    | 2.1              | - 19.2%                               | - 1.3%                     | 14               | + 27.3%                  | - 30.0%                    |  |
| \$200,001 to \$300,000 | 20                | + 33.3%                  | + 25.0%                    | 5.0              | 0.0%                                  | + 150.0%                   | 6                | - 33.3%                  | - 40.0%                    |  |
| \$300,001 and Above    | 22                | - 12.0%                  | + 120.0%                   | 5.5              | + 10.0%                               | + 120.0%                   | 5                | - 16.7%                  | 0.0%                       |  |
| Total                  | 80                | + 37.9%                  | + 3.9%                     | 3.7              | + 8.8%                                | + 70.8%                    | 39               | - 15.2%                  | - 26.4%                    |  |