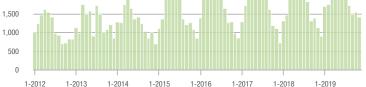

# **Charlotte MSA**

|                        | Total<br>Showings |                          |                            | (                | Buyer Interest<br>(Showings/Listings) |                            |                  | Managed<br>Listings      |                            |  |
|------------------------|-------------------|--------------------------|----------------------------|------------------|---------------------------------------|----------------------------|------------------|--------------------------|----------------------------|--|
| Price Range            | November<br>2019  | Year-Over-Year<br>Change | Month-Over-Month<br>Change | November<br>2019 | Year-Over-Year<br>Change              | Month-Over-Month<br>Change | November<br>2019 | Year-Over-Year<br>Change | Month-Over-Month<br>Change |  |
| \$100,000 and Below    | 1,992             | - 32.9%                  | - 19.4%                    | 4.0              | - 7.0%                                | - 2.7%                     | 847              | - 35.5%                  | - 16.1%                    |  |
| \$100,001 to \$200,000 | 13,527            | - 15.4%                  | - 13.4%                    | 8.3              | + 7.8%                                | + 2.6%                     | 1,804            | - 25.1%                  | - 15.6%                    |  |
| \$200,001 to \$300,000 | 16,811            | + 13.7%                  | - 16.5%                    | 7.2              | + 20.0%                               | - 0.9%                     | 2,530            | - 11.9%                  | - 16.2%                    |  |
| \$300,001 and Above    | 22,454            | + 23.1%                  | - 14.7%                    | 5.4              | + 25.6%                               | - 1.8%                     | 4,676            | - 12.3%                  | - 14.0%                    |  |
| Total                  | 54,784            | + 5.4%                   | - 15.1%                    | 6.4              | + 16.4%                               | - 0.6%                     | 9,857            | - 17.3%                  | - 15.1%                    |  |

# **City of Charlotte, NC**

|                        | Total<br>Showings |                          |                            | (                | Buyer Interest<br>(Showings/Listings) |                            |                  | Managed<br>Listings      |                            |  |
|------------------------|-------------------|--------------------------|----------------------------|------------------|---------------------------------------|----------------------------|------------------|--------------------------|----------------------------|--|
| Price Range            | November<br>2019  | Year-Over-Year<br>Change | Month-Over-Month<br>Change | November<br>2019 | Year-Over-Year<br>Change              | Month-Over-Month<br>Change | November<br>2019 | Year-Over-Year<br>Change | Month-Over-Month<br>Change |  |
| \$100,000 and Below    | 398               | - 32.9%                  | + 0.5%                     | 7.1              | + 2.9%                                | + 20.0%                    | 81               | - 39.1%                  | - 15.6%                    |  |
| \$100,001 to \$200,000 | 5,759             | - 17.8%                  | - 5.1%                     | 11.4             | + 22.6%                               | + 13.6%                    | 519              | - 34.7%                  | - 16.6%                    |  |
| \$200,001 to \$300,000 | 7,290             | + 16.1%                  | - 16.4%                    | 8.1              | + 22.7%                               | + 1.4%                     | 937              | - 11.4%                  | - 18.1%                    |  |
| \$300,001 and Above    | 9,594             | + 18.2%                  | - 16.8%                    | 6.3              | + 28.6%                               | - 3.5%                     | 1,665            | - 13.6%                  | - 14.3%                    |  |
| Total                  | 23,041            | + 4.7%                   | - 13.7%                    | 7.7              | + 20.3%                               | + 2.1%                     | 3,202            | - 18.2%                  | - 15.8%                    |  |