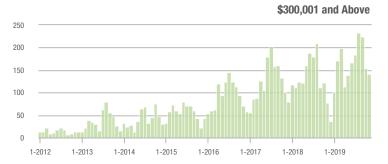

13.4%                  | - 30.0%                    | 3.1                                   | + 14.8%                  | - 24.0%                    | 61                  | - 23.8%                  | - 12.9%                    |
| \$300,001 and Above    | 140               | + 81.8%                  | - 8.5%                     | 2.8                                   | + 100.0%                 | + 1.6%                     | 60                  | - 21.1%                  | - 10.4%                    |
| Total                  | 696               | + 22.8%                  | - 31.4%                    | 3.6                                   | + 33.3%                  | - 18.4%                    | 258                 | - 24.8%                  | - 14.3%                    |

## Showings







### \$200,001 to \$300,000





# Statesville, NC

|                        | Total<br>Showings |                          |                            | (                | Buyer Interest<br>(Showings/Listings) |                            |                  | Managed<br>Listings      |                            |  |
|------------------------|-------------------|--------------------------|----------------------------|------------------|---------------------------------------|----------------------------|------------------|--------------------------|----------------------------|--|
| Price Range            | November<br>2019  | Year-Over-Year<br>Change | Month-Over-Month<br>Change | November<br>2019 | Year-Over-Year<br>Change              | Month-Over-Month<br>Change | November<br>2019 |