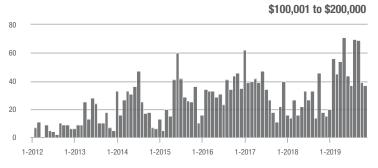

7                | - 10.5%                  | - 10.5%                    | 0.7              | - 61.1%                               | - 25.0%                    | 22               | - 18.5%                  | - 4.3%                     |  |
| \$300,001 and Above    | 118               | + 321.4%                 | + 14.6%                    | 2.6              | + 225.0%                              | + 21.9%                    | 59               | + 11.3%                  | - 6.3%                     |  |
| Total                  | 218               | + 144.9%                 | - 13.8%                    | 1.5              | + 50.0%                               | - 6.3%                     | 224              | + 3.7%                   | - 8.6%                     |  |

### **Showings**







### \$200,001 to \$300,000





## **Mooresville, NC**

|                        | Total<br>Showings |                          |                            | (                | Buyer Interest<br>(Showings/Listings) |                            |                  | Managed<br>Listings      |                            |  |
|------------------------|-------------------|--------------------------|----------------------------|------------------|---------------------------------------|----------------------------|------------------|--------------------------|----------------------------|--|
| Price Range            | November<br>2019  | Year-Over-Year<br>Change | Month-Over-Month<br>Change | November<br>2019 | Year-Over-Year<br>Change              | Month-Over-Month<br>Change | November<br