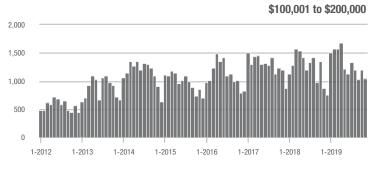

88               | + 9.5%                   | - 14.9%                    | 6.9              | - 5.5%                                | - 7.3%                     | 141              | + 10.2%                  | - 8.4%                     |  |
| \$300,001 and Above    | 312               | + 11.8%                  | - 28.6%                    | 3.1              | + 19.2%                               | - 13.8%                    | 118              | - 15.1%                  | - 16.3%                    |  |
| Total                  | 2,376             | + 7.5%                   | - 21.1%                    | 6.2              | + 5.1%                                | - 7.9%                     | 432              | - 7.5%                   | - 14.1%                    |  |

### **Showings**







### \$200,001 to \$300,000







## Salisbury, NC

|                        | Total<br>Showings |                          |                            | (                | Buyer Interest<br>(Showings/Listings) |                            |                  | Managed<br>Listings      |                            |  |
|------------------------|-------------------|--------------------------|----------------------------|------------------|---------------------------------------|----------------------------|------------------|--------------------------|----------------------------|--|
| Price Range            | November<br>2019  | Year-Over-Year<br>Change | Month-Over-Month<br>Change | November<br>2019 | Year-Over-Year<br>Change              | Month-Over-Month<br>Change | November<br>201