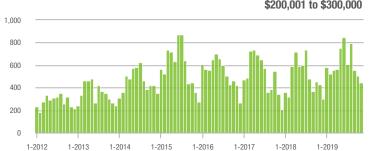

## \$200,001 to \$300,000 12 10 8 6

0

1-2012

1-2013

Current as of December 5, 2019. Report © 2019 ShowingTime. | Information deemed reliable but not guaranteed.

1-2017

1-2018