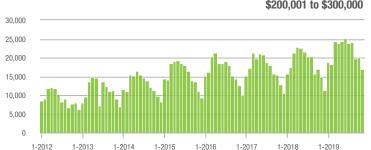

# **Charlotte MSA**

|                        | Total<br>Showings |                          |                            | (                | Buyer Interest<br>(Showings/Listings) |                            |                  | Managed<br>Listings      |                            |  |
|------------------------|-------------------|--------------------------|----------------------------|------------------|---------------------------------------|----------------------------|------------------|--------------------------|----------------------------|--|
| Price Range            | November<br>2019  | Year-Over-Year<br>Change | Month-Over-Month<br>Change | November<br>2019 | Year-Over-Year<br>Change              | Month-Over-Month<br>Change | November<br>2019 | Year-Over-Year<br>Change | Month-Over-Month<br>Change |  |
| \$100,000 and Below    | 1,992             | - 32.9%                  | - 19.4%                    | 4.0              | - 7.0%                                | - 2.7%                     | 847              | - 35.5%                  | - 16.1%                    |  |
| \$100,001 to \$200,000 | 13,527            | - 15.4%                  | - 13.4%                    | 8.3              | + 7.8%                                | + 2.6%                     | 1,804            | - 25.1%                  | - 15.6%                    |  |
| \$200,001 to \$300,000 | 16,811            | + 13.7%                  | - 16.5%                    | 7.2              | + 20.0%                               | - 0.9%                     | 2,530            | - 11.9%                  | - 16.2%                    |  |
| \$300,001 and Above    | 22,454            | + 23.1%                  | - 14.7%                    | 5.4              | + 25.6%                               | - 1.8%                     | 4,676            | - 12.3%                  | - 14.0%                    |  |
| Total                  | 54,784            | + 5.4%                   | - 15.1%                    | 6.4              | + 16.4%                               | - 0.6%                     | 9,857            | - 17.3%                  | - 15.1%                    |  |