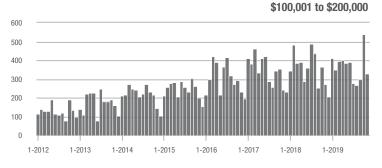

# **Charlotte MSA**

|                        | Total<br>Showings |                          |                            | (                | Buyer Interest<br>(Showings/Listings) |                            |                  | Managed<br>Listings      |                            |  |
|------------------------|-------------------|--------------------------|----------------------------|------------------|---------------------------------------|----------------------------|------------------|--------------------------|----------------------------|--|
| Price Range            | November<br>2019  | Year-Over-Year<br>Change | Month-Over-Month<br>Change | November<br>2019 | Year-Over-Year<br>Change              | Month-Over-Month<br>Change | November<br>2019 | Year-Over-Year<br>Change | Month-Over-Month<br>Change |  |
| \$100,000 and Below    | 1,992             | - 32.9%                  | - 19.4%                    | 4.0              | - 7.0%                                | - 2.7%                     | 847              | - 35.5%                  | - 16.1%                    |  |
| \$100,001 to \$200,000 | 13,527            | - 15.4%                  | - 13.4%                    | 8.3              | + 7.8%                                | + 2.6%                     | 1,804            | - 25.1%                  | - 15.6%                    |  |
| \$200,001 to \$300,000 | 16,811            | + 13.7%                  | - 16.5%                    | 7.2              | + 20.0%                               | - 0.9%                     | 2,530            | - 11.9%                  | - 16.2%                    |  |
| \$300,001 and Above    | 22,454            | + 23.1%                  | - 14.7%                    | 5.4              | + 25.6%                               | - 1.8%                     | 4,676            | - 12.3%                  | - 14.0%                    |  |
| Total                  | 54,784            | + 5.4%                   | - 15.1%                    | 6.4              | + 16.4%                               | - 0.6%                     | 9,857            | - 17.3%                  | - 15.1%                    |  |