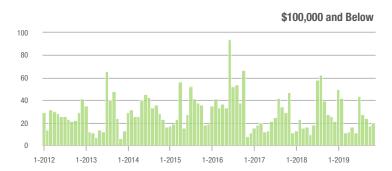

## \$200,001 to \$300,000 12 10 8 6

0

1-2012

1-2013

Current as of December 5, 2019. Report © 2019 ShowingTime. | Information deemed reliable but not guaranteed.

1-2017

1-2018