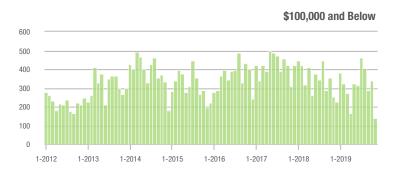

888               | + 9.5%                   | - 14.9%                    | 6.9              | - 5.5%                                | - 7.3%                     | 141              | + 10.2%                  | - 8.4%                     |  |
| \$300,001 and Above    | 312               | + 11.8%                  | - 28.6%                    | 3.1              | + 19.2%                               | - 13.8%                    | 118              | - 15.1%                  | - 16.3%                    |  |
| Total                  | 2,376             | + 7.5%                   | - 21.1%                    | 6.2              | + 5.1%                                | - 7.9%                     | 432              | - 7.5%                   | - 14.1%                    |  |

### **Showings**







### \$200,001 to \$300,000







## Salisbury, NC

|                        | Total<br>Showings |                          |                            | (                | Buyer Interest<br>(Showings/Listings) |                            |                  | Managed<br>Listings      |                            |  |
|------------------------|-------------------|--------------------------|----------------------------|------------------|---------------------------------------|----------------------------|------------------|--------------------------|----------------------------|--|
| Price Range            | November<br>2019  | Year-Over-Year<br>Change | Month-Over-Month<br>Change | November<br>2019 | Year-Over-Year<br>Change              | Month-Over-Month<br>Change | November<br>2