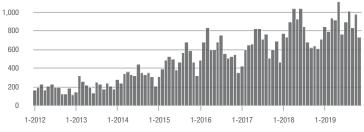

# **Charlotte MSA**

|                        | Total<br>Showings |                          |                            | (                | Buyer Interest<br>(Showings/Listings) |                            |                  | Managed<br>Listings      |                            |  |
|------------------------|-------------------|--------------------------|----------------------------|------------------|---------------------------------------|----------------------------|------------------|--------------------------|----------------------------|--|
| Price Range            | November<br>2019  | Year-Over-Year<br>Change | Month-Over-Month<br>Change | November<br>2019 | Year-Over-Year<br>Change              | Month-Over-Month<br>Change | November<br>2019 | Year-Over-Year<br>Change | Month-Over-Month<br>Change |  |
| \$100,000 and Below    | 1,992             | - 32.9%                  | - 19.4%                    | 4.0              | - 7.0%                                | - 2.7%                     | 847              | - 35.5%                  | - 16.1%                    |  |
| \$100,001 to \$200,000 | 13,527            | - 15.4%                  | - 13.4%                    | 8.3              | + 7.8%                                | + 2.6%                     | 1,804            | - 25.1%                  | - 15.6%                    |  |
| \$200,001 to \$300,000 | 16,811            | + 13.7%                  | - 16.5%                    | 7.2              | + 20.0%                               | - 0.9%                     | 2,530            | - 11.9%                  | - 16.2%                    |  |
| \$300,001 and Above    | 22,454            | + 23.1%                  | - 14.7%                    | 5.4              | + 25.6%                               | - 1.8%                     | 4,676            | - 12.3%                  | - 14.0%                    |  |
| Total                  | 54,784            | + 5.4%                   | - 15.1%                    | 6.4              | + 16.4%                               | - 0.6%                     | 9,857            | - 17.3%                  | - 15.1%                    |  |

40,000

30,000

20.000

10,000

0

1-2012

1-2013