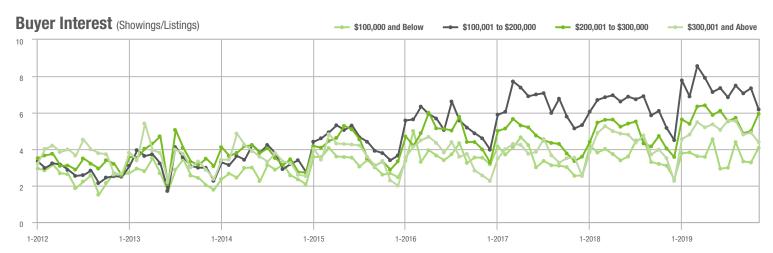

#### Buyer Interest (Showings/Listings) \$100,000 and Below \$100,001 to \$200,000 \$200,001 to \$300,000 \$300,001 and Above 17.5 15.0 12.5 10.0 7.5 5.0 2.5 1-2014 1-2016 1-2012 1-2013 1-2015 1-2017 1-2018 1-2019