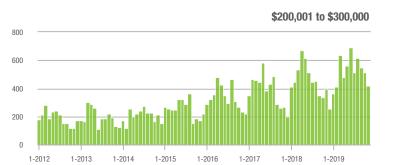

# **Charlotte MSA**

|                        | Total<br>Showings |                          |                            | (                | Buyer Interest<br>(Showings/Listings) |                            |                  | Managed<br>Listings      |                            |  |
|------------------------|-------------------|--------------------------|----------------------------|------------------|---------------------------------------|----------------------------|------------------|--------------------------|----------------------------|--|
| Price Range            | November<br>2019  | Year-Over-Year<br>Change | Month-Over-Month<br>Change | November<br>2019 | Year-Over-Year<br>Change              | Month-Over-Month<br>Change | November<br>2019 | Year-Over-Year<br>Change | Month-Over-Month<br>Change |  |
| \$100,000 and Below    | 1,992             | - 32.9%                  | - 19.4%                    | 4.0              | - 7.0%                                | - 2.7%                     | 847              | - 35.5%                  | - 16.1%                    |  |
| \$100,001 to \$200,000 | 13,527            | - 15.4%                  | - 13.4%                    | 8.3              | + 7.8%                                | + 2.6%                     | 1,804            | - 25.1%                  | - 15.6%                    |  |
| \$200,001 to \$300,000 | 16,811            | + 13.7%                  | - 16.5%                    | 7.2              | + 20.0%                               | - 0.9%                     | 2,530            | - 11.9%                  | - 16.2%                    |  |
| \$300,001 and Above    | 22,454            | + 23.1%                  | - 14.7%                    | 5.4              | + 25.6%                               | - 1.8%                     | 4,676            | - 12.3%                  | - 14.0%                    |  |
| Total                  | 54,784            | + 5.4%                   | - 15.1%                    | 6.4              | + 16.4%                               | - 0.6%                     | 9,857            | - 17.3%                  | - 15.1%                    |  |

### \$200,001 to \$300,000

0 1-2012 1-2013 1-2014 1-2015 1-2016 1-2017

1-2014

1-2015

1-2016

1-2017

1-2018

1-2019