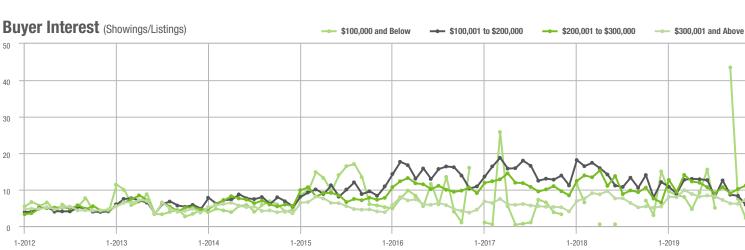

| - 6.7%                     | 11.1             | + 46.1%                  | + 8.9%                     | 71                  | + 18.3%                  | - 14.5%                    |
| \$300,001 and Above    | 1,079             | + 42.0%                  | + 7.5%                     | 7.3              | + 46.0%                  | + 18.8%                    | 158                 | - 10.7%                  | - 10.7%                    |
| Total                  | 1,969             | + 39.2%                  | - 3.9%                     | 8.2              | + 36.7%                  | + 8.5%                     | 256                 | - 5.9%                   | - 12.0%                    |

1,200

1,000

800

600

400

200 0

1-2012

1-2013

1-2014

1-2015

### **Showings**







Current as of December 5, 2019. Report © 2019 ShowingTime. | Information deemed reliable but not guaranteed.

1-2019 1-2018



1-2016

1-2017







\$100,001 to \$200,000

# **Mecklenburg County, NC**

|                        | Total<br>Showings |                          |                            | (                | Buyer Inte<br>Showings/L |                            | Managed<br>Listings |                          |                            |
|------------------------|-------------------|--------------------------|----------------------------|------------------|--------------------------|----------------------------|---------------------|--------------------------|----------------------------|
| Price Range            | November<br>2019  | Year-Over-Year<br>Change | Month-Ove