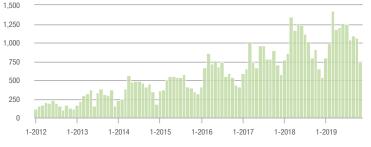

# **Charlotte MSA**

|                        | Total<br>Showings |                          |                            | (                | Buyer Interest<br>(Showings/Listings) |                            |                  | Managed<br>Listings      |                            |  |
|------------------------|-------------------|--------------------------|----------------------------|------------------|---------------------------------------|----------------------------|------------------|--------------------------|----------------------------|--|
| Price Range            | November<br>2019  | Year-Over-Year<br>Change | Month-Over-Month<br>Change | November<br>2019 | Year-Over-Year<br>Change              | Month-Over-Month<br>Change | November<br>2019 | Year-Over-Year<br>Change | Month-Over-Month<br>Change |  |
| \$100,000 and Below    | 1,992             | - 32.9%                  | - 19.4%                    | 4.0              | - 7.0%                                | - 2.7%                     | 847              | - 35.5%                  | - 16.1%                    |  |
| \$100,001 to \$200,000 | 13,527            | - 15.4%                  | - 13.4%                    | 8.3              | + 7.8%                                | + 2.6%                     | 1,804            | - 25.1%                  | - 15.6%                    |  |
| \$200,001 to \$300,000 | 16,811            | + 13.7%                  | - 16.5%                    | 7.2              | + 20.0%                               | - 0.9%                     | 2,530            | - 11.9%                  | - 16.2%                    |  |
| \$300,001 and Above    | 22,454            | + 23.1%                  | - 14.7%                    | 5.4              | + 25.6%                               | - 1.8%                     | 4,676            | - 12.3%                  | - 14.0%                    |  |
| Total                  | 54,784            | + 5.4%                   | - 15.1%                    | 6.4              | + 16.4%                               | - 0.6%                     | 9,857            | - 17.3%                  | - 15.1%                    |  |

40,000

30,000

20.000

10,000

0

1-2012

1-2013

## **Showings**