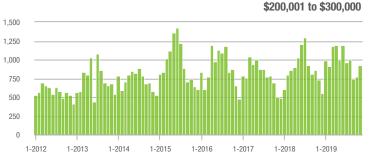

## \$200,001 to \$300,000 12 10 8 6

0

1-2012

1-2013

Current as of December 5, 2019. Report © 2019 ShowingTime. | Information deemed reliable but not guaranteed.

1-2017

1-2018