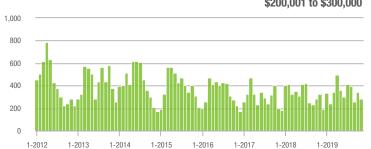

# **Charlotte MSA**

|                        | Total<br>Showings |                          |                            | (                | Buyer Interest<br>(Showings/Listings) |                            |                  | Managed<br>Listings      |                            |  |
|------------------------|-------------------|--------------------------|----------------------------|------------------|---------------------------------------|----------------------------|------------------|--------------------------|----------------------------|--|
| Price Range            | November<br>2019  | Year-Over-Year<br>Change | Month-Over-Month<br>Change | November<br>2019 | Year-Over-Year<br>Change              | Month-Over-Month<br>Change | November<br>2019 | Year-Over-Year<br>Change | Month-Over-Month<br>Change |  |
| \$100,000 and Below    | 1,992             | - 32.9%                  | - 19.4%                    | 4.0              | - 7.0%                                | - 2.7%                     | 847              | - 35.5%                  | - 16.1%                    |  |
| \$100,001 to \$200,000 | 13,527            | - 15.4%                  | - 13.4%                    | 8.3              | + 7.8%                                | + 2.6%                     | 1,804            | - 25.1%                  | - 15.6%                    |  |
| \$200,001 to \$300,000 | 16,811            | + 13.7%                  | - 16.5%                    | 7.2              | + 20.0%                               | - 0.9%                     | 2,530            | - 11.9%                  | - 16.2%                    |  |
| \$300,001 and Above    | 22,454            | + 23.1%                  | - 14.7%                    | 5.4              | + 25.6%                               | - 1.8%                     | 4,676            | - 12.3%                  | - 14.0%                    |  |
| Total                  | 54,784            | + 5.4%                   | - 15.1%                    | 6.4              | + 16.4%                               | - 0.6%                     | 9,857            | - 17.3%                  | - 15.1%                    |  |

# **City of Charlotte, NC**

|                        | Total<br>Showings |                          |                            | (                | Buyer Interest<br>(Showings/Listings) |                            |                  | Managed<br>Listings      |                            |  |
|------------------------|-------------------|--------------------------|----------------------------|------------------|---------------------------------------|----------------------------|------------------|--------------------------|----------------------------|--|
| Price Range            | November<br>2019  | Year-Over-Year<br>Change | Month-Over-Month<br>Change | November<br>2019 | Year-Over-Year<br>Change              | Month-Over-Month<br>Change | November<br>2019 | Year-Over-Year<br>Change | Month-Over-Month<br>Change |  |
| \$100,000 and Below    | 398               | - 32.9%                  | + 0.5%                     | 7.1              | + 2.9%                                | + 20.0%                    | 81               | - 39.1%                  | - 15.6%                    |  |
| \$100,001 to \$200,000 | 5,759             | - 17.8%                  | - 5.1%                     | 11.4             | + 22.6%                               | + 13.6%                    | 519              | - 34.7%                  | - 16.6%                    |  |
| \$200,001 to \$300,000 | 7,290             | + 16.1%                  | - 16.4%                    | 8.1              | + 22.7%                               | + 1.4%                     | 937              | - 11.4%                  | - 18.1%                    |  |
| \$300,001 and Above    | 9,594             | + 18.2%                  | - 16.8%                    | 6.3              | + 28.6%                               | - 3.5%                     | 1,665            | - 13.6%                  | - 14.3%                    |  |
| Total                  | 23,041            | + 4.7%                   | - 13.7%                    | 7.7              | + 20.3%                               | + 2.1%                     | 3,202            | - 18.2%                  | - 15.8%                    |  |