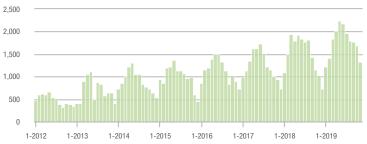

40,000

30,000

20.000

10,000

0

1-2012

1-2013

# **Charlotte MSA**

|                        | Total<br>Showings |                          |                            | (                | Buyer Interest<br>(Showings/Listings) |                            |                  | Managed<br>Listings      |                            |  |
|------------------------|-------------------|--------------------------|----------------------------|------------------|---------------------------------------|----------------------------|------------------|--------------------------|----------------------------|--|
| Price Range            | November<br>2019  | Year-Over-Year<br>Change | Month-Over-Month<br>Change | November<br>2019 | Year-Over-Year<br>Change              | Month-Over-Month<br>Change | November<br>2019 | Year-Over-Year<br>Change | Month-Over-Month<br>Change |  |
| \$100,000 and Below    | 1,992             | - 32.9%                  | - 19.4%                    | 4.0              | - 7.0%                                | - 2.7%                     | 847              | - 35.5%                  | - 16.1%                    |  |
| \$100,001 to \$200,000 | 13,527            | - 15.4%                  | - 13.4%                    | 8.3              | + 7.8%                                | + 2.6%                     | 1,804            | - 25.1%                  | - 15.6%                    |  |
| \$200,001 to \$300,000 | 16,811            | + 13.7%                  | - 16.5%                    | 7.2              | + 20.0%                               | - 0.9%                     | 2,530            | - 11.9%                  | - 16.2%                    |  |
| \$300,001 and Above    | 22,454            | + 23.1%                  | - 14.7%                    | 5.4              | + 25.6%                               | - 1.8%                     | 4,676            | - 12.3%                  | - 14.0%                    |  |
| Total                  | 54,784            | + 5.4%                   | - 15.1%                    | 6.4              | + 16.4%                               | - 0.6%                     | 9,857            | - 17.3%                  | - 15.1%                    |  |

# **City of Charlotte, NC**

|                        | Total<br>Showings |                          |                            | (                | Buyer Interest<br>(Showings/Listings) |                            |                  | Managed<br>Listings      |                            |  |
|------------------------|-------------------|--------------------------|----------------------------|------------------|---------------------------------------|----------------------------|------------------|--------------------------|----------------------------|--|
| Price Range            | November<br>2019  | Year-Over-Year<br>Change | Month-Over-Month<br>Change | November<br>2019 | Year-Over-Year<br>Change              | Month-Over-Month<br>Change | November<br>2019 | Year-Over-Year<br>Change | Month-Over-Month<br>Change |  |
| \$100,000 and Below    | 398               | - 32.9%                  | + 0.5%                     | 7.1              | + 2.9%                                | + 20.0%                    | 81               | - 39.1%                  | - 15.6%                    |  |
| \$100,001 to \$200,000 | 5,759             | - 17.8%                  | - 5.1%                     | 11.4             | + 22.6%                               | + 13.6%                    | 519              | - 34.7%                  | - 16.6%                    |  |
| \$200,001 to \$300,000 | 7,290             | + 16.1%                  | - 16.4%                    | 8.1              | + 22.7%                               | + 1.4%                     | 937              | - 11.4%                  | - 18.1%                    |  |
| \$300,001 and Above    | 9,594             | + 18.2%                  | - 16.8%                    | 6.3              | + 28.6%                               | - 3.5%                     | 1,665            | - 13.6%                  | - 14.3%                    |  |
| Total                  | 23,041            | + 4.7%                   | - 13.7%                    | 7.7              | + 20.3%                               | + 2.1%                     | 3,202            | - 18.2%                  | - 15.8%                    |  |