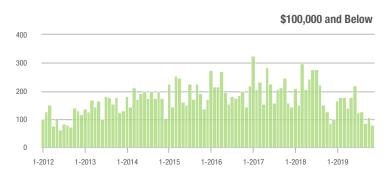

# **Charlotte MSA**

|                        | Total<br>Showings |                          |                            | (                | Buyer Interest<br>(Showings/Listings) |                            |                  | Managed<br>Listings      |                            |  |
|------------------------|-------------------|--------------------------|----------------------------|------------------|---------------------------------------|----------------------------|------------------|--------------------------|----------------------------|--|
| Price Range            | November<br>2019  | Year-Over-Year<br>Change | Month-Over-Month<br>Change | November<br>2019 | Year-Over-Year<br>Change              | Month-Over-Month<br>Change | November<br>2019 | Year-Over-Year<br>Change | Month-Over-Month<br>Change |  |
| \$100,000 and Below    | 1,992             | - 32.9%                  | - 19.4%                    | 4.0              | - 7.0%                                | - 2.7%                     | 847              | - 35.5%                  | - 16.1%                    |  |
| \$100,001 to \$200,000 | 13,527            | - 15.4%                  | - 13.4%                    | 8.3              | + 7.8%                                | + 2.6%                     | 1,804            | - 25.1%                  | - 15.6%                    |  |
| \$200,001 to \$300,000 | 16,811            | + 13.7%                  | - 16.5%                    | 7.2              | + 20.0%                               | - 0.9%                     | 2,530            | - 11.9%                  | - 16.2%                    |  |
| \$300,001 and Above    | 22,454            | + 23.1%                  | - 14.7%                    | 5.4              | + 25.6%                               | - 1.8%                     | 4,676            | - 12.3%                  | - 14.0%                    |  |
| Total                  | 54,784            | + 5.4%                   | - 15.1%                    | 6.4              | + 16.4%                               | - 0.6%                     | 9,857            | - 17.3%                  | - 15.1%                    |  |