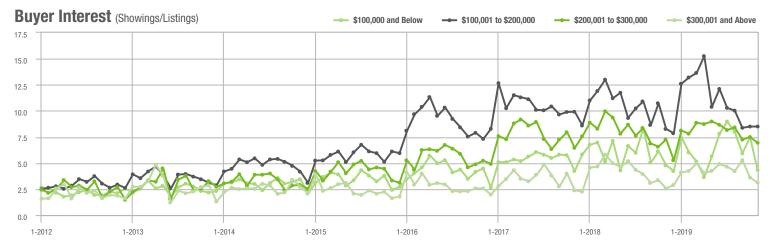

#### Buyer Interest (Showings/Listings) \$100,000 and Below \$100,001 to \$200,000 \$200,001 to \$300,000 \$300,001 and Above 17.5 15.0 12.5 10.0 7.5 5.0 2.5 1-2014 1-2016 1-2012 1-2013 1-2015 1-2017 1-2018 1-2019