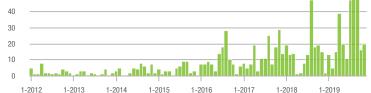

# **Alexander County, NC**

|                        | Total<br>Showings |                          |                            | (                | Buyer Interest<br>(Showings/Listings) |                            |                  | Managed<br>Listings      |                            |  |
|------------------------|-------------------|--------------------------|----------------------------|------------------|---------------------------------------|----------------------------|------------------|--------------------------|----------------------------|--|
| Price Range            | November<br>2019  | Year-Over-Year<br>Change | Month-Over-Month<br>Change | November<br>2019 | Year-Over-Year<br>Change              | Month-Over-Month<br>Change | November<br>2019 | Year-Over-Year<br>Change | Month-Over-Month<br>Change |  |
| \$100,000 and Below    | 18                | + 260.0%                 | - 10.0%                    | 3.6              | + 260.0%                              | + 70.5%                    | 14               | - 30.0%                  | - 22.2%                    |  |
| \$100,001 to \$200,000 | 20                | + 53.8%                  | - 35.5%                    | 2.1              | - 19.2%                               | - 1.3%                     | 14               | + 27.3%                  | - 30.0%                    |  |
| \$200,001 to \$300,000 | 20                | + 33.3%                  | + 25.0%                    | 5.0              | 0.0%                                  | + 150.0%                   | 6                | - 33.3%                  | - 40.0%                    |  |
| \$300,001 and Above    | 22                | - 12.0%                  | + 120.0%                   | 5.5              | + 10.0%                               | + 120.0%                   | 5                | - 16.7%                  | 0.0%                       |  |
| Total                  | 80                | + 37.9%                  | + 3.9%                     | 3.7              | + 8.8%                                | + 70.8%                    | 39               | - 15.2%                  | - 26.4%                    |  |