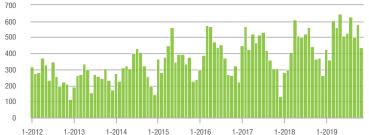

#### Buyer Interest (Showings/Listings) \$100,000 and Below \$100,001 to \$200,000 \$200,001 to \$300,000 \$300,001 and Above 17.5 15.0 12.5 10.0 7.5 5.0 2.5 1-2014 1-2016 1-2012 1-2013 1-2015 1-2017 1-2018 1-2019