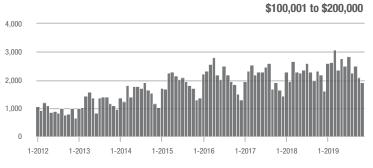

| + 33.5%                  | - 14.7%                    | 6.2              | + 17.0%                               | + 6.0%                     | 204              | + 4.6%                   | - 19.4%                    |  |
| \$300,001 and Above    | 788               | + 53.9%                  | - 12.8%                    | 4.3              | + 22.9%                               | - 4.8%                     | 216              | + 10.2%                  | - 12.9%                    |  |
| Total                  | 4,278             | + 1.3%                   | - 12.6%                    | 6.0              | + 3.4%                                | + 0.8%                     | 887              | - 8.7%                   | - 13.7%                    |  |

## Showings

2 000

1.500





### \$300,001 and Above



\$200,001 to \$300,000





Gastonia, NC

|                        | Total<br>Showings |                          |                            | (                | Buyer Interest<br>(Showings/Listings) |                            |                  | Managed<br>Listings      |                            |  |
|------------------------|-------------------|--------------------------|----------------------------|------------------|---------------------------------------|----------------------------|------------------|--------------------------|----------------------------|--|
| Price Range            | November<br>2019  | Year-Over-Year<br>Change | Month-Over-Month<br>Change | November<br>2019 | Year-Over-Year<br>Change              | Month-Over-Month<br>Change |