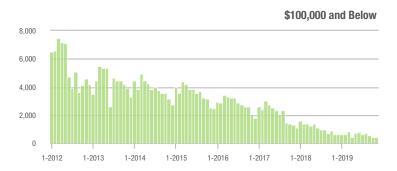

|
| \$200,001 to \$300,000 | 9,097             | + 15.5%                  | - 17.2%                    | 8.1              | + 22.7%                  | + 1.2%                     | 1,169               | - 12.2%                  | - 18.6%                    |
| \$300,001 and Above    | 13,253            | + 22.3%                  | - 15.1%                    | 6.1              | + 27.1%                  | - 1.6%                     | 2,375               | - 11.1%                  | - 14.4%                    |
| Total                  | 28,838            | + 7.2%                   | - 14.0%                    | 7.4              | + 21.3%                  | + 2.0%                     | 4,204               | - 17.0%                  | - 16.1%                    |

## **Showings**





### \$200,001 to \$300,000



1-2016

1-2017

1-2018

1-2019

\$300,001 and Above

#### Buyer Interest (Showings/Listings) \$100,000 and Below \$100,001 to \$200,000 \$200,001 to \$300,000 \$300,001 and Above 17.5 15.0 12.5 10.0 7.5 5.0 2.5 1-2016 1-2012 1-2013 1-2014 1-2015 1-2017 1-2018 1-2019



20,000

15,000

10.000

5.000

0

1-2012

1-2013

1-2014

1-2015

## Monroe, NC

|                        | Total<br>Showings |                          |                            | (                | Buyer Inte<br>Showings/L |                            | Managed<br>Listings |                          |                            |
|------------------------|-------------------|--------------------------|----------------------------|------------------|--------------------------|-----------