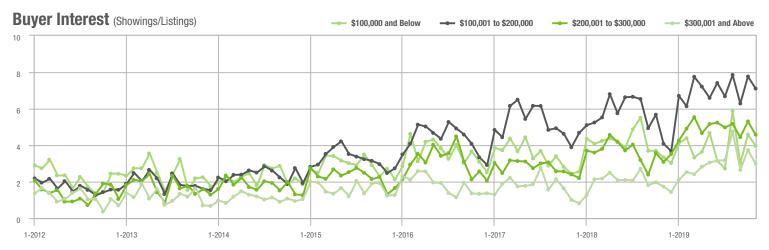

#### Buyer Interest (Showings/Listings) \$100,000 and Below \$100,001 to \$200,000 \$200,001 to \$300,000 \$300,001 and Above 17.5 15.0 12.5 10.0 7.5 5.0 2.5 1-2014 1-2016 1-2012 1-2013 1-2015 1-2017 1-2018 1-2019