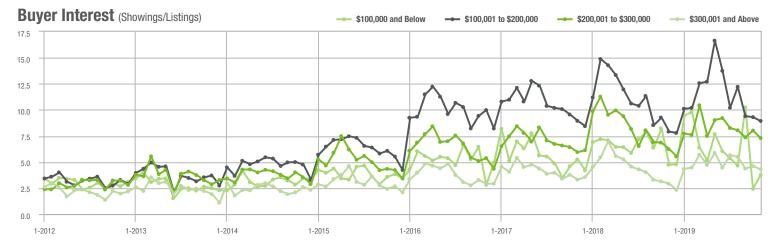

#### Buyer Interest (Showings/Listings) \$100,000 and Below \$100,001 to \$200,000 \$200,001 to \$300,000 \$300,001 and Above 17.5 15.0 12.5 10.0 7.5 5.0 2.5 1-2014 1-2016 1-2012 1-2013 1-2015 1-2017 1-2018 1-2019