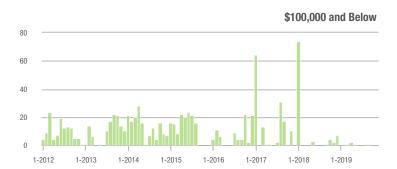

130               | - 3.0%                   | - 16.7%                    | 5.8              | + 11.5%                               | + 7.3%                     | 24               | - 20.0%                  | - 22.6%                    |  |
| \$300,001 and Above    | 711               | + 38.1%                  | - 13.8%                    | 5.1              | + 10.9%                               | - 4.0%                     | 153              | + 5.5%                   | - 12.6%                    |  |
| Total                  | 848               | + 25.1%                  | - 14.3%                    | 5.0              | + 8.7%                                | - 1.8%                     | 186              | - 3.6%                   | - 14.3%                    |  |

### **Showings**





### \$200,001 to \$300,000





1 200











## **Denver, NC**

|                        | Total<br>Showings |                          |                            | (                | Buyer Interest<br>(Showings/Listings) |                            |                  | Managed<br>Listings      |                            |  |
|------------------------|-------------------|--------------------------|----------------------------|------------------|---------------------------------------|----------------------------|------------------|--------------------------|----------------------------|--|
| Price Range            | November<br>2019  | Year-Over-Year<br>Change | Month-Over-Month<br>Change | November<br>2019 | Year-Over-Year<br>Change              | Month-Over-Month<br>Change |