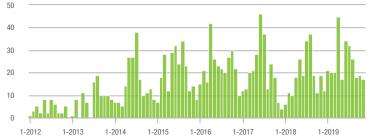

| - 10.5%                    | 0.7              | - 61.1%                               | - 25.0%                    | 22               | - 18.5%                  | - 4.3%                     |  |
| \$300,001 and Above    | 118               | + 321.4%                 | + 14.6%                    | 2.6              | + 225.0%                              | + 21.9%                    | 59               | + 11.3%                  | - 6.3%                     |  |
| Total                  | 218               | + 144.9%                 | - 13.8%                    | 1.5              | + 50.0%                               | - 6.3%                     | 224              | + 3.7%                   | - 8.6%                     |  |

### **Showings**







### \$200,001 to \$300,000





## **Mooresville, NC**

|                        | Total<br>Showings |                          |                            | (                | Buyer Interest<br>(Showings/Listings) |                            |                  | Managed<br>Listings      |                            |  |
|------------------------|-------------------|--------------------------|----------------------------|------------------|---------------------------------------|----------------------------|------------------|--------------------------|----------------------------|--|
| Price Range            | November<br>2019  | Year-Over-Year<br>Change | Month-Over-Month<br>Change | November<br>2019 | Year-Over-Year<br>Change              | Month-Over-Month<br>Change | November<br>2019 | Year-Over-Year<br>Change