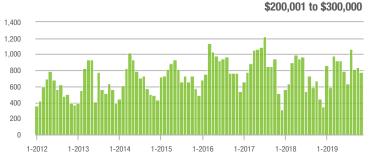

| - 6.7%                     | 11.1             | + 46.1%                  | + 8.9%                     | 71                  | + 18.3%                  | - 14.5%                    |
| \$300,001 and Above    | 1,079             | + 42.0%                  | + 7.5%                     | 7.3              | + 46.0%                  | + 18.8%                    | 158                 | - 10.7%                  | - 10.7%                    |
| Total                  | 1,969             | + 39.2%                  | - 3.9%                     | 8.2              | + 36.7%                  | + 8.5%                     | 256                 | - 5.9%                   | - 12.0%                    |

1,200

1,000

800

600

400

200 0

1-2012

1-2013

1-2014

1-2015

### **Showings**







Current as of December 5, 2019. Report © 2019 ShowingTime. | Information deemed reliable but not guaranteed.

1-2019 1-2018



1-2016

1-2017







\$100,001 to \$200,000

# **Mecklenburg County, NC**

|                        | Total<br>Showings |                          |                            | (                | Buyer Inte<br>Showings/L |                            | Managed<br>Listings |                          |                            |
|------------------------|-------------------|--------------------------|----------------------------|------------------|--------------------------|----------------------------|---------------------|--------------------------|----------------------------|
| Price Range            | November<br>2019  | Year-Over-Year<br>Change | Month-O