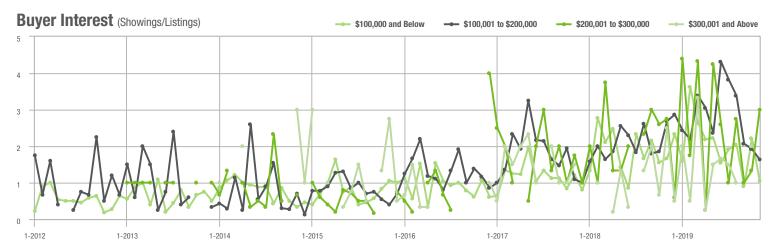

#### Buyer Interest (Showings/Listings) \$100,000 and Below \$100,001 to \$200,000 \$200,001 to \$300,000 \$300,001 and Above 17.5 15.0 12.5 10.0 7.5 5.0 2.5 1-2014 1-2016 1-2012 1-2013 1-2015 1-2017 1-2018 1-2019