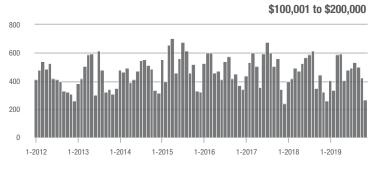

# **Charlotte MSA**

|                        | Total<br>Showings |                          |                            | (                | Buyer Interest<br>(Showings/Listings) |                            |                  | Managed<br>Listings      |                            |  |
|------------------------|-------------------|--------------------------|----------------------------|------------------|---------------------------------------|----------------------------|------------------|--------------------------|----------------------------|--|
| Price Range            | November<br>2019  | Year-Over-Year<br>Change | Month-Over-Month<br>Change | November<br>2019 | Year-Over-Year<br>Change              | Month-Over-Month<br>Change | November<br>2019 | Year-Over-Year<br>Change | Month-Over-Month<br>Change |  |
| \$100,000 and Below    | 1,992             | - 32.9%                  | - 19.4%                    | 4.0              | - 7.0%                                | - 2.7%                     | 847              | - 35.5%                  | - 16.1%                    |  |
| \$100,001 to \$200,000 | 13,527            | - 15.4%                  | - 13.4%                    | 8.3              | + 7.8%                                | + 2.6%                     | 1,804            | - 25.1%                  | - 15.6%                    |  |
| \$200,001 to \$300,000 | 16,811            | + 13.7%                  | - 16.5%                    | 7.2              | + 20.0%                               | - 0.9%                     | 2,530            | - 11.9%                  | - 16.2%                    |  |
| \$300,001 and Above    | 22,454            | + 23.1%                  | - 14.7%                    | 5.4              | + 25.6%                               | - 1.8%                     | 4,676            | - 12.3%                  | - 14.0%                    |  |
| Total                  | 54,784            | + 5.4%                   | - 15.1%                    | 6.4              | + 16.4%                               | - 0.6%                     | 9,857            | - 17.3%                  | - 15.1%                    |  |

### \$200,001 to \$300,000