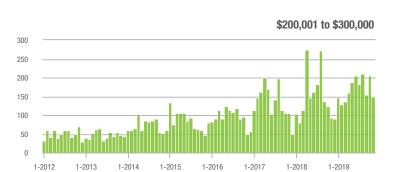

## \$200,001 to \$300,000 12 10 8 6

0

1-2012

1-2013

Current as of December 5, 2019. Report © 2019 ShowingTime. | Information deemed reliable but not guaranteed.

1-2017

1-2018