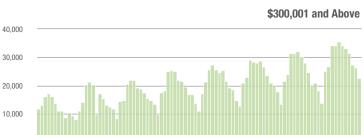

# **Charlotte MSA**

|                        | Total<br>Showings |                          |                            | (                | Buyer Interest<br>(Showings/Listings) |                            |                  | Managed<br>Listings      |                            |  |
|------------------------|-------------------|--------------------------|----------------------------|------------------|---------------------------------------|----------------------------|------------------|--------------------------|----------------------------|--|
| Price Range            | November<br>2019  | Year-Over-Year<br>Change | Month-Over-Month<br>Change | November<br>2019 | Year-Over-Year<br>Change              | Month-Over-Month<br>Change | November<br>2019 | Year-Over-Year<br>Change | Month-Over-Month<br>Change |  |
| \$100,000 and Below    | 1,992             | - 32.9%                  | - 19.4%                    | 4.0              | - 7.0%                                | - 2.7%                     | 847              | - 35.5%                  | - 16.1%                    |  |
| \$100,001 to \$200,000 | 13,527            | - 15.4%                  | - 13.4%                    | 8.3              | + 7.8%                                | + 2.6%                     | 1,804            | - 25.1%                  | - 15.6%                    |  |
| \$200,001 to \$300,000 | 16,811            | + 13.7%                  | - 16.5%                    | 7.2              | + 20.0%                               | - 0.9%                     | 2,530            | - 11.9%                  | - 16.2%                    |  |
| \$300,001 and Above    | 22,454            | + 23.1%                  | - 14.7%                    | 5.4              | + 25.6%                               | - 1.8%                     | 4,676            | - 12.3%                  | - 14.0%                    |  |
| Total                  | 54,784            | + 5.4%                   | - 15.1%                    | 6.4              | + 16.4%                               | - 0.6%                     | 9,857            | - 17.3%                  | - 15.1%                    |  |