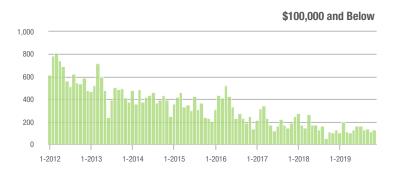

1,666             | + 10.8%                  | - 13.2%                    | 6.9              | + 21.1%                               | - 2.3%                     | 263              | - 18.8%                  | - 12.3%                    |  |
| \$300,001 and Above    | 3,244             | + 32.2%                  | - 1.3%                     | 6.5              | + 58.5%                               | + 16.3%                    | 591              | - 24.7%                  | - 15.5%                    |  |
| Total                  | 5,684             | + 8.0%                   | - 8.0%                     | 6.3              | + 28.6%                               | + 6.1%                     | 1,089            | - 24.2%                  | - 14.3%                    |  |

### **Showings**





### \$200,001 to \$300,000















\$100,001 to \$200,000

## **Uptown Charlotte**

|                        | Total<br>Showings |                          |                            | Buyer Interest<br>(Showings/Listings) |                          |                            | Managed<br>Listings |                          |                            |
|------------------------|-------------------|--------------------------|----------------------------|---------------------------------------|--------------------------|----------------------------|---------------------|--------------------------|----------------------------|
| Price Range            | November<br>2019  | Year-Over-Year<br>Change | Month-Over-Month<br>Change | November<br>2019                      | Year-Ove