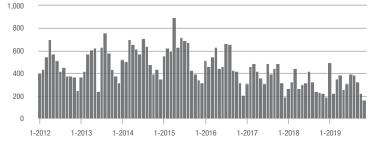

| - 20.7%                    |
| \$300,001 and Above    | 2,902            | + 6.9%                   | - 17.6%                    | 4.9              | + 32.4%                  | - 6.9%                     | 679                 | - 26.0%                  | - 12.4%                    |
| Total                  | 3,750            | + 4.6%                   | - 17.4%                    | 4.8              | + 26.3%                  | - 4.7%                     | 978                 | - 24.6%                  | - 13.2%                    |

### **Showings**

0

1-2012

1-2013





1-2014

## Buyer Interest (Showings/Listings) \$100,000 and Below = \$100,001 to \$200,000 \$200,001 to \$300,000 10 8 6

1-2015





1-2016

1-2017

6 000

5,000

\$100,001 to \$200,000

\$300,001 and Above









Current as of December 5, 2019. Report © 2019 ShowingTime. | Information deemed reliable but not guaranteed.

1-2019

1-2018

# Lake Wylie

|                        | Total<br>Showings |                          |                            | (                | Buyer Inte<br>Showings/L |                            | Managed<br>Listings |                          |                            |
|------------------------|-------------------|--------------------------|----------------------------|------------------|--------------------------|----------------------------|---------------------|--------------------------|----------------------------|
| Price Range            | November<br>2019  | Year-Over-Year<br>Change | Month-Over-Month<br>Change | November<br>2019 | Year-Over-Year<br>