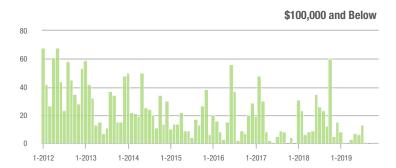

### **Showings**

70

60

50

# **Charlotte MSA**

|                        | Total<br>Showings |                          |                            | (                | Buyer Interest<br>(Showings/Listings) |                            |                  | Managed<br>Listings      |                            |  |
|------------------------|-------------------|--------------------------|----------------------------|------------------|---------------------------------------|----------------------------|------------------|--------------------------|----------------------------|--|
| Price Range            | November<br>2019  | Year-Over-Year<br>Change | Month-Over-Month<br>Change | November<br>2019 | Year-Over-Year<br>Change              | Month-Over-Month<br>Change | November<br>2019 | Year-Over-Year<br>Change | Month-Over-Month<br>Change |  |
| \$100,000 and Below    | 1,992             | - 32.9%                  | - 19.4%                    | 4.0              | - 7.0%                                | - 2.7%                     | 847              | - 35.5%                  | - 16.1%                    |  |
| \$100,001 to \$200,000 | 13,527            | - 15.4%                  | - 13.4%                    | 8.3              | + 7.8%                                | + 2.6%                     | 1,804            | - 25.1%                  | - 15.6%                    |  |
| \$200,001 to \$300,000 | 16,811            | + 13.7%                  | - 16.5%                    | 7.2              | + 20.0%                               | - 0.9%                     | 2,530            | - 11.9%                  | - 16.2%                    |  |
| \$300,001 and Above    | 22,454            | + 23.1%                  | - 14.7%                    | 5.4              | + 25.6%                               | - 1.8%                     | 4,676            | - 12.3%                  | - 14.0%                    |  |
| Total                  | 54,784            | + 5.4%                   | - 15.1%                    | 6.4              | + 16.4%                               | - 0.6%                     | 9,857            | - 17.3%                  | - 15.1%                    |  |

# **City of Charlotte, NC**

|                        | Total<br>Showings |                          |                            | (                | Buyer Interest<br>(Showings/Listings) |                            |                  | Managed<br>Listings      |                            |  |
|------------------------|-------------------|--------------------------|----------------------------|------------------|---------------------------------------|----------------------------|------------------|--------------------------|----------------------------|--|
| Price Range            | November<br>2019  | Year-Over-Year<br>Change | Month-Over-Month<br>Change | November<br>2019 | Year-Over-Year<br>Change              | Month-Over-Month<br>Change | November<br>2019 | Year-Over-Year<br>Change | Month-Over-Month<br>Change |  |
| \$100,000 and Below    | 398               | - 32.9%                  | + 0.5%                     | 7.1              | + 2.9%                                | + 20.0%                    | 81               | - 39.1%                  | - 15.6%                    |  |
| \$100,001 to \$200,000 | 5,759             | - 17.8%                  | - 5.1%                     | 11.4             | + 22.6%                               | + 13.6%                    | 519              | - 34.7%                  | - 16.6%                    |  |
| \$200,001 to \$300,000 | 7,290             | + 16.1%                  | - 16.4%                    | 8.1              | + 22.7%                               | + 1.4%                     | 937              | - 11.4%                  | - 18.1%                    |  |
| \$300,001 and Above    | 9,594             | + 18.2%                  | - 16.8%                    | 6.3              | + 28.6%                               | - 3.5%                     | 1,665            | - 13.6%                  | - 14.3%                    |  |
| Total                  | 23,041            | + 4.7%                   | - 13.7%                    | 7.7              | + 20.3%                               | + 2.1%                     | 3,202            | - 18.2%                  | - 15.8%                    |  |