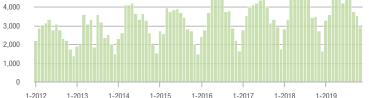

| - 20.7%                    |
| \$300,001 and Above    | 2,902            | + 6.9%                   | - 17.6%                    | 4.9              | + 32.4%                  | - 6.9%                     | 679                 | - 26.0%                  | - 12.4%                    |
| Total                  | 3,750            | + 4.6%                   | - 17.4%                    | 4.8              | + 26.3%                  | - 4.7%                     | 978                 | - 24.6%                  | - 13.2%                    |

### **Showings**

0

1-2012

1-2013





1-2014

## Buyer Interest (Showings/Listings) \$100,000 and Below = \$100,001 to \$200,000 \$200,001 to \$300,000 10 8 6

1-2015





1-2016

1-2017

6 000

5,000

\$100,001 to \$200,000

\$300,001 and Above









Current as of December 5, 2019. Report © 2019 ShowingTime. | Information deemed reliable but not guaranteed.

1-2019

1-2018

# Lake Wylie

|                        | Total<br>Showings |                          |                            | (                | Buyer Inte<br>Showings/L |                            | Managed<br>Listings |                          |                            |
|------------------------|-------------------|--------------------------|----------------------------|------------------|--------------------------|----------------------------|---------------------|--------------------------|----------------------------|
| Price Range            | November<br>2019  | Year-Over-Year<br>Change | Month-Over-Month<br>Change | November<br>2019 | Year-Over-Year<br>Chan