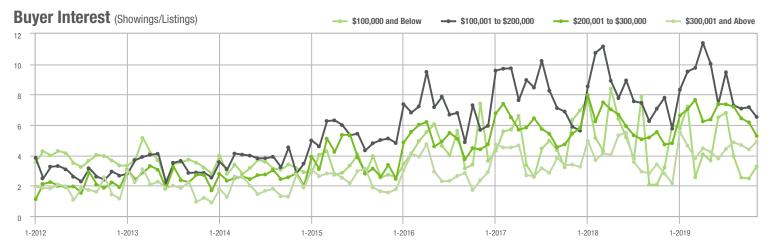

#### Buyer Interest (Showings/Listings) \$100,000 and Below \$100,001 to \$200,000 \$200,001 to \$300,000 \$300,001 and Above 17.5 15.0 12.5 10.0 7.5 5.0 2.5 1-2014 1-2016 1-2012 1-2013 1-2015 1-2017 1-2018 1-2019

# **Charlotte MSA**

|                        | Total<br>Showings |                          |                            | (                | Buyer Interest<br>(Showings/Listings) |                            |                  | Managed<br>Listings      |                            |  |
|------------------------|-------------------|--------------------------|----------------------------|------------------|---------------------------------------|----------------------------|------------------|--------------------------|----------------------------|--|
| Price Range            | November<br>2019  | Year-Over-Year<br>Change | Month-Over-Month<br>Change | November<br>2019 | Year-Over-Year<br>Change              | Month-Over-Month<br>Change | November<br>2019 | Year-Over-Year<br>Change | Month-Over-Month<br>Change |  |
| \$100,000 and Below    | 1,992             | - 32.9%                  | - 19.4%                    | 4.0              | - 7.0%                                | - 2.7%                     | 847              | - 35.5%                  | - 16.1%                    |  |
| \$100,001 to \$200,000 | 13,527            | - 15.4%                  | - 13.4%                    | 8.3              | + 7.8%                                | + 2.6%                     | 1,804            | - 25.1%                  | - 15.6%                    |  |
| \$200,001 to \$300,000 | 16,811            | + 13.7%                  | - 16.5%                    | 7.2              | + 20.0%                               | - 0.9%                     | 2,530            | - 11.9%                  | - 16.2%                    |  |
| \$300,001 and Above    | 22,454            | + 23.1%                  | - 14.7%                    | 5.4              | + 25.6%                               | - 1.8%                     | 4,676            | - 12.3%                  | - 14.0%                    |  |
| Total                  | 54,784            | + 5.4%                   | - 15.1%                    | 6.4              | + 16.4%                               | - 0.6%                     | 9,857            | - 17.3%                  | - 15.1%                    |  |