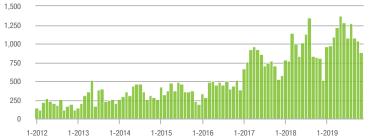

# **Charlotte MSA**

|                        | Total<br>Showings |                          |                            | (                | Buyer Interest<br>(Showings/Listings) |                            |                  | Managed<br>Listings      |                            |  |
|------------------------|-------------------|--------------------------|----------------------------|------------------|---------------------------------------|----------------------------|------------------|--------------------------|----------------------------|--|
| Price Range            | November<br>2019  | Year-Over-Year<br>Change | Month-Over-Month<br>Change | November<br>2019 | Year-Over-Year<br>Change              | Month-Over-Month<br>Change | November<br>2019 | Year-Over-Year<br>Change | Month-Over-Month<br>Change |  |
| \$100,000 and Below    | 1,992             | - 32.9%                  | - 19.4%                    | 4.0              | - 7.0%                                | - 2.7%                     | 847              | - 35.5%                  | - 16.1%                    |  |
| \$100,001 to \$200,000 | 13,527            | - 15.4%                  | - 13.4%                    | 8.3              | + 7.8%                                | + 2.6%                     | 1,804            | - 25.1%                  | - 15.6%                    |  |
| \$200,001 to \$300,000 | 16,811            | + 13.7%                  | - 16.5%                    | 7.2              | + 20.0%                               | - 0.9%                     | 2,530            | - 11.9%                  | - 16.2%                    |  |
| \$300,001 and Above    | 22,454            | + 23.1%                  | - 14.7%                    | 5.4              | + 25.6%                               | - 1.8%                     | 4,676            | - 12.3%                  | - 14.0%                    |  |
| Total                  | 54,784            | + 5.4%                   | - 15.1%                    | 6.4              | + 16.4%                               | - 0.6%                     | 9,857            | - 17.3%                  | - 15.1%                    |  |