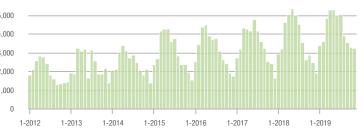

# **Alexander County, NC**

|                        | Total<br>Showings |                          |                            | (                | Buyer Interest<br>(Showings/Listings) |                            |                  | Managed<br>Listings      |                            |  |
|------------------------|-------------------|--------------------------|----------------------------|------------------|---------------------------------------|----------------------------|------------------|--------------------------|----------------------------|--|
| Price Range            | November<br>2019  | Year-Over-Year<br>Change | Month-Over-Month<br>Change | November<br>2019 | Year-Over-Year<br>Change              | Month-Over-Month<br>Change | November<br>2019 | Year-Over-Year<br>Change | Month-Over-Month<br>Change |  |
| \$100,000 and Below    | 18                | + 260.0%                 | - 10.0%                    | 3.6              | + 260.0%                              | + 70.5%                    | 14               | - 30.0%                  | - 22.2%                    |  |
| \$100,001 to \$200,000 | 20                | + 53.8%                  | - 35.5%                    | 2.1              | - 19.2%                               | - 1.3%                     | 14               | + 27.3%                  | - 30.0%                    |  |
| \$200,001 to \$300,000 | 20                | + 33.3%                  | + 25.0%                    | 5.0              | 0.0%                                  | + 150.0%                   | 6                | - 33.3%                  | - 40.0%                    |  |
| \$300,001 and Above    | 22                | - 12.0%                  | + 120.0%                   | 5.5              | + 10.0%                               | + 120.0%                   | 5                | - 16.7%                  | 0.0%                       |  |
| Total                  | 80                | + 37.9%                  | + 3.9%                     | 3.7              | + 8.8%                                | + 70.8%                    | 39               | - 15.2%                  | - 26.4%                    |  |

### **Showings**

70

60

50