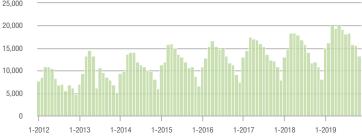

# **Charlotte MSA**

|                        | Total<br>Showings |                          |                            | (                | Buyer Interest<br>(Showings/Listings) |                            |                  | Managed<br>Listings      |                            |  |
|------------------------|-------------------|--------------------------|----------------------------|------------------|---------------------------------------|----------------------------|------------------|--------------------------|----------------------------|--|
| Price Range            | November<br>2019  | Year-Over-Year<br>Change | Month-Over-Month<br>Change | November<br>2019 | Year-Over-Year<br>Change              | Month-Over-Month<br>Change | November<br>2019 | Year-Over-Year<br>Change | Month-Over-Month<br>Change |  |
| \$100,000 and Below    | 1,992             | - 32.9%                  | - 19.4%                    | 4.0              | - 7.0%                                | - 2.7%                     | 847              | - 35.5%                  | - 16.1%                    |  |
| \$100,001 to \$200,000 | 13,527            | - 15.4%                  | - 13.4%                    | 8.3              | + 7.8%                                | + 2.6%                     | 1,804            | - 25.1%                  | - 15.6%                    |  |
| \$200,001 to \$300,000 | 16,811            | + 13.7%                  | - 16.5%                    | 7.2              | + 20.0%                               | - 0.9%                     | 2,530            | - 11.9%                  | - 16.2%                    |  |
| \$300,001 and Above    | 22,454            | + 23.1%                  | - 14.7%                    | 5.4              | + 25.6%                               | - 1.8%                     | 4,676            | - 12.3%                  | - 14.0%                    |  |
| Total                  | 54,784            | + 5.4%                   | - 15.1%                    | 6.4              | + 16.4%                               | - 0.6%                     | 9,857            | - 17.3%                  | - 15.1%                    |  |

40,000

30,000

20.000

10,000

0

1-2012

1-2013

## **Showings**