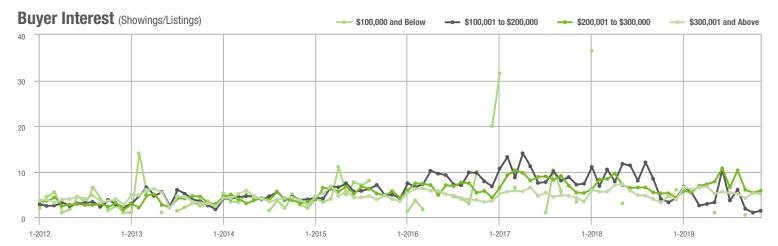

# **Alexander County, NC**

|                        | Total<br>Showings |                          |                            | (                | Buyer Interest<br>(Showings/Listings) |                            |                  | Managed<br>Listings      |                            |  |
|------------------------|-------------------|--------------------------|----------------------------|------------------|---------------------------------------|----------------------------|------------------|--------------------------|----------------------------|--|
| Price Range            | November<br>2019  | Year-Over-Year<br>Change | Month-Over-Month<br>Change | November<br>2019 | Year-Over-Year<br>Change              | Month-Over-Month<br>Change | November<br>2019 | Year-Over-Year<br>Change | Month-Over-Month<br>Change |  |
| \$100,000 and Below    | 18                | + 260.0%                 | - 10.0%                    | 3.6              | + 260.0%                              | + 70.5%                    | 14               | - 30.0%                  | - 22.2%                    |  |
| \$100,001 to \$200,000 | 20                | + 53.8%                  | - 35.5%                    | 2.1              | - 19.2%                               | - 1.3%                     | 14               | + 27.3%                  | - 30.0%                    |  |
| \$200,001 to \$300,000 | 20                | + 33.3%                  | + 25.0%                    | 5.0              | 0.0%                                  | + 150.0%                   | 6                | - 33.3%                  | - 40.0%                    |  |
| \$300,001 and Above    | 22                | - 12.0%                  | + 120.0%                   | 5.5              | + 10.0%                               | + 120.0%                   | 5                | - 16.7%                  | 0.0%                       |  |
| Total                  | 80                | + 37.9%                  | + 3.9%                     | 3.7              | + 8.8%                                | + 70.8%                    | 39               | - 15.2%                  | - 26.4%                    |  |