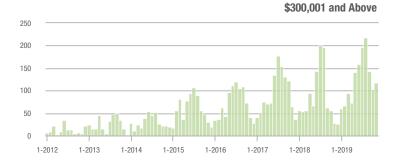

| - 10.5%                  | - 10.5%                    | 0.7              | - 61.1%                               | - 25.0%                    | 22               | - 18.5%                  | - 4.3%                     |  |
| \$300,001 and Above    | 118               | + 321.4%                 | + 14.6%                    | 2.6              | + 225.0%                              | + 21.9%                    | 59               | + 11.3%                  | - 6.3%                     |  |
| Total                  | 218               | + 144.9%                 | - 13.8%                    | 1.5              | + 50.0%                               | - 6.3%                     | 224              | + 3.7%                   | - 8.6%                     |  |

### **Showings**







### \$200,001 to \$300,000





## **Mooresville, NC**

|                        | Total<br>Showings |                          |                            | (                | Buyer Interest<br>(Showings/Listings) |                            |                  | Managed<br>Listings      |                            |  |
|------------------------|-------------------|--------------------------|----------------------------|------------------|---------------------------------------|----------------------------|------------------|--------------------------|----------------------------|--|
| Price Range            | November<br>2019  | Year-Over-Year<br>Change | Month-Over-Month<br>Change | November<br>2019 | Year-Over-Year<br>Change              | Month-Over-Month<br>Change | November<br>2