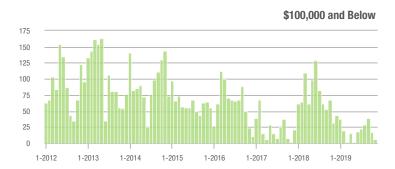

# **Charlotte MSA**

|                        | Total<br>Showings |                          |                            | (                | Buyer Interest<br>(Showings/Listings) |                            |                  | Managed<br>Listings      |                            |  |
|------------------------|-------------------|--------------------------|----------------------------|------------------|---------------------------------------|----------------------------|------------------|--------------------------|----------------------------|--|
| Price Range            | November<br>2019  | Year-Over-Year<br>Change | Month-Over-Month<br>Change | November<br>2019 | Year-Over-Year<br>Change              | Month-Over-Month<br>Change | November<br>2019 | Year-Over-Year<br>Change | Month-Over-Month<br>Change |  |
| \$100,000 and Below    | 1,992             | - 32.9%                  | - 19.4%                    | 4.0              | - 7.0%                                | - 2.7%                     | 847              | - 35.5%                  | - 16.1%                    |  |
| \$100,001 to \$200,000 | 13,527            | - 15.4%                  | - 13.4%                    | 8.3              | + 7.8%                                | + 2.6%                     | 1,804            | - 25.1%                  | - 15.6%                    |  |
| \$200,001 to \$300,000 | 16,811            | + 13.7%                  | - 16.5%                    | 7.2              | + 20.0%                               | - 0.9%                     | 2,530            | - 11.9%                  | - 16.2%                    |  |
| \$300,001 and Above    | 22,454            | + 23.1%                  | - 14.7%                    | 5.4              | + 25.6%                               | - 1.8%                     | 4,676            | - 12.3%                  | - 14.0%                    |  |
| Total                  | 54,784            | + 5.4%                   | - 15.1%                    | 6.4              | + 16.4%                               | - 0.6%                     | 9,857            | - 17.3%                  | - 15.1%                    |  |