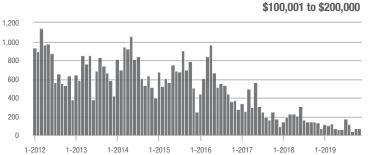

| - 28.5%                    | 7.8                      | + 25.8%                  | + 3.9%                     | 85               | - 22.7%                  | - 30.3%                    |
| \$300,001 and Above    | 1,323            | 1,323 + 27.9% - 21.5%    |                            | 5.5                      | + 22.2%                  | - 5.2%                     | 266              | - 4.3%                   | - 17.6%                    |
| Total                  | 2,023            | + 13.2%                  | - 23.3%                    | 6.0                      | + 20.0%                  | - 3.9%                     | 368              | - 15.4%                  | - 20.0%                    |

### **Showings**





### \$200,001 to \$300,000



#### 1-2016 1-2014 1-2015



te



charlo

REGIONAL REALTOR® ASSOCIATION



\$300,001 and Above



## **Iredell County, NC**

|                        |                  | Total<br>Showings        |                            |                  | Buyer Inte<br>Showings/L |                            | Managed<br>Listings |                          |                            |
|------------------------|------------------|--------------------------|----------------------------|------------------|--------------------------|----------------------------|---------------------|--------------------------|----------------------------|
| Price Range            | November<br>2019 | Year-Over-Year<br>Change | Month-Over-Month<br>Change | November<br>2019 | Year-Over-Year<br>Change | Month-Over-Month<br>Change | November<br>2019