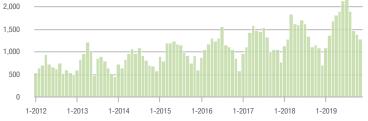

6.9%                     | 4.7              | + 17.5%                  | + 6.9%                     | 318                 | - 10.2%                  | - 13.8%                    |
| Total                  | 1,872             | + 9.5%                   | - 7.9%                     | 4.9              | + 14.0%                  | + 6.5%                     | 499                 | - 15.7%                  | - 14.1%                    |

600 500

400

300

200

100 0

2 500

### **Showings**





#### Buyer Interest (Showings/Listings) \$100,000 and Below = \$100,001 to \$200,000 \$200,001 to \$300,000 \$300,001 and Above 12 10 8 6 0 1-2013 1-2016 1-2017 1-2018 1-2012 1-2014 1-2015 1-2019

### \$200,001 to \$300,000

1-2015 1-2016 1-2019 1-2012 1-2013 1-2014 1-2017 1-2018 \$300,001 and Above



## \$100,001 to \$200,000

te



charlot

**REGIONAL REALTOR® ASSOCIATION** 





## Lancaster County, SC

|                        | Total<br>Showings |                          |                            | (                | Buyer Interest<br>(Showings/Listings) |                            |                  | Managed<br>Listings      |                            |  |
|------------------------|-------------------|--------------------------|----------------------------|------------------|---------------------------------------|----------------------------|------------------|--------------------------|----------------------------|--|
| Price Range            | November<br>2019  | Year-Over-Year<br>Change | Month-Over-Month<br>Change | November<br>2019 | Year-Over-Year<br>Change