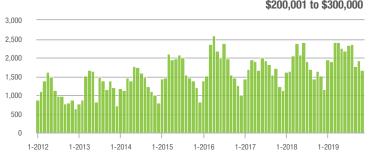

### \$200,001 to \$300,000

0 1-2012 1-2013 1-2014 1-2015 1-2016 1-2017

1-2014

1-2015

1-2016

1-2017

1-2018

1-2019