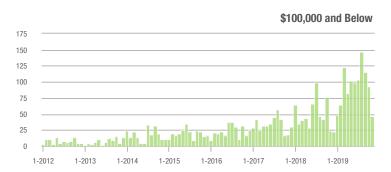

17                | - 10.5%                  | - 10.5%                    | 0.7              | - 61.1%                               | - 25.0%                    | 22               | - 18.5%                  | - 4.3%                     |  |
| \$300,001 and Above    | 118               | + 321.4%                 | + 14.6%                    | 2.6              | + 225.0%                              | + 21.9%                    | 59               | + 11.3%                  | - 6.3%                     |  |
| Total                  | 218               | + 144.9%                 | - 13.8%                    | 1.5              | + 50.0%                               | - 6.3%                     | 224              | + 3.7%                   | - 8.6%                     |  |

### **Showings**







### \$200,001 to \$300,000





## **Mooresville, NC**

|                        | Total<br>Showings |                          |                            | (                | Buyer Interest<br>(Showings/Listings) |                            |                  | Managed<br>Listings      |                            |  |
|------------------------|-------------------|--------------------------|----------------------------|------------------|---------------------------------------|----------------------------|------------------|--------------------------|----------------------------|--|
| Price Range            | November<br>2019  | Year-Over-Year<br>Change | Month-Over-Month<br>Change | November<br>2019 | Year-Over-Year<br>Change              | Month-Over-Month<br>Change | November<