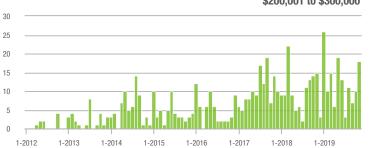

## \$200,001 to \$300,000 12 10 8 6

0

1-2012

1-2013

Current as of December 5, 2019. Report © 2019 ShowingTime. | Information deemed reliable but not guaranteed.

1-2017

1-2018