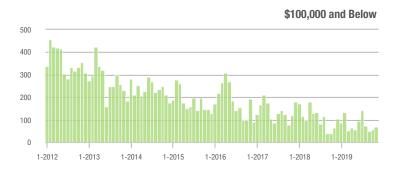

# **City of Charlotte, NC**

|                        | Total<br>Showings |                          |                            | (                | Buyer Interest<br>(Showings/Listings) |                            |                  | Managed<br>Listings      |                            |  |
|------------------------|-------------------|--------------------------|----------------------------|------------------|---------------------------------------|----------------------------|------------------|--------------------------|----------------------------|--|
| Price Range            | November<br>2019  | Year-Over-Year<br>Change | Month-Over-Month<br>Change | November<br>2019 | Year-Over-Year<br>Change              | Month-Over-Month<br>Change | November<br>2019 | Year-Over-Year<br>Change | Month-Over-Month<br>Change |  |
| \$100,000 and Below    | 398               | - 32.9%                  | + 0.5%                     | 7.1              | + 2.9%                                | + 20.0%                    | 81               | - 39.1%                  | - 15.6%                    |  |
| \$100,001 to \$200,000 | 5,759             | - 17.8%                  | - 5.1%                     | 11.4             | + 22.6%                               | + 13.6%                    | 519              | - 34.7%                  | - 16.6%                    |  |
| \$200,001 to \$300,000 | 7,290             | + 16.1%                  | - 16.4%                    | 8.1              | + 22.7%                               | + 1.4%                     | 937              | - 11.4%                  | - 18.1%                    |  |
| \$300,001 and Above    | 9,594             | + 18.2%                  | - 16.8%                    | 6.3              | + 28.6%                               | - 3.5%                     | 1,665            | - 13.6%                  | - 14.3%                    |  |
| Total                  | 23,041            | + 4.7%                   | - 13.7%                    | 7.7              | + 20.3%                               | + 2.1%                     | 3,202            | - 18.2%                  | - 15.8%                    |  |

## **Showings**