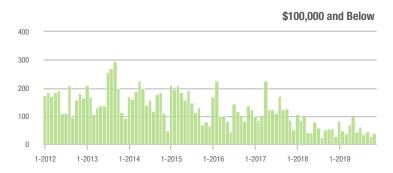

| + 56.8%                               | + 37.3%                    | 162              | - 19.8%                  | - 12.0%                    |  |
| \$300,001 and Above    | 1,593             | - 1.0%                   | - 22.6%                    | 4.6              | + 24.3%                               | - 9.0%                     | 397              | - 26.8%                  | - 16.1%                    |  |
| Total                  | 2,853             | + 0.5%                   | - 12.5%                    | 5.3              | + 26.2%                               | + 2.0%                     | 659              | - 25.8%                  | - 15.0%                    |  |

1,400 1.200

1,000 800

> 600 400

> 200 0

> > 1-2012

## **Showings**

12

10

8

6

2

0

1-2012







1-2019 1-2013 1-2014 1-2015 1-2016 1-2017 1-2018







\$100,001 to \$200,000

\$300,001 and Above

# **Rock Hill, SC**

|                        | Total<br>Showings |                          |                            | (                | Buyer Interest<br>(Showings/Listings) |                            |                  | Managed<br>Listings      |                            |  |
|------------------------|-------------------|--------------------------|----------------------------|------------------|---------------------------------------|----------------------------|------------------|--------------------------|----------------------------|--|
| Price Range            | November<br>2019  | Year-Over-Year<br>Change | Month-Over-Month<br>Change | November<br>2019 | Year-Over-Ye