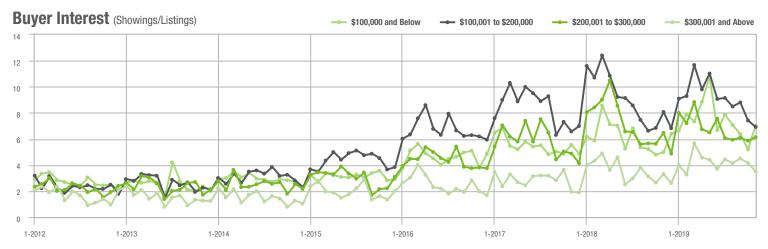

#### Buyer Interest (Showings/Listings) \$100,000 and Below \$100,001 to \$200,000 \$200,001 to \$300,000 \$300,001 and Above 17.5 15.0 12.5 10.0 7.5 5.0 2.5 1-2014 1-2016 1-2012 1-2013 1-2015 1-2017 1-2018 1-2019