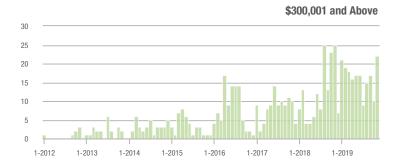

# **Alexander County, NC**

|                        | Total<br>Showings |                          |                            | (                | Buyer Interest<br>(Showings/Listings) |                            |                  | Managed<br>Listings      |                            |  |
|------------------------|-------------------|--------------------------|----------------------------|------------------|---------------------------------------|----------------------------|------------------|--------------------------|----------------------------|--|
| Price Range            | November<br>2019  | Year-Over-Year<br>Change | Month-Over-Month<br>Change | November<br>2019 | Year-Over-Year<br>Change              | Month-Over-Month<br>Change | November<br>2019 | Year-Over-Year<br>Change | Month-Over-Month<br>Change |  |
| \$100,000 and Below    | 18                | + 260.0%                 | - 10.0%                    | 3.6              | + 260.0%                              | + 70.5%                    | 14               | - 30.0%                  | - 22.2%                    |  |
| \$100,001 to \$200,000 | 20                | + 53.8%                  | - 35.5%                    | 2.1              | - 19.2%                               | - 1.3%                     | 14               | + 27.3%                  | - 30.0%                    |  |
| \$200,001 to \$300,000 | 20                | + 33.3%                  | + 25.0%                    | 5.0              | 0.0%                                  | + 150.0%                   | 6                | - 33.3%                  | - 40.0%                    |  |
| \$300,001 and Above    | 22                | - 12.0%                  | + 120.0%                   | 5.5              | + 10.0%                               | + 120.0%                   | 5                | - 16.7%                  | 0.0%                       |  |
| Total                  | 80                | + 37.9%                  | + 3.9%                     | 3.7              | + 8.8%                                | + 70.8%                    | 39               | - 15.2%                  | - 26.4%                    |  |