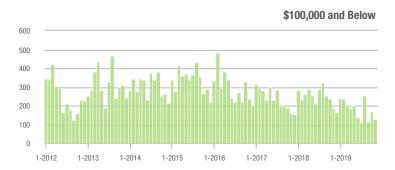

| + 111.4%                 | - 22.4%                    | 4.6              | + 48.4%                               | - 13.7%                    | 90               | + 21.6%                  | - 9.1%                     |  |
| \$300,001 and Above    | 148               | + 45.1%                  | - 30.5%                    | 3.0              | + 76.5%                               | - 20.0%                    | 61               | - 25.6%                  | - 15.3%                    |  |
| Total                  | 1,188             | + 33.8%                  | - 24.5%                    | 5.0              | + 51.5%                               | - 13.3%                    | 312              | - 24.3%                  | - 12.1%                    |  |

## Showings

500

400

300



















## **Union County, NC**

|                        | Total<br>Showings |                          |                            | (                | Buyer Interest<br>(Showings/Listings) |                            |                  | Managed<br>Listings      |                            |  |
|------------------------|-------------------|--------------------------|----------------------------|------------------|---------------------------------------|----------------------------|------------------|--------------------------|----------------------------|--|
| Price Range            | November<br>2019  | Year-Over-Year<br>Change | Month-Over-Month<br>Change | November<br>2019 | Year-Over-Year<br>Change              | Month-Over-Month<br>Change | November<br>2019 | Year-Over