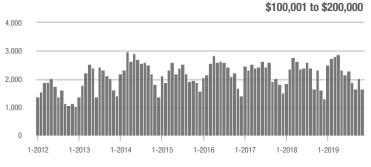

# **Charlotte MSA**

|                        | Total<br>Showings |                          |                            | (                | Buyer Interest<br>(Showings/Listings) |                            |                  | Managed<br>Listings      |                            |  |
|------------------------|-------------------|--------------------------|----------------------------|------------------|---------------------------------------|----------------------------|------------------|--------------------------|----------------------------|--|
| Price Range            | November<br>2019  | Year-Over-Year<br>Change | Month-Over-Month<br>Change | November<br>2019 | Year-Over-Year<br>Change              | Month-Over-Month<br>Change | November<br>2019 | Year-Over-Year<br>Change | Month-Over-Month<br>Change |  |
| \$100,000 and Below    | 1,992             | - 32.9%                  | - 19.4%                    | 4.0              | - 7.0%                                | - 2.7%                     | 847              | - 35.5%                  | - 16.1%                    |  |
| \$100,001 to \$200,000 | 13,527            | - 15.4%                  | - 13.4%                    | 8.3              | + 7.8%                                | + 2.6%                     | 1,804            | - 25.1%                  | - 15.6%                    |  |
| \$200,001 to \$300,000 | 16,811            | + 13.7%                  | - 16.5%                    | 7.2              | + 20.0%                               | - 0.9%                     | 2,530            | - 11.9%                  | - 16.2%                    |  |
| \$300,001 and Above    | 22,454            | + 23.1%                  | - 14.7%                    | 5.4              | + 25.6%                               | - 1.8%                     | 4,676            | - 12.3%                  | - 14.0%                    |  |
| Total                  | 54,784            | + 5.4%                   | - 15.1%                    | 6.4              | + 16.4%                               | - 0.6%                     | 9,857            | - 17.3%                  | - 15.1%                    |  |