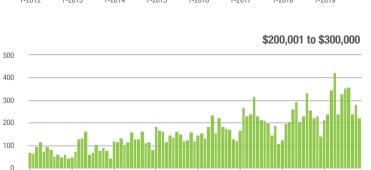

# **Charlotte MSA**

|                        | Total<br>Showings |                          |                            | (                | Buyer Interest<br>(Showings/Listings) |                            |                  | Managed<br>Listings      |                            |  |
|------------------------|-------------------|--------------------------|----------------------------|------------------|---------------------------------------|----------------------------|------------------|--------------------------|----------------------------|--|
| Price Range            | November<br>2019  | Year-Over-Year<br>Change | Month-Over-Month<br>Change | November<br>2019 | Year-Over-Year<br>Change              | Month-Over-Month<br>Change | November<br>2019 | Year-Over-Year<br>Change | Month-Over-Month<br>Change |  |
| \$100,000 and Below    | 1,992             | - 32.9%                  | - 19.4%                    | 4.0              | - 7.0%                                | - 2.7%                     | 847              | - 35.5%                  | - 16.1%                    |  |
| \$100,001 to \$200,000 | 13,527            | - 15.4%                  | - 13.4%                    | 8.3              | + 7.8%                                | + 2.6%                     | 1,804            | - 25.1%                  | - 15.6%                    |  |
| \$200,001 to \$300,000 | 16,811            | + 13.7%                  | - 16.5%                    | 7.2              | + 20.0%                               | - 0.9%                     | 2,530            | - 11.9%                  | - 16.2%                    |  |
| \$300,001 and Above    | 22,454            | + 23.1%                  | - 14.7%                    | 5.4              | + 25.6%                               | - 1.8%                     | 4,676            | - 12.3%                  | - 14.0%                    |  |
| Total                  | 54,784            | + 5.4%                   | - 15.1%                    | 6.4              | + 16.4%                               | - 0.6%                     | 9,857            | - 17.3%                  | - 15.1%                    |  |