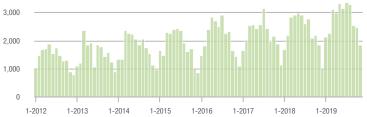

46.4%                  | + 4.1%                     | 5.9              | + 47.5%                  | + 18.9%                    | 277                 | - 10.6%                  | - 12.3%                    |
| \$300,001 and Above    | 1,861            | + 1.1%                   | - 24.0%                    | 4.4              | + 25.7%                  | - 10.6%                    | 503                 | - 26.2%                  | - 16.2%                    |
| Total                  | 4,387            | + 8.6%                   | - 16.3%                    | 5.1              | + 30.8%                  | - 3.2%                     | 1,103               | - 24.8%                  | - 13.8%                    |

2,000

1,500

1.000

500

0

### **Showings**







\$100,001 to \$200,000







# Kannapolis, NC

|                        | Total<br>Showings |                          |                            | (6               | Buyer Inte<br>Showings/L |                            | Managed<br>Listings |                          |                            |  |
|------------------------|-------------------|--------------------------|----------------------------|------------------|--------------------------|----------------------------|---------------------|--------------------------|----------------------------|--|
| Price Range            | November<br>2019  | Year-Over-Year<br>Change | Month-Over-Month<br>Change | November<br>2019 | Year-Over-Year<br>Change | Month-Over-Month<br>Change | November<br>2019    | Year-Over-Year<br>Change | Month-Over-Month<br>Change |  |
| \