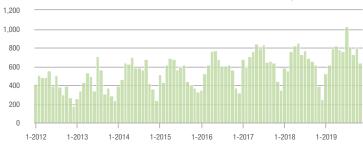

# **Charlotte MSA**

|                        | Total<br>Showings |                          |                            | (                | Buyer Interest<br>(Showings/Listings) |                            |                  | Managed<br>Listings      |                            |  |
|------------------------|-------------------|--------------------------|----------------------------|------------------|---------------------------------------|----------------------------|------------------|--------------------------|----------------------------|--|
| Price Range            | November<br>2019  | Year-Over-Year<br>Change | Month-Over-Month<br>Change | November<br>2019 | Year-Over-Year<br>Change              | Month-Over-Month<br>Change | November<br>2019 | Year-Over-Year<br>Change | Month-Over-Month<br>Change |  |
| \$100,000 and Below    | 1,992             | - 32.9%                  | - 19.4%                    | 4.0              | - 7.0%                                | - 2.7%                     | 847              | - 35.5%                  | - 16.1%                    |  |
| \$100,001 to \$200,000 | 13,527            | - 15.4%                  | - 13.4%                    | 8.3              | + 7.8%                                | + 2.6%                     | 1,804            | - 25.1%                  | - 15.6%                    |  |
| \$200,001 to \$300,000 | 16,811            | + 13.7%                  | - 16.5%                    | 7.2              | + 20.0%                               | - 0.9%                     | 2,530            | - 11.9%                  | - 16.2%                    |  |
| \$300,001 and Above    | 22,454            | + 23.1%                  | - 14.7%                    | 5.4              | + 25.6%                               | - 1.8%                     | 4,676            | - 12.3%                  | - 14.0%                    |  |
| Total                  | 54,784            | + 5.4%                   | - 15.1%                    | 6.4              | + 16.4%                               | - 0.6%                     | 9,857            | - 17.3%                  | - 15.1%                    |  |

40,000

30,000

20.000

10,000

0

1-2012

1-2013