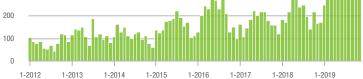

# **Charlotte MSA**

|                        | Total<br>Showings |                          |                            | (                | Buyer Interest<br>(Showings/Listings) |                            |                  | Managed<br>Listings      |                            |  |
|------------------------|-------------------|--------------------------|----------------------------|------------------|---------------------------------------|----------------------------|------------------|--------------------------|----------------------------|--|
| Price Range            | November<br>2019  | Year-Over-Year<br>Change | Month-Over-Month<br>Change | November<br>2019 | Year-Over-Year<br>Change              | Month-Over-Month<br>Change | November<br>2019 | Year-Over-Year<br>Change | Month-Over-Month<br>Change |  |
| \$100,000 and Below    | 1,992             | - 32.9%                  | - 19.4%                    | 4.0              | - 7.0%                                | - 2.7%                     | 847              | - 35.5%                  | - 16.1%                    |  |
| \$100,001 to \$200,000 | 13,527            | - 15.4%                  | - 13.4%                    | 8.3              | + 7.8%                                | + 2.6%                     | 1,804            | - 25.1%                  | - 15.6%                    |  |
| \$200,001 to \$300,000 | 16,811            | + 13.7%                  | - 16.5%                    | 7.2              | + 20.0%                               | - 0.9%                     | 2,530            | - 11.9%                  | - 16.2%                    |  |
| \$300,001 and Above    | 22,454            | + 23.1%                  | - 14.7%                    | 5.4              | + 25.6%                               | - 1.8%                     | 4,676            | - 12.3%                  | - 14.0%                    |  |
| Total                  | 54,784            | + 5.4%                   | - 15.1%                    | 6.4              | + 16.4%                               | - 0.6%                     | 9,857            | - 17.3%                  | - 15.1%                    |  |

### \$200,001 to \$300,000

0 1-2012 1-2013 1-2014 1-2015 1-2016 1-2017

1-2014

1-2015

1-2016

1-2017

1-2018

1-2019

### \$200,001 to \$300,000