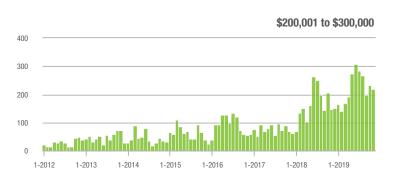

### \$200,001 to \$300,000

0 1-2012 1-2013 1-2014 1-2015 1-2016 1-2017

1-2014

1-2015

1-2016

1-2017

1-2018

1-2019