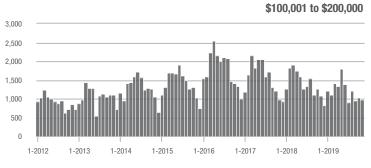

# **Charlotte MSA**

|                        | Total<br>Showings |                          |                            | (                | Buyer Interest<br>(Showings/Listings) |                            |                  | Managed<br>Listings      |                            |  |
|------------------------|-------------------|--------------------------|----------------------------|------------------|---------------------------------------|----------------------------|------------------|--------------------------|----------------------------|--|
| Price Range            | November<br>2019  | Year-Over-Year<br>Change | Month-Over-Month<br>Change | November<br>2019 | Year-Over-Year<br>Change              | Month-Over-Month<br>Change | November<br>2019 | Year-Over-Year<br>Change | Month-Over-Month<br>Change |  |
| \$100,000 and Below    | 1,992             | - 32.9%                  | - 19.4%                    | 4.0              | - 7.0%                                | - 2.7%                     | 847              | - 35.5%                  | - 16.1%                    |  |
| \$100,001 to \$200,000 | 13,527            | - 15.4%                  | - 13.4%                    | 8.3              | + 7.8%                                | + 2.6%                     | 1,804            | - 25.1%                  | - 15.6%                    |  |
| \$200,001 to \$300,000 | 16,811            | + 13.7%                  | - 16.5%                    | 7.2              | + 20.0%                               | - 0.9%                     | 2,530            | - 11.9%                  | - 16.2%                    |  |
| \$300,001 and Above    | 22,454            | + 23.1%                  | - 14.7%                    | 5.4              | + 25.6%                               | - 1.8%                     | 4,676            | - 12.3%                  | - 14.0%                    |  |
| Total                  | 54,784            | + 5.4%                   | - 15.1%                    | 6.4              | + 16.4%                               | - 0.6%                     | 9,857            | - 17.3%                  | - 15.1%                    |  |