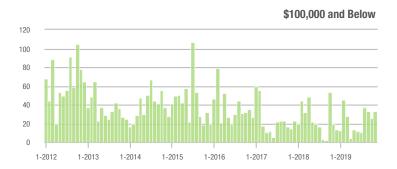

| - 19.4%                    | 6.4              | - 5.9%                                | - 12.6%                    | 51               | - 30.1%                  | - 16.4%                    |  |
| \$300,001 and Above    | 1,408             | + 24.9%                  | - 9.0%                     | 6.9              | + 60.5%                               | + 11.5%                    | 231              | - 34.6%                  | - 17.5%                    |  |
| Total                  | 1,755             | + 13.2%                  | - 13.7%                    | 6.3              | + 37.0%                               | + 3.7%                     | 344              | - 30.8%                  | - 17.7%                    |  |

500

400

300

200

100

0

### **Showings**







### \$200,001 to \$300,000

1-2015 1-2016 1-2019 1-2012 1-2013 1-2014 1-2017 1-2018 \$300,001 and Above 3 000 2,500 2,000









# York County, SC

|                        | Total<br>Showings |                          |                            | Buyer Interest<br>(Showings/Listings) |                          |                            | Managed<br>Listings |                          |                            |
|------------------------|-------------------|--------------------------|----------------------------|---------------------------------------|--------------------------|----------------------------|---------------------|--------------------------|----------------------------|
| Price Range            | November<br>2019  | Year-Over-Year<br>Change | Month-Over-Month