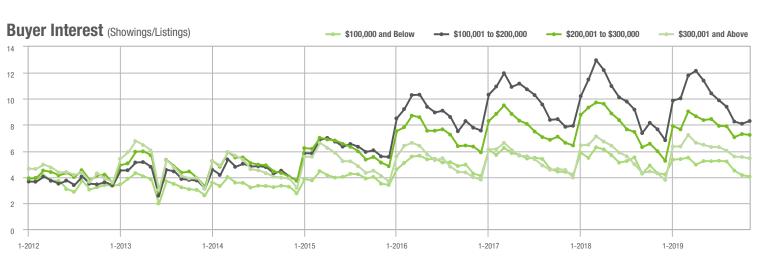

# **Charlotte MSA**

|                        | Total<br>Showings |                          |                            | (                | Buyer Interest<br>(Showings/Listings) |                            |                  | Managed<br>Listings      |                            |  |
|------------------------|-------------------|--------------------------|----------------------------|------------------|---------------------------------------|----------------------------|------------------|--------------------------|----------------------------|--|
| Price Range            | November<br>2019  | Year-Over-Year<br>Change | Month-Over-Month<br>Change | November<br>2019 | Year-Over-Year<br>Change              | Month-Over-Month<br>Change | November<br>2019 | Year-Over-Year<br>Change | Month-Over-Month<br>Change |  |
| \$100,000 and Below    | 1,992             | - 32.9%                  | - 19.4%                    | 4.0              | - 7.0%                                | - 2.7%                     | 847              | - 35.5%                  | - 16.1%                    |  |
| \$100,001 to \$200,000 | 13,527            | - 15.4%                  | - 13.4%                    | 8.3              | + 7.8%                                | + 2.6%                     | 1,804            | - 25.1%                  | - 15.6%                    |  |
| \$200,001 to \$300,000 | 16,811            | + 13.7%                  | - 16.5%                    | 7.2              | + 20.0%                               | - 0.9%                     | 2,530            | - 11.9%                  | - 16.2%                    |  |
| \$300,001 and Above    | 22,454            | + 23.1%                  | - 14.7%                    | 5.4              | + 25.6%                               | - 1.8%                     | 4,676            | - 12.3%                  | - 14.0%                    |  |
| Total                  | 54,784            | + 5.4%                   | - 15.1%                    | 6.4              | + 16.4%                               | - 0.6%                     | 9,857            | - 17.3%                  | - 15.1%                    |  |