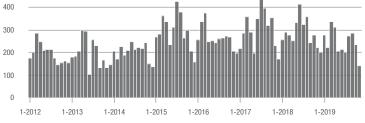

## Showings

3 000

2,500

2,000

40,000

30,000

20.000

10,000

0

1-2012

1-2013