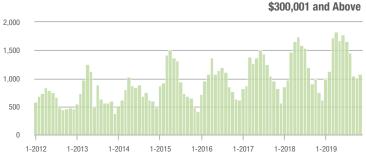

| + 18.3%                  | - 14.5%                    |
| \$300,001 and Above    | 1,079             | + 42.0%                  | + 7.5%                     | 7.3              | + 46.0%                  | + 18.8%                    | 158                 | - 10.7%                  | - 10.7%                    |
| Total                  | 1,969             | + 39.2%                  | - 3.9%                     | 8.2              | + 36.7%                  | + 8.5%                     | 256                 | - 5.9%                   | - 12.0%                    |

1,200

1,000

800

600

400

200 0

1-2012

1-2013

1-2014

1-2015

### **Showings**







Current as of December 5, 2019. Report © 2019 ShowingTime. | Information deemed reliable but not guaranteed.

1-2019 1-2018



1-2016

1-2017







\$100,001 to \$200,000

# **Mecklenburg County, NC**

|                        | Total<br>Showings |                          |                            | (                | Buyer Inte<br>Showings/L |                            | Managed<br>Listings |                          |                            |
|------------------------|-------------------|--------------------------|----------------------------|------------------|--------------------------|----------------------------|---------------------|--------------------------|----------------------------|
| Price Range            | November<br>2019  | Year-Over-Year<br>Change | Month-Over-Month<br>Change | November<br>2019 | Year-Over-Year<br>Change | Month-Over-Month<br>Change | November<br>2019    | Year-Over-