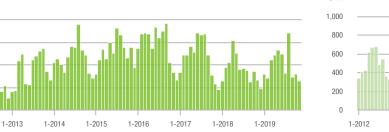

## Showings

3 000

2,500

2,000

40,000

30,000

20.000

10,000

0

1-2012

1-2013