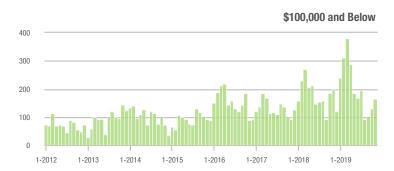

# **Alexander County, NC**

|                        | Total<br>Showings |                          |                            | (                | Buyer Interest<br>(Showings/Listings) |                            |                  | Managed<br>Listings      |                            |  |
|------------------------|-------------------|--------------------------|----------------------------|------------------|---------------------------------------|----------------------------|------------------|--------------------------|----------------------------|--|
| Price Range            | November<br>2019  | Year-Over-Year<br>Change | Month-Over-Month<br>Change | November<br>2019 | Year-Over-Year<br>Change              | Month-Over-Month<br>Change | November<br>2019 | Year-Over-Year<br>Change | Month-Over-Month<br>Change |  |
| \$100,000 and Below    | 18                | + 260.0%                 | - 10.0%                    | 3.6              | + 260.0%                              | + 70.5%                    | 14               | - 30.0%                  | - 22.2%                    |  |
| \$100,001 to \$200,000 | 20                | + 53.8%                  | - 35.5%                    | 2.1              | - 19.2%                               | - 1.3%                     | 14               | + 27.3%                  | - 30.0%                    |  |
| \$200,001 to \$300,000 | 20                | + 33.3%                  | + 25.0%                    | 5.0              | 0.0%                                  | + 150.0%                   | 6                | - 33.3%                  | - 40.0%                    |  |
| \$300,001 and Above    | 22                | - 12.0%                  | + 120.0%                   | 5.5              | + 10.0%                               | + 120.0%                   | 5                | - 16.7%                  | 0.0%                       |  |
| Total                  | 80                | + 37.9%                  | + 3.9%                     | 3.7              | + 8.8%                                | + 70.8%                    | 39               | - 15.2%                  | - 26.4%                    |  |