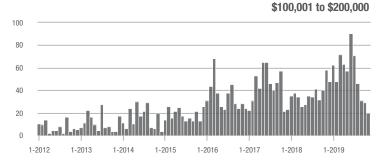

# **Alexander County, NC**

|                        | Total<br>Showings |                          |                            | (                | Buyer Interest<br>(Showings/Listings) |                            |                  | Managed<br>Listings      |                            |  |
|------------------------|-------------------|--------------------------|----------------------------|------------------|---------------------------------------|----------------------------|------------------|--------------------------|----------------------------|--|
| Price Range            | November<br>2019  | Year-Over-Year<br>Change | Month-Over-Month<br>Change | November<br>2019 | Year-Over-Year<br>Change              | Month-Over-Month<br>Change | November<br>2019 | Year-Over-Year<br>Change | Month-Over-Month<br>Change |  |
| \$100,000 and Below    | 18                | + 260.0%                 | - 10.0%                    | 3.6              | + 260.0%                              | + 70.5%                    | 14               | - 30.0%                  | - 22.2%                    |  |
| \$100,001 to \$200,000 | 20                | + 53.8%                  | - 35.5%                    | 2.1              | - 19.2%                               | - 1.3%                     | 14               | + 27.3%                  | - 30.0%                    |  |
| \$200,001 to \$300,000 | 20                | + 33.3%                  | + 25.0%                    | 5.0              | 0.0%                                  | + 150.0%                   | 6                | - 33.3%                  | - 40.0%                    |  |
| \$300,001 and Above    | 22                | - 12.0%                  | + 120.0%                   | 5.5              | + 10.0%                               | + 120.0%                   | 5                | - 16.7%                  | 0.0%                       |  |
| Total                  | 80                | + 37.9%                  | + 3.9%                     | 3.7              | + 8.8%                                | + 70.8%                    | 39               | - 15.2%                  | - 26.4%                    |  |