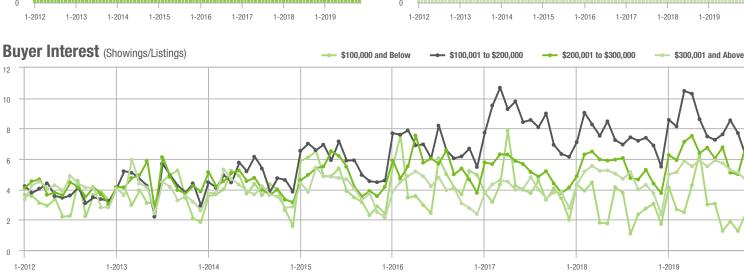

#### Buyer Interest (Showings/Listings) \$100,000 and Below \$100,001 to \$200,000 \$200,001 to \$300,000 \$300,001 and Above 17.5 15.0 12.5 10.0 7.5 5.0 2.5 1-2016 1-2012 1-2013 1-2014 1-2015 1-2017 1-2018 1-2019