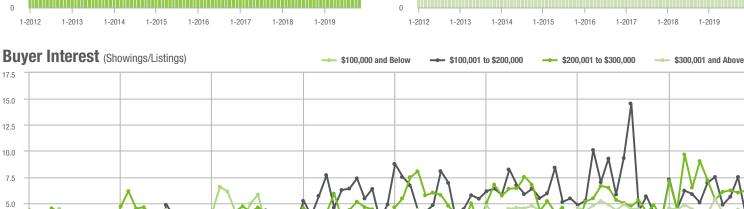

#### Buyer Interest (Showings/Listings) \$100,000 and Below \$100,001 to \$200,000 \$200,001 to \$300,000 \$300,001 and Above 17.5 15.0 12.5 10.0 7.5 5.0 2.5 1-2014 1-2016 1-2012 1-2013 1-2015 1-2017 1-2018 1-2019