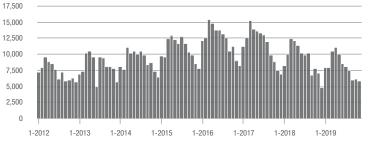

# **Charlotte MSA**

|                        | Total<br>Showings |                          |                            | (                | Buyer Interest<br>(Showings/Listings) |                            |                  | Managed<br>Listings      |                            |  |
|------------------------|-------------------|--------------------------|----------------------------|------------------|---------------------------------------|----------------------------|------------------|--------------------------|----------------------------|--|
| Price Range            | November<br>2019  | Year-Over-Year<br>Change | Month-Over-Month<br>Change | November<br>2019 | Year-Over-Year<br>Change              | Month-Over-Month<br>Change | November<br>2019 | Year-Over-Year<br>Change | Month-Over-Month<br>Change |  |
| \$100,000 and Below    | 1,992             | - 32.9%                  | - 19.4%                    | 4.0              | - 7.0%                                | - 2.7%                     | 847              | - 35.5%                  | - 16.1%                    |  |
| \$100,001 to \$200,000 | 13,527            | - 15.4%                  | - 13.4%                    | 8.3              | + 7.8%                                | + 2.6%                     | 1,804            | - 25.1%                  | - 15.6%                    |  |
| \$200,001 to \$300,000 | 16,811            | + 13.7%                  | - 16.5%                    | 7.2              | + 20.0%                               | - 0.9%                     | 2,530            | - 11.9%                  | - 16.2%                    |  |
| \$300,001 and Above    | 22,454            | + 23.1%                  | - 14.7%                    | 5.4              | + 25.6%                               | - 1.8%                     | 4,676            | - 12.3%                  | - 14.0%                    |  |
| Total                  | 54,784            | + 5.4%                   | - 15.1%                    | 6.4              | + 16.4%                               | - 0.6%                     | 9,857            | - 17.3%                  | - 15.1%                    |  |

40,000

30,000

20.000

10,000

0

1-2012

1-2013