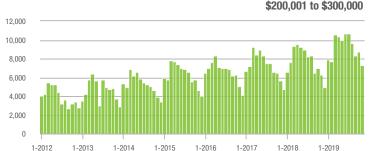

## \$200,001 to \$300,000 12 10 8 6

0

1-2012

1-2013

Current as of December 5, 2019. Report © 2019 ShowingTime. | Information deemed reliable but not guaranteed.

1-2017

1-2018