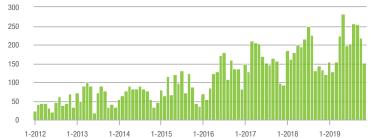

#### \$300,001 and Above 1.400 1,200 1,000 800 600 400 200 0 1-2019 1-2012 1-2013 1-2014 1-2015 1-2016 1-2017 1-2018

Current as of December 5, 2019. Report © 2019 ShowingTime. | Information deemed reliable but not guaranteed.