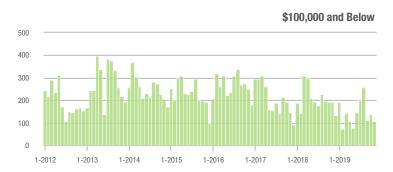

# **Charlotte MSA**

|                        | Total<br>Showings |                          |                            | (                | Buyer Interest<br>(Showings/Listings) |                            |                  | Managed<br>Listings      |                            |  |
|------------------------|-------------------|--------------------------|----------------------------|------------------|---------------------------------------|----------------------------|------------------|--------------------------|----------------------------|--|
| Price Range            | November<br>2019  | Year-Over-Year<br>Change | Month-Over-Month<br>Change | November<br>2019 | Year-Over-Year<br>Change              | Month-Over-Month<br>Change | November<br>2019 | Year-Over-Year<br>Change | Month-Over-Month<br>Change |  |
| \$100,000 and Below    | 1,992             | - 32.9%                  | - 19.4%                    | 4.0              | - 7.0%                                | - 2.7%                     | 847              | - 35.5%                  | - 16.1%                    |  |
| \$100,001 to \$200,000 | 13,527            | - 15.4%                  | - 13.4%                    | 8.3              | + 7.8%                                | + 2.6%                     | 1,804            | - 25.1%                  | - 15.6%                    |  |
| \$200,001 to \$300,000 | 16,811            | + 13.7%                  | - 16.5%                    | 7.2              | + 20.0%                               | - 0.9%                     | 2,530            | - 11.9%                  | - 16.2%                    |  |
| \$300,001 and Above    | 22,454            | + 23.1%                  | - 14.7%                    | 5.4              | + 25.6%                               | - 1.8%                     | 4,676            | - 12.3%                  | - 14.0%                    |  |
| Total                  | 54,784            | + 5.4%                   | - 15.1%                    | 6.4              | + 16.4%                               | - 0.6%                     | 9,857            | - 17.3%                  | - 15.1%                    |  |

## **Showings**