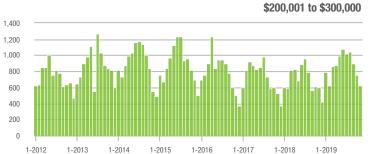

# **Charlotte MSA**

|                        | Total<br>Showings |                          |                            | (                | Buyer Interest<br>(Showings/Listings) |                            |                  | Managed<br>Listings      |                            |  |
|------------------------|-------------------|--------------------------|----------------------------|------------------|---------------------------------------|----------------------------|------------------|--------------------------|----------------------------|--|
| Price Range            | November<br>2019  | Year-Over-Year<br>Change | Month-Over-Month<br>Change | November<br>2019 | Year-Over-Year<br>Change              | Month-Over-Month<br>Change | November<br>2019 | Year-Over-Year<br>Change | Month-Over-Month<br>Change |  |
| \$100,000 and Below    | 1,992             | - 32.9%                  | - 19.4%                    | 4.0              | - 7.0%                                | - 2.7%                     | 847              | - 35.5%                  | - 16.1%                    |  |
| \$100,001 to \$200,000 | 13,527            | - 15.4%                  | - 13.4%                    | 8.3              | + 7.8%                                | + 2.6%                     | 1,804            | - 25.1%                  | - 15.6%                    |  |
| \$200,001 to \$300,000 | 16,811            | + 13.7%                  | - 16.5%                    | 7.2              | + 20.0%                               | - 0.9%                     | 2,530            | - 11.9%                  | - 16.2%                    |  |
| \$300,001 and Above    | 22,454            | + 23.1%                  | - 14.7%                    | 5.4              | + 25.6%                               | - 1.8%                     | 4,676            | - 12.3%                  | - 14.0%                    |  |
| Total                  | 54,784            | + 5.4%                   | - 15.1%                    | 6.4              | + 16.4%                               | - 0.6%                     | 9,857            | - 17.3%                  | - 15.1%                    |  |

### \$200,001 to \$300,000

0 1-2012 1-2013 1-2014 1-2015 1-2016 1-2017

1-2014

1-2015

1-2016

1-2017

1-2018

1-2019