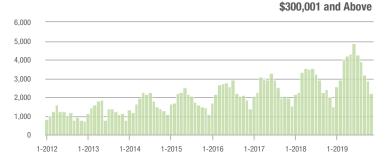

# **Charlotte MSA**

|                        | Total<br>Showings |                          |                            | (                | Buyer Interest<br>(Showings/Listings) |                            |                  | Managed<br>Listings      |                            |  |
|------------------------|-------------------|--------------------------|----------------------------|------------------|---------------------------------------|----------------------------|------------------|--------------------------|----------------------------|--|
| Price Range            | November<br>2019  | Year-Over-Year<br>Change | Month-Over-Month<br>Change | November<br>2019 | Year-Over-Year<br>Change              | Month-Over-Month<br>Change | November<br>2019 | Year-Over-Year<br>Change | Month-Over-Month<br>Change |  |
| \$100,000 and Below    | 1,992             | - 32.9%                  | - 19.4%                    | 4.0              | - 7.0%                                | - 2.7%                     | 847              | - 35.5%                  | - 16.1%                    |  |
| \$100,001 to \$200,000 | 13,527            | - 15.4%                  | - 13.4%                    | 8.3              | + 7.8%                                | + 2.6%                     | 1,804            | - 25.1%                  | - 15.6%                    |  |
| \$200,001 to \$300,000 | 16,811            | + 13.7%                  | - 16.5%                    | 7.2              | + 20.0%                               | - 0.9%                     | 2,530            | - 11.9%                  | - 16.2%                    |  |
| \$300,001 and Above    | 22,454            | + 23.1%                  | - 14.7%                    | 5.4              | + 25.6%                               | - 1.8%                     | 4,676            | - 12.3%                  | - 14.0%                    |  |
| Total                  | 54,784            | + 5.4%                   | - 15.1%                    | 6.4              | + 16.4%                               | - 0.6%                     | 9,857            | - 17.3%                  | - 15.1%                    |  |