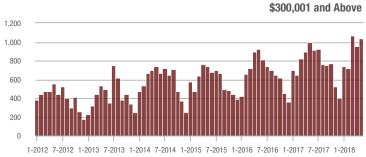

### **Charlotte MSA**

|                        | Total<br>Showings |                          |                            |             | Buyer Interest (Showings/Listings) |                            |             | Managed<br>Listings      |                            |  |
|------------------------|-------------------|--------------------------|----------------------------|-------------|------------------------------------|----------------------------|-------------|--------------------------|----------------------------|--|
| Price Range            | May<br>2018       | Year-Over-Year<br>Change | Month-Over-Month<br>Change | May<br>2018 | Year-Over-Year<br>Change           | Month-Over-Month<br>Change | May<br>2018 | Year-Over-Year<br>Change | Month-Over-Month<br>Change |  |
| \$100,000 and Below    | 4,524             | - 29.5%                  | - 10.2%                    | 6.1         | + 7.0%                             | - 4.7%                     | 1,102       | - 41.3%                  | - 9.8%                     |  |
| \$100,001 to \$200,000 | 23,339            | - 13.1%                  | - 6.2%                     | 11.6        | + 3.6%                             | - 6.8%                     | 2,193       | - 21.5%                  | - 0.9%                     |  |
| \$200,001 to \$300,000 | 22,244            | + 5.9%                   | - 2.1%                     | 9.3         | + 12.0%                            | - 5.3%                     | 2,585       | - 9.7%                   | + 1.0%                     |  |
| \$300,001 and Above    | 32,497            | + 16.1%                  | + 2.3%                     | 6.6         | + 17.9%                            | - 2.3%                     | 5,476       | - 8.6%                   | + 1.3%                     |  |
| Total                  | 82,604            | + 0.4%                   | - 2.2%                     | 8.2         | + 9.3%                             | - 4.8%                     | 11,356      | - 16.0%                  | - 0.4%                     |  |