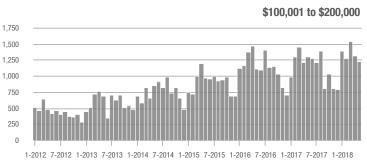

### **Charlotte MSA**

|                        | Total<br>Showings |                          |                            |             | Buyer Interest (Showings/Listings) |                            |             | Managed<br>Listings      |                            |  |
|------------------------|-------------------|--------------------------|----------------------------|-------------|------------------------------------|----------------------------|-------------|--------------------------|----------------------------|--|
| Price Range            | May<br>2018       | Year-Over-Year<br>Change | Month-Over-Month<br>Change | May<br>2018 | Year-Over-Year<br>Change           | Month-Over-Month<br>Change | May<br>2018 | Year-Over-Year<br>Change | Month-Over-Month<br>Change |  |
| \$100,000 and Below    | 4,524             | - 29.5%                  | - 10.2%                    | 6.1         | + 7.0%                             | - 4.7%                     | 1,102       | - 41.3%                  | - 9.8%                     |  |
| \$100,001 to \$200,000 | 23,339            | - 13.1%                  | - 6.2%                     | 11.6        | + 3.6%                             | - 6.8%                     | 2,193       | - 21.5%                  | - 0.9%                     |  |
| \$200,001 to \$300,000 | 22,244            | + 5.9%                   | - 2.1%                     | 9.3         | + 12.0%                            | - 5.3%                     | 2,585       | - 9.7%                   | + 1.0%                     |  |
| \$300,001 and Above    | 32,497            | + 16.1%                  | + 2.3%                     | 6.6         | + 17.9%                            | - 2.3%                     | 5,476       | - 8.6%                   | + 1.3%                     |  |
| Total                  | 82,604            | + 0.4%                   | - 2.2%                     | 8.2         | + 9.3%                             | - 4.8%                     | 11,356      | - 16.0%                  | - 0.4%                     |  |