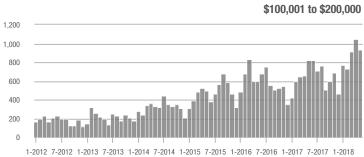

.6%                     |  |
| \$200,001 to \$300,000 | 161               | + 103.8%                 | + 57.8%                    | 6.7         | + 67.5%                            | + 26.2%                    | 25          | + 19.0%                  | + 25.0%                    |  |
| \$300,001 and Above    | 73                | - 9.9%                   | + 7.4%                     | 4.1         | + 41.4%                            | + 28.7%                    | 23          | - 25.8%                  | - 20.7%                    |  |
| Total                  | 1,560             | + 12.2%                  | + 1.6%                     | 8.5         | + 23.2%                            | - 6.3%                     | 206         | - 14.9%                  | + 4.6%                     |  |













### **Lake Norman**

|                        | Total<br>Showings |                          |                            |             | Buyer Interest (Showings/Listings) |                            |             | Managed<br>Listings      |                            |  |
|------------------------|-------------------|--------------------------|----------------------------|-------------|------------------------------------|----------------------------|-------------|--------------------------|----------------------------|--|
| Price Range            | May<br>2018       | Year-Over-Year<br>Change | Month-Over-Month<br>Change | May<br>2018 | Year-Over-Year<br>Change           | Month-Over-Month<br>Change | May<br>2018 | Year-Over-Year<br>Change | Month-Over-Month<br>Change |  |
|