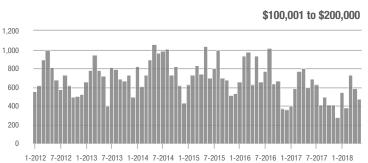

### **Charlotte MSA**

|                        | Total<br>Showings |                          |                            |             | Buyer Interest (Showings/Listings) |                            |             | Managed<br>Listings      |                            |  |
|------------------------|-------------------|--------------------------|----------------------------|-------------|------------------------------------|----------------------------|-------------|--------------------------|----------------------------|--|
| Price Range            | May<br>2018       | Year-Over-Year<br>Change | Month-Over-Month<br>Change | May<br>2018 | Year-Over-Year<br>Change           | Month-Over-Month<br>Change | May<br>2018 | Year-Over-Year<br>Change | Month-Over-Month<br>Change |  |
| \$100,000 and Below    | 4,524             | - 29.5%                  | - 10.2%                    | 6.1         | + 7.0%                             | - 4.7%                     | 1,102       | - 41.3%                  | - 9.8%                     |  |
| \$100,001 to \$200,000 | 23,339            | - 13.1%                  | - 6.2%                     | 11.6        | + 3.6%                             | - 6.8%                     | 2,193       | - 21.5%                  | - 0.9%                     |  |
| \$200,001 to \$300,000 | 22,244            | + 5.9%                   | - 2.1%                     | 9.3         | + 12.0%                            | - 5.3%                     | 2,585       | - 9.7%                   | + 1.0%                     |  |
| \$300,001 and Above    | 32,497            | + 16.1%                  | + 2.3%                     | 6.6         | + 17.9%                            | - 2.3%                     | 5,476       | - 8.6%                   | + 1.3%                     |  |
| Total                  | 82,604            | + 0.4%                   | - 2.2%                     | 8.2         | + 9.3%                             | - 4.8%                     | 11,356      | - 16.0%                  | - 0.4%                     |  |