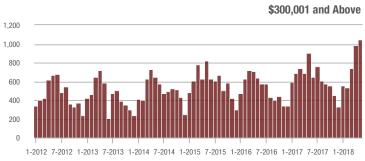

|  |
| \$200,001 to \$300,000 | 240               | - 6.6%                   | - 21.6%                    | 7.2         | - 13.3%                            | - 26.6%                    | 34          | + 9.7%                   | + 3.0%                     |  |
| \$300,001 and Above    | 1,051             | + 16.6%                  | + 6.9%                     | 7.7         | + 18.5%                            | + 2.7%                     | 150         | - 4.5%                   | + 2.0%                     |  |
| Total                  | 1,330             | + 7.1%                   | + 0.2%                     | 7.6         | + 8.6%                             | - 3.8%                     | 193         | - 5.9%                   | + 1.0%                     |  |











Analytic and Trend Data for the Charlotte Regional Realtor® Association

### **Denver, NC**

|                        | Total<br>Showings |                          |                            |             | Buyer Interest (Showings/Listings) |                            |             | Managed<br>Listings      |                            |  |
|------------------------|-------------------|--------------------------|----------------------------|-------------|------------------------------------|----------------------------|-------------|--------------------------|----------------------------|--|
| Price Range            | May<br>2018       | Year-Over-Year<br>Change | Month-Over-Month<br>Change | May<br>2018 | Year-Over-Year<br>Change           | Month-Over-Month<br>Change | May<br>2