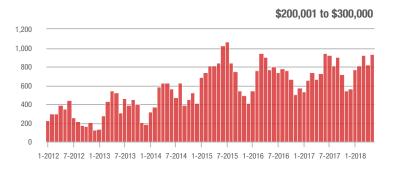

4%                    |  |
| \$200,001 to \$300,000 | 938               | + 29.6%                  | + 13.7%                    | 8.9         | + 27.1%                            | + 20.1%                    | 114         | - 11.6%                  | - 6.6%                     |  |
| \$300,001 and Above    | 1,288             | + 93.1%                  | + 8.5%                     | 5.4         | + 45.9%                            | - 3.1%                     | 271         | + 18.3%                  | + 8.0%                     |  |
| Total                  | 2,930             | + 47.0%                  | + 6.7%                     | 6.5         | + 32.7%                            | + 5.6%                     | 535         | - 1.8%                   | - 2.0%                     |  |













That yell and from bata for the onahotte hogishar houter & hooselater

### **Lincoln County, NC**

|                        | Total<br>Showings |                          |                            |             | Buyer Interest (Showings/Listings) |                            |             | Managed<br>Listings      |                            |  |
|------------------------|-------------------|--------------------------|----------------------------|-------------|------------------------------------|----------------------------|-------------|--------------------------|----------------------------|--|
| Price Range            | May<br>2018       | Year-Over-Year<br>Change | Month-Over-Month<br>Change | May<br>2018 | Year-Over-Year<br>Change           | Month-Over-Month<br>Change