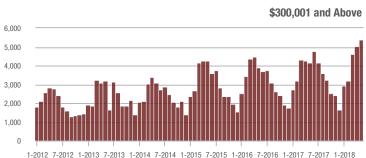

### **Charlotte MSA**

|                        | Total<br>Showings |                          |                            |             | Buyer Interest (Showings/Listings) |                            |             | Managed<br>Listings      |                            |  |
|------------------------|-------------------|--------------------------|----------------------------|-------------|------------------------------------|----------------------------|-------------|--------------------------|----------------------------|--|
| Price Range            | May<br>2018       | Year-Over-Year<br>Change | Month-Over-Month<br>Change | May<br>2018 | Year-Over-Year<br>Change           | Month-Over-Month<br>Change | May<br>2018 | Year-Over-Year<br>Change | Month-Over-Month<br>Change |  |
| \$100,000 and Below    | 4,524             | - 29.5%                  | - 10.2%                    | 6.1         | + 7.0%                             | - 4.7%                     | 1,102       | - 41.3%                  | - 9.8%                     |  |
| \$100,001 to \$200,000 | 23,339            | - 13.1%                  | - 6.2%                     | 11.6        | + 3.6%                             | - 6.8%                     | 2,193       | - 21.5%                  | - 0.9%                     |  |
| \$200,001 to \$300,000 | 22,244            | + 5.9%                   | - 2.1%                     | 9.3         | + 12.0%                            | - 5.3%                     | 2,585       | - 9.7%                   | + 1.0%                     |  |
| \$300,001 and Above    | 32,497            | + 16.1%                  | + 2.3%                     | 6.6         | + 17.9%                            | - 2.3%                     | 5,476       | - 8.6%                   | + 1.3%                     |  |
| Total                  | 82,604            | + 0.4%                   | - 2.2%                     | 8.2         | + 9.3%                             | - 4.8%                     | 11,356      | - 16.0%                  | - 0.4%                     |  |