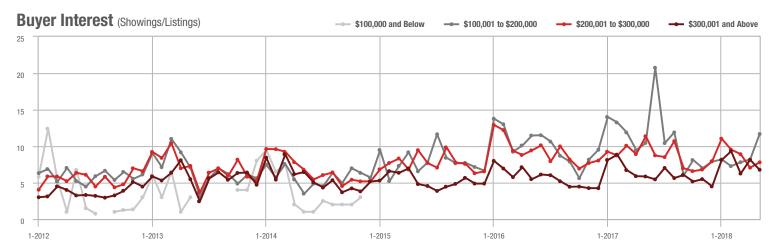

### **Charlotte MSA**

|                        | Total<br>Showings |                          |                            |             | Buyer Interest (Showings/Listings) |                            |             | Managed<br>Listings      |                            |  |
|------------------------|-------------------|--------------------------|----------------------------|-------------|------------------------------------|----------------------------|-------------|--------------------------|----------------------------|--|
| Price Range            | May<br>2018       | Year-Over-Year<br>Change | Month-Over-Month<br>Change | May<br>2018 | Year-Over-Year<br>Change           | Month-Over-Month<br>Change | May<br>2018 | Year-Over-Year<br>Change | Month-Over-Month<br>Change |  |
| \$100,000 and Below    | 4,524             | - 29.5%                  | - 10.2%                    | 6.1         | + 7.0%                             | - 4.7%                     | 1,102       | - 41.3%                  | - 9.8%                     |  |
| \$100,001 to \$200,000 | 23,339            | - 13.1%                  | - 6.2%                     | 11.6        | + 3.6%                             | - 6.8%                     | 2,193       | - 21.5%                  | - 0.9%                     |  |
| \$200,001 to \$300,000 | 22,244            | + 5.9%                   | - 2.1%                     | 9.3         | + 12.0%                            | - 5.3%                     | 2,585       | - 9.7%                   | + 1.0%                     |  |
| \$300,001 and Above    | 32,497            | + 16.1%                  | + 2.3%                     | 6.6         | + 17.9%                            | - 2.3%                     | 5,476       | - 8.6%                   | + 1.3%                     |  |
| Total                  | 82,604            | + 0.4%                   | - 2.2%                     | 8.2         | + 9.3%                             | - 4.8%                     | 11,356      | - 16.0%                  | - 0.4%                     |  |