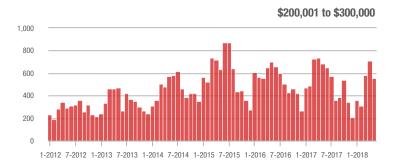

%                     |  |
| \$200,001 to \$300,000 | 558               | - 18.3%                  | - 21.1%                    | 7.4         | + 4.2%                             | - 26.2%                    | 105         | - 22.2%                  | - 1.9%                     |  |
| \$300,001 and Above    | 1,625             | + 10.8%                  | - 1.3%                     | 5.0         | + 13.6%                            | - 5.2%                     | 373         | - 9.2%                   | - 0.5%                     |  |
| Total                  | 2,403             | - 5.8%                   | - 7.4%                     | 5.3         | 0.0%                               | - 11.7%                    | 569         | - 16.6%                  | - 1.4%                     |  |













**Lancaster County, SC** 

|                        | Total<br>Showings |                          |                            |             | Buyer Interest (Showings/Listings) |                            |             | Managed<br>Listings      |                            |  |
|------------------------|-------------------|--------------------------|----------------------------|-------------|------------------------------------|----------------------------|-------------|--------------------------|----------------------------|--|
| Price Range            | May<br>2018       | Year-Over-Year<br>Change | Month-Over-Month<br>Change | May<br>2018 | Year-Over-Year<br>Change           | Month-Over-Month<br>Change | May<br>2018 | Year-Over-Year<br>Change | Month-Over-Month<br>Change |