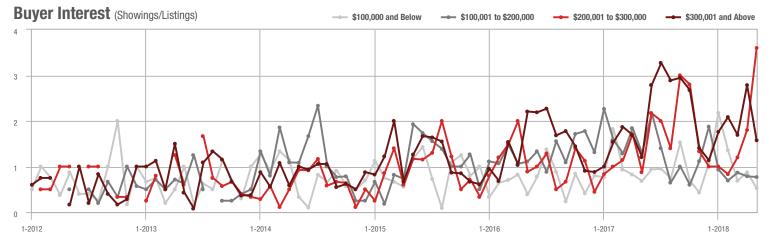

| - 2.9%                     |  |
| \$200,001 to \$300,000 | 26          | - 7.1%                   | + 44.4%                    | 3.6         | + 300.0%                           | + 100.0%                   | 18          | - 50.0%                  | 0.0%                       |  |
| \$300,001 and Above    | 67          | - 6.9%                   | - 32.3%                    | 1.6         | + 33.3%                            | - 43.4%                    | 50          | - 45.7%                  | + 2.0%                     |  |
| Total                  | 144         | - 15.3%                  | - 18.2%                    | 1.3         | + 18.2%                            | - 27.7%                    | 168         | - 36.4%                  | - 1.2%                     |  |













### Mooresville, NC

|                        | Total<br>Showings |                          |                            |             | Buyer Interest (Showings/Listings) |                            |             | Managed<br>Listings      |                            |  |
|------------------------|-------------------|--------------------------|----------------------------|-------------|------------------------------------|----------------------------|-------------|--------------------------|----------------------------|--|
| Price Range            | May<br>2018       | Year-Over-Year<br>Change | Month-Over-Month<br>Change | May<br>2018 | Year-Over-Year<br>Change           | Month-Over-Month<br>Change | May<br>2018 | Year-Over-Year<br>Change | Month-Over-Month<br>Change |  |
| \$100