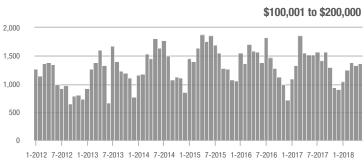

.4%                     |  |
| \$200,001 to \$300,000 | 1,317             | - 1.7%                   | + 6.8%                     | 5.5         | + 5.8%                             | - 5.0%                     | 273         | - 16.3%                  | + 8.8%                     |  |
| \$300,001 and Above    | 3,041             | + 24.6%                  | + 3.4%                     | 5.1         | + 34.2%                            | + 0.6%                     | 673         | - 18.1%                  | - 1.3%                     |  |
| Total                  | 6,002             | + 4.1%                   | + 2.2%                     | 5.4         | + 14.9%                            | - 0.9%                     | 1,334       | - 19.7%                  | - 0.8%                     |  |











### Kannapolis, NC

|                        | Total<br>Showings |                          |                            |             | Buyer Interest (Showings/Listings) |                            |             | Managed<br>Listings      |                            |  |
|------------------------|-------------------|--------------------------|----------------------------|-------------|------------------------------------|----------------------------|-------------|--------------------------|----------------------------|--|
| Price Range            | May<br>2018       | Year-Over-Year<br>Change | Month-Over-Month<br>Change | May<br>2018 | Year-Over-Year<br>Change           | Month-Over-Month<br>Change | May<br>2018 | Year-Over-Year<br>Change | Month-Over-Month<br>Change |  |
| \$