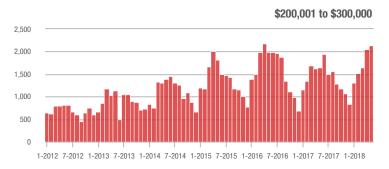

### **Charlotte MSA**

|                        | Total<br>Showings |                          |                            |             | Buyer Interest (Showings/Listings) |                            |             | Managed<br>Listings      |                            |  |
|------------------------|-------------------|--------------------------|----------------------------|-------------|------------------------------------|----------------------------|-------------|--------------------------|----------------------------|--|
| Price Range            | May<br>2018       | Year-Over-Year<br>Change | Month-Over-Month<br>Change | May<br>2018 | Year-Over-Year<br>Change           | Month-Over-Month<br>Change | May<br>2018 | Year-Over-Year<br>Change | Month-Over-Month<br>Change |  |
| \$100,000 and Below    | 4,524             | - 29.5%                  | - 10.2%                    | 6.1         | + 7.0%                             | - 4.7%                     | 1,102       | - 41.3%                  | - 9.8%                     |  |
| \$100,001 to \$200,000 | 23,339            | - 13.1%                  | - 6.2%                     | 11.6        | + 3.6%                             | - 6.8%                     | 2,193       | - 21.5%                  | - 0.9%                     |  |
| \$200,001 to \$300,000 | 22,244            | + 5.9%                   | - 2.1%                     | 9.3         | + 12.0%                            | - 5.3%                     | 2,585       | - 9.7%                   | + 1.0%                     |  |
| \$300,001 and Above    | 32,497            | + 16.1%                  | + 2.3%                     | 6.6         | + 17.9%                            | - 2.3%                     | 5,476       | - 8.6%                   | + 1.3%                     |  |
| Total                  | 82,604            | + 0.4%                   | - 2.2%                     | 8.2         | + 9.3%                             | - 4.8%                     | 11,356      | - 16.0%                  | - 0.4%                     |  |