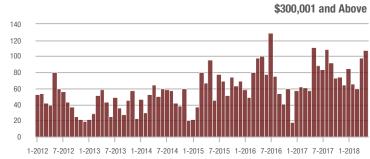

### **Charlotte MSA**

|                        | Total<br>Showings |                          |                            |             | Buyer Interest (Showings/Listings) |                            |             | Managed<br>Listings      |                            |  |
|------------------------|-------------------|--------------------------|----------------------------|-------------|------------------------------------|----------------------------|-------------|--------------------------|----------------------------|--|
| Price Range            | May<br>2018       | Year-Over-Year<br>Change | Month-Over-Month<br>Change | May<br>2018 | Year-Over-Year<br>Change           | Month-Over-Month<br>Change | May<br>2018 | Year-Over-Year<br>Change | Month-Over-Month<br>Change |  |
| \$100,000 and Below    | 4,524             | - 29.5%                  | - 10.2%                    | 6.1         | + 7.0%                             | - 4.7%                     | 1,102       | - 41.3%                  | - 9.8%                     |  |
| \$100,001 to \$200,000 | 23,339            | - 13.1%                  | - 6.2%                     | 11.6        | + 3.6%                             | - 6.8%                     | 2,193       | - 21.5%                  | - 0.9%                     |  |
| \$200,001 to \$300,000 | 22,244            | + 5.9%                   | - 2.1%                     | 9.3         | + 12.0%                            | - 5.3%                     | 2,585       | - 9.7%                   | + 1.0%                     |  |
| \$300,001 and Above    | 32,497            | + 16.1%                  | + 2.3%                     | 6.6         | + 17.9%                            | - 2.3%                     | 5,476       | - 8.6%                   | + 1.3%                     |  |
| Total                  | 82,604            | + 0.4%                   | - 2.2%                     | 8.2         | + 9.3%                             | - 4.8%                     | 11,356      | - 16.0%                  | - 0.4%                     |  |