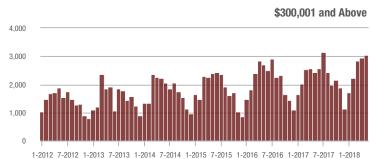

|  |
| \$200,001 to \$300,000 | 1,317             | - 1.7%                   | + 6.8%                     | 5.5         | + 5.8%                             | - 5.0%                     | 273         | - 16.3%                  | + 8.8%                     |  |
| \$300,001 and Above    | 3,041             | + 24.6%                  | + 3.4%                     | 5.1         | + 34.2%                            | + 0.6%                     | 673         | - 18.1%                  | - 1.3%                     |  |
| Total                  | 6,002             | + 4.1%                   | + 2.2%                     | 5.4         | + 14.9%                            | - 0.9%                     | 1,334       | - 19.7%                  | - 0.8%                     |  |











### Kannapolis, NC

|                        | Total<br>Showings |                          |                            |             | Buyer Interest (Showings/Listings) |                            |             | Managed<br>Listings      |                            |  |
|------------------------|-------------------|--------------------------|----------------------------|-------------|------------------------------------|----------------------------|-------------|--------------------------|----------------------------|--|
| Price Range            | May<br>2018       | Year-Over-Year<br>Change | Month-Over-Month<br>Change | May<br>2018 | Year-Over-Year<br>Change           | Month-Over-Month<br>Change | May<br>2018 | Year-Over-Year<br>Change | Month-Over-Month<br>Change |  |
| \$100,