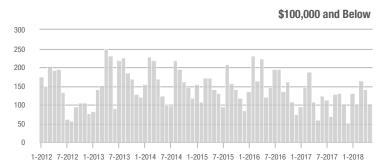

### **Charlotte MSA**

|                        | Total<br>Showings |                          |                            |             | Buyer Interest (Showings/Listings) |                            |             | Managed<br>Listings      |                            |  |
|------------------------|-------------------|--------------------------|----------------------------|-------------|------------------------------------|----------------------------|-------------|--------------------------|----------------------------|--|
| Price Range            | May<br>2018       | Year-Over-Year<br>Change | Month-Over-Month<br>Change | May<br>2018 | Year-Over-Year<br>Change           | Month-Over-Month<br>Change | May<br>2018 | Year-Over-Year<br>Change | Month-Over-Month<br>Change |  |
| \$100,000 and Below    | 4,524             | - 29.5%                  | - 10.2%                    | 6.1         | + 7.0%                             | - 4.7%                     | 1,102       | - 41.3%                  | - 9.8%                     |  |
| \$100,001 to \$200,000 | 23,339            | - 13.1%                  | - 6.2%                     | 11.6        | + 3.6%                             | - 6.8%                     | 2,193       | - 21.5%                  | - 0.9%                     |  |
| \$200,001 to \$300,000 | 22,244            | + 5.9%                   | - 2.1%                     | 9.3         | + 12.0%                            | - 5.3%                     | 2,585       | - 9.7%                   | + 1.0%                     |  |
| \$300,001 and Above    | 32,497            | + 16.1%                  | + 2.3%                     | 6.6         | + 17.9%                            | - 2.3%                     | 5,476       | - 8.6%                   | + 1.3%                     |  |
| Total                  | 82,604            | + 0.4%                   | - 2.2%                     | 8.2         | + 9.3%                             | - 4.8%                     | 11,356      | - 16.0%                  | - 0.4%                     |  |