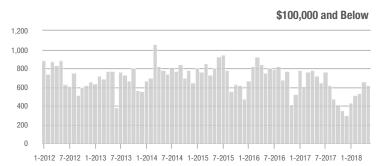

4.8%                     |  |
| \$200,001 to \$300,000 | 2,145             | + 30.6%                  | + 4.2%                     | 9.4         | + 30.6%                            | - 1.5%                     | 248         | - 2.4%                   | + 3.3%                     |  |
| \$300,001 and Above    | 1,978             | + 17.0%                  | + 7.4%                     | 5.7         | + 21.3%                            | - 0.9%                     | 395         | - 9.0%                   | + 2.6%                     |  |
| Total                  | 7,263             | - 0.5%                   | - 1.0%                     | 8.2         | + 7.9%                             | - 8.0%                     | 1,011       | - 14.4%                  | + 3.5%                     |  |











### **Charlotte MSA**

|                        | Total<br>Showings |                          |                            |             | Buyer Interest (Showings/Listings) |                            |             | Managed<br>Listings      |                            |  |
|------------------------|-------------------|--------------------------|----------------------------|-------------|------------------------------------|----------------------------|-------------|--------------------------|----------------------------|--|
| Price Range            | May<br>2018       | Year-Over-Year<br>Change | Month-Over-Month<br>Change | May<br>2018 | Year-Over-Year<br>Change           | Month-Over-Month<br>Change | May<br>2018 | Year-Over-Year<br>Change | Month-Over-Month<br>Change |  |