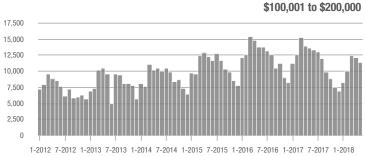

.8%                     |  |
| \$200,001 to \$300,000 | 9,146             | + 2.7%                   | - 4.1%                     | 10.4        | + 6.1%                             | - 6.0%                     | 904         | - 7.2%                   | 0.0%                       |  |
| \$300,001 and Above    | 12,992            | + 6.9%                   | - 2.6%                     | 7.4         | + 8.8%                             | - 4.8%                     | 1,875       | - 7.1%                   | + 0.1%                     |  |
| Total                  | 34.801            | - 6.6%                   | - 3.8%                     | 10.1        | + 5.2%                             | - 4.6%                     | 3.676       | - 15.1%                  | - 0.8%                     |  |











Analytic and Trend Data for the Charlotte Regional Realtor® Association

# **Concord, NC**

|                        | Total<br>Showings |                          |                            |             | Buyer Interest (Showings/Listings) |                            |             | Managed<br>Listings      |                            |  |
|------------------------|-------------------|--------------------------|----------------------------|-------------|------------------------------------|----------------------------|-------------|--------------------------|----------------------------|--|
| Price Range            | May<br>2018       | Year-Over-Year<br>Change | Month-Over-Month<br>Change | May<br>2018 | Year-Over-Year<br>Change           | Month-Over-Month<br>Change | May<b