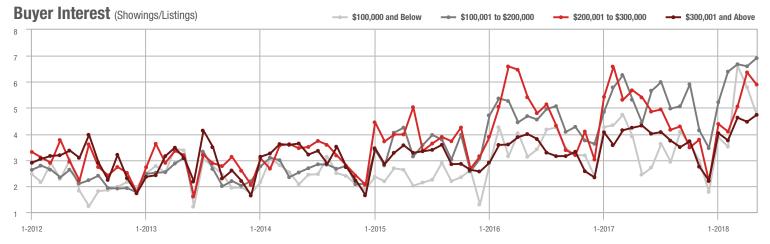

### **Charlotte MSA**

|                        | Total<br>Showings |                          |                            |             | Buyer Interest (Showings/Listings) |                            |             | Managed<br>Listings      |                            |  |
|------------------------|-------------------|--------------------------|----------------------------|-------------|------------------------------------|----------------------------|-------------|--------------------------|----------------------------|--|
| Price Range            | May<br>2018       | Year-Over-Year<br>Change | Month-Over-Month<br>Change | May<br>2018 | Year-Over-Year<br>Change           | Month-Over-Month<br>Change | May<br>2018 | Year-Over-Year<br>Change | Month-Over-Month<br>Change |  |
| \$100,000 and Below    | 4,524             | - 29.5%                  | - 10.2%                    | 6.1         | + 7.0%                             | - 4.7%                     | 1,102       | - 41.3%                  | - 9.8%                     |  |
| \$100,001 to \$200,000 | 23,339            | - 13.1%                  | - 6.2%                     | 11.6        | + 3.6%                             | - 6.8%                     | 2,193       | - 21.5%                  | - 0.9%                     |  |
| \$200,001 to \$300,000 | 22,244            | + 5.9%                   | - 2.1%                     | 9.3         | + 12.0%                            | - 5.3%                     | 2,585       | - 9.7%                   | + 1.0%                     |  |
| \$300,001 and Above    | 32,497            | + 16.1%                  | + 2.3%                     | 6.6         | + 17.9%                            | - 2.3%                     | 5,476       | - 8.6%                   | + 1.3%                     |  |
| Total                  | 82,604            | + 0.4%                   | - 2.2%                     | 8.2         | + 9.3%                             | - 4.8%                     | 11,356      | - 16.0%                  | - 0.4%                     |  |