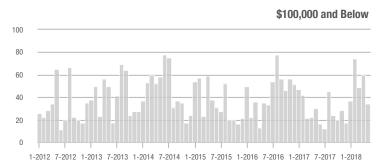

.0%                       |  |
| \$200,001 to \$300,000 | 217               | - 15.9%                  | - 0.5%                     | 5.9         | - 7.8%                             | - 10.7%                    | 41          | - 26.8%                  | + 10.8%                    |  |
| \$300,001 and Above    | 893               | + 6.6%                   | + 7.2%                     | 5.3         | + 15.2%                            | + 1.9%                     | 201         | - 16.9%                  | 0.0%                       |  |
| Total                  | 1,286             | + 3.7%                   | + 6.8%                     | 5.6         | + 19.1%                            | + 2.7%                     | 287         | - 23.7%                  | - 0.7%                     |  |











Analytic and Trend Data for the Charlotte Regional Realtor® Association

### Fort Mill, SC

|                        | Total<br>Showings |                          |                            |             | Buyer Interest (Showings/Listings) |                            |             | Managed<br>Listings      |                            |  |
|------------------------|-------------------|--------------------------|----------------------------|-------------|------------------------------------|----------------------------|-------------|--------------------------|----------------------------|--|
| Price Range            | May<br>2018       | Year-Over-Year<br>Change | Month-Over-Month<br>Change | May<br>2018 | Year-Over-Year<br>Change           | Month-Over-Month<br>Change | May