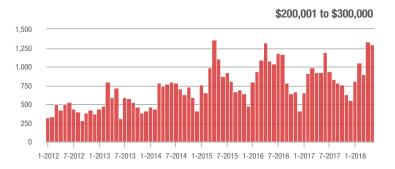

%                     |  |
| \$200,001 to \$300,000 | 1,289             | + 38.8%                  | - 3.4%                     | 9.8         | + 40.0%                            | - 3.1%                     | 145         | - 4.6%                   | - 2.0%                     |  |
| \$300,001 and Above    | 983               | + 2.8%                   | + 0.7%                     | 5.5         | + 17.0%                            | - 2.5%                     | 201         | - 15.2%                  | - 1.5%                     |  |
| Total                  | 4,224             | - 4.5%                   | - 3.6%                     | 8.6         | + 7.5%                             | - 5.7%                     | 556         | - 16.3%                  | - 0.7%                     |  |













# Davidson, NC

|                        | Total<br>Showings |                          |                            | (           | Buyer Interest (Showings/Listings) |                            |             | Managed<br>Listings      |                            |  |
|------------------------|-------------------|--------------------------|----------------------------|-------------|------------------------------------|----------------------------|-------------|--------------------------|----------------------------|--|
| Price Range            | May<br>2018       | Year-Over-Year<br>Change | Month-Over-Month<br>Change | May<br>2018 | Year-Over-Year<br>Change           | Month-Over-Month<br>Change | May<br>2018 | Year-Over-Year<br>Change | Month-Over-Month<br>Change |  |
| \$100,