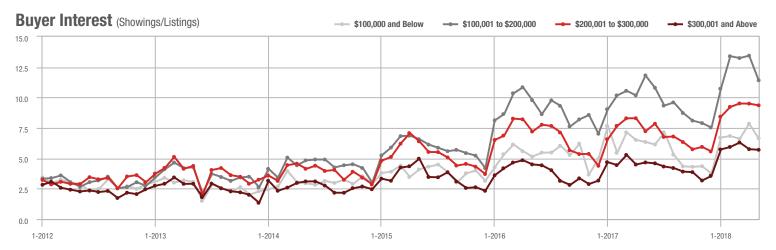

### **Charlotte MSA**

|                        | Total<br>Showings |                          |                            |             | Buyer Interest (Showings/Listings) |                            |             | Managed<br>Listings      |                            |  |
|------------------------|-------------------|--------------------------|----------------------------|-------------|------------------------------------|----------------------------|-------------|--------------------------|----------------------------|--|
| Price Range            | May<br>2018       | Year-Over-Year<br>Change | Month-Over-Month<br>Change | May<br>2018 | Year-Over-Year<br>Change           | Month-Over-Month<br>Change | May<br>2018 | Year-Over-Year<br>Change | Month-Over-Month<br>Change |  |
| \$100,000 and Below    | 4,524             | - 29.5%                  | - 10.2%                    | 6.1         | + 7.0%                             | - 4.7%                     | 1,102       | - 41.3%                  | - 9.8%                     |  |
| \$100,001 to \$200,000 | 23,339            | - 13.1%                  | - 6.2%                     | 11.6        | + 3.6%                             | - 6.8%                     | 2,193       | - 21.5%                  | - 0.9%                     |  |
| \$200,001 to \$300,000 | 22,244            | + 5.9%                   | - 2.1%                     | 9.3         | + 12.0%                            | - 5.3%                     | 2,585       | - 9.7%                   | + 1.0%                     |  |
| \$300,001 and Above    | 32,497            | + 16.1%                  | + 2.3%                     | 6.6         | + 17.9%                            | - 2.3%                     | 5,476       | - 8.6%                   | + 1.3%                     |  |
| Total                  | 82,604            | + 0.4%                   | - 2.2%                     | 8.2         | + 9.3%                             | - 4.8%                     | 11,356      | - 16.0%                  | - 0.4%                     |  |