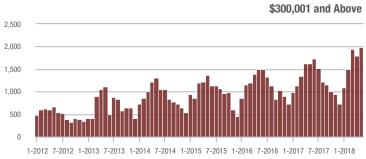

### **Charlotte MSA**

|                        | Total<br>Showings |                          |                            |             | Buyer Interest (Showings/Listings) |                            |             | Managed<br>Listings      |                            |  |
|------------------------|-------------------|--------------------------|----------------------------|-------------|------------------------------------|----------------------------|-------------|--------------------------|----------------------------|--|
| Price Range            | May<br>2018       | Year-Over-Year<br>Change | Month-Over-Month<br>Change | May<br>2018 | Year-Over-Year<br>Change           | Month-Over-Month<br>Change | May<br>2018 | Year-Over-Year<br>Change | Month-Over-Month<br>Change |  |
| \$100,000 and Below    | 4,524             | - 29.5%                  | - 10.2%                    | 6.1         | + 7.0%                             | - 4.7%                     | 1,102       | - 41.3%                  | - 9.8%                     |  |
| \$100,001 to \$200,000 | 23,339            | - 13.1%                  | - 6.2%                     | 11.6        | + 3.6%                             | - 6.8%                     | 2,193       | - 21.5%                  | - 0.9%                     |  |
| \$200,001 to \$300,000 | 22,244            | + 5.9%                   | - 2.1%                     | 9.3         | + 12.0%                            | - 5.3%                     | 2,585       | - 9.7%                   | + 1.0%                     |  |
| \$300,001 and Above    | 32,497            | + 16.1%                  | + 2.3%                     | 6.6         | + 17.9%                            | - 2.3%                     | 5,476       | - 8.6%                   | + 1.3%                     |  |
| Total                  | 82,604            | + 0.4%                   | - 2.2%                     | 8.2         | + 9.3%                             | - 4.8%                     | 11,356      | - 16.0%                  | - 0.4%                     |  |