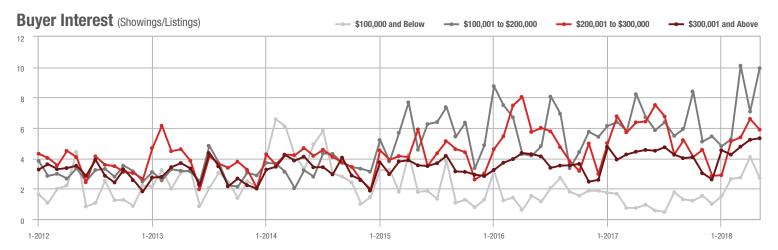

|  |
| \$200,001 to \$300,000 | 217               | - 15.9%                  | - 0.5%                     | 5.9         | - 7.8%                             | - 10.7%                    | 41          | - 26.8%                  | + 10.8%                    |  |
| \$300,001 and Above    | 893               | + 6.6%                   | + 7.2%                     | 5.3         | + 15.2%                            | + 1.9%                     | 201         | - 16.9%                  | 0.0%                       |  |
| Total                  | 1,286             | + 3.7%                   | + 6.8%                     | 5.6         | + 19.1%                            | + 2.7%                     | 287         | - 23.7%                  | - 0.7%                     |  |











Analytic and Trend Data for the Charlotte Regional Realtor® Association

### Fort Mill, SC

|                        | Total<br>Showings |                          |                            |             | Buyer Interest (Showings/Listings) |                            |             | Managed<br>Listings      |                            |  |
|------------------------|-------------------|--------------------------|----------------------------|-------------|------------------------------------|----------------------------|-------------|--------------------------|----------------------------|--|
| Price Range            | May<br>2018       | Year-Over-Year<br>Change | Month-Over-Month<br>Change | May<br>2018 | Year-Over-Year<br>Change           | Month-Over-Month<br>Change | May<br>2018