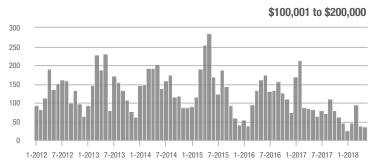

### **Charlotte MSA**

|                        | Total<br>Showings |                          |                            |             | Buyer Interest (Showings/Listings) |                            |             | Managed<br>Listings      |                            |  |
|------------------------|-------------------|--------------------------|----------------------------|-------------|------------------------------------|----------------------------|-------------|--------------------------|----------------------------|--|
| Price Range            | May<br>2018       | Year-Over-Year<br>Change | Month-Over-Month<br>Change | May<br>2018 | Year-Over-Year<br>Change           | Month-Over-Month<br>Change | May<br>2018 | Year-Over-Year<br>Change | Month-Over-Month<br>Change |  |
| \$100,000 and Below    | 4,524             | - 29.5%                  | - 10.2%                    | 6.1         | + 7.0%                             | - 4.7%                     | 1,102       | - 41.3%                  | - 9.8%                     |  |
| \$100,001 to \$200,000 | 23,339            | - 13.1%                  | - 6.2%                     | 11.6        | + 3.6%                             | - 6.8%                     | 2,193       | - 21.5%                  | - 0.9%                     |  |
| \$200,001 to \$300,000 | 22,244            | + 5.9%                   | - 2.1%                     | 9.3         | + 12.0%                            | - 5.3%                     | 2,585       | - 9.7%                   | + 1.0%                     |  |
| \$300,001 and Above    | 32,497            | + 16.1%                  | + 2.3%                     | 6.6         | + 17.9%                            | - 2.3%                     | 5,476       | - 8.6%                   | + 1.3%                     |  |
| Total                  | 82,604            | + 0.4%                   | - 2.2%                     | 8.2         | + 9.3%                             | - 4.8%                     | 11,356      | - 16.0%                  | - 0.4%                     |  |