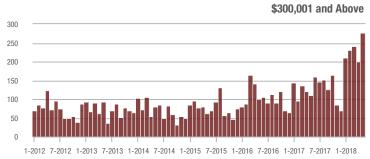

### **Charlotte MSA**

|                        | Total<br>Showings |                          |                            |             | Buyer Interest (Showings/Listings) |                            |             | Managed<br>Listings      |                            |  |
|------------------------|-------------------|--------------------------|----------------------------|-------------|------------------------------------|----------------------------|-------------|--------------------------|----------------------------|--|
| Price Range            | May<br>2018       | Year-Over-Year<br>Change | Month-Over-Month<br>Change | May<br>2018 | Year-Over-Year<br>Change           | Month-Over-Month<br>Change | May<br>2018 | Year-Over-Year<br>Change | Month-Over-Month<br>Change |  |
| \$100,000 and Below    | 4,524             | - 29.5%                  | - 10.2%                    | 6.1         | + 7.0%                             | - 4.7%                     | 1,102       | - 41.3%                  | - 9.8%                     |  |
| \$100,001 to \$200,000 | 23,339            | - 13.1%                  | - 6.2%                     | 11.6        | + 3.6%                             | - 6.8%                     | 2,193       | - 21.5%                  | - 0.9%                     |  |
| \$200,001 to \$300,000 | 22,244            | + 5.9%                   | - 2.1%                     | 9.3         | + 12.0%                            | - 5.3%                     | 2,585       | - 9.7%                   | + 1.0%                     |  |
| \$300,001 and Above    | 32,497            | + 16.1%                  | + 2.3%                     | 6.6         | + 17.9%                            | - 2.3%                     | 5,476       | - 8.6%                   | + 1.3%                     |  |
| Total                  | 82,604            | + 0.4%                   | - 2.2%                     | 8.2         | + 9.3%                             | - 4.8%                     | 11,356      | - 16.0%                  | - 0.4%                     |  |