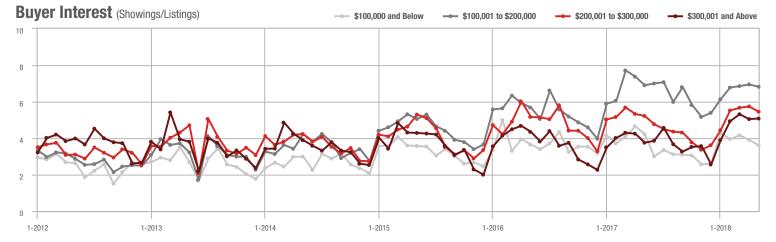

|  |
| \$200,001 to \$300,000 | 1,317             | - 1.7%                   | + 6.8%                     | 5.5         | + 5.8%                             | - 5.0%                     | 273         | - 16.3%                  | + 8.8%                     |  |
| \$300,001 and Above    | 3,041             | + 24.6%                  | + 3.4%                     | 5.1         | + 34.2%                            | + 0.6%                     | 673         | - 18.1%                  | - 1.3%                     |  |
| Total                  | 6,002             | + 4.1%                   | + 2.2%                     | 5.4         | + 14.9%                            | - 0.9%                     | 1,334       | - 19.7%                  | - 0.8%                     |  |











### Kannapolis, NC

|                        | Total<br>Showings |                          |                            |             | Buyer Interest (Showings/Listings) |                            |             | Managed<br>Listings      |                            |  |
|------------------------|-------------------|--------------------------|----------------------------|-------------|------------------------------------|----------------------------|-------------|--------------------------|----------------------------|--|
| Price Range            | May<br>2018       | Year-Over-Year<br>Change | Month-Over-Month<br>Change | May<br>2018 | Year-Over-Year<br>Change           | Month-Over-Month<br>Change | May<br>2018 | Year-Over-Year<br>Change | Month-Over-Month<br>Change |  |
| \$100,00