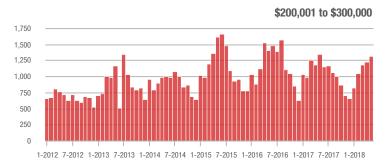

%                     |  |
| \$200,001 to \$300,000 | 1,317             | - 1.7%                   | + 6.8%                     | 5.5         | + 5.8%                             | - 5.0%                     | 273         | - 16.3%                  | + 8.8%                     |  |
| \$300,001 and Above    | 3,041             | + 24.6%                  | + 3.4%                     | 5.1         | + 34.2%                            | + 0.6%                     | 673         | - 18.1%                  | - 1.3%                     |  |
| Total                  | 6,002             | + 4.1%                   | + 2.2%                     | 5.4         | + 14.9%                            | - 0.9%                     | 1,334       | - 19.7%                  | - 0.8%                     |  |











### Kannapolis, NC

|                        | Total<br>Showings |                          |                            |             | Buyer Interest (Showings/Listings) |                            |             | Managed<br>Listings      |                            |  |
|------------------------|-------------------|--------------------------|----------------------------|-------------|------------------------------------|----------------------------|-------------|--------------------------|----------------------------|--|
| Price Range            | May<br>2018       | Year-Over-Year<br>Change | Month-Over-Month<br>Change | May<br>2018 | Year-Over-Year<br>Change           | Month-Over-Month<br>Change | May<br>2018 | Year-Over-Year<br>Change | Month-Over-Month<br>Change |  |
| \$10