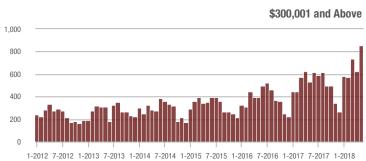

### **Charlotte MSA**

|                        | Total<br>Showings |                          |                            |             | Buyer Interest (Showings/Listings) |                            |             | Managed<br>Listings      |                            |  |
|------------------------|-------------------|--------------------------|----------------------------|-------------|------------------------------------|----------------------------|-------------|--------------------------|----------------------------|--|
| Price Range            | May<br>2018       | Year-Over-Year<br>Change | Month-Over-Month<br>Change | May<br>2018 | Year-Over-Year<br>Change           | Month-Over-Month<br>Change | May<br>2018 | Year-Over-Year<br>Change | Month-Over-Month<br>Change |  |
| \$100,000 and Below    | 4,524             | - 29.5%                  | - 10.2%                    | 6.1         | + 7.0%                             | - 4.7%                     | 1,102       | - 41.3%                  | - 9.8%                     |  |
| \$100,001 to \$200,000 | 23,339            | - 13.1%                  | - 6.2%                     | 11.6        | + 3.6%                             | - 6.8%                     | 2,193       | - 21.5%                  | - 0.9%                     |  |
| \$200,001 to \$300,000 | 22,244            | + 5.9%                   | - 2.1%                     | 9.3         | + 12.0%                            | - 5.3%                     | 2,585       | - 9.7%                   | + 1.0%                     |  |
| \$300,001 and Above    | 32,497            | + 16.1%                  | + 2.3%                     | 6.6         | + 17.9%                            | - 2.3%                     | 5,476       | - 8.6%                   | + 1.3%                     |  |
| Total                  | 82,604            | + 0.4%                   | - 2.2%                     | 8.2         | + 9.3%                             | - 4.8%                     | 11,356      | - 16.0%                  | - 0.4%                     |  |