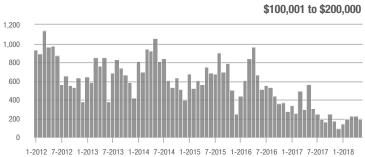

### **Charlotte MSA**

|                        | Total<br>Showings |                          |                            |             | Buyer Interest (Showings/Listings) |                            |             | Managed<br>Listings      |                            |  |
|------------------------|-------------------|--------------------------|----------------------------|-------------|------------------------------------|----------------------------|-------------|--------------------------|----------------------------|--|
| Price Range            | May<br>2018       | Year-Over-Year<br>Change | Month-Over-Month<br>Change | May<br>2018 | Year-Over-Year<br>Change           | Month-Over-Month<br>Change | May<br>2018 | Year-Over-Year<br>Change | Month-Over-Month<br>Change |  |
| \$100,000 and Below    | 4,524             | - 29.5%                  | - 10.2%                    | 6.1         | + 7.0%                             | - 4.7%                     | 1,102       | - 41.3%                  | - 9.8%                     |  |
| \$100,001 to \$200,000 | 23,339            | - 13.1%                  | - 6.2%                     | 11.6        | + 3.6%                             | - 6.8%                     | 2,193       | - 21.5%                  | - 0.9%                     |  |
| \$200,001 to \$300,000 | 22,244            | + 5.9%                   | - 2.1%                     | 9.3         | + 12.0%                            | - 5.3%                     | 2,585       | - 9.7%                   | + 1.0%                     |  |
| \$300,001 and Above    | 32,497            | + 16.1%                  | + 2.3%                     | 6.6         | + 17.9%                            | - 2.3%                     | 5,476       | - 8.6%                   | + 1.3%                     |  |
| Total                  | 82,604            | + 0.4%                   | - 2.2%                     | 8.2         | + 9.3%                             | - 4.8%                     | 11,356      | - 16.0%                  | - 0.4%                     |  |