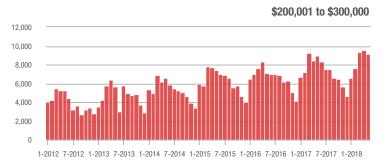

%                     |  |
| \$200,001 to \$300,000 | 9,146             | + 2.7%                   | - 4.1%                     | 10.4        | + 6.1%                             | - 6.0%                     | 904         | - 7.2%                   | 0.0%                       |  |
| \$300,001 and Above    | 12,992            | + 6.9%                   | - 2.6%                     | 7.4         | + 8.8%                             | - 4.8%                     | 1,875       | - 7.1%                   | + 0.1%                     |  |
| Total                  | 34.801            | - 6.6%                   | - 3.8%                     | 10.1        | + 5.2%                             | - 4.6%                     | 3.676       | - 15.1%                  | - 0.8%                     |  |











Analytic and Trend Data for the Charlotte Regional Realtor® Association

# **Concord, NC**

|                        | Total<br>Showings |                          |                            |             | Buyer Interest (Showings/Listings) |                            |             | Managed<br>Listings      |                            |  |
|------------------------|-------------------|--------------------------|----------------------------|-------------|------------------------------------|----------------------------|-------------|--------------------------|----------------------------|--|
| Price Range            | May<br>2018       | Year-Over-Year<br>Change | Month-Over-Month<br>Change | May<br>2018 | Year-Over-Year<br>Change           | Month-Over-Month<br>Change | May<br>