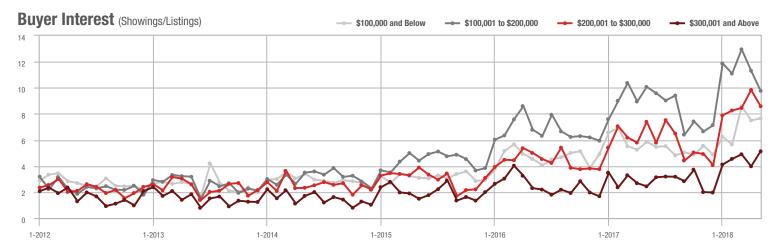

### **Charlotte MSA**

|                        | Total<br>Showings |                          |                            |             | Buyer Interest (Showings/Listings) |                            |             | Managed<br>Listings      |                            |  |
|------------------------|-------------------|--------------------------|----------------------------|-------------|------------------------------------|----------------------------|-------------|--------------------------|----------------------------|--|
| Price Range            | May<br>2018       | Year-Over-Year<br>Change | Month-Over-Month<br>Change | May<br>2018 | Year-Over-Year<br>Change           | Month-Over-Month<br>Change | May<br>2018 | Year-Over-Year<br>Change | Month-Over-Month<br>Change |  |
| \$100,000 and Below    | 4,524             | - 29.5%                  | - 10.2%                    | 6.1         | + 7.0%                             | - 4.7%                     | 1,102       | - 41.3%                  | - 9.8%                     |  |
| \$100,001 to \$200,000 | 23,339            | - 13.1%                  | - 6.2%                     | 11.6        | + 3.6%                             | - 6.8%                     | 2,193       | - 21.5%                  | - 0.9%                     |  |
| \$200,001 to \$300,000 | 22,244            | + 5.9%                   | - 2.1%                     | 9.3         | + 12.0%                            | - 5.3%                     | 2,585       | - 9.7%                   | + 1.0%                     |  |
| \$300,001 and Above    | 32,497            | + 16.1%                  | + 2.3%                     | 6.6         | + 17.9%                            | - 2.3%                     | 5,476       | - 8.6%                   | + 1.3%                     |  |
| Total                  | 82,604            | + 0.4%                   | - 2.2%                     | 8.2         | + 9.3%                             | - 4.8%                     | 11,356      | - 16.0%                  | - 0.4%                     |  |