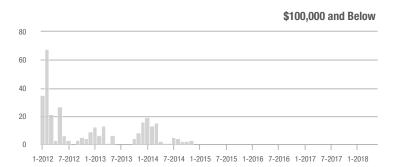

9.1%                     |  |
| \$200,001 to \$300,000 | 327               | - 47.7%                  | + 16.0%                    | 7.8         | - 31.6%                            | + 10.4%                    | 42          | - 23.6%                  | + 5.0%                     |  |
| \$300,001 and Above    | 488               | - 1.2%                   | - 10.5%                    | 6.8         | + 17.2%                            | - 16.8%                    | 73          | - 17.0%                  | + 5.8%                     |  |
| Total                  | 955               | - 25.7%                  | + 4.1%                     | 7.6         | - 8.4%                             | - 2.6%                     | 127         | - 20.1%                  | + 5.8%                     |  |











### Waxhaw, NC

|                        | Total<br>Showings |                          |                            |             | Buyer Interest (Showings/Listings) |                            |             | Managed<br>Listings      |                            |  |
|------------------------|-------------------|--------------------------|----------------------------|-------------|------------------------------------|----------------------------|-------------|--------------------------|----------------------------|--|
| Price Range            | May<br>2018       | Year-Over-Year<br>Change | Month-Over-Month<br>Change | May<br>2018 | Year-Over-Year<br>Change           | Month-Over-Month<br>Change | May<br>2018 | Year-Over-Year<br>Change | Month-Over-Month<br>Change |  |
| \$10