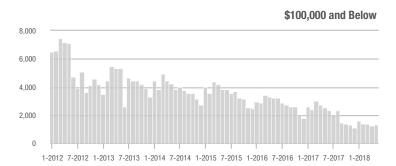

### **Showing Statistics**

| MLS Area               | Total<br>Showings | Buyer Interest<br>(Showings / Listings) | Managed<br>Listings |
|------------------------|-------------------|-----------------------------------------|---------------------|
| Alexander County, NC   | 23                | 2.5                                     | 16                  |
| Anson County, NC       | 75                | 1.8                                     | 74                  |
| Cabarrus County, NC    | 7,263             | 8.2                                     | 1,011               |
| Charlotte MSA          | 82,604            | 8.2                                     | 11,356              |
| City of Charlotte, NC  | 34,801            | 10.1                                    | 3,676               |
| Concord, NC            | 4,224             | 8.6                                     | 556                 |
| Davidson, NC           | 1,330             | 7.6                                     | 193                 |
| Denver, NC             | 1,286             | 5.6                                     | 287                 |
| Fort Mill, SC          | 3,465             | 8.9                                     | 450                 |
| Gaston County, NC      | 5,219             | 7.2                                     | 859                 |
| Gastonia, NC           | 2,700             | 8.3                                     | 356                 |
| Huntersville, NC       | 3,445             | 7.5                                     | 494                 |
| Iredell County, NC     | 6,002             | 5.4                                     | 1,334               |
| Kannapolis, NC         | 1,560             | 8.5                                     | 206                 |
| Lake Norman            | 5,752             | 5.4                                     | 1,289               |
| Lake Wylie             | 2,403             | 5.3                                     | 569                 |
| Lancaster County, SC   | 2,930             | 6.5                                     | 535                 |
| Lincoln County, NC     | 2,242             | 5.4                                     | 528                 |
| Lincolnton, NC         | 670               | 5.5                                     | 144                 |
| Matthews, NC           | 3,151             | 10.9                                    | 308                 |
| Mecklenburg County, NC | 44,247            | 9.5                                     | 4,949               |
| Monroe, NC             | 1,748             | 7.0                                     | 302                 |
| Montgomery County, NC  | 144               | 1.3                                     | 168                 |
| Mooresville, NC        | 4,420             | 5.9                                     | 861                 |
| Rock Hill, SC          | 2,876             | 8.1                                     | 389                 |
| Salisbury, NC          | 1,474             | 5.5                                     | 328                 |
| Stanly County, NC      | 886               | 4.2                                     | 294                 |
| Statesville, NC        | 1,303             | 4.5                                     | 355                 |
| Union County, NC       | 8,794             | 7.3                                     | 1,425               |
| Uptown Charlotte       | 955               | 7.6                                     | 127                 |
| Waxhaw, NC             | 3,060             | 6.6                                     | 553                 |
| York County, SC        | 9,030             | 7.5                                     | 1,390               |

### **Charlotte MSA**

|                        | Total<br>Showings |                          |                            |             | Buyer Interest (Showings/Listings) |                            |             | Managed<br>Listings      |                            |  |
|------------------------|-------------------|--------------------------|----------------------------|-------------|------------------------------------|----------------------------|-------------|--------------------------|----------------------------|--|
| Price Range            | May<br>2018       | Year-Over-Year<br>Change | Month-Over-Month<br>Change | May<br>2018 | Year-Over-Year<br>Change           | Month-Over-Month<br>Change | May<br>2018 | Year-Over-Year<br>Change | Month-Over-Month<br>Change |  |
| \$100,000 and Below    | 4,524             | - 29.5%                  | - 10.2%                    | 6.1         | + 7.0%                             | - 4.7%                     | 1,102       | - 41.3%                  | - 9.8%                     |  |
| \$100,001 to \$200,000 | 23,339            | - 13.1%                  | - 6.2%                     | 11.6        | + 3.6%                             | - 6.8%                     | 2,193       | - 21.5%                  | - 0.9%                     |  |
| \$200,001 to \$300,000 | 22,244            | + 5.9%                   | - 2.1%                     | 9.3         | + 12.0%                            | - 5.3%                     | 2,585       | - 9.7%                   | + 1.0%                     |  |
| \$300,001 and Above    | 32,497            | + 16.1%                  | + 2.3%                     | 6.6         | + 17.9%                            | - 2.3%                     | 5,476       | - 8.6%                   | + 1.3%                     |  |
| Total                  | 82,604            | + 0.4%                   | - 2.2%                     | 8.2         | + 9.3%                             | - 4.8%                     | 11,356      | - 16.0%                  | - 0.4%                     |  |

### **Mecklenburg County, NC**

|                        | Total<br>Showings |                          |                            |             | Buyer Into<br>(Showings/L |                            | Managed<br>Listings |                          |                            |
|------------------------|-------------------|--------------------------|----------------------------|-------------|---------------------------|----------------------------|---------------------|--------------------------|----------------------------|
| Price Range            | May<br>2018       | Year-Over-Year<br>Change | Month-Over-Month<br>Change | May<br>2018 | Year-Over-Year<br>Change  | Month-Over-Month<br>Change | May<br>2018         | Year-Over-Year<br>Change | Month-Over-Month<br>Change |
| \$100,000 and Below    | 1,291             | - 49.3%                  | + 3.4%                     | 10.8        | + 9.1%                    | + 11.1%                    | 162                 | - 54.4%                  | - 6.4%                     |
| \$100,001 to \$200,000 | 12,609            | - 17.0%                  | - 5.1%                     | 15.2        | + 7.8%                    | - 4.2%                     | 869                 | - 26.1%                  | - 1.5%                     |
| \$200,001 to \$300,000 | 12,134            | - 1.1%                   | - 1.3%                     | 10.1        | + 3.1%                    | - 6.6%                     | 1,227               | - 7.6%                   | + 3.9%                     |
| \$300,001 and Above    | 18,213            | + 8.3%                   | - 0.9%                     | 7.3         | + 12.3%                   | - 4.5%                     | 2,691               | - 9.4%                   | + 1.0%                     |
| Total                  | 44,247            | - 5.5%                   | - 2.1%                     | 9.5         | + 4.4%                    | - 5.1%                     | 4,949               | - 15.1%                  | + 1.0%                     |