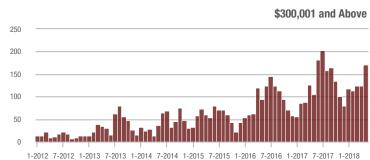

|  |
| \$200,001 to \$300,000 | 185               | - 8.4%                   | - 7.0%                     | 4.3         | + 16.2%                            | + 0.4%                     | 57          | - 13.6%                  | - 9.5%                     |  |
| \$300,001 and Above    | 171               | + 64.4%                  | + 37.9%                    | 3.0         | + 66.7%                            | + 34.2%                    | 73          | - 12.0%                  | 0.0%                       |  |
| Total                  | 886               | - 11.2%                  | - 3.8%                     | 4.2         | + 13.5%                            | + 9.0%                     | 294         | - 24.8%                  | - 12.0%                    |  |











Analytic and Trend Data for the Charlotte Regional Realtor® Association

### Statesville, NC

|                        | Total<br>Showings |                          |                            |             | Buyer Interest (Showings/Listings) |                            |             | Managed<br>Listings      |                            |  |
|------------------------|-------------------|--------------------------|----------------------------|-------------|------------------------------------|----------------------------|-------------|--------------------------|----------------------------|--|
| Price Range            | May<br>2018       | Year-Over-Year<br>Change | Month-Over-Month<br>Change | May<br>2018 | Year-Over-Year<br>Change           | Month-Over-Month<br>Change | May<br>