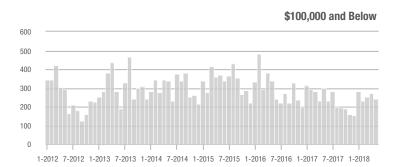

2.3%                     |  |
| \$200,001 to \$300,000 | 295               | + 32.3%                  | + 10.1%                    | 4.4         | + 41.9%                            | - 1.1%                     | 79          | - 8.1%                   | + 8.2%                     |  |
| \$300,001 and Above    | 135               | + 17.4%                  | - 10.0%                    | 2.3         | + 27.8%                            | - 14.2%                    | 66          | - 25.0%                  | 0.0%                       |  |
| Total                  | 1.303             | + 4.7%                   | - 6.0%                     | 4.5         | + 12.5%                            | - 9.0%                     | 355         | - 18.4%                  | - 1.4%                     |  |













### **Union County, NC**

|                        | Total<br>Showings |                          |                            |             | Buyer Interest (Showings/Listings) |                            |             | Managed<br>Listings      |                            |  |
|------------------------|-------------------|--------------------------|----------------------------|-------------|------------------------------------|----------------------------|-------------|--------------------------|----------------------------|--|
| Price Range            | May<br>2018       | Year-Over-Year<br>Change | Month-Over-Month<br>Change | May<br>2018 | Year-Over-Year<br>Change           | Month-Over-Month<br>Change | May<br>2018 | Year-Over-Year<br>Change | Month-Over-Month<br>Change