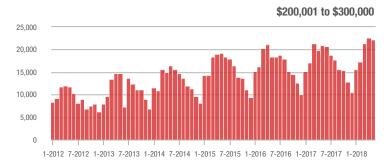

### **Charlotte MSA**

|                        | Total<br>Showings |                          |                            |             | Buyer Interest (Showings/Listings) |                            |             | Managed<br>Listings      |                            |  |
|------------------------|-------------------|--------------------------|----------------------------|-------------|------------------------------------|----------------------------|-------------|--------------------------|----------------------------|--|
| Price Range            | May<br>2018       | Year-Over-Year<br>Change | Month-Over-Month<br>Change | May<br>2018 | Year-Over-Year<br>Change           | Month-Over-Month<br>Change | May<br>2018 | Year-Over-Year<br>Change | Month-Over-Month<br>Change |  |
| \$100,000 and Below    | 4,524             | - 29.5%                  | - 10.2%                    | 6.1         | + 7.0%                             | - 4.7%                     | 1,102       | - 41.3%                  | - 9.8%                     |  |
| \$100,001 to \$200,000 | 23,339            | - 13.1%                  | - 6.2%                     | 11.6        | + 3.6%                             | - 6.8%                     | 2,193       | - 21.5%                  | - 0.9%                     |  |
| \$200,001 to \$300,000 | 22,244            | + 5.9%                   | - 2.1%                     | 9.3         | + 12.0%                            | - 5.3%                     | 2,585       | - 9.7%                   | + 1.0%                     |  |
| \$300,001 and Above    | 32,497            | + 16.1%                  | + 2.3%                     | 6.6         | + 17.9%                            | - 2.3%                     | 5,476       | - 8.6%                   | + 1.3%                     |  |
| Total                  | 82,604            | + 0.4%                   | - 2.2%                     | 8.2         | + 9.3%                             | - 4.8%                     | 11,356      | - 16.0%                  | - 0.4%                     |  |