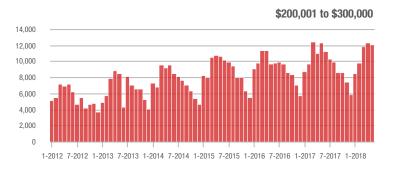

### **Showing Statistics**

| MLS Area               | Total<br>Showings | Buyer Interest<br>(Showings / Listings) | Managed<br>Listings |
|------------------------|-------------------|-----------------------------------------|---------------------|
| Alexander County, NC   | 23                | 2.5                                     | 16                  |
| Anson County, NC       | 75                | 1.8                                     | 74                  |
| Cabarrus County, NC    | 7,263             | 8.2                                     | 1,011               |
| Charlotte MSA          | 82,604            | 8.2                                     | 11,356              |
| City of Charlotte, NC  | 34,801            | 10.1                                    | 3,676               |
| Concord, NC            | 4,224             | 8.6                                     | 556                 |
| Davidson, NC           | 1,330             | 7.6                                     | 193                 |
| Denver, NC             | 1,286             | 5.6                                     | 287                 |
| Fort Mill, SC          | 3,465             | 8.9                                     | 450                 |
| Gaston County, NC      | 5,219             | 7.2                                     | 859                 |
| Gastonia, NC           | 2,700             | 8.3                                     | 356                 |
| Huntersville, NC       | 3,445             | 7.5                                     | 494                 |
| Iredell County, NC     | 6,002             | 5.4                                     | 1,334               |
| Kannapolis, NC         | 1,560             | 8.5                                     | 206                 |
| Lake Norman            | 5,752             | 5.4                                     | 1,289               |
| Lake Wylie             | 2,403             | 5.3                                     | 569                 |
| Lancaster County, SC   | 2,930             | 6.5                                     | 535                 |
| Lincoln County, NC     | 2,242             | 5.4                                     | 528                 |
| Lincolnton, NC         | 670               | 5.5                                     | 144                 |
| Matthews, NC           | 3,151             | 10.9                                    | 308                 |
| Mecklenburg County, NC | 44,247            | 9.5                                     | 4,949               |
| Monroe, NC             | 1,748             | 7.0                                     | 302                 |
| Montgomery County, NC  | 144               | 1.3                                     | 168                 |
| Mooresville, NC        | 4,420             | 5.9                                     | 861                 |
| Rock Hill, SC          | 2,876             | 8.1                                     | 389                 |
| Salisbury, NC          | 1,474             | 5.5                                     | 328                 |
| Stanly County, NC      | 886               | 4.2                                     | 294                 |
| Statesville, NC        | 1,303             | 4.5                                     | 355                 |
| Union County, NC       | 8,794             | 7.3                                     | 1,425               |
| Uptown Charlotte       | 955               | 7.6                                     | 127                 |
| Waxhaw, NC             | 3,060             | 6.6                                     | 553                 |
| York County, SC        | 9,030             | 7.5                                     | 1,390               |

### **Charlotte MSA**

|                        | Total<br>Showings |                          |                            |             | Buyer Interest (Showings/Listings) |                            |             | Managed<br>Listings      |                            |  |
|------------------------|-------------------|--------------------------|----------------------------|-------------|------------------------------------|----------------------------|-------------|--------------------------|----------------------------|--|
| Price Range            | May<br>2018       | Year-Over-Year<br>Change | Month-Over-Month<br>Change | May<br>2018 | Year-Over-Year<br>Change           | Month-Over-Month<br>Change | May<br>2018 | Year-Over-Year<br>Change | Month-Over-Month<br>Change |  |
| \$100,000 and Below    | 4,524             | - 29.5%                  | - 10.2%                    | 6.1         | + 7.0%                             | - 4.7%                     | 1,102       | - 41.3%                  | - 9.8%                     |  |
| \$100,001 to \$200,000 | 23,339            | - 13.1%                  | - 6.2%                     | 11.6        | + 3.6%                             | - 6.8%                     | 2,193       | - 21.5%                  | - 0.9%                     |  |
| \$200,001 to \$300,000 | 22,244            | + 5.9%                   | - 2.1%                     | 9.3         | + 12.0%                            | - 5.3%                     | 2,585       | - 9.7%                   | + 1.0%                     |  |
| \$300,001 and Above    | 32,497            | + 16.1%                  | + 2.3%                     | 6.6         | + 17.9%                            | - 2.3%                     | 5,476       | - 8.6%                   | + 1.3%                     |  |
| Total                  | 82,604            | + 0.4%                   | - 2.2%                     | 8.2         | + 9.3%                             | - 4.8%                     | 11,356      | - 16.0%                  | - 0.4%                     |  |

### **Mecklenburg County, NC**

|                        | Total<br>Showings |                          |                            |             | Buyer Into<br>(Showings/L |                            | Managed<br>Listings |                          |                            |
|------------------------|-------------------|--------------------------|----------------------------|-------------|---------------------------|----------------------------|---------------------|--------------------------|----------------------------|
| Price Range            | May<br>2018       | Year-Over-Year<br>Change | Month-Over-Month<br>Change | May<br>2018 | Year-Over-Year<br>Change  | Month-Over-Month<br>Change | May<br>2018         | Year-Over-Year<br>Change | Month-Over-Month<br>Change |
| \$100,000 and Below    | 1,291             | - 49.3%                  | + 3.4%                     | 10.8        | + 9.1%                    | + 11.1%                    | 162                 | - 54.4%                  | - 6.4%                     |
| \$100,001 to \$200,000 | 12,609            | - 17.0%                  | - 5.1%                     | 15.2        | + 7.8%                    | - 4.2%                     | 869                 | - 26.1%                  | - 1.5%                     |
| \$200,001 to \$300,000 | 12,134            | - 1.1%                   | - 1.3%                     | 10.1        | + 3.1%                    | - 6.6%                     | 1,227               | - 7.6%                   | + 3.9%                     |
| \$300,001 and Above    | 18,213            | + 8.3%                   | - 0.9%                     | 7.3         | + 12.3%                   | - 4.5%                     | 2,691               | - 9.4%                   | + 1.0%                     |
| Total                  | 44,247            | - 5.5%                   | - 2.1%                     | 9.5         | + 4.4%                    | - 5.1%                     | 4,949               | - 15.1%                  | + 1.0%                     |