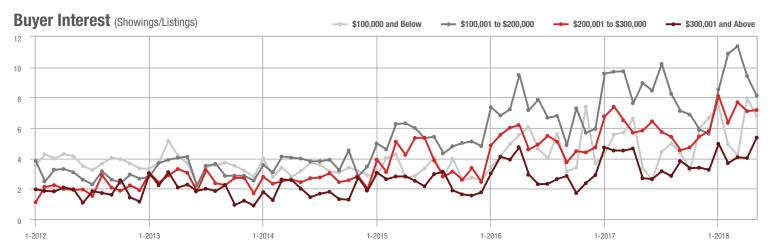

|  |
| \$200,001 to \$300,000 | 598               | + 41.4%                  | + 4.9%                     | 7.2         | + 24.1%                            | + 1.0%                     | 91          | + 5.8%                   | + 2.2%                     |  |
| \$300,001 and Above    | 368               | + 159.2%                 | + 80.4%                    | 5.4         | + 100.0%                           | + 33.2%                    | 79          | + 8.2%                   | + 31.7%                    |  |
| Total                  | 1,748             | + 20.1%                  | + 2.9%                     | 7.0         | + 14.8%                            | - 5.5%                     | 302         | - 3.8%                   | + 6.0%                     |  |













### **Montgomery County, NC**

|                        |             | Total<br>Showings        |                            |             | Buyer Interest (Showings/Listings) |                            |             | Managed<br>Listings      |                            |  |
|------------------------|-------------|--------------------------|----------------------------|-------------|------------------------------------|----------------------------|-------------|--------------------------|----------------------------|--|
| Price Range            | May<br>2018 | Year-Over-Year<br>Change | Month-Over-Month<br>Change | May<br>2018 | Year-Over-Year<br>Change           | Month-Over-Month<br>Change | May<br>2018 | Year-Over-Year<br>Change | Month-Over-Month<br>Change |  |
| \$100,000 and