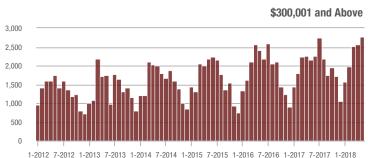

|  |
| \$200,001 to \$300,000 | 982               | - 1.9%                   | + 11.5%                    | 6.1         | + 3.4%                             | - 2.5%                     | 176         | - 18.5%                  | + 11.4%                    |  |
| \$300,001 and Above    | 2,768             | + 28.1%                  | + 8.0%                     | 5.5         | + 37.5%                            | + 4.2%                     | 555         | - 17.3%                  | - 0.5%                     |  |
| Total                  | 4,420             | + 7.2%                   | + 10.5%                    | 5.9         | + 18.0%                            | + 5.1%                     | 861         | - 19.1%                  | + 1.3%                     |  |











### **Rock Hill, SC**

|                        | Total<br>Showings |                          |                            |             | Buyer Interest (Showings/Listings) |                            |             | Managed<br>Listings      |                            |  |
|------------------------|-------------------|--------------------------|----------------------------|-------------|------------------------------------|----------------------------|-------------|--------------------------|----------------------------|--|
| Price Range            | May<br>2018       | Year-Over-Year<br>Change | Month-Over-Month<br>Change | May<br>2018 | Year-Over-Year<br>Change           | Month-Over-Month<br>Change | May<br>2018 | Year-Over-Year<br>Change | Month-Over-Month<br>Change |  |
| \$1