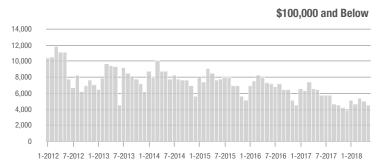

### **Charlotte MSA**

|                        | Total<br>Showings |                          |                            |             | Buyer Interest (Showings/Listings) |                            |             | Managed<br>Listings      |                            |  |
|------------------------|-------------------|--------------------------|----------------------------|-------------|------------------------------------|----------------------------|-------------|--------------------------|----------------------------|--|
| Price Range            | May<br>2018       | Year-Over-Year<br>Change | Month-Over-Month<br>Change | May<br>2018 | Year-Over-Year<br>Change           | Month-Over-Month<br>Change | May<br>2018 | Year-Over-Year<br>Change | Month-Over-Month<br>Change |  |
| \$100,000 and Below    | 4,524             | - 29.5%                  | - 10.2%                    | 6.1         | + 7.0%                             | - 4.7%                     | 1,102       | - 41.3%                  | - 9.8%                     |  |
| \$100,001 to \$200,000 | 23,339            | - 13.1%                  | - 6.2%                     | 11.6        | + 3.6%                             | - 6.8%                     | 2,193       | - 21.5%                  | - 0.9%                     |  |
| \$200,001 to \$300,000 | 22,244            | + 5.9%                   | - 2.1%                     | 9.3         | + 12.0%                            | - 5.3%                     | 2,585       | - 9.7%                   | + 1.0%                     |  |
| \$300,001 and Above    | 32,497            | + 16.1%                  | + 2.3%                     | 6.6         | + 17.9%                            | - 2.3%                     | 5,476       | - 8.6%                   | + 1.3%                     |  |
| Total                  | 82,604            | + 0.4%                   | - 2.2%                     | 8.2         | + 9.3%                             | - 4.8%                     | 11,356      | - 16.0%                  | - 0.4%                     |  |