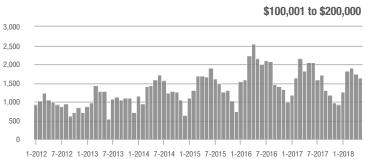

.7%                     |  |
| \$200,001 to \$300,000 | 1,289             | + 38.8%                  | - 3.4%                     | 9.8         | + 40.0%                            | - 3.1%                     | 145         | - 4.6%                   | - 2.0%                     |  |
| \$300,001 and Above    | 983               | + 2.8%                   | + 0.7%                     | 5.5         | + 17.0%                            | - 2.5%                     | 201         | - 15.2%                  | - 1.5%                     |  |
| Total                  | 4,224             | - 4.5%                   | - 3.6%                     | 8.6         | + 7.5%                             | - 5.7%                     | 556         | - 16.3%                  | - 0.7%                     |  |













# Davidson, NC

|                        | Total<br>Showings |                          |                            | (           | Buyer Interest (Showings/Listings) |                            |             | Managed<br>Listings      |                            |  |
|------------------------|-------------------|--------------------------|----------------------------|-------------|------------------------------------|----------------------------|-------------|--------------------------|----------------------------|--|
| Price Range            | May<br>2018       | Year-Over-Year<br>Change | Month-Over-Month<br>Change | May<br>2018 | Year-Over-Year<br>Change           | Month-Over-Month<br>Change | May<br>2018 | Year-Over-Year<br>Change | Month-Over-Month<br>Change |  |
| \$10