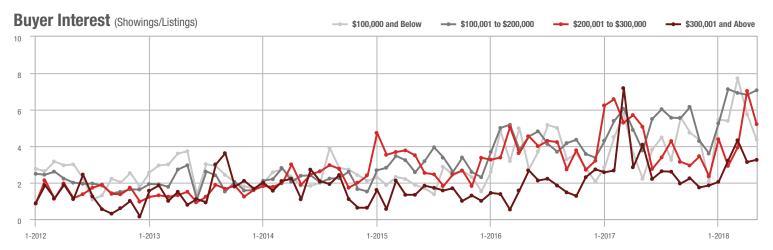

|  |
| \$200,001 to \$300,000 | 155               | - 8.8%                   | - 43.4%                    | 5.2         | + 2.0%                             | - 25.9%                    | 30          | - 18.9%                  | - 23.1%                    |  |
| \$300,001 and Above    | 74                | + 37.0%                  | - 14.9%                    | 3.3         | - 19.5%                            | + 3.8%                     | 26          | + 23.8%                  | - 16.1%                    |  |
| Total                  | 670               | + 39.6%                  | - 13.4%                    | 5.5         | + 44.7%                            | - 8.1%                     | 144         | - 17.2%                  | - 8.3%                     |  |











### Matthews, NC

|                        | Total<br>Showings |                          |                            |             | Buyer Interest (Showings/Listings) |                            |             | Managed<br>Listings      |                            |  |
|------------------------|-------------------|--------------------------|----------------------------|-------------|------------------------------------|----------------------------|-------------|--------------------------|----------------------------|--|
| Price Range            | May<br>2018       | Year-Over-Year<br>Change | Month-Over-Month<br>Change | May<br>2018 | Year-Over-Year<br>Change           | Month-Over-Month<br>Change | May<br>2018 | Year-Over-Year<br>Change | Month-Over-Month<br>Change |  |
| \$100,000