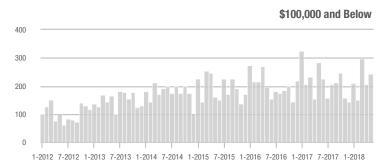

### **Charlotte MSA**

|                        | Total<br>Showings |                          |                            |             | Buyer Interest (Showings/Listings) |                            |             | Managed<br>Listings      |                            |  |
|------------------------|-------------------|--------------------------|----------------------------|-------------|------------------------------------|----------------------------|-------------|--------------------------|----------------------------|--|
| Price Range            | May<br>2018       | Year-Over-Year<br>Change | Month-Over-Month<br>Change | May<br>2018 | Year-Over-Year<br>Change           | Month-Over-Month<br>Change | May<br>2018 | Year-Over-Year<br>Change | Month-Over-Month<br>Change |  |
| \$100,000 and Below    | 4,524             | - 29.5%                  | - 10.2%                    | 6.1         | + 7.0%                             | - 4.7%                     | 1,102       | - 41.3%                  | - 9.8%                     |  |
| \$100,001 to \$200,000 | 23,339            | - 13.1%                  | - 6.2%                     | 11.6        | + 3.6%                             | - 6.8%                     | 2,193       | - 21.5%                  | - 0.9%                     |  |
| \$200,001 to \$300,000 | 22,244            | + 5.9%                   | - 2.1%                     | 9.3         | + 12.0%                            | - 5.3%                     | 2,585       | - 9.7%                   | + 1.0%                     |  |
| \$300,001 and Above    | 32,497            | + 16.1%                  | + 2.3%                     | 6.6         | + 17.9%                            | - 2.3%                     | 5,476       | - 8.6%                   | + 1.3%                     |  |
| Total                  | 82,604            | + 0.4%                   | - 2.2%                     | 8.2         | + 9.3%                             | - 4.8%                     | 11,356      | - 16.0%                  | - 0.4%                     |  |