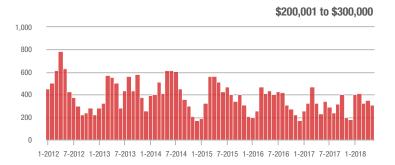

### **Charlotte MSA**

|                        | Total<br>Showings |                          |                            |             | Buyer Interest (Showings/Listings) |                            |             | Managed<br>Listings      |                            |  |
|------------------------|-------------------|--------------------------|----------------------------|-------------|------------------------------------|----------------------------|-------------|--------------------------|----------------------------|--|
| Price Range            | May<br>2018       | Year-Over-Year<br>Change | Month-Over-Month<br>Change | May<br>2018 | Year-Over-Year<br>Change           | Month-Over-Month<br>Change | May<br>2018 | Year-Over-Year<br>Change | Month-Over-Month<br>Change |  |
| \$100,000 and Below    | 4,524             | - 29.5%                  | - 10.2%                    | 6.1         | + 7.0%                             | - 4.7%                     | 1,102       | - 41.3%                  | - 9.8%                     |  |
| \$100,001 to \$200,000 | 23,339            | - 13.1%                  | - 6.2%                     | 11.6        | + 3.6%                             | - 6.8%                     | 2,193       | - 21.5%                  | - 0.9%                     |  |
| \$200,001 to \$300,000 | 22,244            | + 5.9%                   | - 2.1%                     | 9.3         | + 12.0%                            | - 5.3%                     | 2,585       | - 9.7%                   | + 1.0%                     |  |
| \$300,001 and Above    | 32,497            | + 16.1%                  | + 2.3%                     | 6.6         | + 17.9%                            | - 2.3%                     | 5,476       | - 8.6%                   | + 1.3%                     |  |
| Total                  | 82,604            | + 0.4%                   | - 2.2%                     | 8.2         | + 9.3%                             | - 4.8%                     | 11,356      | - 16.0%                  | - 0.4%                     |  |