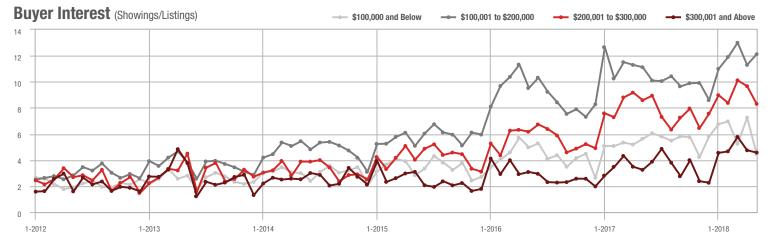

|  |
| \$200,001 to \$300,000 | 809               | - 12.8%                  | - 18.4%                    | 8.3         | - 3.5%                             | - 14.0%                    | 105         | - 11.8%                  | - 5.4%                     |  |
| \$300,001 and Above    | 389               | + 12.1%                  | - 1.8%                     | 4.6         | + 43.8%                            | - 3.6%                     | 93          | - 27.9%                  | - 1.1%                     |  |
| Total                  | 2,876             | - 6.1%                   | - 13.6%                    | 8.1         | + 8.0%                             | - 8.1%                     | 389         | - 24.2%                  | - 6.7%                     |  |











Analytic and Trend Data for the Charlotte Regional Realtor® Association

### Salisbury, NC

|                        | Total<br>Showings |                          |                            |             | Buyer Interest (Showings/Listings) |                            |             | Managed<br>Listings      |                            |  |
|------------------------|-------------------|--------------------------|----------------------------|-------------|------------------------------------|----------------------------|-------------|--------------------------|----------------------------|--|
| Price Range            | May<br>2018       | Year-Over-Year<br>Change | Month-Over-Month<br>Change | May<br>2018 | Year-Over-Year<br>Change           | Month-Over-Month<br>Change | May<br>2018