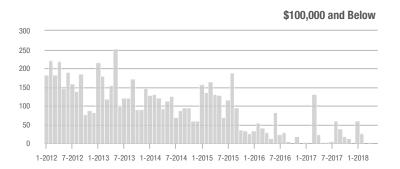

15.0%                    |  |
| \$200,001 to \$300,000 | 936               | - 11.7%                  | - 5.7%                     | 11.7        | - 1.7%                             | - 24.5%                    | 81          | - 9.0%                   | + 24.6%                    |  |
| \$300,001 and Above    | 1,746             | + 27.4%                  | + 5.2%                     | 9.8         | + 69.0%                            | + 11.7%                    | 191         | - 29.5%                  | - 8.2%                     |  |
| Total                  | 3,151             | + 4.2%                   | - 2.8%                     | 10.9        | + 31.3%                            | - 2.4%                     | 308         | - 24.5%                  | - 2.5%                     |  |











### **Mecklenburg County, NC**

|                        | Total<br>Showings |                          |                            |             | Buyer Into<br>(Showings/L |                            | Managed<br>Listings |                          |                            |
|------------------------|-------------------|--------------------------|----------------------------|-------------|---------------------------|----------------------------|---------------------|--------------------------|----------------------------|
| Price Range            | May<br>2018       | Year-Over-Year<br>Change | Month-Over-Month<br>Change | May<br>2018 | Year-Over-Year<br>Change  | Month-Over-Month<br>Change | May<br>2018         | Year-Over-Year<br>Change | Month-Over-Month<br>Change |
|