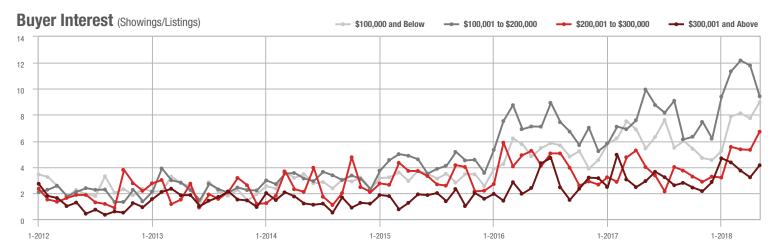

### **Charlotte MSA**

|                        | Total<br>Showings |                          |                            |             | Buyer Interest (Showings/Listings) |                            |             | Managed<br>Listings      |                            |  |
|------------------------|-------------------|--------------------------|----------------------------|-------------|------------------------------------|----------------------------|-------------|--------------------------|----------------------------|--|
| Price Range            | May<br>2018       | Year-Over-Year<br>Change | Month-Over-Month<br>Change | May<br>2018 | Year-Over-Year<br>Change           | Month-Over-Month<br>Change | May<br>2018 | Year-Over-Year<br>Change | Month-Over-Month<br>Change |  |
| \$100,000 and Below    | 4,524             | - 29.5%                  | - 10.2%                    | 6.1         | + 7.0%                             | - 4.7%                     | 1,102       | - 41.3%                  | - 9.8%                     |  |
| \$100,001 to \$200,000 | 23,339            | - 13.1%                  | - 6.2%                     | 11.6        | + 3.6%                             | - 6.8%                     | 2,193       | - 21.5%                  | - 0.9%                     |  |
| \$200,001 to \$300,000 | 22,244            | + 5.9%                   | - 2.1%                     | 9.3         | + 12.0%                            | - 5.3%                     | 2,585       | - 9.7%                   | + 1.0%                     |  |
| \$300,001 and Above    | 32,497            | + 16.1%                  | + 2.3%                     | 6.6         | + 17.9%                            | - 2.3%                     | 5,476       | - 8.6%                   | + 1.3%                     |  |
| Total                  | 82,604            | + 0.4%                   | - 2.2%                     | 8.2         | + 9.3%                             | - 4.8%                     | 11,356      | - 16.0%                  | - 0.4%                     |  |