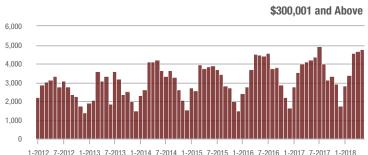

### **Charlotte MSA**

|                        | Total<br>Showings |                          |                            |             | Buyer Interest (Showings/Listings) |                            |             | Managed<br>Listings      |                            |  |
|------------------------|-------------------|--------------------------|----------------------------|-------------|------------------------------------|----------------------------|-------------|--------------------------|----------------------------|--|
| Price Range            | May<br>2018       | Year-Over-Year<br>Change | Month-Over-Month<br>Change | May<br>2018 | Year-Over-Year<br>Change           | Month-Over-Month<br>Change | May<br>2018 | Year-Over-Year<br>Change | Month-Over-Month<br>Change |  |
| \$100,000 and Below    | 4,524             | - 29.5%                  | - 10.2%                    | 6.1         | + 7.0%                             | - 4.7%                     | 1,102       | - 41.3%                  | - 9.8%                     |  |
| \$100,001 to \$200,000 | 23,339            | - 13.1%                  | - 6.2%                     | 11.6        | + 3.6%                             | - 6.8%                     | 2,193       | - 21.5%                  | - 0.9%                     |  |
| \$200,001 to \$300,000 | 22,244            | + 5.9%                   | - 2.1%                     | 9.3         | + 12.0%                            | - 5.3%                     | 2,585       | - 9.7%                   | + 1.0%                     |  |
| \$300,001 and Above    | 32,497            | + 16.1%                  | + 2.3%                     | 6.6         | + 17.9%                            | - 2.3%                     | 5,476       | - 8.6%                   | + 1.3%                     |  |
| Total                  | 82,604            | + 0.4%                   | - 2.2%                     | 8.2         | + 9.3%                             | - 4.8%                     | 11,356      | - 16.0%                  | - 0.4%                     |  |