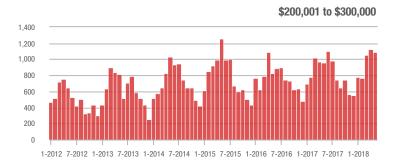

|  |
| \$200,001 to \$300,000 | 1,092             | + 14.5%                  | - 2.7%                     | 12.7        | + 47.7%                            | + 1.6%                     | 98          | - 19.0%                  | - 4.9%                     |  |
| \$300,001 and Above    | 1,880             | + 24.8%                  | + 4.1%                     | 7.3         | + 17.7%                            | - 2.9%                     | 295         | + 1.0%                   | + 1.7%                     |  |
| Total                  | 3,465             | + 12.2%                  | - 0.3%                     | 8.9         | + 18.7%                            | - 4.6%                     | 450         | - 7.2%                   | - 0.2%                     |  |











### **Gaston County, NC**

| Price Range            | Total<br>Showings |                          |                            |             | Buyer Interest (Showings/Listings) |                            |             | Managed<br>Listings      |                            |  |
|------------------------|-------------------|--------------------------|----------------------------|-------------|------------------------------------|----------------------------|-------------|--------------------------|----------------------------|--|
|                        | May<br>2018       | Year-Over-Year<br>Change | Month-Over-Month<br>Change | May<br>2018 | Year-Over-Year<br>Change           | Month-Over-Month<br>Change | May<br>2018 | Year-Over-Year<br>Change | Month-Over-Month<br>Change |  |