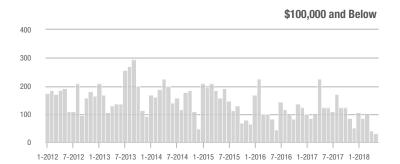

2.4%                     |  |
| \$200,001 to \$300,000 | 982               | - 1.9%                   | + 11.5%                    | 6.1         | + 3.4%                             | - 2.5%                     | 176         | - 18.5%                  | + 11.4%                    |  |
| \$300,001 and Above    | 2,768             | + 28.1%                  | + 8.0%                     | 5.5         | + 37.5%                            | + 4.2%                     | 555         | - 17.3%                  | - 0.5%                     |  |
| Total                  | 4,420             | + 7.2%                   | + 10.5%                    | 5.9         | + 18.0%                            | + 5.1%                     | 861         | - 19.1%                  | + 1.3%                     |  |











### **Rock Hill, SC**

|                        | Total<br>Showings |                          |                            |             | Buyer Interest (Showings/Listings) |                            |             | Managed<br>Listings      |                            |  |
|------------------------|-------------------|--------------------------|----------------------------|-------------|------------------------------------|----------------------------|-------------|--------------------------|----------------------------|--|
| Price Range            | May<br>2018       | Year-Over-Year<br>Change | Month-Over-Month<br>Change | May<br>2018 | Year-Over-Year<br>Change           | Month-Over-Month<br>Change | May<br>2018 | Year-Over-Year<br>Change | Month-Over-Month<br>Change |  |