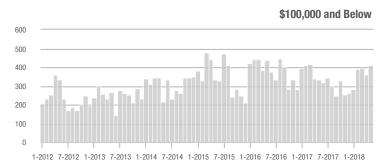

0.8%                     |  |
| \$200,001 to \$300,000 | 348               | + 9.4%                   | + 32.8%                    | 7.2         | + 75.6%                            | + 34.1%                    | 59          | - 35.9%                  | 0.0%                       |  |
| \$300,001 and Above    | 108               | - 2.7%                   | + 10.2%                    | 2.5         | + 25.0%                            | + 26.3%                    | 48          | - 28.4%                  | - 5.9%                     |  |
| Total                  | 1,474             | + 5.8%                   | + 0.3%                     | 5.5         | + 31.0%                            | - 1.1%                     | 328         | - 26.9%                  | - 3.5%                     |  |













### **Stanly County, NC**

|                        | Total<br>Showings |                          |                            |             | Buyer Interest (Showings/Listings) |                            |             | Managed<br>Listings      |                            |  |
|------------------------|-------------------|--------------------------|----------------------------|-------------|------------------------------------|----------------------------|-------------|--------------------------|----------------------------|--|
| Price Range            | May<br>2018       | Year-Over-Year<br>Change | Month-Over-Month<br>Change | May<br>2018 | Year-Over-Year<br>Change           | Month-Over-Month<br>Change | May<br>2018 | Year-Over-Year<br>Change | Month-Over-Month<br>Chang