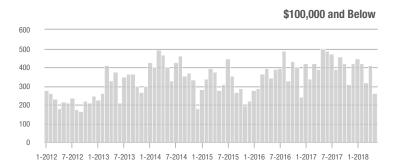

12.3%                    |  |
| \$200,001 to \$300,000 | 809               | - 12.8%                  | - 18.4%                    | 8.3         | - 3.5%                             | - 14.0%                    | 105         | - 11.8%                  | - 5.4%                     |  |
| \$300,001 and Above    | 389               | + 12.1%                  | - 1.8%                     | 4.6         | + 43.8%                            | - 3.6%                     | 93          | - 27.9%                  | - 1.1%                     |  |
| Total                  | 2,876             | - 6.1%                   | - 13.6%                    | 8.1         | + 8.0%                             | - 8.1%                     | 389         | - 24.2%                  | - 6.7%                     |  |











Analytic and Trend Data for the Charlotte Regional Realtor® Association

### Salisbury, NC

|                        | Total<br>Showings |                          |                            |             | Buyer Interest (Showings/Listings) |                            |             | Managed<br>Listings      |                            |  |
|------------------------|-------------------|--------------------------|----------------------------|-------------|------------------------------------|----------------------------|-------------|--------------------------|----------------------------|--|
| Price Range            | May<br>2018       | Year-Over-Year<br>Change | Month-Over-Month<br>Change | May<br>2018 | Year-Over-Year<br>Change           | Month-Over-Month<br>Change | May