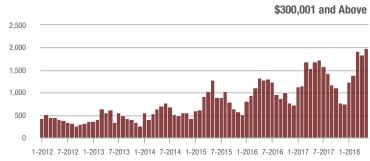

### **Charlotte MSA**

|                        | Total<br>Showings |                          |                            |             | Buyer Interest (Showings/Listings) |                            |             | Managed<br>Listings      |                            |  |
|------------------------|-------------------|--------------------------|----------------------------|-------------|------------------------------------|----------------------------|-------------|--------------------------|----------------------------|--|
| Price Range            | May<br>2018       | Year-Over-Year<br>Change | Month-Over-Month<br>Change | May<br>2018 | Year-Over-Year<br>Change           | Month-Over-Month<br>Change | May<br>2018 | Year-Over-Year<br>Change | Month-Over-Month<br>Change |  |
| \$100,000 and Below    | 4,524             | - 29.5%                  | - 10.2%                    | 6.1         | + 7.0%                             | - 4.7%                     | 1,102       | - 41.3%                  | - 9.8%                     |  |
| \$100,001 to \$200,000 | 23,339            | - 13.1%                  | - 6.2%                     | 11.6        | + 3.6%                             | - 6.8%                     | 2,193       | - 21.5%                  | - 0.9%                     |  |
| \$200,001 to \$300,000 | 22,244            | + 5.9%                   | - 2.1%                     | 9.3         | + 12.0%                            | - 5.3%                     | 2,585       | - 9.7%                   | + 1.0%                     |  |
| \$300,001 and Above    | 32,497            | + 16.1%                  | + 2.3%                     | 6.6         | + 17.9%                            | - 2.3%                     | 5,476       | - 8.6%                   | + 1.3%                     |  |
| Total                  | 82,604            | + 0.4%                   | - 2.2%                     | 8.2         | + 9.3%                             | - 4.8%                     | 11,356      | - 16.0%                  | - 0.4%                     |  |