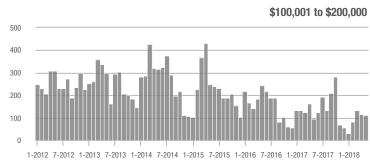

### **Charlotte MSA**

|                        | Total<br>Showings |                          |                            |             | Buyer Interest (Showings/Listings) |                            |             | Managed<br>Listings      |                            |  |
|------------------------|-------------------|--------------------------|----------------------------|-------------|------------------------------------|----------------------------|-------------|--------------------------|----------------------------|--|
| Price Range            | May<br>2018       | Year-Over-Year<br>Change | Month-Over-Month<br>Change | May<br>2018 | Year-Over-Year<br>Change           | Month-Over-Month<br>Change | May<br>2018 | Year-Over-Year<br>Change | Month-Over-Month<br>Change |  |
| \$100,000 and Below    | 4,524             | - 29.5%                  | - 10.2%                    | 6.1         | + 7.0%                             | - 4.7%                     | 1,102       | - 41.3%                  | - 9.8%                     |  |
| \$100,001 to \$200,000 | 23,339            | - 13.1%                  | - 6.2%                     | 11.6        | + 3.6%                             | - 6.8%                     | 2,193       | - 21.5%                  | - 0.9%                     |  |
| \$200,001 to \$300,000 | 22,244            | + 5.9%                   | - 2.1%                     | 9.3         | + 12.0%                            | - 5.3%                     | 2,585       | - 9.7%                   | + 1.0%                     |  |
| \$300,001 and Above    | 32,497            | + 16.1%                  | + 2.3%                     | 6.6         | + 17.9%                            | - 2.3%                     | 5,476       | - 8.6%                   | + 1.3%                     |  |
| Total                  | 82,604            | + 0.4%                   | - 2.2%                     | 8.2         | + 9.3%                             | - 4.8%                     | 11,356      | - 16.0%                  | - 0.4%                     |  |