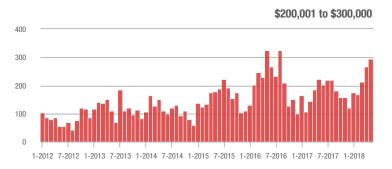

### **Charlotte MSA**

|                        | Total<br>Showings |                          |                            |             | Buyer Interest (Showings/Listings) |                            |             | Managed<br>Listings      |                            |  |
|------------------------|-------------------|--------------------------|----------------------------|-------------|------------------------------------|----------------------------|-------------|--------------------------|----------------------------|--|
| Price Range            | May<br>2018       | Year-Over-Year<br>Change | Month-Over-Month<br>Change | May<br>2018 | Year-Over-Year<br>Change           | Month-Over-Month<br>Change | May<br>2018 | Year-Over-Year<br>Change | Month-Over-Month<br>Change |  |
| \$100,000 and Below    | 4,524             | - 29.5%                  | - 10.2%                    | 6.1         | + 7.0%                             | - 4.7%                     | 1,102       | - 41.3%                  | - 9.8%                     |  |
| \$100,001 to \$200,000 | 23,339            | - 13.1%                  | - 6.2%                     | 11.6        | + 3.6%                             | - 6.8%                     | 2,193       | - 21.5%                  | - 0.9%                     |  |
| \$200,001 to \$300,000 | 22,244            | + 5.9%                   | - 2.1%                     | 9.3         | + 12.0%                            | - 5.3%                     | 2,585       | - 9.7%                   | + 1.0%                     |  |
| \$300,001 and Above    | 32,497            | + 16.1%                  | + 2.3%                     | 6.6         | + 17.9%                            | - 2.3%                     | 5,476       | - 8.6%                   | + 1.3%                     |  |
| Total                  | 82,604            | + 0.4%                   | - 2.2%                     | 8.2         | + 9.3%                             | - 4.8%                     | 11,356      | - 16.0%                  | - 0.4%                     |  |