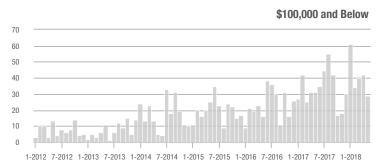

| - 2.9%                     |  |
| \$200,001 to \$300,000 | 26          | - 7.1%                   | + 44.4%                    | 3.6         | + 300.0%                           | + 100.0%                   | 18          | - 50.0%                  | 0.0%                       |  |
| \$300,001 and Above    | 67          | - 6.9%                   | - 32.3%                    | 1.6         | + 33.3%                            | - 43.4%                    | 50          | - 45.7%                  | + 2.0%                     |  |
| Total                  | 144         | - 15.3%                  | - 18.2%                    | 1.3         | + 18.2%                            | - 27.7%                    | 168         | - 36.4%                  | - 1.2%                     |  |













### Mooresville, NC

|                        | Total<br>Showings |                          |                            |             | Buyer Interest (Showings/Listings) |                            |             | Managed<br>Listings      |                            |  |
|------------------------|-------------------|--------------------------|----------------------------|-------------|------------------------------------|----------------------------|-------------|--------------------------|----------------------------|--|
| Price Range            | May<br>2018       | Year-Over-Year<br>Change | Month-Over-Month<br>Change | May<br>2018 | Year-Over-Year<br>Change           | Month-Over-Month<br>Change | May<br>2018 | Year-Over-Year<br>Change | Month-Over-Month<br>Change |  |