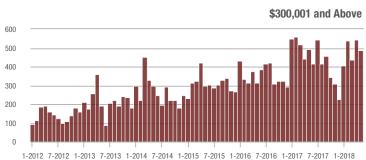

### **Charlotte MSA**

|                        | Total<br>Showings |                          |                            |             | Buyer Interest (Showings/Listings) |                            |             | Managed<br>Listings      |                            |  |
|------------------------|-------------------|--------------------------|----------------------------|-------------|------------------------------------|----------------------------|-------------|--------------------------|----------------------------|--|
| Price Range            | May<br>2018       | Year-Over-Year<br>Change | Month-Over-Month<br>Change | May<br>2018 | Year-Over-Year<br>Change           | Month-Over-Month<br>Change | May<br>2018 | Year-Over-Year<br>Change | Month-Over-Month<br>Change |  |
| \$100,000 and Below    | 4,524             | - 29.5%                  | - 10.2%                    | 6.1         | + 7.0%                             | - 4.7%                     | 1,102       | - 41.3%                  | - 9.8%                     |  |
| \$100,001 to \$200,000 | 23,339            | - 13.1%                  | - 6.2%                     | 11.6        | + 3.6%                             | - 6.8%                     | 2,193       | - 21.5%                  | - 0.9%                     |  |
| \$200,001 to \$300,000 | 22,244            | + 5.9%                   | - 2.1%                     | 9.3         | + 12.0%                            | - 5.3%                     | 2,585       | - 9.7%                   | + 1.0%                     |  |
| \$300,001 and Above    | 32,497            | + 16.1%                  | + 2.3%                     | 6.6         | + 17.9%                            | - 2.3%                     | 5,476       | - 8.6%                   | + 1.3%                     |  |
| Total                  | 82,604            | + 0.4%                   | - 2.2%                     | 8.2         | + 9.3%                             | - 4.8%                     | 11,356      | - 16.0%                  | - 0.4%                     |  |