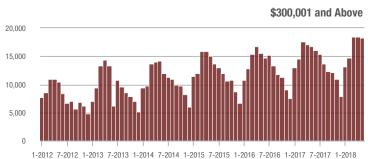

### **Showing Statistics**

| MLS Area               | Total<br>Showings | Buyer Interest<br>(Showings / Listings) | Managed<br>Listings |
|------------------------|-------------------|-----------------------------------------|---------------------|
| Alexander County, NC   | 23                | 2.5                                     | 16                  |
| Anson County, NC       | 75                | 1.8                                     | 74                  |
| Cabarrus County, NC    | 7,263             | 8.2                                     | 1,011               |
| Charlotte MSA          | 82,604            | 8.2                                     | 11,356              |
| City of Charlotte, NC  | 34,801            | 10.1                                    | 3,676               |
| Concord, NC            | 4,224             | 8.6                                     | 556                 |
| Davidson, NC           | 1,330             | 7.6                                     | 193                 |
| Denver, NC             | 1,286             | 5.6                                     | 287                 |
| Fort Mill, SC          | 3,465             | 8.9                                     | 450                 |
| Gaston County, NC      | 5,219             | 7.2                                     | 859                 |
| Gastonia, NC           | 2,700             | 8.3                                     | 356                 |
| Huntersville, NC       | 3,445             | 7.5                                     | 494                 |
| Iredell County, NC     | 6,002             | 5.4                                     | 1,334               |
| Kannapolis, NC         | 1,560             | 8.5                                     | 206                 |
| Lake Norman            | 5,752             | 5.4                                     | 1,289               |
| Lake Wylie             | 2,403             | 5.3                                     | 569                 |
| Lancaster County, SC   | 2,930             | 6.5                                     | 535                 |
| Lincoln County, NC     | 2,242             | 5.4                                     | 528                 |
| Lincolnton, NC         | 670               | 5.5                                     | 144                 |
| Matthews, NC           | 3,151             | 10.9                                    | 308                 |
| Mecklenburg County, NC | 44,247            | 9.5                                     | 4,949               |
| Monroe, NC             | 1,748             | 7.0                                     | 302                 |
| Montgomery County, NC  | 144               | 1.3                                     | 168                 |
| Mooresville, NC        | 4,420             | 5.9                                     | 861                 |
| Rock Hill, SC          | 2,876             | 8.1                                     | 389                 |
| Salisbury, NC          | 1,474             | 5.5                                     | 328                 |
| Stanly County, NC      | 886               | 4.2                                     | 294                 |
| Statesville, NC        | 1,303             | 4.5                                     | 355                 |
| Union County, NC       | 8,794             | 7.3                                     | 1,425               |
| Uptown Charlotte       | 955               | 7.6                                     | 127                 |
| Waxhaw, NC             | 3,060             | 6.6                                     | 553                 |
| York County, SC        | 9,030             | 7.5                                     | 1,390               |

### **Charlotte MSA**

|                        | Total<br>Showings |                          |                            |             | Buyer Interest (Showings/Listings) |                            |             | Managed<br>Listings      |                            |  |
|------------------------|-------------------|--------------------------|----------------------------|-------------|------------------------------------|----------------------------|-------------|--------------------------|----------------------------|--|
| Price Range            | May<br>2018       | Year-Over-Year<br>Change | Month-Over-Month<br>Change | May<br>2018 | Year-Over-Year<br>Change           | Month-Over-Month<br>Change | May<br>2018 | Year-Over-Year<br>Change | Month-Over-Month<br>Change |  |
| \$100,000 and Below    | 4,524             | - 29.5%                  | - 10.2%                    | 6.1         | + 7.0%                             | - 4.7%                     | 1,102       | - 41.3%                  | - 9.8%                     |  |
| \$100,001 to \$200,000 | 23,339            | - 13.1%                  | - 6.2%                     | 11.6        | + 3.6%                             | - 6.8%                     | 2,193       | - 21.5%                  | - 0.9%                     |  |
| \$200,001 to \$300,000 | 22,244            | + 5.9%                   | - 2.1%                     | 9.3         | + 12.0%                            | - 5.3%                     | 2,585       | - 9.7%                   | + 1.0%                     |  |
| \$300,001 and Above    | 32,497            | + 16.1%                  | + 2.3%                     | 6.6         | + 17.9%                            | - 2.3%                     | 5,476       | - 8.6%                   | + 1.3%                     |  |
| Total                  | 82,604            | + 0.4%                   | - 2.2%                     | 8.2         | + 9.3%                             | - 4.8%                     | 11,356      | - 16.0%                  | - 0.4%                     |  |

### **Mecklenburg County, NC**

|                        | Total<br>Showings |                          |                            |             | Buyer Into<br>(Showings/L |                            | Managed<br>Listings |                          |                            |
|------------------------|-------------------|--------------------------|----------------------------|-------------|---------------------------|----------------------------|---------------------|--------------------------|----------------------------|
| Price Range            | May<br>2018       | Year-Over-Year<br>Change | Month-Over-Month<br>Change | May<br>2018 | Year-Over-Year<br>Change  | Month-Over-Month<br>Change | May<br>2018         | Year-Over-Year<br>Change | Month-Over-Month<br>Change |
| \$100,000 and Below    | 1,291             | - 49.3%                  | + 3.4%                     | 10.8        | + 9.1%                    | + 11.1%                    | 162                 | - 54.4%                  | - 6.4%                     |
| \$100,001 to \$200,000 | 12,609            | - 17.0%                  | - 5.1%                     | 15.2        | + 7.8%                    | - 4.2%                     | 869                 | - 26.1%                  | - 1.5%                     |
| \$200,001 to \$300,000 | 12,134            | - 1.1%                   | - 1.3%                     | 10.1        | + 3.1%                    | - 6.6%                     | 1,227               | - 7.6%                   | + 3.9%                     |
| \$300,001 and Above    | 18,213            | + 8.3%                   | - 0.9%                     | 7.3         | + 12.3%                   | - 4.5%                     | 2,691               | - 9.4%                   | + 1.0%                     |
| Total                  | 44,247            | - 5.5%                   | - 2.1%                     | 9.5         | + 4.4%                    | - 5.1%                     | 4,949               | - 15.1%                  | + 1.0%                     |