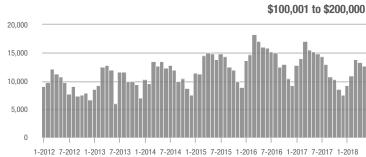

### **Showing Statistics**

| MLS Area               | Total<br>Showings | Buyer Interest<br>(Showings / Listings) | Managed<br>Listings |
|------------------------|-------------------|-----------------------------------------|---------------------|
| Alexander County, NC   | 23                | 2.5                                     | 16                  |
| Anson County, NC       | 75                | 1.8                                     | 74                  |
| Cabarrus County, NC    | 7,263             | 8.2                                     | 1,011               |
| Charlotte MSA          | 82,604            | 8.2                                     | 11,356              |
| City of Charlotte, NC  | 34,801            | 10.1                                    | 3,676               |
| Concord, NC            | 4,224             | 8.6                                     | 556                 |
| Davidson, NC           | 1,330             | 7.6                                     | 193                 |
| Denver, NC             | 1,286             | 5.6                                     | 287                 |
| Fort Mill, SC          | 3,465             | 8.9                                     | 450                 |
| Gaston County, NC      | 5,219             | 7.2                                     | 859                 |
| Gastonia, NC           | 2,700             | 8.3                                     | 356                 |
| Huntersville, NC       | 3,445             | 7.5                                     | 494                 |
| Iredell County, NC     | 6,002             | 5.4                                     | 1,334               |
| Kannapolis, NC         | 1,560             | 8.5                                     | 206                 |
| Lake Norman            | 5,752             | 5.4                                     | 1,289               |
| Lake Wylie             | 2,403             | 5.3                                     | 569                 |
| Lancaster County, SC   | 2,930             | 6.5                                     | 535                 |
| Lincoln County, NC     | 2,242             | 5.4                                     | 528                 |
| Lincolnton, NC         | 670               | 5.5                                     | 144                 |
| Matthews, NC           | 3,151             | 10.9                                    | 308                 |
| Mecklenburg County, NC | 44,247            | 9.5                                     | 4,949               |
| Monroe, NC             | 1,748             | 7.0                                     | 302                 |
| Montgomery County, NC  | 144               | 1.3                                     | 168                 |
| Mooresville, NC        | 4,420             | 5.9                                     | 861                 |
| Rock Hill, SC          | 2,876             | 8.1                                     | 389                 |
| Salisbury, NC          | 1,474             | 5.5                                     | 328                 |
| Stanly County, NC      | 886               | 4.2                                     | 294                 |
| Statesville, NC        | 1,303             | 4.5                                     | 355                 |
| Union County, NC       | 8,794             | 7.3                                     | 1,425               |
| Uptown Charlotte       | 955               | 7.6                                     | 127                 |
| Waxhaw, NC             | 3,060             | 6.6                                     | 553                 |
| York County, SC        | 9,030             | 7.5                                     | 1,390               |

### **Charlotte MSA**

|                        | Total<br>Showings |                          |                            |             | Buyer Interest (Showings/Listings) |                            |             | Managed<br>Listings      |                            |  |
|------------------------|-------------------|--------------------------|----------------------------|-------------|------------------------------------|----------------------------|-------------|--------------------------|----------------------------|--|
| Price Range            | May<br>2018       | Year-Over-Year<br>Change | Month-Over-Month<br>Change | May<br>2018 | Year-Over-Year<br>Change           | Month-Over-Month<br>Change | May<br>2018 | Year-Over-Year<br>Change | Month-Over-Month<br>Change |  |
| \$100,000 and Below    | 4,524             | - 29.5%                  | - 10.2%                    | 6.1         | + 7.0%                             | - 4.7%                     | 1,102       | - 41.3%                  | - 9.8%                     |  |
| \$100,001 to \$200,000 | 23,339            | - 13.1%                  | - 6.2%                     | 11.6        | + 3.6%                             | - 6.8%                     | 2,193       | - 21.5%                  | - 0.9%                     |  |
| \$200,001 to \$300,000 | 22,244            | + 5.9%                   | - 2.1%                     | 9.3         | + 12.0%                            | - 5.3%                     | 2,585       | - 9.7%                   | + 1.0%                     |  |
| \$300,001 and Above    | 32,497            | + 16.1%                  | + 2.3%                     | 6.6         | + 17.9%                            | - 2.3%                     | 5,476       | - 8.6%                   | + 1.3%                     |  |
| Total                  | 82,604            | + 0.4%                   | - 2.2%                     | 8.2         | + 9.3%                             | - 4.8%                     | 11,356      | - 16.0%                  | - 0.4%                     |  |

### **Mecklenburg County, NC**

|                        | Total<br>Showings |                          |                            |             | Buyer Into<br>(Showings/L |                            | Managed<br>Listings |                          |                            |
|------------------------|-------------------|--------------------------|----------------------------|-------------|---------------------------|----------------------------|---------------------|--------------------------|----------------------------|
| Price Range            | May<br>2018       | Year-Over-Year<br>Change | Month-Over-Month<br>Change | May<br>2018 | Year-Over-Year<br>Change  | Month-Over-Month<br>Change | May<br>2018         | Year-Over-Year<br>Change | Month-Over-Month<br>Change |
| \$100,000 and Below    | 1,291             | - 49.3%                  | + 3.4%                     | 10.8        | + 9.1%                    | + 11.1%                    | 162                 | - 54.4%                  | - 6.4%                     |
| \$100,001 to \$200,000 | 12,609            | - 17.0%                  | - 5.1%                     | 15.2        | + 7.8%                    | - 4.2%                     | 869                 | - 26.1%                  | - 1.5%                     |
| \$200,001 to \$300,000 | 12,134            | - 1.1%                   | - 1.3%                     | 10.1        | + 3.1%                    | - 6.6%                     | 1,227               | - 7.6%                   | + 3.9%                     |
| \$300,001 and Above    | 18,213            | + 8.3%                   | - 0.9%                     | 7.3         | + 12.3%                   | - 4.5%                     | 2,691               | - 9.4%                   | + 1.0%                     |
| Total                  | 44,247            | - 5.5%                   | - 2.1%                     | 9.5         | + 4.4%                    | - 5.1%                     | 4,949               | - 15.1%                  | + 1.0%                     |