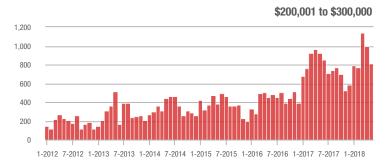

3%                    |  |
| \$200,001 to \$300,000 | 809               | - 12.8%                  | - 18.4%                    | 8.3         | - 3.5%                             | - 14.0%                    | 105         | - 11.8%                  | - 5.4%                     |  |
| \$300,001 and Above    | 389               | + 12.1%                  | - 1.8%                     | 4.6         | + 43.8%                            | - 3.6%                     | 93          | - 27.9%                  | - 1.1%                     |  |
| Total                  | 2,876             | - 6.1%                   | - 13.6%                    | 8.1         | + 8.0%                             | - 8.1%                     | 389         | - 24.2%                  | - 6.7%                     |  |











Analytic and Trend Data for the Charlotte Regional Realtor® Association

### Salisbury, NC

|                        | Total<br>Showings |                          |                            |             | Buyer Interest (Showings/Listings) |                            |             | Managed<br>Listings      |                            |  |
|------------------------|-------------------|--------------------------|----------------------------|-------------|------------------------------------|----------------------------|-------------|--------------------------|----------------------------|--|
| Price Range            | May<br>2018       | Year-Over-Year<br>Change | Month-Over-Month<br>Change | May<br>2018 | Year-Over-Year<br>Change           | Month-Over-Month<br>Change | May<br>