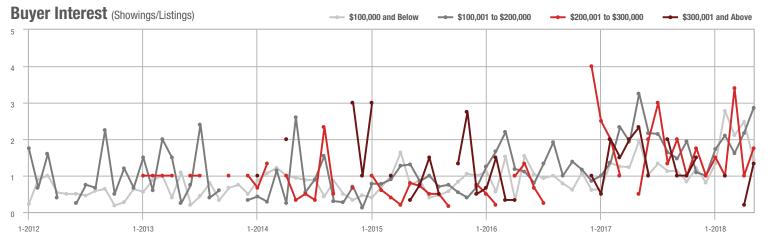

|  |
| \$200,001 to \$300,000 | 8                 | - 20.0%                  | - 11.1%                    | 1.8         | + 260.0%                           | + 75.0%                    | 7           | - 36.4%                  | - 12.5%                    |  |
| \$300,001 and Above    | 5                 | - 37.5%                  | + 150.0%                   | 1.3         | - 43.5%                            | + 566.7%                   | 8           | - 11.1%                  | - 20.0%                    |  |
| Total                  | 75                | - 57.1%                  | - 26.5%                    | 1.8         | - 21.7%                            | - 4.7%                     | 74          | - 46.0%                  | - 12.9%                    |  |













### **Cabarrus County, NC**

|                        | Total<br>Showings |                          |                            |             | Buyer Interest (Showings/Listings) |                            |             | Managed<br>Listings      |                            |  |
|------------------------|-------------------|--------------------------|----------------------------|-------------|------------------------------------|----------------------------|-------------|--------------------------|----------------------------|--|
| Price Range            | May<br>2018       | Year-Over-Year<br>Change | Month-Over-Month<br>Change | May<br>2018 | Year-Over-Year<br>Change           | Month-Over-Month<br>Change | May<br>2018 | Year-Over-Year<br>Change | Month-Over-Month<br>Change |  |