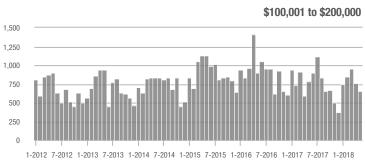

%                       |  |
| \$200,001 to \$300,000 | 598               | + 41.4%                  | + 4.9%                     | 7.2         | + 24.1%                            | + 1.0%                     | 91          | + 5.8%                   | + 2.2%                     |  |
| \$300,001 and Above    | 368               | + 159.2%                 | + 80.4%                    | 5.4         | + 100.0%                           | + 33.2%                    | 79          | + 8.2%                   | + 31.7%                    |  |
| Total                  | 1,748             | + 20.1%                  | + 2.9%                     | 7.0         | + 14.8%                            | - 5.5%                     | 302         | - 3.8%                   | + 6.0%                     |  |













### **Montgomery County, NC**

|                        |             | Total<br>Showings        |                            |             | Buyer Interest (Showings/Listings) |                            |             | Managed<br>Listings      |                            |  |
|------------------------|-------------|--------------------------|----------------------------|-------------|------------------------------------|----------------------------|-------------|--------------------------|----------------------------|--|
| Price Range            | May<br>2018 | Year-Over-Year<br>Change | Month-Over-Month<br>Change | May<br>2018 | Year-Over-Year<br>Change           | Month-Over-Month<br>Change | May<br>2018 | Year-Over-Year<br>Change | Month-Over-Month<br>Change |  |
| \$100,0