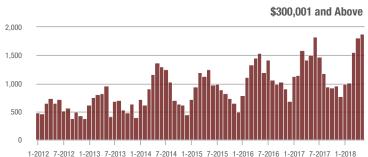

|  |
| \$200,001 to \$300,000 | 1,092             | + 14.5%                  | - 2.7%                     | 12.7        | + 47.7%                            | + 1.6%                     | 98          | - 19.0%                  | - 4.9%                     |  |
| \$300,001 and Above    | 1,880             | + 24.8%                  | + 4.1%                     | 7.3         | + 17.7%                            | - 2.9%                     | 295         | + 1.0%                   | + 1.7%                     |  |
| Total                  | 3,465             | + 12.2%                  | - 0.3%                     | 8.9         | + 18.7%                            | - 4.6%                     | 450         | - 7.2%                   | - 0.2%                     |  |











### **Gaston County, NC**

| Price Range            | Total<br>Showings |                          |                            |             | Buyer Interest (Showings/Listings) |                            |             | Managed<br>Listings      |                            |  |
|------------------------|-------------------|--------------------------|----------------------------|-------------|------------------------------------|----------------------------|-------------|--------------------------|----------------------------|--|
|                        | May<br>2018       | Year-Over-Year<br>Change | Month-Over-Month<br>Change | May<br>2018 | Year-Over-Year<br>Change           | Month-Over-Month<br>Change | May<br>2018 | Year-Over-Year<br>Change | Month-Over-Month<br>Change |  |
|