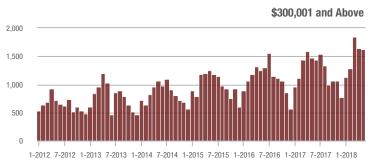

|  |
| \$200,001 to \$300,000 | 558               | - 18.3%                  | - 21.1%                    | 7.4         | + 4.2%                             | - 26.2%                    | 105         | - 22.2%                  | - 1.9%                     |  |
| \$300,001 and Above    | 1,625             | + 10.8%                  | - 1.3%                     | 5.0         | + 13.6%                            | - 5.2%                     | 373         | - 9.2%                   | - 0.5%                     |  |
| Total                  | 2,403             | - 5.8%                   | - 7.4%                     | 5.3         | 0.0%                               | - 11.7%                    | 569         | - 16.6%                  | - 1.4%                     |  |













**Lancaster County, SC** 

|                        | Total<br>Showings |                          |                            |             | Buyer Interest (Showings/Listings) |                            |             | Managed<br>Listings      |                            |  |
|------------------------|-------------------|--------------------------|----------------------------|-------------|------------------------------------|----------------------------|-------------|--------------------------|----------------------------|--|
| Price Range            | May<br>2018       | Year-Over-Year<br>Change | Month-Over-Month<br>Change | May<br>2018 | Year-Over-Year<br>Change           | Month-Over-Month<br>Change | May<br>2018 | Year-Over-Year<br>Change | Month-Over-Month<br>Change |  |