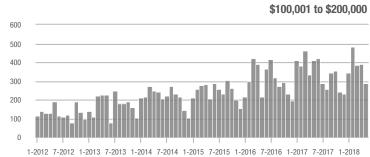

### **Charlotte MSA**

|                        | Total<br>Showings |                          |                            |             | Buyer Interest (Showings/Listings) |                            |             | Managed<br>Listings      |                            |  |
|------------------------|-------------------|--------------------------|----------------------------|-------------|------------------------------------|----------------------------|-------------|--------------------------|----------------------------|--|
| Price Range            | May<br>2018       | Year-Over-Year<br>Change | Month-Over-Month<br>Change | May<br>2018 | Year-Over-Year<br>Change           | Month-Over-Month<br>Change | May<br>2018 | Year-Over-Year<br>Change | Month-Over-Month<br>Change |  |
| \$100,000 and Below    | 4,524             | - 29.5%                  | - 10.2%                    | 6.1         | + 7.0%                             | - 4.7%                     | 1,102       | - 41.3%                  | - 9.8%                     |  |
| \$100,001 to \$200,000 | 23,339            | - 13.1%                  | - 6.2%                     | 11.6        | + 3.6%                             | - 6.8%                     | 2,193       | - 21.5%                  | - 0.9%                     |  |
| \$200,001 to \$300,000 | 22,244            | + 5.9%                   | - 2.1%                     | 9.3         | + 12.0%                            | - 5.3%                     | 2,585       | - 9.7%                   | + 1.0%                     |  |
| \$300,001 and Above    | 32,497            | + 16.1%                  | + 2.3%                     | 6.6         | + 17.9%                            | - 2.3%                     | 5,476       | - 8.6%                   | + 1.3%                     |  |
| Total                  | 82,604            | + 0.4%                   | - 2.2%                     | 8.2         | + 9.3%                             | - 4.8%                     | 11,356      | - 16.0%                  | - 0.4%                     |  |