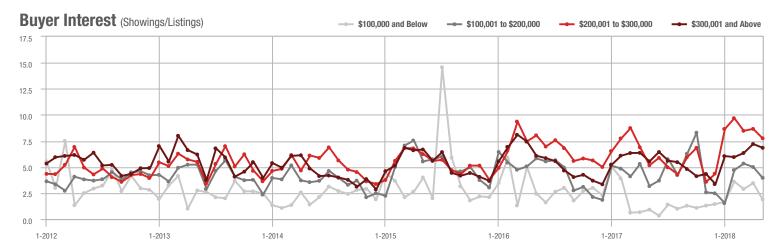

### **Charlotte MSA**

|                        | Total<br>Showings |                          |                            |             | Buyer Interest (Showings/Listings) |                            |             | Managed<br>Listings      |                            |  |
|------------------------|-------------------|--------------------------|----------------------------|-------------|------------------------------------|----------------------------|-------------|--------------------------|----------------------------|--|
| Price Range            | May<br>2018       | Year-Over-Year<br>Change | Month-Over-Month<br>Change | May<br>2018 | Year-Over-Year<br>Change           | Month-Over-Month<br>Change | May<br>2018 | Year-Over-Year<br>Change | Month-Over-Month<br>Change |  |
| \$100,000 and Below    | 4,524             | - 29.5%                  | - 10.2%                    | 6.1         | + 7.0%                             | - 4.7%                     | 1,102       | - 41.3%                  | - 9.8%                     |  |
| \$100,001 to \$200,000 | 23,339            | - 13.1%                  | - 6.2%                     | 11.6        | + 3.6%                             | - 6.8%                     | 2,193       | - 21.5%                  | - 0.9%                     |  |
| \$200,001 to \$300,000 | 22,244            | + 5.9%                   | - 2.1%                     | 9.3         | + 12.0%                            | - 5.3%                     | 2,585       | - 9.7%                   | + 1.0%                     |  |
| \$300,001 and Above    | 32,497            | + 16.1%                  | + 2.3%                     | 6.6         | + 17.9%                            | - 2.3%                     | 5,476       | - 8.6%                   | + 1.3%                     |  |
| Total                  | 82,604            | + 0.4%                   | - 2.2%                     | 8.2         | + 9.3%                             | - 4.8%                     | 11,356      | - 16.0%                  | - 0.4%                     |  |