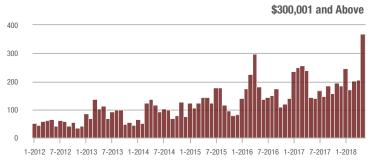

|  |
| \$200,001 to \$300,000 | 598               | + 41.4%                  | + 4.9%                     | 7.2         | + 24.1%                            | + 1.0%                     | 91          | + 5.8%                   | + 2.2%                     |  |
| \$300,001 and Above    | 368               | + 159.2%                 | + 80.4%                    | 5.4         | + 100.0%                           | + 33.2%                    | 79          | + 8.2%                   | + 31.7%                    |  |
| Total                  | 1,748             | + 20.1%                  | + 2.9%                     | 7.0         | + 14.8%                            | - 5.5%                     | 302         | - 3.8%                   | + 6.0%                     |  |













### **Montgomery County, NC**

|                        |             | Total<br>Showings        |                            |             | Buyer Interest (Showings/Listings) |                            |             | Managed<br>Listings      |                            |  |
|------------------------|-------------|--------------------------|----------------------------|-------------|------------------------------------|----------------------------|-------------|--------------------------|----------------------------|--|
| Price Range            | May<br>2018 | Year-Over-Year<br>Change | Month-Over-Month<br>Change | May<br>2018 | Year-Over-Year<br>Change           | Month-Over-Month<br>Change | May<br>2018 | Year-Over-Year<br>Change | Month-Over-Month<br>Change |  |
| \$100,000 a