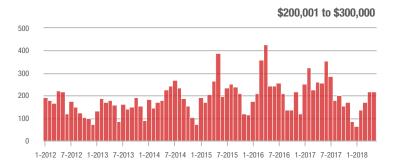

|  |
| \$200,001 to \$300,000 | 217               | - 15.9%                  | - 0.5%                     | 5.9         | - 7.8%                             | - 10.7%                    | 41          | - 26.8%                  | + 10.8%                    |  |
| \$300,001 and Above    | 893               | + 6.6%                   | + 7.2%                     | 5.3         | + 15.2%                            | + 1.9%                     | 201         | - 16.9%                  | 0.0%                       |  |
| Total                  | 1,286             | + 3.7%                   | + 6.8%                     | 5.6         | + 19.1%                            | + 2.7%                     | 287         | - 23.7%                  | - 0.7%                     |  |











Analytic and Trend Data for the Charlotte Regional Realtor® Association

### Fort Mill, SC

|                        | Total<br>Showings |                          |                            |             | Buyer Interest (Showings/Listings) |                            |             | Managed<br>Listings      |                            |  |
|------------------------|-------------------|--------------------------|----------------------------|-------------|------------------------------------|----------------------------|-------------|--------------------------|----------------------------|--|
| Price Range            | May<br>2018       | Year-Over-Year<br>Change | Month-Over-Month<br>Change | May<br>2018 | Year-Over-Year<br>Change           | Month-Over-Month<br>Change | May<br>