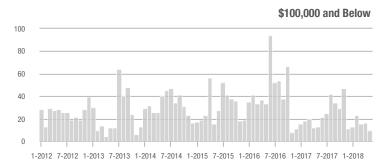

### **Charlotte MSA**

|                        | Total<br>Showings |                          |                            |             | Buyer Interest (Showings/Listings) |                            |             | Managed<br>Listings      |                            |  |
|------------------------|-------------------|--------------------------|----------------------------|-------------|------------------------------------|----------------------------|-------------|--------------------------|----------------------------|--|
| Price Range            | May<br>2018       | Year-Over-Year<br>Change | Month-Over-Month<br>Change | May<br>2018 | Year-Over-Year<br>Change           | Month-Over-Month<br>Change | May<br>2018 | Year-Over-Year<br>Change | Month-Over-Month<br>Change |  |
| \$100,000 and Below    | 4,524             | - 29.5%                  | - 10.2%                    | 6.1         | + 7.0%                             | - 4.7%                     | 1,102       | - 41.3%                  | - 9.8%                     |  |
| \$100,001 to \$200,000 | 23,339            | - 13.1%                  | - 6.2%                     | 11.6        | + 3.6%                             | - 6.8%                     | 2,193       | - 21.5%                  | - 0.9%                     |  |
| \$200,001 to \$300,000 | 22,244            | + 5.9%                   | - 2.1%                     | 9.3         | + 12.0%                            | - 5.3%                     | 2,585       | - 9.7%                   | + 1.0%                     |  |
| \$300,001 and Above    | 32,497            | + 16.1%                  | + 2.3%                     | 6.6         | + 17.9%                            | - 2.3%                     | 5,476       | - 8.6%                   | + 1.3%                     |  |
| Total                  | 82,604            | + 0.4%                   | - 2.2%                     | 8.2         | + 9.3%                             | - 4.8%                     | 11,356      | - 16.0%                  | - 0.4%                     |  |