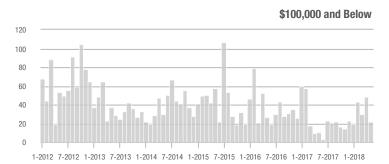

### **Charlotte MSA**

|                        | Total<br>Showings |                          |                            |             | Buyer Interest (Showings/Listings) |                            |             | Managed<br>Listings      |                            |  |
|------------------------|-------------------|--------------------------|----------------------------|-------------|------------------------------------|----------------------------|-------------|--------------------------|----------------------------|--|
| Price Range            | May<br>2018       | Year-Over-Year<br>Change | Month-Over-Month<br>Change | May<br>2018 | Year-Over-Year<br>Change           | Month-Over-Month<br>Change | May<br>2018 | Year-Over-Year<br>Change | Month-Over-Month<br>Change |  |
| \$100,000 and Below    | 4,524             | - 29.5%                  | - 10.2%                    | 6.1         | + 7.0%                             | - 4.7%                     | 1,102       | - 41.3%                  | - 9.8%                     |  |
| \$100,001 to \$200,000 | 23,339            | - 13.1%                  | - 6.2%                     | 11.6        | + 3.6%                             | - 6.8%                     | 2,193       | - 21.5%                  | - 0.9%                     |  |
| \$200,001 to \$300,000 | 22,244            | + 5.9%                   | - 2.1%                     | 9.3         | + 12.0%                            | - 5.3%                     | 2,585       | - 9.7%                   | + 1.0%                     |  |
| \$300,001 and Above    | 32,497            | + 16.1%                  | + 2.3%                     | 6.6         | + 17.9%                            | - 2.3%                     | 5,476       | - 8.6%                   | + 1.3%                     |  |
| Total                  | 82,604            | + 0.4%                   | - 2.2%                     | 8.2         | + 9.3%                             | - 4.8%                     | 11,356      | - 16.0%                  | - 0.4%                     |  |