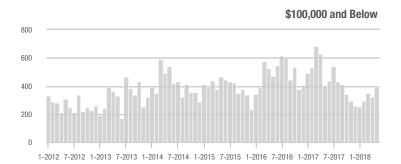

9.6%                     |  |
| \$200,001 to \$300,000 | 161               | + 103.8%                 | + 57.8%                    | 6.7         | + 67.5%                            | + 26.2%                    | 25          | + 19.0%                  | + 25.0%                    |  |
| \$300,001 and Above    | 73                | - 9.9%                   | + 7.4%                     | 4.1         | + 41.4%                            | + 28.7%                    | 23          | - 25.8%                  | - 20.7%                    |  |
| Total                  | 1,560             | + 12.2%                  | + 1.6%                     | 8.5         | + 23.2%                            | - 6.3%                     | 206         | - 14.9%                  | + 4.6%                     |  |













### **Lake Norman**

|                        | Total<br>Showings |                          |                            |             | Buyer Interest (Showings/Listings) |                            |             | Managed<br>Listings      |                            |  |
|------------------------|-------------------|--------------------------|----------------------------|-------------|------------------------------------|----------------------------|-------------|--------------------------|----------------------------|--|
| Price Range            | May<br>2018       | Year-Over-Year<br>Change | Month-Over-Month<br>Change | May<br>2018 | Year-Over-Year<br>Change           | Month-Over-Month<br>Change | May<br>2018 | Year-Over-Year<br>Change | Month-Over-Month<br>Change |  |