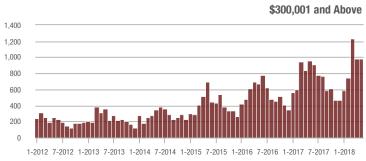

### **Charlotte MSA**

|                        | Total<br>Showings |                          |                            |             | Buyer Interest (Showings/Listings) |                            |             | Managed<br>Listings      |                            |  |
|------------------------|-------------------|--------------------------|----------------------------|-------------|------------------------------------|----------------------------|-------------|--------------------------|----------------------------|--|
| Price Range            | May<br>2018       | Year-Over-Year<br>Change | Month-Over-Month<br>Change | May<br>2018 | Year-Over-Year<br>Change           | Month-Over-Month<br>Change | May<br>2018 | Year-Over-Year<br>Change | Month-Over-Month<br>Change |  |
| \$100,000 and Below    | 4,524             | - 29.5%                  | - 10.2%                    | 6.1         | + 7.0%                             | - 4.7%                     | 1,102       | - 41.3%                  | - 9.8%                     |  |
| \$100,001 to \$200,000 | 23,339            | - 13.1%                  | - 6.2%                     | 11.6        | + 3.6%                             | - 6.8%                     | 2,193       | - 21.5%                  | - 0.9%                     |  |
| \$200,001 to \$300,000 | 22,244            | + 5.9%                   | - 2.1%                     | 9.3         | + 12.0%                            | - 5.3%                     | 2,585       | - 9.7%                   | + 1.0%                     |  |
| \$300,001 and Above    | 32,497            | + 16.1%                  | + 2.3%                     | 6.6         | + 17.9%                            | - 2.3%                     | 5,476       | - 8.6%                   | + 1.3%                     |  |
| Total                  | 82,604            | + 0.4%                   | - 2.2%                     | 8.2         | + 9.3%                             | - 4.8%                     | 11,356      | - 16.0%                  | - 0.4%                     |  |