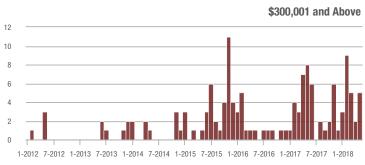

|  |
| \$200,001 to \$300,000 | 8                 | - 20.0%                  | - 11.1%                    | 1.8         | + 260.0%                           | + 75.0%                    | 7           | - 36.4%                  | - 12.5%                    |  |
| \$300,001 and Above    | 5                 | - 37.5%                  | + 150.0%                   | 1.3         | - 43.5%                            | + 566.7%                   | 8           | - 11.1%                  | - 20.0%                    |  |
| Total                  | 75                | - 57.1%                  | - 26.5%                    | 1.8         | - 21.7%                            | - 4.7%                     | 74          | - 46.0%                  | - 12.9%                    |  |













### **Cabarrus County, NC**

|                        | Total<br>Showings |                          |                            |             | Buyer Interest (Showings/Listings) |                            |             | Managed<br>Listings      |                            |  |
|------------------------|-------------------|--------------------------|----------------------------|-------------|------------------------------------|----------------------------|-------------|--------------------------|----------------------------|--|
| Price Range            | May<br>2018       | Year-Over-Year<br>Change | Month-Over-Month<br>Change | May<br>2018 | Year-Over-Year<br>Change           | Month-Over-Month<br>Change | May<br>2018 | Year-Over-Year<br>Change | Month-Over-Month<br>Change |