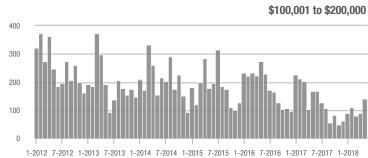

.1%                     |  |
| \$200,001 to \$300,000 | 327               | - 47.7%                  | + 16.0%                    | 7.8         | - 31.6%                            | + 10.4%                    | 42          | - 23.6%                  | + 5.0%                     |  |
| \$300,001 and Above    | 488               | - 1.2%                   | - 10.5%                    | 6.8         | + 17.2%                            | - 16.8%                    | 73          | - 17.0%                  | + 5.8%                     |  |
| Total                  | 955               | - 25.7%                  | + 4.1%                     | 7.6         | - 8.4%                             | - 2.6%                     | 127         | - 20.1%                  | + 5.8%                     |  |











### Waxhaw, NC

|                        | Total<br>Showings |                          |                            |             | Buyer Interest (Showings/Listings) |                            |             | Managed<br>Listings      |                            |  |
|------------------------|-------------------|--------------------------|----------------------------|-------------|------------------------------------|----------------------------|-------------|--------------------------|----------------------------|--|
| Price Range            | May<br>2018       | Year-Over-Year<br>Change | Month-Over-Month<br>Change | May<br>2018 | Year-Over-Year<br>Change           | Month-Over-Month<br>Change | May<br>2018 | Year-Over-Year<br>Change | Month-Over-Month<br>Change |  |
| \$100,