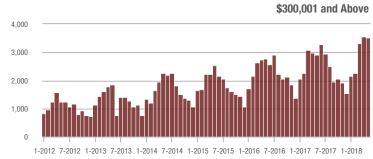

### **Charlotte MSA**

|                        | Total<br>Showings |                          |                            |             | Buyer Interest (Showings/Listings) |                            |             | Managed<br>Listings      |                            |  |
|------------------------|-------------------|--------------------------|----------------------------|-------------|------------------------------------|----------------------------|-------------|--------------------------|----------------------------|--|
| Price Range            | May<br>2018       | Year-Over-Year<br>Change | Month-Over-Month<br>Change | May<br>2018 | Year-Over-Year<br>Change           | Month-Over-Month<br>Change | May<br>2018 | Year-Over-Year<br>Change | Month-Over-Month<br>Change |  |
| \$100,000 and Below    | 4,524             | - 29.5%                  | - 10.2%                    | 6.1         | + 7.0%                             | - 4.7%                     | 1,102       | - 41.3%                  | - 9.8%                     |  |
| \$100,001 to \$200,000 | 23,339            | - 13.1%                  | - 6.2%                     | 11.6        | + 3.6%                             | - 6.8%                     | 2,193       | - 21.5%                  | - 0.9%                     |  |
| \$200,001 to \$300,000 | 22,244            | + 5.9%                   | - 2.1%                     | 9.3         | + 12.0%                            | - 5.3%                     | 2,585       | - 9.7%                   | + 1.0%                     |  |
| \$300,001 and Above    | 32,497            | + 16.1%                  | + 2.3%                     | 6.6         | + 17.9%                            | - 2.3%                     | 5,476       | - 8.6%                   | + 1.3%                     |  |
| Total                  | 82,604            | + 0.4%                   | - 2.2%                     | 8.2         | + 9.3%                             | - 4.8%                     | 11,356      | - 16.0%                  | - 0.4%                     |  |