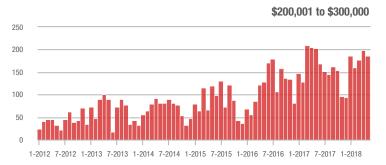

7%                    |  |
| \$200,001 to \$300,000 | 185               | - 8.4%                   | - 7.0%                     | 4.3         | + 16.2%                            | + 0.4%                     | 57          | - 13.6%                  | - 9.5%                     |  |
| \$300,001 and Above    | 171               | + 64.4%                  | + 37.9%                    | 3.0         | + 66.7%                            | + 34.2%                    | 73          | - 12.0%                  | 0.0%                       |  |
| Total                  | 886               | - 11.2%                  | - 3.8%                     | 4.2         | + 13.5%                            | + 9.0%                     | 294         | - 24.8%                  | - 12.0%                    |  |











Analytic and Trend Data for the Charlotte Regional Realtor® Association

### Statesville, NC

|                        | Total<br>Showings |                          |                            |             | Buyer Interest (Showings/Listings) |                            |             | Managed<br>Listings      |                            |  |
|------------------------|-------------------|--------------------------|----------------------------|-------------|------------------------------------|----------------------------|-------------|--------------------------|----------------------------|--|
| Price Range            | May<br>2018       | Year-Over-Year<br>Change | Month-Over-Month<br>Change | May<br>2018 | Year-Over-Year<br>Change           | Month-Over-Month<br>Change | May<b