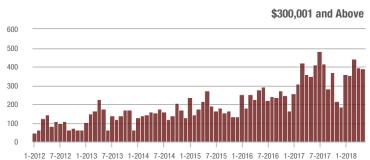

|  |
| \$200,001 to \$300,000 | 809               | - 12.8%                  | - 18.4%                    | 8.3         | - 3.5%                             | - 14.0%                    | 105         | - 11.8%                  | - 5.4%                     |  |
| \$300,001 and Above    | 389               | + 12.1%                  | - 1.8%                     | 4.6         | + 43.8%                            | - 3.6%                     | 93          | - 27.9%                  | - 1.1%                     |  |
| Total                  | 2,876             | - 6.1%                   | - 13.6%                    | 8.1         | + 8.0%                             | - 8.1%                     | 389         | - 24.2%                  | - 6.7%                     |  |











Analytic and Trend Data for the Charlotte Regional Realtor® Association

### Salisbury, NC

|                        | Total<br>Showings |                          |                            |             | Buyer Interest (Showings/Listings) |                            |             | Managed<br>Listings      |                            |  |
|------------------------|-------------------|--------------------------|----------------------------|-------------|------------------------------------|----------------------------|-------------|--------------------------|----------------------------|--|
| Price Range            | May<br>2018       | Year-Over-Year<br>Change | Month-Over-Month<br>Change | May<br>2018 | Year-Over-Year<br>Change           | Month-Over-Month<br>Change | May<br>20