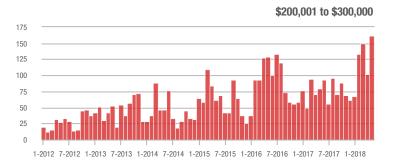

%                     |  |
| \$200,001 to \$300,000 | 161               | + 103.8%                 | + 57.8%                    | 6.7         | + 67.5%                            | + 26.2%                    | 25          | + 19.0%                  | + 25.0%                    |  |
| \$300,001 and Above    | 73                | - 9.9%                   | + 7.4%                     | 4.1         | + 41.4%                            | + 28.7%                    | 23          | - 25.8%                  | - 20.7%                    |  |
| Total                  | 1,560             | + 12.2%                  | + 1.6%                     | 8.5         | + 23.2%                            | - 6.3%                     | 206         | - 14.9%                  | + 4.6%                     |  |













### **Lake Norman**

|                        | Total<br>Showings |                          |                            |             | Buyer Interest (Showings/Listings) |                            |             | Managed<br>Listings      |                            |  |
|------------------------|-------------------|--------------------------|----------------------------|-------------|------------------------------------|----------------------------|-------------|--------------------------|----------------------------|--|
| Price Range            | May<br>2018       | Year-Over-Year<br>Change | Month-Over-Month<br>Change | May<br>2018 | Year-Over-Year<br>Change           | Month-Over-Month<br>Change | May<br>2018 | Year-Over-Year<br>Change | Month-Over-Month<br>Change |  |
| \