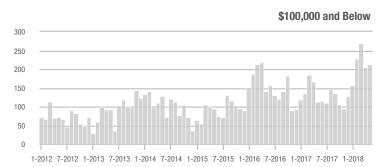

10.4%                    |  |
| \$200,001 to \$300,000 | 938               | + 29.6%                  | + 13.7%                    | 8.9         | + 27.1%                            | + 20.1%                    | 114         | - 11.6%                  | - 6.6%                     |  |
| \$300,001 and Above    | 1,288             | + 93.1%                  | + 8.5%                     | 5.4         | + 45.9%                            | - 3.1%                     | 271         | + 18.3%                  | + 8.0%                     |  |
| Total                  | 2,930             | + 47.0%                  | + 6.7%                     | 6.5         | + 32.7%                            | + 5.6%                     | 535         | - 1.8%                   | - 2.0%                     |  |













That yell and from bata for the onahotte hogishar houter & hooselater

### **Lincoln County, NC**

|                        | Total<br>Showings |                          |                            |             | Buyer Interest (Showings/Listings) |                            |             | Managed<br>Listings      |                            |  |
|------------------------|-------------------|--------------------------|----------------------------|-------------|------------------------------------|----------------------------|-------------|--------------------------|----------------------------|--|
| Price Range            | May<br>2018       | Year-Over-Year<br>Change | Month-Over-Month<br>Change | May<br>2018 | Year-Over-Year<br>Change           | Month-Over-Month<br>Cha