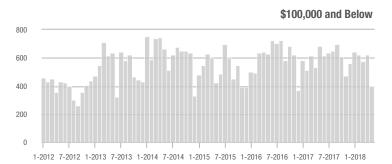

### **Charlotte MSA**

|                        | Total<br>Showings |                          |                            |             | Buyer Interest (Showings/Listings) |                            |             | Managed<br>Listings      |                            |  |
|------------------------|-------------------|--------------------------|----------------------------|-------------|------------------------------------|----------------------------|-------------|--------------------------|----------------------------|--|
| Price Range            | May<br>2018       | Year-Over-Year<br>Change | Month-Over-Month<br>Change | May<br>2018 | Year-Over-Year<br>Change           | Month-Over-Month<br>Change | May<br>2018 | Year-Over-Year<br>Change | Month-Over-Month<br>Change |  |
| \$100,000 and Below    | 4,524             | - 29.5%                  | - 10.2%                    | 6.1         | + 7.0%                             | - 4.7%                     | 1,102       | - 41.3%                  | - 9.8%                     |  |
| \$100,001 to \$200,000 | 23,339            | - 13.1%                  | - 6.2%                     | 11.6        | + 3.6%                             | - 6.8%                     | 2,193       | - 21.5%                  | - 0.9%                     |  |
| \$200,001 to \$300,000 | 22,244            | + 5.9%                   | - 2.1%                     | 9.3         | + 12.0%                            | - 5.3%                     | 2,585       | - 9.7%                   | + 1.0%                     |  |
| \$300,001 and Above    | 32,497            | + 16.1%                  | + 2.3%                     | 6.6         | + 17.9%                            | - 2.3%                     | 5,476       | - 8.6%                   | + 1.3%                     |  |
| Total                  | 82,604            | + 0.4%                   | - 2.2%                     | 8.2         | + 9.3%                             | - 4.8%                     | 11,356      | - 16.0%                  | - 0.4%                     |  |