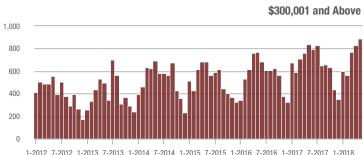

|  |
| \$200,001 to \$300,000 | 217               | - 15.9%                  | - 0.5%                     | 5.9         | - 7.8%                             | - 10.7%                    | 41          | - 26.8%                  | + 10.8%                    |  |
| \$300,001 and Above    | 893               | + 6.6%                   | + 7.2%                     | 5.3         | + 15.2%                            | + 1.9%                     | 201         | - 16.9%                  | 0.0%                       |  |
| Total                  | 1,286             | + 3.7%                   | + 6.8%                     | 5.6         | + 19.1%                            | + 2.7%                     | 287         | - 23.7%                  | - 0.7%                     |  |











Analytic and Trend Data for the Charlotte Regional Realtor® Association

### Fort Mill, SC

|                        | Total<br>Showings |                          |                            |             | Buyer Interest (Showings/Listings) |                            |             | Managed<br>Listings      |                            |  |
|------------------------|-------------------|--------------------------|----------------------------|-------------|------------------------------------|----------------------------|-------------|--------------------------|----------------------------|--|
| Price Range            | May<br>2018       | Year-Over-Year<br>Change | Month-Over-Month<br>Change | May<br>2018 | Year-Over-Year<br>Change           | Month-Over-Month<br>Change | May<br>20