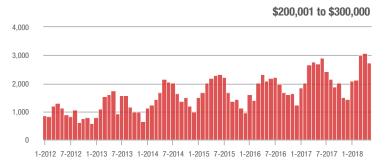

### **Charlotte MSA**

|                        | Total<br>Showings |                          |                            |             | Buyer Interest (Showings/Listings) |                            |             | Managed<br>Listings      |                            |  |
|------------------------|-------------------|--------------------------|----------------------------|-------------|------------------------------------|----------------------------|-------------|--------------------------|----------------------------|--|
| Price Range            | May<br>2018       | Year-Over-Year<br>Change | Month-Over-Month<br>Change | May<br>2018 | Year-Over-Year<br>Change           | Month-Over-Month<br>Change | May<br>2018 | Year-Over-Year<br>Change | Month-Over-Month<br>Change |  |
| \$100,000 and Below    | 4,524             | - 29.5%                  | - 10.2%                    | 6.1         | + 7.0%                             | - 4.7%                     | 1,102       | - 41.3%                  | - 9.8%                     |  |
| \$100,001 to \$200,000 | 23,339            | - 13.1%                  | - 6.2%                     | 11.6        | + 3.6%                             | - 6.8%                     | 2,193       | - 21.5%                  | - 0.9%                     |  |
| \$200,001 to \$300,000 | 22,244            | + 5.9%                   | - 2.1%                     | 9.3         | + 12.0%                            | - 5.3%                     | 2,585       | - 9.7%                   | + 1.0%                     |  |
| \$300,001 and Above    | 32,497            | + 16.1%                  | + 2.3%                     | 6.6         | + 17.9%                            | - 2.3%                     | 5,476       | - 8.6%                   | + 1.3%                     |  |
| Total                  | 82,604            | + 0.4%                   | - 2.2%                     | 8.2         | + 9.3%                             | - 4.8%                     | 11,356      | - 16.0%                  | - 0.4%                     |  |