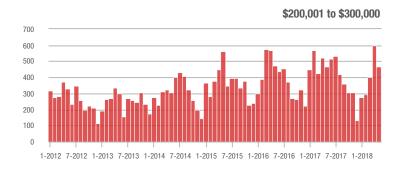

### **Charlotte MSA**

|                        | Total<br>Showings |                          |                            |             | Buyer Interest (Showings/Listings) |                            |             | Managed<br>Listings      |                            |  |
|------------------------|-------------------|--------------------------|----------------------------|-------------|------------------------------------|----------------------------|-------------|--------------------------|----------------------------|--|
| Price Range            | May<br>2018       | Year-Over-Year<br>Change | Month-Over-Month<br>Change | May<br>2018 | Year-Over-Year<br>Change           | Month-Over-Month<br>Change | May<br>2018 | Year-Over-Year<br>Change | Month-Over-Month<br>Change |  |
| \$100,000 and Below    | 4,524             | - 29.5%                  | - 10.2%                    | 6.1         | + 7.0%                             | - 4.7%                     | 1,102       | - 41.3%                  | - 9.8%                     |  |
| \$100,001 to \$200,000 | 23,339            | - 13.1%                  | - 6.2%                     | 11.6        | + 3.6%                             | - 6.8%                     | 2,193       | - 21.5%                  | - 0.9%                     |  |
| \$200,001 to \$300,000 | 22,244            | + 5.9%                   | - 2.1%                     | 9.3         | + 12.0%                            | - 5.3%                     | 2,585       | - 9.7%                   | + 1.0%                     |  |
| \$300,001 and Above    | 32,497            | + 16.1%                  | + 2.3%                     | 6.6         | + 17.9%                            | - 2.3%                     | 5,476       | - 8.6%                   | + 1.3%                     |  |
| Total                  | 82,604            | + 0.4%                   | - 2.2%                     | 8.2         | + 9.3%                             | - 4.8%                     | 11,356      | - 16.0%                  | - 0.4%                     |  |