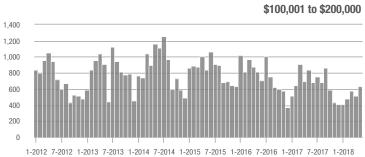

.4%                     |  |
| \$200,001 to \$300,000 | 982               | - 1.9%                   | + 11.5%                    | 6.1         | + 3.4%                             | - 2.5%                     | 176         | - 18.5%                  | + 11.4%                    |  |
| \$300,001 and Above    | 2,768             | + 28.1%                  | + 8.0%                     | 5.5         | + 37.5%                            | + 4.2%                     | 555         | - 17.3%                  | - 0.5%                     |  |
| Total                  | 4,420             | + 7.2%                   | + 10.5%                    | 5.9         | + 18.0%                            | + 5.1%                     | 861         | - 19.1%                  | + 1.3%                     |  |











### **Rock Hill, SC**

|                        | Total<br>Showings |                          |                            |             | Buyer Interest (Showings/Listings) |                            |             | Managed<br>Listings      |                            |  |
|------------------------|-------------------|--------------------------|----------------------------|-------------|------------------------------------|----------------------------|-------------|--------------------------|----------------------------|--|
| Price Range            | May<br>2018       | Year-Over-Year<br>Change | Month-Over-Month<br>Change | May<br>2018 | Year-Over-Year<br>Change           | Month-Over-Month<br>Change | May<br>2018 | Year-Over-Year<br>Change | Month-Over-Month<br>Change |  |
|