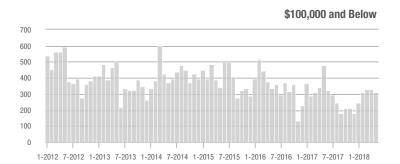

0.7%                     |  |
| \$200,001 to \$300,000 | 1,289             | + 38.8%                  | - 3.4%                     | 9.8         | + 40.0%                            | - 3.1%                     | 145         | - 4.6%                   | - 2.0%                     |  |
| \$300,001 and Above    | 983               | + 2.8%                   | + 0.7%                     | 5.5         | + 17.0%                            | - 2.5%                     | 201         | - 15.2%                  | - 1.5%                     |  |
| Total                  | 4,224             | - 4.5%                   | - 3.6%                     | 8.6         | + 7.5%                             | - 5.7%                     | 556         | - 16.3%                  | - 0.7%                     |  |













# Davidson, NC

|                        | Total<br>Showings |                          |                            | (           | Buyer Interest (Showings/Listings) |                            |             | Managed<br>Listings      |                            |  |
|------------------------|-------------------|--------------------------|----------------------------|-------------|------------------------------------|----------------------------|-------------|--------------------------|----------------------------|--|
| Price Range            | May<br>2018       | Year-Over-Year<br>Change | Month-Over-Month<br>Change | May<br>2018 | Year-Over-Year<br>Change           | Month-Over-Month<br>Change | May<br>2018 | Year-Over-Year<br>Change | Month-Over-Month<br>Change |  |
| \$