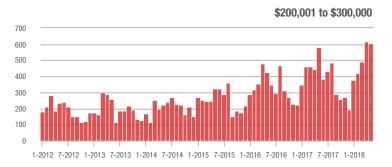

### **Charlotte MSA**

|                        | Total<br>Showings |                          |                            |             | Buyer Interest (Showings/Listings) |                            |             | Managed<br>Listings      |                            |  |
|------------------------|-------------------|--------------------------|----------------------------|-------------|------------------------------------|----------------------------|-------------|--------------------------|----------------------------|--|
| Price Range            | May<br>2018       | Year-Over-Year<br>Change | Month-Over-Month<br>Change | May<br>2018 | Year-Over-Year<br>Change           | Month-Over-Month<br>Change | May<br>2018 | Year-Over-Year<br>Change | Month-Over-Month<br>Change |  |
| \$100,000 and Below    | 4,524             | - 29.5%                  | - 10.2%                    | 6.1         | + 7.0%                             | - 4.7%                     | 1,102       | - 41.3%                  | - 9.8%                     |  |
| \$100,001 to \$200,000 | 23,339            | - 13.1%                  | - 6.2%                     | 11.6        | + 3.6%                             | - 6.8%                     | 2,193       | - 21.5%                  | - 0.9%                     |  |
| \$200,001 to \$300,000 | 22,244            | + 5.9%                   | - 2.1%                     | 9.3         | + 12.0%                            | - 5.3%                     | 2,585       | - 9.7%                   | + 1.0%                     |  |
| \$300,001 and Above    | 32,497            | + 16.1%                  | + 2.3%                     | 6.6         | + 17.9%                            | - 2.3%                     | 5,476       | - 8.6%                   | + 1.3%                     |  |
| Total                  | 82,604            | + 0.4%                   | - 2.2%                     | 8.2         | + 9.3%                             | - 4.8%                     | 11,356      | - 16.0%                  | - 0.4%                     |  |