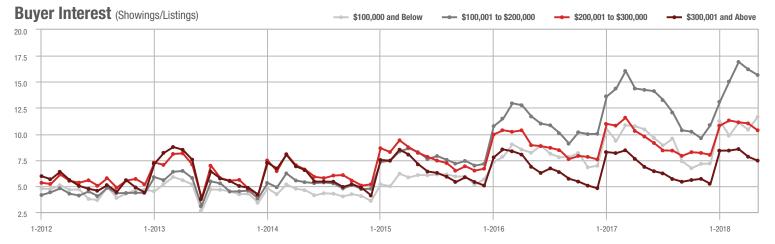

|  |
| \$200,001 to \$300,000 | 9,146             | + 2.7%                   | - 4.1%                     | 10.4        | + 6.1%                             | - 6.0%                     | 904         | - 7.2%                   | 0.0%                       |  |
| \$300,001 and Above    | 12,992            | + 6.9%                   | - 2.6%                     | 7.4         | + 8.8%                             | - 4.8%                     | 1,875       | - 7.1%                   | + 0.1%                     |  |
| Total                  | 34.801            | - 6.6%                   | - 3.8%                     | 10.1        | + 5.2%                             | - 4.6%                     | 3.676       | - 15.1%                  | - 0.8%                     |  |











Analytic and Trend Data for the Charlotte Regional Realtor® Association

# **Concord, NC**

|                        | Total<br>Showings |                          |                            |             | Buyer Interest (Showings/Listings) |                            |             | Managed<br>Listings      |                            |  |
|------------------------|-------------------|--------------------------|----------------------------|-------------|------------------------------------|----------------------------|-------------|--------------------------|----------------------------|--|
| Price Range            | May<br>2018       | Year-Over-Year<br>Change | Month-Over-Month<br>Change | May<br>2018 | Year-Over-Year<br>Change           | Month-Over-Month<br>Change | May<br>2018