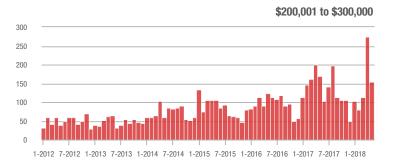

5%                    |  |
| \$200,001 to \$300,000 | 155               | - 8.8%                   | - 43.4%                    | 5.2         | + 2.0%                             | - 25.9%                    | 30          | - 18.9%                  | - 23.1%                    |  |
| \$300,001 and Above    | 74                | + 37.0%                  | - 14.9%                    | 3.3         | - 19.5%                            | + 3.8%                     | 26          | + 23.8%                  | - 16.1%                    |  |
| Total                  | 670               | + 39.6%                  | - 13.4%                    | 5.5         | + 44.7%                            | - 8.1%                     | 144         | - 17.2%                  | - 8.3%                     |  |











### Matthews, NC

|                        | Total<br>Showings |                          |                            |             | Buyer Interest (Showings/Listings) |                            |             | Managed<br>Listings      |                            |  |
|------------------------|-------------------|--------------------------|----------------------------|-------------|------------------------------------|----------------------------|-------------|--------------------------|----------------------------|--|
| Price Range            | May<br>2018       | Year-Over-Year<br>Change | Month-Over-Month<br>Change | May<br>2018 | Year-Over-Year<br>Change           | Month-Over-Month<br>Change | May<br>2018 | Year-Over-Year<br>Change | Month-Over-Month<br>Change |  |
| \$100,