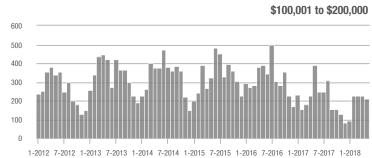

.0%                     |  |
| \$200,001 to \$300,000 | 558               | - 18.3%                  | - 21.1%                    | 7.4         | + 4.2%                             | - 26.2%                    | 105         | - 22.2%                  | - 1.9%                     |  |
| \$300,001 and Above    | 1,625             | + 10.8%                  | - 1.3%                     | 5.0         | + 13.6%                            | - 5.2%                     | 373         | - 9.2%                   | - 0.5%                     |  |
| Total                  | 2,403             | - 5.8%                   | - 7.4%                     | 5.3         | 0.0%                               | - 11.7%                    | 569         | - 16.6%                  | - 1.4%                     |  |













**Lancaster County, SC** 

|                        | Total<br>Showings |                          |                            |             | Buyer Interest (Showings/Listings) |                            |             | Managed<br>Listings      |                            |  |
|------------------------|-------------------|--------------------------|----------------------------|-------------|------------------------------------|----------------------------|-------------|--------------------------|----------------------------|--|
| Price Range            | May<br>2018       | Year-Over-Year<br>Change | Month-Over-Month<br>Change | May<br>2018 | Year-Over-Year<br>Change           | Month-Over-Month<br>Change | May<br>2018 | Year-Over-Year<br>Change | Month-Over-Month<br>Change