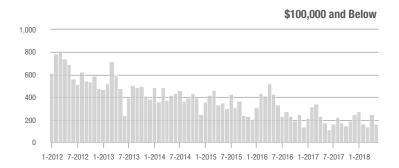

### **Charlotte MSA**

|                        | Total<br>Showings |                          |                            |             | Buyer Interest (Showings/Listings) |                            |             | Managed<br>Listings      |                            |  |
|------------------------|-------------------|--------------------------|----------------------------|-------------|------------------------------------|----------------------------|-------------|--------------------------|----------------------------|--|
| Price Range            | May<br>2018       | Year-Over-Year<br>Change | Month-Over-Month<br>Change | May<br>2018 | Year-Over-Year<br>Change           | Month-Over-Month<br>Change | May<br>2018 | Year-Over-Year<br>Change | Month-Over-Month<br>Change |  |
| \$100,000 and Below    | 4,524             | - 29.5%                  | - 10.2%                    | 6.1         | + 7.0%                             | - 4.7%                     | 1,102       | - 41.3%                  | - 9.8%                     |  |
| \$100,001 to \$200,000 | 23,339            | - 13.1%                  | - 6.2%                     | 11.6        | + 3.6%                             | - 6.8%                     | 2,193       | - 21.5%                  | - 0.9%                     |  |
| \$200,001 to \$300,000 | 22,244            | + 5.9%                   | - 2.1%                     | 9.3         | + 12.0%                            | - 5.3%                     | 2,585       | - 9.7%                   | + 1.0%                     |  |
| \$300,001 and Above    | 32,497            | + 16.1%                  | + 2.3%                     | 6.6         | + 17.9%                            | - 2.3%                     | 5,476       | - 8.6%                   | + 1.3%                     |  |
| Total                  | 82,604            | + 0.4%                   | - 2.2%                     | 8.2         | + 9.3%                             | - 4.8%                     | 11,356      | - 16.0%                  | - 0.4%                     |  |