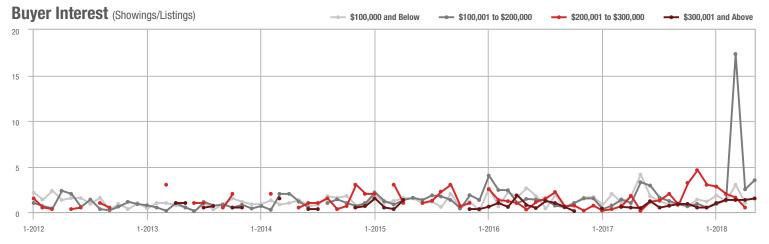

|  |
| \$200,001 to \$300,000 | 2                 | - 33.3%                  | + 100.0%                   | 0.0         | - 100.0%                           | - 100.0%                   | 2           | - 88.2%                  | - 50.0%                    |  |
| \$300,001 and Above    | 6                 | - 33.3%                  | + 50.0%                    | 1.5         | + 275.0%                           | + 12.5%                    | 5           | - 75.0%                  | + 25.0%                    |  |
| Total                  | 23                | - 75.3%                  | + 35.3%                    | 2.5         | + 13.6%                            | + 87.5%                    | 16          | - 79.5%                  | - 5.9%                     |  |











### **Anson County, NC**

|                        | Total<br>Showings |                          |                            |             | Buyer Interest (Showings/Listings) |                            |             | Managed<br>Listings      |                            |  |
|------------------------|-------------------|--------------------------|----------------------------|-------------|------------------------------------|----------------------------|-------------|--------------------------|----------------------------|--|
| Price Range            | May<br>2018       | Year-Over-Year<br>Change | Month-Over-Month<br>Change | May<br>2018 | Year-Over-Year<br>Change           | Month-Over-Month<br>Change | May<br>2018 | Year-Over-Year<br>Change | Month-Over-Month<br>Change |  |
| \$