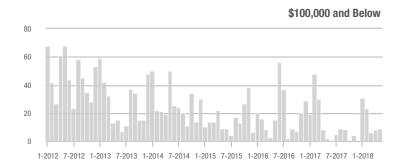

### **Charlotte MSA**

|                        | Total<br>Showings |                          |                            |             | Buyer Interest (Showings/Listings) |                            |             | Managed<br>Listings      |                            |  |
|------------------------|-------------------|--------------------------|----------------------------|-------------|------------------------------------|----------------------------|-------------|--------------------------|----------------------------|--|
| Price Range            | May<br>2018       | Year-Over-Year<br>Change | Month-Over-Month<br>Change | May<br>2018 | Year-Over-Year<br>Change           | Month-Over-Month<br>Change | May<br>2018 | Year-Over-Year<br>Change | Month-Over-Month<br>Change |  |
| \$100,000 and Below    | 4,524             | - 29.5%                  | - 10.2%                    | 6.1         | + 7.0%                             | - 4.7%                     | 1,102       | - 41.3%                  | - 9.8%                     |  |
| \$100,001 to \$200,000 | 23,339            | - 13.1%                  | - 6.2%                     | 11.6        | + 3.6%                             | - 6.8%                     | 2,193       | - 21.5%                  | - 0.9%                     |  |
| \$200,001 to \$300,000 | 22,244            | + 5.9%                   | - 2.1%                     | 9.3         | + 12.0%                            | - 5.3%                     | 2,585       | - 9.7%                   | + 1.0%                     |  |
| \$300,001 and Above    | 32,497            | + 16.1%                  | + 2.3%                     | 6.6         | + 17.9%                            | - 2.3%                     | 5,476       | - 8.6%                   | + 1.3%                     |  |
| Total                  | 82,604            | + 0.4%                   | - 2.2%                     | 8.2         | + 9.3%                             | - 4.8%                     | 11,356      | - 16.0%                  | - 0.4%                     |  |