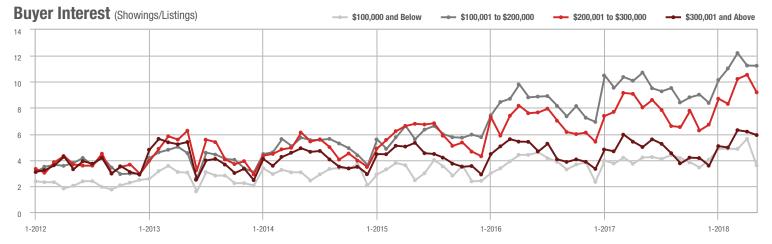

### **Charlotte MSA**

|                        | Total<br>Showings |                          |                            |             | Buyer Interest (Showings/Listings) |                            |             | Managed<br>Listings      |                            |  |
|------------------------|-------------------|--------------------------|----------------------------|-------------|------------------------------------|----------------------------|-------------|--------------------------|----------------------------|--|
| Price Range            | May<br>2018       | Year-Over-Year<br>Change | Month-Over-Month<br>Change | May<br>2018 | Year-Over-Year<br>Change           | Month-Over-Month<br>Change | May<br>2018 | Year-Over-Year<br>Change | Month-Over-Month<br>Change |  |
| \$100,000 and Below    | 4,524             | - 29.5%                  | - 10.2%                    | 6.1         | + 7.0%                             | - 4.7%                     | 1,102       | - 41.3%                  | - 9.8%                     |  |
| \$100,001 to \$200,000 | 23,339            | - 13.1%                  | - 6.2%                     | 11.6        | + 3.6%                             | - 6.8%                     | 2,193       | - 21.5%                  | - 0.9%                     |  |
| \$200,001 to \$300,000 | 22,244            | + 5.9%                   | - 2.1%                     | 9.3         | + 12.0%                            | - 5.3%                     | 2,585       | - 9.7%                   | + 1.0%                     |  |
| \$300,001 and Above    | 32,497            | + 16.1%                  | + 2.3%                     | 6.6         | + 17.9%                            | - 2.3%                     | 5,476       | - 8.6%                   | + 1.3%                     |  |
| Total                  | 82,604            | + 0.4%                   | - 2.2%                     | 8.2         | + 9.3%                             | - 4.8%                     | 11,356      | - 16.0%                  | - 0.4%                     |  |