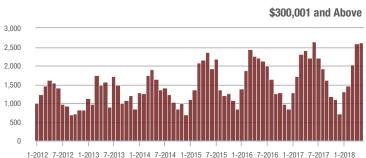

### **Charlotte MSA**

|                        | Total<br>Showings |                          |                            |             | Buyer Interest (Showings/Listings) |                            |             | Managed<br>Listings      |                            |  |
|------------------------|-------------------|--------------------------|----------------------------|-------------|------------------------------------|----------------------------|-------------|--------------------------|----------------------------|--|
| Price Range            | May<br>2018       | Year-Over-Year<br>Change | Month-Over-Month<br>Change | May<br>2018 | Year-Over-Year<br>Change           | Month-Over-Month<br>Change | May<br>2018 | Year-Over-Year<br>Change | Month-Over-Month<br>Change |  |
| \$100,000 and Below    | 4,524             | - 29.5%                  | - 10.2%                    | 6.1         | + 7.0%                             | - 4.7%                     | 1,102       | - 41.3%                  | - 9.8%                     |  |
| \$100,001 to \$200,000 | 23,339            | - 13.1%                  | - 6.2%                     | 11.6        | + 3.6%                             | - 6.8%                     | 2,193       | - 21.5%                  | - 0.9%                     |  |
| \$200,001 to \$300,000 | 22,244            | + 5.9%                   | - 2.1%                     | 9.3         | + 12.0%                            | - 5.3%                     | 2,585       | - 9.7%                   | + 1.0%                     |  |
| \$300,001 and Above    | 32,497            | + 16.1%                  | + 2.3%                     | 6.6         | + 17.9%                            | - 2.3%                     | 5,476       | - 8.6%                   | + 1.3%                     |  |
| Total                  | 82,604            | + 0.4%                   | - 2.2%                     | 8.2         | + 9.3%                             | - 4.8%                     | 11,356      | - 16.0%                  | - 0.4%                     |  |