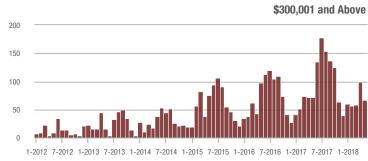

| - 2.9%                     |  |
| \$200,001 to \$300,000 | 26          | - 7.1%                   | + 44.4%                    | 3.6         | + 300.0%                           | + 100.0%                   | 18          | - 50.0%                  | 0.0%                       |  |
| \$300,001 and Above    | 67          | - 6.9%                   | - 32.3%                    | 1.6         | + 33.3%                            | - 43.4%                    | 50          | - 45.7%                  | + 2.0%                     |  |
| Total                  | 144         | - 15.3%                  | - 18.2%                    | 1.3         | + 18.2%                            | - 27.7%                    | 168         | - 36.4%                  | - 1.2%                     |  |













### Mooresville, NC

|                        | Total<br>Showings |                          |                            |             | Buyer Interest (Showings/Listings) |                            |             | Managed<br>Listings      |                            |  |
|------------------------|-------------------|--------------------------|----------------------------|-------------|------------------------------------|----------------------------|-------------|--------------------------|----------------------------|--|
| Price Range            | May<br>2018       | Year-Over-Year<br>Change | Month-Over-Month<br>Change | May<br>2018 | Year-Over-Year<br>Change           | Month-Over-Month<br>Change | May<br>2018 | Year-Over-Year<br>Change | Month-Over-Month<br>Change |  |
| \$1