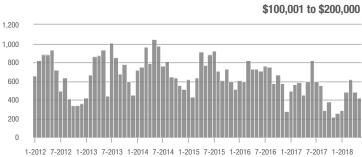

%                       |  |
| \$200,001 to \$300,000 | 1,092             | + 14.5%                  | - 2.7%                     | 12.7        | + 47.7%                            | + 1.6%                     | 98          | - 19.0%                  | - 4.9%                     |  |
| \$300,001 and Above    | 1,880             | + 24.8%                  | + 4.1%                     | 7.3         | + 17.7%                            | - 2.9%                     | 295         | + 1.0%                   | + 1.7%                     |  |
| Total                  | 3,465             | + 12.2%                  | - 0.3%                     | 8.9         | + 18.7%                            | - 4.6%                     | 450         | - 7.2%                   | - 0.2%                     |  |











### **Gaston County, NC**

| Price Range            | Total<br>Showings |                          |                            |             | Buyer Interest (Showings/Listings) |                            |             | Managed<br>Listings      |                            |  |
|------------------------|-------------------|--------------------------|----------------------------|-------------|------------------------------------|----------------------------|-------------|--------------------------|----------------------------|--|
|                        | May<br>2018       | Year-Over-Year<br>Change | Month-Over-Month<br>Change | May<br>2018 | Year-Over-Year<br>Change           | Month-Over-Month<br>Change | May<br>2018 | Year-Over-Year<br>Change | Month-Over-Month<br>Change |