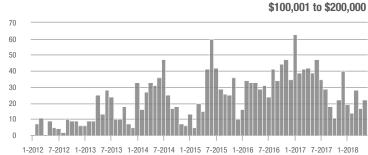

| - 2.9%                     |  |
| \$200,001 to \$300,000 | 26          | - 7.1%                   | + 44.4%                    | 3.6         | + 300.0%                           | + 100.0%                   | 18          | - 50.0%                  | 0.0%                       |  |
| \$300,001 and Above    | 67          | - 6.9%                   | - 32.3%                    | 1.6         | + 33.3%                            | - 43.4%                    | 50          | - 45.7%                  | + 2.0%                     |  |
| Total                  | 144         | - 15.3%                  | - 18.2%                    | 1.3         | + 18.2%                            | - 27.7%                    | 168         | - 36.4%                  | - 1.2%                     |  |













### Mooresville, NC

|                        | Total<br>Showings |                          |                            |             | Buyer Interest (Showings/Listings) |                            |             | Managed<br>Listings      |                            |  |
|------------------------|-------------------|--------------------------|----------------------------|-------------|------------------------------------|----------------------------|-------------|--------------------------|----------------------------|--|
| Price Range            | May<br>2018       | Year-Over-Year<br>Change | Month-Over-Month<br>Change | May<br>2018 | Year-Over-Year<br>Change           | Month-Over-Month<br>Change | May<br>2018 | Year-Over-Year<br>Change | Month-Over-Month<br>Change |  |
|