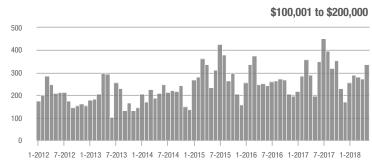

### **Charlotte MSA**

|                        | Total<br>Showings |                          |                            |             | Buyer Interest (Showings/Listings) |                            |             | Managed<br>Listings      |                            |  |
|------------------------|-------------------|--------------------------|----------------------------|-------------|------------------------------------|----------------------------|-------------|--------------------------|----------------------------|--|
| Price Range            | May<br>2018       | Year-Over-Year<br>Change | Month-Over-Month<br>Change | May<br>2018 | Year-Over-Year<br>Change           | Month-Over-Month<br>Change | May<br>2018 | Year-Over-Year<br>Change | Month-Over-Month<br>Change |  |
| \$100,000 and Below    | 4,524             | - 29.5%                  | - 10.2%                    | 6.1         | + 7.0%                             | - 4.7%                     | 1,102       | - 41.3%                  | - 9.8%                     |  |
| \$100,001 to \$200,000 | 23,339            | - 13.1%                  | - 6.2%                     | 11.6        | + 3.6%                             | - 6.8%                     | 2,193       | - 21.5%                  | - 0.9%                     |  |
| \$200,001 to \$300,000 | 22,244            | + 5.9%                   | - 2.1%                     | 9.3         | + 12.0%                            | - 5.3%                     | 2,585       | - 9.7%                   | + 1.0%                     |  |
| \$300,001 and Above    | 32,497            | + 16.1%                  | + 2.3%                     | 6.6         | + 17.9%                            | - 2.3%                     | 5,476       | - 8.6%                   | + 1.3%                     |  |
| Total                  | 82,604            | + 0.4%                   | - 2.2%                     | 8.2         | + 9.3%                             | - 4.8%                     | 11,356      | - 16.0%                  | - 0.4%                     |  |