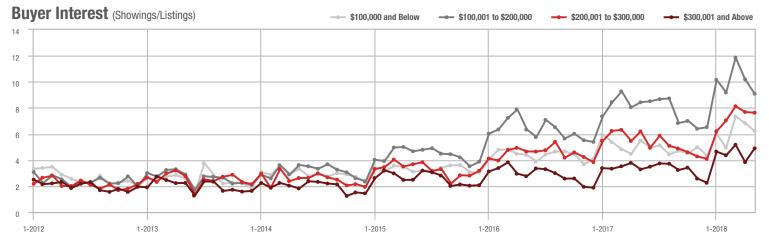

### **Charlotte MSA**

|                        | Total<br>Showings |                          |                            |             | Buyer Interest (Showings/Listings) |                            |             | Managed<br>Listings      |                            |  |
|------------------------|-------------------|--------------------------|----------------------------|-------------|------------------------------------|----------------------------|-------------|--------------------------|----------------------------|--|
| Price Range            | May<br>2018       | Year-Over-Year<br>Change | Month-Over-Month<br>Change | May<br>2018 | Year-Over-Year<br>Change           | Month-Over-Month<br>Change | May<br>2018 | Year-Over-Year<br>Change | Month-Over-Month<br>Change |  |
| \$100,000 and Below    | 4,524             | - 29.5%                  | - 10.2%                    | 6.1         | + 7.0%                             | - 4.7%                     | 1,102       | - 41.3%                  | - 9.8%                     |  |
| \$100,001 to \$200,000 | 23,339            | - 13.1%                  | - 6.2%                     | 11.6        | + 3.6%                             | - 6.8%                     | 2,193       | - 21.5%                  | - 0.9%                     |  |
| \$200,001 to \$300,000 | 22,244            | + 5.9%                   | - 2.1%                     | 9.3         | + 12.0%                            | - 5.3%                     | 2,585       | - 9.7%                   | + 1.0%                     |  |
| \$300,001 and Above    | 32,497            | + 16.1%                  | + 2.3%                     | 6.6         | + 17.9%                            | - 2.3%                     | 5,476       | - 8.6%                   | + 1.3%                     |  |
| Total                  | 82,604            | + 0.4%                   | - 2.2%                     | 8.2         | + 9.3%                             | - 4.8%                     | 11,356      | - 16.0%                  | - 0.4%                     |  |