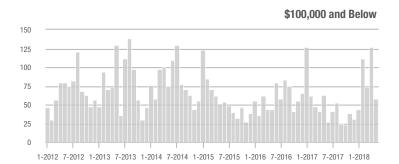

### **Charlotte MSA**

|                        | Total<br>Showings |                          |                            |             | Buyer Interest (Showings/Listings) |                            |             | Managed<br>Listings      |                            |  |
|------------------------|-------------------|--------------------------|----------------------------|-------------|------------------------------------|----------------------------|-------------|--------------------------|----------------------------|--|
| Price Range            | May<br>2018       | Year-Over-Year<br>Change | Month-Over-Month<br>Change | May<br>2018 | Year-Over-Year<br>Change           | Month-Over-Month<br>Change | May<br>2018 | Year-Over-Year<br>Change | Month-Over-Month<br>Change |  |
| \$100,000 and Below    | 4,524             | - 29.5%                  | - 10.2%                    | 6.1         | + 7.0%                             | - 4.7%                     | 1,102       | - 41.3%                  | - 9.8%                     |  |
| \$100,001 to \$200,000 | 23,339            | - 13.1%                  | - 6.2%                     | 11.6        | + 3.6%                             | - 6.8%                     | 2,193       | - 21.5%                  | - 0.9%                     |  |
| \$200,001 to \$300,000 | 22,244            | + 5.9%                   | - 2.1%                     | 9.3         | + 12.0%                            | - 5.3%                     | 2,585       | - 9.7%                   | + 1.0%                     |  |
| \$300,001 and Above    | 32,497            | + 16.1%                  | + 2.3%                     | 6.6         | + 17.9%                            | - 2.3%                     | 5,476       | - 8.6%                   | + 1.3%                     |  |
| Total                  | 82,604            | + 0.4%                   | - 2.2%                     | 8.2         | + 9.3%                             | - 4.8%                     | 11,356      | - 16.0%                  | - 0.4%                     |  |