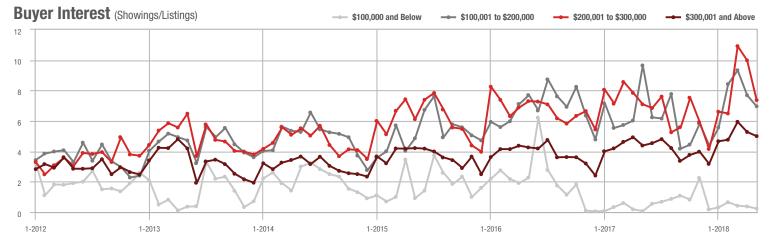

|  |
| \$200,001 to \$300,000 | 558               | - 18.3%                  | - 21.1%                    | 7.4         | + 4.2%                             | - 26.2%                    | 105         | - 22.2%                  | - 1.9%                     |  |
| \$300,001 and Above    | 1,625             | + 10.8%                  | - 1.3%                     | 5.0         | + 13.6%                            | - 5.2%                     | 373         | - 9.2%                   | - 0.5%                     |  |
| Total                  | 2,403             | - 5.8%                   | - 7.4%                     | 5.3         | 0.0%                               | - 11.7%                    | 569         | - 16.6%                  | - 1.4%                     |  |













**Lancaster County, SC** 

|                        | Total<br>Showings |                          |                            |             | Buyer Interest (Showings/Listings) |                            |             | Managed<br>Listings      |                            |  |
|------------------------|-------------------|--------------------------|----------------------------|-------------|------------------------------------|----------------------------|-------------|--------------------------|----------------------------|--|
| Price Range            | May<br>2018       | Year-Over-Year<br>Change | Month-Over-Month<br>Change | May<br>2018 | Year-Over-Year<br>Change           | Month-Over-Month<br>Change | May<br>2018 | Year-Over-Year<br>Change | Month-Over-Month<br>Change |  |
|