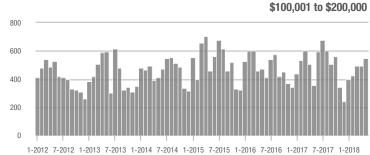

### **Charlotte MSA**

|                        | Total<br>Showings |                          |                            |             | Buyer Interest (Showings/Listings) |                            |             | Managed<br>Listings      |                            |  |
|------------------------|-------------------|--------------------------|----------------------------|-------------|------------------------------------|----------------------------|-------------|--------------------------|----------------------------|--|
| Price Range            | May<br>2018       | Year-Over-Year<br>Change | Month-Over-Month<br>Change | May<br>2018 | Year-Over-Year<br>Change           | Month-Over-Month<br>Change | May<br>2018 | Year-Over-Year<br>Change | Month-Over-Month<br>Change |  |
| \$100,000 and Below    | 4,524             | - 29.5%                  | - 10.2%                    | 6.1         | + 7.0%                             | - 4.7%                     | 1,102       | - 41.3%                  | - 9.8%                     |  |
| \$100,001 to \$200,000 | 23,339            | - 13.1%                  | - 6.2%                     | 11.6        | + 3.6%                             | - 6.8%                     | 2,193       | - 21.5%                  | - 0.9%                     |  |
| \$200,001 to \$300,000 | 22,244            | + 5.9%                   | - 2.1%                     | 9.3         | + 12.0%                            | - 5.3%                     | 2,585       | - 9.7%                   | + 1.0%                     |  |
| \$300,001 and Above    | 32,497            | + 16.1%                  | + 2.3%                     | 6.6         | + 17.9%                            | - 2.3%                     | 5,476       | - 8.6%                   | + 1.3%                     |  |
| Total                  | 82,604            | + 0.4%                   | - 2.2%                     | 8.2         | + 9.3%                             | - 4.8%                     | 11,356      | - 16.0%                  | - 0.4%                     |  |