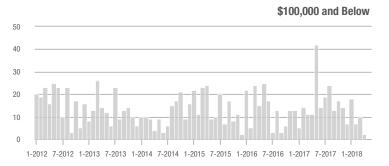

33.3%                    |  |
| \$200,001 to \$300,000 | 2                 | - 33.3%                  | + 100.0%                   | 0.0         | - 100.0%                           | - 100.0%                   | 2           | - 88.2%                  | - 50.0%                    |  |
| \$300,001 and Above    | 6                 | - 33.3%                  | + 50.0%                    | 1.5         | + 275.0%                           | + 12.5%                    | 5           | - 75.0%                  | + 25.0%                    |  |
| Total                  | 23                | - 75.3%                  | + 35.3%                    | 2.5         | + 13.6%                            | + 87.5%                    | 16          | - 79.5%                  | - 5.9%                     |  |











### **Anson County, NC**

|                        | Total<br>Showings |                          |                            |             | Buyer Interest (Showings/Listings) |                            |             | Managed<br>Listings      |                            |  |
|------------------------|-------------------|--------------------------|----------------------------|-------------|------------------------------------|----------------------------|-------------|--------------------------|----------------------------|--|
| Price Range            | May<br>2018       | Year-Over-Year<br>Change | Month-Over-Month<br>Change | May<br>2018 | Year-Over-Year<br>Change           | Month-Over-Month<br>Change | May<br>2018 | Year-Over-Year<br>Change | Month-Over-Month<br>Change |