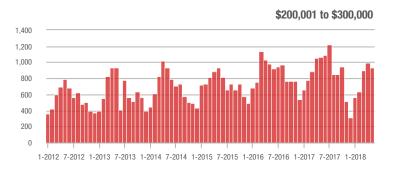

### **Charlotte MSA**

|                        | Total<br>Showings |                          |                            |             | Buyer Interest (Showings/Listings) |                            |             | Managed<br>Listings      |                            |  |
|------------------------|-------------------|--------------------------|----------------------------|-------------|------------------------------------|----------------------------|-------------|--------------------------|----------------------------|--|
| Price Range            | May<br>2018       | Year-Over-Year<br>Change | Month-Over-Month<br>Change | May<br>2018 | Year-Over-Year<br>Change           | Month-Over-Month<br>Change | May<br>2018 | Year-Over-Year<br>Change | Month-Over-Month<br>Change |  |
| \$100,000 and Below    | 4,524             | - 29.5%                  | - 10.2%                    | 6.1         | + 7.0%                             | - 4.7%                     | 1,102       | - 41.3%                  | - 9.8%                     |  |
| \$100,001 to \$200,000 | 23,339            | - 13.1%                  | - 6.2%                     | 11.6        | + 3.6%                             | - 6.8%                     | 2,193       | - 21.5%                  | - 0.9%                     |  |
| \$200,001 to \$300,000 | 22,244            | + 5.9%                   | - 2.1%                     | 9.3         | + 12.0%                            | - 5.3%                     | 2,585       | - 9.7%                   | + 1.0%                     |  |
| \$300,001 and Above    | 32,497            | + 16.1%                  | + 2.3%                     | 6.6         | + 17.9%                            | - 2.3%                     | 5,476       | - 8.6%                   | + 1.3%                     |  |
| Total                  | 82,604            | + 0.4%                   | - 2.2%                     | 8.2         | + 9.3%                             | - 4.8%                     | 11,356      | - 16.0%                  | - 0.4%                     |  |