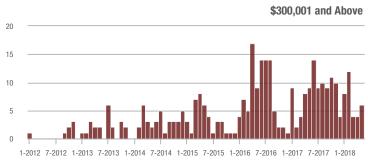

|  |
| \$200,001 to \$300,000 | 2                 | - 33.3%                  | + 100.0%                   | 0.0         | - 100.0%                           | - 100.0%                   | 2           | - 88.2%                  | - 50.0%                    |  |
| \$300,001 and Above    | 6                 | - 33.3%                  | + 50.0%                    | 1.5         | + 275.0%                           | + 12.5%                    | 5           | - 75.0%                  | + 25.0%                    |  |
| Total                  | 23                | - 75.3%                  | + 35.3%                    | 2.5         | + 13.6%                            | + 87.5%                    | 16          | - 79.5%                  | - 5.9%                     |  |











### **Anson County, NC**

|                        | Total<br>Showings |                          |                            |             | Buyer Interest (Showings/Listings) |                            |             | Managed<br>Listings      |                            |  |
|------------------------|-------------------|--------------------------|----------------------------|-------------|------------------------------------|----------------------------|-------------|--------------------------|----------------------------|--|
| Price Range            | May<br>2018       | Year-Over-Year<br>Change | Month-Over-Month<br>Change | May<br>2018 | Year-Over-Year<br>Change           | Month-Over-Month<br>Change | May<br>2018 | Year-Over-Year<br>Change | Month-Over-Month<br>Change |  |
|