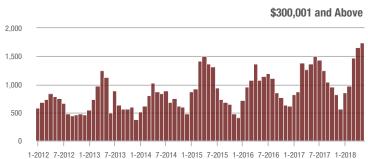

### **Charlotte MSA**

|                        | Total<br>Showings |                          |                            |             | Buyer Interest (Showings/Listings) |                            |             | Managed<br>Listings      |                            |  |
|------------------------|-------------------|--------------------------|----------------------------|-------------|------------------------------------|----------------------------|-------------|--------------------------|----------------------------|--|
| Price Range            | May<br>2018       | Year-Over-Year<br>Change | Month-Over-Month<br>Change | May<br>2018 | Year-Over-Year<br>Change           | Month-Over-Month<br>Change | May<br>2018 | Year-Over-Year<br>Change | Month-Over-Month<br>Change |  |
| \$100,000 and Below    | 4,524             | - 29.5%                  | - 10.2%                    | 6.1         | + 7.0%                             | - 4.7%                     | 1,102       | - 41.3%                  | - 9.8%                     |  |
| \$100,001 to \$200,000 | 23,339            | - 13.1%                  | - 6.2%                     | 11.6        | + 3.6%                             | - 6.8%                     | 2,193       | - 21.5%                  | - 0.9%                     |  |
| \$200,001 to \$300,000 | 22,244            | + 5.9%                   | - 2.1%                     | 9.3         | + 12.0%                            | - 5.3%                     | 2,585       | - 9.7%                   | + 1.0%                     |  |
| \$300,001 and Above    | 32,497            | + 16.1%                  | + 2.3%                     | 6.6         | + 17.9%                            | - 2.3%                     | 5,476       | - 8.6%                   | + 1.3%                     |  |
| Total                  | 82,604            | + 0.4%                   | - 2.2%                     | 8.2         | + 9.3%                             | - 4.8%                     | 11,356      | - 16.0%                  | - 0.4%                     |  |