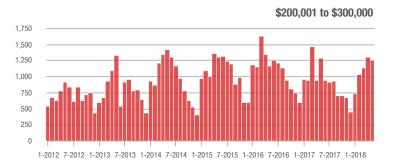

### **Charlotte MSA**

|                        | Total<br>Showings |                          |                            |             | Buyer Interest (Showings/Listings) |                            |             | Managed<br>Listings      |                            |  |
|------------------------|-------------------|--------------------------|----------------------------|-------------|------------------------------------|----------------------------|-------------|--------------------------|----------------------------|--|
| Price Range            | May<br>2018       | Year-Over-Year<br>Change | Month-Over-Month<br>Change | May<br>2018 | Year-Over-Year<br>Change           | Month-Over-Month<br>Change | May<br>2018 | Year-Over-Year<br>Change | Month-Over-Month<br>Change |  |
| \$100,000 and Below    | 4,524             | - 29.5%                  | - 10.2%                    | 6.1         | + 7.0%                             | - 4.7%                     | 1,102       | - 41.3%                  | - 9.8%                     |  |
| \$100,001 to \$200,000 | 23,339            | - 13.1%                  | - 6.2%                     | 11.6        | + 3.6%                             | - 6.8%                     | 2,193       | - 21.5%                  | - 0.9%                     |  |
| \$200,001 to \$300,000 | 22,244            | + 5.9%                   | - 2.1%                     | 9.3         | + 12.0%                            | - 5.3%                     | 2,585       | - 9.7%                   | + 1.0%                     |  |
| \$300,001 and Above    | 32,497            | + 16.1%                  | + 2.3%                     | 6.6         | + 17.9%                            | - 2.3%                     | 5,476       | - 8.6%                   | + 1.3%                     |  |
| Total                  | 82,604            | + 0.4%                   | - 2.2%                     | 8.2         | + 9.3%                             | - 4.8%                     | 11,356      | - 16.0%                  | - 0.4%                     |  |