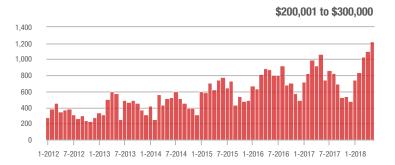

%                     |  |
| \$200,001 to \$300,000 | 1,220             | + 14.0%                  | + 10.7%                    | 7.6         | + 22.6%                            | - 0.7%                     | 182         | - 18.0%                  | + 4.6%                     |  |
| \$300,001 and Above    | 857               | + 62.0%                  | + 38.2%                    | 4.9         | + 48.5%                            | + 27.4%                    | 211         | - 7.0%                   | + 2.4%                     |  |
| Total                  | 5.219             | + 1.7%                   | + 2.5%                     | 7.2         | + 14.3%                            | - 3.7%                     | 859         | - 23.4%                  | + 0.1%                     |  |











## **Gastonia, NC**

|                        | Total<br>Showings |                          |                            |             | Buyer Interest (Showings/Listings) |                            |             | Managed<br>Listings      |                            |  |
|------------------------|-------------------|--------------------------|----------------------------|-------------|------------------------------------|----------------------------|-------------|--------------------------|----------------------------|--|
| Price Range            | May<br>2018       | Year-Over-Year<br>Change | Month-Over-Month<br>Change | May<br>2018 | Year-Over-Year<br>Change           | Month-Over-Month<br>Change | May<br>2018 | Year-Over-Year<br>Change | Month-Over-Month<br>Change |  |
| \$1