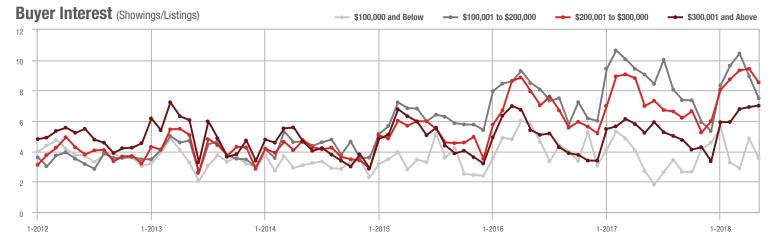

|  |
| \$200,001 to \$300,000 | 2,093             | + 26.1%                  | - 12.1%                    | 8.5         | + 21.4%                            | - 9.6%                     | 286         | 0.0%                     | - 4.7%                     |  |
| \$300,001 and Above    | 5,376             | + 29.6%                  | + 7.1%                     | 7.0         | + 34.6%                            | + 1.3%                     | 867         | - 11.7%                  | + 2.0%                     |  |
| Total                  | 8,794             | + 16.2%                  | - 3.0%                     | 7.3         | + 21.7%                            | - 5.3%                     | 1,425       | - 11.8%                  | - 1.2%                     |  |













### **Uptown Charlotte**

|                        | Total<br>Showings |                          |                            | (           | Buyer Interest (Showings/Listings) |                            |             | Managed<br>Listings      |                            |  |
|------------------------|-------------------|--------------------------|----------------------------|-------------|------------------------------------|----------------------------|-------------|--------------------------|----------------------------|--|
| Price Range            | May<br>2018       | Year-Over-Year<br>Change | Month-Over-Month<br>Change | May<br>2018 | Year-Over-Year<br>Change           | Month-Over-Month<br>Change | May<br>2018 | Year-Over-Year<br>Change | Month-Over-Month<br>Change |  |
|