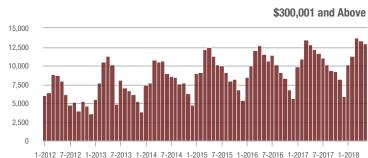

|  |
| \$200,001 to \$300,000 | 9,146             | + 2.7%                   | - 4.1%                     | 10.4        | + 6.1%                             | - 6.0%                     | 904         | - 7.2%                   | 0.0%                       |  |
| \$300,001 and Above    | 12,992            | + 6.9%                   | - 2.6%                     | 7.4         | + 8.8%                             | - 4.8%                     | 1,875       | - 7.1%                   | + 0.1%                     |  |
| Total                  | 34.801            | - 6.6%                   | - 3.8%                     | 10.1        | + 5.2%                             | - 4.6%                     | 3.676       | - 15.1%                  | - 0.8%                     |  |











Analytic and Trend Data for the Charlotte Regional Realtor® Association

# **Concord, NC**

|                        | Total<br>Showings |                          |                            |             | Buyer Interest (Showings/Listings) |                            |             | Managed<br>Listings      |                            |  |
|------------------------|-------------------|--------------------------|----------------------------|-------------|------------------------------------|----------------------------|-------------|--------------------------|----------------------------|--|
| Price Range            | May<br>2018       | Year-Over-Year<br>Change | Month-Over-Month<br>Change | May<br>2018 | Year-Over-Year<br>Change           | Month-Over-Month<br>Change | May<br>20