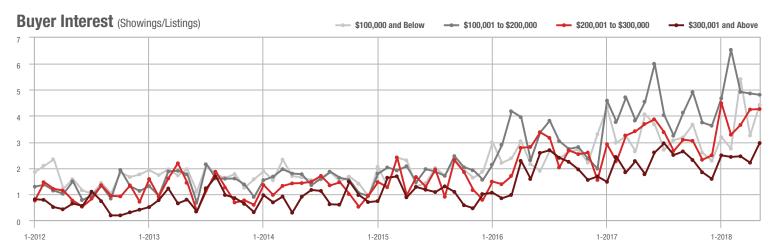

|  |
| \$200,001 to \$300,000 | 185               | - 8.4%                   | - 7.0%                     | 4.3         | + 16.2%                            | + 0.4%                     | 57          | - 13.6%                  | - 9.5%                     |  |
| \$300,001 and Above    | 171               | + 64.4%                  | + 37.9%                    | 3.0         | + 66.7%                            | + 34.2%                    | 73          | - 12.0%                  | 0.0%                       |  |
| Total                  | 886               | - 11.2%                  | - 3.8%                     | 4.2         | + 13.5%                            | + 9.0%                     | 294         | - 24.8%                  | - 12.0%                    |  |











Analytic and Trend Data for the Charlotte Regional Realtor® Association

### Statesville, NC

|                        | Total<br>Showings |                          |                            |             | Buyer Interest (Showings/Listings) |                            |             | Managed<br>Listings      |                            |  |
|------------------------|-------------------|--------------------------|----------------------------|-------------|------------------------------------|----------------------------|-------------|--------------------------|----------------------------|--|
| Price Range            | May<br>2018       | Year-Over-Year<br>Change | Month-Over-Month<br>Change | May<br>2018 | Year-Over-Year<br>Change           | Month-Over-Month<br>Change | May<br>20