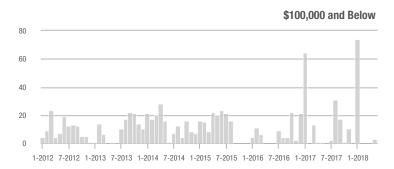

### **Charlotte MSA**

|                        | Total<br>Showings |                          |                            |             | Buyer Interest (Showings/Listings) |                            |             | Managed<br>Listings      |                            |  |
|------------------------|-------------------|--------------------------|----------------------------|-------------|------------------------------------|----------------------------|-------------|--------------------------|----------------------------|--|
| Price Range            | May<br>2018       | Year-Over-Year<br>Change | Month-Over-Month<br>Change | May<br>2018 | Year-Over-Year<br>Change           | Month-Over-Month<br>Change | May<br>2018 | Year-Over-Year<br>Change | Month-Over-Month<br>Change |  |
| \$100,000 and Below    | 4,524             | - 29.5%                  | - 10.2%                    | 6.1         | + 7.0%                             | - 4.7%                     | 1,102       | - 41.3%                  | - 9.8%                     |  |
| \$100,001 to \$200,000 | 23,339            | - 13.1%                  | - 6.2%                     | 11.6        | + 3.6%                             | - 6.8%                     | 2,193       | - 21.5%                  | - 0.9%                     |  |
| \$200,001 to \$300,000 | 22,244            | + 5.9%                   | - 2.1%                     | 9.3         | + 12.0%                            | - 5.3%                     | 2,585       | - 9.7%                   | + 1.0%                     |  |
| \$300,001 and Above    | 32,497            | + 16.1%                  | + 2.3%                     | 6.6         | + 17.9%                            | - 2.3%                     | 5,476       | - 8.6%                   | + 1.3%                     |  |
| Total                  | 82,604            | + 0.4%                   | - 2.2%                     | 8.2         | + 9.3%                             | - 4.8%                     | 11,356      | - 16.0%                  | - 0.4%                     |  |