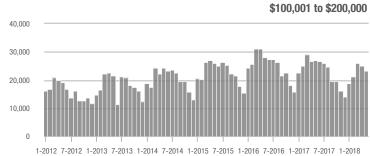

### **Charlotte MSA**

|                        | Total<br>Showings |                          |                            |             | Buyer Interest (Showings/Listings) |                            |             | Managed<br>Listings      |                            |  |
|------------------------|-------------------|--------------------------|----------------------------|-------------|------------------------------------|----------------------------|-------------|--------------------------|----------------------------|--|
| Price Range            | May<br>2018       | Year-Over-Year<br>Change | Month-Over-Month<br>Change | May<br>2018 | Year-Over-Year<br>Change           | Month-Over-Month<br>Change | May<br>2018 | Year-Over-Year<br>Change | Month-Over-Month<br>Change |  |
| \$100,000 and Below    | 4,524             | - 29.5%                  | - 10.2%                    | 6.1         | + 7.0%                             | - 4.7%                     | 1,102       | - 41.3%                  | - 9.8%                     |  |
| \$100,001 to \$200,000 | 23,339            | - 13.1%                  | - 6.2%                     | 11.6        | + 3.6%                             | - 6.8%                     | 2,193       | - 21.5%                  | - 0.9%                     |  |
| \$200,001 to \$300,000 | 22,244            | + 5.9%                   | - 2.1%                     | 9.3         | + 12.0%                            | - 5.3%                     | 2,585       | - 9.7%                   | + 1.0%                     |  |
| \$300,001 and Above    | 32,497            | + 16.1%                  | + 2.3%                     | 6.6         | + 17.9%                            | - 2.3%                     | 5,476       | - 8.6%                   | + 1.3%                     |  |
| Total                  | 82,604            | + 0.4%                   | - 2.2%                     | 8.2         | + 9.3%                             | - 4.8%                     | 11,356      | - 16.0%                  | - 0.4%                     |  |