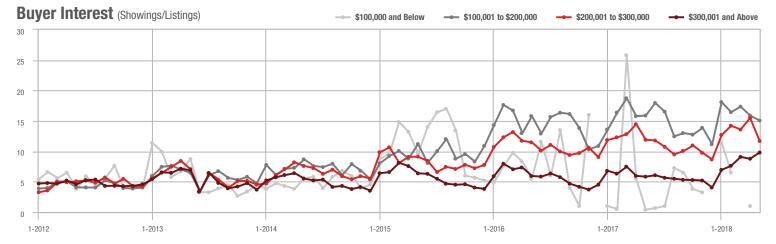

### **Charlotte MSA**

|                        | Total<br>Showings |                          |                            |             | Buyer Interest (Showings/Listings) |                            |             | Managed<br>Listings      |                            |  |
|------------------------|-------------------|--------------------------|----------------------------|-------------|------------------------------------|----------------------------|-------------|--------------------------|----------------------------|--|
| Price Range            | May<br>2018       | Year-Over-Year<br>Change | Month-Over-Month<br>Change | May<br>2018 | Year-Over-Year<br>Change           | Month-Over-Month<br>Change | May<br>2018 | Year-Over-Year<br>Change | Month-Over-Month<br>Change |  |
| \$100,000 and Below    | 4,524             | - 29.5%                  | - 10.2%                    | 6.1         | + 7.0%                             | - 4.7%                     | 1,102       | - 41.3%                  | - 9.8%                     |  |
| \$100,001 to \$200,000 | 23,339            | - 13.1%                  | - 6.2%                     | 11.6        | + 3.6%                             | - 6.8%                     | 2,193       | - 21.5%                  | - 0.9%                     |  |
| \$200,001 to \$300,000 | 22,244            | + 5.9%                   | - 2.1%                     | 9.3         | + 12.0%                            | - 5.3%                     | 2,585       | - 9.7%                   | + 1.0%                     |  |
| \$300,001 and Above    | 32,497            | + 16.1%                  | + 2.3%                     | 6.6         | + 17.9%                            | - 2.3%                     | 5,476       | - 8.6%                   | + 1.3%                     |  |
| Total                  | 82,604            | + 0.4%                   | - 2.2%                     | 8.2         | + 9.3%                             | - 4.8%                     | 11,356      | - 16.0%                  | - 0.4%                     |  |