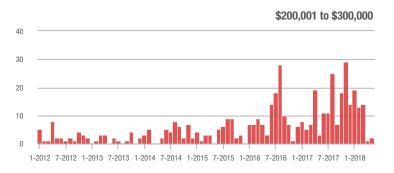

3%                    |  |
| \$200,001 to \$300,000 | 2                 | - 33.3%                  | + 100.0%                   | 0.0         | - 100.0%                           | - 100.0%                   | 2           | - 88.2%                  | - 50.0%                    |  |
| \$300,001 and Above    | 6                 | - 33.3%                  | + 50.0%                    | 1.5         | + 275.0%                           | + 12.5%                    | 5           | - 75.0%                  | + 25.0%                    |  |
| Total                  | 23                | - 75.3%                  | + 35.3%                    | 2.5         | + 13.6%                            | + 87.5%                    | 16          | - 79.5%                  | - 5.9%                     |  |











### **Anson County, NC**

|                        | Total<br>Showings |                          |                            |             | Buyer Interest (Showings/Listings) |                            |             | Managed<br>Listings      |                            |  |
|------------------------|-------------------|--------------------------|----------------------------|-------------|------------------------------------|----------------------------|-------------|--------------------------|----------------------------|--|
| Price Range            | May<br>2018       | Year-Over-Year<br>Change | Month-Over-Month<br>Change | May<br>2018 | Year-Over-Year<br>Change           | Month-Over-Month<br>Change | May<br>2018 | Year-Over-Year<br>Change | Month-Over-Month<br>Change |  |