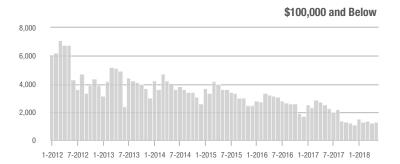

2.8%                     |  |
| \$200,001 to \$300,000 | 9,146             | + 2.7%                   | - 4.1%                     | 10.4        | + 6.1%                             | - 6.0%                     | 904         | - 7.2%                   | 0.0%                       |  |
| \$300,001 and Above    | 12,992            | + 6.9%                   | - 2.6%                     | 7.4         | + 8.8%                             | - 4.8%                     | 1,875       | - 7.1%                   | + 0.1%                     |  |
| Total                  | 34.801            | - 6.6%                   | - 3.8%                     | 10.1        | + 5.2%                             | - 4.6%                     | 3.676       | - 15.1%                  | - 0.8%                     |  |











Analytic and Trend Data for the Charlotte Regional Realtor® Association

# **Concord, NC**

|                        | Total<br>Showings |                          |                            |             | Buyer Interest (Showings/Listings) |                            |             | Managed<br>Listings      |                            |  |
|------------------------|-------------------|--------------------------|----------------------------|-------------|------------------------------------|----------------------------|-------------|--------------------------|----------------------------|--|
| Price Range            | May<br>2018       | Year-Over-Year<br>Change | Month-Over-Month<br>Change | May<br>2018 | Year-Over-Year<br>Change           | Month-Over-Month<br>Change | May