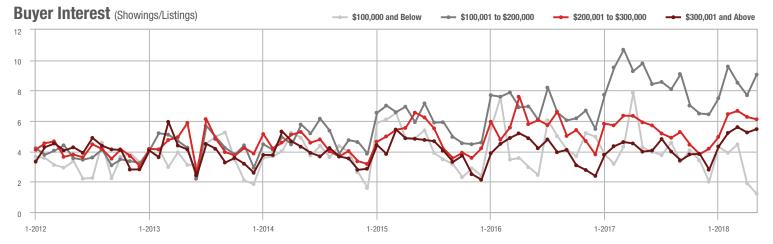

|  |
| \$200,001 to \$300,000 | 982               | - 1.9%                   | + 11.5%                    | 6.1         | + 3.4%                             | - 2.5%                     | 176         | - 18.5%                  | + 11.4%                    |  |
| \$300,001 and Above    | 2,768             | + 28.1%                  | + 8.0%                     | 5.5         | + 37.5%                            | + 4.2%                     | 555         | - 17.3%                  | - 0.5%                     |  |
| Total                  | 4,420             | + 7.2%                   | + 10.5%                    | 5.9         | + 18.0%                            | + 5.1%                     | 861         | - 19.1%                  | + 1.3%                     |  |











### **Rock Hill, SC**

|                        | Total<br>Showings |                          |                            |             | Buyer Interest (Showings/Listings) |                            |             | Managed<br>Listings      |                            |  |
|------------------------|-------------------|--------------------------|----------------------------|-------------|------------------------------------|----------------------------|-------------|--------------------------|----------------------------|--|
| Price Range            | May<br>2018       | Year-Over-Year<br>Change | Month-Over-Month<br>Change | May<br>2018 | Year-Over-Year<br>Change           | Month-Over-Month<br>Change | May<br>2018 | Year-Over-Year<br>Change | Month-Over-Month<br>Change |  |
| \$100