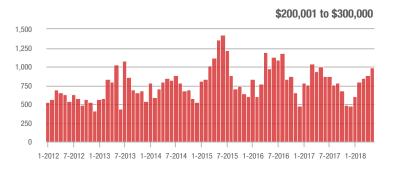

%                     |  |
| \$200,001 to \$300,000 | 982               | - 1.9%                   | + 11.5%                    | 6.1         | + 3.4%                             | - 2.5%                     | 176         | - 18.5%                  | + 11.4%                    |  |
| \$300,001 and Above    | 2,768             | + 28.1%                  | + 8.0%                     | 5.5         | + 37.5%                            | + 4.2%                     | 555         | - 17.3%                  | - 0.5%                     |  |
| Total                  | 4,420             | + 7.2%                   | + 10.5%                    | 5.9         | + 18.0%                            | + 5.1%                     | 861         | - 19.1%                  | + 1.3%                     |  |











### **Rock Hill, SC**

|                        | Total<br>Showings |                          |                            |             | Buyer Interest (Showings/Listings) |                            |             | Managed<br>Listings      |                            |  |
|------------------------|-------------------|--------------------------|----------------------------|-------------|------------------------------------|----------------------------|-------------|--------------------------|----------------------------|--|
| Price Range            | May<br>2018       | Year-Over-Year<br>Change | Month-Over-Month<br>Change | May<br>2018 | Year-Over-Year<br>Change           | Month-Over-Month<br>Change | May<br>2018 | Year-Over-Year<br>Change | Month-Over-Month<br>Change |  |
| \