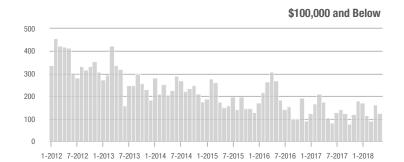

.0%                       |  |
| \$200,001 to \$300,000 | 598               | + 41.4%                  | + 4.9%                     | 7.2         | + 24.1%                            | + 1.0%                     | 91          | + 5.8%                   | + 2.2%                     |  |
| \$300,001 and Above    | 368               | + 159.2%                 | + 80.4%                    | 5.4         | + 100.0%                           | + 33.2%                    | 79          | + 8.2%                   | + 31.7%                    |  |
| Total                  | 1,748             | + 20.1%                  | + 2.9%                     | 7.0         | + 14.8%                            | - 5.5%                     | 302         | - 3.8%                   | + 6.0%                     |  |













### **Montgomery County, NC**

|                        |             | Total<br>Showings        |                            |             | Buyer Interest (Showings/Listings) |                            |             | Managed<br>Listings      |                            |  |
|------------------------|-------------|--------------------------|----------------------------|-------------|------------------------------------|----------------------------|-------------|--------------------------|----------------------------|--|
| Price Range            | May<br>2018 | Year-Over-Year<br>Change | Month-Over-Month<br>Change | May<br>2018 | Year-Over-Year<br>Change           | Month-Over-Month<br>Change | May<br>2018 | Year-Over-Year<br>Change | Month-Over-Month<br>Change |  |
| \$100