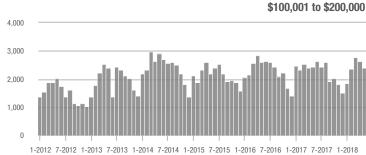

### **Charlotte MSA**

|                        | Total<br>Showings |                          |                            |             | Buyer Interest (Showings/Listings) |                            |             | Managed<br>Listings      |                            |  |
|------------------------|-------------------|--------------------------|----------------------------|-------------|------------------------------------|----------------------------|-------------|--------------------------|----------------------------|--|
| Price Range            | May<br>2018       | Year-Over-Year<br>Change | Month-Over-Month<br>Change | May<br>2018 | Year-Over-Year<br>Change           | Month-Over-Month<br>Change | May<br>2018 | Year-Over-Year<br>Change | Month-Over-Month<br>Change |  |
| \$100,000 and Below    | 4,524             | - 29.5%                  | - 10.2%                    | 6.1         | + 7.0%                             | - 4.7%                     | 1,102       | - 41.3%                  | - 9.8%                     |  |
| \$100,001 to \$200,000 | 23,339            | - 13.1%                  | - 6.2%                     | 11.6        | + 3.6%                             | - 6.8%                     | 2,193       | - 21.5%                  | - 0.9%                     |  |
| \$200,001 to \$300,000 | 22,244            | + 5.9%                   | - 2.1%                     | 9.3         | + 12.0%                            | - 5.3%                     | 2,585       | - 9.7%                   | + 1.0%                     |  |
| \$300,001 and Above    | 32,497            | + 16.1%                  | + 2.3%                     | 6.6         | + 17.9%                            | - 2.3%                     | 5,476       | - 8.6%                   | + 1.3%                     |  |
| Total                  | 82,604            | + 0.4%                   | - 2.2%                     | 8.2         | + 9.3%                             | - 4.8%                     | 11,356      | - 16.0%                  | - 0.4%                     |  |