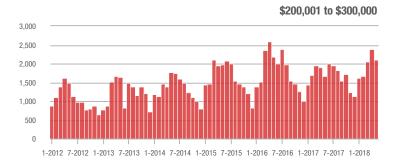

### **Charlotte MSA**

|                        | Total<br>Showings |                          |                            |             | Buyer Interest (Showings/Listings) |                            |             | Managed<br>Listings      |                            |  |
|------------------------|-------------------|--------------------------|----------------------------|-------------|------------------------------------|----------------------------|-------------|--------------------------|----------------------------|--|
| Price Range            | May<br>2018       | Year-Over-Year<br>Change | Month-Over-Month<br>Change | May<br>2018 | Year-Over-Year<br>Change           | Month-Over-Month<br>Change | May<br>2018 | Year-Over-Year<br>Change | Month-Over-Month<br>Change |  |
| \$100,000 and Below    | 4,524             | - 29.5%                  | - 10.2%                    | 6.1         | + 7.0%                             | - 4.7%                     | 1,102       | - 41.3%                  | - 9.8%                     |  |
| \$100,001 to \$200,000 | 23,339            | - 13.1%                  | - 6.2%                     | 11.6        | + 3.6%                             | - 6.8%                     | 2,193       | - 21.5%                  | - 0.9%                     |  |
| \$200,001 to \$300,000 | 22,244            | + 5.9%                   | - 2.1%                     | 9.3         | + 12.0%                            | - 5.3%                     | 2,585       | - 9.7%                   | + 1.0%                     |  |
| \$300,001 and Above    | 32,497            | + 16.1%                  | + 2.3%                     | 6.6         | + 17.9%                            | - 2.3%                     | 5,476       | - 8.6%                   | + 1.3%                     |  |
| Total                  | 82,604            | + 0.4%                   | - 2.2%                     | 8.2         | + 9.3%                             | - 4.8%                     | 11,356      | - 16.0%                  | - 0.4%                     |  |