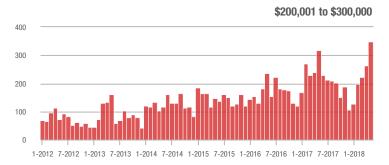

%                     |  |
| \$200,001 to \$300,000 | 348               | + 9.4%                   | + 32.8%                    | 7.2         | + 75.6%                            | + 34.1%                    | 59          | - 35.9%                  | 0.0%                       |  |
| \$300,001 and Above    | 108               | - 2.7%                   | + 10.2%                    | 2.5         | + 25.0%                            | + 26.3%                    | 48          | - 28.4%                  | - 5.9%                     |  |
| Total                  | 1,474             | + 5.8%                   | + 0.3%                     | 5.5         | + 31.0%                            | - 1.1%                     | 328         | - 26.9%                  | - 3.5%                     |  |













### **Stanly County, NC**

|                        | Total<br>Showings |                          |                            |             | Buyer Interest (Showings/Listings) |                            |             | Managed<br>Listings      |                            |  |
|------------------------|-------------------|--------------------------|----------------------------|-------------|------------------------------------|----------------------------|-------------|--------------------------|----------------------------|--|
| Price Range            | May<br>2018       | Year-Over-Year<br>Change | Month-Over-Month<br>Change | May<br>2018 | Year-Over-Year<br>Change           | Month-Over-Month<br>Change | May<br>2018 | Year-Over-Year<br>Change | Month-Over-Month<br>Change |