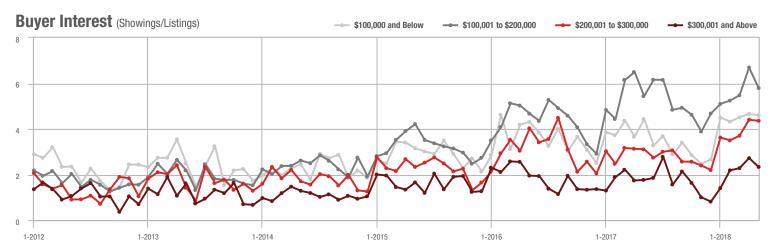

### **Charlotte MSA**

|                        | Total<br>Showings |                          |                            |             | Buyer Interest (Showings/Listings) |                            |             | Managed<br>Listings      |                            |  |
|------------------------|-------------------|--------------------------|----------------------------|-------------|------------------------------------|----------------------------|-------------|--------------------------|----------------------------|--|
| Price Range            | May<br>2018       | Year-Over-Year<br>Change | Month-Over-Month<br>Change | May<br>2018 | Year-Over-Year<br>Change           | Month-Over-Month<br>Change | May<br>2018 | Year-Over-Year<br>Change | Month-Over-Month<br>Change |  |
| \$100,000 and Below    | 4,524             | - 29.5%                  | - 10.2%                    | 6.1         | + 7.0%                             | - 4.7%                     | 1,102       | - 41.3%                  | - 9.8%                     |  |
| \$100,001 to \$200,000 | 23,339            | - 13.1%                  | - 6.2%                     | 11.6        | + 3.6%                             | - 6.8%                     | 2,193       | - 21.5%                  | - 0.9%                     |  |
| \$200,001 to \$300,000 | 22,244            | + 5.9%                   | - 2.1%                     | 9.3         | + 12.0%                            | - 5.3%                     | 2,585       | - 9.7%                   | + 1.0%                     |  |
| \$300,001 and Above    | 32,497            | + 16.1%                  | + 2.3%                     | 6.6         | + 17.9%                            | - 2.3%                     | 5,476       | - 8.6%                   | + 1.3%                     |  |
| Total                  | 82,604            | + 0.4%                   | - 2.2%                     | 8.2         | + 9.3%                             | - 4.8%                     | 11,356      | - 16.0%                  | - 0.4%                     |  |