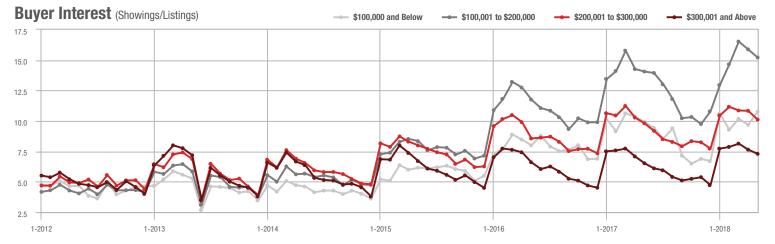

| - 1.5%                     |
| \$200,001 to \$300,000 | 12,134            | - 1.1%                   | - 1.3%                     | 10.1        | + 3.1%                    | - 6.6%                     | 1,227               | - 7.6%                   | + 3.9%                     |
| \$300,001 and Above    | 18,213            | + 8.3%                   | - 0.9%                     | 7.3         | + 12.3%                   | - 4.5%                     | 2,691               | - 9.4%                   | + 1.0%                     |
| Total                  | 44,247            | - 5.5%                   | - 2.1%                     | 9.5         | + 4.4%                    | - 5.1%                     | 4,949               | - 15.1%                  | + 1.0%                     |













### Monroe, NC

|                        | Total<br>Showings |                          |                            |             | Buyer Interest (Showings/Listings) |                            |             | Managed<br>Listings      |                            |  |
|------------------------|-------------------|--------------------------|----------------------------|-------------|------------------------------------|----------------------------|-------------|--------------------------|----------------------------|--|
| Price Range            | May<br>2018       | Year-Over-Year<br>Change | Month-Over-Month<br>Change | May<br>2018 | Year-Over-Year<br>Change           | Month-Over-Month<br>Change | May<br>2018 | Year-Over-Year<br>Change | Month-Over-Month<br>Change |  |
| \$100,000