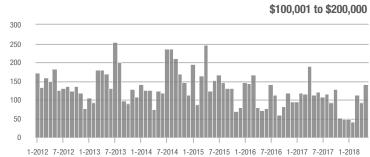

%                       |  |
| \$200,001 to \$300,000 | 217               | - 15.9%                  | - 0.5%                     | 5.9         | - 7.8%                             | - 10.7%                    | 41          | - 26.8%                  | + 10.8%                    |  |
| \$300,001 and Above    | 893               | + 6.6%                   | + 7.2%                     | 5.3         | + 15.2%                            | + 1.9%                     | 201         | - 16.9%                  | 0.0%                       |  |
| Total                  | 1,286             | + 3.7%                   | + 6.8%                     | 5.6         | + 19.1%                            | + 2.7%                     | 287         | - 23.7%                  | - 0.7%                     |  |











Analytic and Trend Data for the Charlotte Regional Realtor® Association

### Fort Mill, SC

|                        | Total<br>Showings |                          |                            |             | Buyer Interest (Showings/Listings) |                            |             | Managed<br>Listings      |                            |  |
|------------------------|-------------------|--------------------------|----------------------------|-------------|------------------------------------|----------------------------|-------------|--------------------------|----------------------------|--|
| Price Range            | May<br>2018       | Year-Over-Year<br>Change | Month-Over-Month<br>Change | May<br>2018 | Year-Over-Year<br>Change           | Month-Over-Month<br>Change | May<b