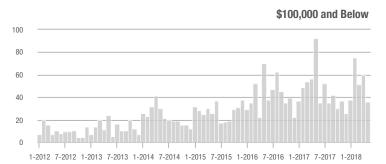

14.3%                    |  |
| \$200,001 to \$300,000 | 8                 | - 20.0%                  | - 11.1%                    | 1.8         | + 260.0%                           | + 75.0%                    | 7           | - 36.4%                  | - 12.5%                    |  |
| \$300,001 and Above    | 5                 | - 37.5%                  | + 150.0%                   | 1.3         | - 43.5%                            | + 566.7%                   | 8           | - 11.1%                  | - 20.0%                    |  |
| Total                  | 75                | - 57.1%                  | - 26.5%                    | 1.8         | - 21.7%                            | - 4.7%                     | 74          | - 46.0%                  | - 12.9%                    |  |













### **Cabarrus County, NC**

|                        | Total<br>Showings |                          |                            |             | Buyer Interest (Showings/Listings) |                            |             | Managed<br>Listings      |                            |  |
|------------------------|-------------------|--------------------------|----------------------------|-------------|------------------------------------|----------------------------|-------------|--------------------------|----------------------------|--|
| Price Range            | May<br>2018       | Year-Over-Year<br>Change | Month-Over-Month<br>Change | May<br>2018 | Year-Over-Year<br>Change           | Month-Over-Month<br>Change | May<br>2018 | Year-Over-Year<br>Change | Month-Over-Month<br>Cha