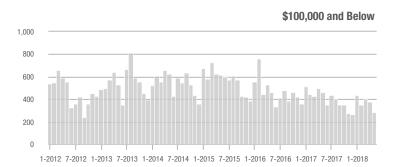

0.4%                     |  |
| \$200,001 to \$300,000 | 1,317             | - 1.7%                   | + 6.8%                     | 5.5         | + 5.8%                             | - 5.0%                     | 273         | - 16.3%                  | + 8.8%                     |  |
| \$300,001 and Above    | 3,041             | + 24.6%                  | + 3.4%                     | 5.1         | + 34.2%                            | + 0.6%                     | 673         | - 18.1%                  | - 1.3%                     |  |
| Total                  | 6,002             | + 4.1%                   | + 2.2%                     | 5.4         | + 14.9%                            | - 0.9%                     | 1,334       | - 19.7%                  | - 0.8%                     |  |











### Kannapolis, NC

|                        | Total<br>Showings |                          |                            |             | Buyer Interest (Showings/Listings) |                            |             | Managed<br>Listings      |                            |  |
|------------------------|-------------------|--------------------------|----------------------------|-------------|------------------------------------|----------------------------|-------------|--------------------------|----------------------------|--|
| Price Range            | May<br>2018       | Year-Over-Year<br>Change | Month-Over-Month<br>Change | May<br>2018 | Year-Over-Year<br>Change           | Month-Over-Month<br>Change | May<br>2018 | Year-Over-Year<br>Change | Month-Over-Month<br>Change |  |
|