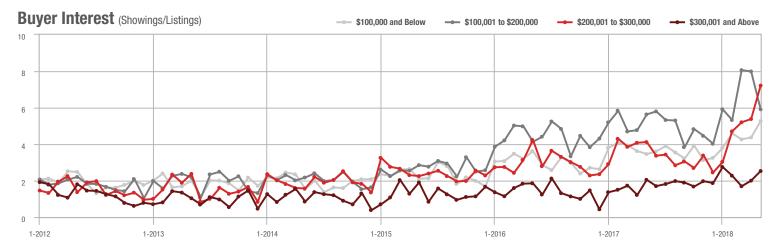

### **Charlotte MSA**

|                        | Total<br>Showings |                          |                            |             | Buyer Interest (Showings/Listings) |                            |             | Managed<br>Listings      |                            |  |
|------------------------|-------------------|--------------------------|----------------------------|-------------|------------------------------------|----------------------------|-------------|--------------------------|----------------------------|--|
| Price Range            | May<br>2018       | Year-Over-Year<br>Change | Month-Over-Month<br>Change | May<br>2018 | Year-Over-Year<br>Change           | Month-Over-Month<br>Change | May<br>2018 | Year-Over-Year<br>Change | Month-Over-Month<br>Change |  |
| \$100,000 and Below    | 4,524             | - 29.5%                  | - 10.2%                    | 6.1         | + 7.0%                             | - 4.7%                     | 1,102       | - 41.3%                  | - 9.8%                     |  |
| \$100,001 to \$200,000 | 23,339            | - 13.1%                  | - 6.2%                     | 11.6        | + 3.6%                             | - 6.8%                     | 2,193       | - 21.5%                  | - 0.9%                     |  |
| \$200,001 to \$300,000 | 22,244            | + 5.9%                   | - 2.1%                     | 9.3         | + 12.0%                            | - 5.3%                     | 2,585       | - 9.7%                   | + 1.0%                     |  |
| \$300,001 and Above    | 32,497            | + 16.1%                  | + 2.3%                     | 6.6         | + 17.9%                            | - 2.3%                     | 5,476       | - 8.6%                   | + 1.3%                     |  |
| Total                  | 82,604            | + 0.4%                   | - 2.2%                     | 8.2         | + 9.3%                             | - 4.8%                     | 11,356      | - 16.0%                  | - 0.4%                     |  |