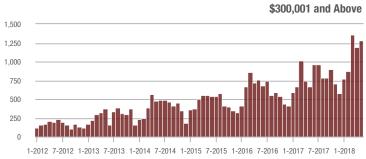

|  |
| \$200,001 to \$300,000 | 938               | + 29.6%                  | + 13.7%                    | 8.9         | + 27.1%                            | + 20.1%                    | 114         | - 11.6%                  | - 6.6%                     |  |
| \$300,001 and Above    | 1,288             | + 93.1%                  | + 8.5%                     | 5.4         | + 45.9%                            | - 3.1%                     | 271         | + 18.3%                  | + 8.0%                     |  |
| Total                  | 2,930             | + 47.0%                  | + 6.7%                     | 6.5         | + 32.7%                            | + 5.6%                     | 535         | - 1.8%                   | - 2.0%                     |  |













That yell and from bata for the onahotte hogishar houter & hooselater

### **Lincoln County, NC**

|                        | Total<br>Showings |                          |                            |             | Buyer Interest (Showings/Listings) |                            |             | Managed<br>Listings      |                            |  |
|------------------------|-------------------|--------------------------|----------------------------|-------------|------------------------------------|----------------------------|-------------|--------------------------|----------------------------|--|
| Price Range            | May<br>2018       | Year-Over-Year<br>Change | Month-Over-Month<br>Change | May<br>2018 | Year-Over-Year<br>Change           | Month-Over-Month<br>Change |