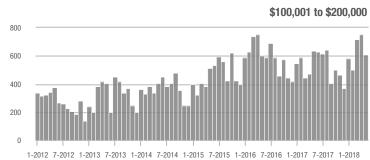

.8%                     |  |
| \$200,001 to \$300,000 | 348               | + 9.4%                   | + 32.8%                    | 7.2         | + 75.6%                            | + 34.1%                    | 59          | - 35.9%                  | 0.0%                       |  |
| \$300,001 and Above    | 108               | - 2.7%                   | + 10.2%                    | 2.5         | + 25.0%                            | + 26.3%                    | 48          | - 28.4%                  | - 5.9%                     |  |
| Total                  | 1,474             | + 5.8%                   | + 0.3%                     | 5.5         | + 31.0%                            | - 1.1%                     | 328         | - 26.9%                  | - 3.5%                     |  |













### **Stanly County, NC**

|                        | Total<br>Showings |                          |                            |             | Buyer Interest (Showings/Listings) |                            |             | Managed<br>Listings      |                            |  |
|------------------------|-------------------|--------------------------|----------------------------|-------------|------------------------------------|----------------------------|-------------|--------------------------|----------------------------|--|
| Price Range            | May<br>2018       | Year-Over-Year<br>Change | Month-Over-Month<br>Change | May<br>2018 | Year-Over-Year<br>Change           | Month-Over-Month<br>Change | May<br>2018 | Year-Over-Year<br>Change | Month-Over-Month<br>Change