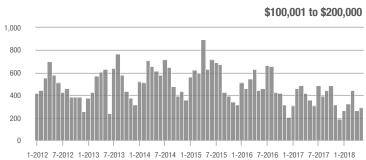

### **Charlotte MSA**

|                        | Total<br>Showings |                          |                            |             | Buyer Interest (Showings/Listings) |                            |             | Managed<br>Listings      |                            |  |
|------------------------|-------------------|--------------------------|----------------------------|-------------|------------------------------------|----------------------------|-------------|--------------------------|----------------------------|--|
| Price Range            | May<br>2018       | Year-Over-Year<br>Change | Month-Over-Month<br>Change | May<br>2018 | Year-Over-Year<br>Change           | Month-Over-Month<br>Change | May<br>2018 | Year-Over-Year<br>Change | Month-Over-Month<br>Change |  |
| \$100,000 and Below    | 4,524             | - 29.5%                  | - 10.2%                    | 6.1         | + 7.0%                             | - 4.7%                     | 1,102       | - 41.3%                  | - 9.8%                     |  |
| \$100,001 to \$200,000 | 23,339            | - 13.1%                  | - 6.2%                     | 11.6        | + 3.6%                             | - 6.8%                     | 2,193       | - 21.5%                  | - 0.9%                     |  |
| \$200,001 to \$300,000 | 22,244            | + 5.9%                   | - 2.1%                     | 9.3         | + 12.0%                            | - 5.3%                     | 2,585       | - 9.7%                   | + 1.0%                     |  |
| \$300,001 and Above    | 32,497            | + 16.1%                  | + 2.3%                     | 6.6         | + 17.9%                            | - 2.3%                     | 5,476       | - 8.6%                   | + 1.3%                     |  |
| Total                  | 82,604            | + 0.4%                   | - 2.2%                     | 8.2         | + 9.3%                             | - 4.8%                     | 11,356      | - 16.0%                  | - 0.4%                     |  |