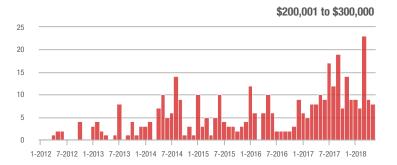

3%                    |  |
| \$200,001 to \$300,000 | 8                 | - 20.0%                  | - 11.1%                    | 1.8         | + 260.0%                           | + 75.0%                    | 7           | - 36.4%                  | - 12.5%                    |  |
| \$300,001 and Above    | 5                 | - 37.5%                  | + 150.0%                   | 1.3         | - 43.5%                            | + 566.7%                   | 8           | - 11.1%                  | - 20.0%                    |  |
| Total                  | 75                | - 57.1%                  | - 26.5%                    | 1.8         | - 21.7%                            | - 4.7%                     | 74          | - 46.0%                  | - 12.9%                    |  |













### **Cabarrus County, NC**

|                        | Total<br>Showings |                          |                            |             | Buyer Interest (Showings/Listings) |                            |             | Managed<br>Listings      |                            |  |
|------------------------|-------------------|--------------------------|----------------------------|-------------|------------------------------------|----------------------------|-------------|--------------------------|----------------------------|--|
| Price Range            | May<br>2018       | Year-Over-Year<br>Change | Month-Over-Month<br>Change | May<br>2018 | Year-Over-Year<br>Change           | Month-Over-Month<br>Change | May<br>2018 | Year-Over-Year<br>Change | Month-Over-Month<br>Change