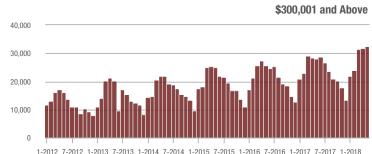

### **Charlotte MSA**

|                        | Total<br>Showings |                          |                            |             | Buyer Interest (Showings/Listings) |                            |             | Managed<br>Listings      |                            |  |
|------------------------|-------------------|--------------------------|----------------------------|-------------|------------------------------------|----------------------------|-------------|--------------------------|----------------------------|--|
| Price Range            | May<br>2018       | Year-Over-Year<br>Change | Month-Over-Month<br>Change | May<br>2018 | Year-Over-Year<br>Change           | Month-Over-Month<br>Change | May<br>2018 | Year-Over-Year<br>Change | Month-Over-Month<br>Change |  |
| \$100,000 and Below    | 4,524             | - 29.5%                  | - 10.2%                    | 6.1         | + 7.0%                             | - 4.7%                     | 1,102       | - 41.3%                  | - 9.8%                     |  |
| \$100,001 to \$200,000 | 23,339            | - 13.1%                  | - 6.2%                     | 11.6        | + 3.6%                             | - 6.8%                     | 2,193       | - 21.5%                  | - 0.9%                     |  |
| \$200,001 to \$300,000 | 22,244            | + 5.9%                   | - 2.1%                     | 9.3         | + 12.0%                            | - 5.3%                     | 2,585       | - 9.7%                   | + 1.0%                     |  |
| \$300,001 and Above    | 32,497            | + 16.1%                  | + 2.3%                     | 6.6         | + 17.9%                            | - 2.3%                     | 5,476       | - 8.6%                   | + 1.3%                     |  |
| Total                  | 82,604            | + 0.4%                   | - 2.2%                     | 8.2         | + 9.3%                             | - 4.8%                     | 11,356      | - 16.0%                  | - 0.4%                     |  |