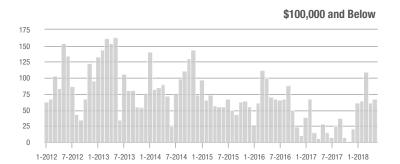

.0%                       |  |
| \$200,001 to \$300,000 | 1,092             | + 14.5%                  | - 2.7%                     | 12.7        | + 47.7%                            | + 1.6%                     | 98          | - 19.0%                  | - 4.9%                     |  |
| \$300,001 and Above    | 1,880             | + 24.8%                  | + 4.1%                     | 7.3         | + 17.7%                            | - 2.9%                     | 295         | + 1.0%                   | + 1.7%                     |  |
| Total                  | 3,465             | + 12.2%                  | - 0.3%                     | 8.9         | + 18.7%                            | - 4.6%                     | 450         | - 7.2%                   | - 0.2%                     |  |











### **Gaston County, NC**

| Price Range            | Total<br>Showings |                          |                            |             | Buyer Interest (Showings/Listings) |                            |             | Managed<br>Listings      |                            |  |
|------------------------|-------------------|--------------------------|----------------------------|-------------|------------------------------------|----------------------------|-------------|--------------------------|----------------------------|--|
|                        | May<br>2018       | Year-Over-Year<br>Change | Month-Over-Month<br>Change | May<br>2018 | Year-Over-Year<br>Change           | Month-Over-Month<br>Change | May<br>2018 | Year-Over-Year<br>Change | Month-Over-Month<br>Change