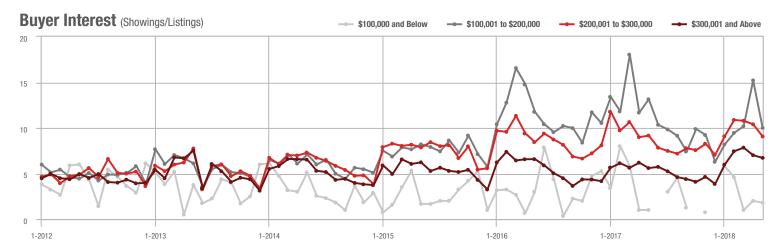

### **Charlotte MSA**

|                        | Total<br>Showings |                          |                            |             | Buyer Interest (Showings/Listings) |                            |             | Managed<br>Listings      |                            |  |
|------------------------|-------------------|--------------------------|----------------------------|-------------|------------------------------------|----------------------------|-------------|--------------------------|----------------------------|--|
| Price Range            | May<br>2018       | Year-Over-Year<br>Change | Month-Over-Month<br>Change | May<br>2018 | Year-Over-Year<br>Change           | Month-Over-Month<br>Change | May<br>2018 | Year-Over-Year<br>Change | Month-Over-Month<br>Change |  |
| \$100,000 and Below    | 4,524             | - 29.5%                  | - 10.2%                    | 6.1         | + 7.0%                             | - 4.7%                     | 1,102       | - 41.3%                  | - 9.8%                     |  |
| \$100,001 to \$200,000 | 23,339            | - 13.1%                  | - 6.2%                     | 11.6        | + 3.6%                             | - 6.8%                     | 2,193       | - 21.5%                  | - 0.9%                     |  |
| \$200,001 to \$300,000 | 22,244            | + 5.9%                   | - 2.1%                     | 9.3         | + 12.0%                            | - 5.3%                     | 2,585       | - 9.7%                   | + 1.0%                     |  |
| \$300,001 and Above    | 32,497            | + 16.1%                  | + 2.3%                     | 6.6         | + 17.9%                            | - 2.3%                     | 5,476       | - 8.6%                   | + 1.3%                     |  |
| Total                  | 82,604            | + 0.4%                   | - 2.2%                     | 8.2         | + 9.3%                             | - 4.8%                     | 11,356      | - 16.0%                  | - 0.4%                     |  |