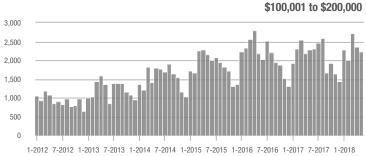

.0%                     |  |
| \$200,001 to \$300,000 | 1,220             | + 14.0%                  | + 10.7%                    | 7.6         | + 22.6%                            | - 0.7%                     | 182         | - 18.0%                  | + 4.6%                     |  |
| \$300,001 and Above    | 857               | + 62.0%                  | + 38.2%                    | 4.9         | + 48.5%                            | + 27.4%                    | 211         | - 7.0%                   | + 2.4%                     |  |
| Total                  | 5.219             | + 1.7%                   | + 2.5%                     | 7.2         | + 14.3%                            | - 3.7%                     | 859         | - 23.4%                  | + 0.1%                     |  |











## **Gastonia, NC**

|                        | Total<br>Showings |                          |                            |             | Buyer Interest (Showings/Listings) |                            |             | Managed<br>Listings      |                            |  |
|------------------------|-------------------|--------------------------|----------------------------|-------------|------------------------------------|----------------------------|-------------|--------------------------|----------------------------|--|
| Price Range            | May<br>2018       | Year-Over-Year<br>Change | Month-Over-Month<br>Change | May<br>2018 | Year-Over-Year<br>Change           | Month-Over-Month<br>Change | May<br>2018 | Year-Over-Year<br>Change | Month-Over-Month<br>Change |  |
| \