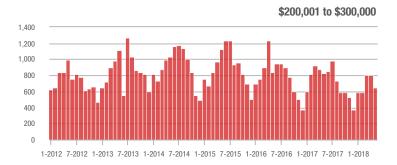

### **Charlotte MSA**

|                        | Total<br>Showings |                          |                            |             | Buyer Interest (Showings/Listings) |                            |             | Managed<br>Listings      |                            |  |
|------------------------|-------------------|--------------------------|----------------------------|-------------|------------------------------------|----------------------------|-------------|--------------------------|----------------------------|--|
| Price Range            | May<br>2018       | Year-Over-Year<br>Change | Month-Over-Month<br>Change | May<br>2018 | Year-Over-Year<br>Change           | Month-Over-Month<br>Change | May<br>2018 | Year-Over-Year<br>Change | Month-Over-Month<br>Change |  |
| \$100,000 and Below    | 4,524             | - 29.5%                  | - 10.2%                    | 6.1         | + 7.0%                             | - 4.7%                     | 1,102       | - 41.3%                  | - 9.8%                     |  |
| \$100,001 to \$200,000 | 23,339            | - 13.1%                  | - 6.2%                     | 11.6        | + 3.6%                             | - 6.8%                     | 2,193       | - 21.5%                  | - 0.9%                     |  |
| \$200,001 to \$300,000 | 22,244            | + 5.9%                   | - 2.1%                     | 9.3         | + 12.0%                            | - 5.3%                     | 2,585       | - 9.7%                   | + 1.0%                     |  |
| \$300,001 and Above    | 32,497            | + 16.1%                  | + 2.3%                     | 6.6         | + 17.9%                            | - 2.3%                     | 5,476       | - 8.6%                   | + 1.3%                     |  |
| Total                  | 82,604            | + 0.4%                   | - 2.2%                     | 8.2         | + 9.3%                             | - 4.8%                     | 11,356      | - 16.0%                  | - 0.4%                     |  |