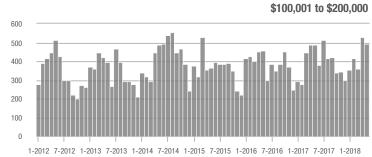

0.4%                    |  |
| \$200,001 to \$300,000 | 938               | + 29.6%                  | + 13.7%                    | 8.9         | + 27.1%                            | + 20.1%                    | 114         | - 11.6%                  | - 6.6%                     |  |
| \$300,001 and Above    | 1,288             | + 93.1%                  | + 8.5%                     | 5.4         | + 45.9%                            | - 3.1%                     | 271         | + 18.3%                  | + 8.0%                     |  |
| Total                  | 2,930             | + 47.0%                  | + 6.7%                     | 6.5         | + 32.7%                            | + 5.6%                     | 535         | - 1.8%                   | - 2.0%                     |  |













That yell and from bata for the onahotte hogishar houter & hooselater

### **Lincoln County, NC**

|                        | Total<br>Showings |                          |                            |             | Buyer Interest (Showings/Listings) |                            |             | Managed<br>Listings      |                            |  |
|------------------------|-------------------|--------------------------|----------------------------|-------------|------------------------------------|----------------------------|-------------|--------------------------|----------------------------|--|
| Price Range            | May<br>2018       | Year-Over-Year<br>Change | Month-Over-Month<br>Change | May<br>2018 | Year-Over-Year<br>Change           | Month-Over-Month<br>Chang