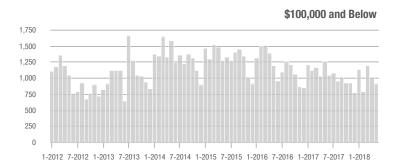

4.0%                     |  |
| \$200,001 to \$300,000 | 1,220             | + 14.0%                  | + 10.7%                    | 7.6         | + 22.6%                            | - 0.7%                     | 182         | - 18.0%                  | + 4.6%                     |  |
| \$300,001 and Above    | 857               | + 62.0%                  | + 38.2%                    | 4.9         | + 48.5%                            | + 27.4%                    | 211         | - 7.0%                   | + 2.4%                     |  |
| Total                  | 5.219             | + 1.7%                   | + 2.5%                     | 7.2         | + 14.3%                            | - 3.7%                     | 859         | - 23.4%                  | + 0.1%                     |  |











## **Gastonia, NC**

|                        | Total<br>Showings |                          |                            |             | Buyer Interest (Showings/Listings) |                            |             | Managed<br>Listings      |                            |  |
|------------------------|-------------------|--------------------------|----------------------------|-------------|------------------------------------|----------------------------|-------------|--------------------------|----------------------------|--|
| Price Range            | May<br>2018       | Year-Over-Year<br>Change | Month-Over-Month<br>Change | May<br>2018 | Year-Over-Year<br>Change           | Month-Over-Month<br>Change | May<br>2018 | Year-Over-Year<br>Change | Month-Over-Month<br>Change |  |
|