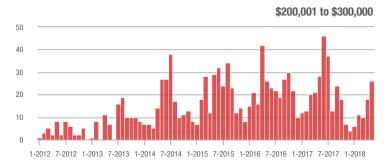

| - 2.9%                     |  |
| \$200,001 to \$300,000 | 26          | - 7.1%                   | + 44.4%                    | 3.6         | + 300.0%                           | + 100.0%                   | 18          | - 50.0%                  | 0.0%                       |  |
| \$300,001 and Above    | 67          | - 6.9%                   | - 32.3%                    | 1.6         | + 33.3%                            | - 43.4%                    | 50          | - 45.7%                  | + 2.0%                     |  |
| Total                  | 144         | - 15.3%                  | - 18.2%                    | 1.3         | + 18.2%                            | - 27.7%                    | 168         | - 36.4%                  | - 1.2%                     |  |













### Mooresville, NC

|                        | Total<br>Showings |                          |                            |             | Buyer Interest (Showings/Listings) |                            |             | Managed<br>Listings      |                            |  |
|------------------------|-------------------|--------------------------|----------------------------|-------------|------------------------------------|----------------------------|-------------|--------------------------|----------------------------|--|
| Price Range            | May<br>2018       | Year-Over-Year<br>Change | Month-Over-Month<br>Change | May<br>2018 | Year-Over-Year<br>Change           | Month-Over-Month<br>Change | May<br>2018 | Year-Over-Year<br>Change | Month-Over-Month<br>Change |  |
| \