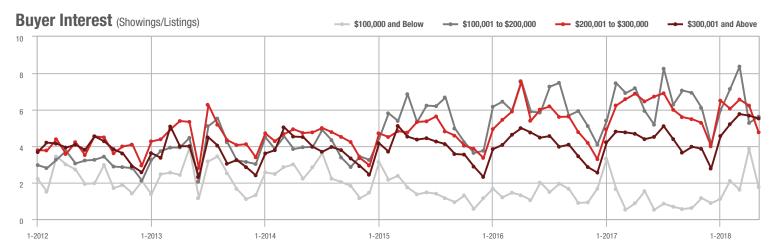

### **Charlotte MSA**

|                        | Total<br>Showings |                          |                            |             | Buyer Interest (Showings/Listings) |                            |             | Managed<br>Listings      |                            |  |
|------------------------|-------------------|--------------------------|----------------------------|-------------|------------------------------------|----------------------------|-------------|--------------------------|----------------------------|--|
| Price Range            | May<br>2018       | Year-Over-Year<br>Change | Month-Over-Month<br>Change | May<br>2018 | Year-Over-Year<br>Change           | Month-Over-Month<br>Change | May<br>2018 | Year-Over-Year<br>Change | Month-Over-Month<br>Change |  |
| \$100,000 and Below    | 4,524             | - 29.5%                  | - 10.2%                    | 6.1         | + 7.0%                             | - 4.7%                     | 1,102       | - 41.3%                  | - 9.8%                     |  |
| \$100,001 to \$200,000 | 23,339            | - 13.1%                  | - 6.2%                     | 11.6        | + 3.6%                             | - 6.8%                     | 2,193       | - 21.5%                  | - 0.9%                     |  |
| \$200,001 to \$300,000 | 22,244            | + 5.9%                   | - 2.1%                     | 9.3         | + 12.0%                            | - 5.3%                     | 2,585       | - 9.7%                   | + 1.0%                     |  |
| \$300,001 and Above    | 32,497            | + 16.1%                  | + 2.3%                     | 6.6         | + 17.9%                            | - 2.3%                     | 5,476       | - 8.6%                   | + 1.3%                     |  |
| Total                  | 82,604            | + 0.4%                   | - 2.2%                     | 8.2         | + 9.3%                             | - 4.8%                     | 11,356      | - 16.0%                  | - 0.4%                     |  |