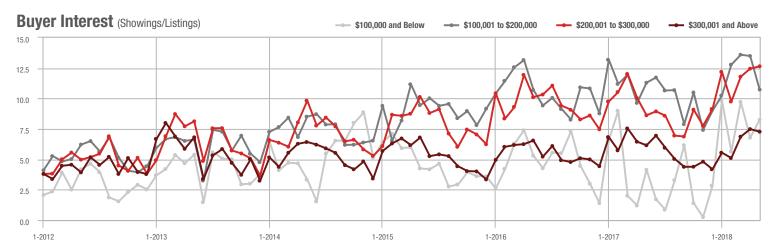

|  |
| \$200,001 to \$300,000 | 1,092             | + 14.5%                  | - 2.7%                     | 12.7        | + 47.7%                            | + 1.6%                     | 98          | - 19.0%                  | - 4.9%                     |  |
| \$300,001 and Above    | 1,880             | + 24.8%                  | + 4.1%                     | 7.3         | + 17.7%                            | - 2.9%                     | 295         | + 1.0%                   | + 1.7%                     |  |
| Total                  | 3,465             | + 12.2%                  | - 0.3%                     | 8.9         | + 18.7%                            | - 4.6%                     | 450         | - 7.2%                   | - 0.2%                     |  |











### **Gaston County, NC**

| Price Range            | Total<br>Showings |                          |                            |             | Buyer Interest (Showings/Listings) |                            |             | Managed<br>Listings      |                            |  |
|------------------------|-------------------|--------------------------|----------------------------|-------------|------------------------------------|----------------------------|-------------|--------------------------|----------------------------|--|
|                        | May<br>2018       | Year-Over-Year<br>Change | Month-Over-Month<br>Change | May<br>2018 | Year-Over-Year<br>Change           | Month-Over-Month<br>Change | May<br>2018 | Year-Over-Year<br>Change | Month-Over-Month<br>Change |  |
| \