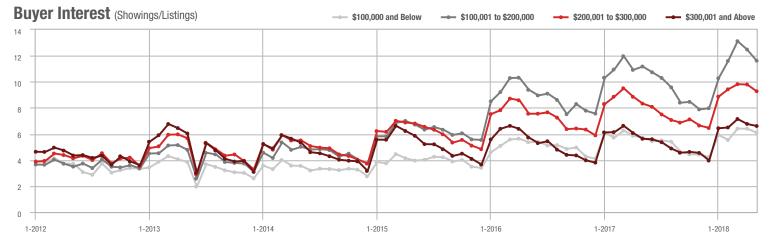

### **Charlotte MSA**

|                        | Total<br>Showings |                          |                            |             | Buyer Interest (Showings/Listings) |                            |             | Managed<br>Listings      |                            |  |
|------------------------|-------------------|--------------------------|----------------------------|-------------|------------------------------------|----------------------------|-------------|--------------------------|----------------------------|--|
| Price Range            | May<br>2018       | Year-Over-Year<br>Change | Month-Over-Month<br>Change | May<br>2018 | Year-Over-Year<br>Change           | Month-Over-Month<br>Change | May<br>2018 | Year-Over-Year<br>Change | Month-Over-Month<br>Change |  |
| \$100,000 and Below    | 4,524             | - 29.5%                  | - 10.2%                    | 6.1         | + 7.0%                             | - 4.7%                     | 1,102       | - 41.3%                  | - 9.8%                     |  |
| \$100,001 to \$200,000 | 23,339            | - 13.1%                  | - 6.2%                     | 11.6        | + 3.6%                             | - 6.8%                     | 2,193       | - 21.5%                  | - 0.9%                     |  |
| \$200,001 to \$300,000 | 22,244            | + 5.9%                   | - 2.1%                     | 9.3         | + 12.0%                            | - 5.3%                     | 2,585       | - 9.7%                   | + 1.0%                     |  |
| \$300,001 and Above    | 32,497            | + 16.1%                  | + 2.3%                     | 6.6         | + 17.9%                            | - 2.3%                     | 5,476       | - 8.6%                   | + 1.3%                     |  |
| Total                  | 82,604            | + 0.4%                   | - 2.2%                     | 8.2         | + 9.3%                             | - 4.8%                     | 11,356      | - 16.0%                  | - 0.4%                     |  |