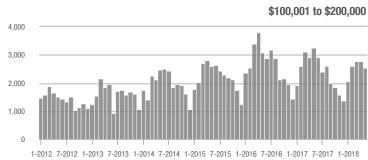

.8%                     |  |
| \$200,001 to \$300,000 | 2,145             | + 30.6%                  | + 4.2%                     | 9.4         | + 30.6%                            | - 1.5%                     | 248         | - 2.4%                   | + 3.3%                     |  |
| \$300,001 and Above    | 1,978             | + 17.0%                  | + 7.4%                     | 5.7         | + 21.3%                            | - 0.9%                     | 395         | - 9.0%                   | + 2.6%                     |  |
| Total                  | 7,263             | - 0.5%                   | - 1.0%                     | 8.2         | + 7.9%                             | - 8.0%                     | 1,011       | - 14.4%                  | + 3.5%                     |  |











### **Charlotte MSA**

|                        | Total<br>Showings |                          |                            |             | Buyer Interest (Showings/Listings) |                            |             | Managed<br>Listings      |                            |  |
|------------------------|-------------------|--------------------------|----------------------------|-------------|------------------------------------|----------------------------|-------------|--------------------------|----------------------------|--|
| Price Range            | May<br>2018       | Year-Over-Year<br>Change | Month-Over-Month<br>Change | May<br>2018 | Year-Over-Year<br>Change           | Month-Over-Month<br>Change | May<br>2018 | Year-Over-Year<br>Change | Month-Over-Month<br>Change |  |
|