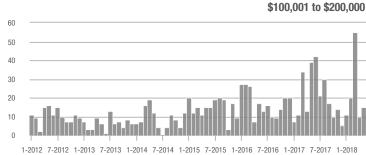

3.3%                    |  |
| \$200,001 to \$300,000 | 2                 | - 33.3%                  | + 100.0%                   | 0.0         | - 100.0%                           | - 100.0%                   | 2           | - 88.2%                  | - 50.0%                    |  |
| \$300,001 and Above    | 6                 | - 33.3%                  | + 50.0%                    | 1.5         | + 275.0%                           | + 12.5%                    | 5           | - 75.0%                  | + 25.0%                    |  |
| Total                  | 23                | - 75.3%                  | + 35.3%                    | 2.5         | + 13.6%                            | + 87.5%                    | 16          | - 79.5%                  | - 5.9%                     |  |











### **Anson County, NC**

|                        | Total<br>Showings |                          |                            |             | Buyer Interest (Showings/Listings) |                            |             | Managed<br>Listings      |                            |  |
|------------------------|-------------------|--------------------------|----------------------------|-------------|------------------------------------|----------------------------|-------------|--------------------------|----------------------------|--|
| Price Range            | May<br>2018       | Year-Over-Year<br>Change | Month-Over-Month<br>Change | May<br>2018 | Year-Over-Year<br>Change           | Month-Over-Month<br>Change | May<br>2018 | Year-Over-Year<br>Change | Month-Over-Month<br>Change |