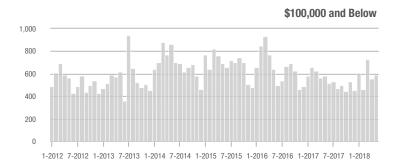

### **Charlotte MSA**

|                        | Total<br>Showings |                          |                            |             | Buyer Interest (Showings/Listings) |                            |             | Managed<br>Listings      |                            |  |
|------------------------|-------------------|--------------------------|----------------------------|-------------|------------------------------------|----------------------------|-------------|--------------------------|----------------------------|--|
| Price Range            | May<br>2018       | Year-Over-Year<br>Change | Month-Over-Month<br>Change | May<br>2018 | Year-Over-Year<br>Change           | Month-Over-Month<br>Change | May<br>2018 | Year-Over-Year<br>Change | Month-Over-Month<br>Change |  |
| \$100,000 and Below    | 4,524             | - 29.5%                  | - 10.2%                    | 6.1         | + 7.0%                             | - 4.7%                     | 1,102       | - 41.3%                  | - 9.8%                     |  |
| \$100,001 to \$200,000 | 23,339            | - 13.1%                  | - 6.2%                     | 11.6        | + 3.6%                             | - 6.8%                     | 2,193       | - 21.5%                  | - 0.9%                     |  |
| \$200,001 to \$300,000 | 22,244            | + 5.9%                   | - 2.1%                     | 9.3         | + 12.0%                            | - 5.3%                     | 2,585       | - 9.7%                   | + 1.0%                     |  |
| \$300,001 and Above    | 32,497            | + 16.1%                  | + 2.3%                     | 6.6         | + 17.9%                            | - 2.3%                     | 5,476       | - 8.6%                   | + 1.3%                     |  |
| Total                  | 82,604            | + 0.4%                   | - 2.2%                     | 8.2         | + 9.3%                             | - 4.8%                     | 11,356      | - 16.0%                  | - 0.4%                     |  |