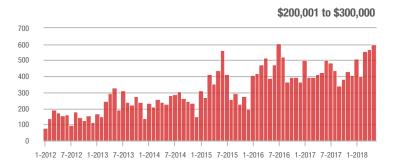

|  |
| \$200,001 to \$300,000 | 598               | + 41.4%                  | + 4.9%                     | 7.2         | + 24.1%                            | + 1.0%                     | 91          | + 5.8%                   | + 2.2%                     |  |
| \$300,001 and Above    | 368               | + 159.2%                 | + 80.4%                    | 5.4         | + 100.0%                           | + 33.2%                    | 79          | + 8.2%                   | + 31.7%                    |  |
| Total                  | 1,748             | + 20.1%                  | + 2.9%                     | 7.0         | + 14.8%                            | - 5.5%                     | 302         | - 3.8%                   | + 6.0%                     |  |













### **Montgomery County, NC**

|                        |             | Total<br>Showings        |                            |             | Buyer Interest (Showings/Listings) |                            |             | Managed<br>Listings      |                            |  |
|------------------------|-------------|--------------------------|----------------------------|-------------|------------------------------------|----------------------------|-------------|--------------------------|----------------------------|--|
| Price Range            | May<br>2018 | Year-Over-Year<br>Change | Month-Over-Month<br>Change | May<br>2018 | Year-Over-Year<br>Change           | Month-Over-Month<br>Change | May<br>2018 | Year-Over-Year<br>Change | Month-Over-Month<br>Change |  |
| \$100,000