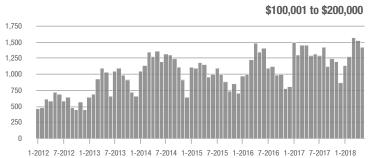

2.3%                    |  |
| \$200,001 to \$300,000 | 809               | - 12.8%                  | - 18.4%                    | 8.3         | - 3.5%                             | - 14.0%                    | 105         | - 11.8%                  | - 5.4%                     |  |
| \$300,001 and Above    | 389               | + 12.1%                  | - 1.8%                     | 4.6         | + 43.8%                            | - 3.6%                     | 93          | - 27.9%                  | - 1.1%                     |  |
| Total                  | 2,876             | - 6.1%                   | - 13.6%                    | 8.1         | + 8.0%                             | - 8.1%                     | 389         | - 24.2%                  | - 6.7%                     |  |











Analytic and Trend Data for the Charlotte Regional Realtor® Association

### Salisbury, NC

|                        | Total<br>Showings |                          |                            |             | Buyer Interest (Showings/Listings) |                            |             | Managed<br>Listings      |                            |  |
|------------------------|-------------------|--------------------------|----------------------------|-------------|------------------------------------|----------------------------|-------------|--------------------------|----------------------------|--|
| Price Range            | May<br>2018       | Year-Over-Year<br>Change | Month-Over-Month<br>Change | May<br>2018 | Year-Over-Year<br>Change           | Month-Over-Month<br>Change | May<b