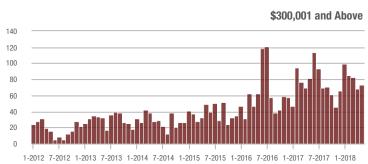

### **Charlotte MSA**

|                        | Total<br>Showings |                          |                            |             | Buyer Interest (Showings/Listings) |                            |             | Managed<br>Listings      |                            |  |
|------------------------|-------------------|--------------------------|----------------------------|-------------|------------------------------------|----------------------------|-------------|--------------------------|----------------------------|--|
| Price Range            | May<br>2018       | Year-Over-Year<br>Change | Month-Over-Month<br>Change | May<br>2018 | Year-Over-Year<br>Change           | Month-Over-Month<br>Change | May<br>2018 | Year-Over-Year<br>Change | Month-Over-Month<br>Change |  |
| \$100,000 and Below    | 4,524             | - 29.5%                  | - 10.2%                    | 6.1         | + 7.0%                             | - 4.7%                     | 1,102       | - 41.3%                  | - 9.8%                     |  |
| \$100,001 to \$200,000 | 23,339            | - 13.1%                  | - 6.2%                     | 11.6        | + 3.6%                             | - 6.8%                     | 2,193       | - 21.5%                  | - 0.9%                     |  |
| \$200,001 to \$300,000 | 22,244            | + 5.9%                   | - 2.1%                     | 9.3         | + 12.0%                            | - 5.3%                     | 2,585       | - 9.7%                   | + 1.0%                     |  |
| \$300,001 and Above    | 32,497            | + 16.1%                  | + 2.3%                     | 6.6         | + 17.9%                            | - 2.3%                     | 5,476       | - 8.6%                   | + 1.3%                     |  |
| Total                  | 82,604            | + 0.4%                   | - 2.2%                     | 8.2         | + 9.3%                             | - 4.8%                     | 11,356      | - 16.0%                  | - 0.4%                     |  |