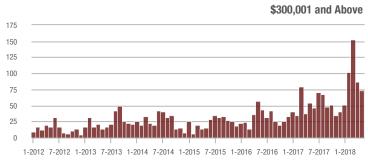

|  |
| \$200,001 to \$300,000 | 155               | - 8.8%                   | - 43.4%                    | 5.2         | + 2.0%                             | - 25.9%                    | 30          | - 18.9%                  | - 23.1%                    |  |
| \$300,001 and Above    | 74                | + 37.0%                  | - 14.9%                    | 3.3         | - 19.5%                            | + 3.8%                     | 26          | + 23.8%                  | - 16.1%                    |  |
| Total                  | 670               | + 39.6%                  | - 13.4%                    | 5.5         | + 44.7%                            | - 8.1%                     | 144         | - 17.2%                  | - 8.3%                     |  |











### Matthews, NC

|                        | Total<br>Showings |                          |                            |             | Buyer Interest (Showings/Listings) |                            |             | Managed<br>Listings      |                            |  |
|------------------------|-------------------|--------------------------|----------------------------|-------------|------------------------------------|----------------------------|-------------|--------------------------|----------------------------|--|
| Price Range            | May<br>2018       | Year-Over-Year<br>Change | Month-Over-Month<br>Change | May<br>2018 | Year-Over-Year<br>Change           | Month-Over-Month<br>Change | May<br>2018 | Year-Over-Year<br>Change | Month-Over-Month<br>Change |  |
| \$100,00