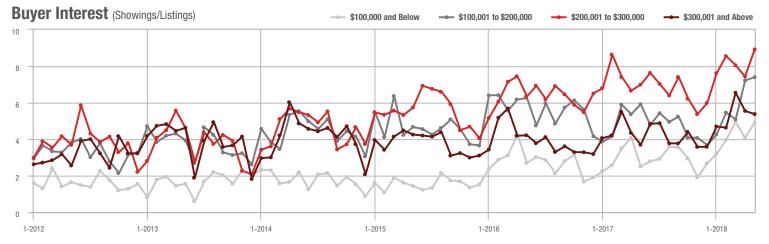

### **Charlotte MSA**

|                        | Total<br>Showings |                          |                            |             | Buyer Interest (Showings/Listings) |                            |             | Managed<br>Listings      |                            |  |
|------------------------|-------------------|--------------------------|----------------------------|-------------|------------------------------------|----------------------------|-------------|--------------------------|----------------------------|--|
| Price Range            | May<br>2018       | Year-Over-Year<br>Change | Month-Over-Month<br>Change | May<br>2018 | Year-Over-Year<br>Change           | Month-Over-Month<br>Change | May<br>2018 | Year-Over-Year<br>Change | Month-Over-Month<br>Change |  |
| \$100,000 and Below    | 4,524             | - 29.5%                  | - 10.2%                    | 6.1         | + 7.0%                             | - 4.7%                     | 1,102       | - 41.3%                  | - 9.8%                     |  |
| \$100,001 to \$200,000 | 23,339            | - 13.1%                  | - 6.2%                     | 11.6        | + 3.6%                             | - 6.8%                     | 2,193       | - 21.5%                  | - 0.9%                     |  |
| \$200,001 to \$300,000 | 22,244            | + 5.9%                   | - 2.1%                     | 9.3         | + 12.0%                            | - 5.3%                     | 2,585       | - 9.7%                   | + 1.0%                     |  |
| \$300,001 and Above    | 32,497            | + 16.1%                  | + 2.3%                     | 6.6         | + 17.9%                            | - 2.3%                     | 5,476       | - 8.6%                   | + 1.3%                     |  |
| Total                  | 82,604            | + 0.4%                   | - 2.2%                     | 8.2         | + 9.3%                             | - 4.8%                     | 11,356      | - 16.0%                  | - 0.4%                     |  |