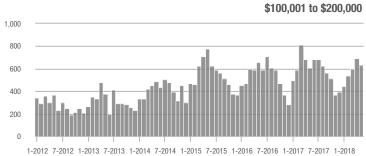

### **Charlotte MSA**

|                        | Total<br>Showings |                          |                            |             | Buyer Interest (Showings/Listings) |                            |             | Managed<br>Listings      |                            |  |
|------------------------|-------------------|--------------------------|----------------------------|-------------|------------------------------------|----------------------------|-------------|--------------------------|----------------------------|--|
| Price Range            | May<br>2018       | Year-Over-Year<br>Change | Month-Over-Month<br>Change | May<br>2018 | Year-Over-Year<br>Change           | Month-Over-Month<br>Change | May<br>2018 | Year-Over-Year<br>Change | Month-Over-Month<br>Change |  |
| \$100,000 and Below    | 4,524             | - 29.5%                  | - 10.2%                    | 6.1         | + 7.0%                             | - 4.7%                     | 1,102       | - 41.3%                  | - 9.8%                     |  |
| \$100,001 to \$200,000 | 23,339            | - 13.1%                  | - 6.2%                     | 11.6        | + 3.6%                             | - 6.8%                     | 2,193       | - 21.5%                  | - 0.9%                     |  |
| \$200,001 to \$300,000 | 22,244            | + 5.9%                   | - 2.1%                     | 9.3         | + 12.0%                            | - 5.3%                     | 2,585       | - 9.7%                   | + 1.0%                     |  |
| \$300,001 and Above    | 32,497            | + 16.1%                  | + 2.3%                     | 6.6         | + 17.9%                            | - 2.3%                     | 5,476       | - 8.6%                   | + 1.3%                     |  |
| Total                  | 82,604            | + 0.4%                   | - 2.2%                     | 8.2         | + 9.3%                             | - 4.8%                     | 11,356      | - 16.0%                  | - 0.4%                     |  |