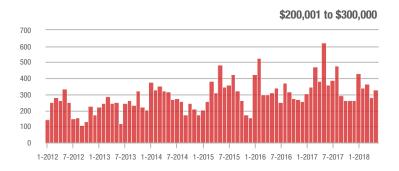

%                     |  |
| \$200,001 to \$300,000 | 327               | - 47.7%                  | + 16.0%                    | 7.8         | - 31.6%                            | + 10.4%                    | 42          | - 23.6%                  | + 5.0%                     |  |
| \$300,001 and Above    | 488               | - 1.2%                   | - 10.5%                    | 6.8         | + 17.2%                            | - 16.8%                    | 73          | - 17.0%                  | + 5.8%                     |  |
| Total                  | 955               | - 25.7%                  | + 4.1%                     | 7.6         | - 8.4%                             | - 2.6%                     | 127         | - 20.1%                  | + 5.8%                     |  |











### Waxhaw, NC

|                        | Total<br>Showings |                          |                            |             | Buyer Interest (Showings/Listings) |                            |             | Managed<br>Listings      |                            |  |
|------------------------|-------------------|--------------------------|----------------------------|-------------|------------------------------------|----------------------------|-------------|--------------------------|----------------------------|--|
| Price Range            | May<br>2018       | Year-Over-Year<br>Change | Month-Over-Month<br>Change | May<br>2018 | Year-Over-Year<br>Change           | Month-Over-Month<br>Change | May<br>2018 | Year-Over-Year<br>Change | Month-Over-Month<br>Change |  |
| \$100,00