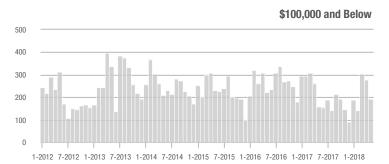

### **Charlotte MSA**

|                        | Total<br>Showings |                          |                            |             | Buyer Interest (Showings/Listings) |                            |             | Managed<br>Listings      |                            |  |
|------------------------|-------------------|--------------------------|----------------------------|-------------|------------------------------------|----------------------------|-------------|--------------------------|----------------------------|--|
| Price Range            | May<br>2018       | Year-Over-Year<br>Change | Month-Over-Month<br>Change | May<br>2018 | Year-Over-Year<br>Change           | Month-Over-Month<br>Change | May<br>2018 | Year-Over-Year<br>Change | Month-Over-Month<br>Change |  |
| \$100,000 and Below    | 4,524             | - 29.5%                  | - 10.2%                    | 6.1         | + 7.0%                             | - 4.7%                     | 1,102       | - 41.3%                  | - 9.8%                     |  |
| \$100,001 to \$200,000 | 23,339            | - 13.1%                  | - 6.2%                     | 11.6        | + 3.6%                             | - 6.8%                     | 2,193       | - 21.5%                  | - 0.9%                     |  |
| \$200,001 to \$300,000 | 22,244            | + 5.9%                   | - 2.1%                     | 9.3         | + 12.0%                            | - 5.3%                     | 2,585       | - 9.7%                   | + 1.0%                     |  |
| \$300,001 and Above    | 32,497            | + 16.1%                  | + 2.3%                     | 6.6         | + 17.9%                            | - 2.3%                     | 5,476       | - 8.6%                   | + 1.3%                     |  |
| Total                  | 82,604            | + 0.4%                   | - 2.2%                     | 8.2         | + 9.3%                             | - 4.8%                     | 11,356      | - 16.0%                  | - 0.4%                     |  |