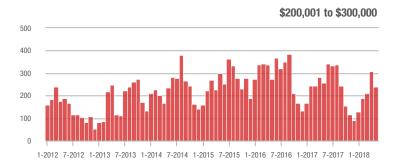

2%                    |  |
| \$200,001 to \$300,000 | 240               | - 6.6%                   | - 21.6%                    | 7.2         | - 13.3%                            | - 26.6%                    | 34          | + 9.7%                   | + 3.0%                     |  |
| \$300,001 and Above    | 1,051             | + 16.6%                  | + 6.9%                     | 7.7         | + 18.5%                            | + 2.7%                     | 150         | - 4.5%                   | + 2.0%                     |  |
| Total                  | 1,330             | + 7.1%                   | + 0.2%                     | 7.6         | + 8.6%                             | - 3.8%                     | 193         | - 5.9%                   | + 1.0%                     |  |











Analytic and Trend Data for the Charlotte Regional Realtor® Association

### **Denver, NC**

|                        | Total<br>Showings |                          |                            |             | Buyer Interest (Showings/Listings) |                            |             | Managed<br>Listings      |                            |  |
|------------------------|-------------------|--------------------------|----------------------------|-------------|------------------------------------|----------------------------|-------------|--------------------------|----------------------------|--|
| Price Range            | May<br>2018       | Year-Over-Year<br>Change | Month-Over-Month<br>Change | May<br>2018 | Year-Over-Year<br>Change           | Month-Over-Month<br>Change | May<br