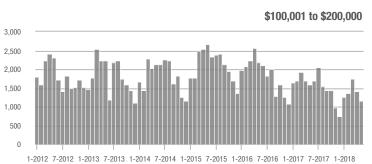

### **Charlotte MSA**

|                        | Total<br>Showings |                          |                            |             | Buyer Interest (Showings/Listings) |                            |             | Managed<br>Listings      |                            |  |
|------------------------|-------------------|--------------------------|----------------------------|-------------|------------------------------------|----------------------------|-------------|--------------------------|----------------------------|--|
| Price Range            | May<br>2018       | Year-Over-Year<br>Change | Month-Over-Month<br>Change | May<br>2018 | Year-Over-Year<br>Change           | Month-Over-Month<br>Change | May<br>2018 | Year-Over-Year<br>Change | Month-Over-Month<br>Change |  |
| \$100,000 and Below    | 4,524             | - 29.5%                  | - 10.2%                    | 6.1         | + 7.0%                             | - 4.7%                     | 1,102       | - 41.3%                  | - 9.8%                     |  |
| \$100,001 to \$200,000 | 23,339            | - 13.1%                  | - 6.2%                     | 11.6        | + 3.6%                             | - 6.8%                     | 2,193       | - 21.5%                  | - 0.9%                     |  |
| \$200,001 to \$300,000 | 22,244            | + 5.9%                   | - 2.1%                     | 9.3         | + 12.0%                            | - 5.3%                     | 2,585       | - 9.7%                   | + 1.0%                     |  |
| \$300,001 and Above    | 32,497            | + 16.1%                  | + 2.3%                     | 6.6         | + 17.9%                            | - 2.3%                     | 5,476       | - 8.6%                   | + 1.3%                     |  |
| Total                  | 82,604            | + 0.4%                   | - 2.2%                     | 8.2         | + 9.3%                             | - 4.8%                     | 11,356      | - 16.0%                  | - 0.4%                     |  |