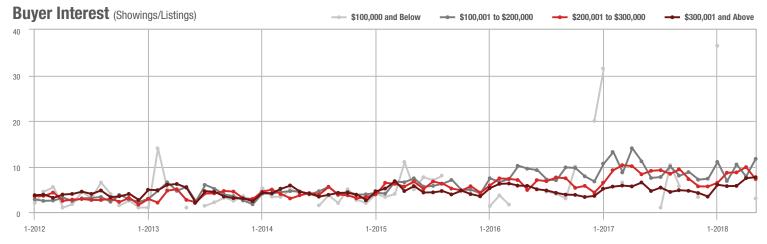

|  |
| \$200,001 to \$300,000 | 240               | - 6.6%                   | - 21.6%                    | 7.2         | - 13.3%                            | - 26.6%                    | 34          | + 9.7%                   | + 3.0%                     |  |
| \$300,001 and Above    | 1,051             | + 16.6%                  | + 6.9%                     | 7.7         | + 18.5%                            | + 2.7%                     | 150         | - 4.5%                   | + 2.0%                     |  |
| Total                  | 1,330             | + 7.1%                   | + 0.2%                     | 7.6         | + 8.6%                             | - 3.8%                     | 193         | - 5.9%                   | + 1.0%                     |  |











Analytic and Trend Data for the Charlotte Regional Realtor® Association

### **Denver, NC**

|                        | Total<br>Showings |                          |                            |             | Buyer Interest (Showings/Listings) |                            |             | Managed<br>Listings      |                            |  |
|------------------------|-------------------|--------------------------|----------------------------|-------------|------------------------------------|----------------------------|-------------|--------------------------|----------------------------|--|
| Price Range            | May<br>2018       | Year-Over-Year<br>Change | Month-Over-Month<br>Change | May<br>2018 | Year-Over-Year<br>Change           | Month-Over-Month<br>Change | May<br>201