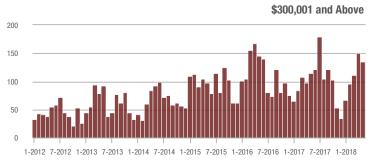

### **Charlotte MSA**

|                        | Total<br>Showings |                          |                            |             | Buyer Interest (Showings/Listings) |                            |             | Managed<br>Listings      |                            |  |
|------------------------|-------------------|--------------------------|----------------------------|-------------|------------------------------------|----------------------------|-------------|--------------------------|----------------------------|--|
| Price Range            | May<br>2018       | Year-Over-Year<br>Change | Month-Over-Month<br>Change | May<br>2018 | Year-Over-Year<br>Change           | Month-Over-Month<br>Change | May<br>2018 | Year-Over-Year<br>Change | Month-Over-Month<br>Change |  |
| \$100,000 and Below    | 4,524             | - 29.5%                  | - 10.2%                    | 6.1         | + 7.0%                             | - 4.7%                     | 1,102       | - 41.3%                  | - 9.8%                     |  |
| \$100,001 to \$200,000 | 23,339            | - 13.1%                  | - 6.2%                     | 11.6        | + 3.6%                             | - 6.8%                     | 2,193       | - 21.5%                  | - 0.9%                     |  |
| \$200,001 to \$300,000 | 22,244            | + 5.9%                   | - 2.1%                     | 9.3         | + 12.0%                            | - 5.3%                     | 2,585       | - 9.7%                   | + 1.0%                     |  |
| \$300,001 and Above    | 32,497            | + 16.1%                  | + 2.3%                     | 6.6         | + 17.9%                            | - 2.3%                     | 5,476       | - 8.6%                   | + 1.3%                     |  |
| Total                  | 82,604            | + 0.4%                   | - 2.2%                     | 8.2         | + 9.3%                             | - 4.8%                     | 11,356      | - 16.0%                  | - 0.4%                     |  |