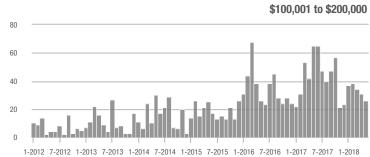

4.3%                    |  |
| \$200,001 to \$300,000 | 8                 | - 20.0%                  | - 11.1%                    | 1.8         | + 260.0%                           | + 75.0%                    | 7           | - 36.4%                  | - 12.5%                    |  |
| \$300,001 and Above    | 5                 | - 37.5%                  | + 150.0%                   | 1.3         | - 43.5%                            | + 566.7%                   | 8           | - 11.1%                  | - 20.0%                    |  |
| Total                  | 75                | - 57.1%                  | - 26.5%                    | 1.8         | - 21.7%                            | - 4.7%                     | 74          | - 46.0%                  | - 12.9%                    |  |













### **Cabarrus County, NC**

|                        | Total<br>Showings |                          |                            |             | Buyer Interest (Showings/Listings) |                            |             | Managed<br>Listings      |                            |  |
|------------------------|-------------------|--------------------------|----------------------------|-------------|------------------------------------|----------------------------|-------------|--------------------------|----------------------------|--|
| Price Range            | May<br>2018       | Year-Over-Year<br>Change | Month-Over-Month<br>Change | May<br>2018 | Year-Over-Year<br>Change           | Month-Over-Month<br>Change | May<br>2018 | Year-Over-Year<br>Change | Month-Over-Month<br>Chang