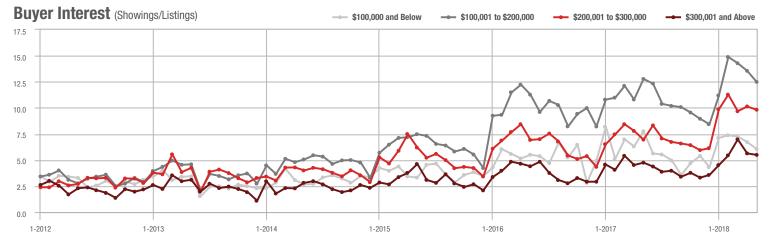

### **Charlotte MSA**

|                        | Total<br>Showings |                          |                            |             | Buyer Interest (Showings/Listings) |                            |             | Managed<br>Listings      |                            |  |
|------------------------|-------------------|--------------------------|----------------------------|-------------|------------------------------------|----------------------------|-------------|--------------------------|----------------------------|--|
| Price Range            | May<br>2018       | Year-Over-Year<br>Change | Month-Over-Month<br>Change | May<br>2018 | Year-Over-Year<br>Change           | Month-Over-Month<br>Change | May<br>2018 | Year-Over-Year<br>Change | Month-Over-Month<br>Change |  |
| \$100,000 and Below    | 4,524             | - 29.5%                  | - 10.2%                    | 6.1         | + 7.0%                             | - 4.7%                     | 1,102       | - 41.3%                  | - 9.8%                     |  |
| \$100,001 to \$200,000 | 23,339            | - 13.1%                  | - 6.2%                     | 11.6        | + 3.6%                             | - 6.8%                     | 2,193       | - 21.5%                  | - 0.9%                     |  |
| \$200,001 to \$300,000 | 22,244            | + 5.9%                   | - 2.1%                     | 9.3         | + 12.0%                            | - 5.3%                     | 2,585       | - 9.7%                   | + 1.0%                     |  |
| \$300,001 and Above    | 32,497            | + 16.1%                  | + 2.3%                     | 6.6         | + 17.9%                            | - 2.3%                     | 5,476       | - 8.6%                   | + 1.3%                     |  |
| Total                  | 82,604            | + 0.4%                   | - 2.2%                     | 8.2         | + 9.3%                             | - 4.8%                     | 11,356      | - 16.0%                  | - 0.4%                     |  |