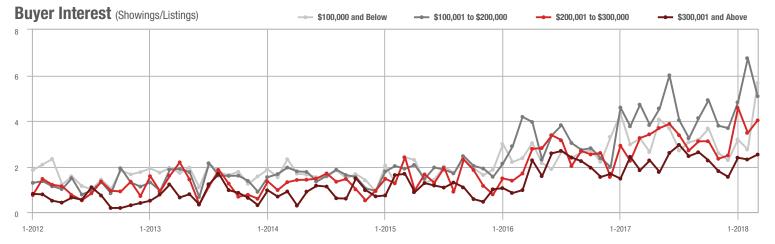

### **Charlotte MSA**

|                        | Total<br>Showings |                          |                            | (             | Buyer Interest (Showings/Listings) |                            |               | Managed<br>Listings      |                            |  |
|------------------------|-------------------|--------------------------|----------------------------|---------------|------------------------------------|----------------------------|---------------|--------------------------|----------------------------|--|
| Price Range            | March<br>2018     | Year-Over-Year<br>Change | Month-Over-Month<br>Change | March<br>2018 | Year-Over-Year<br>Change           | Month-Over-Month<br>Change | March<br>2018 | Year-Over-Year<br>Change | Month-Over-Month<br>Change |  |
| \$100,000 and Below    | 5,275             | - 28.4%                  | + 15.4%                    | 6.8           | + 7.9%                             | + 21.0%                    | 1,182         | - 39.8%                  | - 8.4%                     |  |
| \$100,001 to \$200,000 | 25,987            | - 10.9%                  | + 23.0%                    | 13.5          | + 12.5%                            | + 14.9%                    | 2,119         | - 26.0%                  | + 4.6%                     |  |
| \$200,001 to \$300,000 | 21,109            | - 1.0%                   | + 22.0%                    | 10.1          | + 6.3%                             | + 6.4%                     | 2,291         | - 13.1%                  | + 10.2%                    |  |
| \$300,001 and Above    | 31,960            | + 9.4%                   | + 33.6%                    | 7.4           | + 12.1%                            | + 12.5%                    | 4,914         | - 9.6%                   | + 11.5%                    |  |
| Total                  | 84,331            | - 3.1%                   | + 26.0%                    | 9.3           | + 9.4%                             | + 11.6%                    | 10,506        | - 18.5%                  | + 7.2%                     |  |