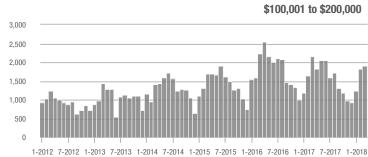

|  |
| \$200,001 to \$300,000 | 891               | - 9.5%                   | - 14.7%                    | 10.0          | + 19.0%                            | - 13.1%                    | 99            | - 23.8%                  | - 3.9%                     |  |
| \$300,001 and Above    | 1,239             | + 31.0%                  | + 67.2%                    | 7.1           | + 31.5%                            | + 29.4%                    | 206           | - 1.4%                   | + 18.4%                    |  |
| Total                  | 4,360             | - 0.9%                   | + 11.2%                    | 10.1          | + 17.4%                            | - 0.7%                     | 499           | - 18.5%                  | + 6.2%                     |  |











Charlotte Regional Realtor Association

Analytic and Trend Data for the Charlotte Regional Realtor® Association

### Davidson, NC

|                        | Total<br>Showings |                          |                            |               | Buyer Interest (Showings/Listings) |                            |               | Managed<br>Listings      |                            |  |
|------------------------|-------------------|--------------------------|----------------------------|---------------|------------------------------------|----------------------------|---------------|--------------------------|----------------------------|--|
| Price Range            | March<br>2018     | Year-Over-Year<br>Change | Month-Over-Month<br>Change | March<br>2018 | Year-Over-Year<br>Chan