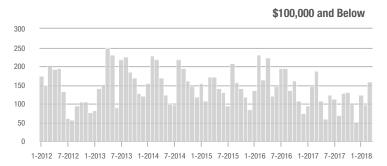

### **Charlotte MSA**

|                        | Total<br>Showings |                          |                            | (             | Buyer Interest (Showings/Listings) |                            |               | Managed<br>Listings      |                            |  |
|------------------------|-------------------|--------------------------|----------------------------|---------------|------------------------------------|----------------------------|---------------|--------------------------|----------------------------|--|
| Price Range            | March<br>2018     | Year-Over-Year<br>Change | Month-Over-Month<br>Change | March<br>2018 | Year-Over-Year<br>Change           | Month-Over-Month<br>Change | March<br>2018 | Year-Over-Year<br>Change | Month-Over-Month<br>Change |  |
| \$100,000 and Below    | 5,275             | - 28.4%                  | + 15.4%                    | 6.8           | + 7.9%                             | + 21.0%                    | 1,182         | - 39.8%                  | - 8.4%                     |  |
| \$100,001 to \$200,000 | 25,987            | - 10.9%                  | + 23.0%                    | 13.5          | + 12.5%                            | + 14.9%                    | 2,119         | - 26.0%                  | + 4.6%                     |  |
| \$200,001 to \$300,000 | 21,109            | - 1.0%                   | + 22.0%                    | 10.1          | + 6.3%                             | + 6.4%                     | 2,291         | - 13.1%                  | + 10.2%                    |  |
| \$300,001 and Above    | 31,960            | + 9.4%                   | + 33.6%                    | 7.4           | + 12.1%                            | + 12.5%                    | 4,914         | - 9.6%                   | + 11.5%                    |  |
| Total                  | 84,331            | - 3.1%                   | + 26.0%                    | 9.3           | + 9.4%                             | + 11.6%                    | 10,506        | - 18.5%                  | + 7.2%                     |  |