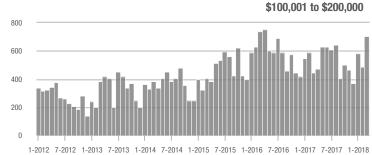

### **Charlotte MSA**

|                        | Total<br>Showings |                          |                            | (             | Buyer Interest (Showings/Listings) |                            |               | Managed<br>Listings      |                            |  |
|------------------------|-------------------|--------------------------|----------------------------|---------------|------------------------------------|----------------------------|---------------|--------------------------|----------------------------|--|
| Price Range            | March<br>2018     | Year-Over-Year<br>Change | Month-Over-Month<br>Change | March<br>2018 | Year-Over-Year<br>Change           | Month-Over-Month<br>Change | March<br>2018 | Year-Over-Year<br>Change | Month-Over-Month<br>Change |  |
| \$100,000 and Below    | 5,275             | - 28.4%                  | + 15.4%                    | 6.8           | + 7.9%                             | + 21.0%                    | 1,182         | - 39.8%                  | - 8.4%                     |  |
| \$100,001 to \$200,000 | 25,987            | - 10.9%                  | + 23.0%                    | 13.5          | + 12.5%                            | + 14.9%                    | 2,119         | - 26.0%                  | + 4.6%                     |  |
| \$200,001 to \$300,000 | 21,109            | - 1.0%                   | + 22.0%                    | 10.1          | + 6.3%                             | + 6.4%                     | 2,291         | - 13.1%                  | + 10.2%                    |  |
| \$300,001 and Above    | 31,960            | + 9.4%                   | + 33.6%                    | 7.4           | + 12.1%                            | + 12.5%                    | 4,914         | - 9.6%                   | + 11.5%                    |  |
| Total                  | 84,331            | - 3.1%                   | + 26.0%                    | 9.3           | + 9.4%                             | + 11.6%                    | 10,506        | - 18.5%                  | + 7.2%                     |  |