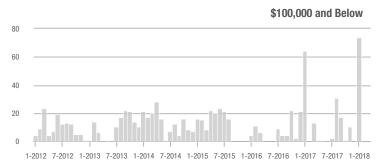

### **Charlotte MSA**

|                        | Total<br>Showings |                          |                            | (             | Buyer Interest (Showings/Listings) |                            |               | Managed<br>Listings      |                            |  |
|------------------------|-------------------|--------------------------|----------------------------|---------------|------------------------------------|----------------------------|---------------|--------------------------|----------------------------|--|
| Price Range            | March<br>2018     | Year-Over-Year<br>Change | Month-Over-Month<br>Change | March<br>2018 | Year-Over-Year<br>Change           | Month-Over-Month<br>Change | March<br>2018 | Year-Over-Year<br>Change | Month-Over-Month<br>Change |  |
| \$100,000 and Below    | 5,275             | - 28.4%                  | + 15.4%                    | 6.8           | + 7.9%                             | + 21.0%                    | 1,182         | - 39.8%                  | - 8.4%                     |  |
| \$100,001 to \$200,000 | 25,987            | - 10.9%                  | + 23.0%                    | 13.5          | + 12.5%                            | + 14.9%                    | 2,119         | - 26.0%                  | + 4.6%                     |  |
| \$200,001 to \$300,000 | 21,109            | - 1.0%                   | + 22.0%                    | 10.1          | + 6.3%                             | + 6.4%                     | 2,291         | - 13.1%                  | + 10.2%                    |  |
| \$300,001 and Above    | 31,960            | + 9.4%                   | + 33.6%                    | 7.4           | + 12.1%                            | + 12.5%                    | 4,914         | - 9.6%                   | + 11.5%                    |  |
| Total                  | 84,331            | - 3.1%                   | + 26.0%                    | 9.3           | + 9.4%                             | + 11.6%                    | 10,506        | - 18.5%                  | + 7.2%                     |  |