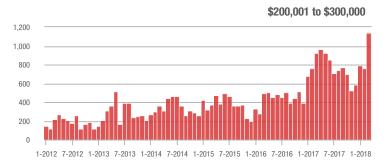

|  |
| \$200,001 to \$300,000 | 1,137             | + 23.9%                  | + 49.2%                    | 10.4          | + 18.2%                            | + 22.2%                    | 119           | + 1.7%                   | + 21.4%                    |  |
| \$300,001 and Above    | 466               | + 11.2%                  | + 28.0%                    | 6.4           | + 48.8%                            | + 31.9%                    | 81            | - 34.1%                  | - 3.6%                     |  |
| Total                  | 3,472             | + 8.5%                   | + 23.0%                    | 10.0          | + 25.0%                            | + 15.7%                    | 391           | - 22.6%                  | + 4.0%                     |  |













# Salisbury, NC

|                        | Total<br>Showings |                          |                            |               | Buyer Interest (Showings/Listings) |                            |               | Managed<br>Listings      |                            |  |
|------------------------|-------------------|--------------------------|----------------------------|---------------|------------------------------------|----------------------------|---------------|--------------------------|----------------------------|--|
| Price Range            | March<br>2018     | Year-Over-Year<br>Change | Month-Over-Month<br>Change | March<br>2018 | Year-Over-Year<br>Change           | Month-Over-Month<br>Change | March<br>2018 | Year-Over-Year<br>Change | Month-Over-Month<br>Change