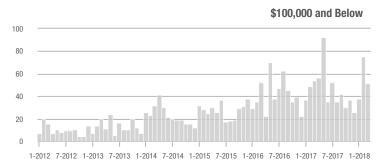

### **Charlotte MSA**

|                        | Total<br>Showings |                          |                            | (             | Buyer Interest (Showings/Listings) |                            |               | Managed<br>Listings      |                            |  |
|------------------------|-------------------|--------------------------|----------------------------|---------------|------------------------------------|----------------------------|---------------|--------------------------|----------------------------|--|
| Price Range            | March<br>2018     | Year-Over-Year<br>Change | Month-Over-Month<br>Change | March<br>2018 | Year-Over-Year<br>Change           | Month-Over-Month<br>Change | March<br>2018 | Year-Over-Year<br>Change | Month-Over-Month<br>Change |  |
| \$100,000 and Below    | 5,275             | - 28.4%                  | + 15.4%                    | 6.8           | + 7.9%                             | + 21.0%                    | 1,182         | - 39.8%                  | - 8.4%                     |  |
| \$100,001 to \$200,000 | 25,987            | - 10.9%                  | + 23.0%                    | 13.5          | + 12.5%                            | + 14.9%                    | 2,119         | - 26.0%                  | + 4.6%                     |  |
| \$200,001 to \$300,000 | 21,109            | - 1.0%                   | + 22.0%                    | 10.1          | + 6.3%                             | + 6.4%                     | 2,291         | - 13.1%                  | + 10.2%                    |  |
| \$300,001 and Above    | 31,960            | + 9.4%                   | + 33.6%                    | 7.4           | + 12.1%                            | + 12.5%                    | 4,914         | - 9.6%                   | + 11.5%                    |  |
| Total                  | 84,331            | - 3.1%                   | + 26.0%                    | 9.3           | + 9.4%                             | + 11.6%                    | 10,506        | - 18.5%                  | + 7.2%                     |  |