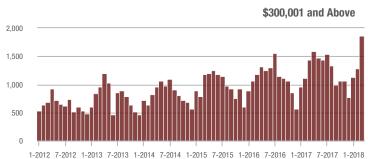

|  |
| \$200,001 to \$300,000 | 551               | - 23.9%                  | + 88.7%                    | 11.1          | + 29.1%                            | + 72.4%                    | 77            | - 39.8%                  | 0.0%                       |  |
| \$300,001 and Above    | 1,863             | + 29.4%                  | + 45.2%                    | 6.1           | + 32.6%                            | + 28.4%                    | 354           | - 9.0%                   | + 3.8%                     |  |
| Total                  | 2,672             | + 13.2%                  | + 45.5%                    | 6.7           | + 26.4%                            | + 33.1%                    | 519           | - 19.7%                  | + 0.8%                     |  |













### **Lancaster County, SC**

|                        | Total<br>Showings |                          |                            | (             | Buyer Interest (Showings/Listings) |                            |               | Managed<br>Listings      |                            |  |
|------------------------|-------------------|--------------------------|----------------------------|---------------|------------------------------------|----------------------------|---------------|--------------------------|----------------------------|--|
| Price Range            | March<br>2018     | Year-Over-Year<br>Change | Month-Over-Month<br>Change | March<br>2018 | Year-Over-Year<br>Change           | Month-Over-Month<br>Change | March<br>2018 | Year-Over-Year<br>Change | Month-Over-Month