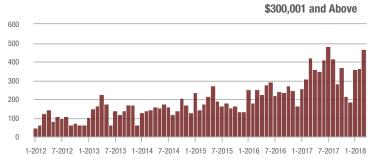

### **Charlotte MSA**

|                        | Total<br>Showings |                          |                            | (             | Buyer Interest (Showings/Listings) |                            |               | Managed<br>Listings      |                            |  |
|------------------------|-------------------|--------------------------|----------------------------|---------------|------------------------------------|----------------------------|---------------|--------------------------|----------------------------|--|
| Price Range            | March<br>2018     | Year-Over-Year<br>Change | Month-Over-Month<br>Change | March<br>2018 | Year-Over-Year<br>Change           | Month-Over-Month<br>Change | March<br>2018 | Year-Over-Year<br>Change | Month-Over-Month<br>Change |  |
| \$100,000 and Below    | 5,275             | - 28.4%                  | + 15.4%                    | 6.8           | + 7.9%                             | + 21.0%                    | 1,182         | - 39.8%                  | - 8.4%                     |  |
| \$100,001 to \$200,000 | 25,987            | - 10.9%                  | + 23.0%                    | 13.5          | + 12.5%                            | + 14.9%                    | 2,119         | - 26.0%                  | + 4.6%                     |  |
| \$200,001 to \$300,000 | 21,109            | - 1.0%                   | + 22.0%                    | 10.1          | + 6.3%                             | + 6.4%                     | 2,291         | - 13.1%                  | + 10.2%                    |  |
| \$300,001 and Above    | 31,960            | + 9.4%                   | + 33.6%                    | 7.4           | + 12.1%                            | + 12.5%                    | 4,914         | - 9.6%                   | + 11.5%                    |  |
| Total                  | 84,331            | - 3.1%                   | + 26.0%                    | 9.3           | + 9.4%                             | + 11.6%                    | 10,506        | - 18.5%                  | + 7.2%                     |  |