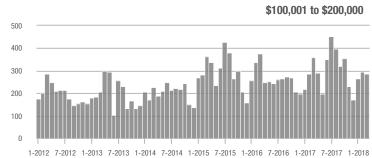

### **Charlotte MSA**

|                        | Total<br>Showings |                          |                            | (             | Buyer Interest (Showings/Listings) |                            |               | Managed<br>Listings      |                            |  |
|------------------------|-------------------|--------------------------|----------------------------|---------------|------------------------------------|----------------------------|---------------|--------------------------|----------------------------|--|
| Price Range            | March<br>2018     | Year-Over-Year<br>Change | Month-Over-Month<br>Change | March<br>2018 | Year-Over-Year<br>Change           | Month-Over-Month<br>Change | March<br>2018 | Year-Over-Year<br>Change | Month-Over-Month<br>Change |  |
| \$100,000 and Below    | 5,275             | - 28.4%                  | + 15.4%                    | 6.8           | + 7.9%                             | + 21.0%                    | 1,182         | - 39.8%                  | - 8.4%                     |  |
| \$100,001 to \$200,000 | 25,987            | - 10.9%                  | + 23.0%                    | 13.5          | + 12.5%                            | + 14.9%                    | 2,119         | - 26.0%                  | + 4.6%                     |  |
| \$200,001 to \$300,000 | 21,109            | - 1.0%                   | + 22.0%                    | 10.1          | + 6.3%                             | + 6.4%                     | 2,291         | - 13.1%                  | + 10.2%                    |  |
| \$300,001 and Above    | 31,960            | + 9.4%                   | + 33.6%                    | 7.4           | + 12.1%                            | + 12.5%                    | 4,914         | - 9.6%                   | + 11.5%                    |  |
| Total                  | 84,331            | - 3.1%                   | + 26.0%                    | 9.3           | + 9.4%                             | + 11.6%                    | 10,506        | - 18.5%                  | + 7.2%                     |  |