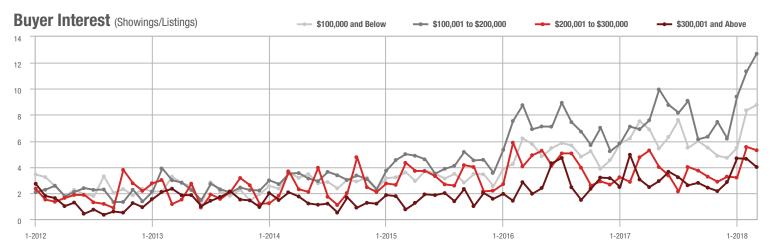

### **Charlotte MSA**

|                        | Total<br>Showings |                          |                            | (             | Buyer Interest (Showings/Listings) |                            |               | Managed<br>Listings      |                            |  |
|------------------------|-------------------|--------------------------|----------------------------|---------------|------------------------------------|----------------------------|---------------|--------------------------|----------------------------|--|
| Price Range            | March<br>2018     | Year-Over-Year<br>Change | Month-Over-Month<br>Change | March<br>2018 | Year-Over-Year<br>Change           | Month-Over-Month<br>Change | March<br>2018 | Year-Over-Year<br>Change | Month-Over-Month<br>Change |  |
| \$100,000 and Below    | 5,275             | - 28.4%                  | + 15.4%                    | 6.8           | + 7.9%                             | + 21.0%                    | 1,182         | - 39.8%                  | - 8.4%                     |  |
| \$100,001 to \$200,000 | 25,987            | - 10.9%                  | + 23.0%                    | 13.5          | + 12.5%                            | + 14.9%                    | 2,119         | - 26.0%                  | + 4.6%                     |  |
| \$200,001 to \$300,000 | 21,109            | - 1.0%                   | + 22.0%                    | 10.1          | + 6.3%                             | + 6.4%                     | 2,291         | - 13.1%                  | + 10.2%                    |  |
| \$300,001 and Above    | 31,960            | + 9.4%                   | + 33.6%                    | 7.4           | + 12.1%                            | + 12.5%                    | 4,914         | - 9.6%                   | + 11.5%                    |  |
| Total                  | 84,331            | - 3.1%                   | + 26.0%                    | 9.3           | + 9.4%                             | + 11.6%                    | 10,506        | - 18.5%                  | + 7.2%                     |  |