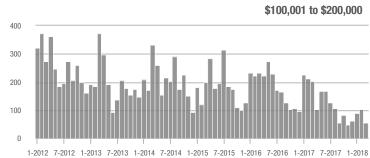

### **Charlotte MSA**

|                        | Total<br>Showings |                          |                            | (             | Buyer Interest (Showings/Listings) |                            |               | Managed<br>Listings      |                            |  |
|------------------------|-------------------|--------------------------|----------------------------|---------------|------------------------------------|----------------------------|---------------|--------------------------|----------------------------|--|
| Price Range            | March<br>2018     | Year-Over-Year<br>Change | Month-Over-Month<br>Change | March<br>2018 | Year-Over-Year<br>Change           | Month-Over-Month<br>Change | March<br>2018 | Year-Over-Year<br>Change | Month-Over-Month<br>Change |  |
| \$100,000 and Below    | 5,275             | - 28.4%                  | + 15.4%                    | 6.8           | + 7.9%                             | + 21.0%                    | 1,182         | - 39.8%                  | - 8.4%                     |  |
| \$100,001 to \$200,000 | 25,987            | - 10.9%                  | + 23.0%                    | 13.5          | + 12.5%                            | + 14.9%                    | 2,119         | - 26.0%                  | + 4.6%                     |  |
| \$200,001 to \$300,000 | 21,109            | - 1.0%                   | + 22.0%                    | 10.1          | + 6.3%                             | + 6.4%                     | 2,291         | - 13.1%                  | + 10.2%                    |  |
| \$300,001 and Above    | 31,960            | + 9.4%                   | + 33.6%                    | 7.4           | + 12.1%                            | + 12.5%                    | 4,914         | - 9.6%                   | + 11.5%                    |  |
| Total                  | 84,331            | - 3.1%                   | + 26.0%                    | 9.3           | + 9.4%                             | + 11.6%                    | 10,506        | - 18.5%                  | + 7.2%                     |  |