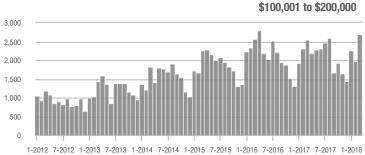

### **Charlotte MSA**

|                        | Total<br>Showings |                          |                            | (             | Buyer Interest (Showings/Listings) |                            |               | Managed<br>Listings      |                            |  |
|------------------------|-------------------|--------------------------|----------------------------|---------------|------------------------------------|----------------------------|---------------|--------------------------|----------------------------|--|
| Price Range            | March<br>2018     | Year-Over-Year<br>Change | Month-Over-Month<br>Change | March<br>2018 | Year-Over-Year<br>Change           | Month-Over-Month<br>Change | March<br>2018 | Year-Over-Year<br>Change | Month-Over-Month<br>Change |  |
| \$100,000 and Below    | 5,275             | - 28.4%                  | + 15.4%                    | 6.8           | + 7.9%                             | + 21.0%                    | 1,182         | - 39.8%                  | - 8.4%                     |  |
| \$100,001 to \$200,000 | 25,987            | - 10.9%                  | + 23.0%                    | 13.5          | + 12.5%                            | + 14.9%                    | 2,119         | - 26.0%                  | + 4.6%                     |  |
| \$200,001 to \$300,000 | 21,109            | - 1.0%                   | + 22.0%                    | 10.1          | + 6.3%                             | + 6.4%                     | 2,291         | - 13.1%                  | + 10.2%                    |  |
| \$300,001 and Above    | 31,960            | + 9.4%                   | + 33.6%                    | 7.4           | + 12.1%                            | + 12.5%                    | 4,914         | - 9.6%                   | + 11.5%                    |  |
| Total                  | 84,331            | - 3.1%                   | + 26.0%                    | 9.3           | + 9.4%                             | + 11.6%                    | 10,506        | - 18.5%                  | + 7.2%                     |  |