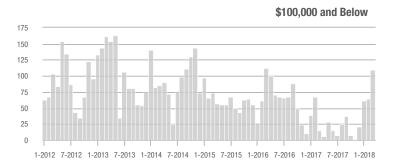

|  |
| \$200,001 to \$300,000 | 1,042             | + 3.0%                   | + 36.7%                    | 12.3          | + 2.5%                             | + 26.0%                    | 94            | - 1.1%                   | + 5.6%                     |  |
| \$300,001 and Above    | 1,587             | + 0.3%                   | + 57.6%                    | 6.9           | - 8.0%                             | + 34.4%                    | 259           | - 4.1%                   | + 7.9%                     |  |
| Total                  | 3,351             | + 4.8%                   | + 44.9%                    | 9.1           | - 1.1%                             | + 26.6%                    | 421           | - 3.4%                   | + 7.1%                     |  |











### **Gaston County, NC**

|                        | Total<br>Showings |                          |                            |               | Buyer Interest (Showings/Listings) |                            |               | Managed<br>Listings      |                            |  |
|------------------------|-------------------|--------------------------|----------------------------|---------------|------------------------------------|----------------------------|---------------|--------------------------|----------------------------|--|
| Price Range            | March<br>2018     | Year-Over-Year<br>Change | Month-Over-Month<br>Change | March<br>2018 | Year-Over-Year<br>Change           | Month-Over-Month<br>Change | March<br>2018 | Year-Over-Year<br>Change | Month-Over-Mont