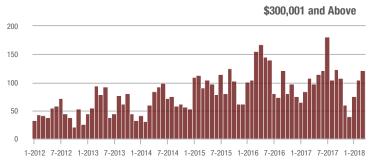

|  |
| \$200,001 to \$300,000 | 213               | + 46.9%                  | + 34.8%                    | 4.0           | + 25.0%                            | + 14.8%                    | 66            | + 4.8%                   | + 6.5%                     |  |
| \$300,001 and Above    | 122               | + 14.0%                  | + 17.3%                    | 2.4           | + 9.1%                             | + 5.3%                     | 60            | - 24.1%                  | + 5.3%                     |  |
| Total                  | 1,172             | - 13.3%                  | + 13.8%                    | 4.6           | - 2.1%                             | + 7.7%                     | 332           | - 19.6%                  | - 0.6%                     |  |













### **Union County, NC**

|                        | Total<br>Showings |                          |                            |               | Buyer Interest (Showings/Listings) |                            |               | Managed<br>Listings      |                            |  |
|------------------------|-------------------|--------------------------|----------------------------|---------------|------------------------------------|----------------------------|---------------|--------------------------|----------------------------|--|
| Price Range            | March<br>2018     | Year-Over-Year<br>Change | Month-Over-Month<br>Change | March<br>2018 | Year-Over-Year<br>Change           | Month-Over-Month<br>Change | March<br>2018 | Year-Over-Year<br>Change | Month-Over-Month<br>