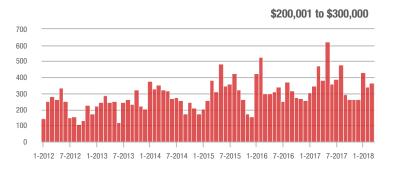

### **Charlotte MSA**

|                        | Total<br>Showings |                          |                            | (             | Buyer Interest (Showings/Listings) |                            |               | Managed<br>Listings      |                            |  |
|------------------------|-------------------|--------------------------|----------------------------|---------------|------------------------------------|----------------------------|---------------|--------------------------|----------------------------|--|
| Price Range            | March<br>2018     | Year-Over-Year<br>Change | Month-Over-Month<br>Change | March<br>2018 | Year-Over-Year<br>Change           | Month-Over-Month<br>Change | March<br>2018 | Year-Over-Year<br>Change | Month-Over-Month<br>Change |  |
| \$100,000 and Below    | 5,275             | - 28.4%                  | + 15.4%                    | 6.8           | + 7.9%                             | + 21.0%                    | 1,182         | - 39.8%                  | - 8.4%                     |  |
| \$100,001 to \$200,000 | 25,987            | - 10.9%                  | + 23.0%                    | 13.5          | + 12.5%                            | + 14.9%                    | 2,119         | - 26.0%                  | + 4.6%                     |  |
| \$200,001 to \$300,000 | 21,109            | - 1.0%                   | + 22.0%                    | 10.1          | + 6.3%                             | + 6.4%                     | 2,291         | - 13.1%                  | + 10.2%                    |  |
| \$300,001 and Above    | 31,960            | + 9.4%                   | + 33.6%                    | 7.4           | + 12.1%                            | + 12.5%                    | 4,914         | - 9.6%                   | + 11.5%                    |  |
| Total                  | 84,331            | - 3.1%                   | + 26.0%                    | 9.3           | + 9.4%                             | + 11.6%                    | 10,506        | - 18.5%                  | + 7.2%                     |  |