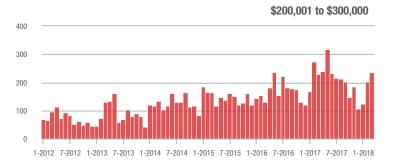

|  |
| \$200,001 to \$300,000 | 236               | + 2.6%                   | + 16.8%                    | 5.8           | + 52.6%                            | + 17.0%                    | 48            | - 38.5%                  | - 2.0%                     |  |
| \$300,001 and Above    | 63                | + 3.3%                   | - 10.0%                    | 1.8           | + 5.9%                             | - 23.0%                    | 39            | - 27.8%                  | + 5.4%                     |  |
| Total                  | 1.397             | + 21.4%                  | + 21.6%                    | 5.8           | + 48.7%                            | + 22.5%                    | 314           | - 23.8%                  | - 3.1%                     |  |













### **Stanly County, NC**

|                        | Total<br>Showings |                          |                            |               | Buyer Interest (Showings/Listings) |                            |               | Managed<br>Listings      |                            |  |
|------------------------|-------------------|--------------------------|----------------------------|---------------|------------------------------------|----------------------------|---------------|--------------------------|----------------------------|--|
| Price Range            | March<br>2018     | Year-Over-Year<br>Change | Month-Over-Month<br>Change | March<br>2018 | Year-Over-Year<br>Change           | Month-Over-Month<br>Change | March<br>2018 | Year-Over-Year<br>Change | Month-Over-Month<