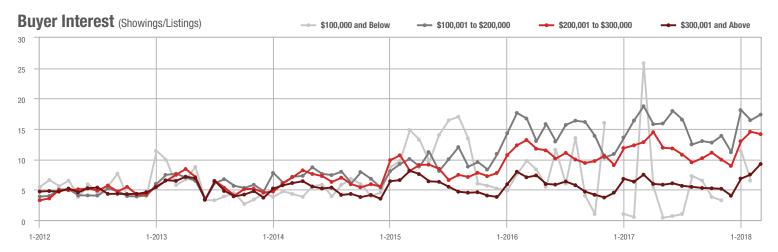

|  |
| \$200,001 to \$300,000 | 881           | - 0.9%                   | + 39.0%                    | 14.1          | + 10.2%                            | - 2.7%                     | 63            | - 10.0%                  | + 43.2%                    |  |
| \$300,001 and Above    | 1,494         | + 7.6%                   | + 54.5%                    | 9.2           | + 22.7%                            | + 23.1%                    | 174           | - 22.0%                  | + 18.4%                    |  |
| Total                  | 3,106         | - 2.4%                   | + 54.8%                    | 11.7          | + 10.4%                            | + 15.3%                    | 285           | - 17.9%                  | + 27.8%                    |  |













### **Mecklenburg County, NC**

|                        | Total<br>Showings |                          |                            | (             | Buyer Interest (Showings/Listings) |                            |               | Managed<br>Listings      |                            |  |
|------------------------|-------------------|--------------------------|----------------------------|---------------|------------------------------------|----------------------------|---------------|--------------------------|----------------------------|--|
| Price Range            | March<br>2018     | Year-Over-Year<br>Change | Month-Over-Month<br>Change | March<br>2018 | Year-Over-Year<br>Change           | Month-Over-Month<br>Change | March<br>2018 | Year-Over-Year<br>Change | Month-Over-Month