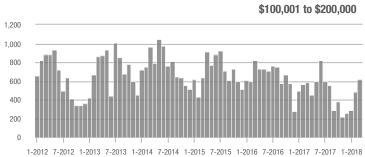

|  |
| \$200,001 to \$300,000 | 1,042             | + 3.0%                   | + 36.7%                    | 12.3          | + 2.5%                             | + 26.0%                    | 94            | - 1.1%                   | + 5.6%                     |  |
| \$300,001 and Above    | 1,587             | + 0.3%                   | + 57.6%                    | 6.9           | - 8.0%                             | + 34.4%                    | 259           | - 4.1%                   | + 7.9%                     |  |
| Total                  | 3,351             | + 4.8%                   | + 44.9%                    | 9.1           | - 1.1%                             | + 26.6%                    | 421           | - 3.4%                   | + 7.1%                     |  |











### **Gaston County, NC**

|                        | Total<br>Showings |                          |                            |               | Buyer Interest (Showings/Listings) |                            |               | Managed<br>Listings      |                            |  |
|------------------------|-------------------|--------------------------|----------------------------|---------------|------------------------------------|----------------------------|---------------|--------------------------|----------------------------|--|
| Price Range            | March<br>2018     | Year-Over-Year<br>Change | Month-Over-Month<br>Change | March<br>2018 | Year-Over-Year<br>Change           | Month-Over-Month<br>Change | March<br>2018 | Year-Over-Year<br>Change | Month-Over-Month<