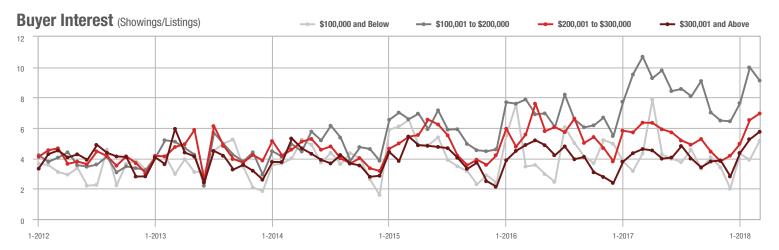

|  |
| \$200,001 to \$300,000 | 852               | - 17.5%                  | + 7.4%                     | 6.9           | + 9.5%                             | + 6.6%                     | 140           | - 30.7%                  | - 2.8%                     |  |
| \$300,001 and Above    | 2,530             | + 13.1%                  | + 28.6%                    | 5.7           | + 23.9%                            | + 9.4%                     | 508           | - 15.1%                  | + 13.4%                    |  |
| Total                  | 4,043             | - 5.6%                   | + 21.4%                    | 6.3           | + 10.5%                            | + 6.6%                     | 762           | - 21.7%                  | + 9.0%                     |  |











### **Rock Hill, SC**

|                        | Total<br>Showings |                          |                            | (             | Buyer Interest (Showings/Listings) |                            |               | Managed<br>Listings      |                            |  |
|------------------------|-------------------|--------------------------|----------------------------|---------------|------------------------------------|----------------------------|---------------|--------------------------|----------------------------|--|
| Price Range            | March<br>2018     | Year-Over-Year<br>Change | Month-Over-Month<br>Change | March<br>2018 | Year-Over-Year<br>Change           | Month-Over-Month<br>Change | March<br>2018 | Year-Over-Year<br>Change | Month-Over-Month<br>Change