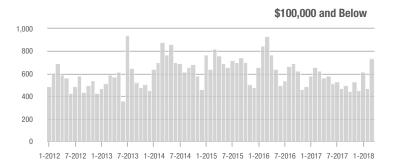

|  |
| \$200,001 to \$300,000 | 509               | + 11.1%                  | + 19.8%                    | 9.1           | + 46.8%                            | + 8.4%                     | 61            | - 34.4%                  | + 5.2%                     |  |
| \$300,001 and Above    | 257               | + 89.0%                  | + 7.5%                     | 5.1           | + 54.5%                            | + 10.4%                    | 58            | - 6.5%                   | - 10.8%                    |  |
| Total                  | 3,007             | + 12.7%                  | + 26.0%                    | 10.1          | + 38.4%                            | + 24.3%                    | 342           | - 26.9%                  | - 1.4%                     |  |













### **Huntersville, NC**

|                        | Total<br>Showings |                          |                            |               | Buyer Interest (Showings/Listings) |                            |               | Managed<br>Listings      |                            |  |
|------------------------|-------------------|--------------------------|----------------------------|---------------|------------------------------------|----------------------------|---------------|--------------------------|----------------------------|--|
| Price Range            | March<br>2018     | Year-Over-Year<br>Change | Month-Over-Month<br>Change | March<br>2018 | Year-Over-Year<br>Change           | Month-Over-Month<br>Change | March<br>2018 | Year-Over-Year<br>Change | Month-Over-Mon