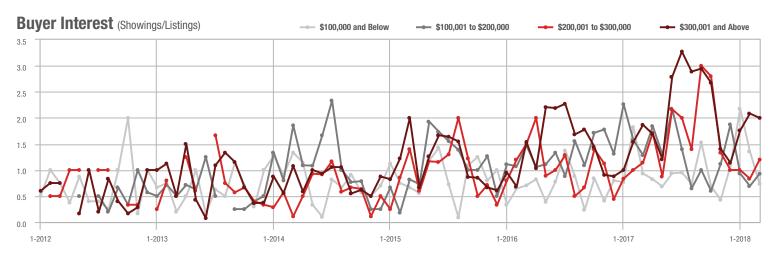

### **Charlotte MSA**

|                        | Total<br>Showings |                          |                            | (             | Buyer Interest (Showings/Listings) |                            |               | Managed<br>Listings      |                            |  |
|------------------------|-------------------|--------------------------|----------------------------|---------------|------------------------------------|----------------------------|---------------|--------------------------|----------------------------|--|
| Price Range            | March<br>2018     | Year-Over-Year<br>Change | Month-Over-Month<br>Change | March<br>2018 | Year-Over-Year<br>Change           | Month-Over-Month<br>Change | March<br>2018 | Year-Over-Year<br>Change | Month-Over-Month<br>Change |  |
| \$100,000 and Below    | 5,275             | - 28.4%                  | + 15.4%                    | 6.8           | + 7.9%                             | + 21.0%                    | 1,182         | - 39.8%                  | - 8.4%                     |  |
| \$100,001 to \$200,000 | 25,987            | - 10.9%                  | + 23.0%                    | 13.5          | + 12.5%                            | + 14.9%                    | 2,119         | - 26.0%                  | + 4.6%                     |  |
| \$200,001 to \$300,000 | 21,109            | - 1.0%                   | + 22.0%                    | 10.1          | + 6.3%                             | + 6.4%                     | 2,291         | - 13.1%                  | + 10.2%                    |  |
| \$300,001 and Above    | 31,960            | + 9.4%                   | + 33.6%                    | 7.4           | + 12.1%                            | + 12.5%                    | 4,914         | - 9.6%                   | + 11.5%                    |  |
| Total                  | 84,331            | - 3.1%                   | + 26.0%                    | 9.3           | + 9.4%                             | + 11.6%                    | 10,506        | - 18.5%                  | + 7.2%                     |  |