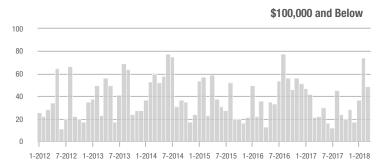

|  |
| \$200,001 to \$300,000 | 157               | - 31.1%                  | + 19.8%                    | 5.4           | - 5.3%                             | + 5.5%                     | 36            | - 36.8%                  | - 5.3%                     |  |
| \$300,001 and Above    | 779               | + 10.3%                  | + 36.4%                    | 5.1           | + 18.6%                            | + 18.3%                    | 173           | - 20.3%                  | + 4.2%                     |  |
| Total                  | 1,098             | + 2.6%                   | + 34.2%                    | 5.2           | + 20.9%                            | + 22.4%                    | 254           | - 28.9%                  | 0.0%                       |  |











### Fort Mill, SC

|                        | Total<br>Showings |                          |                            | (             | Buyer Interest (Showings/Listings) |                            |               | Managed<br>Listings      |                            |  |
|------------------------|-------------------|--------------------------|----------------------------|---------------|------------------------------------|----------------------------|---------------|--------------------------|----------------------------|--|
| Price Range            | March<br>2018     | Year-Over-Year<br>Change | Month-Over-Month<br>Change | March<br>2018 | Year-Over-Year<br>Change           | Month-Over-Month<br>Change | March<br>2018 | Year-Over-Year<br>Change | Month-Over-Month<br>Cha