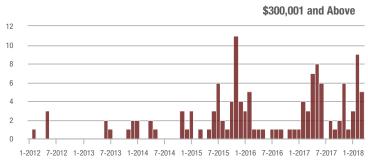

|  |
| \$200,001 to \$300,000 | 23                | + 187.5%                 | + 228.6%                   | 3.4           | + 240.0%                           | + 240.0%                   | 8             | - 27.3%                  | - 11.1%                    |  |
| \$300,001 and Above    | 5                 | + 66.7%                  | - 44.4%                    | 0.0           | - 100.0%                           | - 100.0%                   | 8             | 0.0%                     | - 20.0%                    |  |
| Total                  | 113               | - 4.2%                   | - 12.4%                    | 2.0           | + 25.0%                            | - 13.3%                    | 79            | - 39.7%                  | - 13.2%                    |  |











### **Cabarrus County, NC**

|                        | Total<br>Showings |                          |                            |               | Buyer Interest (Showings/Listings) |                            |               | Managed<br>Listings      |                            |  |
|------------------------|-------------------|--------------------------|----------------------------|---------------|------------------------------------|----------------------------|---------------|--------------------------|----------------------------|--|
| Price Range            | March<br>2018     | Year-Over-Year<br>Change | Month-Over-Month<br>Change | March<br>2018 | Year-Over-Year<br>Change           | Month-Over-Month<br>Change | March<br>2018 | Year-Over-Year<br>Change | Month-Over-Month<br