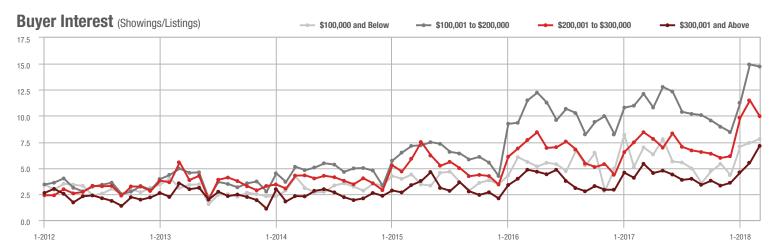

### **Charlotte MSA**

|                        | Total<br>Showings |                          |                            | (             | Buyer Interest (Showings/Listings) |                            |               | Managed<br>Listings      |                            |  |
|------------------------|-------------------|--------------------------|----------------------------|---------------|------------------------------------|----------------------------|---------------|--------------------------|----------------------------|--|
| Price Range            | March<br>2018     | Year-Over-Year<br>Change | Month-Over-Month<br>Change | March<br>2018 | Year-Over-Year<br>Change           | Month-Over-Month<br>Change | March<br>2018 | Year-Over-Year<br>Change | Month-Over-Month<br>Change |  |
| \$100,000 and Below    | 5,275             | - 28.4%                  | + 15.4%                    | 6.8           | + 7.9%                             | + 21.0%                    | 1,182         | - 39.8%                  | - 8.4%                     |  |
| \$100,001 to \$200,000 | 25,987            | - 10.9%                  | + 23.0%                    | 13.5          | + 12.5%                            | + 14.9%                    | 2,119         | - 26.0%                  | + 4.6%                     |  |
| \$200,001 to \$300,000 | 21,109            | - 1.0%                   | + 22.0%                    | 10.1          | + 6.3%                             | + 6.4%                     | 2,291         | - 13.1%                  | + 10.2%                    |  |
| \$300,001 and Above    | 31,960            | + 9.4%                   | + 33.6%                    | 7.4           | + 12.1%                            | + 12.5%                    | 4,914         | - 9.6%                   | + 11.5%                    |  |
| Total                  | 84,331            | - 3.1%                   | + 26.0%                    | 9.3           | + 9.4%                             | + 11.6%                    | 10,506        | - 18.5%                  | + 7.2%                     |  |