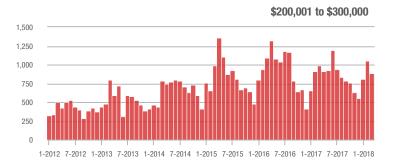

### **Charlotte MSA**

|                        | Total<br>Showings |                          |                            | (             | Buyer Interest (Showings/Listings) |                            |               | Managed<br>Listings      |                            |  |
|------------------------|-------------------|--------------------------|----------------------------|---------------|------------------------------------|----------------------------|---------------|--------------------------|----------------------------|--|
| Price Range            | March<br>2018     | Year-Over-Year<br>Change | Month-Over-Month<br>Change | March<br>2018 | Year-Over-Year<br>Change           | Month-Over-Month<br>Change | March<br>2018 | Year-Over-Year<br>Change | Month-Over-Month<br>Change |  |
| \$100,000 and Below    | 5,275             | - 28.4%                  | + 15.4%                    | 6.8           | + 7.9%                             | + 21.0%                    | 1,182         | - 39.8%                  | - 8.4%                     |  |
| \$100,001 to \$200,000 | 25,987            | - 10.9%                  | + 23.0%                    | 13.5          | + 12.5%                            | + 14.9%                    | 2,119         | - 26.0%                  | + 4.6%                     |  |
| \$200,001 to \$300,000 | 21,109            | - 1.0%                   | + 22.0%                    | 10.1          | + 6.3%                             | + 6.4%                     | 2,291         | - 13.1%                  | + 10.2%                    |  |
| \$300,001 and Above    | 31,960            | + 9.4%                   | + 33.6%                    | 7.4           | + 12.1%                            | + 12.5%                    | 4,914         | - 9.6%                   | + 11.5%                    |  |
| Total                  | 84,331            | - 3.1%                   | + 26.0%                    | 9.3           | + 9.4%                             | + 11.6%                    | 10,506        | - 18.5%                  | + 7.2%                     |  |