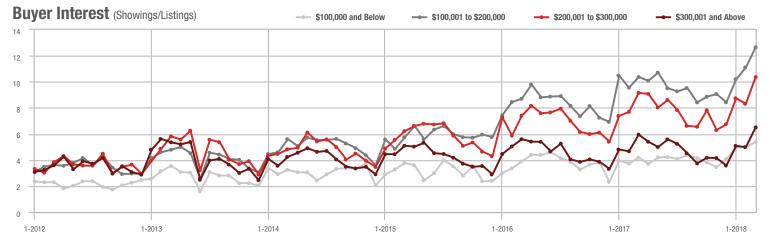

|  |
| \$200,001 to \$300,000 | 2,954             | + 10.8%                  | + 40.5%                    | 10.4          | + 13.0%                            | + 24.6%                    | 327           | - 7.6%                   | + 7.9%                     |  |
| \$300,001 and Above    | 3,415             | + 10.7%                  | + 49.4%                    | 6.5           | + 10.2%                            | + 30.3%                    | 581           | - 13.2%                  | + 6.2%                     |  |
| Total                  | 9,703             | + 9.1%                   | + 31.6%                    | 8.6           | + 14.7%                            | + 21.4%                    | 1,311         | - 18.6%                  | + 1.9%                     |  |