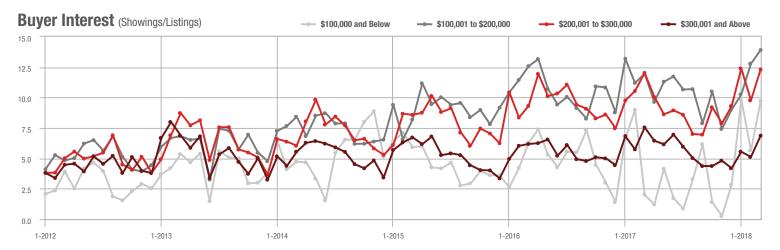

### **Charlotte MSA**

|                        | Total<br>Showings |                          |                            | (             | Buyer Interest (Showings/Listings) |                            |               | Managed<br>Listings      |                            |  |
|------------------------|-------------------|--------------------------|----------------------------|---------------|------------------------------------|----------------------------|---------------|--------------------------|----------------------------|--|
| Price Range            | March<br>2018     | Year-Over-Year<br>Change | Month-Over-Month<br>Change | March<br>2018 | Year-Over-Year<br>Change           | Month-Over-Month<br>Change | March<br>2018 | Year-Over-Year<br>Change | Month-Over-Month<br>Change |  |
| \$100,000 and Below    | 5,275             | - 28.4%                  | + 15.4%                    | 6.8           | + 7.9%                             | + 21.0%                    | 1,182         | - 39.8%                  | - 8.4%                     |  |
| \$100,001 to \$200,000 | 25,987            | - 10.9%                  | + 23.0%                    | 13.5          | + 12.5%                            | + 14.9%                    | 2,119         | - 26.0%                  | + 4.6%                     |  |
| \$200,001 to \$300,000 | 21,109            | - 1.0%                   | + 22.0%                    | 10.1          | + 6.3%                             | + 6.4%                     | 2,291         | - 13.1%                  | + 10.2%                    |  |
| \$300,001 and Above    | 31,960            | + 9.4%                   | + 33.6%                    | 7.4           | + 12.1%                            | + 12.5%                    | 4,914         | - 9.6%                   | + 11.5%                    |  |
| Total                  | 84,331            | - 3.1%                   | + 26.0%                    | 9.3           | + 9.4%                             | + 11.6%                    | 10,506        | - 18.5%                  | + 7.2%                     |  |