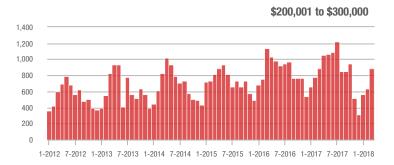

4%                    |  |
| \$200,001 to \$300,000 | 881           | - 0.9%                   | + 39.0%                    | 14.1          | + 10.2%                            | - 2.7%                     | 63            | - 10.0%                  | + 43.2%                    |  |
| \$300,001 and Above    | 1,494         | + 7.6%                   | + 54.5%                    | 9.2           | + 22.7%                            | + 23.1%                    | 174           | - 22.0%                  | + 18.4%                    |  |
| Total                  | 3,106         | - 2.4%                   | + 54.8%                    | 11.7          | + 10.4%                            | + 15.3%                    | 285           | - 17.9%                  | + 27.8%                    |  |













### **Mecklenburg County, NC**

|                        | Total<br>Showings |                          |                            | (             | Buyer Interest (Showings/Listings) |                            |               | Managed<br>Listings      |                            |  |
|------------------------|-------------------|--------------------------|----------------------------|---------------|------------------------------------|----------------------------|---------------|--------------------------|----------------------------|--|
| Price Range            | March<br>2018     | Year-Over-Year<br>Change | Month-Over-Month<br>Change | March<br>2018 | Year-Over-Year<br>Change           | Month-Over-Month<br>Change | March<br>2018 | Year-Over-Year<br>Change | Month-Over-M