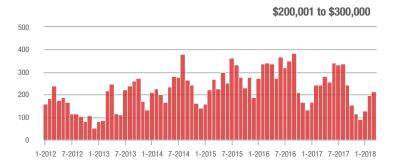

### **Charlotte MSA**

|                        | Total<br>Showings |                          |                            | (             | Buyer Interest (Showings/Listings) |                            |               | Managed<br>Listings      |                            |  |
|------------------------|-------------------|--------------------------|----------------------------|---------------|------------------------------------|----------------------------|---------------|--------------------------|----------------------------|--|
| Price Range            | March<br>2018     | Year-Over-Year<br>Change | Month-Over-Month<br>Change | March<br>2018 | Year-Over-Year<br>Change           | Month-Over-Month<br>Change | March<br>2018 | Year-Over-Year<br>Change | Month-Over-Month<br>Change |  |
| \$100,000 and Below    | 5,275             | - 28.4%                  | + 15.4%                    | 6.8           | + 7.9%                             | + 21.0%                    | 1,182         | - 39.8%                  | - 8.4%                     |  |
| \$100,001 to \$200,000 | 25,987            | - 10.9%                  | + 23.0%                    | 13.5          | + 12.5%                            | + 14.9%                    | 2,119         | - 26.0%                  | + 4.6%                     |  |
| \$200,001 to \$300,000 | 21,109            | - 1.0%                   | + 22.0%                    | 10.1          | + 6.3%                             | + 6.4%                     | 2,291         | - 13.1%                  | + 10.2%                    |  |
| \$300,001 and Above    | 31,960            | + 9.4%                   | + 33.6%                    | 7.4           | + 12.1%                            | + 12.5%                    | 4,914         | - 9.6%                   | + 11.5%                    |  |
| Total                  | 84,331            | - 3.1%                   | + 26.0%                    | 9.3           | + 9.4%                             | + 11.6%                    | 10,506        | - 18.5%                  | + 7.2%                     |  |