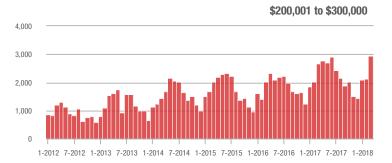

|  |
| \$200,001 to \$300,000 | 2,954             | + 10.8%                  | + 40.5%                    | 10.4          | + 13.0%                            | + 24.6%                    | 327           | - 7.6%                   | + 7.9%                     |  |
| \$300,001 and Above    | 3,415             | + 10.7%                  | + 49.4%                    | 6.5           | + 10.2%                            | + 30.3%                    | 581           | - 13.2%                  | + 6.2%                     |  |
| Total                  | 9,703             | + 9.1%                   | + 31.6%                    | 8.6           | + 14.7%                            | + 21.4%                    | 1,311         | - 18.6%                  | + 1.9%                     |  |