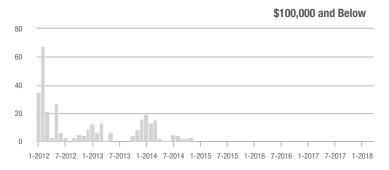

### **Charlotte MSA**

|                        | Total<br>Showings |                          |                            | (             | Buyer Interest (Showings/Listings) |                            |               | Managed<br>Listings      |                            |  |
|------------------------|-------------------|--------------------------|----------------------------|---------------|------------------------------------|----------------------------|---------------|--------------------------|----------------------------|--|
| Price Range            | March<br>2018     | Year-Over-Year<br>Change | Month-Over-Month<br>Change | March<br>2018 | Year-Over-Year<br>Change           | Month-Over-Month<br>Change | March<br>2018 | Year-Over-Year<br>Change | Month-Over-Month<br>Change |  |
| \$100,000 and Below    | 5,275             | - 28.4%                  | + 15.4%                    | 6.8           | + 7.9%                             | + 21.0%                    | 1,182         | - 39.8%                  | - 8.4%                     |  |
| \$100,001 to \$200,000 | 25,987            | - 10.9%                  | + 23.0%                    | 13.5          | + 12.5%                            | + 14.9%                    | 2,119         | - 26.0%                  | + 4.6%                     |  |
| \$200,001 to \$300,000 | 21,109            | - 1.0%                   | + 22.0%                    | 10.1          | + 6.3%                             | + 6.4%                     | 2,291         | - 13.1%                  | + 10.2%                    |  |
| \$300,001 and Above    | 31,960            | + 9.4%                   | + 33.6%                    | 7.4           | + 12.1%                            | + 12.5%                    | 4,914         | - 9.6%                   | + 11.5%                    |  |
| Total                  | 84,331            | - 3.1%                   | + 26.0%                    | 9.3           | + 9.4%                             | + 11.6%                    | 10,506        | - 18.5%                  | + 7.2%                     |  |