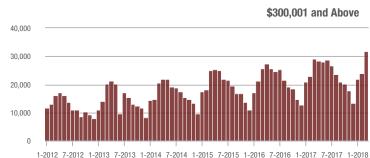

|  |
| \$200,001 to \$300,000 | 21,109            | - 1.0%                   | + 22.0%                    | 10.1          | + 6.3%                             | + 6.4%                     | 2,291         | - 13.1%                  | + 10.2%                    |  |
| \$300,001 and Above    | 31,960            | + 9.4%                   | + 33.6%                    | 7.4           | + 12.1%                            | + 12.5%                    | 4,914         | - 9.6%                   | + 11.5%                    |  |
| Total                  | 84,331            | - 3.1%                   | + 26.0%                    | 9.3           | + 9.4%                             | + 11.6%                    | 10,506        | - 18.5%                  | + 7.2%                     |  |













### City of Charlotte, NC

|                        | Total<br>Showings |                          |                            |               | Buyer Interest (Showings/Listings) |                            |               | Managed<br>Listings      |                            |  |
|------------------------|-------------------|--------------------------|----------------------------|---------------|------------------------------------|----------------------------|---------------|--------------------------|----------------------------|--|
| Price Range            | March<br>2018     | Year-Over-Year<br>Change | Month-Over-Month<br>Change | March<br>2018 | Year-Over-Year<br>Change           | Month-Over-Month<br>Change | March<br>2018 | Year-Over-Year<br>Change | Month-Over-Month<br