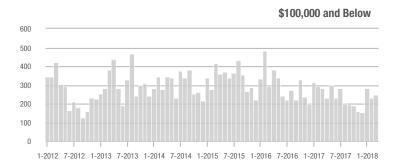

|  |
| \$200,001 to \$300,000 | 213               | + 46.9%                  | + 34.8%                    | 4.0           | + 25.0%                            | + 14.8%                    | 66            | + 4.8%                   | + 6.5%                     |  |
| \$300,001 and Above    | 122               | + 14.0%                  | + 17.3%                    | 2.4           | + 9.1%                             | + 5.3%                     | 60            | - 24.1%                  | + 5.3%                     |  |
| Total                  | 1,172             | - 13.3%                  | + 13.8%                    | 4.6           | - 2.1%                             | + 7.7%                     | 332           | - 19.6%                  | - 0.6%                     |  |













### **Union County, NC**

|                        | Total<br>Showings |                          |                            |               | Buyer Interest (Showings/Listings) |                            |               | Managed<br>Listings      |                            |  |
|------------------------|-------------------|--------------------------|----------------------------|---------------|------------------------------------|----------------------------|---------------|--------------------------|----------------------------|--|
| Price Range            | March<br>2018     | Year-Over-Year<br>Change | Month-Over-Month<br>Change | March<br>2018 | Year-Over-Year<br>Change           | Month-Over-Month<br>Change | March<br>2018 | Year-Over-Year<br>Change | Month-Over-Mon