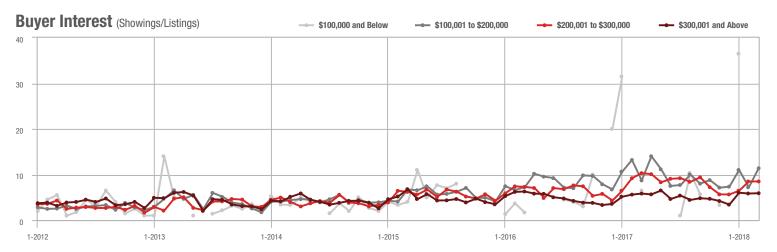

### **Charlotte MSA**

|                        | Total<br>Showings |                          |                            | (             | Buyer Interest (Showings/Listings) |                            |               | Managed<br>Listings      |                            |  |
|------------------------|-------------------|--------------------------|----------------------------|---------------|------------------------------------|----------------------------|---------------|--------------------------|----------------------------|--|
| Price Range            | March<br>2018     | Year-Over-Year<br>Change | Month-Over-Month<br>Change | March<br>2018 | Year-Over-Year<br>Change           | Month-Over-Month<br>Change | March<br>2018 | Year-Over-Year<br>Change | Month-Over-Month<br>Change |  |
| \$100,000 and Below    | 5,275             | - 28.4%                  | + 15.4%                    | 6.8           | + 7.9%                             | + 21.0%                    | 1,182         | - 39.8%                  | - 8.4%                     |  |
| \$100,001 to \$200,000 | 25,987            | - 10.9%                  | + 23.0%                    | 13.5          | + 12.5%                            | + 14.9%                    | 2,119         | - 26.0%                  | + 4.6%                     |  |
| \$200,001 to \$300,000 | 21,109            | - 1.0%                   | + 22.0%                    | 10.1          | + 6.3%                             | + 6.4%                     | 2,291         | - 13.1%                  | + 10.2%                    |  |
| \$300,001 and Above    | 31,960            | + 9.4%                   | + 33.6%                    | 7.4           | + 12.1%                            | + 12.5%                    | 4,914         | - 9.6%                   | + 11.5%                    |  |
| Total                  | 84,331            | - 3.1%                   | + 26.0%                    | 9.3           | + 9.4%                             | + 11.6%                    | 10,506        | - 18.5%                  | + 7.2%                     |  |