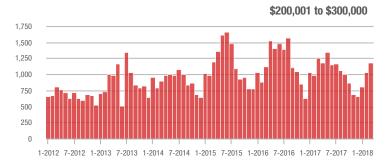

| + 0.4%                     |
| \$200,001 to \$300,000 | 1,186         | - 6.1%                   | + 14.7%                    | 5.9           | + 3.5%                   | + 6.4%                     | 236                 | - 20.8%                  | + 0.9%                     |
| \$300,001 and Above    | 2,869         | + 14.0%                  | + 28.9%                    | 5.4           | + 25.6%                  | + 9.5%                     | 617                 | - 17.7%                  | + 12.0%                    |
| Total                  | 5.810         | - 4.2%                   | + 19.6%                    | 5.8           | + 9.4%                   | + 7.3%                     | 1.240               | - 21.1%                  | + 5.2%                     |













## Kannapolis, NC

|                        | Total<br>Showings |                          |                            | (             | Buyer Interest (Showings/Listings) |                            |               | Managed<br>Listings      |                            |  |
|------------------------|-------------------|--------------------------|----------------------------|---------------|------------------------------------|----------------------------|---------------|--------------------------|----------------------------|--|
| Price Range            | March<br>2018     | Year-Over-Year<br>Change | Month-Over-Month<br>Change | March<br>2018 | Year-Over-Year<br>Change           | Month-Over-Month<br>Change | March<br>2018 | Year-Over-Year<br>Change | Month-Over-Month<br>Chang