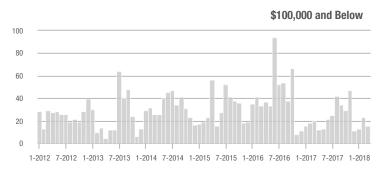

|  |
| \$200,001 to \$300,000 | 551               | - 23.9%                  | + 88.7%                    | 11.1          | + 29.1%                            | + 72.4%                    | 77            | - 39.8%                  | 0.0%                       |  |
| \$300,001 and Above    | 1,863             | + 29.4%                  | + 45.2%                    | 6.1           | + 32.6%                            | + 28.4%                    | 354           | - 9.0%                   | + 3.8%                     |  |
| Total                  | 2,672             | + 13.2%                  | + 45.5%                    | 6.7           | + 26.4%                            | + 33.1%                    | 519           | - 19.7%                  | + 0.8%                     |  |













### **Lancaster County, SC**

|                        | Total<br>Showings |                          |                            | (             | Buyer Interest (Showings/Listings) |                            |               | Managed<br>Listings      |                            |  |
|------------------------|-------------------|--------------------------|----------------------------|---------------|------------------------------------|----------------------------|---------------|--------------------------|----------------------------|--|
| Price Range            | March<br>2018     | Year-Over-Year<br>Change | Month-Over-Month<br>Change | March<br>2018 | Year-Over-Year<br>Change           | Month-Over-Month<br>Change | March<br>2018 | Year-Over-Year<br>Change | Month-Over