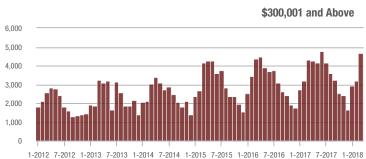

### **Charlotte MSA**

|                        | Total<br>Showings |                          |                            | (             | Buyer Interest (Showings/Listings) |                            |               | Managed<br>Listings      |                            |  |
|------------------------|-------------------|--------------------------|----------------------------|---------------|------------------------------------|----------------------------|---------------|--------------------------|----------------------------|--|
| Price Range            | March<br>2018     | Year-Over-Year<br>Change | Month-Over-Month<br>Change | March<br>2018 | Year-Over-Year<br>Change           | Month-Over-Month<br>Change | March<br>2018 | Year-Over-Year<br>Change | Month-Over-Month<br>Change |  |
| \$100,000 and Below    | 5,275             | - 28.4%                  | + 15.4%                    | 6.8           | + 7.9%                             | + 21.0%                    | 1,182         | - 39.8%                  | - 8.4%                     |  |
| \$100,001 to \$200,000 | 25,987            | - 10.9%                  | + 23.0%                    | 13.5          | + 12.5%                            | + 14.9%                    | 2,119         | - 26.0%                  | + 4.6%                     |  |
| \$200,001 to \$300,000 | 21,109            | - 1.0%                   | + 22.0%                    | 10.1          | + 6.3%                             | + 6.4%                     | 2,291         | - 13.1%                  | + 10.2%                    |  |
| \$300,001 and Above    | 31,960            | + 9.4%                   | + 33.6%                    | 7.4           | + 12.1%                            | + 12.5%                    | 4,914         | - 9.6%                   | + 11.5%                    |  |
| Total                  | 84,331            | - 3.1%                   | + 26.0%                    | 9.3           | + 9.4%                             | + 11.6%                    | 10,506        | - 18.5%                  | + 7.2%                     |  |