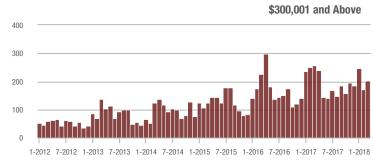

### **Cabarrus County, NC**

|                        | Total<br>Showings |                          |                            |               | Buyer Interest (Showings/Listings) |                            |               | Managed<br>Listings      |                            |  |
|------------------------|-------------------|--------------------------|----------------------------|---------------|------------------------------------|----------------------------|---------------|--------------------------|----------------------------|--|
| Price Range            | March<br>2018     | Year-Over-Year<br>Change | Month-Over-Month<br>Change | March<br>2018 | Year-Over-Year<br>Change           | Month-Over-Month<br>Change | March<br>2018 | Year-Over-Year<br>Change | Month-Over-Month<br>Change |  |
| \$100,000 and Below    | 530               | - 29.7%                  | + 1.5%                     | 7.3           | + 2.8%                             | + 3.1%                     | 110           | - 39.6%                  | - 7.6%                     |  |
| \$100,001 to \$200,000 | 2,761             | - 11.5%                  | + 6.2%                     | 13.6          | + 28.3%                            | + 1.2%                     | 217           | - 32.8%                  | + 2.4%                     |  |
| \$200,001 to \$300,000 | 1,619             | - 4.5%                   | + 7.4%                     | 9.8           | + 18.1%                            | + 4.4%                     | 177           | - 21.3%                  | 0.0%                       |  |
| \$300,001 and Above    | 1,962             | + 16.2%                  | + 40.1%                    | 6.5           | + 22.6%                            | + 9.4%                     | 359           | - 7.0%                   | + 17.3%                    |  |
| Total                  | 6.872             | - 5.3%                   | + 14.0%                    | 9.3           | + 17.7%                            | + 1.6%                     | 863           | - 22.7%                  | + 6.0%                     |  |

### **Charlotte MSA**

|                        | Total<br>Showings |                          |                            | (             | Buyer Interest (Showings/Listings) |                            |               | Managed<br>Listings      |                            |  |
|------------------------|-------------------|--------------------------|----------------------------|---------------|------------------------------------|----------------------------|---------------|--------------------------|----------------------------|--|
| Price Range            | March<br>2018     | Year-Over-Year<br>Change | Month-Over-Month<br>Change | March<br>2018 | Year-Over-Year<br>Change           | Month-Over-Month<br>Change | March<br>2018 | Year-Over-Year<br>Change | Month-Over-Month<br>Change |  |
| \$100,000 and Below    | 5,275             | - 28.4%                  | + 15.4%                    | 6.8           | + 7.9%                             | + 21.0%                    | 1,182         | - 39.8%                  | - 8.4%                     |  |
| \$100,001 to \$200,000 | 25,987            | - 10.9%                  | + 23.0%                    | 13.5          | + 12.5%                            | + 14.9%                    | 2,119         | - 26.0%                  | + 4.6%                     |  |
| \$200,001 to \$300,000 | 21,109            | - 1.0%                   | + 22.0%                    | 10.1          | + 6.3%                             | + 6.4%                     | 2,291         | - 13.1%                  | + 10.2%                    |  |
| \$300,001 and Above    | 31,960            | + 9.4%                   | + 33.6%                    | 7.4           | + 12.1%                            | + 12.5%                    | 4,914         | - 9.6%                   | + 11.5%                    |  |
| Total                  | 84,331            | - 3.1%                   | + 26.0%                    | 9.3           | + 9.4%                             | + 11.6%                    | 10,506        | - 18.5%                  | + 7.2%                     |  |

### City of Charlotte, NC

|                        | Total<br>Showings |                          |                            |               | Buyer Interest (Showings/Listings) |                            |               | Managed<br>Listings      |                            |  |
|------------------------|-------------------|--------------------------|----------------------------|---------------|------------------------------------|----------------------------|---------------|--------------------------|----------------------------|--|
| Price Range            | March<br>2018     | Year-Over-Year<br>Change | Month-Over-Month<br>Change | March<br>2018 | Year-Over-Year<br>Change           | Month-Over-Month<br>Change | March<br>2018 | Year-Over-Year<br>Change | Month-Over-Month<br>Change |  |
| \$100,000 and Below    | 1,294             | - 54.7%                  | + 4.3%                     | 12.1          | + 11.0%                            | + 19.4%                    | 146           | - 57.6%                  | - 11.5%                    |  |
| \$100,001 to \$200,000 | 12,391            | - 19.0%                  | + 23.6%                    | 17.6          | + 10.0%                            | + 14.4%                    | 726           | - 29.7%                  | + 6.6%                     |  |
| \$200,001 to \$300,000 | 9,228             | - 0.1%                   | + 22.1%                    | 11.4          | - 1.7%                             | + 1.2%                     | 839           | - 3.3%                   | + 17.7%                    |  |
| \$300,001 and Above    | 13,802            | + 2.1%                   | + 21.7%                    | 8.7           | + 3.6%                             | + 2.8%                     | 1,723         | - 6.6%                   | + 14.0%                    |  |
| Total                  | 36,715            | - 10.2%                  | + 21.7%                    | 11.5          | + 1.8%                             | + 5.6%                     | 3,434         | - 16.0%                  | + 11.9%                    |  |

### **Mecklenburg County, NC**

|                        | Total<br>Showings |                          |                            | (             | Buyer Interest (Showings/Listings) |                            |               | Managed<br>Listings      |                            |  |
|------------------------|-------------------|--------------------------|----------------------------|---------------|------------------------------------|----------------------------|---------------|--------------------------|----------------------------|--|
| Price Range            | March<br>2018     | Year-Over-Year<br>Change | Month-Over-Month<br>Change | March<br>2018 | Year-Over-Year<br>Change           | Month-Over-Month<br>Change | March<br>2018 | Year-Over-Year<br>Change | Month-Over-Month<br>Change |  |
| \$100,000 and Below    | 1,311             | - 56.3%                  | + 0.1%                     | 11.1          | + 3.7%                             | + 16.4%                    | 166           | - 57.1%                  | - 13.1%                    |  |
| \$100,001 to \$200,000 | 13,825            | - 18.8%                  | + 26.6%                    | 17.1          | + 8.2%                             | + 14.3%                    | 844           | - 29.2%                  | + 8.9%                     |  |
| \$200,001 to \$300,000 | 11,743            | - 5.6%                   | + 20.1%                    | 11.2          | 0.0%                               | + 0.0%                     | 1,086         | - 9.8%                   | + 17.7%                    |  |
| \$300,001 and Above    | 18,561            | + 5.5%                   | + 26.4%                    | 8.4           | + 9.1%                             | + 5.2%                     | 2,438         | - 8.3%                   | + 15.0%                    |  |
| Total                  | 45,440            | - 9.2%                   | + 23.8%                    | 10.9          | + 2.8%                             | + 5.8%                     | 4,534         | - 16.7%                  | + 13.1%                    |  |