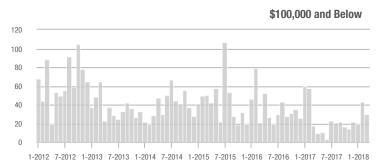

### **Charlotte MSA**

|                        | Total<br>Showings |                          |                            | (             | Buyer Interest (Showings/Listings) |                            |               | Managed<br>Listings      |                            |  |
|------------------------|-------------------|--------------------------|----------------------------|---------------|------------------------------------|----------------------------|---------------|--------------------------|----------------------------|--|
| Price Range            | March<br>2018     | Year-Over-Year<br>Change | Month-Over-Month<br>Change | March<br>2018 | Year-Over-Year<br>Change           | Month-Over-Month<br>Change | March<br>2018 | Year-Over-Year<br>Change | Month-Over-Month<br>Change |  |
| \$100,000 and Below    | 5,275             | - 28.4%                  | + 15.4%                    | 6.8           | + 7.9%                             | + 21.0%                    | 1,182         | - 39.8%                  | - 8.4%                     |  |
| \$100,001 to \$200,000 | 25,987            | - 10.9%                  | + 23.0%                    | 13.5          | + 12.5%                            | + 14.9%                    | 2,119         | - 26.0%                  | + 4.6%                     |  |
| \$200,001 to \$300,000 | 21,109            | - 1.0%                   | + 22.0%                    | 10.1          | + 6.3%                             | + 6.4%                     | 2,291         | - 13.1%                  | + 10.2%                    |  |
| \$300,001 and Above    | 31,960            | + 9.4%                   | + 33.6%                    | 7.4           | + 12.1%                            | + 12.5%                    | 4,914         | - 9.6%                   | + 11.5%                    |  |
| Total                  | 84,331            | - 3.1%                   | + 26.0%                    | 9.3           | + 9.4%                             | + 11.6%                    | 10,506        | - 18.5%                  | + 7.2%                     |  |