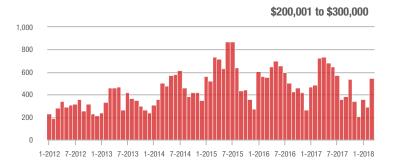

|  |
| \$200,001 to \$300,000 | 551               | - 23.9%                  | + 88.7%                    | 11.1          | + 29.1%                            | + 72.4%                    | 77            | - 39.8%                  | 0.0%                       |  |
| \$300,001 and Above    | 1,863             | + 29.4%                  | + 45.2%                    | 6.1           | + 32.6%                            | + 28.4%                    | 354           | - 9.0%                   | + 3.8%                     |  |
| Total                  | 2,672             | + 13.2%                  | + 45.5%                    | 6.7           | + 26.4%                            | + 33.1%                    | 519           | - 19.7%                  | + 0.8%                     |  |













### **Lancaster County, SC**

|                        | Total<br>Showings |                          |                            | (             | Buyer Interest (Showings/Listings) |                            |               | Managed<br>Listings      |                            |  |
|------------------------|-------------------|--------------------------|----------------------------|---------------|------------------------------------|----------------------------|---------------|--------------------------|----------------------------|--|
| Price Range            | March<br>2018     | Year-Over-Year<br>Change | Month-Over-Month<br>Change | March<br>2018 | Year-Over-Year<br>Change           | Month-Over-Month<br>Change | March<br>2018 | Year-Over-Year<br>Change | Month-Over-Mon