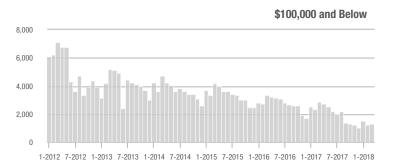

|  |
| \$200,001 to \$300,000 | 9,228             | - 0.1%                   | + 22.1%                    | 11.4          | - 1.7%                             | + 1.2%                     | 839           | - 3.3%                   | + 17.7%                    |  |
| \$300,001 and Above    | 13,802            | + 2.1%                   | + 21.7%                    | 8.7           | + 3.6%                             | + 2.8%                     | 1,723         | - 6.6%                   | + 14.0%                    |  |
| Total                  | 36,715            | - 10.2%                  | + 21.7%                    | 11.5          | + 1.8%                             | + 5.6%                     | 3,434         | - 16.0%                  | + 11.9%                    |  |













## **Concord, NC**

|                        | Total<br>Showings |                          |                            |               | Buyer Interest (Showings/Listings) |                            |               | Managed<br>Listings      |                            |  |
|------------------------|-------------------|--------------------------|----------------------------|---------------|------------------------------------|----------------------------|---------------|--------------------------|----------------------------|--|
| Price Range            | March<br>2018     | Year-Over-Year<br>Change | Month-Over-Month<br>Change | March<br>2018 | Year-Over-Year<br>Change           | Month-Over-Month<br>Change | March<br>2018 | Year-Over-Year<br>Change | Month-Over-Month<br>