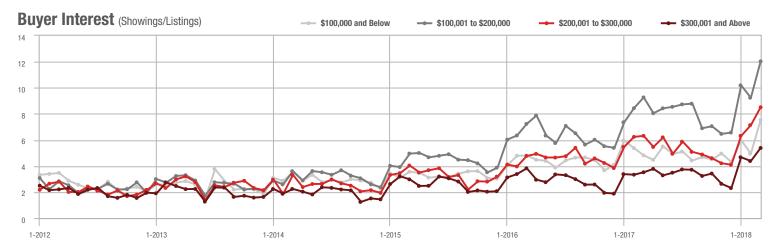

|  |
| \$200,001 to \$300,000 | 1,040             | + 4.9%                   | + 23.8%                    | 8.5           | + 34.9%                            | + 19.3%                    | 155           | - 26.9%                  | - 3.7%                     |  |
| \$300,001 and Above    | 749               | + 31.6%                  | + 27.6%                    | 5.4           | + 54.3%                            | + 22.9%                    | 166           | - 26.9%                  | - 2.4%                     |  |
| Total                  | 5,676             | + 7.8%                   | + 34.9%                    | 8.9           | + 39.1%                            | + 32.0%                    | 798           | - 30.7%                  | - 1.5%                     |  |













# Gastonia, NC

|                        | Total<br>Showings |                          |                            |               | Buyer Interest (Showings/Listings) |                            |               | Managed<br>Listings      |                            |  |
|------------------------|-------------------|--------------------------|----------------------------|---------------|------------------------------------|----------------------------|---------------|--------------------------|----------------------------|--|
| Price Range            | March<br>2018     | Year-Over-Year<br>Change | Month-Over-Month<br>Change | March<br>2018 | Year-Over-Year<br>Change           | Month-Over-Month<br>Change | March<br>2018 | Year-Over-Year<br>Change | Month-Over-Month<br>Change |  |