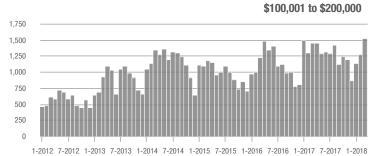

|  |
| \$200,001 to \$300,000 | 1,137             | + 23.9%                  | + 49.2%                    | 10.4          | + 18.2%                            | + 22.2%                    | 119           | + 1.7%                   | + 21.4%                    |  |
| \$300,001 and Above    | 466               | + 11.2%                  | + 28.0%                    | 6.4           | + 48.8%                            | + 31.9%                    | 81            | - 34.1%                  | - 3.6%                     |  |
| Total                  | 3,472             | + 8.5%                   | + 23.0%                    | 10.0          | + 25.0%                            | + 15.7%                    | 391           | - 22.6%                  | + 4.0%                     |  |













# Salisbury, NC

|                        | Total<br>Showings |                          |                            |               | Buyer Interest (Showings/Listings) |                            |               | Managed<br>Listings      |                            |  |
|------------------------|-------------------|--------------------------|----------------------------|---------------|------------------------------------|----------------------------|---------------|--------------------------|----------------------------|--|
| Price Range            | March<br>2018     | Year-Over-Year<br>Change | Month-Over-Month<br>Change | March<br>2018 | Year-Over-Year<br>Change           | Month-Over-Month<br>Change | March<br>2018 | Year-Over-Year<br>Change | Month-Over-Month<br>Chang