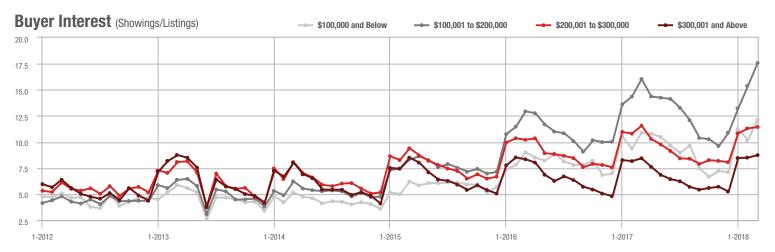

|  |
| \$200,001 to \$300,000 | 9,228             | - 0.1%                   | + 22.1%                    | 11.4          | - 1.7%                             | + 1.2%                     | 839           | - 3.3%                   | + 17.7%                    |  |
| \$300,001 and Above    | 13,802            | + 2.1%                   | + 21.7%                    | 8.7           | + 3.6%                             | + 2.8%                     | 1,723         | - 6.6%                   | + 14.0%                    |  |
| Total                  | 36,715            | - 10.2%                  | + 21.7%                    | 11.5          | + 1.8%                             | + 5.6%                     | 3,434         | - 16.0%                  | + 11.9%                    |  |













## **Concord, NC**

|                        | Total<br>Showings |                          |                            |               | Buyer Interest (Showings/Listings) |                            |               | Managed<br>Listings      |                            |  |
|------------------------|-------------------|--------------------------|----------------------------|---------------|------------------------------------|----------------------------|---------------|--------------------------|----------------------------|--|
| Price Range            | March<br>2018     | Year-Over-Year<br>Change | Month-Over-Month<br>Change | March<br>2018 | Year-Over-Year<br>Change           | Month-Over-Month<br>Change | March<br>2018 | Year-Over-Year<br>Change | Month-Over-Month<br>Change |