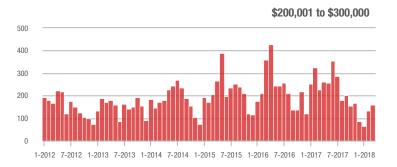

|  |
| \$200,001 to \$300,000 | 157               | - 31.1%                  | + 19.8%                    | 5.4           | - 5.3%                             | + 5.5%                     | 36            | - 36.8%                  | - 5.3%                     |  |
| \$300,001 and Above    | 779               | + 10.3%                  | + 36.4%                    | 5.1           | + 18.6%                            | + 18.3%                    | 173           | - 20.3%                  | + 4.2%                     |  |
| Total                  | 1,098             | + 2.6%                   | + 34.2%                    | 5.2           | + 20.9%                            | + 22.4%                    | 254           | - 28.9%                  | 0.0%                       |  |











### Fort Mill, SC

|                        | Total<br>Showings |                          |                            | (             | Buyer Interest (Showings/Listings) |                            |               | Managed<br>Listings      |                            |  |
|------------------------|-------------------|--------------------------|----------------------------|---------------|------------------------------------|----------------------------|---------------|--------------------------|----------------------------|--|
| Price Range            | March<br>2018     | Year-Over-Year<br>Change | Month-Over-Month<br>Change | March<br>2018 | Year-Over-Year<br>Change           | Month-Over-Month<br>Change | March<br>2018 | Year-Over-Year<br>Change | Month-Over-Month<br>Change