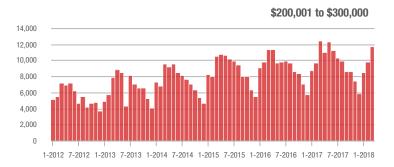

|  |
| \$200,001 to \$300,000 | 11,743            | - 5.6%                   | + 20.1%                    | 11.2          | 0.0%                               | + 0.0%                     | 1,086         | - 9.8%                   | + 17.7%                    |  |
| \$300,001 and Above    | 18,561            | + 5.5%                   | + 26.4%                    | 8.4           | + 9.1%                             | + 5.2%                     | 2,438         | - 8.3%                   | + 15.0%                    |  |
| Total                  | 45,440            | - 9.2%                   | + 23.8%                    | 10.9          | + 2.8%                             | + 5.8%                     | 4,534         | - 16.7%                  | + 13.1%                    |  |











### Monroe, NC

|                        | Total<br>Showings |                          |                            | (             | Buyer Interest (Showings/Listings) |                            |               | Managed<br>Listings      |                            |  |
|------------------------|-------------------|--------------------------|----------------------------|---------------|------------------------------------|----------------------------|---------------|--------------------------|----------------------------|--|
| Price Range            | March<br>2018     | Year-Over-Year<br>Change | Month-Over-Month<br>Change | March<br>2018 | Year-Over-Year<br>Change           | Month-Over-Month<br>Change | March<br>2018 | Year-Over-Year<br>Change | Month-Over-Month<br>Change |