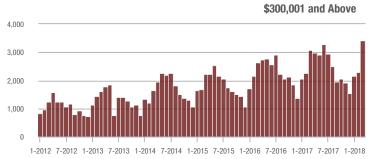

|  |
| \$200,001 to \$300,000 | 2,954             | + 10.8%                  | + 40.5%                    | 10.4          | + 13.0%                            | + 24.6%                    | 327           | - 7.6%                   | + 7.9%                     |  |
| \$300,001 and Above    | 3,415             | + 10.7%                  | + 49.4%                    | 6.5           | + 10.2%                            | + 30.3%                    | 581           | - 13.2%                  | + 6.2%                     |  |
| Total                  | 9,703             | + 9.1%                   | + 31.6%                    | 8.6           | + 14.7%                            | + 21.4%                    | 1,311         | - 18.6%                  | + 1.9%                     |  |