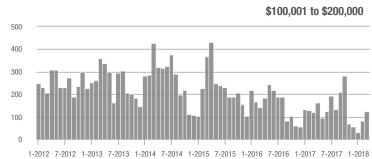

### **Charlotte MSA**

|                        | Total<br>Showings |                          |                            | (             | Buyer Interest (Showings/Listings) |                            |               | Managed<br>Listings      |                            |  |
|------------------------|-------------------|--------------------------|----------------------------|---------------|------------------------------------|----------------------------|---------------|--------------------------|----------------------------|--|
| Price Range            | March<br>2018     | Year-Over-Year<br>Change | Month-Over-Month<br>Change | March<br>2018 | Year-Over-Year<br>Change           | Month-Over-Month<br>Change | March<br>2018 | Year-Over-Year<br>Change | Month-Over-Month<br>Change |  |
| \$100,000 and Below    | 5,275             | - 28.4%                  | + 15.4%                    | 6.8           | + 7.9%                             | + 21.0%                    | 1,182         | - 39.8%                  | - 8.4%                     |  |
| \$100,001 to \$200,000 | 25,987            | - 10.9%                  | + 23.0%                    | 13.5          | + 12.5%                            | + 14.9%                    | 2,119         | - 26.0%                  | + 4.6%                     |  |
| \$200,001 to \$300,000 | 21,109            | - 1.0%                   | + 22.0%                    | 10.1          | + 6.3%                             | + 6.4%                     | 2,291         | - 13.1%                  | + 10.2%                    |  |
| \$300,001 and Above    | 31,960            | + 9.4%                   | + 33.6%                    | 7.4           | + 12.1%                            | + 12.5%                    | 4,914         | - 9.6%                   | + 11.5%                    |  |
| Total                  | 84,331            | - 3.1%                   | + 26.0%                    | 9.3           | + 9.4%                             | + 11.6%                    | 10,506        | - 18.5%                  | + 7.2%                     |  |