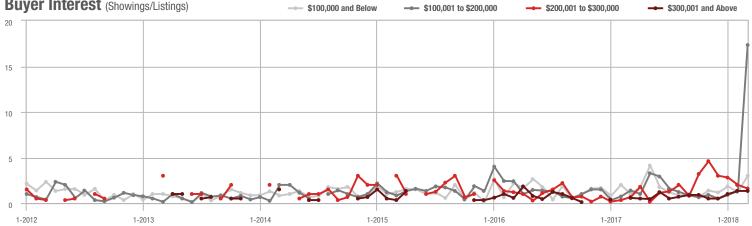

### **Charlotte MSA**

|                        | Total<br>Showings |                          |                            | (             | Buyer Interest (Showings/Listings) |                            |               | Managed<br>Listings      |                            |  |
|------------------------|-------------------|--------------------------|----------------------------|---------------|------------------------------------|----------------------------|---------------|--------------------------|----------------------------|--|
| Price Range            | March<br>2018     | Year-Over-Year<br>Change | Month-Over-Month<br>Change | March<br>2018 | Year-Over-Year<br>Change           | Month-Over-Month<br>Change | March<br>2018 | Year-Over-Year<br>Change | Month-Over-Month<br>Change |  |
| \$100,000 and Below    | 5,275             | - 28.4%                  | + 15.4%                    | 6.8           | + 7.9%                             | + 21.0%                    | 1,182         | - 39.8%                  | - 8.4%                     |  |
| \$100,001 to \$200,000 | 25,987            | - 10.9%                  | + 23.0%                    | 13.5          | + 12.5%                            | + 14.9%                    | 2,119         | - 26.0%                  | + 4.6%                     |  |
| \$200,001 to \$300,000 | 21,109            | - 1.0%                   | + 22.0%                    | 10.1          | + 6.3%                             | + 6.4%                     | 2,291         | - 13.1%                  | + 10.2%                    |  |
| \$300,001 and Above    | 31,960            | + 9.4%                   | + 33.6%                    | 7.4           | + 12.1%                            | + 12.5%                    | 4,914         | - 9.6%                   | + 11.5%                    |  |
| Total                  | 84,331            | - 3.1%                   | + 26.0%                    | 9.3           | + 9.4%                             | + 11.6%                    | 10,506        | - 18.5%                  | + 7.2%                     |  |