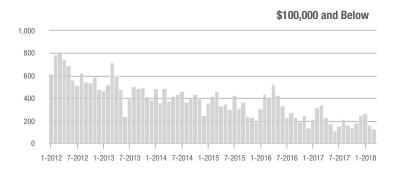

|  |
| \$200,001 to \$300,000 | 2,037             | + 4.8%                   | + 22.9%                    | 9.5           | + 4.4%                             | + 7.5%                     | 256           | - 6.9%                   | + 9.4%                     |  |
| \$300,001 and Above    | 4,666             | + 8.5%                   | + 46.6%                    | 6.9           | + 13.1%                            | + 16.8%                    | 787           | - 11.5%                  | + 13.4%                    |  |
| Total                  | 8,587             | + 1.0%                   | + 35.0%                    | 7.9           | + 8.2%                             | + 12.0%                    | 1,320         | - 13.4%                  | + 10.6%                    |  |











### **Uptown Charlotte**

|                        | Total<br>Showings |                          |                            | (             | Buyer Interest (Showings/Listings) |                            |               | Managed<br>Listings      |                            |  |
|------------------------|-------------------|--------------------------|----------------------------|---------------|------------------------------------|----------------------------|---------------|--------------------------|----------------------------|--|
| Price Range            | March<br>2018     | Year-Over-Year<br>Change | Month-Over-Month<br>Change | March<br>2018 | Year-Over-Year<br>Change           | Month-Over-Month<br>Change | March<br>2018 | Year-Over-Year<br>Change | Month-Over-Month