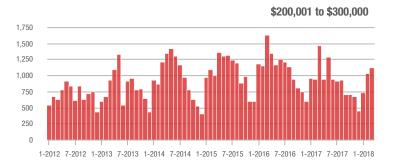

|  |
| \$200,001 to \$300,000 | 1,120             | - 23.4%                  | + 8.8%                     | 11.1          | + 4.7%                             | + 0.2%                     | 106           | - 30.3%                  | + 9.3%                     |  |
| \$300,001 and Above    | 1,952             | + 44.6%                  | + 29.7%                    | 8.0           | + 42.9%                            | + 7.9%                     | 270           | - 8.5%                   | + 12.5%                    |  |
| Total                  | 3,304             | - 0.8%                   | + 20.0%                    | 8.9           | + 8.5%                             | + 3.5%                     | 414           | - 18.7%                  | + 10.1%                    |  |











### **Iredell County, NC**

|                        |               | Total<br>Showin          |                            |               | Buyer Into               |                            | Managed<br>Listings |                          |                            |
|------------------------|---------------|--------------------------|----------------------------|---------------|--------------------------|----------------------------|---------------------|--------------------------|----------------------------|
| Price Range            | March<br>2018 | Year-Over-Year<br>Change | Month-Over-Month<br>Change | March<br>2018 | Year-Over-Year<br>Change | Month-Over-Month<br>Change | March<br>2018       | Year-Over-Year<br>Change | Month-Over-Month<br>Change |
| \$100,000 and Bel