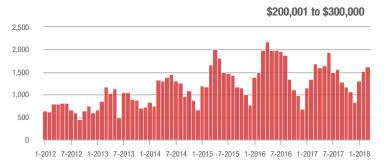

### **Charlotte MSA**

|                        | Total<br>Showings |                          |                            | (             | Buyer Interest (Showings/Listings) |                            |               | Managed<br>Listings      |                            |  |
|------------------------|-------------------|--------------------------|----------------------------|---------------|------------------------------------|----------------------------|---------------|--------------------------|----------------------------|--|
| Price Range            | March<br>2018     | Year-Over-Year<br>Change | Month-Over-Month<br>Change | March<br>2018 | Year-Over-Year<br>Change           | Month-Over-Month<br>Change | March<br>2018 | Year-Over-Year<br>Change | Month-Over-Month<br>Change |  |
| \$100,000 and Below    | 5,275             | - 28.4%                  | + 15.4%                    | 6.8           | + 7.9%                             | + 21.0%                    | 1,182         | - 39.8%                  | - 8.4%                     |  |
| \$100,001 to \$200,000 | 25,987            | - 10.9%                  | + 23.0%                    | 13.5          | + 12.5%                            | + 14.9%                    | 2,119         | - 26.0%                  | + 4.6%                     |  |
| \$200,001 to \$300,000 | 21,109            | - 1.0%                   | + 22.0%                    | 10.1          | + 6.3%                             | + 6.4%                     | 2,291         | - 13.1%                  | + 10.2%                    |  |
| \$300,001 and Above    | 31,960            | + 9.4%                   | + 33.6%                    | 7.4           | + 12.1%                            | + 12.5%                    | 4,914         | - 9.6%                   | + 11.5%                    |  |
| Total                  | 84,331            | - 3.1%                   | + 26.0%                    | 9.3           | + 9.4%                             | + 11.6%                    | 10,506        | - 18.5%                  | + 7.2%                     |  |