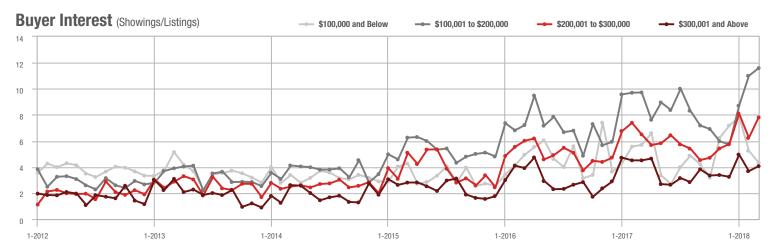

### **Cabarrus County, NC**

|                        | Total<br>Showings |                          |                            |               | Buyer Interest (Showings/Listings) |                            |               | Managed<br>Listings      |                            |  |
|------------------------|-------------------|--------------------------|----------------------------|---------------|------------------------------------|----------------------------|---------------|--------------------------|----------------------------|--|
| Price Range            | March<br>2018     | Year-Over-Year<br>Change | Month-Over-Month<br>Change | March<br>2018 | Year-Over-Year<br>Change           | Month-Over-Month<br>Change | March<br>2018 | Year-Over-Year<br>Change | Month-Over-Month<br>Change |  |
| \$100,000 and Below    | 530               | - 29.7%                  | + 1.5%                     | 7.3           | + 2.8%                             | + 3.1%                     | 110           | - 39.6%                  | - 7.6%                     |  |
| \$100,001 to \$200,000 | 2,761             | - 11.5%                  | + 6.2%                     | 13.6          | + 28.3%                            | + 1.2%                     | 217           | - 32.8%                  | + 2.4%                     |  |
| \$200,001 to \$300,000 | 1,619             | - 4.5%                   | + 7.4%                     | 9.8           | + 18.1%                            | + 4.4%                     | 177           | - 21.3%                  | 0.0%                       |  |
| \$300,001 and Above    | 1,962             | + 16.2%                  | + 40.1%                    | 6.5           | + 22.6%                            | + 9.4%                     | 359           | - 7.0%                   | + 17.3%                    |  |
| Total                  | 6.872             | - 5.3%                   | + 14.0%                    | 9.3           | + 17.7%                            | + 1.6%                     | 863           | - 22.7%                  | + 6.0%                     |  |

### **Charlotte MSA**

|                        | Total<br>Showings |                          |                            | (             | Buyer Interest (Showings/Listings) |                            |               | Managed<br>Listings      |                            |  |
|------------------------|-------------------|--------------------------|----------------------------|---------------|------------------------------------|----------------------------|---------------|--------------------------|----------------------------|--|
| Price Range            | March<br>2018     | Year-Over-Year<br>Change | Month-Over-Month<br>Change | March<br>2018 | Year-Over-Year<br>Change           | Month-Over-Month<br>Change | March<br>2018 | Year-Over-Year<br>Change | Month-Over-Month<br>Change |  |
| \$100,000 and Below    | 5,275             | - 28.4%                  | + 15.4%                    | 6.8           | + 7.9%                             | + 21.0%                    | 1,182         | - 39.8%                  | - 8.4%                     |  |
| \$100,001 to \$200,000 | 25,987            | - 10.9%                  | + 23.0%                    | 13.5          | + 12.5%                            | + 14.9%                    | 2,119         | - 26.0%                  | + 4.6%                     |  |
| \$200,001 to \$300,000 | 21,109            | - 1.0%                   | + 22.0%                    | 10.1          | + 6.3%                             | + 6.4%                     | 2,291         | - 13.1%                  | + 10.2%                    |  |
| \$300,001 and Above    | 31,960            | + 9.4%                   | + 33.6%                    | 7.4           | + 12.1%                            | + 12.5%                    | 4,914         | - 9.6%                   | + 11.5%                    |  |
| Total                  | 84,331            | - 3.1%                   | + 26.0%                    | 9.3           | + 9.4%                             | + 11.6%                    | 10,506        | - 18.5%                  | + 7.2%                     |  |

### City of Charlotte, NC

|                        | Total<br>Showings |                          |                            |               | Buyer Interest (Showings/Listings) |                            |               | Managed<br>Listings      |                            |  |
|------------------------|-------------------|--------------------------|----------------------------|---------------|------------------------------------|----------------------------|---------------|--------------------------|----------------------------|--|
| Price Range            | March<br>2018     | Year-Over-Year<br>Change | Month-Over-Month<br>Change | March<br>2018 | Year-Over-Year<br>Change           | Month-Over-Month<br>Change | March<br>2018 | Year-Over-Year<br>Change | Month-Over-Month<br>Change |  |
| \$100,000 and Below    | 1,294             | - 54.7%                  | + 4.3%                     | 12.1          | + 11.0%                            | + 19.4%                    | 146           | - 57.6%                  | - 11.5%                    |  |
| \$100,001 to \$200,000 | 12,391            | - 19.0%                  | + 23.6%                    | 17.6          | + 10.0%                            | + 14.4%                    | 726           | - 29.7%                  | + 6.6%                     |  |
| \$200,001 to \$300,000 | 9,228             | - 0.1%                   | + 22.1%                    | 11.4          | - 1.7%                             | + 1.2%                     | 839           | - 3.3%                   | + 17.7%                    |  |
| \$300,001 and Above    | 13,802            | + 2.1%                   | + 21.7%                    | 8.7           | + 3.6%                             | + 2.8%                     | 1,723         | - 6.6%                   | + 14.0%                    |  |
| Total                  | 36,715            | - 10.2%                  | + 21.7%                    | 11.5          | + 1.8%                             | + 5.6%                     | 3,434         | - 16.0%                  | + 11.9%                    |  |

### **Mecklenburg County, NC**

|                        | Total<br>Showings |                          |                            | (             | Buyer Interest (Showings/Listings) |                            |               | Managed<br>Listings      |                            |  |
|------------------------|-------------------|--------------------------|----------------------------|---------------|------------------------------------|----------------------------|---------------|--------------------------|----------------------------|--|
| Price Range            | March<br>2018     | Year-Over-Year<br>Change | Month-Over-Month<br>Change | March<br>2018 | Year-Over-Year<br>Change           | Month-Over-Month<br>Change | March<br>2018 | Year-Over-Year<br>Change | Month-Over-Month<br>Change |  |
| \$100,000 and Below    | 1,311             | - 56.3%                  | + 0.1%                     | 11.1          | + 3.7%                             | + 16.4%                    | 166           | - 57.1%                  | - 13.1%                    |  |
| \$100,001 to \$200,000 | 13,825            | - 18.8%                  | + 26.6%                    | 17.1          | + 8.2%                             | + 14.3%                    | 844           | - 29.2%                  | + 8.9%                     |  |
| \$200,001 to \$300,000 | 11,743            | - 5.6%                   | + 20.1%                    | 11.2          | 0.0%                               | + 0.0%                     | 1,086         | - 9.8%                   | + 17.7%                    |  |
| \$300,001 and Above    | 18,561            | + 5.5%                   | + 26.4%                    | 8.4           | + 9.1%                             | + 5.2%                     | 2,438         | - 8.3%                   | + 15.0%                    |  |
| Total                  | 45,440            | - 9.2%                   | + 23.8%                    | 10.9          | + 2.8%                             | + 5.8%                     | 4,534         | - 16.7%                  | + 13.1%                    |  |