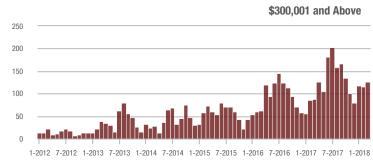

### **Charlotte MSA**

|                        | Total<br>Showings |                          |                            | (             | Buyer Interest (Showings/Listings) |                            |               | Managed<br>Listings      |                            |  |
|------------------------|-------------------|--------------------------|----------------------------|---------------|------------------------------------|----------------------------|---------------|--------------------------|----------------------------|--|
| Price Range            | March<br>2018     | Year-Over-Year<br>Change | Month-Over-Month<br>Change | March<br>2018 | Year-Over-Year<br>Change           | Month-Over-Month<br>Change | March<br>2018 | Year-Over-Year<br>Change | Month-Over-Month<br>Change |  |
| \$100,000 and Below    | 5,275             | - 28.4%                  | + 15.4%                    | 6.8           | + 7.9%                             | + 21.0%                    | 1,182         | - 39.8%                  | - 8.4%                     |  |
| \$100,001 to \$200,000 | 25,987            | - 10.9%                  | + 23.0%                    | 13.5          | + 12.5%                            | + 14.9%                    | 2,119         | - 26.0%                  | + 4.6%                     |  |
| \$200,001 to \$300,000 | 21,109            | - 1.0%                   | + 22.0%                    | 10.1          | + 6.3%                             | + 6.4%                     | 2,291         | - 13.1%                  | + 10.2%                    |  |
| \$300,001 and Above    | 31,960            | + 9.4%                   | + 33.6%                    | 7.4           | + 12.1%                            | + 12.5%                    | 4,914         | - 9.6%                   | + 11.5%                    |  |
| Total                  | 84,331            | - 3.1%                   | + 26.0%                    | 9.3           | + 9.4%                             | + 11.6%                    | 10,506        | - 18.5%                  | + 7.2%                     |  |