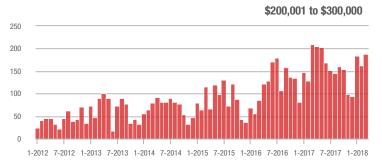

### **Charlotte MSA**

|                        | Total<br>Showings |                          |                            | (             | Buyer Interest (Showings/Listings) |                            |               | Managed<br>Listings      |                            |  |
|------------------------|-------------------|--------------------------|----------------------------|---------------|------------------------------------|----------------------------|---------------|--------------------------|----------------------------|--|
| Price Range            | March<br>2018     | Year-Over-Year<br>Change | Month-Over-Month<br>Change | March<br>2018 | Year-Over-Year<br>Change           | Month-Over-Month<br>Change | March<br>2018 | Year-Over-Year<br>Change | Month-Over-Month<br>Change |  |
| \$100,000 and Below    | 5,275             | - 28.4%                  | + 15.4%                    | 6.8           | + 7.9%                             | + 21.0%                    | 1,182         | - 39.8%                  | - 8.4%                     |  |
| \$100,001 to \$200,000 | 25,987            | - 10.9%                  | + 23.0%                    | 13.5          | + 12.5%                            | + 14.9%                    | 2,119         | - 26.0%                  | + 4.6%                     |  |
| \$200,001 to \$300,000 | 21,109            | - 1.0%                   | + 22.0%                    | 10.1          | + 6.3%                             | + 6.4%                     | 2,291         | - 13.1%                  | + 10.2%                    |  |
| \$300,001 and Above    | 31,960            | + 9.4%                   | + 33.6%                    | 7.4           | + 12.1%                            | + 12.5%                    | 4,914         | - 9.6%                   | + 11.5%                    |  |
| Total                  | 84,331            | - 3.1%                   | + 26.0%                    | 9.3           | + 9.4%                             | + 11.6%                    | 10,506        | - 18.5%                  | + 7.2%                     |  |