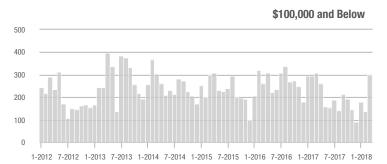

### **Charlotte MSA**

|                        | Total<br>Showings |                          |                            | (             | Buyer Interest (Showings/Listings) |                            |               | Managed<br>Listings      |                            |  |
|------------------------|-------------------|--------------------------|----------------------------|---------------|------------------------------------|----------------------------|---------------|--------------------------|----------------------------|--|
| Price Range            | March<br>2018     | Year-Over-Year<br>Change | Month-Over-Month<br>Change | March<br>2018 | Year-Over-Year<br>Change           | Month-Over-Month<br>Change | March<br>2018 | Year-Over-Year<br>Change | Month-Over-Month<br>Change |  |
| \$100,000 and Below    | 5,275             | - 28.4%                  | + 15.4%                    | 6.8           | + 7.9%                             | + 21.0%                    | 1,182         | - 39.8%                  | - 8.4%                     |  |
| \$100,001 to \$200,000 | 25,987            | - 10.9%                  | + 23.0%                    | 13.5          | + 12.5%                            | + 14.9%                    | 2,119         | - 26.0%                  | + 4.6%                     |  |
| \$200,001 to \$300,000 | 21,109            | - 1.0%                   | + 22.0%                    | 10.1          | + 6.3%                             | + 6.4%                     | 2,291         | - 13.1%                  | + 10.2%                    |  |
| \$300,001 and Above    | 31,960            | + 9.4%                   | + 33.6%                    | 7.4           | + 12.1%                            | + 12.5%                    | 4,914         | - 9.6%                   | + 11.5%                    |  |
| Total                  | 84,331            | - 3.1%                   | + 26.0%                    | 9.3           | + 9.4%                             | + 11.6%                    | 10,506        | - 18.5%                  | + 7.2%                     |  |