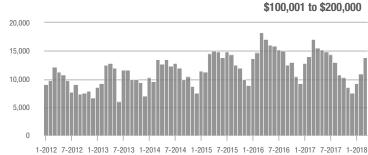

|  |
| \$200,001 to \$300,000 | 11,743            | - 5.6%                   | + 20.1%                    | 11.2          | 0.0%                               | + 0.0%                     | 1,086         | - 9.8%                   | + 17.7%                    |  |
| \$300,001 and Above    | 18,561            | + 5.5%                   | + 26.4%                    | 8.4           | + 9.1%                             | + 5.2%                     | 2,438         | - 8.3%                   | + 15.0%                    |  |
| Total                  | 45,440            | - 9.2%                   | + 23.8%                    | 10.9          | + 2.8%                             | + 5.8%                     | 4,534         | - 16.7%                  | + 13.1%                    |  |











### Monroe, NC

|                        | Total<br>Showings |                          |                            | (             | Buyer Interest (Showings/Listings) |                            |               | Managed<br>Listings      |                            |  |
|------------------------|-------------------|--------------------------|----------------------------|---------------|------------------------------------|----------------------------|---------------|--------------------------|----------------------------|--|
| Price Range            | March<br>2018     | Year-Over-Year<br>Change | Month-Over-Month<br>Change | March<br>2018 | Year-Over-Year<br>Change           | Month-Over-Month<br>Change | March<br>2018 | Year-Over-Year<br>Change | Month-Over-Month<br>Change |