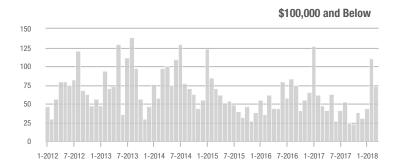

### **Charlotte MSA**

|                        | Total<br>Showings |                          |                            | (             | Buyer Interest (Showings/Listings) |                            |               | Managed<br>Listings      |                            |  |
|------------------------|-------------------|--------------------------|----------------------------|---------------|------------------------------------|----------------------------|---------------|--------------------------|----------------------------|--|
| Price Range            | March<br>2018     | Year-Over-Year<br>Change | Month-Over-Month<br>Change | March<br>2018 | Year-Over-Year<br>Change           | Month-Over-Month<br>Change | March<br>2018 | Year-Over-Year<br>Change | Month-Over-Month<br>Change |  |
| \$100,000 and Below    | 5,275             | - 28.4%                  | + 15.4%                    | 6.8           | + 7.9%                             | + 21.0%                    | 1,182         | - 39.8%                  | - 8.4%                     |  |
| \$100,001 to \$200,000 | 25,987            | - 10.9%                  | + 23.0%                    | 13.5          | + 12.5%                            | + 14.9%                    | 2,119         | - 26.0%                  | + 4.6%                     |  |
| \$200,001 to \$300,000 | 21,109            | - 1.0%                   | + 22.0%                    | 10.1          | + 6.3%                             | + 6.4%                     | 2,291         | - 13.1%                  | + 10.2%                    |  |
| \$300,001 and Above    | 31,960            | + 9.4%                   | + 33.6%                    | 7.4           | + 12.1%                            | + 12.5%                    | 4,914         | - 9.6%                   | + 11.5%                    |  |
| Total                  | 84,331            | - 3.1%                   | + 26.0%                    | 9.3           | + 9.4%                             | + 11.6%                    | 10,506        | - 18.5%                  | + 7.2%                     |  |