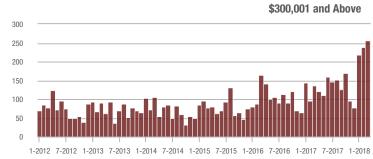

### **Charlotte MSA**

|                        | Total<br>Showings |                          |                            | (             | Buyer Interest (Showings/Listings) |                            |               | Managed<br>Listings      |                            |  |
|------------------------|-------------------|--------------------------|----------------------------|---------------|------------------------------------|----------------------------|---------------|--------------------------|----------------------------|--|
| Price Range            | March<br>2018     | Year-Over-Year<br>Change | Month-Over-Month<br>Change | March<br>2018 | Year-Over-Year<br>Change           | Month-Over-Month<br>Change | March<br>2018 | Year-Over-Year<br>Change | Month-Over-Month<br>Change |  |
| \$100,000 and Below    | 5,275             | - 28.4%                  | + 15.4%                    | 6.8           | + 7.9%                             | + 21.0%                    | 1,182         | - 39.8%                  | - 8.4%                     |  |
| \$100,001 to \$200,000 | 25,987            | - 10.9%                  | + 23.0%                    | 13.5          | + 12.5%                            | + 14.9%                    | 2,119         | - 26.0%                  | + 4.6%                     |  |
| \$200,001 to \$300,000 | 21,109            | - 1.0%                   | + 22.0%                    | 10.1          | + 6.3%                             | + 6.4%                     | 2,291         | - 13.1%                  | + 10.2%                    |  |
| \$300,001 and Above    | 31,960            | + 9.4%                   | + 33.6%                    | 7.4           | + 12.1%                            | + 12.5%                    | 4,914         | - 9.6%                   | + 11.5%                    |  |
| Total                  | 84,331            | - 3.1%                   | + 26.0%                    | 9.3           | + 9.4%                             | + 11.6%                    | 10,506        | - 18.5%                  | + 7.2%                     |  |