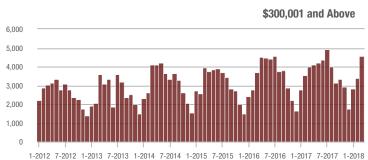

### **Charlotte MSA**

|                        | Total<br>Showings |                          |                            | (             | Buyer Interest (Showings/Listings) |                            |               | Managed<br>Listings      |                            |  |
|------------------------|-------------------|--------------------------|----------------------------|---------------|------------------------------------|----------------------------|---------------|--------------------------|----------------------------|--|
| Price Range            | March<br>2018     | Year-Over-Year<br>Change | Month-Over-Month<br>Change | March<br>2018 | Year-Over-Year<br>Change           | Month-Over-Month<br>Change | March<br>2018 | Year-Over-Year<br>Change | Month-Over-Month<br>Change |  |
| \$100,000 and Below    | 5,275             | - 28.4%                  | + 15.4%                    | 6.8           | + 7.9%                             | + 21.0%                    | 1,182         | - 39.8%                  | - 8.4%                     |  |
| \$100,001 to \$200,000 | 25,987            | - 10.9%                  | + 23.0%                    | 13.5          | + 12.5%                            | + 14.9%                    | 2,119         | - 26.0%                  | + 4.6%                     |  |
| \$200,001 to \$300,000 | 21,109            | - 1.0%                   | + 22.0%                    | 10.1          | + 6.3%                             | + 6.4%                     | 2,291         | - 13.1%                  | + 10.2%                    |  |
| \$300,001 and Above    | 31,960            | + 9.4%                   | + 33.6%                    | 7.4           | + 12.1%                            | + 12.5%                    | 4,914         | - 9.6%                   | + 11.5%                    |  |
| Total                  | 84,331            | - 3.1%                   | + 26.0%                    | 9.3           | + 9.4%                             | + 11.6%                    | 10,506        | - 18.5%                  | + 7.2%                     |  |