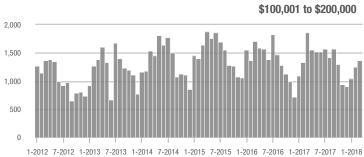

%                  | + 0.4%                     |
| \$200,001 to \$300,000 | 1,186         | - 6.1%                   | + 14.7%                    | 5.9           | + 3.5%                   | + 6.4%                     | 236                 | - 20.8%                  | + 0.9%                     |
| \$300,001 and Above    | 2,869         | + 14.0%                  | + 28.9%                    | 5.4           | + 25.6%                  | + 9.5%                     | 617                 | - 17.7%                  | + 12.0%                    |
| Total                  | 5.810         | - 4.2%                   | + 19.6%                    | 5.8           | + 9.4%                   | + 7.3%                     | 1.240               | - 21.1%                  | + 5.2%                     |













## Kannapolis, NC

|                        | Total<br>Showings |                          |                            | (             | Buyer Interest (Showings/Listings) |                            |               | Managed<br>Listings      |                            |  |
|------------------------|-------------------|--------------------------|----------------------------|---------------|------------------------------------|----------------------------|---------------|--------------------------|----------------------------|--|
| Price Range            | March<br>2018     | Year-Over-Year<br>Change | Month-Over-Month<br>Change | March<br>2018 | Year-Over-Year<br>Change           | Month-Over-Month<br>Change | March<br>2018 | Year-Over-Year<br>Change | Month-Over-Month<br>Cha