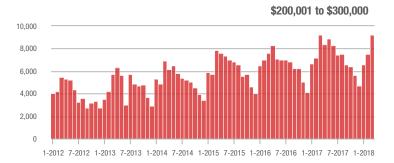

|  |
| \$200,001 to \$300,000 | 9,228             | - 0.1%                   | + 22.1%                    | 11.4          | - 1.7%                             | + 1.2%                     | 839           | - 3.3%                   | + 17.7%                    |  |
| \$300,001 and Above    | 13,802            | + 2.1%                   | + 21.7%                    | 8.7           | + 3.6%                             | + 2.8%                     | 1,723         | - 6.6%                   | + 14.0%                    |  |
| Total                  | 36,715            | - 10.2%                  | + 21.7%                    | 11.5          | + 1.8%                             | + 5.6%                     | 3,434         | - 16.0%                  | + 11.9%                    |  |













## **Concord, NC**

|                        | Total<br>Showings |                          |                            |               | Buyer Interest (Showings/Listings) |                            |               | Managed<br>Listings      |                            |  |
|------------------------|-------------------|--------------------------|----------------------------|---------------|------------------------------------|----------------------------|---------------|--------------------------|----------------------------|--|
| Price Range            | March<br>2018     | Year-Over-Year<br>Change | Month-Over-Month<br>Change | March<br>2018 | Year-Over-Year<br>Change           | Month-Over-Month<br>Change | March<br>2018 | Year-Over-Year<br>Change | Month-Over-Month<br>Chan