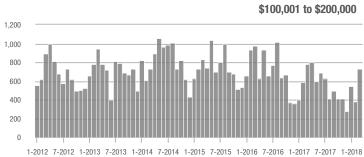

0.4%                    |  |
| \$200,001 to \$300,000 | 881           | - 0.9%                   | + 39.0%                    | 14.1          | + 10.2%                            | - 2.7%                     | 63            | - 10.0%                  | + 43.2%                    |  |
| \$300,001 and Above    | 1,494         | + 7.6%                   | + 54.5%                    | 9.2           | + 22.7%                            | + 23.1%                    | 174           | - 22.0%                  | + 18.4%                    |  |
| Total                  | 3,106         | - 2.4%                   | + 54.8%                    | 11.7          | + 10.4%                            | + 15.3%                    | 285           | - 17.9%                  | + 27.8%                    |  |













### **Mecklenburg County, NC**

|                        | Total<br>Showings |                          |                            | (             | Buyer Interest (Showings/Listings) |                            |               | Managed<br>Listings      |                            |  |
|------------------------|-------------------|--------------------------|----------------------------|---------------|------------------------------------|----------------------------|---------------|--------------------------|----------------------------|--|
| Price Range            | March<br>2018     | Year-Over-Year<br>Change | Month-Over-Month<br>Change | March<br>2018 | Year-Over-Year<br>Change           | Month-Over-Month<br>Change | March<br>2018 | Year-Over-Year<br>Change | Month-Over