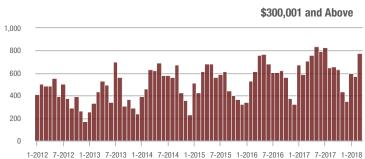

|  |
| \$200,001 to \$300,000 | 157               | - 31.1%                  | + 19.8%                    | 5.4           | - 5.3%                             | + 5.5%                     | 36            | - 36.8%                  | - 5.3%                     |  |
| \$300,001 and Above    | 779               | + 10.3%                  | + 36.4%                    | 5.1           | + 18.6%                            | + 18.3%                    | 173           | - 20.3%                  | + 4.2%                     |  |
| Total                  | 1,098             | + 2.6%                   | + 34.2%                    | 5.2           | + 20.9%                            | + 22.4%                    | 254           | - 28.9%                  | 0.0%                       |  |











### Fort Mill, SC

|                        | Total<br>Showings |                          |                            | (             | Buyer Interest (Showings/Listings) |                            |               | Managed<br>Listings      |                            |  |
|------------------------|-------------------|--------------------------|----------------------------|---------------|------------------------------------|----------------------------|---------------|--------------------------|----------------------------|--|
| Price Range            | March<br>2018     | Year-Over-Year<br>Change | Month-Over-Month<br>Change | March<br>2018 | Year-Over-Year<br>Change           | Month-Over-Month<br>Change | March<br>2018 | Year-Over-Year<br>Change | Month-Over-Month<br>Change |