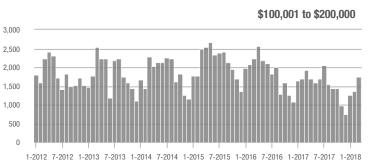

|  |
| \$200,001 to \$300,000 | 2,037             | + 4.8%                   | + 22.9%                    | 9.5           | + 4.4%                             | + 7.5%                     | 256           | - 6.9%                   | + 9.4%                     |  |
| \$300,001 and Above    | 4,666             | + 8.5%                   | + 46.6%                    | 6.9           | + 13.1%                            | + 16.8%                    | 787           | - 11.5%                  | + 13.4%                    |  |
| Total                  | 8,587             | + 1.0%                   | + 35.0%                    | 7.9           | + 8.2%                             | + 12.0%                    | 1,320         | - 13.4%                  | + 10.6%                    |  |











### **Uptown Charlotte**

|                        | Total<br>Showings |                          |                            | (             | Buyer Interest (Showings/Listings) |                            |               | Managed<br>Listings      |                            |  |
|------------------------|-------------------|--------------------------|----------------------------|---------------|------------------------------------|----------------------------|---------------|--------------------------|----------------------------|--|
| Price Range            | March<br>2018     | Year-Over-Year<br>Change | Month-Over-Month<br>Change | March<br>2018 | Year-Over-Year<br>Change           | Month-Over-Month<br>Change | March<br>2018 | Year-Over-Year<br>Change | Month-Over-Month<b