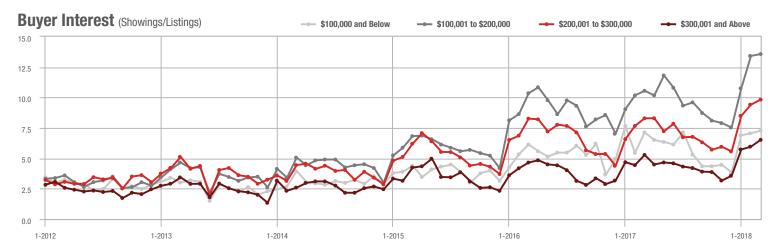

### **Charlotte MSA**

|                        | Total<br>Showings |                          |                            | (             | Buyer Interest (Showings/Listings) |                            |               | Managed<br>Listings      |                            |  |
|------------------------|-------------------|--------------------------|----------------------------|---------------|------------------------------------|----------------------------|---------------|--------------------------|----------------------------|--|
| Price Range            | March<br>2018     | Year-Over-Year<br>Change | Month-Over-Month<br>Change | March<br>2018 | Year-Over-Year<br>Change           | Month-Over-Month<br>Change | March<br>2018 | Year-Over-Year<br>Change | Month-Over-Month<br>Change |  |
| \$100,000 and Below    | 5,275             | - 28.4%                  | + 15.4%                    | 6.8           | + 7.9%                             | + 21.0%                    | 1,182         | - 39.8%                  | - 8.4%                     |  |
| \$100,001 to \$200,000 | 25,987            | - 10.9%                  | + 23.0%                    | 13.5          | + 12.5%                            | + 14.9%                    | 2,119         | - 26.0%                  | + 4.6%                     |  |
| \$200,001 to \$300,000 | 21,109            | - 1.0%                   | + 22.0%                    | 10.1          | + 6.3%                             | + 6.4%                     | 2,291         | - 13.1%                  | + 10.2%                    |  |
| \$300,001 and Above    | 31,960            | + 9.4%                   | + 33.6%                    | 7.4           | + 12.1%                            | + 12.5%                    | 4,914         | - 9.6%                   | + 11.5%                    |  |
| Total                  | 84,331            | - 3.1%                   | + 26.0%                    | 9.3           | + 9.4%                             | + 11.6%                    | 10,506        | - 18.5%                  | + 7.2%                     |  |