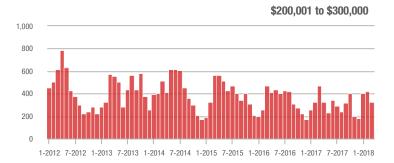

### **Charlotte MSA**

|                        | Total<br>Showings |                          |                            | (             | Buyer Interest (Showings/Listings) |                            |               | Managed<br>Listings      |                            |  |
|------------------------|-------------------|--------------------------|----------------------------|---------------|------------------------------------|----------------------------|---------------|--------------------------|----------------------------|--|
| Price Range            | March<br>2018     | Year-Over-Year<br>Change | Month-Over-Month<br>Change | March<br>2018 | Year-Over-Year<br>Change           | Month-Over-Month<br>Change | March<br>2018 | Year-Over-Year<br>Change | Month-Over-Month<br>Change |  |
| \$100,000 and Below    | 5,275             | - 28.4%                  | + 15.4%                    | 6.8           | + 7.9%                             | + 21.0%                    | 1,182         | - 39.8%                  | - 8.4%                     |  |
| \$100,001 to \$200,000 | 25,987            | - 10.9%                  | + 23.0%                    | 13.5          | + 12.5%                            | + 14.9%                    | 2,119         | - 26.0%                  | + 4.6%                     |  |
| \$200,001 to \$300,000 | 21,109            | - 1.0%                   | + 22.0%                    | 10.1          | + 6.3%                             | + 6.4%                     | 2,291         | - 13.1%                  | + 10.2%                    |  |
| \$300,001 and Above    | 31,960            | + 9.4%                   | + 33.6%                    | 7.4           | + 12.1%                            | + 12.5%                    | 4,914         | - 9.6%                   | + 11.5%                    |  |
| Total                  | 84,331            | - 3.1%                   | + 26.0%                    | 9.3           | + 9.4%                             | + 11.6%                    | 10,506        | - 18.5%                  | + 7.2%                     |  |