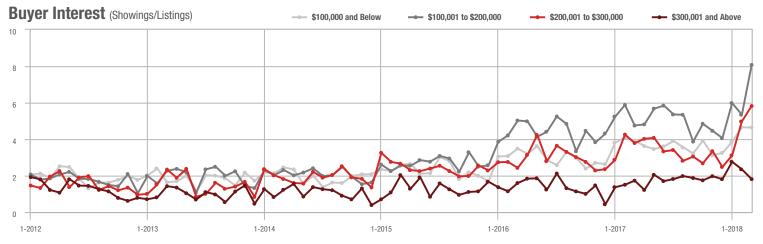

|  |
| \$200,001 to \$300,000 | 236               | + 2.6%                   | + 16.8%                    | 5.8           | + 52.6%                            | + 17.0%                    | 48            | - 38.5%                  | - 2.0%                     |  |
| \$300,001 and Above    | 63                | + 3.3%                   | - 10.0%                    | 1.8           | + 5.9%                             | - 23.0%                    | 39            | - 27.8%                  | + 5.4%                     |  |
| Total                  | 1.397             | + 21.4%                  | + 21.6%                    | 5.8           | + 48.7%                            | + 22.5%                    | 314           | - 23.8%                  | - 3.1%                     |  |













### **Stanly County, NC**

|                        | Total<br>Showings |                          |                            |               | Buyer Interest (Showings/Listings) |                            |               | Managed<br>Listings      |                            |  |
|------------------------|-------------------|--------------------------|----------------------------|---------------|------------------------------------|----------------------------|---------------|--------------------------|----------------------------|--|
| Price Range            | March<br>2018     | Year-Over-Year<br>Change | Month-Over-Month<br>Change | March<br>2018 | Year-Over-Year<br>Change           | Month-Over-Month<br>Change | March<br>2018 | Year-Over-Year<br>Change | Month-Over-Month<br>C