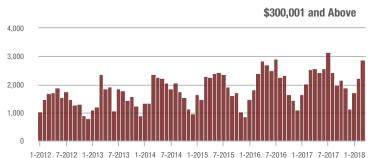

### **Charlotte MSA**

|                        | Total<br>Showings |                          |                            | (             | Buyer Interest (Showings/Listings) |                            |               | Managed<br>Listings      |                            |  |
|------------------------|-------------------|--------------------------|----------------------------|---------------|------------------------------------|----------------------------|---------------|--------------------------|----------------------------|--|
| Price Range            | March<br>2018     | Year-Over-Year<br>Change | Month-Over-Month<br>Change | March<br>2018 | Year-Over-Year<br>Change           | Month-Over-Month<br>Change | March<br>2018 | Year-Over-Year<br>Change | Month-Over-Month<br>Change |  |
| \$100,000 and Below    | 5,275             | - 28.4%                  | + 15.4%                    | 6.8           | + 7.9%                             | + 21.0%                    | 1,182         | - 39.8%                  | - 8.4%                     |  |
| \$100,001 to \$200,000 | 25,987            | - 10.9%                  | + 23.0%                    | 13.5          | + 12.5%                            | + 14.9%                    | 2,119         | - 26.0%                  | + 4.6%                     |  |
| \$200,001 to \$300,000 | 21,109            | - 1.0%                   | + 22.0%                    | 10.1          | + 6.3%                             | + 6.4%                     | 2,291         | - 13.1%                  | + 10.2%                    |  |
| \$300,001 and Above    | 31,960            | + 9.4%                   | + 33.6%                    | 7.4           | + 12.1%                            | + 12.5%                    | 4,914         | - 9.6%                   | + 11.5%                    |  |
| Total                  | 84,331            | - 3.1%                   | + 26.0%                    | 9.3           | + 9.4%                             | + 11.6%                    | 10,506        | - 18.5%                  | + 7.2%                     |  |