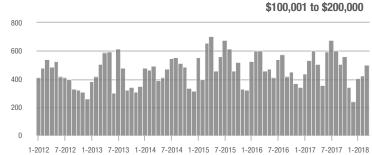

### **Charlotte MSA**

|                        | Total<br>Showings |                          |                            | (             | Buyer Interest (Showings/Listings) |                            |               | Managed<br>Listings      |                            |  |
|------------------------|-------------------|--------------------------|----------------------------|---------------|------------------------------------|----------------------------|---------------|--------------------------|----------------------------|--|
| Price Range            | March<br>2018     | Year-Over-Year<br>Change | Month-Over-Month<br>Change | March<br>2018 | Year-Over-Year<br>Change           | Month-Over-Month<br>Change | March<br>2018 | Year-Over-Year<br>Change | Month-Over-Month<br>Change |  |
| \$100,000 and Below    | 5,275             | - 28.4%                  | + 15.4%                    | 6.8           | + 7.9%                             | + 21.0%                    | 1,182         | - 39.8%                  | - 8.4%                     |  |
| \$100,001 to \$200,000 | 25,987            | - 10.9%                  | + 23.0%                    | 13.5          | + 12.5%                            | + 14.9%                    | 2,119         | - 26.0%                  | + 4.6%                     |  |
| \$200,001 to \$300,000 | 21,109            | - 1.0%                   | + 22.0%                    | 10.1          | + 6.3%                             | + 6.4%                     | 2,291         | - 13.1%                  | + 10.2%                    |  |
| \$300,001 and Above    | 31,960            | + 9.4%                   | + 33.6%                    | 7.4           | + 12.1%                            | + 12.5%                    | 4,914         | - 9.6%                   | + 11.5%                    |  |
| Total                  | 84,331            | - 3.1%                   | + 26.0%                    | 9.3           | + 9.4%                             | + 11.6%                    | 10,506        | - 18.5%                  | + 7.2%                     |  |