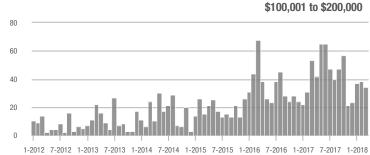

### **Charlotte MSA**

|                        | Total<br>Showings |                          |                            | (             | Buyer Interest (Showings/Listings) |                            |               | Managed<br>Listings      |                            |  |
|------------------------|-------------------|--------------------------|----------------------------|---------------|------------------------------------|----------------------------|---------------|--------------------------|----------------------------|--|
| Price Range            | March<br>2018     | Year-Over-Year<br>Change | Month-Over-Month<br>Change | March<br>2018 | Year-Over-Year<br>Change           | Month-Over-Month<br>Change | March<br>2018 | Year-Over-Year<br>Change | Month-Over-Month<br>Change |  |
| \$100,000 and Below    | 5,275             | - 28.4%                  | + 15.4%                    | 6.8           | + 7.9%                             | + 21.0%                    | 1,182         | - 39.8%                  | - 8.4%                     |  |
| \$100,001 to \$200,000 | 25,987            | - 10.9%                  | + 23.0%                    | 13.5          | + 12.5%                            | + 14.9%                    | 2,119         | - 26.0%                  | + 4.6%                     |  |
| \$200,001 to \$300,000 | 21,109            | - 1.0%                   | + 22.0%                    | 10.1          | + 6.3%                             | + 6.4%                     | 2,291         | - 13.1%                  | + 10.2%                    |  |
| \$300,001 and Above    | 31,960            | + 9.4%                   | + 33.6%                    | 7.4           | + 12.1%                            | + 12.5%                    | 4,914         | - 9.6%                   | + 11.5%                    |  |
| Total                  | 84,331            | - 3.1%                   | + 26.0%                    | 9.3           | + 9.4%                             | + 11.6%                    | 10,506        | - 18.5%                  | + 7.2%                     |  |