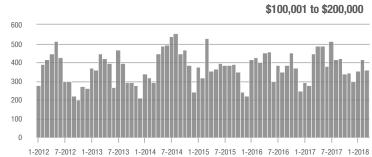

|  |
| \$200,001 to \$300,000 | 909               | + 23.5%                  | + 12.5%                    | 8.3           | + 12.2%                            | - 3.1%                     | 119           | - 4.8%                   | + 10.2%                    |  |
| \$300,001 and Above    | 1,365             | + 35.1%                  | + 56.4%                    | 6.7           | + 21.8%                            | + 44.2%                    | 235           | + 1.3%                   | + 2.6%                     |  |
| Total                  | 2,904             | + 22.1%                  | + 24.9%                    | 6.7           | + 15.5%                            | + 18.6%                    | 520           | - 4.6%                   | + 1.2%                     |  |











### **Lincoln County, NC**

|                        | Total<br>Showings |                          |                            |               | Buyer Interest (Showings/Listings) |                            |               | Managed<br>Listings      |                            |  |
|------------------------|-------------------|--------------------------|----------------------------|---------------|------------------------------------|----------------------------|---------------|--------------------------|----------------------------|--|
| Price Range            | March<br>2018     | Year-Over-Year<br>Change | Month-Over-Month<br>Change | March<br>2018 | Year-Over-Year<br>Change           | Month-Over-Month<br>Change | March<br>2018 | Year-Over-Year<br>Change | Month-Over-Month