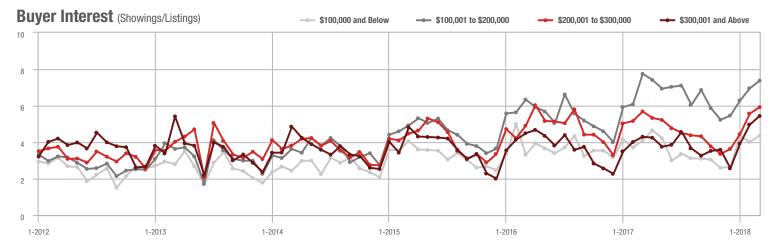

### **Charlotte MSA**

|                        | Total<br>Showings |                          |                            | (             | Buyer Interest (Showings/Listings) |                            |               | Managed<br>Listings      |                            |  |
|------------------------|-------------------|--------------------------|----------------------------|---------------|------------------------------------|----------------------------|---------------|--------------------------|----------------------------|--|
| Price Range            | March<br>2018     | Year-Over-Year<br>Change | Month-Over-Month<br>Change | March<br>2018 | Year-Over-Year<br>Change           | Month-Over-Month<br>Change | March<br>2018 | Year-Over-Year<br>Change | Month-Over-Month<br>Change |  |
| \$100,000 and Below    | 5,275             | - 28.4%                  | + 15.4%                    | 6.8           | + 7.9%                             | + 21.0%                    | 1,182         | - 39.8%                  | - 8.4%                     |  |
| \$100,001 to \$200,000 | 25,987            | - 10.9%                  | + 23.0%                    | 13.5          | + 12.5%                            | + 14.9%                    | 2,119         | - 26.0%                  | + 4.6%                     |  |
| \$200,001 to \$300,000 | 21,109            | - 1.0%                   | + 22.0%                    | 10.1          | + 6.3%                             | + 6.4%                     | 2,291         | - 13.1%                  | + 10.2%                    |  |
| \$300,001 and Above    | 31,960            | + 9.4%                   | + 33.6%                    | 7.4           | + 12.1%                            | + 12.5%                    | 4,914         | - 9.6%                   | + 11.5%                    |  |
| Total                  | 84,331            | - 3.1%                   | + 26.0%                    | 9.3           | + 9.4%                             | + 11.6%                    | 10,506        | - 18.5%                  | + 7.2%                     |  |