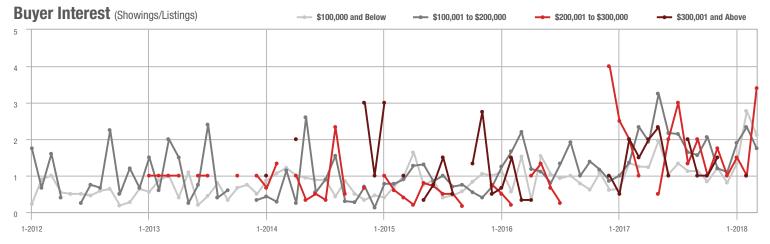

|  |
| \$200,001 to \$300,000 | 23                | + 187.5%                 | + 228.6%                   | 3.4           | + 240.0%                           | + 240.0%                   | 8             | - 27.3%                  | - 11.1%                    |  |
| \$300,001 and Above    | 5                 | + 66.7%                  | - 44.4%                    | 0.0           | - 100.0%                           | - 100.0%                   | 8             | 0.0%                     | - 20.0%                    |  |
| Total                  | 113               | - 4.2%                   | - 12.4%                    | 2.0           | + 25.0%                            | - 13.3%                    | 79            | - 39.7%                  | - 13.2%                    |  |











### **Cabarrus County, NC**

|                        | Total<br>Showings |                          |                            |               | Buyer Interest (Showings/Listings) |                            |               | Managed<br>Listings      |                            |  |
|------------------------|-------------------|--------------------------|----------------------------|---------------|------------------------------------|----------------------------|---------------|--------------------------|----------------------------|--|
| Price Range            | March<br>2018     | Year-Over-Year<br>Change | Month-Over-Month<br>Change | March<br>2018 | Year-Over-Year<br>Change           | Month-Over-Month<br>Change | March<br>2018 | Year-Over-Year<br>Change | Month-Over-Month<br>C