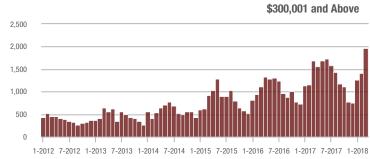

### **Charlotte MSA**

|                        | Total<br>Showings |                          |                            | (             | Buyer Interest (Showings/Listings) |                            |               | Managed<br>Listings      |                            |  |
|------------------------|-------------------|--------------------------|----------------------------|---------------|------------------------------------|----------------------------|---------------|--------------------------|----------------------------|--|
| Price Range            | March<br>2018     | Year-Over-Year<br>Change | Month-Over-Month<br>Change | March<br>2018 | Year-Over-Year<br>Change           | Month-Over-Month<br>Change | March<br>2018 | Year-Over-Year<br>Change | Month-Over-Month<br>Change |  |
| \$100,000 and Below    | 5,275             | - 28.4%                  | + 15.4%                    | 6.8           | + 7.9%                             | + 21.0%                    | 1,182         | - 39.8%                  | - 8.4%                     |  |
| \$100,001 to \$200,000 | 25,987            | - 10.9%                  | + 23.0%                    | 13.5          | + 12.5%                            | + 14.9%                    | 2,119         | - 26.0%                  | + 4.6%                     |  |
| \$200,001 to \$300,000 | 21,109            | - 1.0%                   | + 22.0%                    | 10.1          | + 6.3%                             | + 6.4%                     | 2,291         | - 13.1%                  | + 10.2%                    |  |
| \$300,001 and Above    | 31,960            | + 9.4%                   | + 33.6%                    | 7.4           | + 12.1%                            | + 12.5%                    | 4,914         | - 9.6%                   | + 11.5%                    |  |
| Total                  | 84,331            | - 3.1%                   | + 26.0%                    | 9.3           | + 9.4%                             | + 11.6%                    | 10,506        | - 18.5%                  | + 7.2%                     |  |