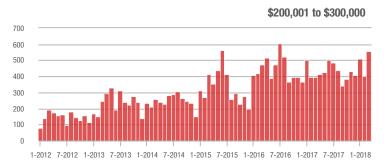

### **Cabarrus County, NC**

|                        | Total<br>Showings |                          |                            |               | Buyer Interest (Showings/Listings) |                            |               | Managed<br>Listings      |                            |  |
|------------------------|-------------------|--------------------------|----------------------------|---------------|------------------------------------|----------------------------|---------------|--------------------------|----------------------------|--|
| Price Range            | March<br>2018     | Year-Over-Year<br>Change | Month-Over-Month<br>Change | March<br>2018 | Year-Over-Year<br>Change           | Month-Over-Month<br>Change | March<br>2018 | Year-Over-Year<br>Change | Month-Over-Month<br>Change |  |
| \$100,000 and Below    | 530               | - 29.7%                  | + 1.5%                     | 7.3           | + 2.8%                             | + 3.1%                     | 110           | - 39.6%                  | - 7.6%                     |  |
| \$100,001 to \$200,000 | 2,761             | - 11.5%                  | + 6.2%                     | 13.6          | + 28.3%                            | + 1.2%                     | 217           | - 32.8%                  | + 2.4%                     |  |
| \$200,001 to \$300,000 | 1,619             | - 4.5%                   | + 7.4%                     | 9.8           | + 18.1%                            | + 4.4%                     | 177           | - 21.3%                  | 0.0%                       |  |
| \$300,001 and Above    | 1,962             | + 16.2%                  | + 40.1%                    | 6.5           | + 22.6%                            | + 9.4%                     | 359           | - 7.0%                   | + 17.3%                    |  |
| Total                  | 6.872             | - 5.3%                   | + 14.0%                    | 9.3           | + 17.7%                            | + 1.6%                     | 863           | - 22.7%                  | + 6.0%                     |  |

### **Charlotte MSA**

|                        | Total<br>Showings |                          |                            | (             | Buyer Interest (Showings/Listings) |                            |               | Managed<br>Listings      |                            |  |
|------------------------|-------------------|--------------------------|----------------------------|---------------|------------------------------------|----------------------------|---------------|--------------------------|----------------------------|--|
| Price Range            | March<br>2018     | Year-Over-Year<br>Change | Month-Over-Month<br>Change | March<br>2018 | Year-Over-Year<br>Change           | Month-Over-Month<br>Change | March<br>2018 | Year-Over-Year<br>Change | Month-Over-Month<br>Change |  |
| \$100,000 and Below    | 5,275             | - 28.4%                  | + 15.4%                    | 6.8           | + 7.9%                             | + 21.0%                    | 1,182         | - 39.8%                  | - 8.4%                     |  |
| \$100,001 to \$200,000 | 25,987            | - 10.9%                  | + 23.0%                    | 13.5          | + 12.5%                            | + 14.9%                    | 2,119         | - 26.0%                  | + 4.6%                     |  |
| \$200,001 to \$300,000 | 21,109            | - 1.0%                   | + 22.0%                    | 10.1          | + 6.3%                             | + 6.4%                     | 2,291         | - 13.1%                  | + 10.2%                    |  |
| \$300,001 and Above    | 31,960            | + 9.4%                   | + 33.6%                    | 7.4           | + 12.1%                            | + 12.5%                    | 4,914         | - 9.6%                   | + 11.5%                    |  |
| Total                  | 84,331            | - 3.1%                   | + 26.0%                    | 9.3           | + 9.4%                             | + 11.6%                    | 10,506        | - 18.5%                  | + 7.2%                     |  |

### City of Charlotte, NC

|                        | Total<br>Showings |                          |                            |               | Buyer Interest (Showings/Listings) |                            |               | Managed<br>Listings      |                            |  |
|------------------------|-------------------|--------------------------|----------------------------|---------------|------------------------------------|----------------------------|---------------|--------------------------|----------------------------|--|
| Price Range            | March<br>2018     | Year-Over-Year<br>Change | Month-Over-Month<br>Change | March<br>2018 | Year-Over-Year<br>Change           | Month-Over-Month<br>Change | March<br>2018 | Year-Over-Year<br>Change | Month-Over-Month<br>Change |  |
| \$100,000 and Below    | 1,294             | - 54.7%                  | + 4.3%                     | 12.1          | + 11.0%                            | + 19.4%                    | 146           | - 57.6%                  | - 11.5%                    |  |
| \$100,001 to \$200,000 | 12,391            | - 19.0%                  | + 23.6%                    | 17.6          | + 10.0%                            | + 14.4%                    | 726           | - 29.7%                  | + 6.6%                     |  |
| \$200,001 to \$300,000 | 9,228             | - 0.1%                   | + 22.1%                    | 11.4          | - 1.7%                             | + 1.2%                     | 839           | - 3.3%                   | + 17.7%                    |  |
| \$300,001 and Above    | 13,802            | + 2.1%                   | + 21.7%                    | 8.7           | + 3.6%                             | + 2.8%                     | 1,723         | - 6.6%                   | + 14.0%                    |  |
| Total                  | 36,715            | - 10.2%                  | + 21.7%                    | 11.5          | + 1.8%                             | + 5.6%                     | 3,434         | - 16.0%                  | + 11.9%                    |  |

### **Mecklenburg County, NC**

|                        | Total<br>Showings |                          |                            | (             | Buyer Interest (Showings/Listings) |                            |               | Managed<br>Listings      |                            |  |
|------------------------|-------------------|--------------------------|----------------------------|---------------|------------------------------------|----------------------------|---------------|--------------------------|----------------------------|--|
| Price Range            | March<br>2018     | Year-Over-Year<br>Change | Month-Over-Month<br>Change | March<br>2018 | Year-Over-Year<br>Change           | Month-Over-Month<br>Change | March<br>2018 | Year-Over-Year<br>Change | Month-Over-Month<br>Change |  |
| \$100,000 and Below    | 1,311             | - 56.3%                  | + 0.1%                     | 11.1          | + 3.7%                             | + 16.4%                    | 166           | - 57.1%                  | - 13.1%                    |  |
| \$100,001 to \$200,000 | 13,825            | - 18.8%                  | + 26.6%                    | 17.1          | + 8.2%                             | + 14.3%                    | 844           | - 29.2%                  | + 8.9%                     |  |
| \$200,001 to \$300,000 | 11,743            | - 5.6%                   | + 20.1%                    | 11.2          | 0.0%                               | + 0.0%                     | 1,086         | - 9.8%                   | + 17.7%                    |  |
| \$300,001 and Above    | 18,561            | + 5.5%                   | + 26.4%                    | 8.4           | + 9.1%                             | + 5.2%                     | 2,438         | - 8.3%                   | + 15.0%                    |  |
| Total                  | 45,440            | - 9.2%                   | + 23.8%                    | 10.9          | + 2.8%                             | + 5.8%                     | 4,534         | - 16.7%                  | + 13.1%                    |  |