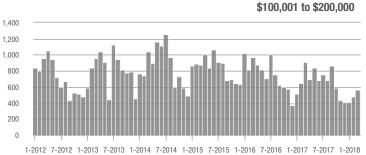

|  |
| \$200,001 to \$300,000 | 852               | - 17.5%                  | + 7.4%                     | 6.9           | + 9.5%                             | + 6.6%                     | 140           | - 30.7%                  | - 2.8%                     |  |
| \$300,001 and Above    | 2,530             | + 13.1%                  | + 28.6%                    | 5.7           | + 23.9%                            | + 9.4%                     | 508           | - 15.1%                  | + 13.4%                    |  |
| Total                  | 4,043             | - 5.6%                   | + 21.4%                    | 6.3           | + 10.5%                            | + 6.6%                     | 762           | - 21.7%                  | + 9.0%                     |  |











### **Rock Hill, SC**

|                        | Total<br>Showings |                          |                            | (             | Buyer Interest (Showings/Listings) |                            |               | Managed<br>Listings      |                            |  |
|------------------------|-------------------|--------------------------|----------------------------|---------------|------------------------------------|----------------------------|---------------|--------------------------|----------------------------|--|
| Price Range            | March<br>2018     | Year-Over-Year<br>Change | Month-Over-Month<br>Change | March<br>2018 | Year-Over-Year<br>Change           | Month-Over-Month<br>Change | March<br>2018 | Year-Over-Year<br>Change | Month-Over-Month<br>C