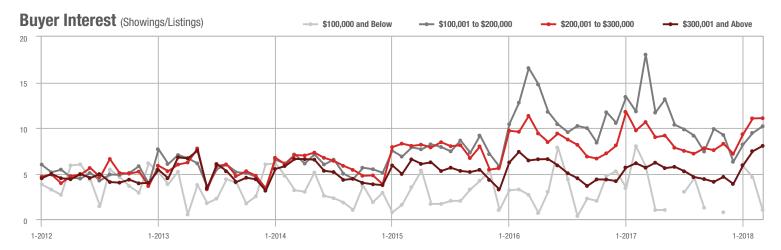

|  |
| \$200,001 to \$300,000 | 1,120             | - 23.4%                  | + 8.8%                     | 11.1          | + 4.7%                             | + 0.2%                     | 106           | - 30.3%                  | + 9.3%                     |  |
| \$300,001 and Above    | 1,952             | + 44.6%                  | + 29.7%                    | 8.0           | + 42.9%                            | + 7.9%                     | 270           | - 8.5%                   | + 12.5%                    |  |
| Total                  | 3,304             | - 0.8%                   | + 20.0%                    | 8.9           | + 8.5%                             | + 3.5%                     | 414           | - 18.7%                  | + 10.1%                    |  |











### **Iredell County, NC**

|                        |               | Total<br>Showin          |                            |               | Buyer Into               |                            | Managed<br>Listings |                          |                            |
|------------------------|---------------|--------------------------|----------------------------|---------------|--------------------------|----------------------------|---------------------|--------------------------|----------------------------|
| Price Range            | March<br>2018 | Year-Over-Year<br>Change | Month-Over-Month<br>Change | March<br>2018 | Year-Over-Year<br>Change | Month-Over-Month<br>Change | March<br>2018       | Year-Over-Year<br>Change | Month-Over-Month<br>Change |
| \$100,000 and Below