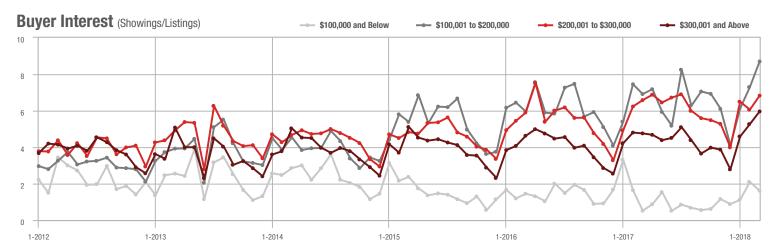

### **Charlotte MSA**

|                        | Total<br>Showings |                          |                            | (             | Buyer Interest (Showings/Listings) |                            |               | Managed<br>Listings      |                            |  |
|------------------------|-------------------|--------------------------|----------------------------|---------------|------------------------------------|----------------------------|---------------|--------------------------|----------------------------|--|
| Price Range            | March<br>2018     | Year-Over-Year<br>Change | Month-Over-Month<br>Change | March<br>2018 | Year-Over-Year<br>Change           | Month-Over-Month<br>Change | March<br>2018 | Year-Over-Year<br>Change | Month-Over-Month<br>Change |  |
| \$100,000 and Below    | 5,275             | - 28.4%                  | + 15.4%                    | 6.8           | + 7.9%                             | + 21.0%                    | 1,182         | - 39.8%                  | - 8.4%                     |  |
| \$100,001 to \$200,000 | 25,987            | - 10.9%                  | + 23.0%                    | 13.5          | + 12.5%                            | + 14.9%                    | 2,119         | - 26.0%                  | + 4.6%                     |  |
| \$200,001 to \$300,000 | 21,109            | - 1.0%                   | + 22.0%                    | 10.1          | + 6.3%                             | + 6.4%                     | 2,291         | - 13.1%                  | + 10.2%                    |  |
| \$300,001 and Above    | 31,960            | + 9.4%                   | + 33.6%                    | 7.4           | + 12.1%                            | + 12.5%                    | 4,914         | - 9.6%                   | + 11.5%                    |  |
| Total                  | 84,331            | - 3.1%                   | + 26.0%                    | 9.3           | + 9.4%                             | + 11.6%                    | 10,506        | - 18.5%                  | + 7.2%                     |  |