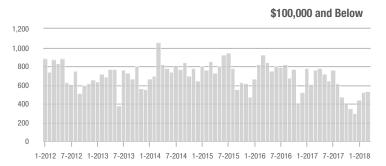

|  |
| \$200,001 to \$300,000 | 1,619             | - 4.5%                   | + 7.4%                     | 9.8           | + 18.1%                            | + 4.4%                     | 177           | - 21.3%                  | 0.0%                       |  |
| \$300,001 and Above    | 1,962             | + 16.2%                  | + 40.1%                    | 6.5           | + 22.6%                            | + 9.4%                     | 359           | - 7.0%                   | + 17.3%                    |  |
| Total                  | 6.872             | - 5.3%                   | + 14.0%                    | 9.3           | + 17.7%                            | + 1.6%                     | 863           | - 22.7%                  | + 6.0%                     |  |











### **Charlotte MSA**

|                        | Total<br>Showings |                          |                            | (             | Buyer Interest (Showings/Listings) |                            |               | Managed<br>Listings      |                            |  |
|------------------------|-------------------|--------------------------|----------------------------|---------------|------------------------------------|----------------------------|---------------|--------------------------|----------------------------|--|
| Price Range            | March<br>2018     | Year-Over-Year<br>Change | Month-Over-Month<br>Change | March<br>2018 | Year-Over-Year<br>Change           | Month-Over-Month<br>Change | March<br>2018 | Year-Over-Year<br>Change | Month-Over-Month<br