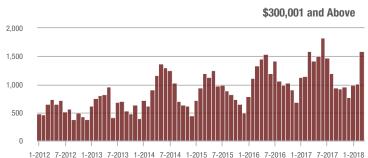

### **Charlotte MSA**

|                        | Total<br>Showings |                          |                            | (             | Buyer Interest (Showings/Listings) |                            |               | Managed<br>Listings      |                            |  |
|------------------------|-------------------|--------------------------|----------------------------|---------------|------------------------------------|----------------------------|---------------|--------------------------|----------------------------|--|
| Price Range            | March<br>2018     | Year-Over-Year<br>Change | Month-Over-Month<br>Change | March<br>2018 | Year-Over-Year<br>Change           | Month-Over-Month<br>Change | March<br>2018 | Year-Over-Year<br>Change | Month-Over-Month<br>Change |  |
| \$100,000 and Below    | 5,275             | - 28.4%                  | + 15.4%                    | 6.8           | + 7.9%                             | + 21.0%                    | 1,182         | - 39.8%                  | - 8.4%                     |  |
| \$100,001 to \$200,000 | 25,987            | - 10.9%                  | + 23.0%                    | 13.5          | + 12.5%                            | + 14.9%                    | 2,119         | - 26.0%                  | + 4.6%                     |  |
| \$200,001 to \$300,000 | 21,109            | - 1.0%                   | + 22.0%                    | 10.1          | + 6.3%                             | + 6.4%                     | 2,291         | - 13.1%                  | + 10.2%                    |  |
| \$300,001 and Above    | 31,960            | + 9.4%                   | + 33.6%                    | 7.4           | + 12.1%                            | + 12.5%                    | 4,914         | - 9.6%                   | + 11.5%                    |  |
| Total                  | 84,331            | - 3.1%                   | + 26.0%                    | 9.3           | + 9.4%                             | + 11.6%                    | 10,506        | - 18.5%                  | + 7.2%                     |  |