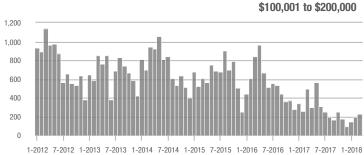

|  |
| \$200,001 to \$300,000 | 1,120             | - 23.4%                  | + 8.8%                     | 11.1          | + 4.7%                             | + 0.2%                     | 106           | - 30.3%                  | + 9.3%                     |  |
| \$300,001 and Above    | 1,952             | + 44.6%                  | + 29.7%                    | 8.0           | + 42.9%                            | + 7.9%                     | 270           | - 8.5%                   | + 12.5%                    |  |
| Total                  | 3,304             | - 0.8%                   | + 20.0%                    | 8.9           | + 8.5%                             | + 3.5%                     | 414           | - 18.7%                  | + 10.1%                    |  |











### **Iredell County, NC**

|                        |               | Total<br>Showin          |                            |               | Buyer Into               |                            | Managed<br>Listings |                          |                            |
|------------------------|---------------|--------------------------|----------------------------|---------------|--------------------------|----------------------------|---------------------|--------------------------|----------------------------|
| Price Range            | March<br>2018 | Year-Over-Year<br>Change | Month-Over-Month<br>Change | March<br>2018 | Year-Over-Year<br>Change | Month-Over-Month<br>Change | March<br>2018       | Year-Over-Year<br>Change | Month-Over-Month<br>Change |
| \$100,000 and B