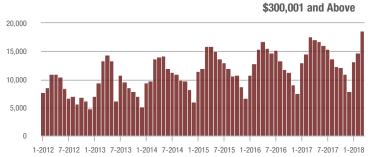

### **Charlotte MSA**

|                        | Total<br>Showings |                          |                            | (             | Buyer Interest (Showings/Listings) |                            |               | Managed<br>Listings      |                            |  |
|------------------------|-------------------|--------------------------|----------------------------|---------------|------------------------------------|----------------------------|---------------|--------------------------|----------------------------|--|
| Price Range            | March<br>2018     | Year-Over-Year<br>Change | Month-Over-Month<br>Change | March<br>2018 | Year-Over-Year<br>Change           | Month-Over-Month<br>Change | March<br>2018 | Year-Over-Year<br>Change | Month-Over-Month<br>Change |  |
| \$100,000 and Below    | 5,275             | - 28.4%                  | + 15.4%                    | 6.8           | + 7.9%                             | + 21.0%                    | 1,182         | - 39.8%                  | - 8.4%                     |  |
| \$100,001 to \$200,000 | 25,987            | - 10.9%                  | + 23.0%                    | 13.5          | + 12.5%                            | + 14.9%                    | 2,119         | - 26.0%                  | + 4.6%                     |  |
| \$200,001 to \$300,000 | 21,109            | - 1.0%                   | + 22.0%                    | 10.1          | + 6.3%                             | + 6.4%                     | 2,291         | - 13.1%                  | + 10.2%                    |  |
| \$300,001 and Above    | 31,960            | + 9.4%                   | + 33.6%                    | 7.4           | + 12.1%                            | + 12.5%                    | 4,914         | - 9.6%                   | + 11.5%                    |  |
| Total                  | 84,331            | - 3.1%                   | + 26.0%                    | 9.3           | + 9.4%                             | + 11.6%                    | 10,506        | - 18.5%                  | + 7.2%                     |  |