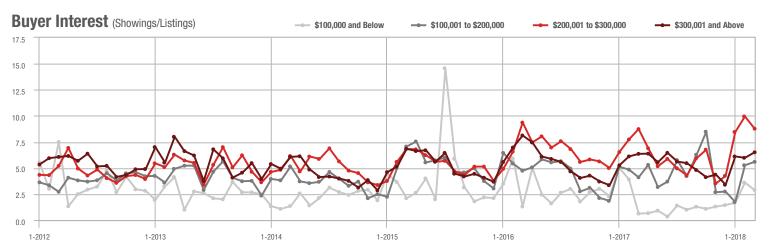

### **Charlotte MSA**

|                        | Total<br>Showings |                          |                            | (             | Buyer Interest (Showings/Listings) |                            |               | Managed<br>Listings      |                            |  |
|------------------------|-------------------|--------------------------|----------------------------|---------------|------------------------------------|----------------------------|---------------|--------------------------|----------------------------|--|
| Price Range            | March<br>2018     | Year-Over-Year<br>Change | Month-Over-Month<br>Change | March<br>2018 | Year-Over-Year<br>Change           | Month-Over-Month<br>Change | March<br>2018 | Year-Over-Year<br>Change | Month-Over-Month<br>Change |  |
| \$100,000 and Below    | 5,275             | - 28.4%                  | + 15.4%                    | 6.8           | + 7.9%                             | + 21.0%                    | 1,182         | - 39.8%                  | - 8.4%                     |  |
| \$100,001 to \$200,000 | 25,987            | - 10.9%                  | + 23.0%                    | 13.5          | + 12.5%                            | + 14.9%                    | 2,119         | - 26.0%                  | + 4.6%                     |  |
| \$200,001 to \$300,000 | 21,109            | - 1.0%                   | + 22.0%                    | 10.1          | + 6.3%                             | + 6.4%                     | 2,291         | - 13.1%                  | + 10.2%                    |  |
| \$300,001 and Above    | 31,960            | + 9.4%                   | + 33.6%                    | 7.4           | + 12.1%                            | + 12.5%                    | 4,914         | - 9.6%                   | + 11.5%                    |  |
| Total                  | 84,331            | - 3.1%                   | + 26.0%                    | 9.3           | + 9.4%                             | + 11.6%                    | 10,506        | - 18.5%                  | + 7.2%                     |  |