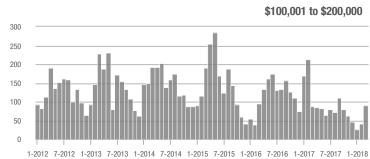

### **Charlotte MSA**

|                        | Total<br>Showings |                          |                            | (             | Buyer Interest (Showings/Listings) |                            |               | Managed<br>Listings      |                            |  |
|------------------------|-------------------|--------------------------|----------------------------|---------------|------------------------------------|----------------------------|---------------|--------------------------|----------------------------|--|
| Price Range            | March<br>2018     | Year-Over-Year<br>Change | Month-Over-Month<br>Change | March<br>2018 | Year-Over-Year<br>Change           | Month-Over-Month<br>Change | March<br>2018 | Year-Over-Year<br>Change | Month-Over-Month<br>Change |  |
| \$100,000 and Below    | 5,275             | - 28.4%                  | + 15.4%                    | 6.8           | + 7.9%                             | + 21.0%                    | 1,182         | - 39.8%                  | - 8.4%                     |  |
| \$100,001 to \$200,000 | 25,987            | - 10.9%                  | + 23.0%                    | 13.5          | + 12.5%                            | + 14.9%                    | 2,119         | - 26.0%                  | + 4.6%                     |  |
| \$200,001 to \$300,000 | 21,109            | - 1.0%                   | + 22.0%                    | 10.1          | + 6.3%                             | + 6.4%                     | 2,291         | - 13.1%                  | + 10.2%                    |  |
| \$300,001 and Above    | 31,960            | + 9.4%                   | + 33.6%                    | 7.4           | + 12.1%                            | + 12.5%                    | 4,914         | - 9.6%                   | + 11.5%                    |  |
| Total                  | 84,331            | - 3.1%                   | + 26.0%                    | 9.3           | + 9.4%                             | + 11.6%                    | 10,506        | - 18.5%                  | + 7.2%                     |  |