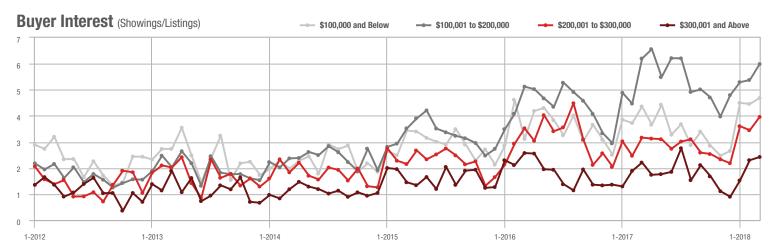

|  |
| \$200,001 to \$300,000 | 213               | + 46.9%                  | + 34.8%                    | 4.0           | + 25.0%                            | + 14.8%                    | 66            | + 4.8%                   | + 6.5%                     |  |
| \$300,001 and Above    | 122               | + 14.0%                  | + 17.3%                    | 2.4           | + 9.1%                             | + 5.3%                     | 60            | - 24.1%                  | + 5.3%                     |  |
| Total                  | 1,172             | - 13.3%                  | + 13.8%                    | 4.6           | - 2.1%                             | + 7.7%                     | 332           | - 19.6%                  | - 0.6%                     |  |













### **Union County, NC**

|                        | Total<br>Showings |                          |                            |               | Buyer Interest (Showings/Listings) |                            |               | Managed<br>Listings      |                            |  |
|------------------------|-------------------|--------------------------|----------------------------|---------------|------------------------------------|----------------------------|---------------|--------------------------|----------------------------|--|
| Price Range            | March<br>2018     | Year-Over-Year<br>Change | Month-Over-Month<br>Change | March<br>2018 | Year-Over-Year<br>Change           | Month-Over-Month<br>Change | March<br>2018 | Year-Over-Year<br>Change | Month-Over-Month<br>Ch