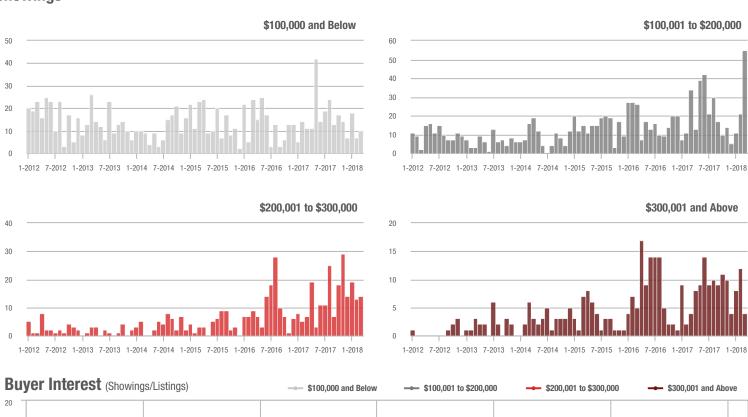

### **Charlotte MSA**

|                        | Total<br>Showings |                          |                            | (             | Buyer Interest (Showings/Listings) |                            |               | Managed<br>Listings      |                            |  |
|------------------------|-------------------|--------------------------|----------------------------|---------------|------------------------------------|----------------------------|---------------|--------------------------|----------------------------|--|
| Price Range            | March<br>2018     | Year-Over-Year<br>Change | Month-Over-Month<br>Change | March<br>2018 | Year-Over-Year<br>Change           | Month-Over-Month<br>Change | March<br>2018 | Year-Over-Year<br>Change | Month-Over-Month<br>Change |  |
| \$100,000 and Below    | 5,275             | - 28.4%                  | + 15.4%                    | 6.8           | + 7.9%                             | + 21.0%                    | 1,182         | - 39.8%                  | - 8.4%                     |  |
| \$100,001 to \$200,000 | 25,987            | - 10.9%                  | + 23.0%                    | 13.5          | + 12.5%                            | + 14.9%                    | 2,119         | - 26.0%                  | + 4.6%                     |  |
| \$200,001 to \$300,000 | 21,109            | - 1.0%                   | + 22.0%                    | 10.1          | + 6.3%                             | + 6.4%                     | 2,291         | - 13.1%                  | + 10.2%                    |  |
| \$300,001 and Above    | 31,960            | + 9.4%                   | + 33.6%                    | 7.4           | + 12.1%                            | + 12.5%                    | 4,914         | - 9.6%                   | + 11.5%                    |  |
| Total                  | 84,331            | - 3.1%                   | + 26.0%                    | 9.3           | + 9.4%                             | + 11.6%                    | 10,506        | - 18.5%                  | + 7.2%                     |  |