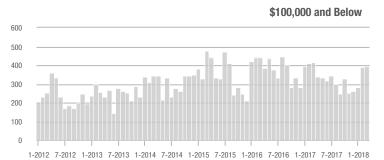

### **Charlotte MSA**

|                        | Total<br>Showings |                          |                            | (             | Buyer Interest (Showings/Listings) |                            |               | Managed<br>Listings      |                            |  |
|------------------------|-------------------|--------------------------|----------------------------|---------------|------------------------------------|----------------------------|---------------|--------------------------|----------------------------|--|
| Price Range            | March<br>2018     | Year-Over-Year<br>Change | Month-Over-Month<br>Change | March<br>2018 | Year-Over-Year<br>Change           | Month-Over-Month<br>Change | March<br>2018 | Year-Over-Year<br>Change | Month-Over-Month<br>Change |  |
| \$100,000 and Below    | 5,275             | - 28.4%                  | + 15.4%                    | 6.8           | + 7.9%                             | + 21.0%                    | 1,182         | - 39.8%                  | - 8.4%                     |  |
| \$100,001 to \$200,000 | 25,987            | - 10.9%                  | + 23.0%                    | 13.5          | + 12.5%                            | + 14.9%                    | 2,119         | - 26.0%                  | + 4.6%                     |  |
| \$200,001 to \$300,000 | 21,109            | - 1.0%                   | + 22.0%                    | 10.1          | + 6.3%                             | + 6.4%                     | 2,291         | - 13.1%                  | + 10.2%                    |  |
| \$300,001 and Above    | 31,960            | + 9.4%                   | + 33.6%                    | 7.4           | + 12.1%                            | + 12.5%                    | 4,914         | - 9.6%                   | + 11.5%                    |  |
| Total                  | 84,331            | - 3.1%                   | + 26.0%                    | 9.3           | + 9.4%                             | + 11.6%                    | 10,506        | - 18.5%                  | + 7.2%                     |  |