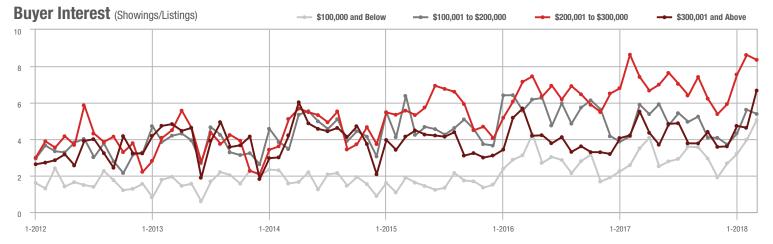

### **Charlotte MSA**

|                        | Total<br>Showings |                          |                            | (             | Buyer Interest (Showings/Listings) |                            |               | Managed<br>Listings      |                            |  |
|------------------------|-------------------|--------------------------|----------------------------|---------------|------------------------------------|----------------------------|---------------|--------------------------|----------------------------|--|
| Price Range            | March<br>2018     | Year-Over-Year<br>Change | Month-Over-Month<br>Change | March<br>2018 | Year-Over-Year<br>Change           | Month-Over-Month<br>Change | March<br>2018 | Year-Over-Year<br>Change | Month-Over-Month<br>Change |  |
| \$100,000 and Below    | 5,275             | - 28.4%                  | + 15.4%                    | 6.8           | + 7.9%                             | + 21.0%                    | 1,182         | - 39.8%                  | - 8.4%                     |  |
| \$100,001 to \$200,000 | 25,987            | - 10.9%                  | + 23.0%                    | 13.5          | + 12.5%                            | + 14.9%                    | 2,119         | - 26.0%                  | + 4.6%                     |  |
| \$200,001 to \$300,000 | 21,109            | - 1.0%                   | + 22.0%                    | 10.1          | + 6.3%                             | + 6.4%                     | 2,291         | - 13.1%                  | + 10.2%                    |  |
| \$300,001 and Above    | 31,960            | + 9.4%                   | + 33.6%                    | 7.4           | + 12.1%                            | + 12.5%                    | 4,914         | - 9.6%                   | + 11.5%                    |  |
| Total                  | 84,331            | - 3.1%                   | + 26.0%                    | 9.3           | + 9.4%                             | + 11.6%                    | 10,506        | - 18.5%                  | + 7.2%                     |  |