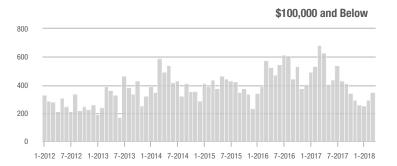

### **Charlotte MSA**

|                        | Total<br>Showings |                          |                            | (             | Buyer Interest (Showings/Listings) |                            |               | Managed<br>Listings      |                            |  |
|------------------------|-------------------|--------------------------|----------------------------|---------------|------------------------------------|----------------------------|---------------|--------------------------|----------------------------|--|
| Price Range            | March<br>2018     | Year-Over-Year<br>Change | Month-Over-Month<br>Change | March<br>2018 | Year-Over-Year<br>Change           | Month-Over-Month<br>Change | March<br>2018 | Year-Over-Year<br>Change | Month-Over-Month<br>Change |  |
| \$100,000 and Below    | 5,275             | - 28.4%                  | + 15.4%                    | 6.8           | + 7.9%                             | + 21.0%                    | 1,182         | - 39.8%                  | - 8.4%                     |  |
| \$100,001 to \$200,000 | 25,987            | - 10.9%                  | + 23.0%                    | 13.5          | + 12.5%                            | + 14.9%                    | 2,119         | - 26.0%                  | + 4.6%                     |  |
| \$200,001 to \$300,000 | 21,109            | - 1.0%                   | + 22.0%                    | 10.1          | + 6.3%                             | + 6.4%                     | 2,291         | - 13.1%                  | + 10.2%                    |  |
| \$300,001 and Above    | 31,960            | + 9.4%                   | + 33.6%                    | 7.4           | + 12.1%                            | + 12.5%                    | 4,914         | - 9.6%                   | + 11.5%                    |  |
| Total                  | 84,331            | - 3.1%                   | + 26.0%                    | 9.3           | + 9.4%                             | + 11.6%                    | 10,506        | - 18.5%                  | + 7.2%                     |  |