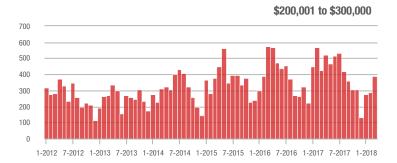

### **Charlotte MSA**

|                        | Total<br>Showings |                          |                            | (             | Buyer Interest (Showings/Listings) |                            |               | Managed<br>Listings      |                            |  |
|------------------------|-------------------|--------------------------|----------------------------|---------------|------------------------------------|----------------------------|---------------|--------------------------|----------------------------|--|
| Price Range            | March<br>2018     | Year-Over-Year<br>Change | Month-Over-Month<br>Change | March<br>2018 | Year-Over-Year<br>Change           | Month-Over-Month<br>Change | March<br>2018 | Year-Over-Year<br>Change | Month-Over-Month<br>Change |  |
| \$100,000 and Below    | 5,275             | - 28.4%                  | + 15.4%                    | 6.8           | + 7.9%                             | + 21.0%                    | 1,182         | - 39.8%                  | - 8.4%                     |  |
| \$100,001 to \$200,000 | 25,987            | - 10.9%                  | + 23.0%                    | 13.5          | + 12.5%                            | + 14.9%                    | 2,119         | - 26.0%                  | + 4.6%                     |  |
| \$200,001 to \$300,000 | 21,109            | - 1.0%                   | + 22.0%                    | 10.1          | + 6.3%                             | + 6.4%                     | 2,291         | - 13.1%                  | + 10.2%                    |  |
| \$300,001 and Above    | 31,960            | + 9.4%                   | + 33.6%                    | 7.4           | + 12.1%                            | + 12.5%                    | 4,914         | - 9.6%                   | + 11.5%                    |  |
| Total                  | 84,331            | - 3.1%                   | + 26.0%                    | 9.3           | + 9.4%                             | + 11.6%                    | 10,506        | - 18.5%                  | + 7.2%                     |  |