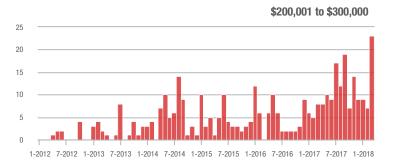

|  |
| \$200,001 to \$300,000 | 23                | + 187.5%                 | + 228.6%                   | 3.4           | + 240.0%                           | + 240.0%                   | 8             | - 27.3%                  | - 11.1%                    |  |
| \$300,001 and Above    | 5                 | + 66.7%                  | - 44.4%                    | 0.0           | - 100.0%                           | - 100.0%                   | 8             | 0.0%                     | - 20.0%                    |  |
| Total                  | 113               | - 4.2%                   | - 12.4%                    | 2.0           | + 25.0%                            | - 13.3%                    | 79            | - 39.7%                  | - 13.2%                    |  |











### **Cabarrus County, NC**

|                        | Total<br>Showings |                          |                            |               | Buyer Interest (Showings/Listings) |                            |               | Managed<br>Listings      |                            |  |
|------------------------|-------------------|--------------------------|----------------------------|---------------|------------------------------------|----------------------------|---------------|--------------------------|----------------------------|--|
| Price Range            | March<br>2018     | Year-Over-Year<br>Change | Month-Over-Month<br>Change | March<br>2018 | Year-Over-Year<br>Change           | Month-Over-Month<br>Change | March<br>2018 | Year-Over-Year<br>Change | Month-Over-Month<