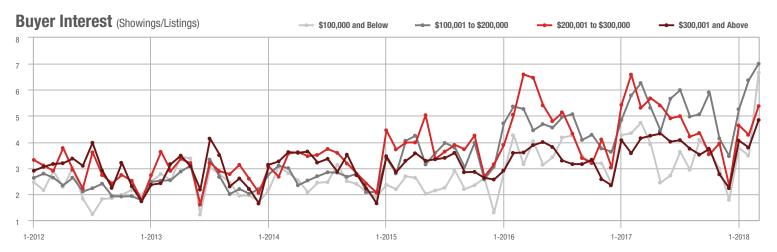

### **Charlotte MSA**

|                        | Total<br>Showings |                          |                            | (             | Buyer Interest (Showings/Listings) |                            |               | Managed<br>Listings      |                            |  |
|------------------------|-------------------|--------------------------|----------------------------|---------------|------------------------------------|----------------------------|---------------|--------------------------|----------------------------|--|
| Price Range            | March<br>2018     | Year-Over-Year<br>Change | Month-Over-Month<br>Change | March<br>2018 | Year-Over-Year<br>Change           | Month-Over-Month<br>Change | March<br>2018 | Year-Over-Year<br>Change | Month-Over-Month<br>Change |  |
| \$100,000 and Below    | 5,275             | - 28.4%                  | + 15.4%                    | 6.8           | + 7.9%                             | + 21.0%                    | 1,182         | - 39.8%                  | - 8.4%                     |  |
| \$100,001 to \$200,000 | 25,987            | - 10.9%                  | + 23.0%                    | 13.5          | + 12.5%                            | + 14.9%                    | 2,119         | - 26.0%                  | + 4.6%                     |  |
| \$200,001 to \$300,000 | 21,109            | - 1.0%                   | + 22.0%                    | 10.1          | + 6.3%                             | + 6.4%                     | 2,291         | - 13.1%                  | + 10.2%                    |  |
| \$300,001 and Above    | 31,960            | + 9.4%                   | + 33.6%                    | 7.4           | + 12.1%                            | + 12.5%                    | 4,914         | - 9.6%                   | + 11.5%                    |  |
| Total                  | 84,331            | - 3.1%                   | + 26.0%                    | 9.3           | + 9.4%                             | + 11.6%                    | 10,506        | - 18.5%                  | + 7.2%                     |  |