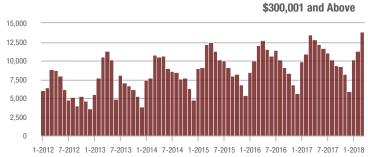

|  |
| \$200,001 to \$300,000 | 9,228             | - 0.1%                   | + 22.1%                    | 11.4          | - 1.7%                             | + 1.2%                     | 839           | - 3.3%                   | + 17.7%                    |  |
| \$300,001 and Above    | 13,802            | + 2.1%                   | + 21.7%                    | 8.7           | + 3.6%                             | + 2.8%                     | 1,723         | - 6.6%                   | + 14.0%                    |  |
| Total                  | 36,715            | - 10.2%                  | + 21.7%                    | 11.5          | + 1.8%                             | + 5.6%                     | 3,434         | - 16.0%                  | + 11.9%                    |  |













## **Concord, NC**

|                        | Total<br>Showings |                          |                            |               | Buyer Interest (Showings/Listings) |                            |               | Managed<br>Listings      |                            |  |
|------------------------|-------------------|--------------------------|----------------------------|---------------|------------------------------------|----------------------------|---------------|--------------------------|----------------------------|--|
| Price Range            | March<br>2018     | Year-Over-Year<br>Change | Month-Over-Month<br>Change | March<br>2018 | Year-Over-Year<br>Change           | Month-Over-Month<br>Change | March<br>2018 | Year-Over-Year<br>Change | Month-Over-Month<br>Change