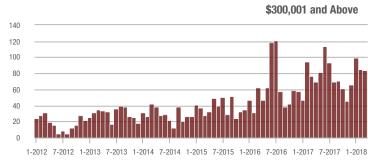

### **Charlotte MSA**

|                        | Total<br>Showings |                          |                            | (             | Buyer Interest (Showings/Listings) |                            |               | Managed<br>Listings      |                            |  |
|------------------------|-------------------|--------------------------|----------------------------|---------------|------------------------------------|----------------------------|---------------|--------------------------|----------------------------|--|
| Price Range            | March<br>2018     | Year-Over-Year<br>Change | Month-Over-Month<br>Change | March<br>2018 | Year-Over-Year<br>Change           | Month-Over-Month<br>Change | March<br>2018 | Year-Over-Year<br>Change | Month-Over-Month<br>Change |  |
| \$100,000 and Below    | 5,275             | - 28.4%                  | + 15.4%                    | 6.8           | + 7.9%                             | + 21.0%                    | 1,182         | - 39.8%                  | - 8.4%                     |  |
| \$100,001 to \$200,000 | 25,987            | - 10.9%                  | + 23.0%                    | 13.5          | + 12.5%                            | + 14.9%                    | 2,119         | - 26.0%                  | + 4.6%                     |  |
| \$200,001 to \$300,000 | 21,109            | - 1.0%                   | + 22.0%                    | 10.1          | + 6.3%                             | + 6.4%                     | 2,291         | - 13.1%                  | + 10.2%                    |  |
| \$300,001 and Above    | 31,960            | + 9.4%                   | + 33.6%                    | 7.4           | + 12.1%                            | + 12.5%                    | 4,914         | - 9.6%                   | + 11.5%                    |  |
| Total                  | 84,331            | - 3.1%                   | + 26.0%                    | 9.3           | + 9.4%                             | + 11.6%                    | 10,506        | - 18.5%                  | + 7.2%                     |  |