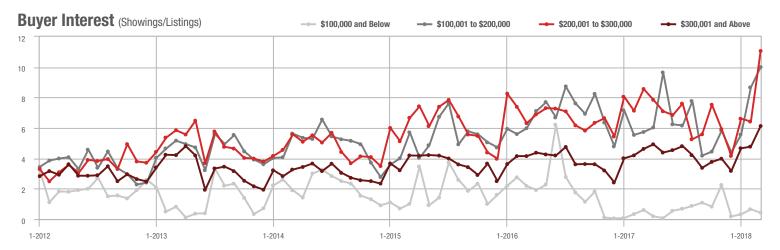

|  |
| \$200,001 to \$300,000 | 551               | - 23.9%                  | + 88.7%                    | 11.1          | + 29.1%                            | + 72.4%                    | 77            | - 39.8%                  | 0.0%                       |  |
| \$300,001 and Above    | 1,863             | + 29.4%                  | + 45.2%                    | 6.1           | + 32.6%                            | + 28.4%                    | 354           | - 9.0%                   | + 3.8%                     |  |
| Total                  | 2,672             | + 13.2%                  | + 45.5%                    | 6.7           | + 26.4%                            | + 33.1%                    | 519           | - 19.7%                  | + 0.8%                     |  |













### **Lancaster County, SC**

|                        | Total<br>Showings |                          |                            | (             | Buyer Interest (Showings/Listings) |                            |               | Managed<br>Listings      |                            |  |
|------------------------|-------------------|--------------------------|----------------------------|---------------|------------------------------------|----------------------------|---------------|--------------------------|----------------------------|--|
| Price Range            | March<br>2018     | Year-Over-Year<br>Change | Month-Over-Month<br>Change | March<br>2018 | Year-Over-Year<br>Change           | Month-Over-Month<br>Change | March<br>2018 | Year-Over-Year<br>Change | Month-Over-Month<b