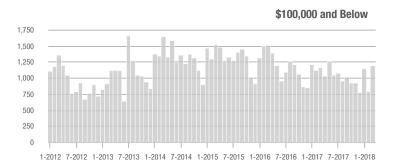

### **Charlotte MSA**

|                        | Total<br>Showings |                          |                            | (             | Buyer Interest (Showings/Listings) |                            |               | Managed<br>Listings      |                            |  |
|------------------------|-------------------|--------------------------|----------------------------|---------------|------------------------------------|----------------------------|---------------|--------------------------|----------------------------|--|
| Price Range            | March<br>2018     | Year-Over-Year<br>Change | Month-Over-Month<br>Change | March<br>2018 | Year-Over-Year<br>Change           | Month-Over-Month<br>Change | March<br>2018 | Year-Over-Year<br>Change | Month-Over-Month<br>Change |  |
| \$100,000 and Below    | 5,275             | - 28.4%                  | + 15.4%                    | 6.8           | + 7.9%                             | + 21.0%                    | 1,182         | - 39.8%                  | - 8.4%                     |  |
| \$100,001 to \$200,000 | 25,987            | - 10.9%                  | + 23.0%                    | 13.5          | + 12.5%                            | + 14.9%                    | 2,119         | - 26.0%                  | + 4.6%                     |  |
| \$200,001 to \$300,000 | 21,109            | - 1.0%                   | + 22.0%                    | 10.1          | + 6.3%                             | + 6.4%                     | 2,291         | - 13.1%                  | + 10.2%                    |  |
| \$300,001 and Above    | 31,960            | + 9.4%                   | + 33.6%                    | 7.4           | + 12.1%                            | + 12.5%                    | 4,914         | - 9.6%                   | + 11.5%                    |  |
| Total                  | 84,331            | - 3.1%                   | + 26.0%                    | 9.3           | + 9.4%                             | + 11.6%                    | 10,506        | - 18.5%                  | + 7.2%                     |  |