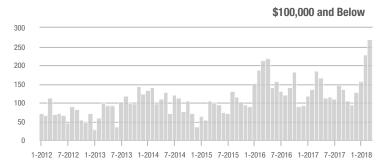

|  |
| \$200,001 to \$300,000 | 909               | + 23.5%                  | + 12.5%                    | 8.3           | + 12.2%                            | - 3.1%                     | 119           | - 4.8%                   | + 10.2%                    |  |
| \$300,001 and Above    | 1,365             | + 35.1%                  | + 56.4%                    | 6.7           | + 21.8%                            | + 44.2%                    | 235           | + 1.3%                   | + 2.6%                     |  |
| Total                  | 2,904             | + 22.1%                  | + 24.9%                    | 6.7           | + 15.5%                            | + 18.6%                    | 520           | - 4.6%                   | + 1.2%                     |  |











### **Lincoln County, NC**

|                        | Total<br>Showings |                          |                            |               | Buyer Interest (Showings/Listings) |                            |               | Managed<br>Listings      |                            |  |
|------------------------|-------------------|--------------------------|----------------------------|---------------|------------------------------------|----------------------------|---------------|--------------------------|----------------------------|--|
| Price Range            | March<br>2018     | Year-Over-Year<br>Change | Month-Over-Month<br>Change | March<br>2018 | Year-Over-Year<br>Change           | Month-Over-Month<br>Change | March<br>2018 | Year-Over-Year<br>Change | Month-Over-Mon