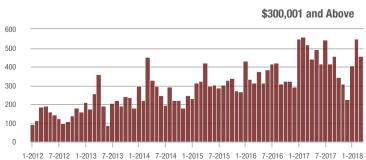

### **Charlotte MSA**

|                        | Total<br>Showings |                          |                            | (             | Buyer Interest (Showings/Listings) |                            |               | Managed<br>Listings      |                            |  |
|------------------------|-------------------|--------------------------|----------------------------|---------------|------------------------------------|----------------------------|---------------|--------------------------|----------------------------|--|
| Price Range            | March<br>2018     | Year-Over-Year<br>Change | Month-Over-Month<br>Change | March<br>2018 | Year-Over-Year<br>Change           | Month-Over-Month<br>Change | March<br>2018 | Year-Over-Year<br>Change | Month-Over-Month<br>Change |  |
| \$100,000 and Below    | 5,275             | - 28.4%                  | + 15.4%                    | 6.8           | + 7.9%                             | + 21.0%                    | 1,182         | - 39.8%                  | - 8.4%                     |  |
| \$100,001 to \$200,000 | 25,987            | - 10.9%                  | + 23.0%                    | 13.5          | + 12.5%                            | + 14.9%                    | 2,119         | - 26.0%                  | + 4.6%                     |  |
| \$200,001 to \$300,000 | 21,109            | - 1.0%                   | + 22.0%                    | 10.1          | + 6.3%                             | + 6.4%                     | 2,291         | - 13.1%                  | + 10.2%                    |  |
| \$300,001 and Above    | 31,960            | + 9.4%                   | + 33.6%                    | 7.4           | + 12.1%                            | + 12.5%                    | 4,914         | - 9.6%                   | + 11.5%                    |  |
| Total                  | 84,331            | - 3.1%                   | + 26.0%                    | 9.3           | + 9.4%                             | + 11.6%                    | 10,506        | - 18.5%                  | + 7.2%                     |  |