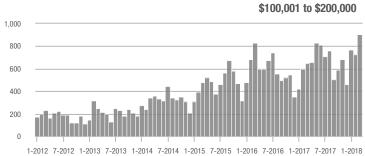

### **Charlotte MSA**

|                        | Total<br>Showings |                          |                            | (             | Buyer Interest (Showings/Listings) |                            |               | Managed<br>Listings      |                            |  |
|------------------------|-------------------|--------------------------|----------------------------|---------------|------------------------------------|----------------------------|---------------|--------------------------|----------------------------|--|
| Price Range            | March<br>2018     | Year-Over-Year<br>Change | Month-Over-Month<br>Change | March<br>2018 | Year-Over-Year<br>Change           | Month-Over-Month<br>Change | March<br>2018 | Year-Over-Year<br>Change | Month-Over-Month<br>Change |  |
| \$100,000 and Below    | 5,275             | - 28.4%                  | + 15.4%                    | 6.8           | + 7.9%                             | + 21.0%                    | 1,182         | - 39.8%                  | - 8.4%                     |  |
| \$100,001 to \$200,000 | 25,987            | - 10.9%                  | + 23.0%                    | 13.5          | + 12.5%                            | + 14.9%                    | 2,119         | - 26.0%                  | + 4.6%                     |  |
| \$200,001 to \$300,000 | 21,109            | - 1.0%                   | + 22.0%                    | 10.1          | + 6.3%                             | + 6.4%                     | 2,291         | - 13.1%                  | + 10.2%                    |  |
| \$300,001 and Above    | 31,960            | + 9.4%                   | + 33.6%                    | 7.4           | + 12.1%                            | + 12.5%                    | 4,914         | - 9.6%                   | + 11.5%                    |  |
| Total                  | 84,331            | - 3.1%                   | + 26.0%                    | 9.3           | + 9.4%                             | + 11.6%                    | 10,506        | - 18.5%                  | + 7.2%                     |  |