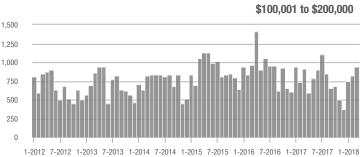

### **Charlotte MSA**

|                        | Total<br>Showings |                          |                            | (             | Buyer Interest (Showings/Listings) |                            |               | Managed<br>Listings      |                            |  |
|------------------------|-------------------|--------------------------|----------------------------|---------------|------------------------------------|----------------------------|---------------|--------------------------|----------------------------|--|
| Price Range            | March<br>2018     | Year-Over-Year<br>Change | Month-Over-Month<br>Change | March<br>2018 | Year-Over-Year<br>Change           | Month-Over-Month<br>Change | March<br>2018 | Year-Over-Year<br>Change | Month-Over-Month<br>Change |  |
| \$100,000 and Below    | 5,275             | - 28.4%                  | + 15.4%                    | 6.8           | + 7.9%                             | + 21.0%                    | 1,182         | - 39.8%                  | - 8.4%                     |  |
| \$100,001 to \$200,000 | 25,987            | - 10.9%                  | + 23.0%                    | 13.5          | + 12.5%                            | + 14.9%                    | 2,119         | - 26.0%                  | + 4.6%                     |  |
| \$200,001 to \$300,000 | 21,109            | - 1.0%                   | + 22.0%                    | 10.1          | + 6.3%                             | + 6.4%                     | 2,291         | - 13.1%                  | + 10.2%                    |  |
| \$300,001 and Above    | 31,960            | + 9.4%                   | + 33.6%                    | 7.4           | + 12.1%                            | + 12.5%                    | 4,914         | - 9.6%                   | + 11.5%                    |  |
| Total                  | 84,331            | - 3.1%                   | + 26.0%                    | 9.3           | + 9.4%                             | + 11.6%                    | 10,506        | - 18.5%                  | + 7.2%                     |  |