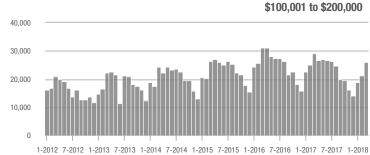

|  |
| \$200,001 to \$300,000 | 21,109            | - 1.0%                   | + 22.0%                    | 10.1          | + 6.3%                             | + 6.4%                     | 2,291         | - 13.1%                  | + 10.2%                    |  |
| \$300,001 and Above    | 31,960            | + 9.4%                   | + 33.6%                    | 7.4           | + 12.1%                            | + 12.5%                    | 4,914         | - 9.6%                   | + 11.5%                    |  |
| Total                  | 84,331            | - 3.1%                   | + 26.0%                    | 9.3           | + 9.4%                             | + 11.6%                    | 10,506        | - 18.5%                  | + 7.2%                     |  |













### City of Charlotte, NC

|                        | Total<br>Showings |                          |                            |               | Buyer Interest (Showings/Listings) |                            |               | Managed<br>Listings      |                            |  |
|------------------------|-------------------|--------------------------|----------------------------|---------------|------------------------------------|----------------------------|---------------|--------------------------|----------------------------|--|
| Price Range            | March<br>2018     | Year-Over-Year<br>Change | Month-Over-Month<br>Change | March<br>2018 | Year-Over-Year<br>Change           | Month-Over-Month<br>Change | March<br>2018 | Year-Over-Year<br>Change | Month-Over-Mont