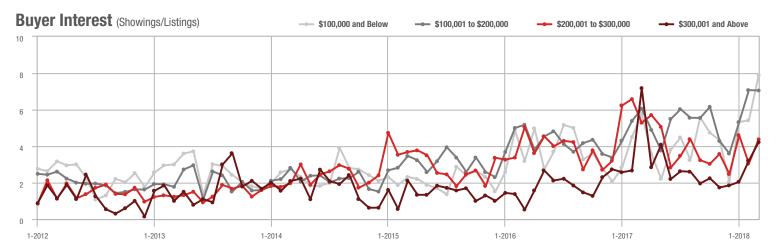

### **Charlotte MSA**

|                        | Total<br>Showings |                          |                            | (             | Buyer Interest (Showings/Listings) |                            |               | Managed<br>Listings      |                            |  |
|------------------------|-------------------|--------------------------|----------------------------|---------------|------------------------------------|----------------------------|---------------|--------------------------|----------------------------|--|
| Price Range            | March<br>2018     | Year-Over-Year<br>Change | Month-Over-Month<br>Change | March<br>2018 | Year-Over-Year<br>Change           | Month-Over-Month<br>Change | March<br>2018 | Year-Over-Year<br>Change | Month-Over-Month<br>Change |  |
| \$100,000 and Below    | 5,275             | - 28.4%                  | + 15.4%                    | 6.8           | + 7.9%                             | + 21.0%                    | 1,182         | - 39.8%                  | - 8.4%                     |  |
| \$100,001 to \$200,000 | 25,987            | - 10.9%                  | + 23.0%                    | 13.5          | + 12.5%                            | + 14.9%                    | 2,119         | - 26.0%                  | + 4.6%                     |  |
| \$200,001 to \$300,000 | 21,109            | - 1.0%                   | + 22.0%                    | 10.1          | + 6.3%                             | + 6.4%                     | 2,291         | - 13.1%                  | + 10.2%                    |  |
| \$300,001 and Above    | 31,960            | + 9.4%                   | + 33.6%                    | 7.4           | + 12.1%                            | + 12.5%                    | 4,914         | - 9.6%                   | + 11.5%                    |  |
| Total                  | 84,331            | - 3.1%                   | + 26.0%                    | 9.3           | + 9.4%                             | + 11.6%                    | 10,506        | - 18.5%                  | + 7.2%                     |  |