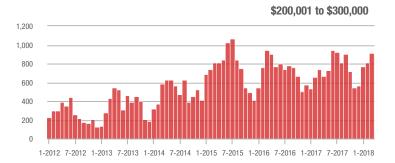

|  |
| \$200,001 to \$300,000 | 909               | + 23.5%                  | + 12.5%                    | 8.3           | + 12.2%                            | - 3.1%                     | 119           | - 4.8%                   | + 10.2%                    |  |
| \$300,001 and Above    | 1,365             | + 35.1%                  | + 56.4%                    | 6.7           | + 21.8%                            | + 44.2%                    | 235           | + 1.3%                   | + 2.6%                     |  |
| Total                  | 2,904             | + 22.1%                  | + 24.9%                    | 6.7           | + 15.5%                            | + 18.6%                    | 520           | - 4.6%                   | + 1.2%                     |  |











### **Lincoln County, NC**

|                        | Total<br>Showings |                          |                            |               | Buyer Interest (Showings/Listings) |                            |               | Managed<br>Listings      |                            |  |
|------------------------|-------------------|--------------------------|----------------------------|---------------|------------------------------------|----------------------------|---------------|--------------------------|----------------------------|--|
| Price Range            | March<br>2018     | Year-Over-Year<br>Change | Month-Over-Month<br>Change | March<br>2018 | Year-Over-Year<br>Change           | Month-Over-Month<br>Change | March<br>2018 | Year-Over-Year<br>Change | Month-Over-Month<b