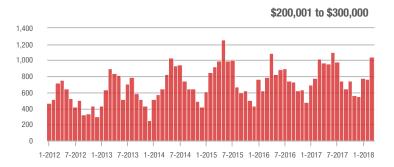

|  |
| \$200,001 to \$300,000 | 1,042             | + 3.0%                   | + 36.7%                    | 12.3          | + 2.5%                             | + 26.0%                    | 94            | - 1.1%                   | + 5.6%                     |  |
| \$300,001 and Above    | 1,587             | + 0.3%                   | + 57.6%                    | 6.9           | - 8.0%                             | + 34.4%                    | 259           | - 4.1%                   | + 7.9%                     |  |
| Total                  | 3,351             | + 4.8%                   | + 44.9%                    | 9.1           | - 1.1%                             | + 26.6%                    | 421           | - 3.4%                   | + 7.1%                     |  |











### **Gaston County, NC**

|                        | Total<br>Showings |                          |                            |               | Buyer Interest (Showings/Listings) |                            |               | Managed<br>Listings      |                            |  |
|------------------------|-------------------|--------------------------|----------------------------|---------------|------------------------------------|----------------------------|---------------|--------------------------|----------------------------|--|
| Price Range            | March<br>2018     | Year-Over-Year<br>Change | Month-Over-Month<br>Change | March<br>2018 | Year-Over-Year<br>Change           | Month-Over-Month<br>Change | March<br>2018 | Year-Over-Year<br>Change | Month-Over-Month<br