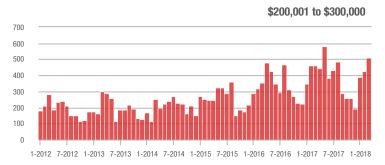

### **Charlotte MSA**

|                        | Total<br>Showings |                          |                            | (             | Buyer Interest (Showings/Listings) |                            |               | Managed<br>Listings      |                            |  |
|------------------------|-------------------|--------------------------|----------------------------|---------------|------------------------------------|----------------------------|---------------|--------------------------|----------------------------|--|
| Price Range            | March<br>2018     | Year-Over-Year<br>Change | Month-Over-Month<br>Change | March<br>2018 | Year-Over-Year<br>Change           | Month-Over-Month<br>Change | March<br>2018 | Year-Over-Year<br>Change | Month-Over-Month<br>Change |  |
| \$100,000 and Below    | 5,275             | - 28.4%                  | + 15.4%                    | 6.8           | + 7.9%                             | + 21.0%                    | 1,182         | - 39.8%                  | - 8.4%                     |  |
| \$100,001 to \$200,000 | 25,987            | - 10.9%                  | + 23.0%                    | 13.5          | + 12.5%                            | + 14.9%                    | 2,119         | - 26.0%                  | + 4.6%                     |  |
| \$200,001 to \$300,000 | 21,109            | - 1.0%                   | + 22.0%                    | 10.1          | + 6.3%                             | + 6.4%                     | 2,291         | - 13.1%                  | + 10.2%                    |  |
| \$300,001 and Above    | 31,960            | + 9.4%                   | + 33.6%                    | 7.4           | + 12.1%                            | + 12.5%                    | 4,914         | - 9.6%                   | + 11.5%                    |  |
| Total                  | 84,331            | - 3.1%                   | + 26.0%                    | 9.3           | + 9.4%                             | + 11.6%                    | 10,506        | - 18.5%                  | + 7.2%                     |  |