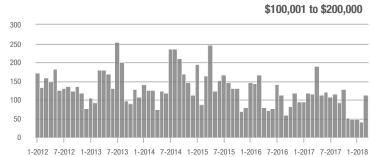

|  |
| \$200,001 to \$300,000 | 157               | - 31.1%                  | + 19.8%                    | 5.4           | - 5.3%                             | + 5.5%                     | 36            | - 36.8%                  | - 5.3%                     |  |
| \$300,001 and Above    | 779               | + 10.3%                  | + 36.4%                    | 5.1           | + 18.6%                            | + 18.3%                    | 173           | - 20.3%                  | + 4.2%                     |  |
| Total                  | 1,098             | + 2.6%                   | + 34.2%                    | 5.2           | + 20.9%                            | + 22.4%                    | 254           | - 28.9%                  | 0.0%                       |  |











### Fort Mill, SC

|                        | Total<br>Showings |                          |                            | (             | Buyer Interest (Showings/Listings) |                            |               | Managed<br>Listings      |                            |  |
|------------------------|-------------------|--------------------------|----------------------------|---------------|------------------------------------|----------------------------|---------------|--------------------------|----------------------------|--|
| Price Range            | March<br>2018     | Year-Over-Year<br>Change | Month-Over-Month<br>Change | March<br>2018 | Year-Over-Year<br>Change           | Month-Over-Month<br>Change | March<br>2018 | Year-Over-Year<br>Change | Month-Over-Month<br>Chang