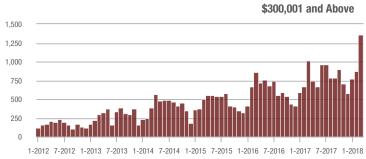

### **Charlotte MSA**

|                        | Total<br>Showings |                          |                            | (             | Buyer Interest (Showings/Listings) |                            |               | Managed<br>Listings      |                            |  |
|------------------------|-------------------|--------------------------|----------------------------|---------------|------------------------------------|----------------------------|---------------|--------------------------|----------------------------|--|
| Price Range            | March<br>2018     | Year-Over-Year<br>Change | Month-Over-Month<br>Change | March<br>2018 | Year-Over-Year<br>Change           | Month-Over-Month<br>Change | March<br>2018 | Year-Over-Year<br>Change | Month-Over-Month<br>Change |  |
| \$100,000 and Below    | 5,275             | - 28.4%                  | + 15.4%                    | 6.8           | + 7.9%                             | + 21.0%                    | 1,182         | - 39.8%                  | - 8.4%                     |  |
| \$100,001 to \$200,000 | 25,987            | - 10.9%                  | + 23.0%                    | 13.5          | + 12.5%                            | + 14.9%                    | 2,119         | - 26.0%                  | + 4.6%                     |  |
| \$200,001 to \$300,000 | 21,109            | - 1.0%                   | + 22.0%                    | 10.1          | + 6.3%                             | + 6.4%                     | 2,291         | - 13.1%                  | + 10.2%                    |  |
| \$300,001 and Above    | 31,960            | + 9.4%                   | + 33.6%                    | 7.4           | + 12.1%                            | + 12.5%                    | 4,914         | - 9.6%                   | + 11.5%                    |  |
| Total                  | 84,331            | - 3.1%                   | + 26.0%                    | 9.3           | + 9.4%                             | + 11.6%                    | 10,506        | - 18.5%                  | + 7.2%                     |  |