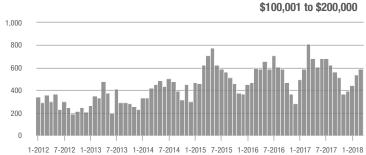

|  |
| \$200,001 to \$300,000 | 213               | + 46.9%                  | + 34.8%                    | 4.0           | + 25.0%                            | + 14.8%                    | 66            | + 4.8%                   | + 6.5%                     |  |
| \$300,001 and Above    | 122               | + 14.0%                  | + 17.3%                    | 2.4           | + 9.1%                             | + 5.3%                     | 60            | - 24.1%                  | + 5.3%                     |  |
| Total                  | 1,172             | - 13.3%                  | + 13.8%                    | 4.6           | - 2.1%                             | + 7.7%                     | 332           | - 19.6%                  | - 0.6%                     |  |













### **Union County, NC**

|                        | Total<br>Showings |                          |                            |               | Buyer Interest (Showings/Listings) |                            |               | Managed<br>Listings      |                            |  |
|------------------------|-------------------|--------------------------|----------------------------|---------------|------------------------------------|----------------------------|---------------|--------------------------|----------------------------|--|
| Price Range            | March<br>2018     | Year-Over-Year<br>Change | Month-Over-Month<br>Change | March<br>2018 | Year-Over-Year<br>Change           | Month-Over-Month<br>Change | March<br>2018 | Year-Over-Year<br>Change | Month-Over-Month