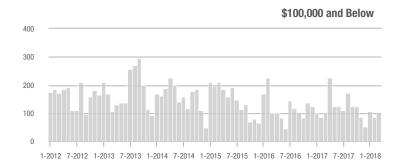

|  |
| \$200,001 to \$300,000 | 852               | - 17.5%                  | + 7.4%                     | 6.9           | + 9.5%                             | + 6.6%                     | 140           | - 30.7%                  | - 2.8%                     |  |
| \$300,001 and Above    | 2,530             | + 13.1%                  | + 28.6%                    | 5.7           | + 23.9%                            | + 9.4%                     | 508           | - 15.1%                  | + 13.4%                    |  |
| Total                  | 4,043             | - 5.6%                   | + 21.4%                    | 6.3           | + 10.5%                            | + 6.6%                     | 762           | - 21.7%                  | + 9.0%                     |  |











### **Rock Hill, SC**

|                        | Total<br>Showings |                          |                            | (             | Buyer Interest (Showings/Listings) |                            |               | Managed<br>Listings      |                            |  |
|------------------------|-------------------|--------------------------|----------------------------|---------------|------------------------------------|----------------------------|---------------|--------------------------|----------------------------|--|
| Price Range            | March<br>2018     | Year-Over-Year<br>Change | Month-Over-Month<br>Change | March<br>2018 | Year-Over-Year<br>Change           | Month-Over-Month<br>Change | March<br>2018 | Year-Over-Year<br>Change | Month-Over-Month<br