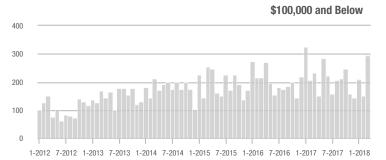

|  |
| \$200,001 to \$300,000 | 187               | - 11.0%                  | + 15.4%                    | 4.0           | + 21.2%                            | + 15.7%                    | 58            | - 27.5%                  | + 3.6%                     |  |
| \$300,001 and Above    | 127               | + 44.3%                  | + 9.5%                     | 2.5           | + 38.9%                            | + 9.3%                     | 66            | - 12.0%                  | - 9.6%                     |  |
| Total                  | 985               | - 0.9%                   | + 8.5%                     | 4.5           | + 28.6%                            | + 7.5%                     | 303           | - 26.6%                  | - 2.9%                     |  |













### Statesville, NC

|                        | Total<br>Showings |                          |                            | (             | Buyer Interest (Showings/Listings) |                            |               | Managed<br>Listings      |                            |  |
|------------------------|-------------------|--------------------------|----------------------------|---------------|------------------------------------|----------------------------|---------------|--------------------------|----------------------------|--|
| Price Range            | March<br>2018     | Year-Over-Year<br>Change | Month-Over-Month<br>Change | March<br>2018 | Year-Over-Year<br>Change           | Month-Over-Month<br>Change | March<br>2018 | Year-Over-Year<br>Change | Month-Over-Month<br