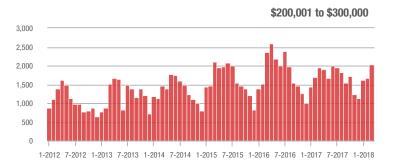

|  |
| \$200,001 to \$300,000 | 2,037             | + 4.8%                   | + 22.9%                    | 9.5           | + 4.4%                             | + 7.5%                     | 256           | - 6.9%                   | + 9.4%                     |  |
| \$300,001 and Above    | 4,666             | + 8.5%                   | + 46.6%                    | 6.9           | + 13.1%                            | + 16.8%                    | 787           | - 11.5%                  | + 13.4%                    |  |
| Total                  | 8,587             | + 1.0%                   | + 35.0%                    | 7.9           | + 8.2%                             | + 12.0%                    | 1,320         | - 13.4%                  | + 10.6%                    |  |











### **Uptown Charlotte**

|                        | Total<br>Showings |                          |                            | (             | Buyer Interest (Showings/Listings) |                            |               | Managed<br>Listings      |                            |  |
|------------------------|-------------------|--------------------------|----------------------------|---------------|------------------------------------|----------------------------|---------------|--------------------------|----------------------------|--|
| Price Range            | March<br>2018     | Year-Over-Year<br>Change | Month-Over-Month<br>Change | March<br>2018 | Year-Over-Year<br>Change           | Month-Over-Month<br>Change | March<br>2018 | Year-Over-Year<br>Change | Month-Over-Month<br>