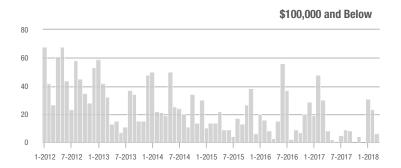

|  |
| \$200,001 to \$300,000 | 1,120             | - 23.4%                  | + 8.8%                     | 11.1          | + 4.7%                             | + 0.2%                     | 106           | - 30.3%                  | + 9.3%                     |  |
| \$300,001 and Above    | 1,952             | + 44.6%                  | + 29.7%                    | 8.0           | + 42.9%                            | + 7.9%                     | 270           | - 8.5%                   | + 12.5%                    |  |
| Total                  | 3,304             | - 0.8%                   | + 20.0%                    | 8.9           | + 8.5%                             | + 3.5%                     | 414           | - 18.7%                  | + 10.1%                    |  |











### **Iredell County, NC**

|                        |               | Total<br>Showin          |                            |               | Buyer Into               |                            | Managed<br>Listings |                          |                            |
|------------------------|---------------|--------------------------|----------------------------|---------------|--------------------------|----------------------------|---------------------|--------------------------|----------------------------|
| Price Range            | March<br>2018 | Year-Over-Year<br>Change | Month-Over-Month<br>Change | March<br>2018 | Year-Over-Year<br>Change | Month-Over-Month<br>Change | March<br>2018       | Year-Over-Year<br>Change | Month-Over-Month<br>Change |
| \$100,000 and