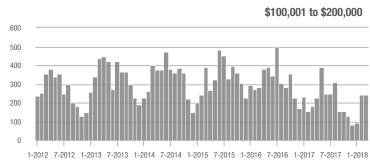

|  |
| \$200,001 to \$300,000 | 551               | - 23.9%                  | + 88.7%                    | 11.1          | + 29.1%                            | + 72.4%                    | 77            | - 39.8%                  | 0.0%                       |  |
| \$300,001 and Above    | 1,863             | + 29.4%                  | + 45.2%                    | 6.1           | + 32.6%                            | + 28.4%                    | 354           | - 9.0%                   | + 3.8%                     |  |
| Total                  | 2,672             | + 13.2%                  | + 45.5%                    | 6.7           | + 26.4%                            | + 33.1%                    | 519           | - 19.7%                  | + 0.8%                     |  |













### **Lancaster County, SC**

|                        | Total<br>Showings |                          |                            | (             | Buyer Interest (Showings/Listings) |                            |               | Managed<br>Listings      |                            |  |
|------------------------|-------------------|--------------------------|----------------------------|---------------|------------------------------------|----------------------------|---------------|--------------------------|----------------------------|--|
| Price Range            | March<br>2018     | Year-Over-Year<br>Change | Month-Over-Month<br>Change | March<br>2018 | Year-Over-Year<br>Change           | Month-Over-Month<br>Change | March<br>2018 | Year-Over-Year<br>Change | Month-Over-M