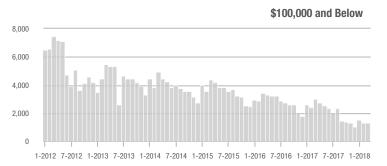

|  |
| \$200,001 to \$300,000 | 11,743            | - 5.6%                   | + 20.1%                    | 11.2          | 0.0%                               | + 0.0%                     | 1,086         | - 9.8%                   | + 17.7%                    |  |
| \$300,001 and Above    | 18,561            | + 5.5%                   | + 26.4%                    | 8.4           | + 9.1%                             | + 5.2%                     | 2,438         | - 8.3%                   | + 15.0%                    |  |
| Total                  | 45,440            | - 9.2%                   | + 23.8%                    | 10.9          | + 2.8%                             | + 5.8%                     | 4,534         | - 16.7%                  | + 13.1%                    |  |











### Monroe, NC

|                        | Total<br>Showings |                          |                            | (             | Buyer Interest (Showings/Listings) |                            |               | Managed<br>Listings      |                            |  |
|------------------------|-------------------|--------------------------|----------------------------|---------------|------------------------------------|----------------------------|---------------|--------------------------|----------------------------|--|
| Price Range            | March<br>2018     | Year-Over-Year<br>Change | Month-Over-Month<br>Change | March<br>2018 | Year-Over-Year<br>Change           | Month-Over-Month<br>Change | March<br>2018 | Year-Over-Year<br>Change | Month-Over-Month<br>Change