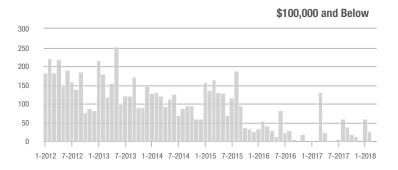

70.4%                    |  |
| \$200,001 to \$300,000 | 881           | - 0.9%                   | + 39.0%                    | 14.1          | + 10.2%                            | - 2.7%                     | 63            | - 10.0%                  | + 43.2%                    |  |
| \$300,001 and Above    | 1,494         | + 7.6%                   | + 54.5%                    | 9.2           | + 22.7%                            | + 23.1%                    | 174           | - 22.0%                  | + 18.4%                    |  |
| Total                  | 3,106         | - 2.4%                   | + 54.8%                    | 11.7          | + 10.4%                            | + 15.3%                    | 285           | - 17.9%                  | + 27.8%                    |  |













### **Mecklenburg County, NC**

|                        | Total<br>Showings |                          |                            | (             | Buyer Interest (Showings/Listings) |                            |               | Managed<br>Listings      |                            |  |
|------------------------|-------------------|--------------------------|----------------------------|---------------|------------------------------------|----------------------------|---------------|--------------------------|----------------------------|--|
| Price Range            | March<br>2018     | Year-Over-Year<br>Change | Month-Over-Month<br>Change | March<br>2018 | Year-Over-Year<br>Change           | Month-Over-Month<br>Change | March<br>2018 | Year-Over-Year<br>Change | Month-Ov