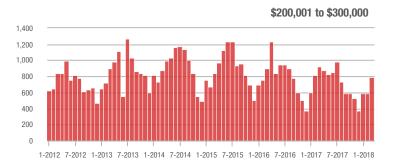

### **Charlotte MSA**

|                        | Total<br>Showings |                          |                            | (             | Buyer Interest (Showings/Listings) |                            |               | Managed<br>Listings      |                            |  |
|------------------------|-------------------|--------------------------|----------------------------|---------------|------------------------------------|----------------------------|---------------|--------------------------|----------------------------|--|
| Price Range            | March<br>2018     | Year-Over-Year<br>Change | Month-Over-Month<br>Change | March<br>2018 | Year-Over-Year<br>Change           | Month-Over-Month<br>Change | March<br>2018 | Year-Over-Year<br>Change | Month-Over-Month<br>Change |  |
| \$100,000 and Below    | 5,275             | - 28.4%                  | + 15.4%                    | 6.8           | + 7.9%                             | + 21.0%                    | 1,182         | - 39.8%                  | - 8.4%                     |  |
| \$100,001 to \$200,000 | 25,987            | - 10.9%                  | + 23.0%                    | 13.5          | + 12.5%                            | + 14.9%                    | 2,119         | - 26.0%                  | + 4.6%                     |  |
| \$200,001 to \$300,000 | 21,109            | - 1.0%                   | + 22.0%                    | 10.1          | + 6.3%                             | + 6.4%                     | 2,291         | - 13.1%                  | + 10.2%                    |  |
| \$300,001 and Above    | 31,960            | + 9.4%                   | + 33.6%                    | 7.4           | + 12.1%                            | + 12.5%                    | 4,914         | - 9.6%                   | + 11.5%                    |  |
| Total                  | 84,331            | - 3.1%                   | + 26.0%                    | 9.3           | + 9.4%                             | + 11.6%                    | 10,506        | - 18.5%                  | + 7.2%                     |  |