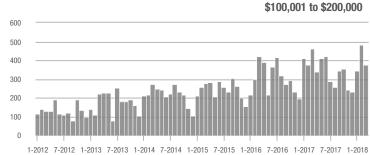

### **Charlotte MSA**

|                        | Total<br>Showings |                          |                            | (             | Buyer Interest (Showings/Listings) |                            |               | Managed<br>Listings      |                            |  |
|------------------------|-------------------|--------------------------|----------------------------|---------------|------------------------------------|----------------------------|---------------|--------------------------|----------------------------|--|
| Price Range            | March<br>2018     | Year-Over-Year<br>Change | Month-Over-Month<br>Change | March<br>2018 | Year-Over-Year<br>Change           | Month-Over-Month<br>Change | March<br>2018 | Year-Over-Year<br>Change | Month-Over-Month<br>Change |  |
| \$100,000 and Below    | 5,275             | - 28.4%                  | + 15.4%                    | 6.8           | + 7.9%                             | + 21.0%                    | 1,182         | - 39.8%                  | - 8.4%                     |  |
| \$100,001 to \$200,000 | 25,987            | - 10.9%                  | + 23.0%                    | 13.5          | + 12.5%                            | + 14.9%                    | 2,119         | - 26.0%                  | + 4.6%                     |  |
| \$200,001 to \$300,000 | 21,109            | - 1.0%                   | + 22.0%                    | 10.1          | + 6.3%                             | + 6.4%                     | 2,291         | - 13.1%                  | + 10.2%                    |  |
| \$300,001 and Above    | 31,960            | + 9.4%                   | + 33.6%                    | 7.4           | + 12.1%                            | + 12.5%                    | 4,914         | - 9.6%                   | + 11.5%                    |  |
| Total                  | 84,331            | - 3.1%                   | + 26.0%                    | 9.3           | + 9.4%                             | + 11.6%                    | 10,506        | - 18.5%                  | + 7.2%                     |  |