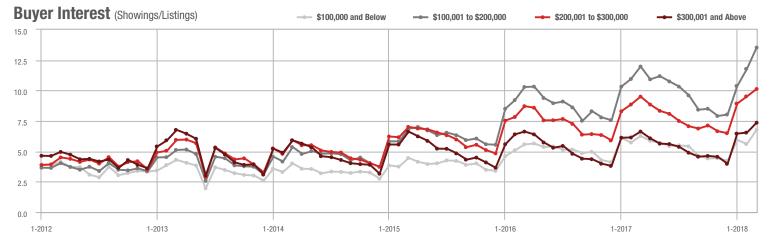

### **Showing Statistics**

| MLS Area               | Total<br>Showings | Buyer Interest<br>(Showings / Listings) | Managed<br>Listings |
|------------------------|-------------------|-----------------------------------------|---------------------|
| Alexander County, NC   | 83                | 5.2                                     | 23                  |
| Anson County, NC       | 113               | 2.0                                     | 79                  |
| Cabarrus County, NC    | 6,872             | 9.3                                     | 863                 |
| Charlotte MSA          | 84,331            | 9.3                                     | 10,506              |
| City of Charlotte, NC  | 36,715            | 11.5                                    | 3,434               |
| Concord, NC            | 4,360             | 10.1                                    | 499                 |
| Davidson, NC           | 1,043             | 6.6                                     | 179                 |
| Denver, NC             | 1,098             | 5.2                                     | 254                 |
| Fort Mill, SC          | 3,351             | 9.1                                     | 421                 |
| Gaston County, NC      | 5,676             | 8.9                                     | 798                 |
| Gastonia, NC           | 3,007             | 10.1                                    | 342                 |
| Huntersville, NC       | 3,304             | 8.9                                     | 414                 |
| Iredell County, NC     | 5,810             | 5.8                                     | 1,240               |
| Kannapolis, NC         | 1,492             | 9.4                                     | 181                 |
| Lake Norman            | 5,864             | 6.1                                     | 1,188               |
| Lake Wylie             | 2,672             | 6.7                                     | 519                 |
| Lancaster County, SC   | 2,904             | 6.7                                     | 520                 |
| Lincoln County, NC     | 2,264             | 5.5                                     | 507                 |
| Lincolnton, NC         | 710               | 5.8                                     | 143                 |
| Matthews, NC           | 3,106             | 11.7                                    | 285                 |
| Mecklenburg County, NC | 45,440            | 10.9                                    | 4,534               |
| Monroe, NC             | 1,776             | 8.2                                     | 267                 |
| Montgomery County, NC  | 136               | 1.3                                     | 142                 |
| Mooresville, NC        | 4,043             | 6.3                                     | 762                 |
| Rock Hill, SC          | 3,472             | 10.0                                    | 391                 |
| Salisbury, NC          | 1,397             | 5.8                                     | 314                 |
| Stanly County, NC      | 985               | 4.5                                     | 303                 |
| Statesville, NC        | 1,172             | 4.6                                     | 332                 |
| Union County, NC       | 8,587             | 7.9                                     | 1,320               |
| Uptown Charlotte       | 880               | 7.5                                     | 120                 |
| Waxhaw, NC             | 2,522             | 6.6                                     | 488                 |
| York County, SC        | 9,703             | 8.6                                     | 1,311               |