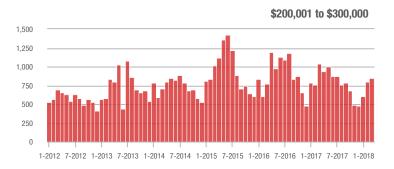

|  |
| \$200,001 to \$300,000 | 852               | - 17.5%                  | + 7.4%                     | 6.9           | + 9.5%                             | + 6.6%                     | 140           | - 30.7%                  | - 2.8%                     |  |
| \$300,001 and Above    | 2,530             | + 13.1%                  | + 28.6%                    | 5.7           | + 23.9%                            | + 9.4%                     | 508           | - 15.1%                  | + 13.4%                    |  |
| Total                  | 4,043             | - 5.6%                   | + 21.4%                    | 6.3           | + 10.5%                            | + 6.6%                     | 762           | - 21.7%                  | + 9.0%                     |  |











### **Rock Hill, SC**

|                        | Total<br>Showings |                          |                            | (             | Buyer Interest (Showings/Listings) |                            |               | Managed<br>Listings      |                            |  |
|------------------------|-------------------|--------------------------|----------------------------|---------------|------------------------------------|----------------------------|---------------|--------------------------|----------------------------|--|
| Price Range            | March<br>2018     | Year-Over-Year<br>Change | Month-Over-Month<br>Change | March<br>2018 | Year-Over-Year<br>Change           | Month-Over-Month<br>Change | March<br>2018 | Year-Over-Year<br>Change | Month-Over-Month<br>Cha