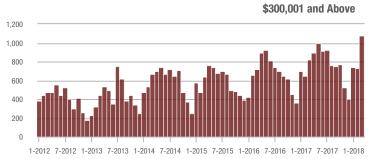

### **Charlotte MSA**

|                        | Total<br>Showings |                          |                            | (             | Buyer Interest (Showings/Listings) |                            |               | Managed<br>Listings      |                            |  |
|------------------------|-------------------|--------------------------|----------------------------|---------------|------------------------------------|----------------------------|---------------|--------------------------|----------------------------|--|
| Price Range            | March<br>2018     | Year-Over-Year<br>Change | Month-Over-Month<br>Change | March<br>2018 | Year-Over-Year<br>Change           | Month-Over-Month<br>Change | March<br>2018 | Year-Over-Year<br>Change | Month-Over-Month<br>Change |  |
| \$100,000 and Below    | 5,275             | - 28.4%                  | + 15.4%                    | 6.8           | + 7.9%                             | + 21.0%                    | 1,182         | - 39.8%                  | - 8.4%                     |  |
| \$100,001 to \$200,000 | 25,987            | - 10.9%                  | + 23.0%                    | 13.5          | + 12.5%                            | + 14.9%                    | 2,119         | - 26.0%                  | + 4.6%                     |  |
| \$200,001 to \$300,000 | 21,109            | - 1.0%                   | + 22.0%                    | 10.1          | + 6.3%                             | + 6.4%                     | 2,291         | - 13.1%                  | + 10.2%                    |  |
| \$300,001 and Above    | 31,960            | + 9.4%                   | + 33.6%                    | 7.4           | + 12.1%                            | + 12.5%                    | 4,914         | - 9.6%                   | + 11.5%                    |  |
| Total                  | 84,331            | - 3.1%                   | + 26.0%                    | 9.3           | + 9.4%                             | + 11.6%                    | 10,506        | - 18.5%                  | + 7.2%                     |  |