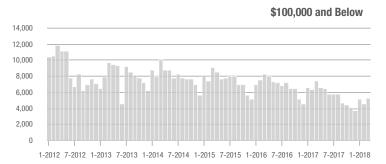

|  |
| \$200,001 to \$300,000 | 21,109            | - 1.0%                   | + 22.0%                    | 10.1          | + 6.3%                             | + 6.4%                     | 2,291         | - 13.1%                  | + 10.2%                    |  |
| \$300,001 and Above    | 31,960            | + 9.4%                   | + 33.6%                    | 7.4           | + 12.1%                            | + 12.5%                    | 4,914         | - 9.6%                   | + 11.5%                    |  |
| Total                  | 84,331            | - 3.1%                   | + 26.0%                    | 9.3           | + 9.4%                             | + 11.6%                    | 10,506        | - 18.5%                  | + 7.2%                     |  |













### City of Charlotte, NC

|                        | Total<br>Showings |                          |                            |               | Buyer Interest (Showings/Listings) |                            |               | Managed<br>Listings      |                            |  |
|------------------------|-------------------|--------------------------|----------------------------|---------------|------------------------------------|----------------------------|---------------|--------------------------|----------------------------|--|
| Price Range            | March<br>2018     | Year-Over-Year<br>Change | Month-Over-Month<br>Change | March<br>2018 | Year-Over-Year<br>Change           | Month-Over-Month<br>Change | March<br>2018 | Year-Over-Year<br>Change | Month-Over-Mo