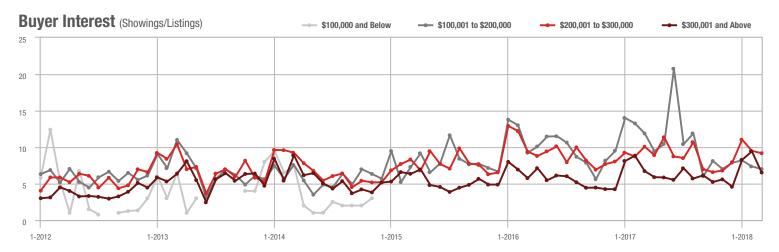

### **Charlotte MSA**

|                        | Total<br>Showings |                          |                            | (             | Buyer Interest (Showings/Listings) |                            |               | Managed<br>Listings      |                            |  |
|------------------------|-------------------|--------------------------|----------------------------|---------------|------------------------------------|----------------------------|---------------|--------------------------|----------------------------|--|
| Price Range            | March<br>2018     | Year-Over-Year<br>Change | Month-Over-Month<br>Change | March<br>2018 | Year-Over-Year<br>Change           | Month-Over-Month<br>Change | March<br>2018 | Year-Over-Year<br>Change | Month-Over-Month<br>Change |  |
| \$100,000 and Below    | 5,275             | - 28.4%                  | + 15.4%                    | 6.8           | + 7.9%                             | + 21.0%                    | 1,182         | - 39.8%                  | - 8.4%                     |  |
| \$100,001 to \$200,000 | 25,987            | - 10.9%                  | + 23.0%                    | 13.5          | + 12.5%                            | + 14.9%                    | 2,119         | - 26.0%                  | + 4.6%                     |  |
| \$200,001 to \$300,000 | 21,109            | - 1.0%                   | + 22.0%                    | 10.1          | + 6.3%                             | + 6.4%                     | 2,291         | - 13.1%                  | + 10.2%                    |  |
| \$300,001 and Above    | 31,960            | + 9.4%                   | + 33.6%                    | 7.4           | + 12.1%                            | + 12.5%                    | 4,914         | - 9.6%                   | + 11.5%                    |  |
| Total                  | 84,331            | - 3.1%                   | + 26.0%                    | 9.3           | + 9.4%                             | + 11.6%                    | 10,506        | - 18.5%                  | + 7.2%                     |  |