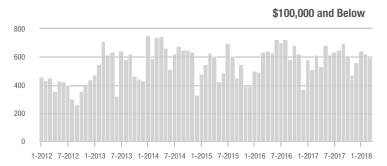

|  |
| \$200,001 to \$300,000 | 2,954             | + 10.8%                  | + 40.5%                    | 10.4          | + 13.0%                            | + 24.6%                    | 327           | - 7.6%                   | + 7.9%                     |  |
| \$300,001 and Above    | 3,415             | + 10.7%                  | + 49.4%                    | 6.5           | + 10.2%                            | + 30.3%                    | 581           | - 13.2%                  | + 6.2%                     |  |
| Total                  | 9,703             | + 9.1%                   | + 31.6%                    | 8.6           | + 14.7%                            | + 21.4%                    | 1,311         | - 18.6%                  | + 1.9%                     |  |