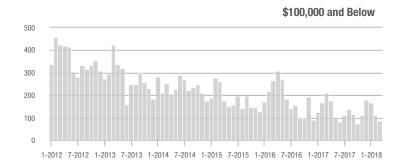

### **Charlotte MSA**

|                        | Total<br>Showings |                          |                            | (             | Buyer Interest (Showings/Listings) |                            |               | Managed<br>Listings      |                            |  |
|------------------------|-------------------|--------------------------|----------------------------|---------------|------------------------------------|----------------------------|---------------|--------------------------|----------------------------|--|
| Price Range            | March<br>2018     | Year-Over-Year<br>Change | Month-Over-Month<br>Change | March<br>2018 | Year-Over-Year<br>Change           | Month-Over-Month<br>Change | March<br>2018 | Year-Over-Year<br>Change | Month-Over-Month<br>Change |  |
| \$100,000 and Below    | 5,275             | - 28.4%                  | + 15.4%                    | 6.8           | + 7.9%                             | + 21.0%                    | 1,182         | - 39.8%                  | - 8.4%                     |  |
| \$100,001 to \$200,000 | 25,987            | - 10.9%                  | + 23.0%                    | 13.5          | + 12.5%                            | + 14.9%                    | 2,119         | - 26.0%                  | + 4.6%                     |  |
| \$200,001 to \$300,000 | 21,109            | - 1.0%                   | + 22.0%                    | 10.1          | + 6.3%                             | + 6.4%                     | 2,291         | - 13.1%                  | + 10.2%                    |  |
| \$300,001 and Above    | 31,960            | + 9.4%                   | + 33.6%                    | 7.4           | + 12.1%                            | + 12.5%                    | 4,914         | - 9.6%                   | + 11.5%                    |  |
| Total                  | 84,331            | - 3.1%                   | + 26.0%                    | 9.3           | + 9.4%                             | + 11.6%                    | 10,506        | - 18.5%                  | + 7.2%                     |  |