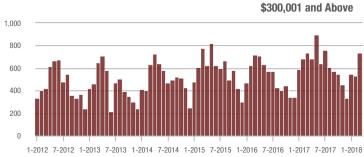

### **Charlotte MSA**

|                        | Total<br>Showings |                          |                            | (             | Buyer Interest (Showings/Listings) |                            |               | Managed<br>Listings      |                            |  |
|------------------------|-------------------|--------------------------|----------------------------|---------------|------------------------------------|----------------------------|---------------|--------------------------|----------------------------|--|
| Price Range            | March<br>2018     | Year-Over-Year<br>Change | Month-Over-Month<br>Change | March<br>2018 | Year-Over-Year<br>Change           | Month-Over-Month<br>Change | March<br>2018 | Year-Over-Year<br>Change | Month-Over-Month<br>Change |  |
| \$100,000 and Below    | 5,275             | - 28.4%                  | + 15.4%                    | 6.8           | + 7.9%                             | + 21.0%                    | 1,182         | - 39.8%                  | - 8.4%                     |  |
| \$100,001 to \$200,000 | 25,987            | - 10.9%                  | + 23.0%                    | 13.5          | + 12.5%                            | + 14.9%                    | 2,119         | - 26.0%                  | + 4.6%                     |  |
| \$200,001 to \$300,000 | 21,109            | - 1.0%                   | + 22.0%                    | 10.1          | + 6.3%                             | + 6.4%                     | 2,291         | - 13.1%                  | + 10.2%                    |  |
| \$300,001 and Above    | 31,960            | + 9.4%                   | + 33.6%                    | 7.4           | + 12.1%                            | + 12.5%                    | 4,914         | - 9.6%                   | + 11.5%                    |  |
| Total                  | 84,331            | - 3.1%                   | + 26.0%                    | 9.3           | + 9.4%                             | + 11.6%                    | 10,506        | - 18.5%                  | + 7.2%                     |  |