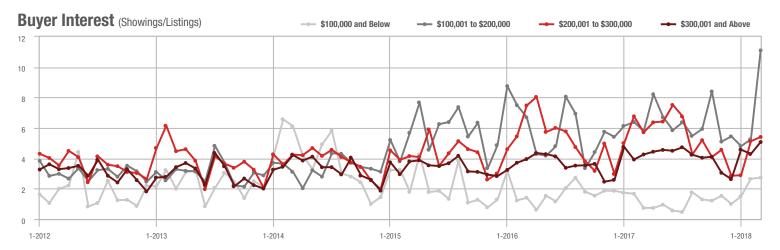

|  |
| \$200,001 to \$300,000 | 157               | - 31.1%                  | + 19.8%                    | 5.4           | - 5.3%                             | + 5.5%                     | 36            | - 36.8%                  | - 5.3%                     |  |
| \$300,001 and Above    | 779               | + 10.3%                  | + 36.4%                    | 5.1           | + 18.6%                            | + 18.3%                    | 173           | - 20.3%                  | + 4.2%                     |  |
| Total                  | 1,098             | + 2.6%                   | + 34.2%                    | 5.2           | + 20.9%                            | + 22.4%                    | 254           | - 28.9%                  | 0.0%                       |  |











### Fort Mill, SC

|                        | Total<br>Showings |                          |                            | (             | Buyer Interest (Showings/Listings) |                            |               | Managed<br>Listings      |                            |  |
|------------------------|-------------------|--------------------------|----------------------------|---------------|------------------------------------|----------------------------|---------------|--------------------------|----------------------------|--|
| Price Range            | March<br>2018     | Year-Over-Year<br>Change | Month-Over-Month<br>Change | March<br>2018 | Year-Over-Year<br>Change           | Month-Over-Month<br>Change | March<br>2018 | Year-Over-Year<br>Change | Month-Over-Month<br>Change |  |