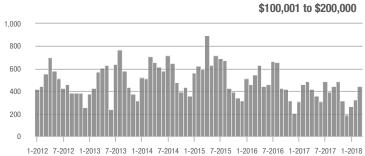

### **Charlotte MSA**

|                        | Total<br>Showings |                          |                            | (             | Buyer Interest (Showings/Listings) |                            |               | Managed<br>Listings      |                            |  |
|------------------------|-------------------|--------------------------|----------------------------|---------------|------------------------------------|----------------------------|---------------|--------------------------|----------------------------|--|
| Price Range            | March<br>2018     | Year-Over-Year<br>Change | Month-Over-Month<br>Change | March<br>2018 | Year-Over-Year<br>Change           | Month-Over-Month<br>Change | March<br>2018 | Year-Over-Year<br>Change | Month-Over-Month<br>Change |  |
| \$100,000 and Below    | 5,275             | - 28.4%                  | + 15.4%                    | 6.8           | + 7.9%                             | + 21.0%                    | 1,182         | - 39.8%                  | - 8.4%                     |  |
| \$100,001 to \$200,000 | 25,987            | - 10.9%                  | + 23.0%                    | 13.5          | + 12.5%                            | + 14.9%                    | 2,119         | - 26.0%                  | + 4.6%                     |  |
| \$200,001 to \$300,000 | 21,109            | - 1.0%                   | + 22.0%                    | 10.1          | + 6.3%                             | + 6.4%                     | 2,291         | - 13.1%                  | + 10.2%                    |  |
| \$300,001 and Above    | 31,960            | + 9.4%                   | + 33.6%                    | 7.4           | + 12.1%                            | + 12.5%                    | 4,914         | - 9.6%                   | + 11.5%                    |  |
| Total                  | 84,331            | - 3.1%                   | + 26.0%                    | 9.3           | + 9.4%                             | + 11.6%                    | 10,506        | - 18.5%                  | + 7.2%                     |  |