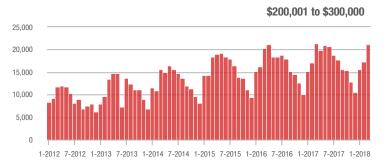

|  |
| \$200,001 to \$300,000 | 21,109            | - 1.0%                   | + 22.0%                    | 10.1          | + 6.3%                             | + 6.4%                     | 2,291         | - 13.1%                  | + 10.2%                    |  |
| \$300,001 and Above    | 31,960            | + 9.4%                   | + 33.6%                    | 7.4           | + 12.1%                            | + 12.5%                    | 4,914         | - 9.6%                   | + 11.5%                    |  |
| Total                  | 84,331            | - 3.1%                   | + 26.0%                    | 9.3           | + 9.4%                             | + 11.6%                    | 10,506        | - 18.5%                  | + 7.2%                     |  |













### City of Charlotte, NC

|                        | Total<br>Showings |                          |                            |               | Buyer Interest (Showings/Listings) |                            |               | Managed<br>Listings      |                            |  |
|------------------------|-------------------|--------------------------|----------------------------|---------------|------------------------------------|----------------------------|---------------|--------------------------|----------------------------|--|
| Price Range            | March<br>2018     | Year-Over-Year<br>Change | Month-Over-Month<br>Change | March<br>2018 | Year-Over-Year<br>Change           | Month-Over-Month<br>Change | March<br>2018 | Year-Over-Year<br>Change | Month-Over-Month<