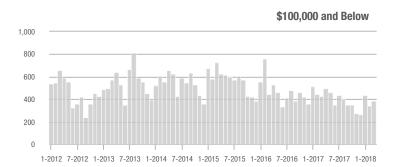

.3%                  | + 0.4%                     |
| \$200,001 to \$300,000 | 1,186         | - 6.1%                   | + 14.7%                    | 5.9           | + 3.5%                   | + 6.4%                     | 236                 | - 20.8%                  | + 0.9%                     |
| \$300,001 and Above    | 2,869         | + 14.0%                  | + 28.9%                    | 5.4           | + 25.6%                  | + 9.5%                     | 617                 | - 17.7%                  | + 12.0%                    |
| Total                  | 5.810         | - 4.2%                   | + 19.6%                    | 5.8           | + 9.4%                   | + 7.3%                     | 1.240               | - 21.1%                  | + 5.2%                     |













## Kannapolis, NC

|                        | Total<br>Showings |                          |                            | (             | Buyer Interest (Showings/Listings) |                            |               | Managed<br>Listings      |                            |  |
|------------------------|-------------------|--------------------------|----------------------------|---------------|------------------------------------|----------------------------|---------------|--------------------------|----------------------------|--|
| Price Range            | March<br>2018     | Year-Over-Year<br>Change | Month-Over-Month<br>Change | March<br>2018 | Year-Over-Year<br>Change           | Month-Over-Month<br>Change | March<br>2018 | Year-Over-Year<br>Change | Month-Over-Month<br>C