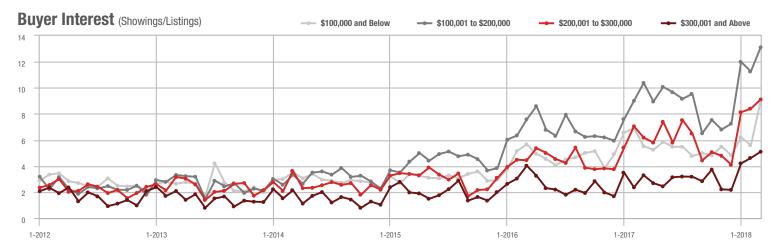

### **Charlotte MSA**

|                        | Total<br>Showings |                          |                            | (             | Buyer Interest (Showings/Listings) |                            |               | Managed<br>Listings      |                            |  |
|------------------------|-------------------|--------------------------|----------------------------|---------------|------------------------------------|----------------------------|---------------|--------------------------|----------------------------|--|
| Price Range            | March<br>2018     | Year-Over-Year<br>Change | Month-Over-Month<br>Change | March<br>2018 | Year-Over-Year<br>Change           | Month-Over-Month<br>Change | March<br>2018 | Year-Over-Year<br>Change | Month-Over-Month<br>Change |  |
| \$100,000 and Below    | 5,275             | - 28.4%                  | + 15.4%                    | 6.8           | + 7.9%                             | + 21.0%                    | 1,182         | - 39.8%                  | - 8.4%                     |  |
| \$100,001 to \$200,000 | 25,987            | - 10.9%                  | + 23.0%                    | 13.5          | + 12.5%                            | + 14.9%                    | 2,119         | - 26.0%                  | + 4.6%                     |  |
| \$200,001 to \$300,000 | 21,109            | - 1.0%                   | + 22.0%                    | 10.1          | + 6.3%                             | + 6.4%                     | 2,291         | - 13.1%                  | + 10.2%                    |  |
| \$300,001 and Above    | 31,960            | + 9.4%                   | + 33.6%                    | 7.4           | + 12.1%                            | + 12.5%                    | 4,914         | - 9.6%                   | + 11.5%                    |  |
| Total                  | 84,331            | - 3.1%                   | + 26.0%                    | 9.3           | + 9.4%                             | + 11.6%                    | 10,506        | - 18.5%                  | + 7.2%                     |  |