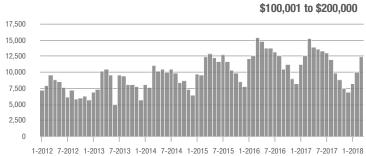

|  |
| \$200,001 to \$300,000 | 9,228             | - 0.1%                   | + 22.1%                    | 11.4          | - 1.7%                             | + 1.2%                     | 839           | - 3.3%                   | + 17.7%                    |  |
| \$300,001 and Above    | 13,802            | + 2.1%                   | + 21.7%                    | 8.7           | + 3.6%                             | + 2.8%                     | 1,723         | - 6.6%                   | + 14.0%                    |  |
| Total                  | 36,715            | - 10.2%                  | + 21.7%                    | 11.5          | + 1.8%                             | + 5.6%                     | 3,434         | - 16.0%                  | + 11.9%                    |  |













## **Concord, NC**

|                        | Total<br>Showings |                          |                            |               | Buyer Interest (Showings/Listings) |                            |               | Managed<br>Listings      |                            |  |
|------------------------|-------------------|--------------------------|----------------------------|---------------|------------------------------------|----------------------------|---------------|--------------------------|----------------------------|--|
| Price Range            | March<br>2018     | Year-Over-Year<br>Change | Month-Over-Month<br>Change | March<br>2018 | Year-Over-Year<br>Change           | Month-Over-Month<br>Change | March<br>2018 | Year-Over-Year<br>Change | Month-Over-Month<br>Ch