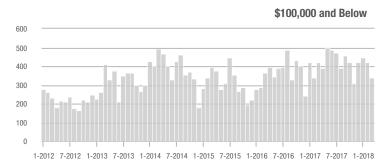

|  |
| \$200,001 to \$300,000 | 1,137             | + 23.9%                  | + 49.2%                    | 10.4          | + 18.2%                            | + 22.2%                    | 119           | + 1.7%                   | + 21.4%                    |  |
| \$300,001 and Above    | 466               | + 11.2%                  | + 28.0%                    | 6.4           | + 48.8%                            | + 31.9%                    | 81            | - 34.1%                  | - 3.6%                     |  |
| Total                  | 3,472             | + 8.5%                   | + 23.0%                    | 10.0          | + 25.0%                            | + 15.7%                    | 391           | - 22.6%                  | + 4.0%                     |  |













# Salisbury, NC

|                        | Total<br>Showings |                          |                            |               | Buyer Interest (Showings/Listings) |                            |               | Managed<br>Listings      |                            |  |
|------------------------|-------------------|--------------------------|----------------------------|---------------|------------------------------------|----------------------------|---------------|--------------------------|----------------------------|--|
| Price Range            | March<br>2018     | Year-Over-Year<br>Change | Month-Over-Month<br>Change | March<br>2018 | Year-Over-Year<br>Change           | Month-Over-Month<br>Change | March<br>2018 | Year-Over-Year<br>Change | Month-Over-Month<br>Cha