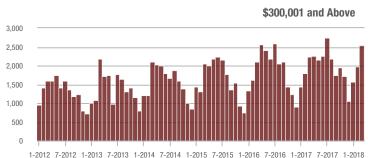

|  |
| \$200,001 to \$300,000 | 852               | - 17.5%                  | + 7.4%                     | 6.9           | + 9.5%                             | + 6.6%                     | 140           | - 30.7%                  | - 2.8%                     |  |
| \$300,001 and Above    | 2,530             | + 13.1%                  | + 28.6%                    | 5.7           | + 23.9%                            | + 9.4%                     | 508           | - 15.1%                  | + 13.4%                    |  |
| Total                  | 4,043             | - 5.6%                   | + 21.4%                    | 6.3           | + 10.5%                            | + 6.6%                     | 762           | - 21.7%                  | + 9.0%                     |  |











### **Rock Hill, SC**

|                        | Total<br>Showings |                          |                            | (             | Buyer Interest (Showings/Listings) |                            |               | Managed<br>Listings      |                            |  |
|------------------------|-------------------|--------------------------|----------------------------|---------------|------------------------------------|----------------------------|---------------|--------------------------|----------------------------|--|
| Price Range            | March<br>2018     | Year-Over-Year<br>Change | Month-Over-Month<br>Change | March<br>2018 | Year-Over-Year<br>Change           | Month-Over-Month<br>Change | March<br>2018 | Year-Over-Year<br>Change | Month-Over-Month<br>Chang