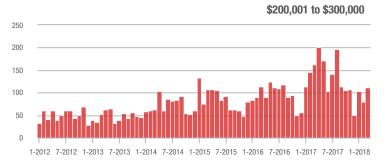

### **Charlotte MSA**

|                        | Total<br>Showings |                          |                            | (             | Buyer Interest (Showings/Listings) |                            |               | Managed<br>Listings      |                            |  |
|------------------------|-------------------|--------------------------|----------------------------|---------------|------------------------------------|----------------------------|---------------|--------------------------|----------------------------|--|
| Price Range            | March<br>2018     | Year-Over-Year<br>Change | Month-Over-Month<br>Change | March<br>2018 | Year-Over-Year<br>Change           | Month-Over-Month<br>Change | March<br>2018 | Year-Over-Year<br>Change | Month-Over-Month<br>Change |  |
| \$100,000 and Below    | 5,275             | - 28.4%                  | + 15.4%                    | 6.8           | + 7.9%                             | + 21.0%                    | 1,182         | - 39.8%                  | - 8.4%                     |  |
| \$100,001 to \$200,000 | 25,987            | - 10.9%                  | + 23.0%                    | 13.5          | + 12.5%                            | + 14.9%                    | 2,119         | - 26.0%                  | + 4.6%                     |  |
| \$200,001 to \$300,000 | 21,109            | - 1.0%                   | + 22.0%                    | 10.1          | + 6.3%                             | + 6.4%                     | 2,291         | - 13.1%                  | + 10.2%                    |  |
| \$300,001 and Above    | 31,960            | + 9.4%                   | + 33.6%                    | 7.4           | + 12.1%                            | + 12.5%                    | 4,914         | - 9.6%                   | + 11.5%                    |  |
| Total                  | 84,331            | - 3.1%                   | + 26.0%                    | 9.3           | + 9.4%                             | + 11.6%                    | 10,506        | - 18.5%                  | + 7.2%                     |  |