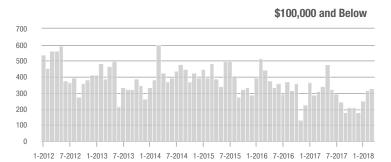

|  |
| \$200,001 to \$300,000 | 891               | - 9.5%                   | - 14.7%                    | 10.0          | + 19.0%                            | - 13.1%                    | 99            | - 23.8%                  | - 3.9%                     |  |
| \$300,001 and Above    | 1,239             | + 31.0%                  | + 67.2%                    | 7.1           | + 31.5%                            | + 29.4%                    | 206           | - 1.4%                   | + 18.4%                    |  |
| Total                  | 4,360             | - 0.9%                   | + 11.2%                    | 10.1          | + 17.4%                            | - 0.7%                     | 499           | - 18.5%                  | + 6.2%                     |  |











Charlotte Regional Realtor Association

Analytic and Trend Data for the Charlotte Regional Realtor® Association

### Davidson, NC

|                        | Total<br>Showings |                          |                            |               | Buyer Interest (Showings/Listings) |                            |               | Managed<br>Listings      |                            |  |
|------------------------|-------------------|--------------------------|----------------------------|---------------|------------------------------------|----------------------------|---------------|--------------------------|----------------------------|--|
| Price Range            | March<br>2018     | Year-Over-Year<br>Change | Month-Over-Month<br>Change | March<br>2018 | Year-Over-Year<br>Ch