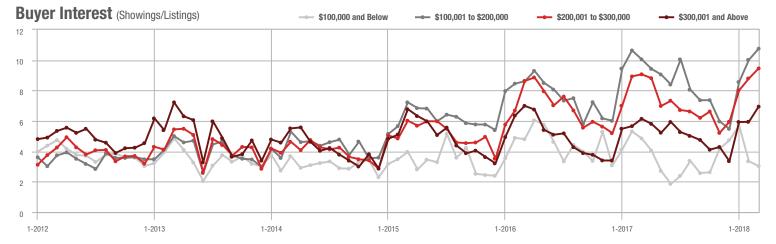

### **Charlotte MSA**

|                        | Total<br>Showings |                          |                            | (             | Buyer Interest (Showings/Listings) |                            |               | Managed<br>Listings      |                            |  |
|------------------------|-------------------|--------------------------|----------------------------|---------------|------------------------------------|----------------------------|---------------|--------------------------|----------------------------|--|
| Price Range            | March<br>2018     | Year-Over-Year<br>Change | Month-Over-Month<br>Change | March<br>2018 | Year-Over-Year<br>Change           | Month-Over-Month<br>Change | March<br>2018 | Year-Over-Year<br>Change | Month-Over-Month<br>Change |  |
| \$100,000 and Below    | 5,275             | - 28.4%                  | + 15.4%                    | 6.8           | + 7.9%                             | + 21.0%                    | 1,182         | - 39.8%                  | - 8.4%                     |  |
| \$100,001 to \$200,000 | 25,987            | - 10.9%                  | + 23.0%                    | 13.5          | + 12.5%                            | + 14.9%                    | 2,119         | - 26.0%                  | + 4.6%                     |  |
| \$200,001 to \$300,000 | 21,109            | - 1.0%                   | + 22.0%                    | 10.1          | + 6.3%                             | + 6.4%                     | 2,291         | - 13.1%                  | + 10.2%                    |  |
| \$300,001 and Above    | 31,960            | + 9.4%                   | + 33.6%                    | 7.4           | + 12.1%                            | + 12.5%                    | 4,914         | - 9.6%                   | + 11.5%                    |  |
| Total                  | 84,331            | - 3.1%                   | + 26.0%                    | 9.3           | + 9.4%                             | + 11.6%                    | 10,506        | - 18.5%                  | + 7.2%                     |  |