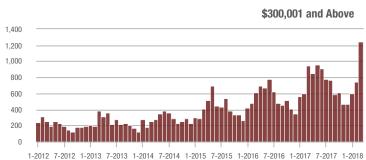

### **Charlotte MSA**

|                        | Total<br>Showings |                          |                            | (             | Buyer Interest (Showings/Listings) |                            |               | Managed<br>Listings      |                            |  |
|------------------------|-------------------|--------------------------|----------------------------|---------------|------------------------------------|----------------------------|---------------|--------------------------|----------------------------|--|
| Price Range            | March<br>2018     | Year-Over-Year<br>Change | Month-Over-Month<br>Change | March<br>2018 | Year-Over-Year<br>Change           | Month-Over-Month<br>Change | March<br>2018 | Year-Over-Year<br>Change | Month-Over-Month<br>Change |  |
| \$100,000 and Below    | 5,275             | - 28.4%                  | + 15.4%                    | 6.8           | + 7.9%                             | + 21.0%                    | 1,182         | - 39.8%                  | - 8.4%                     |  |
| \$100,001 to \$200,000 | 25,987            | - 10.9%                  | + 23.0%                    | 13.5          | + 12.5%                            | + 14.9%                    | 2,119         | - 26.0%                  | + 4.6%                     |  |
| \$200,001 to \$300,000 | 21,109            | - 1.0%                   | + 22.0%                    | 10.1          | + 6.3%                             | + 6.4%                     | 2,291         | - 13.1%                  | + 10.2%                    |  |
| \$300,001 and Above    | 31,960            | + 9.4%                   | + 33.6%                    | 7.4           | + 12.1%                            | + 12.5%                    | 4,914         | - 9.6%                   | + 11.5%                    |  |
| Total                  | 84,331            | - 3.1%                   | + 26.0%                    | 9.3           | + 9.4%                             | + 11.6%                    | 10,506        | - 18.5%                  | + 7.2%                     |  |