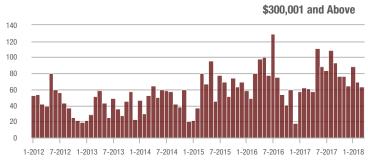

|  |
| \$200,001 to \$300,000 | 236               | + 2.6%                   | + 16.8%                    | 5.8           | + 52.6%                            | + 17.0%                    | 48            | - 38.5%                  | - 2.0%                     |  |
| \$300,001 and Above    | 63                | + 3.3%                   | - 10.0%                    | 1.8           | + 5.9%                             | - 23.0%                    | 39            | - 27.8%                  | + 5.4%                     |  |
| Total                  | 1.397             | + 21.4%                  | + 21.6%                    | 5.8           | + 48.7%                            | + 22.5%                    | 314           | - 23.8%                  | - 3.1%                     |  |













### **Stanly County, NC**

|                        | Total<br>Showings |                          |                            |               | Buyer Interest (Showings/Listings) |                            |               | Managed<br>Listings      |                            |  |
|------------------------|-------------------|--------------------------|----------------------------|---------------|------------------------------------|----------------------------|---------------|--------------------------|----------------------------|--|
| Price Range            | March<br>2018     | Year-Over-Year<br>Change | Month-Over-Month<br>Change | March<br>2018 | Year-Over-Year<br>Change           | Month-Over-Month<br>Change | March<br>2018 | Year-Over-Year<br>Change | Month-Over-Month<br