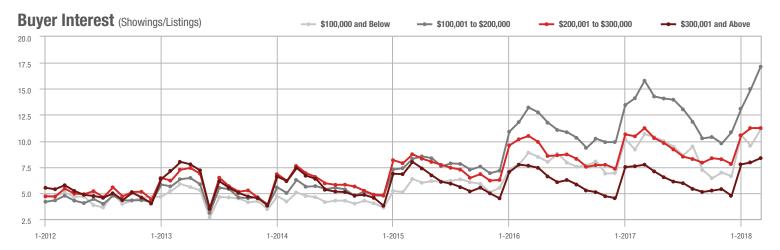

### **Charlotte MSA**

|                        | Total<br>Showings |                          |                            | (             | Buyer Interest (Showings/Listings) |                            |               | Managed<br>Listings      |                            |  |
|------------------------|-------------------|--------------------------|----------------------------|---------------|------------------------------------|----------------------------|---------------|--------------------------|----------------------------|--|
| Price Range            | March<br>2018     | Year-Over-Year<br>Change | Month-Over-Month<br>Change | March<br>2018 | Year-Over-Year<br>Change           | Month-Over-Month<br>Change | March<br>2018 | Year-Over-Year<br>Change | Month-Over-Month<br>Change |  |
| \$100,000 and Below    | 5,275             | - 28.4%                  | + 15.4%                    | 6.8           | + 7.9%                             | + 21.0%                    | 1,182         | - 39.8%                  | - 8.4%                     |  |
| \$100,001 to \$200,000 | 25,987            | - 10.9%                  | + 23.0%                    | 13.5          | + 12.5%                            | + 14.9%                    | 2,119         | - 26.0%                  | + 4.6%                     |  |
| \$200,001 to \$300,000 | 21,109            | - 1.0%                   | + 22.0%                    | 10.1          | + 6.3%                             | + 6.4%                     | 2,291         | - 13.1%                  | + 10.2%                    |  |
| \$300,001 and Above    | 31,960            | + 9.4%                   | + 33.6%                    | 7.4           | + 12.1%                            | + 12.5%                    | 4,914         | - 9.6%                   | + 11.5%                    |  |
| Total                  | 84,331            | - 3.1%                   | + 26.0%                    | 9.3           | + 9.4%                             | + 11.6%                    | 10,506        | - 18.5%                  | + 7.2%                     |  |