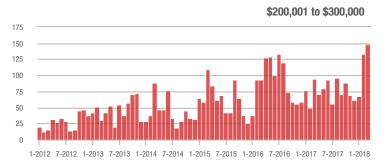

### **Charlotte MSA**

|                        | Total<br>Showings |                          |                            | (             | Buyer Interest (Showings/Listings) |                            |               | Managed<br>Listings      |                            |  |
|------------------------|-------------------|--------------------------|----------------------------|---------------|------------------------------------|----------------------------|---------------|--------------------------|----------------------------|--|
| Price Range            | March<br>2018     | Year-Over-Year<br>Change | Month-Over-Month<br>Change | March<br>2018 | Year-Over-Year<br>Change           | Month-Over-Month<br>Change | March<br>2018 | Year-Over-Year<br>Change | Month-Over-Month<br>Change |  |
| \$100,000 and Below    | 5,275             | - 28.4%                  | + 15.4%                    | 6.8           | + 7.9%                             | + 21.0%                    | 1,182         | - 39.8%                  | - 8.4%                     |  |
| \$100,001 to \$200,000 | 25,987            | - 10.9%                  | + 23.0%                    | 13.5          | + 12.5%                            | + 14.9%                    | 2,119         | - 26.0%                  | + 4.6%                     |  |
| \$200,001 to \$300,000 | 21,109            | - 1.0%                   | + 22.0%                    | 10.1          | + 6.3%                             | + 6.4%                     | 2,291         | - 13.1%                  | + 10.2%                    |  |
| \$300,001 and Above    | 31,960            | + 9.4%                   | + 33.6%                    | 7.4           | + 12.1%                            | + 12.5%                    | 4,914         | - 9.6%                   | + 11.5%                    |  |
| Total                  | 84,331            | - 3.1%                   | + 26.0%                    | 9.3           | + 9.4%                             | + 11.6%                    | 10,506        | - 18.5%                  | + 7.2%                     |  |