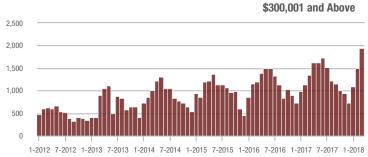

|  |
| \$200,001 to \$300,000 | 1,120             | - 23.4%                  | + 8.8%                     | 11.1          | + 4.7%                             | + 0.2%                     | 106           | - 30.3%                  | + 9.3%                     |  |
| \$300,001 and Above    | 1,952             | + 44.6%                  | + 29.7%                    | 8.0           | + 42.9%                            | + 7.9%                     | 270           | - 8.5%                   | + 12.5%                    |  |
| Total                  | 3,304             | - 0.8%                   | + 20.0%                    | 8.9           | + 8.5%                             | + 3.5%                     | 414           | - 18.7%                  | + 10.1%                    |  |











### **Iredell County, NC**

|                        |               | Total<br>Showin          |                            |               | Buyer Into               |                            | Managed<br>Listings |                          |                            |
|------------------------|---------------|--------------------------|----------------------------|---------------|--------------------------|----------------------------|---------------------|--------------------------|----------------------------|
| Price Range            | March<br>2018 | Year-Over-Year<br>Change | Month-Over-Month<br>Change | March<br>2018 | Year-Over-Year<br>Change | Month-Over-Month<br>Change | March<br>2018       | Year-Over-Year<br>Change | Month-Over-Month<br>Change |
| \$100,000 and Below