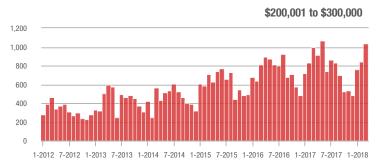

|  |
| \$200,001 to \$300,000 | 1,040             | + 4.9%                   | + 23.8%                    | 8.5           | + 34.9%                            | + 19.3%                    | 155           | - 26.9%                  | - 3.7%                     |  |
| \$300,001 and Above    | 749               | + 31.6%                  | + 27.6%                    | 5.4           | + 54.3%                            | + 22.9%                    | 166           | - 26.9%                  | - 2.4%                     |  |
| Total                  | 5,676             | + 7.8%                   | + 34.9%                    | 8.9           | + 39.1%                            | + 32.0%                    | 798           | - 30.7%                  | - 1.5%                     |  |













# Gastonia, NC

|                        | Total<br>Showings |                          |                            |               | Buyer Interest (Showings/Listings) |                            |               | Managed<br>Listings      |                            |  |
|------------------------|-------------------|--------------------------|----------------------------|---------------|------------------------------------|----------------------------|---------------|--------------------------|----------------------------|--|
| Price Range            | March<br>2018     | Year-Over-Year<br>Change | Month-Over-Month<br>Change | March<br>2018 | Year-Over-Year<br>Change           | Month-Over-Month<br>Change | March<br>2018 | Year-Over-Year<br>Change | Month-Over-Month<br>Change |