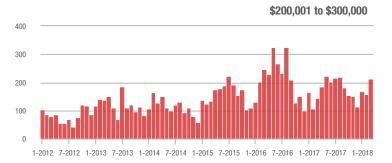

|  |
| \$200,001 to \$300,000 | 213               | + 46.9%                  | + 34.8%                    | 4.0           | + 25.0%                            | + 14.8%                    | 66            | + 4.8%                   | + 6.5%                     |  |
| \$300,001 and Above    | 122               | + 14.0%                  | + 17.3%                    | 2.4           | + 9.1%                             | + 5.3%                     | 60            | - 24.1%                  | + 5.3%                     |  |
| Total                  | 1,172             | - 13.3%                  | + 13.8%                    | 4.6           | - 2.1%                             | + 7.7%                     | 332           | - 19.6%                  | - 0.6%                     |  |













### **Union County, NC**

|                        | Total<br>Showings |                          |                            |               | Buyer Interest (Showings/Listings) |                            |               | Managed<br>Listings      |                            |  |
|------------------------|-------------------|--------------------------|----------------------------|---------------|------------------------------------|----------------------------|---------------|--------------------------|----------------------------|--|
| Price Range            | March<br>2018     | Year-Over-Year<br>Change | Month-Over-Month<br>Change | March<br>2018 | Year-Over-Year<br>Change           | Month-Over-Month<br>Change | March<br>2018 | Year-Over-Year<br>Change | Month-Over-Month<b