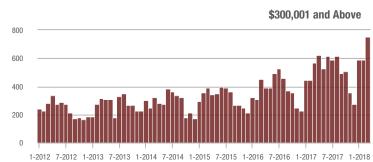

|  |
| \$200,001 to \$300,000 | 1,040             | + 4.9%                   | + 23.8%                    | 8.5           | + 34.9%                            | + 19.3%                    | 155           | - 26.9%                  | - 3.7%                     |  |
| \$300,001 and Above    | 749               | + 31.6%                  | + 27.6%                    | 5.4           | + 54.3%                            | + 22.9%                    | 166           | - 26.9%                  | - 2.4%                     |  |
| Total                  | 5,676             | + 7.8%                   | + 34.9%                    | 8.9           | + 39.1%                            | + 32.0%                    | 798           | - 30.7%                  | - 1.5%                     |  |













# Gastonia, NC

|                        | Total<br>Showings |                          |                            |               | Buyer Interest (Showings/Listings) |                            |               | Managed<br>Listings      |                            |  |
|------------------------|-------------------|--------------------------|----------------------------|---------------|------------------------------------|----------------------------|---------------|--------------------------|----------------------------|--|
| Price Range            | March<br>2018     | Year-Over-Year<br>Change | Month-Over-Month<br>Change | March<br>2018 | Year-Over-Year<br>Change           | Month-Over-Month<br>Change | March<br>2018 | Year-Over-Year<br>Change | Month-Over-Month<br>Change |