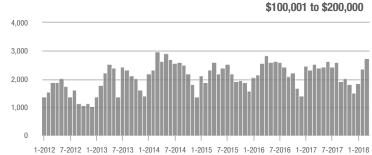

|  |
| \$200,001 to \$300,000 | 2,954             | + 10.8%                  | + 40.5%                    | 10.4          | + 13.0%                            | + 24.6%                    | 327           | - 7.6%                   | + 7.9%                     |  |
| \$300,001 and Above    | 3,415             | + 10.7%                  | + 49.4%                    | 6.5           | + 10.2%                            | + 30.3%                    | 581           | - 13.2%                  | + 6.2%                     |  |
| Total                  | 9,703             | + 9.1%                   | + 31.6%                    | 8.6           | + 14.7%                            | + 21.4%                    | 1,311         | - 18.6%                  | + 1.9%                     |  |