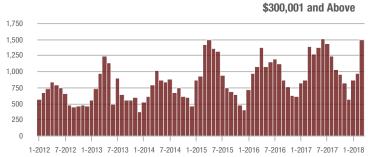

|  |
| \$200,001 to \$300,000 | 881           | - 0.9%                   | + 39.0%                    | 14.1          | + 10.2%                            | - 2.7%                     | 63            | - 10.0%                  | + 43.2%                    |  |
| \$300,001 and Above    | 1,494         | + 7.6%                   | + 54.5%                    | 9.2           | + 22.7%                            | + 23.1%                    | 174           | - 22.0%                  | + 18.4%                    |  |
| Total                  | 3,106         | - 2.4%                   | + 54.8%                    | 11.7          | + 10.4%                            | + 15.3%                    | 285           | - 17.9%                  | + 27.8%                    |  |













### **Mecklenburg County, NC**

|                        | Total<br>Showings |                          |                            | (             | Buyer Interest (Showings/Listings) |                            |               | Managed<br>Listings      |                            |  |
|------------------------|-------------------|--------------------------|----------------------------|---------------|------------------------------------|----------------------------|---------------|--------------------------|----------------------------|--|
| Price Range            | March<br>2018     | Year-Over-Year<br>Change | Month-Over-Month<br>Change | March<br>2018 | Year-Over-Year<br>Change           | Month-Over-Month<br>Change | March<br>2018 | Year-Over-Year<br>Change | Month-Over-Mon