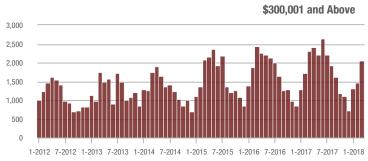

### **Charlotte MSA**

|                        | Total<br>Showings |                          |                            | (             | Buyer Interest (Showings/Listings) |                            |               | Managed<br>Listings      |                            |  |
|------------------------|-------------------|--------------------------|----------------------------|---------------|------------------------------------|----------------------------|---------------|--------------------------|----------------------------|--|
| Price Range            | March<br>2018     | Year-Over-Year<br>Change | Month-Over-Month<br>Change | March<br>2018 | Year-Over-Year<br>Change           | Month-Over-Month<br>Change | March<br>2018 | Year-Over-Year<br>Change | Month-Over-Month<br>Change |  |
| \$100,000 and Below    | 5,275             | - 28.4%                  | + 15.4%                    | 6.8           | + 7.9%                             | + 21.0%                    | 1,182         | - 39.8%                  | - 8.4%                     |  |
| \$100,001 to \$200,000 | 25,987            | - 10.9%                  | + 23.0%                    | 13.5          | + 12.5%                            | + 14.9%                    | 2,119         | - 26.0%                  | + 4.6%                     |  |
| \$200,001 to \$300,000 | 21,109            | - 1.0%                   | + 22.0%                    | 10.1          | + 6.3%                             | + 6.4%                     | 2,291         | - 13.1%                  | + 10.2%                    |  |
| \$300,001 and Above    | 31,960            | + 9.4%                   | + 33.6%                    | 7.4           | + 12.1%                            | + 12.5%                    | 4,914         | - 9.6%                   | + 11.5%                    |  |
| Total                  | 84,331            | - 3.1%                   | + 26.0%                    | 9.3           | + 9.4%                             | + 11.6%                    | 10,506        | - 18.5%                  | + 7.2%                     |  |