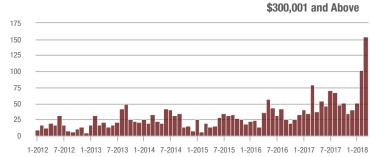

### **Charlotte MSA**

|                        | Total<br>Showings |                          |                            | (             | Buyer Interest (Showings/Listings) |                            |               | Managed<br>Listings      |                            |  |
|------------------------|-------------------|--------------------------|----------------------------|---------------|------------------------------------|----------------------------|---------------|--------------------------|----------------------------|--|
| Price Range            | March<br>2018     | Year-Over-Year<br>Change | Month-Over-Month<br>Change | March<br>2018 | Year-Over-Year<br>Change           | Month-Over-Month<br>Change | March<br>2018 | Year-Over-Year<br>Change | Month-Over-Month<br>Change |  |
| \$100,000 and Below    | 5,275             | - 28.4%                  | + 15.4%                    | 6.8           | + 7.9%                             | + 21.0%                    | 1,182         | - 39.8%                  | - 8.4%                     |  |
| \$100,001 to \$200,000 | 25,987            | - 10.9%                  | + 23.0%                    | 13.5          | + 12.5%                            | + 14.9%                    | 2,119         | - 26.0%                  | + 4.6%                     |  |
| \$200,001 to \$300,000 | 21,109            | - 1.0%                   | + 22.0%                    | 10.1          | + 6.3%                             | + 6.4%                     | 2,291         | - 13.1%                  | + 10.2%                    |  |
| \$300,001 and Above    | 31,960            | + 9.4%                   | + 33.6%                    | 7.4           | + 12.1%                            | + 12.5%                    | 4,914         | - 9.6%                   | + 11.5%                    |  |
| Total                  | 84,331            | - 3.1%                   | + 26.0%                    | 9.3           | + 9.4%                             | + 11.6%                    | 10,506        | - 18.5%                  | + 7.2%                     |  |