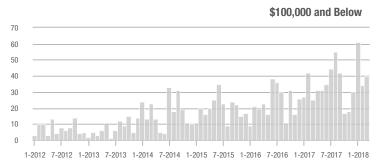

### **Cabarrus County, NC**

|                        | Total<br>Showings |                          |                            |               | Buyer Interest (Showings/Listings) |                            |               | Managed<br>Listings      |                            |  |
|------------------------|-------------------|--------------------------|----------------------------|---------------|------------------------------------|----------------------------|---------------|--------------------------|----------------------------|--|
| Price Range            | March<br>2018     | Year-Over-Year<br>Change | Month-Over-Month<br>Change | March<br>2018 | Year-Over-Year<br>Change           | Month-Over-Month<br>Change | March<br>2018 | Year-Over-Year<br>Change | Month-Over-Month<br>Change |  |
| \$100,000 and Below    | 530               | - 29.7%                  | + 1.5%                     | 7.3           | + 2.8%                             | + 3.1%                     | 110           | - 39.6%                  | - 7.6%                     |  |
| \$100,001 to \$200,000 | 2,761             | - 11.5%                  | + 6.2%                     | 13.6          | + 28.3%                            | + 1.2%                     | 217           | - 32.8%                  | + 2.4%                     |  |
| \$200,001 to \$300,000 | 1,619             | - 4.5%                   | + 7.4%                     | 9.8           | + 18.1%                            | + 4.4%                     | 177           | - 21.3%                  | 0.0%                       |  |
| \$300,001 and Above    | 1,962             | + 16.2%                  | + 40.1%                    | 6.5           | + 22.6%                            | + 9.4%                     | 359           | - 7.0%                   | + 17.3%                    |  |
| Total                  | 6.872             | - 5.3%                   | + 14.0%                    | 9.3           | + 17.7%                            | + 1.6%                     | 863           | - 22.7%                  | + 6.0%                     |  |

### **Charlotte MSA**

|                        | Total<br>Showings |                          |                            | (             | Buyer Interest (Showings/Listings) |                            |               | Managed<br>Listings      |                            |  |
|------------------------|-------------------|--------------------------|----------------------------|---------------|------------------------------------|----------------------------|---------------|--------------------------|----------------------------|--|
| Price Range            | March<br>2018     | Year-Over-Year<br>Change | Month-Over-Month<br>Change | March<br>2018 | Year-Over-Year<br>Change           | Month-Over-Month<br>Change | March<br>2018 | Year-Over-Year<br>Change | Month-Over-Month<br>Change |  |
| \$100,000 and Below    | 5,275             | - 28.4%                  | + 15.4%                    | 6.8           | + 7.9%                             | + 21.0%                    | 1,182         | - 39.8%                  | - 8.4%                     |  |
| \$100,001 to \$200,000 | 25,987            | - 10.9%                  | + 23.0%                    | 13.5          | + 12.5%                            | + 14.9%                    | 2,119         | - 26.0%                  | + 4.6%                     |  |
| \$200,001 to \$300,000 | 21,109            | - 1.0%                   | + 22.0%                    | 10.1          | + 6.3%                             | + 6.4%                     | 2,291         | - 13.1%                  | + 10.2%                    |  |
| \$300,001 and Above    | 31,960            | + 9.4%                   | + 33.6%                    | 7.4           | + 12.1%                            | + 12.5%                    | 4,914         | - 9.6%                   | + 11.5%                    |  |
| Total                  | 84,331            | - 3.1%                   | + 26.0%                    | 9.3           | + 9.4%                             | + 11.6%                    | 10,506        | - 18.5%                  | + 7.2%                     |  |

### City of Charlotte, NC

|                        | Total<br>Showings |                          |                            |               | Buyer Interest (Showings/Listings) |                            |               | Managed<br>Listings      |                            |  |
|------------------------|-------------------|--------------------------|----------------------------|---------------|------------------------------------|----------------------------|---------------|--------------------------|----------------------------|--|
| Price Range            | March<br>2018     | Year-Over-Year<br>Change | Month-Over-Month<br>Change | March<br>2018 | Year-Over-Year<br>Change           | Month-Over-Month<br>Change | March<br>2018 | Year-Over-Year<br>Change | Month-Over-Month<br>Change |  |
| \$100,000 and Below    | 1,294             | - 54.7%                  | + 4.3%                     | 12.1          | + 11.0%                            | + 19.4%                    | 146           | - 57.6%                  | - 11.5%                    |  |
| \$100,001 to \$200,000 | 12,391            | - 19.0%                  | + 23.6%                    | 17.6          | + 10.0%                            | + 14.4%                    | 726           | - 29.7%                  | + 6.6%                     |  |
| \$200,001 to \$300,000 | 9,228             | - 0.1%                   | + 22.1%                    | 11.4          | - 1.7%                             | + 1.2%                     | 839           | - 3.3%                   | + 17.7%                    |  |
| \$300,001 and Above    | 13,802            | + 2.1%                   | + 21.7%                    | 8.7           | + 3.6%                             | + 2.8%                     | 1,723         | - 6.6%                   | + 14.0%                    |  |
| Total                  | 36,715            | - 10.2%                  | + 21.7%                    | 11.5          | + 1.8%                             | + 5.6%                     | 3,434         | - 16.0%                  | + 11.9%                    |  |

### **Mecklenburg County, NC**

|                        | Total<br>Showings |                          |                            | (             | Buyer Interest (Showings/Listings) |                            |               | Managed<br>Listings      |                            |  |
|------------------------|-------------------|--------------------------|----------------------------|---------------|------------------------------------|----------------------------|---------------|--------------------------|----------------------------|--|
| Price Range            | March<br>2018     | Year-Over-Year<br>Change | Month-Over-Month<br>Change | March<br>2018 | Year-Over-Year<br>Change           | Month-Over-Month<br>Change | March<br>2018 | Year-Over-Year<br>Change | Month-Over-Month<br>Change |  |
| \$100,000 and Below    | 1,311             | - 56.3%                  | + 0.1%                     | 11.1          | + 3.7%                             | + 16.4%                    | 166           | - 57.1%                  | - 13.1%                    |  |
| \$100,001 to \$200,000 | 13,825            | - 18.8%                  | + 26.6%                    | 17.1          | + 8.2%                             | + 14.3%                    | 844           | - 29.2%                  | + 8.9%                     |  |
| \$200,001 to \$300,000 | 11,743            | - 5.6%                   | + 20.1%                    | 11.2          | 0.0%                               | + 0.0%                     | 1,086         | - 9.8%                   | + 17.7%                    |  |
| \$300,001 and Above    | 18,561            | + 5.5%                   | + 26.4%                    | 8.4           | + 9.1%                             | + 5.2%                     | 2,438         | - 8.3%                   | + 15.0%                    |  |
| Total                  | 45,440            | - 9.2%                   | + 23.8%                    | 10.9          | + 2.8%                             | + 5.8%                     | 4,534         | - 16.7%                  | + 13.1%                    |  |