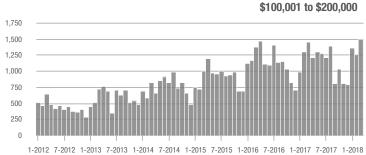

### **Charlotte MSA**

|                        | Total<br>Showings |                          |                            | (             | Buyer Interest (Showings/Listings) |                            |               | Managed<br>Listings      |                            |  |
|------------------------|-------------------|--------------------------|----------------------------|---------------|------------------------------------|----------------------------|---------------|--------------------------|----------------------------|--|
| Price Range            | March<br>2018     | Year-Over-Year<br>Change | Month-Over-Month<br>Change | March<br>2018 | Year-Over-Year<br>Change           | Month-Over-Month<br>Change | March<br>2018 | Year-Over-Year<br>Change | Month-Over-Month<br>Change |  |
| \$100,000 and Below    | 5,275             | - 28.4%                  | + 15.4%                    | 6.8           | + 7.9%                             | + 21.0%                    | 1,182         | - 39.8%                  | - 8.4%                     |  |
| \$100,001 to \$200,000 | 25,987            | - 10.9%                  | + 23.0%                    | 13.5          | + 12.5%                            | + 14.9%                    | 2,119         | - 26.0%                  | + 4.6%                     |  |
| \$200,001 to \$300,000 | 21,109            | - 1.0%                   | + 22.0%                    | 10.1          | + 6.3%                             | + 6.4%                     | 2,291         | - 13.1%                  | + 10.2%                    |  |
| \$300,001 and Above    | 31,960            | + 9.4%                   | + 33.6%                    | 7.4           | + 12.1%                            | + 12.5%                    | 4,914         | - 9.6%                   | + 11.5%                    |  |
| Total                  | 84,331            | - 3.1%                   | + 26.0%                    | 9.3           | + 9.4%                             | + 11.6%                    | 10,506        | - 18.5%                  | + 7.2%                     |  |