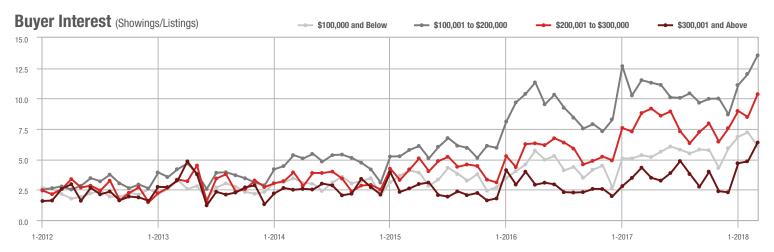

### **Charlotte MSA**

|                        | Total<br>Showings |                          |                            | (             | Buyer Interest (Showings/Listings) |                            |               | Managed<br>Listings      |                            |  |
|------------------------|-------------------|--------------------------|----------------------------|---------------|------------------------------------|----------------------------|---------------|--------------------------|----------------------------|--|
| Price Range            | March<br>2018     | Year-Over-Year<br>Change | Month-Over-Month<br>Change | March<br>2018 | Year-Over-Year<br>Change           | Month-Over-Month<br>Change | March<br>2018 | Year-Over-Year<br>Change | Month-Over-Month<br>Change |  |
| \$100,000 and Below    | 5,275             | - 28.4%                  | + 15.4%                    | 6.8           | + 7.9%                             | + 21.0%                    | 1,182         | - 39.8%                  | - 8.4%                     |  |
| \$100,001 to \$200,000 | 25,987            | - 10.9%                  | + 23.0%                    | 13.5          | + 12.5%                            | + 14.9%                    | 2,119         | - 26.0%                  | + 4.6%                     |  |
| \$200,001 to \$300,000 | 21,109            | - 1.0%                   | + 22.0%                    | 10.1          | + 6.3%                             | + 6.4%                     | 2,291         | - 13.1%                  | + 10.2%                    |  |
| \$300,001 and Above    | 31,960            | + 9.4%                   | + 33.6%                    | 7.4           | + 12.1%                            | + 12.5%                    | 4,914         | - 9.6%                   | + 11.5%                    |  |
| Total                  | 84,331            | - 3.1%                   | + 26.0%                    | 9.3           | + 9.4%                             | + 11.6%                    | 10,506        | - 18.5%                  | + 7.2%                     |  |