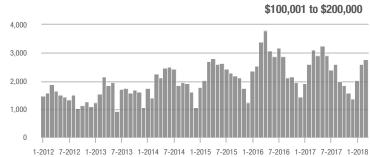

### **Charlotte MSA**

|                        | Total<br>Showings |                          |                            | (             | Buyer Interest (Showings/Listings) |                            |               | Managed<br>Listings      |                            |  |
|------------------------|-------------------|--------------------------|----------------------------|---------------|------------------------------------|----------------------------|---------------|--------------------------|----------------------------|--|
| Price Range            | March<br>2018     | Year-Over-Year<br>Change | Month-Over-Month<br>Change | March<br>2018 | Year-Over-Year<br>Change           | Month-Over-Month<br>Change | March<br>2018 | Year-Over-Year<br>Change | Month-Over-Month<br>Change |  |
| \$100,000 and Below    | 5,275             | - 28.4%                  | + 15.4%                    | 6.8           | + 7.9%                             | + 21.0%                    | 1,182         | - 39.8%                  | - 8.4%                     |  |
| \$100,001 to \$200,000 | 25,987            | - 10.9%                  | + 23.0%                    | 13.5          | + 12.5%                            | + 14.9%                    | 2,119         | - 26.0%                  | + 4.6%                     |  |
| \$200,001 to \$300,000 | 21,109            | - 1.0%                   | + 22.0%                    | 10.1          | + 6.3%                             | + 6.4%                     | 2,291         | - 13.1%                  | + 10.2%                    |  |
| \$300,001 and Above    | 31,960            | + 9.4%                   | + 33.6%                    | 7.4           | + 12.1%                            | + 12.5%                    | 4,914         | - 9.6%                   | + 11.5%                    |  |
| Total                  | 84,331            | - 3.1%                   | + 26.0%                    | 9.3           | + 9.4%                             | + 11.6%                    | 10,506        | - 18.5%                  | + 7.2%                     |  |